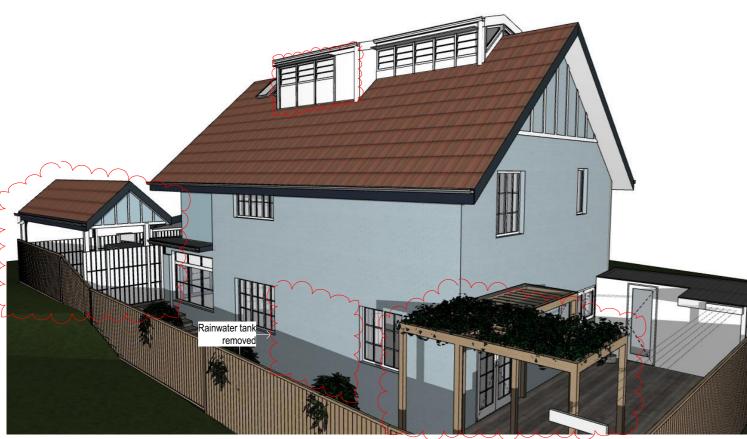

3D EXTERNAL VIEWS 01

64 FAIRLIGHT STREET, FAIRLIGHT NSW 2094

| SCALE: | DRAWN: VAC | DATE: 26-10-2021 |

1915

JOB NO:

DRAWING NO:

DA11

ISSUE: G

LUCY SHEPHERD & IAN DONALDSON

PROJECT: ALTERATIONS AND ADDITIONS TO DETACHED DWELLING

64 FAIRLIGHT STREET, FAIRLIGHT NSW 2094 3D EXTERNAL VIEWS 02

DRAWING NO: DRAWN: VAC

SCALE:

JOB NO:

1915

DA12 DATE: 26-10-2021 Η