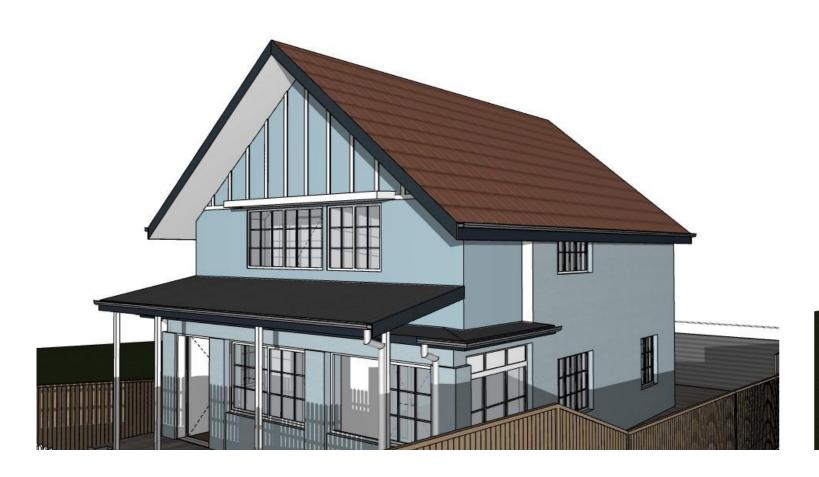

architects 5

SUITE 1, 36-42 SYDNEY RD, MANLY NSW 2095 Nom. arch. Luisa Manfredini | NSW ARB 6666 admin@mmjarchitects.com.au

CLIENTS:

LUCY SHEPHERD & IAN DONALDSON

PROJECT: ALTERATIONS AND ADDITIONS TO DETACHED DWELLING

3D EXTERNAL VIEWS 01

64 FAIRLIGHT STREET, FAIRLIGHT NSW 2094

| SCALE: | DRAWN: VAC | DATE: 26-10-2021 |

1915

JOB NO:

DRAWING NO:

DA11

ISSUE: G