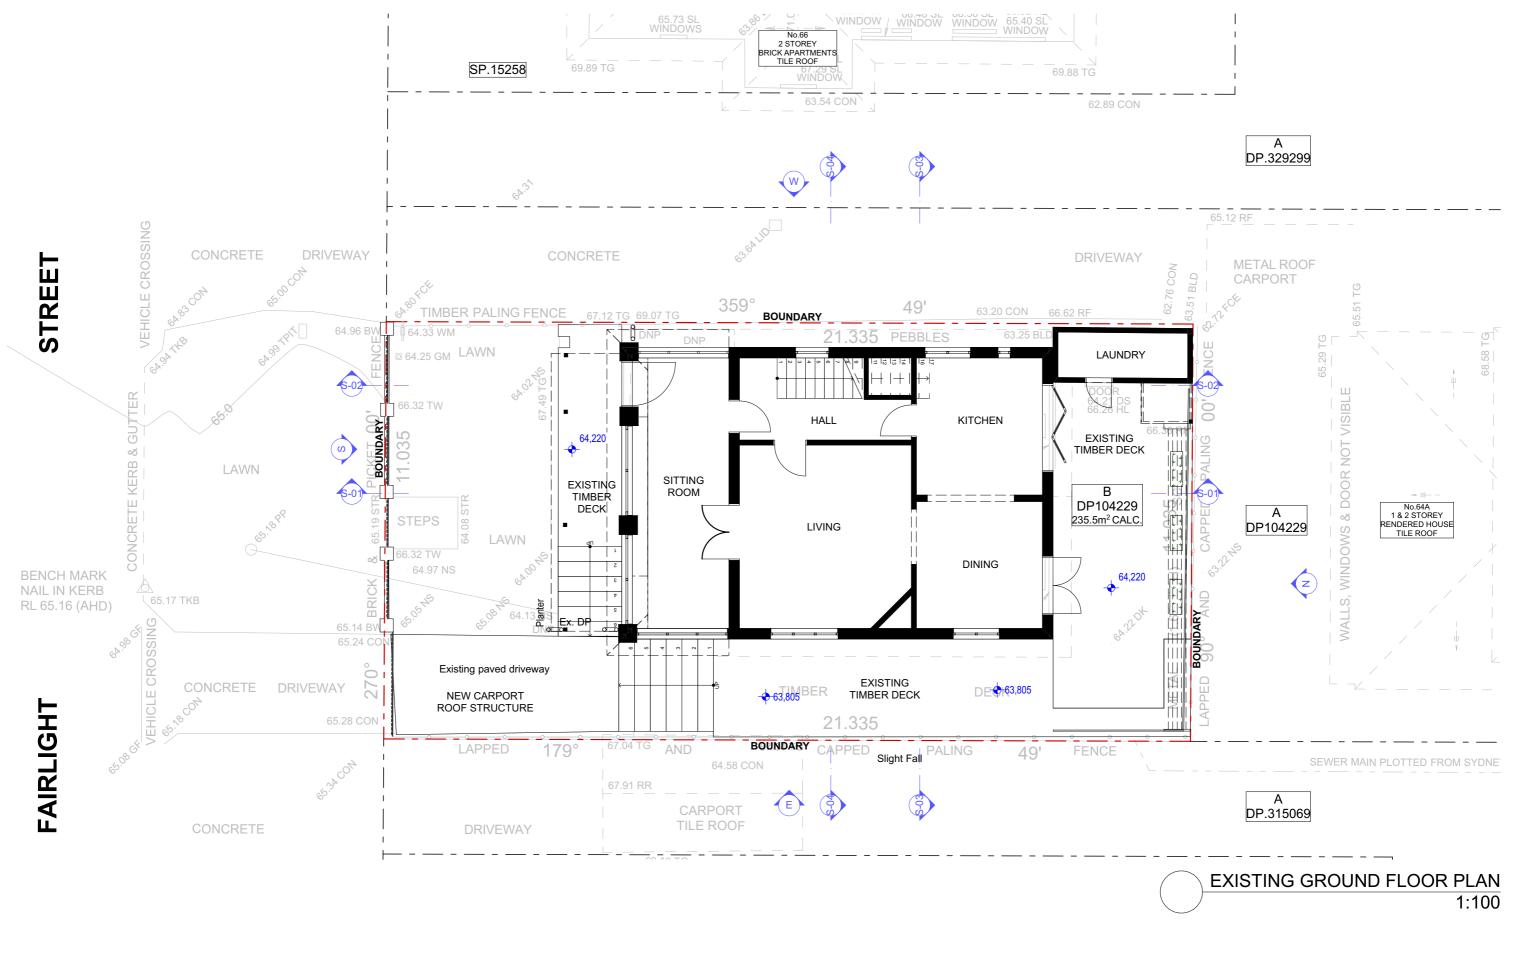

All dimensions to be verified on site.

This drawing is not to be used for construction purposes.

**EXISTING** 

1915 Fairlight\_AC24\_S455\_211026\_MS.pln

LUCY SHEPHERD & IAN DONALDSON

PROJECT: ALTERATIONS AND ADDITIONS TO DETACHED DWELLING

EXISTING SITE PLAN

64 FAIRLIGHT STREET, FAIRLIGHT NSW 2094

DRAWN: VAC

JOB NO:

DATE: 26-10-2021

1915

EX01

Α