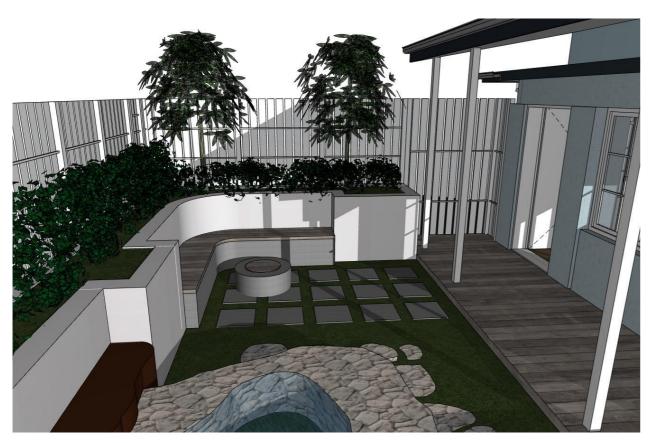

## 64 Fairlight Street Fairlight

**September 25, 2021** 

| ELEMENT                     | SUBSTRATE                | COLOUR            | SWATCH   |
|-----------------------------|--------------------------|-------------------|----------|
| ROOF                        | Colorbond                | Surfmist          |          |
| GUTTERS AND<br>DOWNPIPES    | Colorbond                | To match existing |          |
| FENCE/GATE/CARPORT<br>GATE  | Timber paling            | White             |          |
| POOL FENCE                  | Glass balustrade         | To be advised     | DELETED  |
| DECK—<br>POOL AREA          | Timber                   | To be advised     | DELETED  |
| EXTERNAL SEATING & FIRE PIT | Pebbles & Timber         | To be advised     | Action 1 |
| WALL FINISH                 | Timber vertical cladding | Pale grey         |          |