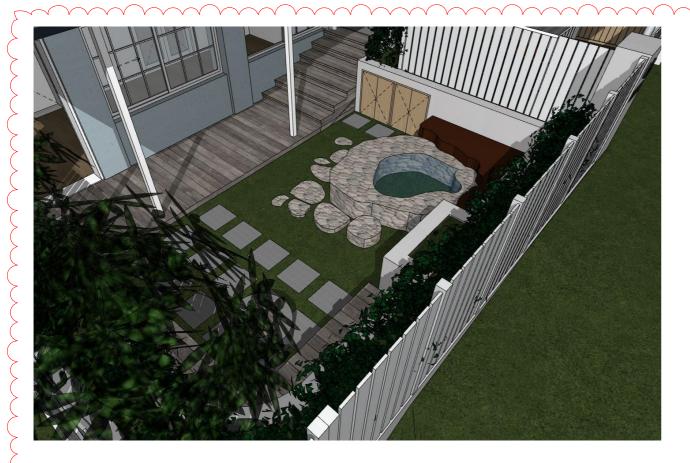

## 64 Fairlight Street Fairlight

**September 25, 2021** 

| ELEMENT                     | SUBSTRATE                | COLOUR            | SWATCH   |
|-----------------------------|--------------------------|-------------------|----------|
| ROOF                        | Colorbond                | Surfmist          |          |
| GUTTERS AND<br>DOWNPIPES    | Colorbond                | To match existing |          |
| FENCE/GATE/CARPORT<br>GATE  | Timber paling            | White             |          |
| POOL FENCE                  | Glass balustrade         | To be advised     | DELETED  |
| DECK—<br>POOL AREA          | Timber                   | To be advised     | DELETED  |
| EXTERNAL SEATING & FIRE PIT | Pebbles & Timber         | To be advised     | Action 1 |
| WALL FINISH                 | Timber vertical cladding | Pale grey         |          |