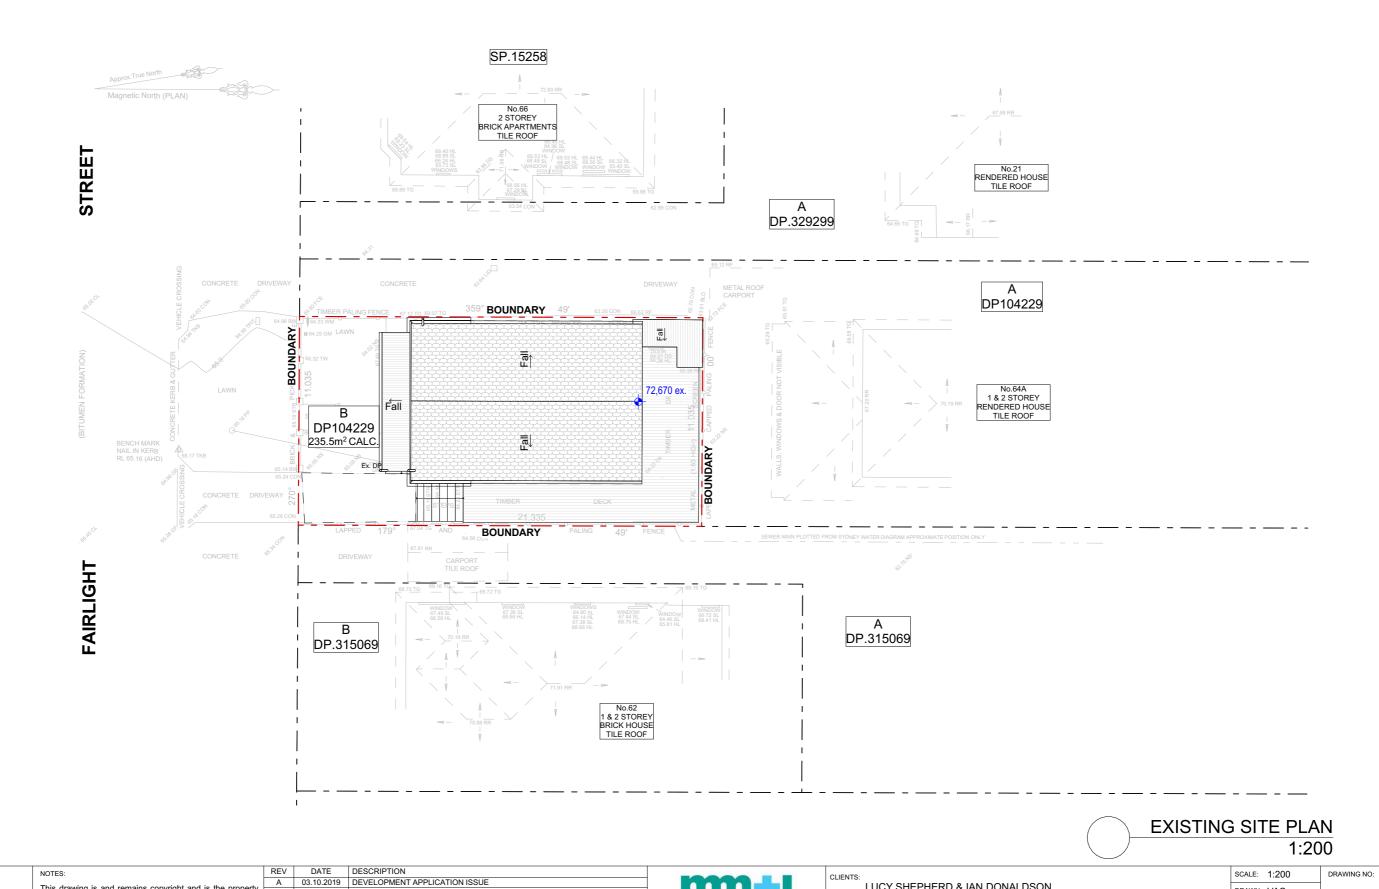

All dimensions to be verified on site.

This drawing is not to be used for construction purposes.

**EXISTING** 

1915 Fairlight\_AC24\_S455\_211026\_MS.pln

LUCY SHEPHERD & IAN DONALDSON

PROJECT: ALTERATIONS AND ADDITIONS TO DETACHED DWELLING

EXISTING SITE PLAN

64 FAIRLIGHT STREET, FAIRLIGHT NSW 2094

DRAWN: VAC

JOB NO:

DATE: 26-10-2021

1915

EX01

Α