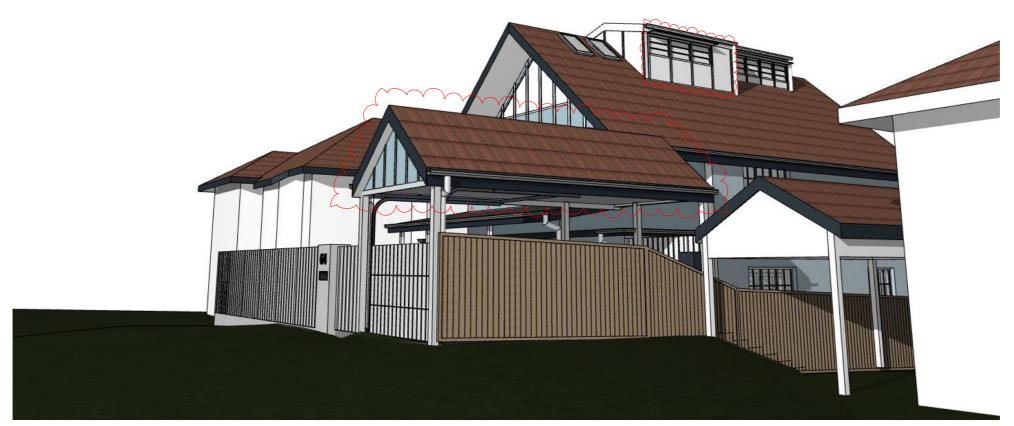

LUCY SHEPHERD & IAN DONALDSON

PROJECT: ALTERATIONS AND ADDITIONS TO DETACHED DWELLING

64 FAIRLIGHT STREET, FAIRLIGHT NSW 2094 3D EXTERNAL VIEWS 02

DRAWING NO: DRAWN: VAC

SCALE:

JOB NO:

1915

DA12 DATE: 26-10-2021 Η

LUCY SHEPHERD & IAN DONALDSON

PROJECT: ALTERATIONS AND ADDITIONS TO DETACHED DWELLING

64 FAIRLIGHT STREET, FAIRLIGHT NSW 2094 3D EXTERNAL VIEWS 03

| SCAL | E:           | DRAWING NO: |
|------|--------------|-------------|
| DRAV | VN: VAC      |             |
| DATE | : 26-10-2021 | DA1         |