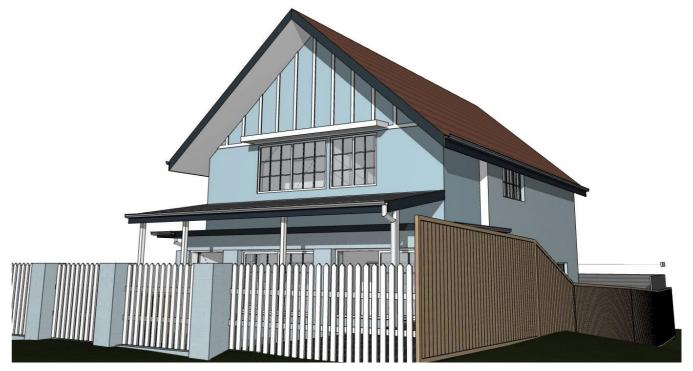

CLIENTS: LUCY SHEPHERD & IAN DONALDSON

PROJECT: ALTERATIONS AND ADDITIONS TO DETACHED DWELLING

64 FAIRLIGHT STREET, FAIRLIGHT NSW 2094 **EXISTING 3D EXTERNAL VIEWS** 

SCALE: DRAWING NO: DRAWN: VAC DATE: 26-10-2021

1915

JOB NO:

EX06

ISSUE: Α

**AERIAL VIEW** 

STREET VIEW

 
 REV
 DATE
 DESCRIPTION

 A
 03.10.2019
 DEVELOPMENT APPLICATION ISSUE