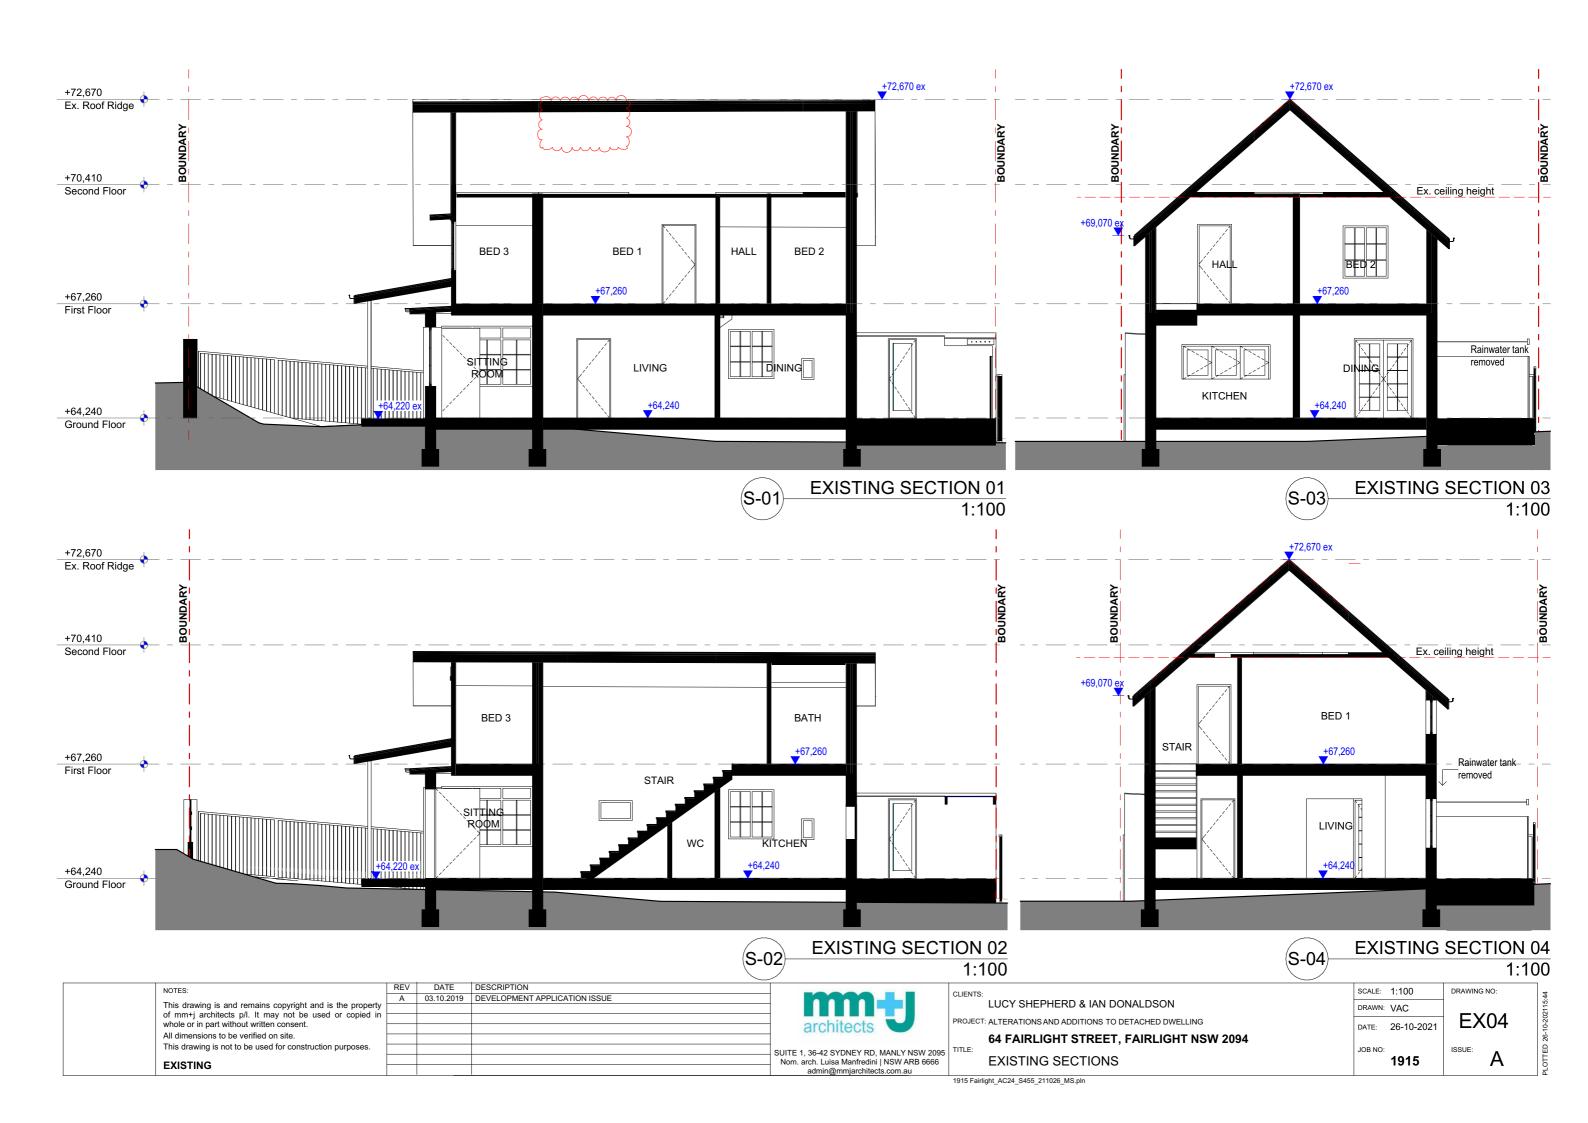

Skylight no.<br>SK1 - SK4    | Frame and glass type: Timber, low-E internal/argon fill/clear external, (or U-value: 2.5, SHGC: 0.456) |





architects

SUITE 1, 36-42 SYDNEY RD, MANLY NSW 2095 Nom. arch. Luisa Manfredini | NSW ARB 6666

admin@mmjarchitects.com.au

This drawing is and remains copyright and is the property of mm+j architects p/l. It may not be used or copied in whole or in part without written consent.

All dimensions to be verified on site.

This drawing is not to be used for construction purposes.

**EXISTING** 

1915 Fairlight\_AC24\_S455\_211026\_MS.pln

LUCY SHEPHERD & IAN DONALDSON

PROJECT: ALTERATIONS AND ADDITIONS TO DETACHED DWELLING

EXISTING SITE PLAN

64 FAIRLIGHT STREET, FAIRLIGHT NSW 2094

DRAWN: VAC

JOB NO:

DATE: 26-10-2021

1915

EX01

Α

ISSUE:





















| NOTES:                                                    | REV | DATE       | DESCRIPTION                   |                                                                         |
|-----------------------------------------------------------|-----|------------|-------------------------------|-------------------------------------------------------------------------|
|                                                           | Α   | 03.10.2019 | DEVELOPMENT APPLICATION ISSUE |                                                                         |
| This drawing is and remains copyright and is the property |     |            |                               |                                                                         |
| of mm+j architects p/l. It may not be