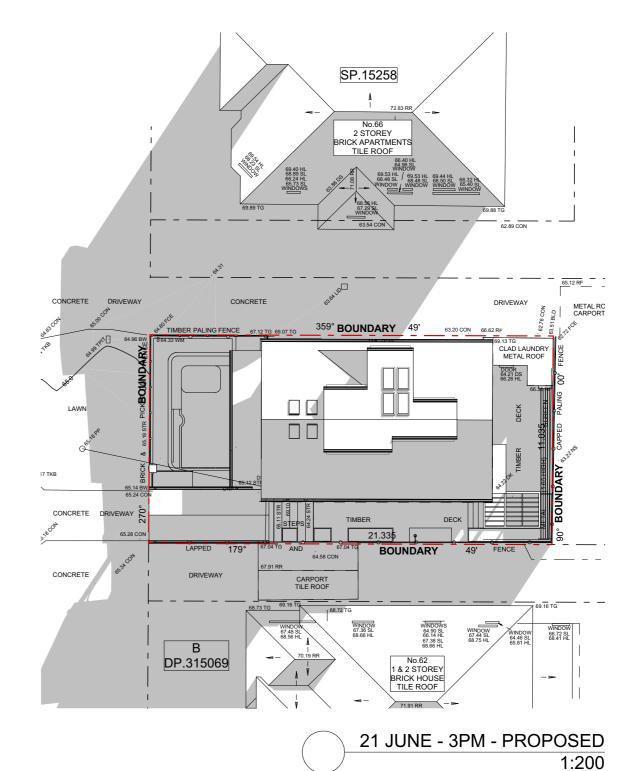

LUCY SHEPHERD & IAN DONALDSON PROJECT: ALTERATIONS AND ADDITIONS TO DETACHED DWELLING 64 FAIRLIGHT STREET, FAIRLIGHT NSW 2094

SHADOW DIAGRAMS - 21 JUNE - 3PM

SCALE: 1:200 DRAWING NO: DRAWN: VAC **DA33** DATE: 26-10-2021 JOB NO: ISSUE: D 1915