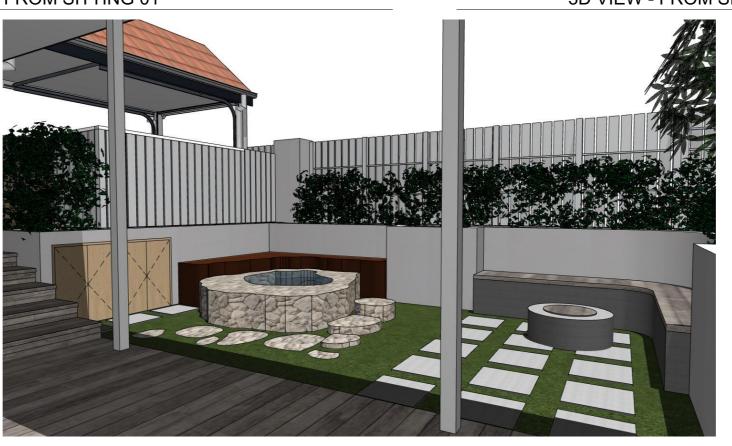

1915

**INTERNAL 3D VIEWS** 

3D VIEW - FROM SITTING 01

3D VIEW - FROM SITTING ROOM 02

3D VIEW - FROM ENTRY DOOR

|                                                                                                   | NOTES:                                                    | REV        | DATE                                  | DESCRIPTION                               |      |
|---------------------------------------------------------------------------------------------------|-----------------------------------------------------------|------------|---------------------------------------|-------------------------------------------|------|
|                                                                                                   | This drawing is and remains copyright and is the property | Α          | 29.07.2021                            | CHANGES TO FRONT YARD REQUESTED BY CLIENT | ĺ    |
| of mm+j architects p/l. It may not be used or copied in whole or in part without written consent. |                                                           |            | 29.07.2021                            | RUBBISH BINS ENCLOSURE - OPTION 2         |      |
|                                                                                                   | С                                                         | 02.08.2021 | ADJUSTMENTS TO LANDSCAPE - FRONT YARD | ĺ                                         |      |
|                                                                                                   | All dimensions to be verified on site.                    | D          | 30.09.2021                            | AMMENDMENT: S455                          |      |
| This drawing is not to be used for construction purposes.                                         |                                                           |            |                                       |                                           |      |
| SECTION 4.55 DEVELOPMENT APPLICATION                                                              |                                                           |            |                                       |                                           | SUIT |
|                                                                                                   |                                                           |            |                                       |                                           | No   |
|                                                                                                   |                                                           |            |                                       |                                           |      |