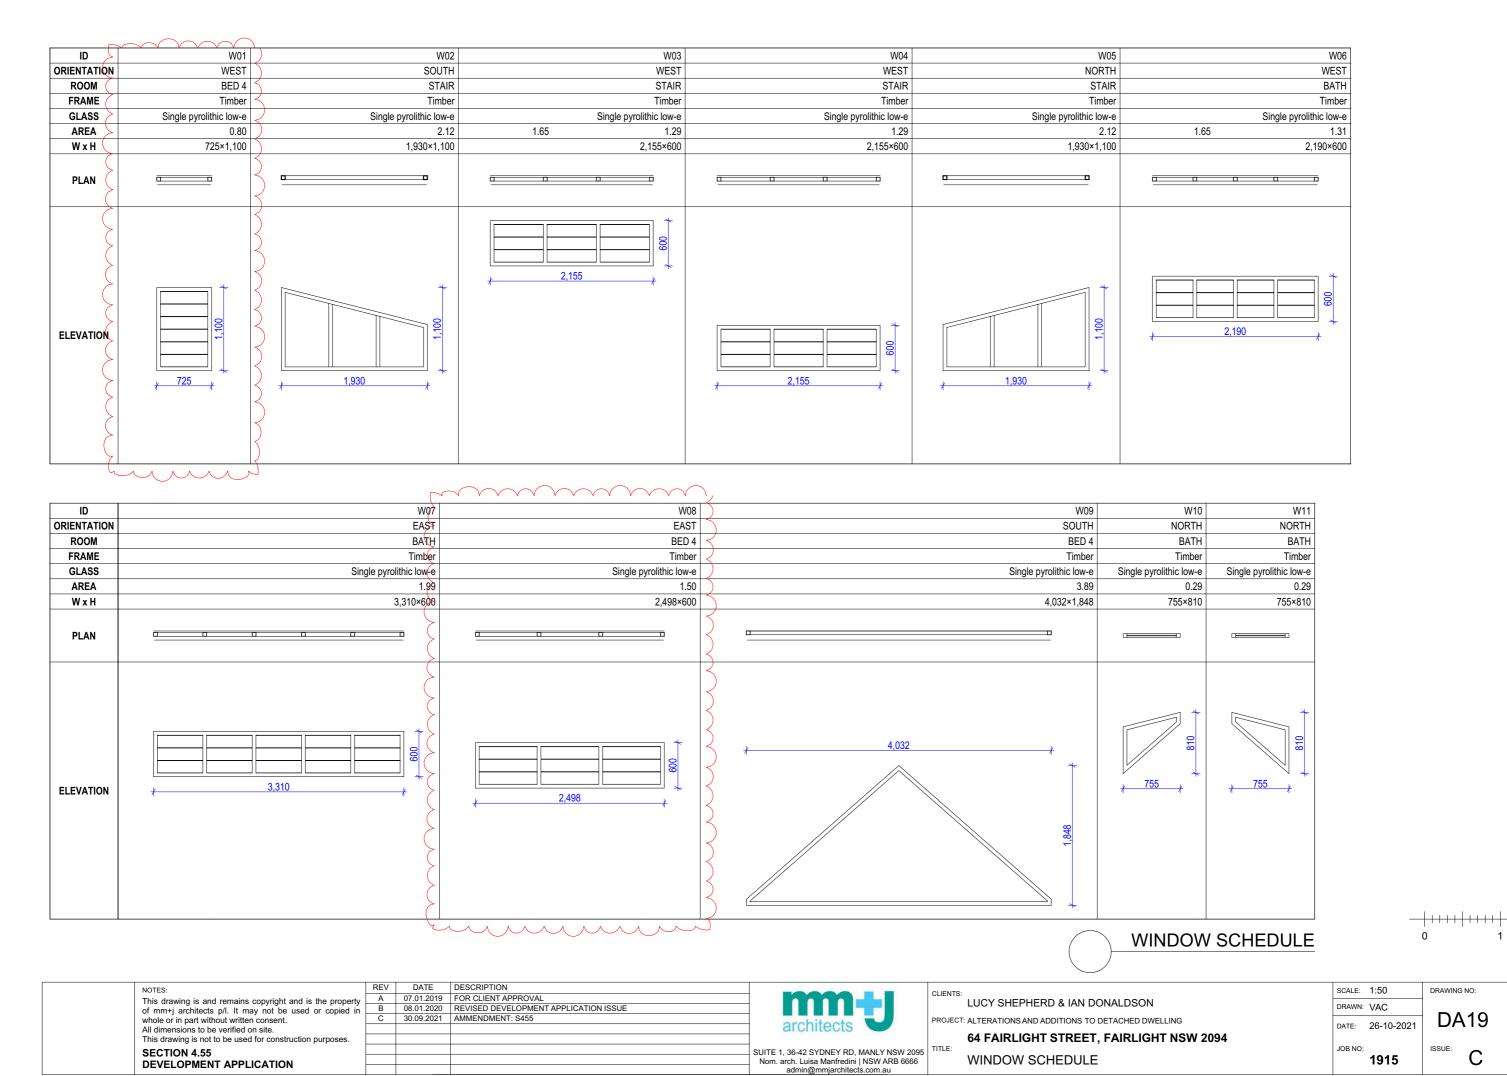

#### Glazing Requirements:

| Windows and glazed doors:    |                                                                                                        |
|------------------------------|--------------------------------------------------------------------------------------------------------|
| Window/door no.<br>W01 - W11 | Frame and glass type: Timber or uPVC, single pyrolithic low-e, (or U-value: 3.99, SHGC: 0.4)           |
| Shylights:                   |                                                                                                        |
| Skylight no.<br>SK1 - SK4    | Frame and glass type: Timber, low-E internal/argon fill/clear external, (or U-value: 2.5, SHGC: 0.456) |