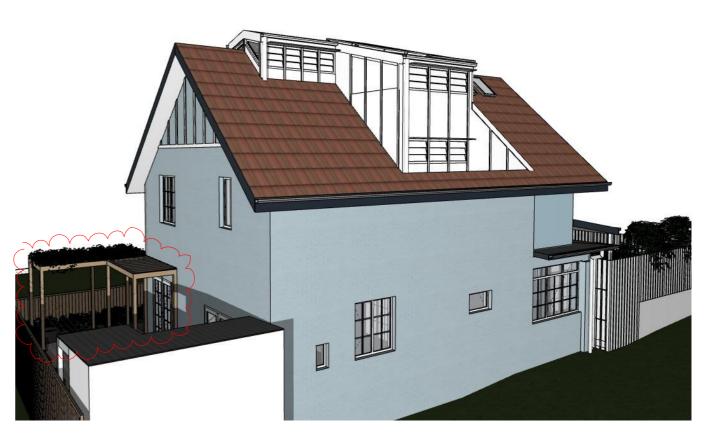

LUCY SHEPHERD & IAN DONALDSON

PROJECT: ALTERATIONS AND ADDITIONS TO DETACHED DWELLING

64 FAIRLIGHT STREET, FAIRLIGHT NSW 2094 3D EXTERNAL VIEWS 03

| SCAL | E:           | DRAWING NO: |
|------|--------------|-------------|
| DRAV | VN: VAC      |             |
| DATE | : 26-10-2021 | DA1         |