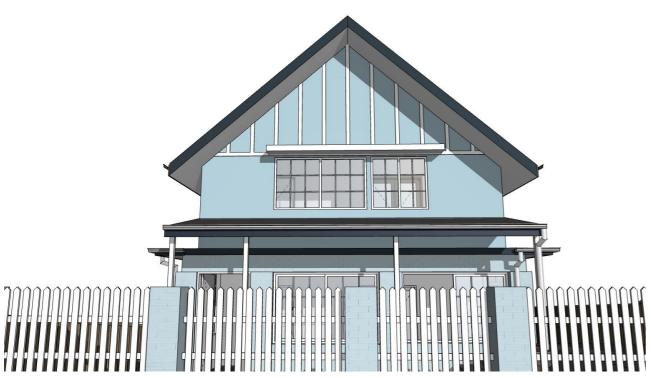

CLIENTS: LUCY SHEPHERD & IAN DONALDSON

PROJECT: ALTERATIONS AND ADDITIONS TO DETACHED DWELLING

64 FAIRLIGHT STREET, FAIRLIGHT NSW 2094 **EXISTING 3D EXTERNAL VIEWS** 

SCALE: DRAWING NO: DRAWN: VAC DATE: 26-10-2021

1915

JOB NO:

EX06

ISSUE: Α

**AERIAL VIEW** 

STREET VIEW

 
 REV
 DATE
 DESCRIPTION

 A
 03.10.2019
 DEVELOPMENT APPLICATION ISSUE