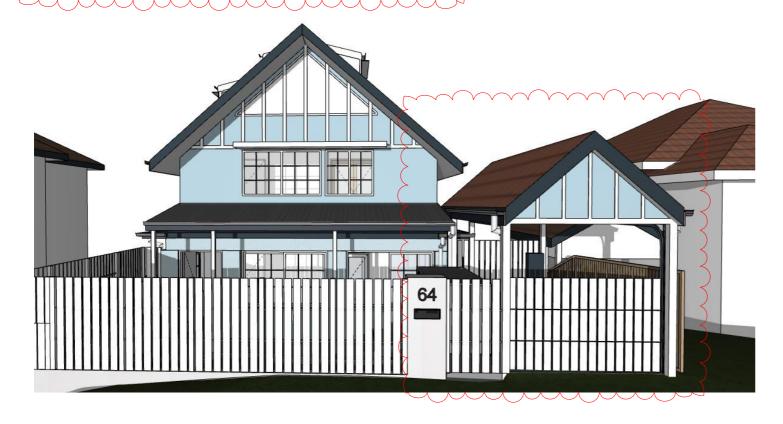

CLIENTS: LUCY SHEPHERD & IAN DONALDSON

PROJECT: ALTERATIONS AND ADDITIONS TO DETACHED DWELLING

64 FAIRLIGHT STREET, FAIRLIGHT NSW 2094 **EXISTING 3D EXTERNAL VIEWS** 

SCALE: DRAWING NO: DRAWN: VAC DATE: 26-10-2021

1915

JOB NO:

EX06

ISSUE: Α

**AERIAL VIEW** 

STREET VIEW

 
 REV
 DATE
 DESCRIPTION

 A
 03.10.2019
 DEVELOPMENT APPLICATION ISSUE