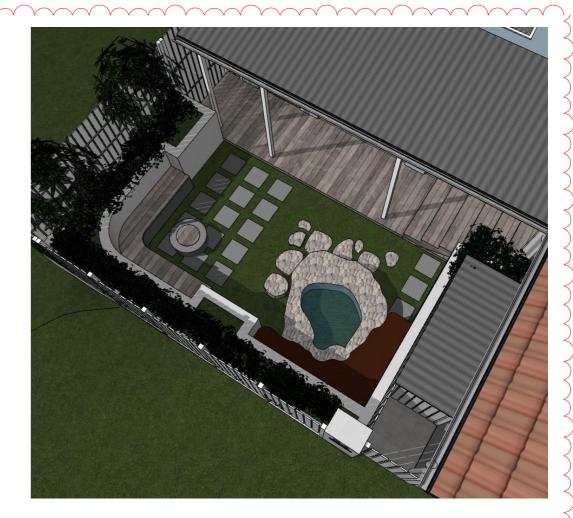

## 64 FAIRLIGHT STREET, FAIRLIGHT NSW 2094

FRONT YARD - 3D VIEWS

| SCALE:           | DRAWING NO: |
|------------------|-------------|
| DRAWN: VAC       | D 4 0       |
| DATE: 26-10-2021 | DA20        |