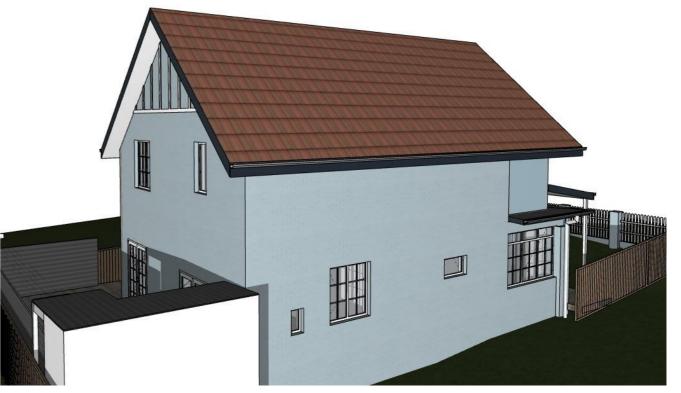

LUCY SHEPHERD & IAN DONALDSON

PROJECT: ALTERATIONS AND ADDITIONS TO DETACHED DWELLING

64 FAIRLIGHT STREET, FAIRLIGHT NSW 2094 3D EXTERNAL VIEWS 03

| SCAL | E:           | DRAWING NO: |
|------|--------------|-------------|
| DRAV | VN: VAC      |             |
| DATE | : 26-10-2021 | DA1         |

1915

JOB NO:

**DA13** 

ISSUE: Η

CAMERA 1 - EXISTING

| NOTES:                                                    | REV | DATE       | DESCRIPTION                                      | Г   |
|-----------------------------------------------------------|-----|------------|--------------------------------------------------|-----|
| This drawing is and remains copyright and is the property | Α   | 20.11.2019 | DEVELOPMENT APPLICATION - ADDITIONAL INFORMATION | 1   |
| of mm+j architects p/l. It may not be used or copied in   | В   | 19.12.2019 | AMENDMENTS TO DA - ISSUE FOR COUNCIL             | 1   |
| whole or in part without written consent.                 | С   | 07.01.2019 | FOR CLIENT APPROVAL                              | 1   |
| All dimensions to be verified on site.                    | D   | 08.01.2020 | REVISED DEVELOPMENT APPLICATION ISSUE            | 1   |
| This drawing is not to be used for construction purposes. | Е   | 16.03.2021 | AMENDMENTS TO DA - FOR CLIENT REVIEW             | 1   |
| SECTION 4.55                                              | F   | 06.04.2021 | CHANGES REQUESTED BY CLIENT                      | ] , |
| DEVELOPMENT APPLICATION                                   | G   | 30.09.2021 | AMMENDMENT: S455                                 | 1   |
| DEVELOPMENT APPLICATION                                   |     |            |                                                  | 1   |