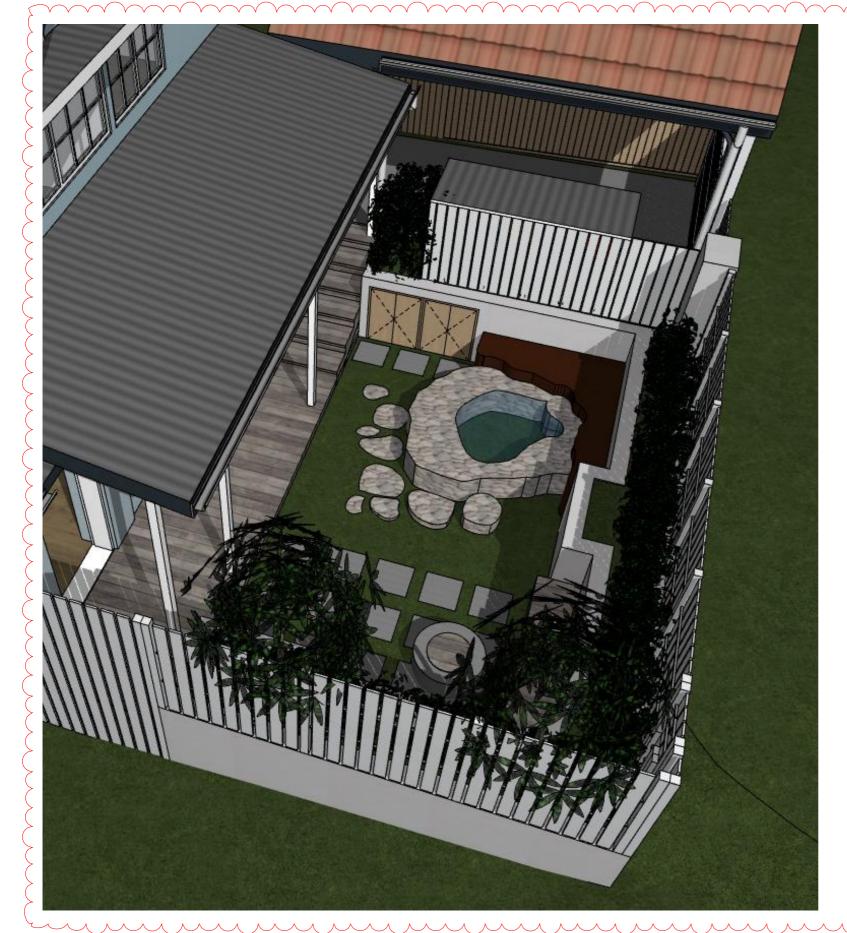

## 64 FAIRLIGHT STREET, FAIRLIGHT NSW 2094

FRONT YARD - 3D VIEWS

| SCALE:           | DRAWING NO: |
|------------------|-------------|
| DRAWN: VAC       | D 4 0       |
| DATE: 26-10-2021 | DA20        |