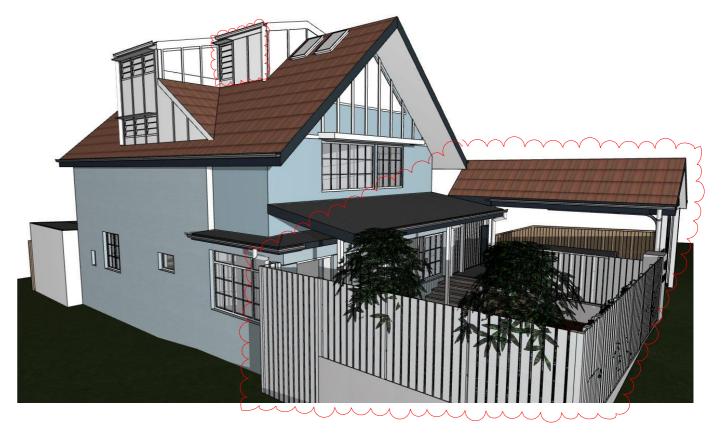

|                                    |                    | $\overline{}$                   | $\sim$ |            |                                           |
|------------------------------------|--------------------|---------------------------------|--------|------------|-------------------------------------------|
| NOTES:                             |                    |                                 | REV    | DATE       | DESCRIPTION                               |
| This drawing is and                | remains convright  | and is the property             | Α      | 03.10.2019 | DEVELOPMENT APPLICATION ISSUE             |
| of mm+j architects                 |                    |                                 | В      | 08.01.2020 | REVISED DEVELOPMENT APPLICATION ISSUE     |
| whole or in part withou            |                    |                                 | С      | 16.03.2021 | AMENDMENTS TO DA - FOR CLIENT REVIEW      |
| All dimensions to be               | verified on site.  |                                 | D      | 06.04.2021 | CHANGES REQUESTED BY CLIENT               |
| This drawing is not to be used for | be used for constr | used for construction purposes. | E      | 29.07.2021 | CHANGES TO FRONT YARD REQUESTED BY CLIENT |
| SECTION 4.55                       |                    |                                 | F      | 29.07.2021 | RUBBISH BINS ENCLOSURE - OPTION 2         |
| DEVELOPMENT                        | ADDI ICATION       | NI .                            | G      | 02.08.2021 | ADJUSTMENTS TO LANDSCAPE - FRONT YARD     |
| DEVELOPMENT                        | AFFLICATION        | <b>Y</b>                        | Н      | 30.09.2021 | AMMENDMENT: S455                          |
|                                    |                    |                                 |        |            |                                           |

LUCY SHEPHERD & IAN DONALDSON

PROJECT: ALTERATIONS AND ADDITIONS TO DETACHED DWELLING

64 FAIRLIGHT STREET, FAIRLIGHT NSW 2094 3D EXTERNAL VIEWS 02

DRAWING NO: DRAWN: VAC

SCALE:

JOB NO:

1915

DA12 DATE: 26-10-2021 Η