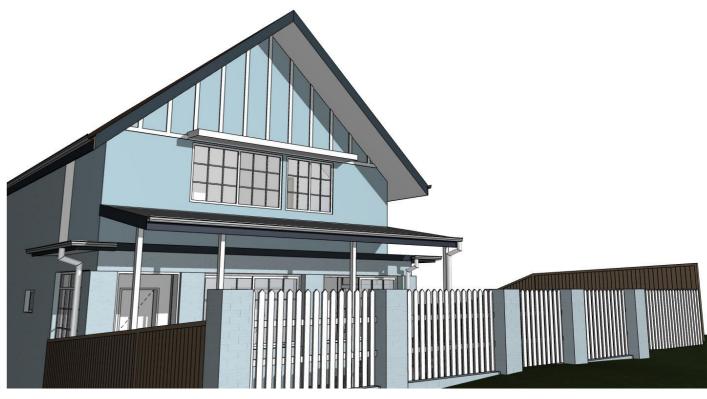

LUCY SHEPHERD & IAN DONALDSON

PROJECT: ALTERATIONS AND ADDITIONS TO DETACHED DWELLING

64 FAIRLIGHT STREET, FAIRLIGHT NSW 2094 3D EXTERNAL VIEWS 02

DRAWING NO: DRAWN: VAC

SCALE:

JOB NO:

1915

DA12 DATE: 26-10-2021 Η