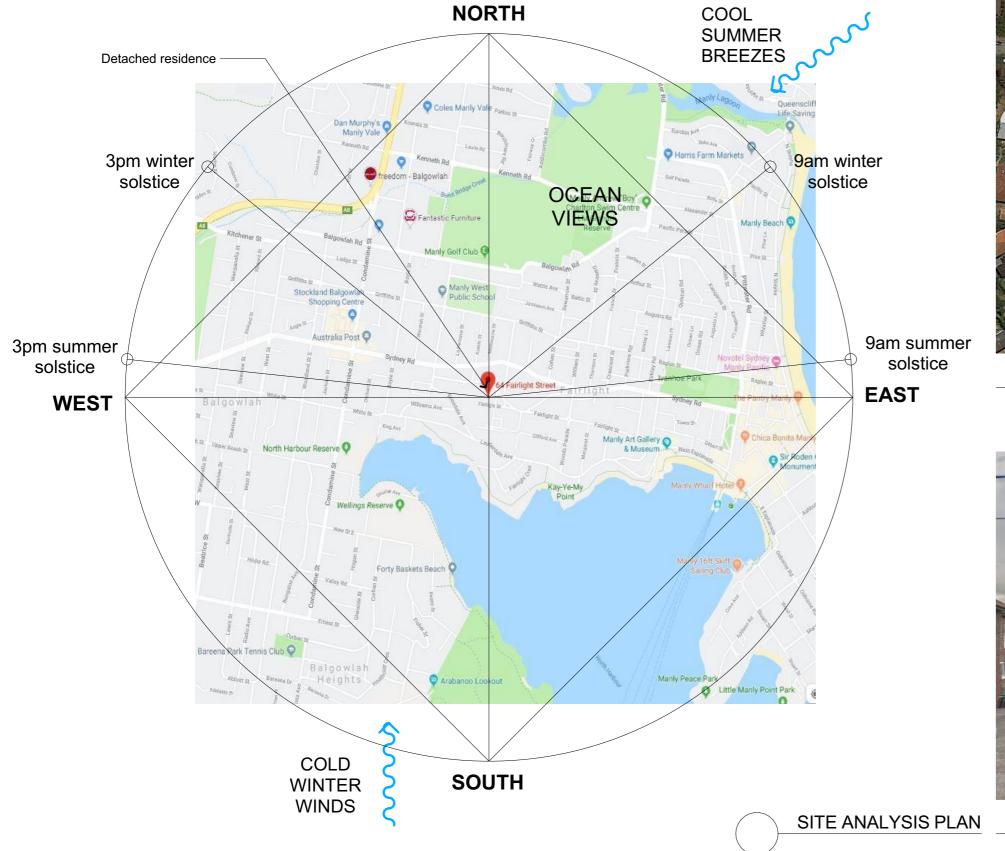

LUCY SHEPHERD & IAN DONALDSON

PROJECT: ALTERATIONS AND ADDITIONS TO DETACHED DWELLING

64 FAIRLIGHT STREET, FAIRLIGHT NSW 2094

LOCALITY & SITE ANALYSIS PLAN

SCALE: DRAWING NO: DRAWN: VAC DATE: 26-10-2021

1915

JOB NO:

**DA01** 

ISSUE:

BOUNDARY AREA CALCULATIONS - SECOND FLOOR

1:200