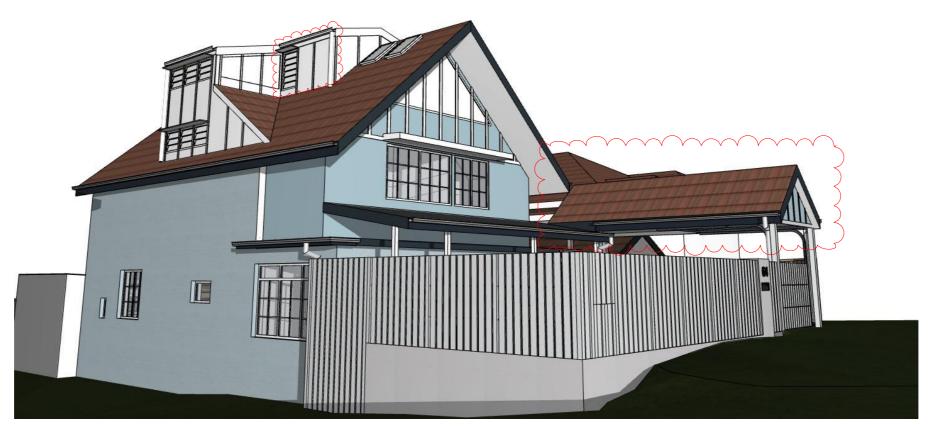

DA14

ISSUE: G 1915

**CAMERA 3 - EXISTING** 

NOTES: This drawing is and remains copyright and is the proportion mm+j architects p/l. It may not be used or copied whole or in part without written consent.

All dimensions to be verified on site.