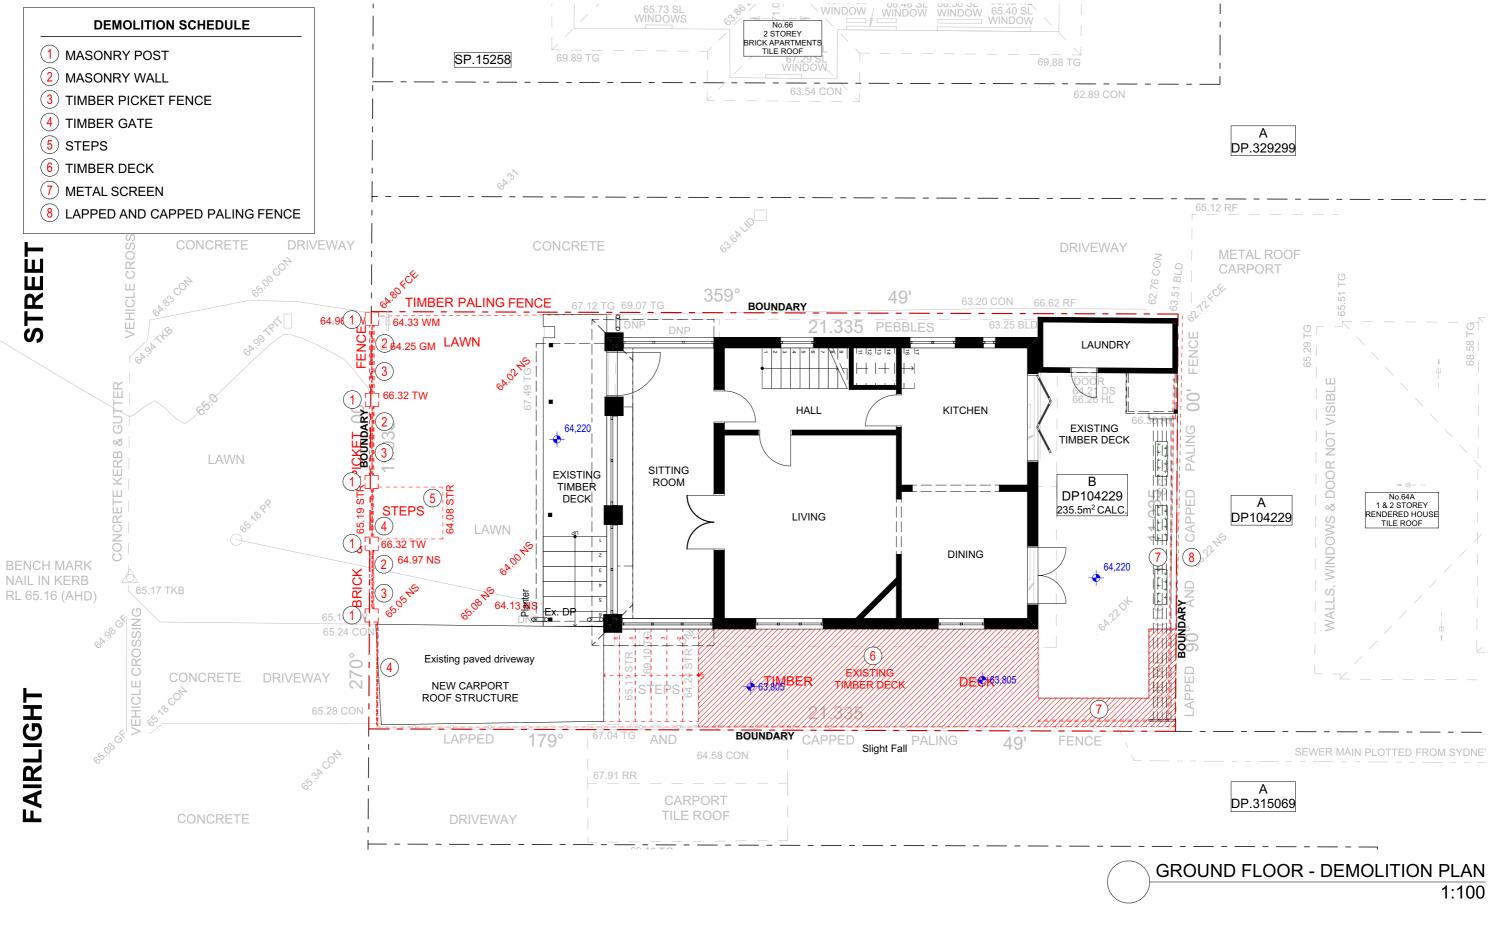

**DA04** JOB NO: ISSUE: 1915

| NOTES:                                                    | REV |            | DESCRIPTION                           |                                            |                               | CLIENTS:                                                | SCALE: 1 | 1:100      | DRAWING NO: | 7   |
|-----------------------------------------------------------|-----|------------|---------------------------------------|--------------------------------------------|-------------------------------|---------------------------------------------------------|----------|------------|-------------|-----|
| This drawing is and remains copyright and is the property | Α   | 03.10.2019 | DEVELOPMENT APPLICATION ISSUE         |                                            | ١٠                            | LUCY SHEPHERD & IAN DONALDSON                           |          |            |             | 4:0 |
| of mm+j architects p/l. It may not be used or copied in   |     | 08.01.2020 | REVISED DEVELOPMENT APPLICATION ISSUE |                                            | LUCY SHEPHERD & IAN DONALDSON | LUCT SHEFHERD & IAN DONALDSON                           | DRAWN: V | VAC        |             | 17  |
| whole or in part without written consent.                 |     |            |                                       | avabitanta                                 | P                             | PROJECT: ALTERATIONS AND ADDITIONS TO DETACHED DWELLING |          | 26-10-2021 | DA05        | -50 |
| All dimensions to be verified on site.                    |     |            |                                       | architects                                 |                               |                                                         | DATE: 2  | 26-10-2021 | D/ 100      | 15  |
| This drawing is not to be used for construction purposes. |     |            |                                       |                                            | 64 FAIF                       | 64 FAIRLIGHT STREET, FAIRLIGHT NSW 2094                 |          |            |             | 26  |
| SECTION 4.55                                              |     |            |                                       | SUITE 1, 36-42 SYDNEY RD, MANLY NSW 2095   | 95 T                          | IITLE:                                                  | JOB NO:  |            | ISSUE:      |     |
| DEVELOPMENT APPLICATION                                   |     |            |                                       | Nom. arch. Luisa Manfredini   NSW ARB 6666 |                               | DEMOLITION PLAN                                         | 1        | 1915       | В           | 15  |
| DEVELOPMENT AFFEIGATION                                   |     |            |                                       | admin@mmjarchitects.com.au                 |                               |                                                         |          |            |             | ₹   |
|                                                           |     |            |                                       |                                            | 19                            | 915 Fairlight AC24 S455 211026 MS.pln                   |          |            |             |     |