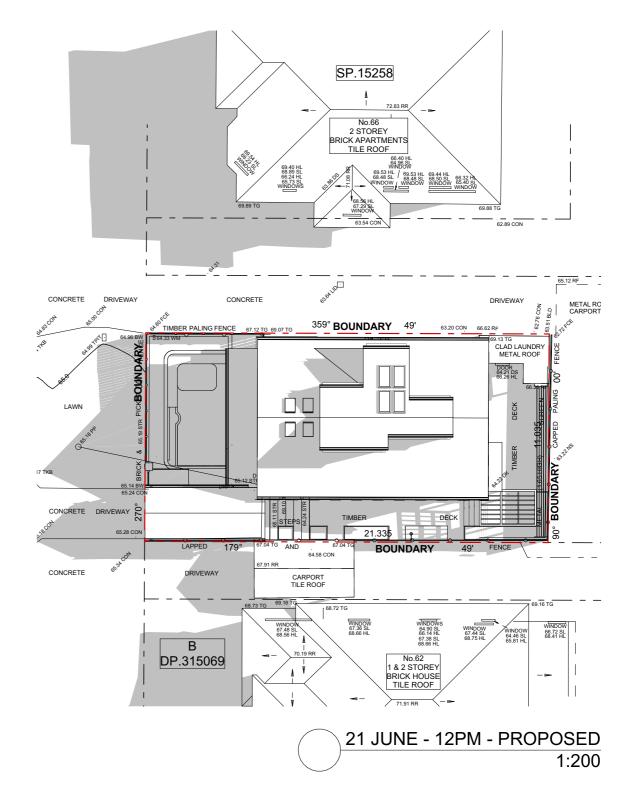

LUCY SHEPHERD & IAN DONALDSON PROJECT: ALTERATIONS AND ADDITIONS TO DETACHED DWELLING

64 FAIRLIGHT STREET, FAIRLIGHT NSW 2094 SHADOW DIAGRAMS - 21 JUNE - 12PM

SCALE: 1:200 DRAWING NO: DRAWN: VAC DA32 DATE: 26-10-2021 JOB NO: ISSUE: D 1915