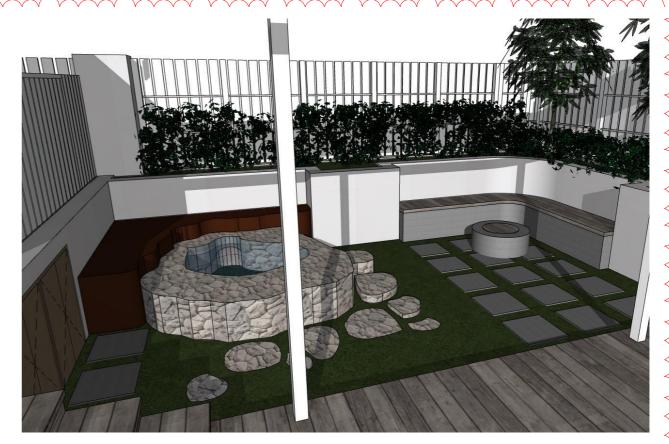

## 64 Fairlight Street Fairlight

**September 25, 2021** 

| ELEMENT                     | SUBSTRATE                | COLOUR            | SWATCH   |
|-----------------------------|--------------------------|-------------------|----------|
| ROOF                        | Colorbond                | Surfmist          |          |
| GUTTERS AND<br>DOWNPIPES    | Colorbond                | To match existing |          |
| FENCE/GATE/CARPORT<br>GATE  | Timber paling            | White             |          |
| POOL FENCE                  | Glass balustrade         | To be advised     | DELETED  |
| DECK—<br>POOL AREA          | Timber                   | To be advised     | DELETED  |
| EXTERNAL SEATING & FIRE PIT | Pebbles & Timber         | To be advised     | Action 1 |
| WALL FINISH                 | Timber vertical cladding | Pale grey         |          |