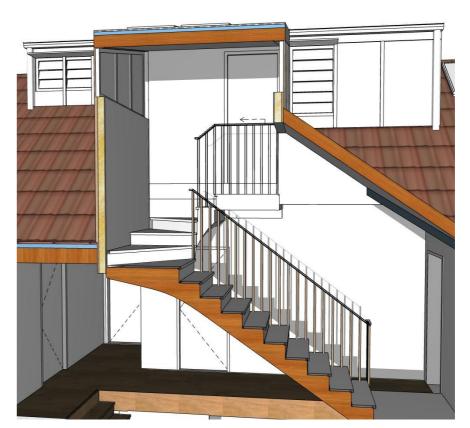

| SCALE: |            | DRAWING NO: |
|--------|------------|-------------|
| DRAWN: | VAC        | D 4 4 -     |
| DATE:  | 26-10-2021 | DA1         |

1915

DA17

3D VIEW - INTERIOR - BED 02

3D VIEW - INTERIOR - STAIRS

3D VIEW - INTERIOR - BED 03

3D VIEW - INTERIOR - BATH

|                                                           | DE1 / | 5.75       | DECODIFICAL.                            |       |
|-----------------------------------------------------------|-------|------------|-----------------------------------------|-------|
| NOTES:                                                    | REV   | DATE       | DESCRIPTION                             |       |
| This drawing is and remains copyright and is the property | Α     | 18.12.2019 | AMENDMENTS TO DA - ISSUE FOR CONSULTANT |       |
| of mm+j architects p/l. It may not be used or copied in   | В     | 08.01.2020 | REVISED DEVELOPMENT APPLICATION ISSUE   | ]     |
| whole or in part without written consent.                 | С     | 30.09.2021 | AMMENDMENT: S455                        | 1     |
| All dimensions to be verified on site.                    |       |            |                                         |       |
| This drawing is not to be used for construction purposes. |       |            |                                         |       |
| SECTION 4.55                                              |       |            |                                         | SUITE |
| DEVELOPMENT APPLICATION                                   |       |            |                                         | Nom.  |
| DEVELOPMENT APPLICATION                                   |       |            |                                         |       |