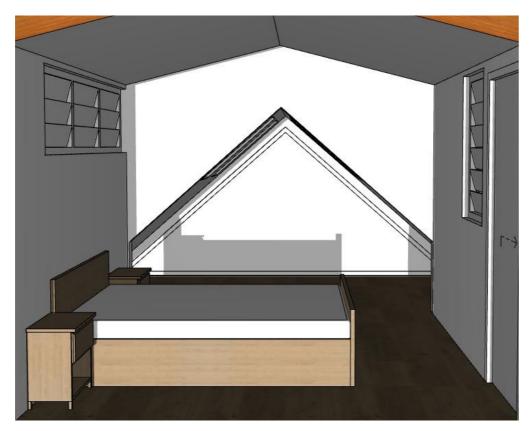

| SCALE: |            | DRAWING NO: |
|--------|------------|-------------|
| DRAWN: | VAC        | D 4 4 -     |
| DATE:  | 26-10-2021 | DA1         |

1915

DA17

3D VIEW - INTERIOR - BED 02

3D VIEW - INTERIOR - STAIRS

3D VIEW - INTERIOR - BED 03

3D VIEW - INTERIOR - BATH

|                                                           | DE1 / | 5.75       | DECODIFICAL.                            |       |
|-----------------------------------------------------------|-------|------------|-----------------------------------------|-------|
| NOTES:                                                    | REV   | DATE       | DESCRIPTION                             |       |
| This drawing is and remains copyright and is the property | Α     | 18.12.2019 | AMENDMENTS TO DA - ISSUE FOR CONSULTANT |       |
| of mm+j architects p/l. It may not be used or copied in   | В     | 08.01.2020 | REVISED DEVELOPMENT APPLICATION ISSUE   | ]     |
| whole or in part without written consent.                 | С     | 30.09.2021 | AMMENDMENT: S455                        | 1     |
| All dimensions to be verified on site.                    |       |            |                                         |       |
| This drawing is not to be used for construction purposes. |       |            |                                         |       |
| SECTION 4.55                                              |       |            |                                         | SUITE |
| DEVELOPMENT APPLICATION                                   |       |            |                                         | Nom.  |
| DEVELOPMENT APPLICATION                                   |       |            |                                         |       |