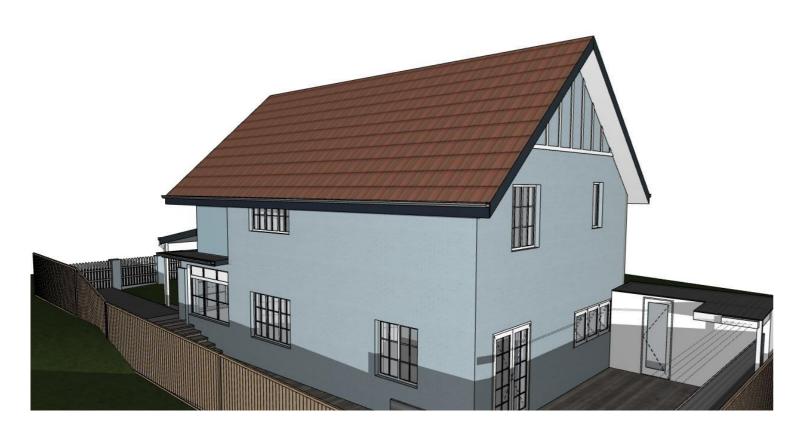

LUCY SHEPHERD & IAN DONALDSON

PROJECT: ALTERATIONS AND ADDITIONS TO DETACHED DWELLING

64 FAIRLIGHT STREET, FAIRLIGHT NSW 2094 3D EXTERNAL VIEWS 03

| SCAL | E:           | DRAWING NO: |
|------|--------------|-------------|
| DRAV | VN: VAC      |             |
| DATE | : 26-10-2021 | DA1         |

1915

JOB NO:

**DA13** 

ISSUE: Η

CAMERA 1 - EXISTING

| NOTES:                                                    | REV | DATE       | DESCRIPTION                                      | Г   |
|-----------------------------------------------------------|-----|------------|--------------------------------------------------|-----|
| This drawing is and remains copyright and is the property | Α   | 20.11.2019 | DEVELOPMENT APPLICATION - ADDITIONAL INFORMATION | 1   |
| of mm+j architects p/l. It may not be used or copied in   | В   | 19.12.2019 | AMENDMENTS TO DA - ISSUE FOR COUNCIL             | 1   |
| whole or in part without written consent.                 | С   | 07.01.2019 | FOR CLIENT APPROVAL                              | 1   |
| All dimensions to be verified on site.                    | D   | 08.01.2020 | REVISED DEVELOPMENT APPLICATION ISSUE            | 1   |
| This drawing is not to be used for construction purposes. | Е   | 16.03.2021 | AMENDMENTS TO DA - FOR CLIENT REVIEW             | 1   |
| SECTION 4.55                                              | F   | 06.04.2021 | CHANGES REQUESTED BY CLIENT                      | ] , |
| DEVELOPMENT APPLICATION                                   | G   | 30.09.2021 | AMMENDMENT: S455                                 | 1   |
| DEVELOPMENT APPLICATION                                   |     |            |                                                  | 1   |