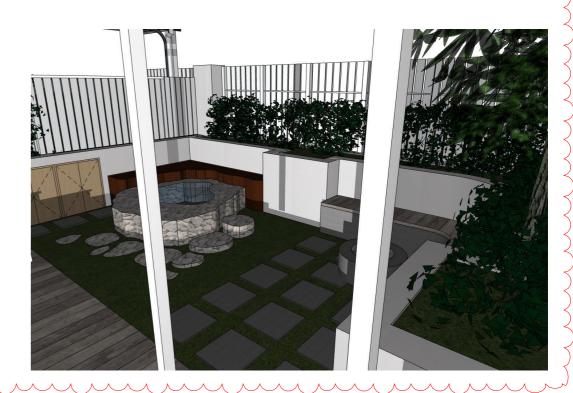

## 64 Fairlight Street Fairlight

**September 25, 2021** 

| ELEMENT                     | SUBSTRATE                | COLOUR            | SWATCH   |
|-----------------------------|--------------------------|-------------------|----------|
| ROOF                        | Colorbond                | Surfmist          |          |
| GUTTERS AND<br>DOWNPIPES    | Colorbond                | To match existing |          |
| FENCE/GATE/CARPORT<br>GATE  | Timber paling            | White             |          |
| POOL FENCE                  | Glass balustrade         | To be advised     | DELETED  |
| DECK—<br>POOL AREA          | Timber                   | To be advised     | DELETED  |
| EXTERNAL SEATING & FIRE PIT | Pebbles & Timber         | To be advised     | Action 1 |
| WALL FINISH                 | Timber vertical cladding | Pale grey         |          |