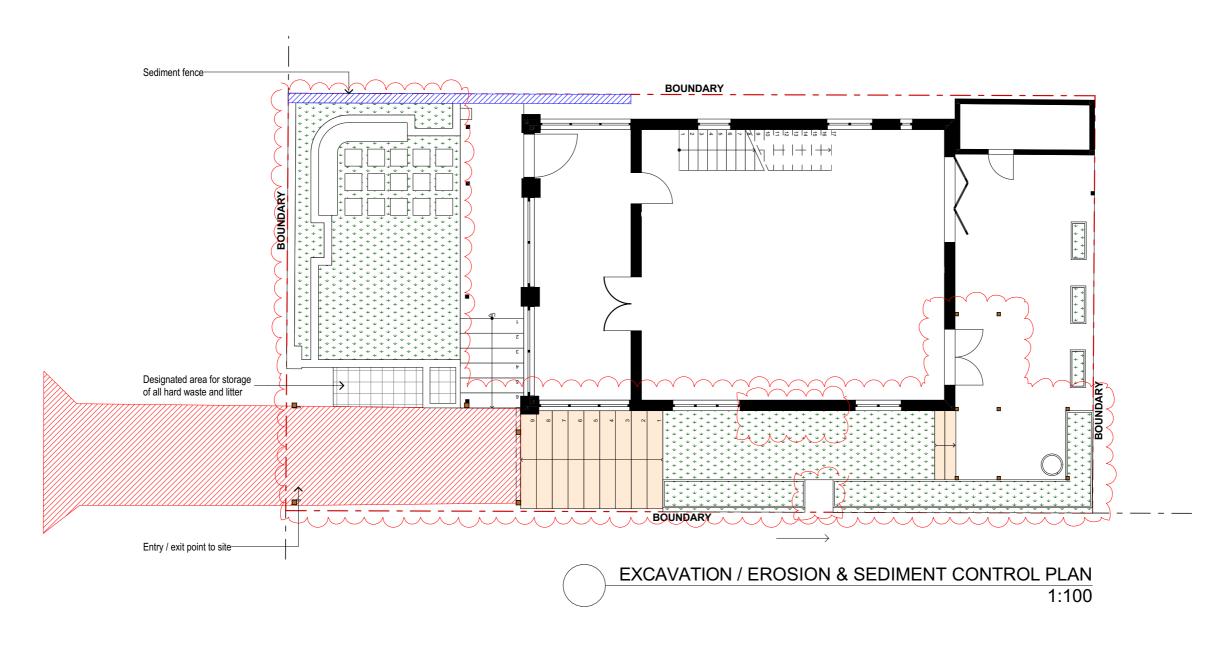

#### NOTES:

BUILDER TO RESTRICT VEHICLE MOVEMENTS TO THE DESIGNATED AREA.

BUILDER TO CLEAR ONLY THOSE AREAS THAT MUST BE DISTURBED DURING THE BUILDING WORKS.

VEGETATION IS NOT TO BE DISTURBED DURING CONSTRUCTION.

INSTALL ONSITE WASTE RECEPTACLES, SUCH AS SKIPS OR BINS, AND WIND-PROOF LITTER RECEPTACLES.

INSTALL AND CONNECT NEW ROOF DOWNPIPES BEFORE THE FRAME INSPECTION.

NOTES: This drawing is and remains copyright and is the property of mm+j architects p/l. It may not be used or copied in whole or in part without written consent. All dimensions to be verified on site. This drawing is not to be used for construction purposes. **SECTION 4.55** 

SUITE 1, 36-42 SYDNEY RD, MANLY NSW 2095

LUCY SHEPHERD & IAN DONALDSON PROJECT: ALTERATIONS AND ADDITIONS TO DETACHED DWELLING

64 FAIRLIGHT STREET, FAIRLIGHT NSW 2094 **EXCAVATION / EROSION & SEDIMENT CONTROL PLAN**  SCALE: 1:100 DRAWING NO: DRAWN: VAC DATE: 26-10-2021

**DA04** JOB NO: ISSUE: 1915

| NOTES:                                                    | REV |            | DESCRIPTION                           |                                            |                               | CLIENTS:                                                | SCALE: 1 | 1:100      | DRAWING NO: | 7   |
|-----------------------------------------------------------|-----|------------|---------------------------------------|--------------------------------------------|-------------------------------|---------------------------------------------------------|----------|------------|-------------|-----|
| This drawing is and remains copyright and is the property | Α   | 03.10.2019 | DEVELOPMENT APPLICATION ISSUE         |                                            | ١٠                            | LUCY SHEPHERD & IAN DONALDSON                           |          |            |             | 4:0 |
| of mm+j architects p/l. It may not be used or copied in   |     | 08.01.2020 | REVISED DEVELOPMENT APPLICATION ISSUE |                                            | LUCY SHEPHERD & IAN DONALDSON | LUCT SHEFHERD & IAN DONALDSON                           | DRAWN: V | VAC        |             | 17  |
| whole or in part without written consent.                 |     |            |                                       | avabitanta                                 | P                             | PROJECT: ALTERATIONS AND ADDITIONS TO DETACHED DWELLING |          | 26-10-2021 | DA05        | -50 |
| All dimensions to be verified on site.                    |     |            |                                       | architects                                 |                               |                                                         | DATE: 2  | 26-10-2021 | D/ 100      | 15  |
| This drawing is not to be used for construction purposes. |     |            |                                       |                                            | 64 FAIF                       | 64 FAIRLIGHT STREET, FAIRLIGHT NSW 2094                 |          |            |             | 26  |
| SECTION 4.55                                              |     |            |                                       | SUITE 1, 36-42 SYDNEY RD, MANLY NSW 2095   | 95 T                          | IITLE:                                                  | JOB NO:  |            | ISSUE:      |     |
| DEVELOPMENT APPLICATION                                   |     |            |                                       | Nom. arch. Luisa Manfredini   NSW ARB 6666 |                               | DEMOLITION PLAN                                         | 1        | 1915       | В           | 15  |
| DEVELOPMENT AFFEIGATION                                   |     |            |                                       | admin@mmjarchitects.com.au                 |                               |                                                         |          |            |             | ₹   |
|                                                           |     |            |                                       |                                            | 19                            | 915 Fairlight AC24 S455 211026 MS.pln                   |          |            |             |     |