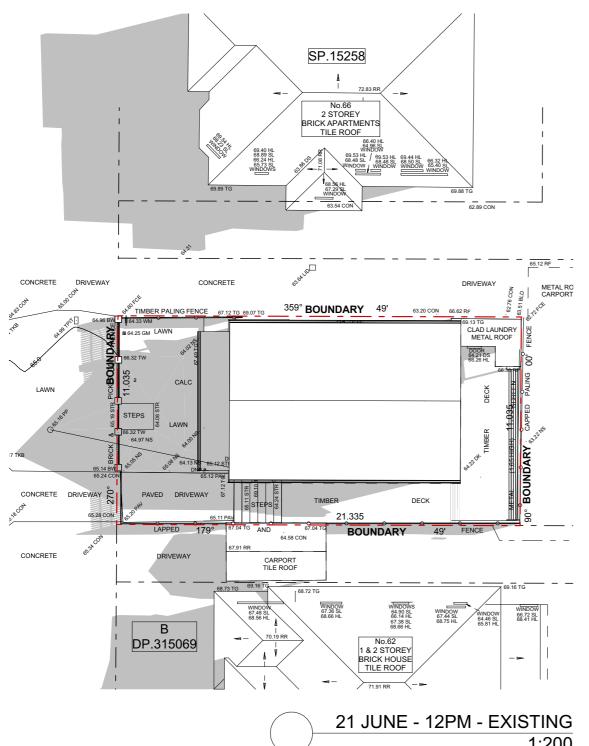

LUCY SHEPHERD & IAN DONALDSON PROJECT: ALTERATIONS AND ADDITIONS TO DETACHED DWELLING

64 FAIRLIGHT STREET, FAIRLIGHT NSW 2094 SITE PLAN

SCALE: 1:200 DRAWING NO: DRAWN: VAC DATE: 26-10-2021

SITE PLAN

**DA03** 

D

JOB NO: ISSUE: 1915

1:200