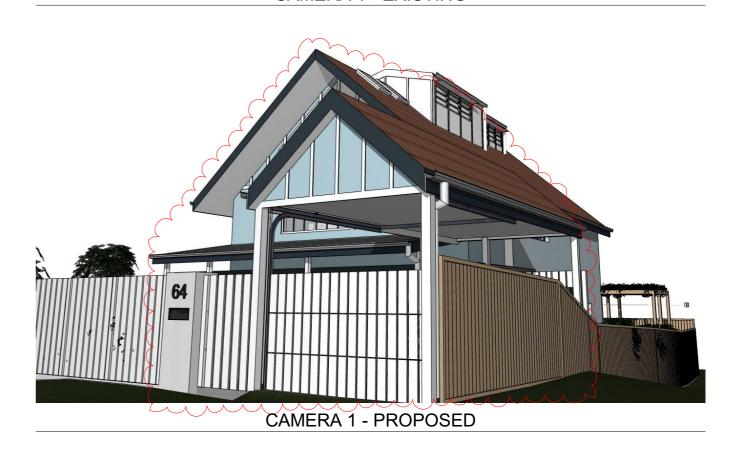

1915

JOB NO:

**DA13** 

ISSUE: Η

CAMERA 1 - EXISTING

| NOTES:                                                    | REV | DATE       | DESCRIPTION                                      | Г   |
|-----------------------------------------------------------|-----|------------|--------------------------------------------------|-----|
| This drawing is and remains copyright and is the property | Α   | 20.11.2019 | DEVELOPMENT APPLICATION - ADDITIONAL INFORMATION | 1   |
| of mm+j architects p/l. It may not be used or copied in   | В   | 19.12.2019 | AMENDMENTS TO DA - ISSUE FOR COUNCIL             | 1   |
| whole or in part without written consent.                 | С   | 07.01.2019 | FOR CLIENT APPROVAL                              | 1   |
| All dimensions to be verified on site.                    | D   | 08.01.2020 | REVISED DEVELOPMENT APPLICATION ISSUE            | 1   |
| This drawing is not to be used for construction purposes. | Е   | 16.03.2021 | AMENDMENTS TO DA - FOR CLIENT REVIEW             | 1   |
| SECTION 4.55                                              | F   | 06.04.2021 | CHANGES REQUESTED BY CLIENT                      | ] , |
| DEVELOPMENT APPLICATION                                   | G   | 30.09.2021 | AMMENDMENT: S455                                 | 1   |
| DEVELOPMENT APPLICATION                                   |     |            |                                                  | 1   |

LUCY SHEPHERD & IAN DONALDSON

PROJECT: ALTERATIONS AND ADDITIONS TO DETACHED DWELLING 64 FAIRLIGHT STREET, FAIRLIGHT NSW 2094 **EXTERNAL VIEWS FROM FOOTPATH 01** 

| SCALE:           | DRAWING NO: |
|------------------|-------------|
| DRAWN: VAC       |             |
| DATE: 26-10-2021 | DA14        |
| JOB NO:          | ISSUE:      |