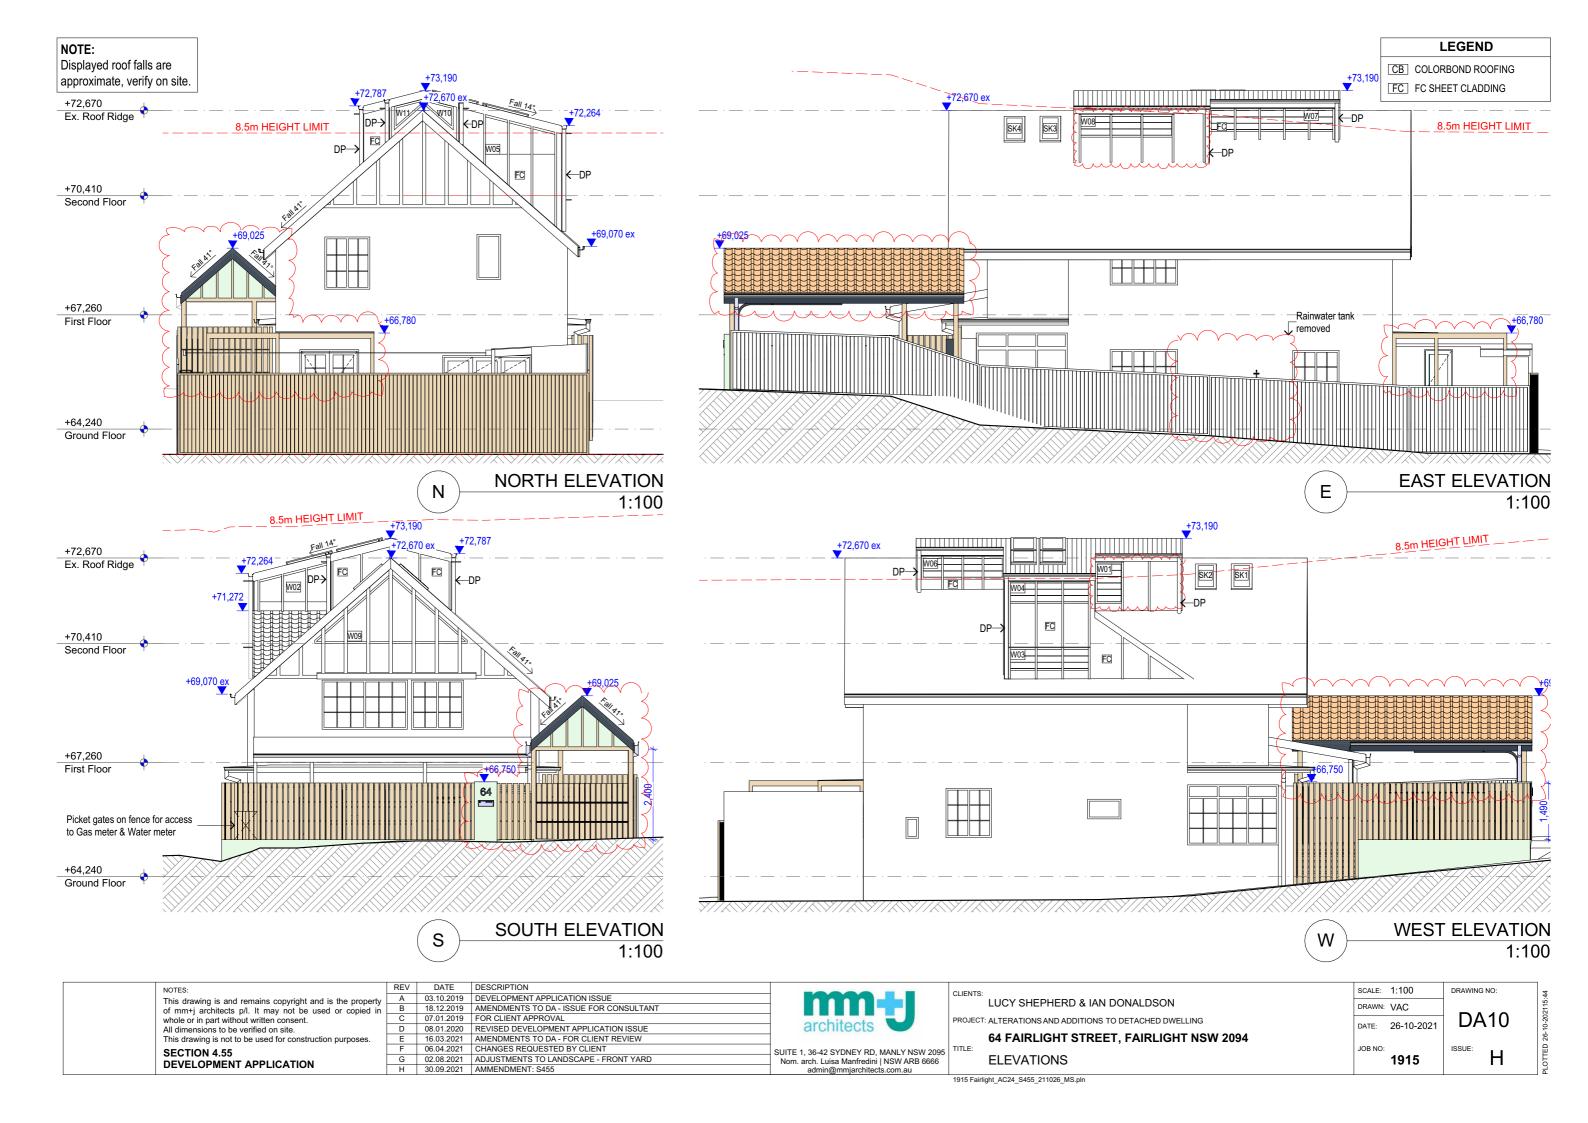

#### NOTES:

- 1. Connect new stormwater drainage to existing stormwater system to the street.
- 2. Displayed roof falls are approximate, verify on site.

**CB** COLORBOND ROOFING

NOTES: This drawing is and remains copyright and is the property of mm+j architects p/l. It may not be used or copied in whole or in part without written consent. All dimensions to be verified on site. This drawing is not to be used for construction purposes. **SECTION 4.55** 

DEVELOPMENT APPLICATION

DATE DESCRIPTION A 03.10.2019 DEVELOPMENT APPLICATION ISSUE
B 07.01.2019 FOR CLIENT APPROVAL C 08.01.2020 REVISED DEVELOPMENT APPLICATION ISSUE D 30.09.2021 AMMENDMENT: \$455

architects SUITE 1, 36-42 SYDNEY RD, MANLY NSW 2095 Nom. arch. Luisa Manfredini | NSW ARB 6666 admin@mmjarchitects.com.au

LUCY SHEPHERD & IAN DONALDSON PROJECT: ALTERATIONS AND ADDITIONS TO DETACHED DWELLING

64 FAIRLIGHT STREET, FAIRLIGHT NSW 2094 SITE PLAN

SCALE: 1:200 DRAWING NO: DRAWN: VAC DATE: 26-10-2021

SITE PLAN

**DA03** 