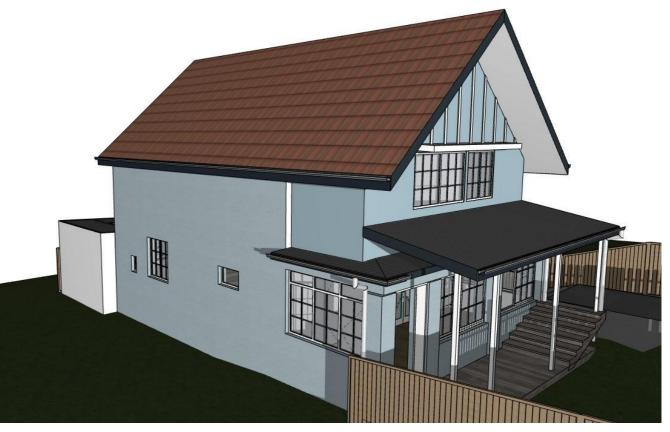

LUCY SHEPHERD & IAN DONALDSON

PROJECT: ALTERATIONS AND ADDITIONS TO DETACHED DWELLING

64 FAIRLIGHT STREET, FAIRLIGHT NSW 2094 3D EXTERNAL VIEWS 02

DRAWING NO: DRAWN: VAC

SCALE:

JOB NO:

1915

DA12 DATE: 26-10-2021 Η