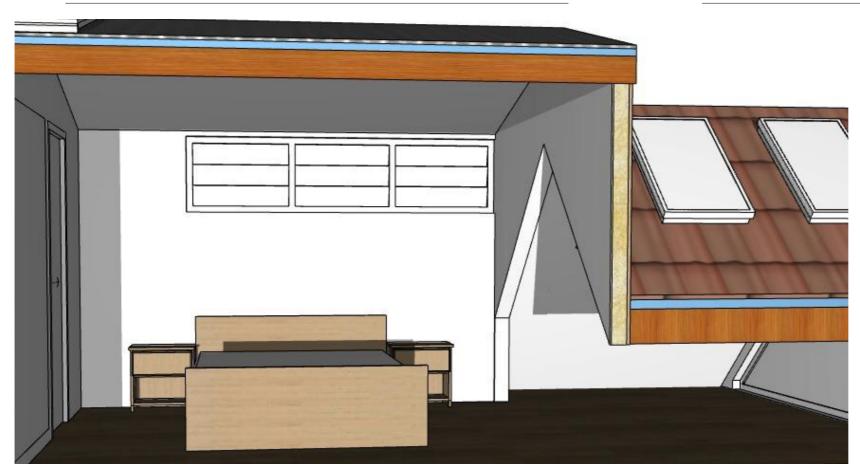

3D VIEW - INTERIOR - BED 03

3D VIEW - INTERIOR - BATH

|                                                           | DE1 / | 5.75       | DECODIFICAL.                            |       |
|-----------------------------------------------------------|-------|------------|-----------------------------------------|-------|
| NOTES:                                                    | REV   | DATE       | DESCRIPTION                             |       |
| This drawing is and remains copyright and is the property | Α     | 18.12.2019 | AMENDMENTS TO DA - ISSUE FOR CONSULTANT |       |
| of mm+j architects p/l. It may not be used or copied in   | В     | 08.01.2020 | REVISED DEVELOPMENT APPLICATION ISSUE   | ]     |
| whole or in part without written consent.                 | С     | 30.09.2021 | AMMENDMENT: S455                        | 1     |
| All dimensions to be verified on site.                    |       |            |                                         |       |
| This drawing is not to be used for construction purposes. |       |            |                                         |       |
| SECTION 4.55                                              |       |            |                                         | SUITE |
| DEVELOPMENT APPLICATION                                   |       |            |                                         | Nom.  |
| DEVELOPMENT APPLICATION                                   |       |            |                                         |       |