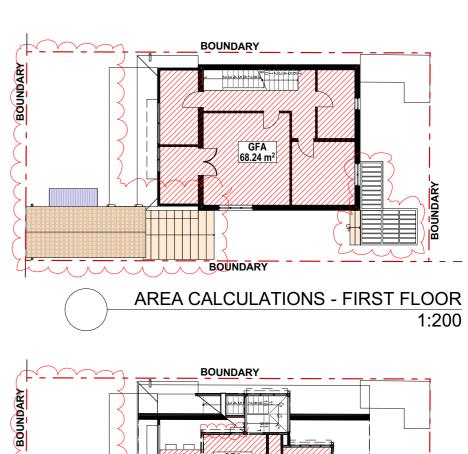

#### **FLOOR SPACE RATIO**

SITE AREA  $= 235.5m^2$  $= 250m^2$ AREA FOR FSR PURPOSES\*

MAXIMUM FLOOR SPACE RATIO = 0.6:1

GROUND FLOOR AREA  $= 81.6m^{2}$ FIRST FLOOR AREA  $= 68.2 \text{m}^2$ **TOTAL EXISTING FLOOR AREA** = 149.8m<sup>2</sup>

= 0.60:1 FSR

SECOND FLOOR AREA = 18.8 m<sup>2</sup>TOTAL PROPOSED FLOOR AREA = 168.6m<sup>2</sup> = 0.67:1 FSR

UITE 1, 36-42 SYDNEY RD, MANLY NSW 2095 Nom. arch. Luisa Manfredini | NSW ARB 6666 admin@mmjarchitects.com.au

LUCY SHEPHERD & IAN DONALDSON

PROJECT: ALTERATIONS AND ADDITIONS TO DETACHED DWELLING

64 FAIRLIGHT STREET, FAIRLIGHT NSW 2094 AREA CALCULATIONS

| SCALE: | 1:200, 1:100 | DRAWING NO: |
|--------|--------------|-------------|
| DRAWN: | VAC          | D 4 0       |
| DATE:  | 26 40 2024   | DAO         |

**DA02** 26-10-2021 JOB NO: ISSUE: 1915