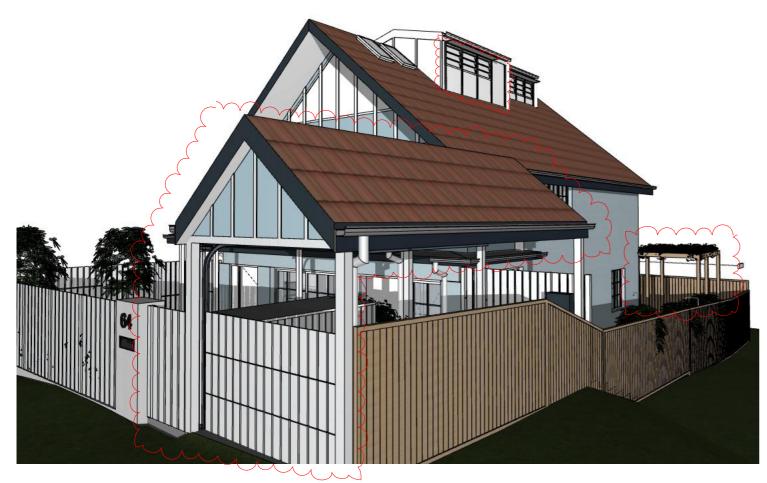

architects 5

SUITE 1, 36-42 SYDNEY RD, MANLY NSW 2095 Nom. arch. Luisa Manfredini | NSW ARB 6666 admin@mmjarchitects.com.au

CLIENTS:

LUCY SHEPHERD & IAN DONALDSON

PROJECT: ALTERATIONS AND ADDITIONS TO DETACHED DWELLING

3D EXTERNAL VIEWS 01

64 FAIRLIGHT STREET, FAIRLIGHT NSW 2094

| SCALE: | DRAWN: VAC | DATE: 26-10-2021 |

1915

JOB NO:

DRAWING NO:

DA11

ISSUE: G