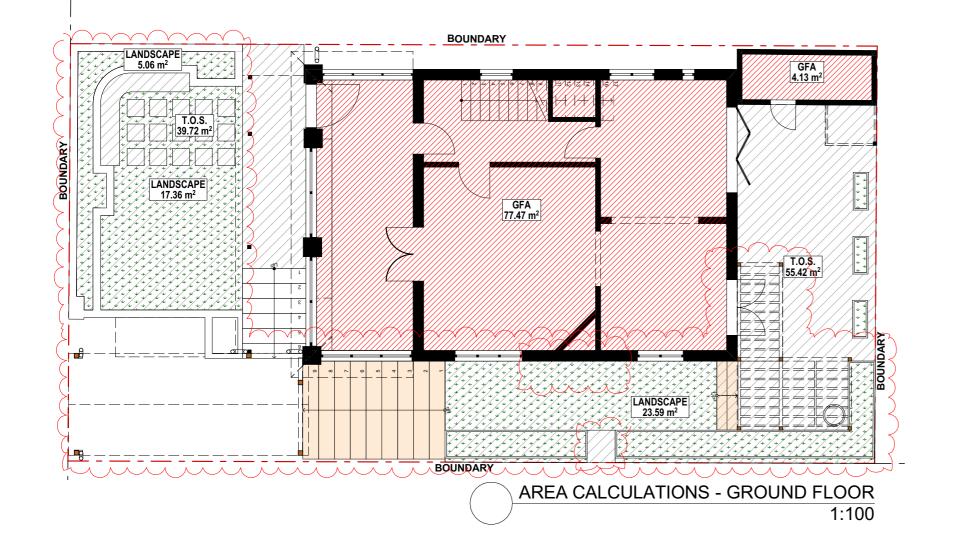

#### **OPEN SPACE AREA CALCULATIONS**

SITE AREA = 235.5m<sup>2</sup>

AREA: OS3

TOTAL OPEN SPACE REQUIRED = 55% (129.53m<sup>2</sup>) TOTAL OPEN SPACE PROPOSED = 40.1% (95.14m<sup>2</sup>)

LANDSCAPED AREA REQUIRED = 35% OF T.O.S. (34.59m<sup>2</sup>) LANDSCAPED AREA PROPOSED = 49.27% (46.88m<sup>2</sup>)

MAX. OPEN SPACE ABOVE GROUND = 25% OF T.O.S. (24.71m<sup>2</sup>) PROPOSED OPEN SPACE ABOVE GROUND

## **LEGEND**

**GROSS FLOOR AREA** 

**TOTAL OPEN SPACE** 

LANDSCAPED AREA

#### **FLOOR SPACE RATIO**

SITE AREA  $= 235.5m^2$  $= 250m^2$ AREA FOR FSR PURPOSES\*

MAXIMUM FLOOR SPACE RATIO = 0.6:1

GROUND FLOOR AREA  $= 81.6m^{2}$ FIRST FLOOR AREA  $= 68.2 \text{m}^2$ **TOTAL EXISTING FLOOR AREA** = 149.8m<sup>2</sup>

= 0.60:1 FSR

SECOND FLOOR AREA = 18.8 m<sup>2</sup>TOTAL PROPOSED FLOOR AREA = 168.6m<sup>2</sup> = 0.67:1 FSR