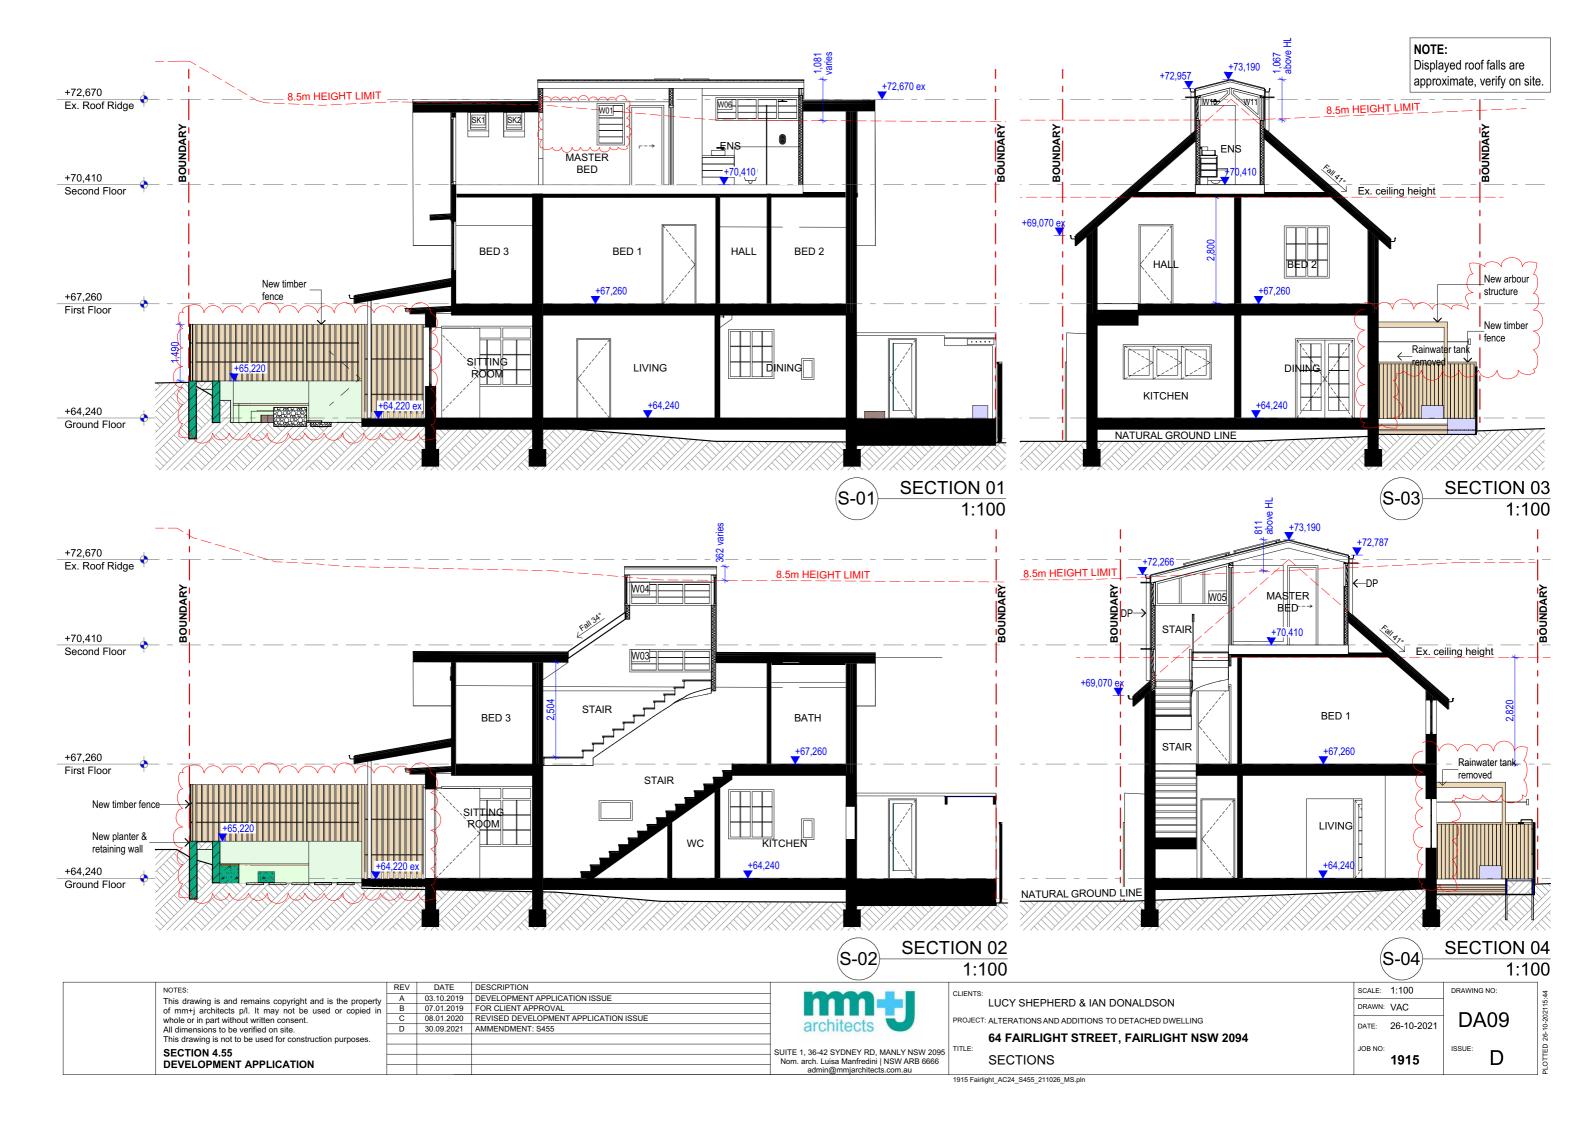

#### NOTES:

- 1. Connect new stormwater drainage to existing stormwater system to the street.
- 2. Displayed roof falls are approximate, verify on site.

**CB** COLORBOND ROOFING

NOTES: This drawing is and remains copyright and is the property of mm+j architects p/l. It may not be used or copied in whole or in part without written consent. All dimensions to be verified on site. This drawing is not to be used for construction purposes. **SECTION 4.55** 

DEVELOPMENT APPLICATION

DATE DESCRIPTION A 03.10.2019 DEVELOPMENT APPLICATION ISSUE
B 07.01.2019 FOR CLIENT APPROVAL C 08.01.2020 REVISED DEVELOPMENT APPLICATION ISSUE D 30.09.2021 AMMENDMENT: \$455

architects SUITE 1, 36-42 SYDNEY RD, MANLY NSW 2095 Nom. arch. Luisa Manfredini | NSW ARB 6666 admin@mmjarchitects.com.au

LUCY SHEPHERD & IAN DONALDSON PROJECT: ALTERATIONS AND ADDITIONS TO DETACHED DWELLING

64 FAIRLIGHT STREET, FAIRLIGHT NSW 2094 SITE PLAN

SCALE: 1:200 DRAWING NO: DRAWN: VAC DATE: 26-10-2021

SITE PLAN

**DA03** 