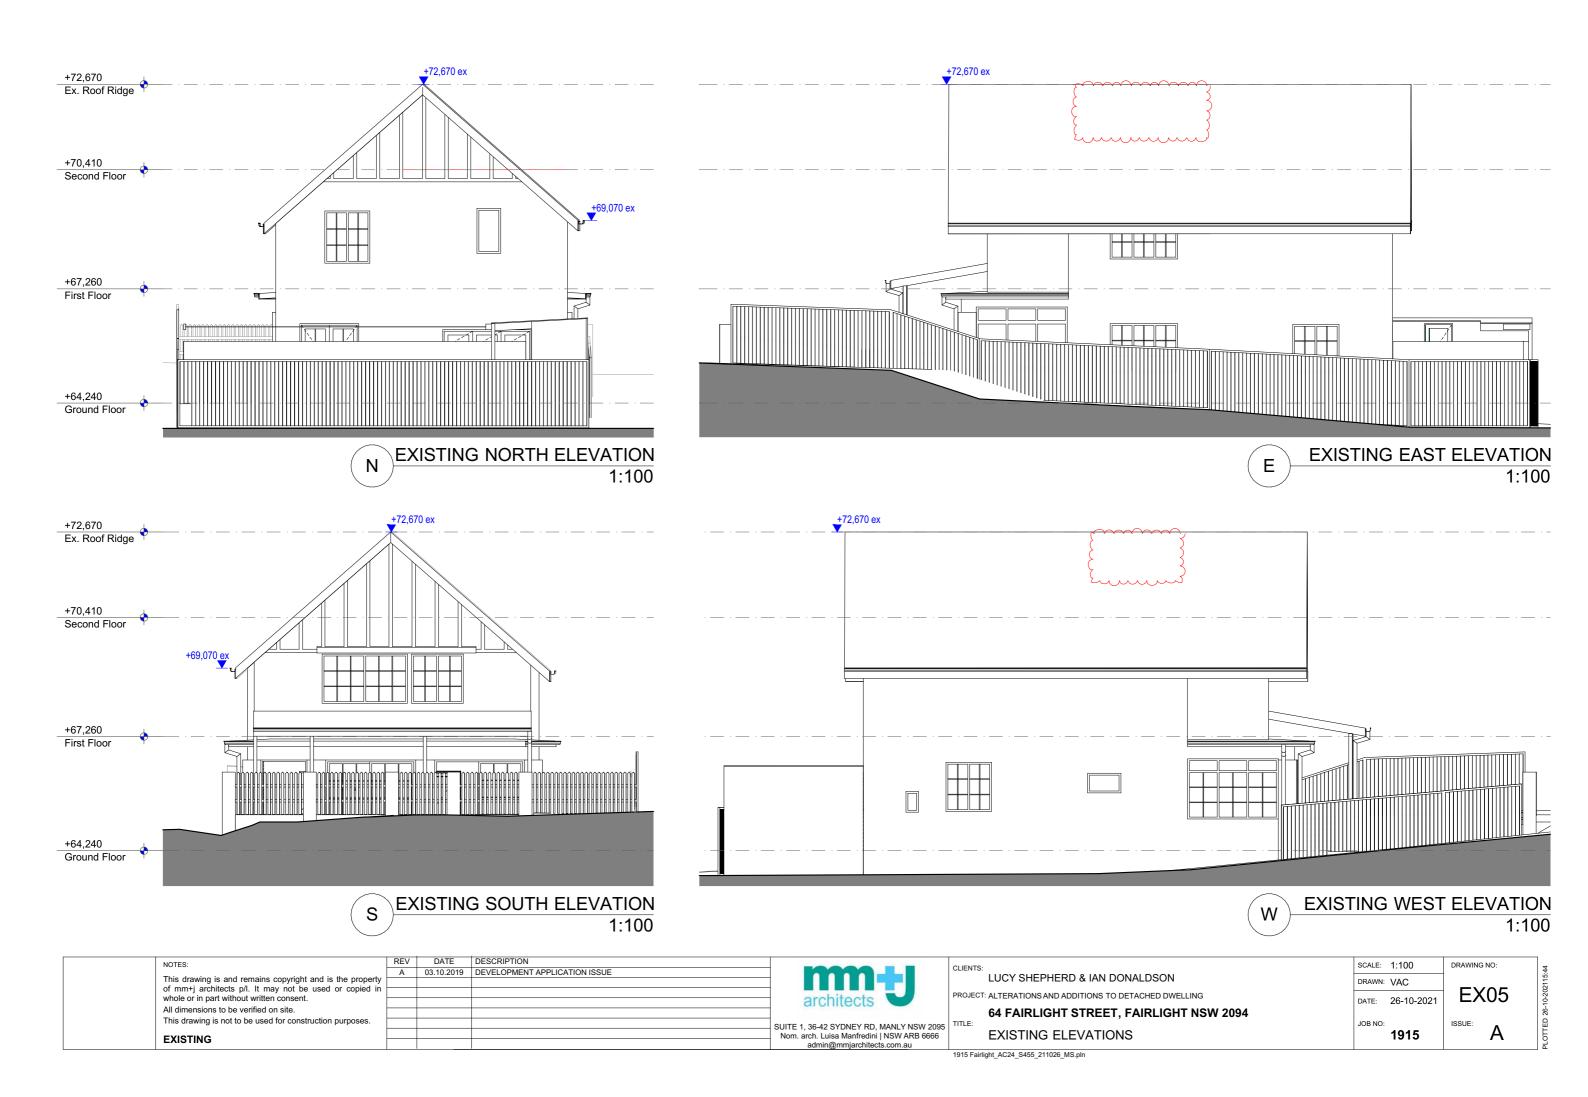

ylight no.<br>SK1 - SK4    | Frame and glass type: Timber, low-E internal/argon fill/clear external, (or U-value: 2.5, SHGC: 0.456) |





architects

SUITE 1, 36-42 SYDNEY RD, MANLY NSW 2095 Nom. arch. Luisa Manfredini | NSW ARB 6666

admin@mmjarchitects.com.au

This drawing is and remains copyright and is the property of mm+j architects p/l. It may not be used or copied in whole or in part without written consent.

All dimensions to be verified on site.

This drawing is not to be used for construction purposes.

**EXISTING** 

1915 Fairlight\_AC24\_S455\_211026\_MS.pln

LUCY SHEPHERD & IAN DONALDSON

PROJECT: ALTERATIONS AND ADDITIONS TO DETACHED DWELLING

EXISTING SITE PLAN

64 FAIRLIGHT STREET, FAIRLIGHT NSW 2094

DRAWN: VAC

JOB NO:

DATE: 26-10-2021

1915

EX01

Α

ISSUE:





















| NOTES:                                                    | REV | DATE       | DESCRIPTION                   |                                                                         |
|-----------------------------------------------------------|-----|------------|-------------------------------|-------------------------------------------------------------------------|
|                                                           | Α   | 03.10.2019 | DEVELOPMENT APPLICATION ISSUE |                                                                         |
| This drawing is and remains copyright and is the property |     |            |                               |                                                                         |
| of mm+j architects p/l. It may not be us