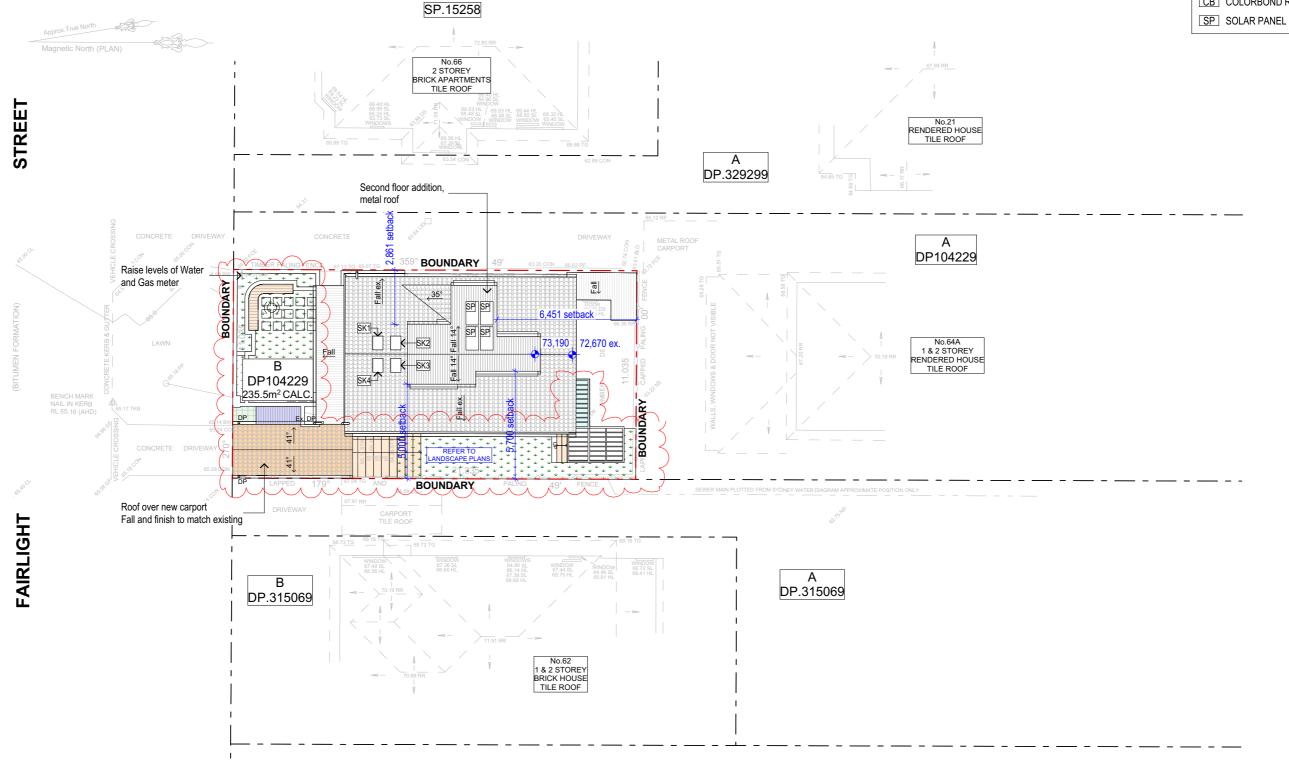

LUCY SHEPHERD & IAN DONALDSON PROJECT: ALTERATIONS AND ADDITIONS TO DETACHED DWELLING

64 FAIRLIGHT STREET, FAIRLIGHT NSW 2094 SITE PLAN

SCALE: 1:200 DRAWING NO: DRAWN: VAC DATE: 26-10-2021

SITE PLAN

**DA03** 

D

JOB NO: ISSUE: 1915

1:200