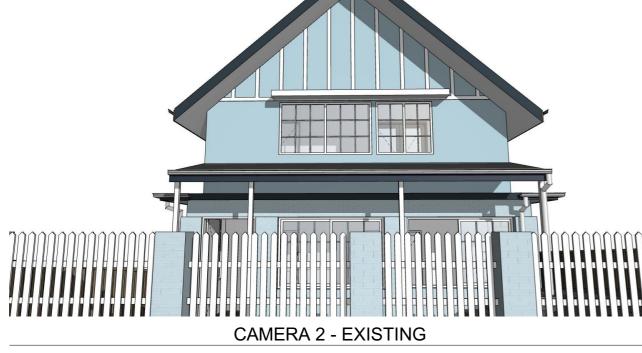

LUCY SHEPHERD & IAN DONALDSON

PROJECT: ALTERATIONS AND ADDITIONS TO DETACHED DWELLING 64 FAIRLIGHT STREET, FAIRLIGHT NSW 2094 **EXTERNAL VIEWS FROM FOOTPATH 01** 

| SCALE:           | DRAWING NO: |
|------------------|-------------|
| DRAWN: VAC       |             |
| DATE: 26-10-2021 | DA14        |
| JOB NO:          | ISSUE:      |

DA14

ISSUE: G 1915

**CAMERA 3 - EXISTING** 

NOTES: This drawing is and remains copyright and is the proportion mm+j architects p/l. It may not be used or copied whole or in part without written consent.

All dimensions to be verified on site.