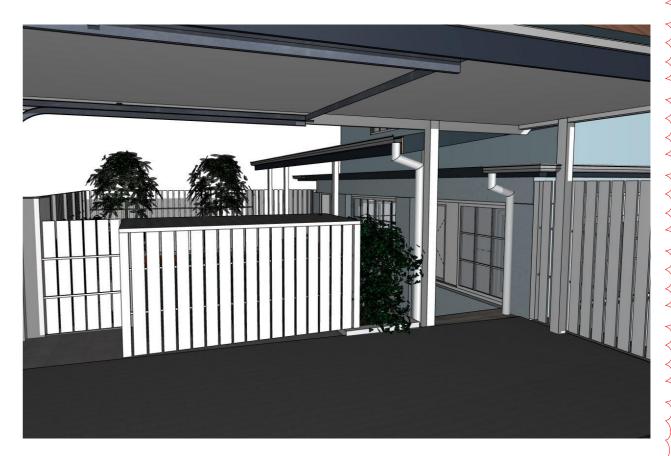

3D EXTERNAL VIEWS 01

64 FAIRLIGHT STREET, FAIRLIGHT NSW 2094

| SCALE: | DRAWN: VAC | DATE: 26-10-2021 |

1915

JOB NO:

DRAWING NO:

DA11

ISSUE: G

LUCY SHEPHERD & IAN DONALDSON

PROJECT: ALTERATIONS AND ADDITIONS TO DETACHED DWELLING

64 FAIRLIGHT STREET, FAIRLIGHT NSW 2094 3D EXTERNAL VIEWS 02

DRAWING NO: DRAWN: VAC

SCALE:

JOB NO:

1915

DA12 DATE: 26-10-2021 Η

LUCY SHEPHERD & IAN DONALDSON

PROJECT: ALTERATIONS AND ADDITIONS TO DETACHED DWELLING

64 FAIRLIGHT STREET, FAIRLIGHT NSW 2094 3D EXTERNAL VIEWS 03

| SCAL | E:           | DRAWING NO: |
|------|--------------|-------------|
| DRAV | VN: VAC      |             |
| DATE | : 26-10-2021 | DA1         |