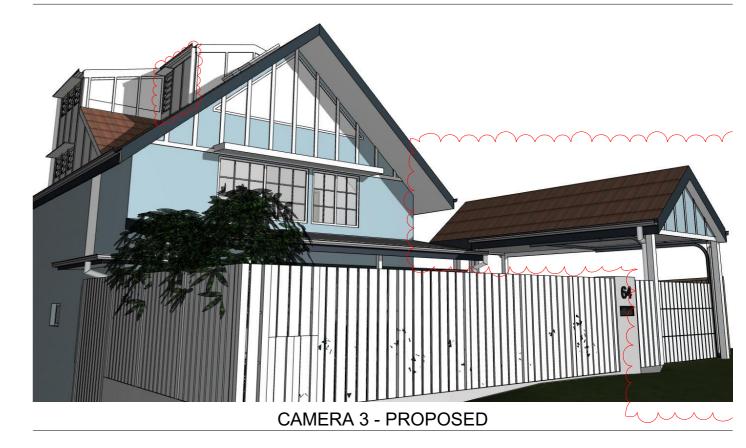

DA14

ISSUE: G 1915

**CAMERA 3 - EXISTING** 

NOTES: This drawing is and remains copyright and is the proportion mm+j architects p/l. It may not be used or copied whole or in part without written consent.

All dimensions to be verified on site.