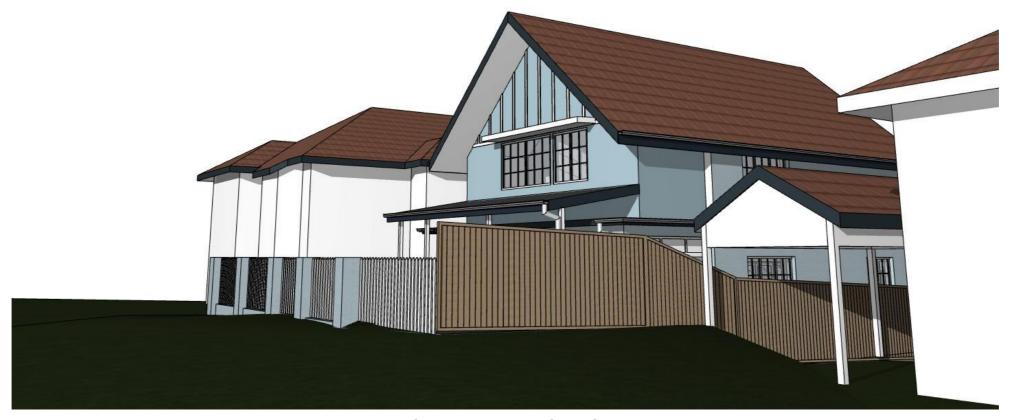

3D EXTERNAL VIEWS 01

64 FAIRLIGHT STREET, FAIRLIGHT NSW 2094

| SCALE: | DRAWN: VAC | DATE: 26-10-2021 |

1915

JOB NO:

DRAWING NO:

DA11

ISSUE: G

LUCY SHEPHERD & IAN DONALDSON

PROJECT: ALTERATIONS AND ADDITIONS TO DETACHED DWELLING

64 FAIRLIGHT STREET, FAIRLIGHT NSW 2094 3D EXTERNAL VIEWS 02

DRAWING NO: DRAWN: VAC

SCALE:

JOB NO:

1915

DA12 DATE: 26-10-2021 Η

LUCY SHEPHERD & IAN DONALDSON

PROJECT: ALTERATIONS AND ADDITIONS TO DETACHED DWELLING

64 FAIRLIGHT STREET, FAIRLIGHT NSW 2094 3D EXTERNAL VIEWS 03

| SCAL | E:           | DRAWING NO: |
|------|--------------|-------------|
| DRAV | VN: VAC      |             |
| DATE | : 26-10-2021 | DA1         |