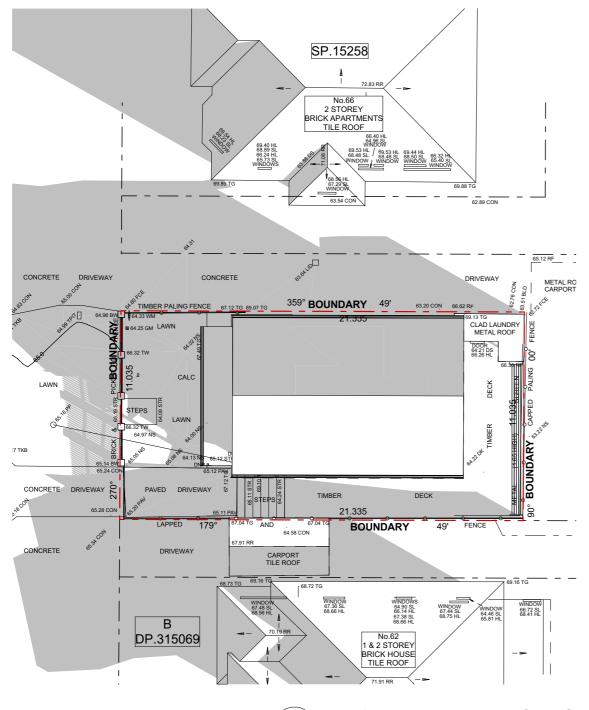

EXISTING SITE PLAN

64 FAIRLIGHT STREET, FAIRLIGHT NSW 2094

DRAWN: VAC

JOB NO:

DATE: 26-10-2021

1915

EX01

Α