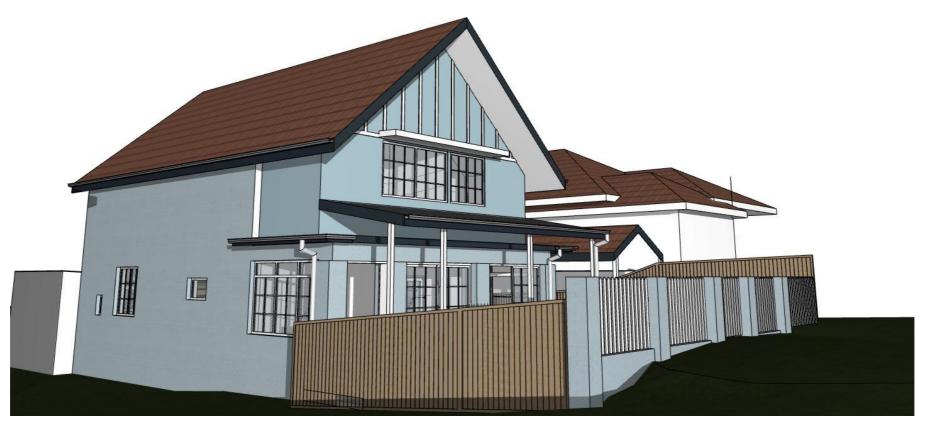

| 7   |
| es.   | E   | 31.01.2020 | EXTERNAL VIEWS ADDED                             | 7   |
|       | F   | 16.03.2021 | AMENDMENTS TO DA - FOR CLIENT REVIEW             | ∃su |
|       | G   | 06.04.2021 | CHANGES REQUESTED BY CLIENT                      | T N |
|       | Н   | 30.09.2021 | AMMENDMENT: S455                                 | ٦   |
|       |     |            |                                                  |     |

SUITE 1, 36-42 SYDNEY RD, MANLY NSW 2095
Nom. arch. Luisa Manfredini | NSW ARB 6666
admin@mmjarchitects.com.au

LUCY SHEPHERD & IAN DONALDSON

PROJECT: ALTERATIONS AND ADDITIONS TO DETACHED DWELLING

64 FAIRLIGHT STREET, FAIRLIGHT NSW 2094 EXTERNAL VIEWS FROM FOOTPATH 02

SCALE: DRAWING NO: DRAWN: VAC DATE: 26-10-2021 JOB NO:

1915

**DA15** 

ISSUE: Н



CAMERA 4 - EXISTING



CAMERA 4 - PROPOSED

| NOTES:                                                    | REV | DATE       | DESCRIPTION          |                                            |
|-----------------------------------------------------------|-----|------------|----------------------|--------------------------------------------|
| This drawing is and remains copyright and is the property | Α   | 31.01.2020 | EXTERNAL VIEWS ADDED |                                            |
| of mm+j architects p/l. It may not be used or copied in   | В   | 30.09.2021 | AMMENDMENT: S455     |                                            |
| whole or in part without written consent.                 |     |            |                      | orobitooto                                 |
| All dim