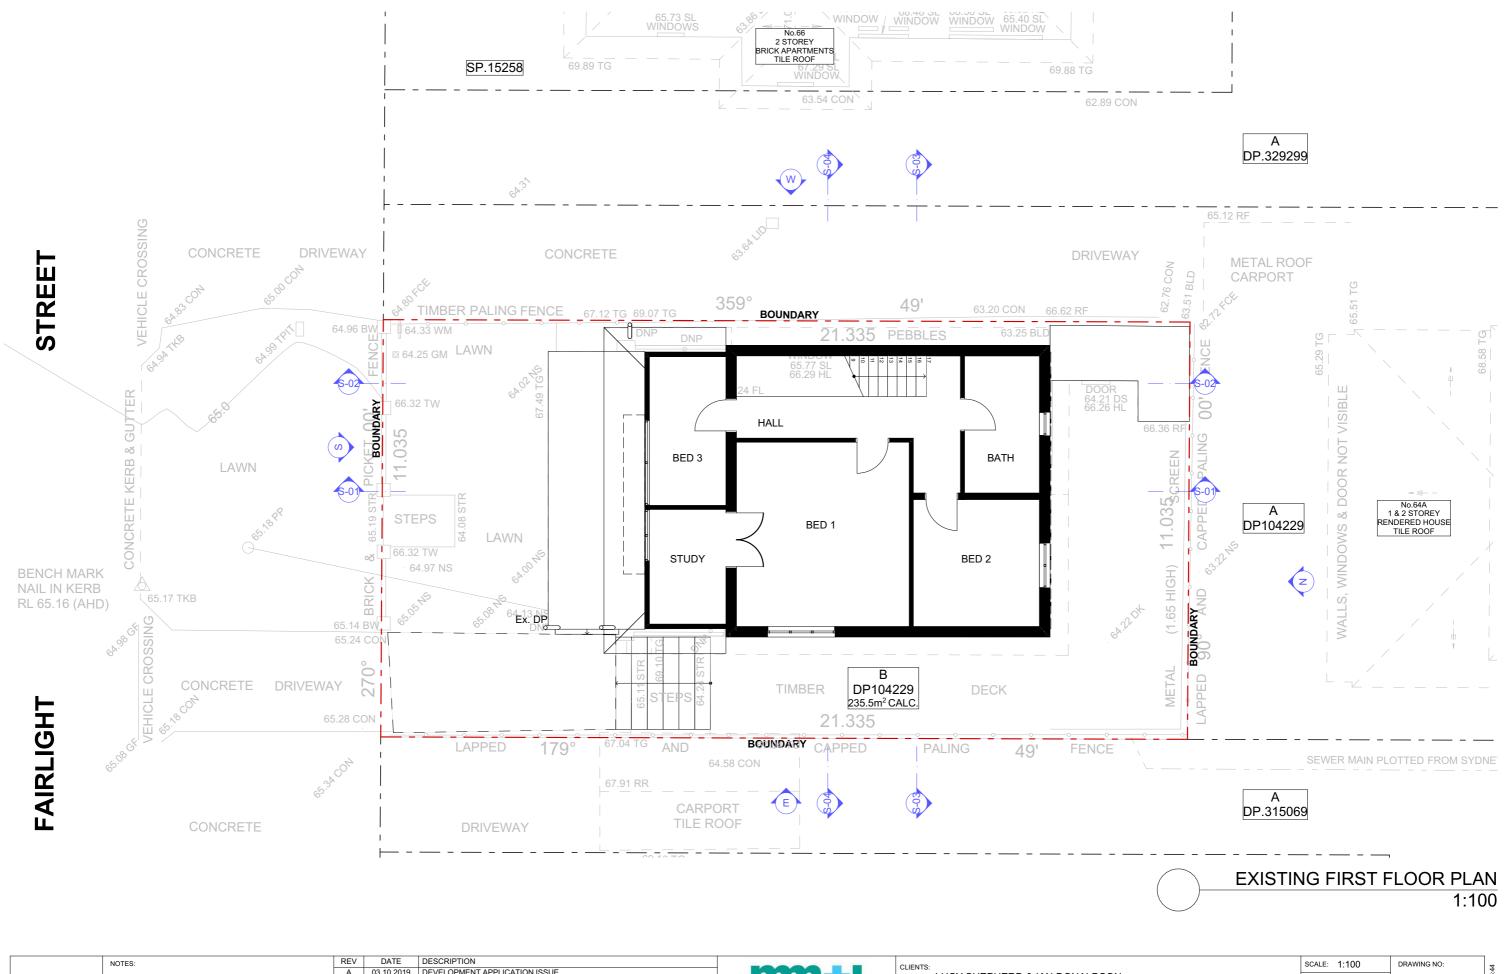

EXISTING SITE PLAN

64 FAIRLIGHT STREET, FAIRLIGHT NSW 2094

DRAWN: VAC

JOB NO:

DATE: 26-10-2021

1915

EX01

Α