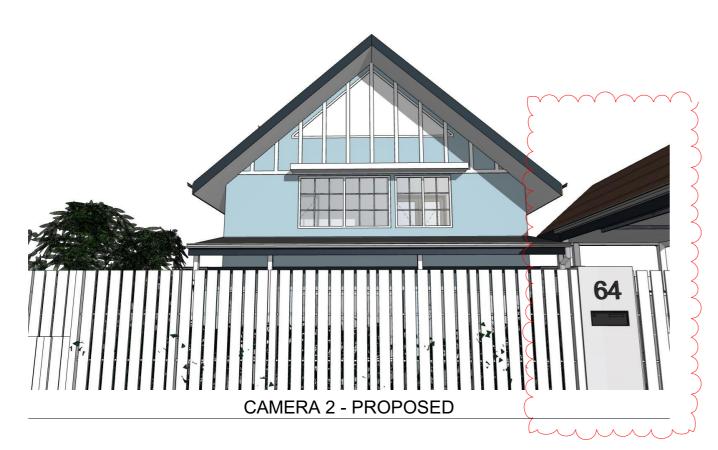

LUCY SHEPHERD & IAN DONALDSON

PROJECT: ALTERATIONS AND ADDITIONS TO DETACHED DWELLING 64 FAIRLIGHT STREET, FAIRLIGHT NSW 2094 **EXTERNAL VIEWS FROM FOOTPATH 01** 

| SCALE:           | DRAWING NO: |
|------------------|-------------|
| DRAWN: VAC       |             |
| DATE: 26-10-2021 | DA14        |
| JOB NO:          | ISSUE:      |

DA14

ISSUE: G 1915

**CAMERA 3 - EXISTING** 

NOTES: This drawing is and remains copyright and is the proportion mm+j architects p/l. It may not be used or copied whole or in part without written consent.

All dimensions to be verified on site.