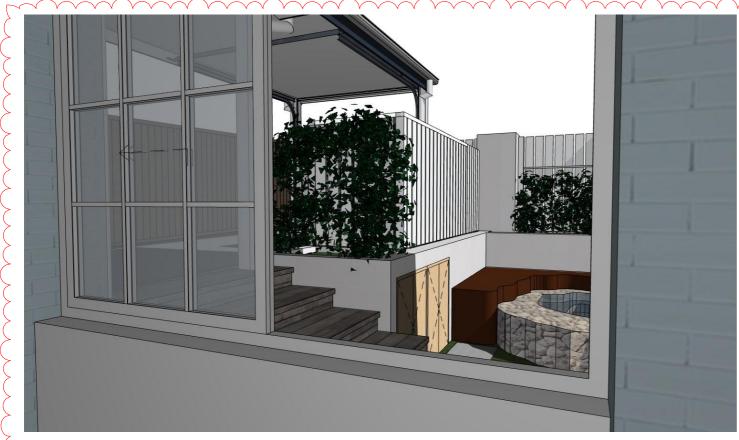

1915

**INTERNAL 3D VIEWS** 

3D VIEW - FROM SITTING 01

3D VIEW - FROM SITTING ROOM 02

3D VIEW - FROM ENTRY DOOR

|                                                                                                   | NOTES:                                                    | REV        | DATE                                  | DESCRIPTION                               |      |
|---------------------------------------------------------------------------------------------------|-----------------------------------------------------------|------------|---------------------------------------|-------------------------------------------|------|
|                                                                                                   | This drawing is and remains copyright and is the property | Α          | 29.07.2021                            | CHANGES TO FRONT YARD REQUESTED BY CLIENT | ĺ    |
| of mm+j architects p/l. It may not be used or copied in whole or in part without written consent. |                                                           |            | 29.07.2021                            | RUBBISH BINS ENCLOSURE - OPTION 2         |      |
|                                                                                                   | С                                                         | 02.08.2021 | ADJUSTMENTS TO LANDSCAPE - FRONT YARD | ĺ                                         |      |
|                                                                                                   | All dimensions to be verified on site.                    | D          | 30.09.2021                            | AMMENDMENT: S455                          |      |
| This drawing is not to be used for construction purposes.                                         |                                                           |            |                                       |                                           |      |
| SECTION 4.55 DEVELOPMENT APPLICATION                                                              |                                                           |            |                                       |                                           | SUIT |
|                                                                                                   |                                                           |            |                                       |                                           | No   |
|                                                                                                   |                                                           |            |                                       |                                           |      |