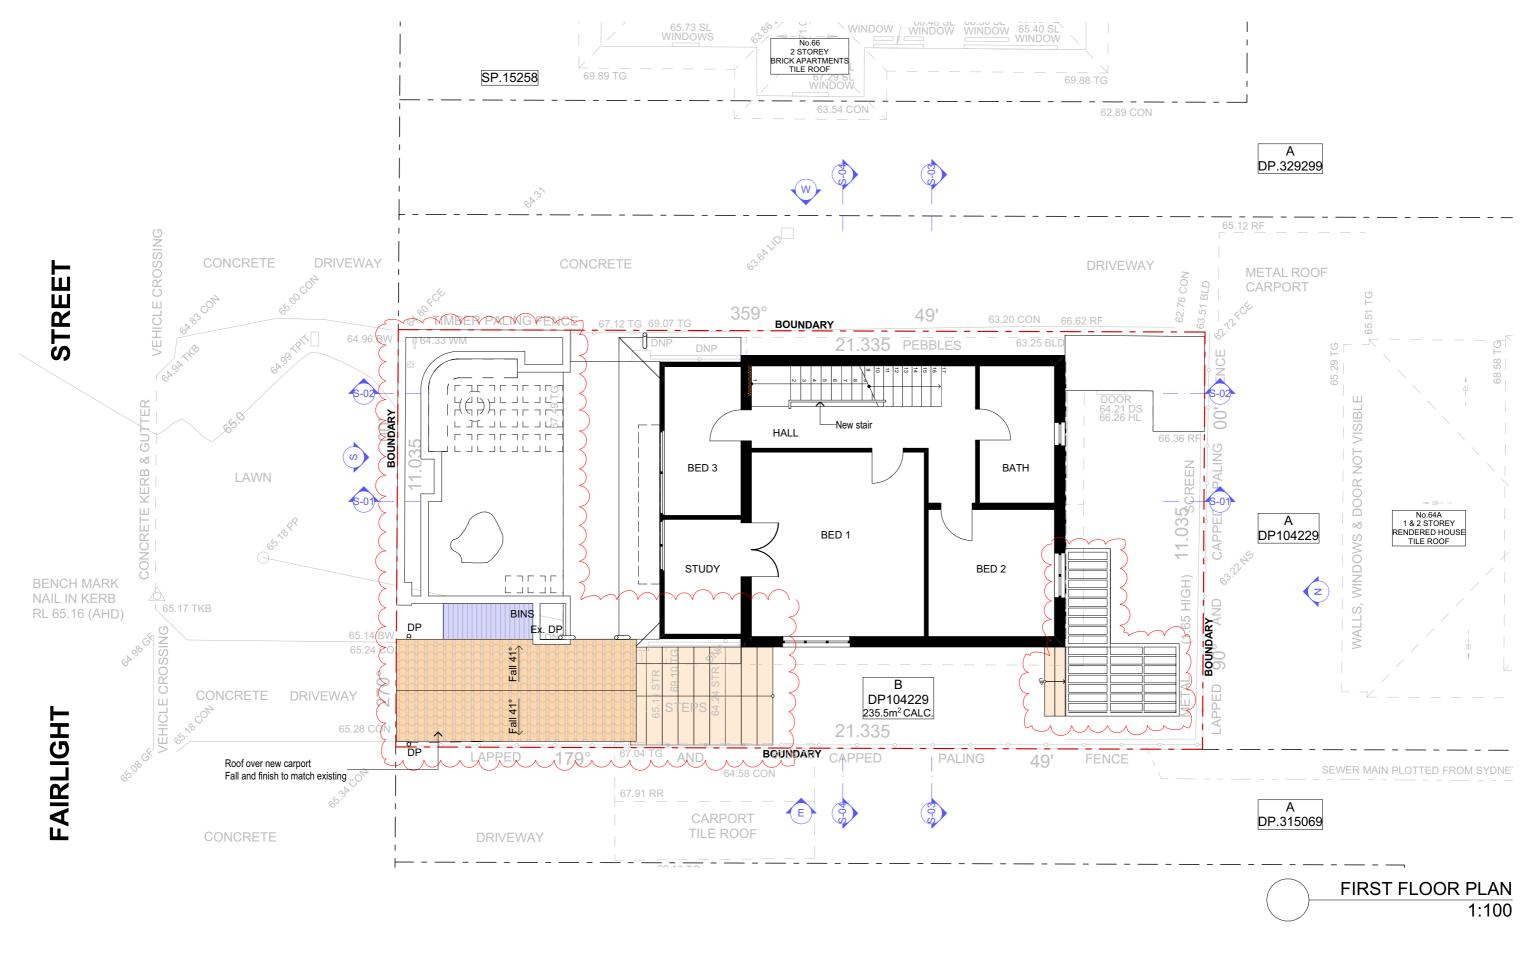

architects

TITLE:

LUCY SHEPHERD & IAN DONALDSON PROJECT: ALTERATIONS AND ADDITIONS TO DETACHED DWELLING

64 FAIRLIGHT STREET, FAIRLIGHT NSW 2094 SECOND FLOOR PLAN

SCALE: 1:100 DRAWING NO: DRAWN: VAC DATE: 26-10-2021

**DA08** JOB NO: ISSUE: Ε 1915

| NOTES:              |                                                                                                  | REV | DATE       | DESCRIPTION                             |
|---------------------|--------------------------------------------------------------------------------------------------|-----|------------|-----------------------------------------|
| This drawing is an  | his drawing is and remains copyright and is the property                                         | Α   | 03.10.2019 | DEVELOPMENT APPLICATION ISSUE           |
|                     | ts p/l. It may not be used or copied in                                                          | В   | 18.12.2019 | AMENDMENTS TO DA - ISSUE FOR CONSULTANT |
|                     | thout written consent.                                                                           | С   | 07.01.2019 | FOR CLIENT APPROVAL                     |
| All dimensions to b | All dimensions to be verified on site. This drawing is not to be used for construction purposes. | D   | 08.01.2020 | REVISED DEVELOPMENT APPLICATION ISSUE   |
| This drawing is no  |                                                                                                  | Е   | 16.03.2021 | AMENDMENTS TO DA - FOR CLIENT REVIEW    |
| SECTION 4.55        | TION 4 55                                                                                        | F   | 06.04.2021 | CHANGES REQUESTED BY CLIENT             |
| DEVELOPMENT APPLI   |                                                                                                  | G   | 30.09.2021 | AMMENDMENT: S455                        |
| DEVELOPMEN          | NI APPLICATION                                                                                   |     |            |                                         |