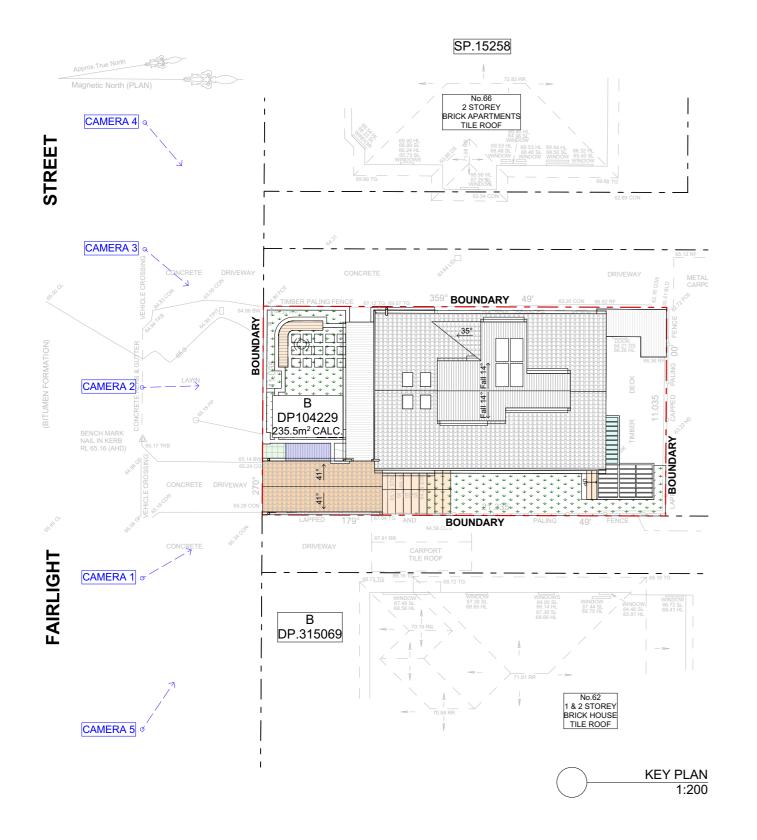

LUCY SHEPHERD & IAN DONALDSON

PROJECT: ALTERATIONS AND ADDITIONS TO DETACHED DWELLING

64 FAIRLIGHT STREET, FAIRLIGHT NSW 2094

LOCALITY & SITE ANALYSIS PLAN

SCALE: DRAWING NO: DRAWN: VAC DATE: 26-10-2021

1915

JOB NO:

**DA01** 

ISSUE:

BOUNDARY AREA CALCULATIONS - SECOND FLOOR

1:200