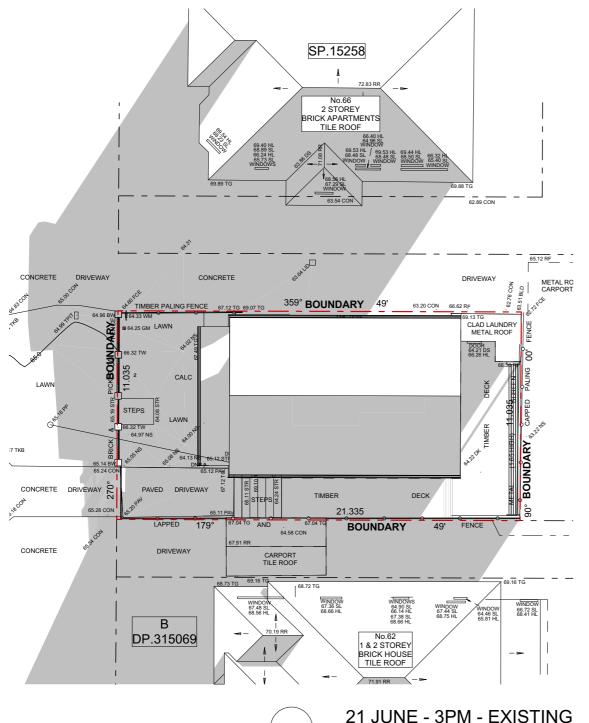

21 JUNE - 3PM - EXISTING

1:200

DATE DESCRIPTION A 03.10.2019 DEVELOPMENT APPLICATION ISSUE
B 07.01.2019 FOR CLIENT APPROVAL This drawing is and remains copyright and is the property of mm+j architects p/l. It may not be used or copied in C 08.01.2020 REVISED DEVELOPMENT APPLICATION ISSUE whole or in part without written consent. All dimensions to be verified on site. architects D 30.09.2021 AMMENDMENT: \$455 This drawing is not to be used for construction purposes. SUITE 1, 36-42 SYDNEY RD, MANLY NSW 2095 Nom. arch. Luisa Manfredini | NSW ARB 6666 admin@mmjarchitects.com.au **SECTION 4.55** DEVELOPMENT APPLICATION