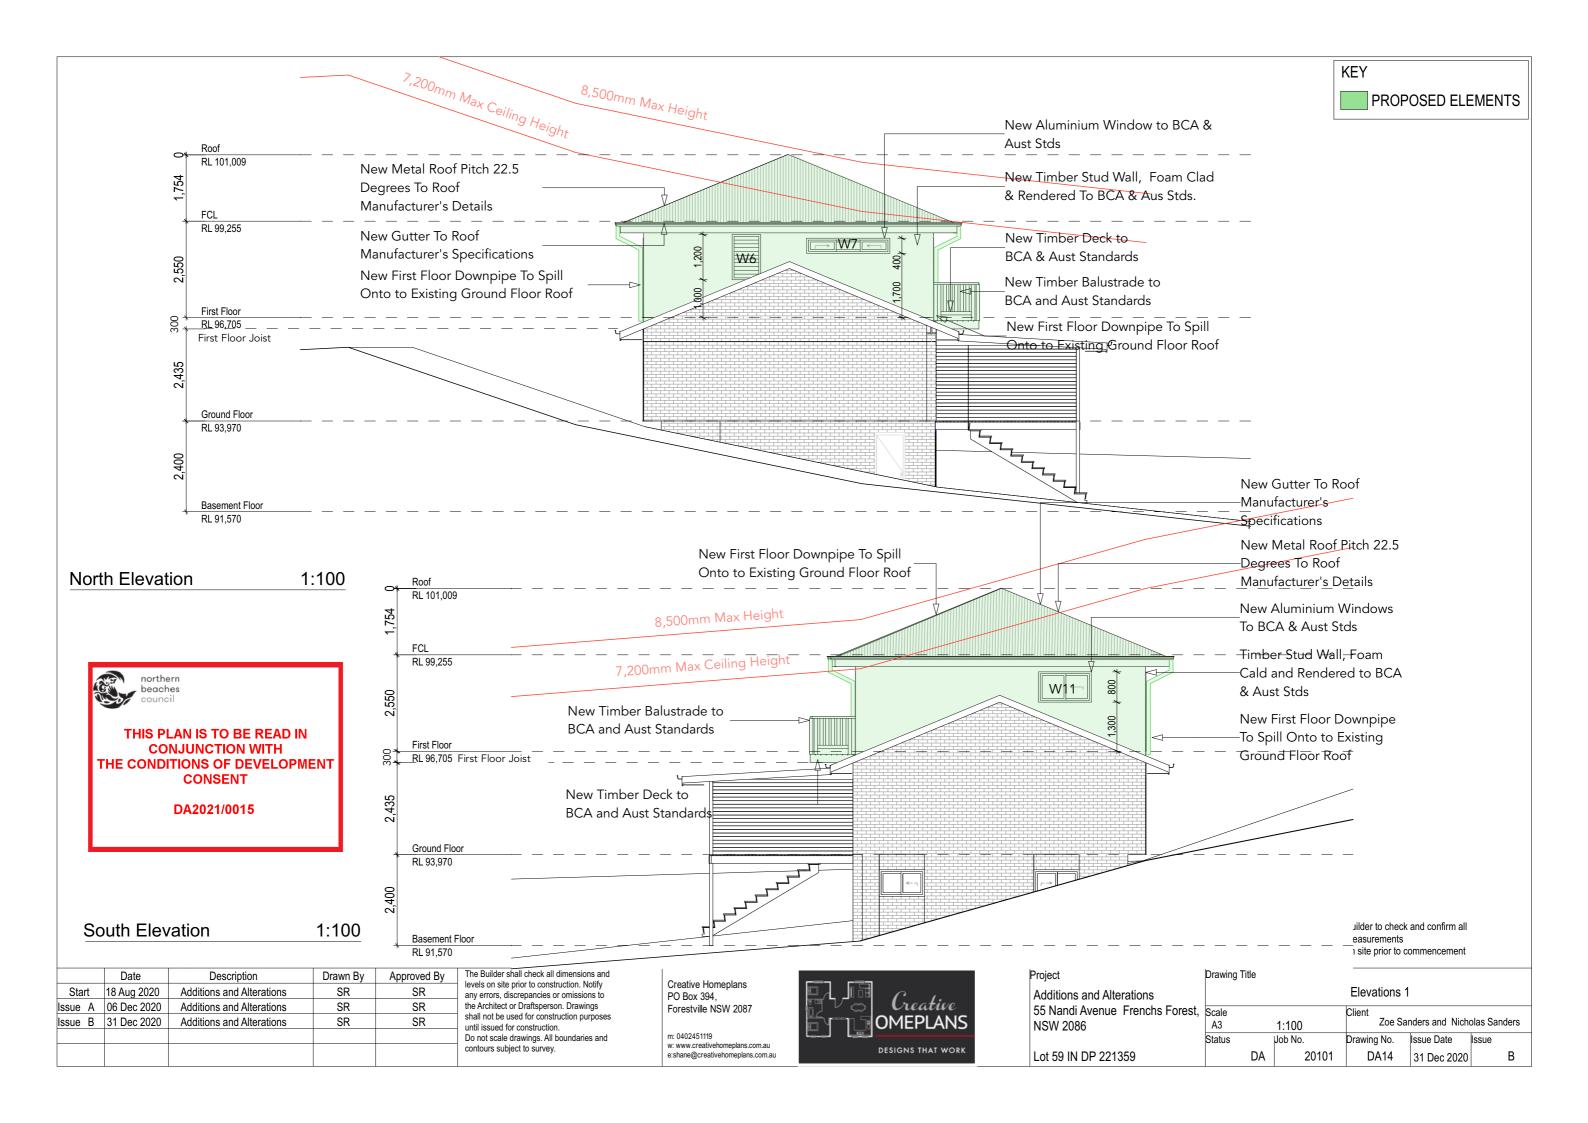

## Northern Beaches Council (Warringah)

Site Information And Building Controls:

Complies With Controls

| Zone: R2 Low Density Residential           | Control                    | Yes No | Comment  |
|--------------------------------------------|----------------------------|--------|----------|
| Site area (m²)                             | 557.4 m2                   | Yes    |          |
| Housing density (dwelling/m <sup>2</sup> ) | 1                          | Yes    | Existing |
| Maximum ceiling height above NG            | 7.2m                       | No     |          |
| Maximum building height                    | 8.5m                       | No     |          |
| Front building setback                     | 6.5m                       | No     | Existing |
| Rear building setback                      | 6.0m                       | Yes    | Existing |
| Minimum side boundary setback              | 0.9m                       | Yes    | Existing |
| Building envelope (m) at 45°               | 4.0m                       | No     |          |
| Private open space                         | 60m                        | Yes    | Existing |
| Landscape open space, 40%                  | 40% / 229.96m <sup>2</sup> |        | Existing |
| Impervious area                            | 62% / 345.2m <sup>2</sup>  | No     | Existing |
| Pervious area                              | 38% / 211.7m <sup>2</sup>  | No     | Existing |
| Maximum cut into ground                    | N/A                        | N/A    |          |
| Maximum depth of fill                      | N/A                        | N/A    |          |
| Number of car spaces provided              | 1                          | Yes    |          |
|                                            |                            |        |          |