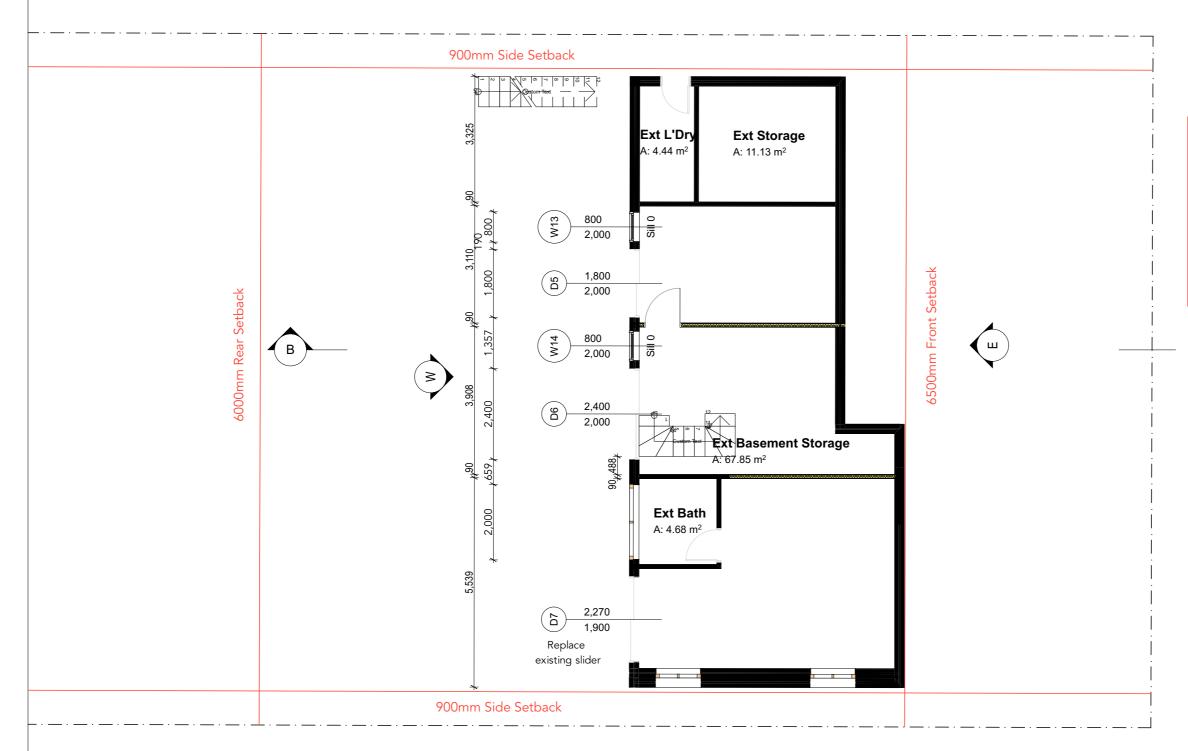

THIS PLAN IS TO BE READ IN **CONJUNCTION WITH** THE CONDITIONS OF DEVELOPMENT CONSENT

DA2021/0015

**New Basement Floor** 1:100

|       |     | Date        | Description               | Drawn By | Approved By |
|-------|-----|-------------|---------------------------|----------|-------------|
| Sta   | ırt | 18 Aug 2020 | Additions and Alterations | SR       | SR          |
| Issue | Α   | 06 Dec 2020 | Additions and Alterations | SR       | SR          |
| Issue | В   | 31 Dec 2020 | Additions and Alterations | SR       | SR          |
|       |     |             |                           |          |             |
|       |     |             |                           |          |             |

and Alterations Avenue Frenchs Forest, Lot 59 IN DP 221359

|               | Builder to check and confirm all measurements on site prior to commencement |
|---------------|-----------------------------------------------------------------------------|
| Drawing Title |                                                                             |
|               | New Basement Floor                                                          |

|            |      | Nev     | w Basement F       | loor            |            |
|------------|------|---------|--------------------|-----------------|------------|
| cale<br>A3 | 1:10 | 00      | Client<br>Zoe Sand | lers and Nichol | as Sanders |
| tatus      |      | Job No. | Drawing No.        | Issue Date      | Issue No.  |
|            | DA   | 20101   | DA11               | 31 Dec 2020     | В          |