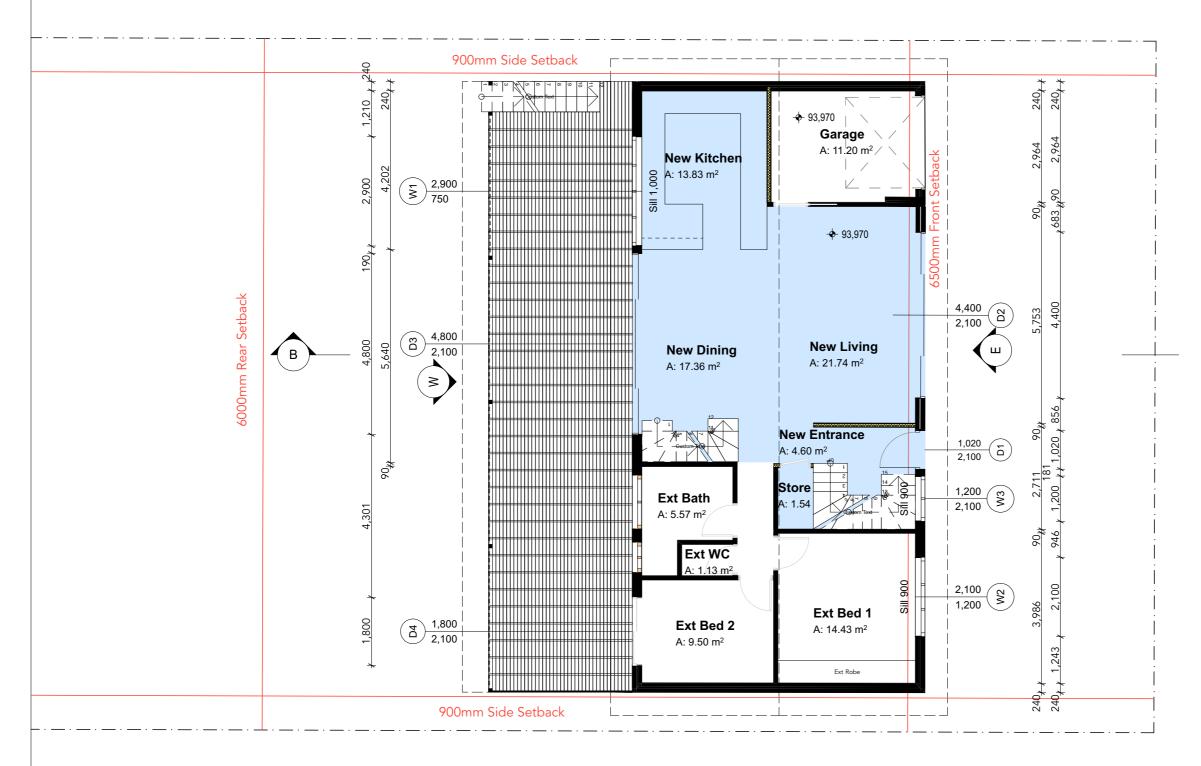

beaches THIS PLAN IS TO BE READ IN

THE CONDITIONS OF DEVELOPMENT CONSENT

DA2021/0015

**CONJUNCTION WITH** 

**New Ground Floor** 1:100

Description

Additions and Alterations

Additions and Alterations

|             |       | on site prior to commencement           |
|-------------|-------|-----------------------------------------|
| Drawing Tit | tle   |                                         |
|             |       | New Ground Floor                        |
| Scale<br>A3 | 1:100 | Client Zoe Sanders and Nicholas Sanders |

Job No.

20101

Status

Builder to check and confirm all

Issue Date

31 Dec 2020

Issue No.

DA12