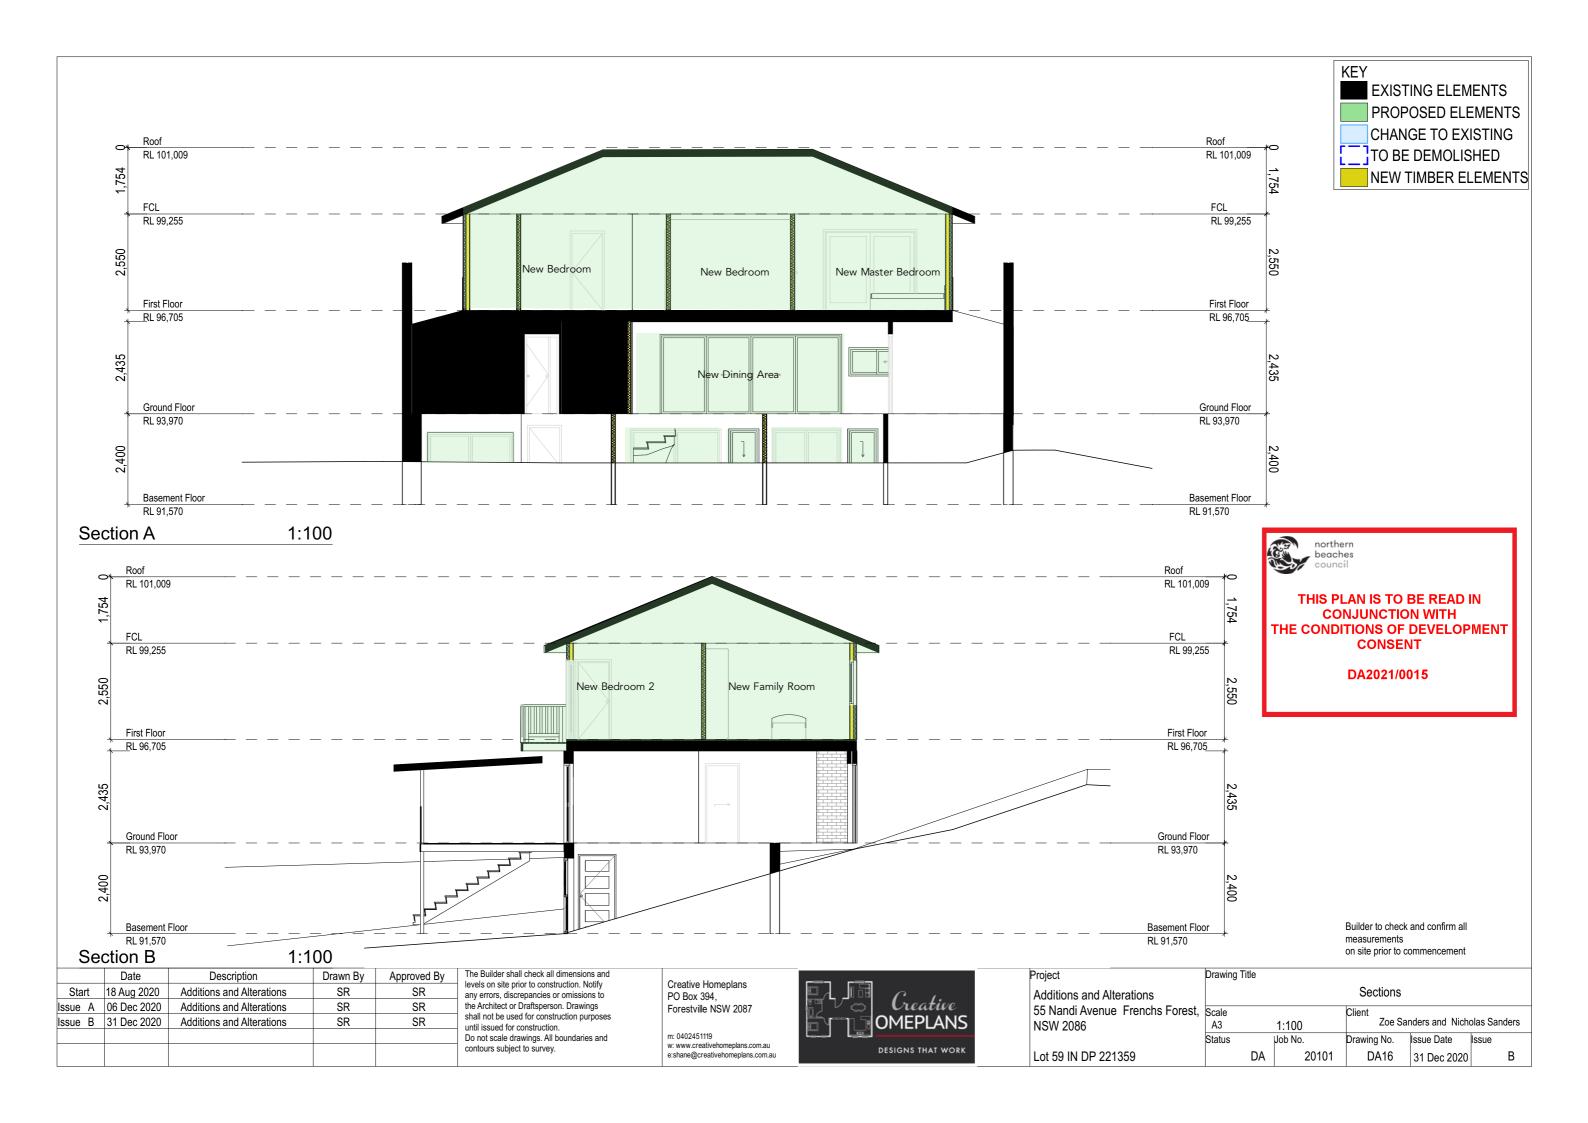

## Northern Beaches Council (Warringah)

Site Information And Building Controls:

Complies With Controls

| Zone: R2 Low Density Residential           | Control                    | Yes No | Comment  |
|--------------------------------------------|----------------------------|--------|----------|
| Site area (m²)                             | 557.4 m2                   | Yes    |          |
| Housing density (dwelling/m <sup>2</sup> ) | 1                          | Yes    | Existing |
| Maximum ceiling height above NG            | 7.2m                       | No     |          |
| Maximum building height                    | 8.5m                       | No     |          |
| Front building setback                     | 6.5m                       | No     | Existing |
| Rear building setback                      | 6.0m                       | Yes    | Existing |
| Minimum side boundary setback              | 0.9m                       | Yes    | Existing |
| Building envelope (m) at 45°               | 4.0m                       | No     |          |
| Private open space                         | 60m                        | Yes    | Existing |
| Landscape open space, 40%                  | 40% / 229.96m <sup>2</sup> |        | Existing |
| Impervious area                            | 62% / 345.2m <sup>2</sup>  | No     | Existing |
| Pervious area                              | 38% / 211.7m <sup>2</sup>  | No     | Existing |
| Maximum cut into ground                    | N/A                        | N/A    |          |
| Maximum depth of fill                      | N/A                        | N/A    |          |
| Number of car spaces provided              | 1                          | Yes    |          |
|                                            |                            |        |          |