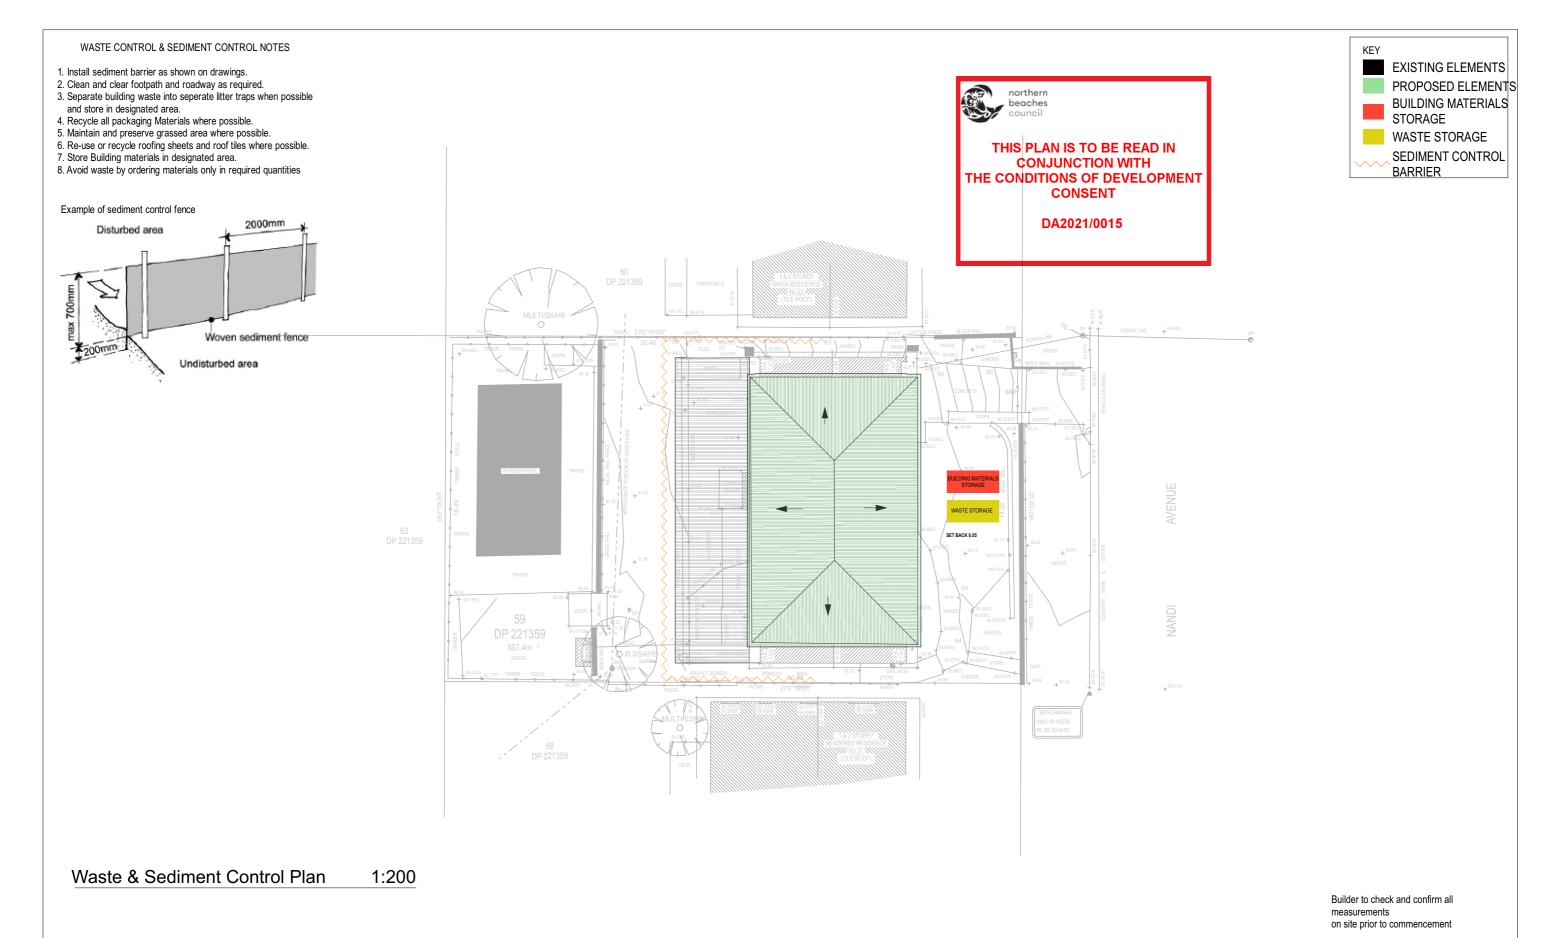

ns and Alterations di Avenue Frenchs Forest, NSW 2086 Lot 59 IN DP 221359

| Drawing     | Title |         |                    |                 |            |
|-------------|-------|---------|--------------------|-----------------|------------|
|             |       | Waste & | Sediment Co        | ntrol Plan      |            |
| Scale<br>A3 | 1:20  |         | Client<br>Zoe Sand | lers and Nichol | as Sanders |
| Status      |       | Job No. | Drawing No.        | Issue Date      | Issue No.  |
|             | DA    | 20101   | DA04               | 31 Dec 2020     | В          |