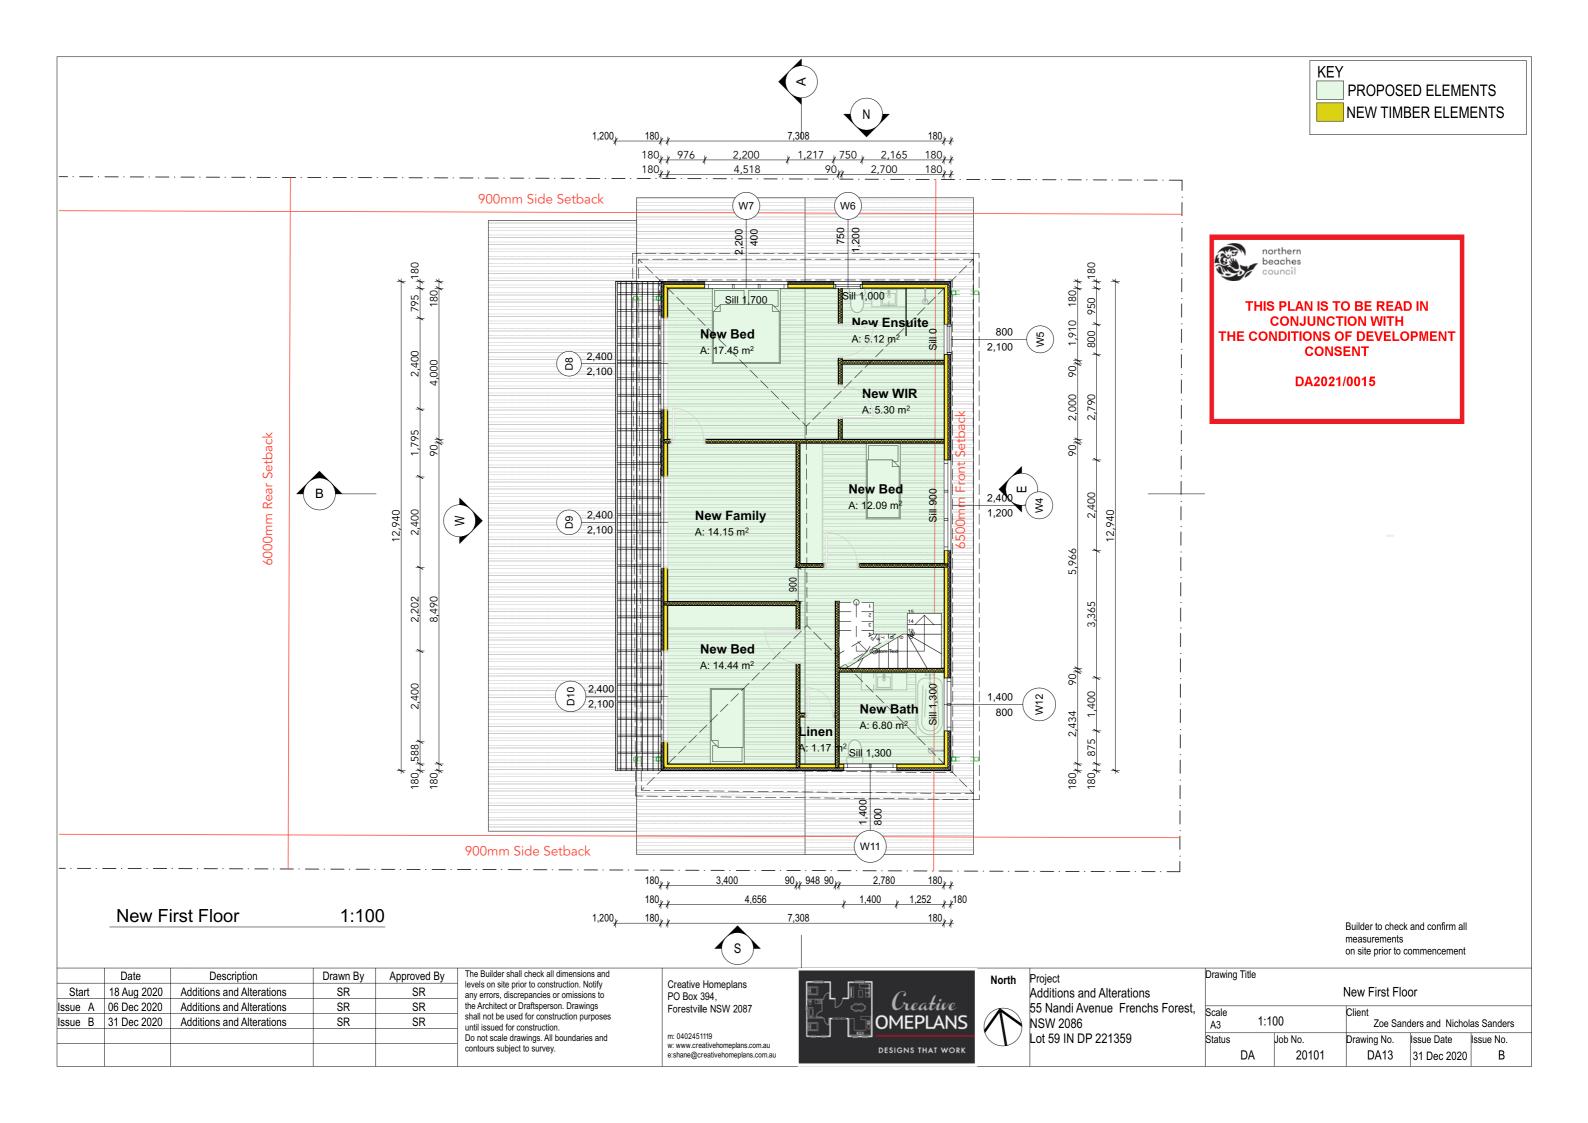

beaches THIS PLAN IS TO BE READ IN

THE CONDITIONS OF DEVELOPMENT CONSENT

DA2021/0015

**CONJUNCTION WITH** 

**New Ground Floor** 1:100

Description

Additions and Alterations

Additions and Alterations

Additions and Alterations

Date

Issue A 06 Dec 2020

Issue B | 31 Dec 2020 |

18 Aug 2020

| d |  |  | ı |
|---|--|--|---|
|   |  |  |   |

| Drawn By | Approved By | The Builde                 |
|----------|-------------|----------------------------|
| SR       | SR          | levels on s<br>any errors  |
| SR       | SR          | the Archite                |
| SR       | SR          | shall not b<br>until issue |
|          |             | Do not sca                 |
|          |             | contours s                 |

der shall check all dimensions and site prior to construction. Notify s, discrepancies or omissions to tect or Draftsperson. Drawings be used for construction purposes ed for construction. cale drawings. All boundaries and subject to survey.

Creative Homeplans PO Box 394, Forestville NSW 2087

m: 0402451119 w: www.creativehomeplans.com.au e:shane@creativehomeplans.com.au

| North               | Project<br>Additions and Alterations |
|---------------------|--------------------------------------|
|                     | Additions and Alterations            |
|                     | 55 Nandi Avenue Frenchs Forest,      |
| $\langle 1 \rangle$ | NSW 2086                             |
| IJ                  | Lot 59 IN DP 221359                  |

|             |       | on site prior to commencement           |
|-------------|-------|-----------------------------------------|
| Drawing Tit | tle   |                                         |
|             |       | New Ground Floor                        |
| Scale<br>A3 | 1:100 | Client Zoe Sanders and Nicholas Sanders |

Job No.

20101

Status

Builder to check and confirm all

Issue Date

31 Dec 2020

Issue No.

DA12