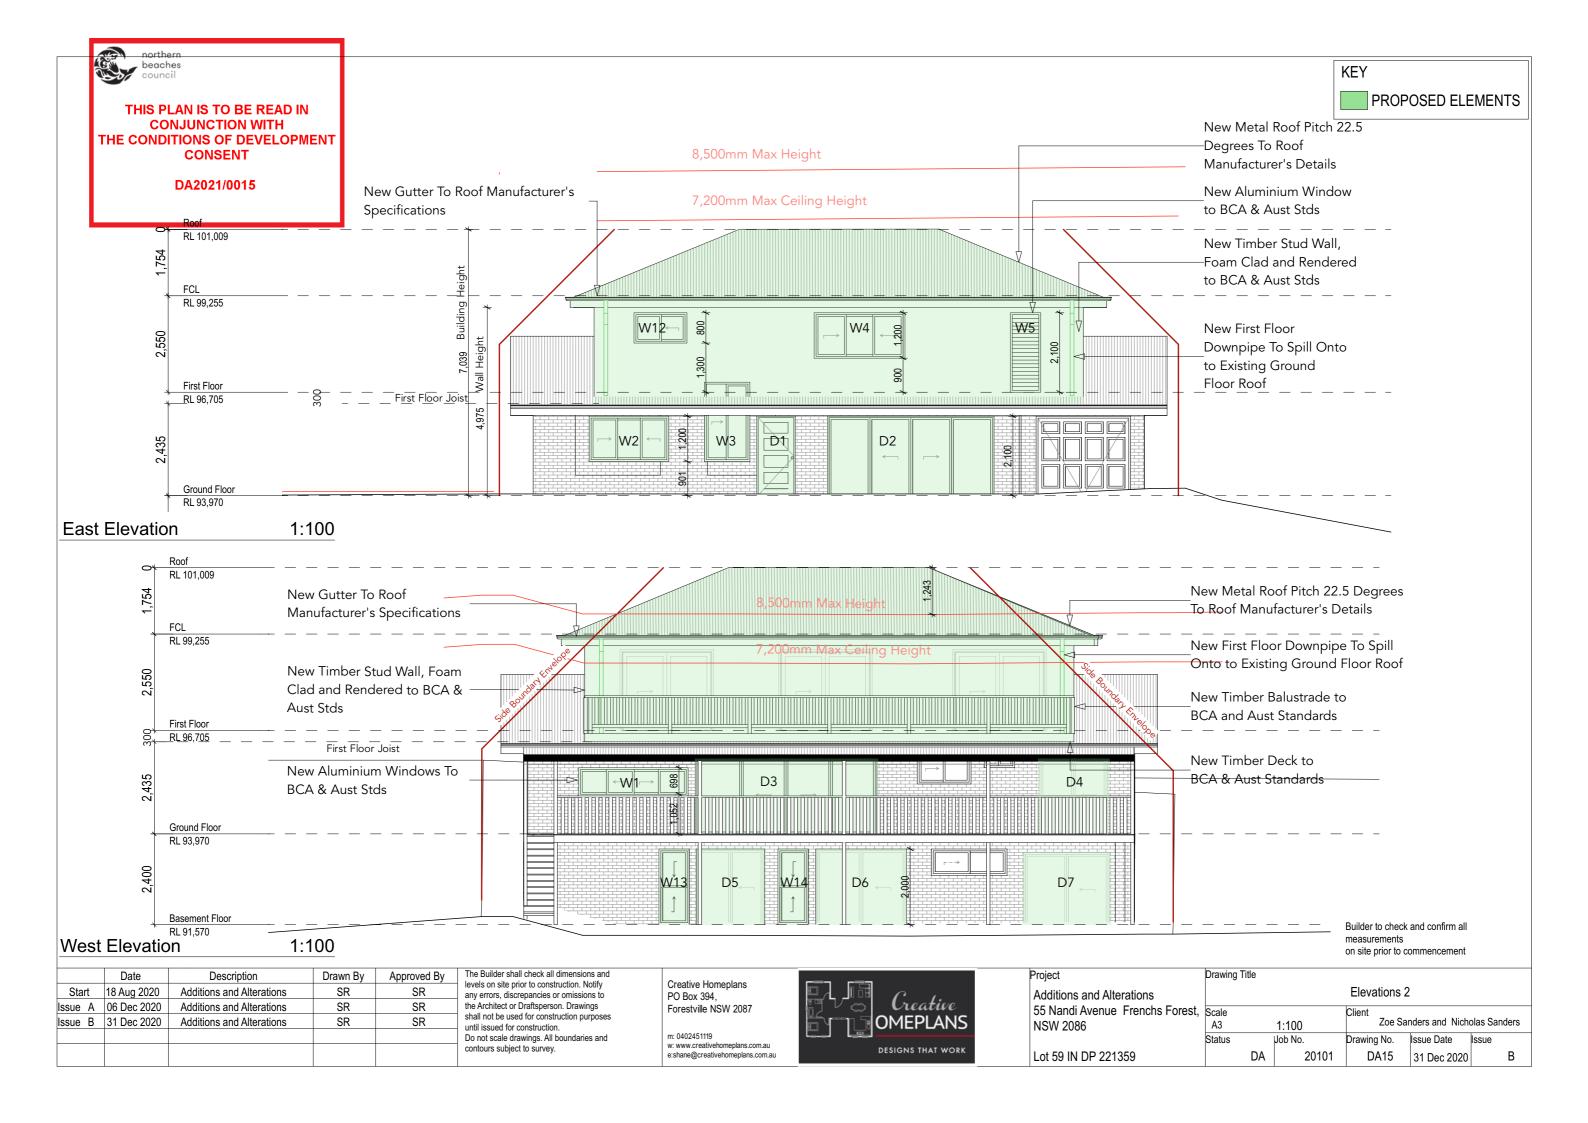

## Northern Beaches Council (Warringah)

Site Information And Building Controls:

Complies With Controls

| Zone: R2 Low Density Residential           | Control                    | Yes No | Comment  |
|--------------------------------------------|----------------------------|--------|----------|
| Site area (m²)                             | 557.4 m2                   | Yes    |          |
| Housing density (dwelling/m <sup>2</sup> ) | 1                          | Yes    | Existing |
| Maximum ceiling height above NG            | 7.2m                       | No     |          |
| Maximum building height                    | 8.5m                       | No     |          |
| Front building setback                     | 6.5m                       | No     | Existing |
| Rear building setback                      | 6.0m                       | Yes    | Existing |
| Minimum side boundary setback              | 0.9m                       | Yes    | Existing |
| Building envelope (m) at 45°               | 4.0m                       | No     |          |
| Private open space                         | 60m                        | Yes    | Existing |
| Landscape open space, 40%                  | 40% / 229.96m <sup>2</sup> |        | Existing |
| Impervious area                            | 62% / 345.2m <sup>2</sup>  | No     | Existing |
| Pervious area                              | 38% / 211.7m <sup>2</sup>  | No     | Existing |
| Maximum cut into ground                    | N/A                        | N/A    |          |
| Maximum depth of fill                      | N/A                        | N/A    |          |
| Number of car spaces provided              | 1                          | Yes    |          |
|                                            |                            |        |          |