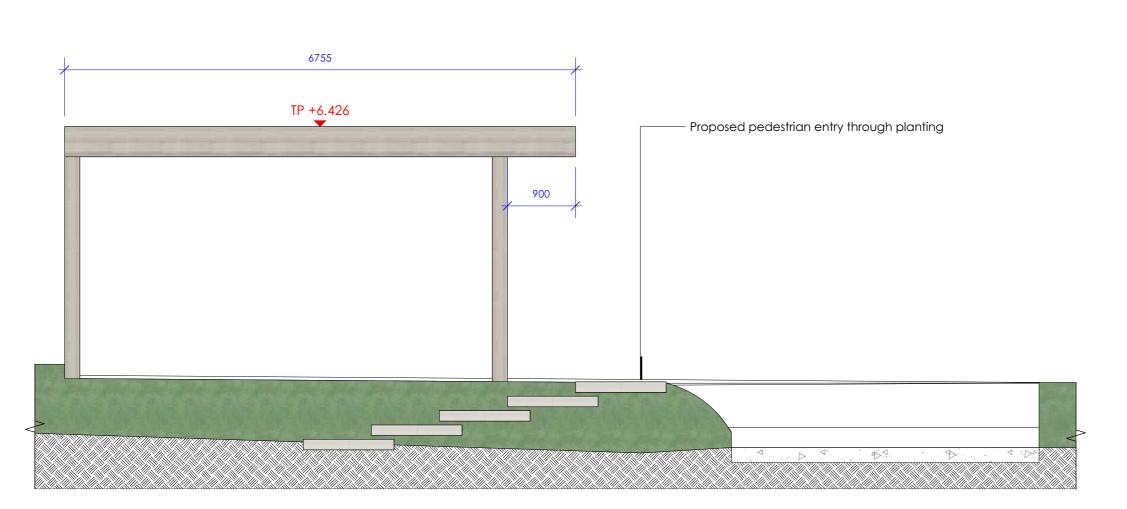

Carport Section East - West

Scale: 1:50

## **FOR DEVELOPMENT APPLICATION**

Do not scale from drawings.

The contractor is to determine on site existing dimensions and conditions before commencement of work. Any discrepancies are to be reported to the designer for instructions.

These drawings have been prepared by and remain the property of Landart Landscapes PTY LTD and are subject to copyright laws.







398 Pittwater Road North Manly 2100

W: www.landart.com.au

**T**: (02) 9958 0462

**F**: (02) 9958 5426

Development Application

32 Garden St North Narrabeen

Shiva & Zac Ford

DRAWING

Carport Plan

| Project No: | 21118      | PROJECT NORTH TRU |
|-------------|------------|-------------------|
| DATE        | 26/05/2022 |                   |
| SCALE @A2   | AS NOTED   |