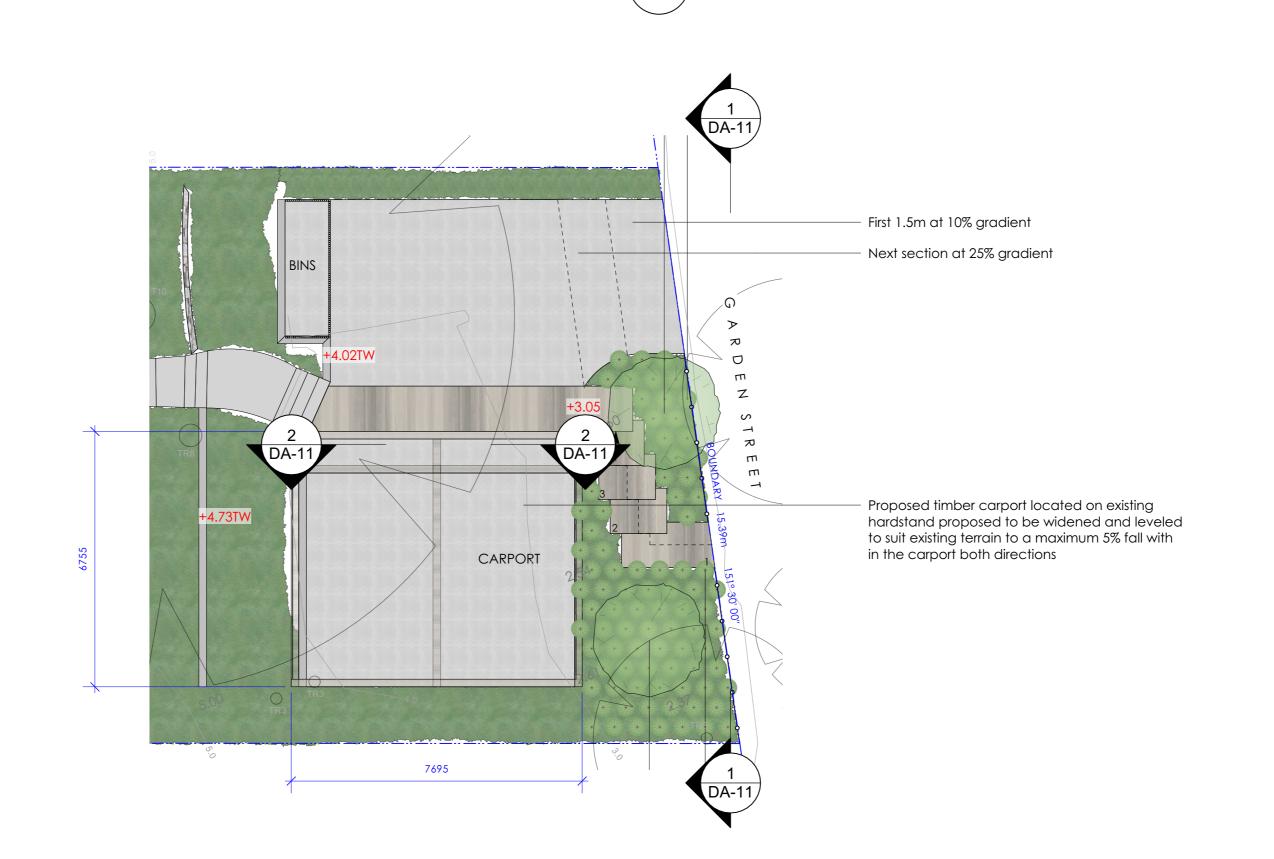

**F**: (02) 9958 5426

Development Application

32 Garden St North Narrabeen

Shiva & Zac Ford

DRAWING

Carport Plan

| Project No: | 21118      | PROJECT NORTH TRU |
|-------------|------------|-------------------|
| DATE        | 26/05/2022 |                   |
| SCALE @A2   | AS NOTED   |                   |
| DWG NO.     | DA-11      | DWG NO.           |