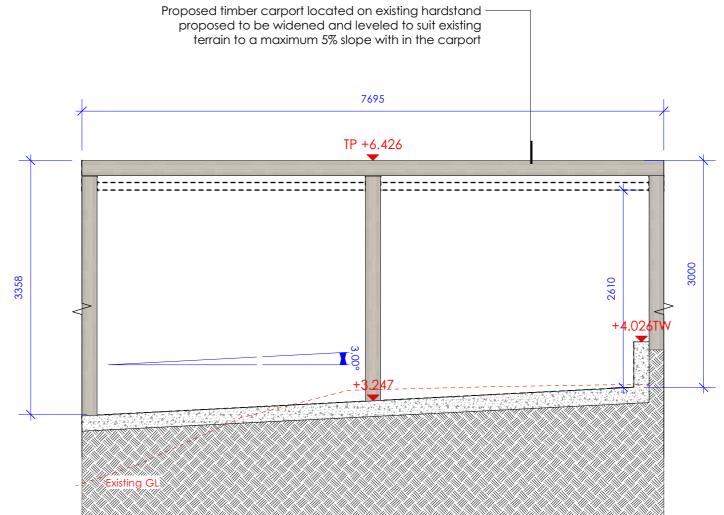

Carport Section East - West

Scale: 1:50

## **FOR DEVELOPMENT APPLICATION**

Do not scale from drawings.

The contractor is to determine on site existing dimensions and conditions before commencement of work. Any discrepancies are to be reported to the designer for instructions.

These drawings have been prepared by and remain the property of Landart Landscapes PTY LTD and are subject to copyright laws.







398 Pittwater Road North Manly 2100

W: www.landart.com.au

**T**: (02) 9958 0462

**F**: (02) 9958 5426

Development Application

32 Garden St North Narrabeen

Shiva & Zac Ford

DRAWING

Carport Plan

| Project No: | 21118      | PROJECT NORTH TRU |
|-------------|------------|-------------------|
| DATE        | 26/05/2022 |                   |
| SCALE @A2   | AS NOTED   |