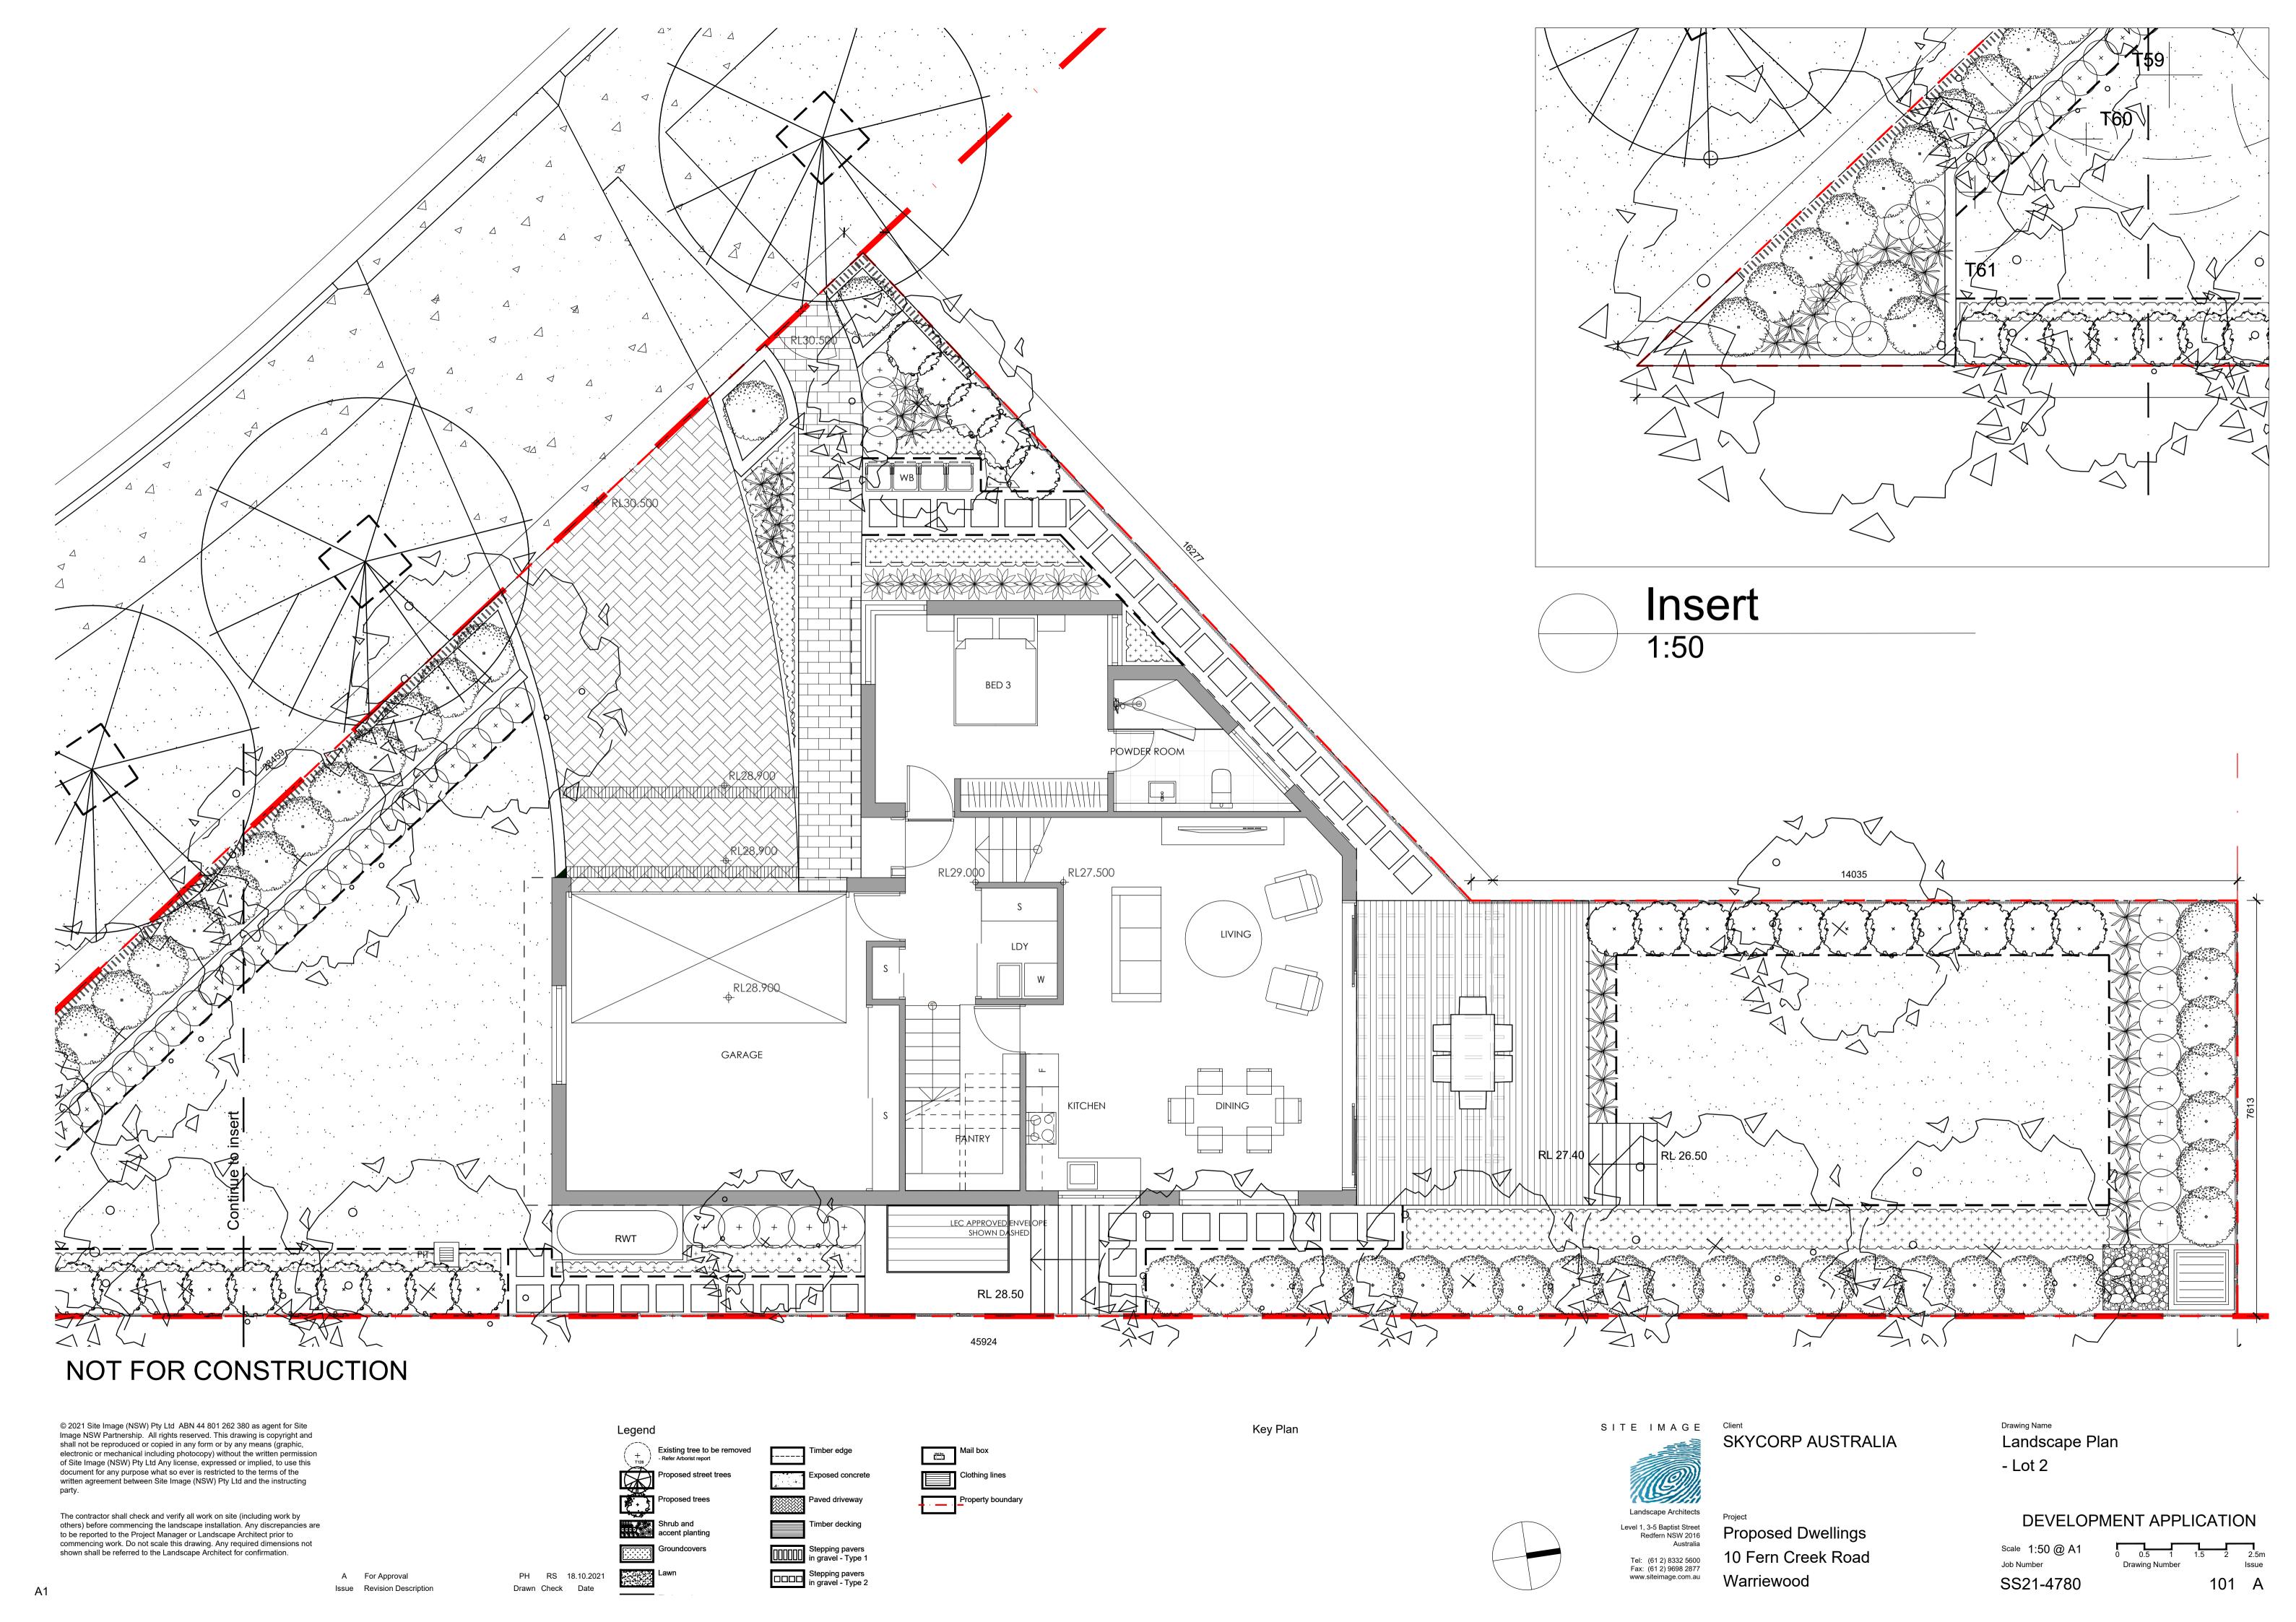

ressed or implied, to use this document for any purpose what so ever is restricted to the terms of the written agreement between Site Image (NSW) Pty Ltd and the instructing

The contractor shall check and verify all work on site (including work by to be reported to the Project Manager or Landscape Architect prior to commencing work. Do not scale this drawing. Any required dimensions not shown shall be referred to the Landscape Architect for confirmation.

others) before commencing the landscape installation. Any discrepancies are

Legend

Key Plan





SKYCORP AUSTRALIA

**Proposed Dwellings** 10 Fern Creek Road Warriewood

Landscape Coversheet - Lot 2

**DEVELOPMENT APPLICATION** 

001 A

Job Number

SS21-4780

PH RS 18.10.2021 A For Approval Issue Revision Description Drawn Check Date









#### LANDSCAPE SPECIFICATION NOTES

#### **GENERALLY**

THE CONTRACTOR SHALL PLACE ORDERS FOR THE DELIVERY OF ALL MATERIALS, SUPPLIES, ETC., IMMEDIATELY AFTER SIGNING THE CONTRACT AND ENSURE THE SUPPLIERS GUARANTEE DELIVERY AT ALL TIMES TO ACCORD WITH THE CONSTRUCTION PROGRAM.

#### SITE PREPARATION

ENSURE ALL PROVISIONS FOR LANDSCAPE TO BE PROVIDED BY THE BUILDER ARE COMPLETE AND ALL CONTRACTORS RUBBISH AND DEBRIS IS REMOVED;

## DRAINAGE CELL AND FILTER FABRIC

FOR ON-SLAB AREAS INSTALL AN APPROVED 'DRAINAGE CELL' PRODUCT TO COMPREHENSIVELY COVER THE BOTTOM OF ALL PLANTERS.

OVER DRAINAGE CELL TO ON-SLAB AREAS, A POLYFELT GEOTEXTILE LINING (AS SUPPLIED BY 'POLYFELT TS' OR APPROVED EQUIVALENT) IS TO BE INSTALLED TO COVER THE BOTTOM OF ALL PLANTERS, TURNED UP 300MM AND TAPED TO TH