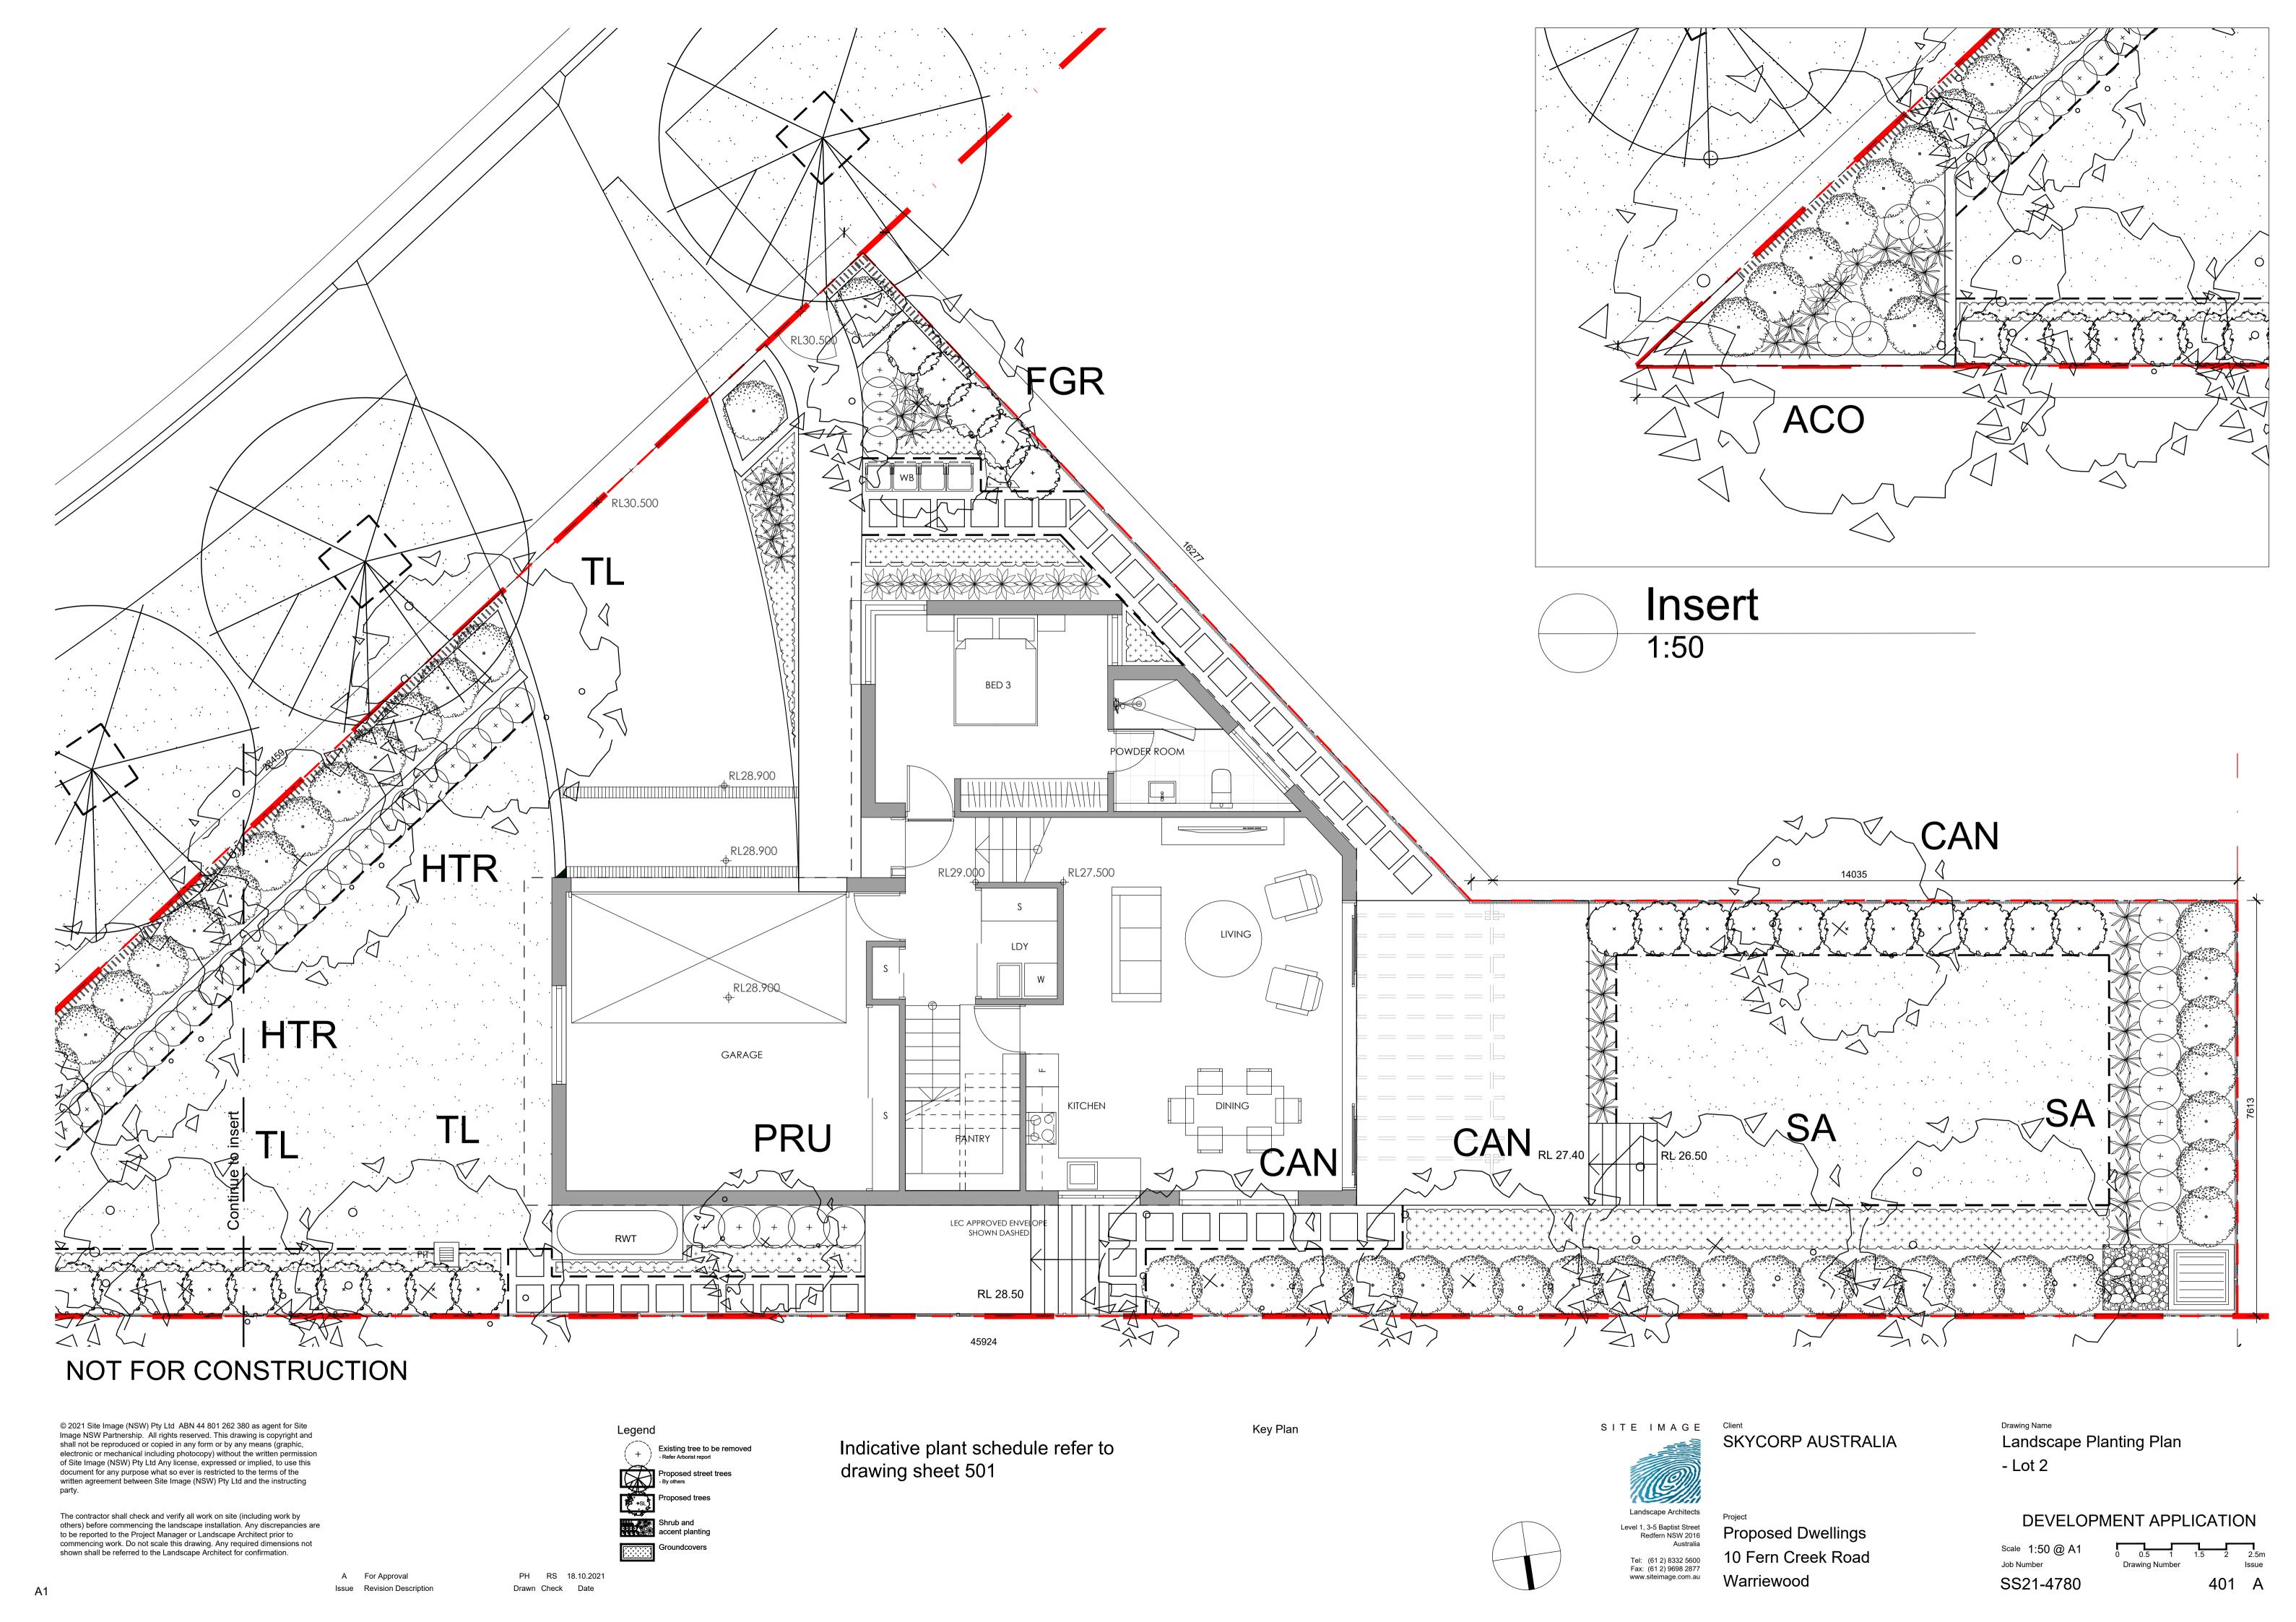

## **INDICATIVE PLANT SCHEDULE - Lot 2**

Stepping paver as specified

Decomposed granite paving

Base course to Engineer's

Refer specification

specification.

20mm mortar bed

Compacted sub-grade to Engineer's specification

| ODE            | BOTANIC NAME                                                  | COMMON NAME                     | MATURE<br>SIZE (H x W)<br>(m) | PROPOSED<br>POT SIZE |
|----------------|---------------------------------------------------------------|---------------------------------|-------------------------------|----------------------|
| GS             | Nandina 'Gulf Stream'                                         | Nandina                         | 0.7                           | 300mm                |
| X              | Philodendron 'Xanadu'                                         | Xanadu                          | 1 x 1                         | 300mm                |
| RR             | Photinia x fraseri 'Red Robin'                                | Photinia Red Robin              | 3 x 2                         | 300mm                |
| GP             | Pittosporum 'Green Pillar'                                    | Green Pillar                    | 3 x 3                         | 300mm                |
| MM             | Pittosporum tobira 'Miss Muffet'                              | Dwarf Pittosporum               | 1 x 1                         | 300mm                |
| OP             | Rhaphiolepis 'Oriental Pearl'                                 | Oriental Pearl                  | 1 x 1                         | 300mm                |
| aS             | Syzygium australe 'Select'                                    | Lilly Pilly                     | 3 x 2                         | 300mm                |
| aTT            | Syzygium australe 'Tiny Trev'                                 | Dwarf Lilly Pilly               | 0.7                           | 300mm                |
| C              | Syzygium 'Cascade'                                            | Weeping 'Cascade' Lilly Pilly   | 0.7                           | 300mm                |
| J              | Tibouchina 'Jules'                                            | Glory Bush                      | 1m                            | 300mm                |
| Ξ              | Viburnum 'Emerald Lustre'                                     | Emerald Lustre                  | 4 x 4                         | 300mm                |
| WG             | Westringia 'Wynyabbie Gem'                                    | Wynyabbie Rosemary              | 1                             | 300mm                |
|                | PLANTS                                                        |                                 |                               |                      |
| m              | Alcantarea imperialis                                         |                                 | 1.5 x 1.5                     | 300mm                |
| C              | Alpinia caerulea                                              | Native Ginger                   | 2                             | 300mm                |
| el             | Aspidistra elatior                                            | Cast Iron Plans                 | 1                             | 300mm                |
| BS             | Cordyline 'Burgundy Spire'                                    |                                 | 1 x 1                         | 300mm                |
| S              | Cordyline stricta                                             | Cordyline                       | 3                             | 300mm                |
| )              | Crinum pendunculatum                                          | Swamp Lily                      | 600mm                         | 300mm                |
| Э              | Doryanthes excelsa                                            | Gymea Lily                      | 3                             | 300mm                |
| (              | Philodendron 'Xanadu'                                         |                                 | 1 x 0.8                       | 300mm                |
| 3 <i>B</i>     | Phormium 'Bronze Baby'                                        | Bronze NZ Flax                  | 0.7                           | 300mm                |
| YW             | Phormium 'Yellow Wave'                                        | Yellow Wave NZ Flax             | 1                             | 300mm                |
| hu             | Raphis humilis                                                |                                 |                               | 300mm                |
| е              | Rhapis excelsa                                                |                                 | 1.5 x 1                       | 300mm                |
| e              | Strelitzia reginae                                            | Bird Of Paradise                | 1.2                           | 300mm                |
| u              | Strelitzia juncea                                             | Narrow Leaved Bird Of Parae     | 1.2                           | 300mm                |
| RASS           | SES / GROUNDCOVERS / CLIMBERS                                 |                                 |                               |                      |
| )              | Agapanthus orientalis                                         | Agapanthus                      |                               | 140mm                |
| <u>.</u><br>аи | Asplenium australasicum                                       | Bird's Nest Fern                | 1                             | 140mm                |
| g              | Carpobrotus glaucascens                                       | Pig Face                        | 0.2                           | 140mm                |
| m<br>m         | Clivea miniata                                                | Kaffir Lily                     | 0.45                          | 140mm                |
| <u>"</u><br>В  | Dianella 'Breeze'                                             | Breeze Flax Lily                | 0.7                           | 140mm                |
| g<br>g         | Dietes grandiflora                                            | Wild Iris                       | 0.7                           | 140mm                |
| s<br>S         | Gazania sp.                                                   | Gazania                         | 0.7                           | 140mm                |
|                | •                                                             |                                 |                               |                      |
| h<br>nPM       | Gazania x hybrida                                             | Gazania<br>Prostrato Gravilla a | 0.2                           | 140mm                |
| bRM_           | Grevillea poorinda 'Royal Mantle'                             | Prostrate Grevillea             | 200mm                         | 140mm                |
| 3              | Hardenbergia 'Meema'                                          | Golden Guinea Vine              | 0.3 x 2.5                     | 140mm                |
| SC             | Hibbertia scandens                                            | Knobby Club Rush                | 1 x 1.5                       | 140mm                |
| 10<br>10       | Jasminum polyanthum                                           | Pink Jasmine                    | to 3m                         | 140mm                |
| R              | Liriope muscari 'Just Right'                                  | Turf Lily                       | 0.5                           | 140mm                |
|                | Lomandra longifolia                                           | Mat Rush                        | 1.5                           | 140mm                |
|                | Lomandra longifolia 'Tanika'                                  | Tanika Mat Rush                 | 0.6 x 0.65                    | 140mm                |
| Υ              | Myoporum 'Yareena'                                            | Native Violet                   | 0.15 x 1                      | 140mm                |
| a              | Pandorea pandorana                                            | Wonga Wonga Vine                | to 6m                         | 140mm                |
| aPL            | Pennisetum alpecuroides 'Purple Lea'                          | Purple Lea Swamp Foxtail        | 0.9 x 0.9                     | 140mm                |
|                | Poa labillardieri                                             | Tussock Grass                   | 0.8 x 0.5m                    | 140mm                |
|                | Scaevola aemula 'Mauve Clusters'                              | Purple Fan Flower               | 0.3                           | 140mm                |
|                |                                                               | Vanagras Cross                  | 500mm                         | 140mm                |
| au             | Themeda australis                                             | Kangaroo Grass                  |                               |                      |
| aM<br>au<br>a  | Themeda australis Trachelospermum jasminoides Viola hederacea | Star Jasmine Native Voilet      | 0.3<br>0.2                    | 140mm<br>140mm       |