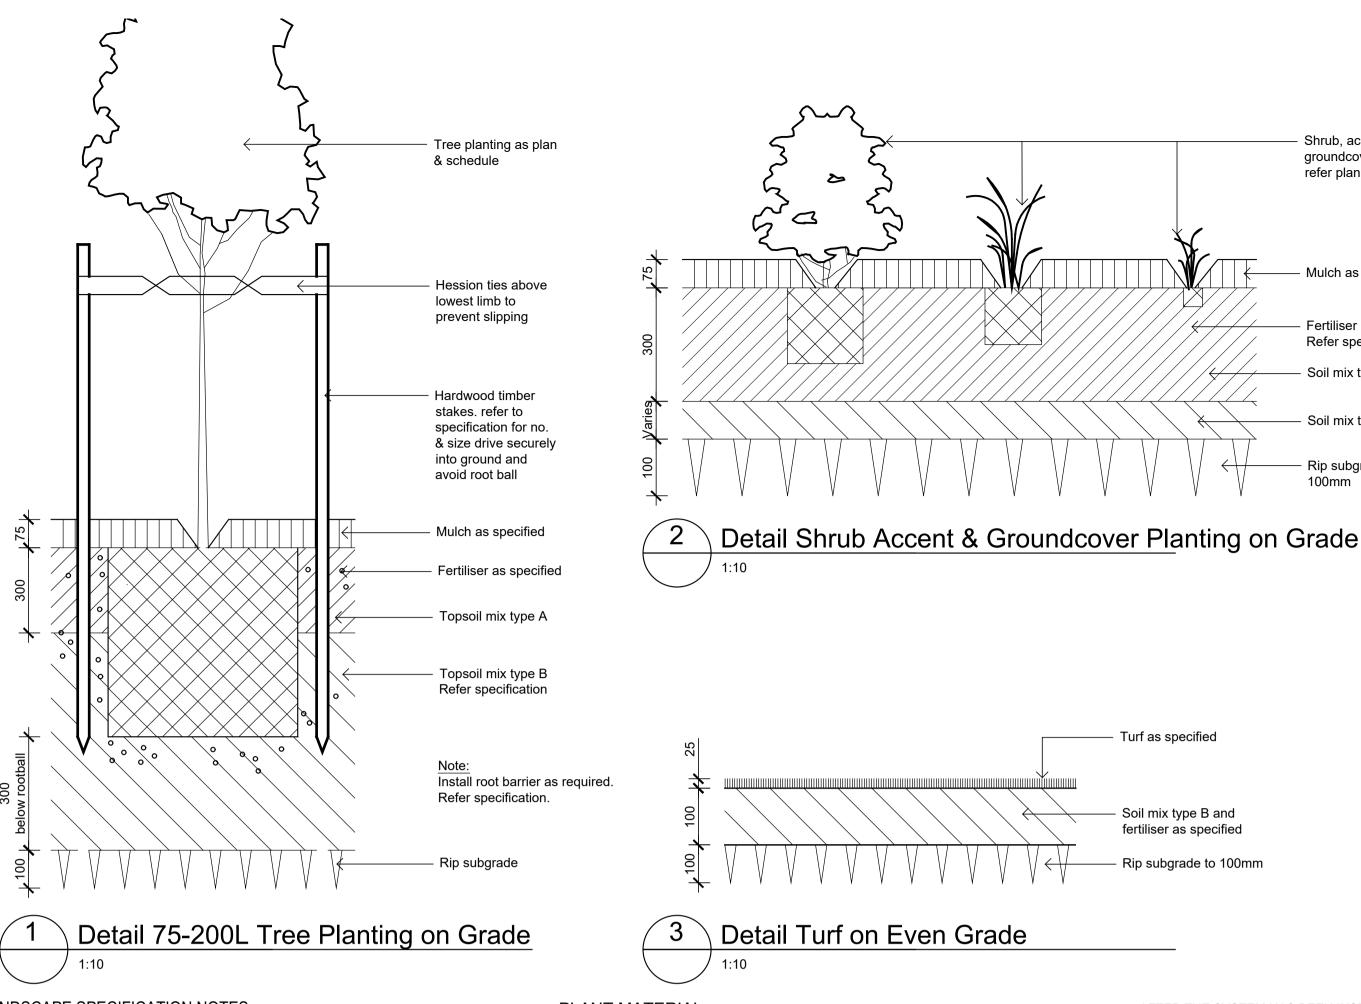

Shrub, accent &

groundcover planting

refer plan & schedule

Mulch as specified

Refer specification

- Soil mix type A

Soil mix type B

Rip subgrade to

Fertiliser

Compact soil around edge

strio following installation

Timber edge forming

Curved timber edge

**SCALE 1:10** 

**SCALE 1:10** 

sections to be cut to a

#### STEPPING STONES

Turf as specified

Soil mix type B and fertiliser as specified

Rip subgrade to 100mm

PRE CAST CONCRETE STEPPING STONES SHALL BE INSTALLED ON CONSOLIDATED BLUE METAL SUB-BASE.

## TREATED PINE TIMBER EDGING

TIMBER EDGE: 100 X 25mm CCA TREATED RADIATA PINE

TIMBER STAKES: 50 X 50 X 500mm CCA TREATED RADIATA PINE-SHARPENED AT ONE

INSTALL IN LOCATIONS SHOWN ON THE DRAWINGS FLUSH TO FINISHED SURFACE LEVELS.

TURF ALL LANDSCAPE AREAS AS SHOWN ON THE LANDSCAPE DRAWINGS. TURF IS TO HAVE AN EVEN THICKNESS OF NOT LESS THAN 25mm. OBTAIN TURF FROM AN APPROVED GROWER. FURNISH A WARRANTY FROM THE GROWER THAT THE TURF IS FREE FROM WEEDS AND OTHER FOREIGN MATTER. DELIVER TURF TO THE SITE WITHIN 24 HOURS OF BEING CUT, AND LAY IT WITHIN 24 HOURS OF BEING DELIVERED.

TO PREPARE GRADED AREAS TO RECEIVE TURF, EXCAVATE THE AREA AND CULTIVATE SO AS TO ALLOW FOR IMPORTING OF 100mm OF TURF UNDERLAY SOIL. REMOVE ALL STONES OVER 50mm Ø AND REMOVE ALL WEEDS AND FOREIGN MATTER. SPREAD SOIL MIX A.B.S TO A DEPTH OF 100mm AND GRADE TO APPROPRIATE LEVELS TO ACHIEVE GENERAL EVEN GRADES TO DRAINAGE OUTLETS INSTALLED BY OTHERS.

LAY THE TURF ALONG THE LAND CONTOURS WITH STAGGERED, CLOSE BUTTED JOINTS, SO THAT THE FINISHED TURF SURFACE IS FLUSH WITH ADJACENT FINISHED SURFACES OF PAVING AND THE LIKE. AS SOON AS PRACTICABLE AFTER LAYING, ROLL THE TURF WITH A ROLLER WEIGHING NOT MORE THAN 90kg PER METRE OF WIDTH FOR SANDY OR LIGHT SOILS.

WATER AS NECESSARY TO KEEP THE SOIL MOIST TO A DEPTH OF 100MM. PROTECT NEWLY TURFED AREAS AGAINST TRAFFIC UNTIL GRASS IS ESTABLISHED. FERTILISE TWO WEEKS AFTER LAYING FERTILISE A.B.S

'TOP DRESS' THE TURF WHEN IT IS ESTABLISHED TO A DEPTH OF 10MM WITH COARSE WASHED RIVER SAND. RUB THE DRESSING WELL INTO THE JOINTS AND CORRECT ANY UNEVENNESS IN THE TURF SURFACES.