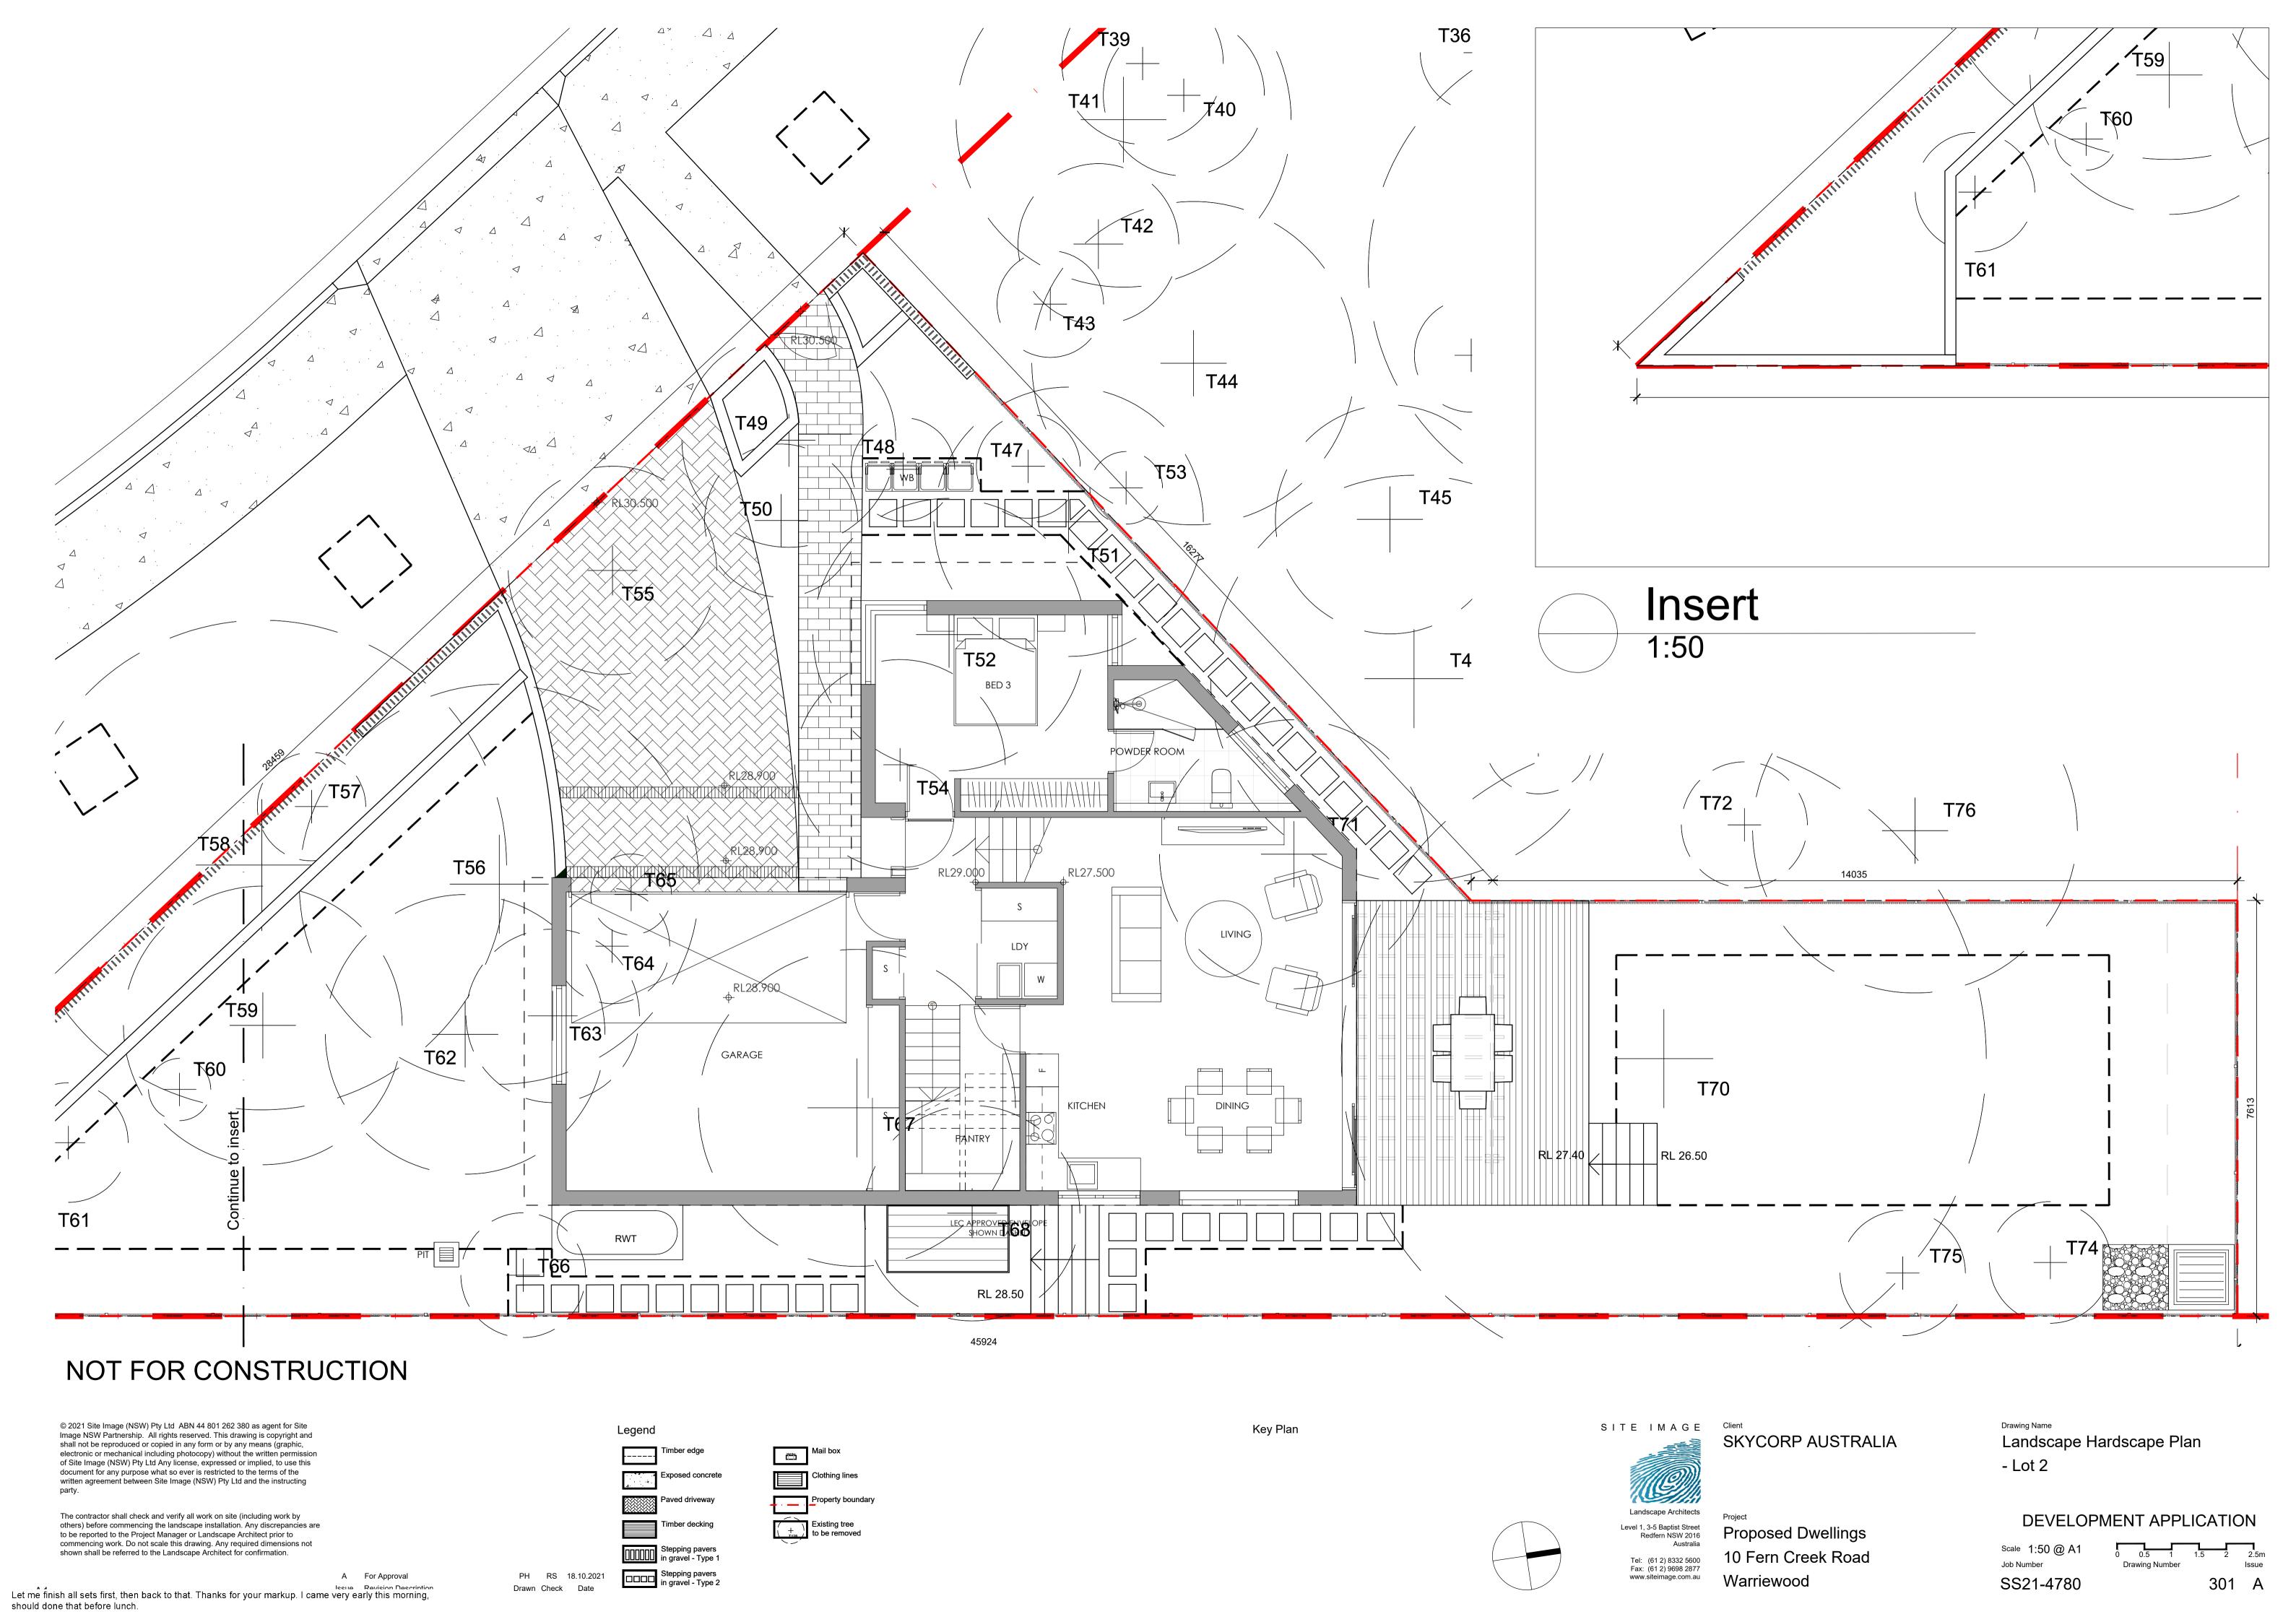

ssed or implied, to use this document for any purpose what so ever is restricted to the terms of the written agreement between Site Image (NSW) Pty Ltd and the instructing

The contractor shall check and verify all work on site (including work by to be reported to the Project Manager or Landscape Architect prior to commencing work. Do not scale this drawing. Any required dimensions not shown shall be referred to the Landscape Architect for confirmation.

others) before commencing the landscape installation. Any discrepancies are

Legend

Key Plan





SKYCORP AUSTRALIA

**Proposed Dwellings** 10 Fern Creek Road Warriewood

Landscape Coversheet - Lot 2

**DEVELOPMENT APPLICATION** 

001 A

Job Number

SS21-4780

PH RS 18.10.2021 A For Approval Issue Revision Description Drawn Check Date









#### LANDSCAPE SPECIFICATION NOTES

#### **GENERALLY**

THE CONTRACTOR SHALL PLACE ORDERS FOR THE DELIVERY OF ALL MATERIALS, SUPPLIES, ETC., IMMEDIATELY AFTER SIGNING THE CONTRACT AND ENSURE THE SUPPLIERS GUARANTEE DELIVERY AT ALL TIMES TO ACCORD WITH THE CONSTRUCTION PROGRAM.

#### SITE PREPARATION

ENSURE ALL PROVISIONS FOR LANDSCAPE TO BE PROVIDED BY THE BUILDER ARE COMPLETE AND ALL CONTRACTORS RUBBISH AND DEBRIS IS REMOVED;

## DRAINAGE CELL AND FILTER FABRIC

FOR ON-SLAB AREAS INSTALL AN APPROVED 'DRAINAGE CELL' PRODUCT TO COMPREHENSIVELY COVER THE BOTTOM OF ALL PLANTERS.

OVER DRAINAGE CELL TO ON-SLAB AREAS, A POLYFELT GEOTEXTILE LINING (AS SUPPLIED BY 'POLYFELT TS' OR APPROVED EQUIVALENT) IS TO BE INSTALLED TO COVER THE BOTTOM OF ALL PLANTERS, TURNED UP 300MM AND TAPED TO THE