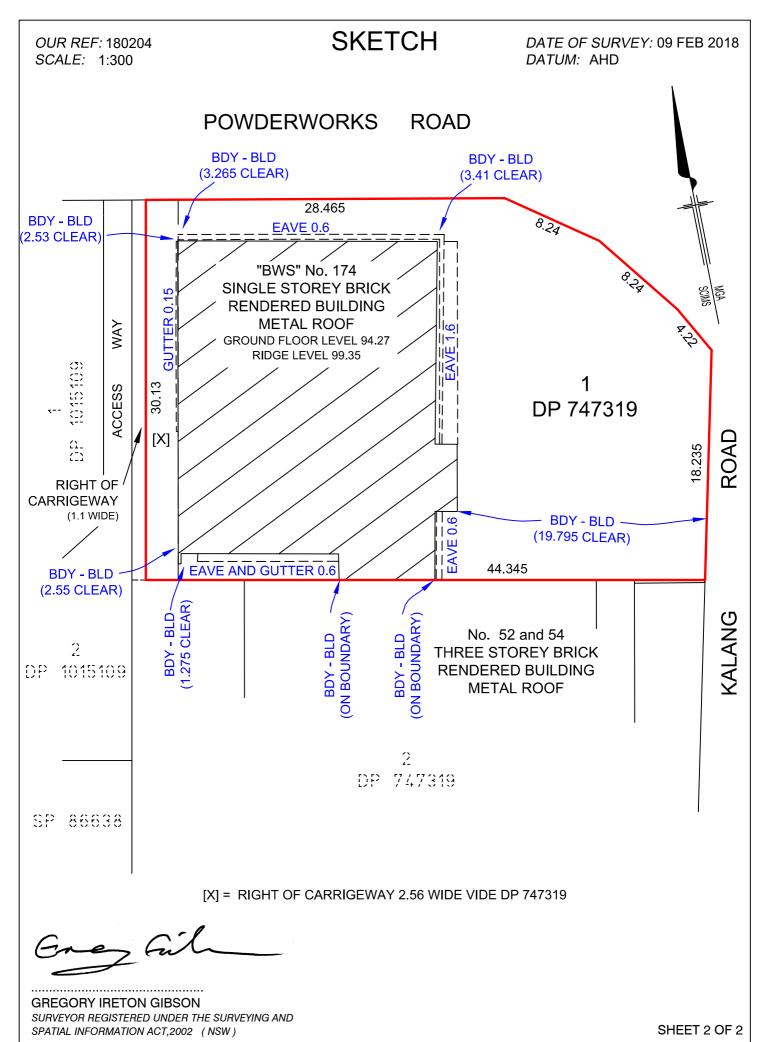

Upon this land at the date of survey on the 09<sup>th</sup> February 2018 there stands a single storey cement rendered brick building with a metal roof known as No 174 Powderworks Road, Elanora Heights as well as "BWS".

The sketch annexed hereto shows the position of the building in relation to the boundaries. It should also be noted that no attempt has been made to locate below ground improvements of any nature or surrounding fencing.

The Title is held subject to reservations and Conditions in the Crown Grant (s), together with a right of carriageway 2.56 m wide more fully referred to in the title and corresponding 88B instrument.

This survey has been prepared for Identification purposes only on the building. The corners and boundaries of the land have not been marked. If any building construction is intended in the proximity of boundaries, we would recommend that a further survey be requested for the purpose of marking the relevant boundaries.