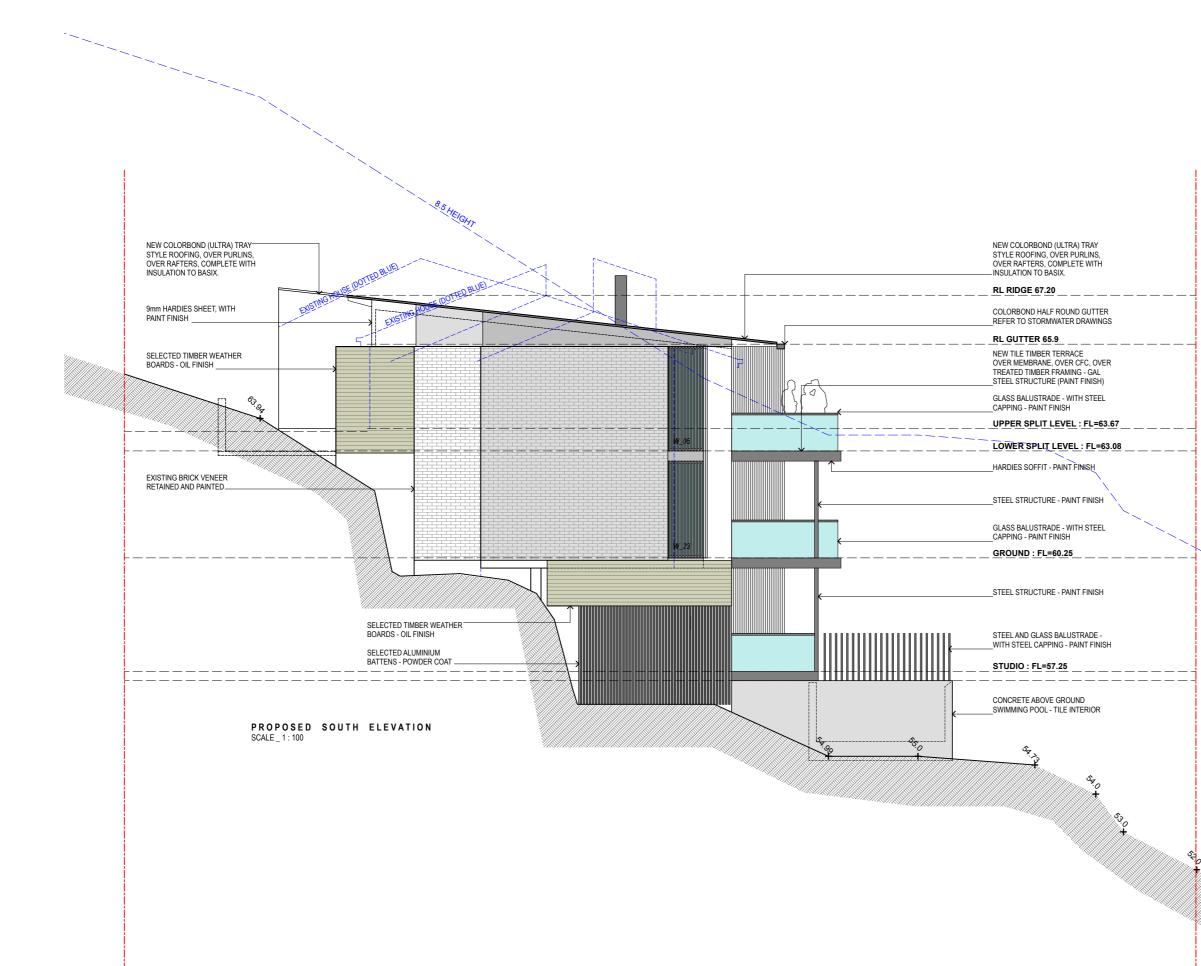

PROPOSED ELEVATION: (SOUTH)

520 +

 $CO/\underline{A}$ 

House alterations for: MIRABELLE - MOZELL

03 BYNYA ROAD WHALE BEACH, NSW, 2107

REVISIONS 06.06.2019\_DA SUBMISSION\_A

+