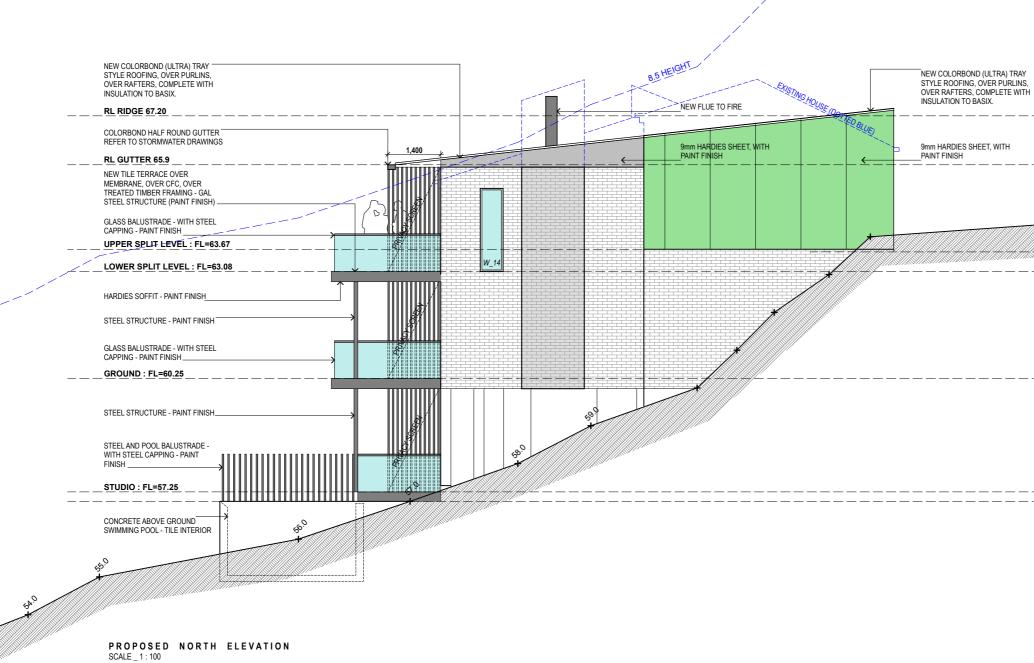

 $CO/\underline{A}$ 

House alterations for: MIRABELLE - MOZELL

03 BYNYA ROAD WHALE BEACH, NSW, 2107

REVISIONS 06.06.2019\_DA SUBMISSION\_A

## CASE ORNSBY DESIGN PTY LTD.

M. +61 4 99 057 626 E. case@caseornsby.com W. caseornsby.com

P.O.Box 154, Newport Beach 2106, NSW

| PROJECT No: | 100        |
|-------------|------------|
| DATE:       | 08.03.2019 |
| SCALE:      | 1 : 100    |
|             |            |

PROPOSED ELEVATION: (NORTH)

**DA\_13** A