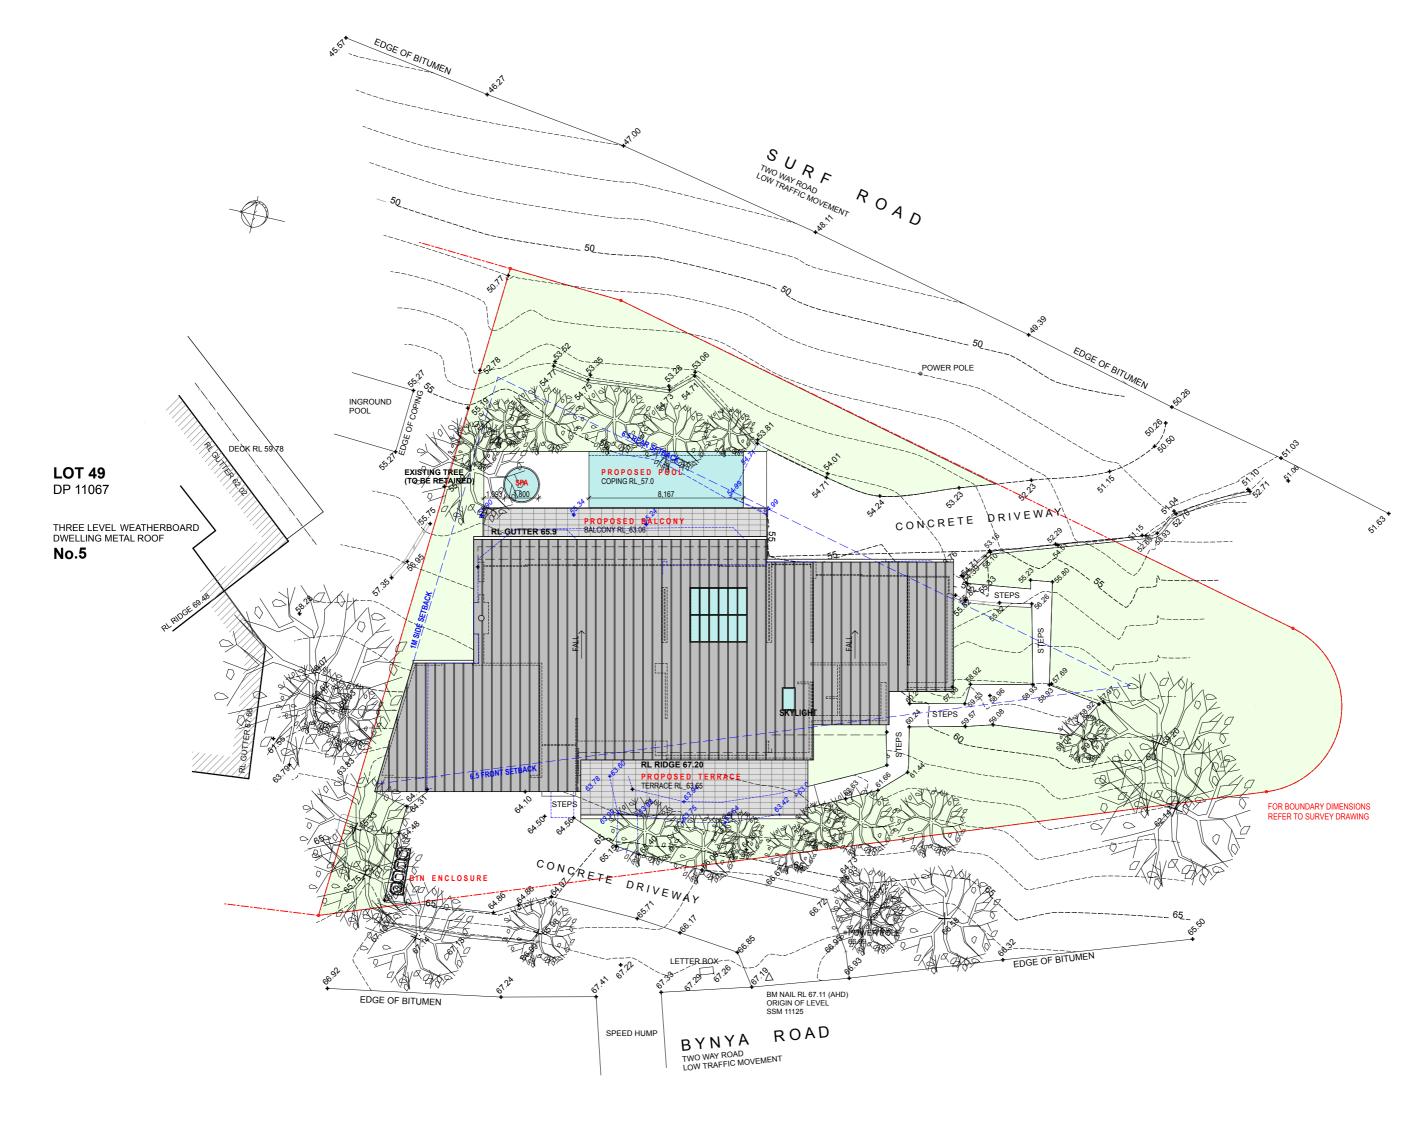

## CASE ORNSBY DESIGN PTY LTD.

M. +61 4 99 057 626 E. case@caseornsby.com W. caseornsby.com

P.O.Box 154, Newport Beach 2106, NSW

SCALE: 1 : 200 DATE: 08.03.2019 PROJECT No: 100 SITE PLAN

**DA\_02** A

|              |                                                                                                                          |                                                     | /               |
|--------------|--------------------------------------------------------------------------------------------------------------------------|-----------------------------------------------------|-----------------|
|              | RL RIDGE 67.20                                                                                                           | House alteration                                    |                 |
|              | RL GUTTER 65.9                                                                                                           | 03 BYNYA RC                                         | )AD             |
|              | ALUMINIUM WINDOW & DOOR<br>JOINERY - POWDER COAT<br>(REFER TO BASIX)                                                     | WHALE BEAG                                          | CH, NSW, 2      |
|              | UPPER SPLIT LEVEL : FL=63.67<br>PROPOSED TERRACE LEVEL : FL=63.65<br>LOWER SPLIT LEVEL : FL=63.08                        |                                                     |                 |
| ¢            | EXISTING BRICK VENEER<br>RETAINED AND PAINTED                                                                            |                                                     |                 |
|              |                                                                                                                          |                                                     |                 |
|              | NEW COLORBOND (ULTRA) TRAY                                                                                               |                                                     |                 |
|              | STYLE ROOFING, OVER PURLINS,<br>OVER RAFTERS, COMPLETE WITH<br>INSULATION TO BASIX.                                      |                                                     |                 |
| RL GUTTER 67 |                                                                                                                          |                                                     |                 |
|              |                                                                                                                          |                                                     |                 |
|              |                                                                                                                          |                                                     |                 |
| .=64.13      | NEW TILE TIMBER TERRACE<br>OVER MEMBRANE, OVER CFC OVER<br>TREATED TIMBER FRAMING - GAL<br>STEELSTRUCTURE (PAINT FINISH) |                                                     |                 |
|              | GLASS BALUSTRADE - WITH STEEL<br>CAPPING - PAINT FINISH                                                                  | REVISIONS                                           |                 |
|              | STEEL STRUCTURE - PAINT FINISH<br>HARDIES SOFFIT - PAINT FINISH                                                          |                                                     |                 |
|              | ALUMINIUM WINDOW & DOOR<br>JOINERY - POWDER COAT<br>(REFER TO BASIX)                                                     |                                                     |                 |
|              |                                                                                                                          |                                                     |                 |
|              | STEEL STRUCTURE - PAINT FINISH                                                                                           | CASE ORNSB                                          | Y DESIGN        |
|              | ALUMINIUM WINDOW & DOOR<br>JOINERY - POWDER COAT<br>(REFER TO BASIX)<br>NEW TERRCE - REFER TO                            | M. +61 4 99 057<br>E. case@caseo<br>W. caseornsby.c | rnsby.com       |
|              |                                                                                                                          | P.O.Box 154,<br>Newport Beach<br>2106, NSW          |                 |
|              |                                                                                                                          |                                                     |                 |
|              | τ <sup></sup>                                                                                                            | SCALE:<br>DATE:                                     | 1 : 10<br>08.03 |
|              |                                                                                                                          | 5                                                   | 00.00           |