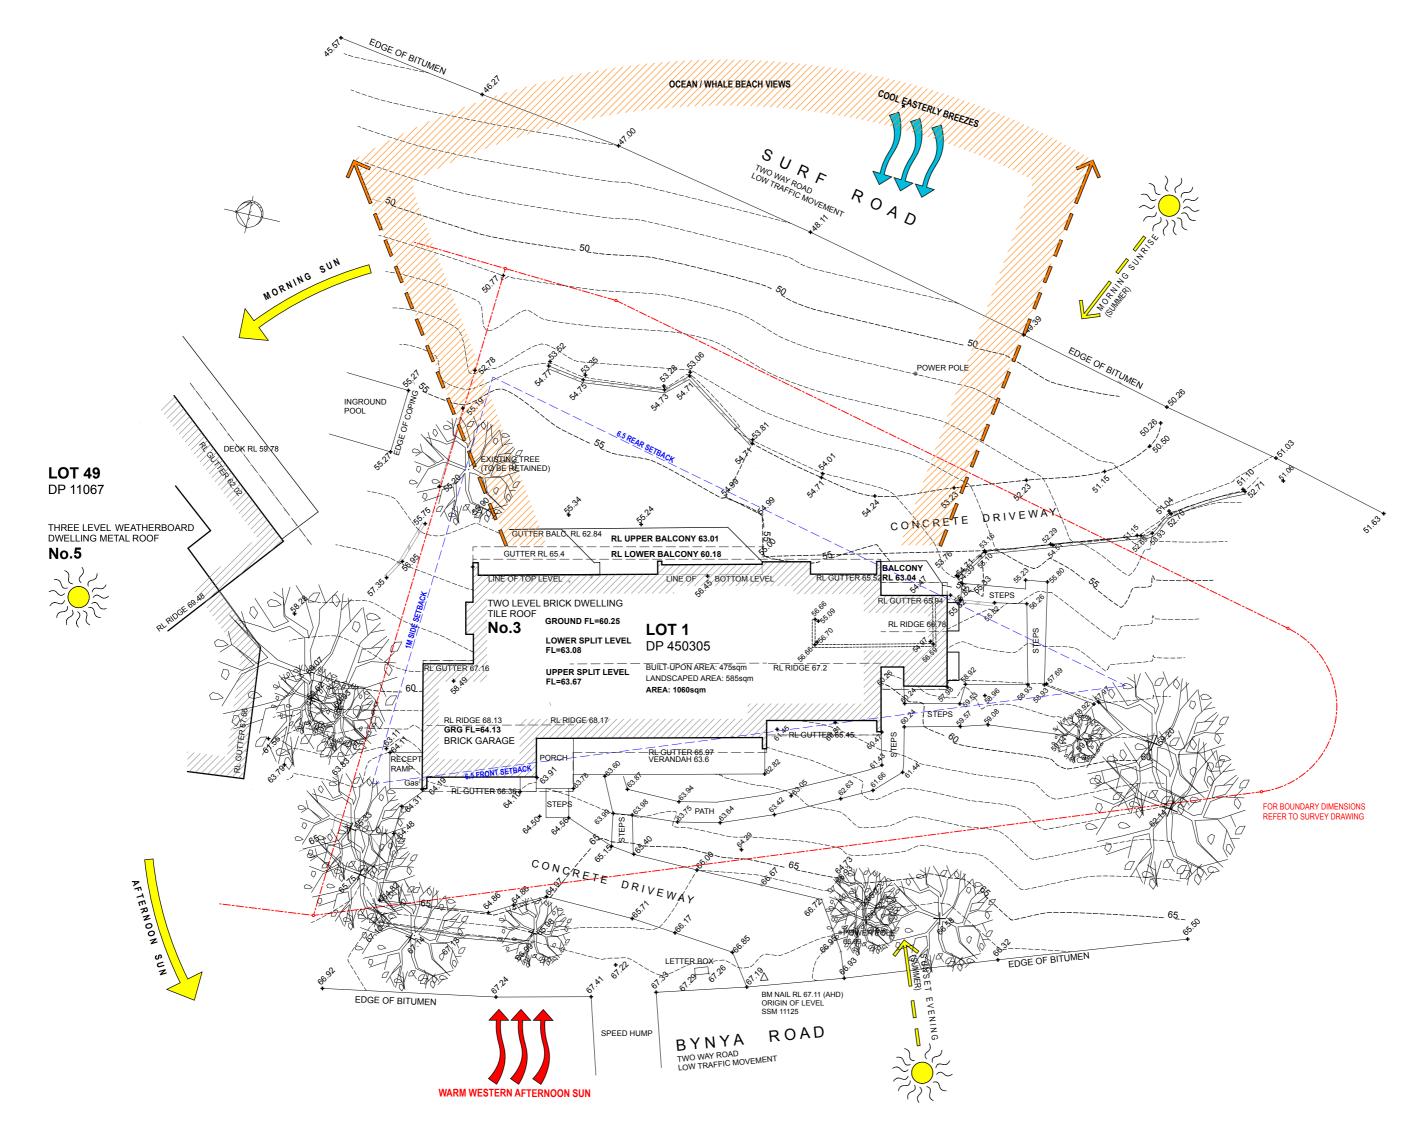

SITE ANALYSIS PLAN

**DA\_01** A

 $CO/\underline{A}$ 

House alterations for: MIRABELLE - MOZELL

03 BYNYA ROAD WHALE BEACH, NSW, 2107

REVISIONS 06.06.2019\_DA SUBMISSION\_A