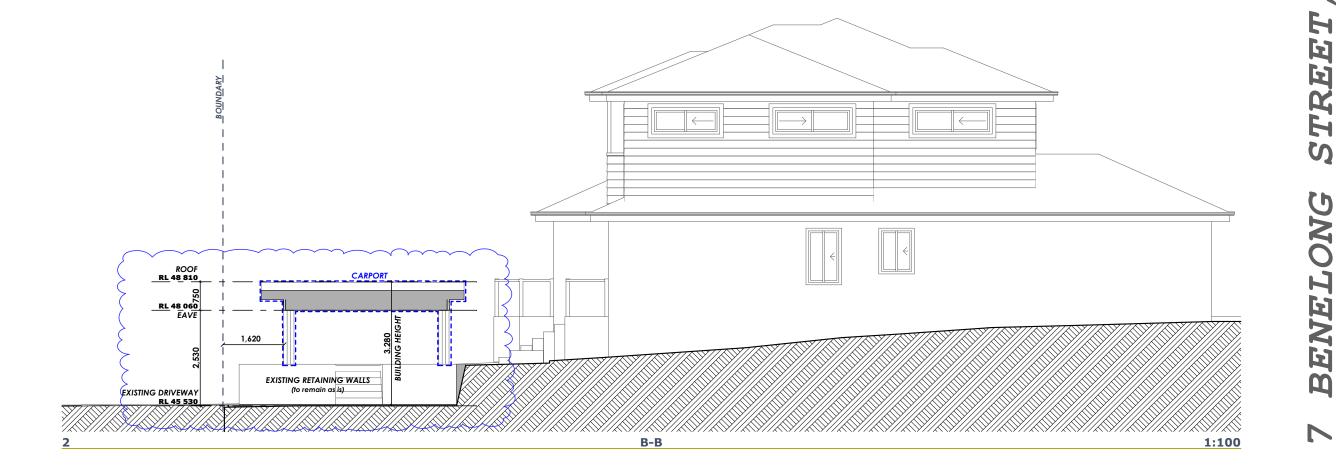

# SECTIONS (A-A & B-B)

# 92 SEAFORTH

### Dimensions shall not be obtained by scaling off drawings. All dimensions shall be site checked prior to commencement of works. All measurements on plans are subject to change due to site variances, engineering requirements and Council 田 conditions. Project Name: Carport DA

Drawing Title : SECTIONS

DEAN & JEMMA ARMSTRONG

7 BENELONG STREET,

# SEAFORTH 2092

Project Number: ARM 1120 CARPORT DA

Wednesday, 28 April 2021 1:100

Drawing No.: 8