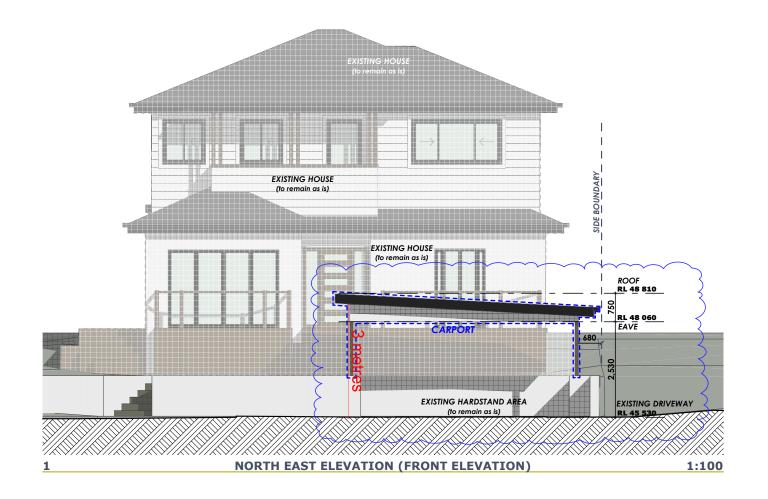

# **ELEVATIONS (EAST & WEST)**

### Project Name : **Carport DA**

TR

Drawing Title : ELEVATIONS

DEAN & JEMMA ARMSTRONG

# 7 BENELONG STREET, SEAFORTH 2092 ENE

Project Number: ARM 1120 CARPORT DA

Wednesday, 28 April 2021 1:100

Drawing No. : 6