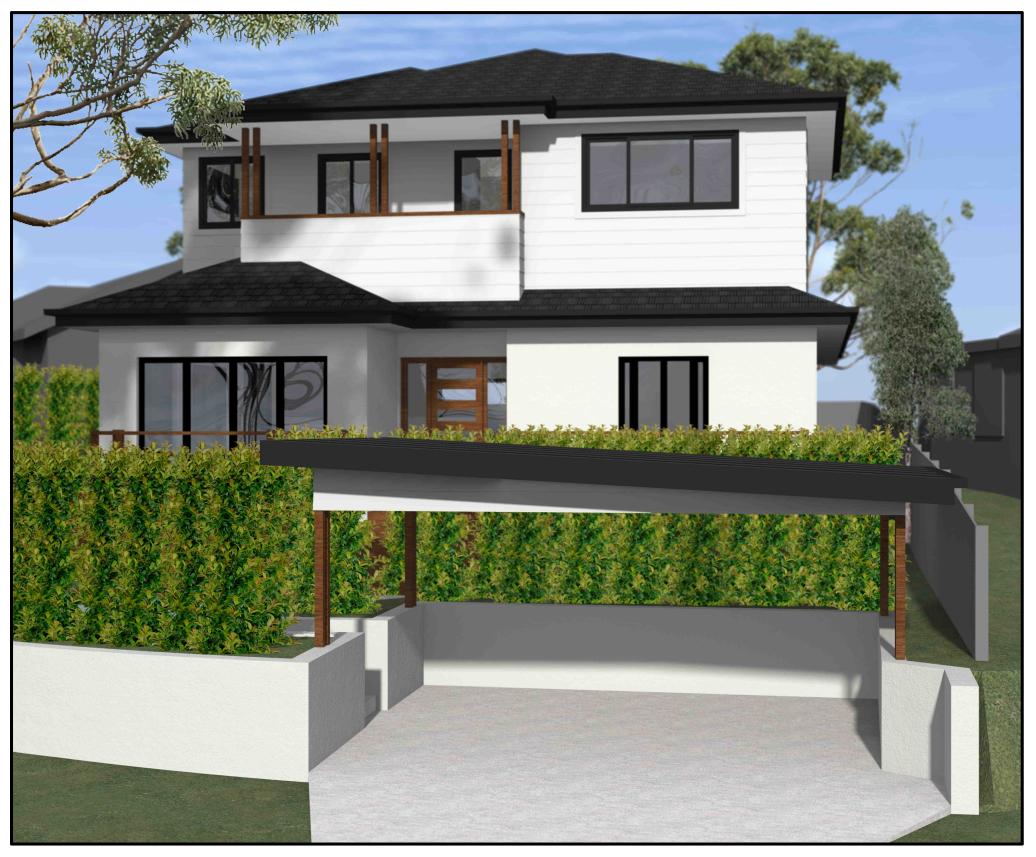

# **PERSPECTIVES**

INDICATIVE ARTIST IMPRESSION NOT TO BE REFERRED TO FOR CONSTRUCTION PURPOSES

# 9 SE

Drawing Title :
PERSPECTIVES

DEAN & JEMMA ARMSTRONG

7 BENELONG STREET,

SEAFORTH 2092 ENE

Project Number: ARM 1120 CARPORT DA

Wednesday, 28 April 2021

Drawing No.: 1