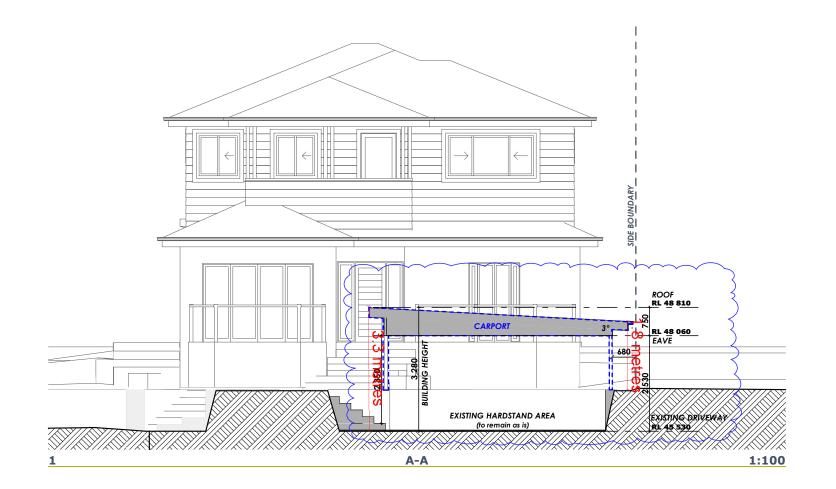

# SECTIONS (A-A & B-B)

# 92 SEAFORTH

### Dimensions shall not be obtained by scaling off drawings. All dimensions shall be site checked prior to commencement of works. All measurements on plans are subject to change due to site variances, engineering requirements and Council 田 conditions. Project Name: Carport DA

Drawing Title : SECTIONS

DEAN & JEMMA ARMSTRONG

7 BENELONG STREET,

# SEAFORTH 2092

Project Number: ARM 1120 CARPORT DA

Wednesday, 28 April 2021 1:100

Drawing No.: 8