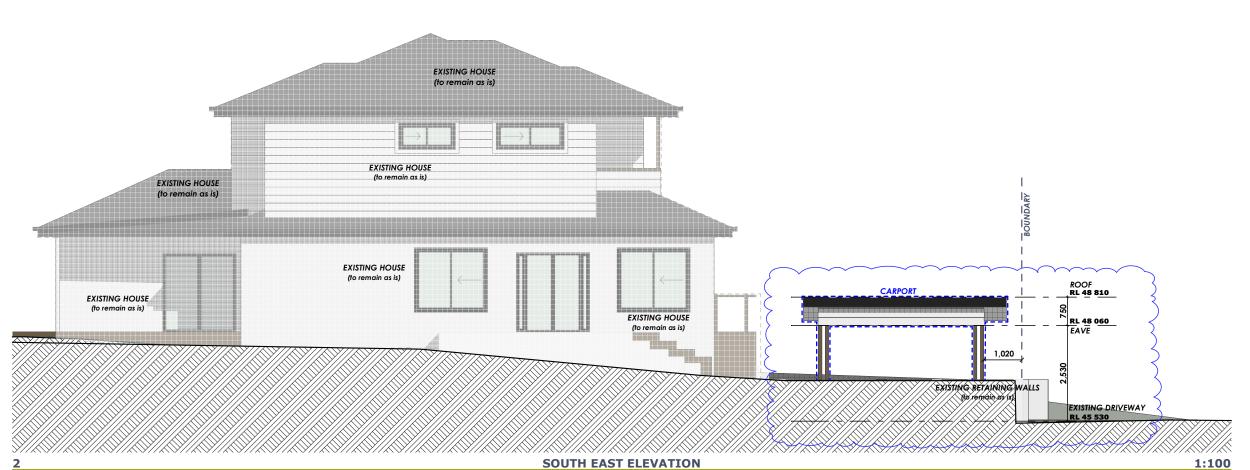

# **ELEVATIONS (NORTH & SOUTH)**

# S AFORTH 田 Q

田

TR

Dimensions shall not be obtained by scaling off drawings. All dimensions shall be site checked prior to commencement of works. All measurements on plans are subject to change due to site variances, engineering requirements and Council conditions.

Project Name : **Carport DA** 

Drawing Title : ELEVATIONS

**DEAN & JEMMA ARMSTRONG** 

7 BENELONG STREET, SEAFORTH 2092

Project Number:

ENE. ARM 1120 CARPORT DA

Wednesday, 28 April 2021

1:100

Drawing No.: 7