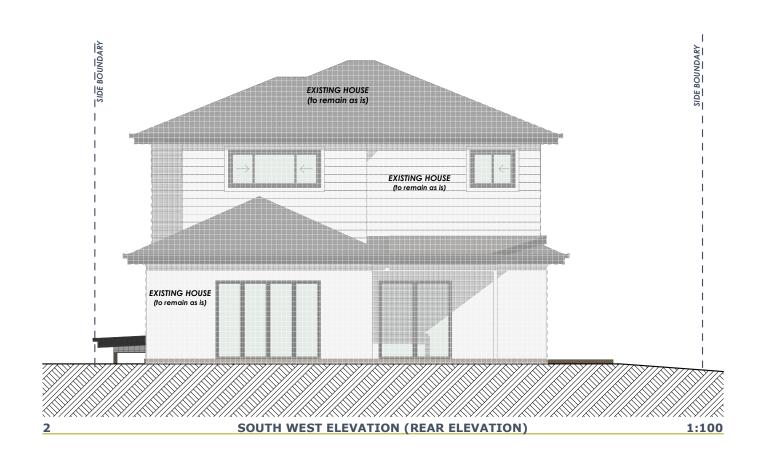

# **ELEVATIONS (EAST & WEST)**

### Dimensions shall not be obtained by scaling off drawings. All dimensions shall be site checked prior to commencement of works. All measurements on plans are subject to change due to site variances, engineering requirements and Council conditions.

### Project Name : **Carport DA**

TR

Drawing Title : ELEVATIONS

DEAN & JEMMA ARMSTRONG

# 7 BENELONG STREET, SEAFORTH 2092 ENE

Project Number: ARM 1120 CARPORT DA

Wednesday, 28 April 2021 1:100

Drawing No. : 6