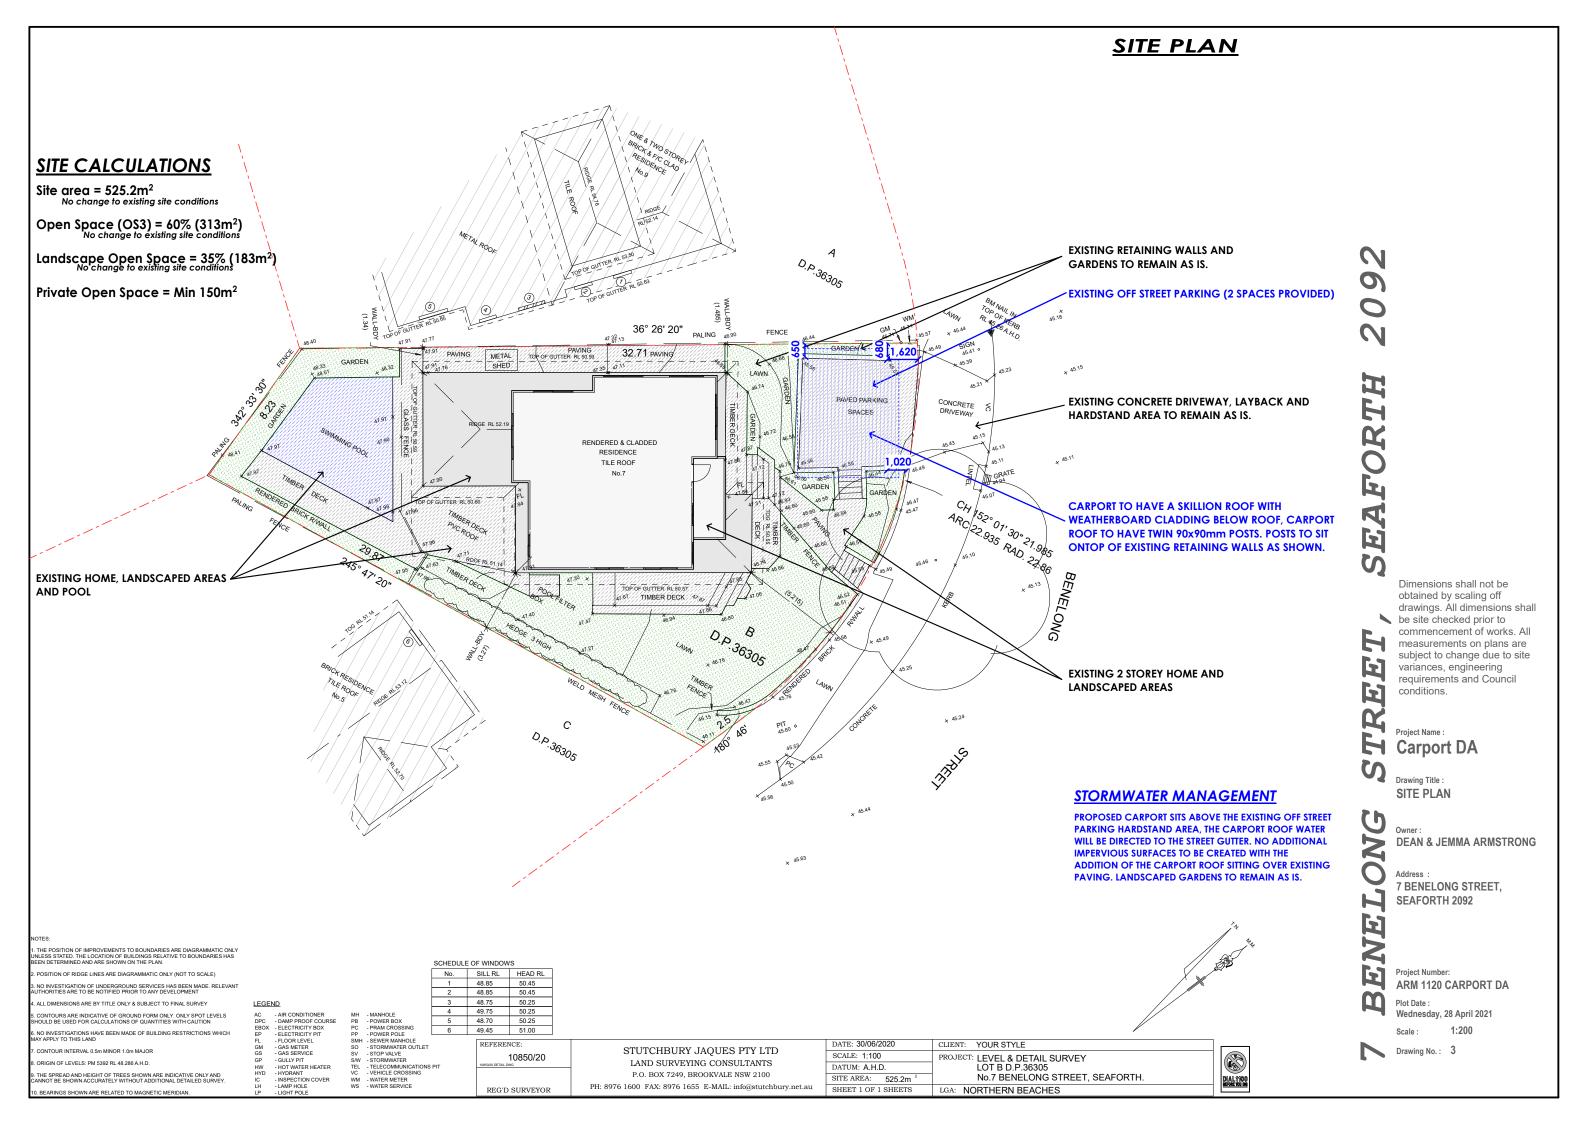

# Project Name: Carport DA

Dimensions shall not be obtained by scaling off drawings. All dimensions shall be site checked prior to commencement of works. All measurements on plans are subject to change due to site variances, engineering requirements and Council conditions.

Drawing Title :
PERSPECTIVES

DEAN & JEMMA ARMSTRONG

7 BENELONG STREET,

SEAFORTH 2092 ENE

Project Number: ARM 1120 CARPORT DA

Wednesday, 28 April 2021

Drawing No.: 1