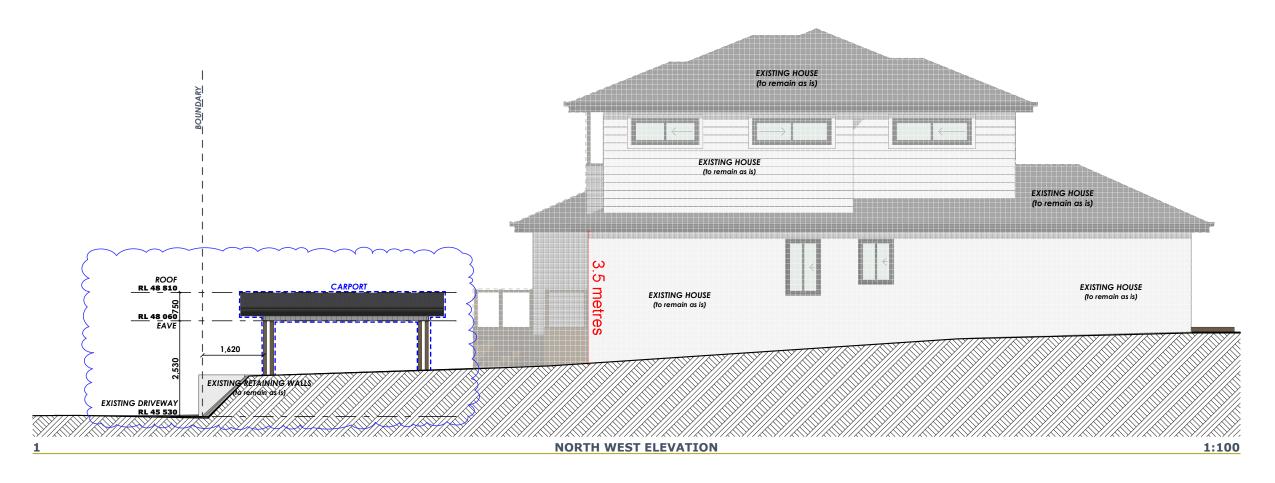

# **ELEVATIONS (NORTH & SOUTH)**

# S AFORTH 田 Q

田

TR

Dimensions shall not be obtained by scaling off drawings. All dimensions shall be site checked prior to commencement of works. All measurements on plans are subject to change due to site variances, engineering requirements and Council conditions.

Project Name : **Carport DA** 

Drawing Title : ELEVATIONS

**DEAN & JEMMA ARMSTRONG** 

7 BENELONG STREET, SEAFORTH 2092

Project Number:

ENE. ARM 1120 CARPORT DA

Wednesday, 28 April 2021

1:100

Drawing No.: 7