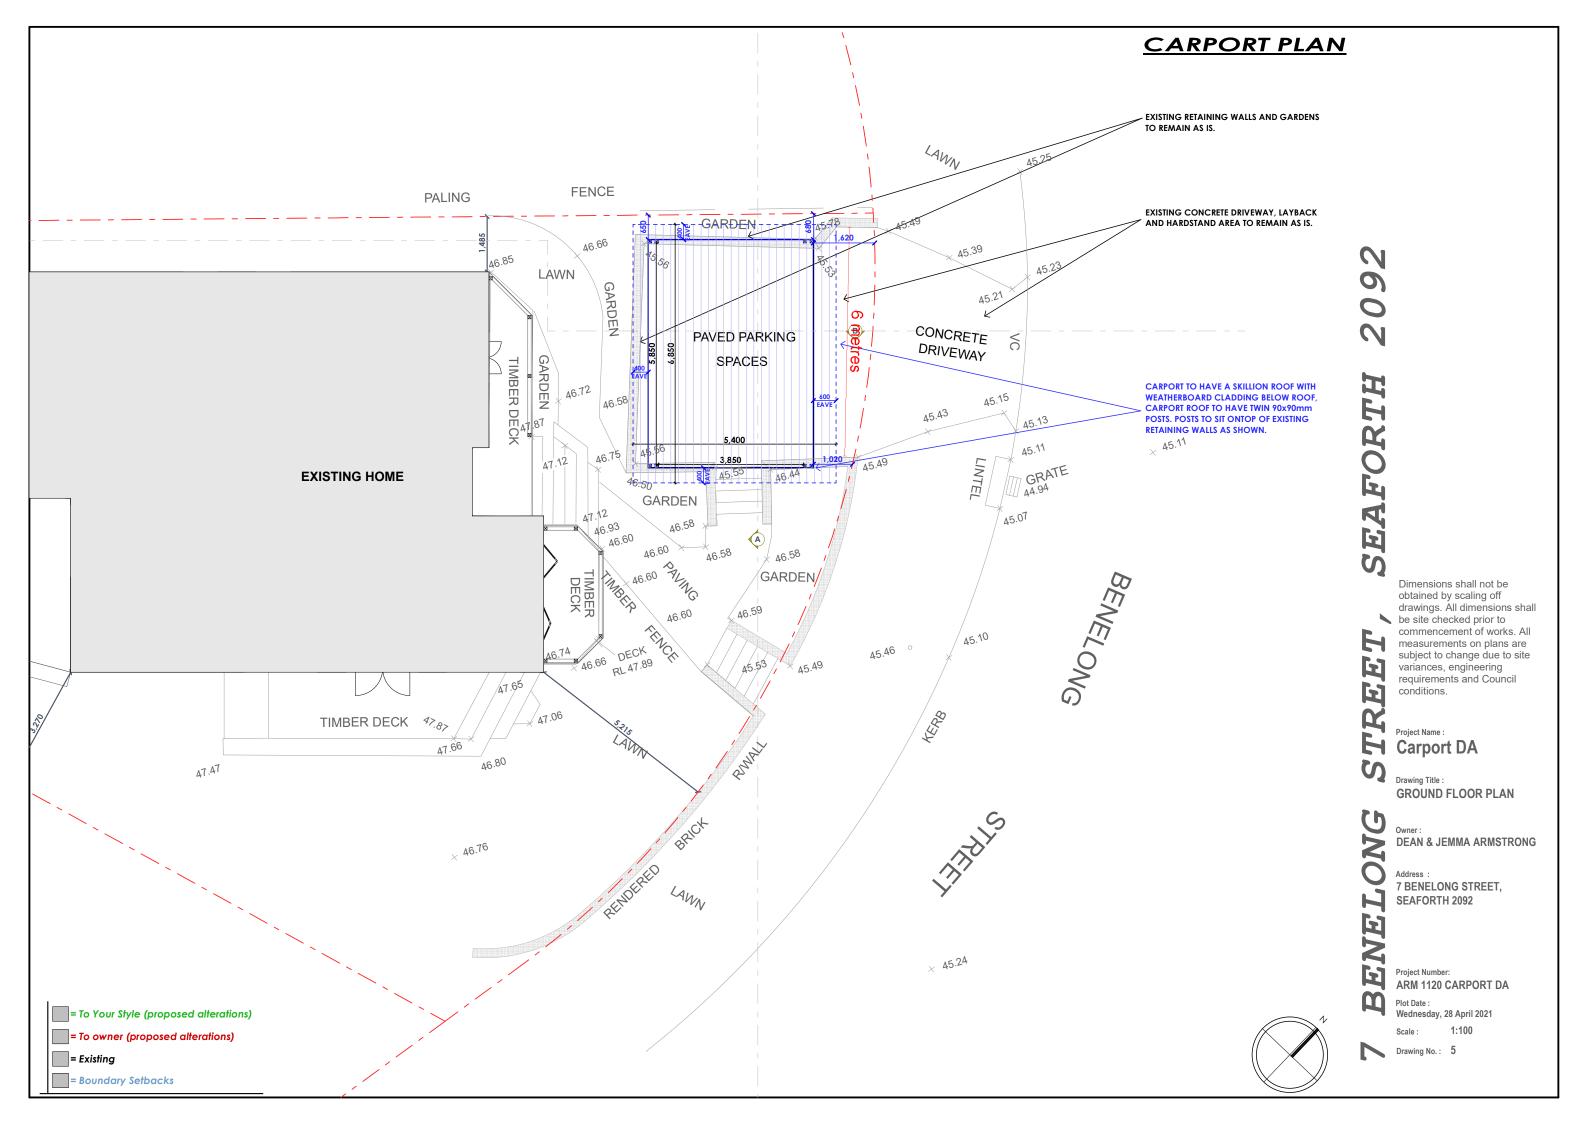

# Project Name: Carport DA

Dimensions shall not be obtained by scaling off drawings. All dimensions shall be site checked prior to commencement of works. All measurements on plans are subject to change due to site variances, engineering requirements and Council conditions.

Drawing Title :
PERSPECTIVES

DEAN & JEMMA ARMSTRONG

7 BENELONG STREET,

SEAFORTH 2092 ENE

Project Number: ARM 1120 CARPORT DA

Wednesday, 28 April 2021

Drawing No.: 1