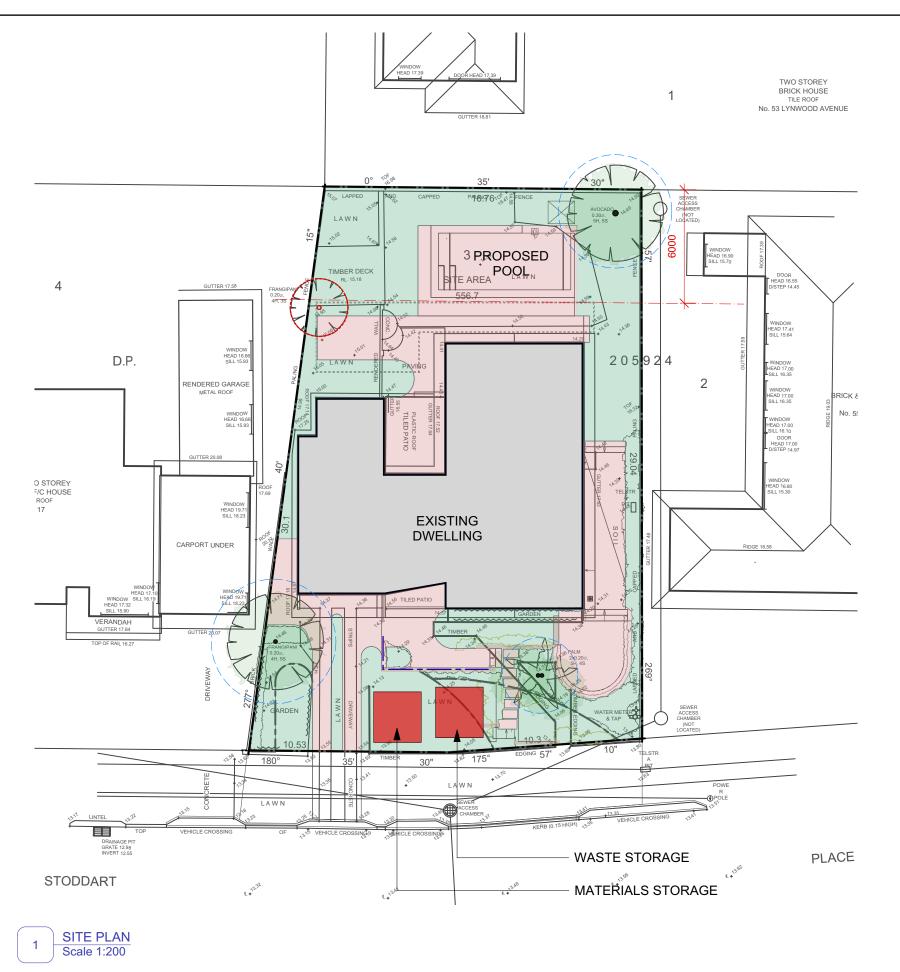

| SITE CALCULATIONS   |   |         |        |
|---------------------|---|---------|--------|
| OHE GALOGEAHORG     |   | %       | m2     |
| Site Total Area     | - | 100%    | 556.7  |
|                     |   |         |        |
| Soft Landscape Area | - | 40.09%  | 223.2  |
| Hard Landscape      | - | 29.75%  | 112.04 |
| Dwelling            | - | 30.64 % | 168.4  |
| Driveway            | - | 5.10%   | 28.42  |
| Pool                | - | 4.5%    | 25.1   |