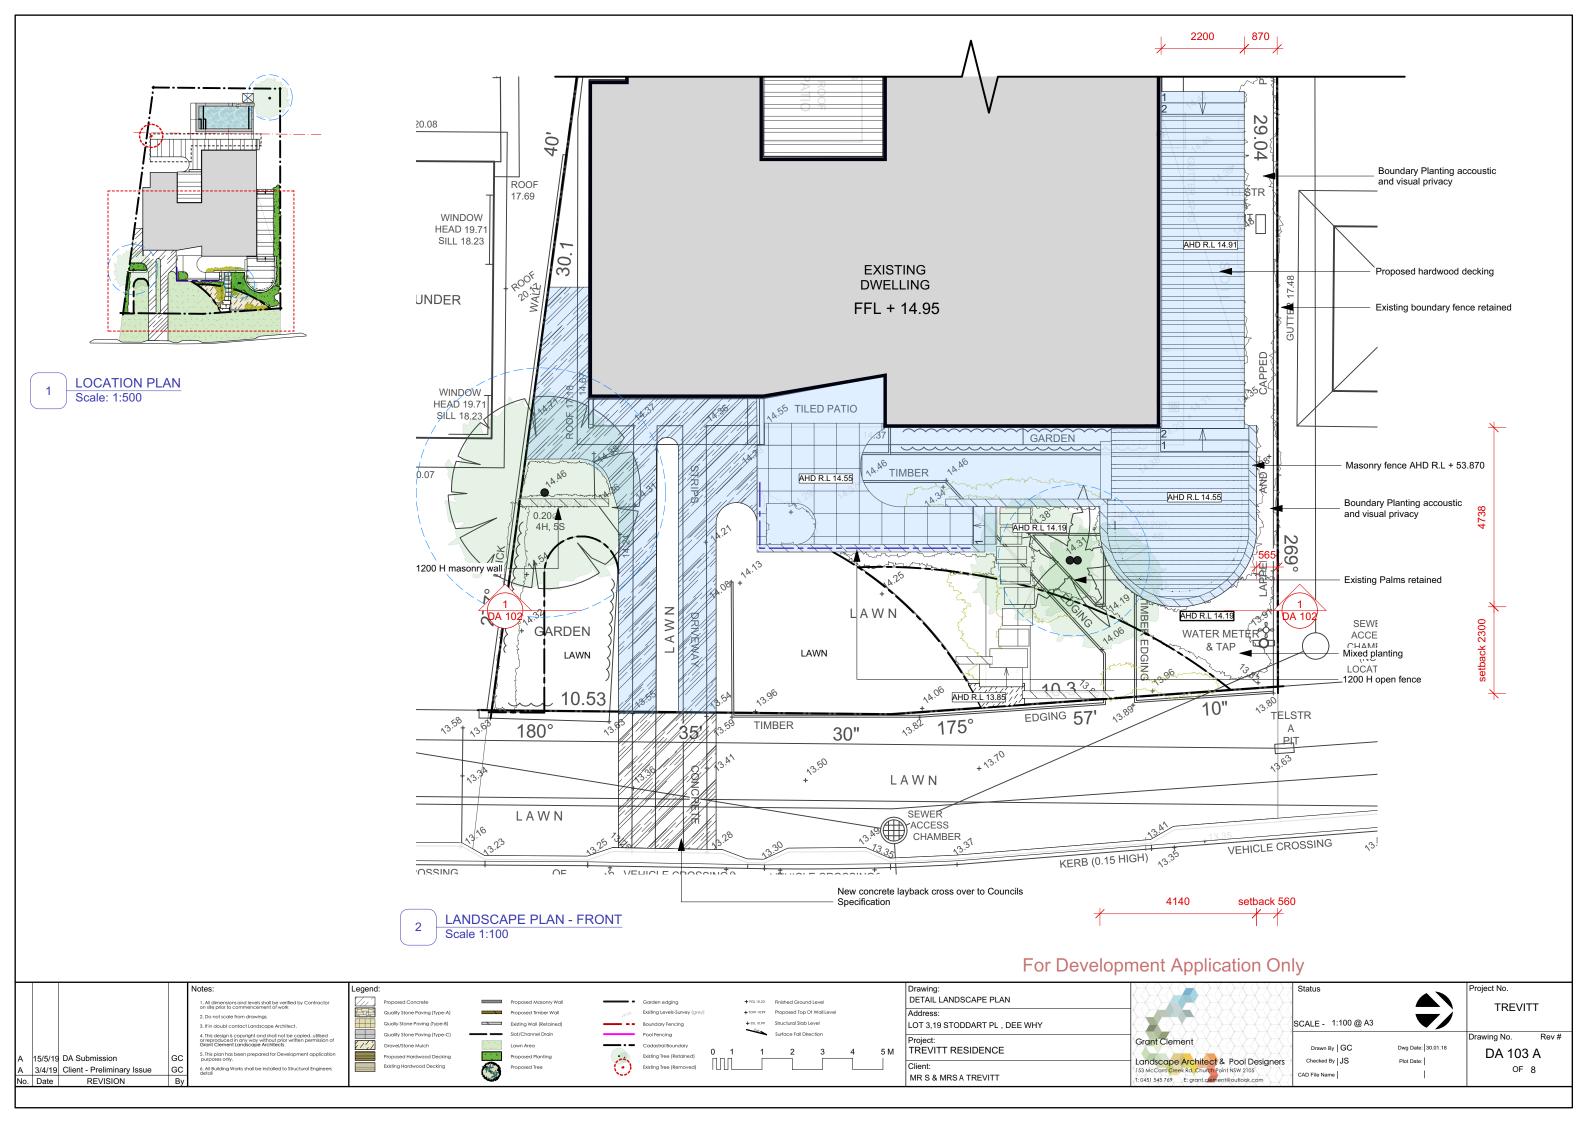

ED HARD LANDSCAPE | LOT<br>Proj          | dress:<br>IT 3,19 STODDART PL , DEE WHY<br>oject: | Grant Clement                        | SCALE - 1:100 @ A3 | TREVITT  Drawing No. Rev # |
| 5/5/19 DA Submission<br>6/4/19 Client - Preliminary Issu<br>Date REVISION | GC S. This plan has been prepared for Development application purposes only.  By By  GC By  S. This plan has been prepared for Development application purposes only.  A. All Building Works shall be installed to Structural Engineers detail                                                       | PRIVAIE OPEN SPACE                                                      | 0 1 1 2 3 4 5M Clier | REVITT RESIDENCE                                  | Landscape Architect & Pool Designers | ''                 | g Date:   30.01.18         |









1 LOCATION PLAN
Scale: 1:500



2 LANDSCAPE PLAN - REAR Scale 1:100

## For Development Application Only





## 1 EAST ELEVATION A-A Scale: 1:100



2 WEST ELEVATION B-B Scale: 1:100

## For Development Application Only

|                                                                           |                | Notes:                                                                                                                                                                                                  | Legend:        | Drawing:                                                   | Status                                                                                                                         | Project No.     |
|---------------------------------------------------