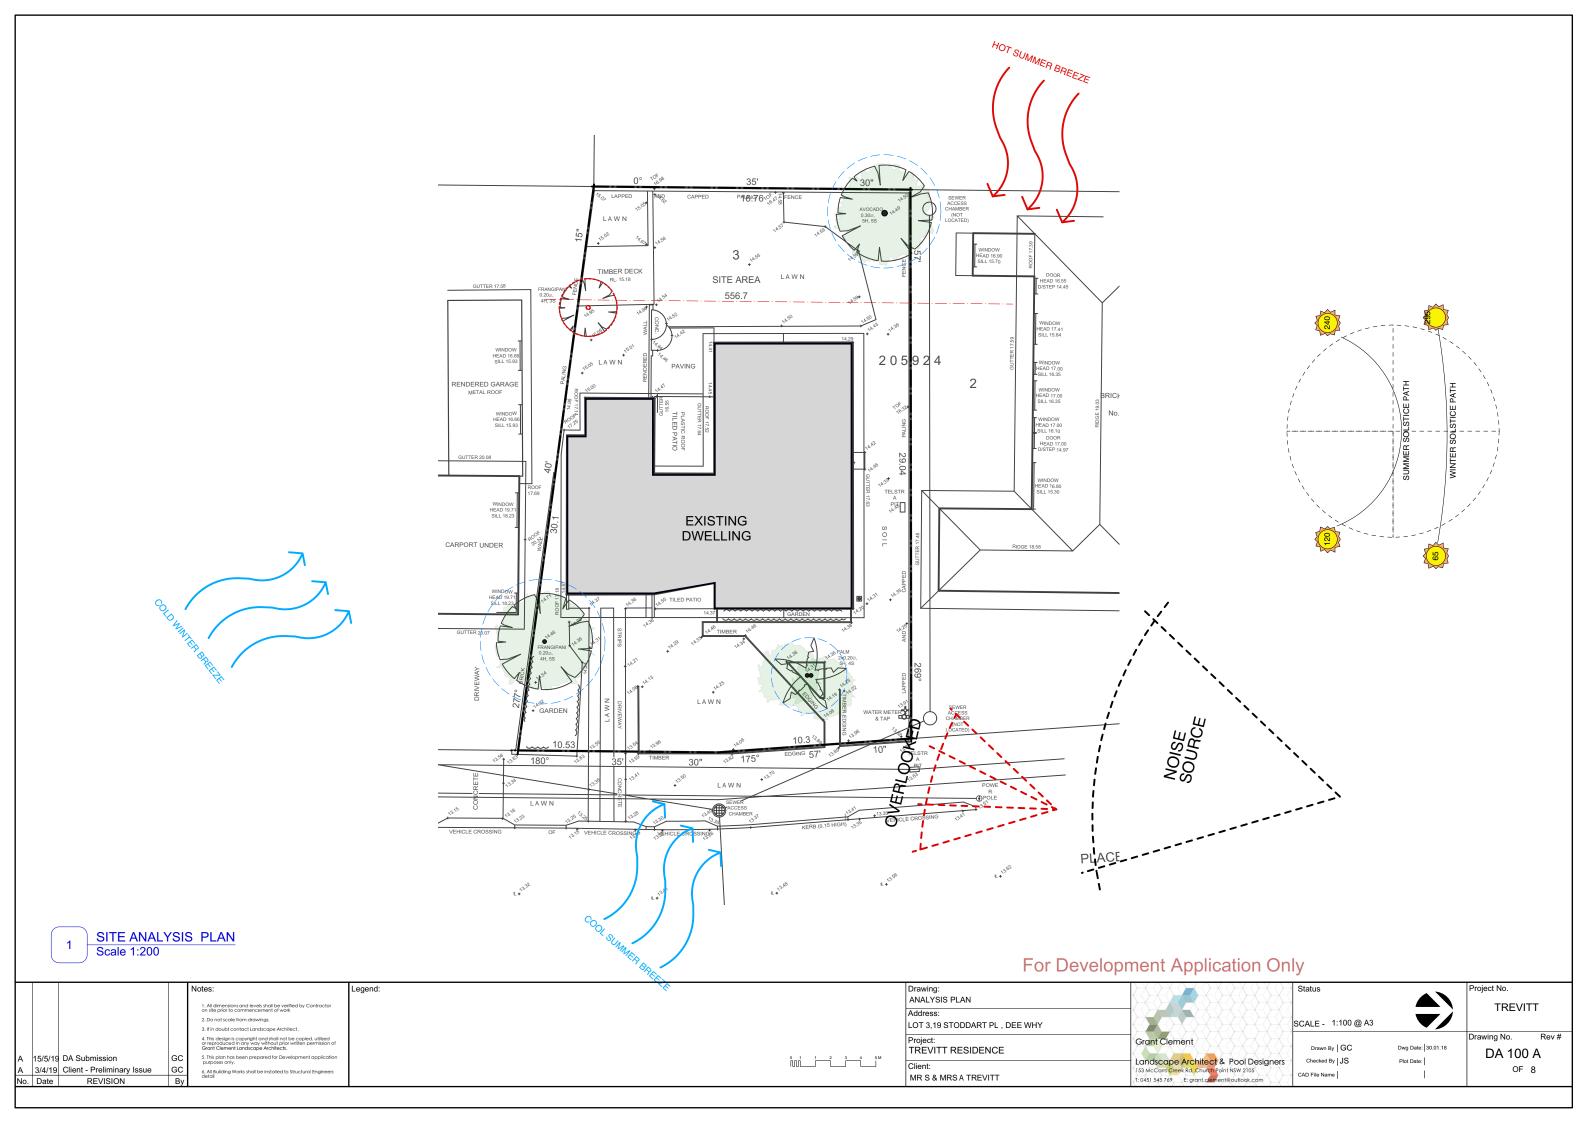

OPOSED HARD LANDSCAPE | LOT<br>Proj          | dress:<br>IT 3,19 STODDART PL , DEE WHY<br>oject: | Grant Clement                        | SCALE - 1:100 @ A3 | TREVITT  Drawing No. Rev # |
| 5/5/19 DA Submission<br>6/4/19 Client - Preliminary Issu<br>Date REVISION | GC S. This plan has been prepared for Development application purposes only.  By By  GC By  S. This plan has been prepared for Development application purposes only.  A. All Building Works shall be installed to Structural Engineers detail                                                       | PRIVAIE OPEN SPACE                                                      | 0 1 1 2 3 4 5M Clier | REVITT RESIDENCE                                  | Landscape Architect & Pool Designers | ''                 | g Date:   30.01.18         |









1 LOCATION PLAN
Scale: 1:500



2 LANDSCAPE PLAN - REAR Scale 1:100

## For Development Application Only





## 1 EAST ELEVATION A-A Scale: 1:100



2 WEST ELEVATION B-B Scale: 1:100

## For Development Application Only

|                                                                           |                | Notes:                                                                                                                                                                                                  | Legend:        | Drawing:                                                   | Status                                                                                                                         | Project No.     |
|-----------------------------------------------