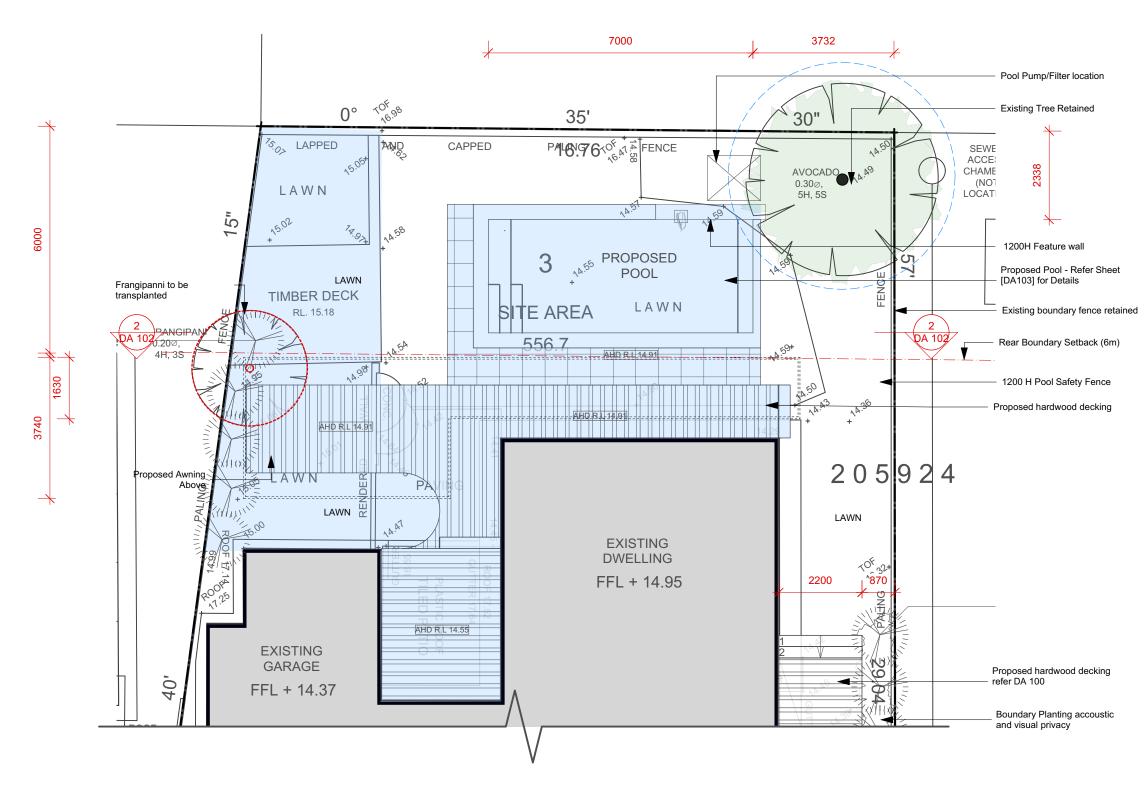

| SITE CALCULATIONS   |   |         |        |
|---------------------|---|---------|--------|
| OHE GALOGEAHORG     |   | %       | m2     |
| Site Total Area     | - | 100%    | 556.7  |
|                     |   |         |        |
| Soft Landscape Area | - | 40.09%  | 223.2  |
| Hard Landscape      | - | 29.75%  | 112.04 |
| Dwelling            | - | 30.64 % | 168.4  |
| Driveway            | - | 5.10%   | 28.42  |
| Pool                | - | 4.5%    | 25.1   |

## For Development Application Only

|                                                                           |                                                                                                                                                                                                                                                                                                      |                                                                         |                      |                                                   |                                      | <i>y</i>           |                            |
|---------------------------------------------------------------------------|------------------------------------------------------------------------------------------------------------------------------------------------------------------------------------------------------------------------------------------------------------------------------------------------------|-------------------------------------------------------------------------|----------------------|---------------------------------------------------|--------------------------------------|--------------------|----------------------------|
|                                                                           | Notes:                                                                                                                                                                                                                                                                                               | Legend:                                                                 | Drav<br>SITI         | awing:<br>TE PLAN                                 |                                      | Status             | Project No.                |
|                                                                           | 1. All dimensions and levels shalt be verified by Contractor on site prior to commencement of verification on site prior to commencement of verifications. 2. Do not scale from drawings. 3. If in doubt contact Landscape Architect. 4. This design is copyright and shall not be copied, utilised. | CADASTRAL BOUNDARY  LANDSCAPE AREA (DEEP SOIL)  PROPOSED HARD LANDSCAPE | LOT<br>Proj          | dress:<br>IT 3,19 STODDART PL , DEE WHY<br>oject: | Grant Clement                        | SCALE - 1:100 @ A3 | TREVITT  Drawing No. Rev # |
| 5/5/19 DA Submission<br>6/4/19 Client - Preliminary Issu<br>Date REVISION | GC S. This plan has been prepared for Development application purposes only.  By By  GC By  S. This plan has been prepared for Development application purposes only.  A. All Building Works shall be installed to Structural Engineers detail                                                       | PRIVAIE OPEN SPACE                                                      | 0 1 1 2 3 4 5M Clier | REVITT RESIDENCE                                  | Landscape Architect & Pool Designers | ''                 | g Date:   30.01.18         |

1 LOCATION PLAN
Scale: 1:500

2 LANDSCAPE PLAN - REAR Scale 1:100