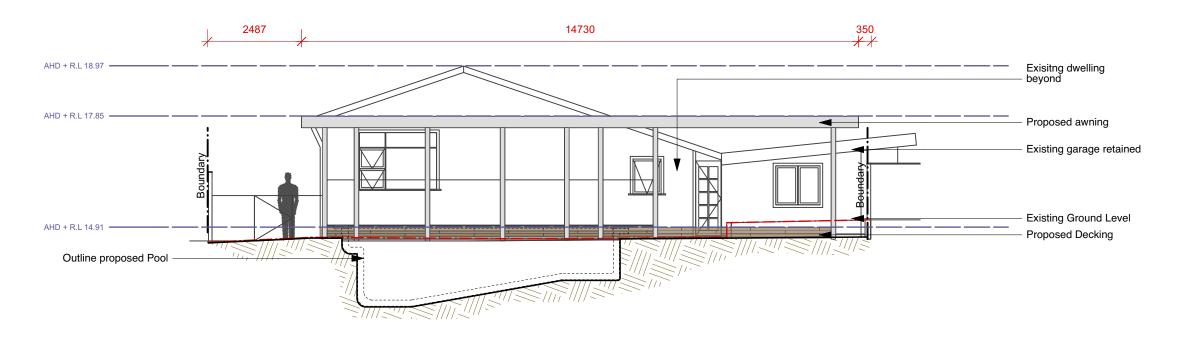

| TREVITT  Drawing No. Rev # |
| 5/5/19 DA Submission<br>6/4/19 Client - Preliminary Issu<br>Date REVISION | GC S. This plan has been prepared for Development application purposes only.  By By  GC By  S. This plan has been prepared for Development application purposes only.  A. All Building Works shall be installed to Structural Engineers detail                                                       | PRIVAIE OPEN SPACE                                                      | 0 1 1 2 3 4 5M Clier | REVITT RESIDENCE                                  | Landscape Architect & Pool Designers | ''                 | g Date:   30.01.18         |









1 LOCATION PLAN
Scale: 1:500



2 LANDSCAPE PLAN - REAR Scale 1:100

## For Development Application Only





## 1 EAST ELEVATION A-A Scale: 1:100



2 WEST ELEVATION B-B Scale: 1:100

## For Development Application Only

|                                                                           |                | Notes:                                                                                                                                                                                                  | Legend:        | Drawing:                                                   | Status                                                                                                                         | Project No.     |
|---------------------------------------------------------------------------|----------------|--------------------------------------------------------------------------------------------------------------