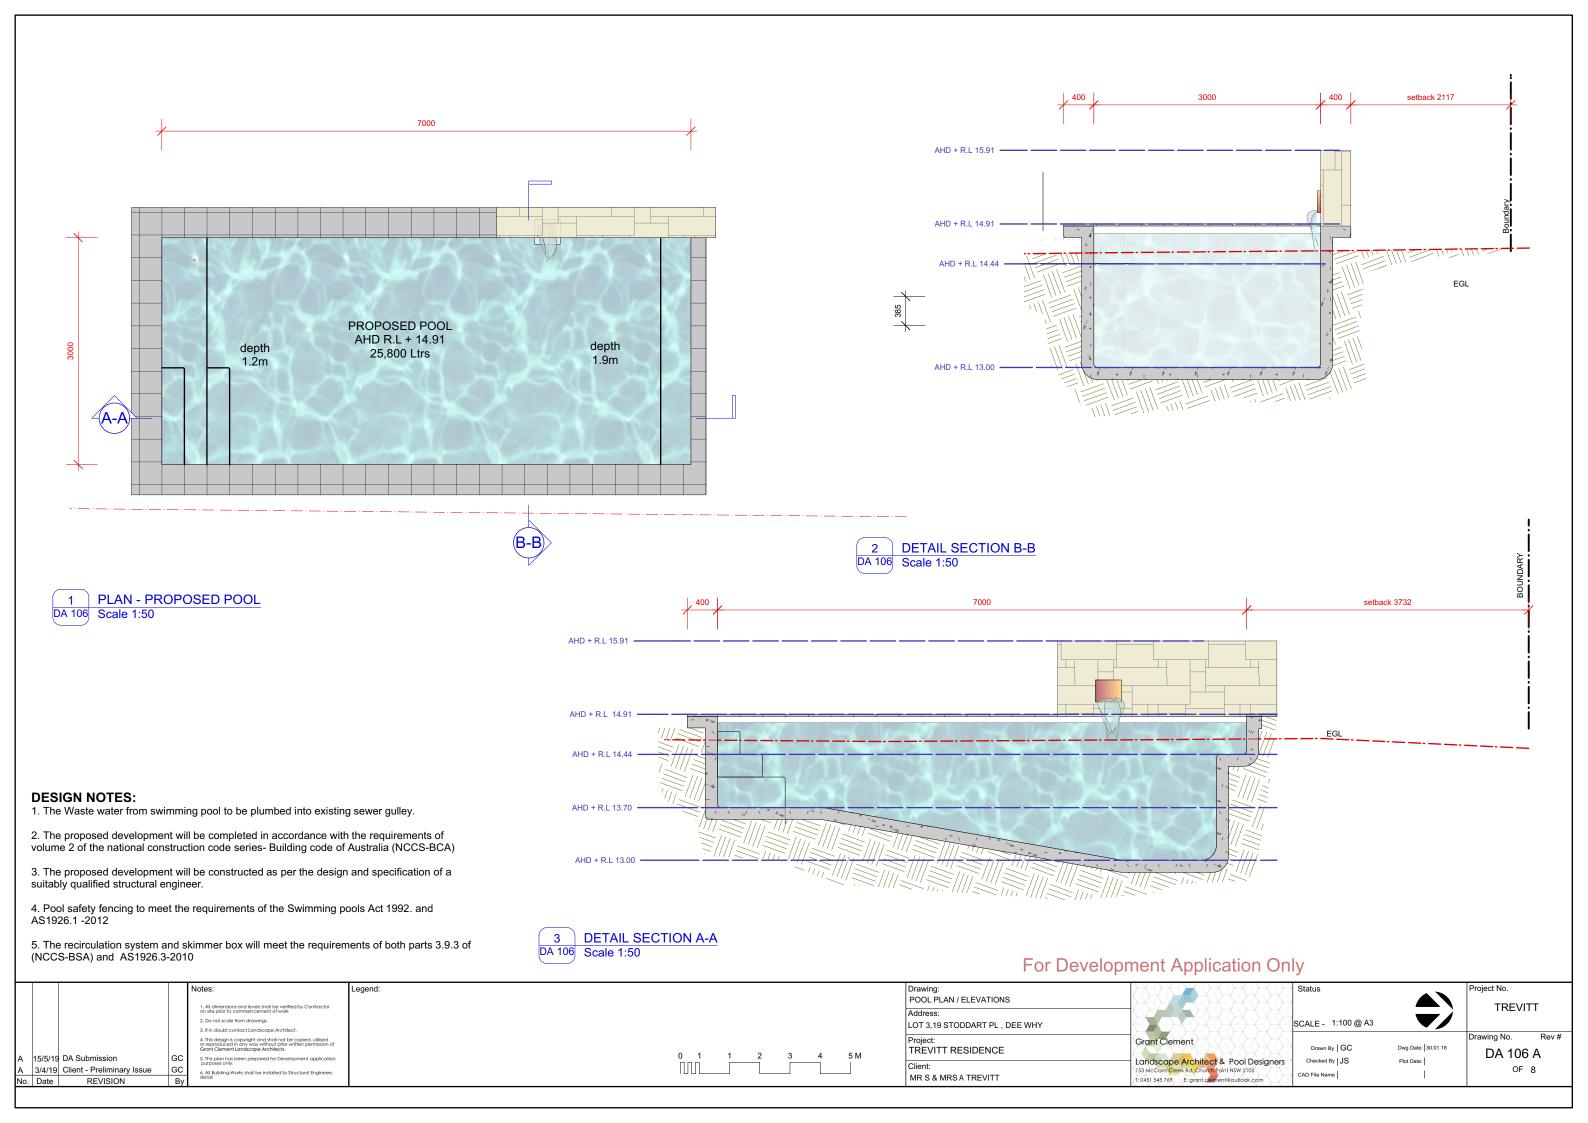

| SITE CALCULATIONS   |   |         |        |
|---------------------|---|---------|--------|
| OHE GALOGEAHORG     |   | %       | m2     |
| Site Total Area     | - | 100%    | 556.7  |
|                     |   |         |        |
| Soft Landscape Area | - | 40.09%  | 223.2  |
| Hard Landscape      | - | 29.75%  | 112.04 |
| Dwelling            | - | 30.64 % | 168.4  |
| Driveway            | - | 5.10%   | 28.42  |
| Pool                | - | 4.5%    | 25.1   |