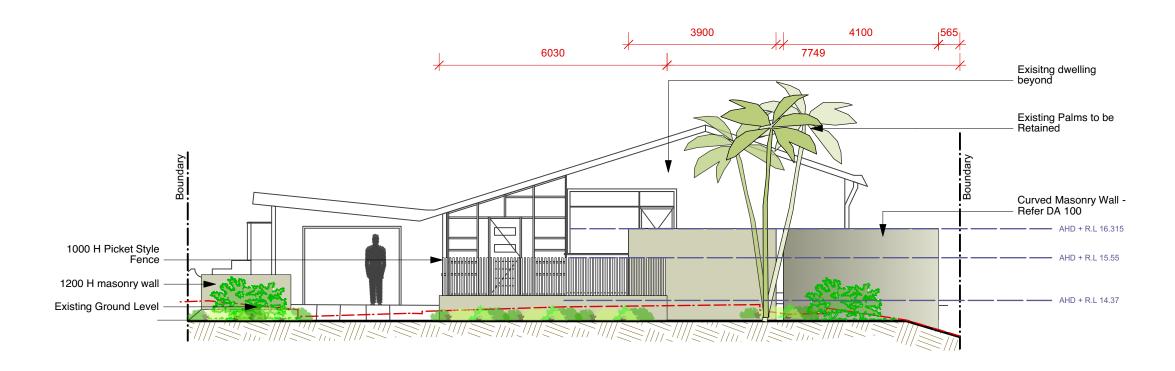

## 1 EAST ELEVATION A-A Scale: 1:100

2 WEST ELEVATION B-B Scale: 1:100

## For Development Application Only

|                                                                           |                | Notes:                                                                                                                                                                                                  | Legend:        | Drawing:                                                   | Status                                                                                                                         | Project No.     |
|---------------------------------------------------------------------------|----------------|---------------------------------------------------------------------------------------------------------------------------------------------------------------------------------------------------------|----------------|------------------------------------------------------------|--------------------------------------------------------------------------------------------------------------------------------|-----------------|
|                                                                           |                | All dimensions and levels shall be verified by Contractor on site prior to commencement of work     Do not scale from drawings.                                                                         |                | ELEVATIONS Address:                                        | SCALE - 1:100 @ A3                                                                                                             | TREVITT         |
|                                                                           |                | If in doubt contact Landscape Architect.     This design is copyright and shall not be copied, utilised or reproduced in any way without prior written permission of Grant Clement Landscape Architect. |                | LOT 3,19 STODDART PL , DEE WHY  Project: TREVITT RESIDENCE | Grant Clement  Drawn By   GC  Dwg Date:  30.01.18                                                                              | Drawing No. Rev |
| 15/5/19 DA Submission 3/4/19 Client - Preliminary Issue  D. Date REVISION | GC<br>GC<br>Bv | This plan has been prepared for Development application<br>purposes only.     All Building Works shall be installed to Structural Engineers<br>detail                                                   | 0 1 1 2 3 4 51 | Client: MR S & MRS A TREVITT                               | Landscape Architect & Pool Designers  153 McCarrs Creek Rd, Church Point NSW 2105  1: 0451 545 769 Ergrant.clement@outlook.com | OF 8            |