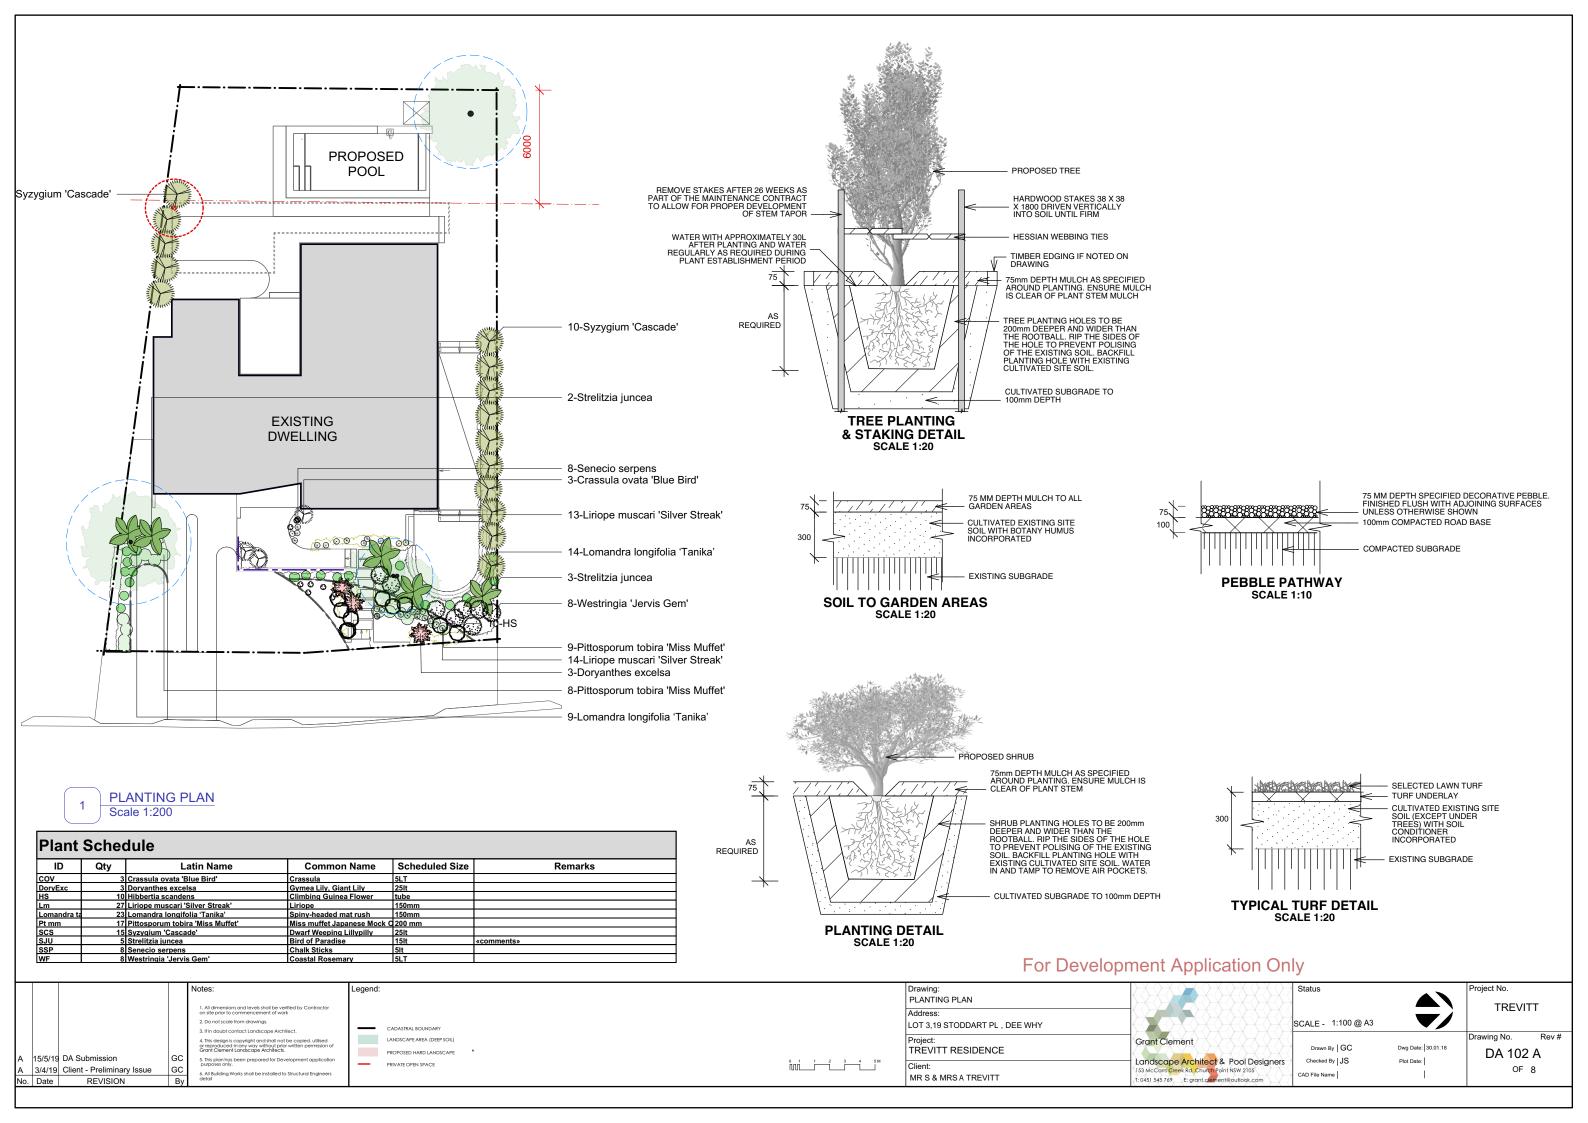

## For Development Application Only

|                                                                           |                                                                                                                                                                                                                                                                                                      |                                                                         |                      |                                                   |                                      | <i>y</i>           |                            |
|---------------------------------------------------------------------------|------------------------------------------------------------------------------------------------------------------------------------------------------------------------------------------------------------------------------------------------------------------------------------------------------|-------------------------------------------------------------------------|----------------------|---------------------------------------------------|--------------------------------------|--------------------|----------------------------|
|                                                                           | Notes:                                                                                                                                                                                                                                                                                               | Legend:                                                                 | Drav<br>SITI         | awing:<br>TE PLAN                                 |                                      | Status             | Project No.                |
|                                                                           | 1. All dimensions and levels shalt be verified by Contractor on site prior to commencement of verification on site prior to commencement of verifications. 2. Do not scale from drawings. 3. If in doubt contact Landscape Architect. 4. This design is copyright and shall not be copied, utilised. | CADASTRAL BOUNDARY  LANDSCAPE AREA (DEEP SOIL)  PROPOSED HARD LANDSCAPE | LOT<br>Proj          | dress:<br>IT 3,19 STODDART PL , DEE WHY<br>oject: | Grant Clement                        | SCALE - 1:100 @ A3 | TREVITT  Drawing No. Rev # |
| 5/5/19 DA Submission<br>6/4/19 Client - Preliminary Issu<br>Date REVISION | GC S. This plan has been prepared for Development application purposes only.  By By  GC By  S. This plan has been prepared for Development application purposes only.  A. All Building Works shall be installed to Structural Engineers detail                                                       | PRIVAIE OPEN SPACE                                                      | 0 1 1 2 3 4 5M Clier | REVITT RESIDENCE                                  | Landscape Architect & Pool Designers | ''                 | g Date:   30.01.18         |