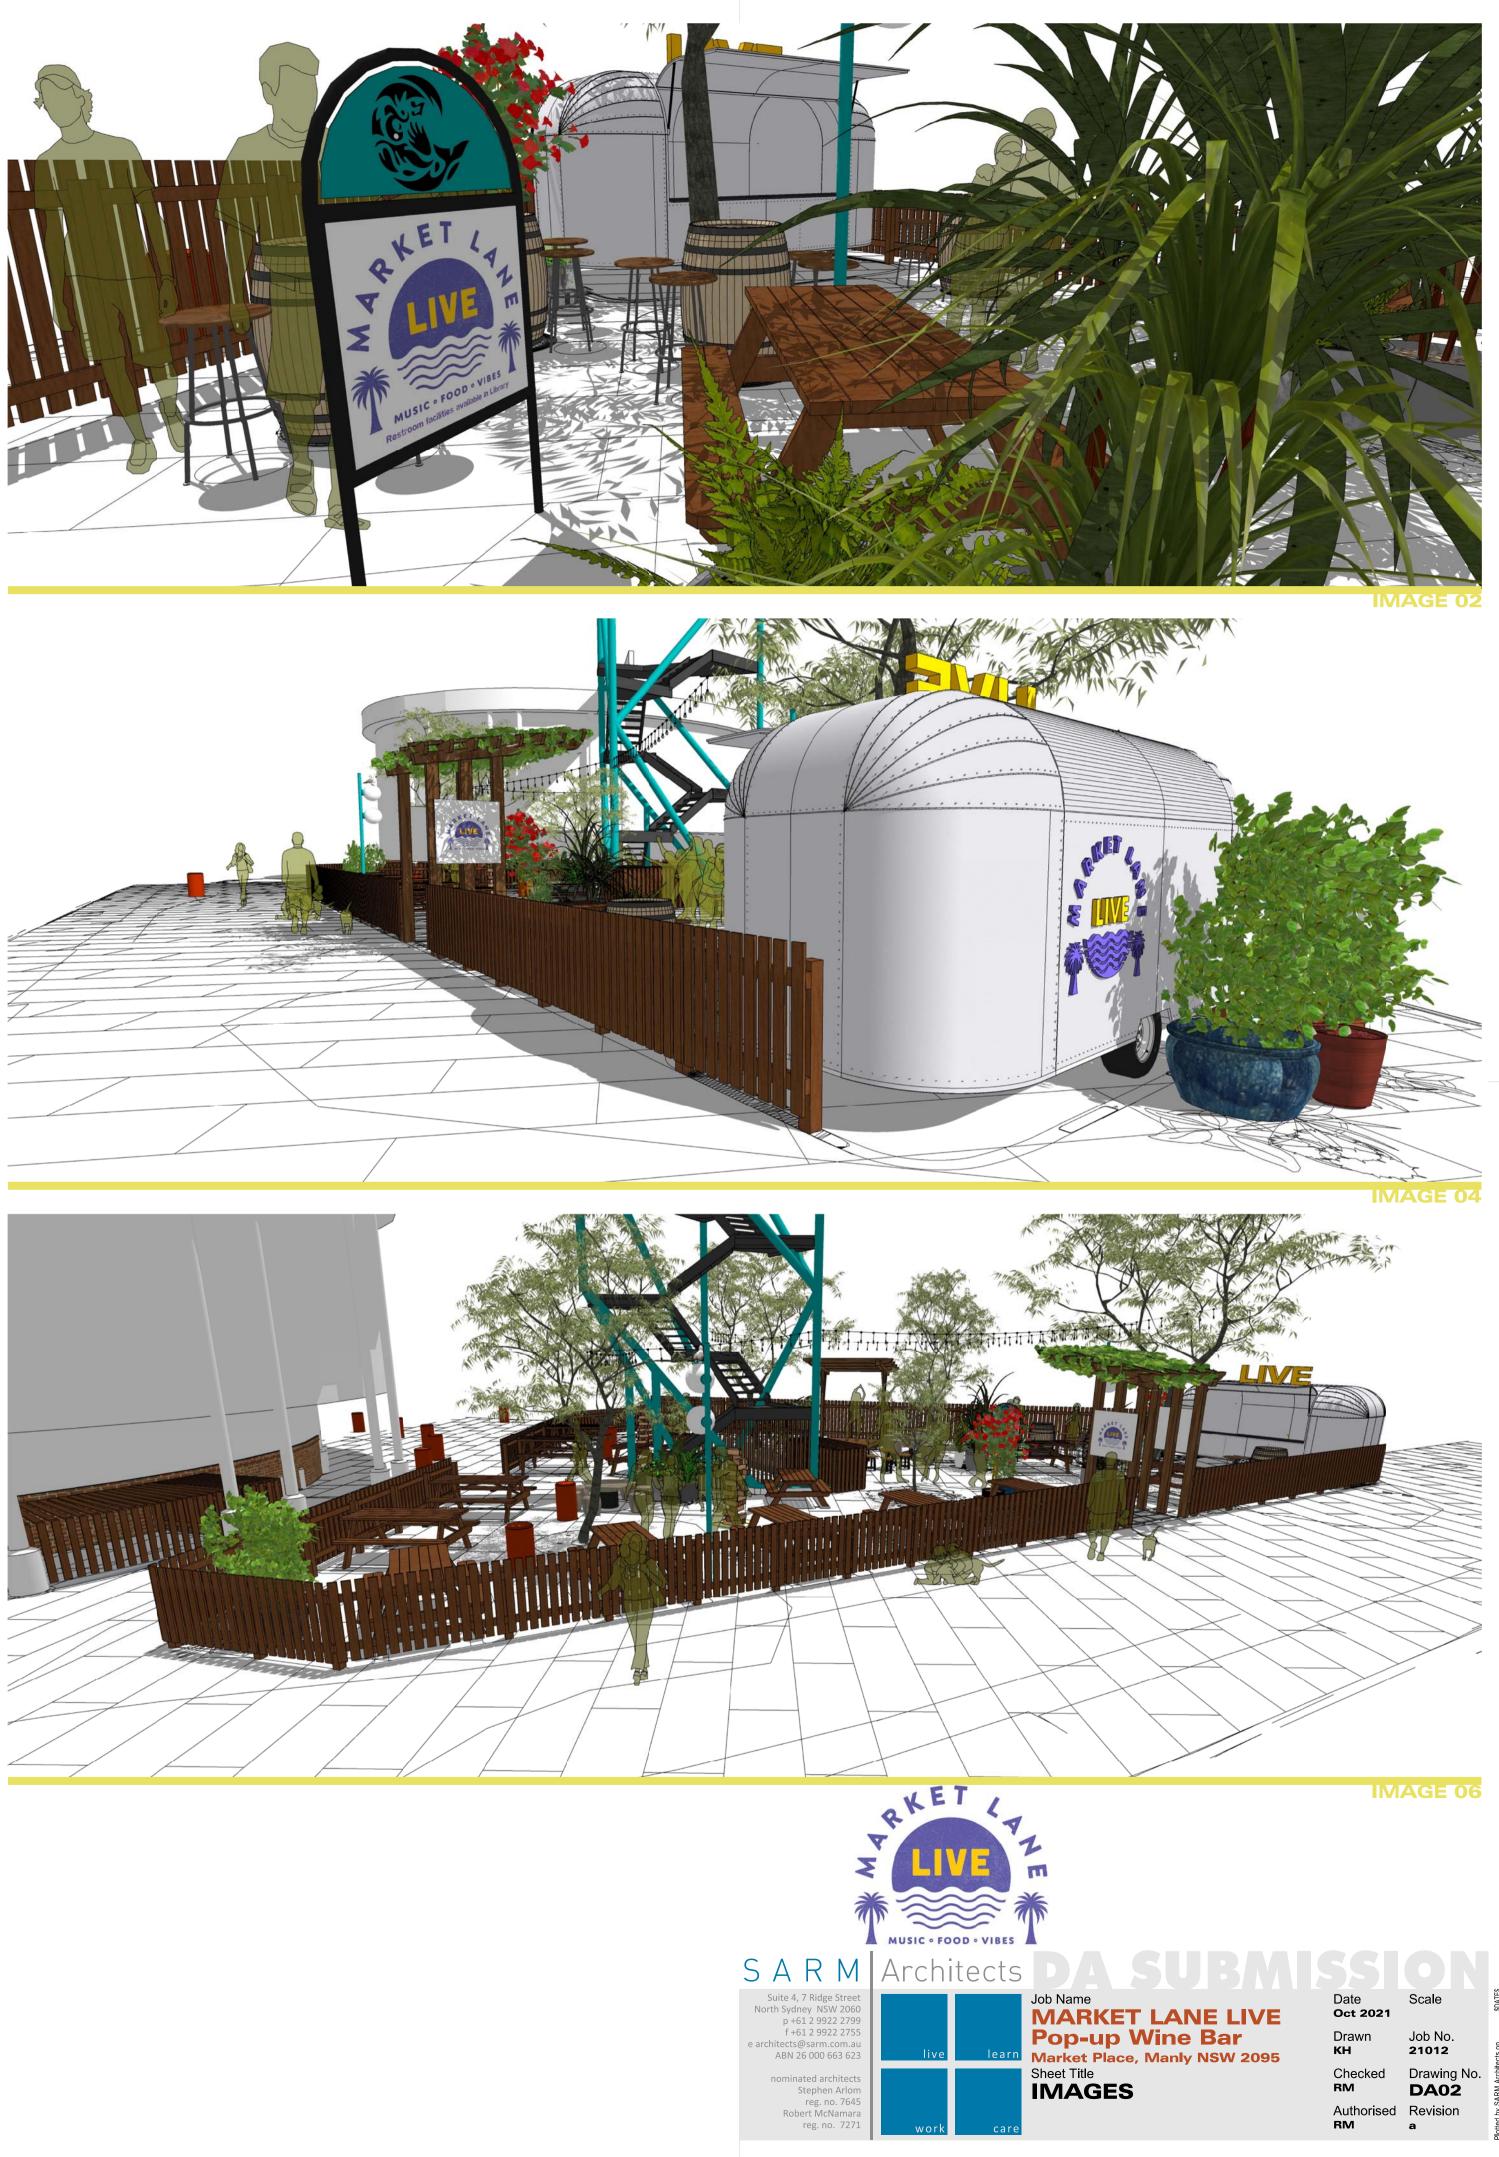

## **Notes:**

NARKET LANE P

OAKBERRY

MATURE TREE

- Provide new mature trees in existing ground planters located north-west of fire escape and adjacent to entry. Size, maturity and species to be advised
- All services supply, reticulation, termination or alteration to be in accordance with the relevant required Australian Codes and Standards
- Maintain fire egress from existing adjacent building with no obstructions to an open safe area at all times
- Maintain the structural fire safety integrity of the fire egress stair, no combustible material is to be fixed to the structure
- Existing container servery/storage to be removed off site
- Maintain garbage truck access along Market Lane
- Remove existing bicycle racks in undercroft of adjoining Manly Library Building to accommodate new bins and storage
- Provide signage within the pop-up area to notify patrons that "Restroom facilities are available in Library"
- The current area is a council maintained space, it is considered that there are no existing trip hazards. All floor surfaces are to have no lips greater than 5mm
- Provide a portable fire extinguisher to the mobile Airstream Bar

## MOBILE AIRSTREAM BAR MOBILE AIRSTREAM BAR ENTRY AND STAGE PEGOLA STAGE PLATFORM (100mm high) **POTTED PLANTS** (POT SIZE, POT COLOUR AND PLANT SPECIES TO BE CONFIRMED) **A** BARREL TABLES WITH STOOLS SHORT TABLES WITH SHORT STOOLS 0 OKET