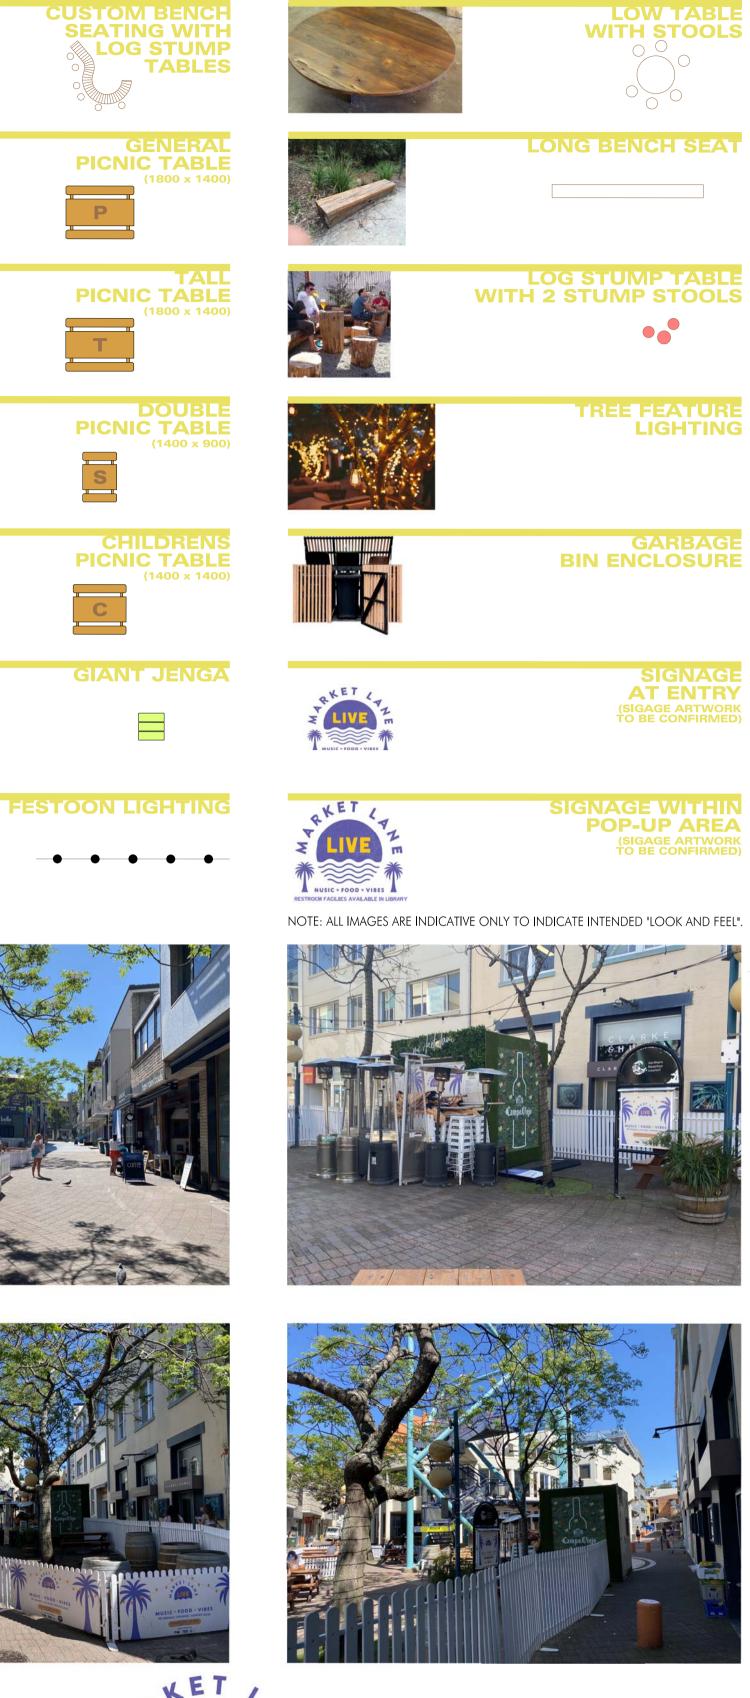

## MOBILE AIRSTREAM BAR MOBILE AIRSTREAM BAR ENTRY AND STAGE PEGOLA STAGE PLATFORM (100mm high) **POTTED PLANTS** (POT SIZE, POT COLOUR AND PLANT SPECIES TO BE CONFIRMED) **A** BARREL TABLES WITH STOOLS SHORT TABLES WITH SHORT STOOLS 0 OKET