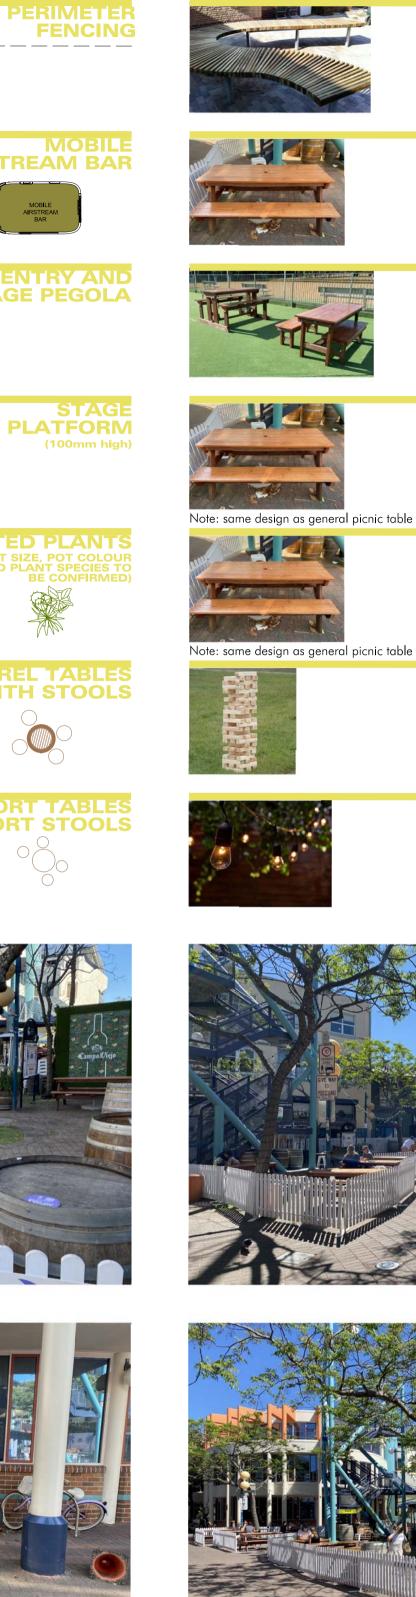

## MOBILE AIRSTREAM BAR MOBILE AIRSTREAM BAR ENTRY AND STAGE PEGOLA STAGE PLATFORM (100mm high) **POTTED PLANTS** (POT SIZE, POT COLOUR AND PLANT SPECIES TO BE CONFIRMED) **A** BARREL TABLES WITH STOOLS SHORT TABLES WITH SHORT STOOLS 0 OKET