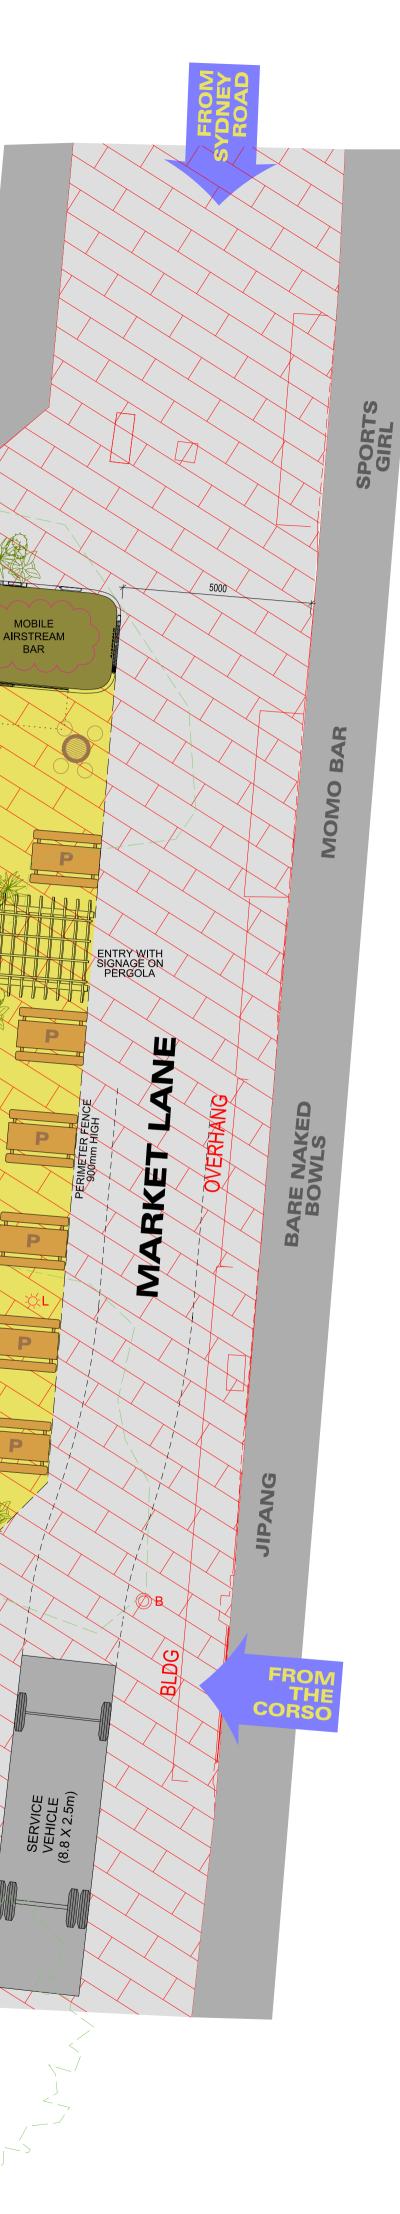

## **Notes:**

NARKET LANE P

OAKBERRY

MATURE TREE

- Provide new mature trees in existing ground planters located north-west of fire escape and adjacent to entry. Size, maturity and species to be advised
- All services supply, reticulation, termination or alteration to be in accordance with the relevant required Australian Codes and Standards
- Maintain fire egress from existing adjacent building with no obstructions to an open safe area at all times
- Maintain the structural fire safety integrity of the fire egress stair, no combustible material is to be fixed to the structure
- Existing container servery/storage to be removed off site
- Maintain garbage truck access along Market Lane
- Remove existing bicycle racks in undercroft of adjoining Manly Library Building to accommodate new bins and storage
- Provide signage within the pop-up area to notify patrons that "Restroom facilities are available in Library"
- The current area is a council maintained space, it is considered that there are no existing trip hazards. All floor surfaces are to have no lips greater than 5mm
- Provide a portable fire extinguisher to the mobile Airstream Bar

a 21.10.21 Development Application Issue - a

POSSIBLE POP-UP AREA

BELLERTY

277.8 Sq. m

EGRESS

+ BINS 8.9 Sq. m

MANLY LIBRARY

Ckd