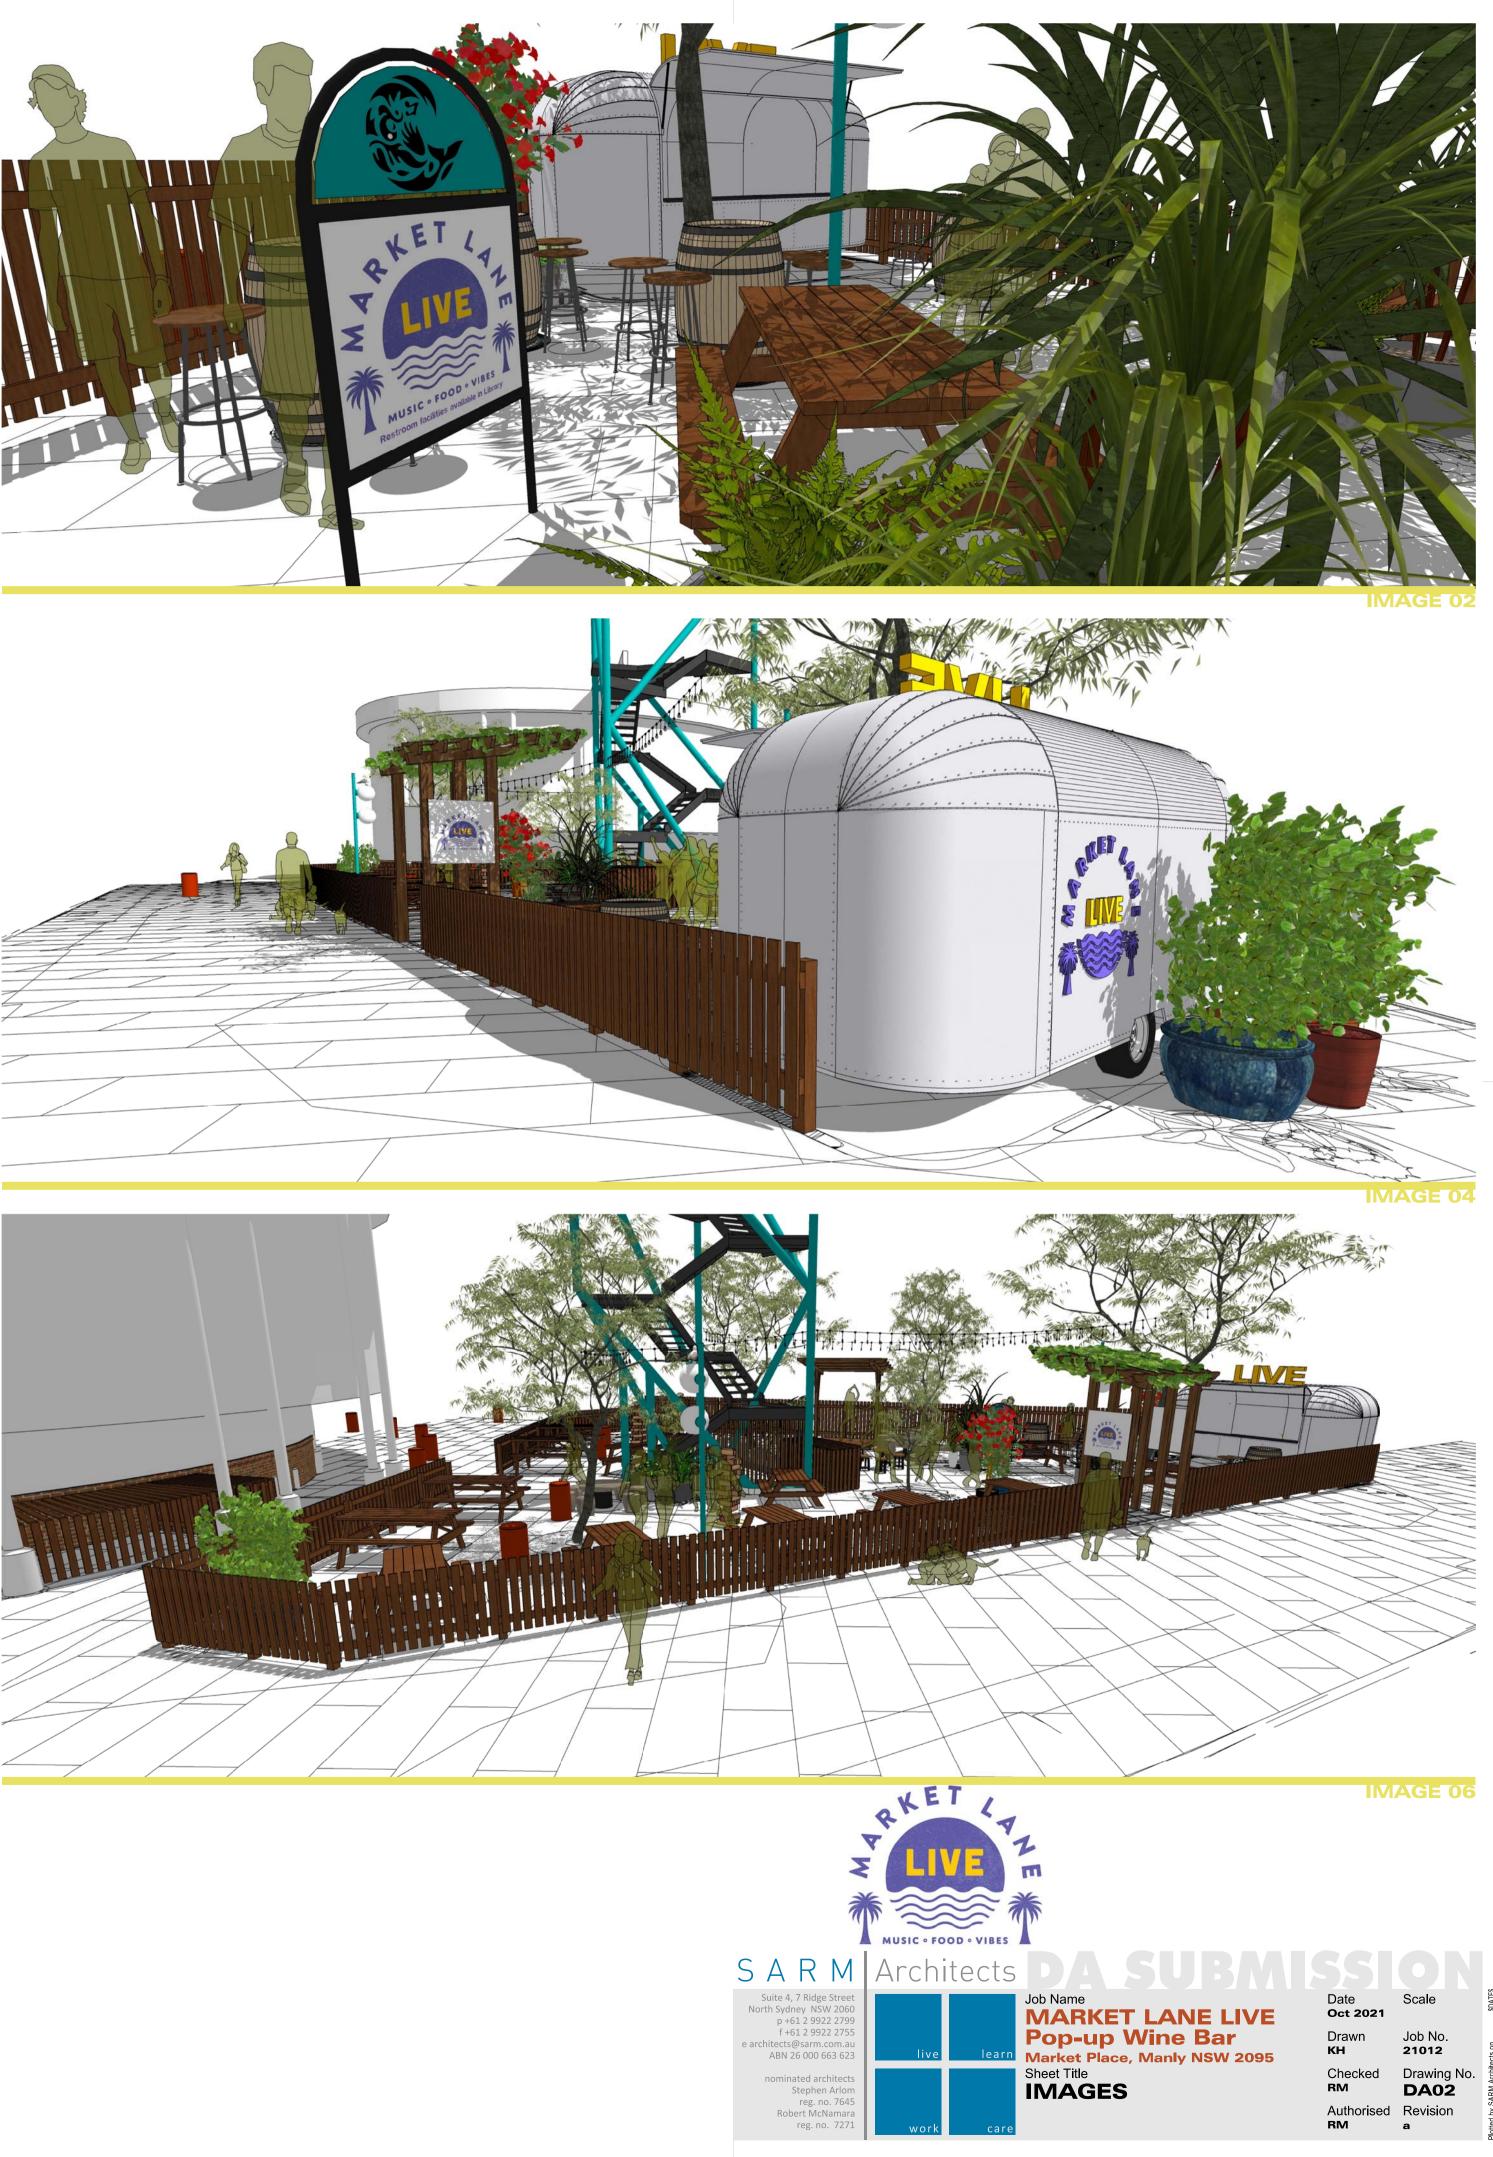

## **Notes:**

NARKET LANE P

OAKBERRY

MATURE TREE

- Provide new mature trees in existing ground planters located north-west of fire escape and adjacent to entry. Size, maturity and species to be advised
- All services supply, reticulation, termination or alteration to be in accordance with the relevant required Australian Codes and Standards
- Maintain fire egress from existing adjacent building with no obstructions to an open safe area at all times
- Maintain the structural fire safety integrity of the fire egress stair, no combustible material is to be fixed to the structure
- Existing container servery/storage to be removed off site
- Maintain garbage truck access along Market Lane
- Remove existing bicycle racks in undercroft of adjoining Manly Library Building to accommodate new bins and storage
- Provide signage within the pop-up area to notify patrons that "Restroom facilities are available in Library"
- The current area is a council maintained space, it is considered that there are no existing trip hazards. All floor surfaces are to have no lips greater than 5mm
- Provide a portable fire extinguisher to the mobile Airstream Bar

## MOBILE AIRSTREAM BAR MOBILE AIRSTREAM BAR ENTRY AND STAGE PEGOLA STAGE PLATFORM (100mm high) **POTTED PLANTS** (POT SIZE, POT COLOUR AND PLANT SPECIES TO BE CONFIRMED) **A** BARREL TABLES WITH STOOLS SHORT TABLES WITH SHORT STOOLS 0 OKET