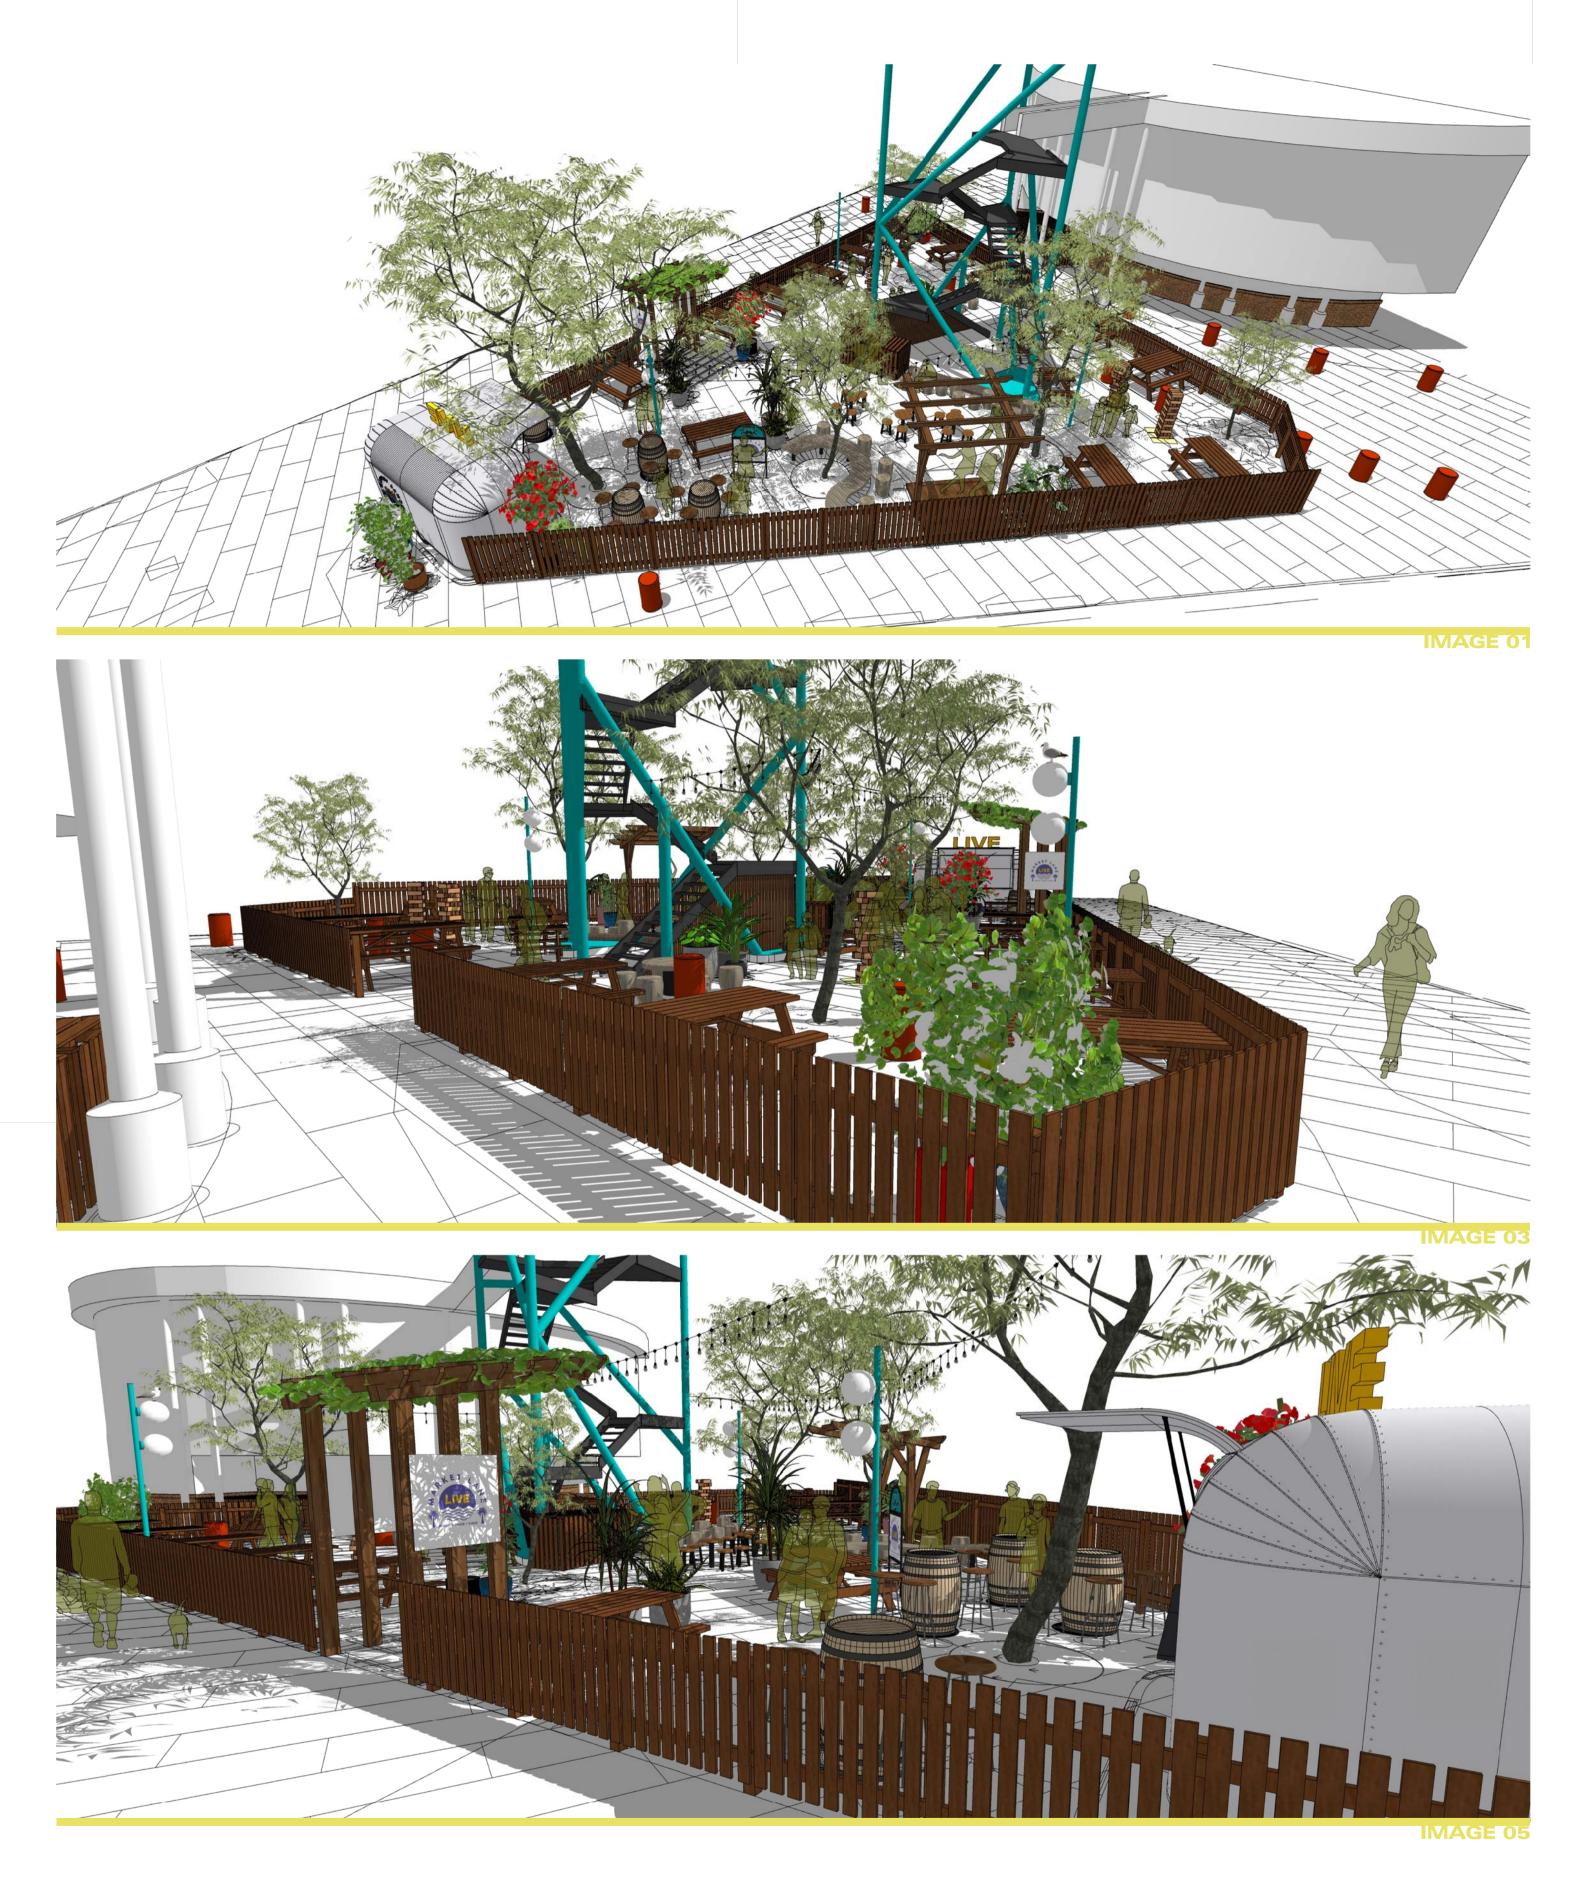

## **Notes:**

NARKET LANE P

OAKBERRY

MATURE TREE

- Provide new mature trees in existing ground planters located north-west of fire escape and adjacent to entry. Size, maturity and species to be advised
- All services supply, reticulation, termination or alteration to be in accordance with the relevant required Australian Codes and Standards
- Maintain fire egress from existing adjacent building with no obstructions to an open safe area at all times
- Maintain the structural fire safety integrity of the fire egress stair, no combustible material is to be fixed to the structure
- Existing container servery/storage to be removed off site
- Maintain garbage truck access along Market Lane
- Remove existing bicycle racks in undercroft of adjoining Manly Library Building to accommodate new bins and storage
- Provide signage within the pop-up area to notify patrons that "Restroom facilities are available in Library"
- The current area is a council maintained space, it is considered that there are no existing trip hazards. All floor surfaces are to have no lips greater than 5mm
- Provide a portable fire extinguisher to the mobile Airstream Bar

## MOBILE AIRSTREAM BAR MOBILE AIRSTREAM BAR ENTRY AND STAGE PEGOLA STAGE PLATFORM (100mm high) **POTTED PLANTS** (POT SIZE, POT COLOUR AND PLANT SPECIES TO BE CONFIRMED) **A** BARREL TABLES WITH STOOLS SHORT TABLES WITH SHORT STOOLS 0 OKET