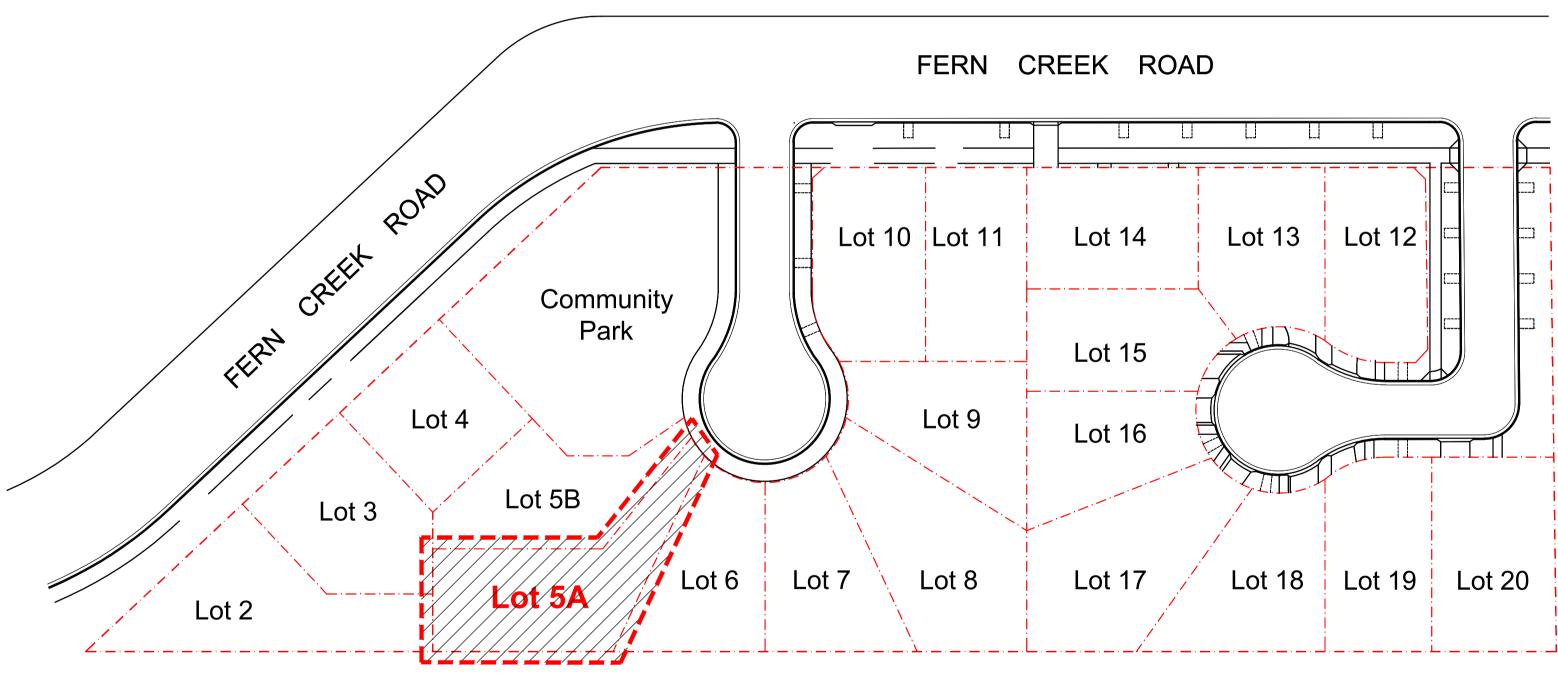

Key Plan | 1:500

> A For Approval Issue Revision Description

PH RS 18.10.2021

Drawn Check Date

Legend

DWN

Key Plan

SKYCORP AUSTRALIA

Proiec Proposed Dwellings 10 Fern Creek Road Warriewood