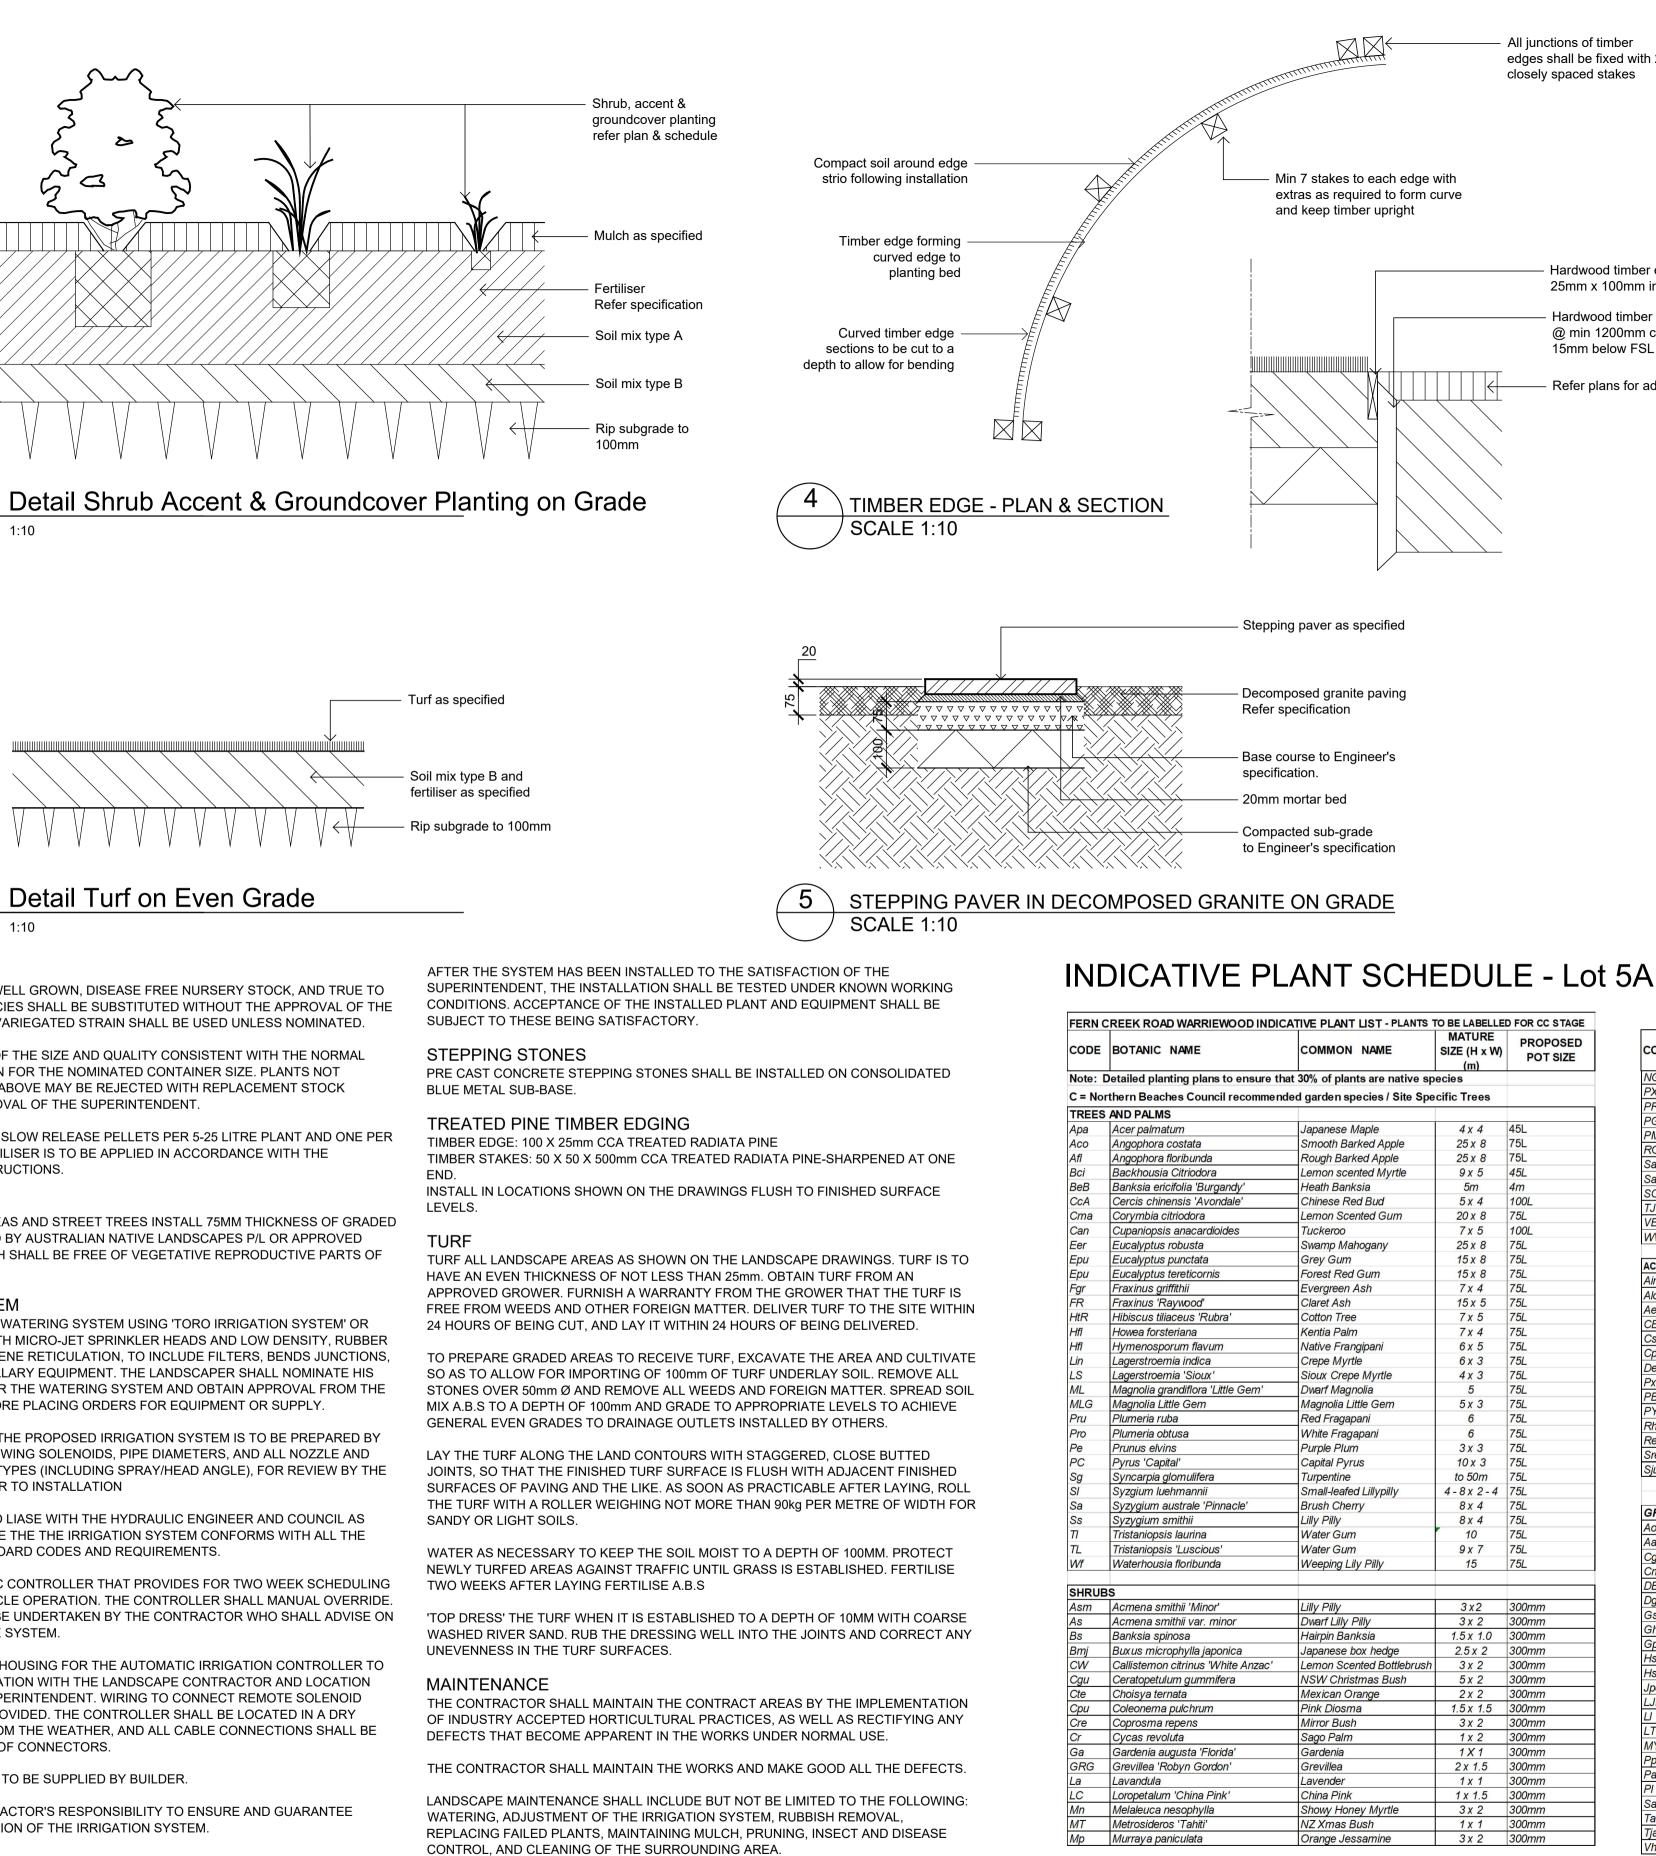

Hardwood timber edge as specified 25mm x 100mm in long lengths

Hardwood timber stakes 50 x 50 x 400mm @ min 1200mm centres and recessed 15mm below FSL or timber edge

Refer plans for adjacent surfaces.

| CODE                                                                          | BOTANIC NAME                                                                                                                                                                                                                                                                                                                                                                         | COMMON NAME                                                                                                                                                                                                                                                   | MATURE<br>SIZE (H x W)<br>(m)                                                                                                      | PROPOSED<br>POT SIZE                                                                            |
|-------------------------------------------------------------------------------|--------------------------------------------------------------------------------------------------------------------------------------------------------------------------------------------------------------------------------------------------------------------------------------------------------------------------------------------------------------------------------------|---------------------------------------------------------------------------------------------------------------------------------------------------------------------------------------------------------------------------------------------------------------|------------------------------------------------------------------------------------------------------------------------------------|-------------------------------------------------------------------------------------------------|
| NGS                                                                           | Nandina 'Gulf Stream'                                                                                                                                                                                                                                                                                                                                                                | Nandina                                                                                                                                                                                                                                                       | 0.7                                                                                                                                | 300mm                                                                                           |
| PX                                                                            | Philodendron 'Xanadu'                                                                                                                                                                                                                                                                                                                                                                | Xanadu                                                                                                                                                                                                                                                        | 1 x 1                                                                                                                              | 300mm                                                                                           |
| PRR                                                                           | Photinia x fraseri 'Red Robin'                                                                                                                                                                                                                                                                                                                                                       | Photinia Red Robin                                                                                                                                                                                                                                            | 3x2                                                                                                                                | 300mm                                                                                           |
| PGP                                                                           | Pittosporum 'Green Pillar'                                                                                                                                                                                                                                                                                                                                                           | Green Pillar                                                                                                                                                                                                                                                  | 3 x 3                                                                                                                              | 300mm                                                                                           |
| PMM                                                                           | Pittosporum tobira 'Miss Muffet'                                                                                                                                                                                                                                                                                                                                                     | Dwarf Pittosporum                                                                                                                                                                                                                                             | 1 x 1                                                                                                                              | 300mm                                                                                           |
| ROP                                                                           | Rhaphiolepis 'Oriental Pearl'                                                                                                                                                                                                                                                                                                                                                        | Oriental Pearl                                                                                                                                                                                                                                                | 1 x 1                                                                                                                              | 300mm                                                                                           |
| SaS                                                                           | Syzygium australe 'Select'                                                                                                                                                                                                                                                                                                                                                           | Lilly Pilly                                                                                                                                                                                                                                                   | 3 x 2                                                                                                                              | 300mm                                                                                           |
| SaTT                                                                          | Syzygium australe 'Tiny Trev'                                                                                                                                                                                                                                                                                                                                                        | Dwarf Lilly Pilly                                                                                                                                                                                                                                             | 0.7                                                                                                                                | 300mm                                                                                           |
| SC                                                                            | Syzygium 'Cascade'                                                                                                                                                                                                                                                                                                                                                                   | Weeping 'Cascade' Lilly Pill                                                                                                                                                                                                                                  | 0.7                                                                                                                                | 300mm                                                                                           |
| TJ                                                                            | Tibouchina 'Jules'                                                                                                                                                                                                                                                                                                                                                                   | Glory Bush                                                                                                                                                                                                                                                    | 1m                                                                                                                                 | 300mm                                                                                           |
| VE                                                                            | Viburnum 'Emerald Lustre'                                                                                                                                                                                                                                                                                                                                                            | Emerald Lustre                                                                                                                                                                                                                                                | 4 x 4                                                                                                                              | 300mm                                                                                           |
| WWG                                                                           | Westringia 'Wynyabbie Gem'                                                                                                                                                                                                                                                                                                                                                           | Wynyabbie Rosemary                                                                                                                                                                                                                                            | 1                                                                                                                                  | 300mm                                                                                           |
| ACCENT                                                                        | PLANTS                                                                                                                                                                                                                                                                                                                                                                               |                                                                                                                                                                                                                                                               |                                                                                                                                    |                                                                                                 |
| Aim                                                                           | Alcantarea imperialis                                                                                                                                                                                                                                                                                                                                                                |                                                                                                                                                                                                                                                               | 1.5 x 1.5                                                                                                                          | 300mm                                                                                           |
| Alc                                                                           | Alpinia caerulea                                                                                                                                                                                                                                                                                                                                                                     | Native Ginger                                                                                                                                                                                                                                                 | 2                                                                                                                                  | 300mm                                                                                           |
| Ael                                                                           | Aspidistra elatior                                                                                                                                                                                                                                                                                                                                                                   | Cast Iron Plans                                                                                                                                                                                                                                               | 1                                                                                                                                  | 300mm                                                                                           |
| CBS                                                                           | Cordyline 'Burgundy Spire'                                                                                                                                                                                                                                                                                                                                                           |                                                                                                                                                                                                                                                               | 1 x 1                                                                                                                              | 300mm                                                                                           |
| Cs                                                                            | Cordyline stricta                                                                                                                                                                                                                                                                                                                                                                    | Cordyline                                                                                                                                                                                                                                                     | 3                                                                                                                                  | 300mm                                                                                           |
| Ср                                                                            | Crinum pendunculatum                                                                                                                                                                                                                                                                                                                                                                 | Swamp Lily                                                                                                                                                                                                                                                    | 600mm                                                                                                                              | 300mm                                                                                           |
| De                                                                            | Doryanthes excelsa                                                                                                                                                                                                                                                                                                                                                                   | Gymea Lily                                                                                                                                                                                                                                                    | 3                                                                                                                                  | 300mm                                                                                           |
| Px                                                                            | Philodendron 'Xanadu'                                                                                                                                                                                                                                                                                                                                                                |                                                                                                                                                                                                                                                               | 1 x 0.8                                                                                                                            | 300mm                                                                                           |
| PBB                                                                           | Phormium 'Bronze Baby'                                                                                                                                                                                                                                                                                                                                                               | Bronze NZ Flax                                                                                                                                                                                                                                                | 0.7                                                                                                                                | 300mm                                                                                           |
| PYW                                                                           | Phormium 'Yellow Wave'                                                                                                                                                                                                                                                                                                                                                               | Yellow Wave NZ Flax                                                                                                                                                                                                                                           | 1                                                                                                                                  | 300mm                                                                                           |
| Rhu                                                                           | Raphis humilis                                                                                                                                                                                                                                                                                                                                                                       |                                                                                                                                                                                                                                                               |                                                                                                                                    | 300mm                                                                                           |
| Re                                                                            | Rhapis excelsa                                                                                                                                                                                                                                                                                                                                                                       |                                                                                                                                                                                                                                                               | 1.5 x 1                                                                                                                            | 300mm                                                                                           |
| Sre                                                                           | Strelitzia reginae                                                                                                                                                                                                                                                                                                                                                                   | Bird Of Paradise                                                                                                                                                                                                                                              | 1.2                                                                                                                                | 300mm                                                                                           |
| Sju                                                                           | Strelitzia juncea                                                                                                                                                                                                                                                                                                                                                                    | Narrow Leaved Bird Of Para                                                                                                                                                                                                                                    | 1.2                                                                                                                                | 300mm                                                                                           |
|                                                                               |                                                                                                                                                                                                                                                                                                                                                                                      |                                                                                                                                                                                                                                                               |                                                                                                                                    |                                                                                                 |
|                                                                               | ES / GROUNDCOVERS / CLIMBERS                                                                                                                                                                                                                                                                                                                                                         |                                                                                                                                                                                                                                                               |                                                                                                                                    |                                                                                                 |
| Ao                                                                            | Agapanthus orientalis                                                                                                                                                                                                                                                                                                                                                                | Agapanthus                                                                                                                                                                                                                                                    |                                                                                                                                    | 140mm                                                                                           |
| Aau                                                                           | Asplenium australasicum                                                                                                                                                                                                                                                                                                                                                              | Bird's Nest Fern                                                                                                                                                                                                                                              | 1                                                                                                                                  | 140mm                                                                                           |
| Cg                                                                            | Carpobrotus glaucascens                                                                                                                                                                                                                                                                                                                                                              | Pig Face                                                                                                                                                                                                                                                      | 0.2                                                                                                                                | 140mm                                                                                           |
| Cm                                                                            | Clivea miniata                                                                                                                                                                                                                                                                                                                                                                       | Kaffir Lily                                                                                                                                                                                                                                                   | 0.45                                                                                                                               | 140mm                                                                                           |
| DB                                                                            | Dianella 'Breeze'                                                                                                                                                                                                                                                                                                                                                                    | Breeze Flax Lily                                                                                                                                                                                                                                              | 0.7                                                                                                                                | 140mm                                                                                           |
| Dg                                                                            | Dietes grandiflora                                                                                                                                                                                                                                                                                                                                                                   | Wild Iris                                                                                                                                                                                                                                                     | 0.7                                                                                                                                | 140mm                                                                                           |
| -                                                                             |                                                                                                                                                                                                                                                                                                                                                                                      | Gazania                                                                                                                                                                                                                                                       | 0.2                                                                                                                                | 140mm                                                                                           |
| Gs                                                                            | Gazania sp.                                                                                                                                                                                                                                                                                                                                                                          |                                                                                                                                                                                                                                                               |                                                                                                                                    | 140mm                                                                                           |
| Gh                                                                            | Gazania x hybrida                                                                                                                                                                                                                                                                                                                                                                    | Gazania                                                                                                                                                                                                                                                       | 0.2                                                                                                                                | 1.10                                                                                            |
| Gh<br>GpRM                                                                    | Gazania x hybrida<br>Grevillea poorinda 'Royal Mantle'                                                                                                                                                                                                                                                                                                                               | Gazania<br>Prostrate Grevillea                                                                                                                                                                                                                                | 200mm                                                                                                                              | 140mm                                                                                           |
| Gh<br>GpRM<br>Hs                                                              | Gazania x hybrida<br>Grevillea poorinda 'Royal Mantle'<br>Hardenbergia 'Meema'                                                                                                                                                                                                                                                                                                       | Gazania<br>Prostrate Grevillea<br>Golden Guinea Vine                                                                                                                                                                                                          | 200mm<br>0.3 x 2.5                                                                                                                 | 140mm                                                                                           |
| Gh<br>GpRM<br>Hs<br>Hsc                                                       | Gazania x hybrida<br>Grevillea poorinda 'Royal Mantle'<br>Hardenbergia 'Meema'<br>Hibbertia scandens                                                                                                                                                                                                                                                                                 | Gazania<br>Prostrate Grevillea<br>Golden Guinea Vine<br>Knobby Club Rush                                                                                                                                                                                      | 200mm<br>0.3 x 2.5<br>1 x 1.5                                                                                                      | 140mm<br>140mm                                                                                  |
| Gh<br>GpRM<br>Hs<br>Hsc<br>Jpo                                                | Gazania x hybrida<br>Grevillea poorinda 'Royal Mantle'<br>Hardenbergia 'Meema'<br>Hibbertia scandens<br>Jasminum polyanthum                                                                                                                                                                                                                                                          | Gazania<br>Prostrate Grevillea<br>Golden Guinea Vine<br>Knobby Club Rush<br>Pink Jasmine                                                                                                                                                                      | 200mm<br>0.3 x 2.5<br>1 x 1.5<br>to 3m                                                                                             | 140mm<br>140mm<br>140mm                                                                         |
| Gh<br>GpRM<br>Hs<br>Hsc<br>Jpo<br>LJR                                         | Gazania x hybrida<br>Grevillea poorinda 'Royal Mantle'<br>Hardenbergia 'Meema'<br>Hibbertia scandens<br>Jasminum polyanthum<br>Liriope muscari 'Just Right'                                                                                                                                                                                                                          | Gazania<br>Prostrate Grevillea<br>Golden Guinea Vine<br>Knobby Club Rush<br>Pink Jasmine<br>Turf Lily                                                                                                                                                         | 200mm<br>0.3 x 2.5<br>1 x 1.5<br>to 3m<br>0.5                                                                                      | 140mm<br>140mm<br>140mm<br>140mm                                                                |
| Gh<br>GpRM<br>Hs<br>Hsc<br>Jpo<br>LJR<br>LJR                                  | Gazania x hybrida<br>Grevillea poorinda 'Royal Mantle'<br>Hardenbergia 'Meema'<br>Hibbertia scandens<br>Jasminum polyanthum<br>Liriope muscari 'Just Right'<br>Lomandra longifolia                                                                                                                                                                                                   | Gazania<br>Prostrate Grevillea<br>Golden Guinea Vine<br>Knobby Club Rush<br>Pink Jasmine<br>Turf Lily<br>Mat Rush                                                                                                                                             | 200mm<br>0.3 x 2.5<br>1 x 1.5<br>to 3m<br>0.5<br>1.5                                                                               | 140mm<br>140mm<br>140mm<br>140mm<br>140mm                                                       |
| Gh<br>GpRM<br>Hs<br>Hsc<br>Jpo<br>LJR<br>LJR<br>LJR                           | Gazania x hybrida<br>Grevillea poorinda 'Royal Mantle'<br>Hardenbergia 'Meema'<br>Hibbertia scandens<br>Jasminum polyanthum<br>Liriope muscari 'Just Right'<br>Lomandra longifolia<br>Lomandra longifolia 'Tanika'                                                                                                                                                                   | Gazania<br>Prostrate Grevillea<br>Golden Guinea Vine<br>Knobby Club Rush<br>Pink Jasmine<br>Turf Lily<br>Mat Rush<br>Tanika Mat Rush                                                                                                                          | 200mm<br>0.3 x 2.5<br>1 x 1.5<br>to 3m<br>0.5<br>1.5<br>0.6 x 0.65                                                                 | 140mm<br>140mm<br>140mm<br>140mm<br>140mm<br>140mm                                              |
| Gh<br>GpRM<br>Hs<br>Hsc<br>Jpo<br>LJR<br>LJR<br>L<br>L<br>T<br>MY             | Gazania x hybrida<br>Grevillea poorinda 'Royal Mantle'<br>Hardenbergia 'Meema'<br>Hibbertia scandens<br>Jasminum polyanthum<br>Liriope muscari 'Just Right'<br>Lomandra longifolia<br>Lomandra longifolia 'Tanika'<br>Myoporum 'Yareena'                                                                                                                                             | Gazania<br>Prostrate Grevillea<br>Golden Guinea Vine<br>Knobby Club Rush<br>Pink Jasmine<br>Turf Lily<br>Mat Rush<br>Tanika Mat Rush<br>Native Violet                                                                                                         | 200mm<br>0.3 x 2.5<br>1 x 1.5<br>to 3m<br>0.5<br>1.5<br>0.6 x 0.65<br>0.15 x 1                                                     | 140mm<br>140mm<br>140mm<br>140mm<br>140mm<br>140mm<br>140mm                                     |
| Gh<br>GpRM<br>Hs<br>Hsc<br>Jpo<br>LJR<br>LJR<br>LT<br>MY<br>Ppa               | Gazania x hybrida<br>Grevillea poorinda 'Royal Mantle'<br>Hardenbergia 'Meema'<br>Hibbertia scandens<br>Jasminum polyanthum<br>Liriope muscari 'Just Right'<br>Lomandra longifolia<br>Lomandra longifolia 'Tanika'<br>Myoporum 'Yareena'<br>Pandorea pandorana                                                                                                                       | Gazania<br>Prostrate Grevillea<br>Golden Guinea Vine<br>Knobby Club Rush<br>Pink Jasmine<br>Turf Lily<br>Mat Rush<br>Tanika Mat Rush<br>Native Violet<br>Wonga Wonga Vine                                                                                     | 200mm<br>0.3 x 2.5<br>1 x 1.5<br>to 3m<br>0.5<br>1.5<br>0.6 x 0.65<br>0.15 x 1<br>to 6m                                            | 140mm<br>140mm<br>140mm<br>140mm<br>140mm<br>140mm<br>140mm<br>140mm                            |
| Gh<br>GpRM<br>Hs<br>Hsc<br>Jpo<br>LJR<br>LJR<br>LT<br>MY<br>Ppa<br>PaPL       | Gazania x hybrida<br>Grevillea poorinda 'Royal Mantle'<br>Hardenbergia 'Meema'<br>Hibbertia scandens<br>Jasminum polyanthum<br>Liriope muscari 'Just Right'<br>Lomandra longifolia<br>Lomandra longifolia 'Tanika'<br>Myoporum 'Yareena'<br>Pandorea pandorana<br>Pennisetum alpecuroides 'Purple Lea'                                                                               | Gazania<br>Prostrate Grevillea<br>Golden Guinea Vine<br>Knobby Club Rush<br>Pink Jasmine<br>Turf Lily<br>Mat Rush<br>Tanika Mat Rush<br>Native Violet<br>Wonga Wonga Vine<br>Purple Lea Swamp Foxtail                                                         | 200mm<br>0.3 x 2.5<br>1 x 1.5<br>to 3m<br>0.5<br>1.5<br>0.6 x 0.65<br>0.15 x 1<br>to 6m<br>0.9 x 0.9                               | 140mm<br>140mm<br>140mm<br>140mm<br>140mm<br>140mm<br>140mm<br>140mm<br>140mm                   |
| Gh<br>GpRM<br>Hs<br>Hsc<br>Jpo<br>LJR<br>LJR<br>LT<br>LT<br>Ppa<br>PaPL<br>Pl | Gazania x hybrida<br>Grevillea poorinda 'Royal Mantle'<br>Hardenbergia 'Meema'<br>Hibbertia scandens<br>Jasminum polyanthum<br>Liriope muscari 'Just Right'<br>Lomandra longifolia<br>Lomandra longifolia 'Tanika'<br>Myoporum 'Yareena'<br>Pandorea pandorana<br>Pennisetum alpecuroides 'Purple Lea'<br>Poa labillardieri                                                          | Gazania<br>Prostrate Grevillea<br>Golden Guinea Vine<br>Knobby Club Rush<br>Pink Jasmine<br>Turf Lily<br>Mat Rush<br>Tanika Mat Rush<br>Native Violet<br>Wonga Wonga Vine<br>Purple Lea Swamp Foxtail<br>Tussock Grass                                        | 200mm<br>0.3 x 2.5<br>1 x 1.5<br>to 3m<br>0.5<br>1.5<br>0.6 x 0.65<br>0.15 x 1<br>to 6m<br>0.9 x 0.9<br>0.8 x 0.5m                 | 140mm<br>140mm<br>140mm<br>140mm<br>140mm<br>140mm<br>140mm<br>140mm<br>140mm<br>140mm          |
| Gh<br>GpRM<br>Hs<br>Hsc<br>Jpo<br>LJR<br>LJR<br>LT<br>MY<br>Ppa<br>PaPL       | Gazania x hybrida<br>Grevillea poorinda 'Royal Mantle'<br>Hardenbergia 'Meema'<br>Hibbertia scandens<br>Jasminum polyanthum<br>Liriope muscari 'Just Right'<br>Lomandra longifolia<br>Lomandra longifolia 'Tanika'<br>Myoporum 'Yareena'<br>Pandorea pandorana<br>Pennisetum alpecuroides 'Purple Lea'<br>Poa labillardieri<br>Scaevola aemula 'Mauve Clusters'                      | Gazania<br>Prostrate Grevillea<br>Golden Guinea Vine<br>Knobby Club Rush<br>Pink Jasmine<br>Turf Lily<br>Mat Rush<br>Tanika Mat Rush<br>Native Violet<br>Wonga Wonga Vine<br>Purple Lea Swamp Foxtail<br>Tussock Grass<br>Purple Fan Flower                   | 200mm<br>0.3 x 2.5<br>1 x 1.5<br>to 3m<br>0.5<br>1.5<br>0.6 x 0.65<br>0.15 x 1<br>to 6m<br>0.9 x 0.9<br>0.8 x 0.5m<br>0.3          | 140mm<br>140mm<br>140mm<br>140mm<br>140mm<br>140mm<br>140mm<br>140mm<br>140mm<br>140mm<br>140mm |
| Gh<br>GpRM<br>Hs<br>Hsc<br>Jpo<br>LJR<br>LJR<br>LT<br>LT<br>Ppa<br>PaPL<br>Pl | Gazania x hybrida<br>Grevillea poorinda 'Royal Mantle'<br>Hardenbergia 'Meema'<br>Hibbertia scandens<br>Jasminum polyanthum<br>Liriope muscari 'Just Right'<br>Lomandra longifolia<br>Lomandra longifolia 'Tanika'<br>Myoporum 'Yareena'<br>Pandorea pandorana<br>Pennisetum alpecuroides 'Purple Lea'<br>Poa labillardieri<br>Scaevola aemula 'Mauve Clusters'<br>Themeda australis | Gazania<br>Prostrate Grevillea<br>Golden Guinea Vine<br>Knobby Club Rush<br>Pink Jasmine<br>Turf Lily<br>Mat Rush<br>Tanika Mat Rush<br>Native Violet<br>Wonga Wonga Vine<br>Purple Lea Swamp Foxtail<br>Tussock Grass<br>Purple Fan Flower<br>Kangaroo Grass | 200mm<br>0.3 x 2.5<br>1 x 1.5<br>to 3m<br>0.5<br>1.5<br>0.6 x 0.65<br>0.15 x 1<br>to 6m<br>0.9 x 0.9<br>0.8 x 0.5m<br>0.3<br>500mm | 140mm<br>140mm<br>140mm<br>140mm<br>140mm<br>140mm<br>140mm<br>140mm<br>140mm<br>140mm<br>140mm |
| Gh<br>GpRM<br>Hs<br>LJR<br>LJR<br>LJR<br>LT<br>MY<br>Ppa<br>PaPL<br>PI<br>SaM | Gazania x hybrida<br>Grevillea poorinda 'Royal Mantle'<br>Hardenbergia 'Meema'<br>Hibbertia scandens<br>Jasminum polyanthum<br>Liriope muscari 'Just Right'<br>Lomandra longifolia<br>Lomandra longifolia 'Tanika'<br>Myoporum 'Yareena'<br>Pandorea pandorana<br>Pennisetum alpecuroides 'Purple Lea'<br>Poa labillardieri<br>Scaevola aemula 'Mauve Clusters'                      | Gazania<br>Prostrate Grevillea<br>Golden Guinea Vine<br>Knobby Club Rush<br>Pink Jasmine<br>Turf Lily<br>Mat Rush<br>Tanika Mat Rush<br>Native Violet<br>Wonga Wonga Vine<br>Purple Lea Swamp Foxtail<br>Tussock Grass<br>Purple Fan Flower                   | 200mm<br>0.3 x 2.5<br>1 x 1.5<br>to 3m<br>0.5<br>1.5<br>0.6 x 0.65<br>0.15 x 1<br>to 6m<br>0.9 x 0.9<br>0.8 x 0.5m<br>0.3          | 140mm<br>140mm<br>140mm<br>140mm<br>140mm<br>140mm<br>140mm<br>140mm<br>140mm<br>140mm<br>140mm |