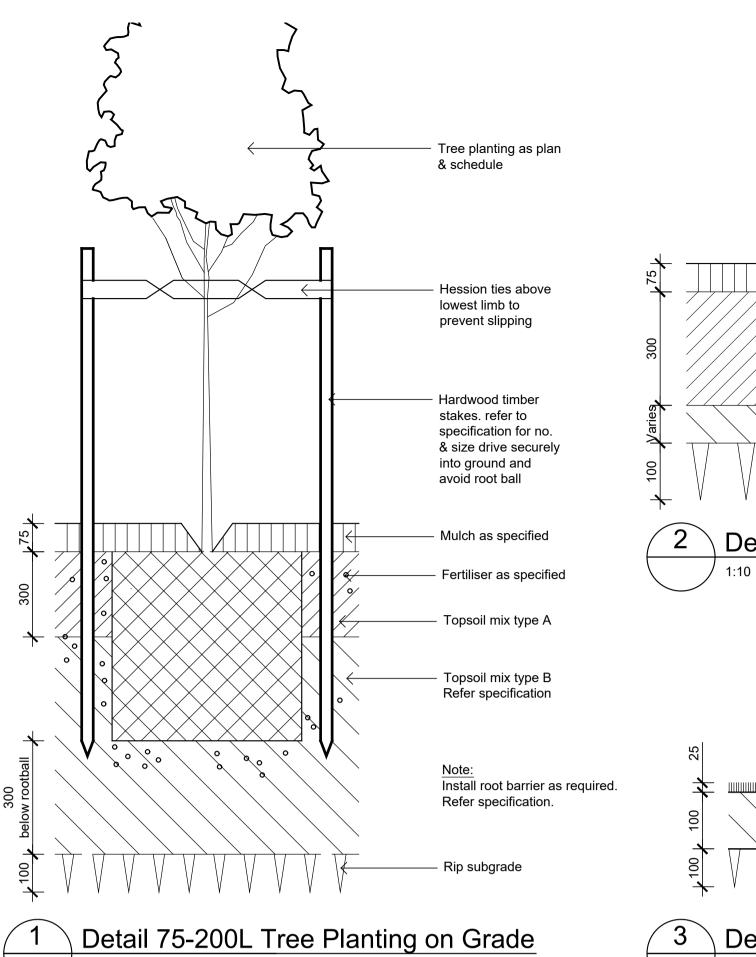

Hardwood timber edge as specified 25mm x 100mm in long lengths

Hardwood timber stakes 50 x 50 x 400mm @ min 1200mm centres and recessed 15mm below FSL or timber edge

Refer plans for adjacent surfaces.

| CODE                                                                          | BOTANIC NAME                                                                                                                                                                                                                                                                                                                                                                         | COMMON NAME                                                                                                                                                                                                                                                   | MATURE<br>SIZE (H x W)<br>(m)                                                                                                      | PROPOSED<br>POT SIZE                                                                            |
|-------------------------------------------------------------------------------|--------------------------------------------------------------------------------------------------------------------------------------------------------------------------------------------------------------------------------------------------------------------------------------------------------------------------------------------------------------------------------------|---------------------------------------------------------------------------------------------------------------------------------------------------------------------------------------------------------------------------------------------------------------|------------------------------------------------------------------------------------------------------------------------------------|-------------------------------------------------------------------------------------------------|
| NGS                                                                           | Nandina 'Gulf Stream'                                                                                                                                                                                                                                                                                                                                                                | Nandina                                                                                                                                                                                                                                                       | 0.7                                                                                                                                | 300mm                                                                                           |
| PX                                                                            | Philodendron 'Xanadu'                                                                                                                                                                                                                                                                                                                                                                | Xanadu                                                                                                                                                                                                                                                        | 1 x 1                                                                                                                              | 300mm                                                                                           |
| PRR                                                                           | Photinia x fraseri 'Red Robin'                                                                                                                                                                                                                                                                                                                                                       | Photinia Red Robin                                                                                                                                                                                                                                            | 3x2                                                                                                                                | 300mm                                                                                           |
| PGP                                                                           | Pittosporum 'Green Pillar'                                                                                                                                                                                                                                                                                                                                                           | Green Pillar                                                                                                                                                                                                                                                  | 3 x 3                                                                                                                              | 300mm                                                                                           |
| PMM                                                                           | Pittosporum tobira 'Miss Muffet'                                                                                                                                                                                                                                                                                                                                                     | Dwarf Pittosporum                                                                                                                                                                                                                                             | 1 x 1                                                                                                                              | 300mm                                                                                           |
| ROP                                                                           | Rhaphiolepis 'Oriental Pearl'                                                                                                                                                                                                                                                                                                                                                        | Oriental Pearl                                                                                                                                                                                                                                                | 1 x 1                                                                                                                              | 300mm                                                                                           |
| SaS                                                                           | Syzygium australe 'Select'                                                                                                                                                                                                                                                                                                                                                           | Lilly Pilly                                                                                                                                                                                                                                                   | 3 x 2                                                                                                                              | 300mm                                                                                           |
| SaTT                                                                          | Syzygium australe 'Tiny Trev'                                                                                                                                                                                                                                                                                                                                                        | Dwarf Lilly Pilly                                                                                                                                                                                                                                             | 0.7                                                                                                                                | 300mm                                                                                           |
| SC                                                                            | Syzygium 'Cascade'                                                                                                                                                                                                                                                                                                                                                                   | Weeping 'Cascade' Lilly Pill                                                                                                                                                                                                                                  | 0.7                                                                                                                                | 300mm                                                                                           |
| TJ                                                                            | Tibouchina 'Jules'                                                                                                                                                                                                                                                                                                                                                                   | Glory Bush                                                                                                                                                                                                                                                    | 1m                                                                                                                                 | 300mm                                                                                           |
| VE                                                                            | Viburnum 'Emerald Lustre'                                                                                                                                                                                                                                                                                                                                                            | Emerald Lustre                                                                                                                                                                                                                                                | 4 x 4                                                                                                                              | 300mm                                                                                           |
| WWG                                                                           | Westringia 'Wynyabbie Gem'                                                                                                                                                                                                                                                                                                                                                           | Wynyabbie Rosemary                                                                                                                                                                                                                                            | 1                                                                                                                                  | 300mm                                                                                           |
| ACCENT                                                                        | PLANTS                                                                                                                                                                                                                                                                                                                                                                               |                                                                                                                                                                                                                                                               |                                                                                                                                    |                                                                                                 |
| Aim                                                                           | Alcantarea imperialis                                                                                                                                                                                                                                                                                                                                                                |                                                                                                                                                                                                                                                               | 1.5 x 1.5                                                                                                                          | 300mm                                                                                           |
| Alc                                                                           | Alpinia caerulea                                                                                                                                                                                                                                                                                                                                                                     | Native Ginger                                                                                                                                                                                                                                                 | 2                                                                                                                                  | 300mm                                                                                           |
| Ael                                                                           | Aspidistra elatior                                                                                                                                                                                                                                                                                                                                                                   | Cast Iron Plans                                                                                                                                                                                                                                               | 1                                                                                                                                  | 300mm                                                                                           |
| CBS                                                                           | Cordyline 'Burgundy Spire'                                                                                                                                                                                                                                                                                                                                                           |                                                                                                                                                                                                                                                               | 1 x 1                                                                                                                              | 300mm                                                                                           |
| Cs                                                                            | Cordyline stricta                                                                                                                                                                                                                                                                                                                                                                    | Cordyline                                                                                                                                                                                                                                                     | 3                                                                                                                                  | 300mm                                                                                           |
| Ср                                                                            | Crinum pendunculatum                                                                                                                                                                                                                                                                                                                                                                 | Swamp Lily                                                                                                                                                                                                                                                    | 600mm                                                                                                                              | 300mm                                                                                           |
| De                                                                            | Doryanthes excelsa                                                                                                                                                                                                                                                                                                                                                                   | Gymea Lily                                                                                                                                                                                                                                                    | 3                                                                                                                                  | 300mm                                                                                           |
| Px                                                                            | Philodendron 'Xanadu'                                                                                                                                                                                                                                                                                                                                                                |                                                                                                                                                                                                                                                               | 1 x 0.8                                                                                                                            | 300mm                                                                                           |
| PBB                                                                           | Phormium 'Bronze Baby'                                                                                                                                                                                                                                                                                                                                                               | Bronze NZ Flax                                                                                                                                                                                                                                                | 0.7                                                                                                                                | 300mm                                                                                           |
| PYW                                                                           | Phormium 'Yellow Wave'                                                                                                                                                                                                                                                                                                                                                               | Yellow Wave NZ Flax                                                                                                                                                                                                                                           | 1                                                                                                                                  | 300mm                                                                                           |
| Rhu                                                                           | Raphis humilis                                                                                                                                                                                                                                                                                                                                                                       |                                                                                                                                                                                                                                                               |                                                                                                                                    | 300mm                                                                                           |
| Re                                                                            | Rhapis excelsa                                                                                                                                                                                                                                                                                                                                                                       |                                                                                                                                                                                                                                                               | 1.5 x 1                                                                                                                            | 300mm                                                                                           |
| Sre                                                                           | Strelitzia reginae                                                                                                                                                                                                                                                                                                                                                                   | Bird Of Paradise                                                                                                                                                                                                                                              | 1.2                                                                                                                                | 300mm                                                                                           |
| Sju                                                                           | Strelitzia juncea                                                                                                                                                                                                                                                                                                                                                                    | Narrow Leaved Bird Of Para                                                                                                                                                                                                                                    | 1.2                                                                                                                                | 300mm                                                                                           |
|                                                                               |                                                                                                                                                                                                                                                                                                                                                                                      |                                                                                                                                                                                                                                                               |                                                                                                                                    |                                                                                                 |
|                                                                               | ES / GROUNDCOVERS / CLIMBERS                                                                                                                                                                                                                                                                                                                                                         |                                                                                                                                                                                                                                                               |                                                                                                                                    |                                                                                                 |
| Ao                                                                            | Agapanthus orientalis                                                                                                                                                                                                                                                                                                                                                                | Agapanthus                                                                                                                                                                                                                                                    |                                                                                                                                    | 140mm                                                                                           |
| Aau                                                                           | Asplenium australasicum                                                                                                                                                                                                                                                                                                                                                              | Bird's Nest Fern                                                                                                                                                                                                                                              | 1                                                                                                                                  | 140mm                                                                                           |
| Cg                                                                            | Carpobrotus glaucascens                                                                                                                                                                                                                                                                                                                                                              | Pig Face                                                                                                                                                                                                                                                      | 0.2                                                                                                                                | 140mm                                                                                           |
| Cm                                                                            | Clivea miniata                                                                                                                                                                                                                                                                                                                                                                       | Kaffir Lily                                                                                                                                                                                                                                                   | 0.45                                                                                                                               | 140mm                                                                                           |
| DB                                                                            | Dianella 'Breeze'                                                                                                                                                                                                                                                                                                                                                                    | Breeze Flax Lily                                                                                                                                                                                                                                              | 0.7                                                                                                                                | 140mm                                                                                           |
| Dg                                                                            | Dietes grandiflora                                                                                                                                                                                                                                                                                                                                                                   | Wild Iris                                                                                                                                                                                                                                                     | 0.7                                                                                                                                | 140mm                                                                                           |
| -                                                                             |                                                                                                                                                                                                                                                                                                                                                                                      | Gazania                                                                                                                                                                                                                                                       | 0.2                                                                                                                                | 140mm                                                                                           |
| Gs                                                                            | Gazania sp.                                                                                                                                                                                                                                                                                                                                                                          |                                                                                                                                                                                                                                                               |                                                                                                                                    | 140mm                                                                                           |
| Gh                                                                            | Gazania x hybrida                                                                                                                                                                                                                                                                                                                                                                    | Gazania                                                                                                                                                                                                                                                       | 0.2                                                                                                                                | 1.10                                                                                            |
| Gh<br>GpRM                                                                    | Gazania x hybrida<br>Grevillea poorinda 'Royal Mantle'                                                                                                                                                                                                                                                                                                                               | Gazania<br>Prostrate Grevillea                                                                                                                                                                                                                                | 200mm                                                                                                                              | 140mm                                                                                           |
| Gh<br>GpRM<br>Hs                                                              | Gazania x hybrida<br>Grevillea poorinda 'Royal Mantle'<br>Hardenbergia 'Meema'                                                                                                                                                                                                                                                                                                       | Gazania<br>Prostrate Grevillea<br>Golden Guinea Vine                                                                                                                                                                                                          | 200mm<br>0.3 x 2.5                                                                                                                 | 140mm                                                                                           |
| Gh<br>GpRM<br>Hs<br>Hsc                                                       | Gazania x hybrida<br>Grevillea poorinda 'Royal Mantle'<br>Hardenbergia 'Meema'<br>Hibbertia scandens                                                                                                                                                                                                                                                                                 | Gazania<br>Prostrate Grevillea<br>Golden Guinea Vine<br>Knobby Club Rush                                                                                                                                                                                      | 200mm<br>0.3 x 2.5<br>1 x 1.5                                                                                                      | 140mm<br>140mm                                                                                  |
| Gh<br>GpRM<br>Hs<br>Hsc<br>Jpo                                                | Gazania x hybrida<br>Grevillea poorinda 'Royal Mantle'<br>Hardenbergia 'Meema'<br>Hibbertia scandens<br>Jasminum polyanthum                                                                                                                                                                                                                                                          | Gazania<br>Prostrate Grevillea<br>Golden Guinea Vine<br>Knobby Club Rush<br>Pink Jasmine                                                                                                                                                                      | 200mm<br>0.3 x 2.5<br>1 x 1.5<br>to 3m                                                                                             | 140mm<br>140mm<br>140mm                                                                         |
| Gh<br>GpRM<br>Hs<br>Hsc<br>Jpo<br>LJR                                         | Gazania x hybrida<br>Grevillea poorinda 'Royal Mantle'<br>Hardenbergia 'Meema'<br>Hibbertia scandens<br>Jasminum polyanthum<br>Liriope muscari 'Just Right'                                                                                                                                                                                                                          | Gazania<br>Prostrate Grevillea<br>Golden Guinea Vine<br>Knobby Club Rush<br>Pink Jasmine<br>Turf Lily                                                                                                                                                         | 200mm<br>0.3 x 2.5<br>1 x 1.5<br>to 3m<br>0.5                                                                                      | 140mm<br>140mm<br>140mm<br>140mm                                                                |
| Gh<br>GpRM<br>Hs<br>Hsc<br>Jpo<br>LJR<br>LJR                                  | Gazania x hybrida<br>Grevillea poorinda 'Royal Mantle'<br>Hardenbergia 'Meema'<br>Hibbertia scandens<br>Jasminum polyanthum<br>Liriope muscari 'Just Right'<br>Lomandra longifolia                                                                                                                                                                                                   | Gazania<br>Prostrate Grevillea<br>Golden Guinea Vine<br>Knobby Club Rush<br>Pink Jasmine<br>Turf Lily<br>Mat Rush                                                                                                                                             | 200mm<br>0.3 x 2.5<br>1 x 1.5<br>to 3m<br>0.5<br>1.5                                                                               | 140mm<br>140mm<br>140mm<br>140mm<br>140mm                                                       |
| Gh<br>GpRM<br>Hs<br>Hsc<br>Jpo<br>LJR<br>LJR<br>LJR                           | Gazania x hybrida<br>Grevillea poorinda 'Royal Mantle'<br>Hardenbergia 'Meema'<br>Hibbertia scandens<br>Jasminum polyanthum<br>Liriope muscari 'Just Right'<br>Lomandra longifolia<br>Lomandra longifolia 'Tanika'                                                                                                                                                                   | Gazania<br>Prostrate Grevillea<br>Golden Guinea Vine<br>Knobby Club Rush<br>Pink Jasmine<br>Turf Lily<br>Mat Rush<br>Tanika Mat Rush                                                                                                                          | 200mm<br>0.3 x 2.5<br>1 x 1.5<br>to 3m<br>0.5<br>1.5<br>0.6 x 0.65                                                                 | 140mm<br>140mm<br>140mm<br>140mm<br>140mm<br>140mm                                              |
| Gh<br>GpRM<br>Hs<br>Hsc<br>Jpo<br>LJR<br>LJR<br>L<br>L<br>T<br>MY             | Gazania x hybrida<br>Grevillea poorinda 'Royal Mantle'<br>Hardenbergia 'Meema'<br>Hibbertia scandens<br>Jasminum polyanthum<br>Liriope muscari 'Just Right'<br>Lomandra longifolia<br>Lomandra longifolia 'Tanika'<br>Myoporum 'Yareena'                                                                                                                                             | Gazania<br>Prostrate Grevillea<br>Golden Guinea Vine<br>Knobby Club Rush<br>Pink Jasmine<br>Turf Lily<br>Mat Rush<br>Tanika Mat Rush<br>Native Violet                                                                                                         | 200mm<br>0.3 x 2.5<br>1 x 1.5<br>to 3m<br>0.5<br>1.5<br>0.6 x 0.65<br>0.15 x 1                                                     | 140mm<br>140mm<br>140mm<br>140mm<br>140mm<br>140mm<br>140mm                                     |
| Gh<br>GpRM<br>Hs<br>Hsc<br>Jpo<br>LJR<br>LJR<br>LT<br>MY<br>Ppa               | Gazania x hybrida<br>Grevillea poorinda 'Royal Mantle'<br>Hardenbergia 'Meema'<br>Hibbertia scandens<br>Jasminum polyanthum<br>Liriope muscari 'Just Right'<br>Lomandra longifolia<br>Lomandra longifolia 'Tanika'<br>Myoporum 'Yareena'<br>Pandorea pandorana                                                                                                                       | Gazania<br>Prostrate Grevillea<br>Golden Guinea Vine<br>Knobby Club Rush<br>Pink Jasmine<br>Turf Lily<br>Mat Rush<br>Tanika Mat Rush<br>Native Violet<br>Wonga Wonga Vine                                                                                     | 200mm<br>0.3 x 2.5<br>1 x 1.5<br>to 3m<br>0.5<br>1.5<br>0.6 x 0.65<br>0.15 x 1<br>to 6m                                            | 140mm<br>140mm<br>140mm<br>140mm<br>140mm<br>140mm<br>140mm<br>140mm                            |
| Gh<br>GpRM<br>Hs<br>Hsc<br>Jpo<br>LJR<br>LJR<br>LT<br>MY<br>Ppa<br>PaPL       | Gazania x hybrida<br>Grevillea poorinda 'Royal Mantle'<br>Hardenbergia 'Meema'<br>Hibbertia scandens<br>Jasminum polyanthum<br>Liriope muscari 'Just Right'<br>Lomandra longifolia<br>Lomandra longifolia 'Tanika'<br>Myoporum 'Yareena'<br>Pandorea pandorana<br>Pennisetum alpecuroides 'Purple Lea'                                                                               | Gazania<br>Prostrate Grevillea<br>Golden Guinea Vine<br>Knobby Club Rush<br>Pink Jasmine<br>Turf Lily<br>Mat Rush<br>Tanika Mat Rush<br>Native Violet<br>Wonga Wonga Vine<br>Purple Lea Swamp Foxtail                                                         | 200mm<br>0.3 x 2.5<br>1 x 1.5<br>to 3m<br>0.5<br>1.5<br>0.6 x 0.65<br>0.15 x 1<br>to 6m<br>0.9 x 0.9                               | 140mm<br>140mm<br>140mm<br>140mm<br>140mm<br>140mm<br>140mm<br>140mm<br>140mm                   |
| Gh<br>GpRM<br>Hs<br>Hsc<br>Jpo<br>LJR<br>LJR<br>LT<br>LT<br>Ppa<br>PaPL<br>Pl | Gazania x hybrida<br>Grevillea poorinda 'Royal Mantle'<br>Hardenbergia 'Meema'<br>Hibbertia scandens<br>Jasminum polyanthum<br>Liriope muscari 'Just Right'<br>Lomandra longifolia<br>Lomandra longifolia 'Tanika'<br>Myoporum 'Yareena'<br>Pandorea pandorana<br>Pennisetum alpecuroides 'Purple Lea'<br>Poa labillardieri                                                          | Gazania<br>Prostrate Grevillea<br>Golden Guinea Vine<br>Knobby Club Rush<br>Pink Jasmine<br>Turf Lily<br>Mat Rush<br>Tanika Mat Rush<br>Native Violet<br>Wonga Wonga Vine<br>Purple Lea Swamp Foxtail<br>Tussock Grass                                        | 200mm<br>0.3 x 2.5<br>1 x 1.5<br>to 3m<br>0.5<br>1.5<br>0.6 x 0.65<br>0.15 x 1<br>to 6m<br>0.9 x 0.9<br>0.8 x 0.5m                 | 140mm<br>140mm<br>140mm<br>140mm<br>140mm<br>140mm<br>140mm<br>140mm<br>140mm<br>140mm          |
| Gh<br>GpRM<br>Hs<br>Hsc<br>Jpo<br>LJR<br>LJR<br>LT<br>MY<br>Ppa<br>PaPL       | Gazania x hybrida<br>Grevillea poorinda 'Royal Mantle'<br>Hardenbergia 'Meema'<br>Hibbertia scandens<br>Jasminum polyanthum<br>Liriope muscari 'Just Right'<br>Lomandra longifolia<br>Lomandra longifolia 'Tanika'<br>Myoporum 'Yareena'<br>Pandorea pandorana<br>Pennisetum alpecuroides 'Purple Lea'<br>Poa labillardieri<br>Scaevola aemula 'Mauve Clusters'                      | Gazania<br>Prostrate Grevillea<br>Golden Guinea Vine<br>Knobby Club Rush<br>Pink Jasmine<br>Turf Lily<br>Mat Rush<br>Tanika Mat Rush<br>Native Violet<br>Wonga Wonga Vine<br>Purple Lea Swamp Foxtail<br>Tussock Grass<br>Purple Fan Flower                   | 200mm<br>0.3 x 2.5<br>1 x 1.5<br>to 3m<br>0.5<br>1.5<br>0.6 x 0.65<br>0.15 x 1<br>to 6m<br>0.9 x 0.9<br>0.8 x 0.5m<br>0.3          | 140mm<br>140mm<br>140mm<br>140mm<br>140mm<br>140mm<br>140mm<br>140mm<br>140mm<br>140mm<br>140mm |
| Gh<br>GpRM<br>Hs<br>Hsc<br>Jpo<br>LJR<br>LJR<br>LT<br>LT<br>Ppa<br>PaPL<br>Pl | Gazania x hybrida<br>Grevillea poorinda 'Royal Mantle'<br>Hardenbergia 'Meema'<br>Hibbertia scandens<br>Jasminum polyanthum<br>Liriope muscari 'Just Right'<br>Lomandra longifolia<br>Lomandra longifolia 'Tanika'<br>Myoporum 'Yareena'<br>Pandorea pandorana<br>Pennisetum alpecuroides 'Purple Lea'<br>Poa labillardieri<br>Scaevola aemula 'Mauve Clusters'<br>Themeda australis | Gazania<br>Prostrate Grevillea<br>Golden Guinea Vine<br>Knobby Club Rush<br>Pink Jasmine<br>Turf Lily<br>Mat Rush<br>Tanika Mat Rush<br>Native Violet<br>Wonga Wonga Vine<br>Purple Lea Swamp Foxtail<br>Tussock Grass<br>Purple Fan Flower<br>Kangaroo Grass | 200mm<br>0.3 x 2.5<br>1 x 1.5<br>to 3m<br>0.5<br>1.5<br>0.6 x 0.65<br>0.15 x 1<br>to 6m<br>0.9 x 0.9<br>0.8 x 0.5m<br>0.3<br>500mm | 140mm<br>140mm<br>140mm<br>140mm<br>140mm<br>140mm<br>140mm<br>140mm<br>140mm<br>140mm<br>140mm |
| Gh<br>GpRM<br>Hs<br>LJR<br>LJR<br>LJR<br>LT<br>MY<br>Ppa<br>PaPL<br>PI<br>SaM | Gazania x hybrida<br>Grevillea poorinda 'Royal Mantle'<br>Hardenbergia 'Meema'<br>Hibbertia scandens<br>Jasminum polyanthum<br>Liriope muscari 'Just Right'<br>Lomandra longifolia<br>Lomandra longifolia 'Tanika'<br>Myoporum 'Yareena'<br>Pandorea pandorana<br>Pennisetum alpecuroides 'Purple Lea'<br>Poa labillardieri<br>Scaevola aemula 'Mauve Clusters'                      | Gazania<br>Prostrate Grevillea<br>Golden Guinea Vine<br>Knobby Club Rush<br>Pink Jasmine<br>Turf Lily<br>Mat Rush<br>Tanika Mat Rush<br>Native Violet<br>Wonga Wonga Vine<br>Purple Lea Swamp Foxtail<br>Tussock Grass<br>Purple Fan Flower                   | 200mm<br>0.3 x 2.5<br>1 x 1.5<br>to 3m<br>0.5<br>1.5<br>0.6 x 0.65<br>0.15 x 1<br>to 6m<br>0.9 x 0.9<br>0.8 x 0.5m<br>0.3          | 140mm<br>140mm<br>140mm<br>140mm<br>140mm<br>140mm<br>140mm<br>140mm<br>140mm<br>140mm<br>140mm |