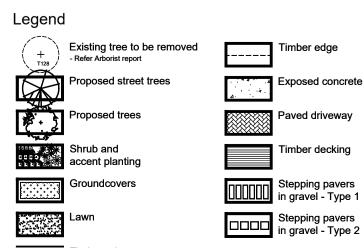

A For Approval Let me finish all sets first, then back to that. Thanks for your markup. I came very early this morning, should done that before lunch.

PH RS 18.10.2021 Drawn Check Date

| Legend                                |
|---------------------------------------|
| · Timber edge                         |
| Exposed concrete                      |
| Paved driveway                        |
| Timber decking                        |
| Stepping pavers<br>in gravel - Type 1 |
| Stepping pavers<br>in gravel - Type 2 |