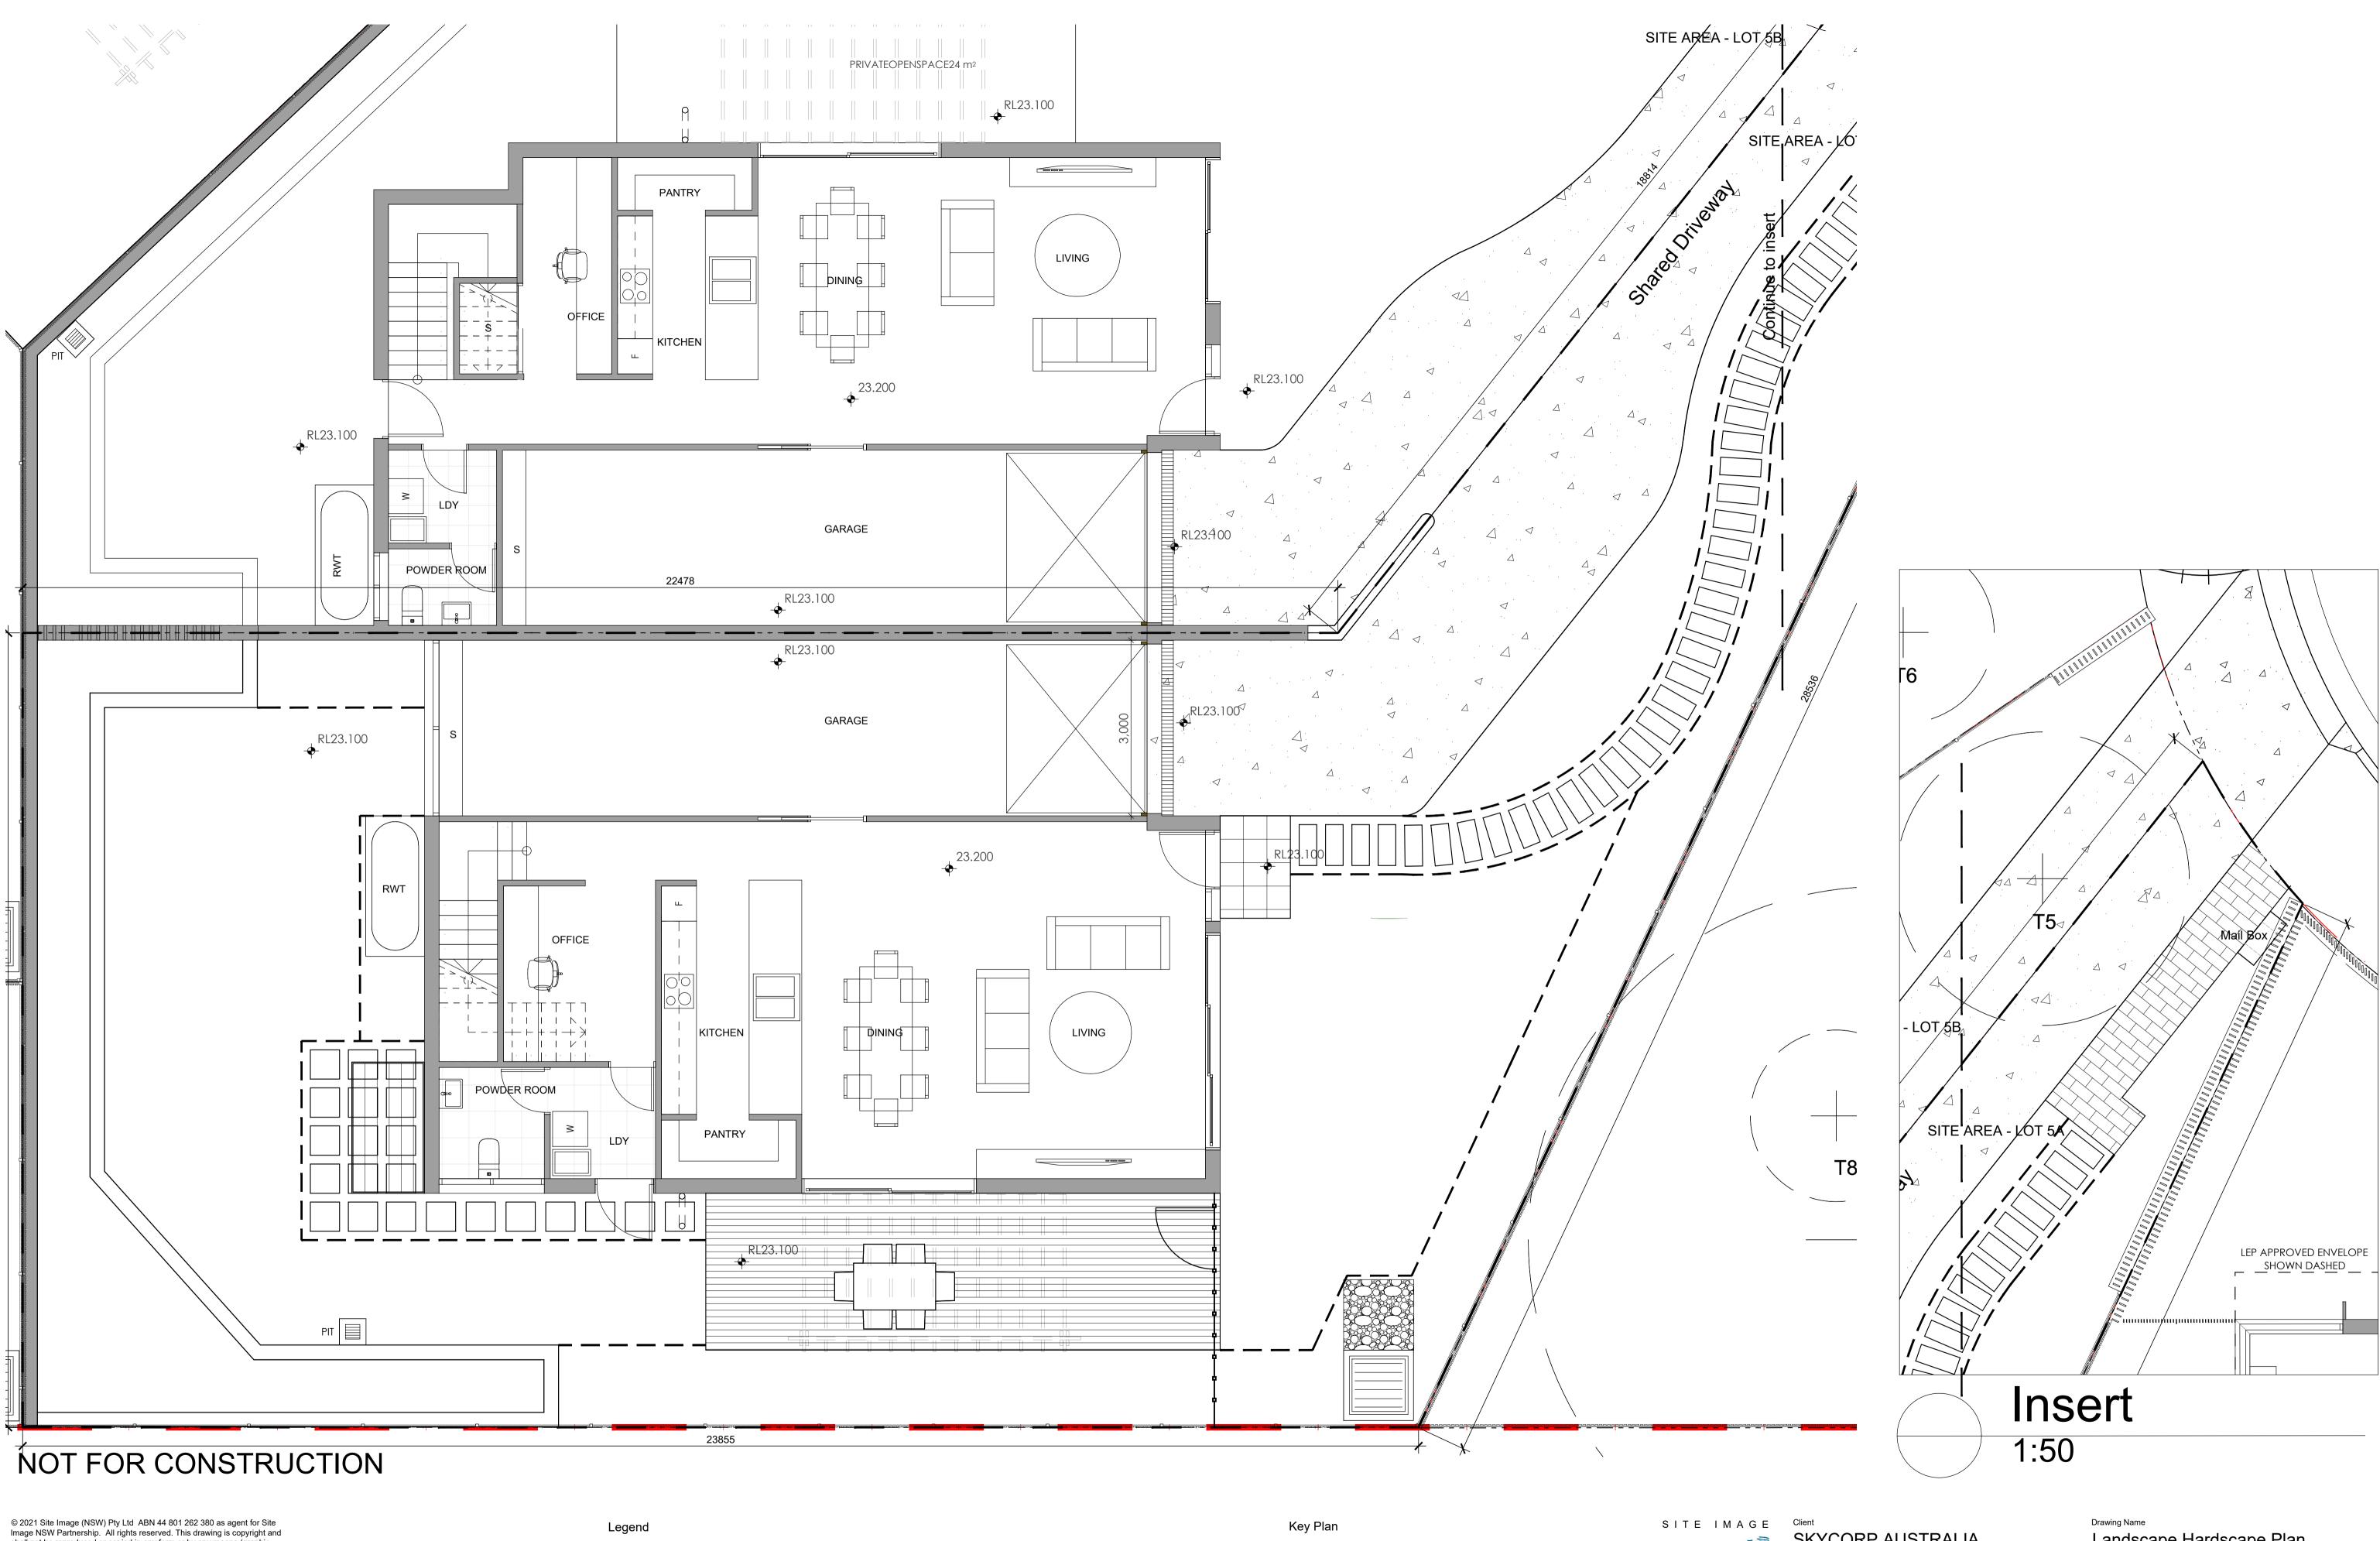

A For Approval Let me finish all sets first, then back to that. Thanks for your markup. I came very early this morning, should done that before lunch.

PH RS 18.10.2021 Drawn Check Date

| Legend                                |
|---------------------------------------|
| · Timber edge                         |
| Exposed concrete                      |
| Paved driveway                        |
| Timber decking                        |
| Stepping pavers<br>in gravel - Type 1 |
| Stepping pavers<br>in gravel - Type 2 |

www.siteimage.com.au

Project Proposed Dwellings 10 Fern Creek Road Warriewood

SKYCORP AUSTRALIA

Landscape Hardscape Plan - Lot 5A

### DEVELOPMENT APPLICATION

<sup>Scale</sup> 1:50 @ A1 Job Number SS21-4780

0.5 1 1.5 2 2.5m Drawing Number Issue

304 A

 $\textcircled$  2021 Site Image (NSW) Pty Ltd ABN 44 801 262 380 as agent for Site Image NSW Partnership. All rights reserved. This drawing is copyright and shall not be reproduced or copied in any form or by any means (graphic, electronic or mechanical including photocopy) without the written permission of Site Image (NSW) Pty Ltd Any license, expressed or implied, to use this document for any purpose what so ever is restricted to the terms of the written agreement between Site Image (NSW) Pty Ltd and the instructing party.