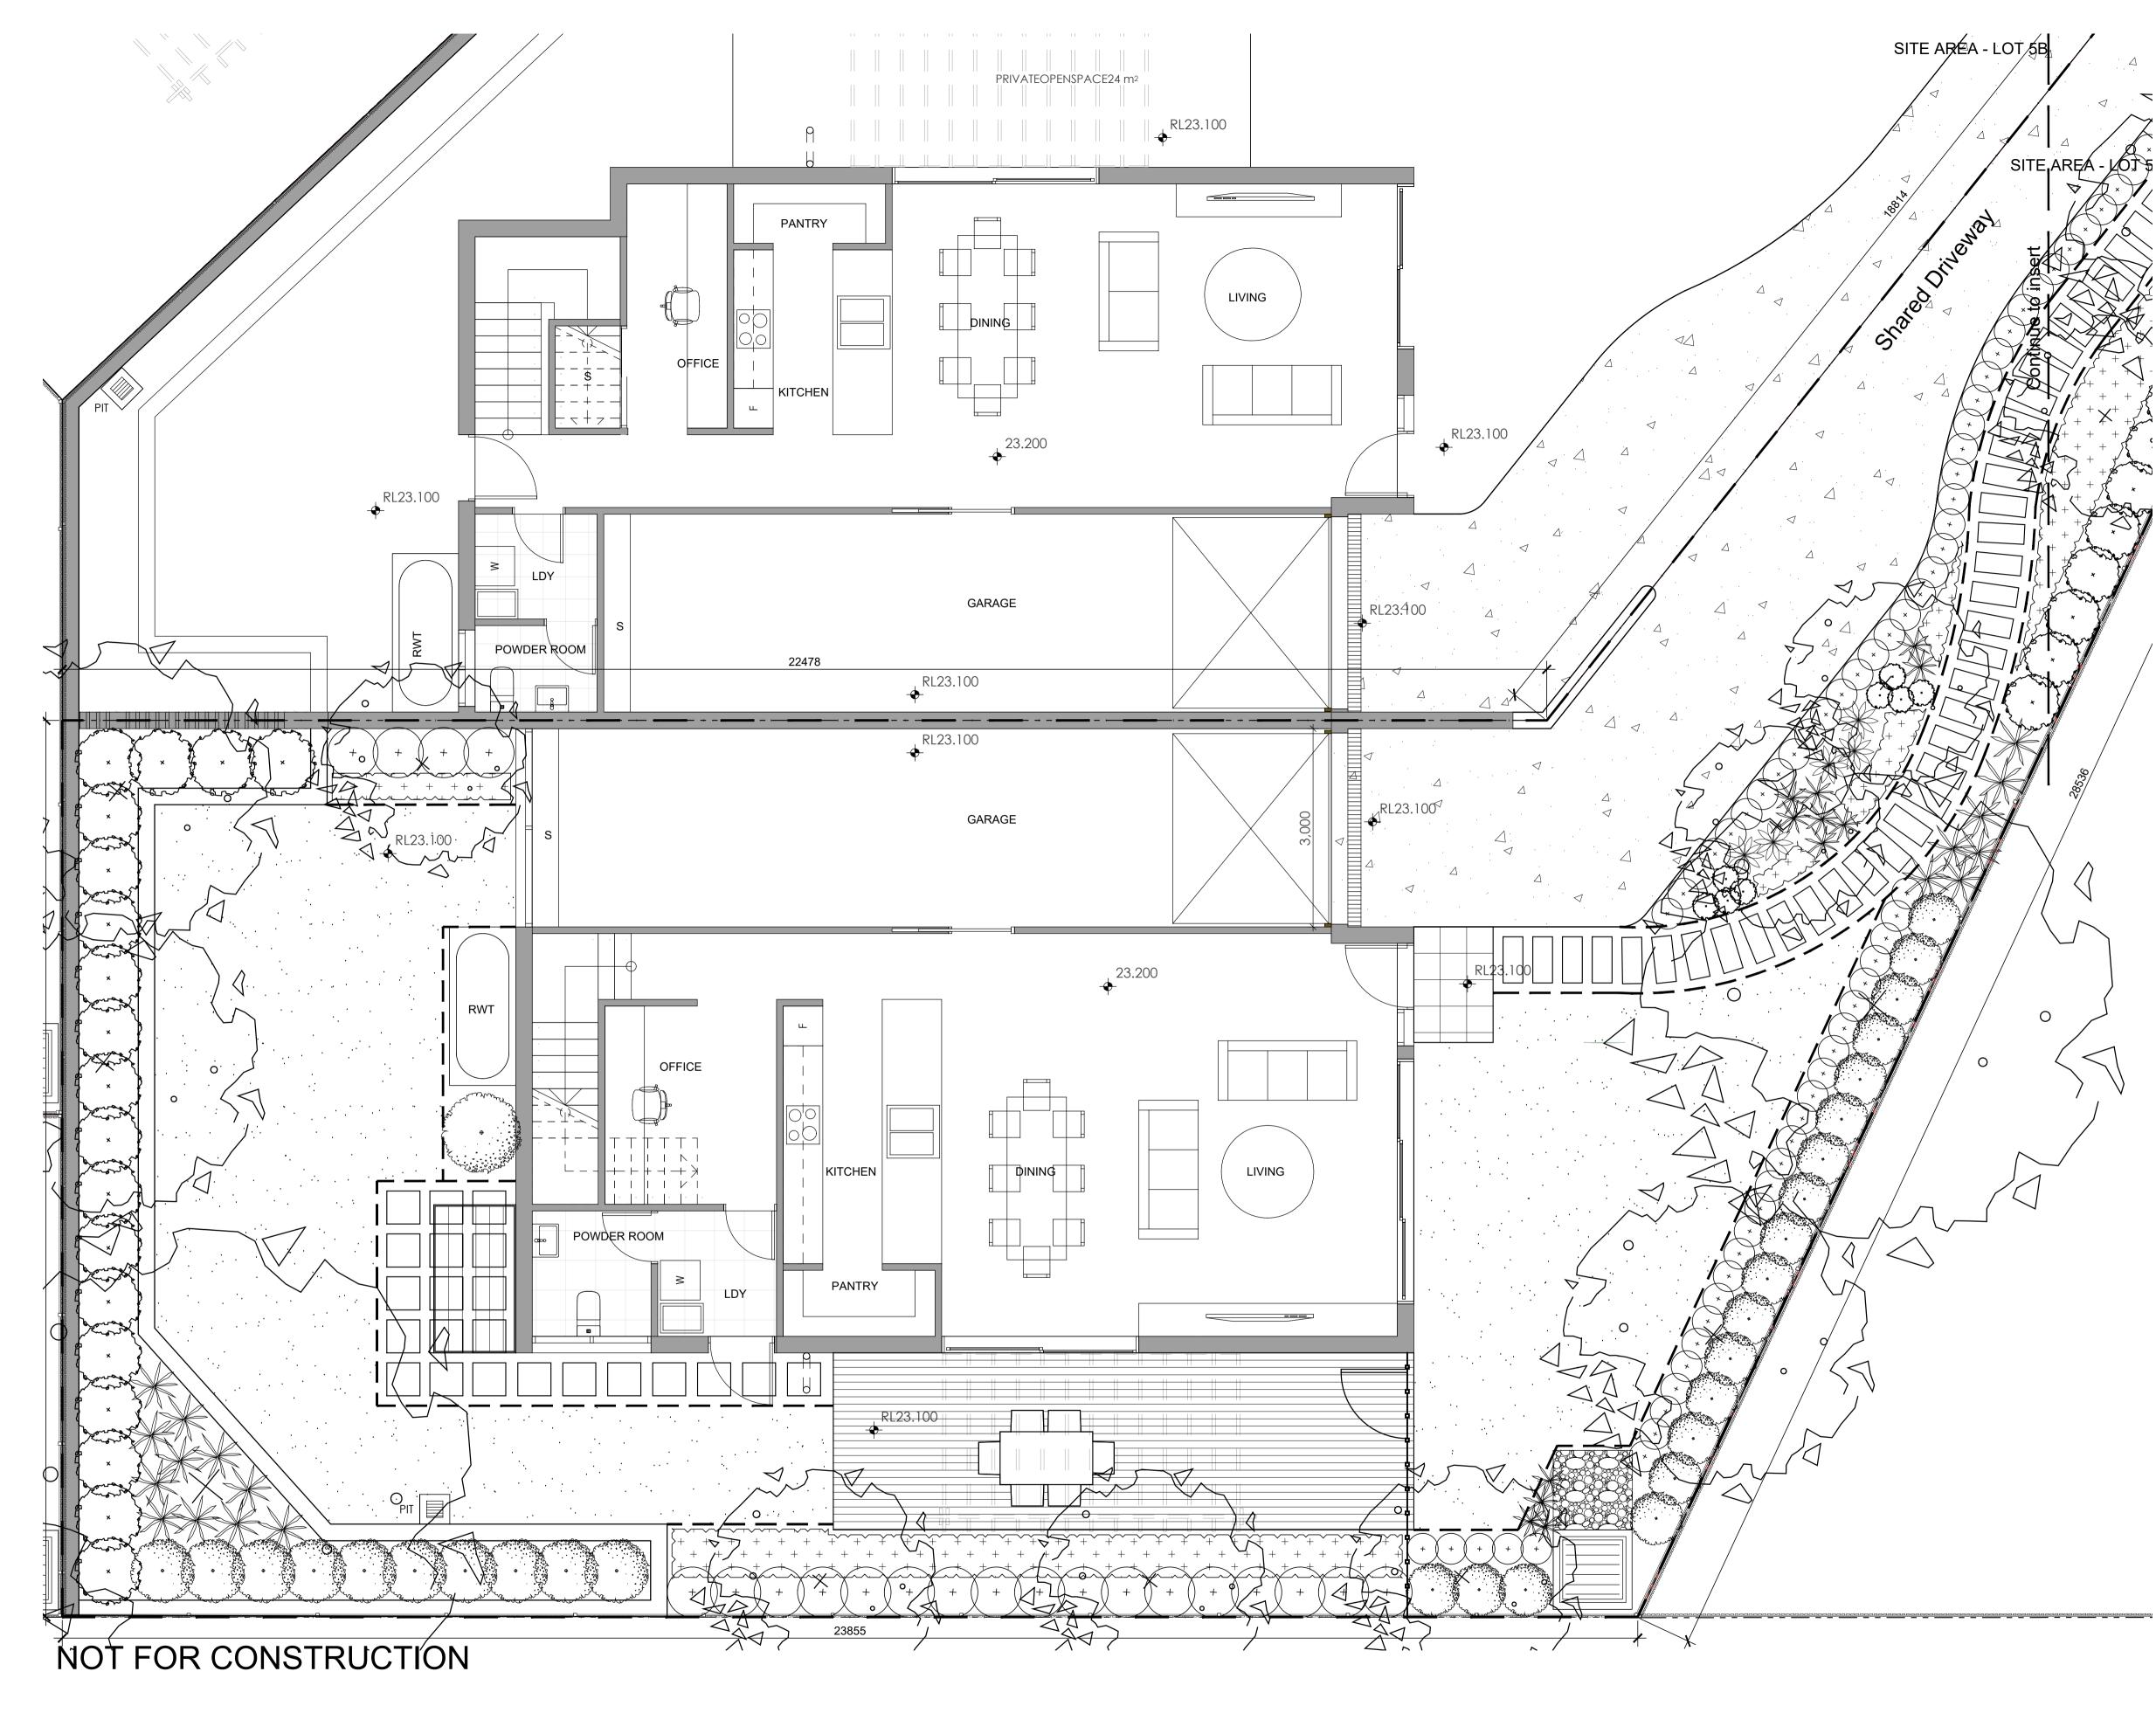

# SKYCORP AUSTRALIA

Project Proposed Dwellings 10 Fern Creek Road Warriewood

Drawing Name Landscape Plan - Lot 5A

### DEVELOPMENT APPLICATION

<sup>Scale</sup> 1:50 @ A1 Job Number SS21-4780

1.5 2 2.5m 0.5 Drawing Number

Issue 104 A

shall not be reproduced or copied in any form or by any means (graphic, electronic or mechanical including photocopy) without the written permission of Site Image (NSW) Pty Ltd Any license, expressed or implied, to use this document for any purpose what so ever is restricted to the terms of the written agreement between Site Image (NSW) Pty Ltd and the instructing party.