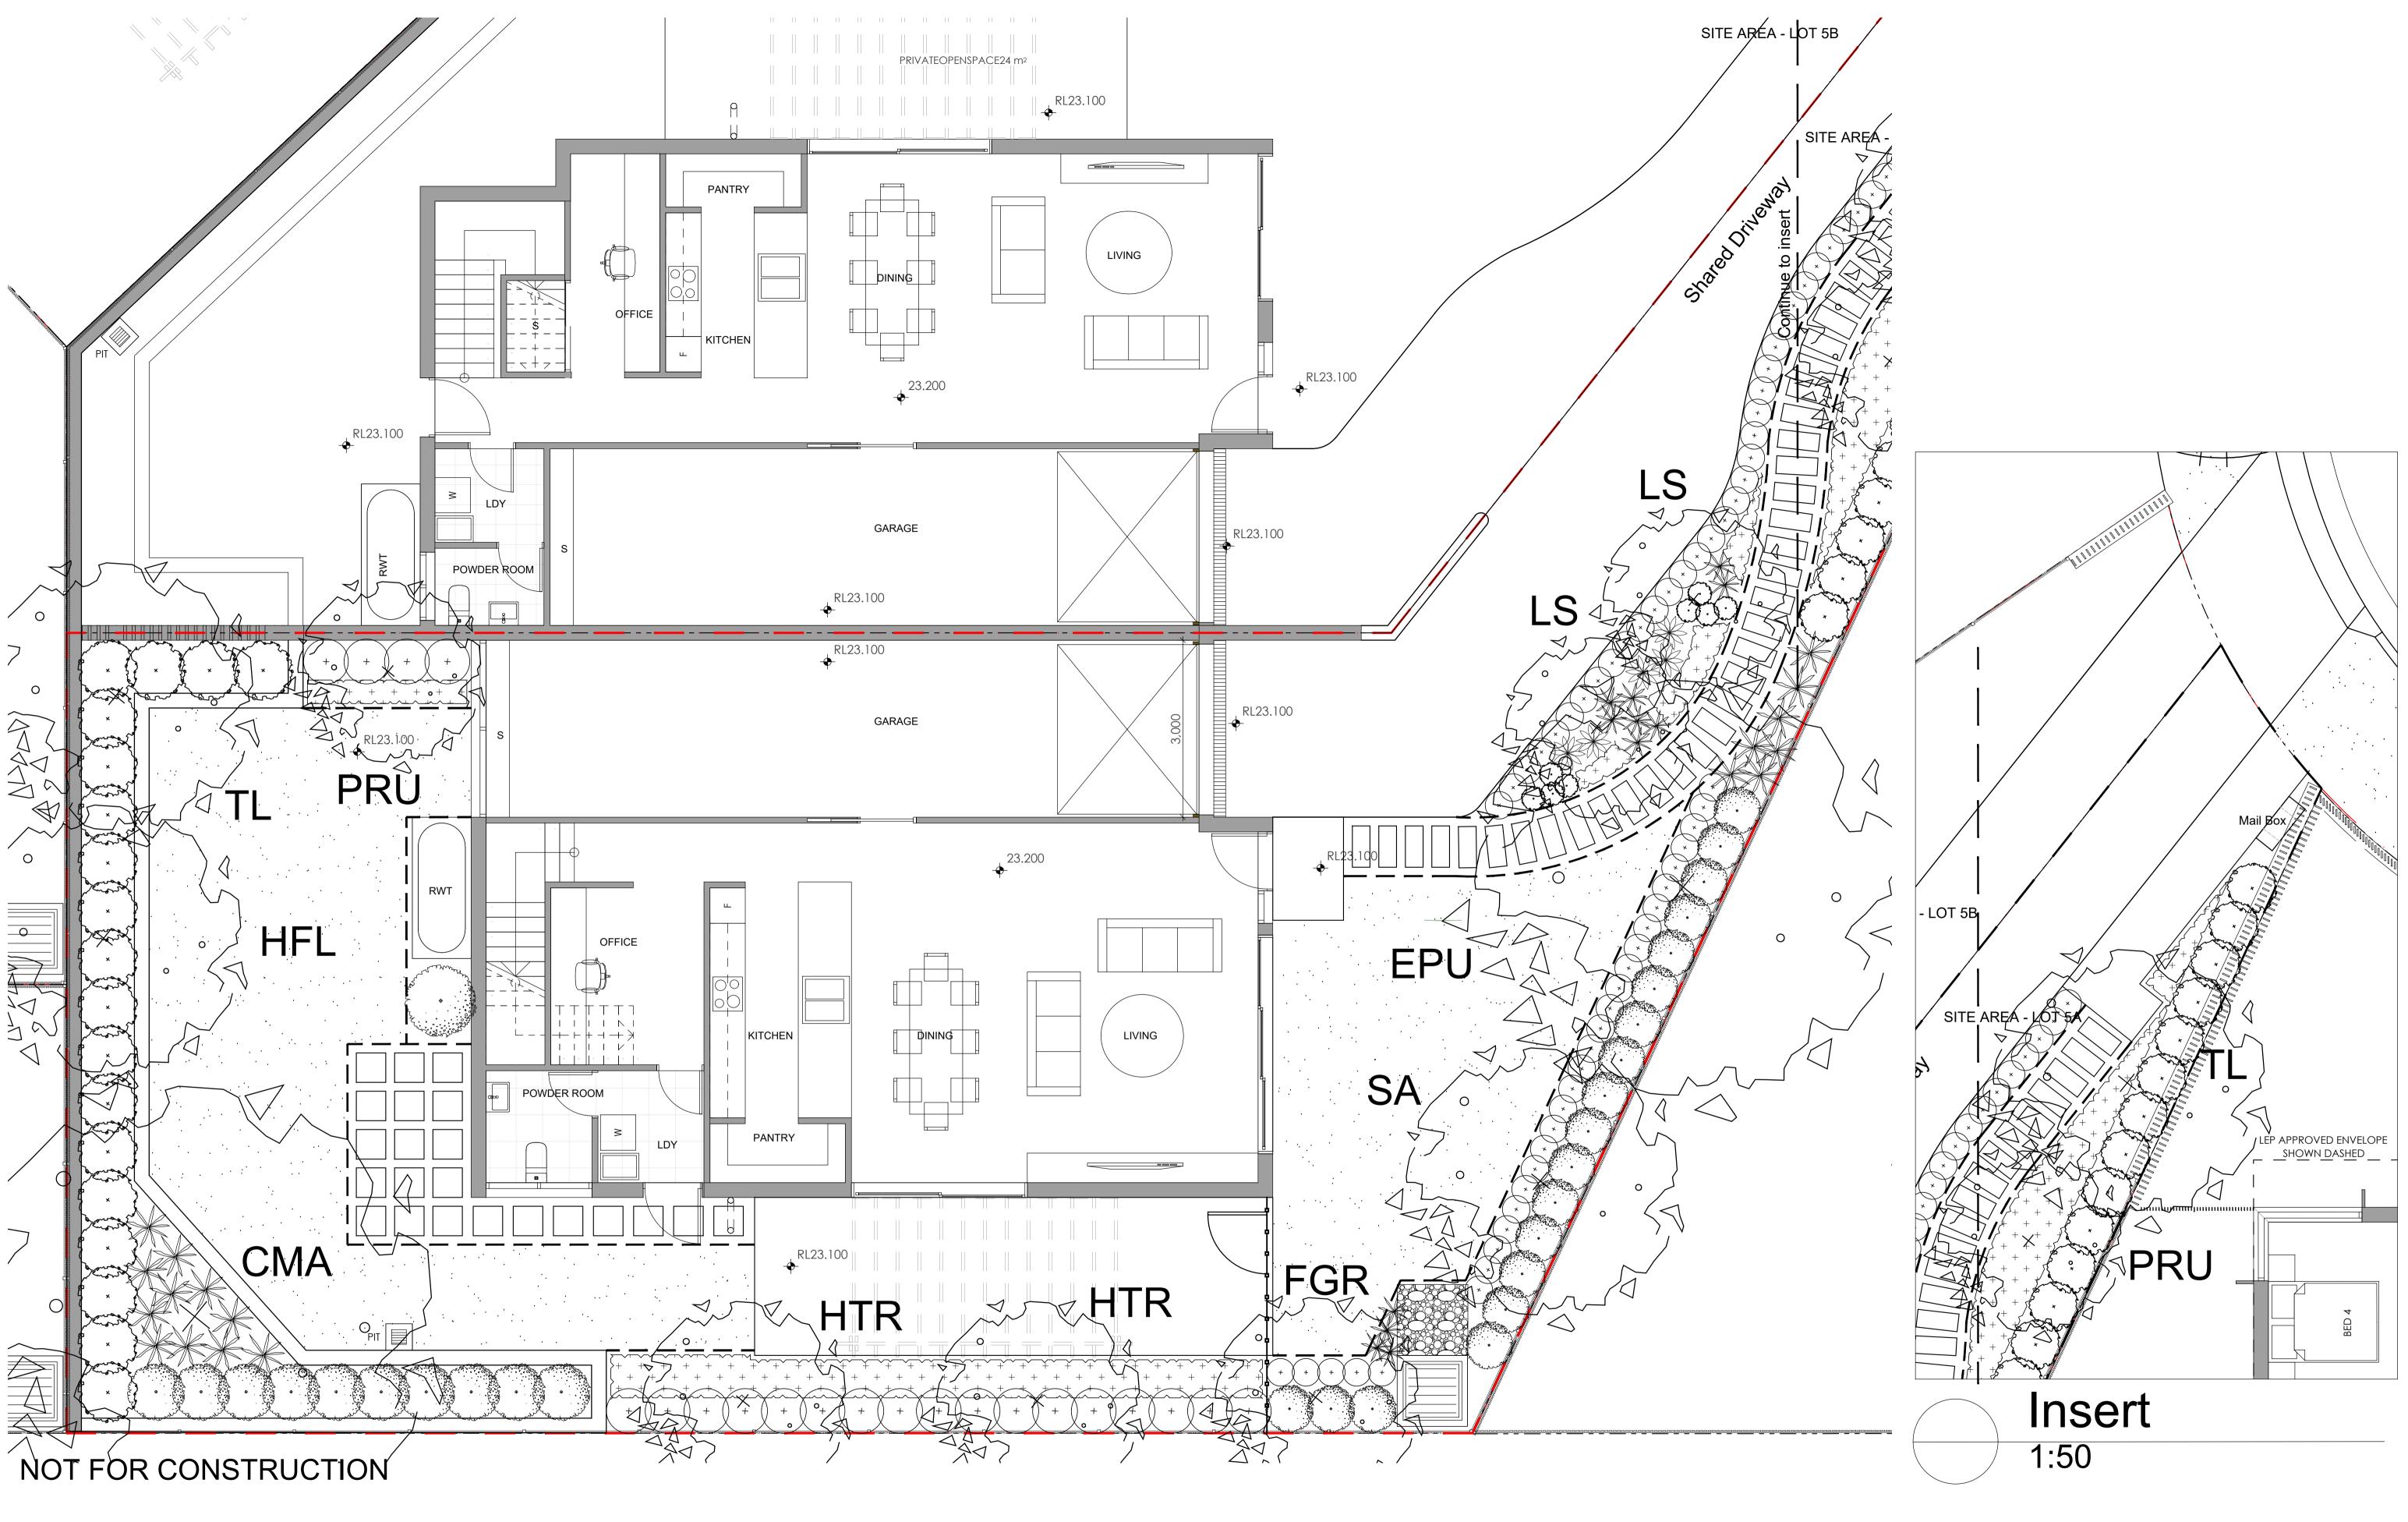

> A For Approval Issue Revision Description

PH RS 18.10.2021 Drawn Check Date

Indicative plant schedule refer to drawing sheet 504

Key Plan

SKYCORP AUSTRALIA

Project Proposed Dwellings 10 Fern Creek Road Warriewood

# DEVELOPMENT APPLICATION

Landscape Planting Plan

<sup>Scale</sup> 1:50 @ A1 Job Number SS21-4780

Drawing Name

- Lot 5A

1.5 2 2.5m 0.5

Drawing Number

Issue 404 A