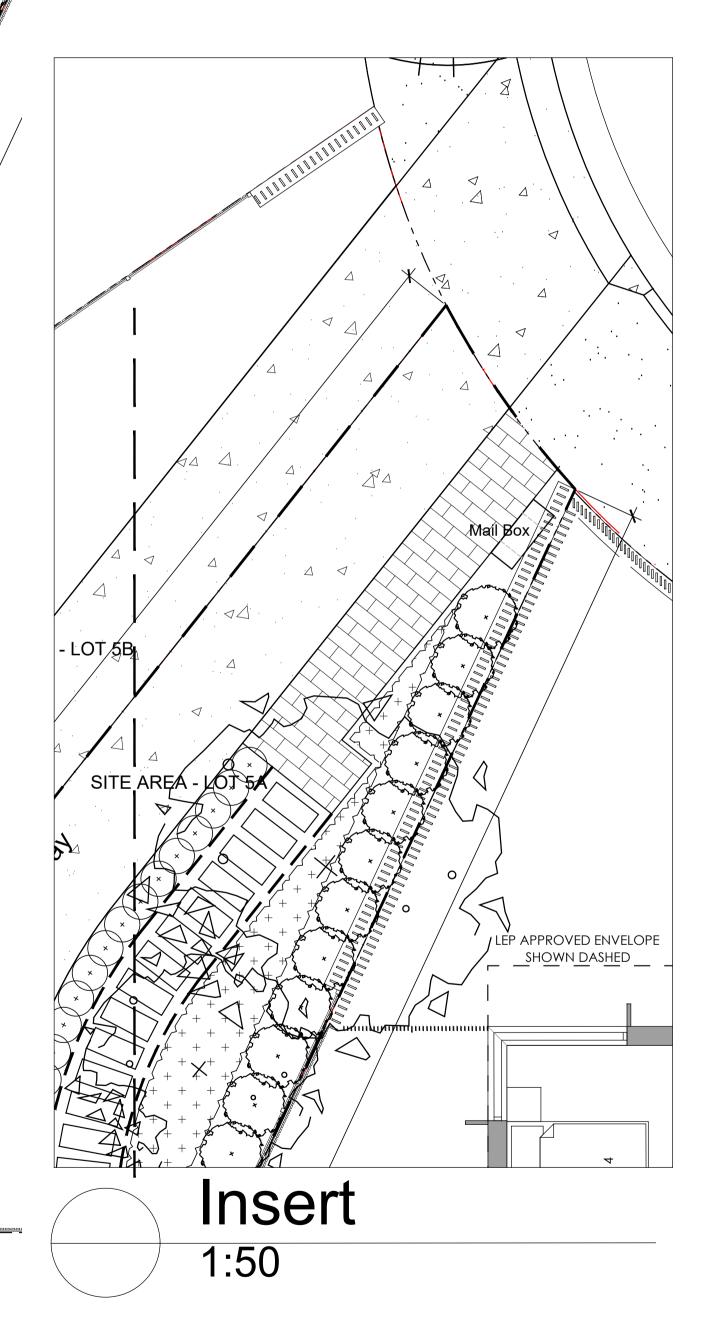

Key Plan | 1:500

# SKYCORP AUSTRALIA

Project Proposed Dwellings 10 Fern Creek Road Warriewood

Drawing Name Landscape Plan - Lot 5A

### DEVELOPMENT APPLICATION

<sup>Scale</sup> 1:50 @ A1 Job Number SS21-4780

1.5 2 2.5m 0.5 Drawing Number

Issue 104 A

shall not be reproduced or copied in any form or by any means (graphic, electronic or mechanical including photocopy) without the written permission of Site Image (NSW) Pty Ltd Any license, expressed or implied, to use this document for any purpose what so ever is restricted to the terms of the written agreement between Site Image (NSW) Pty Ltd and the instructing party.