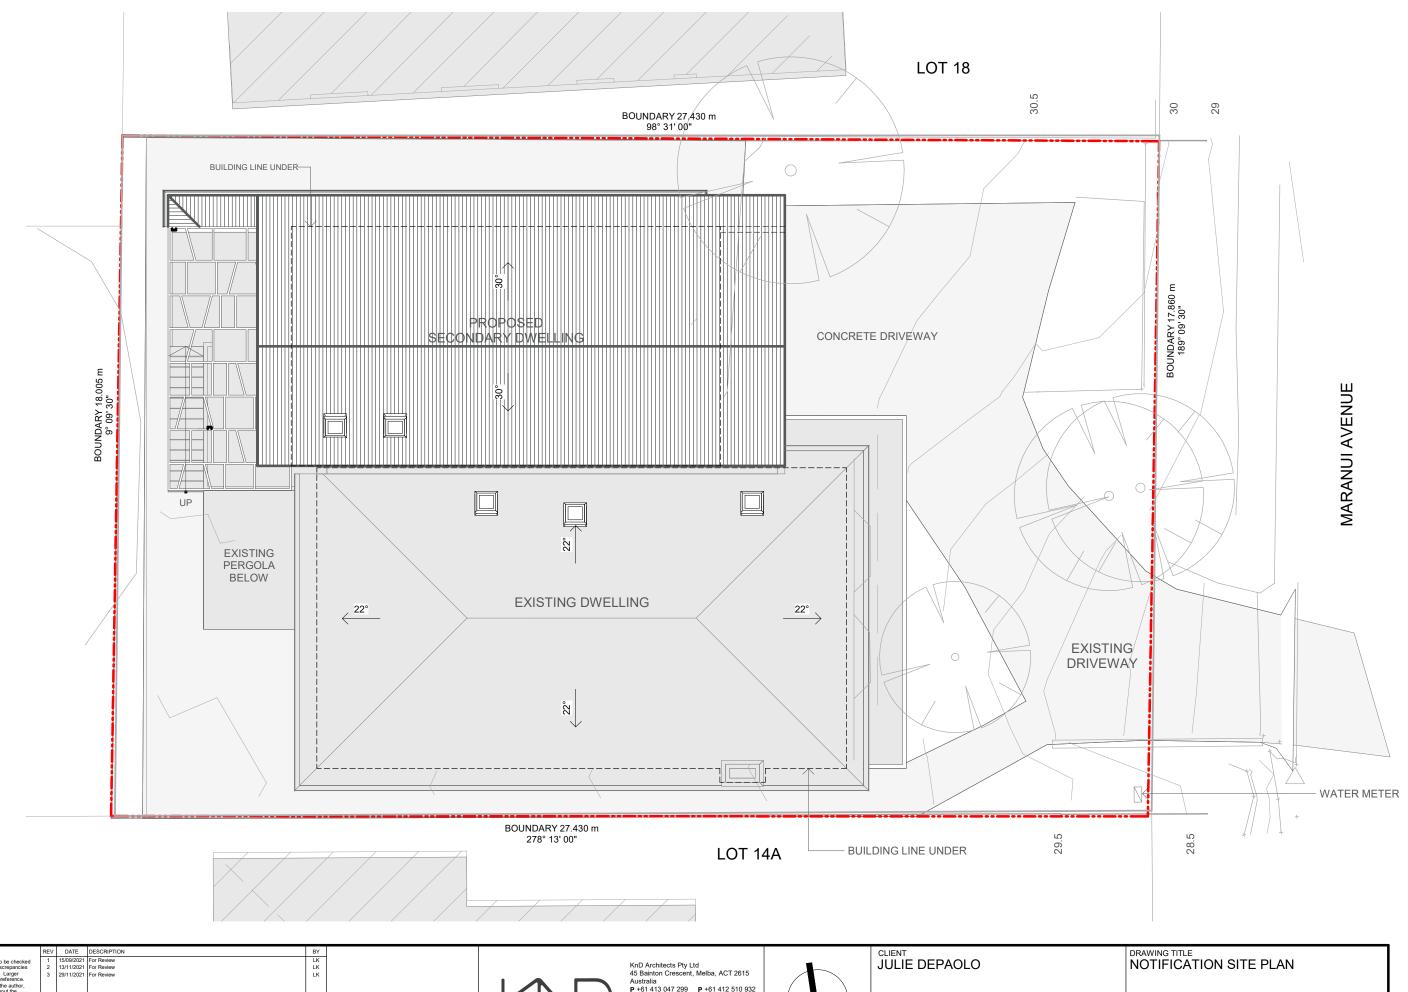

| JULIE DEPAOLO                        | DRAWING TITLE<br>NOTIFICATION SITE PLAN |                    |             |               |
|--------------------------------------|-----------------------------------------|--------------------|-------------|---------------|
| PROJECT<br>GRANNY FLAT EXTENSION     | SCALE @ A3<br>1:100                     | DATE<br>25/06/2021 | DRAWN<br>TN | CHECKED<br>LK |
| 16 Maranui Avenue, Dee Why, NSW 2099 | JOB<br>21009                            | DRAWING<br>A9-01   |             | REVISION 3    |