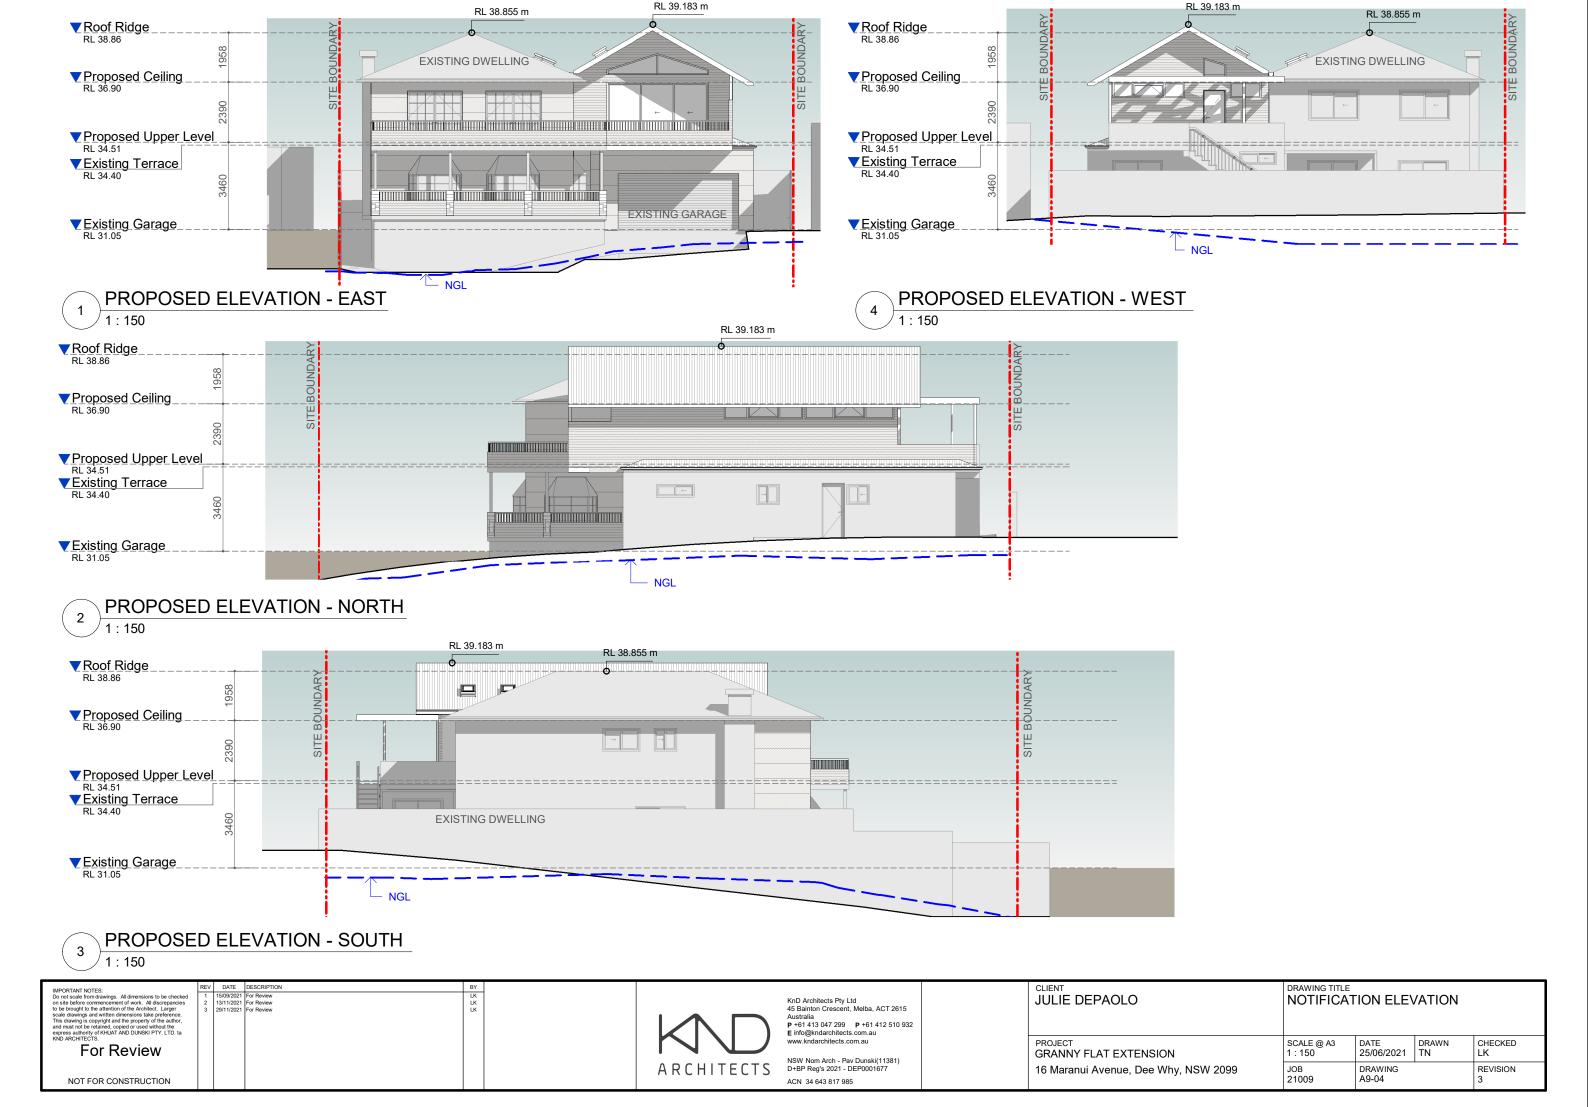

| JULIE DEPAOLO                        | DRAWING TITLE<br>NOTIFICATION SITE PLAN |                    |             |               |
|--------------------------------------|-----------------------------------------|--------------------|-------------|---------------|
| PROJECT<br>GRANNY FLAT EXTENSION     | SCALE @ A3<br>1:100                     | DATE<br>25/06/2021 | DRAWN<br>TN | CHECKED<br>LK |
| 16 Maranui Avenue, Dee Why, NSW 2099 | JOB<br>21009                            | DRAWING<br>A9-01   |             | REVISION 3    |