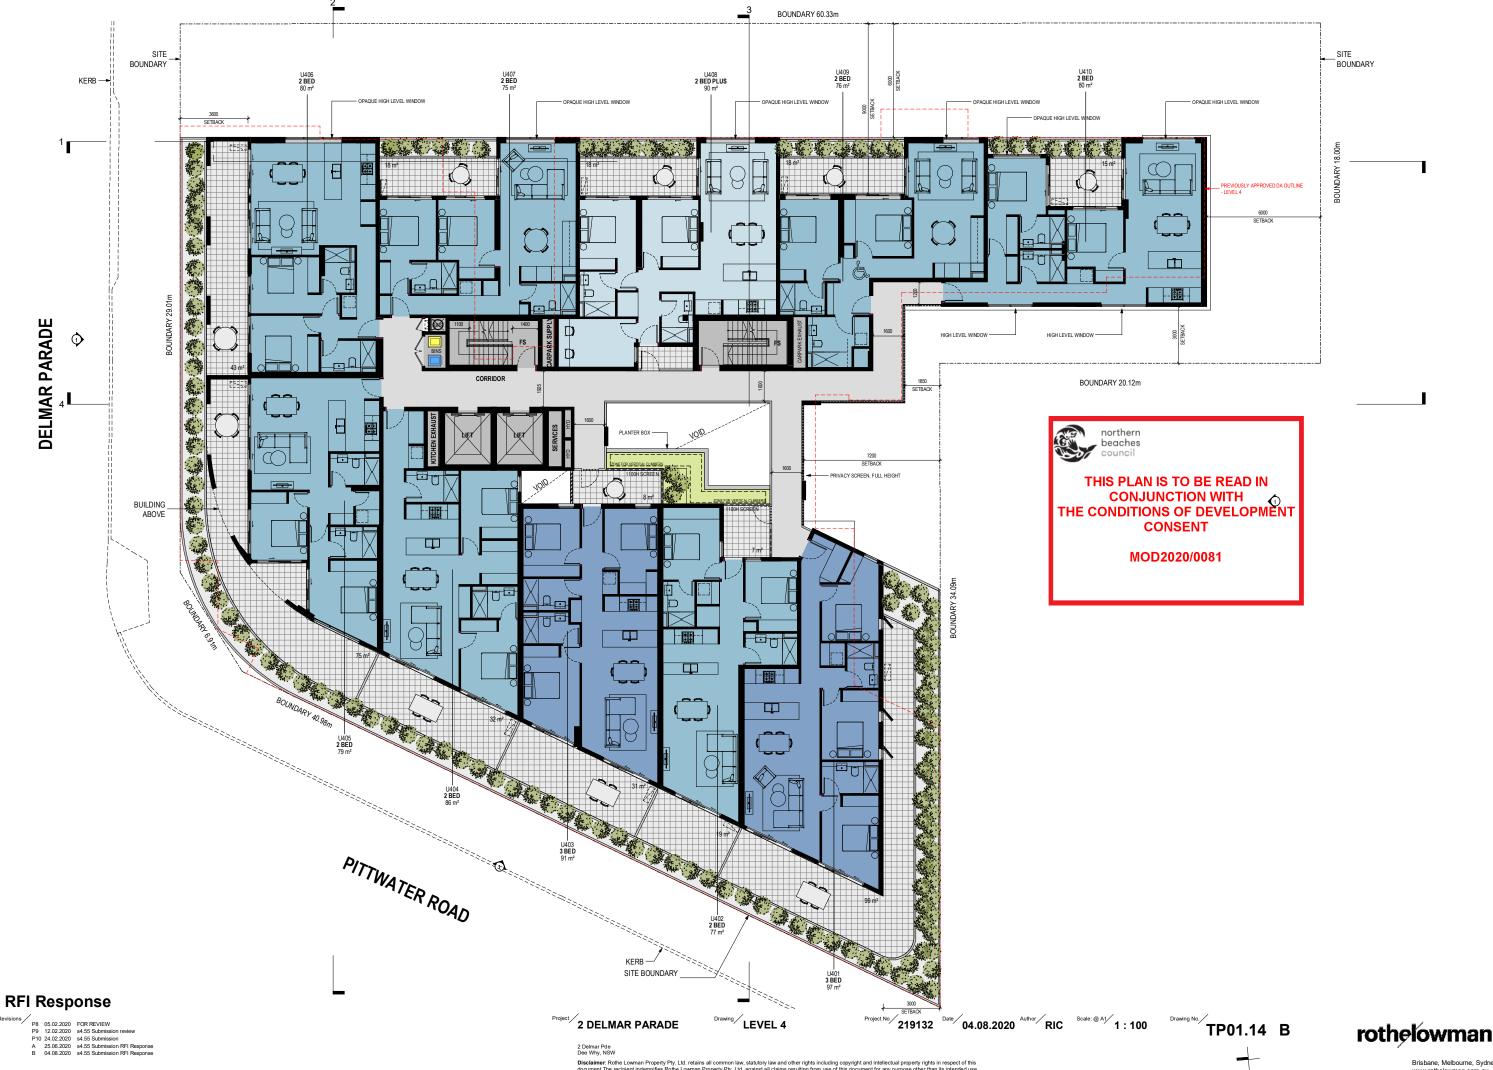

### SYMBOL LEGEND:

GENERAL U101.D1 DOOR TAG: W01 WINDOW NUMBER + RL 0.000 RELATIVE LEVEL  $\stackrel{\leftarrow}{\longrightarrow}$  SFL 0.000 STRUCTURAL FLOOR LEVEL

#### FINISHES REFER TO MATERIAL SELECTIONS FOR DESCRIPTION AND COLOUR (AF01) APPLIED FINISH TYPE 01 (AF02) APPLIED FINISH TYPE 02

(AF03) SPANDREL FINISH 01

(BK01) BRICK FINISH TYPE 01 CS01) CEMENT FINISH 01

CS02 CEMENT FINISH 02

GT01) GLAZING TYPE 01 (MF01) METAL FINISH 01 TM04) TIMBER-LOOK COMPOSITE PANEL Project 2 DELMAR PARADE Drawing SITE ELEVATIONS -SOUTH

2 Delmar Pde Dee Why, NSW **Disclaimer**: Rothe Lowman Property Pty. Ltd. retains all common law, statutory law and other rights including copyright and intellectual property rights in respect of this document. The recipient indemnifies Rothe Lowman Property Pty. Ltd. against all claims resulting from use of this document for any purpose other than its intended use, unauthorized changes or reuse of the document on other projects without the permission of Rothe Lowman Property Pty. Ltd. Under no circumstance shall transfer of this document be deemed a sale or constitute a transfer of the license to use this document. ABN 76 005 783 997 northern beaches council THIS PLAN IS TO BE READ IN CONJUNCTION WITH THE CONDITIONS OF DEVELOPMENT CONSENT MOD2020/0081