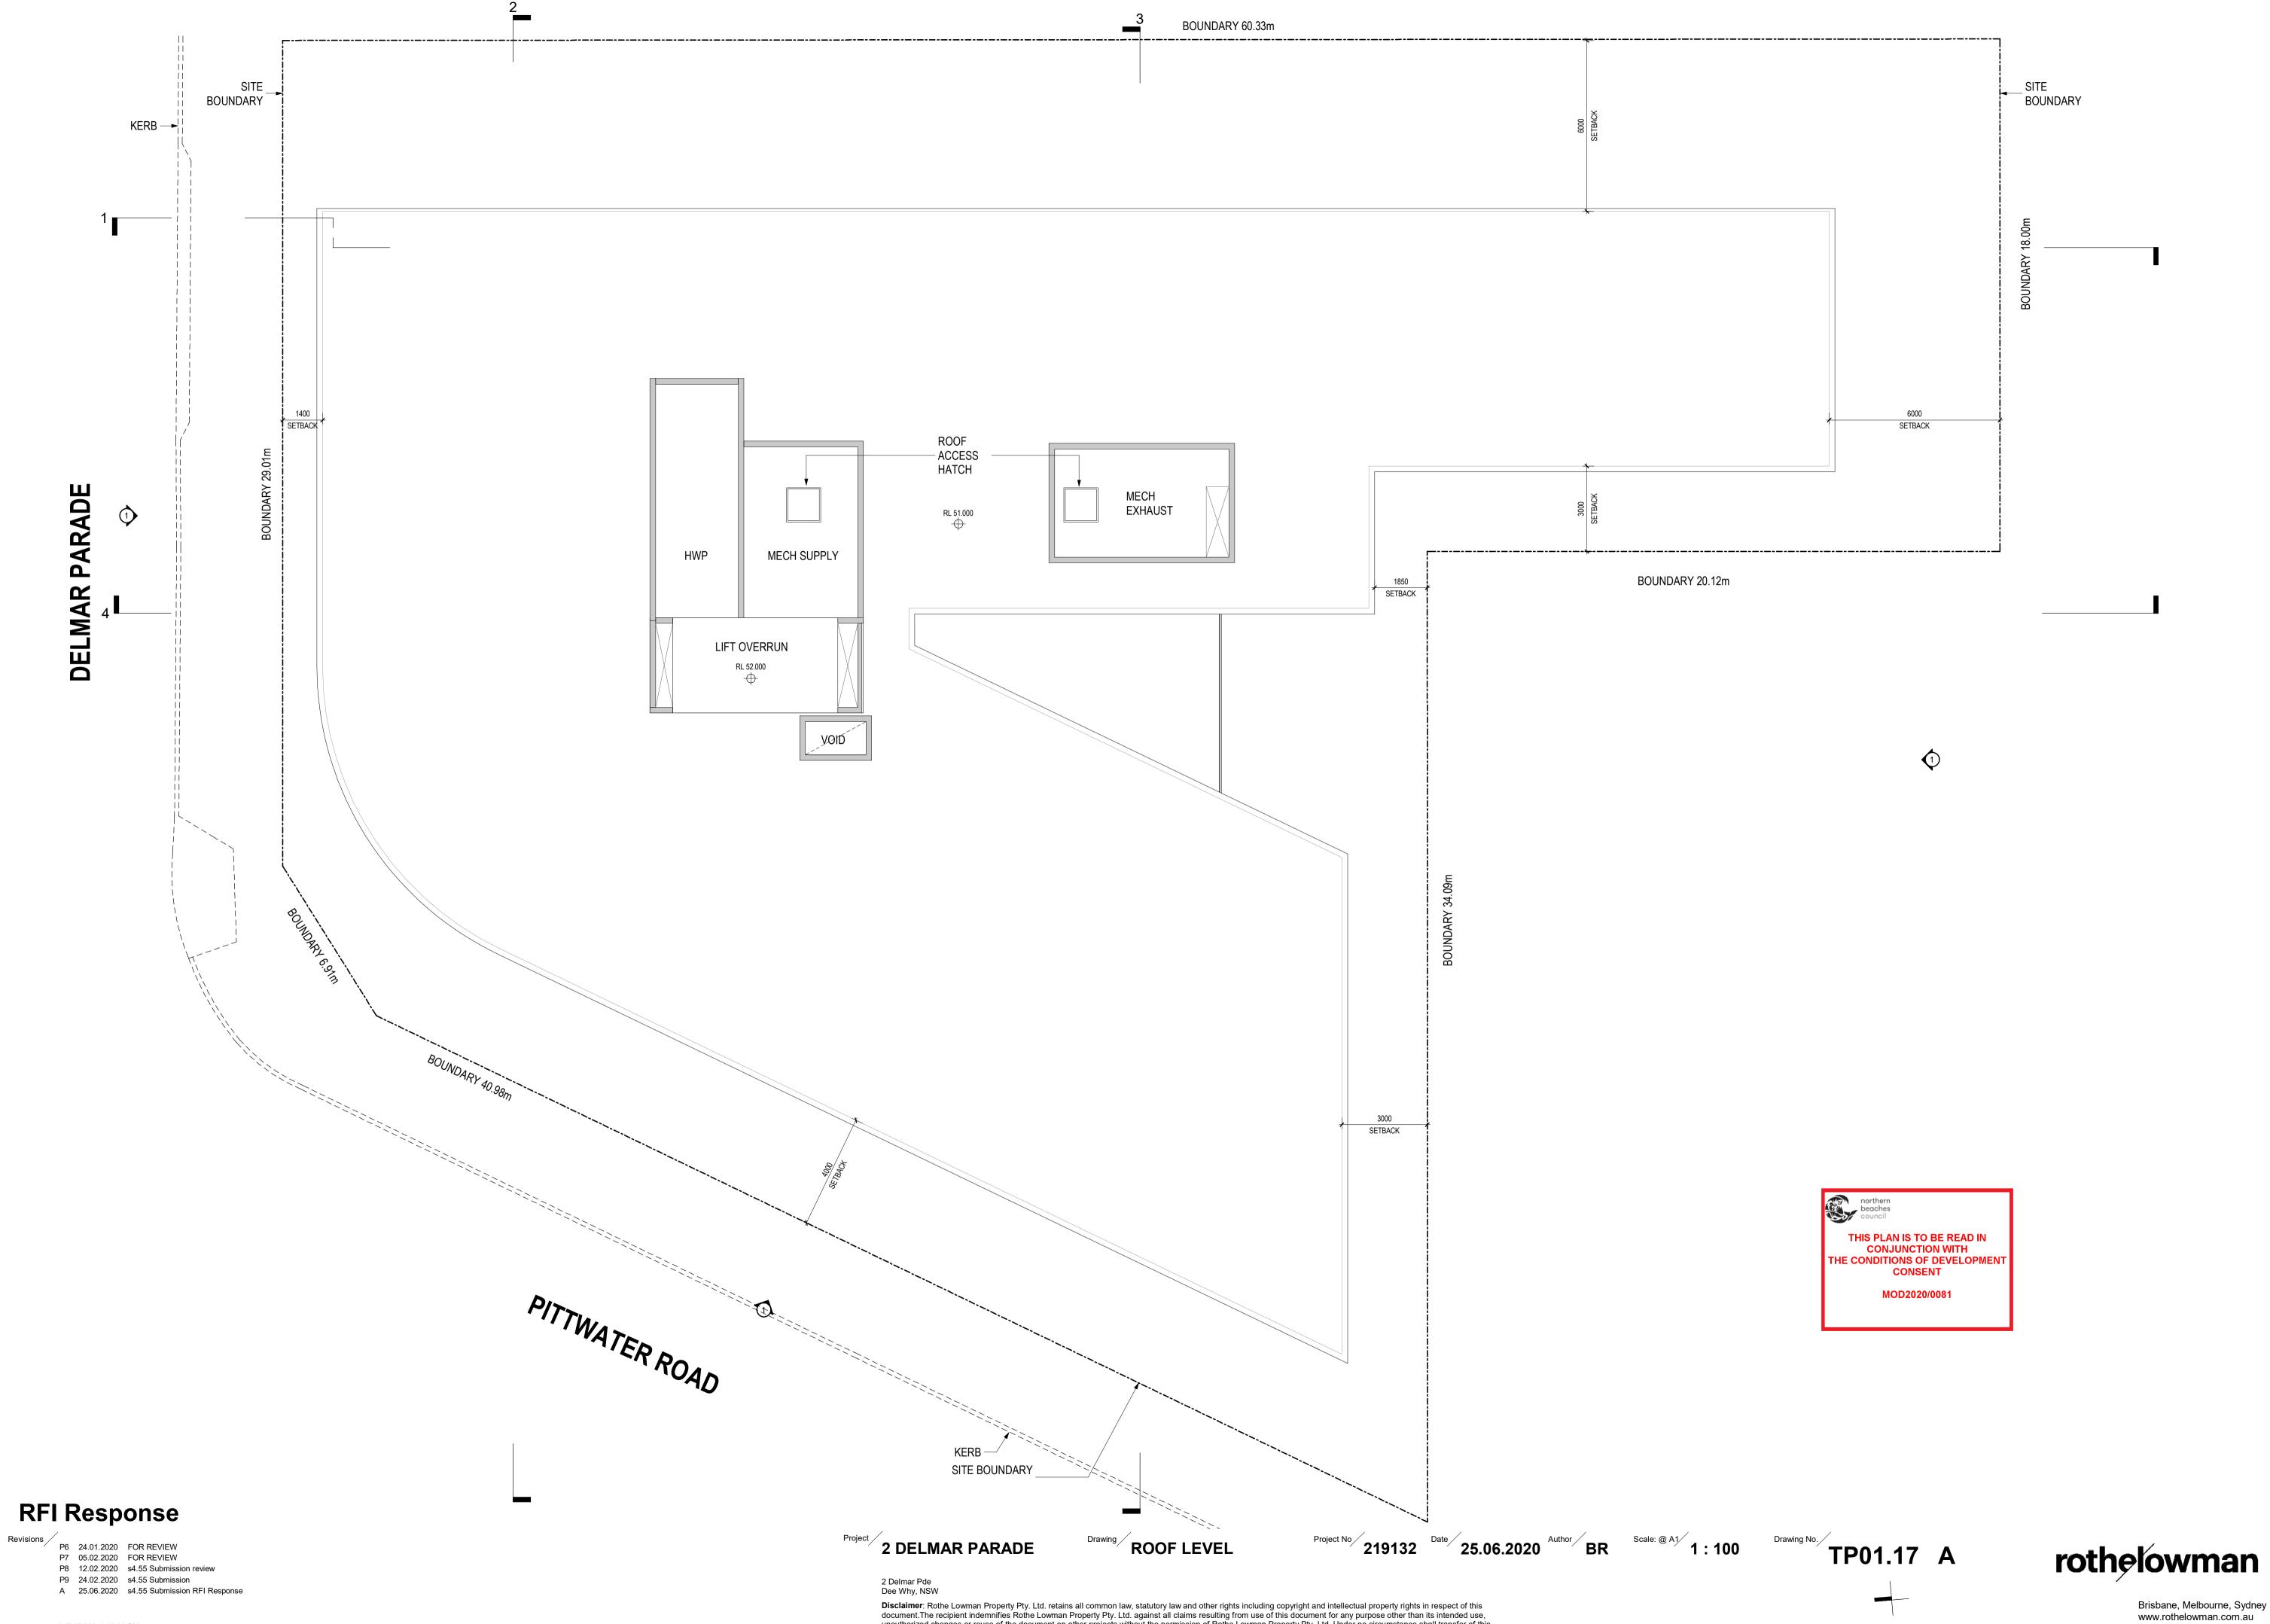

rothelowman

ROOF LEVEL SFL 51.000

26/06/2020 11:51:26 AM

Revisions P1 20.12.2019 FOR REVIEW P2 12.02.2020 s4.55 Submission review P3 24.02.2020 s4.55 Submission

A 25.06.2020 s4.55 Submission RFI Response