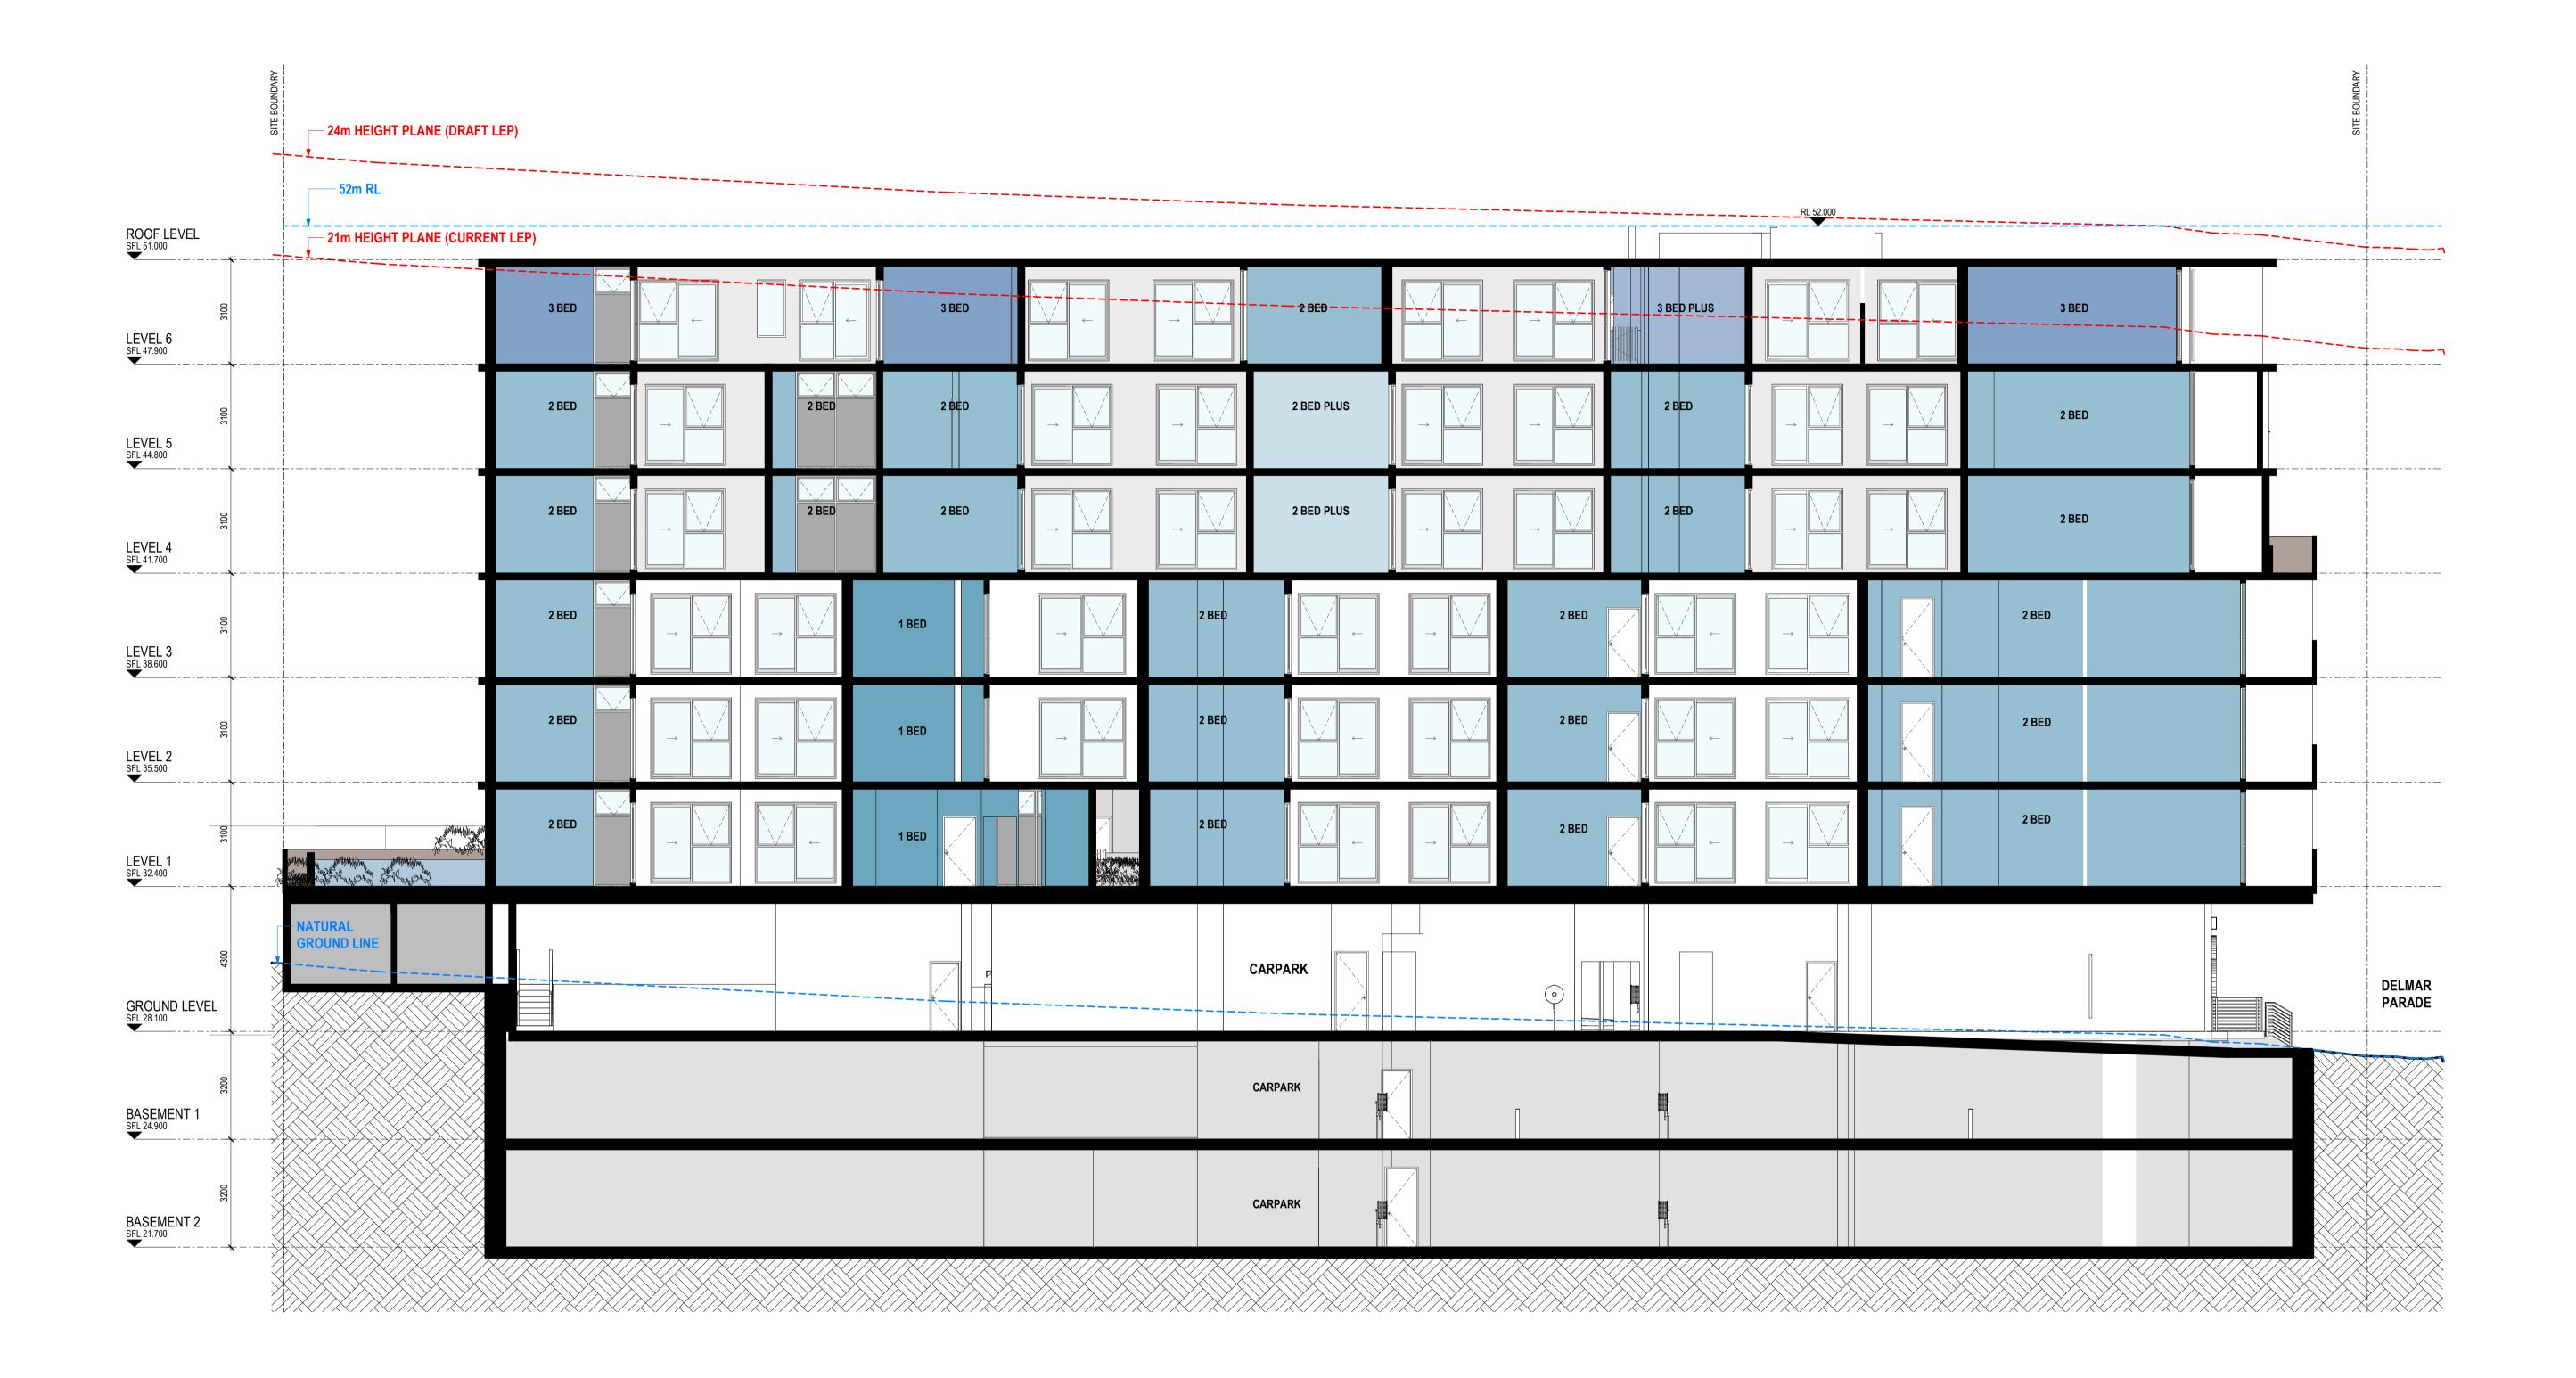

rothelowman

ROOF LEVEL SFL 51.000

26/06/2020 11:51:26 AM

Revisions P1 20.12.2019 FOR REVIEW P2 12.02.2020 s4.55 Submission review P3 24.02.2020 s4.55 Submission

A 25.06.2020 s4.55 Submission RFI Response

### SYMBOL LEGEND:

GENERAL U101.D1 DOOR TAG: W01 WINDOW NUMBER + RL 0.000 RELATIVE LEVEL  $\stackrel{\leftarrow}{\longrightarrow}$  SFL 0.000 STRUCTURAL FLOOR LEVEL

#### FINISHES REFER TO MATERIAL SELECTIONS FOR DESCRIPTION AND COLOUR (AF01) APPLIED FINISH TYPE 01 (AF02) APPLIED FINISH TYPE 02

(AF03) SPANDREL FINISH 01

(BK01) BRICK FINISH TYPE 01 CS01) CEMENT FINISH 01

CS02 CEMENT FINISH 02

GT01) GLAZING TYPE 01 (MF01) METAL FINISH 01 TM04) TIMBER-LOOK COMPOSITE PANEL Project 2 DELMAR PARADE Drawing SITE ELEVATIONS -SOUTH

2 Delmar Pde Dee Why, NSW **Disclaimer**: Rothe Lowman Property Pty. Ltd. retains all common law, statutory law and other rights including copyright and intellectual property rights in respect of this document. The recipient indemnifies Rothe Lowman Property Pty. Ltd. against all claims resulting from use of this document for any purpose other than its intended use, unauthorized changes or reuse of the document on other projects without the permission of Rothe Lowman Property Pty. Ltd. Under no circumstance shall transfer of this document be deemed a sale or constitute a transfer of the license to use this document. ABN 76 005 783 997 northern beaches council THIS PLAN IS TO BE READ IN CONJUNCTION WITH THE CONDITIONS OF DEVELOPMENT CONSENT MOD2020/0081