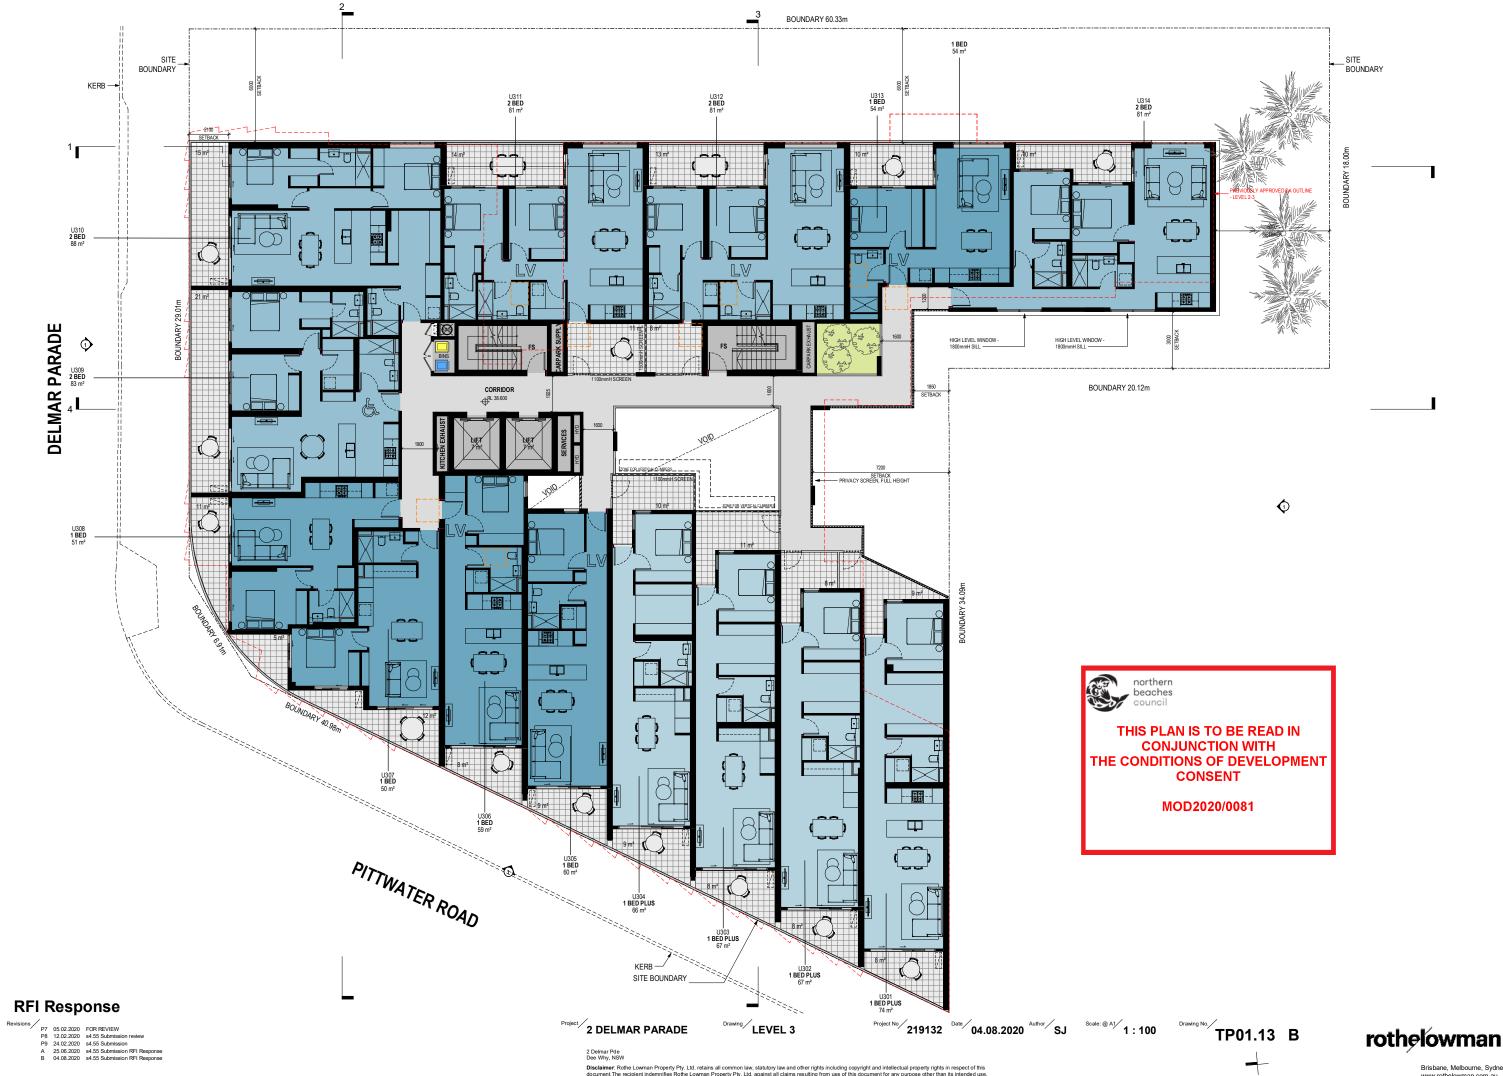

### SYMBOL LEGEND:

GENERAL U101.D1 DOOR TAG: W01 WINDOW NUMBER + RL 0.000 RELATIVE LEVEL  $\stackrel{\leftarrow}{\longrightarrow}$  SFL 0.000 STRUCTURAL FLOOR LEVEL

#### FINISHES REFER TO MATERIAL SELECTIONS FOR DESCRIPTION AND COLOUR (AF01) APPLIED FINISH TYPE 01 (AF02) APPLIED FINISH TYPE 02

(AF03) SPANDREL FINISH 01

(BK01) BRICK FINISH TYPE 01 CS01) CEMENT FINISH 01

CS02 CEMENT FINISH 02

GT01) GLAZING TYPE 01 (MF01) METAL FINISH 01 TM04) TIMBER-LOOK COMPOSITE PANEL Project 2 DELMAR PARADE Drawing SITE ELEVATIONS -SOUTH

2 Delmar Pde Dee Why, NSW **Disclaimer**: Rothe Lowman Property Pty. Ltd. retains all common law, statutory law and other rights including copyright and intellectual property rights in respect of this document. The recipient indemnifies Rothe Lowman Property Pty. Ltd. against all claims resulting from use of this document for any purpose other than its intended use, unauthorized changes or reuse of the document on other projects without the permission of Rothe Lowman Property Pty. Ltd. Under no circumstance shall transfer of this document be deemed a sale or constitute a transfer of the license to use this document. ABN 76 005 783 997 northern beaches council THIS PLAN IS TO BE READ IN CONJUNCTION WITH THE CONDITIONS OF DEVELOPMENT CONSENT MOD2020/0081