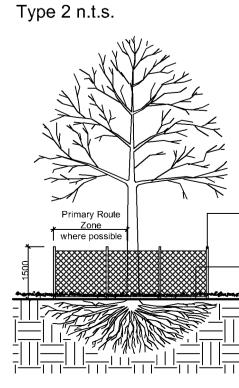

### 1. Site preparation

Any existing trees and vegetation to be retained shall be preserved and protected from damage of any sort during the execution of landscape work. In particular, root systems of existing plants must not be disturbed if possible. Any nearby site works should be carried carefully using hand tools. To ensure the survival and growth of existing trees during landscaping works, protectby fencing or armorirg where necessary. Trees shall not be removed or lopped unle ss specific written approval todo so is given or is irdicated on plan. Storage of materials, mixing of materials, vehicle parking, disposal of liquids, machinery repairs and refueling, site office and sheds, and the lighting of fires shall mot occur within three (3) metres of any existing trees. Donot stockpile soil, rulble or other debris cleared from the site, or building materials, within the dripline of existing trees. Vehicular access shall not be permitted within three (3) metres of any tree.