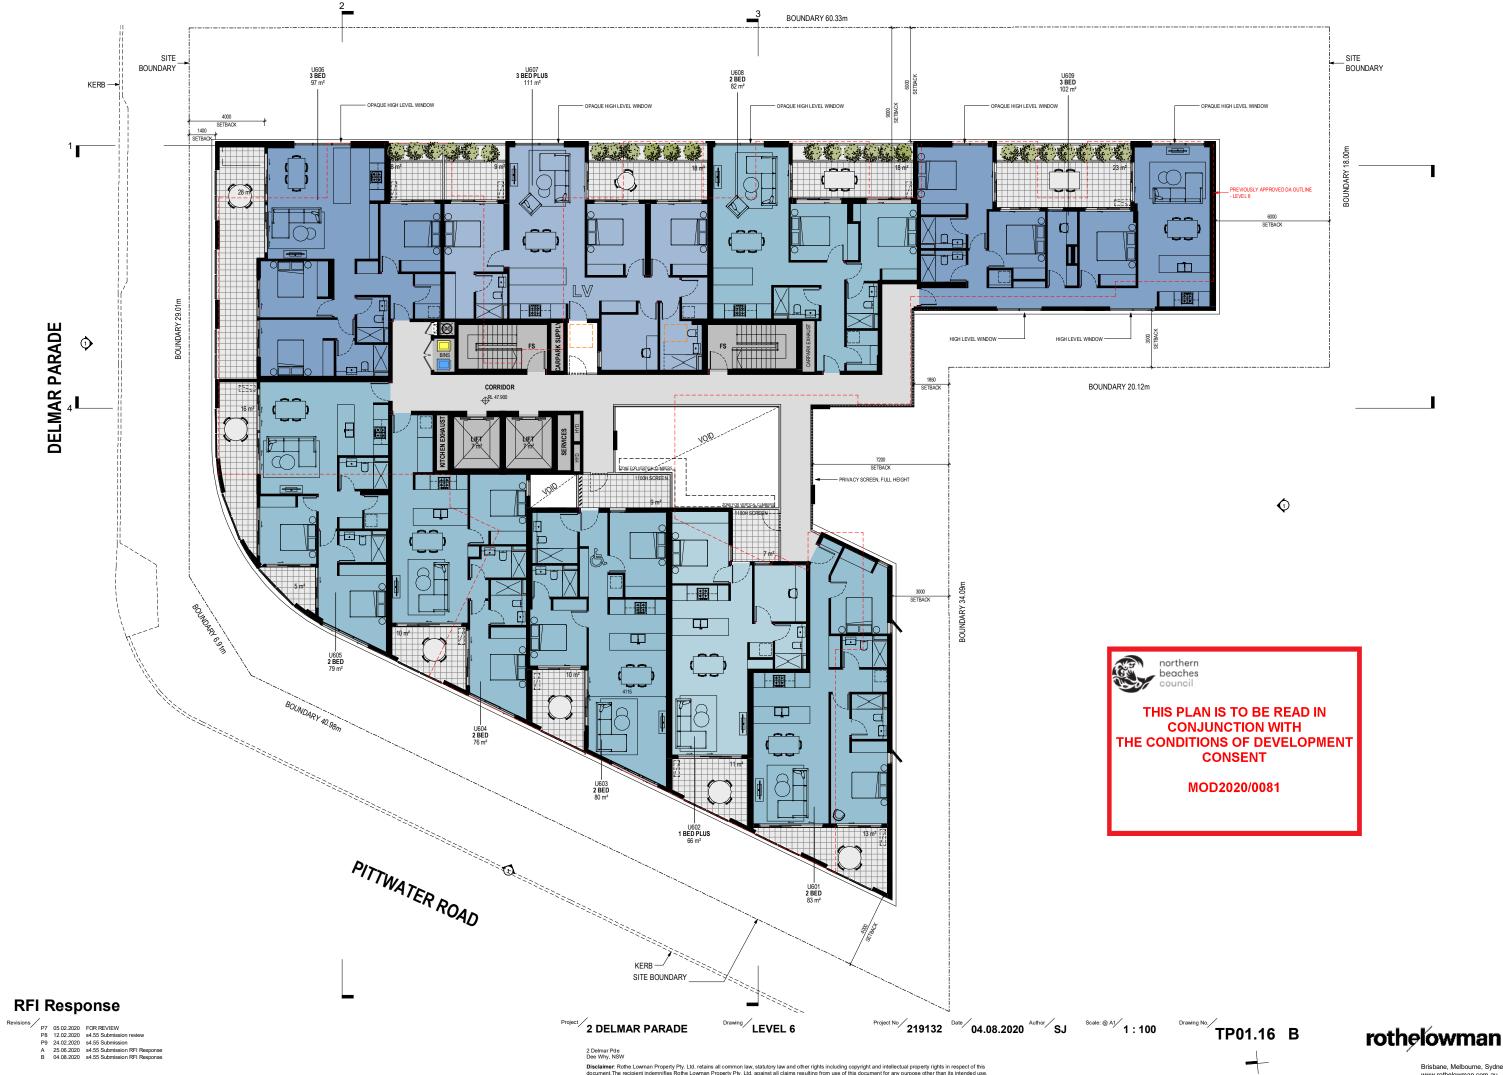

rothelowman

ROOF LEVEL SFL 51.000

26/06/2020 11:51:26 AM

Revisions P1 20.12.2019 FOR REVIEW P2 12.02.2020 s4.55 Submission review P3 24.02.2020 s4.55 Submission

A 25.06.2020 s4.55 Submission RFI Response