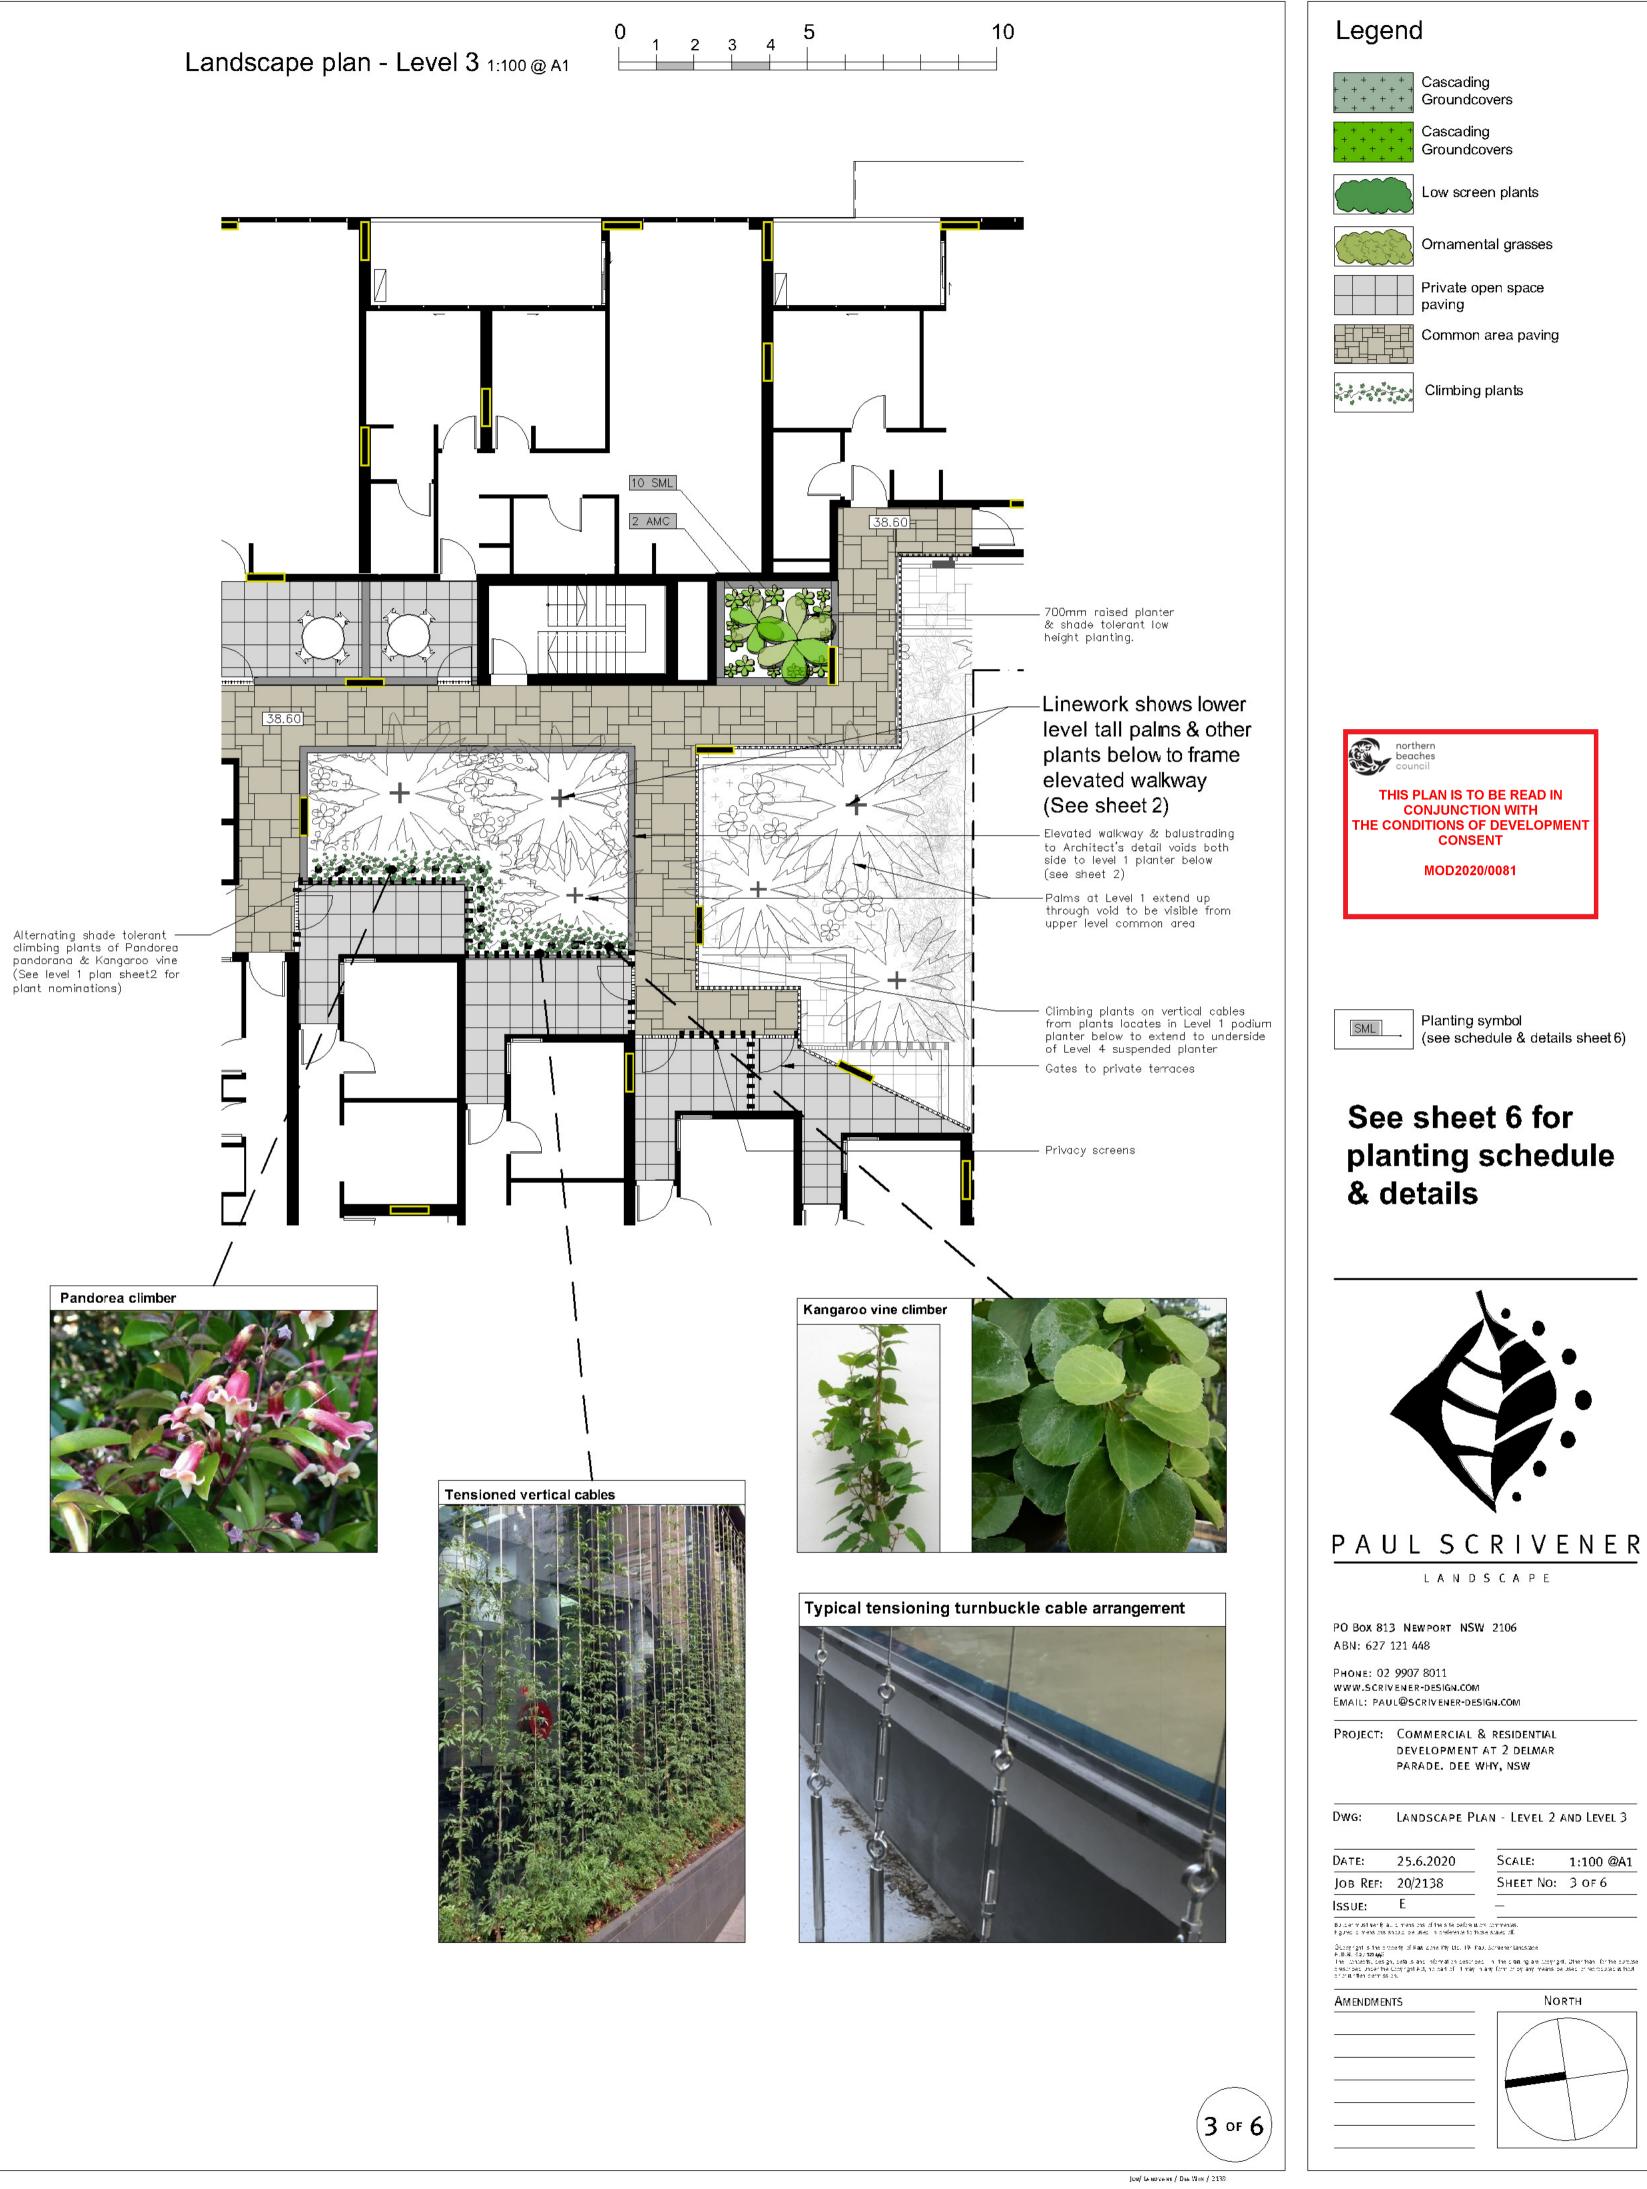

# Planting schedule

| Symbol    | Botanical name                            | Common name                                                    | Cont.<br>size    | Staking              | Mature<br>height | No<br>req |
|-----------|-------------------------------------------|----------------------------------------------------------------|------------------|----------------------|------------------|-----------|
| Shrubs /  | small feature trees                       |                                                                |                  |                      |                  |           |
| ASA       | Acmena smithii 'Allyn Magic               | Dwarf hedging Lilly Pilly (Native screen plant. Can be hedged) | 250mm            | nil                  | 0.6-0.8M         | 46        |
| CCE       | Banksia integrifolia fastigiata 'sentinel | Dwarf Banksia integrifolia (Dwarf yellow flower. Very hardy)   | 300mm            | 2x50x50x1800         | 2.2.5M           | 1         |
| CCS       | Callistemon citrinus 'Splendens'          | Dwarf Crimson Bottlebrush (Crimson flowering native shrub)     | 300mm            | nil                  | 2-2.5M           | 8         |
| ESB       | Corymbia ficifolia 'Mini Red'             | Mini Red Dwarf Gum (Pink flowering Dwarf Gum)                  | 45Lt             | 2x50x50x1800         | 2-3.0M           | 2         |
| PTT       | Pittosporum tobira 'Miss Muffet'          | Miss Muffet Pittosporum (bright green foliage hedge)           | 200mm            | hedged               | 0.8-1.0M         | 10        |
| SYB       | Syzygium 'Baby Boomer'                    | Dwarf Lilly Pilly (flowering informal plant)                   | 300mm            | hedged to req.height | 1.2-1.5M         | 25        |
| SYR       | Syzygium 'Resilience'                     | Resilience Lilly Pilly (native screen plant. Can be hedged)    | 45Lt             | hedged               | 2.8-3.5M         | 8         |
| WFG       | Westringia fruticosa 'Grey Box'           | Ozbreed Grey Box® (hardy low screen can be hedged)             | 250mm            | hedged               | 0.4-0.7M         | 12        |
| Ferns / P | Palms / Succulents / ornamental           | bamboos                                                        |                  |                      |                  |           |
| AMC       | Alocasia macrorrhizos                     | Giant Taro                                                     | 300mm            | nil                  | 2-3.0M           | 13        |
| ARC       | Archontophoenix cunninghmaniana           | Bangalow Palm (Tropical style tall palm)                       | Semi adv.        |                      | 8-12M            | 6         |
| AGV       | Agave attenuata                           | Century plant (striking spiky leaved succulent)                | 200mm            | nil                  | 0.5M             | 4         |
| BGU       | Bambusa guangxiensis                      | Dwarf Chinese Bamboo (ornamental bamboo can be hedged)         | 300mm            | nil                  | 2-3.5M           | 1         |
| BSW       | Textilus gracilis                         | Slender Weavers (non-invasive ornamental Bamboo)               | 300mm            | nil                  | 6-8.0M           | 5         |
| CAA       | Cyathea australe                          | Tree Fern (Native tree ferns)                                  | 300mm            | nil                  | 2-4.0M           | 3         |
| COR(M)    |                                           |                                                                | 200mm            | nil                  | 0.6M             | 40        |
| · · /     | Cordyline spp. Mini                       | Selected Dwarf Cordyline (Shade tolerant bright foliage)       | 2001111<br>100Lt |                      |                  | 40        |
| DRD       | Draceana draco                            | Dragon Tree (striking feature plant)                           |                  | nil                  | 2.5-3.5M         | 1         |
| RHA       | Raphis excelsor                           | Lady Finger Palm                                               | 300mm            | nil                  | 2-2.5M           | 1         |
| STR       | Strelitzia reginea                        | Bird of Paradise (Strappy leaved flowering accent plant)       | 250mm            | nil                  | 1-1.2M           | 8         |
| YUC       | Yucca elaphantipes                        | Giant Yucca (multi trunked spiky feature plant)                | 300mm            | nil                  | 1.5M             | 6         |
|           | overs/Climbers                            |                                                                | 450              |                      | 0.014            |           |
| MYP       | Myoprum parvifolium                       | Creeping Boobliala (native cascading groundcover)              | 150mm            | nil                  | 0.2M             | 38        |
| CIS       | Cissus Antarctica                         | Kangaroo Vine (native groundcover)                             | 300mm            | vertical cables      | 6-8.0M           | 19        |
| HIS       | Hibbertia scandens                        | Guinea Flower (flowering climber / groundcover)                | 200mm            | nil                  | 0.3M             | 8         |
| PP        | Pandorea pandorana                        | Wonga Wonga Vine (native climbing plant / groundcover)         | 300mm            | Vertical cables      | 6-8.0M           | 8         |
| SCA       | Scaveola aemula 'Aussie Crawl'            |                                                                | 150mm            | nil                  | 0.3M             | 12        |
| TJA       | Trachelospermum asiaticum                 | Flatmat Star Jasmine (FT01 Ozbbreed hyvrid groundcover)        | 200mm            | nil                  | 0.2M             | 43        |
| TJT       | Trachelospermum tricolor                  | Variegated Star Jasmine (variegated colour groundcover)        | 200mm            | nil                  | 0.5M             | 26        |
| VH        | Viola hederacea                           | Native Violets (native low groundcover)                        | tubes            | nil                  | 0.1M             | 140       |
| WIS       | Wisteria sinensis                         | Chinese Wisteria (deciduous climber over pergola)              | 300mm            | over pergola         | 5.0M             | 2         |
|           | ntal grasses/strappy leaved plar          | nts                                                            |                  |                      |                  |           |
| СМ        | Clivea miniata                            | Kaffir Lily (shade tolerant groundcover)                       | 200mm            | nil                  | 0.5M             | 39        |
| DCR       | Dianella caerulea 'Tasred'                | Tasred Flax Lily (native grass like plant)                     | 100mm            | nil                  | 0.4M             | 8         |
| DIA       | Dianella 'Cassa Blue'                     | Hybrid Flax Lily (native grass like plant)                     | 100mm            | nil                  | 0.4M             | 20        |
| LIM       | Liriope Evergreen Giant                   | Turf Lily (shade tolerant groundcover)                         | 150mm            | nil                  | 0.4M             | 126       |
| LTT       | Lomandra Lime Tuff                        | Dwarf Lomandra (ornamental grass)                              | 150mm            | nil                  | 0.4M             | 62        |
| PHX       | Philodendron 'Xanadu'                     | Xanadu (shade tolerant understory / border plant)              | 300mm            | nil                  | 0.5M             | 14        |
| 1 1 12 1  | Spathyphyllum 'Alo Moana'                 | Peace Lilly (shade tolerant flowering. Glossy leaves)          | 200mm            | nil                  | 0.4M             | 32        |