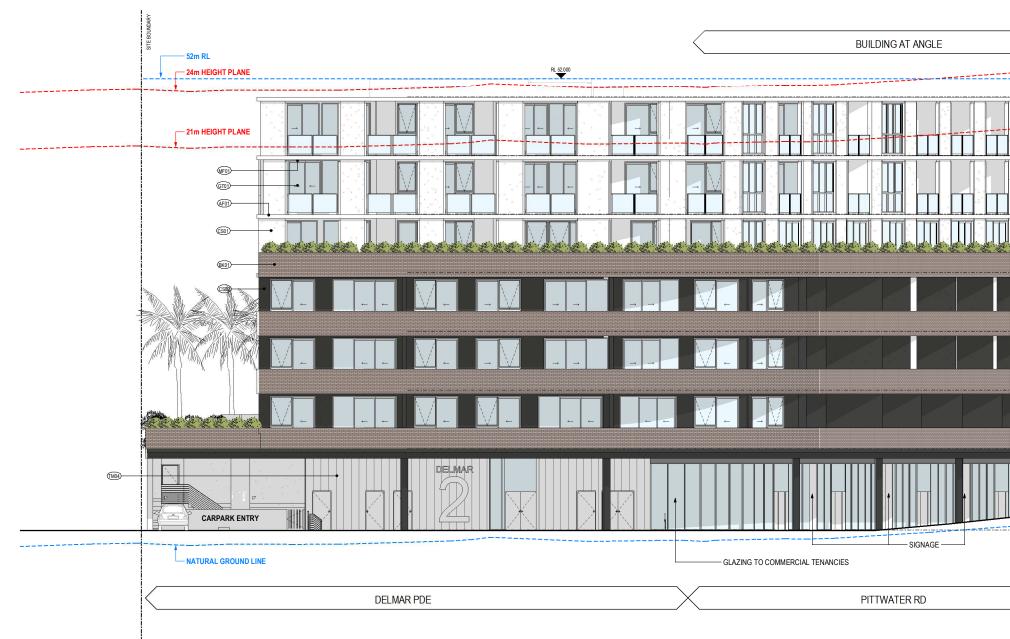

CS02 CEMENT FINISH 02

GT01) GLAZING TYPE 01 (MF01) METAL FINISH 01 TM04) TIMBER-LOOK COMPOSITE PANEL Project 2 DELMAR PARADE Drawing SITE ELEVATIONS -SOUTH

2 Delmar Pde Dee Why, NSW **Disclaimer**: Rothe Lowman Property Pty. Ltd. retains all common law, statutory law and other rights including copyright and intellectual property rights in respect of this document. The recipient indemnifies Rothe Lowman Property Pty. Ltd. against all claims resulting from use of this document for any purpose other than its intended use, unauthorized changes or reuse of the document on other projects without the permission of Rothe Lowman Property Pty. Ltd. Under no circumstance shall transfer of this document be deemed a sale or constitute a transfer of the license to use this document. ABN 76 005 783 997 northern beaches council THIS PLAN IS TO BE READ IN CONJUNCTION WITH THE CONDITIONS OF DEVELOPMENT CONSENT MOD2020/0081

- 24m HEIGHT PLANE \_\_\_\_\_ — **52m RL** ----------21m HEIGHT PLANE \_---------\_----------------------------

- NATURAL GROUND LINE

-----

northern beaches council THIS PLAN IS TO BE READ IN CONJUNCTION WITH THE CONDITIONS OF DEVELOPMENT CONSENT MOD2020/0081