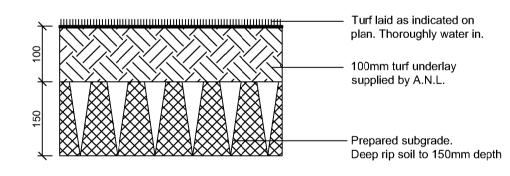

### 8. Lawn edging

All ground level garden becs adjacent to site boundary or paved areas to have edging as noted on the details plan.

9. Turfing Turfed areas to be to be laid over 100mm good quality turf underlay over existing soil which is to be deep ripped to 200mm depth prior to instalation. See details sheet

### Turf over soil n.t.s

### 2. Soil preparation

All proposed planting areas to be deep ripped to 200mm (where possible) and clay soils to be treated with clay breaker.. Apply at least 200mm depth good quality garden soil mix to all garden planting areas. To comply with AS 4419 Turfed areas as noted to be laid over 100mm min. good quality turf underlay over existing soil which is to be deep ripped to 200mm depth prior to installation. To be worked in with rotary hoe except where tree root damage would otherwise occur. In such situations care to be taken to hand cultivate in any area where existing tree roots exist to preserve health of trees and to comply with the requirements of the Arborist's report. Where planting is to occur in existing soil profiles ensute soil conditioners and compots worked into the top 200mm profile. To comply with AS 4454:19999.