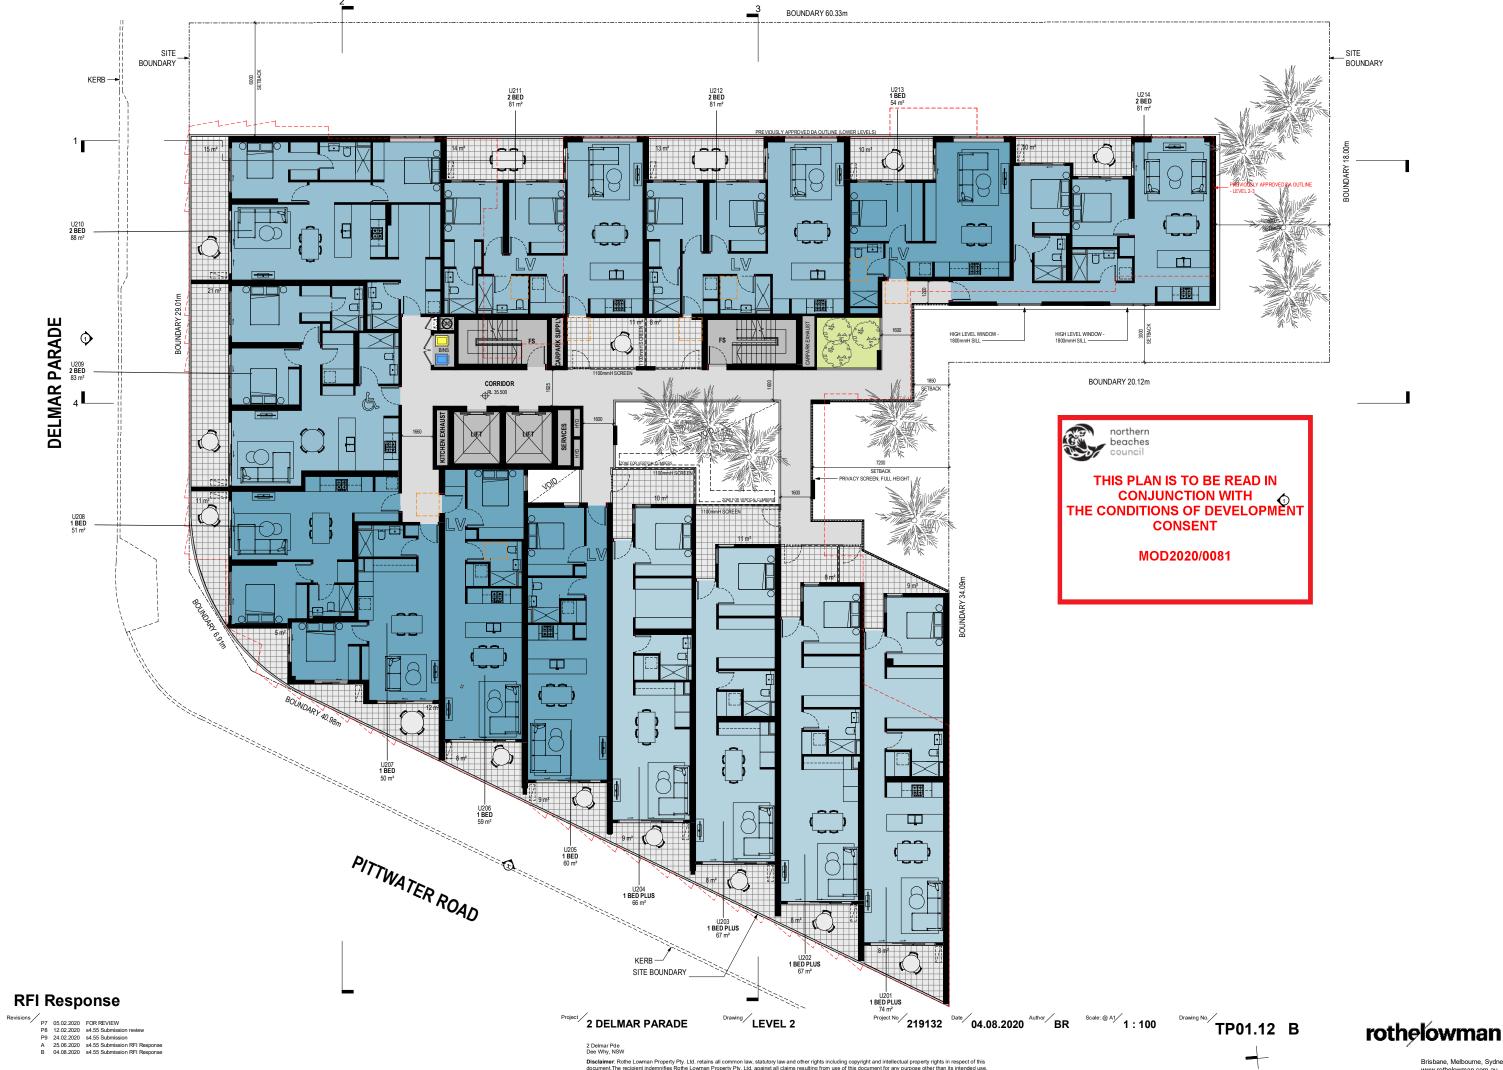

### SYMBOL LEGEND:

GENERAL U101.D1 DOOR TAG: W01 WINDOW NUMBER + RL 0.000 RELATIVE LEVEL  $\stackrel{\leftarrow}{\longrightarrow}$  SFL 0.000 STRUCTURAL FLOOR LEVEL

#### FINISHES REFER TO MATERIAL SELECTIONS FOR DESCRIPTION AND COLOUR (AF01) APPLIED FINISH TYPE 01 (AF02) APPLIED FINISH TYPE 02

(AF03) SPANDREL FINISH 01

(BK01) BRICK FINISH TYPE 01 CS01) CEMENT FINISH 01

CS02 CEMENT FINISH 02

GT01) GLAZING TYPE 01 (MF01) METAL FINISH 01 TM04) TIMBER-LOOK COMPOSITE PANEL Project 2 DELMAR PARADE Drawing SITE ELEVATIONS -SOUTH

2 Delmar Pde Dee Why, NSW **Disclaimer**: Rothe Lowman Property Pty. Ltd. retains all common law, statutory law and other rights including copyright and intellectual property rights in respect of this document. The recipient indemnifies Rothe Lowman Property Pty. Ltd. against all claims resulting from use of this document for any purpose other than its intended use, unauthorized changes or reuse of the document on other projects without the permission of Rothe Lowman Property Pty. Ltd. Under no circumstance shall transfer of this document be deemed a sale or constitute a transfer of the license to use this document. ABN 76 005 783 997 northern beaches council THIS PLAN IS TO BE READ IN CONJUNCTION WITH THE CONDITIONS OF DEVELOPMENT CONSENT MOD2020/0081