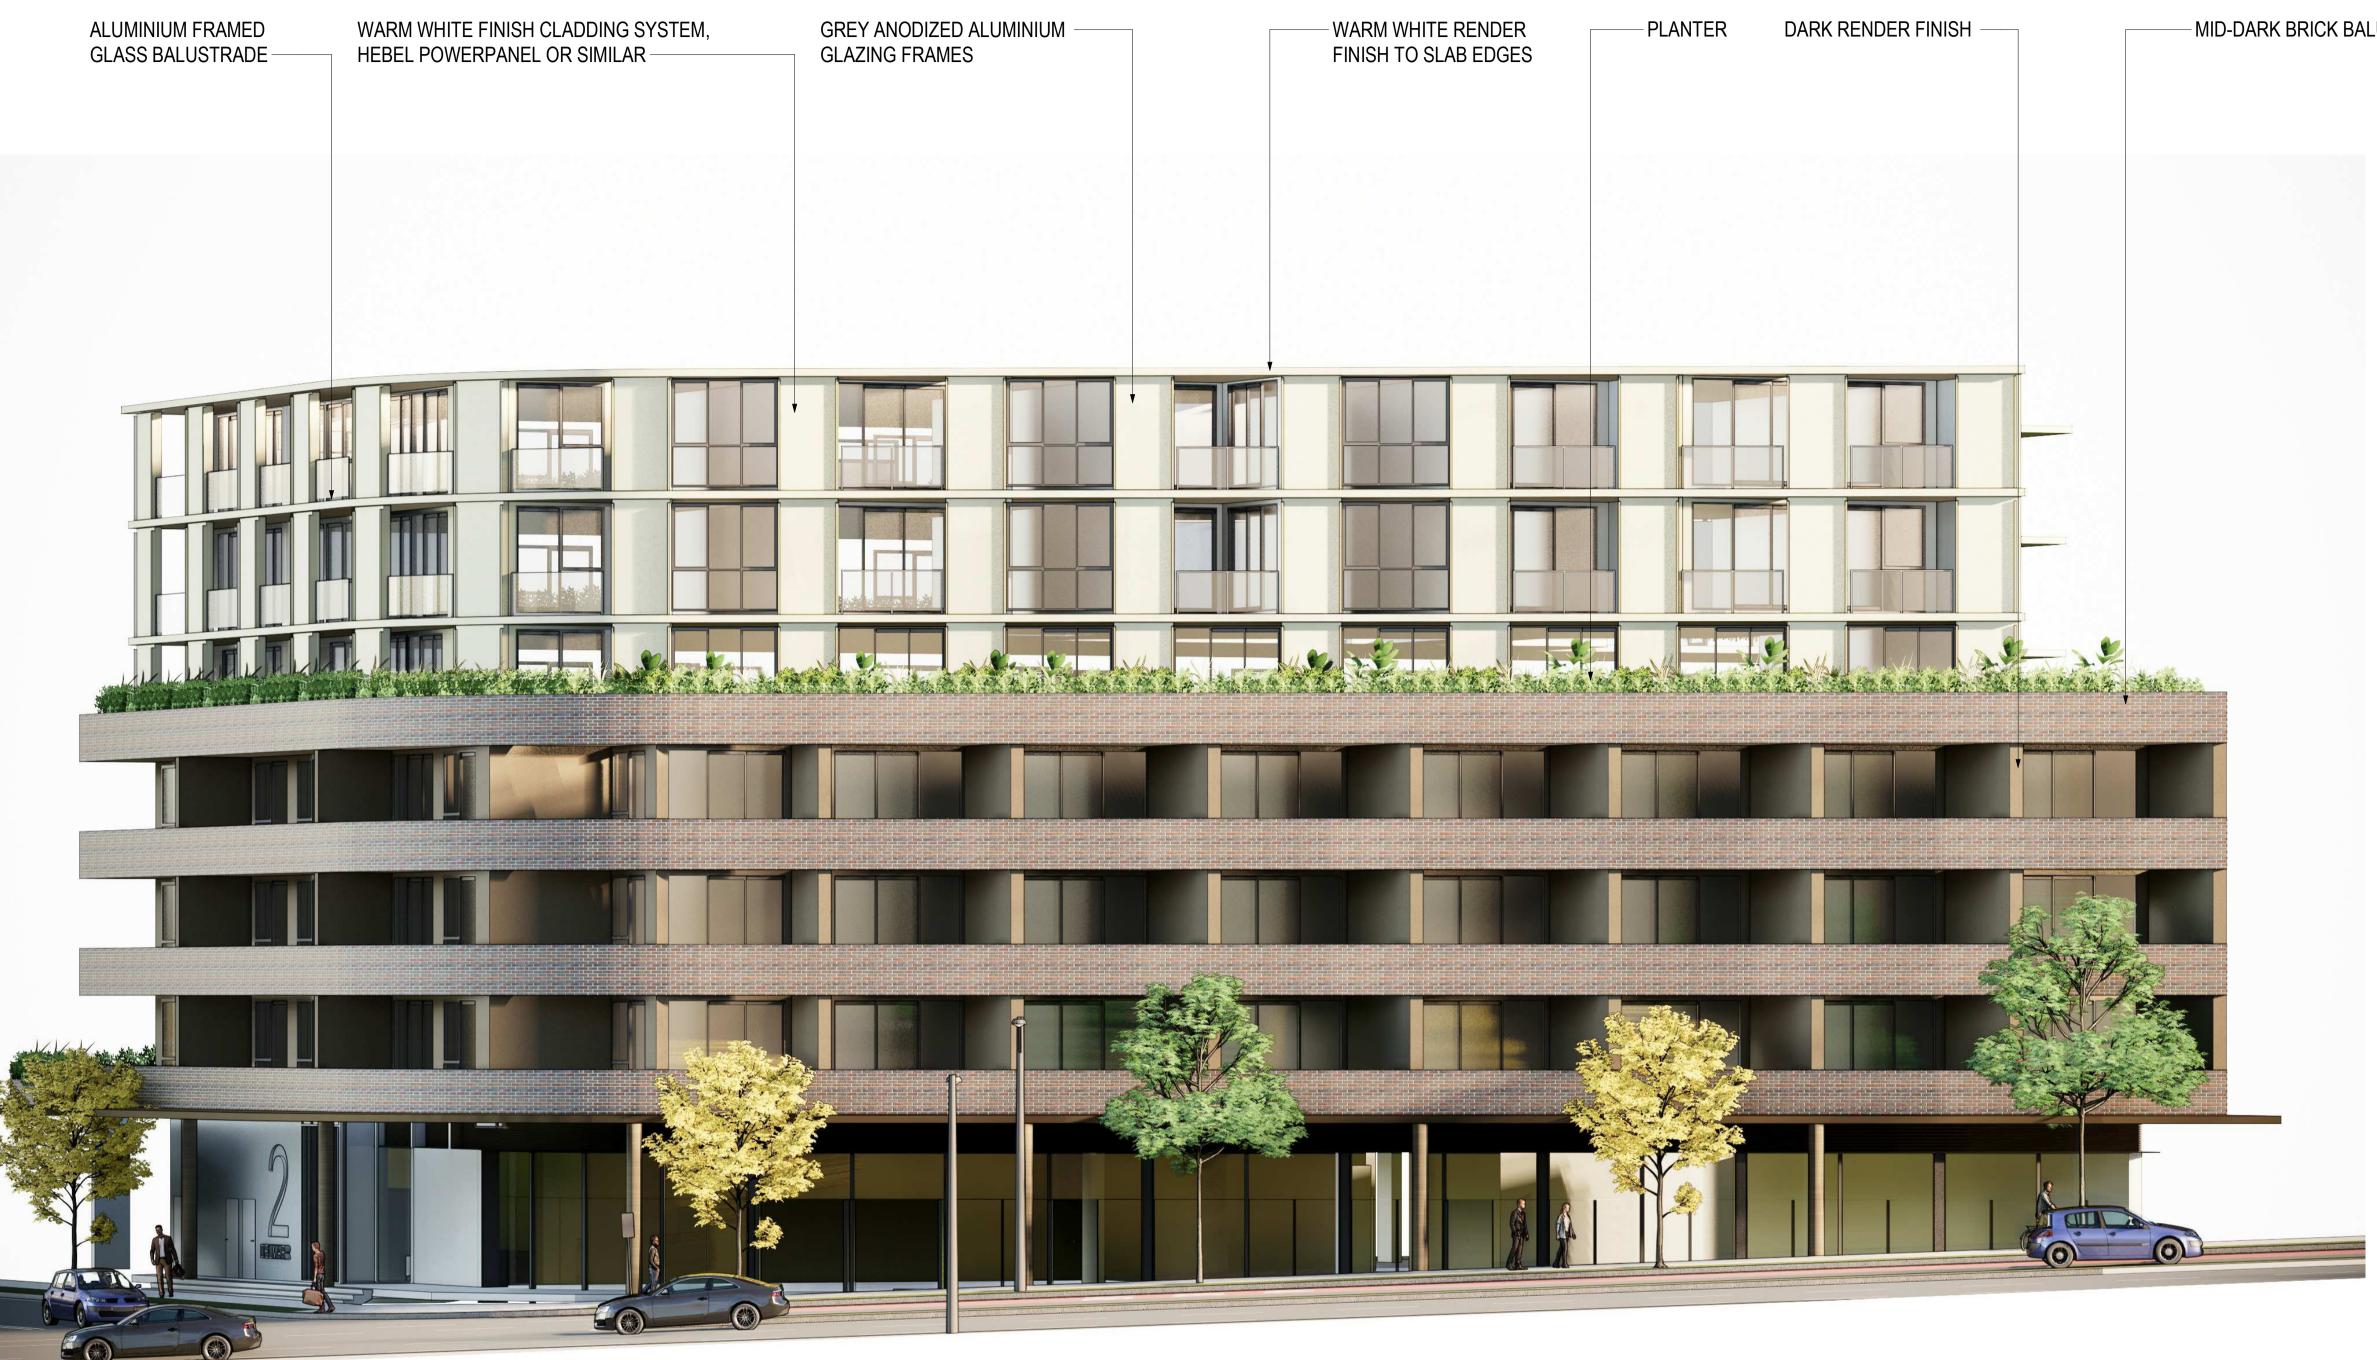

MID-DARK BRICK BALUSTRADE

ALUMINIUM FRAMED GLASS BALUSTRADE

DARK RENDER FINISH

GREY ANODIZED ALUMINIUM GLAZING FRAMES

Project 2 DELMAR PARADE

2 Delmar Pde Dee Why, NSW **Disclaimer**: Rothe Lowman Property Pty. Ltd. retains all common law, statutory law and other rights including copyright and intellectual property rights in respect of this document. The recipient indemnifies Rothe Lowman Property Pty. Ltd. against all claims resulting from use of this document for any purpose other than its intended use, unauthorized changes or reuse of the document on other projects without the permission of Rothe Lowman Property Pty. Ltd. Under no circumstance shall transfer of this document be deemed a sale or constitute a transfer of the license to use this document. ABN 76 005 783 997

### - MID-DARK BRICK BALUSTRADE

northern beaches council THIS PLAN IS TO BE READ IN CONJUNCTION WITH THE CONDITIONS OF DEVELOPMENT CONSENT MOD2020/0081

JOB/ LANDVARK / DEE WIN / 2139