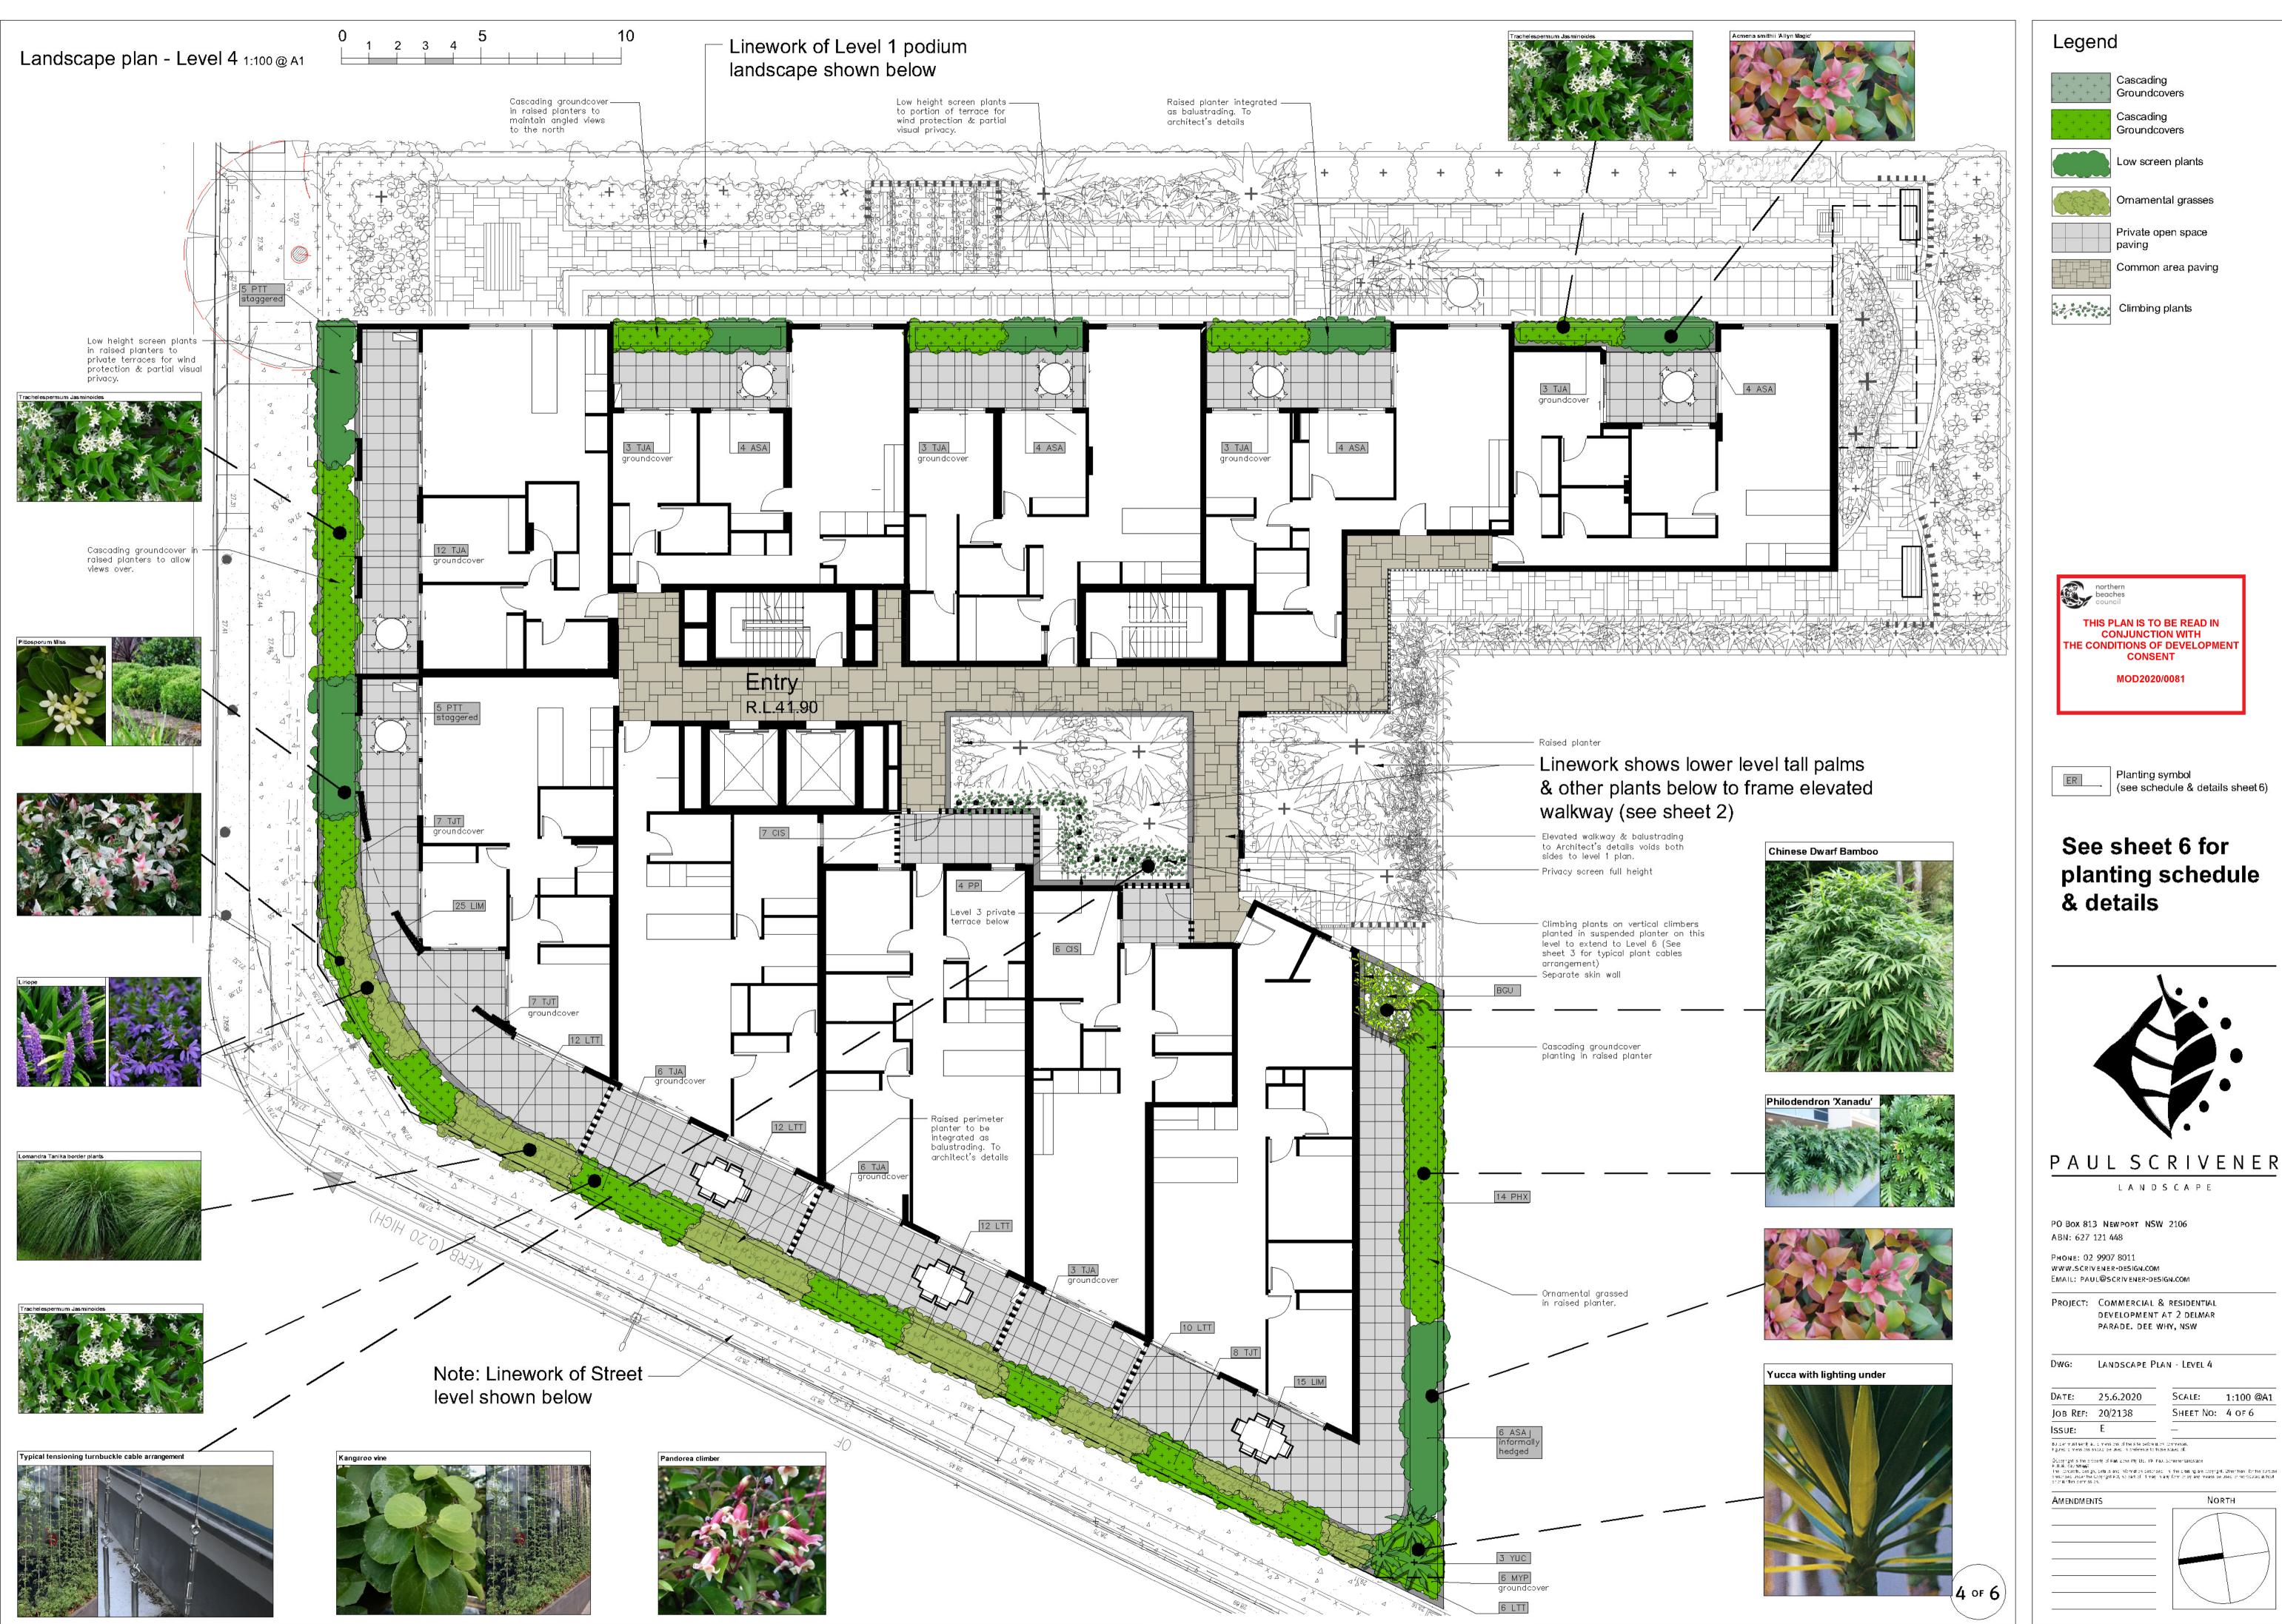

, NSW **Disclaimer**: Rothe Lowman Property Pty. Ltd. retains all common law, statutory law and other rights including copyright and intellectual property rights in respect of this document. The recipient indemnifies Rothe Lowman Property Pty. Ltd. against all claims resulting from use of this document for any purpose other than its intended use, unauthorized changes or reuse of the document on other projects without the permission of Rothe Lowman Property Pty. Ltd. Under no circumstance shall transfer of this document be deemed a sale or constitute a transfer of the license to use this document. ABN 76 005 783 997

### - MID-DARK BRICK BALUSTRADE

northern beaches council THIS PLAN IS TO BE READ IN CONJUNCTION WITH THE CONDITIONS OF DEVELOPMENT CONSENT MOD2020/0081

























JOB/ LANDVARK / DEE WIN / 2139



## General construction notes

### 1. Site preparation

Any existing trees and vegetation to be retained shall be preserved and protected from damage of any sort during the execution of landscape work. In particular, root systems of existing plants must not be disturbed if possible. Any nearby site works should be carried carefully using hand tools. To ensure the survival and growth of existing trees during landscaping works, protectby fencing or armorirg where necessary. Trees shall not be removed or lopped unle ss specific written approval todo so is given or is irdicated on plan. Storage of materials, mixing of materials, vehicle parking, disposal of liquids, machinery repairs and refueling, site office and sheds, and the lighting of fires shall mot o