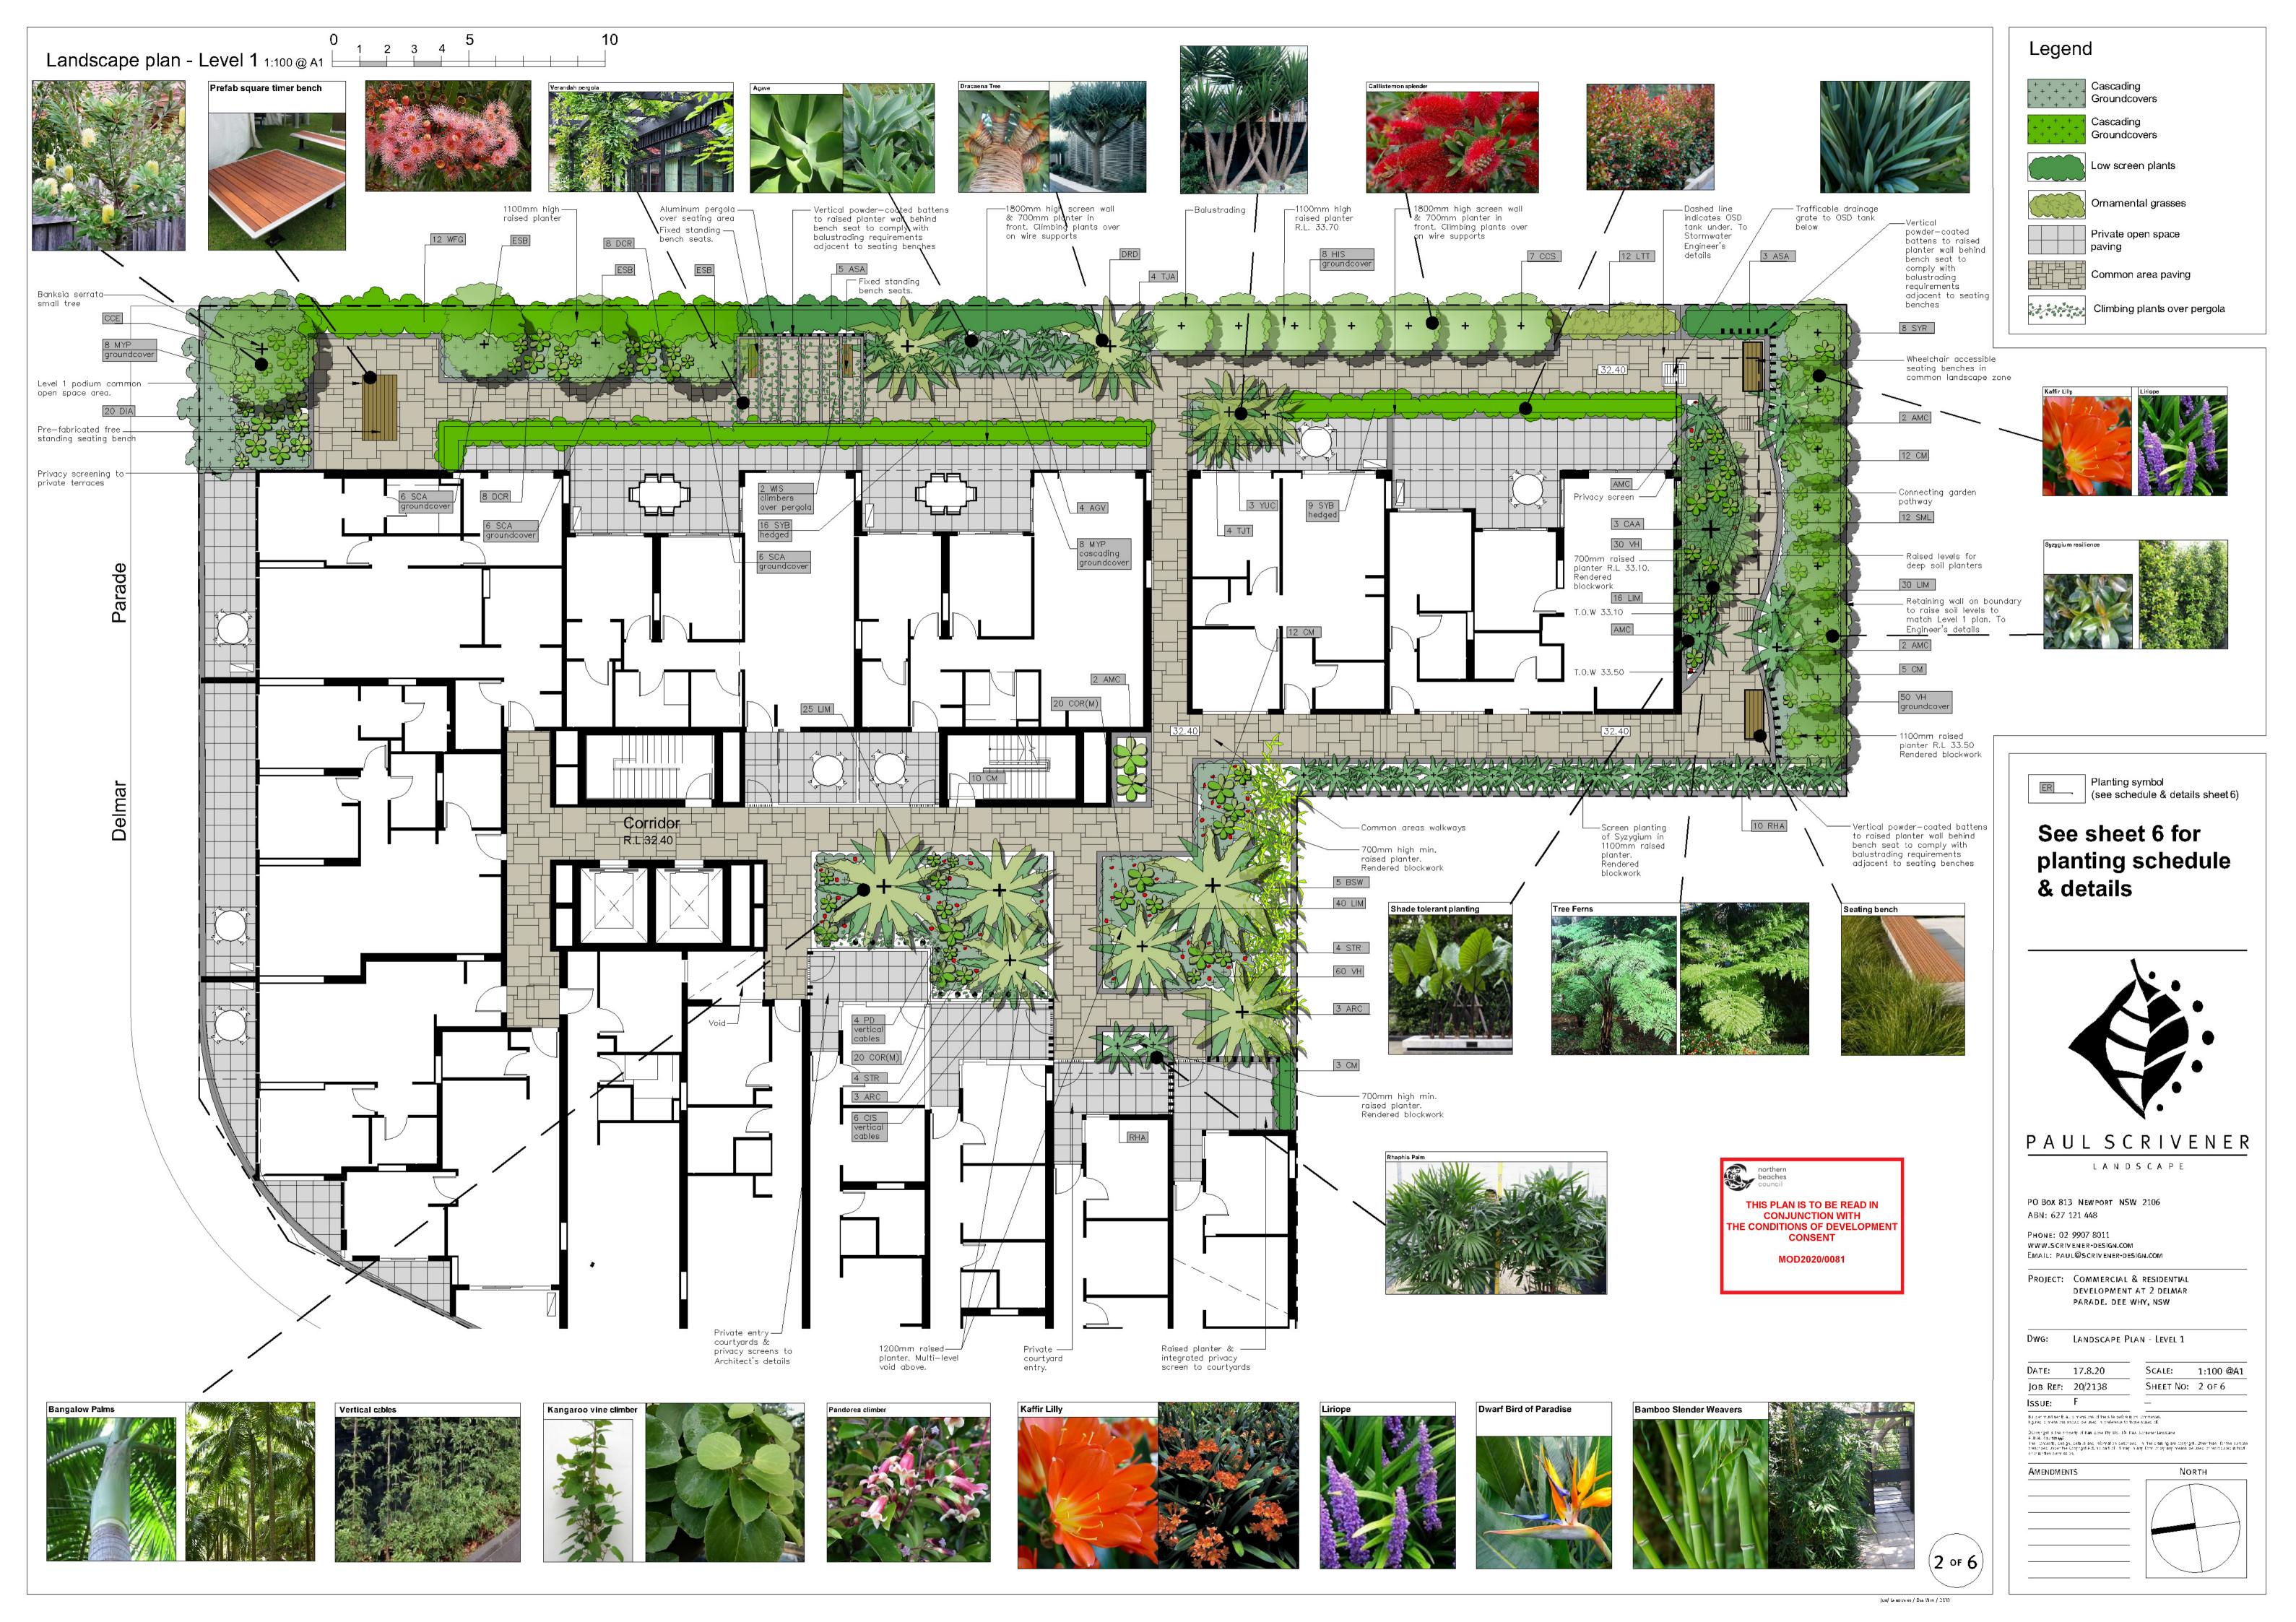

# Planting schedule

| Symbol    | Botanical name                            | Common name                                                    | Cont.<br>size    | Staking              | Mature<br>height | No<br>req |
|-----------|-------------------------------------------|----------------------------------------------------------------|------------------|----------------------|------------------|-----------|
| Shrubs /  | small feature trees                       |                                                                |                  |                      |                  |           |
| ASA       | Acmena smithii 'Allyn Magic               | Dwarf hedging Lilly Pilly (Native screen plant. Can be hedged) | 250mm            | nil                  | 0.6-0.8M         | 46        |
| CCE       | Banksia integrifolia fastigiata 'sentinel | Dwarf Banksia integrifolia (Dwarf yellow flower. Very hardy)   | 300mm            | 2x50x50x1800         | 2.2.5M           | 1         |
| CCS       | Callistemon citrinus 'Splendens'          | Dwarf Crimson Bottlebrush (Crimson flowering native shrub)     | 300mm            | nil                  | 2-2.5M           | 8         |
| ESB       | Corymbia ficifolia 'Mini Red'             | Mini Red Dwarf Gum (Pink flowering Dwarf Gum)                  | 45Lt             | 2x50x50x1800         | 2-3.0M           | 2         |
| PTT       | Pittosporum tobira 'Miss Muffet'          | Miss Muffet Pittosporum (bright green foliage hedge)           | 200mm            | hedged               | 0.8-1.0M         | 10        |
| SYB       | Syzygium 'Baby Boomer'                    | Dwarf Lilly Pilly (flowering informal plant)                   | 300mm            | hedged to req.height | 1.2-1.5M         | 25        |
| SYR       | Syzygium 'Resilience'                     | Resilience Lilly Pilly (native screen plant. Can be hedged)    | 45Lt             | hedged               | 2.8-3.5M         | 8         |
| WFG       | Westringia fruticosa 'Grey Box'           | Ozbreed Grey Box® (hardy low screen can be hedged)             | 250mm            | hedged               | 0.4-0.7M         | 12        |
| Ferns / P | Palms / Succulents / ornamental           | bamboos                                                        |                  |                      |                  |           |
| AMC       | Alocasia macrorrhizos                     | Giant Taro                                                     | 300mm            | nil                  | 2-3.0M           | 13        |
| ARC       | Archontophoenix cunninghmaniana           | Bangalow Palm (Tropical style tall palm)                       | Semi adv.        |                      | 8-12M            | 6         |
| AGV       | Agave attenuata                           | Century plant (striking spiky leaved succulent)                | 200mm            | nil                  | 0.5M             | 4         |
| BGU       | Bambusa guangxiensis                      | Dwarf Chinese Bamboo (ornamental bamboo can be hedged)         | 300mm            | nil                  | 2-3.5M           | 1         |
| BSW       | Textilus gracilis                         | Slender Weavers (non-invasive ornamental Bamboo)               | 300mm            | nil                  | 6-8.0M           | 5         |
| CAA       | Cyathea australe                          | Tree Fern (Native tree ferns)                                  | 300mm            | nil                  | 2-4.0M           | 3         |
| COR(M)    |                                           |                                                                | 200mm            | nil                  | 0.6M             | 40        |
| · · /     | Cordyline spp. Mini                       | Selected Dwarf Cordyline (Shade tolerant bright foliage)       | 2001111<br>100Lt |                      |                  | 40        |
| DRD       | Draceana draco                            | Dragon Tree (striking feature plant)                           |                  | nil                  | 2.5-3.5M         | 1         |
| RHA       | Raphis excelsor                           | Lady Finger Palm                                               | 300mm            | nil                  | 2-2.5M           | 1         |
| STR       | Strelitzia reginea                        | Bird of Paradise (Strappy leaved flowering accent plant)       | 250mm            | nil                  | 1-1.2M           | 8         |
| YUC       | Yucca elaphantipes                        | Giant Yucca (multi trunked spiky feature plant)                | 300mm            | nil                  | 1.5M             | 6         |
|           | overs/Climbers                            |                                                                | 450              |                      | 0.014            |           |
| MYP       | Myoprum parvifolium                       | Creeping Boobliala (native cascading groundcover)              | 150mm            | nil                  | 0.2M             | 38        |
| CIS       | Cissus Antarctica                         | Kangaroo Vine (native groundcover)                             | 300mm            | vertical cables      | 6-8.0M           | 19        |
| HIS       | Hibbertia scandens                        | Guinea Flower (flowering climber / groundcover)                | 200mm            | nil                  | 0.3M             | 8         |
| PP        | Pandorea pandorana                        | Wonga Wonga Vine (native climbing plant / groundcover)         | 300mm            | Vertical cables      | 6-8.0M           | 8         |
| SCA       | Scaveola aemula 'Aussie Crawl'            |                                                                | 150mm            | nil                  | 0.3M             | 12        |
| TJA       | Trachelospermum asiaticum                 | Flatmat Star Jasmine (FT01 Ozbbreed hyvrid groundcover)        | 200mm            | nil                  | 0.2M             | 43        |
| TJT       | Trachelospermum tricolor                  | Variegated Star Jasmine (variegated colour groundcover)        | 200mm            | nil                  | 0.5M             | 26        |
| VH        | Viola hederacea                           | Native Violets (native low groundcover)                        | tubes            | nil                  | 0.1M             | 140       |
| WIS       | Wisteria sinensis                         | Chinese Wisteria (deciduous climber over pergola)              | 300mm            | over pergola         | 5.0M             | 2         |
|           | ntal grasses/strappy leaved plar          | nts                                                            |                  |                      |                  |           |
| СМ        | Clivea miniata                            | Kaffir Lily (shade tolerant groundcover)                       | 200mm            | nil                  | 0.5M             | 39        |
| DCR       | Dianella caerulea 'Tasred'                | Tasred Flax Lily (native grass like plant)                     | 100mm            | nil                  | 0.4M             | 8         |
| DIA       | Dianella 'Cassa Blue'                     | Hybrid Flax Lily (native grass like plant)                     | 100mm            | nil                  | 0.4M             | 20        |
| LIM       | Liriope Evergreen Giant                   | Turf Lily (shade tolerant groundcover)                         | 150mm            | nil                  | 0.4M             | 126       |
| LTT       | Lomandra Lime Tuff                        | Dwarf Lomandra (ornamental grass)                              | 150mm            | nil                  | 0.4M             | 62        |
| PHX       | Philodendron 'Xanadu'                     | Xanadu (shade tolerant understory / border plant)              | 300mm            | nil                  | 0.5M             | 14        |
| 1 1 12 1  | Spathyphyllum 'Alo Moana'                 | Peace Lilly (shade tolerant flowering. Glossy leaves)          | 200mm            | nil                  | 0.4M             | 32        |