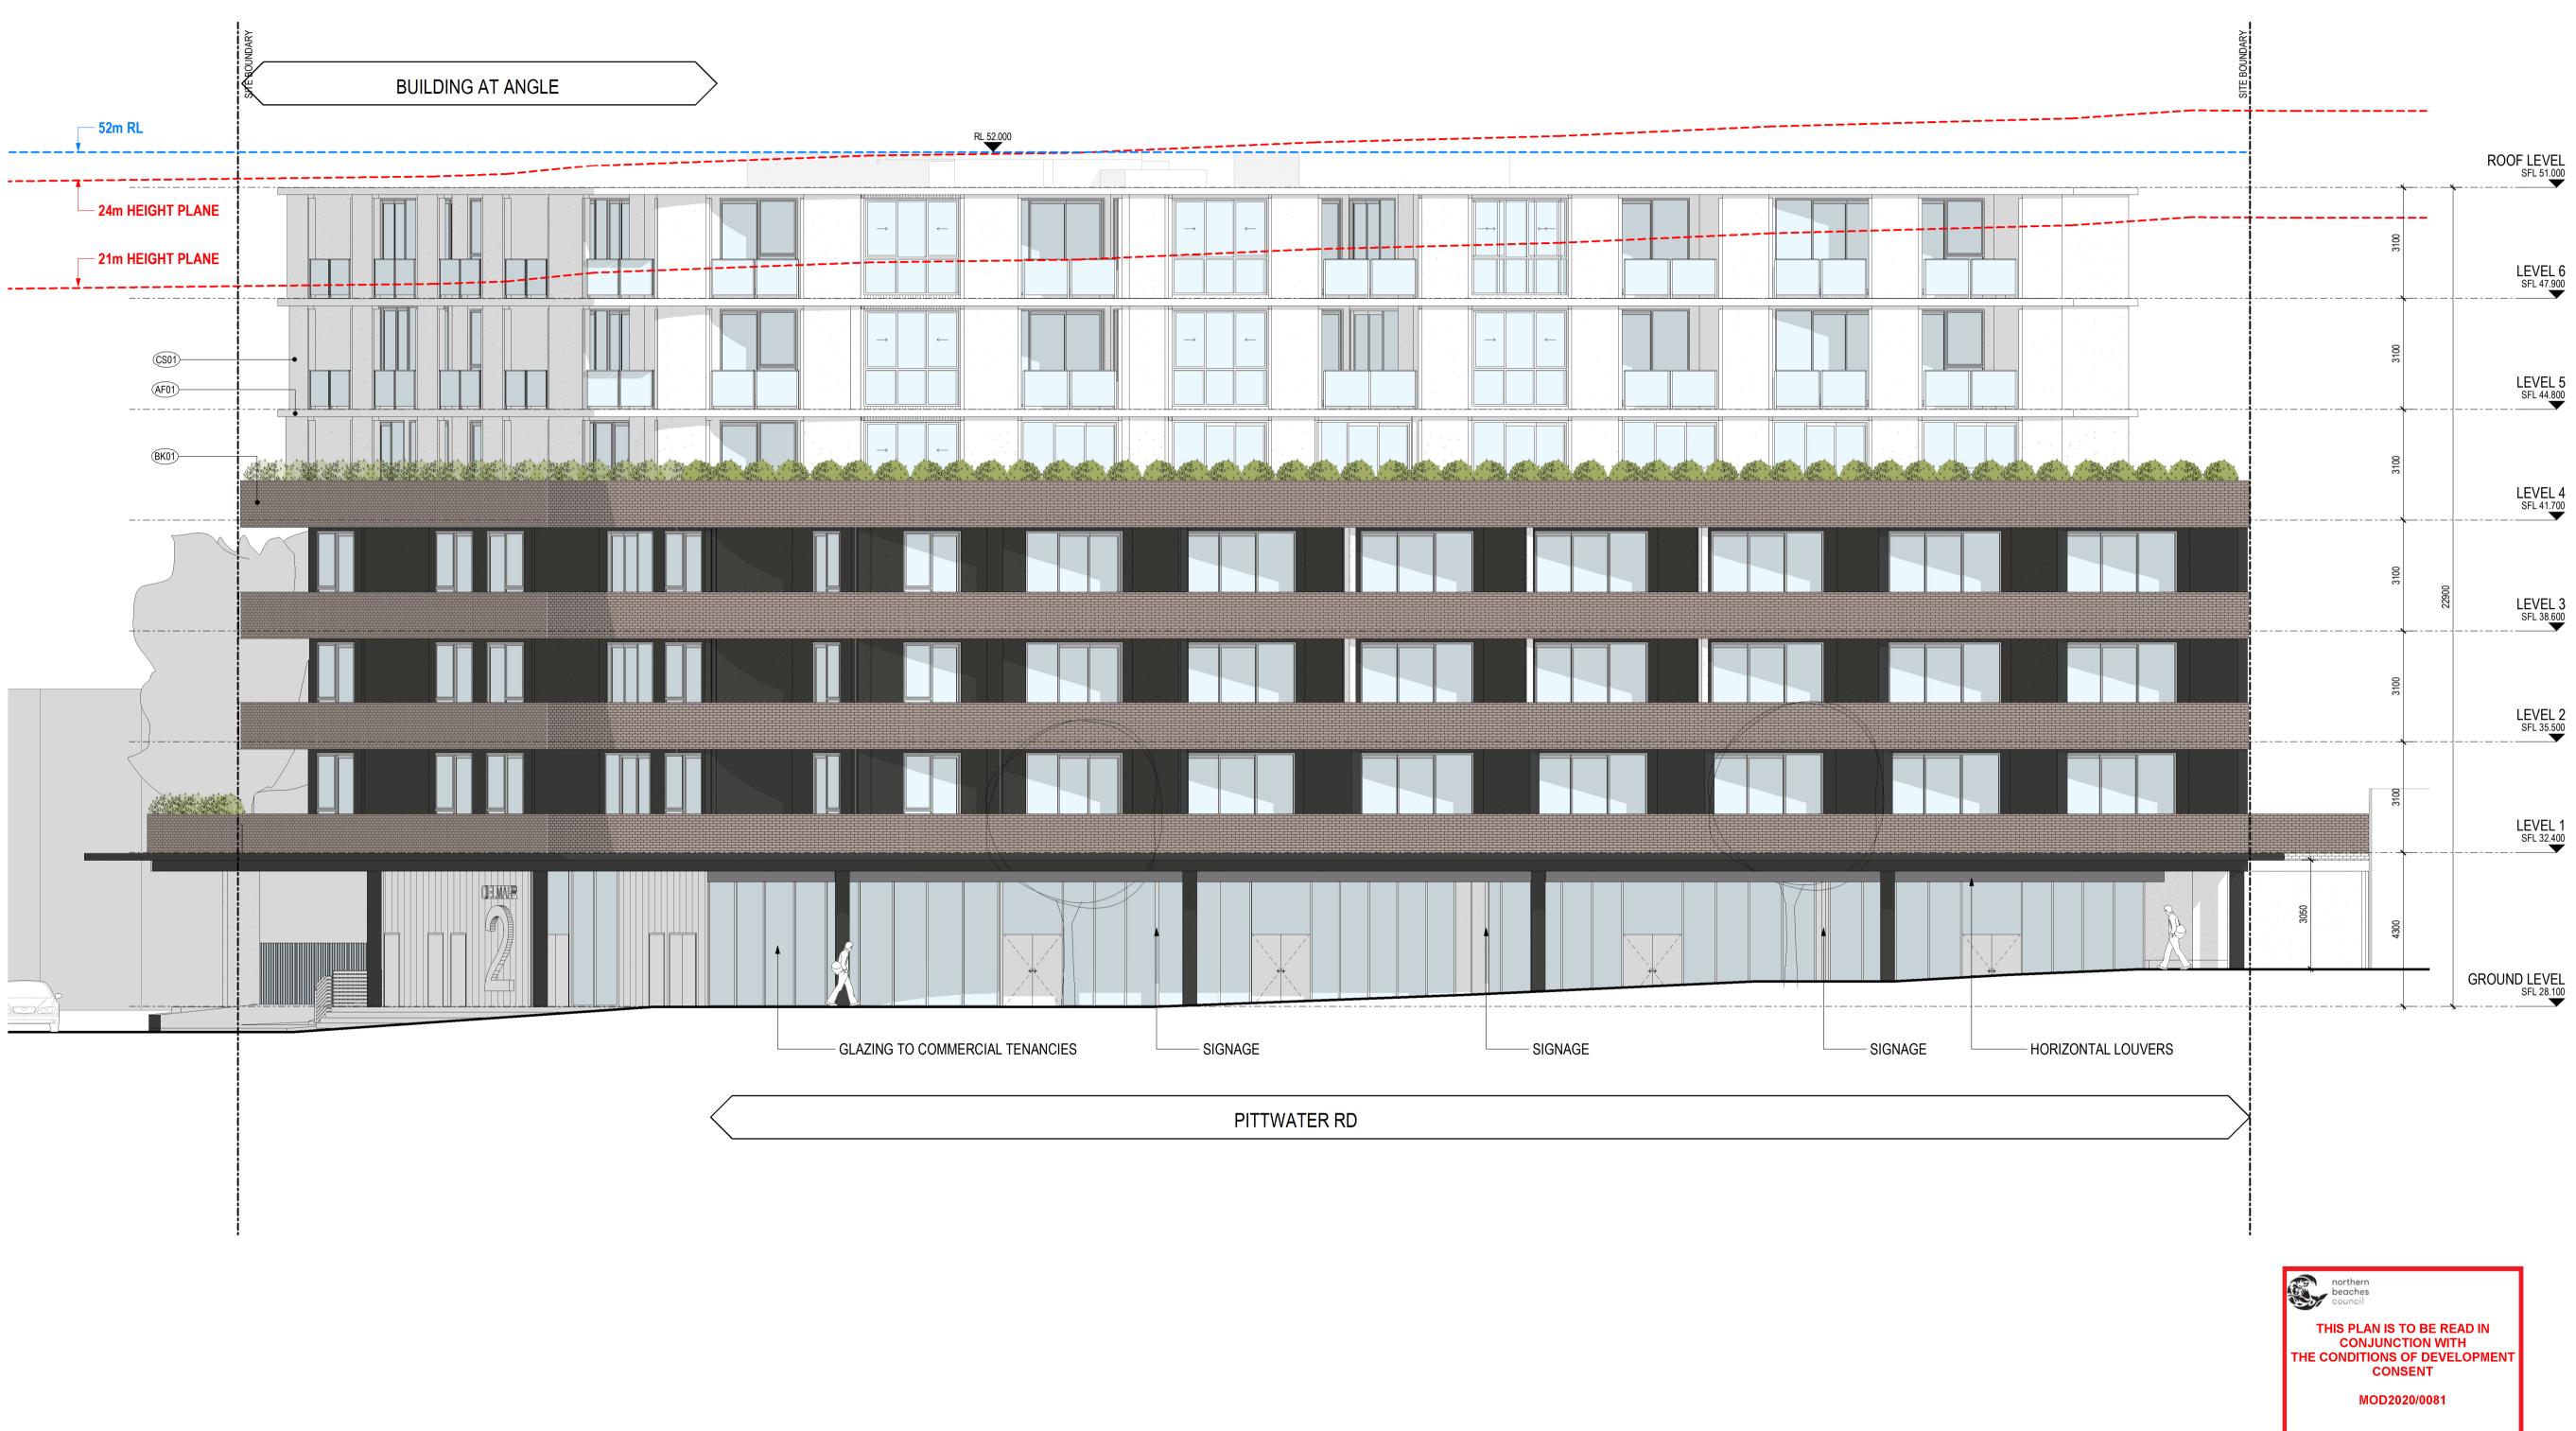

rothelowman

ROOF LEVEL SFL 51.000

26/06/2020 11:51:26 AM

Revisions P1 20.12.2019 FOR REVIEW P2 12.02.2020 s4.55 Submission review P3 24.02.2020 s4.55 Submission

A 25.06.2020 s4.55 Submission RFI Response

### SYMBOL LEGEND:

GENERAL U101.D1 DOOR TAG: W01 WINDOW NUMBER + RL 0.000 RELATIVE LEVEL  $\stackrel{\leftarrow}{\longrightarrow}$  SFL 0.000 STRUCTURAL FLOOR LEVEL

#### FINISHES REFER TO MATERIAL SELECTIONS FOR DESCRIPTION AND COLOUR (AF01) APPLIED FINISH TYPE 01 (AF02) APPLIED FINISH TYPE 02

(AF03) SPANDREL FINISH 01

(BK01) BRICK FINISH TYPE 01 CS01) CEMENT FINISH 01

CS02 CEMENT FINISH 02

GT01) GLAZING TYPE 01 (MF01) METAL FINISH 01 TM04) TIMBER-LOOK COMPOSITE PANEL Project 2 DELMAR PARADE Drawing SITE ELEVATIONS -SOUTH

2 Delmar Pde Dee Why, NSW **Disclaimer**: Rothe Lowman Property Pty. Ltd. retains all common law, statutory law and other rights including copyright and intellectual property rights in respect of this document. The recipient indemnifies Rothe Lowman Property Pty. Ltd. against all claims resulting from use of this document for any purpose other than its intended use, unauthorized changes or reuse of the document on other projects without the permission of Rothe Lowman Property Pty. Ltd. Under no circumstance shall transfer of this document be deemed a sale or constitute a transfer of the license to use this document. ABN 76 005 783 997 northern beaches council THIS PLAN IS TO BE READ IN CONJUNCTION WITH THE CONDITIONS OF DEVELOPMENT CONSENT MOD2020/0081