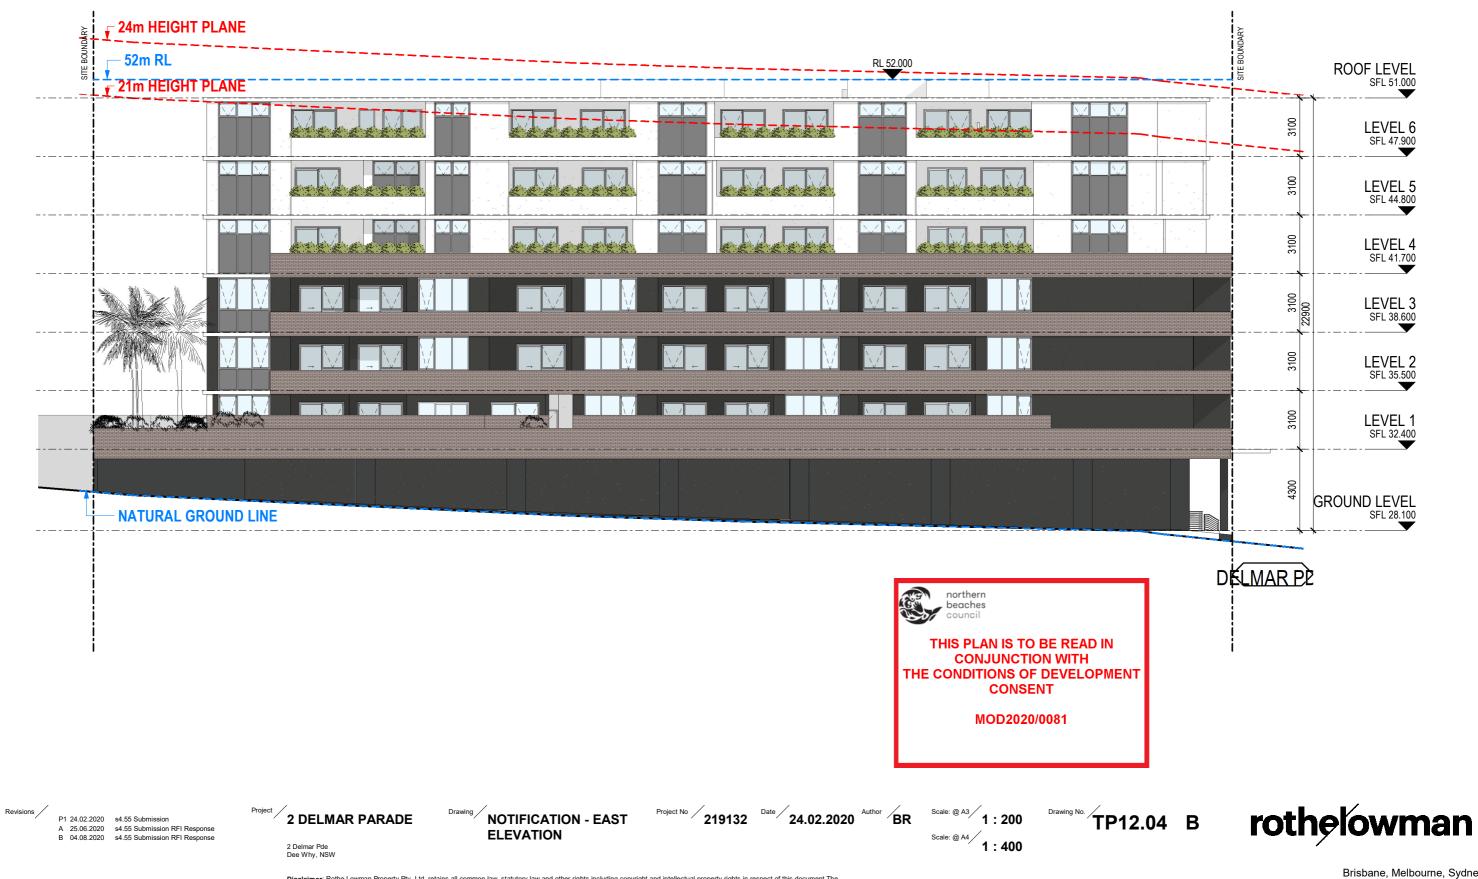

rothelowman

ROOF LEVEL SFL 51.000

26/06/2020 11:51:26 AM

Revisions P1 20.12.2019 FOR REVIEW P2 12.02.2020 s4.55 Submission review P3 24.02.2020 s4.55 Submission

A 25.06.2020 s4.55 Submission RFI Response

### SYMBOL LEGEND:

GENERAL U101.D1 DOOR TAG: W01 WINDOW NUMBER + RL 0.000 RELATIVE LEVEL  $\stackrel{\leftarrow}{\longrightarrow}$  SFL 0.000 STRUCTURAL FLOOR LEVEL

#### FINISHES REFER TO MATERIAL SELECTIONS FOR DESCRIPTION AND COLOUR (AF01) APPLIED FINISH TYPE 01 (AF02) APPLIED FINISH TYPE 02

(AF03) SPANDREL FINISH 01

(BK01) BRICK FINISH TYPE 01 CS01) CEMENT FINISH 01

CS02 CEMENT FINISH 02

GT01) GLAZING TYPE 01 (MF01) METAL FINISH 01 TM04) TIMBER-LOOK COMPOSITE PANEL Project 2 DELMAR PARADE Drawing SITE ELEVATIONS -SOUTH

2 Delmar Pde Dee Why, NSW **Disclaimer**: Rothe Lowman Property Pty. Ltd. retains all common law, statutory law and other rights including copyright and intellectual property rights in respect of this document. The recipient indemnifies Rothe Lowman Property Pty. Ltd. against all claims resulting from use of this document for any purpose other than its intended use, unauthorized changes or reuse of the document on other projects without the permission of Rothe Lowman Property Pty. Ltd. Under no circumstance shall transfer of this document be deemed a sale or constitute a transfer of the license to use this document. ABN 76 005 783 997 northern beaches council THIS PLAN IS TO BE READ IN CONJUNCTION WITH THE CONDITIONS OF DEVELOPMENT CONSENT MOD2020/0081