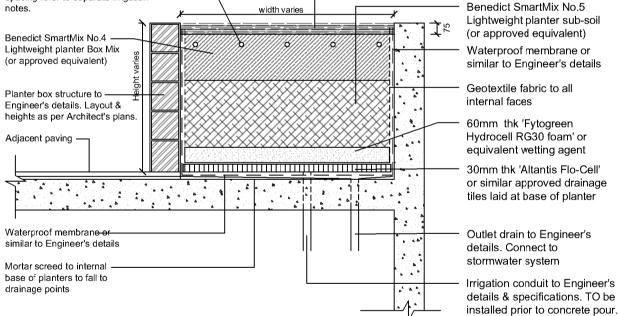

#### 4. Planter boxes & waterproofing.

All slab areas to be waterproofed and 'Atlantis' drainage cell installed with geotextile fabric or similar approved. (see planter drainage detail this drawing package) Refer Engineer's details for ALL structural, drainage and installation details whatsoever for planter box construction. All internal planter slab levels to have mortar screed to fall to drainage outlets as nominated by the Stormwaler Engineering details. All planting contaners to have the following soils:

- Benedicts Smart Mix no. 4 Lightweight Planter Mix (or approved equivalent) to min. 300mm depth. To be installed over Benedicts light weight No.5 light weight sub-soil mix (or approved equivalent). To comply with AS 4419 and ASS 3743 • All planter boxes are to have automatic dripline irrigation system. Connecting pipes/conduit to be cast into slab structures prior to slab pour to be coordinated with the Structural Engineer's plans.
- Landscape contractor to install all planter box fill material and plant material after other site works are completed to ensure no deterioration of waterproof membrane. To be confirmed by Engineers and project manager to confirm the integrity of the engineer's specified waterprooing of the planter boxes at time of soil and plant installation.

### Detail 5. Raised planter landscape drainage Typical detail n.t.s Dripline irrigation. 300-350mm · spacing refer to separate irrigation

75mm thick mulch

northern beaches council

6 OF 6