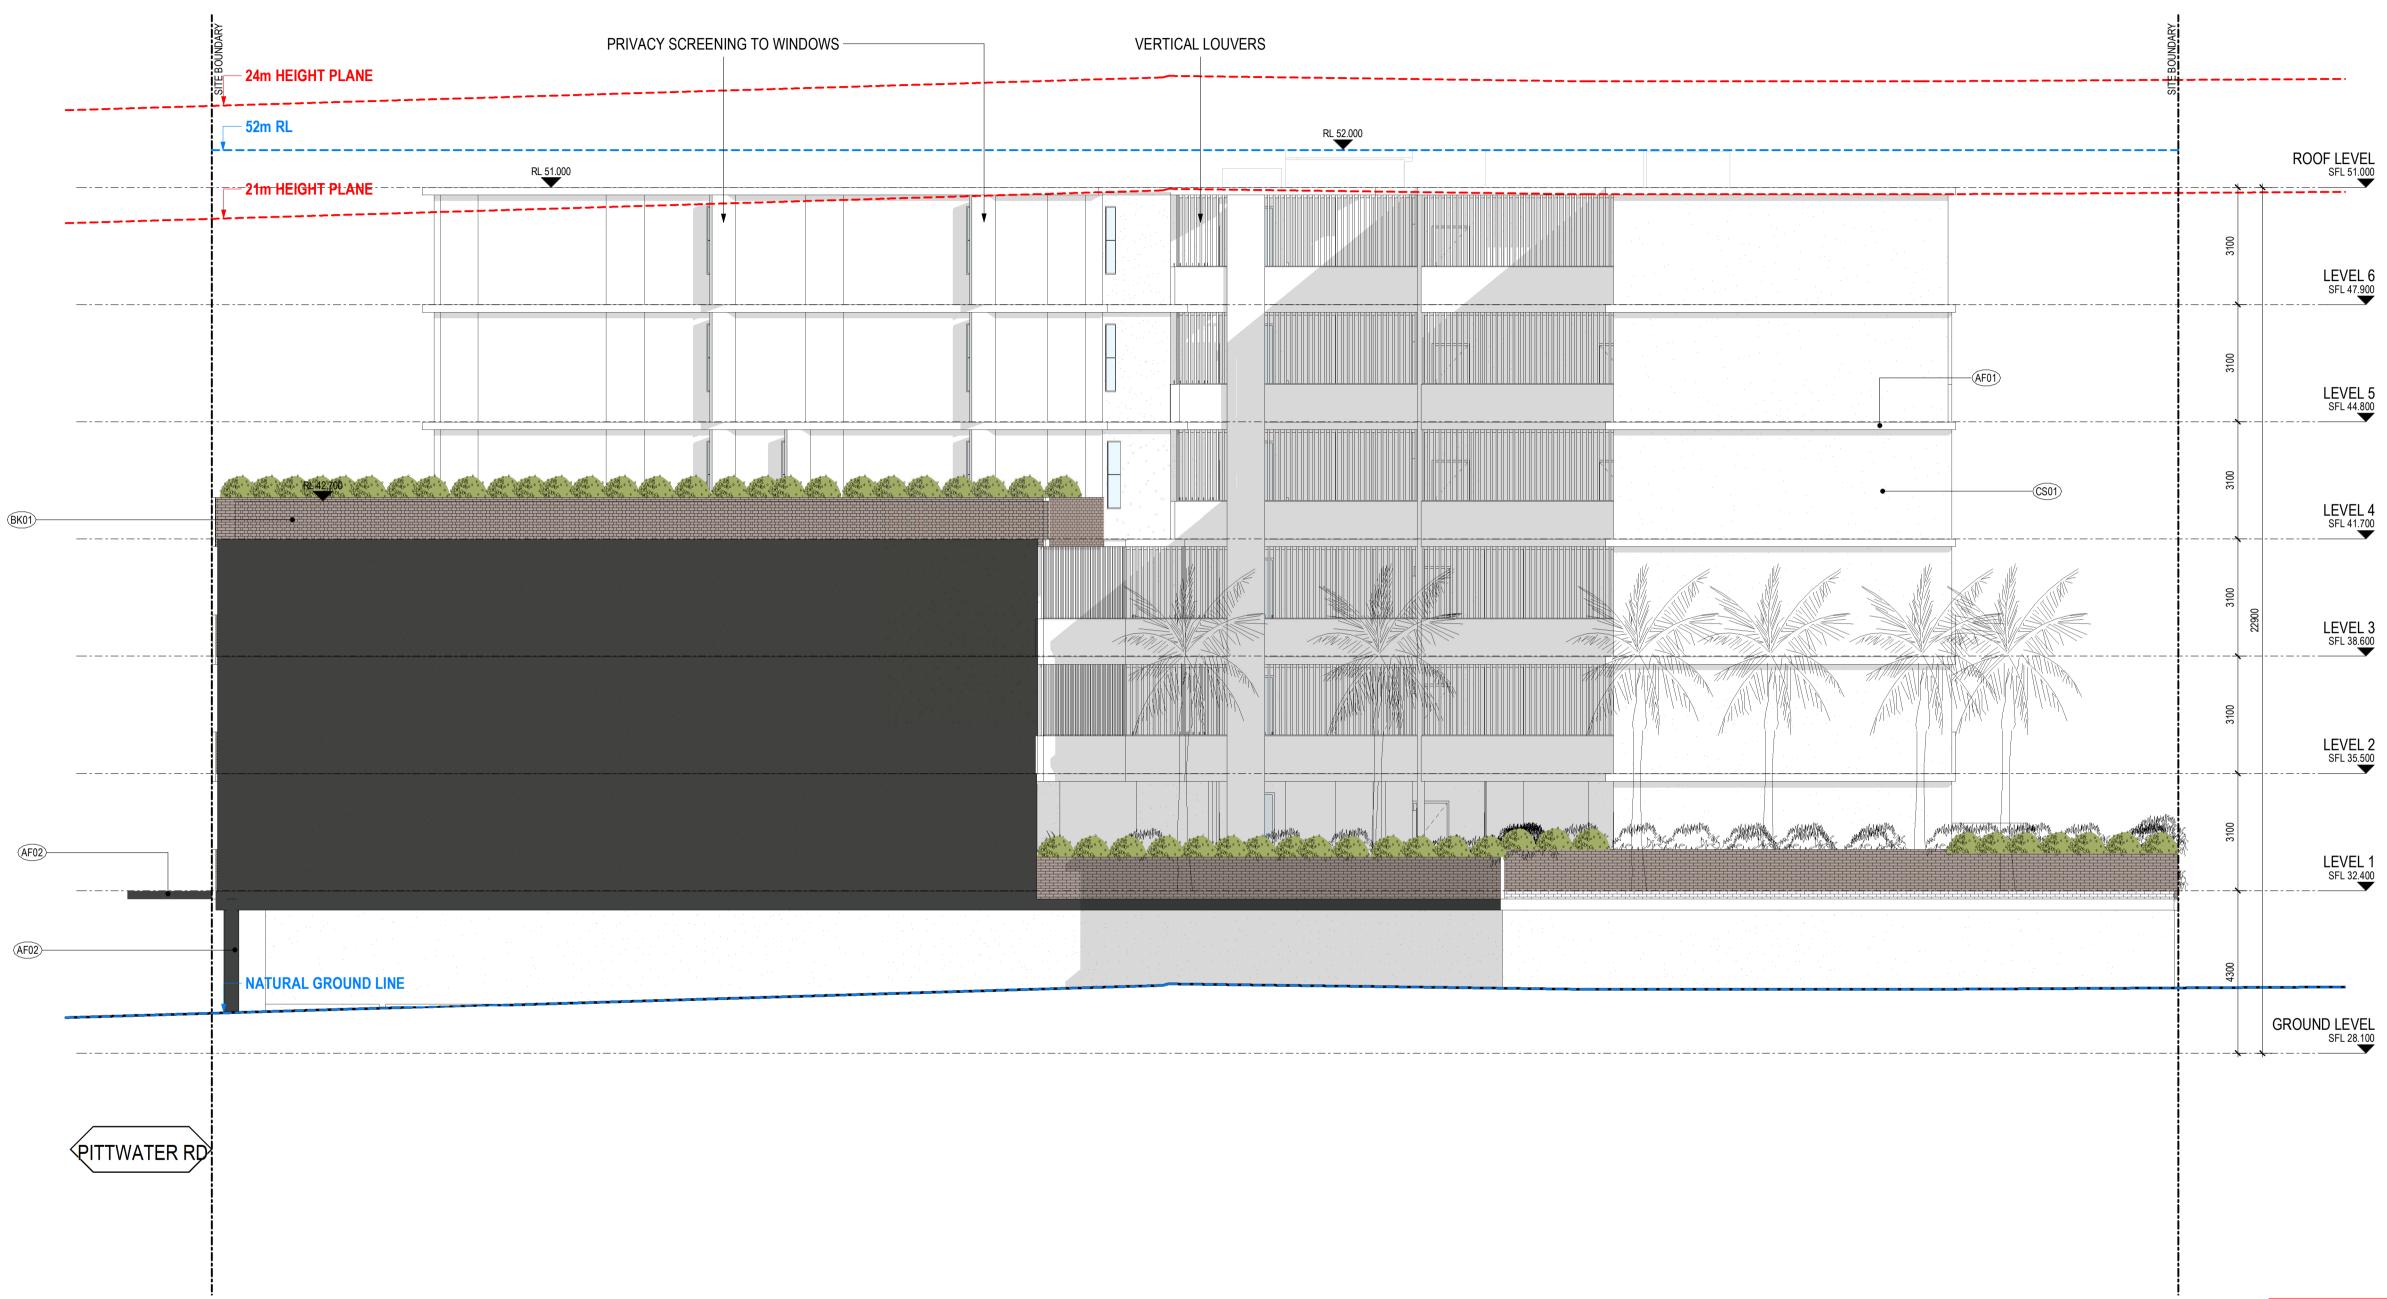

rothelowman

ROOF LEVEL SFL 51.000

26/06/2020 11:51:26 AM

Revisions P1 20.12.2019 FOR REVIEW P2 12.02.2020 s4.55 Submission review P3 24.02.2020 s4.55 Submission

A 25.06.2020 s4.55 Submission RFI Response

### SYMBOL LEGEND:

GENERAL U101.D1 DOOR TAG: W01 WINDOW NUMBER + RL 0.000 RELATIVE LEVEL  $\stackrel{\leftarrow}{\longrightarrow}$  SFL 0.000 STRUCTURAL FLOOR LEVEL

#### FINISHES REFER TO MATERIAL SELECTIONS FOR DESCRIPTION AND COLOUR (AF01) APPLIED FINISH TYPE 01 (AF02) APPLIED FINISH TYPE 02

(AF03) SPANDREL FINISH 01

(BK01) BRICK FINISH TYPE 01 CS01) CEMENT FINISH 01

CS02 CEMENT FINISH 02

GT01) GLAZING TYPE 01 (MF01) METAL FINISH 01 TM04) TIMBER-LOOK COMPOSITE PANEL Project 2 DELMAR PARADE Drawing SITE ELEVATIONS -SOUTH

2 Delmar Pde Dee Why, NSW **Disclaimer**: Rothe Lowman Property Pty. Ltd. retains all common law, statutory law and other rights including copyright and intellectual property rights in respect of this document. The recipient indemnifies Rothe Lowman Property Pty. Ltd. against all claims resulting from use of this document for any purpose other than its intended use, unauthorized changes or reuse of the document on other projects without the permission of Rothe Lowman Property Pty. Ltd. Under no circumstance shall transfer of this document be deemed a sale or constitute a transfer of the license to use this document. ABN 76 005 783 997 northern beaches council THIS PLAN IS TO BE READ IN CONJUNCTION WITH THE CONDITIONS OF DEVELOPMENT CONSENT MOD2020/0081