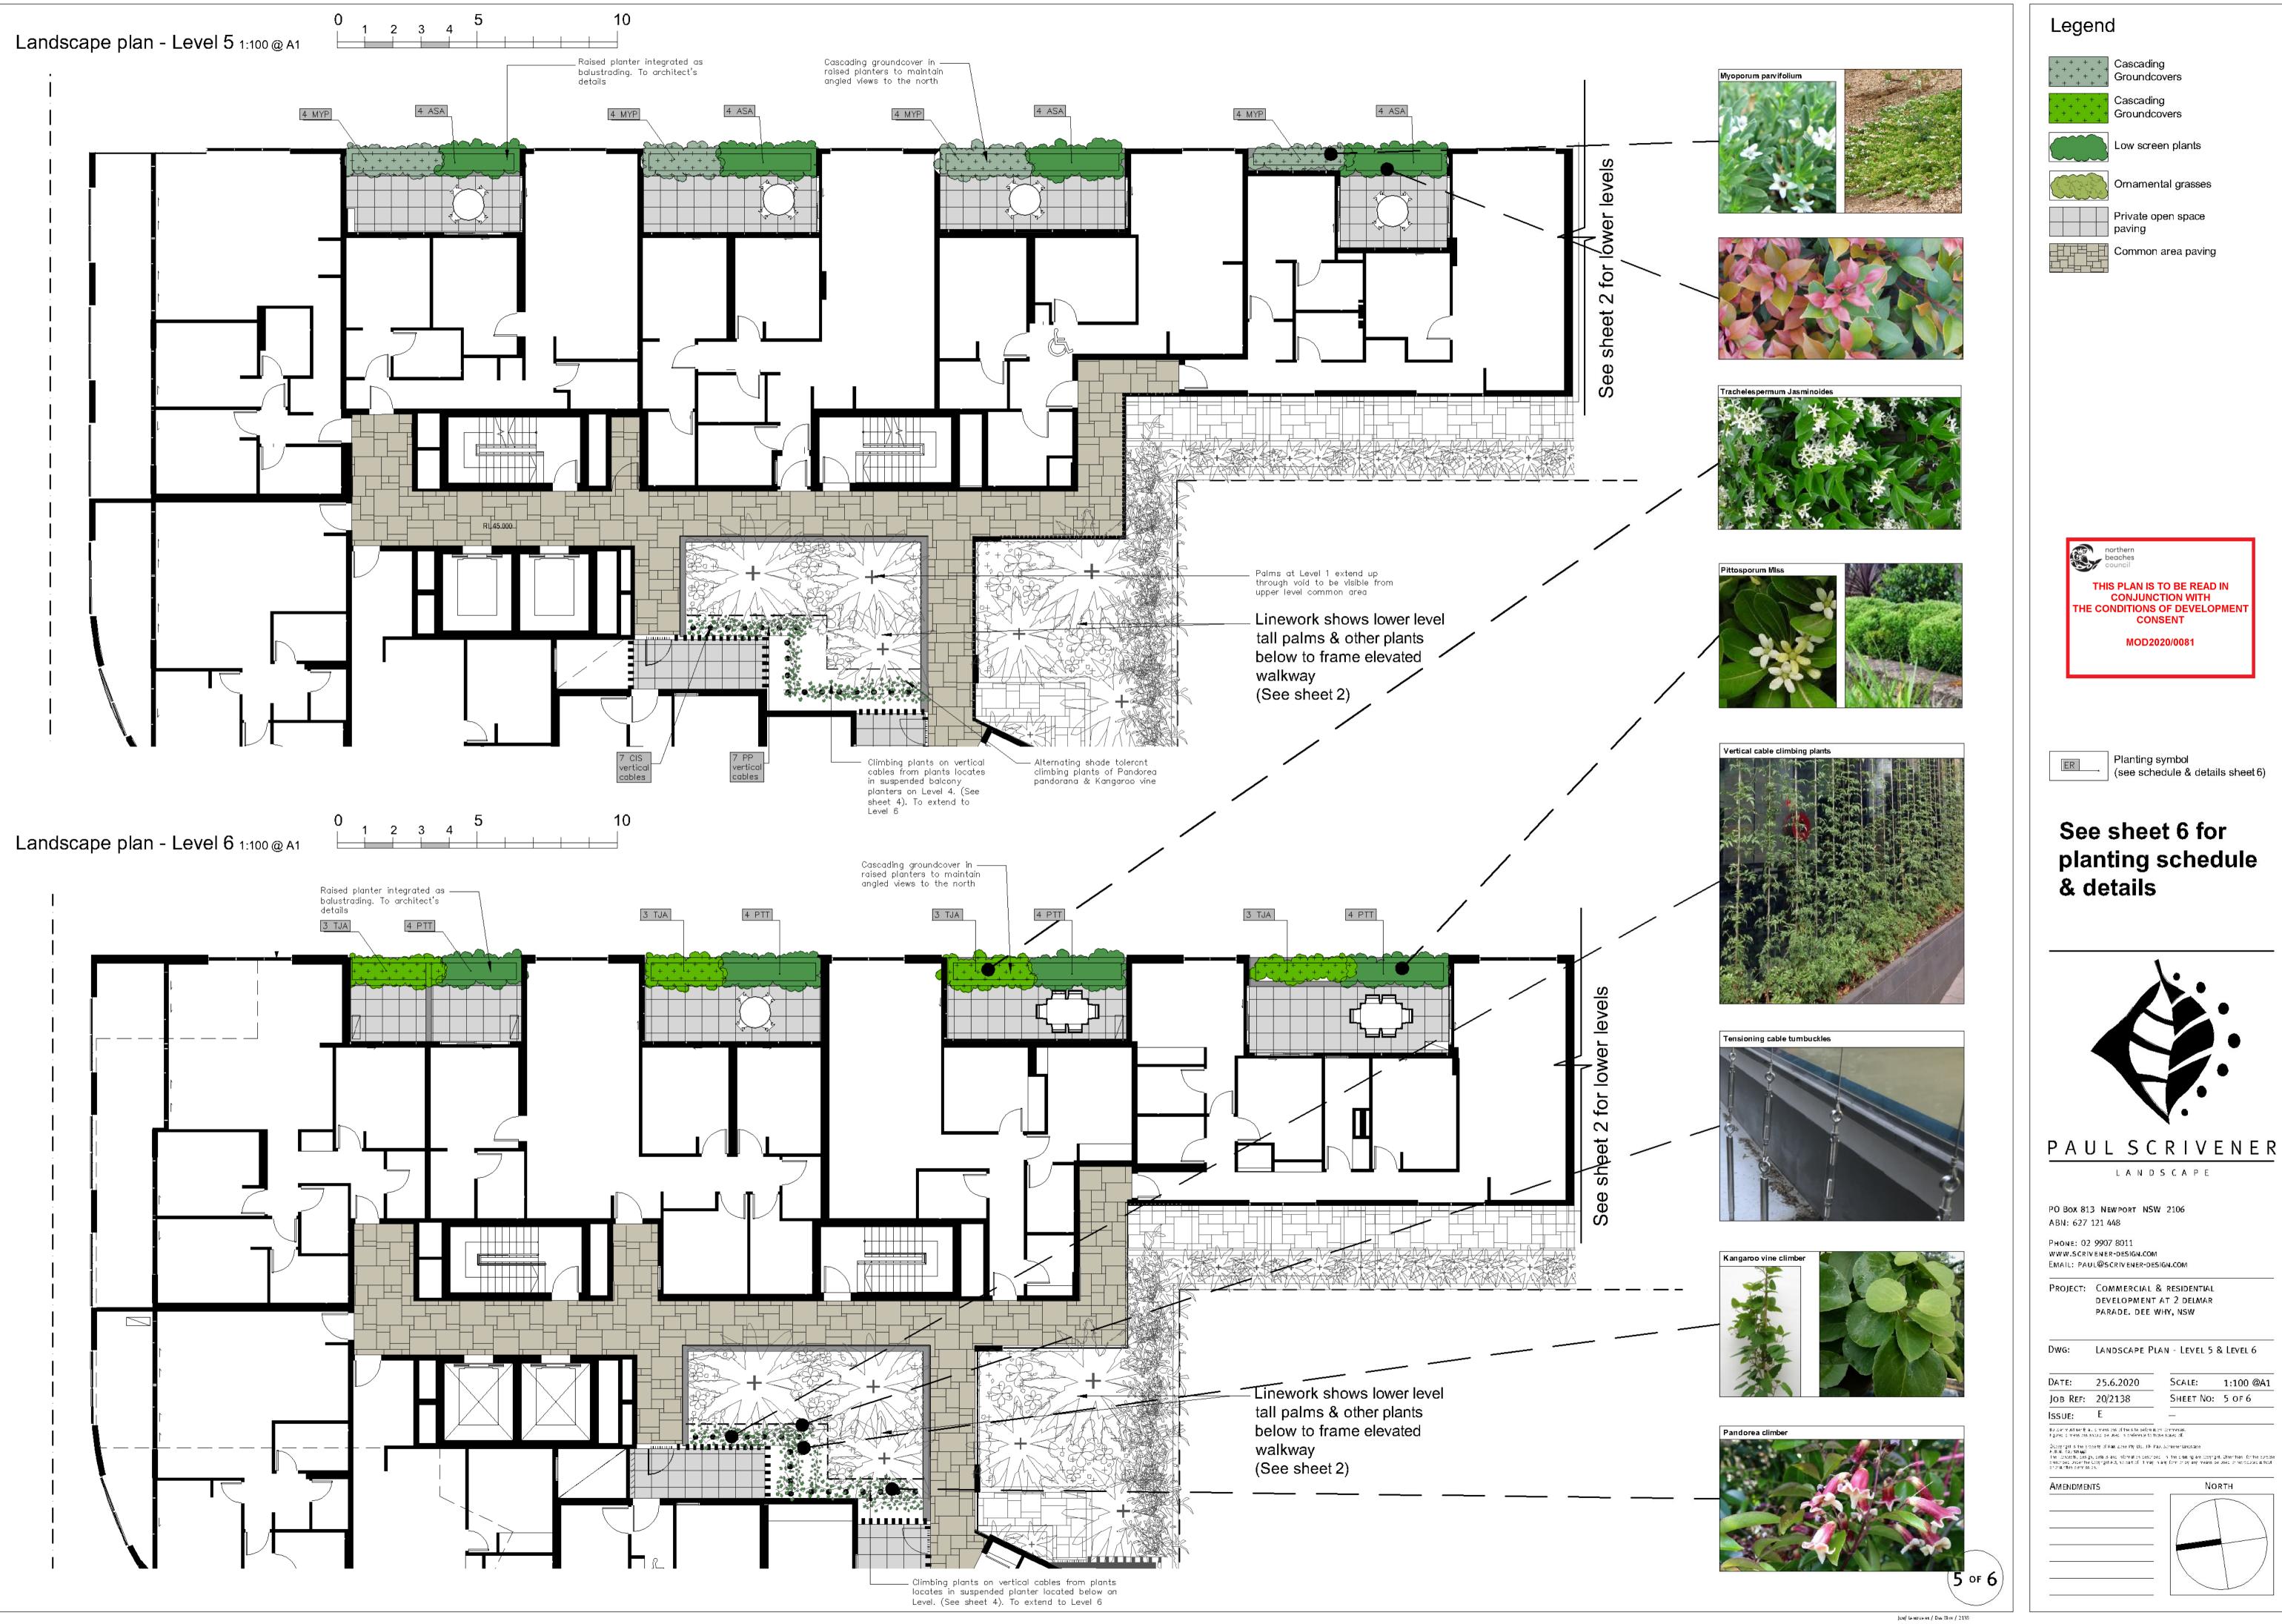

Property Pty. Ltd. retains all common law, statutory law and other rights including copyright and intellectual property rights in respect of this document. The recipient indemnifies Rothe Lowman Property Pty. Ltd. against all claims resulting from use of this document for any purpose other than its intended use, unauthorized changes or reuse of the document on other projects without the permission of Rothe Lowman Property Pty. Ltd. Under no circumstance shall transfer of this document be deemed a sale or constitute a transfer of the license to use this document. ABN 76 005 783 997

### - MID-DARK BRICK BALUSTRADE

northern beaches council THIS PLAN IS TO BE READ IN CONJUNCTION WITH THE CONDITIONS OF DEVELOPMENT CONSENT MOD2020/0081

























JOB/ LANDVARK / DEE WIN / 2139



## General construction notes

### 1. Site preparation

Any existing trees and vegetation to be retained shall be preserved and protected from damage of any sort during the execution of landscape work. In particular, root systems of existing plants must not be disturbed if possible. Any nearby site works should be carried carefully using hand tools. To ensure the survival and growth of existing trees during landscaping works, protectby fencing or armorirg where necessary. Trees shall not be removed or lopped unle ss specific written approval todo so is given or is irdicated on plan. Storage of materials, mixing of materials, vehicle parking, disposal of liquids, machinery repairs and refueling, site office and sheds, and the lighting of fires shall mot occur within three (3) metres of an