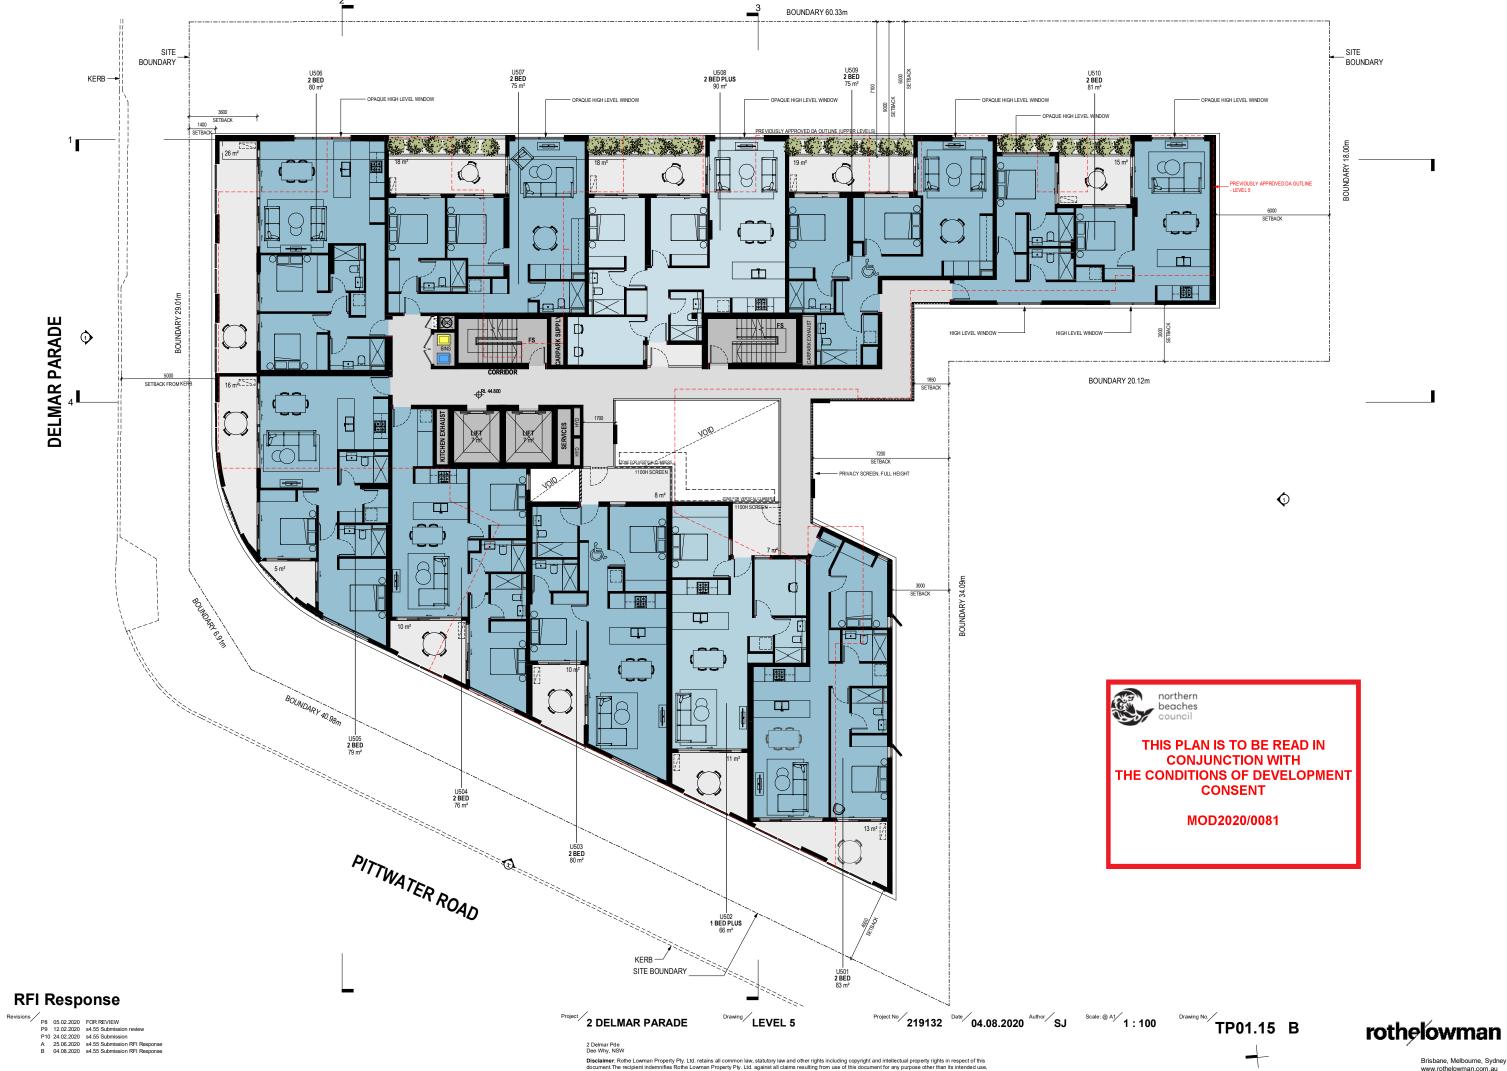

### SYMBOL LEGEND:

GENERAL U101.D1 DOOR TAG: W01 WINDOW NUMBER + RL 0.000 RELATIVE LEVEL  $\stackrel{\leftarrow}{\longrightarrow}$  SFL 0.000 STRUCTURAL FLOOR LEVEL

#### FINISHES REFER TO MATERIAL SELECTIONS FOR DESCRIPTION AND COLOUR (AF01) APPLIED FINISH TYPE 01 (AF02) APPLIED FINISH TYPE 02

(AF03) SPANDREL FINISH 01

(BK01) BRICK FINISH TYPE 01 CS01) CEMENT FINISH 01

CS02 CEMENT FINISH 02

GT01) GLAZING TYPE 01 (MF01) METAL FINISH 01 TM04) TIMBER-LOOK COMPOSITE PANEL Project 2 DELMAR PARADE Drawing SITE ELEVATIONS -SOUTH

2 Delmar Pde Dee Why, NSW **Disclaimer**: Rothe Lowman Property Pty. Ltd. retains all common law, statutory law and other rights including copyright and intellectual property rights in respect of this document. The recipient indemnifies Rothe Lowman Property Pty. Ltd. against all claims resulting from use of this document for any purpose other than its intended use, unauthorized changes or reuse of the document on other projects without the permission of Rothe Lowman Property Pty. Ltd. Under no circumstance shall transfer of this document be deemed a sale or constitute a transfer of the license to use this document. ABN 76 005 783 997 northern beaches council THIS PLAN IS TO BE READ IN CONJUNCTION WITH THE CONDITIONS OF DEVELOPMENT CONSENT MOD2020/0081