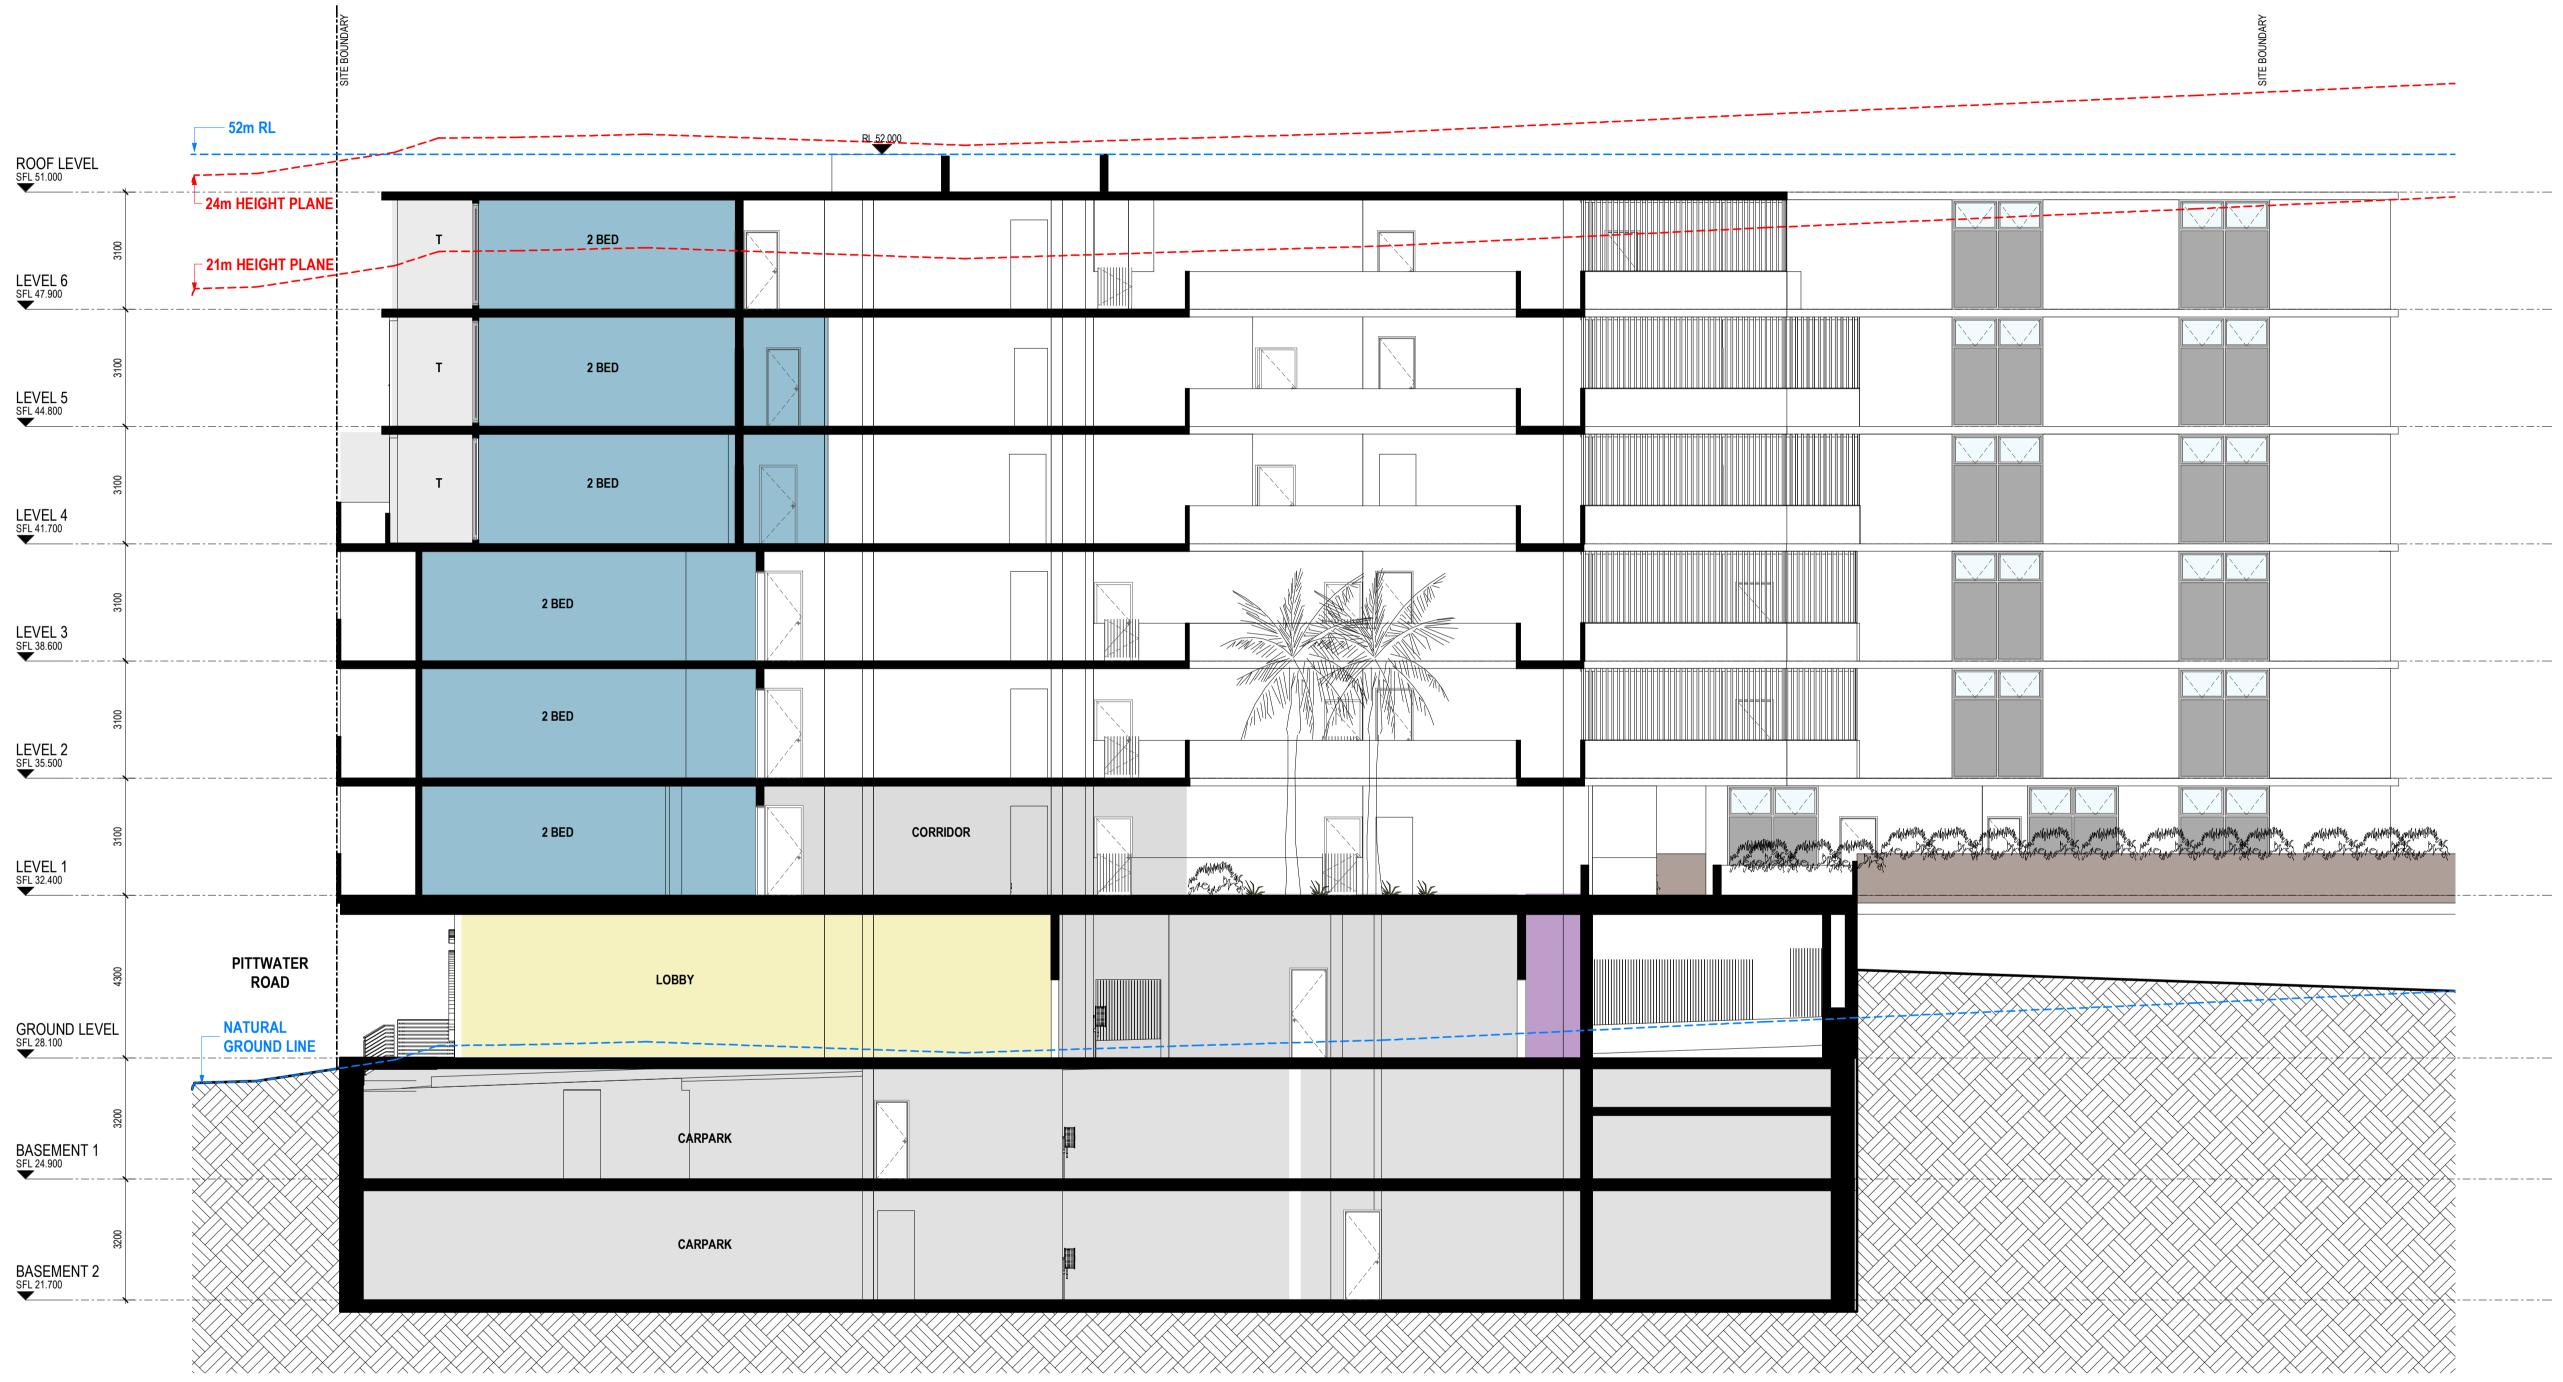

Revisions P1 20.12.2019 FOR REVIEW P2 12.02.2020 s4.55 Submission review

P3 24.02.2020 s4.55 Submission

A 25.06.2020 s4.55 Submission RFI Response

25/06/2020 5:30:24 PM

Project 2 DELMAR PARADE

Drawing SITE SECTION 1

2 Delmar Pde Dee Why, NSW

**Disclaimer**: Rothe Lowman Property Pty. Ltd. retains all common law, statutory law and other rights including copyright and intellectual property rights in respect of this document. The recipient indemnifies Rothe Lowman Property Pty. Ltd. against all claims resulting from use of this document for any purpose other than its intended use, unauthorized changes or reuse of the document on other projects without the permission of Rothe Lowman Property Pty. Ltd. Under no circumstance shall transfer of this document be deemed a sale or constitute a transfer of the license to use this document. ABN 76 005 783 997

Project No 219132 Date 25.06.2020 Author BR Scale: @ A1 1:100 Drawing No. TP03.01 A

Revisions P1 20.12.2019 FOR REVIEW P2 12.02.2020 s4.55 Submission review

P3 24.02.2020 s4.55 Submission

A 25.06.2020 s4.55 Submission RFI Response

- 24m HEIGHT PLANE \_\_\_\_\_ — **52m RL** ----------21m HEIGHT PLANE \_---------\_----------------------------

- NATURAL GROUND LINE

-----

northern beaches council THIS PLAN IS TO BE READ IN CONJUNCTION WITH THE CONDITIONS OF DEVELOPMENT CONSENT MOD2020/0081