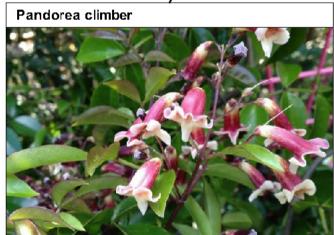

# Planting schedule

| Symbol    | Botanical name                            | Common name                                                    | Cont.<br>size    | Staking              | Mature<br>height | No<br>req |
|-----------|-------------------------------------------|----------------------------------------------------------------|------------------|----------------------|------------------|-----------|
| Shrubs /  | small feature trees                       |                                                                |                  |                      |                  |           |
| ASA       | Acmena smithii 'Allyn Magic               | Dwarf hedging Lilly Pilly (Native screen plant. Can be hedged) | 250mm            | nil                  | 0.6-0.8M         | 46        |
| CCE       | Banksia integrifolia fastigiata 'sentinel | Dwarf Banksia integrifolia (Dwarf yellow flower. Very hardy)   | 300mm            | 2x50x50x1800         | 2.2.5M           | 1         |
| CCS       | Callistemon citrinus 'Splendens'          | Dwarf Crimson Bottlebrush (Crimson flowering native shrub)     | 300mm            | nil                  | 2-2.5M           | 8         |
| ESB       | Corymbia ficifolia 'Mini Red'             | Mini Red Dwarf Gum (Pink flowering Dwarf Gum)                  | 45Lt             | 2x50x50x1800         | 2-3.0M           | 2         |
| PTT       | Pittosporum tobira 'Miss Muffet'          | Miss Muffet Pittosporum (bright green foliage hedge)           | 200mm            | hedged               | 0.8-1.0M         | 10        |
| SYB       | Syzygium 'Baby Boomer'                    | Dwarf Lilly Pilly (flowering informal plant)                   | 300mm            | hedged to req.height | 1.2-1.5M         | 25        |
| SYR       | Syzygium 'Resilience'                     | Resilience Lilly Pilly (native screen plant. Can be hedged)    | 45Lt             | hedged               | 2.8-3.5M         | 8         |
| WFG       | Westringia fruticosa 'Grey Box'           | Ozbreed Grey Box® (hardy low screen can be hedged)             | 250mm            | hedged               | 0.4-0.7M         | 12        |
| Ferns / P | Palms / Succulents / ornamental           | bamboos                                                        |                  |                      |                  |           |
| AMC       | Alocasia macrorrhizos                     | Giant Taro                                                     | 300mm            | nil                  | 2-3.0M           | 13        |
| ARC       | Archontophoenix cunninghmaniana           | Bangalow Palm (Tropical style tall palm)                       | Semi adv.        |                      | 8-12M            | 6         |
| AGV       | Agave attenuata                           | Century plant (striking spiky leaved succulent)                | 200mm            | nil                  | 0.5M             | 4         |
| BGU       | Bambusa guangxiensis                      | Dwarf Chinese Bamboo (ornamental bamboo can be hedged)         | 300mm            | nil                  | 2-3.5M           | 1         |
| BSW       | Textilus gracilis                         | Slender Weavers (non-invasive ornamental Bamboo)               | 300mm            | nil                  | 6-8.0M           | 5         |
| CAA       | Cyathea australe                          | Tree Fern (Native tree ferns)                                  | 300mm            | nil                  | 2-4.0M           | 3         |
| COR(M)    |                                           |                                                                | 200mm            | nil                  | 0.6M             | 40        |
| · · /     | Cordyline spp. Mini                       | Selected Dwarf Cordyline (Shade tolerant bright foliage)       | 2001111<br>100Lt |                      |                  | 40        |
| DRD       | Draceana draco                            | Dragon Tree (striking feature plant)                           |                  | nil                  | 2.5-3.5M         | 1         |
| RHA       | Raphis excelsor                           | Lady Finger Palm                                               | 300mm            | nil                  | 2-2.5M           | 1         |
| STR       | Strelitzia reginea                        | Bird of Paradise (Strappy leaved flowering accent plant)       | 250mm            | nil                  | 1-1.2M           | 8         |
| YUC       | Yucca elaphantipes                        | Giant Yucca (multi trunked spiky feature plant)                | 300mm            | nil                  | 1.5M             | 6         |
|           | overs/Climbers                            |                                                                | 450              |                      | 0.014            |           |
| MYP       | Myoprum parvifolium                       | Creeping Boobliala (native cascading groundcover)              | 150mm            | nil                  | 0.2M             | 38        |
| CIS       | Cissus Antarctica                         | Kangaroo Vine (native groundcover)                             | 300mm            | vertical cables      | 6-8.0M           | 19        |
| HIS       | Hibbertia scandens                        | Guinea Flower (flowering climber / groundcover)                | 200mm            | nil                  | 0.3M             | 8         |
| PP        | Pandorea pandorana                        | Wonga Wonga Vine (native climbing plant / groundcover)         | 300mm            | Vertical cables      | 6-8.0M           | 8         |
| SCA       | Scaveola aemula 'Aussie Crawl'            |                                                                | 150mm            | nil                  | 0.3M             | 12        |
| TJA       | Trachelospermum asiaticum                 | Flatmat Star Jasmine (FT01 Ozbbreed hyvrid groundcover)        | 200mm            | nil                  | 0.2M             | 43        |
| TJT       | Trachelospermum tricolor                  | Variegated Star Jasmine (variegated colour groundcover)        | 200mm            | nil                  | 0.5M             | 26        |
| VH        | Viola hederacea                           | Native Violets (native low groundcover)                        | tubes            | nil                  | 0.1M             | 140       |
| WIS       | Wisteria sinensis                         | Chinese Wisteria (deciduous climber over pergola)              | 300mm            | over pergola         | 5.0M             | 2         |
|           | ntal grasses/strappy leaved plar          | nts                                                            |                  |                      |                  |           |
| СМ        | Clivea miniata                            | Kaffir Lily (shade tolerant groundcover)                       | 200mm            | nil                  | 0.5M             | 39        |
| DCR       | Dianella caerulea 'Tasred'                | Tasred Flax Lily (native grass like plant)                     | 100mm            | nil                  | 0.4M             | 8         |
| DIA       | Dianella 'Cassa Blue'                     | Hybrid Flax Lily (native grass like plant)                     | 100mm            | nil                  | 0.4M             | 20        |
| LIM       | Liriope Evergreen Giant                   | Turf Lily (shade tolerant groundcover)                         | 150mm            | nil                  | 0.4M             | 126       |
| LTT       | Lomandra Lime Tuff                        | Dwarf Lomandra (ornamental grass)                              | 150mm            | nil                  | 0.4M             | 62        |
| PHX       | Philodendron 'Xanadu'                     | Xanadu (shade tolerant understory / border plant)              | 300mm            | nil                  | 0.5M             | 14        |
| 1 1 12 1  | Spathyphyllum 'Alo Moana'                 | Peace Lilly (shade tolerant flowering. Glossy leaves)          | 200mm            | nil                  | 0.4M             | 32        |