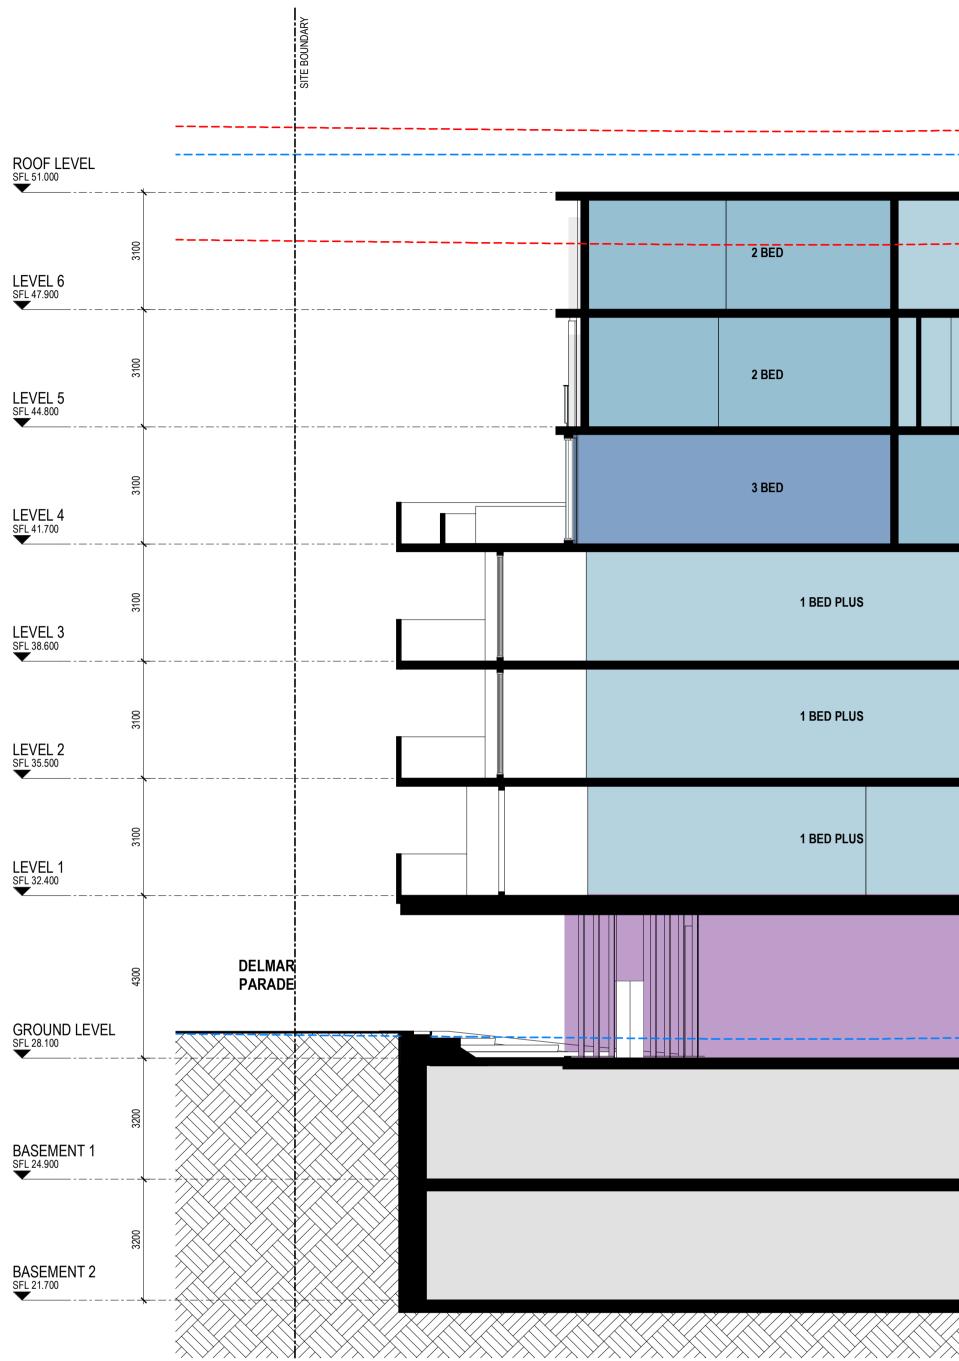

rothelowman

ROOF LEVEL SFL 51.000

26/06/2020 11:51:26 AM

Revisions P1 20.12.2019 FOR REVIEW P2 12.02.2020 s4.55 Submission review P3 24.02.2020 s4.55 Submission

A 25.06.2020 s4.55 Submission RFI Response

### SYMBOL LEGEND:

GENERAL U101.D1 DOOR TAG: W01 WINDOW NUMBER + RL 0.000 RELATIVE LEVEL  $\stackrel{\leftarrow}{\longrightarrow}$  SFL 0.000 STRUCTURAL FLOOR LEVEL

#### FINISHES REFER TO MATERIAL SELECTIONS FOR DESCRIPTION AND COLOUR (AF01) APPLIED FINISH TYPE 01 (AF02) APPLIED FINISH TYPE 02

(AF03) SPANDREL FINISH 01

(BK01) BRICK FINISH TYPE 01 CS01) CEMENT FINISH 01

CS02 CEMENT FINISH 02

GT01) GLAZING TYPE 01 (MF01) METAL FINISH 01 TM04) TIMBER-LOOK COMPOSITE PANEL Project 2 DELMAR PARADE Drawing SITE ELEVATIONS -SOUTH

2 Delmar Pde Dee Why, NSW **Disclaimer**: Rothe Lowman Property Pty. Ltd. retains all common law, statutory law and other rights including copyright and intellectual property rights in respect of this document. The recipient indemnifies Rothe Lowman Property Pty. Ltd. against all claims resulting from use of this document for any purpose other than its intended use, unauthorized changes or reuse of the document on other projects without the permission of Rothe Lowman Property Pty. Ltd. Under no circumstance shall transfer of this document be deemed a sale or constitute a transfer of the license to use this document. ABN 76 005 783 997 northern beaches council THIS PLAN IS TO BE READ IN CONJUNCTION WITH THE CONDITIONS OF DEVELOPMENT CONSENT MOD2020/0081