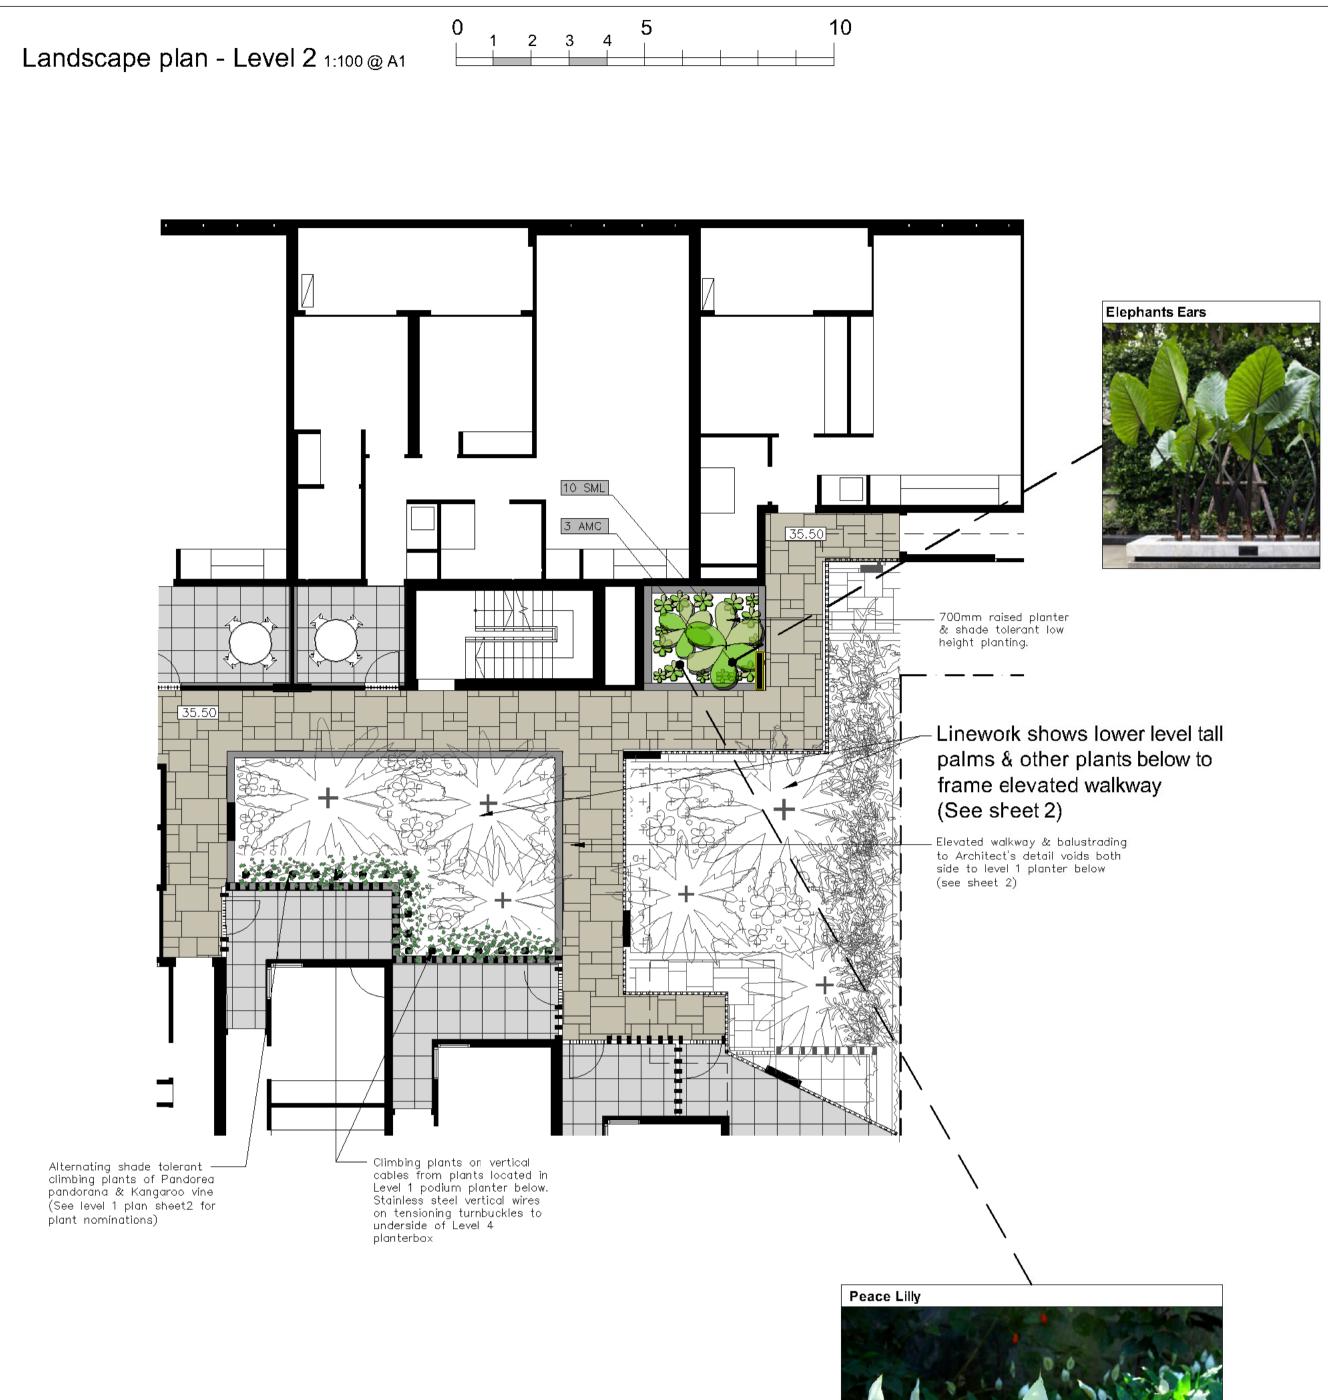

# Planting schedule

| Symbol    | Botanical name                            | Common name                                                    | Cont.<br>size    | Staking              | Mature<br>height | No<br>req |
|-----------|-------------------------------------------|----------------------------------------------------------------|------------------|----------------------|------------------|-----------|
| Shrubs /  | small feature trees                       |                                                                |                  |                      |                  |           |
| ASA       | Acmena smithii 'Allyn Magic               | Dwarf hedging Lilly Pilly (Native screen plant. Can be hedged) | 250mm            | nil                  | 0.6-0.8M         | 46        |
| CCE       | Banksia integrifolia fastigiata 'sentinel | Dwarf Banksia integrifolia (Dwarf yellow flower. Very hardy)   | 300mm            | 2x50x50x1800         | 2.2.5M           | 1         |
| CCS       | Callistemon citrinus 'Splendens'          | Dwarf Crimson Bottlebrush (Crimson flowering native shrub)     | 300mm            | nil                  | 2-2.5M           | 8         |
| ESB       | Corymbia ficifolia 'Mini Red'             | Mini Red Dwarf Gum (Pink flowering Dwarf Gum)                  | 45Lt             | 2x50x50x1800         | 2-3.0M           | 2         |
| PTT       | Pittosporum tobira 'Miss Muffet'          | Miss Muffet Pittosporum (bright green foliage hedge)           | 200mm            | hedged               | 0.8-1.0M         | 10        |
| SYB       | Syzygium 'Baby Boomer'                    | Dwarf Lilly Pilly (flowering informal plant)                   | 300mm            | hedged to req.height | 1.2-1.5M         | 25        |
| SYR       | Syzygium 'Resilience'                     | Resilience Lilly Pilly (native screen plant. Can be hedged)    | 45Lt             | hedged               | 2.8-3.5M         | 8         |
| WFG       | Westringia fruticosa 'Grey Box'           | Ozbreed Grey Box® (hardy low screen can be hedged)             | 250mm            | hedged               | 0.4-0.7M         | 12        |
| Ferns / P | Palms / Succulents / ornamental           | bamboos                                                        |                  |                      |                  |           |
| AMC       | Alocasia macrorrhizos                     | Giant Taro                                                     | 300mm            | nil                  | 2-3.0M           | 13        |
| ARC       | Archontophoenix cunninghmaniana           | Bangalow Palm (Tropical style tall palm)                       | Semi adv.        |                      | 8-12M            | 6         |
| AGV       | Agave attenuata                           | Century plant (striking spiky leaved succulent)                | 200mm            | nil                  | 0.5M             | 4         |
| BGU       | Bambusa guangxiensis                      | Dwarf Chinese Bamboo (ornamental bamboo can be hedged)         | 300mm            | nil                  | 2-3.5M           | 1         |
| BSW       | Textilus gracilis                         | Slender Weavers (non-invasive ornamental Bamboo)               | 300mm            | nil                  | 6-8.0M           | 5         |
| CAA       | Cyathea australe                          | Tree Fern (Native tree ferns)                                  | 300mm            | nil                  | 2-4.0M           | 3         |
| COR(M)    |                                           |                                                                | 200mm            | nil                  | 0.6M             | 40        |
| · · /     | Cordyline spp. Mini                       | Selected Dwarf Cordyline (Shade tolerant bright foliage)       | 2001111<br>100Lt |                      |                  | 40        |
| DRD       | Draceana draco                            | Dragon Tree (striking feature plant)                           |                  | nil                  | 2.5-3.5M         | 1         |
| RHA       | Raphis excelsor                           | Lady Finger Palm                                               | 300mm            | nil                  | 2-2.5M           | 1         |
| STR       | Strelitzia reginea                        | Bird of Paradise (Strappy leaved flowering accent plant)       | 250mm            | nil                  | 1-1.2M           | 8         |
| YUC       | Yucca elaphantipes                        | Giant Yucca (multi trunked spiky feature plant)                | 300mm            | nil                  | 1.5M             | 6         |
|           | overs/Climbers                            |                                                                | 450              |                      | 0.014            |           |
| MYP       | Myoprum parvifolium                       | Creeping Boobliala (native cascading groundcover)              | 150mm            | nil                  | 0.2M             | 38        |
| CIS       | Cissus Antarctica                         | Kangaroo Vine (native groundcover)                             | 300mm            | vertical cables      | 6-8.0M           | 19        |
| HIS       | Hibbertia scandens                        | Guinea Flower (flowering climber / groundcover)                | 200mm            | nil                  | 0.3M             | 8         |
| PP        | Pandorea pandorana                        | Wonga Wonga Vine (native climbing plant / groundcover)         | 300mm            | Vertical cables      | 6-8.0M           | 8         |
| SCA       | Scaveola aemula 'Aussie Crawl'            |                                                                | 150mm            | nil                  | 0.3M             | 12        |
| TJA       | Trachelospermum asiaticum                 | Flatmat Star Jasmine (FT01 Ozbbreed hyvrid groundcover)        | 200mm            | nil                  | 0.2M             | 43        |
| TJT       | Trachelospermum tricolor                  | Variegated Star Jasmine (variegated colour groundcover)        | 200mm            | nil                  | 0.5M             | 26        |
| VH        | Viola hederacea                           | Native Violets (native low groundcover)                        | tubes            | nil                  | 0.1M             | 140       |
| WIS       | Wisteria sinensis                         | Chinese Wisteria (deciduous climber over pergola)              | 300mm            | over pergola         | 5.0M             | 2         |
|           | ntal grasses/strappy leaved plar          | nts                                                            |                  |                      |                  |           |
| СМ        | Clivea miniata                            | Kaffir Lily (shade tolerant groundcover)                       | 200mm            | nil                  | 0.5M             | 39        |
| DCR       | Dianella caerulea 'Tasred'                | Tasred Flax Lily (native grass like plant)                     | 100mm            | nil                  | 0.4M             | 8         |
| DIA       | Dianella 'Cassa Blue'                     | Hybrid Flax Lily (native grass like plant)                     | 100mm            | nil                  | 0.4M             | 20        |
| LIM       | Liriope Evergreen Giant                   | Turf Lily (shade tolerant groundcover)                         | 150mm            | nil                  | 0.4M             | 126       |
| LTT       | Lomandra Lime Tuff                        | Dwarf Lomandra (ornamental grass)                              | 150mm            | nil                  | 0.4M             | 62        |
| PHX       | Philodendron 'Xanadu'                     | Xanadu (shade tolerant understory / border plant)              | 300mm            | nil                  | 0.5M             | 14        |
| 1 1 12 1  | Spathyphyllum 'Alo Moana'                 | Peace Lilly (shade tolerant flowering. Glossy leaves)          | 200mm            | nil                  | 0.4M             | 32        |