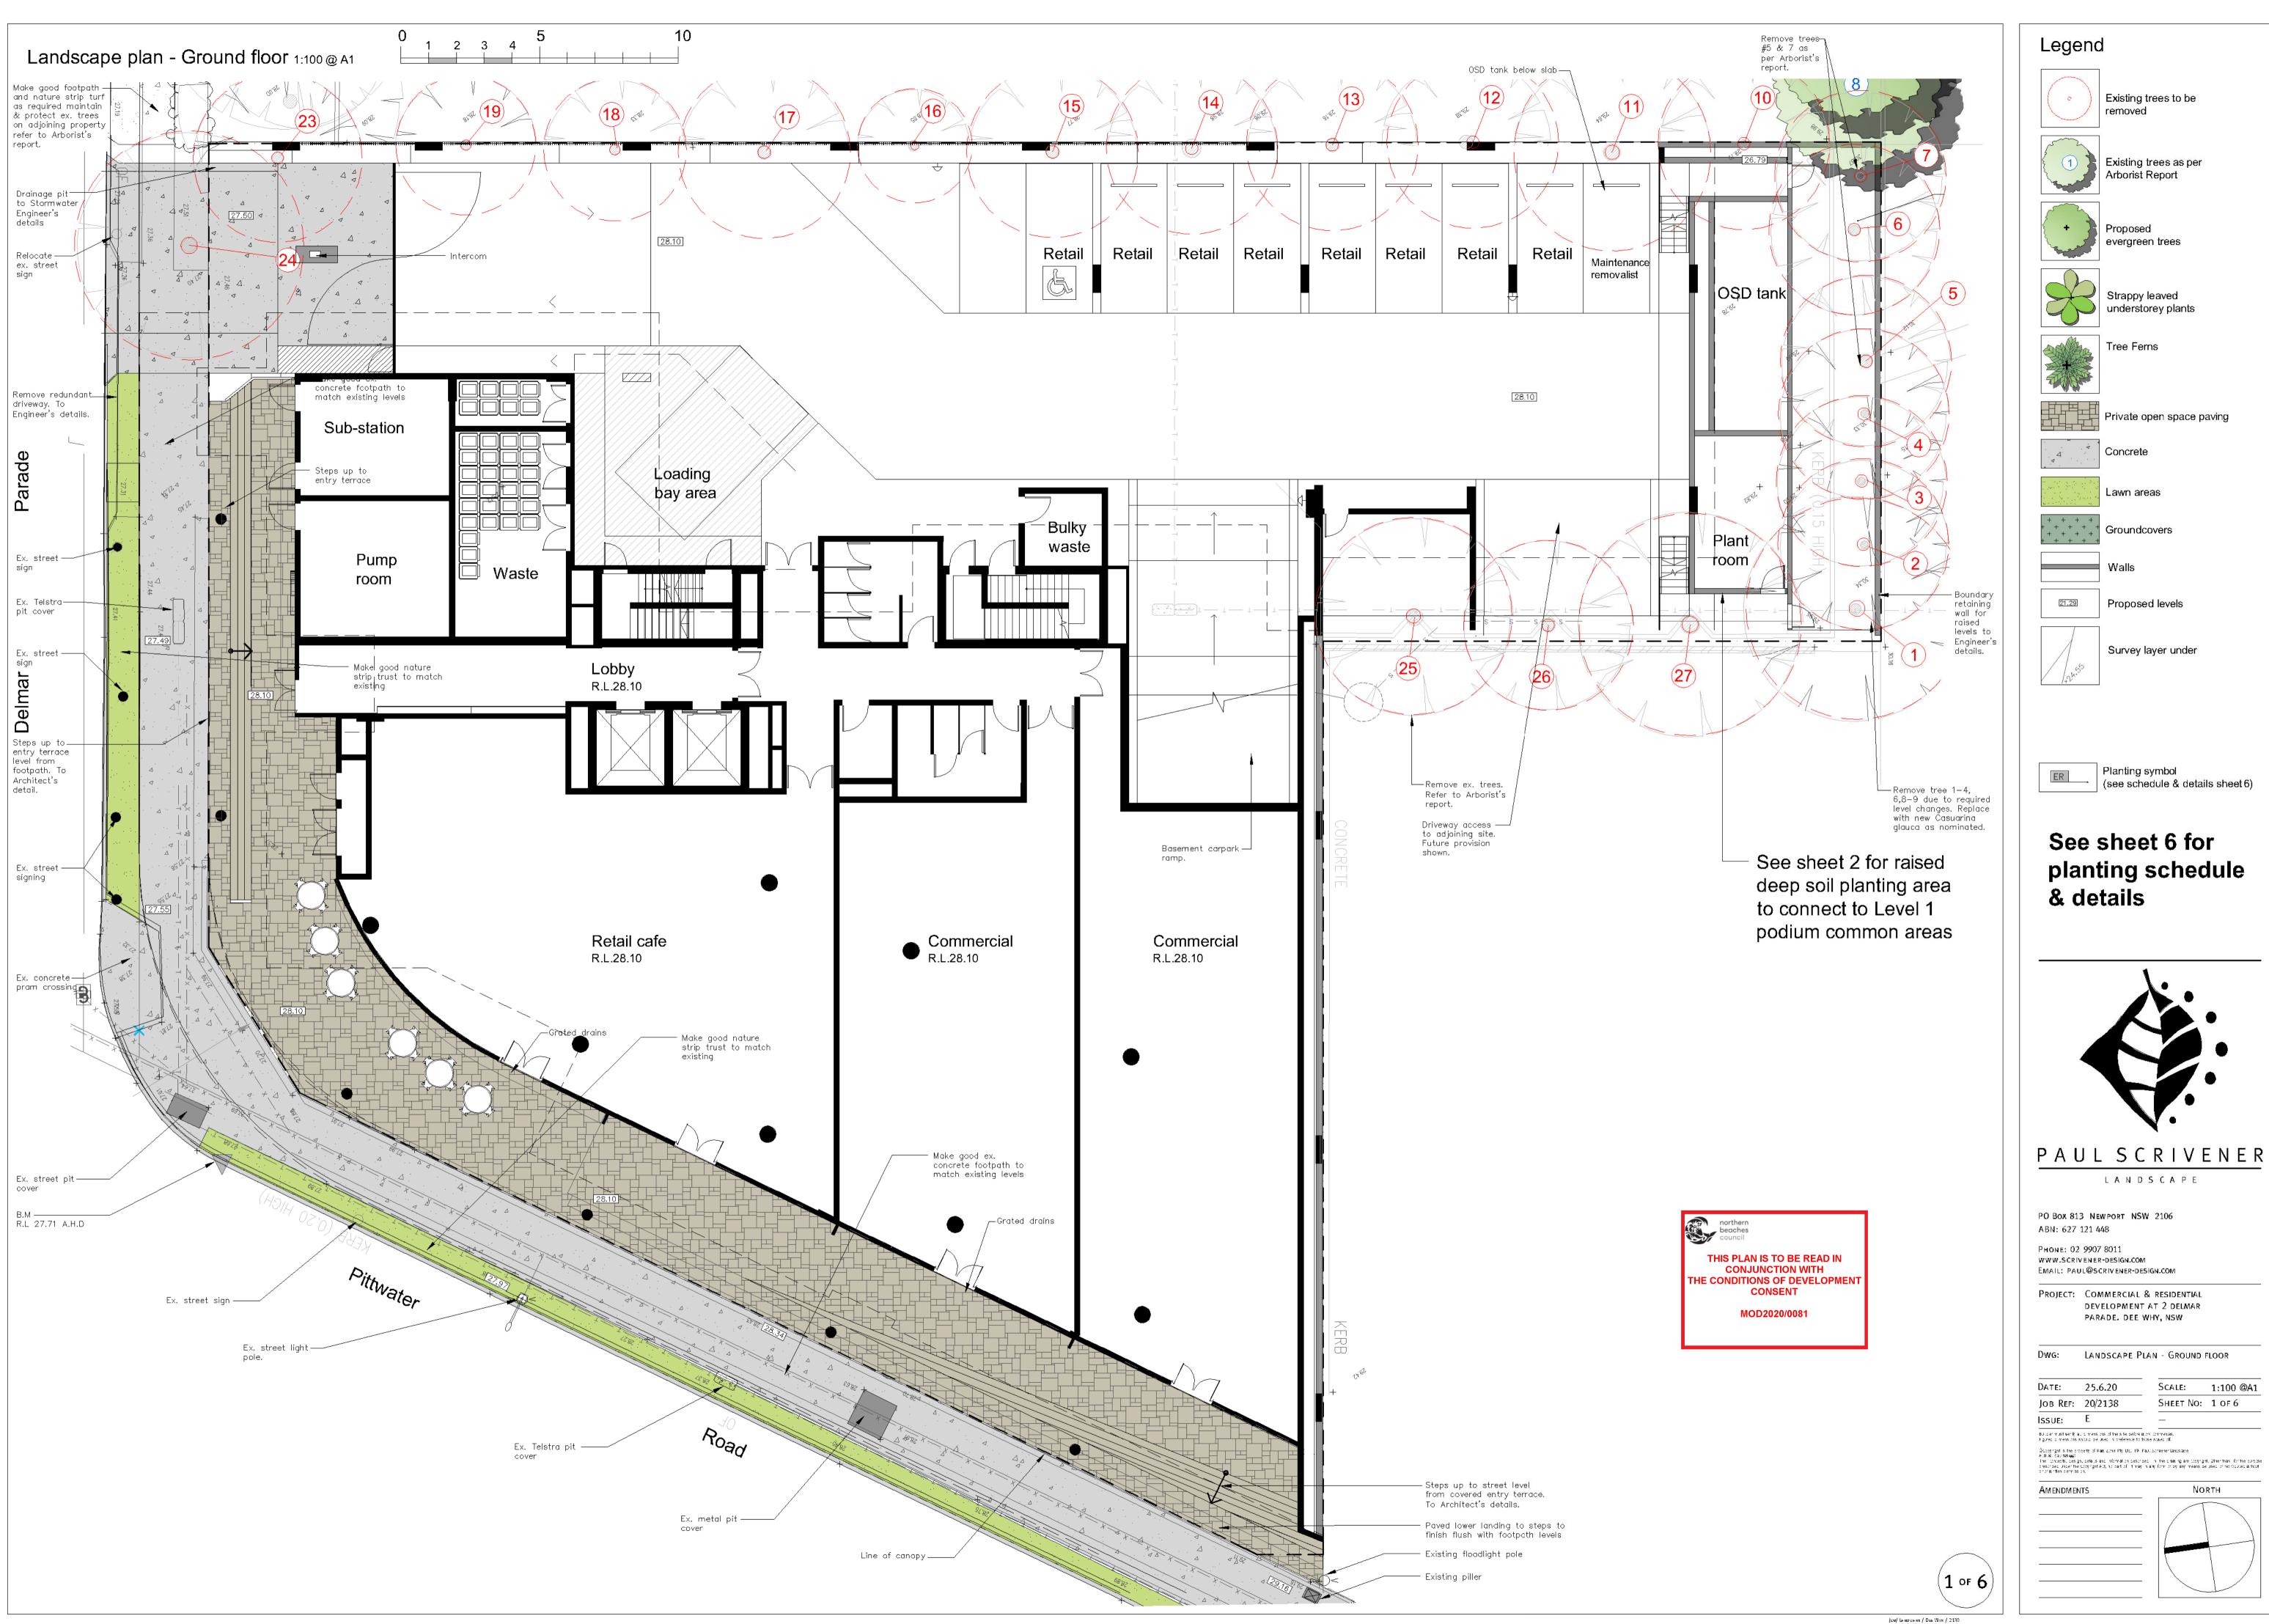

### 1. Site preparation

Any existing trees and vegetation to be retained shall be preserved and protected from damage of any sort during the execution of landscape work. In particular, root systems of existing plants must not be disturbed if possible. Any nearby site works should be carried carefully using hand tools. To ensure the survival and growth of existing trees during landscaping works, protectby fencing or armorirg where necessary. Trees shall not be removed or lopped unle ss specific written approval todo so is given or is irdicated on plan. Storage of materials, mixing of materials, vehicle parking, disposal of liquids, machinery repairs and refueling, site office and sheds, and the lighting of fires shall mot occur within three (3) metres of any existing trees. Donot stockpile soil, rulble or other debris cleared from the site, or building materials, within the dripline of existing trees. Vehicular access shall not be permitted within three (3) metres of any tree.

### 2. Soil preparation

All proposed planting areas to be deep ripped to 200mm (where possible) and clay soils to be treated with clay breaker.. Apply at least 200mm depth good quality garden soil mix to all garden planting areas. To comply with AS 4419 Turfed areas as noted to be laid over 100mm min. good quality turf underlay over existing soil which is to be deep ripped to 200mm depth prior to installation. To be worked in with rotary hoe except where tree root damage would otherwise occur. In such situations care to be taken to hand cultivate in any area where existing tree roots exist to preserve health of trees and to comply with the requirements of the Arborist's report. Where planting is to occur in existing soil profiles ensute soil conditioners and compots worked into the top 200mm profile. To comply with AS 4454:19999.

#### 3. New plantings

Newly planted trees and large shrubs should be secured to stakes with hessian ties to prevent rocking by wind. Planting holes for plant material should be large enough in size to take root ball with additional space to take back filling of good quality planting mix. (Please note mature heights of planting as shown on planting schedule can vary due to site conditions, locations in constricted deep soil or over slab planters and so forth) Also shallow soils in certain locations may affect planting heights. Nominated heights for plantings in raised planters over slabs are nominated as less than their normal expected heights in acknowledgement of the contained soil environment. For other deep soil trees heights are subject to particular site conditions, and intended hedging or pruning for functional requirements such as available planting width, intended access under branches and solar access.

# Planting schedule

| Symbol    | Botanical name                            | Common name                                                    | Cont.<br>size    | Staking              | Mature<br>height | No<br>req |
|-----------|-------------------------------------------|----------------------------------------------------------------|------------------|----------------------|------------------|-----------|
| Shrubs /  | small feature trees                       |                                                                |                  |                      |                  |           |
| ASA       | Acmena smithii 'Allyn Magic               | Dwarf hedging Lilly Pilly (Native screen plant. Can be hedged) | 250mm            | nil                  | 0.6-0.8M         | 46        |
| CCE       | Banksia integrifolia fastigiata 'sentinel | Dwarf Banksia integrifolia (Dwarf yellow flower. Very hardy)   | 300mm            | 2x50x50x1800         | 2.2.5M           | 1         |
| CCS       | Callistemon citrinus 'Splendens'          | Dwarf Crimson Bottlebrush (Crimson flowering native shrub)     | 300mm            | nil                  | 2-2.5M           | 8         |
| ESB       | Corymbia ficifolia 'Mini Red'             | Mini Red Dwarf Gum (Pink flowering Dwarf Gum)                  | 45Lt             | 2x50x50x1800         | 2-3.0M           | 2         |
| PTT       | Pittosporum tobira 'Miss Muffet'          | Miss Muffet Pittosporum (bright green foliage hedge)           | 200mm            | hedged               | 0.8-1.0M         | 10        |
| SYB       | Syzygium 'Baby Boomer'                    | Dwarf Lilly Pilly (flowering informal plant)                   | 300mm            | hedged to req.height | 1.2-1.5M         | 25        |
| SYR       | Syzygium 'Resilience'                     | Resilience Lilly Pilly (native screen plant. Can be hedged)    | 45Lt             | hedged               | 2.8-3.5M         | 8         |
| WFG       | Westringia fruticosa 'Grey Box'           | Ozbreed Grey Box® (hardy low screen can be hedged)             | 250mm            | hedged               | 0.4-0.7M         | 12        |
| Ferns / P | Palms / Succulents / ornamental           | bamboos                                                        |                  |                      |                  |           |
| AMC       | Alocasia macrorrhizos                     | Giant Taro                                                     | 300mm            | nil                  | 2-3.0M           | 13        |
| ARC       | Archontophoenix cunninghmaniana           | Bangalow Palm (Tropical style tall palm)                       | Semi adv.        |                      | 8-12M            | 6         |
| AGV       | Agave attenuata                           | Century plant (striking spiky leaved succulent)                | 200mm            | nil                  | 0.5M             | 4         |
| BGU       | Bambusa guangxiensis                      | Dwarf Chinese Bamboo (ornamental bamboo can be hedged)         | 300mm            | nil                  | 2-3.5M           | 1         |
| BSW       | Textilus gracilis                         | Slender Weavers (non-invasive ornamental Bamboo)               | 300mm            | nil                  | 6-8.0M           | 5         |
| CAA       | Cyathea australe                          | Tree Fern (Native tree ferns)                                  | 300mm            | nil                  | 2-4.0M           | 3         |
| COR(M)    |                                           |                                                                | 200mm            | nil                  | 0.6M             | 40        |
| · · /     | Cordyline spp. Mini                       | Selected Dwarf Cordyline (Shade tolerant bright foliage)       | 2001111<br>100Lt |                      |                  | 40        |
| DRD       | Draceana draco                            | Dragon Tree (striking feature plant)                           |                  | nil                  | 2.5-3.5M         | 1         |
| RHA       | Raphis excelsor                           | Lady Finger Palm                                               | 300mm            | nil                  | 2-2.5M           | 1         |
| STR       | Strelitzia reginea                        | Bird of Paradise (Strappy leaved flowering accent plant)       | 250mm            | nil                  | 1-1.2M           | 8         |
| YUC       | Yucca elaphantipes                        | Giant Yucca (multi trunked spiky feature plant)                | 300mm            | nil                  | 1.5M             | 6         |
|           | overs/Climbers                            |                                                                | 450              |                      | 0.014            |           |
| MYP       | Myoprum parvifolium                       | Creeping Boobliala (native cascading groundcover)              | 150mm            | nil                  | 0.2M             | 38        |
| CIS       | Cissus Antarctica                         | Kangaroo Vine (native groundcover)                             | 300mm            | vertical cables      | 6-8.0M           | 19        |
| HIS       | Hibbertia scandens                        | Guinea Flower (flowering climber / groundcover)                | 200mm            | nil                  | 0.3M             | 8         |
| PP        | Pandorea pandorana                        | Wonga Wonga Vine (native climbing plant / groundcover)         | 300mm            | Vertical cables      | 6-8.0M           | 8         |
| SCA       | Scaveola aemula 'Aussie Crawl'            |                                                                | 150mm            | nil                  | 0.3M             | 12        |
| TJA       | Trachelospermum asiaticum                 | Flatmat Star Jasmine (FT01 Ozbbreed hyvrid groundcover)        | 200mm            | nil                  | 0.2M             | 43        |
| TJT       | Trachelospermum tricolor                  | Variegated Star Jasmine (variegated colour groundcover)        | 200mm            | nil                  | 0.5M             | 26        |
| VH        | Viola hederacea                           | Native Violets (native low groundcover)                        | tubes            | nil                  | 0.1M             | 140       |
| WIS       | Wisteria sinensis                         | Chinese Wisteria (deciduous climber over pergola)              | 300mm            | over pergola         | 5.0M             | 2         |
|           | ntal grasses/strappy leaved plar          | nts                                                            |                  |                      |                  |           |
| СМ        | Clivea miniata                            | Kaffir Lily (shade tolerant groundcover)                       | 200mm            | nil                  | 0.5M             | 39        |
| DCR       | Dianella caerulea 'Tasred'                | Tasred Flax Lily (native grass like plant)                     | 100mm            | nil                  | 0.4M             | 8         |
| DIA       | Dianella 'Cassa Blue'                     | Hybrid Flax Lily (native grass like plant)                     | 100mm            | nil                  | 0.4M             | 20        |
| LIM       | Liriope Evergreen Giant                   | Turf Lily (shade tolerant groundcover)                         | 150mm            | nil                  | 0.4M             | 126       |
| LTT       | Lomandra Lime Tuff                        | Dwarf Lomandra (ornamental grass)                              | 150mm            | nil                  | 0.4M             | 62        |
| PHX       | Philodendron 'Xanadu'                     | Xanadu (shade tolerant understory / border plant)              | 300mm            | nil                  | 0.5M             | 14        |
| 1 1 12 1  | Spathyphyllum 'Alo Moana'                 | Peace Lilly (shade tolerant flowering. Glossy leaves)          | 200mm            | nil                  | 0.4M             | 32        |