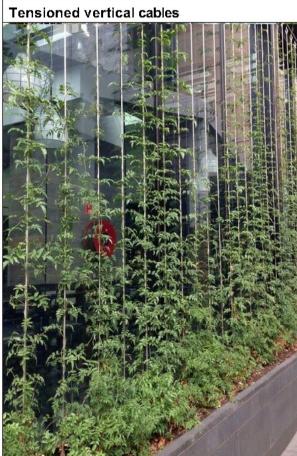

# Planting schedule

| Symbol    | Botanical name                            | Common name                                                    | Cont.<br>size    | Staking              | Mature<br>height | No<br>req |
|-----------|-------------------------------------------|----------------------------------------------------------------|------------------|----------------------|------------------|-----------|
| Shrubs /  | small feature trees                       |                                                                |                  |                      |                  |           |
| ASA       | Acmena smithii 'Allyn Magic               | Dwarf hedging Lilly Pilly (Native screen plant. Can be hedged) | 250mm            | nil                  | 0.6-0.8M         | 46        |
| CCE       | Banksia integrifolia fastigiata 'sentinel | Dwarf Banksia integrifolia (Dwarf yellow flower. Very hardy)   | 300mm            | 2x50x50x1800         | 2.2.5M           | 1         |
| CCS       | Callistemon citrinus 'Splendens'          | Dwarf Crimson Bottlebrush (Crimson flowering native shrub)     | 300mm            | nil                  | 2-2.5M           | 8         |
| ESB       | Corymbia ficifolia 'Mini Red'             | Mini Red Dwarf Gum (Pink flowering Dwarf Gum)                  | 45Lt             | 2x50x50x1800         | 2-3.0M           | 2         |
| PTT       | Pittosporum tobira 'Miss Muffet'          | Miss Muffet Pittosporum (bright green foliage hedge)           | 200mm            | hedged               | 0.8-1.0M         | 10        |
| SYB       | Syzygium 'Baby Boomer'                    | Dwarf Lilly Pilly (flowering informal plant)                   | 300mm            | hedged to req.height | 1.2-1.5M         | 25        |
| SYR       | Syzygium 'Resilience'                     | Resilience Lilly Pilly (native screen plant. Can be hedged)    | 45Lt             | hedged               | 2.8-3.5M         | 8         |
| WFG       | Westringia fruticosa 'Grey Box'           | Ozbreed Grey Box® (hardy low screen can be hedged)             | 250mm            | hedged               | 0.4-0.7M         | 12        |
| Ferns / P | Palms / Succulents / ornamental           | bamboos                                                        |                  |                      |                  |           |
| AMC       | Alocasia macrorrhizos                     | Giant Taro                                                     | 300mm            | nil                  | 2-3.0M           | 13        |
| ARC       | Archontophoenix cunninghmaniana           | Bangalow Palm (Tropical style tall palm)                       | Semi adv.        |                      | 8-12M            | 6         |
| AGV       | Agave attenuata                           | Century plant (striking spiky leaved succulent)                | 200mm            | nil                  | 0.5M             | 4         |
| BGU       | Bambusa guangxiensis                      | Dwarf Chinese Bamboo (ornamental bamboo can be hedged)         | 300mm            | nil                  | 2-3.5M           | 1         |
| BSW       | Textilus gracilis                         | Slender Weavers (non-invasive ornamental Bamboo)               | 300mm            | nil                  | 6-8.0M           | 5         |
| CAA       | Cyathea australe                          | Tree Fern (Native tree ferns)                                  | 300mm            | nil                  | 2-4.0M           | 3         |
| COR(M)    |                                           |                                                                | 200mm            | nil                  | 0.6M             | 40        |
| · · /     | Cordyline spp. Mini                       | Selected Dwarf Cordyline (Shade tolerant bright foliage)       | 2001111<br>100Lt |                      |                  | 40        |
| DRD       | Draceana draco                            | Dragon Tree (striking feature plant)                           |                  | nil                  | 2.5-3.5M         | 1         |
| RHA       | Raphis excelsor                           | Lady Finger Palm                                               | 300mm            | nil                  | 2-2.5M           | 1         |
| STR       | Strelitzia reginea                        | Bird of Paradise (Strappy leaved flowering accent plant)       | 250mm            | nil                  | 1-1.2M           | 8         |
| YUC       | Yucca elaphantipes                        | Giant Yucca (multi trunked spiky feature plant)                | 300mm            | nil                  | 1.5M             | 6         |
|           | overs/Climbers                            |                                                                | 450              |                      | 0.014            |           |
| MYP       | Myoprum parvifolium                       | Creeping Boobliala (native cascading groundcover)              | 150mm            | nil                  | 0.2M             | 38        |
| CIS       | Cissus Antarctica                         | Kangaroo Vine (native groundcover)                             | 300mm            | vertical cables      | 6-8.0M           | 19        |
| HIS       | Hibbertia scandens                        | Guinea Flower (flowering climber / groundcover)                | 200mm            | nil                  | 0.3M             | 8         |
| PP        | Pandorea pandorana                        | Wonga Wonga Vine (native climbing plant / groundcover)         | 300mm            | Vertical cables      | 6-8.0M           | 8         |
| SCA       | Scaveola aemula 'Aussie Crawl'            |                                                                | 150mm            | nil                  | 0.3M             | 12        |
| TJA       | Trachelospermum asiaticum                 | Flatmat Star Jasmine (FT01 Ozbbreed hyvrid groundcover)        | 200mm            | nil                  | 0.2M             | 43        |
| TJT       | Trachelospermum tricolor                  | Variegated Star Jasmine (variegated colour groundcover)        | 200mm            | nil                  | 0.5M             | 26        |
| VH        | Viola hederacea                           | Native Violets (native low groundcover)                        | tubes            | nil                  | 0.1M             | 140       |
| WIS       | Wisteria sinensis                         | Chinese Wisteria (deciduous climber over pergola)              | 300mm            | over pergola         | 5.0M             | 2         |
|           | ntal grasses/strappy leaved plar          | nts                                                            |                  |                      |                  |           |
| СМ        | Clivea miniata                            | Kaffir Lily (shade tolerant groundcover)                       | 200mm            | nil                  | 0.5M             | 39        |
| DCR       | Dianella caerulea 'Tasred'                | Tasred Flax Lily (native grass like plant)                     | 100mm            | nil                  | 0.4M             | 8         |
| DIA       | Dianella 'Cassa Blue'                     | Hybrid Flax Lily (native grass like plant)                     | 100mm            | nil                  | 0.4M             | 20        |
| LIM       | Liriope Evergreen Giant                   | Turf Lily (shade tolerant groundcover)                         | 150mm            | nil                  | 0.4M             | 126       |
| LTT       | Lomandra Lime Tuff                        | Dwarf Lomandra (ornamental grass)                              | 150mm            | nil                  | 0.4M             | 62        |
| PHX       | Philodendron 'Xanadu'                     | Xanadu (shade tolerant understory / border plant)              | 300mm            | nil                  | 0.5M             | 14        |
| 1 1 12 1  | Spathyphyllum 'Alo Moana'                 | Peace Lilly (shade tolerant flowering. Glossy leaves)          | 200mm            | nil                  | 0.4M             | 32        |