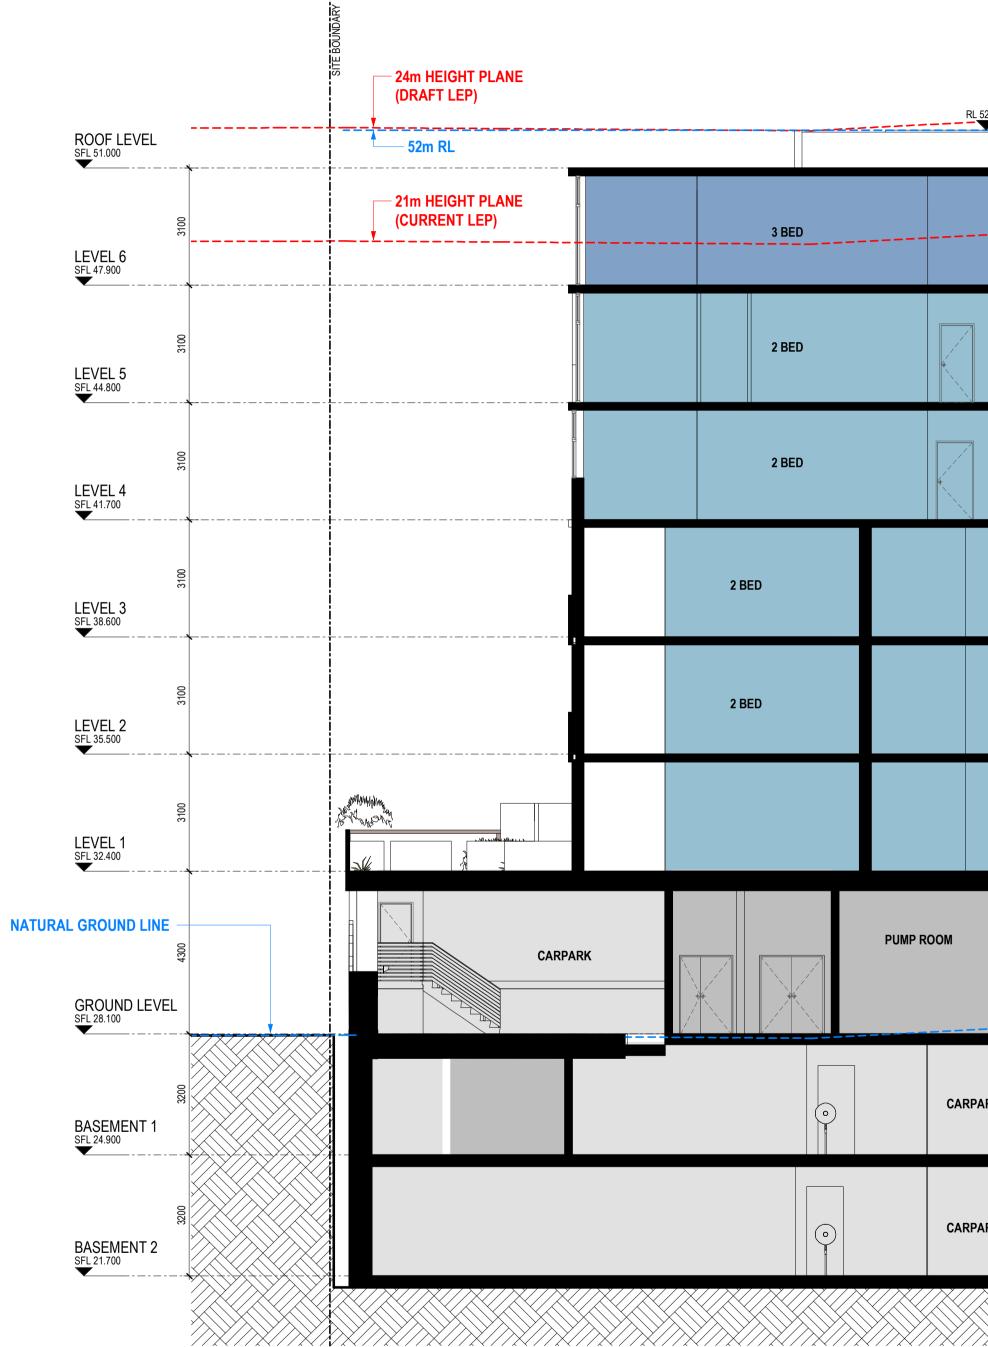

rothelowman

ROOF LEVEL SFL 51.000

26/06/2020 11:51:26 AM

Revisions P1 20.12.2019 FOR REVIEW P2 12.02.2020 s4.55 Submission review P3 24.02.2020 s4.55 Submission

A 25.06.2020 s4.55 Submission RFI Response

### SYMBOL LEGEND:

GENERAL U101.D1 DOOR TAG: W01 WINDOW NUMBER + RL 0.000 RELATIVE LEVEL  $\stackrel{\leftarrow}{\longrightarrow}$  SFL 0.000 STRUCTURAL FLOOR LEVEL

#### FINISHES REFER TO MATERIAL SELECTIONS FOR DESCRIPTION AND COLOUR (AF01) APPLIED FINISH TYPE 01 (AF02) APPLIED FINISH TYPE 02

(AF03) SPANDREL FINISH 01

(BK01) BRICK FINISH TYPE 01 CS01) CEMENT FINISH 01

CS02 CEMENT FINISH 02

GT01) GLAZING TYPE 01 (MF01) METAL FINISH 01 TM04) TIMBER-LOOK COMPOSITE PANEL Project 2 DELMAR PARADE Drawing SITE ELEVATIONS -SOUTH

2 Delmar Pde Dee Why, NSW **Disclaimer**: Rothe Lowman Property Pty. Ltd. retains all common law, statutory law and other rights including copyright and intellectual property rights in respect of this document. The recipient indemnifies Rothe Lowman Property Pty. Ltd. against all claims resulting from use of this document for any purpose other than its intended use, unauthorized changes or reuse of the document on other projects without the permission of Rothe Lowman Property Pty. Ltd. Under no circumstance shall transfer of this document be deemed a sale or constitute a transfer of the license to use this document. ABN 76 005 783 997 northern beaches council THIS PLAN IS TO BE READ IN CONJUNCTION WITH THE CONDITIONS OF DEVELOPMENT CONSENT MOD2020/0081