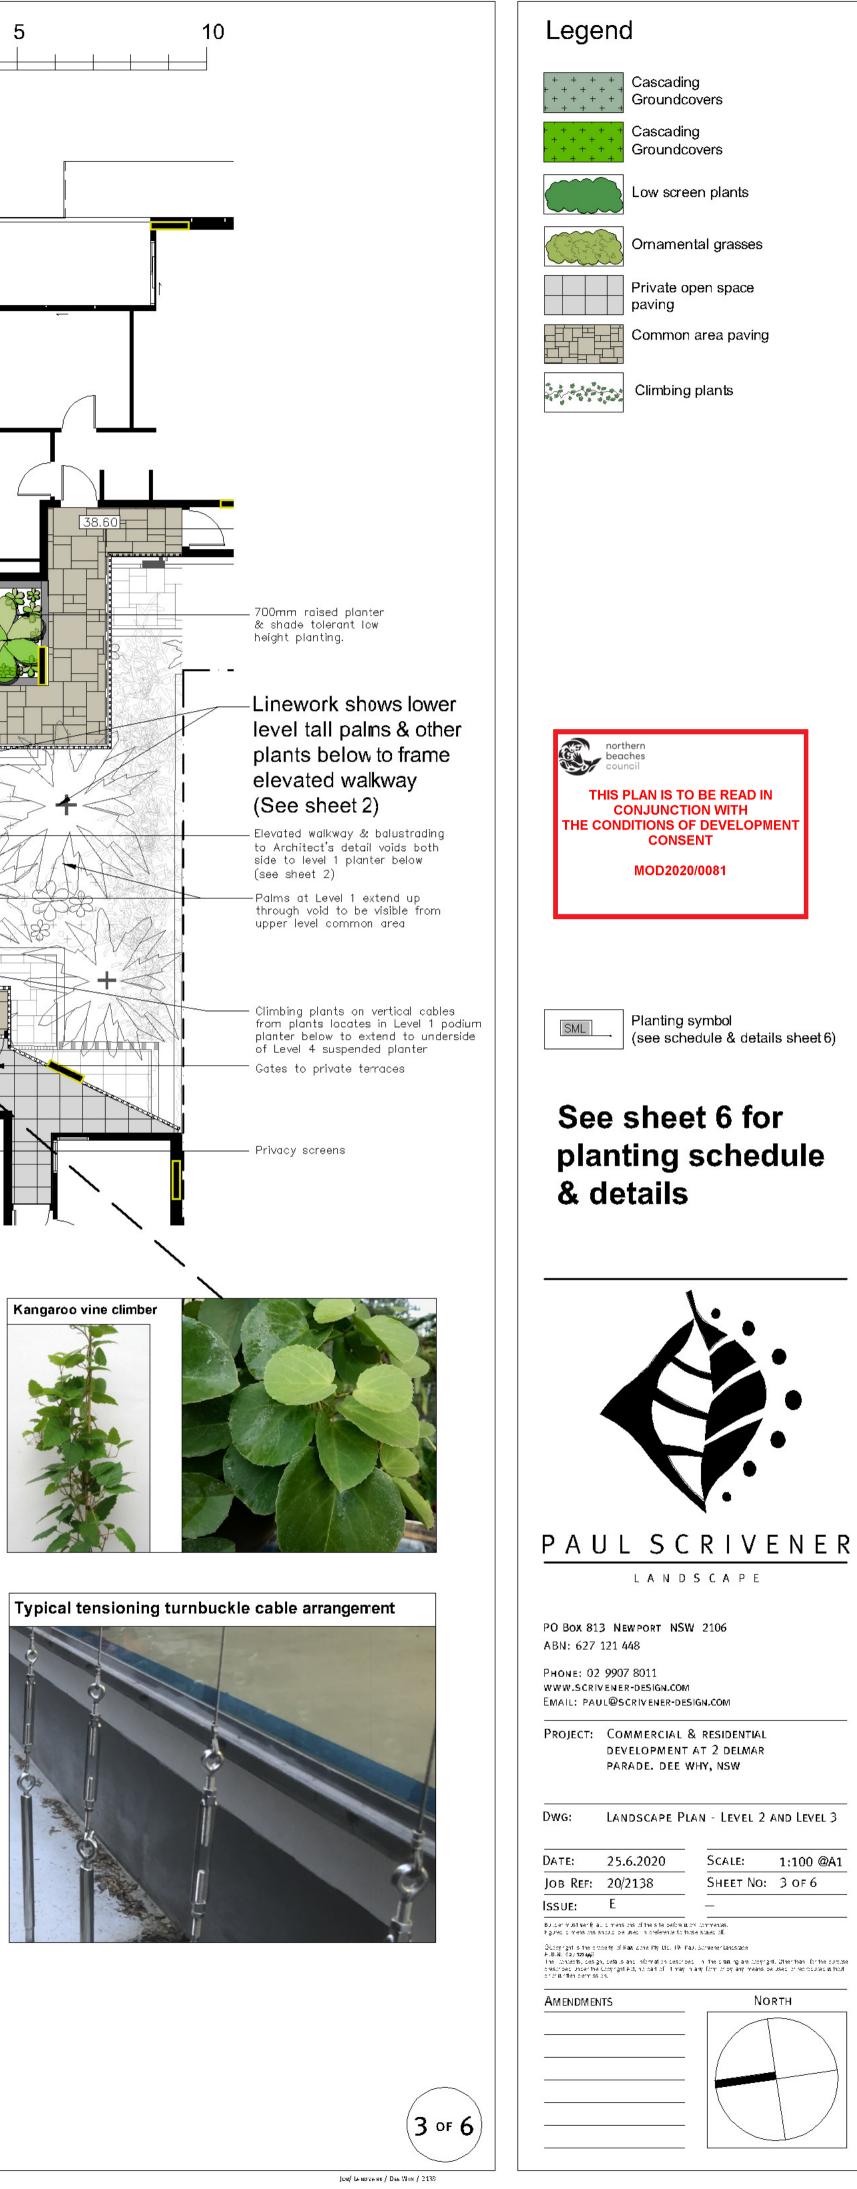

# Planting schedule

| Symbol    | Botanical name                            | Common name                                                    | Cont.<br>size    | Staking              | Mature<br>height | No<br>req |
|-----------|-------------------------------------------|----------------------------------------------------------------|------------------|----------------------|------------------|-----------|
| Shrubs /  | small feature trees                       |                                                                |                  |                      |                  |           |
| ASA       | Acmena smithii 'Allyn Magic               | Dwarf hedging Lilly Pilly (Native screen plant. Can be hedged) | 250mm            | nil                  | 0.6-0.8M         | 46        |
| CCE       | Banksia integrifolia fastigiata 'sentinel | Dwarf Banksia integrifolia (Dwarf yellow flower. Very hardy)   | 300mm            | 2x50x50x1800         | 2.2.5M           | 1         |
| CCS       | Callistemon citrinus 'Splendens'          | Dwarf Crimson Bottlebrush (Crimson flowering native shrub)     | 300mm            | nil                  | 2-2.5M           | 8         |
| ESB       | Corymbia ficifolia 'Mini Red'             | Mini Red Dwarf Gum (Pink flowering Dwarf Gum)                  | 45Lt             | 2x50x50x1800         | 2-3.0M           | 2         |
| PTT       | Pittosporum tobira 'Miss Muffet'          | Miss Muffet Pittosporum (bright green foliage hedge)           | 200mm            | hedged               | 0.8-1.0M         | 10        |
| SYB       | Syzygium 'Baby Boomer'                    | Dwarf Lilly Pilly (flowering informal plant)                   | 300mm            | hedged to req.height | 1.2-1.5M         | 25        |
| SYR       | Syzygium 'Resilience'                     | Resilience Lilly Pilly (native screen plant. Can be hedged)    | 45Lt             | hedged               | 2.8-3.5M         | 8         |
| WFG       | Westringia fruticosa 'Grey Box'           | Ozbreed Grey Box® (hardy low screen can be hedged)             | 250mm            | hedged               | 0.4-0.7M         | 12        |
| Ferns / P | Palms / Succulents / ornamental           | bamboos                                                        |                  |                      |                  |           |
| AMC       | Alocasia macrorrhizos                     | Giant Taro                                                     | 300mm            | nil                  | 2-3.0M           | 13        |
| ARC       | Archontophoenix cunninghmaniana           | Bangalow Palm (Tropical style tall palm)                       | Semi adv.        |                      | 8-12M            | 6         |
| AGV       | Agave attenuata                           | Century plant (striking spiky leaved succulent)                | 200mm            | nil                  | 0.5M             | 4         |
| BGU       | Bambusa guangxiensis                      | Dwarf Chinese Bamboo (ornamental bamboo can be hedged)         | 300mm            | nil                  | 2-3.5M           | 1         |
| BSW       | Textilus gracilis                         | Slender Weavers (non-invasive ornamental Bamboo)               | 300mm            | nil                  | 6-8.0M           | 5         |
| CAA       | Cyathea australe                          | Tree Fern (Native tree ferns)                                  | 300mm            | nil                  | 2-4.0M           | 3         |
| COR(M)    |                                           |                                                                | 200mm            | nil                  | 0.6M             | 40        |
| · · /     | Cordyline spp. Mini                       | Selected Dwarf Cordyline (Shade tolerant bright foliage)       | 2001111<br>100Lt |                      |                  | 40        |
| DRD       | Draceana draco                            | Dragon Tree (striking feature plant)                           |                  | nil                  | 2.5-3.5M         | 1         |
| RHA       | Raphis excelsor                           | Lady Finger Palm                                               | 300mm            | nil                  | 2-2.5M           | 1         |
| STR       | Strelitzia reginea                        | Bird of Paradise (Strappy leaved flowering accent plant)       | 250mm            | nil                  | 1-1.2M           | 8         |
| YUC       | Yucca elaphantipes                        | Giant Yucca (multi trunked spiky feature plant)                | 300mm            | nil                  | 1.5M             | 6         |
|           | overs/Climbers                            |                                                                | 450              |                      | 0.014            |           |
| MYP       | Myoprum parvifolium                       | Creeping Boobliala (native cascading groundcover)              | 150mm            | nil                  | 0.2M             | 38        |
| CIS       | Cissus Antarctica                         | Kangaroo Vine (native groundcover)                             | 300mm            | vertical cables      | 6-8.0M           | 19        |
| HIS       | Hibbertia scandens                        | Guinea Flower (flowering climber / groundcover)                | 200mm            | nil                  | 0.3M             | 8         |
| PP        | Pandorea pandorana                        | Wonga Wonga Vine (native climbing plant / groundcover)         | 300mm            | Vertical cables      | 6-8.0M           | 8         |
| SCA       | Scaveola aemula 'Aussie Crawl'            |                                                                | 150mm            | nil                  | 0.3M             | 12        |
| TJA       | Trachelospermum asiaticum                 | Flatmat Star Jasmine (FT01 Ozbbreed hyvrid groundcover)        | 200mm            | nil                  | 0.2M             | 43        |
| TJT       | Trachelospermum tricolor                  | Variegated Star Jasmine (variegated colour groundcover)        | 200mm            | nil                  | 0.5M             | 26        |
| VH        | Viola hederacea                           | Native Violets (native low groundcover)                        | tubes            | nil                  | 0.1M             | 140       |
| WIS       | Wisteria sinensis                         | Chinese Wisteria (deciduous climber over pergola)              | 300mm            | over pergola         | 5.0M             | 2         |
|           | ntal grasses/strappy leaved plar          | nts                                                            |                  |                      |                  |           |
| СМ        | Clivea miniata                            | Kaffir Lily (shade tolerant groundcover)                       | 200mm            | nil                  | 0.5M             | 39        |
| DCR       | Dianella caerulea 'Tasred'                | Tasred Flax Lily (native grass like plant)                     | 100mm            | nil                  | 0.4M             | 8         |
| DIA       | Dianella 'Cassa Blue'                     | Hybrid Flax Lily (native grass like plant)                     | 100mm            | nil                  | 0.4M             | 20        |
| LIM       | Liriope Evergreen Giant                   | Turf Lily (shade tolerant groundcover)                         | 150mm            | nil                  | 0.4M             | 126       |
| LTT       | Lomandra Lime Tuff                        | Dwarf Lomandra (ornamental grass)                              | 150mm            | nil                  | 0.4M             | 62        |
| PHX       | Philodendron 'Xanadu'                     | Xanadu (shade tolerant understory / border plant)              | 300mm            | nil                  | 0.5M             | 14        |
| 1 1 12 1  | Spathyphyllum 'Alo Moana'                 | Peace Lilly (shade tolerant flowering. Glossy leaves)          | 200mm            | nil                  | 0.4M             | 32        |