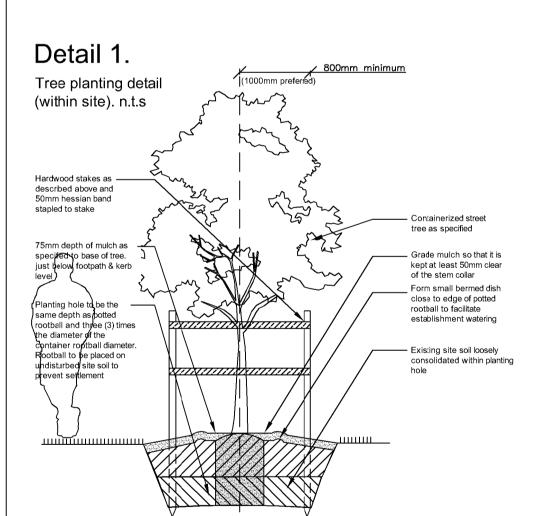

#### 3. New plantings

Newly planted trees and large shrubs should be secured to stakes with hessian ties to prevent rocking by wind. Planting holes for plant material should be large enough in size to take root ball with additional space to take back filling of good quality planting mix. (Please note mature heights of planting as shown on planting schedule can vary due to site conditions, locations in constricted deep soil or over slab planters and so forth) Also shallow soils in certain locations may affect planting heights. Nominated heights for plantings in raised planters over slabs are nominated as less than their normal expected heights in acknowledgement of the contained soil environment. For other deep soil trees heights are subject to particular site conditions, and intended hedging or pruning for functional requirements such as available planting width, intended access under branches and solar access.