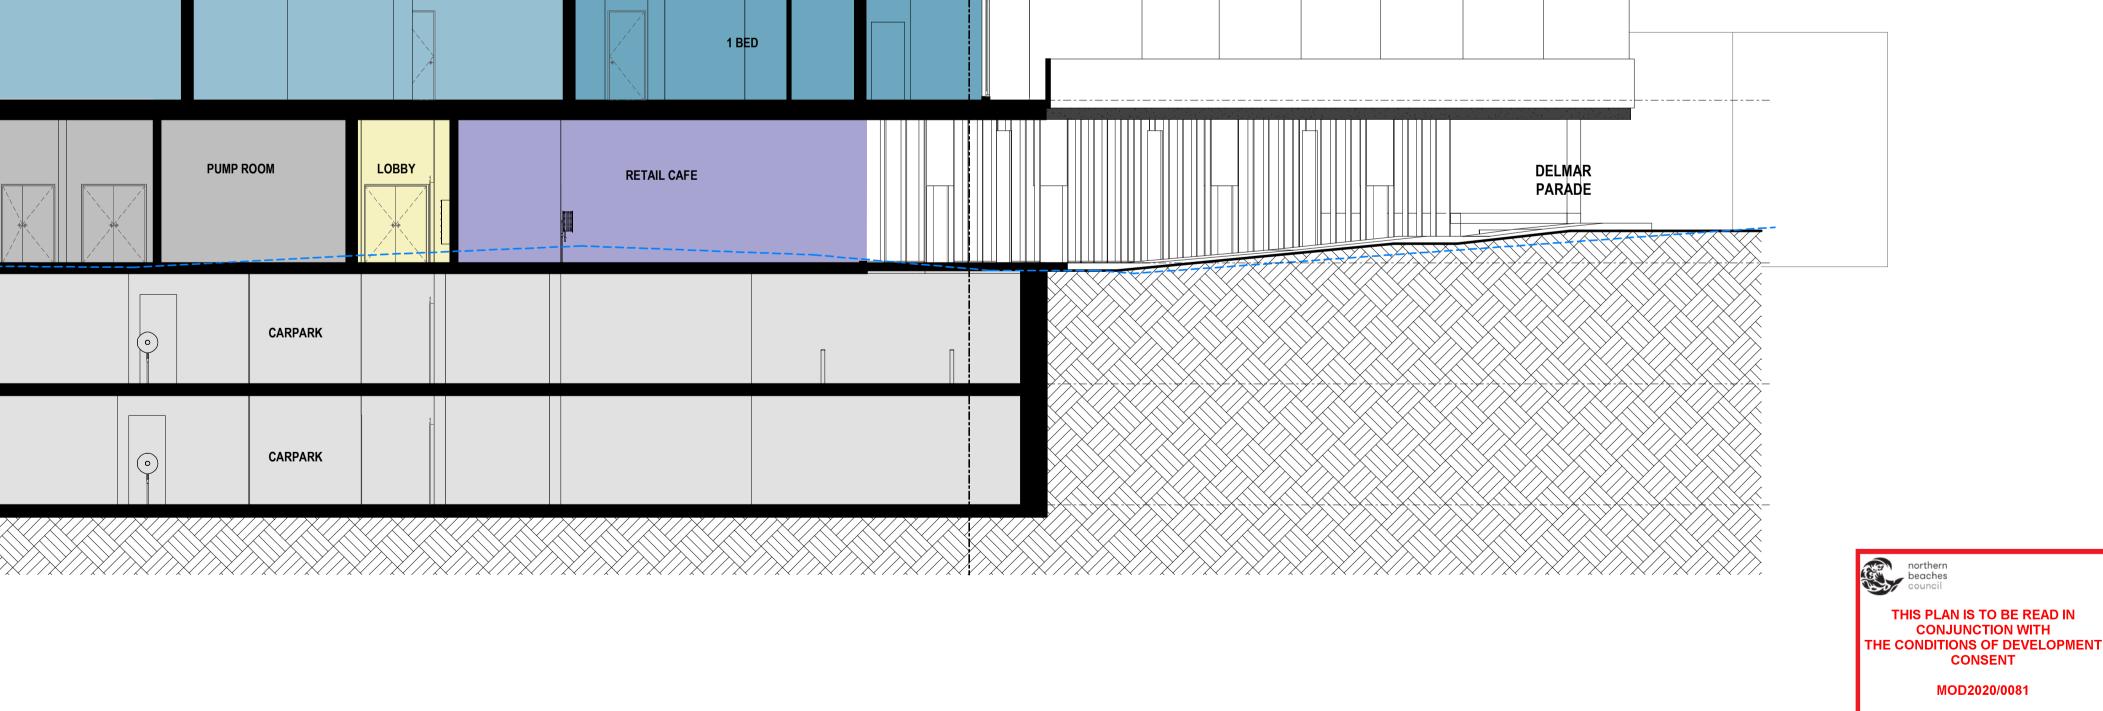

rothelowman

ROOF LEVEL SFL 51.000

26/06/2020 11:51:26 AM

Revisions P1 20.12.2019 FOR REVIEW P2 12.02.2020 s4.55 Submission review P3 24.02.2020 s4.55 Submission

A 25.06.2020 s4.55 Submission RFI Response

### SYMBOL LEGEND:

GENERAL U101.D1 DOOR TAG: W01 WINDOW NUMBER + RL 0.000 RELATIVE LEVEL  $\stackrel{\leftarrow}{\longrightarrow}$  SFL 0.000 STRUCTURAL FLOOR LEVEL

#### FINISHES REFER TO MATERIAL SELECTIONS FOR DESCRIPTION AND COLOUR (AF01) APPLIED FINISH TYPE 01 (AF02) APPLIED FINISH TYPE 02

(AF03) SPANDREL FINISH 01

(BK01) BRICK FINISH TYPE 01 CS01) CEMENT FINISH 01

CS02 CEMENT FINISH 02

GT01) GLAZING TYPE 01 (MF01) METAL FINISH 01 TM04) TIMBER-LOOK COMPOSITE PANEL Project 2 DELMAR PARADE Drawing SITE ELEVATIONS -SOUTH

2 Delmar Pde Dee Why, NSW **Disclaimer**: Rothe Lowman Property Pty. Ltd. retains all common law, statutory law and other rights including copyright and intellectual property rights in respect of this document. The recipient indemnifies Rothe Lowman Property Pty. Ltd. against all claims resulting from use of this document for any purpose other than its intended use, unauthorized changes or reuse of the document on other projects without the permission of Rothe Lowman Property Pty. Ltd. Under no circumstance shall transfer of this document be deemed a sale or constitute a transfer of the license to use this document. ABN 76 005 783 997 northern beaches council THIS PLAN IS TO BE READ IN CONJUNCTION WITH THE CONDITIONS OF DEVELOPMENT CONSENT MOD2020/0081