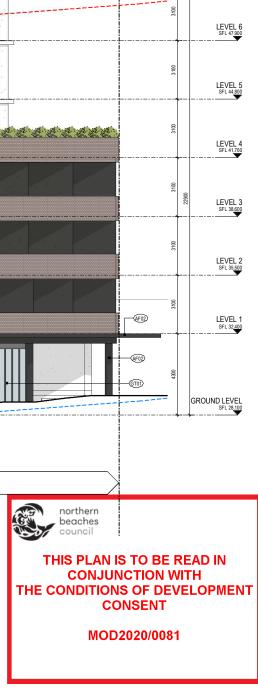

rothelowman

ROOF LEVEL SFL 51.000

26/06/2020 11:51:26 AM

Revisions P1 20.12.2019 FOR REVIEW P2 12.02.2020 s4.55 Submission review P3 24.02.2020 s4.55 Submission

A 25.06.2020 s4.55 Submission RFI Response

### SYMBOL LEGEND:

GENERAL U101.D1 DOOR TAG: W01 WINDOW NUMBER + RL 0.000 RELATIVE LEVEL  $\stackrel{\leftarrow}{\longrightarrow}$  SFL 0.000 STRUCTURAL FLOOR LEVEL

#### FINISHES REFER TO MATERIAL SELECTIONS FOR DESCRIPTION AND COLOUR (AF01) APPLIED FINISH TYPE 01 (AF02) APPLIED FINISH TYPE 02

(AF03) SPANDREL FINISH 01

(BK01) BRICK FINISH TYPE 01 CS01) CEMENT FINISH 01

CS02 CEMENT FINISH 02

GT01) GLAZING TYPE 01 (MF01) METAL FINISH 01 TM04) TIMBER-LOOK COMPOSITE PANEL Project 2 DELMAR PARADE Drawing SITE ELEVATIONS -SOUTH

2 Delmar Pde Dee Why, NSW **Disclaimer**: Rothe Lowman Property Pty. Ltd. retains all common law, statutory law and other rights including copyright and intellectual property rights in respect of this document. The recipient indemnifies Rothe Lowman Property Pty. Ltd. against all claims resulting from use of this document for any purpose other than its intended use, unauthorized changes or reuse of the document on other projects without the permission of Rothe Lowman Property Pty. Ltd. Under no circumstance shall transfer of this document be deemed a sale or constitute a transfer of the license to use this document. ABN 76 005 783 997 northern beaches council THIS PLAN IS TO BE READ IN CONJUNCTION WITH THE CONDITIONS OF DEVELOPMENT CONSENT MOD2020/0081