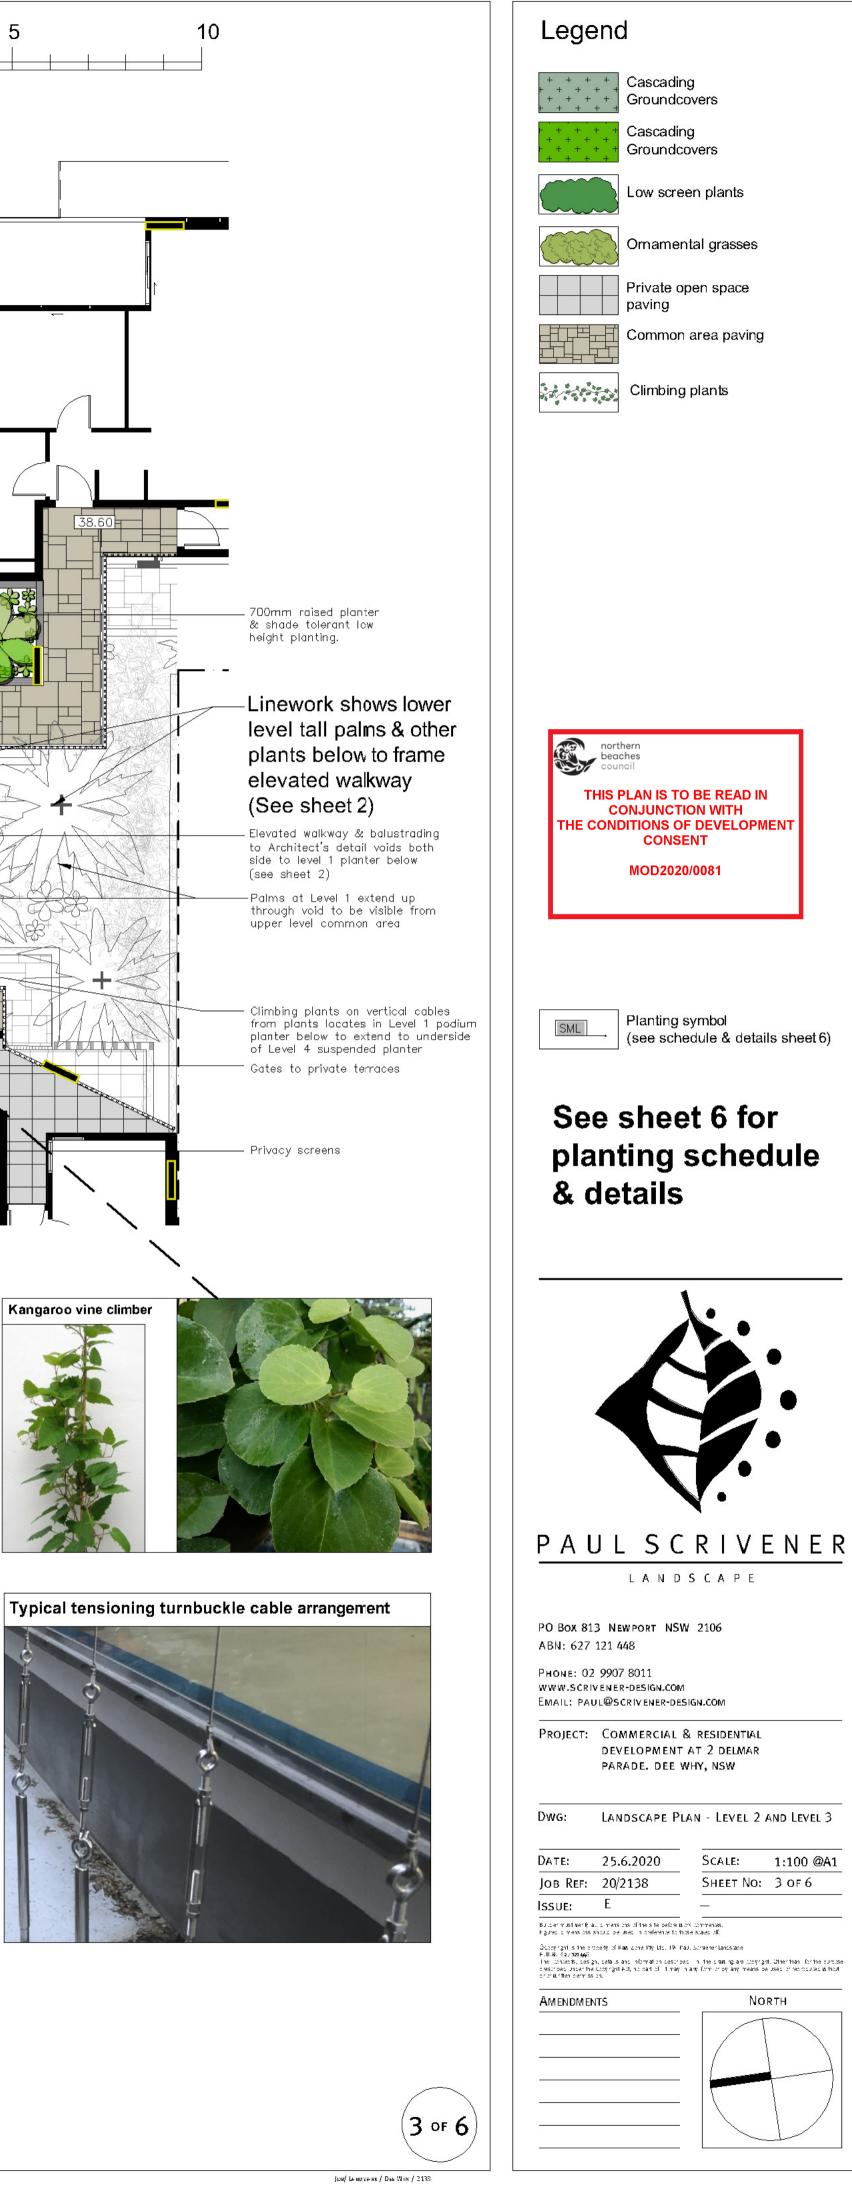

# Planting schedule

| Symbol    | Botanical name                            | Common name                                                    | Cont.<br>size    | Staking              | Mature<br>height | No<br>req |
|-----------|-------------------------------------------|----------------------------------------------------------------|------------------|----------------------|------------------|-----------|
| Shrubs /  | small feature trees                       |                                                                |                  |                      |                  |           |
| ASA       | Acmena smithii 'Allyn Magic               | Dwarf hedging Lilly Pilly (Native screen plant. Can be hedged) | 250mm            | nil                  | 0.6-0.8M         | 46        |
| CCE       | Banksia integrifolia fastigiata 'sentinel | Dwarf Banksia integrifolia (Dwarf yellow flower. Very hardy)   | 300mm            | 2x50x50x1800         | 2.2.5M           | 1         |
| CCS       | Callistemon citrinus 'Splendens'          | Dwarf Crimson Bottlebrush (Crimson flowering native shrub)     | 300mm            | nil                  | 2-2.5M           | 8         |
| ESB       | Corymbia ficifolia 'Mini Red'             | Mini Red Dwarf Gum (Pink flowering Dwarf Gum)                  | 45Lt             | 2x50x50x1800         | 2-3.0M           | 2         |
| PTT       | Pittosporum tobira 'Miss Muffet'          | Miss Muffet Pittosporum (bright green foliage hedge)           | 200mm            | hedged               | 0.8-1.0M         | 10        |
| SYB       | Syzygium 'Baby Boomer'                    | Dwarf Lilly Pilly (flowering informal plant)                   | 300mm            | hedged to req.height | 1.2-1.5M         | 25        |
| SYR       | Syzygium 'Resilience'                     | Resilience Lilly Pilly (native screen plant. Can be hedged)    | 45Lt             | hedged               | 2.8-3.5M         | 8         |
| WFG       | Westringia fruticosa 'Grey Box'           | Ozbreed Grey Box® (hardy low screen can be hedged)             | 250mm            | hedged               | 0.4-0.7M         | 12        |
| Ferns / P | Palms / Succulents / ornamental           | bamboos                                                        |                  |                      |                  |           |
| AMC       | Alocasia macrorrhizos                     | Giant Taro                                                     | 300mm            | nil                  | 2-3.0M           | 13        |
| ARC       | Archontophoenix cunninghmaniana           | Bangalow Palm (Tropical style tall palm)                       | Semi adv.        |                      | 8-12M            | 6         |
| AGV       | Agave attenuata                           | Century plant (striking spiky leaved succulent)                | 200mm            | nil                  | 0.5M             | 4         |
| BGU       | Bambusa guangxiensis                      | Dwarf Chinese Bamboo (ornamental bamboo can be hedged)         | 300mm            | nil                  | 2-3.5M           | 1         |
| BSW       | Textilus gracilis                         | Slender Weavers (non-invasive ornamental Bamboo)               | 300mm            | nil                  | 6-8.0M           | 5         |
| CAA       | Cyathea australe                          | Tree Fern (Native tree ferns)                                  | 300mm            | nil                  | 2-4.0M           | 3         |
| COR(M)    |                                           |                                                                | 200mm            | nil                  | 0.6M             | 40        |
| · · /     | Cordyline spp. Mini                       | Selected Dwarf Cordyline (Shade tolerant bright foliage)       | 2001111<br>100Lt |                      |                  | 40        |
| DRD       | Draceana draco                            | Dragon Tree (striking feature plant)                           |                  | nil                  | 2.5-3.5M         | 1         |
| RHA       | Raphis excelsor                           | Lady Finger Palm                                               | 300mm            | nil                  | 2-2.5M           | 1         |
| STR       | Strelitzia reginea                        | Bird of Paradise (Strappy leaved flowering accent plant)       | 250mm            | nil                  | 1-1.2M           | 8         |
| YUC       | Yucca elaphantipes                        | Giant Yucca (multi trunked spiky feature plant)                | 300mm            | nil                  | 1.5M             | 6         |
|           | overs/Climbers                            |                                                                | 450              |                      | 0.014            |           |
| MYP       | Myoprum parvifolium                       | Creeping Boobliala (native cascading groundcover)              | 150mm            | nil                  | 0.2M             | 38        |
| CIS       | Cissus Antarctica                         | Kangaroo Vine (native groundcover)                             | 300mm            | vertical cables      | 6-8.0M           | 19        |
| HIS       | Hibbertia scandens                        | Guinea Flower (flowering climber / groundcover)                | 200mm            | nil                  | 0.3M             | 8         |
| PP        | Pandorea pandorana                        | Wonga Wonga Vine (native climbing plant / groundcover)         | 300mm            | Vertical cables      | 6-8.0M           | 8         |
| SCA       | Scaveola aemula 'Aussie Crawl'            |                                                                | 150mm            | nil                  | 0.3M             | 12        |
| TJA       | Trachelospermum asiaticum                 | Flatmat Star Jasmine (FT01 Ozbbreed hyvrid groundcover)        | 200mm            | nil                  | 0.2M             | 43        |
| TJT       | Trachelospermum tricolor                  | Variegated Star Jasmine (variegated colour groundcover)        | 200mm            | nil                  | 0.5M             | 26        |
| VH        | Viola hederacea                           | Native Violets (native low groundcover)                        | tubes            | nil                  | 0.1M             | 140       |
| WIS       | Wisteria sinensis                         | Chinese Wisteria (deciduous climber over pergola)              | 300mm            | over pergola         | 5.0M             | 2         |
|           | ntal grasses/strappy leaved plar          | nts                                                            |                  |                      |                  |           |
| СМ        | Clivea miniata                            | Kaffir Lily (shade tolerant groundcover)                       | 200mm            | nil                  | 0.5M             | 39        |
| DCR       | Dianella caerulea 'Tasred'                | Tasred Flax Lily (native grass like plant)                     | 100mm            | nil                  | 0.4M             | 8         |
| DIA       | Dianella 'Cassa Blue'                     | Hybrid Flax Lily (native grass like plant)                     | 100mm            | nil                  | 0.4M             | 20        |
| LIM       | Liriope Evergreen Giant                   | Turf Lily (shade tolerant groundcover)                         | 150mm            | nil                  | 0.4M             | 126       |
| LTT       | Lomandra Lime Tuff                        | Dwarf Lomandra (ornamental grass)                              | 150mm            | nil                  | 0.4M             | 62        |
| PHX       | Philodendron 'Xanadu'                     | Xanadu (shade tolerant understory / border plant)              | 300mm            | nil                  | 0.5M             | 14        |
| 1 1 12 1  | Spathyphyllum 'Alo Moana'                 | Peace Lilly (shade tolerant flowering. Glossy leaves)          | 200mm            | nil                  | 0.4M             | 32        |