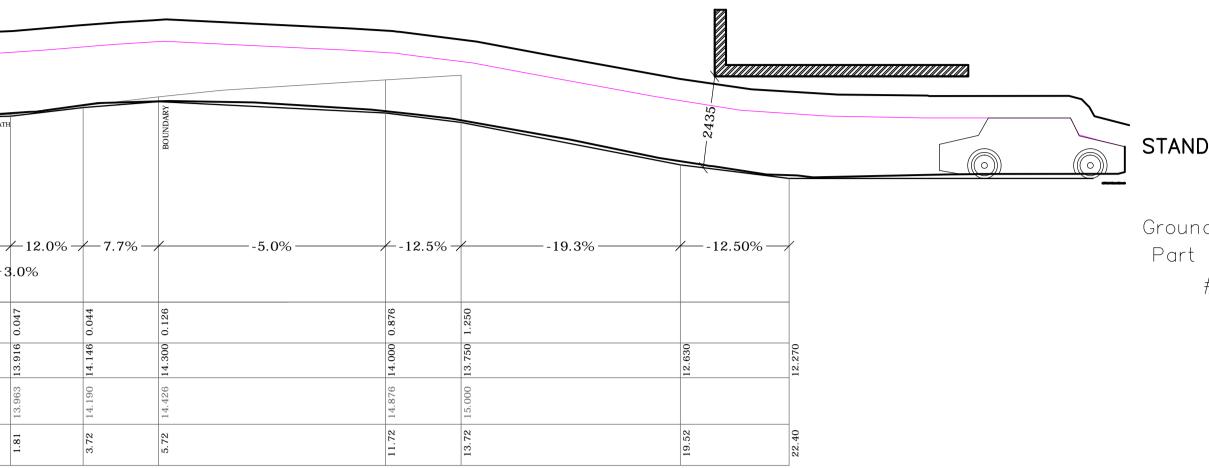

## SECTION 1-1

SCALE 1:100

P 61 2 9264 5005

Mark G Broadley [5823] Stuart D Hill [6459] Michael Aaron Vega [80

| B85<br>STANDARDS 2004 | (AU_                | _NZ)   |        |        |        |          |         |           |          |        |       |       |         | _ |
|-----------------------|---------------------|--------|--------|--------|--------|----------|---------|-----------|----------|--------|-------|-------|---------|---|
|                       |                     |        |        |        |        |          | ROAD CL |           |          |        |       | FC    | OOTPATH | ļ |
|                       | Datum R.L           |        |        |        | /      | <u> </u> |         | /         | -2.7% —— | 7      |       | /     | 3       | × |
|                       | LEVEL<br>DIFFERENCE |        |        |        |        |          |         | (D)       |          | 0.000  | 0.000 | 0.000 | 0.030   |   |
|                       | DESIGN<br>LEVEL     |        |        |        |        |          |         | (ASSUMED) |          | 13.859 |       |       | 13.889  | 4 |
|                       | NATURAL<br>         | 14.041 | 13.996 | 13.996 | 13.846 | 13.886   |         | 13.957    |          | 13.859 |       |       | 13.919  |   |
|                       | CHAINAGE<br>(m)     | -9.19  | -      | +      | -7.57  |          |         | -3.56     |          | 0.00   |       |       | 0.90    |   |
|                       |                     | 1      | _      |        |        | 1        |         | 1         |          |        |       |       |         | L |