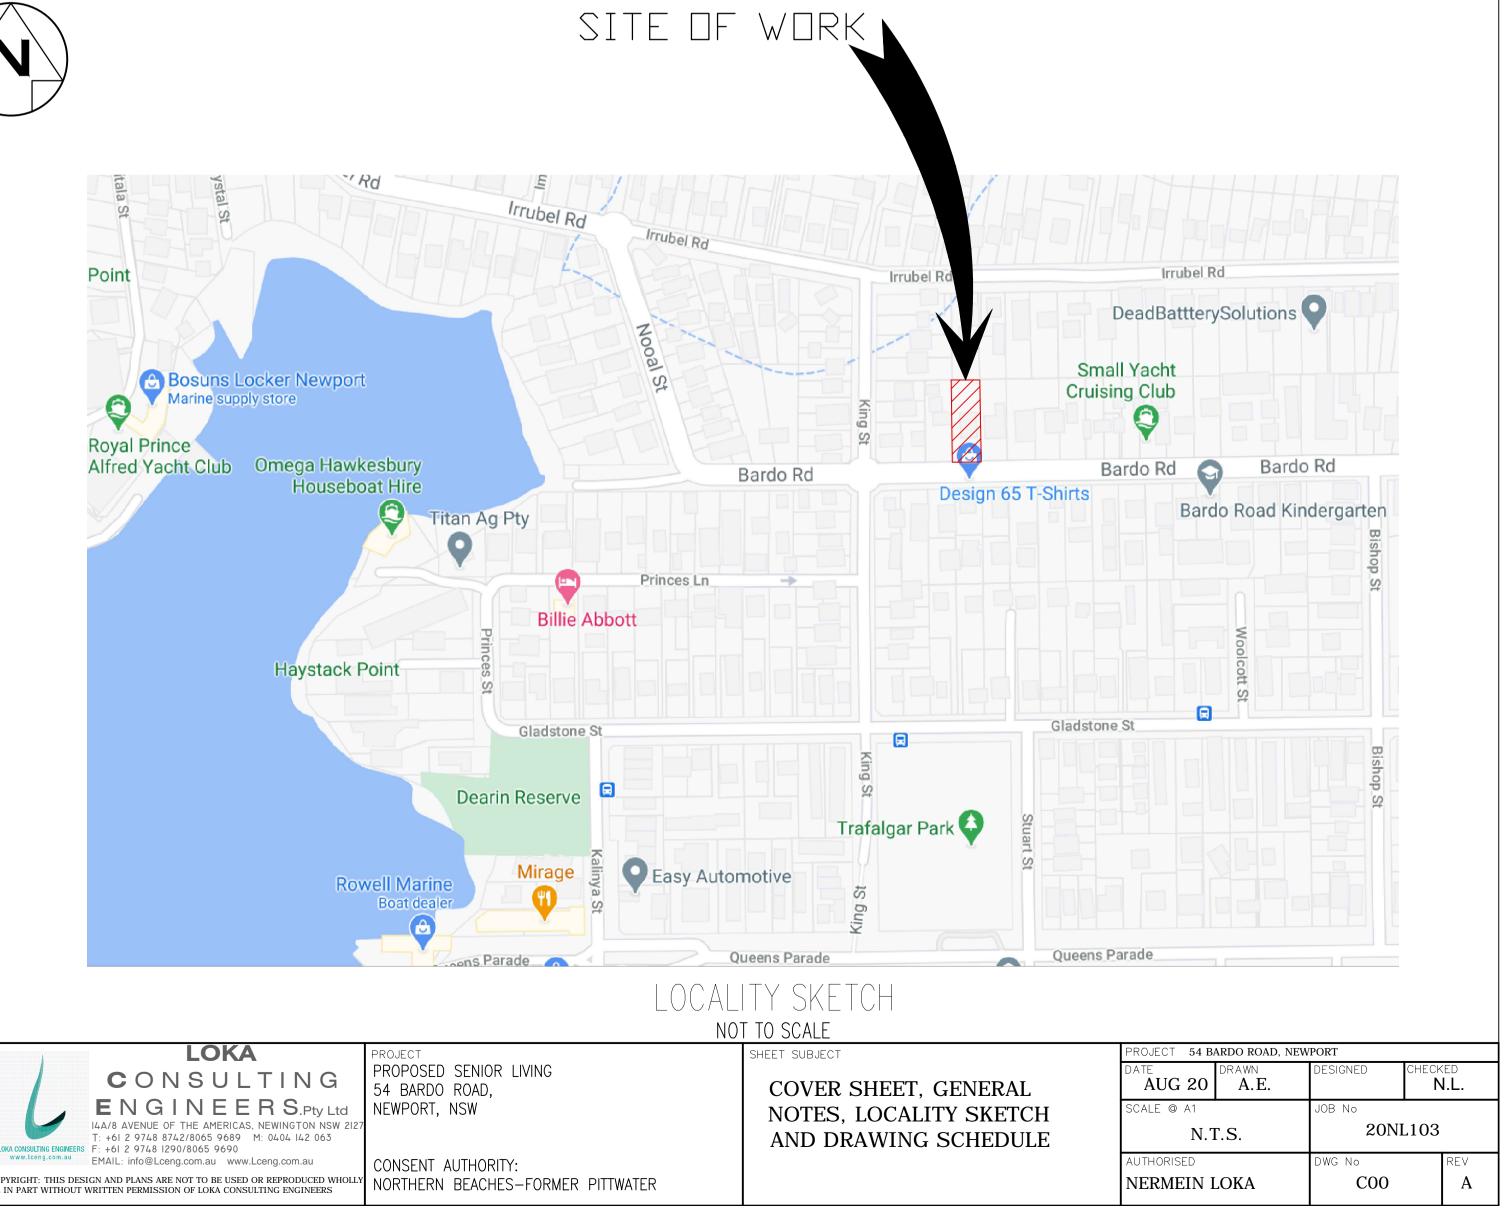

# CIVIL DESIGN PLAN FOR PROPOSED RESIDENTIAL DEVELOPMENT AT 54 BARDO ROAD, NEWPORT, NSW