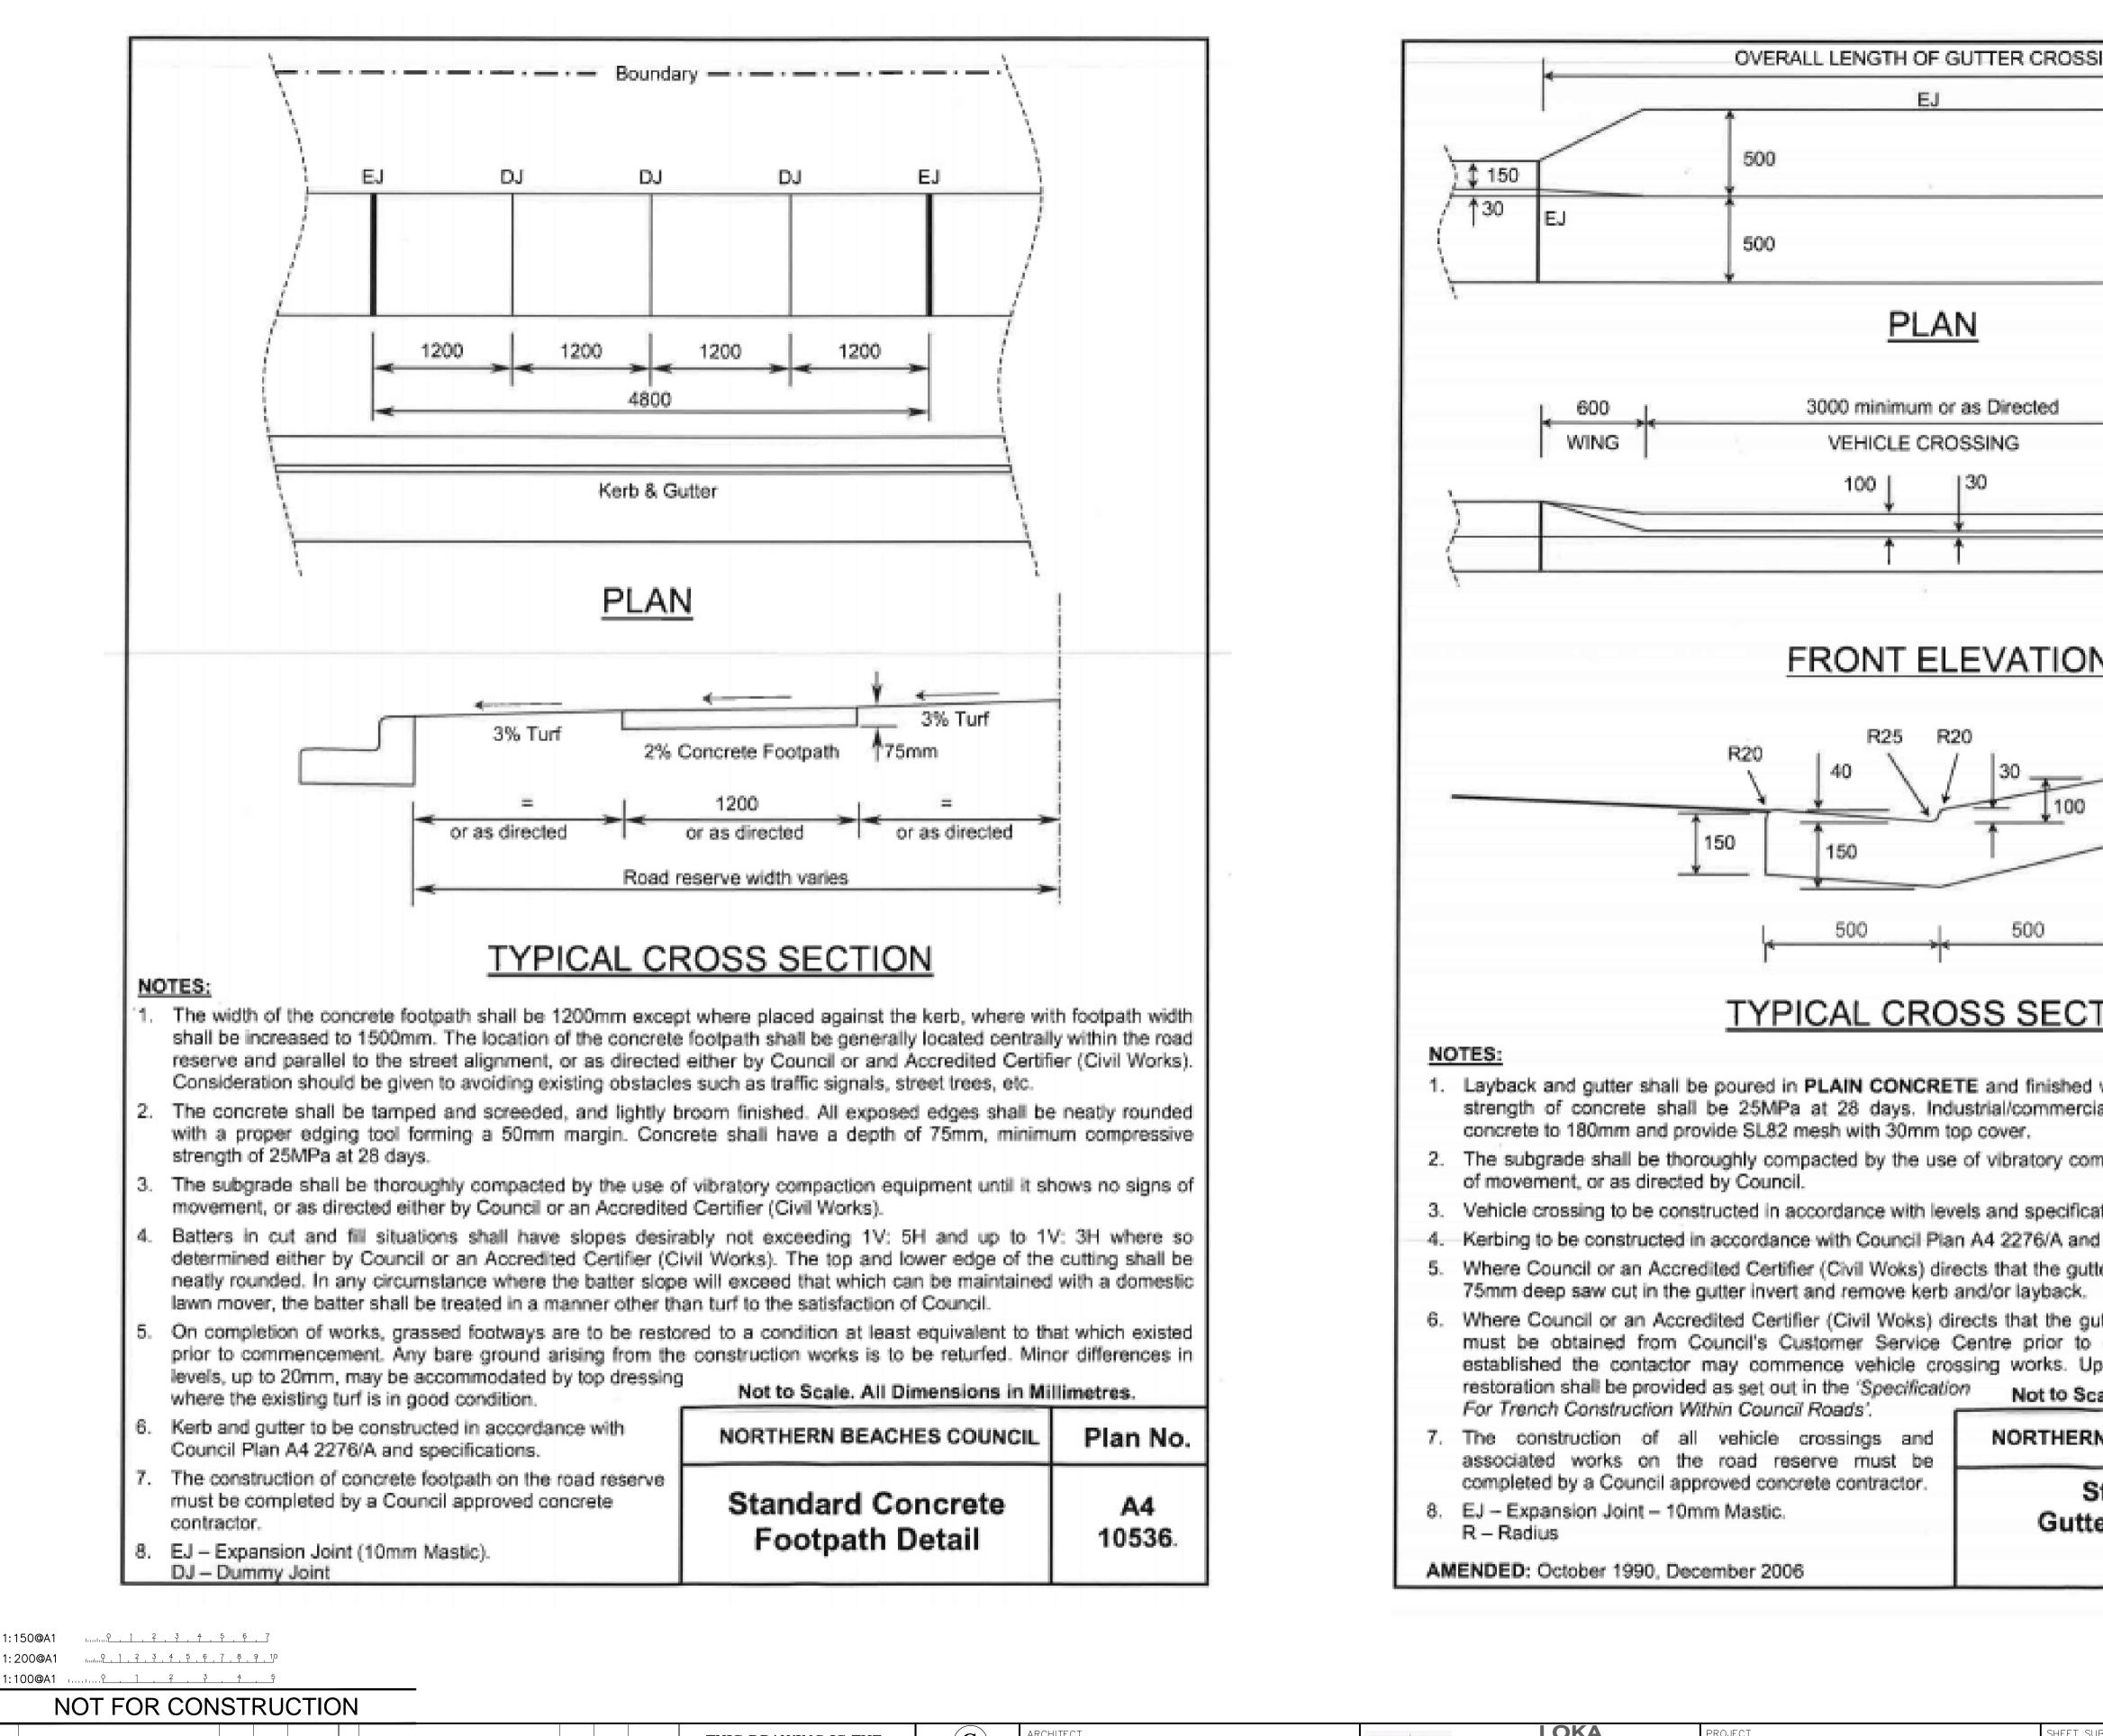

|                                                                                                                                                 |                                                    | I    |                                    |                              |     |
|-------------------------------------------------------------------------------------------------------------------------------------------------|----------------------------------------------------|------|------------------------------------|------------------------------|-----|
| SING                                                                                                                                            | )                                                  |      |                                    |                              |     |
| 600<br>WING                                                                                                                                     |                                                    |      |                                    |                              |     |
| N<br>Vehicle Cros                                                                                                                               | sing to suit                                       |      |                                    |                              |     |
| →<br>TION                                                                                                                                       | pplied                                             |      |                                    |                              |     |
| d with a steel trowel. Minimi<br>cial properties shall increas<br>empaction equipment until it                                                  | se the depth of                                    |      |                                    |                              |     |
| tter be retained, the contract<br>outter be removed, a Road<br>commencing work. Once<br>Jpon completion of the wo<br>cale. All Dimensions in Mi | Opening Permit<br>the permit is<br>orks, temporary |      |                                    |                              |     |
| Standard<br>ter Crossing<br>Detail                                                                                                              | A4<br>2276/B                                       |      |                                    |                              |     |
| SUBJECT                                                                                                                                         | DATE DRA                                           | A.E. | PORT<br>DESIGNED<br>JOB No<br>20NI | снеске<br><b>N</b> .<br>2103 |     |
|                                                                                                                                                 | AUTHORISED<br>NERMEIN LOK                          |      | DWG No<br>CO3                      |                              | REV |