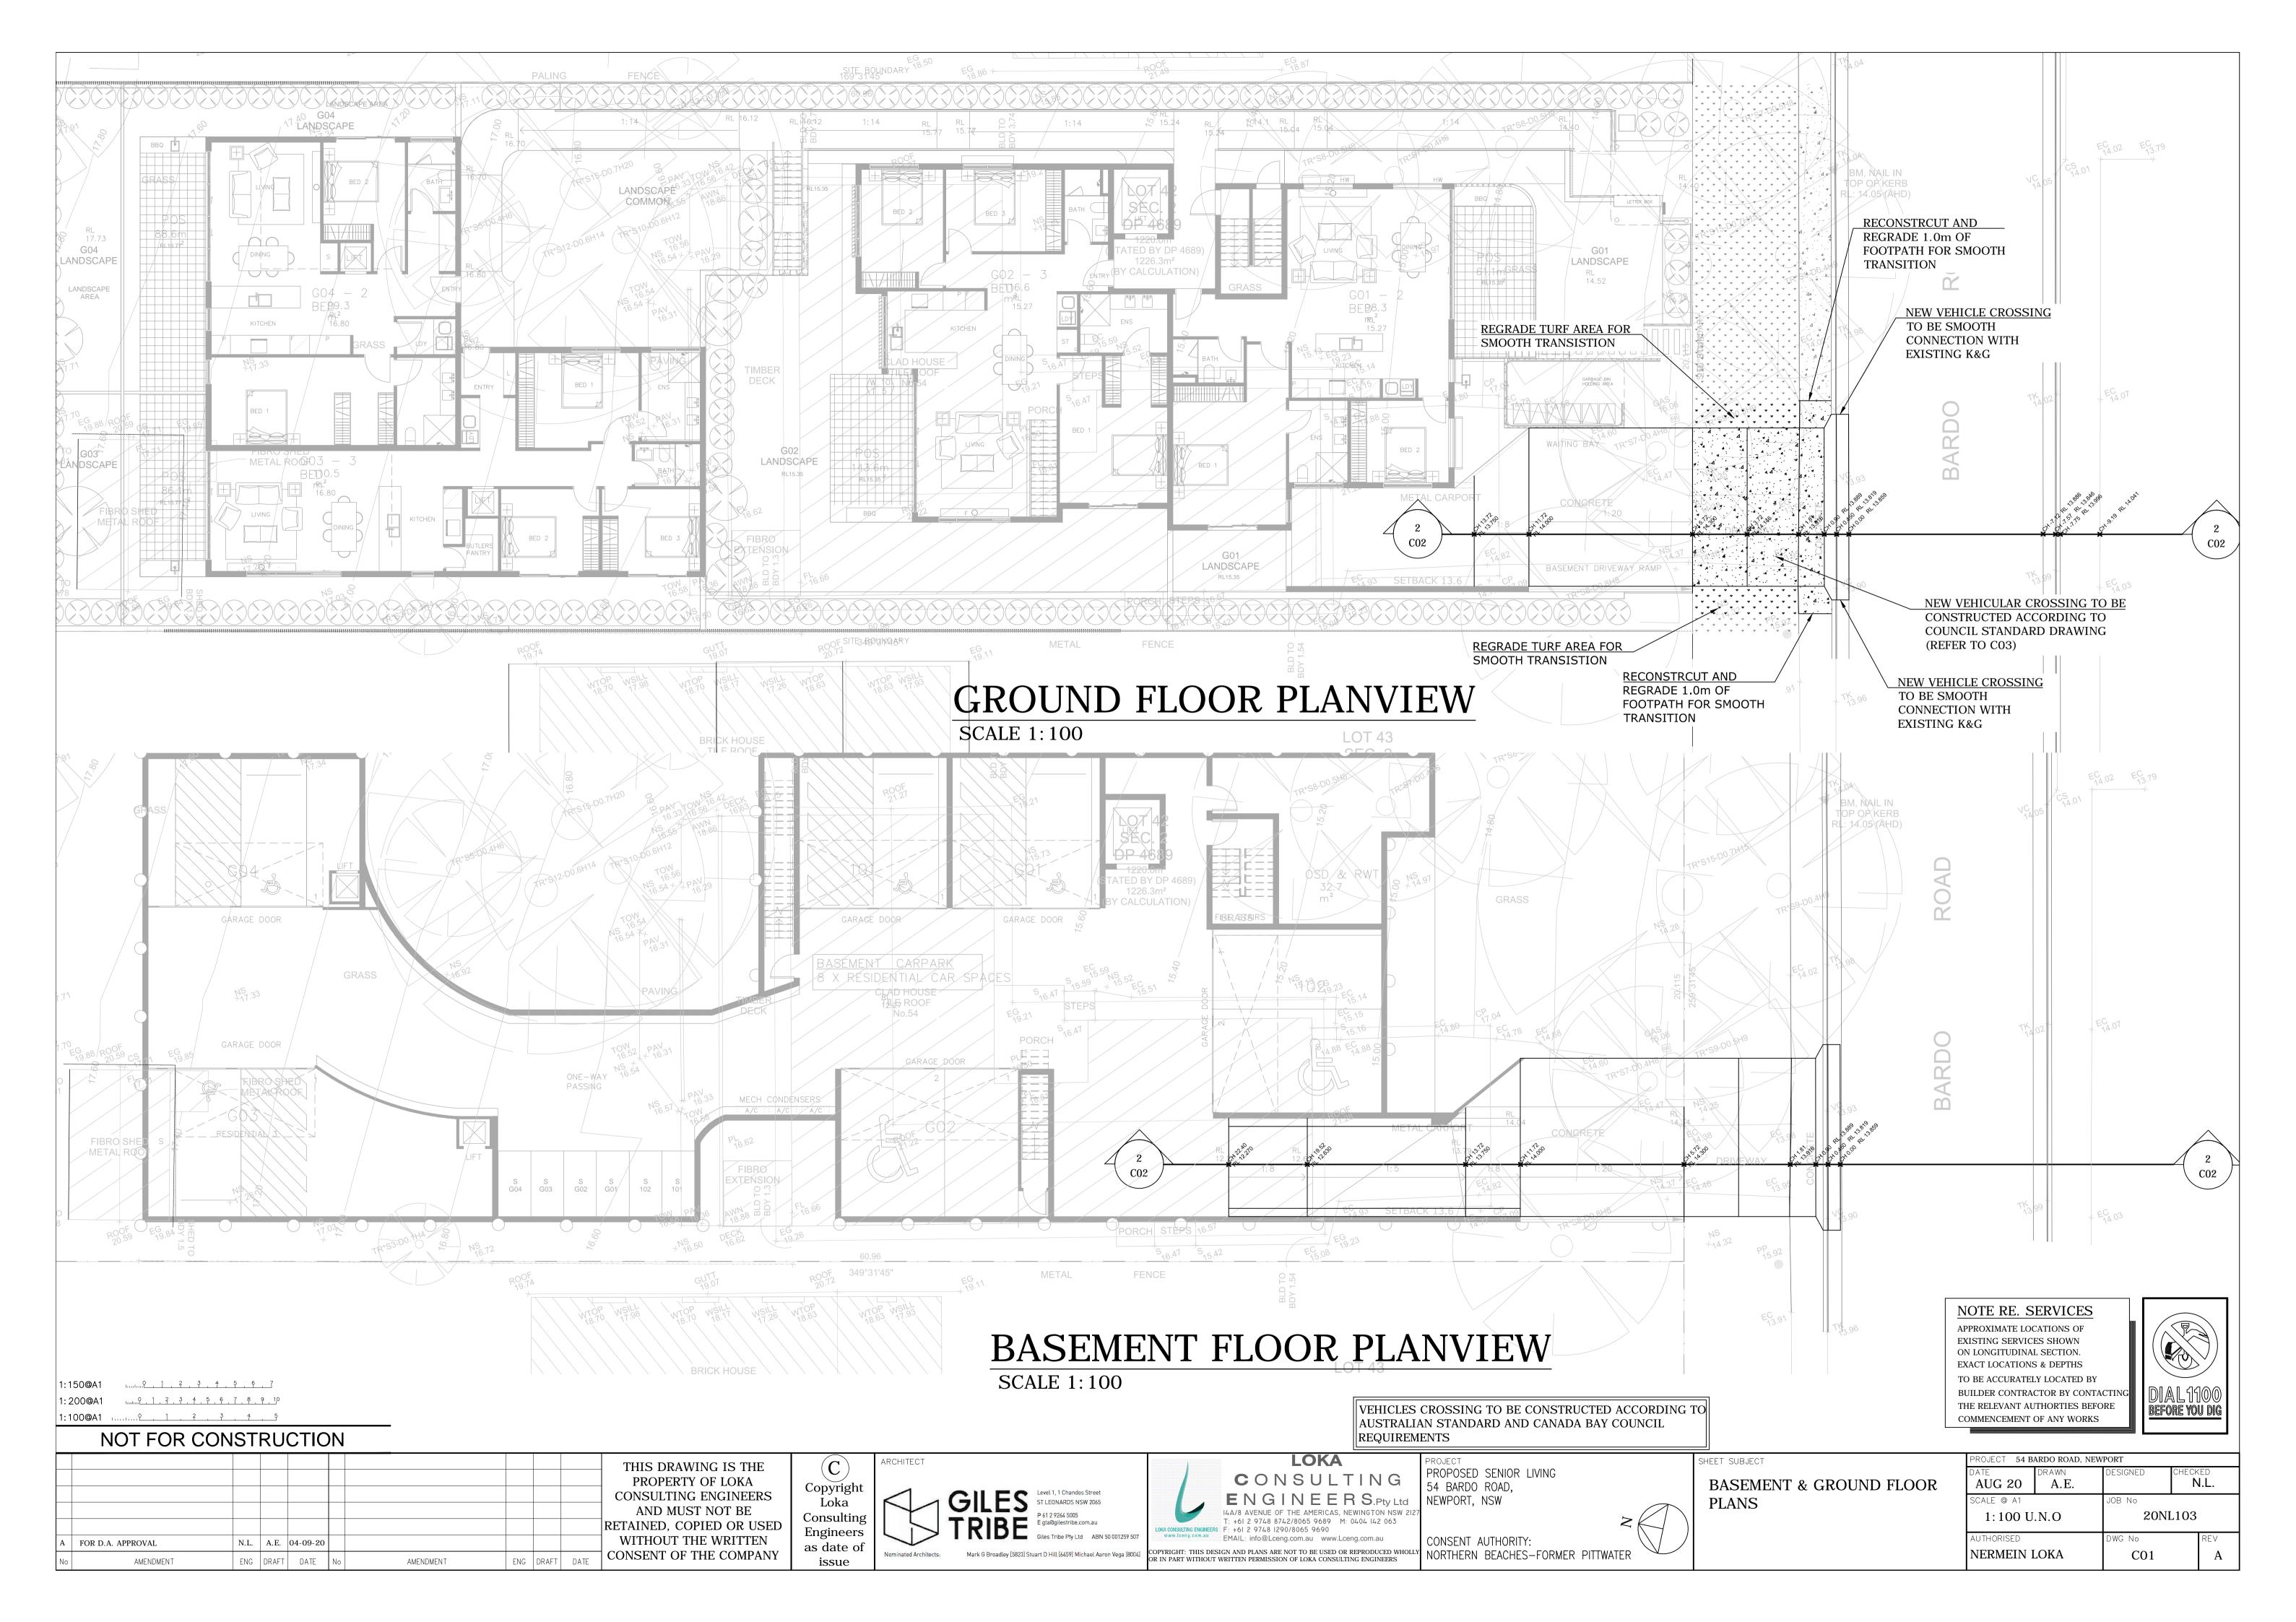

1:150@A1

| DRAWING SCHEDULE |                                                                |      |  |  |  |  |  |  |  |  |
|------------------|----------------------------------------------------------------|------|--|--|--|--|--|--|--|--|
| SHEET<br>No.     | DESCRIPTION                                                    | REV. |  |  |  |  |  |  |  |  |
| C00              | COVER SHEET, GENERAL NOTES, LOCALITY SKETCH & DRAWING SCHEDULE | А    |  |  |  |  |  |  |  |  |
| C01              | BASEMENT & GROUND FLOOR PLAN                                   | А    |  |  |  |  |  |  |  |  |
| C02              | SECTION 1-1 DRIVEWAY LONGITUDINAL SECTIONS                     | А    |  |  |  |  |  |  |  |  |
| C03              | STANDARD DRAWINGS                                              | А    |  |  |  |  |  |  |  |  |