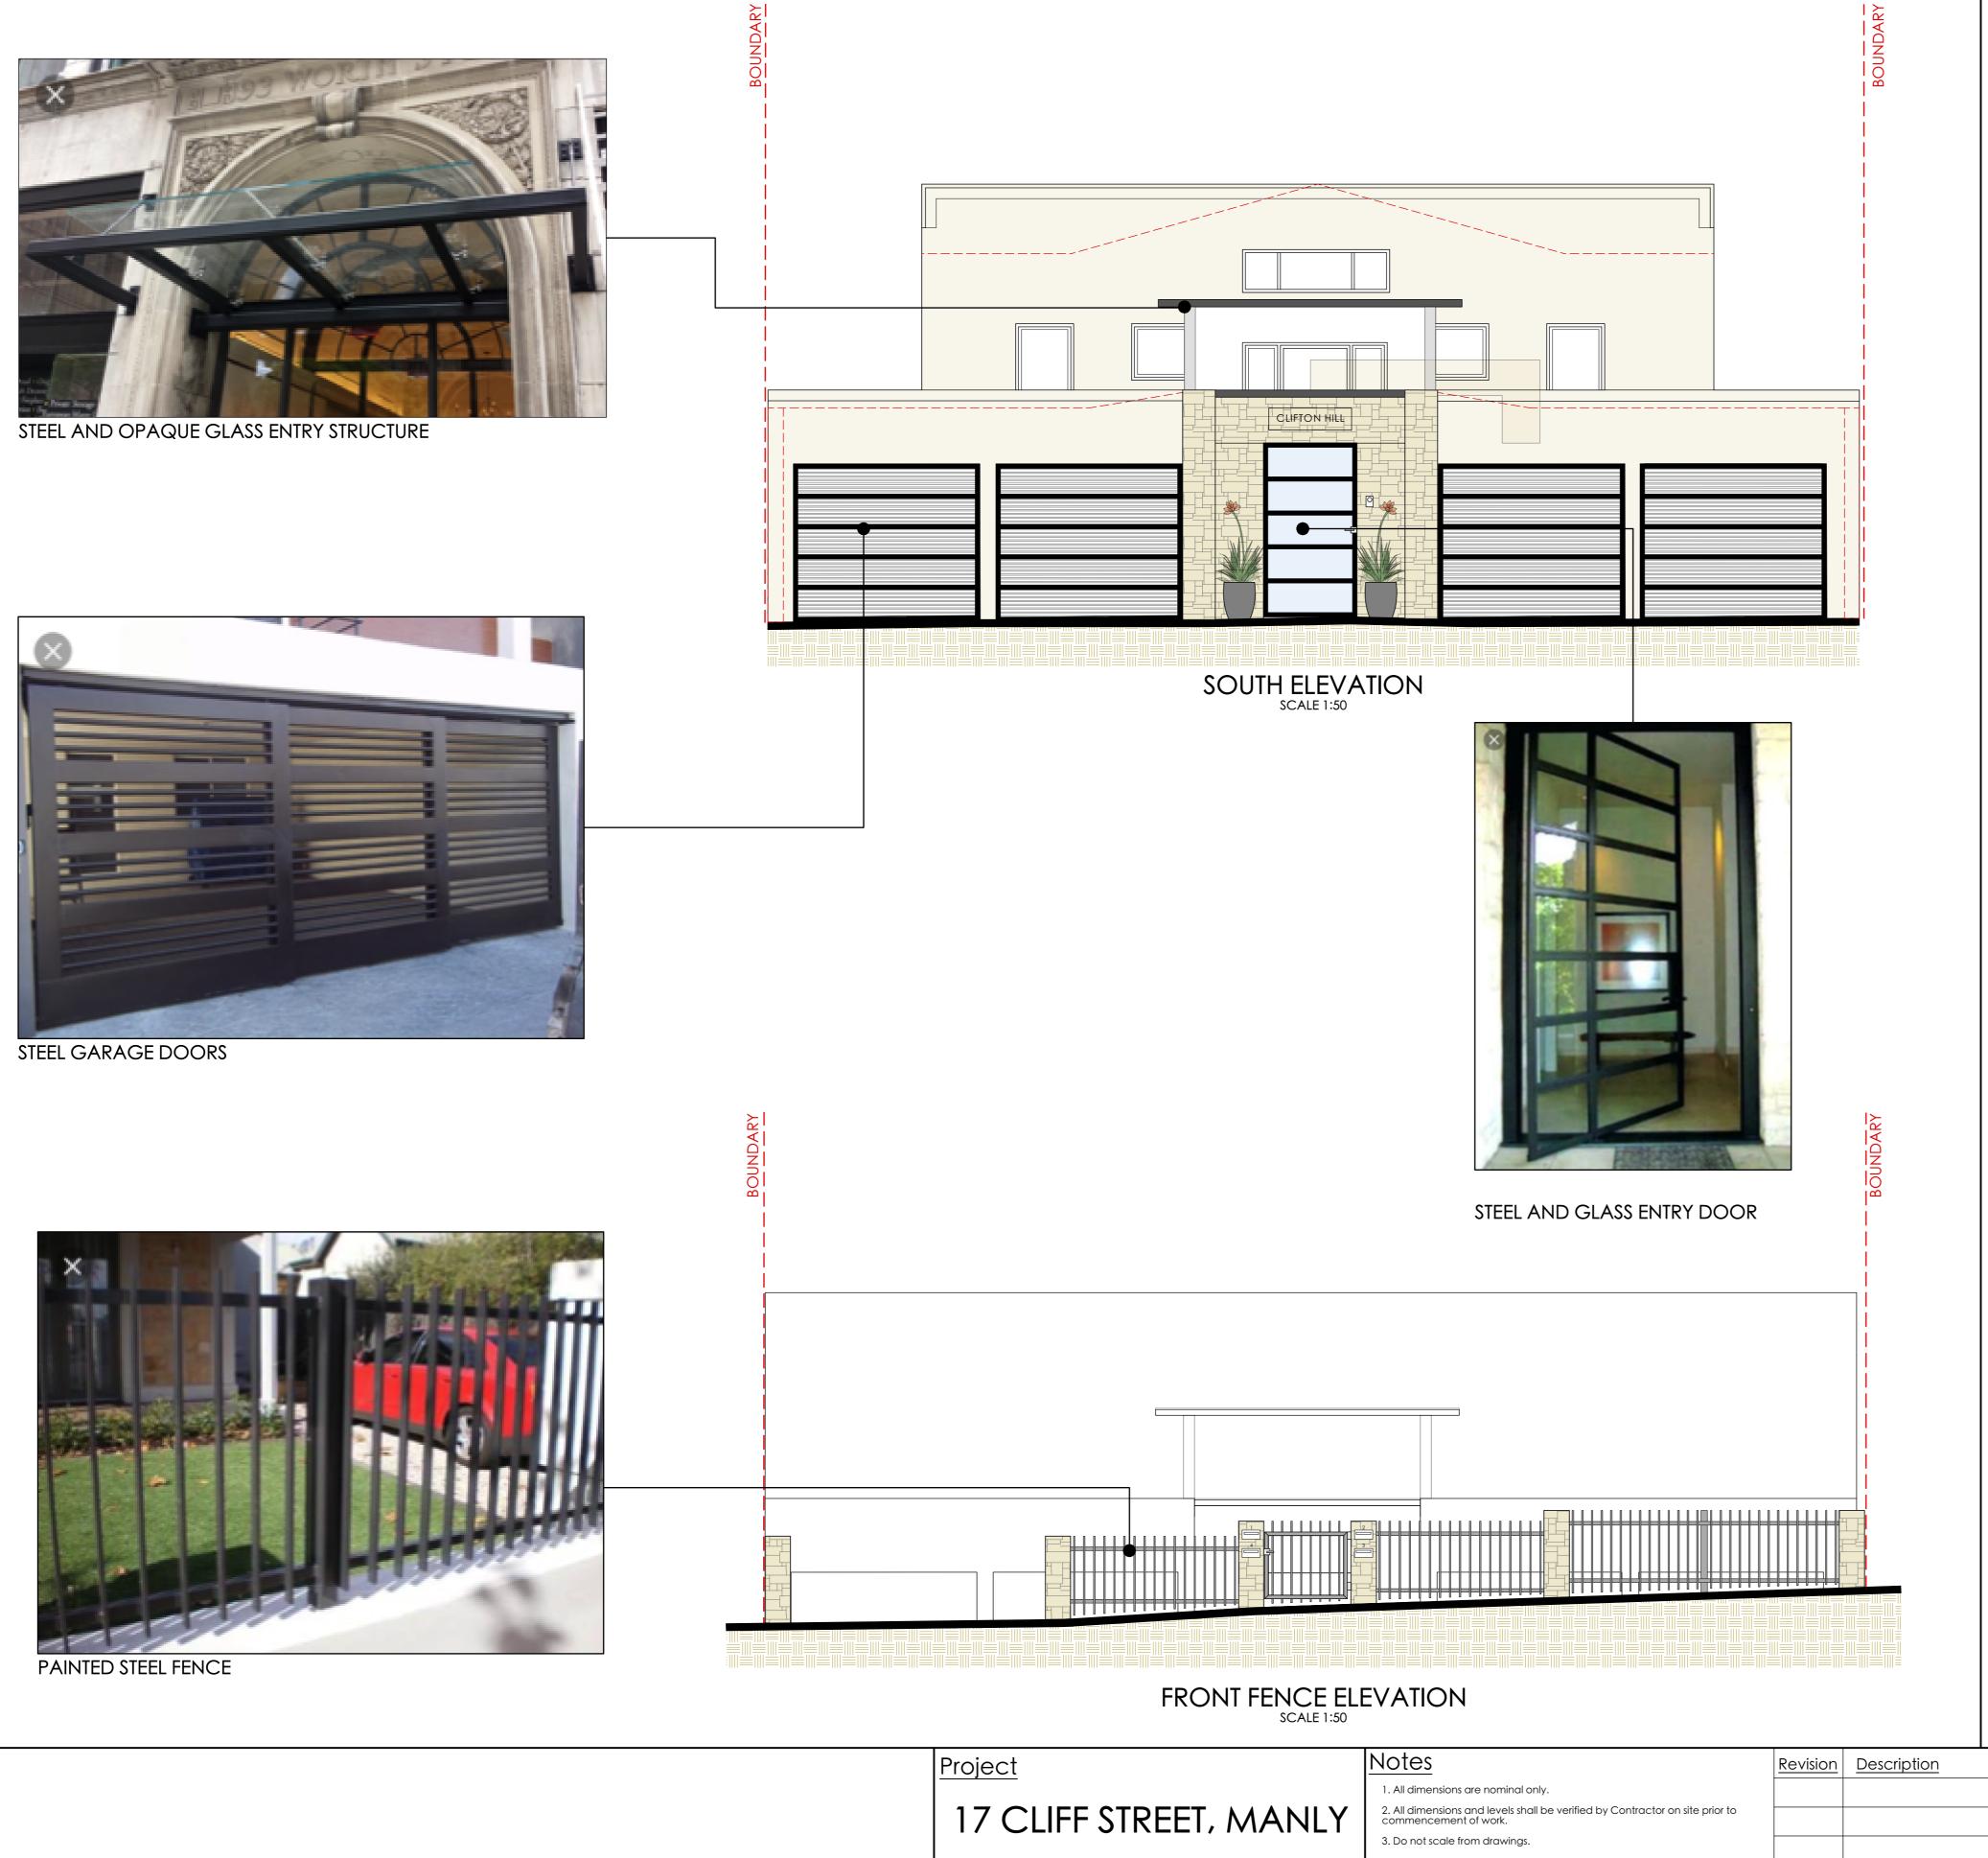

## COLOUR/FINISH SCHEDULE:

COLOUR/FINISH:
DULUX 'NATURAL WHITE'
LOCATION:
ALL CEMENT RENDER AND FIBRECEMENT
BOUNDARY FENCING

COLOUR/FINISH:
DULUX 'BLACK'
LOCATION:

ALL WINDOW FRAMES, FRONT ENTRY DOOR, GARAGE DOORS, FRONT PEDESTRIAN GATE AND FRONT FENCE INFILL PANELS

COLOUR/FINISH:

SANDSTONE CLADDING

LOCATION:

FRONT COURT ENTRY WALLS AND FRONT FENCE MASONRY PIERS

COLOUR/FINISH:

FLAMED GRANITE PAVING

LOCATION:

PEDESTRIAN PAVING

COLOUR/FINISH:

FLAMED GRANITE PAVING

LOCATION:

VEHICULAR HARDSTAND/DRIVEWAY PAVING

LOCATION:
STEEL & OPAQUE GLASS ROOF STRUCTURE
AND FRONT ENTRY DOOR

OPAQUE GLASS

| Project                         | <u>Notes</u>                                                                                                                                                      | Revision | <u>Description</u> | <u>Date</u> | SCHEDULE OF COLOURS & MATERIAL                                  | ς          |          |       |  |
|---------------------------------|-------------------------------------------------------------------------------------------------------------------------------------------------------------------|----------|--------------------|-------------|-----------------------------------------------------------------|------------|----------|-------|--|
|                                 | 1. All dimensions are nominal only.                                                                                                                               |          |                    |             | ADDRESS                                                         |            |          | DWG # |  |
| 17 CLIFF STREET, MANLY          | All dimensions and levels shall be verified by Contractor on site prior to commencement of work.                                                                  |          |                    |             | No. 17 CLIFF STREET, MANLY NSW 2095                             |            |          | VG #  |  |
|                                 | 3. Do not scale from drawings.                                                                                                                                    |          |                    |             | A Tabal Construction of the second                              | DATE #     | 22/03/19 | L/05  |  |
|                                 | 4. If in doubt contact Landscape Architect.                                                                                                                       |          |                    |             | A Total Concept Landscape Architects                            | SCALE @ A1 |          |       |  |
| CLIENTS                         | This design is copyright and shall not be copied, utilised or reproduced in any way without prior written permission of A Total Concept Landscape      Architects |          |                    |             | & Swimming Pool Designers 65 West Street, North Sydney NSW 2060 |            | KR       |       |  |
|                                 | Architects.  6. This plan has been prepared for Development Application                                                                                           |          |                    |             | Tel: (02) 9957 5122 Fx: (02) 9957 5922                          | CHKD       | JRS      |       |  |
| MRS ROGGE, MR HANSON, MR MILLER | La companya a salah s                                                   |          |                    |             | atc                                                             | PROJECT #  |          |       |  |
|                                 | 7. All Building Works shall be installed to Structural Engineers detail.                                                                                          |          |                    |             | Q L C                                                           |            |          |       |  |