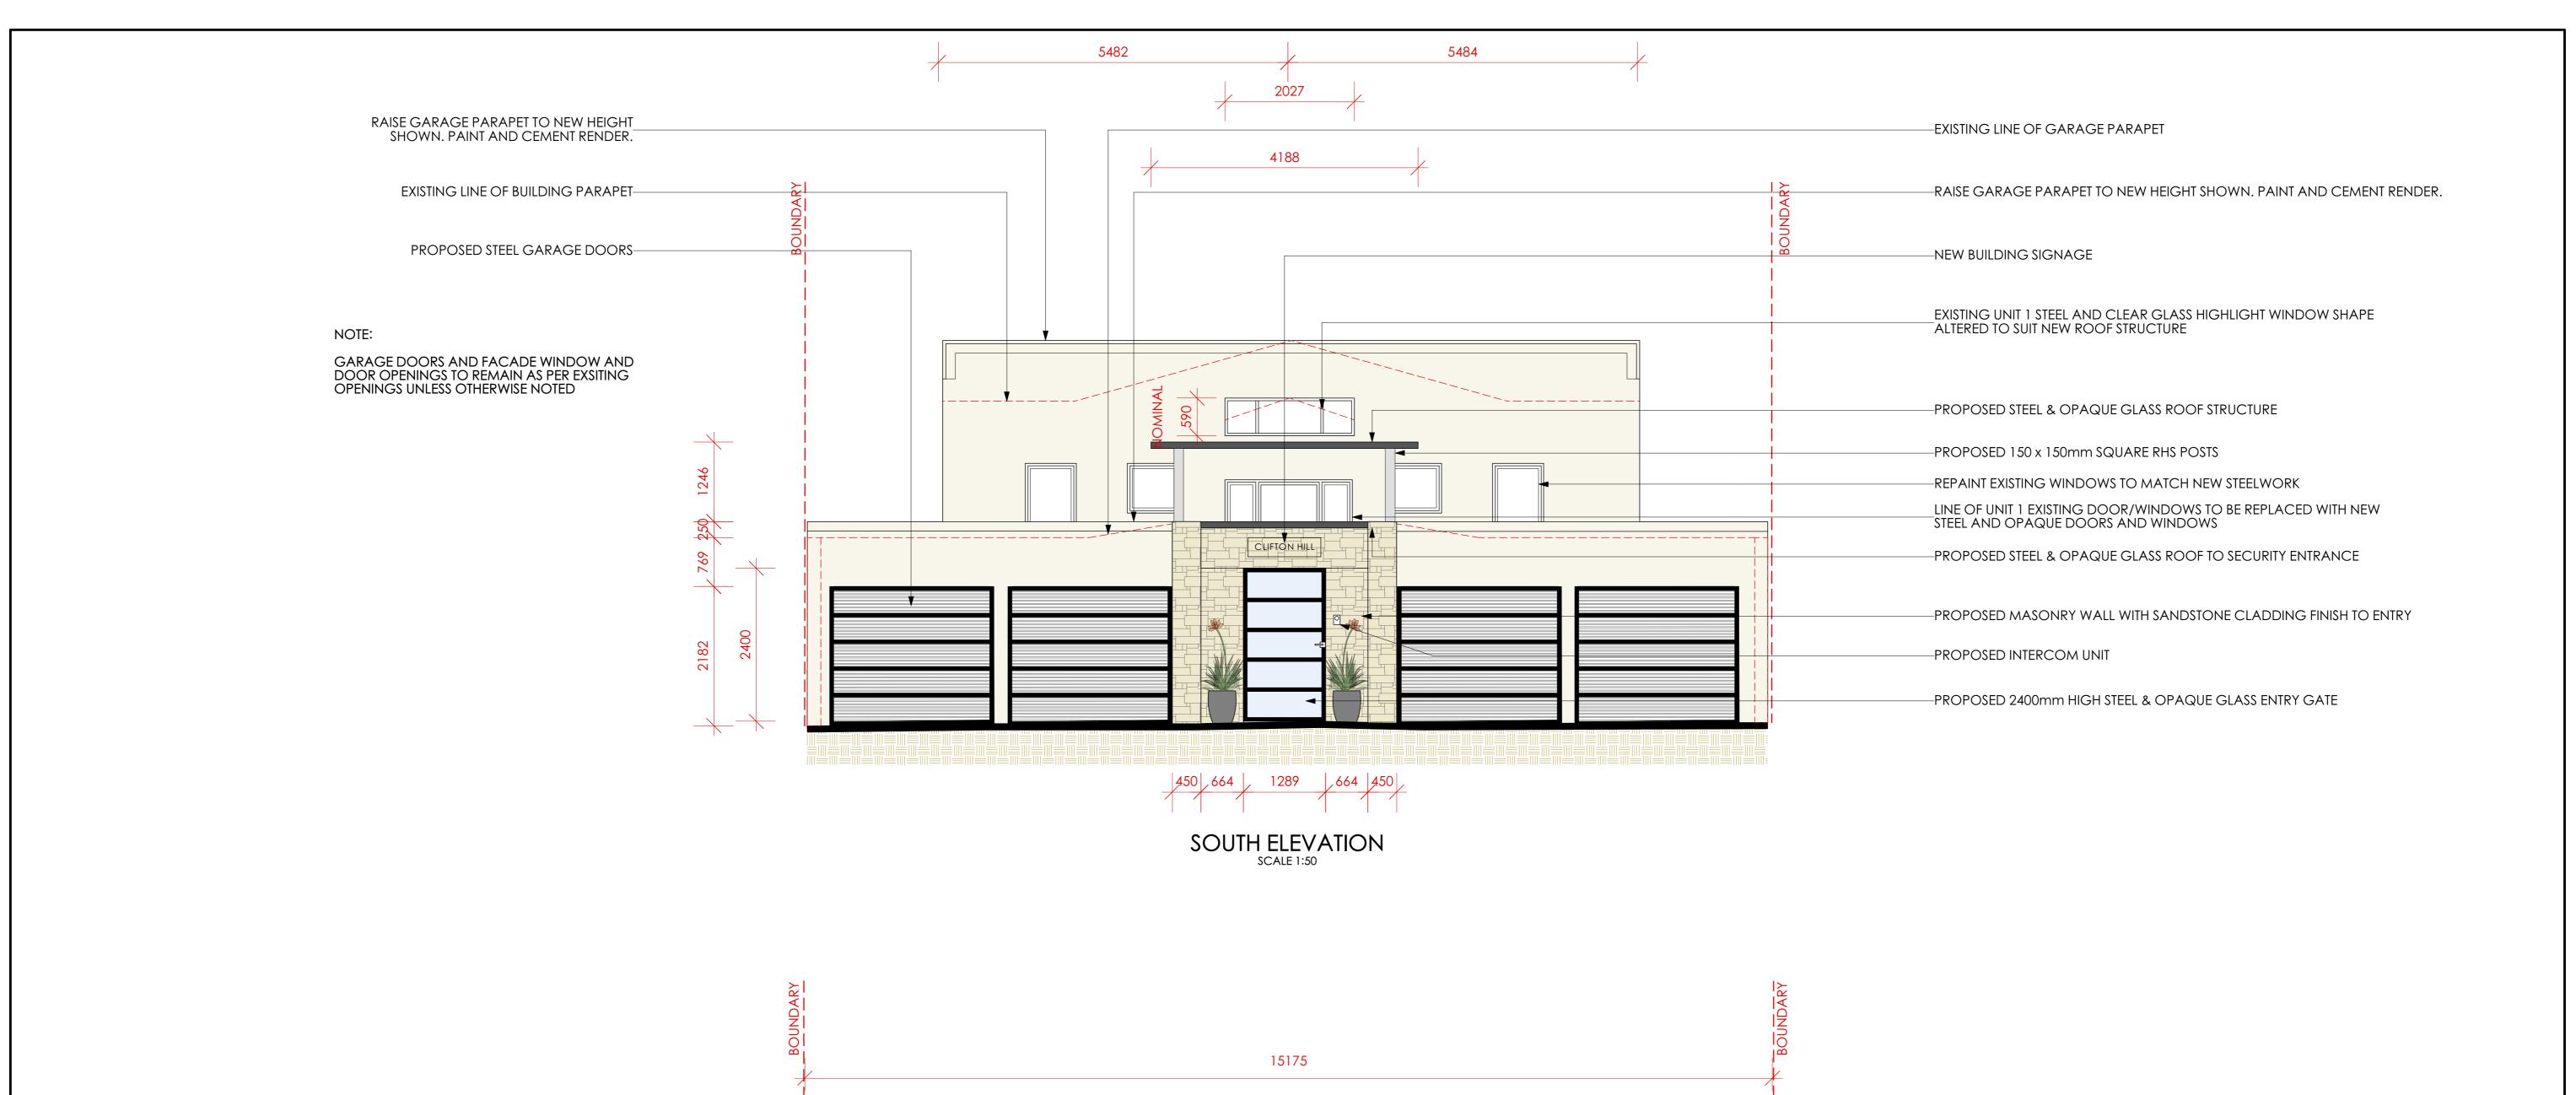

## COLOUR/FINISH SCHEDULE:

COLOUR/FINISH:
DULUX 'NATURAL WHITE'
LOCATION:
ALL CEMENT RENDER AND FIBRECEMENT
BOUNDARY FENCING

COLOUR/FINISH:
DULUX 'BLACK'
LOCATION:

ALL WINDOW FRAMES, FRONT ENTRY DOOR, GARAGE DOORS, FRONT PEDESTRIAN GATE AND FRONT FENCE INFILL PANELS

COLOUR/FINISH:

SANDSTONE CLADDING

LOCATION:

FRONT COURT ENTRY WALLS AND FRONT FENCE MASONRY PIERS

COLOUR/FINISH:

FLAMED GRANITE PAVING

LOCATION:

PEDESTRIAN PAVING

COLOUR/FINISH:

FLAMED GRANITE PAVING

LOCATION:

VEHICULAR HARDSTAND/DRIVEWAY PAVING

LOCATION:
STEEL & OPAQUE GLASS ROOF STRUCTURE
AND FRONT ENTRY DOOR

OPAQUE GLASS

| Project                         | <u>Notes</u>                                                                                                                                                      | Revision | <u>Description</u> | <u>Date</u> | SCHEDULE OF COLOURS & MATERIAL                                  | ς          |          |       |  |
|---------------------------------|-------------------------------------------------------------------------------------------------------------------------------------------------------------------|----------|--------------------|-------------|-----------------------------------------------------------------|------------|----------|-------|--|
|                                 | 1. All dimensions are nominal only.                                                                                                                               |          |                    |             | ADDRESS                                                         |            |          | DWG # |  |
| 17 CLIFF STREET, MANLY          | All dimensions and levels shall be verified by Contractor on site prior to commencement of work.                                                                  |          |                    |             | No. 17 CLIFF STREET, MANLY NSW 2095                             |            |          | VG #  |  |
|                                 | 3. Do not scale from drawings.                                                                                                                                    |          |                    |             | A Tabal Construction of the second                              | DATE #     | 22/03/19 | L/05  |  |
|                                 | 4. If in doubt contact Landscape Architect.                                                                                                                       |          |                    |             | A Total Concept Landscape Architects                            | SCALE @ A1 |          |       |  |
| CLIENTS                         | This design is copyright and shall not be copied, utilised or reproduced in any way without prior written permission of A Total Concept Landscape      Architects |          |                    |             | & Swimming Pool Designers 65 West Street, North Sydney NSW 2060 |            | KR       |       |  |
|                                 | Architects.  6. This plan has been prepared for Development Application                                                                                           |          |                    |             | Tel: (02) 9957 5122 Fx: (02) 9957 5922                          | CHKD       | JRS      |       |  |
| MRS ROGGE, MR HANSON, MR MILLER | La companya a salah s                                                   |          |                    |             | atc                                                             | PROJECT #  |          |       |  |
|                                 | 7. All Building Works shall be installed to Structural Engineers detail.                                                                                          |          |                    |             | Q L C                                                           |            |          |       |  |