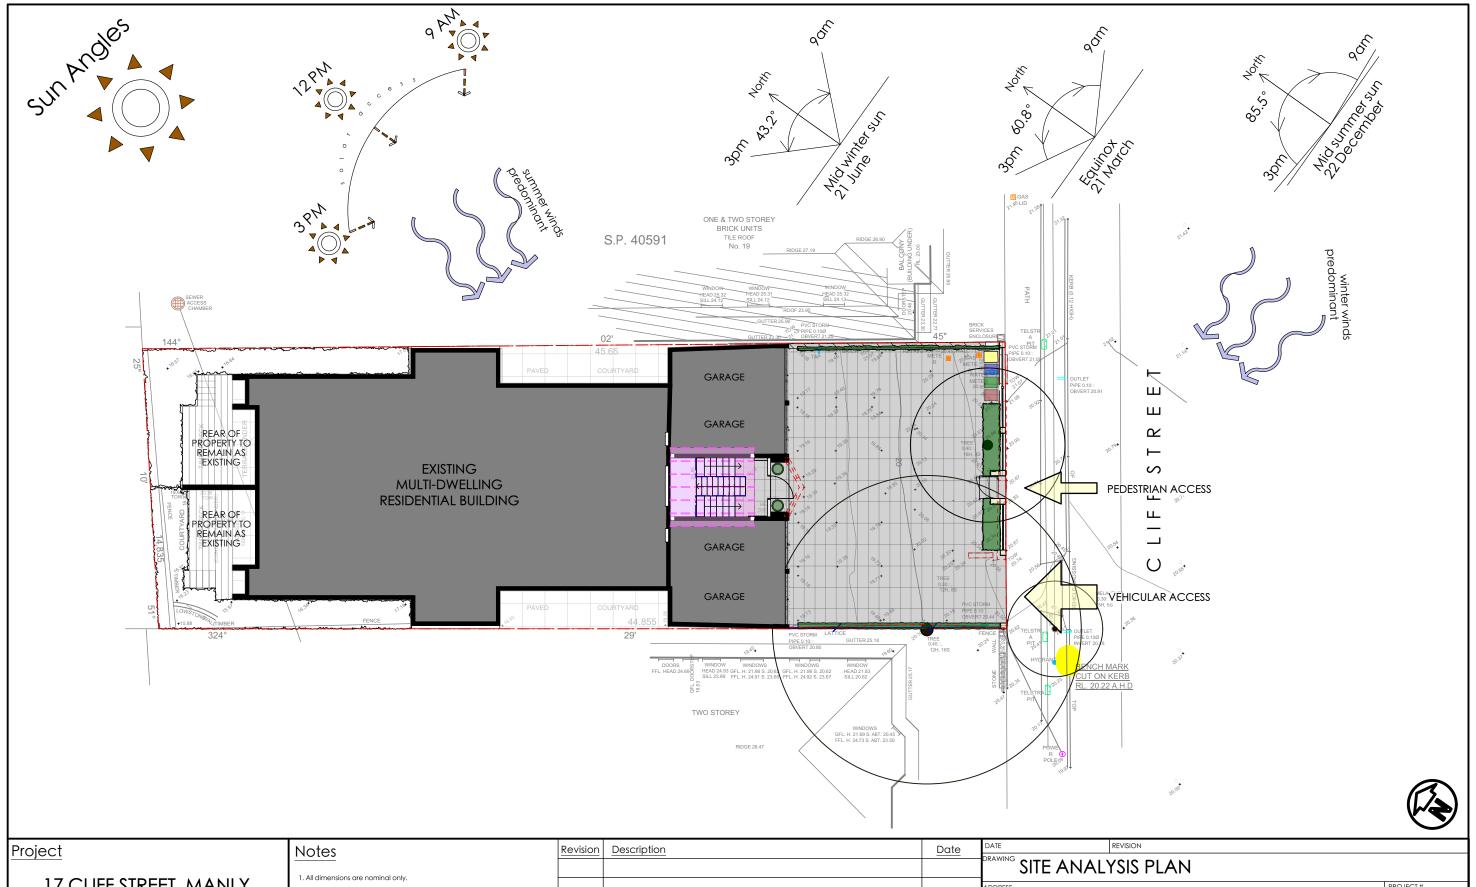

17 CLIFF STREET, MANLY

Client

MRS ROGGE, MR HANSON, MR MILLER

1. All dimensions are nominal only.
2. All dimensions and levels shall be verified by Contractor on site prior to commencement of work.
3. Do not scale from drawings.
4. If in doubt contact Landscape Architect.
5. This design is copyright and shall not be copied, utilised or reproduced in any way without prior written permission of A Total Concept Landscape Architects.
6. This plan has been prepared for Development Application purposes only

7. All Building Works shall be installed to Structural Engineers detail.

ADDRESS No. 17 CLIFF STREET, MANLY NSW 2095

CLIENT MRS ROGGE, MR HANSON, MR MILLER

A Total Concept Landscape Architects & Swimming Pool Designers
65 West Street, North Sydney NSW 2060
Tel: (02) 9957 5122 Fx: (02) 9957 5922