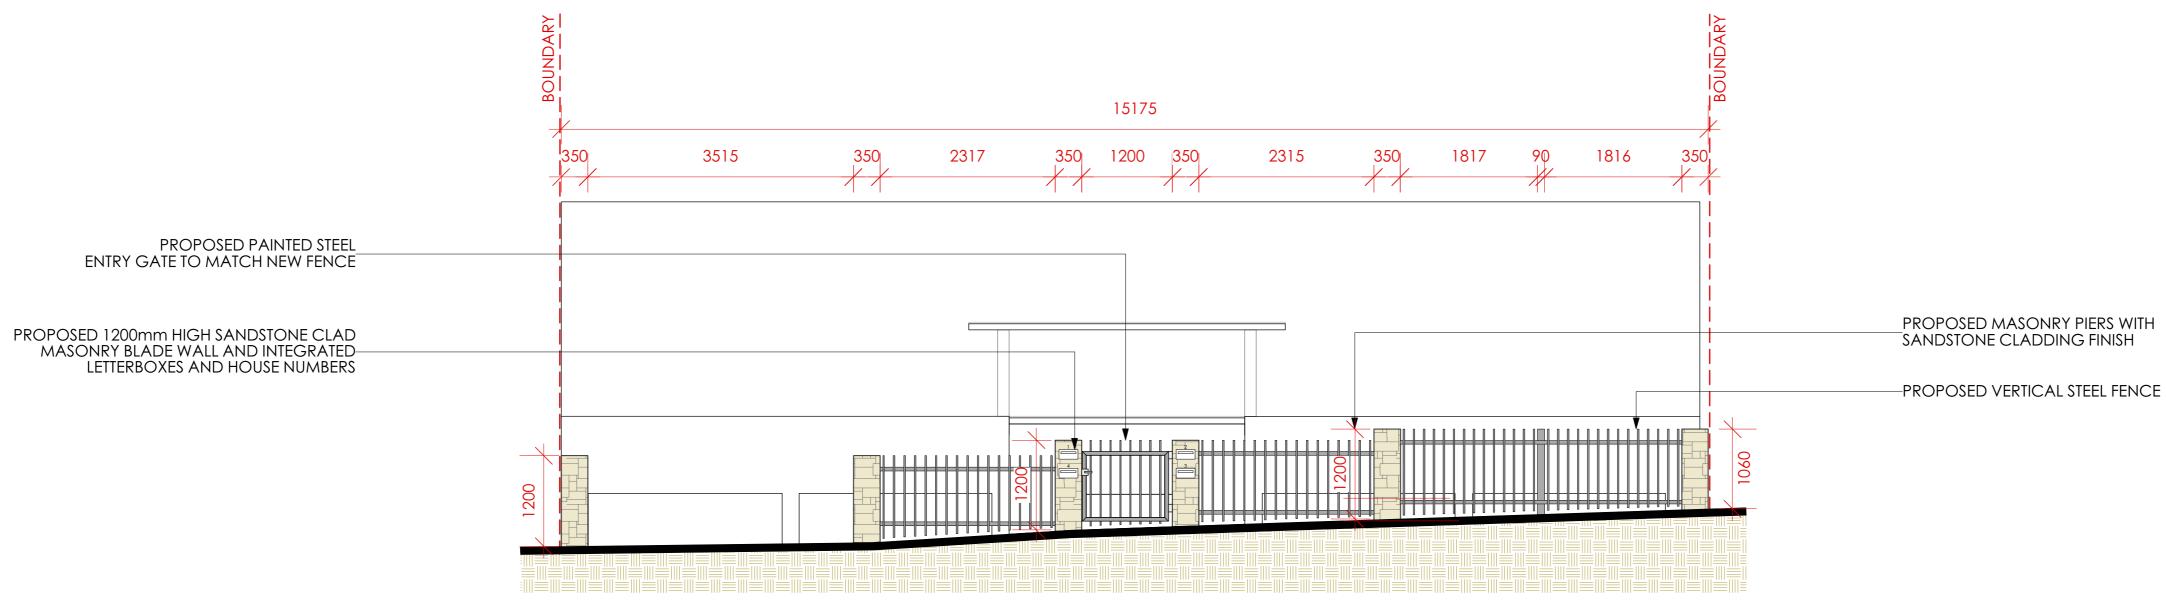

## COLOUR/FINISH SCHEDULE:

COLOUR/FINISH:
DULUX 'NATURAL WHITE'
LOCATION:
ALL CEMENT RENDER AND FIBRECEMENT
BOUNDARY FENCING

COLOUR/FINISH:
DULUX 'BLACK'
LOCATION:

ALL WINDOW FRAMES, FRONT ENTRY DOOR, GARAGE DOORS, FRONT PEDESTRIAN GATE AND FRONT FENCE INFILL PANELS

COLOUR/FINISH:

SANDSTONE CLADDING

LOCATION:

FRONT COURT ENTRY WALLS AND FRONT FENCE MASONRY PIERS

COLOUR/FINISH:

FLAMED GRANITE PAVING

LOCATION:

PEDESTRIAN PAVING

COLOUR/FINISH:

FLAMED GRANITE PAVING

LOCATION:

VEHICULAR HARDSTAND/DRIVEWAY PAVING

LOCATION:
STEEL & OPAQUE GLASS ROOF STRUCTURE
AND FRONT ENTRY DOOR

OPAQUE GLASS

| Project                         | <u>Notes</u>                                                                                                                                                      | Revision | <u>Description</u> | <u>Date</u> | SCHEDULE OF COLOURS & MATERIAL                                  | ς          |          |       |  |
|---------------------------------|-------------------------------------------------------------------------------------------------------------------------------------------------------------------|----------|--------------------|-------------|-----------------------------------------------------------------|------------|----------|-------|--|
|                                 | 1. All dimensions are nominal only.                                                                                                                               |          |                    |             | ADDRESS                                                         |            |          | DWG # |  |
| 17 CLIFF STREET, MANLY          | All dimensions and levels shall be verified by Contractor on site prior to commencement of work.                                                                  |          |                    |             | No. 17 CLIFF STREET, MANLY NSW 2095                             |            |          | VG #  |  |
|                                 | 3. Do not scale from drawings.                                                                                                                                    |          |                    |             | A Tabal Construction of the second                              | DATE #     | 22/03/19 | L/05  |  |
|                                 | 4. If in doubt contact Landscape Architect.                                                                                                                       |          |                    |             | A Total Concept Landscape Architects                            | SCALE @ A1 |          |       |  |
| CLIENTS                         | This design is copyright and shall not be copied, utilised or reproduced in any way without prior written permission of A Total Concept Landscape      Architects |          |                    |             | & Swimming Pool Designers 65 West Street, North Sydney NSW 2060 |            | KR       |       |  |
|                                 | Architects.  6. This plan has been prepared for Development Application                                                                                           |          |                    |             | Tel: (02) 9957 5122 Fx: (02) 9957 5922                          | CHKD       | JRS      |       |  |
| MRS ROGGE, MR HANSON, MR MILLER | La companya a salah s                                                   |          |                    |             | atc                                                             | PROJECT #  |          |       |  |
|                                 | 7. All Building Works shall be installed to Structural Engineers detail.                                                                                          |          |                    |             | Q L C                                                           |            |          |       |  |