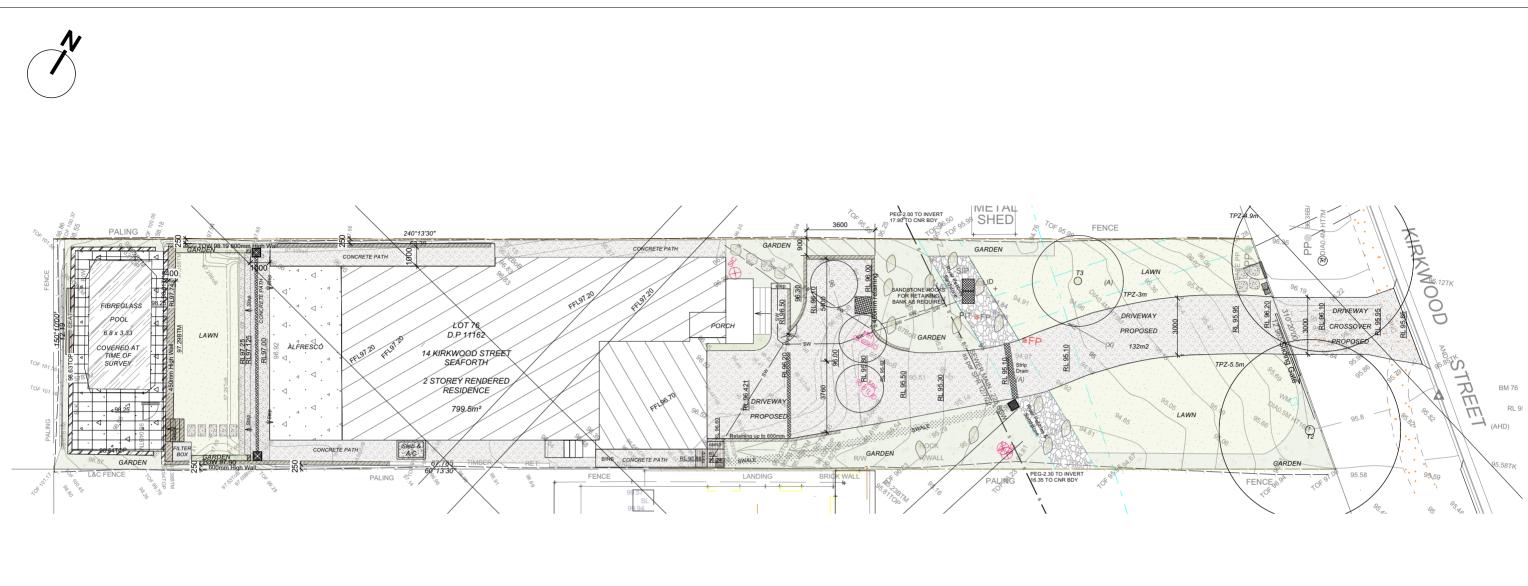

| LEGEND                                  |                                                                                          |
|-----------------------------------------|------------------------------------------------------------------------------------------|
| <u>RL 00.00</u>                         | LEVELS PROPOSED                                                                          |
| <i></i>                                 |                                                                                          |
| /////////////////////////////////////// | RETAINING PROPOSED                                                                       |
| <u> </u>                                | — BOUNDARY                                                                               |
|                                         | — (A) DRAINAGE EASEMENT 1.83 WIDE (J443491)                                              |
|                                         | — (X) DENOTES NATURAL WATERCOURSE OF VARYING<br>WIDTH. BY DP11162 (APPROXIMATE POSITION) |
|                                         | BUILDING EXISTING                                                                        |
| Δ Δ                                     | CONCRETE/PAVING EXISTING                                                                 |
|                                         | CONCRETE/PAVING PROPOSED                                                                 |
| \ \                                     | - FENCE EXISTING                                                                         |
|                                         | - FENCE PROPOSED                                                                         |
| $\bigcirc$                              | TREE EXISTING                                                                            |
|                                         |                                                                                          |

SEWER LOCATION AS PER SEWER PROTECTION REPORT BY MGP BUILDING & INFRASTRUCTURE SERVICES PTY LTD 12.7.22.

POOL OVERFLOW TO BE PUMPED TO SEWER TO COUNCIL'S & SYDNEY WATER'S REQUIREMENTS.

EXISTING TREES TO BE PROTECTED AS PER ARBORICULTURAL IMPACT ASSESSMENT BY TEMPORAL TREE MANAGEMENT.

THIS PLAN IS FOR DESIGN GUIDANCE ONLY, THE CONSTRUCTION CONTRACTORS ARE RESPONSIBLE FOR THE SETTING OUT OF WORKS, CHECKING DIMENSIONS AND LEVELS TO MEET SITE CONDITIONS, RELEVANT BUILDING STANDARDS AND AUTHORITIES. ANY PROPOSED CHANGES TO BE CONFIRMED WITH DESIGNER PRIOR TO CONSTRUCTION

## NOTES TO THE PLAN

THIS PLAN HAS BEEN PRODUCED USING THE SURVEY BY ASPECT DEVELOPMENT & SURVEY PTY. LTD. DATED 18.7.22, SURVEYED 18.6.22.

ALL STRUCTURAL & HYDRAULICS WORK TO ENGINEERS DETAILS.

ALL MEASUREMENTS ARE IN MILLIMETRES UNLESS OTHERWISE INDICATED. LEVELS SHOWN ARE INDICATIVE.

BEFORE YOU DIG ENQUIRY PERFORMED 1.11.22. ALL SERVICES ARE TO BE LOCATED AND VERIFIED PRIOR TO LAYOUT OF CONSTRUCTION.

|           | JOB NO       |  |  |  |
|-----------|--------------|--|--|--|
|           | SCC14KS/2022 |  |  |  |
|           | ISSUE<br>E   |  |  |  |
| DITIONS - | DWG NO       |  |  |  |
|           | 1            |  |  |  |