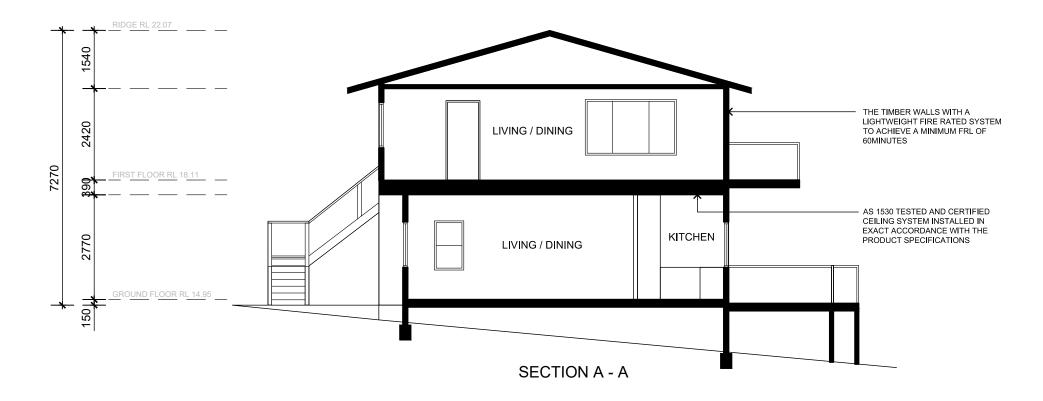

## WEST ELEVATION

| 0   | 1     | 2      | 3     | 4   |
|-----|-------|--------|-------|-----|
| Jun | սահաս | milion | muhun | nnl |

| AMENDMENTS |  |  | THE WORK IS TO BE COMPLETED WITH THE BUILDING CO<br>OF AUSTRALIA, SAA CODES AND RELEVANT BY-LAWS.                                                  |  |
|------------|--|--|----------------------------------------------------------------------------------------------------------------------------------------------------|--|
|            |  |  | THE BUILDING / MANUFACTURER SHALL CHECK AND<br>VERIFY ALL DIMENSIONS, RL GROUNDLINES AND<br>CONSTRUCTION METHODS PRIOR TO COMMENCEMENT<br>OF WORK. |  |
|            |  |  | PREFERNCES OF DIMENSIONED MEASUREMENTS TO BE<br>TAKEN OVER SCALED MEASUREMENTS.                                                                    |  |
|            |  |  | THESE DRAWINGS HAVE BEEN PREPARED BY CORONA PRO<br>AND REMAIN THE PROPERTY OF THE ABOVE NAMED PART.                                                |  |
|            |  |  | THESE DRAWINGS ARE NOT TO BE USED IN ANY WAY<br>WITHOUT THE PERMISSION OF CORONA PROJECTS AND AF<br>SUBJECT TO COPYRIGHT LAWS                      |  |
|            |  |  | A COPY OF THIS PLAN IS TO BE SUBMITTED BY THE                                                                                                      |  |
|            |  |  | PROPRIETOR TO THE WATERBOARD FOR APPROVAL<br>AS REQUIRED BY THE LOCAL COUNCIL.                                                                     |  |
|            |  |  | DESIGN INTENT ONLY. NOT FOR CONSTRUCTION.                                                                                                          |  |

| ,      | ELEVA        |
|--------|--------------|
| / 1355 | SCA<br>1:100 |

| AWING:<br>VATIONS | PROJECT: PROPOSED DUAL OCCUPANCY | SHEET No:<br>04 |  |
|-------------------|----------------------------------|-----------------|--|
| ALE:<br>0 @ A3    | ADDRESS:<br>20 KEVIN AVENUE      | DATE:           |  |