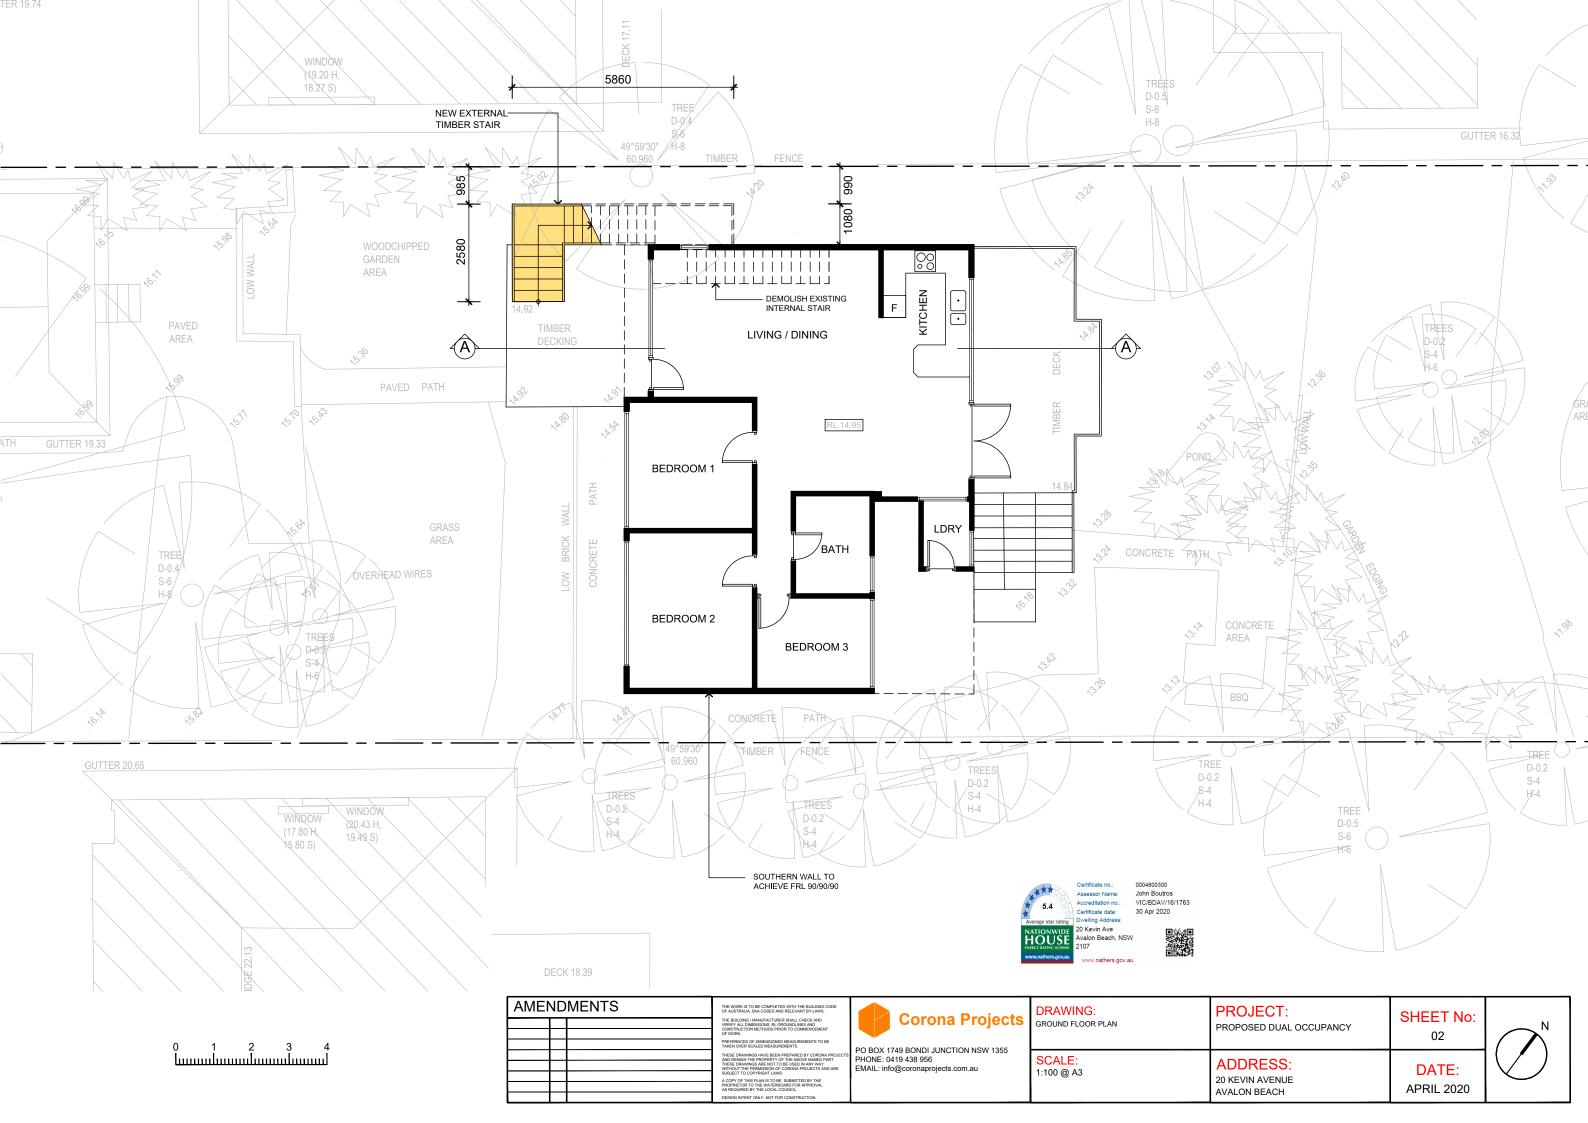

PART. THESE DRAWINGS ARE NOTTO BE USED IN ANY WAY WITHOUT THE PERMISSION OF CORONA PROJECTS AND ARE SUBJECT TO COPYRIGHT LAWS. A COPY OF THIS PLAN IS TOBE SUBMITTED BY THE | PO BOX 1749 BONDI JUNCTION NSW 1355<br>PHONE: 0419 438 956<br>EMAIL: info@coronaprojects.com.au | SCALE:<br>1:200 @ A3 | ADDRESS:<br>20 KEVIN AVENUE | DATE:      |
|            |  |       | PROPRIETOR TO THE WATERBOARD FOR APPROVAL<br>AS REQUIRED BY THE LOCAL COUNCIL.  DESIGN INTENT ONLY. NOT FOR CONSTRUCTION.                                                                                                                                                   |                                                                                                 |                      | AVALON BEACH                | APRIL 2020 |









0004800300 John Boutros VIC/BDAV/16/1763 30 Apr 2020

APRIL 2020

## WEST ELEVATION



| 0   | 1     | 2      | 3     | 4   |
|-----|-------|--------|-------|-----|
| Jun | սահաս | milion | muhun | nnl |

| AMENDMENTS |  |  | THE WORK IS TO BE COMPLETED WITH THE BUILDING CO<br>OF AUSTRALIA, SAA CODES AND RELEVANT BY-LAWS.                                                  |  |
|------------|--|--|----------------------------------------------------------------------------------------------------------------------------------------------------|--|
|            |  |  | THE BUILDING / MANUFACTURER SHALL CHECK AND<br>VERIFY ALL DIMENSIONS, RL GROUNDLINES AND<br>CONSTRUCTION METHODS PRIOR TO COMMENCEMENT<br>OF WORK. |  |
|            |  |  | PREFERNCES OF DIMENSIONED MEASUREMENTS TO BE<br