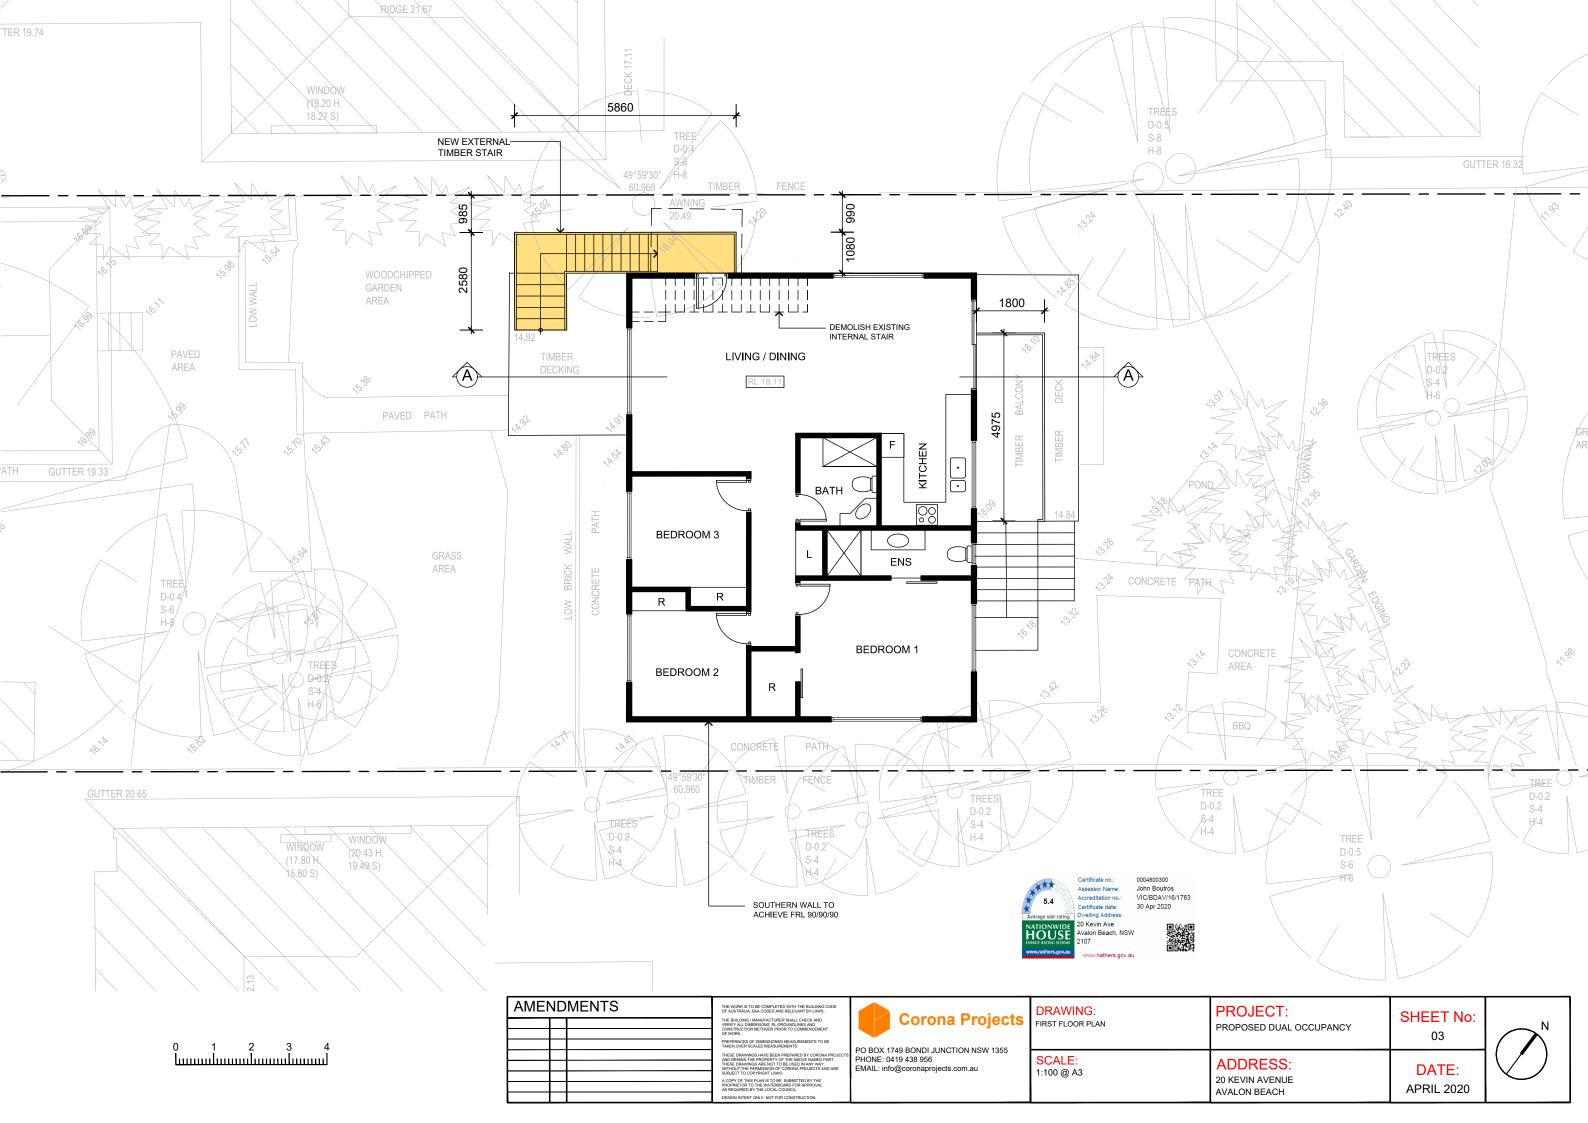

ART. THESE DRAWINGS ARE NOTTO BE USED IN ANY WAY WITHOUT THE PERMISSION OF CORONA PROJECTS AND ARE SUBJECT TO COPYRIGHT LAWS. A COPY OF THIS PLAN IS TOBE SUBMITTED BY THE | PO BOX 1749 BONDI JUNCTION NSW 1355<br>PHONE: 0419 438 956<br>EMAIL: info@coronaprojects.com.au | SCALE:<br>1:200 @ A3 | ADDRESS:<br>20 KEVIN AVENUE | DATE:      |
|            |  |       | PROPRIETOR TO THE WATERBOARD FOR APPROVAL<br>AS REQUIRED BY THE LOCAL COUNCIL.  DESIGN INTENT ONLY. NOT FOR CONSTRUCTION.                                                                                                                                                   |                                                                                                 |                      | AVALON BEACH                | APRIL 2020 |









0004800300 John Boutros VIC/BDAV/16/1763 30 Apr 2020

APRIL 2020

## WEST ELEVATION



| 0   | 1     | 2      | 3     | 4   |
|-----|-------|--------|-------|-----|
| Jun | սահաս | milion | muhun | nnl |

| AMENDMENTS |  |  | THE WORK IS TO BE COMPLETED WITH THE BUILDING CO<br>OF AUSTRALIA, SAA CODES AND RELEVANT BY-LAWS.                                                  |  |
|------------|--|--|----------------------------------------------------------------------------------------------------------------------------------------------------|--|
|            |  |  | THE BUILDING / MANUFACTURER SHALL CHECK AND<br>VERIFY ALL DIMENSIONS, RL GROUNDLINES AND<br>CONSTRUCTION METHODS PRIOR TO COMMENCEMENT<br>OF WORK. |  |
|            |  |  | PREFERNCES OF DIMENSIONED MEASUREMENTS TO BE<br>T