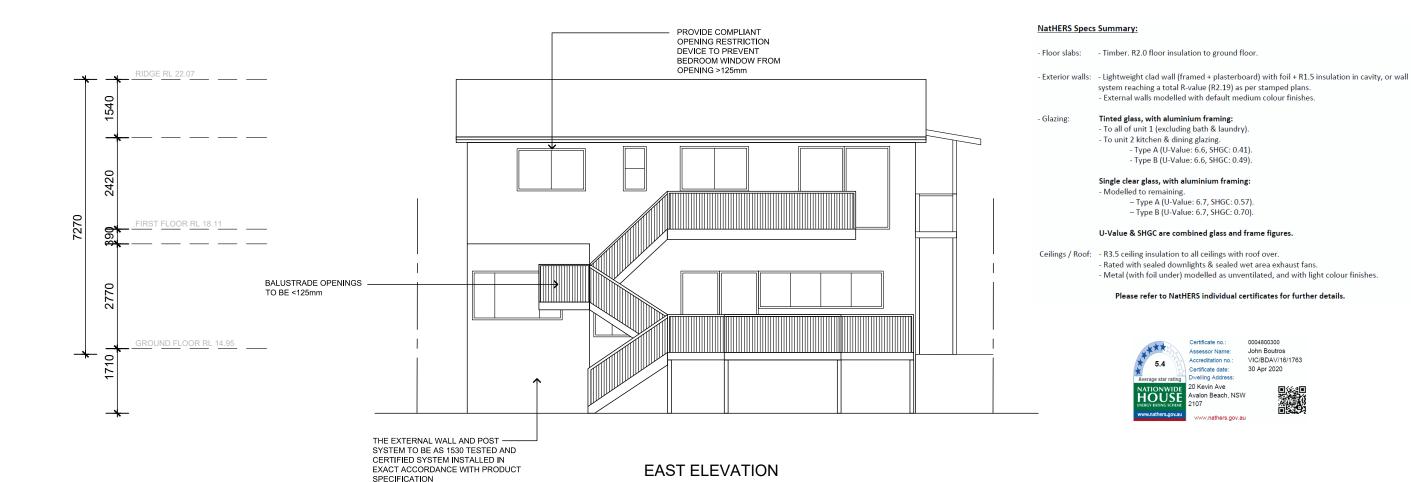

## WEST ELEVATION

| 0   | 1     | 2      | 3     | 4   |
|-----|-------|--------|-------|-----|
| Jun | սահաս | milion | muhun | nnl |

| AMENDMENTS |  |  | THE WORK IS TO BE COMPLETED WITH THE BUILDING CO<br>OF AUSTRALIA, SAA CODES AND RELEVANT BY-LAWS.                                                  |  |
|------------|--|--|----------------------------------------------------------------------------------------------------------------------------------------------------|--|
|            |  |  | THE BUILDING / MANUFACTURER SHALL CHECK AND<br>VERIFY ALL DIMENSIONS, RL GROUNDLINES AND<br>CONSTRUCTION METHODS PRIOR TO COMMENCEMENT<br>OF WORK. |  |
|            |  |  | PREFERNCES OF DIMENSIONED MEASUREMENTS TO BE<br>TAKEN OVER SCALED MEASUREMENTS.                                                                    |  |
|            |  |  | THESE DRAWINGS HAVE BEEN PREPARED BY CORONA PRO<br>AND REMAIN THE PROPERTY OF THE ABOVE NAMED PART.                                                |  |
|            |  |  | THESE DRAWINGS ARE NOT TO BE USED IN ANY WAY<br>WITHOUT THE PERMISSION OF CORONA PROJECTS AND AF<br>SUBJECT TO COPYRIGHT LAWS                      |  |
|            |  |  | A COPY OF THIS PLAN IS TO BE SUBMITTED BY THE                                                                                                      |  |
|            |  |  | PROPRIETOR TO THE WATERBOARD FOR APPROVAL<br>AS REQUIRED BY THE LOCAL COUNCIL.                                                                     |  |
|            |  |  | DESIGN INTENT ONLY. NOT FOR CONSTRUCTION.                                                                                                          |  |

| ,      | ELEVA        |
|--------|--------------|
| / 1355 | SCA<br>1:100 |

| AWING:<br>VATIONS | PROJECT: PROPOSED DUAL OCCUPANCY | SHEET No:<br>04 |  |
|-------------------|----------------------------------|-----------------|--|
| ALE:<br>0 @ A3    | ADDRESS:<br>20 KEVIN AVENUE      | DATE:           |  |