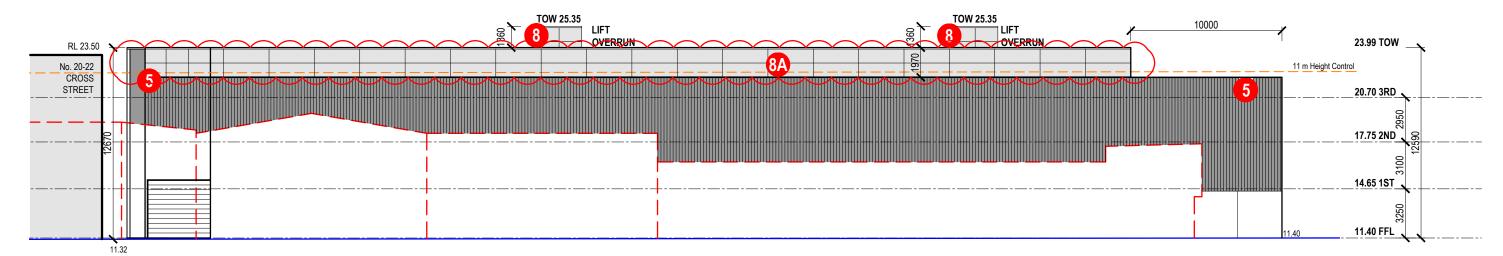

## **WESTERN ELEVATION**



## **EASTERN ELEVATION**



PRECAST CONCRETE PANEL - PROFILED

& PAINT FINISH IN "BASALT MATT"

northern beaches THIS PLAN IS TO BE READ IN **CONJUNCTION WITH** THE CONDITIONS OF DEVELOPMENT CONSENT MOD2020/0675

- D East & West elevations 26.10.2020 updated C Eastern elevation cladding 07.09.2020
- substitution added B 3rd Floor setback increased 10.08.2020 A LIFT OVERRUN ADDED 22.06.2020

HARDING ARCHITECTS PTY LTD
6 REGENT STREET PRAHRAN VIC 3181 P 03 9525 2355
ABN 64 172 402 953 E office@hardingarchitects.com.au

RENT A SPACE SELF STORAGE 4 CROSS STREET BROOKVALE, NSW

PROPOSED ELEVATIONS 02

| RENT A SPACE |          |          |
|--------------|----------|----------|
| DATE         | SCALE    | DRAWN    |
| OCT. 2019    | 1:250@A3 | SH       |
| DRAWING