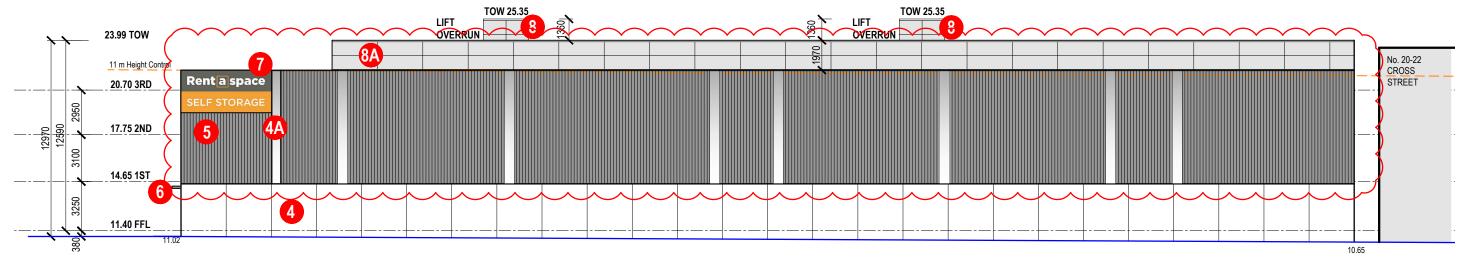

## **EASTERN ELEVATION**

PRECAST CONCRETE PANEL - PROFILED

& PAINT FINISH IN "BASALT MATT"

northern beaches THIS PLAN IS TO BE READ IN **CONJUNCTION WITH** THE CONDITIONS OF DEVELOPMENT CONSENT MOD2020/0675