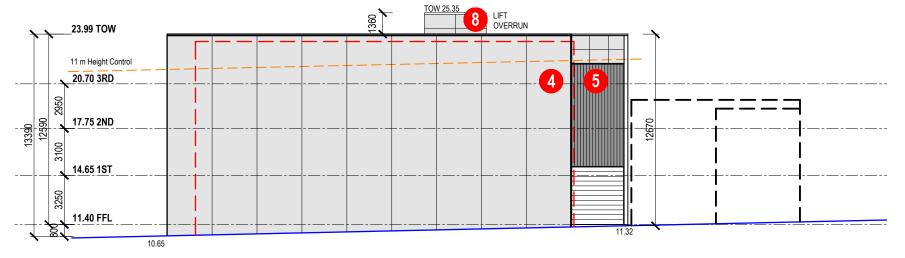

## **WESTERN ELEVATION**



## **EASTERN ELEVATION**



PRECAST CONCRETE PANEL - PROFILED

& PAINT FINISH IN "BASALT MATT"

northern beaches THIS PLAN IS TO BE READ IN **CONJUNCTION WITH** THE CONDITIONS OF DEVELOPMENT CONSENT MOD2020/0675

- D East & West elevations 26.10.2020 updated C Eastern elevation cladding 07.09.2020
- substitution added B 3rd Floor setback increased 10.08.2020 A LIFT OVERRUN ADDED 22.06.2020

HARDING ARCHITECTS PTY LTD
6 REGENT STREET PRAHRAN VIC 3181 P 03 9525 2355
ABN 64 172 402 953 E office@hardingarchitects.com.au

RENT A SPACE SELF STORAGE 4 CROSS STREET BROOKVALE, NSW

PROPOSED ELEVATIONS 02

| RENT A SPACE |          |          |
|--------------|----------|----------|
| DATE         | SCALE    | DRAWN    |
| OCT. 2019    | 1:250@A3 | SH       |
| DRAWING No   |          | REVISION |
| 1915 DA 301  |          |