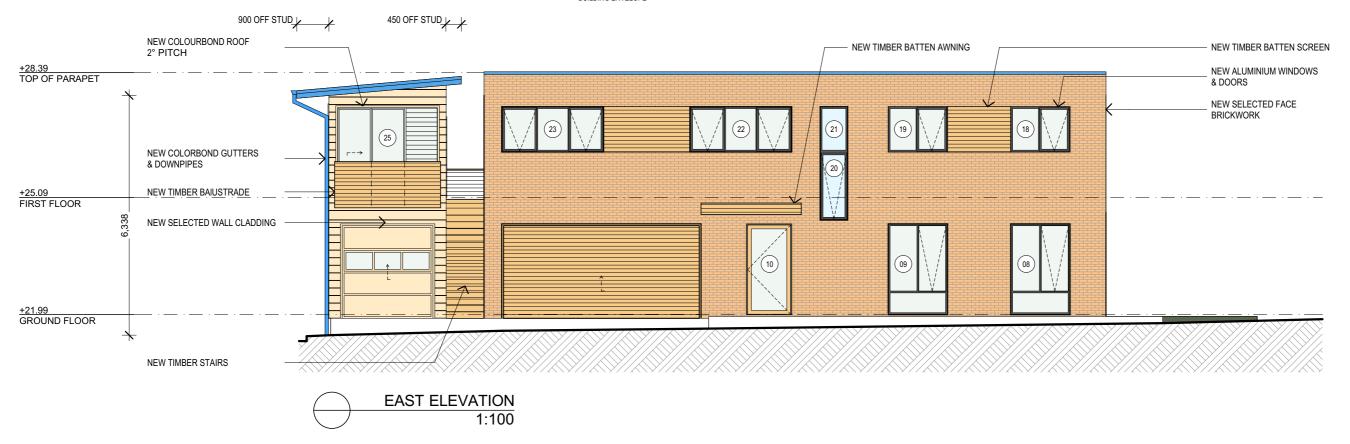

| PROJECT DETAILS: PROPOSED NEW DWELLING 34 Whale Beach Rd. Avalon 2107 | DATE: 30/07/2019  | DRAWN BY:   | SCALE:<br>1:100 @ A3     |
|-----------------------------------------------------------------------|-------------------|-------------|--------------------------|
| DRAWING TITLE: EAST & WEST ELEVATION                                  | JOB No:<br>692/19 | CHECKED BY: | DRAWING No:<br>DA.05 C.4 |