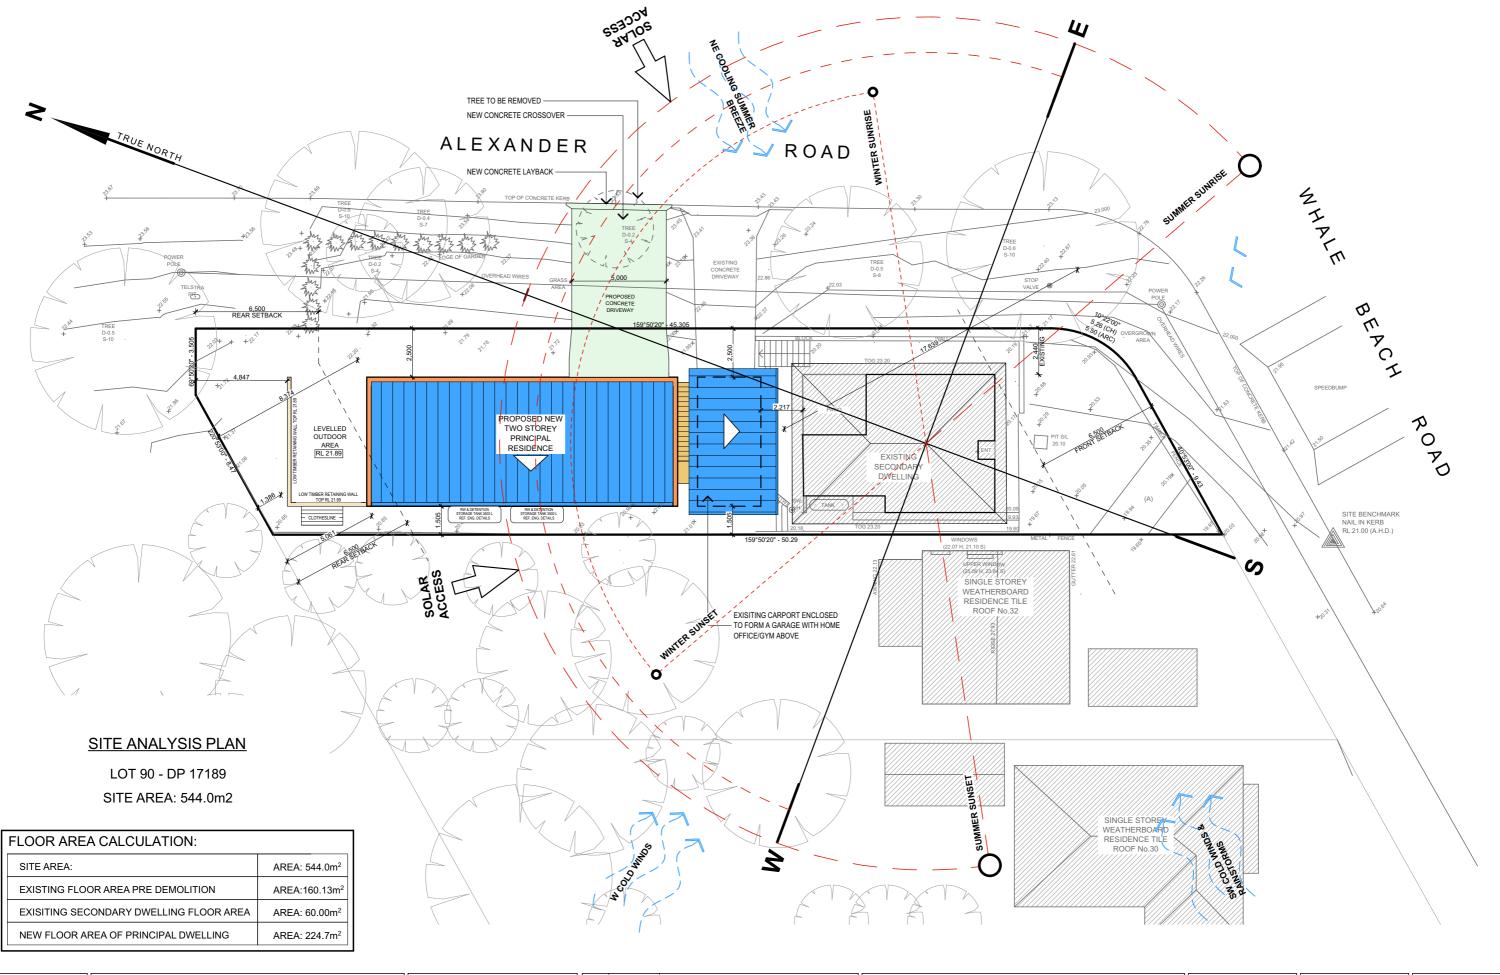

| PROJECT DETAILS: PROPOSED NEW DWELLING 34 Whale Beach Rd. Avalon 2107 | DATE: 30/07/2019  | DRAWN BY:   | SCALE:<br>1:200 @ A3     |
|-----------------------------------------------------------------------|-------------------|-------------|--------------------------|
| DRAWING TITLE: SITE ANALYSIS PLAN                                     | JOB No:<br>692/19 | CHECKED BY: | DRAWING No:<br>DA.01 C.4 |