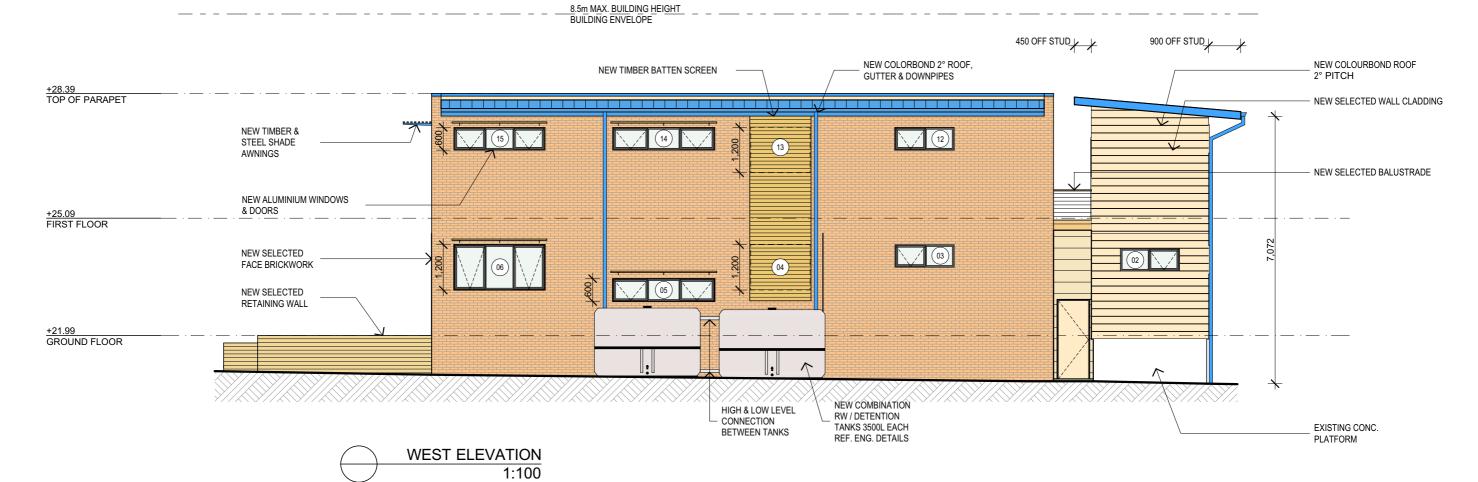

| PROJECT DETAILS: PROPOSED NEW DWELLING 34 Whale Beach Rd. Avalon 2107 | DATE: 30/07/2019  | DRAWN BY:   | SCALE:<br>1:100 @ A3     |
|-----------------------------------------------------------------------|-------------------|-------------|--------------------------|
| DRAWING TITLE: EAST & WEST ELEVATION                                  | JOB No:<br>692/19 | CHECKED BY: | DRAWING No:<br>DA.05 C.4 |