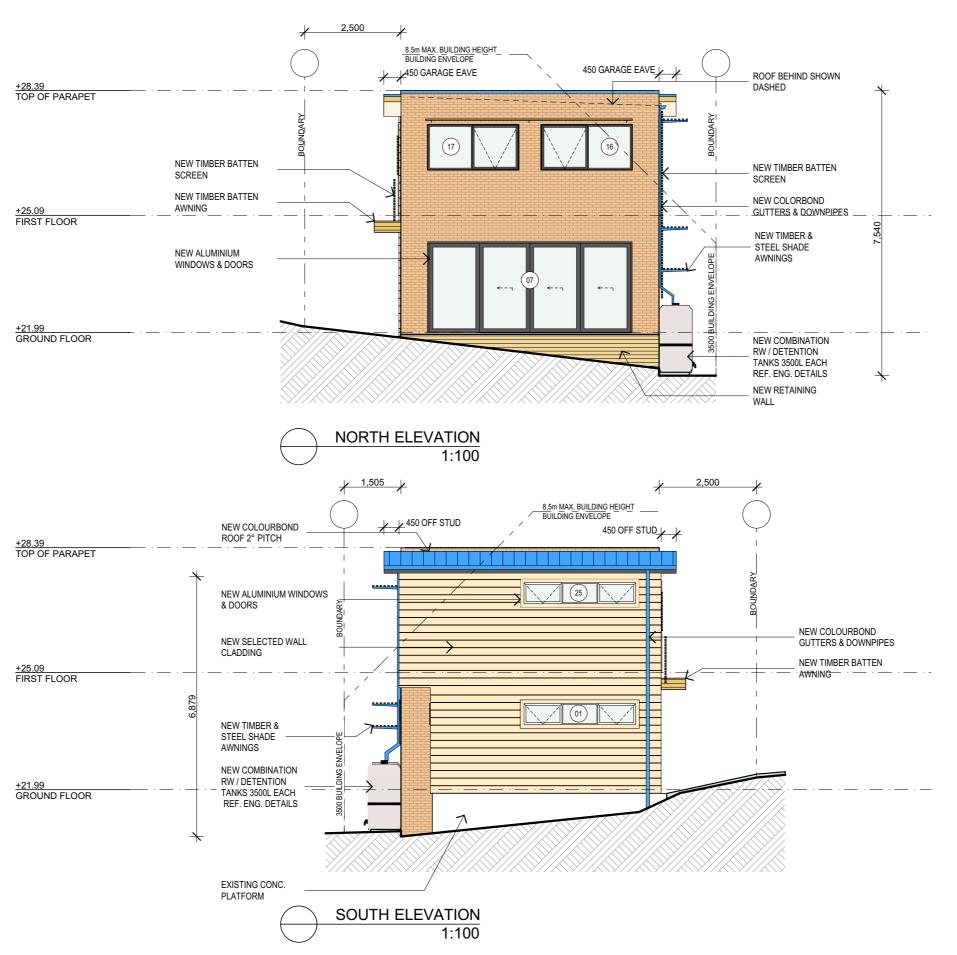

| PROJECT DETAILS: PROPOSED NEW DWELLING 34 Whale Beach Rd. Avalon 2107 | DATE: 30/07/2019  | DRAWN BY:   | SCALE:<br>1:100 @ A3     |
|-----------------------------------------------------------------------|-------------------|-------------|--------------------------|
| DRAWING TITLE: NORTH & SOUTH ELEVATION                                | JOB No:<br>692/19 | CHECKED BY: | DRAWING No:<br>DA.06 C.4 |