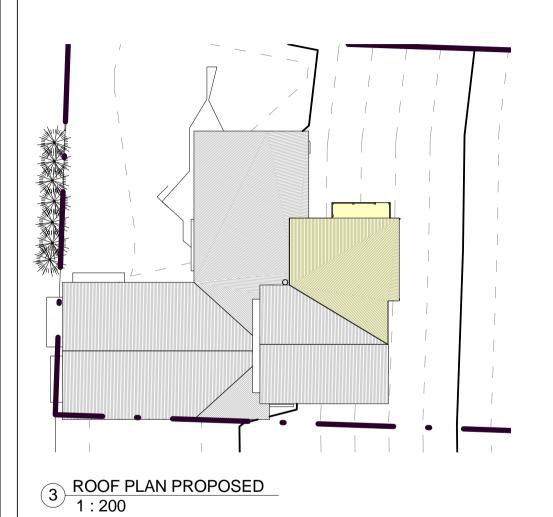

2 NORTH ELEVATION 1:200

1 STREET ELEVATION 1:200

| Client N SPROATS + P RYDSTRAND    | ALTERATIONS + ADDITIONS                                                                                   | Drawn By Author | Drawing Title NOTIFICATION |
|-----------------------------------|-----------------------------------------------------------------------------------------------------------|-----------------|----------------------------|
| Project                           | REVISION                                                                                                  |                 |                            |
| 1100 BARRNEJOEY RD, PALM<br>BEACH |                                                                                                           |                 | Drawing Number Issue       |
| LOT 41 DP 6746  Job Number Date   | ALL DRAWINGS ARE DESIGN DRAWINGS ONLY AND SHOULD NOT BE USED FOR CONSTRUCTION. DO NOT SCALE FROM DRAWINGS | Scale           | A999                       |
| 2019013                           | koughDESIGN: PH: 0414094588   nick@koughdesign.com.au   koughdesign.com.au                                | 1:200           |                            |