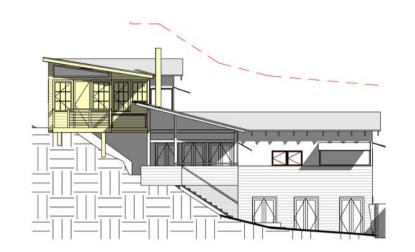

2 NORTH ELEVATION 1:200

1 STREET ELEVATION 1:200

| Client N SPROATS + P RYDSTRAND    | ALTERATIONS + ADDITIONS                                                                                   | Drawn By Author | Drawing Title NOTIFICATION |
|-----------------------------------|-----------------------------------------------------------------------------------------------------------|-----------------|----------------------------|
| Project                           | REVISION                                                                                                  |                 |                            |
| 1100 BARRNEJOEY RD, PALM<br>BEACH |                                                                                                           |                 | Drawing Number Issue       |
| LOT 41 DP 6746  Job Number Date   | ALL DRAWINGS ARE DESIGN DRAWINGS ONLY AND SHOULD NOT BE USED FOR CONSTRUCTION. DO NOT SCALE FROM DRAWINGS | Scale           | A999                       |
| 2019013                           | koughDESIGN: PH: 0414094588   nick@koughdesign.com.au   koughdesign.com.au                                | 1:200           |                            |