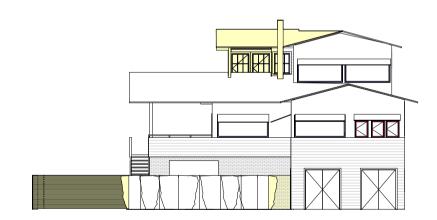

2 NORTH ELEVATION 1:200

1 STREET ELEVATION 1:200

| Client N SPROATS + P RYDSTRAND    | ALTERATIONS + ADDITIONS                                                                                   | Drawn By Author | Drawing Title NOTIFICATION |
|-----------------------------------|-----------------------------------------------------------------------------------------------------------|-----------------|----------------------------|
| Project                           | REVISION                                                                                                  |                 |                            |
| 1100 BARRNEJOEY RD, PALM<br>BEACH |                                                                                                           |                 | Drawing Number Issue       |
| LOT 41 DP 6746  Job Number Date   | ALL DRAWINGS ARE DESIGN DRAWINGS ONLY AND SHOULD NOT BE USED FOR CONSTRUCTION. DO NOT SCALE FROM DRAWINGS | Scale           | A999                       |
| 2019013                           | koughDESIGN: PH: 0414094588   nick@koughdesign.com.au   koughdesign.com.au                                | 1:200           |                            |