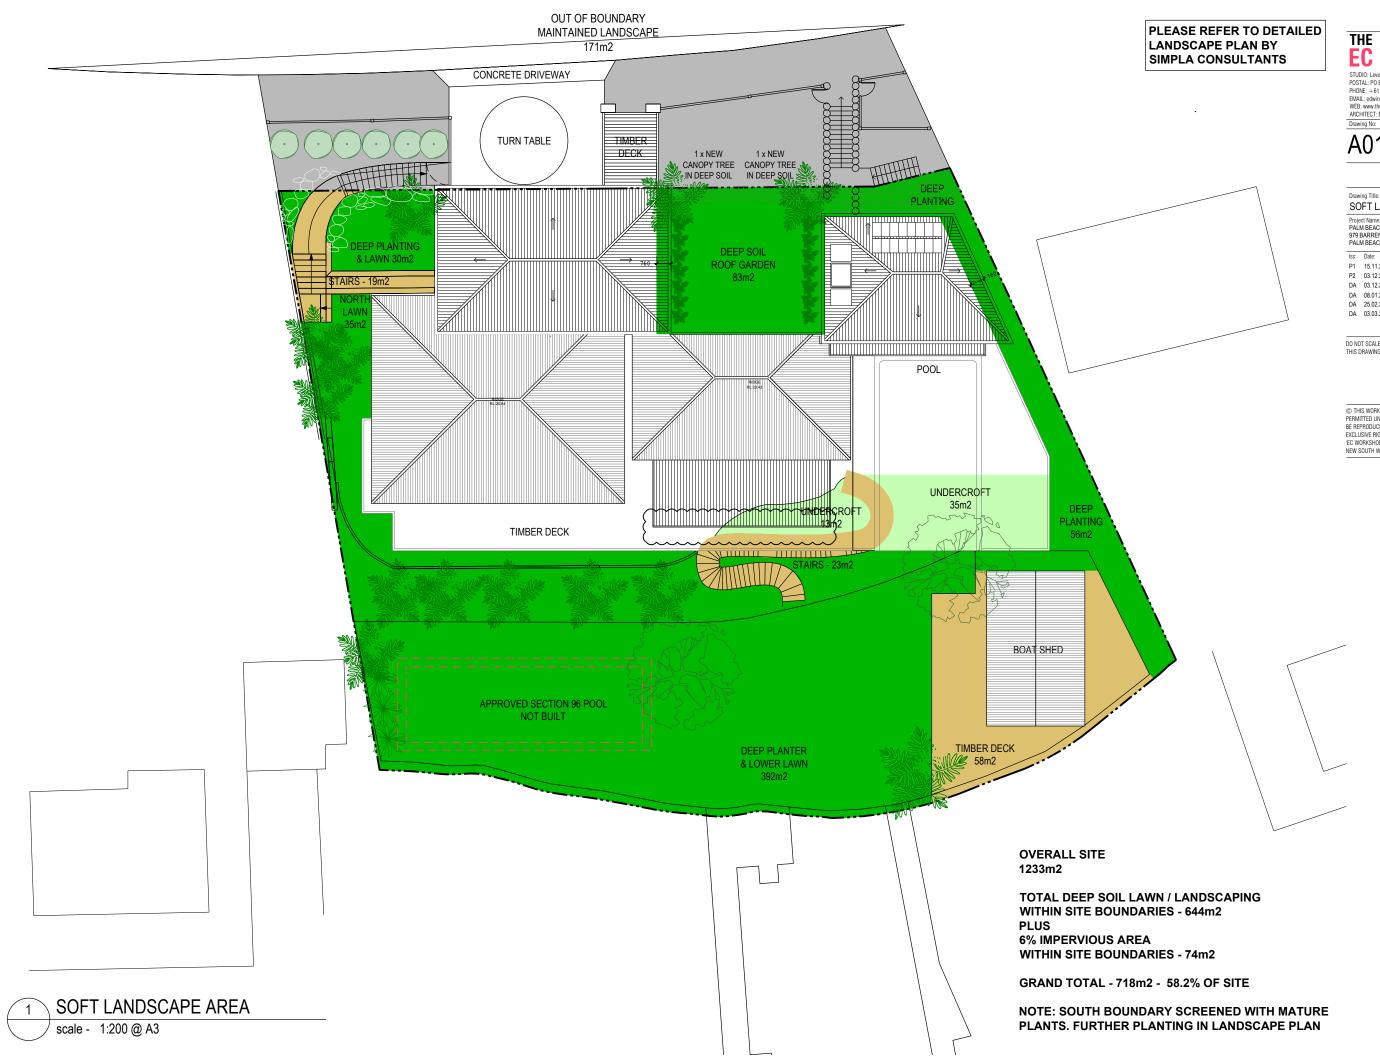

# INFORMATION

# SOFT LANDSCAPE AREA

| PAL<br>979 | ect Name:<br>M BEACH HOI<br>BARRENJOEY<br>M BEACH NSV | ( ROAD                  |
|------------|-------------------------------------------------------|-------------------------|
| Iss:       | Date:                                                 | Purpose of Issue:       |
| P1         | 15.11.2019                                            | PRE DA - OPTION 3       |
| P2         | 03.12.2019                                            | PLAN REVIEW             |
| DA         | 03.12.2019                                            | DEVELOPMENT APPLICATION |
| DA         | 08.01.2020                                            | DEVELOPMENT APPLICATION |
| DA         | 25.02.2020                                            | DEVELOPMENT APPLICATION |
| DA         | 03.03.2020                                            | DEVELOPMENT APPLICATION |
|            |                                                       |                         |

DO NOT SCALE DRAWINGS. VERIFY ALL DIMENSIONS ON SITE. THIS DRAWING IS NOT SUITABLE FOR CONSTRUCTION.

© THIS WORK IS COPYRIGHT. APART FROM ANY USE PERMITTED UNDER THE COPYRIGHT ACT 1968, NO PART MAY BE REPRODUCED BY ANY PROCESS, NOR MAY ANY OTHER EXCLUSIVE RIGHT BE EXERCISED, WITHOUT THE PERMISSION OF EC WORKSHOP PL; PO BOX 1063 SURRY HILLS NEW SOUTH WALES 2010 AUSTRALIA