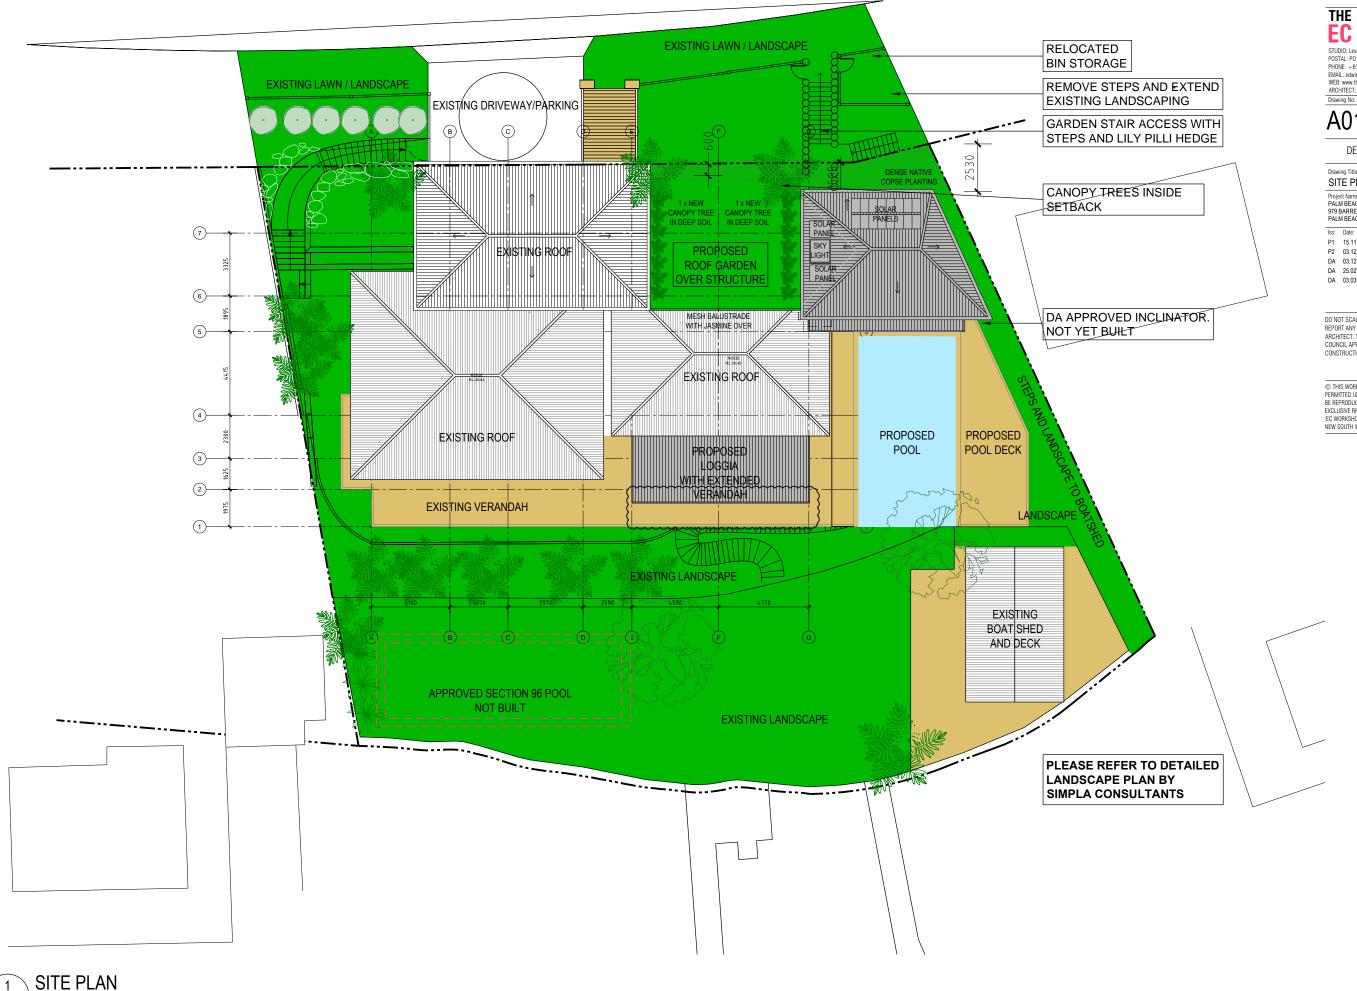

Drawing No: Issue No: Job No: A01

DA 1910DB

### DEVELOPMENT APPLICATION

| Diami | ng | mue. |    |  |
|-------|----|------|----|--|
| SIT   | F  | PI   | AN |  |

| Project Name:       |             | Client:                  |  |
|---------------------|-------------|--------------------------|--|
| PALM BEACH HOUSE    |             | JSE DB & JB              |  |
| 979 BARRENJOEY ROAD |             |                          |  |
| PALM                | M BEACH NSV | V 2108                   |  |
|                     | -           |                          |  |
| lss:                | Date:       | Purpose of Issue:        |  |
| P1                  | 15.11.2019  | PRE DA - OPTION 3        |  |
| P2                  | 03.12.2019  | PLAN REVIEW              |  |
| DA                  | 03 12 2019  | DEVELOPMENT APPLICATION  |  |
| DA                  | 00.12.2013  | DEVELOT MENT AT LIGATION |  |

DA 25.02.2020 DEVELOPMENT APPLICATION DA 03.03.2020 DEVELOPMENT APPLICATION

DO NOT SCALE DRAWING. VERIFY ALL DIMENSIONS ON SITE. REPORT ANY DISCREPANCIES IN DOCUMENTATION TO ARCHITECT. THIS DRAWING IS FOR THE PURPOSE OF COUNCIL APPROVAL AND AS SUCH, IS NOT SUITABLE FOR CONSTRUCTION.