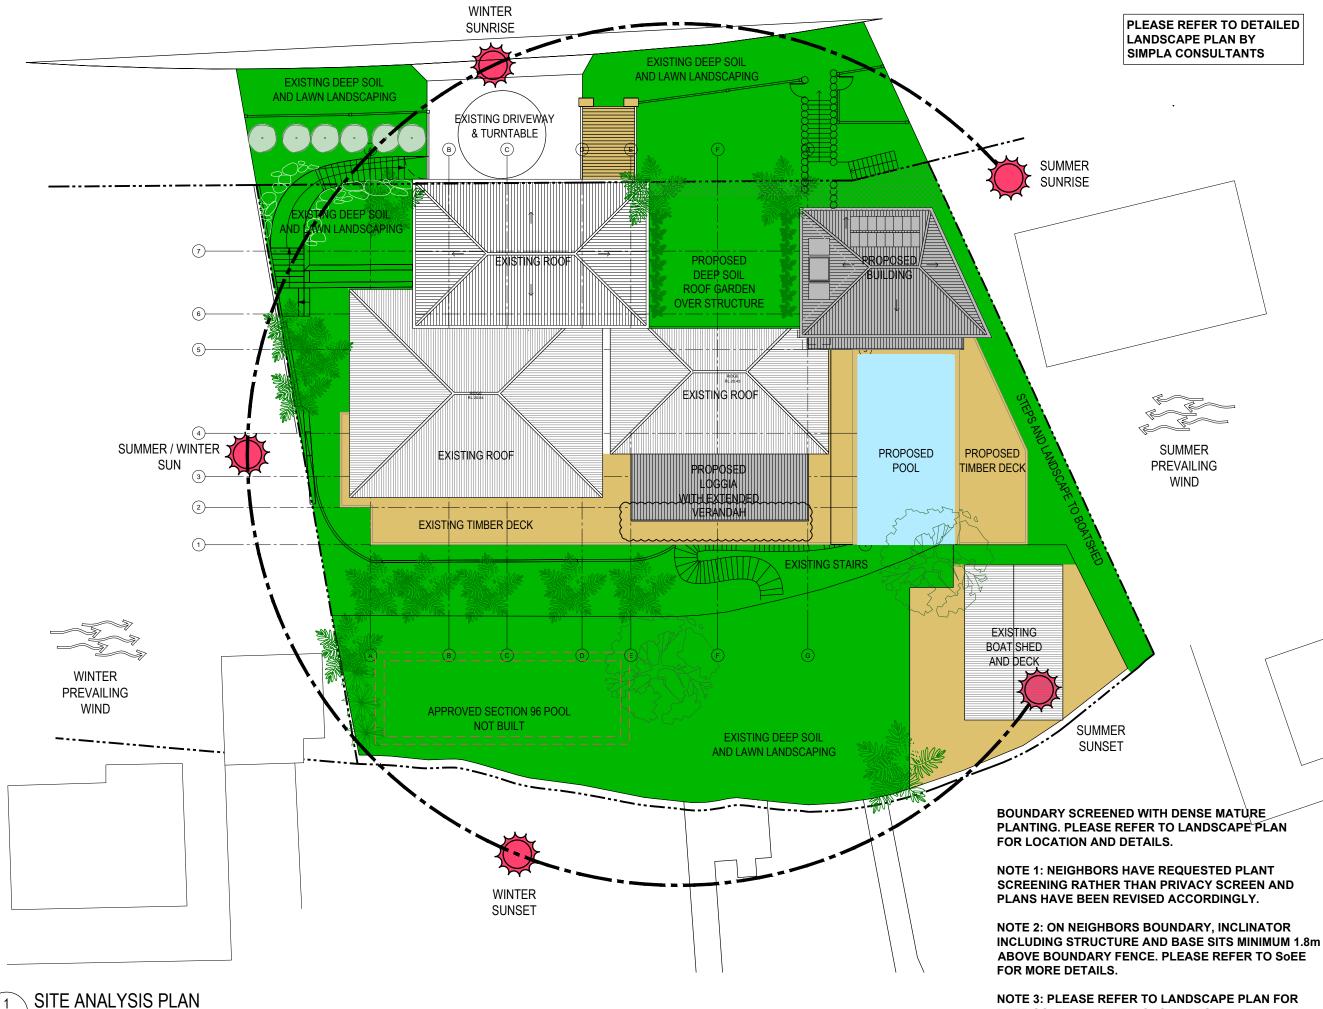

Drawing No: Issue No: Job No:

A01A DA 1910DB

DEVELOPMENT APPLICATION

### Drawing Title: SITE ANALYSIS PLAN

Project Name: PALM BEACH HOUSE 979 BARRENJOEY ROAD PALM BEACH NSW 2108 Client: DB & JB

| Iss: | Date:      | Purpose of Issue:       |
|------|------------|-------------------------|
| DA   | 03.12.2019 | DEVELOPMENT APPLICATION |
| DA   | 25.02.2020 | DEVELOPMENT APPLICATION |
| DA   | 03.03.2020 | DEVELOPMENT APPLICATION |
|      |            |                         |

DO NOT SCALE DRAWING. VERIFY ALL DIMENSIONS ON SITE. REPORT ANY DISCREPANCIES IN DOCUMENTATION TO ARCHITECT. THIS DRAWING IS FOR THE PLIRPOSE OF COUNCIL APPROVAL AND AS SUCH, IS NOT SUITABLE FOR CONSTRUCTION.