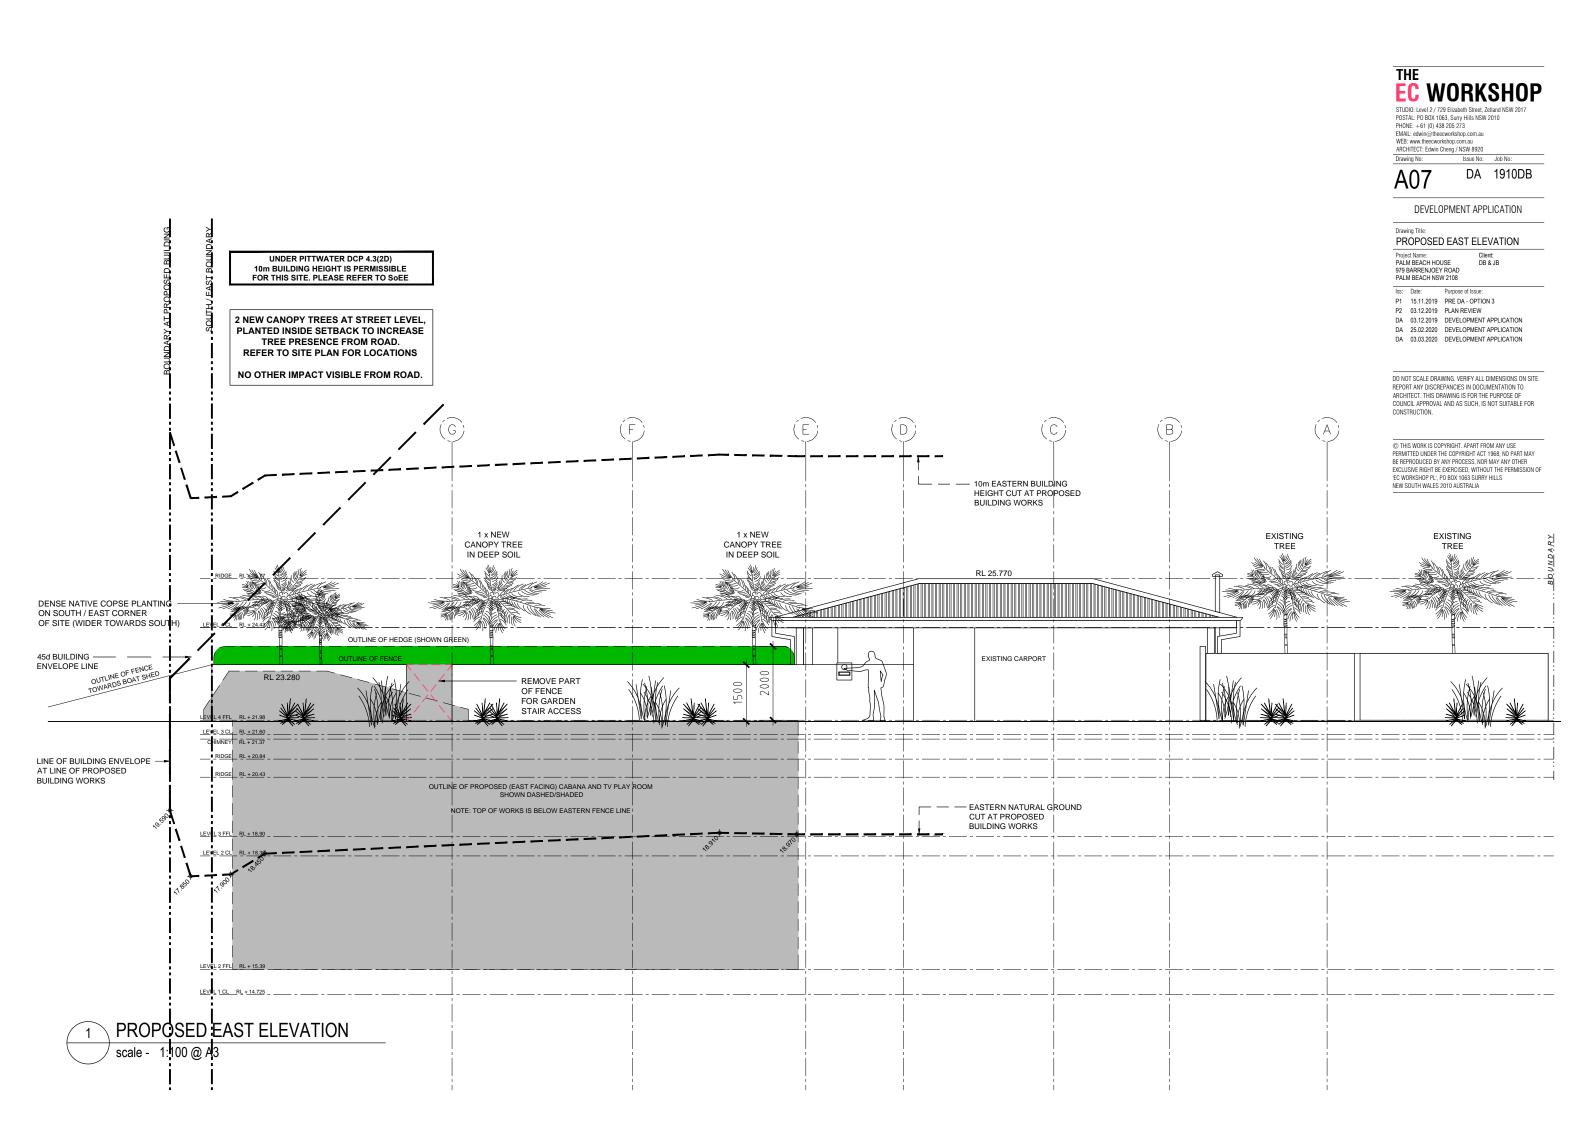

| DEVELOPMENT APPLICATION |
| DA         | 08.01.2020                                            | DEVELOPMENT APPLICATION |
| DA         | 25.02.2020                                            | DEVELOPMENT APPLICATION |
| DA         | 03.03.2020                                            | DEVELOPMENT APPLICATION |
|            |                                                       |                         |

DO NOT SCALE DRAWINGS. VERIFY ALL DIMENSIONS ON SITE. THIS DRAWING IS NOT SUITABLE FOR CONSTRUCTION.

© THIS WORK IS COPYRIGHT. APART FROM ANY USE PERMITTED UNDER THE COPYRIGHT ACT 1968, NO PART MAY BE REPRODUCED BY ANY PROCESS, NOR MAY ANY OTHER EXCLUSIVE RIGHT BE EXERCISED, WITHOUT THE PERMISSION OF EC WORKSHOP PL; PO BOX 1063 SURRY HILLS NEW SOUTH WALES 2010 AUSTRALIA









PROPOSED SOUTH ELEVATION scale - 1:100 @ A3

THE **EC** WORKSHOP

STUDIO: Level 2 / 729 Elizabeth Street, Zetland NSW 2017 POSTAL: PO BOX 1063, Surry Hills NSW 2010 PHONE: + 61 (0) 438 205 273 EMAIL: edwin@theecworkshop.com.au WEB: www.theecworkshop.com.au ARCHITECT: Edwin Cheng / NSW 8920

Drawing No: Issue No: Job No: A08

Drawing Title

RI

OPENING

OPENING

2925

DA 1910DB

### DEVELOPMENT APPLICATION

### PROPOSED SOUTH ELEVATION

| PAĹ<br>979 | ect Name:<br>M BEACH HOI<br>BARRENJOEN<br>M BEACH NSV | ROAD                    |
|------------|-------------------------------------------------------|-------------------------|
| Iss:       | Date:                                                 | Purpose of Issue:       |
| P1         | 15.11.2019