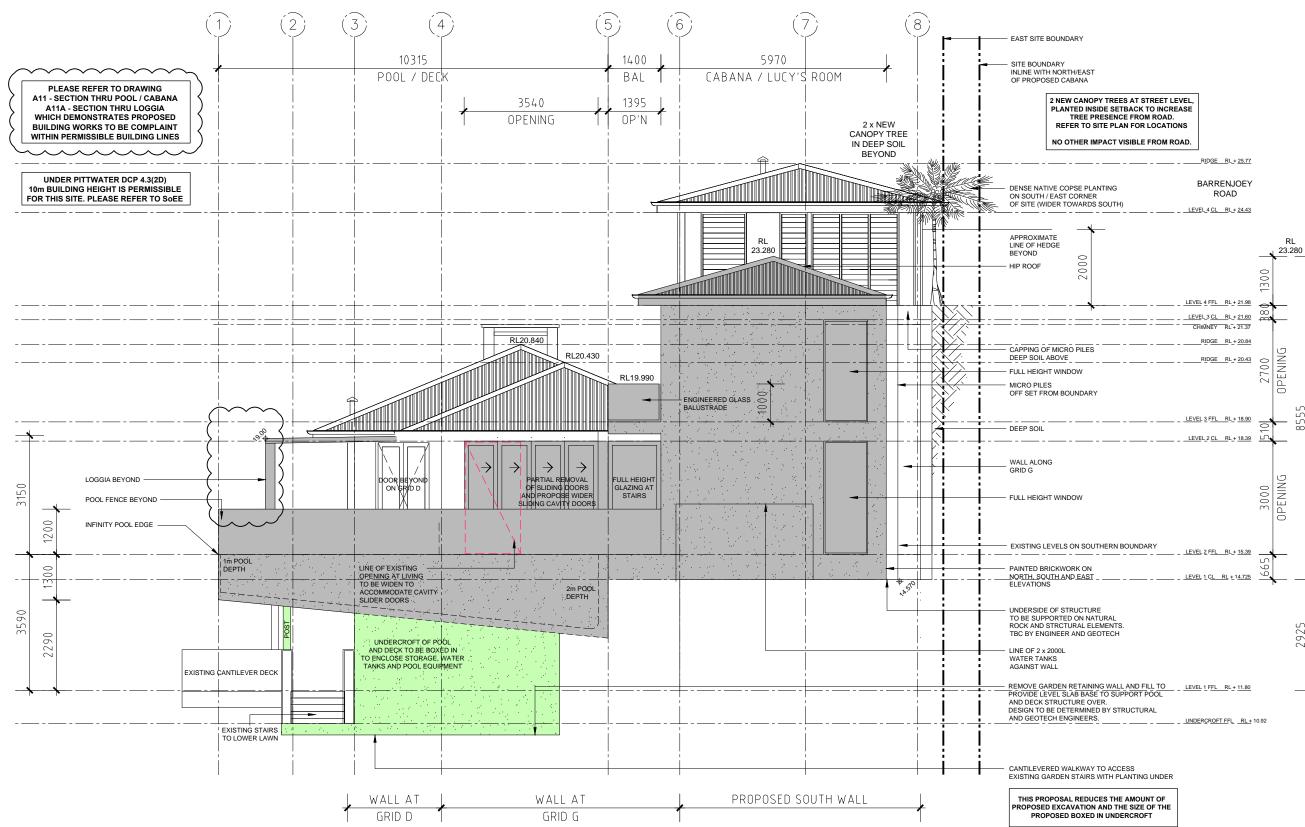

PROPOSED SOUTH ELEVATION scale - 1:100 @ A3

THE **EC** WORKSHOP

STUDIO: Level 2 / 729 Elizabeth Street, Zetland NSW 2017 POSTAL: PO BOX 1063, Surry Hills NSW 2010 PHONE: + 61 (0) 438 205 273 EMAIL: edwin@theecworkshop.com.au WEB: www.theecworkshop.com.au ARCHITECT: Edwin Cheng / NSW 8920

Drawing No: Issue No: Job No: A08

Drawing Title

RI

OPENING

OPENING

2925

DA 1910DB

### PROPOSED SOUTH ELEVATION

| PAĹ<br>979 | ect Name:<br>M BEACH HOI<br>BARRENJOEN<br>M BEACH NSV | ROAD                    |
|------------|-------------------------------------------------------|-------------------------|
| Iss:       | Date:                                                 | Purpose of Issue:       |
| P1         | 15.11.2019                                            | PRE DA - OPTION 3       |
| P2         | 03.12.2019                                            | PLAN REVIEW             |
| DA         | 03.12.2019                                            | DEVELOPMENT APPLICATION |
| DA         | 08.01.2020                                            | DEVELOPMENT APPLICATION |
| DA         | 25.02.2020                                            | DEVELOPMENT APPLICATION |
| DA         | 03.03.2020                                            | DEVELOPMENT APPLICATION |

scale - 1:150 @ A3

REFER TO A10A FOR 1:100 DETAIL

**EC WORKSHOP** 

STUDIO: Level 2 / 729 Elizabeth Street, Zetland NSW 2017 POSTAL: P0 B0X 1063, Surry Hills NSW 2010 PHONE: + 61 (0) 438 205 273 EMAIL: edwin@theceworkshop.com.au WEB: www.heceworkshop.com.au ARCHITECT: Edwin Cheng / NSW 8920 Drawing Mic. Issue No: Job No: