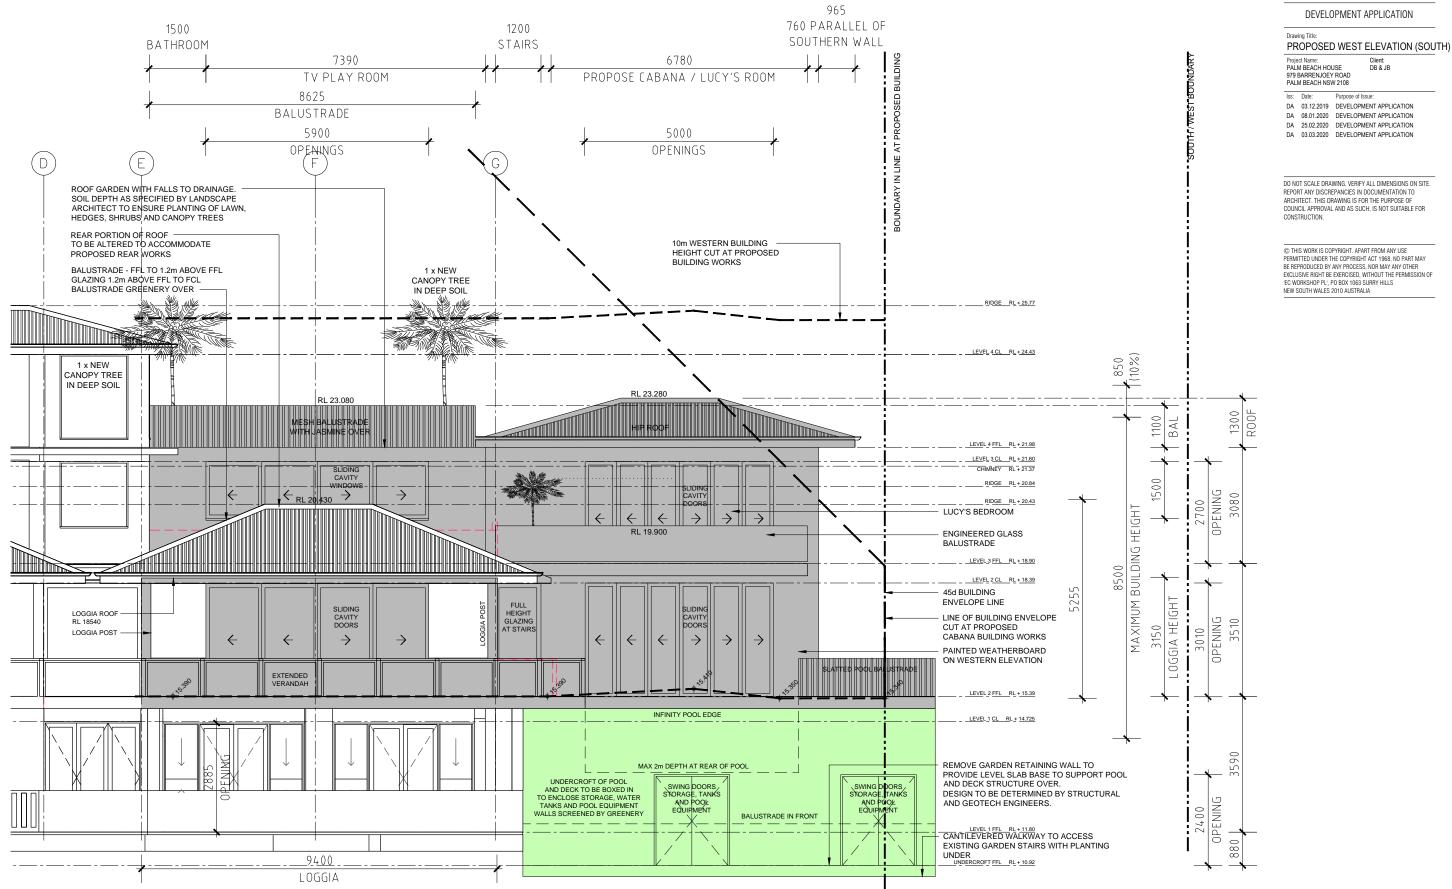

# PROPOSED WEST ELEVATION

| PAĹ<br>979 | ect Name:<br>M BEACH HOI<br>BARRENJOEY<br>M BEACH NSI | ( ROAD                  |
|------------|-------------------------------------------------------|-------------------------|
| Iss:       | Date:                                                 | Purpose of Issue:       |
| P1         | 15.11.2019                                            | PRE DA - OPTION 3       |
| P2         | 03.12.2019                                            | PLAN REVIEW             |
| DA         | 03.12.2019                                            | DEVELOPMENT APPLICATION |
| DA         | 08.01.2020                                            | DEVELOPMENT APPLICATION |
| DA         | 25.02.2020                                            | DEVELOPMENT APPLICATION |
| DA         | 03.03.2020                                            | DEVELOPMENT APPLICATION |
|            |                                                       |                         |

scale - 1:100 @ A3

THE

Drawing No:

A10A

**EC** WORKSHOP

Issue No: Job No:

DA 1910DB

STUDIO: Level 2 / 729 Elizabeth Street, Zetland NSW 201 POSTAL: PO BOX 1063, Surry Hills NSW 2010 PHONE: + 61 (0) 438 205 273 EMAIL: edwin@theecworkshop.com.au WEB: www.theecworkshop.com.au ARCHITECT: Edwin Cheng / NSW 8920