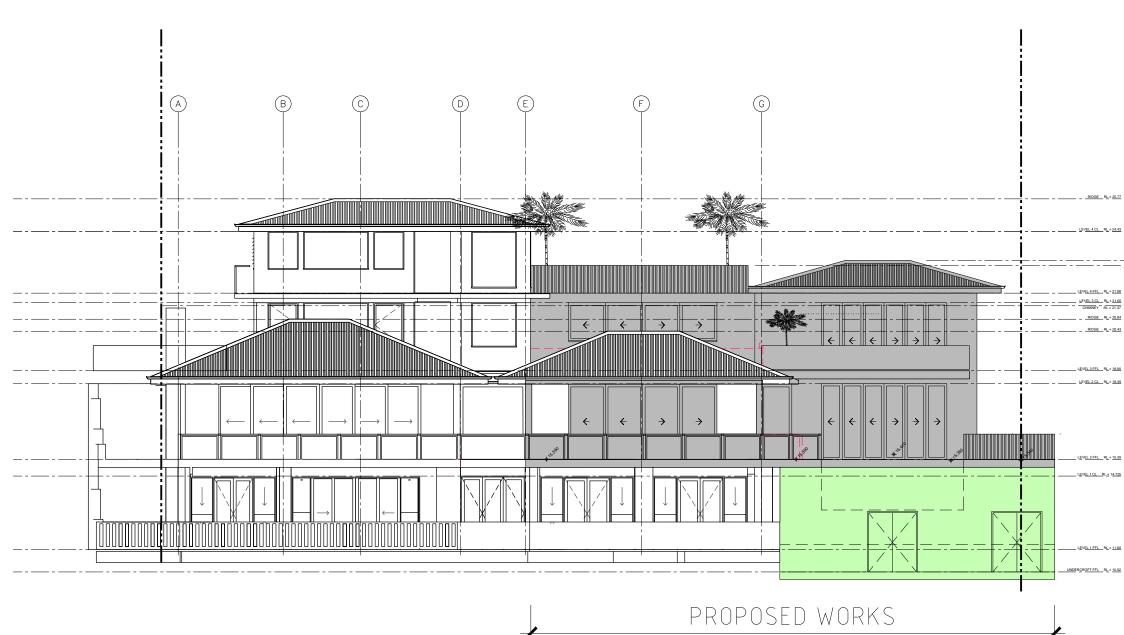

scale - 1:150 @ A3

REFER TO A10A FOR 1:100 DETAIL

**EC WORKSHOP** 

STUDIO: Level 2 / 729 Elizabeth Street, Zetland NSW 2017 POSTAL: P0 B0X 1063, Surry Hills NSW 2010 PHONE: + 61 (0) 438 205 273 EMAIL: edwin@theceworkshop.com.au WEB: www.heceworkshop.com.au ARCHITECT: Edwin Cheng / NSW 8920 Drawing Mic. Issue No: Job No:

Drawing No: A10

Drawing Title:

DA 1910DB

# PROPOSED WEST ELEVATION

| PAĹ<br>979 | ect Name:<br>M BEACH HOI<br>BARRENJOEY<br>M BEACH NSI | ( ROAD                  |
|------------|-------------------------------------------------------|-------------------------|
| Iss:       | Date:                                                 | Purpose of Issue:       |
| P1         | 15.11.2019                                            | PRE DA - OPTION 3       |
| P2         | 03.12.2019                                            | PLAN REVIEW             |
| DA         | 03.12.2019                                            | DEVELOPMENT APPLICATION |
| DA         | 08.01.2020                                            | DEVELOPMENT APPLICATION |
| DA         | 25.02.2020                                            | DEVELOPMENT APPLICATION |
| DA         | 03.03.2020                                            | DEVELOPMENT APPLICATION |
|            |                                                       |                         |