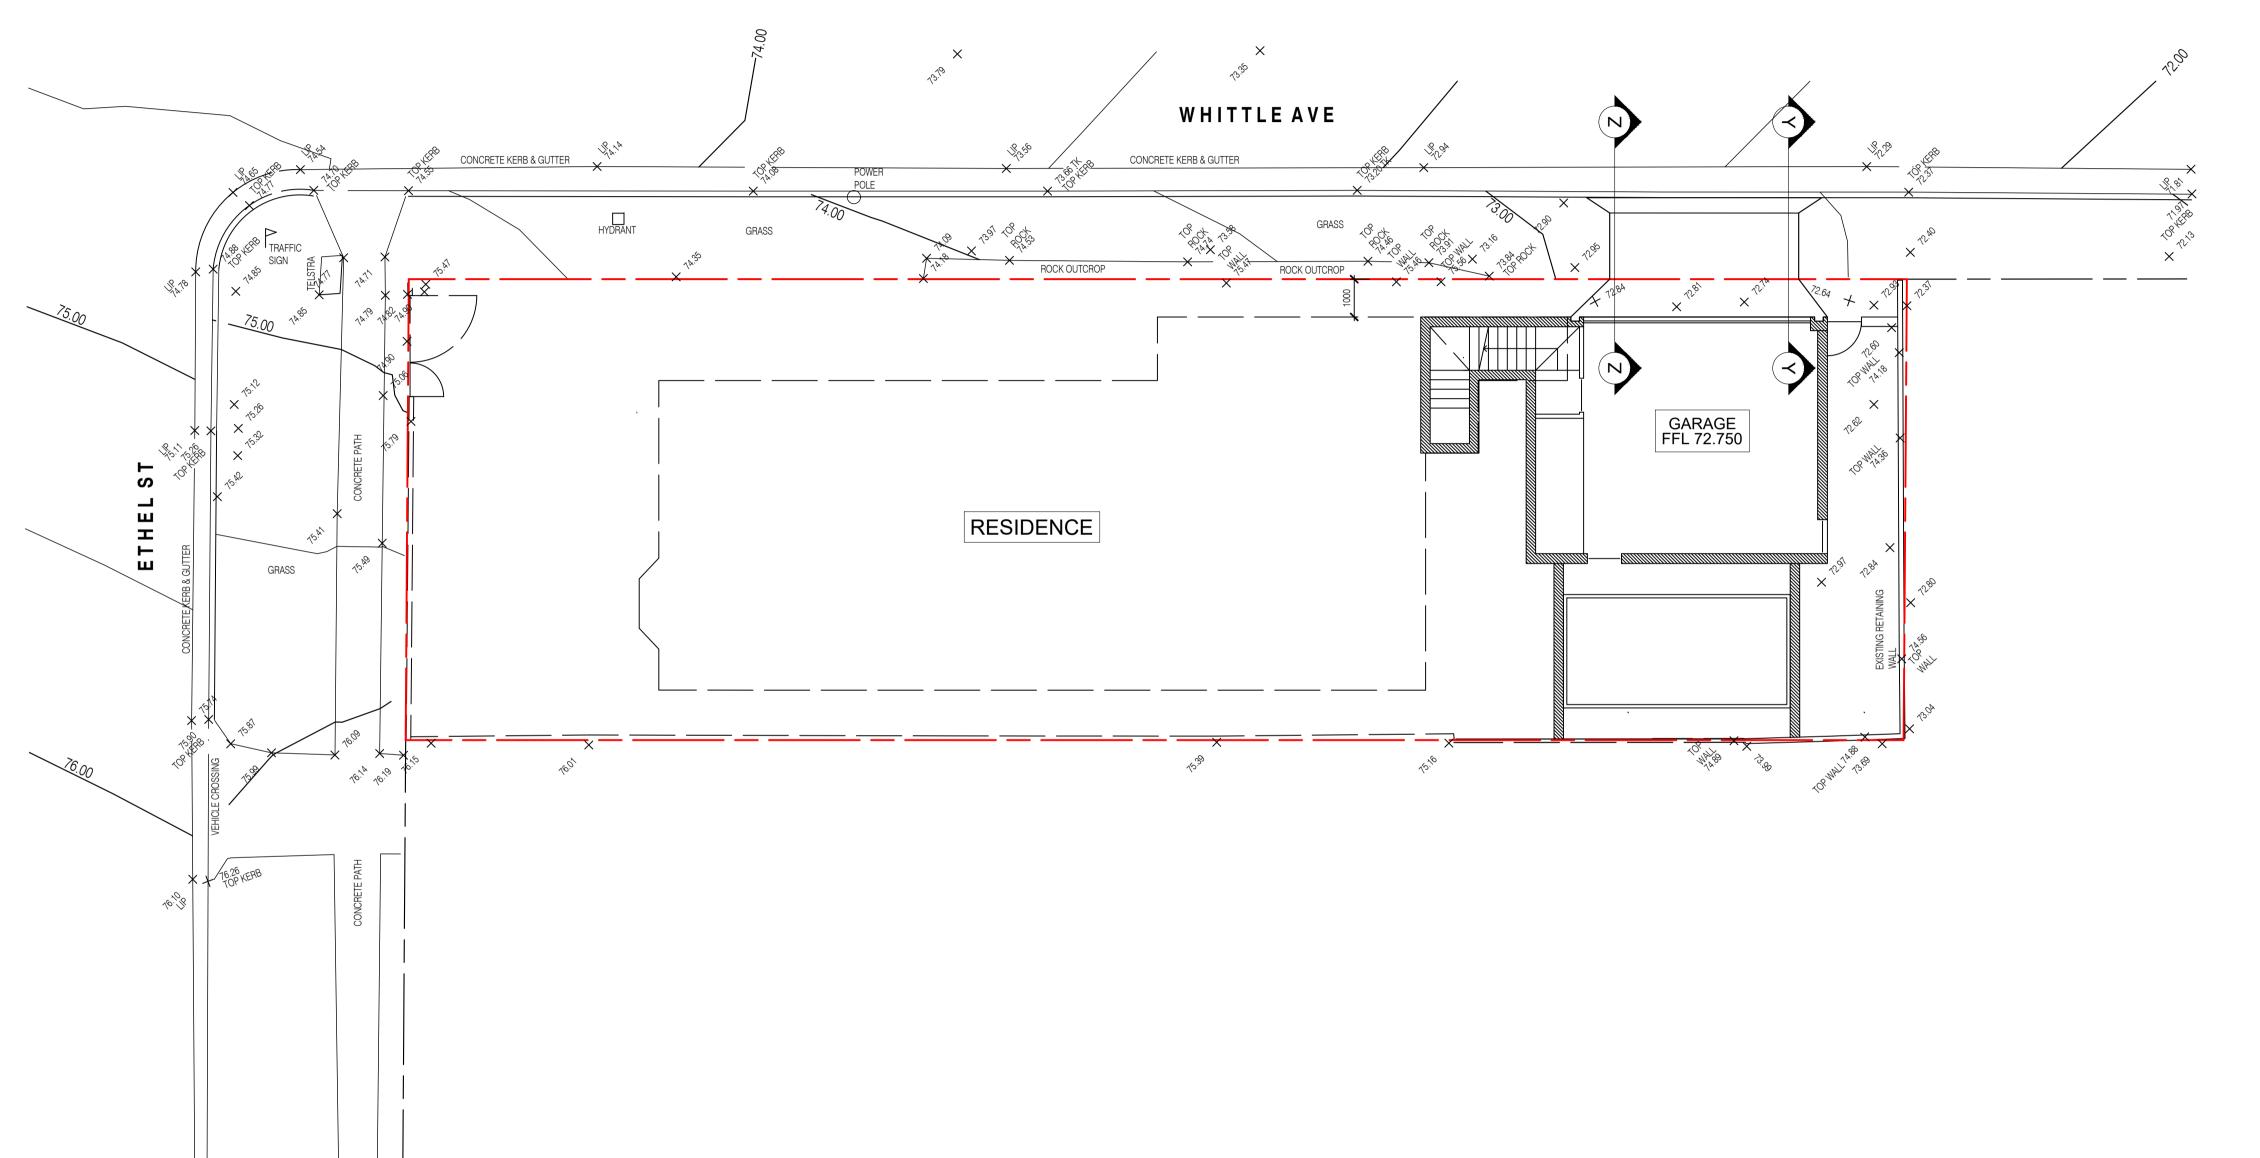

| A ORIGINAL IS                                 | SSUE                                    | J.O 25/08/22                                                        |
|-----------------------------------------------|-----------------------------------------|---------------------------------------------------------------------|
|                                               |                                         |                                                                     |
| DRIN                                          | EWAY LONGS                              | SECTION                                                             |
| CLIENT:                                       | CRAMPTON                                |                                                                     |
| ADDRESS:                                      | 28 ETHEL STREET,<br>BALGOWAH            |                                                                     |
| COUNCIL: N                                    | ORTHERN BEACHES                         |                                                                     |
| SCALE:                                        | A1 - 1:100, A3 - 1:200                  | Z                                                                   |
| SHEET NO:                                     | 1                                       |                                                                     |
| JOB NO:                                       | 97616PC                                 |                                                                     |
| Qui                                           | and Janul                               |                                                                     |
|                                               | <u> </u>                                | B.E,MIEAust,CPEng                                                   |
|                                               | RAFELETOS                               | LAMUTTIM                                                            |
| ABN: 35 04 047 466                            |                                         | Engineers                                                           |
| PO BOX 91 KINGSGROV<br>Level 2, 103 VANESSA S | 'E NSW 2208 PH<br>T KINGSGROVE NDW 2208 | l: (02) 9554 9311 FAX: (02) 9554 9764<br>EMAIL: admin@rafzan.com.au |

SECTION Y-Y

WHERE INFORMATION IS AVAILABLE OR REQUIRED BY COUNCIL, THE DRIVEWAY LONGSECTION SHOULD BE COMPILED WITH THE INCLUSION OF LEVELS TO CENTRELINE OF ROAD & ANY COUNCIL ISSUED FOOTPATH CROSSING LEVELS INCORPORATED