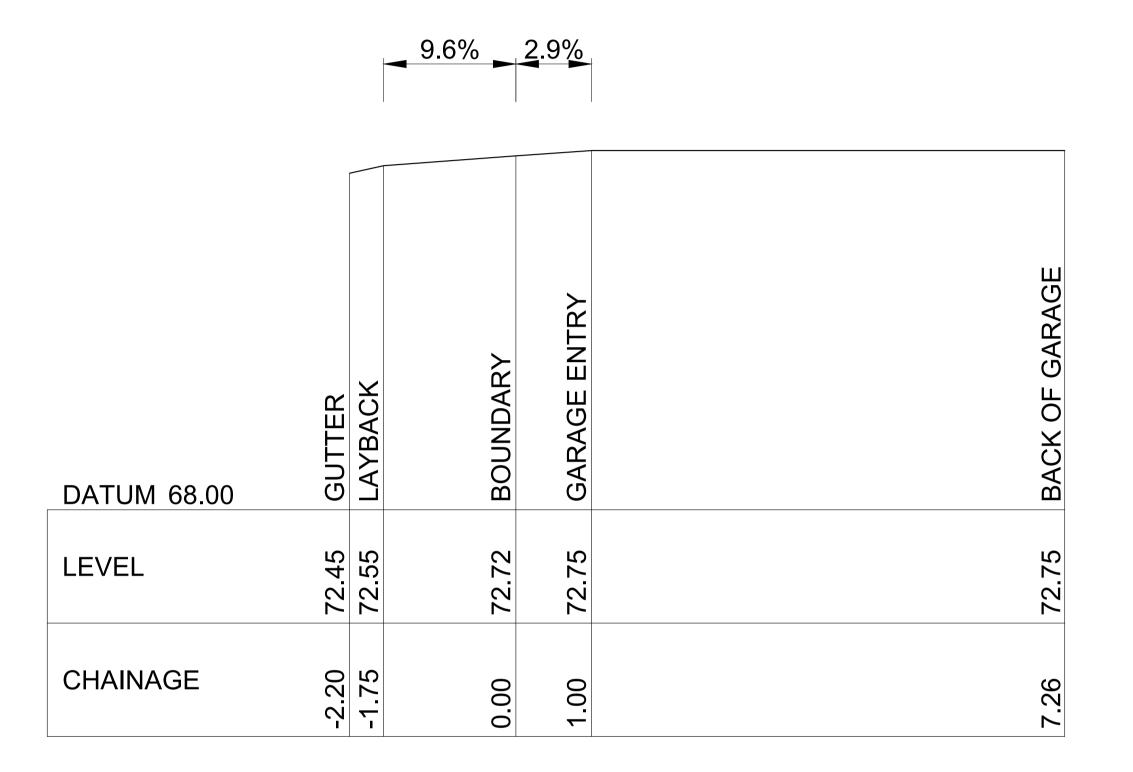

SECTION Z-Z

WHERE INFORMATION IS AVAILABLE OR REQUIRED BY COUNCIL, THE DRIVEWAY LONGSECTION SHOULD BE COMPILED WITH THE INCLUSION OF LEVELS TO CENTRELINE OF ROAD & ANY COUNCIL ISSUED FOOTPATH CROSSING LEVELS INCORPORATED

| N | 0 | T | E | 5 |
|---|---|---|---|---|
|   |   |   |   |   |

- PROVIDE ADEQUATE TRANSITION TO ANY EXISTING FOOTPATH ADJACENT TO PROPOSED DRIVEWAY CROSSING - MAXIMUM ALLOWABLE WIDTH FOR DRIVEWAY CROSSING TO BE IN ACCORDANCE WITH COUNCIL SPECIFICATIONS - ANY REDUNDANT STORMWATER OUTLETS SHALL BE REMOVED - PROPOSED DRIVEWAY CROSSING SHALL BE CLEAR FROM ANY - ANY REDUNDANT DRIVEWAY CROSSING & LAYBACK SHALL BE REMOVED. FOOTPATH, KERB & GUTTER TO BE REINSTATED WHERE APPROPRIATE - NO ASSESSMENT OF THE DRIVEWAY VEHICULAR TURNING PATHS. PARKING REQUIREMENTS, SIGHT DISTANCE OR TRAFFIC CONCERNS HAVE BEEN UNDERTAKEN AS PART OF THIS DESIGN U.N.O