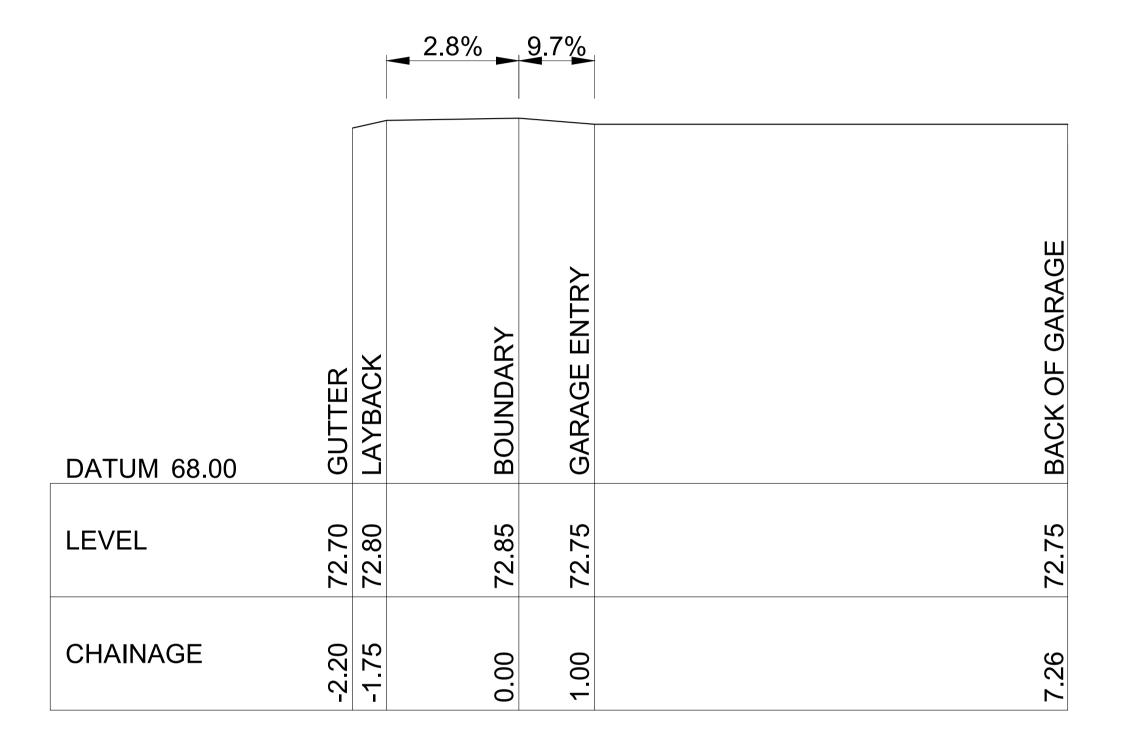

SECTION Y-Y

WHERE INFORMATION IS AVAILABLE OR REQUIRED BY COUNCIL, THE DRIVEWAY LONGSECTION SHOULD BE COMPILED WITH THE INCLUSION OF LEVELS TO CENTRELINE OF ROAD & ANY COUNCIL ISSUED FOOTPATH CROSSING LEVELS INCORPORATED

| Ν | 0 | Т | Ε | ξ |
|---|---|---|---|---|

- PROVIDE ADEQUATE TRANSITION TO ANY EXISTING
FOOTPATH ADJACENT TO PROPOSED DRIVEWAY CROSSING
- MAXIMUM ALLOWABLE WIDTH FOR DRIVEWAY CROSSING
TO BE IN ACCORDANCE WITH COUNCIL SPECIFICATIONS
- ANY REDUNDANT STORMWATER OUTLETS SHALL BE REMOVED
- PROPOSED DRIVEWAY CROSSING SHALL BE CLEAR FROM ANY
COUNCIL ASSETS IN ACCORDANCE WITH COUNCIL REQUIREMENTS
- ANY REDUNDANT DRIVEWAY CROSSING & LAYBACK SHALL BE REMOVED.
FOOTPATH, KERB & GUTTER TO BE REINSTATED WHERE APPROPRIATE
- NO ASSESSMENT OF THE DRIVEWAY VEHICULAR TURNING PATHS,
PARKING REQUIREMENTS, SIGHT DISTANCE OR TRAFFIC CONCERNS
HAVE BEEN UNDERTAKEN AS PART OF THIS DESIGN U.N.O