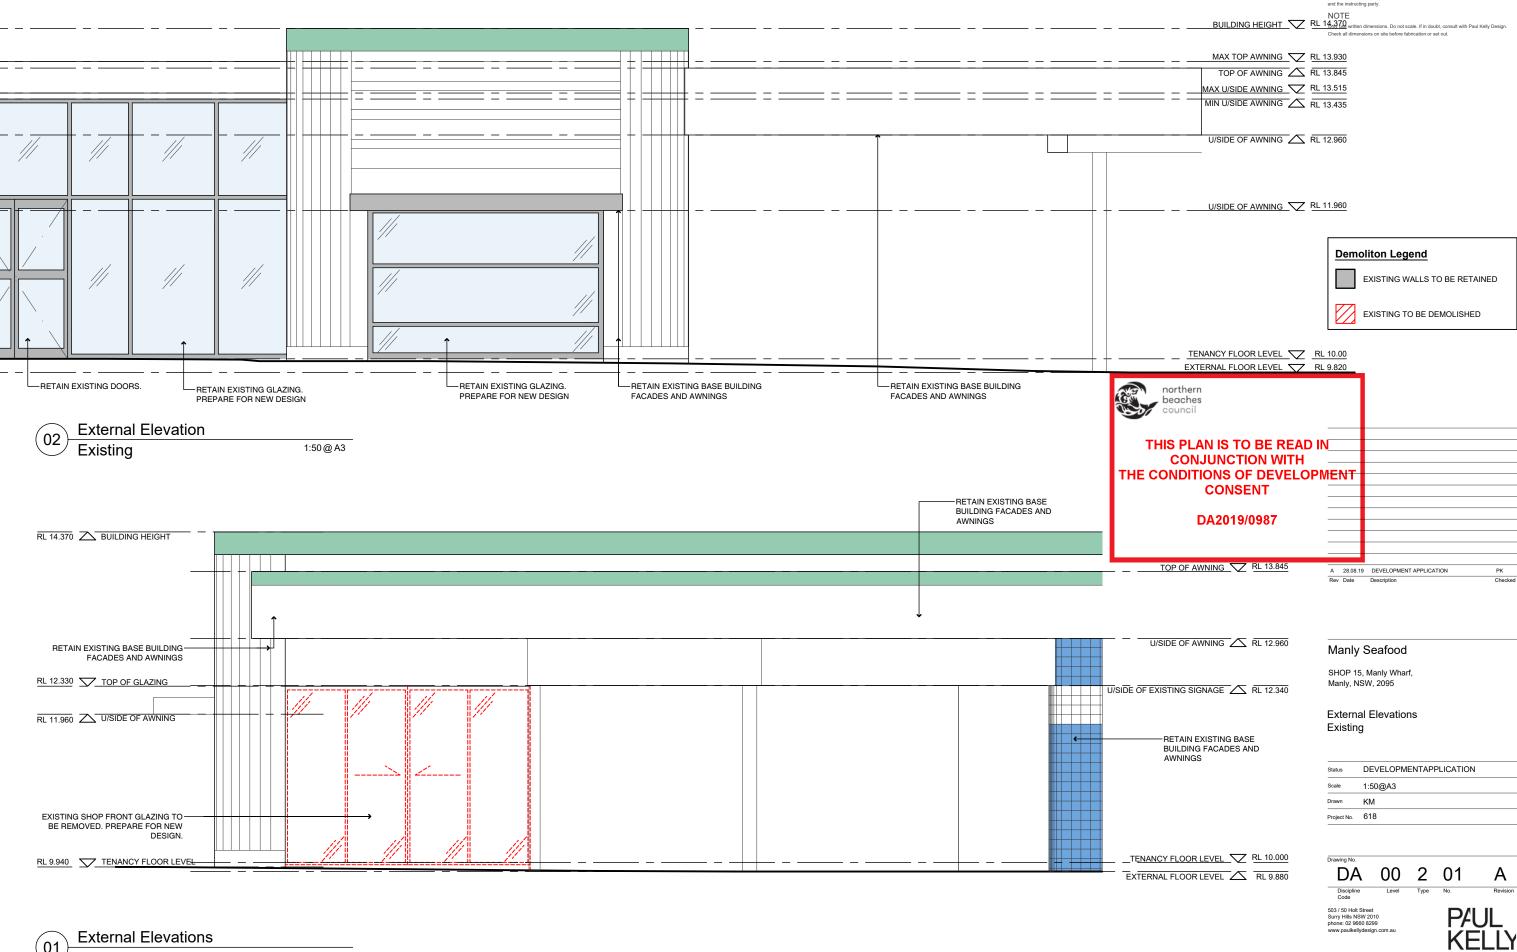

#### Demoliton Legend

EXISTING WALLS TO BE RETAINED

EXISTING TO BE DEMOLISHED

#### Manly Seafood

SHOP 15, Manly Wharf, Manly, NSW, 2095

External Elevations Existing

| Status      | DEVELOPMENTAPPLICATION |  |  |  |  |
|-------------|------------------------|--|--|--|--|
| Scale       | 1:50@A3                |  |  |  |  |
| Drawn       | КМ                     |  |  |  |  |
| Project No. | 618                    |  |  |  |  |