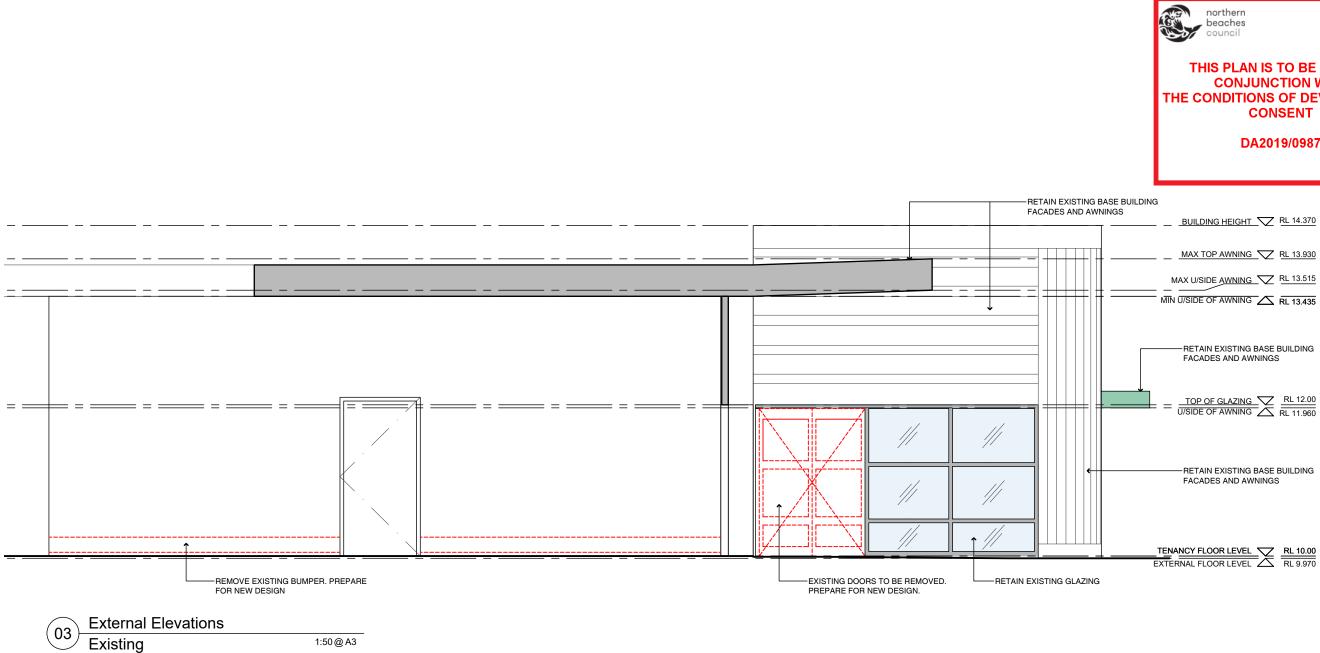

#### Demoliton Legend

EXISTING WALLS TO BE RETAINED

EXISTING TO BE DEMOLISHED

#### Manly Seafood

SHOP 15, Manly Wharf, Manly, NSW, 2095

External Elevations Existing

| Status      | DEVELOPMENTAPPLICATION |  |  |  |  |
|-------------|------------------------|--|--|--|--|
| Scale       | 1:50@A3                |  |  |  |  |
| Drawn       | КМ                     |  |  |  |  |
| Project No. | 618                    |  |  |  |  |