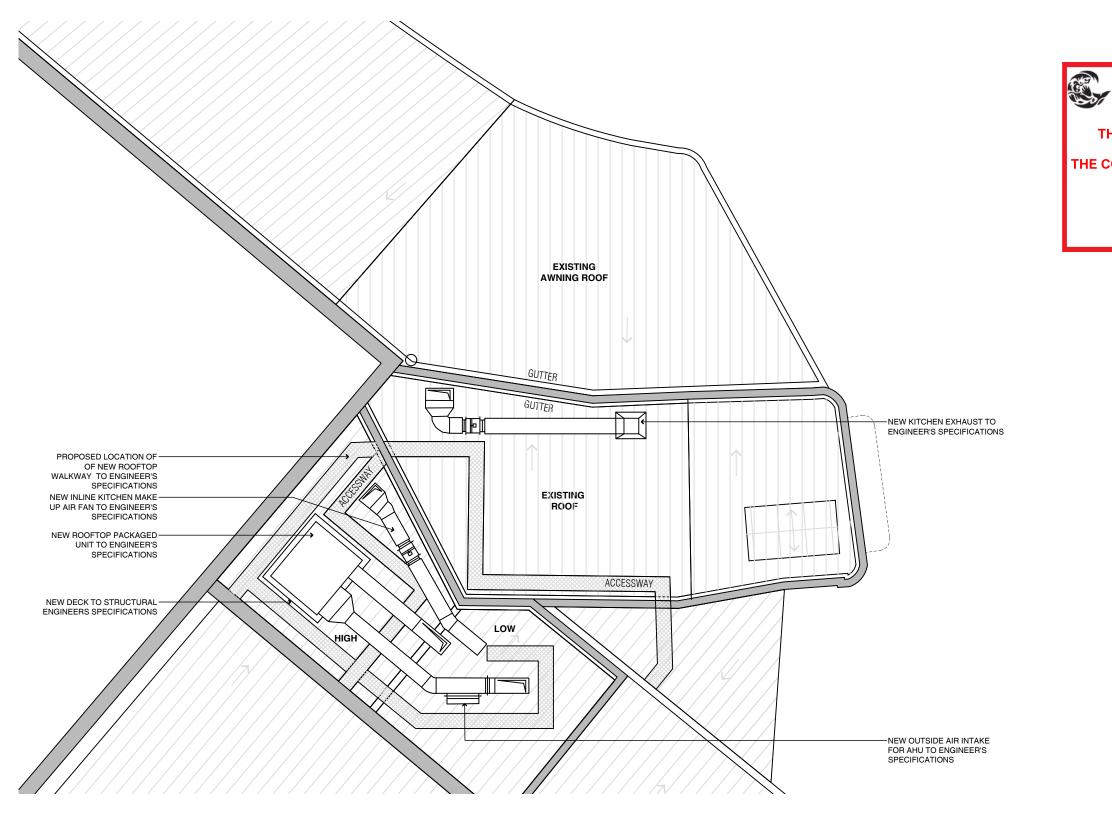

#### Demoliton Legend

EXISTING WALLS TO BE RETAINED

EXISTING TO BE DEMOLISHED

PK Checked A 28.08.19 DEVELOPMENT APPLICATION Rev Date Description

#### Roof Existing / Demolition Plan

| Status      | DEVELOPMENTAPPLICATION |
|-------------|------------------------|
| Scale       | 1:100 @A3              |
| Drawn       | KM/YL                  |
| Project No. | 618                    |