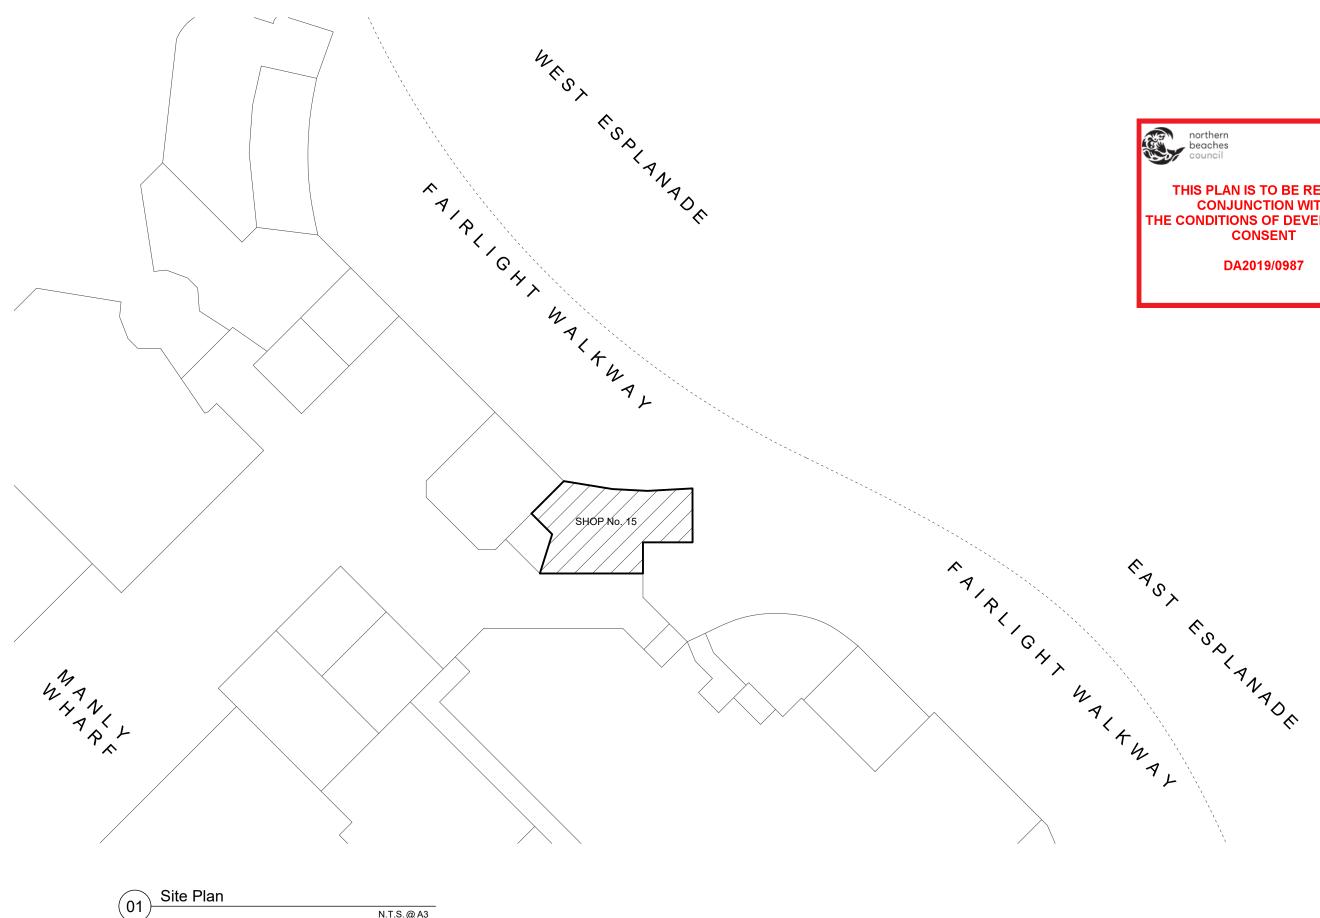

## Manly Seafood

SHOP 15, Manly Wharf, Manly, NSW, 2095

#### Site Plan

| Status      | DEVELOPMENTAPPLICATION |
|-------------|------------------------|
| Scale       | N.T.S @ A3             |
| Drawn       | KM/YL                  |
| Project No. | 618                    |