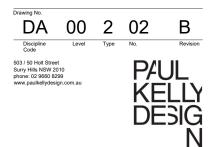

#### All rights reserved. This work From or by any means (graphic, leductionic or mechanical, including photocopying) with the written permission of Paul Kelly Design. All license, expressed or implied, to use this document for any purpose whatsoever is esticited to the terms and agreement or implied agreement between Paul Kelly Design and the instructing party NOTE BUILDING HEIGHT V RL 14.370 Only use written dimensions. Do not scale. If in doubt, consult with Paul Kelly heck all dimensions on site before fab MAX TOP AWNING V RL 13.930 New Colour Scheme (External) TOP OF AWNING C RL 13.845 **BK-01 WHITE BRICK** MAX U/SIDE AWNING V RL 13.515 MIN U/SIDE AWNING ARL 13.435 FL-01a CUSTOM GRAPHIC FILM WITH WHITE OPAQUE BACKGROUND FL-01b CUSTOM GRAPHIC FILM WITH CLEAR BACKGROUND U/SIDE OF AWNING ARL 12.960 FL-02 CUSTOM GRAPHIC STRIP FILM GL-01 GLAZING U/SIDE OF AWNING V RL 11.960 MT-01 POWDERCOAT BLACK METAL TL-02 PINK MOSAIC TILE TM-01 TIMBER V GROOVE CLADDING Proposed Legend EXISTING WALLS TO BE RETAINED EXTERNAL FLOOR LEVEL X RL 9.820 NEW WALLS

#### Manly Seafood

SHOP 15, Manly Wharf, Manly, NSW, 2095

External Elevations Proposed

| Status      | DEVELOPMENTAPPLICATION |  |  |  |
|-------------|------------------------|--|--|--|
| Scale       | 1:50@A3                |  |  |  |
| Drawn       | KM                     |  |  |  |
| Project No. | 618                    |  |  |  |