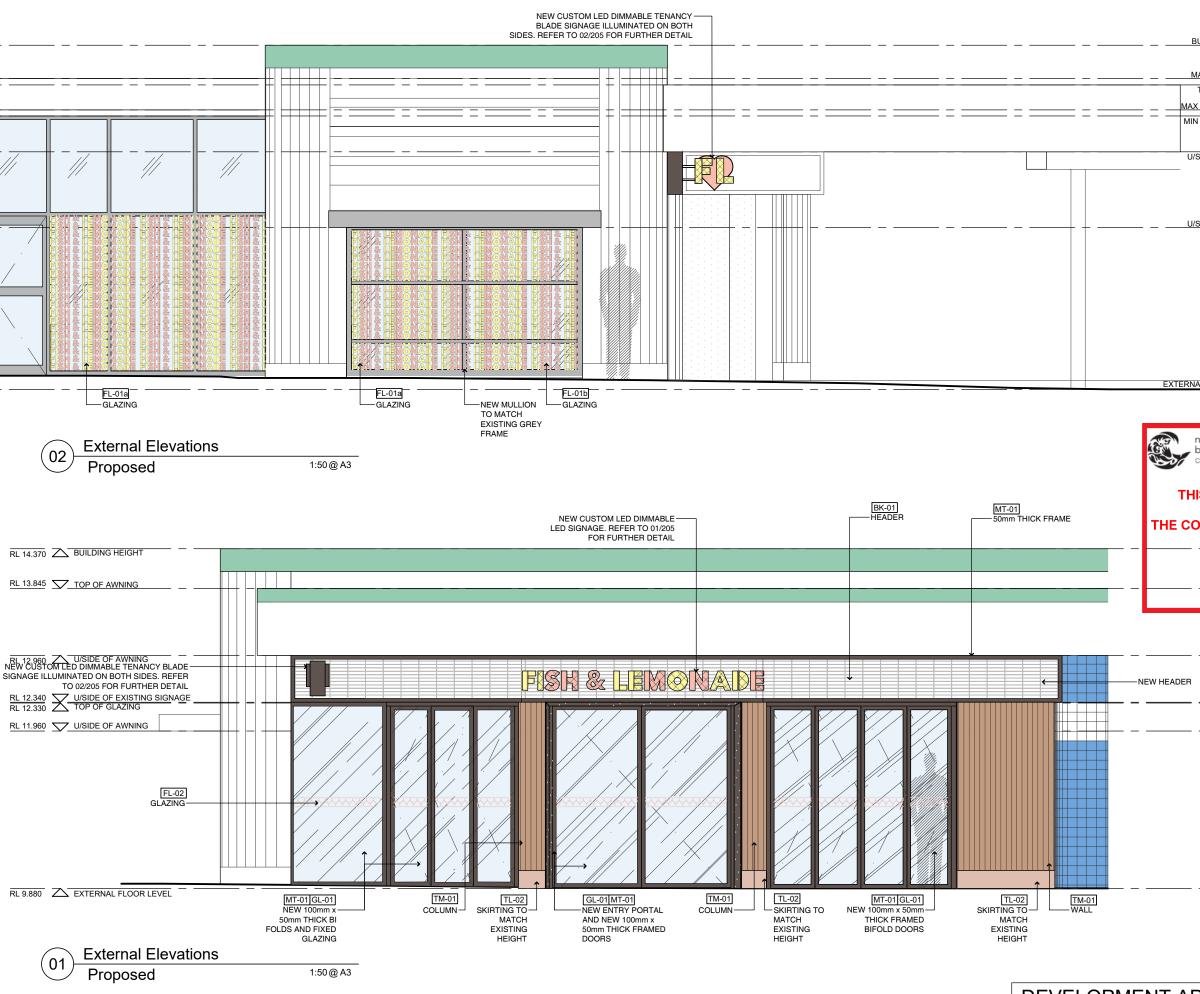

#### All rights reserved. This work From or by any means (graphic, leductionic or mechanical, including photocopying) with the written permission of Paul Kelly Design. All license, expressed or implied, to use this document for any purpose whatsoever is esticited to the terms and agreement or implied agreement between Paul Kelly Design and the instructing party NOTE BUILDING HEIGHT V RL 14.370 Only use written dimensions. Do not scale. If in doubt, consult with Paul Kelly heck all dimensions on site before fab MAX TOP AWNING V RL 13.930 New Colour Scheme (External) TOP OF AWNING C RL 13.845 **BK-01 WHITE BRICK** MAX U/SIDE AWNING V RL 13.515 MIN U/SIDE AWNING ARL 13.435 FL-01a CUSTOM GRAPHIC FILM WITH WHITE OPAQUE BACKGROUND FL-01b CUSTOM GRAPHIC FILM WITH CLEAR BACKGROUND U/SIDE OF AWNING ARL 12.960 FL-02 CUSTOM GRAPHIC STRIP FILM GL-01 GLAZING U/SIDE OF AWNING V RL 11.960 MT-01 POWDERCOAT BLACK METAL TL-02 PINK MOSAIC TILE TM-01 TIMBER V GROOVE CLADDING Proposed Legend EXISTING WALLS TO BE RETAINED EXTERNAL FLOOR LEVEL X RL 9.820 NEW WALLS

#### Manly Seafood

SHOP 15, Manly Wharf, Manly, NSW, 2095

External Elevations Proposed

| Status      | DEVELOPMENTAPPLICATION |  |  |  |
|-------------|------------------------|--|--|--|
| Scale       | 1:50@A3                |  |  |  |
| Drawn       | KM                     |  |  |  |
| Project No. | 618                    |  |  |  |