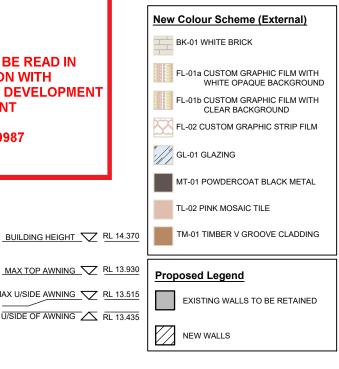

#### All rights reserved. This work From or by any means (graphic, leductionic or mechanical, including photocopying) with the written permission of Paul Kelly Design. All license, expressed or implied, to use this document for any purpose whatsoever is esticited to the terms and agreement or implied agreement between Paul Kelly Design and the instructing party NOTE BUILDING HEIGHT V RL 14.370 Only use written dimensions. Do not scale. If in doubt, consult with Paul Kelly heck all dimensions on site before fab MAX TOP AWNING V RL 13.930 New Colour Scheme (External) TOP OF AWNING C RL 13.845 **BK-01 WHITE BRICK** MAX U/SIDE AWNING V RL 13.515 MIN U/SIDE AWNING ARL 13.435 FL-01a CUSTOM GRAPHIC FILM WITH WHITE OPAQUE BACKGROUND FL-01b CUSTOM GRAPHIC FILM WITH CLEAR BACKGROUND U/SIDE OF AWNING ARL 12.960 FL-02 CUSTOM GRAPHIC STRIP FILM GL-01 GLAZING U/SIDE OF AWNING V RL 11.960 MT-01 POWDERCOAT BLACK METAL TL-02 PINK MOSAIC TILE TM-01 TIMBER V GROOVE CLADDING Proposed Legend EXISTING WALLS TO BE RETAINED EXTERNAL FLOOR LEVEL X RL 9.820 NEW WALLS