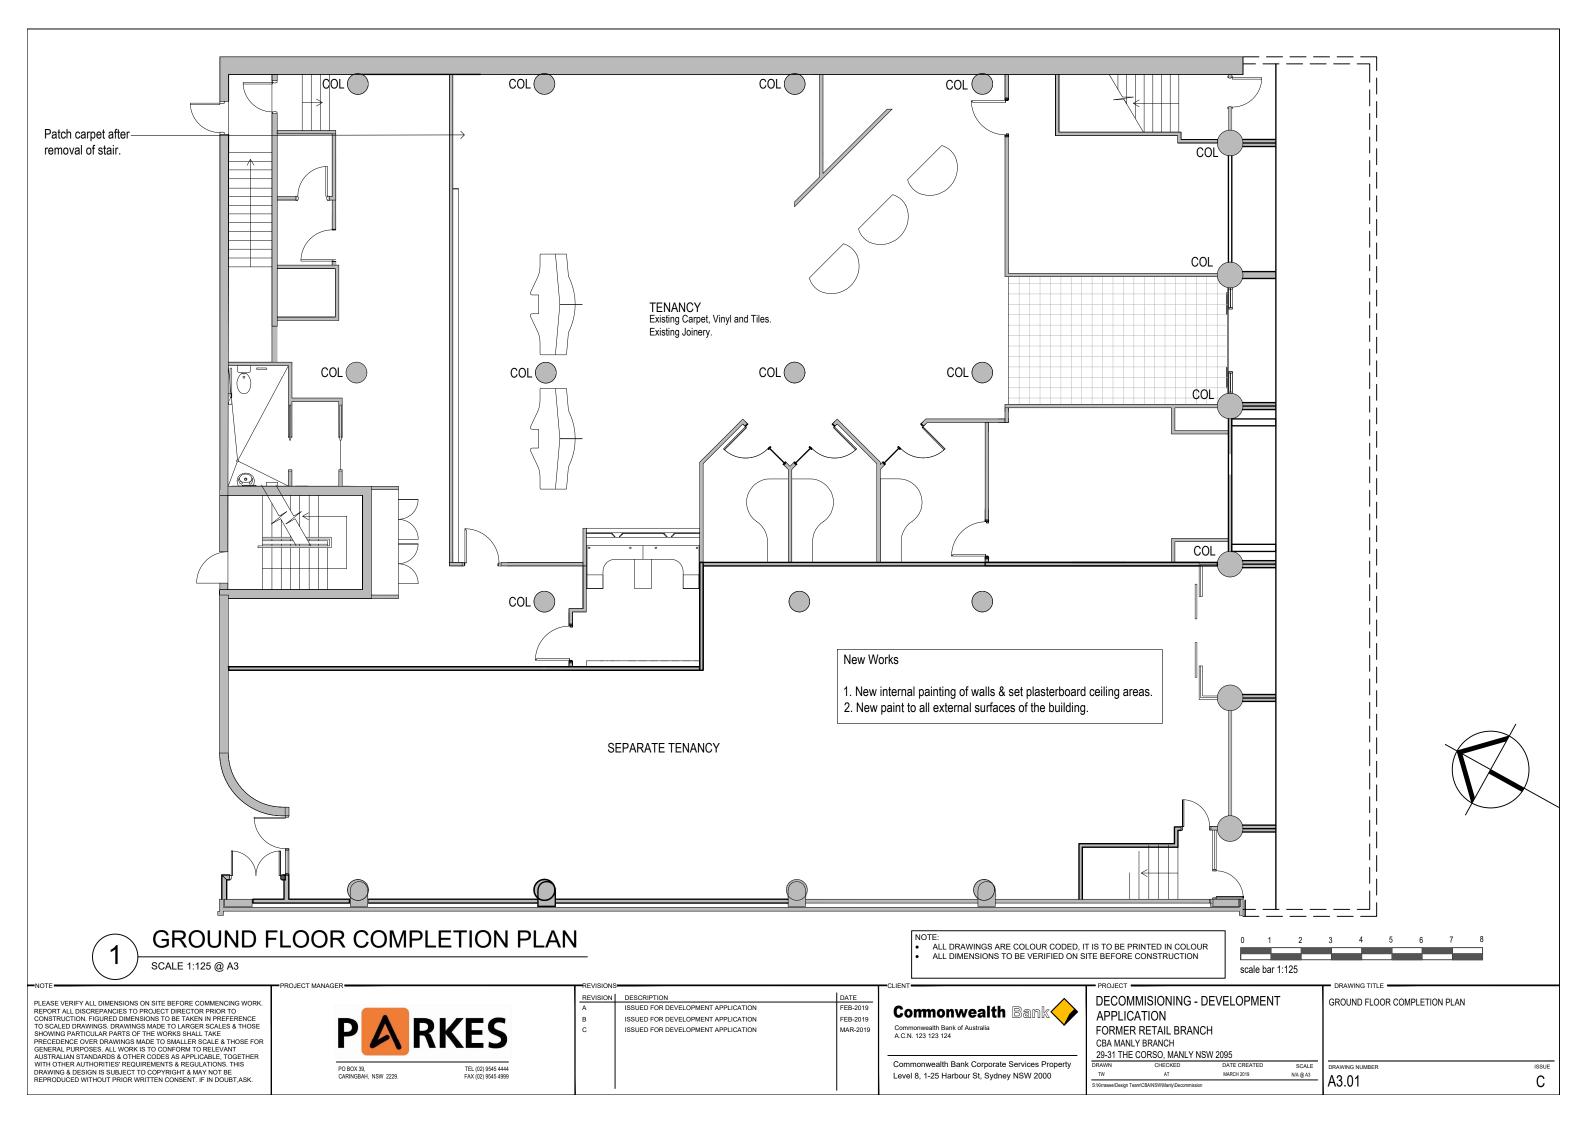

## DRAWING REGISTER

| Drawing | Description                           |  |
|---------|---------------------------------------|--|
| A1.01   | Title / Location Plan                 |  |
| A2.01   | Ground Floor Existing/Demolition Plan |  |
| A2.02   | First Floor Existing/Demolition Plan  |  |
| A3.01   | Ground Floor Completion Plan          |  |
| A3.02   | First Floor Completion Plan           |  |
| A4.01   | Front shop Completion Elevation       |  |