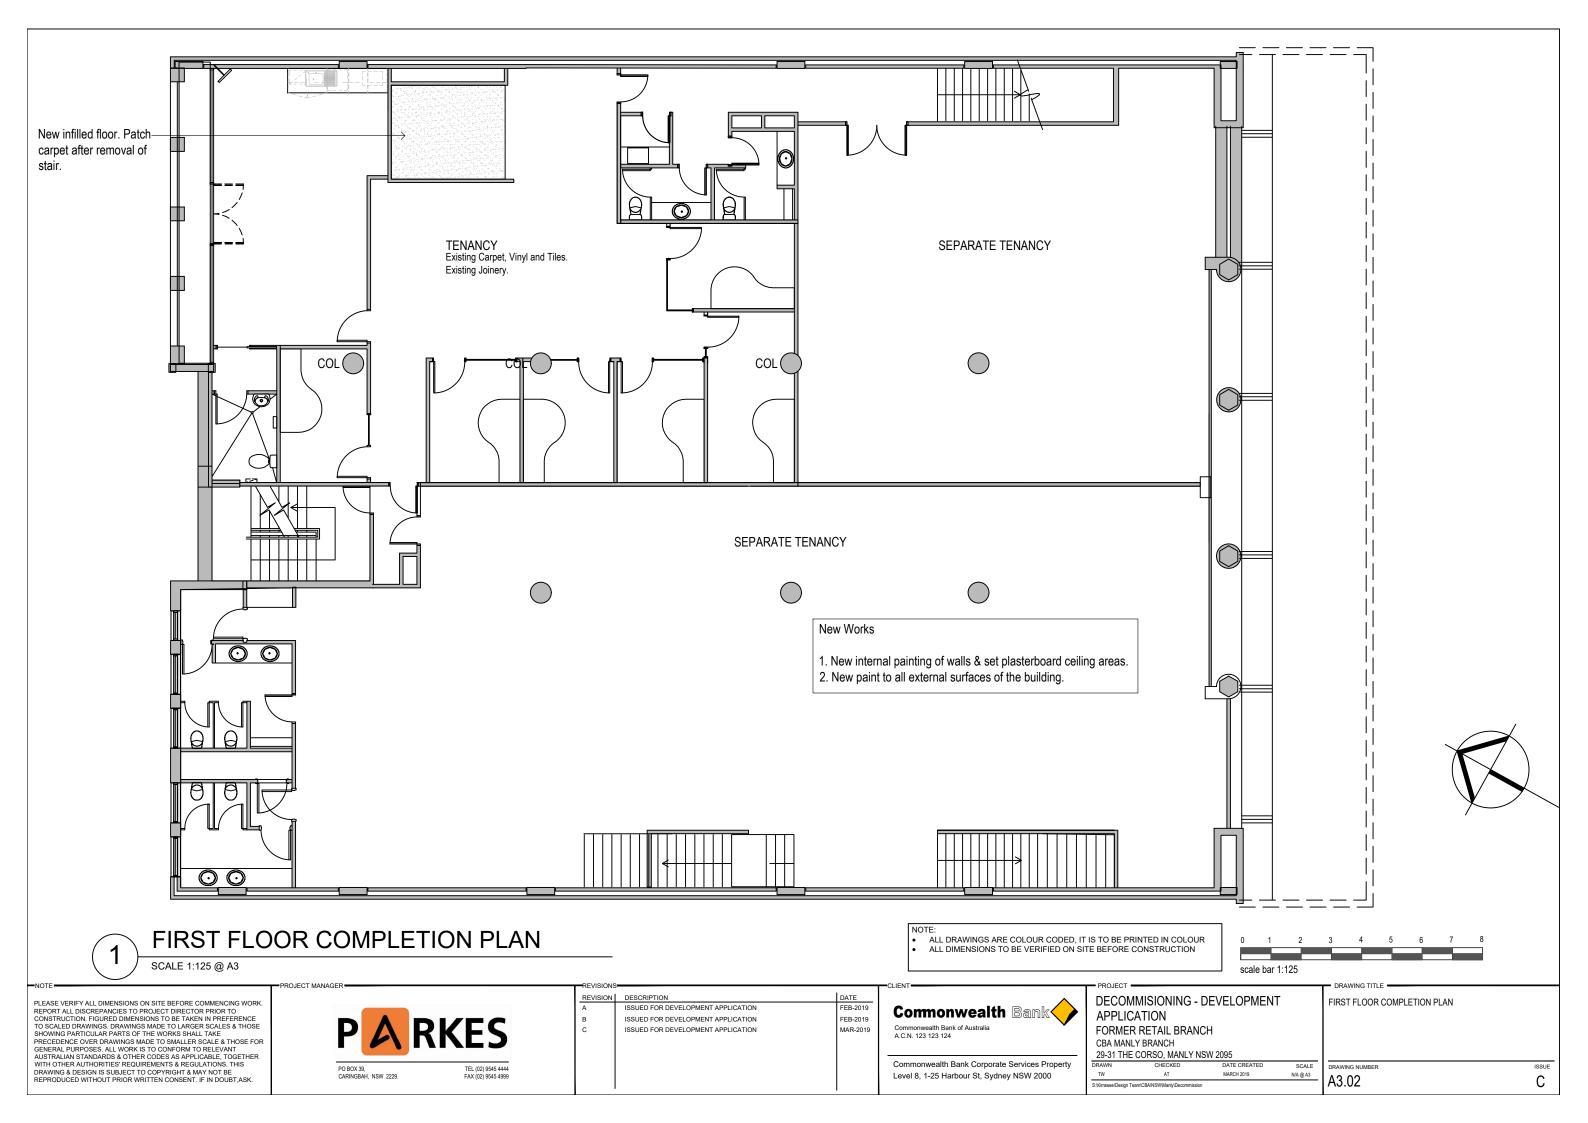

## DRAWING REGISTER

| Drawing | Description                           |  |
|---------|---------------------------------------|--|
| A1.01   | Title / Location Plan                 |  |
| A2.01   | Ground Floor Existing/Demolition Plan |  |
| A2.02   | First Floor Existing/Demolition Plan  |  |
| A3.01   | Ground Floor Completion Plan          |  |
| A3.02   | First Floor Completion Plan           |  |
| A4.01   | Front shop Completion Elevation       |  |