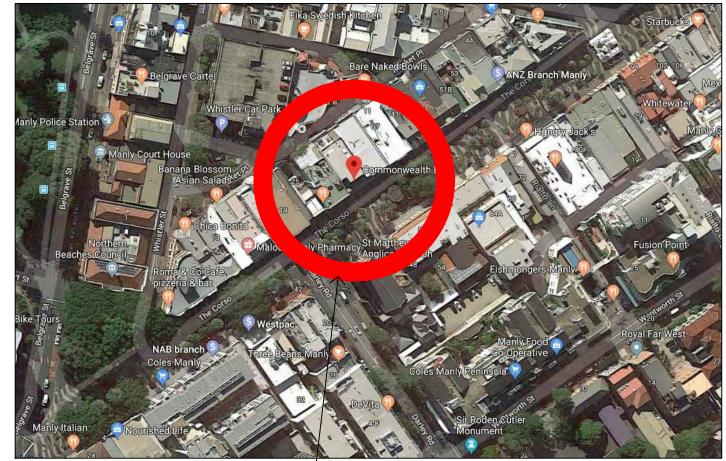

Existing Commonwealth — Bank Location

| PLEASE VERIFY ALL DIMENSIONS ON SITE BEFORE COMMENCING WORK |
|-------------------------------------------------------------|
| REPORT ALL DISCREPANCIES TO PROJECT DIRECTOR PRIOR TO       |
| CONSTRUCTION. FIGURED DIMENSIONS TO BE TAKEN IN PREFERENCE  |
| TO SCALED DRAWINGS. DRAWINGS MADE TO LARGER SCALES & THOSE  |
| SHOWING PARTICULAR PARTS OF THE WORKS SHALL TAKE            |
| PRECEDENCE OVER DRAWINGS MADE TO SMALLER SCALE & THOSE FO   |
| GENERAL PURPOSES. ALL WORK IS TO CONFORM TO RELEVANT        |
| AUSTRALIAN STANDARDS & OTHER CODES AS APPLICABLE, TOGETHER  |
| WITH OTHER AUTHORITIES' REQUIREMENTS & REGULATIONS. THIS    |
| DRAWING & DESIGN IS SUBJECT TO COPYRIGHT & MAY NOT BE       |
| REPRODUCED WITHOUT PRIOR WRITTEN CONSENT. IF IN DOUBT, ASK. |
|                                                             |

TITLE / LOCATION PLAN

С

| 2095         |          |                |
|--------------|----------|----------------|
| DATE CREATED | SCALE    | DRAWING NUMBER |
| MARCH 2019   | N/A @ A3 | A4 04          |
|              |          | I A I .U I     |