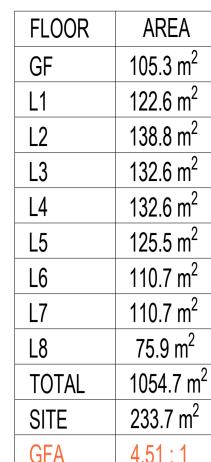

# SITE DATA

- 6.4m Wide Site
- 9 Storeys
- No Basement
- No Parking
- On the B-line
- Outside bus stop
- Stones throw to retailing
- Stroll to the beach
- Sandwiched between the stark unarticulated flat Meriton development to the north, and the quirky Steven Holl inspired Pensacola Seaside folly to the south