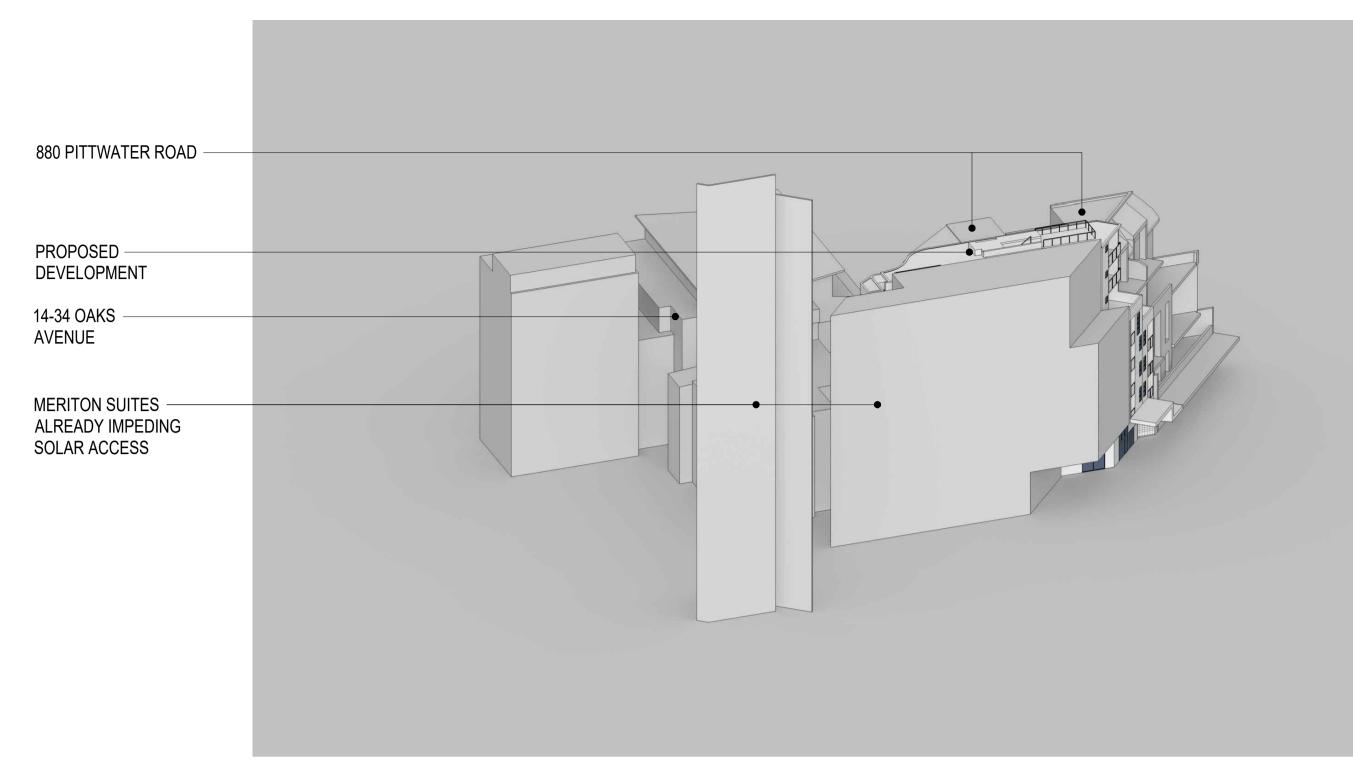

14-34 OAKS -**AVENUE** 880 PITTWATER ROAD PROPOSED —— DEVELOPMENT MERITON SUITES — ALREADY IMPEDING SOLAR ACCESS

06 JUNE 02:00 PM

SUITE 3.01, LEVEL 3 80 MOUNT STREET NORTH SYDNEY, NSW 2060 AUSTRALIA DRAWING MAY NOT BE REPRODUCED OR TRANSMITTED, IN PART
OR IN WHOLE WITHOUT THE PERMISSION OF CRAWFORD
ARCHITECTS PTY LTD