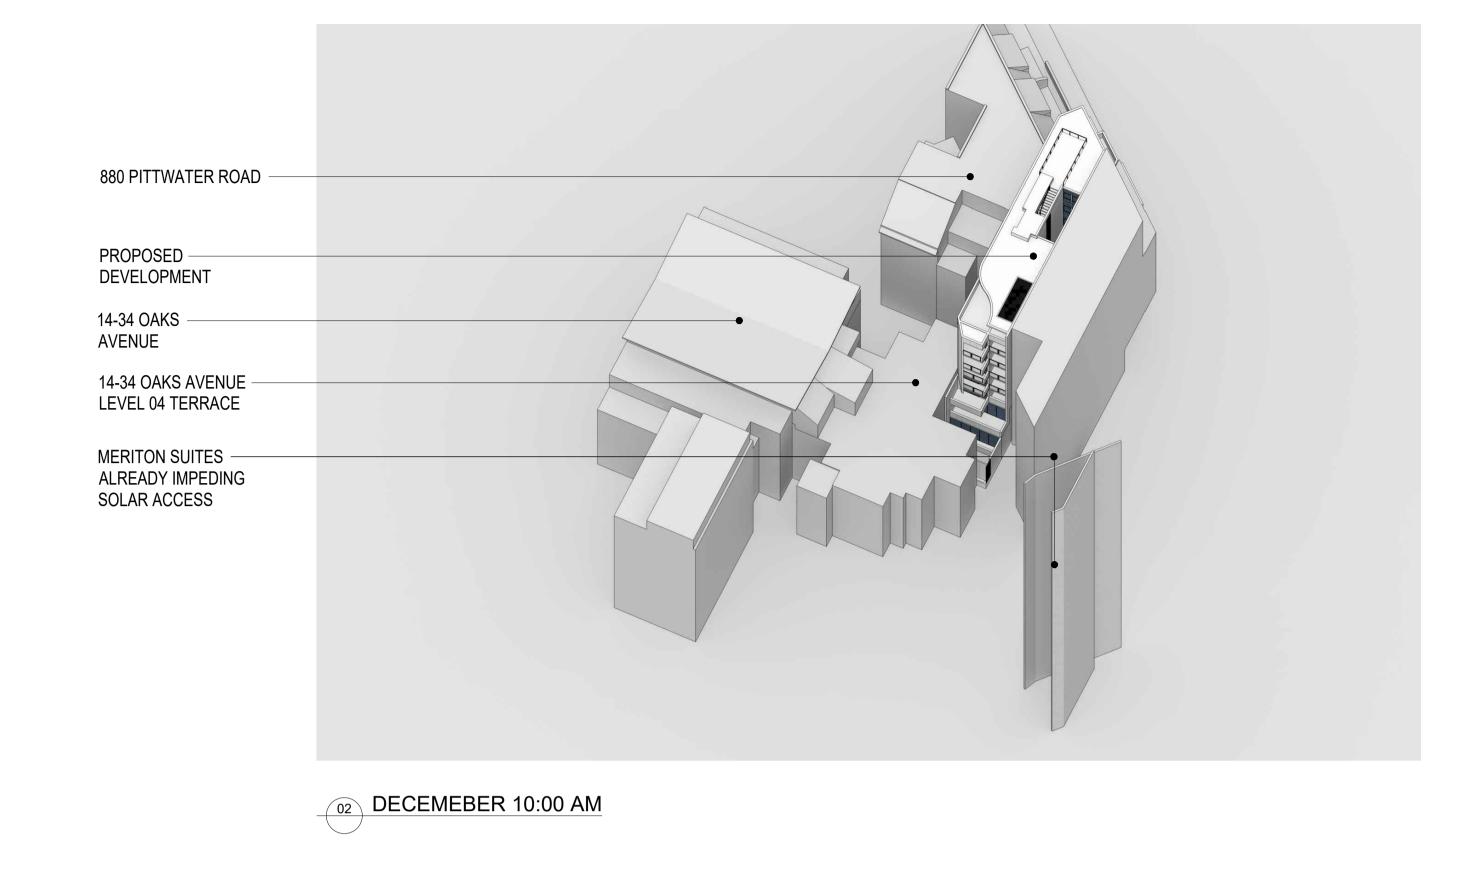

14-34 OAKS -**AVENUE** 880 PITTWATER ROAD PROPOSED —— DEVELOPMENT MERITON SUITES — ALREADY IMPEDING SOLAR ACCESS

06 JUNE 02:00 PM

SUITE 3.01, LEVEL 3 80 MOUNT STREET NORTH SYDNEY, NSW 2060 AUSTRALIA DRAWING MAY NOT BE REPRODUCED OR TRANSMITTED, IN PART
OR IN WHOLE WITHOUT THE PERMISSION OF CRAWFORD
ARCHITECTS PTY LTD