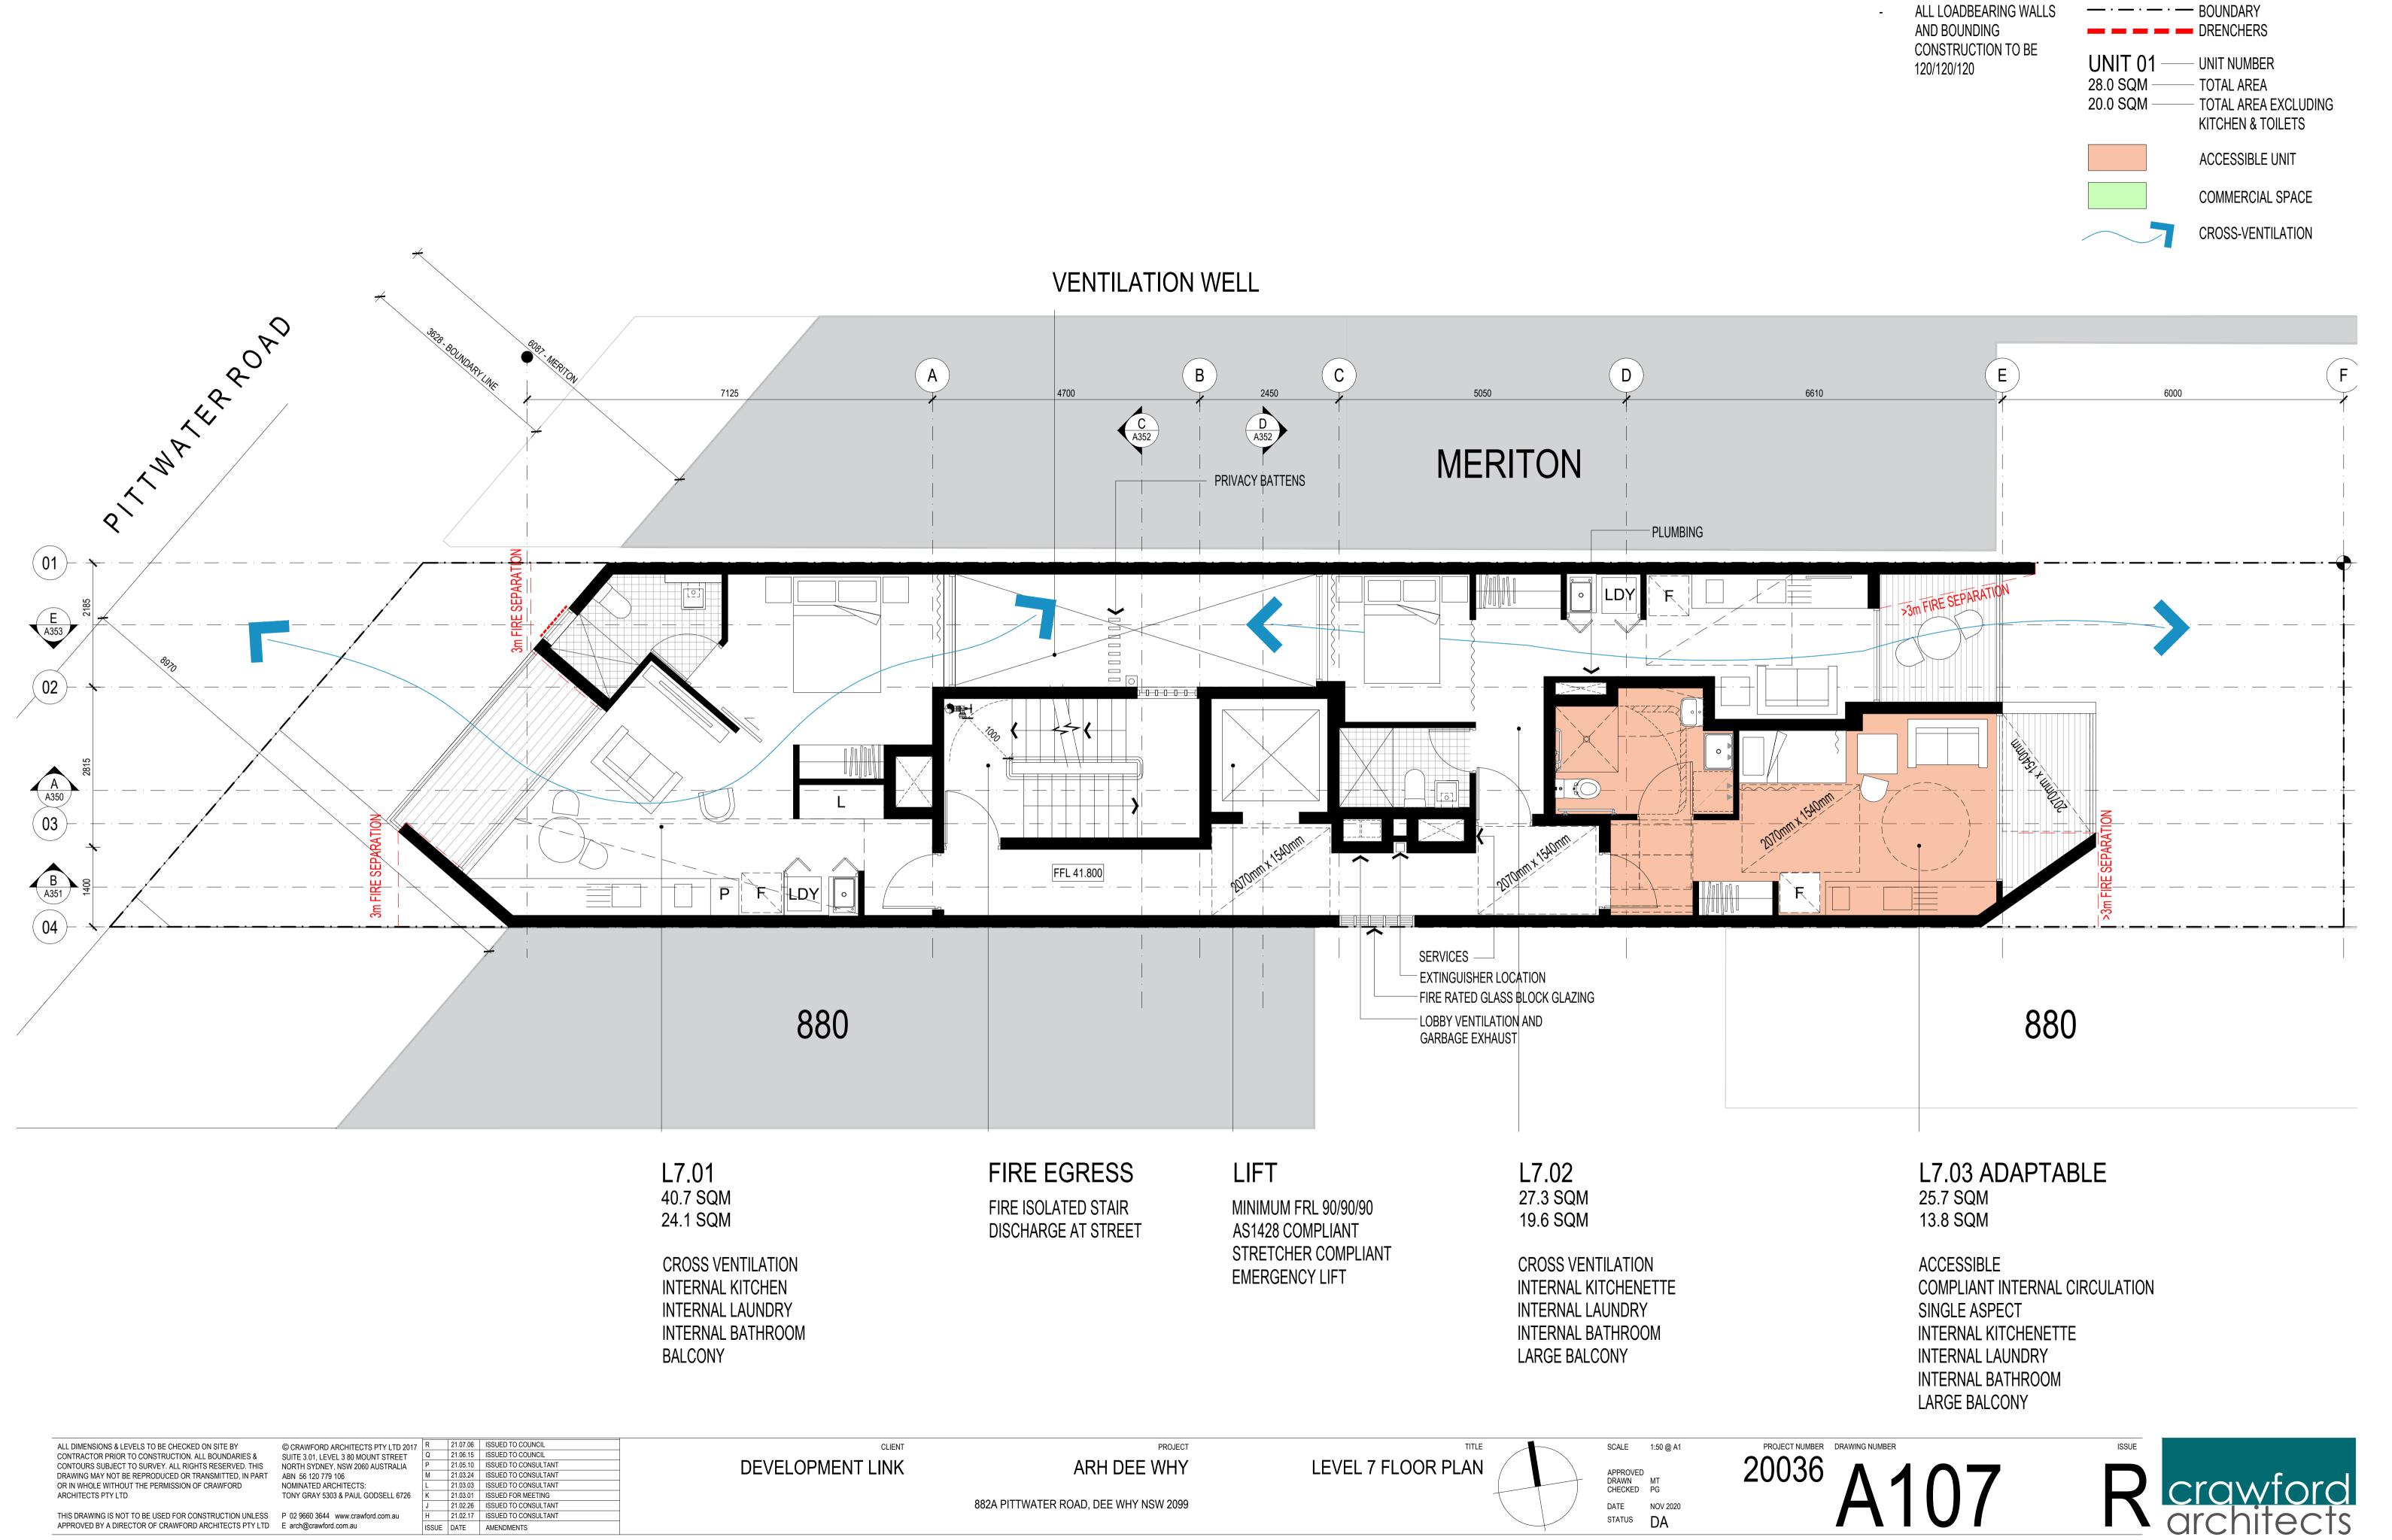

21.07.06 ISSUED TO COUNCIL 21.06.15 ISSUED TO COUNCIL 21.05.10 ISSUED TO CONSULTANT 21.03.08 ISSUED TO CLIENT 21.01.25 ISSUED TO CLIENT

ISSUE DATE AMENDMENTS

DEVELOPMENT LINK

**BALCONY** 

**CROSS VENTILATION** 

INTERNAL KITCHEN

INTERNAL LAUNDRY

INTERNAL BATHROOM

CLIENT

PROJECT ARH DEE WHY

882A PITTWATER ROAD, DEE WHY NSW 2099

LEVEL 7 FLOOR PLAN

**EMERGENCY LIFT** 

**CROSS VENTILATION** 

INTERNAL LAUNDRY

LARGE BALCONY

INTERNAL BATHROOM

INTERNAL KITCHENETTE

SCALE 1:50 @ A1 APPROVED DRAWN MT CHECKED PG DATE NOV 2020 STATUS DA

PROJECT NUMBER DRAWING NUMBER

ACCESSIBLE

SINGLE ASPECT

LARGE BALCONY

INTERNAL LAUNDRY

INTERNAL BATHROOM

INTERNAL KITCHENETTE

COMPLIANT INTERNAL CIRCULATION

crawford architects

ALL DIMENSIONS & LEVELS TO BE CHECKED ON SITE BY CONTRACTOR PRIOR TO CONSTRUCTION. ALL BOUNDARIES & CONTOURS SUBJECT TO SURVEY. ALL RIGHTS RESERVED. THIS DRAWING MAY NOT BE REPRODUCED OR TRANSMITTED, IN PART OR IN WHOLE WITHOUT THE PERMISSION OF CRAWFORD

ISSUE DATE AMENDMENTS

DEVELOPMENT LINK

PROJECT ARH DEE WHY

882A PITTWATER ROAD, DEE WHY NSW 2099

LEVEL 8 FLOOR PLAN

SCALE 1:50 @ A1 APPROVED DRAWN MT CHECKED PG DATE NOV 2020 STATUS DA

© CRAWFORD ARCHITECTS PTY LTD 2017 SUITE 3.01, LEVEL 3 80 MOUNT STREET NORTH SYDNEY, NSW 2060 AUSTRALIA ABN 56 120 779 106 NOMINATED ARCHITECTS: TONY GRAY 5303 & PAUL GODSELL 6726