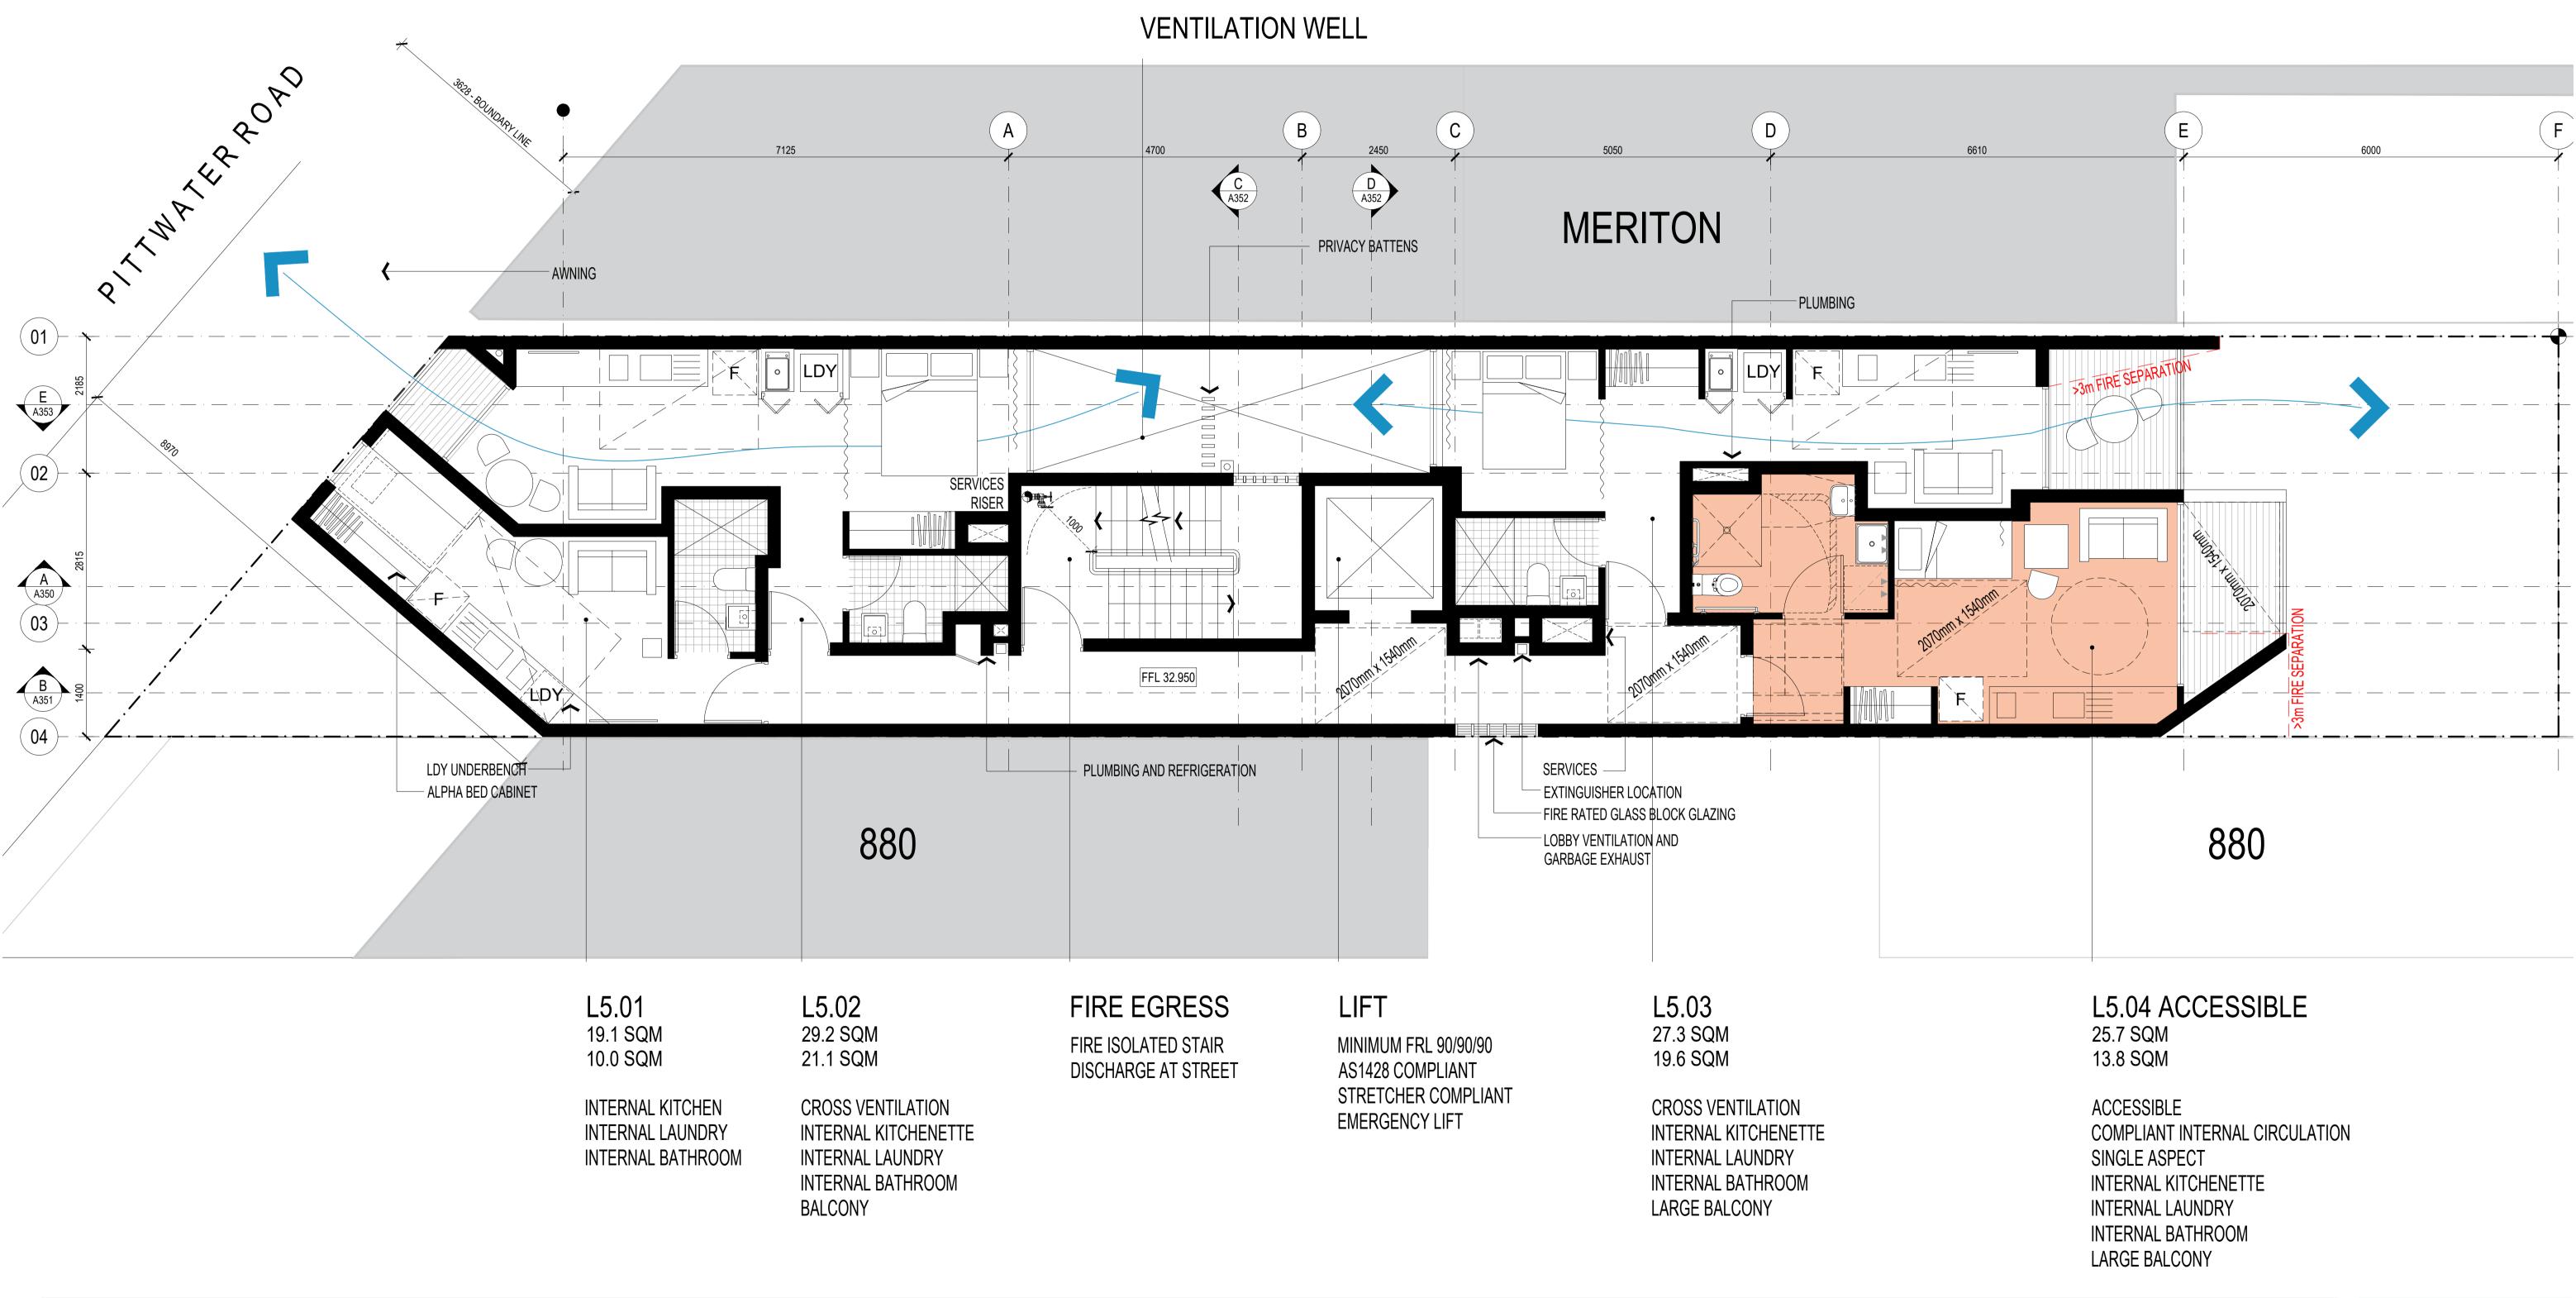

CLIENT DEVELOPMENT LINK

PROJECT ARH DEE WHY

882A PITTWATER ROAD, DEE WHY NSW 2099

LEVEL 5 FLOOR PLAN

SCALE 1:50 @ A1 APPROVED DRAWN MT CHECKED PG DATE NOV 2020 STATUS DA

PROJECT NUMBER DRAWING NUMBER

R crawford architects

#### L6.02 27.3 SQM 19.6 SQM

**CROSS VENTILATION** INTERNAL KITCHENETTE INTERNAL LAUNDRY INTERNAL BATHROOM LARGE BALCONY

APPROVED

STATUS DA

# L6.03 ACCESSIBLE

25.7 SQM 13.8 SQM

ACCESSIBLE COMPLIANT INTERNAL CIRCULATION SINGLE ASPECT INTERNAL KITCHENETTE INTERNAL LAUNDRY INTERNAL BATHROOM LARGE BALCONY

ALL DIMENSIONS & LEVELS TO BE CHECKED ON SITE BY CONTRACTOR PRIOR TO CONSTRUCTION. ALL BOUNDARIES & CONTOURS SUBJECT TO SURVEY. ALL RIGHTS RESERVED. THIS OR IN WHOLE WITHOUT THE PERMISSION OF CRAWFORD ARCHITECTS PTY LTD