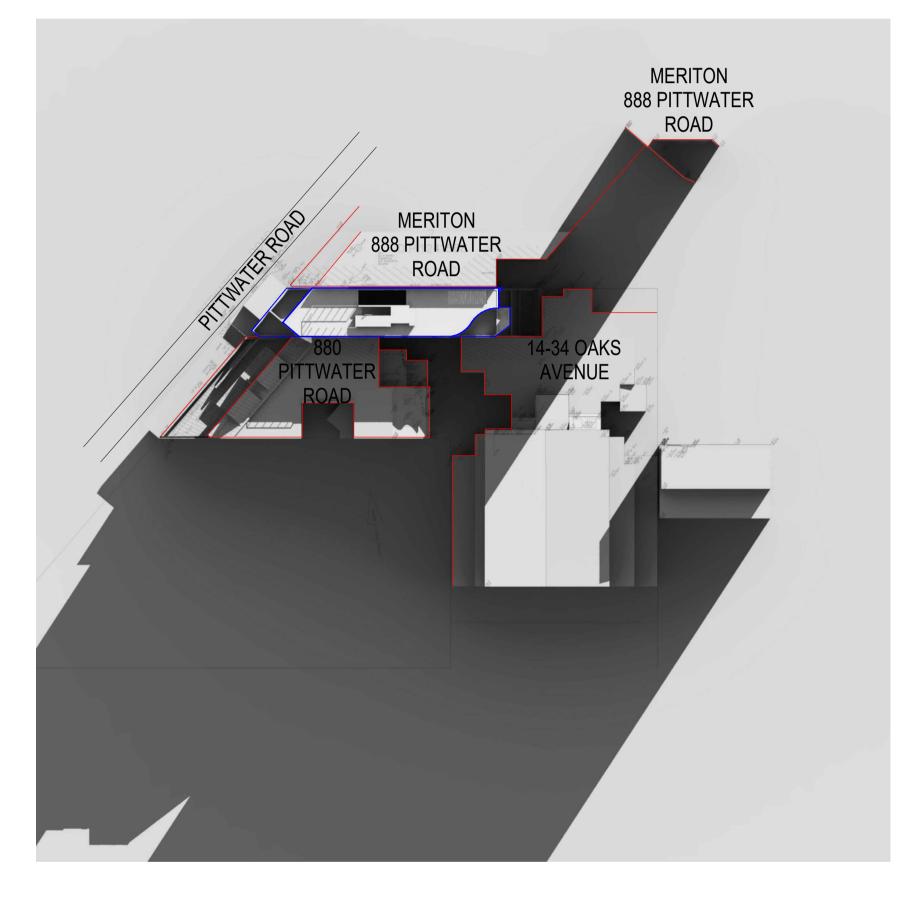

DEVELOPMENT LINK

PROJECT ARH DEE WHY

882A PITTWATER ROAD, DEE WHY NSW 2099

PROJECT NUMBER DRAWING NUMBER ADDITIONAL PROJECT NUMBER ADDITIONAL PRO

# SITE DATA

- 6.4m Wide Site
- 9 Storeys
- No Basement
- No Parking
- On the B-line
- Outside bus stop
- Stones throw to retailing
- Stroll to the beach
- Sandwiched between the stark unarticulated flat Meriton development to the north, and the quirky Steven Holl inspired Pensacola Seaside folly to the south