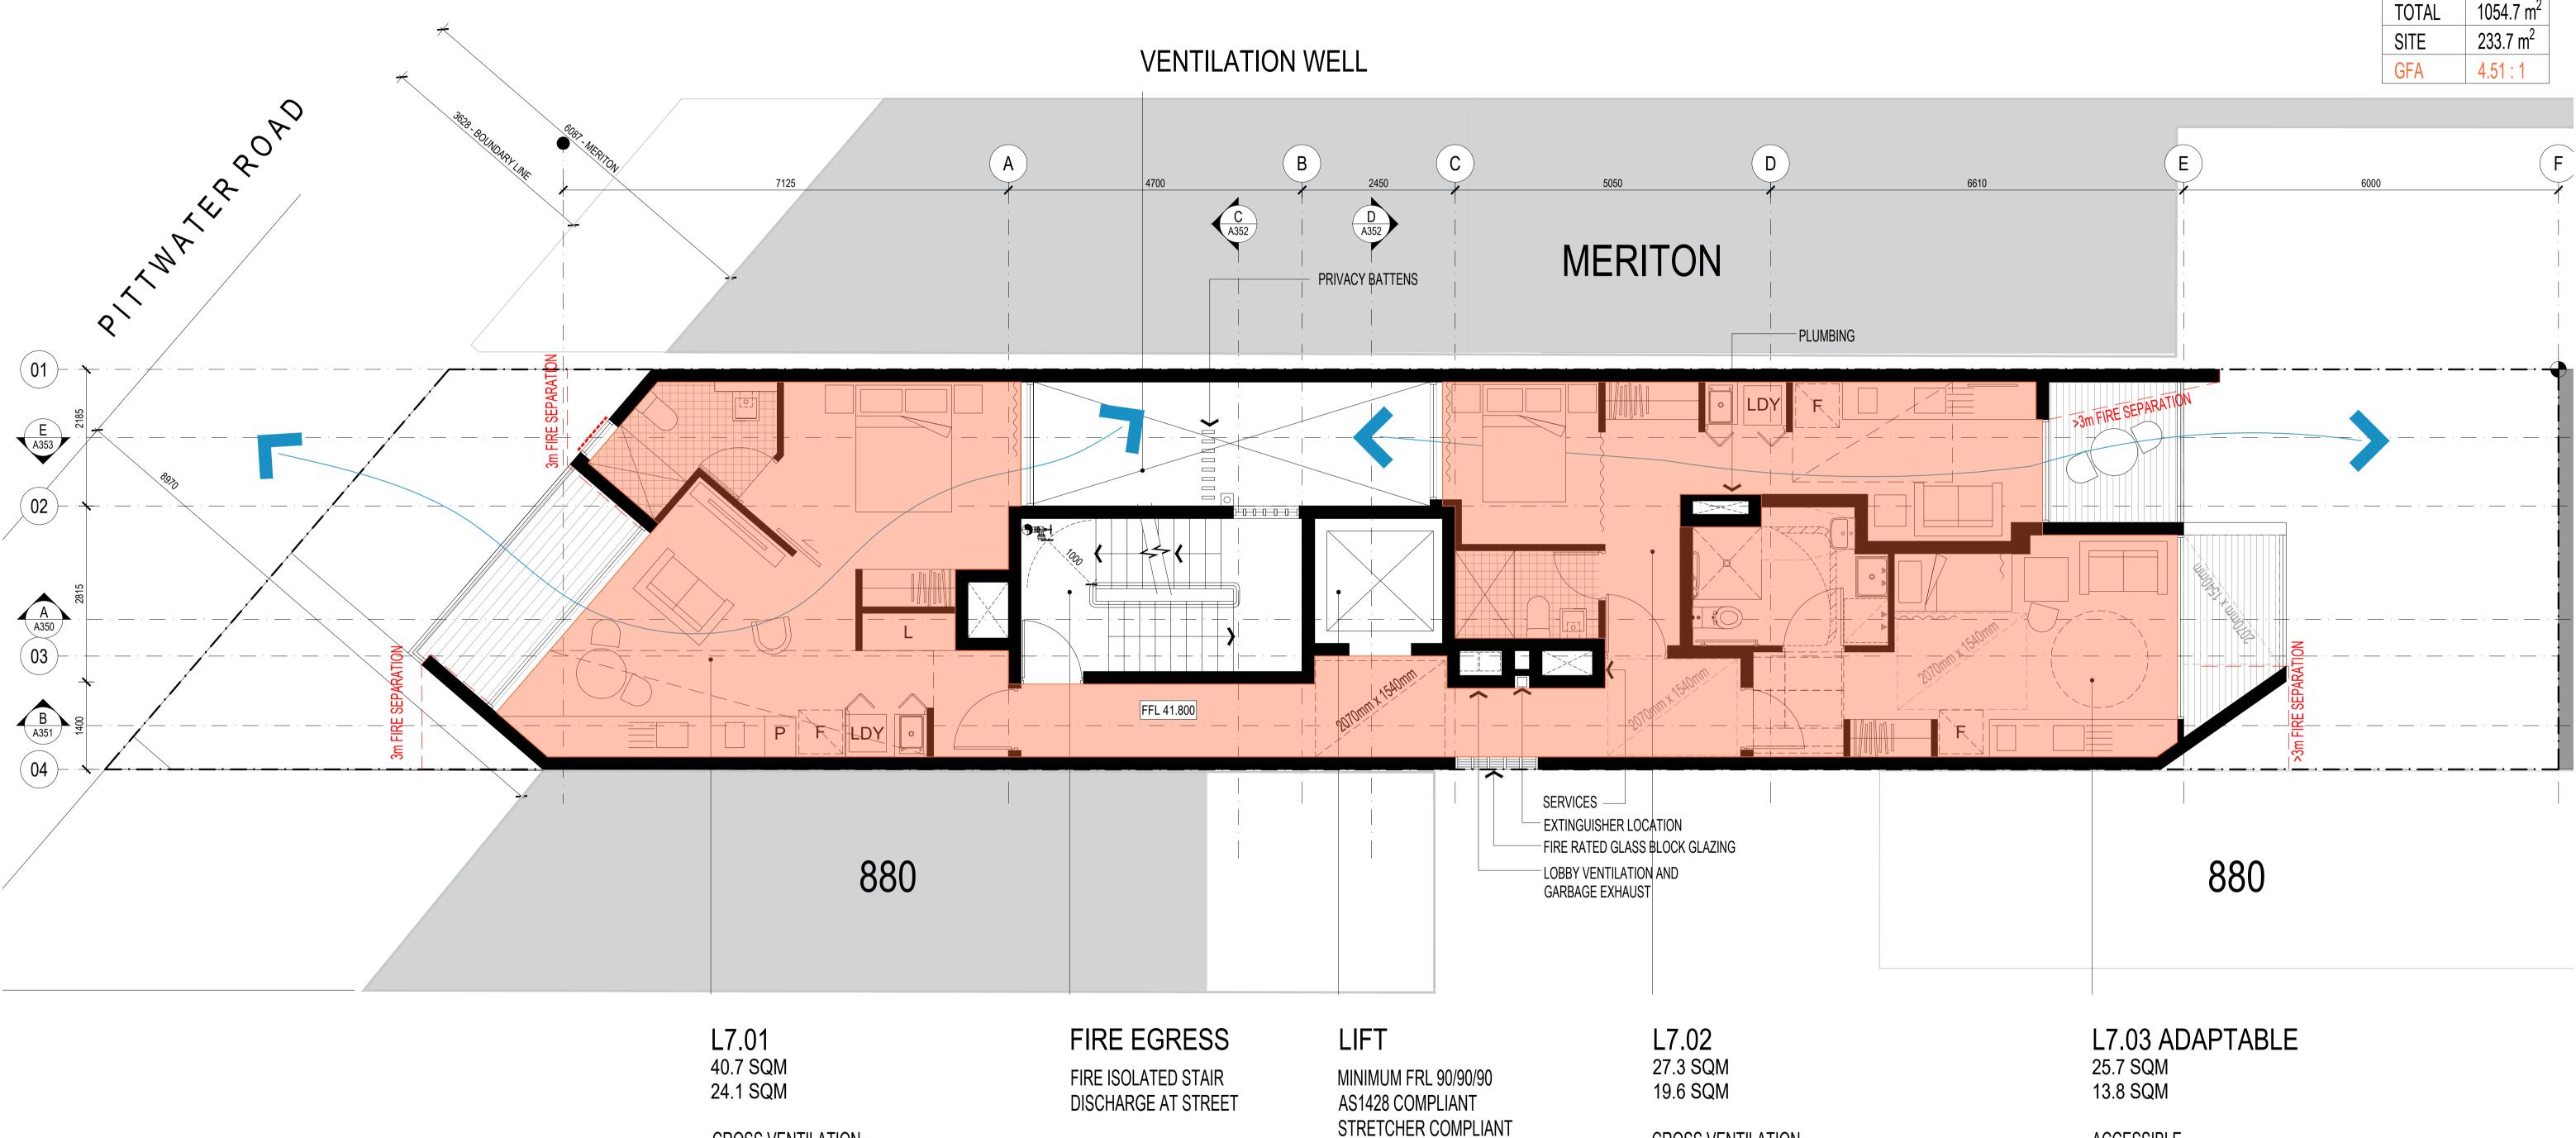

INTERNAL KITCHEN

INTERNAL LAUNDRY

INTERNAL BATHROOM

CLIENT

PROJECT ARH DEE WHY

882A PITTWATER ROAD, DEE WHY NSW 2099

LEVEL 7 FLOOR PLAN

**EMERGENCY LIFT** 

**CROSS VENTILATION** 

INTERNAL LAUNDRY

LARGE BALCONY

INTERNAL BATHROOM

INTERNAL KITCHENETTE

SCALE 1:50 @ A1 APPROVED DRAWN MT CHECKED PG DATE NOV 2020 STATUS DA

PROJECT NUMBER DRAWING NUMBER

ACCESSIBLE

SINGLE ASPECT

LARGE BALCONY

INTERNAL LAUNDRY

INTERNAL BATHROOM

INTERNAL KITCHENETTE

COMPLIANT INTERNAL CIRCULATION

crawford architects

ALL DIMENSIONS & LEVELS TO BE CHECKED ON SITE BY CONTRACTOR PRIOR TO CONSTRUCTION. ALL BOUNDARIES & CONTOURS SUBJECT TO SURVEY. ALL RIGHTS RESERVED. THIS DRAWING MAY NOT BE REPRODUCED OR TRANSMITTED, IN PART OR IN WHOLE WITHOUT THE PERMISSION OF CRAWFORD