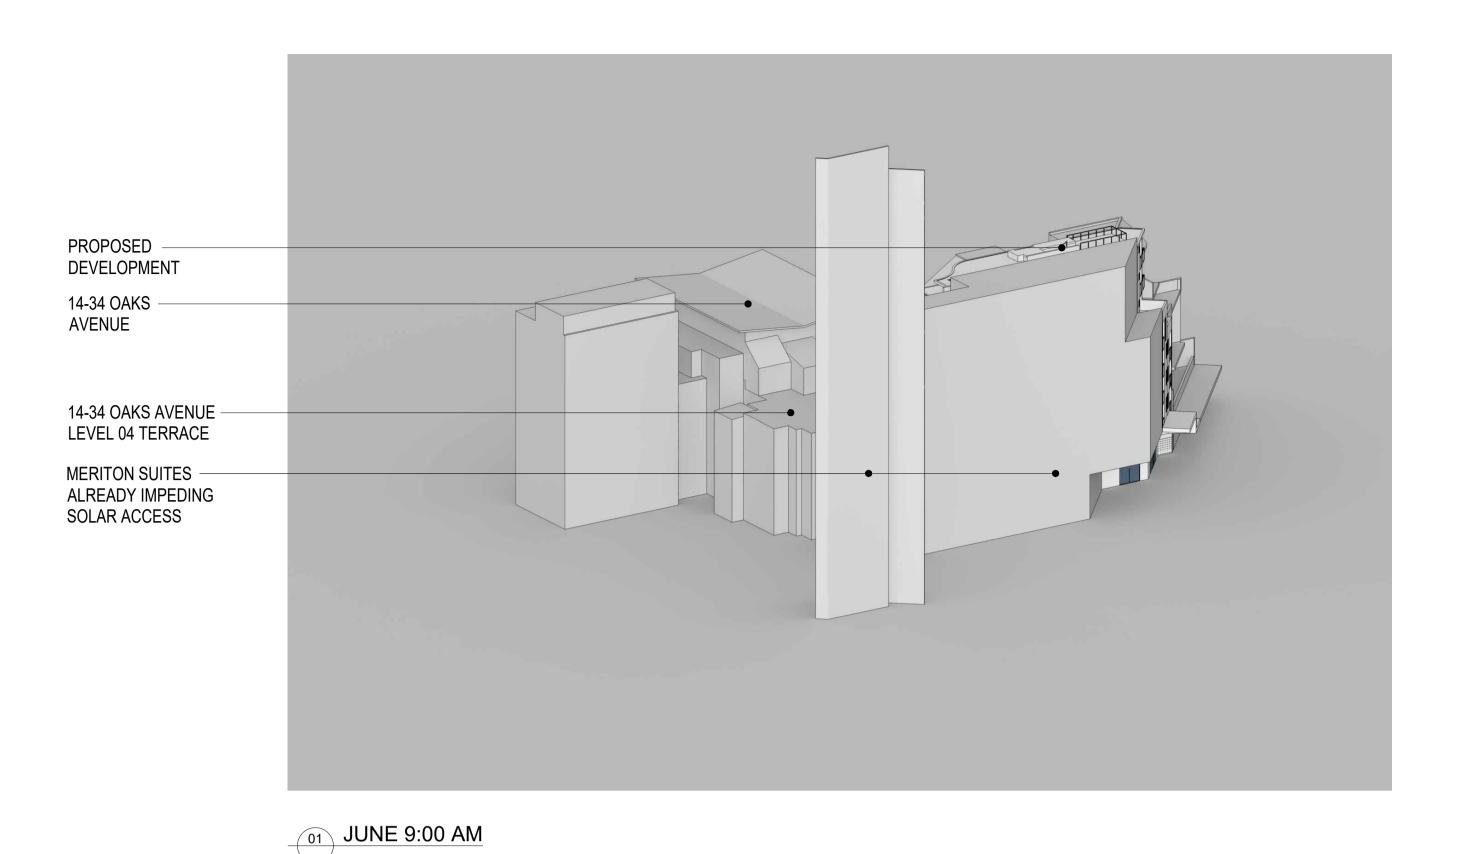

14-34 OAKS -**AVENUE** 880 PITTWATER ROAD PROPOSED —— DEVELOPMENT MERITON SUITES — ALREADY IMPEDING SOLAR ACCESS

06 JUNE 02:00 PM

SUITE 3.01, LEVEL 3 80 MOUNT STREET NORTH SYDNEY, NSW 2060 AUSTRALIA DRAWING MAY NOT BE REPRODUCED OR TRANSMITTED, IN PART
OR IN WHOLE WITHOUT THE PERMISSION OF CRAWFORD
ARCHITECTS PTY LTD