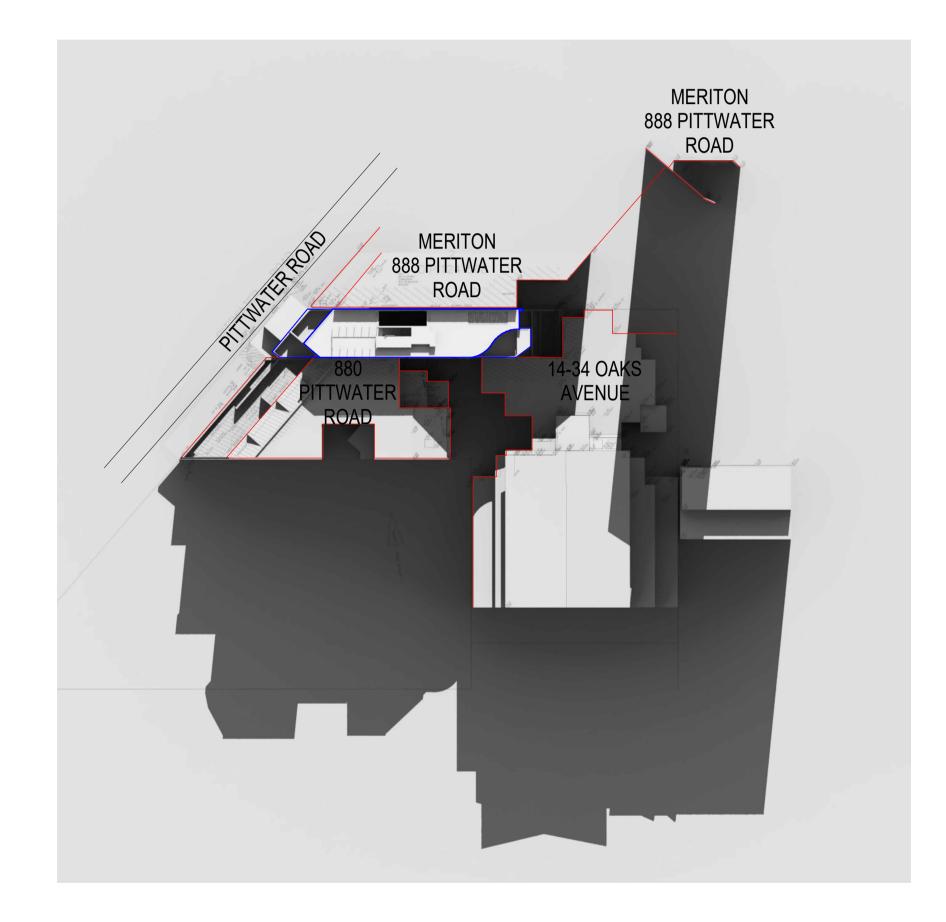

C 21.07.06 ISSUED TO COUNCIL
ISSUE DATE AMENDMENTS

**DEVELOPMENT LINK** 

PROJECT ARH DEE WHY 882A PITTWATER ROAD, DEE WHY NSW 2099

SOLAR STUDIES WINTER SHEET 01 SCALE N.T.S APPROVED DRAWN MT CHECKED PG DATE NOV 2020 STATUS DA

14-34 OAKS -**AVENUE** 880 PITTWATER ROAD PROPOSED —— DEVELOPMENT MERITON SUITES — ALREADY IMPEDING SOLAR ACCESS

06 JUNE 02:00 PM

SUITE 3.01, LEVEL 3 80 MOUNT STREET NORTH SYDNEY, NSW 2060 AUSTRALIA DRAWING MAY NOT BE REPRODUCED OR TRANSMITTED, IN PART
OR IN WHOLE WITHOUT THE PERMISSION OF CRAWFORD
ARCHITECTS PTY LTD