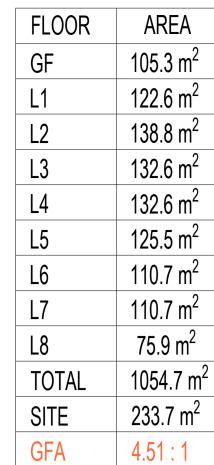

# SITE DATA

- 6.4m Wide Site
- 9 Storeys
- No Basement
- No Parking
- On the B-line
- Outside bus stop
- Stones throw to retailing
- Stroll to the beach
- Sandwiched between the stark unarticulated flat Meriton development to the north, and the quirky Steven Holl inspired Pensacola Seaside folly to the south