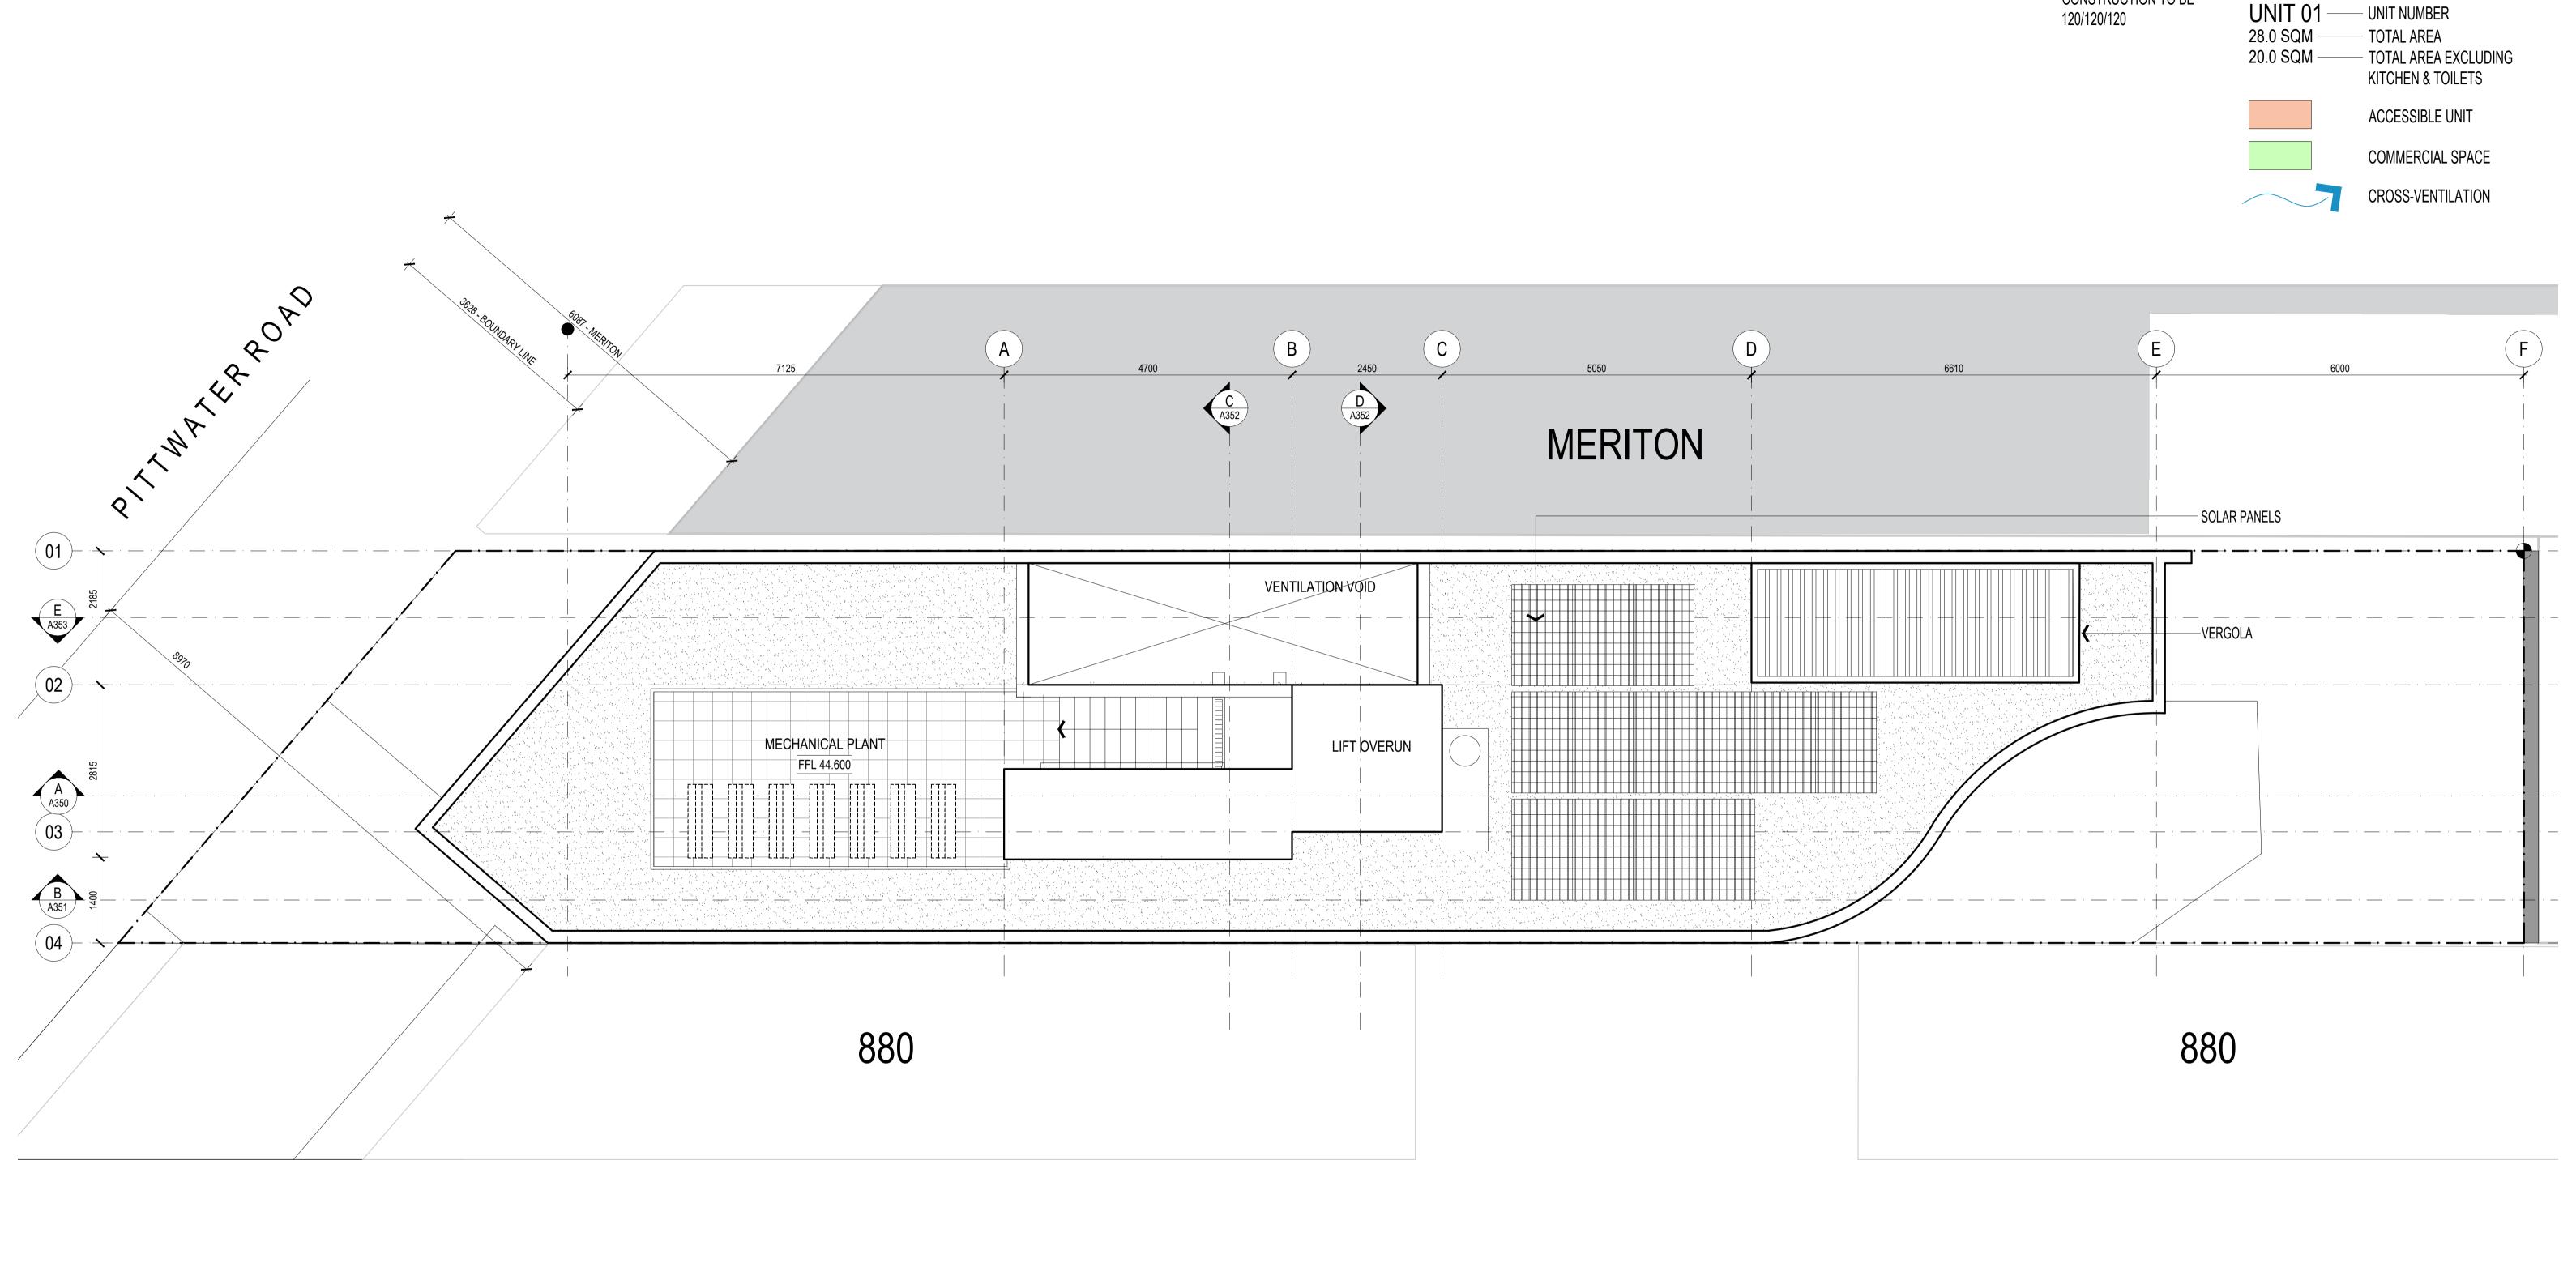

CONSTRUCTION TO BE

AND BOUNDING

120/120/120

**LEGEND** 

UNIT 01

28.0 SQM

— · — · — BOUNDARY

DRENCHERS

- UNIT NUMBER

TOTAL AREA

R crawford architects

R crawford architects

21.06.15 ISSUED TO COUNCIL 21.05.10 ISSUED TO CONSULTANT 21.03.24 ISSUED TO CONSULTANT 21.03.03 ISSUED TO CONSULTANT 21.03.01 ISSUED FOR MEETING 21.02.26 ISSUED TO CONSULTANT

**CROSS-VENTILATION** 

ALL DIMENSIONS & LEVELS TO BE CHECKED ON SITE BY CONTRACTOR PRIOR TO CONSTRUCTION. ALL BOUNDARIES & CONTOURS SUBJECT TO SURVEY. ALL RIGHTS RESERVED. THIS DRAWING MAY NOT BE REPRODUCED OR TRANSMITTED, IN PART OR IN WHOLE WITHOUT THE PERMISSION OF CRAWFORD