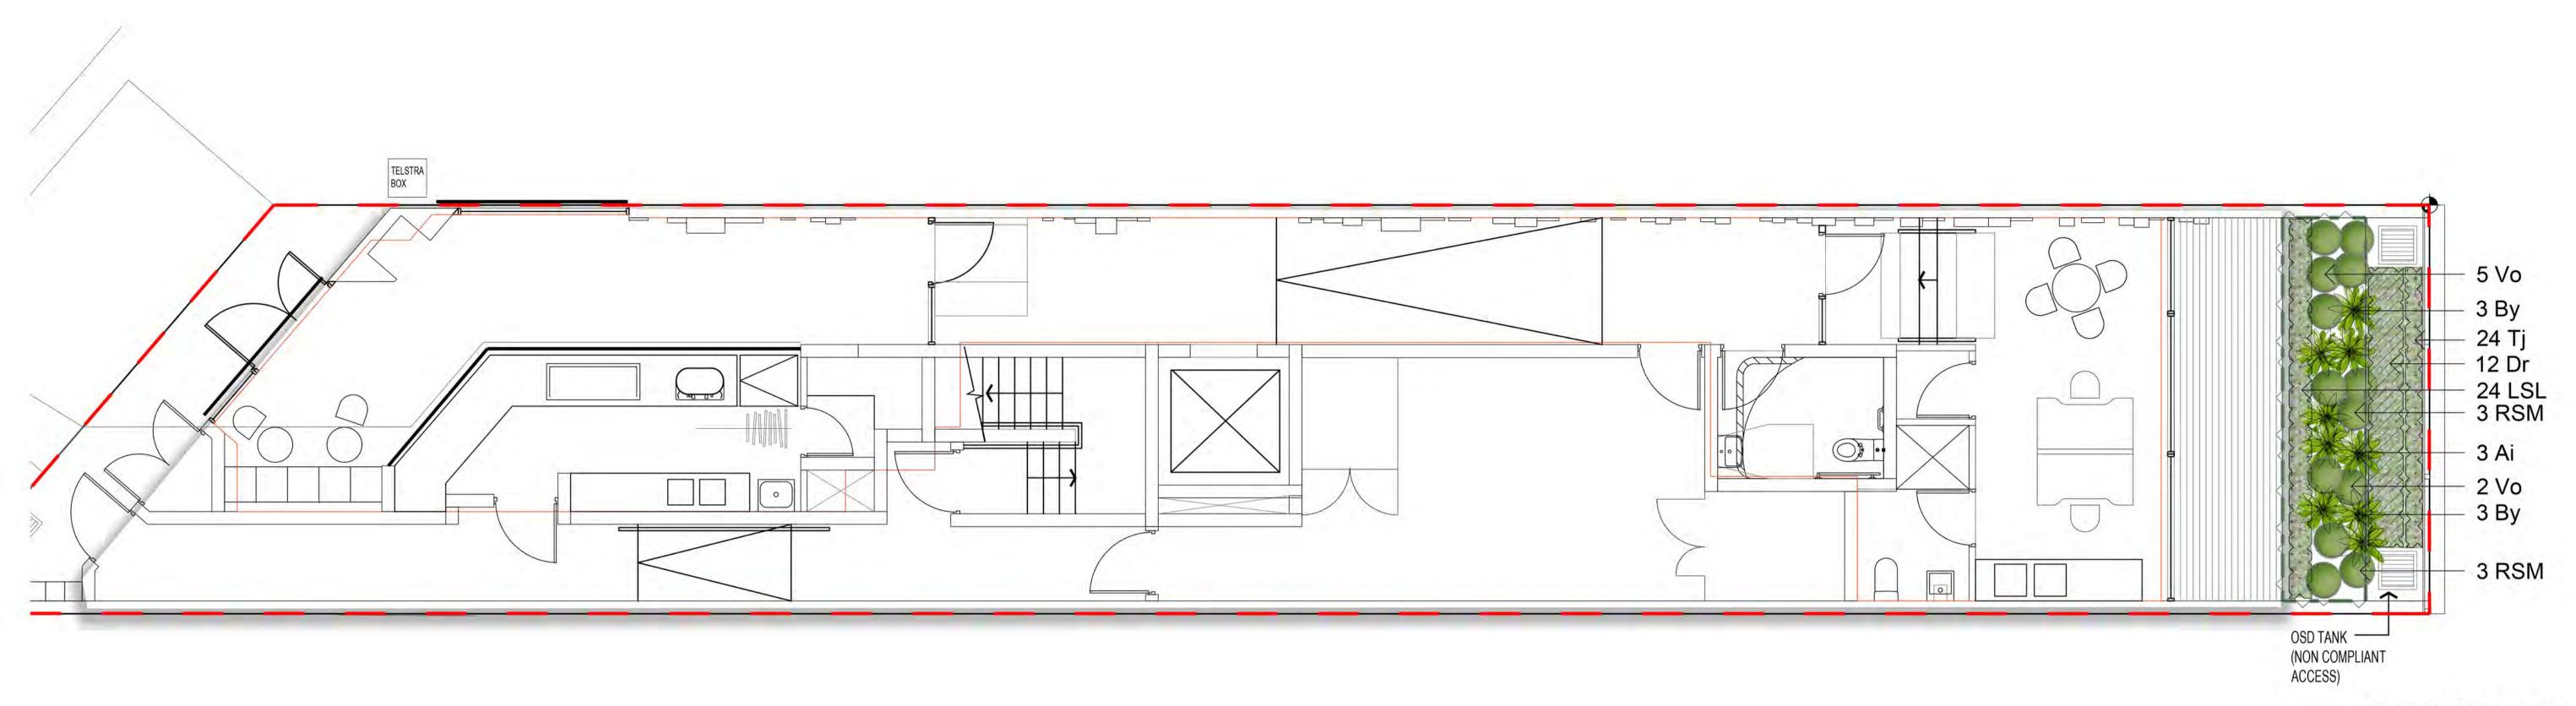

DEVELOPMENT LINK

PROJECT ARH DEE WHY

882A PITTWATER ROAD, DEE WHY NSW 2099

PROJECT NUMBER DRAWING NUMBER ADDITIONAL PROJECT NUMBER ADDITIONAL PRO

ISSUE DATE AMENDMENTS

DEVELOPMENT LINK

PROJECT ARH DEE WHY

882A PITTWATER ROAD, DEE WHY NSW 2099

SITE ANALYSIS

APPROVED DRAWN MT CHECKED PG DATE NOV 2020 STATUS DA

EXISTING TO BE REMOVED / DEMOLISHED

| ALL DIMENSIONS & LEVELS TO BE CHECKED O | N SITE BY               |
|-----------------------------------------|-------------------------|
| CONTRACTOR PRIOR TO CONSTRUCTION. ALL   | <b>BOUNDARIES &amp;</b> |
| CONTOURS SUBJECT TO SURVEY. ALL RIGHTS  | RESERVED. THIS          |
| DRAWING MAY NOT BE REPRODUCED OR TRAN   | NSMITTED, IN PART       |
| OR IN WHOLE WITHOUT THE PERMISSION OF C | RAWFORD                 |
| ARCHITECTS PTY LTD                      |                         |
|                                         |                         |