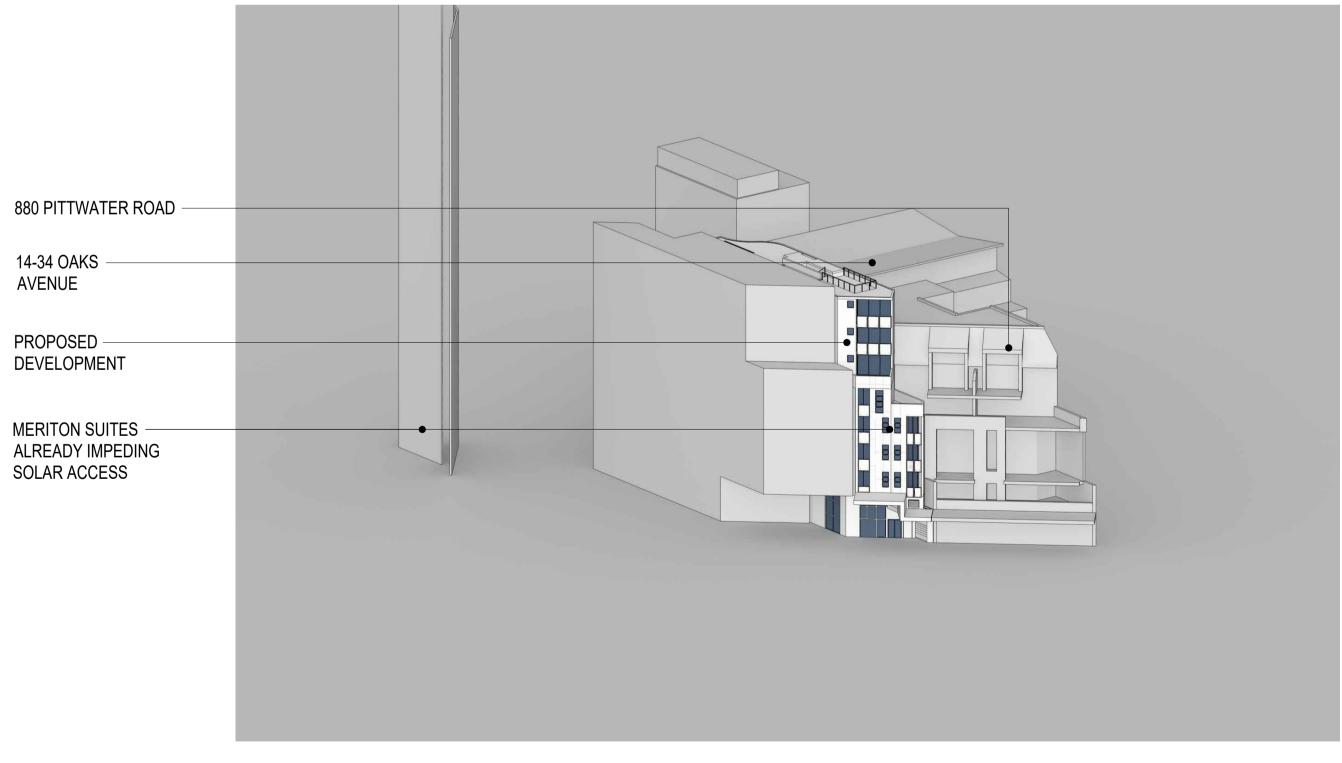

14-34 OAKS -**AVENUE** 880 PITTWATER ROAD PROPOSED —— DEVELOPMENT MERITON SUITES — ALREADY IMPEDING SOLAR ACCESS

06 JUNE 02:00 PM

SUITE 3.01, LEVEL 3 80 MOUNT STREET NORTH SYDNEY, NSW 2060 AUSTRALIA DRAWING MAY NOT BE REPRODUCED OR TRANSMITTED, IN PART
OR IN WHOLE WITHOUT THE PERMISSION OF CRAWFORD
ARCHITECTS PTY LTD