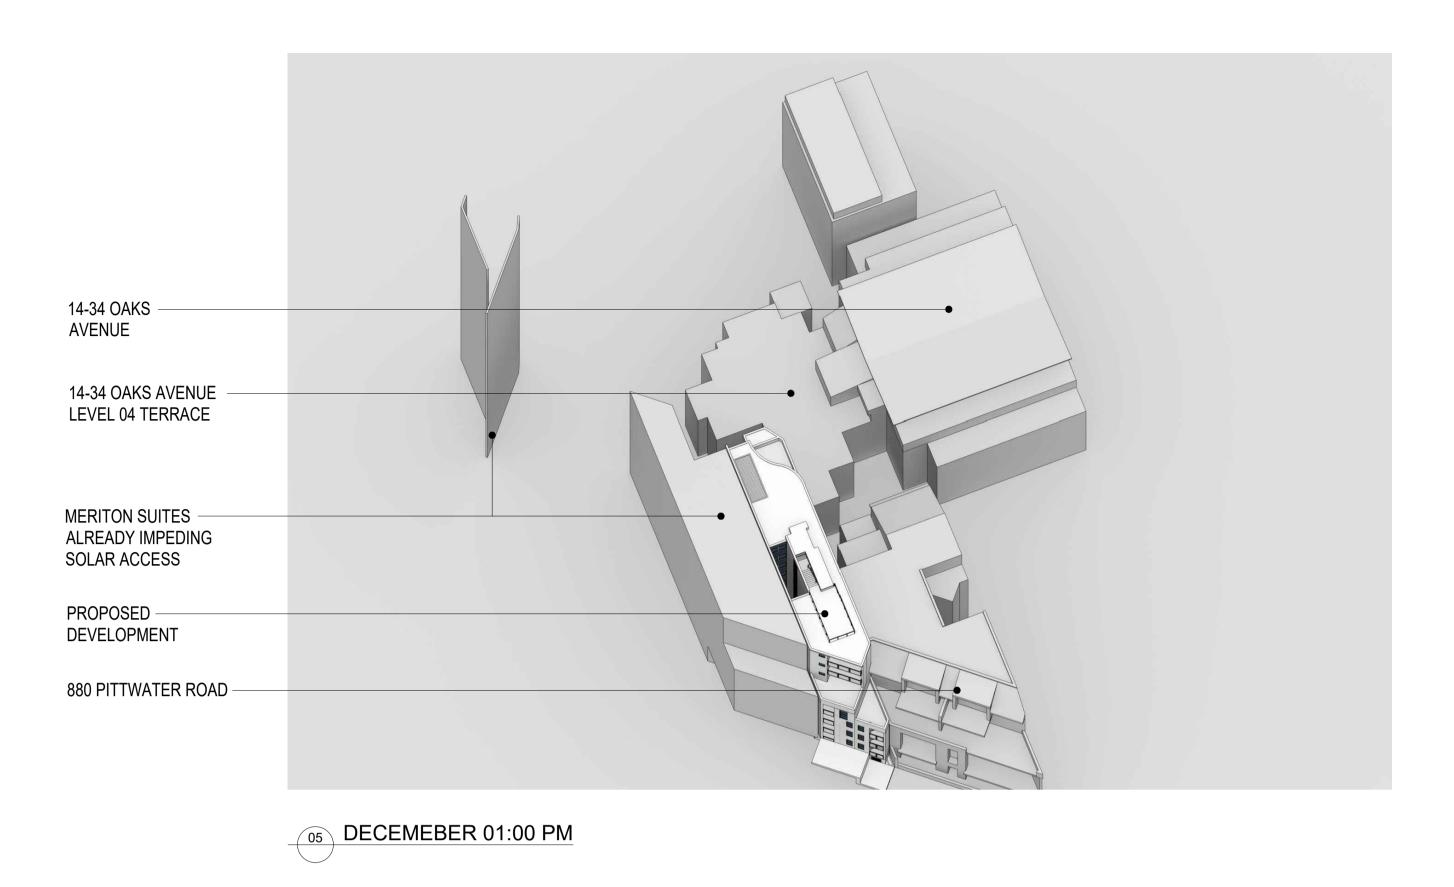

14-34 OAKS -**AVENUE** 880 PITTWATER ROAD PROPOSED —— DEVELOPMENT MERITON SUITES — ALREADY IMPEDING SOLAR ACCESS

06 JUNE 02:00 PM

SUITE 3.01, LEVEL 3 80 MOUNT STREET NORTH SYDNEY, NSW 2060 AUSTRALIA DRAWING MAY NOT BE REPRODUCED OR TRANSMITTED, IN PART
OR IN WHOLE WITHOUT THE PERMISSION OF CRAWFORD
ARCHITECTS PTY LTD

SCALE N.T.S APPROVED DRAWN MT CHECKED PG DATE NOV 2020 STATUS DA

880 PITTWATER ROAD -14-34 OAKS -**AVENUE** PROPOSED DEVELOPMENT 14-34 OAKS AVENUE LEVEL 04 TERRACE MERITON SUITES ALREADY IMPEDING SOLAR ACCESS DECEMEBER 11:00 AM