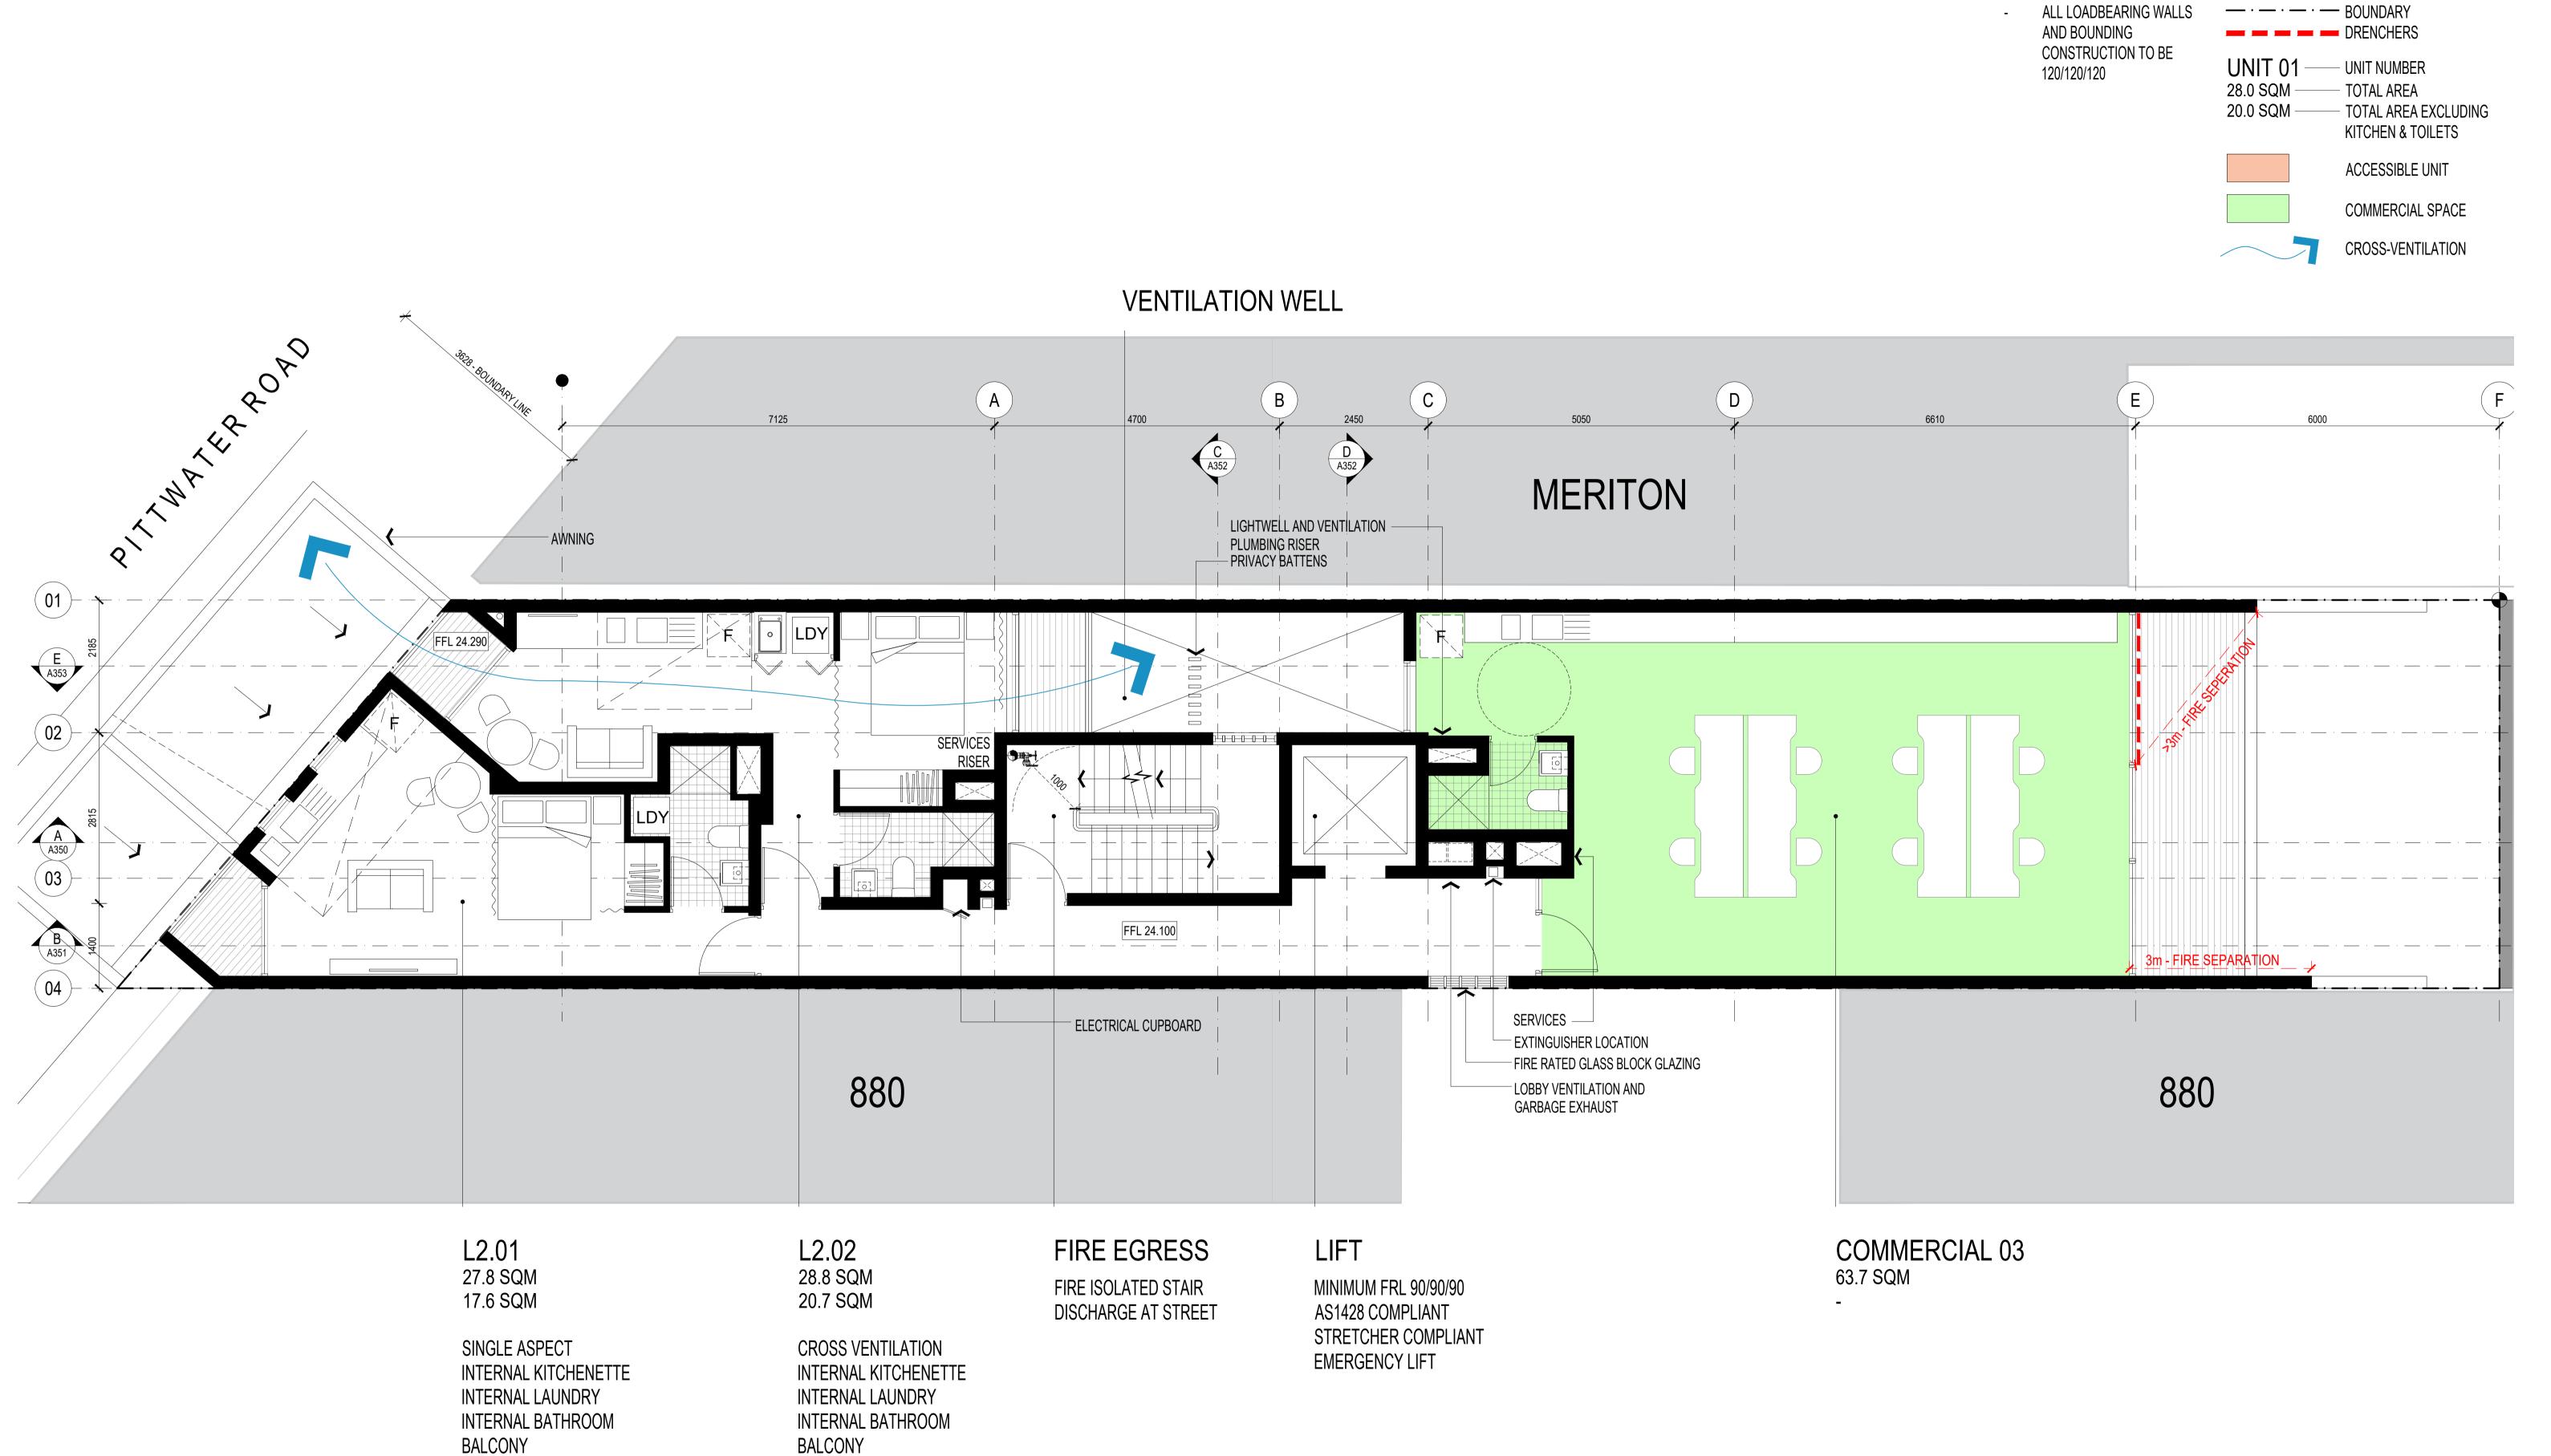

ISSUE DATE AMENDMENTS

DEVELOPMENT LINK

PROJECT ARH DEE WHY

882A PITTWATER ROAD, DEE WHY NSW 2099

LEVEL 2 FLOOR PLAN

PROJECT NUMBER DRAWING NUMBER

**NOTES** 

**LEGEND** 

**BALCONY** 

27.8 SQM

17.6 SQM

SINGLE ASPECT

INTERNAL KITCHENETTE

INTERNAL LAUNDRY

INTERNAL BATHROOM

L3.02 28.8 SQM 20.7 SQM

**CROSS VENTILATION** INTERNAL KITCHENETTE INTERNAL LAUNDRY INTERNAL BATHROOM **BALCONY** 

FIRE EGRESS FIRE ISOLATED STAIR

DISCHARGE AT STREET

LIFT

MINIMUM FRL 90/90/90 AS1428 COMPLIANT STRETCHER COMPLIANT **EMERGENCY LIFT** 

29.0 SQM 21.3 SQM **CROSS VENTILATION** 

INTERNAL KITCHENETTE INTERNAL LAUNDRY INTERNAL BATHROOM LARGE BALCONY

L3.04 24.7 SQM 16.2 SQM

SINGLE ASPECT INTERNAL KITCHENETTE INTERNAL LAUNDRY INTERNAL BATHROOM LARGE BALCONY

# **VENTILATION WELL**

L2.01 27.8 SQM 17.6 SQM

SINGLE ASPECT INTERNAL KITCHENETTE INTERNAL LAUNDRY INTERNAL BATHROOM **BALCONY** 

L2.02 28.8 SQM 20.7 SQM

**CROSS VENTILATION** INTERNAL KITCHENETTE INTERNAL LAUNDRY INTERNAL BATHROOM **BALCONY** 

FIRE EGRESS

FIRE ISOLATED STAIR DISCHARGE AT STREET LIFT

MINIMUM FRL 90/90/90 AS1428 COMPLIANT STRETCHER COMPLIANT **EMERGENCY LIFT** 

COMMERCIAL 03

63.7 SQM

ALL DIMENSIONS & LEVELS TO BE CHECKED ON SITE BY CONTRACTOR PRIOR TO CONSTRUCTION. ALL BOUNDARIES & CONTOURS SUBJECT TO SURVEY. ALL RIGHTS RESERVED. THIS DRAWING MAY NOT BE REPRODUCED OR TRANSMITTED, IN PART OR IN WHOLE WITHOUT THE PERMISSION OF CRAWFORD