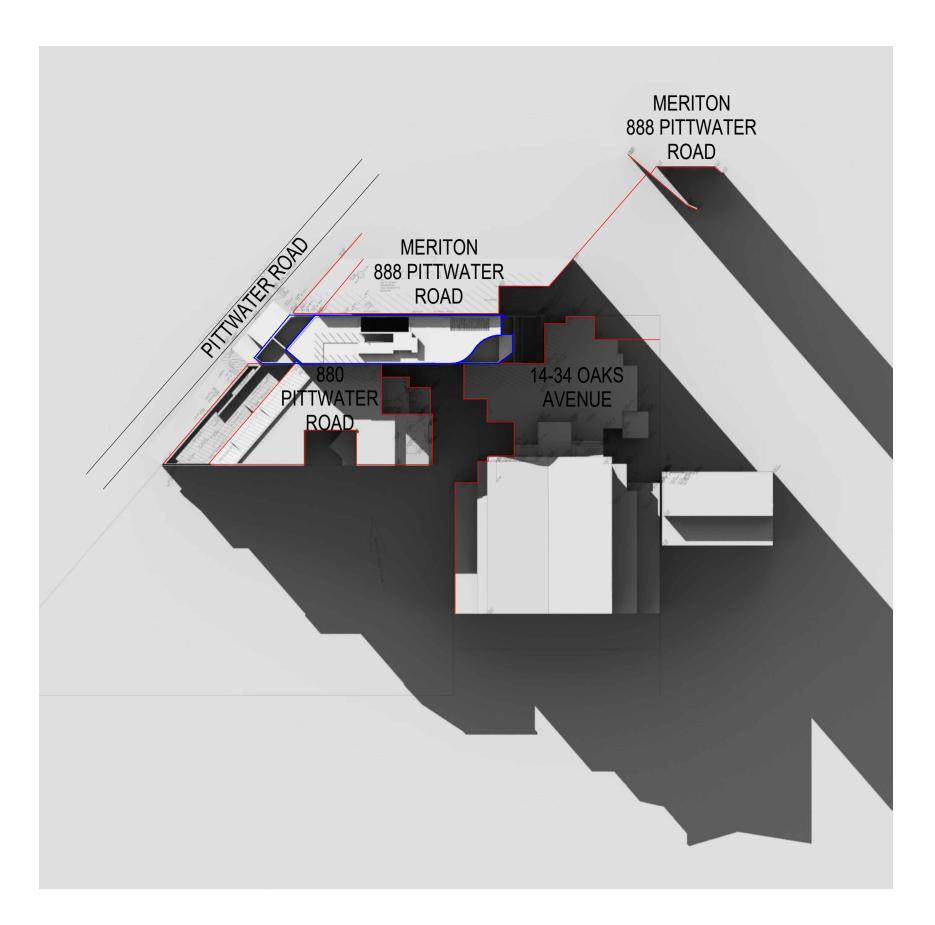

14-34 OAKS -**AVENUE** 880 PITTWATER ROAD PROPOSED —— DEVELOPMENT MERITON SUITES — ALREADY IMPEDING SOLAR ACCESS

06 JUNE 02:00 PM

SUITE 3.01, LEVEL 3 80 MOUNT STREET NORTH SYDNEY, NSW 2060 AUSTRALIA DRAWING MAY NOT BE REPRODUCED OR TRANSMITTED, IN PART
OR IN WHOLE WITHOUT THE PERMISSION OF CRAWFORD
ARCHITECTS PTY LTD