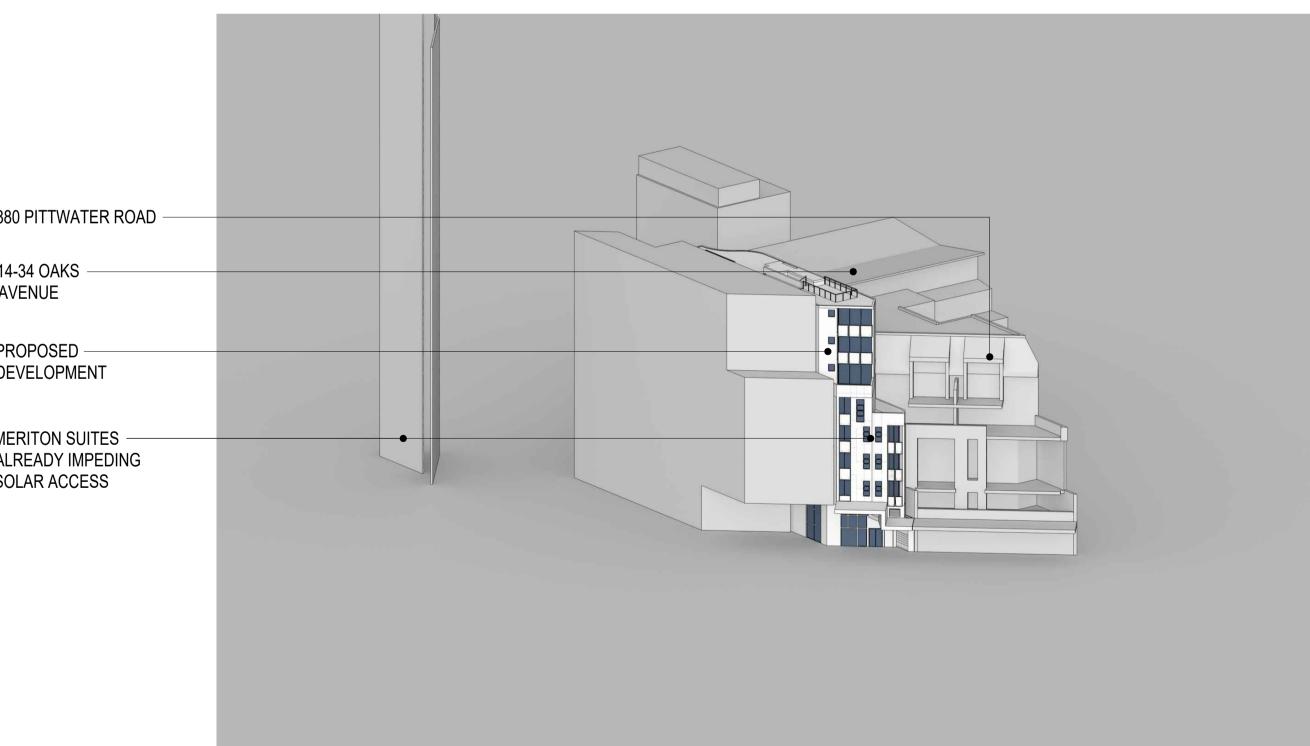

SCALE N.T.S APPROVED DRAWN MT CHECKED PG DATE NOV 2020 STATUS DA

880 PITTWATER ROAD -14-34 OAKS -**AVENUE** PROPOSED DEVELOPMENT 14-34 OAKS AVENUE LEVEL 04 TERRACE MERITON SUITES ALREADY IMPEDING SOLAR ACCESS DECEMEBER 11:00 AM