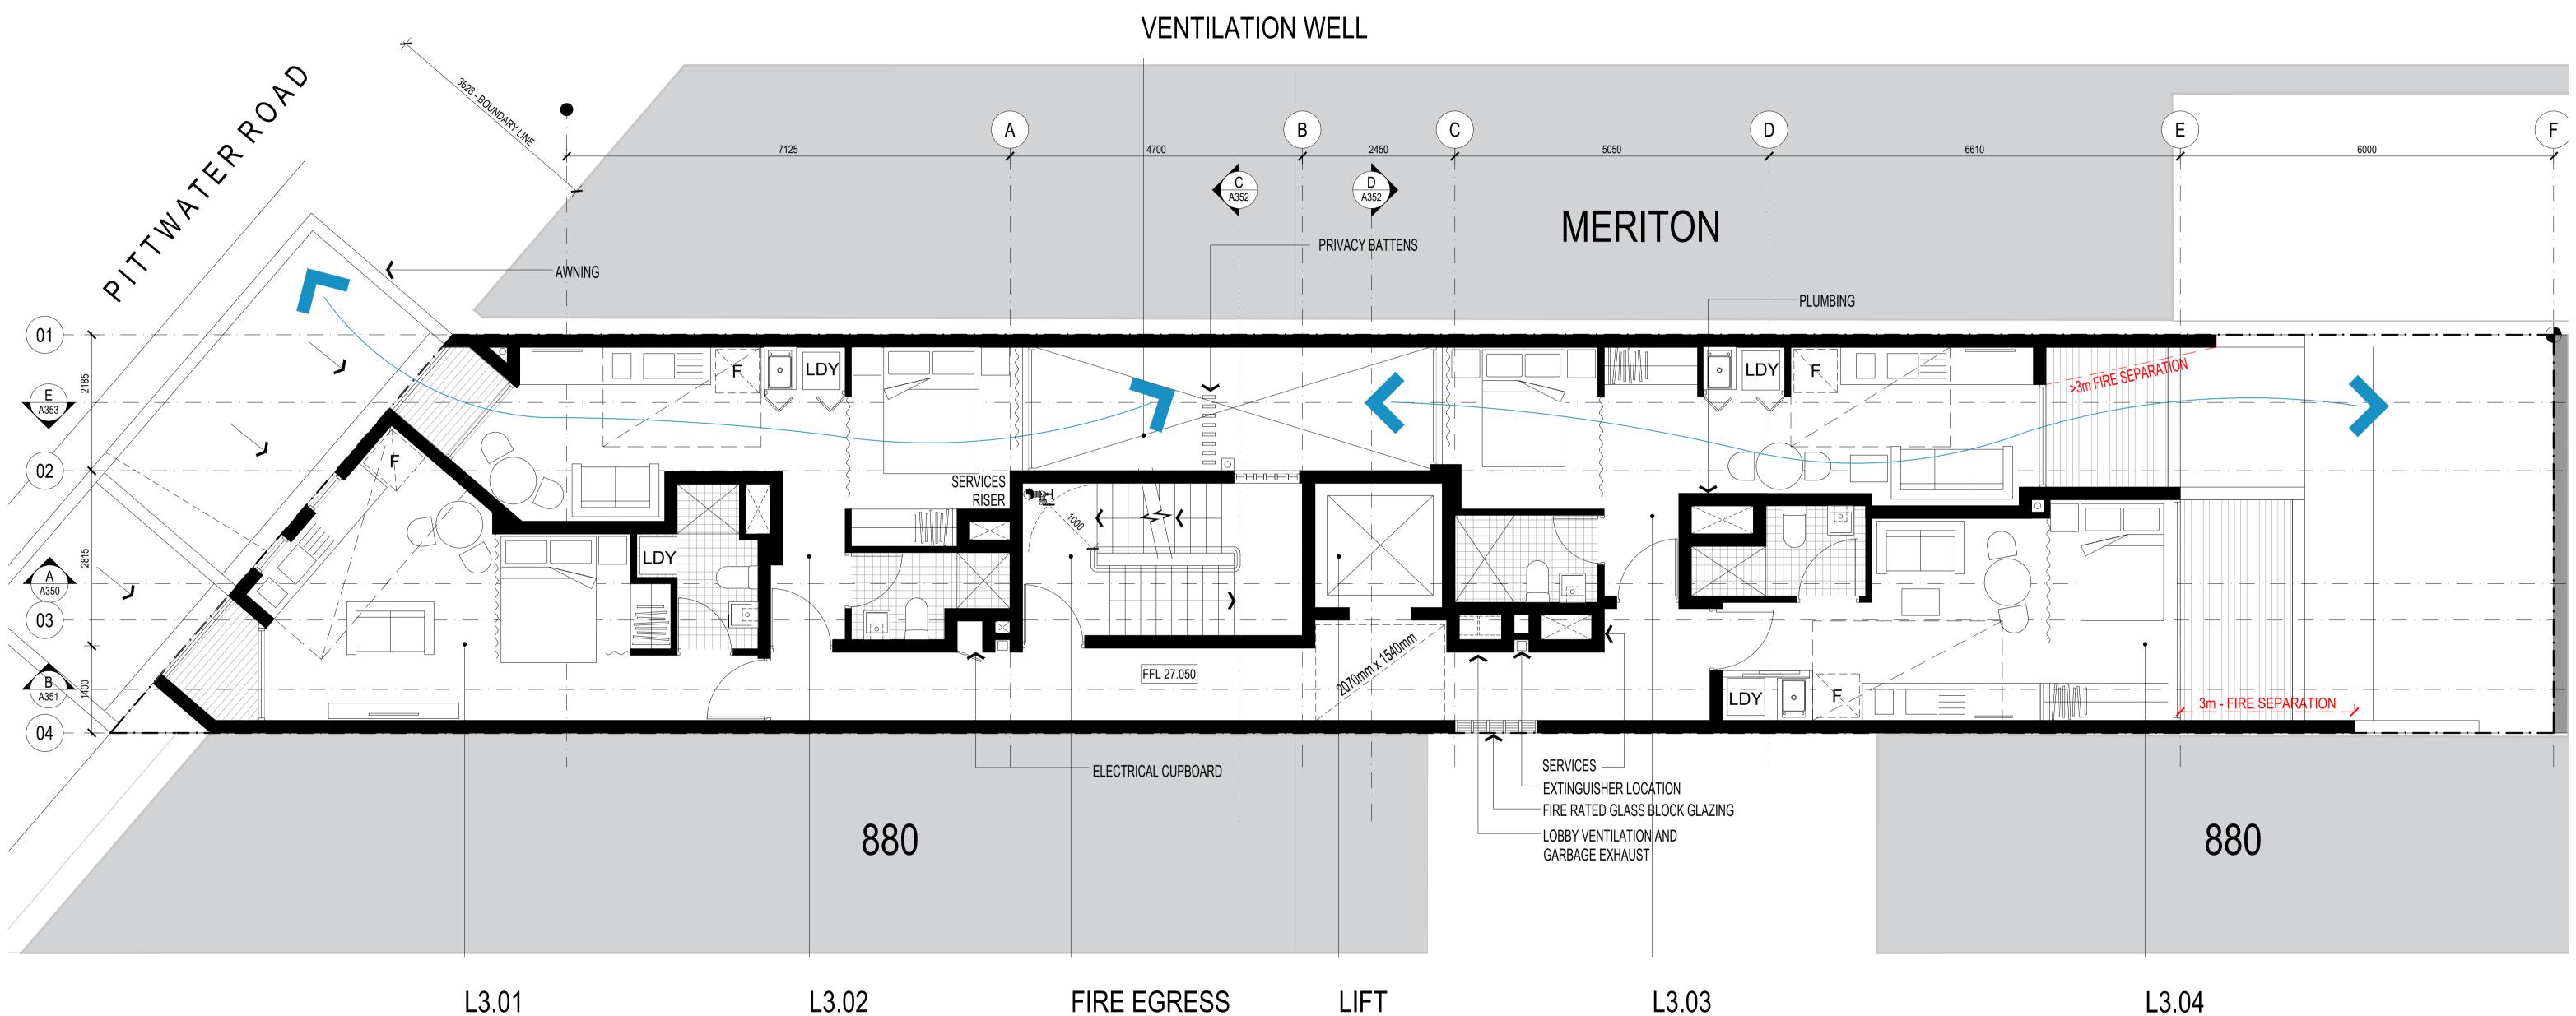

# **VENTILATION WELL**

L3.01 27.8 SQM 17.6 SQM

SINGLE ASPECT INTERNAL KITCHENETTE INTERNAL LAUNDRY INTERNAL BATHROOM **BALCONY** 

21.07.06 ISSUED TO COUNCIL

21.06.15 ISSUED TO COUNCIL

21.03.08 ISSUED TO CLIENT

21.01.25 ISSUED TO CLIENT

ISSUE DATE AMENDMENTS

21.05.10 ISSUED TO CONSULTANT

L3.02 28.8 SQM 20.7 SQM

**CROSS VENTILATION** INTERNAL KITCHENETTE INTERNAL LAUNDRY INTERNAL BATHROOM **BALCONY** 

FIRE EGRESS

FIRE ISOLATED STAIR DISCHARGE AT STREET LIFT MINIMUM FRL 90/90/90 AS1428 COMPLIANT STRETCHER COMPLIANT

**EMERGENCY LIFT** 

**CROSS VENTILATION** INTERNAL KITCHENETTE INTERNAL LAUNDRY INTERNAL BATHROOM LARGE BALCONY

L3.03

29.0 SQM

21.3 SQM

L3.04 24.7 SQM 16.2 SQM

SINGLE ASPECT INTERNAL KITCHENETTE INTERNAL LAUNDRY INTERNAL BATHROOM LARGE BALCONY

CLIENT DEVELOPMENT LINK

PROJECT ARH DEE WHY

882A PITTWATER ROAD, DEE WHY NSW 2099

LEVEL 3 FLOOR PLAN

L4.01 27.8 SQM 17.6 SQM

SINGLE ASPECT INTERNAL KITCHENETTE INTERNAL LAUNDRY INTERNAL BATHROOM **BALCONY** 