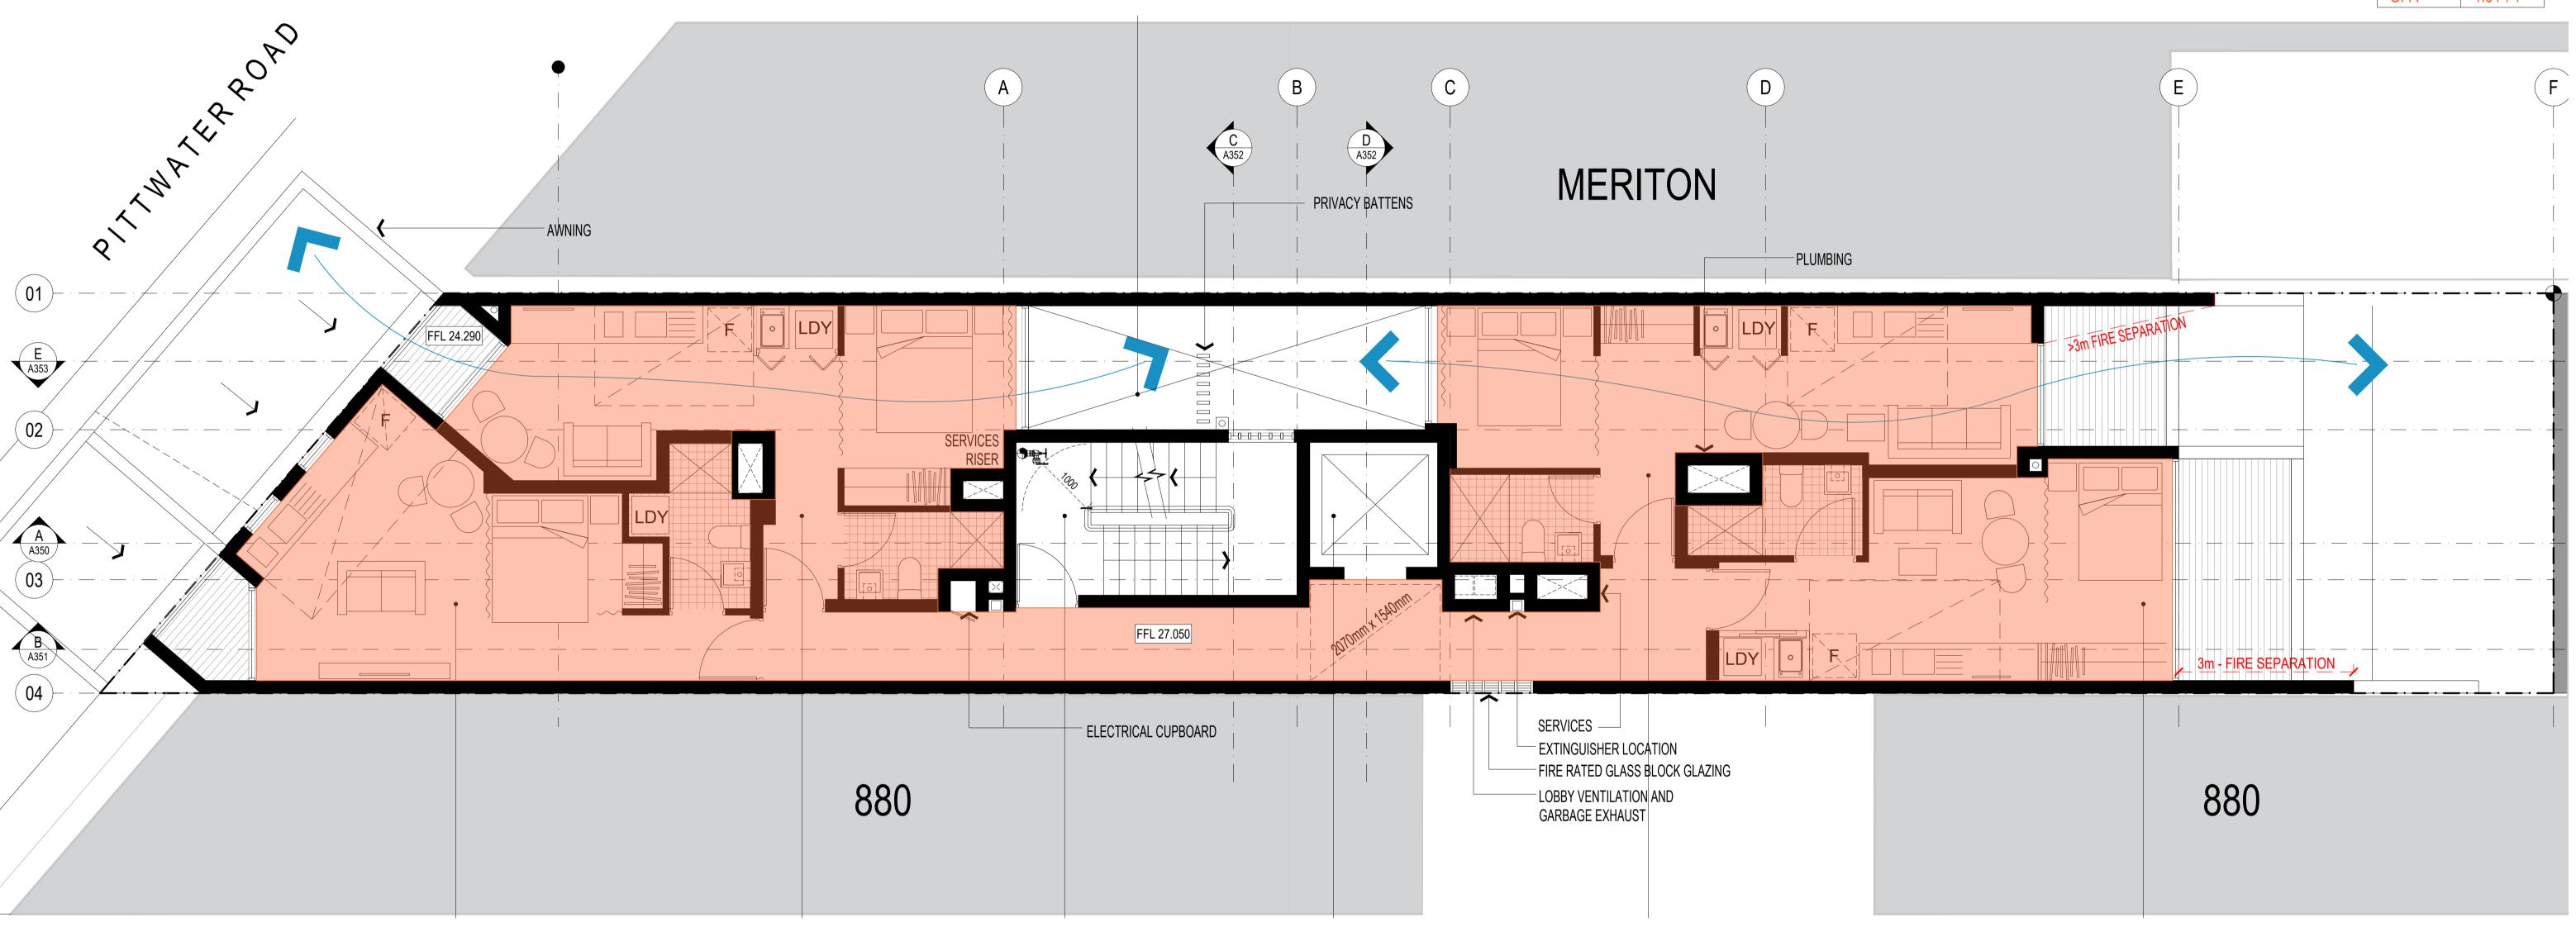

ISSUE DATE AMENDMENTS

DEVELOPMENT LINK

PROJECT ARH DEE WHY

882A PITTWATER ROAD, DEE WHY NSW 2099

LEVEL 2 FLOOR PLAN

PROJECT NUMBER DRAWING NUMBER

**NOTES** 

**LEGEND** 

# **VENTILATION WELL**

L2.01 27.8 SQM 17.6 SQM

SINGLE ASPECT INTERNAL KITCHENETTE INTERNAL LAUNDRY INTERNAL BATHROOM **BALCONY** 

L2.02 28.8 SQM 20.7 SQM

**CROSS VENTILATION** INTERNAL KITCHENETTE INTERNAL LAUNDRY INTERNAL BATHROOM **BALCONY** 

FIRE EGRESS

FIRE ISOLATED STAIR DISCHARGE AT STREET LIFT

MINIMUM FRL 90/90/90 AS1428 COMPLIANT STRETCHER COMPLIANT **EMERGENCY LIFT** 

COMMERCIAL 03

63.7 SQM

ALL DIMENSIONS & LEVELS TO BE CHECKED ON SITE BY CONTRACTOR PRIOR TO CONSTRUCTION. ALL BOUNDARIES & CONTOURS SUBJECT TO SURVEY. ALL RIGHTS RESERVED. THIS DRAWING MAY NOT BE REPRODUCED OR TRANSMITTED, IN PART OR IN WHOLE WITHOUT THE PERMISSION OF CRAWFORD