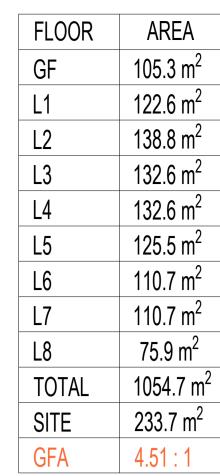

# SITE DATA

- 6.4m Wide Site
- 9 Storeys
- No Basement
- No Parking
- On the B-line
- Outside bus stop
- Stones throw to retailing
- Stroll to the beach
- Sandwiched between the stark unarticulated flat Meriton development to the north, and the quirky Steven Holl inspired Pensacola Seaside folly to the south