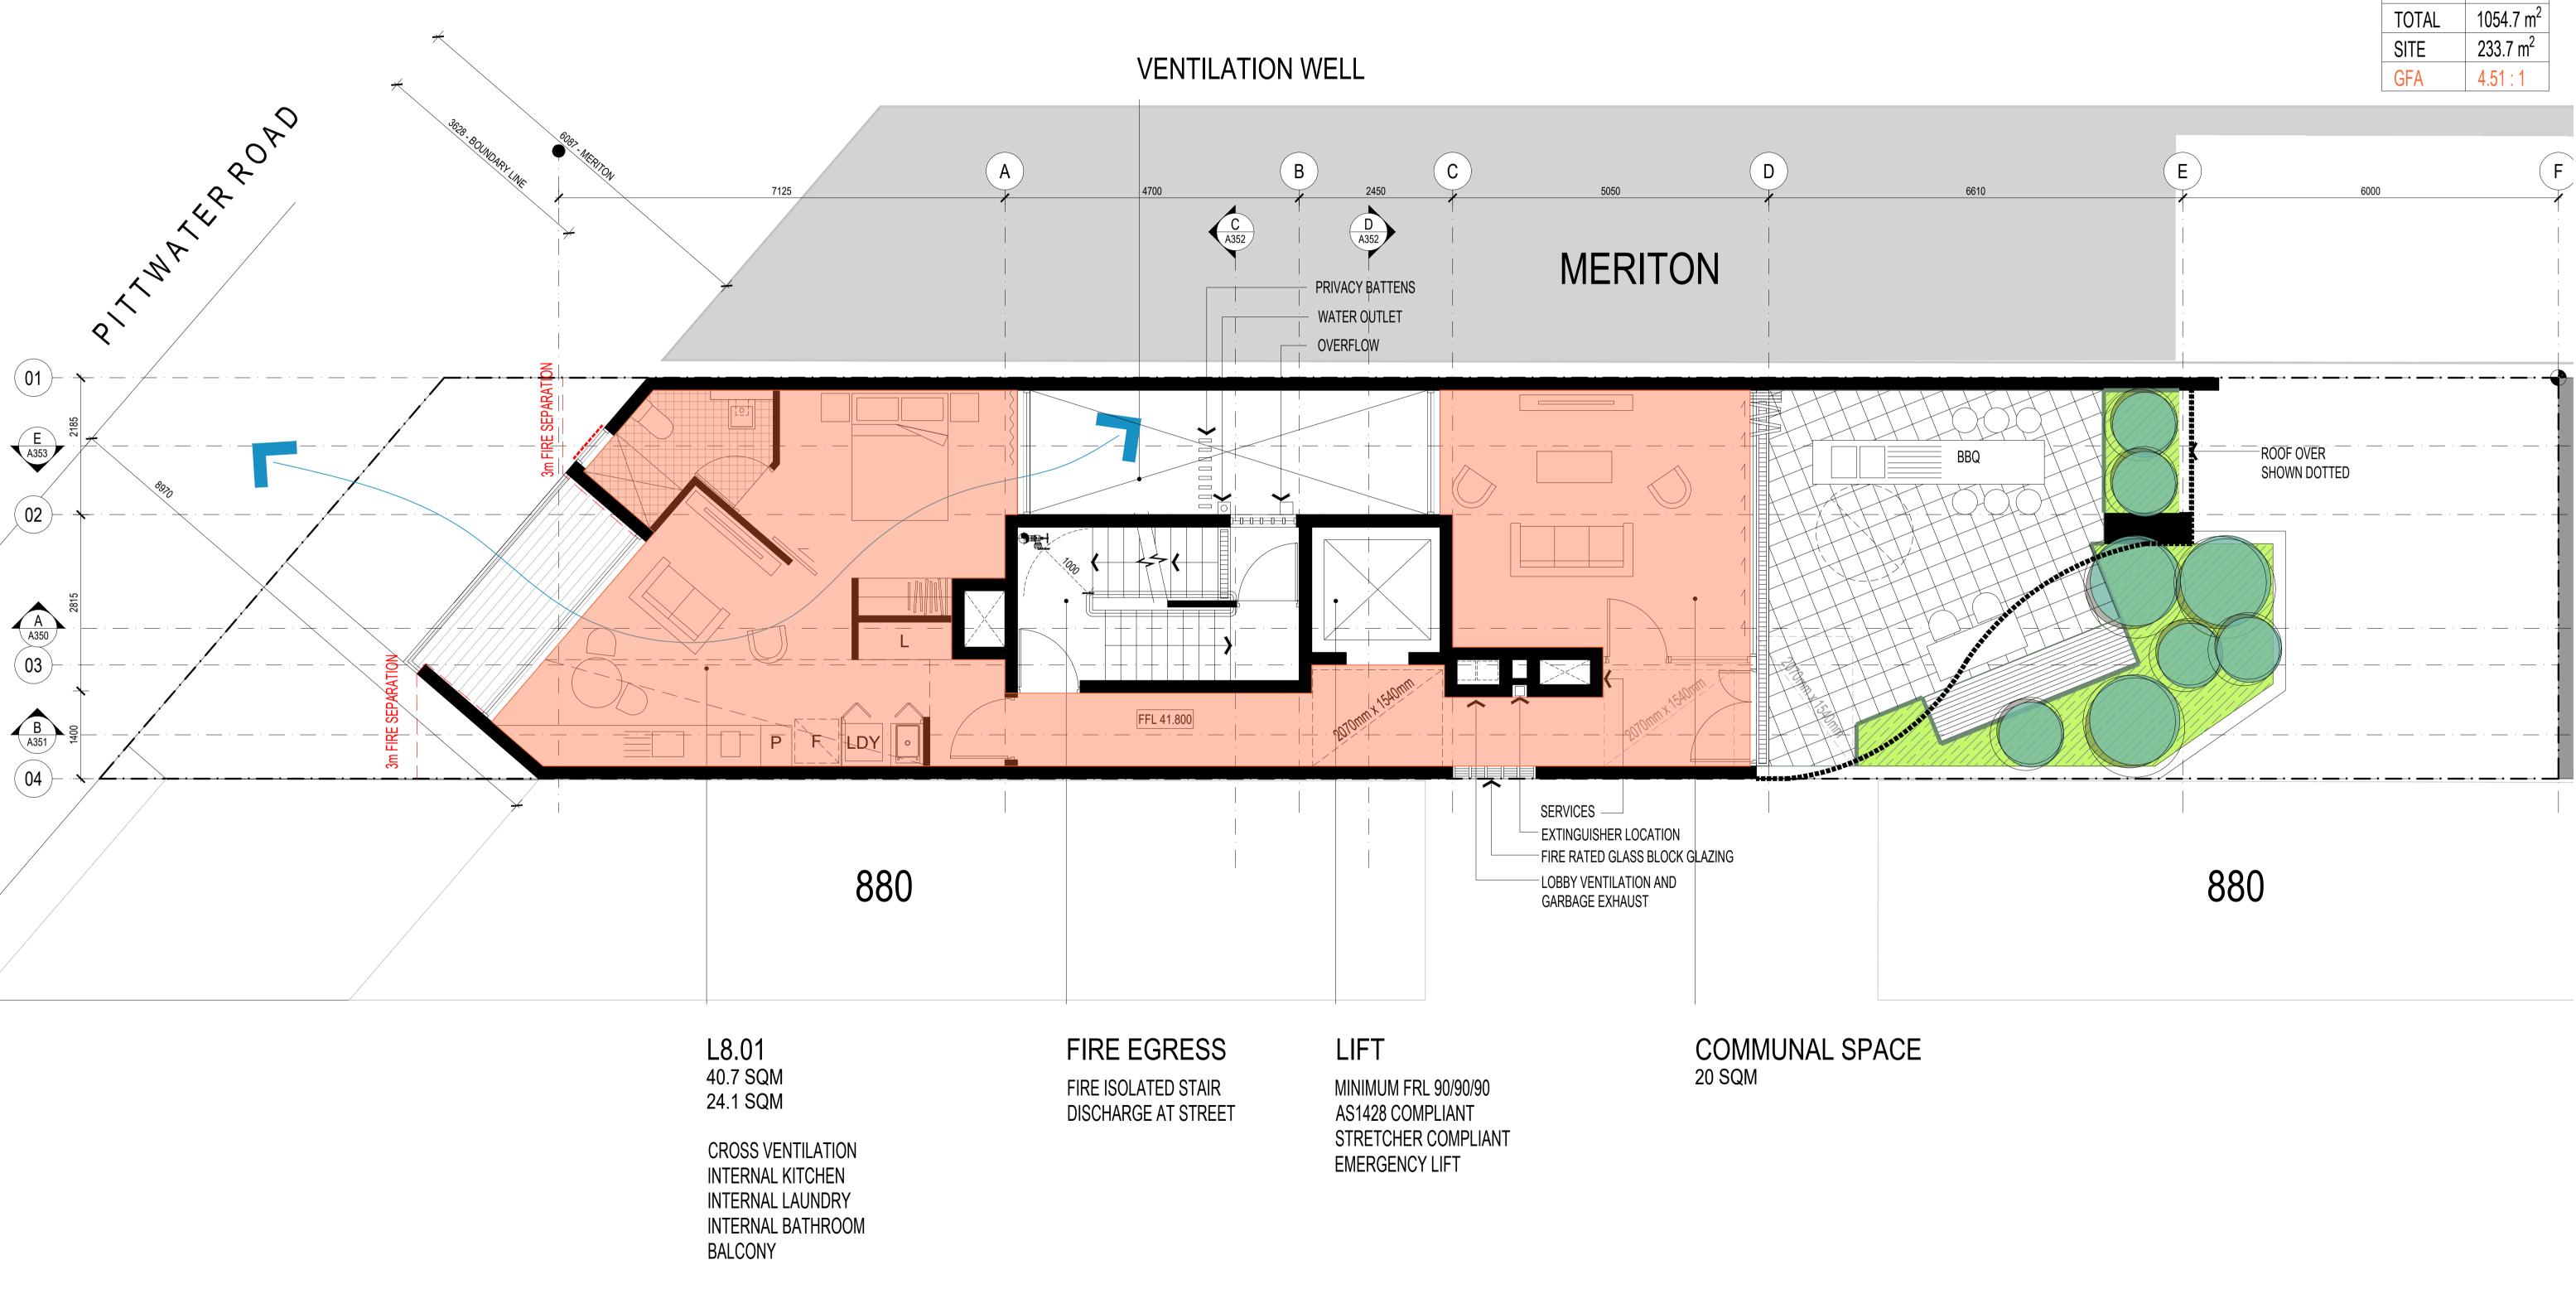

ISSUE DATE AMENDMENTS

DEVELOPMENT LINK

PROJECT ARH DEE WHY

882A PITTWATER ROAD, DEE WHY NSW 2099

LEVEL 8 FLOOR PLAN

SCALE 1:50 @ A1 APPROVED DRAWN MT CHECKED PG DATE NOV 2020 STATUS DA

© CRAWFORD ARCHITECTS PTY LTD 2017 SUITE 3.01, LEVEL 3 80 MOUNT STREET NORTH SYDNEY, NSW 2060 AUSTRALIA ABN 56 120 779 106 NOMINATED ARCHITECTS: TONY GRAY 5303 & PAUL GODSELL 6726

# **VENTILATION WELL**

ALL DIMENSIONS & LEVELS TO BE CHECKED ON SITE BY CONTRACTOR PRIOR TO CONSTRUCTION. ALL BOUNDARIES & CONTOURS SUBJECT TO SURVEY. ALL RIGHTS RESERVED. THIS DRAWING MAY NOT BE REPRODUCED OR TRANSMITTED, IN PART OR IN WHOLE WITHOUT THE PERMISSION OF CRAWFORD

# **VENTILATION WELL**

L2.01 27.8 SQM 17.6 SQM

SINGLE ASPECT INTERNAL KITCHENETTE INTERNAL LAUNDRY INTERNAL BATHROOM **BALCONY** 

L2.02 28.8 SQM 20.7 SQM

**CROSS VENTILATION** INTERNAL KITCHENETTE INTERNAL LAUNDRY INTERNAL BATHROOM **BALCONY** 

FIRE EGRESS

FIRE ISOLATED STAIR DISCHARGE AT STREET LIFT

MINIMUM FRL 90/90/90 AS1428 COMPLIANT STRETCHER COMPLIANT **EMERGENCY LIFT** 

COMMERCIAL 03

63.7 SQM

ALL DIMENSIONS & LEVELS TO BE CHECKED ON SITE BY CONTRACTOR PRIOR TO CONSTRUCTION. ALL BOUNDARIES & CONTOURS SUBJECT TO SURVEY. ALL RIGHTS RESERVED. THIS DRAWING MAY NOT BE REPRODUCED OR TRANSMITTED, IN PART OR IN WHOLE WITHOUT THE PERMISSION OF CRAWFORD