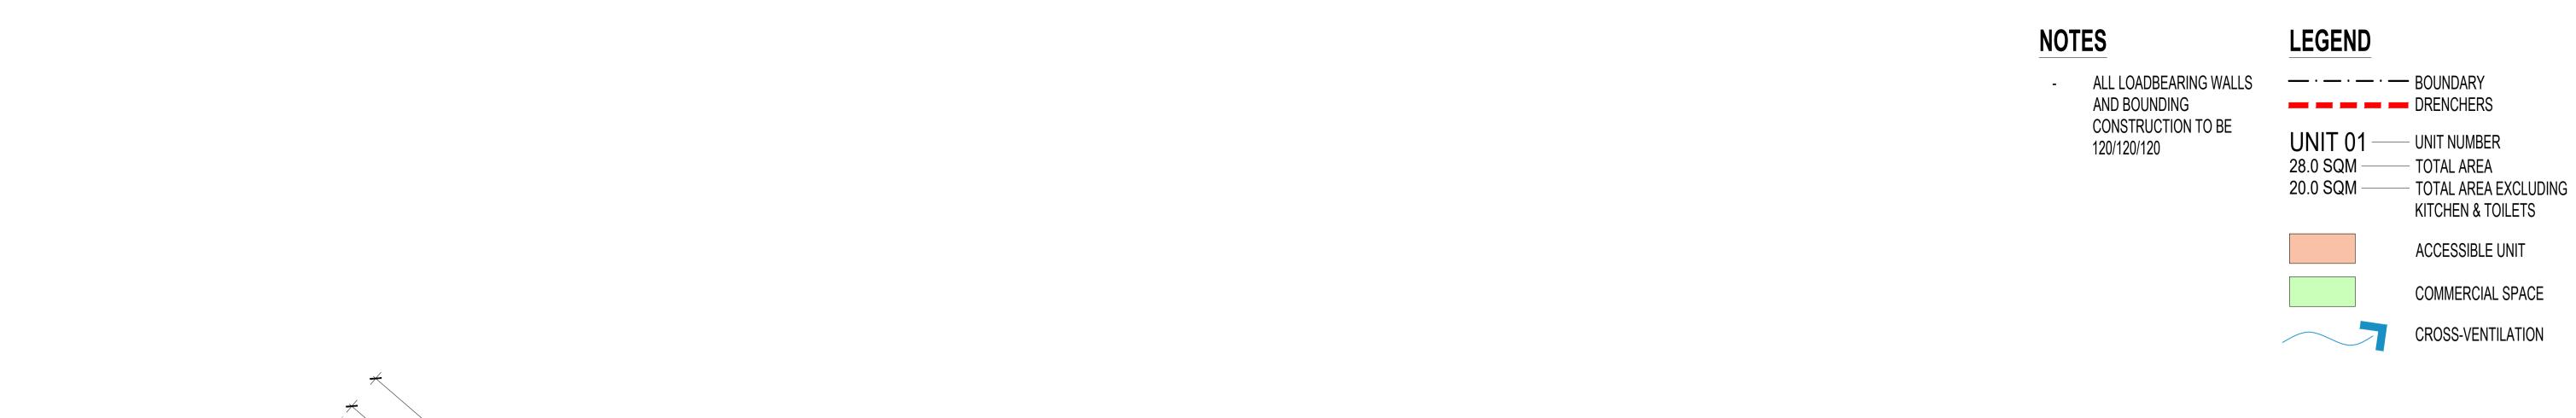

21.03.01 ISSUED FOR MEETING

ISSUE DATE AMENDMENTS

**NOTES** 

PROJECT NUMBER DRAWING NUMBER

SCALE 1:50 @ A1

DATE NOV 2020

STATUS DA

APPROVED DRAWN MT CHECKED PG ALL LOADBEARING WALLS

CONSTRUCTION TO BE

AND BOUNDING

120/120/120

**LEGEND** 

UNIT 01

28.0 SQM

— · — · — BOUNDARY

DRENCHERS

- UNIT NUMBER

TOTAL AREA

R crawford architects

R crawford architects

21.06.15 ISSUED TO COUNCIL 21.05.10 ISSUED TO CONSULTANT 21.03.24 ISSUED TO CONSULTANT 21.03.03 ISSUED TO CONSULTANT 21.03.01 ISSUED FOR MEETING 21.02.26 ISSUED TO CONSULTANT

**CROSS-VENTILATION** 

ALL DIMENSIONS & LEVELS TO BE CHECKED ON SITE BY CONTRACTOR PRIOR TO CONSTRUCTION. ALL BOUNDARIES & CONTOURS SUBJECT TO SURVEY. ALL RIGHTS RESERVED. THIS DRAWING MAY NOT BE REPRODUCED OR TRANSMITTED, IN PART OR IN WHOLE WITHOUT THE PERMISSION OF CRAWFORD