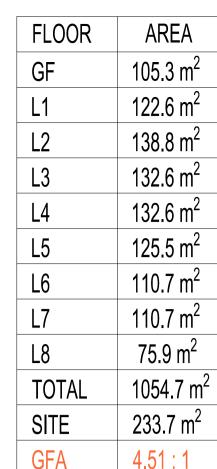

# SITE DATA

- 6.4m Wide Site
- 9 Storeys
- No Basement
- No Parking
- On the B-line
- Outside bus stop
- Stones throw to retailing
- Stroll to the beach
- Sandwiched between the stark unarticulated flat Meriton development to the north, and the quirky Steven Holl inspired Pensacola Seaside folly to the south