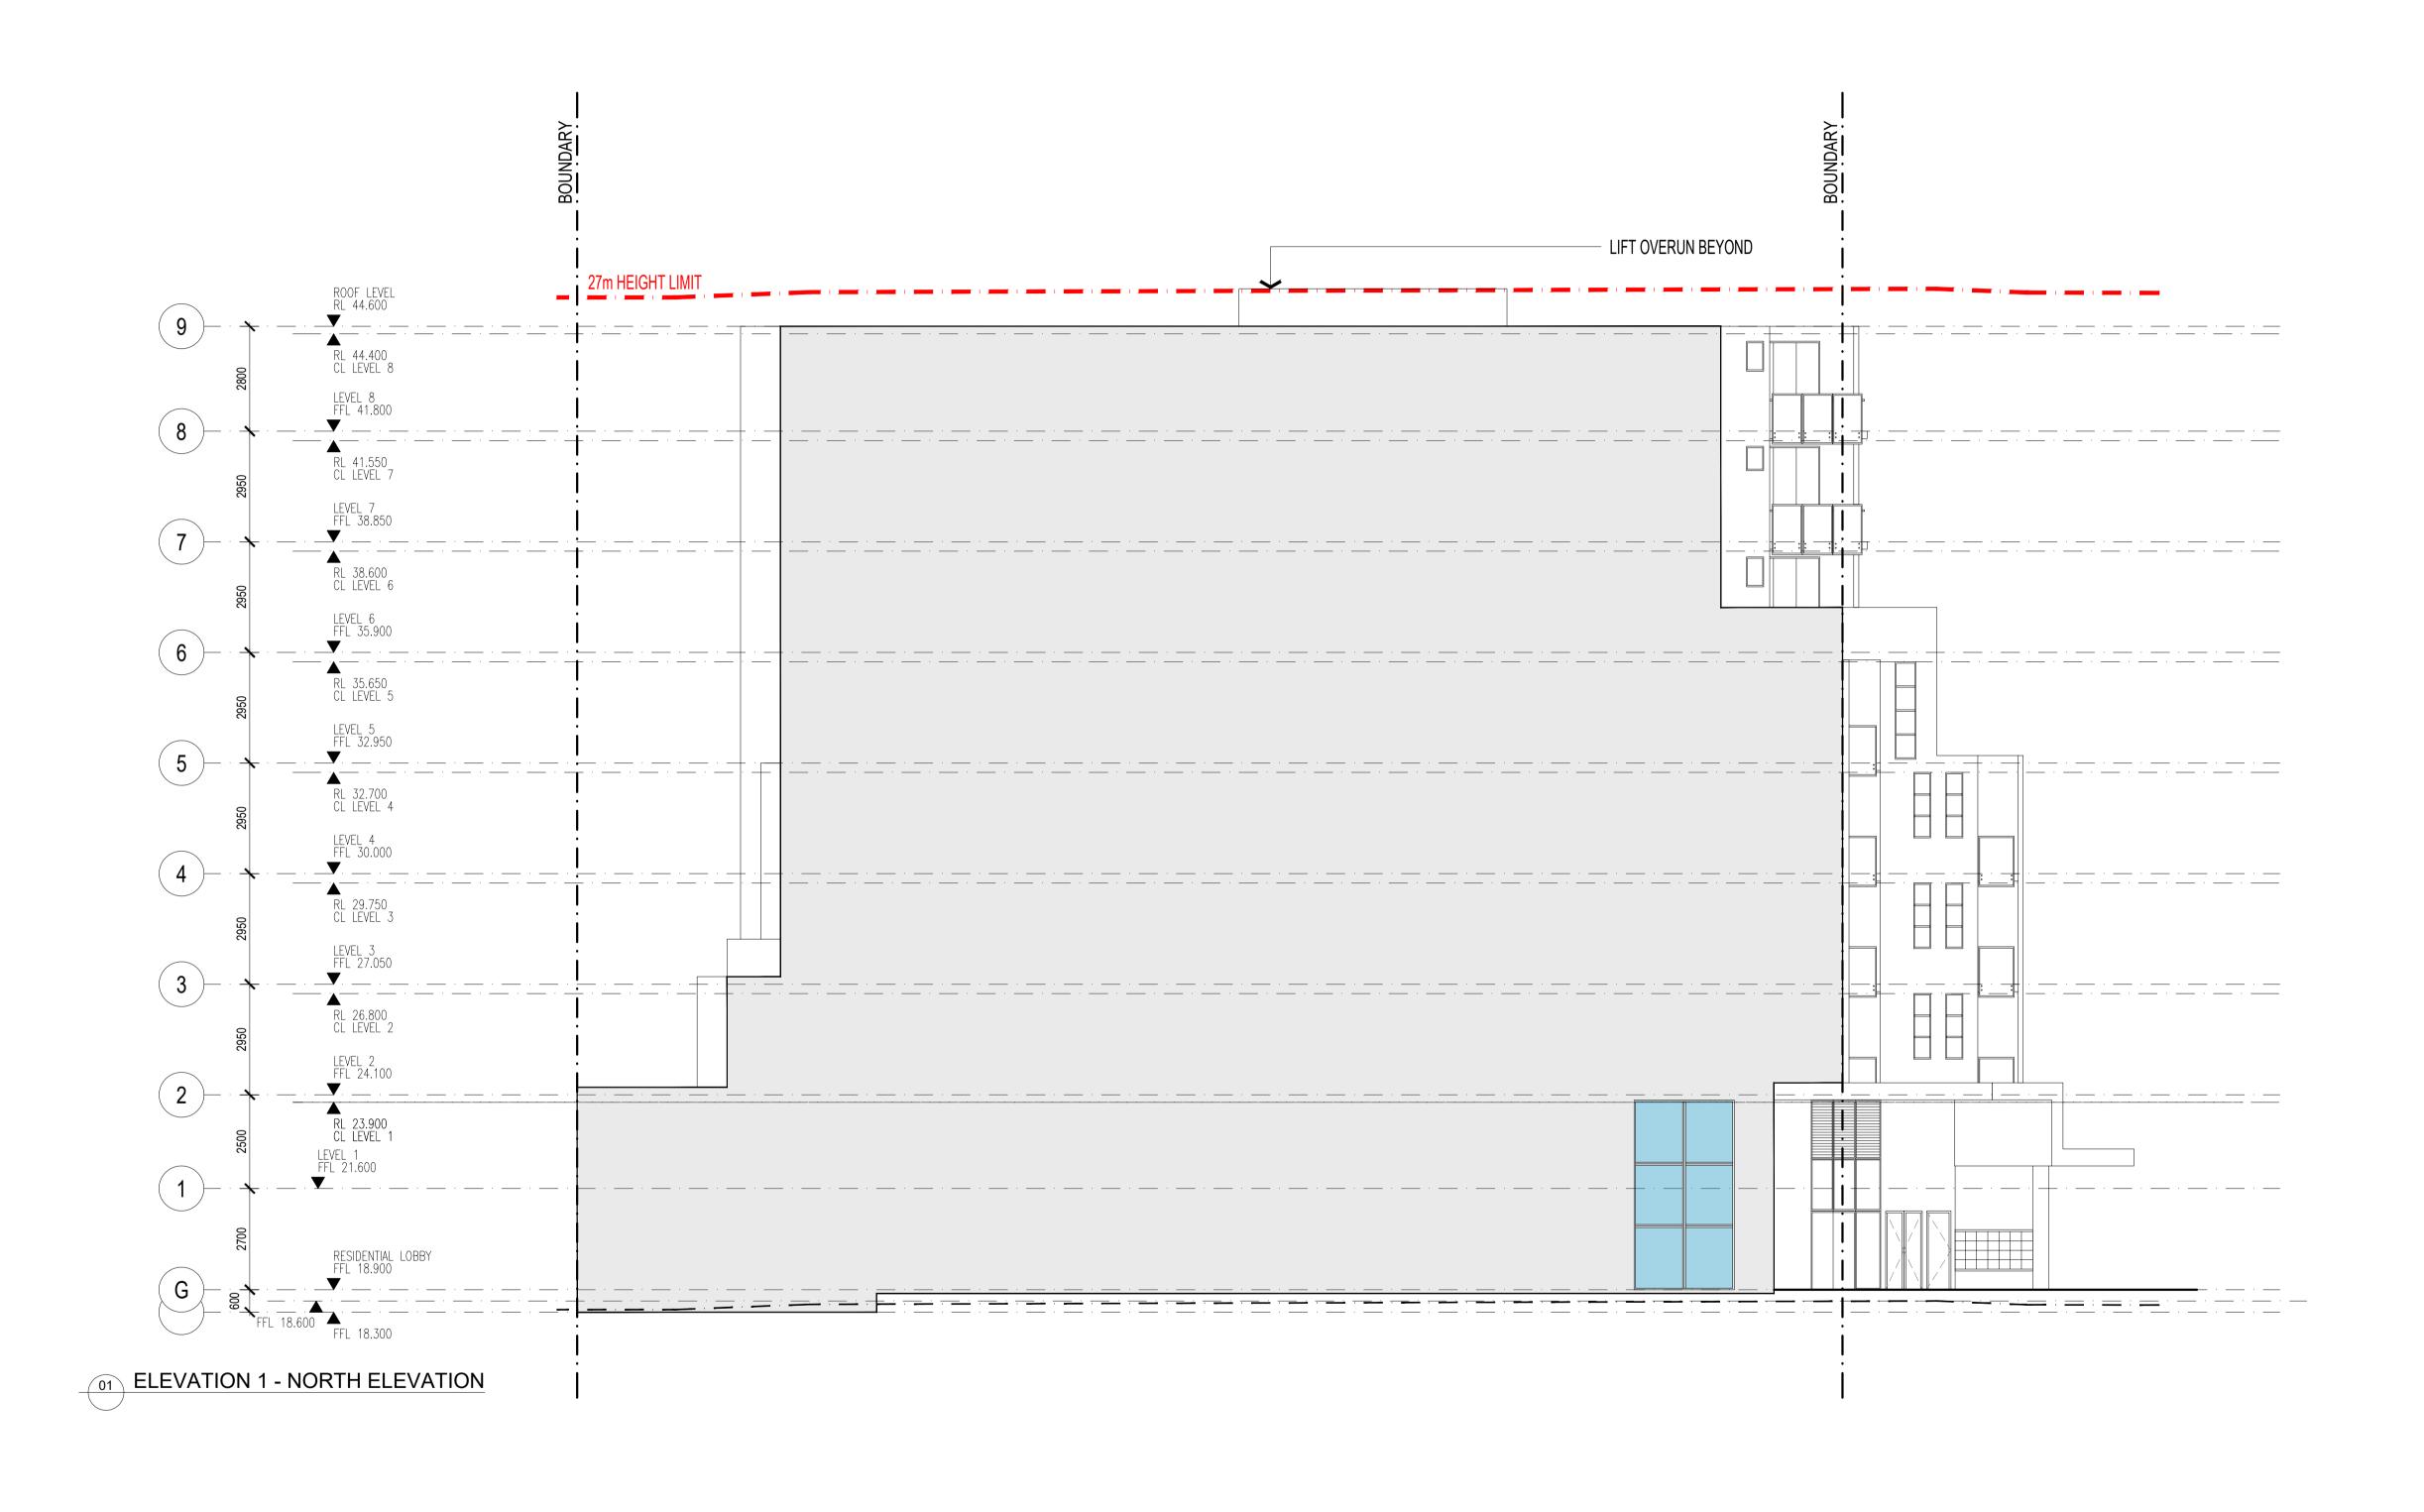

DEVELOPMENT LINK

PROJECT ARH DEE WHY

882A PITTWATER ROAD, DEE WHY NSW 2099

**ELEVATIONS - SHEET 01** 

SCALE 1:100 @ A1 APPROVED DRAWN MT CHECKED PG DATE NOV 2020 STATUS DA

01 ELEVATION 1 - STREET ELEVATION