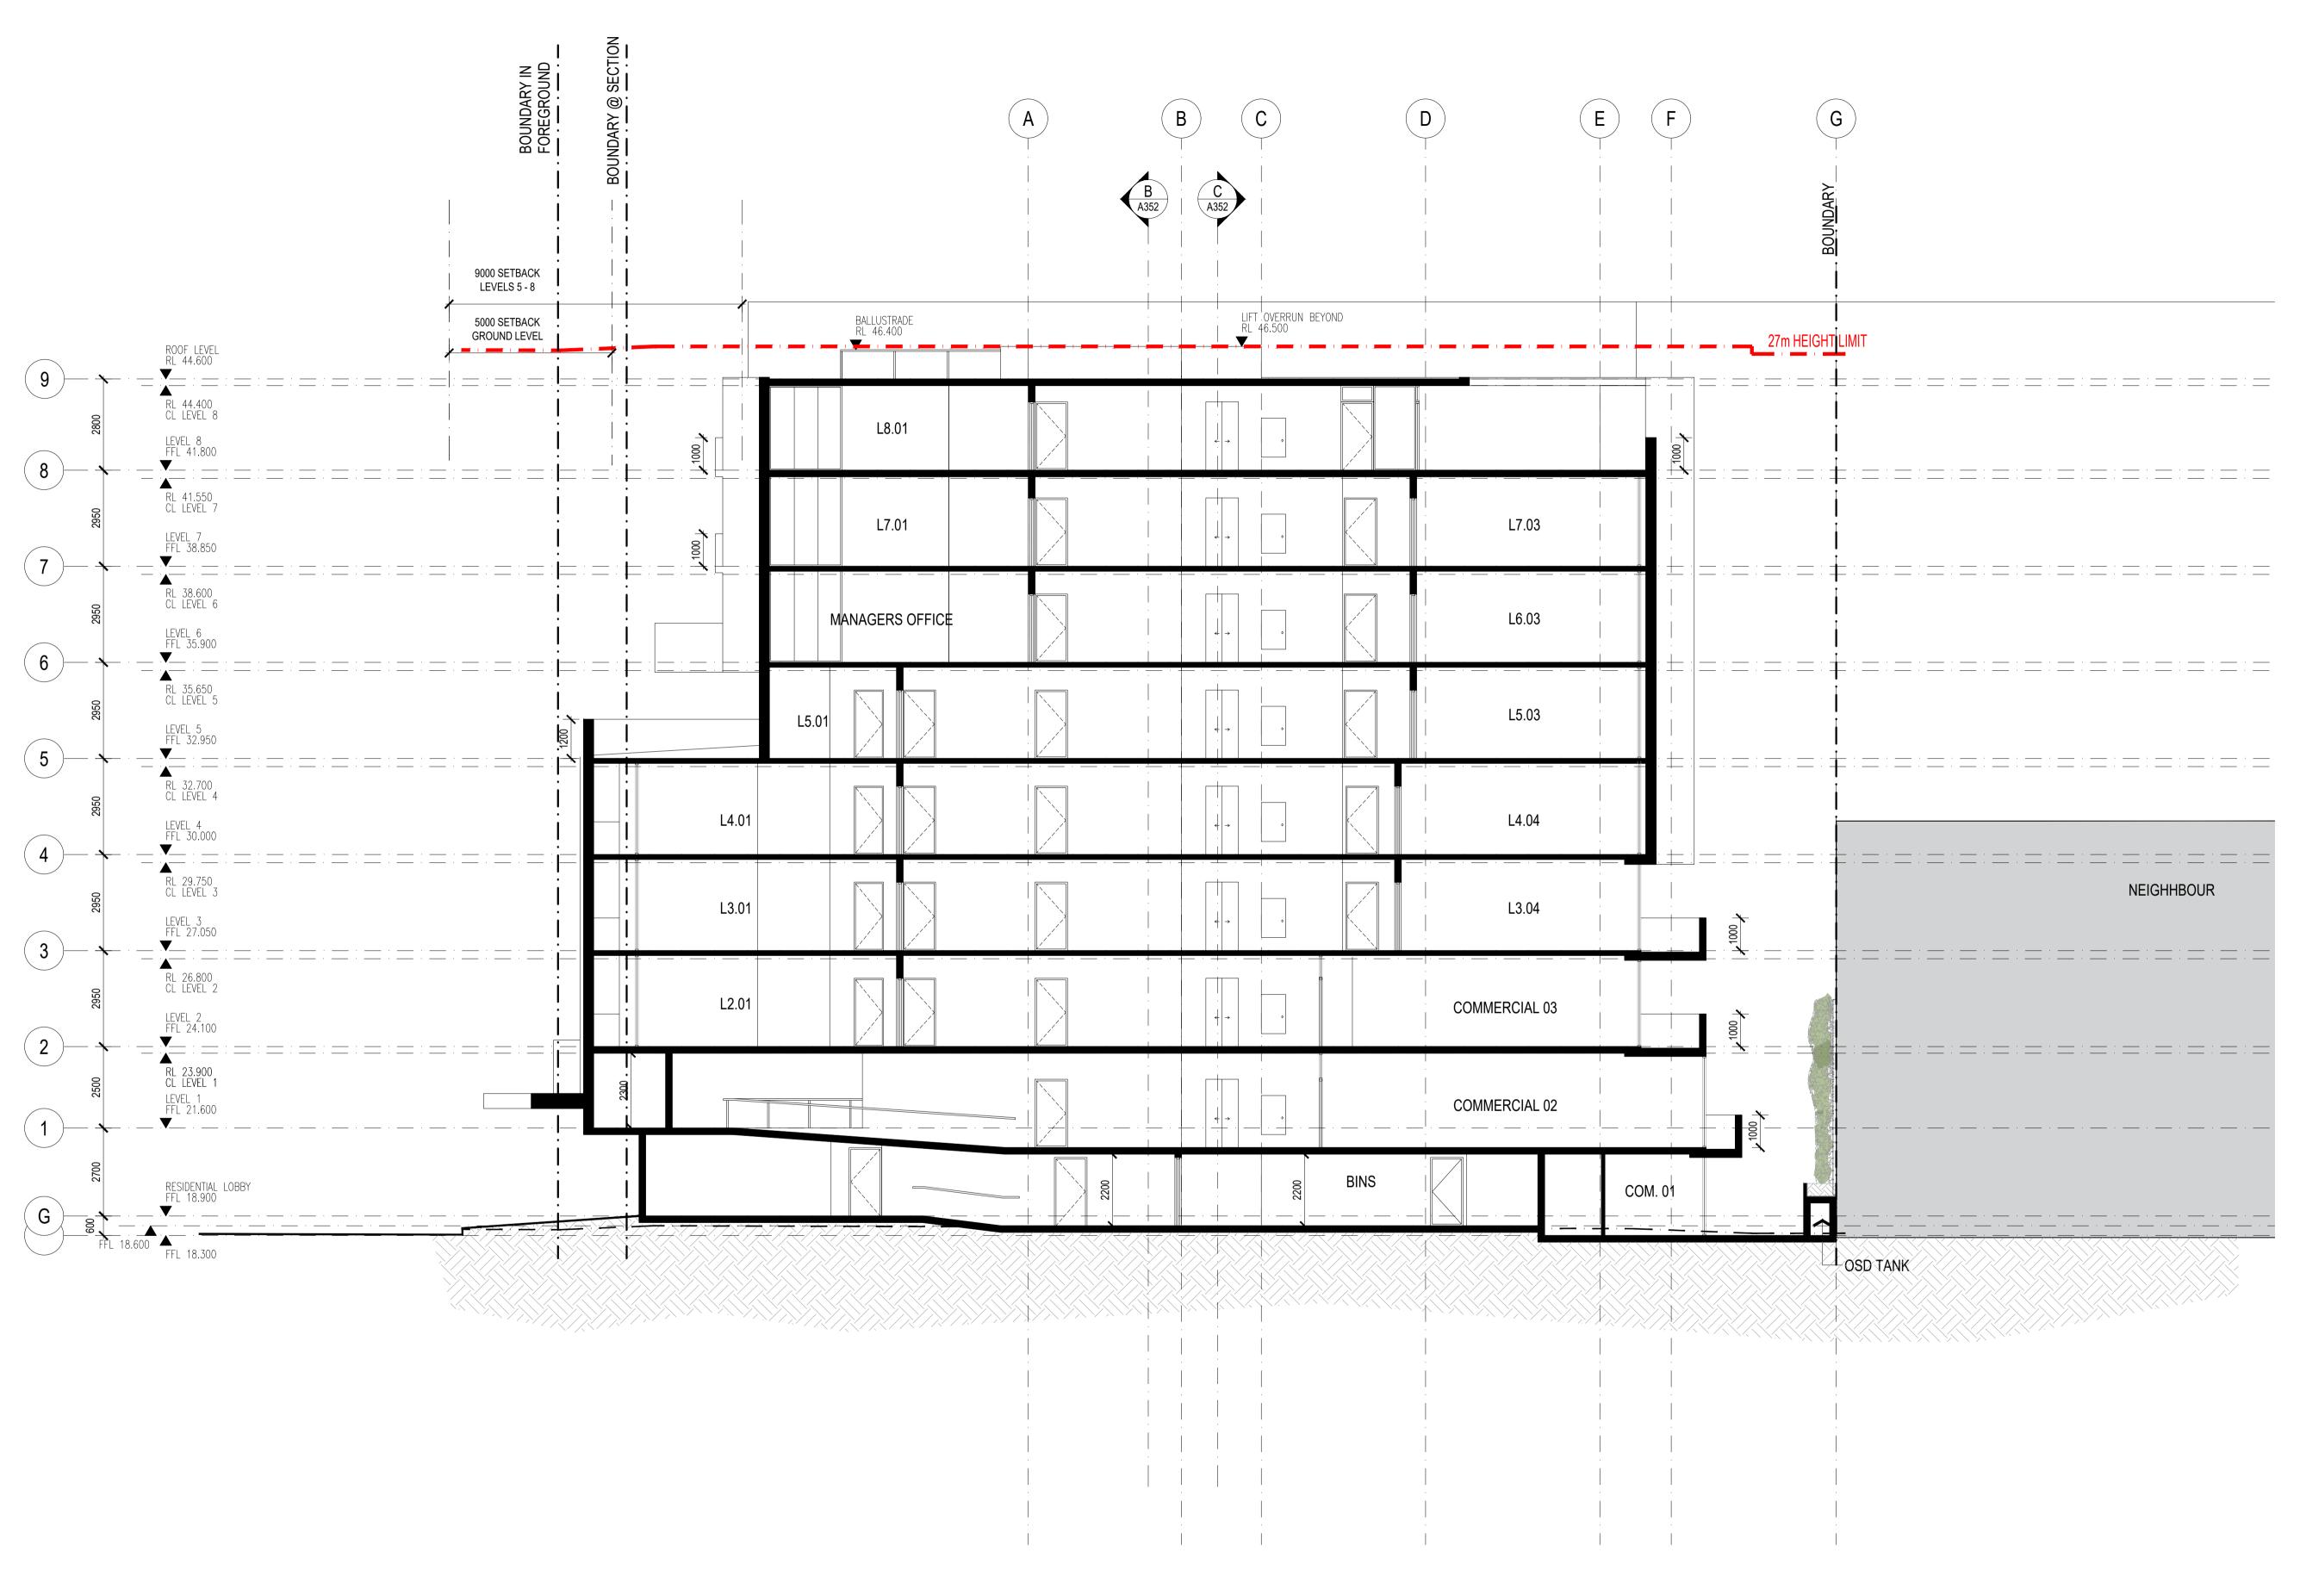

DEVELOPMENT LINK

PROJECT ARH DEE WHY

882A PITTWATER ROAD, DEE WHY NSW 2099

PROJECT NUMBER DRAWING NUMBER ADDITIONAL PROJECT NUMBER ADDITIONAL PRO

# DEVELOPMENT INCLUDES:

- GROUND FLOOR RETAIL COMMERCIAL SUITES
- COMMUNAL LIVING RM
- MANAGERS ROOM/OFFICE **BOARDING ROOMS including** 20 three accessible rooms

# SITE DATA

- 6.4m Wide Site
- 9 Storeys
- No Basement
- No Parking
- On the B-line
- Outside bus stop
- Stones throw to retailing
- Stroll to the beach
- Sandwiched between the stark unarticulated flat Meriton development to the north, and the quirky Steven Holl inspired Pensacola Seaside folly to the south

# INFILL, TRANSITIONAL, TRANSITIONAL, ARBITRATIONAL ARCHITECTURE

- Materials
- Setbacks
- Awnings
- Heights
- Respects Podium heights
- Arbitrates materials
- Follows setbacks
- Marrys building heights
- Blends and transitions awnings