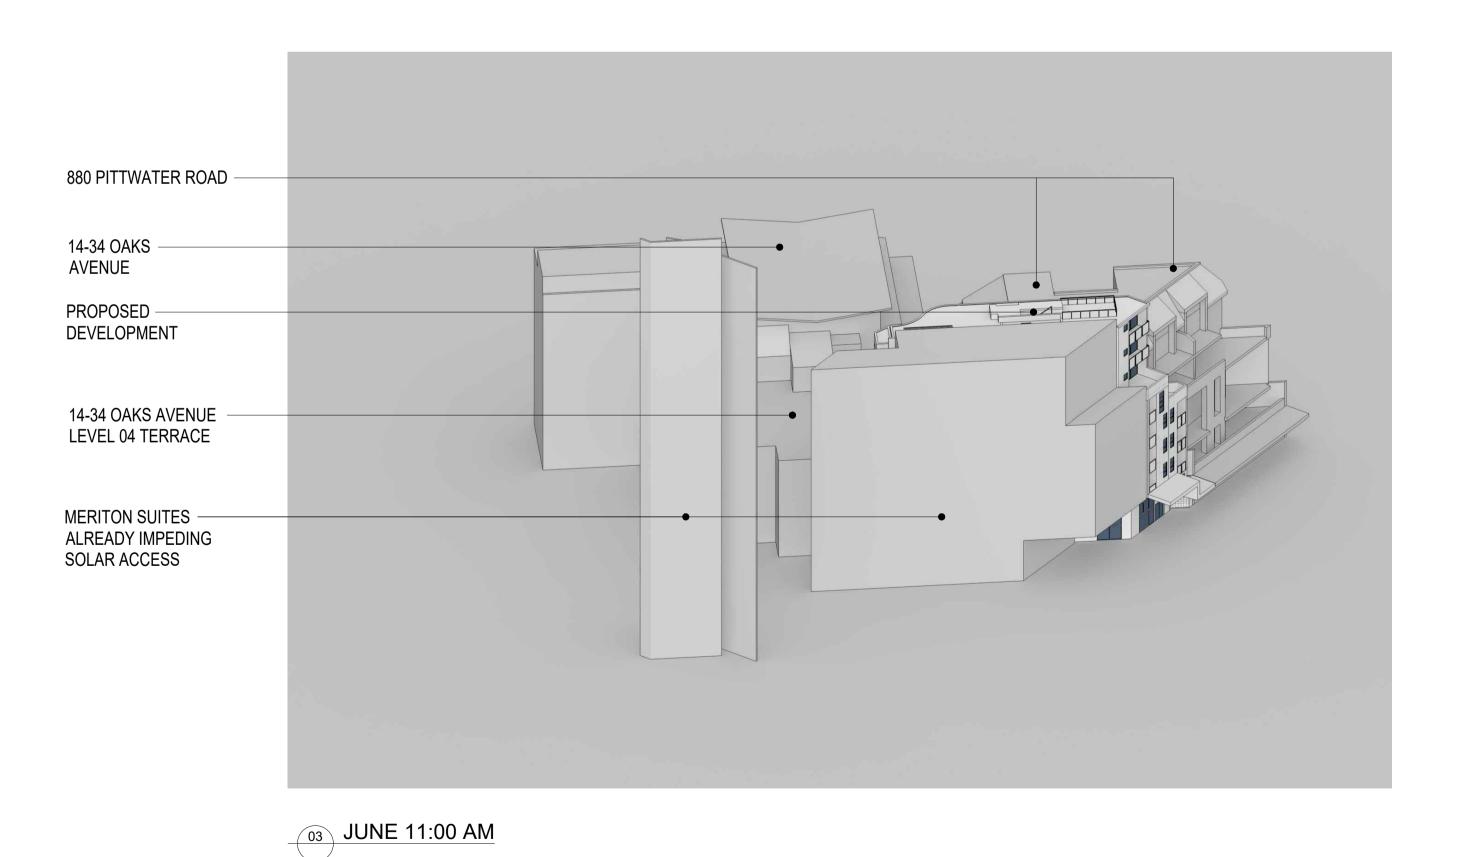

14-34 OAKS -**AVENUE** 880 PITTWATER ROAD PROPOSED —— DEVELOPMENT MERITON SUITES — ALREADY IMPEDING SOLAR ACCESS

06 JUNE 02:00 PM

SUITE 3.01, LEVEL 3 80 MOUNT STREET NORTH SYDNEY, NSW 2060 AUSTRALIA DRAWING MAY NOT BE REPRODUCED OR TRANSMITTED, IN PART
OR IN WHOLE WITHOUT THE PERMISSION OF CRAWFORD
ARCHITECTS PTY LTD