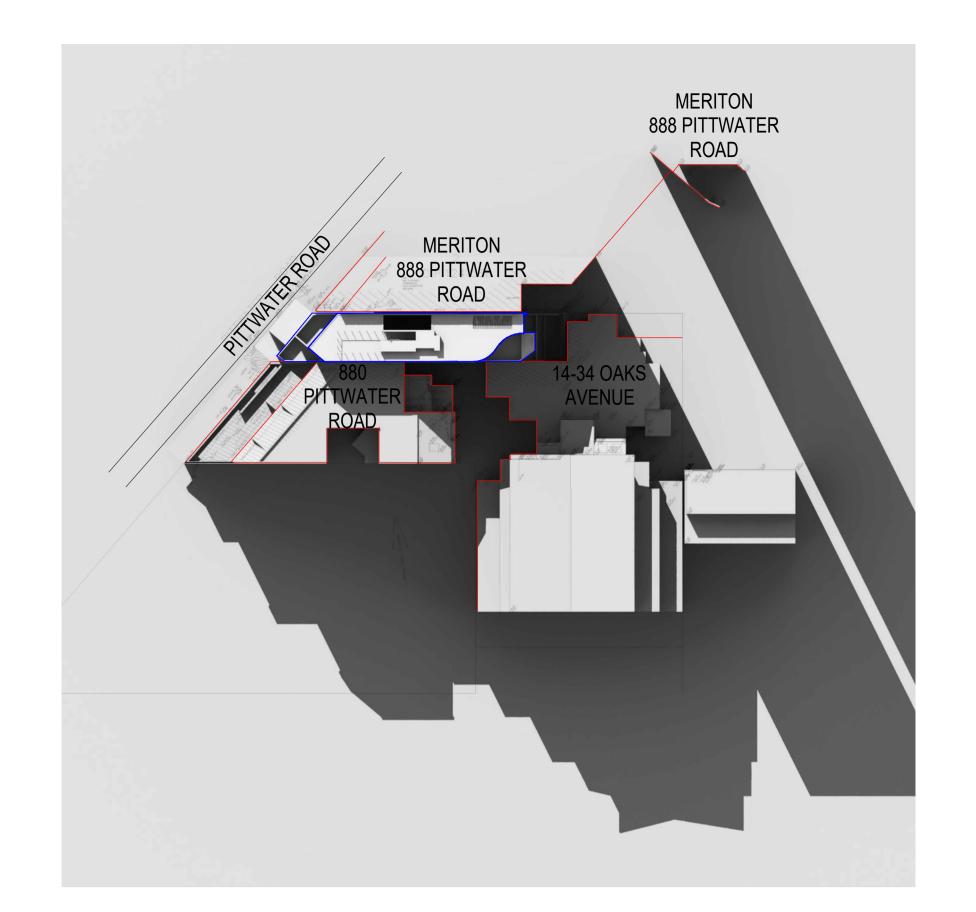

14-34 OAKS -**AVENUE** 880 PITTWATER ROAD PROPOSED —— DEVELOPMENT MERITON SUITES — ALREADY IMPEDING SOLAR ACCESS

06 JUNE 02:00 PM

SUITE 3.01, LEVEL 3 80 MOUNT STREET NORTH SYDNEY, NSW 2060 AUSTRALIA DRAWING MAY NOT BE REPRODUCED OR TRANSMITTED, IN PART
OR IN WHOLE WITHOUT THE PERMISSION OF CRAWFORD
ARCHITECTS PTY LTD