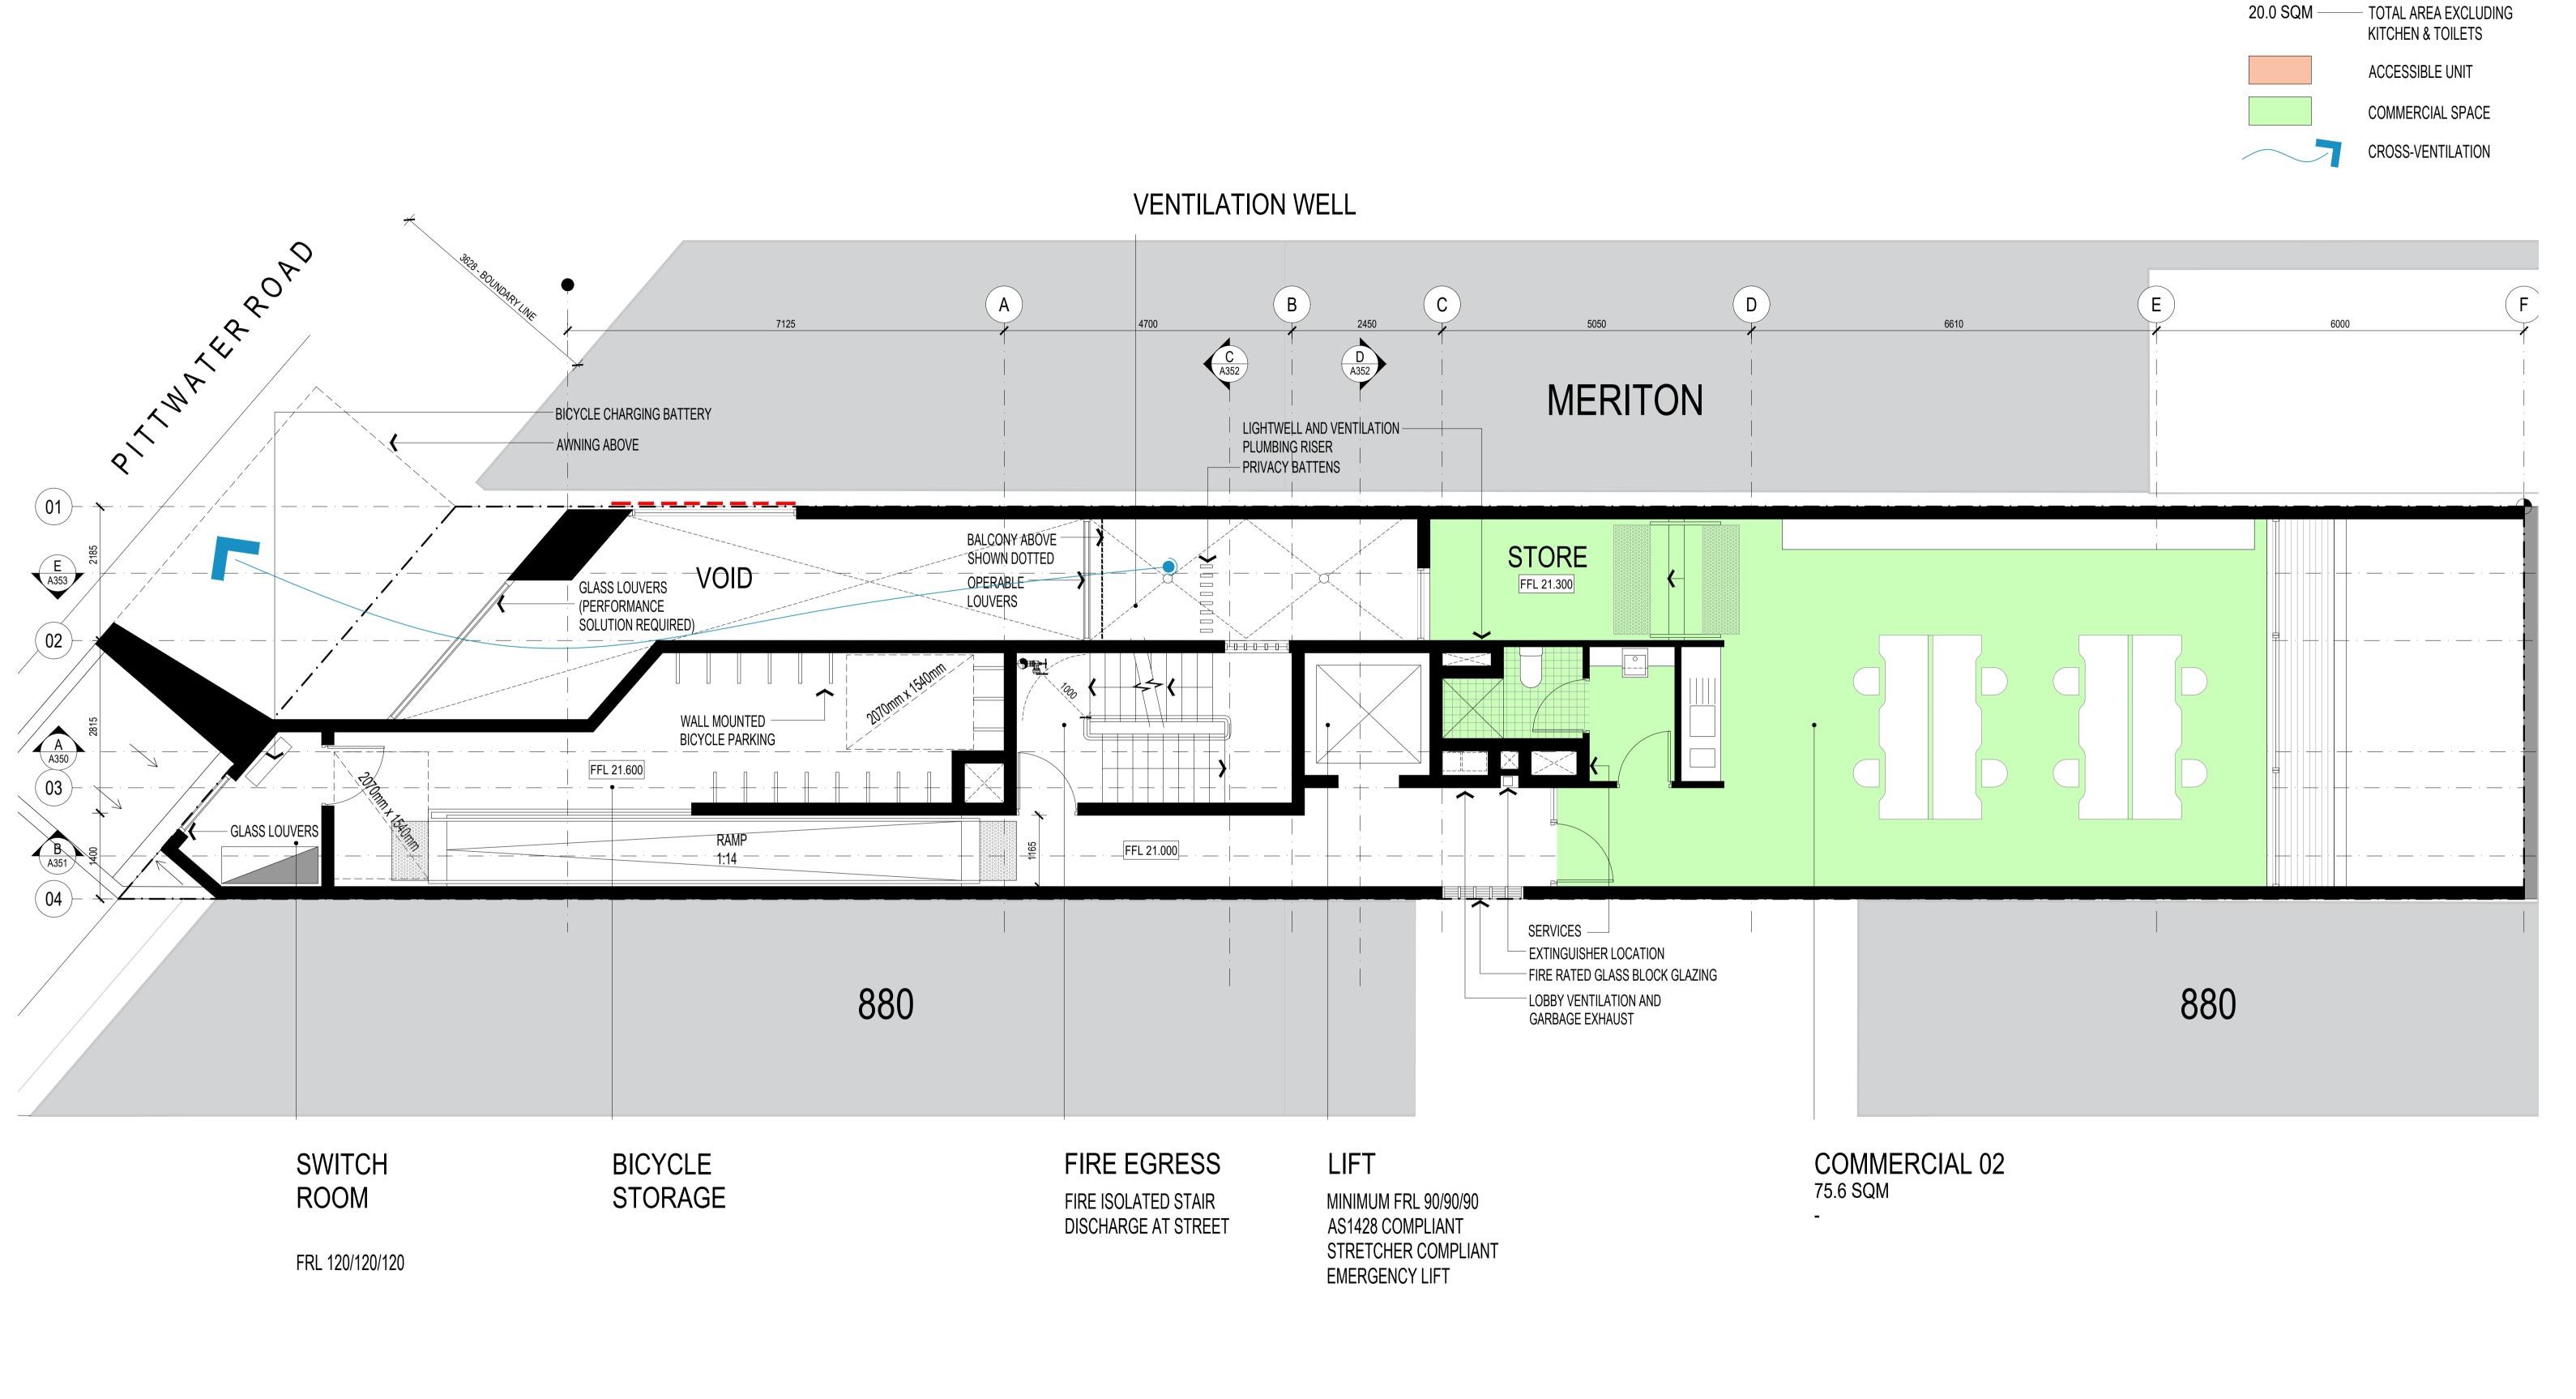

DEVELOPMENT LINK

PROJECT ARH DEE WHY

882A PITTWATER ROAD, DEE WHY NSW 2099

PROJECT NUMBER DRAWING NUMBER ADDITIONAL PROJECT NUMBER ADDITIONAL PRO

# DEVELOPMENT INCLUDES:

- GROUND FLOOR RETAIL COMMERCIAL SUITES
- COMMUNAL LIVING RM
- MANAGERS ROOM/OFFICE **BOARDING ROOMS including** 20 three accessible rooms

# SITE DATA

- 6.4m Wide Site
- 9 Storeys
- No Basement
- No Parking
- On the B-line
- Outside bus stop
- Stones throw to retailing
- Stroll to the beach
- Sandwiched between the stark unarticulated flat Meriton development to the north, and the quirky Steven Holl inspired Pensacola Seaside folly to the south

# INFILL, TRANSITIONAL, TRANSITIONAL, ARBITRATIONAL ARCHITECTURE

- Materials
- Setbacks
- Awnings
- Heights
- Respects Podium heights
- Arbitrates materials
- Follows setbacks
- Marrys building heights
- Blends and transitions awnings