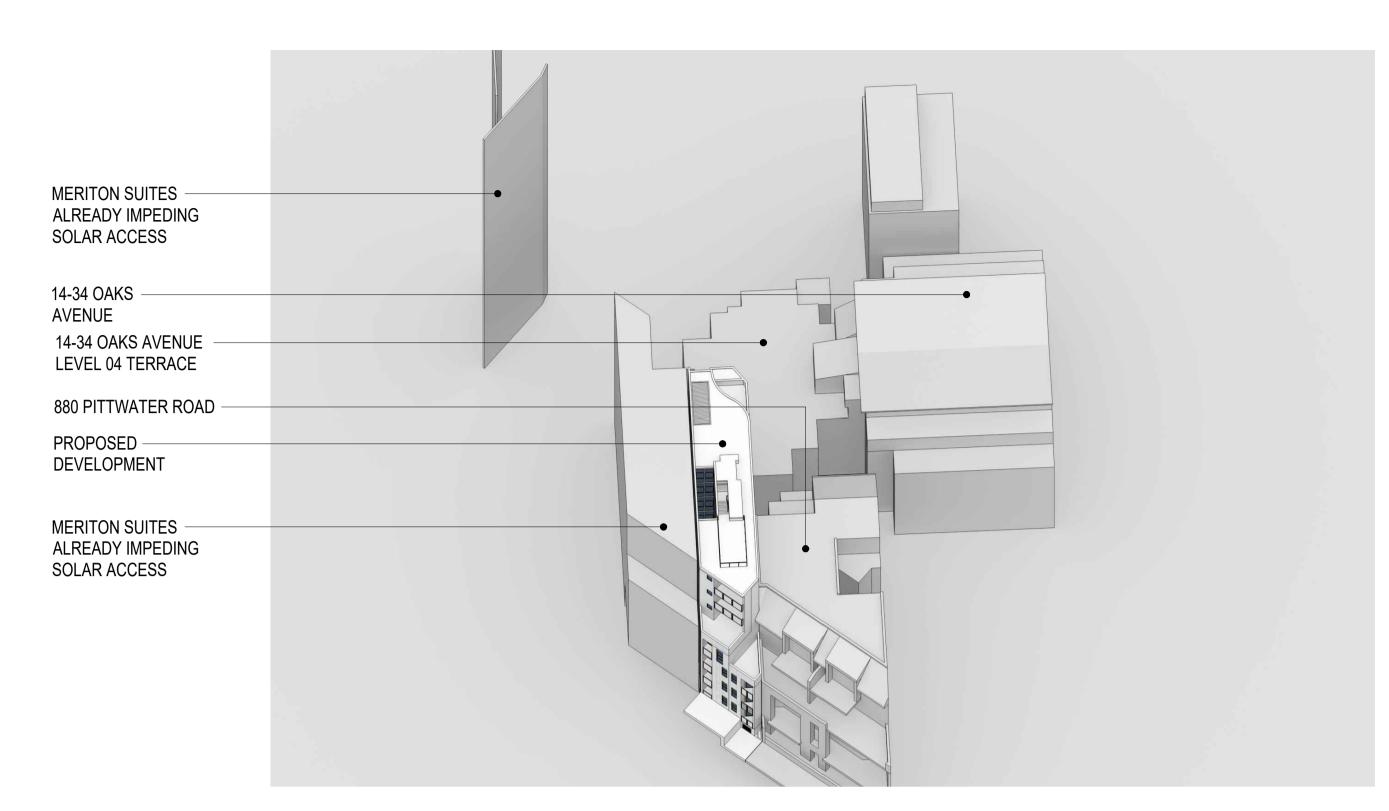

14-34 OAKS -**AVENUE** 880 PITTWATER ROAD PROPOSED —— DEVELOPMENT MERITON SUITES — ALREADY IMPEDING SOLAR ACCESS

06 JUNE 02:00 PM

SUITE 3.01, LEVEL 3 80 MOUNT STREET NORTH SYDNEY, NSW 2060 AUSTRALIA DRAWING MAY NOT BE REPRODUCED OR TRANSMITTED, IN PART
OR IN WHOLE WITHOUT THE PERMISSION OF CRAWFORD
ARCHITECTS PTY LTD

SCALE N.T.S APPROVED DRAWN MT CHECKED PG DATE NOV 2020 STATUS DA

880 PITTWATER ROAD -14-34 OAKS -**AVENUE** PROPOSED DEVELOPMENT 14-34 OAKS AVENUE LEVEL 04 TERRACE MERITON SUITES ALREADY IMPEDING SOLAR ACCESS DECEMEBER 11:00 AM