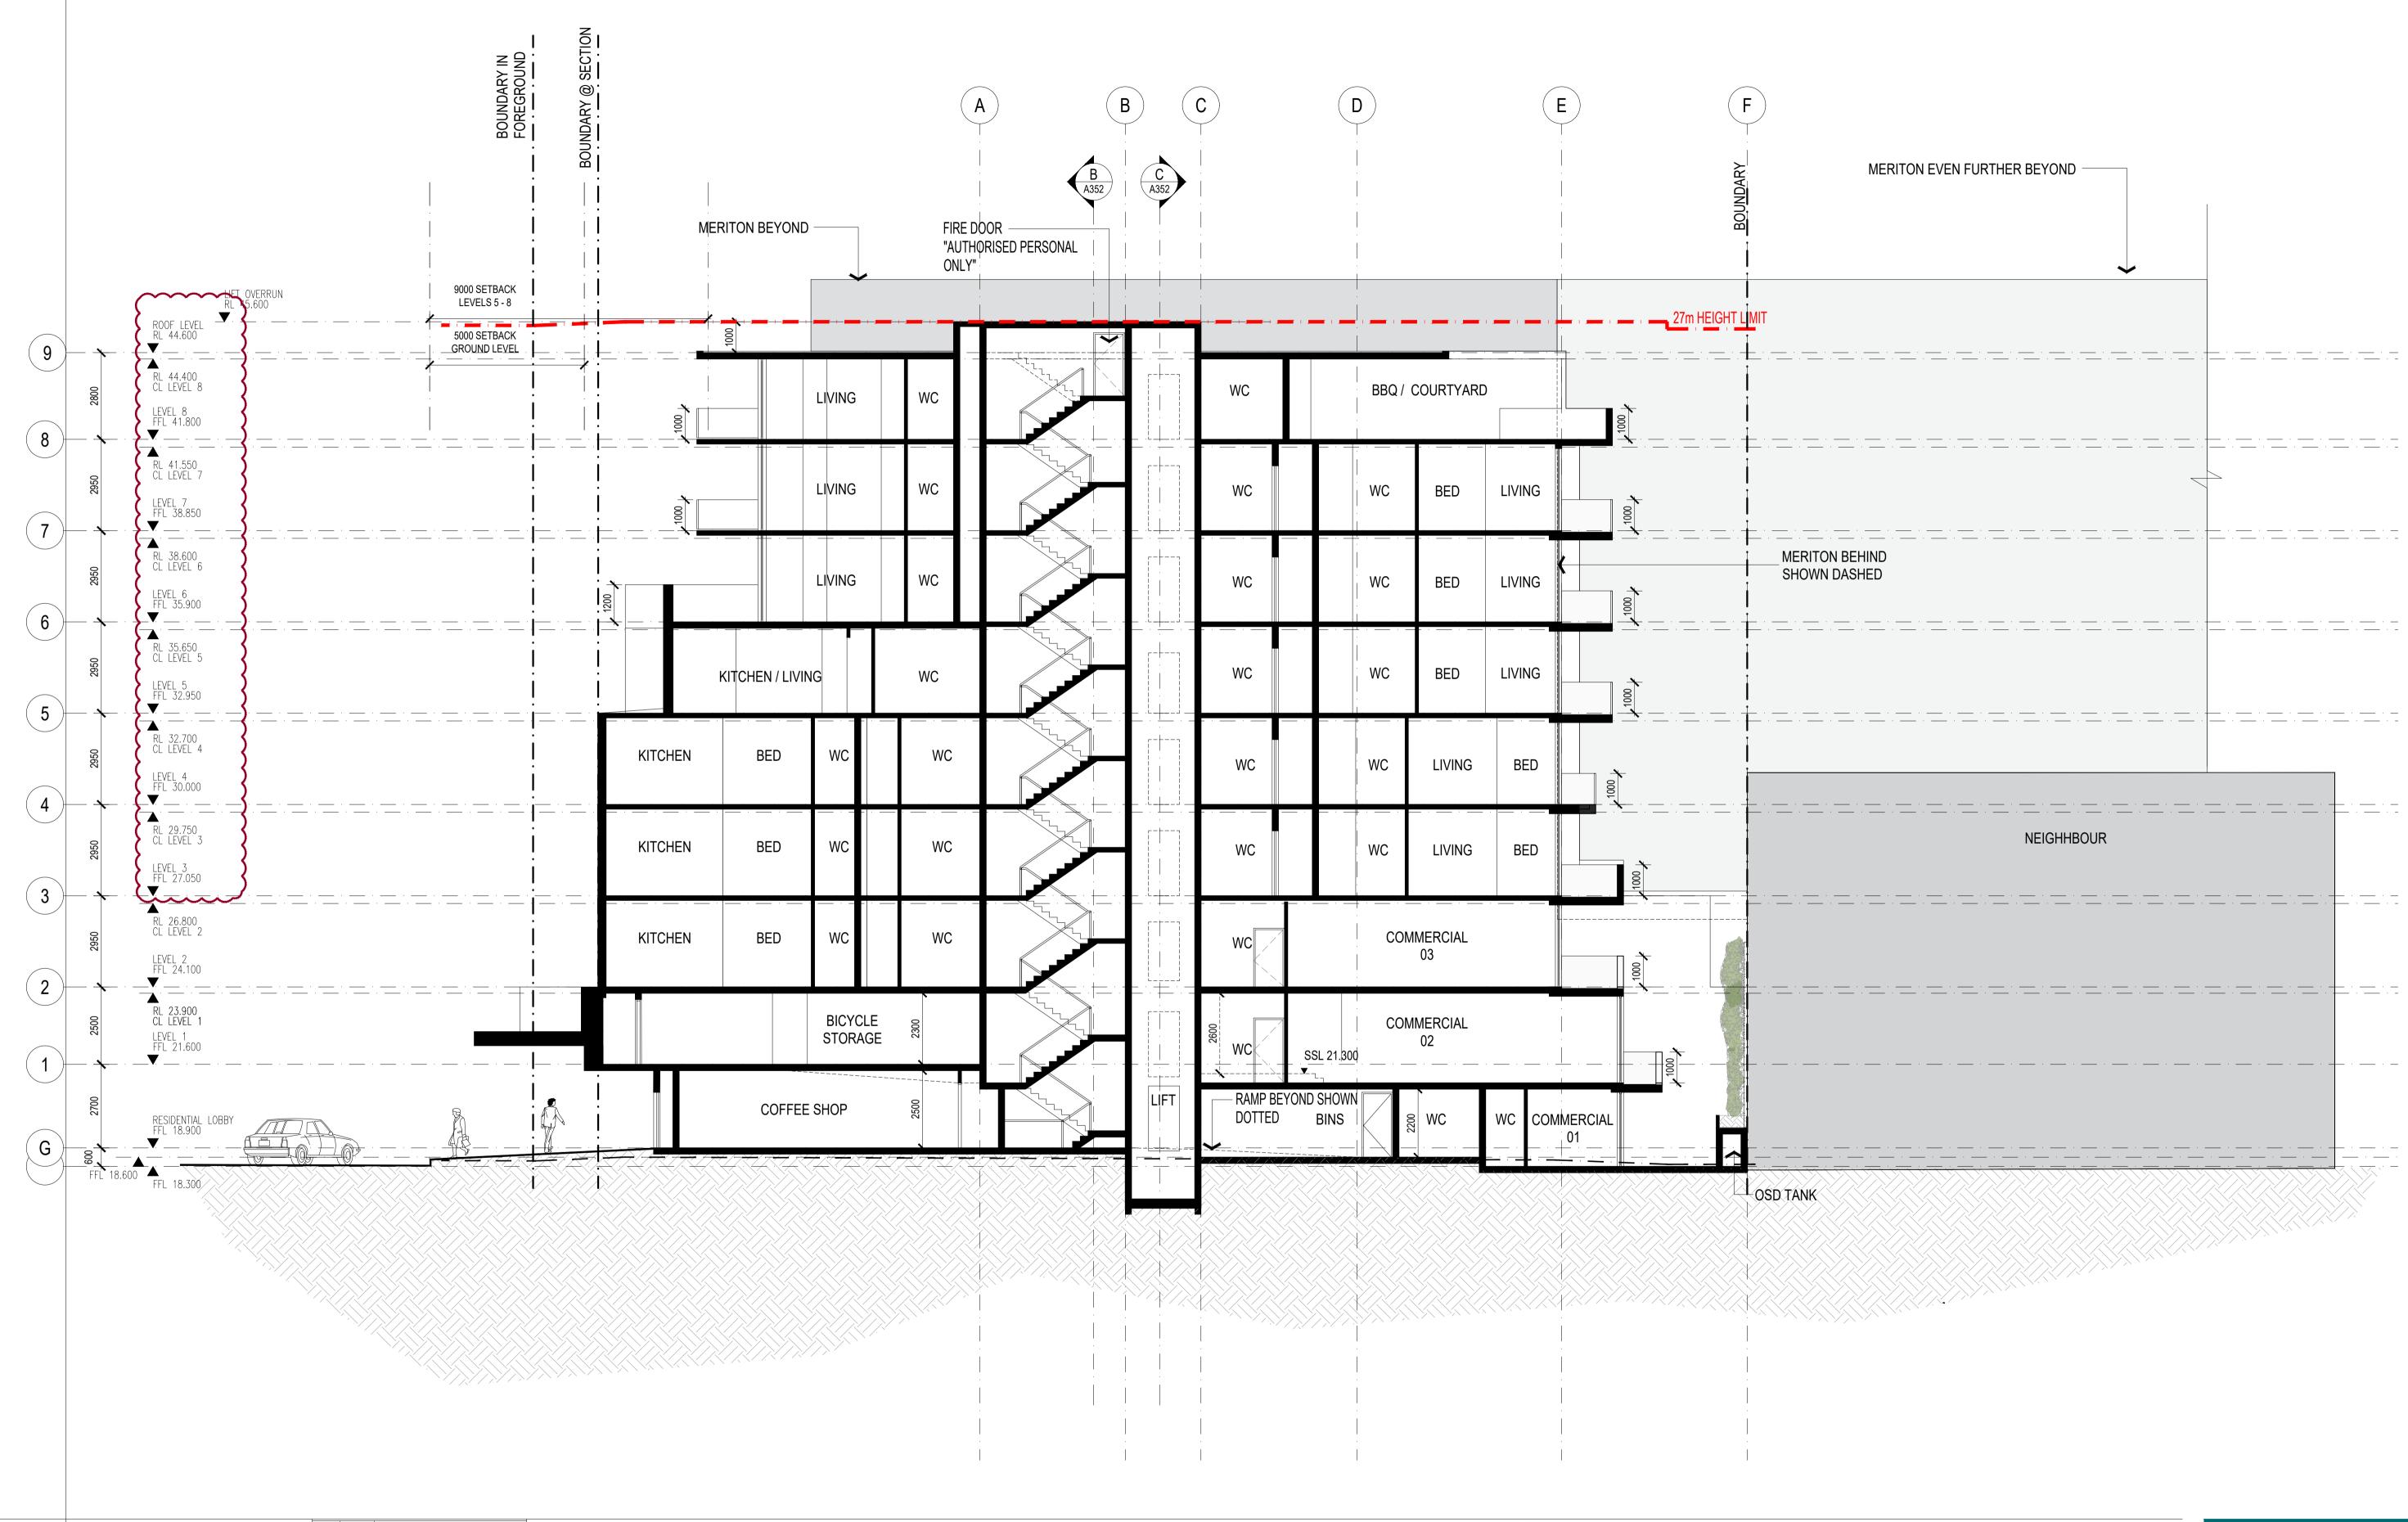

DEVELOPMENT LINK

PROJECT ARH DEE WHY

882A PITTWATER ROAD, DEE WHY NSW 2099

PROJECT NUMBER DRAWING NUMBER ADDITIONAL PROJECT NUMBER ADDITIONAL PRO

# DEVELOPMENT INCLUDES:

- GROUND FLOOR RETAIL COMMERCIAL SUITES
- COMMUNAL LIVING RM
- MANAGERS ROOM/OFFICE **BOARDING ROOMS including** 20 three accessible rooms

# SITE DATA

- 6.4m Wide Site
- 9 Storeys
- No Basement
- No Parking
- On the B-line
- Outside bus stop
- Stones throw to retailing
- Stroll to the beach
- Sandwiched between the stark unarticulated flat Meriton development to the north, and the quirky Steven Holl inspired Pensacola Seaside folly to the south

# INFILL, TRANSITIONAL, TRANSITIONAL, ARBITRATIONAL ARCHITECTURE

- Materials
- Setbacks
- Awnings
- Heights
- Respects Podium heights
- Arbitrates materials
- Follows setbacks
- Marrys building heights
- Blends and transitions awnings