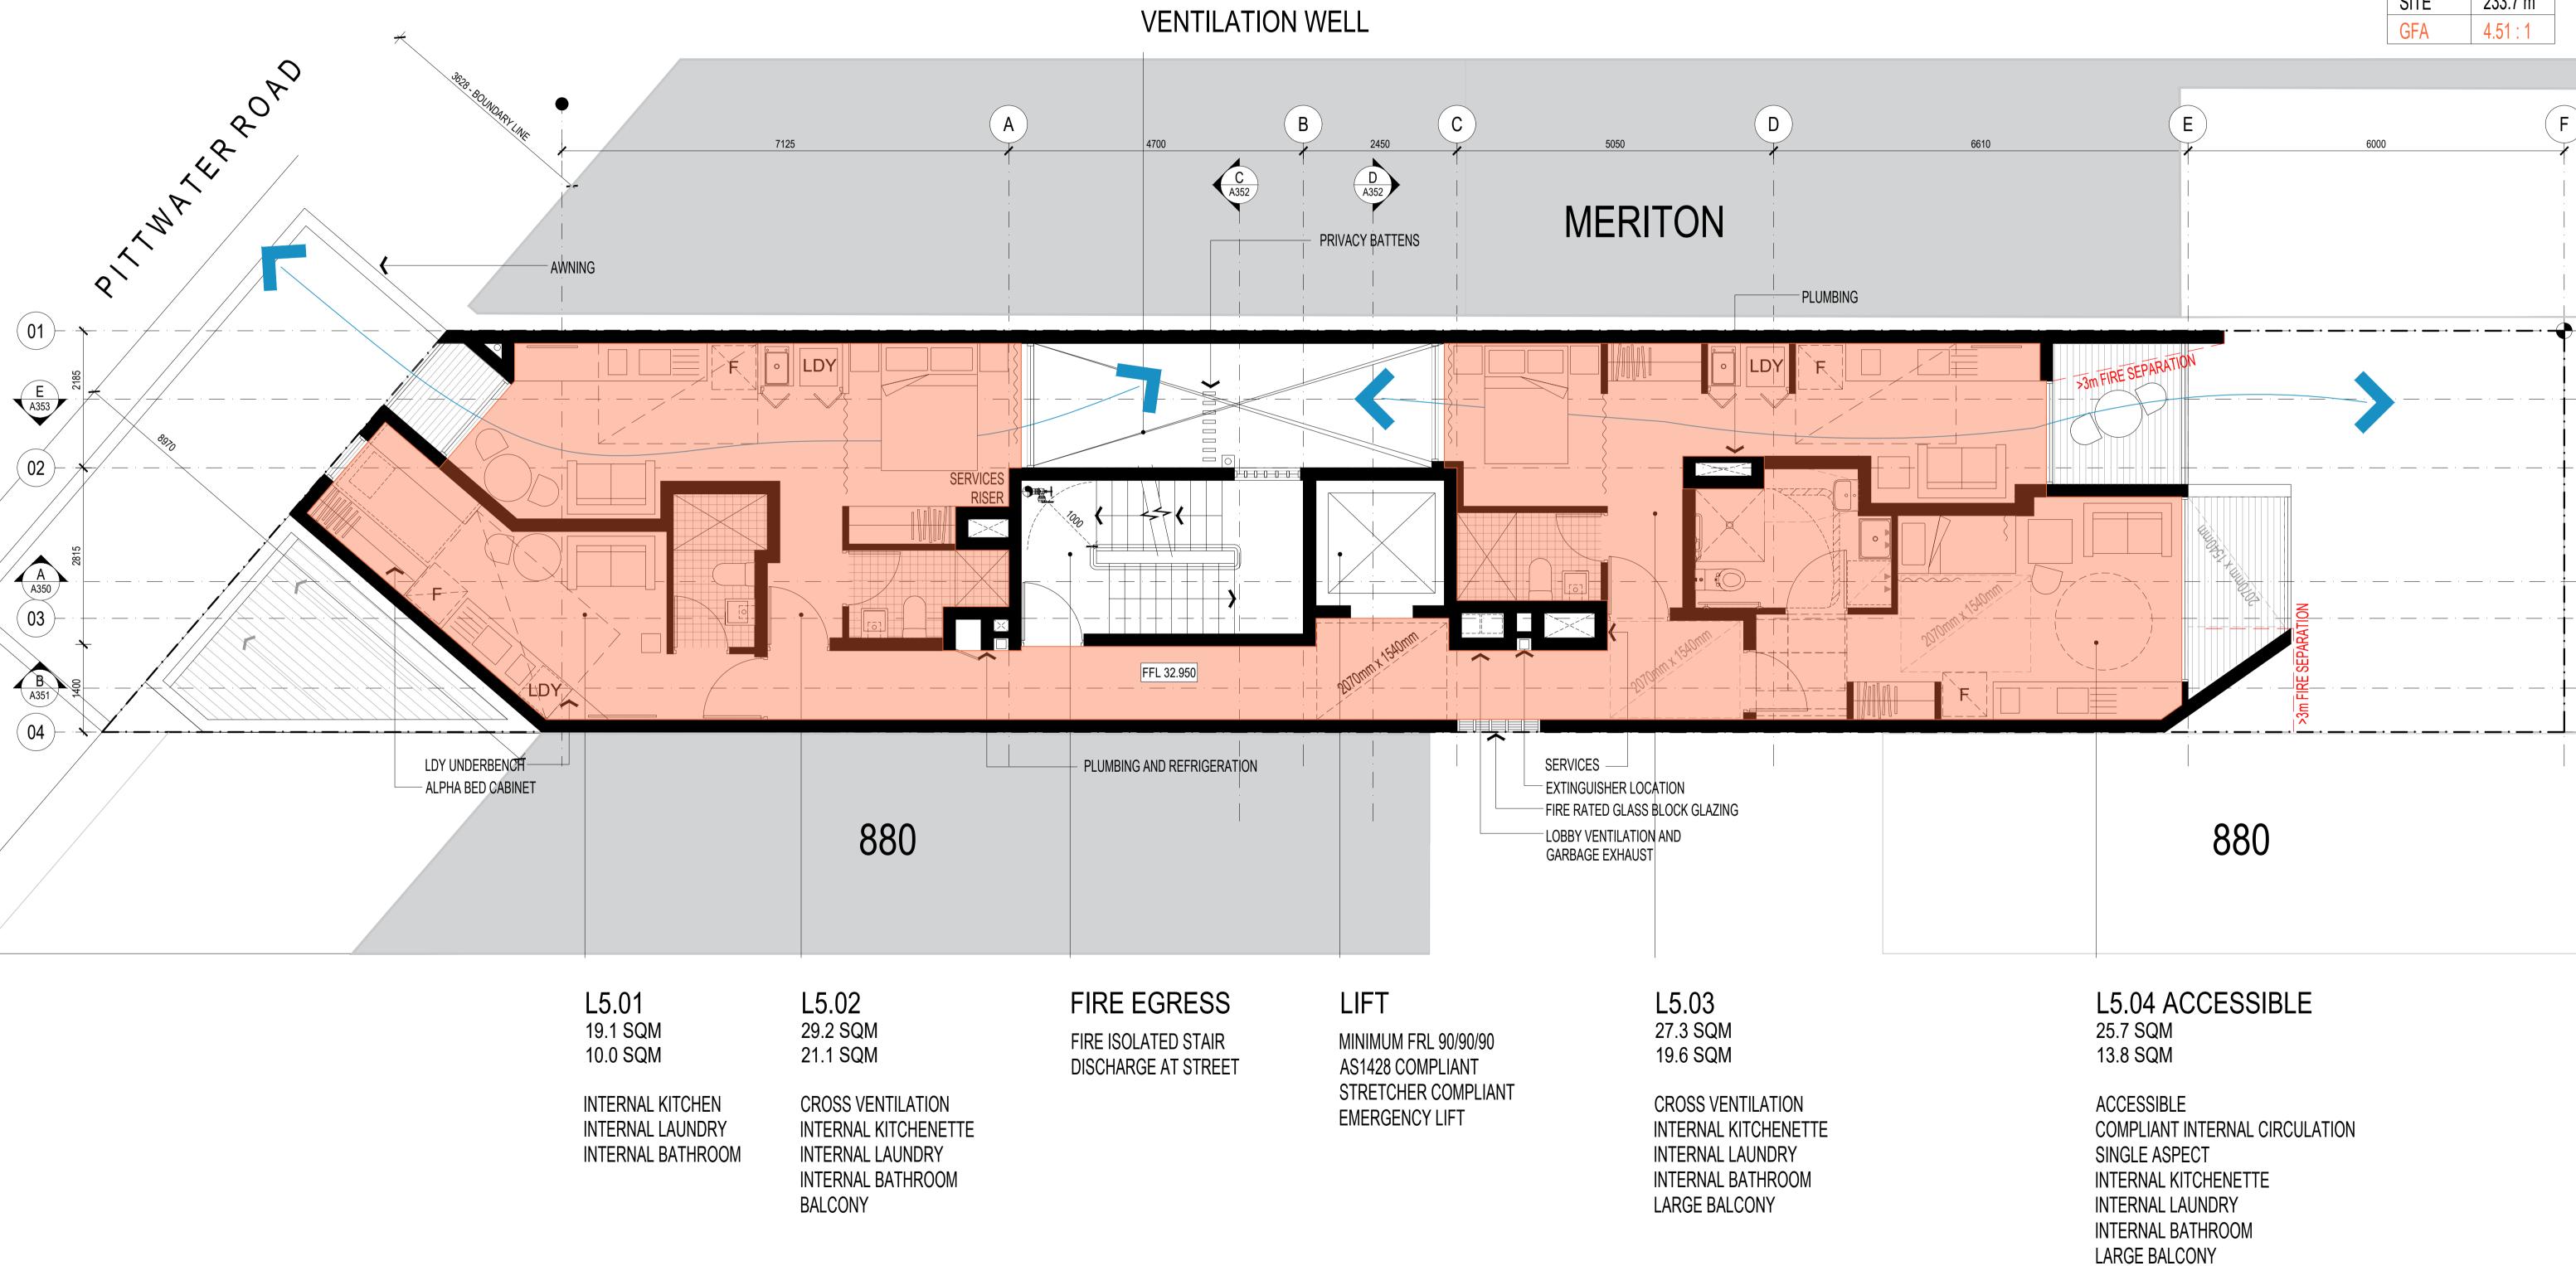

CLIENT DEVELOPMENT LINK

PROJECT ARH DEE WHY

882A PITTWATER ROAD, DEE WHY NSW 2099

LEVEL 5 FLOOR PLAN

SCALE 1:50 @ A1 APPROVED DRAWN MT CHECKED PG DATE NOV 2020 STATUS DA

PROJECT NUMBER DRAWING NUMBER

R crawford architects

# L6.03 ACCESSIBLE

25.7 SQM 13.8 SQM

ACCESSIBLE COMPLIANT INTERNAL CIRCULATION SINGLE ASPECT INTERNAL KITCHENETTE INTERNAL LAUNDRY INTERNAL BATHROOM LARGE BALCONY

ALL DIMENSIONS & LEVELS TO BE CHECKED ON SITE BY CONTRACTOR PRIOR TO CONSTRUCTION. ALL BOUNDARIES & CONTOURS SUBJECT TO SURVEY. ALL RIGHTS RESERVED. THIS OR IN WHOLE WITHOUT THE PERMISSION OF CRAWFORD ARCHITECTS PTY LTD

#### L6.02 27.3 SQM 19.6 SQM

**CROSS VENTILATION** INTERNAL KITCHENETTE INTERNAL LAUNDRY INTERNAL BATHROOM LARGE BALCONY

APPROVED

STATUS DA

# FIRE EGRESS

FIRE ISOLATED STAIR DISCHARGE AT STREET

## LIFT

MINIMUM FRL 90/90/90 AS1428 COMPLIANT STRETCHER COMPLIANT **EMERGENCY LIFT** 