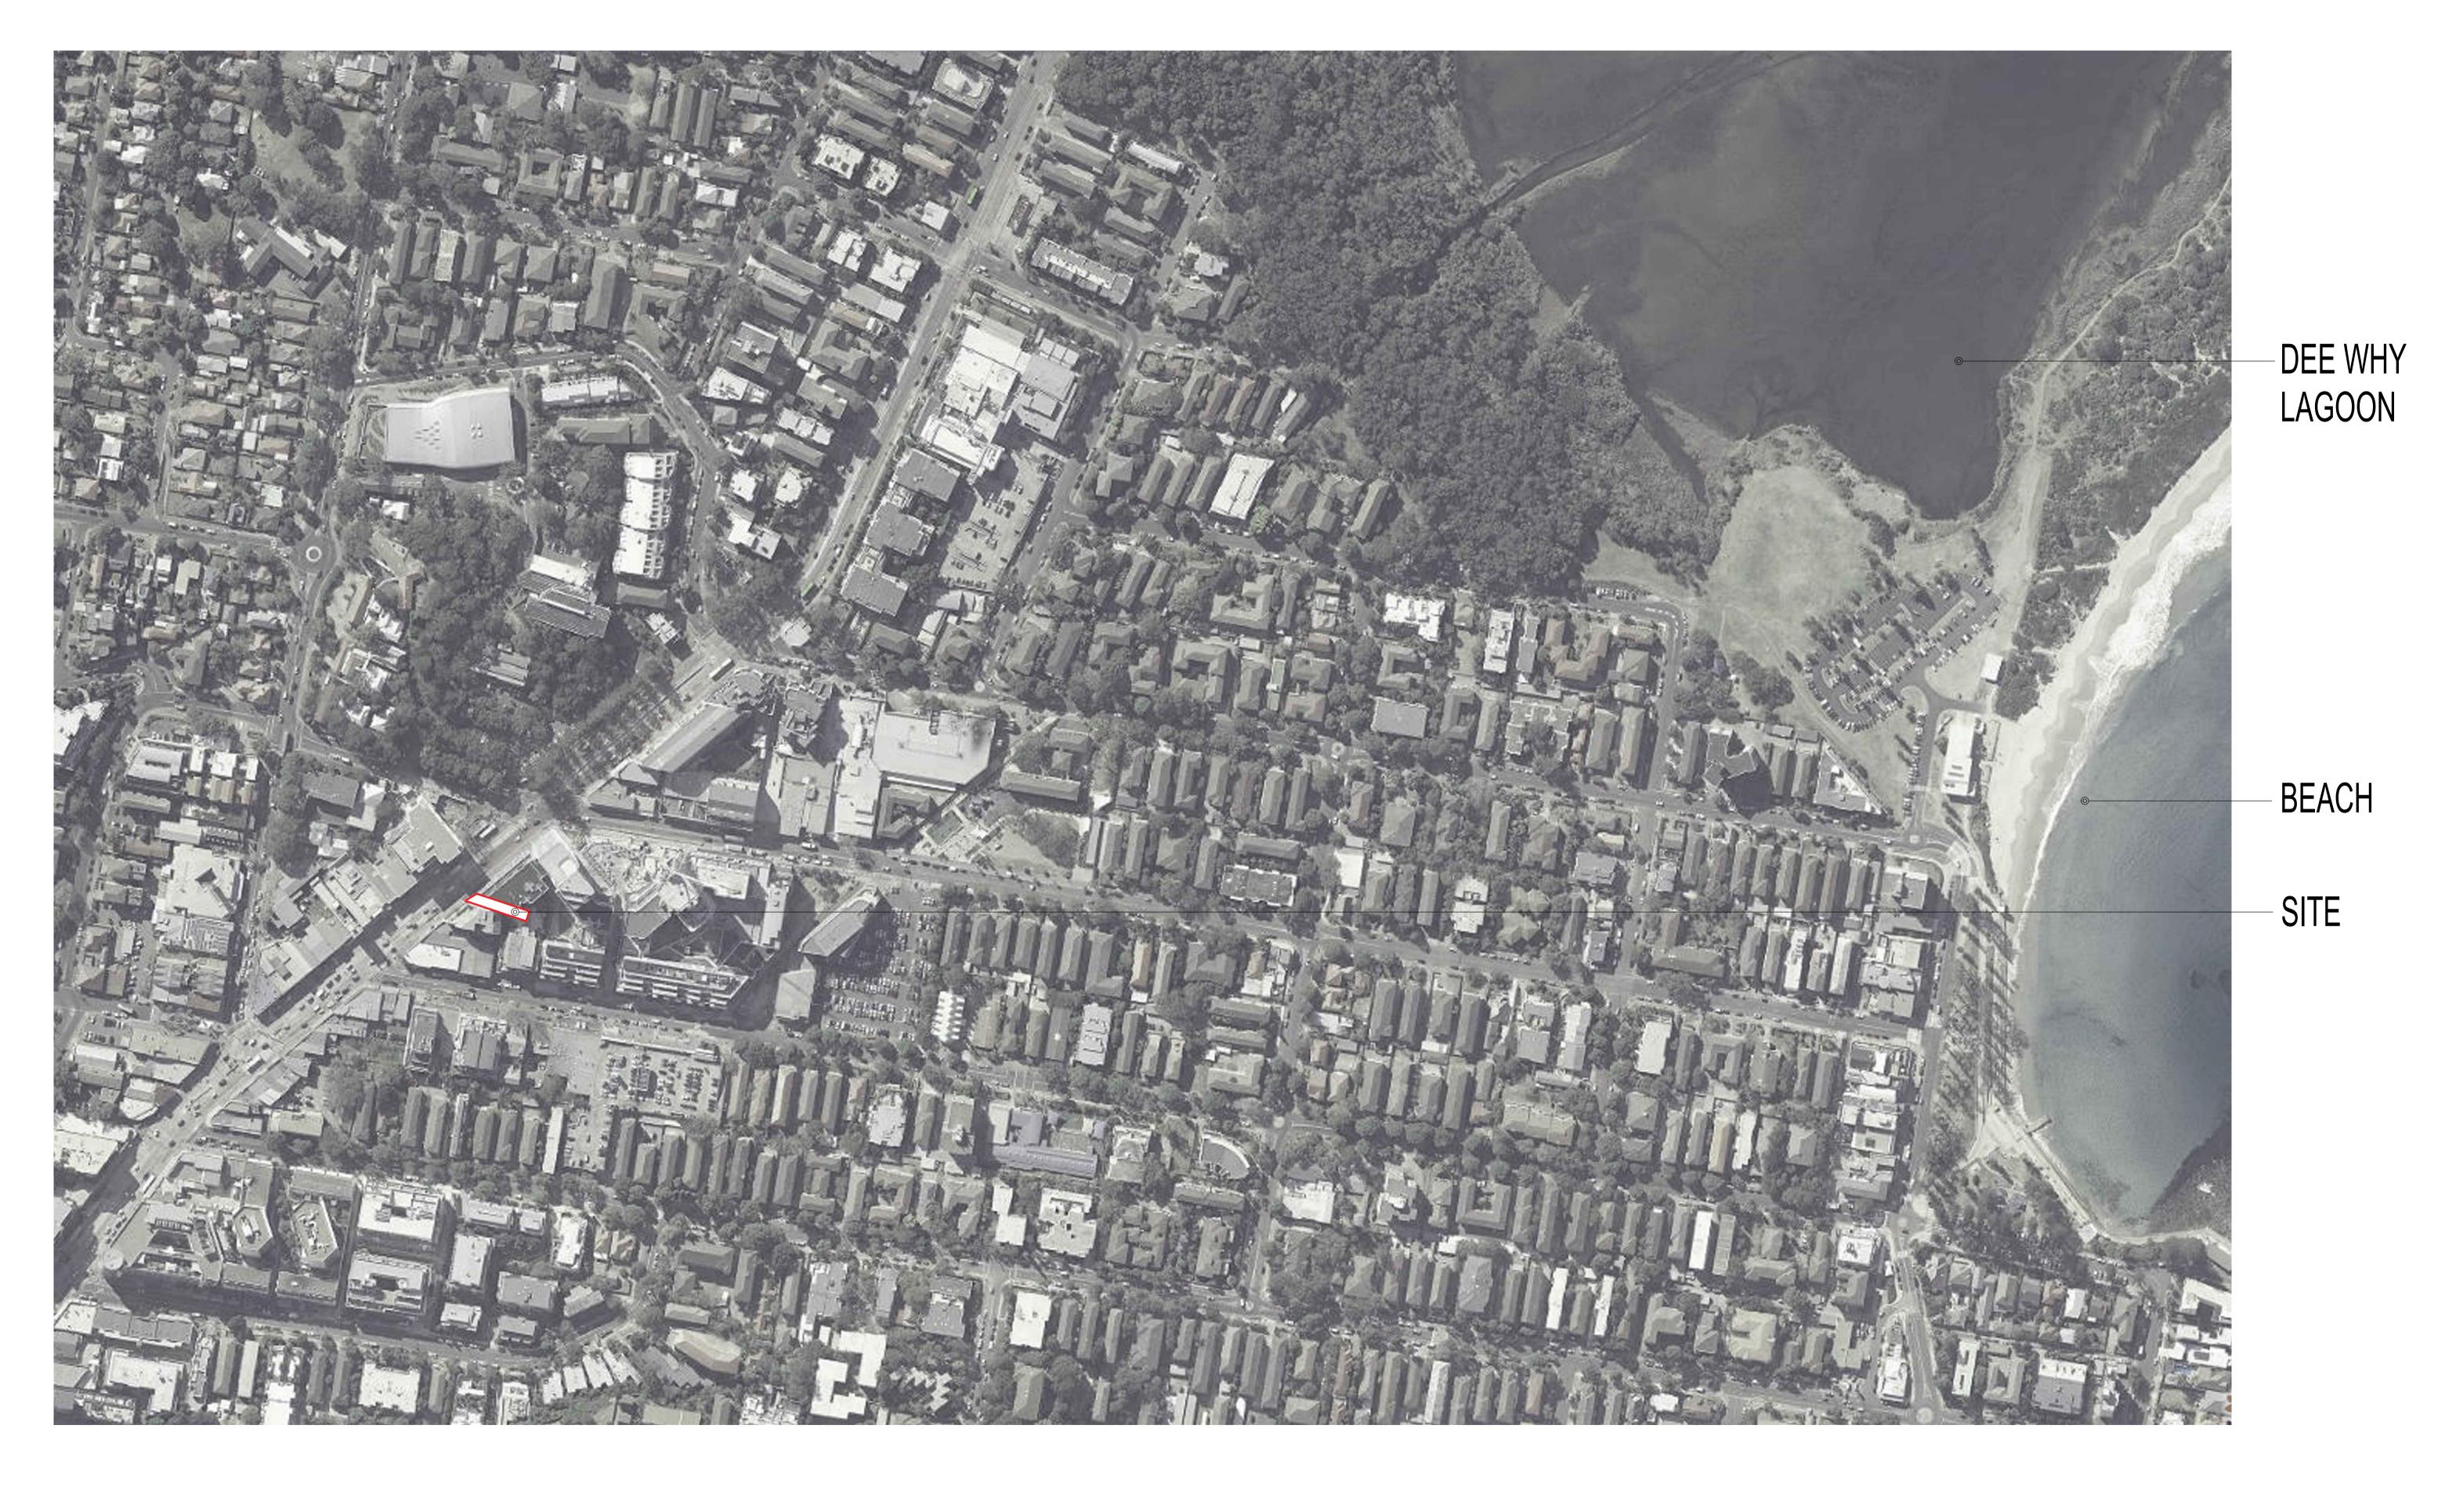

DEVELOPMENT LINK

PROJECT ARH DEE WHY

882A PITTWATER ROAD, DEE WHY NSW 2099

PROJECT NUMBER DRAWING NUMBER ADDITIONAL PROJECT NUMBER ADDITIONAL PRO

# SITE DATA

- 6.4m Wide Site
- 9 Storeys
- No Basement
- No Parking
- On the B-line
- Outside bus stop
- Stones throw to retailing
- Stroll to the beach
- Sandwiched between the stark unarticulated flat Meriton development to the north, and the quirky Steven Holl inspired Pensacola Seaside folly to the south