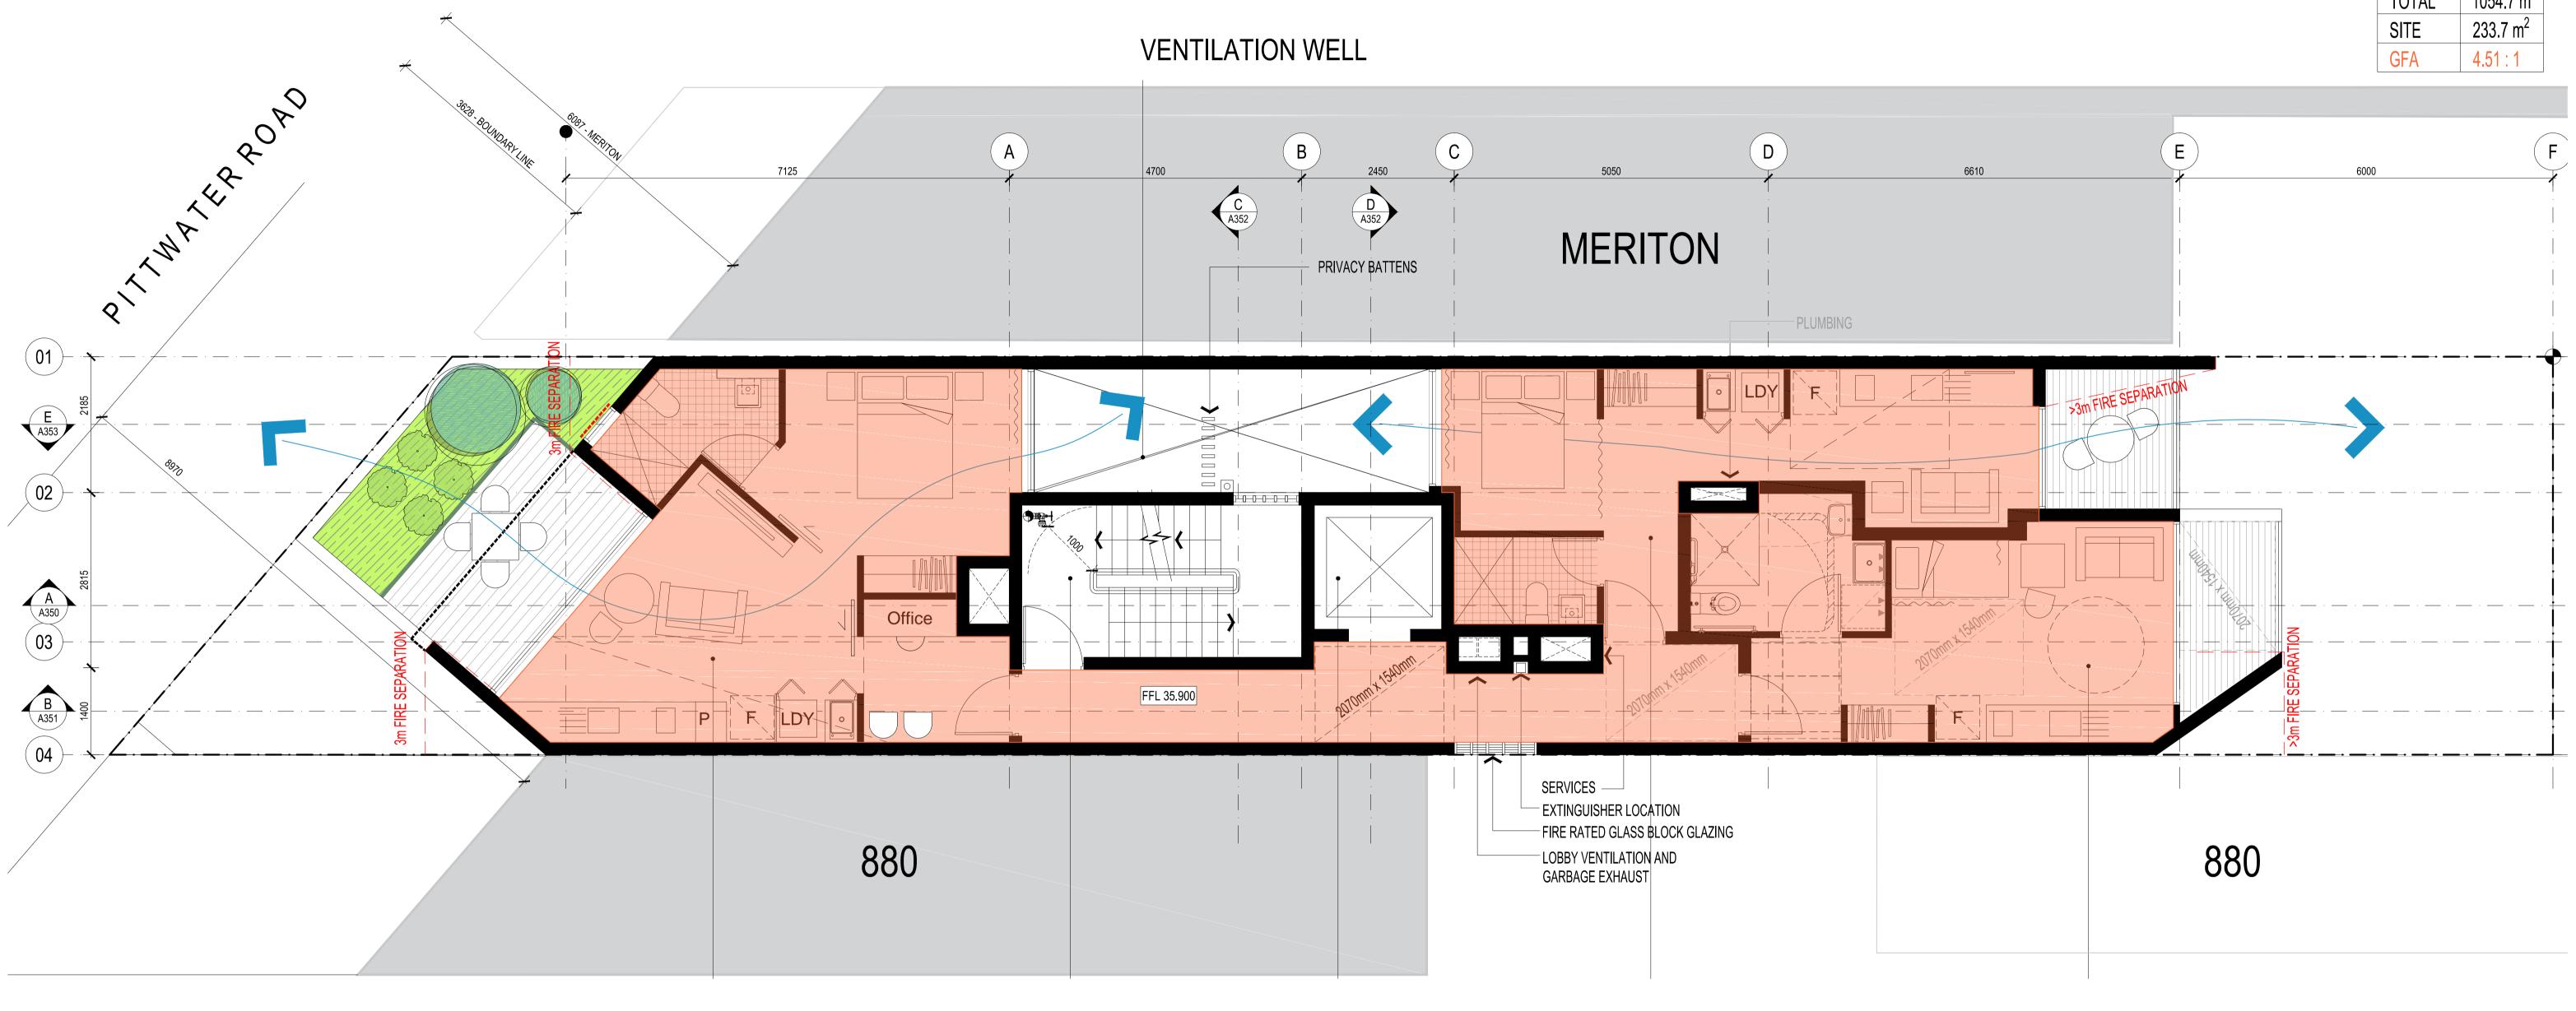

INTERNAL KITCHEN

INTERNAL LAUNDRY

INTERNAL BATHROOM

CLIENT

PROJECT ARH DEE WHY

882A PITTWATER ROAD, DEE WHY NSW 2099

LEVEL 7 FLOOR PLAN

**EMERGENCY LIFT** 

**CROSS VENTILATION** 

INTERNAL LAUNDRY

LARGE BALCONY

INTERNAL BATHROOM

INTERNAL KITCHENETTE

SCALE 1:50 @ A1 APPROVED DRAWN MT CHECKED PG DATE NOV 2020 STATUS DA

PROJECT NUMBER DRAWING NUMBER

ACCESSIBLE

SINGLE ASPECT

LARGE BALCONY

INTERNAL LAUNDRY

INTERNAL BATHROOM

INTERNAL KITCHENETTE

COMPLIANT INTERNAL CIRCULATION

crawford architects

ALL DIMENSIONS & LEVELS TO BE CHECKED ON SITE BY CONTRACTOR PRIOR TO CONSTRUCTION. ALL BOUNDARIES & CONTOURS SUBJECT TO SURVEY. ALL RIGHTS RESERVED. THIS DRAWING MAY NOT BE REPRODUCED OR TRANSMITTED, IN PART OR IN WHOLE WITHOUT THE PERMISSION OF CRAWFORD