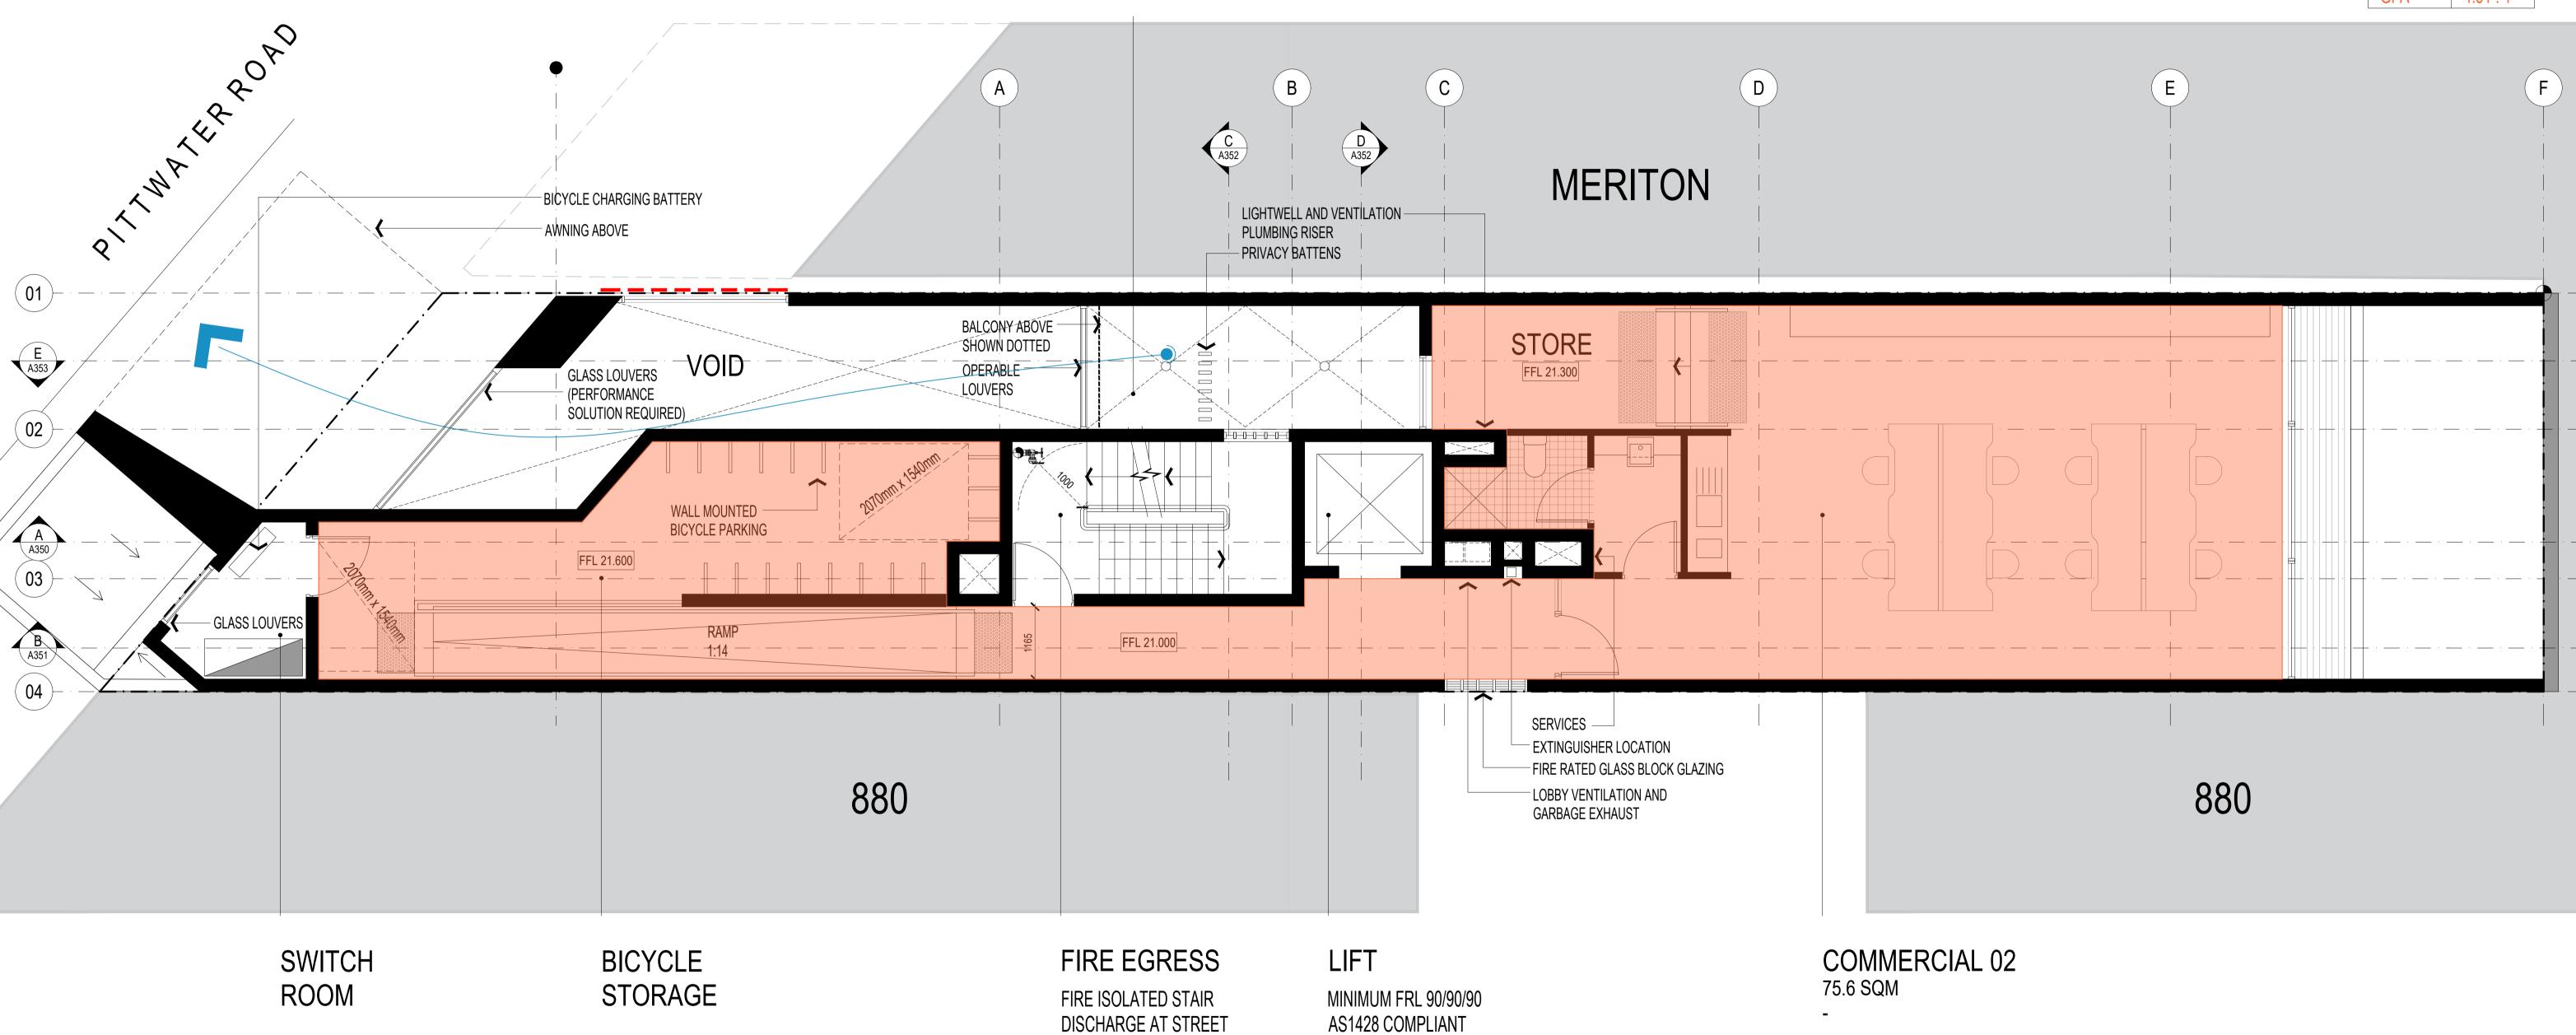

DEVELOPMENT LINK

PROJECT ARH DEE WHY

882A PITTWATER ROAD, DEE WHY NSW 2099

PROJECT

ARH DEE WHY

882A PITTWATER ROAD, DEE WHY NSW 2099

DEVELOPMENT LINK

LEVEL 1 FLOOR PLAN

21.03.01 ISSUED FOR MEETING

ISSUE DATE AMENDMENTS

**NOTES** 

PROJECT NUMBER DRAWING NUMBER

SCALE 1:50 @ A1

DATE NOV 2020

STATUS DA

APPROVED DRAWN MT CHECKED PG ALL LOADBEARING WALLS

CONSTRUCTION TO BE

AND BOUNDING

120/120/120

**LEGEND** 

UNIT 01

28.0 SQM

— · — · — BOUNDARY

DRENCHERS

- UNIT NUMBER

TOTAL AREA

R crawford architects

R crawford architects

21.06.15 ISSUED TO COUNCIL 21.05.10 ISSUED TO CONSULTANT 21.03.24 ISSUED TO CONSULTANT 21.03.03 ISSUED TO CONSULTANT 21.03.01 ISSUED FOR MEETING 21.02.26 ISSUED TO CONSULTANT