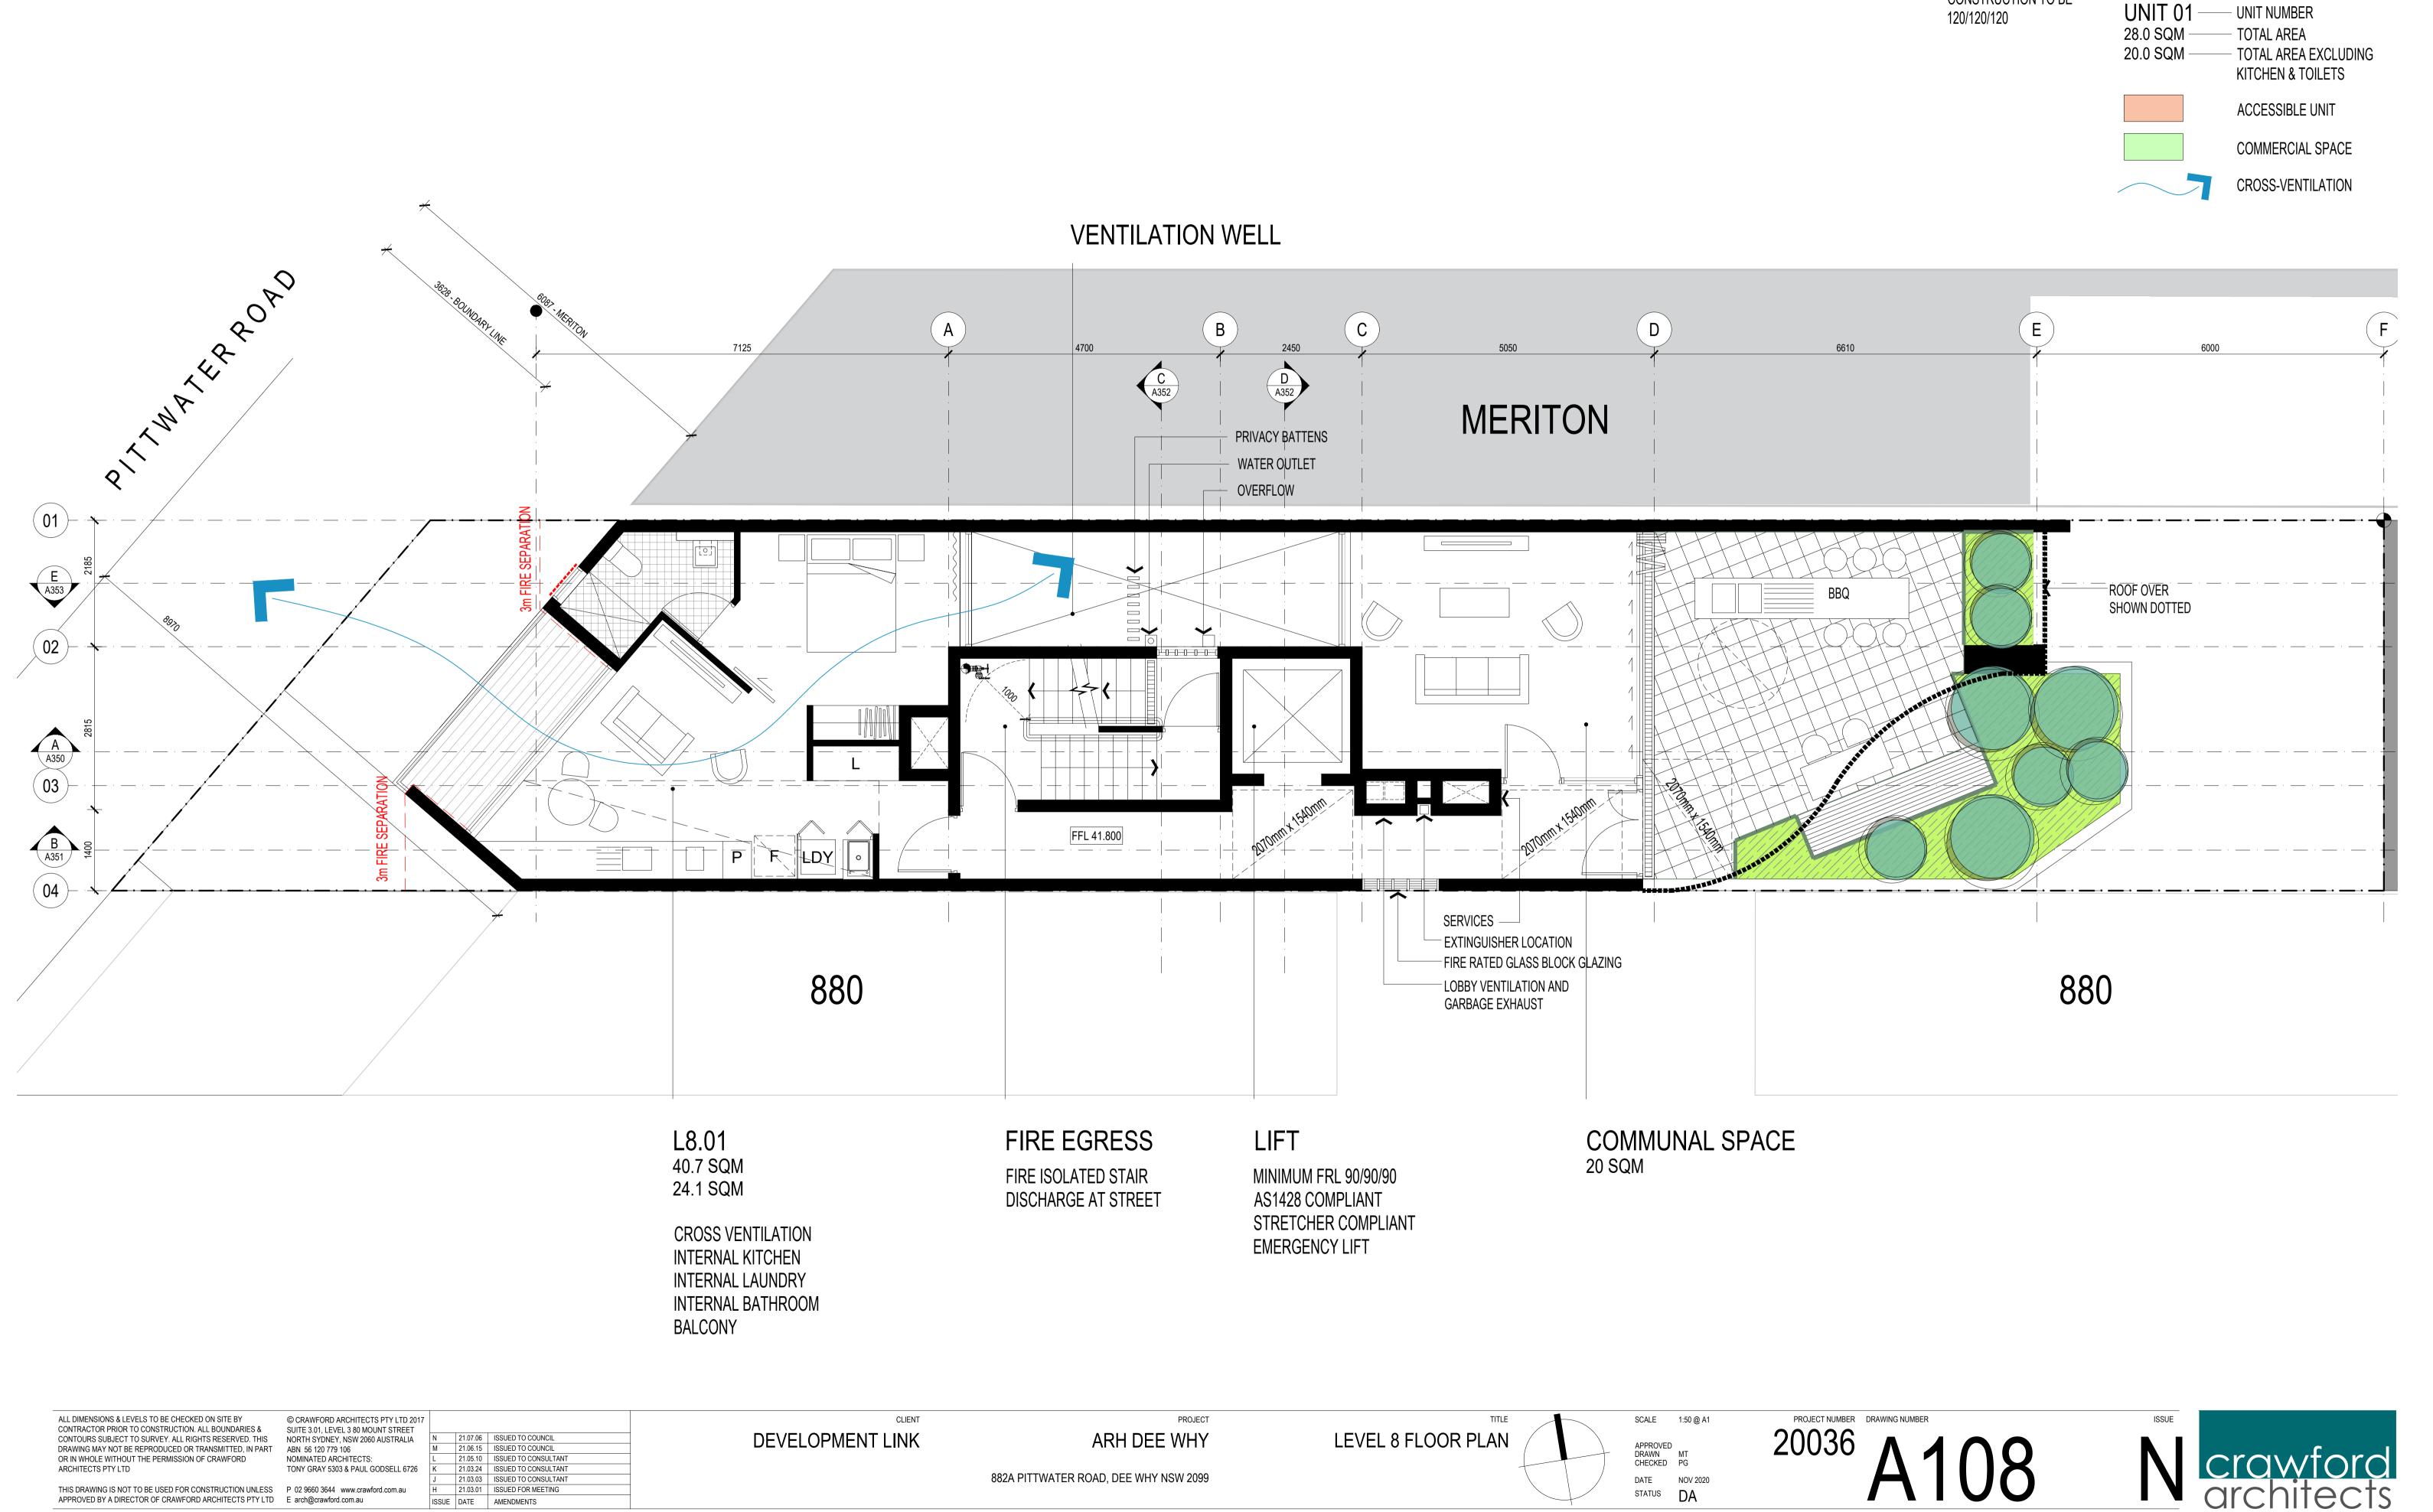

ISSUE DATE AMENDMENTS

DEVELOPMENT LINK

PROJECT ARH DEE WHY

882A PITTWATER ROAD, DEE WHY NSW 2099

LEVEL 8 FLOOR PLAN

SCALE 1:50 @ A1 APPROVED DRAWN MT CHECKED PG DATE NOV 2020 STATUS DA

© CRAWFORD ARCHITECTS PTY LTD 2017 SUITE 3.01, LEVEL 3 80 MOUNT STREET NORTH SYDNEY, NSW 2060 AUSTRALIA ABN 56 120 779 106 NOMINATED ARCHITECTS: TONY GRAY 5303 & PAUL GODSELL 6726