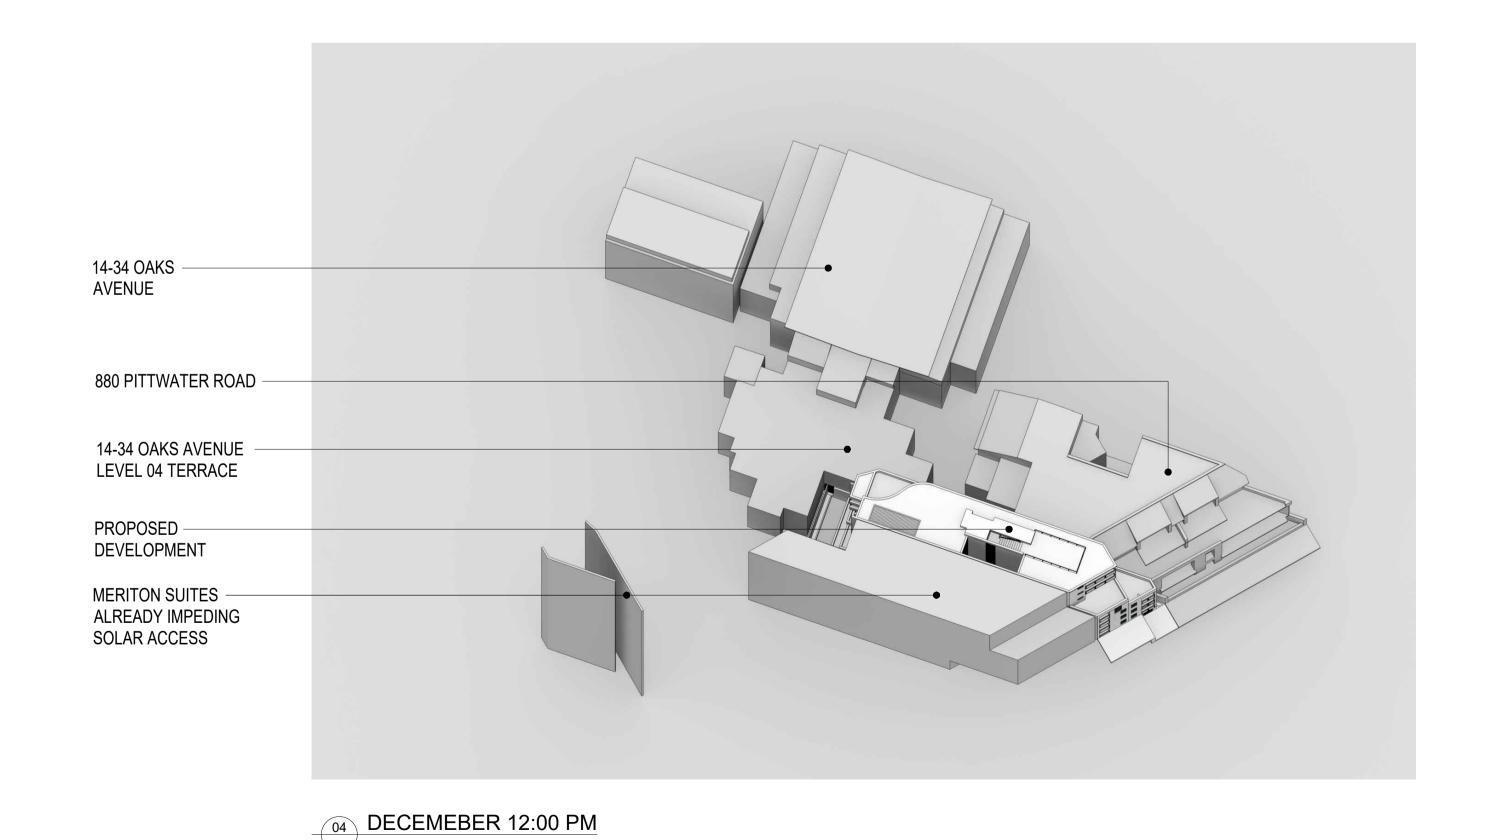

14-34 OAKS -**AVENUE** 880 PITTWATER ROAD PROPOSED —— DEVELOPMENT MERITON SUITES — ALREADY IMPEDING SOLAR ACCESS

06 JUNE 02:00 PM

SUITE 3.01, LEVEL 3 80 MOUNT STREET NORTH SYDNEY, NSW 2060 AUSTRALIA DRAWING MAY NOT BE REPRODUCED OR TRANSMITTED, IN PART
OR IN WHOLE WITHOUT THE PERMISSION OF CRAWFORD
ARCHITECTS PTY LTD