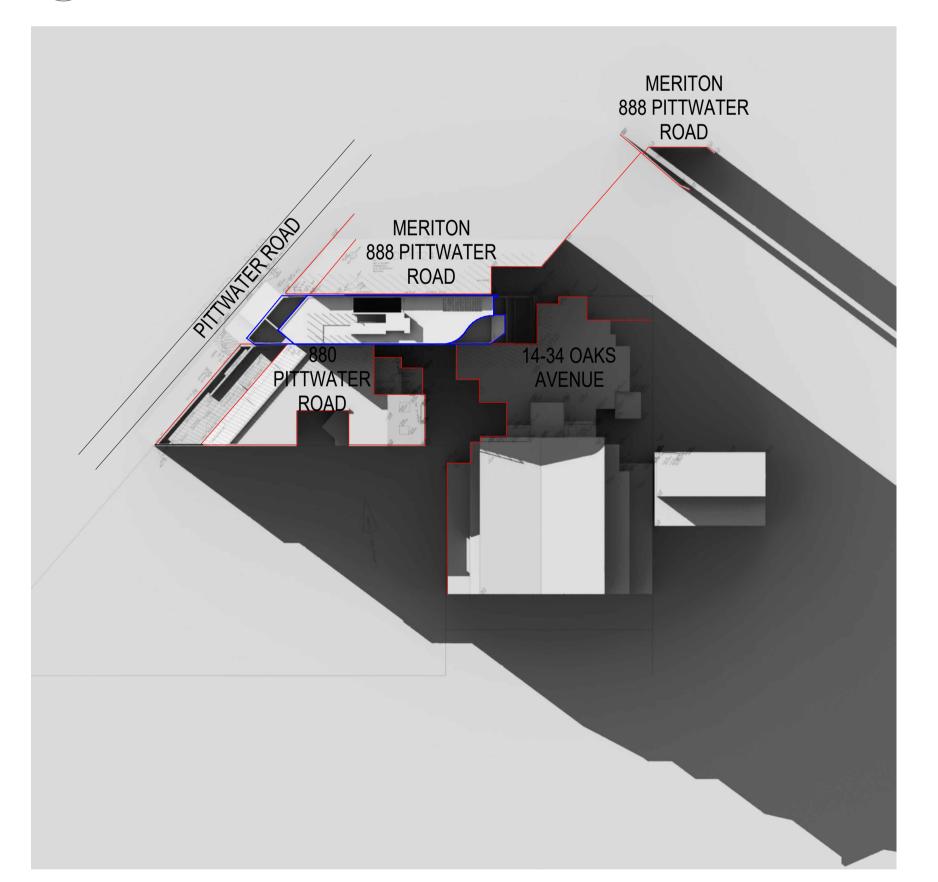

# SITE DATA

- 6.4m Wide Site
- 9 Storeys
- No Basement
- No Parking
- On the B-line
- Outside bus stop
- Stones throw to retailing
- Stroll to the beach
- Sandwiched between the stark unarticulated flat Meriton development to the north, and the quirky Steven Holl inspired Pensacola Seaside folly to the south