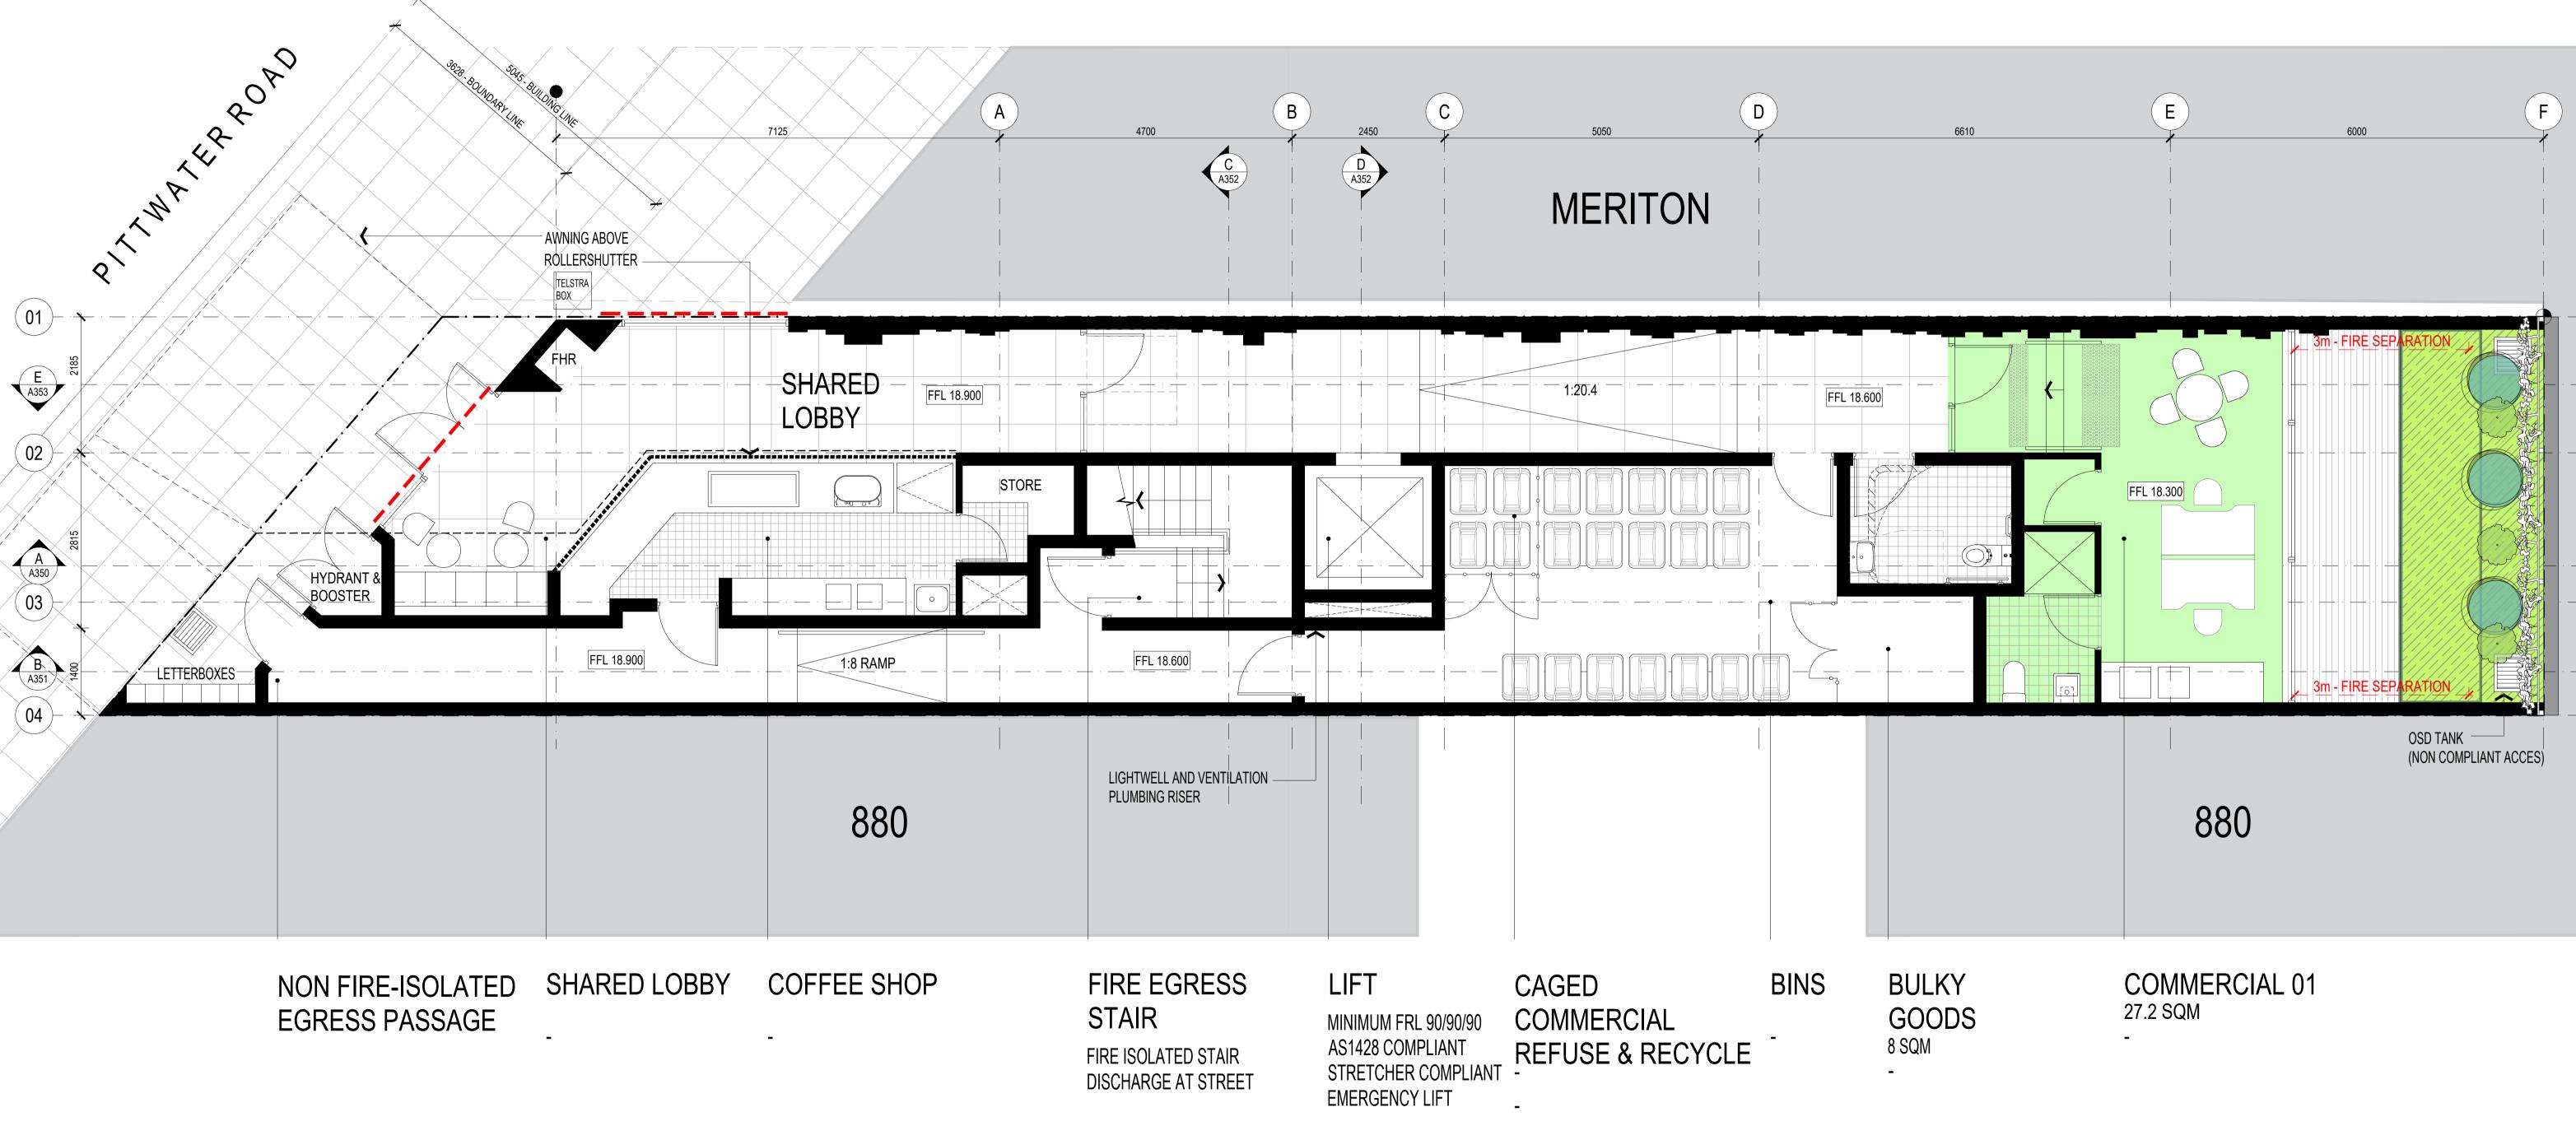

# **VENTILATION WELL**

L2.01 27.8 SQM 17.6 SQM

SINGLE ASPECT INTERNAL KITCHENETTE INTERNAL LAUNDRY INTERNAL BATHROOM **BALCONY** 

L2.02 28.8 SQM 20.7 SQM

**CROSS VENTILATION** INTERNAL KITCHENETTE INTERNAL LAUNDRY INTERNAL BATHROOM **BALCONY** 

FIRE EGRESS

FIRE ISOLATED STAIR DISCHARGE AT STREET LIFT

MINIMUM FRL 90/90/90 AS1428 COMPLIANT STRETCHER COMPLIANT **EMERGENCY LIFT** 

COMMERCIAL 03

63.7 SQM

ALL DIMENSIONS & LEVELS TO BE CHECKED ON SITE BY CONTRACTOR PRIOR TO CONSTRUCTION. ALL BOUNDARIES & CONTOURS SUBJECT TO SURVEY. ALL RIGHTS RESERVED. THIS DRAWING MAY NOT BE REPRODUCED OR TRANSMITTED, IN PART OR IN WHOLE WITHOUT THE PERMISSION OF CRAWFORD