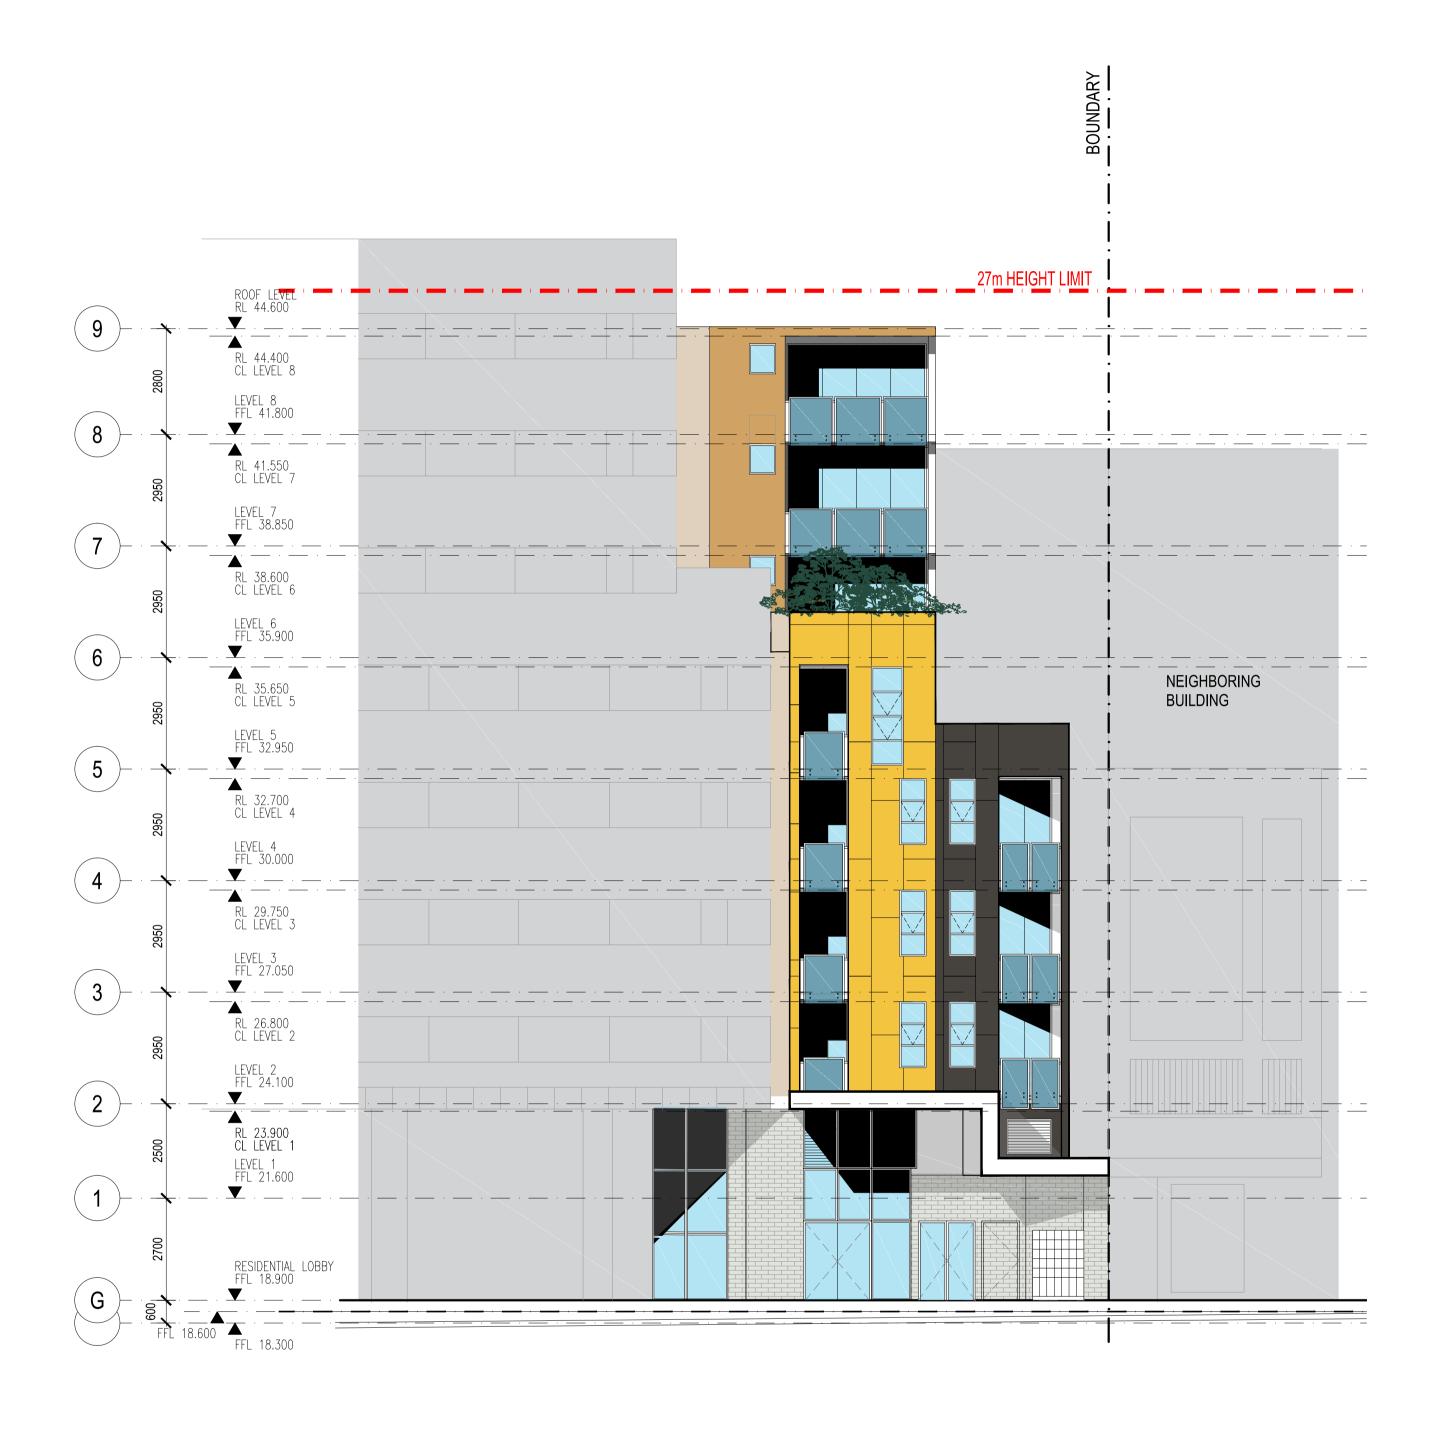

DEVELOPMENT LINK

PROJECT ARH DEE WHY

882A PITTWATER ROAD, DEE WHY NSW 2099

**ELEVATIONS - SHEET 01** 

SCALE 1:100 @ A1 APPROVED DRAWN MT CHECKED PG DATE NOV 2020 STATUS DA

01 ELEVATION 1 - STREET ELEVATION