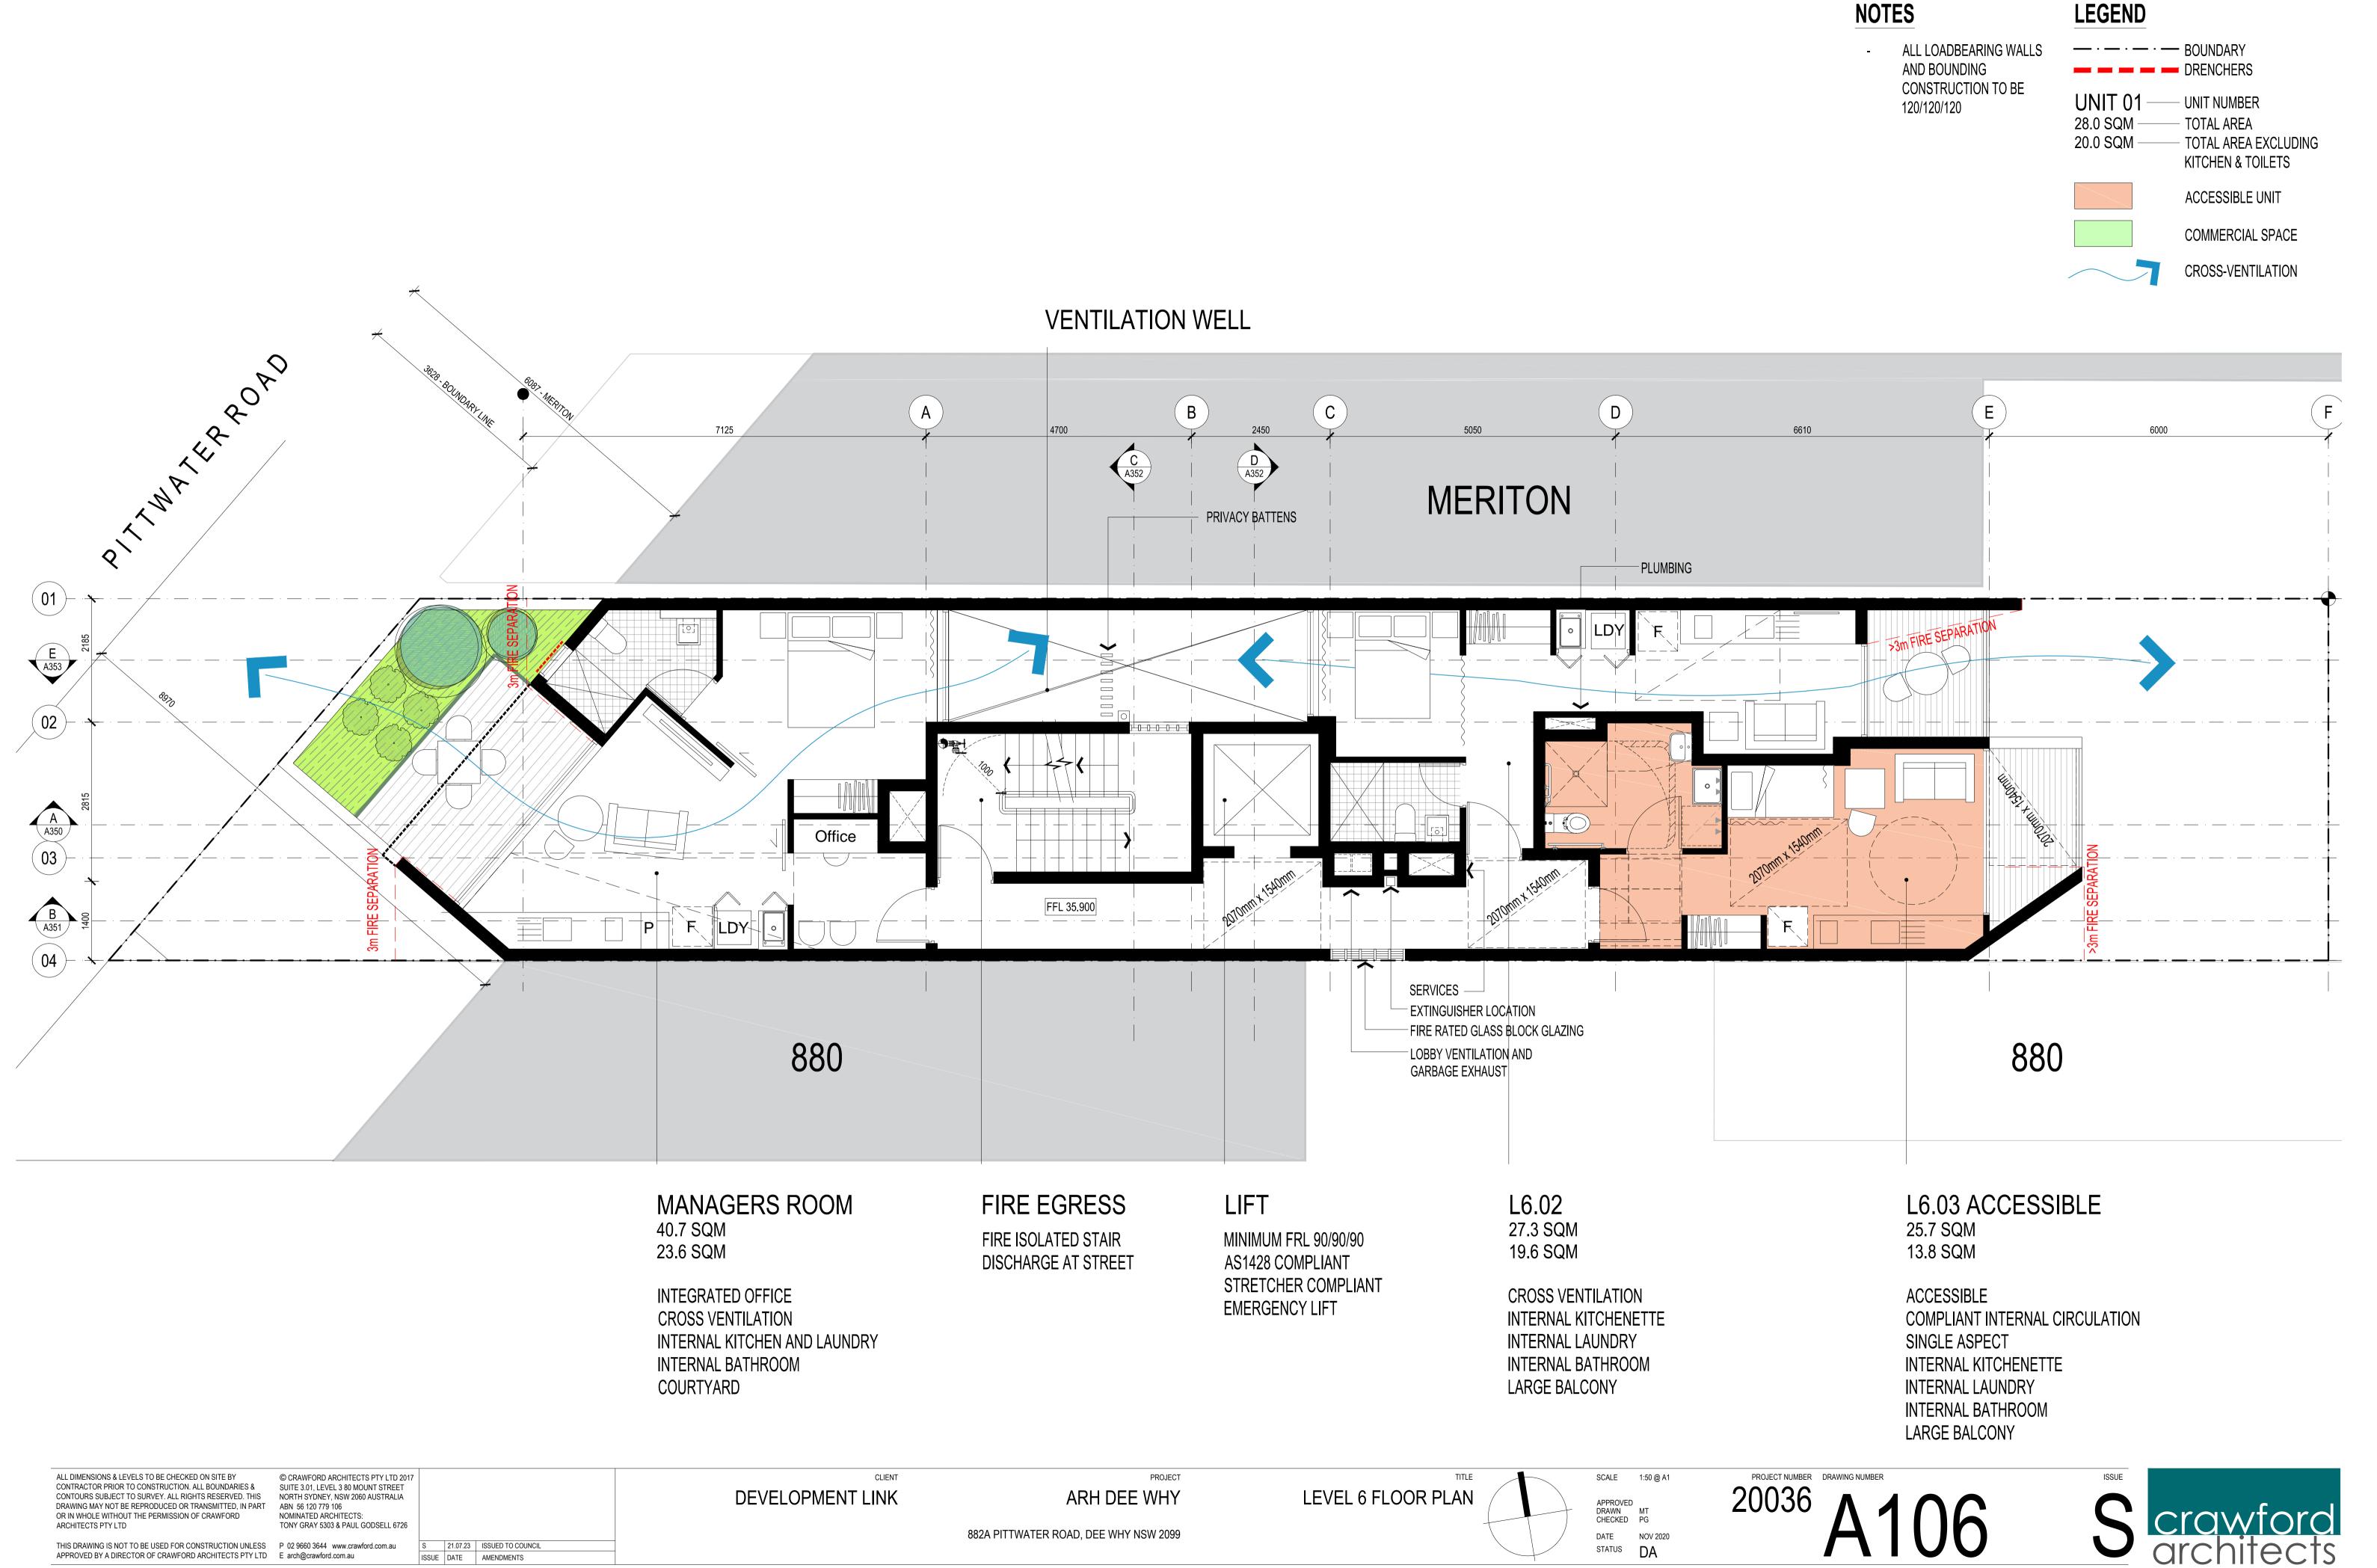

NORTH SYDNEY, NSW 2060 AUSTRALIA

TONY GRAY 5303 & PAUL GODSELL 6726

ABN 56 120 779 106

NOMINATED ARCHITECTS:

MANAGERS ROOM 40.7 SQM

23.6 SQM

INTEGRATED OFFICE **CROSS VENTILATION** INTERNAL KITCHEN AND LAUNDRY INTERNAL BATHROOM COURTYARD

# FIRE EGRESS

FIRE ISOLATED STAIR DISCHARGE AT STREET

## LIFT

MINIMUM FRL 90/90/90 AS1428 COMPLIANT STRETCHER COMPLIANT **EMERGENCY LIFT** 

#### L6.02 27.3 SQM 19.6 SQM

**CROSS VENTILATION** INTERNAL KITCHENETTE INTERNAL LAUNDRY INTERNAL BATHROOM LARGE BALCONY

APPROVED

STATUS DA

# L6.03 ACCESSIBLE

25.7 SQM 13.8 SQM

ACCESSIBLE COMPLIANT INTERNAL CIRCULATION SINGLE ASPECT INTERNAL KITCHENETTE INTERNAL LAUNDRY INTERNAL BATHROOM LARGE BALCONY

ALL DIMENSIONS & LEVELS TO BE CHECKED ON SITE BY CONTRACTOR PRIOR TO CONSTRUCTION. ALL BOUNDARIES & CONTOURS SUBJECT TO SURVEY. ALL RIGHTS RESERVED. THIS OR IN WHOLE WITHOUT THE PERMISSION OF CRAWFORD ARCHITECTS PTY LTD

**DEVELOPMENT LINK** 

PROJECT ARH DEE WHY

882A PITTWATER ROAD, DEE WHY NSW 2099

LEVEL 6 FLOOR PLAN GFA

SCALE 1:50 @ A1 DRAWN MT CHECKED PG DATE NOV 2020

ALL DIMENSIONS & LEVELS TO BE CHECKED ON SITE BY CONTRACTOR PRIOR TO CONSTRUCTION. ALL BOUNDARIES & CONTOURS SUBJECT TO SURVEY. ALL RIGHTS RESERVED. THIS DRAWING MAY NOT BE REPRODUCED OR TRANSMITTED, IN PART OR IN WHOLE WITHOUT THE PERMISSION OF CRAWFORD