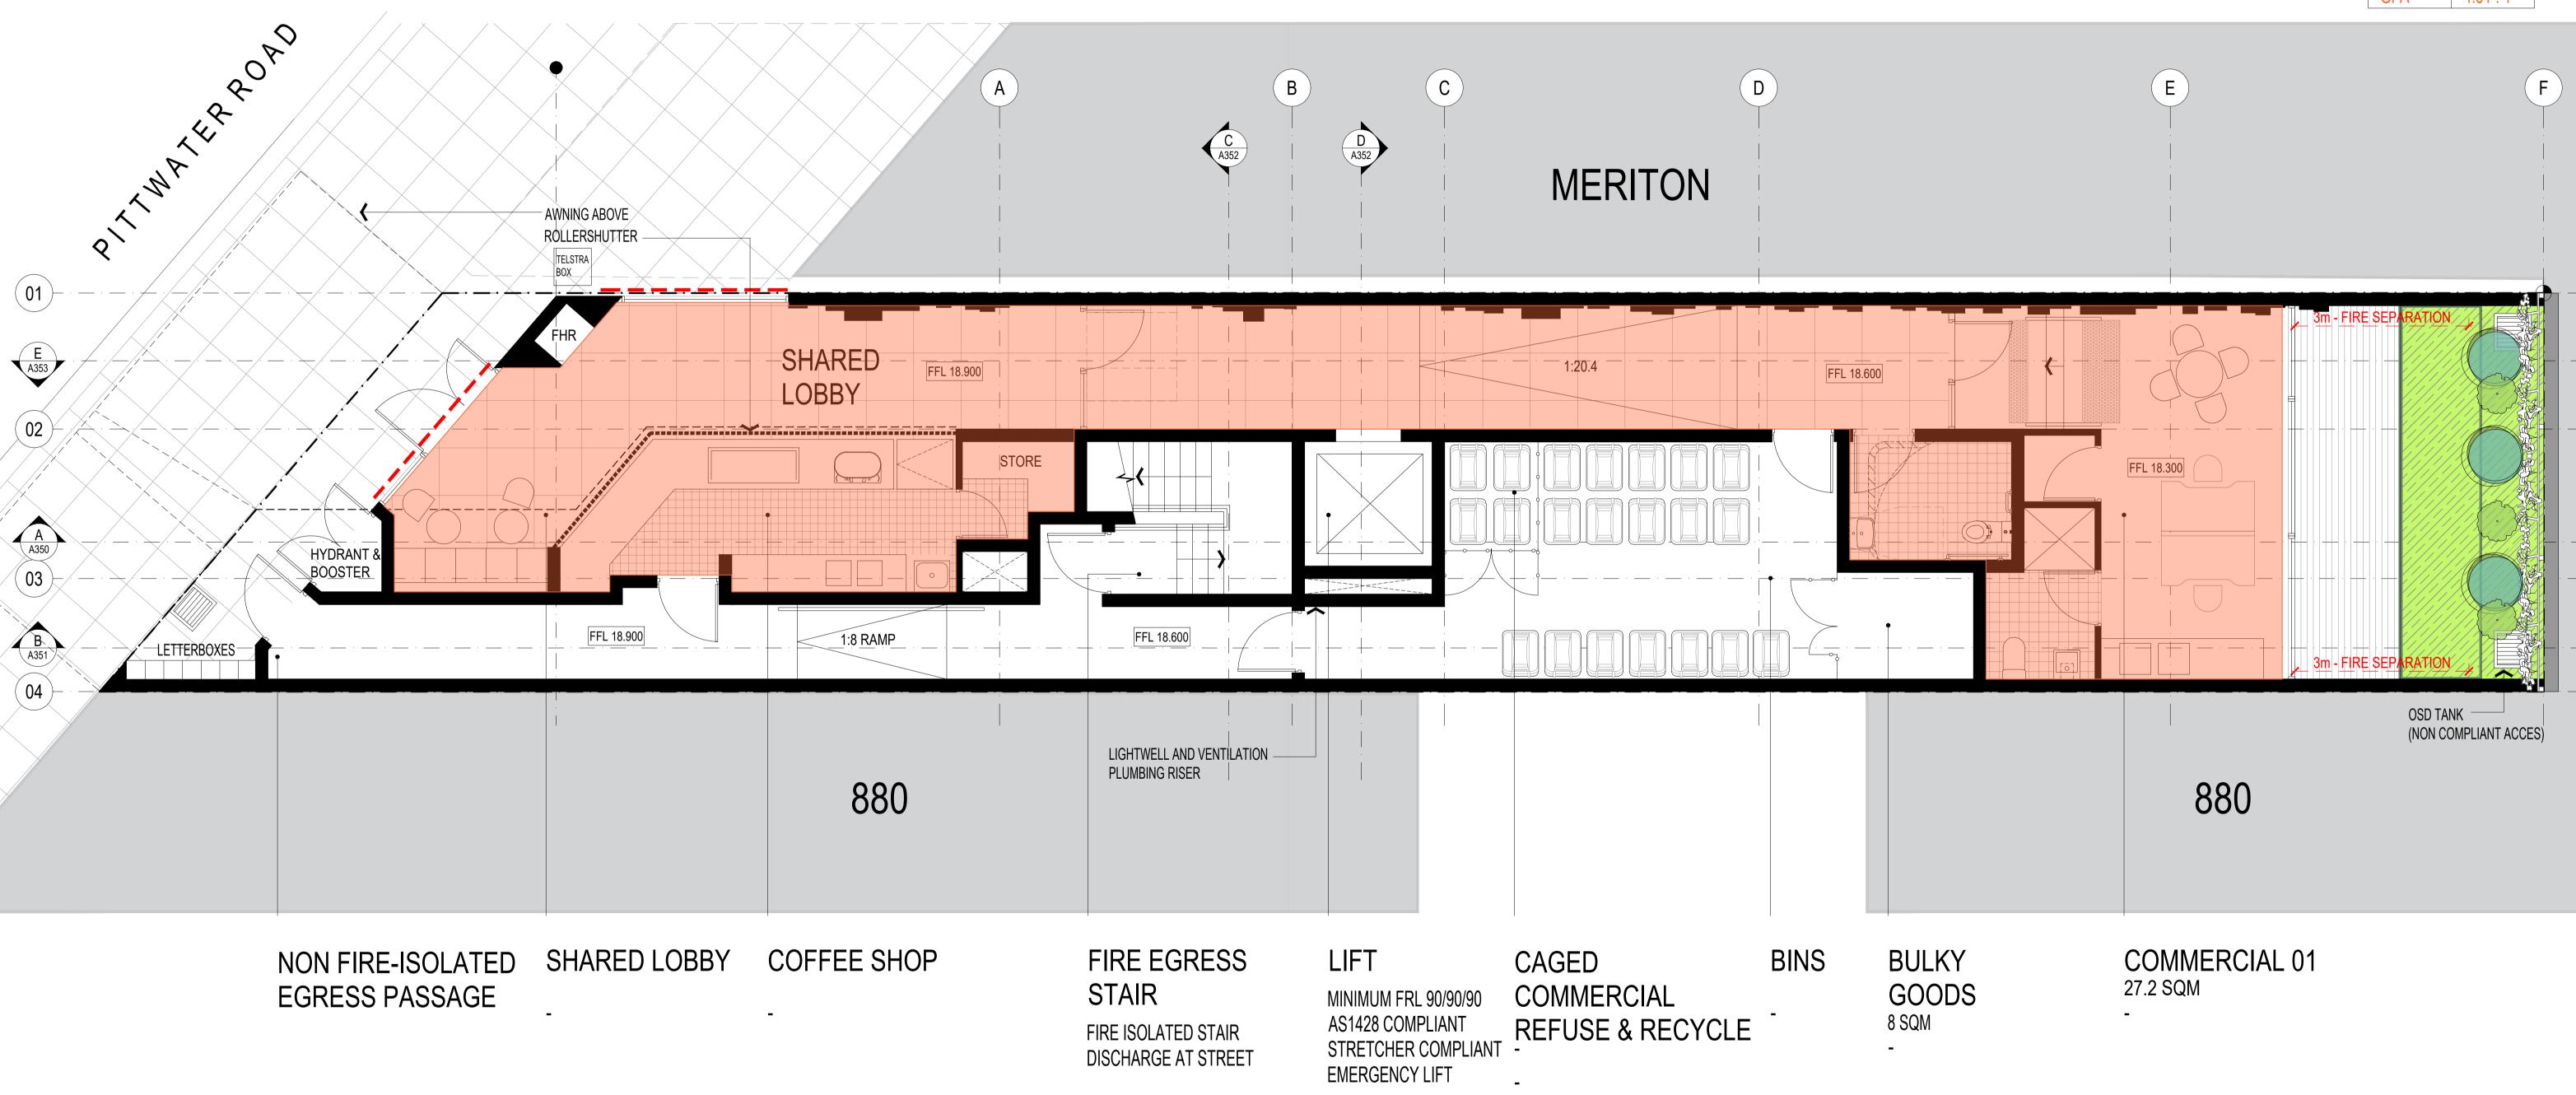

ISSUE DATE AMENDMENTS

DEVELOPMENT LINK

PROJECT ARH DEE WHY

882A PITTWATER ROAD, DEE WHY NSW 2099

SITE ANALYSIS

APPROVED DRAWN MT CHECKED PG DATE NOV 2020 STATUS DA

EXISTING TO BE REMOVED / DEMOLISHED

| ALL DIMENSIONS & LEVELS TO BE CHECKED O | N SITE BY               |
|-----------------------------------------|-------------------------|
| CONTRACTOR PRIOR TO CONSTRUCTION. ALL   | <b>BOUNDARIES &amp;</b> |
| CONTOURS SUBJECT TO SURVEY. ALL RIGHTS  | RESERVED. THIS          |
| DRAWING MAY NOT BE REPRODUCED OR TRAN   | NSMITTED, IN PART       |
| OR IN WHOLE WITHOUT THE PERMISSION OF C | RAWFORD                 |
| ARCHITECTS PTY LTD                      |                         |
|                                         |                         |