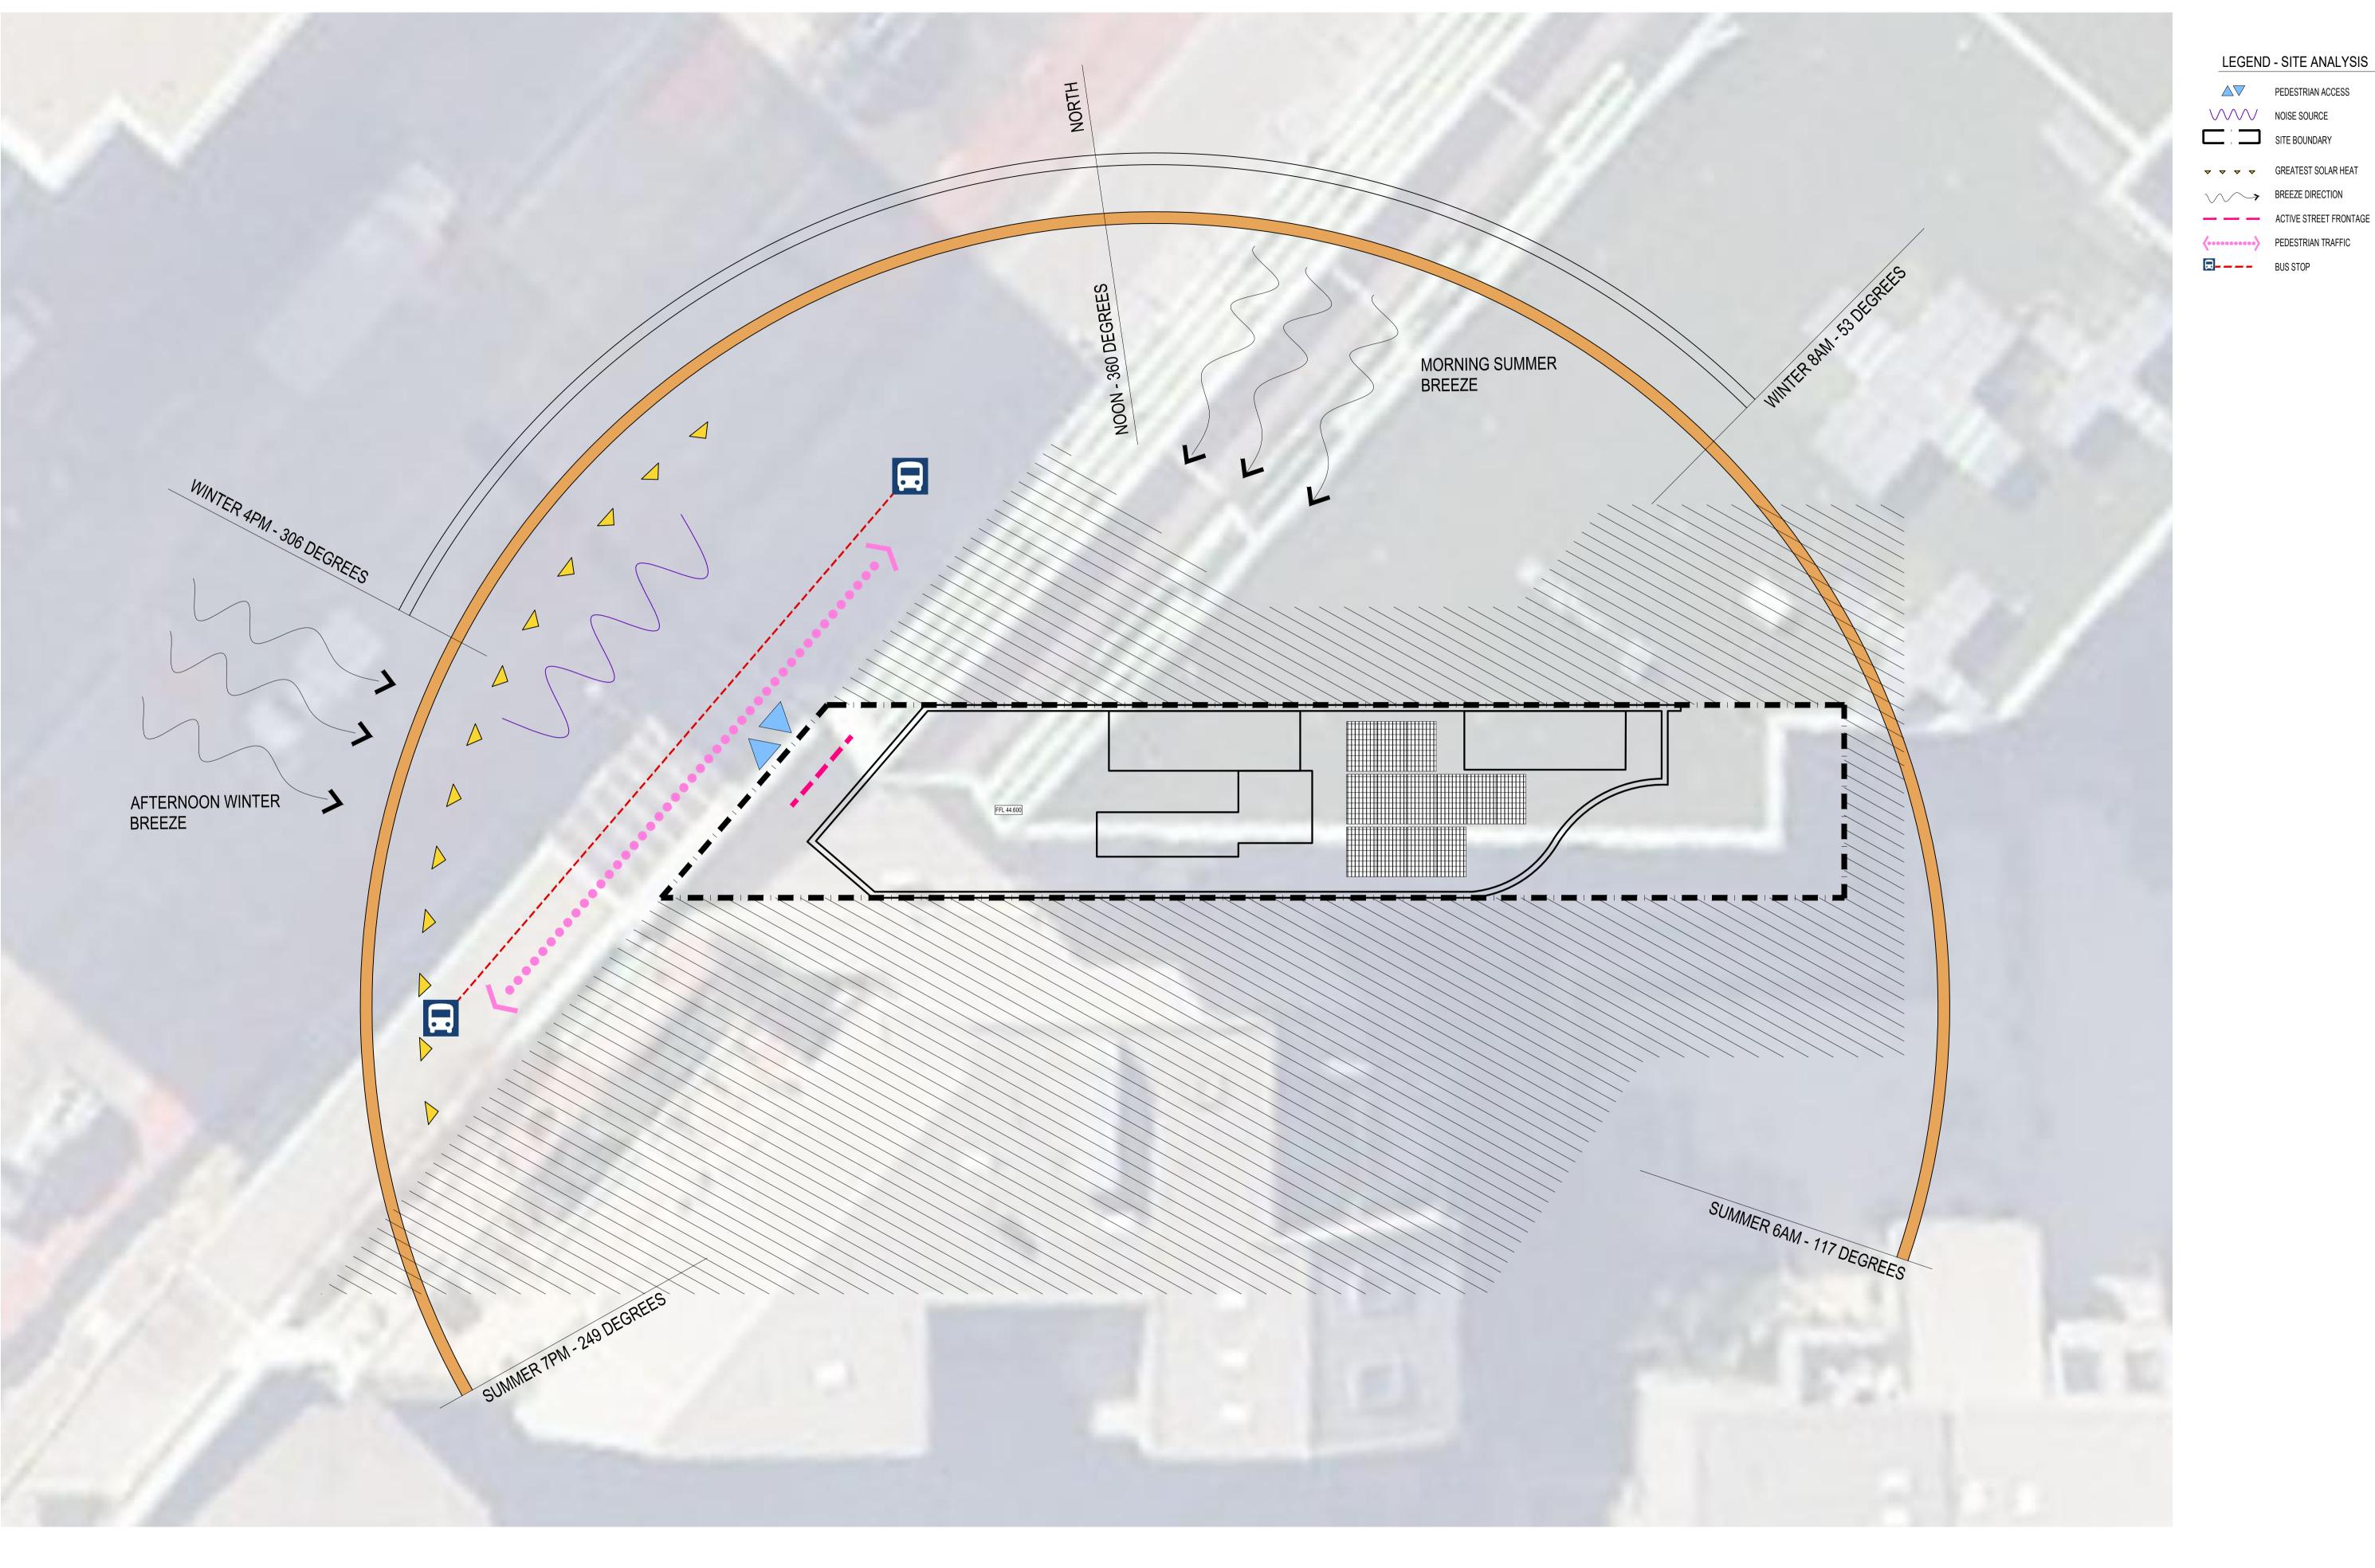

# SITE DATA

- 6.4m Wide Site
- 9 Storeys
- No Basement
- No Parking
- On the B-line
- Outside bus stop
- Stones throw to retailing
- Stroll to the beach
- Sandwiched between the stark unarticulated flat Meriton development to the north, and the quirky Steven Holl inspired Pensacola Seaside folly to the south

ISSUE DATE AMENDMENTS

DEVELOPMENT LINK

PROJECT ARH DEE WHY

882A PITTWATER ROAD, DEE WHY NSW 2099

SITE ANALYSIS

APPROVED DRAWN MT CHECKED PG DATE NOV 2020 STATUS DA

EXISTING TO BE REMOVED / DEMOLISHED

| ALL DIMENSIONS & LEVELS TO BE CHECKED O | N SITE BY               |
|-----------------------------------------|-------------------------|
| CONTRACTOR PRIOR TO CONSTRUCTION. ALL   | <b>BOUNDARIES &amp;</b> |
| CONTOURS SUBJECT TO SURVEY. ALL RIGHTS  | RESERVED. THIS          |
| DRAWING MAY NOT BE REPRODUCED OR TRAN   | NSMITTED, IN PART       |
| OR IN WHOLE WITHOUT THE PERMISSION OF C | RAWFORD                 |
| ARCHITECTS PTY LTD                      |                         |
|                                         |                         |