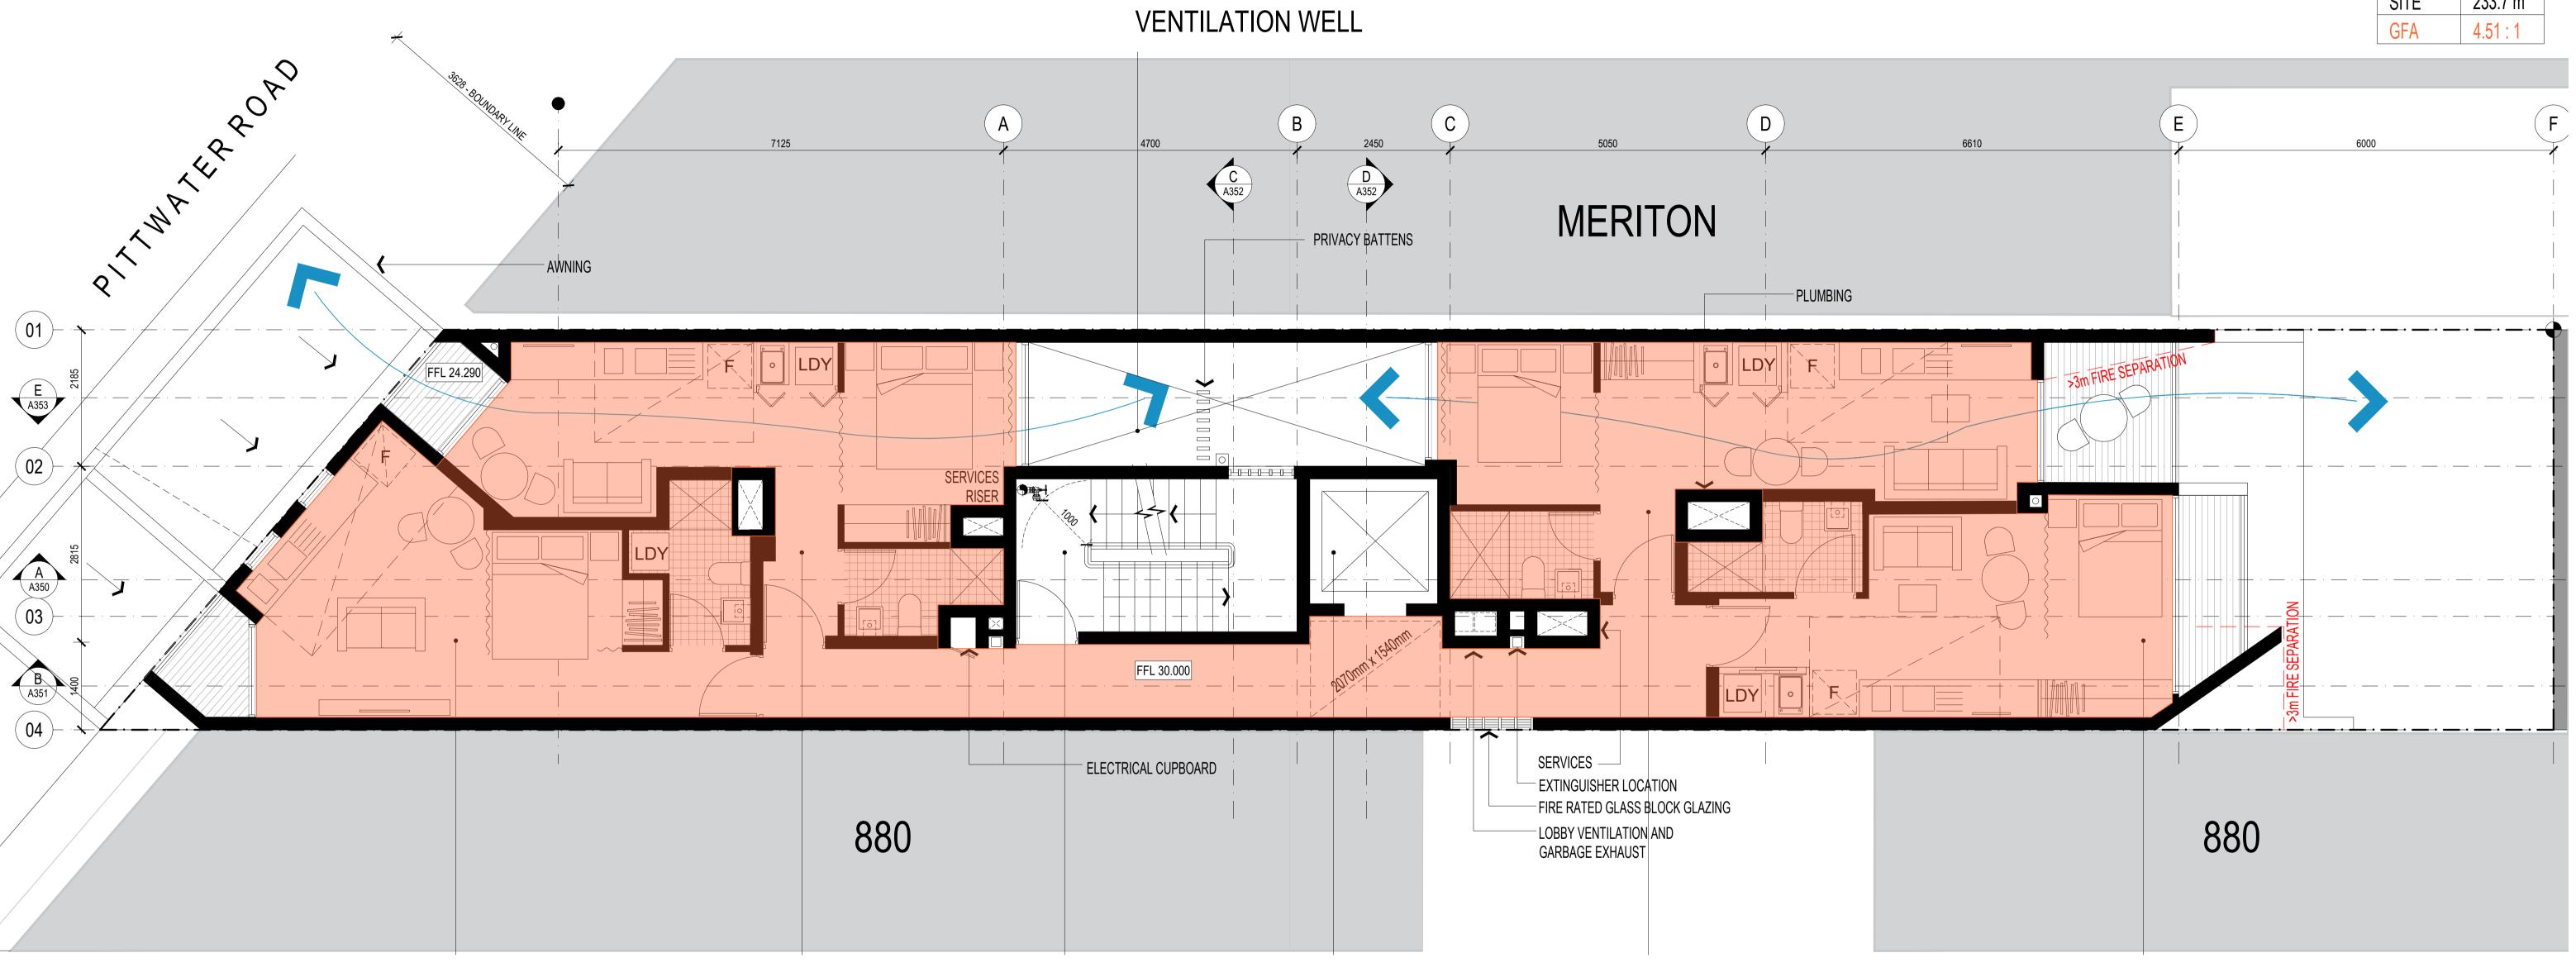

DEVELOPMENT LINK

PROJECT ARH DEE WHY

882A PITTWATER ROAD, DEE WHY NSW 2099

PROJECT

ARH DEE WHY

882A PITTWATER ROAD, DEE WHY NSW 2099

DEVELOPMENT LINK

LEVEL 1 FLOOR PLAN

# **VENTILATION WELL**

ALL DIMENSIONS & LEVELS TO BE CHECKED ON SITE BY CONTRACTOR PRIOR TO CONSTRUCTION. ALL BOUNDARIES & CONTOURS SUBJECT TO SURVEY. ALL RIGHTS RESERVED. THIS DRAWING MAY NOT BE REPRODUCED OR TRANSMITTED, IN PART OR IN WHOLE WITHOUT THE PERMISSION OF CRAWFORD