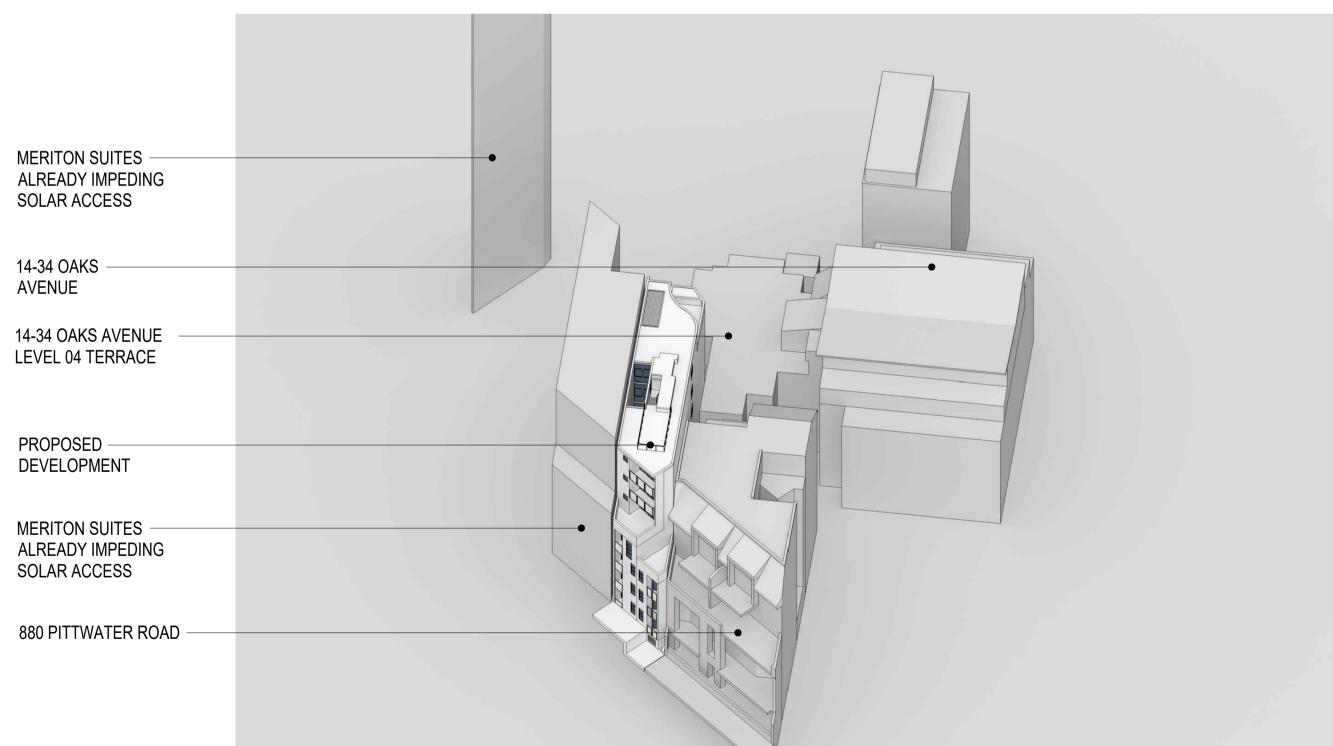

14-34 OAKS -**AVENUE** 880 PITTWATER ROAD PROPOSED —— DEVELOPMENT MERITON SUITES — ALREADY IMPEDING SOLAR ACCESS

06 JUNE 02:00 PM

SUITE 3.01, LEVEL 3 80 MOUNT STREET NORTH SYDNEY, NSW 2060 AUSTRALIA DRAWING MAY NOT BE REPRODUCED OR TRANSMITTED, IN PART
OR IN WHOLE WITHOUT THE PERMISSION OF CRAWFORD
ARCHITECTS PTY LTD

SCALE N.T.S APPROVED DRAWN MT CHECKED PG DATE NOV 2020 STATUS DA

880 PITTWATER ROAD -14-34 OAKS -**AVENUE** PROPOSED DEVELOPMENT 14-34 OAKS AVENUE LEVEL 04 TERRACE MERITON SUITES ALREADY IMPEDING SOLAR ACCESS DECEMEBER 11:00 AM