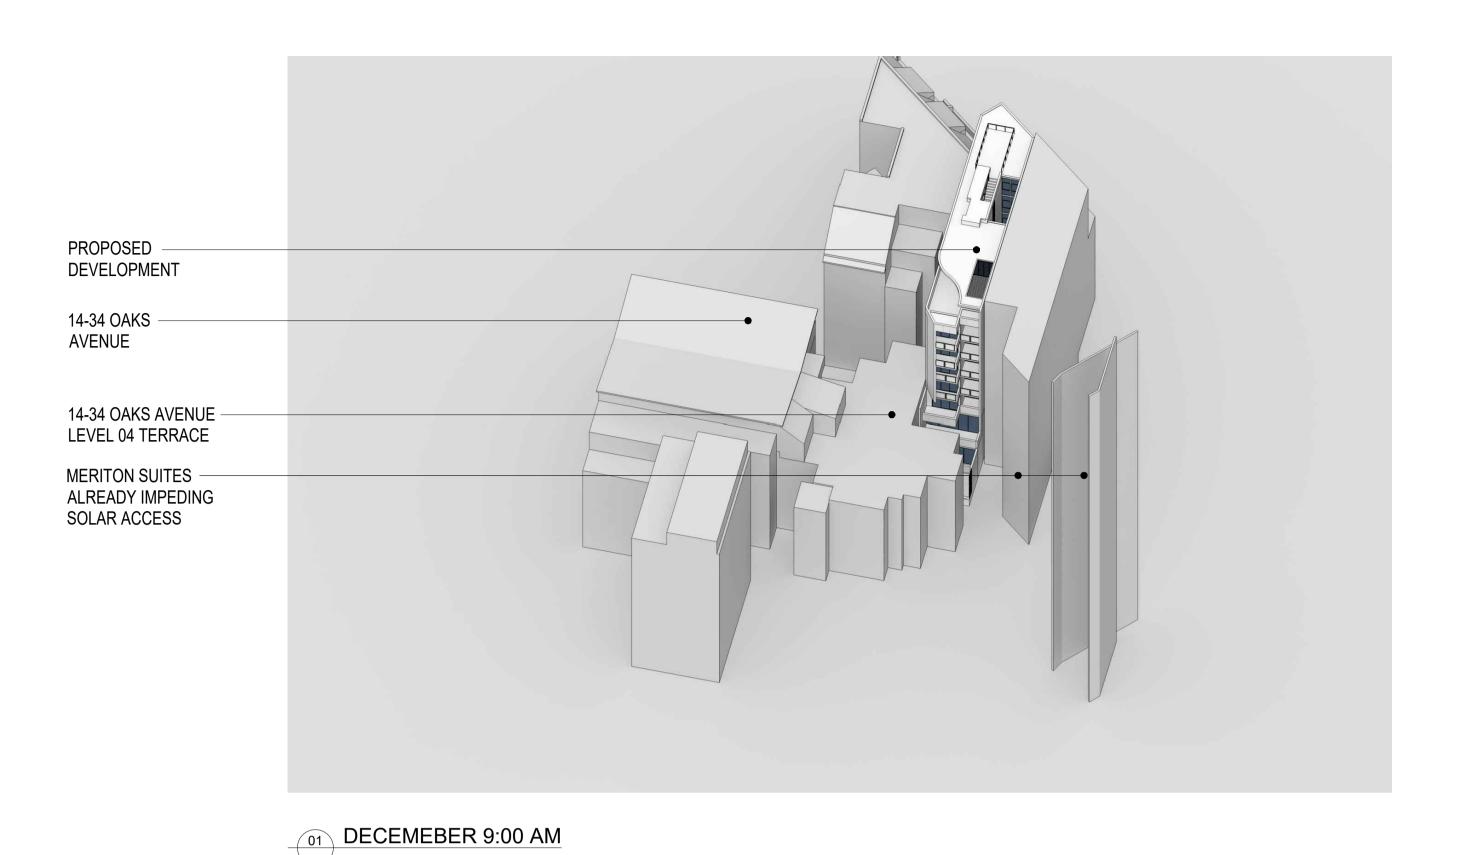

SCALE N.T.S APPROVED DRAWN MT CHECKED PG DATE NOV 2020 STATUS DA

880 PITTWATER ROAD -14-34 OAKS -**AVENUE** PROPOSED DEVELOPMENT 14-34 OAKS AVENUE LEVEL 04 TERRACE MERITON SUITES ALREADY IMPEDING SOLAR ACCESS DECEMEBER 11:00 AM