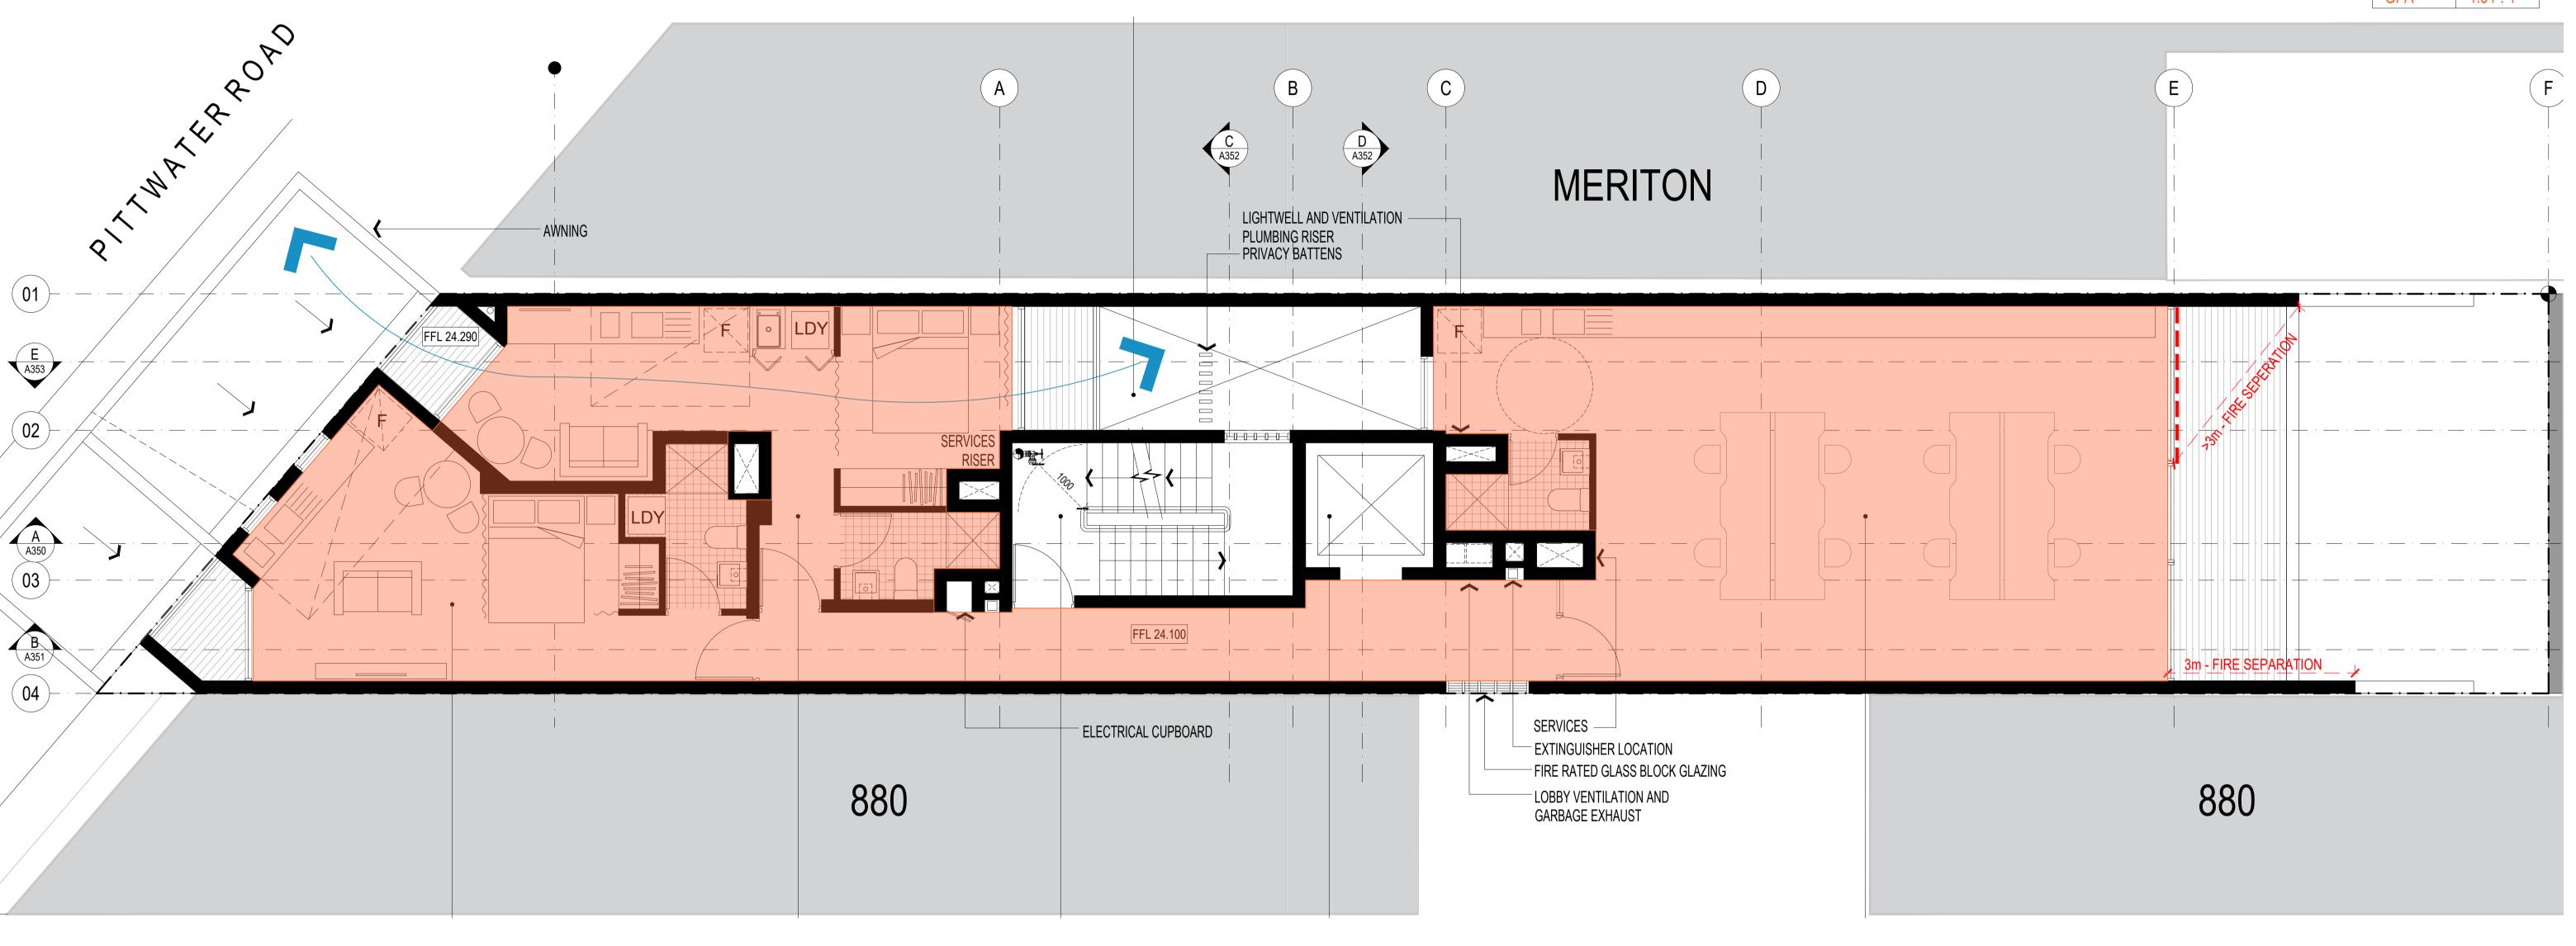

ISSUE DATE AMENDMENTS

DEVELOPMENT LINK

PROJECT ARH DEE WHY

882A PITTWATER ROAD, DEE WHY NSW 2099

LEVEL 2 FLOOR PLAN

PROJECT NUMBER DRAWING NUMBER

**NOTES** 

**LEGEND** 

**CROSS-VENTILATION** 

ALL DIMENSIONS & LEVELS TO BE CHECKED ON SITE BY CONTRACTOR PRIOR TO CONSTRUCTION. ALL BOUNDARIES & CONTOURS SUBJECT TO SURVEY. ALL RIGHTS RESERVED. THIS DRAWING MAY NOT BE REPRODUCED OR TRANSMITTED, IN PART OR IN WHOLE WITHOUT THE PERMISSION OF CRAWFORD

**BALCONY** 

27.8 SQM

17.6 SQM

SINGLE ASPECT

INTERNAL KITCHENETTE

INTERNAL LAUNDRY

INTERNAL BATHROOM

L3.02 28.8 SQM 20.7 SQM

**CROSS VENTILATION** INTERNAL KITCHENETTE INTERNAL LAUNDRY INTERNAL BATHROOM **BALCONY** 

FIRE EGRESS FIRE ISOLATED STAIR

DISCHARGE AT STREET

LIFT

MINIMUM FRL 90/90/90 AS1428 COMPLIANT STRETCHER COMPLIANT **EMERGENCY LIFT** 

29.0 SQM 21.3 SQM **CROSS VENTILATION** 

INTERNAL KITCHENETTE INTERNAL LAUNDRY INTERNAL BATHROOM LARGE BALCONY

L3.04 24.7 SQM 16.2 SQM

SINGLE ASPECT INTERNAL KITCHENETTE INTERNAL LAUNDRY INTERNAL BATHROOM LARGE BALCONY