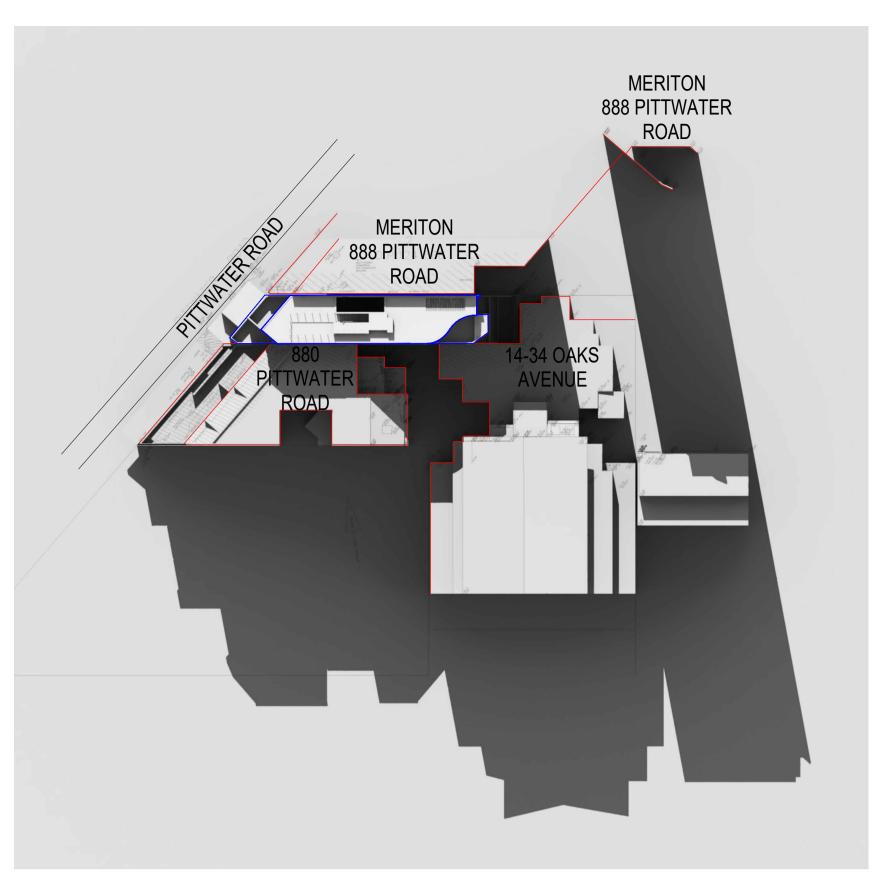

DEVELOPMENT LINK

PROJECT ARH DEE WHY

882A PITTWATER ROAD, DEE WHY NSW 2099

PROJECT NUMBER DRAWING NUMBER ADDITIONAL PROJECT NUMBER ADDITIONAL PRO

# SITE DATA

- 6.4m Wide Site
- 9 Storeys
- No Basement
- No Parking
- On the B-line
- Outside bus stop
- Stones throw to retailing
- Stroll to the beach
- Sandwiched between the stark unarticulated flat Meriton development to the north, and the quirky Steven Holl inspired Pensacola Seaside folly to the south