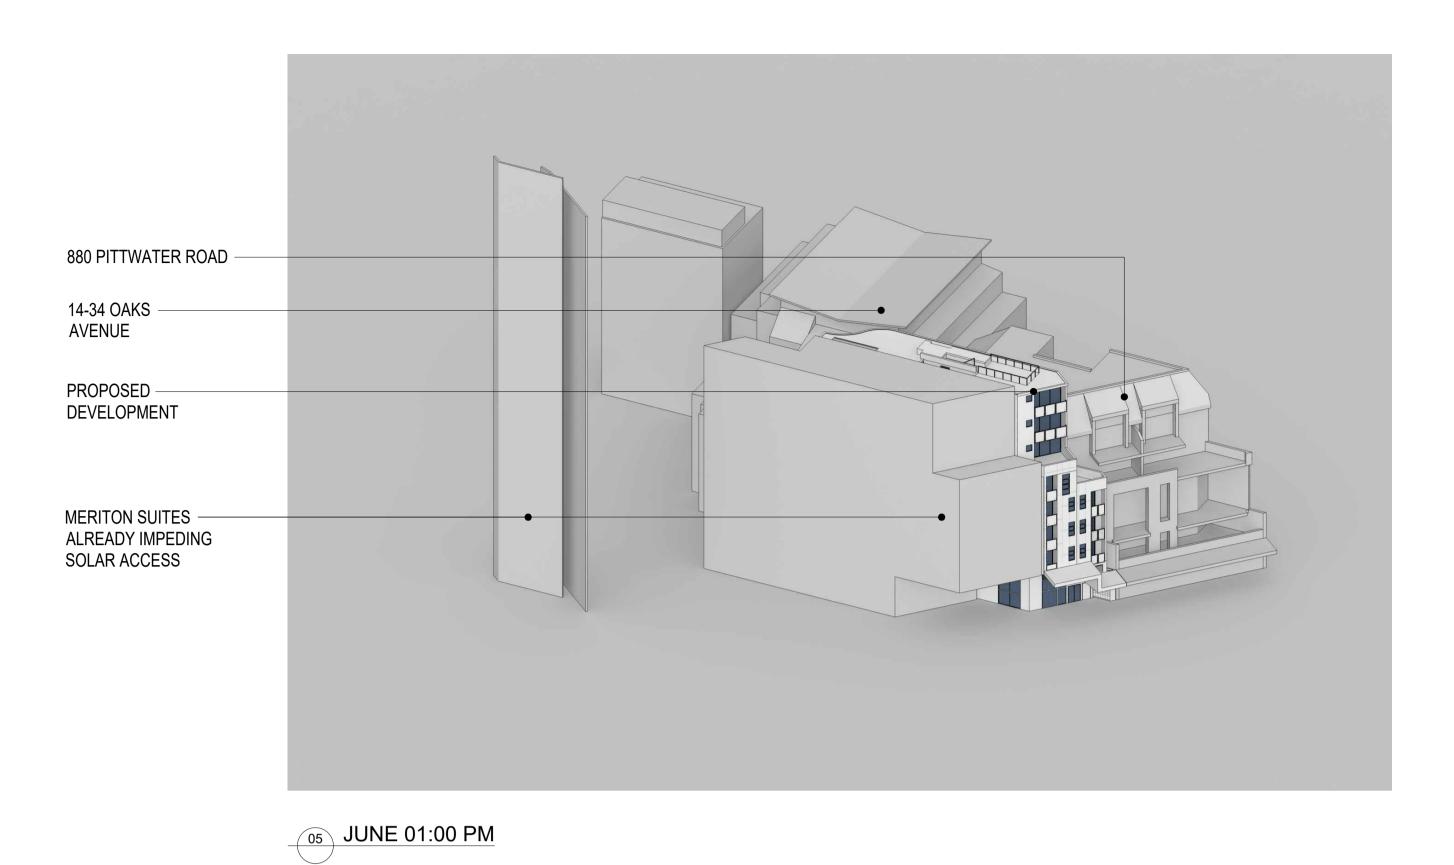

SCALE N.T.S APPROVED DRAWN MT CHECKED PG DATE NOV 2020 STATUS DA

880 PITTWATER ROAD -14-34 OAKS -**AVENUE** PROPOSED DEVELOPMENT 14-34 OAKS AVENUE LEVEL 04 TERRACE MERITON SUITES ALREADY IMPEDING SOLAR ACCESS DECEMEBER 11:00 AM