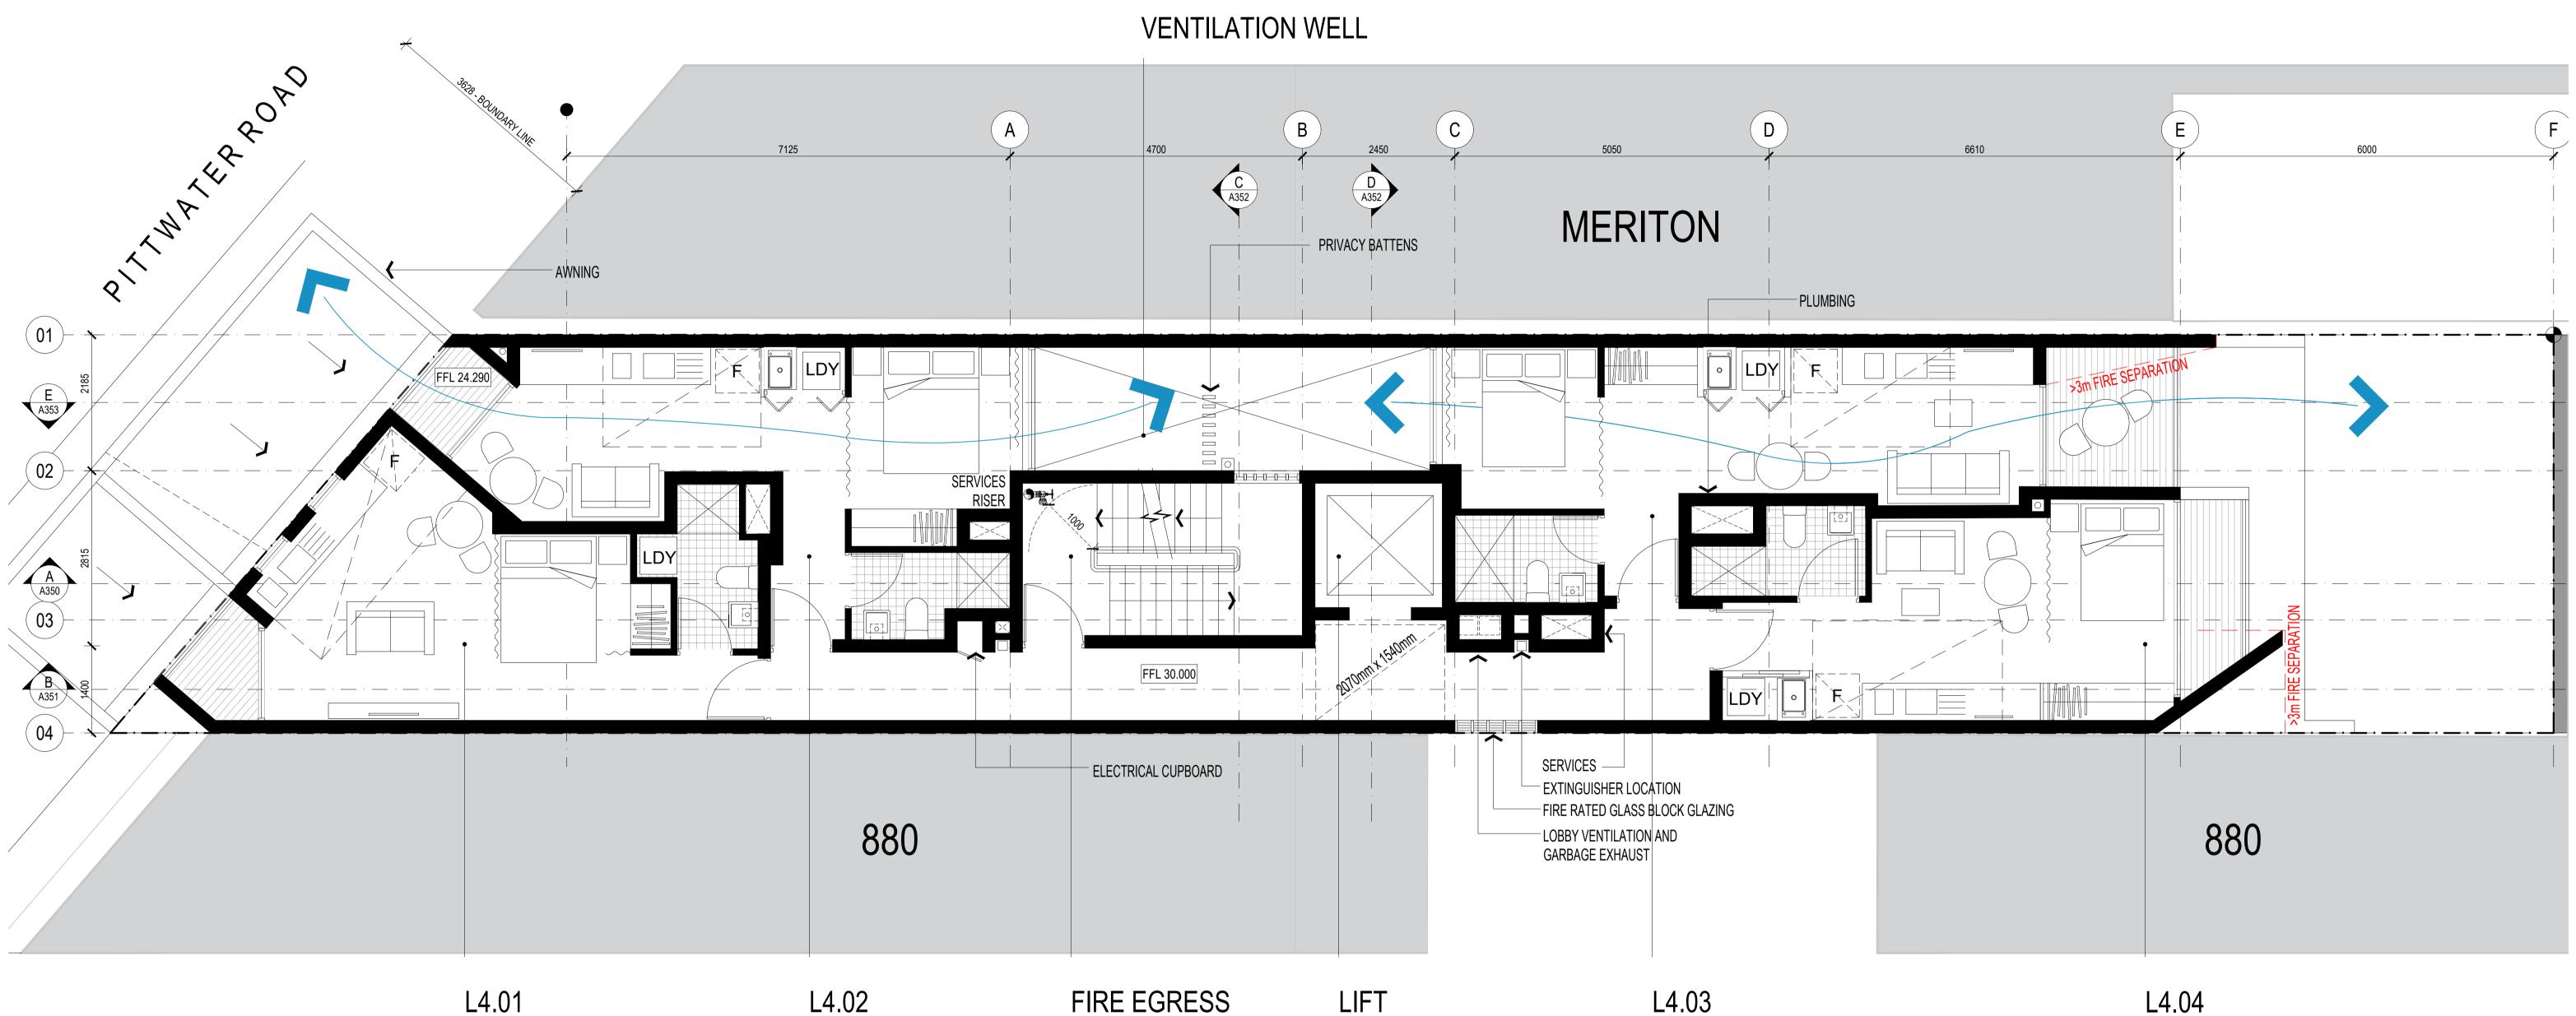

CLIENT DEVELOPMENT LINK

PROJECT ARH DEE WHY

882A PITTWATER ROAD, DEE WHY NSW 2099

LEVEL 3 FLOOR PLAN

L4.01 27.8 SQM 17.6 SQM

SINGLE ASPECT INTERNAL KITCHENETTE INTERNAL LAUNDRY INTERNAL BATHROOM **BALCONY** 

L4.02 28.8 SQM 20.7 SQM

**CROSS VENTILATION** INTERNAL KITCHENETTE INTERNAL LAUNDRY INTERNAL BATHROOM **BALCONY** 

FIRE EGRESS

FIRE ISOLATED STAIR DISCHARGE AT STREET LIFT

MINIMUM FRL 90/90/90 AS1428 COMPLIANT STRETCHER COMPLIANT **EMERGENCY LIFT** 

L4.03 29.0 SQM 21.3 SQM

**CROSS VENTILATION** INTERNAL KITCHENETTE INTERNAL LAUNDRY INTERNAL BATHROOM LARGE BALCONY

L4.04 24.7 SQM 16.0 SQM

SINGLE ASPECT INTERNAL KITCHENETTE INTERNAL LAUNDRY INTERNAL BATHROOM LARGE BALCONY