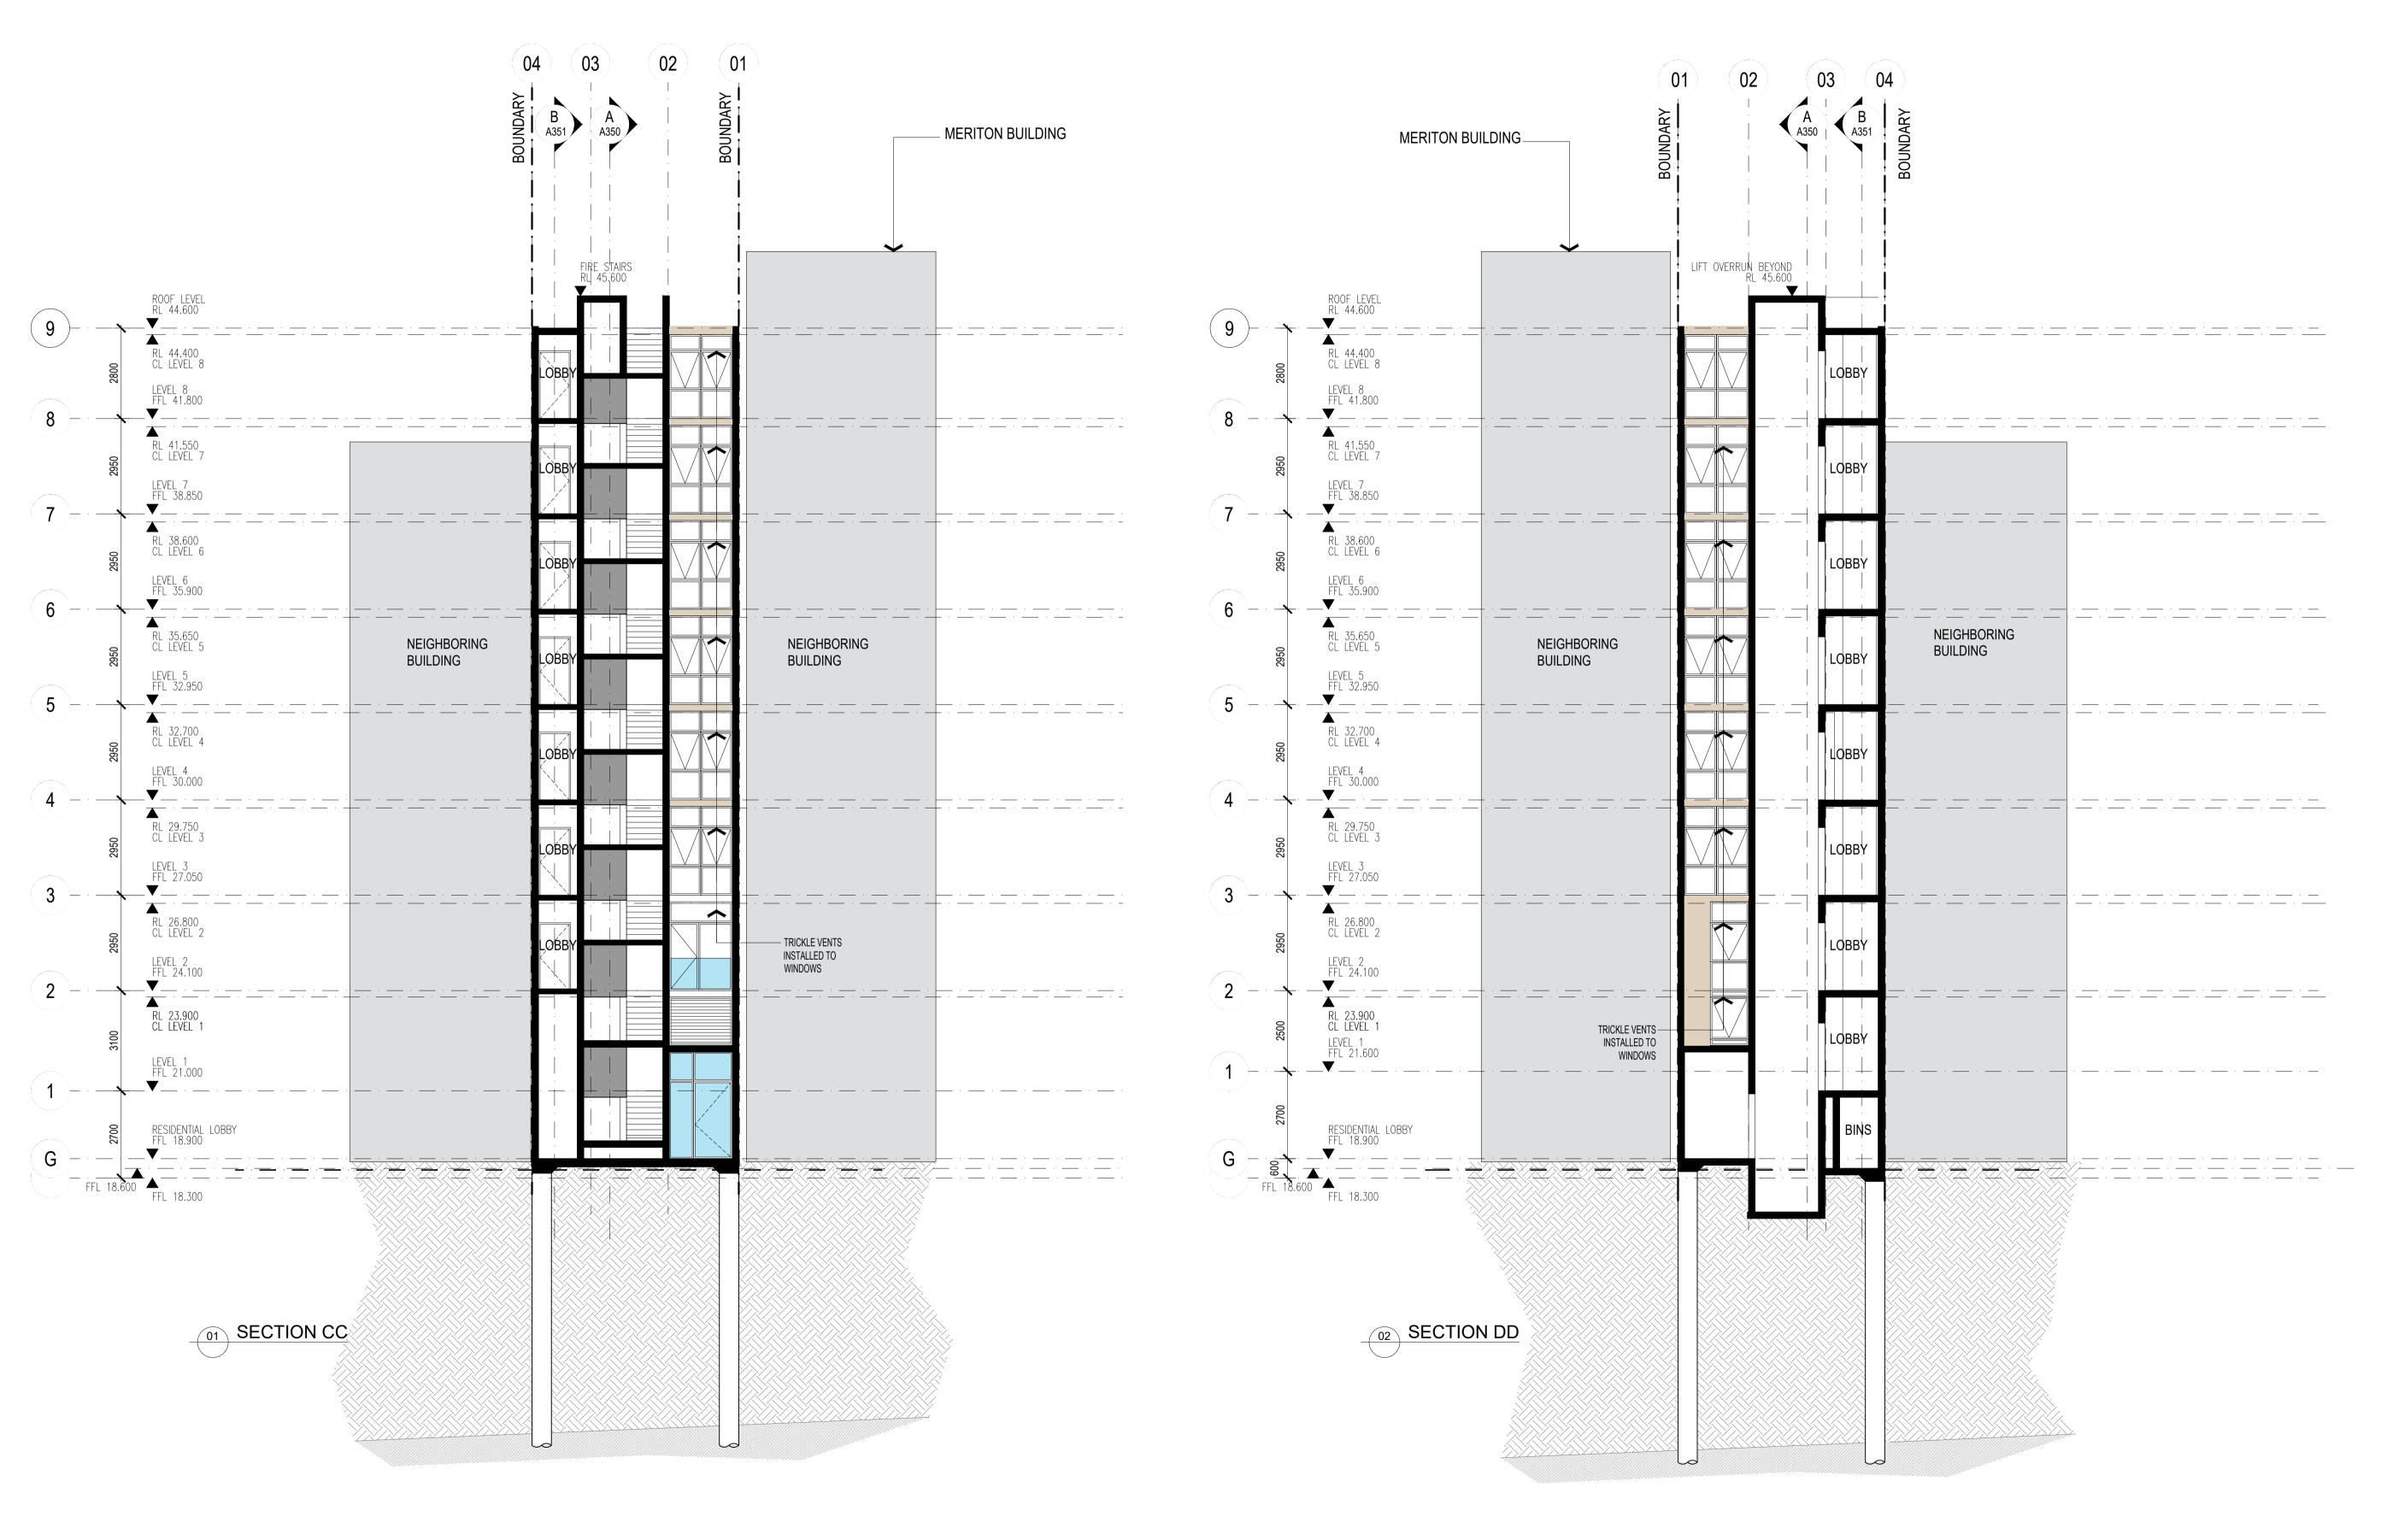

DEVELOPMENT LINK

PROJECT ARH DEE WHY

882A PITTWATER ROAD, DEE WHY NSW 2099

**ELEVATIONS - SHEET 01** 

SCALE 1:100 @ A1 APPROVED DRAWN MT CHECKED PG DATE NOV 2020 STATUS DA

01 ELEVATION 1 - STREET ELEVATION

CLIENT DEVELOPMENT LINK

PROJECT ARH DEE WHY

882A PITTWATER ROAD, DEE WHY NSW 2099

SCALE 1:100 @ A1 APPROVED DRAWN MT CHECKED PG DATE NOV 2020 STATUS DA

PROJECT NUMBER DRAWING NUMBER

Rarchitects

ALL DIMENSIONS & LEVELS TO BE CHECKED ON SITE BY CONTRACTOR PRIOR TO CONSTRUCTION. ALL BOUNDARIES & CONTOURS SUBJECT TO SURVEY. ALL RIGHTS RESERVED. THIS DRAWING MAY NOT BE REPRODUCED OR TRANSMITTED, IN PART OR IN WHOLE WITHOUT THE PERMISSION OF CRAWFORD

DEVELOPMENT LINK

PROJECT ARH DEE WHY 882A PITTWATER ROAD, DEE WHY NSW 2099

SCALE 1:100 @ A1 APPROVED DRAWN MT CHECKED PG DATE NOV 2020 STATUS DA

PROJECT NUMBER DRAWING NUMBER 20036 A351

ALL DIMENSIONS & LEVELS TO BE CHECKED ON SITE BY CONTRACTOR PRIOR TO CONSTRUCTION. ALL BOUNDARIES & CONTOURS SUBJECT TO SURVEY. ALL RIGHTS RESERVED. THIS DRAWING MAY NOT BE REPRODUCED OR TRANSMITTED, IN PART ABN 56 120 779 106 OR IN WHOLE WITHOUT THE PERMISSION OF CRAWFORD