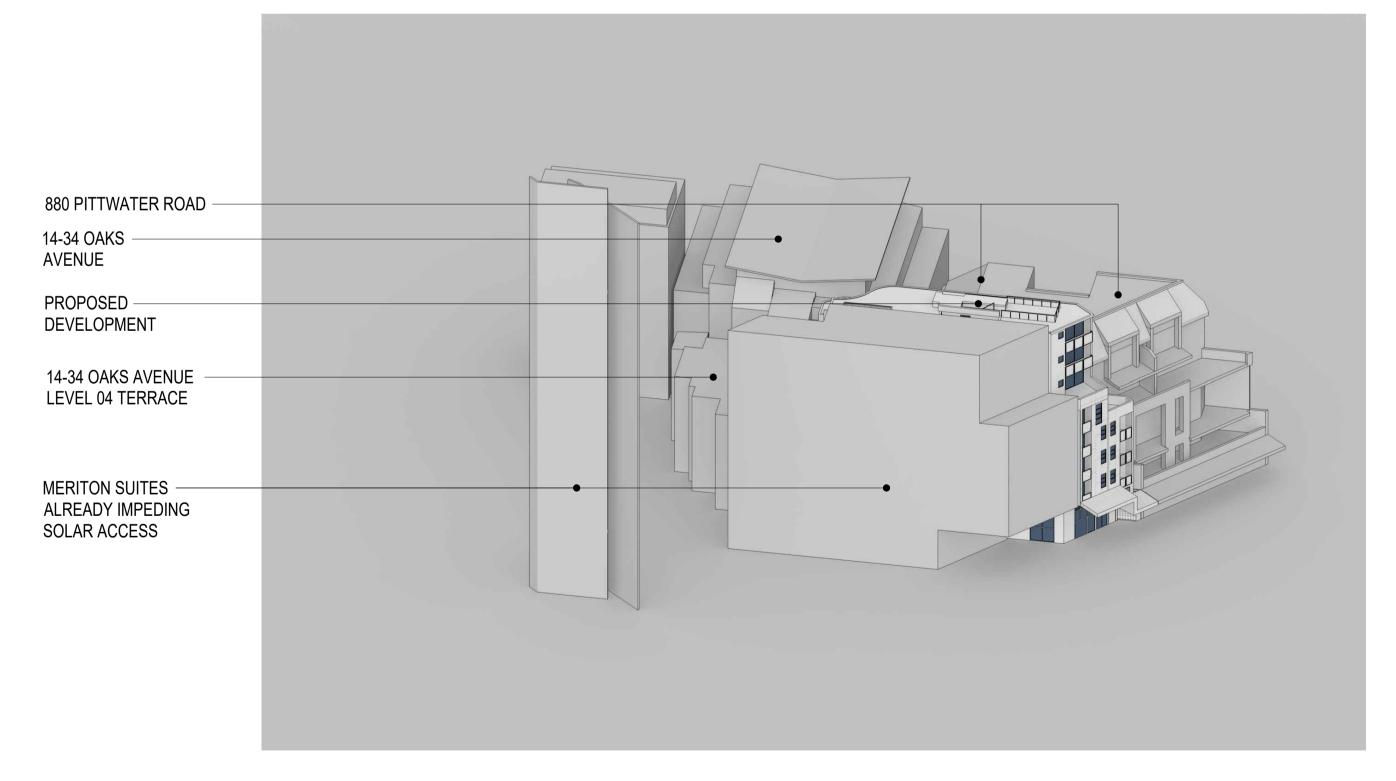

SCALE N.T.S APPROVED DRAWN MT CHECKED PG DATE NOV 2020 STATUS DA

880 PITTWATER ROAD -14-34 OAKS -**AVENUE** PROPOSED DEVELOPMENT 14-34 OAKS AVENUE LEVEL 04 TERRACE MERITON SUITES ALREADY IMPEDING SOLAR ACCESS DECEMEBER 11:00 AM