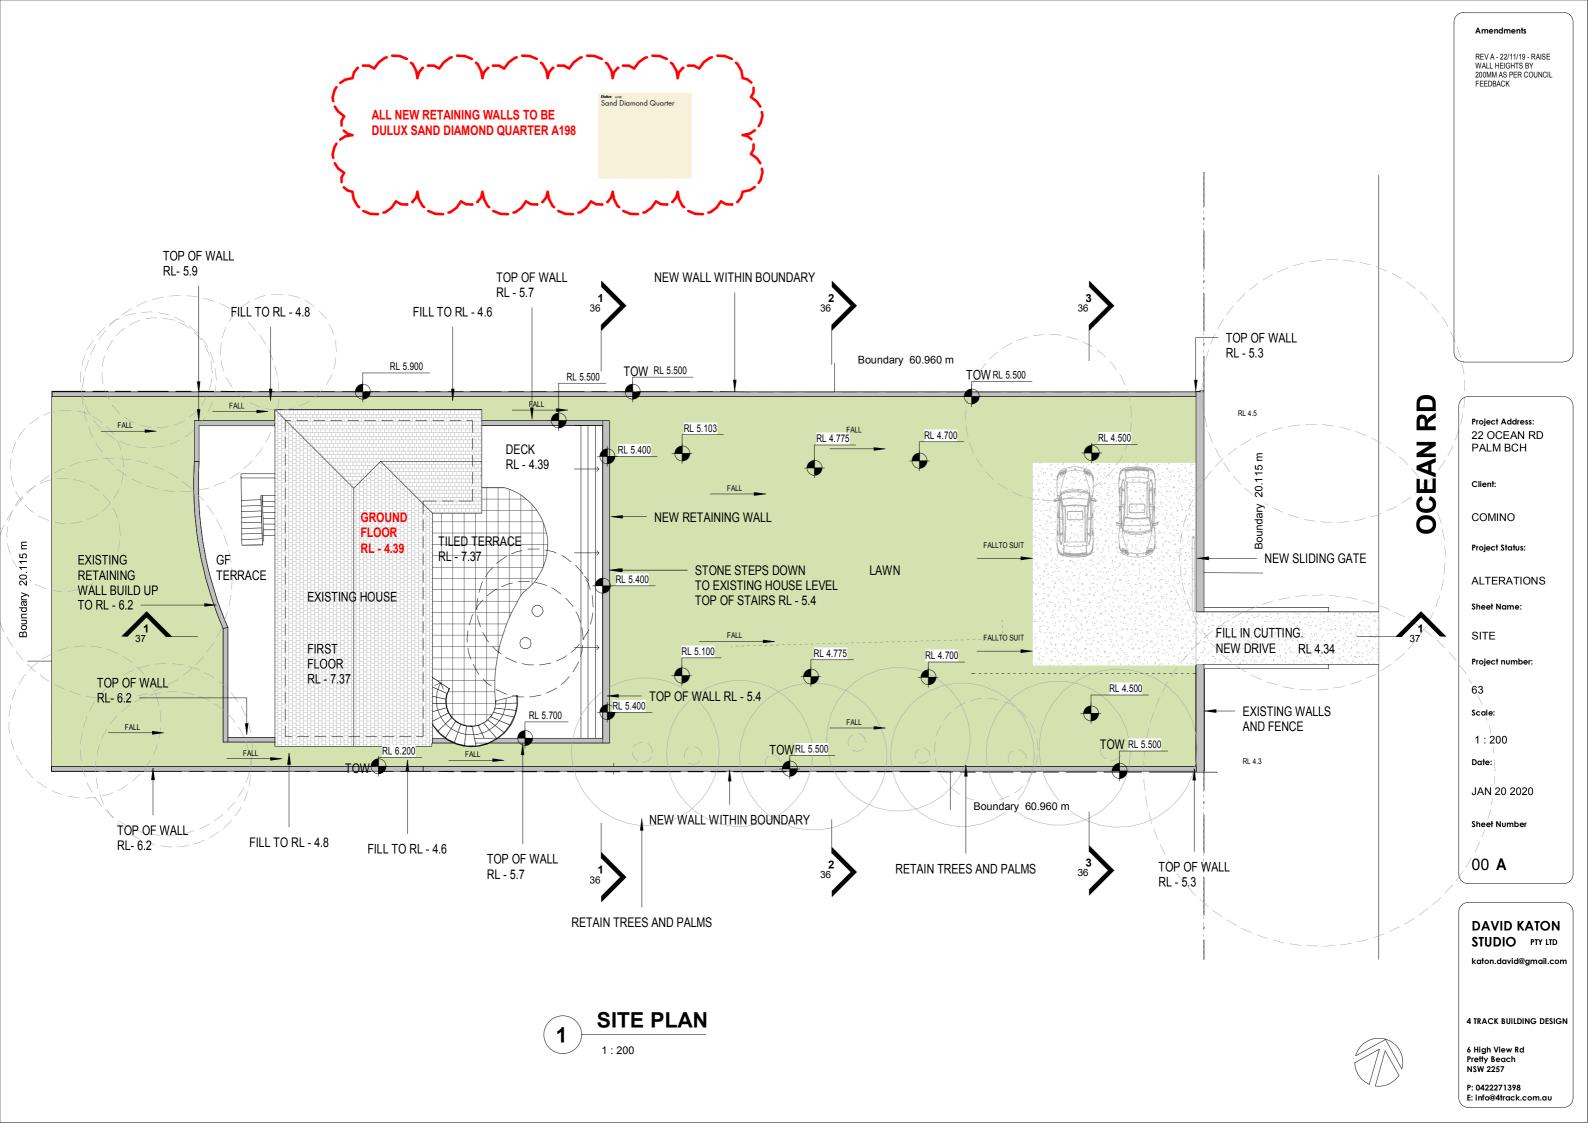

Amendments

REV A - 22/11/19 - RAISE WALL HEIGHTS BY 200MM AS PER COUNCIL FEEDBACK

Project Address: 22 OCEAN RD PALM BCH

Client:

COMINO

Project Status:

ALTERATIONS

Sheet Name: