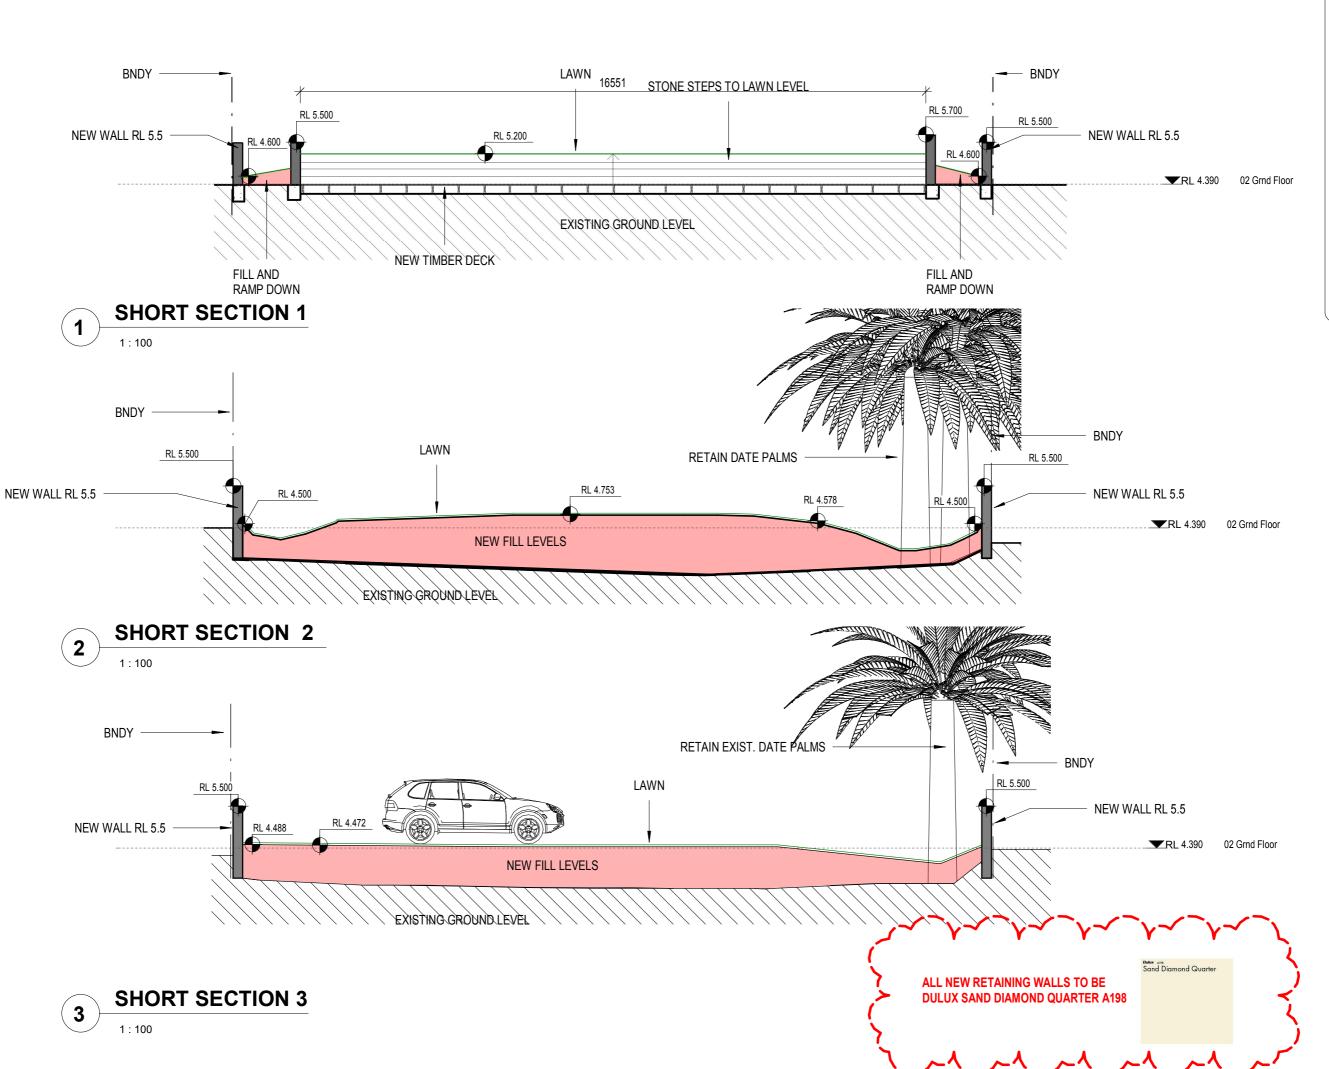

YARD SHORT SEC.

Project number:

63 Scale:

1 : 100 Date:

JAN 20 2020

Sheet Number

36 **A** 

DAVID KATON
STUDIO PTY LTD

katon.david@gmail.com

4 TRACK BUILDING DESIGN

6 High View Rd Pretty Beach NSW 2257

P: 0422271398

REV A - 22/11/19 - RAISE WALL HEIGHTS BY 200MM AS PER COUNCIL FEEDBACK

1:200

Project Address: 22 OCEAN RD PALM BCH

1:200

JAN 20 2020

Sheet Number

37 **A** 

ALL NEW RETAINING WALLS TO BE

**DULUX SAND DIAMOND QUARTER A198** 