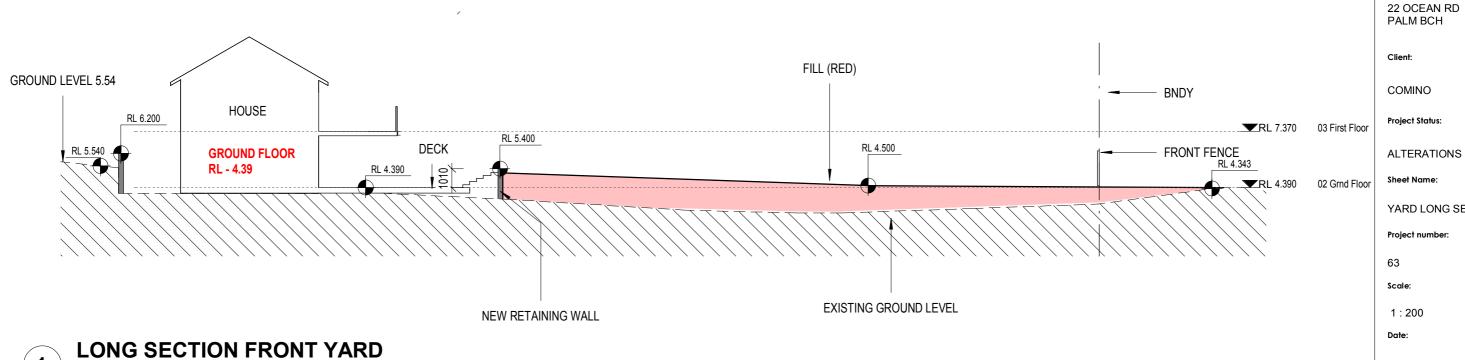

Client:

COMINO

Project Status:

Sheet Name:

YARD LONG SEC.

Project number:

63

Scale:

1:200

JAN 20 2020

Sheet Number

37 **A** 

ALL NEW RETAINING WALLS TO BE

**DULUX SAND DIAMOND QUARTER A198** 