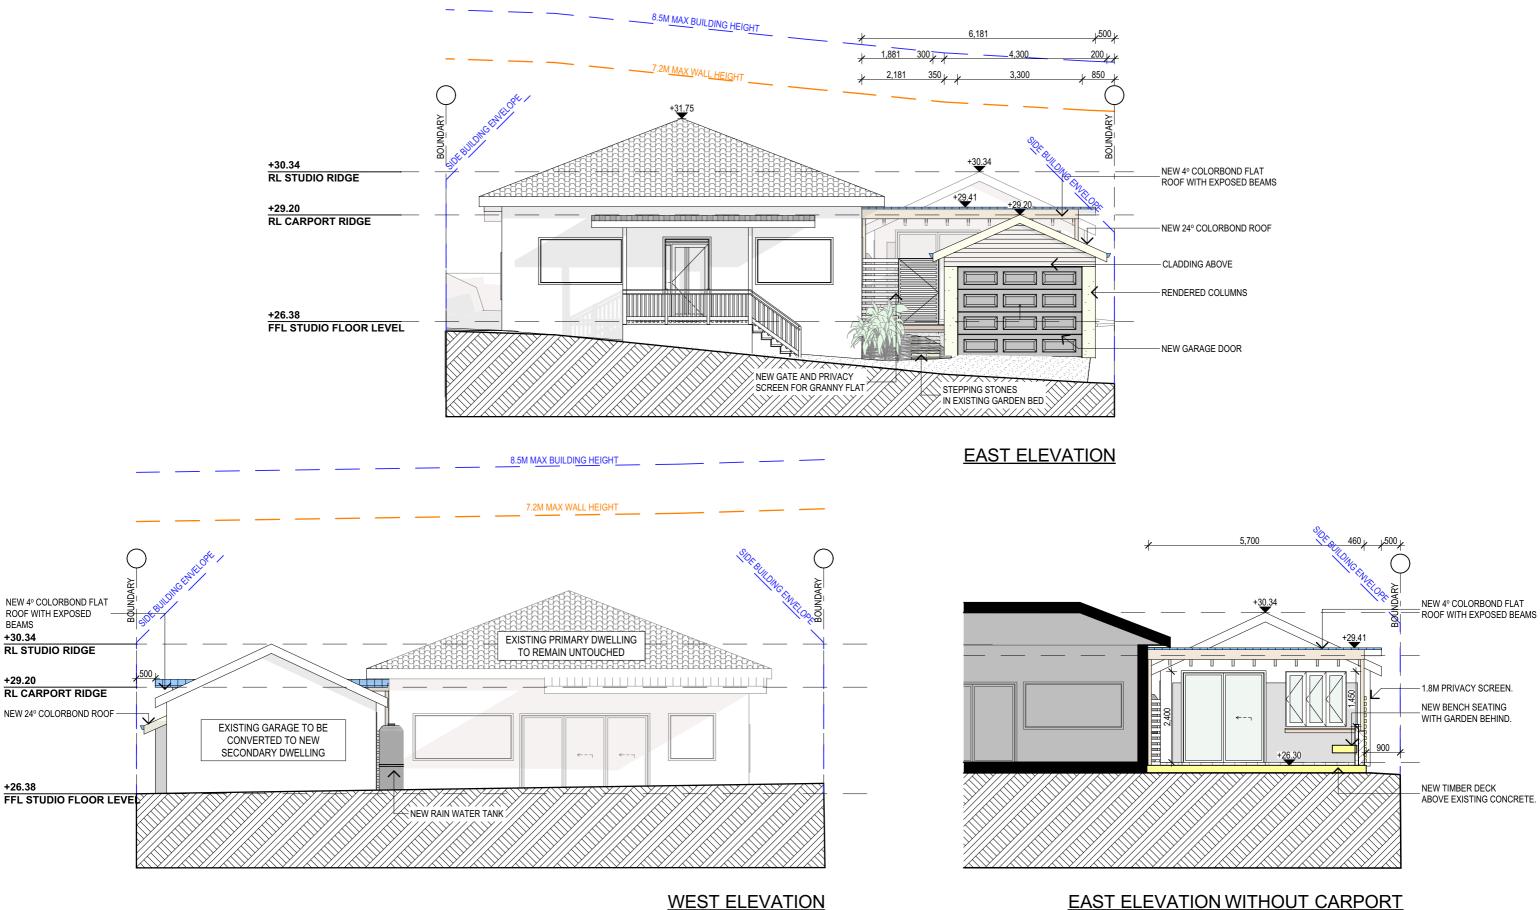

## WEST ELEVATION

NOTES (E & OE) REV: DATE: DESCRIPTION: JJ Draftíng Australia P/L. CHANGE OF USE & PROPOSED CARPORT All structures including stormwater & drainage to engineer's details
 Do not obtain dimensions by scaling drawings.
 All dimensions are to be checked on site prior to starting work. A 21/03/2023 DA ISSUED 28 MARANUI AVENUE DEE WHY NSW 2099 . These drawings are to be read in conjunction with all other consultant's drawings and CLIENT: specifications.
 All workmanship & materials shall be in accordance with the requirements of current editions 26/90 Mona Vale Road, Mona Vale, NSW, 2103 WATSON PO Box 687, Dee Why, NSW, 2099 All working and the state of the National Construction wind unle requirements of current each ocal including amendments of the National Construction Code, relevant Australian Standard's & local council requirements.
 New materials are to be used throughout unless otherwise noted.
 Concrete footings, slab, structural beams or any other structural members are to be designed Mob. 0414 717 541 | Email. jjdraft@tpg.com.au DRAWING TITLE: www.jjdrafting.com.au **PROPOSED ELEVATIONS SHEET 1** by a practicing engineer. ACN 651 693 346

| date:   | DRAWN BY:   | SCALE:      |
|---------|-------------|-------------|
| JAN/23  | HR          | 1:100 @ A3  |
| JOB No: | CHECKED BY: | DRAWING No: |
| 1121/23 | JJ          | DA.06       |

| NOTES         (E & OE)           • All structures including stormwater & drainage to engineer's details.         • Do not obtain dimensions by scaling drawings.           • All dimensions are to be checked on site prior to starting work.         • These drawings are to be read in conjunction with all other consultant's drawings and specifications.           • All workmanship & materials shall be in accordance with the requirements of current editions including amendments of the National Construction Code, relevant Australian Standards & local | JJ Drafting<br>Australia P/L.<br>26/90 Mona Vale Road, Mona Vale, NSW, 2103<br>PO Box 687, Dee Why, NSW, 2099 | DATE:<br>21/03/2023 | DESCRIPTION:<br>DA ISSUED | CHANGE OF USE & PROPOSED CARPORT<br>28 MARANUI AVENUE DEE WHY NSW 2099<br>CLIENT:<br>WATSON |
|----------------------------------------------------------------------------------------------------------------------------------------------------------------------------------------------------------------------------------------------------------------------------------------------------------------------------------------------------------------------------------------------------------------------------------------------------------------------------------------------------------------------------------------------------------------------|---------------------------------------------------------------------------------------------------------------|---------------------|---------------------------|---------------------------------------------------------------------------------------------|
| <ul> <li>Our requirements.</li> <li>New materials are to be used throughout unless otherwise noted.</li> <li>Concrete footings, slab, structural beams or any other structural members are to be designed by a practicing engineer.</li> </ul>                                                                                                                                                                                                                                                                                                                       | Mob. 0414 717 541   Email. jjdraft@tpg.com.au<br>www.jjdrafting.com.au<br>ACN 651 693 346                     |                     |                           | DRAWING TITLE:<br>PROPOSED ELEVATIONS SHEET 2                                               |