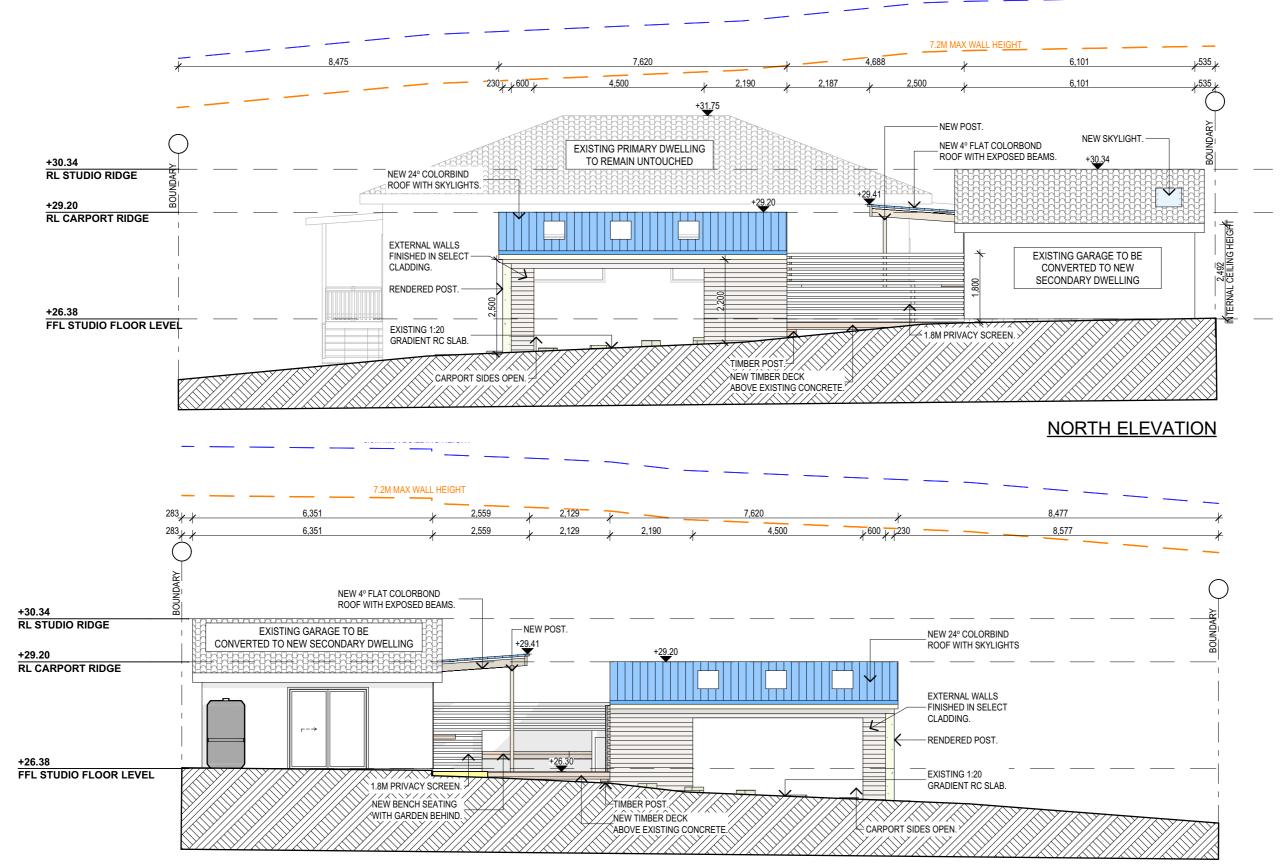

## SOUTH ELEVATION

| DATE:       | DRAWN BY:   | scale:      |
|-------------|-------------|-------------|
| JAN/23      | HR          | 1:100 @ A3  |
| <br>JOB No: | CHECKED BY: | DRAWING No: |
| 1121/23     | JJ          | DA.07       |