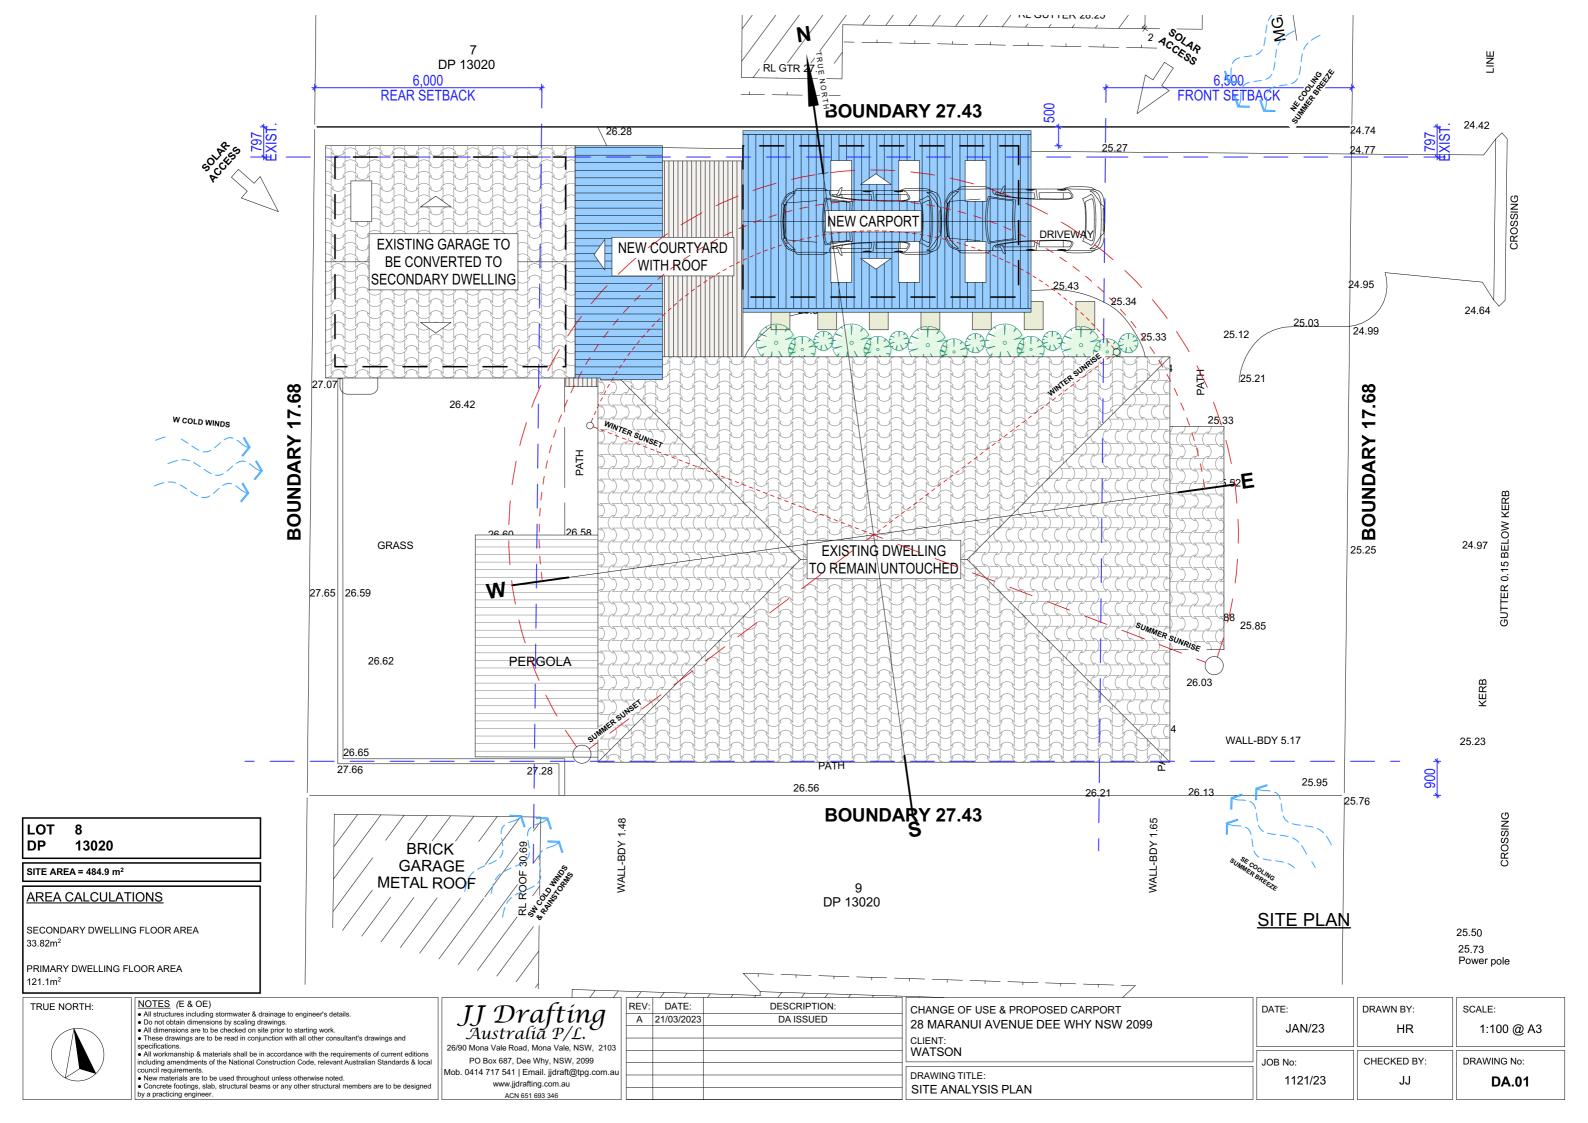

## WEST ELEVATION

NOTES (E & OE) REV: DATE: DESCRIPTION: JJ Draftíng Australia P/L. CHANGE OF USE & PROPOSED CARPORT All structures including stormwater & drainage to engineer's details
 Do not obtain dimensions by scaling drawings.
 All dimensions are to be checked on site prior to starting work. A 21/03/2023 DA ISSUED 28 MARANUI AVENUE DEE WHY NSW 2099 . These drawings are to be read in conjunction with all other consultant's drawings and CLIENT: specifications.
 All workmanship & materials shall be in accordance with the requirements of current editions 26/90 Mona Vale Road, Mona Vale, NSW, 2103 WATSON PO Box 687, Dee Why, NSW, 2099 All working and the state of the National Construction wind unle requirements of current each ocal including amendments of the National Construction Co