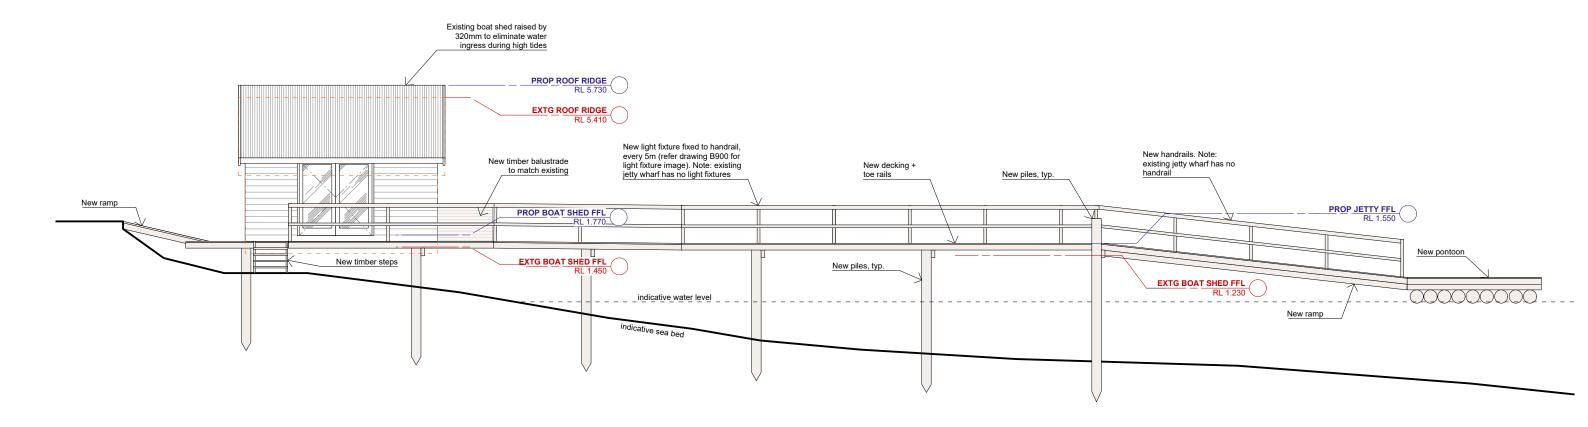

#### Note:

All elements shown as new are re-built like for like to match original jetty with new materials and RLs unless othewise noted.

Number of piles shown on the drawing are indicative only

| DESCRIPTION                 | RE\ | / APP'D | DATE   |                                                                            | CLIENT                                              | NORTH POINT | SCALE @ A3 PROJECT NO. | STAGE      | DRAWING NO. | REV |
|-----------------------------|-----|---------|--------|----------------------------------------------------------------------------|-----------------------------------------------------|-------------|------------------------|------------|-------------|-----|
| FOR DEVELOPMENT APPLICATION | 1   | sc      | 6/3/20 | <b>samcrawford</b> architects                                              | FAR EAST LAND & HOUSING DEVELOPMENT COMPANY PTE LTD |             | 1:100   16.18          | DA         | B201        | 1   |
|                             |     |         |        | Level 2, 17 Federation Rd, Newtown, Australia NSW 2042                     | PROJECT                                             |             | BRAWING TITLE          |            |             |     |
|                             |     |         |        | TELEPHONE +612 9519 6800 FAX +612 9519 6967                                | 23 ROBERTSON ROAD                                   |             | DRAWING TITLE          |            |             |     |
|                             |     |         |        | EMAIL studio@samcrawfordarchitects.com.au WEB samcrawfordarchitects.com.au | 25 KOBEKTSON KOAD                                   |             | EAST ELEVATION         | )N         |             |     |
|                             |     |         |        | ACN 165 409 567 Nominated Architect Sam Crawford 6498                      | SCOTLAND ISLAND, NSW 2105                           |             | PEROT ELEVATION        | <b>714</b> |             |     |