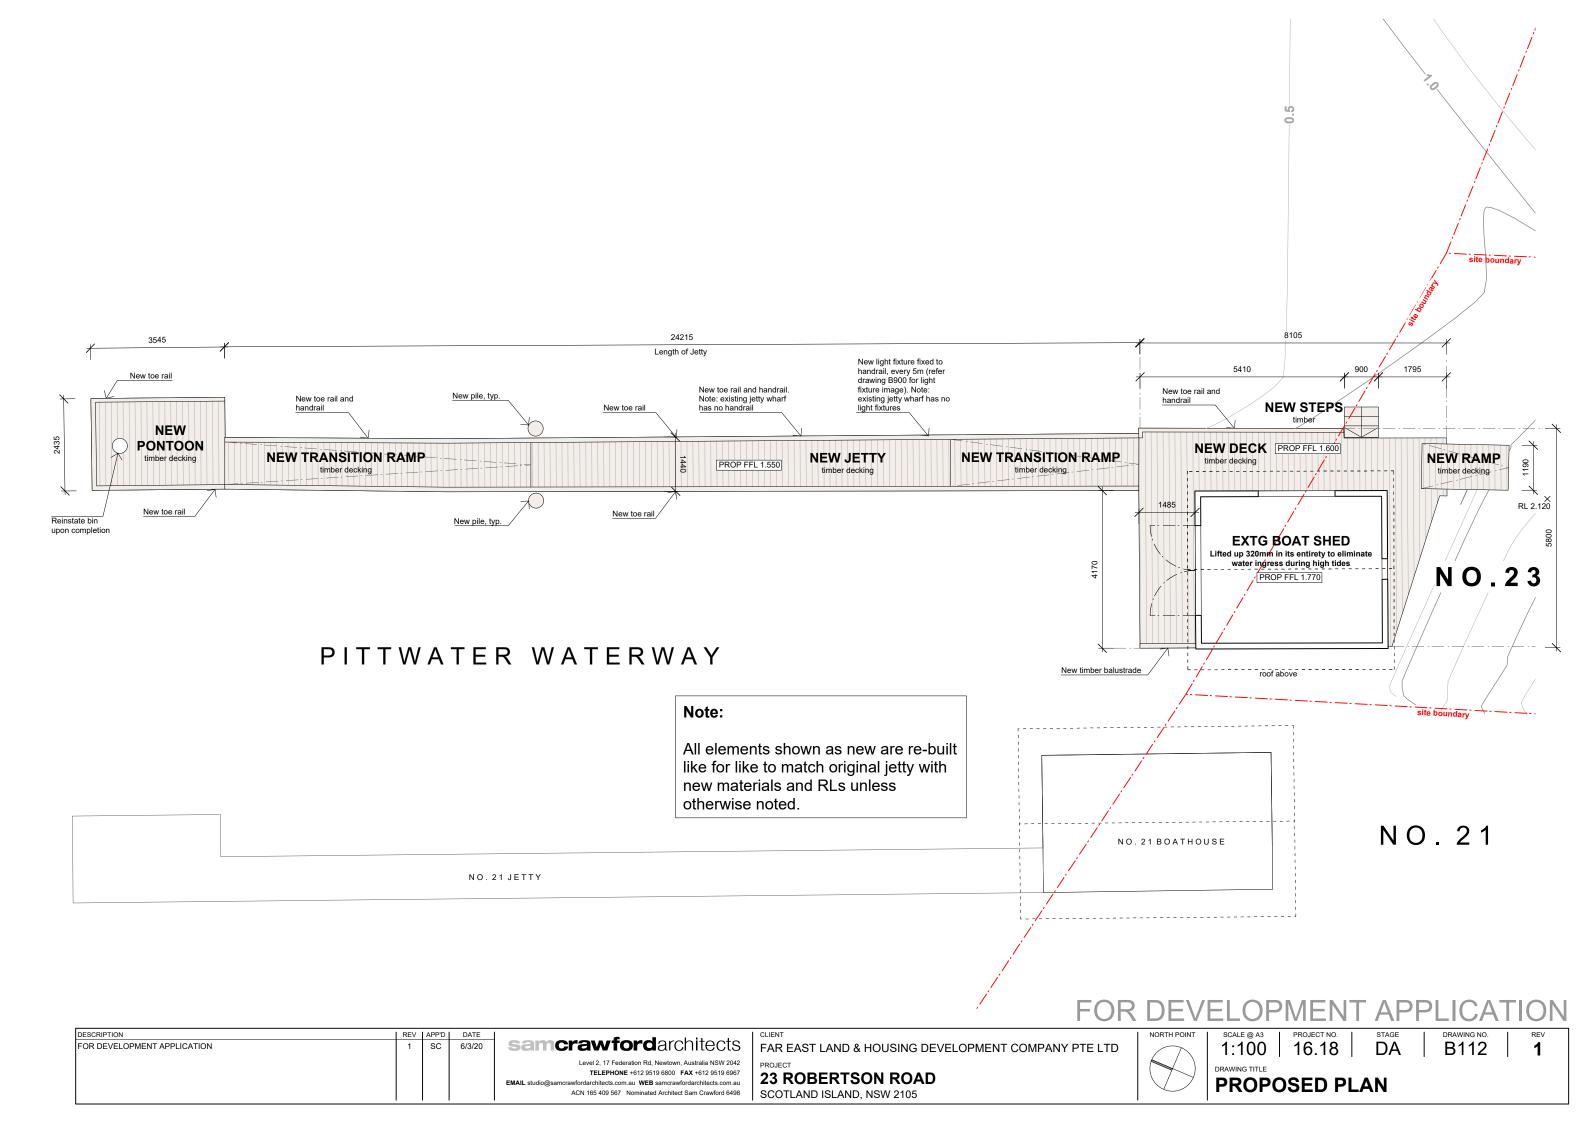

#### Note:

All elements shown as new are re-built like for like to match original jetty with new materials and RLs unless othewise noted.

Number of piles shown on the drawing are indicative only

| DESCRIPTION                 | RE\ | / APP'D | DATE   |                                                                            | CLIENT                                              | NORTH POINT | SCALE @ A3 PROJECT NO. | STAGE      | DRAWING NO. | REV |
|-----------------------------|-----|---------|--------|----------------------------------------------------------------------------|-----------------------------------------------------|-------------|------------------------|------------|-------------|-----|
| FOR DEVELOPMENT APPLICATION | 1   | sc      | 6/3/20 | <b>samcrawford</b> architects                                              | FAR EAST LAND & HOUSING DEVELOPMENT COMPANY PTE LTD |             | 1:100   16.18          | DA         | B201        | 1   |
|                             |     |         |        | Level 2, 17 Federation Rd, Newtown, Australia NSW 2042                     | PROJECT                                             |             | BRAWING TITLE          |            |             |     |
|                             |     |         |        | TELEPHONE +612 9519 6800 FAX +612 9519 6967                                | 23 ROBERTSON ROAD                                   |             | DRAWING TITLE          |            |             |     |
|                             |     |         |        | EMAIL studio@samcrawfordarchitects.com.au WEB samcrawfordarchitects.com.au | 25 KOBEKTSON KOAD                                   |             | EAST ELEVATION         | )N         |             |     |
|                             |     |         |        | ACN 165 409 567 Nominated Architect Sam Crawford 6498                      | SCOTLAND ISLAND, NSW 2105                           |             | PEROT ELEVATION        | <b>714</b> |             |     |