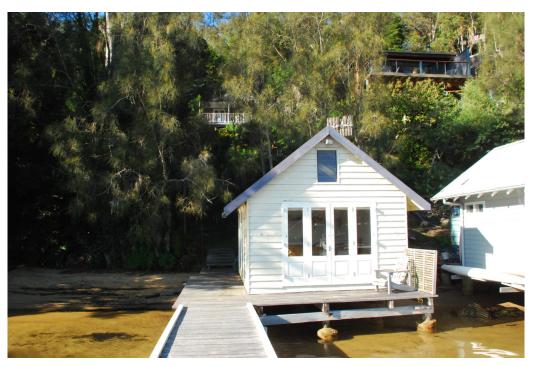

Existing boat shed to remain (above photo), but lifted in new positon. New coat of paint over external surfaces, colours to match existing. Decking around boat shed to be demolished and rebuilt like for like, but in new materials and at higher RLs.