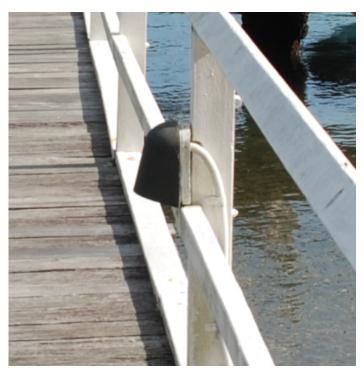

New light fittings fixed to new handrail (white painted timber)

Existing jetty wharf (above photo) to be demolished and re-built like for like with new materials and at higher RL. Toe rails to be painted to match existing colour