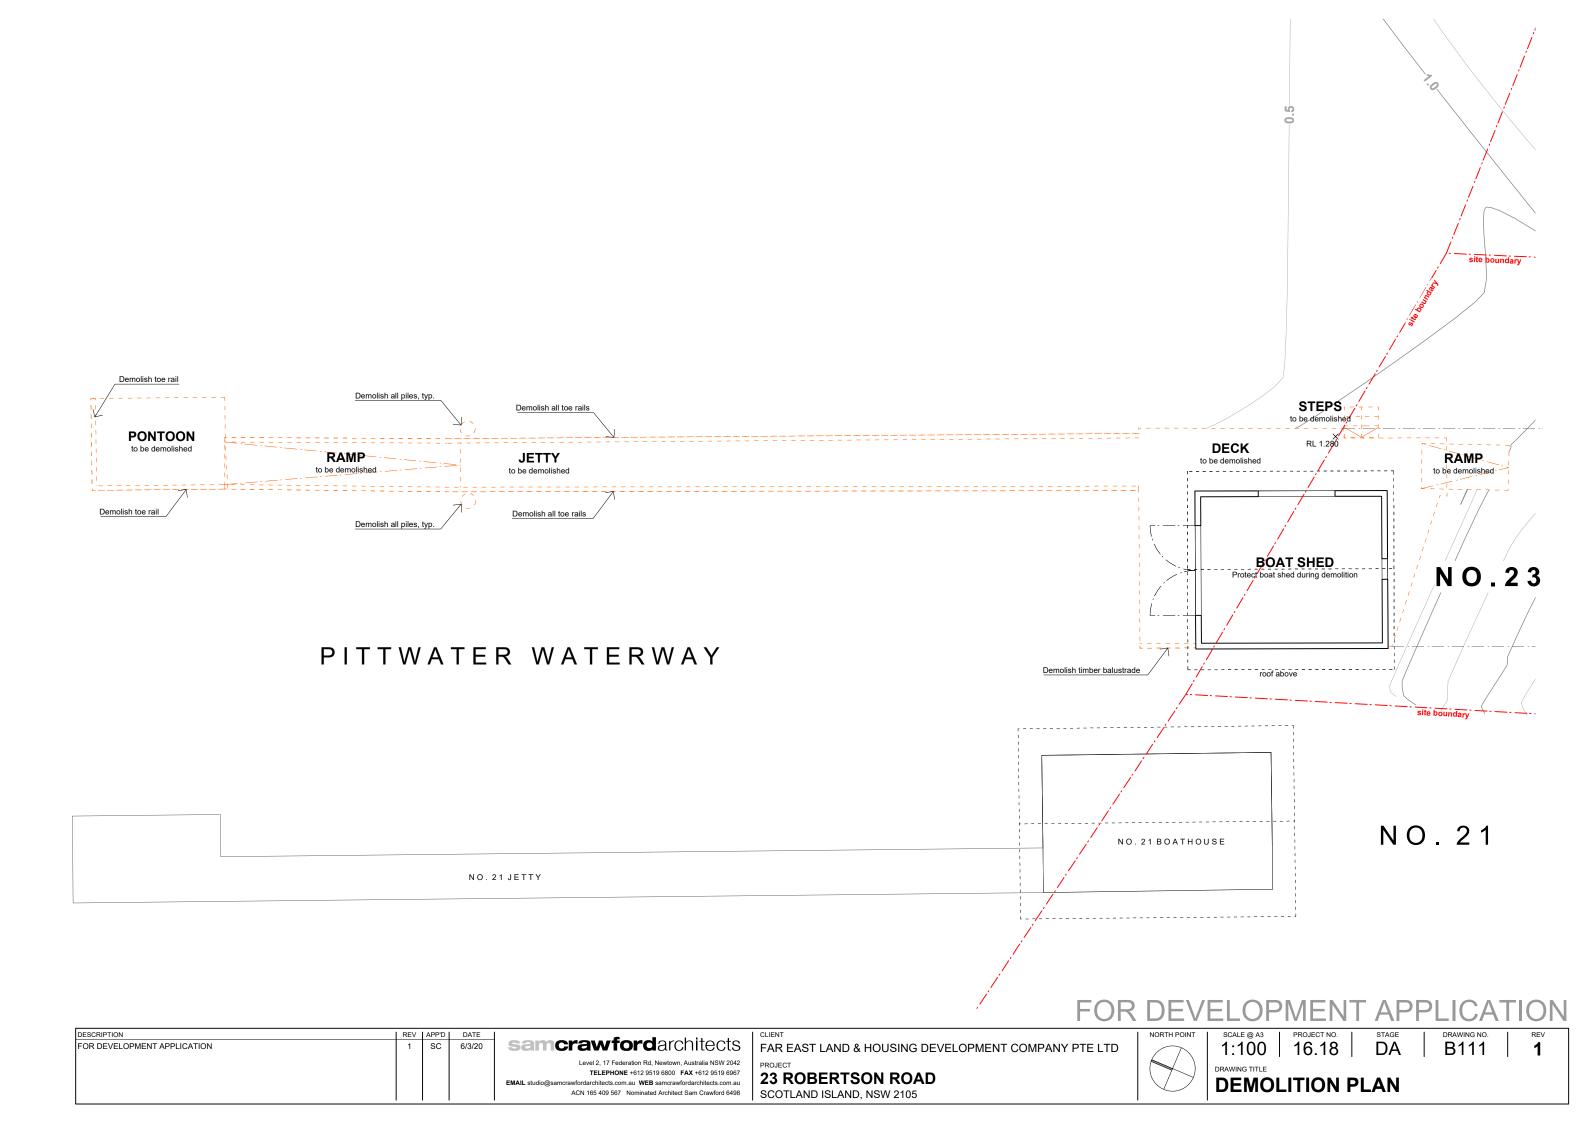

#### Note:

All elements shown as new are re-built like for like to match original jetty with new materials and RLs unless othewise noted.

Number of piles shown on the drawing are indicative only

| DESCRIPTION                 | RE\ | / APP'D | DATE   |                                                                            | CLIENT                                              | NORTH POINT | SCALE @ A3 PROJECT NO. | STAGE      | DRAWING NO. | REV |
|-----------------------------|-----|---------|--------|----------------------------------------------------------------------------|-----------------------------------------------------|-------------|------------------------|------------|-------------|-----|
| FOR DEVELOPMENT APPLICATION | 1   | sc      | 6/3/20 | <b>samcrawford</b> architects                                              | FAR EAST LAND & HOUSING DEVELOPMENT COMPANY PTE LTD |             | 1:100   16.18          | DA         | B201        | 1   |
|                             |     |         |        | Level 2, 17 Federation Rd, Newtown, Australia NSW 2042                     | PROJECT                                             |             | BRAWING TITLE          |            |             |     |
|                             |     |         |        | TELEPHONE +612 9519 6800 FAX +612 9519 6967                                | 23 ROBERTSON ROAD                                   |             | DRAWING TITLE          |            |             |     |
|                             |     |         |        | EMAIL studio@samcrawfordarchitects.com.au WEB samcrawfordarchitects.com.au | 25 KOBEKTSON KOAD                                   |             | EAST ELEVATION         | )N         |             |     |
|                             |     |         |        | ACN 165 409 567 Nominated Architect Sam Crawford 6498                      | SCOTLAND ISLAND, NSW 2105                           |             | PEROT ELEVATION        | <b>714</b> |             |     |