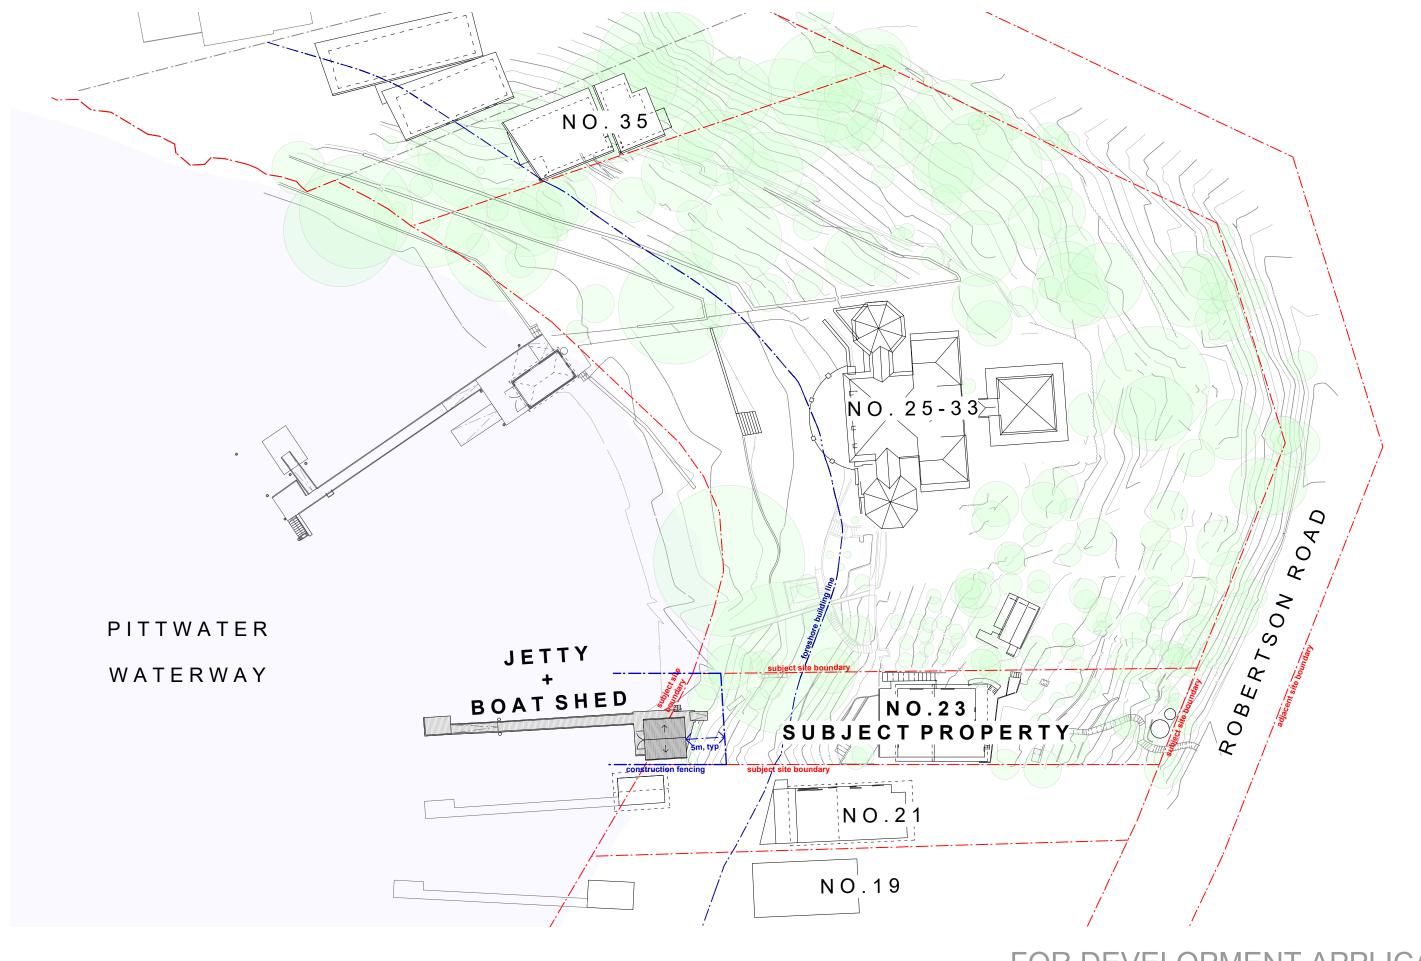

| DESCRIPTION                 | REV APP'D | DATE   |                                                                            | CLIENT                                              | NORTH POINT | SCALE @ A3    | PROJECT NO. | STAGE | DRAWING NO.   REV |
|-----------------------------|-----------|--------|----------------------------------------------------------------------------|-----------------------------------------------------|-------------|---------------|-------------|-------|-------------------|
| FOR DEVELOPMENT APPLICATION | 1 SC      | 6/3/20 | <b>samcrawford</b> architects                                              | FAR EAST LAND & HOUSING DEVELOPMENT COMPANY PTE LTD |             | 1:500         | 16.18       | DA    | B101 1            |
|                             |           |        | Level 2, 17 Federation Rd, Newtown, Australia NSW 2042                     | PROJECT                                             |             | DDAMENO TITLE |             |       |                   |
|                             |           |        | TELEPHONE +612 9519 6800 FAX +612 9519 6967                                | 23 ROBERTSON ROAD                                   |             | DRAWING TITLE |             |       |                   |
|                             |           |        | EMAIL studio@samcrawfordarchitects.com.au WEB samcrawfordarchitects.com.au | 23 ROBERTSON ROAD                                   |             | SITE P        | I AN        |       |                   |
|                             |           |        | ACN 165 409 567 Nominated Architect Sam Crawford 6498                      | SCOTLAND ISLAND, NSW 2105                           |             | OIILI         |             |       |                   |