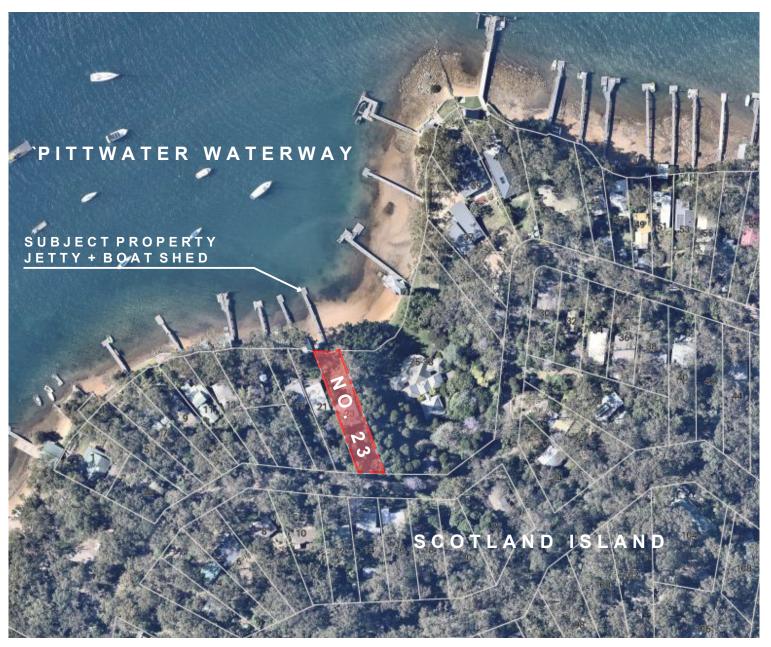

01 AERIAL PHOTO N.T.S.

| DESCRIPTION                 | REV | APP'D | DATE   |                                                                            | CLIENT                                              | NORTH POINT | SCALE @ A3    | PROJECT NO. | STAGE | DRAWING NO. | REV |
|-----------------------------|-----|-------|--------|----------------------------------------------------------------------------|-----------------------------------------------------|-------------|---------------|-------------|-------|-------------|-----|
| FOR DEVELOPMENT APPLICATION | 1   | sc    | 6/3/20 | <b>samcrawford</b> architects                                              | FAR EAST LAND & HOUSING DEVELOPMENT COMPANY PTE LTD |             | N.T.S.        | 16.18       | DA    | B001        | 1   |
|                             |     |       |        | Level 2, 17 Federation Rd, Newtown, Australia NSW 2042                     | PROJECT                                             |             | DDAWNO TITLE  |             |       |             |     |
|                             |     |       |        | TELEPHONE +612 9519 6800 FAX +612 9519 6967                                | 23 ROBERTSON ROAD                                   |             | DRAWING TITLE |             |       |             |     |
|                             |     |       |        | EMAIL studio@samcrawfordarchitects.com.au WEB samcrawfordarchitects.com.au | 23 ROBERTSON ROAD                                   |             | COVER         | PAGE        |       |             |     |
|                             |     |       |        | ACN 165 409 567 Nominated Architect Sam Crawford 6498                      | SCOTLAND ISLAND, NSW 2105                           |             | OOVE          | · · AOL     |       |             |     |