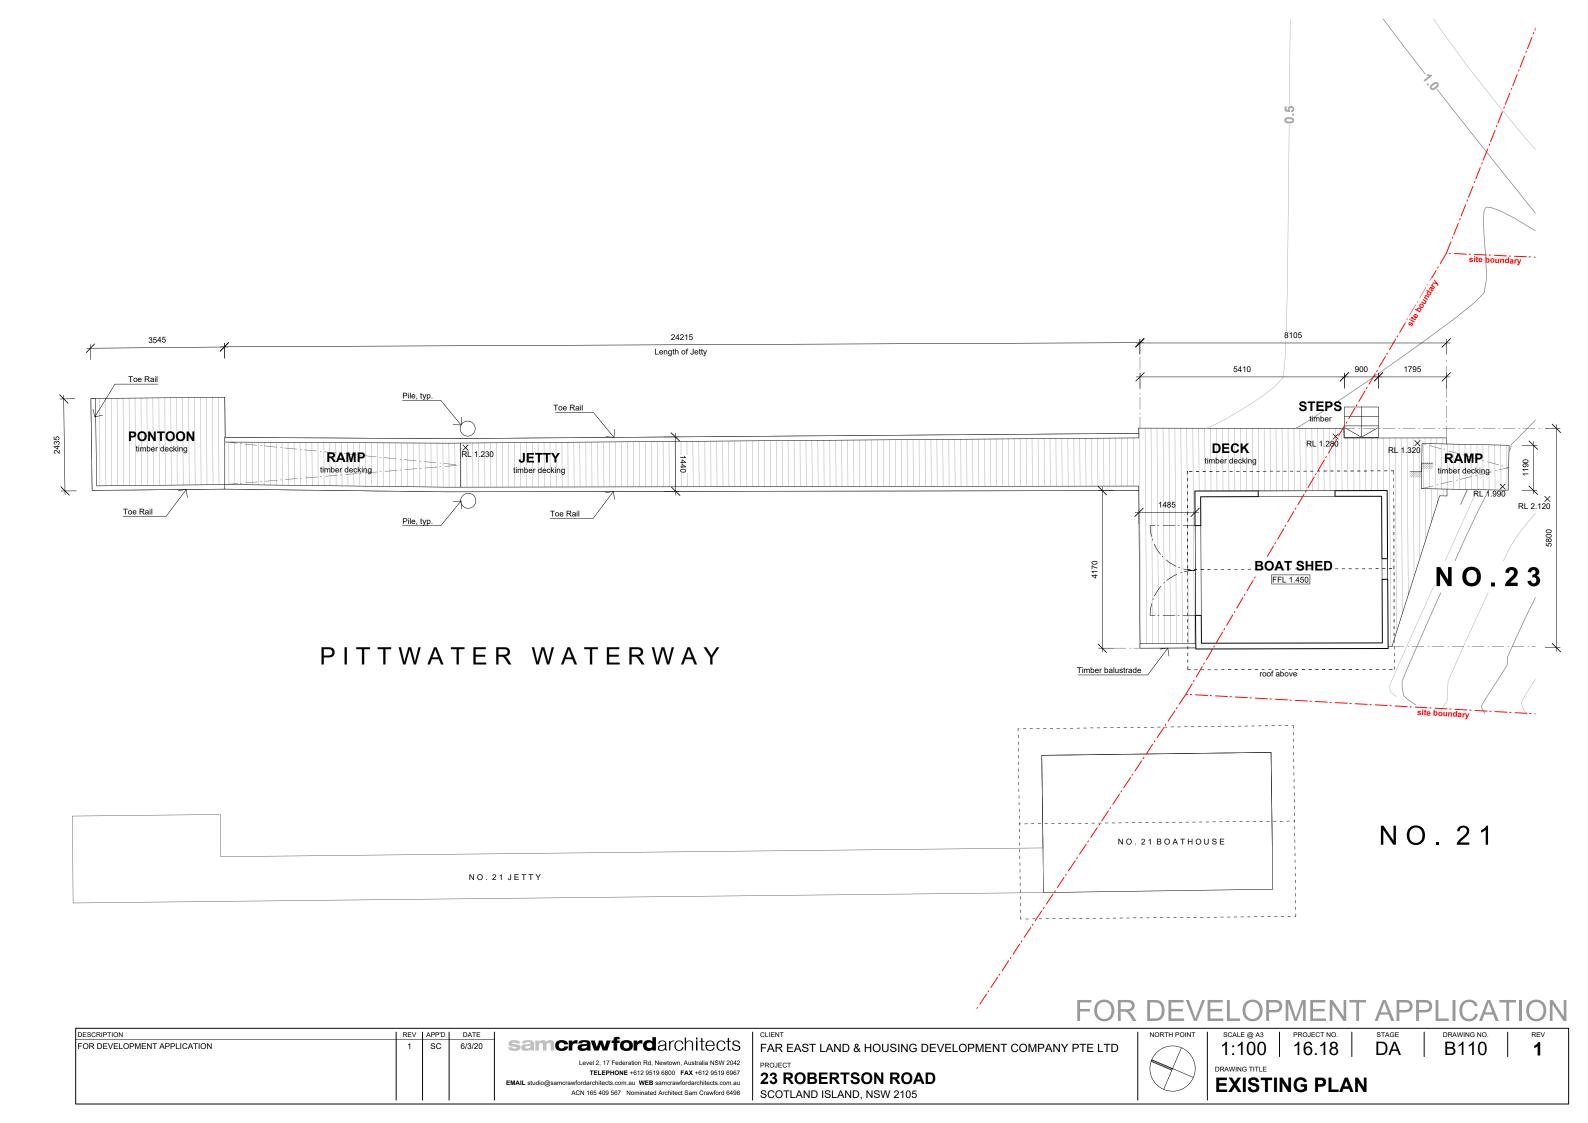

Existing boat shed to remain (above photo), but lifted in new positon. New coat of paint over external surfaces, colours to match existing. Decking around boat shed to be demolished and rebuilt like for like, but in new materials and at higher RLs.

New light fittings fixed to new handrail (white painted timber)

Existing jetty wharf (above photo) to be demolished and re-built like for like with new materials and at higher RL. Toe rails to be painted to match existing colour