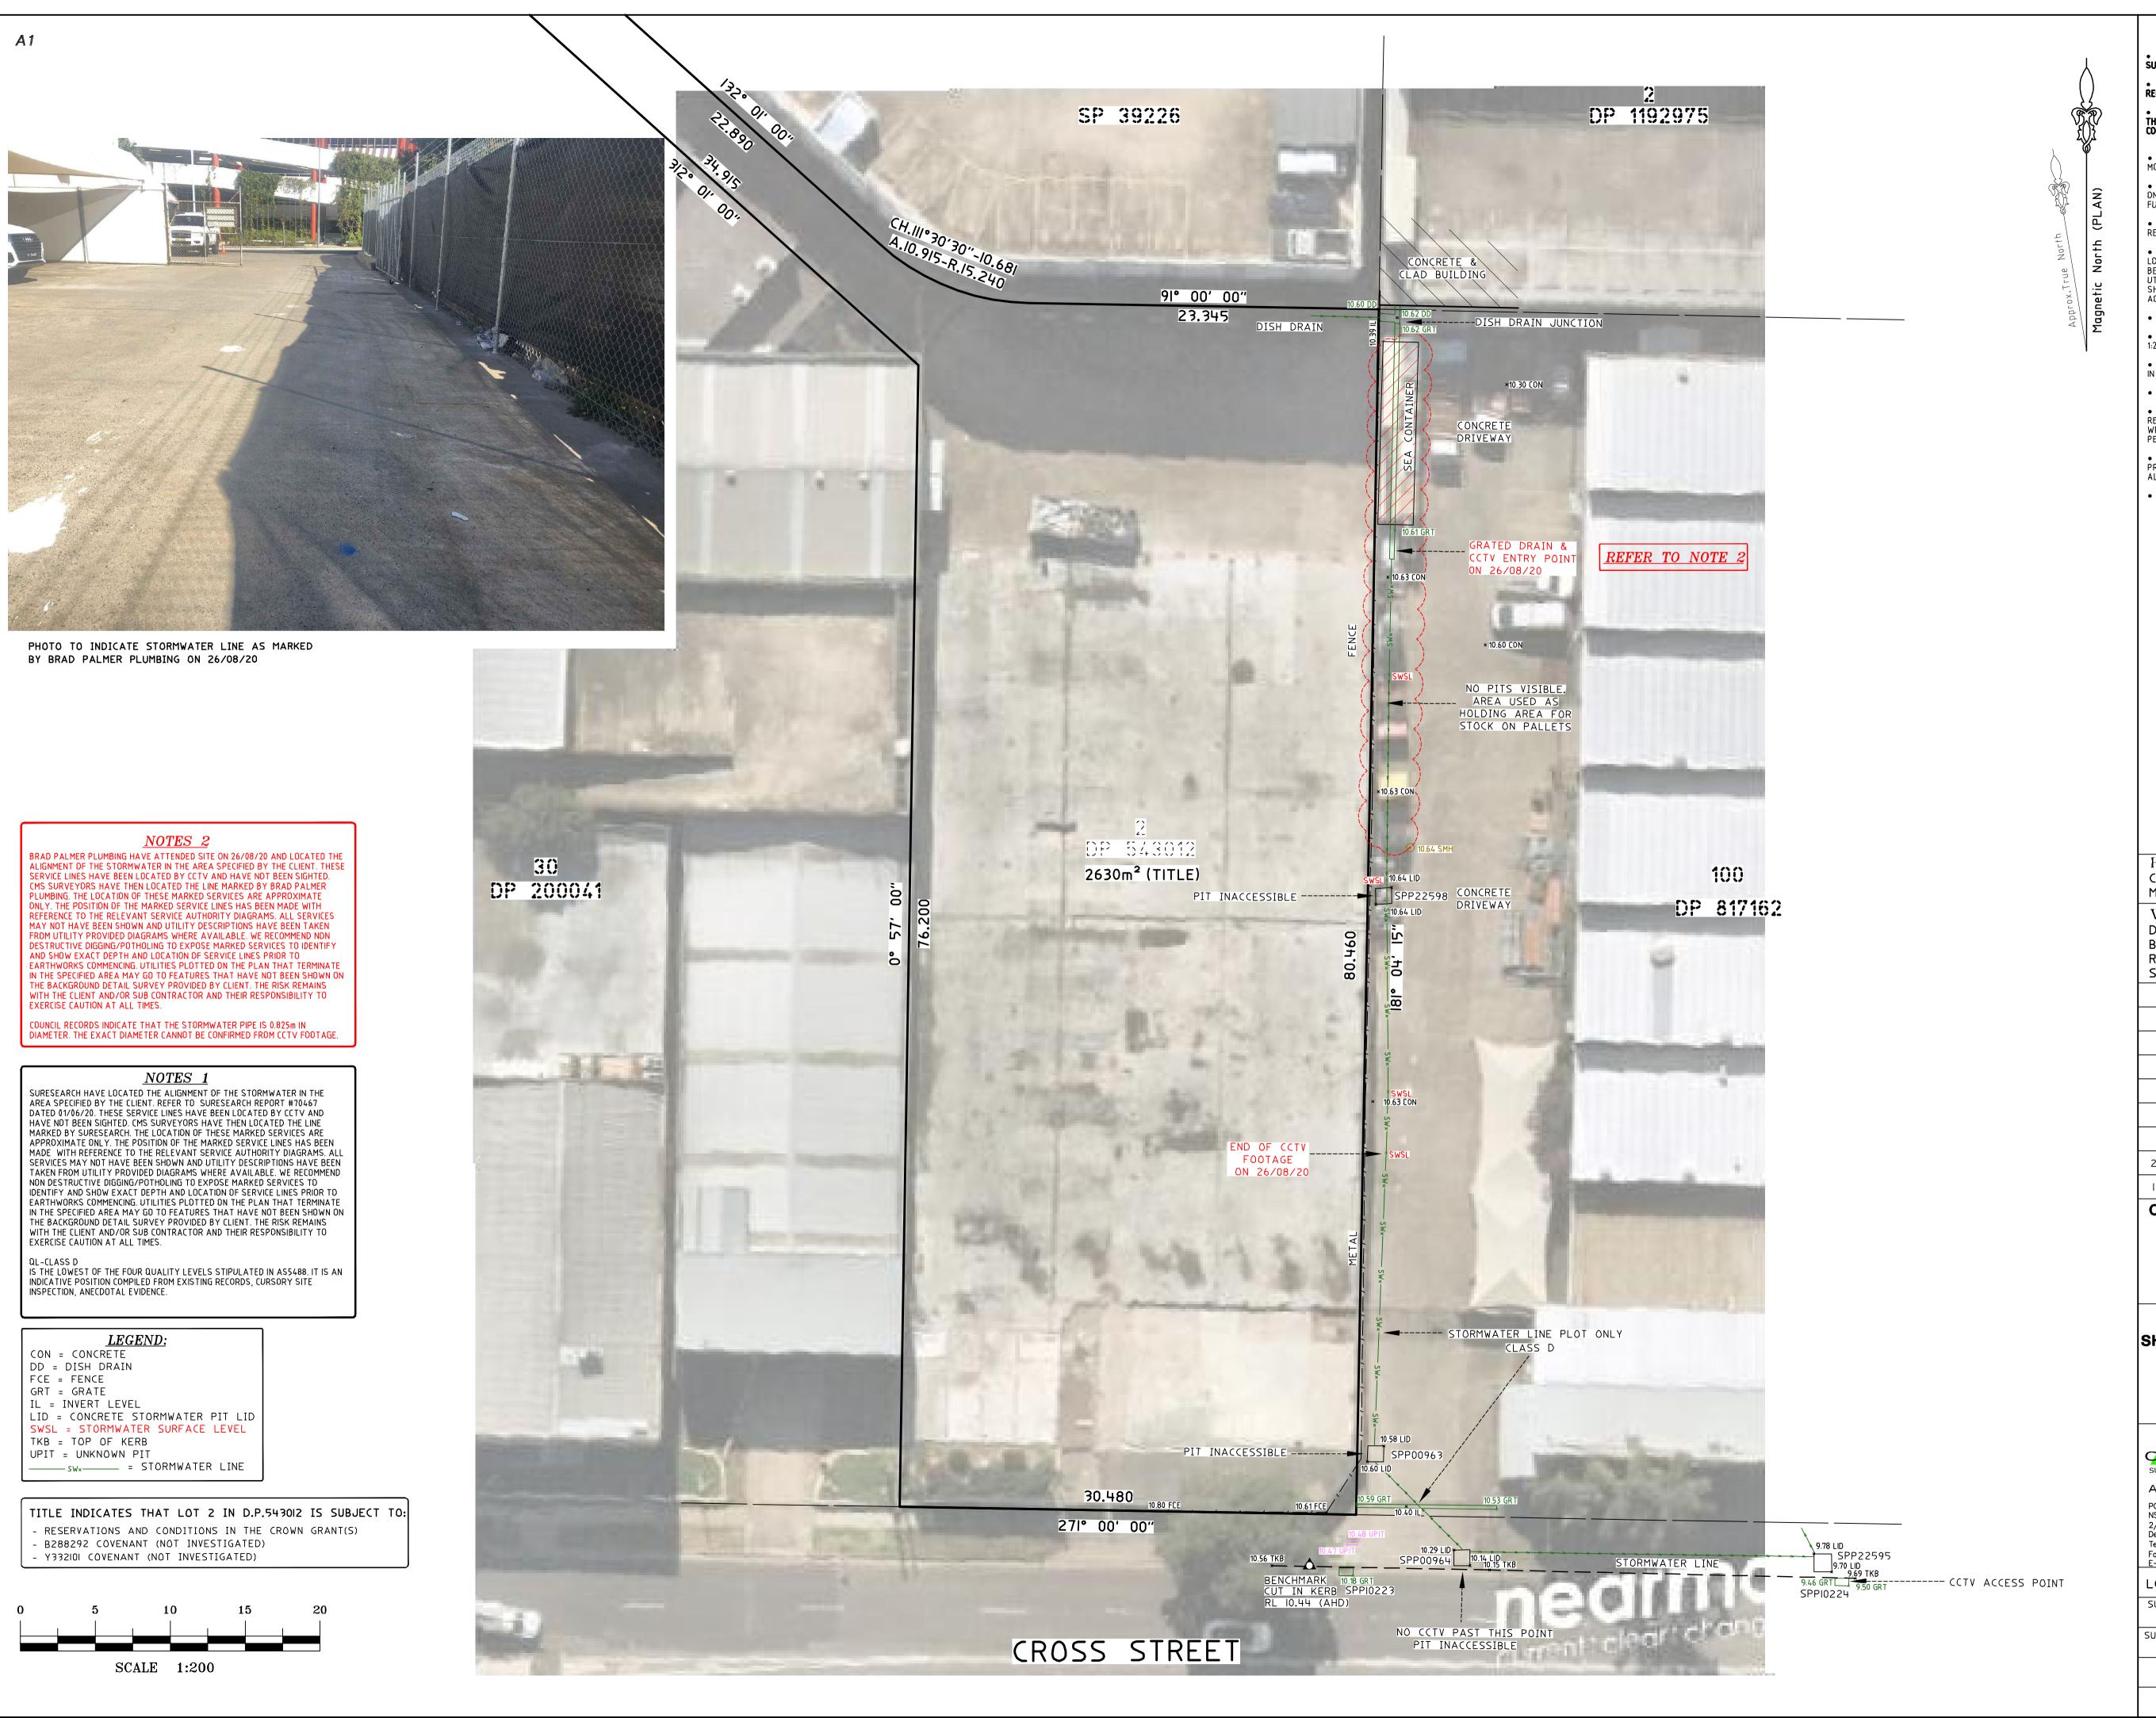

 ONLY STORMWATER (WHERE VISIBLE AND ACCESSIBLE) HAS BEEN LOCATED. UNDERGROUND SERVICES HAVE NOT BEEN LOCATED. DIAL BEFORE YOU DIG SERVICES (ph 1100) SHOULD BE USED AND A FULL UTILITY INVESTIGATION, INCLUDING A UTILITY LOCATION SURVEY, SHOULD BE UNDERTAKEN BEFORE CARRYING OUT ANY CONSTRUCTION ACTIVITY IN OR NEAR THE SURVEYED AREA.

 CRITICAL SPOT LEVELS SHOULD BE CONFIRMED WITH SURVEYOR. THE INFORMATION IS ONLY TO BE USED AT A SCALE ACCURACY OF

• DO NOT SCALE OFF THIS PLAN / FIGURED DIMENSIONS TO BE TAKEN IN PREFERENCE TO SCALED READINGS.

VERTICAL DATUM: DATUM: AUSTRALIAN HEIGHT DATUM (AHD) B.M. ADOPTED: SITE BM CUT IN TOP OF KERB R.L. 10.44

SOURCE: 20192073 SMP.DWG (TONKIN CONSULTING

| EXTRA SURVEY FOR STORMWATER | 26/08/  |
|-----------------------------|---------|
| PRELIMINARY ISSUE           | 02/06/2 |

## **CLIENT:**

MOTALAND PTY LTD 6 REGENT STREET PRAHRAN 3181

SURVEY PLAN SHOWING ADJOINING STORMWATER LOT 2 IN D.P. 543012 4 CROSS STREET **BROOKVALE 2100** 

C.M.S. Surveyors Pty Limited

ACN: 096 240 201

PO Box 463 Dee Why NSW 2099 2/99A South Creek Road, Dee Why NSW 2099 Telephone: (02) 9971 4802 Facsimile: (02) 9971 4822