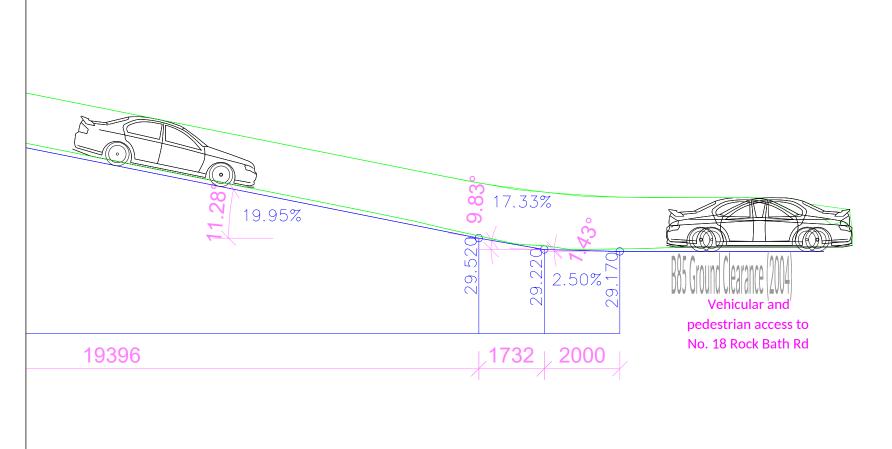

The new section of the driveway, between access points of Nos. 16 and 18, has a maximum gradient of 20%. This is also satisfactory.

TRAFFIC IMPACT ASSESSMENTS

INTERSECTION AND NETWORK MODELLING

ENVIRONMENTAL IMPACT ASSESSMENT OF ROADS, TRAFFIC AND TRANSPORT OPERATIONS

EXPERT WITNESSES

AutoTrack swept path software was used to model the movements of B85 vehicles as required by AS/NZS 2890.1:2004 (both manoeuvring and ground clearance tests). The proposed design was found to be satisfactory.