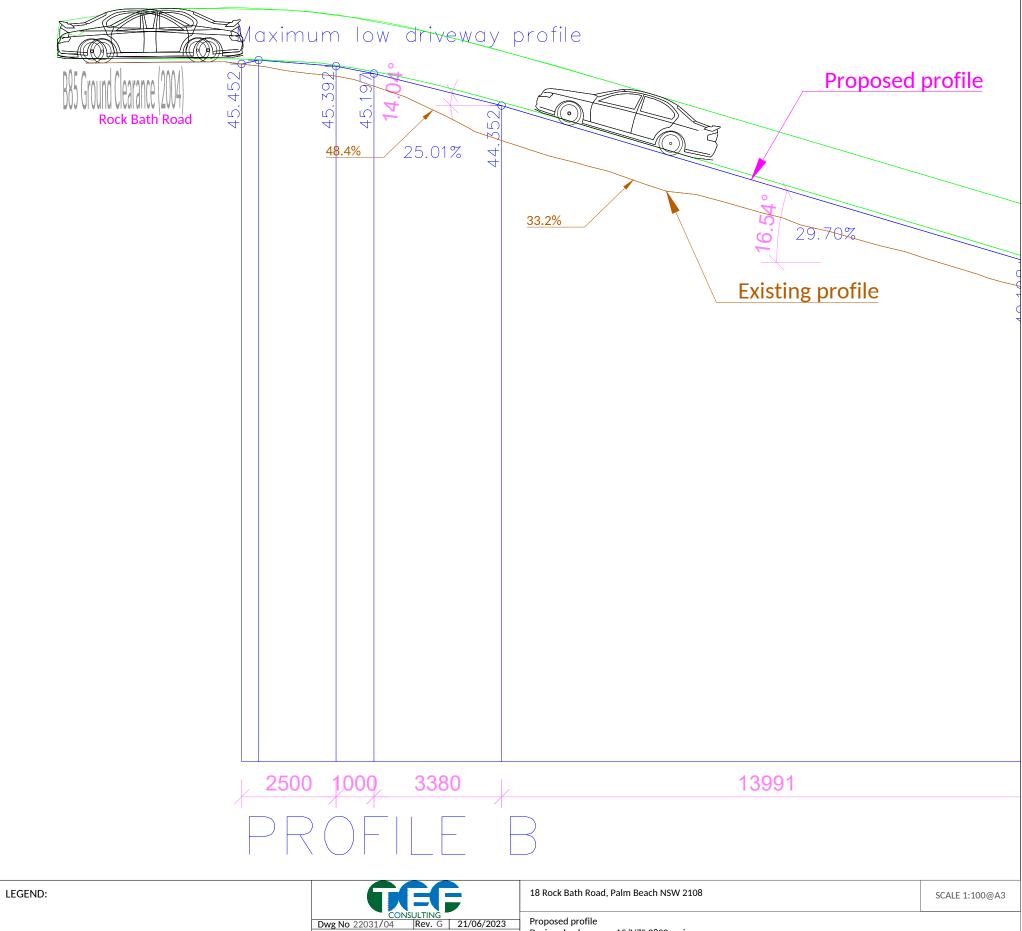

The following improvements have been made to the existing part of the driveway.

- A "Maximum low driveway" profile as per the Council's specification has been introduced at the driveway crossing.
- The profile between the street and the access point of No. 16 has been straightened, with sections of gradients varying over short distances now straightened. The resulting maximum gradients are between 25.0% and 29.6%, which I regard as satisfactory and consistent with Clause 2.6.2 of AS/NZS 2890.1:2004.