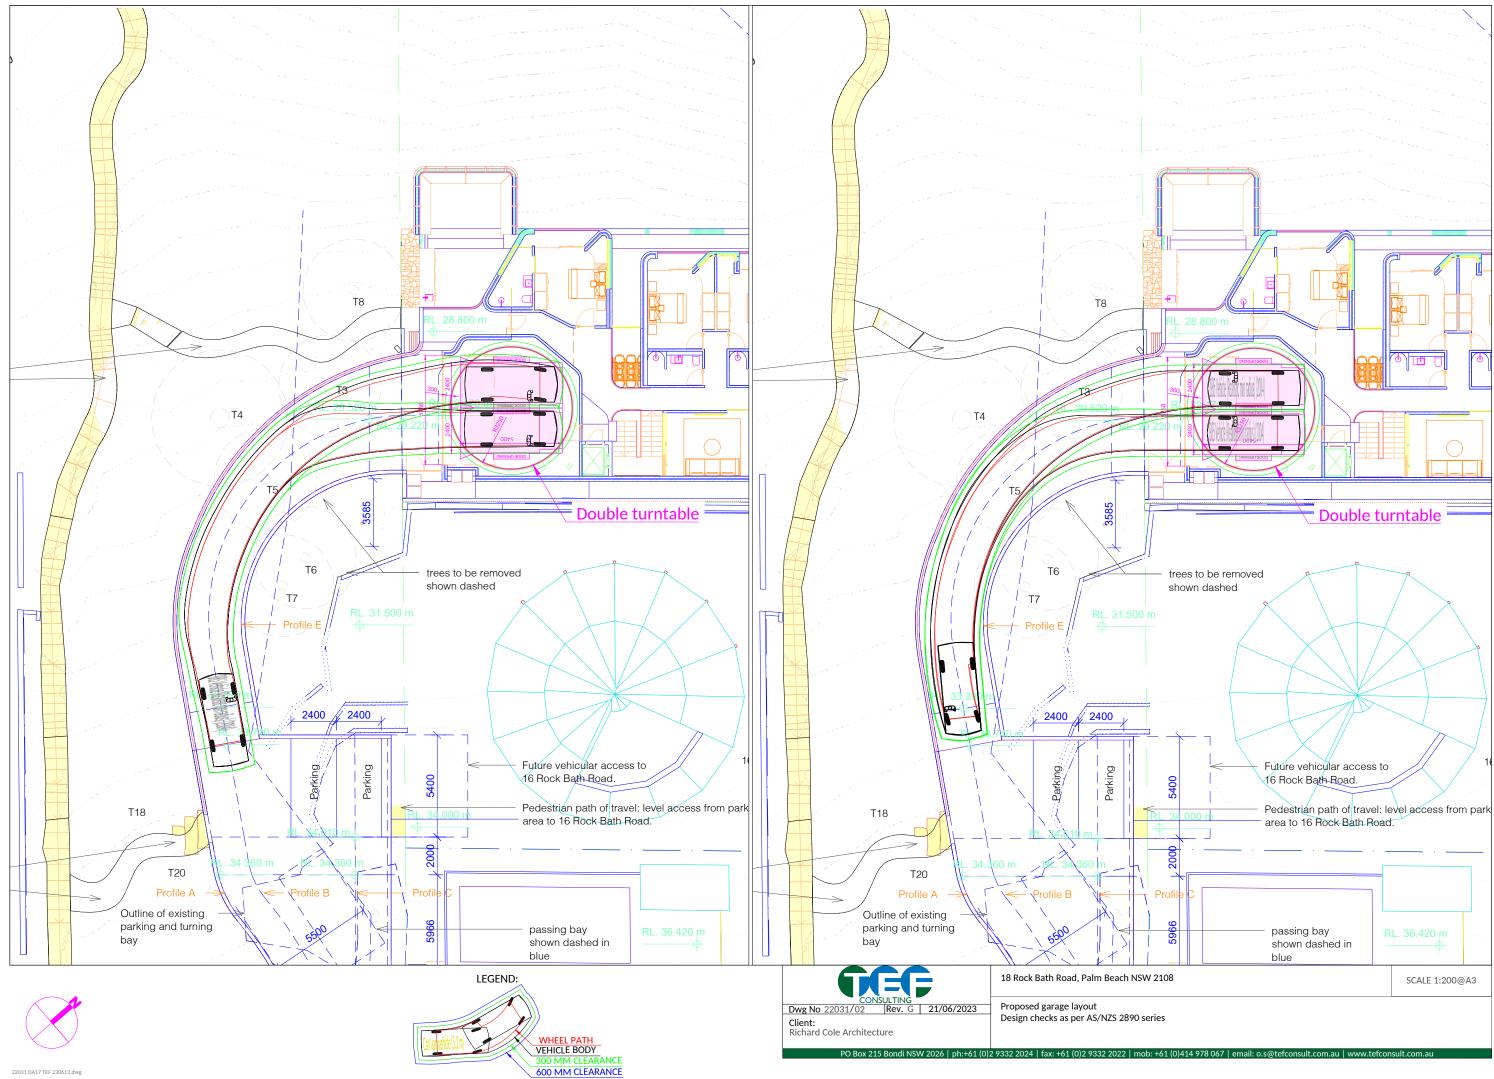

EXPERT WITNESSES

AutoTrack swept path software was used to model the movements of B85 vehicles as required by AS/NZS 2890.1:2004 (both manoeuvring and ground clearance tests). The proposed design was found to be satisfactory.