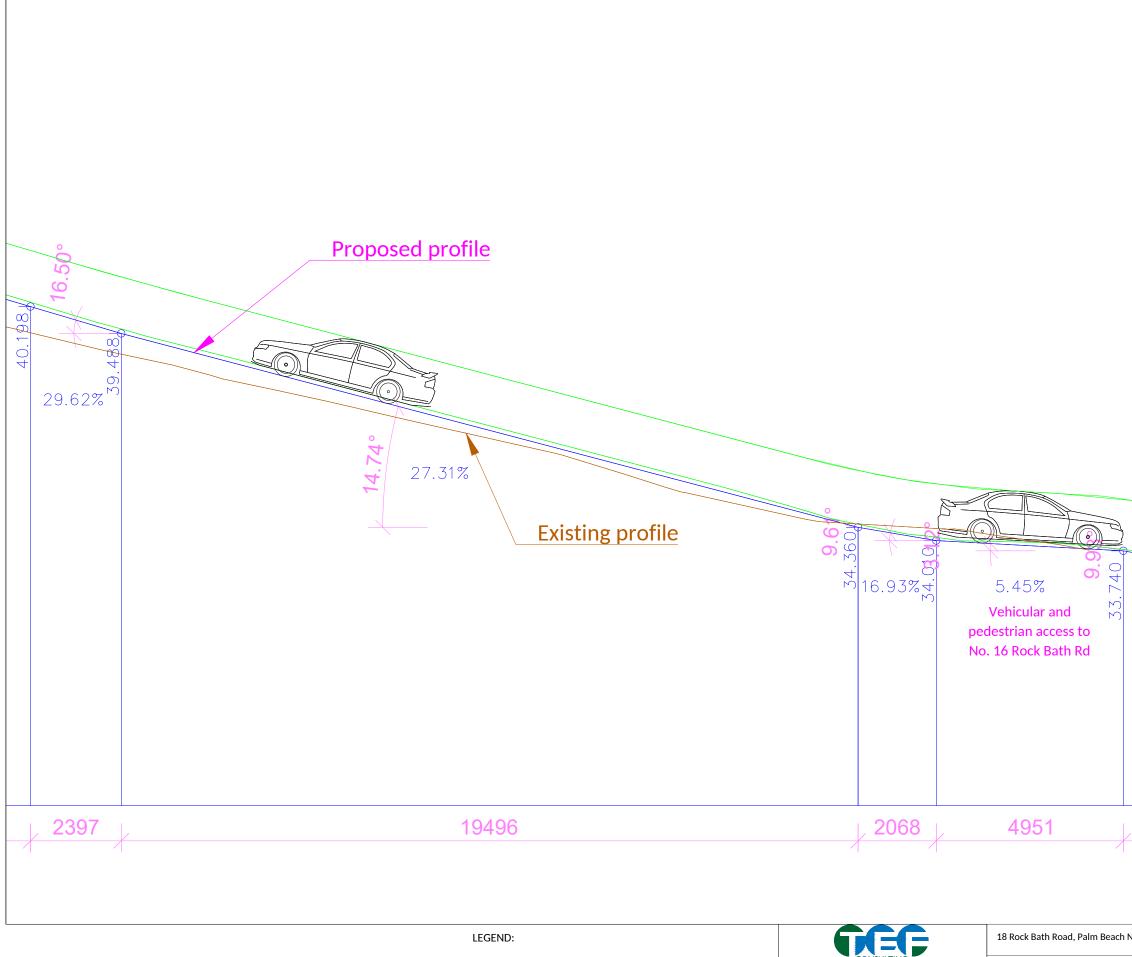

A reduced copy of the above drawing is attached to and forms an integral part of this Certificate.

The proposed design took into account Council's request to keep the maximum gradient as low as possible and preferably at or below 25% (1 in 4). However, the existing conditions had to be taken into consideration, whereby the existing driveway from the driveway crossing at the street level to the existing access point of the property at No. 16 Rock Bath Road (immediately before and above No. 18) is very steep, exceeding the 25% gradient significantly at some locations. In this regard, I note that AS/NZS 2890.:2004 makes the following concession in such situations (as highlighted).

The following improvements have been made to the existing part of the driveway.

- A "Maximum low driveway" profile as per the Council's specification has been introduced at the driveway crossing.
- The profile between the street and the access point of No. 16 has been straightened, with sections of gradients varying over short distances now straightened. The resulting maximum gradients are between 25.0% and 29.6%, which I regard as satisfactory and consistent with Clause 2.6.2 of AS/NZS 2890.1:2004.

The new section of the driveway, between access points of Nos. 16 and 18, has a maximum gradient of 20%. This is also satisfactory.

TRAFFIC IMPACT ASSESSMENTS

INTERSECTION AND NETWORK MODELLING

ENVIRONMENTAL IMPACT ASSESSMENT OF ROADS, TRAFFIC AND TRANSPORT OPERATIONS