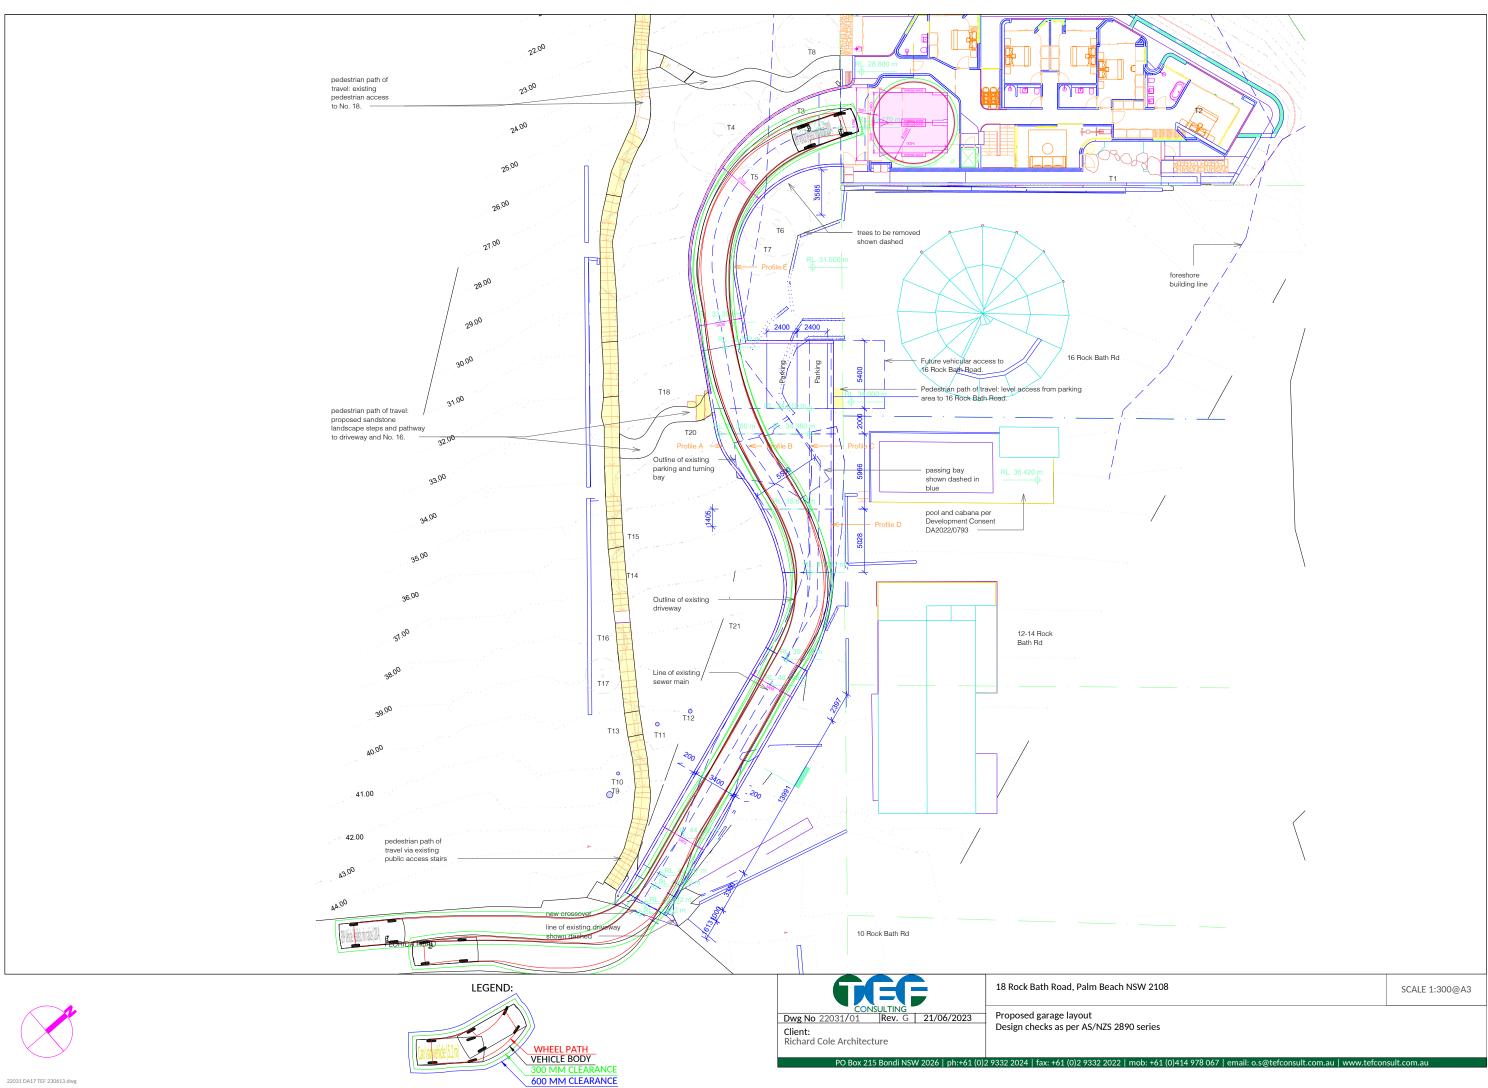

| Drawing No. | Title                    | Issue / Rev. | Date       |
|-------------|--------------------------|--------------|------------|
| DA17        | Driveway Plan & Sections | К            | 13/06/2023 |

A reduced copy of the above drawing is attached to and forms an integral part of this Certificate.

The proposed design took into account Council's request to keep the maximum gradient as low as possible and preferably at or below 25% (1 in 4). However, the existing conditions had to be taken into consideration, whereby the existing driveway from the driveway crossing at the street level to the existing access point of the property at No. 16 Rock Bath Road (immediately before and above No. 18) is very steep, exceeding the 25% gradient significantly at some locations. In this regard, I note that AS/NZS 2890.:2004 makes the following concession in such situations (as highlighted).

It is noted that the existing driveway was in use for years without any reported incidents related to its steepness and thus is regarded as safe. Also, the level of the access point to No. 16 could not be varied significantly.

The following improvements have been made to the existing part of the driveway.

- A "Maximum low driveway" profile as per the Council's specification has been introduced at the driveway crossing.
- The profile between the street and the access point of No. 16 has been straightened, with sections of gradients varying over short distances now straightened. The resulting maximum gradients are between 25.0% and 29.6%, which I regard as satisfactory and consistent with Clause 2.6.2 of AS/NZS 2890.1:2004.

The new section of the driveway, between access points of Nos. 16 and 18, has a maximum gradient of 20%. This is also satisfactory.

TRAFFIC IMPACT ASSESSMENTS

INTERSECTION AND NETWORK MODELLING

ENVIRONMENTAL IMPACT ASSESSMENT OF ROADS, TRAFFIC AND TRANSPORT OPERATIONS