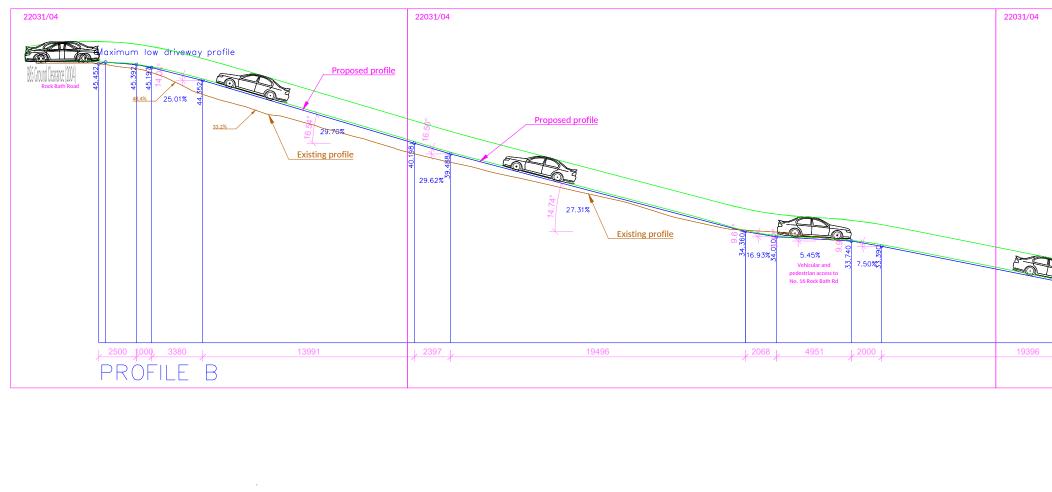

The following improvements have been made to the existing part of the driveway.

- A "Maximum low driveway" profile as per the Council's specification has been introduced at the driveway crossing.
- The profile between the street and the access point of No. 16 has been straightened, with sections of gradients varying over short distances now straightened. The resulting maximum gradients are between 25.0% and 29.6%, which I regard as satisfactory and consistent with Clause 2.6.2 of AS/NZS 2890.1:2004.

The new section of the driveway, between access points of Nos. 16 and 18, has a maximum gradient of 20%. This is also satisfactory.

TRAFFIC IMPACT ASSESSMENTS

INTERSECTION AND NETWORK MODELLING

ENVIRONMENTAL IMPACT ASSESSMENT OF ROADS, TRAFFIC AND TRANSPORT OPERATIONS