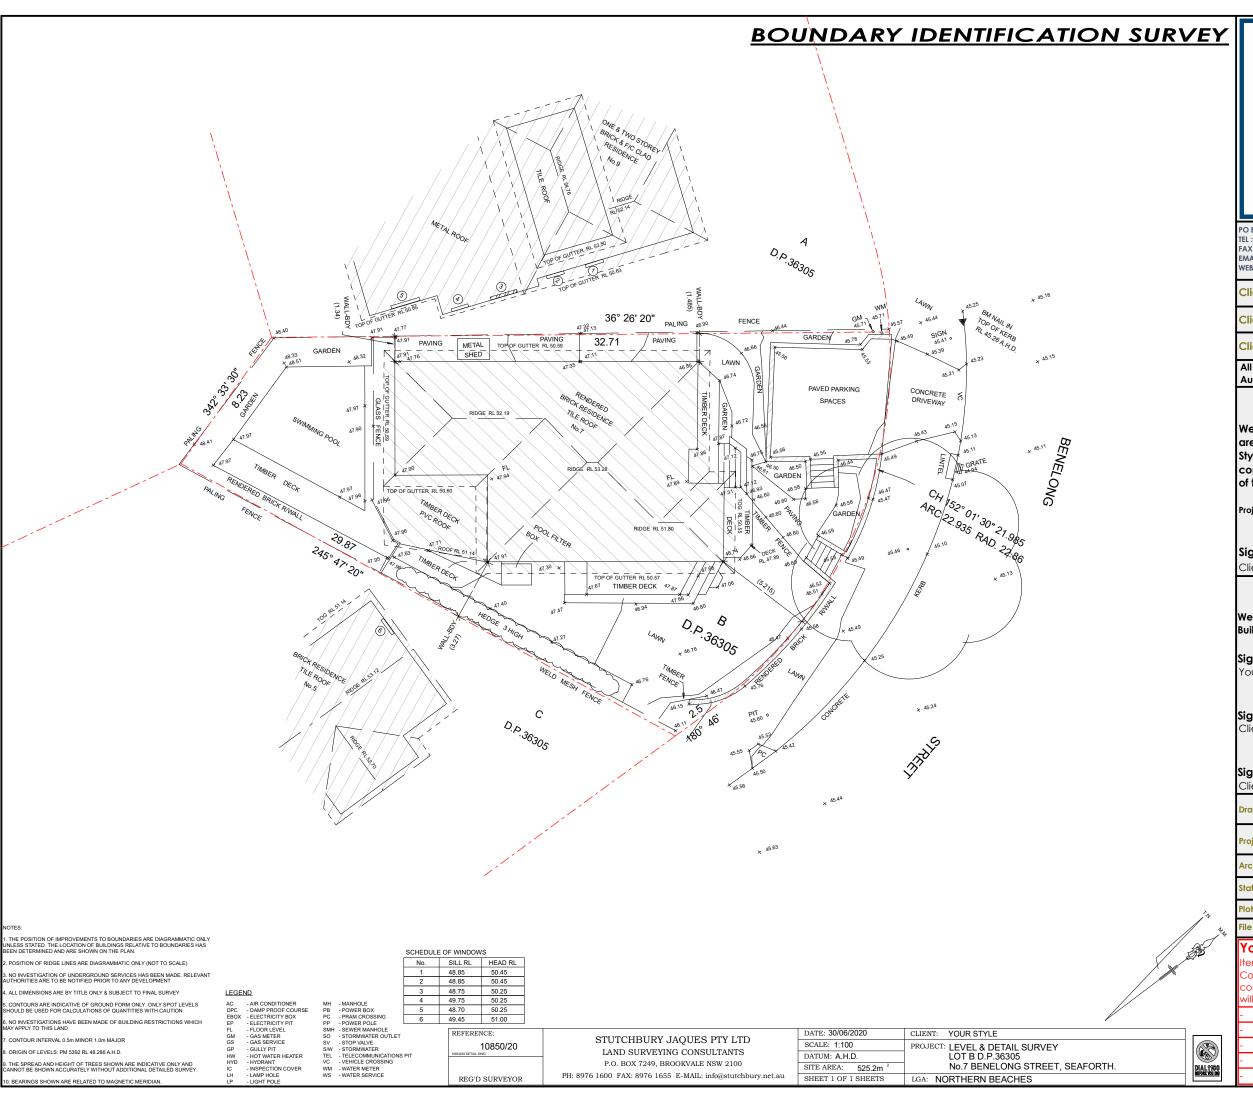

Signed... . Date: Tuesday, 28 July 2020 Client's signature

Signed... Date: Tuesday, 28 July 2020 Client's signature

|  | Drawing Title : | SURVEY                             |               |       |
|--|-----------------|------------------------------------|---------------|-------|
|  | Project Name :  | First Floor Addition               |               |       |
|  | Architect:      | Your Style Designer Home Additions |               |       |
|  | Status :        | DA STAGE                           | Scale :       | 1:200 |
|  | Plot Date :     | Tuesday, 28 July 2020              | Drawing No. : | 2     |
|  | File Location:  | ARM 0620 01 DA.pln                 |               |       |