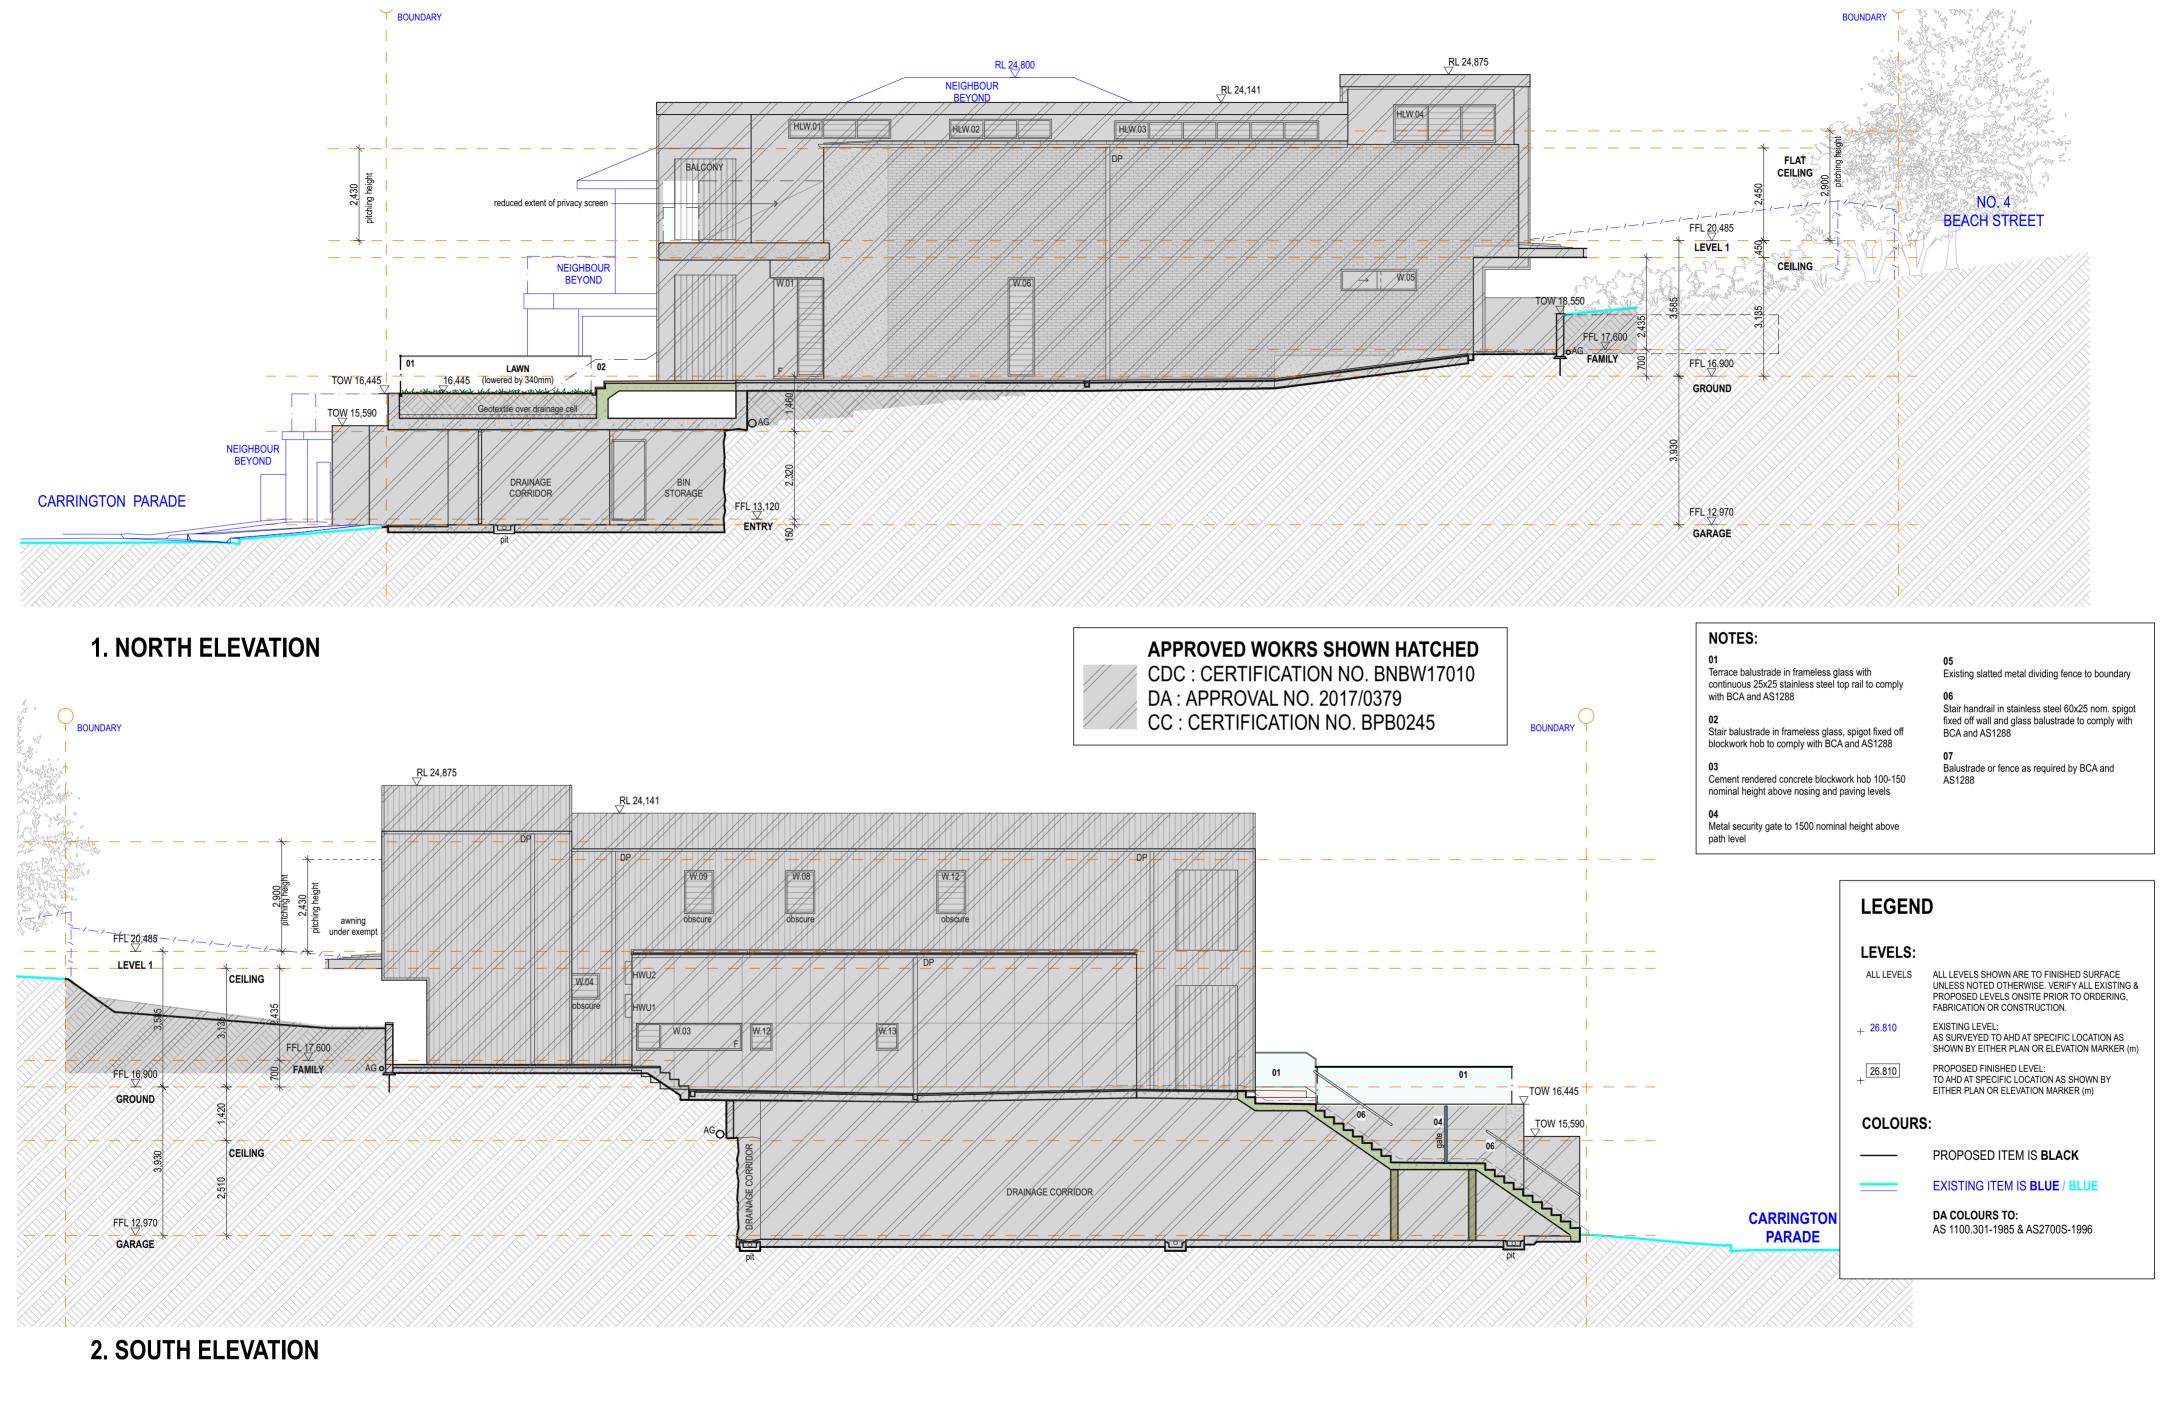

### **DRAWING LIST:** TITLE PAGE DA.00 SITE / LANDSCAPE PLAN DA.01 FLOOR PLANS DA.02 STREET / WEST / EAST ELEVATION DA.03 & SECTION DA.04 NORTH / SOUTH ELEVATION SOUTH BOUNDARY FENCE ELEVATION DA.05 LANDSCAPE AREA CALCULATION PLAN DA.06 FINISHES SCHEDULE DA.07 **ALSO REFER TO:** SITE / LEVELS SURVEY 8818-14

## **ALSO REFER TO APPROVED CERTIFICATE & DRAWINGS:**

**Complying Development Certificate:** CERTIFICATION NO. BNBW17010 DRAWING. CD.00- CD.14, ISSUE K

**Development Application:** 

APPROVAL NO. 2017/0379 DRAWING. DA.00- DA.10, ISSUE J

**Construction Certificate:** CERTIFICATION NO. BPB0245 DRAWING. CC.00- CC.12, ISSUE E

AS 1100.301 - 1985 - PRESENTATION OF MATERIALS LIST

METAL

TIMBER - SAWN /

TIMBER - DRESSED

SANITARY FITTINGS

WALL / FLOOR TILES