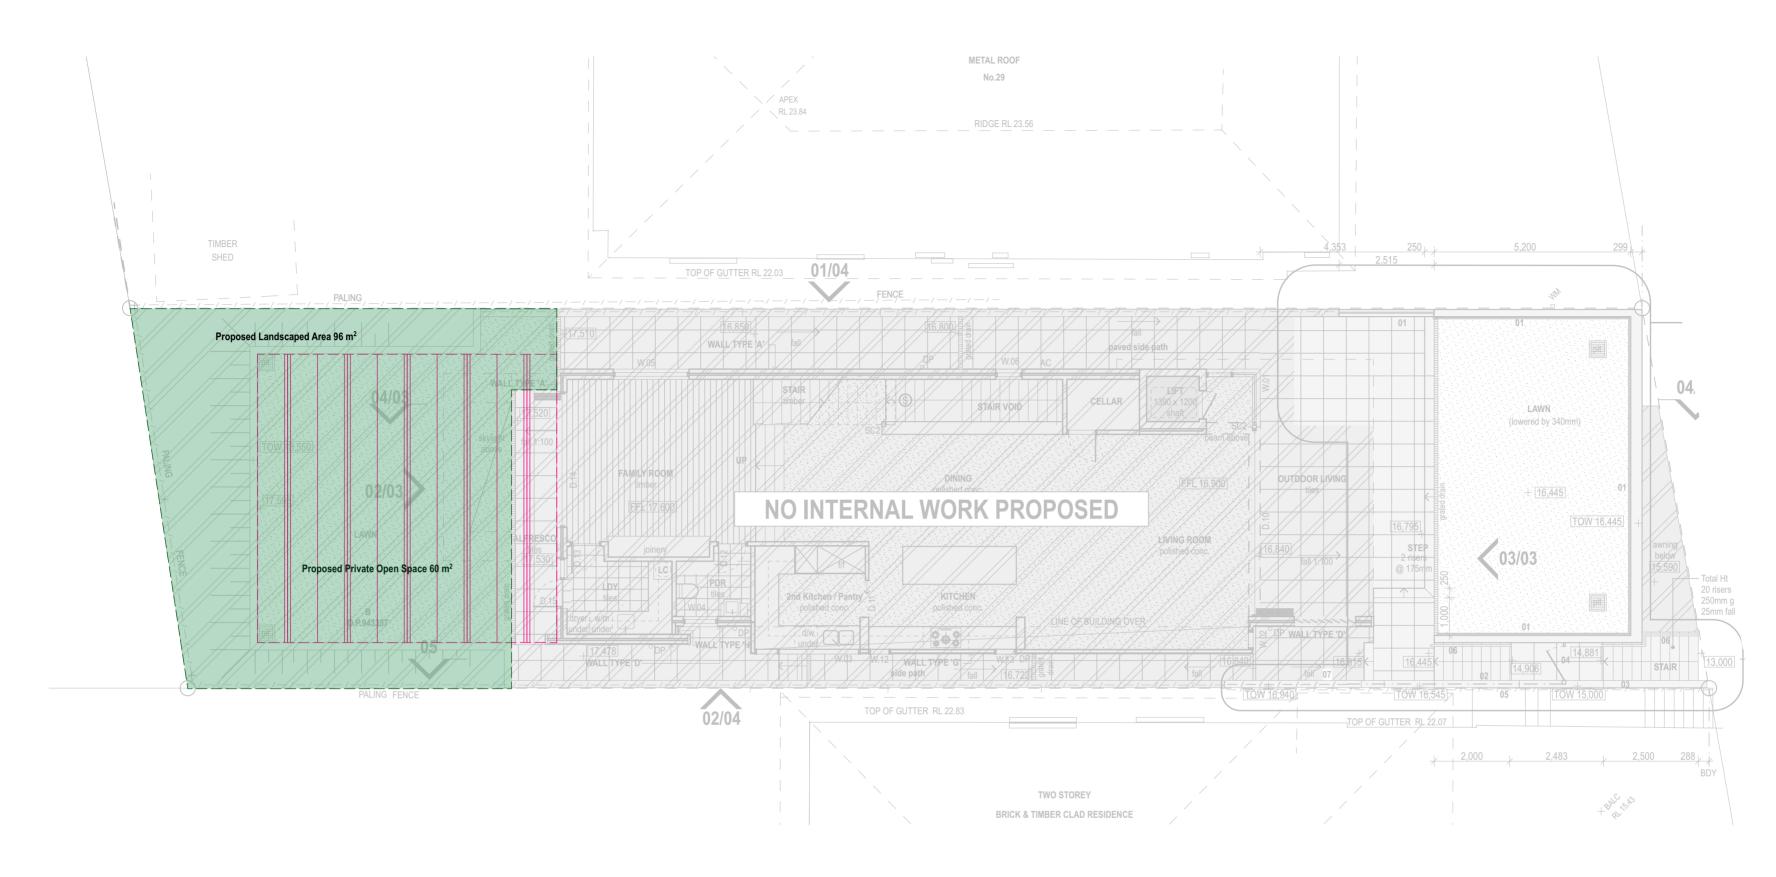

nom. spigot fixed off wall and glass balustrade to comply with BCA and AS1288

Balustrade or fence as required by BCA and AS1288



# APPROVED WOKRS SHOWN HATCHED

CDC: CERTIFICATION NO. BNBW17010 DA: APPROVAL NO. 2017/0379

CC: CERTIFICATION NO. BPB0245



Suite 206, 20 Dale Street Brookvale NSW 2100 info@aaarchitect.com.au www.aaarchitect.com.au Mobile: 0412 348 575

Adam Pressley FRAIA Principal & Nominated Architect #6007

ABN 95 492 673 232

M E M B E RTHE ROYAL AUSTRALIAN INSTITUTE OF ARCHITECTS

DA - Proposed Dwelling Modification

Howard & Christine Wood

28 Carrington Parade Freshwater NSW 2096 Lot B & D.P.943357

Issue Stutus:

DA Submission - Not For Construction | South Boundary Fence Elevation

Printed: Monday, 2 December 2019 Woo\_Model\_New\_DA.pln

SCALE 1:100 @A2

DA.05









DA - Proposed Dwelling Modification

Client: Howard & Christine Wood

28 Carrington Parade Freshwater NSW 2096 Lot B & D.P.943357

Issue Stutus:





**GLASS BALUSTRADE FIXED TO TOP OF** HOB WITH SPIGOTS TO COMPLY WITH **BCA & AS1288** 

SOFT LEAF BUFFALO TURF

RENDERED BLOCK WALL **FOR PAINT FINISH** 

**TILED STEPS** 

FRAMELESS GLASS BALUSTRADE WITH CONTINUOUS METAL TOP RAIL TO COMPLY WITH BCA & AS1288

**CONCRETE SMOOTH FORM FINISH** 

RENDERED BLOCK WALL FOR PAINT FINISH

**METAL SECURITY GATE** 

**EXISTING SLATTED METAL FENCE** 

ARCHITECTURE

Suite 206, 20 Dale Street Brookvale NSW 2100 info@aaarchitect.com.au www.aaarchitect.com.au Mobile: 0412 348 575

Adam Pressley FRAIA Principal & Nominated Architect #6007

ABN 95 492 673 232

M E M B E R

THE ROYAL AUSTRALIAN

DA - Pr