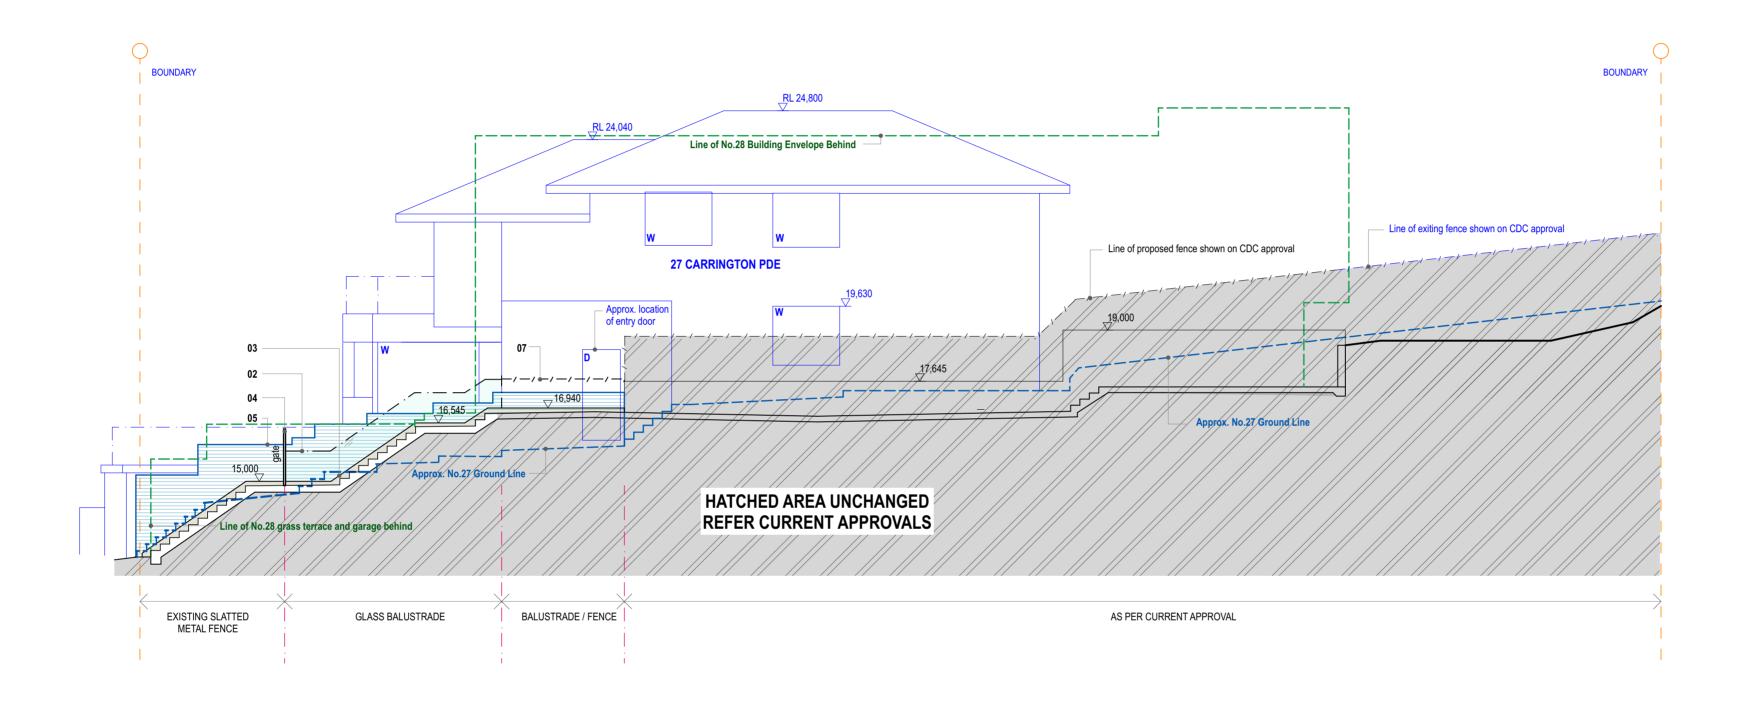

### **DRAWING LIST:** TITLE PAGE DA.00 SITE / LANDSCAPE PLAN DA.01 FLOOR PLANS DA.02 STREET / WEST / EAST ELEVATION DA.03 & SECTION DA.04 NORTH / SOUTH ELEVATION SOUTH BOUNDARY FENCE ELEVATION DA.05 LANDSCAPE AREA CALCULATION PLAN DA.06 FINISHES SCHEDULE DA.07 **ALSO REFER TO:** SITE / LEVELS SURVEY 8818-14

## **ALSO REFER TO APPROVED CERTIFICATE & DRAWINGS:**

**Complying Development Certificate:** CERTIFICATION NO. BNBW17010 DRAWING. CD.00- CD.14, ISSUE K

**Development Application:** 

APPROVAL NO. 2017/0379 DRAWING. DA.00- DA.10, ISSUE J

**Construction Certificate:** CERTIFICATION NO. BPB0245 DRAWING. CC.00- CC.12, ISSUE E

AS 1100.301 - 1985 - PRESENTATION OF MATERIALS LIST

METAL

TIMBER - SAWN /

TIMBER - DRESSED

SANITARY FITTINGS

WALL / FLOOR TILES