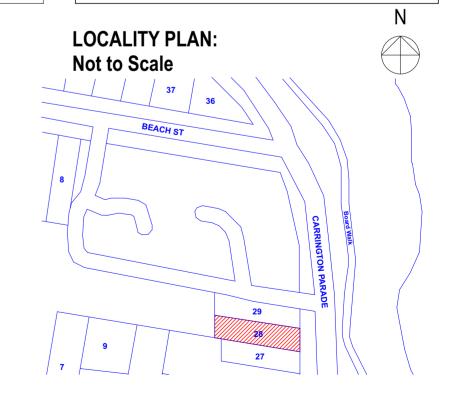

. VERIFY ALL EXISTING & PROPOSED LEVELS ONSITE PRIOR TO ORDERING,

AS SURVEYED TO AHD AT SPECIFIC LOCATION AS SHOWN BY EITHER PLAN OR ELEVATION MARKER (m)

TO AHD AT SPECIFIC LOCATION AS SHOWN BY EITHER PLAN OR ELEVATION MARKER (m) EXISTING: FINISHED FLOOR LEVEL

FABRICATION OR CONSTRUCTION.

PROPOSED: FINISHED FLOOR LEVEL TO AHD AT LOCATION GENERALLY (m)

BOUNDARY, GRID OR SET-OUT LINE

SET-OUT POINT FOR PROPOSED WORKS

PROPOSED FINISHED LEVEL:

VARIFIED BY A SURVEYOR PRIOR TO CONSTRUCTION.

**GENERAL LEGEND:** 

EXISTING LEVEL:

CENTRE LINE EXISTING ITEM

PROPOSED ITEM

DEMOLISHED ITEM

ALL DIMENSIONS SUBJECT TO ON-SITE VERIFICATION PRIOR TO

ORDERING, INSTALLATION AND/OR CONSTRUCTION.

DIMENSIONS:

STRUCTURES:

STORMWATER:

COMPLIANCE:

SURVEYOR:

26.810

26.810

 $-\cdot-$ 

DETAILS.





Address: Suite 206, 20 Dale Street Brookvale NSW 2100 info@aaarchitect.com.au www.aaarchitect.com.au Mobile: 0412 348 575

Architect: Adam Pressley FRAIA Principal & Nominated Architect #6007

ABN 95 492 673 232

MEMBER THE ROYAL AUSTRALIAN INSTITUTE OF ARCHITECTS DA - Proposed Dwelling Modification

Client:

INV

Howard & Christine Wood

LINEN CUPBOARD LAMINATED

28 Carrington Parade Freshwater NSW 2096 Lot B & D.P.943357

Issue Stutus:

Woo\_Model\_New\_DA.pln

DA Submission - Not For Construction | Title Plage

FILL

GLASS

BRICK

CONCRETE

CONCRETE BLOCK

CUT STONE MASONRY / ROCK

EARTH / HARDCORE

CEMENT RENDER

Printed: Monday, 2 December 2019

Woo **DA.00** 





Address: Suite 206, 20 Dale Street Brookvale NSW 2100 info@aaarchitect.com.au www.aaarchitect.com.au Mobile: 0412 348