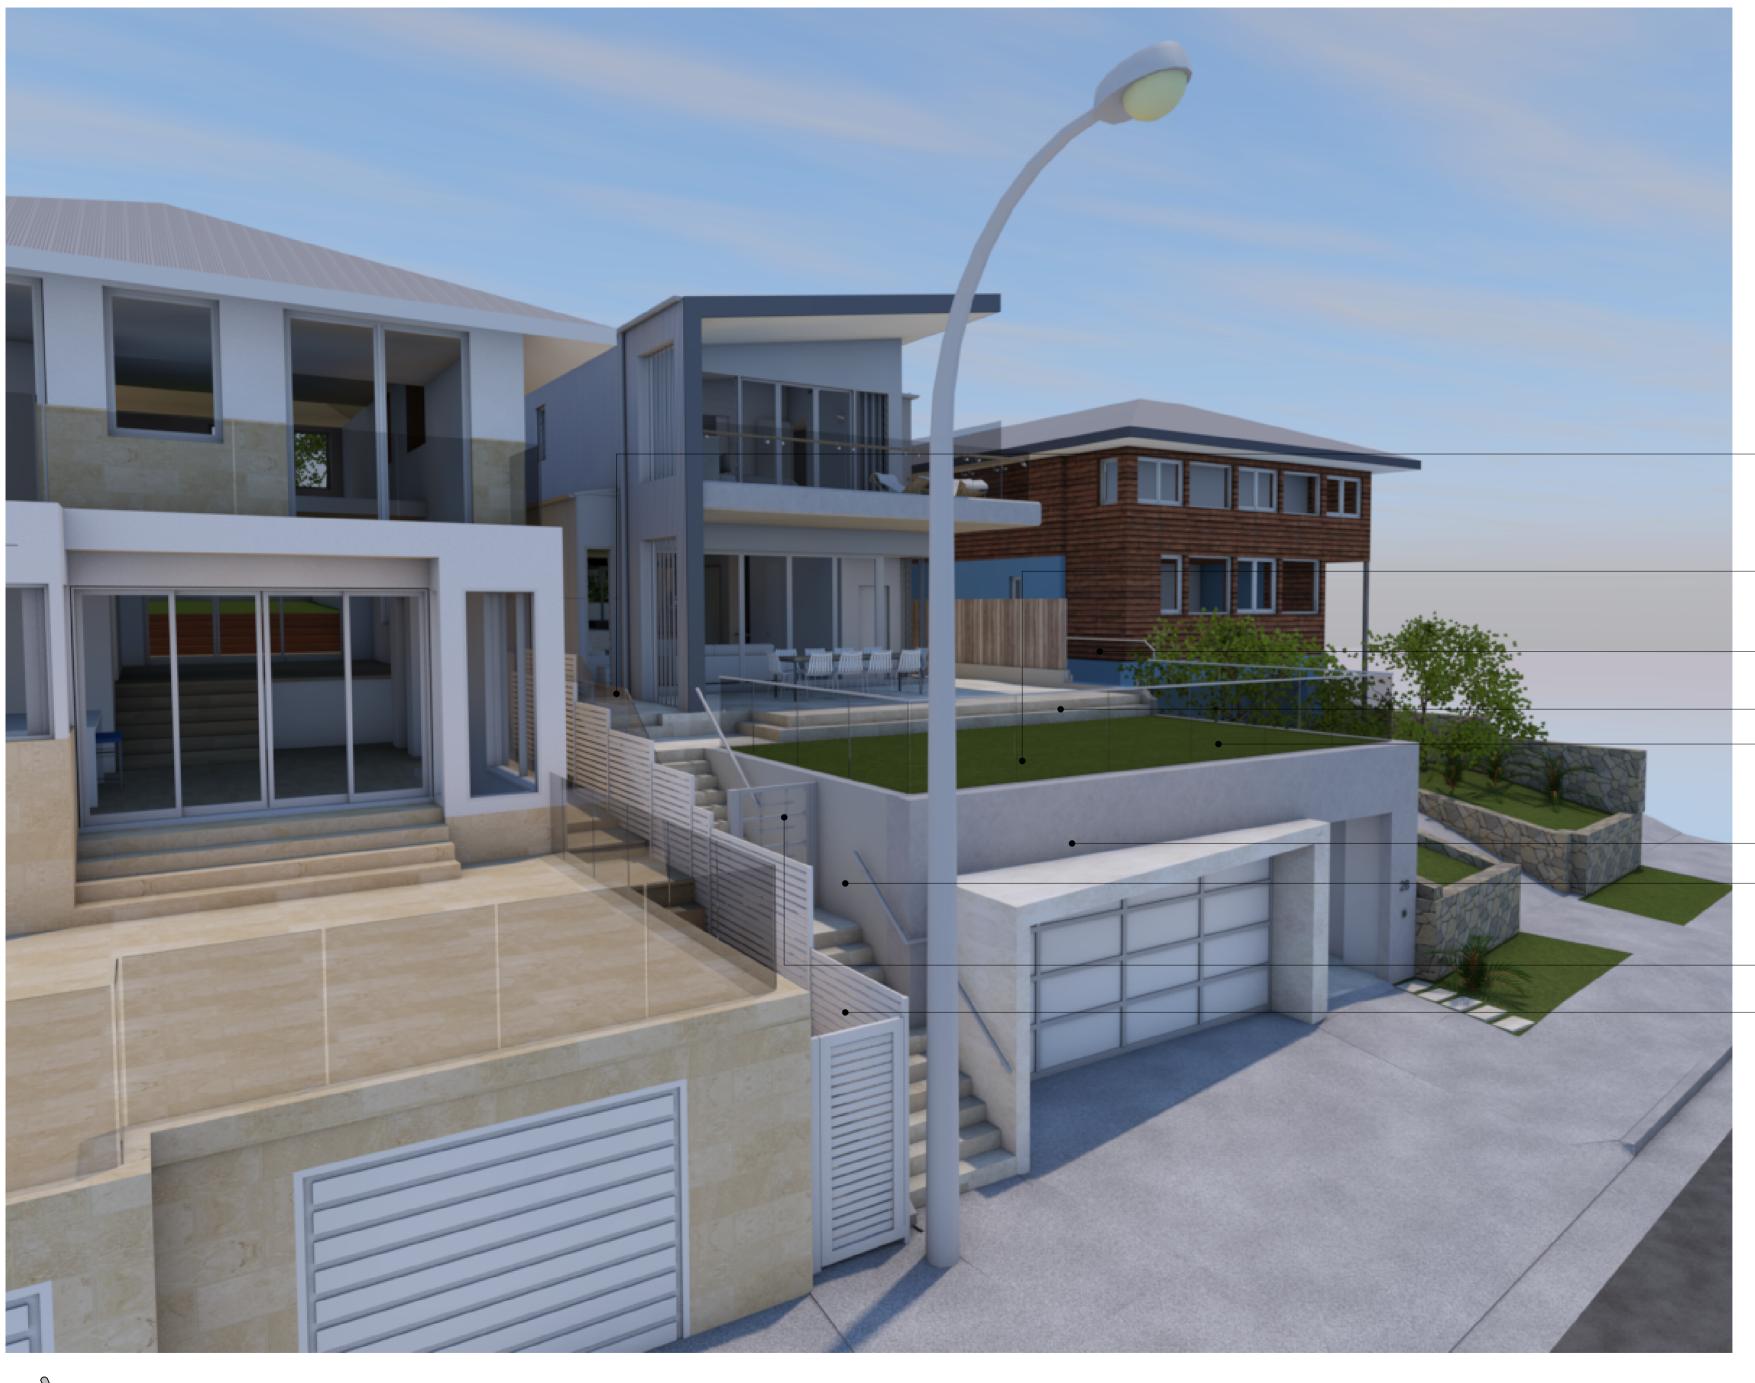

HATCHED

CDC: CERTIFICATION NO. BNBW17010 DA: APPROVAL NO. 2017/0379

CC: CERTIFICATION NO. BPB0245



Suite 206, 20 Dale Street Brookvale NSW 2100 info@aaarchitect.com.au www.aaarchitect.com.au Mobile: 0412 348 575

Adam Pressley FRAIA Principal & Nominated Architect #6007

ABN 95 492 673 232

M E M B E RTHE ROYAL AUSTRALIAN INSTITUTE OF ARCHITECTS

DA - Proposed Dwelling Modification

Howard & Christine Wood

28 Carrington Parade Freshwater NSW 2096 Lot B & D.P.943357

Issue Stutus:

DA Submission - Not For Construction | South Boundary Fence Elevation

Printed: Monday, 2 December 2019 Woo\_Model\_New\_DA.pln

SCALE 1:100 @A2

DA.05









DA - Proposed Dwelling Modification

Client: Howard & Christine Wood

28 Carrington Parade Freshwater NSW 2096 Lot B & D.P.943357

Issue Stutus:





**GLASS BALUSTRADE FIXED TO TOP OF** HOB WITH SPIGOTS TO COMPLY WITH **BCA & AS1288** 

SOFT LEAF BUFFALO TURF

RENDERED BLOCK WALL **FOR PAINT FINISH** 

**TILED STEPS** 

FRAMELESS GLASS BALUSTRADE WITH CONTINUOUS METAL TOP RAIL TO COMPLY WITH BCA & AS1288

**CONCRETE SMOOTH FORM FINISH** 

RENDERED BLOCK WALL FOR PAINT FINISH

**METAL SECURITY GATE** 

**EXISTING SLATTED METAL FENCE** 

ARCHITECTURE

Suite 206, 20 Dale Street Brookvale NSW 2100 info@aaarchitect.com.au www.aaarchitect.com.au Mobile: 0412 348 575

Adam Pressley FRAIA Principal & Nominated Architect #6007

ABN 95 492 673 232

M E M B E R

THE ROYAL AUSTRALIAN

DA - Proposed Dwelling Modification

Howard & Christine Wood

28 Carrington Parade Freshwater NSW 2096 Lot B & D.P.943357

DA Submission - Not For Construction | F