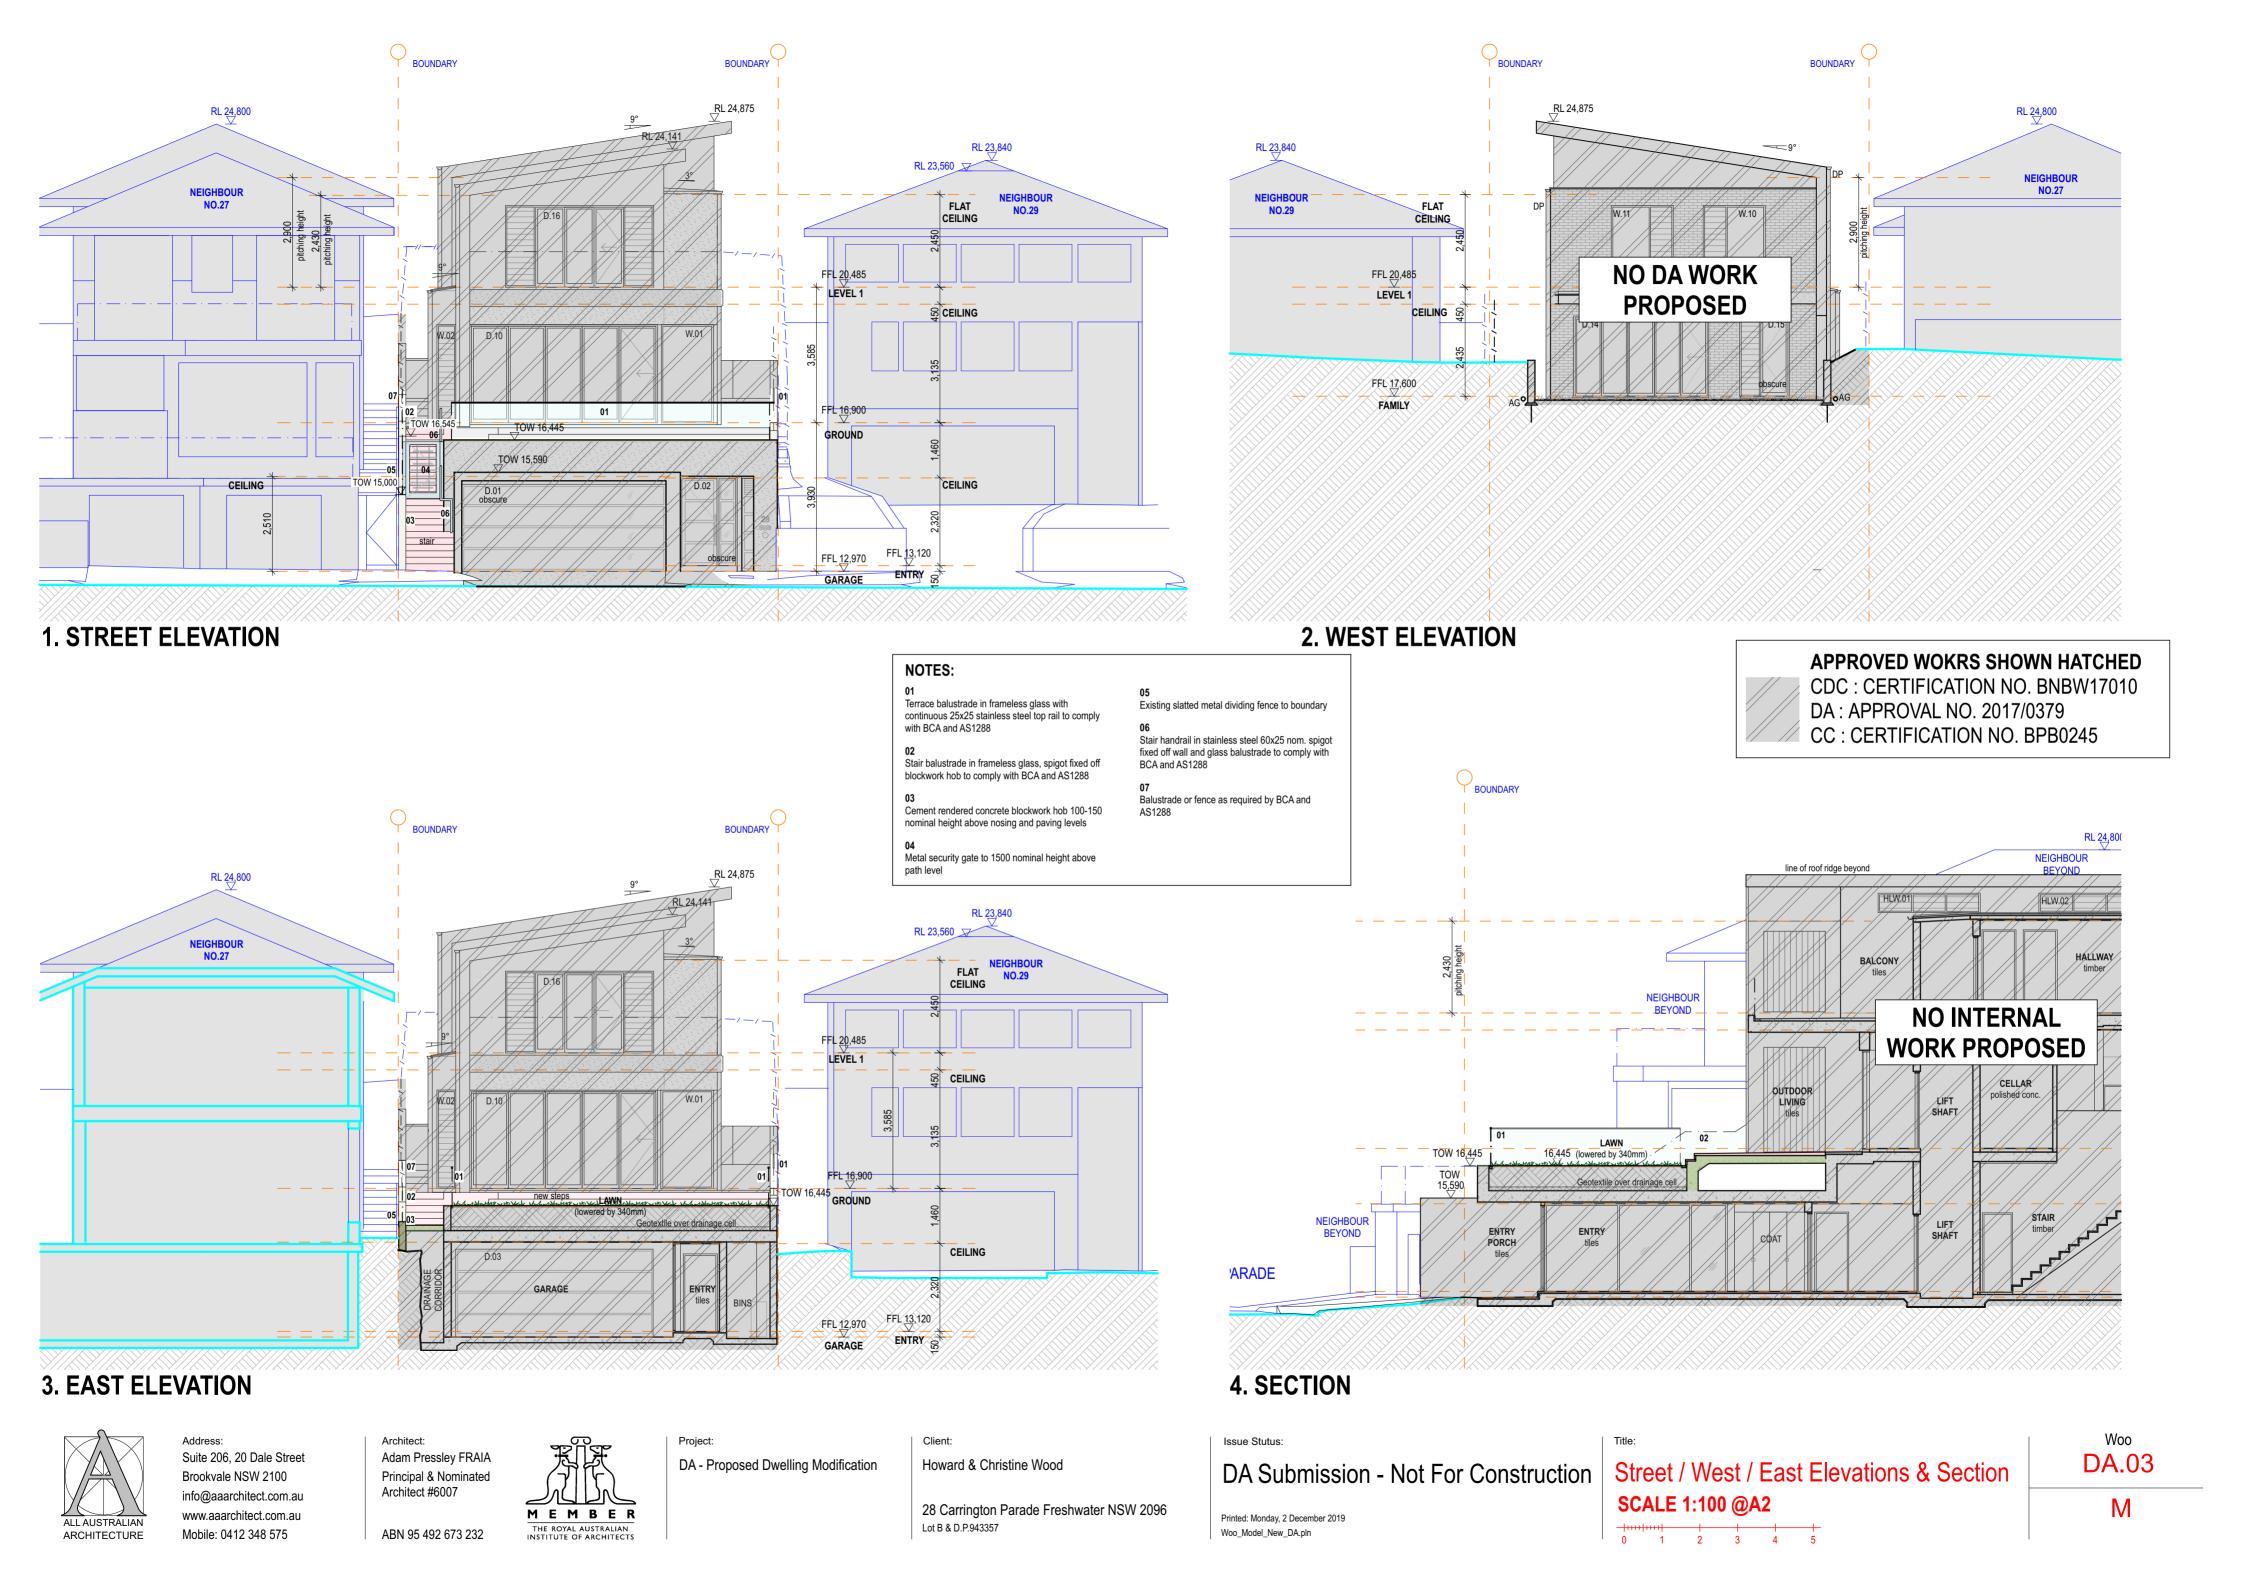

### **DRAWING LIST:** TITLE PAGE DA.00 SITE / LANDSCAPE PLAN DA.01 FLOOR PLANS DA.02 STREET / WEST / EAST ELEVATION DA.03 & SECTION DA.04 NORTH / SOUTH ELEVATION SOUTH BOUNDARY FENCE ELEVATION DA.05 LANDSCAPE AREA CALCULATION PLAN DA.06 FINISHES SCHEDULE DA.07 **ALSO REFER TO:** SITE / LEVELS SURVEY 8818-14

## **ALSO REFER TO APPROVED CERTIFICATE & DRAWINGS:**

**Complying Development Certificate:** CERTIFICATION NO. BNBW17010 DRAWING. CD.00- CD.14, ISSUE K

**Development Application:** 

APPROVAL NO. 2017/0379 DRAWING. DA.00- DA.10, ISSUE J

**Construction Certificate:** CERTIFICATION NO. BPB0245 DRAWING. CC.00- CC.12, ISSUE E

AS 1100.301 - 1985 - PRESENTATION OF MATERIALS LIST

METAL

TIMBER - SAWN /

TIMBER - DRESSED

SANITARY FITTINGS

WALL / FLOOR TILES