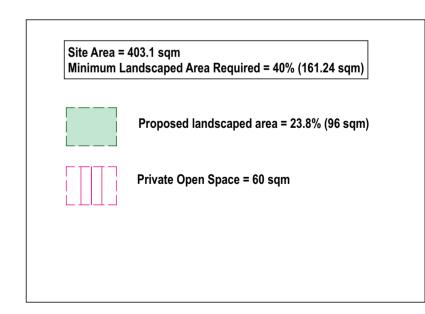

om. spigot fixed off wall and glass balustrade to comply with BCA and AS1288

Balustrade or fence as required by BCA and AS1288



# APPROVED WOKRS SHOWN HATCHED

CDC: CERTIFICATION NO. BNBW17010 DA: APPROVAL NO. 2017/0379

CC: CERTIFICATION NO. BPB0245



Suite 206, 20 Dale Street Brookvale NSW 2100 info@aaarchitect.com.au www.aaarchitect.com.au Mobile: 0412 348 575

Adam Pressley FRAIA Principal & Nominated Architect #6007

ABN 95 492 673 232

M E M B E RTHE ROYAL AUSTRALIAN INSTITUTE OF ARCHITECTS

DA - Proposed Dwelling Modification

Howard & Christine Wood

28 Carrington Parade Freshwater NSW 2096 Lot B & D.P.943357

Issue Stutus:

DA Submission - Not For Construction | South Boundary Fence Elevation

Printed: Monday, 2 December 2019 Woo\_Model\_New\_DA.pln

SCALE 1:100 @A2

DA.05









DA - Proposed Dwelling Modification

Client: Howard & Christine Wood

28 Carrington Parade Freshwater NSW 2096 Lot B & D.P.943357

Issue Stutus:





**GLASS BALUSTRADE FIXED TO TOP OF** HOB WITH SPIGOTS TO COMPLY WITH **BCA & AS1288** 

SOFT LEAF BUFFALO TURF

RENDERED BLOCK WALL **FOR PAINT FINISH** 

**TILED STEPS** 

FRAMELESS GLASS BALUSTRADE WITH CONTINUOUS METAL TOP RAIL TO COMPLY WITH BCA & AS1288

**CONCRETE SMOOTH FORM FINISH** 

RENDERED BLOCK WALL FOR PAINT FINISH

**METAL SECURITY GATE** 

**EXISTING SLATTED METAL FENCE** 

ARCHITECTURE

Suite 206, 20 Dale Street Brookvale NSW 2100 info@aaarchitect.com.au www.aaarchitect.com.au Mobile: 0412 348 575

Adam Pressley FRAIA Principal & Nominated Architect #6007

ABN 95 492 673 232

M E M B E R

THE ROYAL AUSTRALIAN

DA - Prop