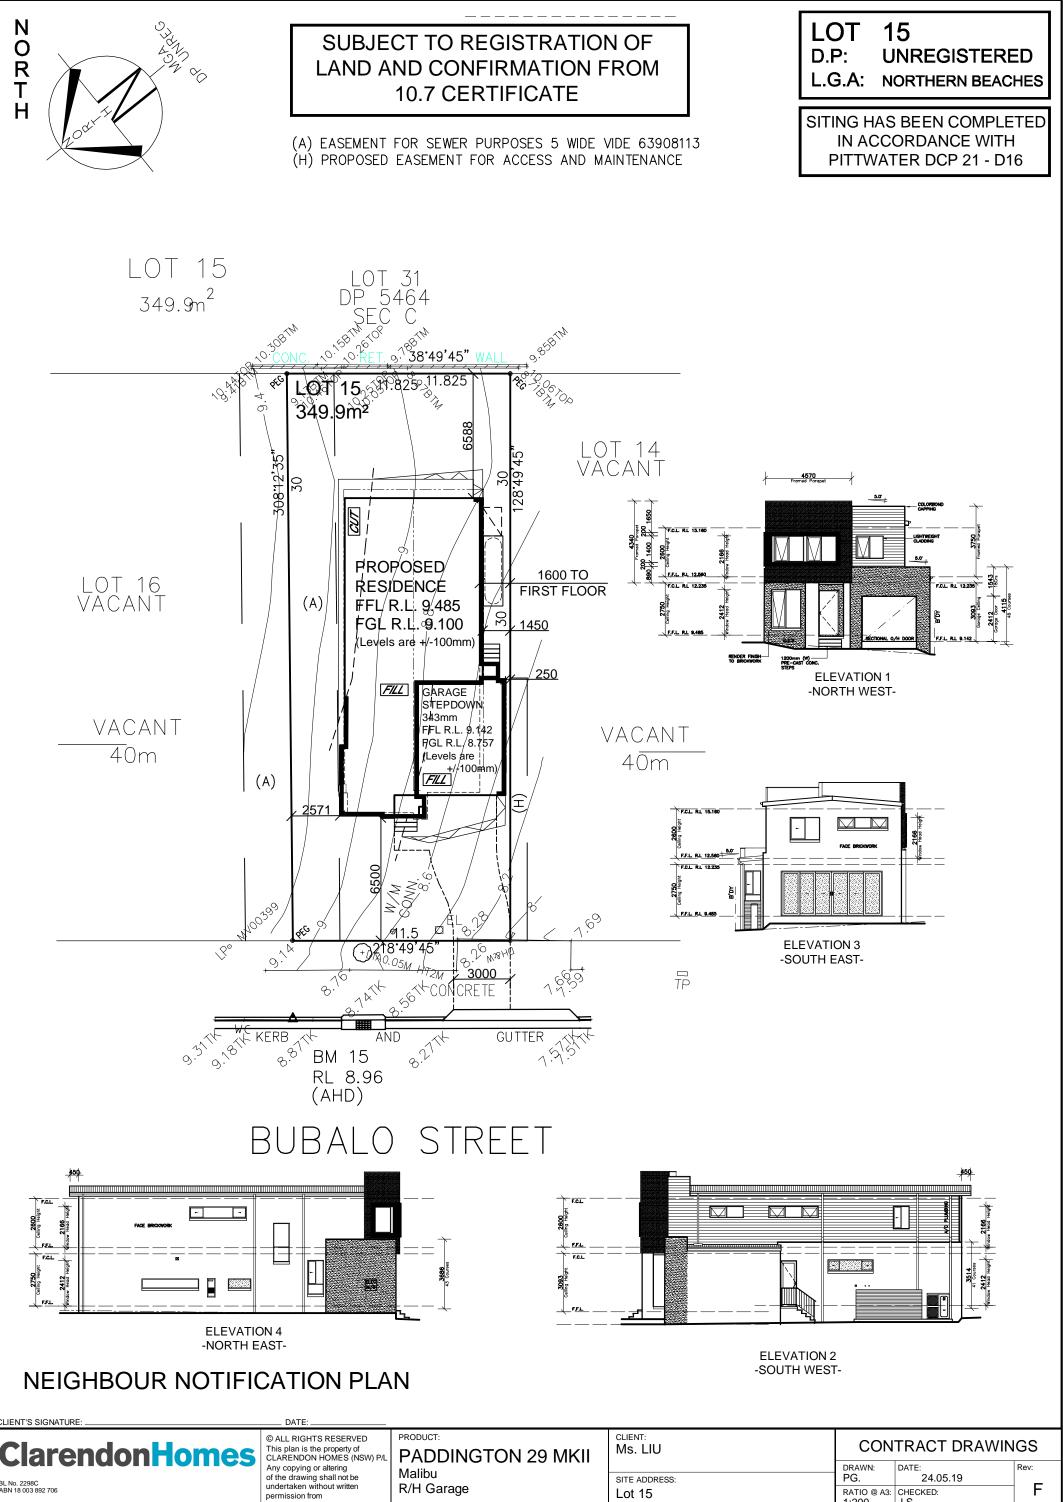

| CLIENT'S SIGNATURE:                                                     | DATE:                                                                                                                                                           |                    |                         |                                                    |                             |       |
|-------------------------------------------------------------------------|-----------------------------------------------------------------------------------------------------------------------------------------------------------------|--------------------|-------------------------|----------------------------------------------------|-----------------------------|-------|
| ClarendonHomes                                                          | This plan is the property of<br>CLARENDON HOMES (NSW) P/L<br>Any copying or altering<br>of the drawing shall not be<br>undertaken without written<br>R/H Garage | CLIENT:<br>Ms. LIU | CONTRACT DRAWINGS       |                                                    |                             |       |
| BL No. 2298C<br>ABN 18 003 892 706                                      |                                                                                                                                                                 | Malibu             | SITE ADDRESS:<br>Lot 15 | DRAWN: DATE:   PG. 24.05.19   RATIO @ A3: CHECKED: | Rev:                        |       |
| Clarendon Homes (NSW) P/L<br>21 Solent Circuit, Baulkham Hills NSW 2153 | permission from<br>CLARENDON HOMES (NSW) P/L<br># DIMENSIONS TO BE READ IN                                                                                      | Ŭ                  | Proposed Road           | 1:200<br>SHEET:                                    | J.S<br>JOB No:<br>2991.3475 |       |
| T. (00) 0054 5000                                                       |                                                                                                                                                                 |                    |                         | C. 7                                               | 2991.1473                   | 14.50 |