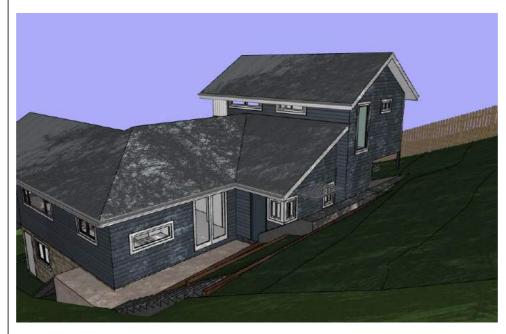

Please consider the environment before printing this e-mail.

STORMWATER TO BE CONNECTED TO EXISTING SYSTEM

ALL TIMBER FRAMING AND FOOTINGS TO ENGINEERS DETAILS

Bamboo on boundary 3m high - June 21 - 9am

Bamboo on boundary 3m high - June 21 - 12pm

Bamboo on boundary 3m high - June 21 - 3pm

Bamboo on boundary 3m high - June 21 - 9am FAR

Bamboo on boundary 3m high - June 21 - 12pm FAR

Bamboo on boundary 3m high - June 21 - 3pm FAR

| Date : | Issue : | Description : |
|--------|---------|---------------|