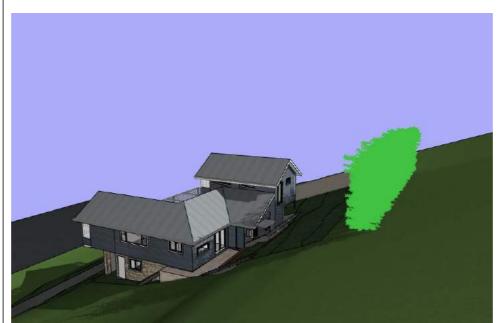

STORMWATER TO BE CONNECTED TO EXISTING SYSTEM ALL TIMBER FRAMING AND FOOTINGS TO ENGINEERS DETAILS

Bamboo on boundary 4m high - June 21 - 9am

Bamboo on boundary 4m high - June 21 - 12pm

Bamboo on boundary 4m high - June 21 - 3pm

Bamboo on boundary 4m high - June 21 - 9am FAR

Bamboo on boundary 4m high - June 21 - 12pm FAR

Bamboo on boundary 4m high - June 21 - 3pm FAR

| Date : | Issue : | Description : |
|--------|---------|---------------|