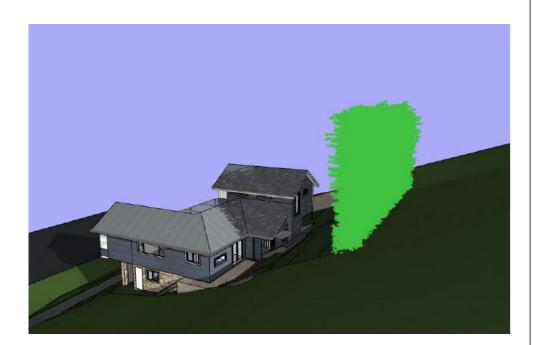

Please consider the environment before printing this e-mail.

STORMWATER TO BE CONNECTED TO EXISTING SYSTEM

ALL TIMBER FRAMING AND FOOTINGS TO ENGINEERS DETAILS

Bamboo on boundary 3m high - June 21 - 9am

Bamboo on boundary 3m high - June 21 - 12pm

Bamboo on boundary 3m high - June 21 - 3pm

Bamboo on boundary 3m high - June 21 - 9am FAR

Bamboo on boundary 3m high - June 21 - 12pm FAR

Bamboo on boundary 3m high - June 21 - 3pm FAR

| Date : | Issue : | Description : |
|--------|---------|---------------|