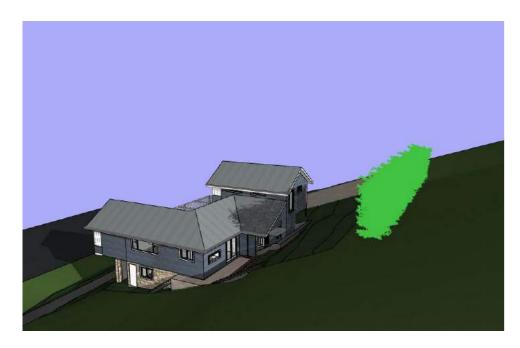

Please consider the environment before printing this e-mail.

STORMWATER TO BE CONNECTED TO EXISTING SYSTEM

ALL TIMBER FRAMING AND FOOTINGS TO ENGINEERS DETAILS

Bamboo on boundary 3m high - June 21 - 9am

Bamboo on boundary 3m high - June 21 - 12pm

Bamboo on boundary 3m high - June 21 - 3pm

Bamboo on boundary 3m high - June 21 - 9am FAR

Bamboo on boundary 3m high - June 21 - 12pm FAR

Bamboo on boundary 3m high - June 21 - 3pm FAR

| Date : | Issue : | Description : |
|--------|---------|---------------|