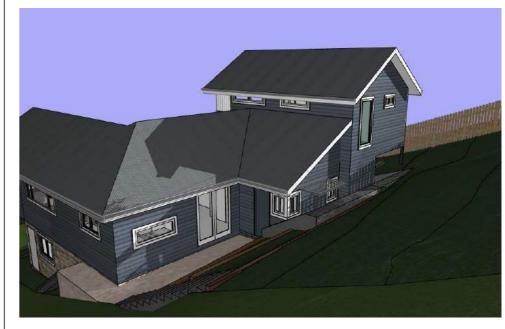

STORMWATER TO BE CONNECTED TO EXISTING SYSTEM ALL TIMBER FRAMING AND FOOTINGS TO ENGINEERS DETAILS

Bamboo on boundary 4m high - June 21 - 9am

Bamboo on boundary 4m high - June 21 - 12pm

Bamboo on boundary 4m high - June 21 - 3pm

Bamboo on boundary 4m high - June 21 - 9am FAR

Bamboo on boundary 4m high - June 21 - 12pm FAR

Bamboo on boundary 4m high - June 21 - 3pm FAR

| Date : | Issue : | Description : |
|--------|---------|---------------|