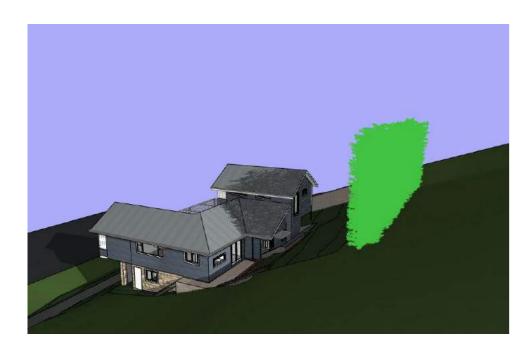

Please consider the environment before printing this e-mail.

STORMWATER TO BE CONNECTED TO EXISTING SYSTEM

ALL TIMBER FRAMING AND FOOTINGS TO ENGINEERS DETAILS

Bamboo on boundary 3m high - June 21 - 9am

Bamboo on boundary 3m high - June 21 - 12pm