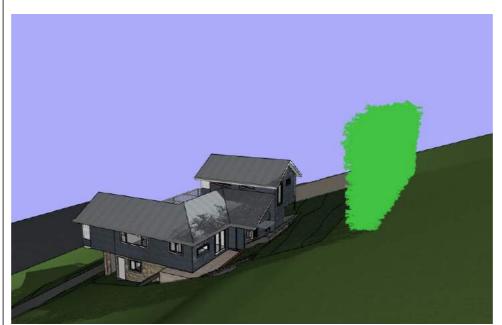

Please consider the environment before printing this e-mail.

STORMWATER TO BE CONNECTED TO EXISTING SYSTEM

ALL TIMBER FRAMING AND FOOTINGS TO ENGINEERS DETAILS

Bamboo on boundary 3m high - June 21 - 9am

Bamboo on boundary 3m high - June 21 - 12pm

Bamboo on boundary 3m high - June 21 - 3pm

Bamboo on boundary 3m high - June 21 - 9am FAR

Bamboo on boundary 3m high - June 21 - 12pm FAR

Bamboo on boundary 3m high - June 21 - 3pm FAR

| Date : | Issue : | Description : |
|--------|---------|---------------|