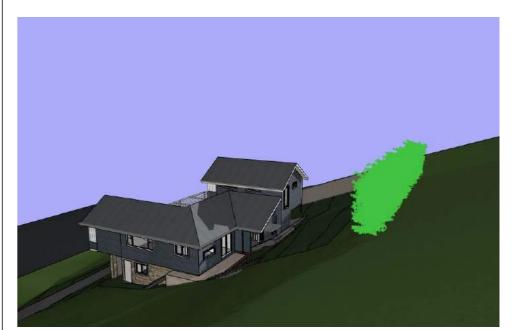

Please consider the environment before printing this e-mail.

STORMWATER TO BE CONNECTED TO EXISTING SYSTEM

ALL TIMBER FRAMING AND FOOTINGS TO ENGINEERS DETAILS

Bamboo on boundary 3m high - June 21 - 9am

Bamboo on boundary 3m high - June 21 - 12pm

Bamboo on boundary 3m high - June 21 - 3pm

Bamboo on boundary 3m high - June 21 - 9am FAR

Bamboo on boundary 3m high - June 21 - 12pm FAR

Bamboo on boundary 3m high - June 21 - 3pm FAR

| Date : | Issue : | Description : |
|--------|---------|---------------|