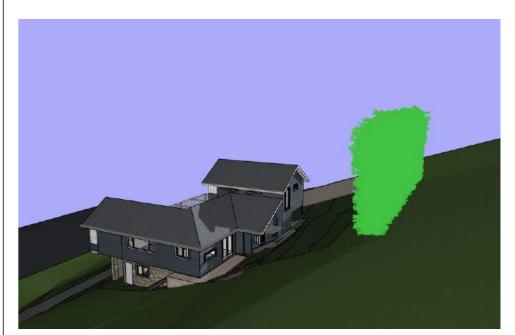

Please consider the environment before printing this e-mail.

STORMWATER TO BE CONNECTED TO EXISTING SYSTEM

ALL TIMBER FRAMING AND FOOTINGS TO ENGINEERS DETAILS

Bamboo on boundary 3m high - June 21 - 9am

Bamboo on boundary 3m high - June 21 - 12pm

Bamboo on boundary 3m high - June 21 - 3pm

Bamboo on boundary 3m high - June 21 - 9am FAR

Bamboo on boundary 3m high - June 21 - 12pm FAR

Bamboo on boundary 3m high - June 21 - 3pm FAR

| Date : | Issue : | Description : |
|--------|---------|---------------|