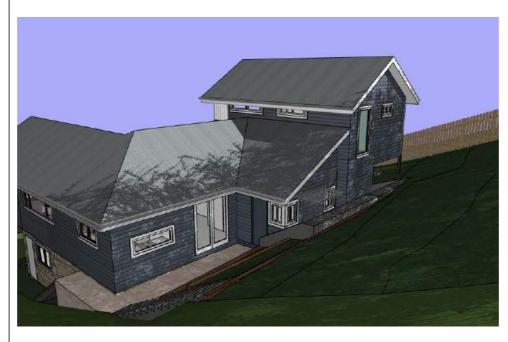

| ect: | Construction Certificate      |
|------|-------------------------------|
|      | CC                            |
|      | 41 Prince Alfred Pde, Newport |
|      | Lot E2 in DP.392549- 694m2    |
| ent: | Private Residence             |

|   | Drawing : _ | Bamboo on Boundary            | 3m high June 21 |     |
|---|-------------|-------------------------------|-----------------|-----|
| ı | Client :    | Private Residence             |                 | Dr  |
| ı |             | Lot E2 in DP.392549- 694m2    |                 |     |
| ı |             | 41 Prince Alfred Pde, Newport |                 | Pro |

| Drawn/Designed : PB  | Date :  | 130520            |
|----------------------|---------|-------------------|
| Project Number: 1842 | Scale : | <b>1:200</b> @ A3 |
| Drawing No.: CC21    | Issue : |                   |