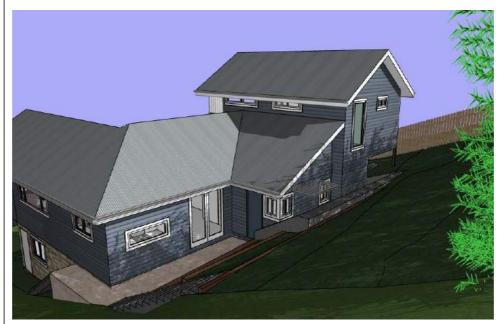

STORMWATER TO BE CONNECTED TO EXISTING SYSTEM ALL TIMBER FRAMING AND FOOTINGS TO ENGINEERS DETAILS

Bamboo on boundary 8m high - June 21 - 9am

Bamboo on boundary 8m high - June 21 - 12pm

Bamboo on boundary 8m high - June 21 - 3pm

Bamboo on boundary 8m high - June 21 - 9am FAR

Bamboo on boundary 8m high - June 21 - 12pm FAR

Bamboo on boundary 8m high - June 21 - 3pm FAR

| Date : | Issue : | Description : |
|--------|---------|---------------|