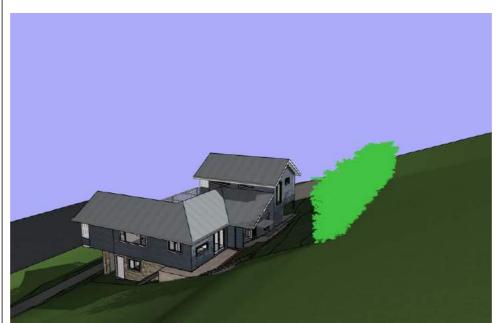

Please consider the environment before printing this e-mail.

STORMWATER TO BE CONNECTED TO EXISTING SYSTEM

ALL TIMBER FRAMING AND FOOTINGS TO ENGINEERS DETAILS

Bamboo on boundary 3m high - June 21 - 9am

Bamboo on boundary 3m high - June 21 - 12pm

Bamboo on boundary 3m high - June 21 - 3pm

Bamboo on boundary 3m high - June 21 - 9am FAR

Bamboo on boundary 3m high - June 21 - 12pm FAR

Bamboo on boundary 3m high - June 21 - 3pm FAR

| Date : | Issue : | Description : |
|--------|---------|---------------|