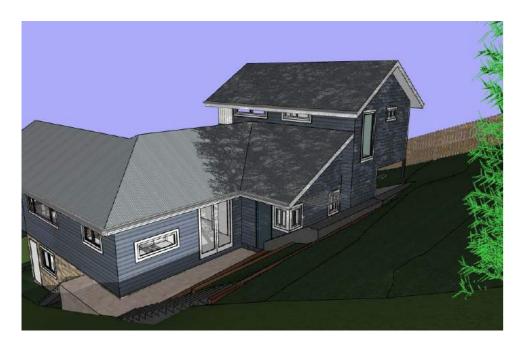

Please consider the environment before printing this e-mail.

STORMWATER TO BE CONNECTED TO EXISTING SYSTEM

ALL TIMBER FRAMING AND FOOTINGS TO ENGINEERS DETAILS

Bamboo on boundary 3m high - June 21 - 9am

Bamboo on boundary 3m high - June 21 - 12pm

Bamboo on boundary 3m high - June 21 - 3pm

Bamboo on boundary 3m high - June 21 - 9am FAR

Bamboo on boundary 3m high - June 21 - 12pm FAR

Bamboo on boundary 3m high - June 21 - 3pm FAR

| Date : | Issue : | Description : |
|--------|---------|---------------|