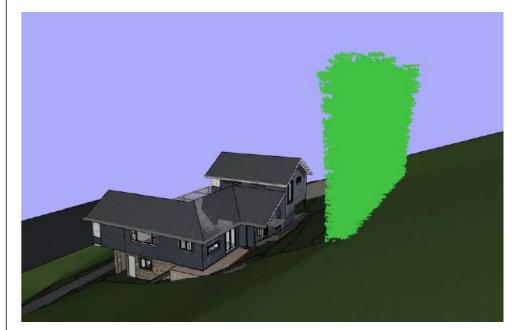

Please consider the environment before printing this e-mail.

STORMWATER TO BE CONNECTED TO EXISTING SYSTEM

ALL TIMBER FRAMING AND FOOTINGS TO ENGINEERS DETAILS

Bamboo on boundary 3m high - June 21 - 9am

Bamboo on boundary 3m high - June 21 - 12pm

Bamboo on boundary 3m high - June 21 - 3pm

Bamboo on boundary 3m high - June 21 - 9am FAR

Bamboo on boundary 3m high - June 21 - 12pm FAR

Bamboo on boundary 3m high - June 21 - 3pm FAR

| Date : | Issue : | Description : |
|--------|---------|---------------|