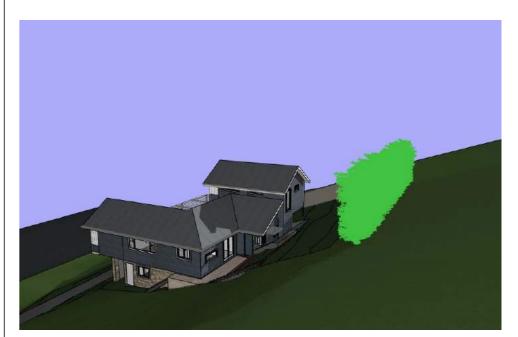

130520

**1:200** @ A3

Drawn/Designed: PB

STORMWATER TO BE CONNECTED TO EXISTING SYSTEM

ALL TIMBER FRAMING AND FOOTINGS TO ENGINEERS DETAILS

Bamboo on boundary 6m high - June 21 - 9am

Bamboo on boundary 6m high - June 21 - 12pm

Construction Certificate 41 Prince Alfred Pde, Newport Lot E2 in DP.392549- 694m2

Private Residence

Drawing: - Bamboo on Boundary 6m high June 21

| Drawn/Designed: PB   | Date :  | 130520            |
|----------------------|---------|-------------------|
| Project Number: 1842 | Scale : | <b>1:200</b> @ A3 |
| Drawing No : CC23    | leeua · |                   |