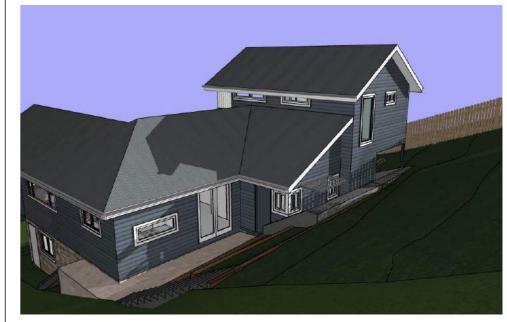

| ect: | Construction Certificate      |
|------|-------------------------------|
|      | CC                            |
|      | 41 Prince Alfred Pde, Newport |
|      | Lot E2 in DP.392549- 694m2    |
| ent: | Private Residence             |

|   | Drawing : _ | Bamboo on Boundary            | 3m high June 21 |     |
|---|-------------|-------------------------------|-----------------|-----|
| ı | Client :    | Private Residence             |                 | Dr  |
| ı |             | Lot E2 in DP.392549- 694m2    |                 |     |
| ı |             | 41 Prince Alfred Pde, Newport |                 | Pro |

| Drawn/Designed : PB  | Date :  | 130520            |
|----------------------|---------|-------------------|
| Project Number: 1842 | Scale : | <b>1:200</b> @ A3 |
| Drawing No.: CC21    | Issue : |                   |