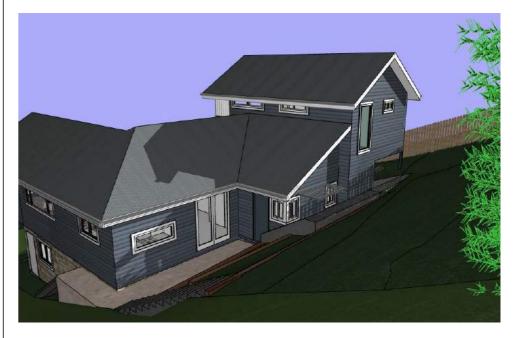

130520

**1:200** @ A3

Drawn/Designed: PB

STORMWATER TO BE CONNECTED TO EXISTING SYSTEM

ALL TIMBER FRAMING AND FOOTINGS TO ENGINEERS DETAILS

Bamboo on boundary 6m high - June 21 - 9am

Bamboo on boundary 6m high - June 21 - 12pm

Bamboo on boundary 6m high - June 21 - 3pm

Bamboo on boundary 6m high - June 21 - 9am FAR

Bamboo on boundary 6m high - June 21 - 12pm FAR

Bamboo on boundary 6m high - June 21 - 3pm FAR

| Date : | Issue : | Description : |
|--------|---------|---------------|