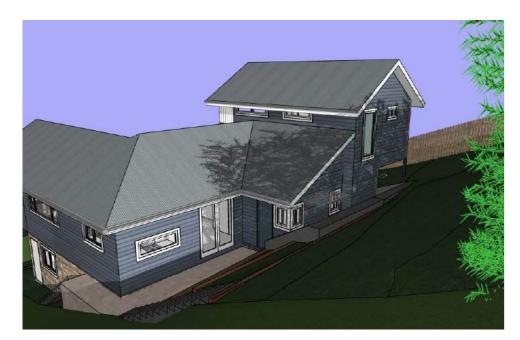

130520

**1:200** @ A3

Drawn/Designed: PB

STORMWATER TO BE CONNECTED TO EXISTING SYSTEM

ALL TIMBER FRAMING AND FOOTINGS TO ENGINEERS DETAILS

Bamboo on boundary 6m high - June 21 - 9am

Bamboo on boundary 6m high - June 21 - 12pm

Bamboo on boundary 6m high - June 21 - 3pm

Bamboo on boundary 6m high - June 21 - 9am FAR

Bamboo on boundary 6m high - June 21 - 12pm FAR

Bamboo on boundary 6m high - June 21 - 3pm FAR

| Date : | Issue : | Description : |
|--------|---------|---------------|