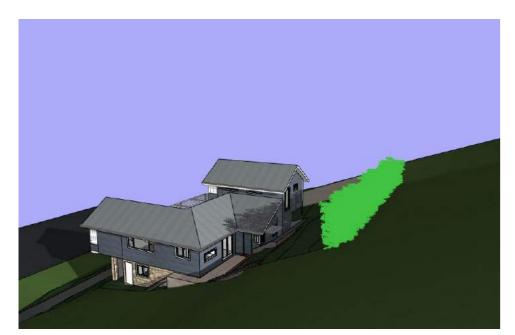

STORMWATER TO BE CONNECTED TO EXISTING SYSTEM ALL TIMBER FRAMING AND FOOTINGS TO ENGINEERS DETAILS

Bamboo on boundary 8m high - June 21 - 9am

Bamboo on boundary 8m high - June 21 - 12pm

Bamboo on boundary 8m high - June 21 - 3pm

Bamboo on boundary 8m high - June 21 - 9am FAR

Bamboo on boundary 8m high - June 21 - 12pm FAR

Bamboo on boundary 8m high - June 21 - 3pm FAR

| Date : | Issue : | Description : |
|--------|---------|---------------|