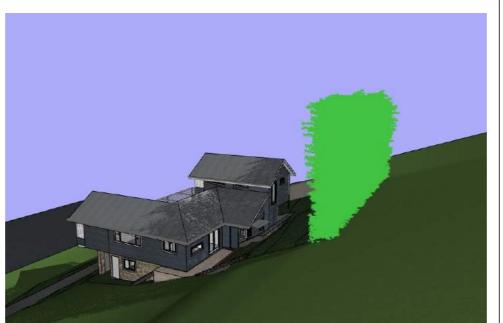

Please consider the environment before printing this e-mail.

STORMWATER TO BE CONNECTED TO EXISTING SYSTEM

ALL TIMBER FRAMING AND FOOTINGS TO ENGINEERS DETAILS

Bamboo on boundary 3m high - June 21 - 9am

Bamboo on boundary 3m high - June 21 - 12pm

Bamboo on boundary 3m high - June 21 - 3pm

Bamboo on boundary 3m high - June 21 - 9am FAR

Bamboo on boundary 3m high - June 21 - 12pm FAR

Bamboo on boundary 3m high - June 21 - 3pm FAR

| Date : | Issue : | Description : |
|--------|---------|---------------|