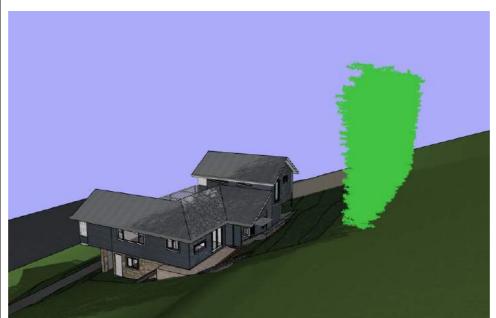

STORMWATER TO BE CONNECTED TO EXISTING SYSTEM ALL TIMBER FRAMING AND FOOTINGS TO ENGINEERS DETAILS

Bamboo on boundary 4m high - June 21 - 9am

Bamboo on boundary 4m high - June 21 - 12pm

Bamboo on boundary 4m high - June 21 - 3pm

Bamboo on boundary 4m high - June 21 - 9am FAR

Bamboo on boundary 4m high - June 21 - 12pm FAR

Bamboo on boundary 4m high - June 21 - 3pm FAR

| Date : | Issue : | Description : |
|--------|---------|---------------|

Construction Certificate
CC
41 Prince Alfred Pde, Newport
Lot E2 in DP.392549- 694m2

Jent: Private Residence

Client: Private Residence

Drawing: - Bamboo on Boundary 4m high June 21

| Project Number: 1842 | Scale : |
|----------------------|---------|
| Drawing No.: CC22    | Issue : |