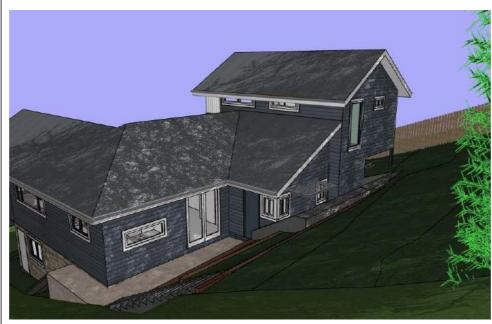

Please consider the environment before printing this e-mail.

STORMWATER TO BE CONNECTED TO EXISTING SYSTEM

ALL TIMBER FRAMING AND FOOTINGS TO ENGINEERS DETAILS

Bamboo on boundary 3m high - June 21 - 9am

Bamboo on boundary 3m high - June 21 - 12pm

Bamboo on boundary 3m high - June 21 - 3pm

Bamboo on boundary 3m high - June 21 - 9am FAR

Bamboo on boundary 3m high - June 21 - 12pm FAR

Bamboo on boundary 3m high - June 21 - 3pm FAR

| Date : | Issue : | Description : |
|--------|---------|---------------|