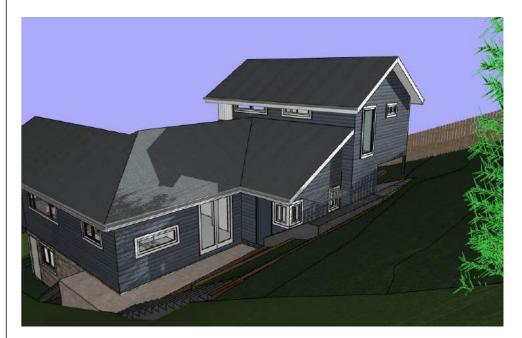

Please consider the environment before printing this e-mail.

STORMWATER TO BE CONNECTED TO EXISTING SYSTEM

ALL TIMBER FRAMING AND FOOTINGS TO ENGINEERS DETAILS

Bamboo on boundary 3m high - June 21 - 9am

Bamboo on boundary 3m high - June 21 - 12pm

Bamboo on boundary 3m high - June 21 - 3pm

Bamboo on boundary 3m high - June 21 - 9am FAR

Bamboo on boundary 3m high - June 21 - 12pm FAR

Bamboo on boundary 3m high - June 21 - 3pm FAR

| Date : | Issue : | Description : |
|--------|---------|---------------|