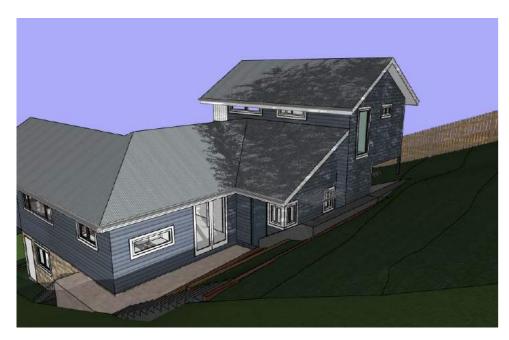

| ect: | Construction Certificate      |
|------|-------------------------------|
|      | CC                            |
|      | 41 Prince Alfred Pde, Newport |
|      | Lot E2 in DP.392549- 694m2    |
| ent: | Private Residence             |

|   | Drawing : _ | Bamboo on Boundary            | 3m high June 21 |     |
|---|-------------|-------------------------------|-----------------|-----|
| ı | Client :    | Private Residence             |                 | Dr  |
| ı |             | Lot E2 in DP.392549- 694m2    |                 |     |
| ı |             | 41 Prince Alfred Pde, Newport |                 | Pro |

| Drawn/Designed : PB  | Date :  | 130520            |
|----------------------|---------|-------------------|
| Project Number: 1842 | Scale : | <b>1:200</b> @ A3 |
| Drawing No.: CC21    | Issue : |                   |