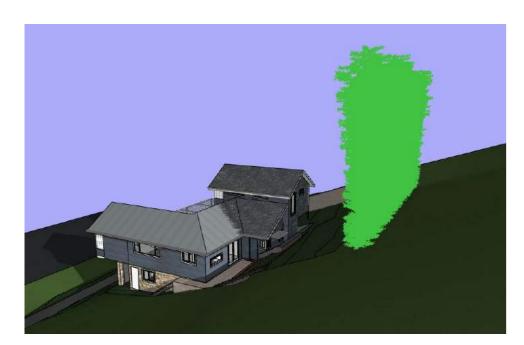

STORMWATER TO BE CONNECTED TO EXISTING SYSTEM

ALL TIMBER FRAMING AND FOOTINGS TO **ENGINEERS DETAILS** 

Bamboo - 1m away from boundary 3m high - June 21 - 9am

Bamboo - 1m away from boundary 3m high - June 21 - 12pm