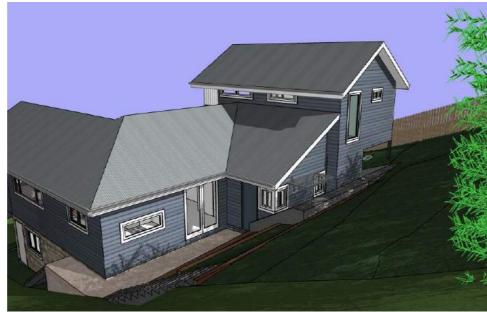

STORMWATER TO BE CONNECTED TO EXISTING SYSTEM ALL TIMBER FRAMING AND FOOTINGS TO ENGINEERS DETAILS

Bamboo on boundary 4m high - June 21 - 9am

Bamboo on boundary 4m high - June 21 - 12pm

Bamboo on boundary 4m high - June 21 - 3pm

Bamboo on boundary 4m high - June 21 - 9am FAR

Bamboo on boundary 4m high - June 21 - 12pm FAR

Bamboo on boundary 4m high - June 21 - 3pm FAR

| Date : | Issue : | Description : |
|--------|---------|---------------|