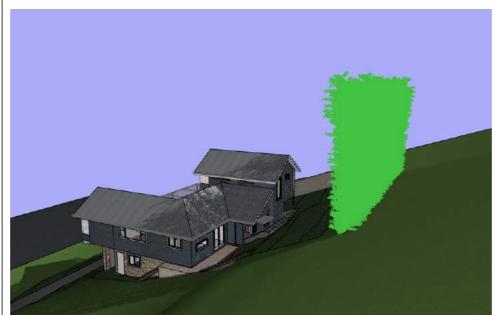

STORMWATER TO BE CONNECTED TO EXISTING SYSTEM ALL TIMBER FRAMING AND FOOTINGS TO ENGINEERS DETAILS

Bamboo on boundary 4m high - June 21 - 9am

Bamboo on boundary 4m high - June 21 - 12pm

Bamboo on boundary 4m high - June 21 - 3pm

Bamboo on boundary 4m high - June 21 - 9am FAR

Bamboo on boundary 4m high - June 21 - 12pm FAR

Bamboo on boundary 4m high - June 21 - 3pm FAR

| Date : | Issue : | Description : |
|--------|---------|---------------|