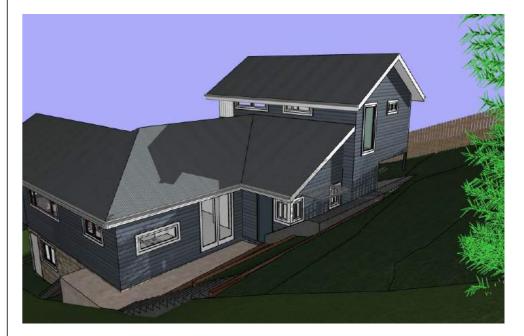

Please consider the environment before printing this e-mail.

STORMWATER TO BE CONNECTED TO EXISTING SYSTEM

ALL TIMBER FRAMING AND FOOTINGS TO ENGINEERS DETAILS

Bamboo on boundary 3m high - June 21 - 9am

Bamboo on boundary 3m high - June 21 - 12pm

Bamboo on boundary 3m high - June 21 - 3pm

Bamboo on boundary 3m high - June 21 - 9am FAR

Bamboo on boundary 3m high - June 21 - 12pm FAR

Bamboo on boundary 3m high - June 21 - 3pm FAR

| Date : | Issue : | Description : |
|--------|---------|---------------|