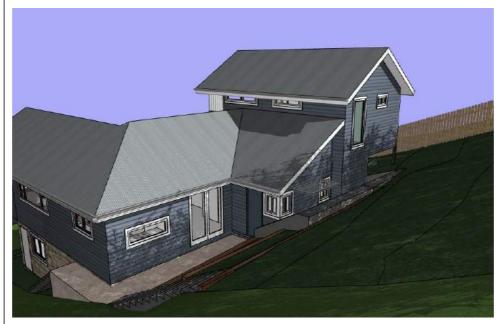

| ect: | Construction Certificate      |
|------|-------------------------------|
|      | CC                            |
|      | 41 Prince Alfred Pde, Newport |
|      | Lot E2 in DP.392549- 694m2    |
| ent: | Private Residence             |

|   | Drawing : _ | Bamboo on Boundary            | 3m high June 21 |     |
|---|-------------|-------------------------------|-----------------|-----|
| ı | Client :    | Private Residence             |                 | Dr  |
| ı |             | Lot E2 in DP.392549- 694m2    |                 |     |
| ı |             | 41 Prince Alfred Pde, Newport |                 | Pro |

| Drawn/Designed : PB  | Date :  | 130520            |
|----------------------|---------|-------------------|
| Project Number: 1842 | Scale : | <b>1:200</b> @ A3 |
| Drawing No.: CC21    | Issue : |                   |