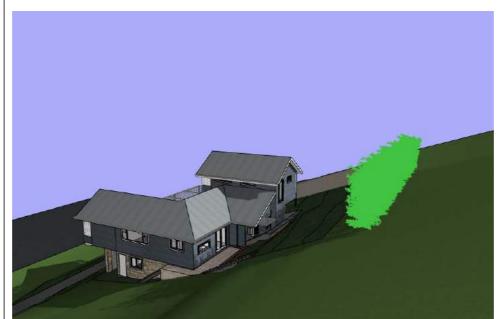

Please consider the environment before printing this e-mail.

STORMWATER TO BE CONNECTED TO EXISTING SYSTEM

ALL TIMBER FRAMING AND FOOTINGS TO ENGINEERS DETAILS

Bamboo on boundary 3m high - June 21 - 9am

Bamboo on boundary 3m high - June 21 - 12pm

Bamboo on boundary 3m high - June 21 - 3pm

Bamboo on boundary 3m high - June 21 - 9am FAR

Bamboo on boundary 3m high - June 21 - 12pm FAR

Bamboo on boundary 3m high - June 21 - 3pm FAR

| Date : | Issue : | Description : |
|--------|---------|---------------|