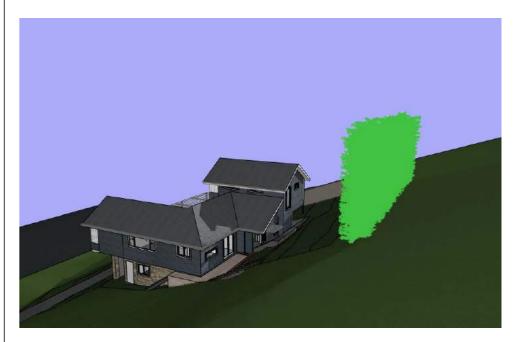

Please consider the environment before printing this e-mail.

STORMWATER TO BE CONNECTED TO EXISTING SYSTEM

ALL TIMBER FRAMING AND FOOTINGS TO ENGINEERS DETAILS

Bamboo on boundary 3m high - June 21 - 9am

Bamboo on boundary 3m high - June 21 - 12pm

Bamboo on boundary 3m high - June 21 - 3pm

Bamboo on boundary 3m high - June 21 - 9am FAR

Bamboo on boundary 3m high - June 21 - 12pm FAR

Bamboo on boundary 3m high - June 21 - 3pm FAR

| Date : | Issue : | Description : |
|--------|---------|---------------|