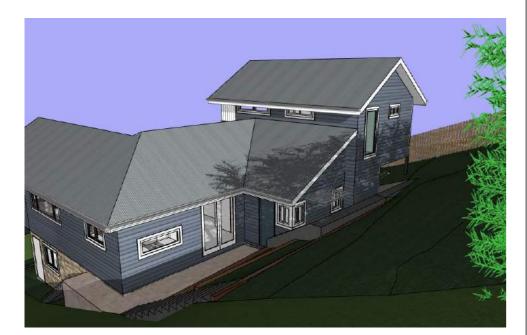

Please consider the environment before printing this e-mail.

STORMWATER TO BE CONNECTED TO EXISTING SYSTEM

ALL TIMBER FRAMING AND FOOTINGS TO ENGINEERS DETAILS

Bamboo on boundary 3m high - June 21 - 9am

Bamboo on boundary 3m high - June 21 - 12pm

Bamboo on boundary 3m high - June 21 - 3pm

Bamboo on boundary 3m high - June 21 - 9am FAR

Bamboo on boundary 3m high - June 21 - 12pm FAR

Bamboo on boundary 3m high - June 21 - 3pm FAR

| Date : | Issue : | Description : |
|--------|---------|---------------|