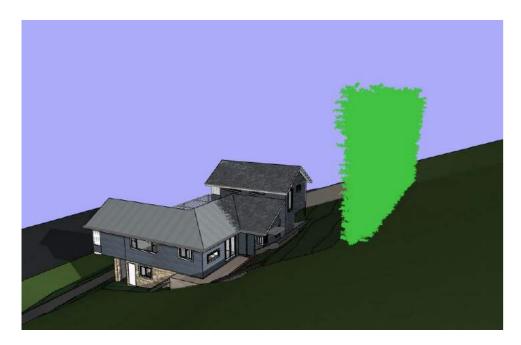

Please consider the environment before printing this e-mail.

STORMWATER TO BE CONNECTED TO EXISTING SYSTEM

ALL TIMBER FRAMING AND FOOTINGS TO ENGINEERS DETAILS

Bamboo on boundary 3m high - June 21 - 9am

Bamboo on boundary 3m high - June 21 - 12pm

Bamboo on boundary 3m high - June 21 - 3pm

Bamboo on boundary 3m high - June 21 - 9am FAR

Bamboo on boundary 3m high - June 21 - 12pm FAR

Bamboo on boundary 3m high - June 21 - 3pm FAR

| Date : | Issue : | Description : |
|--------|---------|---------------|