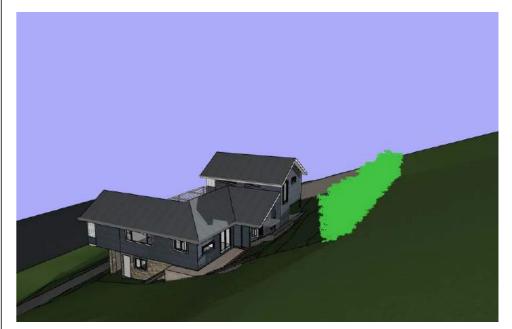

STORMWATER TO BE CONNECTED TO EXISTING SYSTEM ALL TIMBER FRAMING AND FOOTINGS TO ENGINEERS DETAILS

Bamboo on boundary 4m high - June 21 - 9am

Bamboo on boundary 4m high - June 21 - 12pm

Bamboo on boundary 4m high - June 21 - 3pm

Bamboo on boundary 4m high - June 21 - 9am FAR

Bamboo on boundary 4m high - June 21 - 12pm FAR

Bamboo on boundary 4m high - June 21 - 3pm FAR

| Date : | Issue : | Description : |
|--------|---------|---------------|