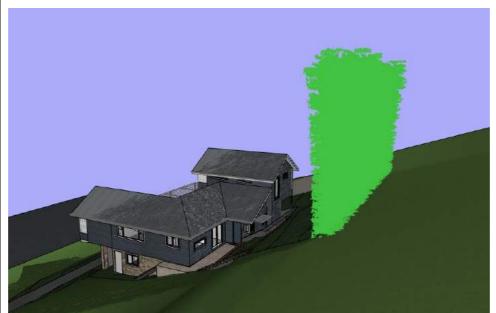

STORMWATER TO BE CONNECTED TO EXISTING SYSTEM

ALL TIMBER FRAMING AND FOOTINGS TO **ENGINEERS DETAILS** 

Bamboo - 1m away from boundary 3m high - June 21 - 9am

Bamboo - 1m away from boundary 3m high - June 21 - 12pm

Bamboo - 1m away from boundary 3m high - June 21 - 3pm

Bamboo - 1m away from boundary 3m high - June 21 - 9am FAR

Bamboo - 1m away from boundary 3m high - June 21 - 12pm FAR

Bamboo - 1m away from boundary 3m high - June 21 - 3pm FAR