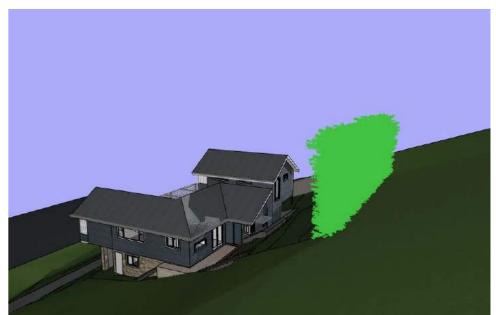

Please consider the environment before printing this e-mail.

STORMWATER TO BE CONNECTED TO EXISTING SYSTEM

ALL TIMBER FRAMING AND FOOTINGS TO ENGINEERS DETAILS

Bamboo on boundary 3m high - June 21 - 9am

Bamboo on boundary 3m high - June 21 - 12pm