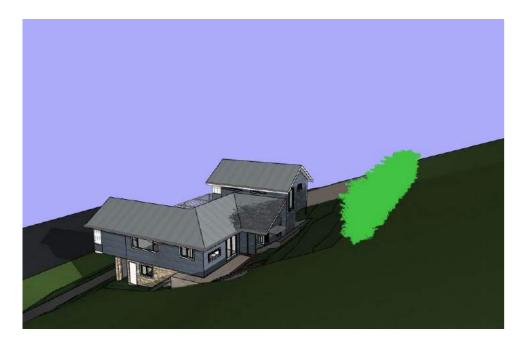

Please consider the environment before printing this e-mail.

STORMWATER TO BE CONNECTED TO EXISTING SYSTEM

ALL TIMBER FRAMING AND FOOTINGS TO ENGINEERS DETAILS

Bamboo on boundary 3m high - June 21 - 9am

Bamboo on boundary 3m high - June 21 - 12pm

Bamboo on boundary 3m high - June 21 - 3pm

Bamboo on boundary 3m high - June 21 - 9am FAR

Bamboo on boundary 3m high - June 21 - 12pm FAR

Bamboo on boundary 3m high - June 21 - 3pm FAR

| Date : | Issue : | Description : |
|--------|---------|---------------|