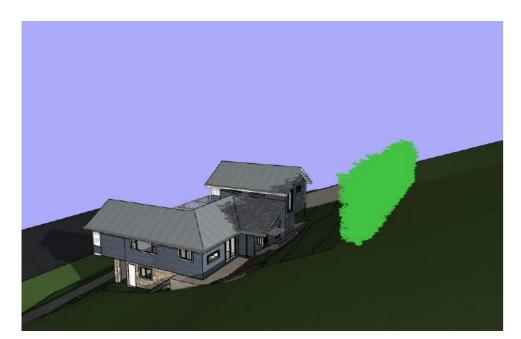

Please consider the environment before printing this e-mail.

STORMWATER TO BE CONNECTED TO EXISTING SYSTEM

ALL TIMBER FRAMING AND FOOTINGS TO ENGINEERS DETAILS

Bamboo on boundary 3m high - June 21 - 9am

Bamboo on boundary 3m high - June 21 - 12pm

|   | Drawing : _ | Bamboo on Boundary            | 3m high June 21 |     |
|---|-------------|-------------------------------|-----------------|-----|
| ı | Client :    | Private Residence             |                 | Dr  |
| ı |             | Lot E2 in DP.392549- 694m2    |                 |     |
| ı |             | 41 Prince Alfred Pde, Newport |                 | Pro |