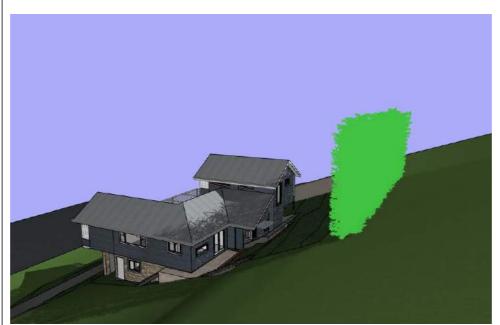

Please consider the environment before printing this e-mail.

STORMWATER TO BE CONNECTED TO EXISTING SYSTEM

ALL TIMBER FRAMING AND FOOTINGS TO ENGINEERS DETAILS

Bamboo on boundary 3m high - June 21 - 9am

Bamboo on boundary 3m high - June 21 - 12pm