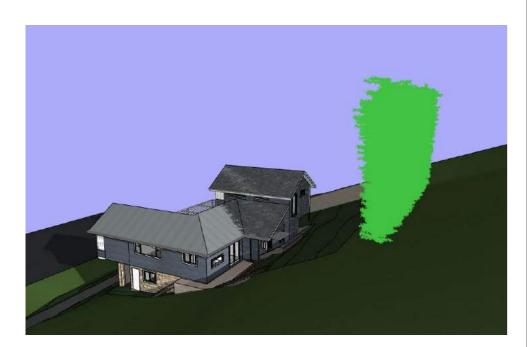

Please consider the environment before printing this e-mail.

STORMWATER TO BE CONNECTED TO EXISTING SYSTEM

ALL TIMBER FRAMING AND FOOTINGS TO ENGINEERS DETAILS

Bamboo on boundary 3m high - June 21 - 9am

Bamboo on boundary 3m high - June 21 - 12pm

Bamboo on boundary 3m high - June 21 - 3pm

Bamboo on boundary 3m high - June 21 - 9am FAR

Bamboo on boundary 3m high - June 21 - 12pm FAR

Bamboo on boundary 3m high - June 21 - 3pm FAR

| Date : | Issue : | Description : |
|--------|---------|---------------|

|   | Drawing : _ | Bamboo on Boundary            | 3m high June 21 |     |
|---|-------------|-------------------------------|-----------------|-----|
| ı | Client :    | Private Residence             |                 | Dr  |
| ı |             | Lot E2 in DP.392549- 694m2    |                 |     |
| ı |             | 41 Prince Alfred Pde, Newport |                 | Pro |