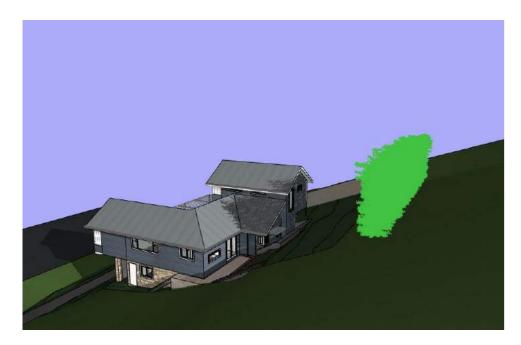

Please consider the environment before printing this e-mail.

STORMWATER TO BE CONNECTED TO EXISTING SYSTEM

ALL TIMBER FRAMING AND FOOTINGS TO ENGINEERS DETAILS

Bamboo on boundary 3m high - June 21 - 9am

Bamboo on boundary 3m high - June 21 - 12pm

Bamboo on boundary 3m high - June 21 - 3pm

Bamboo on boundary 3m high - June 21 - 9am FAR

Bamboo on boundary 3m high - June 21 - 12pm FAR

Bamboo on boundary 3m high - June 21 - 3pm FAR

| Date : | Issue : | Description : |
|--------|---------|---------------|