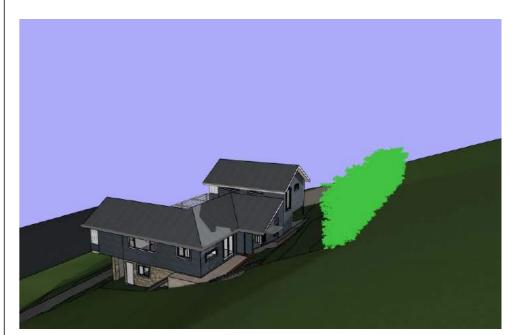

Please consider the environment before printing this e-mail.

STORMWATER TO BE CONNECTED TO EXISTING SYSTEM

ALL TIMBER FRAMING AND FOOTINGS TO ENGINEERS DETAILS

Bamboo on boundary 3m high - June 21 - 9am

Bamboo on boundary 3m high - June 21 - 12pm

Bamboo on boundary 3m high - June 21 - 3pm

Bamboo on boundary 3m high - June 21 - 9am FAR

Bamboo on boundary 3m high - June 21 - 12pm FAR

Bamboo on boundary 3m high - June 21 - 3pm FAR

| Date : | Issue : | Description : |
|--------|---------|---------------|