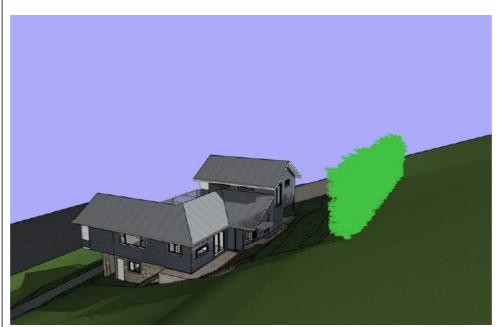

STORMWATER TO BE CONNECTED TO EXISTING SYSTEM ALL TIMBER FRAMING AND FOOTINGS TO ENGINEERS DETAILS

Bamboo on boundary 4m high - June 21 - 9am

Bamboo on boundary 4m high - June 21 - 12pm

Bamboo on boundary 4m high - June 21 - 3pm

Construction Certificate
CC
41 Prince Alfred Pde, Newport
Lot E2 in DP.392549- 694m2

Jent: Private Residence

Client: Private Residence

Drawing: - Bamboo on Boundary 4m high June 21

| Project Number: 1842 | Scale : |
|----------------------|---------|
| Drawing No.: CC22    | Issue : |