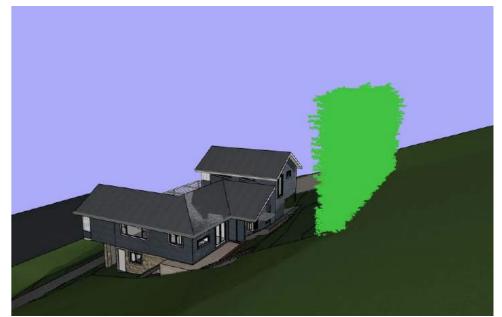

Please consider the environment before printing this e-mail.

STORMWATER TO BE CONNECTED TO EXISTING SYSTEM

ALL TIMBER FRAMING AND FOOTINGS TO ENGINEERS DETAILS

Bamboo on boundary 3m high - June 21 - 9am

Bamboo on boundary 3m high - June 21 - 12pm

Bamboo on boundary 3m high - June 21 - 3pm

Bamboo on boundary 3m high - June 21 - 9am FAR

Bamboo on boundary 3m high - June 21 - 12pm FAR

Bamboo on boundary 3m high - June 21 - 3pm FAR

| Date : | Issue : | Description : |
|--------|---------|---------------|