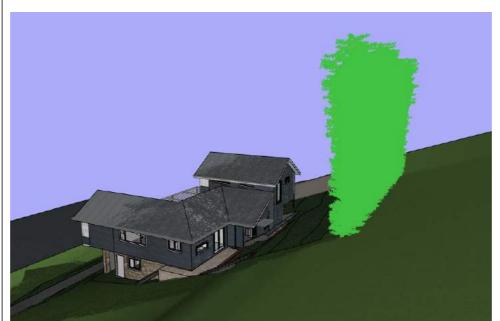

STORMWATER TO BE CONNECTED TO EXISTING SYSTEM ALL TIMBER FRAMING AND FOOTINGS TO ENGINEERS DETAILS

Bamboo - 1m away from boundary 4m high - June 21 - 9am

Bamboo - 1m away from boundary 4m high - June 21 - 12pm

Bamboo - 1m away from boundary 4m high - June 21 - 3pm

Bamboo - 1m away from boundary 4m high - June 21 - 9am FAR

Bamboo - 1m away from boundary 4m high - June 21 - 12pm FAR

Bamboo - 1m away from boundary 4m high - June 21 - 3pm FAR