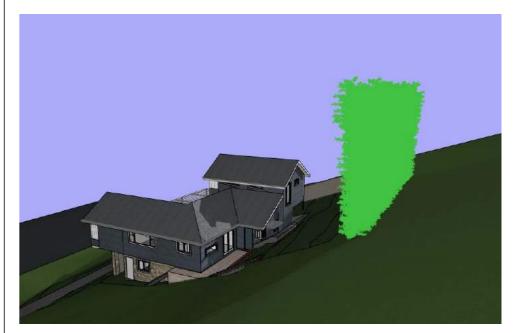

130520

**1:200** @ A3

Drawn/Designed: PB

STORMWATER TO BE CONNECTED TO EXISTING SYSTEM

ALL TIMBER FRAMING AND FOOTINGS TO ENGINEERS DETAILS

Bamboo on boundary 6m high - June 21 - 9am

Bamboo on boundary 6m high - June 21 - 12pm

Bamboo on boundary 6m high - June 21 - 3pm

Bamboo on boundary 6m high - June 21 - 9am FAR

Bamboo on boundary 6m high - June 21 - 12pm FAR

Bamboo on boundary 6m high - June 21 - 3pm FAR

| Date : | Issue : | Description : |
|--------|---------|---------------|