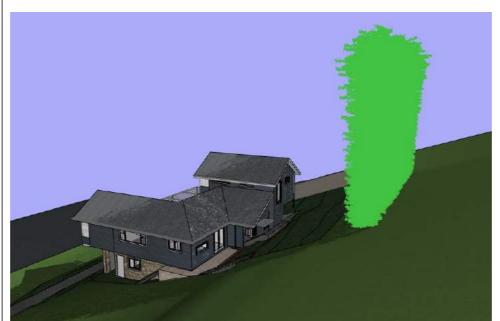

STORMWATER TO BE CONNECTED TO EXISTING SYSTEM ALL TIMBER FRAMING AND FOOTINGS TO ENGINEERS DETAILS

Bamboo on boundary 4m high - June 21 - 9am

Bamboo on boundary 4m high - June 21 - 12pm

Bamboo on boundary 4m high - June 21 - 3pm