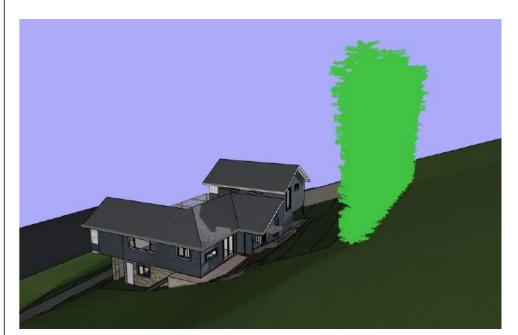

Please consider the environment before printing this e-mail.

STORMWATER TO BE CONNECTED TO EXISTING SYSTEM

ALL TIMBER FRAMING AND FOOTINGS TO ENGINEERS DETAILS

Bamboo on boundary 3m high - June 21 - 9am

Bamboo on boundary 3m high - June 21 - 12pm

Bamboo on boundary 3m high - June 21 - 3pm

Bamboo on boundary 3m high - June 21 - 9am FAR

Bamboo on boundary 3m high - June 21 - 12pm FAR

Bamboo on boundary 3m high - June 21 - 3pm FAR

| Date : | Issue : | Description : |
|--------|---------|---------------|