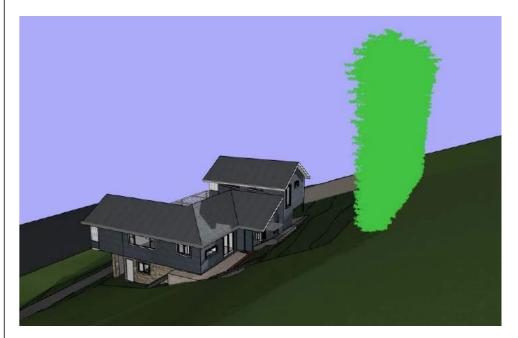

130520

**1:200** @ A3

Drawn/Designed: PB

STORMWATER TO BE CONNECTED TO EXISTING SYSTEM

ALL TIMBER FRAMING AND FOOTINGS TO ENGINEERS DETAILS

Bamboo on boundary 6m high - June 21 - 9am

Bamboo on boundary 6m high - June 21 - 12pm