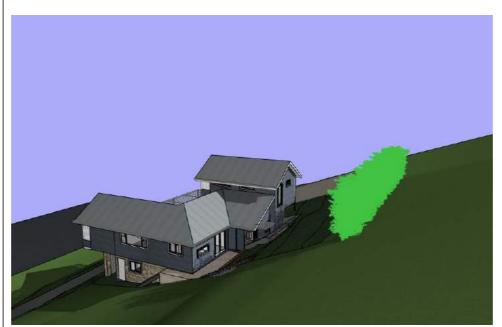

STORMWATER TO BE CONNECTED TO EXISTING SYSTEM ALL TIMBER FRAMING AND FOOTINGS TO ENGINEERS DETAILS

Bamboo on boundary 4m high - June 21 - 9am

Bamboo on boundary 4m high - June 21 - 12pm

Bamboo on boundary 4m high - June 21 - 3pm

Bamboo on boundary 4m high - June 21 - 9am FAR

Bamboo on boundary 4m high - June 21 - 12pm FAR

Bamboo on boundary 4m high - June 21 - 3pm FAR

| Date : | Issue : | Description : |
|--------|---------|---------------|