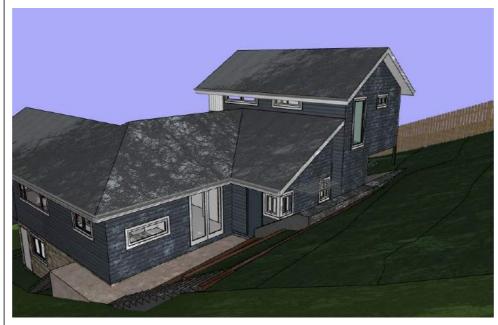

| ect: | Construction Certificate      |
|------|-------------------------------|
|      | CC                            |
|      | 41 Prince Alfred Pde, Newport |
|      | Lot E2 in DP.392549- 694m2    |
| ent: | Private Residence             |

|   | Drawing : _ | Bamboo on Boundary            | 3m high June 21 |     |
|---|-------------|-------------------------------|-----------------|-----|
| ı | Client :    | Private Residence             |                 | Dr  |
| ı |             | Lot E2 in DP.392549- 694m2    |                 |     |
| ı |             | 41 Prince Alfred Pde, Newport |                 | Pro |