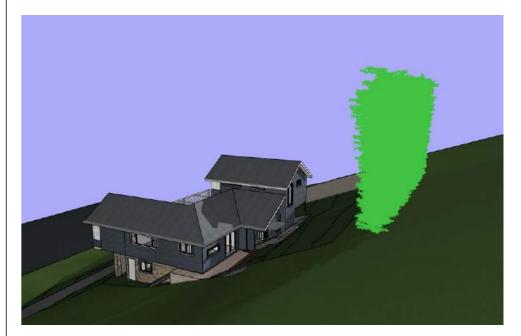

130520

**1:200** @ A3

Drawn/Designed: PB

STORMWATER TO BE CONNECTED TO EXISTING SYSTEM

ALL TIMBER FRAMING AND FOOTINGS TO ENGINEERS DETAILS

Bamboo on boundary 6m high - June 21 - 9am

Bamboo on boundary 6m high - June 21 - 12pm

Bamboo on boundary 6m high - June 21 - 3pm

Bamboo on boundary 6m high - June 21 - 9am FAR

Bamboo on boundary 6m high - June 21 - 12pm FAR

Bamboo on boundary 6m high - June 21 - 3pm FAR

| Date : | Issue : | Description : |
|--------|---------|---------------|

Construction Certificate 41 Prince Alfred Pde, Newport Lot E2 in DP.392549- 694m2

Private Residence

Drawing: - Bamboo on Boundary 6m high June 21

| Drawn/Designed: PB   | Date :  | 130520            |
|----------------------|---------|-------------------|
| Project Number: 1842 | Scale : | <b>1:200</b> @ A3 |
| Drawing No : CC23    | leeua · |                   |