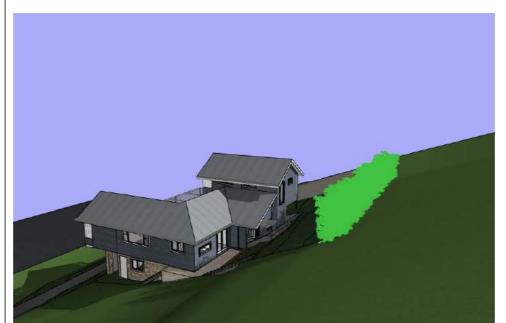

Please consider the environment before printing this e-mail.

STORMWATER TO BE CONNECTED TO EXISTING SYSTEM

ALL TIMBER FRAMING AND FOOTINGS TO ENGINEERS DETAILS

Bamboo on boundary 3m high - June 21 - 9am

Bamboo on boundary 3m high - June 21 - 12pm

Bamboo on boundary 3m high - June 21 - 3pm

Bamboo on boundary 3m high - June 21 - 9am FAR

Bamboo on boundary 3m high - June 21 - 12pm FAR

Bamboo on boundary 3m high - June 21 - 3pm FAR

| Date : | Issue : | Description : |
|--------|---------|---------------|