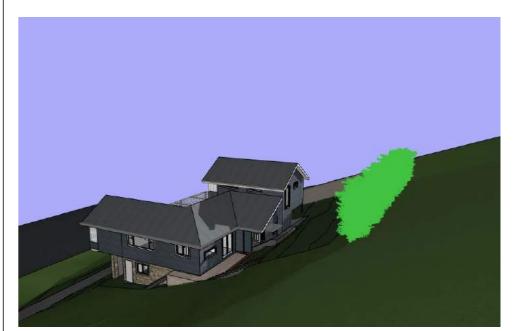

130520

**1:200** @ A3

Drawn/Designed: PB

STORMWATER TO BE CONNECTED TO EXISTING SYSTEM

ALL TIMBER FRAMING AND FOOTINGS TO ENGINEERS DETAILS

Bamboo on boundary 6m high - June 21 - 9am

Bamboo on boundary 6m high - June 21 - 12pm

Bamboo on boundary 6m high - June 21 - 3pm

Bamboo on boundary 6m high - June 21 - 9am FAR

Bamboo on boundary 6m high - June 21 - 12pm FAR

Bamboo on boundary 6m high - June 21 - 3pm FAR

| Date : | Issue : | Description : |
|--------|---------|---------------|