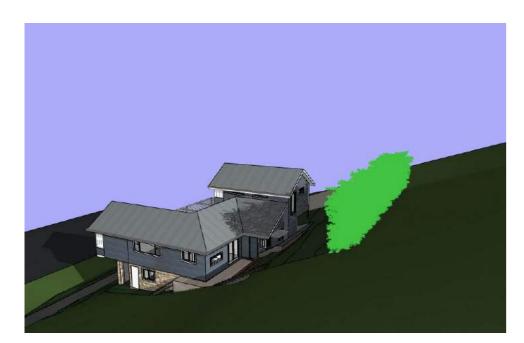

Please consider the environment before printing this e-mail.

STORMWATER TO BE CONNECTED TO EXISTING SYSTEM

ALL TIMBER FRAMING AND FOOTINGS TO ENGINEERS DETAILS

Bamboo on boundary 3m high - June 21 - 9am

Bamboo on boundary 3m high - June 21 - 12pm

Bamboo on boundary 3m high - June 21 - 3pm

Bamboo on boundary 3m high - June 21 - 9am FAR

Bamboo on boundary 3m high - June 21 - 12pm FAR

Bamboo on boundary 3m high - June 21 - 3pm FAR

| Date : | Issue : | Description : |
|--------|---------|---------------|