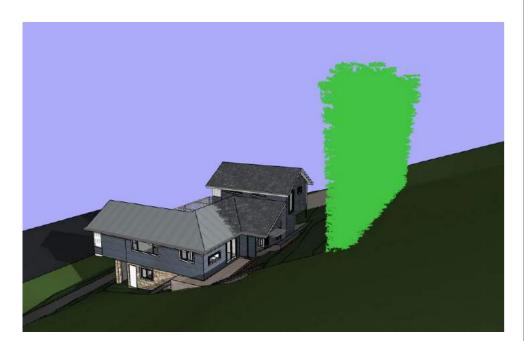

STORMWATER TO BE CONNECTED TO EXISTING SYSTEM

ALL TIMBER FRAMING AND FOOTINGS TO **ENGINEERS DETAILS** 

Bamboo - 1m away from boundary 3m high - June 21 - 9am

Bamboo - 1m away from boundary 3m high - June 21 - 12pm

Bamboo - 1m away from boundary 3m high - June 21 - 3pm

Bamboo - 1m away from boundary 3m high - June 21 - 9am FAR

Bamboo - 1m away from boundary 3m high - June 21 - 12pm FAR

Bamboo - 1m away from boundary 3m high - June 21 - 3pm FAR