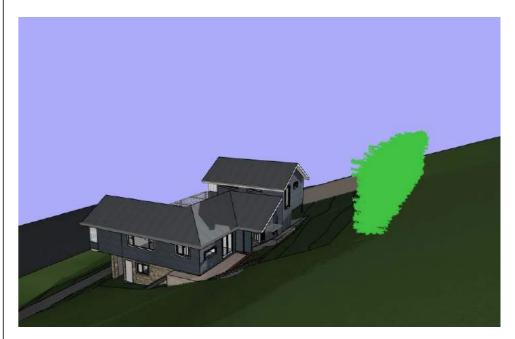

130520

**1:200** @ A3

Drawn/Designed: PB

STORMWATER TO BE CONNECTED TO EXISTING SYSTEM

ALL TIMBER FRAMING AND FOOTINGS TO ENGINEERS DETAILS

Bamboo on boundary 6m high - June 21 - 9am

Bamboo on boundary 6m high - June 21 - 12pm

Bamboo on boundary 6m high - June 21 - 3pm

Bamboo on boundary 6m high - June 21 - 9am FAR

Bamboo on boundary 6m high - June 21 - 12pm FAR

Bamboo on boundary 6m high - June 21 - 3pm FAR

| Date : | Issue : | Description : |
|--------|---------|---------------|