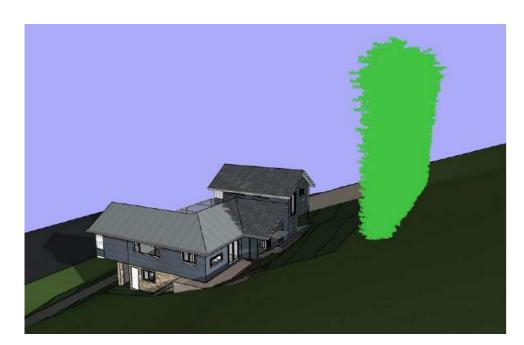

Please consider the environment before printing this e-mail.

STORMWATER TO BE CONNECTED TO EXISTING SYSTEM

ALL TIMBER FRAMING AND FOOTINGS TO ENGINEERS DETAILS

Bamboo on boundary 3m high - June 21 - 9am

Bamboo on boundary 3m high - June 21 - 12pm