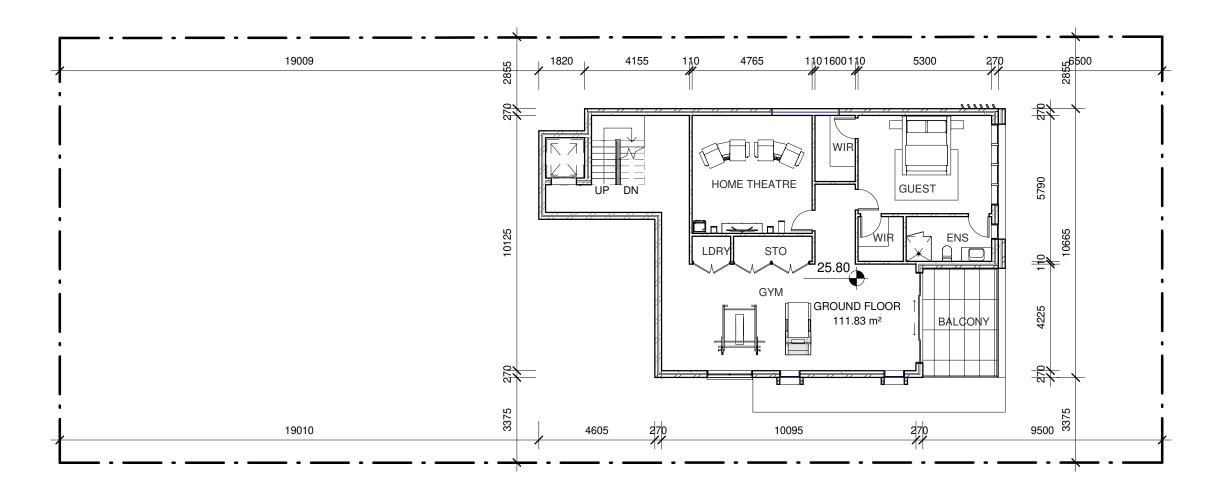

Drawn by: RT
Checked by: MW
Title: CUT & FILL PLAN

Project:
PROPOSED SINGLE HOUSE

DA

28 Stuart St, Collaroy NSW 2097

Drawn by: RT
Checked by: MW
Title: LOWER GROUND FLOOR PLAN

PROPOSED SINGLE HOUSE

DA

28 Stuart St, Collaroy NSW 2097