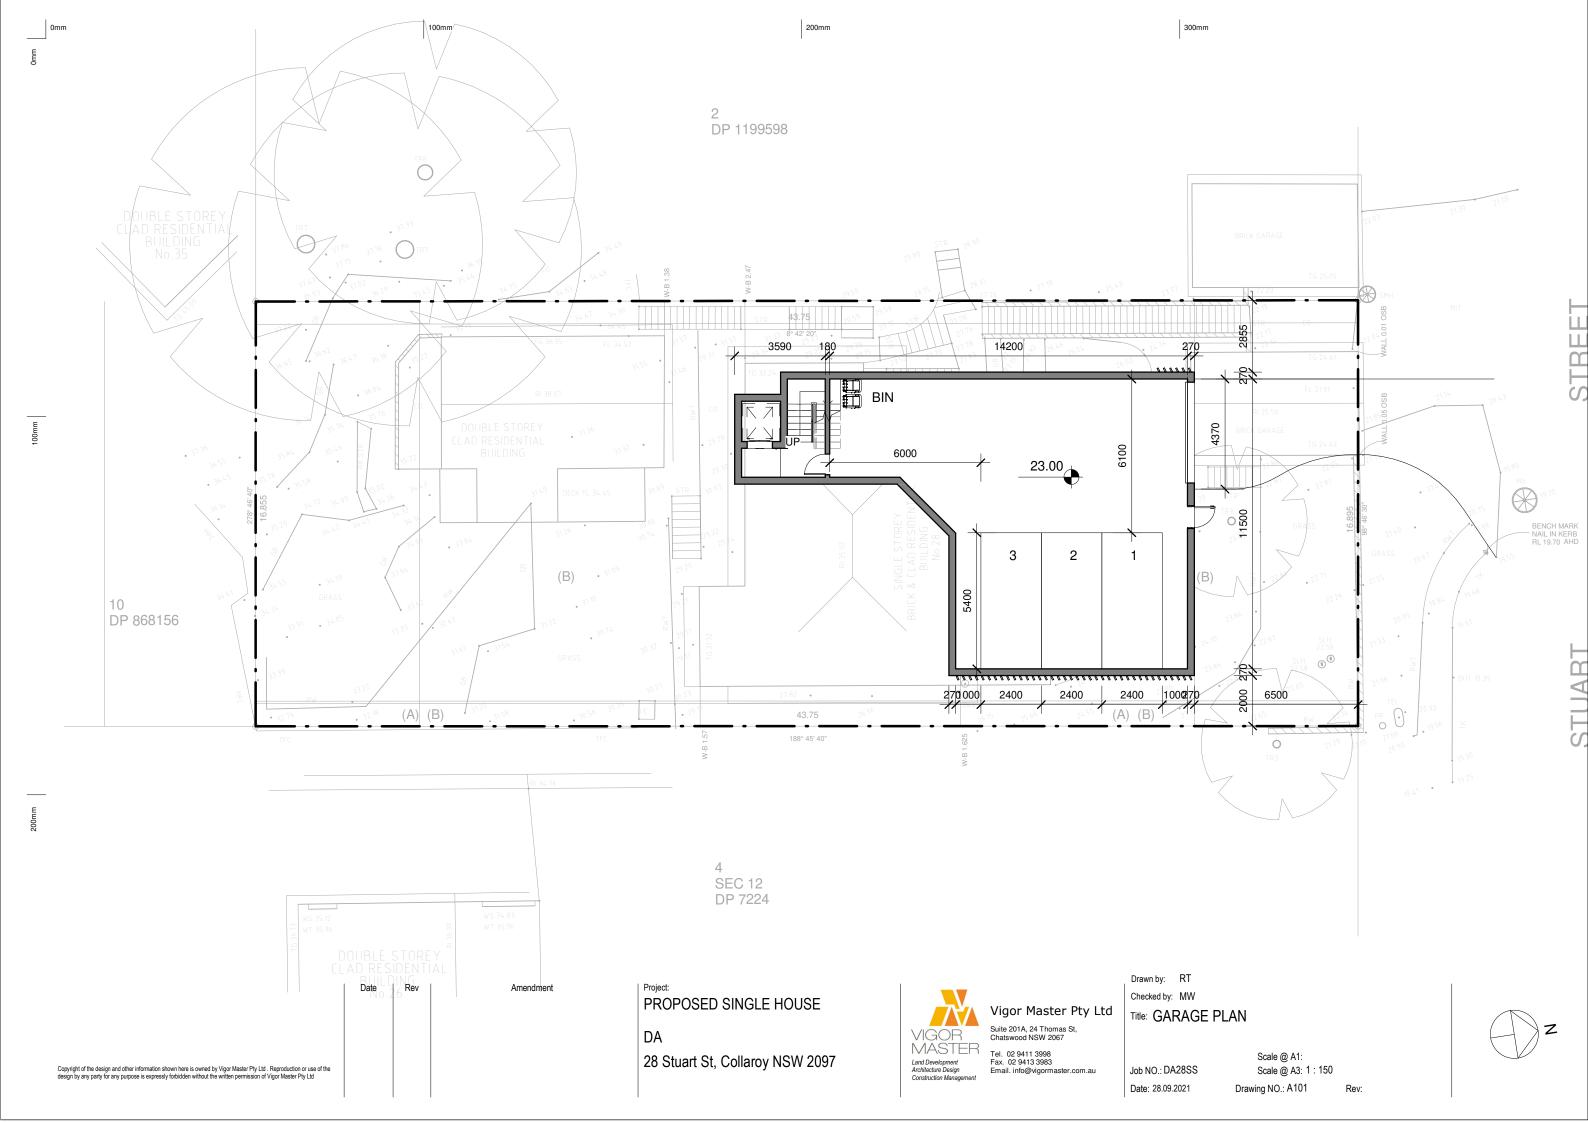

Drawn by: RT
Checked by: MW
Title: CUT & FILL PLAN

Project:
PROPOSED SINGLE HOUSE

DA

28 Stuart St, Collaroy NSW 2097

Drawn by: RT
Checked by: MW
Title: LOWER GROUND FLOOR PLAN

PROPOSED SINGLE HOUSE

DA

28 Stuart St, Collaroy NSW 2097