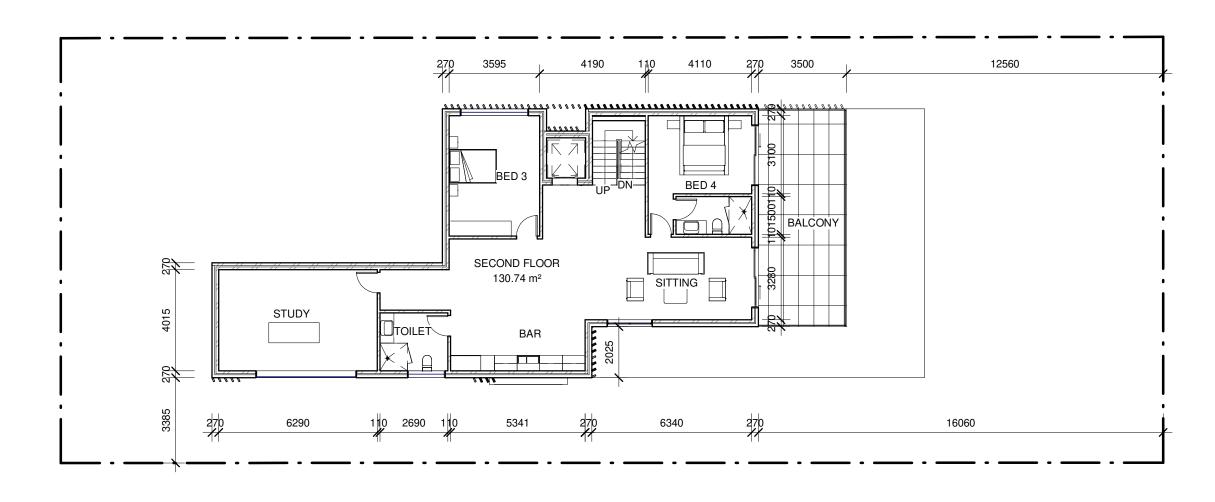

Drawn by: RT Checked by: MW Title: SECOND FLOOR PLAN

Scale @ A1: Scale @ A3: 1 : 150 Job NO.: DA28SS Drawing NO.: A105 Date: 28.09.2021

PROPOSED SINGLE HOUSE

28 Stuart St, Collaroy NSW 2097

Vigor Master Pty Ltd