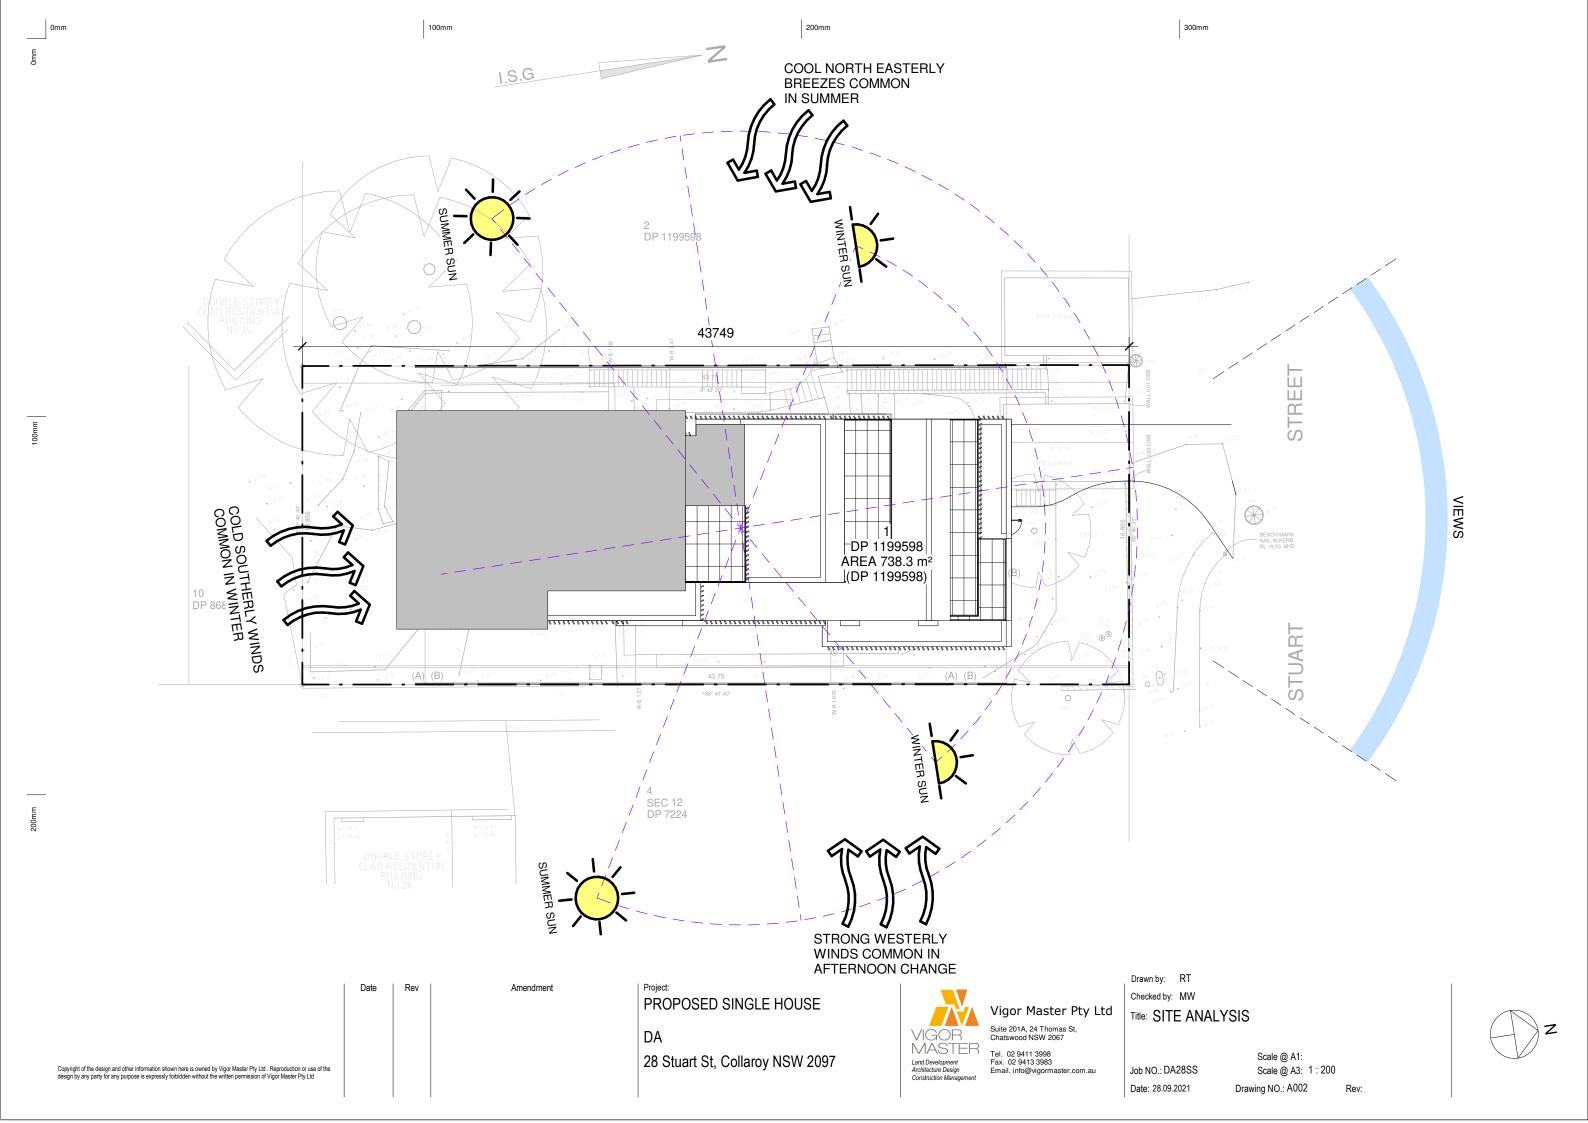

| ID  | Latin Name             | Common Name     | Quantity | Spread | Height |
|-----|------------------------|-----------------|----------|--------|--------|
| ACS | Acmena smithii 'Minor' | Lillypilly      | 9        | 2000   | 2500   |
| ACH | Actinotus helianthi    | Flannel Flower  | 7        | 1000   | 1000   |
| BSP | Banksia spinulosa      | Hairpin Banksia | 2        | 3000   | 3500   |



LAWN AREA

| Rev | Amendment | PROPOSED SINGLE HOUSE                 |
|-----|-----------|---------------------------------------|
|     |           | DA<br>28 Stuart St, Collaroy NSW 2097 |



Drawn by: RT
Checked by: MW
Title: LANDSCAPE PLAN

Scale @ A1:
Job NO.: DA28SS Scale @ A3: 1 : 150
Date: 28.09.2021 Drawing NO.: A004



Date

Copyright of the design and other information shown he