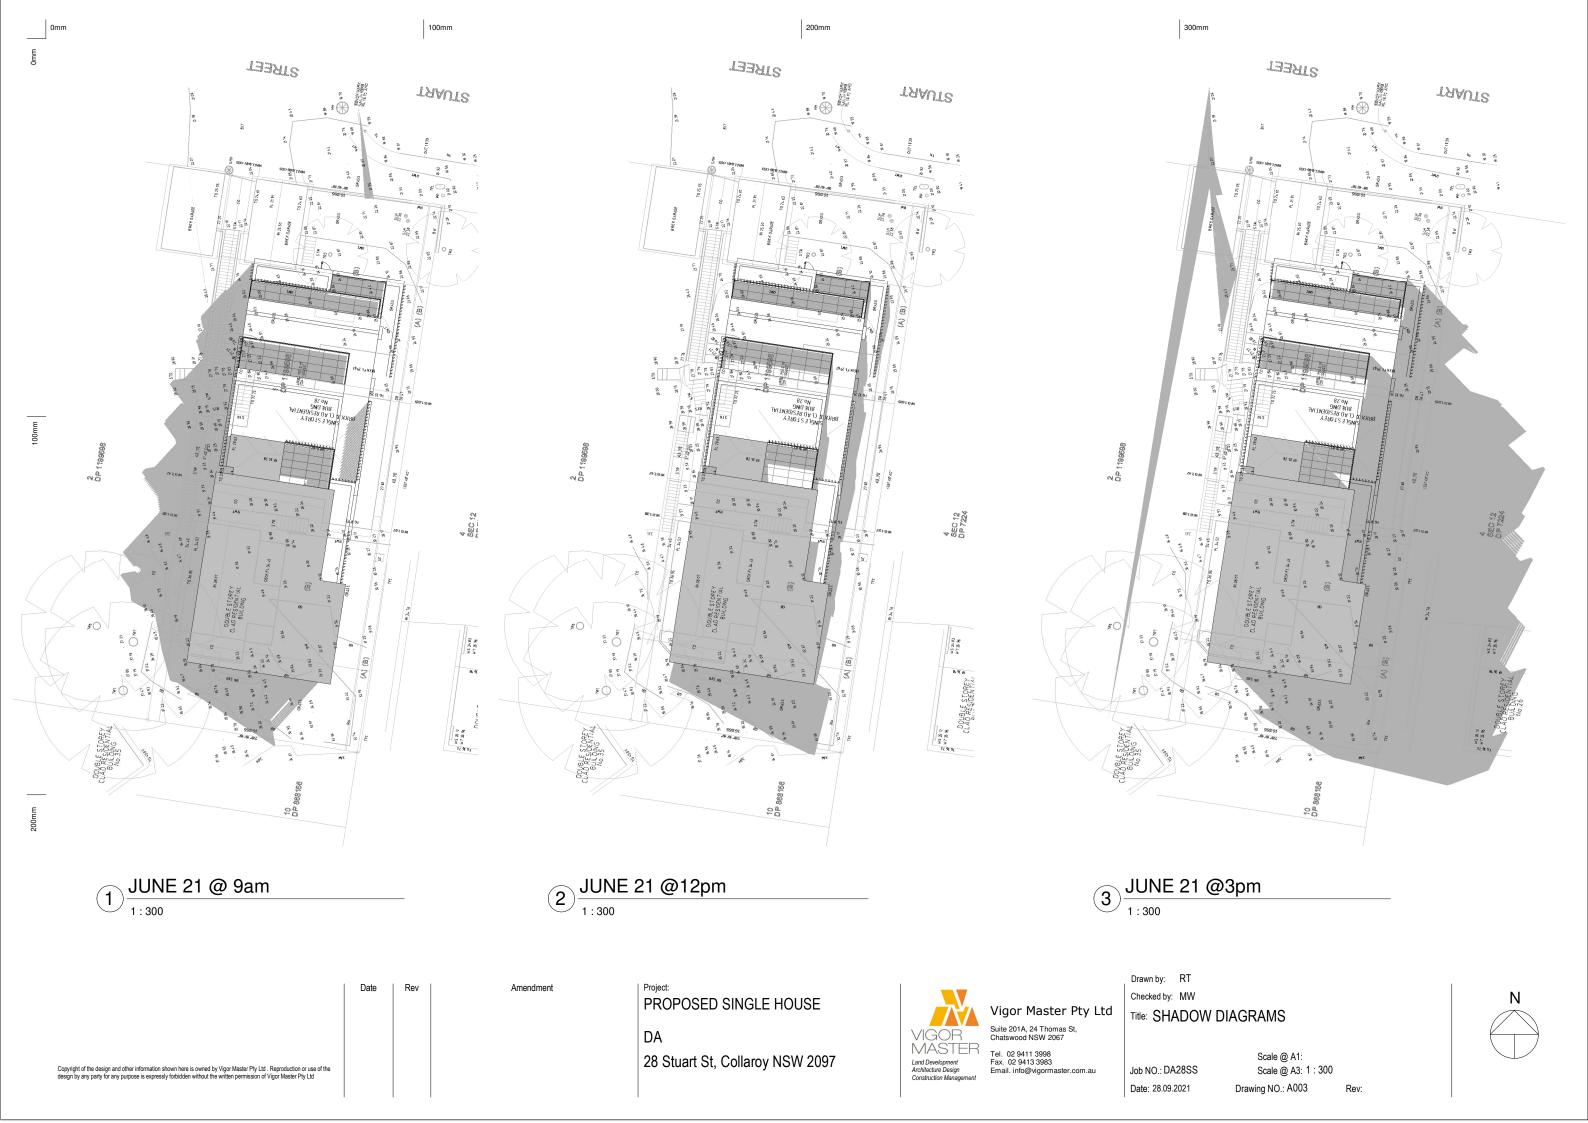

| ID  | Latin Name             | Common Name     | Quantity | Spread | Height |
|-----|------------------------|-----------------|----------|--------|--------|
| ACS | Acmena smithii 'Minor' | Lillypilly      | 9        | 2000   | 2500   |
| ACH | Actinotus helianthi    | Flannel Flower  | 7        | 1000   | 1000   |
| BSP | Banksia spinulosa      | Hairpin Banksia | 2        | 3000   | 3500   |



LAWN AREA

| Rev | Amendment | PROPOSED SINGLE HOUSE                 |
|-----|-----------|---------------------------------------|
|     |           | DA<br>28 Stuart St, Collaroy NSW 2097 |



Drawn by: RT
Checked by: MW
Title: LANDSCAPE PLAN

Scale @ A1:
Job NO.: DA28SS Scale @ A3: 1 : 150
Date: 28.09.2021 Drawing NO.: A004



Date

Copyright of the design and other information shown here