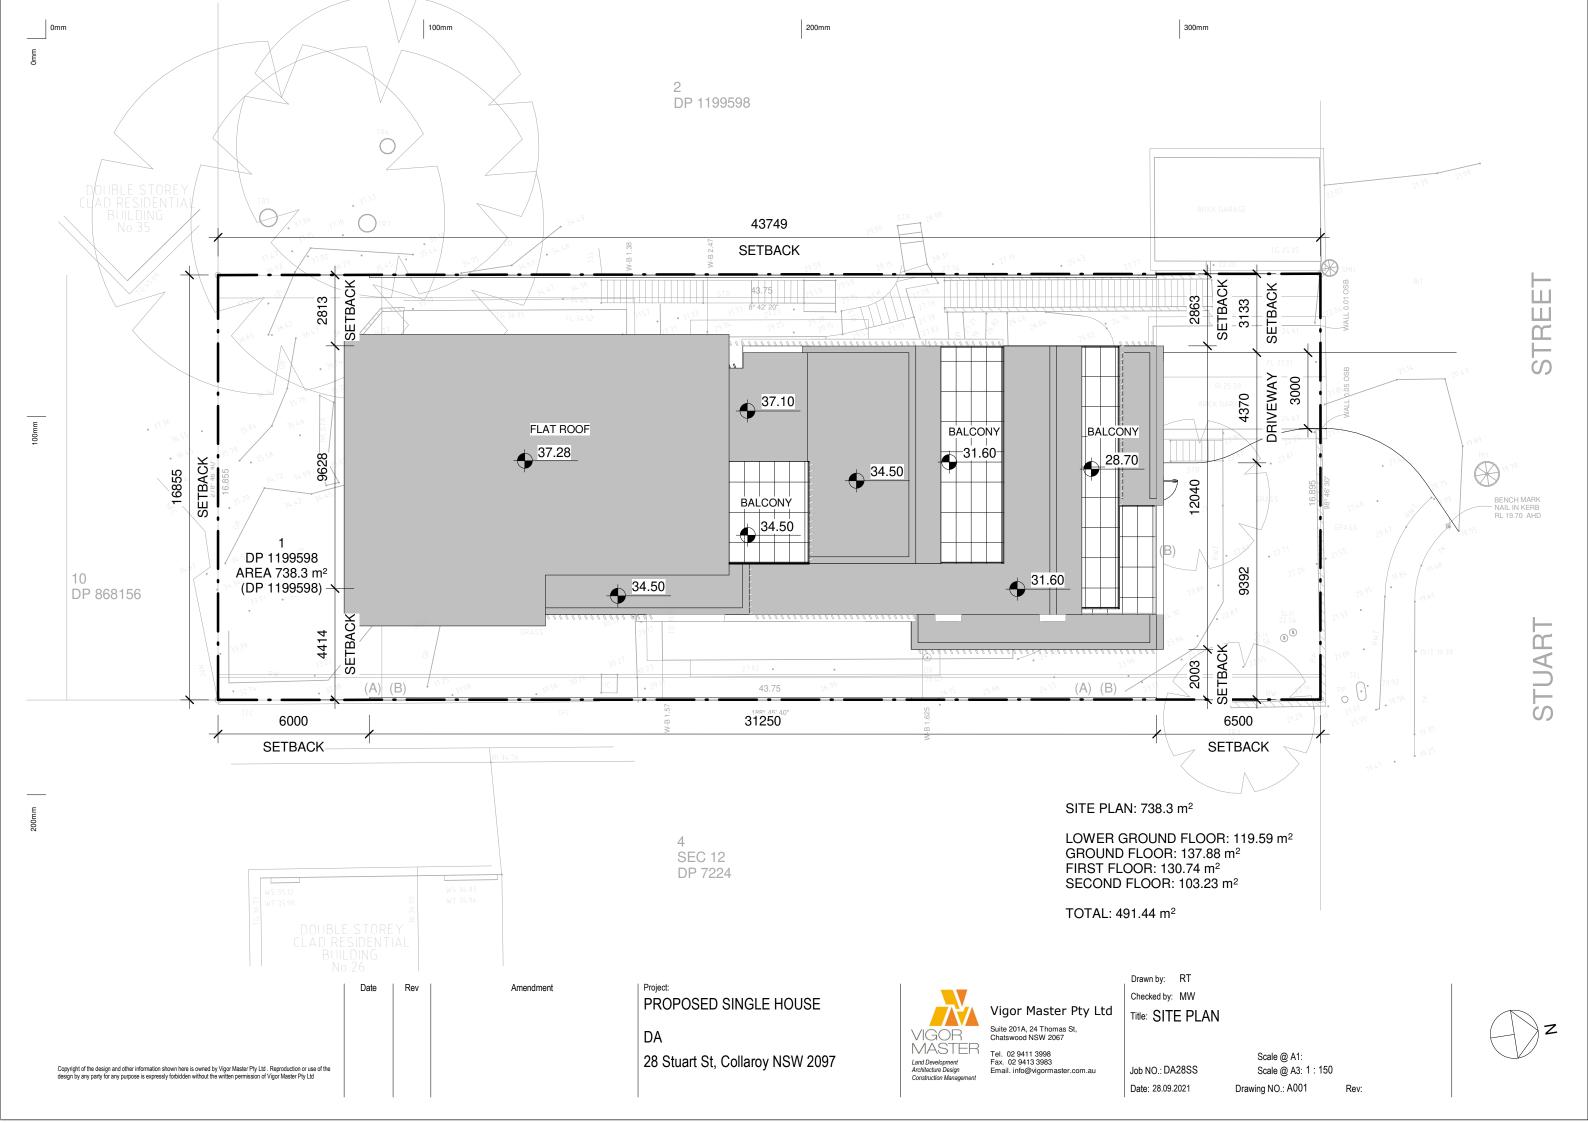

LANDSCAPE

PRIVATE OPEN SPACE

SITE PLAN: 738.3 m<sup>2</sup>

LANDSCAPE: 366.93 m<sup>2</sup> = 49.70% IMPERVIOUS AREA: 371.37 m<sup>2</sup> = 50.30%

PRIVATE OPEN SPACE: 60 m<sup>2</sup>

Amendment Project:
PROPOSED SINGLE HOUSE