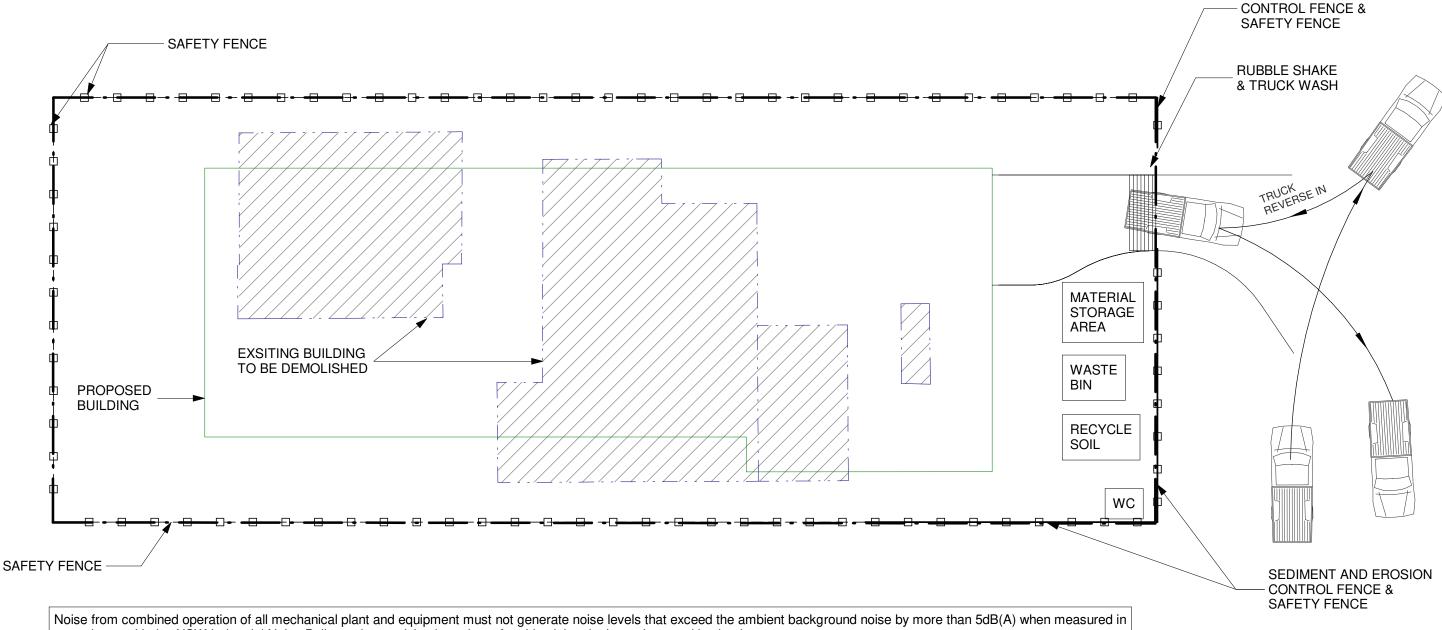

DA

28 Stuart St, Collaroy NSW 2097

Drawn by: RT

Checked by: MW

Title: LANDSCAPE & OPEN SPACE CALCULATION

accordance with the NSW Industrial Noise Policy at the receiving boundary of residential and other noise sensitive land uses.

An area must be allocated for the sorting and storage of materials for use, recycling and disposal. This area should be located in a disturbed area of the site, giving consideration to slope, drainage, location of waterways, stormwater outlets, vegetation, pedestrian and traffic movement and access and handling requirements.

The timing and frequency, and routes of vehicle movements are to be safe and minimise impact on roads, pedestrian and traffic movement and surrounding residents.

Construction waste must be legally handled, transported and disposed of.

Dedicated safe pedestrian access is, at all times, to be provided around the site.

Construction waste must be minimised and source separation, reuse and recycling of materials must be maximised.

Construction sites will be managed to ensure air and water borne pollutants such as noise, dust, odour and liquids and the like are minimised.

Construction sites will be managed to minimise site disturbance, limiting unnecessary excavation

Scale @ A1: Job NO.: DA28SS Scale @ A3: 1:150 Drawing NO.: A007 Date: 28.09.2021

SEDIMENT AND EROSION

CUT AREA

NO FILL AREA

| Rev | Amendment | PROPOSED SINGLE HOUSE           |
|-----|-----------|---------------------------------|
|     |           | DA                              |
|     |           | 28 Stuart St, Collaroy NSW 2097 |

Drawn by: RT
Checked by: MW
Title: CUT & FILL PLAN

Project:
PROPOSED SINGLE HOUSE

DA

28 Stuart St, Collaroy NSW 2097

Drawn by: RT
Checked by: MW
Title: LOWER GROUND FLOOR PLAN

PROPOSED SINGLE HOUSE

DA

28 Stuart St, Collaroy NSW 2097