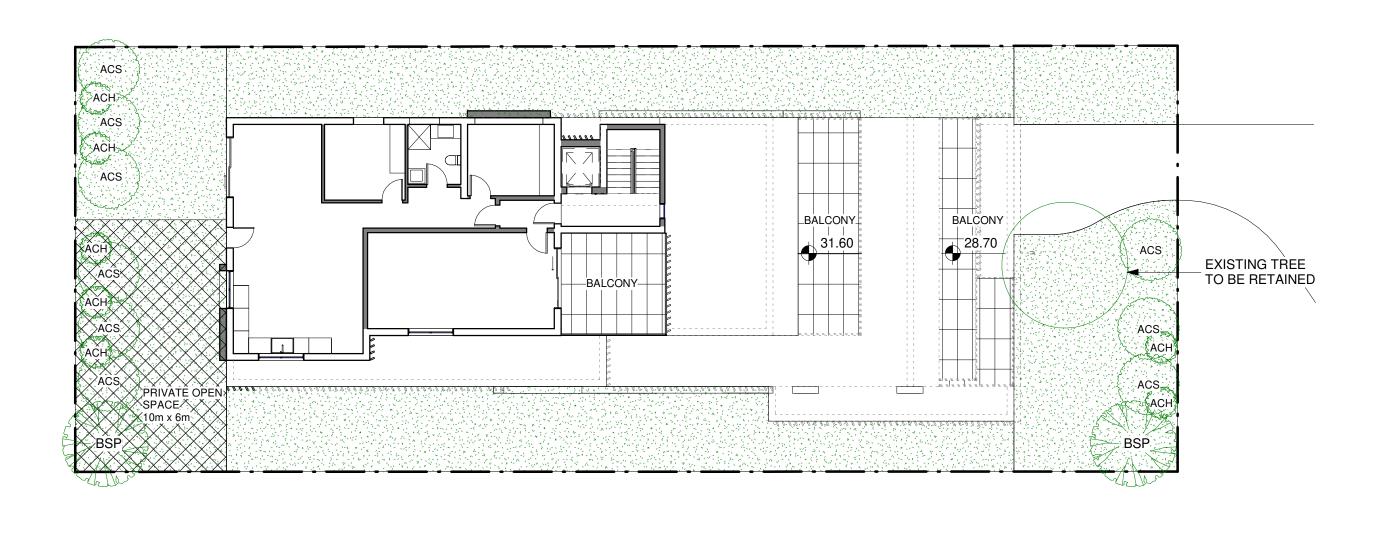

| ID  | Latin Name             | Common Name     | Quantity | Spread | Height |
|-----|------------------------|-----------------|----------|--------|--------|
| ACS | Acmena smithii 'Minor' | Lillypilly      | 9        | 2000   | 2500   |
| ACH | Actinotus helianthi    | Flannel Flower  | 7        | 1000   | 1000   |
| BSP | Banksia spinulosa      | Hairpin Banksia | 2        | 3000   | 3500   |

LAWN AREA

| Rev | Amendment | PROPOSED SINGLE HOUSE                 |
|-----|-----------|---------------------------------------|
|     |           | DA<br>28 Stuart St, Collaroy NSW 2097 |

Drawn by: RT
Checked by: MW
Title: LANDSCAPE PLAN

LANDSCAPE

PRIVATE OPEN SPACE

SITE PLAN: 738.3 m<sup>2</sup>

LANDSCAPE: 366.93 m<sup>2</sup> = 49.70% IMPERVIOUS AREA: 371.37 m<sup>2</sup> = 50.30%

PRIVATE OPEN SPACE: 60 m<sup>2</sup>

Amendment Project:
PROPOSED SINGLE HOUSE