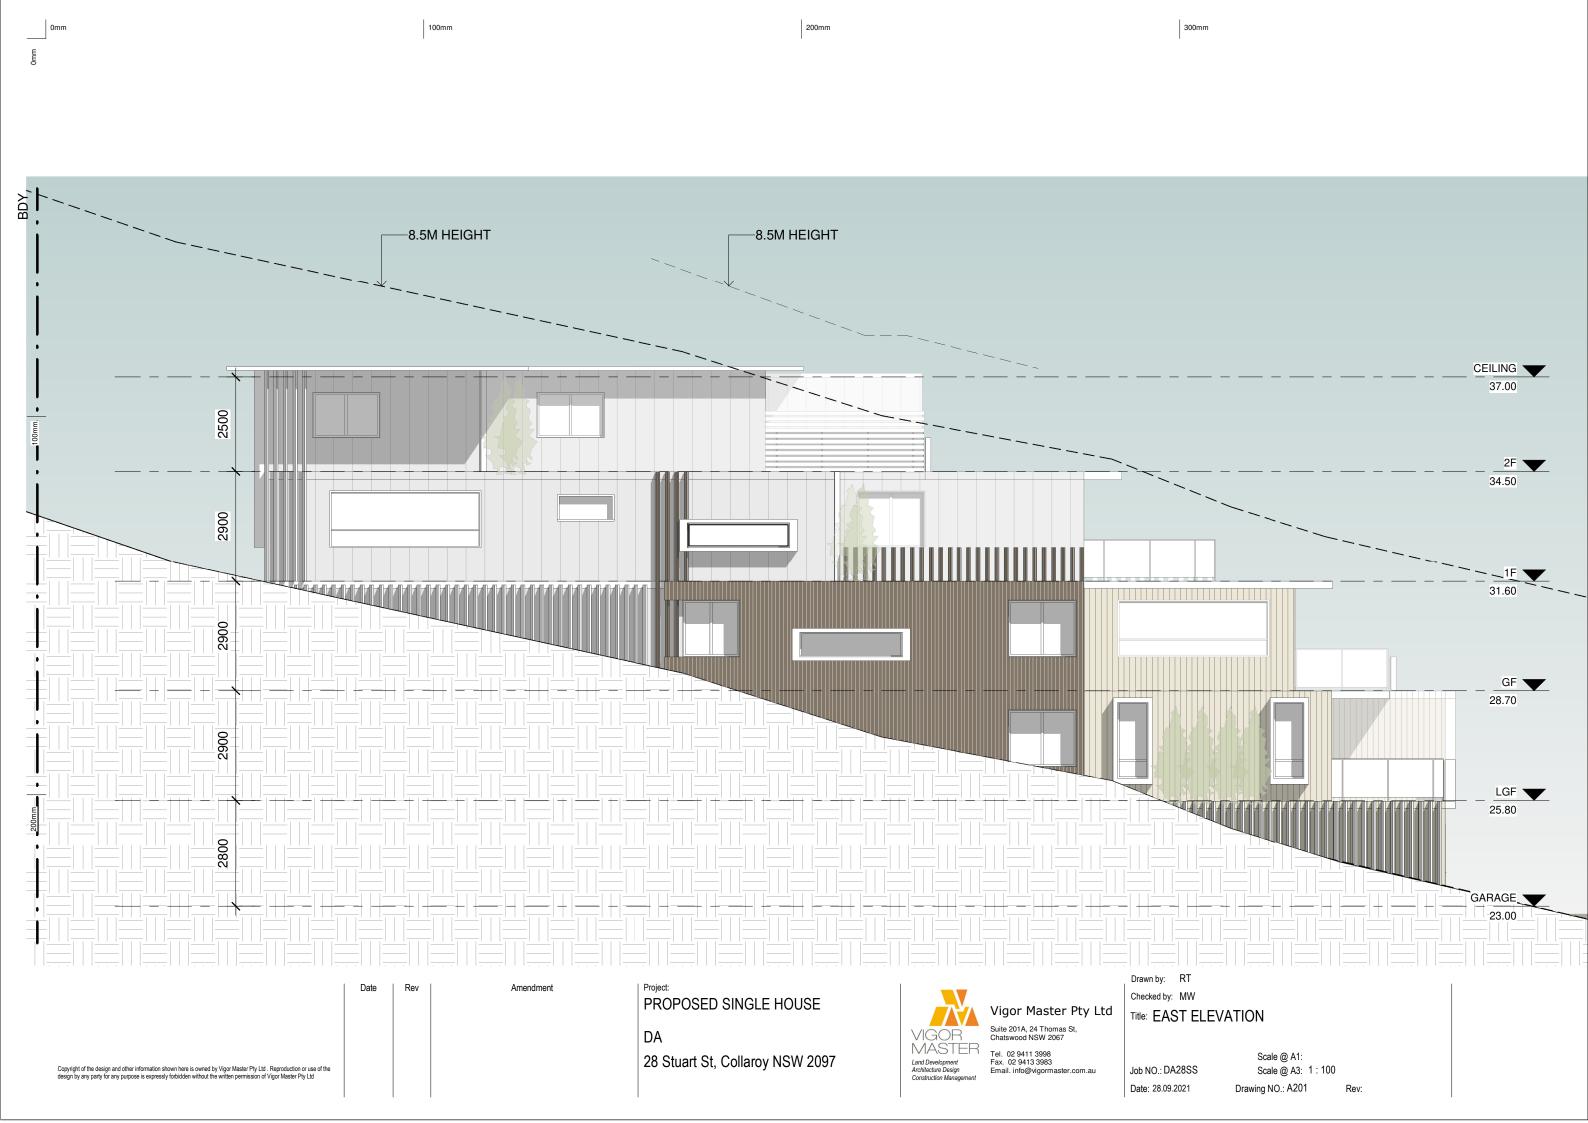

FLOOR PLAN





PROPOSED SINGLE HOUSE

DA

28 Stuart St, Collaroy NSW 2097



Drawn by: RT
Checked by: MW
Title: GROUND FLOOR PLAN









Drawn by: RT
Checked by: MW
Title: FIRST FLOOR PLAN



4420

PROPOSED SINGLE HOUSE 28 Stuart St, Collaroy NSW 2097



Vigor Master Pty Ltd

Suite 201A, 24 Thomas St, Chatswood NSW 2067 Tel. 02 9411 3998 Fax. 02 9413 3983 Email. info@vigormaster.com.au

Drawn by: RT Checked by: MW Title: SECOND FLOOR PLAN

Scale @ A1: Scale @ A3: 1 : 150 Job NO.: DA28SS Drawing NO.: A105 Date: 28.09.2021





PROPOSED SINGLE HOUSE

28 Stuart St, Collaroy NSW 2097



Vigor Master Pty Ltd

Vigor Master Pty Ltd

Suite 201A, 24 Thomas St,
Chatswood NSW 2067

Tel. 02 9411 3998
Fax. 02 9413 3983
Email. info@vigormaster.com.au

Drawn by: RT
Checked by: MW
Title: ROOF PLAN













Copyright of the design and other information shown here is owned by Vigor Master Pty Ltd . Reproduction or use of the design by any party for any purpose is expressly forbidden without the written permission of Vigor Master Pty Ltd

Amendment

PROPOSED SINGLE HOUSE

DA

28 Stuart St, Collaroy NSW 2097



Vigor Master Pty Ltd Suite 201A, 24 Thomas St, Chatswood NSW 2067

Tel. 02 9411 3998 Fax. 02 9413 3983 Email. info@vigormaster.com.au Drawn by: RT

Checked by: MW

Title: SECTION 1

Scale @ A1:

Job NO.: DA28SS
Scale @ A3: 1:100

Date: 28.09.2021
Drawing NO.: A204
Rev:



## **SCHEDULE OF EXTERNAL FINISHES –** PROPOSED NEW DWELLING AT 28 STUART ST COLLAROY

| ELEMENT           | MATERIAL                                                                                         | SA