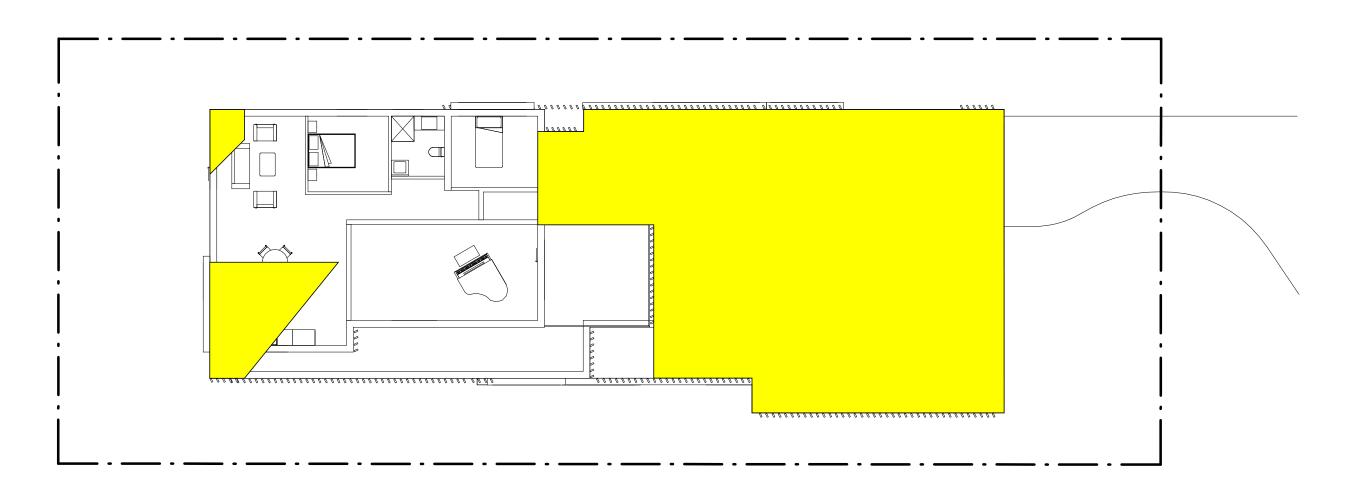

LANDSCAPE

PRIVATE OPEN SPACE

SITE PLAN: 738.3 m<sup>2</sup>

LANDSCAPE: 366.93 m<sup>2</sup> = 49.70% IMPERVIOUS AREA: 371.37 m<sup>2</sup> = 50.30%

PRIVATE OPEN SPACE: 60 m<sup>2</sup>

Amendment Project:
PROPOSED SINGLE HOUSE