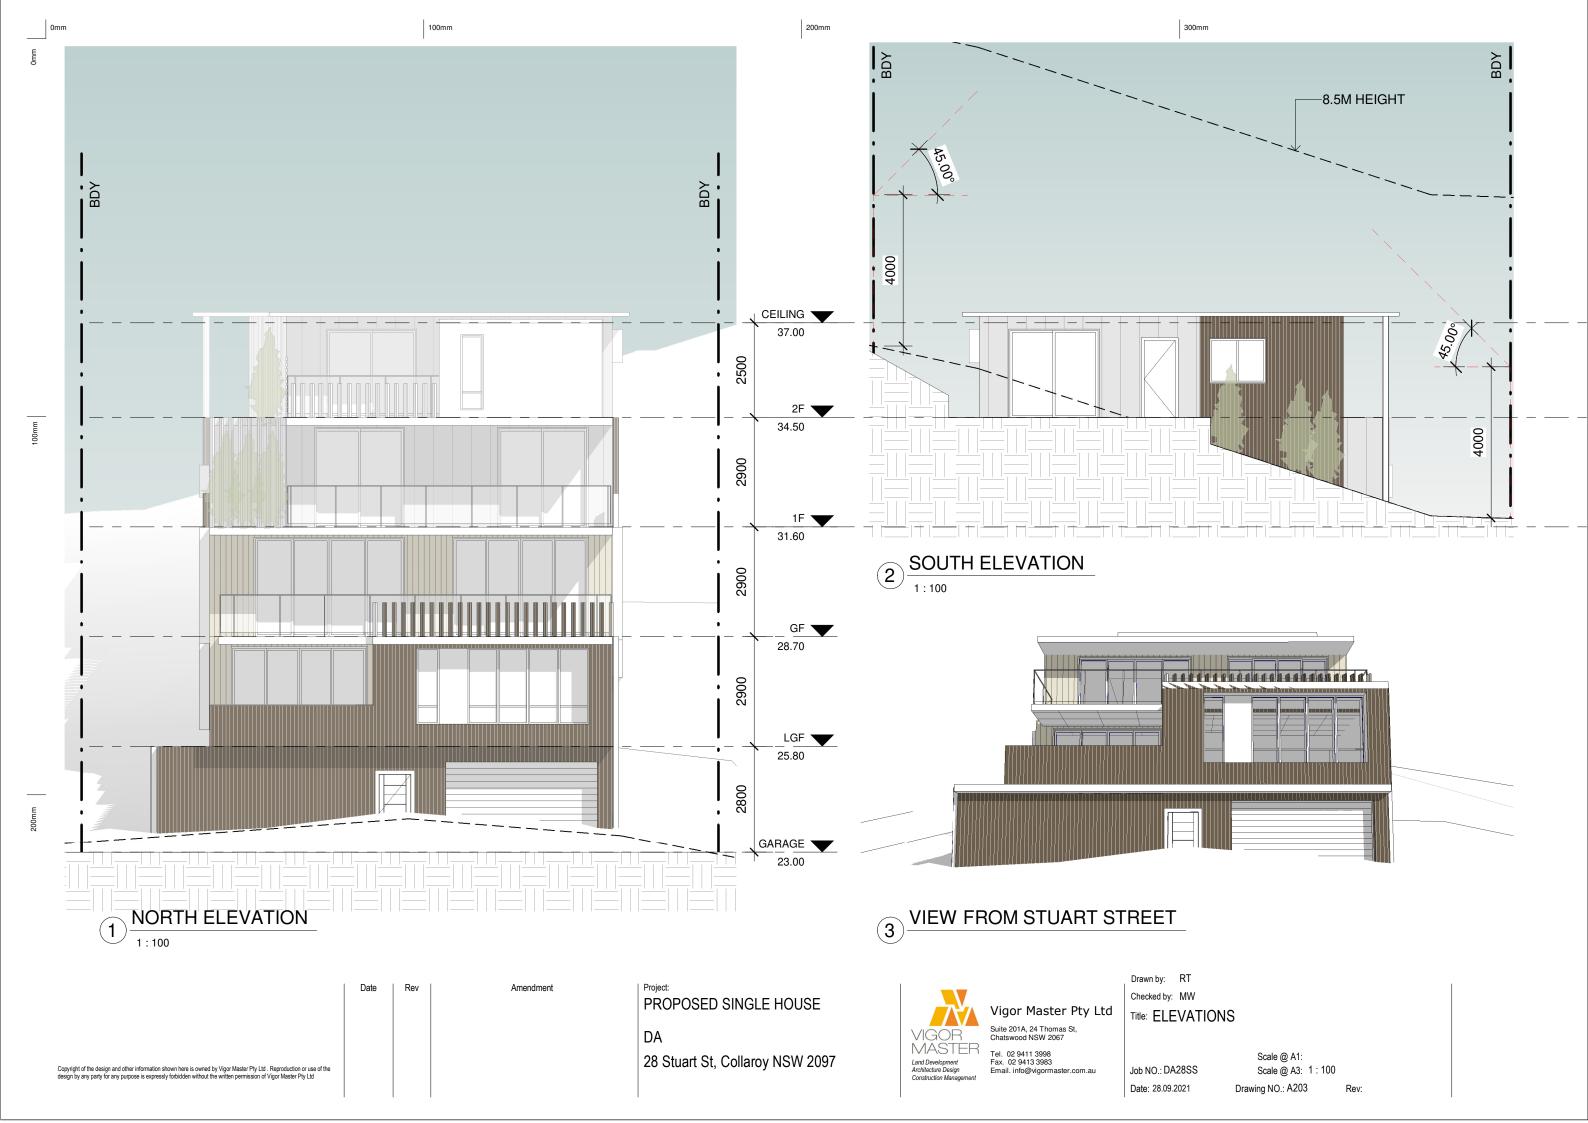

OR PLAN





PROPOSED SINGLE HOUSE

DA

28 Stuart St, Collaroy NSW 2097



Drawn by: RT
Checked by: MW
Title: GROUND FLOOR PLAN









Drawn by: RT
Checked by: MW
Title: FIRST FLOOR PLAN



4420

PROPOSED SINGLE HOUSE 28 Stuart St, Collaroy NSW 2097



Vigor Master Pty Ltd

Suite 201A, 24 Thomas St, Chatswood NSW 2067 Tel. 02 9411 3998 Fax. 02 9413 3983 Email. info@vigormaster.com.au

Drawn by: RT Checked by: MW Title: SECOND FLOOR PLAN

Scale @ A1: Scale @ A3: 1 : 150 Job NO.: DA28SS Drawing NO.: A105 Date: 28.09.2021





PROPOSED SINGLE HOUSE

28 Stuart St, Collaroy NSW 2097



Vigor Master Pty Ltd

Vigor Master Pty Ltd

Suite 201A, 24 Thomas St,
Chatswood NSW 2067

Tel. 02 9411 3998
Fax. 02 9413 3983
Email. info@vigormaster.com.au

Drawn by: RT
Checked by: MW
Title: ROOF PLAN













Copyright of the design and other information shown here is owned by Vigor Master Pty Ltd . Reproduction or use of the design by any party for any purpose is expressly forbidden without the written permission of Vigor Master Pty Ltd

Amendment

PROPOSED SINGLE HOUSE

DA

28 Stuart St, Collaroy NSW 2097



Vigor Master Pty Ltd Suite 201A, 24 Thomas St, Chatswood NSW 2067

Tel. 02 9411 3998 Fax. 02 9413 3983 Email. info@vigormaster.com.au Drawn by: RT

Checked by: MW

Title: SECTION 1

Scale @ A1:

Job NO.: DA28SS
Scale @ A3: 1:100

Date: 28.09.2021
Drawing NO.: A204
Rev:



## **SCHEDULE OF EXTERNAL FINISHES –** PROPOSED NEW DWELLING AT 28 STUART ST COLLAROY

| ELEMENT           | MATERIAL                                                                                         | SAMPLE