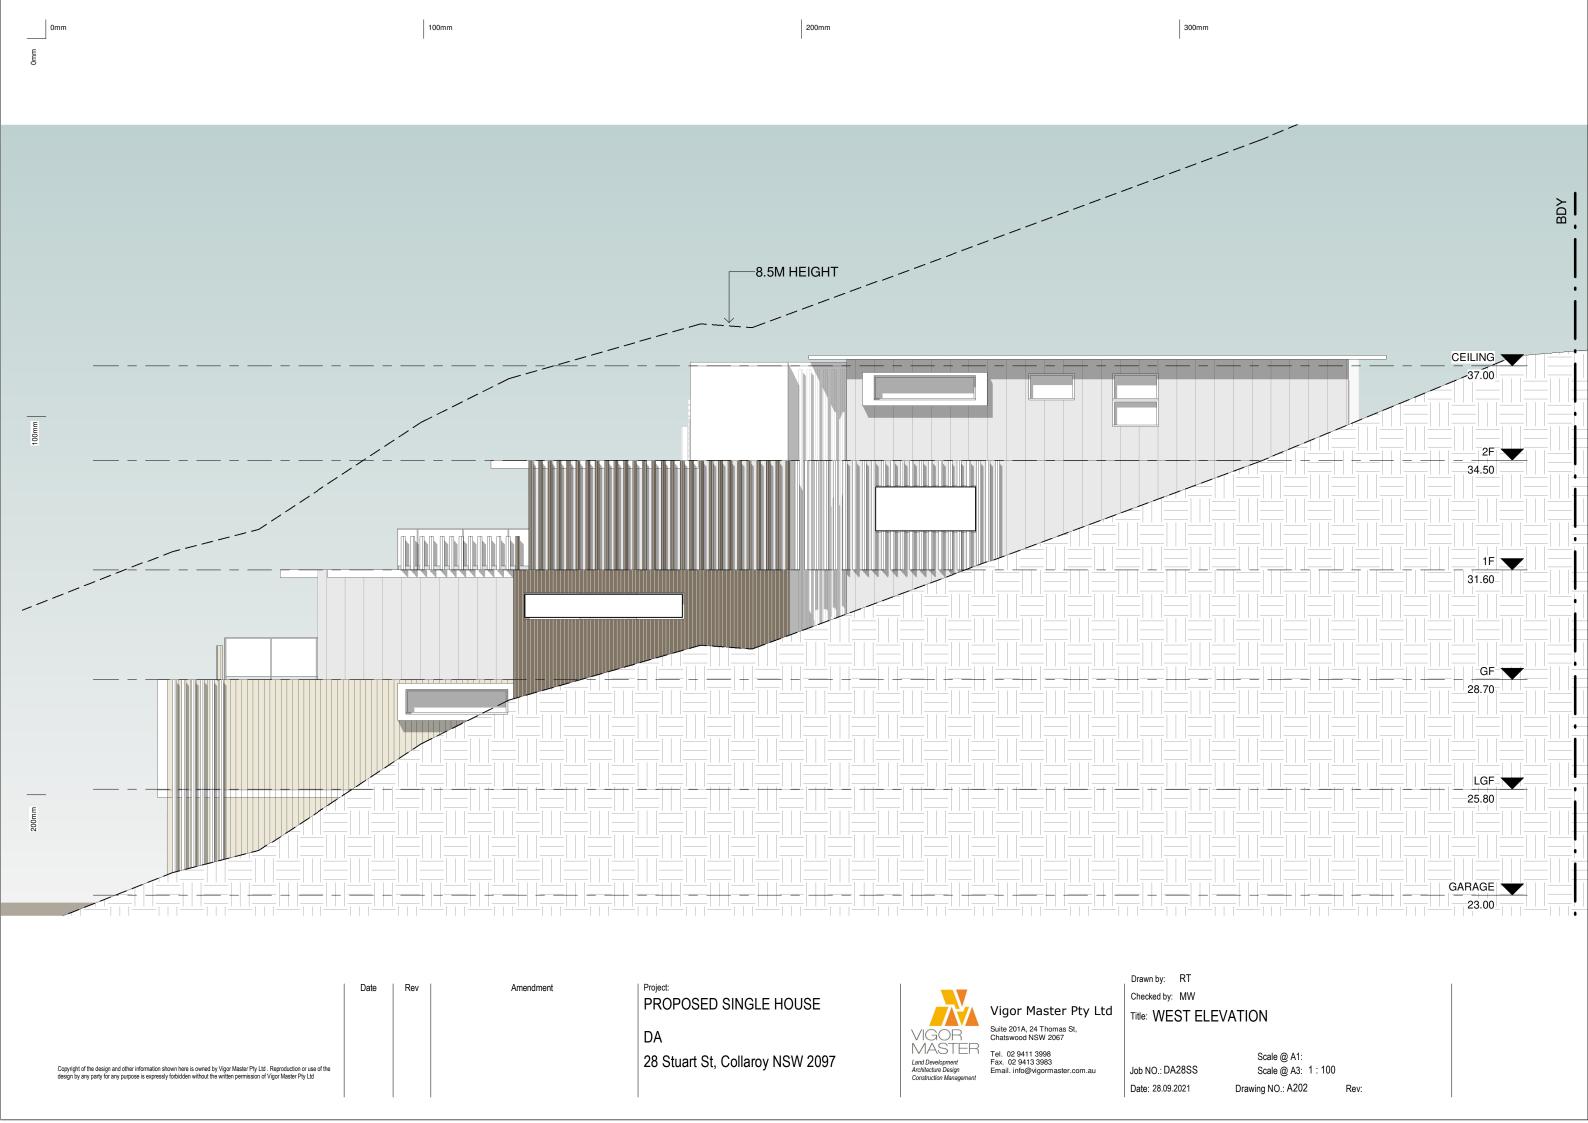

LOOR PLAN





PROPOSED SINGLE HOUSE

DA

28 Stuart St, Collaroy NSW 2097



Drawn by: RT
Checked by: MW
Title: GROUND FLOOR PLAN









Drawn by: RT
Checked by: MW
Title: FIRST FLOOR PLAN



4420

PROPOSED SINGLE HOUSE 28 Stuart St, Collaroy NSW 2097



Vigor Master Pty Ltd

Suite 201A, 24 Thomas St, Chatswood NSW 2067 Tel. 02 9411 3998 Fax. 02 9413 3983 Email. info@vigormaster.com.au

Drawn by: RT Checked by: MW Title: SECOND FLOOR PLAN

Scale @ A1: Scale @ A3: 1 : 150 Job NO.: DA28SS Drawing NO.: A105 Date: 28.09.2021





PROPOSED SINGLE HOUSE

28 Stuart St, Collaroy NSW 2097



Vigor Master Pty Ltd

Vigor Master Pty Ltd

Suite 201A, 24 Thomas St,
Chatswood NSW 2067

Tel. 02 9411 3998
Fax. 02 9413 3983
Email. info@vigormaster.com.au

Drawn by: RT
Checked by: MW
Title: ROOF PLAN













Copyright of the design and other information shown here is owned by Vigor Master Pty Ltd . Reproduction or use of the design by any party for any purpose is expressly forbidden without the written permission of Vigor Master Pty Ltd

Amendment

PROPOSED SINGLE HOUSE

DA

28 Stuart St, Collaroy NSW 2097



Vigor Master Pty Ltd Suite 201A, 24 Thomas St, Chatswood NSW 2067

Tel. 02 9411 3998 Fax. 02 9413 3983 Email. info@vigormaster.com.au Drawn by: RT

Checked by: MW

Title: SECTION 1

Scale @ A1:

Job NO.: DA28SS
Scale @ A3: 1:100

Date: 28.09.2021
Drawing NO.: A204
Rev:



## **SCHEDULE OF EXTERNAL FINISHES –** PROPOSED NEW DWELLING AT 28 STUART ST COLLAROY

| ELEMENT           | MATERIAL                                                                                         | SAMP