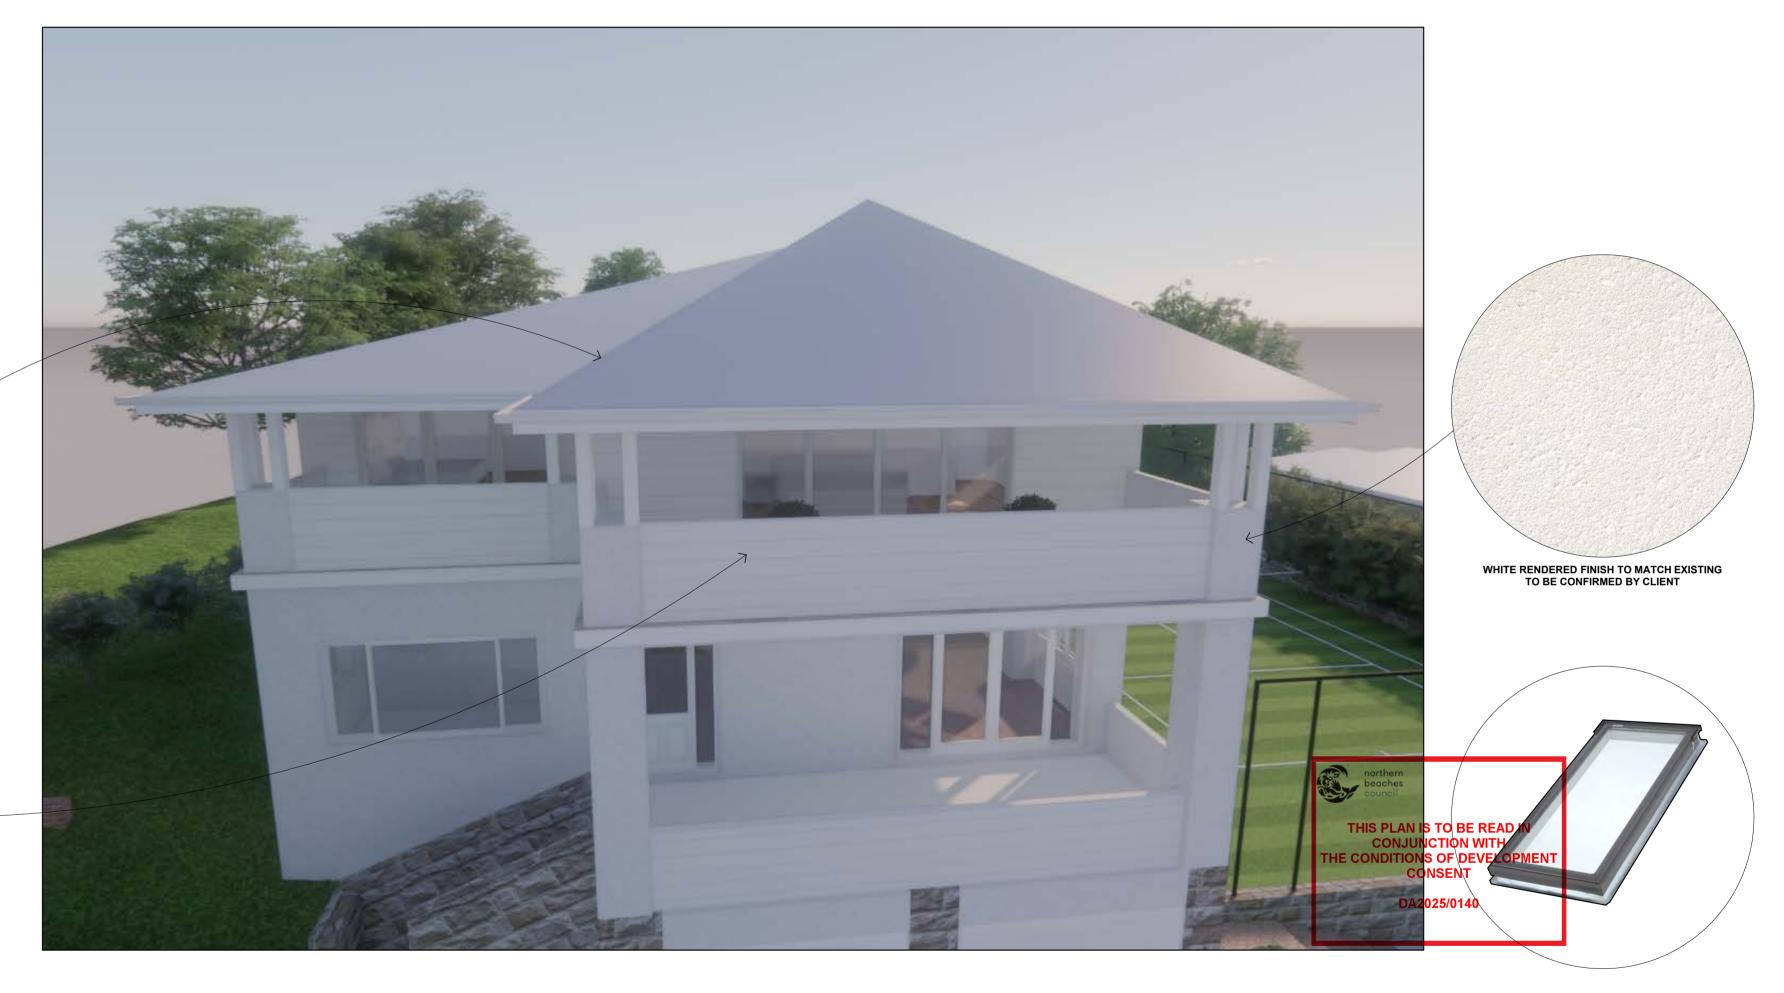

DRAWING NAME
CROSS SECTION CC & DD

**DATE**Monday, 16 June 2025

SCALE 1:100 @A2

METAL SHEET ROOFING -COLOUR TO MATCH EXISTING

EXTERNAL WEATHERBOARD CLADDING - COLOUR TO BE CONFIRMED BY CLIENT

FIXED SKYLIGHT WINDOWS TO BE CONFIRMED BY CLIENT