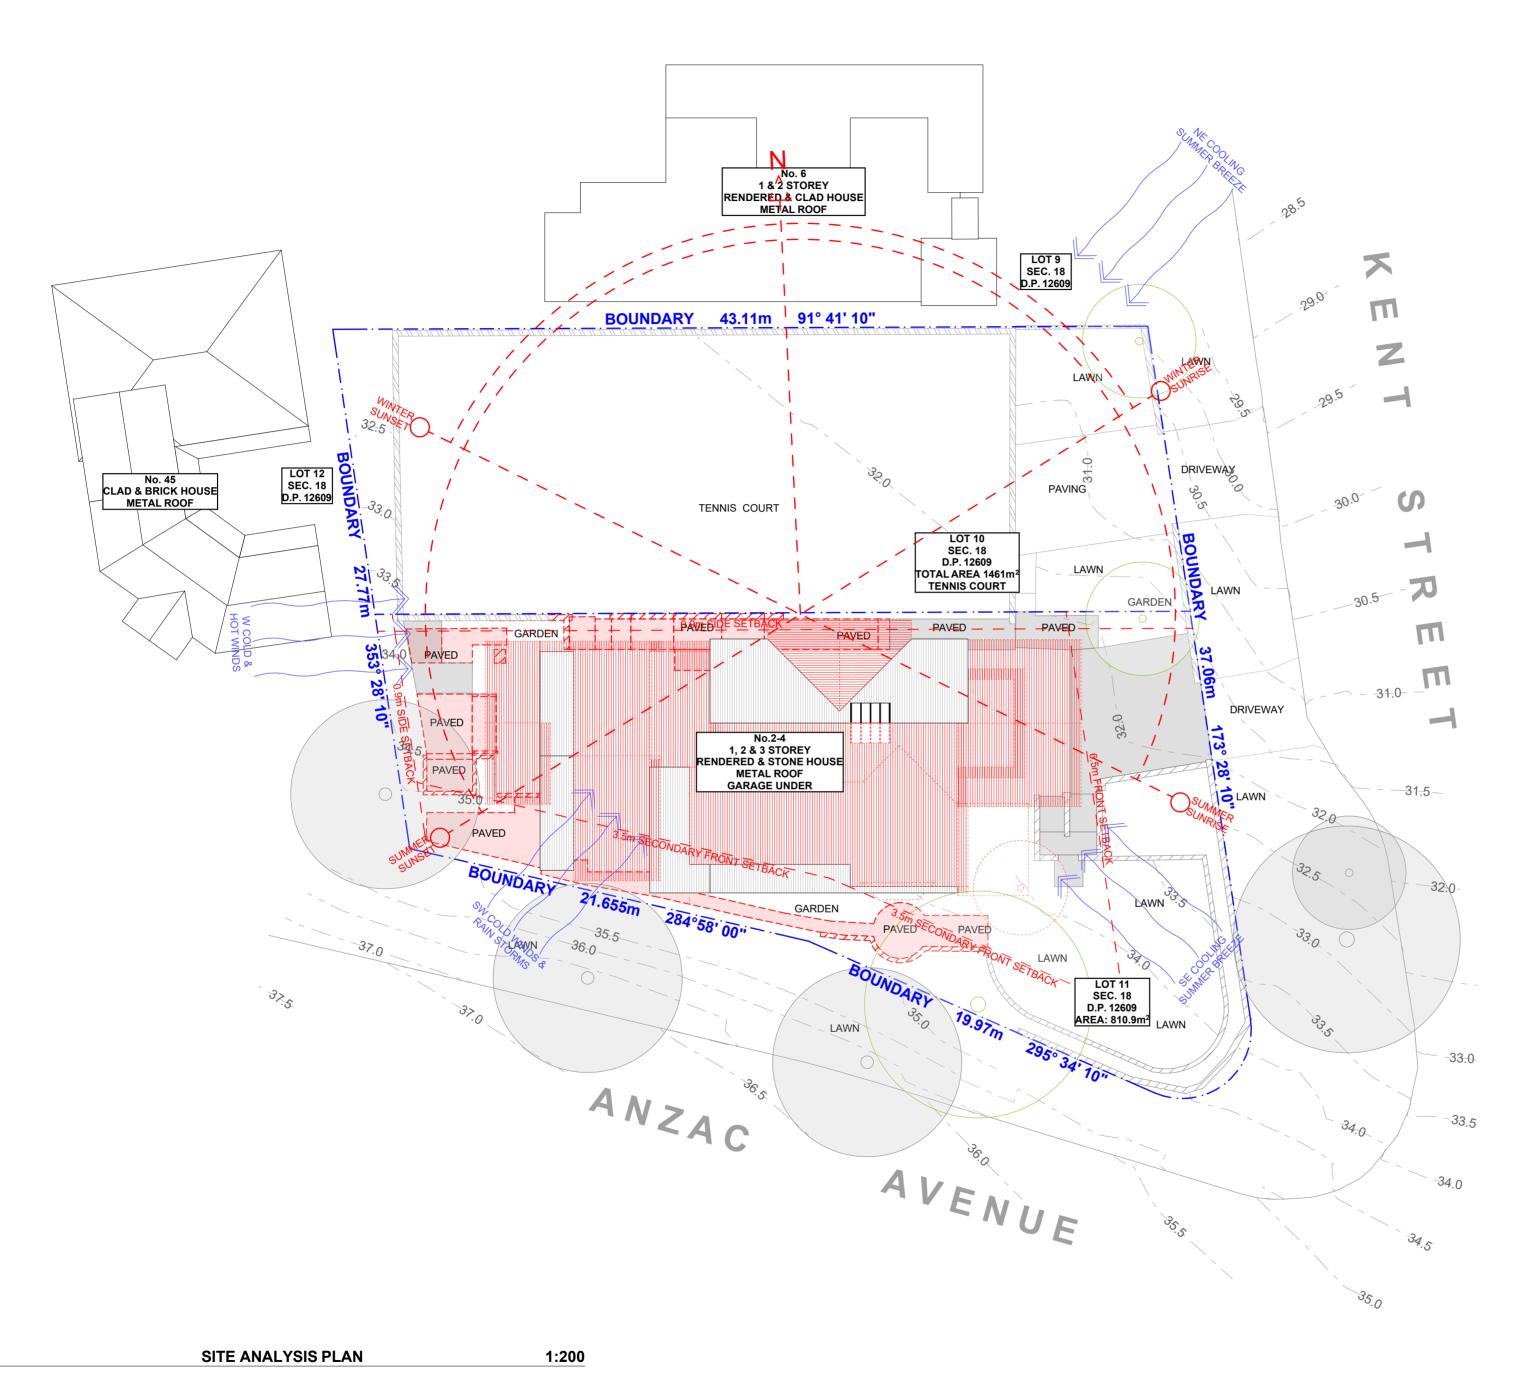

**\** 

DA03

DRAWING NO.

DRAWING NAME SITE ANALYSIS

**DATE SCALE** Monday, 16 June 2025 1:200 @A2

NOTES REGARDING BOUNDARY

THE INFORMATION SHOWN ON THIS PLAN IS FOR DESIGN PURPOSES ONLY. THE POSITION OF BOUNDARY LINES HAVE BEEN ESTABLISHED BY A SURVEY TO MEET THE IDENTIFICATION REQUIREMENTS FOR COUNCIL AND NOT FOR REGISTRATION WITH THE LAND REGISTRATION SERVICES NSW NOR MAY THIS PLAN BE USED FOR ANY OTHER PURPOSE. SUBSEQUENT REGISTERED OR OTHER SURVEYS MAY AFFECT THE DEFINED BOUNDARY POSITIONS IN THIS AREA. ANY DIFFERENCES OF THIS NATURE ARE BEYOND THE PURPOSES OF THIS PLAN. THIS PLAN IS FOR THE ABOVE STATED PURPOSES ONLY. RESTRICTIONS ON THE TITLE HAVE NOT BEEN INVESTIGATED. IF FURTHER DEVELOPMENT IS CONTEMPLATED OR CONSTRUCTION INTENDED THEN IT IS IMPORTANT THAT A SURVEY SET OUT IS CARRIED OUT.

## **DUST CONTROL:**

TO REDUCE DUST GENERATED BY WIND ACTION, THE REMOVAL OF THE TOP SOIL IS TO BE MINIMISED. TO PREVENT DUST GENERATION, WATERING DOWN OF THE SITE, ESPECIALLY DURING THE MOVEMENT OF MACHINERY IS REQUIRED. WHERE EXCAVATING INTO ROCK, KEEP THE SURFACE MOIST TO MINIMISE DUST. CONSTRUCT A GRAVEL ENTRY/EXIT POINT USING BLUE METALAND RESTRICT ALL VEHICLE MOVEMENTS WITHIN THE SITE TO A MINIMUM. ENSURE WIND BREAKS, SUCH AS EXISTING FENCES ARE MAINTAINED DURING THE CONSTRUCTION PHASE UNTIL NEW LANDSCAPING IS PROVIDED OR REINSTATED. PREVENT DUST BY COVERING STOCKPILES

## **SEDIMENT NOTE:**

1. ALL EROSION AND SEDIMENT CONTROL MEASURES TO BE INSPECTED AND MAINTAINED DAILY BY THE SITE MANAGER. 2. MINIMISE DISTURBED AREAS, REMOVE EXCESS SOIL

FROM EXCAVATEDAREA AS SOON AS POSSIBLE. 3. ALL MATERIAL STOCKPILE TO BE CLEAR FROM DRAINS, GUTTERS AND FOOTPATHS, OR WITHIN SEDIMENT FENCE AREA. 4. DRAINAGE TO BE CONNECTED TO STORMWATER AS

SOON AS POSSIBLE. IF STORED ON SITE, IT MUST BE FILTERED BEFORE RELEASING INTO STORMWATER SYSTEM OR WATERWAYS.

5. ROADS AND FOOTPATHS TO BE SWEPT DAILY.

## STOCKPILES:

ALL STOCKPILES ARE TO BE KEPT ON-SITE WHERE POSSIBLE. ANY MATERIALS PLACED ON THE FOOTPATHS OR NATURE STRIPS REQUIRE COUNCIL'S **PERMISSION** 

ALL STOCKPILES ARE TO BE PLACED AWAY FROM THE DRAINAGE LINES AND STREET GUTTERS. IT IS BEST TO LOCATE THESE ON THE HIGHEST PART OF THE SITE IF POSSIBLE. PLACE WATERPROOF COVERING OVER STOCKPILES. IF REQUIRED PROVIDE DIVERSION DRAIN & BANK

AROUND STOCKPILES. GUTTER PROTECTION

PROVIDE PROTECTION TO DOWNHILL GRATE IN GUTTER BY MEANS OF SAND BAGS OR BLUE METAL THIS PLAN IS TO BE READ THE MATERIAL SHOULD BE RELOCATED BACK TO THE CONJUNCTION WITH SITE FOR DISPOSAL. WRAPPED IN GEOTEXTILE FABRIC. WHEN SOIL OR

THE CONDITIONS OF DEVELOPMENT CONSENT

ALL PROPOSED STORMWATER

DA2025/0140

TO CONNECT WITH EXISTING

NOTE: SITE BOUNDARY IS TO BE IDENTIFIED BY A REGISTERED SURVEYOR AND CLEARLY MARKED ON SITE PRIOR TO COMMENCEMENT OF ANY CONSTRUCTION WORKS.