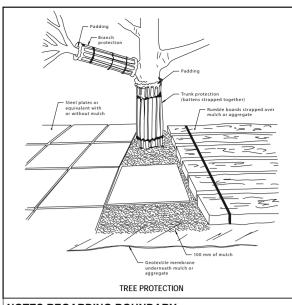

## **SEDIMENT NOTE:**

1. ALL EROSION AND SEDIMENT CONTROL MEASURES TO BE INSPECTED AND MAINTAINED DAILY BY THE SITE MANAGER. 2. MINIMISE DISTURBED AREAS, REMOVE EXCESS SOIL

FROM EXCAVATEDAREA AS SOON AS POSSIBLE. 3. ALL MATERIAL STOCKPILE TO BE CLEAR FROM DRAINS, GUTTERS AND FOOTPATHS, OR WITHIN SEDIMENT FENCE AREA. 4. DRAINAGE TO BE CONNECTED TO STORMWATER AS

SOON AS POSSIBLE. IF STORED ON SITE, IT MUST BE FILTERED BEFORE RELEASING INTO STORMWATER SYSTEM OR WATERWAYS.

5. ROADS AND FOOTPATHS TO BE SWEPT DAILY.

## STOCKPILES:

ALL STOCKPILES ARE TO BE KEPT ON-SITE WHERE POSSIBLE. ANY MATERIALS PLACED ON THE FOOTPATHS OR NATURE STRIPS REQUIRE COUNCIL'S **PERMISSION** 

ALL STOCKPILES ARE TO BE PLACED AWAY FROM THE DRAINAGE LINES AND STREET GUTTERS. IT IS BEST TO LOCATE THESE ON THE HIGHEST PART OF THE SITE IF POSSIBLE. PLACE WATERPROOF COVERING OVER STOCKPILES. IF REQUIRED PROVIDE DIVERSION DRAIN & BANK

AROUND STOCKPILES. GUTTER PROTECTION

PROVIDE PROTECTION TO DOWNHILL GRATE IN GUTTER BY MEANS OF SAND BAGS OR BLUE METAL THIS PLAN IS TO BE READ THE MATERIAL SHOULD BE RELOCATED BACK TO THE CONJUNCTION WITH SITE FOR DISPOSAL. WRAPPED IN GEOTEXTILE FABRIC. WHEN SOIL OR