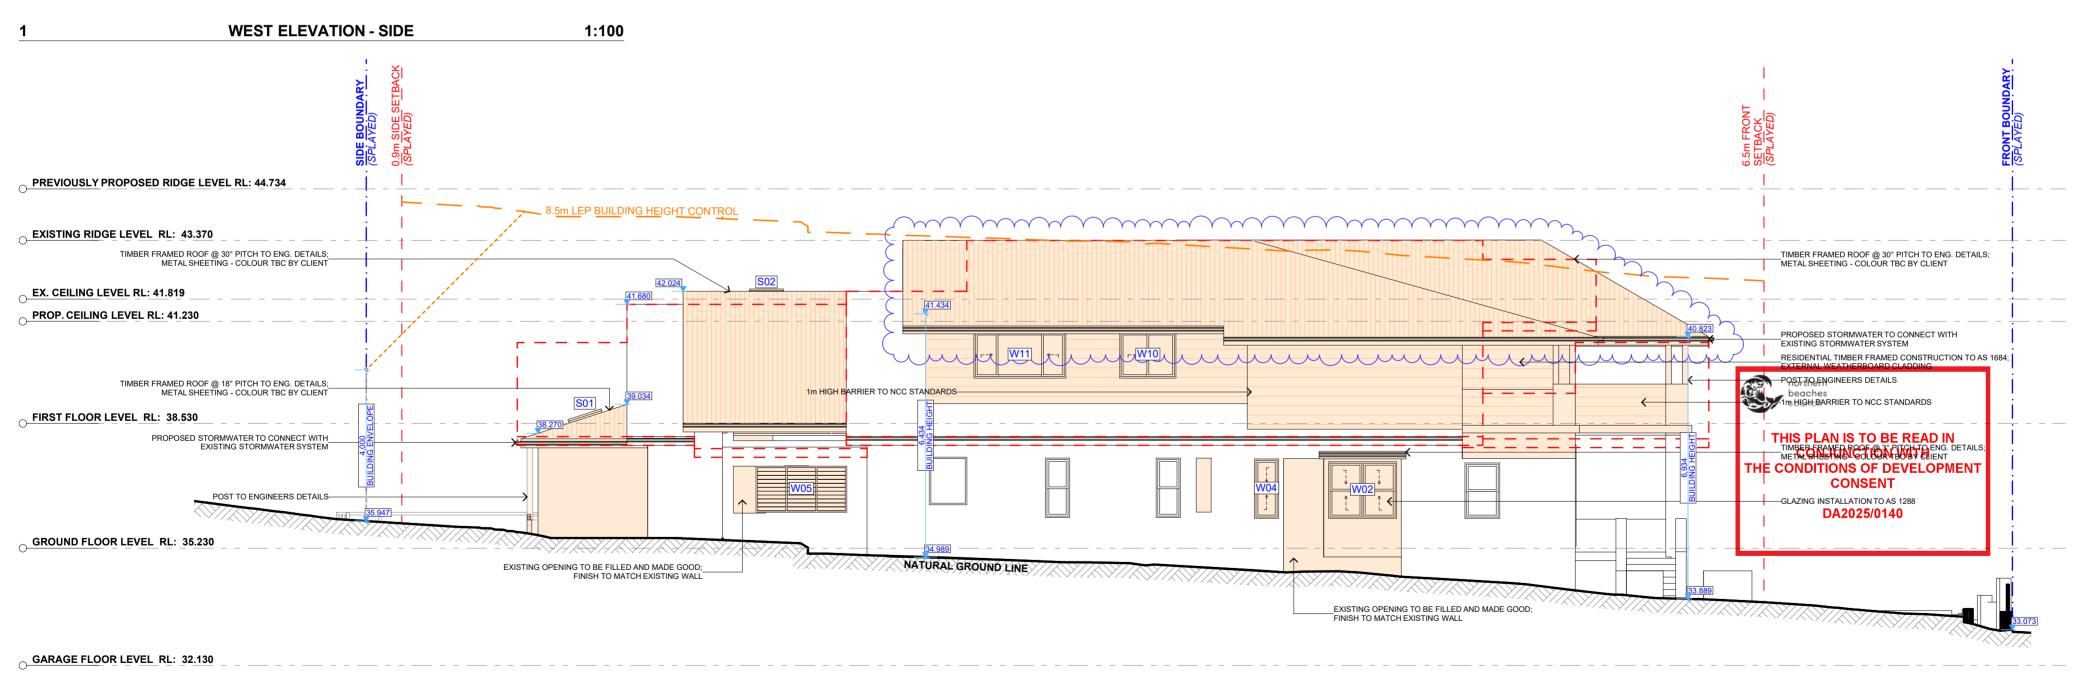

THE CONDITIONS OF DEVELOPMENT CONSENT

ALL PROPOSED STORMWATER

DA2025/0140

TO CONNECT WITH EXISTING

NOTE: SITE BOUNDARY IS TO BE IDENTIFIED BY A REGISTERED SURVEYOR AND CLEARLY MARKED ON SITE PRIOR TO COMMENCEMENT OF ANY CONSTRUCTION WORKS.

THIS PLAN IS TO BE READ IN CONJUNCTION WITH THE CONDITIONS OF DEVELOPMENT CONSENT DA2025/0140

**CROSS SECTION AA** 1:100

|  |                                                                           | REV.                                                                                                                                                                | DATE       | COMMENTS                             | DRWN | NOTES  This drawing is the copyright of Action Plans and not be altered, reproduced or transmitted in any                                                                                                             | LEGEND                 | CLIENT          |
|--|---------------------------------------------------------------------------|---------------------------------------------------------------------------------------------------------------------------------------------------------------------|------------|--------------------------------------|------|-----------------------------------------------------------------------------------------------------------------------------------------------------------------------------------------------------------------------|------------------------|-----------------|
|  | m: 0426 957 518 e:operations@actionplans.com.au w: www.actionplans.com.au | Α                                                                                                                                                                   | 24/07/2024 | DA - SUBMISSION                      | DLR  | form or by any means in part or in whole with the written permission of Action Plans.  Do not scale measure from drawings. Figured dimensions are to be used only.                                                    | METAL ROOFING EXISTING | MARK & BELINDA  |
|  |                                                                           | В                                                                                                                                                                   | 16.06.2025 | Amended DA Submission                | AP   | The Builder/contractor/owner is to ensure that the approved boundary setbacks and approved levels are confirmed and set out by a registered Surveyor prior to construction, the boundary                              |                        | FARRELL         |
|  |                                                                           |                                                                                                                                                                     |            |                                      |      | setbacks take precedence over all other dimensions.  The Builder/Contractor shall check and verify ALL dimensions on site prior to commencement of any work, creation of shop drawings, or fabrication of components. | TIMBER CLAD  REICKWORK | PROJECT ADDRESS |
|  |                                                                           | W.actionplans.com.au  All errors and omissions are to be verified by the Builder/Contractor/client and referred to the designer prior to the commencement of works. |            | 2-4 KENT STREET<br>COLLAROY NSW 2097 |      |                                                                                                                                                                                                                       |                        |                 |