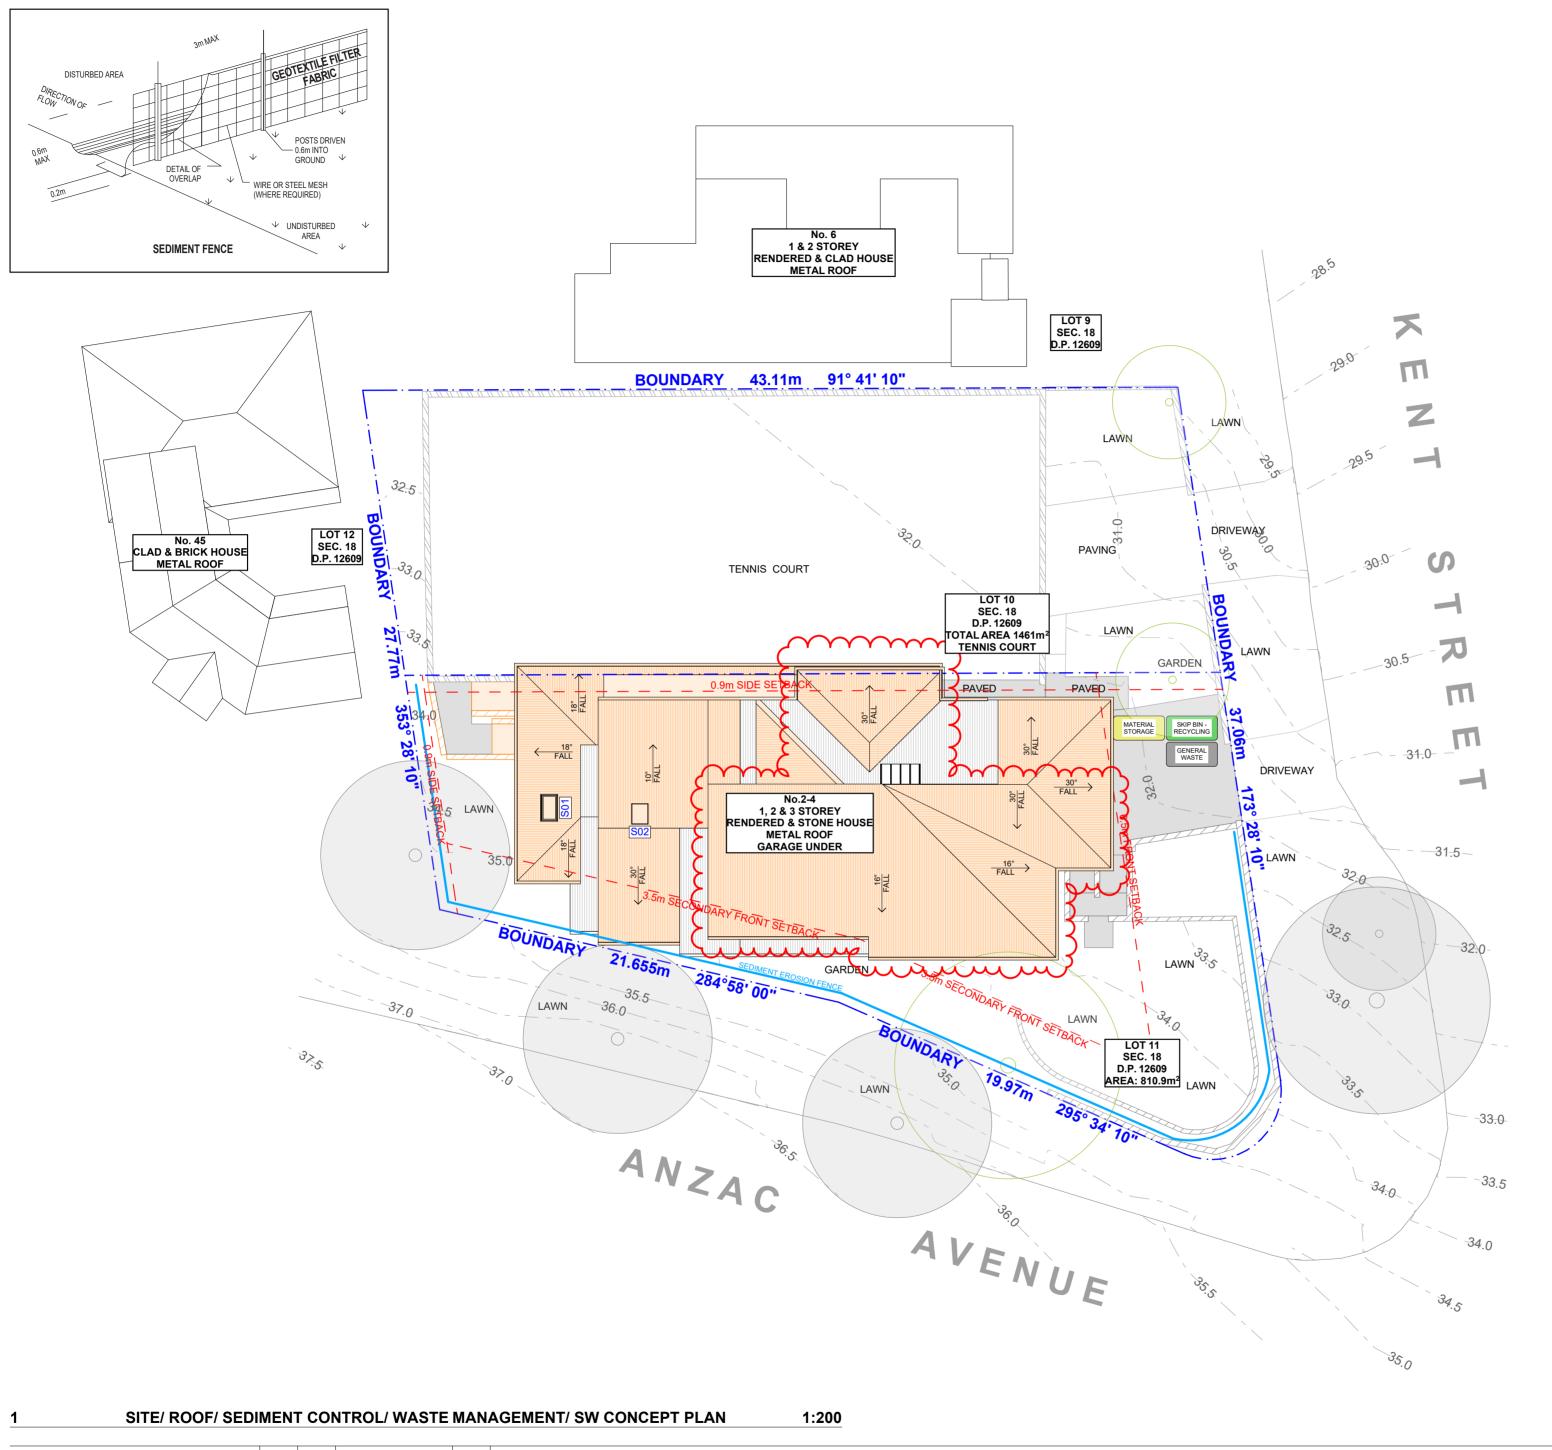

## **DUST CONTROL:**

TO REDUCE DUST GENERATED BY WIND ACTION, THE REMOVAL OF THE TOP SOIL IS TO BE MINIMISED. TO PREVENT DUST GENERATION, WATERING DOWN OF THE SITE, ESPECIALLY DURING THE MOVEMENT OF MACHINERY IS REQUIRED. WHERE EXCAVATING INTO ROCK, KEEP THE SURFACE MOIST TO MINIMISE DUST. CONSTRUCT A GRAVEL ENTRY/EXIT POINT USING BLUE METALAND RESTRICT ALL VEHICLE MOVEMENTS WITHIN THE SITE TO A MINIMUM. ENSURE WIND BREAKS, SUCH AS EXISTING FENCES ARE MAINTAINED DURING THE CONSTRUCTION PHASE UNTIL NEW LANDSCAPING IS PROVIDED OR REINSTATED. PREVENT DUST BY COVERING STOCKPILES

## **SEDIMENT NOTE:**

1. ALL EROSION AND SEDIMENT CONTROL MEASURES TO BE INSPECTED AND MAINTAINED DAILY BY THE SITE MANAGER. 2. MINIMISE DISTURBED AREAS, REMOVE EXCESS SOIL

FROM EXCAVATEDAREA AS SOON AS POSSIBLE. 3. ALL MATERIAL STOCKPILE TO BE CLEAR FROM DRAINS, GUTTERS AND FOOTPATHS, OR WITHIN SEDIMENT FENCE AREA. 4. DRAINAGE TO BE CONNECTED TO STORMWATER AS

SOON AS POSSIBLE. IF STORED ON SITE, IT MUST BE FILTERED BEFORE RELEASING INTO STORMWATER SYSTEM OR WATERWAYS.

5. ROADS AND FOOTPATHS TO BE SWEPT DAILY.

## STOCKPILES:

ALL STOCKPILES ARE TO BE KEPT ON-SITE WHERE POSSIBLE. ANY MATERIALS PLACED ON THE FOOTPATHS OR NATURE STRIPS REQUIRE COUNCIL'S **PERMISSION** 

ALL STOCKPILES ARE TO BE PLACED AWAY FROM THE DRAINAGE LINES AND STREET GUTTERS. IT IS BEST TO LOCATE THESE ON THE HIGHEST PART OF THE SITE IF POSSIBLE. PLACE WATERPROOF COVERING OVER STOCKPILES. IF REQUIRED PROVIDE DIVERSION DRAIN & BANK

AROUND STOCKPILES. GUTTER PROTECTION

PROVIDE PROTECTION TO DOWNHILL GRATE IN GUTTER BY MEANS OF SAND BAGS OR BLUE METAL THIS PLAN IS TO BE READ THE MATERIAL SHOULD BE RELOCATED BACK TO THE CONJUNCTION WITH SITE FOR DISPOSAL. WRAPPED IN GEOTEXTILE FABRIC. WHEN SOIL OR