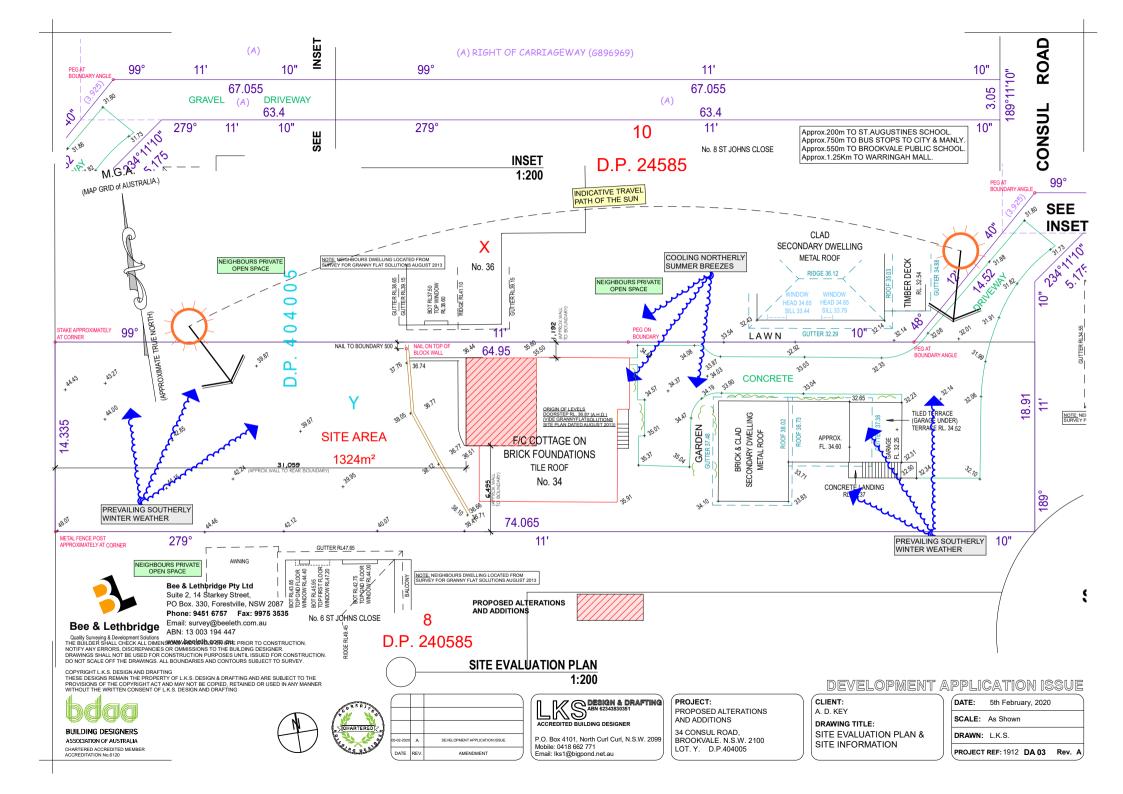

THE BUILDER SHALL CHECK ALL DIMENSIONS AND LEVELS ON SITE PRIOR TO CONSTRUCTION. NOTIFY ANY ERRORS, DISCREPANCIES OR OMNISSIONS TO THE BUILDING DESIGNER DRAWINGS SHALL NOT BE USED FOR CONSTRUCTION PURPOSES UNTIL ISSUED FOR CONSTRUCTION DO NOT SCALE OF FTHE DRAWINGS, ALL BUONDARIES AND CONTOURS SUBJECT TO SURVEY.

COPYRIGHT L.K.S. DESIGN AND DRAFTING THESE DESIGNS BEMAINTER PROPERTY OF L.K.S. DESIGN & DRAFTING AND ARE SUBJECT TO THE PROVISIONS OF THE COPYRIGHT ACT AND MAY NOT BE COPIED, RETAINED OR USED IN ANY MANNER WITHOUT THE WRITTEN CONSENT OF L.K.S. DESIGN AND DRAFTING

DESIGN & DRAFTING
ABN 62343830351
ACCREDITED BUILDING DESIGNER

P.O. Box 4101, North Curl Curl, N.S.W. 2099 Mobile: 0418 662 771 Email: lks1@bigpond.net.au PROJECT:
PROPOSED ALTERATIONS
AND ADDITIONS

34 CONSUL ROAD, BROOKVALE. N.S.W. 2100 LOT. Y. D.P.404005