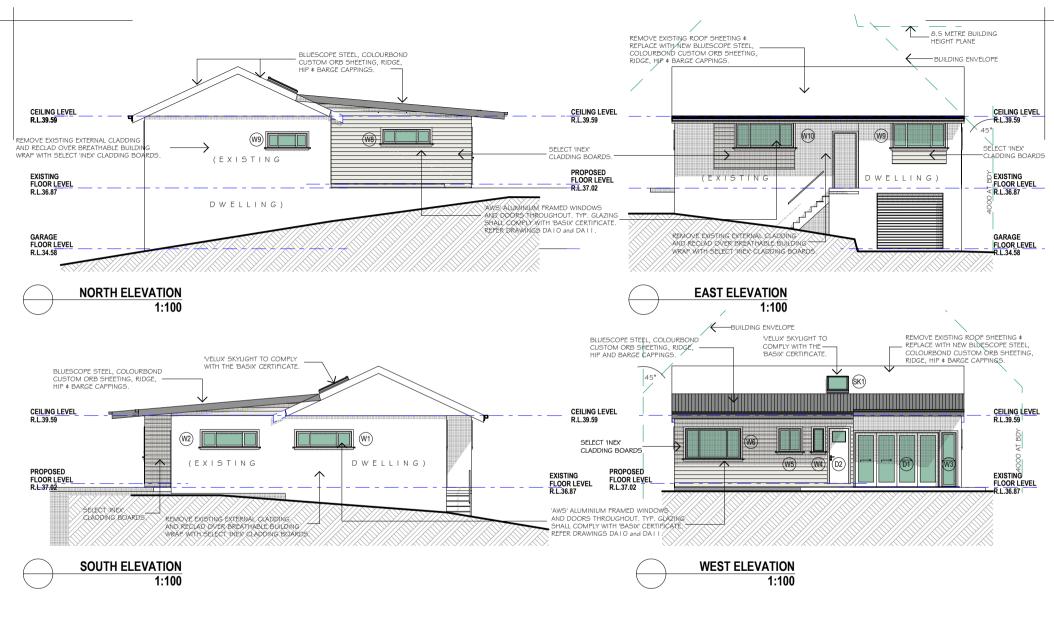

## **DEVELOPMENT APPLICATION ISSUE**

CLIENT:
A. D. KEY
DRAWING TITLE:
NORTH, SOUTH, EAST AND
WEST ELEVATIONS

DATE: 5th February, 2020

SCALE: As Shown

DRAWN: L.K.S.

PROJECT REF: 1912 DA 07 Rev. A