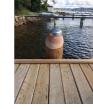

Jetty: Jetty width 1.5m. Bearers to be 200x75, fixed with 4.4 grade galvanised bolts. Joists to be 200x100, fixed with 4.4 grade galvanised bolts. Jetty deck to be FRP mini-mesh fixed with stainless steel batten screws to allow greater than 40% transparency.

Ramp: Ramp length 6.0m. Ramp marine grade alloy frame with FRP mini-mesh fixed with stainless steel batten screws to allow greater than 40% transparency.

Piles: Out wide with stainless steel rings and caps. Turpentine average diameter 300mm with HDPE sleeves if requied. Pontoon locator piles x 2 at back of pontoon to strengthen structure.