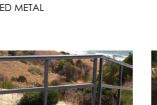

Jetty: Jetty width 1.5m. Bearers to be 200x75, fixed with 4.4 grade galvanised bolts. Joists to be 200x100, fixed with 4.4 grade galvanised bolts. Jetty deck to be FRP mini-mesh fixed with stainless steel batten screws to allow greater than 40% transparency.

Ramp: Ramp length 6.0m. Ramp marine grade alloy frame with FRP mini-mesh fixed with stainless steel batten screws to allow greater than 40% transparency.

Piles: Out wide with stainless steel rings and caps. Turpentine average diameter 300mm with HDPE sleeves if requied. Pontoon locator piles x 2 at back of pontoon to strengthen structure.

CEMENT PANELS

3. CORRUGATED METAL ROOF

4. IPS TUBE STYLE PONTOON

4. MARINE GRADE FRP MINI MESH WITH > 40% TRANSPARENCY FOR ALL TRAFFICABLE SURFACES

2. BLACK ALUMINIUM FRAMED DOORS & WINDOWS

4. 300 DIAMETER TURPENTINE PILES WITH STAINLESS STEEL RINGS & CAPPING