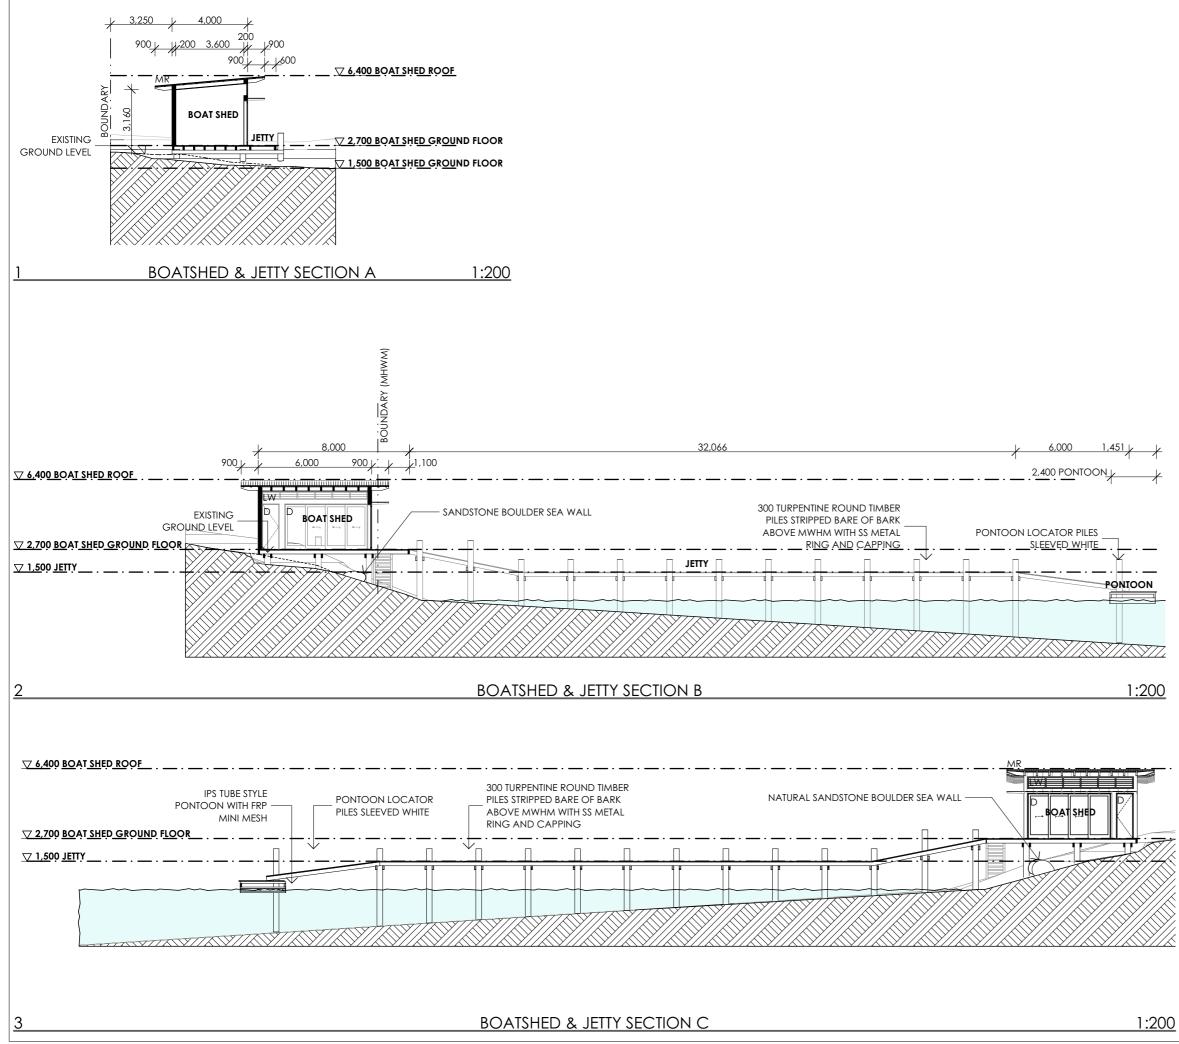

Jetty: Jetty width 1.5m. Bearers to be 200x75, fixed with 4.4 grade galvanised bolts. Joists to be 200x100, fixed with 4.4 grade galvanised bolts. Jetty deck to be FRP mini-mesh fixed with stainless steel batten screws to allow greater than 40% transparency.

Pontoon: Pontoon size 3.6m x 2.4m. IPS tube style. Bearers to be 200x75. Joists to be 100x100. Deck to be FRP mini-mesh fixed with stainless steel batten screws to allow greater than 40% transparency.

Ramp: Ramp length 6.0m. Ramp marine grade alloy frame with FRP mini-mesh fixed with stainless steel batten screws to allow greater than 40% transparency.

Piles: Out wide with stainless steel rings and caps. Turpentine average diameter 300mm with HDPE sleeves if requied. Pontoon locator piles x 2 at back of pontoon to strengthen structure.

CEMENT PANELS

3. CORRUGATED METAL ROOF

4. IPS TUBE STYLE PONTOON

4. MARINE GRADE FRP MINI MESH WITH > 40% TRANSPARENCY FOR ALL TRAFFICABLE SURFACES

2. BLACK ALUMINIUM FRAMED DOORS & WINDOWS

4. 300 DIAMETER TURPENTINE PILES WITH STAINLESS STEEL RINGS & CAPPING