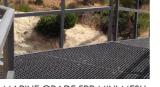

Jetty: Jetty width 1.5m. Bearers to be 200x75, fixed with 4.4 grade galvanised bolts. Joists to be 200x100, fixed with 4.4 grade galvanised bolts. Jetty deck to be FRP mini-mesh fixed with stainless steel batten screws to allow greater than 40% transparency.

Pontoon: Pontoon size 3.6m x 2.4m. IPS tube style. Bearers to be 200x75. Joists to be 100x100. Deck to be FRP mini-mesh fixed with stainless steel batten screws to allow greater than 40% transparency.

CEMENT PANELS

3. CORRUGATED METAL ROOF

4. IPS TUBE STYLE PONTOON

4. MARINE GRADE FRP MINI MESH WITH > 40% TRANSPARENCY FOR ALL TRAFFICABLE SURFACES

2. BLACK ALUMINIUM FRAMED DOORS & WINDOWS

4. 300 DIAMETER TURPENTINE PILES WITH STAINLESS STEEL RINGS & CAPPING