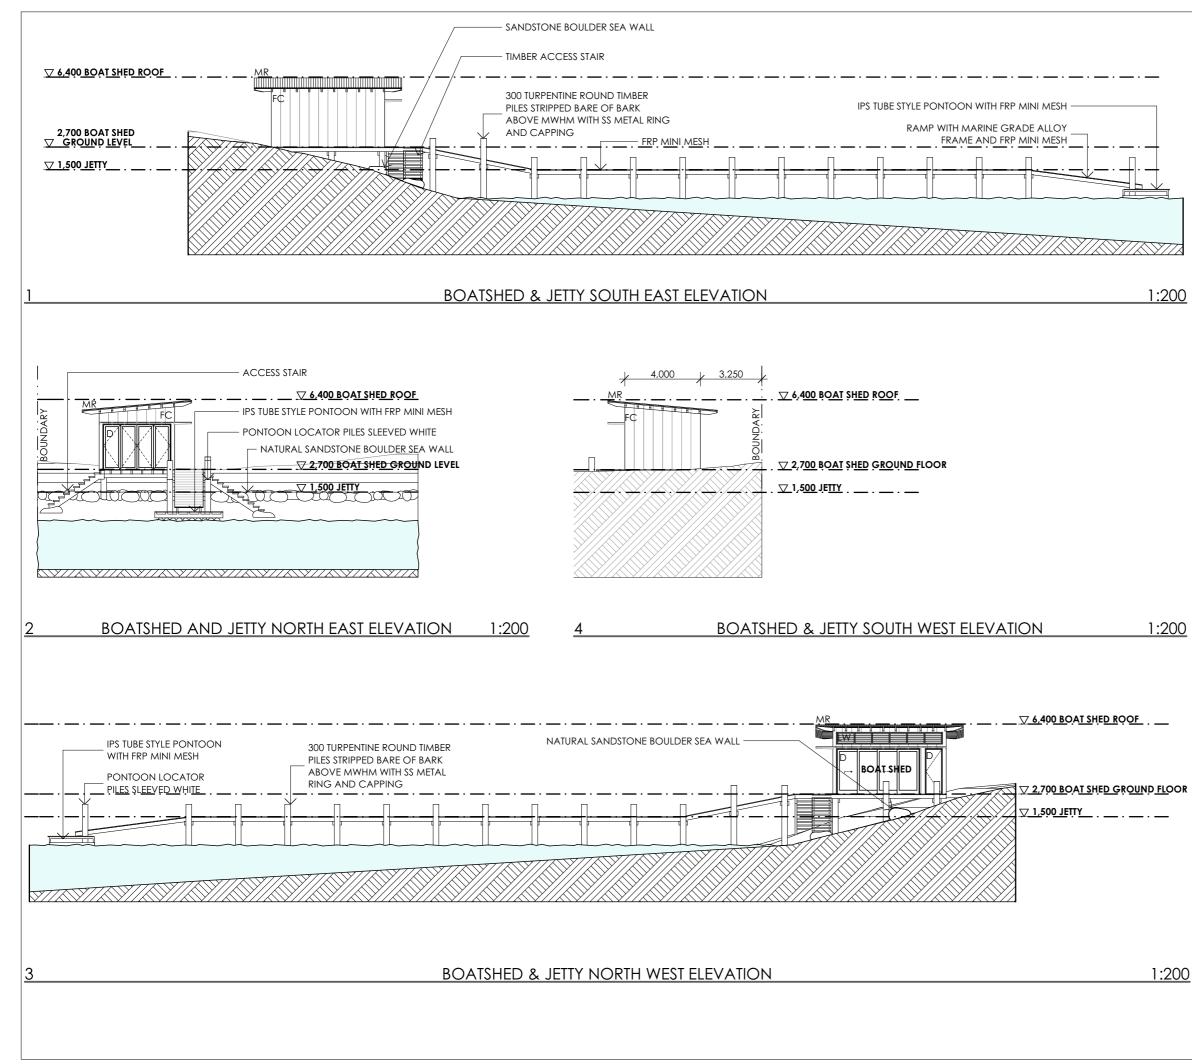

Jetty: Jetty width 1.5m. Bearers to be 200x75, fixed with 4.4 grade galvanised bolts. Joists to be 200x100, fixed with 4.4 grade galvanised bolts. Jetty deck to be FRP mini-mesh fixed with stainless steel batten screws to allow greater than 40% transparency.

Pontoon: Pontoon size 3.6m x 2.4m. IPS tube style. Bearers to be 200x75. Joists to be 100x100. Deck to be FRP mini-mesh fixed with stainless steel batten screws to allow greater than 40% transparency.

Ramp: Ramp length 6.0m. Ramp marine grade alloy frame with FRP mini-mesh fixed with stainless steel batten screws to allow greater than 40% transparency.

Piles: Out wide with stainless steel rings and caps. Turpentine average diameter 300mm with HDPE sleeves if requied. Pontoon locator piles x 2 at back of pontoon to strengthen structure.

CEMENT PANELS

3. CORRUGATED METAL ROOF

4. IPS TUBE STYLE PONTOON

4. MARINE GRADE FRP MINI MESH WITH > 40% TRANSPARENCY FOR ALL TRAFFICABLE SURFACES

2. BLACK ALUMINIUM FRAMED DOORS & WINDOWS

4. 300 DIAMETER TURPENTINE PILES WITH STAINLESS STEEL RINGS & CAPPING