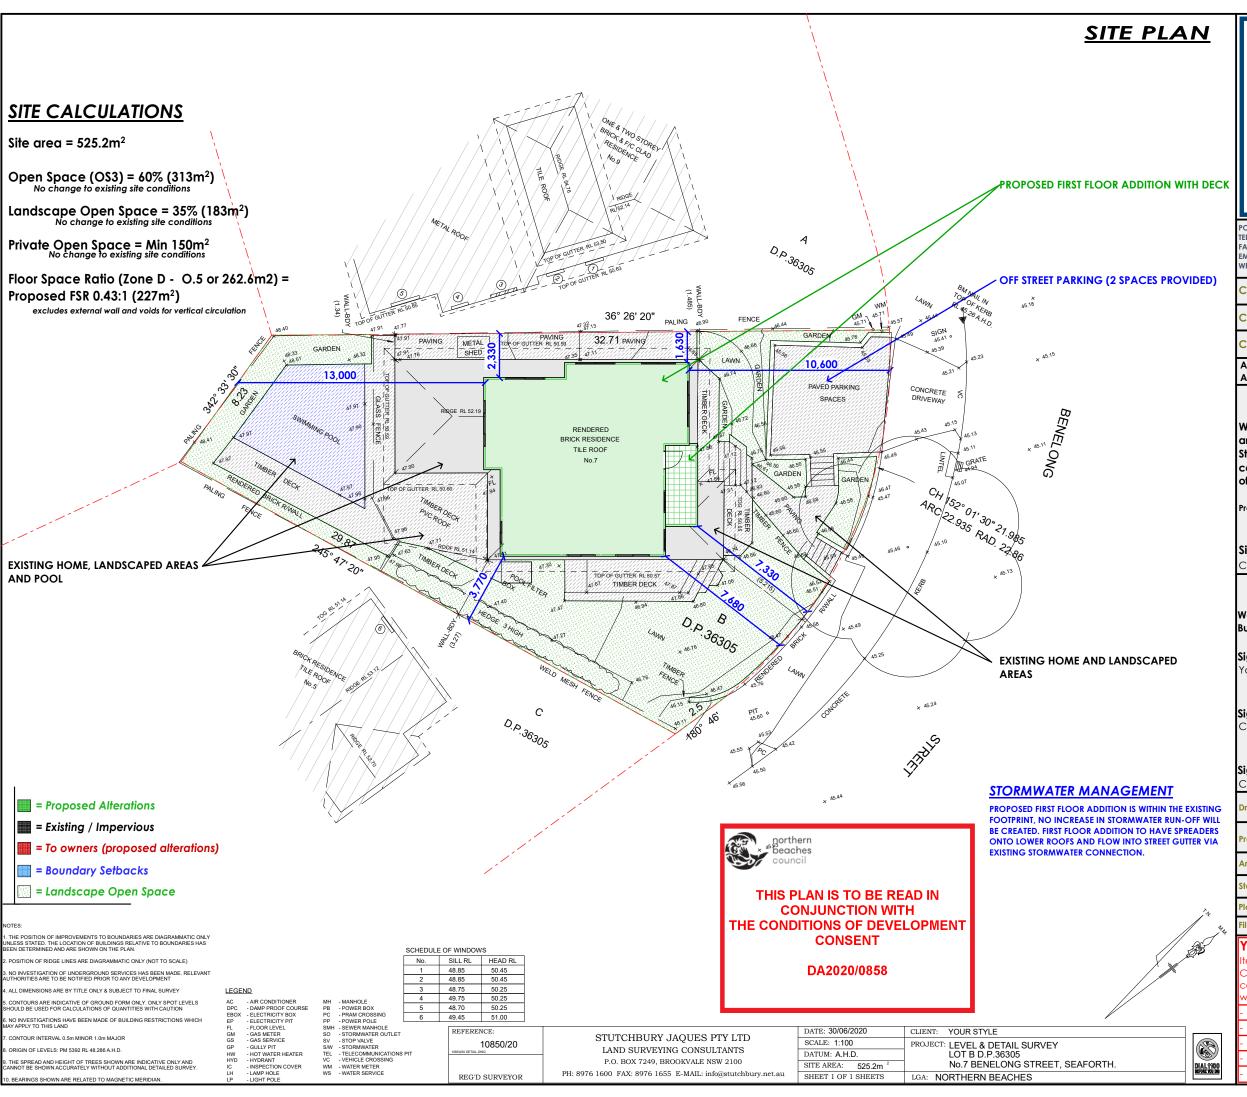

Signed... Date: Tuesday, 28 July 2020 Client's signature

Signed... Date: Tuesday, 28 July 2020

Client's signature

SITE PLAN First Floor Addition roject Nam Architect: Your Style Designer Home Additions 1:200 tatus : DA STAGE

lot Date uesday, 28 July 2020 rawina No. ARM 0620 01 DA.pln