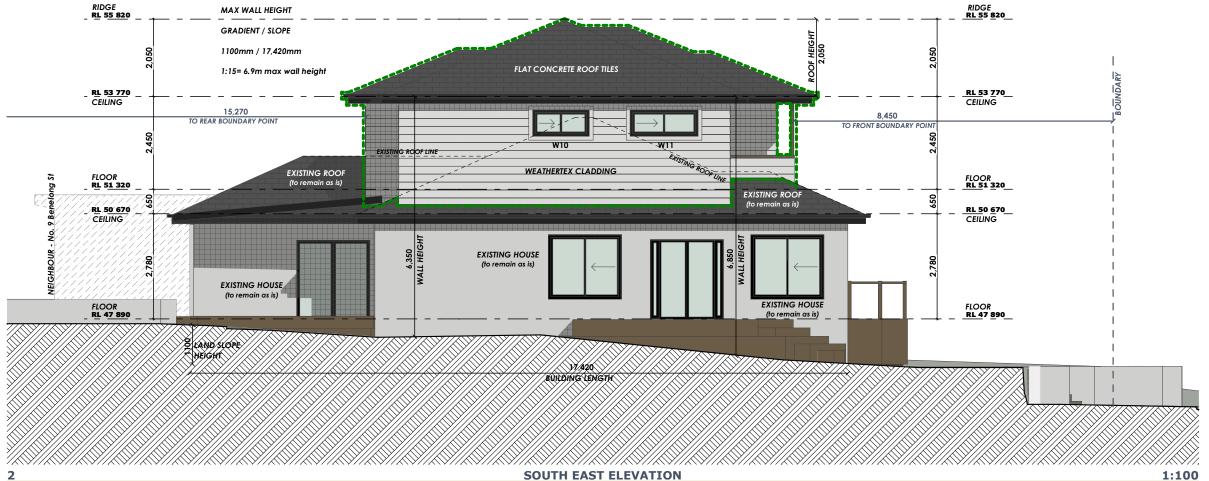

Signed... Date: Tuesday, 28 July 2020 Client's signature

Signed.. Date: Tuesday, 28 July 2020 Client's signature

**ELEVATIONS** First Floor Addition Project Nan Architect: Your Style Designer Home Additions tatus : DA STAGE 1:100 Plot Date : uesday, 28 July 2020 rawing No. ile Location: ARM 0620 01 DA.pln