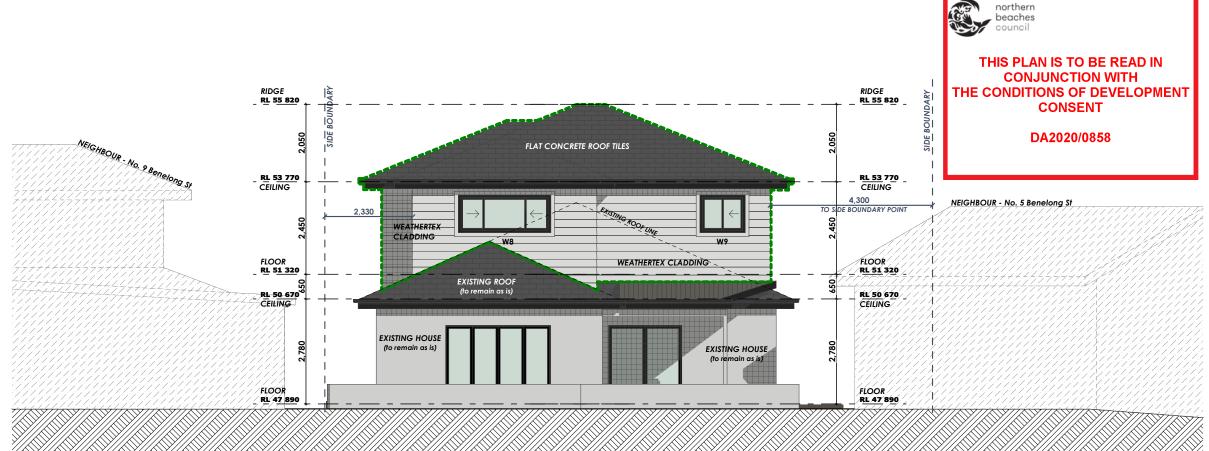

# **ELEVATIONS (EAST & WEST)**

**SOUTH WEST ELEVATION (REAR ELEVATION)** 

PO BOX 1183 • DEE WHY 2099 TEL: 9938 5611 FAX: 9938 5911

ABN 92 003 918 116 • ACN 003 918 11 ABN 92 003 918 116 \* ACN 003 918 116

EMAIL: Sales@yourstyle.com.au

WEB: www.yourstyle.com.au

A DIVISION OF TAG TEAM CONSTRUCTIONS PTY LIT

Client Name : **DEAN & JEMMA ARMSTRONG** Client Address 7 BENELONG STREET, SEAFORTH 2092

Client No.: ARM 0620 01B DA