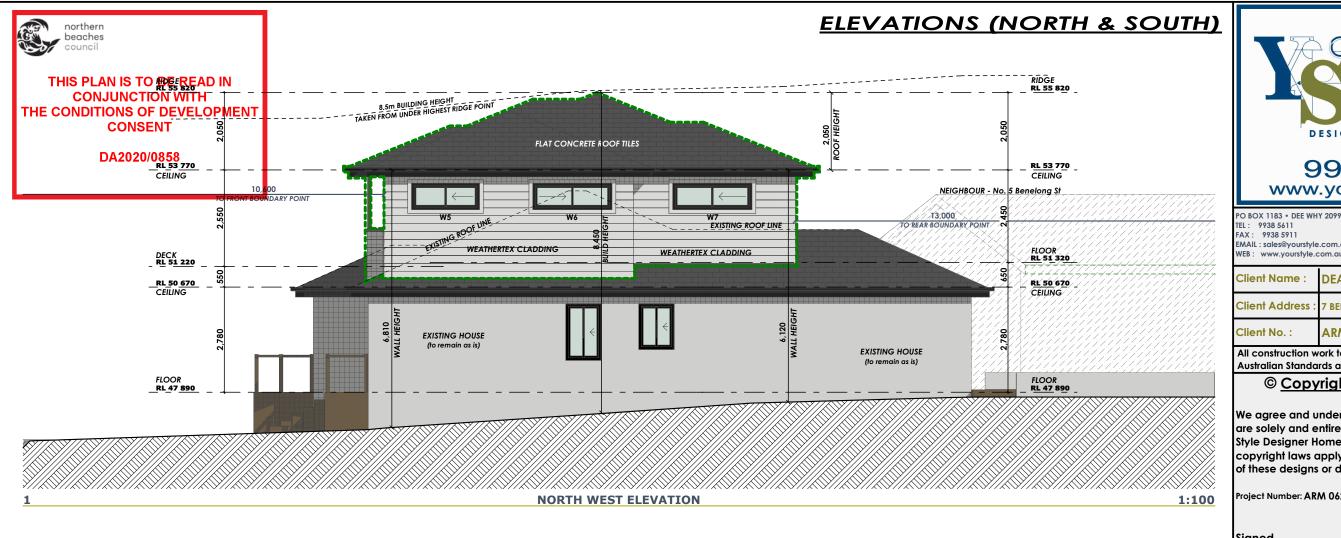

Date: Tuesday, 28 July 2020 Signed.. Client's signature

Signed.. Date: Tuesday, 28 July 2020 Client's signature

**ELEVATIONS** First Floor Addition roject Nam Your Style Designer Home Additions Architect: DA STAGE 1:100 tatus : lot Date : uesday, 28 July 2020 rawina No. ile Location: ARM 0620 01 DA.pln