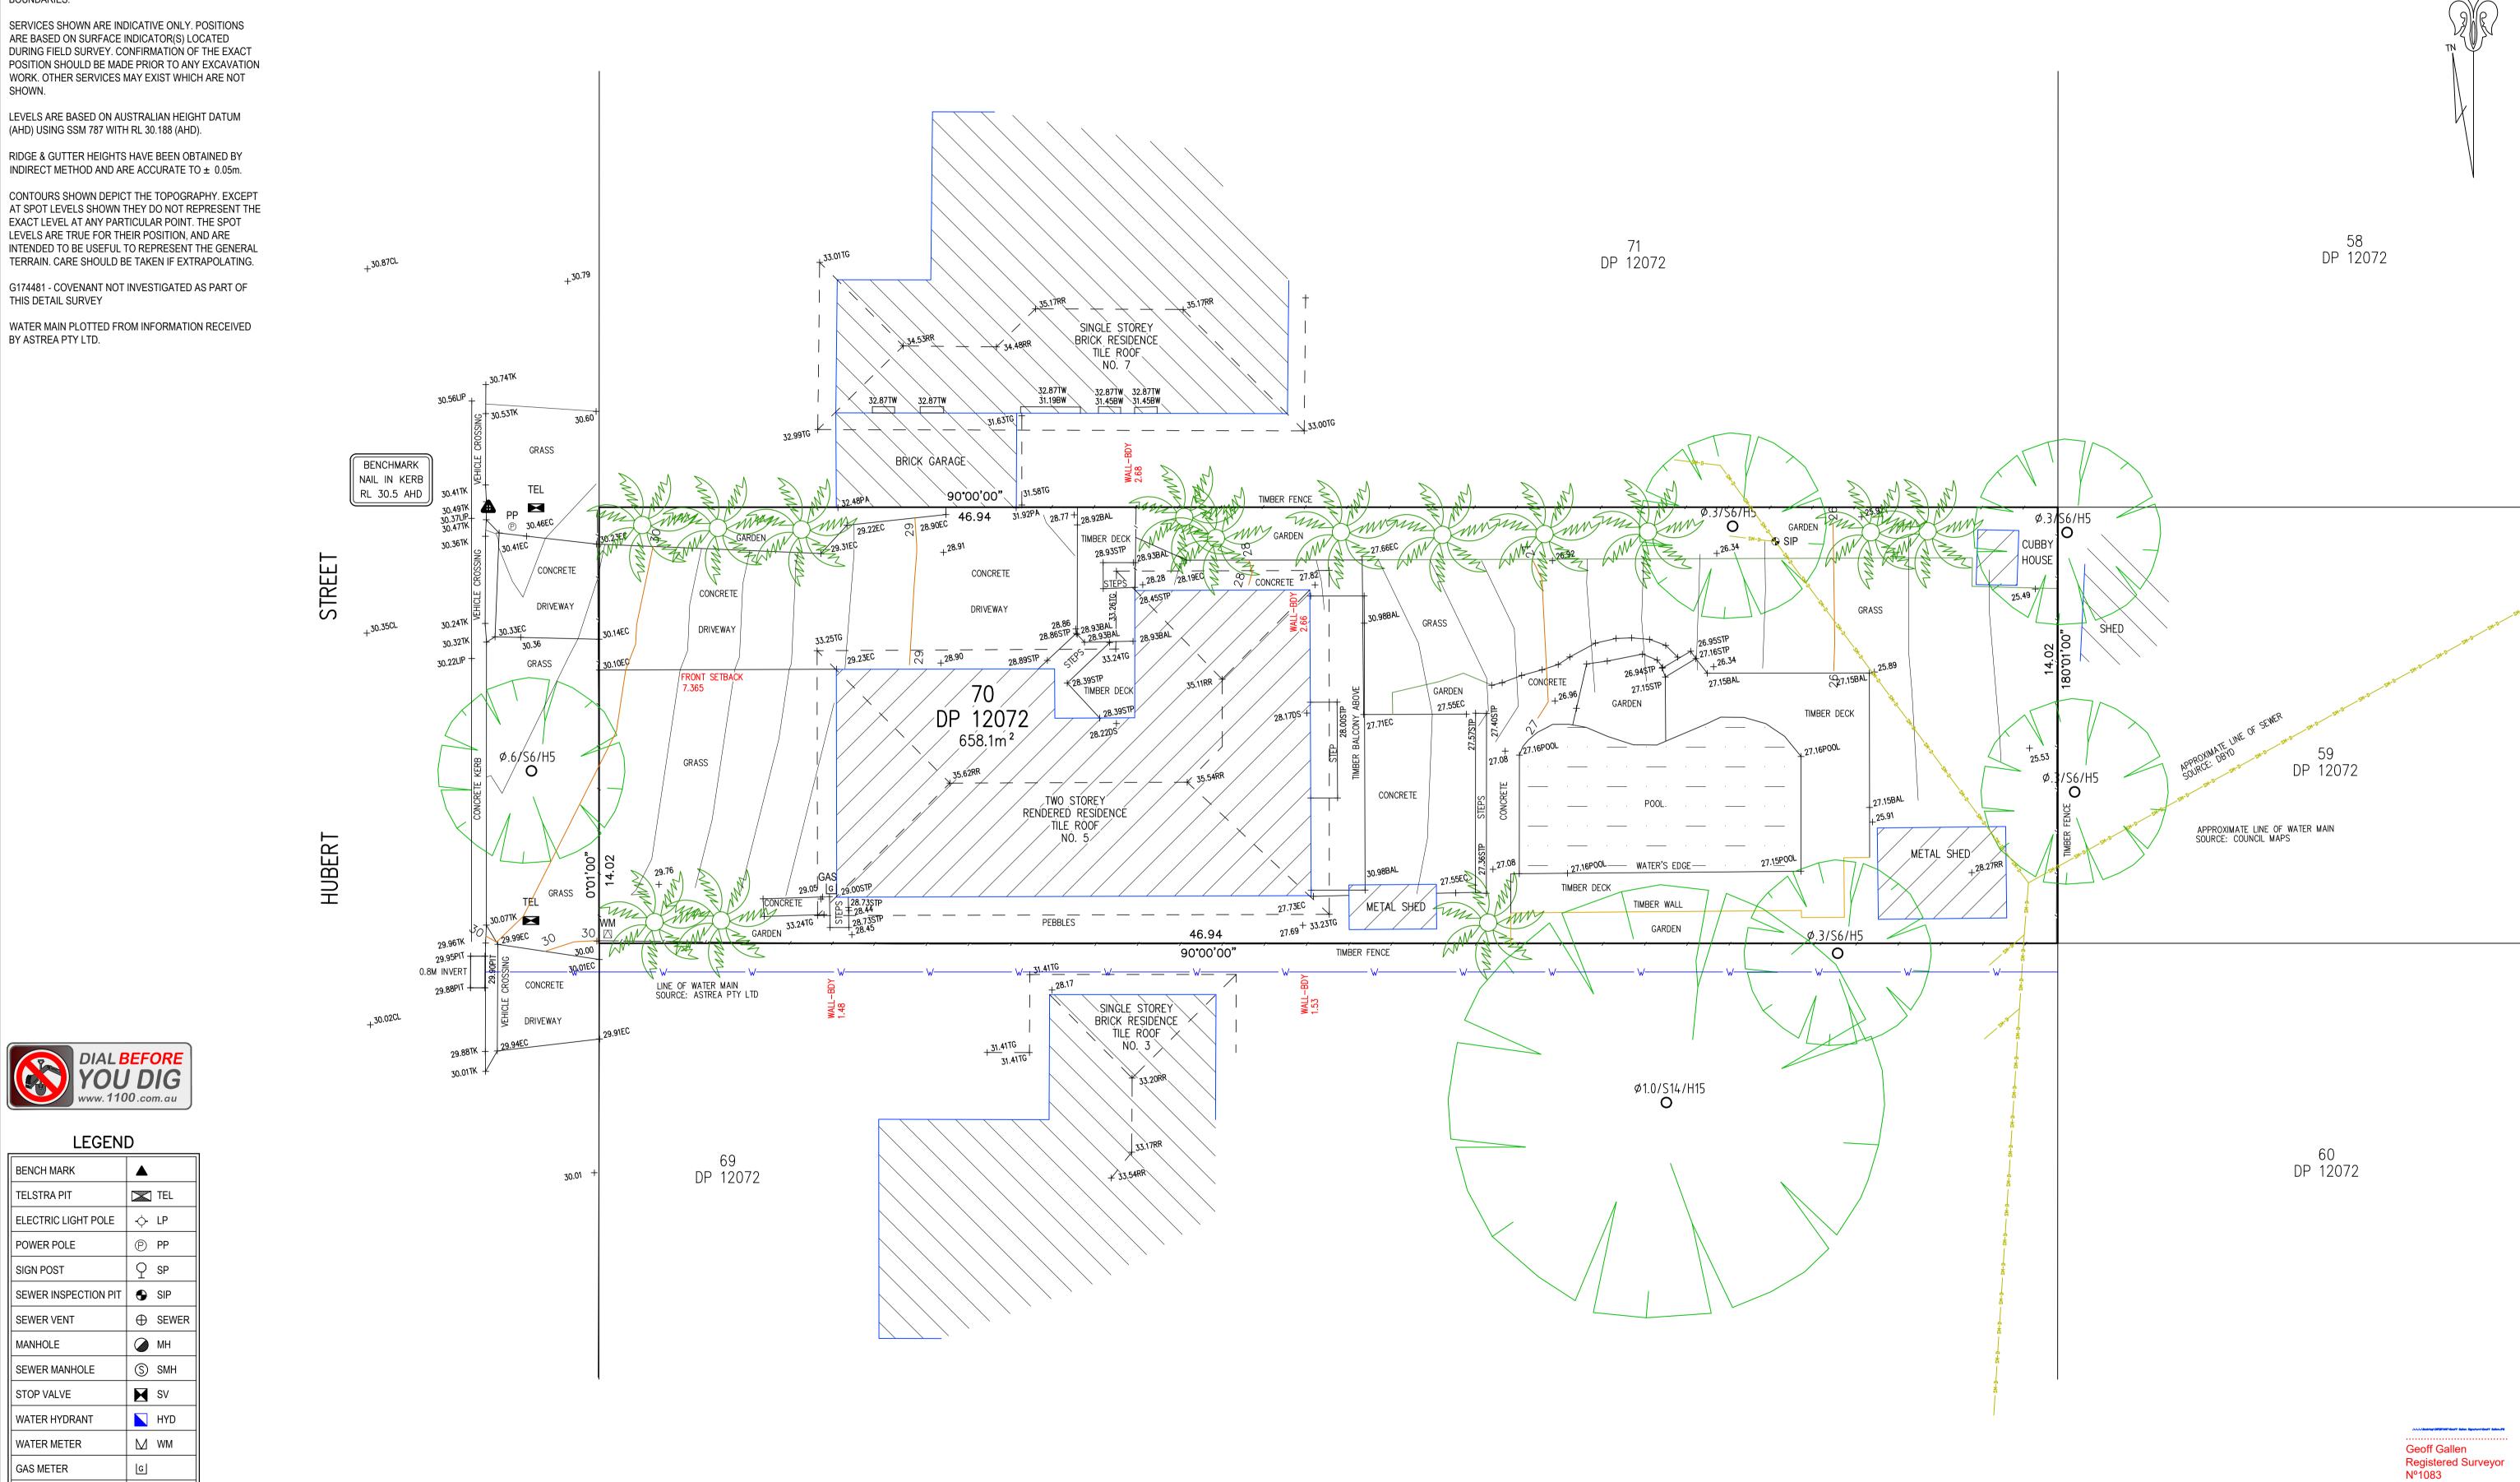

BOUNDARIES HAVE BEEN DETERMINED BY SURVEY ON 05/05/2021.

PRIOR TO ANY CONSTRUCTION WORK, SURVEY MARKS SHOULD BE PLACE TO DEFINE THE PROPERTY BOUNDARIES.

SERVICES SHOWN ARE INDICATIVE ONLY. POSITIONS ARE BASED ON SURFACE INDICATOR(S) LOCATED DURING FIELD SURVEY. CONFIRMATION OF THE EXACT POSITION SHOULD BE MADE PRIOR TO ANY EXCAVATION WORK. OTHER SERVICES MAY EXIST WHICH ARE NOT SHOWN.

LEVELS ARE BASED ON AUSTRALIAN HEIGHT DATUM

AT SPOT LEVELS SHOWN THEY DO NOT REPRESENT THE EXACT LEVEL AT ANY PARTICULAR POINT. THE SPOT LEVELS ARE TRUE FOR THEIR POSITION, AND ARE INTENDED TO BE USEFUL TO REPRESENT THE GENERAL

G174481 - COVENANT NOT INVESTIGATED AS PART OF THIS DETAIL SURVEY

BY ASTREA PTY LTD.

STATE SURVEY MARK SSM

TSS TOTAL SURVEYING **SOLUTIONS** 

LANE COVE | CAMDEN | MANLY VALE

INFORMATION CONTAINED IN THIS PLAN IS THE COPYRIGHT OF TOTAL SURVEYING SOLUTIONS. THE USE OR DUPLICATION WITHOUT THE WRITTEN CONSENT OF TOTAL SURVEYING SOLUTIONS CONSTITUTES AN INFRINGEMENT OF COPYRIGHT.

| Y | REVISION No. | REVISION DATE: | COMMENT:                                          |
|---|--------------|----------------|---------------------------------------------------|
|   | 2            | 02/05/2022     | PLOTTING WATER MAIN FROM SERVICE LOCATORS DIAGRAM |
|   |              |                |                                                   |
|   |              |                |                                                   |
| Ţ |              |                |                                                   |

| <del></del>           |                                      |
|-----------------------|--------------------------------------|
| EC - EDGE OF CONCRETE | RR - ROOF RIDGE                      |
| EG - EDGE OF GARDEN   | FL - FLOOR LEVEL                     |
| TK- TOP OF KERB       | DS - DOOR STEP                       |
| TW - TOP OF WINDOW    | BAL - BALCONY                        |
| BW - BOTTOM OF WINDOW | AWN - AWNING                         |
| TG - TOP OF GUTTER    | Ø.4/S10/H16 - DIAMETER/SPREAD/HEIGHT |
|                       |                                      |

LEGEND:

| 0 1 2 3 4 5                         | 10m |  |  |  |  |  |  |  |
|-------------------------------------|-----|--|--|--|--|--|--|--|
| BAR SCALE                           |     |  |  |  |  |  |  |  |
| PLOTTED SCALE 1:100 (A1 SIZE SHEET) | )   |  |  |  |  |  |  |  |

| PLAN SHOWING DETAIL & LEVELS         | JOB No.: 210783    | LGA:NORTHERN BEACHES |  |
|--------------------------------------|--------------------|----------------------|--|
| OVER LOT 70 IN DP12072               | PLAN No.: 210783-1 | DATUM: AHD           |  |
| CLIENT: TROY TAYLOR                  | DATE: 05/05/2021   | SCALE: 1:100@A1      |  |
| PROJECT: FRESHWATER                  | DRAWN: SF          | CONT. INTERVAL: 0.2m |  |
| ADDRESS: 5 HUBERT STREET, FRESHWATER | CHK: DF            | SHEET 1 OF 1         |  |