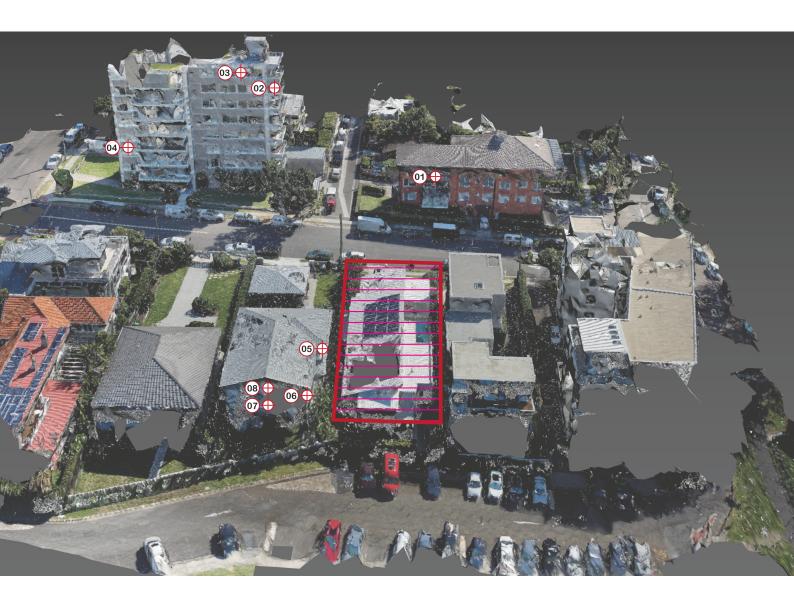

Urbaine Design Group Pty Ltd, 19c / 74, The Corso, Manly, NSW 2095

Appendix A - Visual Impact Images

**6 MONASH PARADE DEE WHY** 

Camera positions map with proposed D.A site in magenta

Site images 1 AJPG

Photomontage of proposal