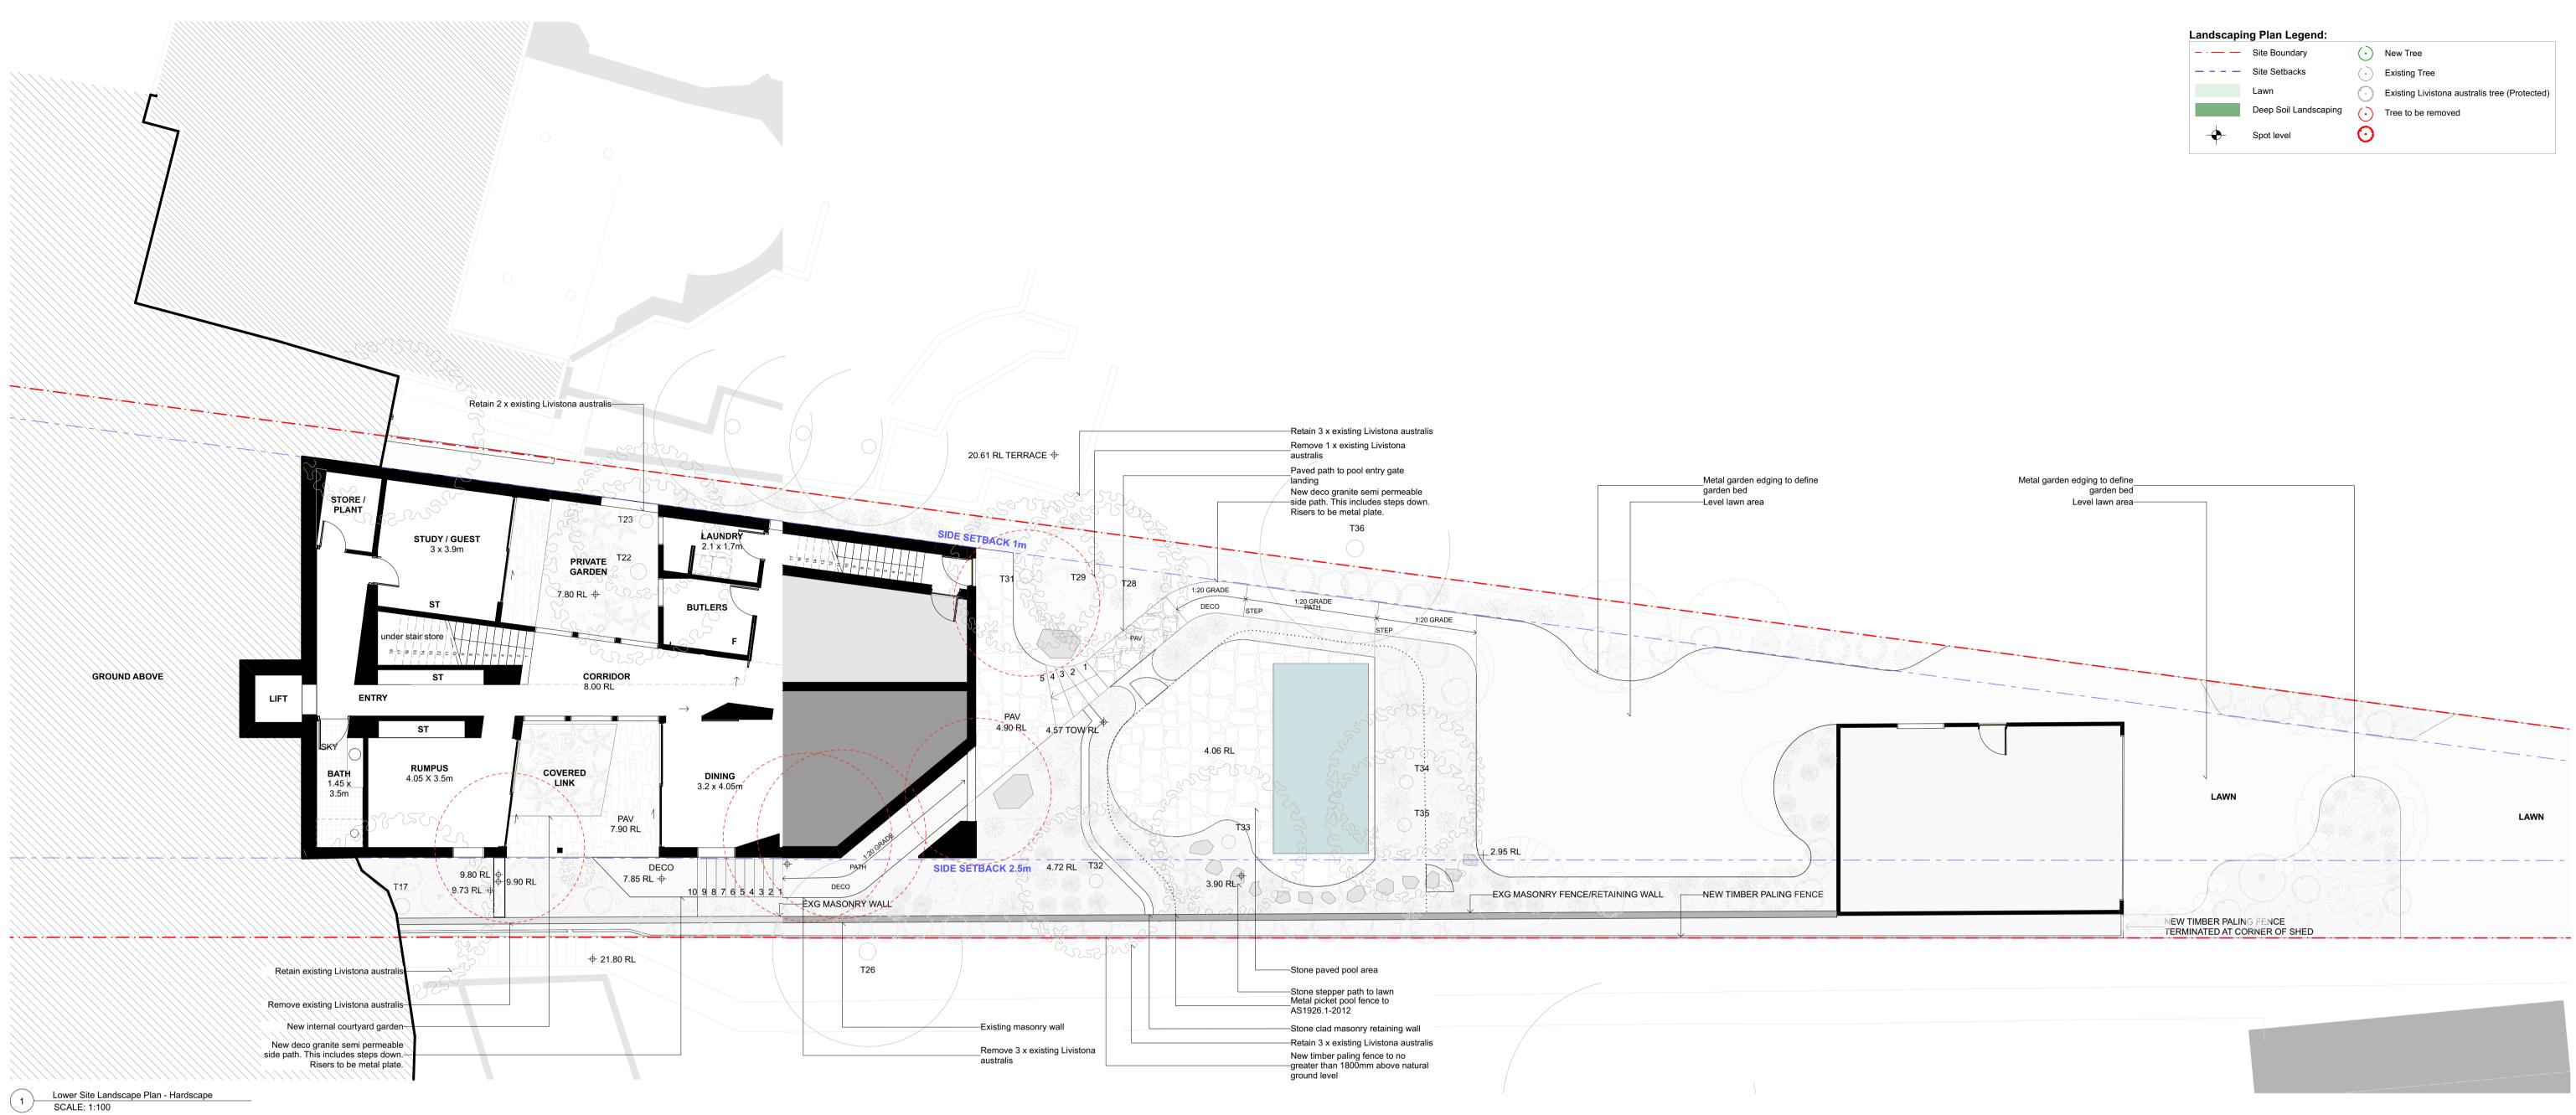

| Rev | Date      | Description | Rev | Date | Description | m ankon                                              | Dimensions shall not be obtained by | Addres  | s: 34 PRINCE ALFRED PARADE |
|-----|-----------|-------------|-----|------|-------------|------------------------------------------------------|-------------------------------------|---------|----------------------------|
| 01  | 20/5/2025 | FOR DA      |     |      |             | marker                                               | scaling.                            |         | NEWPORT                    |
|     |           |             |     |      |             | Architecture & Design                                | All dimensions are in millimeters   |         | NSW 2106                   |
|     |           |             |     |      |             | 402 Darling Street, Balmain NSW 2041                 | unless noted otherwise.             |         |                            |
|     |           |             |     |      |             | ABN: 12 624 281 858<br>www.markerarchitecture.com.au |                                     | Client: | SLOPESON LTY LTD           |

| $\bigotimes$  | FOR DA<br>drawing issue | 01<br>revision |                | LOWER SITE<br>LANDSCAPE<br>PLAN_HARDSCAPE<br>drawing title | 2401<br>drawing job number | As Shown<br>drawing scale(s)<br>21/5/2025<br>drawn date: | A1         |
|---------------|-------------------------|----------------|----------------|------------------------------------------------------------|----------------------------|----------------------------------------------------------|------------|
| Project North |                         |                | local council: | Northern Beaches Council                                   | drawn: P                   | B checked: BN                                            | Sheet Size |