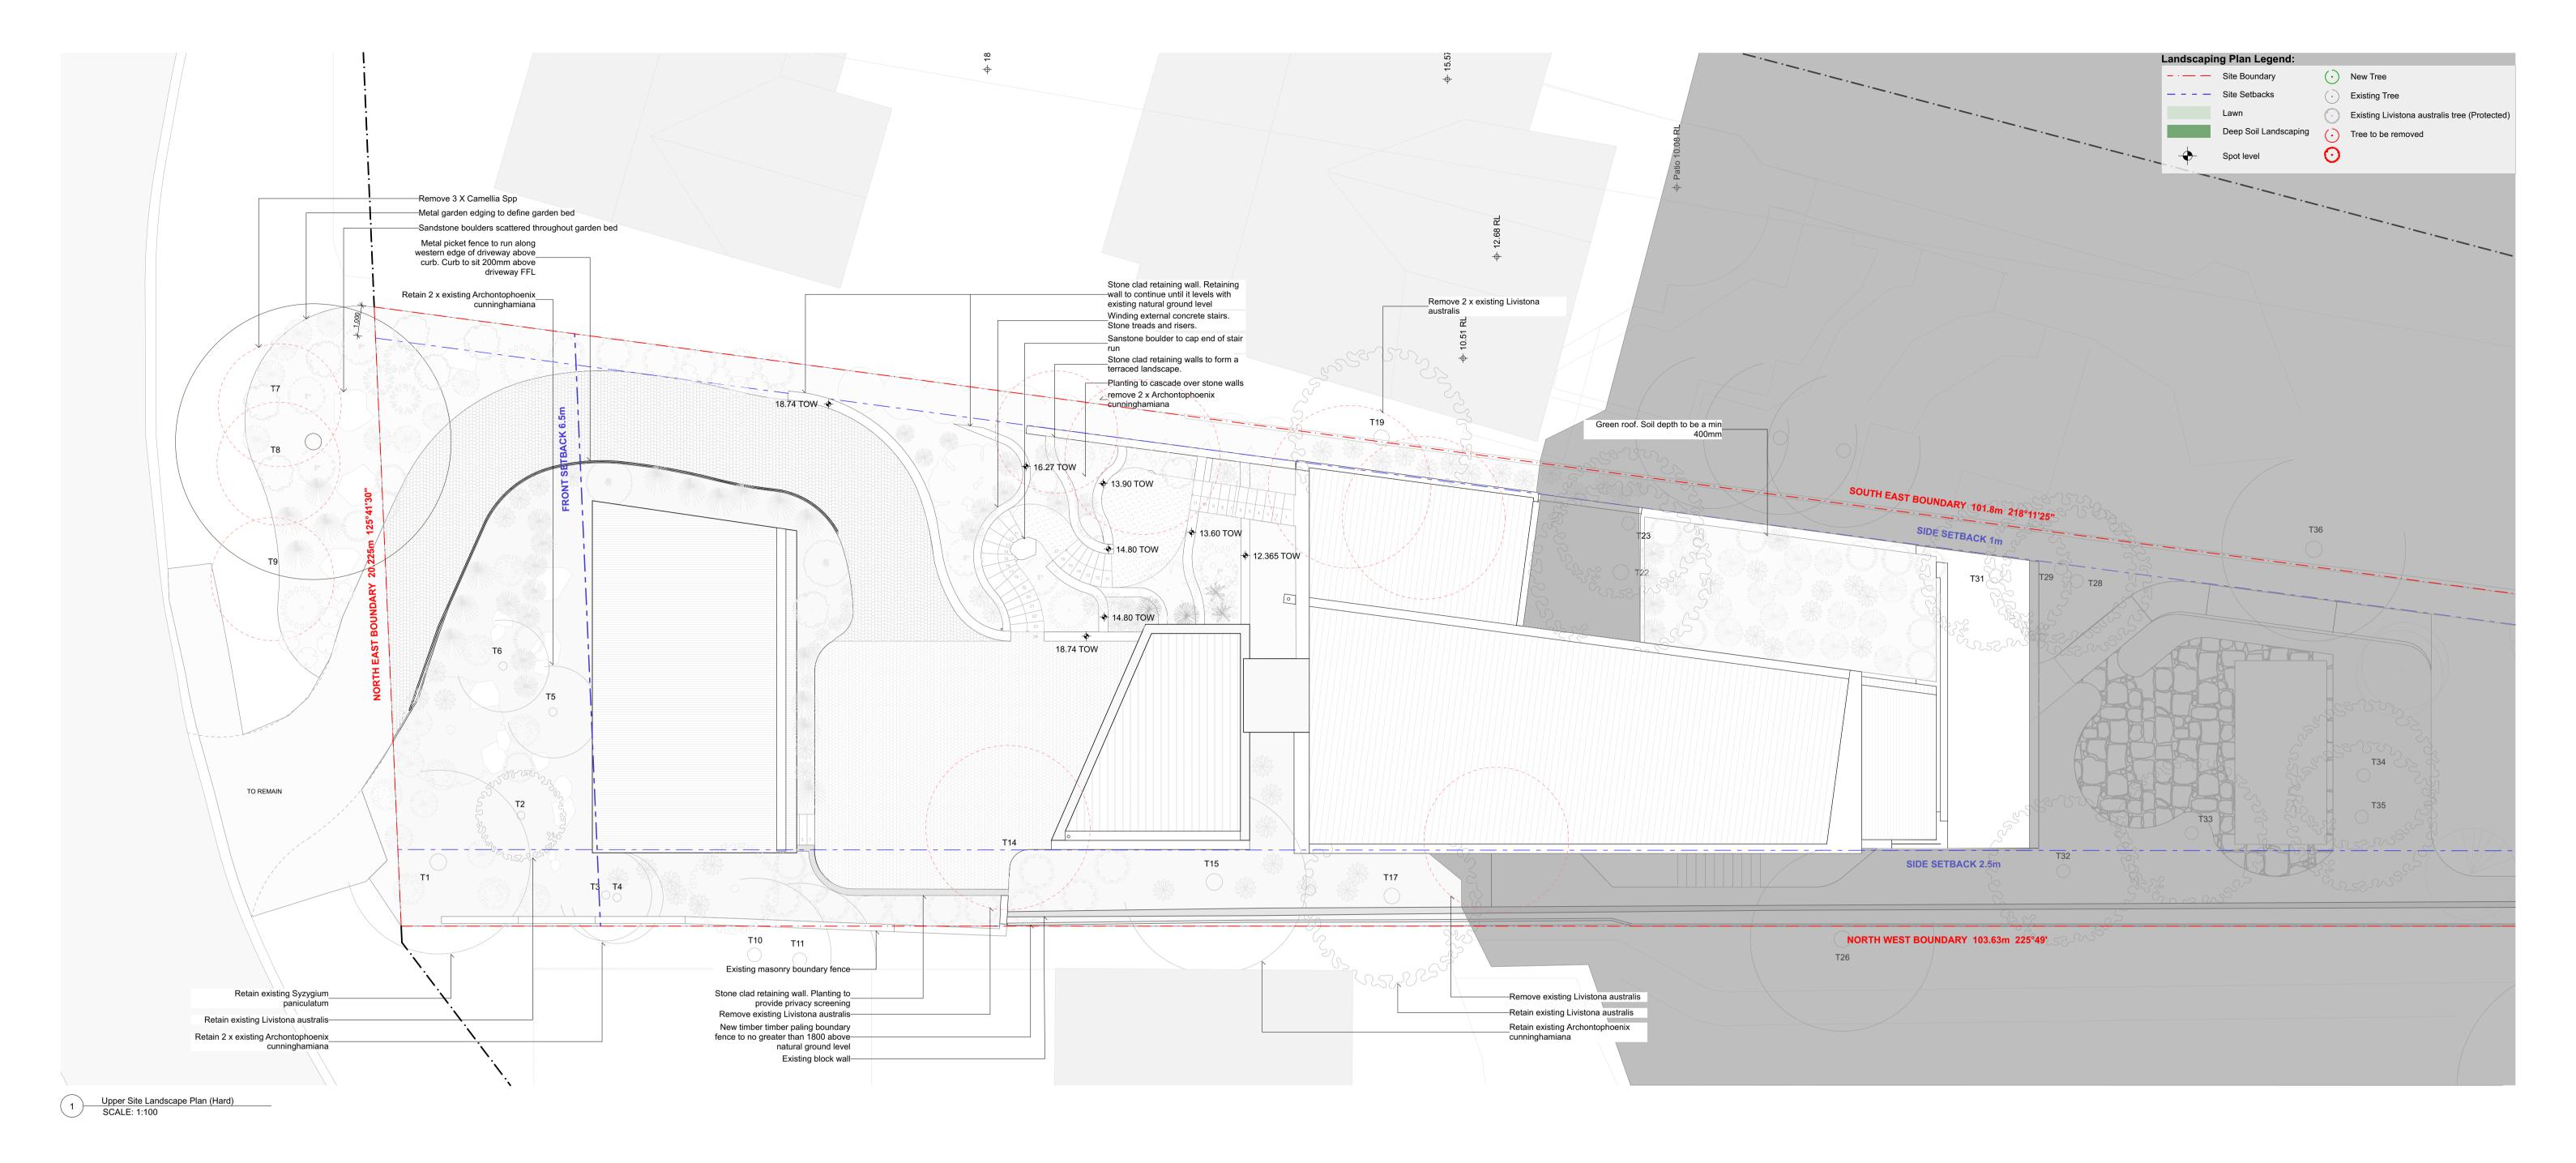

| Rev | Date      | Description | Rev | Date | Description | m ankon                                              | Dimensions shall not be obtained by | Addres  | s: 34 PRINCE ALFRED PARADE |
|-----|-----------|-------------|-----|------|-------------|------------------------------------------------------|-------------------------------------|---------|----------------------------|
| 01  | 20/5/2025 | FOR DA      |     |      |             | marker                                               | scaling.                            |         | NEWPORT                    |
|     |           |             |     |      |             | Architecture & Design                                | All dimensions are in millimeters   |         | NSW 2106                   |
|     |           |             |     |      |             | 402 Darling Street, Balmain NSW 2041                 | unless noted otherwise.             |         |                            |
|     |           |             |     |      |             | ABN: 12 624 281 858<br>www.markerarchitecture.com.au |                                     | Client: | SLOPESON LTY LTD           |

| $\bigotimes$  | FOR DA<br>drawing issue | 01<br>revision |                | LOWER SITE<br>LANDSCAPE<br>PLAN_HARDSCAPE<br>drawing title | 2401<br>drawing job number | As Shown<br>drawing scale(s)<br>21/5/2025<br>drawn date: | A1         |
|---------------|-------------------------|----------------|----------------|------------------------------------------------------------|----------------------------|----------------------------------------------------------|------------|
| Project North |                         |                | local council: | Northern Beaches Council                                   | drawn: P                   | B checked: BN                                            | Sheet Size |