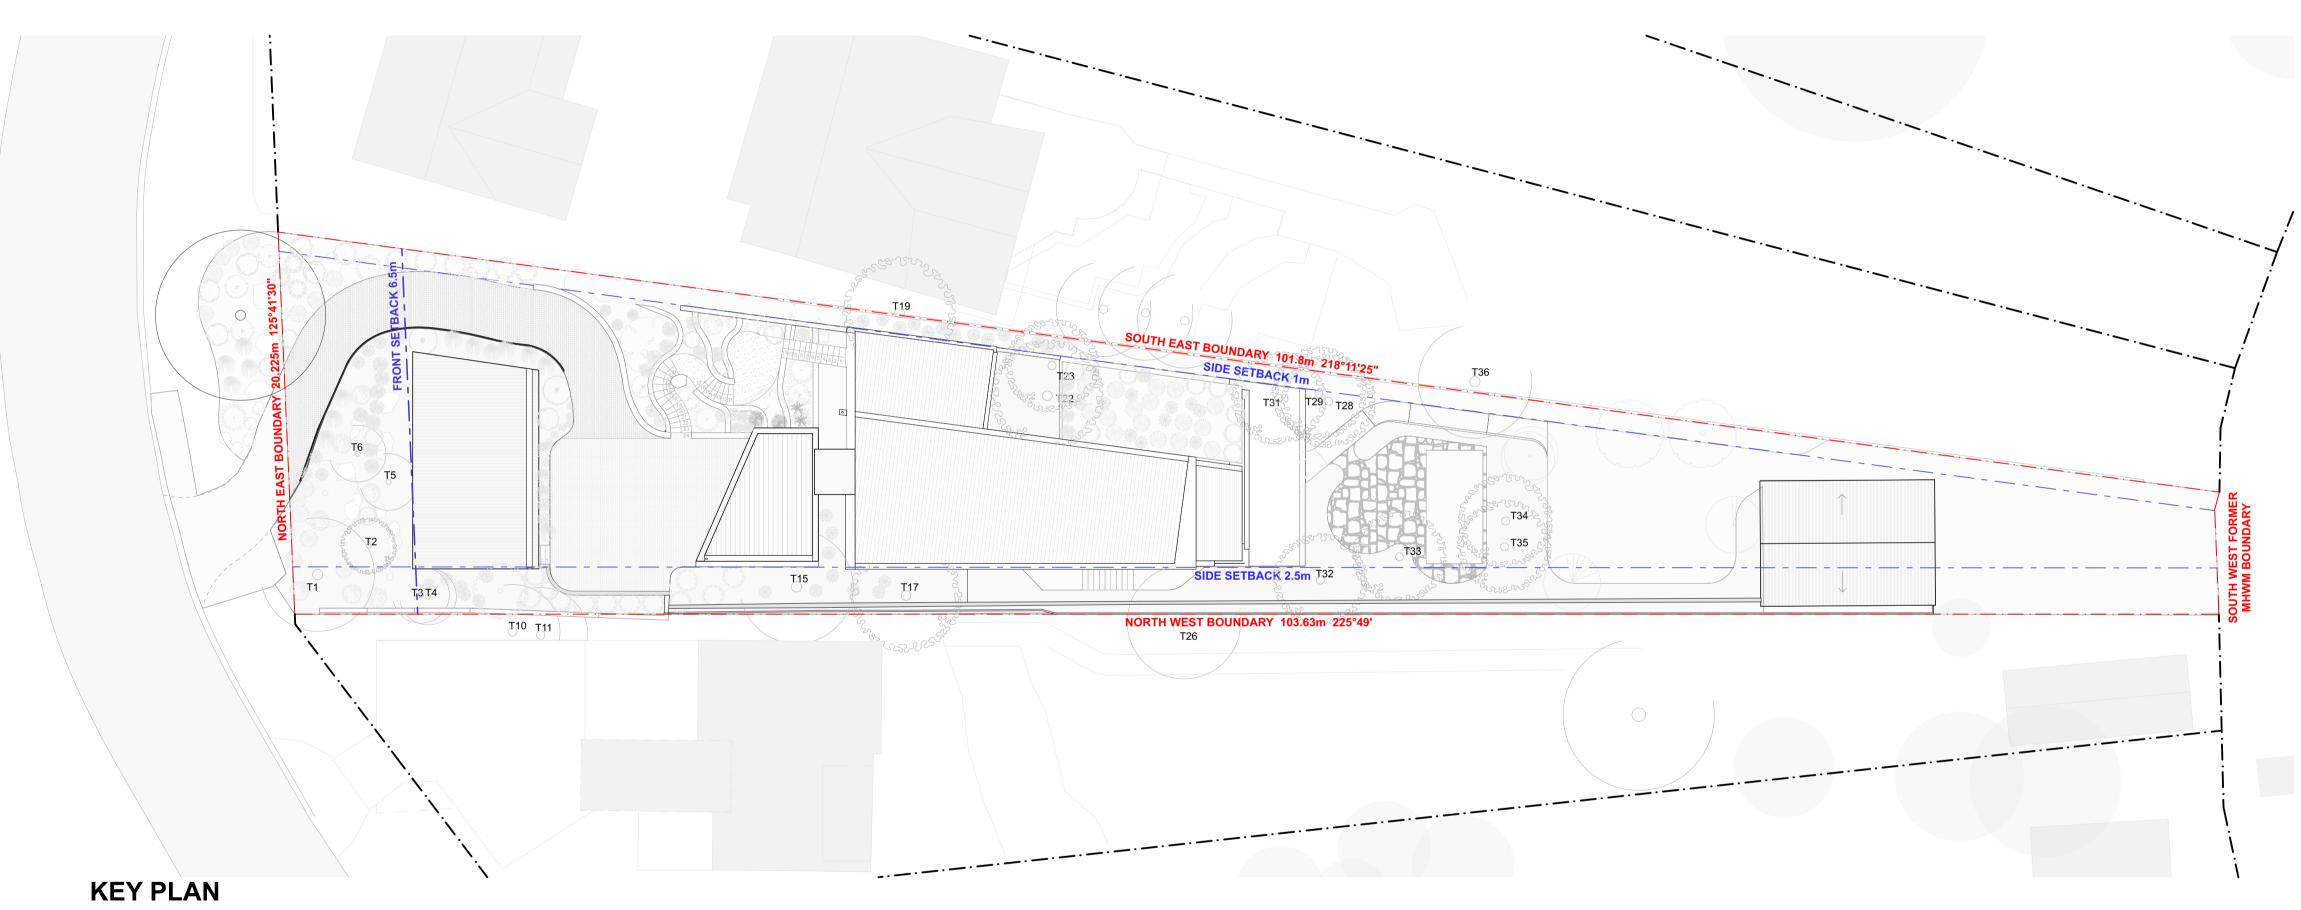

# **34 PRINCE ALFRED PARADE**

FOR DEVELOPMENT APPLICATION LOT 2 DP 23311

LOCAL MUNICIPALITY : NORTHERN BEACHES COUNCIL LANDSCAPE DESIGN

**KEY PLAN** 1:200 @A1

| $\bigotimes$  | FOR DA<br>drawing issue | 01<br>revision |                | LANDSCAPE SITE PLAN      | 2401<br>drawing job number | As Shown<br>drawing scale(s)<br>21/5/2025<br>drawn date: | A1         |
|---------------|-------------------------|----------------|----------------|--------------------------|----------------------------|----------------------------------------------------------|------------|
| Project North |                         |                | local council: | Northern Beaches Council | drawn: P                   | B checked: BN                                            | Sheet Size |