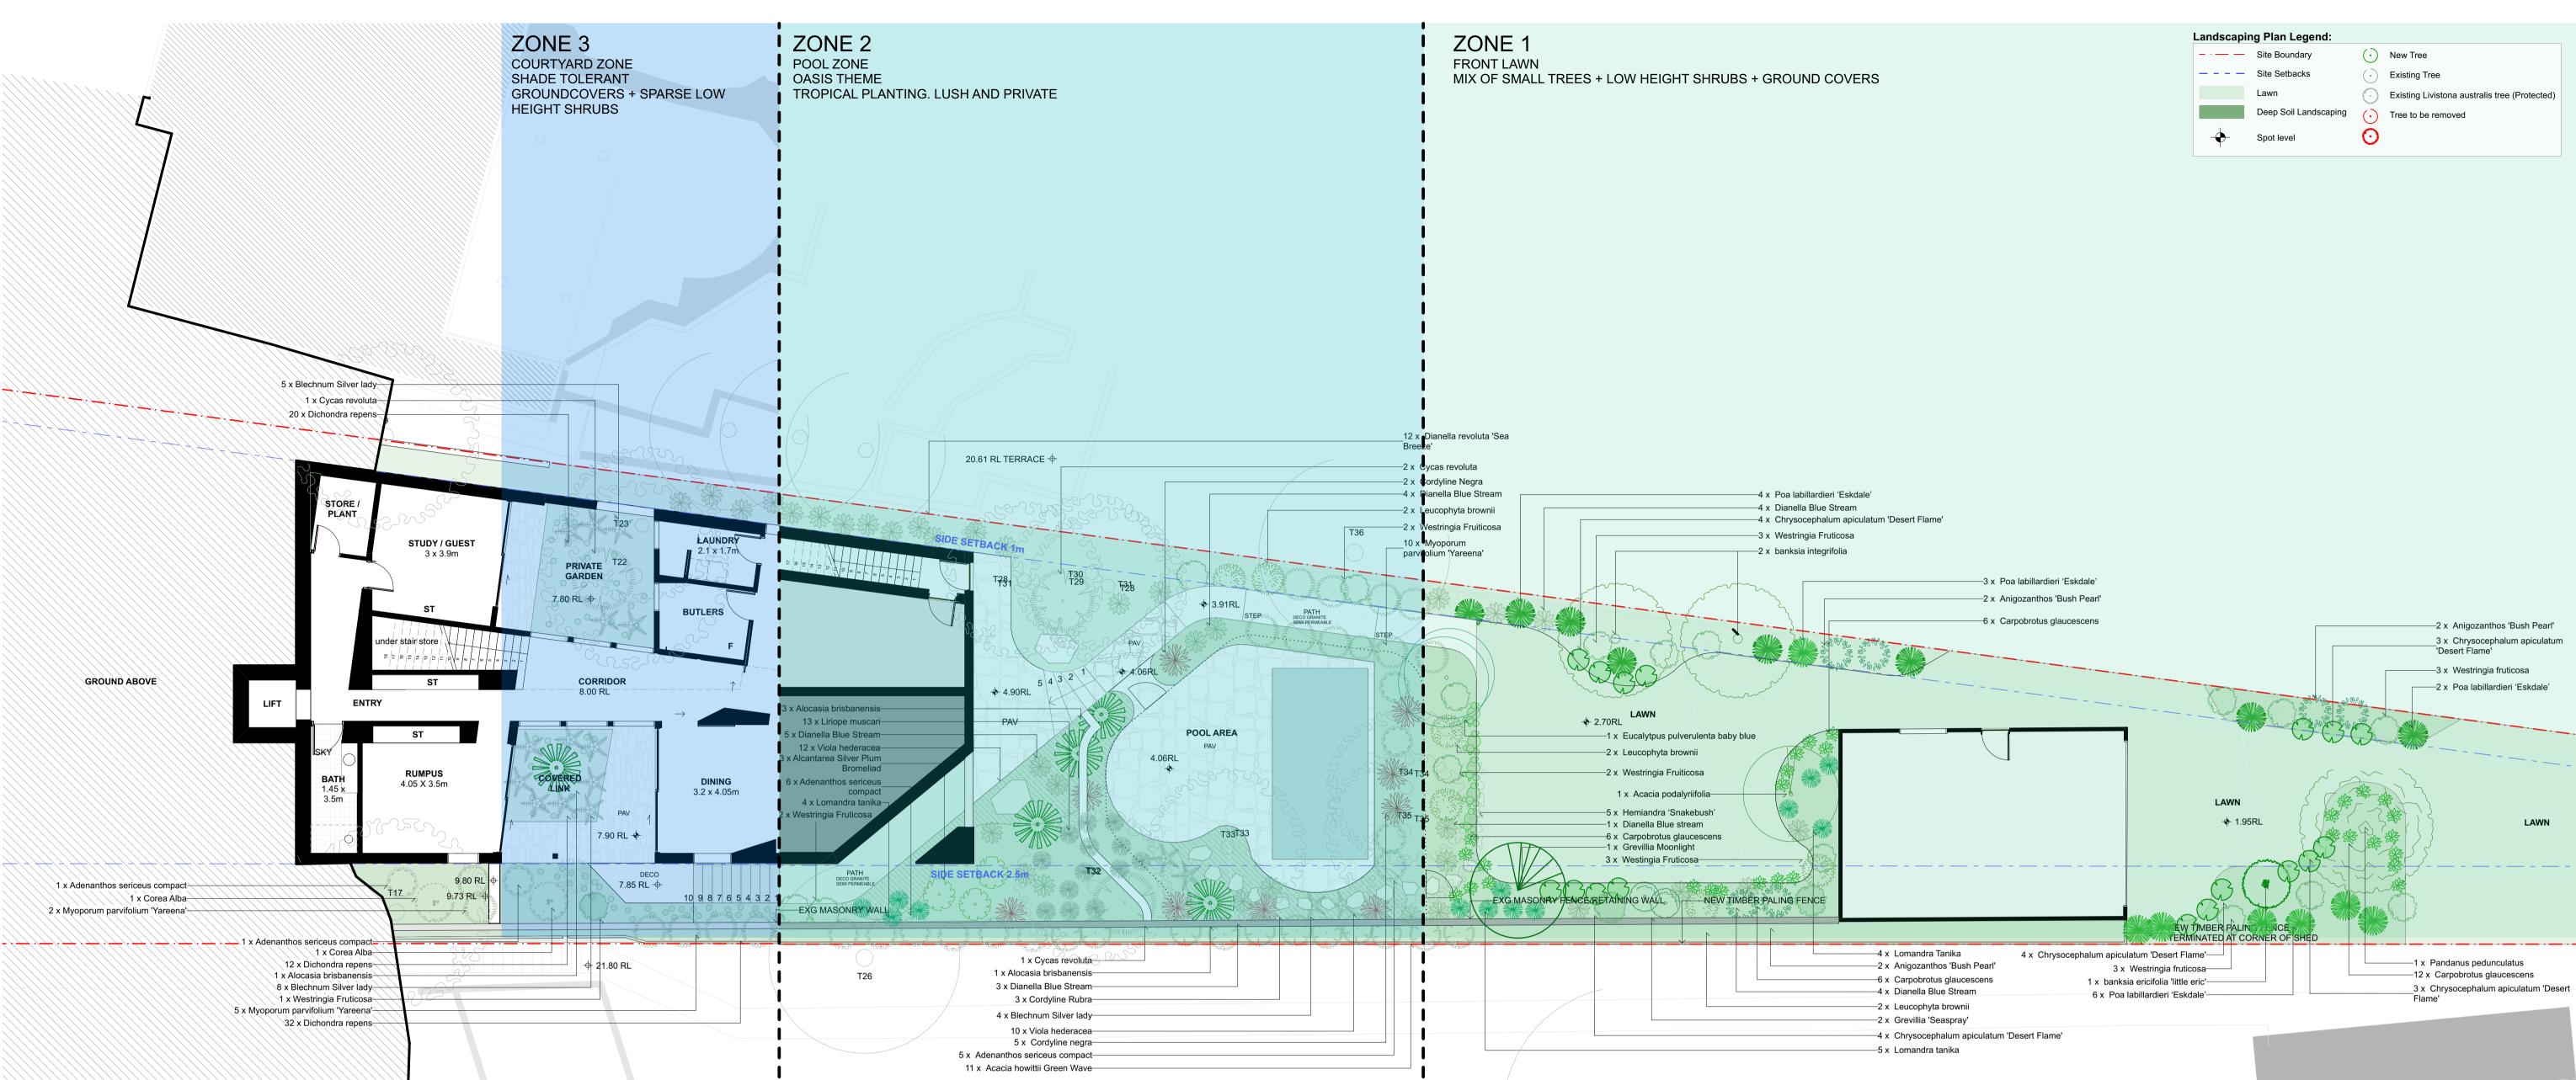

 Ground Floor Landscape Plan (soft)

 1
 SCALE: 1:100

| Rev | Date      | Description | Rev | Date | Description | marker                                               | Dimensions shall not be obtained by | Address: | 34 PRINCE ALFRED PARADE |
|-----|-----------|-------------|-----|------|-------------|------------------------------------------------------|-------------------------------------|----------|-------------------------|
| 01  | 20/5/2025 | FOR DA      |     |      |             | marker                                               | scaling.                            |          | NEWPORT                 |
|     |           |             |     |      |             | Architecture & Design                                | All dimensions are in millimeters   |          | NSW 2106                |
|     |           |             |     |      |             | 402 Darling Street, Balmain NSW 2041                 | unless noted otherwise.             |          |                         |
|     |           |             |     |      |             | ABN: 12 624 281 858<br>www.markerarchitecture.com.au |                                     | Client:  | SLOPESON LTY LTD        |

| $\bigotimes$  | FOR DA | 01<br>revision |                | LOWER SITE<br>LANDSCAPE<br>PLAN_SOFTSCAPE<br>drawing title | 2401<br>drawing job number | As Shown<br>drawing scale(s)<br>21/5/2025<br>drawn date: | A1         |
|---------------|--------|----------------|----------------|------------------------------------------------------------|----------------------------|----------------------------------------------------------|------------|
| Project North |        |                | local council: | Northern Beaches Council                                   | drawn: F                   | B checked: BN                                            | Sheet Size |