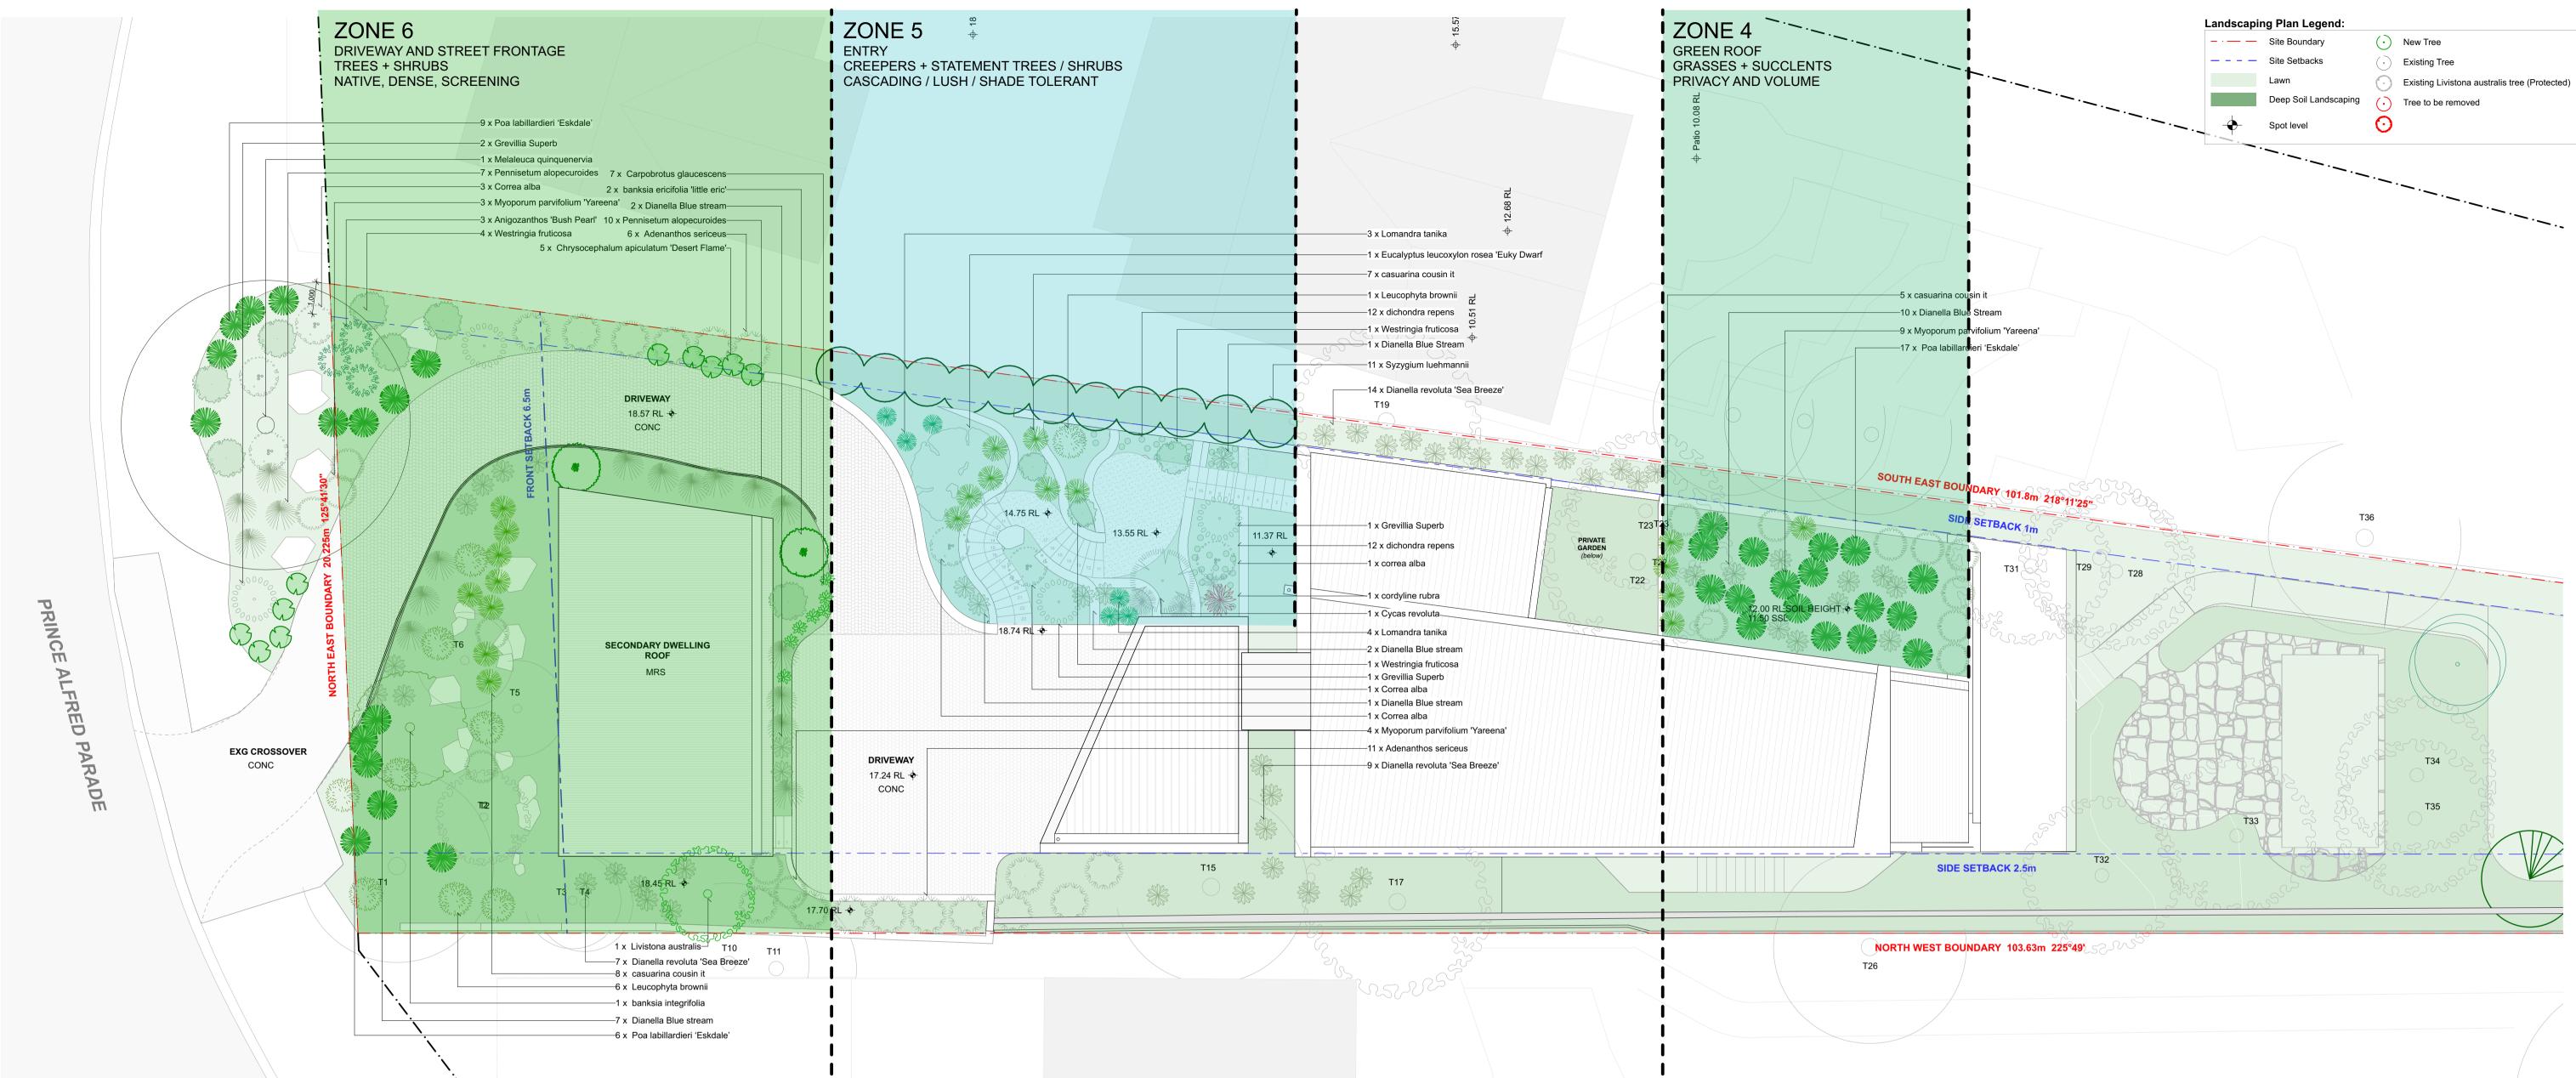

 Ground Floor Landscape Plan (soft)

 1
 SCALE: 1:100

| Rev | Date      | Description | Rev | Date | Description | marker                                               | Dimensions shall not be obtained by | Address: | 34 PRINCE ALFRED PARADE |
|-----|-----------|-------------|-----|------|-------------|------------------------------------------------------|-------------------------------------|----------|-------------------------|
| 01  | 20/5/2025 | FOR DA      |     |      |             | marker                                               | scaling.                            |          | NEWPORT                 |
|     |           |             |     |      |             | Architecture & Design                                | All dimensions are in millimeters   |          | NSW 2106                |
|     |           |             |     |      |             | 402 Darling Street, Balmain NSW 2041                 | unless noted otherwise.             |          |                         |
|     |           |             |     |      |             | ABN: 12 624 281 858<br>www.markerarchitecture.com.au |                                     | Client:  | SLOPESON LTY LTD        |

| $\bigotimes$  | FOR DA | 01<br>revision |                | LOWER SITE<br>LANDSCAPE<br>PLAN_SOFTSCAPE<br>drawing title | 2401<br>drawing job number | As Shown<br>drawing scale(s)<br>21/5/2025<br>drawn date: | A1         |
|---------------|--------|----------------|----------------|------------------------------------------------------------|----------------------------|----------------------------------------------------------|------------|
| Project North |        |                | local council: | Northern Beaches Council                                   | drawn: F                   | B checked: BN                                            | Sheet Size |