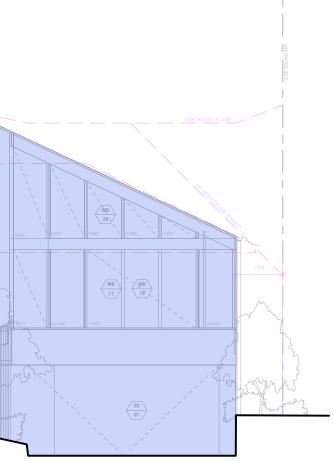

SHEET ISO A3

101m<sup>2</sup> (WP) (04)

ELEVATIONAL AREA OF COMPLIANT ENVELOPE

ELEVATIONAL AREA OF PROPOSED ENVELOPE

THREE LETTERS DESIGN © 2021

CHECK ALL DIMENSIONS ON SITE PRIOR TO CONSTRUCTION, ALERT DESIGNER OF ERRORS, OMISSIONS OR MISCALCULATIONS. ALL DIMENSIONS ARE IN MILLIMETRES. ALL WORK TO COMPLY WITH RELEVANT NATIONAL CONSTRUCTION CODES AND AUSTRALIAN STANDARDS. DESIGN DRAWINGS TO BE READ IN CONJUNCTION WITH ENGINEERS DRAWINGS. WHERE DESCREPANCIES OCCUR, THE MORE DETAILED INSTRUCTION SHALL APPLY.

COMPARISON OF ELEVATIONAL AREA BETWEEN BREECH AND REDUCED COMPLIANCE

THREE LETTERS DESIGN © 2021

CHECK ALL DIMENSIONS ON SITE PRIOR TO CONSTRUCTION, ALERT DESIGNER OF ERRORS, OMISSIONS OR MISCALCULATIONS. ALL DIMENSIONS ARE IN MILLIMETRES. ALL WORK TO COMPLY WITH RELEVANT NATIONAL CONSTRUCTION CODES AND AUSTRALIAN STANDARDS. DESIGN DRAWINGS TO BE READ IN CONJUNCTION WITH ENGINEERS DRAWINGS. WHERE DESCREPANCIES OCCUR, THE MORE DETAILED INSTRUCTION SHALL APPLY.