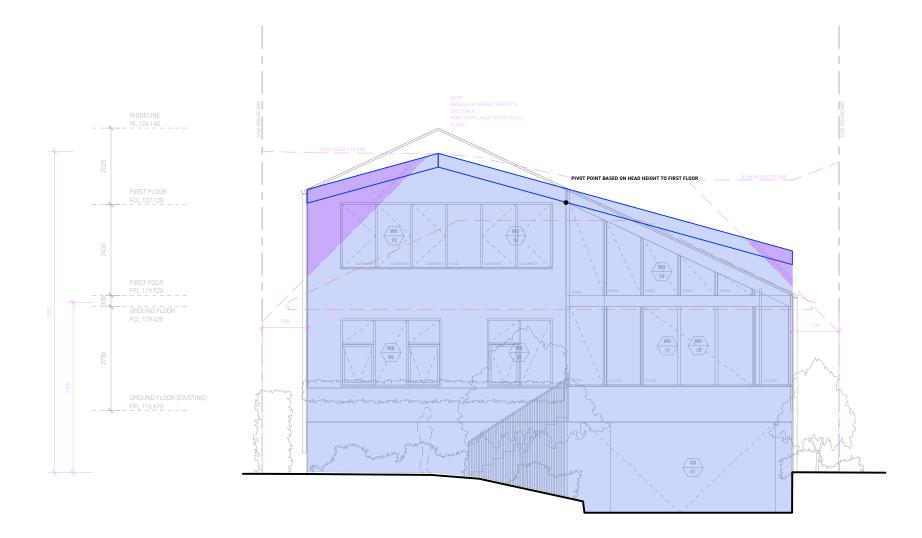

0422 781 640 bent@threeletters.com.au

CLIENT HAYDEN AND RACHAEL KEGG SITE ADDRESS 34 MARY ST, BEACON HILL, 2100

TITLE SOUTH ELEVATION (STREET) DIAGRAM 3 STAGE **DEVELOPMENT APPLICATION** 

SHEET ISO A3 SCALE 1:100 DATE 25/10/21

DIA.3 REV Α

CHECK ALL DIMENSIONS ON SITE PRIOR TO CONSTRUCTION, ALERT DESIGNER OF ERRORS, OMISSIONS OR MISCALCULATIONS. ALL DIMENSIONS ARE IN MILLIMETRES. ALL WORK TO COMPLY WITH RELEVANT NATIONAL CONSTRUCTION CODES AND AUSTRALIANS TANDARDS. DESIGN DRAWINGS TO BE READ IN CONJUNCTION WITH ENGINEERS DRAWINGS. WHERE DESCREPANCIES OCCUR, THE MORE DETAILED INSTRUCTION SHALL APPLY.