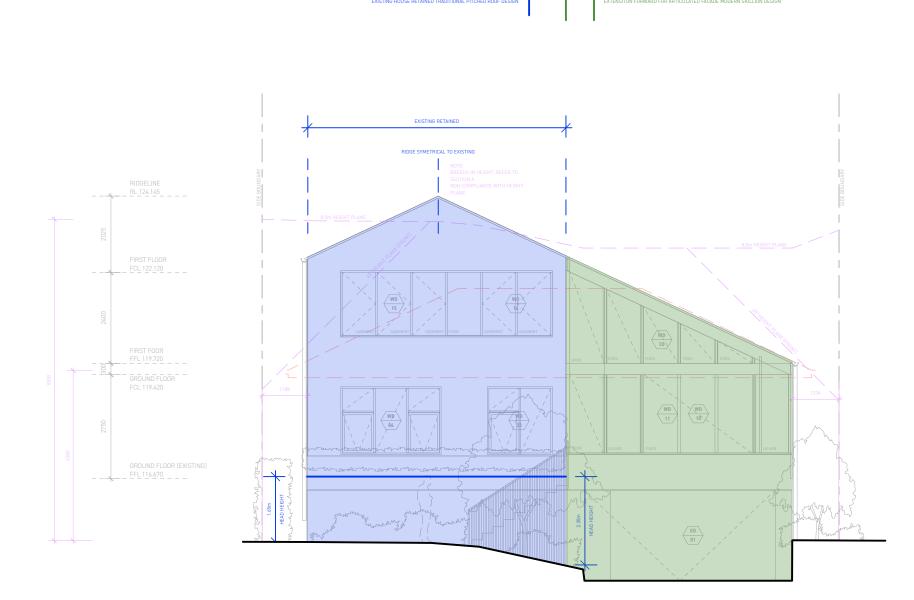

CHECK ALL DIMENSIONS ON SITE PRIOR TO CONSTRUCTION, ALERT DESIGNER OF ERRORS, OMISSIONS OR MISCALCULATIONS. ALL DIMENSIONS ARE IN MILLIMETRES. ALL WORK TO COMPLY WITH RELEVANT NATIONAL CONSTRUCTION CODES AND AUSTRALIAN STANDARDS. DESIGN DRAWINGS TO BE READ IN CONJUNCTION WITH ENGINEERS DRAWINGS. WHERE DESCREPANCIES OCCUR, THE MORE DETAILED INSTRUCTION SHALL APPLY.

0422 781 640 bent@threeletters.com.au

CLIENT HAYDEN AND RACHAEL KEGG SITE ADDRESS 34 MARY ST, BEACON HILL, 2100

TITLE SOUTH ELEVATION (STREET) DIAGRAM 3 STAGE **DEVELOPMENT APPLICATION** 

SHEET ISO A3 SCALE 1:100 DATE 25/10/21