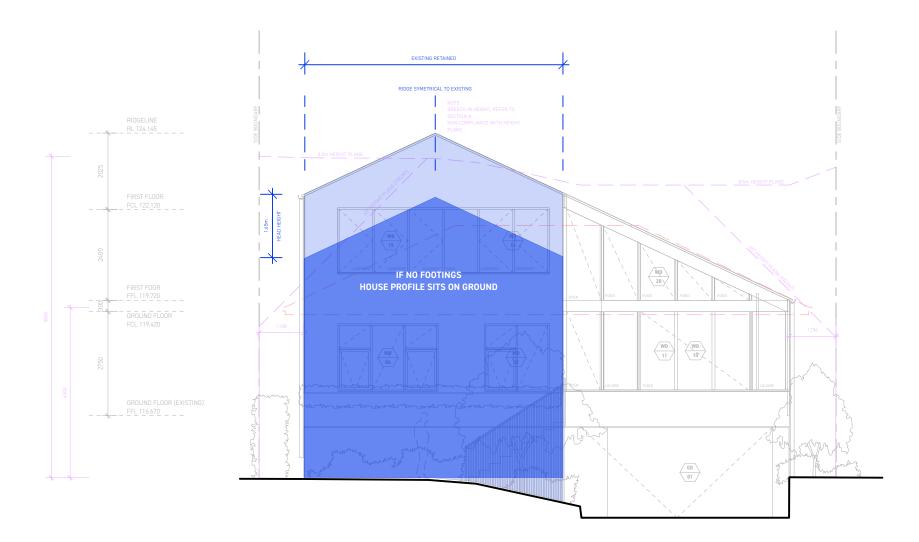

DIA.3 REV Α

CHECK ALL DIMENSIONS ON SITE PRIOR TO CONSTRUCTION, ALERT DESIGNER OF ERRORS, OMISSIONS OR MISCALCULATIONS. ALL DIMENSIONS ARE IN MILLIMETRES. ALL WORK TO COMPLY WITH RELEVANT NATIONAL CONSTRUCTION CODES AND AUSTRALIANS TANDARDS. DESIGN DRAWINGS TO BE READ IN CONJUNCTION WITH ENGINEERS DRAWINGS. WHERE DESCREPANCIES OCCUR, THE MORE DETAILED INSTRUCTION SHALL APPLY.

0422 781 640 bent@threeletters.com.au

CLIENT HAYDEN AND RACHAEL KEGG SITE ADDRESS 34 MARY ST, BEACON HILL, 2100

TITLE SOUTH ELEVATION (STREET) DIAGRAM 4 STAGE **DEVELOPMENT APPLICATION** 

SCALE 1:100 DATE 25/10/21