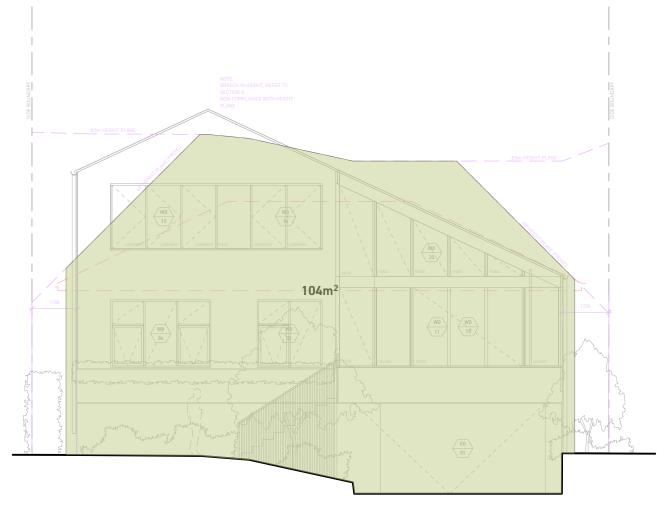

SHEET ISO A3

101m<sup>2</sup> (WP) (04)

ELEVATIONAL AREA OF COMPLIANT ENVELOPE

ELEVATIONAL AREA OF PROPOSED ENVELOPE

THREE LETTERS DESIGN © 2021

CHECK ALL DIMENSIONS ON SITE PRIOR TO CONSTRUCTION, ALERT DESIGNER OF ERRORS, OMISSIONS OR MISCALCULATIONS. ALL DIMENSIONS ARE IN MILLIMETRES. ALL WORK TO COMPLY WITH RELEVANT NATIONAL CONSTRUCTION CODES AND AUSTRALIAN STANDARDS. DESIGN DRAWINGS TO BE READ IN CONJUNCTION WITH ENGINEERS DRAWINGS. WHERE DESCREPANCIES OCCUR, THE MORE DETAILED INSTRUCTION SHALL APPLY.

COMPARISON OF ELEVATIONAL AREA BETWEEN BREECH AND REDUCED COMPLIANCE

THREE LETTERS DESIGN © 2021

CHECK ALL DIMENSIONS ON SITE PRIOR TO CONSTRUCTION, ALERT DESIGNER OF ERRORS, OMISSIONS OR MISCALCULATIONS. ALL DIMENSIONS ARE IN MILLIMETRES. ALL WORK TO COMPLY WITH RELEVANT NATIONAL CONSTRUCTION CODES AND AUSTRALIAN STANDARDS. DESIGN DRAWINGS TO BE READ IN CONJUNCTION WITH ENGINEERS DRAWINGS. WHERE DESCREPANCIES OCCUR, THE MORE DETAILED INSTRUCTION SHALL APPLY.