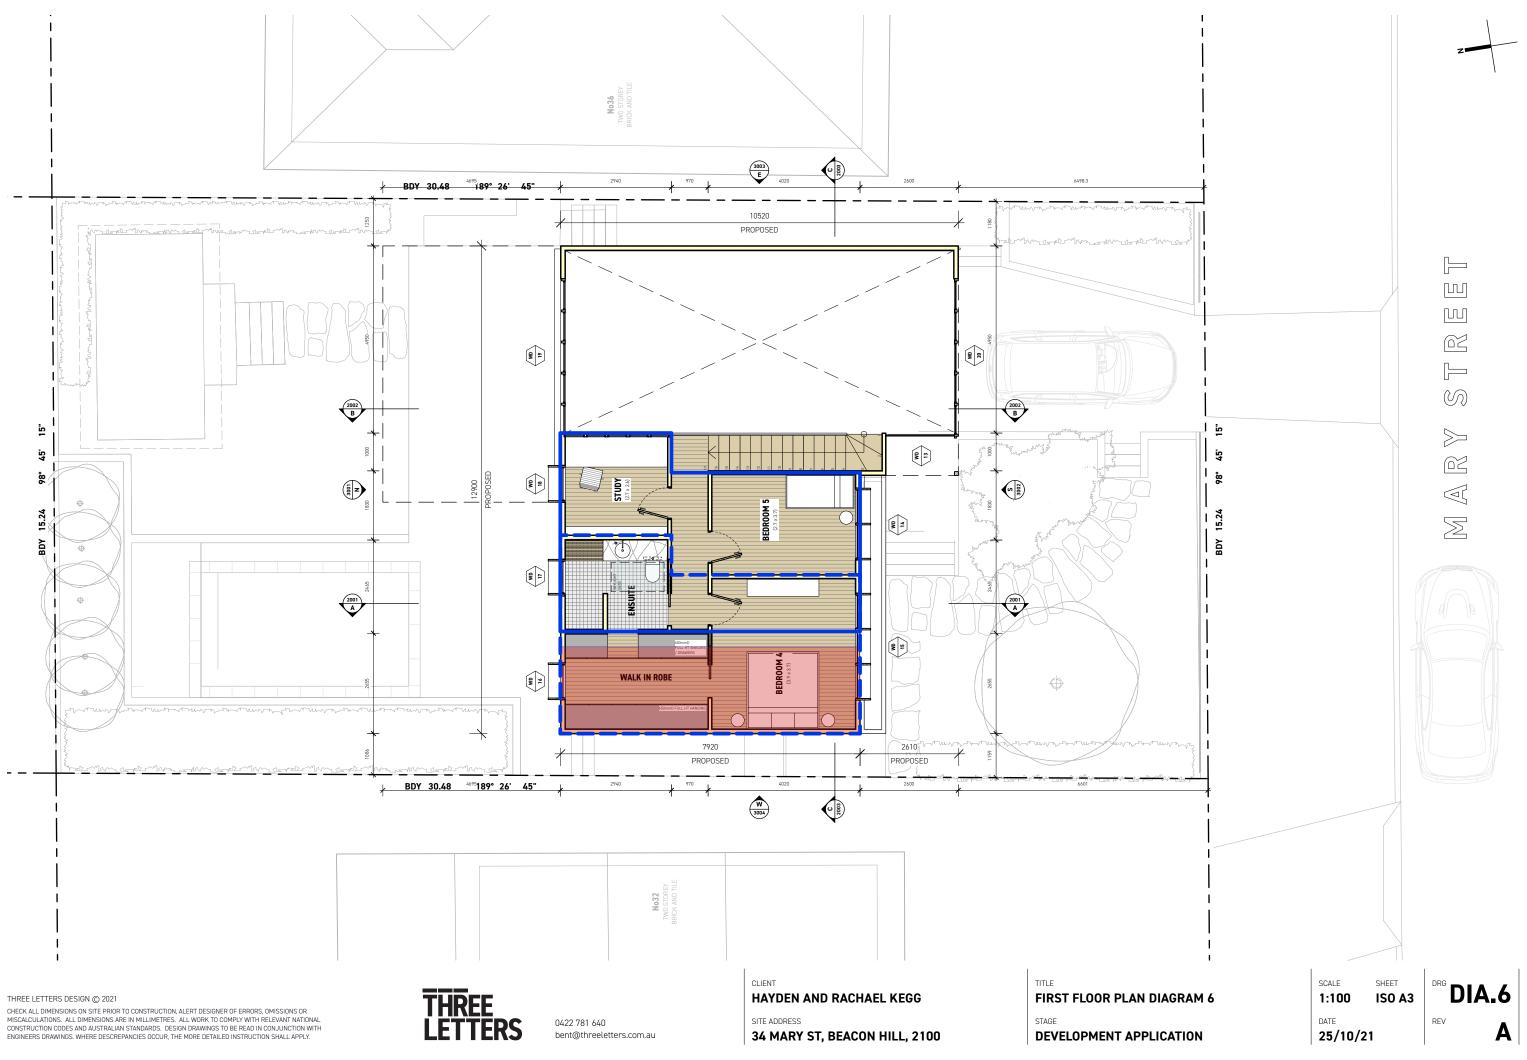

0422 781 640 bent@threeletters.com.au

CLIENT HAYDEN AND RACHAEL KEGG SITE ADDRESS 34 MARY ST, BEACON HILL, 2100

TITLE SOUTH ELEVATION (STREET) DIAGRAM 5 STAGE **DEVELOPMENT APPLICATION** 

SCALE 1:100 DATE 25/10/21

SHEET ISO A3

101m<sup>2</sup> (WP) (04)

ELEVATIONAL AREA OF COMPLIANT ENVELOPE

ELEVATIONAL AREA OF PROPOSED ENVELOPE

THREE LETTERS DESIGN © 2021

CHECK ALL DIMENSIONS ON SITE PRIOR TO CONSTRUCTION, ALERT DESIGNER OF ERRORS, OMISSIONS OR MISCALCULATIONS. ALL DIMENSIONS ARE IN MILLIMETRES. ALL WORK TO COMPLY WITH RELEVANT NATIONAL CONSTRUCTION CODES AND AUSTRALIAN STANDARDS. DESIGN DRAWINGS TO BE READ IN CONJUNCTION WITH ENGINEERS DRAWINGS. WHERE DESCREPANCIES OCCUR, THE MORE DETAILED INSTRUCTION SHALL APPLY.