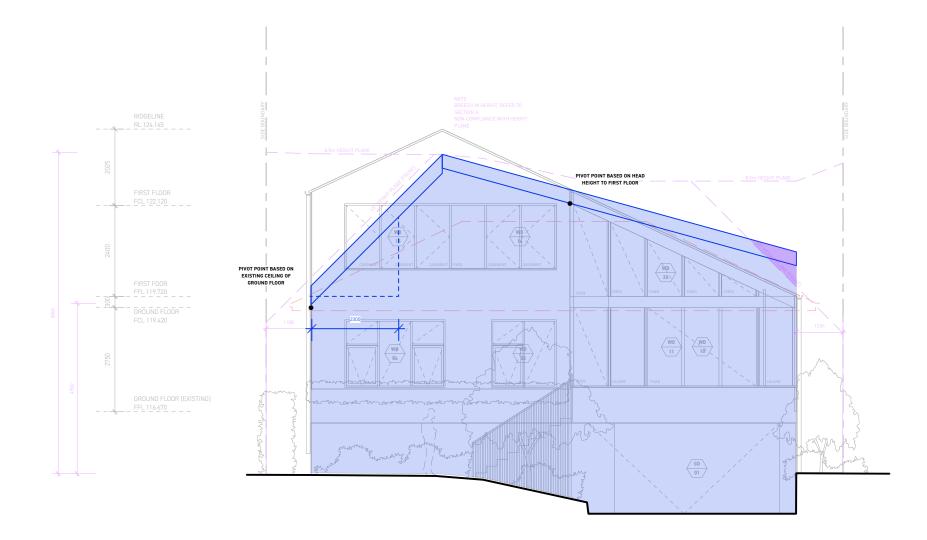

0422 781 640 bent@threeletters.com.au

CLIENT HAYDEN AND RACHAEL KEGG SITE ADDRESS 34 MARY ST, BEACON HILL, 2100

TITLE SOUTH ELEVATION (STREET) DIAGRAM 4 STAGE **DEVELOPMENT APPLICATION** 

SCALE 1:100 DATE 25/10/21

SHEET ISO A3

DIA.4 REV Α

CHECK ALL DIMENSIONS ON SITE PRIOR TO CONSTRUCTION, ALERT DESIGNER OF ERRORS, OMISSIONS OR MISCALCULATIONS. ALL DIMENSIONS ARE IN MILLIMETRES. ALL WORK TO COMPLY WITH RELEVANT NATIONAL CONSTRUCTION CODES AND AUSTRALIANS TANDARDS. DESIGN DRAWINGS TO BE READ IN CONJUNCTION WITH ENGINEERS DRAWINGS. WHERE DESCREPANCIES OCCUR, THE MORE DETAILED INSTRUCTION SHALL APPLY.