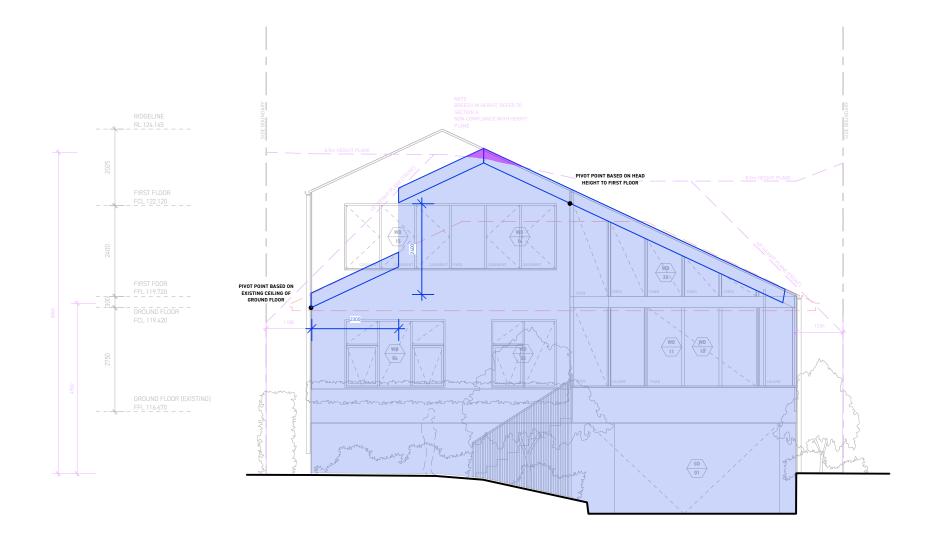

0422 781 640 bent@threeletters.com.au

CLIENT HAYDEN AND RACHAEL KEGG SITE ADDRESS 34 MARY ST, BEACON HILL, 2100

TITLE SOUTH ELEVATION (STREET) DIAGRAM 5 STAGE **DEVELOPMENT APPLICATION** 

SCALE 1:100 DATE 25/10/21

SHEET ISO A3

101m<sup>2</sup> (WP) (04)

ELEVATIONAL AREA OF COMPLIANT ENVELOPE

ELEVATIONAL AREA OF PROPOSED ENVELOPE

THREE LETTERS DESIGN © 2021

CHECK ALL DIMENSIONS ON SITE PRIOR TO CONSTRUCTION, ALERT DESIGNER OF ERRORS, OMISSIONS OR MISCALCULATIONS. ALL DIMENSIONS ARE IN MILLIMETRES. ALL WORK TO COMPLY WITH RELEVANT NATIONAL CONSTRUCTION CODES AND AUSTRALIAN STANDARDS. DESIGN DRAWINGS TO BE READ IN CONJUNCTION WITH ENGINEERS DRAWINGS. WHERE DESCREPANCIES OCCUR, THE MORE DETAILED INSTRUCTION SHALL APPLY.