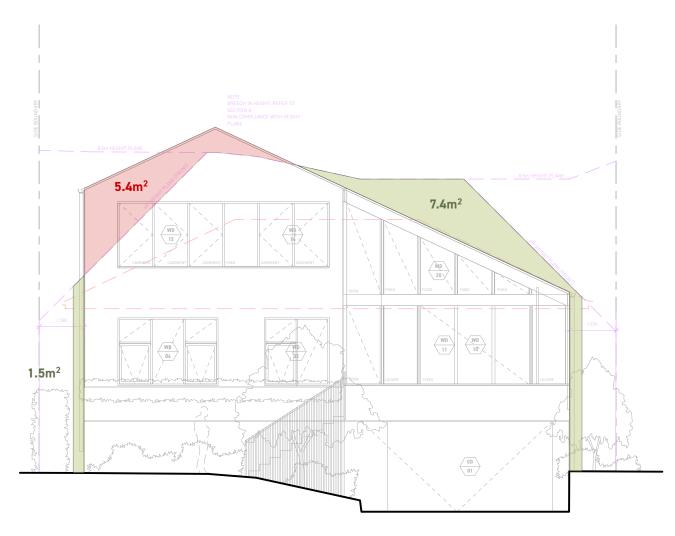

COMPARISON OF ELEVATIONAL AREA BETWEEN BREECH AND REDUCED COMPLIANCE

THREE LETTERS DESIGN © 2021

CHECK ALL DIMENSIONS ON SITE PRIOR TO CONSTRUCTION, ALERT DESIGNER OF ERRORS, OMISSIONS OR MISCALCULATIONS. ALL DIMENSIONS ARE IN MILLIMETRES. ALL WORK TO COMPLY WITH RELEVANT NATIONAL CONSTRUCTION CODES AND AUSTRALIAN STANDARDS. DESIGN DRAWINGS TO BE READ IN CONJUNCTION WITH ENGINEERS DRAWINGS. WHERE DESCREPANCIES OCCUR, THE MORE DETAILED INSTRUCTION SHALL APPLY.