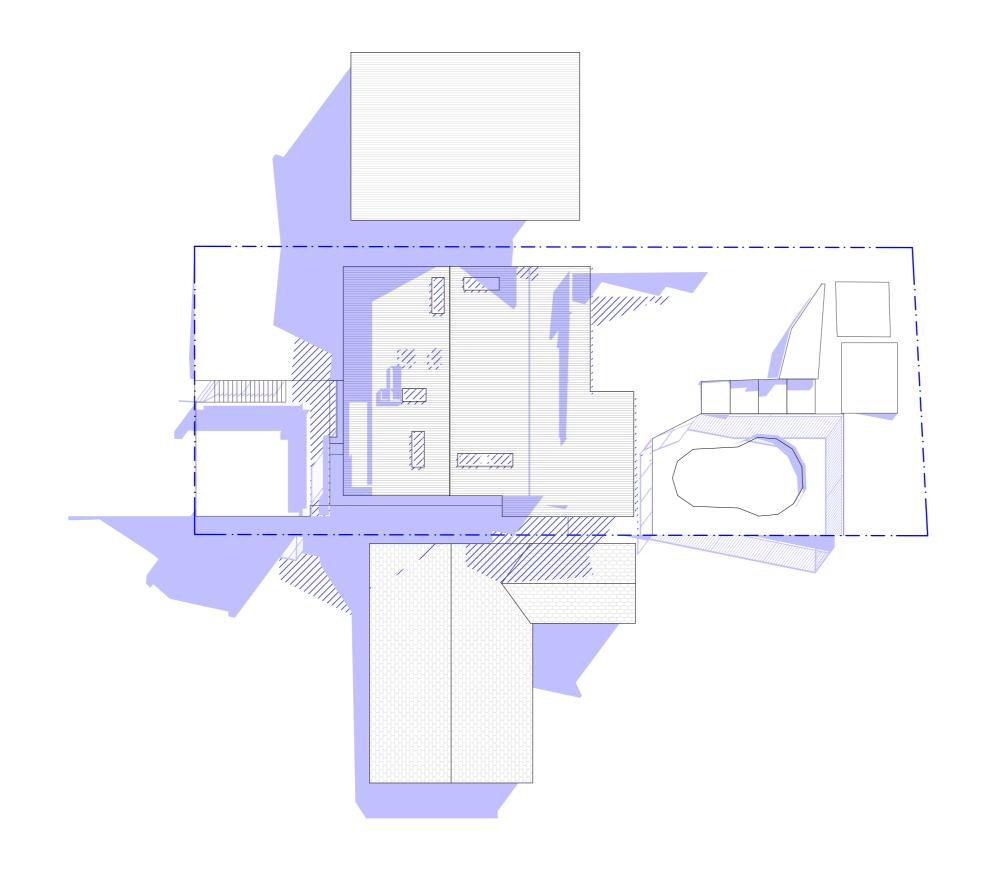

| LEGEND | EXISTING SHADOWS |
|--------|------------------|
|        | PROPOSED SHADOWS |

ALEX & CATHERINE BROWN

CLIENT

PROJECT ADDRESS 41 POWDERWORKS ROAD, NORTH NARRABEEN

DRAWING NO. **DA11** 

DATE Monday, 18 March 2019 DRAWING NAME WINTER SOLSTICE 9 AM

EXISTING SHADOWS

PROPOSED SHADOWS

ALEX & CATHERINE BROWN

### PROJECT ADDRESS

41 POWDERWORKS ROAD, NORTH NARRABEEN

#### DRAWING NO.

**DA12** 

## DATE

Monday, 18 March 2019

#### DRAWING NAME

WINTER SOLSTICE 12 PM

SCALE

1:200 @A3

|   | REV. | DATE       | COMMENTS             | DRWN | NOTES This drawing is the copyright of Action Plans and not be                                                                         |
|---|------|------------|----------------------|------|----------------------------------------------------------------------------------------------------------------------------------------|
|   | Α    | 19/12/2018 | INITIAL DESIGN PLAN  | DLR  | altered, reproduced or transmitted in any form or by any means in part or in whole with the written permission of                      |
|   | В    | 22/01/2019 | REVISED DESIGN PLANS | DLR  | Action Plans.  Do not scale measure from drawings. Figured dimensions                                                                  |
|   | С    | 08/02/19   | REVISED DESIGN PLANS | DLR  | are to be used only.  The Builder/Contractor shall check and verify all levels and                                                     |
| ı |      |            |                      |      | dimensions on site prior to commencement of any work, creation of shop drawings, or fabrication of components.                         |
|   |      |            |                      |      | All errors and omissions are to be verified by the Builder/Contractor and referred to the designer prior to the commencement of works. |