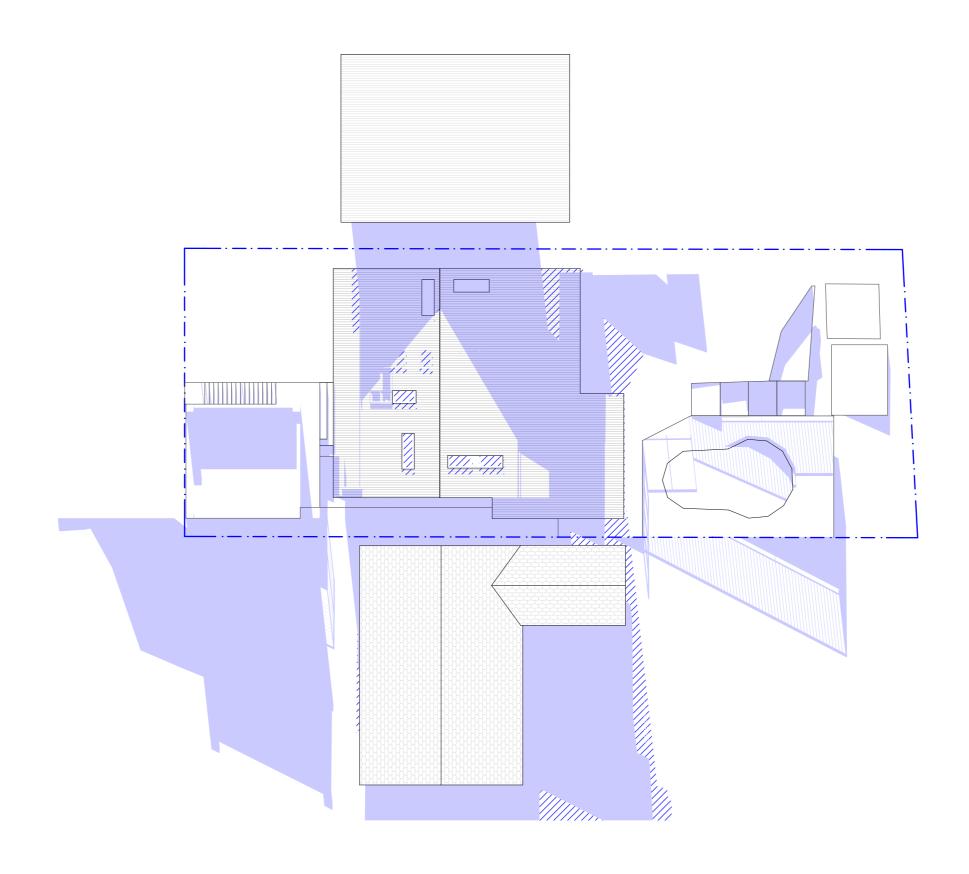

| LEGEND | EXISTING SHADOWS |
|--------|------------------|
|        | PROPOSED SHADOWS |

ALEX & CATHERINE BROWN

CLIENT

PROJECT ADDRESS 41 POWDERWORKS ROAD, NORTH NARRABEEN

DRAWING NO. **DA11** 

DATE Monday, 18 March 2019 DRAWING NAME WINTER SOLSTICE 9 AM

EXISTING SHADOWS

PROPOSED SHADOWS

ALEX & CATHERINE BROWN

### PROJECT ADDRESS

41 POWDERWORKS ROAD, NORTH NARRABEEN

#### DRAWING NO.

**DA12** 

## DATE

Monday, 18 March 2019

#### DRAWING NAME

WINTER SOLSTICE 12 PM

SCALE

1:200 @A3

|   | REV. | DATE       | COMMENTS             | DRWN | NOTES This drawing is the copyright of Action Plans and not be                                                                         |
|---|------|------------|----------------------|------|----------------------------------------------------------------------------------------------------------------------------------------|
|   | Α    | 19/12/2018 | INITIAL DESIGN PLAN  | DLR  | altered, reproduced or transmitted in any form or by any means in part or in whole with the written permission of                      |
|   | В    | 22/01/2019 | REVISED DESIGN PLANS | DLR  | Action Plans.  Do not scale measure from drawings. Figured dimensions                                                                  |
|   | С    | 08/02/19   | REVISED DESIGN PLANS | DLR  | are to be used only.  The Builder/Contractor shall check and verify all levels and                                                     |
| ı |      |            |                      |      | dimensions on site prior to commencement of any work, creation of shop drawings, or fabrication of components.                         |
|   |      |            |                      |      | All errors and omissions are to be verified by the Builder/Contractor and referred to the designer prior to the commencement of works. |

EXISTING SHADOWS

PROPOSED SHADOWS

CLIENT

ALEX & CATHERINE BROWN

PROJECT ADDRESS

41 POWDERWORKS ROAD, NORTH NARRABEEN

DRAWING NO.

**DA13** 

DATE Monday, 18 March 2019

SCALE 1:200 @A3

DRAWING NAME

WINTER SOLSTICE 3 PM