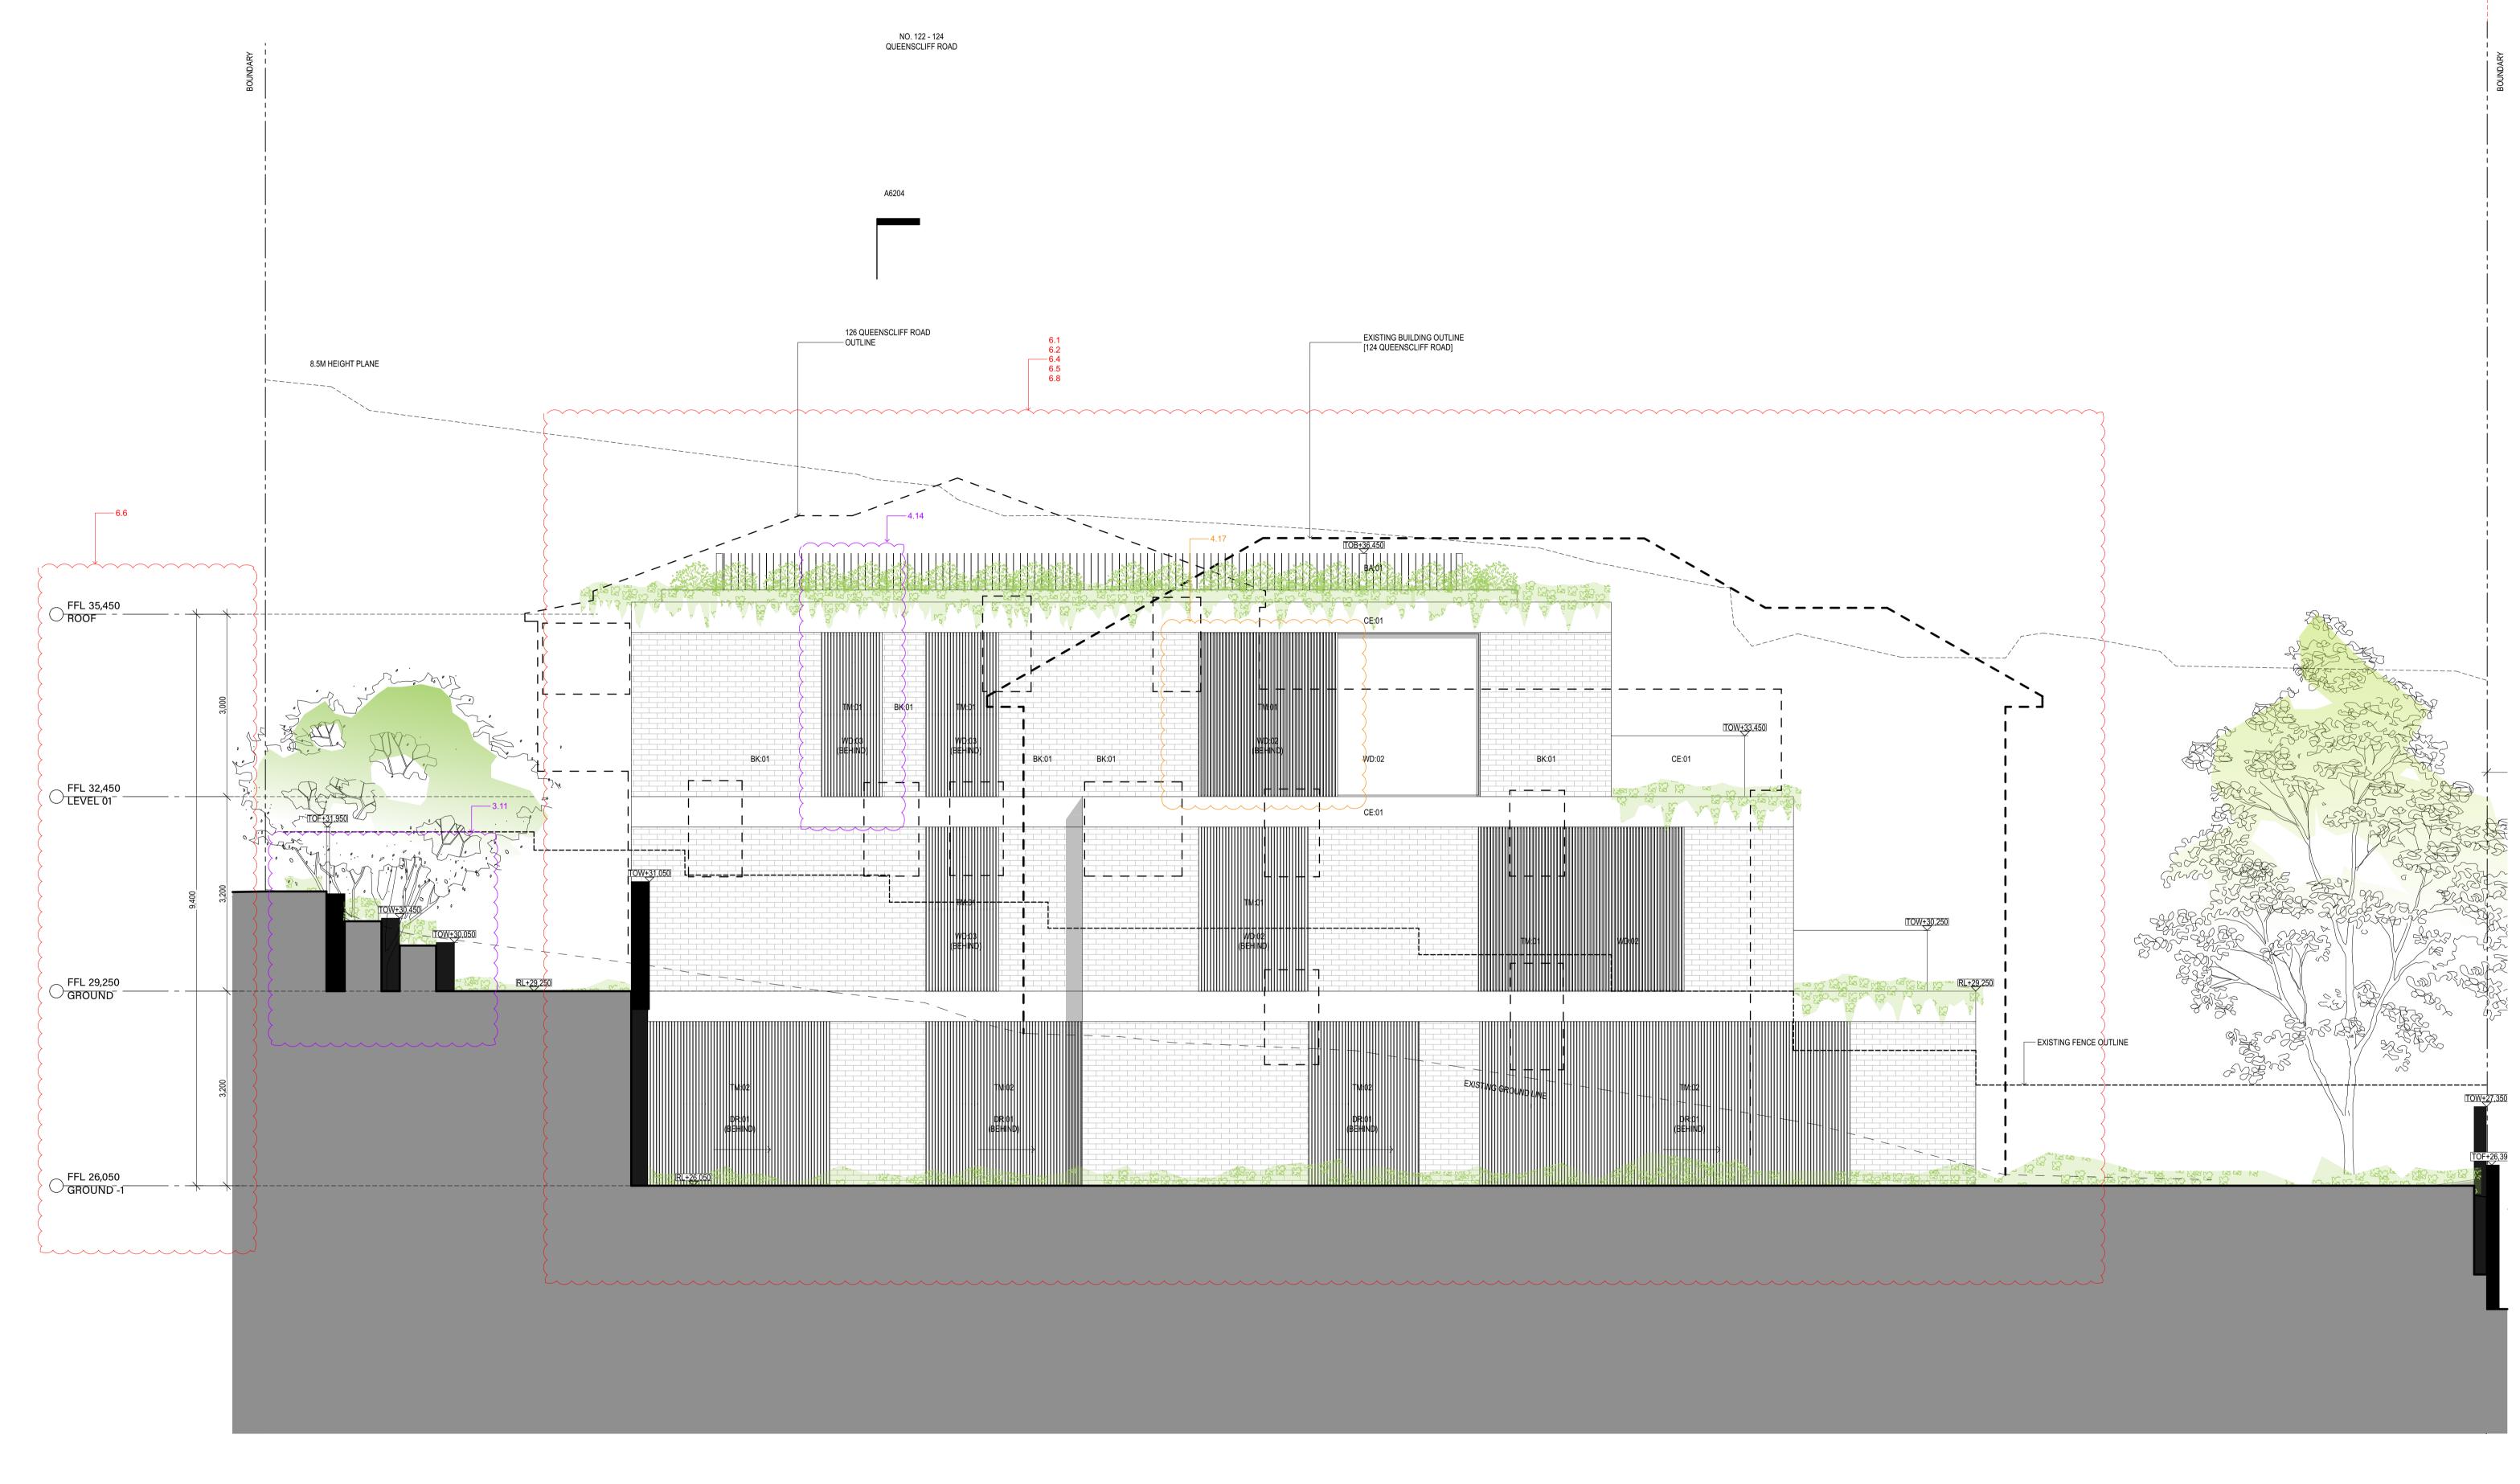

| Unit Development<br>122-124 Queenscliff Ro | - 4                                                                                                                                                                                                                                                                                                                                                                                                                                                                                                                                                                                                                                                                                                                                                                                                                                                                                                                                                                                                                                                                                                                                                                                                                                                                                                                                                                                                                                                                                                                                                                                                                                                                                                                                                                                                                                                                                                                                                                                                                                                                                                                           |                                                                                       | Prepared by Chapma                                                 |                  | ental Services                 | 5                            |                 | C                                | $\Rightarrow$     |  |  |  |
|--------------------------------------------|-------------------------------------------------------------------------------------------------------------------------------------------------------------------------------------------------------------------------------------------------------------------------------------------------------------------------------------------------------------------------------------------------------------------------------------------------------------------------------------------------------------------------------------------------------------------------------------------------------------------------------------------------------------------------------------------------------------------------------------------------------------------------------------------------------------------------------------------------------------------------------------------------------------------------------------------------------------------------------------------------------------------------------------------------------------------------------------------------------------------------------------------------------------------------------------------------------------------------------------------------------------------------------------------------------------------------------------------------------------------------------------------------------------------------------------------------------------------------------------------------------------------------------------------------------------------------------------------------------------------------------------------------------------------------------------------------------------------------------------------------------------------------------------------------------------------------------------------------------------------------------------------------------------------------------------------------------------------------------------------------------------------------------------------------------------------------------------------------------------------------------|---------------------------------------------------------------------------------------|--------------------------------------------------------------------|------------------|--------------------------------|------------------------------|-----------------|----------------------------------|-------------------|--|--|--|
| Queenscliff                                | aa<br>NSW                                                                                                                                                                                                                                                                                                                                                                                                                                                                                                                                                                                                                                                                                                                                                                                                                                                                                                                                                                                                                                                                                                                                                                                                                                                                                                                                                                                                                                                                                                                                                                                                                                                                                                                                                                                                                                                                                                                                                                                                                                                                                                                     | 2096                                                                                  | www.basixcertificates.com.au<br>1300 004 914                       |                  |                                |                              |                 |                                  |                   |  |  |  |
| Water Target                               |                                                                                                                                                                                                                                                                                                                                                                                                                                                                                                                                                                                                                                                                                                                                                                                                                                                                                                                                                                                                                                                                                                                                                                                                                                                                                                                                                                                                                                                                                                                                                                                                                                                                                                                                                                                                                                                                                                                                                                                                                                                                                                                               | 1                                                                                     | Water Score                                                        |                  | 42                             |                              |                 |                                  | NIAL APRELIES     |  |  |  |
| Energy Target                              |                                                                                                                                                                                                                                                                                                                                                                                                                                                                                                                                                                                                                                                                                                                                                                                                                                                                                                                                                                                                                                                                                                                                                                                                                                                                                                                                                                                                                                                                                                                                                                                                                                                                                                                                                                                                                                                                                                                                                                                                                                                                                                                               | 40<br>50                                                                              | Energy Score                                                       |                  | 43<br>54                       |                              |                 |                                  |                   |  |  |  |
| Max Avg Heating Load is                    | s (MJ/m²)                                                                                                                                                                                                                                                                                                                                                                                                                                                                                                                                                                                                                                                                                                                                                                                                                                                                                                                                                                                                                                                                                                                                                                                                                                                                                                                                                                                                                                                                                                                                                                                                                                                                                                                                                                                                                                                                                                                                                                                                                                                                                                                     | 40                                                                                    | Actual Avg Heating Loa                                             |                  | 33.3                           |                              |                 |                                  |                   |  |  |  |
| Max Avg Cooling Load is                    | (MJ/m²)                                                                                                                                                                                                                                                                                                                                                                                                                                                                                                                                                                                                                                                                                                                                                                                                                                                                                                                                                                                                                                                                                                                                                                                                                                                                                                                                                                                                                                                                                                                                                                                                                                                                                                                                                                                                                                                                                                                                                                                                                                                                                                                       | 26                                                                                    | Actual Avg Cooling Load                                            | <u> </u>         | 21.6                           |                              |                 |                                  |                   |  |  |  |
|                                            |                                                                                                                                                                                                                                                                                                                                                                                                                                                                                                                                                                                                                                                                                                                                                                                                                                                                                                                                                                                                                                                                                                                                                                                                                                                                                                                                                                                                                                                                                                                                                                                                                                                                                                                                                                                                                                                                                                                                                                                                                                                                                                                               |                                                                                       |                                                                    | nmitments        |                                |                              |                 |                                  |                   |  |  |  |
|                                            | Total area of                                                                                                                                                                                                                                                                                                                                                                                                                                                                                                                                                                                                                                                                                                                                                                                                                                                                                                                                                                                                                                                                                                                                                                                                                                                                                                                                                                                                                                                                                                                                                                                                                                                                                                                                                                                                                                                                                                                                                                                                                                                                                                                 | tal area of garden & lawn (m²) G01 - 161 Area of indigenous/low water use plants (m²) |                                                                    |                  |                                |                              |                 |                                  |                   |  |  |  |
|                                            |                                                                                                                                                                                                                                                                                                                                                                                                                                                                                                                                                                                                                                                                                                                                                                                                                                                                                                                                                                                                                                                                                                                                                                                                                                                                                                                                                                                                                                                                                                                                                                                                                                                                                                                                                                                                                                                                                                                                                                                                                                                                                                                               |                                                                                       | G02 - 161<br>G.01 - 37                                             |                  |                                |                              |                 |                                  |                   |  |  |  |
| Landscaping                                |                                                                                                                                                                                                                                                                                                                                                                                                                                                                                                                                                                                                                                                                                                                                                                                                                                                                                                                                                                                                                                                                                                                                                                                                                                                                                                                                                                                                                                                                                                                                                                                                                                                                                                                                                                                                                                                                                                                                                                                                                                                                                                                               |                                                                                       | G.02 - 37                                                          |                  |                                |                              |                 |                                  |                   |  |  |  |
|                                            |                                                                                                                                                                                                                                                                                                                                                                                                                                                                                                                                                                                                                                                                                                                                                                                                                                                                                                                                                                                                                                                                                                                                                                                                                                                                                                                                                                                                                                                                                                                                                                                                                                                                                                                                                                                                                                                                                                                                                                                                                                                                                                                               |                                                                                       | 1.01 - 20                                                          |                  |                                |                              |                 |                                  |                   |  |  |  |
|                                            |                                                                                                                                                                                                                                                                                                                                                                                                                                                                                                                                                                                                                                                                                                                                                                                                                                                                                                                                                                                                                                                                                                                                                                                                                                                                                                                                                                                                                                                                                                                                                                                                                                                                                                                                                                                                                                                                                                                                                                                                                                                                                                                               |                                                                                       | 1.02 - 20                                                          |                  |                                |                              |                 |                                  |                   |  |  |  |
| Fixtures                                   | Shower hea                                                                                                                                                                                                                                                                                                                                                                                                                                                                                                                                                                                                                                                                                                                                                                                                                                                                                                                                                                                                                                                                                                                                                                                                                                                                                                                                                                                                                                                                                                                                                                                                                                                                                                                                                                                                                                                                                                                                                                                                                                                                                                                    | ds                                                                                    | 4 star (> 4.5 but <= 6                                             | L/min)           | Toilets                        | 4 star                       |                 | All taps                         | 5 star            |  |  |  |
| Alternative Water                          |                                                                                                                                                                                                                                                                                                                                                                                                                                                                                                                                                                                                                                                                                                                                                                                                                                                                                                                                                                                                                                                                                                                                                                                                                                                                                                                                                                                                                                                                                                                                                                                                                                                                                                                                                                                                                                                                                                                                                                                                                                                                                                                               | ainwater tan                                                                          |                                                                    |                  | llect run off f                |                              | •               |                                  | 100               |  |  |  |
| (Common Tank)                              |                                                                                                                                                                                                                                                                                                                                                                                                                                                                                                                                                                                                                                                                                                                                                                                                                                                                                                                                                                                                                                                                                                                                                                                                                                                                                                                                                                                                                                                                                                                                                                                                                                                                                                                                                                                                                                                                                                                                                                                                                                                                                                                               | nnection<br>No                                                                        | Laundry connection No                                              |                  | connection<br>d Units Only     | Pool t<br>N                  |                 |                                  | Spa top up<br>n/a |  |  |  |
|                                            |                                                                                                                                                                                                                                                                                                                                                                                                                                                                                                                                                                                                                                                                                                                                                                                                                                                                                                                                                                                                                                                                                                                                                                                                                                                                                                                                                                                                                                                                                                                                                                                                                                                                                                                                                                                                                                                                                                                                                                                                                                                                                                                               |                                                                                       |                                                                    |                  | ,                              |                              |                 |                                  | , u               |  |  |  |
| Pool and Spa                               | Max pool vo                                                                                                                                                                                                                                                                                                                                                                                                                                                                                                                                                                                                                                                                                                                                                                                                                                                                                                                                                                                                                                                                                                                                                                                                                                                                                                                                                                                                                                                                                                                                                                                                                                                                                                                                                                                                                                                                                                                                                                                                                                                                                                                   |                                                                                       | 16 x2 Pool does  No heating                                        | s not require    | e a cover                      | Pool pum                     | p must have     | a timer                          |                   |  |  |  |
|                                            |                                                                                                                                                                                                                                                                                                                                                                                                                                                                                                                                                                                                                                                                                                                                                                                                                                                                                                                                                                                                                                                                                                                                                                                                                                                                                                                                                                                                                                                                                                                                                                                                                                                                                                                                                                                                                                                                                                                                                                                                                                                                                                                               |                                                                                       | <u> </u>                                                           |                  |                                |                              | 24 : 25 (       | 770                              |                   |  |  |  |
|                                            | Hot water s<br>Bathroom v                                                                                                                                                                                                                                                                                                                                                                                                                                                                                                                                                                                                                                                                                                                                                                                                                                                                                                                                                                                                                                                                                                                                                                                                                                                                                                                                                                                                                                                                                                                                                                                                                                                                                                                                                                                                                                                                                                                                                                                                                                                                                                     |                                                                                       | Electric heat pump - air<br>Individual fan, ducted to              |                  | roof                           | Rating with                  | 31 to 35 S      | witch on/off                     | :                 |  |  |  |
|                                            | Kitchen ven                                                                                                                                                                                                                                                                                                                                                                                                                                                                                                                                                                                                                                                                                                                                                                                                                                                                                                                                                                                                                                                                                                                                                                                                                                                                                                                                                                                                                                                                                                                                                                                                                                                                                                                                                                                                                                                                                                                                                                                                                                                                                                                   |                                                                                       | Individual fan, ducted t                                           |                  |                                | with                         |                 | witch on/off                     |                   |  |  |  |
|                                            | Laundry ver                                                                                                                                                                                                                                                                                                                                                                                                                                                                                                                                                                                                                                                                                                                                                                                                                                                                                                                                                                                                                                                                                                                                                                                                                                                                                                                                                                                                                                                                                                                                                                                                                                                                                                                                                                                                                                                                                                                                                                                                                                                                                                                   | ntilation                                                                             | Individual fan, ducted t                                           |                  |                                | with                         |                 | witch on/off                     |                   |  |  |  |
| Energy                                     | Cooling - liv                                                                                                                                                                                                                                                                                                                                                                                                                                                                                                                                                                                                                                                                                                                                                                                                                                                                                                                                                                                                                                                                                                                                                                                                                                                                                                                                                                                                                                                                                                                                                                                                                                                                                                                                                                                                                                                                                                                                                                                                                                                                                                                 |                                                                                       | Ceiling fans + 1-phase a<br>1-phase airconditioning                |                  | ng                             | Rating<br>Rating             | EER 3.0 -       |                                  | -                 |  |  |  |
|                                            | Heating - liv                                                                                                                                                                                                                                                                                                                                                                                                                                                                                                                                                                                                                                                                                                                                                                                                                                                                                                                                                                                                                                                                                                                                                                                                                                                                                                                                                                                                                                                                                                                                                                                                                                                                                                                                                                                                                                                                                                                                                                                                                                                                                                                 |                                                                                       | 1-phase airconditioning                                            |                  |                                | Rating                       | EER 3.0 -       |                                  | n/a               |  |  |  |
|                                            | Heating - be                                                                                                                                                                                                                                                                                                                                                                                                                                                                                                                                                                                                                                                                                                                                                                                                                                                                                                                                                                                                                                                                                                                                                                                                                                                                                                                                                                                                                                                                                                                                                                                                                                                                                                                                                                                                                                                                                                                                                                                                                                                                                                                  | edrooms                                                                               | 1-phase airconditioning                                            | }                |                                | Rating                       | EER 3.0 -       | 3.5                              |                   |  |  |  |
|                                            | Alternate En                                                                                                                                                                                                                                                                                                                                                                                                                                                                                                                                                                                                                                                                                                                                                                                                                                                                                                                                                                                                                                                                                                                                                                                                                                                                                                                                                                                                                                                                                                                                                                                                                                                                                                                                                                                                                                                                                                                                                                                                                                                                                                                  | nergy<br>ooktop & ele                                                                 | Photovoltaic system ab                                             | le to genera     | te at least<br>nesline require |                              | peak kilowat    | tts of electric<br>r clothesline | city              |  |  |  |
|                                            | induction co                                                                                                                                                                                                                                                                                                                                                                                                                                                                                                                                                                                                                                                                                                                                                                                                                                                                                                                                                                                                                                                                                                                                                                                                                                                                                                                                                                                                                                                                                                                                                                                                                                                                                                                                                                                                                                                                                                                                                                                                                                                                                                                  | JOKTOP & EIE                                                                          | ctric overi                                                        | utuoor cioti     | iesiirie requiri               | eu                           | NO IIIdoo       | Ciotnesime                       | required          |  |  |  |
|                                            |                                                                                                                                                                                                                                                                                                                                                                                                                                                                                                                                                                                                                                                                                                                                                                                                                                                                                                                                                                                                                                                                                                                                                                                                                                                                                                                                                                                                                                                                                                                                                                                                                                                                                                                                                                                                                                                                                                                                                                                                                                                                                                                               |                                                                                       | rformance Assessment E                                             |                  |                                |                              |                 |                                  |                   |  |  |  |
| Floor Types                                |                                                                                                                                                                                                                                                                                                                                                                                                                                                                                                                                                                                                                                                                                                                                                                                                                                                                                                                                                                                                                                                                                                                                                                                                                                                                                                                                                                                                                                                                                                                                                                                                                                                                                                                                                                                                                                                                                                                                                                                                                                                                                                                               | concrete slat                                                                         | o - Unit G01, G02                                                  | with with        | No insulatio                   | n required<br>lab insulatior | <u> </u>        |                                  |                   |  |  |  |
|                                            |                                                                                                                                                                                                                                                                                                                                                                                                                                                                                                                                                                                                                                                                                                                                                                                                                                                                                                                                                                                                                                                                                                                                                                                                                                                                                                                                                                                                                                                                                                                                                                                                                                                                                                                                                                                                                                                                                                                                                                                                                                                                                                                               |                                                                                       |                                                                    | VVICII           | MILI GIIGGIS                   | iab iiibaiatioi              |                 |                                  |                   |  |  |  |
| Floor Coverings                            | Tiles                                                                                                                                                                                                                                                                                                                                                                                                                                                                                                                                                                                                                                                                                                                                                                                                                                                                                                                                                                                                                                                                                                                                                                                                                                                                                                                                                                                                                                                                                                                                                                                                                                                                                                                                                                                                                                                                                                                                                                                                                                                                                                                         | Living/Wet                                                                            | areas/Bedrooms                                                     |                  |                                |                              |                 |                                  |                   |  |  |  |
| External Walls                             |                                                                                                                                                                                                                                                                                                                                                                                                                                                                                                                                                                                                                                                                                                                                                                                                                                                                                                                                                                                                                                                                                                                                                                                                                                                                                                                                                                                                                                                                                                                                                                                                                                                                                                                                                                                                                                                                                                                                                                                                                                                                                                                               | - Unit G01                                                                            |                                                                    | with             | No insulatio                   |                              |                 | Colour                           | Light             |  |  |  |
|                                            | Cavity brick                                                                                                                                                                                                                                                                                                                                                                                                                                                                                                                                                                                                                                                                                                                                                                                                                                                                                                                                                                                                                                                                                                                                                                                                                                                                                                                                                                                                                                                                                                                                                                                                                                                                                                                                                                                                                                                                                                                                                                                                                                                                                                                  | - All other u                                                                         | nits                                                               | with             | R1.0 Cavity                    | Board Insulat                | ion             | Colour                           | Light             |  |  |  |
| Internal Walls                             | Plasterboar                                                                                                                                                                                                                                                                                                                                                                                                                                                                                                                                                                                                                                                                                                                                                                                                                                                                                                                                                                                                                                                                                                                                                                                                                                                                                                                                                                                                                                                                                                                                                                                                                                                                                                                                                                                                                                                                                                                                                                                                                                                                                                                   | d                                                                                     |                                                                    | with             | No insulatio                   | n required                   |                 |                                  |                   |  |  |  |
| Party Walls                                | Cavity Brick                                                                                                                                                                                                                                                                                                                                                                                                                                                                                                                                                                                                                                                                                                                                                                                                                                                                                                                                                                                                                                                                                                                                                                                                                                                                                                                                                                                                                                                                                                                                                                                                                                                                                                                                                                                                                                                                                                                                                                                                                                                                                                                  |                                                                                       |                                                                    | with             | No insulatio                   | n required                   |                 |                                  |                   |  |  |  |
| Ceiling (floor over)                       | Concrete ab                                                                                                                                                                                                                                                                                                                                                                                                                                                                                                                                                                                                                                                                                                                                                                                                                                                                                                                                                                                                                                                                                                                                                                                                                                                                                                                                                                                                                                                                                                                                                                                                                                                                                                                                                                                                                                                                                                                                                                                                                                                                                                                   | ove plasterb                                                                          | oard                                                               | with             | No insulatio                   | n required                   |                 |                                  |                   |  |  |  |
| Ceilings (roof over)                       | Concrete ab                                                                                                                                                                                                                                                                                                                                                                                                                                                                                                                                                                                                                                                                                                                                                                                                                                                                                                                                                                                                                                                                                                                                                                                                                                                                                                                                                                                                                                                                                                                                                                                                                                                                                                                                                                                                                                                                                                                                                                                                                                                                                                                   | ove plasterb                                                                          | oard                                                               | with             | R5.0 unders                    | lab insulation               | 1               |                                  |                   |  |  |  |
| Roof                                       | Concrete                                                                                                                                                                                                                                                                                                                                                                                                                                                                                                                                                                                                                                                                                                                                                                                                                                                                                                                                                                                                                                                                                                                                                                                                                                                                                                                                                                                                                                                                                                                                                                                                                                                                                                                                                                                                                                                                                                                                                                                                                                                                                                                      | <u>'</u>                                                                              |                                                                    | with             | Waterproof                     | membrane o                   | nlv             | Colour                           | Medium            |  |  |  |
|                                            | AF single gla                                                                                                                                                                                                                                                                                                                                                                                                                                                                                                                                                                                                                                                                                                                                                                                                                                                                                                                                                                                                                                                                                                                                                                                                                                                                                                                                                                                                                                                                                                                                                                                                                                                                                                                                                                                                                                                                                                                                                                                                                                                                                                                 | azed clear                                                                            |                                                                    | Fixed Glas       |                                | -041-01   U-Va               |                 |                                  |                   |  |  |  |
|                                            |                                                                                                                                                                                                                                                                                                                                                                                                                                                                                                                                                                                                                                                                                                                                                                                                                                                                                                                                                                                                                                                                                                                                                                                                                                                                                                                                                                                                                                                                                                                                                                                                                                                                                                                                                                                                                                                                                                                                                                                                                                                                                                                               |                                                                                       |                                                                    | D-Hung           |                                | -041-01   0-Va               |                 | <u> </u>                         |                   |  |  |  |
| Windows and Doors                          | to all windows                                                                                                                                                                                                                                                                                                                                                                                                                                                                                                                                                                                                                                                                                                                                                                                                                                                                                                                                                                                                                                                                                                                                                                                                                                                                                                                                                                                                                                                                                                                                                                                                                                                                                                                                                                                                                                                                                                                                                                                                                                                                                                                | and glazed do                                                                         | ors unless noted otherwise                                         | Sliding Do       |                                | 0-140-01   U-V               |                 |                                  |                   |  |  |  |
|                                            | Sliding Windows   BRD-044-01   U-Value 6.61 or less   SHGC 0.69 +/- 5%  AF = Aluminium Framed   TB = Thermally Broken Aluminium Framed   TF = Timber Framed |                                                                                       |                                                                    |                  |                                |                              |                 |                                  |                   |  |  |  |
|                                            | •                                                                                                                                                                                                                                                                                                                                                                                                                                                                                                                                                                                                                                                                                                                                                                                                                                                                                                                                                                                                                                                                                                                                                                                                                                                                                                                                                                                                                                                                                                                                                                                                                                                                                                                                                                                                                                                                                                                                                                                                                                                                                                                             |                                                                                       | ·                                                                  |                  | . vontilet - 4 I FS            |                              |                 |                                  |                   |  |  |  |
|                                            | •                                                                                                                                                                                                                                                                                                                                                                                                                                                                                                                                                                                                                                                                                                                                                                                                                                                                                                                                                                                                                                                                                                                                                                                                                                                                                                                                                                                                                                                                                                                                                                                                                                                                                                                                                                                                                                                                                                                                                                                                                                                                                                                             |                                                                                       | licates downlights, then these<br>o be fitted with self-closing do |                  |                                | / Jiuorescent                |                 |                                  |                   |  |  |  |
|                                            |                                                                                                                                                                                                                                                                                                                                                                                                                                                                                                                                                                                                                                                                                                                                                                                                                                                                                                                                                                                                                                                                                                                                                                                                                                                                                                                                                                                                                                                                                                                                                                                                                                                                                                                                                                                                                                                                                                                                                                                                                                                                                                                               |                                                                                       | ne installed in accordance wit                                     |                  |                                |                              |                 |                                  |                   |  |  |  |
|                                            |                                                                                                                                                                                                                                                                                                                                                                                                                                                                                                                                                                                                                                                                                                                                                                                                                                                                                                                                                                                                                                                                                                                                                                                                                                                                                                                                                                                                                                                                                                                                                                                                                                                                                                                                                                                                                                                                                                                                                                                                                                                                                                                               |                                                                                       | een this document and the N                                        |                  | •                              | thers Certificate            | shall take prec | redence                          |                   |  |  |  |
| Notes                                      | 1v 1200mm C                                                                                                                                                                                                                                                                                                                                                                                                                                                                                                                                                                                                                                                                                                                                                                                                                                                                                                                                                                                                                                                                                                                                                                                                                                                                                                                                                                                                                                                                                                                                                                                                                                                                                                                                                                                                                                                                                                                                                                                                                                                                                                                   | ailing fan rogei'r                                                                    | ed in Unit G -01 G 01 G 02 c                                       | 1 O1 - Kitchon I | iving                          |                              |                 |                                  |                   |  |  |  |
|                                            | 1x 1200mm C6                                                                                                                                                                                                                                                                                                                                                                                                                                                                                                                                                                                                                                                                                                                                                                                                                                                                                                                                                                                                                                                                                                                                                                                                                                                                                                                                                                                                                                                                                                                                                                                                                                                                                                                                                                                                                                                                                                                                                                                                                                                                                                                  | anng ran requir                                                                       | red in Unit G01, G.01, G.02, :                                     | r.or - kitchen t | -ivilig                        |                              |                 |                                  |                   |  |  |  |
|                                            | 1                                                                                                                                                                                                                                                                                                                                                                                                                                                                                                                                                                                                                                                                                                                                                                                                                                                                                                                                                                                                                                                                                                                                                                                                                                                                                                                                                                                                                                                                                                                                                                                                                                                                                                                                                                                                                                                                                                                                                                                                                                                                                                                             |                                                                                       |                                                                    |                  |                                |                              |                 |                                  |                   |  |  |  |