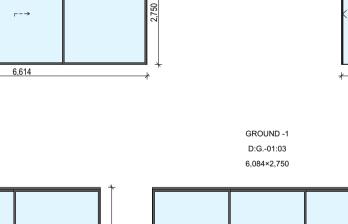

| Unit Development<br>122-124 Queenscliff Ro | - 4                                                                                                                                                                                                                                                                                                                                                                                                                                                                                                                                                                                                                                                                                                                                                                                                                                                                                                                                                                                                                                                                                                                                                                                                                                                                                                                                                                                                                                                                                                                                                                                                                                                                                                                                                                                                                                                                                                                                                                                                                                                                                                                           |                                                                                       | Prepared by Chapma                                                 |                  | ental Services                 | 5                            |                 | C                                | $\Rightarrow$     |  |  |  |
|--------------------------------------------|-------------------------------------------------------------------------------------------------------------------------------------------------------------------------------------------------------------------------------------------------------------------------------------------------------------------------------------------------------------------------------------------------------------------------------------------------------------------------------------------------------------------------------------------------------------------------------------------------------------------------------------------------------------------------------------------------------------------------------------------------------------------------------------------------------------------------------------------------------------------------------------------------------------------------------------------------------------------------------------------------------------------------------------------------------------------------------------------------------------------------------------------------------------------------------------------------------------------------------------------------------------------------------------------------------------------------------------------------------------------------------------------------------------------------------------------------------------------------------------------------------------------------------------------------------------------------------------------------------------------------------------------------------------------------------------------------------------------------------------------------------------------------------------------------------------------------------------------------------------------------------------------------------------------------------------------------------------------------------------------------------------------------------------------------------------------------------------------------------------------------------|---------------------------------------------------------------------------------------|--------------------------------------------------------------------|------------------|--------------------------------|------------------------------|-----------------|----------------------------------|-------------------|--|--|--|
| Queenscliff                                | aa<br>NSW                                                                                                                                                                                                                                                                                                                                                                                                                                                                                                                                                                                                                                                                                                                                                                                                                                                                                                                                                                                                                                                                                                                                                                                                                                                                                                                                                                                                                                                                                                                                                                                                                                                                                                                                                                                                                                                                                                                                                                                                                                                                                                                     | 2096                                                                                  | www.basixcertificates.com.au<br>1300 004 914                       |                  |                                |                              |                 |                                  |                   |  |  |  |
| Water Target                               |                                                                                                                                                                                                                                                                                                                                                                                                                                                                                                                                                                                                                                                                                                                                                                                                                                                                                                                                                                                                                                                                                                                                                                                                                                                                                                                                                                                                                                                                                                                                                                                                                                                                                                                                                                                                                                                                                                                                                                                                                                                                                                                               | 1                                                                                     | Water Score                                                        |                  | 42                             |                              |                 |                                  | NIAL APRELIES     |  |  |  |
| Energy Target                              |                                                                                                                                                                                                                                                                                                                                                                                                                                                                                                                                                                                                                                                                                                                                                                                                                                                                                                                                                                                                                                                                                                                                                                                                                                                                                                                                                                                                                                                                                                                                                                                                                                                                                                                                                                                                                                                                                                                                                                                                                                                                                                                               | 40<br>50                                                                              | Energy Score                                                       |                  | 43<br>54                       |                              |                 |                                  |                   |  |  |  |
| Max Avg Heating Load is                    | s (MJ/m²)                                                                                                                                                                                                                                                                                                                                                                                                                                                                                                                                                                                                                                                                                                                                                                                                                                                                                                                                                                                                                                                                                                                                                                                                                                                                                                                                                                                                                                                                                                                                                                                                                                                                                                                                                                                                                                                                                                                                                                                                                                                                                                                     | 40                                                                                    | Actual Avg Heating Loa                                             |                  | 33.3                           |                              |                 |                                  |                   |  |  |  |
| Max Avg Cooling Load is                    | (MJ/m²)                                                                                                                                                                                                                                                                                                                                                                                                                                                                                                                                                                                                                                                                                                                                                                                                                                                                                                                                                                                                                                                                                                                                                                                                                                                                                                                                                                                                                                                                                                                                                                                                                                                                                                                                                                                                                                                                                                                                                                                                                                                                                                                       | 26                                                                                    | Actual Avg Cooling Load                                            | <u> </u>         | 21.6                           |                              |                 |                                  |                   |  |  |  |
|                                            |                                                                                                                                                                                                                                                                                                                                                                                                                                                                                                                                                                                                                                                                                                                                                                                                                                                                                                                                                                                                                                                                                                                                                                                                                                                                                                                                                                                                                                                                                                                                                                                                                                                                                                                                                                                                                                                                                                                                                                                                                                                                                                                               |                                                                                       |                                                                    | nmitments        |                                |                              |                 |                                  |                   |  |  |  |
|                                            | Total area of                                                                                                                                                                                                                                                                                                                                                                                                                                                                                                                                                                                                                                                                                                                                                                                                                                                                                                                                                                                                                                                                                                                                                                                                                                                                                                                                                                                                                                                                                                                                                                                                                                                                                                                                                                                                                                                                                                                                                                                                                                                                                                                 | tal area of garden & lawn (m²) G01 - 161 Area of indigenous/low water use plants (m²) |                                                                    |                  |                                |                              |                 |                                  |                   |  |  |  |
|                                            |                                                                                                                                                                                                                                                                                                                                                                                                                                                                                                                                                                                                                                                                                                                                                                                                                                                                                                                                                                                                                                                                                                                                                                                                                                                                                                                                                                                                                                                                                                                                                                                                                                                                                                                                                                                                                                                                                                                                                                                                                                                                                                                               |                                                                                       | G02 - 161<br>G.01 - 37                                             |                  |                                |                              |                 |                                  |                   |  |  |  |
| Landscaping                                |                                                                                                                                                                                                                                                                                                                                                                                                                                                                                                                                                                                                                                                                                                                                                                                                                                                                                                                                                                                                                                                                                                                                                                                                                                                                                                                                                                                                                                                                                                                                                                                                                                                                                                                                                                                                                                                                                                                                                                                                                                                                                                                               |                                                                                       | G.02 - 37                                                          |                  |                                |                              |                 |                                  |                   |  |  |  |
|                                            |                                                                                                                                                                                                                                                                                                                                                                                                                                                                                                                                                                                                                                                                                                                                                                                                                                                                                                                                                                                                                                                                                                                                                                                                                                                                                                                                                                                                                                                                                                                                                                                                                                                                                                                                                                                                                                                                                                                                                                                                                                                                                                                               |                                                                                       | 1.01 - 20                                                          |                  |                                |                              |                 |                                  |                   |  |  |  |
|                                            |                                                                                                                                                                                                                                                                                                                                                                                                                                                                                                                                                                                                                                                                                                                                                                                                                                                                                                                                                                                                                                                                                                                                                                                                                                                                                                                                                                                                                                                                                                                                                                                                                                                                                                                                                                                                                                                                                                                                                                                                                                                                                                                               |                                                                                       | 1.02 - 20                                                          |                  |                                |                              |                 |                                  |                   |  |  |  |
| Fixtures                                   | Shower hea                                                                                                                                                                                                                                                                                                                                                                                                                                                                                                                                                                                                                                                                                                                                                                                                                                                                                                                                                                                                                                                                                                                                                                                                                                                                                                                                                                                                                                                                                                                                                                                                                                                                                                                                                                                                                                                                                                                                                                                                                                                                                                                    | ds                                                                                    | 4 star (> 4.5 but <= 6                                             | L/min)           | Toilets                        | 4 star                       |                 | All taps                         | 5 star            |  |  |  |
| Alternative Water                          |                                                                                                                                                                                                                                                                                                                                                                                                                                                                                                                                                                                                                                                                                                                                                                                                                                                                                                                                                                                                                                                                                                                                                                                                                                                                                                                                                                                                                                                                                                                                                                                                                                                                                                                                                                                                                                                                                                                                                                                                                                                                                                                               | ainwater tan                                                                          |                                                                    |                  | llect run off f                |                              | •               |                                  | 100               |  |  |  |
| (Common Tank)                              |                                                                                                                                                                                                                                                                                                                                                                                                                                                                                                                                                                                                                                                                                                                                                                                                                                                                                                                                                                                                                                                                                                                                                                                                                                                                                                                                                                                                                                                                                                                                                                                                                                                                                                                                                                                                                                                                                                                                                                                                                                                                                                                               | nnection<br>No                                                                        | Laundry connection No                                              |                  | connection<br>d Units Only     | Pool t<br>N                  |                 |                                  | Spa top up<br>n/a |  |  |  |
|                                            |                                                                                                                                                                                                                                                                                                                                                                                                                                                                                                                                                                                                                                                                                                                                                                                                                                                                                                                                                                                                                                                                                                                                                                                                                                                                                                                                                                                                                                                                                                                                                                                                                                                                                                                                                                                                                                                                                                                                                                                                                                                                                                                               |                                                                                       |                                                                    |                  | ,                              |                              |                 |                                  | , u               |  |  |  |
| Pool and Spa                               | Max pool vo                                                                                                                                                                                                                                                                                                                                                                                                                                                                                                                                                                                                                                                                                                                                                                                                                                                                                                                                                                                                                                                                                                                                                                                                                                                                                                                                                                                                                                                                                                                                                                                                                                                                                                                                                                                                                                                                                                                                                                                                                                                                                                                   |                                                                                       | 16 x2 Pool does  No heating                                        | s not require    | e a cover                      | Pool pum                     | p must have     | a timer                          |                   |  |  |  |
|                                            |                                                                                                                                                                                                                                                                                                                                                                                                                                                                                                                                                                                                                                                                                                                                                                                                                                                                                                                                                                                                                                                                                                                                                                                                                                                                                                                                                                                                                                                                                                                                                                                                                                                                                                                                                                                                                                                                                                                                                                                                                                                                                                                               |                                                                                       | <u> </u>                                                           |                  |                                |                              | 24 : 25 (       | 770                              |                   |  |  |  |
|                                            | Hot water s<br>Bathroom v                                                                                                                                                                                                                                                                                                                                                                                                                                                                                                                                                                                                                                                                                                                                                                                                                                                                                                                                                                                                                                                                                                                                                                                                                                                                                                                                                                                                                                                                                                                                                                                                                                                                                                                                                                                                                                                                                                                                                                                                                                                                                                     |                                                                                       | Electric heat pump - air<br>Individual fan, ducted to              |                  | roof                           | Rating with                  | 31 to 35 S      | witch on/off                     | :                 |  |  |  |
|                                            | Kitchen ven                                                                                                                                                                                                                                                                                                                                                                                                                                                                                                                                                                                                                                                                                                                                                                                                                                                                                                                                                                                                                                                                                                                                                                                                                                                                                                                                                                                                                                                                                                                                                                                                                                                                                                                                                                                                                                                                                                                                                                                                                                                                                                                   |                                                                                       | Individual fan, ducted t                                           |                  |                                | with                         |                 | witch on/off                     |                   |  |  |  |
|                                            | Laundry ver                                                                                                                                                                                                                                                                                                                                                                                                                                                                                                                                                                                                                                                                                                                                                                                                                                                                                                                                                                                                                                                                                                                                                                                                                                                                                                                                                                                                                                                                                                                                                                                                                                                                                                                                                                                                                                                                                                                                                                                                                                                                                                                   | ntilation                                                                             | Individual fan, ducted t                                           |                  |                                | with                         |                 | witch on/off                     |                   |  |  |  |
| Energy                                     | Cooling - liv                                                                                                                                                                                                                                                                                                                                                                                                                                                                                                                                                                                                                                                                                                                                                                                                                                                                                                                                                                                                                                                                                                                                                                                                                                                                                                                                                                                                                                                                                                                                                                                                                                                                                                                                                                                                                                                                                                                                                                                                                                                                                                                 |                                                                                       | Ceiling fans + 1-phase a<br>1-phase airconditioning                |                  | ng                             | Rating<br>Rating             | EER 3.0 -       |                                  | -                 |  |  |  |
|                                            | Heating - liv                                                                                                                                                                                                                                                                                                                                                                                                                                                                                                                                                                                                                                                                                                                                                                                                                                                                                                                                                                                                                                                                                                                                                                                                                                                                                                                                                                                                                                                                                                                                                                                                                                                                                                                                                                                                                                                                                                                                                                                                                                                                                                                 |                                                                                       | 1-phase airconditioning                                            |                  |                                | Rating                       | EER 3.0 -       |                                  | n/a               |  |  |  |
|                                            | Heating - be                                                                                                                                                                                                                                                                                                                                                                                                                                                                                                                                                                                                                                                                                                                                                                                                                                                                                                                                                                                                                                                                                                                                                                                                                                                                                                                                                                                                                                                                                                                                                                                                                                                                                                                                                                                                                                                                                                                                                                                                                                                                                                                  | edrooms                                                                               | 1-phase airconditioning                                            | }                |                                | Rating                       | EER 3.0 -       | 3.5                              |                   |  |  |  |
|                                            | Alternate En                                                                                                                                                                                                                                                                                                                                                                                                                                                                                                                                                                                                                                                                                                                                                                                                                                                                                                                                                                                                                                                                                                                                                                                                                                                                                                                                                                                                                                                                                                                                                                                                                                                                                                                                                                                                                                                                                                                                                                                                                                                                                                                  | nergy<br>ooktop & ele                                                                 | Photovoltaic system ab                                             | le to genera     | te at least<br>nesline require |                              | peak kilowat    | tts of electric<br>r clothesline | city              |  |  |  |
|                                            | induction co                                                                                                                                                                                                                                                                                                                                                                                                                                                                                                                                                                                                                                                                                                                                                                                                                                                                                                                                                                                                                                                                                                                                                                                                                                                                                                                                                                                                                                                                                                                                                                                                                                                                                                                                                                                                                                                                                                                                                                                                                                                                                                                  | JOKTOP & EIE                                                                          | ctric overi                                                        | utuoor cioti     | iesiirie requiri               | eu                           | NO IIIdoo       | Ciotnesime                       | required          |  |  |  |
|                                            |                                                                                                                                                                                                                                                                                                                                                                                                                                                                                                                                                                                                                                                                                                                                                                                                                                                                                                                                                                                                                                                                                                                                                                                                                                                                                                                                                                                                                                                                                                                                                                                                                                                                                                                                                                                                                                                                                                                                                                                                                                                                                                                               |                                                                                       | rformance Assessment E                                             |                  |                                |                              |                 |                                  |                   |  |  |  |
| Floor Types                                |                                                                                                                                                                                                                                                                                                                                                                                                                                                                                                                                                                                                                                                                                                                                                                                                                                                                                                                                                                                                                                                                                                                                                                                                                                                                                                                                                                                                                                                                                                                                                                                                                                                                                                                                                                                                                                                                                                                                                                                                                                                                                                                               | concrete slat                                                                         | o - Unit G01, G02                                                  | with with        | No insulatio                   | n required<br>lab insulatior | <u> </u>        |                                  |                   |  |  |  |
|                                            |                                                                                                                                                                                                                                                                                                                                                                                                                                                                                                                                                                                                                                                                                                                                                                                                                                                                                                                                                                                                                                                                                                                                                                                                                                                                                                                                                                                                                                                                                                                                                                                                                                                                                                                                                                                                                                                                                                                                                                                                                                                                                                                               |                                                                                       |                                                                    | VVICII           | MILI GIIGGIS                   | iab iiibaiatioi              |                 |                                  |                   |  |  |  |
| Floor Coverings                            | Tiles                                                                                                                                                                                                                                                                                                                                                                                                                                                                                                                                                                                                                                                                                                                                                                                                                                                                                                                                                                                                                                                                                                                                                                                                                                                                                                                                                                                                                                                                                                                                                                                                                                                                                                                                                                                                                                                                                                                                                                                                                                                                                                                         | Living/Wet                                                                            | areas/Bedrooms                                                     |                  |                                |                              |                 |                                  |                   |  |  |  |
| External Walls                             |                                                                                                                                                                                                                                                                                                                                                                                                                                                                                                                                                                                                                                                                                                                                                                                                                                                                                                                                                                                                                                                                                                                                                                                                                                                                                                                                                                                                                                                                                                                                                                                                                                                                                                                                                                                                                                                                                                                                                                                                                                                                                                                               | - Unit G01                                                                            |                                                                    | with             | No insulatio                   |                              |                 | Colour                           | Light             |  |  |  |
|                                            | Cavity brick                                                                                                                                                                                                                                                                                                                                                                                                                                                                                                                                                                                                                                                                                                                                                                                                                                                                                                                                                                                                                                                                                                                                                                                                                                                                                                                                                                                                                                                                                                                                                                                                                                                                                                                                                                                                                                                                                                                                                                                                                                                                                                                  | - All other u                                                                         | nits                                                               | with             | R1.0 Cavity                    | Board Insulat                | ion             | Colour                           | Light             |  |  |  |
| Internal Walls                             | Plasterboar                                                                                                                                                                                                                                                                                                                                                                                                                                                                                                                                                                                                                                                                                                                                                                                                                                                                                                                                                                                                                                                                                                                                                                                                                                                                                                                                                                                                                                                                                                                                                                                                                                                                                                                                                                                                                                                                                                                                                                                                                                                                                                                   | d                                                                                     |                                                                    | with             | No insulatio                   | n required                   |                 |                                  |                   |  |  |  |
| Party Walls                                | Cavity Brick                                                                                                                                                                                                                                                                                                                                                                                                                                                                                                                                                                                                                                                                                                                                                                                                                                                                                                                                                                                                                                                                                                                                                                                                                                                                                                                                                                                                                                                                                                                                                                                                                                                                                                                                                                                                                                                                                                                                                                                                                                                                                                                  |                                                                                       |                                                                    | with             | No insulatio                   | n required                   |                 |                                  |                   |  |  |  |
| Ceiling (floor over)                       | Concrete ab                                                                                                                                                                                                                                                                                                                                                                                                                                                                                                                                                                                                                                                                                                                                                                                                                                                                                                                                                                                                                                                                                                                                                                                                                                                                                                                                                                                                                                                                                                                                                                                                                                                                                                                                                                                                                                                                                                                                                                                                                                                                                                                   | ove plasterb                                                                          | oard                                                               | with             | No insulatio                   | n required                   |                 |                                  |                   |  |  |  |
| Ceilings (roof over)                       | Concrete ab                                                                                                                                                                                                                                                                                                                                                                                                                                                                                                                                                                                                                                                                                                                                                                                                                                                                                                                                                                                                                                                                                                                                                                                                                                                                                                                                                                                                                                                                                                                                                                                                                                                                                                                                                                                                                                                                                                                                                                                                                                                                                                                   | ove plasterb                                                                          | oard                                                               | with             | R5.0 unders                    | lab insulation               | 1               |                                  |                   |  |  |  |
| Roof                                       | Concrete                                                                                                                                                                                                                                                                                                                                                                                                                                                                                                                                                                                                                                                                                                                                                                                                                                                                                                                                                                                                                                                                                                                                                                                                                                                                                                                                                                                                                                                                                                                                                                                                                                                                                                                                                                                                                                                                                                                                                                                                                                                                                                                      | <u>'</u>                                                                              |                                                                    | with             | Waterproof                     | membrane o                   | nlv             | Colour                           | Medium            |  |  |  |
|                                            | AF single gla                                                                                                                                                                                                                                                                                                                                                                                                                                                                                                                                                                                                                                                                                                                                                                                                                                                                                                                                                                                                                                                                                                                                                                                                                                                                                                                                                                                                                                                                                                                                                                                                                                                                                                                                                                                                                                                                                                                                                                                                                                                                                                                 | azed clear                                                                            |                                                                    | Fixed Glas       |                                | -041-01   U-Va               |                 |                                  |                   |  |  |  |
|                                            |                                                                                                                                                                                                                                                                                                                                                                                                                                                                                                                                                                                                                                                                                                                                                                                                                                                                                                                                                                                                                                                                                                                                                                                                                                                                                                                                                                                                                                                                                                                                                                                                                                                                                                                                                                                                                                                                                                                                                                                                                                                                                                                               |                                                                                       |                                                                    | D-Hung           |                                | -041-01   0-Va               |                 | <u> </u>                         |                   |  |  |  |
| Windows and Doors                          | to all windows                                                                                                                                                                                                                                                                                                                                                                                                                                                                                                                                                                                                                                                                                                                                                                                                                                                                                                                                                                                                                                                                                                                                                                                                                                                                                                                                                                                                                                                                                                                                                                                                                                                                                                                                                                                                                                                                                                                                                                                                                                                                                                                | and glazed do                                                                         | ors unless noted otherwise                                         | Sliding Do       |                                | 0-140-01   U-V               |                 |                                  |                   |  |  |  |
|                                            | Sliding Windows   BRD-044-01   U-Value 6.61 or less   SHGC 0.69 +/- 5%  AF = Aluminium Framed   TB = Thermally Broken Aluminium Framed   TF = Timber Framed |                                                                                       |                                                                    |                  |                                |                              |                 |                                  |                   |  |  |  |
|                                            | •                                                                                                                                                                                                                                                                                                                                                                                                                                                                                                                                                                                                                                                                                                                                                                                                                                                                                                                                                                                                                                                                                                                                                                                                                                                                                                                                                                                                                                                                                                                                                                                                                                                                                                                                                                                                                                                                                                                                                                                                                                                                                                                             |                                                                                       | ·                                                                  |                  | . vontilet - 4 I FS            |                              |                 |                                  |                   |  |  |  |
|                                            | •                                                                                                                                                                                                                                                                                                                                                                                                                                                                                                                                                                                                                                                                                                                                                                                                                                                                                                                                                                                                                                                                                                                                                                                                                                                                                                                                                                                                                                                                                                                                                                                                                                                                                                                                                                                                                                                                                                                                                                                                                                                                                                                             |                                                                                       | licates downlights, then these<br>o be fitted with self-closing do |                  |                                | / Jiuorescent                |                 |                                  |                   |  |  |  |
|                                            |                                                                                                                                                                                                                                                                                                                                                                                                                                                                                                                                                                                                                                                                                                                                                                                                                                                                                                                                                                                                                                                                                                                                                                                                                                                                                                                                                                                                                                                                                                                                                                                                                                                                                                                                                                                                                                                                                                                                                                                                                                                                                                                               |                                                                                       | ne installed in accordance wit                                     |                  |                                |                              |                 |                                  |                   |  |  |  |
|                                            |                                                                                                                                                                                                                                                                                                                                                                                                                                                                                                                                                                                                                                                                                                                                                                                                                                                                                                                                                                                                                                                                                                                                                                                                                                                                                                                                                                                                                                                                                                                                                                                                                                                                                                                                                                                                                                                                                                                                                                                                                                                                                                                               |                                                                                       | een this document and the N                                        |                  | •                              | thers Certificate            | shall take prec | redence                          |                   |  |  |  |
| Notes                                      | 1v 1200mm C                                                                                                                                                                                                                                                                                                                                                                                                                                                                                                                                                                                                                                                                                                                                                                                                                                                                                                                                                                                                                                                                                                                                                                                                                                                                                                                                                                                                                                                                                                                                                                                                                                                                                                                                                                                                                                                                                                                                                                                                                                                                                                                   | ailing fan rogei'r                                                                    | ed in Unit G -01 G 01 G 02 c                                       | 1 O1 - Kitchon I | iving                          |                              |                 |                                  |                   |  |  |  |
|                                            | 1x 1200mm C6                                                                                                                                                                                                                                                                                                                                                                                                                                                                                                                                                                                                                                                                                                                                                                                                                                                                                                                                                                                                                                                                                                                                                                                                                                                                                                                                                                                                                                                                                                                                                                                                                                                                                                                                                                                                                                                                                                                                                                                                                                                                                                                  | anng ran requir                                                                       | red in Unit G01, G.01, G.02, :                                     | r.or - kitchen t | -ivilig                        |                              |                 |                                  |                   |  |  |  |
|                                            | 1                                                                                                                                                                                                                                                                                                                                                                                                                                                                                                                                                                                                                                                                                                                                                                                                                                                                                                                                                                                                                                                                                                                                                                                                                                                                                                                                                                                                                                                                                                                                                                                                                                                                                                                                                                                                                                                                                                                                                                                                                                                                                                                             |                                                                                       |                                                                    |                  |                                |                              |                 |                                  |                   |  |  |  |