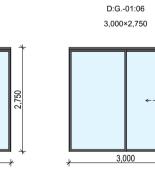

| Unit Development<br>122-124 Queenscliff Ro | - 4                                                                                                                                                                                                                                                                                                                                                                                                                                                                                                                                                                                                                                                                                                                                                                                                                                                                                                                                                                                                                                                                                                                                                                                                                                                                                                                                                                                                                                                                                                                                                                                                                                                                                                                                                                                                                                                                                                                                                                                                                                                                                                                           |                                                                                       | Prepared by Chapma                                                 |                  | ental Services                 | 5                            |                 | C                                | $\Rightarrow$     |  |  |  |
|--------------------------------------------|-------------------------------------------------------------------------------------------------------------------------------------------------------------------------------------------------------------------------------------------------------------------------------------------------------------------------------------------------------------------------------------------------------------------------------------------------------------------------------------------------------------------------------------------------------------------------------------------------------------------------------------------------------------------------------------------------------------------------------------------------------------------------------------------------------------------------------------------------------------------------------------------------------------------------------------------------------------------------------------------------------------------------------------------------------------------------------------------------------------------------------------------------------------------------------------------------------------------------------------------------------------------------------------------------------------------------------------------------------------------------------------------------------------------------------------------------------------------------------------------------------------------------------------------------------------------------------------------------------------------------------------------------------------------------------------------------------------------------------------------------------------------------------------------------------------------------------------------------------------------------------------------------------------------------------------------------------------------------------------------------------------------------------------------------------------------------------------------------------------------------------|---------------------------------------------------------------------------------------|--------------------------------------------------------------------|------------------|--------------------------------|------------------------------|-----------------|----------------------------------|-------------------|--|--|--|
| Queenscliff                                | aa<br>NSW                                                                                                                                                                                                                                                                                                                                                                                                                                                                                                                                                                                                                                                                                                                                                                                                                                                                                                                                                                                                                                                                                                                                                                                                                                                                                                                                                                                                                                                                                                                                                                                                                                                                                                                                                                                                                                                                                                                                                                                                                                                                                                                     | 2096                                                                                  | www.basixcertificates.com.au<br>1300 004 914                       |                  |                                |                              |                 |                                  |                   |  |  |  |
| Water Target                               |                                                                                                                                                                                                                                                                                                                                                                                                                                                                                                                                                                                                                                                                                                                                                                                                                                                                                                                                                                                                                                                                                                                                                                                                                                                                                                                                                                                                                                                                                                                                                                                                                                                                                                                                                                                                                                                                                                                                                                                                                                                                                                                               | 1                                                                                     | Water Score                                                        |                  | 42                             |                              |                 |                                  | NIAL APRELIES     |  |  |  |
| Energy Target                              |                                                                                                                                                                                                                                                                                                                                                                                                                                                                                                                                                                                                                                                                                                                                                                                                                                                                                                                                                                                                                                                                                                                                                                                                                                                                                                                                                                                                                                                                                                                                                                                                                                                                                                                                                                                                                                                                                                                                                                                                                                                                                                                               | 40<br>50                                                                              | Energy Score                                                       |                  | 43<br>54                       |                              |                 |                                  |                   |  |  |  |
| Max Avg Heating Load is                    | s (MJ/m²)                                                                                                                                                                                                                                                                                                                                                                                                                                                                                                                                                                                                                                                                                                                                                                                                                                                                                                                                                                                                                                                                                                                                                                                                                                                                                                                                                                                                                                                                                                                                                                                                                                                                                                                                                                                                                                                                                                                                                                                                                                                                                                                     | 40                                                                                    | Actual Avg Heating Loa                                             |                  | 33.3                           |                              |                 |                                  |                   |  |  |  |
| Max Avg Cooling Load is                    | (MJ/m²)                                                                                                                                                                                                                                                                                                                                                                                                                                                                                                                                                                                                                                                                                                                                                                                                                                                                                                                                                                                                                                                                                                                                                                                                                                                                                                                                                                                                                                                                                                                                                                                                                                                                                                                                                                                                                                                                                                                                                                                                                                                                                                                       | 26                                                                                    | Actual Avg Cooling Load                                            | <u> </u>         | 21.6                           |                              |                 |                                  |                   |  |  |  |
|                                            |                                                                                                                                                                                                                                                                                                                                                                                                                                                                                                                                                                                                                                                                                                                                                                                                                                                                                                                                                                                                                                                                                                                                                                                                                                                                                                                                                                                                                                                                                                                                                                                                                                                                                                                                                                                                                                                                                                                                                                                                                                                                                                                               |                                                                                       |                                                                    | nmitments        |                                |                              |                 |                                  |                   |  |  |  |
|                                            | Total area of                                                                                                                                                                                                                                                                                                                                                                                                                                                                                                                                                                                                                                                                                                                                                                                                                                                                                                                                                                                                                                                                                                                                                                                                                                                                                                                                                                                                                                                                                                                                                                                                                                                                                                                                                                                                                                                                                                                                                                                                                                                                                                                 | tal area of garden & lawn (m²) G01 - 161 Area of indigenous/low water use plants (m²) |                                                                    |                  |                                |                              |                 |                                  |                   |  |  |  |
|                                            |                                                                                                                                                                                                                                                                                                                                                                                                                                                                                                                                                                                                                                                                                                                                                                                                                                                                                                                                                                                                                                                                                                                                                                                                                                                                                                                                                                                                                                                                                                                                                                                                                                                                                                                                                                                                                                                                                                                                                                                                                                                                                                                               |                                                                                       | G02 - 161<br>G.01 - 37                                             |                  |                                |                              |                 |                                  |                   |  |  |  |
| Landscaping                                |                                                                                                                                                                                                                                                                                                                                                                                                                                                                                                                                                                                                                                                                                                                                                                                                                                                                                                                                                                                                                                                                                                                                                                                                                                                                                                                                                                                                                                                                                                                                                                                                                                                                                                                                                                                                                                                                                                                                                                                                                                                                                                                               |                                                                                       | G.02 - 37                                                          |                  |                                |                              |                 |                                  |                   |  |  |  |
|                                            |                                                                                                                                                                                                                                                                                                                                                                                                                                                                                                                                                                                                                                                                                                                                                                                                                                                                                                                                                                                                                                                                                                                                                                                                                                                                                                                                                                                                                                                                                                                                                                                                                                                                                                                                                                                                                                                                                                                                                                                                                                                                                                                               |                                                                                       | 1.01 - 20                                                          |                  |                                |                              |                 |                                  |                   |  |  |  |
|                                            |                                                                                                                                                                                                                                                                                                                                                                                                                                                                                                                                                                                                                                                                                                                                                                                                                                                                                                                                                                                                                                                                                                                                                                                                                                                                                                                                                                                                                                                                                                                                                                                                                                                                                                                                                                                                                                                                                                                                                                                                                                                                                                                               |                                                                                       | 1.02 - 20                                                          |                  |                                |                              |                 |                                  |                   |  |  |  |
| Fixtures                                   | Shower hea                                                                                                                                                                                                                                                                                                                                                                                                                                                                                                                                                                                                                                                                                                                                                                                                                                                                                                                                                                                                                                                                                                                                                                                                                                                                                                                                                                                                                                                                                                                                                                                                                                                                                                                                                                                                                                                                                                                                                                                                                                                                                                                    | ds                                                                                    | 4 star (> 4.5 but <= 6                                             | L/min)           | Toilets                        | 4 star                       |                 | All taps                         | 5 star            |  |  |  |
| Alternative Water                          |                                                                                                                                                                                                                                                                                                                                                                                                                                                                                                                                                                                                                                                                                                                                                                                                                                                                                                                                                                                                                                                                                                                                                                                                                                                                                                                                                                                                                                                                                                                                                                                                                                                                                                                                                                                                                                                                                                                                                                                                                                                                                                                               | ainwater tan                                                                          |                                                                    |                  | llect run off f                |                              | •               |                                  | 100               |  |  |  |
| (Common Tank)                              |                                                                                                                                                                                                                                                                                                                                                                                                                                                                                                                                                                                                                                                                                                                                                                                                                                                                                                                                                                                                                                                                                                                                                                                                                                                                                                                                                                                                                                                                                                                                                                                                                                                                                                                                                                                                                                                                                                                                                                                                                                                                                                                               | nnection<br>No                                                                        | Laundry connection No                                              |                  | connection<br>d Units Only     | Pool t<br>N                  |                 |                                  | Spa top up<br>n/a |  |  |  |
|                                            |                                                                                                                                                                                                                                                                                                                                                                                                                                                                                                                                                                                                                                                                                                                                                                                                                                                                                                                                                                                                                                                                                                                                                                                                                                                                                                                                                                                                                                                                                                                                                                                                                                                                                                                                                                                                                                                                                                                                                                                                                                                                                                                               |                                                                                       |                                                                    |                  | ,                              |                              |                 |                                  | , u               |  |  |  |
| Pool and Spa                               | Max pool vo                                                                                                                                                                                                                                                                                                                                                                                                                                                                                                                                                                                                                                                                                                                                                                                                                                                                                                                                                                                                                                                                                                                                                                                                                                                                                                                                                                                                                                                                                                                                                                                                                                                                                                                                                                                                                                                                                                                                                                                                                                                                                                                   |                                                                                       | 16 x2 Pool does  No heating                                        | s not require    | e a cover                      | Pool pum                     | p must have     | a timer                          |                   |  |  |  |
|                                            |                                                                                                                                                                                                                                                                                                                                                                                                                                                                                                                                                                                                                                                                                                                                                                                                                                                                                                                                                                                                                                                                                                                                                                                                                                                                                                                                                                                                                                                                                                                                                                                                                                                                                                                                                                                                                                                                                                                                                                                                                                                                                                                               |                                                                                       | <u> </u>                                                           |                  |                                |                              | 24 : 25 (       | 770                              |                   |  |  |  |
|                                            | Hot water s<br>Bathroom v                                                                                                                                                                                                                                                                                                                                                                                                                                                                                                                                                                                                                                                                                                                                                                                                                                                                                                                                                                                                                                                                                                                                                                                                                                                                                                                                                                                                                                                                                                                                                                                                                                                                                                                                                                                                                                                                                                                                                                                                                                                                                                     |                                                                                       | Electric heat pump - air<br>Individual fan, ducted to              |                  | roof                           | Rating with                  | 31 to 35 S      | witch on/off                     | :                 |  |  |  |
|                                            | Kitchen ven                                                                                                                                                                                                                                                                                                                                                                                                                                                                                                                                                                                                                                                                                                                                                                                                                                                                                                                                                                                                                                                                                                                                                                                                                                                                                                                                                                                                                                                                                                                                                                                                                                                                                                                                                                                                                                                                                                                                                                                                                                                                                                                   |                                                                                       | Individual fan, ducted t                                           |                  |                                | with                         |                 | witch on/off                     |                   |  |  |  |
|                                            | Laundry ver                                                                                                                                                                                                                                                                                                                                                                                                                                                                                                                                                                                                                                                                                                                                                                                                                                                                                                                                                                                                                                                                                                                                                                                                                                                                                                                                                                                                                                                                                                                                                                                                                                                                                                                                                                                                                                                                                                                                                                                                                                                                                                                   | ntilation                                                                             | Individual fan, ducted t                                           |                  |                                | with                         |                 | witch on/off                     |                   |  |  |  |
| Energy                                     | Cooling - liv                                                                                                                                                                                                                                                                                                                                                                                                                                                                                                                                                                                                                                                                                                                                                                                                                                                                                                                                                                                                                                                                                                                                                                                                                                                                                                                                                                                                                                                                                                                                                                                                                                                                                                                                                                                                                                                                                                                                                                                                                                                                                                                 |                                                                                       | Ceiling fans + 1-phase a<br>1-phase airconditioning                |                  | ng                             | Rating<br>Rating             | EER 3.0 -       |                                  | -                 |  |  |  |
|                                            | Heating - liv                                                                                                                                                                                                                                                                                                                                                                                                                                                                                                                                                                                                                                                                                                                                                                                                                                                                                                                                                                                                                                                                                                                                                                                                                                                                                                                                                                                                                                                                                                                                                                                                                                                                                                                                                                                                                                                                                                                                                                                                                                                                                                                 |                                                                                       | 1-phase airconditioning                                            |                  |                                | Rating                       | EER 3.0 -       |                                  | n/a               |  |  |  |
|                                            | Heating - be                                                                                                                                                                                                                                                                                                                                                                                                                                                                                                                                                                                                                                                                                                                                                                                                                                                                                                                                                                                                                                                                                                                                                                                                                                                                                                                                                                                                                                                                                                                                                                                                                                                                                                                                                                                                                                                                                                                                                                                                                                                                                                                  | edrooms                                                                               | 1-phase airconditioning                                            | }                |                                | Rating                       | EER 3.0 -       | 3.5                              |                   |  |  |  |
|                                            | Alternate En                                                                                                                                                                                                                                                                                                                                                                                                                                                                                                                                                                                                                                                                                                                                                                                                                                                                                                                                                                                                                                                                                                                                                                                                                                                                                                                                                                                                                                                                                                                                                                                                                                                                                                                                                                                                                                                                                                                                                                                                                                                                                                                  | nergy<br>ooktop & ele                                                                 | Photovoltaic system ab                                             | le to genera     | te at least<br>nesline require |                              | peak kilowat    | tts of electric<br>r clothesline | city              |  |  |  |
|                                            | induction co                                                                                                                                                                                                                                                                                                                                                                                                                                                                                                                                                                                                                                                                                                                                                                                                                                                                                                                                                                                                                                                                                                                                                                                                                                                                                                                                                                                                                                                                                                                                                                                                                                                                                                                                                                                                                                                                                                                                                                                                                                                                                                                  | JOKTOP & EIE                                                                          | ctric overi                                                        | utuoor cioti     | iesiirie requiri               | eu                           | NO IIIdoo       | Ciotnesime                       | required          |  |  |  |
|                                            |                                                                                                                                                                                                                                                                                                                                                                                                                                                                                                                                                                                                                                                                                                                                                                                                                                                                                                                                                                                                                                                                                                                                                                                                                                                                                                                                                                                                                                                                                                                                                                                                                                                                                                                                                                                                                                                                                                                                                                                                                                                                                                                               |                                                                                       | rformance Assessment E                                             |                  |                                |                              |                 |                                  |                   |  |  |  |
| Floor Types                                |                                                                                                                                                                                                                                                                                                                                                                                                                                                                                                                                                                                                                                                                                                                                                                                                                                                                                                                                                                                                                                                                                                                                                                                                                                                                                                                                                                                                                                                                                                                                                                                                                                                                                                                                                                                                                                                                                                                                                                                                                                                                                                                               | concrete slat                                                                         | o - Unit G01, G02                                                  | with with        | No insulatio                   | n required<br>lab insulatior | <u> </u>        |                                  |                   |  |  |  |
|                                            |                                                                                                                                                                                                                                                                                                                                                                                                                                                                                                                                                                                                                                                                                                                                                                                                                                                                                                                                                                                                                                                                                                                                                                                                                                                                                                                                                                                                                                                                                                                                                                                                                                                                                                                                                                                                                                                                                                                                                                                                                                                                                                                               |                                                                                       |                                                                    | VVICII           | MILI GIIGGIS                   | iab iiibaiatioi              |                 |                                  |                   |  |  |  |
| Floor Coverings                            | Tiles                                                                                                                                                                                                                                                                                                                                                                                                                                                                                                                                                                                                                                                                                                                                                                                                                                                                                                                                                                                                                                                                                                                                                                                                                                                                                                                                                                                                                                                                                                                                                                                                                                                                                                                                                                                                                                                                                                                                                                                                                                                                                                                         | Living/Wet                                                                            | areas/Bedrooms                                                     |                  |                                |                              |                 |                                  |                   |  |  |  |
| External Walls                             |                                                                                                                                                                                                                                                                                                                                                                                                                                                                                                                                                                                                                                                                                                                                                                                                                                                                                                                                                                                                                                                                                                                                                                                                                                                                                                                                                                                                                                                                                                                                                                                                                                                                                                                                                                                                                                                                                                                                                                                                                                                                                                                               | - Unit G01                                                                            |                                                                    | with             | No insulatio                   |                              |                 | Colour                           | Light             |  |  |  |
|                                            | Cavity brick                                                                                                                                                                                                                                                                                                                                                                                                                                                                                                                                                                                                                                                                                                                                                                                                                                                                                                                                                                                                                                                                                                                                                                                                                                                                                                                                                                                                                                                                                                                                                                                                                                                                                                                                                                                                                                                                                                                                                                                                                                                                                                                  | - All other u                                                                         | nits                                                               | with             | R1.0 Cavity                    | Board Insulat                | ion             | Colour                           | Light             |  |  |  |
| Internal Walls                             | Plasterboar                                                                                                                                                                                                                                                                                                                                                                                                                                                                                                                                                                                                                                                                                                                                                                                                                                                                                                                                                                                                                                                                                                                                                                                                                                                                                                                                                                                                                                                                                                                                                                                                                                                                                                                                                                                                                                                                                                                                                                                                                                                                                                                   | d                                                                                     |                                                                    | with             | No insulatio                   | n required                   |                 |                                  |                   |  |  |  |
| Party Walls                                | Cavity Brick                                                                                                                                                                                                                                                                                                                                                                                                                                                                                                                                                                                                                                                                                                                                                                                                                                                                                                                                                                                                                                                                                                                                                                                                                                                                                                                                                                                                                                                                                                                                                                                                                                                                                                                                                                                                                                                                                                                                                                                                                                                                                                                  |                                                                                       |                                                                    | with             | No insulatio                   | n required                   |                 |                                  |                   |  |  |  |
| Ceiling (floor over)                       | Concrete ab                                                                                                                                                                                                                                                                                                                                                                                                                                                                                                                                                                                                                                                                                                                                                                                                                                                                                                                                                                                                                                                                                                                                                                                                                                                                                                                                                                                                                                                                                                                                                                                                                                                                                                                                                                                                                                                                                                                                                                                                                                                                                                                   | ove plasterb                                                                          | oard                                                               | with             | No insulatio                   | n required                   |                 |                                  |                   |  |  |  |
| Ceilings (roof over)                       | Concrete ab                                                                                                                                                                                                                                                                                                                                                                                                                                                                                                                                                                                                                                                                                                                                                                                                                                                                                                                                                                                                                                                                                                                                                                                                                                                                                                                                                                                                                                                                                                                                                                                                                                                                                                                                                                                                                                                                                                                                                                                                                                                                                                                   | ove plasterb                                                                          | oard                                                               | with             | R5.0 unders                    | lab insulation               | 1               |                                  |                   |  |  |  |
| Roof                                       | Concrete                                                                                                                                                                                                                                                                                                                                                                                                                                                                                                                                                                                                                                                                                                                                                                                                                                                                                                                                                                                                                                                                                                                                                                                                                                                                                                                                                                                                                                                                                                                                                                                                                                                                                                                                                                                                                                                                                                                                                                                                                                                                                                                      | <u>'</u>                                                                              |                                                                    | with             | Waterproof                     | membrane o                   | nlv             | Colour                           | Medium            |  |  |  |
|                                            | AF single gla                                                                                                                                                                                                                                                                                                                                                                                                                                                                                                                                                                                                                                                                                                                                                                                                                                                                                                                                                                                                                                                                                                                                                                                                                                                                                                                                                                                                                                                                                                                                                                                                                                                                                                                                                                                                                                                                                                                                                                                                                                                                                                                 | azed clear                                                                            |                                                                    | Fixed Glas       |                                | -041-01   U-Va               |                 |                                  |                   |  |  |  |
|                                            |                                                                                                                                                                                                                                                                                                                                                                                                                                                                                                                                                                                                                                                                                                                                                                                                                                                                                                                                                                                                                                                                                                                                                                                                                                                                                                                                                                                                                                                                                                                                                                                                                                                                                                                                                                                                                                                                                                                                                                                                                                                                                                                               |                                                                                       |                                                                    | D-Hung           |                                | -041-01   0-Va               |                 | <u> </u>                         |                   |  |  |  |
| Windows and Doors                          | to all windows                                                                                                                                                                                                                                                                                                                                                                                                                                                                                                                                                                                                                                                                                                                                                                                                                                                                                                                                                                                                                                                                                                                                                                                                                                                                                                                                                                                                                                                                                                                                                                                                                                                                                                                                                                                                                                                                                                                                                                                                                                                                                                                | and glazed do                                                                         | ors unless noted otherwise                                         | Sliding Do       |                                | 0-140-01   U-V               |                 |                                  |                   |  |  |  |
|                                            | Sliding Windows   BRD-044-01   U-Value 6.61 or less   SHGC 0.69 +/- 5%  AF = Aluminium Framed   TB = Thermally Broken Aluminium Framed   TF = Timber Framed |                                                                                       |                                                                    |                  |                                |                              |                 |                                  |                   |  |  |  |
|                                            | •                                                                                                                                                                                                                                                                                                                                                                                                                                                                                                                                                                                                                                                                                                                                                                                                                                                                                                                                                                                                                                                                                                                                                                                                                                                                                                                                                                                                                                                                                                                                                                                                                                                                                                                                                                                                                                                                                                                                                                                                                                                                                                                             |                                                                                       | ·                                                                  |                  | . vontilet - 4 I FS            |                              |                 |                                  |                   |  |  |  |
|                                            | •                                                                                                                                                                                                                                                                                                                                                                                                                                                                                                                                                                                                                                                                                                                                                                                                                                                                                                                                                                                                                                                                                                                                                                                                                                                                                                                                                                                                                                                                                                                                                                                                                                                                                                                                                                                                                                                                                                                                                                                                                                                                                                                             |                                                                                       | licates downlights, then these<br>o be fitted with self-closing do |                  |                                | / Jiuorescent                |                 |                                  |                   |  |  |  |
|                                            |                                                                                                                                                                                                                                                                                                                                                                                                                                                                                                                                                                                                                                                                                                                                                                                                                                                                                                                                                                                                                                                                                                                                                                                                                                                                                                                                                                                                                                                                                                                                                                                                                                                                                                                                                                                                                                                                                                                                                                                                                                                                                                                               |                                                                                       | ne installed in accordance wit                                     |                  |                                |                              |                 |                                  |                   |  |  |  |
|                                            |                                                                                                                                                                                                                                                                                                                                                                                                                                                                                                                                                                                                                                                                                                                                                                                                                                                                                                                                                                                                                                                                                                                                                                                                                                                                                                                                                                                                                                                                                                                                                                                                                                                                                                                                                                                                                                                                                                                                                                                                                                                                                                                               |                                                                                       | een this document and the N                                        |                  | •                              | thers Certificate            | shall take prec | redence                          |                   |  |  |  |
| Notes                                      | 1v 1200mm C                                                                                                                                                                                                                                                                                                                                                                                                                                                                                                                                                                                                                                                                                                                                                                                                                                                                                                                                                                                                                                                                                                                                                                                                                                                                                                                                                                                                                                                                                                                                                                                                                                                                                                                                                                                                                                                                                                                                                                                                                                                                                                                   | ailing fan rogei'r                                                                    | ed in Unit G -01 G 01 G 02 c                                       | 1 O1 - Kitchon I | iving                          |                              |                 |                                  |                   |  |  |  |
|                                            | 1x 1200mm C6                                                                                                                                                                                                                                                                                                                                                                                                                                                                                                                                                                                                                                                                                                                                                                                                                                                                                                                                                                                                                                                                                                                                                                                                                                                                                                                                                                                                                                                                                                                                                                                                                                                                                                                                                                                                                                                                                                                                                                                                                                                                                                                  | anng ran requir                                                                       | red in Unit G01, G.01, G.02, :                                     | r.or - kitchen t | -ivilig                        |                              |                 |                                  |                   |  |  |  |
|                                            | 1                                                                                                                                                                                                                                                                                                                                                                                                                                                                                                                                                                                                                                                                                                                                                                                                                                                                                                                                                                                                                                                                                                                                                                                                                                                                                                                                                                                                                                                                                                                                                                                                                                                                                                                                                                                                                                                                                                                                                                                                                                                                                                                             |                                                                                       |                                                                    |                  |                                |                              |                 |                                  |                   |  |  |  |