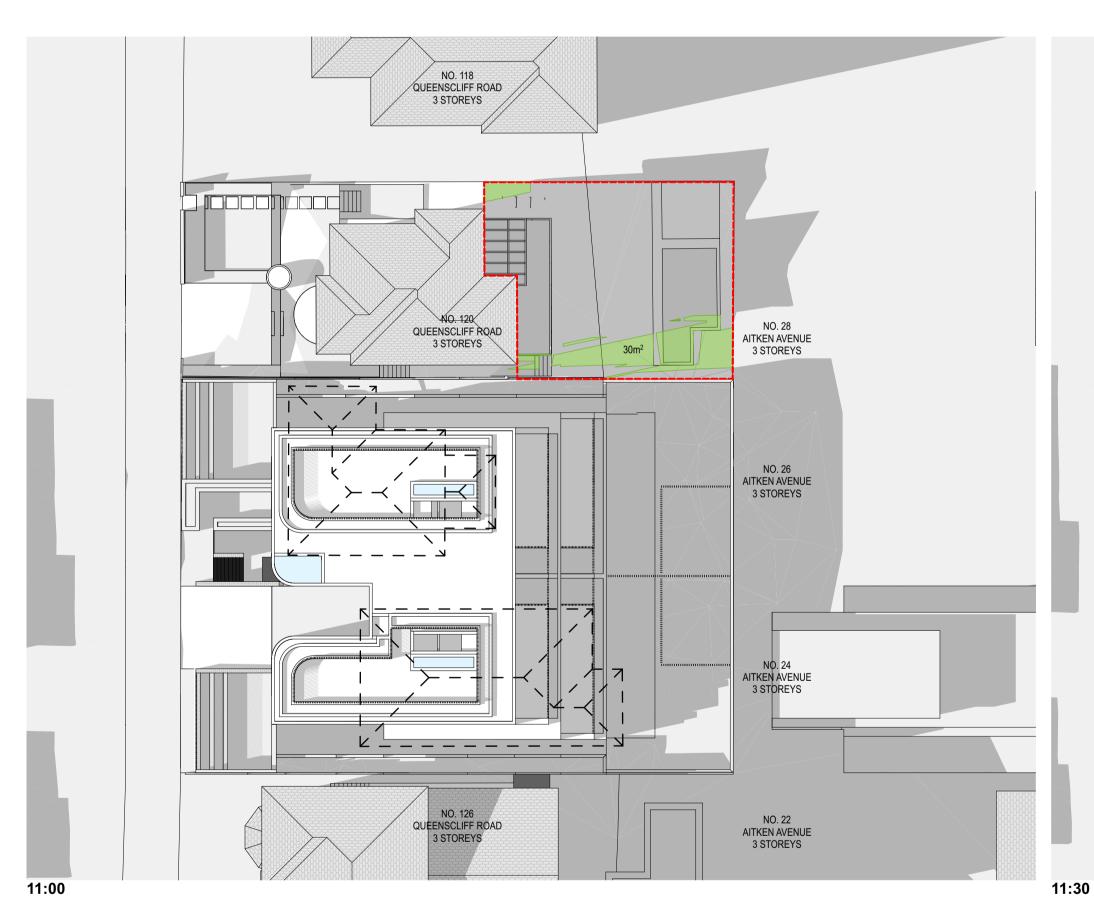

| Unit Development<br>122-124 Queenscliff Ro | - 4                                                                                                                                                                                                                                                                                                                                                                                                                                                                                                                                                                                                                                                                                                                                                                                                                                                                                                                                                                                                                                                                                                                                                                                                                                                                                                                                                                                                                                                                                                                                                                                                                                                                                                                                                                                                                                                                                                                                                                                                                                                                                                                           |                                                                                       | Prepared by Chapma                                                 |                  | ental Services                 | 5                            |                 | C                                | $\Rightarrow$     |  |  |  |
|--------------------------------------------|-------------------------------------------------------------------------------------------------------------------------------------------------------------------------------------------------------------------------------------------------------------------------------------------------------------------------------------------------------------------------------------------------------------------------------------------------------------------------------------------------------------------------------------------------------------------------------------------------------------------------------------------------------------------------------------------------------------------------------------------------------------------------------------------------------------------------------------------------------------------------------------------------------------------------------------------------------------------------------------------------------------------------------------------------------------------------------------------------------------------------------------------------------------------------------------------------------------------------------------------------------------------------------------------------------------------------------------------------------------------------------------------------------------------------------------------------------------------------------------------------------------------------------------------------------------------------------------------------------------------------------------------------------------------------------------------------------------------------------------------------------------------------------------------------------------------------------------------------------------------------------------------------------------------------------------------------------------------------------------------------------------------------------------------------------------------------------------------------------------------------------|---------------------------------------------------------------------------------------|--------------------------------------------------------------------|------------------|--------------------------------|------------------------------|-----------------|----------------------------------|-------------------|--|--|--|
| Queenscliff                                | aa<br>NSW                                                                                                                                                                                                                                                                                                                                                                                                                                                                                                                                                                                                                                                                                                                                                                                                                                                                                                                                                                                                                                                                                                                                                                                                                                                                                                                                                                                                                                                                                                                                                                                                                                                                                                                                                                                                                                                                                                                                                                                                                                                                                                                     | 2096                                                                                  | www.basixcertificates.com.au<br>1300 004 914                       |                  |                                |                              |                 |                                  |                   |  |  |  |
| Water Target                               |                                                                                                                                                                                                                                                                                                                                                                                                                                                                                                                                                                                                                                                                                                                                                                                                                                                                                                                                                                                                                                                                                                                                                                                                                                                                                                                                                                                                                                                                                                                                                                                                                                                                                                                                                                                                                                                                                                                                                                                                                                                                                                                               | 1                                                                                     | Water Score                                                        |                  | 42                             |                              |                 |                                  | NIAL APRELIES     |  |  |  |
| Energy Target                              |                                                                                                                                                                                                                                                                                                                                                                                                                                                                                                                                                                                                                                                                                                                                                                                                                                                                                                                                                                                                                                                                                                                                                                                                                                                                                                                                                                                                                                                                                                                                                                                                                                                                                                                                                                                                                                                                                                                                                                                                                                                                                                                               | 40<br>50                                                                              | Energy Score                                                       |                  | 43<br>54                       |                              |                 |                                  |                   |  |  |  |
| Max Avg Heating Load is                    | s (MJ/m²)                                                                                                                                                                                                                                                                                                                                                                                                                                                                                                                                                                                                                                                                                                                                                                                                                                                                                                                                                                                                                                                                                                                                                                                                                                                                                                                                                                                                                                                                                                                                                                                                                                                                                                                                                                                                                                                                                                                                                                                                                                                                                                                     | 40                                                                                    | Actual Avg Heating Loa                                             |                  | 33.3                           |                              |                 |                                  |                   |  |  |  |
| Max Avg Cooling Load is                    | (MJ/m²)                                                                                                                                                                                                                                                                                                                                                                                                                                                                                                                                                                                                                                                                                                                                                                                                                                                                                                                                                                                                                                                                                                                                                                                                                                                                                                                                                                                                                                                                                                                                                                                                                                                                                                                                                                                                                                                                                                                                                                                                                                                                                                                       | 26                                                                                    | Actual Avg Cooling Load                                            | <u> </u>         | 21.6                           |                              |                 |                                  |                   |  |  |  |
|                                            |                                                                                                                                                                                                                                                                                                                                                                                                                                                                                                                                                                                                                                                                                                                                                                                                                                                                                                                                                                                                                                                                                                                                                                                                                                                                                                                                                                                                                                                                                                                                                                                                                                                                                                                                                                                                                                                                                                                                                                                                                                                                                                                               |                                                                                       |                                                                    | nmitments        |                                |                              |                 |                                  |                   |  |  |  |
|                                            | Total area of                                                                                                                                                                                                                                                                                                                                                                                                                                                                                                                                                                                                                                                                                                                                                                                                                                                                                                                                                                                                                                                                                                                                                                                                                                                                                                                                                                                                                                                                                                                                                                                                                                                                                                                                                                                                                                                                                                                                                                                                                                                                                                                 | tal area of garden & lawn (m²) G01 - 161 Area of indigenous/low water use plants (m²) |                                                                    |                  |                                |                              |                 |                                  |                   |  |  |  |
|                                            |                                                                                                                                                                                                                                                                                                                                                                                                                                                                                                                                                                                                                                                                                                                                                                                                                                                                                                                                                                                                                                                                                                                                                                                                                                                                                                                                                                                                                                                                                                                                                                                                                                                                                                                                                                                                                                                                                                                                                                                                                                                                                                                               |                                                                                       | G02 - 161<br>G.01 - 37                                             |                  |                                |                              |                 |                                  |                   |  |  |  |
| Landscaping                                |                                                                                                                                                                                                                                                                                                                                                                                                                                                                                                                                                                                                                                                                                                                                                                                                                                                                                                                                                                                                                                                                                                                                                                                                                                                                                                                                                                                                                                                                                                                                                                                                                                                                                                                                                                                                                                                                                                                                                                                                                                                                                                                               |                                                                                       | G.02 - 37                                                          |                  |                                |                              |                 |                                  |                   |  |  |  |
|                                            |                                                                                                                                                                                                                                                                                                                                                                                                                                                                                                                                                                                                                                                                                                                                                                                                                                                                                                                                                                                                                                                                                                                                                                                                                                                                                                                                                                                                                                                                                                                                                                                                                                                                                                                                                                                                                                                                                                                                                                                                                                                                                                                               |                                                                                       | 1.01 - 20                                                          |                  |                                |                              |                 |                                  |                   |  |  |  |
|                                            |                                                                                                                                                                                                                                                                                                                                                                                                                                                                                                                                                                                                                                                                                                                                                                                                                                                                                                                                                                                                                                                                                                                                                                                                                                                                                                                                                                                                                                                                                                                                                                                                                                                                                                                                                                                                                                                                                                                                                                                                                                                                                                                               |                                                                                       | 1.02 - 20                                                          |                  |                                |                              |                 |                                  |                   |  |  |  |
| Fixtures                                   | Shower hea                                                                                                                                                                                                                                                                                                                                                                                                                                                                                                                                                                                                                                                                                                                                                                                                                                                                                                                                                                                                                                                                                                                                                                                                                                                                                                                                                                                                                                                                                                                                                                                                                                                                                                                                                                                                                                                                                                                                                                                                                                                                                                                    | ds                                                                                    | 4 star (> 4.5 but <= 6                                             | L/min)           | Toilets                        | 4 star                       |                 | All taps                         | 5 star            |  |  |  |
| Alternative Water                          |                                                                                                                                                                                                                                                                                                                                                                                                                                                                                                                                                                                                                                                                                                                                                                                                                                                                                                                                                                                                                                                                                                                                                                                                                                                                                                                                                                                                                                                                                                                                                                                                                                                                                                                                                                                                                                                                                                                                                                                                                                                                                                                               | ainwater tan                                                                          |                                                                    |                  | llect run off f                |                              | •               |                                  | 100               |  |  |  |
| (Common Tank)                              |                                                                                                                                                                                                                                                                                                                                                                                                                                                                                                                                                                                                                                                                                                                                                                                                                                                                                                                                                                                                                                                                                                                                                                                                                                                                                                                                                                                                                                                                                                                                                                                                                                                                                                                                                                                                                                                                                                                                                                                                                                                                                                                               | nnection<br>No                                                                        | Laundry connection No                                              |                  | connection<br>d Units Only     | Pool t<br>N                  |                 |                                  | Spa top up<br>n/a |  |  |  |
|                                            |                                                                                                                                                                                                                                                                                                                                                                                                                                                                                                                                                                                                                                                                                                                                                                                                                                                                                                                                                                                                                                                                                                                                                                                                                                                                                                                                                                                                                                                                                                                                                                                                                                                                                                                                                                                                                                                                                                                                                                                                                                                                                                                               |                                                                                       |                                                                    |                  | ,                              |                              |                 |                                  | , u               |  |  |  |
| Pool and Spa                               | Max pool vo                                                                                                                                                                                                                                                                                                                                                                                                                                                                                                                                                                                                                                                                                                                                                                                                                                                                                                                                                                                                                                                                                                                                                                                                                                                                                                                                                                                                                                                                                                                                                                                                                                                                                                                                                                                                                                                                                                                                                                                                                                                                                                                   |                                                                                       | 16 x2 Pool does  No heating                                        | s not require    | e a cover                      | Pool pum                     | p must have     | a timer                          |                   |  |  |  |
|                                            |                                                                                                                                                                                                                                                                                                                                                                                                                                                                                                                                                                                                                                                                                                                                                                                                                                                                                                                                                                                                                                                                                                                                                                                                                                                                                                                                                                                                                                                                                                                                                                                                                                                                                                                                                                                                                                                                                                                                                                                                                                                                                                                               |                                                                                       | <u> </u>                                                           |                  |                                |                              | 24 : 25 (       | 770                              |                   |  |  |  |
|                                            | Hot water s<br>Bathroom v                                                                                                                                                                                                                                                                                                                                                                                                                                                                                                                                                                                                                                                                                                                                                                                                                                                                                                                                                                                                                                                                                                                                                                                                                                                                                                                                                                                                                                                                                                                                                                                                                                                                                                                                                                                                                                                                                                                                                                                                                                                                                                     |                                                                                       | Electric heat pump - air<br>Individual fan, ducted to              |                  | roof                           | Rating with                  | 31 to 35 S      | witch on/off                     | :                 |  |  |  |
|                                            | Kitchen ven                                                                                                                                                                                                                                                                                                                                                                                                                                                                                                                                                                                                                                                                                                                                                                                                                                                                                                                                                                                                                                                                                                                                                                                                                                                                                                                                                                                                                                                                                                                                                                                                                                                                                                                                                                                                                                                                                                                                                                                                                                                                                                                   |                                                                                       | Individual fan, ducted t                                           |                  |                                | with                         |                 | witch on/off                     |                   |  |  |  |
|                                            | Laundry ver                                                                                                                                                                                                                                                                                                                                                                                                                                                                                                                                                                                                                                                                                                                                                                                                                                                                                                                                                                                                                                                                                                                                                                                                                                                                                                                                                                                                                                                                                                                                                                                                                                                                                                                                                                                                                                                                                                                                                                                                                                                                                                                   | ntilation                                                                             | Individual fan, ducted t                                           |                  |                                | with                         |                 | witch on/off                     |                   |  |  |  |
| Energy                                     | Cooling - liv                                                                                                                                                                                                                                                                                                                                                                                                                                                                                                                                                                                                                                                                                                                                                                                                                                                                                                                                                                                                                                                                                                                                                                                                                                                                                                                                                                                                                                                                                                                                                                                                                                                                                                                                                                                                                                                                                                                                                                                                                                                                                                                 |                                                                                       | Ceiling fans + 1-phase a<br>1-phase airconditioning                |                  | ng                             | Rating<br>Rating             | EER 3.0 -       |                                  | -                 |  |  |  |
|                                            | Heating - liv                                                                                                                                                                                                                                                                                                                                                                                                                                                                                                                                                                                                                                                                                                                                                                                                                                                                                                                                                                                                                                                                                                                                                                                                                                                                                                                                                                                                                                                                                                                                                                                                                                                                                                                                                                                                                                                                                                                                                                                                                                                                                                                 |                                                                                       | 1-phase airconditioning                                            |                  |                                | Rating                       | EER 3.0 -       |                                  | n/a               |  |  |  |
|                                            | Heating - be                                                                                                                                                                                                                                                                                                                                                                                                                                                                                                                                                                                                                                                                                                                                                                                                                                                                                                                                                                                                                                                                                                                                                                                                                                                                                                                                                                                                                                                                                                                                                                                                                                                                                                                                                                                                                                                                                                                                                                                                                                                                                                                  | edrooms                                                                               | 1-phase airconditioning                                            | }                |                                | Rating                       | EER 3.0 -       | 3.5                              |                   |  |  |  |
|                                            | Alternate En                                                                                                                                                                                                                                                                                                                                                                                                                                                                                                                                                                                                                                                                                                                                                                                                                                                                                                                                                                                                                                                                                                                                                                                                                                                                                                                                                                                                                                                                                                                                                                                                                                                                                                                                                                                                                                                                                                                                                                                                                                                                                                                  | nergy<br>ooktop & ele                                                                 | Photovoltaic system ab                                             | le to genera     | te at least<br>nesline require |                              | peak kilowat    | tts of electric<br>r clothesline | city              |  |  |  |
|                                            | induction co                                                                                                                                                                                                                                                                                                                                                                                                                                                                                                                                                                                                                                                                                                                                                                                                                                                                                                                                                                                                                                                                                                                                                                                                                                                                                                                                                                                                                                                                                                                                                                                                                                                                                                                                                                                                                                                                                                                                                                                                                                                                                                                  | JOKTOP & EIE                                                                          | ctric overi                                                        | utuoor cioti     | iesiirie requiri               | eu                           | NO IIIdoo       | Ciotnesime                       | required          |  |  |  |
|                                            |                                                                                                                                                                                                                                                                                                                                                                                                                                                                                                                                                                                                                                                                                                                                                                                                                                                                                                                                                                                                                                                                                                                                                                                                                                                                                                                                                                                                                                                                                                                                                                                                                                                                                                                                                                                                                                                                                                                                                                                                                                                                                                                               |                                                                                       | rformance Assessment E                                             |                  |                                |                              |                 |                                  |                   |  |  |  |
| Floor Types                                |                                                                                                                                                                                                                                                                                                                                                                                                                                                                                                                                                                                                                                                                                                                                                                                                                                                                                                                                                                                                                                                                                                                                                                                                                                                                                                                                                                                                                                                                                                                                                                                                                                                                                                                                                                                                                                                                                                                                                                                                                                                                                                                               | concrete slat                                                                         | o - Unit G01, G02                                                  | with with        | No insulatio                   | n required<br>lab insulatior | <u> </u>        |                                  |                   |  |  |  |
|                                            |                                                                                                                                                                                                                                                                                                                                                                                                                                                                                                                                                                                                                                                                                                                                                                                                                                                                                                                                                                                                                                                                                                                                                                                                                                                                                                                                                                                                                                                                                                                                                                                                                                                                                                                                                                                                                                                                                                                                                                                                                                                                                                                               |                                                                                       |                                                                    | VVICII           | MILI GIIGGIS                   | iab iiibaiatioi              |                 |                                  |                   |  |  |  |
| Floor Coverings                            | Tiles                                                                                                                                                                                                                                                                                                                                                                                                                                                                                                                                                                                                                                                                                                                                                                                                                                                                                                                                                                                                                                                                                                                                                                                                                                                                                                                                                                                                                                                                                                                                                                                                                                                                                                                                                                                                                                                                                                                                                                                                                                                                                                                         | Living/Wet                                                                            | areas/Bedrooms                                                     |                  |                                |                              |                 |                                  |                   |  |  |  |
| External Walls                             |                                                                                                                                                                                                                                                                                                                                                                                                                                                                                                                                                                                                                                                                                                                                                                                                                                                                                                                                                                                                                                                                                                                                                                                                                                                                                                                                                                                                                                                                                                                                                                                                                                                                                                                                                                                                                                                                                                                                                                                                                                                                                                                               | - Unit G01                                                                            |                                                                    | with             | No insulatio                   |                              |                 | Colour                           | Light             |  |  |  |
|                                            | Cavity brick                                                                                                                                                                                                                                                                                                                                                                                                                                                                                                                                                                                                                                                                                                                                                                                                                                                                                                                                                                                                                                                                                                                                                                                                                                                                                                                                                                                                                                                                                                                                                                                                                                                                                                                                                                                                                                                                                                                                                                                                                                                                                                                  | - All other u                                                                         | nits                                                               | with             | R1.0 Cavity                    | Board Insulat                | ion             | Colour                           | Light             |  |  |  |
| Internal Walls                             | Plasterboar                                                                                                                                                                                                                                                                                                                                                                                                                                                                                                                                                                                                                                                                                                                                                                                                                                                                                                                                                                                                                                                                                                                                                                                                                                                                                                                                                                                                                                                                                                                                                                                                                                                                                                                                                                                                                                                                                                                                                                                                                                                                                                                   | d                                                                                     |                                                                    | with             | No insulatio                   | n required                   |                 |                                  |                   |  |  |  |
| Party Walls                                | Cavity Brick                                                                                                                                                                                                                                                                                                                                                                                                                                                                                                                                                                                                                                                                                                                                                                                                                                                                                                                                                                                                                                                                                                                                                                                                                                                                                                                                                                                                                                                                                                                                                                                                                                                                                                                                                                                                                                                                                                                                                                                                                                                                                                                  |                                                                                       |                                                                    | with             | No insulatio                   | n required                   |                 |                                  |                   |  |  |  |
| Ceiling (floor over)                       | Concrete ab                                                                                                                                                                                                                                                                                                                                                                                                                                                                                                                                                                                                                                                                                                                                                                                                                                                                                                                                                                                                                                                                                                                                                                                                                                                                                                                                                                                                                                                                                                                                                                                                                                                                                                                                                                                                                                                                                                                                                                                                                                                                                                                   | ove plasterb                                                                          | oard                                                               | with             | No insulatio                   | n required                   |                 |                                  |                   |  |  |  |
| Ceilings (roof over)                       | Concrete ab                                                                                                                                                                                                                                                                                                                                                                                                                                                                                                                                                                                                                                                                                                                                                                                                                                                                                                                                                                                                                                                                                                                                                                                                                                                                                                                                                                                                                                                                                                                                                                                                                                                                                                                                                                                                                                                                                                                                                                                                                                                                                                                   | ove plasterb                                                                          | oard                                                               | with             | R5.0 unders                    | lab insulation               | 1               |                                  |                   |  |  |  |
| Roof                                       | Concrete                                                                                                                                                                                                                                                                                                                                                                                                                                                                                                                                                                                                                                                                                                                                                                                                                                                                                                                                                                                                                                                                                                                                                                                                                                                                                                                                                                                                                                                                                                                                                                                                                                                                                                                                                                                                                                                                                                                                                                                                                                                                                                                      | <u>'</u>                                                                              |                                                                    | with             | Waterproof                     | membrane o                   | nlv             | Colour                           | Medium            |  |  |  |
|                                            | AF single gla                                                                                                                                                                                                                                                                                                                                                                                                                                                                                                                                                                                                                                                                                                                                                                                                                                                                                                                                                                                                                                                                                                                                                                                                                                                                                                                                                                                                                                                                                                                                                                                                                                                                                                                                                                                                                                                                                                                                                                                                                                                                                                                 | azed clear                                                                            |                                                                    | Fixed Glas       |                                | -041-01   U-Va               |                 |                                  |                   |  |  |  |
|                                            |                                                                                                                                                                                                                                                                                                                                                                                                                                                                                                                                                                                                                                                                                                                                                                                                                                                                                                                                                                                                                                                                                                                                                                                                                                                                                                                                                                                                                                                                                                                                                                                                                                                                                                                                                                                                                                                                                                                                                                                                                                                                                                                               |                                                                                       |                                                                    | D-Hung           |                                | -041-01   0-Va               |                 | <u> </u>                         |                   |  |  |  |
| Windows and Doors                          | to all windows                                                                                                                                                                                                                                                                                                                                                                                                                                                                                                                                                                                                                                                                                                                                                                                                                                                                                                                                                                                                                                                                                                                                                                                                                                                                                                                                                                                                                                                                                                                                                                                                                                                                                                                                                                                                                                                                                                                                                                                                                                                                                                                | and glazed do                                                                         | ors unless noted otherwise                                         | Sliding Do       |                                | 0-140-01   U-V               |                 |                                  |                   |  |  |  |
|                                            | Sliding Windows   BRD-044-01   U-Value 6.61 or less   SHGC 0.69 +/- 5%  AF = Aluminium Framed   TB = Thermally Broken Aluminium Framed   TF = Timber Framed |                                                                                       |                                                                    |                  |                                |                              |                 |                                  |                   |  |  |  |
|                                            | •                                                                                                                                                                                                                                                                                                                                                                                                                                                                                                                                                                                                                                                                                                                                                                                                                                                                                                                                                                                                                                                                                                                                                                                                                                                                                                                                                                                                                                                                                                                                                                                                                                                                                                                                                                                                                                                                                                                                                                                                                                                                                                                             |                                                                                       | ·                                                                  |                  | . vontilet - 4 I FS            |                              |                 |                                  |                   |  |  |  |
|                                            | •                                                                                                                                                                                                                                                                                                                                                                                                                                                                                                                                                                                                                                                                                                                                                                                                                                                                                                                                                                                                                                                                                                                                                                                                                                                                                                                                                                                                                                                                                                                                                                                                                                                                                                                                                                                                                                                                                                                                                                                                                                                                                                                             |                                                                                       | licates downlights, then these<br>o be fitted with self-closing do |                  |                                | / Jiuorescent                |                 |                                  |                   |  |  |  |
|                                            |                                                                                                                                                                                                                                                                                                                                                                                                                                                                                                                                                                                                                                                                                                                                                                                                                                                                                                                                                                                                                                                                                                                                                                                                                                                                                                                                                                                                                                                                                                                                                                                                                                                                                                                                                                                                                                                                                                                                                                                                                                                                                                                               |                                                                                       | ne installed in accordance wit                                     |                  |                                |                              |                 |                                  |                   |  |  |  |
|                                            |                                                                                                                                                                                                                                                                                                                                                                                                                                                                                                                                                                                                                                                                                                                                                                                                                                                                                                                                                                                                                                                                                                                                                                                                                                                                                                                                                                                                                                                                                                                                                                                                                                                                                                                                                                                                                                                                                                                                                                                                                                                                                                                               |                                                                                       | een this document and the N                                        |                  | •                              | thers Certificate            | shall take prec | redence                          |                   |  |  |  |
| Notes                                      | 1v 1200mm C                                                                                                                                                                                                                                                                                                                                                                                                                                                                                                                                                                                                                                                                                                                                                                                                                                                                                                                                                                                                                                                                                                                                                                                                                                                                                                                                                                                                                                                                                                                                                                                                                                                                                                                                                                                                                                                                                                                                                                                                                                                                                                                   | ailing fan rogei'r                                                                    | ed in Unit G -01 G 01 G 02 c                                       | 1 O1 - Kitchon I | iving                          |                              |                 |                                  |                   |  |  |  |
|                                            | 1x 1200mm C6                                                                                                                                                                                                                                                                                                                                                                                                                                                                                                                                                                                                                                                                                                                                                                                                                                                                                                                                                                                                                                                                                                                                                                                                                                                                                                                                                                                                                                                                                                                                                                                                                                                                                                                                                                                                                                                                                                                                                                                                                                                                                                                  | anng ran requir                                                                       | red in Unit G01, G.01, G.02, :                                     | r.or - kitchen t | -ivilig                        |                              |                 |                                  |                   |  |  |  |
|                                            | 1                                                                                                                                                                                                                                                                                                                                                                                                                                                                                                                                                                                                                                                                                                                                                                                                                                                                                                                                                                                                                                                                                                                                                                                                                                                                                                                                                                                                                                                                                                                                                                                                                                                                                                                                                                                                                                                                                                                                                                                                                                                                                                                             |                                                                                       |                                                                    |                  |                                |                              |                 |                                  |                   |  |  |  |