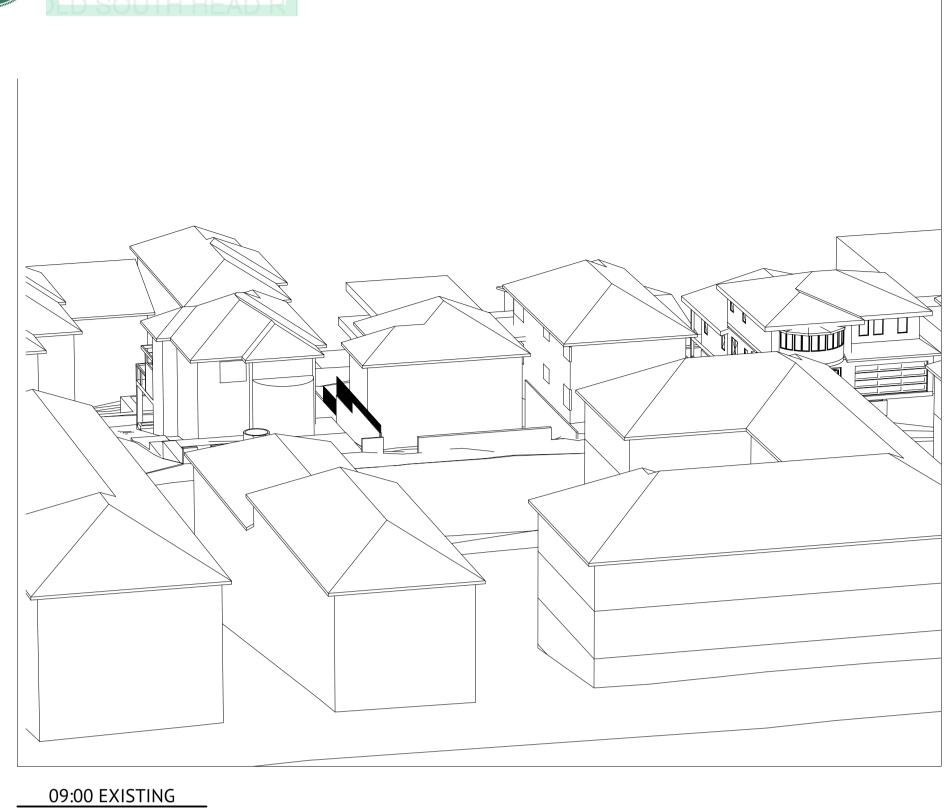

T APPLICATION 20/03/23

clear glass.

LEGEND

BA:01 Balustrade, Aluminium, dark finish.

BK:01 Brick, light colour.

CD:01 Aluminium cladding, dark finish.

CE:01 Concrete, render finish, light colour.

CE:02 Concrete, drive way

DR:01 Sliding door, Aluminium frame, dark finish,

DR:02 Hinged Door, Glass, Aluminium frame, dark finish.

FE:01 Batten fence, Aluminium, dark finish. RN:01 Render, light colour. SF:01 External tile, Stone. SF:02 Crushed stone. TM:01 Fixed Batten Screen, Aluminium, dark finish. TM:02 Operable Batten Screen, Aluminium, dark finish.

WD:01 Sliding window, Aluminium frame, dark finish,

clear glass.

WD:02 Fixed window, Aluminium frame, dark finish, clear glass.

WD:03 Double hung window, Aluminium frame, dark finish clear glass.

PROPOSED SHADOW EXISTING SHADOW









EXISTING 10:00







E: alexp@esslifestyle.com M: 0414085001 NSW registered architect Robert Gordon Woodward 9383

122-124 Queenscliff Road Queenscliff

Project Start Date

Project Number 0228

**Drawing Title** Drawing No. SOLAR ACCESS A2701 VIEWS FROM THE SUN

Drawing Scale Drawing Stage 1:250@A1 DEVELOPMENT APPLICATION 1:200@A3 REV DESCRIPTION DATE
DA01 DEVELOPMENT APPLICATION 22/03/22
DA02 DEVELOPMENT APPLICATION 29/11/22
DA03 DEVELOPMENT APPLICATION 20/03/23

LEGEND

BA:01 Balustrade, Aluminium, dark finish.

BK:01 Brick, light colour.

CD:01 Aluminium cladding, dark finish.

CE:01 Concrete, render finish, light colour.

CE:02 Concrete, drive way

DR:01 Sliding door, Aluminium frame, dark finish,

clear glass.
DR:02 Hinged Door, Glass, Aluminium frame, dark finish.

FE:01 Batte