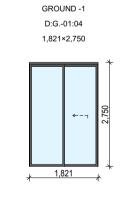

| Unit Development<br>122-124 Queenscliff Ro | - 4                                                                                                                                                                                                                                                                                                                                                                                                                                                                                                                                                                                                                                                                                                                                                                                                                                                                                                                                                                                                                                                                                                                                                                                                                                                                                                                                                                                                                                                                                                                                                                                                                                                                                                                                                                                                                                                                                                                                                                                                                                                                                                                           |                                                                                       | Prepared by Chapma                                                 |                  | ental Services                 | 5                            |                 | C                                | $\Rightarrow$     |  |  |  |
|--------------------------------------------|-------------------------------------------------------------------------------------------------------------------------------------------------------------------------------------------------------------------------------------------------------------------------------------------------------------------------------------------------------------------------------------------------------------------------------------------------------------------------------------------------------------------------------------------------------------------------------------------------------------------------------------------------------------------------------------------------------------------------------------------------------------------------------------------------------------------------------------------------------------------------------------------------------------------------------------------------------------------------------------------------------------------------------------------------------------------------------------------------------------------------------------------------------------------------------------------------------------------------------------------------------------------------------------------------------------------------------------------------------------------------------------------------------------------------------------------------------------------------------------------------------------------------------------------------------------------------------------------------------------------------------------------------------------------------------------------------------------------------------------------------------------------------------------------------------------------------------------------------------------------------------------------------------------------------------------------------------------------------------------------------------------------------------------------------------------------------------------------------------------------------------|---------------------------------------------------------------------------------------|--------------------------------------------------------------------|------------------|--------------------------------|------------------------------|-----------------|----------------------------------|-------------------|--|--|--|
| Queenscliff                                | aa<br>NSW                                                                                                                                                                                                                                                                                                                                                                                                                                                                                                                                                                                                                                                                                                                                                                                                                                                                                                                                                                                                                                                                                                                                                                                                                                                                                                                                                                                                                                                                                                                                                                                                                                                                                                                                                                                                                                                                                                                                                                                                                                                                                                                     | 2096                                                                                  | www.basixcertificates.com.au<br>1300 004 914                       |                  |                                |                              |                 |                                  |                   |  |  |  |
| Water Target                               |                                                                                                                                                                                                                                                                                                                                                                                                                                                                                                                                                                                                                                                                                                                                                                                                                                                                                                                                                                                                                                                                                                                                                                                                                                                                                                                                                                                                                                                                                                                                                                                                                                                                                                                                                                                                                                                                                                                                                                                                                                                                                                                               | 1                                                                                     | Water Score                                                        |                  | 42                             |                              |                 |                                  | NIAL APRELIES     |  |  |  |
| Energy Target                              |                                                                                                                                                                                                                                                                                                                                                                                                                                                                                                                                                                                                                                                                                                                                                                                                                                                                                                                                                                                                                                                                                                                                                                                                                                                                                                                                                                                                                                                                                                                                                                                                                                                                                                                                                                                                                                                                                                                                                                                                                                                                                                                               | 40<br>50                                                                              | Energy Score                                                       |                  | 43<br>54                       |                              |                 |                                  |                   |  |  |  |
| Max Avg Heating Load is                    | s (MJ/m²)                                                                                                                                                                                                                                                                                                                                                                                                                                                                                                                                                                                                                                                                                                                                                                                                                                                                                                                                                                                                                                                                                                                                                                                                                                                                                                                                                                                                                                                                                                                                                                                                                                                                                                                                                                                                                                                                                                                                                                                                                                                                                                                     | 40                                                                                    | Actual Avg Heating Loa                                             |                  | 33.3                           |                              |                 |                                  |                   |  |  |  |
| Max Avg Cooling Load is                    | (MJ/m²)                                                                                                                                                                                                                                                                                                                                                                                                                                                                                                                                                                                                                                                                                                                                                                                                                                                                                                                                                                                                                                                                                                                                                                                                                                                                                                                                                                                                                                                                                                                                                                                                                                                                                                                                                                                                                                                                                                                                                                                                                                                                                                                       | 26                                                                                    | Actual Avg Cooling Load                                            | <u> </u>         | 21.6                           |                              |                 |                                  |                   |  |  |  |
|                                            |                                                                                                                                                                                                                                                                                                                                                                                                                                                                                                                                                                                                                                                                                                                                                                                                                                                                                                                                                                                                                                                                                                                                                                                                                                                                                                                                                                                                                                                                                                                                                                                                                                                                                                                                                                                                                                                                                                                                                                                                                                                                                                                               |                                                                                       |                                                                    | nmitments        |                                |                              |                 |                                  |                   |  |  |  |
|                                            | Total area of                                                                                                                                                                                                                                                                                                                                                                                                                                                                                                                                                                                                                                                                                                                                                                                                                                                                                                                                                                                                                                                                                                                                                                                                                                                                                                                                                                                                                                                                                                                                                                                                                                                                                                                                                                                                                                                                                                                                                                                                                                                                                                                 | tal area of garden & lawn (m²) G01 - 161 Area of indigenous/low water use plants (m²) |                                                                    |                  |                                |                              |                 |                                  |                   |  |  |  |
|                                            |                                                                                                                                                                                                                                                                                                                                                                                                                                                                                                                                                                                                                                                                                                                                                                                                                                                                                                                                                                                                                                                                                                                                                                                                                                                                                                                                                                                                                                                                                                                                                                                                                                                                                                                                                                                                                                                                                                                                                                                                                                                                                                                               |                                                                                       | G02 - 161<br>G.01 - 37                                             |                  |                                |                              |                 |                                  |                   |  |  |  |
| Landscaping                                |                                                                                                                                                                                                                                                                                                                                                                                                                                                                                                                                                                                                                                                                                                                                                                                                                                                                                                                                                                                                                                                                                                                                                                                                                                                                                                                                                                                                                                                                                                                                                                                                                                                                                                                                                                                                                                                                                                                                                                                                                                                                                                                               |                                                                                       | G.02 - 37                                                          |                  |                                |                              |                 |                                  |                   |  |  |  |
|                                            |                                                                                                                                                                                                                                                                                                                                                                                                                                                                                                                                                                                                                                                                                                                                                                                                                                                                                                                                                                                                                                                                                                                                                                                                                                                                                                                                                                                                                                                                                                                                                                                                                                                                                                                                                                                                                                                                                                                                                                                                                                                                                                                               |                                                                                       | 1.01 - 20                                                          |                  |                                |                              |                 |                                  |                   |  |  |  |
|                                            |                                                                                                                                                                                                                                                                                                                                                                                                                                                                                                                                                                                                                                                                                                                                                                                                                                                                                                                                                                                                                                                                                                                                                                                                                                                                                                                                                                                                                                                                                                                                                                                                                                                                                                                                                                                                                                                                                                                                                                                                                                                                                                                               |                                                                                       | 1.02 - 20                                                          |                  |                                |                              |                 |                                  |                   |  |  |  |
| Fixtures                                   | Shower hea                                                                                                                                                                                                                                                                                                                                                                                                                                                                                                                                                                                                                                                                                                                                                                                                                                                                                                                                                                                                                                                                                                                                                                                                                                                                                                                                                                                                                                                                                                                                                                                                                                                                                                                                                                                                                                                                                                                                                                                                                                                                                                                    | ds                                                                                    | 4 star (> 4.5 but <= 6                                             | L/min)           | Toilets                        | 4 star                       |                 | All taps                         | 5 star            |  |  |  |
| Alternative Water                          |                                                                                                                                                                                                                                                                                                                                                                                                                                                                                                                                                                                                                                                                                                                                                                                                                                                                                                                                                                                                                                                                                                                                                                                                                                                                                                                                                                                                                                                                                                                                                                                                                                                                                                                                                                                                                                                                                                                                                                                                                                                                                                                               | ainwater tan                                                                          |                                                                    |                  | llect run off f                |                              | •               |                                  | 100               |  |  |  |
| (Common Tank)                              |                                                                                                                                                                                                                                                                                                                                                                                                                                                                                                                                                                                                                                                                                                                                                                                                                                                                                                                                                                                                                                                                                                                                                                                                                                                                                                                                                                                                                                                                                                                                                                                                                                                                                                                                                                                                                                                                                                                                                                                                                                                                                                                               | nnection<br>No                                                                        | Laundry connection No                                              |                  | connection<br>d Units Only     | Pool t<br>N                  |                 |                                  | Spa top up<br>n/a |  |  |  |
|                                            |                                                                                                                                                                                                                                                                                                                                                                                                                                                                                                                                                                                                                                                                                                                                                                                                                                                                                                                                                                                                                                                                                                                                                                                                                                                                                                                                                                                                                                                                                                                                                                                                                                                                                                                                                                                                                                                                                                                                                                                                                                                                                                                               |                                                                                       |                                                                    |                  | ,                              |                              |                 |                                  | , u               |  |  |  |
| Pool and Spa                               | Max pool vo                                                                                                                                                                                                                                                                                                                                                                                                                                                                                                                                                                                                                                                                                                                                                                                                                                                                                                                                                                                                                                                                                                                                                                                                                                                                                                                                                                                                                                                                                                                                                                                                                                                                                                                                                                                                                                                                                                                                                                                                                                                                                                                   |                                                                                       | 16 x2 Pool does  No heating                                        | s not require    | e a cover                      | Pool pum                     | p must have     | a timer                          |                   |  |  |  |
|                                            |                                                                                                                                                                                                                                                                                                                                                                                                                                                                                                                                                                                                                                                                                                                                                                                                                                                                                                                                                                                                                                                                                                                                                                                                                                                                                                                                                                                                                                                                                                                                                                                                                                                                                                                                                                                                                                                                                                                                                                                                                                                                                                                               |                                                                                       | <u> </u>                                                           |                  |                                |                              | 24 : 25 (       | 770                              |                   |  |  |  |
|                                            | Hot water s<br>Bathroom v                                                                                                                                                                                                                                                                                                                                                                                                                                                                                                                                                                                                                                                                                                                                                                                                                                                                                                                                                                                                                                                                                                                                                                                                                                                                                                                                                                                                                                                                                                                                                                                                                                                                                                                                                                                                                                                                                                                                                                                                                                                                                                     |                                                                                       | Electric heat pump - air<br>Individual fan, ducted to              |                  | roof                           | Rating with                  | 31 to 35 S      | witch on/off                     | :                 |  |  |  |
|                                            | Kitchen ven                                                                                                                                                                                                                                                                                                                                                                                                                                                                                                                                                                                                                                                                                                                                                                                                                                                                                                                                                                                                                                                                                                                                                                                                                                                                                                                                                                                                                                                                                                                                                                                                                                                                                                                                                                                                                                                                                                                                                                                                                                                                                                                   |                                                                                       | Individual fan, ducted t                                           |                  |                                | with                         |                 | witch on/off                     |                   |  |  |  |
|                                            | Laundry ver                                                                                                                                                                                                                                                                                                                                                                                                                                                                                                                                                                                                                                                                                                                                                                                                                                                                                                                                                                                                                                                                                                                                                                                                                                                                                                                                                                                                                                                                                                                                                                                                                                                                                                                                                                                                                                                                                                                                                                                                                                                                                                                   | ntilation                                                                             | Individual fan, ducted t                                           |                  |                                | with                         |                 | witch on/off                     |                   |  |  |  |
| Energy                                     | Cooling - liv                                                                                                                                                                                                                                                                                                                                                                                                                                                                                                                                                                                                                                                                                                                                                                                                                                                                                                                                                                                                                                                                                                                                                                                                                                                                                                                                                                                                                                                                                                                                                                                                                                                                                                                                                                                                                                                                                                                                                                                                                                                                                                                 |                                                                                       | Ceiling fans + 1-phase a<br>1-phase airconditioning                |                  | ng                             | Rating<br>Rating             | EER 3.0 -       |                                  | -                 |  |  |  |
|                                            | Heating - liv                                                                                                                                                                                                                                                                                                                                                                                                                                                                                                                                                                                                                                                                                                                                                                                                                                                                                                                                                                                                                                                                                                                                                                                                                                                                                                                                                                                                                                                                                                                                                                                                                                                                                                                                                                                                                                                                                                                                                                                                                                                                                                                 |                                                                                       | 1-phase airconditioning                                            |                  |                                | Rating                       | EER 3.0 -       |                                  | n/a               |  |  |  |
|                                            | Heating - be                                                                                                                                                                                                                                                                                                                                                                                                                                                                                                                                                                                                                                                                                                                                                                                                                                                                                                                                                                                                                                                                                                                                                                                                                                                                                                                                                                                                                                                                                                                                                                                                                                                                                                                                                                                                                                                                                                                                                                                                                                                                                                                  | edrooms                                                                               | 1-phase airconditioning                                            | }                |                                | Rating                       | EER 3.0 -       | 3.5                              |                   |  |  |  |
|                                            | Alternate En                                                                                                                                                                                                                                                                                                                                                                                                                                                                                                                                                                                                                                                                                                                                                                                                                                                                                                                                                                                                                                                                                                                                                                                                                                                                                                                                                                                                                                                                                                                                                                                                                                                                                                                                                                                                                                                                                                                                                                                                                                                                                                                  | nergy<br>ooktop & ele                                                                 | Photovoltaic system ab                                             | le to genera     | te at least<br>nesline require |                              | peak kilowat    | tts of electric<br>r clothesline | city              |  |  |  |
|                                            | induction co                                                                                                                                                                                                                                                                                                                                                                                                                                                                                                                                                                                                                                                                                                                                                                                                                                                                                                                                                                                                                                                                                                                                                                                                                                                                                                                                                                                                                                                                                                                                                                                                                                                                                                                                                                                                                                                                                                                                                                                                                                                                                                                  | JOKTOP & EIE                                                                          | ctric overi                                                        | utuoor cioti     | iesiirie requiri               | eu                           | NO IIIdoo       | Ciotnesime                       | required          |  |  |  |
|                                            |                                                                                                                                                                                                                                                                                                                                                                                                                                                                                                                                                                                                                                                                                                                                                                                                                                                                                                                                                                                                                                                                                                                                                                                                                                                                                                                                                                                                                                                                                                                                                                                                                                                                                                                                                                                                                                                                                                                                                                                                                                                                                                                               |                                                                                       | rformance Assessment E                                             |                  |                                |                              |                 |                                  |                   |  |  |  |
| Floor Types                                |                                                                                                                                                                                                                                                                                                                                                                                                                                                                                                                                                                                                                                                                                                                                                                                                                                                                                                                                                                                                                                                                                                                                                                                                                                                                                                                                                                                                                                                                                                                                                                                                                                                                                                                                                                                                                                                                                                                                                                                                                                                                                                                               | concrete slat                                                                         | o - Unit G01, G02                                                  | with with        | No insulatio                   | n required<br>lab insulatior | <u> </u>        |                                  |                   |  |  |  |
|                                            |                                                                                                                                                                                                                                                                                                                                                                                                                                                                                                                                                                                                                                                                                                                                                                                                                                                                                                                                                                                                                                                                                                                                                                                                                                                                                                                                                                                                                                                                                                                                                                                                                                                                                                                                                                                                                                                                                                                                                                                                                                                                                                                               |                                                                                       |                                                                    | VVICII           | MILI GIIGGIS                   | iab iiibaiatioi              |                 |                                  |                   |  |  |  |
| Floor Coverings                            | Tiles                                                                                                                                                                                                                                                                                                                                                                                                                                                                                                                                                                                                                                                                                                                                                                                                                                                                                                                                                                                                                                                                                                                                                                                                                                                                                                                                                                                                                                                                                                                                                                                                                                                                                                                                                                                                                                                                                                                                                                                                                                                                                                                         | Living/Wet                                                                            | areas/Bedrooms                                                     |                  |                                |                              |                 |                                  |                   |  |  |  |
| External Walls                             |                                                                                                                                                                                                                                                                                                                                                                                                                                                                                                                                                                                                                                                                                                                                                                                                                                                                                                                                                                                                                                                                                                                                                                                                                                                                                                                                                                                                                                                                                                                                                                                                                                                                                                                                                                                                                                                                                                                                                                                                                                                                                                                               | - Unit G01                                                                            |                                                                    | with             | No insulatio                   |                              |                 | Colour                           | Light             |  |  |  |
|                                            | Cavity brick                                                                                                                                                                                                                                                                                                                                                                                                                                                                                                                                                                                                                                                                                                                                                                                                                                                                                                                                                                                                                                                                                                                                                                                                                                                                                                                                                                                                                                                                                                                                                                                                                                                                                                                                                                                                                                                                                                                                                                                                                                                                                                                  | - All other u                                                                         | nits                                                               | with             | R1.0 Cavity                    | Board Insulat                | ion             | Colour                           | Light             |  |  |  |
| Internal Walls                             | Plasterboar                                                                                                                                                                                                                                                                                                                                                                                                                                                                                                                                                                                                                                                                                                                                                                                                                                                                                                                                                                                                                                                                                                                                                                                                                                                                                                                                                                                                                                                                                                                                                                                                                                                                                                                                                                                                                                                                                                                                                                                                                                                                                                                   | d                                                                                     |                                                                    | with             | No insulatio                   | n required                   |                 |                                  |                   |  |  |  |
| Party Walls                                | Cavity Brick                                                                                                                                                                                                                                                                                                                                                                                                                                                                                                                                                                                                                                                                                                                                                                                                                                                                                                                                                                                                                                                                                                                                                                                                                                                                                                                                                                                                                                                                                                                                                                                                                                                                                                                                                                                                                                                                                                                                                                                                                                                                                                                  |                                                                                       |                                                                    | with             | No insulatio                   | n required                   |                 |                                  |                   |  |  |  |
| Ceiling (floor over)                       | Concrete ab                                                                                                                                                                                                                                                                                                                                                                                                                                                                                                                                                                                                                                                                                                                                                                                                                                                                                                                                                                                                                                                                                                                                                                                                                                                                                                                                                                                                                                                                                                                                                                                                                                                                                                                                                                                                                                                                                                                                                                                                                                                                                                                   | ove plasterb                                                                          | oard                                                               | with             | No insulatio                   | n required                   |                 |                                  |                   |  |  |  |
| Ceilings (roof over)                       | Concrete ab                                                                                                                                                                                                                                                                                                                                                                                                                                                                                                                                                                                                                                                                                                                                                                                                                                                                                                                                                                                                                                                                                                                                                                                                                                                                                                                                                                                                                                                                                                                                                                                                                                                                                                                                                                                                                                                                                                                                                                                                                                                                                                                   | ove plasterb                                                                          | oard                                                               | with             | R5.0 unders                    | lab insulation               | 1               |                                  |                   |  |  |  |
| Roof                                       | Concrete                                                                                                                                                                                                                                                                                                                                                                                                                                                                                                                                                                                                                                                                                                                                                                                                                                                                                                                                                                                                                                                                                                                                                                                                                                                                                                                                                                                                                                                                                                                                                                                                                                                                                                                                                                                                                                                                                                                                                                                                                                                                                                                      | <u>'</u>                                                                              |                                                                    | with             | Waterproof                     | membrane o                   | nlv             | Colour                           | Medium            |  |  |  |
|                                            | AF single gla                                                                                                                                                                                                                                                                                                                                                                                                                                                                                                                                                                                                                                                                                                                                                                                                                                                                                                                                                                                                                                                                                                                                                                                                                                                                                                                                                                                                                                                                                                                                                                                                                                                                                                                                                                                                                                                                                                                                                                                                                                                                                                                 | azed clear                                                                            |                                                                    | Fixed Glas       |                                | -041-01   U-Va               |                 |                                  |                   |  |  |  |
|                                            |                                                                                                                                                                                                                                                                                                                                                                                                                                                                                                                                                                                                                                                                                                                                                                                                                                                                                                                                                                                                                                                                                                                                                                                                                                                                                                                                                                                                                                                                                                                                                                                                                                                                                                                                                                                                                                                                                                                                                                                                                                                                                                                               |                                                                                       |                                                                    | D-Hung           |                                | -041-01   0-Va               |                 | <u> </u>                         |                   |  |  |  |
| Windows and Doors                          | to all windows                                                                                                                                                                                                                                                                                                                                                                                                                                                                                                                                                                                                                                                                                                                                                                                                                                                                                                                                                                                                                                                                                                                                                                                                                                                                                                                                                                                                                                                                                                                                                                                                                                                                                                                                                                                                                                                                                                                                                                                                                                                                                                                | and glazed do                                                                         | ors unless noted otherwise                                         | Sliding Do       |                                | 0-140-01   U-V               |                 |                                  |                   |  |  |  |
|                                            | Sliding Windows   BRD-044-01   U-Value 6.61 or less   SHGC 0.69 +/- 5%  AF = Aluminium Framed   TB = Thermally Broken Aluminium Framed   TF = Timber Framed |                                                                                       |                                                                    |                  |                                |                              |                 |                                  |                   |  |  |  |
|                                            | •                                                                                                                                                                                                                                                                                                                                                                                                                                                                                                                                                                                                                                                                                                                                                                                                                                                                                                                                                                                                                                                                                                                                                                                                                                                                                                                                                                                                                                                                                                                                                                                                                                                                                                                                                                                                                                                                                                                                                                                                                                                                                                                             |                                                                                       | ·                                                                  |                  | . vontilet - 4 I FS            |                              |                 |                                  |                   |  |  |  |
|                                            | •                                                                                                                                                                                                                                                                                                                                                                                                                                                                                                                                                                                                                                                                                                                                                                                                                                                                                                                                                                                                                                                                                                                                                                                                                                                                                                                                                                                                                                                                                                                                                                                                                                                                                                                                                                                                                                                                                                                                                                                                                                                                                                                             |                                                                                       | licates downlights, then these<br>o be fitted with self-closing do |                  |                                | / Jiuorescent                |                 |                                  |                   |  |  |  |
|                                            |                                                                                                                                                                                                                                                                                                                                                                                                                                                                                                                                                                                                                                                                                                                                                                                                                                                                                                                                                                                                                                                                                                                                                                                                                                                                                                                                                                                                                                                                                                                                                                                                                                                                                                                                                                                                                                                                                                                                                                                                                                                                                                                               |                                                                                       | ne installed in accordance wit                                     |                  |                                |                              |                 |                                  |                   |  |  |  |
|                                            |                                                                                                                                                                                                                                                                                                                                                                                                                                                                                                                                                                                                                                                                                                                                                                                                                                                                                                                                                                                                                                                                                                                                                                                                                                                                                                                                                                                                                                                                                                                                                                                                                                                                                                                                                                                                                                                                                                                                                                                                                                                                                                                               |                                                                                       | een this document and the N                                        |                  | •                              | thers Certificate            | shall take prec | redence                          |                   |  |  |  |
| Notes                                      | 1v 1200mm C                                                                                                                                                                                                                                                                                                                                                                                                                                                                                                                                                                                                                                                                                                                                                                                                                                                                                                                                                                                                                                                                                                                                                                                                                                                                                                                                                                                                                                                                                                                                                                                                                                                                                                                                                                                                                                                                                                                                                                                                                                                                                                                   | ailing fan rogei'r                                                                    | ed in Unit G -01 G 01 G 02 c                                       | 1 O1 - Kitchon I | iving                          |                              |                 |                                  |                   |  |  |  |
|                                            | 1x 1200mm C6                                                                                                                                                                                                                                                                                                                                                                                                                                                                                                                                                                                                                                                                                                                                                                                                                                                                                                                                                                                                                                                                                                                                                                                                                                                                                                                                                                                                                                                                                                                                                                                                                                                                                                                                                                                                                                                                                                                                                                                                                                                                                                                  | anng ran requir                                                                       | red in Unit G01, G.01, G.02, :                                     | r.or - kitchen t | -ivilig                        |                              |                 |                                  |                   |  |  |  |
|                                            | 1                                                                                                                                                                                                                                                                                                                                                                                                                                                                                                                                                                                                                                                                                                                                                                                                                                                                                                                                                                                                                                                                                                                                                                                                                                                                                                                                                                                                                                                                                                                                                                                                                                                                                                                                                                                                                                                                                                                                                                                                                                                                                                                             |                                                                                       |                                                                    |                  |                                |                              |                 |                                  |                   |  |  |  |