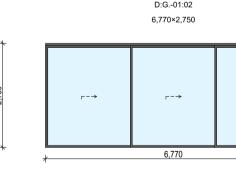

50

GROUND

D:G.01:03

1,500×2,700

LEVEL 01 W:1.02:01 4,632×2,700

W:1.02:03 1,200×2,700

GROUND

W:G.02:04

1,200×2,700

W:1.02:04 1,000×2,700

W:1:01 1,485×2,700

Home Story Full Element ID Nominal W x H Size

GROUND 3,355×2,700

GROUND -1

W:G-02:01

600×2,700

GROUND GROUND W:G.01:02 W:G.01:03 1,800×2,700 700×2,700

GROUND W:G.01:04 1,200×2,700

W:G.02:01 3,355×2,700

GROUND

W:G.02:02 1,800×2,700 GROUND W:G.02:03 700×2,700

LEVEL 01

D:1.02:01

3,523×2,750

GROUND

D:G.02:01

3,523×2,750

GROUND -1

D:G.-01:05

2,572×2,750

GROUND W:G:01 1,485×2,700

LEVEL 01

D:1.02:02

5,632×2,750

GROUND

D:G.02:02

6,632×2,750

**←**-¬

Home Story Full Element ID Nominal W x H Size

GROUND -1 W:G-01:01 600×2,800

# DOOR SCHEDULE

LEVEL 01 D:1.01:01 Nominal W x H Size 3,523×2,750 **←**-¬













LEVEL 01

D:1.01:02

5,619×2,750

**←**-¬

GROUND

D:G.01:02

6,614×2,750



←-¬

←-¬











GROUND -1



Drawing No.

A7101



LEVEL 01

D:1.02:03

3,000×2,750

GROUND

D:G.02:03

1,500×2,700





GROUND -1

GROUND

D:G:01

1,612×2,700







E: alexp@esslifestyle.com M: 0414085001 NSW registered architect Robert Gordon Woodward 9383

Queenscliff

122-124 Queenscliff Road

Project Start Date

Project Number

0228

**Drawing Title** SCHEDULE WINDOW & DOOR

Drawing Scale Drawing Stage DEVELOPMENT APPLICATION 1:1@A1 1:200@A3

REV DESCRIPTION DA01 DEVELOPMENT APPLICATION 22/03/22 DA02 DEVELOPMENT APPLICATION 29/11/22

**LEGEND**BA:01 Balustrade, Aluminium, dark finish. BK:01 Brick, light colour.
CD:01 Aluminium cladding, dark finish. DA03 DEVELOPMENT APPLICATION 20/03/23 DA04 DEVELOPM