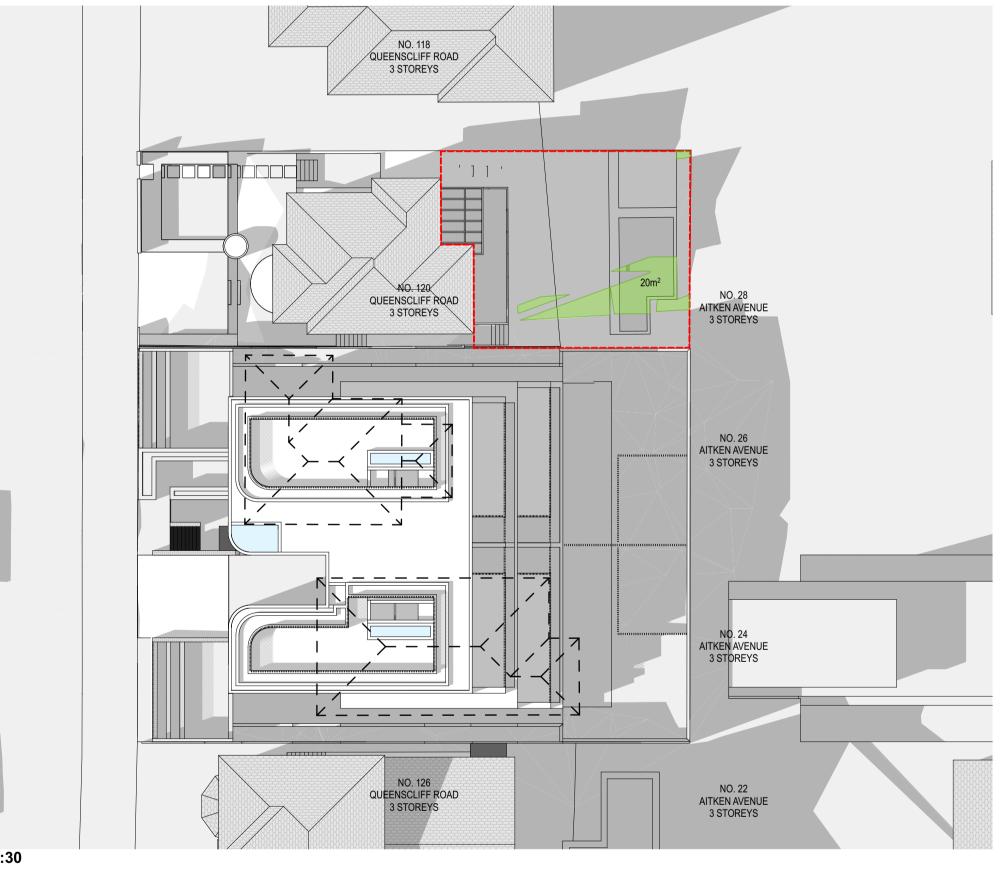

| Unit Development<br>122-124 Queenscliff Ro | - 4                                                                                                                                                                                                                                                                                                                                                                                                                                                                                                                                                                                                                                                                                                                                                                                                                                                                                                                                                                                                                                                                                                                                                                                                                                                                                                                                                                                                                                                                                                                                                                                                                                                                                                                                                                                                                                                                                                                                                                                                                                                                                                                           |                                                                                       | Prepared by Chapma                                                 |                  | ental Services                 | 5                            |                 | C                                | $\Rightarrow$     |  |  |  |
|--------------------------------------------|-------------------------------------------------------------------------------------------------------------------------------------------------------------------------------------------------------------------------------------------------------------------------------------------------------------------------------------------------------------------------------------------------------------------------------------------------------------------------------------------------------------------------------------------------------------------------------------------------------------------------------------------------------------------------------------------------------------------------------------------------------------------------------------------------------------------------------------------------------------------------------------------------------------------------------------------------------------------------------------------------------------------------------------------------------------------------------------------------------------------------------------------------------------------------------------------------------------------------------------------------------------------------------------------------------------------------------------------------------------------------------------------------------------------------------------------------------------------------------------------------------------------------------------------------------------------------------------------------------------------------------------------------------------------------------------------------------------------------------------------------------------------------------------------------------------------------------------------------------------------------------------------------------------------------------------------------------------------------------------------------------------------------------------------------------------------------------------------------------------------------------|---------------------------------------------------------------------------------------|--------------------------------------------------------------------|------------------|--------------------------------|------------------------------|-----------------|----------------------------------|-------------------|--|--|--|
| Queenscliff                                | aa<br>NSW                                                                                                                                                                                                                                                                                                                                                                                                                                                                                                                                                                                                                                                                                                                                                                                                                                                                                                                                                                                                                                                                                                                                                                                                                                                                                                                                                                                                                                                                                                                                                                                                                                                                                                                                                                                                                                                                                                                                                                                                                                                                                                                     | 2096                                                                                  | www.basixcertificates.com.au<br>1300 004 914                       |                  |                                |                              |                 |                                  |                   |  |  |  |
| Water Target                               |                                                                                                                                                                                                                                                                                                                                                                                                                                                                                                                                                                                                                                                                                                                                                                                                                                                                                                                                                                                                                                                                                                                                                                                                                                                                                                                                                                                                                                                                                                                                                                                                                                                                                                                                                                                                                                                                                                                                                                                                                                                                                                                               | 1                                                                                     | Water Score                                                        |                  | 42                             |                              |                 |                                  | NIAL APRELIES     |  |  |  |
| Energy Target                              |                                                                                                                                                                                                                                                                                                                                                                                                                                                                                                                                                                                                                                                                                                                                                                                                                                                                                                                                                                                                                                                                                                                                                                                                                                                                                                                                                                                                                                                                                                                                                                                                                                                                                                                                                                                                                                                                                                                                                                                                                                                                                                                               | 40<br>50                                                                              | Energy Score                                                       |                  | 43<br>54                       |                              |                 |                                  |                   |  |  |  |
| Max Avg Heating Load is                    | s (MJ/m²)                                                                                                                                                                                                                                                                                                                                                                                                                                                                                                                                                                                                                                                                                                                                                                                                                                                                                                                                                                                                                                                                                                                                                                                                                                                                                                                                                                                                                                                                                                                                                                                                                                                                                                                                                                                                                                                                                                                                                                                                                                                                                                                     | 40                                                                                    | Actual Avg Heating Loa                                             |                  | 33.3                           |                              |                 |                                  |                   |  |  |  |
| Max Avg Cooling Load is                    | (MJ/m²)                                                                                                                                                                                                                                                                                                                                                                                                                                                                                                                                                                                                                                                                                                                                                                                                                                                                                                                                                                                                                                                                                                                                                                                                                                                                                                                                                                                                                                                                                                                                                                                                                                                                                                                                                                                                                                                                                                                                                                                                                                                                                                                       | 26                                                                                    | Actual Avg Cooling Load                                            | <u> </u>         | 21.6                           |                              |                 |                                  |                   |  |  |  |
|                                            |                                                                                                                                                                                                                                                                                                                                                                                                                                                                                                                                                                                                                                                                                                                                                                                                                                                                                                                                                                                                                                                                                                                                                                                                                                                                                                                                                                                                                                                                                                                                                                                                                                                                                                                                                                                                                                                                                                                                                                                                                                                                                                                               |                                                                                       |                                                                    | nmitments        |                                |                              |                 |                                  |                   |  |  |  |
|                                            | Total area of                                                                                                                                                                                                                                                                                                                                                                                                                                                                                                                                                                                                                                                                                                                                                                                                                                                                                                                                                                                                                                                                                                                                                                                                                                                                                                                                                                                                                                                                                                                                                                                                                                                                                                                                                                                                                                                                                                                                                                                                                                                                                                                 | tal area of garden & lawn (m²) G01 - 161 Area of indigenous/low water use plants (m²) |                                                                    |                  |                                |                              |                 |                                  |                   |  |  |  |
|                                            |                                                                                                                                                                                                                                                                                                                                                                                                                                                                                                                                                                                                                                                                                                                                                                                                                                                                                                                                                                                                                                                                                                                                                                                                                                                                                                                                                                                                                                                                                                                                                                                                                                                                                                                                                                                                                                                                                                                                                                                                                                                                                                                               |                                                                                       | G02 - 161<br>G.01 - 37                                             |                  |                                |                              |                 |                                  |                   |  |  |  |
| Landscaping                                |                                                                                                                                                                                                                                                                                                                                                                                                                                                                                                                                                                                                                                                                                                                                                                                                                                                                                                                                                                                                                                                                                                                                                                                                                                                                                                                                                                                                                                                                                                                                                                                                                                                                                                                                                                                                                                                                                                                                                                                                                                                                                                                               |                                                                                       | G.02 - 37                                                          |                  |                                |                              |                 |                                  |                   |  |  |  |
|                                            |                                                                                                                                                                                                                                                                                                                                                                                                                                                                                                                                                                                                                                                                                                                                                                                                                                                                                                                                                                                                                                                                                                                                                                                                                                                                                                                                                                                                                                                                                                                                                                                                                                                                                                                                                                                                                                                                                                                                                                                                                                                                                                                               |                                                                                       | 1.01 - 20                                                          |                  |                                |                              |                 |                                  |                   |  |  |  |
|                                            |                                                                                                                                                                                                                                                                                                                                                                                                                                                                                                                                                                                                                                                                                                                                                                                                                                                                                                                                                                                                                                                                                                                                                                                                                                                                                                                                                                                                                                                                                                                                                                                                                                                                                                                                                                                                                                                                                                                                                                                                                                                                                                                               |                                                                                       | 1.02 - 20                                                          |                  |                                |                              |                 |                                  |                   |  |  |  |
| Fixtures                                   | Shower hea                                                                                                                                                                                                                                                                                                                                                                                                                                                                                                                                                                                                                                                                                                                                                                                                                                                                                                                                                                                                                                                                                                                                                                                                                                                                                                                                                                                                                                                                                                                                                                                                                                                                                                                                                                                                                                                                                                                                                                                                                                                                                                                    | ds                                                                                    | 4 star (> 4.5 but <= 6                                             | L/min)           | Toilets                        | 4 star                       |                 | All taps                         | 5 star            |  |  |  |
| Alternative Water                          |                                                                                                                                                                                                                                                                                                                                                                                                                                                                                                                                                                                                                                                                                                                                                                                                                                                                                                                                                                                                                                                                                                                                                                                                                                                                                                                                                                                                                                                                                                                                                                                                                                                                                                                                                                                                                                                                                                                                                                                                                                                                                                                               | ainwater tan                                                                          |                                                                    |                  | llect run off f                |                              | •               |                                  | 100               |  |  |  |
| (Common Tank)                              |                                                                                                                                                                                                                                                                                                                                                                                                                                                                                                                                                                                                                                                                                                                                                                                                                                                                                                                                                                                                                                                                                                                                                                                                                                                                                                                                                                                                                                                                                                                                                                                                                                                                                                                                                                                                                                                                                                                                                                                                                                                                                                                               | nnection<br>No                                                                        | Laundry connection No                                              |                  | connection<br>d Units Only     | Pool t<br>N                  |                 |                                  | Spa top up<br>n/a |  |  |  |
|                                            |                                                                                                                                                                                                                                                                                                                                                                                                                                                                                                                                                                                                                                                                                                                                                                                                                                                                                                                                                                                                                                                                                                                                                                                                                                                                                                                                                                                                                                                                                                                                                                                                                                                                                                                                                                                                                                                                                                                                                                                                                                                                                                                               |                                                                                       |                                                                    |                  | ,                              |                              |                 |                                  | , u               |  |  |  |
| Pool and Spa                               | Max pool vo                                                                                                                                                                                                                                                                                                                                                                                                                                                                                                                                                                                                                                                                                                                                                                                                                                                                                                                                                                                                                                                                                                                                                                                                                                                                                                                                                                                                                                                                                                                                                                                                                                                                                                                                                                                                                                                                                                                                                                                                                                                                                                                   |                                                                                       | 16 x2 Pool does  No heating                                        | s not require    | e a cover                      | Pool pum                     | p must have     | a timer                          |                   |  |  |  |
|                                            |                                                                                                                                                                                                                                                                                                                                                                                                                                                                                                                                                                                                                                                                                                                                                                                                                                                                                                                                                                                                                                                                                                                                                                                                                                                                                                                                                                                                                                                                                                                                                                                                                                                                                                                                                                                                                                                                                                                                                                                                                                                                                                                               |                                                                                       | <u> </u>                                                           |                  |                                |                              | 24 : 25 (       | 770                              |                   |  |  |  |
|                                            | Hot water s<br>Bathroom v                                                                                                                                                                                                                                                                                                                                                                                                                                                                                                                                                                                                                                                                                                                                                                                                                                                                                                                                                                                                                                                                                                                                                                                                                                                                                                                                                                                                                                                                                                                                                                                                                                                                                                                                                                                                                                                                                                                                                                                                                                                                                                     |                                                                                       | Electric heat pump - air<br>Individual fan, ducted to              |                  | roof                           | Rating with                  | 31 to 35 S      | witch on/off                     | :                 |  |  |  |
|                                            | Kitchen ven                                                                                                                                                                                                                                                                                                                                                                                                                                                                                                                                                                                                                                                                                                                                                                                                                                                                                                                                                                                                                                                                                                                                                                                                                                                                                                                                                                                                                                                                                                                                                                                                                                                                                                                                                                                                                                                                                                                                                                                                                                                                                                                   |                                                                                       | Individual fan, ducted t                                           |                  |                                | with                         |                 | witch on/off                     |                   |  |  |  |
|                                            | Laundry ver                                                                                                                                                                                                                                                                                                                                                                                                                                                                                                                                                                                                                                                                                                                                                                                                                                                                                                                                                                                                                                                                                                                                                                                                                                                                                                                                                                                                                                                                                                                                                                                                                                                                                                                                                                                                                                                                                                                                                                                                                                                                                                                   | ntilation                                                                             | Individual fan, ducted t                                           |                  |                                | with                         |                 | witch on/off                     |                   |  |  |  |
| Energy                                     | Cooling - liv                                                                                                                                                                                                                                                                                                                                                                                                                                                                                                                                                                                                                                                                                                                                                                                                                                                                                                                                                                                                                                                                                                                                                                                                                                                                                                                                                                                                                                                                                                                                                                                                                                                                                                                                                                                                                                                                                                                                                                                                                                                                                                                 |                                                                                       | Ceiling fans + 1-phase a<br>1-phase airconditioning                |                  | ng                             | Rating<br>Rating             | EER 3.0 -       |                                  | -                 |  |  |  |
|                                            | Heating - liv                                                                                                                                                                                                                                                                                                                                                                                                                                                                                                                                                                                                                                                                                                                                                                                                                                                                                                                                                                                                                                                                                                                                                                                                                                                                                                                                                                                                                                                                                                                                                                                                                                                                                                                                                                                                                                                                                                                                                                                                                                                                                                                 |                                                                                       | 1-phase airconditioning                                            |                  |                                | Rating                       | EER 3.0 -       |                                  | n/a               |  |  |  |
|                                            | Heating - be                                                                                                                                                                                                                                                                                                                                                                                                                                                                                                                                                                                                                                                                                                                                                                                                                                                                                                                                                                                                                                                                                                                                                                                                                                                                                                                                                                                                                                                                                                                                                                                                                                                                                                                                                                                                                                                                                                                                                                                                                                                                                                                  | edrooms                                                                               | 1-phase airconditioning                                            | }                |                                | Rating                       | EER 3.0 -       | 3.5                              |                   |  |  |  |
|                                            | Alternate En                                                                                                                                                                                                                                                                                                                                                                                                                                                                                                                                                                                                                                                                                                                                                                                                                                                                                                                                                                                                                                                                                                                                                                                                                                                                                                                                                                                                                                                                                                                                                                                                                                                                                                                                                                                                                                                                                                                                                                                                                                                                                                                  | nergy<br>ooktop & ele                                                                 | Photovoltaic system ab                                             | le to genera     | te at least<br>nesline require |                              | peak kilowat    | tts of electric<br>r clothesline | city              |  |  |  |
|                                            | induction co                                                                                                                                                                                                                                                                                                                                                                                                                                                                                                                                                                                                                                                                                                                                                                                                                                                                                                                                                                                                                                                                                                                                                                                                                                                                                                                                                                                                                                                                                                                                                                                                                                                                                                                                                                                                                                                                                                                                                                                                                                                                                                                  | JOKTOP & EIE                                                                          | ctric overi                                                        | utuoor cioti     | iesiirie requiri               | eu                           | NO IIIdoo       | Ciotnesime                       | required          |  |  |  |
|                                            |                                                                                                                                                                                                                                                                                                                                                                                                                                                                                                                                                                                                                                                                                                                                                                                                                                                                                                                                                                                                                                                                                                                                                                                                                                                                                                                                                                                                                                                                                                                                                                                                                                                                                                                                                                                                                                                                                                                                                                                                                                                                                                                               |                                                                                       | rformance Assessment E                                             |                  |                                |                              |                 |                                  |                   |  |  |  |
| Floor Types                                |                                                                                                                                                                                                                                                                                                                                                                                                                                                                                                                                                                                                                                                                                                                                                                                                                                                                                                                                                                                                                                                                                                                                                                                                                                                                                                                                                                                                                                                                                                                                                                                                                                                                                                                                                                                                                                                                                                                                                                                                                                                                                                                               | concrete slat                                                                         | o - Unit G01, G02                                                  | with with        | No insulatio                   | n required<br>lab insulatior | <u> </u>        |                                  |                   |  |  |  |
|                                            |                                                                                                                                                                                                                                                                                                                                                                                                                                                                                                                                                                                                                                                                                                                                                                                                                                                                                                                                                                                                                                                                                                                                                                                                                                                                                                                                                                                                                                                                                                                                                                                                                                                                                                                                                                                                                                                                                                                                                                                                                                                                                                                               |                                                                                       |                                                                    | VVICII           | MILI GIIGGIS                   | iab iiibaiatioi              |                 |                                  |                   |  |  |  |
| Floor Coverings                            | Tiles                                                                                                                                                                                                                                                                                                                                                                                                                                                                                                                                                                                                                                                                                                                                                                                                                                                                                                                                                                                                                                                                                                                                                                                                                                                                                                                                                                                                                                                                                                                                                                                                                                                                                                                                                                                                                                                                                                                                                                                                                                                                                                                         | Living/Wet                                                                            | areas/Bedrooms                                                     |                  |                                |                              |                 |                                  |                   |  |  |  |
| External Walls                             |                                                                                                                                                                                                                                                                                                                                                                                                                                                                                                                                                                                                                                                                                                                                                                                                                                                                                                                                                                                                                                                                                                                                                                                                                                                                                                                                                                                                                                                                                                                                                                                                                                                                                                                                                                                                                                                                                                                                                                                                                                                                                                                               | - Unit G01                                                                            |                                                                    | with             | No insulatio                   |                              |                 | Colour                           | Light             |  |  |  |
|                                            | Cavity brick                                                                                                                                                                                                                                                                                                                                                                                                                                                                                                                                                                                                                                                                                                                                                                                                                                                                                                                                                                                                                                                                                                                                                                                                                                                                                                                                                                                                                                                                                                                                                                                                                                                                                                                                                                                                                                                                                                                                                                                                                                                                                                                  | - All other u                                                                         | nits                                                               | with             | R1.0 Cavity                    | Board Insulat                | ion             | Colour                           | Light             |  |  |  |
| Internal Walls                             | Plasterboar                                                                                                                                                                                                                                                                                                                                                                                                                                                                                                                                                                                                                                                                                                                                                                                                                                                                                                                                                                                                                                                                                                                                                                                                                                                                                                                                                                                                                                                                                                                                                                                                                                                                                                                                                                                                                                                                                                                                                                                                                                                                                                                   | d                                                                                     |                                                                    | with             | No insulatio                   | n required                   |                 |                                  |                   |  |  |  |
| Party Walls                                | Cavity Brick                                                                                                                                                                                                                                                                                                                                                                                                                                                                                                                                                                                                                                                                                                                                                                                                                                                                                                                                                                                                                                                                                                                                                                                                                                                                                                                                                                                                                                                                                                                                                                                                                                                                                                                                                                                                                                                                                                                                                                                                                                                                                                                  |                                                                                       |                                                                    | with             | No insulatio                   | n required                   |                 |                                  |                   |  |  |  |
| Ceiling (floor over)                       | Concrete ab                                                                                                                                                                                                                                                                                                                                                                                                                                                                                                                                                                                                                                                                                                                                                                                                                                                                                                                                                                                                                                                                                                                                                                                                                                                                                                                                                                                                                                                                                                                                                                                                                                                                                                                                                                                                                                                                                                                                                                                                                                                                                                                   | ove plasterb                                                                          | oard                                                               | with             | No insulatio                   | n required                   |                 |                                  |                   |  |  |  |
| Ceilings (roof over)                       | Concrete ab                                                                                                                                                                                                                                                                                                                                                                                                                                                                                                                                                                                                                                                                                                                                                                                                                                                                                                                                                                                                                                                                                                                                                                                                                                                                                                                                                                                                                                                                                                                                                                                                                                                                                                                                                                                                                                                                                                                                                                                                                                                                                                                   | ove plasterb                                                                          | oard                                                               | with             | R5.0 unders                    | lab insulation               | 1               |                                  |                   |  |  |  |
| Roof                                       | Concrete                                                                                                                                                                                                                                                                                                                                                                                                                                                                                                                                                                                                                                                                                                                                                                                                                                                                                                                                                                                                                                                                                                                                                                                                                                                                                                                                                                                                                                                                                                                                                                                                                                                                                                                                                                                                                                                                                                                                                                                                                                                                                                                      | <u>'</u>                                                                              |                                                                    | with             | Waterproof                     | membrane o                   | nlv             | Colour                           | Medium            |  |  |  |
|                                            | AF single gla                                                                                                                                                                                                                                                                                                                                                                                                                                                                                                                                                                                                                                                                                                                                                                                                                                                                                                                                                                                                                                                                                                                                                                                                                                                                                                                                                                                                                                                                                                                                                                                                                                                                                                                                                                                                                                                                                                                                                                                                                                                                                                                 | azed clear                                                                            |                                                                    | Fixed Glas       |                                | -041-01   U-Va               |                 |                                  |                   |  |  |  |
|                                            |                                                                                                                                                                                                                                                                                                                                                                                                                                                                                                                                                                                                                                                                                                                                                                                                                                                                                                                                                                                                                                                                                                                                                                                                                                                                                                                                                                                                                                                                                                                                                                                                                                                                                                                                                                                                                                                                                                                                                                                                                                                                                                                               |                                                                                       |                                                                    | D-Hung           |                                | -041-01   0-Va               |                 | <u> </u>                         |                   |  |  |  |
| Windows and Doors                          | to all windows                                                                                                                                                                                                                                                                                                                                                                                                                                                                                                                                                                                                                                                                                                                                                                                                                                                                                                                                                                                                                                                                                                                                                                                                                                                                                                                                                                                                                                                                                                                                                                                                                                                                                                                                                                                                                                                                                                                                                                                                                                                                                                                | and glazed do                                                                         | ors unless noted otherwise                                         | Sliding Do       |                                | 0-140-01   U-V               |                 |                                  |                   |  |  |  |
|                                            | Sliding Windows   BRD-044-01   U-Value 6.61 or less   SHGC 0.69 +/- 5%  AF = Aluminium Framed   TB = Thermally Broken Aluminium Framed   TF = Timber Framed |                                                                                       |                                                                    |                  |                                |                              |                 |                                  |                   |  |  |  |
|                                            | •                                                                                                                                                                                                                                                                                                                                                                                                                                                                                                                                                                                                                                                                                                                                                                                                                                                                                                                                                                                                                                                                                                                                                                                                                                                                                                                                                                                                                                                                                                                                                                                                                                                                                                                                                                                                                                                                                                                                                                                                                                                                                                                             |                                                                                       | ·                                                                  |                  | . vontilet - 4 I FS            |                              |                 |                                  |                   |  |  |  |
|                                            | •                                                                                                                                                                                                                                                                                                                                                                                                                                                                                                                                                                                                                                                                                                                                                                                                                                                                                                                                                                                                                                                                                                                                                                                                                                                                                                                                                                                                                                                                                                                                                                                                                                                                                                                                                                                                                                                                                                                                                                                                                                                                                                                             |                                                                                       | licates downlights, then these<br>o be fitted with self-closing do |                  |                                | / Jiuorescent                |                 |                                  |                   |  |  |  |
|                                            |                                                                                                                                                                                                                                                                                                                                                                                                                                                                                                                                                                                                                                                                                                                                                                                                                                                                                                                                                                                                                                                                                                                                                                                                                                                                                                                                                                                                                                                                                                                                                                                                                                                                                                                                                                                                                                                                                                                                                                                                                                                                                                                               |                                                                                       | ne installed in accordance wit                                     |                  |                                |                              |                 |                                  |                   |  |  |  |
|                                            |                                                                                                                                                                                                                                                                                                                                                                                                                                                                                                                                                                                                                                                                                                                                                                                                                                                                                                                                                                                                                                                                                                                                                                                                                                                                                                                                                                                                                                                                                                                                                                                                                                                                                                                                                                                                                                                                                                                                                                                                                                                                                                                               |                                                                                       | een this document and the N                                        |                  | •                              | thers Certificate            | shall take prec | redence                          |                   |  |  |  |
| Notes                                      | 1v 1200mm C                                                                                                                                                                                                                                                                                                                                                                                                                                                                                                                                                                                                                                                                                                                                                                                                                                                                                                                                                                                                                                                                                                                                                                                                                                                                                                                                                                                                                                                                                                                                                                                                                                                                                                                                                                                                                                                                                                                                                                                                                                                                                                                   | ailing fan rogei'r                                                                    | ed in Unit G -01 G 01 G 02 c                                       | 1 O1 - Kitchon I | iving                          |                              |                 |                                  |                   |  |  |  |
|                                            | 1x 1200mm C6                                                                                                                                                                                                                                                                                                                                                                                                                                                                                                                                                                                                                                                                                                                                                                                                                                                                                                                                                                                                                                                                                                                                                                                                                                                                                                                                                                                                                                                                                                                                                                                                                                                                                                                                                                                                                                                                                                                                                                                                                                                                                                                  | anng ran requir                                                                       | red in Unit G01, G.01, G.02, :                                     | r.or - kitchen t | -ivilig                        |                              |                 |                                  |                   |  |  |  |
|                                            | 1                                                                                                                                                                                                                                                                                                                                                                                                                                                                                                                                                                                                                                                                                                                                                                                                                                                                                                                                                                                                                                                                                                                                                                                                                                                                                                                                                                                                                                                                                                                                                                                                                                                                                                                                                                                                                                                                                                                                                                                                                                                                                                                             |                                                                                       |                                                                    |                  |                                |                              |                 |                                  |                   |  |  |  |