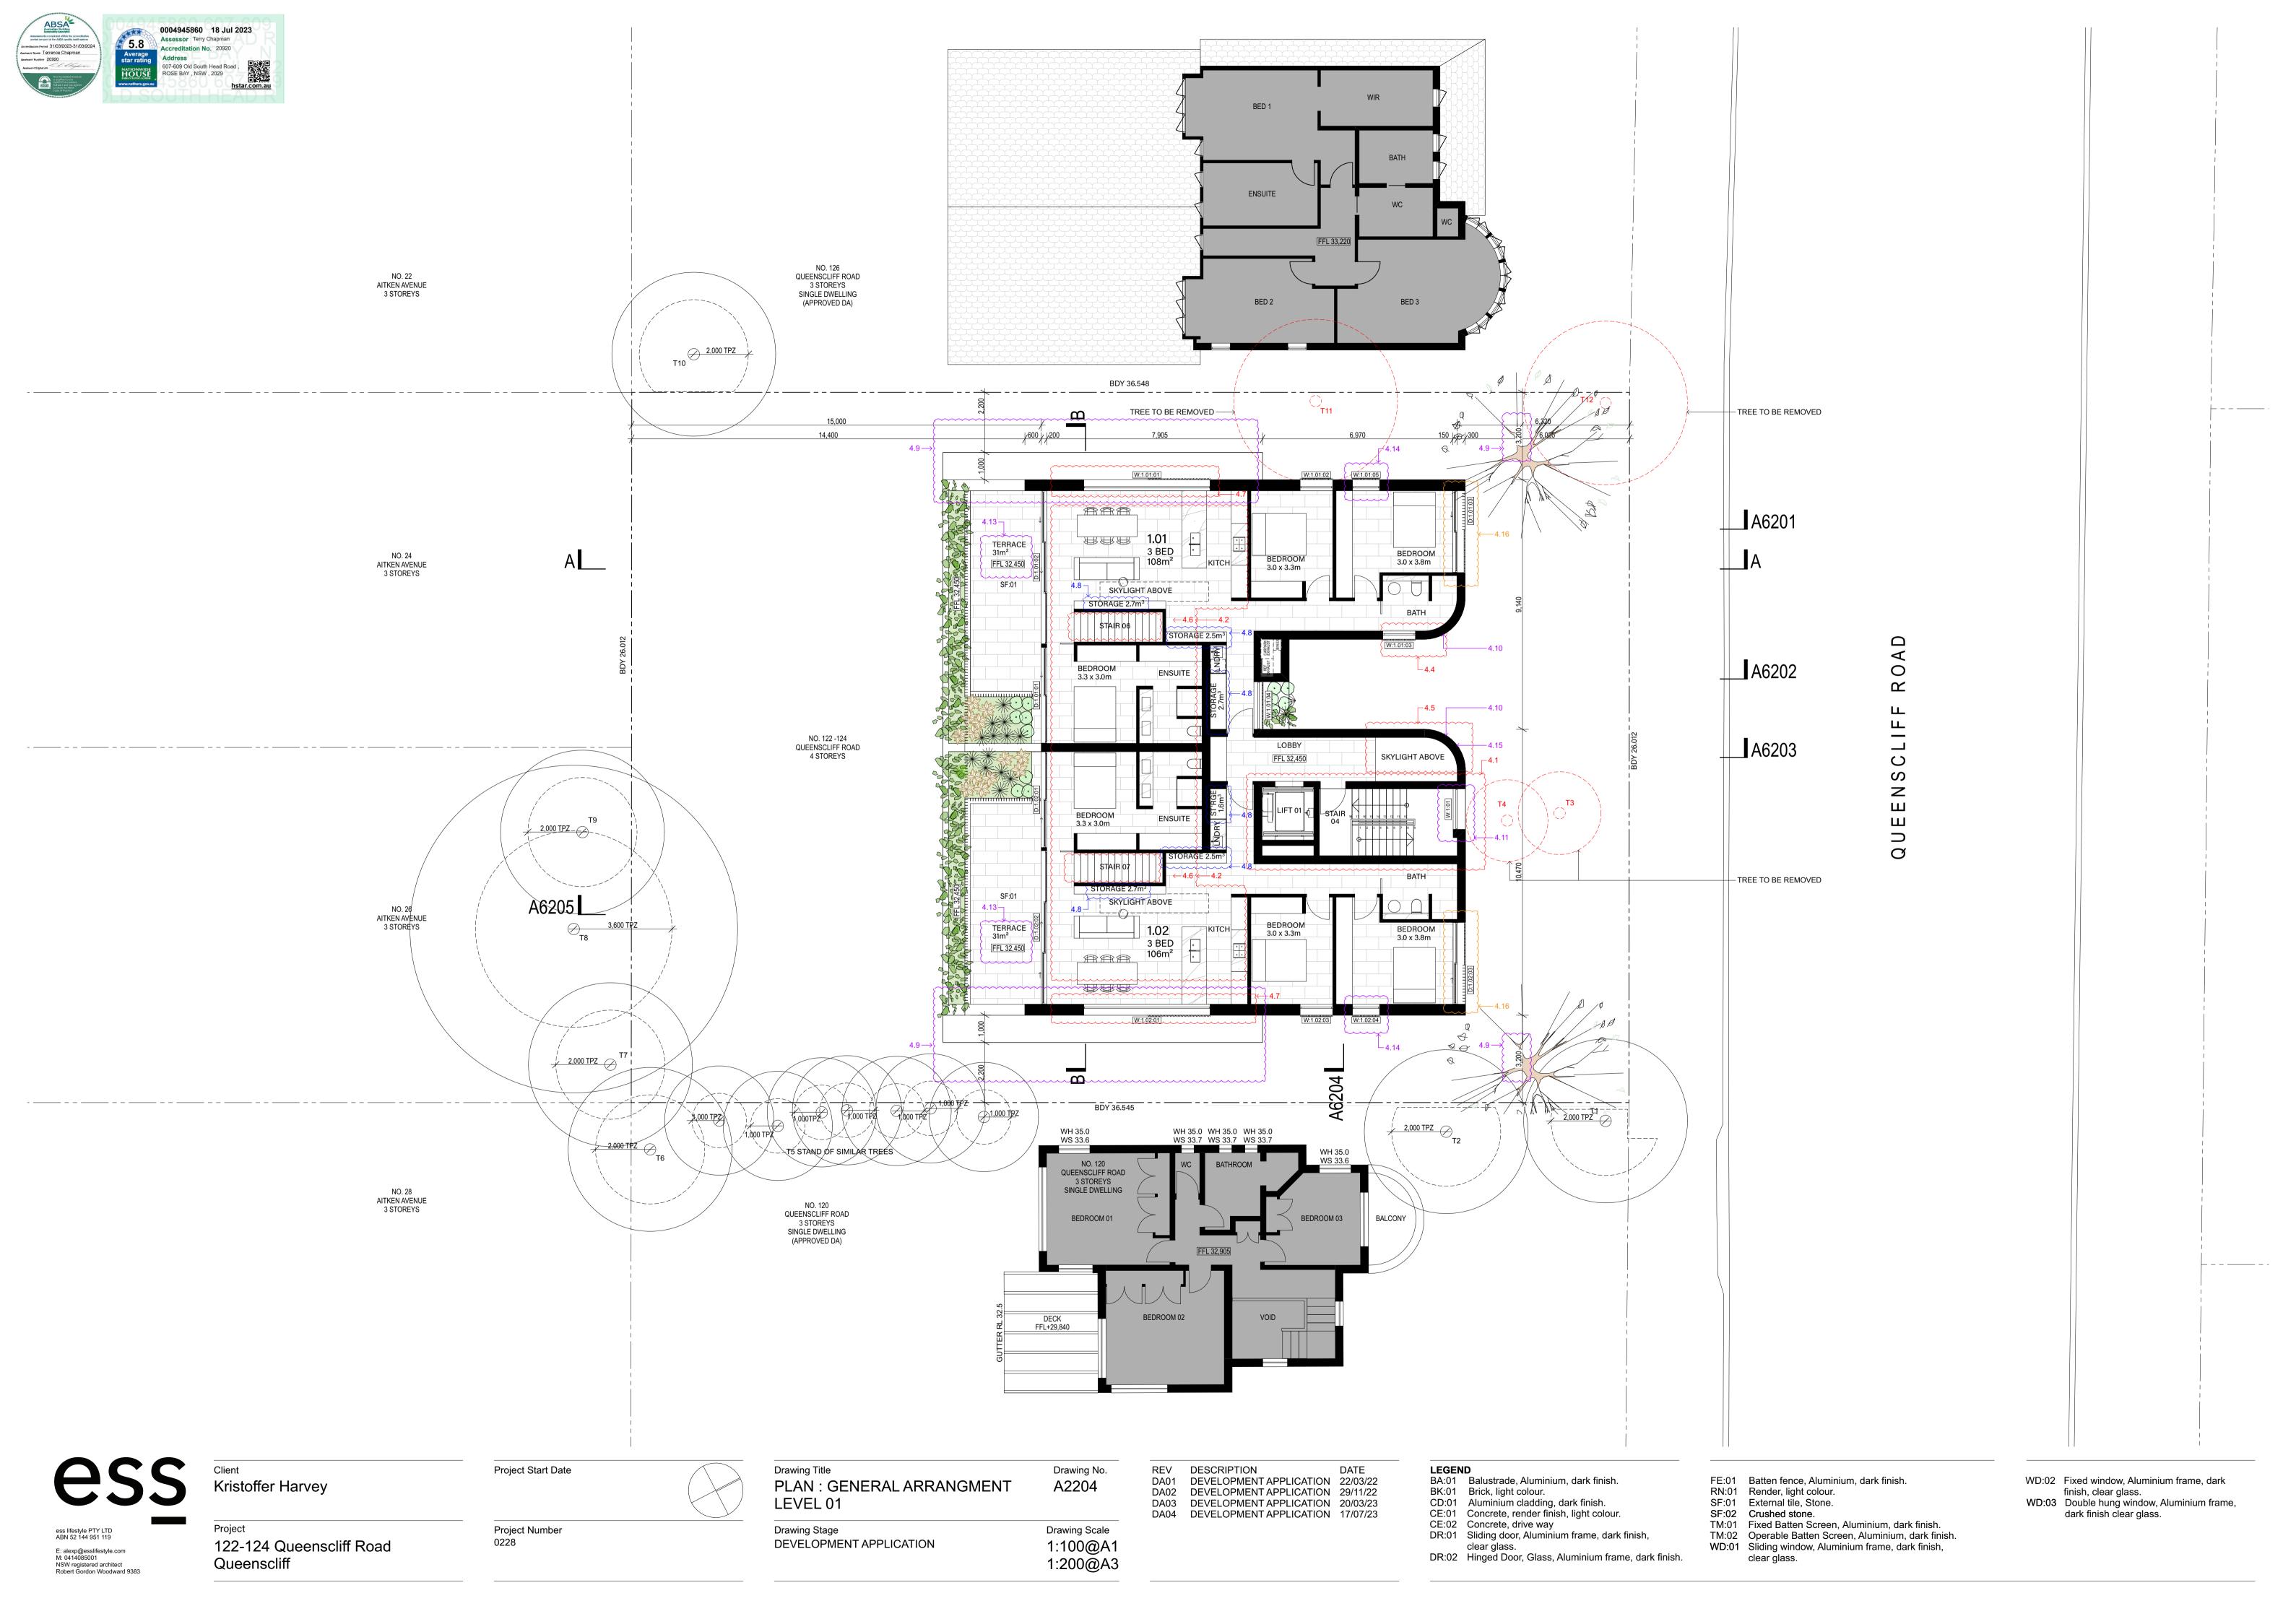

| Unit Development<br>122-124 Queenscliff Ro | - 4                                                                                                                                                                                                                                                                                                                                                                                                                                                                                                                                                                                                                                                                                                                                                                                                                                                                                                                                                                                                                                                                                                                                                                                                                                                                                                                                                                                                                                                                                                                                                                                                                                                                                                                                                                                                                                                                                                                                                                                                                                                                                                                           |                                                                                       | Prepared by Chapma                                                 |                  | ental Services                 | 5                            |                 | C                                | $\Rightarrow$     |  |  |  |
|--------------------------------------------|-------------------------------------------------------------------------------------------------------------------------------------------------------------------------------------------------------------------------------------------------------------------------------------------------------------------------------------------------------------------------------------------------------------------------------------------------------------------------------------------------------------------------------------------------------------------------------------------------------------------------------------------------------------------------------------------------------------------------------------------------------------------------------------------------------------------------------------------------------------------------------------------------------------------------------------------------------------------------------------------------------------------------------------------------------------------------------------------------------------------------------------------------------------------------------------------------------------------------------------------------------------------------------------------------------------------------------------------------------------------------------------------------------------------------------------------------------------------------------------------------------------------------------------------------------------------------------------------------------------------------------------------------------------------------------------------------------------------------------------------------------------------------------------------------------------------------------------------------------------------------------------------------------------------------------------------------------------------------------------------------------------------------------------------------------------------------------------------------------------------------------|---------------------------------------------------------------------------------------|--------------------------------------------------------------------|------------------|--------------------------------|------------------------------|-----------------|----------------------------------|-------------------|--|--|--|
| Queenscliff                                | aa<br>NSW                                                                                                                                                                                                                                                                                                                                                                                                                                                                                                                                                                                                                                                                                                                                                                                                                                                                                                                                                                                                                                                                                                                                                                                                                                                                                                                                                                                                                                                                                                                                                                                                                                                                                                                                                                                                                                                                                                                                                                                                                                                                                                                     | 2096                                                                                  | www.basixcertificates.com.au<br>1300 004 914                       |                  |                                |                              |                 |                                  |                   |  |  |  |
| Water Target                               |                                                                                                                                                                                                                                                                                                                                                                                                                                                                                                                                                                                                                                                                                                                                                                                                                                                                                                                                                                                                                                                                                                                                                                                                                                                                                                                                                                                                                                                                                                                                                                                                                                                                                                                                                                                                                                                                                                                                                                                                                                                                                                                               | 1                                                                                     | Water Score                                                        |                  | 42                             |                              |                 |                                  | NIAL APRELIES     |  |  |  |
| Energy Target                              |                                                                                                                                                                                                                                                                                                                                                                                                                                                                                                                                                                                                                                                                                                                                                                                                                                                                                                                                                                                                                                                                                                                                                                                                                                                                                                                                                                                                                                                                                                                                                                                                                                                                                                                                                                                                                                                                                                                                                                                                                                                                                                                               | 40<br>50                                                                              | Energy Score                                                       |                  | 43<br>54                       |                              |                 |                                  |                   |  |  |  |
| Max Avg Heating Load is                    | s (MJ/m²)                                                                                                                                                                                                                                                                                                                                                                                                                                                                                                                                                                                                                                                                                                                                                                                                                                                                                                                                                                                                                                                                                                                                                                                                                                                                                                                                                                                                                                                                                                                                                                                                                                                                                                                                                                                                                                                                                                                                                                                                                                                                                                                     | 40                                                                                    | Actual Avg Heating Loa                                             |                  | 33.3                           |                              |                 |                                  |                   |  |  |  |
| Max Avg Cooling Load is                    | (MJ/m²)                                                                                                                                                                                                                                                                                                                                                                                                                                                                                                                                                                                                                                                                                                                                                                                                                                                                                                                                                                                                                                                                                                                                                                                                                                                                                                                                                                                                                                                                                                                                                                                                                                                                                                                                                                                                                                                                                                                                                                                                                                                                                                                       | 26                                                                                    | Actual Avg Cooling Load                                            | <u> </u>         | 21.6                           |                              |                 |                                  |                   |  |  |  |
|                                            |                                                                                                                                                                                                                                                                                                                                                                                                                                                                                                                                                                                                                                                                                                                                                                                                                                                                                                                                                                                                                                                                                                                                                                                                                                                                                                                                                                                                                                                                                                                                                                                                                                                                                                                                                                                                                                                                                                                                                                                                                                                                                                                               |                                                                                       |                                                                    | nmitments        |                                |                              |                 |                                  |                   |  |  |  |
|                                            | Total area of                                                                                                                                                                                                                                                                                                                                                                                                                                                                                                                                                                                                                                                                                                                                                                                                                                                                                                                                                                                                                                                                                                                                                                                                                                                                                                                                                                                                                                                                                                                                                                                                                                                                                                                                                                                                                                                                                                                                                                                                                                                                                                                 | tal area of garden & lawn (m²) G01 - 161 Area of indigenous/low water use plants (m²) |                                                                    |                  |                                |                              |                 |                                  |                   |  |  |  |
|                                            |                                                                                                                                                                                                                                                                                                                                                                                                                                                                                                                                                                                                                                                                                                                                                                                                                                                                                                                                                                                                                                                                                                                                                                                                                                                                                                                                                                                                                                                                                                                                                                                                                                                                                                                                                                                                                                                                                                                                                                                                                                                                                                                               |                                                                                       | G02 - 161<br>G.01 - 37                                             |                  |                                |                              |                 |                                  |                   |  |  |  |
| Landscaping                                |                                                                                                                                                                                                                                                                                                                                                                                                                                                                                                                                                                                                                                                                                                                                                                                                                                                                                                                                                                                                                                                                                                                                                                                                                                                                                                                                                                                                                                                                                                                                                                                                                                                                                                                                                                                                                                                                                                                                                                                                                                                                                                                               |                                                                                       | G.02 - 37                                                          |                  |                                |                              |                 |                                  |                   |  |  |  |
|                                            |                                                                                                                                                                                                                                                                                                                                                                                                                                                                                                                                                                                                                                                                                                                                                                                                                                                                                                                                                                                                                                                                                                                                                                                                                                                                                                                                                                                                                                                                                                                                                                                                                                                                                                                                                                                                                                                                                                                                                                                                                                                                                                                               |                                                                                       | 1.01 - 20                                                          |                  |                                |                              |                 |                                  |                   |  |  |  |
|                                            |                                                                                                                                                                                                                                                                                                                                                                                                                                                                                                                                                                                                                                                                                                                                                                                                                                                                                                                                                                                                                                                                                                                                                                                                                                                                                                                                                                                                                                                                                                                                                                                                                                                                                                                                                                                                                                                                                                                                                                                                                                                                                                                               |                                                                                       | 1.02 - 20                                                          |                  |                                |                              |                 |                                  |                   |  |  |  |
| Fixtures                                   | Shower hea                                                                                                                                                                                                                                                                                                                                                                                                                                                                                                                                                                                                                                                                                                                                                                                                                                                                                                                                                                                                                                                                                                                                                                                                                                                                                                                                                                                                                                                                                                                                                                                                                                                                                                                                                                                                                                                                                                                                                                                                                                                                                                                    | ds                                                                                    | 4 star (> 4.5 but <= 6                                             | L/min)           | Toilets                        | 4 star                       |                 | All taps                         | 5 star            |  |  |  |
| Alternative Water                          |                                                                                                                                                                                                                                                                                                                                                                                                                                                                                                                                                                                                                                                                                                                                                                                                                                                                                                                                                                                                                                                                                                                                                                                                                                                                                                                                                                                                                                                                                                                                                                                                                                                                                                                                                                                                                                                                                                                                                                                                                                                                                                                               | ainwater tan                                                                          |                                                                    |                  | llect run off f                |                              | •               |                                  | 100               |  |  |  |
| (Common Tank)                              |                                                                                                                                                                                                                                                                                                                                                                                                                                                                                                                                                                                                                                                                                                                                                                                                                                                                                                                                                                                                                                                                                                                                                                                                                                                                                                                                                                                                                                                                                                                                                                                                                                                                                                                                                                                                                                                                                                                                                                                                                                                                                                                               | nnection<br>No                                                                        | Laundry connection No                                              |                  | connection<br>d Units Only     | Pool t<br>N                  |                 |                                  | Spa top up<br>n/a |  |  |  |
|                                            |                                                                                                                                                                                                                                                                                                                                                                                                                                                                                                                                                                                                                                                                                                                                                                                                                                                                                                                                                                                                                                                                                                                                                                                                                                                                                                                                                                                                                                                                                                                                                                                                                                                                                                                                                                                                                                                                                                                                                                                                                                                                                                                               |                                                                                       |                                                                    |                  | ,                              |                              |                 |                                  | , u               |  |  |  |
| Pool and Spa                               | Max pool vo                                                                                                                                                                                                                                                                                                                                                                                                                                                                                                                                                                                                                                                                                                                                                                                                                                                                                                                                                                                                                                                                                                                                                                                                                                                                                                                                                                                                                                                                                                                                                                                                                                                                                                                                                                                                                                                                                                                                                                                                                                                                                                                   |                                                                                       | 16 x2 Pool does  No heating                                        | s not require    | e a cover                      | Pool pum                     | p must have     | a timer                          |                   |  |  |  |
|                                            |                                                                                                                                                                                                                                                                                                                                                                                                                                                                                                                                                                                                                                                                                                                                                                                                                                                                                                                                                                                                                                                                                                                                                                                                                                                                                                                                                                                                                                                                                                                                                                                                                                                                                                                                                                                                                                                                                                                                                                                                                                                                                                                               |                                                                                       | <u> </u>                                                           |                  |                                |                              | 24 : 25 (       | 770                              |                   |  |  |  |
|                                            | Hot water s<br>Bathroom v                                                                                                                                                                                                                                                                                                                                                                                                                                                                                                                                                                                                                                                                                                                                                                                                                                                                                                                                                                                                                                                                                                                                                                                                                                                                                                                                                                                                                                                                                                                                                                                                                                                                                                                                                                                                                                                                                                                                                                                                                                                                                                     |                                                                                       | Electric heat pump - air<br>Individual fan, ducted to              |                  | roof                           | Rating with                  | 31 to 35 S      | witch on/off                     | :                 |  |  |  |
|                                            | Kitchen ven                                                                                                                                                                                                                                                                                                                                                                                                                                                                                                                                                                                                                                                                                                                                                                                                                                                                                                                                                                                                                                                                                                                                                                                                                                                                                                                                                                                                                                                                                                                                                                                                                                                                                                                                                                                                                                                                                                                                                                                                                                                                                                                   |                                                                                       | Individual fan, ducted t                                           |                  |                                | with                         |                 | witch on/off                     |                   |  |  |  |
|                                            | Laundry ver                                                                                                                                                                                                                                                                                                                                                                                                                                                                                                                                                                                                                                                                                                                                                                                                                                                                                                                                                                                                                                                                                                                                                                                                                                                                                                                                                                                                                                                                                                                                                                                                                                                                                                                                                                                                                                                                                                                                                                                                                                                                                                                   | ntilation                                                                             | Individual fan, ducted t                                           |                  |                                | with                         |                 | witch on/off                     |                   |  |  |  |
| Energy                                     | Cooling - liv                                                                                                                                                                                                                                                                                                                                                                                                                                                                                                                                                                                                                                                                                                                                                                                                                                                                                                                                                                                                                                                                                                                                                                                                                                                                                                                                                                                                                                                                                                                                                                                                                                                                                                                                                                                                                                                                                                                                                                                                                                                                                                                 |                                                                                       | Ceiling fans + 1-phase a<br>1-phase airconditioning                |                  | ng                             | Rating<br>Rating             | EER 3.0 -       |                                  | -                 |  |  |  |
|                                            | Heating - liv                                                                                                                                                                                                                                                                                                                                                                                                                                                                                                                                                                                                                                                                                                                                                                                                                                                                                                                                                                                                                                                                                                                                                                                                                                                                                                                                                                                                                                                                                                                                                                                                                                                                                                                                                                                                                                                                                                                                                                                                                                                                                                                 |                                                                                       | 1-phase airconditioning                                            |                  |                                | Rating                       | EER 3.0 -       |                                  | n/a               |  |  |  |
|                                            | Heating - be                                                                                                                                                                                                                                                                                                                                                                                                                                                                                                                                                                                                                                                                                                                                                                                                                                                                                                                                                                                                                                                                                                                                                                                                                                                                                                                                                                                                                                                                                                                                                                                                                                                                                                                                                                                                                                                                                                                                                                                                                                                                                                                  | edrooms                                                                               | 1-phase airconditioning                                            | }                |                                | Rating                       | EER 3.0 -       | 3.5                              |                   |  |  |  |
|                                            | Alternate En                                                                                                                                                                                                                                                                                                                                                                                                                                                                                                                                                                                                                                                                                                                                                                                                                                                                                                                                                                                                                                                                                                                                                                                                                                                                                                                                                                                                                                                                                                                                                                                                                                                                                                                                                                                                                                                                                                                                                                                                                                                                                                                  | nergy<br>ooktop & ele                                                                 | Photovoltaic system ab                                             | le to genera     | te at least<br>nesline require |                              | peak kilowat    | tts of electric<br>r clothesline | city              |  |  |  |
|                                            | induction co                                                                                                                                                                                                                                                                                                                                                                                                                                                                                                                                                                                                                                                                                                                                                                                                                                                                                                                                                                                                                                                                                                                                                                                                                                                                                                                                                                                                                                                                                                                                                                                                                                                                                                                                                                                                                                                                                                                                                                                                                                                                                                                  | JOKTOP & EIE                                                                          | ctric overi                                                        | utuoor cioti     | iesiirie requiri               | eu                           | NO IIIdoo       | Ciotnesime                       | required          |  |  |  |
|                                            |                                                                                                                                                                                                                                                                                                                                                                                                                                                                                                                                                                                                                                                                                                                                                                                                                                                                                                                                                                                                                                                                                                                                                                                                                                                                                                                                                                                                                                                                                                                                                                                                                                                                                                                                                                                                                                                                                                                                                                                                                                                                                                                               |                                                                                       | rformance Assessment E                                             |                  |                                |                              |                 |                                  |                   |  |  |  |
| Floor Types                                |                                                                                                                                                                                                                                                                                                                                                                                                                                                                                                                                                                                                                                                                                                                                                                                                                                                                                                                                                                                                                                                                                                                                                                                                                                                                                                                                                                                                                                                                                                                                                                                                                                                                                                                                                                                                                                                                                                                                                                                                                                                                                                                               | concrete slat                                                                         | o - Unit G01, G02                                                  | with with        | No insulatio                   | n required<br>lab insulatior | <u> </u>        |                                  |                   |  |  |  |
|                                            |                                                                                                                                                                                                                                                                                                                                                                                                                                                                                                                                                                                                                                                                                                                                                                                                                                                                                                                                                                                                                                                                                                                                                                                                                                                                                                                                                                                                                                                                                                                                                                                                                                                                                                                                                                                                                                                                                                                                                                                                                                                                                                                               |                                                                                       |                                                                    | VVICII           | MILI GIIGGIS                   | iab iiibaiatioi              |                 |                                  |                   |  |  |  |
| Floor Coverings                            | Tiles                                                                                                                                                                                                                                                                                                                                                                                                                                                                                                                                                                                                                                                                                                                                                                                                                                                                                                                                                                                                                                                                                                                                                                                                                                                                                                                                                                                                                                                                                                                                                                                                                                                                                                                                                                                                                                                                                                                                                                                                                                                                                                                         | Living/Wet                                                                            | areas/Bedrooms                                                     |                  |                                |                              |                 |                                  |                   |  |  |  |
| External Walls                             |                                                                                                                                                                                                                                                                                                                                                                                                                                                                                                                                                                                                                                                                                                                                                                                                                                                                                                                                                                                                                                                                                                                                                                                                                                                                                                                                                                                                                                                                                                                                                                                                                                                                                                                                                                                                                                                                                                                                                                                                                                                                                                                               | - Unit G01                                                                            |                                                                    | with             | No insulatio                   |                              |                 | Colour                           | Light             |  |  |  |
|                                            | Cavity brick                                                                                                                                                                                                                                                                                                                                                                                                                                                                                                                                                                                                                                                                                                                                                                                                                                                                                                                                                                                                                                                                                                                                                                                                                                                                                                                                                                                                                                                                                                                                                                                                                                                                                                                                                                                                                                                                                                                                                                                                                                                                                                                  | - All other u                                                                         | nits                                                               | with             | R1.0 Cavity                    | Board Insulat                | ion             | Colour                           | Light             |  |  |  |
| Internal Walls                             | Plasterboar                                                                                                                                                                                                                                                                                                                                                                                                                                                                                                                                                                                                                                                                                                                                                                                                                                                                                                                                                                                                                                                                                                                                                                                                                                                                                                                                                                                                                                                                                                                                                                                                                                                                                                                                                                                                                                                                                                                                                                                                                                                                                                                   | d                                                                                     |                                                                    | with             | No insulatio                   | n required                   |                 |                                  |                   |  |  |  |
| Party Walls                                | Cavity Brick                                                                                                                                                                                                                                                                                                                                                                                                                                                                                                                                                                                                                                                                                                                                                                                                                                                                                                                                                                                                                                                                                                                                                                                                                                                                                                                                                                                                                                                                                                                                                                                                                                                                                                                                                                                                                                                                                                                                                                                                                                                                                                                  |                                                                                       |                                                                    | with             | No insulatio                   | n required                   |                 |                                  |                   |  |  |  |
| Ceiling (floor over)                       | Concrete ab                                                                                                                                                                                                                                                                                                                                                                                                                                                                                                                                                                                                                                                                                                                                                                                                                                                                                                                                                                                                                                                                                                                                                                                                                                                                                                                                                                                                                                                                                                                                                                                                                                                                                                                                                                                                                                                                                                                                                                                                                                                                                                                   | ove plasterb                                                                          | oard                                                               | with             | No insulatio                   | n required                   |                 |                                  |                   |  |  |  |
| Ceilings (roof over)                       | Concrete ab                                                                                                                                                                                                                                                                                                                                                                                                                                                                                                                                                                                                                                                                                                                                                                                                                                                                                                                                                                                                                                                                                                                                                                                                                                                                                                                                                                                                                                                                                                                                                                                                                                                                                                                                                                                                                                                                                                                                                                                                                                                                                                                   | ove plasterb                                                                          | oard                                                               | with             | R5.0 unders                    | lab insulation               | 1               |                                  |                   |  |  |  |
| Roof                                       | Concrete                                                                                                                                                                                                                                                                                                                                                                                                                                                                                                                                                                                                                                                                                                                                                                                                                                                                                                                                                                                                                                                                                                                                                                                                                                                                                                                                                                                                                                                                                                                                                                                                                                                                                                                                                                                                                                                                                                                                                                                                                                                                                                                      | <u>'</u>                                                                              |                                                                    | with             | Waterproof                     | membrane o                   | nlv             | Colour                           | Medium            |  |  |  |
|                                            | AF single gla                                                                                                                                                                                                                                                                                                                                                                                                                                                                                                                                                                                                                                                                                                                                                                                                                                                                                                                                                                                                                                                                                                                                                                                                                                                                                                                                                                                                                                                                                                                                                                                                                                                                                                                                                                                                                                                                                                                                                                                                                                                                                                                 | azed clear                                                                            |                                                                    | Fixed Glas       |                                | -041-01   U-Va               |                 |                                  |                   |  |  |  |
|                                            |                                                                                                                                                                                                                                                                                                                                                                                                                                                                                                                                                                                                                                                                                                                                                                                                                                                                                                                                                                                                                                                                                                                                                                                                                                                                                                                                                                                                                                                                                                                                                                                                                                                                                                                                                                                                                                                                                                                                                                                                                                                                                                                               |                                                                                       |                                                                    | D-Hung           |                                | -041-01   0-Va               |                 | <u> </u>                         |                   |  |  |  |
| Windows and Doors                          | to all windows                                                                                                                                                                                                                                                                                                                                                                                                                                                                                                                                                                                                                                                                                                                                                                                                                                                                                                                                                                                                                                                                                                                                                                                                                                                                                                                                                                                                                                                                                                                                                                                                                                                                                                                                                                                                                                                                                                                                                                                                                                                                                                                | and glazed do                                                                         | ors unless noted otherwise                                         | Sliding Do       |                                | 0-140-01   U-V               |                 |                                  |                   |  |  |  |
|                                            | Sliding Windows   BRD-044-01   U-Value 6.61 or less   SHGC 0.69 +/- 5%  AF = Aluminium Framed   TB = Thermally Broken Aluminium Framed   TF = Timber Framed |                                                                                       |                                                                    |                  |                                |                              |                 |                                  |                   |  |  |  |
|                                            | •                                                                                                                                                                                                                                                                                                                                                                                                                                                                                                                                                                                                                                                                                                                                                                                                                                                                                                                                                                                                                                                                                                                                                                                                                                                                                                                                                                                                                                                                                                                                                                                                                                                                                                                                                                                                                                                                                                                                                                                                                                                                                                                             |                                                                                       | ·                                                                  |                  | . vontilet - 4 I FS            |                              |                 |                                  |                   |  |  |  |
|                                            | •                                                                                                                                                                                                                                                                                                                                                                                                                                                                                                                                                                                                                                                                                                                                                                                                                                                                                                                                                                                                                                                                                                                                                                                                                                                                                                                                                                                                                                                                                                                                                                                                                                                                                                                                                                                                                                                                                                                                                                                                                                                                                                                             |                                                                                       | licates downlights, then these<br>o be fitted with self-closing do |                  |                                | / Jiuorescent                |                 |                                  |                   |  |  |  |
|                                            |                                                                                                                                                                                                                                                                                                                                                                                                                                                                                                                                                                                                                                                                                                                                                                                                                                                                                                                                                                                                                                                                                                                                                                                                                                                                                                                                                                                                                                                                                                                                                                                                                                                                                                                                                                                                                                                                                                                                                                                                                                                                                                                               |                                                                                       | ne installed in accordance wit                                     |                  |                                |                              |                 |                                  |                   |  |  |  |
|                                            |                                                                                                                                                                                                                                                                                                                                                                                                                                                                                                                                                                                                                                                                                                                                                                                                                                                                                                                                                                                                                                                                                                                                                                                                                                                                                                                                                                                                                                                                                                                                                                                                                                                                                                                                                                                                                                                                                                                                                                                                                                                                                                                               |                                                                                       | een this document and the N                                        |                  | •                              | thers Certificate            | shall take prec | redence                          |                   |  |  |  |
| Notes                                      | 1v 1200mm C                                                                                                                                                                                                                                                                                                                                                                                                                                                                                                                                                                                                                                                                                                                                                                                                                                                                                                                                                                                                                                                                                                                                                                                                                                                                                                                                                                                                                                                                                                                                                                                                                                                                                                                                                                                                                                                                                                                                                                                                                                                                                                                   | ailing fan rogei'r                                                                    | ed in Unit G -01 G 01 G 02 c                                       | 1 O1 - Kitchon I | iving                          |                              |                 |                                  |                   |  |  |  |
|                                            | 1x 1200mm C6                                                                                                                                                                                                                                                                                                                                                                                                                                                                                                                                                                                                                                                                                                                                                                                                                                                                                                                                                                                                                                                                                                                                                                                                                                                                                                                                                                                                                                                                                                                                                                                                                                                                                                                                                                                                                                                                                                                                                                                                                                                                                                                  | anng ran requir                                                                       | red in Unit G01, G.01, G.02, :                                     | r.or - kitchen t | -ivilig                        |                              |                 |                                  |                   |  |  |  |
|                                            | 1                                                                                                                                                                                                                                                                                                                                                                                                                                                                                                                                                                                                                                                                                                                                                                                                                                                                                                                                                                                                                                                                                                                                                                                                                                                                                                                                                                                                                                                                                                                                                                                                                                                                                                                                                                                                                                                                                                                                                                                                                                                                                                                             |                                                                                       |                                                                    |                  |                                |                              |                 |                                  |                   |  |  |  |