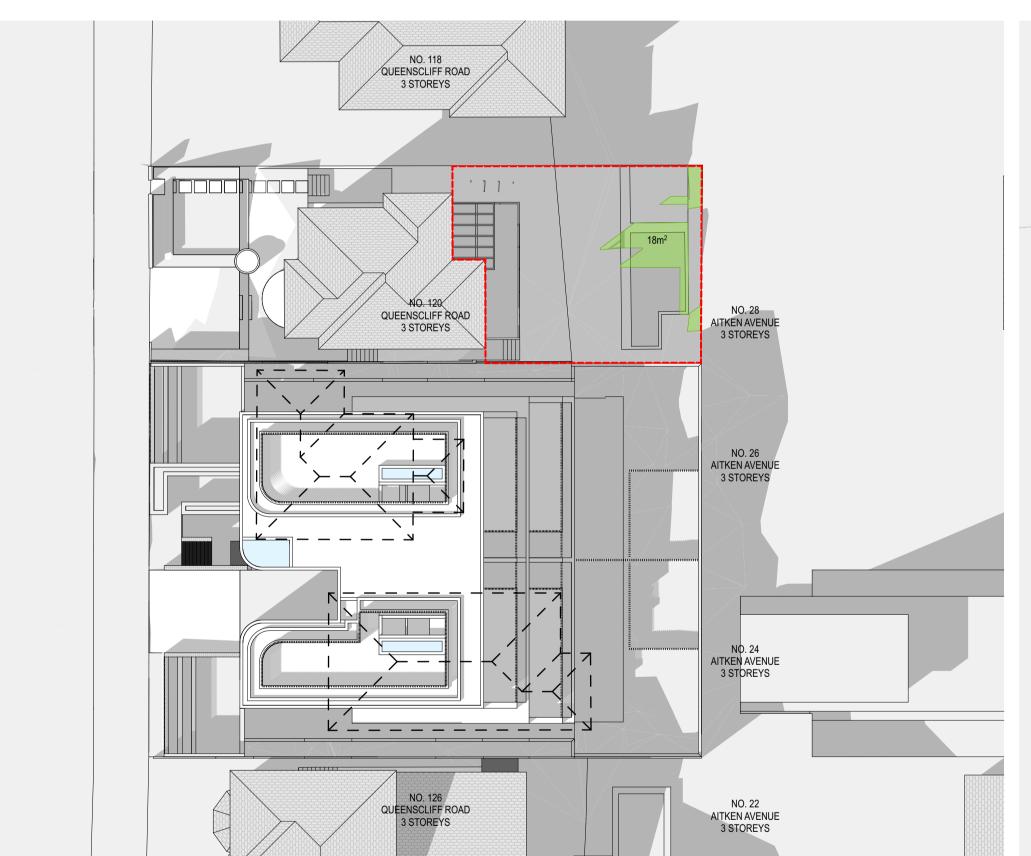

APPLICATION 20/03/23

LEGEND

BA:01 Balustrade, Aluminium, dark finish.

BK:01 Brick, light colour.

CD:01 Aluminium cladding, dark finish.

CE:01 Concrete, render finish, light colour.

CE:02 Concrete, drive way

DR:01 Sliding door, Aluminium frame, dark finish,

clear glass. DR:02 Hinged Door, Glass, Aluminium frame, dark finish. FE:01 Batten fence, Aluminium, dark finish.

clear glass.

RN:01 Render, light colour.
SF:01 External tile, Stone.
SF:02 Crushed stone.
TM:01 Fixed Batten Screen, Aluminium, dark finish. TM:02 Operable Batten Screen, Aluminium, dark finish. WD:01 Sliding window, Aluminium frame, dark finish,

WD:02 Fixed window, Aluminium frame, dark finish, clear glass.

WD:03 Double hung window, Aluminium frame, dark finish clear glass.

PROPOSED SHADOW EXISTING SHADOW











## 120 QUEENSCLIFF ROAD\_SOLAR ACCESS TO PRIVATE OPEN SPACE\_TOTAL POS: 275M2

| SOLAR ACCESS      | 09:00 | 10:00 | 10:30 | 11:00 | 11:30 | 12:00 | 12:30            | 15:00            | TOTAL HOURS |
|-------------------|-------|-------|-------|-------|-------|-------|------------------|------------------|-------------|
| PROPOSED POS AREA | 66m²  | 67m²  | 77m²  | 59m²  | 49m²  | 48m²  | 54m <sup>2</sup> | 45m <sup>2</sup> | 6 HOUR      |

MINIMUM TOTAL PRIVATE OPEN SPACE - 60m2

MINIMUM REQUIRED SOLAR TO PRIVATE OPEN SPACE - 30m2 (50% OF TOTAL POS)

#### 120 QUEENSCLIFF ROAD\_SOLAR ACCESS TO LIVING ROOM WINDOW

| SOLAR ACCESS | 10:30                    | 11:00 | 11:30                       | 12:00 | 12:30                       | TOTAL HOURS |
|--------------|------------------------