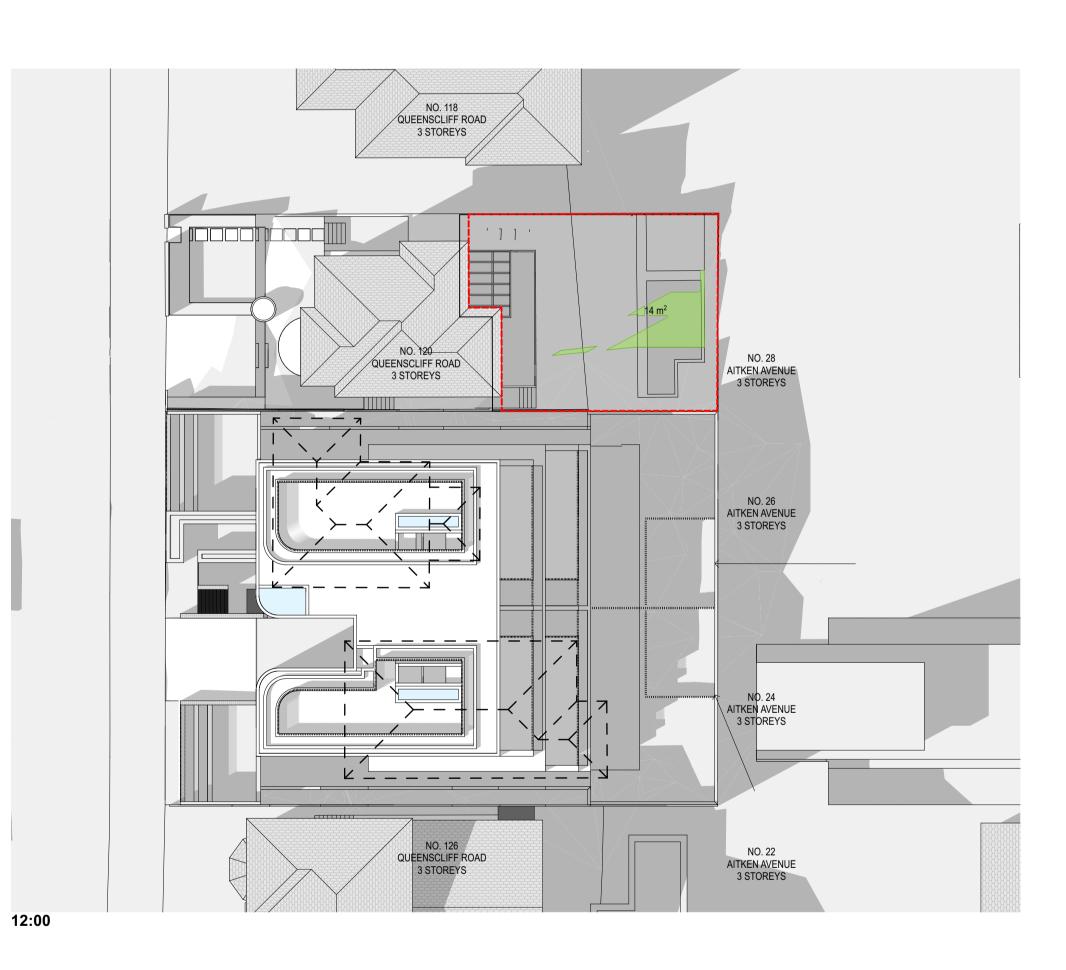

| Unit Development<br>122-124 Queenscliff Ro | - 4                                                                                                                                                                                                                                                                                                                                                                                                                                                                                                                                                                                                                                                                                                                                                                                                                                                                                                                                                                                                                                                                                                                                                                                                                                                                                                                                                                                                                                                                                                                                                                                                                                                                                                                                                                                                                                                                                                                                                                                                                                                                                                                           |                                                                                       | Prepared by Chapma                                                 |                  | ental Services                 | 5                            |                 | C                                | $\Rightarrow$     |  |  |  |
|--------------------------------------------|-------------------------------------------------------------------------------------------------------------------------------------------------------------------------------------------------------------------------------------------------------------------------------------------------------------------------------------------------------------------------------------------------------------------------------------------------------------------------------------------------------------------------------------------------------------------------------------------------------------------------------------------------------------------------------------------------------------------------------------------------------------------------------------------------------------------------------------------------------------------------------------------------------------------------------------------------------------------------------------------------------------------------------------------------------------------------------------------------------------------------------------------------------------------------------------------------------------------------------------------------------------------------------------------------------------------------------------------------------------------------------------------------------------------------------------------------------------------------------------------------------------------------------------------------------------------------------------------------------------------------------------------------------------------------------------------------------------------------------------------------------------------------------------------------------------------------------------------------------------------------------------------------------------------------------------------------------------------------------------------------------------------------------------------------------------------------------------------------------------------------------|---------------------------------------------------------------------------------------|--------------------------------------------------------------------|------------------|--------------------------------|------------------------------|-----------------|----------------------------------|-------------------|--|--|--|
| Queenscliff                                | aa<br>NSW                                                                                                                                                                                                                                                                                                                                                                                                                                                                                                                                                                                                                                                                                                                                                                                                                                                                                                                                                                                                                                                                                                                                                                                                                                                                                                                                                                                                                                                                                                                                                                                                                                                                                                                                                                                                                                                                                                                                                                                                                                                                                                                     | 2096                                                                                  | www.basixcertificates.com.au<br>1300 004 914                       |                  |                                |                              |                 |                                  |                   |  |  |  |
| Water Target                               |                                                                                                                                                                                                                                                                                                                                                                                                                                                                                                                                                                                                                                                                                                                                                                                                                                                                                                                                                                                                                                                                                                                                                                                                                                                                                                                                                                                                                                                                                                                                                                                                                                                                                                                                                                                                                                                                                                                                                                                                                                                                                                                               | 1                                                                                     | Water Score                                                        |                  | 42                             |                              |                 |                                  | NIAL APRELIES     |  |  |  |
| Energy Target                              |                                                                                                                                                                                                                                                                                                                                                                                                                                                                                                                                                                                                                                                                                                                                                                                                                                                                                                                                                                                                                                                                                                                                                                                                                                                                                                                                                                                                                                                                                                                                                                                                                                                                                                                                                                                                                                                                                                                                                                                                                                                                                                                               | 40<br>50                                                                              | Energy Score                                                       |                  | 43<br>54                       |                              |                 |                                  |                   |  |  |  |
| Max Avg Heating Load is                    | s (MJ/m²)                                                                                                                                                                                                                                                                                                                                                                                                                                                                                                                                                                                                                                                                                                                                                                                                                                                                                                                                                                                                                                                                                                                                                                                                                                                                                                                                                                                                                                                                                                                                                                                                                                                                                                                                                                                                                                                                                                                                                                                                                                                                                                                     | 40                                                                                    | Actual Avg Heating Loa                                             |                  | 33.3                           |                              |                 |                                  |                   |  |  |  |
| Max Avg Cooling Load is                    | (MJ/m²)                                                                                                                                                                                                                                                                                                                                                                                                                                                                                                                                                                                                                                                                                                                                                                                                                                                                                                                                                                                                                                                                                                                                                                                                                                                                                                                                                                                                                                                                                                                                                                                                                                                                                                                                                                                                                                                                                                                                                                                                                                                                                                                       | 26                                                                                    | Actual Avg Cooling Load                                            | <u> </u>         | 21.6                           |                              |                 |                                  |                   |  |  |  |
|                                            |                                                                                                                                                                                                                                                                                                                                                                                                                                                                                                                                                                                                                                                                                                                                                                                                                                                                                                                                                                                                                                                                                                                                                                                                                                                                                                                                                                                                                                                                                                                                                                                                                                                                                                                                                                                                                                                                                                                                                                                                                                                                                                                               |                                                                                       |                                                                    | nmitments        |                                |                              |                 |                                  |                   |  |  |  |
|                                            | Total area of                                                                                                                                                                                                                                                                                                                                                                                                                                                                                                                                                                                                                                                                                                                                                                                                                                                                                                                                                                                                                                                                                                                                                                                                                                                                                                                                                                                                                                                                                                                                                                                                                                                                                                                                                                                                                                                                                                                                                                                                                                                                                                                 | tal area of garden & lawn (m²) G01 - 161 Area of indigenous/low water use plants (m²) |                                                                    |                  |                                |                              |                 |                                  |                   |  |  |  |
|                                            |                                                                                                                                                                                                                                                                                                                                                                                                                                                                                                                                                                                                                                                                                                                                                                                                                                                                                                                                                                                                                                                                                                                                                                                                                                                                                                                                                                                                                                                                                                                                                                                                                                                                                                                                                                                                                                                                                                                                                                                                                                                                                                                               |                                                                                       | G02 - 161<br>G.01 - 37                                             |                  |                                |                              |                 |                                  |                   |  |  |  |
| Landscaping                                |                                                                                                                                                                                                                                                                                                                                                                                                                                                                                                                                                                                                                                                                                                                                                                                                                                                                                                                                                                                                                                                                                                                                                                                                                                                                                                                                                                                                                                                                                                                                                                                                                                                                                                                                                                                                                                                                                                                                                                                                                                                                                                                               |                                                                                       | G.02 - 37                                                          |                  |                                |                              |                 |                                  |                   |  |  |  |
|                                            |                                                                                                                                                                                                                                                                                                                                                                                                                                                                                                                                                                                                                                                                                                                                                                                                                                                                                                                                                                                                                                                                                                                                                                                                                                                                                                                                                                                                                                                                                                                                                                                                                                                                                                                                                                                                                                                                                                                                                                                                                                                                                                                               |                                                                                       | 1.01 - 20                                                          |                  |                                |                              |                 |                                  |                   |  |  |  |
|                                            |                                                                                                                                                                                                                                                                                                                                                                                                                                                                                                                                                                                                                                                                                                                                                                                                                                                                                                                                                                                                                                                                                                                                                                                                                                                                                                                                                                                                                                                                                                                                                                                                                                                                                                                                                                                                                                                                                                                                                                                                                                                                                                                               |                                                                                       | 1.02 - 20                                                          |                  |                                |                              |                 |                                  |                   |  |  |  |
| Fixtures                                   | Shower hea                                                                                                                                                                                                                                                                                                                                                                                                                                                                                                                                                                                                                                                                                                                                                                                                                                                                                                                                                                                                                                                                                                                                                                                                                                                                                                                                                                                                                                                                                                                                                                                                                                                                                                                                                                                                                                                                                                                                                                                                                                                                                                                    | ds                                                                                    | 4 star (> 4.5 but <= 6                                             | L/min)           | Toilets                        | 4 star                       |                 | All taps                         | 5 star            |  |  |  |
| Alternative Water                          |                                                                                                                                                                                                                                                                                                                                                                                                                                                                                                                                                                                                                                                                                                                                                                                                                                                                                                                                                                                                                                                                                                                                                                                                                                                                                                                                                                                                                                                                                                                                                                                                                                                                                                                                                                                                                                                                                                                                                                                                                                                                                                                               | ainwater tan                                                                          |                                                                    |                  | llect run off f                |                              | •               |                                  | 100               |  |  |  |
| (Common Tank)                              |                                                                                                                                                                                                                                                                                                                                                                                                                                                                                                                                                                                                                                                                                                                                                                                                                                                                                                                                                                                                                                                                                                                                                                                                                                                                                                                                                                                                                                                                                                                                                                                                                                                                                                                                                                                                                                                                                                                                                                                                                                                                                                                               | nnection<br>No                                                                        | Laundry connection No                                              |                  | connection<br>d Units Only     | Pool t<br>N                  |                 |                                  | Spa top up<br>n/a |  |  |  |
|                                            |                                                                                                                                                                                                                                                                                                                                                                                                                                                                                                                                                                                                                                                                                                                                                                                                                                                                                                                                                                                                                                                                                                                                                                                                                                                                                                                                                                                                                                                                                                                                                                                                                                                                                                                                                                                                                                                                                                                                                                                                                                                                                                                               |                                                                                       |                                                                    |                  | ,                              |                              |                 |                                  | , u               |  |  |  |
| Pool and Spa                               | Max pool vo                                                                                                                                                                                                                                                                                                                                                                                                                                                                                                                                                                                                                                                                                                                                                                                                                                                                                                                                                                                                                                                                                                                                                                                                                                                                                                                                                                                                                                                                                                                                                                                                                                                                                                                                                                                                                                                                                                                                                                                                                                                                                                                   |                                                                                       | 16 x2 Pool does  No heating                                        | s not require    | e a cover                      | Pool pum                     | p must have     | a timer                          |                   |  |  |  |
|                                            |                                                                                                                                                                                                                                                                                                                                                                                                                                                                                                                                                                                                                                                                                                                                                                                                                                                                                                                                                                                                                                                                                                                                                                                                                                                                                                                                                                                                                                                                                                                                                                                                                                                                                                                                                                                                                                                                                                                                                                                                                                                                                                                               |                                                                                       | <u> </u>                                                           |                  |                                |                              | 24 : 25 (       | 770                              |                   |  |  |  |
|                                            | Hot water s<br>Bathroom v                                                                                                                                                                                                                                                                                                                                                                                                                                                                                                                                                                                                                                                                                                                                                                                                                                                                                                                                                                                                                                                                                                                                                                                                                                                                                                                                                                                                                                                                                                                                                                                                                                                                                                                                                                                                                                                                                                                                                                                                                                                                                                     |                                                                                       | Electric heat pump - air<br>Individual fan, ducted to              |                  | roof                           | Rating with                  | 31 to 35 S      | witch on/off                     | :                 |  |  |  |
|                                            | Kitchen ven                                                                                                                                                                                                                                                                                                                                                                                                                                                                                                                                                                                                                                                                                                                                                                                                                                                                                                                                                                                                                                                                                                                                                                                                                                                                                                                                                                                                                                                                                                                                                                                                                                                                                                                                                                                                                                                                                                                                                                                                                                                                                                                   |                                                                                       | Individual fan, ducted t                                           |                  |                                | with                         |                 | witch on/off                     |                   |  |  |  |
|                                            | Laundry ver                                                                                                                                                                                                                                                                                                                                                                                                                                                                                                                                                                                                                                                                                                                                                                                                                                                                                                                                                                                                                                                                                                                                                                                                                                                                                                                                                                                                                                                                                                                                                                                                                                                                                                                                                                                                                                                                                                                                                                                                                                                                                                                   | ntilation                                                                             | Individual fan, ducted t                                           |                  |                                | with                         |                 | witch on/off                     |                   |  |  |  |
| Energy                                     | Cooling - liv                                                                                                                                                                                                                                                                                                                                                                                                                                                                                                                                                                                                                                                                                                                                                                                                                                                                                                                                                                                                                                                                                                                                                                                                                                                                                                                                                                                                                                                                                                                                                                                                                                                                                                                                                                                                                                                                                                                                                                                                                                                                                                                 |                                                                                       | Ceiling fans + 1-phase a<br>1-phase airconditioning                |                  | ng                             | Rating<br>Rating             | EER 3.0 -       |                                  | -                 |  |  |  |
|                                            | Heating - liv                                                                                                                                                                                                                                                                                                                                                                                                                                                                                                                                                                                                                                                                                                                                                                                                                                                                                                                                                                                                                                                                                                                                                                                                                                                                                                                                                                                                                                                                                                                                                                                                                                                                                                                                                                                                                                                                                                                                                                                                                                                                                                                 |                                                                                       | 1-phase airconditioning                                            |                  |                                | Rating                       | EER 3.0 -       |                                  | n/a               |  |  |  |
|                                            | Heating - be                                                                                                                                                                                                                                                                                                                                                                                                                                                                                                                                                                                                                                                                                                                                                                                                                                                                                                                                                                                                                                                                                                                                                                                                                                                                                                                                                                                                                                                                                                                                                                                                                                                                                                                                                                                                                                                                                                                                                                                                                                                                                                                  | edrooms                                                                               | 1-phase airconditioning                                            | }                |                                | Rating                       | EER 3.0 -       | 3.5                              |                   |  |  |  |
|                                            | Alternate En                                                                                                                                                                                                                                                                                                                                                                                                                                                                                                                                                                                                                                                                                                                                                                                                                                                                                                                                                                                                                                                                                                                                                                                                                                                                                                                                                                                                                                                                                                                                                                                                                                                                                                                                                                                                                                                                                                                                                                                                                                                                                                                  | nergy<br>ooktop & ele                                                                 | Photovoltaic system ab                                             | le to genera     | te at least<br>nesline require |                              | peak kilowat    | tts of electric<br>r clothesline | city              |  |  |  |
|                                            | induction co                                                                                                                                                                                                                                                                                                                                                                                                                                                                                                                                                                                                                                                                                                                                                                                                                                                                                                                                                                                                                                                                                                                                                                                                                                                                                                                                                                                                                                                                                                                                                                                                                                                                                                                                                                                                                                                                                                                                                                                                                                                                                                                  | JOKTOP & EIE                                                                          | ctric overi                                                        | utuoor cioti     | iesiirie requiri               | eu                           | NO IIIdoo       | Ciotnesime                       | required          |  |  |  |
|                                            |                                                                                                                                                                                                                                                                                                                                                                                                                                                                                                                                                                                                                                                                                                                                                                                                                                                                                                                                                                                                                                                                                                                                                                                                                                                                                                                                                                                                                                                                                                                                                                                                                                                                                                                                                                                                                                                                                                                                                                                                                                                                                                                               |                                                                                       | rformance Assessment E                                             |                  |                                |                              |                 |                                  |                   |  |  |  |
| Floor Types                                |                                                                                                                                                                                                                                                                                                                                                                                                                                                                                                                                                                                                                                                                                                                                                                                                                                                                                                                                                                                                                                                                                                                                                                                                                                                                                                                                                                                                                                                                                                                                                                                                                                                                                                                                                                                                                                                                                                                                                                                                                                                                                                                               | concrete slat                                                                         | o - Unit G01, G02                                                  | with with        | No insulatio                   | n required<br>lab insulatior | <u> </u>        |                                  |                   |  |  |  |
|                                            |                                                                                                                                                                                                                                                                                                                                                                                                                                                                                                                                                                                                                                                                                                                                                                                                                                                                                                                                                                                                                                                                                                                                                                                                                                                                                                                                                                                                                                                                                                                                                                                                                                                                                                                                                                                                                                                                                                                                                                                                                                                                                                                               |                                                                                       |                                                                    | VVICII           | MILI GIIGGIS                   | iab iiibaiatioi              |                 |                                  |                   |  |  |  |
| Floor Coverings                            | Tiles                                                                                                                                                                                                                                                                                                                                                                                                                                                                                                                                                                                                                                                                                                                                                                                                                                                                                                                                                                                                                                                                                                                                                                                                                                                                                                                                                                                                                                                                                                                                                                                                                                                                                                                                                                                                                                                                                                                                                                                                                                                                                                                         | Living/Wet                                                                            | areas/Bedrooms                                                     |                  |                                |                              |                 |                                  |                   |  |  |  |
| External Walls                             |                                                                                                                                                                                                                                                                                                                                                                                                                                                                                                                                                                                                                                                                                                                                                                                                                                                                                                                                                                                                                                                                                                                                                                                                                                                                                                                                                                                                                                                                                                                                                                                                                                                                                                                                                                                                                                                                                                                                                                                                                                                                                                                               | - Unit G01                                                                            |                                                                    | with             | No insulatio                   |                              |                 | Colour                           | Light             |  |  |  |
|                                            | Cavity brick                                                                                                                                                                                                                                                                                                                                                                                                                                                                                                                                                                                                                                                                                                                                                                                                                                                                                                                                                                                                                                                                                                                                                                                                                                                                                                                                                                                                                                                                                                                                                                                                                                                                                                                                                                                                                                                                                                                                                                                                                                                                                                                  | - All other u                                                                         | nits                                                               | with             | R1.0 Cavity                    | Board Insulat                | ion             | Colour                           | Light             |  |  |  |
| Internal Walls                             | Plasterboar                                                                                                                                                                                                                                                                                                                                                                                                                                                                                                                                                                                                                                                                                                                                                                                                                                                                                                                                                                                                                                                                                                                                                                                                                                                                                                                                                                                                                                                                                                                                                                                                                                                                                                                                                                                                                                                                                                                                                                                                                                                                                                                   | d                                                                                     |                                                                    | with             | No insulatio                   | n required                   |                 |                                  |                   |  |  |  |
| Party Walls                                | Cavity Brick                                                                                                                                                                                                                                                                                                                                                                                                                                                                                                                                                                                                                                                                                                                                                                                                                                                                                                                                                                                                                                                                                                                                                                                                                                                                                                                                                                                                                                                                                                                                                                                                                                                                                                                                                                                                                                                                                                                                                                                                                                                                                                                  |                                                                                       |                                                                    | with             | No insulatio                   | n required                   |                 |                                  |                   |  |  |  |
| Ceiling (floor over)                       | Concrete ab                                                                                                                                                                                                                                                                                                                                                                                                                                                                                                                                                                                                                                                                                                                                                                                                                                                                                                                                                                                                                                                                                                                                                                                                                                                                                                                                                                                                                                                                                                                                                                                                                                                                                                                                                                                                                                                                                                                                                                                                                                                                                                                   | ove plasterb                                                                          | oard                                                               | with             | No insulatio                   | n required                   |                 |                                  |                   |  |  |  |
| Ceilings (roof over)                       | Concrete ab                                                                                                                                                                                                                                                                                                                                                                                                                                                                                                                                                                                                                                                                                                                                                                                                                                                                                                                                                                                                                                                                                                                                                                                                                                                                                                                                                                                                                                                                                                                                                                                                                                                                                                                                                                                                                                                                                                                                                                                                                                                                                                                   | ove plasterb                                                                          | oard                                                               | with             | R5.0 unders                    | lab insulation               | 1               |                                  |                   |  |  |  |
| Roof                                       | Concrete                                                                                                                                                                                                                                                                                                                                                                                                                                                                                                                                                                                                                                                                                                                                                                                                                                                                                                                                                                                                                                                                                                                                                                                                                                                                                                                                                                                                                                                                                                                                                                                                                                                                                                                                                                                                                                                                                                                                                                                                                                                                                                                      | <u>'</u>                                                                              |                                                                    | with             | Waterproof                     | membrane o                   | nlv             | Colour                           | Medium            |  |  |  |
|                                            | AF single gla                                                                                                                                                                                                                                                                                                                                                                                                                                                                                                                                                                                                                                                                                                                                                                                                                                                                                                                                                                                                                                                                                                                                                                                                                                                                                                                                                                                                                                                                                                                                                                                                                                                                                                                                                                                                                                                                                                                                                                                                                                                                                                                 | azed clear                                                                            |                                                                    | Fixed Glas       |                                | -041-01   U-Va               |                 |                                  |                   |  |  |  |
|                                            |                                                                                                                                                                                                                                                                                                                                                                                                                                                                                                                                                                                                                                                                                                                                                                                                                                                                                                                                                                                                                                                                                                                                                                                                                                                                                                                                                                                                                                                                                                                                                                                                                                                                                                                                                                                                                                                                                                                                                                                                                                                                                                                               |                                                                                       |                                                                    | D-Hung           |                                | -041-01   0-Va               |                 | <u> </u>                         |                   |  |  |  |
| Windows and Doors                          | to all windows                                                                                                                                                                                                                                                                                                                                                                                                                                                                                                                                                                                                                                                                                                                                                                                                                                                                                                                                                                                                                                                                                                                                                                                                                                                                                                                                                                                                                                                                                                                                                                                                                                                                                                                                                                                                                                                                                                                                                                                                                                                                                                                | and glazed do                                                                         | ors unless noted otherwise                                         | Sliding Do       |                                | 0-140-01   U-V               |                 |                                  |                   |  |  |  |
|                                            | Sliding Windows   BRD-044-01   U-Value 6.61 or less   SHGC 0.69 +/- 5%  AF = Aluminium Framed   TB = Thermally Broken Aluminium Framed   TF = Timber Framed |                                                                                       |                                                                    |                  |                                |                              |                 |                                  |                   |  |  |  |
|                                            | •                                                                                                                                                                                                                                                                                                                                                                                                                                                                                                                                                                                                                                                                                                                                                                                                                                                                                                                                                                                                                                                                                                                                                                                                                                                                                                                                                                                                                                                                                                                                                                                                                                                                                                                                                                                                                                                                                                                                                                                                                                                                                                                             |                                                                                       | ·                                                                  |                  | . vontilet - 4 I FS            |                              |                 |                                  |                   |  |  |  |
|                                            | •                                                                                                                                                                                                                                                                                                                                                                                                                                                                                                                                                                                                                                                                                                                                                                                                                                                                                                                                                                                                                                                                                                                                                                                                                                                                                                                                                                                                                                                                                                                                                                                                                                                                                                                                                                                                                                                                                                                                                                                                                                                                                                                             |                                                                                       | licates downlights, then these<br>o be fitted with self-closing do |                  |                                | / Jiuorescent                |                 |                                  |                   |  |  |  |
|                                            |                                                                                                                                                                                                                                                                                                                                                                                                                                                                                                                                                                                                                                                                                                                                                                                                                                                                                                                                                                                                                                                                                                                                                                                                                                                                                                                                                                                                                                                                                                                                                                                                                                                                                                                                                                                                                                                                                                                                                                                                                                                                                                                               |                                                                                       | ne installed in accordance wit                                     |                  |                                |                              |                 |                                  |                   |  |  |  |
|                                            |                                                                                                                                                                                                                                                                                                                                                                                                                                                                                                                                                                                                                                                                                                                                                                                                                                                                                                                                                                                                                                                                                                                                                                                                                                                                                                                                                                                                                                                                                                                                                                                                                                                                                                                                                                                                                                                                                                                                                                                                                                                                                                                               |                                                                                       | een this document and the N                                        |                  | •                              | thers Certificate            | shall take prec | redence                          |                   |  |  |  |
| Notes                                      | 1v 1200mm C                                                                                                                                                                                                                                                                                                                                                                                                                                                                                                                                                                                                                                                                                                                                                                                                                                                                                                                                                                                                                                                                                                                                                                                                                                                                                                                                                                                                                                                                                                                                                                                                                                                                                                                                                                                                                                                                                                                                                                                                                                                                                                                   | ailing fan rogei'r                                                                    | ed in Unit G -01 G 01 G 02 c                                       | 1 O1 - Kitchon I | iving                          |                              |                 |                                  |                   |  |  |  |
|                                            | 1x 1200mm C6                                                                                                                                                                                                                                                                                                                                                                                                                                                                                                                                                                                                                                                                                                                                                                                                                                                                                                                                                                                                                                                                                                                                                                                                                                                                                                                                                                                                                                                                                                                                                                                                                                                                                                                                                                                                                                                                                                                                                                                                                                                                                                                  | anng ran requir                                                                       | red in Unit G01, G.01, G.02, :                                     | r.or - kitchen t | -ivilig                        |                              |                 |                                  |                   |  |  |  |
|                                            | 1                                                                                                                                                                                                                                                                                                                                                                                                                                                                                                                                                                                                                                                                                                                                                                                                                                                                                                                                                                                                                                                                                                                                                                                                                                                                                                                                                                                                                                                                                                                                                                                                                                                                                                                                                                                                                                                                                                                                                                                                                                                                                                                             |                                                                                       |                                                                    |                  |                                |                              |                 |                                  |                   |  |  |  |