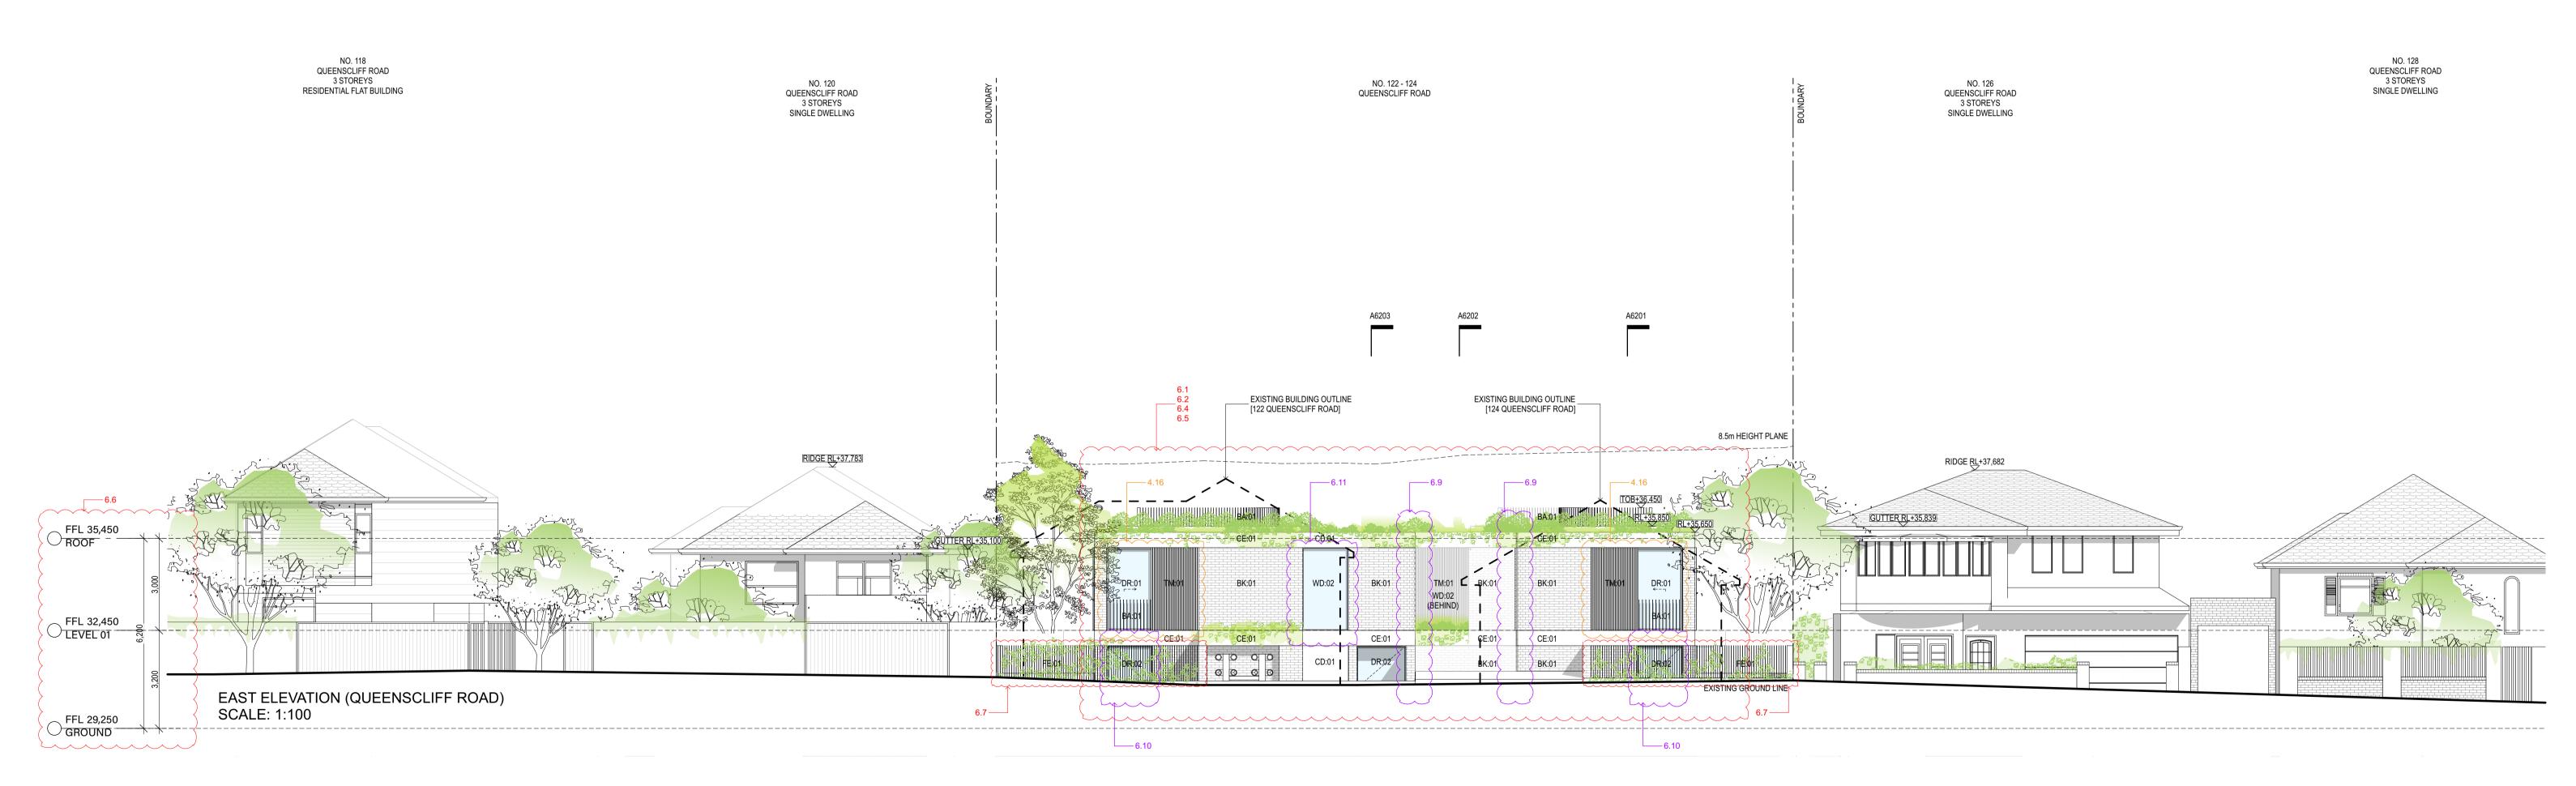

| Unit Development<br>122-124 Queenscliff Ro | - 4                                                                                                                                                                                                                                                                                                                                                                                                                                                                                                                                                                                                                                                                                                                                                                                                                                                                                                                                                                                                                                                                                                                                                                                                                                                                                                                                                                                                                                                                                                                                                                                                                                                                                                                                                                                                                                                                                                                                                                                                                                                                                                                           |                                                                                       | Prepared by Chapma                                                 |                  | ental Services                 | 5                            |                 | C                                | $\Rightarrow$     |  |  |  |
|--------------------------------------------|-------------------------------------------------------------------------------------------------------------------------------------------------------------------------------------------------------------------------------------------------------------------------------------------------------------------------------------------------------------------------------------------------------------------------------------------------------------------------------------------------------------------------------------------------------------------------------------------------------------------------------------------------------------------------------------------------------------------------------------------------------------------------------------------------------------------------------------------------------------------------------------------------------------------------------------------------------------------------------------------------------------------------------------------------------------------------------------------------------------------------------------------------------------------------------------------------------------------------------------------------------------------------------------------------------------------------------------------------------------------------------------------------------------------------------------------------------------------------------------------------------------------------------------------------------------------------------------------------------------------------------------------------------------------------------------------------------------------------------------------------------------------------------------------------------------------------------------------------------------------------------------------------------------------------------------------------------------------------------------------------------------------------------------------------------------------------------------------------------------------------------|---------------------------------------------------------------------------------------|--------------------------------------------------------------------|------------------|--------------------------------|------------------------------|-----------------|----------------------------------|-------------------|--|--|--|
| Queenscliff                                | aa<br>NSW                                                                                                                                                                                                                                                                                                                                                                                                                                                                                                                                                                                                                                                                                                                                                                                                                                                                                                                                                                                                                                                                                                                                                                                                                                                                                                                                                                                                                                                                                                                                                                                                                                                                                                                                                                                                                                                                                                                                                                                                                                                                                                                     | 2096                                                                                  | www.basixcertificates.com.au<br>1300 004 914                       |                  |                                |                              |                 |                                  |                   |  |  |  |
| Water Target                               |                                                                                                                                                                                                                                                                                                                                                                                                                                                                                                                                                                                                                                                                                                                                                                                                                                                                                                                                                                                                                                                                                                                                                                                                                                                                                                                                                                                                                                                                                                                                                                                                                                                                                                                                                                                                                                                                                                                                                                                                                                                                                                                               | 1                                                                                     | Water Score                                                        |                  | 42                             |                              |                 |                                  | NIAL APRELIES     |  |  |  |
| Energy Target                              |                                                                                                                                                                                                                                                                                                                                                                                                                                                                                                                                                                                                                                                                                                                                                                                                                                                                                                                                                                                                                                                                                                                                                                                                                                                                                                                                                                                                                                                                                                                                                                                                                                                                                                                                                                                                                                                                                                                                                                                                                                                                                                                               | 40<br>50                                                                              | Energy Score                                                       |                  | 43<br>54                       |                              |                 |                                  |                   |  |  |  |
| Max Avg Heating Load is                    | s (MJ/m²)                                                                                                                                                                                                                                                                                                                                                                                                                                                                                                                                                                                                                                                                                                                                                                                                                                                                                                                                                                                                                                                                                                                                                                                                                                                                                                                                                                                                                                                                                                                                                                                                                                                                                                                                                                                                                                                                                                                                                                                                                                                                                                                     | 40                                                                                    | Actual Avg Heating Loa                                             |                  | 33.3                           |                              |                 |                                  |                   |  |  |  |
| Max Avg Cooling Load is                    | (MJ/m²)                                                                                                                                                                                                                                                                                                                                                                                                                                                                                                                                                                                                                                                                                                                                                                                                                                                                                                                                                                                                                                                                                                                                                                                                                                                                                                                                                                                                                                                                                                                                                                                                                                                                                                                                                                                                                                                                                                                                                                                                                                                                                                                       | 26                                                                                    | Actual Avg Cooling Load                                            | <u> </u>         | 21.6                           |                              |                 |                                  |                   |  |  |  |
|                                            |                                                                                                                                                                                                                                                                                                                                                                                                                                                                                                                                                                                                                                                                                                                                                                                                                                                                                                                                                                                                                                                                                                                                                                                                                                                                                                                                                                                                                                                                                                                                                                                                                                                                                                                                                                                                                                                                                                                                                                                                                                                                                                                               |                                                                                       |                                                                    | nmitments        |                                |                              |                 |                                  |                   |  |  |  |
|                                            | Total area of                                                                                                                                                                                                                                                                                                                                                                                                                                                                                                                                                                                                                                                                                                                                                                                                                                                                                                                                                                                                                                                                                                                                                                                                                                                                                                                                                                                                                                                                                                                                                                                                                                                                                                                                                                                                                                                                                                                                                                                                                                                                                                                 | tal area of garden & lawn (m²) G01 - 161 Area of indigenous/low water use plants (m²) |                                                                    |                  |                                |                              |                 |                                  |                   |  |  |  |
|                                            |                                                                                                                                                                                                                                                                                                                                                                                                                                                                                                                                                                                                                                                                                                                                                                                                                                                                                                                                                                                                                                                                                                                                                                                                                                                                                                                                                                                                                                                                                                                                                                                                                                                                                                                                                                                                                                                                                                                                                                                                                                                                                                                               |                                                                                       | G02 - 161<br>G.01 - 37                                             |                  |                                |                              |                 |                                  |                   |  |  |  |
| Landscaping                                |                                                                                                                                                                                                                                                                                                                                                                                                                                                                                                                                                                                                                                                                                                                                                                                                                                                                                                                                                                                                                                                                                                                                                                                                                                                                                                                                                                                                                                                                                                                                                                                                                                                                                                                                                                                                                                                                                                                                                                                                                                                                                                                               |                                                                                       | G.02 - 37                                                          |                  |                                |                              |                 |                                  |                   |  |  |  |
|                                            |                                                                                                                                                                                                                                                                                                                                                                                                                                                                                                                                                                                                                                                                                                                                                                                                                                                                                                                                                                                                                                                                                                                                                                                                                                                                                                                                                                                                                                                                                                                                                                                                                                                                                                                                                                                                                                                                                                                                                                                                                                                                                                                               |                                                                                       | 1.01 - 20                                                          |                  |                                |                              |                 |                                  |                   |  |  |  |
|                                            |                                                                                                                                                                                                                                                                                                                                                                                                                                                                                                                                                                                                                                                                                                                                                                                                                                                                                                                                                                                                                                                                                                                                                                                                                                                                                                                                                                                                                                                                                                                                                                                                                                                                                                                                                                                                                                                                                                                                                                                                                                                                                                                               |                                                                                       | 1.02 - 20                                                          |                  |                                |                              |                 |                                  |                   |  |  |  |
| Fixtures                                   | Shower hea                                                                                                                                                                                                                                                                                                                                                                                                                                                                                                                                                                                                                                                                                                                                                                                                                                                                                                                                                                                                                                                                                                                                                                                                                                                                                                                                                                                                                                                                                                                                                                                                                                                                                                                                                                                                                                                                                                                                                                                                                                                                                                                    | ds                                                                                    | 4 star (> 4.5 but <= 6                                             | L/min)           | Toilets                        | 4 star                       |                 | All taps                         | 5 star            |  |  |  |
| Alternative Water                          |                                                                                                                                                                                                                                                                                                                                                                                                                                                                                                                                                                                                                                                                                                                                                                                                                                                                                                                                                                                                                                                                                                                                                                                                                                                                                                                                                                                                                                                                                                                                                                                                                                                                                                                                                                                                                                                                                                                                                                                                                                                                                                                               | ainwater tan                                                                          |                                                                    |                  | llect run off f                |                              | •               |                                  | 100               |  |  |  |
| (Common Tank)                              |                                                                                                                                                                                                                                                                                                                                                                                                                                                                                                                                                                                                                                                                                                                                                                                                                                                                                                                                                                                                                                                                                                                                                                                                                                                                                                                                                                                                                                                                                                                                                                                                                                                                                                                                                                                                                                                                                                                                                                                                                                                                                                                               | nnection<br>No                                                                        | Laundry connection No                                              |                  | connection<br>d Units Only     | Pool t<br>N                  |                 |                                  | Spa top up<br>n/a |  |  |  |
|                                            |                                                                                                                                                                                                                                                                                                                                                                                                                                                                                                                                                                                                                                                                                                                                                                                                                                                                                                                                                                                                                                                                                                                                                                                                                                                                                                                                                                                                                                                                                                                                                                                                                                                                                                                                                                                                                                                                                                                                                                                                                                                                                                                               |                                                                                       |                                                                    |                  | ,                              |                              |                 |                                  | , u               |  |  |  |
| Pool and Spa                               | Max pool vo                                                                                                                                                                                                                                                                                                                                                                                                                                                                                                                                                                                                                                                                                                                                                                                                                                                                                                                                                                                                                                                                                                                                                                                                                                                                                                                                                                                                                                                                                                                                                                                                                                                                                                                                                                                                                                                                                                                                                                                                                                                                                                                   |                                                                                       | 16 x2 Pool does  No heating                                        | s not require    | e a cover                      | Pool pum                     | p must have     | a timer                          |                   |  |  |  |
|                                            |                                                                                                                                                                                                                                                                                                                                                                                                                                                                                                                                                                                                                                                                                                                                                                                                                                                                                                                                                                                                                                                                                                                                                                                                                                                                                                                                                                                                                                                                                                                                                                                                                                                                                                                                                                                                                                                                                                                                                                                                                                                                                                                               |                                                                                       | <u> </u>                                                           |                  |                                |                              | 24 : 25 (       | 770                              |                   |  |  |  |
|                                            | Hot water s<br>Bathroom v                                                                                                                                                                                                                                                                                                                                                                                                                                                                                                                                                                                                                                                                                                                                                                                                                                                                                                                                                                                                                                                                                                                                                                                                                                                                                                                                                                                                                                                                                                                                                                                                                                                                                                                                                                                                                                                                                                                                                                                                                                                                                                     |                                                                                       | Electric heat pump - air<br>Individual fan, ducted to              |                  | roof                           | Rating with                  | 31 to 35 S      | witch on/off                     | :                 |  |  |  |
|                                            | Kitchen ven                                                                                                                                                                                                                                                                                                                                                                                                                                                                                                                                                                                                                                                                                                                                                                                                                                                                                                                                                                                                                                                                                                                                                                                                                                                                                                                                                                                                                                                                                                                                                                                                                                                                                                                                                                                                                                                                                                                                                                                                                                                                                                                   |                                                                                       | Individual fan, ducted t                                           |                  |                                | with                         |                 | witch on/off                     |                   |  |  |  |
|                                            | Laundry ver                                                                                                                                                                                                                                                                                                                                                                                                                                                                                                                                                                                                                                                                                                                                                                                                                                                                                                                                                                                                                                                                                                                                                                                                                                                                                                                                                                                                                                                                                                                                                                                                                                                                                                                                                                                                                                                                                                                                                                                                                                                                                                                   | ntilation                                                                             | Individual fan, ducted t                                           |                  |                                | with                         |                 | witch on/off                     |                   |  |  |  |
| Energy                                     | Cooling - liv                                                                                                                                                                                                                                                                                                                                                                                                                                                                                                                                                                                                                                                                                                                                                                                                                                                                                                                                                                                                                                                                                                                                                                                                                                                                                                                                                                                                                                                                                                                                                                                                                                                                                                                                                                                                                                                                                                                                                                                                                                                                                                                 |                                                                                       | Ceiling fans + 1-phase a<br>1-phase airconditioning                |                  | ng                             | Rating<br>Rating             | EER 3.0 -       |                                  | -                 |  |  |  |
|                                            | Heating - liv                                                                                                                                                                                                                                                                                                                                                                                                                                                                                                                                                                                                                                                                                                                                                                                                                                                                                                                                                                                                                                                                                                                                                                                                                                                                                                                                                                                                                                                                                                                                                                                                                                                                                                                                                                                                                                                                                                                                                                                                                                                                                                                 |                                                                                       | 1-phase airconditioning                                            |                  |                                | Rating                       | EER 3.0 -       |                                  | n/a               |  |  |  |
|                                            | Heating - be                                                                                                                                                                                                                                                                                                                                                                                                                                                                                                                                                                                                                                                                                                                                                                                                                                                                                                                                                                                                                                                                                                                                                                                                                                                                                                                                                                                                                                                                                                                                                                                                                                                                                                                                                                                                                                                                                                                                                                                                                                                                                                                  | edrooms                                                                               | 1-phase airconditioning                                            | }                |                                | Rating                       | EER 3.0 -       | 3.5                              |                   |  |  |  |
|                                            | Alternate En                                                                                                                                                                                                                                                                                                                                                                                                                                                                                                                                                                                                                                                                                                                                                                                                                                                                                                                                                                                                                                                                                                                                                                                                                                                                                                                                                                                                                                                                                                                                                                                                                                                                                                                                                                                                                                                                                                                                                                                                                                                                                                                  | nergy<br>ooktop & ele                                                                 | Photovoltaic system ab                                             | le to genera     | te at least<br>nesline require |                              | peak kilowat    | tts of electric<br>r clothesline | city              |  |  |  |
|                                            | induction co                                                                                                                                                                                                                                                                                                                                                                                                                                                                                                                                                                                                                                                                                                                                                                                                                                                                                                                                                                                                                                                                                                                                                                                                                                                                                                                                                                                                                                                                                                                                                                                                                                                                                                                                                                                                                                                                                                                                                                                                                                                                                                                  | JOKTOP & EIE                                                                          | ctric overi                                                        | utuoor cioti     | iesiirie requiri               | eu                           | NO IIIdoo       | Ciotnesime                       | required          |  |  |  |
|                                            |                                                                                                                                                                                                                                                                                                                                                                                                                                                                                                                                                                                                                                                                                                                                                                                                                                                                                                                                                                                                                                                                                                                                                                                                                                                                                                                                                                                                                                                                                                                                                                                                                                                                                                                                                                                                                                                                                                                                                                                                                                                                                                                               |                                                                                       | rformance Assessment E                                             |                  |                                |                              |                 |                                  |                   |  |  |  |
| Floor Types                                |                                                                                                                                                                                                                                                                                                                                                                                                                                                                                                                                                                                                                                                                                                                                                                                                                                                                                                                                                                                                                                                                                                                                                                                                                                                                                                                                                                                                                                                                                                                                                                                                                                                                                                                                                                                                                                                                                                                                                                                                                                                                                                                               | concrete slat                                                                         | o - Unit G01, G02                                                  | with with        | No insulatio                   | n required<br>lab insulatior | <u> </u>        |                                  |                   |  |  |  |
|                                            |                                                                                                                                                                                                                                                                                                                                                                                                                                                                                                                                                                                                                                                                                                                                                                                                                                                                                                                                                                                                                                                                                                                                                                                                                                                                                                                                                                                                                                                                                                                                                                                                                                                                                                                                                                                                                                                                                                                                                                                                                                                                                                                               |                                                                                       |                                                                    | VVICII           | MILI GIIGGIS                   | iab iiibaiatioi              |                 |                                  |                   |  |  |  |
| Floor Coverings                            | Tiles                                                                                                                                                                                                                                                                                                                                                                                                                                                                                                                                                                                                                                                                                                                                                                                                                                                                                                                                                                                                                                                                                                                                                                                                                                                                                                                                                                                                                                                                                                                                                                                                                                                                                                                                                                                                                                                                                                                                                                                                                                                                                                                         | Living/Wet                                                                            | areas/Bedrooms                                                     |                  |                                |                              |                 |                                  |                   |  |  |  |
| External Walls                             |                                                                                                                                                                                                                                                                                                                                                                                                                                                                                                                                                                                                                                                                                                                                                                                                                                                                                                                                                                                                                                                                                                                                                                                                                                                                                                                                                                                                                                                                                                                                                                                                                                                                                                                                                                                                                                                                                                                                                                                                                                                                                                                               | - Unit G01                                                                            |                                                                    | with             | No insulatio                   |                              |                 | Colour                           | Light             |  |  |  |
|                                            | Cavity brick                                                                                                                                                                                                                                                                                                                                                                                                                                                                                                                                                                                                                                                                                                                                                                                                                                                                                                                                                                                                                                                                                                                                                                                                                                                                                                                                                                                                                                                                                                                                                                                                                                                                                                                                                                                                                                                                                                                                                                                                                                                                                                                  | - All other u                                                                         | nits                                                               | with             | R1.0 Cavity                    | Board Insulat                | ion             | Colour                           | Light             |  |  |  |
| Internal Walls                             | Plasterboar                                                                                                                                                                                                                                                                                                                                                                                                                                                                                                                                                                                                                                                                                                                                                                                                                                                                                                                                                                                                                                                                                                                                                                                                                                                                                                                                                                                                                                                                                                                                                                                                                                                                                                                                                                                                                                                                                                                                                                                                                                                                                                                   | d                                                                                     |                                                                    | with             | No insulatio                   | n required                   |                 |                                  |                   |  |  |  |
| Party Walls                                | Cavity Brick                                                                                                                                                                                                                                                                                                                                                                                                                                                                                                                                                                                                                                                                                                                                                                                                                                                                                                                                                                                                                                                                                                                                                                                                                                                                                                                                                                                                                                                                                                                                                                                                                                                                                                                                                                                                                                                                                                                                                                                                                                                                                                                  |                                                                                       |                                                                    | with             | No insulatio                   | n required                   |                 |                                  |                   |  |  |  |
| Ceiling (floor over)                       | Concrete ab                                                                                                                                                                                                                                                                                                                                                                                                                                                                                                                                                                                                                                                                                                                                                                                                                                                                                                                                                                                                                                                                                                                                                                                                                                                                                                                                                                                                                                                                                                                                                                                                                                                                                                                                                                                                                                                                                                                                                                                                                                                                                                                   | ove plasterb                                                                          | oard                                                               | with             | No insulatio                   | n required                   |                 |                                  |                   |  |  |  |
| Ceilings (roof over)                       | Concrete ab                                                                                                                                                                                                                                                                                                                                                                                                                                                                                                                                                                                                                                                                                                                                                                                                                                                                                                                                                                                                                                                                                                                                                                                                                                                                                                                                                                                                                                                                                                                                                                                                                                                                                                                                                                                                                                                                                                                                                                                                                                                                                                                   | ove plasterb                                                                          | oard                                                               | with             | R5.0 unders                    | lab insulation               | 1               |                                  |                   |  |  |  |
| Roof                                       | Concrete                                                                                                                                                                                                                                                                                                                                                                                                                                                                                                                                                                                                                                                                                                                                                                                                                                                                                                                                                                                                                                                                                                                                                                                                                                                                                                                                                                                                                                                                                                                                                                                                                                                                                                                                                                                                                                                                                                                                                                                                                                                                                                                      | <u>'</u>                                                                              |                                                                    | with             | Waterproof                     | membrane o                   | nlv             | Colour                           | Medium            |  |  |  |
|                                            | AF single gla                                                                                                                                                                                                                                                                                                                                                                                                                                                                                                                                                                                                                                                                                                                                                                                                                                                                                                                                                                                                                                                                                                                                                                                                                                                                                                                                                                                                                                                                                                                                                                                                                                                                                                                                                                                                                                                                                                                                                                                                                                                                                                                 | azed clear                                                                            |                                                                    | Fixed Glas       |                                | -041-01   U-Va               |                 |                                  |                   |  |  |  |
|                                            |                                                                                                                                                                                                                                                                                                                                                                                                                                                                                                                                                                                                                                                                                                                                                                                                                                                                                                                                                                                                                                                                                                                                                                                                                                                                                                                                                                                                                                                                                                                                                                                                                                                                                                                                                                                                                                                                                                                                                                                                                                                                                                                               |                                                                                       |                                                                    | D-Hung           |                                | -041-01   0-Va               |                 | <u> </u>                         |                   |  |  |  |
| Windows and Doors                          | to all windows                                                                                                                                                                                                                                                                                                                                                                                                                                                                                                                                                                                                                                                                                                                                                                                                                                                                                                                                                                                                                                                                                                                                                                                                                                                                                                                                                                                                                                                                                                                                                                                                                                                                                                                                                                                                                                                                                                                                                                                                                                                                                                                | and glazed do                                                                         | ors unless noted otherwise                                         | Sliding Do       |                                | 0-140-01   U-V               |                 |                                  |                   |  |  |  |
|                                            | Sliding Windows   BRD-044-01   U-Value 6.61 or less   SHGC 0.69 +/- 5%  AF = Aluminium Framed   TB = Thermally Broken Aluminium Framed   TF = Timber Framed |                                                                                       |                                                                    |                  |                                |                              |                 |                                  |                   |  |  |  |
|                                            | •                                                                                                                                                                                                                                                                                                                                                                                                                                                                                                                                                                                                                                                                                                                                                                                                                                                                                                                                                                                                                                                                                                                                                                                                                                                                                                                                                                                                                                                                                                                                                                                                                                                                                                                                                                                                                                                                                                                                                                                                                                                                                                                             |                                                                                       | ·                                                                  |                  | . vontilet - 4 I FS            |                              |                 |                                  |                   |  |  |  |
|                                            | •                                                                                                                                                                                                                                                                                                                                                                                                                                                                                                                                                                                                                                                                                                                                                                                                                                                                                                                                                                                                                                                                                                                                                                                                                                                                                                                                                                                                                                                                                                                                                                                                                                                                                                                                                                                                                                                                                                                                                                                                                                                                                                                             |                                                                                       | licates downlights, then these<br>o be fitted with self-closing do |                  |                                | / Jiuorescent                |                 |                                  |                   |  |  |  |
|                                            |                                                                                                                                                                                                                                                                                                                                                                                                                                                                                                                                                                                                                                                                                                                                                                                                                                                                                                                                                                                                                                                                                                                                                                                                                                                                                                                                                                                                                                                                                                                                                                                                                                                                                                                                                                                                                                                                                                                                                                                                                                                                                                                               |                                                                                       | ne installed in accordance wit                                     |                  |                                |                              |                 |                                  |                   |  |  |  |
|                                            |                                                                                                                                                                                                                                                                                                                                                                                                                                                                                                                                                                                                                                                                                                                                                                                                                                                                                                                                                                                                                                                                                                                                                                                                                                                                                                                                                                                                                                                                                                                                                                                                                                                                                                                                                                                                                                                                                                                                                                                                                                                                                                                               |                                                                                       | een this document and the N                                        |                  | •                              | thers Certificate            | shall take prec | redence                          |                   |  |  |  |
| Notes                                      | 1v 1200mm C                                                                                                                                                                                                                                                                                                                                                                                                                                                                                                                                                                                                                                                                                                                                                                                                                                                                                                                                                                                                                                                                                                                                                                                                                                                                                                                                                                                                                                                                                                                                                                                                                                                                                                                                                                                                                                                                                                                                                                                                                                                                                                                   | ailing fan rogei'r                                                                    | ed in Unit G -01 G 01 G 02 c                                       | 1 O1 - Kitchon I | iving                          |                              |                 |                                  |                   |  |  |  |
|                                            | 1x 1200mm C6                                                                                                                                                                                                                                                                                                                                                                                                                                                                                                                                                                                                                                                                                                                                                                                                                                                                                                                                                                                                                                                                                                                                                                                                                                                                                                                                                                                                                                                                                                                                                                                                                                                                                                                                                                                                                                                                                                                                                                                                                                                                                                                  | anng ran requir                                                                       | red in Unit G01, G.01, G.02, :                                     | r.or - kitchen t | -ivilig                        |                              |                 |                                  |                   |  |  |  |
|                                            | 1                                                                                                                                                                                                                                                                                                                                                                                                                                                                                                                                                                                                                                                                                                                                                                                                                                                                                                                                                                                                                                                                                                                                                                                                                                                                                                                                                                                                                                                                                                                                                                                                                                                                                                                                                                                                                                                                                                                                                                                                                                                                                                                             |                                                                                       |                                                                    |                  |                                |                              |                 |                                  |                   |  |  |  |