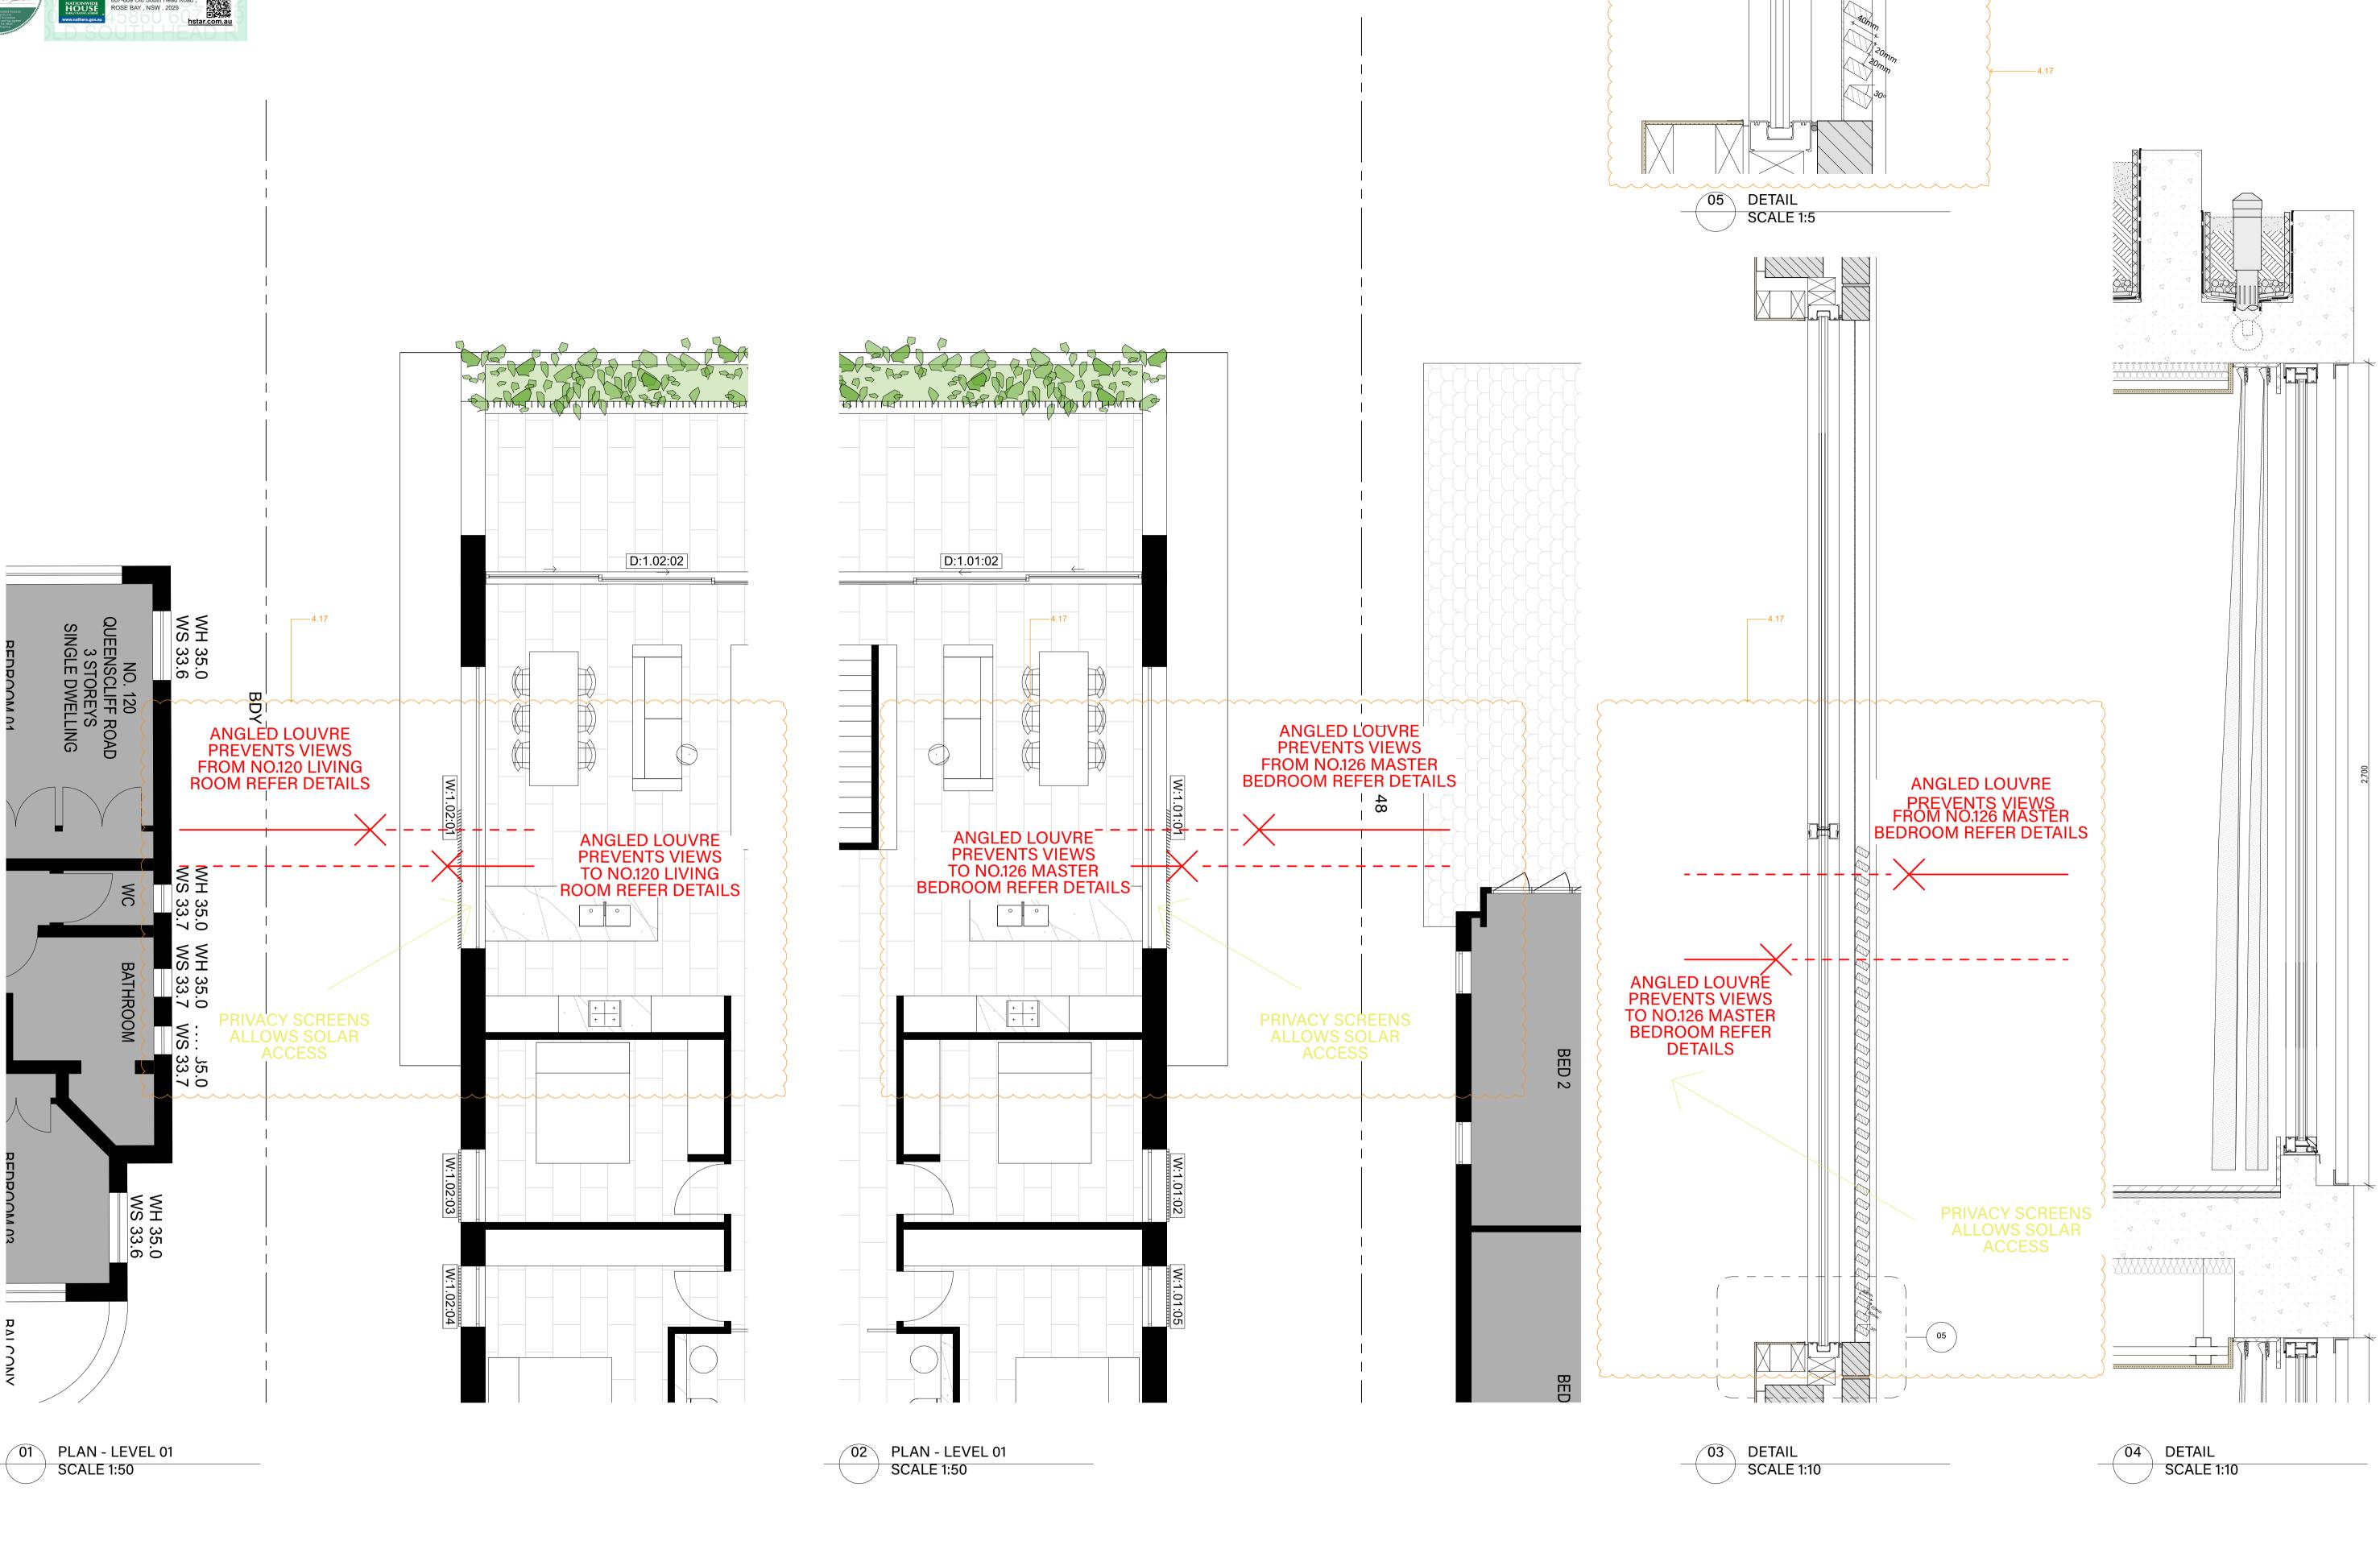

| Unit Development<br>122-124 Queenscliff Ro | - 4                                                                                                                                                                                                                                                                                                                                                                                                                                                                                                                                                                                                                                                                                                                                                                                                                                                                                                                                                                                                                                                                                                                                                                                                                                                                                                                                                                                                                                                                                                                                                                                                                                                                                                                                                                                                                                                                                                                                                                                                                                                                                                                           |                                                                                       | Prepared by Chapma                                                 |                  | ental Services                 | 5                            |                 | C                                | $\Rightarrow$     |  |  |  |
|--------------------------------------------|-------------------------------------------------------------------------------------------------------------------------------------------------------------------------------------------------------------------------------------------------------------------------------------------------------------------------------------------------------------------------------------------------------------------------------------------------------------------------------------------------------------------------------------------------------------------------------------------------------------------------------------------------------------------------------------------------------------------------------------------------------------------------------------------------------------------------------------------------------------------------------------------------------------------------------------------------------------------------------------------------------------------------------------------------------------------------------------------------------------------------------------------------------------------------------------------------------------------------------------------------------------------------------------------------------------------------------------------------------------------------------------------------------------------------------------------------------------------------------------------------------------------------------------------------------------------------------------------------------------------------------------------------------------------------------------------------------------------------------------------------------------------------------------------------------------------------------------------------------------------------------------------------------------------------------------------------------------------------------------------------------------------------------------------------------------------------------------------------------------------------------|---------------------------------------------------------------------------------------|--------------------------------------------------------------------|------------------|--------------------------------|------------------------------|-----------------|----------------------------------|-------------------|--|--|--|
| Queenscliff                                | aa<br>NSW                                                                                                                                                                                                                                                                                                                                                                                                                                                                                                                                                                                                                                                                                                                                                                                                                                                                                                                                                                                                                                                                                                                                                                                                                                                                                                                                                                                                                                                                                                                                                                                                                                                                                                                                                                                                                                                                                                                                                                                                                                                                                                                     | 2096                                                                                  | www.basixcertificates.com.au<br>1300 004 914                       |                  |                                |                              |                 |                                  |                   |  |  |  |
| Water Target                               |                                                                                                                                                                                                                                                                                                                                                                                                                                                                                                                                                                                                                                                                                                                                                                                                                                                                                                                                                                                                                                                                                                                                                                                                                                                                                                                                                                                                                                                                                                                                                                                                                                                                                                                                                                                                                                                                                                                                                                                                                                                                                                                               | 1                                                                                     | Water Score                                                        |                  | 42                             |                              |                 |                                  | NIAL APRELIES     |  |  |  |
| Energy Target                              |                                                                                                                                                                                                                                                                                                                                                                                                                                                                                                                                                                                                                                                                                                                                                                                                                                                                                                                                                                                                                                                                                                                                                                                                                                                                                                                                                                                                                                                                                                                                                                                                                                                                                                                                                                                                                                                                                                                                                                                                                                                                                                                               | 40<br>50                                                                              | Energy Score                                                       |                  | 43<br>54                       |                              |                 |                                  |                   |  |  |  |
| Max Avg Heating Load is                    | s (MJ/m²)                                                                                                                                                                                                                                                                                                                                                                                                                                                                                                                                                                                                                                                                                                                                                                                                                                                                                                                                                                                                                                                                                                                                                                                                                                                                                                                                                                                                                                                                                                                                                                                                                                                                                                                                                                                                                                                                                                                                                                                                                                                                                                                     | 40                                                                                    | Actual Avg Heating Loa                                             |                  | 33.3                           |                              |                 |                                  |                   |  |  |  |
| Max Avg Cooling Load is                    | (MJ/m²)                                                                                                                                                                                                                                                                                                                                                                                                                                                                                                                                                                                                                                                                                                                                                                                                                                                                                                                                                                                                                                                                                                                                                                                                                                                                                                                                                                                                                                                                                                                                                                                                                                                                                                                                                                                                                                                                                                                                                                                                                                                                                                                       | 26                                                                                    | Actual Avg Cooling Load                                            | <u> </u>         | 21.6                           |                              |                 |                                  |                   |  |  |  |
|                                            |                                                                                                                                                                                                                                                                                                                                                                                                                                                                                                                                                                                                                                                                                                                                                                                                                                                                                                                                                                                                                                                                                                                                                                                                                                                                                                                                                                                                                                                                                                                                                                                                                                                                                                                                                                                                                                                                                                                                                                                                                                                                                                                               |                                                                                       |                                                                    | nmitments        |                                |                              |                 |                                  |                   |  |  |  |
|                                            | Total area of                                                                                                                                                                                                                                                                                                                                                                                                                                                                                                                                                                                                                                                                                                                                                                                                                                                                                                                                                                                                                                                                                                                                                                                                                                                                                                                                                                                                                                                                                                                                                                                                                                                                                                                                                                                                                                                                                                                                                                                                                                                                                                                 | tal area of garden & lawn (m²) G01 - 161 Area of indigenous/low water use plants (m²) |                                                                    |                  |                                |                              |                 |                                  |                   |  |  |  |
|                                            |                                                                                                                                                                                                                                                                                                                                                                                                                                                                                                                                                                                                                                                                                                                                                                                                                                                                                                                                                                                                                                                                                                                                                                                                                                                                                                                                                                                                                                                                                                                                                                                                                                                                                                                                                                                                                                                                                                                                                                                                                                                                                                                               |                                                                                       | G02 - 161<br>G.01 - 37                                             |                  |                                |                              |                 |                                  |                   |  |  |  |
| Landscaping                                |                                                                                                                                                                                                                                                                                                                                                                                                                                                                                                                                                                                                                                                                                                                                                                                                                                                                                                                                                                                                                                                                                                                                                                                                                                                                                                                                                                                                                                                                                                                                                                                                                                                                                                                                                                                                                                                                                                                                                                                                                                                                                                                               |                                                                                       | G.02 - 37                                                          |                  |                                |                              |                 |                                  |                   |  |  |  |
|                                            |                                                                                                                                                                                                                                                                                                                                                                                                                                                                                                                                                                                                                                                                                                                                                                                                                                                                                                                                                                                                                                                                                                                                                                                                                                                                                                                                                                                                                                                                                                                                                                                                                                                                                                                                                                                                                                                                                                                                                                                                                                                                                                                               |                                                                                       | 1.01 - 20                                                          |                  |                                |                              |                 |                                  |                   |  |  |  |
|                                            |                                                                                                                                                                                                                                                                                                                                                                                                                                                                                                                                                                                                                                                                                                                                                                                                                                                                                                                                                                                                                                                                                                                                                                                                                                                                                                                                                                                                                                                                                                                                                                                                                                                                                                                                                                                                                                                                                                                                                                                                                                                                                                                               |                                                                                       | 1.02 - 20                                                          |                  |                                |                              |                 |                                  |                   |  |  |  |
| Fixtures                                   | Shower hea                                                                                                                                                                                                                                                                                                                                                                                                                                                                                                                                                                                                                                                                                                                                                                                                                                                                                                                                                                                                                                                                                                                                                                                                                                                                                                                                                                                                                                                                                                                                                                                                                                                                                                                                                                                                                                                                                                                                                                                                                                                                                                                    | ds                                                                                    | 4 star (> 4.5 but <= 6                                             | L/min)           | Toilets                        | 4 star                       |                 | All taps                         | 5 star            |  |  |  |
| Alternative Water                          |                                                                                                                                                                                                                                                                                                                                                                                                                                                                                                                                                                                                                                                                                                                                                                                                                                                                                                                                                                                                                                                                                                                                                                                                                                                                                                                                                                                                                                                                                                                                                                                                                                                                                                                                                                                                                                                                                                                                                                                                                                                                                                                               | ainwater tan                                                                          |                                                                    |                  | llect run off f                |                              | •               |                                  | 100               |  |  |  |
| (Common Tank)                              |                                                                                                                                                                                                                                                                                                                                                                                                                                                                                                                                                                                                                                                                                                                                                                                                                                                                                                                                                                                                                                                                                                                                                                                                                                                                                                                                                                                                                                                                                                                                                                                                                                                                                                                                                                                                                                                                                                                                                                                                                                                                                                                               | nnection<br>No                                                                        | Laundry connection No                                              |                  | connection<br>d Units Only     | Pool t<br>N                  |                 |                                  | Spa top up<br>n/a |  |  |  |
|                                            |                                                                                                                                                                                                                                                                                                                                                                                                                                                                                                                                                                                                                                                                                                                                                                                                                                                                                                                                                                                                                                                                                                                                                                                                                                                                                                                                                                                                                                                                                                                                                                                                                                                                                                                                                                                                                                                                                                                                                                                                                                                                                                                               |                                                                                       |                                                                    |                  | ,                              |                              |                 |                                  | , u               |  |  |  |
| Pool and Spa                               | Max pool vo                                                                                                                                                                                                                                                                                                                                                                                                                                                                                                                                                                                                                                                                                                                                                                                                                                                                                                                                                                                                                                                                                                                                                                                                                                                                                                                                                                                                                                                                                                                                                                                                                                                                                                                                                                                                                                                                                                                                                                                                                                                                                                                   |                                                                                       | 16 x2 Pool does  No heating                                        | s not require    | e a cover                      | Pool pum                     | p must have     | a timer                          |                   |  |  |  |
|                                            |                                                                                                                                                                                                                                                                                                                                                                                                                                                                                                                                                                                                                                                                                                                                                                                                                                                                                                                                                                                                                                                                                                                                                                                                                                                                                                                                                                                                                                                                                                                                                                                                                                                                                                                                                                                                                                                                                                                                                                                                                                                                                                                               |                                                                                       | <u> </u>                                                           |                  |                                |                              | 24 : 25 (       | 770                              |                   |  |  |  |
|                                            | Hot water s<br>Bathroom v                                                                                                                                                                                                                                                                                                                                                                                                                                                                                                                                                                                                                                                                                                                                                                                                                                                                                                                                                                                                                                                                                                                                                                                                                                                                                                                                                                                                                                                                                                                                                                                                                                                                                                                                                                                                                                                                                                                                                                                                                                                                                                     |                                                                                       | Electric heat pump - air<br>Individual fan, ducted to              |                  | roof                           | Rating with                  | 31 to 35 S      | witch on/off                     | :                 |  |  |  |
|                                            | Kitchen ven                                                                                                                                                                                                                                                                                                                                                                                                                                                                                                                                                                                                                                                                                                                                                                                                                                                                                                                                                                                                                                                                                                                                                                                                                                                                                                                                                                                                                                                                                                                                                                                                                                                                                                                                                                                                                                                                                                                                                                                                                                                                                                                   |                                                                                       | Individual fan, ducted t                                           |                  |                                | with                         |                 | witch on/off                     |                   |  |  |  |
|                                            | Laundry ver                                                                                                                                                                                                                                                                                                                                                                                                                                                                                                                                                                                                                                                                                                                                                                                                                                                                                                                                                                                                                                                                                                                                                                                                                                                                                                                                                                                                                                                                                                                                                                                                                                                                                                                                                                                                                                                                                                                                                                                                                                                                                                                   | ntilation                                                                             | Individual fan, ducted t                                           |                  |                                | with                         |                 | witch on/off                     |                   |  |  |  |
| Energy                                     | Cooling - liv                                                                                                                                                                                                                                                                                                                                                                                                                                                                                                                                                                                                                                                                                                                                                                                                                                                                                                                                                                                                                                                                                                                                                                                                                                                                                                                                                                                                                                                                                                                                                                                                                                                                                                                                                                                                                                                                                                                                                                                                                                                                                                                 |                                                                                       | Ceiling fans + 1-phase a<br>1-phase airconditioning                |                  | ng                             | Rating<br>Rating             | EER 3.0 -       |                                  | -                 |  |  |  |
|                                            | Heating - liv                                                                                                                                                                                                                                                                                                                                                                                                                                                                                                                                                                                                                                                                                                                                                                                                                                                                                                                                                                                                                                                                                                                                                                                                                                                                                                                                                                                                                                                                                                                                                                                                                                                                                                                                                                                                                                                                                                                                                                                                                                                                                                                 |                                                                                       | 1-phase airconditioning                                            |                  |                                | Rating                       | EER 3.0 -       |                                  | n/a               |  |  |  |
|                                            | Heating - be                                                                                                                                                                                                                                                                                                                                                                                                                                                                                                                                                                                                                                                                                                                                                                                                                                                                                                                                                                                                                                                                                                                                                                                                                                                                                                                                                                                                                                                                                                                                                                                                                                                                                                                                                                                                                                                                                                                                                                                                                                                                                                                  | edrooms                                                                               | 1-phase airconditioning                                            | }                |                                | Rating                       | EER 3.0 -       | 3.5                              |                   |  |  |  |
|                                            | Alternate En                                                                                                                                                                                                                                                                                                                                                                                                                                                                                                                                                                                                                                                                                                                                                                                                                                                                                                                                                                                                                                                                                                                                                                                                                                                                                                                                                                                                                                                                                                                                                                                                                                                                                                                                                                                                                                                                                                                                                                                                                                                                                                                  | nergy<br>ooktop & ele                                                                 | Photovoltaic system ab                                             | le to genera     | te at least<br>nesline require |                              | peak kilowat    | tts of electric<br>r clothesline | city              |  |  |  |
|                                            | induction co                                                                                                                                                                                                                                                                                                                                                                                                                                                                                                                                                                                                                                                                                                                                                                                                                                                                                                                                                                                                                                                                                                                                                                                                                                                                                                                                                                                                                                                                                                                                                                                                                                                                                                                                                                                                                                                                                                                                                                                                                                                                                                                  | JOKTOP & EIE                                                                          | ctric overi                                                        | utuoor cioti     | iesiirie requiri               | eu                           | NO IIIdoo       | Ciotnesime                       | required          |  |  |  |
|                                            |                                                                                                                                                                                                                                                                                                                                                                                                                                                                                                                                                                                                                                                                                                                                                                                                                                                                                                                                                                                                                                                                                                                                                                                                                                                                                                                                                                                                                                                                                                                                                                                                                                                                                                                                                                                                                                                                                                                                                                                                                                                                                                                               |                                                                                       | rformance Assessment E                                             |                  |                                |                              |                 |                                  |                   |  |  |  |
| Floor Types                                |                                                                                                                                                                                                                                                                                                                                                                                                                                                                                                                                                                                                                                                                                                                                                                                                                                                                                                                                                                                                                                                                                                                                                                                                                                                                                                                                                                                                                                                                                                                                                                                                                                                                                                                                                                                                                                                                                                                                                                                                                                                                                                                               | concrete slat                                                                         | o - Unit G01, G02                                                  | with with        | No insulatio                   | n required<br>lab insulatior | <u> </u>        |                                  |                   |  |  |  |
|                                            |                                                                                                                                                                                                                                                                                                                                                                                                                                                                                                                                                                                                                                                                                                                                                                                                                                                                                                                                                                                                                                                                                                                                                                                                                                                                                                                                                                                                                                                                                                                                                                                                                                                                                                                                                                                                                                                                                                                                                                                                                                                                                                                               |                                                                                       |                                                                    | VVICII           | MILI GIIGGIS                   | iab iiibaiatioi              |                 |                                  |                   |  |  |  |
| Floor Coverings                            | Tiles                                                                                                                                                                                                                                                                                                                                                                                                                                                                                                                                                                                                                                                                                                                                                                                                                                                                                                                                                                                                                                                                                                                                                                                                                                                                                                                                                                                                                                                                                                                                                                                                                                                                                                                                                                                                                                                                                                                                                                                                                                                                                                                         | Living/Wet                                                                            | areas/Bedrooms                                                     |                  |                                |                              |                 |                                  |                   |  |  |  |
| External Walls                             |                                                                                                                                                                                                                                                                                                                                                                                                                                                                                                                                                                                                                                                                                                                                                                                                                                                                                                                                                                                                                                                                                                                                                                                                                                                                                                                                                                                                                                                                                                                                                                                                                                                                                                                                                                                                                                                                                                                                                                                                                                                                                                                               | - Unit G01                                                                            |                                                                    | with             | No insulatio                   |                              |                 | Colour                           | Light             |  |  |  |
|                                            | Cavity brick                                                                                                                                                                                                                                                                                                                                                                                                                                                                                                                                                                                                                                                                                                                                                                                                                                                                                                                                                                                                                                                                                                                                                                                                                                                                                                                                                                                                                                                                                                                                                                                                                                                                                                                                                                                                                                                                                                                                                                                                                                                                                                                  | - All other u                                                                         | nits                                                               | with             | R1.0 Cavity                    | Board Insulat                | ion             | Colour                           | Light             |  |  |  |
| Internal Walls                             | Plasterboar                                                                                                                                                                                                                                                                                                                                                                                                                                                                                                                                                                                                                                                                                                                                                                                                                                                                                                                                                                                                                                                                                                                                                                                                                                                                                                                                                                                                                                                                                                                                                                                                                                                                                                                                                                                                                                                                                                                                                                                                                                                                                                                   | d                                                                                     |                                                                    | with             | No insulatio                   | n required                   |                 |                                  |                   |  |  |  |
| Party Walls                                | Cavity Brick                                                                                                                                                                                                                                                                                                                                                                                                                                                                                                                                                                                                                                                                                                                                                                                                                                                                                                                                                                                                                                                                                                                                                                                                                                                                                                                                                                                                                                                                                                                                                                                                                                                                                                                                                                                                                                                                                                                                                                                                                                                                                                                  |                                                                                       |                                                                    | with             | No insulatio                   | n required                   |                 |                                  |                   |  |  |  |
| Ceiling (floor over)                       | Concrete ab                                                                                                                                                                                                                                                                                                                                                                                                                                                                                                                                                                                                                                                                                                                                                                                                                                                                                                                                                                                                                                                                                                                                                                                                                                                                                                                                                                                                                                                                                                                                                                                                                                                                                                                                                                                                                                                                                                                                                                                                                                                                                                                   | ove plasterb                                                                          | oard                                                               | with             | No insulatio                   | n required                   |                 |                                  |                   |  |  |  |
| Ceilings (roof over)                       | Concrete ab                                                                                                                                                                                                                                                                                                                                                                                                                                                                                                                                                                                                                                                                                                                                                                                                                                                                                                                                                                                                                                                                                                                                                                                                                                                                                                                                                                                                                                                                                                                                                                                                                                                                                                                                                                                                                                                                                                                                                                                                                                                                                                                   | ove plasterb                                                                          | oard                                                               | with             | R5.0 unders                    | lab insulation               | 1               |                                  |                   |  |  |  |
| Roof                                       | Concrete                                                                                                                                                                                                                                                                                                                                                                                                                                                                                                                                                                                                                                                                                                                                                                                                                                                                                                                                                                                                                                                                                                                                                                                                                                                                                                                                                                                                                                                                                                                                                                                                                                                                                                                                                                                                                                                                                                                                                                                                                                                                                                                      | <u>'</u>                                                                              |                                                                    | with             | Waterproof                     | membrane o                   | nlv             | Colour                           | Medium            |  |  |  |
|                                            | AF single gla                                                                                                                                                                                                                                                                                                                                                                                                                                                                                                                                                                                                                                                                                                                                                                                                                                                                                                                                                                                                                                                                                                                                                                                                                                                                                                                                                                                                                                                                                                                                                                                                                                                                                                                                                                                                                                                                                                                                                                                                                                                                                                                 | azed clear                                                                            |                                                                    | Fixed Glas       |                                | -041-01   U-Va               |                 |                                  |                   |  |  |  |
|                                            |                                                                                                                                                                                                                                                                                                                                                                                                                                                                                                                                                                                                                                                                                                                                                                                                                                                                                                                                                                                                                                                                                                                                                                                                                                                                                                                                                                                                                                                                                                                                                                                                                                                                                                                                                                                                                                                                                                                                                                                                                                                                                                                               |                                                                                       |                                                                    | D-Hung           |                                | -041-01   0-Va               |                 | <u> </u>                         |                   |  |  |  |
| Windows and Doors                          | to all windows                                                                                                                                                                                                                                                                                                                                                                                                                                                                                                                                                                                                                                                                                                                                                                                                                                                                                                                                                                                                                                                                                                                                                                                                                                                                                                                                                                                                                                                                                                                                                                                                                                                                                                                                                                                                                                                                                                                                                                                                                                                                                                                | and glazed do                                                                         | ors unless noted otherwise                                         | Sliding Do       |                                | 0-140-01   U-V               |                 |                                  |                   |  |  |  |
|                                            | Sliding Windows   BRD-044-01   U-Value 6.61 or less   SHGC 0.69 +/- 5%  AF = Aluminium Framed   TB = Thermally Broken Aluminium Framed   TF = Timber Framed |                                                                                       |                                                                    |                  |                                |                              |                 |                                  |                   |  |  |  |
|                                            | •                                                                                                                                                                                                                                                                                                                                                                                                                                                                                                                                                                                                                                                                                                                                                                                                                                                                                                                                                                                                                                                                                                                                                                                                                                                                                                                                                                                                                                                                                                                                                                                                                                                                                                                                                                                                                                                                                                                                                                                                                                                                                                                             |                                                                                       | ·                                                                  |                  | . vontilet - 4 I FS            |                              |                 |                                  |                   |  |  |  |
|                                            | •                                                                                                                                                                                                                                                                                                                                                                                                                                                                                                                                                                                                                                                                                                                                                                                                                                                                                                                                                                                                                                                                                                                                                                                                                                                                                                                                                                                                                                                                                                                                                                                                                                                                                                                                                                                                                                                                                                                                                                                                                                                                                                                             |                                                                                       | licates downlights, then these<br>o be fitted with self-closing do |                  |                                | / Jiuorescent                |                 |                                  |                   |  |  |  |
|                                            |                                                                                                                                                                                                                                                                                                                                                                                                                                                                                                                                                                                                                                                                                                                                                                                                                                                                                                                                                                                                                                                                                                                                                                                                                                                                                                                                                                                                                                                                                                                                                                                                                                                                                                                                                                                                                                                                                                                                                                                                                                                                                                                               |                                                                                       | ne installed in accordance wit                                     |                  |                                |                              |                 |                                  |                   |  |  |  |
|                                            |                                                                                                                                                                                                                                                                                                                                                                                                                                                                                                                                                                                                                                                                                                                                                                                                                                                                                                                                                                                                                                                                                                                                                                                                                                                                                                                                                                                                                                                                                                                                                                                                                                                                                                                                                                                                                                                                                                                                                                                                                                                                                                                               |                                                                                       | een this document and the N                                        |                  | •                              | thers Certificate            | shall take prec | redence                          |                   |  |  |  |
| Notes                                      | 1v 1200mm C                                                                                                                                                                                                                                                                                                                                                                                                                                                                                                                                                                                                                                                                                                                                                                                                                                                                                                                                                                                                                                                                                                                                                                                                                                                                                                                                                                                                                                                                                                                                                                                                                                                                                                                                                                                                                                                                                                                                                                                                                                                                                                                   | ailing fan rogei'r                                                                    | ed in Unit G -01 G 01 G 02 c                                       | 1 O1 - Kitchon I | iving                          |                              |                 |                                  |                   |  |  |  |
|                                            | 1x 1200mm C6                                                                                                                                                                                                                                                                                                                                                                                                                                                                                                                                                                                                                                                                                                                                                                                                                                                                                                                                                                                                                                                                                                                                                                                                                                                                                                                                                                                                                                                                                                                                                                                                                                                                                                                                                                                                                                                                                                                                                                                                                                                                                                                  | anng ran requir                                                                       | red in Unit G01, G.01, G.02, :                                     | r.or - kitchen t | -ivilig                        |                              |                 |                                  |                   |  |  |  |
|                                            | 1                                                                                                                                                                                                                                                                                                                                                                                                                                                                                                                                                                                                                                                                                                                                                                                                                                                                                                                                                                                                                                                                                                                                                                                                                                                                                                                                                                                                                                                                                                                                                                                                                                                                                                                                                                                                                                                                                                                                                                                                                                                                                                                             |                                                                                       |                                                                    |                  |                                |                              |                 |                                  |                   |  |  |  |