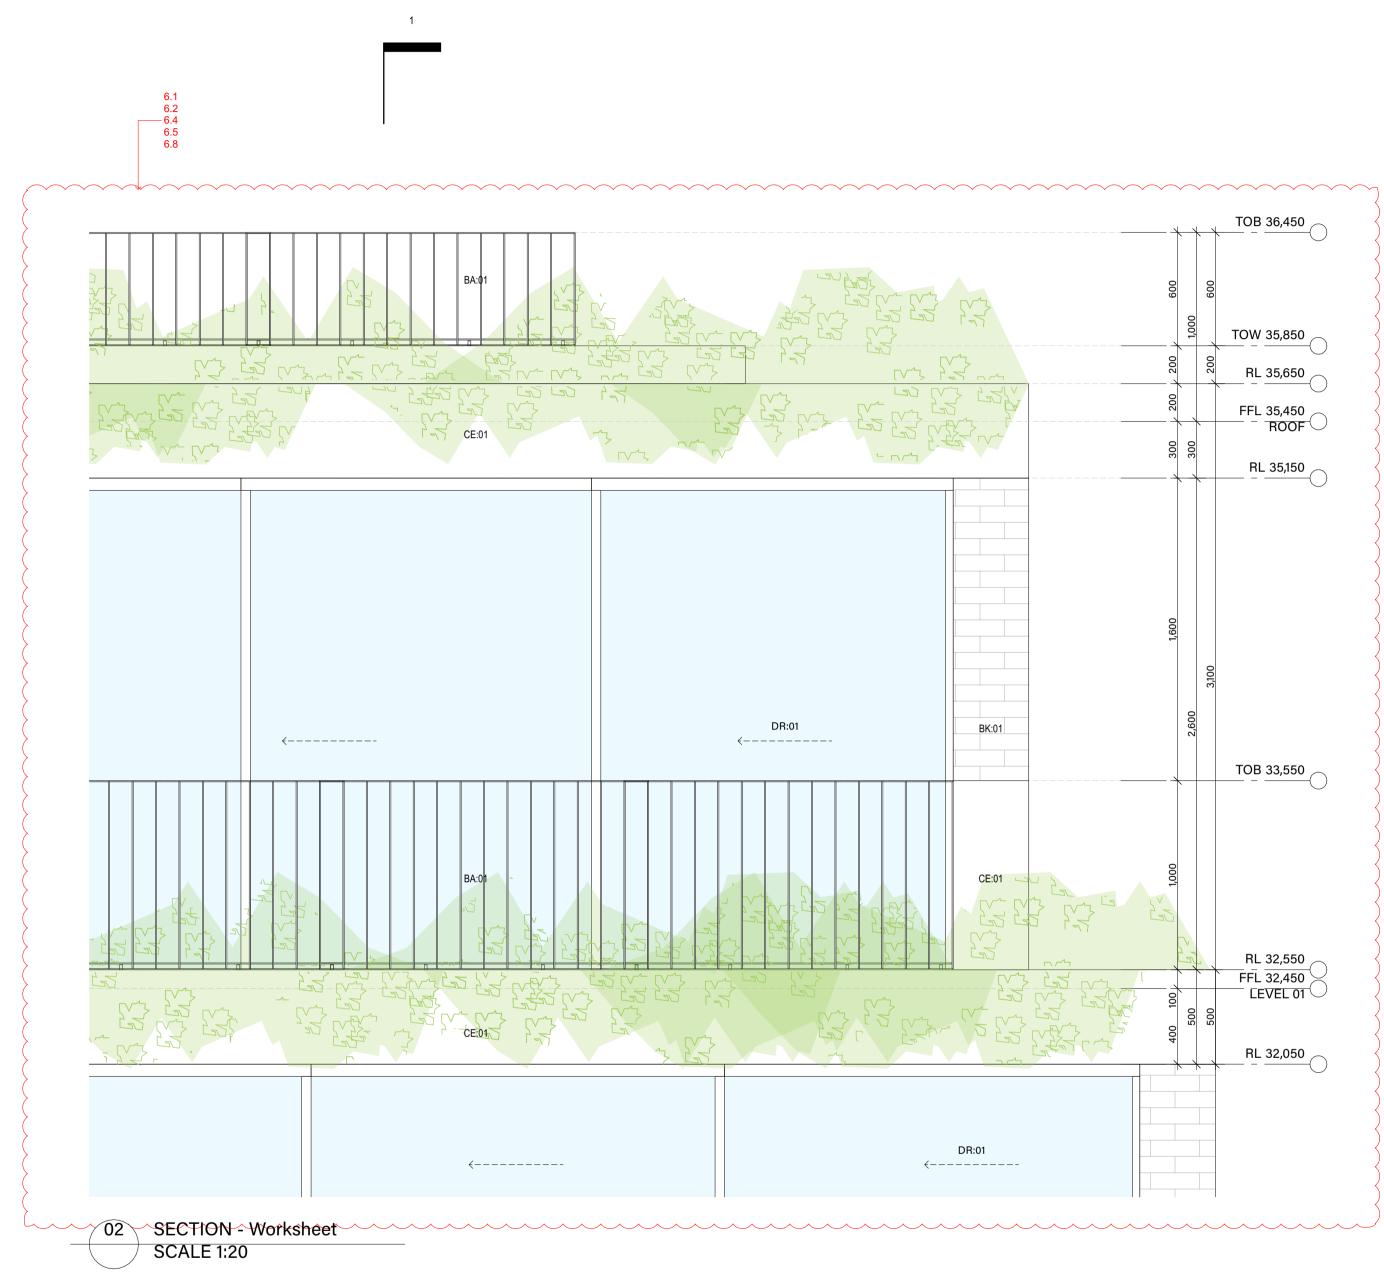

| Unit Development<br>122-124 Queenscliff Ro | - 4                                                                                                                                                                                                                                                                                                                                                                                                                                                                                                                                                                                                                                                                                                                                                                                                                                                                                                                                                                                                                                                                                                                                                                                                                                                                                                                                                                                                                                                                                                                                                                                                                                                                                                                                                                                                                                                                                                                                                                                                                                                                                                                           |                                                                                       | Prepared by Chapma                                                 |                  | ental Services                 | 5                            |                 | C                                | $\Rightarrow$     |  |  |  |
|--------------------------------------------|-------------------------------------------------------------------------------------------------------------------------------------------------------------------------------------------------------------------------------------------------------------------------------------------------------------------------------------------------------------------------------------------------------------------------------------------------------------------------------------------------------------------------------------------------------------------------------------------------------------------------------------------------------------------------------------------------------------------------------------------------------------------------------------------------------------------------------------------------------------------------------------------------------------------------------------------------------------------------------------------------------------------------------------------------------------------------------------------------------------------------------------------------------------------------------------------------------------------------------------------------------------------------------------------------------------------------------------------------------------------------------------------------------------------------------------------------------------------------------------------------------------------------------------------------------------------------------------------------------------------------------------------------------------------------------------------------------------------------------------------------------------------------------------------------------------------------------------------------------------------------------------------------------------------------------------------------------------------------------------------------------------------------------------------------------------------------------------------------------------------------------|---------------------------------------------------------------------------------------|--------------------------------------------------------------------|------------------|--------------------------------|------------------------------|-----------------|----------------------------------|-------------------|--|--|--|
| Queenscliff                                | aa<br>NSW                                                                                                                                                                                                                                                                                                                                                                                                                                                                                                                                                                                                                                                                                                                                                                                                                                                                                                                                                                                                                                                                                                                                                                                                                                                                                                                                                                                                                                                                                                                                                                                                                                                                                                                                                                                                                                                                                                                                                                                                                                                                                                                     | 2096                                                                                  | www.basixcertificates.com.au<br>1300 004 914                       |                  |                                |                              |                 |                                  |                   |  |  |  |
| Water Target                               |                                                                                                                                                                                                                                                                                                                                                                                                                                                                                                                                                                                                                                                                                                                                                                                                                                                                                                                                                                                                                                                                                                                                                                                                                                                                                                                                                                                                                                                                                                                                                                                                                                                                                                                                                                                                                                                                                                                                                                                                                                                                                                                               | 1                                                                                     | Water Score                                                        |                  | 42                             |                              |                 |                                  | NIAL APRELIES     |  |  |  |
| Energy Target                              |                                                                                                                                                                                                                                                                                                                                                                                                                                                                                                                                                                                                                                                                                                                                                                                                                                                                                                                                                                                                                                                                                                                                                                                                                                                                                                                                                                                                                                                                                                                                                                                                                                                                                                                                                                                                                                                                                                                                                                                                                                                                                                                               | 40<br>50                                                                              | Energy Score                                                       |                  | 43<br>54                       |                              |                 |                                  |                   |  |  |  |
| Max Avg Heating Load is                    | s (MJ/m²)                                                                                                                                                                                                                                                                                                                                                                                                                                                                                                                                                                                                                                                                                                                                                                                                                                                                                                                                                                                                                                                                                                                                                                                                                                                                                                                                                                                                                                                                                                                                                                                                                                                                                                                                                                                                                                                                                                                                                                                                                                                                                                                     | 40                                                                                    | Actual Avg Heating Loa                                             |                  | 33.3                           |                              |                 |                                  |                   |  |  |  |
| Max Avg Cooling Load is                    | (MJ/m²)                                                                                                                                                                                                                                                                                                                                                                                                                                                                                                                                                                                                                                                                                                                                                                                                                                                                                                                                                                                                                                                                                                                                                                                                                                                                                                                                                                                                                                                                                                                                                                                                                                                                                                                                                                                                                                                                                                                                                                                                                                                                                                                       | 26                                                                                    | Actual Avg Cooling Load                                            | <u> </u>         | 21.6                           |                              |                 |                                  |                   |  |  |  |
|                                            |                                                                                                                                                                                                                                                                                                                                                                                                                                                                                                                                                                                                                                                                                                                                                                                                                                                                                                                                                                                                                                                                                                                                                                                                                                                                                                                                                                                                                                                                                                                                                                                                                                                                                                                                                                                                                                                                                                                                                                                                                                                                                                                               |                                                                                       |                                                                    | nmitments        |                                |                              |                 |                                  |                   |  |  |  |
|                                            | Total area of                                                                                                                                                                                                                                                                                                                                                                                                                                                                                                                                                                                                                                                                                                                                                                                                                                                                                                                                                                                                                                                                                                                                                                                                                                                                                                                                                                                                                                                                                                                                                                                                                                                                                                                                                                                                                                                                                                                                                                                                                                                                                                                 | tal area of garden & lawn (m²) G01 - 161 Area of indigenous/low water use plants (m²) |                                                                    |                  |                                |                              |                 |                                  |                   |  |  |  |
|                                            |                                                                                                                                                                                                                                                                                                                                                                                                                                                                                                                                                                                                                                                                                                                                                                                                                                                                                                                                                                                                                                                                                                                                                                                                                                                                                                                                                                                                                                                                                                                                                                                                                                                                                                                                                                                                                                                                                                                                                                                                                                                                                                                               |                                                                                       | G02 - 161<br>G.01 - 37                                             |                  |                                |                              |                 |                                  |                   |  |  |  |
| Landscaping                                |                                                                                                                                                                                                                                                                                                                                                                                                                                                                                                                                                                                                                                                                                                                                                                                                                                                                                                                                                                                                                                                                                                                                                                                                                                                                                                                                                                                                                                                                                                                                                                                                                                                                                                                                                                                                                                                                                                                                                                                                                                                                                                                               |                                                                                       | G.02 - 37                                                          |                  |                                |                              |                 |                                  |                   |  |  |  |
|                                            |                                                                                                                                                                                                                                                                                                                                                                                                                                                                                                                                                                                                                                                                                                                                                                                                                                                                                                                                                                                                                                                                                                                                                                                                                                                                                                                                                                                                                                                                                                                                                                                                                                                                                                                                                                                                                                                                                                                                                                                                                                                                                                                               |                                                                                       | 1.01 - 20                                                          |                  |                                |                              |                 |                                  |                   |  |  |  |
|                                            |                                                                                                                                                                                                                                                                                                                                                                                                                                                                                                                                                                                                                                                                                                                                                                                                                                                                                                                                                                                                                                                                                                                                                                                                                                                                                                                                                                                                                                                                                                                                                                                                                                                                                                                                                                                                                                                                                                                                                                                                                                                                                                                               |                                                                                       | 1.02 - 20                                                          |                  |                                |                              |                 |                                  |                   |  |  |  |
| Fixtures                                   | Shower hea                                                                                                                                                                                                                                                                                                                                                                                                                                                                                                                                                                                                                                                                                                                                                                                                                                                                                                                                                                                                                                                                                                                                                                                                                                                                                                                                                                                                                                                                                                                                                                                                                                                                                                                                                                                                                                                                                                                                                                                                                                                                                                                    | ds                                                                                    | 4 star (> 4.5 but <= 6                                             | L/min)           | Toilets                        | 4 star                       |                 | All taps                         | 5 star            |  |  |  |
| Alternative Water                          |                                                                                                                                                                                                                                                                                                                                                                                                                                                                                                                                                                                                                                                                                                                                                                                                                                                                                                                                                                                                                                                                                                                                                                                                                                                                                                                                                                                                                                                                                                                                                                                                                                                                                                                                                                                                                                                                                                                                                                                                                                                                                                                               | ainwater tan                                                                          |                                                                    |                  | llect run off f                |                              | •               |                                  | 100               |  |  |  |
| (Common Tank)                              |                                                                                                                                                                                                                                                                                                                                                                                                                                                                                                                                                                                                                                                                                                                                                                                                                                                                                                                                                                                                                                                                                                                                                                                                                                                                                                                                                                                                                                                                                                                                                                                                                                                                                                                                                                                                                                                                                                                                                                                                                                                                                                                               | nnection<br>No                                                                        | Laundry connection No                                              |                  | connection<br>d Units Only     | Pool t<br>N                  |                 |                                  | Spa top up<br>n/a |  |  |  |
|                                            |                                                                                                                                                                                                                                                                                                                                                                                                                                                                                                                                                                                                                                                                                                                                                                                                                                                                                                                                                                                                                                                                                                                                                                                                                                                                                                                                                                                                                                                                                                                                                                                                                                                                                                                                                                                                                                                                                                                                                                                                                                                                                                                               |                                                                                       |                                                                    |                  | ,                              |                              |                 |                                  | , u               |  |  |  |
| Pool and Spa                               | Max pool vo                                                                                                                                                                                                                                                                                                                                                                                                                                                                                                                                                                                                                                                                                                                                                                                                                                                                                                                                                                                                                                                                                                                                                                                                                                                                                                                                                                                                                                                                                                                                                                                                                                                                                                                                                                                                                                                                                                                                                                                                                                                                                                                   |                                                                                       | 16 x2 Pool does  No heating                                        | s not require    | e a cover                      | Pool pum                     | p must have     | a timer                          |                   |  |  |  |
|                                            |                                                                                                                                                                                                                                                                                                                                                                                                                                                                                                                                                                                                                                                                                                                                                                                                                                                                                                                                                                                                                                                                                                                                                                                                                                                                                                                                                                                                                                                                                                                                                                                                                                                                                                                                                                                                                                                                                                                                                                                                                                                                                                                               |                                                                                       | <u> </u>                                                           |                  |                                |                              | 24 : 25 (       | 770                              |                   |  |  |  |
|                                            | Hot water s<br>Bathroom v                                                                                                                                                                                                                                                                                                                                                                                                                                                                                                                                                                                                                                                                                                                                                                                                                                                                                                                                                                                                                                                                                                                                                                                                                                                                                                                                                                                                                                                                                                                                                                                                                                                                                                                                                                                                                                                                                                                                                                                                                                                                                                     |                                                                                       | Electric heat pump - air<br>Individual fan, ducted to              |                  | roof                           | Rating with                  | 31 to 35 S      | witch on/off                     | :                 |  |  |  |
|                                            | Kitchen ven                                                                                                                                                                                                                                                                                                                                                                                                                                                                                                                                                                                                                                                                                                                                                                                                                                                                                                                                                                                                                                                                                                                                                                                                                                                                                                                                                                                                                                                                                                                                                                                                                                                                                                                                                                                                                                                                                                                                                                                                                                                                                                                   |                                                                                       | Individual fan, ducted t                                           |                  |                                | with                         |                 | witch on/off                     |                   |  |  |  |
|                                            | Laundry ver                                                                                                                                                                                                                                                                                                                                                                                                                                                                                                                                                                                                                                                                                                                                                                                                                                                                                                                                                                                                                                                                                                                                                                                                                                                                                                                                                                                                                                                                                                                                                                                                                                                                                                                                                                                                                                                                                                                                                                                                                                                                                                                   | ntilation                                                                             | Individual fan, ducted t                                           |                  |                                | with                         |                 | witch on/off                     |                   |  |  |  |
| Energy                                     | Cooling - liv                                                                                                                                                                                                                                                                                                                                                                                                                                                                                                                                                                                                                                                                                                                                                                                                                                                                                                                                                                                                                                                                                                                                                                                                                                                                                                                                                                                                                                                                                                                                                                                                                                                                                                                                                                                                                                                                                                                                                                                                                                                                                                                 |                                                                                       | Ceiling fans + 1-phase a<br>1-phase airconditioning                |                  | ng                             | Rating<br>Rating             | EER 3.0 -       |                                  | -                 |  |  |  |
|                                            | Heating - liv                                                                                                                                                                                                                                                                                                                                                                                                                                                                                                                                                                                                                                                                                                                                                                                                                                                                                                                                                                                                                                                                                                                                                                                                                                                                                                                                                                                                                                                                                                                                                                                                                                                                                                                                                                                                                                                                                                                                                                                                                                                                                                                 |                                                                                       | 1-phase airconditioning                                            |                  |                                | Rating                       | EER 3.0 -       |                                  | n/a               |  |  |  |
|                                            | Heating - be                                                                                                                                                                                                                                                                                                                                                                                                                                                                                                                                                                                                                                                                                                                                                                                                                                                                                                                                                                                                                                                                                                                                                                                                                                                                                                                                                                                                                                                                                                                                                                                                                                                                                                                                                                                                                                                                                                                                                                                                                                                                                                                  | edrooms                                                                               | 1-phase airconditioning                                            | }                |                                | Rating                       | EER 3.0 -       | 3.5                              |                   |  |  |  |
|                                            | Alternate En                                                                                                                                                                                                                                                                                                                                                                                                                                                                                                                                                                                                                                                                                                                                                                                                                                                                                                                                                                                                                                                                                                                                                                                                                                                                                                                                                                                                                                                                                                                                                                                                                                                                                                                                                                                                                                                                                                                                                                                                                                                                                                                  | nergy<br>ooktop & ele                                                                 | Photovoltaic system ab                                             | le to genera     | te at least<br>nesline require |                              | peak kilowat    | tts of electric<br>r clothesline | city              |  |  |  |
|                                            | induction co                                                                                                                                                                                                                                                                                                                                                                                                                                                                                                                                                                                                                                                                                                                                                                                                                                                                                                                                                                                                                                                                                                                                                                                                                                                                                                                                                                                                                                                                                                                                                                                                                                                                                                                                                                                                                                                                                                                                                                                                                                                                                                                  | JOKTOP & EIE                                                                          | ctric overi                                                        | utuoor cioti     | iesiirie requiri               | eu                           | NO IIIdoo       | Ciotnesime                       | required          |  |  |  |
|                                            |                                                                                                                                                                                                                                                                                                                                                                                                                                                                                                                                                                                                                                                                                                                                                                                                                                                                                                                                                                                                                                                                                                                                                                                                                                                                                                                                                                                                                                                                                                                                                                                                                                                                                                                                                                                                                                                                                                                                                                                                                                                                                                                               |                                                                                       | rformance Assessment E                                             |                  |                                |                              |                 |                                  |                   |  |  |  |
| Floor Types                                |                                                                                                                                                                                                                                                                                                                                                                                                                                                                                                                                                                                                                                                                                                                                                                                                                                                                                                                                                                                                                                                                                                                                                                                                                                                                                                                                                                                                                                                                                                                                                                                                                                                                                                                                                                                                                                                                                                                                                                                                                                                                                                                               | concrete slat                                                                         | o - Unit G01, G02                                                  | with with        | No insulatio                   | n required<br>lab insulatior | <u> </u>        |                                  |                   |  |  |  |
|                                            |                                                                                                                                                                                                                                                                                                                                                                                                                                                                                                                                                                                                                                                                                                                                                                                                                                                                                                                                                                                                                                                                                                                                                                                                                                                                                                                                                                                                                                                                                                                                                                                                                                                                                                                                                                                                                                                                                                                                                                                                                                                                                                                               |                                                                                       |                                                                    | VVICII           | MILI GIIGGIS                   | iab iiibaiatioi              |                 |                                  |                   |  |  |  |
| Floor Coverings                            | Tiles                                                                                                                                                                                                                                                                                                                                                                                                                                                                                                                                                                                                                                                                                                                                                                                                                                                                                                                                                                                                                                                                                                                                                                                                                                                                                                                                                                                                                                                                                                                                                                                                                                                                                                                                                                                                                                                                                                                                                                                                                                                                                                                         | Living/Wet                                                                            | areas/Bedrooms                                                     |                  |                                |                              |                 |                                  |                   |  |  |  |
| External Walls                             |                                                                                                                                                                                                                                                                                                                                                                                                                                                                                                                                                                                                                                                                                                                                                                                                                                                                                                                                                                                                                                                                                                                                                                                                                                                                                                                                                                                                                                                                                                                                                                                                                                                                                                                                                                                                                                                                                                                                                                                                                                                                                                                               | - Unit G01                                                                            |                                                                    | with             | No insulatio                   |                              |                 | Colour                           | Light             |  |  |  |
|                                            | Cavity brick                                                                                                                                                                                                                                                                                                                                                                                                                                                                                                                                                                                                                                                                                                                                                                                                                                                                                                                                                                                                                                                                                                                                                                                                                                                                                                                                                                                                                                                                                                                                                                                                                                                                                                                                                                                                                                                                                                                                                                                                                                                                                                                  | - All other u                                                                         | nits                                                               | with             | R1.0 Cavity                    | Board Insulat                | ion             | Colour                           | Light             |  |  |  |
| Internal Walls                             | Plasterboar                                                                                                                                                                                                                                                                                                                                                                                                                                                                                                                                                                                                                                                                                                                                                                                                                                                                                                                                                                                                                                                                                                                                                                                                                                                                                                                                                                                                                                                                                                                                                                                                                                                                                                                                                                                                                                                                                                                                                                                                                                                                                                                   | d                                                                                     |                                                                    | with             | No insulatio                   | n required                   |                 |                                  |                   |  |  |  |
| Party Walls                                | Cavity Brick                                                                                                                                                                                                                                                                                                                                                                                                                                                                                                                                                                                                                                                                                                                                                                                                                                                                                                                                                                                                                                                                                                                                                                                                                                                                                                                                                                                                                                                                                                                                                                                                                                                                                                                                                                                                                                                                                                                                                                                                                                                                                                                  |                                                                                       |                                                                    | with             | No insulatio                   | n required                   |                 |                                  |                   |  |  |  |
| Ceiling (floor over)                       | Concrete ab                                                                                                                                                                                                                                                                                                                                                                                                                                                                                                                                                                                                                                                                                                                                                                                                                                                                                                                                                                                                                                                                                                                                                                                                                                                                                                                                                                                                                                                                                                                                                                                                                                                                                                                                                                                                                                                                                                                                                                                                                                                                                                                   | ove plasterb                                                                          | oard                                                               | with             | No insulatio                   | n required                   |                 |                                  |                   |  |  |  |
| Ceilings (roof over)                       | Concrete ab                                                                                                                                                                                                                                                                                                                                                                                                                                                                                                                                                                                                                                                                                                                                                                                                                                                                                                                                                                                                                                                                                                                                                                                                                                                                                                                                                                                                                                                                                                                                                                                                                                                                                                                                                                                                                                                                                                                                                                                                                                                                                                                   | ove plasterb                                                                          | oard                                                               | with             | R5.0 unders                    | lab insulation               | 1               |                                  |                   |  |  |  |
| Roof                                       | Concrete                                                                                                                                                                                                                                                                                                                                                                                                                                                                                                                                                                                                                                                                                                                                                                                                                                                                                                                                                                                                                                                                                                                                                                                                                                                                                                                                                                                                                                                                                                                                                                                                                                                                                                                                                                                                                                                                                                                                                                                                                                                                                                                      | <u>'</u>                                                                              |                                                                    | with             | Waterproof                     | membrane o                   | nlv             | Colour                           | Medium            |  |  |  |
|                                            | AF single gla                                                                                                                                                                                                                                                                                                                                                                                                                                                                                                                                                                                                                                                                                                                                                                                                                                                                                                                                                                                                                                                                                                                                                                                                                                                                                                                                                                                                                                                                                                                                                                                                                                                                                                                                                                                                                                                                                                                                                                                                                                                                                                                 | azed clear                                                                            |                                                                    | Fixed Glas       |                                | -041-01   U-Va               |                 |                                  |                   |  |  |  |
|                                            |                                                                                                                                                                                                                                                                                                                                                                                                                                                                                                                                                                                                                                                                                                                                                                                                                                                                                                                                                                                                                                                                                                                                                                                                                                                                                                                                                                                                                                                                                                                                                                                                                                                                                                                                                                                                                                                                                                                                                                                                                                                                                                                               |                                                                                       |                                                                    | D-Hung           |                                | -041-01   0-Va               |                 | <u> </u>                         |                   |  |  |  |
| Windows and Doors                          | to all windows                                                                                                                                                                                                                                                                                                                                                                                                                                                                                                                                                                                                                                                                                                                                                                                                                                                                                                                                                                                                                                                                                                                                                                                                                                                                                                                                                                                                                                                                                                                                                                                                                                                                                                                                                                                                                                                                                                                                                                                                                                                                                                                | and glazed do                                                                         | ors unless noted otherwise                                         | Sliding Do       |                                | 0-140-01   U-V               |                 |                                  |                   |  |  |  |
|                                            | Sliding Windows   BRD-044-01   U-Value 6.61 or less   SHGC 0.69 +/- 5%  AF = Aluminium Framed   TB = Thermally Broken Aluminium Framed   TF = Timber Framed |                                                                                       |                                                                    |                  |                                |                              |                 |                                  |                   |  |  |  |
|                                            | •                                                                                                                                                                                                                                                                                                                                                                                                                                                                                                                                                                                                                                                                                                                                                                                                                                                                                                                                                                                                                                                                                                                                                                                                                                                                                                                                                                                                                                                                                                                                                                                                                                                                                                                                                                                                                                                                                                                                                                                                                                                                                                                             |                                                                                       | ·                                                                  |                  | . vontilet - 4 I FS            |                              |                 |                                  |                   |  |  |  |
|                                            | •                                                                                                                                                                                                                                                                                                                                                                                                                                                                                                                                                                                                                                                                                                                                                                                                                                                                                                                                                                                                                                                                                                                                                                                                                                                                                                                                                                                                                                                                                                                                                                                                                                                                                                                                                                                                                                                                                                                                                                                                                                                                                                                             |                                                                                       | licates downlights, then these<br>o be fitted with self-closing do |                  |                                | / Jiuorescent                |                 |                                  |                   |  |  |  |
|                                            |                                                                                                                                                                                                                                                                                                                                                                                                                                                                                                                                                                                                                                                                                                                                                                                                                                                                                                                                                                                                                                                                                                                                                                                                                                                                                                                                                                                                                                                                                                                                                                                                                                                                                                                                                                                                                                                                                                                                                                                                                                                                                                                               |                                                                                       | ne installed in accordance wit                                     |                  |                                |                              |                 |                                  |                   |  |  |  |
|                                            |                                                                                                                                                                                                                                                                                                                                                                                                                                                                                                                                                                                                                                                                                                                                                                                                                                                                                                                                                                                                                                                                                                                                                                                                                                                                                                                                                                                                                                                                                                                                                                                                                                                                                                                                                                                                                                                                                                                                                                                                                                                                                                                               |                                                                                       | een this document and the N                                        |                  | •                              | thers Certificate            | shall take prec | redence                          |                   |  |  |  |
| Notes                                      | 1v 1200mm C                                                                                                                                                                                                                                                                                                                                                                                                                                                                                                                                                                                                                                                                                                                                                                                                                                                                                                                                                                                                                                                                                                                                                                                                                                                                                                                                                                                                                                                                                                                                                                                                                                                                                                                                                                                                                                                                                                                                                                                                                                                                                                                   | ailing fan rogei'r                                                                    | ed in Unit G -01 G 01 G 02 c                                       | 1 O1 - Kitchon I | iving                          |                              |                 |                                  |                   |  |  |  |
|                                            | 1x 1200mm C6                                                                                                                                                                                                                                                                                                                                                                                                                                                                                                                                                                                                                                                                                                                                                                                                                                                                                                                                                                                                                                                                                                                                                                                                                                                                                                                                                                                                                                                                                                                                                                                                                                                                                                                                                                                                                                                                                                                                                                                                                                                                                                                  | anng ran requir                                                                       | red in Unit G01, G.01, G.02, :                                     | r.or - kitchen t | -ivilig                        |                              |                 |                                  |                   |  |  |  |
|                                            | 1                                                                                                                                                                                                                                                                                                                                                                                                                                                                                                                                                                                                                                                                                                                                                                                                                                                                                                                                                                                                                                                                                                                                                                                                                                                                                                                                                                                                                                                                                                                                                                                                                                                                                                                                                                                                                                                                                                                                                                                                                                                                                                                             |                                                                                       |                                                                    |                  |                                |                              |                 |                                  |                   |  |  |  |