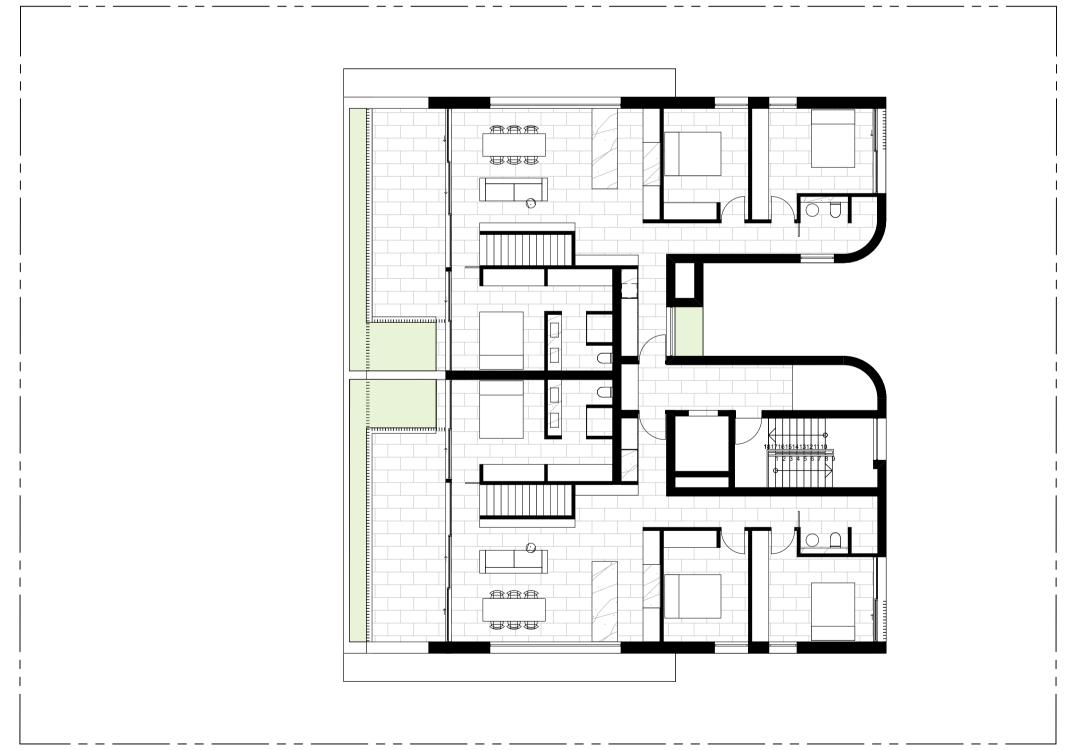

| Unit Development<br>122-124 Queenscliff Ro | - 4                                                                                                                                                                                                                                                                                                                                                                                                                                                                                                                                                                                                                                                                                                                                                                                                                                                                                                                                                                                                                                                                                                                                                                                                                                                                                                                                                                                                                                                                                                                                                                                                                                                                                                                                                                                                                                                                                                                                                                                                                                                                                                                           |                                                                                       | Prepared by Chapma                                                 |                  | ental Services                 | 5                            |                 | C                                | $\Rightarrow$     |  |  |  |
|--------------------------------------------|-------------------------------------------------------------------------------------------------------------------------------------------------------------------------------------------------------------------------------------------------------------------------------------------------------------------------------------------------------------------------------------------------------------------------------------------------------------------------------------------------------------------------------------------------------------------------------------------------------------------------------------------------------------------------------------------------------------------------------------------------------------------------------------------------------------------------------------------------------------------------------------------------------------------------------------------------------------------------------------------------------------------------------------------------------------------------------------------------------------------------------------------------------------------------------------------------------------------------------------------------------------------------------------------------------------------------------------------------------------------------------------------------------------------------------------------------------------------------------------------------------------------------------------------------------------------------------------------------------------------------------------------------------------------------------------------------------------------------------------------------------------------------------------------------------------------------------------------------------------------------------------------------------------------------------------------------------------------------------------------------------------------------------------------------------------------------------------------------------------------------------|---------------------------------------------------------------------------------------|--------------------------------------------------------------------|------------------|--------------------------------|------------------------------|-----------------|----------------------------------|-------------------|--|--|--|
| Queenscliff                                | aa<br>NSW                                                                                                                                                                                                                                                                                                                                                                                                                                                                                                                                                                                                                                                                                                                                                                                                                                                                                                                                                                                                                                                                                                                                                                                                                                                                                                                                                                                                                                                                                                                                                                                                                                                                                                                                                                                                                                                                                                                                                                                                                                                                                                                     | 2096                                                                                  | www.basixcertificates.com.au<br>1300 004 914                       |                  |                                |                              |                 |                                  |                   |  |  |  |
| Water Target                               |                                                                                                                                                                                                                                                                                                                                                                                                                                                                                                                                                                                                                                                                                                                                                                                                                                                                                                                                                                                                                                                                                                                                                                                                                                                                                                                                                                                                                                                                                                                                                                                                                                                                                                                                                                                                                                                                                                                                                                                                                                                                                                                               | 1                                                                                     | Water Score                                                        |                  | 42                             |                              |                 |                                  | NIAL APRELIES     |  |  |  |
| Energy Target                              |                                                                                                                                                                                                                                                                                                                                                                                                                                                                                                                                                                                                                                                                                                                                                                                                                                                                                                                                                                                                                                                                                                                                                                                                                                                                                                                                                                                                                                                                                                                                                                                                                                                                                                                                                                                                                                                                                                                                                                                                                                                                                                                               | 40<br>50                                                                              | Energy Score                                                       |                  | 43<br>54                       |                              |                 |                                  |                   |  |  |  |
| Max Avg Heating Load is                    | s (MJ/m²)                                                                                                                                                                                                                                                                                                                                                                                                                                                                                                                                                                                                                                                                                                                                                                                                                                                                                                                                                                                                                                                                                                                                                                                                                                                                                                                                                                                                                                                                                                                                                                                                                                                                                                                                                                                                                                                                                                                                                                                                                                                                                                                     | 40                                                                                    | Actual Avg Heating Loa                                             |                  | 33.3                           |                              |                 |                                  |                   |  |  |  |
| Max Avg Cooling Load is                    | (MJ/m²)                                                                                                                                                                                                                                                                                                                                                                                                                                                                                                                                                                                                                                                                                                                                                                                                                                                                                                                                                                                                                                                                                                                                                                                                                                                                                                                                                                                                                                                                                                                                                                                                                                                                                                                                                                                                                                                                                                                                                                                                                                                                                                                       | 26                                                                                    | Actual Avg Cooling Load                                            | <u> </u>         | 21.6                           |                              |                 |                                  |                   |  |  |  |
|                                            |                                                                                                                                                                                                                                                                                                                                                                                                                                                                                                                                                                                                                                                                                                                                                                                                                                                                                                                                                                                                                                                                                                                                                                                                                                                                                                                                                                                                                                                                                                                                                                                                                                                                                                                                                                                                                                                                                                                                                                                                                                                                                                                               |                                                                                       |                                                                    | nmitments        |                                |                              |                 |                                  |                   |  |  |  |
|                                            | Total area of                                                                                                                                                                                                                                                                                                                                                                                                                                                                                                                                                                                                                                                                                                                                                                                                                                                                                                                                                                                                                                                                                                                                                                                                                                                                                                                                                                                                                                                                                                                                                                                                                                                                                                                                                                                                                                                                                                                                                                                                                                                                                                                 | tal area of garden & lawn (m²) G01 - 161 Area of indigenous/low water use plants (m²) |                                                                    |                  |                                |                              |                 |                                  |                   |  |  |  |
|                                            |                                                                                                                                                                                                                                                                                                                                                                                                                                                                                                                                                                                                                                                                                                                                                                                                                                                                                                                                                                                                                                                                                                                                                                                                                                                                                                                                                                                                                                                                                                                                                                                                                                                                                                                                                                                                                                                                                                                                                                                                                                                                                                                               |                                                                                       | G02 - 161<br>G.01 - 37                                             |                  |                                |                              |                 |                                  |                   |  |  |  |
| Landscaping                                |                                                                                                                                                                                                                                                                                                                                                                                                                                                                                                                                                                                                                                                                                                                                                                                                                                                                                                                                                                                                                                                                                                                                                                                                                                                                                                                                                                                                                                                                                                                                                                                                                                                                                                                                                                                                                                                                                                                                                                                                                                                                                                                               |                                                                                       | G.02 - 37                                                          |                  |                                |                              |                 |                                  |                   |  |  |  |
|                                            |                                                                                                                                                                                                                                                                                                                                                                                                                                                                                                                                                                                                                                                                                                                                                                                                                                                                                                                                                                                                                                                                                                                                                                                                                                                                                                                                                                                                                                                                                                                                                                                                                                                                                                                                                                                                                                                                                                                                                                                                                                                                                                                               |                                                                                       | 1.01 - 20                                                          |                  |                                |                              |                 |                                  |                   |  |  |  |
|                                            |                                                                                                                                                                                                                                                                                                                                                                                                                                                                                                                                                                                                                                                                                                                                                                                                                                                                                                                                                                                                                                                                                                                                                                                                                                                                                                                                                                                                                                                                                                                                                                                                                                                                                                                                                                                                                                                                                                                                                                                                                                                                                                                               |                                                                                       | 1.02 - 20                                                          |                  |                                |                              |                 |                                  |                   |  |  |  |
| Fixtures                                   | Shower hea                                                                                                                                                                                                                                                                                                                                                                                                                                                                                                                                                                                                                                                                                                                                                                                                                                                                                                                                                                                                                                                                                                                                                                                                                                                                                                                                                                                                                                                                                                                                                                                                                                                                                                                                                                                                                                                                                                                                                                                                                                                                                                                    | ds                                                                                    | 4 star (> 4.5 but <= 6                                             | L/min)           | Toilets                        | 4 star                       |                 | All taps                         | 5 star            |  |  |  |
| Alternative Water                          |                                                                                                                                                                                                                                                                                                                                                                                                                                                                                                                                                                                                                                                                                                                                                                                                                                                                                                                                                                                                                                                                                                                                                                                                                                                                                                                                                                                                                                                                                                                                                                                                                                                                                                                                                                                                                                                                                                                                                                                                                                                                                                                               | ainwater tan                                                                          |                                                                    |                  | llect run off f                |                              | •               |                                  | 100               |  |  |  |
| (Common Tank)                              |                                                                                                                                                                                                                                                                                                                                                                                                                                                                                                                                                                                                                                                                                                                                                                                                                                                                                                                                                                                                                                                                                                                                                                                                                                                                                                                                                                                                                                                                                                                                                                                                                                                                                                                                                                                                                                                                                                                                                                                                                                                                                                                               | nnection<br>No                                                                        | Laundry connection No                                              |                  | connection<br>d Units Only     | Pool t<br>N                  |                 |                                  | Spa top up<br>n/a |  |  |  |
|                                            |                                                                                                                                                                                                                                                                                                                                                                                                                                                                                                                                                                                                                                                                                                                                                                                                                                                                                                                                                                                                                                                                                                                                                                                                                                                                                                                                                                                                                                                                                                                                                                                                                                                                                                                                                                                                                                                                                                                                                                                                                                                                                                                               |                                                                                       |                                                                    |                  | ,                              |                              |                 |                                  | , u               |  |  |  |
| Pool and Spa                               | Max pool vo                                                                                                                                                                                                                                                                                                                                                                                                                                                                                                                                                                                                                                                                                                                                                                                                                                                                                                                                                                                                                                                                                                                                                                                                                                                                                                                                                                                                                                                                                                                                                                                                                                                                                                                                                                                                                                                                                                                                                                                                                                                                                                                   |                                                                                       | 16 x2 Pool does  No heating                                        | s not require    | e a cover                      | Pool pum                     | p must have     | a timer                          |                   |  |  |  |
|                                            |                                                                                                                                                                                                                                                                                                                                                                                                                                                                                                                                                                                                                                                                                                                                                                                                                                                                                                                                                                                                                                                                                                                                                                                                                                                                                                                                                                                                                                                                                                                                                                                                                                                                                                                                                                                                                                                                                                                                                                                                                                                                                                                               |                                                                                       | <u> </u>                                                           |                  |                                |                              | 24 : 25 (       | 770                              |                   |  |  |  |
|                                            | Hot water s<br>Bathroom v                                                                                                                                                                                                                                                                                                                                                                                                                                                                                                                                                                                                                                                                                                                                                                                                                                                                                                                                                                                                                                                                                                                                                                                                                                                                                                                                                                                                                                                                                                                                                                                                                                                                                                                                                                                                                                                                                                                                                                                                                                                                                                     |                                                                                       | Electric heat pump - air<br>Individual fan, ducted to              |                  | roof                           | Rating with                  | 31 to 35 S      | witch on/off                     | :                 |  |  |  |
|                                            | Kitchen ven                                                                                                                                                                                                                                                                                                                                                                                                                                                                                                                                                                                                                                                                                                                                                                                                                                                                                                                                                                                                                                                                                                                                                                                                                                                                                                                                                                                                                                                                                                                                                                                                                                                                                                                                                                                                                                                                                                                                                                                                                                                                                                                   |                                                                                       | Individual fan, ducted t                                           |                  |                                | with                         |                 | witch on/off                     |                   |  |  |  |
|                                            | Laundry ver                                                                                                                                                                                                                                                                                                                                                                                                                                                                                                                                                                                                                                                                                                                                                                                                                                                                                                                                                                                                                                                                                                                                                                                                                                                                                                                                                                                                                                                                                                                                                                                                                                                                                                                                                                                                                                                                                                                                                                                                                                                                                                                   | ntilation                                                                             | Individual fan, ducted t                                           |                  |                                | with                         |                 | witch on/off                     |                   |  |  |  |
| Energy                                     | Cooling - liv                                                                                                                                                                                                                                                                                                                                                                                                                                                                                                                                                                                                                                                                                                                                                                                                                                                                                                                                                                                                                                                                                                                                                                                                                                                                                                                                                                                                                                                                                                                                                                                                                                                                                                                                                                                                                                                                                                                                                                                                                                                                                                                 |                                                                                       | Ceiling fans + 1-phase a<br>1-phase airconditioning                |                  | ng                             | Rating<br>Rating             | EER 3.0 -       |                                  | -                 |  |  |  |
|                                            | Heating - liv                                                                                                                                                                                                                                                                                                                                                                                                                                                                                                                                                                                                                                                                                                                                                                                                                                                                                                                                                                                                                                                                                                                                                                                                                                                                                                                                                                                                                                                                                                                                                                                                                                                                                                                                                                                                                                                                                                                                                                                                                                                                                                                 |                                                                                       | 1-phase airconditioning                                            |                  |                                | Rating                       | EER 3.0 -       |                                  | n/a               |  |  |  |
|                                            | Heating - be                                                                                                                                                                                                                                                                                                                                                                                                                                                                                                                                                                                                                                                                                                                                                                                                                                                                                                                                                                                                                                                                                                                                                                                                                                                                                                                                                                                                                                                                                                                                                                                                                                                                                                                                                                                                                                                                                                                                                                                                                                                                                                                  | edrooms                                                                               | 1-phase airconditioning                                            | }                |                                | Rating                       | EER 3.0 -       | 3.5                              |                   |  |  |  |
|                                            | Alternate En                                                                                                                                                                                                                                                                                                                                                                                                                                                                                                                                                                                                                                                                                                                                                                                                                                                                                                                                                                                                                                                                                                                                                                                                                                                                                                                                                                                                                                                                                                                                                                                                                                                                                                                                                                                                                                                                                                                                                                                                                                                                                                                  | nergy<br>ooktop & ele                                                                 | Photovoltaic system ab                                             | le to genera     | te at least<br>nesline require |                              | peak kilowat    | tts of electric<br>r clothesline | city              |  |  |  |
|                                            | induction co                                                                                                                                                                                                                                                                                                                                                                                                                                                                                                                                                                                                                                                                                                                                                                                                                                                                                                                                                                                                                                                                                                                                                                                                                                                                                                                                                                                                                                                                                                                                                                                                                                                                                                                                                                                                                                                                                                                                                                                                                                                                                                                  | JOKTOP & EIE                                                                          | ctric overi                                                        | utuoor cioti     | iesiirie requiri               | eu                           | NO IIIdoo       | Ciotnesime                       | required          |  |  |  |
|                                            |                                                                                                                                                                                                                                                                                                                                                                                                                                                                                                                                                                                                                                                                                                                                                                                                                                                                                                                                                                                                                                                                                                                                                                                                                                                                                                                                                                                                                                                                                                                                                                                                                                                                                                                                                                                                                                                                                                                                                                                                                                                                                                                               |                                                                                       | rformance Assessment E                                             |                  |                                |                              |                 |                                  |                   |  |  |  |
| Floor Types                                |                                                                                                                                                                                                                                                                                                                                                                                                                                                                                                                                                                                                                                                                                                                                                                                                                                                                                                                                                                                                                                                                                                                                                                                                                                                                                                                                                                                                                                                                                                                                                                                                                                                                                                                                                                                                                                                                                                                                                                                                                                                                                                                               | concrete slat                                                                         | o - Unit G01, G02                                                  | with with        | No insulatio                   | n required<br>lab insulatior | <u> </u>        |                                  |                   |  |  |  |
|                                            |                                                                                                                                                                                                                                                                                                                                                                                                                                                                                                                                                                                                                                                                                                                                                                                                                                                                                                                                                                                                                                                                                                                                                                                                                                                                                                                                                                                                                                                                                                                                                                                                                                                                                                                                                                                                                                                                                                                                                                                                                                                                                                                               |                                                                                       |                                                                    | VVICII           | MILI GIIGGIS                   | iab iiibaiatioi              |                 |                                  |                   |  |  |  |
| Floor Coverings                            | Tiles                                                                                                                                                                                                                                                                                                                                                                                                                                                                                                                                                                                                                                                                                                                                                                                                                                                                                                                                                                                                                                                                                                                                                                                                                                                                                                                                                                                                                                                                                                                                                                                                                                                                                                                                                                                                                                                                                                                                                                                                                                                                                                                         | Living/Wet                                                                            | areas/Bedrooms                                                     |                  |                                |                              |                 |                                  |                   |  |  |  |
| External Walls                             |                                                                                                                                                                                                                                                                                                                                                                                                                                                                                                                                                                                                                                                                                                                                                                                                                                                                                                                                                                                                                                                                                                                                                                                                                                                                                                                                                                                                                                                                                                                                                                                                                                                                                                                                                                                                                                                                                                                                                                                                                                                                                                                               | - Unit G01                                                                            |                                                                    | with             | No insulatio                   |                              |                 | Colour                           | Light             |  |  |  |
|                                            | Cavity brick                                                                                                                                                                                                                                                                                                                                                                                                                                                                                                                                                                                                                                                                                                                                                                                                                                                                                                                                                                                                                                                                                                                                                                                                                                                                                                                                                                                                                                                                                                                                                                                                                                                                                                                                                                                                                                                                                                                                                                                                                                                                                                                  | - All other u                                                                         | nits                                                               | with             | R1.0 Cavity                    | Board Insulat                | ion             | Colour                           | Light             |  |  |  |
| Internal Walls                             | Plasterboar                                                                                                                                                                                                                                                                                                                                                                                                                                                                                                                                                                                                                                                                                                                                                                                                                                                                                                                                                                                                                                                                                                                                                                                                                                                                                                                                                                                                                                                                                                                                                                                                                                                                                                                                                                                                                                                                                                                                                                                                                                                                                                                   | d                                                                                     |                                                                    | with             | No insulatio                   | n required                   |                 |                                  |                   |  |  |  |
| Party Walls                                | Cavity Brick                                                                                                                                                                                                                                                                                                                                                                                                                                                                                                                                                                                                                                                                                                                                                                                                                                                                                                                                                                                                                                                                                                                                                                                                                                                                                                                                                                                                                                                                                                                                                                                                                                                                                                                                                                                                                                                                                                                                                                                                                                                                                                                  |                                                                                       |                                                                    | with             | No insulatio                   | n required                   |                 |                                  |                   |  |  |  |
| Ceiling (floor over)                       | Concrete ab                                                                                                                                                                                                                                                                                                                                                                                                                                                                                                                                                                                                                                                                                                                                                                                                                                                                                                                                                                                                                                                                                                                                                                                                                                                                                                                                                                                                                                                                                                                                                                                                                                                                                                                                                                                                                                                                                                                                                                                                                                                                                                                   | ove plasterb                                                                          | oard                                                               | with             | No insulatio                   | n required                   |                 |                                  |                   |  |  |  |
| Ceilings (roof over)                       | Concrete ab                                                                                                                                                                                                                                                                                                                                                                                                                                                                                                                                                                                                                                                                                                                                                                                                                                                                                                                                                                                                                                                                                                                                                                                                                                                                                                                                                                                                                                                                                                                                                                                                                                                                                                                                                                                                                                                                                                                                                                                                                                                                                                                   | ove plasterb                                                                          | oard                                                               | with             | R5.0 unders                    | lab insulation               | 1               |                                  |                   |  |  |  |
| Roof                                       | Concrete                                                                                                                                                                                                                                                                                                                                                                                                                                                                                                                                                                                                                                                                                                                                                                                                                                                                                                                                                                                                                                                                                                                                                                                                                                                                                                                                                                                                                                                                                                                                                                                                                                                                                                                                                                                                                                                                                                                                                                                                                                                                                                                      | <u>'</u>                                                                              |                                                                    | with             | Waterproof                     | membrane o                   | nlv             | Colour                           | Medium            |  |  |  |
|                                            | AF single gla                                                                                                                                                                                                                                                                                                                                                                                                                                                                                                                                                                                                                                                                                                                                                                                                                                                                                                                                                                                                                                                                                                                                                                                                                                                                                                                                                                                                                                                                                                                                                                                                                                                                                                                                                                                                                                                                                                                                                                                                                                                                                                                 | azed clear                                                                            |                                                                    | Fixed Glas       |                                | -041-01   U-Va               |                 |                                  |                   |  |  |  |
|                                            |                                                                                                                                                                                                                                                                                                                                                                                                                                                                                                                                                                                                                                                                                                                                                                                                                                                                                                                                                                                                                                                                                                                                                                                                                                                                                                                                                                                                                                                                                                                                                                                                                                                                                                                                                                                                                                                                                                                                                                                                                                                                                                                               |                                                                                       |                                                                    | D-Hung           |                                | -041-01   0-Va               |                 | <u> </u>                         |                   |  |  |  |
| Windows and Doors                          | to all windows                                                                                                                                                                                                                                                                                                                                                                                                                                                                                                                                                                                                                                                                                                                                                                                                                                                                                                                                                                                                                                                                                                                                                                                                                                                                                                                                                                                                                                                                                                                                                                                                                                                                                                                                                                                                                                                                                                                                                                                                                                                                                                                | and glazed do                                                                         | ors unless noted otherwise                                         | Sliding Do       |                                | 0-140-01   U-V               |                 |                                  |                   |  |  |  |
|                                            | Sliding Windows   BRD-044-01   U-Value 6.61 or less   SHGC 0.69 +/- 5%  AF = Aluminium Framed   TB = Thermally Broken Aluminium Framed   TF = Timber Framed |                                                                                       |                                                                    |                  |                                |                              |                 |                                  |                   |  |  |  |
|                                            | •                                                                                                                                                                                                                                                                                                                                                                                                                                                                                                                                                                                                                                                                                                                                                                                                                                                                                                                                                                                                                                                                                                                                                                                                                                                                                                                                                                                                                                                                                                                                                                                                                                                                                                                                                                                                                                                                                                                                                                                                                                                                                                                             |                                                                                       | ·                                                                  |                  | . vontilet - 4 I FS            |                              |                 |                                  |                   |  |  |  |
|                                            | •                                                                                                                                                                                                                                                                                                                                                                                                                                                                                                                                                                                                                                                                                                                                                                                                                                                                                                                                                                                                                                                                                                                                                                                                                                                                                                                                                                                                                                                                                                                                                                                                                                                                                                                                                                                                                                                                                                                                                                                                                                                                                                                             |                                                                                       | licates downlights, then these<br>o be fitted with self-closing do |                  |                                | / Jiuorescent                |                 |                                  |                   |  |  |  |
|                                            |                                                                                                                                                                                                                                                                                                                                                                                                                                                                                                                                                                                                                                                                                                                                                                                                                                                                                                                                                                                                                                                                                                                                                                                                                                                                                                                                                                                                                                                                                                                                                                                                                                                                                                                                                                                                                                                                                                                                                                                                                                                                                                                               |                                                                                       | ne installed in accordance wit                                     |                  |                                |                              |                 |                                  |                   |  |  |  |
|                                            |                                                                                                                                                                                                                                                                                                                                                                                                                                                                                                                                                                                                                                                                                                                                                                                                                                                                                                                                                                                                                                                                                                                                                                                                                                                                                                                                                                                                                                                                                                                                                                                                                                                                                                                                                                                                                                                                                                                                                                                                                                                                                                                               |                                                                                       | een this document and the N                                        |                  | •                              | thers Certificate            | shall take prec | redence                          |                   |  |  |  |
| Notes                                      | 1v 1200mm C                                                                                                                                                                                                                                                                                                                                                                                                                                                                                                                                                                                                                                                                                                                                                                                                                                                                                                                                                                                                                                                                                                                                                                                                                                                                                                                                                                                                                                                                                                                                                                                                                                                                                                                                                                                                                                                                                                                                                                                                                                                                                                                   | ailing fan rogei'r                                                                    | ed in Unit G -01 G 01 G 02 c                                       | 1 O1 - Kitchon I | iving                          |                              |                 |                                  |                   |  |  |  |
|                                            | 1x 1200mm C6                                                                                                                                                                                                                                                                                                                                                                                                                                                                                                                                                                                                                                                                                                                                                                                                                                                                                                                                                                                                                                                                                                                                                                                                                                                                                                                                                                                                                                                                                                                                                                                                                                                                                                                                                                                                                                                                                                                                                                                                                                                                                                                  | anng ran requir                                                                       | red in Unit G01, G.01, G.02, :                                     | r.or - kitchen t | -ivilig                        |                              |                 |                                  |                   |  |  |  |
|                                            | 1                                                                                                                                                                                                                                                                                                                                                                                                                                                                                                                                                                                                                                                                                                                                                                                                                                                                                                                                                                                                                                                                                                                                                                                                                                                                                                                                                                                                                                                                                                                                                                                                                                                                                                                                                                                                                                                                                                                                                                                                                                                                                                                             |                                                                                       |                                                                    |                  |                                |                              |                 |                                  |                   |  |  |  |