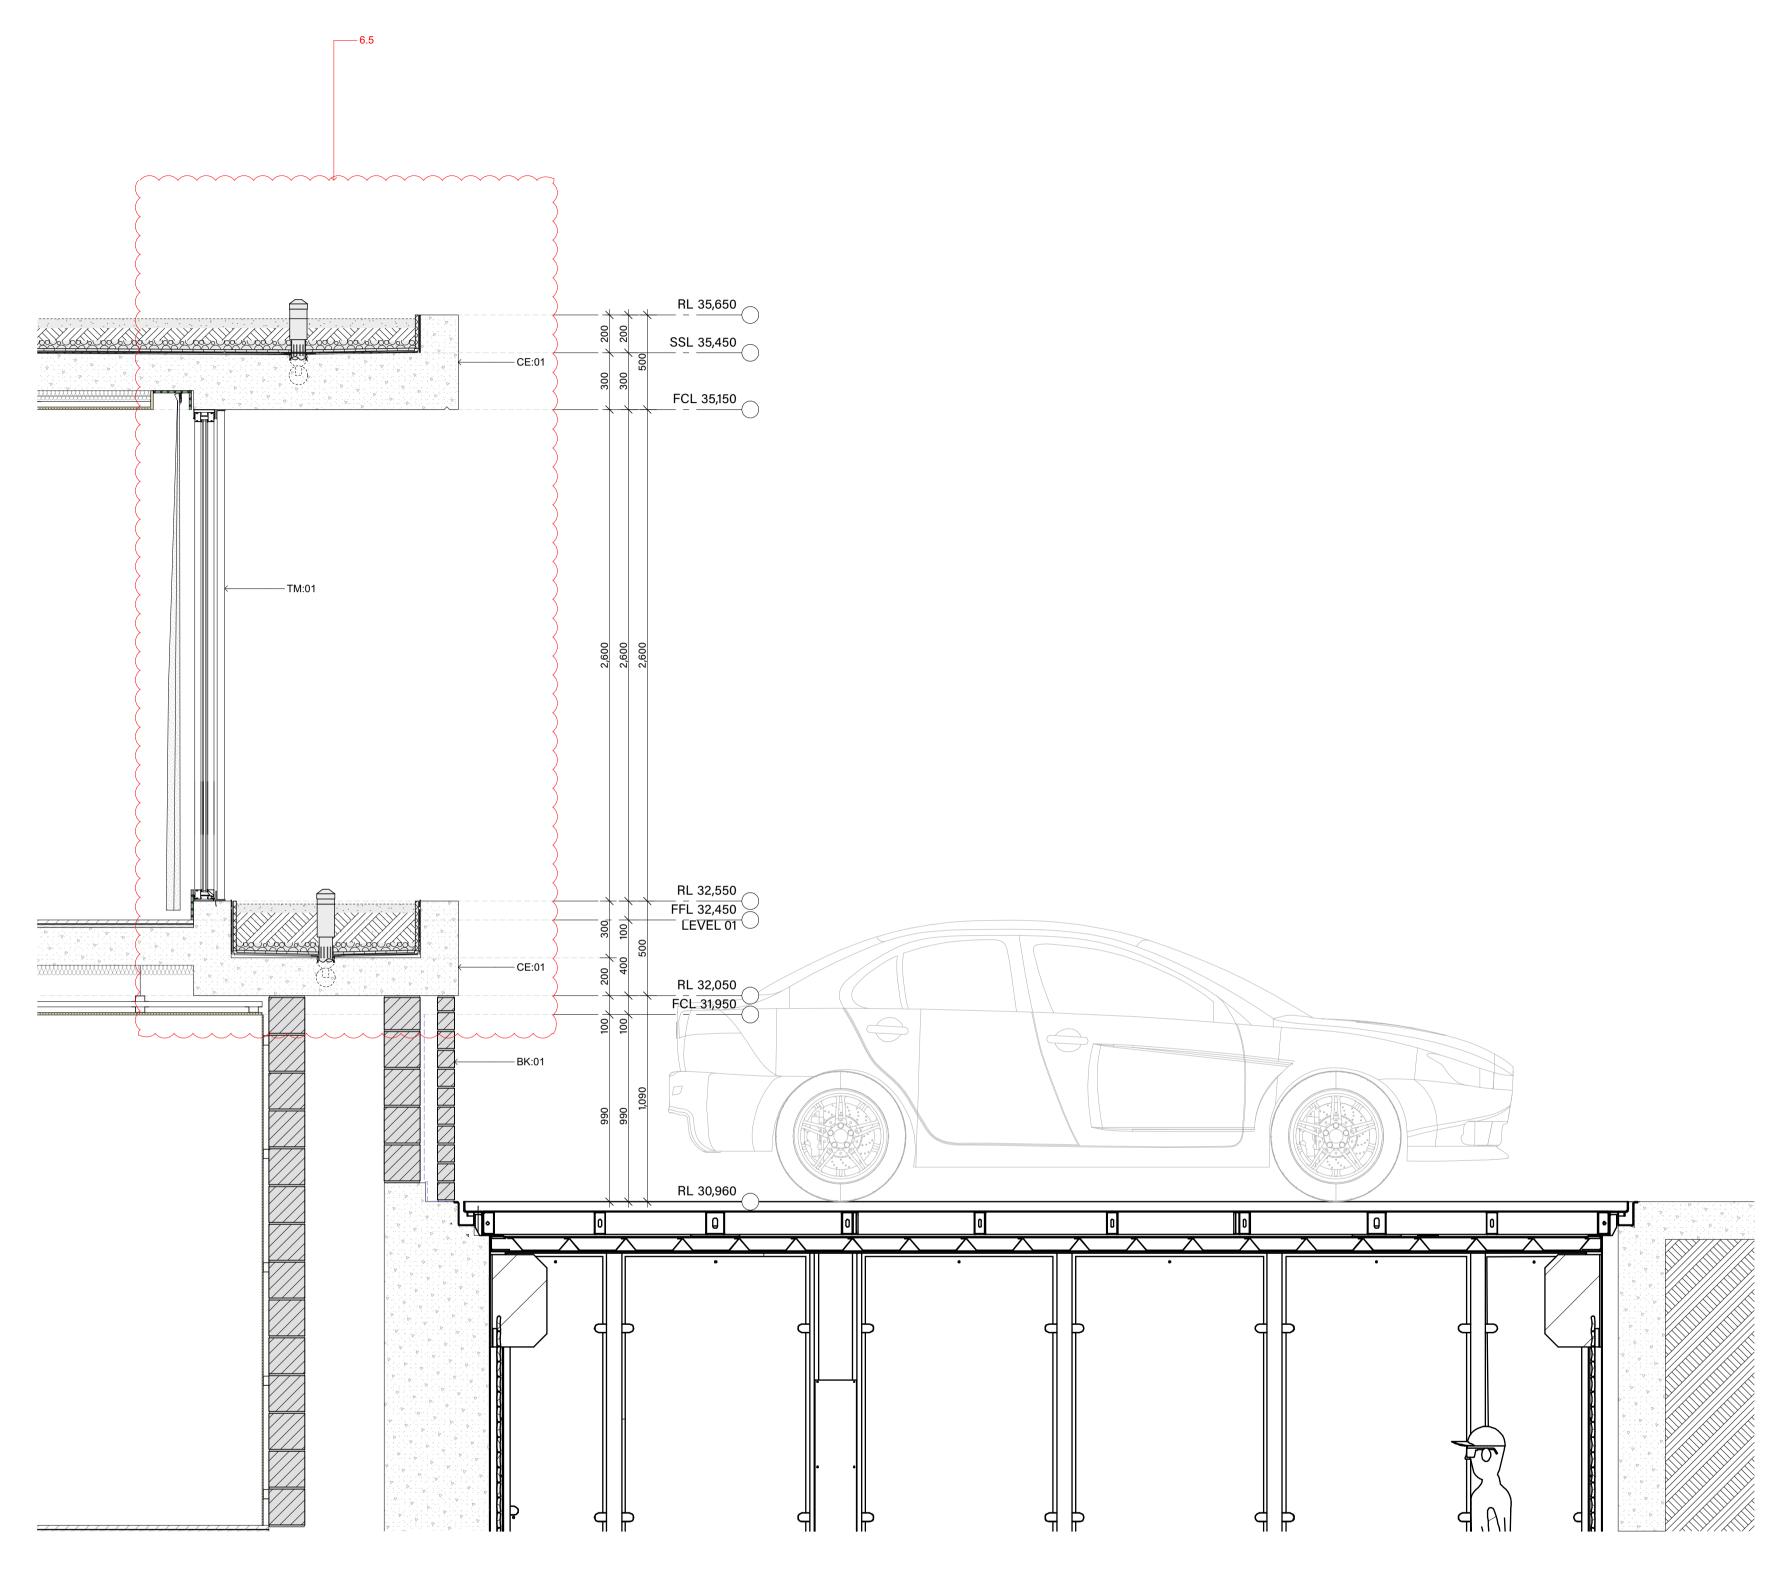

| Unit Development<br>122-124 Queenscliff Ro | - 4                                                                                                                                                                                                                                                                                                                                                                                                                                                                                                                                                                                                                                                                                                                                                                                                                                                                                                                                                                                                                                                                                                                                                                                                                                                                                                                                                                                                                                                                                                                                                                                                                                                                                                                                                                                                                                                                                                                                                                                                                                                                                                                           |                                                                                       | Prepared by Chapma                                                 |                  | ental Services                 | 5                            |                 | C                                | $\Rightarrow$     |  |  |  |
|--------------------------------------------|-------------------------------------------------------------------------------------------------------------------------------------------------------------------------------------------------------------------------------------------------------------------------------------------------------------------------------------------------------------------------------------------------------------------------------------------------------------------------------------------------------------------------------------------------------------------------------------------------------------------------------------------------------------------------------------------------------------------------------------------------------------------------------------------------------------------------------------------------------------------------------------------------------------------------------------------------------------------------------------------------------------------------------------------------------------------------------------------------------------------------------------------------------------------------------------------------------------------------------------------------------------------------------------------------------------------------------------------------------------------------------------------------------------------------------------------------------------------------------------------------------------------------------------------------------------------------------------------------------------------------------------------------------------------------------------------------------------------------------------------------------------------------------------------------------------------------------------------------------------------------------------------------------------------------------------------------------------------------------------------------------------------------------------------------------------------------------------------------------------------------------|---------------------------------------------------------------------------------------|--------------------------------------------------------------------|------------------|--------------------------------|------------------------------|-----------------|----------------------------------|-------------------|--|--|--|
| Queenscliff                                | aa<br>NSW                                                                                                                                                                                                                                                                                                                                                                                                                                                                                                                                                                                                                                                                                                                                                                                                                                                                                                                                                                                                                                                                                                                                                                                                                                                                                                                                                                                                                                                                                                                                                                                                                                                                                                                                                                                                                                                                                                                                                                                                                                                                                                                     | 2096                                                                                  | www.basixcertificates.com.au<br>1300 004 914                       |                  |                                |                              |                 |                                  |                   |  |  |  |
| Water Target                               |                                                                                                                                                                                                                                                                                                                                                                                                                                                                                                                                                                                                                                                                                                                                                                                                                                                                                                                                                                                                                                                                                                                                                                                                                                                                                                                                                                                                                                                                                                                                                                                                                                                                                                                                                                                                                                                                                                                                                                                                                                                                                                                               | 1                                                                                     | Water Score                                                        |                  | 42                             |                              |                 |                                  | NIAL APRELIES     |  |  |  |
| Energy Target                              |                                                                                                                                                                                                                                                                                                                                                                                                                                                                                                                                                                                                                                                                                                                                                                                                                                                                                                                                                                                                                                                                                                                                                                                                                                                                                                                                                                                                                                                                                                                                                                                                                                                                                                                                                                                                                                                                                                                                                                                                                                                                                                                               | 40<br>50                                                                              | Energy Score                                                       |                  | 43<br>54                       |                              |                 |                                  |                   |  |  |  |
| Max Avg Heating Load is                    | s (MJ/m²)                                                                                                                                                                                                                                                                                                                                                                                                                                                                                                                                                                                                                                                                                                                                                                                                                                                                                                                                                                                                                                                                                                                                                                                                                                                                                                                                                                                                                                                                                                                                                                                                                                                                                                                                                                                                                                                                                                                                                                                                                                                                                                                     | 40                                                                                    | Actual Avg Heating Loa                                             |                  | 33.3                           |                              |                 |                                  |                   |  |  |  |
| Max Avg Cooling Load is                    | (MJ/m²)                                                                                                                                                                                                                                                                                                                                                                                                                                                                                                                                                                                                                                                                                                                                                                                                                                                                                                                                                                                                                                                                                                                                                                                                                                                                                                                                                                                                                                                                                                                                                                                                                                                                                                                                                                                                                                                                                                                                                                                                                                                                                                                       | 26                                                                                    | Actual Avg Cooling Load                                            | <u> </u>         | 21.6                           |                              |                 |                                  |                   |  |  |  |
|                                            |                                                                                                                                                                                                                                                                                                                                                                                                                                                                                                                                                                                                                                                                                                                                                                                                                                                                                                                                                                                                                                                                                                                                                                                                                                                                                                                                                                                                                                                                                                                                                                                                                                                                                                                                                                                                                                                                                                                                                                                                                                                                                                                               |                                                                                       |                                                                    | nmitments        |                                |                              |                 |                                  |                   |  |  |  |
|                                            | Total area of                                                                                                                                                                                                                                                                                                                                                                                                                                                                                                                                                                                                                                                                                                                                                                                                                                                                                                                                                                                                                                                                                                                                                                                                                                                                                                                                                                                                                                                                                                                                                                                                                                                                                                                                                                                                                                                                                                                                                                                                                                                                                                                 | tal area of garden & lawn (m²) G01 - 161 Area of indigenous/low water use plants (m²) |                                                                    |                  |                                |                              |                 |                                  |                   |  |  |  |
|                                            |                                                                                                                                                                                                                                                                                                                                                                                                                                                                                                                                                                                                                                                                                                                                                                                                                                                                                                                                                                                                                                                                                                                                                                                                                                                                                                                                                                                                                                                                                                                                                                                                                                                                                                                                                                                                                                                                                                                                                                                                                                                                                                                               |                                                                                       | G02 - 161<br>G.01 - 37                                             |                  |                                |                              |                 |                                  |                   |  |  |  |
| Landscaping                                |                                                                                                                                                                                                                                                                                                                                                                                                                                                                                                                                                                                                                                                                                                                                                                                                                                                                                                                                                                                                                                                                                                                                                                                                                                                                                                                                                                                                                                                                                                                                                                                                                                                                                                                                                                                                                                                                                                                                                                                                                                                                                                                               |                                                                                       | G.02 - 37                                                          |                  |                                |                              |                 |                                  |                   |  |  |  |
|                                            |                                                                                                                                                                                                                                                                                                                                                                                                                                                                                                                                                                                                                                                                                                                                                                                                                                                                                                                                                                                                                                                                                                                                                                                                                                                                                                                                                                                                                                                                                                                                                                                                                                                                                                                                                                                                                                                                                                                                                                                                                                                                                                                               |                                                                                       | 1.01 - 20                                                          |                  |                                |                              |                 |                                  |                   |  |  |  |
|                                            |                                                                                                                                                                                                                                                                                                                                                                                                                                                                                                                                                                                                                                                                                                                                                                                                                                                                                                                                                                                                                                                                                                                                                                                                                                                                                                                                                                                                                                                                                                                                                                                                                                                                                                                                                                                                                                                                                                                                                                                                                                                                                                                               |                                                                                       | 1.02 - 20                                                          |                  |                                |                              |                 |                                  |                   |  |  |  |
| Fixtures                                   | Shower hea                                                                                                                                                                                                                                                                                                                                                                                                                                                                                                                                                                                                                                                                                                                                                                                                                                                                                                                                                                                                                                                                                                                                                                                                                                                                                                                                                                                                                                                                                                                                                                                                                                                                                                                                                                                                                                                                                                                                                                                                                                                                                                                    | ds                                                                                    | 4 star (> 4.5 but <= 6                                             | L/min)           | Toilets                        | 4 star                       |                 | All taps                         | 5 star            |  |  |  |
| Alternative Water                          |                                                                                                                                                                                                                                                                                                                                                                                                                                                                                                                                                                                                                                                                                                                                                                                                                                                                                                                                                                                                                                                                                                                                                                                                                                                                                                                                                                                                                                                                                                                                                                                                                                                                                                                                                                                                                                                                                                                                                                                                                                                                                                                               | ainwater tan                                                                          |                                                                    |                  | llect run off f                |                              | •               |                                  | 100               |  |  |  |
| (Common Tank)                              |                                                                                                                                                                                                                                                                                                                                                                                                                                                                                                                                                                                                                                                                                                                                                                                                                                                                                                                                                                                                                                                                                                                                                                                                                                                                                                                                                                                                                                                                                                                                                                                                                                                                                                                                                                                                                                                                                                                                                                                                                                                                                                                               | nnection<br>No                                                                        | Laundry connection No                                              |                  | connection<br>d Units Only     | Pool t<br>N                  |                 |                                  | Spa top up<br>n/a |  |  |  |
|                                            |                                                                                                                                                                                                                                                                                                                                                                                                                                                                                                                                                                                                                                                                                                                                                                                                                                                                                                                                                                                                                                                                                                                                                                                                                                                                                                                                                                                                                                                                                                                                                                                                                                                                                                                                                                                                                                                                                                                                                                                                                                                                                                                               |                                                                                       |                                                                    |                  | ,                              |                              |                 |                                  | , u               |  |  |  |
| Pool and Spa                               | Max pool vo                                                                                                                                                                                                                                                                                                                                                                                                                                                                                                                                                                                                                                                                                                                                                                                                                                                                                                                                                                                                                                                                                                                                                                                                                                                                                                                                                                                                                                                                                                                                                                                                                                                                                                                                                                                                                                                                                                                                                                                                                                                                                                                   |                                                                                       | 16 x2 Pool does  No heating                                        | s not require    | e a cover                      | Pool pum                     | p must have     | a timer                          |                   |  |  |  |
|                                            |                                                                                                                                                                                                                                                                                                                                                                                                                                                                                                                                                                                                                                                                                                                                                                                                                                                                                                                                                                                                                                                                                                                                                                                                                                                                                                                                                                                                                                                                                                                                                                                                                                                                                                                                                                                                                                                                                                                                                                                                                                                                                                                               |                                                                                       | <u> </u>                                                           |                  |                                |                              | 24 : 25 (       | 770                              |                   |  |  |  |
|                                            | Hot water s<br>Bathroom v                                                                                                                                                                                                                                                                                                                                                                                                                                                                                                                                                                                                                                                                                                                                                                                                                                                                                                                                                                                                                                                                                                                                                                                                                                                                                                                                                                                                                                                                                                                                                                                                                                                                                                                                                                                                                                                                                                                                                                                                                                                                                                     |                                                                                       | Electric heat pump - air<br>Individual fan, ducted to              |                  | roof                           | Rating with                  | 31 to 35 S      | witch on/off                     | :                 |  |  |  |
|                                            | Kitchen ven                                                                                                                                                                                                                                                                                                                                                                                                                                                                                                                                                                                                                                                                                                                                                                                                                                                                                                                                                                                                                                                                                                                                                                                                                                                                                                                                                                                                                                                                                                                                                                                                                                                                                                                                                                                                                                                                                                                                                                                                                                                                                                                   |                                                                                       | Individual fan, ducted t                                           |                  |                                | with                         |                 | witch on/off                     |                   |  |  |  |
|                                            | Laundry ver                                                                                                                                                                                                                                                                                                                                                                                                                                                                                                                                                                                                                                                                                                                                                                                                                                                                                                                                                                                                                                                                                                                                                                                                                                                                                                                                                                                                                                                                                                                                                                                                                                                                                                                                                                                                                                                                                                                                                                                                                                                                                                                   | ntilation                                                                             | Individual fan, ducted t                                           |                  |                                | with                         |                 | witch on/off                     |                   |  |  |  |
| Energy                                     | Cooling - liv                                                                                                                                                                                                                                                                                                                                                                                                                                                                                                                                                                                                                                                                                                                                                                                                                                                                                                                                                                                                                                                                                                                                                                                                                                                                                                                                                                                                                                                                                                                                                                                                                                                                                                                                                                                                                                                                                                                                                                                                                                                                                                                 |                                                                                       | Ceiling fans + 1-phase a<br>1-phase airconditioning                |                  | ng                             | Rating<br>Rating             | EER 3.0 -       |                                  | -                 |  |  |  |
|                                            | Heating - liv                                                                                                                                                                                                                                                                                                                                                                                                                                                                                                                                                                                                                                                                                                                                                                                                                                                                                                                                                                                                                                                                                                                                                                                                                                                                                                                                                                                                                                                                                                                                                                                                                                                                                                                                                                                                                                                                                                                                                                                                                                                                                                                 |                                                                                       | 1-phase airconditioning                                            |                  |                                | Rating                       | EER 3.0 -       |                                  | n/a               |  |  |  |
|                                            | Heating - be                                                                                                                                                                                                                                                                                                                                                                                                                                                                                                                                                                                                                                                                                                                                                                                                                                                                                                                                                                                                                                                                                                                                                                                                                                                                                                                                                                                                                                                                                                                                                                                                                                                                                                                                                                                                                                                                                                                                                                                                                                                                                                                  | edrooms                                                                               | 1-phase airconditioning                                            | }                |                                | Rating                       | EER 3.0 -       | 3.5                              |                   |  |  |  |
|                                            | Alternate En                                                                                                                                                                                                                                                                                                                                                                                                                                                                                                                                                                                                                                                                                                                                                                                                                                                                                                                                                                                                                                                                                                                                                                                                                                                                                                                                                                                                                                                                                                                                                                                                                                                                                                                                                                                                                                                                                                                                                                                                                                                                                                                  | nergy<br>ooktop & ele                                                                 | Photovoltaic system ab                                             | le to genera     | te at least<br>nesline require |                              | peak kilowat    | tts of electric<br>r clothesline | city              |  |  |  |
|                                            | induction co                                                                                                                                                                                                                                                                                                                                                                                                                                                                                                                                                                                                                                                                                                                                                                                                                                                                                                                                                                                                                                                                                                                                                                                                                                                                                                                                                                                                                                                                                                                                                                                                                                                                                                                                                                                                                                                                                                                                                                                                                                                                                                                  | JOKTOP & EIE                                                                          | ctric overi                                                        | utuoor cioti     | iesiirie requiri               | eu                           | NO IIIdoo       | Ciotnesime                       | required          |  |  |  |
|                                            |                                                                                                                                                                                                                                                                                                                                                                                                                                                                                                                                                                                                                                                                                                                                                                                                                                                                                                                                                                                                                                                                                                                                                                                                                                                                                                                                                                                                                                                                                                                                                                                                                                                                                                                                                                                                                                                                                                                                                                                                                                                                                                                               |                                                                                       | rformance Assessment E                                             |                  |                                |                              |                 |                                  |                   |  |  |  |
| Floor Types                                |                                                                                                                                                                                                                                                                                                                                                                                                                                                                                                                                                                                                                                                                                                                                                                                                                                                                                                                                                                                                                                                                                                                                                                                                                                                                                                                                                                                                                                                                                                                                                                                                                                                                                                                                                                                                                                                                                                                                                                                                                                                                                                                               | concrete slat                                                                         | o - Unit G01, G02                                                  | with with        | No insulatio                   | n required<br>lab insulatior | <u> </u>        |                                  |                   |  |  |  |
|                                            |                                                                                                                                                                                                                                                                                                                                                                                                                                                                                                                                                                                                                                                                                                                                                                                                                                                                                                                                                                                                                                                                                                                                                                                                                                                                                                                                                                                                                                                                                                                                                                                                                                                                                                                                                                                                                                                                                                                                                                                                                                                                                                                               |                                                                                       |                                                                    | VVICII           | MILI GIIGGIS                   | iab iiibaiatioi              |                 |                                  |                   |  |  |  |
| Floor Coverings                            | Tiles                                                                                                                                                                                                                                                                                                                                                                                                                                                                                                                                                                                                                                                                                                                                                                                                                                                                                                                                                                                                                                                                                                                                                                                                                                                                                                                                                                                                                                                                                                                                                                                                                                                                                                                                                                                                                                                                                                                                                                                                                                                                                                                         | Living/Wet                                                                            | areas/Bedrooms                                                     |                  |                                |                              |                 |                                  |                   |  |  |  |
| External Walls                             |                                                                                                                                                                                                                                                                                                                                                                                                                                                                                                                                                                                                                                                                                                                                                                                                                                                                                                                                                                                                                                                                                                                                                                                                                                                                                                                                                                                                                                                                                                                                                                                                                                                                                                                                                                                                                                                                                                                                                                                                                                                                                                                               | - Unit G01                                                                            |                                                                    | with             | No insulatio                   |                              |                 | Colour                           | Light             |  |  |  |
|                                            | Cavity brick                                                                                                                                                                                                                                                                                                                                                                                                                                                                                                                                                                                                                                                                                                                                                                                                                                                                                                                                                                                                                                                                                                                                                                                                                                                                                                                                                                                                                                                                                                                                                                                                                                                                                                                                                                                                                                                                                                                                                                                                                                                                                                                  | - All other u                                                                         | nits                                                               | with             | R1.0 Cavity                    | Board Insulat                | ion             | Colour                           | Light             |  |  |  |
| Internal Walls                             | Plasterboar                                                                                                                                                                                                                                                                                                                                                                                                                                                                                                                                                                                                                                                                                                                                                                                                                                                                                                                                                                                                                                                                                                                                                                                                                                                                                                                                                                                                                                                                                                                                                                                                                                                                                                                                                                                                                                                                                                                                                                                                                                                                                                                   | d                                                                                     |                                                                    | with             | No insulatio                   | n required                   |                 |                                  |                   |  |  |  |
| Party Walls                                | Cavity Brick                                                                                                                                                                                                                                                                                                                                                                                                                                                                                                                                                                                                                                                                                                                                                                                                                                                                                                                                                                                                                                                                                                                                                                                                                                                                                                                                                                                                                                                                                                                                                                                                                                                                                                                                                                                                                                                                                                                                                                                                                                                                                                                  |                                                                                       |                                                                    | with             | No insulatio                   | n required                   |                 |                                  |                   |  |  |  |
| Ceiling (floor over)                       | Concrete ab                                                                                                                                                                                                                                                                                                                                                                                                                                                                                                                                                                                                                                                                                                                                                                                                                                                                                                                                                                                                                                                                                                                                                                                                                                                                                                                                                                                                                                                                                                                                                                                                                                                                                                                                                                                                                                                                                                                                                                                                                                                                                                                   | ove plasterb                                                                          | oard                                                               | with             | No insulatio                   | n required                   |                 |                                  |                   |  |  |  |
| Ceilings (roof over)                       | Concrete ab                                                                                                                                                                                                                                                                                                                                                                                                                                                                                                                                                                                                                                                                                                                                                                                                                                                                                                                                                                                                                                                                                                                                                                                                                                                                                                                                                                                                                                                                                                                                                                                                                                                                                                                                                                                                                                                                                                                                                                                                                                                                                                                   | ove plasterb                                                                          | oard                                                               | with             | R5.0 unders                    | lab insulation               | 1               |                                  |                   |  |  |  |
| Roof                                       | Concrete                                                                                                                                                                                                                                                                                                                                                                                                                                                                                                                                                                                                                                                                                                                                                                                                                                                                                                                                                                                                                                                                                                                                                                                                                                                                                                                                                                                                                                                                                                                                                                                                                                                                                                                                                                                                                                                                                                                                                                                                                                                                                                                      | <u>'</u>                                                                              |                                                                    | with             | Waterproof                     | membrane o                   | nlv             | Colour                           | Medium            |  |  |  |
|                                            | AF single gla                                                                                                                                                                                                                                                                                                                                                                                                                                                                                                                                                                                                                                                                                                                                                                                                                                                                                                                                                                                                                                                                                                                                                                                                                                                                                                                                                                                                                                                                                                                                                                                                                                                                                                                                                                                                                                                                                                                                                                                                                                                                                                                 | azed clear                                                                            |                                                                    | Fixed Glas       |                                | -041-01   U-Va               |                 |                                  |                   |  |  |  |
|                                            |                                                                                                                                                                                                                                                                                                                                                                                                                                                                                                                                                                                                                                                                                                                                                                                                                                                                                                                                                                                                                                                                                                                                                                                                                                                                                                                                                                                                                                                                                                                                                                                                                                                                                                                                                                                                                                                                                                                                                                                                                                                                                                                               |                                                                                       |                                                                    | D-Hung           |                                | -041-01   0-Va               |                 | <u> </u>                         |                   |  |  |  |
| Windows and Doors                          | to all windows                                                                                                                                                                                                                                                                                                                                                                                                                                                                                                                                                                                                                                                                                                                                                                                                                                                                                                                                                                                                                                                                                                                                                                                                                                                                                                                                                                                                                                                                                                                                                                                                                                                                                                                                                                                                                                                                                                                                                                                                                                                                                                                | and glazed do                                                                         | ors unless noted otherwise                                         | Sliding Do       |                                | 0-140-01   U-V               |                 |                                  |                   |  |  |  |
|                                            | Sliding Windows   BRD-044-01   U-Value 6.61 or less   SHGC 0.69 +/- 5%  AF = Aluminium Framed   TB = Thermally Broken Aluminium Framed   TF = Timber Framed |                                                                                       |                                                                    |                  |                                |                              |                 |                                  |                   |  |  |  |
|                                            | •                                                                                                                                                                                                                                                                                                                                                                                                                                                                                                                                                                                                                                                                                                                                                                                                                                                                                                                                                                                                                                                                                                                                                                                                                                                                                                                                                                                                                                                                                                                                                                                                                                                                                                                                                                                                                                                                                                                                                                                                                                                                                                                             |                                                                                       | ·                                                                  |                  | . vontilet - 4 I FS            |                              |                 |                                  |                   |  |  |  |
|                                            | •                                                                                                                                                                                                                                                                                                                                                                                                                                                                                                                                                                                                                                                                                                                                                                                                                                                                                                                                                                                                                                                                                                                                                                                                                                                                                                                                                                                                                                                                                                                                                                                                                                                                                                                                                                                                                                                                                                                                                                                                                                                                                                                             |                                                                                       | licates downlights, then these<br>o be fitted with self-closing do |                  |                                | / Jiuorescent                |                 |                                  |                   |  |  |  |
|                                            |                                                                                                                                                                                                                                                                                                                                                                                                                                                                                                                                                                                                                                                                                                                                                                                                                                                                                                                                                                                                                                                                                                                                                                                                                                                                                                                                                                                                                                                                                                                                                                                                                                                                                                                                                                                                                                                                                                                                                                                                                                                                                                                               |                                                                                       | ne installed in accordance wit                                     |                  |                                |                              |                 |                                  |                   |  |  |  |
|                                            |                                                                                                                                                                                                                                                                                                                                                                                                                                                                                                                                                                                                                                                                                                                                                                                                                                                                                                                                                                                                                                                                                                                                                                                                                                                                                                                                                                                                                                                                                                                                                                                                                                                                                                                                                                                                                                                                                                                                                                                                                                                                                                                               |                                                                                       | een this document and the N                                        |                  | •                              | thers Certificate            | shall take prec | redence                          |                   |  |  |  |
| Notes                                      | 1v 1200mm C                                                                                                                                                                                                                                                                                                                                                                                                                                                                                                                                                                                                                                                                                                                                                                                                                                                                                                                                                                                                                                                                                                                                                                                                                                                                                                                                                                                                                                                                                                                                                                                                                                                                                                                                                                                                                                                                                                                                                                                                                                                                                                                   | ailing fan rogei'r                                                                    | ed in Unit G -01 G 01 G 02 c                                       | 1 O1 - Kitchon I | iving                          |                              |                 |                                  |                   |  |  |  |
|                                            | 1x 1200mm C6                                                                                                                                                                                                                                                                                                                                                                                                                                                                                                                                                                                                                                                                                                                                                                                                                                                                                                                                                                                                                                                                                                                                                                                                                                                                                                                                                                                                                                                                                                                                                                                                                                                                                                                                                                                                                                                                                                                                                                                                                                                                                                                  | anng ran requir                                                                       | red in Unit G01, G.01, G.02, :                                     | r.or - kitchen t | -ivilig                        |                              |                 |                                  |                   |  |  |  |
|                                            | 1                                                                                                                                                                                                                                                                                                                                                                                                                                                                                                                                                                                                                                                                                                                                                                                                                                                                                                                                                                                                                                                                                                                                                                                                                                                                                                                                                                                                                                                                                                                                                                                                                                                                                                                                                                                                                                                                                                                                                                                                                                                                                                                             |                                                                                       |                                                                    |                  |                                |                              |                 |                                  |                   |  |  |  |