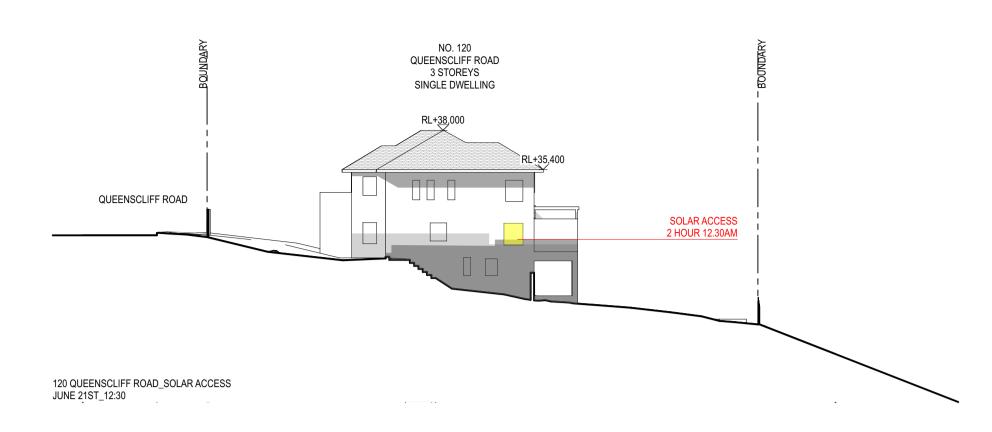

| Unit Development<br>122-124 Queenscliff Ro | - 4                                                                                                                                                                                                                                                                                                                                                                                                                                                                                                                                                                                                                                                                                                                                                                                                                                                                                                                                                                                                                                                                                                                                                                                                                                                                                                                                                                                                                                                                                                                                                                                                                                                                                                                                                                                                                                                                                                                                                                                                                                                                                                                           |                                                                                       | Prepared by Chapma                                                 |                  | ental Services                 | 5                            |                 | C                                | $\Rightarrow$     |  |  |  |
|--------------------------------------------|-------------------------------------------------------------------------------------------------------------------------------------------------------------------------------------------------------------------------------------------------------------------------------------------------------------------------------------------------------------------------------------------------------------------------------------------------------------------------------------------------------------------------------------------------------------------------------------------------------------------------------------------------------------------------------------------------------------------------------------------------------------------------------------------------------------------------------------------------------------------------------------------------------------------------------------------------------------------------------------------------------------------------------------------------------------------------------------------------------------------------------------------------------------------------------------------------------------------------------------------------------------------------------------------------------------------------------------------------------------------------------------------------------------------------------------------------------------------------------------------------------------------------------------------------------------------------------------------------------------------------------------------------------------------------------------------------------------------------------------------------------------------------------------------------------------------------------------------------------------------------------------------------------------------------------------------------------------------------------------------------------------------------------------------------------------------------------------------------------------------------------|---------------------------------------------------------------------------------------|--------------------------------------------------------------------|------------------|--------------------------------|------------------------------|-----------------|----------------------------------|-------------------|--|--|--|
| Queenscliff                                | aa<br>NSW                                                                                                                                                                                                                                                                                                                                                                                                                                                                                                                                                                                                                                                                                                                                                                                                                                                                                                                                                                                                                                                                                                                                                                                                                                                                                                                                                                                                                                                                                                                                                                                                                                                                                                                                                                                                                                                                                                                                                                                                                                                                                                                     | 2096                                                                                  | www.basixcertificates.com.au<br>1300 004 914                       |                  |                                |                              |                 |                                  |                   |  |  |  |
| Water Target                               |                                                                                                                                                                                                                                                                                                                                                                                                                                                                                                                                                                                                                                                                                                                                                                                                                                                                                                                                                                                                                                                                                                                                                                                                                                                                                                                                                                                                                                                                                                                                                                                                                                                                                                                                                                                                                                                                                                                                                                                                                                                                                                                               | 1                                                                                     | Water Score                                                        |                  | 42                             |                              |                 |                                  | NIAL APRELIES     |  |  |  |
| Energy Target                              |                                                                                                                                                                                                                                                                                                                                                                                                                                                                                                                                                                                                                                                                                                                                                                                                                                                                                                                                                                                                                                                                                                                                                                                                                                                                                                                                                                                                                                                                                                                                                                                                                                                                                                                                                                                                                                                                                                                                                                                                                                                                                                                               | 40<br>50                                                                              | Energy Score                                                       |                  | 43<br>54                       |                              |                 |                                  |                   |  |  |  |
| Max Avg Heating Load is                    | s (MJ/m²)                                                                                                                                                                                                                                                                                                                                                                                                                                                                                                                                                                                                                                                                                                                                                                                                                                                                                                                                                                                                                                                                                                                                                                                                                                                                                                                                                                                                                                                                                                                                                                                                                                                                                                                                                                                                                                                                                                                                                                                                                                                                                                                     | 40                                                                                    | Actual Avg Heating Loa                                             |                  | 33.3                           |                              |                 |                                  |                   |  |  |  |
| Max Avg Cooling Load is                    | (MJ/m²)                                                                                                                                                                                                                                                                                                                                                                                                                                                                                                                                                                                                                                                                                                                                                                                                                                                                                                                                                                                                                                                                                                                                                                                                                                                                                                                                                                                                                                                                                                                                                                                                                                                                                                                                                                                                                                                                                                                                                                                                                                                                                                                       | 26                                                                                    | Actual Avg Cooling Load                                            | <u> </u>         | 21.6                           |                              |                 |                                  |                   |  |  |  |
|                                            |                                                                                                                                                                                                                                                                                                                                                                                                                                                                                                                                                                                                                                                                                                                                                                                                                                                                                                                                                                                                                                                                                                                                                                                                                                                                                                                                                                                                                                                                                                                                                                                                                                                                                                                                                                                                                                                                                                                                                                                                                                                                                                                               |                                                                                       |                                                                    | nmitments        |                                |                              |                 |                                  |                   |  |  |  |
|                                            | Total area of                                                                                                                                                                                                                                                                                                                                                                                                                                                                                                                                                                                                                                                                                                                                                                                                                                                                                                                                                                                                                                                                                                                                                                                                                                                                                                                                                                                                                                                                                                                                                                                                                                                                                                                                                                                                                                                                                                                                                                                                                                                                                                                 | tal area of garden & lawn (m²) G01 - 161 Area of indigenous/low water use plants (m²) |                                                                    |                  |                                |                              |                 |                                  |                   |  |  |  |
|                                            |                                                                                                                                                                                                                                                                                                                                                                                                                                                                                                                                                                                                                                                                                                                                                                                                                                                                                                                                                                                                                                                                                                                                                                                                                                                                                                                                                                                                                                                                                                                                                                                                                                                                                                                                                                                                                                                                                                                                                                                                                                                                                                                               |                                                                                       | G02 - 161<br>G.01 - 37                                             |                  |                                |                              |                 |                                  |                   |  |  |  |
| Landscaping                                |                                                                                                                                                                                                                                                                                                                                                                                                                                                                                                                                                                                                                                                                                                                                                                                                                                                                                                                                                                                                                                                                                                                                                                                                                                                                                                                                                                                                                                                                                                                                                                                                                                                                                                                                                                                                                                                                                                                                                                                                                                                                                                                               |                                                                                       | G.02 - 37                                                          |                  |                                |                              |                 |                                  |                   |  |  |  |
|                                            |                                                                                                                                                                                                                                                                                                                                                                                                                                                                                                                                                                                                                                                                                                                                                                                                                                                                                                                                                                                                                                                                                                                                                                                                                                                                                                                                                                                                                                                                                                                                                                                                                                                                                                                                                                                                                                                                                                                                                                                                                                                                                                                               |                                                                                       | 1.01 - 20                                                          |                  |                                |                              |                 |                                  |                   |  |  |  |
|                                            |                                                                                                                                                                                                                                                                                                                                                                                                                                                                                                                                                                                                                                                                                                                                                                                                                                                                                                                                                                                                                                                                                                                                                                                                                                                                                                                                                                                                                                                                                                                                                                                                                                                                                                                                                                                                                                                                                                                                                                                                                                                                                                                               |                                                                                       | 1.02 - 20                                                          |                  |                                |                              |                 |                                  |                   |  |  |  |
| Fixtures                                   | Shower hea                                                                                                                                                                                                                                                                                                                                                                                                                                                                                                                                                                                                                                                                                                                                                                                                                                                                                                                                                                                                                                                                                                                                                                                                                                                                                                                                                                                                                                                                                                                                                                                                                                                                                                                                                                                                                                                                                                                                                                                                                                                                                                                    | ds                                                                                    | 4 star (> 4.5 but <= 6                                             | L/min)           | Toilets                        | 4 star                       |                 | All taps                         | 5 star            |  |  |  |
| Alternative Water                          |                                                                                                                                                                                                                                                                                                                                                                                                                                                                                                                                                                                                                                                                                                                                                                                                                                                                                                                                                                                                                                                                                                                                                                                                                                                                                                                                                                                                                                                                                                                                                                                                                                                                                                                                                                                                                                                                                                                                                                                                                                                                                                                               | ainwater tan                                                                          |                                                                    |                  | llect run off f                |                              | •               |                                  | 100               |  |  |  |
| (Common Tank)                              |                                                                                                                                                                                                                                                                                                                                                                                                                                                                                                                                                                                                                                                                                                                                                                                                                                                                                                                                                                                                                                                                                                                                                                                                                                                                                                                                                                                                                                                                                                                                                                                                                                                                                                                                                                                                                                                                                                                                                                                                                                                                                                                               | nnection<br>No                                                                        | Laundry connection No                                              |                  | connection<br>d Units Only     | Pool t<br>N                  |                 |                                  | Spa top up<br>n/a |  |  |  |
|                                            |                                                                                                                                                                                                                                                                                                                                                                                                                                                                                                                                                                                                                                                                                                                                                                                                                                                                                                                                                                                                                                                                                                                                                                                                                                                                                                                                                                                                                                                                                                                                                                                                                                                                                                                                                                                                                                                                                                                                                                                                                                                                                                                               |                                                                                       |                                                                    |                  | ,                              |                              |                 |                                  | , u               |  |  |  |
| Pool and Spa                               | Max pool vo                                                                                                                                                                                                                                                                                                                                                                                                                                                                                                                                                                                                                                                                                                                                                                                                                                                                                                                                                                                                                                                                                                                                                                                                                                                                                                                                                                                                                                                                                                                                                                                                                                                                                                                                                                                                                                                                                                                                                                                                                                                                                                                   |                                                                                       | 16 x2 Pool does  No heating                                        | s not require    | e a cover                      | Pool pum                     | p must have     | a timer                          |                   |  |  |  |
|                                            |                                                                                                                                                                                                                                                                                                                                                                                                                                                                                                                                                                                                                                                                                                                                                                                                                                                                                                                                                                                                                                                                                                                                                                                                                                                                                                                                                                                                                                                                                                                                                                                                                                                                                                                                                                                                                                                                                                                                                                                                                                                                                                                               |                                                                                       | <u> </u>                                                           |                  |                                |                              | 24 : 25 (       | 770                              |                   |  |  |  |
|                                            | Hot water s<br>Bathroom v                                                                                                                                                                                                                                                                                                                                                                                                                                                                                                                                                                                                                                                                                                                                                                                                                                                                                                                                                                                                                                                                                                                                                                                                                                                                                                                                                                                                                                                                                                                                                                                                                                                                                                                                                                                                                                                                                                                                                                                                                                                                                                     |                                                                                       | Electric heat pump - air<br>Individual fan, ducted to              |                  | roof                           | Rating with                  | 31 to 35 S      | witch on/off                     | :                 |  |  |  |
|                                            | Kitchen ven                                                                                                                                                                                                                                                                                                                                                                                                                                                                                                                                                                                                                                                                                                                                                                                                                                                                                                                                                                                                                                                                                                                                                                                                                                                                                                                                                                                                                                                                                                                                                                                                                                                                                                                                                                                                                                                                                                                                                                                                                                                                                                                   |                                                                                       | Individual fan, ducted t                                           |                  |                                | with                         |                 | witch on/off                     |                   |  |  |  |
|                                            | Laundry ver                                                                                                                                                                                                                                                                                                                                                                                                                                                                                                                                                                                                                                                                                                                                                                                                                                                                                                                                                                                                                                                                                                                                                                                                                                                                                                                                                                                                                                                                                                                                                                                                                                                                                                                                                                                                                                                                                                                                                                                                                                                                                                                   | ntilation                                                                             | Individual fan, ducted t                                           |                  |                                | with                         |                 | witch on/off                     |                   |  |  |  |
| Energy                                     | Cooling - liv                                                                                                                                                                                                                                                                                                                                                                                                                                                                                                                                                                                                                                                                                                                                                                                                                                                                                                                                                                                                                                                                                                                                                                                                                                                                                                                                                                                                                                                                                                                                                                                                                                                                                                                                                                                                                                                                                                                                                                                                                                                                                                                 |                                                                                       | Ceiling fans + 1-phase a<br>1-phase airconditioning                |                  | ng                             | Rating<br>Rating             | EER 3.0 -       |                                  | -                 |  |  |  |
|                                            | Heating - liv                                                                                                                                                                                                                                                                                                                                                                                                                                                                                                                                                                                                                                                                                                                                                                                                                                                                                                                                                                                                                                                                                                                                                                                                                                                                                                                                                                                                                                                                                                                                                                                                                                                                                                                                                                                                                                                                                                                                                                                                                                                                                                                 |                                                                                       | 1-phase airconditioning                                            |                  |                                | Rating                       | EER 3.0 -       |                                  | n/a               |  |  |  |
|                                            | Heating - be                                                                                                                                                                                                                                                                                                                                                                                                                                                                                                                                                                                                                                                                                                                                                                                                                                                                                                                                                                                                                                                                                                                                                                                                                                                                                                                                                                                                                                                                                                                                                                                                                                                                                                                                                                                                                                                                                                                                                                                                                                                                                                                  | edrooms                                                                               | 1-phase airconditioning                                            | }                |                                | Rating                       | EER 3.0 -       | 3.5                              |                   |  |  |  |
|                                            | Alternate En                                                                                                                                                                                                                                                                                                                                                                                                                                                                                                                                                                                                                                                                                                                                                                                                                                                                                                                                                                                                                                                                                                                                                                                                                                                                                                                                                                                                                                                                                                                                                                                                                                                                                                                                                                                                                                                                                                                                                                                                                                                                                                                  | nergy<br>ooktop & ele                                                                 | Photovoltaic system ab                                             | le to genera     | te at least<br>nesline require |                              | peak kilowat    | tts of electric<br>r clothesline | city              |  |  |  |
|                                            | induction co                                                                                                                                                                                                                                                                                                                                                                                                                                                                                                                                                                                                                                                                                                                                                                                                                                                                                                                                                                                                                                                                                                                                                                                                                                                                                                                                                                                                                                                                                                                                                                                                                                                                                                                                                                                                                                                                                                                                                                                                                                                                                                                  | JOKTOP & EIE                                                                          | ctric overi                                                        | utuoor cioti     | iesiirie requiri               | eu                           | NO IIIdoo       | Ciotnesime                       | required          |  |  |  |
|                                            |                                                                                                                                                                                                                                                                                                                                                                                                                                                                                                                                                                                                                                                                                                                                                                                                                                                                                                                                                                                                                                                                                                                                                                                                                                                                                                                                                                                                                                                                                                                                                                                                                                                                                                                                                                                                                                                                                                                                                                                                                                                                                                                               |                                                                                       | rformance Assessment E                                             |                  |                                |                              |                 |                                  |                   |  |  |  |
| Floor Types                                |                                                                                                                                                                                                                                                                                                                                                                                                                                                                                                                                                                                                                                                                                                                                                                                                                                                                                                                                                                                                                                                                                                                                                                                                                                                                                                                                                                                                                                                                                                                                                                                                                                                                                                                                                                                                                                                                                                                                                                                                                                                                                                                               | concrete slat                                                                         | o - Unit G01, G02                                                  | with with        | No insulatio                   | n required<br>lab insulatior | <u> </u>        |                                  |                   |  |  |  |
|                                            |                                                                                                                                                                                                                                                                                                                                                                                                                                                                                                                                                                                                                                                                                                                                                                                                                                                                                                                                                                                                                                                                                                                                                                                                                                                                                                                                                                                                                                                                                                                                                                                                                                                                                                                                                                                                                                                                                                                                                                                                                                                                                                                               |                                                                                       |                                                                    | VVICII           | MILI GIIGGIS                   | iab iiibaiatioi              |                 |                                  |                   |  |  |  |
| Floor Coverings                            | Tiles                                                                                                                                                                                                                                                                                                                                                                                                                                                                                                                                                                                                                                                                                                                                                                                                                                                                                                                                                                                                                                                                                                                                                                                                                                                                                                                                                                                                                                                                                                                                                                                                                                                                                                                                                                                                                                                                                                                                                                                                                                                                                                                         | Living/Wet                                                                            | areas/Bedrooms                                                     |                  |                                |                              |                 |                                  |                   |  |  |  |
| External Walls                             |                                                                                                                                                                                                                                                                                                                                                                                                                                                                                                                                                                                                                                                                                                                                                                                                                                                                                                                                                                                                                                                                                                                                                                                                                                                                                                                                                                                                                                                                                                                                                                                                                                                                                                                                                                                                                                                                                                                                                                                                                                                                                                                               | - Unit G01                                                                            |                                                                    | with             | No insulatio                   |                              |                 | Colour                           | Light             |  |  |  |
|                                            | Cavity brick                                                                                                                                                                                                                                                                                                                                                                                                                                                                                                                                                                                                                                                                                                                                                                                                                                                                                                                                                                                                                                                                                                                                                                                                                                                                                                                                                                                                                                                                                                                                                                                                                                                                                                                                                                                                                                                                                                                                                                                                                                                                                                                  | - All other u                                                                         | nits                                                               | with             | R1.0 Cavity                    | Board Insulat                | ion             | Colour                           | Light             |  |  |  |
| Internal Walls                             | Plasterboar                                                                                                                                                                                                                                                                                                                                                                                                                                                                                                                                                                                                                                                                                                                                                                                                                                                                                                                                                                                                                                                                                                                                                                                                                                                                                                                                                                                                                                                                                                                                                                                                                                                                                                                                                                                                                                                                                                                                                                                                                                                                                                                   | d                                                                                     |                                                                    | with             | No insulatio                   | n required                   |                 |                                  |                   |  |  |  |
| Party Walls                                | Cavity Brick                                                                                                                                                                                                                                                                                                                                                                                                                                                                                                                                                                                                                                                                                                                                                                                                                                                                                                                                                                                                                                                                                                                                                                                                                                                                                                                                                                                                                                                                                                                                                                                                                                                                                                                                                                                                                                                                                                                                                                                                                                                                                                                  |                                                                                       |                                                                    | with             | No insulatio                   | n required                   |                 |                                  |                   |  |  |  |
| Ceiling (floor over)                       | Concrete ab                                                                                                                                                                                                                                                                                                                                                                                                                                                                                                                                                                                                                                                                                                                                                                                                                                                                                                                                                                                                                                                                                                                                                                                                                                                                                                                                                                                                                                                                                                                                                                                                                                                                                                                                                                                                                                                                                                                                                                                                                                                                                                                   | ove plasterb                                                                          | oard                                                               | with             | No insulatio                   | n required                   |                 |                                  |                   |  |  |  |
| Ceilings (roof over)                       | Concrete ab                                                                                                                                                                                                                                                                                                                                                                                                                                                                                                                                                                                                                                                                                                                                                                                                                                                                                                                                                                                                                                                                                                                                                                                                                                                                                                                                                                                                                                                                                                                                                                                                                                                                                                                                                                                                                                                                                                                                                                                                                                                                                                                   | ove plasterb                                                                          | oard                                                               | with             | R5.0 unders                    | lab insulation               | 1               |                                  |                   |  |  |  |
| Roof                                       | Concrete                                                                                                                                                                                                                                                                                                                                                                                                                                                                                                                                                                                                                                                                                                                                                                                                                                                                                                                                                                                                                                                                                                                                                                                                                                                                                                                                                                                                                                                                                                                                                                                                                                                                                                                                                                                                                                                                                                                                                                                                                                                                                                                      | <u>'</u>                                                                              |                                                                    | with             | Waterproof                     | membrane o                   | nlv             | Colour                           | Medium            |  |  |  |
|                                            | AF single gla                                                                                                                                                                                                                                                                                                                                                                                                                                                                                                                                                                                                                                                                                                                                                                                                                                                                                                                                                                                                                                                                                                                                                                                                                                                                                                                                                                                                                                                                                                                                                                                                                                                                                                                                                                                                                                                                                                                                                                                                                                                                                                                 | azed clear                                                                            |                                                                    | Fixed Glas       |                                | -041-01   U-Va               |                 |                                  |                   |  |  |  |
|                                            |                                                                                                                                                                                                                                                                                                                                                                                                                                                                                                                                                                                                                                                                                                                                                                                                                                                                                                                                                                                                                                                                                                                                                                                                                                                                                                                                                                                                                                                                                                                                                                                                                                                                                                                                                                                                                                                                                                                                                                                                                                                                                                                               |                                                                                       |                                                                    | D-Hung           |                                | -041-01   0-Va               |                 | <u> </u>                         |                   |  |  |  |
| Windows and Doors                          | to all windows                                                                                                                                                                                                                                                                                                                                                                                                                                                                                                                                                                                                                                                                                                                                                                                                                                                                                                                                                                                                                                                                                                                                                                                                                                                                                                                                                                                                                                                                                                                                                                                                                                                                                                                                                                                                                                                                                                                                                                                                                                                                                                                | and glazed do                                                                         | ors unless noted otherwise                                         | Sliding Do       |                                | 0-140-01   U-V               |                 |                                  |                   |  |  |  |
|                                            | Sliding Windows   BRD-044-01   U-Value 6.61 or less   SHGC 0.69 +/- 5%  AF = Aluminium Framed   TB = Thermally Broken Aluminium Framed   TF = Timber Framed |                                                                                       |                                                                    |                  |                                |                              |                 |                                  |                   |  |  |  |
|                                            | •                                                                                                                                                                                                                                                                                                                                                                                                                                                                                                                                                                                                                                                                                                                                                                                                                                                                                                                                                                                                                                                                                                                                                                                                                                                                                                                                                                                                                                                                                                                                                                                                                                                                                                                                                                                                                                                                                                                                                                                                                                                                                                                             |                                                                                       | ·                                                                  |                  | . vontilet - 4 I FS            |                              |                 |                                  |                   |  |  |  |
|                                            | •                                                                                                                                                                                                                                                                                                                                                                                                                                                                                                                                                                                                                                                                                                                                                                                                                                                                                                                                                                                                                                                                                                                                                                                                                                                                                                                                                                                                                                                                                                                                                                                                                                                                                                                                                                                                                                                                                                                                                                                                                                                                                                                             |                                                                                       | licates downlights, then these<br>o be fitted with self-closing do |                  |                                | / Jiuorescent                |                 |                                  |                   |  |  |  |
|                                            |                                                                                                                                                                                                                                                                                                                                                                                                                                                                                                                                                                                                                                                                                                                                                                                                                                                                                                                                                                                                                                                                                                                                                                                                                                                                                                                                                                                                                                                                                                                                                                                                                                                                                                                                                                                                                                                                                                                                                                                                                                                                                                                               |                                                                                       | ne installed in accordance wit                                     |                  |                                |                              |                 |                                  |                   |  |  |  |
|                                            |                                                                                                                                                                                                                                                                                                                                                                                                                                                                                                                                                                                                                                                                                                                                                                                                                                                                                                                                                                                                                                                                                                                                                                                                                                                                                                                                                                                                                                                                                                                                                                                                                                                                                                                                                                                                                                                                                                                                                                                                                                                                                                                               |                                                                                       | een this document and the N                                        |                  | •                              | thers Certificate            | shall take prec | redence                          |                   |  |  |  |
| Notes                                      | 1v 1200mm C                                                                                                                                                                                                                                                                                                                                                                                                                                                                                                                                                                                                                                                                                                                                                                                                                                                                                                                                                                                                                                                                                                                                                                                                                                                                                                                                                                                                                                                                                                                                                                                                                                                                                                                                                                                                                                                                                                                                                                                                                                                                                                                   | ailing fan rogei'r                                                                    | ed in Unit G -01 G 01 G 02 c                                       | 1 O1 - Kitchon I | iving                          |                              |                 |                                  |                   |  |  |  |
|                                            | 1x 1200mm C6                                                                                                                                                                                                                                                                                                                                                                                                                                                                                                                                                                                                                                                                                                                                                                                                                                                                                                                                                                                                                                                                                                                                                                                                                                                                                                                                                                                                                                                                                                                                                                                                                                                                                                                                                                                                                                                                                                                                                                                                                                                                                                                  | anng ran requir                                                                       | red in Unit G01, G.01, G.02, :                                     | r.or - kitchen t | -ivilig                        |                              |                 |                                  |                   |  |  |  |
|                                            | 1                                                                                                                                                                                                                                                                                                                                                                                                                                                                                                                                                                                                                                                                                                                                                                                                                                                                                                                                                                                                                                                                                                                                                                                                                                                                                                                                                                                                                                                                                                                                                                                                                                                                                                                                                                                                                                                                                                                                                                                                                                                                                                                             |                                                                                       |                                                                    |                  |                                |                              |                 |                                  |                   |  |  |  |