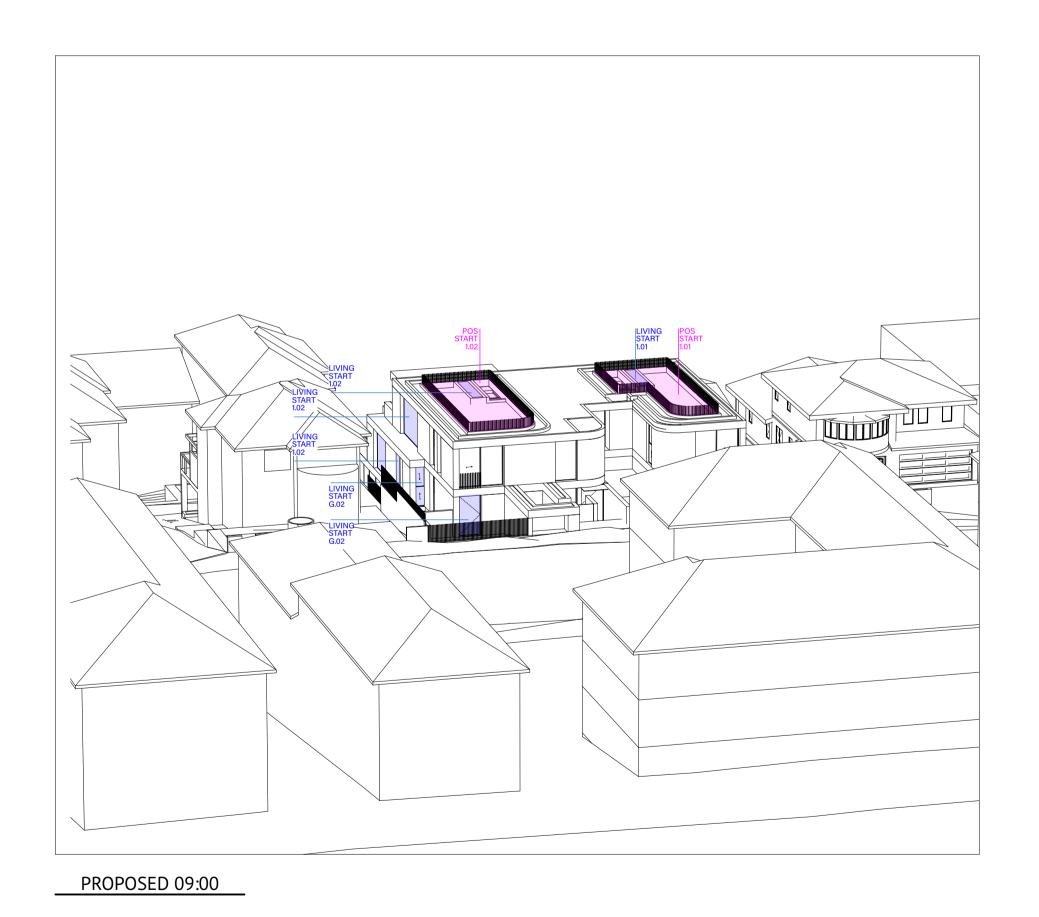

clear glass.

LEGEND

BA:01 Balustrade, Aluminium, dark finish.

BK:01 Brick, light colour.

CD:01 Aluminium cladding, dark finish.

CE:01 Concrete, render finish, light colour.

CE:02 Concrete, drive way

DR:01 Sliding door, Aluminium frame, dark finish,

DR:02 Hinged Door, Glass, Aluminium frame, dark finish.

FE:01 Batten fence, Aluminium, dark finish. RN:01 Render, light colour. SF:01 External tile, Stone. SF:02 Crushed stone. TM:01 Fixed Batten Screen, Aluminium, dark finish. TM:02 Operable Batten Screen, Aluminium, dark finish.

WD:01 Sliding window, Aluminium frame, dark finish,

clear glass.

WD:02 Fixed window, Aluminium frame, dark finish, clear glass.

WD:03 Double hung window, Aluminium frame, dark finish clear glass.

PROPOSED SHADOW EXISTING SHADOW









EXISTING 10:00







E: alexp@esslifestyle.com M: 0414085001 NSW registered architect Robert Gordon Woodward 9383

122-124 Queenscliff Road Queenscliff

Project Start Date

Project Number 0228

**Drawing Title** Drawing No. SOLAR ACCESS A2701 VIEWS FROM THE SUN

Drawing Scale Drawing Stage 1:250@A1 DEVELOPMENT APPLICATION 1:200@A3 REV DESCRIPTION DATE
DA01 DEVELOPMENT APPLICATION 22/03/22
DA02 DEVELOPMENT APPLICATION 29/11/22
DA03 DEVELOPMENT APPLICATION 20/03/23

LEGEND

BA:01 Balustrade, Aluminium, dark finish.

BK:01 Brick, light colour.

CD:01 Aluminium cladding, dark finish.

CE:01 Concrete, render finish, light colour.

CE:02 Concrete, drive way

DR:01 Sliding door, Aluminium frame, dark finish,

clear glass.
DR:02 Hinged Door, Glass, Aluminium frame, dark finish.

FE:01 Batten fence, Aluminium, da