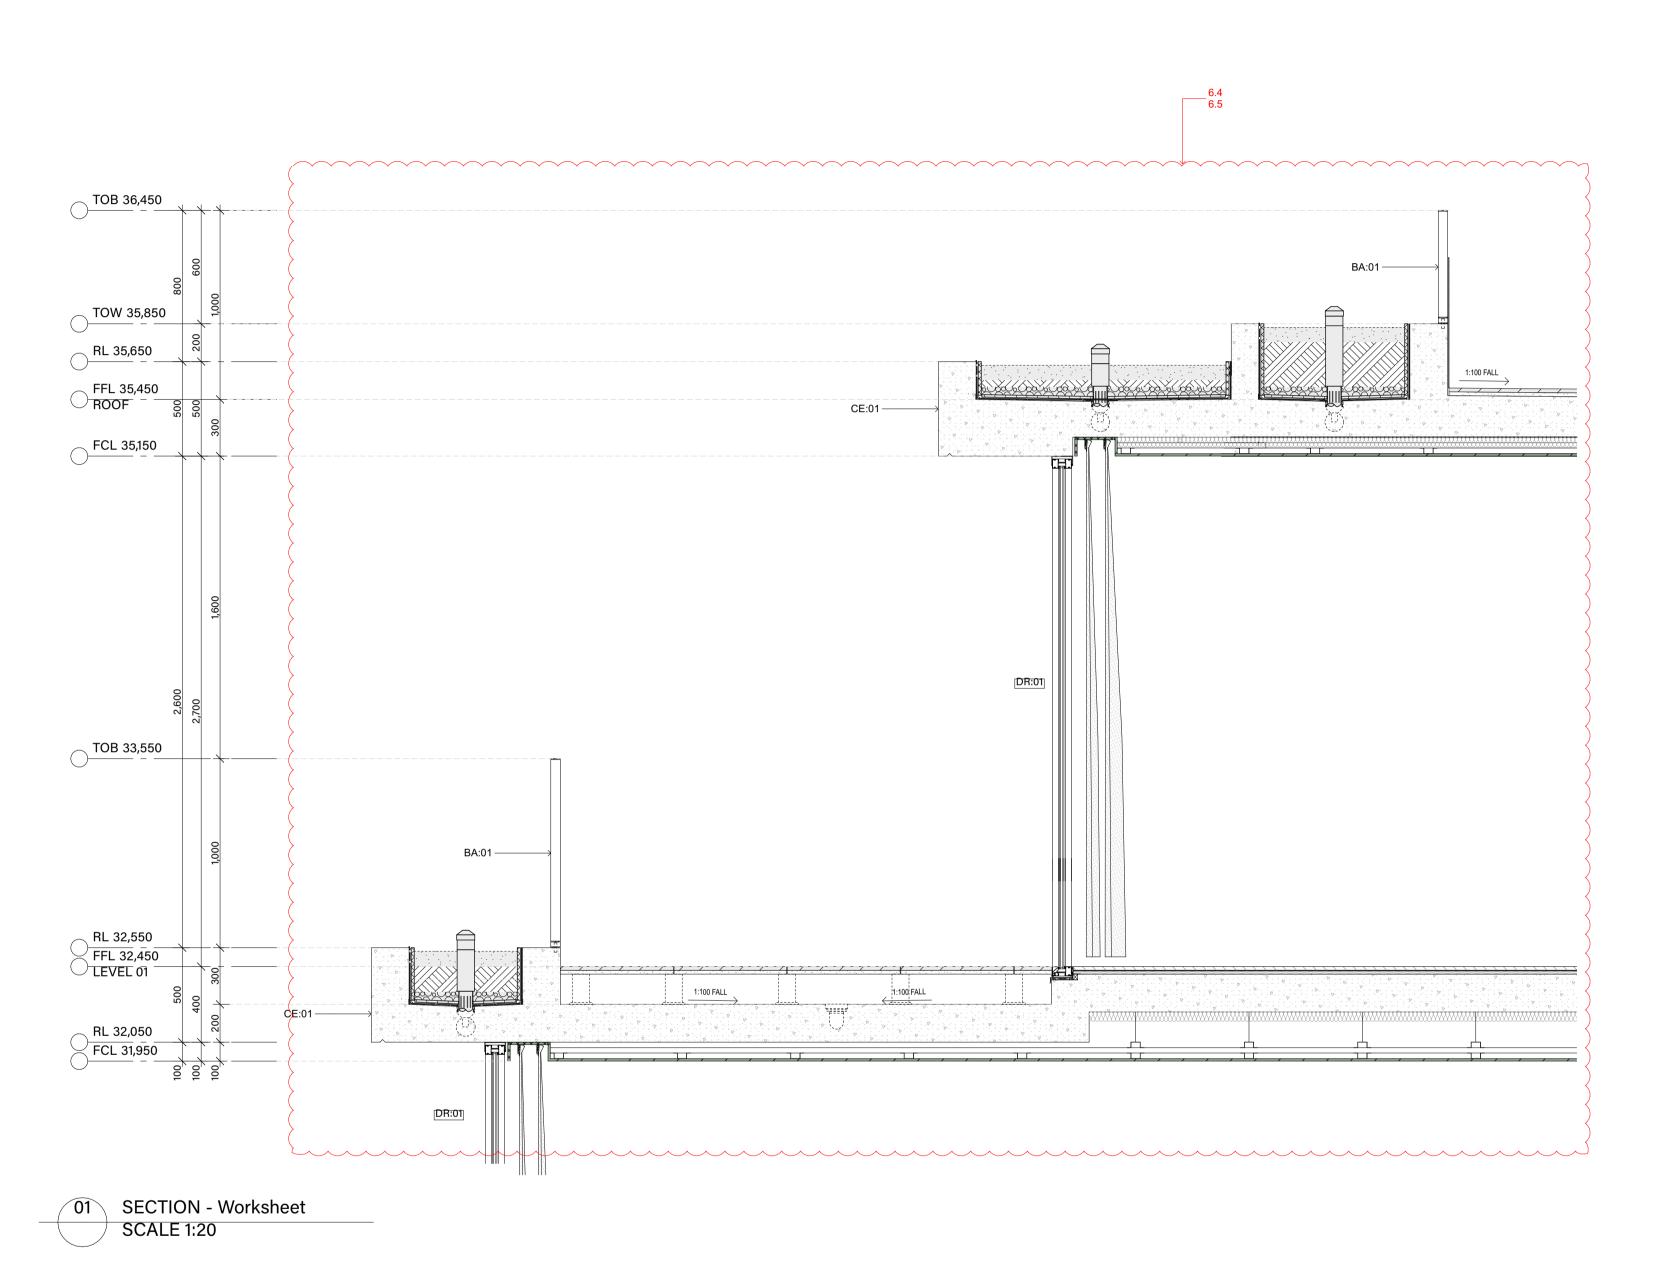

| Unit Development<br>122-124 Queenscliff Ro | - 4                                                                                                                                                                                                                                                                                                                                                                                                                                                                                                                                                                                                                                                                                                                                                                                                                                                                                                                                                                                                                                                                                                                                                                                                                                                                                                                                                                                                                                                                                                                                                                                                                                                                                                                                                                                                                                                                                                                                                                                                                                                                                                                           |                                                                                       | Prepared by Chapma                                                 |                  | ental Services                 | 5                            |                 | C                                | $\Rightarrow$     |  |  |  |
|--------------------------------------------|-------------------------------------------------------------------------------------------------------------------------------------------------------------------------------------------------------------------------------------------------------------------------------------------------------------------------------------------------------------------------------------------------------------------------------------------------------------------------------------------------------------------------------------------------------------------------------------------------------------------------------------------------------------------------------------------------------------------------------------------------------------------------------------------------------------------------------------------------------------------------------------------------------------------------------------------------------------------------------------------------------------------------------------------------------------------------------------------------------------------------------------------------------------------------------------------------------------------------------------------------------------------------------------------------------------------------------------------------------------------------------------------------------------------------------------------------------------------------------------------------------------------------------------------------------------------------------------------------------------------------------------------------------------------------------------------------------------------------------------------------------------------------------------------------------------------------------------------------------------------------------------------------------------------------------------------------------------------------------------------------------------------------------------------------------------------------------------------------------------------------------|---------------------------------------------------------------------------------------|--------------------------------------------------------------------|------------------|--------------------------------|------------------------------|-----------------|----------------------------------|-------------------|--|--|--|
| Queenscliff                                | aa<br>NSW                                                                                                                                                                                                                                                                                                                                                                                                                                                                                                                                                                                                                                                                                                                                                                                                                                                                                                                                                                                                                                                                                                                                                                                                                                                                                                                                                                                                                                                                                                                                                                                                                                                                                                                                                                                                                                                                                                                                                                                                                                                                                                                     | 2096                                                                                  | www.basixcertificates.com.au<br>1300 004 914                       |                  |                                |                              |                 |                                  |                   |  |  |  |
| Water Target                               |                                                                                                                                                                                                                                                                                                                                                                                                                                                                                                                                                                                                                                                                                                                                                                                                                                                                                                                                                                                                                                                                                                                                                                                                                                                                                                                                                                                                                                                                                                                                                                                                                                                                                                                                                                                                                                                                                                                                                                                                                                                                                                                               | 1                                                                                     | Water Score                                                        |                  | 42                             |                              |                 |                                  | NIAL APRELIES     |  |  |  |
| Energy Target                              |                                                                                                                                                                                                                                                                                                                                                                                                                                                                                                                                                                                                                                                                                                                                                                                                                                                                                                                                                                                                                                                                                                                                                                                                                                                                                                                                                                                                                                                                                                                                                                                                                                                                                                                                                                                                                                                                                                                                                                                                                                                                                                                               | 40<br>50                                                                              | Energy Score                                                       |                  | 43<br>54                       |                              |                 |                                  |                   |  |  |  |
| Max Avg Heating Load is                    | s (MJ/m²)                                                                                                                                                                                                                                                                                                                                                                                                                                                                                                                                                                                                                                                                                                                                                                                                                                                                                                                                                                                                                                                                                                                                                                                                                                                                                                                                                                                                                                                                                                                                                                                                                                                                                                                                                                                                                                                                                                                                                                                                                                                                                                                     | 40                                                                                    | Actual Avg Heating Loa                                             |                  | 33.3                           |                              |                 |                                  |                   |  |  |  |
| Max Avg Cooling Load is                    | (MJ/m²)                                                                                                                                                                                                                                                                                                                                                                                                                                                                                                                                                                                                                                                                                                                                                                                                                                                                                                                                                                                                                                                                                                                                                                                                                                                                                                                                                                                                                                                                                                                                                                                                                                                                                                                                                                                                                                                                                                                                                                                                                                                                                                                       | 26                                                                                    | Actual Avg Cooling Load                                            | <u> </u>         | 21.6                           |                              |                 |                                  |                   |  |  |  |
|                                            |                                                                                                                                                                                                                                                                                                                                                                                                                                                                                                                                                                                                                                                                                                                                                                                                                                                                                                                                                                                                                                                                                                                                                                                                                                                                                                                                                                                                                                                                                                                                                                                                                                                                                                                                                                                                                                                                                                                                                                                                                                                                                                                               |                                                                                       |                                                                    | nmitments        |                                |                              |                 |                                  |                   |  |  |  |
|                                            | Total area of                                                                                                                                                                                                                                                                                                                                                                                                                                                                                                                                                                                                                                                                                                                                                                                                                                                                                                                                                                                                                                                                                                                                                                                                                                                                                                                                                                                                                                                                                                                                                                                                                                                                                                                                                                                                                                                                                                                                                                                                                                                                                                                 | tal area of garden & lawn (m²) G01 - 161 Area of indigenous/low water use plants (m²) |                                                                    |                  |                                |                              |                 |                                  |                   |  |  |  |
|                                            |                                                                                                                                                                                                                                                                                                                                                                                                                                                                                                                                                                                                                                                                                                                                                                                                                                                                                                                                                                                                                                                                                                                                                                                                                                                                                                                                                                                                                                                                                                                                                                                                                                                                                                                                                                                                                                                                                                                                                                                                                                                                                                                               |                                                                                       | G02 - 161<br>G.01 - 37                                             |                  |                                |                              |                 |                                  |                   |  |  |  |
| Landscaping                                |                                                                                                                                                                                                                                                                                                                                                                                                                                                                                                                                                                                                                                                                                                                                                                                                                                                                                                                                                                                                                                                                                                                                                                                                                                                                                                                                                                                                                                                                                                                                                                                                                                                                                                                                                                                                                                                                                                                                                                                                                                                                                                                               |                                                                                       | G.02 - 37                                                          |                  |                                |                              |                 |                                  |                   |  |  |  |
|                                            |                                                                                                                                                                                                                                                                                                                                                                                                                                                                                                                                                                                                                                                                                                                                                                                                                                                                                                                                                                                                                                                                                                                                                                                                                                                                                                                                                                                                                                                                                                                                                                                                                                                                                                                                                                                                                                                                                                                                                                                                                                                                                                                               |                                                                                       | 1.01 - 20                                                          |                  |                                |                              |                 |                                  |                   |  |  |  |
|                                            |                                                                                                                                                                                                                                                                                                                                                                                                                                                                                                                                                                                                                                                                                                                                                                                                                                                                                                                                                                                                                                                                                                                                                                                                                                                                                                                                                                                                                                                                                                                                                                                                                                                                                                                                                                                                                                                                                                                                                                                                                                                                                                                               |                                                                                       | 1.02 - 20                                                          |                  |                                |                              |                 |                                  |                   |  |  |  |
| Fixtures                                   | Shower hea                                                                                                                                                                                                                                                                                                                                                                                                                                                                                                                                                                                                                                                                                                                                                                                                                                                                                                                                                                                                                                                                                                                                                                                                                                                                                                                                                                                                                                                                                                                                                                                                                                                                                                                                                                                                                                                                                                                                                                                                                                                                                                                    | ds                                                                                    | 4 star (> 4.5 but <= 6                                             | L/min)           | Toilets                        | 4 star                       |                 | All taps                         | 5 star            |  |  |  |
| Alternative Water                          |                                                                                                                                                                                                                                                                                                                                                                                                                                                                                                                                                                                                                                                                                                                                                                                                                                                                                                                                                                                                                                                                                                                                                                                                                                                                                                                                                                                                                                                                                                                                                                                                                                                                                                                                                                                                                                                                                                                                                                                                                                                                                                                               | ainwater tan                                                                          |                                                                    |                  | llect run off f                |                              | •               |                                  | 100               |  |  |  |
| (Common Tank)                              |                                                                                                                                                                                                                                                                                                                                                                                                                                                                                                                                                                                                                                                                                                                                                                                                                                                                                                                                                                                                                                                                                                                                                                                                                                                                                                                                                                                                                                                                                                                                                                                                                                                                                                                                                                                                                                                                                                                                                                                                                                                                                                                               | nnection<br>No                                                                        | Laundry connection No                                              |                  | connection<br>d Units Only     | Pool t<br>N                  |                 |                                  | Spa top up<br>n/a |  |  |  |
|                                            |                                                                                                                                                                                                                                                                                                                                                                                                                                                                                                                                                                                                                                                                                                                                                                                                                                                                                                                                                                                                                                                                                                                                                                                                                                                                                                                                                                                                                                                                                                                                                                                                                                                                                                                                                                                                                                                                                                                                                                                                                                                                                                                               |                                                                                       |                                                                    |                  | ,                              |                              |                 |                                  | , u               |  |  |  |
| Pool and Spa                               | Max pool vo                                                                                                                                                                                                                                                                                                                                                                                                                                                                                                                                                                                                                                                                                                                                                                                                                                                                                                                                                                                                                                                                                                                                                                                                                                                                                                                                                                                                                                                                                                                                                                                                                                                                                                                                                                                                                                                                                                                                                                                                                                                                                                                   |                                                                                       | 16 x2 Pool does  No heating                                        | s not require    | e a cover                      | Pool pum                     | p must have     | a timer                          |                   |  |  |  |
|                                            |                                                                                                                                                                                                                                                                                                                                                                                                                                                                                                                                                                                                                                                                                                                                                                                                                                                                                                                                                                                                                                                                                                                                                                                                                                                                                                                                                                                                                                                                                                                                                                                                                                                                                                                                                                                                                                                                                                                                                                                                                                                                                                                               |                                                                                       | <u> </u>                                                           |                  |                                |                              | 24 : 25 (       | 770                              |                   |  |  |  |
|                                            | Hot water s<br>Bathroom v                                                                                                                                                                                                                                                                                                                                                                                                                                                                                                                                                                                                                                                                                                                                                                                                                                                                                                                                                                                                                                                                                                                                                                                                                                                                                                                                                                                                                                                                                                                                                                                                                                                                                                                                                                                                                                                                                                                                                                                                                                                                                                     |                                                                                       | Electric heat pump - air<br>Individual fan, ducted to              |                  | roof                           | Rating with                  | 31 to 35 S      | witch on/off                     | :                 |  |  |  |
|                                            | Kitchen ven                                                                                                                                                                                                                                                                                                                                                                                                                                                                                                                                                                                                                                                                                                                                                                                                                                                                                                                                                                                                                                                                                                                                                                                                                                                                                                                                                                                                                                                                                                                                                                                                                                                                                                                                                                                                                                                                                                                                                                                                                                                                                                                   |                                                                                       | Individual fan, ducted t                                           |                  |                                | with                         |                 | witch on/off                     |                   |  |  |  |
|                                            | Laundry ver                                                                                                                                                                                                                                                                                                                                                                                                                                                                                                                                                                                                                                                                                                                                                                                                                                                                                                                                                                                                                                                                                                                                                                                                                                                                                                                                                                                                                                                                                                                                                                                                                                                                                                                                                                                                                                                                                                                                                                                                                                                                                                                   | ntilation                                                                             | Individual fan, ducted t                                           |                  |                                | with                         |                 | witch on/off                     |                   |  |  |  |
| Energy                                     | Cooling - liv                                                                                                                                                                                                                                                                                                                                                                                                                                                                                                                                                                                                                                                                                                                                                                                                                                                                                                                                                                                                                                                                                                                                                                                                                                                                                                                                                                                                                                                                                                                                                                                                                                                                                                                                                                                                                                                                                                                                                                                                                                                                                                                 |                                                                                       | Ceiling fans + 1-phase a<br>1-phase airconditioning                |                  | ng                             | Rating<br>Rating             | EER 3.0 -       |                                  | -                 |  |  |  |
|                                            | Heating - liv                                                                                                                                                                                                                                                                                                                                                                                                                                                                                                                                                                                                                                                                                                                                                                                                                                                                                                                                                                                                                                                                                                                                                                                                                                                                                                                                                                                                                                                                                                                                                                                                                                                                                                                                                                                                                                                                                                                                                                                                                                                                                                                 |                                                                                       | 1-phase airconditioning                                            |                  |                                | Rating                       | EER 3.0 -       |                                  | n/a               |  |  |  |
|                                            | Heating - be                                                                                                                                                                                                                                                                                                                                                                                                                                                                                                                                                                                                                                                                                                                                                                                                                                                                                                                                                                                                                                                                                                                                                                                                                                                                                                                                                                                                                                                                                                                                                                                                                                                                                                                                                                                                                                                                                                                                                                                                                                                                                                                  | edrooms                                                                               | 1-phase airconditioning                                            | }                |                                | Rating                       | EER 3.0 -       | 3.5                              |                   |  |  |  |
|                                            | Alternate En                                                                                                                                                                                                                                                                                                                                                                                                                                                                                                                                                                                                                                                                                                                                                                                                                                                                                                                                                                                                                                                                                                                                                                                                                                                                                                                                                                                                                                                                                                                                                                                                                                                                                                                                                                                                                                                                                                                                                                                                                                                                                                                  | nergy<br>ooktop & ele                                                                 | Photovoltaic system ab                                             | le to genera     | te at least<br>nesline require |                              | peak kilowat    | tts of electric<br>r clothesline | city              |  |  |  |
|                                            | induction co                                                                                                                                                                                                                                                                                                                                                                                                                                                                                                                                                                                                                                                                                                                                                                                                                                                                                                                                                                                                                                                                                                                                                                                                                                                                                                                                                                                                                                                                                                                                                                                                                                                                                                                                                                                                                                                                                                                                                                                                                                                                                                                  | JOKTOP & EIE                                                                          | ctric overi                                                        | utuoor cioti     | iesiirie requiri               | eu                           | NO IIIdoo       | Ciotnesime                       | required          |  |  |  |
|                                            |                                                                                                                                                                                                                                                                                                                                                                                                                                                                                                                                                                                                                                                                                                                                                                                                                                                                                                                                                                                                                                                                                                                                                                                                                                                                                                                                                                                                                                                                                                                                                                                                                                                                                                                                                                                                                                                                                                                                                                                                                                                                                                                               |                                                                                       | rformance Assessment E                                             |                  |                                |                              |                 |                                  |                   |  |  |  |
| Floor Types                                |                                                                                                                                                                                                                                                                                                                                                                                                                                                                                                                                                                                                                                                                                                                                                                                                                                                                                                                                                                                                                                                                                                                                                                                                                                                                                                                                                                                                                                                                                                                                                                                                                                                                                                                                                                                                                                                                                                                                                                                                                                                                                                                               | concrete slat                                                                         | o - Unit G01, G02                                                  | with with        | No insulatio                   | n required<br>lab insulatior | <u> </u>        |                                  |                   |  |  |  |
|                                            |                                                                                                                                                                                                                                                                                                                                                                                                                                                                                                                                                                                                                                                                                                                                                                                                                                                                                                                                                                                                                                                                                                                                                                                                                                                                                                                                                                                                                                                                                                                                                                                                                                                                                                                                                                                                                                                                                                                                                                                                                                                                                                                               |                                                                                       |                                                                    | VVICII           | MILI GIIGGIS                   | iab iiibaiatioi              |                 |                                  |                   |  |  |  |
| Floor Coverings                            | Tiles                                                                                                                                                                                                                                                                                                                                                                                                                                                                                                                                                                                                                                                                                                                                                                                                                                                                                                                                                                                                                                                                                                                                                                                                                                                                                                                                                                                                                                                                                                                                                                                                                                                                                                                                                                                                                                                                                                                                                                                                                                                                                                                         | Living/Wet                                                                            | areas/Bedrooms                                                     |                  |                                |                              |                 |                                  |                   |  |  |  |
| External Walls                             |                                                                                                                                                                                                                                                                                                                                                                                                                                                                                                                                                                                                                                                                                                                                                                                                                                                                                                                                                                                                                                                                                                                                                                                                                                                                                                                                                                                                                                                                                                                                                                                                                                                                                                                                                                                                                                                                                                                                                                                                                                                                                                                               | - Unit G01                                                                            |                                                                    | with             | No insulatio                   |                              |                 | Colour                           | Light             |  |  |  |
|                                            | Cavity brick                                                                                                                                                                                                                                                                                                                                                                                                                                                                                                                                                                                                                                                                                                                                                                                                                                                                                                                                                                                                                                                                                                                                                                                                                                                                                                                                                                                                                                                                                                                                                                                                                                                                                                                                                                                                                                                                                                                                                                                                                                                                                                                  | - All other u                                                                         | nits                                                               | with             | R1.0 Cavity                    | Board Insulat                | ion             | Colour                           | Light             |  |  |  |
| Internal Walls                             | Plasterboar                                                                                                                                                                                                                                                                                                                                                                                                                                                                                                                                                                                                                                                                                                                                                                                                                                                                                                                                                                                                                                                                                                                                                                                                                                                                                                                                                                                                                                                                                                                                                                                                                                                                                                                                                                                                                                                                                                                                                                                                                                                                                                                   | d                                                                                     |                                                                    | with             | No insulatio                   | n required                   |                 |                                  |                   |  |  |  |
| Party Walls                                | Cavity Brick                                                                                                                                                                                                                                                                                                                                                                                                                                                                                                                                                                                                                                                                                                                                                                                                                                                                                                                                                                                                                                                                                                                                                                                                                                                                                                                                                                                                                                                                                                                                                                                                                                                                                                                                                                                                                                                                                                                                                                                                                                                                                                                  |                                                                                       |                                                                    | with             | No insulatio                   | n required                   |                 |                                  |                   |  |  |  |
| Ceiling (floor over)                       | Concrete ab                                                                                                                                                                                                                                                                                                                                                                                                                                                                                                                                                                                                                                                                                                                                                                                                                                                                                                                                                                                                                                                                                                                                                                                                                                                                                                                                                                                                                                                                                                                                                                                                                                                                                                                                                                                                                                                                                                                                                                                                                                                                                                                   | ove plasterb                                                                          | oard                                                               | with             | No insulatio                   | n required                   |                 |                                  |                   |  |  |  |
| Ceilings (roof over)                       | Concrete ab                                                                                                                                                                                                                                                                                                                                                                                                                                                                                                                                                                                                                                                                                                                                                                                                                                                                                                                                                                                                                                                                                                                                                                                                                                                                                                                                                                                                                                                                                                                                                                                                                                                                                                                                                                                                                                                                                                                                                                                                                                                                                                                   | ove plasterb                                                                          | oard                                                               | with             | R5.0 unders                    | lab insulation               | 1               |                                  |                   |  |  |  |
| Roof                                       | Concrete                                                                                                                                                                                                                                                                                                                                                                                                                                                                                                                                                                                                                                                                                                                                                                                                                                                                                                                                                                                                                                                                                                                                                                                                                                                                                                                                                                                                                                                                                                                                                                                                                                                                                                                                                                                                                                                                                                                                                                                                                                                                                                                      | <u>'</u>                                                                              |                                                                    | with             | Waterproof                     | membrane o                   | nlv             | Colour                           | Medium            |  |  |  |
|                                            | AF single gla                                                                                                                                                                                                                                                                                                                                                                                                                                                                                                                                                                                                                                                                                                                                                                                                                                                                                                                                                                                                                                                                                                                                                                                                                                                                                                                                                                                                                                                                                                                                                                                                                                                                                                                                                                                                                                                                                                                                                                                                                                                                                                                 | azed clear                                                                            |                                                                    | Fixed Glas       |                                | -041-01   U-Va               |                 |                                  |                   |  |  |  |
|                                            |                                                                                                                                                                                                                                                                                                                                                                                                                                                                                                                                                                                                                                                                                                                                                                                                                                                                                                                                                                                                                                                                                                                                                                                                                                                                                                                                                                                                                                                                                                                                                                                                                                                                                                                                                                                                                                                                                                                                                                                                                                                                                                                               |                                                                                       |                                                                    | D-Hung           |                                | -041-01   0-Va               |                 | <u> </u>                         |                   |  |  |  |
| Windows and Doors                          | to all windows                                                                                                                                                                                                                                                                                                                                                                                                                                                                                                                                                                                                                                                                                                                                                                                                                                                                                                                                                                                                                                                                                                                                                                                                                                                                                                                                                                                                                                                                                                                                                                                                                                                                                                                                                                                                                                                                                                                                                                                                                                                                                                                | and glazed do                                                                         | ors unless noted otherwise                                         | Sliding Do       |                                | 0-140-01   U-V               |                 |                                  |                   |  |  |  |
|                                            | Sliding Windows   BRD-044-01   U-Value 6.61 or less   SHGC 0.69 +/- 5%  AF = Aluminium Framed   TB = Thermally Broken Aluminium Framed   TF = Timber Framed |                                                                                       |                                                                    |                  |                                |                              |                 |                                  |                   |  |  |  |
|                                            | •                                                                                                                                                                                                                                                                                                                                                                                                                                                                                                                                                                                                                                                                                                                                                                                                                                                                                                                                                                                                                                                                                                                                                                                                                                                                                                                                                                                                                                                                                                                                                                                                                                                                                                                                                                                                                                                                                                                                                                                                                                                                                                                             |                                                                                       | ·                                                                  |                  | . vontilet - 4 I FS            |                              |                 |                                  |                   |  |  |  |
|                                            | •                                                                                                                                                                                                                                                                                                                                                                                                                                                                                                                                                                                                                                                                                                                                                                                                                                                                                                                                                                                                                                                                                                                                                                                                                                                                                                                                                                                                                                                                                                                                                                                                                                                                                                                                                                                                                                                                                                                                                                                                                                                                                                                             |                                                                                       | licates downlights, then these<br>o be fitted with self-closing do |                  |                                | / Jiuorescent                |                 |                                  |                   |  |  |  |
|                                            |                                                                                                                                                                                                                                                                                                                                                                                                                                                                                                                                                                                                                                                                                                                                                                                                                                                                                                                                                                                                                                                                                                                                                                                                                                                                                                                                                                                                                                                                                                                                                                                                                                                                                                                                                                                                                                                                                                                                                                                                                                                                                                                               |                                                                                       | ne installed in accordance wit                                     |                  |                                |                              |                 |                                  |                   |  |  |  |
|                                            |                                                                                                                                                                                                                                                                                                                                                                                                                                                                                                                                                                                                                                                                                                                                                                                                                                                                                                                                                                                                                                                                                                                                                                                                                                                                                                                                                                                                                                                                                                                                                                                                                                                                                                                                                                                                                                                                                                                                                                                                                                                                                                                               |                                                                                       | een this document and the N                                        |                  | •                              | thers Certificate            | shall take prec | redence                          |                   |  |  |  |
| Notes                                      | 1v 1200mm C                                                                                                                                                                                                                                                                                                                                                                                                                                                                                                                                                                                                                                                                                                                                                                                                                                                                                                                                                                                                                                                                                                                                                                                                                                                                                                                                                                                                                                                                                                                                                                                                                                                                                                                                                                                                                                                                                                                                                                                                                                                                                                                   | ailing fan rogei'r                                                                    | ed in Unit G -01 G 01 G 02 c                                       | 1 O1 - Kitchon I | iving                          |                              |                 |                                  |                   |  |  |  |
|                                            | 1x 1200mm C6                                                                                                                                                                                                                                                                                                                                                                                                                                                                                                                                                                                                                                                                                                                                                                                                                                                                                                                                                                                                                                                                                                                                                                                                                                                                                                                                                                                                                                                                                                                                                                                                                                                                                                                                                                                                                                                                                                                                                                                                                                                                                                                  | anng ran requir                                                                       | red in Unit G01, G.01, G.02, :                                     | r.or - kitchen t | -ivilig                        |                              |                 |                                  |                   |  |  |  |
|                                            | 1                                                                                                                                                                                                                                                                                                                                                                                                                                                                                                                                                                                                                                                                                                                                                                                                                                                                                                                                                                                                                                                                                                                                                                                                                                                                                                                                                                                                                                                                                                                                                                                                                                                                                                                                                                                                                                                                                                                                                                                                                                                                                                                             |                                                                                       |                                                                    |                  |                                |                              |                 |                                  |                   |  |  |  |