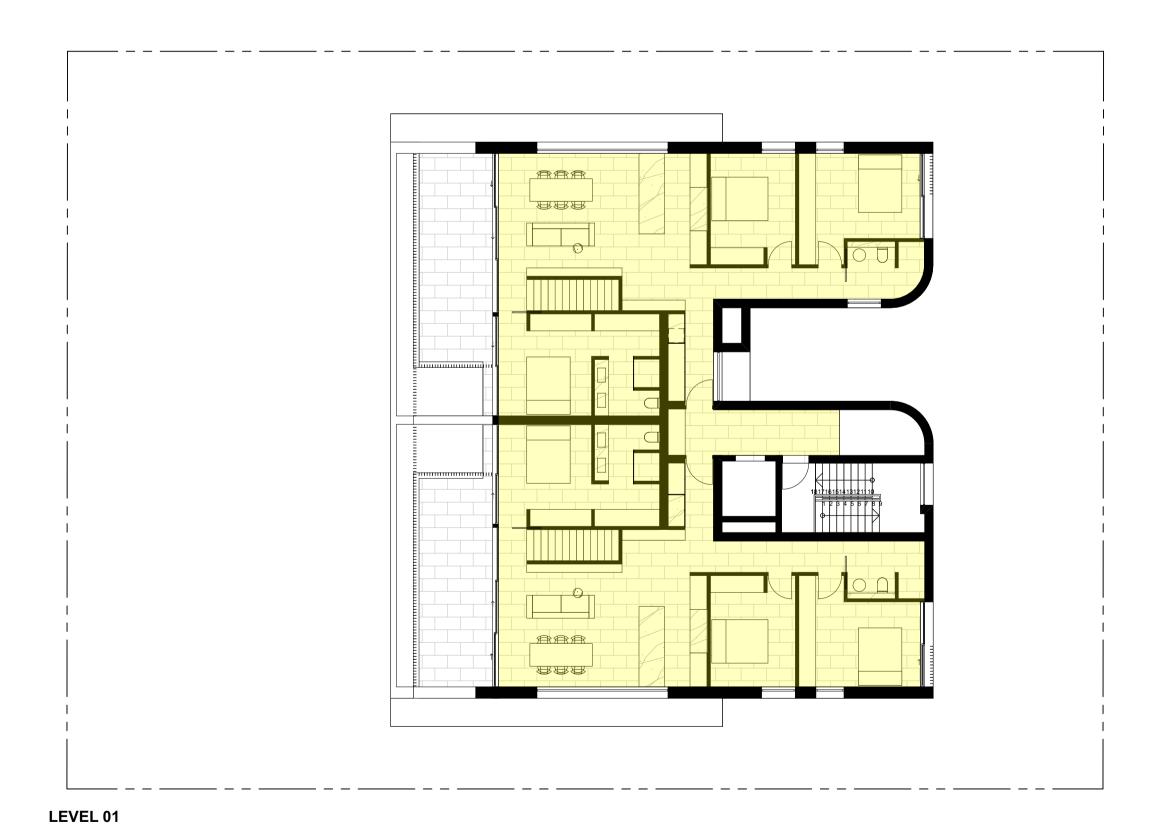

| Unit Development<br>122-124 Queenscliff Ro | - 4                                                                                                                                                                                                                                                                                                                                                                                                                                                                                                                                                                                                                                                                                                                                                                                                                                                                                                                                                                                                                                                                                                                                                                                                                                                                                                                                                                                                                                                                                                                                                                                                                                                                                                                                                                                                                                                                                                                                                                                                                                                                                                                           |                                                                                       | Prepared by Chapma                                                 |                  | ental Services                 | 5                            |                 | C                                | $\Rightarrow$     |  |  |  |
|--------------------------------------------|-------------------------------------------------------------------------------------------------------------------------------------------------------------------------------------------------------------------------------------------------------------------------------------------------------------------------------------------------------------------------------------------------------------------------------------------------------------------------------------------------------------------------------------------------------------------------------------------------------------------------------------------------------------------------------------------------------------------------------------------------------------------------------------------------------------------------------------------------------------------------------------------------------------------------------------------------------------------------------------------------------------------------------------------------------------------------------------------------------------------------------------------------------------------------------------------------------------------------------------------------------------------------------------------------------------------------------------------------------------------------------------------------------------------------------------------------------------------------------------------------------------------------------------------------------------------------------------------------------------------------------------------------------------------------------------------------------------------------------------------------------------------------------------------------------------------------------------------------------------------------------------------------------------------------------------------------------------------------------------------------------------------------------------------------------------------------------------------------------------------------------|---------------------------------------------------------------------------------------|--------------------------------------------------------------------|------------------|--------------------------------|------------------------------|-----------------|----------------------------------|-------------------|--|--|--|
| Queenscliff                                | aa<br>NSW                                                                                                                                                                                                                                                                                                                                                                                                                                                                                                                                                                                                                                                                                                                                                                                                                                                                                                                                                                                                                                                                                                                                                                                                                                                                                                                                                                                                                                                                                                                                                                                                                                                                                                                                                                                                                                                                                                                                                                                                                                                                                                                     | 2096                                                                                  | www.basixcertificates.com.au<br>1300 004 914                       |                  |                                |                              |                 |                                  |                   |  |  |  |
| Water Target                               |                                                                                                                                                                                                                                                                                                                                                                                                                                                                                                                                                                                                                                                                                                                                                                                                                                                                                                                                                                                                                                                                                                                                                                                                                                                                                                                                                                                                                                                                                                                                                                                                                                                                                                                                                                                                                                                                                                                                                                                                                                                                                                                               | 1                                                                                     | Water Score                                                        |                  | 42                             |                              |                 |                                  | NIAL APRELIES     |  |  |  |
| Energy Target                              |                                                                                                                                                                                                                                                                                                                                                                                                                                                                                                                                                                                                                                                                                                                                                                                                                                                                                                                                                                                                                                                                                                                                                                                                                                                                                                                                                                                                                                                                                                                                                                                                                                                                                                                                                                                                                                                                                                                                                                                                                                                                                                                               | 40<br>50                                                                              | Energy Score                                                       |                  | 43<br>54                       |                              |                 |                                  |                   |  |  |  |
| Max Avg Heating Load is                    | s (MJ/m²)                                                                                                                                                                                                                                                                                                                                                                                                                                                                                                                                                                                                                                                                                                                                                                                                                                                                                                                                                                                                                                                                                                                                                                                                                                                                                                                                                                                                                                                                                                                                                                                                                                                                                                                                                                                                                                                                                                                                                                                                                                                                                                                     | 40                                                                                    | Actual Avg Heating Loa                                             |                  | 33.3                           |                              |                 |                                  |                   |  |  |  |
| Max Avg Cooling Load is                    | (MJ/m²)                                                                                                                                                                                                                                                                                                                                                                                                                                                                                                                                                                                                                                                                                                                                                                                                                                                                                                                                                                                                                                                                                                                                                                                                                                                                                                                                                                                                                                                                                                                                                                                                                                                                                                                                                                                                                                                                                                                                                                                                                                                                                                                       | 26                                                                                    | Actual Avg Cooling Load                                            | <u> </u>         | 21.6                           |                              |                 |                                  |                   |  |  |  |
|                                            |                                                                                                                                                                                                                                                                                                                                                                                                                                                                                                                                                                                                                                                                                                                                                                                                                                                                                                                                                                                                                                                                                                                                                                                                                                                                                                                                                                                                                                                                                                                                                                                                                                                                                                                                                                                                                                                                                                                                                                                                                                                                                                                               |                                                                                       |                                                                    | nmitments        |                                |                              |                 |                                  |                   |  |  |  |
|                                            | Total area of                                                                                                                                                                                                                                                                                                                                                                                                                                                                                                                                                                                                                                                                                                                                                                                                                                                                                                                                                                                                                                                                                                                                                                                                                                                                                                                                                                                                                                                                                                                                                                                                                                                                                                                                                                                                                                                                                                                                                                                                                                                                                                                 | tal area of garden & lawn (m²) G01 - 161 Area of indigenous/low water use plants (m²) |                                                                    |                  |                                |                              |                 |                                  |                   |  |  |  |
|                                            |                                                                                                                                                                                                                                                                                                                                                                                                                                                                                                                                                                                                                                                                                                                                                                                                                                                                                                                                                                                                                                                                                                                                                                                                                                                                                                                                                                                                                                                                                                                                                                                                                                                                                                                                                                                                                                                                                                                                                                                                                                                                                                                               |                                                                                       | G02 - 161<br>G.01 - 37                                             |                  |                                |                              |                 |                                  |                   |  |  |  |
| Landscaping                                |                                                                                                                                                                                                                                                                                                                                                                                                                                                                                                                                                                                                                                                                                                                                                                                                                                                                                                                                                                                                                                                                                                                                                                                                                                                                                                                                                                                                                                                                                                                                                                                                                                                                                                                                                                                                                                                                                                                                                                                                                                                                                                                               |                                                                                       | G.02 - 37                                                          |                  |                                |                              |                 |                                  |                   |  |  |  |
|                                            |                                                                                                                                                                                                                                                                                                                                                                                                                                                                                                                                                                                                                                                                                                                                                                                                                                                                                                                                                                                                                                                                                                                                                                                                                                                                                                                                                                                                                                                                                                                                                                                                                                                                                                                                                                                                                                                                                                                                                                                                                                                                                                                               |                                                                                       | 1.01 - 20                                                          |                  |                                |                              |                 |                                  |                   |  |  |  |
|                                            |                                                                                                                                                                                                                                                                                                                                                                                                                                                                                                                                                                                                                                                                                                                                                                                                                                                                                                                                                                                                                                                                                                                                                                                                                                                                                                                                                                                                                                                                                                                                                                                                                                                                                                                                                                                                                                                                                                                                                                                                                                                                                                                               |                                                                                       | 1.02 - 20                                                          |                  |                                |                              |                 |                                  |                   |  |  |  |
| Fixtures                                   | Shower hea                                                                                                                                                                                                                                                                                                                                                                                                                                                                                                                                                                                                                                                                                                                                                                                                                                                                                                                                                                                                                                                                                                                                                                                                                                                                                                                                                                                                                                                                                                                                                                                                                                                                                                                                                                                                                                                                                                                                                                                                                                                                                                                    | ds                                                                                    | 4 star (> 4.5 but <= 6                                             | L/min)           | Toilets                        | 4 star                       |                 | All taps                         | 5 star            |  |  |  |
| Alternative Water                          |                                                                                                                                                                                                                                                                                                                                                                                                                                                                                                                                                                                                                                                                                                                                                                                                                                                                                                                                                                                                                                                                                                                                                                                                                                                                                                                                                                                                                                                                                                                                                                                                                                                                                                                                                                                                                                                                                                                                                                                                                                                                                                                               | ainwater tan                                                                          |                                                                    |                  | llect run off f                |                              | •               |                                  | 100               |  |  |  |
| (Common Tank)                              |                                                                                                                                                                                                                                                                                                                                                                                                                                                                                                                                                                                                                                                                                                                                                                                                                                                                                                                                                                                                                                                                                                                                                                                                                                                                                                                                                                                                                                                                                                                                                                                                                                                                                                                                                                                                                                                                                                                                                                                                                                                                                                                               | nnection<br>No                                                                        | Laundry connection No                                              |                  | connection<br>d Units Only     | Pool t<br>N                  |                 |                                  | Spa top up<br>n/a |  |  |  |
|                                            |                                                                                                                                                                                                                                                                                                                                                                                                                                                                                                                                                                                                                                                                                                                                                                                                                                                                                                                                                                                                                                                                                                                                                                                                                                                                                                                                                                                                                                                                                                                                                                                                                                                                                                                                                                                                                                                                                                                                                                                                                                                                                                                               |                                                                                       |                                                                    |                  | ,                              |                              |                 |                                  | , u               |  |  |  |
| Pool and Spa                               | Max pool vo                                                                                                                                                                                                                                                                                                                                                                                                                                                                                                                                                                                                                                                                                                                                                                                                                                                                                                                                                                                                                                                                                                                                                                                                                                                                                                                                                                                                                                                                                                                                                                                                                                                                                                                                                                                                                                                                                                                                                                                                                                                                                                                   |                                                                                       | 16 x2 Pool does  No heating                                        | s not require    | e a cover                      | Pool pum                     | p must have     | a timer                          |                   |  |  |  |
|                                            |                                                                                                                                                                                                                                                                                                                                                                                                                                                                                                                                                                                                                                                                                                                                                                                                                                                                                                                                                                                                                                                                                                                                                                                                                                                                                                                                                                                                                                                                                                                                                                                                                                                                                                                                                                                                                                                                                                                                                                                                                                                                                                                               |                                                                                       | <u> </u>                                                           |                  |                                |                              | 24 : 25 (       | 770                              |                   |  |  |  |
|                                            | Hot water s<br>Bathroom v                                                                                                                                                                                                                                                                                                                                                                                                                                                                                                                                                                                                                                                                                                                                                                                                                                                                                                                                                                                                                                                                                                                                                                                                                                                                                                                                                                                                                                                                                                                                                                                                                                                                                                                                                                                                                                                                                                                                                                                                                                                                                                     |                                                                                       | Electric heat pump - air<br>Individual fan, ducted to              |                  | roof                           | Rating with                  | 31 to 35 S      | witch on/off                     | :                 |  |  |  |
|                                            | Kitchen ven                                                                                                                                                                                                                                                                                                                                                                                                                                                                                                                                                                                                                                                                                                                                                                                                                                                                                                                                                                                                                                                                                                                                                                                                                                                                                                                                                                                                                                                                                                                                                                                                                                                                                                                                                                                                                                                                                                                                                                                                                                                                                                                   |                                                                                       | Individual fan, ducted t                                           |                  |                                | with                         |                 | witch on/off                     |                   |  |  |  |
|                                            | Laundry ver                                                                                                                                                                                                                                                                                                                                                                                                                                                                                                                                                                                                                                                                                                                                                                                                                                                                                                                                                                                                                                                                                                                                                                                                                                                                                                                                                                                                                                                                                                                                                                                                                                                                                                                                                                                                                                                                                                                                                                                                                                                                                                                   | ntilation                                                                             | Individual fan, ducted t                                           |                  |                                | with                         |                 | witch on/off                     |                   |  |  |  |
| Energy                                     | Cooling - liv                                                                                                                                                                                                                                                                                                                                                                                                                                                                                                                                                                                                                                                                                                                                                                                                                                                                                                                                                                                                                                                                                                                                                                                                                                                                                                                                                                                                                                                                                                                                                                                                                                                                                                                                                                                                                                                                                                                                                                                                                                                                                                                 |                                                                                       | Ceiling fans + 1-phase a<br>1-phase airconditioning                |                  | ng                             | Rating<br>Rating             | EER 3.0 -       |                                  | -                 |  |  |  |
|                                            | Heating - liv                                                                                                                                                                                                                                                                                                                                                                                                                                                                                                                                                                                                                                                                                                                                                                                                                                                                                                                                                                                                                                                                                                                                                                                                                                                                                                                                                                                                                                                                                                                                                                                                                                                                                                                                                                                                                                                                                                                                                                                                                                                                                                                 |                                                                                       | 1-phase airconditioning                                            |                  |                                | Rating                       | EER 3.0 -       |                                  | n/a               |  |  |  |
|                                            | Heating - be                                                                                                                                                                                                                                                                                                                                                                                                                                                                                                                                                                                                                                                                                                                                                                                                                                                                                                                                                                                                                                                                                                                                                                                                                                                                                                                                                                                                                                                                                                                                                                                                                                                                                                                                                                                                                                                                                                                                                                                                                                                                                                                  | edrooms                                                                               | 1-phase airconditioning                                            | }                |                                | Rating                       | EER 3.0 -       | 3.5                              |                   |  |  |  |
|                                            | Alternate En                                                                                                                                                                                                                                                                                                                                                                                                                                                                                                                                                                                                                                                                                                                                                                                                                                                                                                                                                                                                                                                                                                                                                                                                                                                                                                                                                                                                                                                                                                                                                                                                                                                                                                                                                                                                                                                                                                                                                                                                                                                                                                                  | nergy<br>ooktop & ele                                                                 | Photovoltaic system ab                                             | le to genera     | te at least<br>nesline require |                              | peak kilowat    | tts of electric<br>r clothesline | city              |  |  |  |
|                                            | induction co                                                                                                                                                                                                                                                                                                                                                                                                                                                                                                                                                                                                                                                                                                                                                                                                                                                                                                                                                                                                                                                                                                                                                                                                                                                                                                                                                                                                                                                                                                                                                                                                                                                                                                                                                                                                                                                                                                                                                                                                                                                                                                                  | JOKTOP & EIE                                                                          | ctric overi                                                        | utuoor cioti     | iesiirie requiri               | eu                           | NO IIIdoo       | Ciotnesime                       | required          |  |  |  |
|                                            |                                                                                                                                                                                                                                                                                                                                                                                                                                                                                                                                                                                                                                                                                                                                                                                                                                                                                                                                                                                                                                                                                                                                                                                                                                                                                                                                                                                                                                                                                                                                                                                                                                                                                                                                                                                                                                                                                                                                                                                                                                                                                                                               |                                                                                       | rformance Assessment E                                             |                  |                                |                              |                 |                                  |                   |  |  |  |
| Floor Types                                |                                                                                                                                                                                                                                                                                                                                                                                                                                                                                                                                                                                                                                                                                                                                                                                                                                                                                                                                                                                                                                                                                                                                                                                                                                                                                                                                                                                                                                                                                                                                                                                                                                                                                                                                                                                                                                                                                                                                                                                                                                                                                                                               | concrete slat                                                                         | o - Unit G01, G02                                                  | with with        | No insulatio                   | n required<br>lab insulatior | <u> </u>        |                                  |                   |  |  |  |
|                                            |                                                                                                                                                                                                                                                                                                                                                                                                                                                                                                                                                                                                                                                                                                                                                                                                                                                                                                                                                                                                                                                                                                                                                                                                                                                                                                                                                                                                                                                                                                                                                                                                                                                                                                                                                                                                                                                                                                                                                                                                                                                                                                                               |                                                                                       |                                                                    | VVICII           | MILI GIIGGIS                   | iab iiibaiatioi              |                 |                                  |                   |  |  |  |
| Floor Coverings                            | Tiles                                                                                                                                                                                                                                                                                                                                                                                                                                                                                                                                                                                                                                                                                                                                                                                                                                                                                                                                                                                                                                                                                                                                                                                                                                                                                                                                                                                                                                                                                                                                                                                                                                                                                                                                                                                                                                                                                                                                                                                                                                                                                                                         | Living/Wet                                                                            | areas/Bedrooms                                                     |                  |                                |                              |                 |                                  |                   |  |  |  |
| External Walls                             |                                                                                                                                                                                                                                                                                                                                                                                                                                                                                                                                                                                                                                                                                                                                                                                                                                                                                                                                                                                                                                                                                                                                                                                                                                                                                                                                                                                                                                                                                                                                                                                                                                                                                                                                                                                                                                                                                                                                                                                                                                                                                                                               | - Unit G01                                                                            |                                                                    | with             | No insulatio                   |                              |                 | Colour                           | Light             |  |  |  |
|                                            | Cavity brick                                                                                                                                                                                                                                                                                                                                                                                                                                                                                                                                                                                                                                                                                                                                                                                                                                                                                                                                                                                                                                                                                                                                                                                                                                                                                                                                                                                                                                                                                                                                                                                                                                                                                                                                                                                                                                                                                                                                                                                                                                                                                                                  | - All other u                                                                         | nits                                                               | with             | R1.0 Cavity                    | Board Insulat                | ion             | Colour                           | Light             |  |  |  |
| Internal Walls                             | Plasterboar                                                                                                                                                                                                                                                                                                                                                                                                                                                                                                                                                                                                                                                                                                                                                                                                                                                                                                                                                                                                                                                                                                                                                                                                                                                                                                                                                                                                                                                                                                                                                                                                                                                                                                                                                                                                                                                                                                                                                                                                                                                                                                                   | d                                                                                     |                                                                    | with             | No insulatio                   | n required                   |                 |                                  |                   |  |  |  |
| Party Walls                                | Cavity Brick                                                                                                                                                                                                                                                                                                                                                                                                                                                                                                                                                                                                                                                                                                                                                                                                                                                                                                                                                                                                                                                                                                                                                                                                                                                                                                                                                                                                                                                                                                                                                                                                                                                                                                                                                                                                                                                                                                                                                                                                                                                                                                                  |                                                                                       |                                                                    | with             | No insulatio                   | n required                   |                 |                                  |                   |  |  |  |
| Ceiling (floor over)                       | Concrete ab                                                                                                                                                                                                                                                                                                                                                                                                                                                                                                                                                                                                                                                                                                                                                                                                                                                                                                                                                                                                                                                                                                                                                                                                                                                                                                                                                                                                                                                                                                                                                                                                                                                                                                                                                                                                                                                                                                                                                                                                                                                                                                                   | ove plasterb                                                                          | oard                                                               | with             | No insulatio                   | n required                   |                 |                                  |                   |  |  |  |
| Ceilings (roof over)                       | Concrete ab                                                                                                                                                                                                                                                                                                                                                                                                                                                                                                                                                                                                                                                                                                                                                                                                                                                                                                                                                                                                                                                                                                                                                                                                                                                                                                                                                                                                                                                                                                                                                                                                                                                                                                                                                                                                                                                                                                                                                                                                                                                                                                                   | ove plasterb                                                                          | oard                                                               | with             | R5.0 unders                    | lab insulation               | 1               |                                  |                   |  |  |  |
| Roof                                       | Concrete                                                                                                                                                                                                                                                                                                                                                                                                                                                                                                                                                                                                                                                                                                                                                                                                                                                                                                                                                                                                                                                                                                                                                                                                                                                                                                                                                                                                                                                                                                                                                                                                                                                                                                                                                                                                                                                                                                                                                                                                                                                                                                                      | <u>'</u>                                                                              |                                                                    | with             | Waterproof                     | membrane o                   | nlv             | Colour                           | Medium            |  |  |  |
|                                            | AF single gla                                                                                                                                                                                                                                                                                                                                                                                                                                                                                                                                                                                                                                                                                                                                                                                                                                                                                                                                                                                                                                                                                                                                                                                                                                                                                                                                                                                                                                                                                                                                                                                                                                                                                                                                                                                                                                                                                                                                                                                                                                                                                                                 | azed clear                                                                            |                                                                    | Fixed Glas       |                                | -041-01   U-Va               |                 |                                  |                   |  |  |  |
|                                            |                                                                                                                                                                                                                                                                                                                                                                                                                                                                                                                                                                                                                                                                                                                                                                                                                                                                                                                                                                                                                                                                                                                                                                                                                                                                                                                                                                                                                                                                                                                                                                                                                                                                                                                                                                                                                                                                                                                                                                                                                                                                                                                               |                                                                                       |                                                                    | D-Hung           |                                | -041-01   0-Va               |                 | <u> </u>                         |                   |  |  |  |
| Windows and Doors                          | to all windows                                                                                                                                                                                                                                                                                                                                                                                                                                                                                                                                                                                                                                                                                                                                                                                                                                                                                                                                                                                                                                                                                                                                                                                                                                                                                                                                                                                                                                                                                                                                                                                                                                                                                                                                                                                                                                                                                                                                                                                                                                                                                                                | and glazed do                                                                         | ors unless noted otherwise                                         | Sliding Do       |                                | 0-140-01   U-V               |                 |                                  |                   |  |  |  |
|                                            | Sliding Windows   BRD-044-01   U-Value 6.61 or less   SHGC 0.69 +/- 5%  AF = Aluminium Framed   TB = Thermally Broken Aluminium Framed   TF = Timber Framed |                                                                                       |                                                                    |                  |                                |                              |                 |                                  |                   |  |  |  |
|                                            | •                                                                                                                                                                                                                                                                                                                                                                                                                                                                                                                                                                                                                                                                                                                                                                                                                                                                                                                                                                                                                                                                                                                                                                                                                                                                                                                                                                                                                                                                                                                                                                                                                                                                                                                                                                                                                                                                                                                                                                                                                                                                                                                             |                                                                                       | ·                                                                  |                  | . vontilet - 4 I FS            |                              |                 |                                  |                   |  |  |  |
|                                            | •                                                                                                                                                                                                                                                                                                                                                                                                                                                                                                                                                                                                                                                                                                                                                                                                                                                                                                                                                                                                                                                                                                                                                                                                                                                                                                                                                                                                                                                                                                                                                                                                                                                                                                                                                                                                                                                                                                                                                                                                                                                                                                                             |                                                                                       | licates downlights, then these<br>o be fitted with self-closing do |                  |                                | / Jiuorescent                |                 |                                  |                   |  |  |  |
|                                            |                                                                                                                                                                                                                                                                                                                                                                                                                                                                                                                                                                                                                                                                                                                                                                                                                                                                                                                                                                                                                                                                                                                                                                                                                                                                                                                                                                                                                                                                                                                                                                                                                                                                                                                                                                                                                                                                                                                                                                                                                                                                                                                               |                                                                                       | ne installed in accordance wit                                     |                  |                                |                              |                 |                                  |                   |  |  |  |
|                                            |                                                                                                                                                                                                                                                                                                                                                                                                                                                                                                                                                                                                                                                                                                                                                                                                                                                                                                                                                                                                                                                                                                                                                                                                                                                                                                                                                                                                                                                                                                                                                                                                                                                                                                                                                                                                                                                                                                                                                                                                                                                                                                                               |                                                                                       | een this document and the N                                        |                  | •                              | thers Certificate            | shall take prec | redence                          |                   |  |  |  |
| Notes                                      | 1v 1200mm C                                                                                                                                                                                                                                                                                                                                                                                                                                                                                                                                                                                                                                                                                                                                                                                                                                                                                                                                                                                                                                                                                                                                                                                                                                                                                                                                                                                                                                                                                                                                                                                                                                                                                                                                                                                                                                                                                                                                                                                                                                                                                                                   | ailing fan rogei'r                                                                    | ed in Unit G -01 G 01 G 02 c                                       | 1 O1 - Kitchon I | iving                          |                              |                 |                                  |                   |  |  |  |
|                                            | 1x 1200mm C6                                                                                                                                                                                                                                                                                                                                                                                                                                                                                                                                                                                                                                                                                                                                                                                                                                                                                                                                                                                                                                                                                                                                                                                                                                                                                                                                                                                                                                                                                                                                                                                                                                                                                                                                                                                                                                                                                                                                                                                                                                                                                                                  | anng ran requir                                                                       | red in Unit G01, G.01, G.02, :                                     | r.or - kitchen t | -ivilig                        |                              |                 |                                  |                   |  |  |  |
|                                            | 1                                                                                                                                                                                                                                                                                                                                                                                                                                                                                                                                                                                                                                                                                                                                                                                                                                                                                                                                                                                                                                                                                                                                                                                                                                                                                                                                                                                                                                                                                                                                                                                                                                                                                                                                                                                                                                                                                                                                                                                                                                                                                                                             |                                                                                       |                                                                    |                  |                                |                              |                 |                                  |                   |  |  |  |