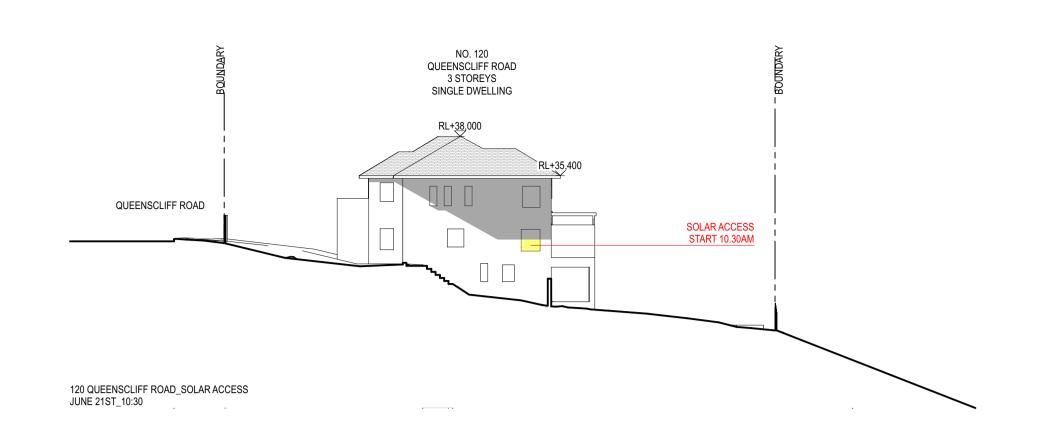

| Unit Development<br>122-124 Queenscliff Ro | - 4                                                                                                                                                                                                                                                                                                                                                                                                                                                                                                                                                                                                                                                                                                                                                                                                                                                                                                                                                                                                                                                                                                                                                                                                                                                                                                                                                                                                                                                                                                                                                                                                                                                                                                                                                                                                                                                                                                                                                                                                                                                                                                                           |                                                                                       | Prepared by Chapma                                                 |                  | ental Services                 | 5                            |                 | C                                | $\Rightarrow$     |  |  |  |
|--------------------------------------------|-------------------------------------------------------------------------------------------------------------------------------------------------------------------------------------------------------------------------------------------------------------------------------------------------------------------------------------------------------------------------------------------------------------------------------------------------------------------------------------------------------------------------------------------------------------------------------------------------------------------------------------------------------------------------------------------------------------------------------------------------------------------------------------------------------------------------------------------------------------------------------------------------------------------------------------------------------------------------------------------------------------------------------------------------------------------------------------------------------------------------------------------------------------------------------------------------------------------------------------------------------------------------------------------------------------------------------------------------------------------------------------------------------------------------------------------------------------------------------------------------------------------------------------------------------------------------------------------------------------------------------------------------------------------------------------------------------------------------------------------------------------------------------------------------------------------------------------------------------------------------------------------------------------------------------------------------------------------------------------------------------------------------------------------------------------------------------------------------------------------------------|---------------------------------------------------------------------------------------|--------------------------------------------------------------------|------------------|--------------------------------|------------------------------|-----------------|----------------------------------|-------------------|--|--|--|
| Queenscliff                                | aa<br>NSW                                                                                                                                                                                                                                                                                                                                                                                                                                                                                                                                                                                                                                                                                                                                                                                                                                                                                                                                                                                                                                                                                                                                                                                                                                                                                                                                                                                                                                                                                                                                                                                                                                                                                                                                                                                                                                                                                                                                                                                                                                                                                                                     | 2096                                                                                  | www.basixcertificates.com.au<br>1300 004 914                       |                  |                                |                              |                 |                                  |                   |  |  |  |
| Water Target                               |                                                                                                                                                                                                                                                                                                                                                                                                                                                                                                                                                                                                                                                                                                                                                                                                                                                                                                                                                                                                                                                                                                                                                                                                                                                                                                                                                                                                                                                                                                                                                                                                                                                                                                                                                                                                                                                                                                                                                                                                                                                                                                                               | 1                                                                                     | Water Score                                                        |                  | 42                             |                              |                 |                                  | NIAL APRELIES     |  |  |  |
| Energy Target                              |                                                                                                                                                                                                                                                                                                                                                                                                                                                                                                                                                                                                                                                                                                                                                                                                                                                                                                                                                                                                                                                                                                                                                                                                                                                                                                                                                                                                                                                                                                                                                                                                                                                                                                                                                                                                                                                                                                                                                                                                                                                                                                                               | 40<br>50                                                                              | Energy Score                                                       |                  | 43<br>54                       |                              |                 |                                  |                   |  |  |  |
| Max Avg Heating Load is                    | s (MJ/m²)                                                                                                                                                                                                                                                                                                                                                                                                                                                                                                                                                                                                                                                                                                                                                                                                                                                                                                                                                                                                                                                                                                                                                                                                                                                                                                                                                                                                                                                                                                                                                                                                                                                                                                                                                                                                                                                                                                                                                                                                                                                                                                                     | 40                                                                                    | Actual Avg Heating Loa                                             |                  | 33.3                           |                              |                 |                                  |                   |  |  |  |
| Max Avg Cooling Load is                    | (MJ/m²)                                                                                                                                                                                                                                                                                                                                                                                                                                                                                                                                                                                                                                                                                                                                                                                                                                                                                                                                                                                                                                                                                                                                                                                                                                                                                                                                                                                                                                                                                                                                                                                                                                                                                                                                                                                                                                                                                                                                                                                                                                                                                                                       | 26                                                                                    | Actual Avg Cooling Load                                            | <u> </u>         | 21.6                           |                              |                 |                                  |                   |  |  |  |
|                                            |                                                                                                                                                                                                                                                                                                                                                                                                                                                                                                                                                                                                                                                                                                                                                                                                                                                                                                                                                                                                                                                                                                                                                                                                                                                                                                                                                                                                                                                                                                                                                                                                                                                                                                                                                                                                                                                                                                                                                                                                                                                                                                                               |                                                                                       |                                                                    | nmitments        |                                |                              |                 |                                  |                   |  |  |  |
|                                            | Total area of                                                                                                                                                                                                                                                                                                                                                                                                                                                                                                                                                                                                                                                                                                                                                                                                                                                                                                                                                                                                                                                                                                                                                                                                                                                                                                                                                                                                                                                                                                                                                                                                                                                                                                                                                                                                                                                                                                                                                                                                                                                                                                                 | tal area of garden & lawn (m²) G01 - 161 Area of indigenous/low water use plants (m²) |                                                                    |                  |                                |                              |                 |                                  |                   |  |  |  |
|                                            |                                                                                                                                                                                                                                                                                                                                                                                                                                                                                                                                                                                                                                                                                                                                                                                                                                                                                                                                                                                                                                                                                                                                                                                                                                                                                                                                                                                                                                                                                                                                                                                                                                                                                                                                                                                                                                                                                                                                                                                                                                                                                                                               |                                                                                       | G02 - 161<br>G.01 - 37                                             |                  |                                |                              |                 |                                  |                   |  |  |  |
| Landscaping                                |                                                                                                                                                                                                                                                                                                                                                                                                                                                                                                                                                                                                                                                                                                                                                                                                                                                                                                                                                                                                                                                                                                                                                                                                                                                                                                                                                                                                                                                                                                                                                                                                                                                                                                                                                                                                                                                                                                                                                                                                                                                                                                                               |                                                                                       | G.02 - 37                                                          |                  |                                |                              |                 |                                  |                   |  |  |  |
|                                            |                                                                                                                                                                                                                                                                                                                                                                                                                                                                                                                                                                                                                                                                                                                                                                                                                                                                                                                                                                                                                                                                                                                                                                                                                                                                                                                                                                                                                                                                                                                                                                                                                                                                                                                                                                                                                                                                                                                                                                                                                                                                                                                               |                                                                                       | 1.01 - 20                                                          |                  |                                |                              |                 |                                  |                   |  |  |  |
|                                            |                                                                                                                                                                                                                                                                                                                                                                                                                                                                                                                                                                                                                                                                                                                                                                                                                                                                                                                                                                                                                                                                                                                                                                                                                                                                                                                                                                                                                                                                                                                                                                                                                                                                                                                                                                                                                                                                                                                                                                                                                                                                                                                               |                                                                                       | 1.02 - 20                                                          |                  |                                |                              |                 |                                  |                   |  |  |  |
| Fixtures                                   | Shower hea                                                                                                                                                                                                                                                                                                                                                                                                                                                                                                                                                                                                                                                                                                                                                                                                                                                                                                                                                                                                                                                                                                                                                                                                                                                                                                                                                                                                                                                                                                                                                                                                                                                                                                                                                                                                                                                                                                                                                                                                                                                                                                                    | ds                                                                                    | 4 star (> 4.5 but <= 6                                             | L/min)           | Toilets                        | 4 star                       |                 | All taps                         | 5 star            |  |  |  |
| Alternative Water                          |                                                                                                                                                                                                                                                                                                                                                                                                                                                                                                                                                                                                                                                                                                                                                                                                                                                                                                                                                                                                                                                                                                                                                                                                                                                                                                                                                                                                                                                                                                                                                                                                                                                                                                                                                                                                                                                                                                                                                                                                                                                                                                                               | ainwater tan                                                                          |                                                                    |                  | llect run off f                |                              | •               |                                  | 100               |  |  |  |
| (Common Tank)                              |                                                                                                                                                                                                                                                                                                                                                                                                                                                                                                                                                                                                                                                                                                                                                                                                                                                                                                                                                                                                                                                                                                                                                                                                                                                                                                                                                                                                                                                                                                                                                                                                                                                                                                                                                                                                                                                                                                                                                                                                                                                                                                                               | nnection<br>No                                                                        | Laundry connection No                                              |                  | connection<br>d Units Only     | Pool t<br>N                  |                 |                                  | Spa top up<br>n/a |  |  |  |
|                                            |                                                                                                                                                                                                                                                                                                                                                                                                                                                                                                                                                                                                                                                                                                                                                                                                                                                                                                                                                                                                                                                                                                                                                                                                                                                                                                                                                                                                                                                                                                                                                                                                                                                                                                                                                                                                                                                                                                                                                                                                                                                                                                                               |                                                                                       |                                                                    |                  | ,                              |                              |                 |                                  | , u               |  |  |  |
| Pool and Spa                               | Max pool vo                                                                                                                                                                                                                                                                                                                                                                                                                                                                                                                                                                                                                                                                                                                                                                                                                                                                                                                                                                                                                                                                                                                                                                                                                                                                                                                                                                                                                                                                                                                                                                                                                                                                                                                                                                                                                                                                                                                                                                                                                                                                                                                   |                                                                                       | 16 x2 Pool does  No heating                                        | s not require    | e a cover                      | Pool pum                     | p must have     | a timer                          |                   |  |  |  |
|                                            |                                                                                                                                                                                                                                                                                                                                                                                                                                                                                                                                                                                                                                                                                                                                                                                                                                                                                                                                                                                                                                                                                                                                                                                                                                                                                                                                                                                                                                                                                                                                                                                                                                                                                                                                                                                                                                                                                                                                                                                                                                                                                                                               |                                                                                       | <u> </u>                                                           |                  |                                |                              | 24 : 25 (       | 770                              |                   |  |  |  |
|                                            | Hot water s<br>Bathroom v                                                                                                                                                                                                                                                                                                                                                                                                                                                                                                                                                                                                                                                                                                                                                                                                                                                                                                                                                                                                                                                                                                                                                                                                                                                                                                                                                                                                                                                                                                                                                                                                                                                                                                                                                                                                                                                                                                                                                                                                                                                                                                     |                                                                                       | Electric heat pump - air<br>Individual fan, ducted to              |                  | roof                           | Rating with                  | 31 to 35 S      | witch on/off                     | :                 |  |  |  |
|                                            | Kitchen ven                                                                                                                                                                                                                                                                                                                                                                                                                                                                                                                                                                                                                                                                                                                                                                                                                                                                                                                                                                                                                                                                                                                                                                                                                                                                                                                                                                                                                                                                                                                                                                                                                                                                                                                                                                                                                                                                                                                                                                                                                                                                                                                   |                                                                                       | Individual fan, ducted t                                           |                  |                                | with                         |                 | witch on/off                     |                   |  |  |  |
|                                            | Laundry ver                                                                                                                                                                                                                                                                                                                                                                                                                                                                                                                                                                                                                                                                                                                                                                                                                                                                                                                                                                                                                                                                                                                                                                                                                                                                                                                                                                                                                                                                                                                                                                                                                                                                                                                                                                                                                                                                                                                                                                                                                                                                                                                   | ntilation                                                                             | Individual fan, ducted t                                           |                  |                                | with                         |                 | witch on/off                     |                   |  |  |  |
| Energy                                     | Cooling - liv                                                                                                                                                                                                                                                                                                                                                                                                                                                                                                                                                                                                                                                                                                                                                                                                                                                                                                                                                                                                                                                                                                                                                                                                                                                                                                                                                                                                                                                                                                                                                                                                                                                                                                                                                                                                                                                                                                                                                                                                                                                                                                                 |                                                                                       | Ceiling fans + 1-phase a<br>1-phase airconditioning                |                  | ng                             | Rating<br>Rating             | EER 3.0 -       |                                  | -                 |  |  |  |
|                                            | Heating - liv                                                                                                                                                                                                                                                                                                                                                                                                                                                                                                                                                                                                                                                                                                                                                                                                                                                                                                                                                                                                                                                                                                                                                                                                                                                                                                                                                                                                                                                                                                                                                                                                                                                                                                                                                                                                                                                                                                                                                                                                                                                                                                                 |                                                                                       | 1-phase airconditioning                                            |                  |                                | Rating                       | EER 3.0 -       |                                  | n/a               |  |  |  |
|                                            | Heating - be                                                                                                                                                                                                                                                                                                                                                                                                                                                                                                                                                                                                                                                                                                                                                                                                                                                                                                                                                                                                                                                                                                                                                                                                                                                                                                                                                                                                                                                                                                                                                                                                                                                                                                                                                                                                                                                                                                                                                                                                                                                                                                                  | edrooms                                                                               | 1-phase airconditioning                                            | }                |                                | Rating                       | EER 3.0 -       | 3.5                              |                   |  |  |  |
|                                            | Alternate En                                                                                                                                                                                                                                                                                                                                                                                                                                                                                                                                                                                                                                                                                                                                                                                                                                                                                                                                                                                                                                                                                                                                                                                                                                                                                                                                                                                                                                                                                                                                                                                                                                                                                                                                                                                                                                                                                                                                                                                                                                                                                                                  | nergy<br>ooktop & ele                                                                 | Photovoltaic system ab                                             | le to genera     | te at least<br>nesline require |                              | peak kilowat    | tts of electric<br>r clothesline | city              |  |  |  |
|                                            | induction co                                                                                                                                                                                                                                                                                                                                                                                                                                                                                                                                                                                                                                                                                                                                                                                                                                                                                                                                                                                                                                                                                                                                                                                                                                                                                                                                                                                                                                                                                                                                                                                                                                                                                                                                                                                                                                                                                                                                                                                                                                                                                                                  | JOKTOP & EIE                                                                          | ctric overi                                                        | utuoor cioti     | iesiirie requiri               | eu                           | NO IIIdoo       | Ciotnesime                       | required          |  |  |  |
|                                            |                                                                                                                                                                                                                                                                                                                                                                                                                                                                                                                                                                                                                                                                                                                                                                                                                                                                                                                                                                                                                                                                                                                                                                                                                                                                                                                                                                                                                                                                                                                                                                                                                                                                                                                                                                                                                                                                                                                                                                                                                                                                                                                               |                                                                                       | rformance Assessment E                                             |                  |                                |                              |                 |                                  |                   |  |  |  |
| Floor Types                                |                                                                                                                                                                                                                                                                                                                                                                                                                                                                                                                                                                                                                                                                                                                                                                                                                                                                                                                                                                                                                                                                                                                                                                                                                                                                                                                                                                                                                                                                                                                                                                                                                                                                                                                                                                                                                                                                                                                                                                                                                                                                                                                               | concrete slat                                                                         | o - Unit G01, G02                                                  | with with        | No insulatio                   | n required<br>lab insulatior | <u> </u>        |                                  |                   |  |  |  |
|                                            |                                                                                                                                                                                                                                                                                                                                                                                                                                                                                                                                                                                                                                                                                                                                                                                                                                                                                                                                                                                                                                                                                                                                                                                                                                                                                                                                                                                                                                                                                                                                                                                                                                                                                                                                                                                                                                                                                                                                                                                                                                                                                                                               |                                                                                       |                                                                    | VVICII           | MILI GIIGGIS                   | iab iiibaiatioi              |                 |                                  |                   |  |  |  |
| Floor Coverings                            | Tiles                                                                                                                                                                                                                                                                                                                                                                                                                                                                                                                                                                                                                                                                                                                                                                                                                                                                                                                                                                                                                                                                                                                                                                                                                                                                                                                                                                                                                                                                                                                                                                                                                                                                                                                                                                                                                                                                                                                                                                                                                                                                                                                         | Living/Wet                                                                            | areas/Bedrooms                                                     |                  |                                |                              |                 |                                  |                   |  |  |  |
| External Walls                             |                                                                                                                                                                                                                                                                                                                                                                                                                                                                                                                                                                                                                                                                                                                                                                                                                                                                                                                                                                                                                                                                                                                                                                                                                                                                                                                                                                                                                                                                                                                                                                                                                                                                                                                                                                                                                                                                                                                                                                                                                                                                                                                               | - Unit G01                                                                            |                                                                    | with             | No insulatio                   |                              |                 | Colour                           | Light             |  |  |  |
|                                            | Cavity brick                                                                                                                                                                                                                                                                                                                                                                                                                                                                                                                                                                                                                                                                                                                                                                                                                                                                                                                                                                                                                                                                                                                                                                                                                                                                                                                                                                                                                                                                                                                                                                                                                                                                                                                                                                                                                                                                                                                                                                                                                                                                                                                  | - All other u                                                                         | nits                                                               | with             | R1.0 Cavity                    | Board Insulat                | ion             | Colour                           | Light             |  |  |  |
| Internal Walls                             | Plasterboar                                                                                                                                                                                                                                                                                                                                                                                                                                                                                                                                                                                                                                                                                                                                                                                                                                                                                                                                                                                                                                                                                                                                                                                                                                                                                                                                                                                                                                                                                                                                                                                                                                                                                                                                                                                                                                                                                                                                                                                                                                                                                                                   | d                                                                                     |                                                                    | with             | No insulatio                   | n required                   |                 |                                  |                   |  |  |  |
| Party Walls                                | Cavity Brick                                                                                                                                                                                                                                                                                                                                                                                                                                                                                                                                                                                                                                                                                                                                                                                                                                                                                                                                                                                                                                                                                                                                                                                                                                                                                                                                                                                                                                                                                                                                                                                                                                                                                                                                                                                                                                                                                                                                                                                                                                                                                                                  |                                                                                       |                                                                    | with             | No insulatio                   | n required                   |                 |                                  |                   |  |  |  |
| Ceiling (floor over)                       | Concrete ab                                                                                                                                                                                                                                                                                                                                                                                                                                                                                                                                                                                                                                                                                                                                                                                                                                                                                                                                                                                                                                                                                                                                                                                                                                                                                                                                                                                                                                                                                                                                                                                                                                                                                                                                                                                                                                                                                                                                                                                                                                                                                                                   | ove plasterb                                                                          | oard                                                               | with             | No insulatio                   | n required                   |                 |                                  |                   |  |  |  |
| Ceilings (roof over)                       | Concrete ab                                                                                                                                                                                                                                                                                                                                                                                                                                                                                                                                                                                                                                                                                                                                                                                                                                                                                                                                                                                                                                                                                                                                                                                                                                                                                                                                                                                                                                                                                                                                                                                                                                                                                                                                                                                                                                                                                                                                                                                                                                                                                                                   | ove plasterb                                                                          | oard                                                               | with             | R5.0 unders                    | lab insulation               | 1               |                                  |                   |  |  |  |
| Roof                                       | Concrete                                                                                                                                                                                                                                                                                                                                                                                                                                                                                                                                                                                                                                                                                                                                                                                                                                                                                                                                                                                                                                                                                                                                                                                                                                                                                                                                                                                                                                                                                                                                                                                                                                                                                                                                                                                                                                                                                                                                                                                                                                                                                                                      | <u>'</u>                                                                              |                                                                    | with             | Waterproof                     | membrane o                   | nlv             | Colour                           | Medium            |  |  |  |
|                                            | AF single gla                                                                                                                                                                                                                                                                                                                                                                                                                                                                                                                                                                                                                                                                                                                                                                                                                                                                                                                                                                                                                                                                                                                                                                                                                                                                                                                                                                                                                                                                                                                                                                                                                                                                                                                                                                                                                                                                                                                                                                                                                                                                                                                 | azed clear                                                                            |                                                                    | Fixed Glas       |                                | -041-01   U-Va               |                 |                                  |                   |  |  |  |
|                                            |                                                                                                                                                                                                                                                                                                                                                                                                                                                                                                                                                                                                                                                                                                                                                                                                                                                                                                                                                                                                                                                                                                                                                                                                                                                                                                                                                                                                                                                                                                                                                                                                                                                                                                                                                                                                                                                                                                                                                                                                                                                                                                                               |                                                                                       |                                                                    | D-Hung           |                                | -041-01   0-Va               |                 | <u> </u>                         |                   |  |  |  |
| Windows and Doors                          | to all windows                                                                                                                                                                                                                                                                                                                                                                                                                                                                                                                                                                                                                                                                                                                                                                                                                                                                                                                                                                                                                                                                                                                                                                                                                                                                                                                                                                                                                                                                                                                                                                                                                                                                                                                                                                                                                                                                                                                                                                                                                                                                                                                | and glazed do                                                                         | ors unless noted otherwise                                         | Sliding Do       |                                | 0-140-01   U-V               |                 |                                  |                   |  |  |  |
|                                            | Sliding Windows   BRD-044-01   U-Value 6.61 or less   SHGC 0.69 +/- 5%  AF = Aluminium Framed   TB = Thermally Broken Aluminium Framed   TF = Timber Framed |                                                                                       |                                                                    |                  |                                |                              |                 |                                  |                   |  |  |  |
|                                            | •                                                                                                                                                                                                                                                                                                                                                                                                                                                                                                                                                                                                                                                                                                                                                                                                                                                                                                                                                                                                                                                                                                                                                                                                                                                                                                                                                                                                                                                                                                                                                                                                                                                                                                                                                                                                                                                                                                                                                                                                                                                                                                                             |                                                                                       | ·                                                                  |                  | . vontilet - 4 I FS            |                              |                 |                                  |                   |  |  |  |
|                                            | •                                                                                                                                                                                                                                                                                                                                                                                                                                                                                                                                                                                                                                                                                                                                                                                                                                                                                                                                                                                                                                                                                                                                                                                                                                                                                                                                                                                                                                                                                                                                                                                                                                                                                                                                                                                                                                                                                                                                                                                                                                                                                                                             |                                                                                       | licates downlights, then these<br>o be fitted with self-closing do |                  |                                | / Jiuorescent                |                 |                                  |                   |  |  |  |
|                                            |                                                                                                                                                                                                                                                                                                                                                                                                                                                                                                                                                                                                                                                                                                                                                                                                                                                                                                                                                                                                                                                                                                                                                                                                                                                                                                                                                                                                                                                                                                                                                                                                                                                                                                                                                                                                                                                                                                                                                                                                                                                                                                                               |                                                                                       | ne installed in accordance wit                                     |                  |                                |                              |                 |                                  |                   |  |  |  |
|                                            |                                                                                                                                                                                                                                                                                                                                                                                                                                                                                                                                                                                                                                                                                                                                                                                                                                                                                                                                                                                                                                                                                                                                                                                                                                                                                                                                                                                                                                                                                                                                                                                                                                                                                                                                                                                                                                                                                                                                                                                                                                                                                                                               |                                                                                       | een this document and the N                                        |                  | •                              | thers Certificate            | shall take prec | redence                          |                   |  |  |  |
| Notes                                      | 1v 1200mm C                                                                                                                                                                                                                                                                                                                                                                                                                                                                                                                                                                                                                                                                                                                                                                                                                                                                                                                                                                                                                                                                                                                                                                                                                                                                                                                                                                                                                                                                                                                                                                                                                                                                                                                                                                                                                                                                                                                                                                                                                                                                                                                   | ailing fan rogei'r                                                                    | ed in Unit G -01 G 01 G 02 c                                       | 1 O1 - Kitchon I | iving                          |                              |                 |                                  |                   |  |  |  |
|                                            | 1x 1200mm C6                                                                                                                                                                                                                                                                                                                                                                                                                                                                                                                                                                                                                                                                                                                                                                                                                                                                                                                                                                                                                                                                                                                                                                                                                                                                                                                                                                                                                                                                                                                                                                                                                                                                                                                                                                                                                                                                                                                                                                                                                                                                                                                  | anng ran requir                                                                       | red in Unit G01, G.01, G.02, :                                     | r.or - kitchen t | -ivilig                        |                              |                 |                                  |                   |  |  |  |
|                                            | 1                                                                                                                                                                                                                                                                                                                                                                                                                                                                                                                                                                                                                                                                                                                                                                                                                                                                                                                                                                                                                                                                                                                                                                                                                                                                                                                                                                                                                                                                                                                                                                                                                                                                                                                                                                                                                                                                                                                                                                                                                                                                                                                             |                                                                                       |                                                                    |                  |                                |                              |                 |                                  |                   |  |  |  |