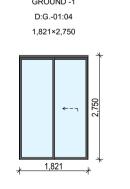

| Unit Development<br>122-124 Queenscliff Ro | - 4                                                                                                                                                                                                                                                                                                                                                                                                                                                                                                                                                                                                                                                                                                                                                                                                                                                                                                                                                                                                                                                                                                                                                                                                                                                                                                                                                                                                                                                                                                                                                                                                                                                                                                                                                                                                                                                                                                                                                                                                                                                                                                                           |                                                                                       | Prepared by Chapma                                                 |                  | ental Services                 | 5                            |                 | C                                | $\Rightarrow$     |  |  |  |
|--------------------------------------------|-------------------------------------------------------------------------------------------------------------------------------------------------------------------------------------------------------------------------------------------------------------------------------------------------------------------------------------------------------------------------------------------------------------------------------------------------------------------------------------------------------------------------------------------------------------------------------------------------------------------------------------------------------------------------------------------------------------------------------------------------------------------------------------------------------------------------------------------------------------------------------------------------------------------------------------------------------------------------------------------------------------------------------------------------------------------------------------------------------------------------------------------------------------------------------------------------------------------------------------------------------------------------------------------------------------------------------------------------------------------------------------------------------------------------------------------------------------------------------------------------------------------------------------------------------------------------------------------------------------------------------------------------------------------------------------------------------------------------------------------------------------------------------------------------------------------------------------------------------------------------------------------------------------------------------------------------------------------------------------------------------------------------------------------------------------------------------------------------------------------------------|---------------------------------------------------------------------------------------|--------------------------------------------------------------------|------------------|--------------------------------|------------------------------|-----------------|----------------------------------|-------------------|--|--|--|
| Queenscliff                                | aa<br>NSW                                                                                                                                                                                                                                                                                                                                                                                                                                                                                                                                                                                                                                                                                                                                                                                                                                                                                                                                                                                                                                                                                                                                                                                                                                                                                                                                                                                                                                                                                                                                                                                                                                                                                                                                                                                                                                                                                                                                                                                                                                                                                                                     | 2096                                                                                  | www.basixcertificates.com.au<br>1300 004 914                       |                  |                                |                              |                 |                                  |                   |  |  |  |
| Water Target                               |                                                                                                                                                                                                                                                                                                                                                                                                                                                                                                                                                                                                                                                                                                                                                                                                                                                                                                                                                                                                                                                                                                                                                                                                                                                                                                                                                                                                                                                                                                                                                                                                                                                                                                                                                                                                                                                                                                                                                                                                                                                                                                                               | 1                                                                                     | Water Score                                                        |                  | 42                             |                              |                 |                                  | NIAL APRELIES     |  |  |  |
| Energy Target                              |                                                                                                                                                                                                                                                                                                                                                                                                                                                                                                                                                                                                                                                                                                                                                                                                                                                                                                                                                                                                                                                                                                                                                                                                                                                                                                                                                                                                                                                                                                                                                                                                                                                                                                                                                                                                                                                                                                                                                                                                                                                                                                                               | 40<br>50                                                                              | Energy Score                                                       |                  | 43<br>54                       |                              |                 |                                  |                   |  |  |  |
| Max Avg Heating Load is                    | s (MJ/m²)                                                                                                                                                                                                                                                                                                                                                                                                                                                                                                                                                                                                                                                                                                                                                                                                                                                                                                                                                                                                                                                                                                                                                                                                                                                                                                                                                                                                                                                                                                                                                                                                                                                                                                                                                                                                                                                                                                                                                                                                                                                                                                                     | 40                                                                                    | Actual Avg Heating Loa                                             |                  | 33.3                           |                              |                 |                                  |                   |  |  |  |
| Max Avg Cooling Load is                    | (MJ/m²)                                                                                                                                                                                                                                                                                                                                                                                                                                                                                                                                                                                                                                                                                                                                                                                                                                                                                                                                                                                                                                                                                                                                                                                                                                                                                                                                                                                                                                                                                                                                                                                                                                                                                                                                                                                                                                                                                                                                                                                                                                                                                                                       | 26                                                                                    | Actual Avg Cooling Load                                            | <u> </u>         | 21.6                           |                              |                 |                                  |                   |  |  |  |
|                                            |                                                                                                                                                                                                                                                                                                                                                                                                                                                                                                                                                                                                                                                                                                                                                                                                                                                                                                                                                                                                                                                                                                                                                                                                                                                                                                                                                                                                                                                                                                                                                                                                                                                                                                                                                                                                                                                                                                                                                                                                                                                                                                                               |                                                                                       |                                                                    | nmitments        |                                |                              |                 |                                  |                   |  |  |  |
|                                            | Total area of                                                                                                                                                                                                                                                                                                                                                                                                                                                                                                                                                                                                                                                                                                                                                                                                                                                                                                                                                                                                                                                                                                                                                                                                                                                                                                                                                                                                                                                                                                                                                                                                                                                                                                                                                                                                                                                                                                                                                                                                                                                                                                                 | tal area of garden & lawn (m²) G01 - 161 Area of indigenous/low water use plants (m²) |                                                                    |                  |                                |                              |                 |                                  |                   |  |  |  |
|                                            |                                                                                                                                                                                                                                                                                                                                                                                                                                                                                                                                                                                                                                                                                                                                                                                                                                                                                                                                                                                                                                                                                                                                                                                                                                                                                                                                                                                                                                                                                                                                                                                                                                                                                                                                                                                                                                                                                                                                                                                                                                                                                                                               |                                                                                       | G02 - 161<br>G.01 - 37                                             |                  |                                |                              |                 |                                  |                   |  |  |  |
| Landscaping                                |                                                                                                                                                                                                                                                                                                                                                                                                                                                                                                                                                                                                                                                                                                                                                                                                                                                                                                                                                                                                                                                                                                                                                                                                                                                                                                                                                                                                                                                                                                                                                                                                                                                                                                                                                                                                                                                                                                                                                                                                                                                                                                                               |                                                                                       | G.02 - 37                                                          |                  |                                |                              |                 |                                  |                   |  |  |  |
|                                            |                                                                                                                                                                                                                                                                                                                                                                                                                                                                                                                                                                                                                                                                                                                                                                                                                                                                                                                                                                                                                                                                                                                                                                                                                                                                                                                                                                                                                                                                                                                                                                                                                                                                                                                                                                                                                                                                                                                                                                                                                                                                                                                               |                                                                                       | 1.01 - 20                                                          |                  |                                |                              |                 |                                  |                   |  |  |  |
|                                            |                                                                                                                                                                                                                                                                                                                                                                                                                                                                                                                                                                                                                                                                                                                                                                                                                                                                                                                                                                                                                                                                                                                                                                                                                                                                                                                                                                                                                                                                                                                                                                                                                                                                                                                                                                                                                                                                                                                                                                                                                                                                                                                               |                                                                                       | 1.02 - 20                                                          |                  |                                |                              |                 |                                  |                   |  |  |  |
| Fixtures                                   | Shower hea                                                                                                                                                                                                                                                                                                                                                                                                                                                                                                                                                                                                                                                                                                                                                                                                                                                                                                                                                                                                                                                                                                                                                                                                                                                                                                                                                                                                                                                                                                                                                                                                                                                                                                                                                                                                                                                                                                                                                                                                                                                                                                                    | ds                                                                                    | 4 star (> 4.5 but <= 6                                             | L/min)           | Toilets                        | 4 star                       |                 | All taps                         | 5 star            |  |  |  |
| Alternative Water                          |                                                                                                                                                                                                                                                                                                                                                                                                                                                                                                                                                                                                                                                                                                                                                                                                                                                                                                                                                                                                                                                                                                                                                                                                                                                                                                                                                                                                                                                                                                                                                                                                                                                                                                                                                                                                                                                                                                                                                                                                                                                                                                                               | ainwater tan                                                                          |                                                                    |                  | llect run off f                |                              | •               |                                  | 100               |  |  |  |
| (Common Tank)                              |                                                                                                                                                                                                                                                                                                                                                                                                                                                                                                                                                                                                                                                                                                                                                                                                                                                                                                                                                                                                                                                                                                                                                                                                                                                                                                                                                                                                                                                                                                                                                                                                                                                                                                                                                                                                                                                                                                                                                                                                                                                                                                                               | nnection<br>No                                                                        | Laundry connection No                                              |                  | connection<br>d Units Only     | Pool t<br>N                  |                 |                                  | Spa top up<br>n/a |  |  |  |
|                                            |                                                                                                                                                                                                                                                                                                                                                                                                                                                                                                                                                                                                                                                                                                                                                                                                                                                                                                                                                                                                                                                                                                                                                                                                                                                                                                                                                                                                                                                                                                                                                                                                                                                                                                                                                                                                                                                                                                                                                                                                                                                                                                                               |                                                                                       |                                                                    |                  | ,                              |                              |                 |                                  | , u               |  |  |  |
| Pool and Spa                               | Max pool vo                                                                                                                                                                                                                                                                                                                                                                                                                                                                                                                                                                                                                                                                                                                                                                                                                                                                                                                                                                                                                                                                                                                                                                                                                                                                                                                                                                                                                                                                                                                                                                                                                                                                                                                                                                                                                                                                                                                                                                                                                                                                                                                   |                                                                                       | 16 x2 Pool does  No heating                                        | s not require    | e a cover                      | Pool pum                     | p must have     | a timer                          |                   |  |  |  |
|                                            |                                                                                                                                                                                                                                                                                                                                                                                                                                                                                                                                                                                                                                                                                                                                                                                                                                                                                                                                                                                                                                                                                                                                                                                                                                                                                                                                                                                                                                                                                                                                                                                                                                                                                                                                                                                                                                                                                                                                                                                                                                                                                                                               |                                                                                       | <u> </u>                                                           |                  |                                |                              | 24 : 25 (       | 770                              |                   |  |  |  |
|                                            | Hot water s<br>Bathroom v                                                                                                                                                                                                                                                                                                                                                                                                                                                                                                                                                                                                                                                                                                                                                                                                                                                                                                                                                                                                                                                                                                                                                                                                                                                                                                                                                                                                                                                                                                                                                                                                                                                                                                                                                                                                                                                                                                                                                                                                                                                                                                     |                                                                                       | Electric heat pump - air<br>Individual fan, ducted to              |                  | roof                           | Rating with                  | 31 to 35 S      | witch on/off                     | :                 |  |  |  |
|                                            | Kitchen ven                                                                                                                                                                                                                                                                                                                                                                                                                                                                                                                                                                                                                                                                                                                                                                                                                                                                                                                                                                                                                                                                                                                                                                                                                                                                                                                                                                                                                                                                                                                                                                                                                                                                                                                                                                                                                                                                                                                                                                                                                                                                                                                   |                                                                                       | Individual fan, ducted t                                           |                  |                                | with                         |                 | witch on/off                     |                   |  |  |  |
|                                            | Laundry ver                                                                                                                                                                                                                                                                                                                                                                                                                                                                                                                                                                                                                                                                                                                                                                                                                                                                                                                                                                                                                                                                                                                                                                                                                                                                                                                                                                                                                                                                                                                                                                                                                                                                                                                                                                                                                                                                                                                                                                                                                                                                                                                   | ntilation                                                                             | Individual fan, ducted t                                           |                  |                                | with                         |                 | witch on/off                     |                   |  |  |  |
| Energy                                     | Cooling - liv                                                                                                                                                                                                                                                                                                                                                                                                                                                                                                                                                                                                                                                                                                                                                                                                                                                                                                                                                                                                                                                                                                                                                                                                                                                                                                                                                                                                                                                                                                                                                                                                                                                                                                                                                                                                                                                                                                                                                                                                                                                                                                                 |                                                                                       | Ceiling fans + 1-phase a<br>1-phase airconditioning                |                  | ng                             | Rating<br>Rating             | EER 3.0 -       |                                  | -                 |  |  |  |
|                                            | Heating - liv                                                                                                                                                                                                                                                                                                                                                                                                                                                                                                                                                                                                                                                                                                                                                                                                                                                                                                                                                                                                                                                                                                                                                                                                                                                                                                                                                                                                                                                                                                                                                                                                                                                                                                                                                                                                                                                                                                                                                                                                                                                                                                                 |                                                                                       | 1-phase airconditioning                                            |                  |                                | Rating                       | EER 3.0 -       |                                  | n/a               |  |  |  |
|                                            | Heating - be                                                                                                                                                                                                                                                                                                                                                                                                                                                                                                                                                                                                                                                                                                                                                                                                                                                                                                                                                                                                                                                                                                                                                                                                                                                                                                                                                                                                                                                                                                                                                                                                                                                                                                                                                                                                                                                                                                                                                                                                                                                                                                                  | edrooms                                                                               | 1-phase airconditioning                                            | }                |                                | Rating                       | EER 3.0 -       | 3.5                              |                   |  |  |  |
|                                            | Alternate En                                                                                                                                                                                                                                                                                                                                                                                                                                                                                                                                                                                                                                                                                                                                                                                                                                                                                                                                                                                                                                                                                                                                                                                                                                                                                                                                                                                                                                                                                                                                                                                                                                                                                                                                                                                                                                                                                                                                                                                                                                                                                                                  | nergy<br>ooktop & ele                                                                 | Photovoltaic system ab                                             | le to genera     | te at least<br>nesline require |                              | peak kilowat    | tts of electric<br>r clothesline | city              |  |  |  |
|                                            | induction co                                                                                                                                                                                                                                                                                                                                                                                                                                                                                                                                                                                                                                                                                                                                                                                                                                                                                                                                                                                                                                                                                                                                                                                                                                                                                                                                                                                                                                                                                                                                                                                                                                                                                                                                                                                                                                                                                                                                                                                                                                                                                                                  | JOKTOP & EIE                                                                          | ctric overi                                                        | utuoor cioti     | iesiirie requiri               | eu                           | NO IIIdoo       | Ciotnesime                       | required          |  |  |  |
|                                            |                                                                                                                                                                                                                                                                                                                                                                                                                                                                                                                                                                                                                                                                                                                                                                                                                                                                                                                                                                                                                                                                                                                                                                                                                                                                                                                                                                                                                                                                                                                                                                                                                                                                                                                                                                                                                                                                                                                                                                                                                                                                                                                               |                                                                                       | rformance Assessment E                                             |                  |                                |                              |                 |                                  |                   |  |  |  |
| Floor Types                                |                                                                                                                                                                                                                                                                                                                                                                                                                                                                                                                                                                                                                                                                                                                                                                                                                                                                                                                                                                                                                                                                                                                                                                                                                                                                                                                                                                                                                                                                                                                                                                                                                                                                                                                                                                                                                                                                                                                                                                                                                                                                                                                               | concrete slat                                                                         | o - Unit G01, G02                                                  | with with        | No insulatio                   | n required<br>lab insulatior | <u> </u>        |                                  |                   |  |  |  |
|                                            |                                                                                                                                                                                                                                                                                                                                                                                                                                                                                                                                                                                                                                                                                                                                                                                                                                                                                                                                                                                                                                                                                                                                                                                                                                                                                                                                                                                                                                                                                                                                                                                                                                                                                                                                                                                                                                                                                                                                                                                                                                                                                                                               |                                                                                       |                                                                    | VVICII           | MILI GIIGGIS                   | iab iiibaiatioi              |                 |                                  |                   |  |  |  |
| Floor Coverings                            | Tiles                                                                                                                                                                                                                                                                                                                                                                                                                                                                                                                                                                                                                                                                                                                                                                                                                                                                                                                                                                                                                                                                                                                                                                                                                                                                                                                                                                                                                                                                                                                                                                                                                                                                                                                                                                                                                                                                                                                                                                                                                                                                                                                         | Living/Wet                                                                            | areas/Bedrooms                                                     |                  |                                |                              |                 |                                  |                   |  |  |  |
| External Walls                             |                                                                                                                                                                                                                                                                                                                                                                                                                                                                                                                                                                                                                                                                                                                                                                                                                                                                                                                                                                                                                                                                                                                                                                                                                                                                                                                                                                                                                                                                                                                                                                                                                                                                                                                                                                                                                                                                                                                                                                                                                                                                                                                               | - Unit G01                                                                            |                                                                    | with             | No insulatio                   |                              |                 | Colour                           | Light             |  |  |  |
|                                            | Cavity brick                                                                                                                                                                                                                                                                                                                                                                                                                                                                                                                                                                                                                                                                                                                                                                                                                                                                                                                                                                                                                                                                                                                                                                                                                                                                                                                                                                                                                                                                                                                                                                                                                                                                                                                                                                                                                                                                                                                                                                                                                                                                                                                  | - All other u                                                                         | nits                                                               | with             | R1.0 Cavity                    | Board Insulat                | ion             | Colour                           | Light             |  |  |  |
| Internal Walls                             | Plasterboar                                                                                                                                                                                                                                                                                                                                                                                                                                                                                                                                                                                                                                                                                                                                                                                                                                                                                                                                                                                                                                                                                                                                                                                                                                                                                                                                                                                                                                                                                                                                                                                                                                                                                                                                                                                                                                                                                                                                                                                                                                                                                                                   | d                                                                                     |                                                                    | with             | No insulatio                   | n required                   |                 |                                  |                   |  |  |  |
| Party Walls                                | Cavity Brick                                                                                                                                                                                                                                                                                                                                                                                                                                                                                                                                                                                                                                                                                                                                                                                                                                                                                                                                                                                                                                                                                                                                                                                                                                                                                                                                                                                                                                                                                                                                                                                                                                                                                                                                                                                                                                                                                                                                                                                                                                                                                                                  |                                                                                       |                                                                    | with             | No insulatio                   | n required                   |                 |                                  |                   |  |  |  |
| Ceiling (floor over)                       | Concrete ab                                                                                                                                                                                                                                                                                                                                                                                                                                                                                                                                                                                                                                                                                                                                                                                                                                                                                                                                                                                                                                                                                                                                                                                                                                                                                                                                                                                                                                                                                                                                                                                                                                                                                                                                                                                                                                                                                                                                                                                                                                                                                                                   | ove plasterb                                                                          | oard                                                               | with             | No insulatio                   | n required                   |                 |                                  |                   |  |  |  |
| Ceilings (roof over)                       | Concrete ab                                                                                                                                                                                                                                                                                                                                                                                                                                                                                                                                                                                                                                                                                                                                                                                                                                                                                                                                                                                                                                                                                                                                                                                                                                                                                                                                                                                                                                                                                                                                                                                                                                                                                                                                                                                                                                                                                                                                                                                                                                                                                                                   | ove plasterb                                                                          | oard                                                               | with             | R5.0 unders                    | lab insulation               | 1               |                                  |                   |  |  |  |
| Roof                                       | Concrete                                                                                                                                                                                                                                                                                                                                                                                                                                                                                                                                                                                                                                                                                                                                                                                                                                                                                                                                                                                                                                                                                                                                                                                                                                                                                                                                                                                                                                                                                                                                                                                                                                                                                                                                                                                                                                                                                                                                                                                                                                                                                                                      | <u>'</u>                                                                              |                                                                    | with             | Waterproof                     | membrane o                   | nlv             | Colour                           | Medium            |  |  |  |
|                                            | AF single gla                                                                                                                                                                                                                                                                                                                                                                                                                                                                                                                                                                                                                                                                                                                                                                                                                                                                                                                                                                                                                                                                                                                                                                                                                                                                                                                                                                                                                                                                                                                                                                                                                                                                                                                                                                                                                                                                                                                                                                                                                                                                                                                 | azed clear                                                                            |                                                                    | Fixed Glas       |                                | -041-01   U-Va               |                 |                                  |                   |  |  |  |
|                                            |                                                                                                                                                                                                                                                                                                                                                                                                                                                                                                                                                                                                                                                                                                                                                                                                                                                                                                                                                                                                                                                                                                                                                                                                                                                                                                                                                                                                                                                                                                                                                                                                                                                                                                                                                                                                                                                                                                                                                                                                                                                                                                                               |                                                                                       |                                                                    | D-Hung           |                                | -041-01   0-Va               |                 | <u> </u>                         |                   |  |  |  |
| Windows and Doors                          | to all windows                                                                                                                                                                                                                                                                                                                                                                                                                                                                                                                                                                                                                                                                                                                                                                                                                                                                                                                                                                                                                                                                                                                                                                                                                                                                                                                                                                                                                                                                                                                                                                                                                                                                                                                                                                                                                                                                                                                                                                                                                                                                                                                | and glazed do                                                                         | ors unless noted otherwise                                         | Sliding Do       |                                | 0-140-01   U-V               |                 |                                  |                   |  |  |  |
|                                            | Sliding Windows   BRD-044-01   U-Value 6.61 or less   SHGC 0.69 +/- 5%  AF = Aluminium Framed   TB = Thermally Broken Aluminium Framed   TF = Timber Framed |                                                                                       |                                                                    |                  |                                |                              |                 |                                  |                   |  |  |  |
|                                            | •                                                                                                                                                                                                                                                                                                                                                                                                                                                                                                                                                                                                                                                                                                                                                                                                                                                                                                                                                                                                                                                                                                                                                                                                                                                                                                                                                                                                                                                                                                                                                                                                                                                                                                                                                                                                                                                                                                                                                                                                                                                                                                                             |                                                                                       | ·                                                                  |                  | . vontilet - 4 I FS            |                              |                 |                                  |                   |  |  |  |
|                                            | •                                                                                                                                                                                                                                                                                                                                                                                                                                                                                                                                                                                                                                                                                                                                                                                                                                                                                                                                                                                                                                                                                                                                                                                                                                                                                                                                                                                                                                                                                                                                                                                                                                                                                                                                                                                                                                                                                                                                                                                                                                                                                                                             |                                                                                       | licates downlights, then these<br>o be fitted with self-closing do |                  |                                | / Jiuorescent                |                 |                                  |                   |  |  |  |
|                                            |                                                                                                                                                                                                                                                                                                                                                                                                                                                                                                                                                                                                                                                                                                                                                                                                                                                                                                                                                                                                                                                                                                                                                                                                                                                                                                                                                                                                                                                                                                                                                                                                                                                                                                                                                                                                                                                                                                                                                                                                                                                                                                                               |                                                                                       | ne installed in accordance wit                                     |                  |                                |                              |                 |                                  |                   |  |  |  |
|                                            |                                                                                                                                                                                                                                                                                                                                                                                                                                                                                                                                                                                                                                                                                                                                                                                                                                                                                                                                                                                                                                                                                                                                                                                                                                                                                                                                                                                                                                                                                                                                                                                                                                                                                                                                                                                                                                                                                                                                                                                                                                                                                                                               |                                                                                       | een this document and the N                                        |                  | •                              | thers Certificate            | shall take prec | redence                          |                   |  |  |  |
| Notes                                      | 1v 1200mm C                                                                                                                                                                                                                                                                                                                                                                                                                                                                                                                                                                                                                                                                                                                                                                                                                                                                                                                                                                                                                                                                                                                                                                                                                                                                                                                                                                                                                                                                                                                                                                                                                                                                                                                                                                                                                                                                                                                                                                                                                                                                                                                   | ailing fan rogei'r                                                                    | ed in Unit G -01 G 01 G 02 c                                       | 1 O1 - Kitchon I | iving                          |                              |                 |                                  |                   |  |  |  |
|                                            | 1x 1200mm C6                                                                                                                                                                                                                                                                                                                                                                                                                                                                                                                                                                                                                                                                                                                                                                                                                                                                                                                                                                                                                                                                                                                                                                                                                                                                                                                                                                                                                                                                                                                                                                                                                                                                                                                                                                                                                                                                                                                                                                                                                                                                                                                  | anng ran requir                                                                       | red in Unit G01, G.01, G.02, :                                     | r.or - kitchen t | -ivilig                        |                              |                 |                                  |                   |  |  |  |
|                                            | 1                                                                                                                                                                                                                                                                                                                                                                                                                                                                                                                                                                                                                                                                                                                                                                                                                                                                                                                                                                                                                                                                                                                                                                                                                                                                                                                                                                                                                                                                                                                                                                                                                                                                                                                                                                                                                                                                                                                                                                                                                                                                                                                             |                                                                                       |                                                                    |                  |                                |                              |                 |                                  |                   |  |  |  |