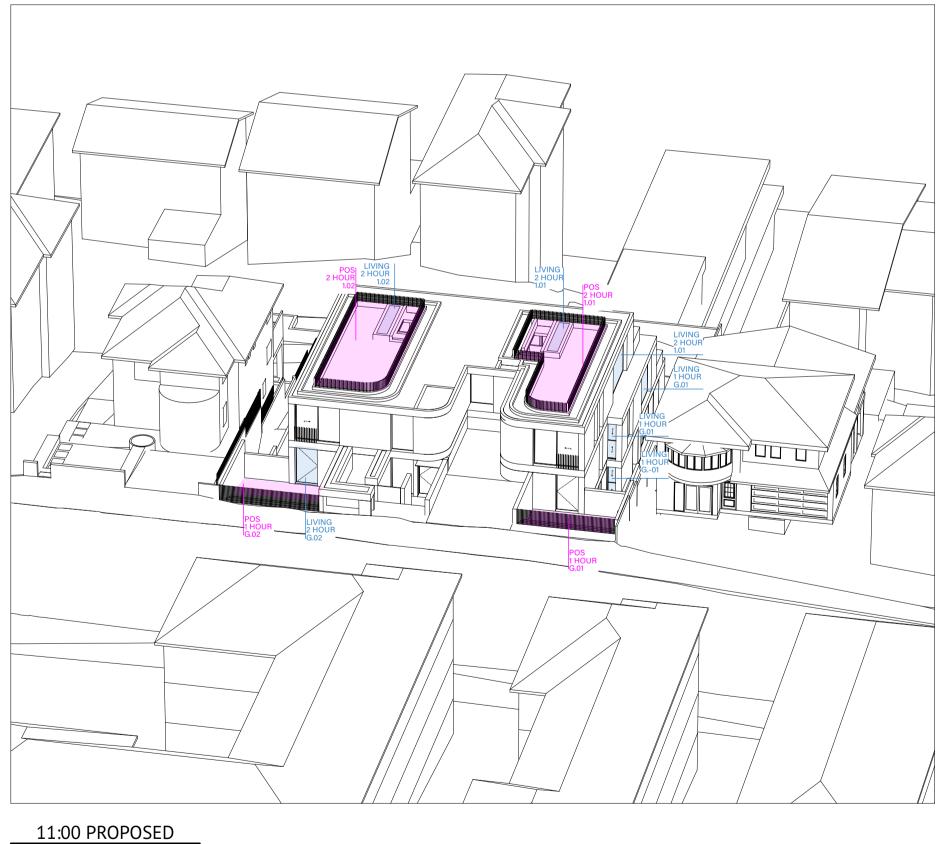

| Unit Development<br>122-124 Queenscliff Ro | - 4                                                                                                                                                                                                                                                                                                                                                                                                                                                                                                                                                                                                                                                                                                                                                                                                                                                                                                                                                                                                                                                                                                                                                                                                                                                                                                                                                                                                                                                                                                                                                                                                                                                                                                                                                                                                                                                                                                                                                                                                                                                                                                                           |                                                                                       | Prepared by Chapma                                                 |                  | ental Services                 | 5                            |                 | C                                | $\Rightarrow$     |  |  |  |
|--------------------------------------------|-------------------------------------------------------------------------------------------------------------------------------------------------------------------------------------------------------------------------------------------------------------------------------------------------------------------------------------------------------------------------------------------------------------------------------------------------------------------------------------------------------------------------------------------------------------------------------------------------------------------------------------------------------------------------------------------------------------------------------------------------------------------------------------------------------------------------------------------------------------------------------------------------------------------------------------------------------------------------------------------------------------------------------------------------------------------------------------------------------------------------------------------------------------------------------------------------------------------------------------------------------------------------------------------------------------------------------------------------------------------------------------------------------------------------------------------------------------------------------------------------------------------------------------------------------------------------------------------------------------------------------------------------------------------------------------------------------------------------------------------------------------------------------------------------------------------------------------------------------------------------------------------------------------------------------------------------------------------------------------------------------------------------------------------------------------------------------------------------------------------------------|---------------------------------------------------------------------------------------|--------------------------------------------------------------------|------------------|--------------------------------|------------------------------|-----------------|----------------------------------|-------------------|--|--|--|
| Queenscliff                                | aa<br>NSW                                                                                                                                                                                                                                                                                                                                                                                                                                                                                                                                                                                                                                                                                                                                                                                                                                                                                                                                                                                                                                                                                                                                                                                                                                                                                                                                                                                                                                                                                                                                                                                                                                                                                                                                                                                                                                                                                                                                                                                                                                                                                                                     | 2096                                                                                  | www.basixcertificates.com.au<br>1300 004 914                       |                  |                                |                              |                 |                                  |                   |  |  |  |
| Water Target                               |                                                                                                                                                                                                                                                                                                                                                                                                                                                                                                                                                                                                                                                                                                                                                                                                                                                                                                                                                                                                                                                                                                                                                                                                                                                                                                                                                                                                                                                                                                                                                                                                                                                                                                                                                                                                                                                                                                                                                                                                                                                                                                                               | 1                                                                                     | Water Score                                                        |                  | 42                             |                              |                 |                                  | NIAL APRELIES     |  |  |  |
| Energy Target                              |                                                                                                                                                                                                                                                                                                                                                                                                                                                                                                                                                                                                                                                                                                                                                                                                                                                                                                                                                                                                                                                                                                                                                                                                                                                                                                                                                                                                                                                                                                                                                                                                                                                                                                                                                                                                                                                                                                                                                                                                                                                                                                                               | 40<br>50                                                                              | Energy Score                                                       |                  | 43<br>54                       |                              |                 |                                  |                   |  |  |  |
| Max Avg Heating Load is                    | s (MJ/m²)                                                                                                                                                                                                                                                                                                                                                                                                                                                                                                                                                                                                                                                                                                                                                                                                                                                                                                                                                                                                                                                                                                                                                                                                                                                                                                                                                                                                                                                                                                                                                                                                                                                                                                                                                                                                                                                                                                                                                                                                                                                                                                                     | 40                                                                                    | Actual Avg Heating Loa                                             |                  | 33.3                           |                              |                 |                                  |                   |  |  |  |
| Max Avg Cooling Load is                    | (MJ/m²)                                                                                                                                                                                                                                                                                                                                                                                                                                                                                                                                                                                                                                                                                                                                                                                                                                                                                                                                                                                                                                                                                                                                                                                                                                                                                                                                                                                                                                                                                                                                                                                                                                                                                                                                                                                                                                                                                                                                                                                                                                                                                                                       | 26                                                                                    | Actual Avg Cooling Load                                            | <u> </u>         | 21.6                           |                              |                 |                                  |                   |  |  |  |
|                                            |                                                                                                                                                                                                                                                                                                                                                                                                                                                                                                                                                                                                                                                                                                                                                                                                                                                                                                                                                                                                                                                                                                                                                                                                                                                                                                                                                                                                                                                                                                                                                                                                                                                                                                                                                                                                                                                                                                                                                                                                                                                                                                                               |                                                                                       |                                                                    | nmitments        |                                |                              |                 |                                  |                   |  |  |  |
|                                            | Total area of                                                                                                                                                                                                                                                                                                                                                                                                                                                                                                                                                                                                                                                                                                                                                                                                                                                                                                                                                                                                                                                                                                                                                                                                                                                                                                                                                                                                                                                                                                                                                                                                                                                                                                                                                                                                                                                                                                                                                                                                                                                                                                                 | tal area of garden & lawn (m²) G01 - 161 Area of indigenous/low water use plants (m²) |                                                                    |                  |                                |                              |                 |                                  |                   |  |  |  |
|                                            |                                                                                                                                                                                                                                                                                                                                                                                                                                                                                                                                                                                                                                                                                                                                                                                                                                                                                                                                                                                                                                                                                                                                                                                                                                                                                                                                                                                                                                                                                                                                                                                                                                                                                                                                                                                                                                                                                                                                                                                                                                                                                                                               |                                                                                       | G02 - 161<br>G.01 - 37                                             |                  |                                |                              |                 |                                  |                   |  |  |  |
| Landscaping                                |                                                                                                                                                                                                                                                                                                                                                                                                                                                                                                                                                                                                                                                                                                                                                                                                                                                                                                                                                                                                                                                                                                                                                                                                                                                                                                                                                                                                                                                                                                                                                                                                                                                                                                                                                                                                                                                                                                                                                                                                                                                                                                                               |                                                                                       | G.02 - 37                                                          |                  |                                |                              |                 |                                  |                   |  |  |  |
|                                            |                                                                                                                                                                                                                                                                                                                                                                                                                                                                                                                                                                                                                                                                                                                                                                                                                                                                                                                                                                                                                                                                                                                                                                                                                                                                                                                                                                                                                                                                                                                                                                                                                                                                                                                                                                                                                                                                                                                                                                                                                                                                                                                               |                                                                                       | 1.01 - 20                                                          |                  |                                |                              |                 |                                  |                   |  |  |  |
|                                            |                                                                                                                                                                                                                                                                                                                                                                                                                                                                                                                                                                                                                                                                                                                                                                                                                                                                                                                                                                                                                                                                                                                                                                                                                                                                                                                                                                                                                                                                                                                                                                                                                                                                                                                                                                                                                                                                                                                                                                                                                                                                                                                               |                                                                                       | 1.02 - 20                                                          |                  |                                |                              |                 |                                  |                   |  |  |  |
| Fixtures                                   | Shower hea                                                                                                                                                                                                                                                                                                                                                                                                                                                                                                                                                                                                                                                                                                                                                                                                                                                                                                                                                                                                                                                                                                                                                                                                                                                                                                                                                                                                                                                                                                                                                                                                                                                                                                                                                                                                                                                                                                                                                                                                                                                                                                                    | ds                                                                                    | 4 star (> 4.5 but <= 6                                             | L/min)           | Toilets                        | 4 star                       |                 | All taps                         | 5 star            |  |  |  |
| Alternative Water                          |                                                                                                                                                                                                                                                                                                                                                                                                                                                                                                                                                                                                                                                                                                                                                                                                                                                                                                                                                                                                                                                                                                                                                                                                                                                                                                                                                                                                                                                                                                                                                                                                                                                                                                                                                                                                                                                                                                                                                                                                                                                                                                                               | ainwater tan                                                                          |                                                                    |                  | llect run off f                |                              | •               |                                  | 100               |  |  |  |
| (Common Tank)                              |                                                                                                                                                                                                                                                                                                                                                                                                                                                                                                                                                                                                                                                                                                                                                                                                                                                                                                                                                                                                                                                                                                                                                                                                                                                                                                                                                                                                                                                                                                                                                                                                                                                                                                                                                                                                                                                                                                                                                                                                                                                                                                                               | nnection<br>No                                                                        | Laundry connection No                                              |                  | connection<br>d Units Only     | Pool t<br>N                  |                 |                                  | Spa top up<br>n/a |  |  |  |
|                                            |                                                                                                                                                                                                                                                                                                                                                                                                                                                                                                                                                                                                                                                                                                                                                                                                                                                                                                                                                                                                                                                                                                                                                                                                                                                                                                                                                                                                                                                                                                                                                                                                                                                                                                                                                                                                                                                                                                                                                                                                                                                                                                                               |                                                                                       |                                                                    |                  | ,                              |                              |                 |                                  | , u               |  |  |  |
| Pool and Spa                               | Max pool vo                                                                                                                                                                                                                                                                                                                                                                                                                                                                                                                                                                                                                                                                                                                                                                                                                                                                                                                                                                                                                                                                                                                                                                                                                                                                                                                                                                                                                                                                                                                                                                                                                                                                                                                                                                                                                                                                                                                                                                                                                                                                                                                   |                                                                                       | 16 x2 Pool does  No heating                                        | s not require    | e a cover                      | Pool pum                     | p must have     | a timer                          |                   |  |  |  |
|                                            |                                                                                                                                                                                                                                                                                                                                                                                                                                                                                                                                                                                                                                                                                                                                                                                                                                                                                                                                                                                                                                                                                                                                                                                                                                                                                                                                                                                                                                                                                                                                                                                                                                                                                                                                                                                                                                                                                                                                                                                                                                                                                                                               |                                                                                       | <u> </u>                                                           |                  |                                |                              | 24 : 25 (       | 770                              |                   |  |  |  |
|                                            | Hot water s<br>Bathroom v                                                                                                                                                                                                                                                                                                                                                                                                                                                                                                                                                                                                                                                                                                                                                                                                                                                                                                                                                                                                                                                                                                                                                                                                                                                                                                                                                                                                                                                                                                                                                                                                                                                                                                                                                                                                                                                                                                                                                                                                                                                                                                     |                                                                                       | Electric heat pump - air<br>Individual fan, ducted to              |                  | roof                           | Rating with                  | 31 to 35 S      | witch on/off                     | :                 |  |  |  |
|                                            | Kitchen ven                                                                                                                                                                                                                                                                                                                                                                                                                                                                                                                                                                                                                                                                                                                                                                                                                                                                                                                                                                                                                                                                                                                                                                                                                                                                                                                                                                                                                                                                                                                                                                                                                                                                                                                                                                                                                                                                                                                                                                                                                                                                                                                   |                                                                                       | Individual fan, ducted t                                           |                  |                                | with                         |                 | witch on/off                     |                   |  |  |  |
|                                            | Laundry ver                                                                                                                                                                                                                                                                                                                                                                                                                                                                                                                                                                                                                                                                                                                                                                                                                                                                                                                                                                                                                                                                                                                                                                                                                                                                                                                                                                                                                                                                                                                                                                                                                                                                                                                                                                                                                                                                                                                                                                                                                                                                                                                   | ntilation                                                                             | Individual fan, ducted t                                           |                  |                                | with                         |                 | witch on/off                     |                   |  |  |  |
| Energy                                     | Cooling - liv                                                                                                                                                                                                                                                                                                                                                                                                                                                                                                                                                                                                                                                                                                                                                                                                                                                                                                                                                                                                                                                                                                                                                                                                                                                                                                                                                                                                                                                                                                                                                                                                                                                                                                                                                                                                                                                                                                                                                                                                                                                                                                                 |                                                                                       | Ceiling fans + 1-phase a<br>1-phase airconditioning                |                  | ng                             | Rating<br>Rating             | EER 3.0 -       |                                  | -                 |  |  |  |
|                                            | Heating - liv                                                                                                                                                                                                                                                                                                                                                                                                                                                                                                                                                                                                                                                                                                                                                                                                                                                                                                                                                                                                                                                                                                                                                                                                                                                                                                                                                                                                                                                                                                                                                                                                                                                                                                                                                                                                                                                                                                                                                                                                                                                                                                                 |                                                                                       | 1-phase airconditioning                                            |                  |                                | Rating                       | EER 3.0 -       |                                  | n/a               |  |  |  |
|                                            | Heating - be                                                                                                                                                                                                                                                                                                                                                                                                                                                                                                                                                                                                                                                                                                                                                                                                                                                                                                                                                                                                                                                                                                                                                                                                                                                                                                                                                                                                                                                                                                                                                                                                                                                                                                                                                                                                                                                                                                                                                                                                                                                                                                                  | edrooms                                                                               | 1-phase airconditioning                                            | }                |                                | Rating                       | EER 3.0 -       | 3.5                              |                   |  |  |  |
|                                            | Alternate En                                                                                                                                                                                                                                                                                                                                                                                                                                                                                                                                                                                                                                                                                                                                                                                                                                                                                                                                                                                                                                                                                                                                                                                                                                                                                                                                                                                                                                                                                                                                                                                                                                                                                                                                                                                                                                                                                                                                                                                                                                                                                                                  | nergy<br>ooktop & ele                                                                 | Photovoltaic system ab                                             | le to genera     | te at least<br>nesline require |                              | peak kilowat    | tts of electric<br>r clothesline | city              |  |  |  |
|                                            | induction co                                                                                                                                                                                                                                                                                                                                                                                                                                                                                                                                                                                                                                                                                                                                                                                                                                                                                                                                                                                                                                                                                                                                                                                                                                                                                                                                                                                                                                                                                                                                                                                                                                                                                                                                                                                                                                                                                                                                                                                                                                                                                                                  | JOKTOP & EIE                                                                          | ctric overi                                                        | utuoor cioti     | iesiirie requiri               | eu                           | NO IIIdoo       | Ciotnesime                       | required          |  |  |  |
|                                            |                                                                                                                                                                                                                                                                                                                                                                                                                                                                                                                                                                                                                                                                                                                                                                                                                                                                                                                                                                                                                                                                                                                                                                                                                                                                                                                                                                                                                                                                                                                                                                                                                                                                                                                                                                                                                                                                                                                                                                                                                                                                                                                               |                                                                                       | rformance Assessment E                                             |                  |                                |                              |                 |                                  |                   |  |  |  |
| Floor Types                                |                                                                                                                                                                                                                                                                                                                                                                                                                                                                                                                                                                                                                                                                                                                                                                                                                                                                                                                                                                                                                                                                                                                                                                                                                                                                                                                                                                                                                                                                                                                                                                                                                                                                                                                                                                                                                                                                                                                                                                                                                                                                                                                               | concrete slat                                                                         | o - Unit G01, G02                                                  | with with        | No insulatio                   | n required<br>lab insulatior | <u> </u>        |                                  |                   |  |  |  |
|                                            |                                                                                                                                                                                                                                                                                                                                                                                                                                                                                                                                                                                                                                                                                                                                                                                                                                                                                                                                                                                                                                                                                                                                                                                                                                                                                                                                                                                                                                                                                                                                                                                                                                                                                                                                                                                                                                                                                                                                                                                                                                                                                                                               |                                                                                       |                                                                    | VVICII           | MILI GIIGGIS                   | iab iiibaiatioi              |                 |                                  |                   |  |  |  |
| Floor Coverings                            | Tiles                                                                                                                                                                                                                                                                                                                                                                                                                                                                                                                                                                                                                                                                                                                                                                                                                                                                                                                                                                                                                                                                                                                                                                                                                                                                                                                                                                                                                                                                                                                                                                                                                                                                                                                                                                                                                                                                                                                                                                                                                                                                                                                         | Living/Wet                                                                            | areas/Bedrooms                                                     |                  |                                |                              |                 |                                  |                   |  |  |  |
| External Walls                             |                                                                                                                                                                                                                                                                                                                                                                                                                                                                                                                                                                                                                                                                                                                                                                                                                                                                                                                                                                                                                                                                                                                                                                                                                                                                                                                                                                                                                                                                                                                                                                                                                                                                                                                                                                                                                                                                                                                                                                                                                                                                                                                               | - Unit G01                                                                            |                                                                    | with             | No insulatio                   |                              |                 | Colour                           | Light             |  |  |  |
|                                            | Cavity brick                                                                                                                                                                                                                                                                                                                                                                                                                                                                                                                                                                                                                                                                                                                                                                                                                                                                                                                                                                                                                                                                                                                                                                                                                                                                                                                                                                                                                                                                                                                                                                                                                                                                                                                                                                                                                                                                                                                                                                                                                                                                                                                  | - All other u                                                                         | nits                                                               | with             | R1.0 Cavity                    | Board Insulat                | ion             | Colour                           | Light             |  |  |  |
| Internal Walls                             | Plasterboar                                                                                                                                                                                                                                                                                                                                                                                                                                                                                                                                                                                                                                                                                                                                                                                                                                                                                                                                                                                                                                                                                                                                                                                                                                                                                                                                                                                                                                                                                                                                                                                                                                                                                                                                                                                                                                                                                                                                                                                                                                                                                                                   | d                                                                                     |                                                                    | with             | No insulatio                   | n required                   |                 |                                  |                   |  |  |  |
| Party Walls                                | Cavity Brick                                                                                                                                                                                                                                                                                                                                                                                                                                                                                                                                                                                                                                                                                                                                                                                                                                                                                                                                                                                                                                                                                                                                                                                                                                                                                                                                                                                                                                                                                                                                                                                                                                                                                                                                                                                                                                                                                                                                                                                                                                                                                                                  |                                                                                       |                                                                    | with             | No insulatio                   | n required                   |                 |                                  |                   |  |  |  |
| Ceiling (floor over)                       | Concrete ab                                                                                                                                                                                                                                                                                                                                                                                                                                                                                                                                                                                                                                                                                                                                                                                                                                                                                                                                                                                                                                                                                                                                                                                                                                                                                                                                                                                                                                                                                                                                                                                                                                                                                                                                                                                                                                                                                                                                                                                                                                                                                                                   | ove plasterb                                                                          | oard                                                               | with             | No insulatio                   | n required                   |                 |                                  |                   |  |  |  |
| Ceilings (roof over)                       | Concrete ab                                                                                                                                                                                                                                                                                                                                                                                                                                                                                                                                                                                                                                                                                                                                                                                                                                                                                                                                                                                                                                                                                                                                                                                                                                                                                                                                                                                                                                                                                                                                                                                                                                                                                                                                                                                                                                                                                                                                                                                                                                                                                                                   | ove plasterb                                                                          | oard                                                               | with             | R5.0 unders                    | lab insulation               | 1               |                                  |                   |  |  |  |
| Roof                                       | Concrete                                                                                                                                                                                                                                                                                                                                                                                                                                                                                                                                                                                                                                                                                                                                                                                                                                                                                                                                                                                                                                                                                                                                                                                                                                                                                                                                                                                                                                                                                                                                                                                                                                                                                                                                                                                                                                                                                                                                                                                                                                                                                                                      | <u>'</u>                                                                              |                                                                    | with             | Waterproof                     | membrane o                   | nlv             | Colour                           | Medium            |  |  |  |
|                                            | AF single gla                                                                                                                                                                                                                                                                                                                                                                                                                                                                                                                                                                                                                                                                                                                                                                                                                                                                                                                                                                                                                                                                                                                                                                                                                                                                                                                                                                                                                                                                                                                                                                                                                                                                                                                                                                                                                                                                                                                                                                                                                                                                                                                 | azed clear                                                                            |                                                                    | Fixed Glas       |                                | -041-01   U-Va               |                 |                                  |                   |  |  |  |
|                                            |                                                                                                                                                                                                                                                                                                                                                                                                                                                                                                                                                                                                                                                                                                                                                                                                                                                                                                                                                                                                                                                                                                                                                                                                                                                                                                                                                                                                                                                                                                                                                                                                                                                                                                                                                                                                                                                                                                                                                                                                                                                                                                                               |                                                                                       |                                                                    | D-Hung           |                                | -041-01   0-Va               |                 | <u> </u>                         |                   |  |  |  |
| Windows and Doors                          | to all windows                                                                                                                                                                                                                                                                                                                                                                                                                                                                                                                                                                                                                                                                                                                                                                                                                                                                                                                                                                                                                                                                                                                                                                                                                                                                                                                                                                                                                                                                                                                                                                                                                                                                                                                                                                                                                                                                                                                                                                                                                                                                                                                | and glazed do                                                                         | ors unless noted otherwise                                         | Sliding Do       |                                | 0-140-01   U-V               |                 |                                  |                   |  |  |  |
|                                            | Sliding Windows   BRD-044-01   U-Value 6.61 or less   SHGC 0.69 +/- 5%  AF = Aluminium Framed   TB = Thermally Broken Aluminium Framed   TF = Timber Framed |                                                                                       |                                                                    |                  |                                |                              |                 |                                  |                   |  |  |  |
|                                            | •                                                                                                                                                                                                                                                                                                                                                                                                                                                                                                                                                                                                                                                                                                                                                                                                                                                                                                                                                                                                                                                                                                                                                                                                                                                                                                                                                                                                                                                                                                                                                                                                                                                                                                                                                                                                                                                                                                                                                                                                                                                                                                                             |                                                                                       | ·                                                                  |                  | . vontilet - 4 I FS            |                              |                 |                                  |                   |  |  |  |
|                                            | •                                                                                                                                                                                                                                                                                                                                                                                                                                                                                                                                                                                                                                                                                                                                                                                                                                                                                                                                                                                                                                                                                                                                                                                                                                                                                                                                                                                                                                                                                                                                                                                                                                                                                                                                                                                                                                                                                                                                                                                                                                                                                                                             |                                                                                       | licates downlights, then these<br>o be fitted with self-closing do |                  |                                | / Jiuorescent                |                 |                                  |                   |  |  |  |
|                                            |                                                                                                                                                                                                                                                                                                                                                                                                                                                                                                                                                                                                                                                                                                                                                                                                                                                                                                                                                                                                                                                                                                                                                                                                                                                                                                                                                                                                                                                                                                                                                                                                                                                                                                                                                                                                                                                                                                                                                                                                                                                                                                                               |                                                                                       | ne installed in accordance wit                                     |                  |                                |                              |                 |                                  |                   |  |  |  |
|                                            |                                                                                                                                                                                                                                                                                                                                                                                                                                                                                                                                                                                                                                                                                                                                                                                                                                                                                                                                                                                                                                                                                                                                                                                                                                                                                                                                                                                                                                                                                                                                                                                                                                                                                                                                                                                                                                                                                                                                                                                                                                                                                                                               |                                                                                       | een this document and the N                                        |                  | •                              | thers Certificate            | shall take prec | redence                          |                   |  |  |  |
| Notes                                      | 1v 1200mm C                                                                                                                                                                                                                                                                                                                                                                                                                                                                                                                                                                                                                                                                                                                                                                                                                                                                                                                                                                                                                                                                                                                                                                                                                                                                                                                                                                                                                                                                                                                                                                                                                                                                                                                                                                                                                                                                                                                                                                                                                                                                                                                   | ailing fan rogei'r                                                                    | ed in Unit G -01 G 01 G 02 c                                       | 1 O1 - Kitchon I | iving                          |                              |                 |                                  |                   |  |  |  |
|                                            | 1x 1200mm C6                                                                                                                                                                                                                                                                                                                                                                                                                                                                                                                                                                                                                                                                                                                                                                                                                                                                                                                                                                                                                                                                                                                                                                                                                                                                                                                                                                                                                                                                                                                                                                                                                                                                                                                                                                                                                                                                                                                                                                                                                                                                                                                  | anng ran requir                                                                       | red in Unit G01, G.01, G.02, :                                     | r.or - kitchen t | -ivilig                        |                              |                 |                                  |                   |  |  |  |
|                                            | 1                                                                                                                                                                                                                                                                                                                                                                                                                                                                                                                                                                                                                                                                                                                                                                                                                                                                                                                                                                                                                                                                                                                                                                                                                                                                                                                                                                                                                                                                                                                                                                                                                                                                                                                                                                                                                                                                                                                                                                                                                                                                                                                             |                                                                                       |                                                                    |                  |                                |                              |                 |                                  |                   |  |  |  |