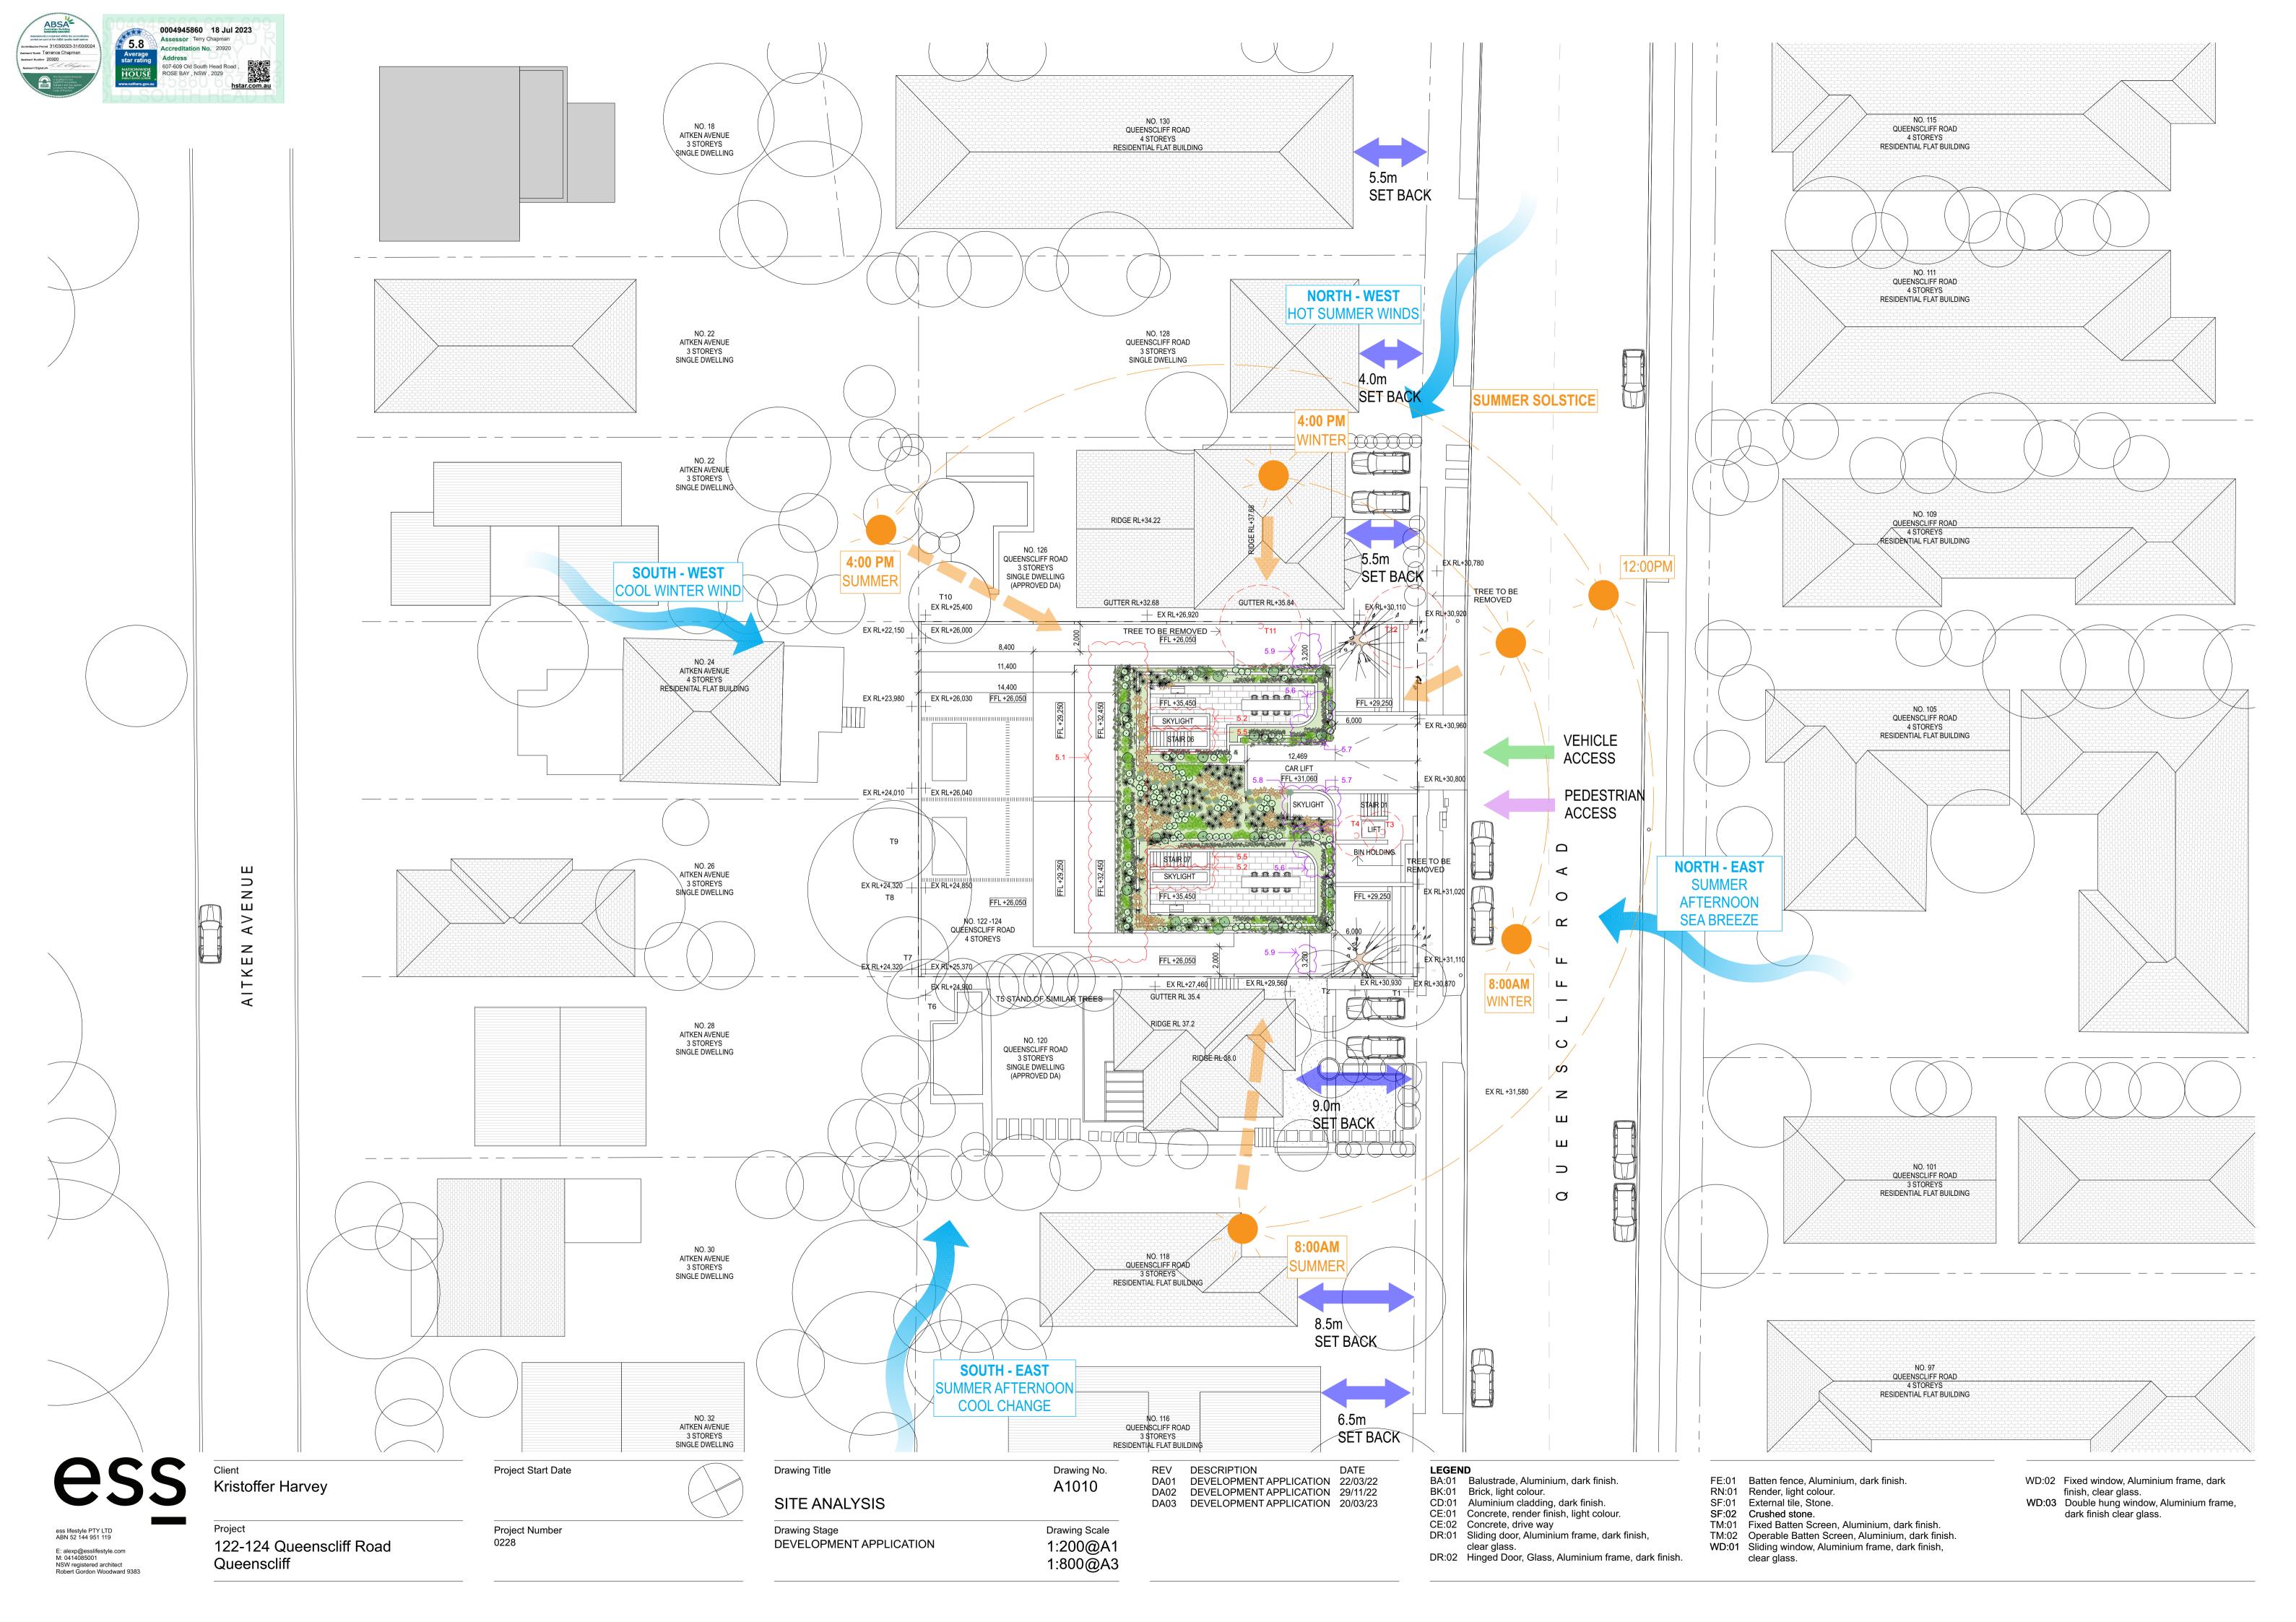

| Unit Development<br>122-124 Queenscliff Ro | - 4                                                                                                                                                                                                                                                                                                                                                                                                                                                                                                                                                                                                                                                                                                                                                                                                                                                                                                                                                                                                                                                                                                                                                                                                                                                                                                                                                                                                                                                                                                                                                                                                                                                                                                                                                                                                                                                                                                                                                                                                                                                                                                                           |                                                                                       | Prepared by Chapma                                                 |                  | ental Services                 | 5                            |                 | C                                | $\Rightarrow$     |  |  |  |
|--------------------------------------------|-------------------------------------------------------------------------------------------------------------------------------------------------------------------------------------------------------------------------------------------------------------------------------------------------------------------------------------------------------------------------------------------------------------------------------------------------------------------------------------------------------------------------------------------------------------------------------------------------------------------------------------------------------------------------------------------------------------------------------------------------------------------------------------------------------------------------------------------------------------------------------------------------------------------------------------------------------------------------------------------------------------------------------------------------------------------------------------------------------------------------------------------------------------------------------------------------------------------------------------------------------------------------------------------------------------------------------------------------------------------------------------------------------------------------------------------------------------------------------------------------------------------------------------------------------------------------------------------------------------------------------------------------------------------------------------------------------------------------------------------------------------------------------------------------------------------------------------------------------------------------------------------------------------------------------------------------------------------------------------------------------------------------------------------------------------------------------------------------------------------------------|---------------------------------------------------------------------------------------|--------------------------------------------------------------------|------------------|--------------------------------|------------------------------|-----------------|----------------------------------|-------------------|--|--|--|
| Queenscliff                                | aa<br>NSW                                                                                                                                                                                                                                                                                                                                                                                                                                                                                                                                                                                                                                                                                                                                                                                                                                                                                                                                                                                                                                                                                                                                                                                                                                                                                                                                                                                                                                                                                                                                                                                                                                                                                                                                                                                                                                                                                                                                                                                                                                                                                                                     | 2096                                                                                  | www.basixcertificates.com.au<br>1300 004 914                       |                  |                                |                              |                 |                                  |                   |  |  |  |
| Water Target                               |                                                                                                                                                                                                                                                                                                                                                                                                                                                                                                                                                                                                                                                                                                                                                                                                                                                                                                                                                                                                                                                                                                                                                                                                                                                                                                                                                                                                                                                                                                                                                                                                                                                                                                                                                                                                                                                                                                                                                                                                                                                                                                                               | 1                                                                                     | Water Score                                                        |                  | 42                             |                              |                 |                                  | NIAL APRELIES     |  |  |  |
| Energy Target                              |                                                                                                                                                                                                                                                                                                                                                                                                                                                                                                                                                                                                                                                                                                                                                                                                                                                                                                                                                                                                                                                                                                                                                                                                                                                                                                                                                                                                                                                                                                                                                                                                                                                                                                                                                                                                                                                                                                                                                                                                                                                                                                                               | 40<br>50                                                                              | Energy Score                                                       |                  | 43<br>54                       |                              |                 |                                  |                   |  |  |  |
| Max Avg Heating Load is                    | s (MJ/m²)                                                                                                                                                                                                                                                                                                                                                                                                                                                                                                                                                                                                                                                                                                                                                                                                                                                                                                                                                                                                                                                                                                                                                                                                                                                                                                                                                                                                                                                                                                                                                                                                                                                                                                                                                                                                                                                                                                                                                                                                                                                                                                                     | 40                                                                                    | Actual Avg Heating Loa                                             |                  | 33.3                           |                              |                 |                                  |                   |  |  |  |
| Max Avg Cooling Load is                    | (MJ/m²)                                                                                                                                                                                                                                                                                                                                                                                                                                                                                                                                                                                                                                                                                                                                                                                                                                                                                                                                                                                                                                                                                                                                                                                                                                                                                                                                                                                                                                                                                                                                                                                                                                                                                                                                                                                                                                                                                                                                                                                                                                                                                                                       | 26                                                                                    | Actual Avg Cooling Load                                            | <u> </u>         | 21.6                           |                              |                 |                                  |                   |  |  |  |
|                                            |                                                                                                                                                                                                                                                                                                                                                                                                                                                                                                                                                                                                                                                                                                                                                                                                                                                                                                                                                                                                                                                                                                                                                                                                                                                                                                                                                                                                                                                                                                                                                                                                                                                                                                                                                                                                                                                                                                                                                                                                                                                                                                                               |                                                                                       |                                                                    | nmitments        |                                |                              |                 |                                  |                   |  |  |  |
|                                            | Total area of                                                                                                                                                                                                                                                                                                                                                                                                                                                                                                                                                                                                                                                                                                                                                                                                                                                                                                                                                                                                                                                                                                                                                                                                                                                                                                                                                                                                                                                                                                                                                                                                                                                                                                                                                                                                                                                                                                                                                                                                                                                                                                                 | tal area of garden & lawn (m²) G01 - 161 Area of indigenous/low water use plants (m²) |                                                                    |                  |                                |                              |                 |                                  |                   |  |  |  |
|                                            |                                                                                                                                                                                                                                                                                                                                                                                                                                                                                                                                                                                                                                                                                                                                                                                                                                                                                                                                                                                                                                                                                                                                                                                                                                                                                                                                                                                                                                                                                                                                                                                                                                                                                                                                                                                                                                                                                                                                                                                                                                                                                                                               |                                                                                       | G02 - 161<br>G.01 - 37                                             |                  |                                |                              |                 |                                  |                   |  |  |  |
| Landscaping                                |                                                                                                                                                                                                                                                                                                                                                                                                                                                                                                                                                                                                                                                                                                                                                                                                                                                                                                                                                                                                                                                                                                                                                                                                                                                                                                                                                                                                                                                                                                                                                                                                                                                                                                                                                                                                                                                                                                                                                                                                                                                                                                                               |                                                                                       | G.02 - 37                                                          |                  |                                |                              |                 |                                  |                   |  |  |  |
|                                            |                                                                                                                                                                                                                                                                                                                                                                                                                                                                                                                                                                                                                                                                                                                                                                                                                                                                                                                                                                                                                                                                                                                                                                                                                                                                                                                                                                                                                                                                                                                                                                                                                                                                                                                                                                                                                                                                                                                                                                                                                                                                                                                               |                                                                                       | 1.01 - 20                                                          |                  |                                |                              |                 |                                  |                   |  |  |  |
|                                            |                                                                                                                                                                                                                                                                                                                                                                                                                                                                                                                                                                                                                                                                                                                                                                                                                                                                                                                                                                                                                                                                                                                                                                                                                                                                                                                                                                                                                                                                                                                                                                                                                                                                                                                                                                                                                                                                                                                                                                                                                                                                                                                               |                                                                                       | 1.02 - 20                                                          |                  |                                |                              |                 |                                  |                   |  |  |  |
| Fixtures                                   | Shower hea                                                                                                                                                                                                                                                                                                                                                                                                                                                                                                                                                                                                                                                                                                                                                                                                                                                                                                                                                                                                                                                                                                                                                                                                                                                                                                                                                                                                                                                                                                                                                                                                                                                                                                                                                                                                                                                                                                                                                                                                                                                                                                                    | ds                                                                                    | 4 star (> 4.5 but <= 6                                             | L/min)           | Toilets                        | 4 star                       |                 | All taps                         | 5 star            |  |  |  |
| Alternative Water                          |                                                                                                                                                                                                                                                                                                                                                                                                                                                                                                                                                                                                                                                                                                                                                                                                                                                                                                                                                                                                                                                                                                                                                                                                                                                                                                                                                                                                                                                                                                                                                                                                                                                                                                                                                                                                                                                                                                                                                                                                                                                                                                                               | ainwater tan                                                                          |                                                                    |                  | llect run off f                |                              | •               |                                  | 100               |  |  |  |
| (Common Tank)                              |                                                                                                                                                                                                                                                                                                                                                                                                                                                                                                                                                                                                                                                                                                                                                                                                                                                                                                                                                                                                                                                                                                                                                                                                                                                                                                                                                                                                                                                                                                                                                                                                                                                                                                                                                                                                                                                                                                                                                                                                                                                                                                                               | nnection<br>No                                                                        | Laundry connection No                                              |                  | connection<br>d Units Only     | Pool t<br>N                  |                 |                                  | Spa top up<br>n/a |  |  |  |
|                                            |                                                                                                                                                                                                                                                                                                                                                                                                                                                                                                                                                                                                                                                                                                                                                                                                                                                                                                                                                                                                                                                                                                                                                                                                                                                                                                                                                                                                                                                                                                                                                                                                                                                                                                                                                                                                                                                                                                                                                                                                                                                                                                                               |                                                                                       |                                                                    |                  | ,                              |                              |                 |                                  | , u               |  |  |  |
| Pool and Spa                               | Max pool vo                                                                                                                                                                                                                                                                                                                                                                                                                                                                                                                                                                                                                                                                                                                                                                                                                                                                                                                                                                                                                                                                                                                                                                                                                                                                                                                                                                                                                                                                                                                                                                                                                                                                                                                                                                                                                                                                                                                                                                                                                                                                                                                   |                                                                                       | 16 x2 Pool does  No heating                                        | s not require    | e a cover                      | Pool pum                     | p must have     | a timer                          |                   |  |  |  |
|                                            |                                                                                                                                                                                                                                                                                                                                                                                                                                                                                                                                                                                                                                                                                                                                                                                                                                                                                                                                                                                                                                                                                                                                                                                                                                                                                                                                                                                                                                                                                                                                                                                                                                                                                                                                                                                                                                                                                                                                                                                                                                                                                                                               |                                                                                       | <u> </u>                                                           |                  |                                |                              | 24 : 25 (       | 770                              |                   |  |  |  |
|                                            | Hot water s<br>Bathroom v                                                                                                                                                                                                                                                                                                                                                                                                                                                                                                                                                                                                                                                                                                                                                                                                                                                                                                                                                                                                                                                                                                                                                                                                                                                                                                                                                                                                                                                                                                                                                                                                                                                                                                                                                                                                                                                                                                                                                                                                                                                                                                     |                                                                                       | Electric heat pump - air<br>Individual fan, ducted to              |                  | roof                           | Rating with                  | 31 to 35 S      | witch on/off                     | :                 |  |  |  |
|                                            | Kitchen ven                                                                                                                                                                                                                                                                                                                                                                                                                                                                                                                                                                                                                                                                                                                                                                                                                                                                                                                                                                                                                                                                                                                                                                                                                                                                                                                                                                                                                                                                                                                                                                                                                                                                                                                                                                                                                                                                                                                                                                                                                                                                                                                   |                                                                                       | Individual fan, ducted t                                           |                  |                                | with                         |                 | witch on/off                     |                   |  |  |  |
|                                            | Laundry ver                                                                                                                                                                                                                                                                                                                                                                                                                                                                                                                                                                                                                                                                                                                                                                                                                                                                                                                                                                                                                                                                                                                                                                                                                                                                                                                                                                                                                                                                                                                                                                                                                                                                                                                                                                                                                                                                                                                                                                                                                                                                                                                   | ntilation                                                                             | Individual fan, ducted t                                           |                  |                                | with                         |                 | witch on/off                     |                   |  |  |  |
| Energy                                     | Cooling - liv                                                                                                                                                                                                                                                                                                                                                                                                                                                                                                                                                                                                                                                                                                                                                                                                                                                                                                                                                                                                                                                                                                                                                                                                                                                                                                                                                                                                                                                                                                                                                                                                                                                                                                                                                                                                                                                                                                                                                                                                                                                                                                                 |                                                                                       | Ceiling fans + 1-phase a<br>1-phase airconditioning                |                  | ng                             | Rating<br>Rating             | EER 3.0 -       |                                  | -                 |  |  |  |
|                                            | Heating - liv                                                                                                                                                                                                                                                                                                                                                                                                                                                                                                                                                                                                                                                                                                                                                                                                                                                                                                                                                                                                                                                                                                                                                                                                                                                                                                                                                                                                                                                                                                                                                                                                                                                                                                                                                                                                                                                                                                                                                                                                                                                                                                                 |                                                                                       | 1-phase airconditioning                                            |                  |                                | Rating                       | EER 3.0 -       |                                  | n/a               |  |  |  |
|                                            | Heating - be                                                                                                                                                                                                                                                                                                                                                                                                                                                                                                                                                                                                                                                                                                                                                                                                                                                                                                                                                                                                                                                                                                                                                                                                                                                                                                                                                                                                                                                                                                                                                                                                                                                                                                                                                                                                                                                                                                                                                                                                                                                                                                                  | edrooms                                                                               | 1-phase airconditioning                                            | }                |                                | Rating                       | EER 3.0 -       | 3.5                              |                   |  |  |  |
|                                            | Alternate En                                                                                                                                                                                                                                                                                                                                                                                                                                                                                                                                                                                                                                                                                                                                                                                                                                                                                                                                                                                                                                                                                                                                                                                                                                                                                                                                                                                                                                                                                                                                                                                                                                                                                                                                                                                                                                                                                                                                                                                                                                                                                                                  | nergy<br>ooktop & ele                                                                 | Photovoltaic system ab                                             | le to genera     | te at least<br>nesline require |                              | peak kilowat    | tts of electric<br>r clothesline | city              |  |  |  |
|                                            | induction co                                                                                                                                                                                                                                                                                                                                                                                                                                                                                                                                                                                                                                                                                                                                                                                                                                                                                                                                                                                                                                                                                                                                                                                                                                                                                                                                                                                                                                                                                                                                                                                                                                                                                                                                                                                                                                                                                                                                                                                                                                                                                                                  | JOKTOP & EIE                                                                          | ctric overi                                                        | utuoor cioti     | iesiirie requiri               | eu                           | NO IIIdoo       | Ciotnesime                       | required          |  |  |  |
|                                            |                                                                                                                                                                                                                                                                                                                                                                                                                                                                                                                                                                                                                                                                                                                                                                                                                                                                                                                                                                                                                                                                                                                                                                                                                                                                                                                                                                                                                                                                                                                                                                                                                                                                                                                                                                                                                                                                                                                                                                                                                                                                                                                               |                                                                                       | rformance Assessment E                                             |                  |                                |                              |                 |                                  |                   |  |  |  |
| Floor Types                                |                                                                                                                                                                                                                                                                                                                                                                                                                                                                                                                                                                                                                                                                                                                                                                                                                                                                                                                                                                                                                                                                                                                                                                                                                                                                                                                                                                                                                                                                                                                                                                                                                                                                                                                                                                                                                                                                                                                                                                                                                                                                                                                               | concrete slat                                                                         | o - Unit G01, G02                                                  | with with        | No insulatio                   | n required<br>lab insulatior | <u> </u>        |                                  |                   |  |  |  |
|                                            |                                                                                                                                                                                                                                                                                                                                                                                                                                                                                                                                                                                                                                                                                                                                                                                                                                                                                                                                                                                                                                                                                                                                                                                                                                                                                                                                                                                                                                                                                                                                                                                                                                                                                                                                                                                                                                                                                                                                                                                                                                                                                                                               |                                                                                       |                                                                    | VVICII           | MILI GIIGGIS                   | iab iiibaiatioi              |                 |                                  |                   |  |  |  |
| Floor Coverings                            | Tiles                                                                                                                                                                                                                                                                                                                                                                                                                                                                                                                                                                                                                                                                                                                                                                                                                                                                                                                                                                                                                                                                                                                                                                                                                                                                                                                                                                                                                                                                                                                                                                                                                                                                                                                                                                                                                                                                                                                                                                                                                                                                                                                         | Living/Wet                                                                            | areas/Bedrooms                                                     |                  |                                |                              |                 |                                  |                   |  |  |  |
| External Walls                             |                                                                                                                                                                                                                                                                                                                                                                                                                                                                                                                                                                                                                                                                                                                                                                                                                                                                                                                                                                                                                                                                                                                                                                                                                                                                                                                                                                                                                                                                                                                                                                                                                                                                                                                                                                                                                                                                                                                                                                                                                                                                                                                               | - Unit G01                                                                            |                                                                    | with             | No insulatio                   |                              |                 | Colour                           | Light             |  |  |  |
|                                            | Cavity brick                                                                                                                                                                                                                                                                                                                                                                                                                                                                                                                                                                                                                                                                                                                                                                                                                                                                                                                                                                                                                                                                                                                                                                                                                                                                                                                                                                                                                                                                                                                                                                                                                                                                                                                                                                                                                                                                                                                                                                                                                                                                                                                  | - All other u                                                                         | nits                                                               | with             | R1.0 Cavity                    | Board Insulat                | ion             | Colour                           | Light             |  |  |  |
| Internal Walls                             | Plasterboar                                                                                                                                                                                                                                                                                                                                                                                                                                                                                                                                                                                                                                                                                                                                                                                                                                                                                                                                                                                                                                                                                                                                                                                                                                                                                                                                                                                                                                                                                                                                                                                                                                                                                                                                                                                                                                                                                                                                                                                                                                                                                                                   | d                                                                                     |                                                                    | with             | No insulatio                   | n required                   |                 |                                  |                   |  |  |  |
| Party Walls                                | Cavity Brick                                                                                                                                                                                                                                                                                                                                                                                                                                                                                                                                                                                                                                                                                                                                                                                                                                                                                                                                                                                                                                                                                                                                                                                                                                                                                                                                                                                                                                                                                                                                                                                                                                                                                                                                                                                                                                                                                                                                                                                                                                                                                                                  |                                                                                       |                                                                    | with             | No insulatio                   | n required                   |                 |                                  |                   |  |  |  |
| Ceiling (floor over)                       | Concrete ab                                                                                                                                                                                                                                                                                                                                                                                                                                                                                                                                                                                                                                                                                                                                                                                                                                                                                                                                                                                                                                                                                                                                                                                                                                                                                                                                                                                                                                                                                                                                                                                                                                                                                                                                                                                                                                                                                                                                                                                                                                                                                                                   | ove plasterb                                                                          | oard                                                               | with             | No insulatio                   | n required                   |                 |                                  |                   |  |  |  |
| Ceilings (roof over)                       | Concrete ab                                                                                                                                                                                                                                                                                                                                                                                                                                                                                                                                                                                                                                                                                                                                                                                                                                                                                                                                                                                                                                                                                                                                                                                                                                                                                                                                                                                                                                                                                                                                                                                                                                                                                                                                                                                                                                                                                                                                                                                                                                                                                                                   | ove plasterb                                                                          | oard                                                               | with             | R5.0 unders                    | lab insulation               | 1               |                                  |                   |  |  |  |
| Roof                                       | Concrete                                                                                                                                                                                                                                                                                                                                                                                                                                                                                                                                                                                                                                                                                                                                                                                                                                                                                                                                                                                                                                                                                                                                                                                                                                                                                                                                                                                                                                                                                                                                                                                                                                                                                                                                                                                                                                                                                                                                                                                                                                                                                                                      | <u>'</u>                                                                              |                                                                    | with             | Waterproof                     | membrane o                   | nlv             | Colour                           | Medium            |  |  |  |
|                                            | AF single gla                                                                                                                                                                                                                                                                                                                                                                                                                                                                                                                                                                                                                                                                                                                                                                                                                                                                                                                                                                                                                                                                                                                                                                                                                                                                                                                                                                                                                                                                                                                                                                                                                                                                                                                                                                                                                                                                                                                                                                                                                                                                                                                 | azed clear                                                                            |                                                                    | Fixed Glas       |                                | -041-01   U-Va               |                 |                                  |                   |  |  |  |
|                                            |                                                                                                                                                                                                                                                                                                                                                                                                                                                                                                                                                                                                                                                                                                                                                                                                                                                                                                                                                                                                                                                                                                                                                                                                                                                                                                                                                                                                                                                                                                                                                                                                                                                                                                                                                                                                                                                                                                                                                                                                                                                                                                                               |                                                                                       |                                                                    | D-Hung           |                                | -041-01   0-Va               |                 | <u> </u>                         |                   |  |  |  |
| Windows and Doors                          | to all windows                                                                                                                                                                                                                                                                                                                                                                                                                                                                                                                                                                                                                                                                                                                                                                                                                                                                                                                                                                                                                                                                                                                                                                                                                                                                                                                                                                                                                                                                                                                                                                                                                                                                                                                                                                                                                                                                                                                                                                                                                                                                                                                | and glazed do                                                                         | ors unless noted otherwise                                         | Sliding Do       |                                | 0-140-01   U-V               |                 |                                  |                   |  |  |  |
|                                            | Sliding Windows   BRD-044-01   U-Value 6.61 or less   SHGC 0.69 +/- 5%  AF = Aluminium Framed   TB = Thermally Broken Aluminium Framed   TF = Timber Framed |                                                                                       |                                                                    |                  |                                |                              |                 |                                  |                   |  |  |  |
|                                            | •                                                                                                                                                                                                                                                                                                                                                                                                                                                                                                                                                                                                                                                                                                                                                                                                                                                                                                                                                                                                                                                                                                                                                                                                                                                                                                                                                                                                                                                                                                                                                                                                                                                                                                                                                                                                                                                                                                                                                                                                                                                                                                                             |                                                                                       | ·                                                                  |                  | . vontilet - 4 I FS            |                              |                 |                                  |                   |  |  |  |
|                                            | •                                                                                                                                                                                                                                                                                                                                                                                                                                                                                                                                                                                                                                                                                                                                                                                                                                                                                                                                                                                                                                                                                                                                                                                                                                                                                                                                                                                                                                                                                                                                                                                                                                                                                                                                                                                                                                                                                                                                                                                                                                                                                                                             |                                                                                       | licates downlights, then these<br>o be fitted with self-closing do |                  |                                | / Jiuorescent                |                 |                                  |                   |  |  |  |
|                                            |                                                                                                                                                                                                                                                                                                                                                                                                                                                                                                                                                                                                                                                                                                                                                                                                                                                                                                                                                                                                                                                                                                                                                                                                                                                                                                                                                                                                                                                                                                                                                                                                                                                                                                                                                                                                                                                                                                                                                                                                                                                                                                                               |                                                                                       | ne installed in accordance wit                                     |                  |                                |                              |                 |                                  |                   |  |  |  |
|                                            |                                                                                                                                                                                                                                                                                                                                                                                                                                                                                                                                                                                                                                                                                                                                                                                                                                                                                                                                                                                                                                                                                                                                                                                                                                                                                                                                                                                                                                                                                                                                                                                                                                                                                                                                                                                                                                                                                                                                                                                                                                                                                                                               |                                                                                       | een this document and the N                                        |                  | •                              | thers Certificate            | shall take prec | redence                          |                   |  |  |  |
| Notes                                      | 1v 1200mm C                                                                                                                                                                                                                                                                                                                                                                                                                                                                                                                                                                                                                                                                                                                                                                                                                                                                                                                                                                                                                                                                                                                                                                                                                                                                                                                                                                                                                                                                                                                                                                                                                                                                                                                                                                                                                                                                                                                                                                                                                                                                                                                   | ailing fan rogei'r                                                                    | ed in Unit G -01 G 01 G 02 c                                       | 1 O1 - Kitchon I | iving                          |                              |                 |                                  |                   |  |  |  |
|                                            | 1x 1200mm C6                                                                                                                                                                                                                                                                                                                                                                                                                                                                                                                                                                                                                                                                                                                                                                                                                                                                                                                                                                                                                                                                                                                                                                                                                                                                                                                                                                                                                                                                                                                                                                                                                                                                                                                                                                                                                                                                                                                                                                                                                                                                                                                  | anng ran requir                                                                       | red in Unit G01, G.01, G.02, :                                     | r.or - kitchen t | -ivilig                        |                              |                 |                                  |                   |  |  |  |
|                                            | 1                                                                                                                                                                                                                                                                                                                                                                                                                                                                                                                                                                                                                                                                                                                                                                                                                                                                                                                                                                                                                                                                                                                                                                                                                                                                                                                                                                                                                                                                                                                                                                                                                                                                                                                                                                                                                                                                                                                                                                                                                                                                                                                             |                                                                                       |                                                                    |                  |                                |                              |                 |                                  |                   |  |  |  |