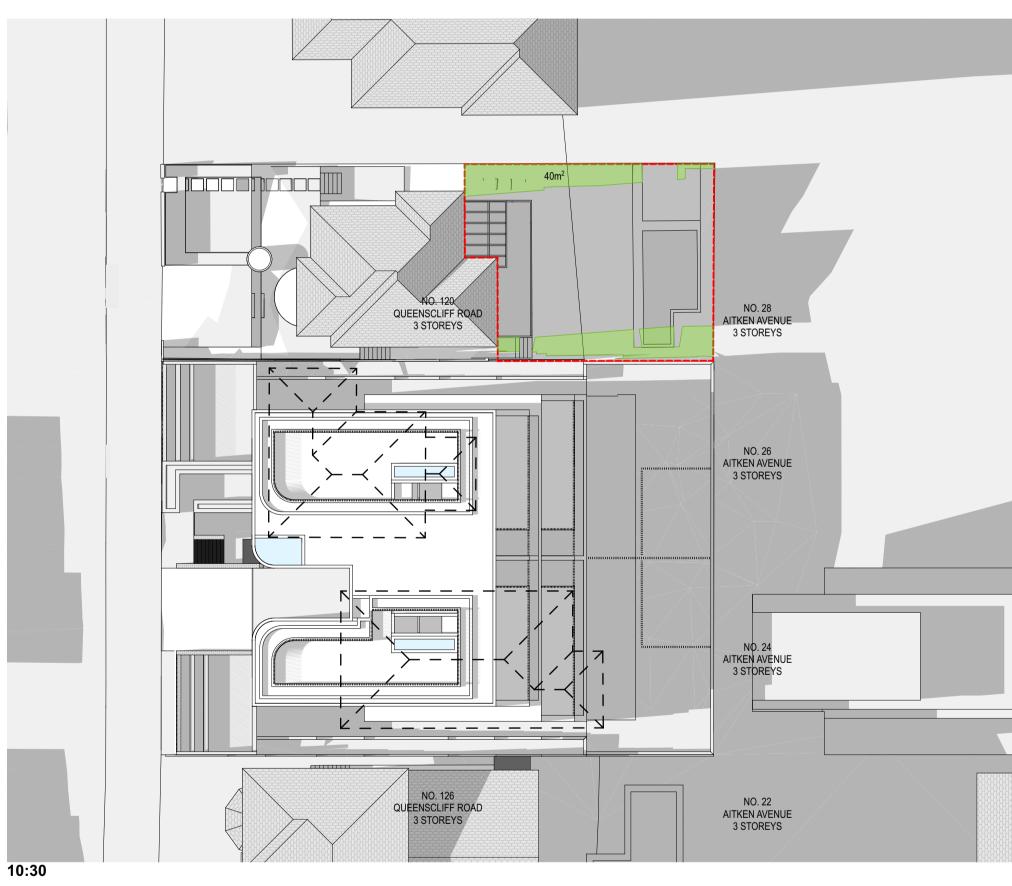

| Unit Development<br>122-124 Queenscliff Ro | - 4                                                                                                                                                                                                                                                                                                                                                                                                                                                                                                                                                                                                                                                                                                                                                                                                                                                                                                                                                                                                                                                                                                                                                                                                                                                                                                                                                                                                                                                                                                                                                                                                                                                                                                                                                                                                                                                                                                                                                                                                                                                                                                                           |                                                                                       | Prepared by Chapma                                                 |                  | ental Services                 | 5                            |                 | C                                | $\Rightarrow$     |  |  |  |
|--------------------------------------------|-------------------------------------------------------------------------------------------------------------------------------------------------------------------------------------------------------------------------------------------------------------------------------------------------------------------------------------------------------------------------------------------------------------------------------------------------------------------------------------------------------------------------------------------------------------------------------------------------------------------------------------------------------------------------------------------------------------------------------------------------------------------------------------------------------------------------------------------------------------------------------------------------------------------------------------------------------------------------------------------------------------------------------------------------------------------------------------------------------------------------------------------------------------------------------------------------------------------------------------------------------------------------------------------------------------------------------------------------------------------------------------------------------------------------------------------------------------------------------------------------------------------------------------------------------------------------------------------------------------------------------------------------------------------------------------------------------------------------------------------------------------------------------------------------------------------------------------------------------------------------------------------------------------------------------------------------------------------------------------------------------------------------------------------------------------------------------------------------------------------------------|---------------------------------------------------------------------------------------|--------------------------------------------------------------------|------------------|--------------------------------|------------------------------|-----------------|----------------------------------|-------------------|--|--|--|
| Queenscliff                                | aa<br>NSW                                                                                                                                                                                                                                                                                                                                                                                                                                                                                                                                                                                                                                                                                                                                                                                                                                                                                                                                                                                                                                                                                                                                                                                                                                                                                                                                                                                                                                                                                                                                                                                                                                                                                                                                                                                                                                                                                                                                                                                                                                                                                                                     | 2096                                                                                  | www.basixcertificates.com.au<br>1300 004 914                       |                  |                                |                              |                 |                                  |                   |  |  |  |
| Water Target                               |                                                                                                                                                                                                                                                                                                                                                                                                                                                                                                                                                                                                                                                                                                                                                                                                                                                                                                                                                                                                                                                                                                                                                                                                                                                                                                                                                                                                                                                                                                                                                                                                                                                                                                                                                                                                                                                                                                                                                                                                                                                                                                                               | 1                                                                                     | Water Score                                                        |                  | 42                             |                              |                 |                                  | NIAL APRELIES     |  |  |  |
| Energy Target                              |                                                                                                                                                                                                                                                                                                                                                                                                                                                                                                                                                                                                                                                                                                                                                                                                                                                                                                                                                                                                                                                                                                                                                                                                                                                                                                                                                                                                                                                                                                                                                                                                                                                                                                                                                                                                                                                                                                                                                                                                                                                                                                                               | 40<br>50                                                                              | Energy Score                                                       |                  | 43<br>54                       |                              |                 |                                  |                   |  |  |  |
| Max Avg Heating Load is                    | s (MJ/m²)                                                                                                                                                                                                                                                                                                                                                                                                                                                                                                                                                                                                                                                                                                                                                                                                                                                                                                                                                                                                                                                                                                                                                                                                                                                                                                                                                                                                                                                                                                                                                                                                                                                                                                                                                                                                                                                                                                                                                                                                                                                                                                                     | 40                                                                                    | Actual Avg Heating Loa                                             |                  | 33.3                           |                              |                 |                                  |                   |  |  |  |
| Max Avg Cooling Load is                    | (MJ/m²)                                                                                                                                                                                                                                                                                                                                                                                                                                                                                                                                                                                                                                                                                                                                                                                                                                                                                                                                                                                                                                                                                                                                                                                                                                                                                                                                                                                                                                                                                                                                                                                                                                                                                                                                                                                                                                                                                                                                                                                                                                                                                                                       | 26                                                                                    | Actual Avg Cooling Load                                            | <u> </u>         | 21.6                           |                              |                 |                                  |                   |  |  |  |
|                                            |                                                                                                                                                                                                                                                                                                                                                                                                                                                                                                                                                                                                                                                                                                                                                                                                                                                                                                                                                                                                                                                                                                                                                                                                                                                                                                                                                                                                                                                                                                                                                                                                                                                                                                                                                                                                                                                                                                                                                                                                                                                                                                                               |                                                                                       |                                                                    | nmitments        |                                |                              |                 |                                  |                   |  |  |  |
|                                            | Total area of                                                                                                                                                                                                                                                                                                                                                                                                                                                                                                                                                                                                                                                                                                                                                                                                                                                                                                                                                                                                                                                                                                                                                                                                                                                                                                                                                                                                                                                                                                                                                                                                                                                                                                                                                                                                                                                                                                                                                                                                                                                                                                                 | tal area of garden & lawn (m²) G01 - 161 Area of indigenous/low water use plants (m²) |                                                                    |                  |                                |                              |                 |                                  |                   |  |  |  |
|                                            |                                                                                                                                                                                                                                                                                                                                                                                                                                                                                                                                                                                                                                                                                                                                                                                                                                                                                                                                                                                                                                                                                                                                                                                                                                                                                                                                                                                                                                                                                                                                                                                                                                                                                                                                                                                                                                                                                                                                                                                                                                                                                                                               |                                                                                       | G02 - 161<br>G.01 - 37                                             |                  |                                |                              |                 |                                  |                   |  |  |  |
| Landscaping                                |                                                                                                                                                                                                                                                                                                                                                                                                                                                                                                                                                                                                                                                                                                                                                                                                                                                                                                                                                                                                                                                                                                                                                                                                                                                                                                                                                                                                                                                                                                                                                                                                                                                                                                                                                                                                                                                                                                                                                                                                                                                                                                                               |                                                                                       | G.02 - 37                                                          |                  |                                |                              |                 |                                  |                   |  |  |  |
|                                            |                                                                                                                                                                                                                                                                                                                                                                                                                                                                                                                                                                                                                                                                                                                                                                                                                                                                                                                                                                                                                                                                                                                                                                                                                                                                                                                                                                                                                                                                                                                                                                                                                                                                                                                                                                                                                                                                                                                                                                                                                                                                                                                               |                                                                                       | 1.01 - 20                                                          |                  |                                |                              |                 |                                  |                   |  |  |  |
|                                            |                                                                                                                                                                                                                                                                                                                                                                                                                                                                                                                                                                                                                                                                                                                                                                                                                                                                                                                                                                                                                                                                                                                                                                                                                                                                                                                                                                                                                                                                                                                                                                                                                                                                                                                                                                                                                                                                                                                                                                                                                                                                                                                               |                                                                                       | 1.02 - 20                                                          |                  |                                |                              |                 |                                  |                   |  |  |  |
| Fixtures                                   | Shower hea                                                                                                                                                                                                                                                                                                                                                                                                                                                                                                                                                                                                                                                                                                                                                                                                                                                                                                                                                                                                                                                                                                                                                                                                                                                                                                                                                                                                                                                                                                                                                                                                                                                                                                                                                                                                                                                                                                                                                                                                                                                                                                                    | ds                                                                                    | 4 star (> 4.5 but <= 6                                             | L/min)           | Toilets                        | 4 star                       |                 | All taps                         | 5 star            |  |  |  |
| Alternative Water                          |                                                                                                                                                                                                                                                                                                                                                                                                                                                                                                                                                                                                                                                                                                                                                                                                                                                                                                                                                                                                                                                                                                                                                                                                                                                                                                                                                                                                                                                                                                                                                                                                                                                                                                                                                                                                                                                                                                                                                                                                                                                                                                                               | ainwater tan                                                                          |                                                                    |                  | llect run off f                |                              | •               |                                  | 100               |  |  |  |
| (Common Tank)                              |                                                                                                                                                                                                                                                                                                                                                                                                                                                                                                                                                                                                                                                                                                                                                                                                                                                                                                                                                                                                                                                                                                                                                                                                                                                                                                                                                                                                                                                                                                                                                                                                                                                                                                                                                                                                                                                                                                                                                                                                                                                                                                                               | nnection<br>No                                                                        | Laundry connection No                                              |                  | connection<br>d Units Only     | Pool t<br>N                  |                 |                                  | Spa top up<br>n/a |  |  |  |
|                                            |                                                                                                                                                                                                                                                                                                                                                                                                                                                                                                                                                                                                                                                                                                                                                                                                                                                                                                                                                                                                                                                                                                                                                                                                                                                                                                                                                                                                                                                                                                                                                                                                                                                                                                                                                                                                                                                                                                                                                                                                                                                                                                                               |                                                                                       |                                                                    |                  | ,                              |                              |                 |                                  | , u               |  |  |  |
| Pool and Spa                               | Max pool vo                                                                                                                                                                                                                                                                                                                                                                                                                                                                                                                                                                                                                                                                                                                                                                                                                                                                                                                                                                                                                                                                                                                                                                                                                                                                                                                                                                                                                                                                                                                                                                                                                                                                                                                                                                                                                                                                                                                                                                                                                                                                                                                   |                                                                                       | 16 x2 Pool does  No heating                                        | s not require    | e a cover                      | Pool pum                     | p must have     | a timer                          |                   |  |  |  |
|                                            |                                                                                                                                                                                                                                                                                                                                                                                                                                                                                                                                                                                                                                                                                                                                                                                                                                                                                                                                                                                                                                                                                                                                                                                                                                                                                                                                                                                                                                                                                                                                                                                                                                                                                                                                                                                                                                                                                                                                                                                                                                                                                                                               |                                                                                       | <u> </u>                                                           |                  |                                |                              | 24 : 25 (       | 770                              |                   |  |  |  |
|                                            | Hot water s<br>Bathroom v                                                                                                                                                                                                                                                                                                                                                                                                                                                                                                                                                                                                                                                                                                                                                                                                                                                                                                                                                                                                                                                                                                                                                                                                                                                                                                                                                                                                                                                                                                                                                                                                                                                                                                                                                                                                                                                                                                                                                                                                                                                                                                     |                                                                                       | Electric heat pump - air<br>Individual fan, ducted to              |                  | roof                           | Rating with                  | 31 to 35 S      | witch on/off                     | :                 |  |  |  |
|                                            | Kitchen ven                                                                                                                                                                                                                                                                                                                                                                                                                                                                                                                                                                                                                                                                                                                                                                                                                                                                                                                                                                                                                                                                                                                                                                                                                                                                                                                                                                                                                                                                                                                                                                                                                                                                                                                                                                                                                                                                                                                                                                                                                                                                                                                   |                                                                                       | Individual fan, ducted t                                           |                  |                                | with                         |                 | witch on/off                     |                   |  |  |  |
|                                            | Laundry ver                                                                                                                                                                                                                                                                                                                                                                                                                                                                                                                                                                                                                                                                                                                                                                                                                                                                                                                                                                                                                                                                                                                                                                                                                                                                                                                                                                                                                                                                                                                                                                                                                                                                                                                                                                                                                                                                                                                                                                                                                                                                                                                   | ntilation                                                                             | Individual fan, ducted t                                           |                  |                                | with                         |                 | witch on/off                     |                   |  |  |  |
| Energy                                     | Cooling - liv                                                                                                                                                                                                                                                                                                                                                                                                                                                                                                                                                                                                                                                                                                                                                                                                                                                                                                                                                                                                                                                                                                                                                                                                                                                                                                                                                                                                                                                                                                                                                                                                                                                                                                                                                                                                                                                                                                                                                                                                                                                                                                                 |                                                                                       | Ceiling fans + 1-phase a<br>1-phase airconditioning                |                  | ng                             | Rating<br>Rating             | EER 3.0 -       |                                  | -                 |  |  |  |
|                                            | Heating - liv                                                                                                                                                                                                                                                                                                                                                                                                                                                                                                                                                                                                                                                                                                                                                                                                                                                                                                                                                                                                                                                                                                                                                                                                                                                                                                                                                                                                                                                                                                                                                                                                                                                                                                                                                                                                                                                                                                                                                                                                                                                                                                                 |                                                                                       | 1-phase airconditioning                                            |                  |                                | Rating                       | EER 3.0 -       |                                  | n/a               |  |  |  |
|                                            | Heating - be                                                                                                                                                                                                                                                                                                                                                                                                                                                                                                                                                                                                                                                                                                                                                                                                                                                                                                                                                                                                                                                                                                                                                                                                                                                                                                                                                                                                                                                                                                                                                                                                                                                                                                                                                                                                                                                                                                                                                                                                                                                                                                                  | edrooms                                                                               | 1-phase airconditioning                                            | }                |                                | Rating                       | EER 3.0 -       | 3.5                              |                   |  |  |  |
|                                            | Alternate En                                                                                                                                                                                                                                                                                                                                                                                                                                                                                                                                                                                                                                                                                                                                                                                                                                                                                                                                                                                                                                                                                                                                                                                                                                                                                                                                                                                                                                                                                                                                                                                                                                                                                                                                                                                                                                                                                                                                                                                                                                                                                                                  | nergy<br>ooktop & ele                                                                 | Photovoltaic system ab                                             | le to genera     | te at least<br>nesline require |                              | peak kilowat    | tts of electric<br>r clothesline | city              |  |  |  |
|                                            | induction co                                                                                                                                                                                                                                                                                                                                                                                                                                                                                                                                                                                                                                                                                                                                                                                                                                                                                                                                                                                                                                                                                                                                                                                                                                                                                                                                                                                                                                                                                                                                                                                                                                                                                                                                                                                                                                                                                                                                                                                                                                                                                                                  | JOKTOP & EIE                                                                          | ctric overi                                                        | utuoor cioti     | iesiirie requiri               | eu                           | NO IIIdoo       | Ciotnesime                       | required          |  |  |  |
|                                            |                                                                                                                                                                                                                                                                                                                                                                                                                                                                                                                                                                                                                                                                                                                                                                                                                                                                                                                                                                                                                                                                                                                                                                                                                                                                                                                                                                                                                                                                                                                                                                                                                                                                                                                                                                                                                                                                                                                                                                                                                                                                                                                               |                                                                                       | rformance Assessment E                                             |                  |                                |                              |                 |                                  |                   |  |  |  |
| Floor Types                                |                                                                                                                                                                                                                                                                                                                                                                                                                                                                                                                                                                                                                                                                                                                                                                                                                                                                                                                                                                                                                                                                                                                                                                                                                                                                                                                                                                                                                                                                                                                                                                                                                                                                                                                                                                                                                                                                                                                                                                                                                                                                                                                               | concrete slat                                                                         | o - Unit G01, G02                                                  | with with        | No insulatio                   | n required<br>lab insulatior | <u> </u>        |                                  |                   |  |  |  |
|                                            |                                                                                                                                                                                                                                                                                                                                                                                                                                                                                                                                                                                                                                                                                                                                                                                                                                                                                                                                                                                                                                                                                                                                                                                                                                                                                                                                                                                                                                                                                                                                                                                                                                                                                                                                                                                                                                                                                                                                                                                                                                                                                                                               |                                                                                       |                                                                    | VVICII           | MILI GIIGGIS                   | iab iiibaiatioi              |                 |                                  |                   |  |  |  |
| Floor Coverings                            | Tiles                                                                                                                                                                                                                                                                                                                                                                                                                                                                                                                                                                                                                                                                                                                                                                                                                                                                                                                                                                                                                                                                                                                                                                                                                                                                                                                                                                                                                                                                                                                                                                                                                                                                                                                                                                                                                                                                                                                                                                                                                                                                                                                         | Living/Wet                                                                            | areas/Bedrooms                                                     |                  |                                |                              |                 |                                  |                   |  |  |  |
| External Walls                             |                                                                                                                                                                                                                                                                                                                                                                                                                                                                                                                                                                                                                                                                                                                                                                                                                                                                                                                                                                                                                                                                                                                                                                                                                                                                                                                                                                                                                                                                                                                                                                                                                                                                                                                                                                                                                                                                                                                                                                                                                                                                                                                               | - Unit G01                                                                            |                                                                    | with             | No insulatio                   |                              |                 | Colour                           | Light             |  |  |  |
|                                            | Cavity brick                                                                                                                                                                                                                                                                                                                                                                                                                                                                                                                                                                                                                                                                                                                                                                                                                                                                                                                                                                                                                                                                                                                                                                                                                                                                                                                                                                                                                                                                                                                                                                                                                                                                                                                                                                                                                                                                                                                                                                                                                                                                                                                  | - All other u                                                                         | nits                                                               | with             | R1.0 Cavity                    | Board Insulat                | ion             | Colour                           | Light             |  |  |  |
| Internal Walls                             | Plasterboar                                                                                                                                                                                                                                                                                                                                                                                                                                                                                                                                                                                                                                                                                                                                                                                                                                                                                                                                                                                                                                                                                                                                                                                                                                                                                                                                                                                                                                                                                                                                                                                                                                                                                                                                                                                                                                                                                                                                                                                                                                                                                                                   | d                                                                                     |                                                                    | with             | No insulatio                   | n required                   |                 |                                  |                   |  |  |  |
| Party Walls                                | Cavity Brick                                                                                                                                                                                                                                                                                                                                                                                                                                                                                                                                                                                                                                                                                                                                                                                                                                                                                                                                                                                                                                                                                                                                                                                                                                                                                                                                                                                                                                                                                                                                                                                                                                                                                                                                                                                                                                                                                                                                                                                                                                                                                                                  |                                                                                       |                                                                    | with             | No insulatio                   | n required                   |                 |                                  |                   |  |  |  |
| Ceiling (floor over)                       | Concrete ab                                                                                                                                                                                                                                                                                                                                                                                                                                                                                                                                                                                                                                                                                                                                                                                                                                                                                                                                                                                                                                                                                                                                                                                                                                                                                                                                                                                                                                                                                                                                                                                                                                                                                                                                                                                                                                                                                                                                                                                                                                                                                                                   | ove plasterb                                                                          | oard                                                               | with             | No insulatio                   | n required                   |                 |                                  |                   |  |  |  |
| Ceilings (roof over)                       | Concrete ab                                                                                                                                                                                                                                                                                                                                                                                                                                                                                                                                                                                                                                                                                                                                                                                                                                                                                                                                                                                                                                                                                                                                                                                                                                                                                                                                                                                                                                                                                                                                                                                                                                                                                                                                                                                                                                                                                                                                                                                                                                                                                                                   | ove plasterb                                                                          | oard                                                               | with             | R5.0 unders                    | lab insulation               | 1               |                                  |                   |  |  |  |
| Roof                                       | Concrete                                                                                                                                                                                                                                                                                                                                                                                                                                                                                                                                                                                                                                                                                                                                                                                                                                                                                                                                                                                                                                                                                                                                                                                                                                                                                                                                                                                                                                                                                                                                                                                                                                                                                                                                                                                                                                                                                                                                                                                                                                                                                                                      | <u>'</u>                                                                              |                                                                    | with             | Waterproof                     | membrane o                   | nlv             | Colour                           | Medium            |  |  |  |
|                                            | AF single gla                                                                                                                                                                                                                                                                                                                                                                                                                                                                                                                                                                                                                                                                                                                                                                                                                                                                                                                                                                                                                                                                                                                                                                                                                                                                                                                                                                                                                                                                                                                                                                                                                                                                                                                                                                                                                                                                                                                                                                                                                                                                                                                 | azed clear                                                                            |                                                                    | Fixed Glas       |                                | -041-01   U-Va               |                 |                                  |                   |  |  |  |
|                                            |                                                                                                                                                                                                                                                                                                                                                                                                                                                                                                                                                                                                                                                                                                                                                                                                                                                                                                                                                                                                                                                                                                                                                                                                                                                                                                                                                                                                                                                                                                                                                                                                                                                                                                                                                                                                                                                                                                                                                                                                                                                                                                                               |                                                                                       |                                                                    | D-Hung           |                                | -041-01   0-Va               |                 | <u> </u>                         |                   |  |  |  |
| Windows and Doors                          | to all windows                                                                                                                                                                                                                                                                                                                                                                                                                                                                                                                                                                                                                                                                                                                                                                                                                                                                                                                                                                                                                                                                                                                                                                                                                                                                                                                                                                                                                                                                                                                                                                                                                                                                                                                                                                                                                                                                                                                                                                                                                                                                                                                | and glazed do                                                                         | ors unless noted otherwise                                         | Sliding Do       |                                | 0-140-01   U-V               |                 |                                  |                   |  |  |  |
|                                            | Sliding Windows   BRD-044-01   U-Value 6.61 or less   SHGC 0.69 +/- 5%  AF = Aluminium Framed   TB = Thermally Broken Aluminium Framed   TF = Timber Framed |                                                                                       |                                                                    |                  |                                |                              |                 |                                  |                   |  |  |  |
|                                            | •                                                                                                                                                                                                                                                                                                                                                                                                                                                                                                                                                                                                                                                                                                                                                                                                                                                                                                                                                                                                                                                                                                                                                                                                                                                                                                                                                                                                                                                                                                                                                                                                                                                                                                                                                                                                                                                                                                                                                                                                                                                                                                                             |                                                                                       | ·                                                                  |                  | . vontilet - 4 I FS            |                              |                 |                                  |                   |  |  |  |
|                                            | •                                                                                                                                                                                                                                                                                                                                                                                                                                                                                                                                                                                                                                                                                                                                                                                                                                                                                                                                                                                                                                                                                                                                                                                                                                                                                                                                                                                                                                                                                                                                                                                                                                                                                                                                                                                                                                                                                                                                                                                                                                                                                                                             |                                                                                       | licates downlights, then these<br>o be fitted with self-closing do |                  |                                | / Jiuorescent                |                 |                                  |                   |  |  |  |
|                                            |                                                                                                                                                                                                                                                                                                                                                                                                                                                                                                                                                                                                                                                                                                                                                                                                                                                                                                                                                                                                                                                                                                                                                                                                                                                                                                                                                                                                                                                                                                                                                                                                                                                                                                                                                                                                                                                                                                                                                                                                                                                                                                                               |                                                                                       | ne installed in accordance wit                                     |                  |                                |                              |                 |                                  |                   |  |  |  |
|                                            |                                                                                                                                                                                                                                                                                                                                                                                                                                                                                                                                                                                                                                                                                                                                                                                                                                                                                                                                                                                                                                                                                                                                                                                                                                                                                                                                                                                                                                                                                                                                                                                                                                                                                                                                                                                                                                                                                                                                                                                                                                                                                                                               |                                                                                       | een this document and the N                                        |                  | •                              | thers Certificate            | shall take prec | redence                          |                   |  |  |  |
| Notes                                      | 1v 1200mm C                                                                                                                                                                                                                                                                                                                                                                                                                                                                                                                                                                                                                                                                                                                                                                                                                                                                                                                                                                                                                                                                                                                                                                                                                                                                                                                                                                                                                                                                                                                                                                                                                                                                                                                                                                                                                                                                                                                                                                                                                                                                                                                   | ailing fan rogei'r                                                                    | ed in Unit G -01 G 01 G 02 c                                       | 1 O1 - Kitchon I | iving                          |                              |                 |                                  |                   |  |  |  |
|                                            | 1x 1200mm C6                                                                                                                                                                                                                                                                                                                                                                                                                                                                                                                                                                                                                                                                                                                                                                                                                                                                                                                                                                                                                                                                                                                                                                                                                                                                                                                                                                                                                                                                                                                                                                                                                                                                                                                                                                                                                                                                                                                                                                                                                                                                                                                  | anng ran requir                                                                       | red in Unit G01, G.01, G.02, :                                     | r.or - kitchen t | -ivilig                        |                              |                 |                                  |                   |  |  |  |
|                                            | 1                                                                                                                                                                                                                                                                                                                                                                                                                                                                                                                                                                                                                                                                                                                                                                                                                                                                                                                                                                                                                                                                                                                                                                                                                                                                                                                                                                                                                                                                                                                                                                                                                                                                                                                                                                                                                                                                                                                                                                                                                                                                                                                             |                                                                                       |                                                                    |                  |                                |                              |                 |                                  |                   |  |  |  |