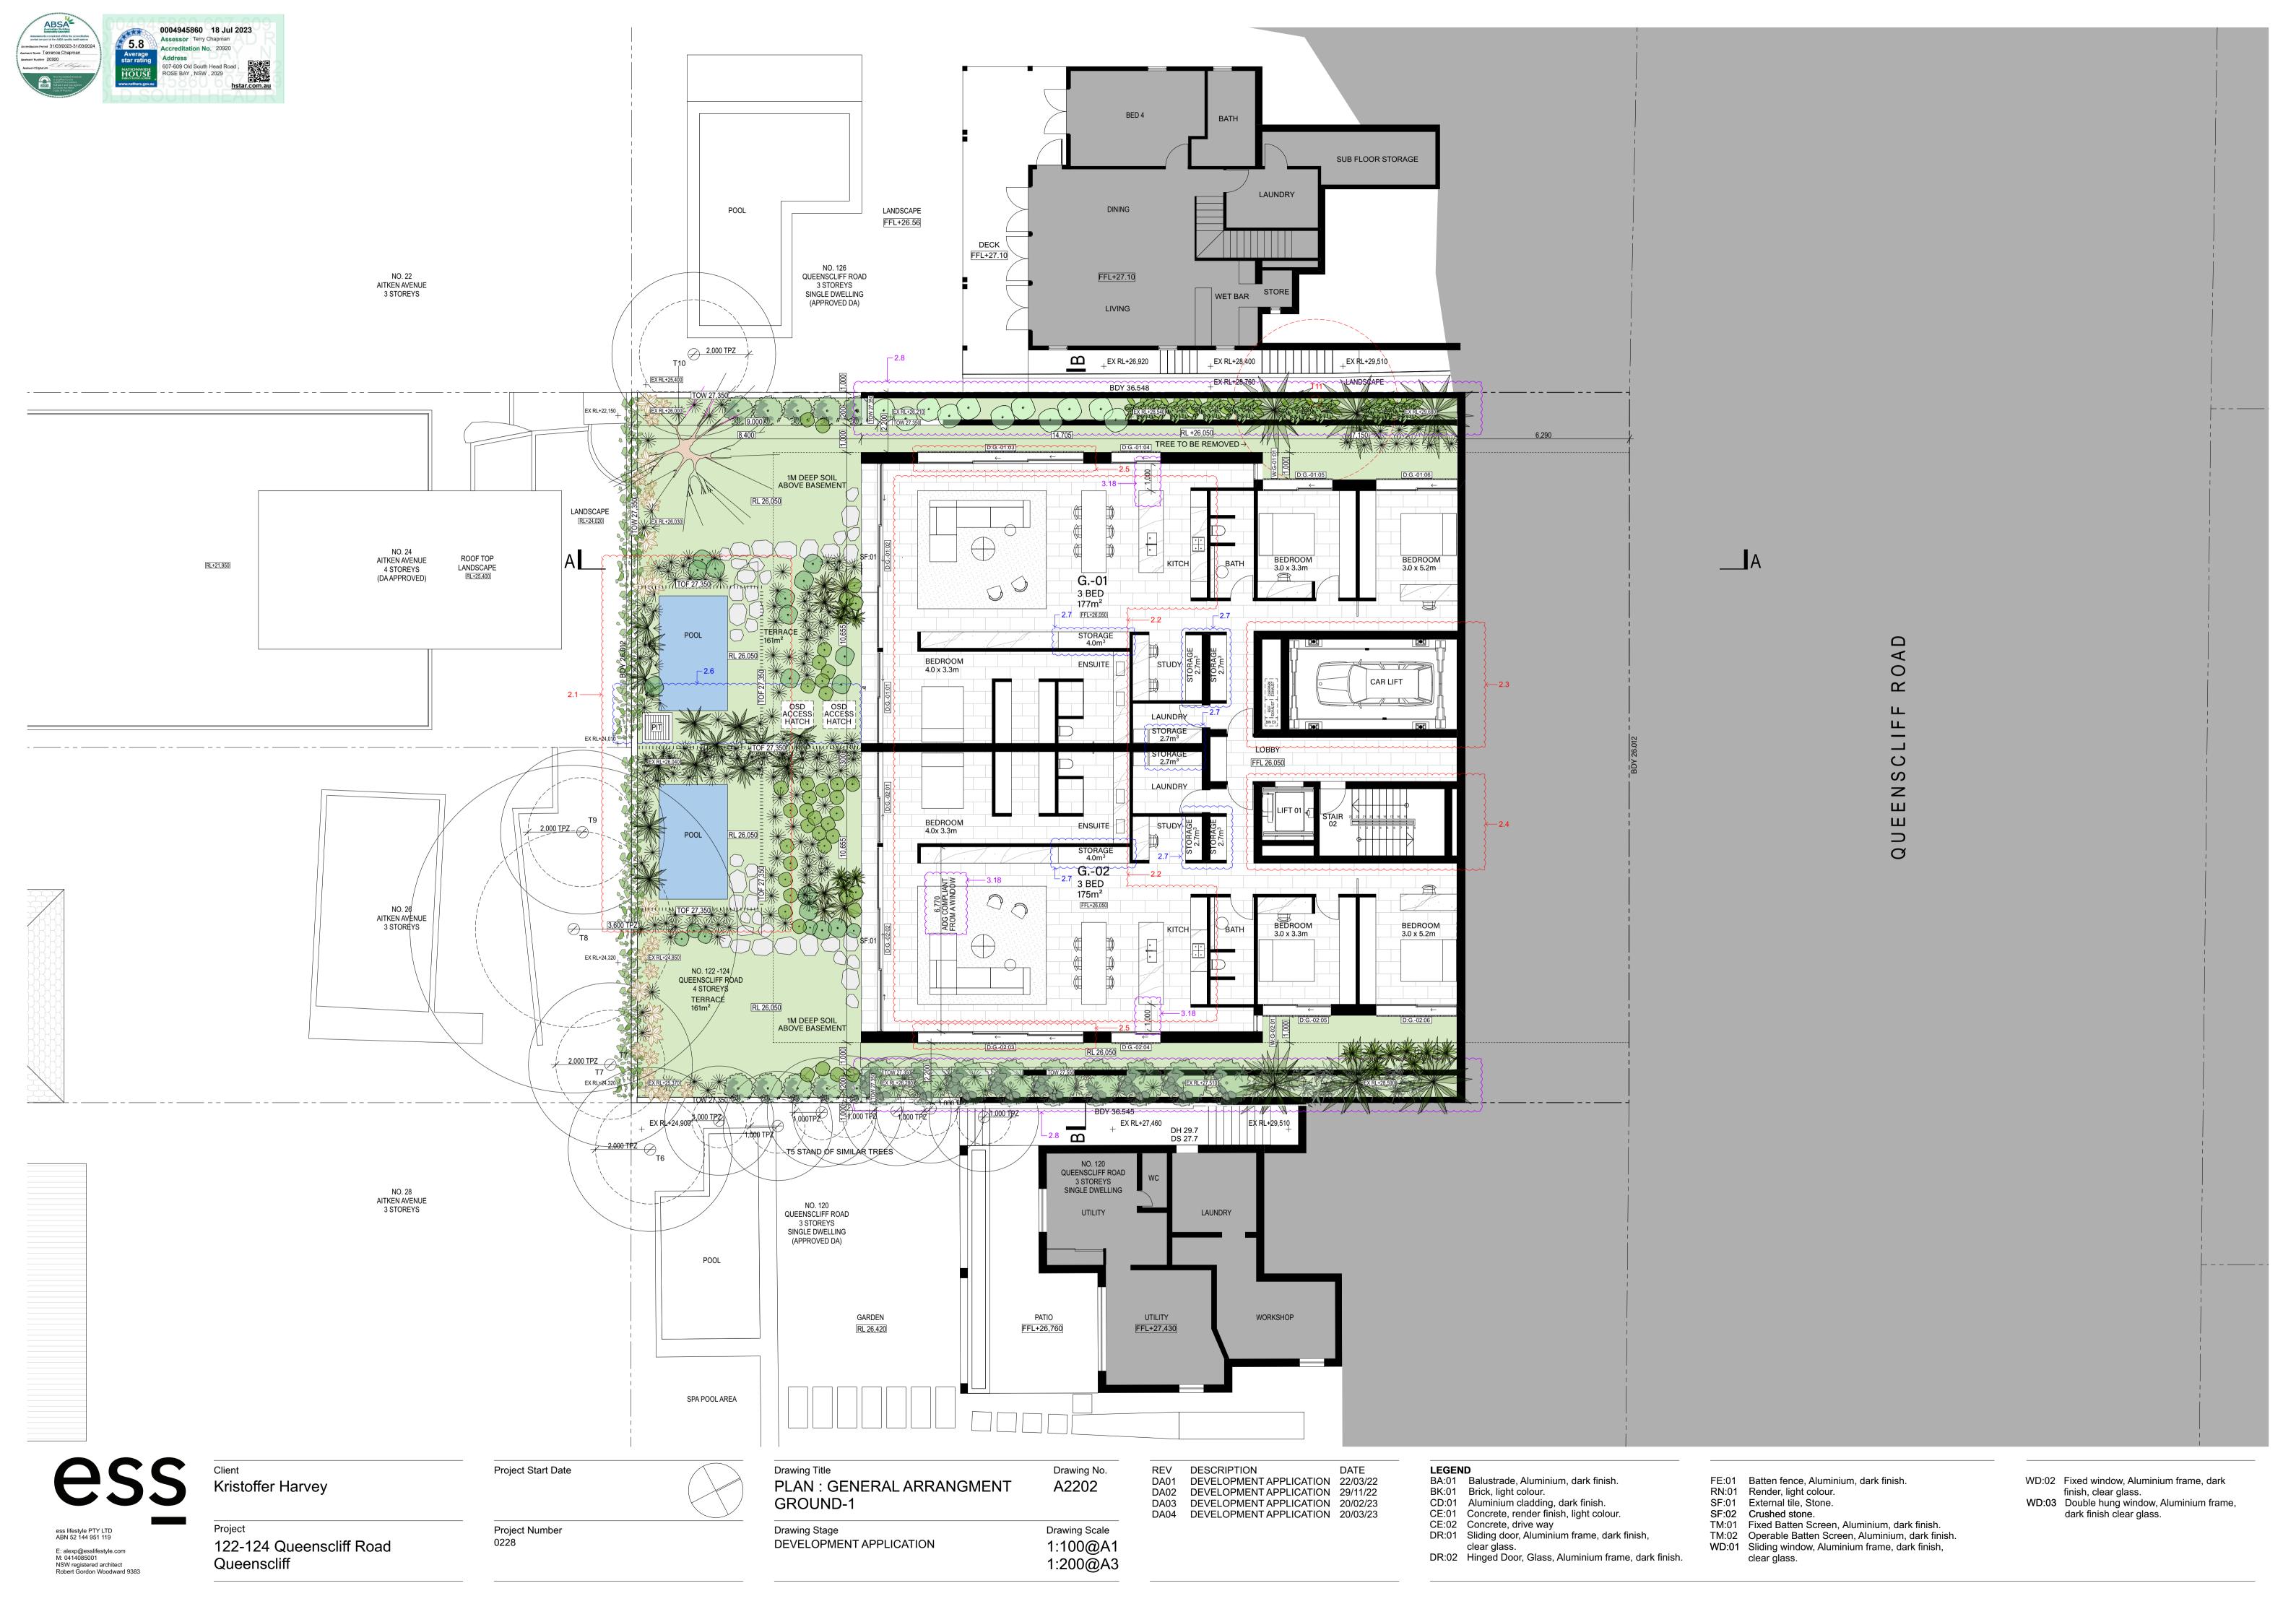

| Unit Development<br>122-124 Queenscliff Ro | - 4                                                                                                                                                                                                                                                                                                                                                                                                                                                                                                                                                                                                                                                                                                                                                                                                                                                                                                                                                                                                                                                                                                                                                                                                                                                                                                                                                                                                                                                                                                                                                                                                                                                                                                                                                                                                                                                                                                                                                                                                                                                                                                                           |                                                                                       | Prepared by Chapma                                                 |                  | ental Services                 | 5                            |                 | C                                | $\Rightarrow$     |  |  |  |
|--------------------------------------------|-------------------------------------------------------------------------------------------------------------------------------------------------------------------------------------------------------------------------------------------------------------------------------------------------------------------------------------------------------------------------------------------------------------------------------------------------------------------------------------------------------------------------------------------------------------------------------------------------------------------------------------------------------------------------------------------------------------------------------------------------------------------------------------------------------------------------------------------------------------------------------------------------------------------------------------------------------------------------------------------------------------------------------------------------------------------------------------------------------------------------------------------------------------------------------------------------------------------------------------------------------------------------------------------------------------------------------------------------------------------------------------------------------------------------------------------------------------------------------------------------------------------------------------------------------------------------------------------------------------------------------------------------------------------------------------------------------------------------------------------------------------------------------------------------------------------------------------------------------------------------------------------------------------------------------------------------------------------------------------------------------------------------------------------------------------------------------------------------------------------------------|---------------------------------------------------------------------------------------|--------------------------------------------------------------------|------------------|--------------------------------|------------------------------|-----------------|----------------------------------|-------------------|--|--|--|
| Queenscliff                                | aa<br>NSW                                                                                                                                                                                                                                                                                                                                                                                                                                                                                                                                                                                                                                                                                                                                                                                                                                                                                                                                                                                                                                                                                                                                                                                                                                                                                                                                                                                                                                                                                                                                                                                                                                                                                                                                                                                                                                                                                                                                                                                                                                                                                                                     | 2096                                                                                  | www.basixcertificates.com.au<br>1300 004 914                       |                  |                                |                              |                 |                                  |                   |  |  |  |
| Water Target                               |                                                                                                                                                                                                                                                                                                                                                                                                                                                                                                                                                                                                                                                                                                                                                                                                                                                                                                                                                                                                                                                                                                                                                                                                                                                                                                                                                                                                                                                                                                                                                                                                                                                                                                                                                                                                                                                                                                                                                                                                                                                                                                                               | 1                                                                                     | Water Score                                                        |                  | 42                             |                              |                 |                                  | NIAL APRELIES     |  |  |  |
| Energy Target                              |                                                                                                                                                                                                                                                                                                                                                                                                                                                                                                                                                                                                                                                                                                                                                                                                                                                                                                                                                                                                                                                                                                                                                                                                                                                                                                                                                                                                                                                                                                                                                                                                                                                                                                                                                                                                                                                                                                                                                                                                                                                                                                                               | 40<br>50                                                                              | Energy Score                                                       |                  | 43<br>54                       |                              |                 |                                  |                   |  |  |  |
| Max Avg Heating Load is                    | s (MJ/m²)                                                                                                                                                                                                                                                                                                                                                                                                                                                                                                                                                                                                                                                                                                                                                                                                                                                                                                                                                                                                                                                                                                                                                                                                                                                                                                                                                                                                                                                                                                                                                                                                                                                                                                                                                                                                                                                                                                                                                                                                                                                                                                                     | 40                                                                                    | Actual Avg Heating Loa                                             |                  | 33.3                           |                              |                 |                                  |                   |  |  |  |
| Max Avg Cooling Load is                    | (MJ/m²)                                                                                                                                                                                                                                                                                                                                                                                                                                                                                                                                                                                                                                                                                                                                                                                                                                                                                                                                                                                                                                                                                                                                                                                                                                                                                                                                                                                                                                                                                                                                                                                                                                                                                                                                                                                                                                                                                                                                                                                                                                                                                                                       | 26                                                                                    | Actual Avg Cooling Load                                            | <u> </u>         | 21.6                           |                              |                 |                                  |                   |  |  |  |
|                                            |                                                                                                                                                                                                                                                                                                                                                                                                                                                                                                                                                                                                                                                                                                                                                                                                                                                                                                                                                                                                                                                                                                                                                                                                                                                                                                                                                                                                                                                                                                                                                                                                                                                                                                                                                                                                                                                                                                                                                                                                                                                                                                                               |                                                                                       |                                                                    | nmitments        |                                |                              |                 |                                  |                   |  |  |  |
|                                            | Total area of                                                                                                                                                                                                                                                                                                                                                                                                                                                                                                                                                                                                                                                                                                                                                                                                                                                                                                                                                                                                                                                                                                                                                                                                                                                                                                                                                                                                                                                                                                                                                                                                                                                                                                                                                                                                                                                                                                                                                                                                                                                                                                                 | tal area of garden & lawn (m²) G01 - 161 Area of indigenous/low water use plants (m²) |                                                                    |                  |                                |                              |                 |                                  |                   |  |  |  |
|                                            |                                                                                                                                                                                                                                                                                                                                                                                                                                                                                                                                                                                                                                                                                                                                                                                                                                                                                                                                                                                                                                                                                                                                                                                                                                                                                                                                                                                                                                                                                                                                                                                                                                                                                                                                                                                                                                                                                                                                                                                                                                                                                                                               |                                                                                       | G02 - 161<br>G.01 - 37                                             |                  |                                |                              |                 |                                  |                   |  |  |  |
| Landscaping                                |                                                                                                                                                                                                                                                                                                                                                                                                                                                                                                                                                                                                                                                                                                                                                                                                                                                                                                                                                                                                                                                                                                                                                                                                                                                                                                                                                                                                                                                                                                                                                                                                                                                                                                                                                                                                                                                                                                                                                                                                                                                                                                                               |                                                                                       | G.02 - 37                                                          |                  |                                |                              |                 |                                  |                   |  |  |  |
|                                            |                                                                                                                                                                                                                                                                                                                                                                                                                                                                                                                                                                                                                                                                                                                                                                                                                                                                                                                                                                                                                                                                                                                                                                                                                                                                                                                                                                                                                                                                                                                                                                                                                                                                                                                                                                                                                                                                                                                                                                                                                                                                                                                               |                                                                                       | 1.01 - 20                                                          |                  |                                |                              |                 |                                  |                   |  |  |  |
|                                            |                                                                                                                                                                                                                                                                                                                                                                                                                                                                                                                                                                                                                                                                                                                                                                                                                                                                                                                                                                                                                                                                                                                                                                                                                                                                                                                                                                                                                                                                                                                                                                                                                                                                                                                                                                                                                                                                                                                                                                                                                                                                                                                               |                                                                                       | 1.02 - 20                                                          |                  |                                |                              |                 |                                  |                   |  |  |  |
| Fixtures                                   | Shower hea                                                                                                                                                                                                                                                                                                                                                                                                                                                                                                                                                                                                                                                                                                                                                                                                                                                                                                                                                                                                                                                                                                                                                                                                                                                                                                                                                                                                                                                                                                                                                                                                                                                                                                                                                                                                                                                                                                                                                                                                                                                                                                                    | ds                                                                                    | 4 star (> 4.5 but <= 6                                             | L/min)           | Toilets                        | 4 star                       |                 | All taps                         | 5 star            |  |  |  |
| Alternative Water                          |                                                                                                                                                                                                                                                                                                                                                                                                                                                                                                                                                                                                                                                                                                                                                                                                                                                                                                                                                                                                                                                                                                                                                                                                                                                                                                                                                                                                                                                                                                                                                                                                                                                                                                                                                                                                                                                                                                                                                                                                                                                                                                                               | ainwater tan                                                                          |                                                                    |                  | llect run off f                |                              | •               |                                  | 100               |  |  |  |
| (Common Tank)                              |                                                                                                                                                                                                                                                                                                                                                                                                                                                                                                                                                                                                                                                                                                                                                                                                                                                                                                                                                                                                                                                                                                                                                                                                                                                                                                                                                                                                                                                                                                                                                                                                                                                                                                                                                                                                                                                                                                                                                                                                                                                                                                                               | nnection<br>No                                                                        | Laundry connection No                                              |                  | connection<br>d Units Only     | Pool t<br>N                  |                 |                                  | Spa top up<br>n/a |  |  |  |
|                                            |                                                                                                                                                                                                                                                                                                                                                                                                                                                                                                                                                                                                                                                                                                                                                                                                                                                                                                                                                                                                                                                                                                                                                                                                                                                                                                                                                                                                                                                                                                                                                                                                                                                                                                                                                                                                                                                                                                                                                                                                                                                                                                                               |                                                                                       |                                                                    |                  | ,                              |                              |                 |                                  | , u               |  |  |  |
| Pool and Spa                               | Max pool vo                                                                                                                                                                                                                                                                                                                                                                                                                                                                                                                                                                                                                                                                                                                                                                                                                                                                                                                                                                                                                                                                                                                                                                                                                                                                                                                                                                                                                                                                                                                                                                                                                                                                                                                                                                                                                                                                                                                                                                                                                                                                                                                   |                                                                                       | 16 x2 Pool does  No heating                                        | s not require    | e a cover                      | Pool pum                     | p must have     | a timer                          |                   |  |  |  |
|                                            |                                                                                                                                                                                                                                                                                                                                                                                                                                                                                                                                                                                                                                                                                                                                                                                                                                                                                                                                                                                                                                                                                                                                                                                                                                                                                                                                                                                                                                                                                                                                                                                                                                                                                                                                                                                                                                                                                                                                                                                                                                                                                                                               |                                                                                       | <u> </u>                                                           |                  |                                |                              | 24 : 25 (       | 770                              |                   |  |  |  |
|                                            | Hot water s<br>Bathroom v                                                                                                                                                                                                                                                                                                                                                                                                                                                                                                                                                                                                                                                                                                                                                                                                                                                                                                                                                                                                                                                                                                                                                                                                                                                                                                                                                                                                                                                                                                                                                                                                                                                                                                                                                                                                                                                                                                                                                                                                                                                                                                     |                                                                                       | Electric heat pump - air<br>Individual fan, ducted to              |                  | roof                           | Rating with                  | 31 to 35 S      | witch on/off                     | :                 |  |  |  |
|                                            | Kitchen ven                                                                                                                                                                                                                                                                                                                                                                                                                                                                                                                                                                                                                                                                                                                                                                                                                                                                                                                                                                                                                                                                                                                                                                                                                                                                                                                                                                                                                                                                                                                                                                                                                                                                                                                                                                                                                                                                                                                                                                                                                                                                                                                   |                                                                                       | Individual fan, ducted t                                           |                  |                                | with                         |                 | witch on/off                     |                   |  |  |  |
|                                            | Laundry ver                                                                                                                                                                                                                                                                                                                                                                                                                                                                                                                                                                                                                                                                                                                                                                                                                                                                                                                                                                                                                                                                                                                                                                                                                                                                                                                                                                                                                                                                                                                                                                                                                                                                                                                                                                                                                                                                                                                                                                                                                                                                                                                   | ntilation                                                                             | Individual fan, ducted t                                           |                  |                                | with                         |                 | witch on/off                     |                   |  |  |  |
| Energy                                     | Cooling - liv                                                                                                                                                                                                                                                                                                                                                                                                                                                                                                                                                                                                                                                                                                                                                                                                                                                                                                                                                                                                                                                                                                                                                                                                                                                                                                                                                                                                                                                                                                                                                                                                                                                                                                                                                                                                                                                                                                                                                                                                                                                                                                                 |                                                                                       | Ceiling fans + 1-phase a<br>1-phase airconditioning                |                  | ng                             | Rating<br>Rating             | EER 3.0 -       |                                  | -                 |  |  |  |
|                                            | Heating - liv                                                                                                                                                                                                                                                                                                                                                                                                                                                                                                                                                                                                                                                                                                                                                                                                                                                                                                                                                                                                                                                                                                                                                                                                                                                                                                                                                                                                                                                                                                                                                                                                                                                                                                                                                                                                                                                                                                                                                                                                                                                                                                                 |                                                                                       | 1-phase airconditioning                                            |                  |                                | Rating                       | EER 3.0 -       |                                  | n/a               |  |  |  |
|                                            | Heating - be                                                                                                                                                                                                                                                                                                                                                                                                                                                                                                                                                                                                                                                                                                                                                                                                                                                                                                                                                                                                                                                                                                                                                                                                                                                                                                                                                                                                                                                                                                                                                                                                                                                                                                                                                                                                                                                                                                                                                                                                                                                                                                                  | edrooms                                                                               | 1-phase airconditioning                                            | }                |                                | Rating                       | EER 3.0 -       | 3.5                              |                   |  |  |  |
|                                            | Alternate En                                                                                                                                                                                                                                                                                                                                                                                                                                                                                                                                                                                                                                                                                                                                                                                                                                                                                                                                                                                                                                                                                                                                                                                                                                                                                                                                                                                                                                                                                                                                                                                                                                                                                                                                                                                                                                                                                                                                                                                                                                                                                                                  | nergy<br>ooktop & ele                                                                 | Photovoltaic system ab                                             | le to genera     | te at least<br>nesline require |                              | peak kilowat    | tts of electric<br>r clothesline | city              |  |  |  |
|                                            | induction co                                                                                                                                                                                                                                                                                                                                                                                                                                                                                                                                                                                                                                                                                                                                                                                                                                                                                                                                                                                                                                                                                                                                                                                                                                                                                                                                                                                                                                                                                                                                                                                                                                                                                                                                                                                                                                                                                                                                                                                                                                                                                                                  | JOKTOP & EIE                                                                          | ctric overi                                                        | utuoor cioti     | iesiirie requiri               | eu                           | NO IIIdoo       | Ciotnesime                       | required          |  |  |  |
|                                            |                                                                                                                                                                                                                                                                                                                                                                                                                                                                                                                                                                                                                                                                                                                                                                                                                                                                                                                                                                                                                                                                                                                                                                                                                                                                                                                                                                                                                                                                                                                                                                                                                                                                                                                                                                                                                                                                                                                                                                                                                                                                                                                               |                                                                                       | rformance Assessment E                                             |                  |                                |                              |                 |                                  |                   |  |  |  |
| Floor Types                                |                                                                                                                                                                                                                                                                                                                                                                                                                                                                                                                                                                                                                                                                                                                                                                                                                                                                                                                                                                                                                                                                                                                                                                                                                                                                                                                                                                                                                                                                                                                                                                                                                                                                                                                                                                                                                                                                                                                                                                                                                                                                                                                               | concrete slat                                                                         | o - Unit G01, G02                                                  | with with        | No insulatio                   | n required<br>lab insulatior | <u> </u>        |                                  |                   |  |  |  |
|                                            |                                                                                                                                                                                                                                                                                                                                                                                                                                                                                                                                                                                                                                                                                                                                                                                                                                                                                                                                                                                                                                                                                                                                                                                                                                                                                                                                                                                                                                                                                                                                                                                                                                                                                                                                                                                                                                                                                                                                                                                                                                                                                                                               |                                                                                       |                                                                    | VVICII           | MILI GIIGGIS                   | iab iiibaiatioi              |                 |                                  |                   |  |  |  |
| Floor Coverings                            | Tiles                                                                                                                                                                                                                                                                                                                                                                                                                                                                                                                                                                                                                                                                                                                                                                                                                                                                                                                                                                                                                                                                                                                                                                                                                                                                                                                                                                                                                                                                                                                                                                                                                                                                                                                                                                                                                                                                                                                                                                                                                                                                                                                         | Living/Wet                                                                            | areas/Bedrooms                                                     |                  |                                |                              |                 |                                  |                   |  |  |  |
| External Walls                             |                                                                                                                                                                                                                                                                                                                                                                                                                                                                                                                                                                                                                                                                                                                                                                                                                                                                                                                                                                                                                                                                                                                                                                                                                                                                                                                                                                                                                                                                                                                                                                                                                                                                                                                                                                                                                                                                                                                                                                                                                                                                                                                               | - Unit G01                                                                            |                                                                    | with             | No insulatio                   |                              |                 | Colour                           | Light             |  |  |  |
|                                            | Cavity brick                                                                                                                                                                                                                                                                                                                                                                                                                                                                                                                                                                                                                                                                                                                                                                                                                                                                                                                                                                                                                                                                                                                                                                                                                                                                                                                                                                                                                                                                                                                                                                                                                                                                                                                                                                                                                                                                                                                                                                                                                                                                                                                  | - All other u                                                                         | nits                                                               | with             | R1.0 Cavity                    | Board Insulat                | ion             | Colour                           | Light             |  |  |  |
| Internal Walls                             | Plasterboar                                                                                                                                                                                                                                                                                                                                                                                                                                                                                                                                                                                                                                                                                                                                                                                                                                                                                                                                                                                                                                                                                                                                                                                                                                                                                                                                                                                                                                                                                                                                                                                                                                                                                                                                                                                                                                                                                                                                                                                                                                                                                                                   | d                                                                                     |                                                                    | with             | No insulatio                   | n required                   |                 |                                  |                   |  |  |  |
| Party Walls                                | Cavity Brick                                                                                                                                                                                                                                                                                                                                                                                                                                                                                                                                                                                                                                                                                                                                                                                                                                                                                                                                                                                                                                                                                                                                                                                                                                                                                                                                                                                                                                                                                                                                                                                                                                                                                                                                                                                                                                                                                                                                                                                                                                                                                                                  |                                                                                       |                                                                    | with             | No insulatio                   | n required                   |                 |                                  |                   |  |  |  |
| Ceiling (floor over)                       | Concrete ab                                                                                                                                                                                                                                                                                                                                                                                                                                                                                                                                                                                                                                                                                                                                                                                                                                                                                                                                                                                                                                                                                                                                                                                                                                                                                                                                                                                                                                                                                                                                                                                                                                                                                                                                                                                                                                                                                                                                                                                                                                                                                                                   | ove plasterb                                                                          | oard                                                               | with             | No insulatio                   | n required                   |                 |                                  |                   |  |  |  |
| Ceilings (roof over)                       | Concrete ab                                                                                                                                                                                                                                                                                                                                                                                                                                                                                                                                                                                                                                                                                                                                                                                                                                                                                                                                                                                                                                                                                                                                                                                                                                                                                                                                                                                                                                                                                                                                                                                                                                                                                                                                                                                                                                                                                                                                                                                                                                                                                                                   | ove plasterb                                                                          | oard                                                               | with             | R5.0 unders                    | lab insulation               | 1               |                                  |                   |  |  |  |
| Roof                                       | Concrete                                                                                                                                                                                                                                                                                                                                                                                                                                                                                                                                                                                                                                                                                                                                                                                                                                                                                                                                                                                                                                                                                                                                                                                                                                                                                                                                                                                                                                                                                                                                                                                                                                                                                                                                                                                                                                                                                                                                                                                                                                                                                                                      | <u>'</u>                                                                              |                                                                    | with             | Waterproof                     | membrane o                   | nlv             | Colour                           | Medium            |  |  |  |
|                                            | AF single gla                                                                                                                                                                                                                                                                                                                                                                                                                                                                                                                                                                                                                                                                                                                                                                                                                                                                                                                                                                                                                                                                                                                                                                                                                                                                                                                                                                                                                                                                                                                                                                                                                                                                                                                                                                                                                                                                                                                                                                                                                                                                                                                 | azed clear                                                                            |                                                                    | Fixed Glas       |                                | -041-01   U-Va               |                 |                                  |                   |  |  |  |
|                                            |                                                                                                                                                                                                                                                                                                                                                                                                                                                                                                                                                                                                                                                                                                                                                                                                                                                                                                                                                                                                                                                                                                                                                                                                                                                                                                                                                                                                                                                                                                                                                                                                                                                                                                                                                                                                                                                                                                                                                                                                                                                                                                                               |                                                                                       |                                                                    | D-Hung           |                                | -041-01   0-Va               |                 | <u> </u>                         |                   |  |  |  |
| Windows and Doors                          | to all windows                                                                                                                                                                                                                                                                                                                                                                                                                                                                                                                                                                                                                                                                                                                                                                                                                                                                                                                                                                                                                                                                                                                                                                                                                                                                                                                                                                                                                                                                                                                                                                                                                                                                                                                                                                                                                                                                                                                                                                                                                                                                                                                | and glazed do                                                                         | ors unless noted otherwise                                         | Sliding Do       |                                | 0-140-01   U-V               |                 |                                  |                   |  |  |  |
|                                            | Sliding Windows   BRD-044-01   U-Value 6.61 or less   SHGC 0.69 +/- 5%  AF = Aluminium Framed   TB = Thermally Broken Aluminium Framed   TF = Timber Framed |                                                                                       |                                                                    |                  |                                |                              |                 |                                  |                   |  |  |  |
|                                            | •                                                                                                                                                                                                                                                                                                                                                                                                                                                                                                                                                                                                                                                                                                                                                                                                                                                                                                                                                                                                                                                                                                                                                                                                                                                                                                                                                                                                                                                                                                                                                                                                                                                                                                                                                                                                                                                                                                                                                                                                                                                                                                                             |                                                                                       | ·                                                                  |                  | . vontilet - 4 I FS            |                              |                 |                                  |                   |  |  |  |
|                                            | •                                                                                                                                                                                                                                                                                                                                                                                                                                                                                                                                                                                                                                                                                                                                                                                                                                                                                                                                                                                                                                                                                                                                                                                                                                                                                                                                                                                                                                                                                                                                                                                                                                                                                                                                                                                                                                                                                                                                                                                                                                                                                                                             |                                                                                       | licates downlights, then these<br>o be fitted with self-closing do |                  |                                | / Jiuorescent                |                 |                                  |                   |  |  |  |
|                                            |                                                                                                                                                                                                                                                                                                                                                                                                                                                                                                                                                                                                                                                                                                                                                                                                                                                                                                                                                                                                                                                                                                                                                                                                                                                                                                                                                                                                                                                                                                                                                                                                                                                                                                                                                                                                                                                                                                                                                                                                                                                                                                                               |                                                                                       | ne installed in accordance wit                                     |                  |                                |                              |                 |                                  |                   |  |  |  |
|                                            |                                                                                                                                                                                                                                                                                                                                                                                                                                                                                                                                                                                                                                                                                                                                                                                                                                                                                                                                                                                                                                                                                                                                                                                                                                                                                                                                                                                                                                                                                                                                                                                                                                                                                                                                                                                                                                                                                                                                                                                                                                                                                                                               |                                                                                       | een this document and the N                                        |                  | •                              | thers Certificate            | shall take prec | redence                          |                   |  |  |  |
| Notes                                      | 1v 1200mm C                                                                                                                                                                                                                                                                                                                                                                                                                                                                                                                                                                                                                                                                                                                                                                                                                                                                                                                                                                                                                                                                                                                                                                                                                                                                                                                                                                                                                                                                                                                                                                                                                                                                                                                                                                                                                                                                                                                                                                                                                                                                                                                   | ailing fan rogei'r                                                                    | ed in Unit G -01 G 01 G 02 c                                       | 1 O1 - Kitchon I | iving                          |                              |                 |                                  |                   |  |  |  |
|                                            | 1x 1200mm C6                                                                                                                                                                                                                                                                                                                                                                                                                                                                                                                                                                                                                                                                                                                                                                                                                                                                                                                                                                                                                                                                                                                                                                                                                                                                                                                                                                                                                                                                                                                                                                                                                                                                                                                                                                                                                                                                                                                                                                                                                                                                                                                  | anng ran requir                                                                       | red in Unit G01, G.01, G.02, :                                     | r.or - kitchen t | -ivilig                        |                              |                 |                                  |                   |  |  |  |
|                                            | 1                                                                                                                                                                                                                                                                                                                                                                                                                                                                                                                                                                                                                                                                                                                                                                                                                                                                                                                                                                                                                                                                                                                                                                                                                                                                                                                                                                                                                                                                                                                                                                                                                                                                                                                                                                                                                                                                                                                                                                                                                                                                                                                             |                                                                                       |                                                                    |                  |                                |                              |                 |                                  |                   |  |  |  |