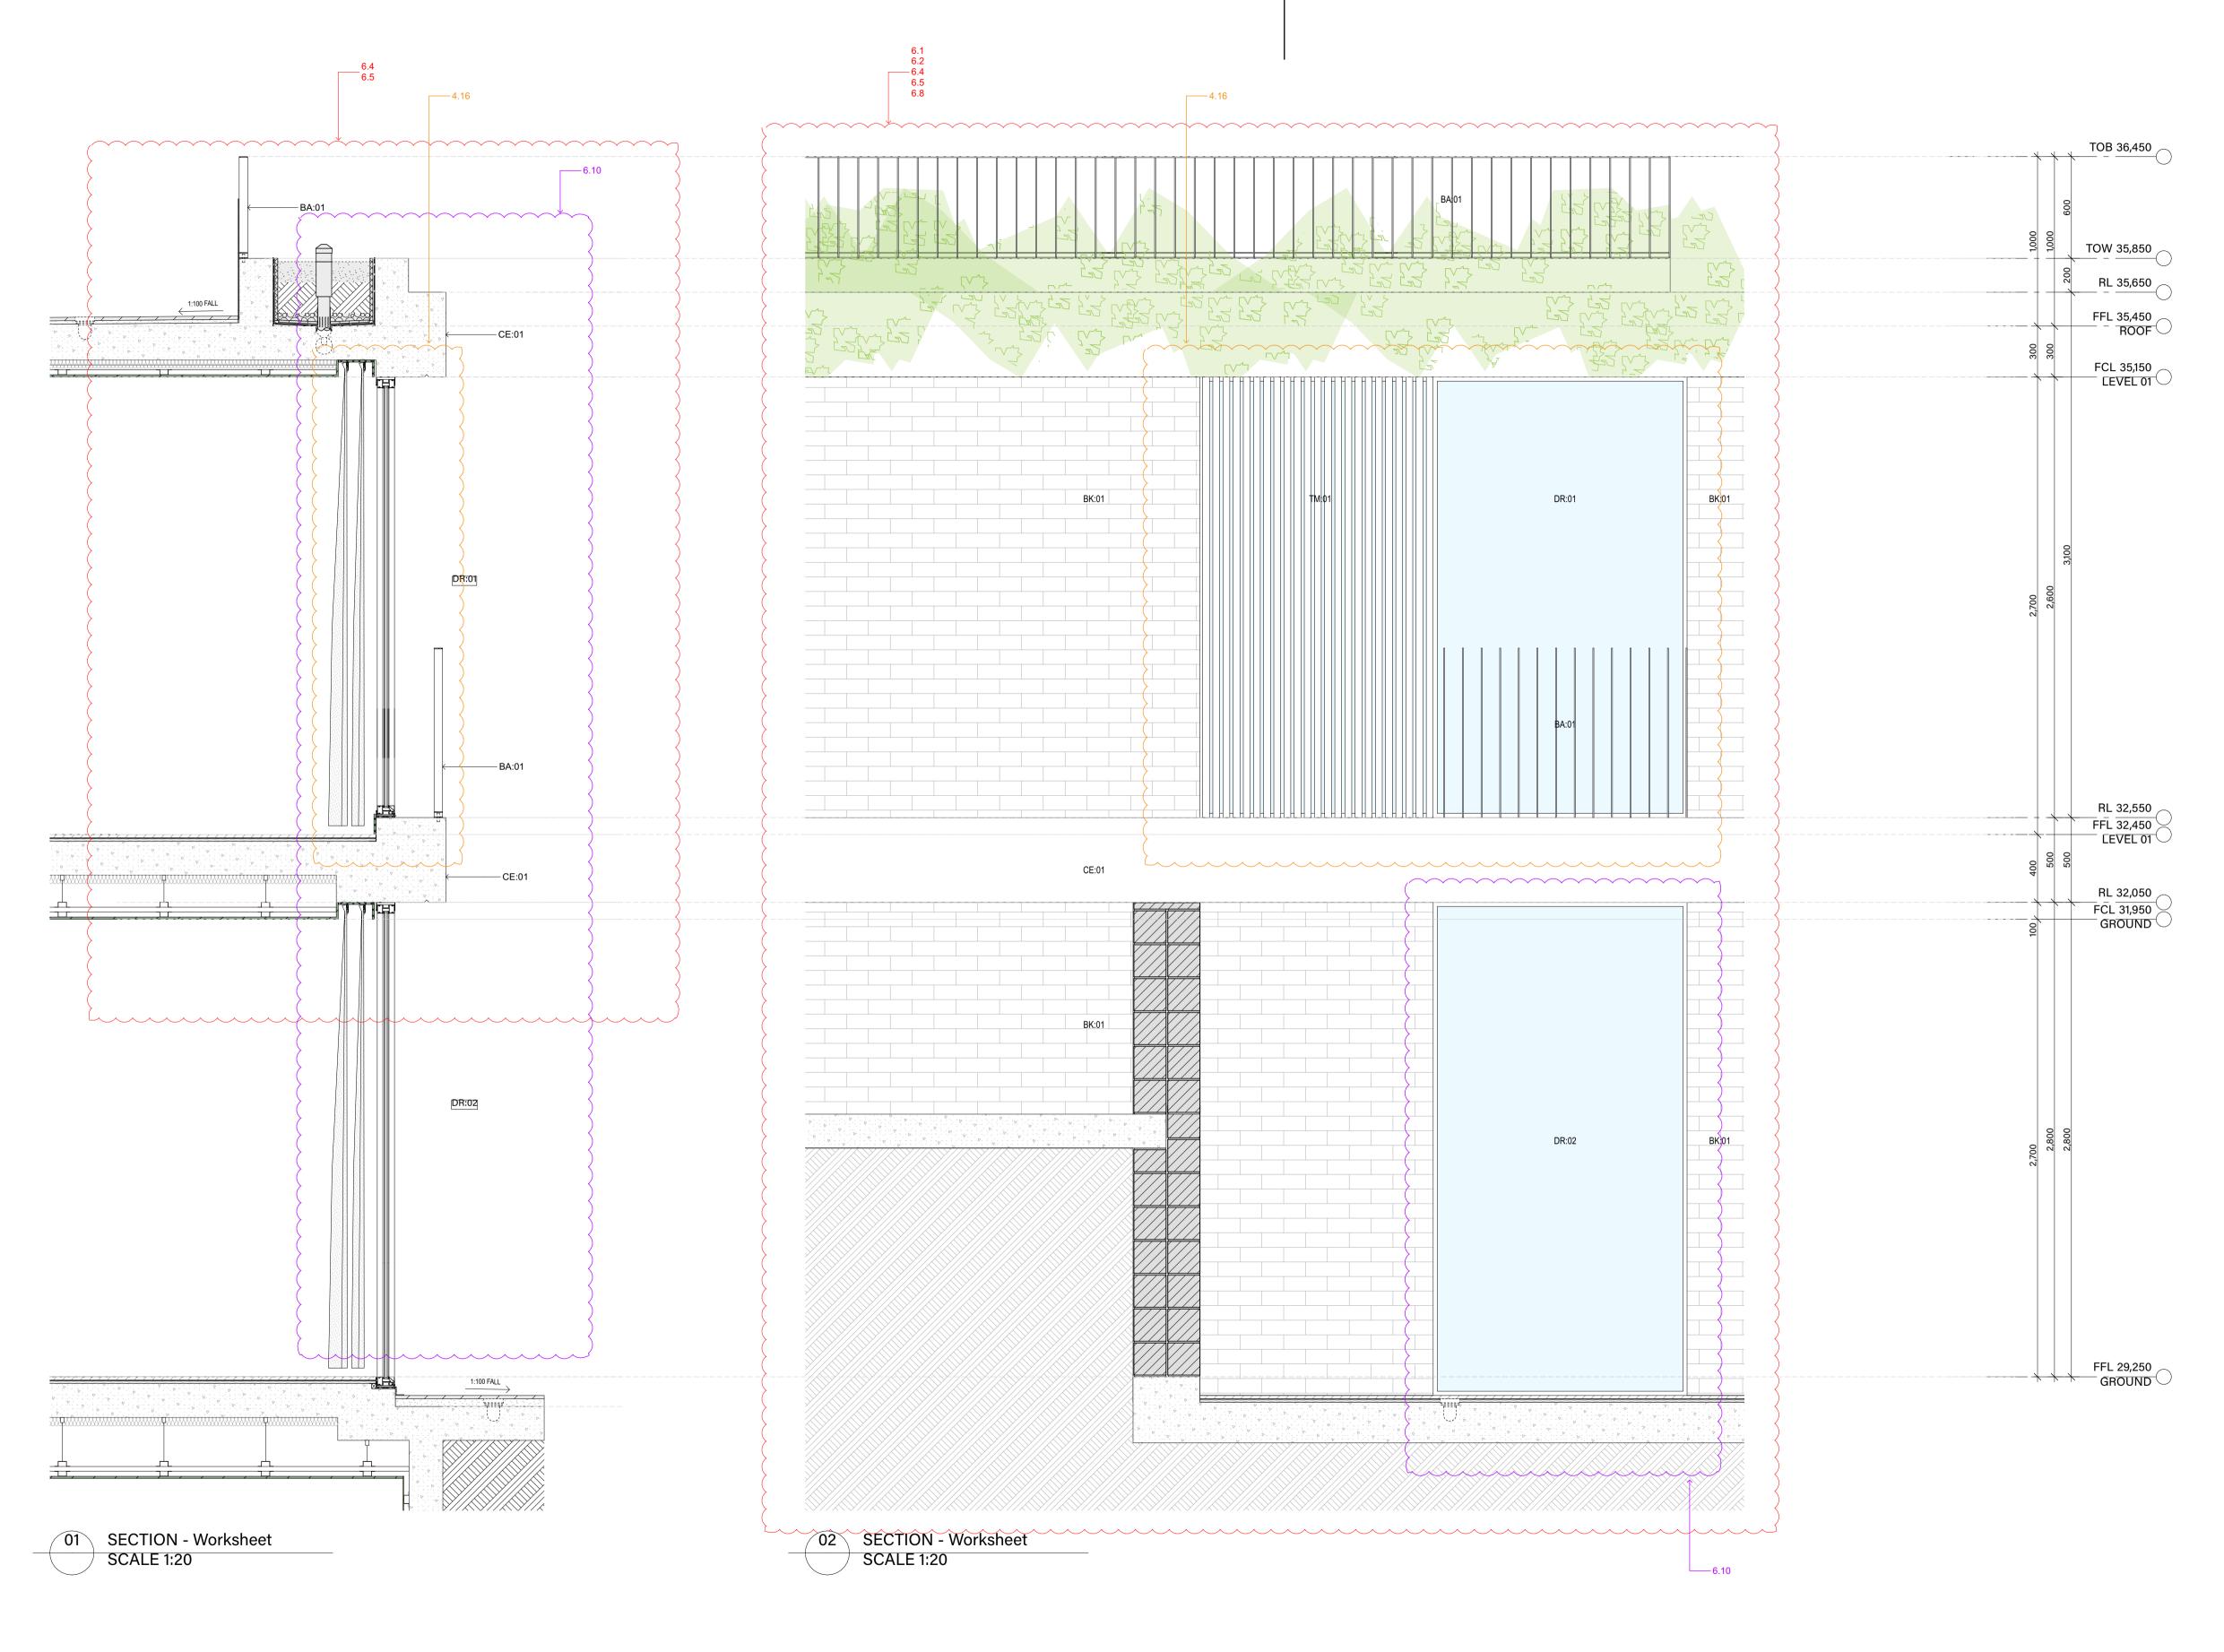

| Unit Development<br>122-124 Queenscliff Ro | - 4                                                                                                                                                                                                                                                                                                                                                                                                                                                                                                                                                                                                                                                                                                                                                                                                                                                                                                                                                                                                                                                                                                                                                                                                                                                                                                                                                                                                                                                                                                                                                                                                                                                                                                                                                                                                                                                                                                                                                                                                                                                                                                                           |                                                                                       | Prepared by Chapma                                                 |                  | ental Services                 | 5                            |                 | C                                | $\Rightarrow$     |  |  |  |
|--------------------------------------------|-------------------------------------------------------------------------------------------------------------------------------------------------------------------------------------------------------------------------------------------------------------------------------------------------------------------------------------------------------------------------------------------------------------------------------------------------------------------------------------------------------------------------------------------------------------------------------------------------------------------------------------------------------------------------------------------------------------------------------------------------------------------------------------------------------------------------------------------------------------------------------------------------------------------------------------------------------------------------------------------------------------------------------------------------------------------------------------------------------------------------------------------------------------------------------------------------------------------------------------------------------------------------------------------------------------------------------------------------------------------------------------------------------------------------------------------------------------------------------------------------------------------------------------------------------------------------------------------------------------------------------------------------------------------------------------------------------------------------------------------------------------------------------------------------------------------------------------------------------------------------------------------------------------------------------------------------------------------------------------------------------------------------------------------------------------------------------------------------------------------------------|---------------------------------------------------------------------------------------|--------------------------------------------------------------------|------------------|--------------------------------|------------------------------|-----------------|----------------------------------|-------------------|--|--|--|
| Queenscliff                                | aa<br>NSW                                                                                                                                                                                                                                                                                                                                                                                                                                                                                                                                                                                                                                                                                                                                                                                                                                                                                                                                                                                                                                                                                                                                                                                                                                                                                                                                                                                                                                                                                                                                                                                                                                                                                                                                                                                                                                                                                                                                                                                                                                                                                                                     | 2096                                                                                  | www.basixcertificates.com.au<br>1300 004 914                       |                  |                                |                              |                 |                                  |                   |  |  |  |
| Water Target                               |                                                                                                                                                                                                                                                                                                                                                                                                                                                                                                                                                                                                                                                                                                                                                                                                                                                                                                                                                                                                                                                                                                                                                                                                                                                                                                                                                                                                                                                                                                                                                                                                                                                                                                                                                                                                                                                                                                                                                                                                                                                                                                                               | 1                                                                                     | Water Score                                                        |                  | 42                             |                              |                 |                                  | NIAL APRELIES     |  |  |  |
| Energy Target                              |                                                                                                                                                                                                                                                                                                                                                                                                                                                                                                                                                                                                                                                                                                                                                                                                                                                                                                                                                                                                                                                                                                                                                                                                                                                                                                                                                                                                                                                                                                                                                                                                                                                                                                                                                                                                                                                                                                                                                                                                                                                                                                                               | 40<br>50                                                                              | Energy Score                                                       |                  | 43<br>54                       |                              |                 |                                  |                   |  |  |  |
| Max Avg Heating Load is                    | s (MJ/m²)                                                                                                                                                                                                                                                                                                                                                                                                                                                                                                                                                                                                                                                                                                                                                                                                                                                                                                                                                                                                                                                                                                                                                                                                                                                                                                                                                                                                                                                                                                                                                                                                                                                                                                                                                                                                                                                                                                                                                                                                                                                                                                                     | 40                                                                                    | Actual Avg Heating Loa                                             |                  | 33.3                           |                              |                 |                                  |                   |  |  |  |
| Max Avg Cooling Load is                    | (MJ/m²)                                                                                                                                                                                                                                                                                                                                                                                                                                                                                                                                                                                                                                                                                                                                                                                                                                                                                                                                                                                                                                                                                                                                                                                                                                                                                                                                                                                                                                                                                                                                                                                                                                                                                                                                                                                                                                                                                                                                                                                                                                                                                                                       | 26                                                                                    | Actual Avg Cooling Load                                            | <u> </u>         | 21.6                           |                              |                 |                                  |                   |  |  |  |
|                                            |                                                                                                                                                                                                                                                                                                                                                                                                                                                                                                                                                                                                                                                                                                                                                                                                                                                                                                                                                                                                                                                                                                                                                                                                                                                                                                                                                                                                                                                                                                                                                                                                                                                                                                                                                                                                                                                                                                                                                                                                                                                                                                                               |                                                                                       |                                                                    | nmitments        |                                |                              |                 |                                  |                   |  |  |  |
|                                            | Total area of                                                                                                                                                                                                                                                                                                                                                                                                                                                                                                                                                                                                                                                                                                                                                                                                                                                                                                                                                                                                                                                                                                                                                                                                                                                                                                                                                                                                                                                                                                                                                                                                                                                                                                                                                                                                                                                                                                                                                                                                                                                                                                                 | tal area of garden & lawn (m²) G01 - 161 Area of indigenous/low water use plants (m²) |                                                                    |                  |                                |                              |                 |                                  |                   |  |  |  |
|                                            |                                                                                                                                                                                                                                                                                                                                                                                                                                                                                                                                                                                                                                                                                                                                                                                                                                                                                                                                                                                                                                                                                                                                                                                                                                                                                                                                                                                                                                                                                                                                                                                                                                                                                                                                                                                                                                                                                                                                                                                                                                                                                                                               |                                                                                       | G02 - 161<br>G.01 - 37                                             |                  |                                |                              |                 |                                  |                   |  |  |  |
| Landscaping                                |                                                                                                                                                                                                                                                                                                                                                                                                                                                                                                                                                                                                                                                                                                                                                                                                                                                                                                                                                                                                                                                                                                                                                                                                                                                                                                                                                                                                                                                                                                                                                                                                                                                                                                                                                                                                                                                                                                                                                                                                                                                                                                                               |                                                                                       | G.02 - 37                                                          |                  |                                |                              |                 |                                  |                   |  |  |  |
|                                            |                                                                                                                                                                                                                                                                                                                                                                                                                                                                                                                                                                                                                                                                                                                                                                                                                                                                                                                                                                                                                                                                                                                                                                                                                                                                                                                                                                                                                                                                                                                                                                                                                                                                                                                                                                                                                                                                                                                                                                                                                                                                                                                               |                                                                                       | 1.01 - 20                                                          |                  |                                |                              |                 |                                  |                   |  |  |  |
|                                            |                                                                                                                                                                                                                                                                                                                                                                                                                                                                                                                                                                                                                                                                                                                                                                                                                                                                                                                                                                                                                                                                                                                                                                                                                                                                                                                                                                                                                                                                                                                                                                                                                                                                                                                                                                                                                                                                                                                                                                                                                                                                                                                               |                                                                                       | 1.02 - 20                                                          |                  |                                |                              |                 |                                  |                   |  |  |  |
| Fixtures                                   | Shower hea                                                                                                                                                                                                                                                                                                                                                                                                                                                                                                                                                                                                                                                                                                                                                                                                                                                                                                                                                                                                                                                                                                                                                                                                                                                                                                                                                                                                                                                                                                                                                                                                                                                                                                                                                                                                                                                                                                                                                                                                                                                                                                                    | ds                                                                                    | 4 star (> 4.5 but <= 6                                             | L/min)           | Toilets                        | 4 star                       |                 | All taps                         | 5 star            |  |  |  |
| Alternative Water                          |                                                                                                                                                                                                                                                                                                                                                                                                                                                                                                                                                                                                                                                                                                                                                                                                                                                                                                                                                                                                                                                                                                                                                                                                                                                                                                                                                                                                                                                                                                                                                                                                                                                                                                                                                                                                                                                                                                                                                                                                                                                                                                                               | ainwater tan                                                                          |                                                                    |                  | llect run off f                |                              | •               |                                  | 100               |  |  |  |
| (Common Tank)                              |                                                                                                                                                                                                                                                                                                                                                                                                                                                                                                                                                                                                                                                                                                                                                                                                                                                                                                                                                                                                                                                                                                                                                                                                                                                                                                                                                                                                                                                                                                                                                                                                                                                                                                                                                                                                                                                                                                                                                                                                                                                                                                                               | nnection<br>No                                                                        | Laundry connection No                                              |                  | connection<br>d Units Only     | Pool t<br>N                  |                 |                                  | Spa top up<br>n/a |  |  |  |
|                                            |                                                                                                                                                                                                                                                                                                                                                                                                                                                                                                                                                                                                                                                                                                                                                                                                                                                                                                                                                                                                                                                                                                                                                                                                                                                                                                                                                                                                                                                                                                                                                                                                                                                                                                                                                                                                                                                                                                                                                                                                                                                                                                                               |                                                                                       |                                                                    |                  | ,                              |                              |                 |                                  | , u               |  |  |  |
| Pool and Spa                               | Max pool vo                                                                                                                                                                                                                                                                                                                                                                                                                                                                                                                                                                                                                                                                                                                                                                                                                                                                                                                                                                                                                                                                                                                                                                                                                                                                                                                                                                                                                                                                                                                                                                                                                                                                                                                                                                                                                                                                                                                                                                                                                                                                                                                   |                                                                                       | 16 x2 Pool does  No heating                                        | s not require    | e a cover                      | Pool pum                     | p must have     | a timer                          |                   |  |  |  |
|                                            |                                                                                                                                                                                                                                                                                                                                                                                                                                                                                                                                                                                                                                                                                                                                                                                                                                                                                                                                                                                                                                                                                                                                                                                                                                                                                                                                                                                                                                                                                                                                                                                                                                                                                                                                                                                                                                                                                                                                                                                                                                                                                                                               |                                                                                       | <u> </u>                                                           |                  |                                |                              | 24 : 25 (       | 770                              |                   |  |  |  |
|                                            | Hot water s<br>Bathroom v                                                                                                                                                                                                                                                                                                                                                                                                                                                                                                                                                                                                                                                                                                                                                                                                                                                                                                                                                                                                                                                                                                                                                                                                                                                                                                                                                                                                                                                                                                                                                                                                                                                                                                                                                                                                                                                                                                                                                                                                                                                                                                     |                                                                                       | Electric heat pump - air<br>Individual fan, ducted to              |                  | roof                           | Rating with                  | 31 to 35 S      | witch on/off                     | :                 |  |  |  |
|                                            | Kitchen ven                                                                                                                                                                                                                                                                                                                                                                                                                                                                                                                                                                                                                                                                                                                                                                                                                                                                                                                                                                                                                                                                                                                                                                                                                                                                                                                                                                                                                                                                                                                                                                                                                                                                                                                                                                                                                                                                                                                                                                                                                                                                                                                   |                                                                                       | Individual fan, ducted t                                           |                  |                                | with                         |                 | witch on/off                     |                   |  |  |  |
|                                            | Laundry ver                                                                                                                                                                                                                                                                                                                                                                                                                                                                                                                                                                                                                                                                                                                                                                                                                                                                                                                                                                                                                                                                                                                                                                                                                                                                                                                                                                                                                                                                                                                                                                                                                                                                                                                                                                                                                                                                                                                                                                                                                                                                                                                   | ntilation                                                                             | Individual fan, ducted t                                           |                  |                                | with                         |                 | witch on/off                     |                   |  |  |  |
| Energy                                     | Cooling - liv                                                                                                                                                                                                                                                                                                                                                                                                                                                                                                                                                                                                                                                                                                                                                                                                                                                                                                                                                                                                                                                                                                                                                                                                                                                                                                                                                                                                                                                                                                                                                                                                                                                                                                                                                                                                                                                                                                                                                                                                                                                                                                                 |                                                                                       | Ceiling fans + 1-phase a<br>1-phase airconditioning                |                  | ng                             | Rating<br>Rating             | EER 3.0 -       |                                  | -                 |  |  |  |
|                                            | Heating - liv                                                                                                                                                                                                                                                                                                                                                                                                                                                                                                                                                                                                                                                                                                                                                                                                                                                                                                                                                                                                                                                                                                                                                                                                                                                                                                                                                                                                                                                                                                                                                                                                                                                                                                                                                                                                                                                                                                                                                                                                                                                                                                                 |                                                                                       | 1-phase airconditioning                                            |                  |                                | Rating                       | EER 3.0 -       |                                  | n/a               |  |  |  |
|                                            | Heating - be                                                                                                                                                                                                                                                                                                                                                                                                                                                                                                                                                                                                                                                                                                                                                                                                                                                                                                                                                                                                                                                                                                                                                                                                                                                                                                                                                                                                                                                                                                                                                                                                                                                                                                                                                                                                                                                                                                                                                                                                                                                                                                                  | edrooms                                                                               | 1-phase airconditioning                                            | }                |                                | Rating                       | EER 3.0 -       | 3.5                              |                   |  |  |  |
|                                            | Alternate En                                                                                                                                                                                                                                                                                                                                                                                                                                                                                                                                                                                                                                                                                                                                                                                                                                                                                                                                                                                                                                                                                                                                                                                                                                                                                                                                                                                                                                                                                                                                                                                                                                                                                                                                                                                                                                                                                                                                                                                                                                                                                                                  | nergy<br>ooktop & ele                                                                 | Photovoltaic system ab                                             | le to genera     | te at least<br>nesline require |                              | peak kilowat    | tts of electric<br>r clothesline | city              |  |  |  |
|                                            | induction co                                                                                                                                                                                                                                                                                                                                                                                                                                                                                                                                                                                                                                                                                                                                                                                                                                                                                                                                                                                                                                                                                                                                                                                                                                                                                                                                                                                                                                                                                                                                                                                                                                                                                                                                                                                                                                                                                                                                                                                                                                                                                                                  | JOKTOP & EIE                                                                          | ctric overi                                                        | utuoor cioti     | iesiirie requiri               | eu                           | NO IIIdoo       | Ciotnesime                       | required          |  |  |  |
|                                            |                                                                                                                                                                                                                                                                                                                                                                                                                                                                                                                                                                                                                                                                                                                                                                                                                                                                                                                                                                                                                                                                                                                                                                                                                                                                                                                                                                                                                                                                                                                                                                                                                                                                                                                                                                                                                                                                                                                                                                                                                                                                                                                               |                                                                                       | rformance Assessment E                                             |                  |                                |                              |                 |                                  |                   |  |  |  |
| Floor Types                                |                                                                                                                                                                                                                                                                                                                                                                                                                                                                                                                                                                                                                                                                                                                                                                                                                                                                                                                                                                                                                                                                                                                                                                                                                                                                                                                                                                                                                                                                                                                                                                                                                                                                                                                                                                                                                                                                                                                                                                                                                                                                                                                               | concrete slat                                                                         | o - Unit G01, G02                                                  | with with        | No insulatio                   | n required<br>lab insulatior | <u> </u>        |                                  |                   |  |  |  |
|                                            |                                                                                                                                                                                                                                                                                                                                                                                                                                                                                                                                                                                                                                                                                                                                                                                                                                                                                                                                                                                                                                                                                                                                                                                                                                                                                                                                                                                                                                                                                                                                                                                                                                                                                                                                                                                                                                                                                                                                                                                                                                                                                                                               |                                                                                       |                                                                    | VVICII           | MILI GIIGGIS                   | iab iiibaiatioi              |                 |                                  |                   |  |  |  |
| Floor Coverings                            | Tiles                                                                                                                                                                                                                                                                                                                                                                                                                                                                                                                                                                                                                                                                                                                                                                                                                                                                                                                                                                                                                                                                                                                                                                                                                                                                                                                                                                                                                                                                                                                                                                                                                                                                                                                                                                                                                                                                                                                                                                                                                                                                                                                         | Living/Wet                                                                            | areas/Bedrooms                                                     |                  |                                |                              |                 |                                  |                   |  |  |  |
| External Walls                             |                                                                                                                                                                                                                                                                                                                                                                                                                                                                                                                                                                                                                                                                                                                                                                                                                                                                                                                                                                                                                                                                                                                                                                                                                                                                                                                                                                                                                                                                                                                                                                                                                                                                                                                                                                                                                                                                                                                                                                                                                                                                                                                               | - Unit G01                                                                            |                                                                    | with             | No insulatio                   |                              |                 | Colour                           | Light             |  |  |  |
|                                            | Cavity brick                                                                                                                                                                                                                                                                                                                                                                                                                                                                                                                                                                                                                                                                                                                                                                                                                                                                                                                                                                                                                                                                                                                                                                                                                                                                                                                                                                                                                                                                                                                                                                                                                                                                                                                                                                                                                                                                                                                                                                                                                                                                                                                  | - All other u                                                                         | nits                                                               | with             | R1.0 Cavity                    | Board Insulat                | ion             | Colour                           | Light             |  |  |  |
| Internal Walls                             | Plasterboar                                                                                                                                                                                                                                                                                                                                                                                                                                                                                                                                                                                                                                                                                                                                                                                                                                                                                                                                                                                                                                                                                                                                                                                                                                                                                                                                                                                                                                                                                                                                                                                                                                                                                                                                                                                                                                                                                                                                                                                                                                                                                                                   | d                                                                                     |                                                                    | with             | No insulatio                   | n required                   |                 |                                  |                   |  |  |  |
| Party Walls                                | Cavity Brick                                                                                                                                                                                                                                                                                                                                                                                                                                                                                                                                                                                                                                                                                                                                                                                                                                                                                                                                                                                                                                                                                                                                                                                                                                                                                                                                                                                                                                                                                                                                                                                                                                                                                                                                                                                                                                                                                                                                                                                                                                                                                                                  |                                                                                       |                                                                    | with             | No insulatio                   | n required                   |                 |                                  |                   |  |  |  |
| Ceiling (floor over)                       | Concrete ab                                                                                                                                                                                                                                                                                                                                                                                                                                                                                                                                                                                                                                                                                                                                                                                                                                                                                                                                                                                                                                                                                                                                                                                                                                                                                                                                                                                                                                                                                                                                                                                                                                                                                                                                                                                                                                                                                                                                                                                                                                                                                                                   | ove plasterb                                                                          | oard                                                               | with             | No insulatio                   | n required                   |                 |                                  |                   |  |  |  |
| Ceilings (roof over)                       | Concrete ab                                                                                                                                                                                                                                                                                                                                                                                                                                                                                                                                                                                                                                                                                                                                                                                                                                                                                                                                                                                                                                                                                                                                                                                                                                                                                                                                                                                                                                                                                                                                                                                                                                                                                                                                                                                                                                                                                                                                                                                                                                                                                                                   | ove plasterb                                                                          | oard                                                               | with             | R5.0 unders                    | lab insulation               | 1               |                                  |                   |  |  |  |
| Roof                                       | Concrete                                                                                                                                                                                                                                                                                                                                                                                                                                                                                                                                                                                                                                                                                                                                                                                                                                                                                                                                                                                                                                                                                                                                                                                                                                                                                                                                                                                                                                                                                                                                                                                                                                                                                                                                                                                                                                                                                                                                                                                                                                                                                                                      | <u>'</u>                                                                              |                                                                    | with             | Waterproof                     | membrane o                   | nlv             | Colour                           | Medium            |  |  |  |
|                                            | AF single gla                                                                                                                                                                                                                                                                                                                                                                                                                                                                                                                                                                                                                                                                                                                                                                                                                                                                                                                                                                                                                                                                                                                                                                                                                                                                                                                                                                                                                                                                                                                                                                                                                                                                                                                                                                                                                                                                                                                                                                                                                                                                                                                 | azed clear                                                                            |                                                                    | Fixed Glas       |                                | -041-01   U-Va               |                 |                                  |                   |  |  |  |
|                                            |                                                                                                                                                                                                                                                                                                                                                                                                                                                                                                                                                                                                                                                                                                                                                                                                                                                                                                                                                                                                                                                                                                                                                                                                                                                                                                                                                                                                                                                                                                                                                                                                                                                                                                                                                                                                                                                                                                                                                                                                                                                                                                                               |                                                                                       |                                                                    | D-Hung           |                                | -041-01   0-Va               |                 | <u> </u>                         |                   |  |  |  |
| Windows and Doors                          | to all windows                                                                                                                                                                                                                                                                                                                                                                                                                                                                                                                                                                                                                                                                                                                                                                                                                                                                                                                                                                                                                                                                                                                                                                                                                                                                                                                                                                                                                                                                                                                                                                                                                                                                                                                                                                                                                                                                                                                                                                                                                                                                                                                | and glazed do                                                                         | ors unless noted otherwise                                         | Sliding Do       |                                | 0-140-01   U-V               |                 |                                  |                   |  |  |  |
|                                            | Sliding Windows   BRD-044-01   U-Value 6.61 or less   SHGC 0.69 +/- 5%  AF = Aluminium Framed   TB = Thermally Broken Aluminium Framed   TF = Timber Framed |                                                                                       |                                                                    |                  |                                |                              |                 |                                  |                   |  |  |  |
|                                            | •                                                                                                                                                                                                                                                                                                                                                                                                                                                                                                                                                                                                                                                                                                                                                                                                                                                                                                                                                                                                                                                                                                                                                                                                                                                                                                                                                                                                                                                                                                                                                                                                                                                                                                                                                                                                                                                                                                                                                                                                                                                                                                                             |                                                                                       | ·                                                                  |                  | . vontilet - 4 I FS            |                              |                 |                                  |                   |  |  |  |
|                                            | •                                                                                                                                                                                                                                                                                                                                                                                                                                                                                                                                                                                                                                                                                                                                                                                                                                                                                                                                                                                                                                                                                                                                                                                                                                                                                                                                                                                                                                                                                                                                                                                                                                                                                                                                                                                                                                                                                                                                                                                                                                                                                                                             |                                                                                       | licates downlights, then these<br>o be fitted with self-closing do |                  |                                | / Jiuorescent                |                 |                                  |                   |  |  |  |
|                                            |                                                                                                                                                                                                                                                                                                                                                                                                                                                                                                                                                                                                                                                                                                                                                                                                                                                                                                                                                                                                                                                                                                                                                                                                                                                                                                                                                                                                                                                                                                                                                                                                                                                                                                                                                                                                                                                                                                                                                                                                                                                                                                                               |                                                                                       | ne installed in accordance wit                                     |                  |                                |                              |                 |                                  |                   |  |  |  |
|                                            |                                                                                                                                                                                                                                                                                                                                                                                                                                                                                                                                                                                                                                                                                                                                                                                                                                                                                                                                                                                                                                                                                                                                                                                                                                                                                                                                                                                                                                                                                                                                                                                                                                                                                                                                                                                                                                                                                                                                                                                                                                                                                                                               |                                                                                       | een this document and the N                                        |                  | •                              | thers Certificate            | shall take prec | redence                          |                   |  |  |  |
| Notes                                      | 1v 1200mm C                                                                                                                                                                                                                                                                                                                                                                                                                                                                                                                                                                                                                                                                                                                                                                                                                                                                                                                                                                                                                                                                                                                                                                                                                                                                                                                                                                                                                                                                                                                                                                                                                                                                                                                                                                                                                                                                                                                                                                                                                                                                                                                   | ailing fan rogei'r                                                                    | ed in Unit G -01 G 01 G 02 c                                       | 1 O1 - Kitchon I | iving                          |                              |                 |                                  |                   |  |  |  |
|                                            | 1x 1200mm C6                                                                                                                                                                                                                                                                                                                                                                                                                                                                                                                                                                                                                                                                                                                                                                                                                                                                                                                                                                                                                                                                                                                                                                                                                                                                                                                                                                                                                                                                                                                                                                                                                                                                                                                                                                                                                                                                                                                                                                                                                                                                                                                  | anng ran requir                                                                       | red in Unit G01, G.01, G.02, :                                     | r.or - kitchen t | -ivilig                        |                              |                 |                                  |                   |  |  |  |
|                                            | 1                                                                                                                                                                                                                                                                                                                                                                                                                                                                                                                                                                                                                                                                                                                                                                                                                                                                                                                                                                                                                                                                                                                                                                                                                                                                                                                                                                                                                                                                                                                                                                                                                                                                                                                                                                                                                                                                                                                                                                                                                                                                                                                             |                                                                                       |                                                                    |                  |                                |                              |                 |                                  |                   |  |  |  |