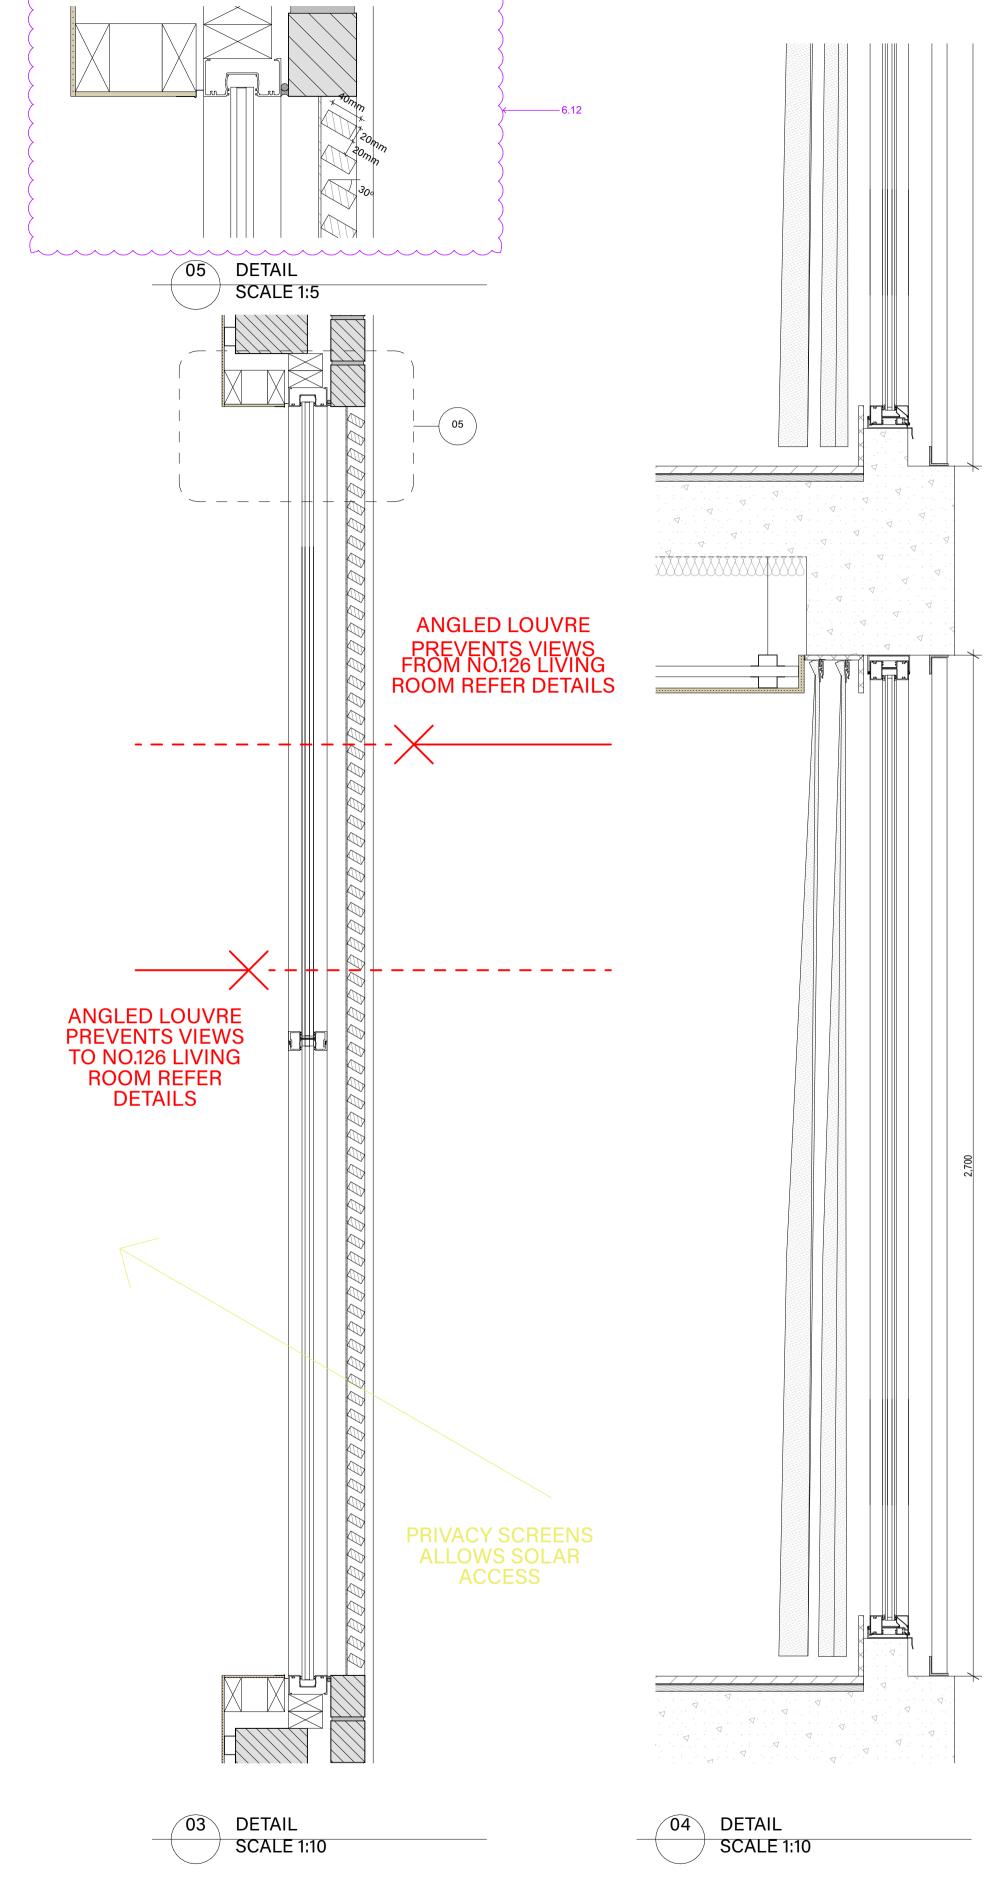

| Unit Development<br>122-124 Queenscliff Ro | - 4                                                                                                                                                                                                                                                                                                                                                                                                                                                                                                                                                                                                                                                                                                                                                                                                                                                                                                                                                                                                                                                                                                                                                                                                                                                                                                                                                                                                                                                                                                                                                                                                                                                                                                                                                                                                                                                                                                                                                                                                                                                                                                                           |                                                                                       | Prepared by Chapma                                                 |                  | ental Services                 | 5                            |                 | C                                | $\Rightarrow$     |  |  |  |
|--------------------------------------------|-------------------------------------------------------------------------------------------------------------------------------------------------------------------------------------------------------------------------------------------------------------------------------------------------------------------------------------------------------------------------------------------------------------------------------------------------------------------------------------------------------------------------------------------------------------------------------------------------------------------------------------------------------------------------------------------------------------------------------------------------------------------------------------------------------------------------------------------------------------------------------------------------------------------------------------------------------------------------------------------------------------------------------------------------------------------------------------------------------------------------------------------------------------------------------------------------------------------------------------------------------------------------------------------------------------------------------------------------------------------------------------------------------------------------------------------------------------------------------------------------------------------------------------------------------------------------------------------------------------------------------------------------------------------------------------------------------------------------------------------------------------------------------------------------------------------------------------------------------------------------------------------------------------------------------------------------------------------------------------------------------------------------------------------------------------------------------------------------------------------------------|---------------------------------------------------------------------------------------|--------------------------------------------------------------------|------------------|--------------------------------|------------------------------|-----------------|----------------------------------|-------------------|--|--|--|
| Queenscliff                                | aa<br>NSW                                                                                                                                                                                                                                                                                                                                                                                                                                                                                                                                                                                                                                                                                                                                                                                                                                                                                                                                                                                                                                                                                                                                                                                                                                                                                                                                                                                                                                                                                                                                                                                                                                                                                                                                                                                                                                                                                                                                                                                                                                                                                                                     | 2096                                                                                  | www.basixcertificates.com.au<br>1300 004 914                       |                  |                                |                              |                 |                                  |                   |  |  |  |
| Water Target                               |                                                                                                                                                                                                                                                                                                                                                                                                                                                                                                                                                                                                                                                                                                                                                                                                                                                                                                                                                                                                                                                                                                                                                                                                                                                                                                                                                                                                                                                                                                                                                                                                                                                                                                                                                                                                                                                                                                                                                                                                                                                                                                                               | 1                                                                                     | Water Score                                                        |                  | 42                             |                              |                 |                                  | NIAL APRELIES     |  |  |  |
| Energy Target                              |                                                                                                                                                                                                                                                                                                                                                                                                                                                                                                                                                                                                                                                                                                                                                                                                                                                                                                                                                                                                                                                                                                                                                                                                                                                                                                                                                                                                                                                                                                                                                                                                                                                                                                                                                                                                                                                                                                                                                                                                                                                                                                                               | 40<br>50                                                                              | Energy Score                                                       |                  | 43<br>54                       |                              |                 |                                  |                   |  |  |  |
| Max Avg Heating Load is                    | s (MJ/m²)                                                                                                                                                                                                                                                                                                                                                                                                                                                                                                                                                                                                                                                                                                                                                                                                                                                                                                                                                                                                                                                                                                                                                                                                                                                                                                                                                                                                                                                                                                                                                                                                                                                                                                                                                                                                                                                                                                                                                                                                                                                                                                                     | 40                                                                                    | Actual Avg Heating Loa                                             |                  | 33.3                           |                              |                 |                                  |                   |  |  |  |
| Max Avg Cooling Load is                    | (MJ/m²)                                                                                                                                                                                                                                                                                                                                                                                                                                                                                                                                                                                                                                                                                                                                                                                                                                                                                                                                                                                                                                                                                                                                                                                                                                                                                                                                                                                                                                                                                                                                                                                                                                                                                                                                                                                                                                                                                                                                                                                                                                                                                                                       | 26                                                                                    | Actual Avg Cooling Load                                            | <u> </u>         | 21.6                           |                              |                 |                                  |                   |  |  |  |
|                                            |                                                                                                                                                                                                                                                                                                                                                                                                                                                                                                                                                                                                                                                                                                                                                                                                                                                                                                                                                                                                                                                                                                                                                                                                                                                                                                                                                                                                                                                                                                                                                                                                                                                                                                                                                                                                                                                                                                                                                                                                                                                                                                                               |                                                                                       |                                                                    | nmitments        |                                |                              |                 |                                  |                   |  |  |  |
|                                            | Total area of                                                                                                                                                                                                                                                                                                                                                                                                                                                                                                                                                                                                                                                                                                                                                                                                                                                                                                                                                                                                                                                                                                                                                                                                                                                                                                                                                                                                                                                                                                                                                                                                                                                                                                                                                                                                                                                                                                                                                                                                                                                                                                                 | tal area of garden & lawn (m²) G01 - 161 Area of indigenous/low water use plants (m²) |                                                                    |                  |                                |                              |                 |                                  |                   |  |  |  |
|                                            |                                                                                                                                                                                                                                                                                                                                                                                                                                                                                                                                                                                                                                                                                                                                                                                                                                                                                                                                                                                                                                                                                                                                                                                                                                                                                                                                                                                                                                                                                                                                                                                                                                                                                                                                                                                                                                                                                                                                                                                                                                                                                                                               |                                                                                       | G02 - 161<br>G.01 - 37                                             |                  |                                |                              |                 |                                  |                   |  |  |  |
| Landscaping                                |                                                                                                                                                                                                                                                                                                                                                                                                                                                                                                                                                                                                                                                                                                                                                                                                                                                                                                                                                                                                                                                                                                                                                                                                                                                                                                                                                                                                                                                                                                                                                                                                                                                                                                                                                                                                                                                                                                                                                                                                                                                                                                                               |                                                                                       | G.02 - 37                                                          |                  |                                |                              |                 |                                  |                   |  |  |  |
|                                            |                                                                                                                                                                                                                                                                                                                                                                                                                                                                                                                                                                                                                                                                                                                                                                                                                                                                                                                                                                                                                                                                                                                                                                                                                                                                                                                                                                                                                                                                                                                                                                                                                                                                                                                                                                                                                                                                                                                                                                                                                                                                                                                               |                                                                                       | 1.01 - 20                                                          |                  |                                |                              |                 |                                  |                   |  |  |  |
|                                            |                                                                                                                                                                                                                                                                                                                                                                                                                                                                                                                                                                                                                                                                                                                                                                                                                                                                                                                                                                                                                                                                                                                                                                                                                                                                                                                                                                                                                                                                                                                                                                                                                                                                                                                                                                                                                                                                                                                                                                                                                                                                                                                               |                                                                                       | 1.02 - 20                                                          |                  |                                |                              |                 |                                  |                   |  |  |  |
| Fixtures                                   | Shower hea                                                                                                                                                                                                                                                                                                                                                                                                                                                                                                                                                                                                                                                                                                                                                                                                                                                                                                                                                                                                                                                                                                                                                                                                                                                                                                                                                                                                                                                                                                                                                                                                                                                                                                                                                                                                                                                                                                                                                                                                                                                                                                                    | ds                                                                                    | 4 star (> 4.5 but <= 6                                             | L/min)           | Toilets                        | 4 star                       |                 | All taps                         | 5 star            |  |  |  |
| Alternative Water                          |                                                                                                                                                                                                                                                                                                                                                                                                                                                                                                                                                                                                                                                                                                                                                                                                                                                                                                                                                                                                                                                                                                                                                                                                                                                                                                                                                                                                                                                                                                                                                                                                                                                                                                                                                                                                                                                                                                                                                                                                                                                                                                                               | ainwater tan                                                                          |                                                                    |                  | llect run off f                |                              | •               |                                  | 100               |  |  |  |
| (Common Tank)                              |                                                                                                                                                                                                                                                                                                                                                                                                                                                                                                                                                                                                                                                                                                                                                                                                                                                                                                                                                                                                                                                                                                                                                                                                                                                                                                                                                                                                                                                                                                                                                                                                                                                                                                                                                                                                                                                                                                                                                                                                                                                                                                                               | nnection<br>No                                                                        | Laundry connection No                                              |                  | connection<br>d Units Only     | Pool t<br>N                  |                 |                                  | Spa top up<br>n/a |  |  |  |
|                                            |                                                                                                                                                                                                                                                                                                                                                                                                                                                                                                                                                                                                                                                                                                                                                                                                                                                                                                                                                                                                                                                                                                                                                                                                                                                                                                                                                                                                                                                                                                                                                                                                                                                                                                                                                                                                                                                                                                                                                                                                                                                                                                                               |                                                                                       |                                                                    |                  | ,                              |                              |                 |                                  | , u               |  |  |  |
| Pool and Spa                               | Max pool vo                                                                                                                                                                                                                                                                                                                                                                                                                                                                                                                                                                                                                                                                                                                                                                                                                                                                                                                                                                                                                                                                                                                                                                                                                                                                                                                                                                                                                                                                                                                                                                                                                                                                                                                                                                                                                                                                                                                                                                                                                                                                                                                   |                                                                                       | 16 x2 Pool does  No heating                                        | s not require    | e a cover                      | Pool pum                     | p must have     | a timer                          |                   |  |  |  |
|                                            |                                                                                                                                                                                                                                                                                                                                                                                                                                                                                                                                                                                                                                                                                                                                                                                                                                                                                                                                                                                                                                                                                                                                                                                                                                                                                                                                                                                                                                                                                                                                                                                                                                                                                                                                                                                                                                                                                                                                                                                                                                                                                                                               |                                                                                       | <u> </u>                                                           |                  |                                |                              | 24 : 25 (       | 770                              |                   |  |  |  |
|                                            | Hot water s<br>Bathroom v                                                                                                                                                                                                                                                                                                                                                                                                                                                                                                                                                                                                                                                                                                                                                                                                                                                                                                                                                                                                                                                                                                                                                                                                                                                                                                                                                                                                                                                                                                                                                                                                                                                                                                                                                                                                                                                                                                                                                                                                                                                                                                     |                                                                                       | Electric heat pump - air<br>Individual fan, ducted to              |                  | roof                           | Rating with                  | 31 to 35 S      | witch on/off                     | :                 |  |  |  |
|                                            | Kitchen ven                                                                                                                                                                                                                                                                                                                                                                                                                                                                                                                                                                                                                                                                                                                                                                                                                                                                                                                                                                                                                                                                                                                                                                                                                                                                                                                                                                                                                                                                                                                                                                                                                                                                                                                                                                                                                                                                                                                                                                                                                                                                                                                   |                                                                                       | Individual fan, ducted t                                           |                  |                                | with                         |                 | witch on/off                     |                   |  |  |  |
|                                            | Laundry ver                                                                                                                                                                                                                                                                                                                                                                                                                                                                                                                                                                                                                                                                                                                                                                                                                                                                                                                                                                                                                                                                                                                                                                                                                                                                                                                                                                                                                                                                                                                                                                                                                                                                                                                                                                                                                                                                                                                                                                                                                                                                                                                   | ntilation                                                                             | Individual fan, ducted t                                           |                  |                                | with                         |                 | witch on/off                     |                   |  |  |  |
| Energy                                     | Cooling - liv                                                                                                                                                                                                                                                                                                                                                                                                                                                                                                                                                                                                                                                                                                                                                                                                                                                                                                                                                                                                                                                                                                                                                                                                                                                                                                                                                                                                                                                                                                                                                                                                                                                                                                                                                                                                                                                                                                                                                                                                                                                                                                                 |                                                                                       | Ceiling fans + 1-phase a<br>1-phase airconditioning                |                  | ng                             | Rating<br>Rating             | EER 3.0 -       |                                  | -                 |  |  |  |
|                                            | Heating - liv                                                                                                                                                                                                                                                                                                                                                                                                                                                                                                                                                                                                                                                                                                                                                                                                                                                                                                                                                                                                                                                                                                                                                                                                                                                                                                                                                                                                                                                                                                                                                                                                                                                                                                                                                                                                                                                                                                                                                                                                                                                                                                                 |                                                                                       | 1-phase airconditioning                                            |                  |                                | Rating                       | EER 3.0 -       |                                  | n/a               |  |  |  |
|                                            | Heating - be                                                                                                                                                                                                                                                                                                                                                                                                                                                                                                                                                                                                                                                                                                                                                                                                                                                                                                                                                                                                                                                                                                                                                                                                                                                                                                                                                                                                                                                                                                                                                                                                                                                                                                                                                                                                                                                                                                                                                                                                                                                                                                                  | edrooms                                                                               | 1-phase airconditioning                                            | }                |                                | Rating                       | EER 3.0 -       | 3.5                              |                   |  |  |  |
|                                            | Alternate En                                                                                                                                                                                                                                                                                                                                                                                                                                                                                                                                                                                                                                                                                                                                                                                                                                                                                                                                                                                                                                                                                                                                                                                                                                                                                                                                                                                                                                                                                                                                                                                                                                                                                                                                                                                                                                                                                                                                                                                                                                                                                                                  | nergy<br>ooktop & ele                                                                 | Photovoltaic system ab                                             | le to genera     | te at least<br>nesline require |                              | peak kilowat    | tts of electric<br>r clothesline | city              |  |  |  |
|                                            | induction co                                                                                                                                                                                                                                                                                                                                                                                                                                                                                                                                                                                                                                                                                                                                                                                                                                                                                                                                                                                                                                                                                                                                                                                                                                                                                                                                                                                                                                                                                                                                                                                                                                                                                                                                                                                                                                                                                                                                                                                                                                                                                                                  | JOKTOP & EIE                                                                          | ctric overi                                                        | utuoor cioti     | iesiirie requiri               | eu                           | NO IIIdoo       | Ciotnesime                       | required          |  |  |  |
|                                            |                                                                                                                                                                                                                                                                                                                                                                                                                                                                                                                                                                                                                                                                                                                                                                                                                                                                                                                                                                                                                                                                                                                                                                                                                                                                                                                                                                                                                                                                                                                                                                                                                                                                                                                                                                                                                                                                                                                                                                                                                                                                                                                               |                                                                                       | rformance Assessment E                                             |                  |                                |                              |                 |                                  |                   |  |  |  |
| Floor Types                                |                                                                                                                                                                                                                                                                                                                                                                                                                                                                                                                                                                                                                                                                                                                                                                                                                                                                                                                                                                                                                                                                                                                                                                                                                                                                                                                                                                                                                                                                                                                                                                                                                                                                                                                                                                                                                                                                                                                                                                                                                                                                                                                               | concrete slat                                                                         | o - Unit G01, G02                                                  | with with        | No insulatio                   | n required<br>lab insulatior | <u> </u>        |                                  |                   |  |  |  |
|                                            |                                                                                                                                                                                                                                                                                                                                                                                                                                                                                                                                                                                                                                                                                                                                                                                                                                                                                                                                                                                                                                                                                                                                                                                                                                                                                                                                                                                                                                                                                                                                                                                                                                                                                                                                                                                                                                                                                                                                                                                                                                                                                                                               |                                                                                       |                                                                    | VVICII           | MILI GIIGGIS                   | iab iiibaiatioi              |                 |                                  |                   |  |  |  |
| Floor Coverings                            | Tiles                                                                                                                                                                                                                                                                                                                                                                                                                                                                                                                                                                                                                                                                                                                                                                                                                                                                                                                                                                                                                                                                                                                                                                                                                                                                                                                                                                                                                                                                                                                                                                                                                                                                                                                                                                                                                                                                                                                                                                                                                                                                                                                         | Living/Wet                                                                            | areas/Bedrooms                                                     |                  |                                |                              |                 |                                  |                   |  |  |  |
| External Walls                             |                                                                                                                                                                                                                                                                                                                                                                                                                                                                                                                                                                                                                                                                                                                                                                                                                                                                                                                                                                                                                                                                                                                                                                                                                                                                                                                                                                                                                                                                                                                                                                                                                                                                                                                                                                                                                                                                                                                                                                                                                                                                                                                               | - Unit G01                                                                            |                                                                    | with             | No insulatio                   |                              |                 | Colour                           | Light             |  |  |  |
|                                            | Cavity brick                                                                                                                                                                                                                                                                                                                                                                                                                                                                                                                                                                                                                                                                                                                                                                                                                                                                                                                                                                                                                                                                                                                                                                                                                                                                                                                                                                                                                                                                                                                                                                                                                                                                                                                                                                                                                                                                                                                                                                                                                                                                                                                  | - All other u                                                                         | nits                                                               | with             | R1.0 Cavity                    | Board Insulat                | ion             | Colour                           | Light             |  |  |  |
| Internal Walls                             | Plasterboar                                                                                                                                                                                                                                                                                                                                                                                                                                                                                                                                                                                                                                                                                                                                                                                                                                                                                                                                                                                                                                                                                                                                                                                                                                                                                                                                                                                                                                                                                                                                                                                                                                                                                                                                                                                                                                                                                                                                                                                                                                                                                                                   | d                                                                                     |                                                                    | with             | No insulatio                   | n required                   |                 |                                  |                   |  |  |  |
| Party Walls                                | Cavity Brick                                                                                                                                                                                                                                                                                                                                                                                                                                                                                                                                                                                                                                                                                                                                                                                                                                                                                                                                                                                                                                                                                                                                                                                                                                                                                                                                                                                                                                                                                                                                                                                                                                                                                                                                                                                                                                                                                                                                                                                                                                                                                                                  |                                                                                       |                                                                    | with             | No insulatio                   | n required                   |                 |                                  |                   |  |  |  |
| Ceiling (floor over)                       | Concrete ab                                                                                                                                                                                                                                                                                                                                                                                                                                                                                                                                                                                                                                                                                                                                                                                                                                                                                                                                                                                                                                                                                                                                                                                                                                                                                                                                                                                                                                                                                                                                                                                                                                                                                                                                                                                                                                                                                                                                                                                                                                                                                                                   | ove plasterb                                                                          | oard                                                               | with             | No insulatio                   | n required                   |                 |                                  |                   |  |  |  |
| Ceilings (roof over)                       | Concrete ab                                                                                                                                                                                                                                                                                                                                                                                                                                                                                                                                                                                                                                                                                                                                                                                                                                                                                                                                                                                                                                                                                                                                                                                                                                                                                                                                                                                                                                                                                                                                                                                                                                                                                                                                                                                                                                                                                                                                                                                                                                                                                                                   | ove plasterb                                                                          | oard                                                               | with             | R5.0 unders                    | lab insulation               | 1               |                                  |                   |  |  |  |
| Roof                                       | Concrete                                                                                                                                                                                                                                                                                                                                                                                                                                                                                                                                                                                                                                                                                                                                                                                                                                                                                                                                                                                                                                                                                                                                                                                                                                                                                                                                                                                                                                                                                                                                                                                                                                                                                                                                                                                                                                                                                                                                                                                                                                                                                                                      | <u>'</u>                                                                              |                                                                    | with             | Waterproof                     | membrane o                   | nlv             | Colour                           | Medium            |  |  |  |
|                                            | AF single gla                                                                                                                                                                                                                                                                                                                                                                                                                                                                                                                                                                                                                                                                                                                                                                                                                                                                                                                                                                                                                                                                                                                                                                                                                                                                                                                                                                                                                                                                                                                                                                                                                                                                                                                                                                                                                                                                                                                                                                                                                                                                                                                 | azed clear                                                                            |                                                                    | Fixed Glas       |                                | -041-01   U-Va               |                 |                                  |                   |  |  |  |
|                                            |                                                                                                                                                                                                                                                                                                                                                                                                                                                                                                                                                                                                                                                                                                                                                                                                                                                                                                                                                                                                                                                                                                                                                                                                                                                                                                                                                                                                                                                                                                                                                                                                                                                                                                                                                                                                                                                                                                                                                                                                                                                                                                                               |                                                                                       |                                                                    | D-Hung           |                                | -041-01   0-Va               |                 | <u> </u>                         |                   |  |  |  |
| Windows and Doors                          | to all windows                                                                                                                                                                                                                                                                                                                                                                                                                                                                                                                                                                                                                                                                                                                                                                                                                                                                                                                                                                                                                                                                                                                                                                                                                                                                                                                                                                                                                                                                                                                                                                                                                                                                                                                                                                                                                                                                                                                                                                                                                                                                                                                | and glazed do                                                                         | ors unless noted otherwise                                         | Sliding Do       |                                | 0-140-01   U-V               |                 |                                  |                   |  |  |  |
|                                            | Sliding Windows   BRD-044-01   U-Value 6.61 or less   SHGC 0.69 +/- 5%  AF = Aluminium Framed   TB = Thermally Broken Aluminium Framed   TF = Timber Framed |                                                                                       |                                                                    |                  |                                |                              |                 |                                  |                   |  |  |  |
|                                            | •                                                                                                                                                                                                                                                                                                                                                                                                                                                                                                                                                                                                                                                                                                                                                                                                                                                                                                                                                                                                                                                                                                                                                                                                                                                                                                                                                                                                                                                                                                                                                                                                                                                                                                                                                                                                                                                                                                                                                                                                                                                                                                                             |                                                                                       | ·                                                                  |                  | . vontilet - 4 I FS            |                              |                 |                                  |                   |  |  |  |
|                                            | •                                                                                                                                                                                                                                                                                                                                                                                                                                                                                                                                                                                                                                                                                                                                                                                                                                                                                                                                                                                                                                                                                                                                                                                                                                                                                                                                                                                                                                                                                                                                                                                                                                                                                                                                                                                                                                                                                                                                                                                                                                                                                                                             |                                                                                       | licates downlights, then these<br>o be fitted with self-closing do |                  |                                | / Jiuorescent                |                 |                                  |                   |  |  |  |
|                                            |                                                                                                                                                                                                                                                                                                                                                                                                                                                                                                                                                                                                                                                                                                                                                                                                                                                                                                                                                                                                                                                                                                                                                                                                                                                                                                                                                                                                                                                                                                                                                                                                                                                                                                                                                                                                                                                                                                                                                                                                                                                                                                                               |                                                                                       | ne installed in accordance wit                                     |                  |                                |                              |                 |                                  |                   |  |  |  |
|                                            |                                                                                                                                                                                                                                                                                                                                                                                                                                                                                                                                                                                                                                                                                                                                                                                                                                                                                                                                                                                                                                                                                                                                                                                                                                                                                                                                                                                                                                                                                                                                                                                                                                                                                                                                                                                                                                                                                                                                                                                                                                                                                                                               |                                                                                       | een this document and the N                                        |                  | •                              | thers Certificate            | shall take prec | redence                          |                   |  |  |  |
| Notes                                      | 1v 1200mm C                                                                                                                                                                                                                                                                                                                                                                                                                                                                                                                                                                                                                                                                                                                                                                                                                                                                                                                                                                                                                                                                                                                                                                                                                                                                                                                                                                                                                                                                                                                                                                                                                                                                                                                                                                                                                                                                                                                                                                                                                                                                                                                   | ailing fan rogei'r                                                                    | ed in Unit G -01 G 01 G 02 c                                       | 1 O1 - Kitchon I | iving                          |                              |                 |                                  |                   |  |  |  |
|                                            | 1x 1200mm C6                                                                                                                                                                                                                                                                                                                                                                                                                                                                                                                                                                                                                                                                                                                                                                                                                                                                                                                                                                                                                                                                                                                                                                                                                                                                                                                                                                                                                                                                                                                                                                                                                                                                                                                                                                                                                                                                                                                                                                                                                                                                                                                  | anng ran requir                                                                       | red in Unit G01, G.01, G.02, :                                     | r.or - kitchen t | -ivilig                        |                              |                 |                                  |                   |  |  |  |
|                                            | 1                                                                                                                                                                                                                                                                                                                                                                                                                                                                                                                                                                                                                                                                                                                                                                                                                                                                                                                                                                                                                                                                                                                                                                                                                                                                                                                                                                                                                                                                                                                                                                                                                                                                                                                                                                                                                                                                                                                                                                                                                                                                                                                             |                                                                                       |                                                                    |                  |                                |                              |                 |                                  |                   |  |  |  |