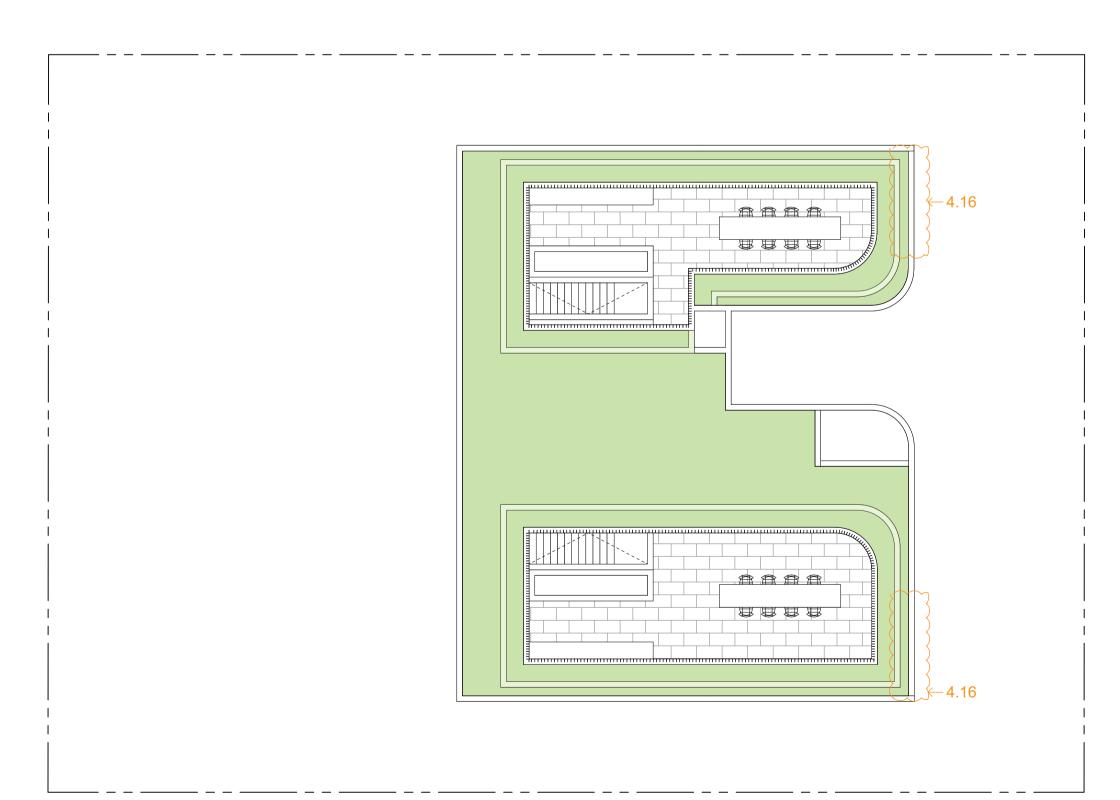

| Unit Development<br>122-124 Queenscliff Ro | - 4                                                                                                                                                                                                                                                                                                                                                                                                                                                                                                                                                                                                                                                                                                                                                                                                                                                                                                                                                                                                                                                                                                                                                                                                                                                                                                                                                                                                                                                                                                                                                                                                                                                                                                                                                                                                                                                                                                                                                                                                                                                                                                                           |                                                                                       | Prepared by Chapma                                                 |                  | ental Services                 | 5                            |                 | C                                | $\Rightarrow$     |  |  |  |
|--------------------------------------------|-------------------------------------------------------------------------------------------------------------------------------------------------------------------------------------------------------------------------------------------------------------------------------------------------------------------------------------------------------------------------------------------------------------------------------------------------------------------------------------------------------------------------------------------------------------------------------------------------------------------------------------------------------------------------------------------------------------------------------------------------------------------------------------------------------------------------------------------------------------------------------------------------------------------------------------------------------------------------------------------------------------------------------------------------------------------------------------------------------------------------------------------------------------------------------------------------------------------------------------------------------------------------------------------------------------------------------------------------------------------------------------------------------------------------------------------------------------------------------------------------------------------------------------------------------------------------------------------------------------------------------------------------------------------------------------------------------------------------------------------------------------------------------------------------------------------------------------------------------------------------------------------------------------------------------------------------------------------------------------------------------------------------------------------------------------------------------------------------------------------------------|---------------------------------------------------------------------------------------|--------------------------------------------------------------------|------------------|--------------------------------|------------------------------|-----------------|----------------------------------|-------------------|--|--|--|
| Queenscliff                                | aa<br>NSW                                                                                                                                                                                                                                                                                                                                                                                                                                                                                                                                                                                                                                                                                                                                                                                                                                                                                                                                                                                                                                                                                                                                                                                                                                                                                                                                                                                                                                                                                                                                                                                                                                                                                                                                                                                                                                                                                                                                                                                                                                                                                                                     | 2096                                                                                  | www.basixcertificates.com.au<br>1300 004 914                       |                  |                                |                              |                 |                                  |                   |  |  |  |
| Water Target                               |                                                                                                                                                                                                                                                                                                                                                                                                                                                                                                                                                                                                                                                                                                                                                                                                                                                                                                                                                                                                                                                                                                                                                                                                                                                                                                                                                                                                                                                                                                                                                                                                                                                                                                                                                                                                                                                                                                                                                                                                                                                                                                                               | 1                                                                                     | Water Score                                                        |                  | 42                             |                              |                 |                                  | NIAL APRELIES     |  |  |  |
| Energy Target                              |                                                                                                                                                                                                                                                                                                                                                                                                                                                                                                                                                                                                                                                                                                                                                                                                                                                                                                                                                                                                                                                                                                                                                                                                                                                                                                                                                                                                                                                                                                                                                                                                                                                                                                                                                                                                                                                                                                                                                                                                                                                                                                                               | 40<br>50                                                                              | Energy Score                                                       |                  | 43<br>54                       |                              |                 |                                  |                   |  |  |  |
| Max Avg Heating Load is                    | s (MJ/m²)                                                                                                                                                                                                                                                                                                                                                                                                                                                                                                                                                                                                                                                                                                                                                                                                                                                                                                                                                                                                                                                                                                                                                                                                                                                                                                                                                                                                                                                                                                                                                                                                                                                                                                                                                                                                                                                                                                                                                                                                                                                                                                                     | 40                                                                                    | Actual Avg Heating Loa                                             |                  | 33.3                           |                              |                 |                                  |                   |  |  |  |
| Max Avg Cooling Load is                    | (MJ/m²)                                                                                                                                                                                                                                                                                                                                                                                                                                                                                                                                                                                                                                                                                                                                                                                                                                                                                                                                                                                                                                                                                                                                                                                                                                                                                                                                                                                                                                                                                                                                                                                                                                                                                                                                                                                                                                                                                                                                                                                                                                                                                                                       | 26                                                                                    | Actual Avg Cooling Load                                            | <u> </u>         | 21.6                           |                              |                 |                                  |                   |  |  |  |
|                                            |                                                                                                                                                                                                                                                                                                                                                                                                                                                                                                                                                                                                                                                                                                                                                                                                                                                                                                                                                                                                                                                                                                                                                                                                                                                                                                                                                                                                                                                                                                                                                                                                                                                                                                                                                                                                                                                                                                                                                                                                                                                                                                                               |                                                                                       |                                                                    | nmitments        |                                |                              |                 |                                  |                   |  |  |  |
|                                            | Total area of                                                                                                                                                                                                                                                                                                                                                                                                                                                                                                                                                                                                                                                                                                                                                                                                                                                                                                                                                                                                                                                                                                                                                                                                                                                                                                                                                                                                                                                                                                                                                                                                                                                                                                                                                                                                                                                                                                                                                                                                                                                                                                                 | tal area of garden & lawn (m²) G01 - 161 Area of indigenous/low water use plants (m²) |                                                                    |                  |                                |                              |                 |                                  |                   |  |  |  |
|                                            |                                                                                                                                                                                                                                                                                                                                                                                                                                                                                                                                                                                                                                                                                                                                                                                                                                                                                                                                                                                                                                                                                                                                                                                                                                                                                                                                                                                                                                                                                                                                                                                                                                                                                                                                                                                                                                                                                                                                                                                                                                                                                                                               |                                                                                       | G02 - 161<br>G.01 - 37                                             |                  |                                |                              |                 |                                  |                   |  |  |  |
| Landscaping                                |                                                                                                                                                                                                                                                                                                                                                                                                                                                                                                                                                                                                                                                                                                                                                                                                                                                                                                                                                                                                                                                                                                                                                                                                                                                                                                                                                                                                                                                                                                                                                                                                                                                                                                                                                                                                                                                                                                                                                                                                                                                                                                                               |                                                                                       | G.02 - 37                                                          |                  |                                |                              |                 |                                  |                   |  |  |  |
|                                            |                                                                                                                                                                                                                                                                                                                                                                                                                                                                                                                                                                                                                                                                                                                                                                                                                                                                                                                                                                                                                                                                                                                                                                                                                                                                                                                                                                                                                                                                                                                                                                                                                                                                                                                                                                                                                                                                                                                                                                                                                                                                                                                               |                                                                                       | 1.01 - 20                                                          |                  |                                |                              |                 |                                  |                   |  |  |  |
|                                            |                                                                                                                                                                                                                                                                                                                                                                                                                                                                                                                                                                                                                                                                                                                                                                                                                                                                                                                                                                                                                                                                                                                                                                                                                                                                                                                                                                                                                                                                                                                                                                                                                                                                                                                                                                                                                                                                                                                                                                                                                                                                                                                               |                                                                                       | 1.02 - 20                                                          |                  |                                |                              |                 |                                  |                   |  |  |  |
| Fixtures                                   | Shower hea                                                                                                                                                                                                                                                                                                                                                                                                                                                                                                                                                                                                                                                                                                                                                                                                                                                                                                                                                                                                                                                                                                                                                                                                                                                                                                                                                                                                                                                                                                                                                                                                                                                                                                                                                                                                                                                                                                                                                                                                                                                                                                                    | ds                                                                                    | 4 star (> 4.5 but <= 6                                             | L/min)           | Toilets                        | 4 star                       |                 | All taps                         | 5 star            |  |  |  |
| Alternative Water                          |                                                                                                                                                                                                                                                                                                                                                                                                                                                                                                                                                                                                                                                                                                                                                                                                                                                                                                                                                                                                                                                                                                                                                                                                                                                                                                                                                                                                                                                                                                                                                                                                                                                                                                                                                                                                                                                                                                                                                                                                                                                                                                                               | ainwater tan                                                                          |                                                                    |                  | llect run off f                |                              | •               |                                  | 100               |  |  |  |
| (Common Tank)                              |                                                                                                                                                                                                                                                                                                                                                                                                                                                                                                                                                                                                                                                                                                                                                                                                                                                                                                                                                                                                                                                                                                                                                                                                                                                                                                                                                                                                                                                                                                                                                                                                                                                                                                                                                                                                                                                                                                                                                                                                                                                                                                                               | nnection<br>No                                                                        | Laundry connection No                                              |                  | connection<br>d Units Only     | Pool t<br>N                  |                 |                                  | Spa top up<br>n/a |  |  |  |
|                                            |                                                                                                                                                                                                                                                                                                                                                                                                                                                                                                                                                                                                                                                                                                                                                                                                                                                                                                                                                                                                                                                                                                                                                                                                                                                                                                                                                                                                                                                                                                                                                                                                                                                                                                                                                                                                                                                                                                                                                                                                                                                                                                                               |                                                                                       |                                                                    |                  | ,                              |                              |                 |                                  | , u               |  |  |  |
| Pool and Spa                               | Max pool vo                                                                                                                                                                                                                                                                                                                                                                                                                                                                                                                                                                                                                                                                                                                                                                                                                                                                                                                                                                                                                                                                                                                                                                                                                                                                                                                                                                                                                                                                                                                                                                                                                                                                                                                                                                                                                                                                                                                                                                                                                                                                                                                   |                                                                                       | 16 x2 Pool does  No heating                                        | s not require    | e a cover                      | Pool pum                     | p must have     | a timer                          |                   |  |  |  |
|                                            |                                                                                                                                                                                                                                                                                                                                                                                                                                                                                                                                                                                                                                                                                                                                                                                                                                                                                                                                                                                                                                                                                                                                                                                                                                                                                                                                                                                                                                                                                                                                                                                                                                                                                                                                                                                                                                                                                                                                                                                                                                                                                                                               |                                                                                       | <u> </u>                                                           |                  |                                |                              | 24 : 25 (       | 770                              |                   |  |  |  |
|                                            | Hot water s<br>Bathroom v                                                                                                                                                                                                                                                                                                                                                                                                                                                                                                                                                                                                                                                                                                                                                                                                                                                                                                                                                                                                                                                                                                                                                                                                                                                                                                                                                                                                                                                                                                                                                                                                                                                                                                                                                                                                                                                                                                                                                                                                                                                                                                     |                                                                                       | Electric heat pump - air<br>Individual fan, ducted to              |                  | roof                           | Rating with                  | 31 to 35 S      | witch on/off                     | :                 |  |  |  |
|                                            | Kitchen ven                                                                                                                                                                                                                                                                                                                                                                                                                                                                                                                                                                                                                                                                                                                                                                                                                                                                                                                                                                                                                                                                                                                                                                                                                                                                                                                                                                                                                                                                                                                                                                                                                                                                                                                                                                                                                                                                                                                                                                                                                                                                                                                   |                                                                                       | Individual fan, ducted t                                           |                  |                                | with                         |                 | witch on/off                     |                   |  |  |  |
|                                            | Laundry ver                                                                                                                                                                                                                                                                                                                                                                                                                                                                                                                                                                                                                                                                                                                                                                                                                                                                                                                                                                                                                                                                                                                                                                                                                                                                                                                                                                                                                                                                                                                                                                                                                                                                                                                                                                                                                                                                                                                                                                                                                                                                                                                   | ntilation                                                                             | Individual fan, ducted t                                           |                  |                                | with                         |                 | witch on/off                     |                   |  |  |  |
| Energy                                     | Cooling - liv                                                                                                                                                                                                                                                                                                                                                                                                                                                                                                                                                                                                                                                                                                                                                                                                                                                                                                                                                                                                                                                                                                                                                                                                                                                                                                                                                                                                                                                                                                                                                                                                                                                                                                                                                                                                                                                                                                                                                                                                                                                                                                                 |                                                                                       | Ceiling fans + 1-phase a<br>1-phase airconditioning                |                  | ng                             | Rating<br>Rating             | EER 3.0 -       |                                  | -                 |  |  |  |
|                                            | Heating - liv                                                                                                                                                                                                                                                                                                                                                                                                                                                                                                                                                                                                                                                                                                                                                                                                                                                                                                                                                                                                                                                                                                                                                                                                                                                                                                                                                                                                                                                                                                                                                                                                                                                                                                                                                                                                                                                                                                                                                                                                                                                                                                                 |                                                                                       | 1-phase airconditioning                                            |                  |                                | Rating                       | EER 3.0 -       |                                  | n/a               |  |  |  |
|                                            | Heating - be                                                                                                                                                                                                                                                                                                                                                                                                                                                                                                                                                                                                                                                                                                                                                                                                                                                                                                                                                                                                                                                                                                                                                                                                                                                                                                                                                                                                                                                                                                                                                                                                                                                                                                                                                                                                                                                                                                                                                                                                                                                                                                                  | edrooms                                                                               | 1-phase airconditioning                                            | }                |                                | Rating                       | EER 3.0 -       | 3.5                              |                   |  |  |  |
|                                            | Alternate En                                                                                                                                                                                                                                                                                                                                                                                                                                                                                                                                                                                                                                                                                                                                                                                                                                                                                                                                                                                                                                                                                                                                                                                                                                                                                                                                                                                                                                                                                                                                                                                                                                                                                                                                                                                                                                                                                                                                                                                                                                                                                                                  | nergy<br>ooktop & ele                                                                 | Photovoltaic system ab                                             | le to genera     | te at least<br>nesline require |                              | peak kilowat    | tts of electric<br>r clothesline | city              |  |  |  |
|                                            | induction co                                                                                                                                                                                                                                                                                                                                                                                                                                                                                                                                                                                                                                                                                                                                                                                                                                                                                                                                                                                                                                                                                                                                                                                                                                                                                                                                                                                                                                                                                                                                                                                                                                                                                                                                                                                                                                                                                                                                                                                                                                                                                                                  | JOKTOP & EIE                                                                          | ctric overi                                                        | utuoor cioti     | iesiirie requiri               | eu                           | NO IIIdoo       | Ciotnesime                       | required          |  |  |  |
|                                            |                                                                                                                                                                                                                                                                                                                                                                                                                                                                                                                                                                                                                                                                                                                                                                                                                                                                                                                                                                                                                                                                                                                                                                                                                                                                                                                                                                                                                                                                                                                                                                                                                                                                                                                                                                                                                                                                                                                                                                                                                                                                                                                               |                                                                                       | rformance Assessment E                                             |                  |                                |                              |                 |                                  |                   |  |  |  |
| Floor Types                                |                                                                                                                                                                                                                                                                                                                                                                                                                                                                                                                                                                                                                                                                                                                                                                                                                                                                                                                                                                                                                                                                                                                                                                                                                                                                                                                                                                                                                                                                                                                                                                                                                                                                                                                                                                                                                                                                                                                                                                                                                                                                                                                               | concrete slat                                                                         | o - Unit G01, G02                                                  | with with        | No insulatio                   | n required<br>lab insulatior | <u> </u>        |                                  |                   |  |  |  |
|                                            |                                                                                                                                                                                                                                                                                                                                                                                                                                                                                                                                                                                                                                                                                                                                                                                                                                                                                                                                                                                                                                                                                                                                                                                                                                                                                                                                                                                                                                                                                                                                                                                                                                                                                                                                                                                                                                                                                                                                                                                                                                                                                                                               |                                                                                       |                                                                    | VVICII           | MILI GIIGGIS                   | iab iiibaiatioi              |                 |                                  |                   |  |  |  |
| Floor Coverings                            | Tiles                                                                                                                                                                                                                                                                                                                                                                                                                                                                                                                                                                                                                                                                                                                                                                                                                                                                                                                                                                                                                                                                                                                                                                                                                                                                                                                                                                                                                                                                                                                                                                                                                                                                                                                                                                                                                                                                                                                                                                                                                                                                                                                         | Living/Wet                                                                            | areas/Bedrooms                                                     |                  |                                |                              |                 |                                  |                   |  |  |  |
| External Walls                             |                                                                                                                                                                                                                                                                                                                                                                                                                                                                                                                                                                                                                                                                                                                                                                                                                                                                                                                                                                                                                                                                                                                                                                                                                                                                                                                                                                                                                                                                                                                                                                                                                                                                                                                                                                                                                                                                                                                                                                                                                                                                                                                               | - Unit G01                                                                            |                                                                    | with             | No insulatio                   |                              |                 | Colour                           | Light             |  |  |  |
|                                            | Cavity brick                                                                                                                                                                                                                                                                                                                                                                                                                                                                                                                                                                                                                                                                                                                                                                                                                                                                                                                                                                                                                                                                                                                                                                                                                                                                                                                                                                                                                                                                                                                                                                                                                                                                                                                                                                                                                                                                                                                                                                                                                                                                                                                  | - All other u                                                                         | nits                                                               | with             | R1.0 Cavity                    | Board Insulat                | ion             | Colour                           | Light             |  |  |  |
| Internal Walls                             | Plasterboar                                                                                                                                                                                                                                                                                                                                                                                                                                                                                                                                                                                                                                                                                                                                                                                                                                                                                                                                                                                                                                                                                                                                                                                                                                                                                                                                                                                                                                                                                                                                                                                                                                                                                                                                                                                                                                                                                                                                                                                                                                                                                                                   | d                                                                                     |                                                                    | with             | No insulatio                   | n required                   |                 |                                  |                   |  |  |  |
| Party Walls                                | Cavity Brick                                                                                                                                                                                                                                                                                                                                                                                                                                                                                                                                                                                                                                                                                                                                                                                                                                                                                                                                                                                                                                                                                                                                                                                                                                                                                                                                                                                                                                                                                                                                                                                                                                                                                                                                                                                                                                                                                                                                                                                                                                                                                                                  |                                                                                       |                                                                    | with             | No insulatio                   | n required                   |                 |                                  |                   |  |  |  |
| Ceiling (floor over)                       | Concrete ab                                                                                                                                                                                                                                                                                                                                                                                                                                                                                                                                                                                                                                                                                                                                                                                                                                                                                                                                                                                                                                                                                                                                                                                                                                                                                                                                                                                                                                                                                                                                                                                                                                                                                                                                                                                                                                                                                                                                                                                                                                                                                                                   | ove plasterb                                                                          | oard                                                               | with             | No insulatio                   | n required                   |                 |                                  |                   |  |  |  |
| Ceilings (roof over)                       | Concrete ab                                                                                                                                                                                                                                                                                                                                                                                                                                                                                                                                                                                                                                                                                                                                                                                                                                                                                                                                                                                                                                                                                                                                                                                                                                                                                                                                                                                                                                                                                                                                                                                                                                                                                                                                                                                                                                                                                                                                                                                                                                                                                                                   | ove plasterb                                                                          | oard                                                               | with             | R5.0 unders                    | lab insulation               | 1               |                                  |                   |  |  |  |
| Roof                                       | Concrete                                                                                                                                                                                                                                                                                                                                                                                                                                                                                                                                                                                                                                                                                                                                                                                                                                                                                                                                                                                                                                                                                                                                                                                                                                                                                                                                                                                                                                                                                                                                                                                                                                                                                                                                                                                                                                                                                                                                                                                                                                                                                                                      | <u>'</u>                                                                              |                                                                    | with             | Waterproof                     | membrane o                   | nlv             | Colour                           | Medium            |  |  |  |
|                                            | AF single gla                                                                                                                                                                                                                                                                                                                                                                                                                                                                                                                                                                                                                                                                                                                                                                                                                                                                                                                                                                                                                                                                                                                                                                                                                                                                                                                                                                                                                                                                                                                                                                                                                                                                                                                                                                                                                                                                                                                                                                                                                                                                                                                 | azed clear                                                                            |                                                                    | Fixed Glas       |                                | -041-01   U-Va               |                 |                                  |                   |  |  |  |
|                                            |                                                                                                                                                                                                                                                                                                                                                                                                                                                                                                                                                                                                                                                                                                                                                                                                                                                                                                                                                                                                                                                                                                                                                                                                                                                                                                                                                                                                                                                                                                                                                                                                                                                                                                                                                                                                                                                                                                                                                                                                                                                                                                                               |                                                                                       |                                                                    | D-Hung           |                                | -041-01   0-Va               |                 | <u> </u>                         |                   |  |  |  |
| Windows and Doors                          | to all windows                                                                                                                                                                                                                                                                                                                                                                                                                                                                                                                                                                                                                                                                                                                                                                                                                                                                                                                                                                                                                                                                                                                                                                                                                                                                                                                                                                                                                                                                                                                                                                                                                                                                                                                                                                                                                                                                                                                                                                                                                                                                                                                | and glazed do                                                                         | ors unless noted otherwise                                         | Sliding Do       |                                | 0-140-01   U-V               |                 |                                  |                   |  |  |  |
|                                            | Sliding Windows   BRD-044-01   U-Value 6.61 or less   SHGC 0.69 +/- 5%  AF = Aluminium Framed   TB = Thermally Broken Aluminium Framed   TF = Timber Framed |                                                                                       |                                                                    |                  |                                |                              |                 |                                  |                   |  |  |  |
|                                            | •                                                                                                                                                                                                                                                                                                                                                                                                                                                                                                                                                                                                                                                                                                                                                                                                                                                                                                                                                                                                                                                                                                                                                                                                                                                                                                                                                                                                                                                                                                                                                                                                                                                                                                                                                                                                                                                                                                                                                                                                                                                                                                                             |                                                                                       | ·                                                                  |                  | . vontilet - 4 I FS            |                              |                 |                                  |                   |  |  |  |
|                                            | •                                                                                                                                                                                                                                                                                                                                                                                                                                                                                                                                                                                                                                                                                                                                                                                                                                                                                                                                                                                                                                                                                                                                                                                                                                                                                                                                                                                                                                                                                                                                                                                                                                                                                                                                                                                                                                                                                                                                                                                                                                                                                                                             |                                                                                       | licates downlights, then these<br>o be fitted with self-closing do |                  |                                | / Jiuorescent                |                 |                                  |                   |  |  |  |
|                                            |                                                                                                                                                                                                                                                                                                                                                                                                                                                                                                                                                                                                                                                                                                                                                                                                                                                                                                                                                                                                                                                                                                                                                                                                                                                                                                                                                                                                                                                                                                                                                                                                                                                                                                                                                                                                                                                                                                                                                                                                                                                                                                                               |                                                                                       | ne installed in accordance wit                                     |                  |                                |                              |                 |                                  |                   |  |  |  |
|                                            |                                                                                                                                                                                                                                                                                                                                                                                                                                                                                                                                                                                                                                                                                                                                                                                                                                                                                                                                                                                                                                                                                                                                                                                                                                                                                                                                                                                                                                                                                                                                                                                                                                                                                                                                                                                                                                                                                                                                                                                                                                                                                                                               |                                                                                       | een this document and the N                                        |                  | •                              | thers Certificate            | shall take prec | redence                          |                   |  |  |  |
| Notes                                      | 1v 1200mm C                                                                                                                                                                                                                                                                                                                                                                                                                                                                                                                                                                                                                                                                                                                                                                                                                                                                                                                                                                                                                                                                                                                                                                                                                                                                                                                                                                                                                                                                                                                                                                                                                                                                                                                                                                                                                                                                                                                                                                                                                                                                                                                   | ailing fan rogei'r                                                                    | ed in Unit G -01 G 01 G 02 c                                       | 1 O1 - Kitchon I | iving                          |                              |                 |                                  |                   |  |  |  |
|                                            | 1x 1200mm C6                                                                                                                                                                                                                                                                                                                                                                                                                                                                                                                                                                                                                                                                                                                                                                                                                                                                                                                                                                                                                                                                                                                                                                                                                                                                                                                                                                                                                                                                                                                                                                                                                                                                                                                                                                                                                                                                                                                                                                                                                                                                                                                  | anng ran requir                                                                       | red in Unit G01, G.01, G.02, :                                     | r.or - kitchen t | -ivilig                        |                              |                 |                                  |                   |  |  |  |
|                                            | 1                                                                                                                                                                                                                                                                                                                                                                                                                                                                                                                                                                                                                                                                                                                                                                                                                                                                                                                                                                                                                                                                                                                                                                                                                                                                                                                                                                                                                                                                                                                                                                                                                                                                                                                                                                                                                                                                                                                                                                                                                                                                                                                             |                                                                                       |                                                                    |                  |                                |                              |                 |                                  |                   |  |  |  |