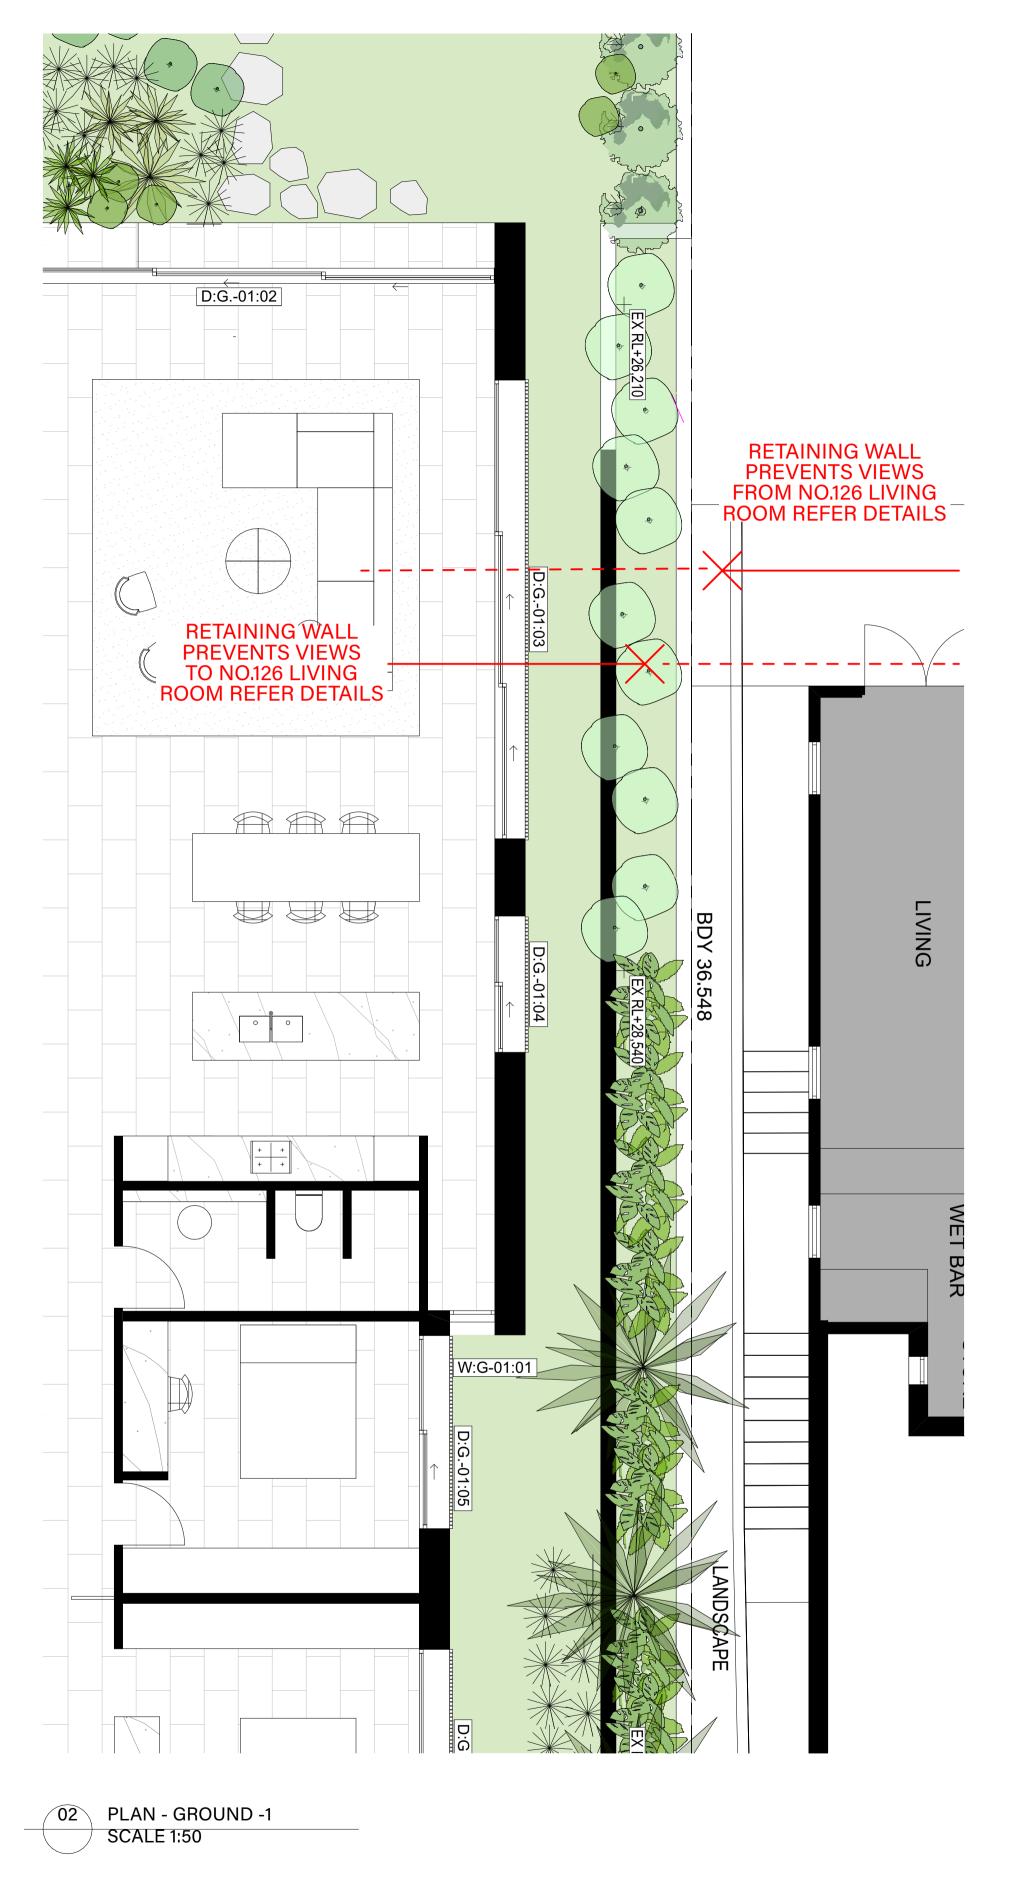

| Unit Development<br>122-124 Queenscliff Ro | - 4                                                                                                                                                                                                                                                                                                                                                                                                                                                                                                                                                                                                                                                                                                                                                                                                                                                                                                                                                                                                                                                                                                                                                                                                                                                                                                                                                                                                                                                                                                                                                                                                                                                                                                                                                                                                                                                                                                                                                                                                                                                                                                                           |                                                                                       | Prepared by Chapma                                                 |                  | ental Services                 | 5                            |                 | C                                | $\Rightarrow$     |  |  |  |
|--------------------------------------------|-------------------------------------------------------------------------------------------------------------------------------------------------------------------------------------------------------------------------------------------------------------------------------------------------------------------------------------------------------------------------------------------------------------------------------------------------------------------------------------------------------------------------------------------------------------------------------------------------------------------------------------------------------------------------------------------------------------------------------------------------------------------------------------------------------------------------------------------------------------------------------------------------------------------------------------------------------------------------------------------------------------------------------------------------------------------------------------------------------------------------------------------------------------------------------------------------------------------------------------------------------------------------------------------------------------------------------------------------------------------------------------------------------------------------------------------------------------------------------------------------------------------------------------------------------------------------------------------------------------------------------------------------------------------------------------------------------------------------------------------------------------------------------------------------------------------------------------------------------------------------------------------------------------------------------------------------------------------------------------------------------------------------------------------------------------------------------------------------------------------------------|---------------------------------------------------------------------------------------|--------------------------------------------------------------------|------------------|--------------------------------|------------------------------|-----------------|----------------------------------|-------------------|--|--|--|
| Queenscliff                                | aa<br>NSW                                                                                                                                                                                                                                                                                                                                                                                                                                                                                                                                                                                                                                                                                                                                                                                                                                                                                                                                                                                                                                                                                                                                                                                                                                                                                                                                                                                                                                                                                                                                                                                                                                                                                                                                                                                                                                                                                                                                                                                                                                                                                                                     | 2096                                                                                  | www.basixcertificates.com.au<br>1300 004 914                       |                  |                                |                              |                 |                                  |                   |  |  |  |
| Water Target                               |                                                                                                                                                                                                                                                                                                                                                                                                                                                                                                                                                                                                                                                                                                                                                                                                                                                                                                                                                                                                                                                                                                                                                                                                                                                                                                                                                                                                                                                                                                                                                                                                                                                                                                                                                                                                                                                                                                                                                                                                                                                                                                                               | 1                                                                                     | Water Score                                                        |                  | 42                             |                              |                 |                                  | NIAL APRELIES     |  |  |  |
| Energy Target                              |                                                                                                                                                                                                                                                                                                                                                                                                                                                                                                                                                                                                                                                                                                                                                                                                                                                                                                                                                                                                                                                                                                                                                                                                                                                                                                                                                                                                                                                                                                                                                                                                                                                                                                                                                                                                                                                                                                                                                                                                                                                                                                                               | 40<br>50                                                                              | Energy Score                                                       |                  | 43<br>54                       |                              |                 |                                  |                   |  |  |  |
| Max Avg Heating Load is                    | s (MJ/m²)                                                                                                                                                                                                                                                                                                                                                                                                                                                                                                                                                                                                                                                                                                                                                                                                                                                                                                                                                                                                                                                                                                                                                                                                                                                                                                                                                                                                                                                                                                                                                                                                                                                                                                                                                                                                                                                                                                                                                                                                                                                                                                                     | 40                                                                                    | Actual Avg Heating Loa                                             |                  | 33.3                           |                              |                 |                                  |                   |  |  |  |
| Max Avg Cooling Load is                    | (MJ/m²)                                                                                                                                                                                                                                                                                                                                                                                                                                                                                                                                                                                                                                                                                                                                                                                                                                                                                                                                                                                                                                                                                                                                                                                                                                                                                                                                                                                                                                                                                                                                                                                                                                                                                                                                                                                                                                                                                                                                                                                                                                                                                                                       | 26                                                                                    | Actual Avg Cooling Load                                            | <u> </u>         | 21.6                           |                              |                 |                                  |                   |  |  |  |
|                                            |                                                                                                                                                                                                                                                                                                                                                                                                                                                                                                                                                                                                                                                                                                                                                                                                                                                                                                                                                                                                                                                                                                                                                                                                                                                                                                                                                                                                                                                                                                                                                                                                                                                                                                                                                                                                                                                                                                                                                                                                                                                                                                                               |                                                                                       |                                                                    | nmitments        |                                |                              |                 |                                  |                   |  |  |  |
|                                            | Total area of                                                                                                                                                                                                                                                                                                                                                                                                                                                                                                                                                                                                                                                                                                                                                                                                                                                                                                                                                                                                                                                                                                                                                                                                                                                                                                                                                                                                                                                                                                                                                                                                                                                                                                                                                                                                                                                                                                                                                                                                                                                                                                                 | tal area of garden & lawn (m²) G01 - 161 Area of indigenous/low water use plants (m²) |                                                                    |                  |                                |                              |                 |                                  |                   |  |  |  |
|                                            |                                                                                                                                                                                                                                                                                                                                                                                                                                                                                                                                                                                                                                                                                                                                                                                                                                                                                                                                                                                                                                                                                                                                                                                                                                                                                                                                                                                                                                                                                                                                                                                                                                                                                                                                                                                                                                                                                                                                                                                                                                                                                                                               |                                                                                       | G02 - 161<br>G.01 - 37                                             |                  |                                |                              |                 |                                  |                   |  |  |  |
| Landscaping                                |                                                                                                                                                                                                                                                                                                                                                                                                                                                                                                                                                                                                                                                                                                                                                                                                                                                                                                                                                                                                                                                                                                                                                                                                                                                                                                                                                                                                                                                                                                                                                                                                                                                                                                                                                                                                                                                                                                                                                                                                                                                                                                                               |                                                                                       | G.02 - 37                                                          |                  |                                |                              |                 |                                  |                   |  |  |  |
|                                            |                                                                                                                                                                                                                                                                                                                                                                                                                                                                                                                                                                                                                                                                                                                                                                                                                                                                                                                                                                                                                                                                                                                                                                                                                                                                                                                                                                                                                                                                                                                                                                                                                                                                                                                                                                                                                                                                                                                                                                                                                                                                                                                               |                                                                                       | 1.01 - 20                                                          |                  |                                |                              |                 |                                  |                   |  |  |  |
|                                            |                                                                                                                                                                                                                                                                                                                                                                                                                                                                                                                                                                                                                                                                                                                                                                                                                                                                                                                                                                                                                                                                                                                                                                                                                                                                                                                                                                                                                                                                                                                                                                                                                                                                                                                                                                                                                                                                                                                                                                                                                                                                                                                               |                                                                                       | 1.02 - 20                                                          |                  |                                |                              |                 |                                  |                   |  |  |  |
| Fixtures                                   | Shower hea                                                                                                                                                                                                                                                                                                                                                                                                                                                                                                                                                                                                                                                                                                                                                                                                                                                                                                                                                                                                                                                                                                                                                                                                                                                                                                                                                                                                                                                                                                                                                                                                                                                                                                                                                                                                                                                                                                                                                                                                                                                                                                                    | ds                                                                                    | 4 star (> 4.5 but <= 6                                             | L/min)           | Toilets                        | 4 star                       |                 | All taps                         | 5 star            |  |  |  |
| Alternative Water                          |                                                                                                                                                                                                                                                                                                                                                                                                                                                                                                                                                                                                                                                                                                                                                                                                                                                                                                                                                                                                                                                                                                                                                                                                                                                                                                                                                                                                                                                                                                                                                                                                                                                                                                                                                                                                                                                                                                                                                                                                                                                                                                                               | ainwater tan                                                                          |                                                                    |                  | llect run off f                |                              | •               |                                  | 100               |  |  |  |
| (Common Tank)                              |                                                                                                                                                                                                                                                                                                                                                                                                                                                                                                                                                                                                                                                                                                                                                                                                                                                                                                                                                                                                                                                                                                                                                                                                                                                                                                                                                                                                                                                                                                                                                                                                                                                                                                                                                                                                                                                                                                                                                                                                                                                                                                                               | nnection<br>No                                                                        | Laundry connection No                                              |                  | connection<br>d Units Only     | Pool t<br>N                  |                 |                                  | Spa top up<br>n/a |  |  |  |
|                                            |                                                                                                                                                                                                                                                                                                                                                                                                                                                                                                                                                                                                                                                                                                                                                                                                                                                                                                                                                                                                                                                                                                                                                                                                                                                                                                                                                                                                                                                                                                                                                                                                                                                                                                                                                                                                                                                                                                                                                                                                                                                                                                                               |                                                                                       |                                                                    |                  | ,                              |                              |                 |                                  | , u               |  |  |  |
| Pool and Spa                               | Max pool vo                                                                                                                                                                                                                                                                                                                                                                                                                                                                                                                                                                                                                                                                                                                                                                                                                                                                                                                                                                                                                                                                                                                                                                                                                                                                                                                                                                                                                                                                                                                                                                                                                                                                                                                                                                                                                                                                                                                                                                                                                                                                                                                   |                                                                                       | 16 x2 Pool does  No heating                                        | s not require    | e a cover                      | Pool pum                     | p must have     | a timer                          |                   |  |  |  |
|                                            |                                                                                                                                                                                                                                                                                                                                                                                                                                                                                                                                                                                                                                                                                                                                                                                                                                                                                                                                                                                                                                                                                                                                                                                                                                                                                                                                                                                                                                                                                                                                                                                                                                                                                                                                                                                                                                                                                                                                                                                                                                                                                                                               |                                                                                       | <u> </u>                                                           |                  |                                |                              | 24 : 25 (       | 770                              |                   |  |  |  |
|                                            | Hot water s<br>Bathroom v                                                                                                                                                                                                                                                                                                                                                                                                                                                                                                                                                                                                                                                                                                                                                                                                                                                                                                                                                                                                                                                                                                                                                                                                                                                                                                                                                                                                                                                                                                                                                                                                                                                                                                                                                                                                                                                                                                                                                                                                                                                                                                     |                                                                                       | Electric heat pump - air<br>Individual fan, ducted to              |                  | roof                           | Rating with                  | 31 to 35 S      | witch on/off                     | :                 |  |  |  |
|                                            | Kitchen ven                                                                                                                                                                                                                                                                                                                                                                                                                                                                                                                                                                                                                                                                                                                                                                                                                                                                                                                                                                                                                                                                                                                                                                                                                                                                                                                                                                                                                                                                                                                                                                                                                                                                                                                                                                                                                                                                                                                                                                                                                                                                                                                   |                                                                                       | Individual fan, ducted t                                           |                  |                                | with                         |                 | witch on/off                     |                   |  |  |  |
|                                            | Laundry ver                                                                                                                                                                                                                                                                                                                                                                                                                                                                                                                                                                                                                                                                                                                                                                                                                                                                                                                                                                                                                                                                                                                                                                                                                                                                                                                                                                                                                                                                                                                                                                                                                                                                                                                                                                                                                                                                                                                                                                                                                                                                                                                   | ntilation                                                                             | Individual fan, ducted t                                           |                  |                                | with                         |                 | witch on/off                     |                   |  |  |  |
| Energy                                     | Cooling - liv                                                                                                                                                                                                                                                                                                                                                                                                                                                                                                                                                                                                                                                                                                                                                                                                                                                                                                                                                                                                                                                                                                                                                                                                                                                                                                                                                                                                                                                                                                                                                                                                                                                                                                                                                                                                                                                                                                                                                                                                                                                                                                                 |                                                                                       | Ceiling fans + 1-phase a<br>1-phase airconditioning                |                  | ng                             | Rating<br>Rating             | EER 3.0 -       |                                  | -                 |  |  |  |
|                                            | Heating - liv                                                                                                                                                                                                                                                                                                                                                                                                                                                                                                                                                                                                                                                                                                                                                                                                                                                                                                                                                                                                                                                                                                                                                                                                                                                                                                                                                                                                                                                                                                                                                                                                                                                                                                                                                                                                                                                                                                                                                                                                                                                                                                                 |                                                                                       | 1-phase airconditioning                                            |                  |                                | Rating                       | EER 3.0 -       |                                  | n/a               |  |  |  |
|                                            | Heating - be                                                                                                                                                                                                                                                                                                                                                                                                                                                                                                                                                                                                                                                                                                                                                                                                                                                                                                                                                                                                                                                                                                                                                                                                                                                                                                                                                                                                                                                                                                                                                                                                                                                                                                                                                                                                                                                                                                                                                                                                                                                                                                                  | edrooms                                                                               | 1-phase airconditioning                                            | }                |                                | Rating                       | EER 3.0 -       | 3.5                              |                   |  |  |  |
|                                            | Alternate En                                                                                                                                                                                                                                                                                                                                                                                                                                                                                                                                                                                                                                                                                                                                                                                                                                                                                                                                                                                                                                                                                                                                                                                                                                                                                                                                                                                                                                                                                                                                                                                                                                                                                                                                                                                                                                                                                                                                                                                                                                                                                                                  | nergy<br>ooktop & ele                                                                 | Photovoltaic system ab                                             | le to genera     | te at least<br>nesline require |                              | peak kilowat    | tts of electric<br>r clothesline | city              |  |  |  |
|                                            | induction co                                                                                                                                                                                                                                                                                                                                                                                                                                                                                                                                                                                                                                                                                                                                                                                                                                                                                                                                                                                                                                                                                                                                                                                                                                                                                                                                                                                                                                                                                                                                                                                                                                                                                                                                                                                                                                                                                                                                                                                                                                                                                                                  | JOKTOP & EIE                                                                          | ctric overi                                                        | utuoor cioti     | iesiirie requiri               | eu                           | NO IIIdoo       | Ciotnesime                       | required          |  |  |  |
|                                            |                                                                                                                                                                                                                                                                                                                                                                                                                                                                                                                                                                                                                                                                                                                                                                                                                                                                                                                                                                                                                                                                                                                                                                                                                                                                                                                                                                                                                                                                                                                                                                                                                                                                                                                                                                                                                                                                                                                                                                                                                                                                                                                               |                                                                                       | rformance Assessment E                                             |                  |                                |                              |                 |                                  |                   |  |  |  |
| Floor Types                                |                                                                                                                                                                                                                                                                                                                                                                                                                                                                                                                                                                                                                                                                                                                                                                                                                                                                                                                                                                                                                                                                                                                                                                                                                                                                                                                                                                                                                                                                                                                                                                                                                                                                                                                                                                                                                                                                                                                                                                                                                                                                                                                               | concrete slat                                                                         | o - Unit G01, G02                                                  | with with        | No insulatio                   | n required<br>lab insulatior | <u> </u>        |                                  |                   |  |  |  |
|                                            |                                                                                                                                                                                                                                                                                                                                                                                                                                                                                                                                                                                                                                                                                                                                                                                                                                                                                                                                                                                                                                                                                                                                                                                                                                                                                                                                                                                                                                                                                                                                                                                                                                                                                                                                                                                                                                                                                                                                                                                                                                                                                                                               |                                                                                       |                                                                    | VVICII           | MILI GIIGGIS                   | iab iiibaiatioi              |                 |                                  |                   |  |  |  |
| Floor Coverings                            | Tiles                                                                                                                                                                                                                                                                                                                                                                                                                                                                                                                                                                                                                                                                                                                                                                                                                                                                                                                                                                                                                                                                                                                                                                                                                                                                                                                                                                                                                                                                                                                                                                                                                                                                                                                                                                                                                                                                                                                                                                                                                                                                                                                         | Living/Wet                                                                            | areas/Bedrooms                                                     |                  |                                |                              |                 |                                  |                   |  |  |  |
| External Walls                             |                                                                                                                                                                                                                                                                                                                                                                                                                                                                                                                                                                                                                                                                                                                                                                                                                                                                                                                                                                                                                                                                                                                                                                                                                                                                                                                                                                                                                                                                                                                                                                                                                                                                                                                                                                                                                                                                                                                                                                                                                                                                                                                               | - Unit G01                                                                            |                                                                    | with             | No insulatio                   |                              |                 | Colour                           | Light             |  |  |  |
|                                            | Cavity brick                                                                                                                                                                                                                                                                                                                                                                                                                                                                                                                                                                                                                                                                                                                                                                                                                                                                                                                                                                                                                                                                                                                                                                                                                                                                                                                                                                                                                                                                                                                                                                                                                                                                                                                                                                                                                                                                                                                                                                                                                                                                                                                  | - All other u                                                                         | nits                                                               | with             | R1.0 Cavity                    | Board Insulat                | ion             | Colour                           | Light             |  |  |  |
| Internal Walls                             | Plasterboar                                                                                                                                                                                                                                                                                                                                                                                                                                                                                                                                                                                                                                                                                                                                                                                                                                                                                                                                                                                                                                                                                                                                                                                                                                                                                                                                                                                                                                                                                                                                                                                                                                                                                                                                                                                                                                                                                                                                                                                                                                                                                                                   | d                                                                                     |                                                                    | with             | No insulatio                   | n required                   |                 |                                  |                   |  |  |  |
| Party Walls                                | Cavity Brick                                                                                                                                                                                                                                                                                                                                                                                                                                                                                                                                                                                                                                                                                                                                                                                                                                                                                                                                                                                                                                                                                                                                                                                                                                                                                                                                                                                                                                                                                                                                                                                                                                                                                                                                                                                                                                                                                                                                                                                                                                                                                                                  |                                                                                       |                                                                    | with             | No insulatio                   | n required                   |                 |                                  |                   |  |  |  |
| Ceiling (floor over)                       | Concrete ab                                                                                                                                                                                                                                                                                                                                                                                                                                                                                                                                                                                                                                                                                                                                                                                                                                                                                                                                                                                                                                                                                                                                                                                                                                                                                                                                                                                                                                                                                                                                                                                                                                                                                                                                                                                                                                                                                                                                                                                                                                                                                                                   | ove plasterb                                                                          | oard                                                               | with             | No insulatio                   | n required                   |                 |                                  |                   |  |  |  |
| Ceilings (roof over)                       | Concrete ab                                                                                                                                                                                                                                                                                                                                                                                                                                                                                                                                                                                                                                                                                                                                                                                                                                                                                                                                                                                                                                                                                                                                                                                                                                                                                                                                                                                                                                                                                                                                                                                                                                                                                                                                                                                                                                                                                                                                                                                                                                                                                                                   | ove plasterb                                                                          | oard                                                               | with             | R5.0 unders                    | lab insulation               | 1               |                                  |                   |  |  |  |
| Roof                                       | Concrete                                                                                                                                                                                                                                                                                                                                                                                                                                                                                                                                                                                                                                                                                                                                                                                                                                                                                                                                                                                                                                                                                                                                                                                                                                                                                                                                                                                                                                                                                                                                                                                                                                                                                                                                                                                                                                                                                                                                                                                                                                                                                                                      | <u>'</u>                                                                              |                                                                    | with             | Waterproof                     | membrane o                   | nlv             | Colour                           | Medium            |  |  |  |
|                                            | AF single gla                                                                                                                                                                                                                                                                                                                                                                                                                                                                                                                                                                                                                                                                                                                                                                                                                                                                                                                                                                                                                                                                                                                                                                                                                                                                                                                                                                                                                                                                                                                                                                                                                                                                                                                                                                                                                                                                                                                                                                                                                                                                                                                 | azed clear                                                                            |                                                                    | Fixed Glas       |                                | -041-01   U-Va               |                 |                                  |                   |  |  |  |
|                                            |                                                                                                                                                                                                                                                                                                                                                                                                                                                                                                                                                                                                                                                                                                                                                                                                                                                                                                                                                                                                                                                                                                                                                                                                                                                                                                                                                                                                                                                                                                                                                                                                                                                                                                                                                                                                                                                                                                                                                                                                                                                                                                                               |                                                                                       |                                                                    | D-Hung           |                                | -041-01   0-Va               |                 | <u> </u>                         |                   |  |  |  |
| Windows and Doors                          | to all windows                                                                                                                                                                                                                                                                                                                                                                                                                                                                                                                                                                                                                                                                                                                                                                                                                                                                                                                                                                                                                                                                                                                                                                                                                                                                                                                                                                                                                                                                                                                                                                                                                                                                                                                                                                                                                                                                                                                                                                                                                                                                                                                | and glazed do                                                                         | ors unless noted otherwise                                         | Sliding Do       |                                | 0-140-01   U-V               |                 |                                  |                   |  |  |  |
|                                            | Sliding Windows   BRD-044-01   U-Value 6.61 or less   SHGC 0.69 +/- 5%  AF = Aluminium Framed   TB = Thermally Broken Aluminium Framed   TF = Timber Framed |                                                                                       |                                                                    |                  |                                |                              |                 |                                  |                   |  |  |  |
|                                            | •                                                                                                                                                                                                                                                                                                                                                                                                                                                                                                                                                                                                                                                                                                                                                                                                                                                                                                                                                                                                                                                                                                                                                                                                                                                                                                                                                                                                                                                                                                                                                                                                                                                                                                                                                                                                                                                                                                                                                                                                                                                                                                                             |                                                                                       | ·                                                                  |                  | . vontilet - 4 I FS            |                              |                 |                                  |                   |  |  |  |
|                                            | •                                                                                                                                                                                                                                                                                                                                                                                                                                                                                                                                                                                                                                                                                                                                                                                                                                                                                                                                                                                                                                                                                                                                                                                                                                                                                                                                                                                                                                                                                                                                                                                                                                                                                                                                                                                                                                                                                                                                                                                                                                                                                                                             |                                                                                       | licates downlights, then these<br>o be fitted with self-closing do |                  |                                | / Jiuorescent                |                 |                                  |                   |  |  |  |
|                                            |                                                                                                                                                                                                                                                                                                                                                                                                                                                                                                                                                                                                                                                                                                                                                                                                                                                                                                                                                                                                                                                                                                                                                                                                                                                                                                                                                                                                                                                                                                                                                                                                                                                                                                                                                                                                                                                                                                                                                                                                                                                                                                                               |                                                                                       | ne installed in accordance wit                                     |                  |                                |                              |                 |                                  |                   |  |  |  |
|                                            |                                                                                                                                                                                                                                                                                                                                                                                                                                                                                                                                                                                                                                                                                                                                                                                                                                                                                                                                                                                                                                                                                                                                                                                                                                                                                                                                                                                                                                                                                                                                                                                                                                                                                                                                                                                                                                                                                                                                                                                                                                                                                                                               |                                                                                       | een this document and the N                                        |                  | •                              | thers Certificate            | shall take prec | redence                          |                   |  |  |  |
| Notes                                      | 1v 1200mm C                                                                                                                                                                                                                                                                                                                                                                                                                                                                                                                                                                                                                                                                                                                                                                                                                                                                                                                                                                                                                                                                                                                                                                                                                                                                                                                                                                                                                                                                                                                                                                                                                                                                                                                                                                                                                                                                                                                                                                                                                                                                                                                   | ailing fan rogei'r                                                                    | ed in Unit G -01 G 01 G 02 c                                       | 1 O1 - Kitchon I | iving                          |                              |                 |                                  |                   |  |  |  |
|                                            | 1x 1200mm C6                                                                                                                                                                                                                                                                                                                                                                                                                                                                                                                                                                                                                                                                                                                                                                                                                                                                                                                                                                                                                                                                                                                                                                                                                                                                                                                                                                                                                                                                                                                                                                                                                                                                                                                                                                                                                                                                                                                                                                                                                                                                                                                  | anng ran requir                                                                       | red in Unit G01, G.01, G.02, :                                     | r.or - kitchen t | -ivilig                        |                              |                 |                                  |                   |  |  |  |
|                                            | 1                                                                                                                                                                                                                                                                                                                                                                                                                                                                                                                                                                                                                                                                                                                                                                                                                                                                                                                                                                                                                                                                                                                                                                                                                                                                                                                                                                                                                                                                                                                                                                                                                                                                                                                                                                                                                                                                                                                                                                                                                                                                                                                             |                                                                                       |                                                                    |                  |                                |                              |                 |                                  |                   |  |  |  |