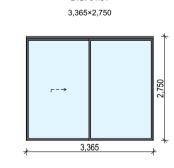

,750

GROUND

D:G.01:03

1,500×2,700

LEVEL 01 W:1.02:01 4,632×2,700

W:1.02:03 1,200×2,700

GROUND

W:G.02:04

1,200×2,700

W:1.02:04 1,000×2,700

W:1:01 1,485×2,700

Home Story Full Element ID Nominal W x H Size

GROUND 3,355×2,700

GROUND -1

W:G-02:01

600×2,700

GROUND GROUND W:G.01:02 W:G.01:03 1,800×2,700 700×2,700

GROUND W:G.01:04 1,200×2,700

W:G.02:01 3,355×2,700

GROUND

W:G.02:02 1,800×2,700 GROUND W:G.02:03 700×2,700

LEVEL 01

D:1.02:01

3,523×2,750

GROUND

D:G.02:01

3,523×2,750

GROUND -1

D:G.-01:05

2,572×2,750

GROUND W:G:01 1,485×2,700

LEVEL 01

D:1.02:02

5,632×2,750

GROUND

D:G.02:02

6,632×2,750

**←**-¬

Home Story Full Element ID Nominal W x H Size

GROUND -1 W:G-01:01 600×2,800

# DOOR SCHEDULE

LEVEL 01 D:1.01:01 Nominal W x H Size 3,523×2,750 **←**-¬













LEVEL 01

D:1.01:02

5,619×2,750

**←**-¬

GROUND

D:G.01:02

6,614×2,750



←-¬

←-¬











GROUND -1



Drawing No.

A7101



LEVEL 01

D:1.02:03

3,000×2,750

GROUND

D:G.02:03

1,500×2,700





GROUND -1

GROUND

D:G:01

1,612×2,700







E: alexp@esslifestyle.com M: 0414085001 NSW registered architect Robert Gordon Woodward 9383

Queenscliff

122-124 Queenscliff Road

Project Start Date

Project Number

0228

**Drawing Title** SCHEDULE WINDOW & DOOR

Drawing Scale Drawing Stage DEVELOPMENT APPLICATION 1:1@A1 1:200@A3

REV DESCRIPTION DA01 DEVELOPMENT APPLICATION 22/03/22 DA02 DEVELOPMENT APPLICATION 29/11/22

**LEGEND**BA:01 Balustrade, Aluminium, dark finish. BK:01 Brick, light colour.
CD:01 Aluminium cladding, dark finish. DA03 DEVELOPMENT APPLICATION 20/03/23 DA04 DEVELO