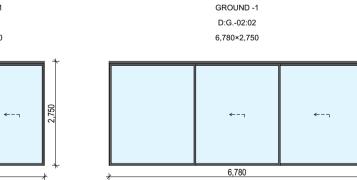

| Unit Development<br>122-124 Queenscliff Ro | - 4                                                                                                                                                                                                                                                                                                                                                                                                                                                                                                                                                                                                                                                                                                                                                                                                                                                                                                                                                                                                                                                                                                                                                                                                                                                                                                                                                                                                                                                                                                                                                                                                                                                                                                                                                                                                                                                                                                                                                                                                                                                                                                                           |                                                                                       | Prepared by Chapma                                                 |                  | ental Services                 | 5                            |                 | C                                | $\Rightarrow$     |  |  |  |
|--------------------------------------------|-------------------------------------------------------------------------------------------------------------------------------------------------------------------------------------------------------------------------------------------------------------------------------------------------------------------------------------------------------------------------------------------------------------------------------------------------------------------------------------------------------------------------------------------------------------------------------------------------------------------------------------------------------------------------------------------------------------------------------------------------------------------------------------------------------------------------------------------------------------------------------------------------------------------------------------------------------------------------------------------------------------------------------------------------------------------------------------------------------------------------------------------------------------------------------------------------------------------------------------------------------------------------------------------------------------------------------------------------------------------------------------------------------------------------------------------------------------------------------------------------------------------------------------------------------------------------------------------------------------------------------------------------------------------------------------------------------------------------------------------------------------------------------------------------------------------------------------------------------------------------------------------------------------------------------------------------------------------------------------------------------------------------------------------------------------------------------------------------------------------------------|---------------------------------------------------------------------------------------|--------------------------------------------------------------------|------------------|--------------------------------|------------------------------|-----------------|----------------------------------|-------------------|--|--|--|
| Queenscliff                                | aa<br>NSW                                                                                                                                                                                                                                                                                                                                                                                                                                                                                                                                                                                                                                                                                                                                                                                                                                                                                                                                                                                                                                                                                                                                                                                                                                                                                                                                                                                                                                                                                                                                                                                                                                                                                                                                                                                                                                                                                                                                                                                                                                                                                                                     | 2096                                                                                  | www.basixcertificates.com.au<br>1300 004 914                       |                  |                                |                              |                 |                                  |                   |  |  |  |
| Water Target                               |                                                                                                                                                                                                                                                                                                                                                                                                                                                                                                                                                                                                                                                                                                                                                                                                                                                                                                                                                                                                                                                                                                                                                                                                                                                                                                                                                                                                                                                                                                                                                                                                                                                                                                                                                                                                                                                                                                                                                                                                                                                                                                                               | 1                                                                                     | Water Score                                                        |                  | 42                             |                              |                 |                                  | NIAL APRELIES     |  |  |  |
| Energy Target                              |                                                                                                                                                                                                                                                                                                                                                                                                                                                                                                                                                                                                                                                                                                                                                                                                                                                                                                                                                                                                                                                                                                                                                                                                                                                                                                                                                                                                                                                                                                                                                                                                                                                                                                                                                                                                                                                                                                                                                                                                                                                                                                                               | 40<br>50                                                                              | Energy Score                                                       |                  | 43<br>54                       |                              |                 |                                  |                   |  |  |  |
| Max Avg Heating Load is                    | s (MJ/m²)                                                                                                                                                                                                                                                                                                                                                                                                                                                                                                                                                                                                                                                                                                                                                                                                                                                                                                                                                                                                                                                                                                                                                                                                                                                                                                                                                                                                                                                                                                                                                                                                                                                                                                                                                                                                                                                                                                                                                                                                                                                                                                                     | 40                                                                                    | Actual Avg Heating Loa                                             |                  | 33.3                           |                              |                 |                                  |                   |  |  |  |
| Max Avg Cooling Load is                    | (MJ/m²)                                                                                                                                                                                                                                                                                                                                                                                                                                                                                                                                                                                                                                                                                                                                                                                                                                                                                                                                                                                                                                                                                                                                                                                                                                                                                                                                                                                                                                                                                                                                                                                                                                                                                                                                                                                                                                                                                                                                                                                                                                                                                                                       | 26                                                                                    | Actual Avg Cooling Load                                            | <u> </u>         | 21.6                           |                              |                 |                                  |                   |  |  |  |
|                                            |                                                                                                                                                                                                                                                                                                                                                                                                                                                                                                                                                                                                                                                                                                                                                                                                                                                                                                                                                                                                                                                                                                                                                                                                                                                                                                                                                                                                                                                                                                                                                                                                                                                                                                                                                                                                                                                                                                                                                                                                                                                                                                                               |                                                                                       |                                                                    | nmitments        |                                |                              |                 |                                  |                   |  |  |  |
|                                            | Total area of                                                                                                                                                                                                                                                                                                                                                                                                                                                                                                                                                                                                                                                                                                                                                                                                                                                                                                                                                                                                                                                                                                                                                                                                                                                                                                                                                                                                                                                                                                                                                                                                                                                                                                                                                                                                                                                                                                                                                                                                                                                                                                                 | tal area of garden & lawn (m²) G01 - 161 Area of indigenous/low water use plants (m²) |                                                                    |                  |                                |                              |                 |                                  |                   |  |  |  |
|                                            |                                                                                                                                                                                                                                                                                                                                                                                                                                                                                                                                                                                                                                                                                                                                                                                                                                                                                                                                                                                                                                                                                                                                                                                                                                                                                                                                                                                                                                                                                                                                                                                                                                                                                                                                                                                                                                                                                                                                                                                                                                                                                                                               |                                                                                       | G02 - 161<br>G.01 - 37                                             |                  |                                |                              |                 |                                  |                   |  |  |  |
| Landscaping                                |                                                                                                                                                                                                                                                                                                                                                                                                                                                                                                                                                                                                                                                                                                                                                                                                                                                                                                                                                                                                                                                                                                                                                                                                                                                                                                                                                                                                                                                                                                                                                                                                                                                                                                                                                                                                                                                                                                                                                                                                                                                                                                                               |                                                                                       | G.02 - 37                                                          |                  |                                |                              |                 |                                  |                   |  |  |  |
|                                            |                                                                                                                                                                                                                                                                                                                                                                                                                                                                                                                                                                                                                                                                                                                                                                                                                                                                                                                                                                                                                                                                                                                                                                                                                                                                                                                                                                                                                                                                                                                                                                                                                                                                                                                                                                                                                                                                                                                                                                                                                                                                                                                               |                                                                                       | 1.01 - 20                                                          |                  |                                |                              |                 |                                  |                   |  |  |  |
|                                            |                                                                                                                                                                                                                                                                                                                                                                                                                                                                                                                                                                                                                                                                                                                                                                                                                                                                                                                                                                                                                                                                                                                                                                                                                                                                                                                                                                                                                                                                                                                                                                                                                                                                                                                                                                                                                                                                                                                                                                                                                                                                                                                               |                                                                                       | 1.02 - 20                                                          |                  |                                |                              |                 |                                  |                   |  |  |  |
| Fixtures                                   | Shower hea                                                                                                                                                                                                                                                                                                                                                                                                                                                                                                                                                                                                                                                                                                                                                                                                                                                                                                                                                                                                                                                                                                                                                                                                                                                                                                                                                                                                                                                                                                                                                                                                                                                                                                                                                                                                                                                                                                                                                                                                                                                                                                                    | ds                                                                                    | 4 star (> 4.5 but <= 6                                             | L/min)           | Toilets                        | 4 star                       |                 | All taps                         | 5 star            |  |  |  |
| Alternative Water                          |                                                                                                                                                                                                                                                                                                                                                                                                                                                                                                                                                                                                                                                                                                                                                                                                                                                                                                                                                                                                                                                                                                                                                                                                                                                                                                                                                                                                                                                                                                                                                                                                                                                                                                                                                                                                                                                                                                                                                                                                                                                                                                                               | ainwater tan                                                                          |                                                                    |                  | llect run off f                |                              | •               |                                  | 100               |  |  |  |
| (Common Tank)                              |                                                                                                                                                                                                                                                                                                                                                                                                                                                                                                                                                                                                                                                                                                                                                                                                                                                                                                                                                                                                                                                                                                                                                                                                                                                                                                                                                                                                                                                                                                                                                                                                                                                                                                                                                                                                                                                                                                                                                                                                                                                                                                                               | nnection<br>No                                                                        | Laundry connection No                                              |                  | connection<br>d Units Only     | Pool t<br>N                  |                 |                                  | Spa top up<br>n/a |  |  |  |
|                                            |                                                                                                                                                                                                                                                                                                                                                                                                                                                                                                                                                                                                                                                                                                                                                                                                                                                                                                                                                                                                                                                                                                                                                                                                                                                                                                                                                                                                                                                                                                                                                                                                                                                                                                                                                                                                                                                                                                                                                                                                                                                                                                                               |                                                                                       |                                                                    |                  | ,                              |                              |                 |                                  | , u               |  |  |  |
| Pool and Spa                               | Max pool vo                                                                                                                                                                                                                                                                                                                                                                                                                                                                                                                                                                                                                                                                                                                                                                                                                                                                                                                                                                                                                                                                                                                                                                                                                                                                                                                                                                                                                                                                                                                                                                                                                                                                                                                                                                                                                                                                                                                                                                                                                                                                                                                   |                                                                                       | 16 x2 Pool does  No heating                                        | s not require    | e a cover                      | Pool pum                     | p must have     | a timer                          |                   |  |  |  |
|                                            |                                                                                                                                                                                                                                                                                                                                                                                                                                                                                                                                                                                                                                                                                                                                                                                                                                                                                                                                                                                                                                                                                                                                                                                                                                                                                                                                                                                                                                                                                                                                                                                                                                                                                                                                                                                                                                                                                                                                                                                                                                                                                                                               |                                                                                       | <u> </u>                                                           |                  |                                |                              | 24 : 25 (       | 770                              |                   |  |  |  |
|                                            | Hot water s<br>Bathroom v                                                                                                                                                                                                                                                                                                                                                                                                                                                                                                                                                                                                                                                                                                                                                                                                                                                                                                                                                                                                                                                                                                                                                                                                                                                                                                                                                                                                                                                                                                                                                                                                                                                                                                                                                                                                                                                                                                                                                                                                                                                                                                     |                                                                                       | Electric heat pump - air<br>Individual fan, ducted to              |                  | roof                           | Rating with                  | 31 to 35 S      | witch on/off                     | :                 |  |  |  |
|                                            | Kitchen ven                                                                                                                                                                                                                                                                                                                                                                                                                                                                                                                                                                                                                                                                                                                                                                                                                                                                                                                                                                                                                                                                                                                                                                                                                                                                                                                                                                                                                                                                                                                                                                                                                                                                                                                                                                                                                                                                                                                                                                                                                                                                                                                   |                                                                                       | Individual fan, ducted t                                           |                  |                                | with                         |                 | witch on/off                     |                   |  |  |  |
|                                            | Laundry ver                                                                                                                                                                                                                                                                                                                                                                                                                                                                                                                                                                                                                                                                                                                                                                                                                                                                                                                                                                                                                                                                                                                                                                                                                                                                                                                                                                                                                                                                                                                                                                                                                                                                                                                                                                                                                                                                                                                                                                                                                                                                                                                   | ntilation                                                                             | Individual fan, ducted t                                           |                  |                                | with                         |                 | witch on/off                     |                   |  |  |  |
| Energy                                     | Cooling - liv                                                                                                                                                                                                                                                                                                                                                                                                                                                                                                                                                                                                                                                                                                                                                                                                                                                                                                                                                                                                                                                                                                                                                                                                                                                                                                                                                                                                                                                                                                                                                                                                                                                                                                                                                                                                                                                                                                                                                                                                                                                                                                                 |                                                                                       | Ceiling fans + 1-phase a<br>1-phase airconditioning                |                  | ng                             | Rating<br>Rating             | EER 3.0 -       |                                  | -                 |  |  |  |
|                                            | Heating - liv                                                                                                                                                                                                                                                                                                                                                                                                                                                                                                                                                                                                                                                                                                                                                                                                                                                                                                                                                                                                                                                                                                                                                                                                                                                                                                                                                                                                                                                                                                                                                                                                                                                                                                                                                                                                                                                                                                                                                                                                                                                                                                                 |                                                                                       | 1-phase airconditioning                                            |                  |                                | Rating                       | EER 3.0 -       |                                  | n/a               |  |  |  |
|                                            | Heating - be                                                                                                                                                                                                                                                                                                                                                                                                                                                                                                                                                                                                                                                                                                                                                                                                                                                                                                                                                                                                                                                                                                                                                                                                                                                                                                                                                                                                                                                                                                                                                                                                                                                                                                                                                                                                                                                                                                                                                                                                                                                                                                                  | edrooms                                                                               | 1-phase airconditioning                                            | }                |                                | Rating                       | EER 3.0 -       | 3.5                              |                   |  |  |  |
|                                            | Alternate En                                                                                                                                                                                                                                                                                                                                                                                                                                                                                                                                                                                                                                                                                                                                                                                                                                                                                                                                                                                                                                                                                                                                                                                                                                                                                                                                                                                                                                                                                                                                                                                                                                                                                                                                                                                                                                                                                                                                                                                                                                                                                                                  | nergy<br>ooktop & ele                                                                 | Photovoltaic system ab                                             | le to genera     | te at least<br>nesline require |                              | peak kilowat    | tts of electric<br>r clothesline | city              |  |  |  |
|                                            | induction co                                                                                                                                                                                                                                                                                                                                                                                                                                                                                                                                                                                                                                                                                                                                                                                                                                                                                                                                                                                                                                                                                                                                                                                                                                                                                                                                                                                                                                                                                                                                                                                                                                                                                                                                                                                                                                                                                                                                                                                                                                                                                                                  | JOKTOP & EIE                                                                          | ctric overi                                                        | utuoor cioti     | iesiirie requiri               | eu                           | NO IIIdoo       | Ciotnesime                       | required          |  |  |  |
|                                            |                                                                                                                                                                                                                                                                                                                                                                                                                                                                                                                                                                                                                                                                                                                                                                                                                                                                                                                                                                                                                                                                                                                                                                                                                                                                                                                                                                                                                                                                                                                                                                                                                                                                                                                                                                                                                                                                                                                                                                                                                                                                                                                               |                                                                                       | rformance Assessment E                                             |                  |                                |                              |                 |                                  |                   |  |  |  |
| Floor Types                                |                                                                                                                                                                                                                                                                                                                                                                                                                                                                                                                                                                                                                                                                                                                                                                                                                                                                                                                                                                                                                                                                                                                                                                                                                                                                                                                                                                                                                                                                                                                                                                                                                                                                                                                                                                                                                                                                                                                                                                                                                                                                                                                               | concrete slat                                                                         | o - Unit G01, G02                                                  | with with        | No insulatio                   | n required<br>lab insulatior | <u> </u>        |                                  |                   |  |  |  |
|                                            |                                                                                                                                                                                                                                                                                                                                                                                                                                                                                                                                                                                                                                                                                                                                                                                                                                                                                                                                                                                                                                                                                                                                                                                                                                                                                                                                                                                                                                                                                                                                                                                                                                                                                                                                                                                                                                                                                                                                                                                                                                                                                                                               |                                                                                       |                                                                    | VVICII           | MILI GIIGGIS                   | iab iiibaiatioi              |                 |                                  |                   |  |  |  |
| Floor Coverings                            | Tiles                                                                                                                                                                                                                                                                                                                                                                                                                                                                                                                                                                                                                                                                                                                                                                                                                                                                                                                                                                                                                                                                                                                                                                                                                                                                                                                                                                                                                                                                                                                                                                                                                                                                                                                                                                                                                                                                                                                                                                                                                                                                                                                         | Living/Wet                                                                            | areas/Bedrooms                                                     |                  |                                |                              |                 |                                  |                   |  |  |  |
| External Walls                             |                                                                                                                                                                                                                                                                                                                                                                                                                                                                                                                                                                                                                                                                                                                                                                                                                                                                                                                                                                                                                                                                                                                                                                                                                                                                                                                                                                                                                                                                                                                                                                                                                                                                                                                                                                                                                                                                                                                                                                                                                                                                                                                               | - Unit G01                                                                            |                                                                    | with             | No insulatio                   |                              |                 | Colour                           | Light             |  |  |  |
|                                            | Cavity brick                                                                                                                                                                                                                                                                                                                                                                                                                                                                                                                                                                                                                                                                                                                                                                                                                                                                                                                                                                                                                                                                                                                                                                                                                                                                                                                                                                                                                                                                                                                                                                                                                                                                                                                                                                                                                                                                                                                                                                                                                                                                                                                  | - All other u                                                                         | nits                                                               | with             | R1.0 Cavity                    | Board Insulat                | ion             | Colour                           | Light             |  |  |  |
| Internal Walls                             | Plasterboar                                                                                                                                                                                                                                                                                                                                                                                                                                                                                                                                                                                                                                                                                                                                                                                                                                                                                                                                                                                                                                                                                                                                                                                                                                                                                                                                                                                                                                                                                                                                                                                                                                                                                                                                                                                                                                                                                                                                                                                                                                                                                                                   | d                                                                                     |                                                                    | with             | No insulatio                   | n required                   |                 |                                  |                   |  |  |  |
| Party Walls                                | Cavity Brick                                                                                                                                                                                                                                                                                                                                                                                                                                                                                                                                                                                                                                                                                                                                                                                                                                                                                                                                                                                                                                                                                                                                                                                                                                                                                                                                                                                                                                                                                                                                                                                                                                                                                                                                                                                                                                                                                                                                                                                                                                                                                                                  |                                                                                       |                                                                    | with             | No insulatio                   | n required                   |                 |                                  |                   |  |  |  |
| Ceiling (floor over)                       | Concrete ab                                                                                                                                                                                                                                                                                                                                                                                                                                                                                                                                                                                                                                                                                                                                                                                                                                                                                                                                                                                                                                                                                                                                                                                                                                                                                                                                                                                                                                                                                                                                                                                                                                                                                                                                                                                                                                                                                                                                                                                                                                                                                                                   | ove plasterb                                                                          | oard                                                               | with             | No insulatio                   | n required                   |                 |                                  |                   |  |  |  |
| Ceilings (roof over)                       | Concrete ab                                                                                                                                                                                                                                                                                                                                                                                                                                                                                                                                                                                                                                                                                                                                                                                                                                                                                                                                                                                                                                                                                                                                                                                                                                                                                                                                                                                                                                                                                                                                                                                                                                                                                                                                                                                                                                                                                                                                                                                                                                                                                                                   | ove plasterb                                                                          | oard                                                               | with             | R5.0 unders                    | lab insulation               | 1               |                                  |                   |  |  |  |
| Roof                                       | Concrete                                                                                                                                                                                                                                                                                                                                                                                                                                                                                                                                                                                                                                                                                                                                                                                                                                                                                                                                                                                                                                                                                                                                                                                                                                                                                                                                                                                                                                                                                                                                                                                                                                                                                                                                                                                                                                                                                                                                                                                                                                                                                                                      | <u>'</u>                                                                              |                                                                    | with             | Waterproof                     | membrane o                   | nlv             | Colour                           | Medium            |  |  |  |
|                                            | AF single gla                                                                                                                                                                                                                                                                                                                                                                                                                                                                                                                                                                                                                                                                                                                                                                                                                                                                                                                                                                                                                                                                                                                                                                                                                                                                                                                                                                                                                                                                                                                                                                                                                                                                                                                                                                                                                                                                                                                                                                                                                                                                                                                 | azed clear                                                                            |                                                                    | Fixed Glas       |                                | -041-01   U-Va               |                 |                                  |                   |  |  |  |
|                                            |                                                                                                                                                                                                                                                                                                                                                                                                                                                                                                                                                                                                                                                                                                                                                                                                                                                                                                                                                                                                                                                                                                                                                                                                                                                                                                                                                                                                                                                                                                                                                                                                                                                                                                                                                                                                                                                                                                                                                                                                                                                                                                                               |                                                                                       |                                                                    | D-Hung           |                                | -041-01   0-Va               |                 | <u> </u>                         |                   |  |  |  |
| Windows and Doors                          | to all windows                                                                                                                                                                                                                                                                                                                                                                                                                                                                                                                                                                                                                                                                                                                                                                                                                                                                                                                                                                                                                                                                                                                                                                                                                                                                                                                                                                                                                                                                                                                                                                                                                                                                                                                                                                                                                                                                                                                                                                                                                                                                                                                | and glazed do                                                                         | ors unless noted otherwise                                         | Sliding Do       |                                | 0-140-01   U-V               |                 |                                  |                   |  |  |  |
|                                            | Sliding Windows   BRD-044-01   U-Value 6.61 or less   SHGC 0.69 +/- 5%  AF = Aluminium Framed   TB = Thermally Broken Aluminium Framed   TF = Timber Framed |                                                                                       |                                                                    |                  |                                |                              |                 |                                  |                   |  |  |  |
|                                            | •                                                                                                                                                                                                                                                                                                                                                                                                                                                                                                                                                                                                                                                                                                                                                                                                                                                                                                                                                                                                                                                                                                                                                                                                                                                                                                                                                                                                                                                                                                                                                                                                                                                                                                                                                                                                                                                                                                                                                                                                                                                                                                                             |                                                                                       | ·                                                                  |                  | . vontilet - 4 I FS            |                              |                 |                                  |                   |  |  |  |
|                                            | •                                                                                                                                                                                                                                                                                                                                                                                                                                                                                                                                                                                                                                                                                                                                                                                                                                                                                                                                                                                                                                                                                                                                                                                                                                                                                                                                                                                                                                                                                                                                                                                                                                                                                                                                                                                                                                                                                                                                                                                                                                                                                                                             |                                                                                       | licates downlights, then these<br>o be fitted with self-closing do |                  |                                | / Jiuorescent                |                 |                                  |                   |  |  |  |
|                                            |                                                                                                                                                                                                                                                                                                                                                                                                                                                                                                                                                                                                                                                                                                                                                                                                                                                                                                                                                                                                                                                                                                                                                                                                                                                                                                                                                                                                                                                                                                                                                                                                                                                                                                                                                                                                                                                                                                                                                                                                                                                                                                                               |                                                                                       | ne installed in accordance wit                                     |                  |                                |                              |                 |                                  |                   |  |  |  |
|                                            |                                                                                                                                                                                                                                                                                                                                                                                                                                                                                                                                                                                                                                                                                                                                                                                                                                                                                                                                                                                                                                                                                                                                                                                                                                                                                                                                                                                                                                                                                                                                                                                                                                                                                                                                                                                                                                                                                                                                                                                                                                                                                                                               |                                                                                       | een this document and the N                                        |                  | •                              | thers Certificate            | shall take prec | redence                          |                   |  |  |  |
| Notes                                      | 1v 1200mm C                                                                                                                                                                                                                                                                                                                                                                                                                                                                                                                                                                                                                                                                                                                                                                                                                                                                                                                                                                                                                                                                                                                                                                                                                                                                                                                                                                                                                                                                                                                                                                                                                                                                                                                                                                                                                                                                                                                                                                                                                                                                                                                   | ailing fan rogei'r                                                                    | ed in Unit G -01 G 01 G 02 c                                       | 1 O1 - Kitchon I | iving                          |                              |                 |                                  |                   |  |  |  |
|                                            | 1x 1200mm C6                                                                                                                                                                                                                                                                                                                                                                                                                                                                                                                                                                                                                                                                                                                                                                                                                                                                                                                                                                                                                                                                                                                                                                                                                                                                                                                                                                                                                                                                                                                                                                                                                                                                                                                                                                                                                                                                                                                                                                                                                                                                                                                  | anng ran requir                                                                       | red in Unit G01, G.01, G.02, :                                     | r.or - kitchen t | -ivilig                        |                              |                 |                                  |                   |  |  |  |
|                                            | 1                                                                                                                                                                                                                                                                                                                                                                                                                                                                                                                                                                                                                                                                                                                                                                                                                                                                                                                                                                                                                                                                                                                                                                                                                                                                                                                                                                                                                                                                                                                                                                                                                                                                                                                                                                                                                                                                                                                                                                                                                                                                                                                             |                                                                                       |                                                                    |                  |                                |                              |                 |                                  |                   |  |  |  |