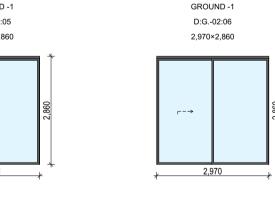

| Unit Development<br>122-124 Queenscliff Ro | - 4                                                                                                                                                                                                                                                                                                                                                                                                                                                                                                                                                                                                                                                                                                                                                                                                                                                                                                                                                                                                                                                                                                                                                                                                                                                                                                                                                                                                                                                                                                                                                                                                                                                                                                                                                                                                                                                                                                                                                                                                                                                                                                                           |                                                                                       | Prepared by Chapma                                                 |                  | ental Services                 | 5                            |                 | C                                | $\Rightarrow$     |  |  |  |
|--------------------------------------------|-------------------------------------------------------------------------------------------------------------------------------------------------------------------------------------------------------------------------------------------------------------------------------------------------------------------------------------------------------------------------------------------------------------------------------------------------------------------------------------------------------------------------------------------------------------------------------------------------------------------------------------------------------------------------------------------------------------------------------------------------------------------------------------------------------------------------------------------------------------------------------------------------------------------------------------------------------------------------------------------------------------------------------------------------------------------------------------------------------------------------------------------------------------------------------------------------------------------------------------------------------------------------------------------------------------------------------------------------------------------------------------------------------------------------------------------------------------------------------------------------------------------------------------------------------------------------------------------------------------------------------------------------------------------------------------------------------------------------------------------------------------------------------------------------------------------------------------------------------------------------------------------------------------------------------------------------------------------------------------------------------------------------------------------------------------------------------------------------------------------------------|---------------------------------------------------------------------------------------|--------------------------------------------------------------------|------------------|--------------------------------|------------------------------|-----------------|----------------------------------|-------------------|--|--|--|
| Queenscliff                                | aa<br>NSW                                                                                                                                                                                                                                                                                                                                                                                                                                                                                                                                                                                                                                                                                                                                                                                                                                                                                                                                                                                                                                                                                                                                                                                                                                                                                                                                                                                                                                                                                                                                                                                                                                                                                                                                                                                                                                                                                                                                                                                                                                                                                                                     | 2096                                                                                  | www.basixcertificates.com.au<br>1300 004 914                       |                  |                                |                              |                 |                                  |                   |  |  |  |
| Water Target                               |                                                                                                                                                                                                                                                                                                                                                                                                                                                                                                                                                                                                                                                                                                                                                                                                                                                                                                                                                                                                                                                                                                                                                                                                                                                                                                                                                                                                                                                                                                                                                                                                                                                                                                                                                                                                                                                                                                                                                                                                                                                                                                                               | 1                                                                                     | Water Score                                                        |                  | 42                             |                              |                 |                                  | NIAL APRELIES     |  |  |  |
| Energy Target                              |                                                                                                                                                                                                                                                                                                                                                                                                                                                                                                                                                                                                                                                                                                                                                                                                                                                                                                                                                                                                                                                                                                                                                                                                                                                                                                                                                                                                                                                                                                                                                                                                                                                                                                                                                                                                                                                                                                                                                                                                                                                                                                                               | 40<br>50                                                                              | Energy Score                                                       |                  | 43<br>54                       |                              |                 |                                  |                   |  |  |  |
| Max Avg Heating Load is                    | s (MJ/m²)                                                                                                                                                                                                                                                                                                                                                                                                                                                                                                                                                                                                                                                                                                                                                                                                                                                                                                                                                                                                                                                                                                                                                                                                                                                                                                                                                                                                                                                                                                                                                                                                                                                                                                                                                                                                                                                                                                                                                                                                                                                                                                                     | 40                                                                                    | Actual Avg Heating Loa                                             |                  | 33.3                           |                              |                 |                                  |                   |  |  |  |
| Max Avg Cooling Load is                    | (MJ/m²)                                                                                                                                                                                                                                                                                                                                                                                                                                                                                                                                                                                                                                                                                                                                                                                                                                                                                                                                                                                                                                                                                                                                                                                                                                                                                                                                                                                                                                                                                                                                                                                                                                                                                                                                                                                                                                                                                                                                                                                                                                                                                                                       | 26                                                                                    | Actual Avg Cooling Load                                            | <u> </u>         | 21.6                           |                              |                 |                                  |                   |  |  |  |
|                                            |                                                                                                                                                                                                                                                                                                                                                                                                                                                                                                                                                                                                                                                                                                                                                                                                                                                                                                                                                                                                                                                                                                                                                                                                                                                                                                                                                                                                                                                                                                                                                                                                                                                                                                                                                                                                                                                                                                                                                                                                                                                                                                                               |                                                                                       |                                                                    | nmitments        |                                |                              |                 |                                  |                   |  |  |  |
|                                            | Total area of                                                                                                                                                                                                                                                                                                                                                                                                                                                                                                                                                                                                                                                                                                                                                                                                                                                                                                                                                                                                                                                                                                                                                                                                                                                                                                                                                                                                                                                                                                                                                                                                                                                                                                                                                                                                                                                                                                                                                                                                                                                                                                                 | tal area of garden & lawn (m²) G01 - 161 Area of indigenous/low water use plants (m²) |                                                                    |                  |                                |                              |                 |                                  |                   |  |  |  |
|                                            |                                                                                                                                                                                                                                                                                                                                                                                                                                                                                                                                                                                                                                                                                                                                                                                                                                                                                                                                                                                                                                                                                                                                                                                                                                                                                                                                                                                                                                                                                                                                                                                                                                                                                                                                                                                                                                                                                                                                                                                                                                                                                                                               |                                                                                       | G02 - 161<br>G.01 - 37                                             |                  |                                |                              |                 |                                  |                   |  |  |  |
| Landscaping                                |                                                                                                                                                                                                                                                                                                                                                                                                                                                                                                                                                                                                                                                                                                                                                                                                                                                                                                                                                                                                                                                                                                                                                                                                                                                                                                                                                                                                                                                                                                                                                                                                                                                                                                                                                                                                                                                                                                                                                                                                                                                                                                                               |                                                                                       | G.02 - 37                                                          |                  |                                |                              |                 |                                  |                   |  |  |  |
|                                            |                                                                                                                                                                                                                                                                                                                                                                                                                                                                                                                                                                                                                                                                                                                                                                                                                                                                                                                                                                                                                                                                                                                                                                                                                                                                                                                                                                                                                                                                                                                                                                                                                                                                                                                                                                                                                                                                                                                                                                                                                                                                                                                               |                                                                                       | 1.01 - 20                                                          |                  |                                |                              |                 |                                  |                   |  |  |  |
|                                            |                                                                                                                                                                                                                                                                                                                                                                                                                                                                                                                                                                                                                                                                                                                                                                                                                                                                                                                                                                                                                                                                                                                                                                                                                                                                                                                                                                                                                                                                                                                                                                                                                                                                                                                                                                                                                                                                                                                                                                                                                                                                                                                               |                                                                                       | 1.02 - 20                                                          |                  |                                |                              |                 |                                  |                   |  |  |  |
| Fixtures                                   | Shower hea                                                                                                                                                                                                                                                                                                                                                                                                                                                                                                                                                                                                                                                                                                                                                                                                                                                                                                                                                                                                                                                                                                                                                                                                                                                                                                                                                                                                                                                                                                                                                                                                                                                                                                                                                                                                                                                                                                                                                                                                                                                                                                                    | ds                                                                                    | 4 star (> 4.5 but <= 6                                             | L/min)           | Toilets                        | 4 star                       |                 | All taps                         | 5 star            |  |  |  |
| Alternative Water                          |                                                                                                                                                                                                                                                                                                                                                                                                                                                                                                                                                                                                                                                                                                                                                                                                                                                                                                                                                                                                                                                                                                                                                                                                                                                                                                                                                                                                                                                                                                                                                                                                                                                                                                                                                                                                                                                                                                                                                                                                                                                                                                                               | ainwater tan                                                                          |                                                                    |                  | llect run off f                |                              | •               |                                  | 100               |  |  |  |
| (Common Tank)                              |                                                                                                                                                                                                                                                                                                                                                                                                                                                                                                                                                                                                                                                                                                                                                                                                                                                                                                                                                                                                                                                                                                                                                                                                                                                                                                                                                                                                                                                                                                                                                                                                                                                                                                                                                                                                                                                                                                                                                                                                                                                                                                                               | nnection<br>No                                                                        | Laundry connection No                                              |                  | connection<br>d Units Only     | Pool t<br>N                  |                 |                                  | Spa top up<br>n/a |  |  |  |
|                                            |                                                                                                                                                                                                                                                                                                                                                                                                                                                                                                                                                                                                                                                                                                                                                                                                                                                                                                                                                                                                                                                                                                                                                                                                                                                                                                                                                                                                                                                                                                                                                                                                                                                                                                                                                                                                                                                                                                                                                                                                                                                                                                                               |                                                                                       |                                                                    |                  | ,                              |                              |                 |                                  | , u               |  |  |  |
| Pool and Spa                               | Max pool vo                                                                                                                                                                                                                                                                                                                                                                                                                                                                                                                                                                                                                                                                                                                                                                                                                                                                                                                                                                                                                                                                                                                                                                                                                                                                                                                                                                                                                                                                                                                                                                                                                                                                                                                                                                                                                                                                                                                                                                                                                                                                                                                   |                                                                                       | 16 x2 Pool does  No heating                                        | s not require    | e a cover                      | Pool pum                     | p must have     | a timer                          |                   |  |  |  |
|                                            |                                                                                                                                                                                                                                                                                                                                                                                                                                                                                                                                                                                                                                                                                                                                                                                                                                                                                                                                                                                                                                                                                                                                                                                                                                                                                                                                                                                                                                                                                                                                                                                                                                                                                                                                                                                                                                                                                                                                                                                                                                                                                                                               |                                                                                       | <u> </u>                                                           |                  |                                |                              | 24 : 25 (       | 770                              |                   |  |  |  |
|                                            | Hot water s<br>Bathroom v                                                                                                                                                                                                                                                                                                                                                                                                                                                                                                                                                                                                                                                                                                                                                                                                                                                                                                                                                                                                                                                                                                                                                                                                                                                                                                                                                                                                                                                                                                                                                                                                                                                                                                                                                                                                                                                                                                                                                                                                                                                                                                     |                                                                                       | Electric heat pump - air<br>Individual fan, ducted to              |                  | roof                           | Rating with                  | 31 to 35 S      | witch on/off                     | :                 |  |  |  |
|                                            | Kitchen ven                                                                                                                                                                                                                                                                                                                                                                                                                                                                                                                                                                                                                                                                                                                                                                                                                                                                                                                                                                                                                                                                                                                                                                                                                                                                                                                                                                                                                                                                                                                                                                                                                                                                                                                                                                                                                                                                                                                                                                                                                                                                                                                   |                                                                                       | Individual fan, ducted t                                           |                  |                                | with                         |                 | witch on/off                     |                   |  |  |  |
|                                            | Laundry ver                                                                                                                                                                                                                                                                                                                                                                                                                                                                                                                                                                                                                                                                                                                                                                                                                                                                                                                                                                                                                                                                                                                                                                                                                                                                                                                                                                                                                                                                                                                                                                                                                                                                                                                                                                                                                                                                                                                                                                                                                                                                                                                   | ntilation                                                                             | Individual fan, ducted t                                           |                  |                                | with                         |                 | witch on/off                     |                   |  |  |  |
| Energy                                     | Cooling - liv                                                                                                                                                                                                                                                                                                                                                                                                                                                                                                                                                                                                                                                                                                                                                                                                                                                                                                                                                                                                                                                                                                                                                                                                                                                                                                                                                                                                                                                                                                                                                                                                                                                                                                                                                                                                                                                                                                                                                                                                                                                                                                                 |                                                                                       | Ceiling fans + 1-phase a<br>1-phase airconditioning                |                  | ng                             | Rating<br>Rating             | EER 3.0 -       |                                  | -                 |  |  |  |
|                                            | Heating - liv                                                                                                                                                                                                                                                                                                                                                                                                                                                                                                                                                                                                                                                                                                                                                                                                                                                                                                                                                                                                                                                                                                                                                                                                                                                                                                                                                                                                                                                                                                                                                                                                                                                                                                                                                                                                                                                                                                                                                                                                                                                                                                                 |                                                                                       | 1-phase airconditioning                                            |                  |                                | Rating                       | EER 3.0 -       |                                  | n/a               |  |  |  |
|                                            | Heating - be                                                                                                                                                                                                                                                                                                                                                                                                                                                                                                                                                                                                                                                                                                                                                                                                                                                                                                                                                                                                                                                                                                                                                                                                                                                                                                                                                                                                                                                                                                                                                                                                                                                                                                                                                                                                                                                                                                                                                                                                                                                                                                                  | edrooms                                                                               | 1-phase airconditioning                                            | }                |                                | Rating                       | EER 3.0 -       | 3.5                              |                   |  |  |  |
|                                            | Alternate En                                                                                                                                                                                                                                                                                                                                                                                                                                                                                                                                                                                                                                                                                                                                                                                                                                                                                                                                                                                                                                                                                                                                                                                                                                                                                                                                                                                                                                                                                                                                                                                                                                                                                                                                                                                                                                                                                                                                                                                                                                                                                                                  | nergy<br>ooktop & ele                                                                 | Photovoltaic system ab                                             | le to genera     | te at least<br>nesline require |                              | peak kilowat    | tts of electric<br>r clothesline | city              |  |  |  |
|                                            | induction co                                                                                                                                                                                                                                                                                                                                                                                                                                                                                                                                                                                                                                                                                                                                                                                                                                                                                                                                                                                                                                                                                                                                                                                                                                                                                                                                                                                                                                                                                                                                                                                                                                                                                                                                                                                                                                                                                                                                                                                                                                                                                                                  | JOKTOP & EIE                                                                          | ctric overi                                                        | utuoor cioti     | iesiirie requiri               | eu                           | NO IIIdoo       | Ciotnesime                       | required          |  |  |  |
|                                            |                                                                                                                                                                                                                                                                                                                                                                                                                                                                                                                                                                                                                                                                                                                                                                                                                                                                                                                                                                                                                                                                                                                                                                                                                                                                                                                                                                                                                                                                                                                                                                                                                                                                                                                                                                                                                                                                                                                                                                                                                                                                                                                               |                                                                                       | rformance Assessment E                                             |                  |                                |                              |                 |                                  |                   |  |  |  |
| Floor Types                                |                                                                                                                                                                                                                                                                                                                                                                                                                                                                                                                                                                                                                                                                                                                                                                                                                                                                                                                                                                                                                                                                                                                                                                                                                                                                                                                                                                                                                                                                                                                                                                                                                                                                                                                                                                                                                                                                                                                                                                                                                                                                                                                               | concrete slat                                                                         | o - Unit G01, G02                                                  | with with        | No insulatio                   | n required<br>lab insulatior | <u> </u>        |                                  |                   |  |  |  |
|                                            |                                                                                                                                                                                                                                                                                                                                                                                                                                                                                                                                                                                                                                                                                                                                                                                                                                                                                                                                                                                                                                                                                                                                                                                                                                                                                                                                                                                                                                                                                                                                                                                                                                                                                                                                                                                                                                                                                                                                                                                                                                                                                                                               |                                                                                       |                                                                    | VVICII           | MILI GIIGGIS                   | iab iiibaiatioi              |                 |                                  |                   |  |  |  |
| Floor Coverings                            | Tiles                                                                                                                                                                                                                                                                                                                                                                                                                                                                                                                                                                                                                                                                                                                                                                                                                                                                                                                                                                                                                                                                                                                                                                                                                                                                                                                                                                                                                                                                                                                                                                                                                                                                                                                                                                                                                                                                                                                                                                                                                                                                                                                         | Living/Wet                                                                            | areas/Bedrooms                                                     |                  |                                |                              |                 |                                  |                   |  |  |  |
| External Walls                             |                                                                                                                                                                                                                                                                                                                                                                                                                                                                                                                                                                                                                                                                                                                                                                                                                                                                                                                                                                                                                                                                                                                                                                                                                                                                                                                                                                                                                                                                                                                                                                                                                                                                                                                                                                                                                                                                                                                                                                                                                                                                                                                               | - Unit G01                                                                            |                                                                    | with             | No insulatio                   |                              |                 | Colour                           | Light             |  |  |  |
|                                            | Cavity brick                                                                                                                                                                                                                                                                                                                                                                                                                                                                                                                                                                                                                                                                                                                                                                                                                                                                                                                                                                                                                                                                                                                                                                                                                                                                                                                                                                                                                                                                                                                                                                                                                                                                                                                                                                                                                                                                                                                                                                                                                                                                                                                  | - All other u                                                                         | nits                                                               | with             | R1.0 Cavity                    | Board Insulat                | ion             | Colour                           | Light             |  |  |  |
| Internal Walls                             | Plasterboar                                                                                                                                                                                                                                                                                                                                                                                                                                                                                                                                                                                                                                                                                                                                                                                                                                                                                                                                                                                                                                                                                                                                                                                                                                                                                                                                                                                                                                                                                                                                                                                                                                                                                                                                                                                                                                                                                                                                                                                                                                                                                                                   | d                                                                                     |                                                                    | with             | No insulatio                   | n required                   |                 |                                  |                   |  |  |  |
| Party Walls                                | Cavity Brick                                                                                                                                                                                                                                                                                                                                                                                                                                                                                                                                                                                                                                                                                                                                                                                                                                                                                                                                                                                                                                                                                                                                                                                                                                                                                                                                                                                                                                                                                                                                                                                                                                                                                                                                                                                                                                                                                                                                                                                                                                                                                                                  |                                                                                       |                                                                    | with             | No insulatio                   | n required                   |                 |                                  |                   |  |  |  |
| Ceiling (floor over)                       | Concrete ab                                                                                                                                                                                                                                                                                                                                                                                                                                                                                                                                                                                                                                                                                                                                                                                                                                                                                                                                                                                                                                                                                                                                                                                                                                                                                                                                                                                                                                                                                                                                                                                                                                                                                                                                                                                                                                                                                                                                                                                                                                                                                                                   | ove plasterb                                                                          | oard                                                               | with             | No insulatio                   | n required                   |                 |                                  |                   |  |  |  |
| Ceilings (roof over)                       | Concrete ab                                                                                                                                                                                                                                                                                                                                                                                                                                                                                                                                                                                                                                                                                                                                                                                                                                                                                                                                                                                                                                                                                                                                                                                                                                                                                                                                                                                                                                                                                                                                                                                                                                                                                                                                                                                                                                                                                                                                                                                                                                                                                                                   | ove plasterb                                                                          | oard                                                               | with             | R5.0 unders                    | lab insulation               | 1               |                                  |                   |  |  |  |
| Roof                                       | Concrete                                                                                                                                                                                                                                                                                                                                                                                                                                                                                                                                                                                                                                                                                                                                                                                                                                                                                                                                                                                                                                                                                                                                                                                                                                                                                                                                                                                                                                                                                                                                                                                                                                                                                                                                                                                                                                                                                                                                                                                                                                                                                                                      | <u>'</u>                                                                              |                                                                    | with             | Waterproof                     | membrane o                   | nlv             | Colour                           | Medium            |  |  |  |
|                                            | AF single gla                                                                                                                                                                                                                                                                                                                                                                                                                                                                                                                                                                                                                                                                                                                                                                                                                                                                                                                                                                                                                                                                                                                                                                                                                                                                                                                                                                                                                                                                                                                                                                                                                                                                                                                                                                                                                                                                                                                                                                                                                                                                                                                 | azed clear                                                                            |                                                                    | Fixed Glas       |                                | -041-01   U-Va               |                 |                                  |                   |  |  |  |
|                                            |                                                                                                                                                                                                                                                                                                                                                                                                                                                                                                                                                                                                                                                                                                                                                                                                                                                                                                                                                                                                                                                                                                                                                                                                                                                                                                                                                                                                                                                                                                                                                                                                                                                                                                                                                                                                                                                                                                                                                                                                                                                                                                                               |                                                                                       |                                                                    | D-Hung           |                                | -041-01   0-Va               |                 | <u> </u>                         |                   |  |  |  |
| Windows and Doors                          | to all windows                                                                                                                                                                                                                                                                                                                                                                                                                                                                                                                                                                                                                                                                                                                                                                                                                                                                                                                                                                                                                                                                                                                                                                                                                                                                                                                                                                                                                                                                                                                                                                                                                                                                                                                                                                                                                                                                                                                                                                                                                                                                                                                | and glazed do                                                                         | ors unless noted otherwise                                         | Sliding Do       |                                | 0-140-01   U-V               |                 |                                  |                   |  |  |  |
|                                            | Sliding Windows   BRD-044-01   U-Value 6.61 or less   SHGC 0.69 +/- 5%  AF = Aluminium Framed   TB = Thermally Broken Aluminium Framed   TF = Timber Framed |                                                                                       |                                                                    |                  |                                |                              |                 |                                  |                   |  |  |  |
|                                            | •                                                                                                                                                                                                                                                                                                                                                                                                                                                                                                                                                                                                                                                                                                                                                                                                                                                                                                                                                                                                                                                                                                                                                                                                                                                                                                                                                                                                                                                                                                                                                                                                                                                                                                                                                                                                                                                                                                                                                                                                                                                                                                                             |                                                                                       | ·                                                                  |                  | . vontilet - 4 I FS            |                              |                 |                                  |                   |  |  |  |
|                                            | •                                                                                                                                                                                                                                                                                                                                                                                                                                                                                                                                                                                                                                                                                                                                                                                                                                                                                                                                                                                                                                                                                                                                                                                                                                                                                                                                                                                                                                                                                                                                                                                                                                                                                                                                                                                                                                                                                                                                                                                                                                                                                                                             |                                                                                       | licates downlights, then these<br>o be fitted with self-closing do |                  |                                | / Jiuorescent                |                 |                                  |                   |  |  |  |
|                                            |                                                                                                                                                                                                                                                                                                                                                                                                                                                                                                                                                                                                                                                                                                                                                                                                                                                                                                                                                                                                                                                                                                                                                                                                                                                                                                                                                                                                                                                                                                                                                                                                                                                                                                                                                                                                                                                                                                                                                                                                                                                                                                                               |                                                                                       | ne installed in accordance wit                                     |                  |                                |                              |                 |                                  |                   |  |  |  |
|                                            |                                                                                                                                                                                                                                                                                                                                                                                                                                                                                                                                                                                                                                                                                                                                                                                                                                                                                                                                                                                                                                                                                                                                                                                                                                                                                                                                                                                                                                                                                                                                                                                                                                                                                                                                                                                                                                                                                                                                                                                                                                                                                                                               |                                                                                       | een this document and the N                                        |                  | •                              | thers Certificate            | shall take prec | redence                          |                   |  |  |  |
| Notes                                      | 1v 1200mm C                                                                                                                                                                                                                                                                                                                                                                                                                                                                                                                                                                                                                                                                                                                                                                                                                                                                                                                                                                                                                                                                                                                                                                                                                                                                                                                                                                                                                                                                                                                                                                                                                                                                                                                                                                                                                                                                                                                                                                                                                                                                                                                   | ailing fan rogei'r                                                                    | ed in Unit G -01 G 01 G 02 c                                       | 1 O1 - Kitchon I | iving                          |                              |                 |                                  |                   |  |  |  |
|                                            | 1x 1200mm C6                                                                                                                                                                                                                                                                                                                                                                                                                                                                                                                                                                                                                                                                                                                                                                                                                                                                                                                                                                                                                                                                                                                                                                                                                                                                                                                                                                                                                                                                                                                                                                                                                                                                                                                                                                                                                                                                                                                                                                                                                                                                                                                  | anng ran requir                                                                       | red in Unit G01, G.01, G.02, :                                     | r.or - kitchen t | -ivilig                        |                              |                 |                                  |                   |  |  |  |
|                                            | 1                                                                                                                                                                                                                                                                                                                                                                                                                                                                                                                                                                                                                                                                                                                                                                                                                                                                                                                                                                                                                                                                                                                                                                                                                                                                                                                                                                                                                                                                                                                                                                                                                                                                                                                                                                                                                                                                                                                                                                                                                                                                                                                             |                                                                                       |                                                                    |                  |                                |                              |                 |                                  |                   |  |  |  |