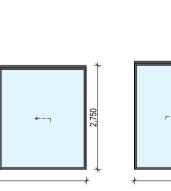

| Unit Development<br>122-124 Queenscliff Ro | - 4                                                                                                                                                                                                                                                                                                                                                                                                                                                                                                                                                                                                                                                                                                                                                                                                                                                                                                                                                                                                                                                                                                                                                                                                                                                                                                                                                                                                                                                                                                                                                                                                                                                                                                                                                                                                                                                                                                                                                                                                                                                                                                                           |                                                                                       | Prepared by Chapma                                                 |                  | ental Services                 | 5                            |                 | C                                | $\Rightarrow$     |  |  |  |
|--------------------------------------------|-------------------------------------------------------------------------------------------------------------------------------------------------------------------------------------------------------------------------------------------------------------------------------------------------------------------------------------------------------------------------------------------------------------------------------------------------------------------------------------------------------------------------------------------------------------------------------------------------------------------------------------------------------------------------------------------------------------------------------------------------------------------------------------------------------------------------------------------------------------------------------------------------------------------------------------------------------------------------------------------------------------------------------------------------------------------------------------------------------------------------------------------------------------------------------------------------------------------------------------------------------------------------------------------------------------------------------------------------------------------------------------------------------------------------------------------------------------------------------------------------------------------------------------------------------------------------------------------------------------------------------------------------------------------------------------------------------------------------------------------------------------------------------------------------------------------------------------------------------------------------------------------------------------------------------------------------------------------------------------------------------------------------------------------------------------------------------------------------------------------------------|---------------------------------------------------------------------------------------|--------------------------------------------------------------------|------------------|--------------------------------|------------------------------|-----------------|----------------------------------|-------------------|--|--|--|
| Queenscliff                                | aa<br>NSW                                                                                                                                                                                                                                                                                                                                                                                                                                                                                                                                                                                                                                                                                                                                                                                                                                                                                                                                                                                                                                                                                                                                                                                                                                                                                                                                                                                                                                                                                                                                                                                                                                                                                                                                                                                                                                                                                                                                                                                                                                                                                                                     | 2096                                                                                  | www.basixcertificates.com.au<br>1300 004 914                       |                  |                                |                              |                 |                                  |                   |  |  |  |
| Water Target                               |                                                                                                                                                                                                                                                                                                                                                                                                                                                                                                                                                                                                                                                                                                                                                                                                                                                                                                                                                                                                                                                                                                                                                                                                                                                                                                                                                                                                                                                                                                                                                                                                                                                                                                                                                                                                                                                                                                                                                                                                                                                                                                                               | 1                                                                                     | Water Score                                                        |                  | 42                             |                              |                 |                                  | NIAL APRELIES     |  |  |  |
| Energy Target                              |                                                                                                                                                                                                                                                                                                                                                                                                                                                                                                                                                                                                                                                                                                                                                                                                                                                                                                                                                                                                                                                                                                                                                                                                                                                                                                                                                                                                                                                                                                                                                                                                                                                                                                                                                                                                                                                                                                                                                                                                                                                                                                                               | 40<br>50                                                                              | Energy Score                                                       |                  | 43<br>54                       |                              |                 |                                  |                   |  |  |  |
| Max Avg Heating Load is                    | s (MJ/m²)                                                                                                                                                                                                                                                                                                                                                                                                                                                                                                                                                                                                                                                                                                                                                                                                                                                                                                                                                                                                                                                                                                                                                                                                                                                                                                                                                                                                                                                                                                                                                                                                                                                                                                                                                                                                                                                                                                                                                                                                                                                                                                                     | 40                                                                                    | Actual Avg Heating Loa                                             |                  | 33.3                           |                              |                 |                                  |                   |  |  |  |
| Max Avg Cooling Load is                    | (MJ/m²)                                                                                                                                                                                                                                                                                                                                                                                                                                                                                                                                                                                                                                                                                                                                                                                                                                                                                                                                                                                                                                                                                                                                                                                                                                                                                                                                                                                                                                                                                                                                                                                                                                                                                                                                                                                                                                                                                                                                                                                                                                                                                                                       | 26                                                                                    | Actual Avg Cooling Load                                            | <u> </u>         | 21.6                           |                              |                 |                                  |                   |  |  |  |
|                                            |                                                                                                                                                                                                                                                                                                                                                                                                                                                                                                                                                                                                                                                                                                                                                                                                                                                                                                                                                                                                                                                                                                                                                                                                                                                                                                                                                                                                                                                                                                                                                                                                                                                                                                                                                                                                                                                                                                                                                                                                                                                                                                                               |                                                                                       |                                                                    | nmitments        |                                |                              |                 |                                  |                   |  |  |  |
|                                            | Total area of                                                                                                                                                                                                                                                                                                                                                                                                                                                                                                                                                                                                                                                                                                                                                                                                                                                                                                                                                                                                                                                                                                                                                                                                                                                                                                                                                                                                                                                                                                                                                                                                                                                                                                                                                                                                                                                                                                                                                                                                                                                                                                                 | tal area of garden & lawn (m²) G01 - 161 Area of indigenous/low water use plants (m²) |                                                                    |                  |                                |                              |                 |                                  |                   |  |  |  |
|                                            |                                                                                                                                                                                                                                                                                                                                                                                                                                                                                                                                                                                                                                                                                                                                                                                                                                                                                                                                                                                                                                                                                                                                                                                                                                                                                                                                                                                                                                                                                                                                                                                                                                                                                                                                                                                                                                                                                                                                                                                                                                                                                                                               |                                                                                       | G02 - 161<br>G.01 - 37                                             |                  |                                |                              |                 |                                  |                   |  |  |  |
| Landscaping                                |                                                                                                                                                                                                                                                                                                                                                                                                                                                                                                                                                                                                                                                                                                                                                                                                                                                                                                                                                                                                                                                                                                                                                                                                                                                                                                                                                                                                                                                                                                                                                                                                                                                                                                                                                                                                                                                                                                                                                                                                                                                                                                                               |                                                                                       | G.02 - 37                                                          |                  |                                |                              |                 |                                  |                   |  |  |  |
|                                            |                                                                                                                                                                                                                                                                                                                                                                                                                                                                                                                                                                                                                                                                                                                                                                                                                                                                                                                                                                                                                                                                                                                                                                                                                                                                                                                                                                                                                                                                                                                                                                                                                                                                                                                                                                                                                                                                                                                                                                                                                                                                                                                               |                                                                                       | 1.01 - 20                                                          |                  |                                |                              |                 |                                  |                   |  |  |  |
|                                            |                                                                                                                                                                                                                                                                                                                                                                                                                                                                                                                                                                                                                                                                                                                                                                                                                                                                                                                                                                                                                                                                                                                                                                                                                                                                                                                                                                                                                                                                                                                                                                                                                                                                                                                                                                                                                                                                                                                                                                                                                                                                                                                               |                                                                                       | 1.02 - 20                                                          |                  |                                |                              |                 |                                  |                   |  |  |  |
| Fixtures                                   | Shower hea                                                                                                                                                                                                                                                                                                                                                                                                                                                                                                                                                                                                                                                                                                                                                                                                                                                                                                                                                                                                                                                                                                                                                                                                                                                                                                                                                                                                                                                                                                                                                                                                                                                                                                                                                                                                                                                                                                                                                                                                                                                                                                                    | ds                                                                                    | 4 star (> 4.5 but <= 6                                             | L/min)           | Toilets                        | 4 star                       |                 | All taps                         | 5 star            |  |  |  |
| Alternative Water                          |                                                                                                                                                                                                                                                                                                                                                                                                                                                                                                                                                                                                                                                                                                                                                                                                                                                                                                                                                                                                                                                                                                                                                                                                                                                                                                                                                                                                                                                                                                                                                                                                                                                                                                                                                                                                                                                                                                                                                                                                                                                                                                                               | ainwater tan                                                                          |                                                                    |                  | llect run off f                |                              | •               |                                  | 100               |  |  |  |
| (Common Tank)                              |                                                                                                                                                                                                                                                                                                                                                                                                                                                                                                                                                                                                                                                                                                                                                                                                                                                                                                                                                                                                                                                                                                                                                                                                                                                                                                                                                                                                                                                                                                                                                                                                                                                                                                                                                                                                                                                                                                                                                                                                                                                                                                                               | nnection<br>No                                                                        | Laundry connection No                                              |                  | connection<br>d Units Only     | Pool t<br>N                  |                 |                                  | Spa top up<br>n/a |  |  |  |
|                                            |                                                                                                                                                                                                                                                                                                                                                                                                                                                                                                                                                                                                                                                                                                                                                                                                                                                                                                                                                                                                                                                                                                                                                                                                                                                                                                                                                                                                                                                                                                                                                                                                                                                                                                                                                                                                                                                                                                                                                                                                                                                                                                                               |                                                                                       |                                                                    |                  | ,                              |                              |                 |                                  | , u               |  |  |  |
| Pool and Spa                               | Max pool vo                                                                                                                                                                                                                                                                                                                                                                                                                                                                                                                                                                                                                                                                                                                                                                                                                                                                                                                                                                                                                                                                                                                                                                                                                                                                                                                                                                                                                                                                                                                                                                                                                                                                                                                                                                                                                                                                                                                                                                                                                                                                                                                   |                                                                                       | 16 x2 Pool does  No heating                                        | s not require    | e a cover                      | Pool pum                     | p must have     | a timer                          |                   |  |  |  |
|                                            |                                                                                                                                                                                                                                                                                                                                                                                                                                                                                                                                                                                                                                                                                                                                                                                                                                                                                                                                                                                                                                                                                                                                                                                                                                                                                                                                                                                                                                                                                                                                                                                                                                                                                                                                                                                                                                                                                                                                                                                                                                                                                                                               |                                                                                       | <u> </u>                                                           |                  |                                |                              | 24 : 25 (       | 770                              |                   |  |  |  |
|                                            | Hot water s<br>Bathroom v                                                                                                                                                                                                                                                                                                                                                                                                                                                                                                                                                                                                                                                                                                                                                                                                                                                                                                                                                                                                                                                                                                                                                                                                                                                                                                                                                                                                                                                                                                                                                                                                                                                                                                                                                                                                                                                                                                                                                                                                                                                                                                     |                                                                                       | Electric heat pump - air<br>Individual fan, ducted to              |                  | roof                           | Rating with                  | 31 to 35 S      | witch on/off                     | :                 |  |  |  |
|                                            | Kitchen ven                                                                                                                                                                                                                                                                                                                                                                                                                                                                                                                                                                                                                                                                                                                                                                                                                                                                                                                                                                                                                                                                                                                                                                                                                                                                                                                                                                                                                                                                                                                                                                                                                                                                                                                                                                                                                                                                                                                                                                                                                                                                                                                   |                                                                                       | Individual fan, ducted t                                           |                  |                                | with                         |                 | witch on/off                     |                   |  |  |  |
|                                            | Laundry ver                                                                                                                                                                                                                                                                                                                                                                                                                                                                                                                                                                                                                                                                                                                                                                                                                                                                                                                                                                                                                                                                                                                                                                                                                                                                                                                                                                                                                                                                                                                                                                                                                                                                                                                                                                                                                                                                                                                                                                                                                                                                                                                   | ntilation                                                                             | Individual fan, ducted t                                           |                  |                                | with                         |                 | witch on/off                     |                   |  |  |  |
| Energy                                     | Cooling - liv                                                                                                                                                                                                                                                                                                                                                                                                                                                                                                                                                                                                                                                                                                                                                                                                                                                                                                                                                                                                                                                                                                                                                                                                                                                                                                                                                                                                                                                                                                                                                                                                                                                                                                                                                                                                                                                                                                                                                                                                                                                                                                                 |                                                                                       | Ceiling fans + 1-phase a<br>1-phase airconditioning                |                  | ng                             | Rating<br>Rating             | EER 3.0 -       |                                  | -                 |  |  |  |
|                                            | Heating - liv                                                                                                                                                                                                                                                                                                                                                                                                                                                                                                                                                                                                                                                                                                                                                                                                                                                                                                                                                                                                                                                                                                                                                                                                                                                                                                                                                                                                                                                                                                                                                                                                                                                                                                                                                                                                                                                                                                                                                                                                                                                                                                                 |                                                                                       | 1-phase airconditioning                                            |                  |                                | Rating                       | EER 3.0 -       |                                  | n/a               |  |  |  |
|                                            | Heating - be                                                                                                                                                                                                                                                                                                                                                                                                                                                                                                                                                                                                                                                                                                                                                                                                                                                                                                                                                                                                                                                                                                                                                                                                                                                                                                                                                                                                                                                                                                                                                                                                                                                                                                                                                                                                                                                                                                                                                                                                                                                                                                                  | edrooms                                                                               | 1-phase airconditioning                                            | }                |                                | Rating                       | EER 3.0 -       | 3.5                              |                   |  |  |  |
|                                            | Alternate En                                                                                                                                                                                                                                                                                                                                                                                                                                                                                                                                                                                                                                                                                                                                                                                                                                                                                                                                                                                                                                                                                                                                                                                                                                                                                                                                                                                                                                                                                                                                                                                                                                                                                                                                                                                                                                                                                                                                                                                                                                                                                                                  | nergy<br>ooktop & ele                                                                 | Photovoltaic system ab                                             | le to genera     | te at least<br>nesline require |                              | peak kilowat    | tts of electric<br>r clothesline | city              |  |  |  |
|                                            | induction co                                                                                                                                                                                                                                                                                                                                                                                                                                                                                                                                                                                                                                                                                                                                                                                                                                                                                                                                                                                                                                                                                                                                                                                                                                                                                                                                                                                                                                                                                                                                                                                                                                                                                                                                                                                                                                                                                                                                                                                                                                                                                                                  | JOKTOP & EIE                                                                          | ctric overi                                                        | utuoor cioti     | iesiirie requiri               | eu                           | NO IIIdoo       | Ciotnesime                       | required          |  |  |  |
|                                            |                                                                                                                                                                                                                                                                                                                                                                                                                                                                                                                                                                                                                                                                                                                                                                                                                                                                                                                                                                                                                                                                                                                                                                                                                                                                                                                                                                                                                                                                                                                                                                                                                                                                                                                                                                                                                                                                                                                                                                                                                                                                                                                               |                                                                                       | rformance Assessment E                                             |                  |                                |                              |                 |                                  |                   |  |  |  |
| Floor Types                                |                                                                                                                                                                                                                                                                                                                                                                                                                                                                                                                                                                                                                                                                                                                                                                                                                                                                                                                                                                                                                                                                                                                                                                                                                                                                                                                                                                                                                                                                                                                                                                                                                                                                                                                                                                                                                                                                                                                                                                                                                                                                                                                               | concrete slat                                                                         | o - Unit G01, G02                                                  | with with        | No insulatio                   | n required<br>lab insulatior | <u> </u>        |                                  |                   |  |  |  |
|                                            |                                                                                                                                                                                                                                                                                                                                                                                                                                                                                                                                                                                                                                                                                                                                                                                                                                                                                                                                                                                                                                                                                                                                                                                                                                                                                                                                                                                                                                                                                                                                                                                                                                                                                                                                                                                                                                                                                                                                                                                                                                                                                                                               |                                                                                       |                                                                    | VVICII           | MILI GIIGGIS                   | iab iiibaiatioi              |                 |                                  |                   |  |  |  |
| Floor Coverings                            | Tiles                                                                                                                                                                                                                                                                                                                                                                                                                                                                                                                                                                                                                                                                                                                                                                                                                                                                                                                                                                                                                                                                                                                                                                                                                                                                                                                                                                                                                                                                                                                                                                                                                                                                                                                                                                                                                                                                                                                                                                                                                                                                                                                         | Living/Wet                                                                            | areas/Bedrooms                                                     |                  |                                |                              |                 |                                  |                   |  |  |  |
| External Walls                             |                                                                                                                                                                                                                                                                                                                                                                                                                                                                                                                                                                                                                                                                                                                                                                                                                                                                                                                                                                                                                                                                                                                                                                                                                                                                                                                                                                                                                                                                                                                                                                                                                                                                                                                                                                                                                                                                                                                                                                                                                                                                                                                               | - Unit G01                                                                            |                                                                    | with             | No insulatio                   |                              |                 | Colour                           | Light             |  |  |  |
|                                            | Cavity brick                                                                                                                                                                                                                                                                                                                                                                                                                                                                                                                                                                                                                                                                                                                                                                                                                                                                                                                                                                                                                                                                                                                                                                                                                                                                                                                                                                                                                                                                                                                                                                                                                                                                                                                                                                                                                                                                                                                                                                                                                                                                                                                  | - All other u                                                                         | nits                                                               | with             | R1.0 Cavity                    | Board Insulat                | ion             | Colour                           | Light             |  |  |  |
| Internal Walls                             | Plasterboar                                                                                                                                                                                                                                                                                                                                                                                                                                                                                                                                                                                                                                                                                                                                                                                                                                                                                                                                                                                                                                                                                                                                                                                                                                                                                                                                                                                                                                                                                                                                                                                                                                                                                                                                                                                                                                                                                                                                                                                                                                                                                                                   | d                                                                                     |                                                                    | with             | No insulatio                   | n required                   |                 |                                  |                   |  |  |  |
| Party Walls                                | Cavity Brick                                                                                                                                                                                                                                                                                                                                                                                                                                                                                                                                                                                                                                                                                                                                                                                                                                                                                                                                                                                                                                                                                                                                                                                                                                                                                                                                                                                                                                                                                                                                                                                                                                                                                                                                                                                                                                                                                                                                                                                                                                                                                                                  |                                                                                       |                                                                    | with             | No insulatio                   | n required                   |                 |                                  |                   |  |  |  |
| Ceiling (floor over)                       | Concrete ab                                                                                                                                                                                                                                                                                                                                                                                                                                                                                                                                                                                                                                                                                                                                                                                                                                                                                                                                                                                                                                                                                                                                                                                                                                                                                                                                                                                                                                                                                                                                                                                                                                                                                                                                                                                                                                                                                                                                                                                                                                                                                                                   | ove plasterb                                                                          | oard                                                               | with             | No insulatio                   | n required                   |                 |                                  |                   |  |  |  |
| Ceilings (roof over)                       | Concrete ab                                                                                                                                                                                                                                                                                                                                                                                                                                                                                                                                                                                                                                                                                                                                                                                                                                                                                                                                                                                                                                                                                                                                                                                                                                                                                                                                                                                                                                                                                                                                                                                                                                                                                                                                                                                                                                                                                                                                                                                                                                                                                                                   | ove plasterb                                                                          | oard                                                               | with             | R5.0 unders                    | lab insulation               | 1               |                                  |                   |  |  |  |
| Roof                                       | Concrete                                                                                                                                                                                                                                                                                                                                                                                                                                                                                                                                                                                                                                                                                                                                                                                                                                                                                                                                                                                                                                                                                                                                                                                                                                                                                                                                                                                                                                                                                                                                                                                                                                                                                                                                                                                                                                                                                                                                                                                                                                                                                                                      | <u>'</u>                                                                              |                                                                    | with             | Waterproof                     | membrane o                   | nlv             | Colour                           | Medium            |  |  |  |
|                                            | AF single gla                                                                                                                                                                                                                                                                                                                                                                                                                                                                                                                                                                                                                                                                                                                                                                                                                                                                                                                                                                                                                                                                                                                                                                                                                                                                                                                                                                                                                                                                                                                                                                                                                                                                                                                                                                                                                                                                                                                                                                                                                                                                                                                 | azed clear                                                                            |                                                                    | Fixed Glas       |                                | -041-01   U-Va               |                 |                                  |                   |  |  |  |
|                                            |                                                                                                                                                                                                                                                                                                                                                                                                                                                                                                                                                                                                                                                                                                                                                                                                                                                                                                                                                                                                                                                                                                                                                                                                                                                                                                                                                                                                                                                                                                                                                                                                                                                                                                                                                                                                                                                                                                                                                                                                                                                                                                                               |                                                                                       |                                                                    | D-Hung           |                                | -041-01   0-Va               |                 | <u> </u>                         |                   |  |  |  |
| Windows and Doors                          | to all windows                                                                                                                                                                                                                                                                                                                                                                                                                                                                                                                                                                                                                                                                                                                                                                                                                                                                                                                                                                                                                                                                                                                                                                                                                                                                                                                                                                                                                                                                                                                                                                                                                                                                                                                                                                                                                                                                                                                                                                                                                                                                                                                | and glazed do                                                                         | ors unless noted otherwise                                         | Sliding Do       |                                | 0-140-01   U-V               |                 |                                  |                   |  |  |  |
|                                            | Sliding Windows   BRD-044-01   U-Value 6.61 or less   SHGC 0.69 +/- 5%  AF = Aluminium Framed   TB = Thermally Broken Aluminium Framed   TF = Timber Framed |                                                                                       |                                                                    |                  |                                |                              |                 |                                  |                   |  |  |  |
|                                            | •                                                                                                                                                                                                                                                                                                                                                                                                                                                                                                                                                                                                                                                                                                                                                                                                                                                                                                                                                                                                                                                                                                                                                                                                                                                                                                                                                                                                                                                                                                                                                                                                                                                                                                                                                                                                                                                                                                                                                                                                                                                                                                                             |                                                                                       | ·                                                                  |                  | . vontilet - 4 I FS            |                              |                 |                                  |                   |  |  |  |
|                                            | •                                                                                                                                                                                                                                                                                                                                                                                                                                                                                                                                                                                                                                                                                                                                                                                                                                                                                                                                                                                                                                                                                                                                                                                                                                                                                                                                                                                                                                                                                                                                                                                                                                                                                                                                                                                                                                                                                                                                                                                                                                                                                                                             |                                                                                       | licates downlights, then these<br>o be fitted with self-closing do |                  |                                | / Jiuorescent                |                 |                                  |                   |  |  |  |
|                                            |                                                                                                                                                                                                                                                                                                                                                                                                                                                                                                                                                                                                                                                                                                                                                                                                                                                                                                                                                                                                                                                                                                                                                                                                                                                                                                                                                                                                                                                                                                                                                                                                                                                                                                                                                                                                                                                                                                                                                                                                                                                                                                                               |                                                                                       | ne installed in accordance wit                                     |                  |                                |                              |                 |                                  |                   |  |  |  |
|                                            |                                                                                                                                                                                                                                                                                                                                                                                                                                                                                                                                                                                                                                                                                                                                                                                                                                                                                                                                                                                                                                                                                                                                                                                                                                                                                                                                                                                                                                                                                                                                                                                                                                                                                                                                                                                                                                                                                                                                                                                                                                                                                                                               |                                                                                       | een this document and the N                                        |                  | •                              | thers Certificate            | shall take prec | redence                          |                   |  |  |  |
| Notes                                      | 1v 1200mm C                                                                                                                                                                                                                                                                                                                                                                                                                                                                                                                                                                                                                                                                                                                                                                                                                                                                                                                                                                                                                                                                                                                                                                                                                                                                                                                                                                                                                                                                                                                                                                                                                                                                                                                                                                                                                                                                                                                                                                                                                                                                                                                   | ailing fan rogei'r                                                                    | ed in Unit G -01 G 01 G 02 c                                       | 1 O1 - Kitchon I | iving                          |                              |                 |                                  |                   |  |  |  |
|                                            | 1x 1200mm C6                                                                                                                                                                                                                                                                                                                                                                                                                                                                                                                                                                                                                                                                                                                                                                                                                                                                                                                                                                                                                                                                                                                                                                                                                                                                                                                                                                                                                                                                                                                                                                                                                                                                                                                                                                                                                                                                                                                                                                                                                                                                                                                  | anng ran requir                                                                       | red in Unit G01, G.01, G.02, :                                     | r.or - kitchen t | -ivilig                        |                              |                 |                                  |                   |  |  |  |
|                                            | 1                                                                                                                                                                                                                                                                                                                                                                                                                                                                                                                                                                                                                                                                                                                                                                                                                                                                                                                                                                                                                                                                                                                                                                                                                                                                                                                                                                                                                                                                                                                                                                                                                                                                                                                                                                                                                                                                                                                                                                                                                                                                                                                             |                                                                                       |                                                                    |                  |                                |                              |                 |                                  |                   |  |  |  |