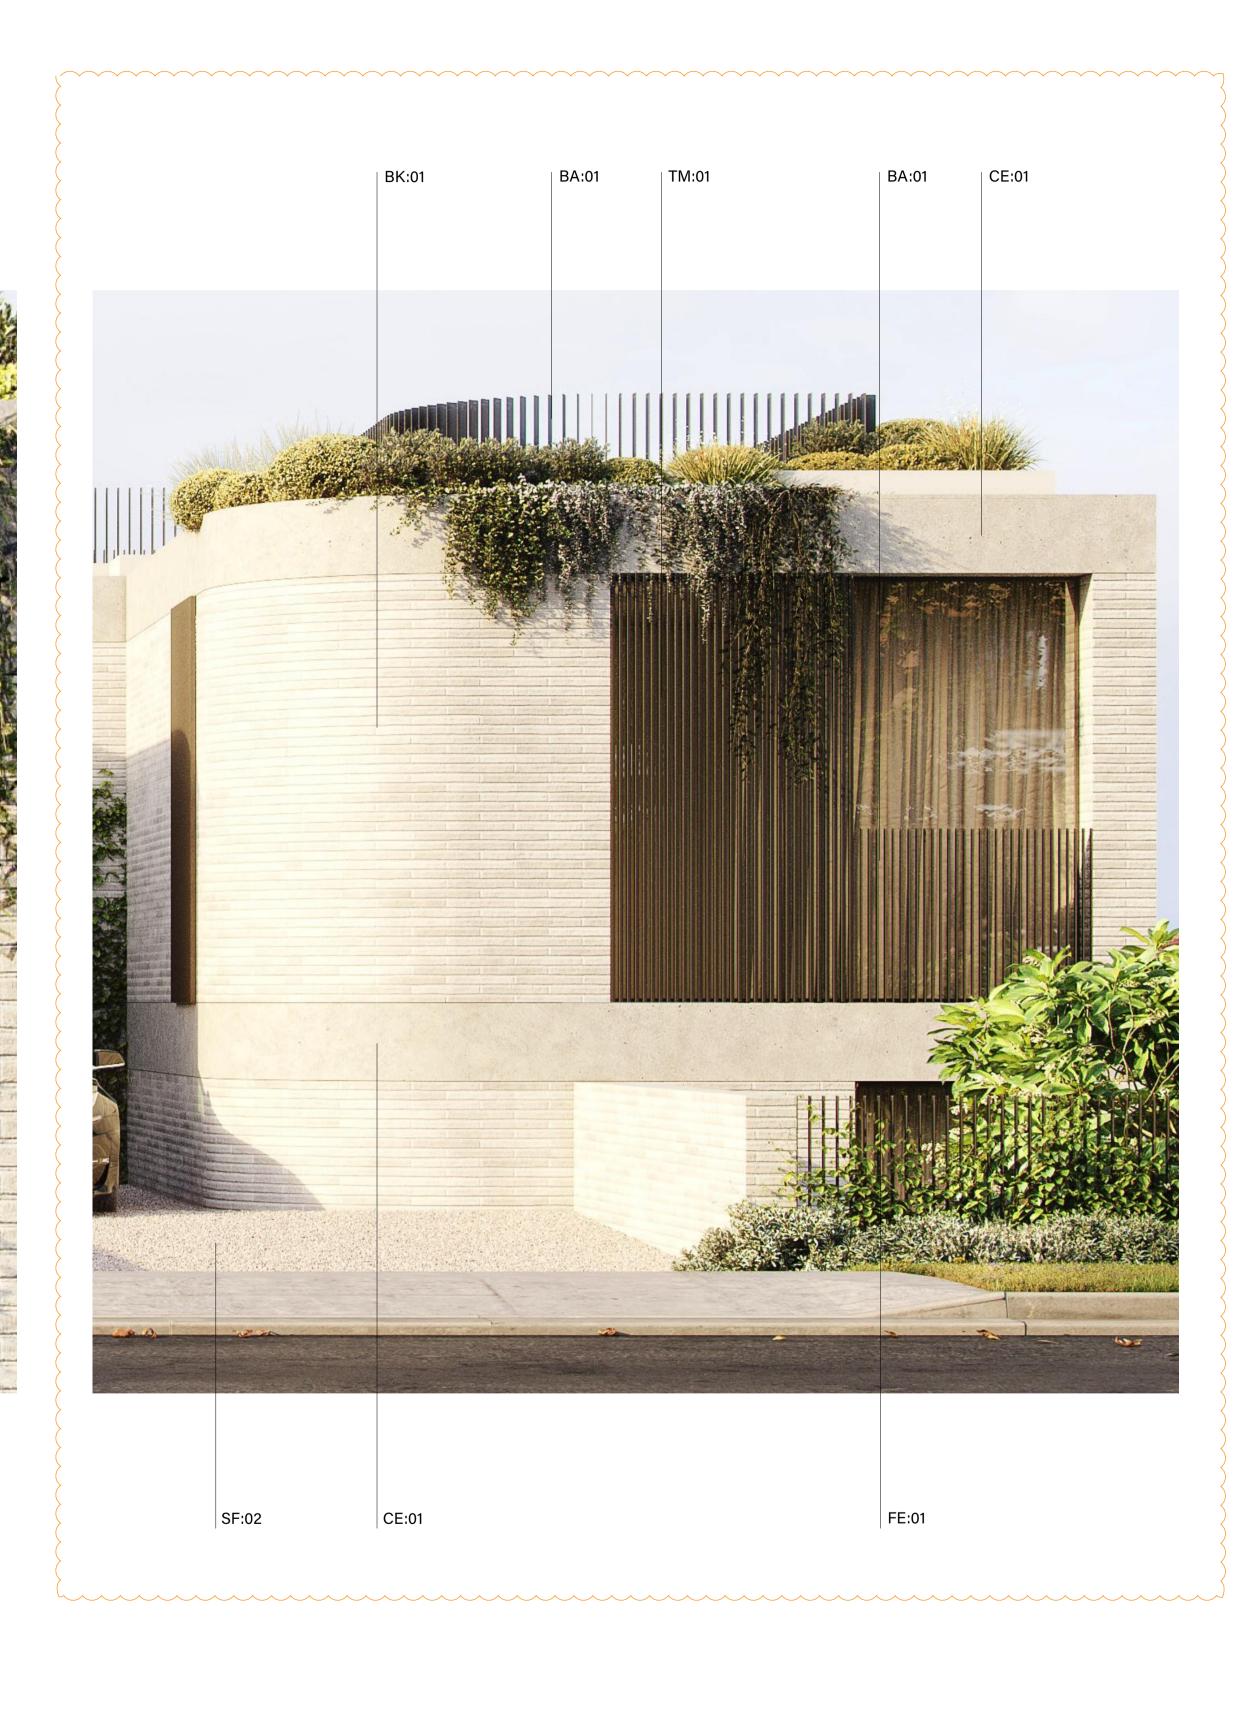

ng Scale** 

REV DESCRIPTION DATE
DA01 DEVELOPMENT APPLICATION 22/03/22
DA02 DEVELOPMENT APPLICATION 17/11/22
DA03 DEVELOPMENT APPLICATION 04/05/23
DA04 DEVELOPMENT APPLICATION 17/07/23

LEGEND

BA:01 Balustrade, Aluminium, dark finish.

BK:01 Brick, light colour.

CD:01 Aluminium cladding, dark finish.

CE:01 Concrete, render finish, light colour.

CE:02 Concrete, drive way

DR:01 Sliding door, Aluminium frame, dark finish,

clear glass.

DR:02 Hinged Door, Glass, Aluminium frame, dark finish.

clear glass.

FE:01 Batten fence, Aluminium, dark finish.
RN:01 Render, light colour.
SF:01 External tile, Stone.
SF:02 Crushed stone.
TM:01 Fixed Batten Screen, Aluminium, dark finish.
TM:02 Operable Batten Screen, Aluminium, dark finish.
WD:01 Sliding window, Aluminium frame, dark finish,











CD:01

122-124 Queenscliff Road Queenscliff

Project Start Date

Project Number

0228

**Drawing Title** FINISHES

EXTERNAL REFERENCE

**Drawing Scale** Drawing Stage DEVELOPMENT APPLICATION

Drawing No.

A8201

REV DESCRIPTION DATE
DA01 DEVELOPMENT APPLICATION 04/05/23
DA02 DEVELOPMENT APPLICATION 17/07/23

LEGEND

BA:01 Balustrade, Aluminium, dark finish.

BK:01 Brick, light colour.

CD:01 Aluminium cladding, dark finish.

CE:01 Concrete, render finish, light colour.

CE:02 Concrete, drive way

DR:01 Sliding door, Aluminium frame, dark finish,

clear glass.
DR:02 Hinged Door, Glass, Aluminium frame, dark finish.

FE:01 Batten fence, Aluminium, dark finish.
RN:01 Render, light colour.
SF:01 External tile, Stone.
SF:02 Crushed stone.
TM:01 Fixed Batten Screen, Aluminium, dark finish.