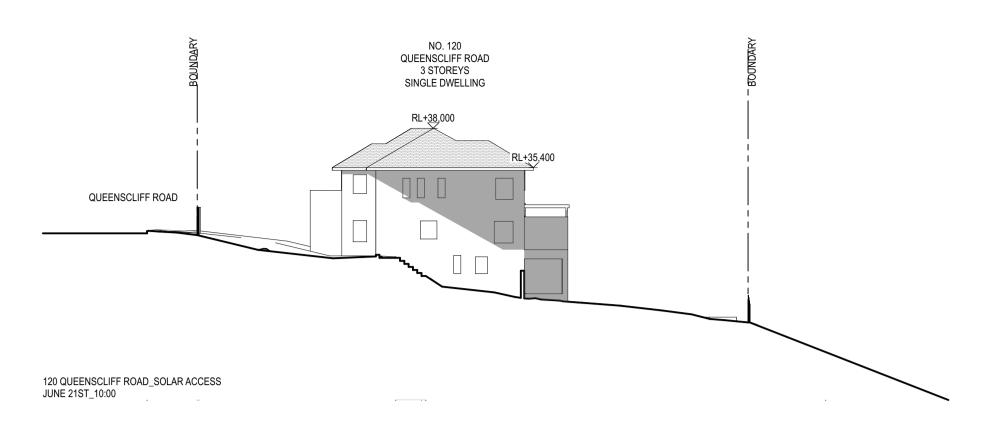

PPLICATION 20/03/23 DA04 DEVELOPMENT APPLICATION 17/07/23

**LEGEND**BA:01 Balustrade, Aluminium, dark finish.

BK:01 Brick, light colour.
CD:01 Aluminium cladding, dark finish.
CE:01 Concrete, render finish, light colour. CE:02 Concrete, drive way

DR:01 Sliding door, Aluminium frame, dark finish, clear glass. DR:02 Hinged Door, Glass, Aluminium frame, dark finish. FE:01 Batten fence, Aluminium, dark finish. RN:01 Render, light colour.

clear glass.

SF:01 External tile, Stone. SF:02 Crushed stone. TM:01 Fixed Batten Screen, Aluminium, dark finish. TM:02 Operable Batten Screen, Aluminium, dark finish. WD:01 Sliding window, Aluminium frame, dark finish,

WD:02 Fixed window, Aluminium frame, dark finish, clear glass.

WD:03 Double hung window, Aluminium frame, dark finish clear glass.

















Kristoffer Harvey

122-124 Queenscliff Road

Queenscliff

Project Start Date Project Number 0228

**Drawing Title** Drawing No. SHADOWS A2601 JUNE 21 SHADOWS Drawing Scale Drawing Stage 1:250@A1 1:500@A3 DEVELOPMENT APPLICATION

REV DESCRIPTION DATE
DA01 DEVELOPMENT APPLICATION 22/03/22
DA02 DEVELOPMENT APPLICATION 29/11/22 DA03 DEVELOPMENT APPLICATION 20/03/23

LEGEND

BA:01 Balustrade, Aluminium, dark finish.

BK:01 Brick, light colour.

CD:01 Aluminium cladding, dark finish.

CE:01 Concrete, render finish, light colour.

CE:02 Concrete, drive way

DR:01 Sliding door, Aluminium frame, dark finish,

RN:01 Render, light colour.
SF:01 External tile, Stone.
SF:02 Crushed stone.
TM:01 Fixed Batten Screen, Aluminium, dark finish. TM:02 Operable Batten Screen, Aluminium, dark finish