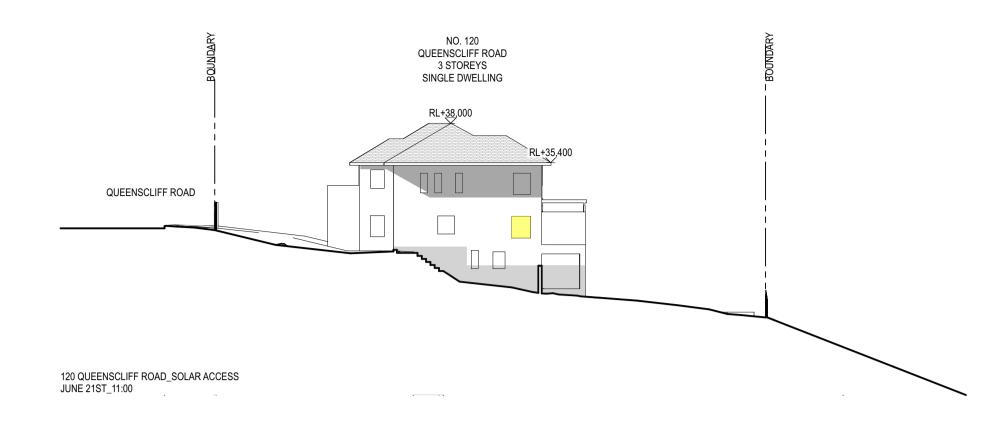

T APPLICATION 20/03/23

LEGEND

BA:01 Balustrade, Aluminium, dark finish.

BK:01 Brick, light colour.

CD:01 Aluminium cladding, dark finish.

CE:01 Concrete, render finish, light colour.

CE:02 Concrete, drive way

DR:01 Sliding door, Aluminium frame, dark finish,

RN:01 Render, light colour.
SF:01 External tile, Stone.
SF:02 Crushed stone.
TM:01 Fixed Batten Screen, Aluminium, dark finish. TM:02 Operable Batten Screen, Aluminium, dark finish. clear glass. WD:01 Sliding window, Aluminium frame, dark finish, DR:02 Hinged Door, Glass, Aluminium frame, dark finish.

FE:01 Batten fence, Aluminium, dark finish.

clear glass.

WD:02 Fixed window, Aluminium frame, dark finish, clear glass.

WD:03 Double hung window, Aluminium frame, dark finish clear glass.

> PROPOSED SHADOW EXISTING SHADOW















Kristoffer Harvey

122-124 Queenscliff Road Queenscliff

Project Start Date Project Number

0228

**Drawing Title** Drawing No. SHADOWS A2602 JUNE 21 SHADOWS Drawing Scale Drawing Stage 1:250@A1 1:500@A3 DEVELOPMENT APPLICATION

REV DESCRIPTION DATE
DA01 DEVELOPMENT APPLICATION 22/03/22
DA02 DEVELOPMENT APPLICATION 29/11/22 DA03 DEVELOPMENT APPLICATION 20/03/23

LEGEND

BA:01 Balustrade, Aluminium, dark finish.

BK:01 Brick, light colour.

CD:01 Aluminium cladding, dark finish.

CE:01 Concrete, render finish, light colour.

CE:02 Concrete, drive way

DR:01 Sliding door, Aluminium frame, dark finish,

clear glass. DR:02 Hinged Door, Glass, Aluminium frame, dark finish. FE:01 Batten fence, Aluminium, dark finish.

clear glass.

RN:01 Render, light colour.
SF:01 External tile, Sto