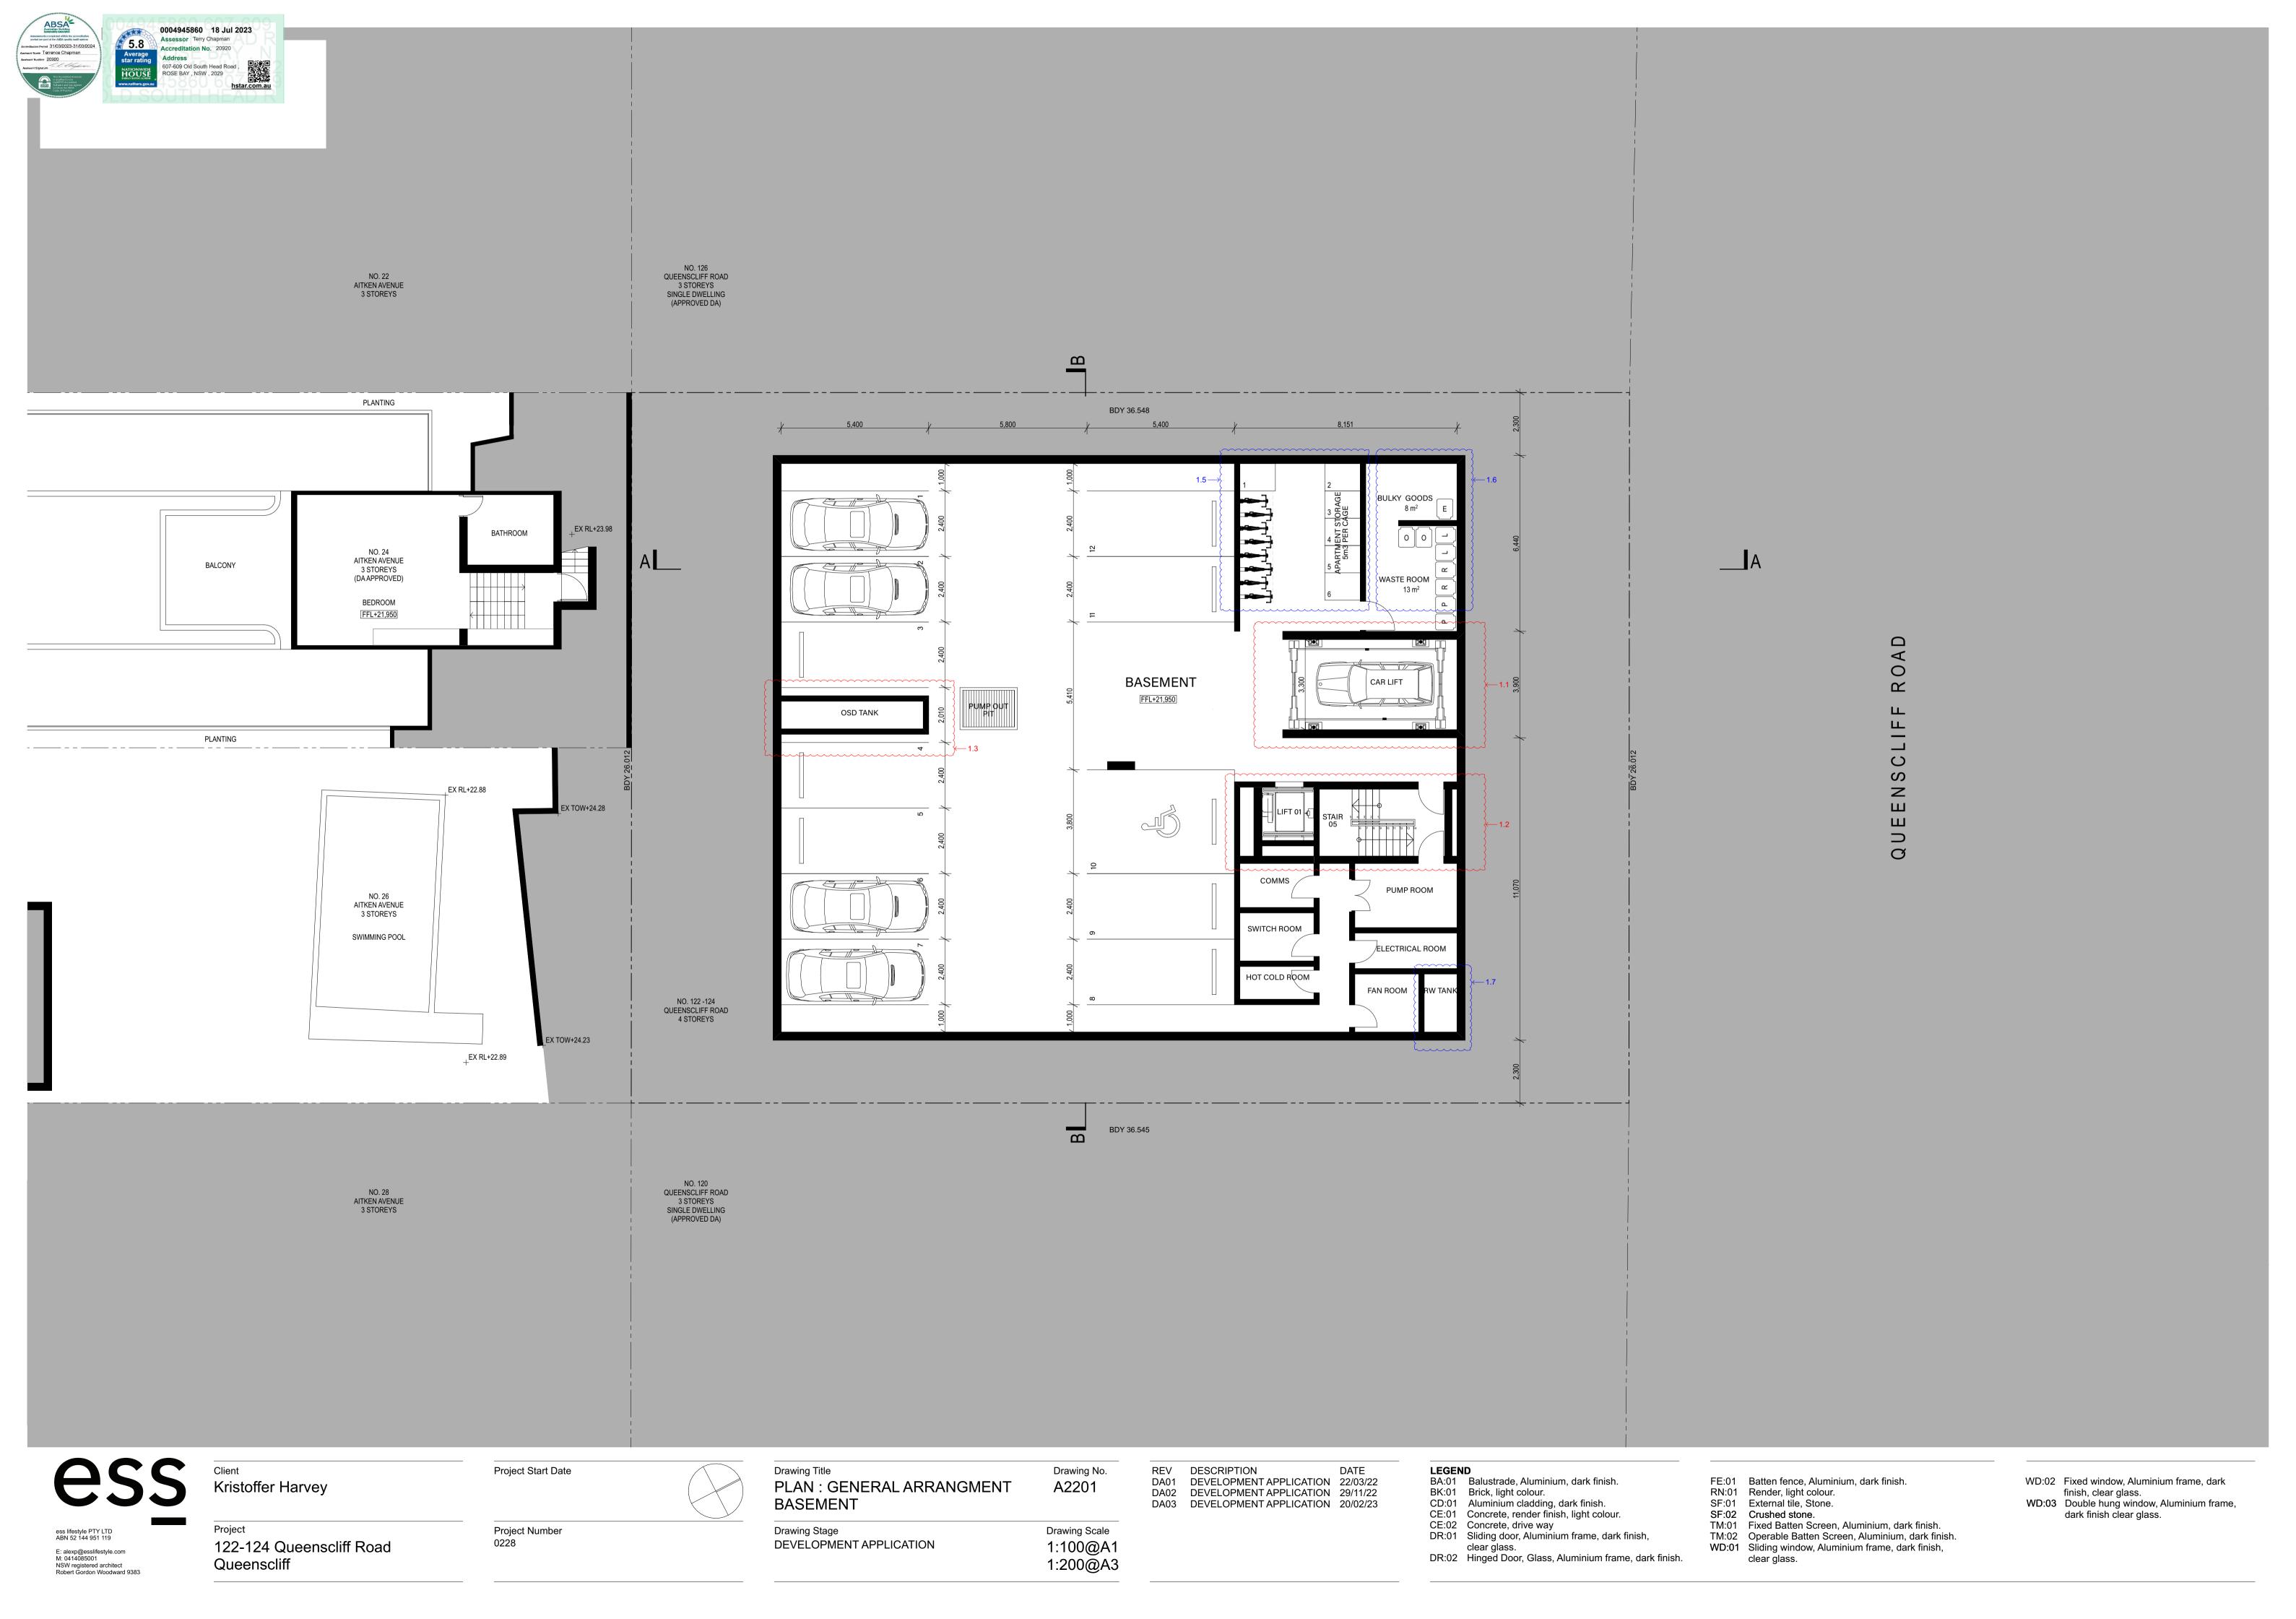

| Unit Development<br>122-124 Queenscliff Ro | - 4                                                                                                                                                                                                                                                                                                                                                                                                                                                                                                                                                                                                                                                                                                                                                                                                                                                                                                                                                                                                                                                                                                                                                                                                                                                                                                                                                                                                                                                                                                                                                                                                                                                                                                                                                                                                                                                                                                                                                                                                                                                                                                                           |                                                                                       | Prepared by Chapma                                                 |                  | ental Services                 | 5                            |                 | C                                | $\Rightarrow$     |  |  |  |
|--------------------------------------------|-------------------------------------------------------------------------------------------------------------------------------------------------------------------------------------------------------------------------------------------------------------------------------------------------------------------------------------------------------------------------------------------------------------------------------------------------------------------------------------------------------------------------------------------------------------------------------------------------------------------------------------------------------------------------------------------------------------------------------------------------------------------------------------------------------------------------------------------------------------------------------------------------------------------------------------------------------------------------------------------------------------------------------------------------------------------------------------------------------------------------------------------------------------------------------------------------------------------------------------------------------------------------------------------------------------------------------------------------------------------------------------------------------------------------------------------------------------------------------------------------------------------------------------------------------------------------------------------------------------------------------------------------------------------------------------------------------------------------------------------------------------------------------------------------------------------------------------------------------------------------------------------------------------------------------------------------------------------------------------------------------------------------------------------------------------------------------------------------------------------------------|---------------------------------------------------------------------------------------|--------------------------------------------------------------------|------------------|--------------------------------|------------------------------|-----------------|----------------------------------|-------------------|--|--|--|
| Queenscliff                                | aa<br>NSW                                                                                                                                                                                                                                                                                                                                                                                                                                                                                                                                                                                                                                                                                                                                                                                                                                                                                                                                                                                                                                                                                                                                                                                                                                                                                                                                                                                                                                                                                                                                                                                                                                                                                                                                                                                                                                                                                                                                                                                                                                                                                                                     | 2096                                                                                  | www.basixcertificates.com.au<br>1300 004 914                       |                  |                                |                              |                 |                                  |                   |  |  |  |
| Water Target                               |                                                                                                                                                                                                                                                                                                                                                                                                                                                                                                                                                                                                                                                                                                                                                                                                                                                                                                                                                                                                                                                                                                                                                                                                                                                                                                                                                                                                                                                                                                                                                                                                                                                                                                                                                                                                                                                                                                                                                                                                                                                                                                                               | 1                                                                                     | Water Score                                                        |                  | 42                             |                              |                 |                                  | NIAL APRELIES     |  |  |  |
| Energy Target                              |                                                                                                                                                                                                                                                                                                                                                                                                                                                                                                                                                                                                                                                                                                                                                                                                                                                                                                                                                                                                                                                                                                                                                                                                                                                                                                                                                                                                                                                                                                                                                                                                                                                                                                                                                                                                                                                                                                                                                                                                                                                                                                                               | 40<br>50                                                                              | Energy Score                                                       |                  | 43<br>54                       |                              |                 |                                  |                   |  |  |  |
| Max Avg Heating Load is                    | s (MJ/m²)                                                                                                                                                                                                                                                                                                                                                                                                                                                                                                                                                                                                                                                                                                                                                                                                                                                                                                                                                                                                                                                                                                                                                                                                                                                                                                                                                                                                                                                                                                                                                                                                                                                                                                                                                                                                                                                                                                                                                                                                                                                                                                                     | 40                                                                                    | Actual Avg Heating Loa                                             |                  | 33.3                           |                              |                 |                                  |                   |  |  |  |
| Max Avg Cooling Load is                    | (MJ/m²)                                                                                                                                                                                                                                                                                                                                                                                                                                                                                                                                                                                                                                                                                                                                                                                                                                                                                                                                                                                                                                                                                                                                                                                                                                                                                                                                                                                                                                                                                                                                                                                                                                                                                                                                                                                                                                                                                                                                                                                                                                                                                                                       | 26                                                                                    | Actual Avg Cooling Load                                            | <u> </u>         | 21.6                           |                              |                 |                                  |                   |  |  |  |
|                                            |                                                                                                                                                                                                                                                                                                                                                                                                                                                                                                                                                                                                                                                                                                                                                                                                                                                                                                                                                                                                                                                                                                                                                                                                                                                                                                                                                                                                                                                                                                                                                                                                                                                                                                                                                                                                                                                                                                                                                                                                                                                                                                                               |                                                                                       |                                                                    | nmitments        |                                |                              |                 |                                  |                   |  |  |  |
|                                            | Total area of                                                                                                                                                                                                                                                                                                                                                                                                                                                                                                                                                                                                                                                                                                                                                                                                                                                                                                                                                                                                                                                                                                                                                                                                                                                                                                                                                                                                                                                                                                                                                                                                                                                                                                                                                                                                                                                                                                                                                                                                                                                                                                                 | tal area of garden & lawn (m²) G01 - 161 Area of indigenous/low water use plants (m²) |                                                                    |                  |                                |                              |                 |                                  |                   |  |  |  |
|                                            |                                                                                                                                                                                                                                                                                                                                                                                                                                                                                                                                                                                                                                                                                                                                                                                                                                                                                                                                                                                                                                                                                                                                                                                                                                                                                                                                                                                                                                                                                                                                                                                                                                                                                                                                                                                                                                                                                                                                                                                                                                                                                                                               |                                                                                       | G02 - 161<br>G.01 - 37                                             |                  |                                |                              |                 |                                  |                   |  |  |  |
| Landscaping                                |                                                                                                                                                                                                                                                                                                                                                                                                                                                                                                                                                                                                                                                                                                                                                                                                                                                                                                                                                                                                                                                                                                                                                                                                                                                                                                                                                                                                                                                                                                                                                                                                                                                                                                                                                                                                                                                                                                                                                                                                                                                                                                                               |                                                                                       | G.02 - 37                                                          |                  |                                |                              |                 |                                  |                   |  |  |  |
|                                            |                                                                                                                                                                                                                                                                                                                                                                                                                                                                                                                                                                                                                                                                                                                                                                                                                                                                                                                                                                                                                                                                                                                                                                                                                                                                                                                                                                                                                                                                                                                                                                                                                                                                                                                                                                                                                                                                                                                                                                                                                                                                                                                               |                                                                                       | 1.01 - 20                                                          |                  |                                |                              |                 |                                  |                   |  |  |  |
|                                            |                                                                                                                                                                                                                                                                                                                                                                                                                                                                                                                                                                                                                                                                                                                                                                                                                                                                                                                                                                                                                                                                                                                                                                                                                                                                                                                                                                                                                                                                                                                                                                                                                                                                                                                                                                                                                                                                                                                                                                                                                                                                                                                               |                                                                                       | 1.02 - 20                                                          |                  |                                |                              |                 |                                  |                   |  |  |  |
| Fixtures                                   | Shower hea                                                                                                                                                                                                                                                                                                                                                                                                                                                                                                                                                                                                                                                                                                                                                                                                                                                                                                                                                                                                                                                                                                                                                                                                                                                                                                                                                                                                                                                                                                                                                                                                                                                                                                                                                                                                                                                                                                                                                                                                                                                                                                                    | ds                                                                                    | 4 star (> 4.5 but <= 6                                             | L/min)           | Toilets                        | 4 star                       |                 | All taps                         | 5 star            |  |  |  |
| Alternative Water                          |                                                                                                                                                                                                                                                                                                                                                                                                                                                                                                                                                                                                                                                                                                                                                                                                                                                                                                                                                                                                                                                                                                                                                                                                                                                                                                                                                                                                                                                                                                                                                                                                                                                                                                                                                                                                                                                                                                                                                                                                                                                                                                                               | ainwater tan                                                                          |                                                                    |                  | llect run off f                |                              | •               |                                  | 100               |  |  |  |
| (Common Tank)                              |                                                                                                                                                                                                                                                                                                                                                                                                                                                                                                                                                                                                                                                                                                                                                                                                                                                                                                                                                                                                                                                                                                                                                                                                                                                                                                                                                                                                                                                                                                                                                                                                                                                                                                                                                                                                                                                                                                                                                                                                                                                                                                                               | nnection<br>No                                                                        | Laundry connection No                                              |                  | connection<br>d Units Only     | Pool t<br>N                  |                 |                                  | Spa top up<br>n/a |  |  |  |
|                                            |                                                                                                                                                                                                                                                                                                                                                                                                                                                                                                                                                                                                                                                                                                                                                                                                                                                                                                                                                                                                                                                                                                                                                                                                                                                                                                                                                                                                                                                                                                                                                                                                                                                                                                                                                                                                                                                                                                                                                                                                                                                                                                                               |                                                                                       |                                                                    |                  | ,                              |                              |                 |                                  | , u               |  |  |  |
| Pool and Spa                               | Max pool vo                                                                                                                                                                                                                                                                                                                                                                                                                                                                                                                                                                                                                                                                                                                                                                                                                                                                                                                                                                                                                                                                                                                                                                                                                                                                                                                                                                                                                                                                                                                                                                                                                                                                                                                                                                                                                                                                                                                                                                                                                                                                                                                   |                                                                                       | 16 x2 Pool does  No heating                                        | s not require    | e a cover                      | Pool pum                     | p must have     | a timer                          |                   |  |  |  |
|                                            |                                                                                                                                                                                                                                                                                                                                                                                                                                                                                                                                                                                                                                                                                                                                                                                                                                                                                                                                                                                                                                                                                                                                                                                                                                                                                                                                                                                                                                                                                                                                                                                                                                                                                                                                                                                                                                                                                                                                                                                                                                                                                                                               |                                                                                       | <u> </u>                                                           |                  |                                |                              | 24 : 25 (       | 770                              |                   |  |  |  |
|                                            | Hot water s<br>Bathroom v                                                                                                                                                                                                                                                                                                                                                                                                                                                                                                                                                                                                                                                                                                                                                                                                                                                                                                                                                                                                                                                                                                                                                                                                                                                                                                                                                                                                                                                                                                                                                                                                                                                                                                                                                                                                                                                                                                                                                                                                                                                                                                     |                                                                                       | Electric heat pump - air<br>Individual fan, ducted to              |                  | roof                           | Rating with                  | 31 to 35 S      | witch on/off                     | :                 |  |  |  |
|                                            | Kitchen ven                                                                                                                                                                                                                                                                                                                                                                                                                                                                                                                                                                                                                                                                                                                                                                                                                                                                                                                                                                                                                                                                                                                                                                                                                                                                                                                                                                                                                                                                                                                                                                                                                                                                                                                                                                                                                                                                                                                                                                                                                                                                                                                   |                                                                                       | Individual fan, ducted t                                           |                  |                                | with                         |                 | witch on/off                     |                   |  |  |  |
|                                            | Laundry ver                                                                                                                                                                                                                                                                                                                                                                                                                                                                                                                                                                                                                                                                                                                                                                                                                                                                                                                                                                                                                                                                                                                                                                                                                                                                                                                                                                                                                                                                                                                                                                                                                                                                                                                                                                                                                                                                                                                                                                                                                                                                                                                   | ntilation                                                                             | Individual fan, ducted t                                           |                  |                                | with                         |                 | witch on/off                     |                   |  |  |  |
| Energy                                     | Cooling - liv                                                                                                                                                                                                                                                                                                                                                                                                                                                                                                                                                                                                                                                                                                                                                                                                                                                                                                                                                                                                                                                                                                                                                                                                                                                                                                                                                                                                                                                                                                                                                                                                                                                                                                                                                                                                                                                                                                                                                                                                                                                                                                                 |                                                                                       | Ceiling fans + 1-phase a<br>1-phase airconditioning                |                  | ng                             | Rating<br>Rating             | EER 3.0 -       |                                  | -                 |  |  |  |
|                                            | Heating - liv                                                                                                                                                                                                                                                                                                                                                                                                                                                                                                                                                                                                                                                                                                                                                                                                                                                                                                                                                                                                                                                                                                                                                                                                                                                                                                                                                                                                                                                                                                                                                                                                                                                                                                                                                                                                                                                                                                                                                                                                                                                                                                                 |                                                                                       | 1-phase airconditioning                                            |                  |                                | Rating                       | EER 3.0 -       |                                  | n/a               |  |  |  |
|                                            | Heating - be                                                                                                                                                                                                                                                                                                                                                                                                                                                                                                                                                                                                                                                                                                                                                                                                                                                                                                                                                                                                                                                                                                                                                                                                                                                                                                                                                                                                                                                                                                                                                                                                                                                                                                                                                                                                                                                                                                                                                                                                                                                                                                                  | edrooms                                                                               | 1-phase airconditioning                                            | }                |                                | Rating                       | EER 3.0 -       | 3.5                              |                   |  |  |  |
|                                            | Alternate En                                                                                                                                                                                                                                                                                                                                                                                                                                                                                                                                                                                                                                                                                                                                                                                                                                                                                                                                                                                                                                                                                                                                                                                                                                                                                                                                                                                                                                                                                                                                                                                                                                                                                                                                                                                                                                                                                                                                                                                                                                                                                                                  | nergy<br>ooktop & ele                                                                 | Photovoltaic system ab                                             | le to genera     | te at least<br>nesline require |                              | peak kilowat    | tts of electric<br>r clothesline | city              |  |  |  |
|                                            | induction co                                                                                                                                                                                                                                                                                                                                                                                                                                                                                                                                                                                                                                                                                                                                                                                                                                                                                                                                                                                                                                                                                                                                                                                                                                                                                                                                                                                                                                                                                                                                                                                                                                                                                                                                                                                                                                                                                                                                                                                                                                                                                                                  | JOKTOP & EIE                                                                          | ctric overi                                                        | utuoor cioti     | iesiirie requiri               | eu                           | NO IIIdoo       | Ciotnesime                       | required          |  |  |  |
|                                            |                                                                                                                                                                                                                                                                                                                                                                                                                                                                                                                                                                                                                                                                                                                                                                                                                                                                                                                                                                                                                                                                                                                                                                                                                                                                                                                                                                                                                                                                                                                                                                                                                                                                                                                                                                                                                                                                                                                                                                                                                                                                                                                               |                                                                                       | rformance Assessment E                                             |                  |                                |                              |                 |                                  |                   |  |  |  |
| Floor Types                                |                                                                                                                                                                                                                                                                                                                                                                                                                                                                                                                                                                                                                                                                                                                                                                                                                                                                                                                                                                                                                                                                                                                                                                                                                                                                                                                                                                                                                                                                                                                                                                                                                                                                                                                                                                                                                                                                                                                                                                                                                                                                                                                               | concrete slat                                                                         | o - Unit G01, G02                                                  | with with        | No insulatio                   | n required<br>lab insulatior | <u> </u>        |                                  |                   |  |  |  |
|                                            |                                                                                                                                                                                                                                                                                                                                                                                                                                                                                                                                                                                                                                                                                                                                                                                                                                                                                                                                                                                                                                                                                                                                                                                                                                                                                                                                                                                                                                                                                                                                                                                                                                                                                                                                                                                                                                                                                                                                                                                                                                                                                                                               |                                                                                       |                                                                    | VVICII           | MILI GIIGGIS                   | iab iiibaiatioi              |                 |                                  |                   |  |  |  |
| Floor Coverings                            | Tiles                                                                                                                                                                                                                                                                                                                                                                                                                                                                                                                                                                                                                                                                                                                                                                                                                                                                                                                                                                                                                                                                                                                                                                                                                                                                                                                                                                                                                                                                                                                                                                                                                                                                                                                                                                                                                                                                                                                                                                                                                                                                                                                         | Living/Wet                                                                            | areas/Bedrooms                                                     |                  |                                |                              |                 |                                  |                   |  |  |  |
| External Walls                             |                                                                                                                                                                                                                                                                                                                                                                                                                                                                                                                                                                                                                                                                                                                                                                                                                                                                                                                                                                                                                                                                                                                                                                                                                                                                                                                                                                                                                                                                                                                                                                                                                                                                                                                                                                                                                                                                                                                                                                                                                                                                                                                               | - Unit G01                                                                            |                                                                    | with             | No insulatio                   |                              |                 | Colour                           | Light             |  |  |  |
|                                            | Cavity brick                                                                                                                                                                                                                                                                                                                                                                                                                                                                                                                                                                                                                                                                                                                                                                                                                                                                                                                                                                                                                                                                                                                                                                                                                                                                                                                                                                                                                                                                                                                                                                                                                                                                                                                                                                                                                                                                                                                                                                                                                                                                                                                  | - All other u                                                                         | nits                                                               | with             | R1.0 Cavity                    | Board Insulat                | ion             | Colour                           | Light             |  |  |  |
| Internal Walls                             | Plasterboar                                                                                                                                                                                                                                                                                                                                                                                                                                                                                                                                                                                                                                                                                                                                                                                                                                                                                                                                                                                                                                                                                                                                                                                                                                                                                                                                                                                                                                                                                                                                                                                                                                                                                                                                                                                                                                                                                                                                                                                                                                                                                                                   | d                                                                                     |                                                                    | with             | No insulatio                   | n required                   |                 |                                  |                   |  |  |  |
| Party Walls                                | Cavity Brick                                                                                                                                                                                                                                                                                                                                                                                                                                                                                                                                                                                                                                                                                                                                                                                                                                                                                                                                                                                                                                                                                                                                                                                                                                                                                                                                                                                                                                                                                                                                                                                                                                                                                                                                                                                                                                                                                                                                                                                                                                                                                                                  |                                                                                       |                                                                    | with             | No insulatio                   | n required                   |                 |                                  |                   |  |  |  |
| Ceiling (floor over)                       | Concrete ab                                                                                                                                                                                                                                                                                                                                                                                                                                                                                                                                                                                                                                                                                                                                                                                                                                                                                                                                                                                                                                                                                                                                                                                                                                                                                                                                                                                                                                                                                                                                                                                                                                                                                                                                                                                                                                                                                                                                                                                                                                                                                                                   | ove plasterb                                                                          | oard                                                               | with             | No insulatio                   | n required                   |                 |                                  |                   |  |  |  |
| Ceilings (roof over)                       | Concrete ab                                                                                                                                                                                                                                                                                                                                                                                                                                                                                                                                                                                                                                                                                                                                                                                                                                                                                                                                                                                                                                                                                                                                                                                                                                                                                                                                                                                                                                                                                                                                                                                                                                                                                                                                                                                                                                                                                                                                                                                                                                                                                                                   | ove plasterb                                                                          | oard                                                               | with             | R5.0 unders                    | lab insulation               | 1               |                                  |                   |  |  |  |
| Roof                                       | Concrete                                                                                                                                                                                                                                                                                                                                                                                                                                                                                                                                                                                                                                                                                                                                                                                                                                                                                                                                                                                                                                                                                                                                                                                                                                                                                                                                                                                                                                                                                                                                                                                                                                                                                                                                                                                                                                                                                                                                                                                                                                                                                                                      | <u>'</u>                                                                              |                                                                    | with             | Waterproof                     | membrane o                   | nlv             | Colour                           | Medium            |  |  |  |
|                                            | AF single gla                                                                                                                                                                                                                                                                                                                                                                                                                                                                                                                                                                                                                                                                                                                                                                                                                                                                                                                                                                                                                                                                                                                                                                                                                                                                                                                                                                                                                                                                                                                                                                                                                                                                                                                                                                                                                                                                                                                                                                                                                                                                                                                 | azed clear                                                                            |                                                                    | Fixed Glas       |                                | -041-01   U-Va               |                 |                                  |                   |  |  |  |
|                                            |                                                                                                                                                                                                                                                                                                                                                                                                                                                                                                                                                                                                                                                                                                                                                                                                                                                                                                                                                                                                                                                                                                                                                                                                                                                                                                                                                                                                                                                                                                                                                                                                                                                                                                                                                                                                                                                                                                                                                                                                                                                                                                                               |                                                                                       |                                                                    | D-Hung           |                                | -041-01   0-Va               |                 | <u> </u>                         |                   |  |  |  |
| Windows and Doors                          | to all windows                                                                                                                                                                                                                                                                                                                                                                                                                                                                                                                                                                                                                                                                                                                                                                                                                                                                                                                                                                                                                                                                                                                                                                                                                                                                                                                                                                                                                                                                                                                                                                                                                                                                                                                                                                                                                                                                                                                                                                                                                                                                                                                | and glazed do                                                                         | ors unless noted otherwise                                         | Sliding Do       |                                | 0-140-01   U-V               |                 |                                  |                   |  |  |  |
|                                            | Sliding Windows   BRD-044-01   U-Value 6.61 or less   SHGC 0.69 +/- 5%  AF = Aluminium Framed   TB = Thermally Broken Aluminium Framed   TF = Timber Framed |                                                                                       |                                                                    |                  |                                |                              |                 |                                  |                   |  |  |  |
|                                            | •                                                                                                                                                                                                                                                                                                                                                                                                                                                                                                                                                                                                                                                                                                                                                                                                                                                                                                                                                                                                                                                                                                                                                                                                                                                                                                                                                                                                                                                                                                                                                                                                                                                                                                                                                                                                                                                                                                                                                                                                                                                                                                                             |                                                                                       | ·                                                                  |                  | . vontilet - 4 I FS            |                              |                 |                                  |                   |  |  |  |
|                                            | •                                                                                                                                                                                                                                                                                                                                                                                                                                                                                                                                                                                                                                                                                                                                                                                                                                                                                                                                                                                                                                                                                                                                                                                                                                                                                                                                                                                                                                                                                                                                                                                                                                                                                                                                                                                                                                                                                                                                                                                                                                                                                                                             |                                                                                       | licates downlights, then these<br>o be fitted with self-closing do |                  |                                | / Jiuorescent                |                 |                                  |                   |  |  |  |
|                                            |                                                                                                                                                                                                                                                                                                                                                                                                                                                                                                                                                                                                                                                                                                                                                                                                                                                                                                                                                                                                                                                                                                                                                                                                                                                                                                                                                                                                                                                                                                                                                                                                                                                                                                                                                                                                                                                                                                                                                                                                                                                                                                                               |                                                                                       | ne installed in accordance wit                                     |                  |                                |                              |                 |                                  |                   |  |  |  |
|                                            |                                                                                                                                                                                                                                                                                                                                                                                                                                                                                                                                                                                                                                                                                                                                                                                                                                                                                                                                                                                                                                                                                                                                                                                                                                                                                                                                                                                                                                                                                                                                                                                                                                                                                                                                                                                                                                                                                                                                                                                                                                                                                                                               |                                                                                       | een this document and the N                                        |                  | •                              | thers Certificate            | shall take prec | redence                          |                   |  |  |  |
| Notes                                      | 1v 1200mm C                                                                                                                                                                                                                                                                                                                                                                                                                                                                                                                                                                                                                                                                                                                                                                                                                                                                                                                                                                                                                                                                                                                                                                                                                                                                                                                                                                                                                                                                                                                                                                                                                                                                                                                                                                                                                                                                                                                                                                                                                                                                                                                   | ailing fan rogei'r                                                                    | ed in Unit G -01 G 01 G 02 c                                       | 1 O1 - Kitchon I | iving                          |                              |                 |                                  |                   |  |  |  |
|                                            | 1x 1200mm C6                                                                                                                                                                                                                                                                                                                                                                                                                                                                                                                                                                                                                                                                                                                                                                                                                                                                                                                                                                                                                                                                                                                                                                                                                                                                                                                                                                                                                                                                                                                                                                                                                                                                                                                                                                                                                                                                                                                                                                                                                                                                                                                  | anng ran requir                                                                       | red in Unit G01, G.01, G.02, :                                     | r.or - kitchen t | -ivilig                        |                              |                 |                                  |                   |  |  |  |
|                                            | 1                                                                                                                                                                                                                                                                                                                                                                                                                                                                                                                                                                                                                                                                                                                                                                                                                                                                                                                                                                                                                                                                                                                                                                                                                                                                                                                                                                                                                                                                                                                                                                                                                                                                                                                                                                                                                                                                                                                                                                                                                                                                                                                             |                                                                                       |                                                                    |                  |                                |                              |                 |                                  |                   |  |  |  |