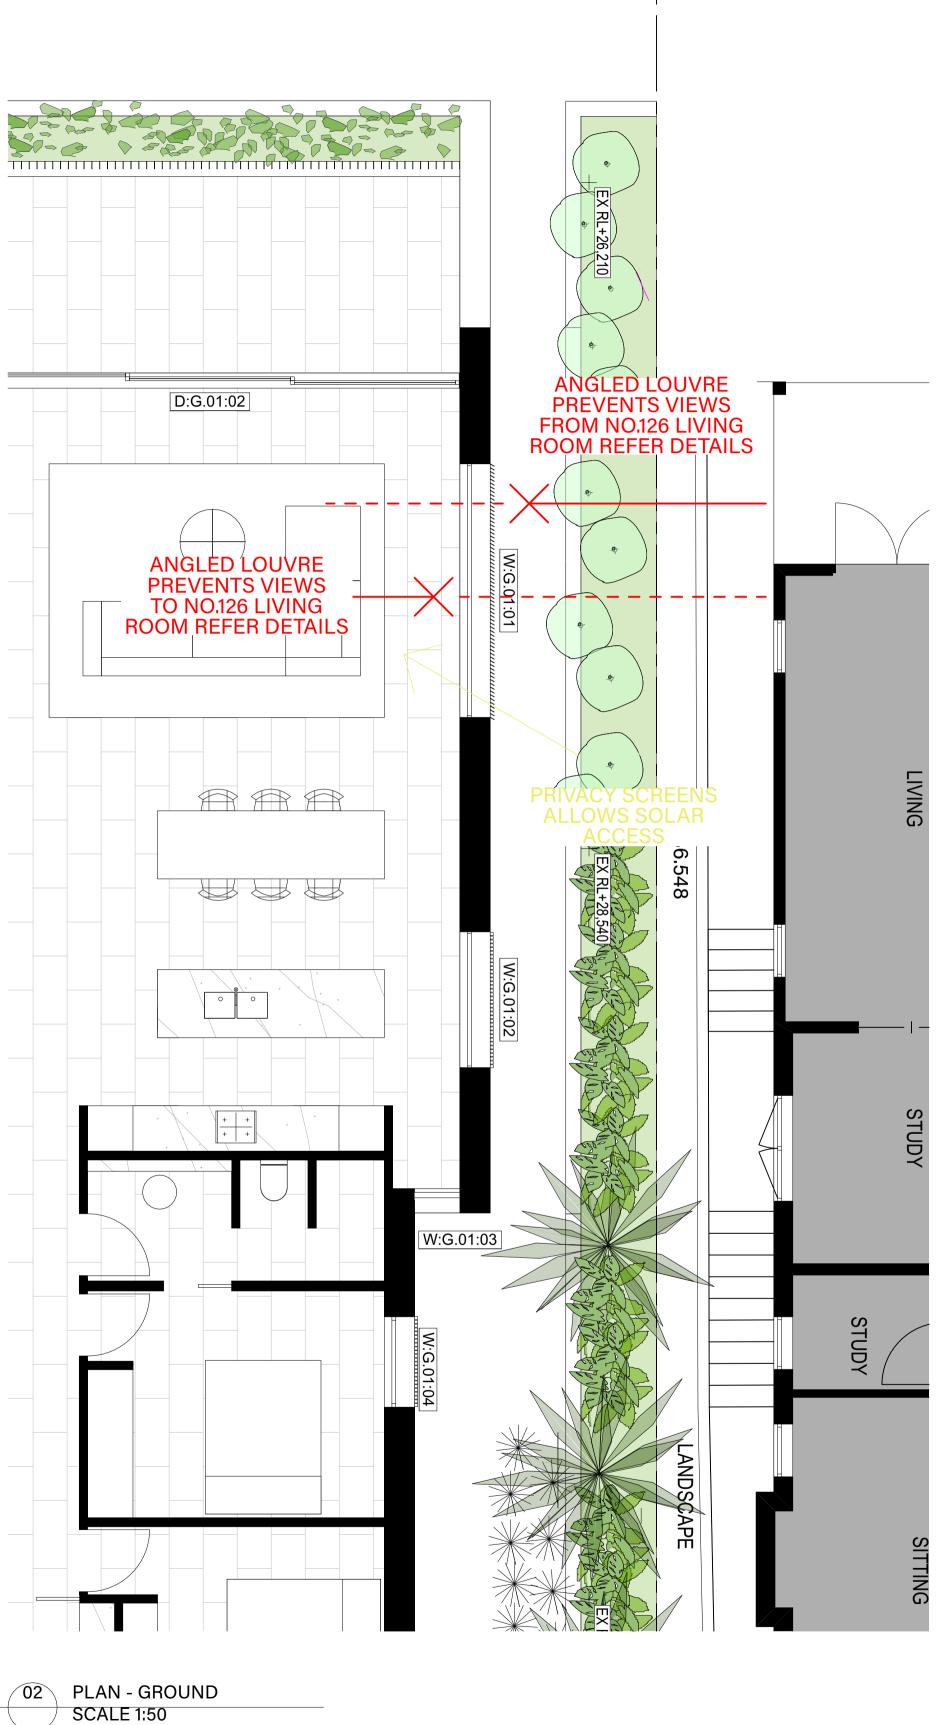

| Unit Development<br>122-124 Queenscliff Ro | - 4                                                                                                                                                                                                                                                                                                                                                                                                                                                                                                                                                                                                                                                                                                                                                                                                                                                                                                                                                                                                                                                                                                                                                                                                                                                                                                                                                                                                                                                                                                                                                                                                                                                                                                                                                                                                                                                                                                                                                                                                                                                                                                                           |                                                                                       | Prepared by Chapma                                                 |                  | ental Services                 | 5                            |                 | C                                | $\Rightarrow$     |  |  |  |
|--------------------------------------------|-------------------------------------------------------------------------------------------------------------------------------------------------------------------------------------------------------------------------------------------------------------------------------------------------------------------------------------------------------------------------------------------------------------------------------------------------------------------------------------------------------------------------------------------------------------------------------------------------------------------------------------------------------------------------------------------------------------------------------------------------------------------------------------------------------------------------------------------------------------------------------------------------------------------------------------------------------------------------------------------------------------------------------------------------------------------------------------------------------------------------------------------------------------------------------------------------------------------------------------------------------------------------------------------------------------------------------------------------------------------------------------------------------------------------------------------------------------------------------------------------------------------------------------------------------------------------------------------------------------------------------------------------------------------------------------------------------------------------------------------------------------------------------------------------------------------------------------------------------------------------------------------------------------------------------------------------------------------------------------------------------------------------------------------------------------------------------------------------------------------------------|---------------------------------------------------------------------------------------|--------------------------------------------------------------------|------------------|--------------------------------|------------------------------|-----------------|----------------------------------|-------------------|--|--|--|
| Queenscliff                                | aa<br>NSW                                                                                                                                                                                                                                                                                                                                                                                                                                                                                                                                                                                                                                                                                                                                                                                                                                                                                                                                                                                                                                                                                                                                                                                                                                                                                                                                                                                                                                                                                                                                                                                                                                                                                                                                                                                                                                                                                                                                                                                                                                                                                                                     | 2096                                                                                  | www.basixcertificates.com.au<br>1300 004 914                       |                  |                                |                              |                 |                                  |                   |  |  |  |
| Water Target                               |                                                                                                                                                                                                                                                                                                                                                                                                                                                                                                                                                                                                                                                                                                                                                                                                                                                                                                                                                                                                                                                                                                                                                                                                                                                                                                                                                                                                                                                                                                                                                                                                                                                                                                                                                                                                                                                                                                                                                                                                                                                                                                                               | 1                                                                                     | Water Score                                                        |                  | 42                             |                              |                 |                                  | NIAL APRELIES     |  |  |  |
| Energy Target                              |                                                                                                                                                                                                                                                                                                                                                                                                                                                                                                                                                                                                                                                                                                                                                                                                                                                                                                                                                                                                                                                                                                                                                                                                                                                                                                                                                                                                                                                                                                                                                                                                                                                                                                                                                                                                                                                                                                                                                                                                                                                                                                                               | 40<br>50                                                                              | Energy Score                                                       |                  | 43<br>54                       |                              |                 |                                  |                   |  |  |  |
| Max Avg Heating Load is                    | s (MJ/m²)                                                                                                                                                                                                                                                                                                                                                                                                                                                                                                                                                                                                                                                                                                                                                                                                                                                                                                                                                                                                                                                                                                                                                                                                                                                                                                                                                                                                                                                                                                                                                                                                                                                                                                                                                                                                                                                                                                                                                                                                                                                                                                                     | 40                                                                                    | Actual Avg Heating Loa                                             |                  | 33.3                           |                              |                 |                                  |                   |  |  |  |
| Max Avg Cooling Load is                    | (MJ/m²)                                                                                                                                                                                                                                                                                                                                                                                                                                                                                                                                                                                                                                                                                                                                                                                                                                                                                                                                                                                                                                                                                                                                                                                                                                                                                                                                                                                                                                                                                                                                                                                                                                                                                                                                                                                                                                                                                                                                                                                                                                                                                                                       | 26                                                                                    | Actual Avg Cooling Load                                            | <u> </u>         | 21.6                           |                              |                 |                                  |                   |  |  |  |
|                                            |                                                                                                                                                                                                                                                                                                                                                                                                                                                                                                                                                                                                                                                                                                                                                                                                                                                                                                                                                                                                                                                                                                                                                                                                                                                                                                                                                                                                                                                                                                                                                                                                                                                                                                                                                                                                                                                                                                                                                                                                                                                                                                                               |                                                                                       |                                                                    | nmitments        |                                |                              |                 |                                  |                   |  |  |  |
|                                            | Total area of                                                                                                                                                                                                                                                                                                                                                                                                                                                                                                                                                                                                                                                                                                                                                                                                                                                                                                                                                                                                                                                                                                                                                                                                                                                                                                                                                                                                                                                                                                                                                                                                                                                                                                                                                                                                                                                                                                                                                                                                                                                                                                                 | tal area of garden & lawn (m²) G01 - 161 Area of indigenous/low water use plants (m²) |                                                                    |                  |                                |                              |                 |                                  |                   |  |  |  |
|                                            |                                                                                                                                                                                                                                                                                                                                                                                                                                                                                                                                                                                                                                                                                                                                                                                                                                                                                                                                                                                                                                                                                                                                                                                                                                                                                                                                                                                                                                                                                                                                                                                                                                                                                                                                                                                                                                                                                                                                                                                                                                                                                                                               |                                                                                       | G02 - 161<br>G.01 - 37                                             |                  |                                |                              |                 |                                  |                   |  |  |  |
| Landscaping                                |                                                                                                                                                                                                                                                                                                                                                                                                                                                                                                                                                                                                                                                                                                                                                                                                                                                                                                                                                                                                                                                                                                                                                                                                                                                                                                                                                                                                                                                                                                                                                                                                                                                                                                                                                                                                                                                                                                                                                                                                                                                                                                                               |                                                                                       | G.02 - 37                                                          |                  |                                |                              |                 |                                  |                   |  |  |  |
|                                            |                                                                                                                                                                                                                                                                                                                                                                                                                                                                                                                                                                                                                                                                                                                                                                                                                                                                                                                                                                                                                                                                                                                                                                                                                                                                                                                                                                                                                                                                                                                                                                                                                                                                                                                                                                                                                                                                                                                                                                                                                                                                                                                               |                                                                                       | 1.01 - 20                                                          |                  |                                |                              |                 |                                  |                   |  |  |  |
|                                            |                                                                                                                                                                                                                                                                                                                                                                                                                                                                                                                                                                                                                                                                                                                                                                                                                                                                                                                                                                                                                                                                                                                                                                                                                                                                                                                                                                                                                                                                                                                                                                                                                                                                                                                                                                                                                                                                                                                                                                                                                                                                                                                               |                                                                                       | 1.02 - 20                                                          |                  |                                |                              |                 |                                  |                   |  |  |  |
| Fixtures                                   | Shower hea                                                                                                                                                                                                                                                                                                                                                                                                                                                                                                                                                                                                                                                                                                                                                                                                                                                                                                                                                                                                                                                                                                                                                                                                                                                                                                                                                                                                                                                                                                                                                                                                                                                                                                                                                                                                                                                                                                                                                                                                                                                                                                                    | ds                                                                                    | 4 star (> 4.5 but <= 6                                             | L/min)           | Toilets                        | 4 star                       |                 | All taps                         | 5 star            |  |  |  |
| Alternative Water                          |                                                                                                                                                                                                                                                                                                                                                                                                                                                                                                                                                                                                                                                                                                                                                                                                                                                                                                                                                                                                                                                                                                                                                                                                                                                                                                                                                                                                                                                                                                                                                                                                                                                                                                                                                                                                                                                                                                                                                                                                                                                                                                                               | ainwater tan                                                                          |                                                                    |                  | llect run off f                |                              | •               |                                  | 100               |  |  |  |
| (Common Tank)                              |                                                                                                                                                                                                                                                                                                                                                                                                                                                                                                                                                                                                                                                                                                                                                                                                                                                                                                                                                                                                                                                                                                                                                                                                                                                                                                                                                                                                                                                                                                                                                                                                                                                                                                                                                                                                                                                                                                                                                                                                                                                                                                                               | nnection<br>No                                                                        | Laundry connection No                                              |                  | connection<br>d Units Only     | Pool t<br>N                  |                 |                                  | Spa top up<br>n/a |  |  |  |
|                                            |                                                                                                                                                                                                                                                                                                                                                                                                                                                                                                                                                                                                                                                                                                                                                                                                                                                                                                                                                                                                                                                                                                                                                                                                                                                                                                                                                                                                                                                                                                                                                                                                                                                                                                                                                                                                                                                                                                                                                                                                                                                                                                                               |                                                                                       |                                                                    |                  | ,                              |                              |                 |                                  | , u               |  |  |  |
| Pool and Spa                               | Max pool vo                                                                                                                                                                                                                                                                                                                                                                                                                                                                                                                                                                                                                                                                                                                                                                                                                                                                                                                                                                                                                                                                                                                                                                                                                                                                                                                                                                                                                                                                                                                                                                                                                                                                                                                                                                                                                                                                                                                                                                                                                                                                                                                   |                                                                                       | 16 x2 Pool does  No heating                                        | s not require    | e a cover                      | Pool pum                     | p must have     | a timer                          |                   |  |  |  |
|                                            |                                                                                                                                                                                                                                                                                                                                                                                                                                                                                                                                                                                                                                                                                                                                                                                                                                                                                                                                                                                                                                                                                                                                                                                                                                                                                                                                                                                                                                                                                                                                                                                                                                                                                                                                                                                                                                                                                                                                                                                                                                                                                                                               |                                                                                       | <u> </u>                                                           |                  |                                |                              | 24 : 25 (       | 770                              |                   |  |  |  |
|                                            | Hot water s<br>Bathroom v                                                                                                                                                                                                                                                                                                                                                                                                                                                                                                                                                                                                                                                                                                                                                                                                                                                                                                                                                                                                                                                                                                                                                                                                                                                                                                                                                                                                                                                                                                                                                                                                                                                                                                                                                                                                                                                                                                                                                                                                                                                                                                     |                                                                                       | Electric heat pump - air<br>Individual fan, ducted to              |                  | roof                           | Rating with                  | 31 to 35 S      | witch on/off                     | :                 |  |  |  |
|                                            | Kitchen ven                                                                                                                                                                                                                                                                                                                                                                                                                                                                                                                                                                                                                                                                                                                                                                                                                                                                                                                                                                                                                                                                                                                                                                                                                                                                                                                                                                                                                                                                                                                                                                                                                                                                                                                                                                                                                                                                                                                                                                                                                                                                                                                   |                                                                                       | Individual fan, ducted t                                           |                  |                                | with                         |                 | witch on/off                     |                   |  |  |  |
|                                            | Laundry ver                                                                                                                                                                                                                                                                                                                                                                                                                                                                                                                                                                                                                                                                                                                                                                                                                                                                                                                                                                                                                                                                                                                                                                                                                                                                                                                                                                                                                                                                                                                                                                                                                                                                                                                                                                                                                                                                                                                                                                                                                                                                                                                   | ntilation                                                                             | Individual fan, ducted t                                           |                  |                                | with                         |                 | witch on/off                     |                   |  |  |  |
| Energy                                     | Cooling - liv                                                                                                                                                                                                                                                                                                                                                                                                                                                                                                                                                                                                                                                                                                                                                                                                                                                                                                                                                                                                                                                                                                                                                                                                                                                                                                                                                                                                                                                                                                                                                                                                                                                                                                                                                                                                                                                                                                                                                                                                                                                                                                                 |                                                                                       | Ceiling fans + 1-phase a<br>1-phase airconditioning                |                  | ng                             | Rating<br>Rating             | EER 3.0 -       |                                  | -                 |  |  |  |
|                                            | Heating - liv                                                                                                                                                                                                                                                                                                                                                                                                                                                                                                                                                                                                                                                                                                                                                                                                                                                                                                                                                                                                                                                                                                                                                                                                                                                                                                                                                                                                                                                                                                                                                                                                                                                                                                                                                                                                                                                                                                                                                                                                                                                                                                                 |                                                                                       | 1-phase airconditioning                                            |                  |                                | Rating                       | EER 3.0 -       |                                  | n/a               |  |  |  |
|                                            | Heating - be                                                                                                                                                                                                                                                                                                                                                                                                                                                                                                                                                                                                                                                                                                                                                                                                                                                                                                                                                                                                                                                                                                                                                                                                                                                                                                                                                                                                                                                                                                                                                                                                                                                                                                                                                                                                                                                                                                                                                                                                                                                                                                                  | edrooms                                                                               | 1-phase airconditioning                                            | }                |                                | Rating                       | EER 3.0 -       | 3.5                              |                   |  |  |  |
|                                            | Alternate En                                                                                                                                                                                                                                                                                                                                                                                                                                                                                                                                                                                                                                                                                                                                                                                                                                                                                                                                                                                                                                                                                                                                                                                                                                                                                                                                                                                                                                                                                                                                                                                                                                                                                                                                                                                                                                                                                                                                                                                                                                                                                                                  | nergy<br>ooktop & ele                                                                 | Photovoltaic system ab                                             | le to genera     | te at least<br>nesline require |                              | peak kilowat    | tts of electric<br>r clothesline | city              |  |  |  |
|                                            | induction co                                                                                                                                                                                                                                                                                                                                                                                                                                                                                                                                                                                                                                                                                                                                                                                                                                                                                                                                                                                                                                                                                                                                                                                                                                                                                                                                                                                                                                                                                                                                                                                                                                                                                                                                                                                                                                                                                                                                                                                                                                                                                                                  | JOKTOP & EIE                                                                          | ctric overi                                                        | utuoor cioti     | iesiirie requiri               | eu                           | NO IIIdoo       | Ciotnesime                       | required          |  |  |  |
|                                            |                                                                                                                                                                                                                                                                                                                                                                                                                                                                                                                                                                                                                                                                                                                                                                                                                                                                                                                                                                                                                                                                                                                                                                                                                                                                                                                                                                                                                                                                                                                                                                                                                                                                                                                                                                                                                                                                                                                                                                                                                                                                                                                               |                                                                                       | rformance Assessment E                                             |                  |                                |                              |                 |                                  |                   |  |  |  |
| Floor Types                                |                                                                                                                                                                                                                                                                                                                                                                                                                                                                                                                                                                                                                                                                                                                                                                                                                                                                                                                                                                                                                                                                                                                                                                                                                                                                                                                                                                                                                                                                                                                                                                                                                                                                                                                                                                                                                                                                                                                                                                                                                                                                                                                               | concrete slat                                                                         | o - Unit G01, G02                                                  | with with        | No insulatio                   | n required<br>lab insulatior | <u> </u>        |                                  |                   |  |  |  |
|                                            |                                                                                                                                                                                                                                                                                                                                                                                                                                                                                                                                                                                                                                                                                                                                                                                                                                                                                                                                                                                                                                                                                                                                                                                                                                                                                                                                                                                                                                                                                                                                                                                                                                                                                                                                                                                                                                                                                                                                                                                                                                                                                                                               |                                                                                       |                                                                    | VVICII           | MILI GIIGGIS                   | iab iiibaiatioi              |                 |                                  |                   |  |  |  |
| Floor Coverings                            | Tiles                                                                                                                                                                                                                                                                                                                                                                                                                                                                                                                                                                                                                                                                                                                                                                                                                                                                                                                                                                                                                                                                                                                                                                                                                                                                                                                                                                                                                                                                                                                                                                                                                                                                                                                                                                                                                                                                                                                                                                                                                                                                                                                         | Living/Wet                                                                            | areas/Bedrooms                                                     |                  |                                |                              |                 |                                  |                   |  |  |  |
| External Walls                             |                                                                                                                                                                                                                                                                                                                                                                                                                                                                                                                                                                                                                                                                                                                                                                                                                                                                                                                                                                                                                                                                                                                                                                                                                                                                                                                                                                                                                                                                                                                                                                                                                                                                                                                                                                                                                                                                                                                                                                                                                                                                                                                               | - Unit G01                                                                            |                                                                    | with             | No insulatio                   |                              |                 | Colour                           | Light             |  |  |  |
|                                            | Cavity brick                                                                                                                                                                                                                                                                                                                                                                                                                                                                                                                                                                                                                                                                                                                                                                                                                                                                                                                                                                                                                                                                                                                                                                                                                                                                                                                                                                                                                                                                                                                                                                                                                                                                                                                                                                                                                                                                                                                                                                                                                                                                                                                  | - All other u                                                                         | nits                                                               | with             | R1.0 Cavity                    | Board Insulat                | ion             | Colour                           | Light             |  |  |  |
| Internal Walls                             | Plasterboar                                                                                                                                                                                                                                                                                                                                                                                                                                                                                                                                                                                                                                                                                                                                                                                                                                                                                                                                                                                                                                                                                                                                                                                                                                                                                                                                                                                                                                                                                                                                                                                                                                                                                                                                                                                                                                                                                                                                                                                                                                                                                                                   | d                                                                                     |                                                                    | with             | No insulatio                   | n required                   |                 |                                  |                   |  |  |  |
| Party Walls                                | Cavity Brick                                                                                                                                                                                                                                                                                                                                                                                                                                                                                                                                                                                                                                                                                                                                                                                                                                                                                                                                                                                                                                                                                                                                                                                                                                                                                                                                                                                                                                                                                                                                                                                                                                                                                                                                                                                                                                                                                                                                                                                                                                                                                                                  |                                                                                       |                                                                    | with             | No insulatio                   | n required                   |                 |                                  |                   |  |  |  |
| Ceiling (floor over)                       | Concrete ab                                                                                                                                                                                                                                                                                                                                                                                                                                                                                                                                                                                                                                                                                                                                                                                                                                                                                                                                                                                                                                                                                                                                                                                                                                                                                                                                                                                                                                                                                                                                                                                                                                                                                                                                                                                                                                                                                                                                                                                                                                                                                                                   | ove plasterb                                                                          | oard                                                               | with             | No insulatio                   | n required                   |                 |                                  |                   |  |  |  |
| Ceilings (roof over)                       | Concrete ab                                                                                                                                                                                                                                                                                                                                                                                                                                                                                                                                                                                                                                                                                                                                                                                                                                                                                                                                                                                                                                                                                                                                                                                                                                                                                                                                                                                                                                                                                                                                                                                                                                                                                                                                                                                                                                                                                                                                                                                                                                                                                                                   | ove plasterb                                                                          | oard                                                               | with             | R5.0 unders                    | lab insulation               | 1               |                                  |                   |  |  |  |
| Roof                                       | Concrete                                                                                                                                                                                                                                                                                                                                                                                                                                                                                                                                                                                                                                                                                                                                                                                                                                                                                                                                                                                                                                                                                                                                                                                                                                                                                                                                                                                                                                                                                                                                                                                                                                                                                                                                                                                                                                                                                                                                                                                                                                                                                                                      | <u>'</u>                                                                              |                                                                    | with             | Waterproof                     | membrane o                   | nlv             | Colour                           | Medium            |  |  |  |
|                                            | AF single gla                                                                                                                                                                                                                                                                                                                                                                                                                                                                                                                                                                                                                                                                                                                                                                                                                                                                                                                                                                                                                                                                                                                                                                                                                                                                                                                                                                                                                                                                                                                                                                                                                                                                                                                                                                                                                                                                                                                                                                                                                                                                                                                 | azed clear                                                                            |                                                                    | Fixed Glas       |                                | -041-01   U-Va               |                 |                                  |                   |  |  |  |
|                                            |                                                                                                                                                                                                                                                                                                                                                                                                                                                                                                                                                                                                                                                                                                                                                                                                                                                                                                                                                                                                                                                                                                                                                                                                                                                                                                                                                                                                                                                                                                                                                                                                                                                                                                                                                                                                                                                                                                                                                                                                                                                                                                                               |                                                                                       |                                                                    | D-Hung           |                                | -041-01   0-Va               |                 | <u> </u>                         |                   |  |  |  |
| Windows and Doors                          | to all windows                                                                                                                                                                                                                                                                                                                                                                                                                                                                                                                                                                                                                                                                                                                                                                                                                                                                                                                                                                                                                                                                                                                                                                                                                                                                                                                                                                                                                                                                                                                                                                                                                                                                                                                                                                                                                                                                                                                                                                                                                                                                                                                | and glazed do                                                                         | ors unless noted otherwise                                         | Sliding Do       |                                | 0-140-01   U-V               |                 |                                  |                   |  |  |  |
|                                            | Sliding Windows   BRD-044-01   U-Value 6.61 or less   SHGC 0.69 +/- 5%  AF = Aluminium Framed   TB = Thermally Broken Aluminium Framed   TF = Timber Framed |                                                                                       |                                                                    |                  |                                |                              |                 |                                  |                   |  |  |  |
|                                            | •                                                                                                                                                                                                                                                                                                                                                                                                                                                                                                                                                                                                                                                                                                                                                                                                                                                                                                                                                                                                                                                                                                                                                                                                                                                                                                                                                                                                                                                                                                                                                                                                                                                                                                                                                                                                                                                                                                                                                                                                                                                                                                                             |                                                                                       | ·                                                                  |                  | . vontilet - 4 I FS            |                              |                 |                                  |                   |  |  |  |
|                                            | •                                                                                                                                                                                                                                                                                                                                                                                                                                                                                                                                                                                                                                                                                                                                                                                                                                                                                                                                                                                                                                                                                                                                                                                                                                                                                                                                                                                                                                                                                                                                                                                                                                                                                                                                                                                                                                                                                                                                                                                                                                                                                                                             |                                                                                       | licates downlights, then these<br>o be fitted with self-closing do |                  |                                | / Jiuorescent                |                 |                                  |                   |  |  |  |
|                                            |                                                                                                                                                                                                                                                                                                                                                                                                                                                                                                                                                                                                                                                                                                                                                                                                                                                                                                                                                                                                                                                                                                                                                                                                                                                                                                                                                                                                                                                                                                                                                                                                                                                                                                                                                                                                                                                                                                                                                                                                                                                                                                                               |                                                                                       | ne installed in accordance wit                                     |                  |                                |                              |                 |                                  |                   |  |  |  |
|                                            |                                                                                                                                                                                                                                                                                                                                                                                                                                                                                                                                                                                                                                                                                                                                                                                                                                                                                                                                                                                                                                                                                                                                                                                                                                                                                                                                                                                                                                                                                                                                                                                                                                                                                                                                                                                                                                                                                                                                                                                                                                                                                                                               |                                                                                       | een this document and the N                                        |                  | •                              | thers Certificate            | shall take prec | redence                          |                   |  |  |  |
| Notes                                      | 1v 1200mm C                                                                                                                                                                                                                                                                                                                                                                                                                                                                                                                                                                                                                                                                                                                                                                                                                                                                                                                                                                                                                                                                                                                                                                                                                                                                                                                                                                                                                                                                                                                                                                                                                                                                                                                                                                                                                                                                                                                                                                                                                                                                                                                   | ailing fan rogei'r                                                                    | ed in Unit G -01 G 01 G 02 c                                       | 1 O1 - Kitchon I | iving                          |                              |                 |                                  |                   |  |  |  |
|                                            | 1x 1200mm C6                                                                                                                                                                                                                                                                                                                                                                                                                                                                                                                                                                                                                                                                                                                                                                                                                                                                                                                                                                                                                                                                                                                                                                                                                                                                                                                                                                                                                                                                                                                                                                                                                                                                                                                                                                                                                                                                                                                                                                                                                                                                                                                  | anng ran requir                                                                       | red in Unit G01, G.01, G.02, :                                     | r.or - kitchen t | -ivilig                        |                              |                 |                                  |                   |  |  |  |
|                                            | 1                                                                                                                                                                                                                                                                                                                                                                                                                                                                                                                                                                                                                                                                                                                                                                                                                                                                                                                                                                                                                                                                                                                                                                                                                                                                                                                                                                                                                                                                                                                                                                                                                                                                                                                                                                                                                                                                                                                                                                                                                                                                                                                             |                                                                                       |                                                                    |                  |                                |                              |                 |                                  |                   |  |  |  |