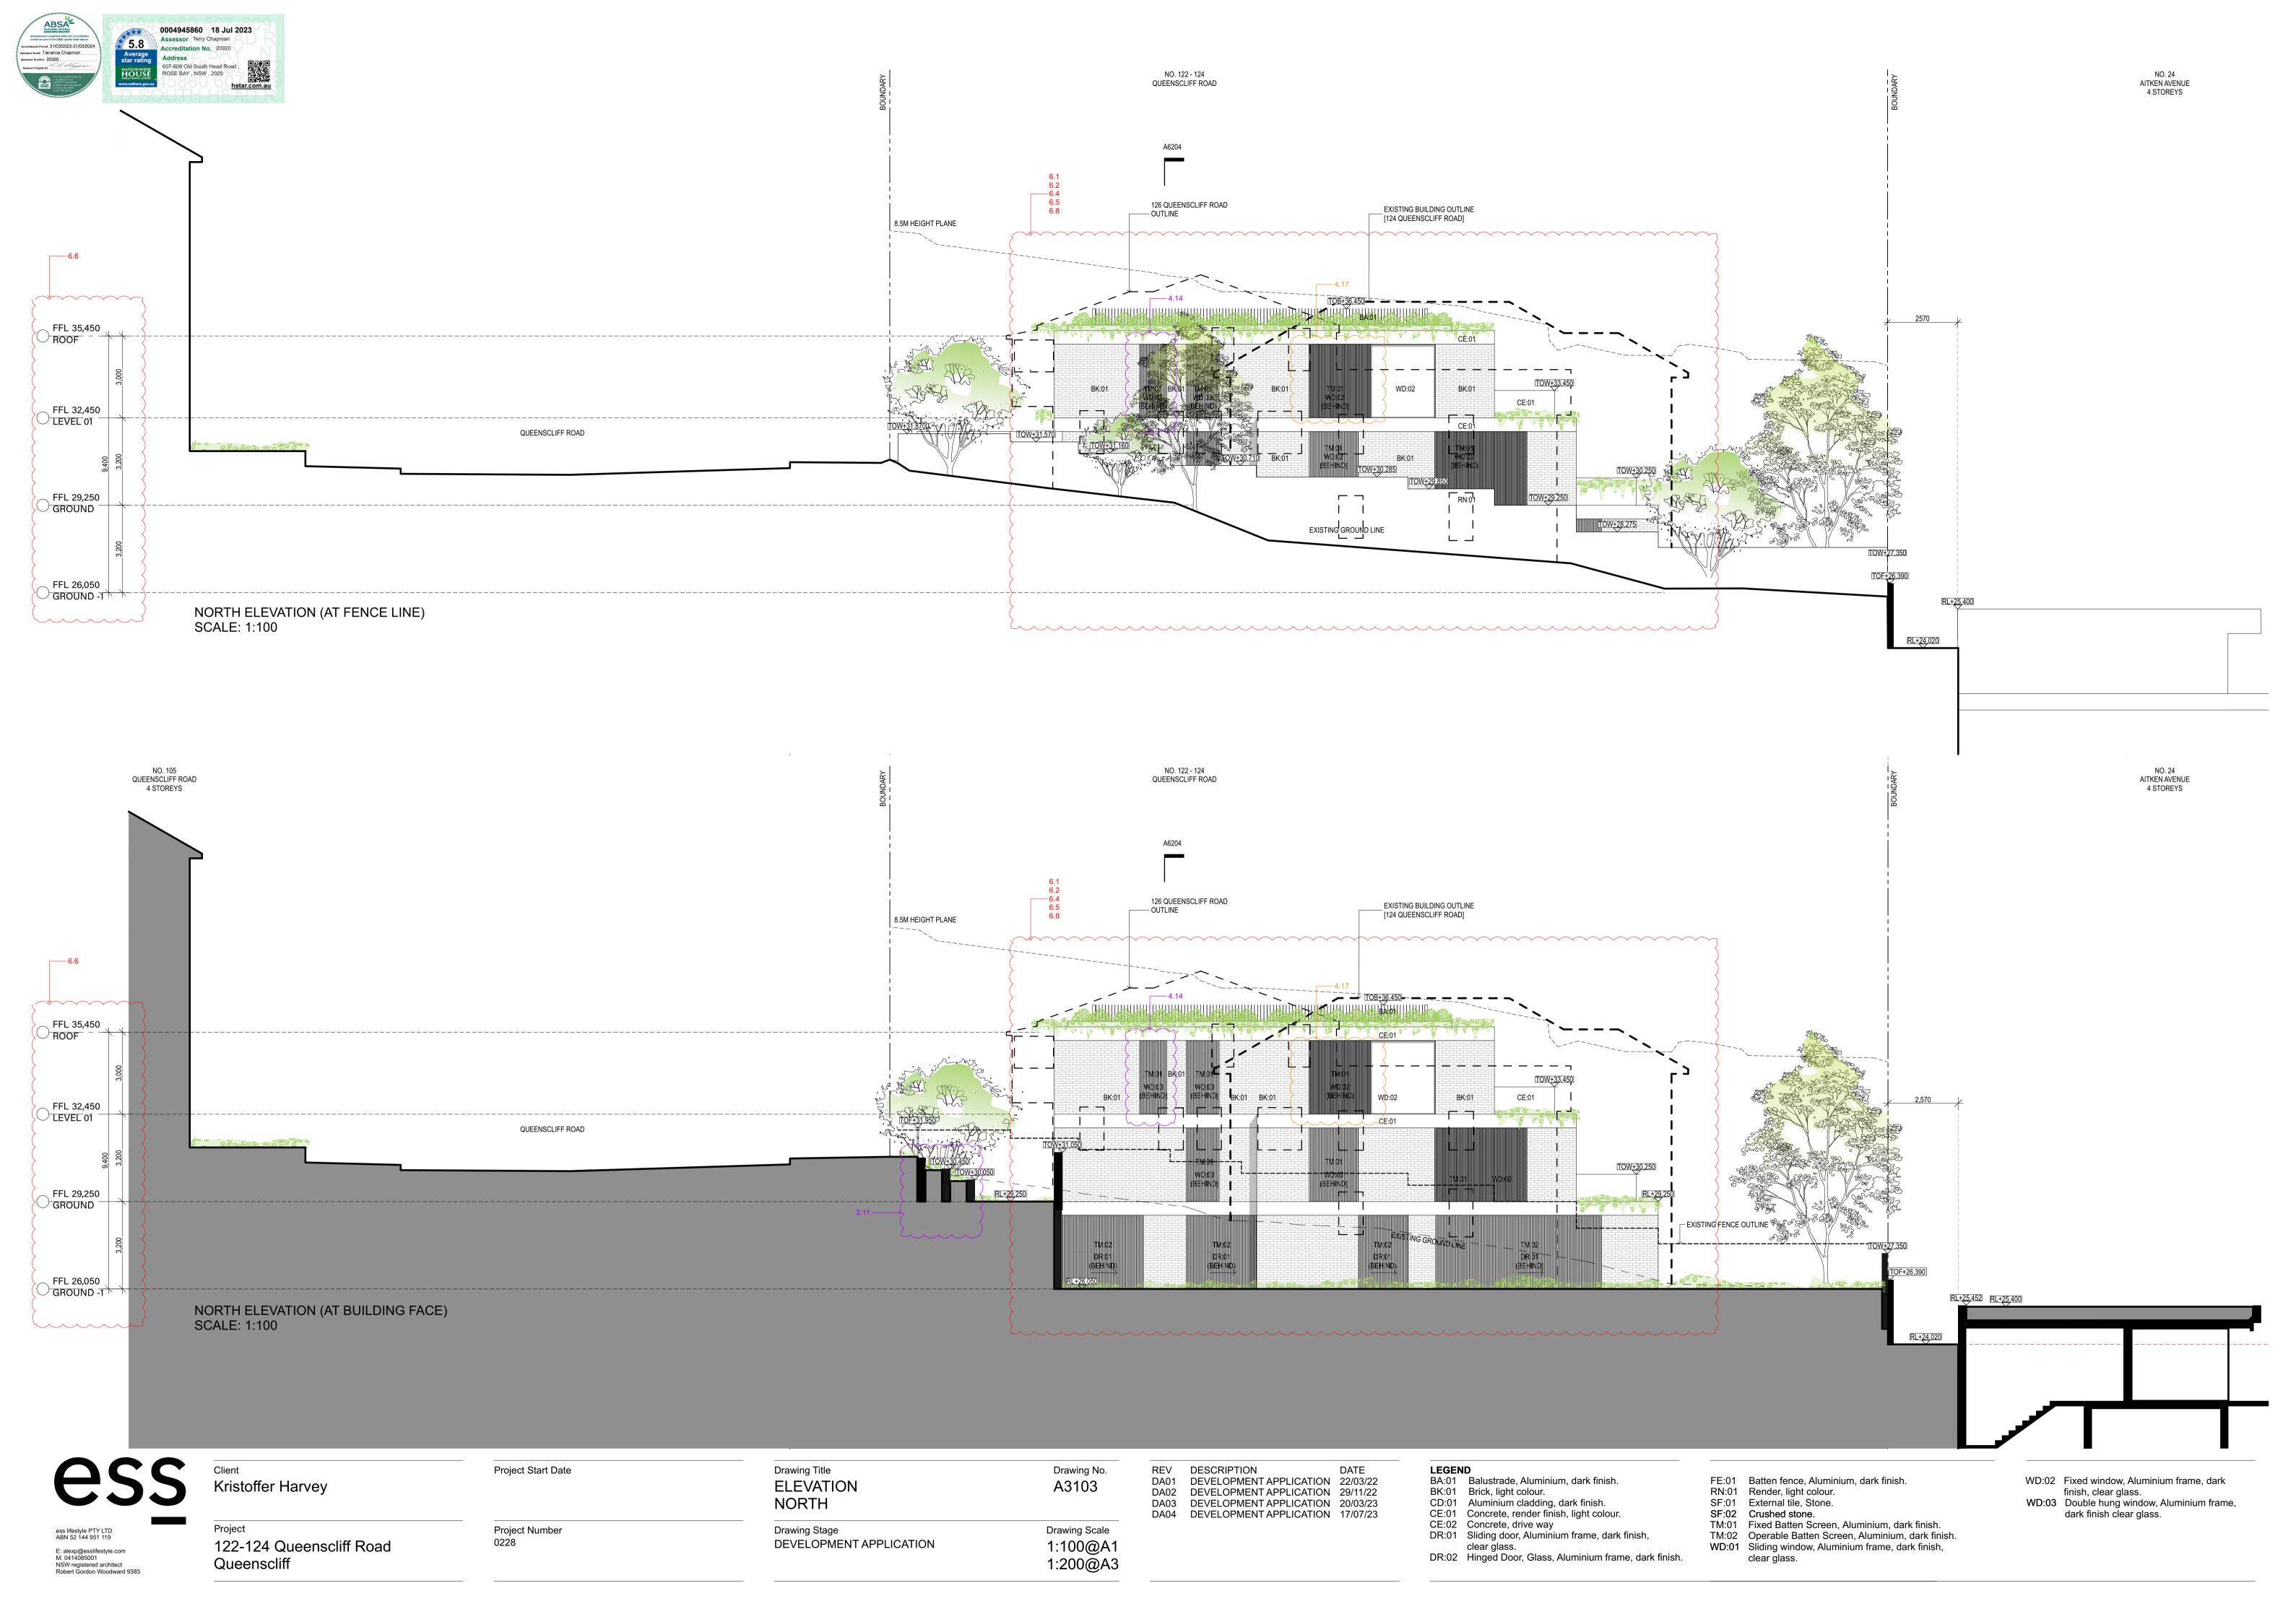

| Unit Development<br>122-124 Queenscliff Ro | - 4                                                                                                                                                                                                                                                                                                                                                                                                                                                                                                                                                                                                                                                                                                                                                                                                                                                                                                                                                                                                                                                                                                                                                                                                                                                                                                                                                                                                                                                                                                                                                                                                                                                                                                                                                                                                                                                                                                                                                                                                                                                                                                                           |                                                                                       | Prepared by Chapma                                                 |                  | ental Services                 | 5                            |                 | C                                | $\Rightarrow$     |  |  |  |
|--------------------------------------------|-------------------------------------------------------------------------------------------------------------------------------------------------------------------------------------------------------------------------------------------------------------------------------------------------------------------------------------------------------------------------------------------------------------------------------------------------------------------------------------------------------------------------------------------------------------------------------------------------------------------------------------------------------------------------------------------------------------------------------------------------------------------------------------------------------------------------------------------------------------------------------------------------------------------------------------------------------------------------------------------------------------------------------------------------------------------------------------------------------------------------------------------------------------------------------------------------------------------------------------------------------------------------------------------------------------------------------------------------------------------------------------------------------------------------------------------------------------------------------------------------------------------------------------------------------------------------------------------------------------------------------------------------------------------------------------------------------------------------------------------------------------------------------------------------------------------------------------------------------------------------------------------------------------------------------------------------------------------------------------------------------------------------------------------------------------------------------------------------------------------------------|---------------------------------------------------------------------------------------|--------------------------------------------------------------------|------------------|--------------------------------|------------------------------|-----------------|----------------------------------|-------------------|--|--|--|
| Queenscliff                                | aa<br>NSW                                                                                                                                                                                                                                                                                                                                                                                                                                                                                                                                                                                                                                                                                                                                                                                                                                                                                                                                                                                                                                                                                                                                                                                                                                                                                                                                                                                                                                                                                                                                                                                                                                                                                                                                                                                                                                                                                                                                                                                                                                                                                                                     | 2096                                                                                  | www.basixcertificates.com.au<br>1300 004 914                       |                  |                                |                              |                 |                                  |                   |  |  |  |
| Water Target                               |                                                                                                                                                                                                                                                                                                                                                                                                                                                                                                                                                                                                                                                                                                                                                                                                                                                                                                                                                                                                                                                                                                                                                                                                                                                                                                                                                                                                                                                                                                                                                                                                                                                                                                                                                                                                                                                                                                                                                                                                                                                                                                                               | 1                                                                                     | Water Score                                                        |                  | 42                             |                              |                 |                                  | NIAL APRELIES     |  |  |  |
| Energy Target                              |                                                                                                                                                                                                                                                                                                                                                                                                                                                                                                                                                                                                                                                                                                                                                                                                                                                                                                                                                                                                                                                                                                                                                                                                                                                                                                                                                                                                                                                                                                                                                                                                                                                                                                                                                                                                                                                                                                                                                                                                                                                                                                                               | 40<br>50                                                                              | Energy Score                                                       |                  | 43<br>54                       |                              |                 |                                  |                   |  |  |  |
| Max Avg Heating Load is                    | s (MJ/m²)                                                                                                                                                                                                                                                                                                                                                                                                                                                                                                                                                                                                                                                                                                                                                                                                                                                                                                                                                                                                                                                                                                                                                                                                                                                                                                                                                                                                                                                                                                                                                                                                                                                                                                                                                                                                                                                                                                                                                                                                                                                                                                                     | 40                                                                                    | Actual Avg Heating Loa                                             |                  | 33.3                           |                              |                 |                                  |                   |  |  |  |
| Max Avg Cooling Load is                    | (MJ/m²)                                                                                                                                                                                                                                                                                                                                                                                                                                                                                                                                                                                                                                                                                                                                                                                                                                                                                                                                                                                                                                                                                                                                                                                                                                                                                                                                                                                                                                                                                                                                                                                                                                                                                                                                                                                                                                                                                                                                                                                                                                                                                                                       | 26                                                                                    | Actual Avg Cooling Load                                            | <u> </u>         | 21.6                           |                              |                 |                                  |                   |  |  |  |
|                                            |                                                                                                                                                                                                                                                                                                                                                                                                                                                                                                                                                                                                                                                                                                                                                                                                                                                                                                                                                                                                                                                                                                                                                                                                                                                                                                                                                                                                                                                                                                                                                                                                                                                                                                                                                                                                                                                                                                                                                                                                                                                                                                                               |                                                                                       |                                                                    | nmitments        |                                |                              |                 |                                  |                   |  |  |  |
|                                            | Total area of                                                                                                                                                                                                                                                                                                                                                                                                                                                                                                                                                                                                                                                                                                                                                                                                                                                                                                                                                                                                                                                                                                                                                                                                                                                                                                                                                                                                                                                                                                                                                                                                                                                                                                                                                                                                                                                                                                                                                                                                                                                                                                                 | tal area of garden & lawn (m²) G01 - 161 Area of indigenous/low water use plants (m²) |                                                                    |                  |                                |                              |                 |                                  |                   |  |  |  |
|                                            |                                                                                                                                                                                                                                                                                                                                                                                                                                                                                                                                                                                                                                                                                                                                                                                                                                                                                                                                                                                                                                                                                                                                                                                                                                                                                                                                                                                                                                                                                                                                                                                                                                                                                                                                                                                                                                                                                                                                                                                                                                                                                                                               |                                                                                       | G02 - 161<br>G.01 - 37                                             |                  |                                |                              |                 |                                  |                   |  |  |  |
| Landscaping                                |                                                                                                                                                                                                                                                                                                                                                                                                                                                                                                                                                                                                                                                                                                                                                                                                                                                                                                                                                                                                                                                                                                                                                                                                                                                                                                                                                                                                                                                                                                                                                                                                                                                                                                                                                                                                                                                                                                                                                                                                                                                                                                                               |                                                                                       | G.02 - 37                                                          |                  |                                |                              |                 |                                  |                   |  |  |  |
|                                            |                                                                                                                                                                                                                                                                                                                                                                                                                                                                                                                                                                                                                                                                                                                                                                                                                                                                                                                                                                                                                                                                                                                                                                                                                                                                                                                                                                                                                                                                                                                                                                                                                                                                                                                                                                                                                                                                                                                                                                                                                                                                                                                               |                                                                                       | 1.01 - 20                                                          |                  |                                |                              |                 |                                  |                   |  |  |  |
|                                            |                                                                                                                                                                                                                                                                                                                                                                                                                                                                                                                                                                                                                                                                                                                                                                                                                                                                                                                                                                                                                                                                                                                                                                                                                                                                                                                                                                                                                                                                                                                                                                                                                                                                                                                                                                                                                                                                                                                                                                                                                                                                                                                               |                                                                                       | 1.02 - 20                                                          |                  |                                |                              |                 |                                  |                   |  |  |  |
| Fixtures                                   | Shower hea                                                                                                                                                                                                                                                                                                                                                                                                                                                                                                                                                                                                                                                                                                                                                                                                                                                                                                                                                                                                                                                                                                                                                                                                                                                                                                                                                                                                                                                                                                                                                                                                                                                                                                                                                                                                                                                                                                                                                                                                                                                                                                                    | ds                                                                                    | 4 star (> 4.5 but <= 6                                             | L/min)           | Toilets                        | 4 star                       |                 | All taps                         | 5 star            |  |  |  |
| Alternative Water                          |                                                                                                                                                                                                                                                                                                                                                                                                                                                                                                                                                                                                                                                                                                                                                                                                                                                                                                                                                                                                                                                                                                                                                                                                                                                                                                                                                                                                                                                                                                                                                                                                                                                                                                                                                                                                                                                                                                                                                                                                                                                                                                                               | ainwater tan                                                                          |                                                                    |                  | llect run off f                |                              | •               |                                  | 100               |  |  |  |
| (Common Tank)                              |                                                                                                                                                                                                                                                                                                                                                                                                                                                                                                                                                                                                                                                                                                                                                                                                                                                                                                                                                                                                                                                                                                                                                                                                                                                                                                                                                                                                                                                                                                                                                                                                                                                                                                                                                                                                                                                                                                                                                                                                                                                                                                                               | nnection<br>No                                                                        | Laundry connection No                                              |                  | connection<br>d Units Only     | Pool t<br>N                  |                 |                                  | Spa top up<br>n/a |  |  |  |
|                                            |                                                                                                                                                                                                                                                                                                                                                                                                                                                                                                                                                                                                                                                                                                                                                                                                                                                                                                                                                                                                                                                                                                                                                                                                                                                                                                                                                                                                                                                                                                                                                                                                                                                                                                                                                                                                                                                                                                                                                                                                                                                                                                                               |                                                                                       |                                                                    |                  | ,                              |                              |                 |                                  | , u               |  |  |  |
| Pool and Spa                               | Max pool vo                                                                                                                                                                                                                                                                                                                                                                                                                                                                                                                                                                                                                                                                                                                                                                                                                                                                                                                                                                                                                                                                                                                                                                                                                                                                                                                                                                                                                                                                                                                                                                                                                                                                                                                                                                                                                                                                                                                                                                                                                                                                                                                   |                                                                                       | 16 x2 Pool does  No heating                                        | s not require    | e a cover                      | Pool pum                     | p must have     | a timer                          |                   |  |  |  |
|                                            |                                                                                                                                                                                                                                                                                                                                                                                                                                                                                                                                                                                                                                                                                                                                                                                                                                                                                                                                                                                                                                                                                                                                                                                                                                                                                                                                                                                                                                                                                                                                                                                                                                                                                                                                                                                                                                                                                                                                                                                                                                                                                                                               |                                                                                       | <u> </u>                                                           |                  |                                |                              | 24 : 25 (       | 770                              |                   |  |  |  |
|                                            | Hot water s<br>Bathroom v                                                                                                                                                                                                                                                                                                                                                                                                                                                                                                                                                                                                                                                                                                                                                                                                                                                                                                                                                                                                                                                                                                                                                                                                                                                                                                                                                                                                                                                                                                                                                                                                                                                                                                                                                                                                                                                                                                                                                                                                                                                                                                     |                                                                                       | Electric heat pump - air<br>Individual fan, ducted to              |                  | roof                           | Rating with                  | 31 to 35 S      | witch on/off                     | :                 |  |  |  |
|                                            | Kitchen ven                                                                                                                                                                                                                                                                                                                                                                                                                                                                                                                                                                                                                                                                                                                                                                                                                                                                                                                                                                                                                                                                                                                                                                                                                                                                                                                                                                                                                                                                                                                                                                                                                                                                                                                                                                                                                                                                                                                                                                                                                                                                                                                   |                                                                                       | Individual fan, ducted t                                           |                  |                                | with                         |                 | witch on/off                     |                   |  |  |  |
|                                            | Laundry ver                                                                                                                                                                                                                                                                                                                                                                                                                                                                                                                                                                                                                                                                                                                                                                                                                                                                                                                                                                                                                                                                                                                                                                                                                                                                                                                                                                                                                                                                                                                                                                                                                                                                                                                                                                                                                                                                                                                                                                                                                                                                                                                   | ntilation                                                                             | Individual fan, ducted t                                           |                  |                                | with                         |                 | witch on/off                     |                   |  |  |  |
| Energy                                     | Cooling - liv                                                                                                                                                                                                                                                                                                                                                                                                                                                                                                                                                                                                                                                                                                                                                                                                                                                                                                                                                                                                                                                                                                                                                                                                                                                                                                                                                                                                                                                                                                                                                                                                                                                                                                                                                                                                                                                                                                                                                                                                                                                                                                                 |                                                                                       | Ceiling fans + 1-phase a<br>1-phase airconditioning                |                  | ng                             | Rating<br>Rating             | EER 3.0 -       |                                  | -                 |  |  |  |
|                                            | Heating - liv                                                                                                                                                                                                                                                                                                                                                                                                                                                                                                                                                                                                                                                                                                                                                                                                                                                                                                                                                                                                                                                                                                                                                                                                                                                                                                                                                                                                                                                                                                                                                                                                                                                                                                                                                                                                                                                                                                                                                                                                                                                                                                                 |                                                                                       | 1-phase airconditioning                                            |                  |                                | Rating                       | EER 3.0 -       |                                  | n/a               |  |  |  |
|                                            | Heating - be                                                                                                                                                                                                                                                                                                                                                                                                                                                                                                                                                                                                                                                                                                                                                                                                                                                                                                                                                                                                                                                                                                                                                                                                                                                                                                                                                                                                                                                                                                                                                                                                                                                                                                                                                                                                                                                                                                                                                                                                                                                                                                                  | edrooms                                                                               | 1-phase airconditioning                                            | }                |                                | Rating                       | EER 3.0 -       | 3.5                              |                   |  |  |  |
|                                            | Alternate En                                                                                                                                                                                                                                                                                                                                                                                                                                                                                                                                                                                                                                                                                                                                                                                                                                                                                                                                                                                                                                                                                                                                                                                                                                                                                                                                                                                                                                                                                                                                                                                                                                                                                                                                                                                                                                                                                                                                                                                                                                                                                                                  | nergy<br>ooktop & ele                                                                 | Photovoltaic system ab                                             | le to genera     | te at least<br>nesline require |                              | peak kilowat    | tts of electric<br>r clothesline | city              |  |  |  |
|                                            | induction co                                                                                                                                                                                                                                                                                                                                                                                                                                                                                                                                                                                                                                                                                                                                                                                                                                                                                                                                                                                                                                                                                                                                                                                                                                                                                                                                                                                                                                                                                                                                                                                                                                                                                                                                                                                                                                                                                                                                                                                                                                                                                                                  | JOKTOP & EIE                                                                          | ctric overi                                                        | utuoor cioti     | iesiirie requiri               | eu                           | NO IIIdoo       | Ciotnesime                       | required          |  |  |  |
|                                            |                                                                                                                                                                                                                                                                                                                                                                                                                                                                                                                                                                                                                                                                                                                                                                                                                                                                                                                                                                                                                                                                                                                                                                                                                                                                                                                                                                                                                                                                                                                                                                                                                                                                                                                                                                                                                                                                                                                                                                                                                                                                                                                               |                                                                                       | rformance Assessment E                                             |                  |                                |                              |                 |                                  |                   |  |  |  |
| Floor Types                                |                                                                                                                                                                                                                                                                                                                                                                                                                                                                                                                                                                                                                                                                                                                                                                                                                                                                                                                                                                                                                                                                                                                                                                                                                                                                                                                                                                                                                                                                                                                                                                                                                                                                                                                                                                                                                                                                                                                                                                                                                                                                                                                               | concrete slat                                                                         | o - Unit G01, G02                                                  | with with        | No insulatio                   | n required<br>lab insulatior | <u> </u>        |                                  |                   |  |  |  |
|                                            |                                                                                                                                                                                                                                                                                                                                                                                                                                                                                                                                                                                                                                                                                                                                                                                                                                                                                                                                                                                                                                                                                                                                                                                                                                                                                                                                                                                                                                                                                                                                                                                                                                                                                                                                                                                                                                                                                                                                                                                                                                                                                                                               |                                                                                       |                                                                    | VVICII           | MILI GIIGGIS                   | iab iiibaiatioi              |                 |                                  |                   |  |  |  |
| Floor Coverings                            | Tiles                                                                                                                                                                                                                                                                                                                                                                                                                                                                                                                                                                                                                                                                                                                                                                                                                                                                                                                                                                                                                                                                                                                                                                                                                                                                                                                                                                                                                                                                                                                                                                                                                                                                                                                                                                                                                                                                                                                                                                                                                                                                                                                         | Living/Wet                                                                            | areas/Bedrooms                                                     |                  |                                |                              |                 |                                  |                   |  |  |  |
| External Walls                             |                                                                                                                                                                                                                                                                                                                                                                                                                                                                                                                                                                                                                                                                                                                                                                                                                                                                                                                                                                                                                                                                                                                                                                                                                                                                                                                                                                                                                                                                                                                                                                                                                                                                                                                                                                                                                                                                                                                                                                                                                                                                                                                               | - Unit G01                                                                            |                                                                    | with             | No insulatio                   |                              |                 | Colour                           | Light             |  |  |  |
|                                            | Cavity brick                                                                                                                                                                                                                                                                                                                                                                                                                                                                                                                                                                                                                                                                                                                                                                                                                                                                                                                                                                                                                                                                                                                                                                                                                                                                                                                                                                                                                                                                                                                                                                                                                                                                                                                                                                                                                                                                                                                                                                                                                                                                                                                  | - All other u                                                                         | nits                                                               | with             | R1.0 Cavity                    | Board Insulat                | ion             | Colour                           | Light             |  |  |  |
| Internal Walls                             | Plasterboar                                                                                                                                                                                                                                                                                                                                                                                                                                                                                                                                                                                                                                                                                                                                                                                                                                                                                                                                                                                                                                                                                                                                                                                                                                                                                                                                                                                                                                                                                                                                                                                                                                                                                                                                                                                                                                                                                                                                                                                                                                                                                                                   | d                                                                                     |                                                                    | with             | No insulatio                   | n required                   |                 |                                  |                   |  |  |  |
| Party Walls                                | Cavity Brick                                                                                                                                                                                                                                                                                                                                                                                                                                                                                                                                                                                                                                                                                                                                                                                                                                                                                                                                                                                                                                                                                                                                                                                                                                                                                                                                                                                                                                                                                                                                                                                                                                                                                                                                                                                                                                                                                                                                                                                                                                                                                                                  |                                                                                       |                                                                    | with             | No insulatio                   | n required                   |                 |                                  |                   |  |  |  |
| Ceiling (floor over)                       | Concrete ab                                                                                                                                                                                                                                                                                                                                                                                                                                                                                                                                                                                                                                                                                                                                                                                                                                                                                                                                                                                                                                                                                                                                                                                                                                                                                                                                                                                                                                                                                                                                                                                                                                                                                                                                                                                                                                                                                                                                                                                                                                                                                                                   | ove plasterb                                                                          | oard                                                               | with             | No insulatio                   | n required                   |                 |                                  |                   |  |  |  |
| Ceilings (roof over)                       | Concrete ab                                                                                                                                                                                                                                                                                                                                                                                                                                                                                                                                                                                                                                                                                                                                                                                                                                                                                                                                                                                                                                                                                                                                                                                                                                                                                                                                                                                                                                                                                                                                                                                                                                                                                                                                                                                                                                                                                                                                                                                                                                                                                                                   | ove plasterb                                                                          | oard                                                               | with             | R5.0 unders                    | lab insulation               | 1               |                                  |                   |  |  |  |
| Roof                                       | Concrete                                                                                                                                                                                                                                                                                                                                                                                                                                                                                                                                                                                                                                                                                                                                                                                                                                                                                                                                                                                                                                                                                                                                                                                                                                                                                                                                                                                                                                                                                                                                                                                                                                                                                                                                                                                                                                                                                                                                                                                                                                                                                                                      | <u>'</u>                                                                              |                                                                    | with             | Waterproof                     | membrane o                   | nlv             | Colour                           | Medium            |  |  |  |
|                                            | AF single gla                                                                                                                                                                                                                                                                                                                                                                                                                                                                                                                                                                                                                                                                                                                                                                                                                                                                                                                                                                                                                                                                                                                                                                                                                                                                                                                                                                                                                                                                                                                                                                                                                                                                                                                                                                                                                                                                                                                                                                                                                                                                                                                 | azed clear                                                                            |                                                                    | Fixed Glas       |                                | -041-01   U-Va               |                 |                                  |                   |  |  |  |
|                                            |                                                                                                                                                                                                                                                                                                                                                                                                                                                                                                                                                                                                                                                                                                                                                                                                                                                                                                                                                                                                                                                                                                                                                                                                                                                                                                                                                                                                                                                                                                                                                                                                                                                                                                                                                                                                                                                                                                                                                                                                                                                                                                                               |                                                                                       |                                                                    | D-Hung           |                                | -041-01   0-Va               |                 | <u> </u>                         |                   |  |  |  |
| Windows and Doors                          | to all windows                                                                                                                                                                                                                                                                                                                                                                                                                                                                                                                                                                                                                                                                                                                                                                                                                                                                                                                                                                                                                                                                                                                                                                                                                                                                                                                                                                                                                                                                                                                                                                                                                                                                                                                                                                                                                                                                                                                                                                                                                                                                                                                | and glazed do                                                                         | ors unless noted otherwise                                         | Sliding Do       |                                | 0-140-01   U-V               |                 |                                  |                   |  |  |  |
|                                            | Sliding Windows   BRD-044-01   U-Value 6.61 or less   SHGC 0.69 +/- 5%  AF = Aluminium Framed   TB = Thermally Broken Aluminium Framed   TF = Timber Framed |                                                                                       |                                                                    |                  |                                |                              |                 |                                  |                   |  |  |  |
|                                            | •                                                                                                                                                                                                                                                                                                                                                                                                                                                                                                                                                                                                                                                                                                                                                                                                                                                                                                                                                                                                                                                                                                                                                                                                                                                                                                                                                                                                                                                                                                                                                                                                                                                                                                                                                                                                                                                                                                                                                                                                                                                                                                                             |                                                                                       | ·                                                                  |                  | . vontilet - 4 I FS            |                              |                 |                                  |                   |  |  |  |
|                                            | •                                                                                                                                                                                                                                                                                                                                                                                                                                                                                                                                                                                                                                                                                                                                                                                                                                                                                                                                                                                                                                                                                                                                                                                                                                                                                                                                                                                                                                                                                                                                                                                                                                                                                                                                                                                                                                                                                                                                                                                                                                                                                                                             |                                                                                       | licates downlights, then these<br>o be fitted with self-closing do |                  |                                | / Jiuorescent                |                 |                                  |                   |  |  |  |
|                                            |                                                                                                                                                                                                                                                                                                                                                                                                                                                                                                                                                                                                                                                                                                                                                                                                                                                                                                                                                                                                                                                                                                                                                                                                                                                                                                                                                                                                                                                                                                                                                                                                                                                                                                                                                                                                                                                                                                                                                                                                                                                                                                                               |                                                                                       | ne installed in accordance wit                                     |                  |                                |                              |                 |                                  |                   |  |  |  |
|                                            |                                                                                                                                                                                                                                                                                                                                                                                                                                                                                                                                                                                                                                                                                                                                                                                                                                                                                                                                                                                                                                                                                                                                                                                                                                                                                                                                                                                                                                                                                                                                                                                                                                                                                                                                                                                                                                                                                                                                                                                                                                                                                                                               |                                                                                       | een this document and the N                                        |                  | •                              | thers Certificate            | shall take prec | redence                          |                   |  |  |  |
| Notes                                      | 1v 1200mm C                                                                                                                                                                                                                                                                                                                                                                                                                                                                                                                                                                                                                                                                                                                                                                                                                                                                                                                                                                                                                                                                                                                                                                                                                                                                                                                                                                                                                                                                                                                                                                                                                                                                                                                                                                                                                                                                                                                                                                                                                                                                                                                   | ailing fan rogei'r                                                                    | ed in Unit G -01 G 01 G 02 c                                       | 1 O1 - Kitchon I | iving                          |                              |                 |                                  |                   |  |  |  |
|                                            | 1x 1200mm C6                                                                                                                                                                                                                                                                                                                                                                                                                                                                                                                                                                                                                                                                                                                                                                                                                                                                                                                                                                                                                                                                                                                                                                                                                                                                                                                                                                                                                                                                                                                                                                                                                                                                                                                                                                                                                                                                                                                                                                                                                                                                                                                  | anng ran requir                                                                       | red in Unit G01, G.01, G.02, :                                     | r.or - kitchen t | -ivilig                        |                              |                 |                                  |                   |  |  |  |
|                                            | 1                                                                                                                                                                                                                                                                                                                                                                                                                                                                                                                                                                                                                                                                                                                                                                                                                                                                                                                                                                                                                                                                                                                                                                                                                                                                                                                                                                                                                                                                                                                                                                                                                                                                                                                                                                                                                                                                                                                                                                                                                                                                                                                             |                                                                                       |                                                                    |                  |                                |                              |                 |                                  |                   |  |  |  |