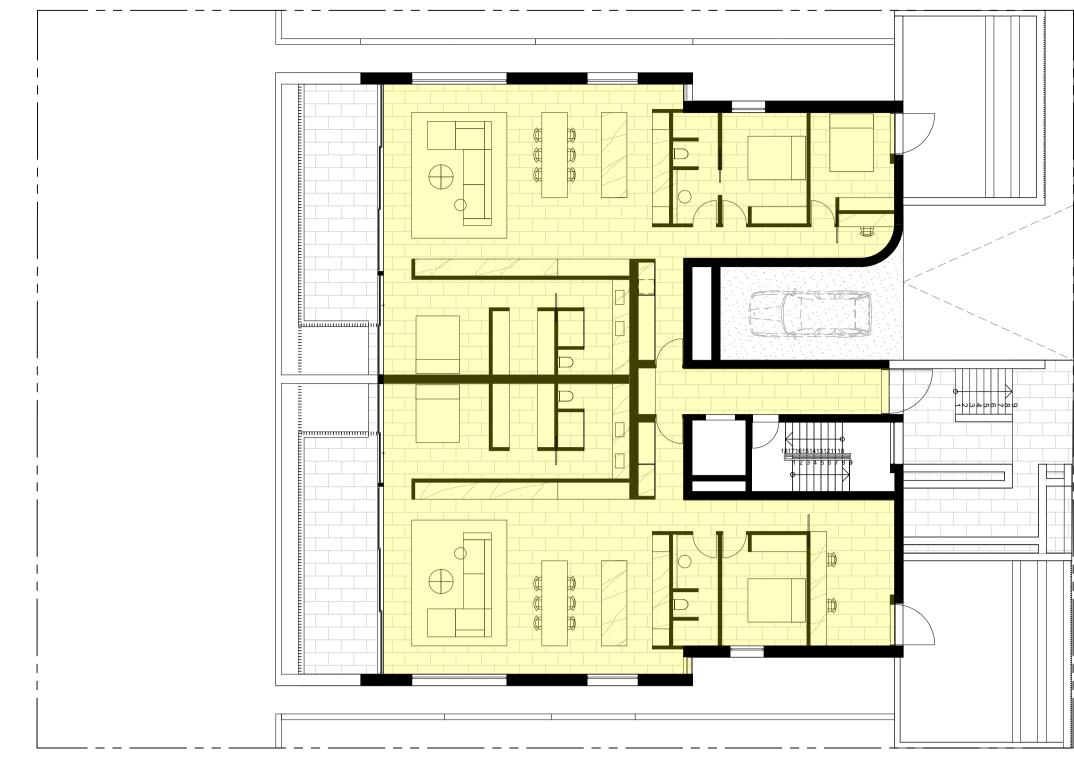

| Unit Development<br>122-124 Queenscliff Ro | - 4                                                                                                                                                                                                                                                                                                                                                                                                                                                                                                                                                                                                                                                                                                                                                                                                                                                                                                                                                                                                                                                                                                                                                                                                                                                                                                                                                                                                                                                                                                                                                                                                                                                                                                                                                                                                                                                                                                                                                                                                                                                                                                                           |                                                                                       | Prepared by Chapma                                                 |                  | ental Services                 | 5                            |                 | C                                | $\Rightarrow$     |  |  |  |
|--------------------------------------------|-------------------------------------------------------------------------------------------------------------------------------------------------------------------------------------------------------------------------------------------------------------------------------------------------------------------------------------------------------------------------------------------------------------------------------------------------------------------------------------------------------------------------------------------------------------------------------------------------------------------------------------------------------------------------------------------------------------------------------------------------------------------------------------------------------------------------------------------------------------------------------------------------------------------------------------------------------------------------------------------------------------------------------------------------------------------------------------------------------------------------------------------------------------------------------------------------------------------------------------------------------------------------------------------------------------------------------------------------------------------------------------------------------------------------------------------------------------------------------------------------------------------------------------------------------------------------------------------------------------------------------------------------------------------------------------------------------------------------------------------------------------------------------------------------------------------------------------------------------------------------------------------------------------------------------------------------------------------------------------------------------------------------------------------------------------------------------------------------------------------------------|---------------------------------------------------------------------------------------|--------------------------------------------------------------------|------------------|--------------------------------|------------------------------|-----------------|----------------------------------|-------------------|--|--|--|
| Queenscliff                                | aa<br>NSW                                                                                                                                                                                                                                                                                                                                                                                                                                                                                                                                                                                                                                                                                                                                                                                                                                                                                                                                                                                                                                                                                                                                                                                                                                                                                                                                                                                                                                                                                                                                                                                                                                                                                                                                                                                                                                                                                                                                                                                                                                                                                                                     | 2096                                                                                  | www.basixcertificates.com.au<br>1300 004 914                       |                  |                                |                              |                 |                                  |                   |  |  |  |
| Water Target                               |                                                                                                                                                                                                                                                                                                                                                                                                                                                                                                                                                                                                                                                                                                                                                                                                                                                                                                                                                                                                                                                                                                                                                                                                                                                                                                                                                                                                                                                                                                                                                                                                                                                                                                                                                                                                                                                                                                                                                                                                                                                                                                                               | 1                                                                                     | Water Score                                                        |                  | 42                             |                              |                 |                                  | NIAL APRELIES     |  |  |  |
| Energy Target                              |                                                                                                                                                                                                                                                                                                                                                                                                                                                                                                                                                                                                                                                                                                                                                                                                                                                                                                                                                                                                                                                                                                                                                                                                                                                                                                                                                                                                                                                                                                                                                                                                                                                                                                                                                                                                                                                                                                                                                                                                                                                                                                                               | 40<br>50                                                                              | Energy Score                                                       |                  | 43<br>54                       |                              |                 |                                  |                   |  |  |  |
| Max Avg Heating Load is                    | s (MJ/m²)                                                                                                                                                                                                                                                                                                                                                                                                                                                                                                                                                                                                                                                                                                                                                                                                                                                                                                                                                                                                                                                                                                                                                                                                                                                                                                                                                                                                                                                                                                                                                                                                                                                                                                                                                                                                                                                                                                                                                                                                                                                                                                                     | 40                                                                                    | Actual Avg Heating Loa                                             |                  | 33.3                           |                              |                 |                                  |                   |  |  |  |
| Max Avg Cooling Load is                    | (MJ/m²)                                                                                                                                                                                                                                                                                                                                                                                                                                                                                                                                                                                                                                                                                                                                                                                                                                                                                                                                                                                                                                                                                                                                                                                                                                                                                                                                                                                                                                                                                                                                                                                                                                                                                                                                                                                                                                                                                                                                                                                                                                                                                                                       | 26                                                                                    | Actual Avg Cooling Load                                            | <u> </u>         | 21.6                           |                              |                 |                                  |                   |  |  |  |
|                                            |                                                                                                                                                                                                                                                                                                                                                                                                                                                                                                                                                                                                                                                                                                                                                                                                                                                                                                                                                                                                                                                                                                                                                                                                                                                                                                                                                                                                                                                                                                                                                                                                                                                                                                                                                                                                                                                                                                                                                                                                                                                                                                                               |                                                                                       |                                                                    | nmitments        |                                |                              |                 |                                  |                   |  |  |  |
|                                            | Total area of                                                                                                                                                                                                                                                                                                                                                                                                                                                                                                                                                                                                                                                                                                                                                                                                                                                                                                                                                                                                                                                                                                                                                                                                                                                                                                                                                                                                                                                                                                                                                                                                                                                                                                                                                                                                                                                                                                                                                                                                                                                                                                                 | tal area of garden & lawn (m²) G01 - 161 Area of indigenous/low water use plants (m²) |                                                                    |                  |                                |                              |                 |                                  |                   |  |  |  |
|                                            |                                                                                                                                                                                                                                                                                                                                                                                                                                                                                                                                                                                                                                                                                                                                                                                                                                                                                                                                                                                                                                                                                                                                                                                                                                                                                                                                                                                                                                                                                                                                                                                                                                                                                                                                                                                                                                                                                                                                                                                                                                                                                                                               |                                                                                       | G02 - 161<br>G.01 - 37                                             |                  |                                |                              |                 |                                  |                   |  |  |  |
| Landscaping                                |                                                                                                                                                                                                                                                                                                                                                                                                                                                                                                                                                                                                                                                                                                                                                                                                                                                                                                                                                                                                                                                                                                                                                                                                                                                                                                                                                                                                                                                                                                                                                                                                                                                                                                                                                                                                                                                                                                                                                                                                                                                                                                                               |                                                                                       | G.02 - 37                                                          |                  |                                |                              |                 |                                  |                   |  |  |  |
|                                            |                                                                                                                                                                                                                                                                                                                                                                                                                                                                                                                                                                                                                                                                                                                                                                                                                                                                                                                                                                                                                                                                                                                                                                                                                                                                                                                                                                                                                                                                                                                                                                                                                                                                                                                                                                                                                                                                                                                                                                                                                                                                                                                               |                                                                                       | 1.01 - 20                                                          |                  |                                |                              |                 |                                  |                   |  |  |  |
|                                            |                                                                                                                                                                                                                                                                                                                                                                                                                                                                                                                                                                                                                                                                                                                                                                                                                                                                                                                                                                                                                                                                                                                                                                                                                                                                                                                                                                                                                                                                                                                                                                                                                                                                                                                                                                                                                                                                                                                                                                                                                                                                                                                               |                                                                                       | 1.02 - 20                                                          |                  |                                |                              |                 |                                  |                   |  |  |  |
| Fixtures                                   | Shower hea                                                                                                                                                                                                                                                                                                                                                                                                                                                                                                                                                                                                                                                                                                                                                                                                                                                                                                                                                                                                                                                                                                                                                                                                                                                                                                                                                                                                                                                                                                                                                                                                                                                                                                                                                                                                                                                                                                                                                                                                                                                                                                                    | ds                                                                                    | 4 star (> 4.5 but <= 6                                             | L/min)           | Toilets                        | 4 star                       |                 | All taps                         | 5 star            |  |  |  |
| Alternative Water                          |                                                                                                                                                                                                                                                                                                                                                                                                                                                                                                                                                                                                                                                                                                                                                                                                                                                                                                                                                                                                                                                                                                                                                                                                                                                                                                                                                                                                                                                                                                                                                                                                                                                                                                                                                                                                                                                                                                                                                                                                                                                                                                                               | ainwater tan                                                                          |                                                                    |                  | llect run off f                |                              | •               |                                  | 100               |  |  |  |
| (Common Tank)                              |                                                                                                                                                                                                                                                                                                                                                                                                                                                                                                                                                                                                                                                                                                                                                                                                                                                                                                                                                                                                                                                                                                                                                                                                                                                                                                                                                                                                                                                                                                                                                                                                                                                                                                                                                                                                                                                                                                                                                                                                                                                                                                                               | nnection<br>No                                                                        | Laundry connection No                                              |                  | connection<br>d Units Only     | Pool t<br>N                  |                 |                                  | Spa top up<br>n/a |  |  |  |
|                                            |                                                                                                                                                                                                                                                                                                                                                                                                                                                                                                                                                                                                                                                                                                                                                                                                                                                                                                                                                                                                                                                                                                                                                                                                                                                                                                                                                                                                                                                                                                                                                                                                                                                                                                                                                                                                                                                                                                                                                                                                                                                                                                                               |                                                                                       |                                                                    |                  | ,                              |                              |                 |                                  | , u               |  |  |  |
| Pool and Spa                               | Max pool vo                                                                                                                                                                                                                                                                                                                                                                                                                                                                                                                                                                                                                                                                                                                                                                                                                                                                                                                                                                                                                                                                                                                                                                                                                                                                                                                                                                                                                                                                                                                                                                                                                                                                                                                                                                                                                                                                                                                                                                                                                                                                                                                   |                                                                                       | 16 x2 Pool does  No heating                                        | s not require    | e a cover                      | Pool pum                     | p must have     | a timer                          |                   |  |  |  |
|                                            |                                                                                                                                                                                                                                                                                                                                                                                                                                                                                                                                                                                                                                                                                                                                                                                                                                                                                                                                                                                                                                                                                                                                                                                                                                                                                                                                                                                                                                                                                                                                                                                                                                                                                                                                                                                                                                                                                                                                                                                                                                                                                                                               |                                                                                       | <u> </u>                                                           |                  |                                |                              | 24 : 25 (       | 770                              |                   |  |  |  |
|                                            | Hot water s<br>Bathroom v                                                                                                                                                                                                                                                                                                                                                                                                                                                                                                                                                                                                                                                                                                                                                                                                                                                                                                                                                                                                                                                                                                                                                                                                                                                                                                                                                                                                                                                                                                                                                                                                                                                                                                                                                                                                                                                                                                                                                                                                                                                                                                     |                                                                                       | Electric heat pump - air<br>Individual fan, ducted to              |                  | roof                           | Rating with                  | 31 to 35 S      | witch on/off                     | :                 |  |  |  |
|                                            | Kitchen ven                                                                                                                                                                                                                                                                                                                                                                                                                                                                                                                                                                                                                                                                                                                                                                                                                                                                                                                                                                                                                                                                                                                                                                                                                                                                                                                                                                                                                                                                                                                                                                                                                                                                                                                                                                                                                                                                                                                                                                                                                                                                                                                   |                                                                                       | Individual fan, ducted t                                           |                  |                                | with                         |                 | witch on/off                     |                   |  |  |  |
|                                            | Laundry ver                                                                                                                                                                                                                                                                                                                                                                                                                                                                                                                                                                                                                                                                                                                                                                                                                                                                                                                                                                                                                                                                                                                                                                                                                                                                                                                                                                                                                                                                                                                                                                                                                                                                                                                                                                                                                                                                                                                                                                                                                                                                                                                   | ntilation                                                                             | Individual fan, ducted t                                           |                  |                                | with                         |                 | witch on/off                     |                   |  |  |  |
| Energy                                     | Cooling - liv                                                                                                                                                                                                                                                                                                                                                                                                                                                                                                                                                                                                                                                                                                                                                                                                                                                                                                                                                                                                                                                                                                                                                                                                                                                                                                                                                                                                                                                                                                                                                                                                                                                                                                                                                                                                                                                                                                                                                                                                                                                                                                                 |                                                                                       | Ceiling fans + 1-phase a<br>1-phase airconditioning                |                  | ng                             | Rating<br>Rating             | EER 3.0 -       |                                  | -                 |  |  |  |
|                                            | Heating - liv                                                                                                                                                                                                                                                                                                                                                                                                                                                                                                                                                                                                                                                                                                                                                                                                                                                                                                                                                                                                                                                                                                                                                                                                                                                                                                                                                                                                                                                                                                                                                                                                                                                                                                                                                                                                                                                                                                                                                                                                                                                                                                                 |                                                                                       | 1-phase airconditioning                                            |                  |                                | Rating                       | EER 3.0 -       |                                  | n/a               |  |  |  |
|                                            | Heating - be                                                                                                                                                                                                                                                                                                                                                                                                                                                                                                                                                                                                                                                                                                                                                                                                                                                                                                                                                                                                                                                                                                                                                                                                                                                                                                                                                                                                                                                                                                                                                                                                                                                                                                                                                                                                                                                                                                                                                                                                                                                                                                                  | edrooms                                                                               | 1-phase airconditioning                                            | }                |                                | Rating                       | EER 3.0 -       | 3.5                              |                   |  |  |  |
|                                            | Alternate En                                                                                                                                                                                                                                                                                                                                                                                                                                                                                                                                                                                                                                                                                                                                                                                                                                                                                                                                                                                                                                                                                                                                                                                                                                                                                                                                                                                                                                                                                                                                                                                                                                                                                                                                                                                                                                                                                                                                                                                                                                                                                                                  | nergy<br>ooktop & ele                                                                 | Photovoltaic system ab                                             | le to genera     | te at least<br>nesline require |                              | peak kilowat    | tts of electric<br>r clothesline | city              |  |  |  |
|                                            | induction co                                                                                                                                                                                                                                                                                                                                                                                                                                                                                                                                                                                                                                                                                                                                                                                                                                                                                                                                                                                                                                                                                                                                                                                                                                                                                                                                                                                                                                                                                                                                                                                                                                                                                                                                                                                                                                                                                                                                                                                                                                                                                                                  | JOKTOP & EIE                                                                          | ctric overi                                                        | utuoor cioti     | iesiirie requiri               | eu                           | NO IIIdoo       | Ciotnesime                       | required          |  |  |  |
|                                            |                                                                                                                                                                                                                                                                                                                                                                                                                                                                                                                                                                                                                                                                                                                                                                                                                                                                                                                                                                                                                                                                                                                                                                                                                                                                                                                                                                                                                                                                                                                                                                                                                                                                                                                                                                                                                                                                                                                                                                                                                                                                                                                               |                                                                                       | rformance Assessment E                                             |                  |                                |                              |                 |                                  |                   |  |  |  |
| Floor Types                                |                                                                                                                                                                                                                                                                                                                                                                                                                                                                                                                                                                                                                                                                                                                                                                                                                                                                                                                                                                                                                                                                                                                                                                                                                                                                                                                                                                                                                                                                                                                                                                                                                                                                                                                                                                                                                                                                                                                                                                                                                                                                                                                               | concrete slat                                                                         | o - Unit G01, G02                                                  | with with        | No insulatio                   | n required<br>lab insulatior | <u> </u>        |                                  |                   |  |  |  |
|                                            |                                                                                                                                                                                                                                                                                                                                                                                                                                                                                                                                                                                                                                                                                                                                                                                                                                                                                                                                                                                                                                                                                                                                                                                                                                                                                                                                                                                                                                                                                                                                                                                                                                                                                                                                                                                                                                                                                                                                                                                                                                                                                                                               |                                                                                       |                                                                    | VVICII           | MILI GIIGGIS                   | iab iiibaiatioi              |                 |                                  |                   |  |  |  |
| Floor Coverings                            | Tiles                                                                                                                                                                                                                                                                                                                                                                                                                                                                                                                                                                                                                                                                                                                                                                                                                                                                                                                                                                                                                                                                                                                                                                                                                                                                                                                                                                                                                                                                                                                                                                                                                                                                                                                                                                                                                                                                                                                                                                                                                                                                                                                         | Living/Wet                                                                            | areas/Bedrooms                                                     |                  |                                |                              |                 |                                  |                   |  |  |  |
| External Walls                             |                                                                                                                                                                                                                                                                                                                                                                                                                                                                                                                                                                                                                                                                                                                                                                                                                                                                                                                                                                                                                                                                                                                                                                                                                                                                                                                                                                                                                                                                                                                                                                                                                                                                                                                                                                                                                                                                                                                                                                                                                                                                                                                               | - Unit G01                                                                            |                                                                    | with             | No insulatio                   |                              |                 | Colour                           | Light             |  |  |  |
|                                            | Cavity brick                                                                                                                                                                                                                                                                                                                                                                                                                                                                                                                                                                                                                                                                                                                                                                                                                                                                                                                                                                                                                                                                                                                                                                                                                                                                                                                                                                                                                                                                                                                                                                                                                                                                                                                                                                                                                                                                                                                                                                                                                                                                                                                  | - All other u                                                                         | nits                                                               | with             | R1.0 Cavity                    | Board Insulat                | ion             | Colour                           | Light             |  |  |  |
| Internal Walls                             | Plasterboar                                                                                                                                                                                                                                                                                                                                                                                                                                                                                                                                                                                                                                                                                                                                                                                                                                                                                                                                                                                                                                                                                                                                                                                                                                                                                                                                                                                                                                                                                                                                                                                                                                                                                                                                                                                                                                                                                                                                                                                                                                                                                                                   | d                                                                                     |                                                                    | with             | No insulatio                   | n required                   |                 |                                  |                   |  |  |  |
| Party Walls                                | Cavity Brick                                                                                                                                                                                                                                                                                                                                                                                                                                                                                                                                                                                                                                                                                                                                                                                                                                                                                                                                                                                                                                                                                                                                                                                                                                                                                                                                                                                                                                                                                                                                                                                                                                                                                                                                                                                                                                                                                                                                                                                                                                                                                                                  |                                                                                       |                                                                    | with             | No insulatio                   | n required                   |                 |                                  |                   |  |  |  |
| Ceiling (floor over)                       | Concrete ab                                                                                                                                                                                                                                                                                                                                                                                                                                                                                                                                                                                                                                                                                                                                                                                                                                                                                                                                                                                                                                                                                                                                                                                                                                                                                                                                                                                                                                                                                                                                                                                                                                                                                                                                                                                                                                                                                                                                                                                                                                                                                                                   | ove plasterb                                                                          | oard                                                               | with             | No insulatio                   | n required                   |                 |                                  |                   |  |  |  |
| Ceilings (roof over)                       | Concrete ab                                                                                                                                                                                                                                                                                                                                                                                                                                                                                                                                                                                                                                                                                                                                                                                                                                                                                                                                                                                                                                                                                                                                                                                                                                                                                                                                                                                                                                                                                                                                                                                                                                                                                                                                                                                                                                                                                                                                                                                                                                                                                                                   | ove plasterb                                                                          | oard                                                               | with             | R5.0 unders                    | lab insulation               | 1               |                                  |                   |  |  |  |
| Roof                                       | Concrete                                                                                                                                                                                                                                                                                                                                                                                                                                                                                                                                                                                                                                                                                                                                                                                                                                                                                                                                                                                                                                                                                                                                                                                                                                                                                                                                                                                                                                                                                                                                                                                                                                                                                                                                                                                                                                                                                                                                                                                                                                                                                                                      | <u>'</u>                                                                              |                                                                    | with             | Waterproof                     | membrane o                   | nlv             | Colour                           | Medium            |  |  |  |
|                                            | AF single gla                                                                                                                                                                                                                                                                                                                                                                                                                                                                                                                                                                                                                                                                                                                                                                                                                                                                                                                                                                                                                                                                                                                                                                                                                                                                                                                                                                                                                                                                                                                                                                                                                                                                                                                                                                                                                                                                                                                                                                                                                                                                                                                 | azed clear                                                                            |                                                                    | Fixed Glas       |                                | -041-01   U-Va               |                 |                                  |                   |  |  |  |
|                                            |                                                                                                                                                                                                                                                                                                                                                                                                                                                                                                                                                                                                                                                                                                                                                                                                                                                                                                                                                                                                                                                                                                                                                                                                                                                                                                                                                                                                                                                                                                                                                                                                                                                                                                                                                                                                                                                                                                                                                                                                                                                                                                                               |                                                                                       |                                                                    | D-Hung           |                                | -041-01   0-Va               |                 | <u> </u>                         |                   |  |  |  |
| Windows and Doors                          | to all windows                                                                                                                                                                                                                                                                                                                                                                                                                                                                                                                                                                                                                                                                                                                                                                                                                                                                                                                                                                                                                                                                                                                                                                                                                                                                                                                                                                                                                                                                                                                                                                                                                                                                                                                                                                                                                                                                                                                                                                                                                                                                                                                | and glazed do                                                                         | ors unless noted otherwise                                         | Sliding Do       |                                | 0-140-01   U-V               |                 |                                  |                   |  |  |  |
|                                            | Sliding Windows   BRD-044-01   U-Value 6.61 or less   SHGC 0.69 +/- 5%  AF = Aluminium Framed   TB = Thermally Broken Aluminium Framed   TF = Timber Framed |                                                                                       |                                                                    |                  |                                |                              |                 |                                  |                   |  |  |  |
|                                            | •                                                                                                                                                                                                                                                                                                                                                                                                                                                                                                                                                                                                                                                                                                                                                                                                                                                                                                                                                                                                                                                                                                                                                                                                                                                                                                                                                                                                                                                                                                                                                                                                                                                                                                                                                                                                                                                                                                                                                                                                                                                                                                                             |                                                                                       | ·                                                                  |                  | . vontilet - 4 I FS            |                              |                 |                                  |                   |  |  |  |
|                                            | •                                                                                                                                                                                                                                                                                                                                                                                                                                                                                                                                                                                                                                                                                                                                                                                                                                                                                                                                                                                                                                                                                                                                                                                                                                                                                                                                                                                                                                                                                                                                                                                                                                                                                                                                                                                                                                                                                                                                                                                                                                                                                                                             |                                                                                       | licates downlights, then these<br>o be fitted with self-closing do |                  |                                | / Jiuorescent                |                 |                                  |                   |  |  |  |
|                                            |                                                                                                                                                                                                                                                                                                                                                                                                                                                                                                                                                                                                                                                                                                                                                                                                                                                                                                                                                                                                                                                                                                                                                                                                                                                                                                                                                                                                                                                                                                                                                                                                                                                                                                                                                                                                                                                                                                                                                                                                                                                                                                                               |                                                                                       | ne installed in accordance wit                                     |                  |                                |                              |                 |                                  |                   |  |  |  |
|                                            |                                                                                                                                                                                                                                                                                                                                                                                                                                                                                                                                                                                                                                                                                                                                                                                                                                                                                                                                                                                                                                                                                                                                                                                                                                                                                                                                                                                                                                                                                                                                                                                                                                                                                                                                                                                                                                                                                                                                                                                                                                                                                                                               |                                                                                       | een this document and the N                                        |                  | •                              | thers Certificate            | shall take prec | redence                          |                   |  |  |  |
| Notes                                      | 1v 1200mm C                                                                                                                                                                                                                                                                                                                                                                                                                                                                                                                                                                                                                                                                                                                                                                                                                                                                                                                                                                                                                                                                                                                                                                                                                                                                                                                                                                                                                                                                                                                                                                                                                                                                                                                                                                                                                                                                                                                                                                                                                                                                                                                   | ailing fan rogei'r                                                                    | ed in Unit G -01 G 01 G 02 c                                       | 1 O1 - Kitchon I | iving                          |                              |                 |                                  |                   |  |  |  |
|                                            | 1x 1200mm C6                                                                                                                                                                                                                                                                                                                                                                                                                                                                                                                                                                                                                                                                                                                                                                                                                                                                                                                                                                                                                                                                                                                                                                                                                                                                                                                                                                                                                                                                                                                                                                                                                                                                                                                                                                                                                                                                                                                                                                                                                                                                                                                  | anng ran requir                                                                       | red in Unit G01, G.01, G.02, :                                     | r.or - kitchen t | -ivilig                        |                              |                 |                                  |                   |  |  |  |
|                                            | 1                                                                                                                                                                                                                                                                                                                                                                                                                                                                                                                                                                                                                                                                                                                                                                                                                                                                                                                                                                                                                                                                                                                                                                                                                                                                                                                                                                                                                                                                                                                                                                                                                                                                                                                                                                                                                                                                                                                                                                                                                                                                                                                             |                                                                                       |                                                                    |                  |                                |                              |                 |                                  |                   |  |  |  |