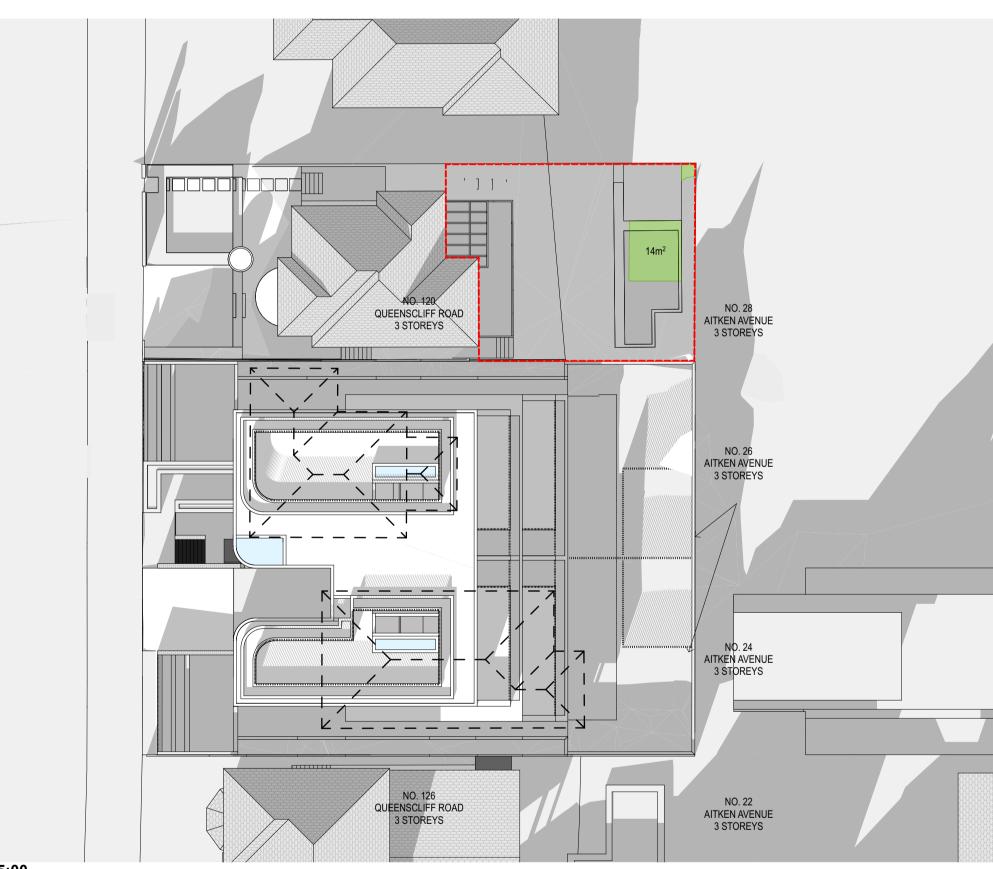

PLICATION 20/03/23

LEGEND

BA:01 Balustrade, Aluminium, dark finish.

BK:01 Brick, light colour.

CD:01 Aluminium cladding, dark finish.

CE:01 Concrete, render finish, light colour.

CE:02 Concrete, drive way

DR:01 Sliding door, Aluminium frame, dark finish,

clear glass. DR:02 Hinged Door, Glass, Aluminium frame, dark finish. FE:01 Batten fence, Aluminium, dark finish.

clear glass.

RN:01 Render, light colour.
SF:01 External tile, Stone.
SF:02 Crushed stone.
TM:01 Fixed Batten Screen, Aluminium, dark finish. TM:02 Operable Batten Screen, Aluminium, dark finish. WD:01 Sliding window, Aluminium frame, dark finish,

WD:02 Fixed window, Aluminium frame, dark finish, clear glass.

WD:03 Double hung window, Aluminium frame, dark finish clear glass.

PROPOSED SHADOW EXISTING SHADOW











## 120 QUEENSCLIFF ROAD\_SOLAR ACCESS TO PRIVATE OPEN SPACE\_TOTAL POS: 275M2

| SOLAR ACCESS      | 09:00 | 10:00 | 10:30 | 11:00 | 11:30 | 12:00 | 12:30            | 15:00            | TOTAL HOURS |
|-------------------|-------|-------|-------|-------|-------|-------|------------------|------------------|-------------|
| PROPOSED POS AREA | 66m²  | 67m²  | 77m²  | 59m²  | 49m²  | 48m²  | 54m <sup>2</sup> | 45m <sup>2</sup> | 6 HOUR      |

MINIMUM TOTAL PRIVATE OPEN SPACE - 60m2

MINIMUM REQUIRED SOLAR TO PRIVATE OPEN SPACE - 30m2 (50% OF TOTAL POS)

#### 120 QUEENSCLIFF ROAD\_SOLAR ACCESS TO LIVING ROOM WINDOW

| SOLAR ACCESS | 10:30                    | 11:00 | 11:30                       | 12:00 | 12:30                       | TOTAL HOURS |
|--------------|--------------------------