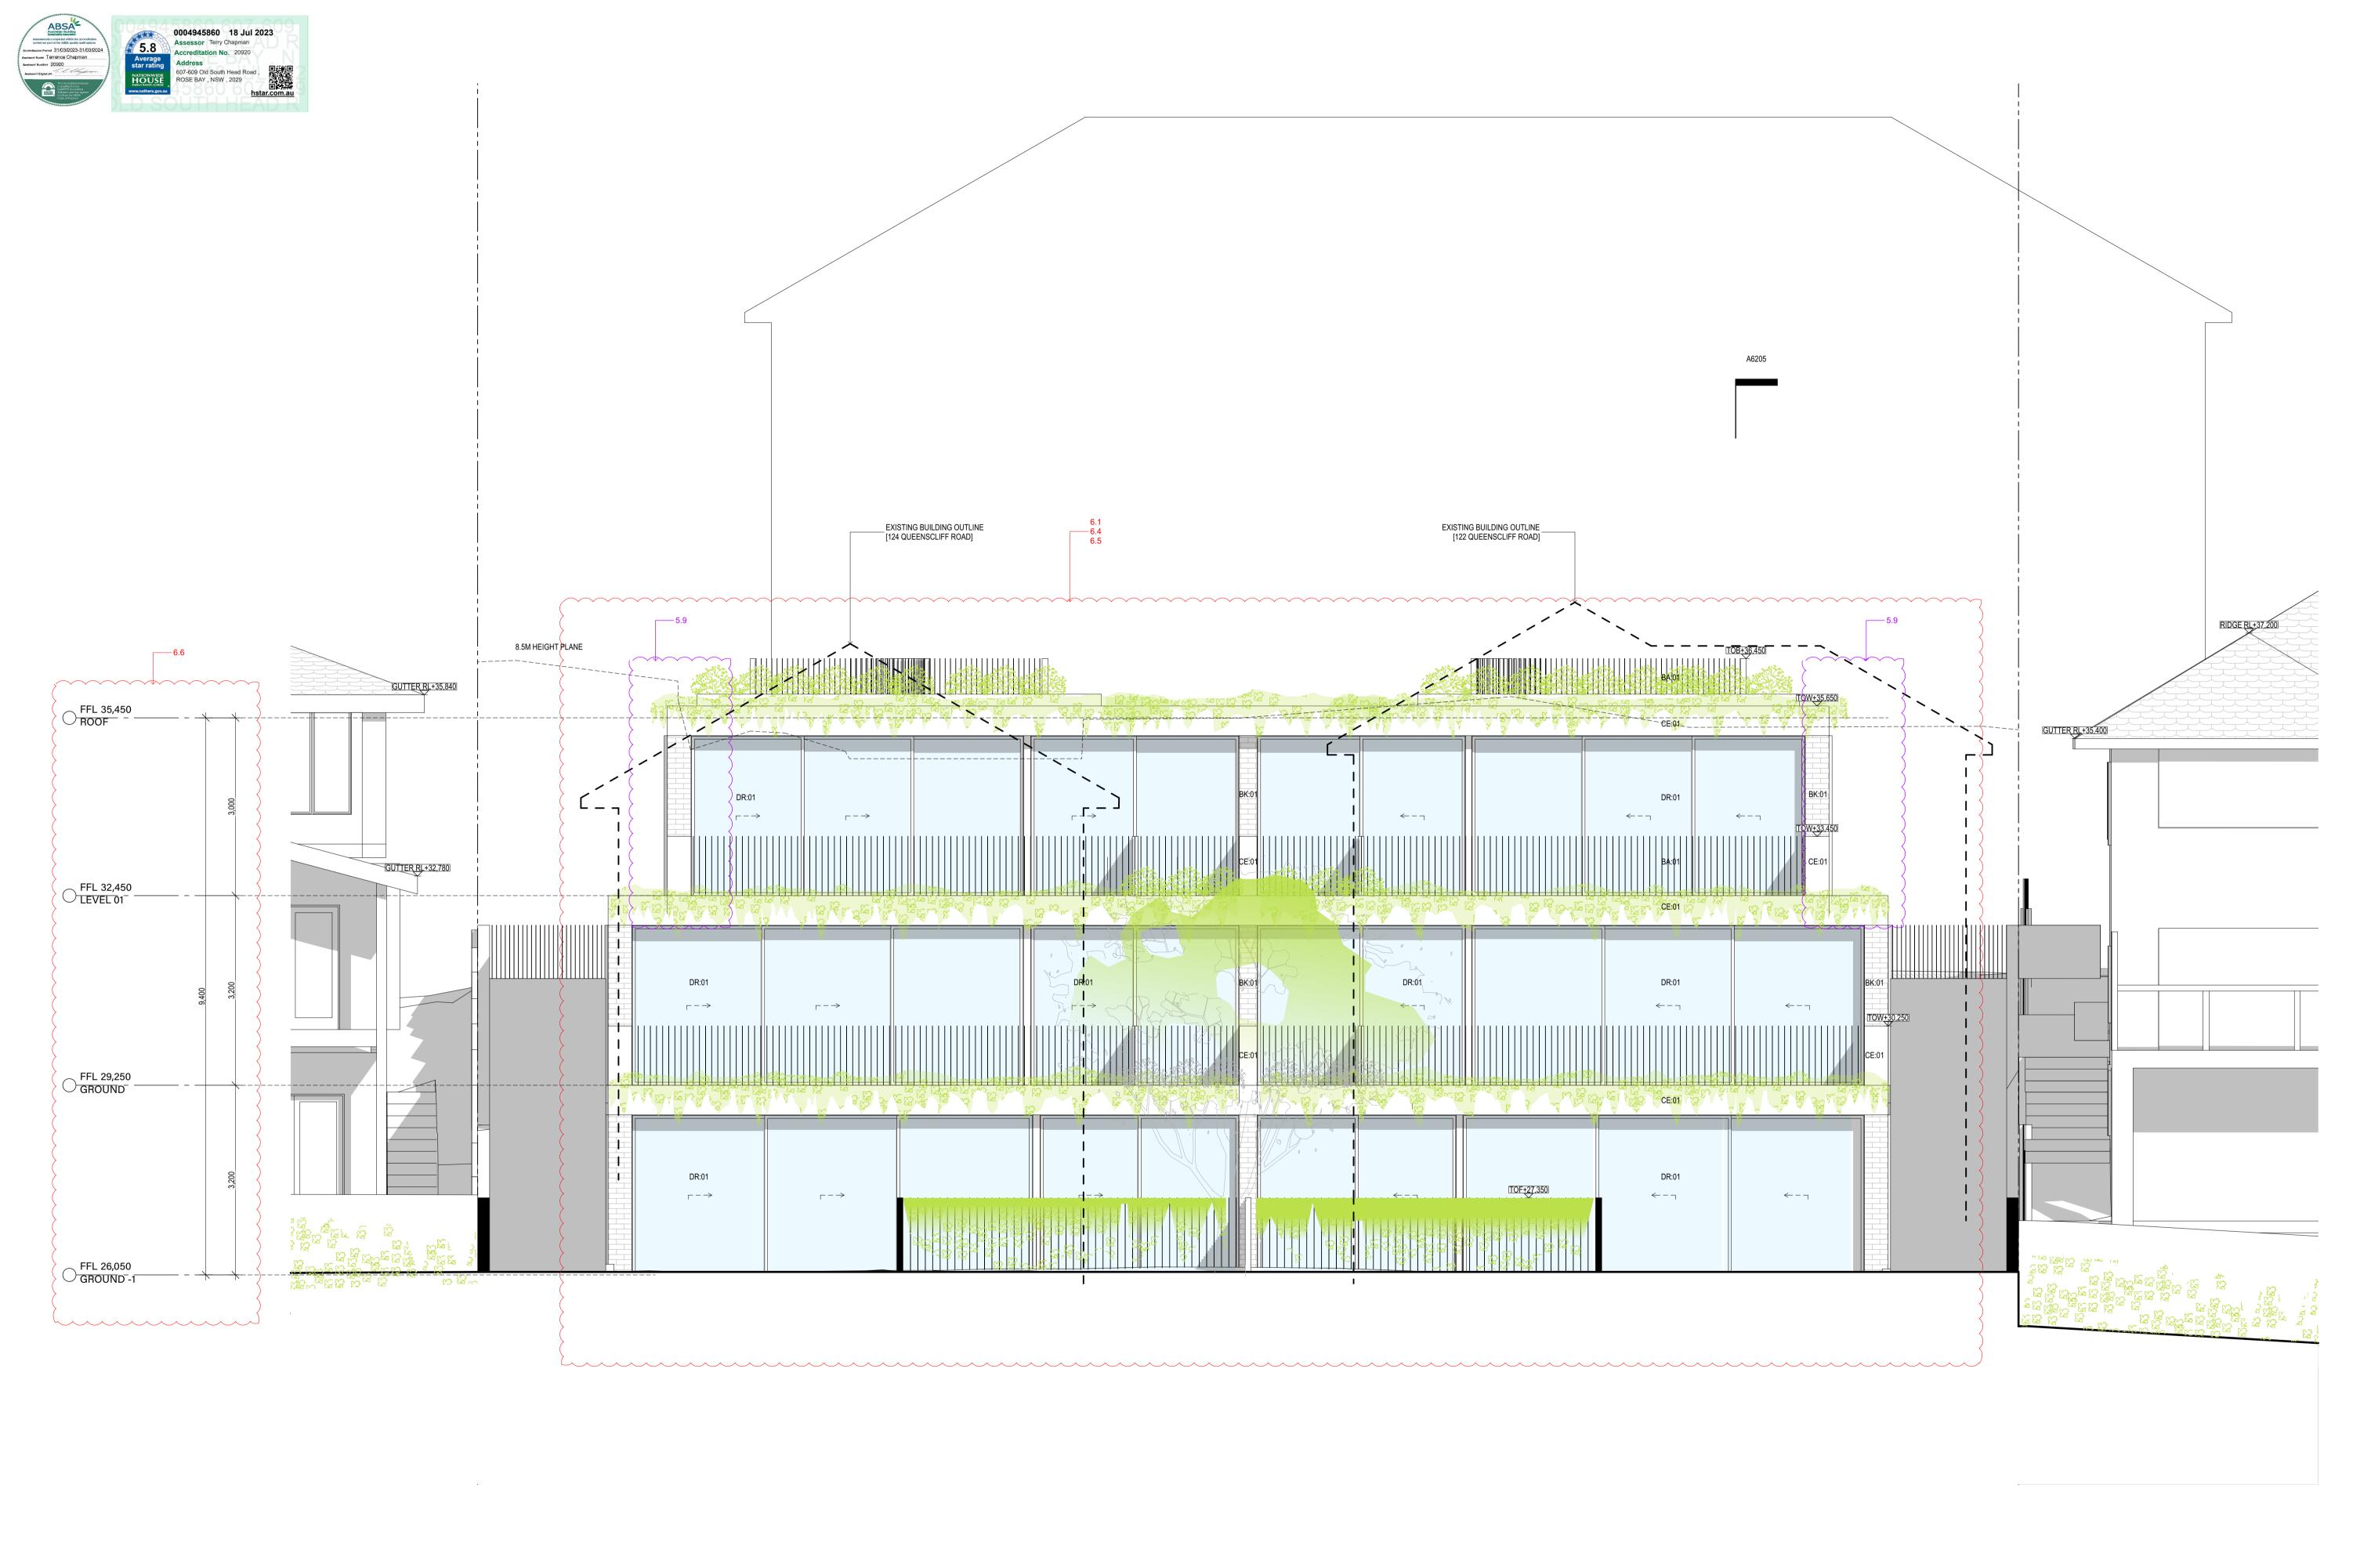

| Unit Development<br>122-124 Queenscliff Ro | - 4                                                                                                                                                                                                                                                                                                                                                                                                                                                                                                                                                                                                                                                                                                                                                                                                                                                                                                                                                                                                                                                                                                                                                                                                                                                                                                                                                                                                                                                                                                                                                                                                                                                                                                                                                                                                                                                                                                                                                                                                                                                                                                                           |                                                                                       | Prepared by Chapma                                                 |                  | ental Services                 | 5                            |                 | C                                | $\Rightarrow$     |  |  |  |
|--------------------------------------------|-------------------------------------------------------------------------------------------------------------------------------------------------------------------------------------------------------------------------------------------------------------------------------------------------------------------------------------------------------------------------------------------------------------------------------------------------------------------------------------------------------------------------------------------------------------------------------------------------------------------------------------------------------------------------------------------------------------------------------------------------------------------------------------------------------------------------------------------------------------------------------------------------------------------------------------------------------------------------------------------------------------------------------------------------------------------------------------------------------------------------------------------------------------------------------------------------------------------------------------------------------------------------------------------------------------------------------------------------------------------------------------------------------------------------------------------------------------------------------------------------------------------------------------------------------------------------------------------------------------------------------------------------------------------------------------------------------------------------------------------------------------------------------------------------------------------------------------------------------------------------------------------------------------------------------------------------------------------------------------------------------------------------------------------------------------------------------------------------------------------------------|---------------------------------------------------------------------------------------|--------------------------------------------------------------------|------------------|--------------------------------|------------------------------|-----------------|----------------------------------|-------------------|--|--|--|
| Queenscliff                                | aa<br>NSW                                                                                                                                                                                                                                                                                                                                                                                                                                                                                                                                                                                                                                                                                                                                                                                                                                                                                                                                                                                                                                                                                                                                                                                                                                                                                                                                                                                                                                                                                                                                                                                                                                                                                                                                                                                                                                                                                                                                                                                                                                                                                                                     | 2096                                                                                  | www.basixcertificates.com.au<br>1300 004 914                       |                  |                                |                              |                 |                                  |                   |  |  |  |
| Water Target                               |                                                                                                                                                                                                                                                                                                                                                                                                                                                                                                                                                                                                                                                                                                                                                                                                                                                                                                                                                                                                                                                                                                                                                                                                                                                                                                                                                                                                                                                                                                                                                                                                                                                                                                                                                                                                                                                                                                                                                                                                                                                                                                                               | 1                                                                                     | Water Score                                                        |                  | 42                             |                              |                 |                                  | NIAL APRELIES     |  |  |  |
| Energy Target                              |                                                                                                                                                                                                                                                                                                                                                                                                                                                                                                                                                                                                                                                                                                                                                                                                                                                                                                                                                                                                                                                                                                                                                                                                                                                                                                                                                                                                                                                                                                                                                                                                                                                                                                                                                                                                                                                                                                                                                                                                                                                                                                                               | 40<br>50                                                                              | Energy Score                                                       |                  | 43<br>54                       |                              |                 |                                  |                   |  |  |  |
| Max Avg Heating Load is                    | s (MJ/m²)                                                                                                                                                                                                                                                                                                                                                                                                                                                                                                                                                                                                                                                                                                                                                                                                                                                                                                                                                                                                                                                                                                                                                                                                                                                                                                                                                                                                                                                                                                                                                                                                                                                                                                                                                                                                                                                                                                                                                                                                                                                                                                                     | 40                                                                                    | Actual Avg Heating Loa                                             |                  | 33.3                           |                              |                 |                                  |                   |  |  |  |
| Max Avg Cooling Load is                    | (MJ/m²)                                                                                                                                                                                                                                                                                                                                                                                                                                                                                                                                                                                                                                                                                                                                                                                                                                                                                                                                                                                                                                                                                                                                                                                                                                                                                                                                                                                                                                                                                                                                                                                                                                                                                                                                                                                                                                                                                                                                                                                                                                                                                                                       | 26                                                                                    | Actual Avg Cooling Load                                            | <u> </u>         | 21.6                           |                              |                 |                                  |                   |  |  |  |
|                                            |                                                                                                                                                                                                                                                                                                                                                                                                                                                                                                                                                                                                                                                                                                                                                                                                                                                                                                                                                                                                                                                                                                                                                                                                                                                                                                                                                                                                                                                                                                                                                                                                                                                                                                                                                                                                                                                                                                                                                                                                                                                                                                                               |                                                                                       |                                                                    | nmitments        |                                |                              |                 |                                  |                   |  |  |  |
|                                            | Total area of                                                                                                                                                                                                                                                                                                                                                                                                                                                                                                                                                                                                                                                                                                                                                                                                                                                                                                                                                                                                                                                                                                                                                                                                                                                                                                                                                                                                                                                                                                                                                                                                                                                                                                                                                                                                                                                                                                                                                                                                                                                                                                                 | tal area of garden & lawn (m²) G01 - 161 Area of indigenous/low water use plants (m²) |                                                                    |                  |                                |                              |                 |                                  |                   |  |  |  |
|                                            |                                                                                                                                                                                                                                                                                                                                                                                                                                                                                                                                                                                                                                                                                                                                                                                                                                                                                                                                                                                                                                                                                                                                                                                                                                                                                                                                                                                                                                                                                                                                                                                                                                                                                                                                                                                                                                                                                                                                                                                                                                                                                                                               |                                                                                       | G02 - 161<br>G.01 - 37                                             |                  |                                |                              |                 |                                  |                   |  |  |  |
| Landscaping                                |                                                                                                                                                                                                                                                                                                                                                                                                                                                                                                                                                                                                                                                                                                                                                                                                                                                                                                                                                                                                                                                                                                                                                                                                                                                                                                                                                                                                                                                                                                                                                                                                                                                                                                                                                                                                                                                                                                                                                                                                                                                                                                                               |                                                                                       | G.02 - 37                                                          |                  |                                |                              |                 |                                  |                   |  |  |  |
|                                            |                                                                                                                                                                                                                                                                                                                                                                                                                                                                                                                                                                                                                                                                                                                                                                                                                                                                                                                                                                                                                                                                                                                                                                                                                                                                                                                                                                                                                                                                                                                                                                                                                                                                                                                                                                                                                                                                                                                                                                                                                                                                                                                               |                                                                                       | 1.01 - 20                                                          |                  |                                |                              |                 |                                  |                   |  |  |  |
|                                            |                                                                                                                                                                                                                                                                                                                                                                                                                                                                                                                                                                                                                                                                                                                                                                                                                                                                                                                                                                                                                                                                                                                                                                                                                                                                                                                                                                                                                                                                                                                                                                                                                                                                                                                                                                                                                                                                                                                                                                                                                                                                                                                               |                                                                                       | 1.02 - 20                                                          |                  |                                |                              |                 |                                  |                   |  |  |  |
| Fixtures                                   | Shower hea                                                                                                                                                                                                                                                                                                                                                                                                                                                                                                                                                                                                                                                                                                                                                                                                                                                                                                                                                                                                                                                                                                                                                                                                                                                                                                                                                                                                                                                                                                                                                                                                                                                                                                                                                                                                                                                                                                                                                                                                                                                                                                                    | ds                                                                                    | 4 star (> 4.5 but <= 6                                             | L/min)           | Toilets                        | 4 star                       |                 | All taps                         | 5 star            |  |  |  |
| Alternative Water                          |                                                                                                                                                                                                                                                                                                                                                                                                                                                                                                                                                                                                                                                                                                                                                                                                                                                                                                                                                                                                                                                                                                                                                                                                                                                                                                                                                                                                                                                                                                                                                                                                                                                                                                                                                                                                                                                                                                                                                                                                                                                                                                                               | ainwater tan                                                                          |                                                                    |                  | llect run off f                |                              | •               |                                  | 100               |  |  |  |
| (Common Tank)                              |                                                                                                                                                                                                                                                                                                                                                                                                                                                                                                                                                                                                                                                                                                                                                                                                                                                                                                                                                                                                                                                                                                                                                                                                                                                                                                                                                                                                                                                                                                                                                                                                                                                                                                                                                                                                                                                                                                                                                                                                                                                                                                                               | nnection<br>No                                                                        | Laundry connection No                                              |                  | connection<br>d Units Only     | Pool t<br>N                  |                 |                                  | Spa top up<br>n/a |  |  |  |
|                                            |                                                                                                                                                                                                                                                                                                                                                                                                                                                                                                                                                                                                                                                                                                                                                                                                                                                                                                                                                                                                                                                                                                                                                                                                                                                                                                                                                                                                                                                                                                                                                                                                                                                                                                                                                                                                                                                                                                                                                                                                                                                                                                                               |                                                                                       |                                                                    |                  | ,                              |                              |                 |                                  | , u               |  |  |  |
| Pool and Spa                               | Max pool vo                                                                                                                                                                                                                                                                                                                                                                                                                                                                                                                                                                                                                                                                                                                                                                                                                                                                                                                                                                                                                                                                                                                                                                                                                                                                                                                                                                                                                                                                                                                                                                                                                                                                                                                                                                                                                                                                                                                                                                                                                                                                                                                   |                                                                                       | 16 x2 Pool does  No heating                                        | s not require    | e a cover                      | Pool pum                     | p must have     | a timer                          |                   |  |  |  |
|                                            |                                                                                                                                                                                                                                                                                                                                                                                                                                                                                                                                                                                                                                                                                                                                                                                                                                                                                                                                                                                                                                                                                                                                                                                                                                                                                                                                                                                                                                                                                                                                                                                                                                                                                                                                                                                                                                                                                                                                                                                                                                                                                                                               |                                                                                       | <u> </u>                                                           |                  |                                |                              | 24 : 25 (       | 770                              |                   |  |  |  |
|                                            | Hot water s<br>Bathroom v                                                                                                                                                                                                                                                                                                                                                                                                                                                                                                                                                                                                                                                                                                                                                                                                                                                                                                                                                                                                                                                                                                                                                                                                                                                                                                                                                                                                                                                                                                                                                                                                                                                                                                                                                                                                                                                                                                                                                                                                                                                                                                     |                                                                                       | Electric heat pump - air<br>Individual fan, ducted to              |                  | roof                           | Rating with                  | 31 to 35 S      | witch on/off                     | :                 |  |  |  |
|                                            | Kitchen ven                                                                                                                                                                                                                                                                                                                                                                                                                                                                                                                                                                                                                                                                                                                                                                                                                                                                                                                                                                                                                                                                                                                                                                                                                                                                                                                                                                                                                                                                                                                                                                                                                                                                                                                                                                                                                                                                                                                                                                                                                                                                                                                   |                                                                                       | Individual fan, ducted t                                           |                  |                                | with                         |                 | witch on/off                     |                   |  |  |  |
|                                            | Laundry ver                                                                                                                                                                                                                                                                                                                                                                                                                                                                                                                                                                                                                                                                                                                                                                                                                                                                                                                                                                                                                                                                                                                                                                                                                                                                                                                                                                                                                                                                                                                                                                                                                                                                                                                                                                                                                                                                                                                                                                                                                                                                                                                   | ntilation                                                                             | Individual fan, ducted t                                           |                  |                                | with                         |                 | witch on/off                     |                   |  |  |  |
| Energy                                     | Cooling - liv                                                                                                                                                                                                                                                                                                                                                                                                                                                                                                                                                                                                                                                                                                                                                                                                                                                                                                                                                                                                                                                                                                                                                                                                                                                                                                                                                                                                                                                                                                                                                                                                                                                                                                                                                                                                                                                                                                                                                                                                                                                                                                                 |                                                                                       | Ceiling fans + 1-phase a<br>1-phase airconditioning                |                  | ng                             | Rating<br>Rating             | EER 3.0 -       |                                  | -                 |  |  |  |
|                                            | Heating - liv                                                                                                                                                                                                                                                                                                                                                                                                                                                                                                                                                                                                                                                                                                                                                                                                                                                                                                                                                                                                                                                                                                                                                                                                                                                                                                                                                                                                                                                                                                                                                                                                                                                                                                                                                                                                                                                                                                                                                                                                                                                                                                                 |                                                                                       | 1-phase airconditioning                                            |                  |                                | Rating                       | EER 3.0 -       |                                  | n/a               |  |  |  |
|                                            | Heating - be                                                                                                                                                                                                                                                                                                                                                                                                                                                                                                                                                                                                                                                                                                                                                                                                                                                                                                                                                                                                                                                                                                                                                                                                                                                                                                                                                                                                                                                                                                                                                                                                                                                                                                                                                                                                                                                                                                                                                                                                                                                                                                                  | edrooms                                                                               | 1-phase airconditioning                                            | }                |                                | Rating                       | EER 3.0 -       | 3.5                              |                   |  |  |  |
|                                            | Alternate En                                                                                                                                                                                                                                                                                                                                                                                                                                                                                                                                                                                                                                                                                                                                                                                                                                                                                                                                                                                                                                                                                                                                                                                                                                                                                                                                                                                                                                                                                                                                                                                                                                                                                                                                                                                                                                                                                                                                                                                                                                                                                                                  | nergy<br>ooktop & ele                                                                 | Photovoltaic system ab                                             | le to genera     | te at least<br>nesline require |                              | peak kilowat    | tts of electric<br>r clothesline | city              |  |  |  |
|                                            | induction co                                                                                                                                                                                                                                                                                                                                                                                                                                                                                                                                                                                                                                                                                                                                                                                                                                                                                                                                                                                                                                                                                                                                                                                                                                                                                                                                                                                                                                                                                                                                                                                                                                                                                                                                                                                                                                                                                                                                                                                                                                                                                                                  | JOKTOP & EIE                                                                          | ctric overi                                                        | utuoor cioti     | iesiirie requiri               | eu                           | NO IIIdoo       | Ciotnesime                       | required          |  |  |  |
|                                            |                                                                                                                                                                                                                                                                                                                                                                                                                                                                                                                                                                                                                                                                                                                                                                                                                                                                                                                                                                                                                                                                                                                                                                                                                                                                                                                                                                                                                                                                                                                                                                                                                                                                                                                                                                                                                                                                                                                                                                                                                                                                                                                               |                                                                                       | rformance Assessment E                                             |                  |                                |                              |                 |                                  |                   |  |  |  |
| Floor Types                                |                                                                                                                                                                                                                                                                                                                                                                                                                                                                                                                                                                                                                                                                                                                                                                                                                                                                                                                                                                                                                                                                                                                                                                                                                                                                                                                                                                                                                                                                                                                                                                                                                                                                                                                                                                                                                                                                                                                                                                                                                                                                                                                               | concrete slat                                                                         | o - Unit G01, G02                                                  | with with        | No insulatio                   | n required<br>lab insulatior | <u> </u>        |                                  |                   |  |  |  |
|                                            |                                                                                                                                                                                                                                                                                                                                                                                                                                                                                                                                                                                                                                                                                                                                                                                                                                                                                                                                                                                                                                                                                                                                                                                                                                                                                                                                                                                                                                                                                                                                                                                                                                                                                                                                                                                                                                                                                                                                                                                                                                                                                                                               |                                                                                       |                                                                    | VVICII           | MILI GIIGGIS                   | iab iiibaiatioi              |                 |                                  |                   |  |  |  |
| Floor Coverings                            | Tiles                                                                                                                                                                                                                                                                                                                                                                                                                                                                                                                                                                                                                                                                                                                                                                                                                                                                                                                                                                                                                                                                                                                                                                                                                                                                                                                                                                                                                                                                                                                                                                                                                                                                                                                                                                                                                                                                                                                                                                                                                                                                                                                         | Living/Wet                                                                            | areas/Bedrooms                                                     |                  |                                |                              |                 |                                  |                   |  |  |  |
| External Walls                             |                                                                                                                                                                                                                                                                                                                                                                                                                                                                                                                                                                                                                                                                                                                                                                                                                                                                                                                                                                                                                                                                                                                                                                                                                                                                                                                                                                                                                                                                                                                                                                                                                                                                                                                                                                                                                                                                                                                                                                                                                                                                                                                               | - Unit G01                                                                            |                                                                    | with             | No insulatio                   |                              |                 | Colour                           | Light             |  |  |  |
|                                            | Cavity brick                                                                                                                                                                                                                                                                                                                                                                                                                                                                                                                                                                                                                                                                                                                                                                                                                                                                                                                                                                                                                                                                                                                                                                                                                                                                                                                                                                                                                                                                                                                                                                                                                                                                                                                                                                                                                                                                                                                                                                                                                                                                                                                  | - All other u                                                                         | nits                                                               | with             | R1.0 Cavity                    | Board Insulat                | ion             | Colour                           | Light             |  |  |  |
| Internal Walls                             | Plasterboar                                                                                                                                                                                                                                                                                                                                                                                                                                                                                                                                                                                                                                                                                                                                                                                                                                                                                                                                                                                                                                                                                                                                                                                                                                                                                                                                                                                                                                                                                                                                                                                                                                                                                                                                                                                                                                                                                                                                                                                                                                                                                                                   | d                                                                                     |                                                                    | with             | No insulatio                   | n required                   |                 |                                  |                   |  |  |  |
| Party Walls                                | Cavity Brick                                                                                                                                                                                                                                                                                                                                                                                                                                                                                                                                                                                                                                                                                                                                                                                                                                                                                                                                                                                                                                                                                                                                                                                                                                                                                                                                                                                                                                                                                                                                                                                                                                                                                                                                                                                                                                                                                                                                                                                                                                                                                                                  |                                                                                       |                                                                    | with             | No insulatio                   | n required                   |                 |                                  |                   |  |  |  |
| Ceiling (floor over)                       | Concrete ab                                                                                                                                                                                                                                                                                                                                                                                                                                                                                                                                                                                                                                                                                                                                                                                                                                                                                                                                                                                                                                                                                                                                                                                                                                                                                                                                                                                                                                                                                                                                                                                                                                                                                                                                                                                                                                                                                                                                                                                                                                                                                                                   | ove plasterb                                                                          | oard                                                               | with             | No insulatio                   | n required                   |                 |                                  |                   |  |  |  |
| Ceilings (roof over)                       | Concrete ab                                                                                                                                                                                                                                                                                                                                                                                                                                                                                                                                                                                                                                                                                                                                                                                                                                                                                                                                                                                                                                                                                                                                                                                                                                                                                                                                                                                                                                                                                                                                                                                                                                                                                                                                                                                                                                                                                                                                                                                                                                                                                                                   | ove plasterb                                                                          | oard                                                               | with             | R5.0 unders                    | lab insulation               | 1               |                                  |                   |  |  |  |
| Roof                                       | Concrete                                                                                                                                                                                                                                                                                                                                                                                                                                                                                                                                                                                                                                                                                                                                                                                                                                                                                                                                                                                                                                                                                                                                                                                                                                                                                                                                                                                                                                                                                                                                                                                                                                                                                                                                                                                                                                                                                                                                                                                                                                                                                                                      | <u>'</u>                                                                              |                                                                    | with             | Waterproof                     | membrane o                   | nlv             | Colour                           | Medium            |  |  |  |
|                                            | AF single gla                                                                                                                                                                                                                                                                                                                                                                                                                                                                                                                                                                                                                                                                                                                                                                                                                                                                                                                                                                                                                                                                                                                                                                                                                                                                                                                                                                                                                                                                                                                                                                                                                                                                                                                                                                                                                                                                                                                                                                                                                                                                                                                 | azed clear                                                                            |                                                                    | Fixed Glas       |                                | -041-01   U-Va               |                 |                                  |                   |  |  |  |
|                                            |                                                                                                                                                                                                                                                                                                                                                                                                                                                                                                                                                                                                                                                                                                                                                                                                                                                                                                                                                                                                                                                                                                                                                                                                                                                                                                                                                                                                                                                                                                                                                                                                                                                                                                                                                                                                                                                                                                                                                                                                                                                                                                                               |                                                                                       |                                                                    | D-Hung           |                                | -041-01   0-Va               |                 | <u> </u>                         |                   |  |  |  |
| Windows and Doors                          | to all windows                                                                                                                                                                                                                                                                                                                                                                                                                                                                                                                                                                                                                                                                                                                                                                                                                                                                                                                                                                                                                                                                                                                                                                                                                                                                                                                                                                                                                                                                                                                                                                                                                                                                                                                                                                                                                                                                                                                                                                                                                                                                                                                | and glazed do                                                                         | ors unless noted otherwise                                         | Sliding Do       |                                | 0-140-01   U-V               |                 |                                  |                   |  |  |  |
|                                            | Sliding Windows   BRD-044-01   U-Value 6.61 or less   SHGC 0.69 +/- 5%  AF = Aluminium Framed   TB = Thermally Broken Aluminium Framed   TF = Timber Framed |                                                                                       |                                                                    |                  |                                |                              |                 |                                  |                   |  |  |  |
|                                            | •                                                                                                                                                                                                                                                                                                                                                                                                                                                                                                                                                                                                                                                                                                                                                                                                                                                                                                                                                                                                                                                                                                                                                                                                                                                                                                                                                                                                                                                                                                                                                                                                                                                                                                                                                                                                                                                                                                                                                                                                                                                                                                                             |                                                                                       | ·                                                                  |                  | . vontilet - 4 I FS            |                              |                 |                                  |                   |  |  |  |
|                                            | •                                                                                                                                                                                                                                                                                                                                                                                                                                                                                                                                                                                                                                                                                                                                                                                                                                                                                                                                                                                                                                                                                                                                                                                                                                                                                                                                                                                                                                                                                                                                                                                                                                                                                                                                                                                                                                                                                                                                                                                                                                                                                                                             |                                                                                       | licates downlights, then these<br>o be fitted with self-closing do |                  |                                | / Jiuorescent                |                 |                                  |                   |  |  |  |
|                                            |                                                                                                                                                                                                                                                                                                                                                                                                                                                                                                                                                                                                                                                                                                                                                                                                                                                                                                                                                                                                                                                                                                                                                                                                                                                                                                                                                                                                                                                                                                                                                                                                                                                                                                                                                                                                                                                                                                                                                                                                                                                                                                                               |                                                                                       | ne installed in accordance wit                                     |                  |                                |                              |                 |                                  |                   |  |  |  |
|                                            |                                                                                                                                                                                                                                                                                                                                                                                                                                                                                                                                                                                                                                                                                                                                                                                                                                                                                                                                                                                                                                                                                                                                                                                                                                                                                                                                                                                                                                                                                                                                                                                                                                                                                                                                                                                                                                                                                                                                                                                                                                                                                                                               |                                                                                       | een this document and the N                                        |                  | •                              | thers Certificate            | shall take prec | redence                          |                   |  |  |  |
| Notes                                      | 1v 1200mm C                                                                                                                                                                                                                                                                                                                                                                                                                                                                                                                                                                                                                                                                                                                                                                                                                                                                                                                                                                                                                                                                                                                                                                                                                                                                                                                                                                                                                                                                                                                                                                                                                                                                                                                                                                                                                                                                                                                                                                                                                                                                                                                   | ailing fan rogei'r                                                                    | ed in Unit G -01 G 01 G 02 c                                       | 1 O1 - Kitchon I | iving                          |                              |                 |                                  |                   |  |  |  |
|                                            | 1x 1200mm C6                                                                                                                                                                                                                                                                                                                                                                                                                                                                                                                                                                                                                                                                                                                                                                                                                                                                                                                                                                                                                                                                                                                                                                                                                                                                                                                                                                                                                                                                                                                                                                                                                                                                                                                                                                                                                                                                                                                                                                                                                                                                                                                  | anng ran requir                                                                       | red in Unit G01, G.01, G.02, :                                     | r.or - kitchen t | -ivilig                        |                              |                 |                                  |                   |  |  |  |
|                                            | 1                                                                                                                                                                                                                                                                                                                                                                                                                                                                                                                                                                                                                                                                                                                                                                                                                                                                                                                                                                                                                                                                                                                                                                                                                                                                                                                                                                                                                                                                                                                                                                                                                                                                                                                                                                                                                                                                                                                                                                                                                                                                                                                             |                                                                                       |                                                                    |                  |                                |                              |                 |                                  |                   |  |  |  |