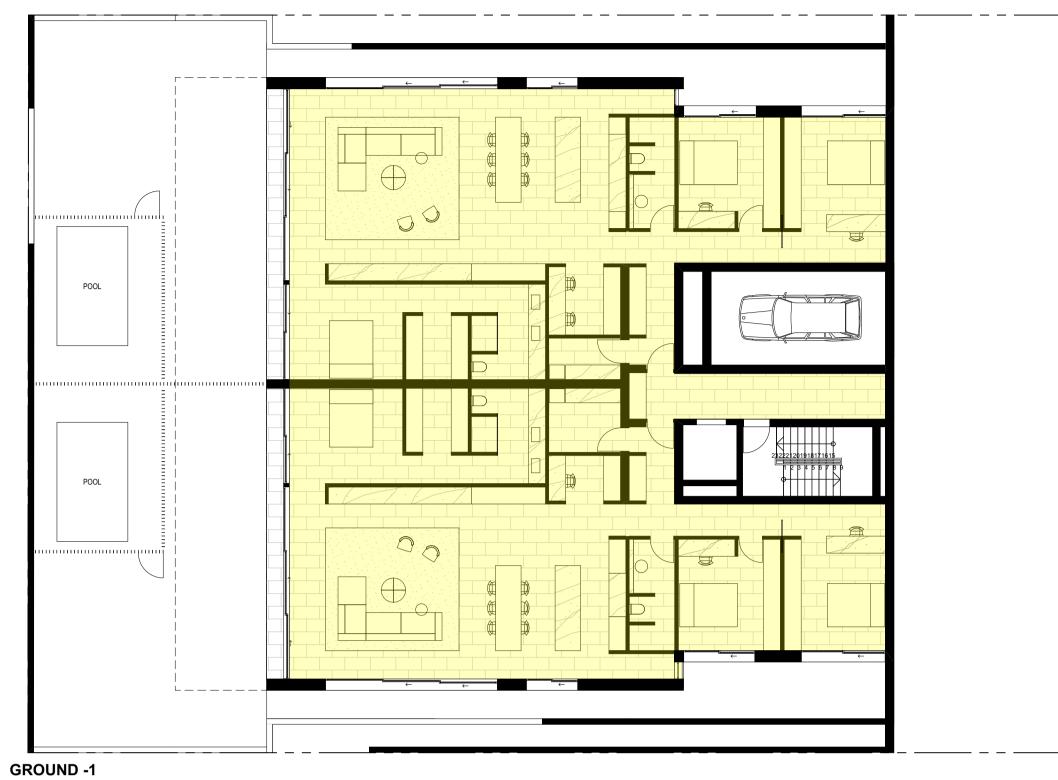

| Unit Development<br>122-124 Queenscliff Ro | - 4                                                                                                                                                                                                                                                                                                                                                                                                                                                                                                                                                                                                                                                                                                                                                                                                                                                                                                                                                                                                                                                                                                                                                                                                                                                                                                                                                                                                                                                                                                                                                                                                                                                                                                                                                                                                                                                                                                                                                                                                                                                                                                                           |                                                                                       | Prepared by Chapma                                                 |                  | ental Services                 | 5                            |                 | C                                | $\Rightarrow$     |  |  |  |
|--------------------------------------------|-------------------------------------------------------------------------------------------------------------------------------------------------------------------------------------------------------------------------------------------------------------------------------------------------------------------------------------------------------------------------------------------------------------------------------------------------------------------------------------------------------------------------------------------------------------------------------------------------------------------------------------------------------------------------------------------------------------------------------------------------------------------------------------------------------------------------------------------------------------------------------------------------------------------------------------------------------------------------------------------------------------------------------------------------------------------------------------------------------------------------------------------------------------------------------------------------------------------------------------------------------------------------------------------------------------------------------------------------------------------------------------------------------------------------------------------------------------------------------------------------------------------------------------------------------------------------------------------------------------------------------------------------------------------------------------------------------------------------------------------------------------------------------------------------------------------------------------------------------------------------------------------------------------------------------------------------------------------------------------------------------------------------------------------------------------------------------------------------------------------------------|---------------------------------------------------------------------------------------|--------------------------------------------------------------------|------------------|--------------------------------|------------------------------|-----------------|----------------------------------|-------------------|--|--|--|
| Queenscliff                                | aa<br>NSW                                                                                                                                                                                                                                                                                                                                                                                                                                                                                                                                                                                                                                                                                                                                                                                                                                                                                                                                                                                                                                                                                                                                                                                                                                                                                                                                                                                                                                                                                                                                                                                                                                                                                                                                                                                                                                                                                                                                                                                                                                                                                                                     | 2096                                                                                  | www.basixcertificates.com.au<br>1300 004 914                       |                  |                                |                              |                 |                                  |                   |  |  |  |
| Water Target                               |                                                                                                                                                                                                                                                                                                                                                                                                                                                                                                                                                                                                                                                                                                                                                                                                                                                                                                                                                                                                                                                                                                                                                                                                                                                                                                                                                                                                                                                                                                                                                                                                                                                                                                                                                                                                                                                                                                                                                                                                                                                                                                                               | 1                                                                                     | Water Score                                                        |                  | 42                             |                              |                 |                                  | NIAL APRELIES     |  |  |  |
| Energy Target                              |                                                                                                                                                                                                                                                                                                                                                                                                                                                                                                                                                                                                                                                                                                                                                                                                                                                                                                                                                                                                                                                                                                                                                                                                                                                                                                                                                                                                                                                                                                                                                                                                                                                                                                                                                                                                                                                                                                                                                                                                                                                                                                                               | 40<br>50                                                                              | Energy Score                                                       |                  | 43<br>54                       |                              |                 |                                  |                   |  |  |  |
| Max Avg Heating Load is                    | s (MJ/m²)                                                                                                                                                                                                                                                                                                                                                                                                                                                                                                                                                                                                                                                                                                                                                                                                                                                                                                                                                                                                                                                                                                                                                                                                                                                                                                                                                                                                                                                                                                                                                                                                                                                                                                                                                                                                                                                                                                                                                                                                                                                                                                                     | 40                                                                                    | Actual Avg Heating Loa                                             |                  | 33.3                           |                              |                 |                                  |                   |  |  |  |
| Max Avg Cooling Load is                    | (MJ/m²)                                                                                                                                                                                                                                                                                                                                                                                                                                                                                                                                                                                                                                                                                                                                                                                                                                                                                                                                                                                                                                                                                                                                                                                                                                                                                                                                                                                                                                                                                                                                                                                                                                                                                                                                                                                                                                                                                                                                                                                                                                                                                                                       | 26                                                                                    | Actual Avg Cooling Load                                            | <u> </u>         | 21.6                           |                              |                 |                                  |                   |  |  |  |
|                                            |                                                                                                                                                                                                                                                                                                                                                                                                                                                                                                                                                                                                                                                                                                                                                                                                                                                                                                                                                                                                                                                                                                                                                                                                                                                                                                                                                                                                                                                                                                                                                                                                                                                                                                                                                                                                                                                                                                                                                                                                                                                                                                                               |                                                                                       |                                                                    | nmitments        |                                |                              |                 |                                  |                   |  |  |  |
|                                            | Total area of                                                                                                                                                                                                                                                                                                                                                                                                                                                                                                                                                                                                                                                                                                                                                                                                                                                                                                                                                                                                                                                                                                                                                                                                                                                                                                                                                                                                                                                                                                                                                                                                                                                                                                                                                                                                                                                                                                                                                                                                                                                                                                                 | tal area of garden & lawn (m²) G01 - 161 Area of indigenous/low water use plants (m²) |                                                                    |                  |                                |                              |                 |                                  |                   |  |  |  |
|                                            |                                                                                                                                                                                                                                                                                                                                                                                                                                                                                                                                                                                                                                                                                                                                                                                                                                                                                                                                                                                                                                                                                                                                                                                                                                                                                                                                                                                                                                                                                                                                                                                                                                                                                                                                                                                                                                                                                                                                                                                                                                                                                                                               |                                                                                       | G02 - 161<br>G.01 - 37                                             |                  |                                |                              |                 |                                  |                   |  |  |  |
| Landscaping                                |                                                                                                                                                                                                                                                                                                                                                                                                                                                                                                                                                                                                                                                                                                                                                                                                                                                                                                                                                                                                                                                                                                                                                                                                                                                                                                                                                                                                                                                                                                                                                                                                                                                                                                                                                                                                                                                                                                                                                                                                                                                                                                                               |                                                                                       | G.02 - 37                                                          |                  |                                |                              |                 |                                  |                   |  |  |  |
|                                            |                                                                                                                                                                                                                                                                                                                                                                                                                                                                                                                                                                                                                                                                                                                                                                                                                                                                                                                                                                                                                                                                                                                                                                                                                                                                                                                                                                                                                                                                                                                                                                                                                                                                                                                                                                                                                                                                                                                                                                                                                                                                                                                               |                                                                                       | 1.01 - 20                                                          |                  |                                |                              |                 |                                  |                   |  |  |  |
|                                            |                                                                                                                                                                                                                                                                                                                                                                                                                                                                                                                                                                                                                                                                                                                                                                                                                                                                                                                                                                                                                                                                                                                                                                                                                                                                                                                                                                                                                                                                                                                                                                                                                                                                                                                                                                                                                                                                                                                                                                                                                                                                                                                               |                                                                                       | 1.02 - 20                                                          |                  |                                |                              |                 |                                  |                   |  |  |  |
| Fixtures                                   | Shower hea                                                                                                                                                                                                                                                                                                                                                                                                                                                                                                                                                                                                                                                                                                                                                                                                                                                                                                                                                                                                                                                                                                                                                                                                                                                                                                                                                                                                                                                                                                                                                                                                                                                                                                                                                                                                                                                                                                                                                                                                                                                                                                                    | ds                                                                                    | 4 star (> 4.5 but <= 6                                             | L/min)           | Toilets                        | 4 star                       |                 | All taps                         | 5 star            |  |  |  |
| Alternative Water                          |                                                                                                                                                                                                                                                                                                                                                                                                                                                                                                                                                                                                                                                                                                                                                                                                                                                                                                                                                                                                                                                                                                                                                                                                                                                                                                                                                                                                                                                                                                                                                                                                                                                                                                                                                                                                                                                                                                                                                                                                                                                                                                                               | ainwater tan                                                                          |                                                                    |                  | llect run off f                |                              | •               |                                  | 100               |  |  |  |
| (Common Tank)                              |                                                                                                                                                                                                                                                                                                                                                                                                                                                                                                                                                                                                                                                                                                                                                                                                                                                                                                                                                                                                                                                                                                                                                                                                                                                                                                                                                                                                                                                                                                                                                                                                                                                                                                                                                                                                                                                                                                                                                                                                                                                                                                                               | nnection<br>No                                                                        | Laundry connection No                                              |                  | connection<br>d Units Only     | Pool t<br>N                  |                 |                                  | Spa top up<br>n/a |  |  |  |
|                                            |                                                                                                                                                                                                                                                                                                                                                                                                                                                                                                                                                                                                                                                                                                                                                                                                                                                                                                                                                                                                                                                                                                                                                                                                                                                                                                                                                                                                                                                                                                                                                                                                                                                                                                                                                                                                                                                                                                                                                                                                                                                                                                                               |                                                                                       |                                                                    |                  | ,                              |                              |                 |                                  | , u               |  |  |  |
| Pool and Spa                               | Max pool vo                                                                                                                                                                                                                                                                                                                                                                                                                                                                                                                                                                                                                                                                                                                                                                                                                                                                                                                                                                                                                                                                                                                                                                                                                                                                                                                                                                                                                                                                                                                                                                                                                                                                                                                                                                                                                                                                                                                                                                                                                                                                                                                   |                                                                                       | 16 x2 Pool does  No heating                                        | s not require    | e a cover                      | Pool pum                     | p must have     | a timer                          |                   |  |  |  |
|                                            |                                                                                                                                                                                                                                                                                                                                                                                                                                                                                                                                                                                                                                                                                                                                                                                                                                                                                                                                                                                                                                                                                                                                                                                                                                                                                                                                                                                                                                                                                                                                                                                                                                                                                                                                                                                                                                                                                                                                                                                                                                                                                                                               |                                                                                       | <u> </u>                                                           |                  |                                |                              | 24 : 25 (       | 770                              |                   |  |  |  |
|                                            | Hot water s<br>Bathroom v                                                                                                                                                                                                                                                                                                                                                                                                                                                                                                                                                                                                                                                                                                                                                                                                                                                                                                                                                                                                                                                                                                                                                                                                                                                                                                                                                                                                                                                                                                                                                                                                                                                                                                                                                                                                                                                                                                                                                                                                                                                                                                     |                                                                                       | Electric heat pump - air<br>Individual fan, ducted to              |                  | roof                           | Rating with                  | 31 to 35 S      | witch on/off                     | :                 |  |  |  |
|                                            | Kitchen ven                                                                                                                                                                                                                                                                                                                                                                                                                                                                                                                                                                                                                                                                                                                                                                                                                                                                                                                                                                                                                                                                                                                                                                                                                                                                                                                                                                                                                                                                                                                                                                                                                                                                                                                                                                                                                                                                                                                                                                                                                                                                                                                   |                                                                                       | Individual fan, ducted t                                           |                  |                                | with                         |                 | witch on/off                     |                   |  |  |  |
|                                            | Laundry ver                                                                                                                                                                                                                                                                                                                                                                                                                                                                                                                                                                                                                                                                                                                                                                                                                                                                                                                                                                                                                                                                                                                                                                                                                                                                                                                                                                                                                                                                                                                                                                                                                                                                                                                                                                                                                                                                                                                                                                                                                                                                                                                   | ntilation                                                                             | Individual fan, ducted t                                           |                  |                                | with                         |                 | witch on/off                     |                   |  |  |  |
| Energy                                     | Cooling - liv                                                                                                                                                                                                                                                                                                                                                                                                                                                                                                                                                                                                                                                                                                                                                                                                                                                                                                                                                                                                                                                                                                                                                                                                                                                                                                                                                                                                                                                                                                                                                                                                                                                                                                                                                                                                                                                                                                                                                                                                                                                                                                                 |                                                                                       | Ceiling fans + 1-phase a<br>1-phase airconditioning                |                  | ng                             | Rating<br>Rating             | EER 3.0 -       |                                  | -                 |  |  |  |
|                                            | Heating - liv                                                                                                                                                                                                                                                                                                                                                                                                                                                                                                                                                                                                                                                                                                                                                                                                                                                                                                                                                                                                                                                                                                                                                                                                                                                                                                                                                                                                                                                                                                                                                                                                                                                                                                                                                                                                                                                                                                                                                                                                                                                                                                                 |                                                                                       | 1-phase airconditioning                                            |                  |                                | Rating                       | EER 3.0 -       |                                  | n/a               |  |  |  |
|                                            | Heating - be                                                                                                                                                                                                                                                                                                                                                                                                                                                                                                                                                                                                                                                                                                                                                                                                                                                                                                                                                                                                                                                                                                                                                                                                                                                                                                                                                                                                                                                                                                                                                                                                                                                                                                                                                                                                                                                                                                                                                                                                                                                                                                                  | edrooms                                                                               | 1-phase airconditioning                                            | }                |                                | Rating                       | EER 3.0 -       | 3.5                              |                   |  |  |  |
|                                            | Alternate En                                                                                                                                                                                                                                                                                                                                                                                                                                                                                                                                                                                                                                                                                                                                                                                                                                                                                                                                                                                                                                                                                                                                                                                                                                                                                                                                                                                                                                                                                                                                                                                                                                                                                                                                                                                                                                                                                                                                                                                                                                                                                                                  | nergy<br>ooktop & ele                                                                 | Photovoltaic system ab                                             | le to genera     | te at least<br>nesline require |                              | peak kilowat    | tts of electric<br>r clothesline | city              |  |  |  |
|                                            | induction co                                                                                                                                                                                                                                                                                                                                                                                                                                                                                                                                                                                                                                                                                                                                                                                                                                                                                                                                                                                                                                                                                                                                                                                                                                                                                                                                                                                                                                                                                                                                                                                                                                                                                                                                                                                                                                                                                                                                                                                                                                                                                                                  | JOKTOP & EIE                                                                          | ctric overi                                                        | utuoor cioti     | iesiirie requiri               | eu                           | NO IIIdoo       | Ciotnesime                       | required          |  |  |  |
|                                            |                                                                                                                                                                                                                                                                                                                                                                                                                                                                                                                                                                                                                                                                                                                                                                                                                                                                                                                                                                                                                                                                                                                                                                                                                                                                                                                                                                                                                                                                                                                                                                                                                                                                                                                                                                                                                                                                                                                                                                                                                                                                                                                               |                                                                                       | rformance Assessment E                                             |                  |                                |                              |                 |                                  |                   |  |  |  |
| Floor Types                                |                                                                                                                                                                                                                                                                                                                                                                                                                                                                                                                                                                                                                                                                                                                                                                                                                                                                                                                                                                                                                                                                                                                                                                                                                                                                                                                                                                                                                                                                                                                                                                                                                                                                                                                                                                                                                                                                                                                                                                                                                                                                                                                               | concrete slat                                                                         | o - Unit G01, G02                                                  | with with        | No insulatio                   | n required<br>lab insulatior | <u> </u>        |                                  |                   |  |  |  |
|                                            |                                                                                                                                                                                                                                                                                                                                                                                                                                                                                                                                                                                                                                                                                                                                                                                                                                                                                                                                                                                                                                                                                                                                                                                                                                                                                                                                                                                                                                                                                                                                                                                                                                                                                                                                                                                                                                                                                                                                                                                                                                                                                                                               |                                                                                       |                                                                    | VVICII           | MILI GIIGGIS                   | iab iiibaiatioi              |                 |                                  |                   |  |  |  |
| Floor Coverings                            | Tiles                                                                                                                                                                                                                                                                                                                                                                                                                                                                                                                                                                                                                                                                                                                                                                                                                                                                                                                                                                                                                                                                                                                                                                                                                                                                                                                                                                                                                                                                                                                                                                                                                                                                                                                                                                                                                                                                                                                                                                                                                                                                                                                         | Living/Wet                                                                            | areas/Bedrooms                                                     |                  |                                |                              |                 |                                  |                   |  |  |  |
| External Walls                             |                                                                                                                                                                                                                                                                                                                                                                                                                                                                                                                                                                                                                                                                                                                                                                                                                                                                                                                                                                                                                                                                                                                                                                                                                                                                                                                                                                                                                                                                                                                                                                                                                                                                                                                                                                                                                                                                                                                                                                                                                                                                                                                               | - Unit G01                                                                            |                                                                    | with             | No insulatio                   |                              |                 | Colour                           | Light             |  |  |  |
|                                            | Cavity brick                                                                                                                                                                                                                                                                                                                                                                                                                                                                                                                                                                                                                                                                                                                                                                                                                                                                                                                                                                                                                                                                                                                                                                                                                                                                                                                                                                                                                                                                                                                                                                                                                                                                                                                                                                                                                                                                                                                                                                                                                                                                                                                  | - All other u                                                                         | nits                                                               | with             | R1.0 Cavity                    | Board Insulat                | ion             | Colour                           | Light             |  |  |  |
| Internal Walls                             | Plasterboar                                                                                                                                                                                                                                                                                                                                                                                                                                                                                                                                                                                                                                                                                                                                                                                                                                                                                                                                                                                                                                                                                                                                                                                                                                                                                                                                                                                                                                                                                                                                                                                                                                                                                                                                                                                                                                                                                                                                                                                                                                                                                                                   | d                                                                                     |                                                                    | with             | No insulatio                   | n required                   |                 |                                  |                   |  |  |  |
| Party Walls                                | Cavity Brick                                                                                                                                                                                                                                                                                                                                                                                                                                                                                                                                                                                                                                                                                                                                                                                                                                                                                                                                                                                                                                                                                                                                                                                                                                                                                                                                                                                                                                                                                                                                                                                                                                                                                                                                                                                                                                                                                                                                                                                                                                                                                                                  |                                                                                       |                                                                    | with             | No insulatio                   | n required                   |                 |                                  |                   |  |  |  |
| Ceiling (floor over)                       | Concrete ab                                                                                                                                                                                                                                                                                                                                                                                                                                                                                                                                                                                                                                                                                                                                                                                                                                                                                                                                                                                                                                                                                                                                                                                                                                                                                                                                                                                                                                                                                                                                                                                                                                                                                                                                                                                                                                                                                                                                                                                                                                                                                                                   | ove plasterb                                                                          | oard                                                               | with             | No insulatio                   | n required                   |                 |                                  |                   |  |  |  |
| Ceilings (roof over)                       | Concrete ab                                                                                                                                                                                                                                                                                                                                                                                                                                                                                                                                                                                                                                                                                                                                                                                                                                                                                                                                                                                                                                                                                                                                                                                                                                                                                                                                                                                                                                                                                                                                                                                                                                                                                                                                                                                                                                                                                                                                                                                                                                                                                                                   | ove plasterb                                                                          | oard                                                               | with             | R5.0 unders                    | lab insulation               | 1               |                                  |                   |  |  |  |
| Roof                                       | Concrete                                                                                                                                                                                                                                                                                                                                                                                                                                                                                                                                                                                                                                                                                                                                                                                                                                                                                                                                                                                                                                                                                                                                                                                                                                                                                                                                                                                                                                                                                                                                                                                                                                                                                                                                                                                                                                                                                                                                                                                                                                                                                                                      | <u>'</u>                                                                              |                                                                    | with             | Waterproof                     | membrane o                   | nlv             | Colour                           | Medium            |  |  |  |
|                                            | AF single gla                                                                                                                                                                                                                                                                                                                                                                                                                                                                                                                                                                                                                                                                                                                                                                                                                                                                                                                                                                                                                                                                                                                                                                                                                                                                                                                                                                                                                                                                                                                                                                                                                                                                                                                                                                                                                                                                                                                                                                                                                                                                                                                 | azed clear                                                                            |                                                                    | Fixed Glas       |                                | -041-01   U-Va               |                 |                                  |                   |  |  |  |
|                                            |                                                                                                                                                                                                                                                                                                                                                                                                                                                                                                                                                                                                                                                                                                                                                                                                                                                                                                                                                                                                                                                                                                                                                                                                                                                                                                                                                                                                                                                                                                                                                                                                                                                                                                                                                                                                                                                                                                                                                                                                                                                                                                                               |                                                                                       |                                                                    | D-Hung           |                                | -041-01   0-Va               |                 | <u> </u>                         |                   |  |  |  |
| Windows and Doors                          | to all windows                                                                                                                                                                                                                                                                                                                                                                                                                                                                                                                                                                                                                                                                                                                                                                                                                                                                                                                                                                                                                                                                                                                                                                                                                                                                                                                                                                                                                                                                                                                                                                                                                                                                                                                                                                                                                                                                                                                                                                                                                                                                                                                | and glazed do                                                                         | ors unless noted otherwise                                         | Sliding Do       |                                | 0-140-01   U-V               |                 |                                  |                   |  |  |  |
|                                            | Sliding Windows   BRD-044-01   U-Value 6.61 or less   SHGC 0.69 +/- 5%  AF = Aluminium Framed   TB = Thermally Broken Aluminium Framed   TF = Timber Framed |                                                                                       |                                                                    |                  |                                |                              |                 |                                  |                   |  |  |  |
|                                            | •                                                                                                                                                                                                                                                                                                                                                                                                                                                                                                                                                                                                                                                                                                                                                                                                                                                                                                                                                                                                                                                                                                                                                                                                                                                                                                                                                                                                                                                                                                                                                                                                                                                                                                                                                                                                                                                                                                                                                                                                                                                                                                                             |                                                                                       | ·                                                                  |                  | . vontilet - 4 I FS            |                              |                 |                                  |                   |  |  |  |
|                                            | •                                                                                                                                                                                                                                                                                                                                                                                                                                                                                                                                                                                                                                                                                                                                                                                                                                                                                                                                                                                                                                                                                                                                                                                                                                                                                                                                                                                                                                                                                                                                                                                                                                                                                                                                                                                                                                                                                                                                                                                                                                                                                                                             |                                                                                       | licates downlights, then these<br>o be fitted with self-closing do |                  |                                | / Jiuorescent                |                 |                                  |                   |  |  |  |
|                                            |                                                                                                                                                                                                                                                                                                                                                                                                                                                                                                                                                                                                                                                                                                                                                                                                                                                                                                                                                                                                                                                                                                                                                                                                                                                                                                                                                                                                                                                                                                                                                                                                                                                                                                                                                                                                                                                                                                                                                                                                                                                                                                                               |                                                                                       | ne installed in accordance wit                                     |                  |                                |                              |                 |                                  |                   |  |  |  |
|                                            |                                                                                                                                                                                                                                                                                                                                                                                                                                                                                                                                                                                                                                                                                                                                                                                                                                                                                                                                                                                                                                                                                                                                                                                                                                                                                                                                                                                                                                                                                                                                                                                                                                                                                                                                                                                                                                                                                                                                                                                                                                                                                                                               |                                                                                       | een this document and the N                                        |                  | •                              | thers Certificate            | shall take prec | redence                          |                   |  |  |  |
| Notes                                      | 1v 1200mm C                                                                                                                                                                                                                                                                                                                                                                                                                                                                                                                                                                                                                                                                                                                                                                                                                                                                                                                                                                                                                                                                                                                                                                                                                                                                                                                                                                                                                                                                                                                                                                                                                                                                                                                                                                                                                                                                                                                                                                                                                                                                                                                   | ailing fan rogei'r                                                                    | ed in Unit G -01 G 01 G 02 c                                       | 1 O1 - Kitchon I | iving                          |                              |                 |                                  |                   |  |  |  |
|                                            | 1x 1200mm C6                                                                                                                                                                                                                                                                                                                                                                                                                                                                                                                                                                                                                                                                                                                                                                                                                                                                                                                                                                                                                                                                                                                                                                                                                                                                                                                                                                                                                                                                                                                                                                                                                                                                                                                                                                                                                                                                                                                                                                                                                                                                                                                  | anng ran requir                                                                       | red in Unit G01, G.01, G.02, :                                     | r.or - kitchen t | -ivilig                        |                              |                 |                                  |                   |  |  |  |
|                                            | 1                                                                                                                                                                                                                                                                                                                                                                                                                                                                                                                                                                                                                                                                                                                                                                                                                                                                                                                                                                                                                                                                                                                                                                                                                                                                                                                                                                                                                                                                                                                                                                                                                                                                                                                                                                                                                                                                                                                                                                                                                                                                                                                             |                                                                                       |                                                                    |                  |                                |                              |                 |                                  |                   |  |  |  |