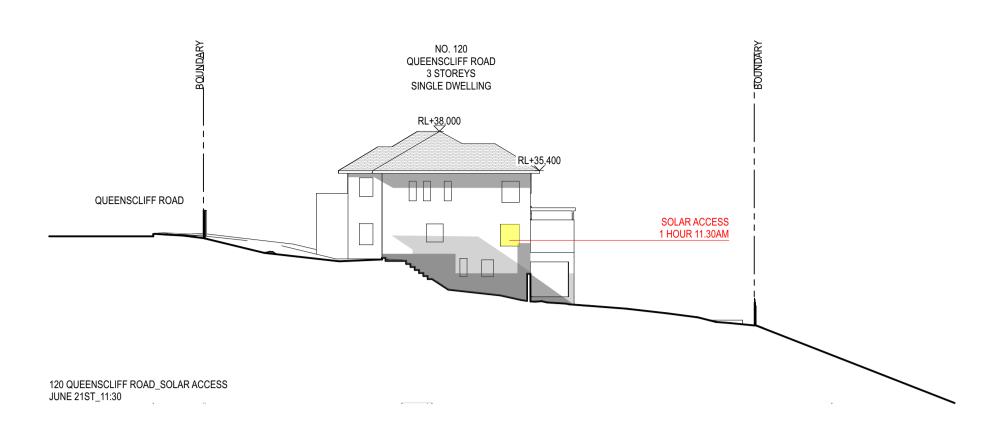

APPLICATION 20/03/23

LEGEND

BA:01 Balustrade, Aluminium, dark finish.

BK:01 Brick, light colour.

CD:01 Aluminium cladding, dark finish.

CE:01 Concrete, render finish, light colour.

CE:02 Concrete, drive way

DR:01 Sliding door, Aluminium frame, dark finish,

RN:01 Render, light colour.
SF:01 External tile, Stone.
SF:02 Crushed stone.
TM:01 Fixed Batten Screen, Aluminium, dark finish. TM:02 Operable Batten Screen, Aluminium, dark finish. clear glass. WD:01 Sliding window, Aluminium frame, dark finish, DR:02 Hinged Door, Glass, Aluminium frame, dark finish.

FE:01 Batten fence, Aluminium, dark finish.

clear glass.

WD:02 Fixed window, Aluminium frame, dark finish, clear glass.

WD:03 Double hung window, Aluminium frame, dark finish clear glass.

> PROPOSED SHADOW EXISTING SHADOW















Kristoffer Harvey

122-124 Queenscliff Road Queenscliff

Project Start Date Project Number

0228

**Drawing Title** Drawing No. SHADOWS A2602 JUNE 21 SHADOWS Drawing Scale Drawing Stage 1:250@A1 1:500@A3 DEVELOPMENT APPLICATION

REV DESCRIPTION DATE
DA01 DEVELOPMENT APPLICATION 22/03/22
DA02 DEVELOPMENT APPLICATION 29/11/22 DA03 DEVELOPMENT APPLICATION 20/03/23

LEGEND

BA:01 Balustrade, Aluminium, dark finish.

BK:01 Brick, light colour.

CD:01 Aluminium cladding, dark finish.

CE:01 Concrete, render finish, light colour.

CE:02 Concrete, drive way

DR:01 Sliding door, Aluminium frame, dark finish,

clear glass. DR:02 Hinged Door, Glass, Aluminium frame, dark finish. FE:01 Batten fence, Aluminium, dark finish.

clear glass.

RN:01 Render, light colour.
SF:01 External tile, Stone