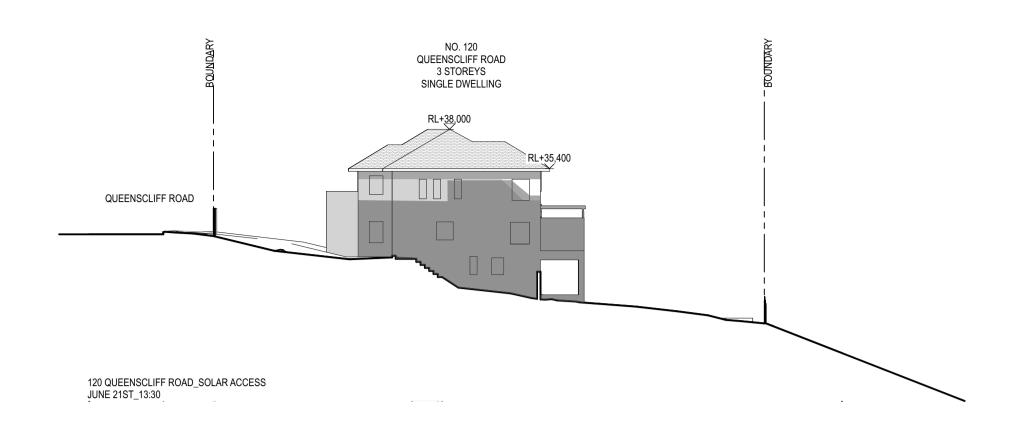

T APPLICATION 20/03/23

LEGEND

BA:01 Balustrade, Aluminium, dark finish.

BK:01 Brick, light colour.

CD:01 Aluminium cladding, dark finish.

CE:01 Concrete, render finish, light colour.

CE:02 Concrete, drive way

DR:01 Sliding door, Aluminium frame, dark finish,

clear glass. DR:02 Hinged Door, Glass, Aluminium frame, dark finish. FE:01 Batten fence, Aluminium, dark finish.

clear glass.

RN:01 Render, light colour.
SF:01 External tile, Stone.
SF:02 Crushed stone.
TM:01 Fixed Batten Screen, Aluminium, dark finish. TM:02 Operable Batten Screen, Aluminium, dark finish. WD:01 Sliding window, Aluminium frame, dark finish,

WD:02 Fixed window, Aluminium frame, dark finish, clear glass.

WD:03 Double hung window, Aluminium frame, dark finish clear glass.

PROPOSED SHADOW EXISTING SHADOW











## 120 QUEENSCLIFF ROAD\_SOLAR ACCESS TO PRIVATE OPEN SPACE\_TOTAL POS: 275M2

| SOLAR ACCESS      | 09:00 | 10:00 | 10:30 | 11:00 | 11:30 | 12:00 | 12:30            | 15:00            | TOTAL HOURS |
|-------------------|-------|-------|-------|-------|-------|-------|------------------|------------------|-------------|
| PROPOSED POS AREA | 66m²  | 67m²  | 77m²  | 59m²  | 49m²  | 48m²  | 54m <sup>2</sup> | 45m <sup>2</sup> | 6 HOUR      |

MINIMUM TOTAL PRIVATE OPEN SPACE - 60m2

MINIMUM REQUIRED SOLAR TO PRIVATE OPEN SPACE - 30m2 (50% OF TOTAL POS)

#### 120 QUEENSCLIFF ROAD\_SOLAR ACCESS TO LIVING ROOM WINDOW

| SOLAR ACCESS | 10:30                    | 11:00 | 11:30                       | 12:00 | 12:30                       | TOTAL HOURS |
|--------------|----------------------