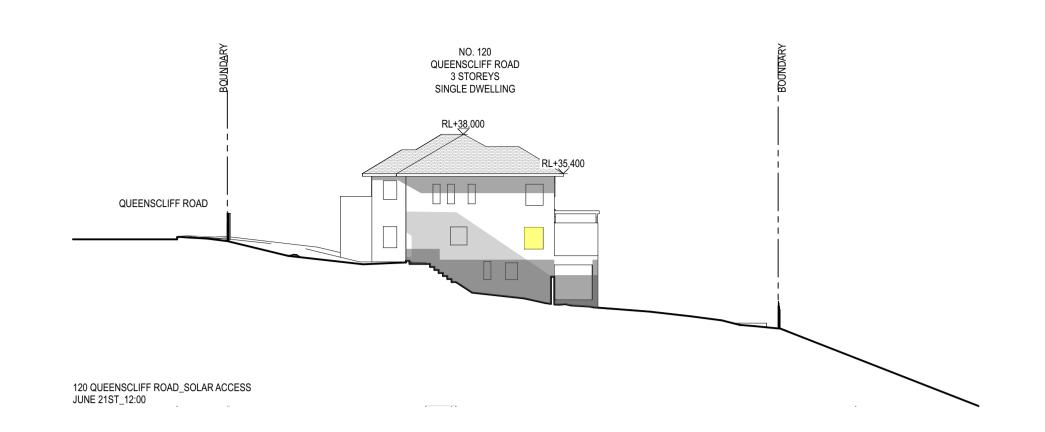

PLICATION 20/03/23

LEGEND

BA:01 Balustrade, Aluminium, dark finish.

BK:01 Brick, light colour.

CD:01 Aluminium cladding, dark finish.

CE:01 Concrete, render finish, light colour.

CE:02 Concrete, drive way

DR:01 Sliding door, Aluminium frame, dark finish,

RN:01 Render, light colour.
SF:01 External tile, Stone.
SF:02 Crushed stone.
TM:01 Fixed Batten Screen, Aluminium, dark finish. TM:02 Operable Batten Screen, Aluminium, dark finish. clear glass. WD:01 Sliding window, Aluminium frame, dark finish, DR:02 Hinged Door, Glass, Aluminium frame, dark finish.

FE:01 Batten fence, Aluminium, dark finish.

clear glass.

WD:02 Fixed window, Aluminium frame, dark finish, clear glass.

WD:03 Double hung window, Aluminium frame, dark finish clear glass.

> PROPOSED SHADOW EXISTING SHADOW















Kristoffer Harvey

122-124 Queenscliff Road Queenscliff

Project Start Date Project Number

0228

**Drawing Title** Drawing No. SHADOWS A2602 JUNE 21 SHADOWS Drawing Scale Drawing Stage 1:250@A1 1:500@A3 DEVELOPMENT APPLICATION

REV DESCRIPTION DATE
DA01 DEVELOPMENT APPLICATION 22/03/22
DA02 DEVELOPMENT APPLICATION 29/11/22 DA03 DEVELOPMENT APPLICATION 20/03/23

LEGEND

BA:01 Balustrade, Aluminium, dark finish.

BK:01 Brick, light colour.

CD:01 Aluminium cladding, dark finish.

CE:01 Concrete, render finish, light colour.

CE:02 Concrete, drive way

DR:01 Sliding door, Aluminium frame, dark finish,

clear glass. DR:02 Hinged Door, Glass, Aluminium frame, dark finish. FE:01 Batten fence, Aluminium, dark finish.

clear glass.

RN:01 Render, light colour.
SF:01 External tile, Stone.