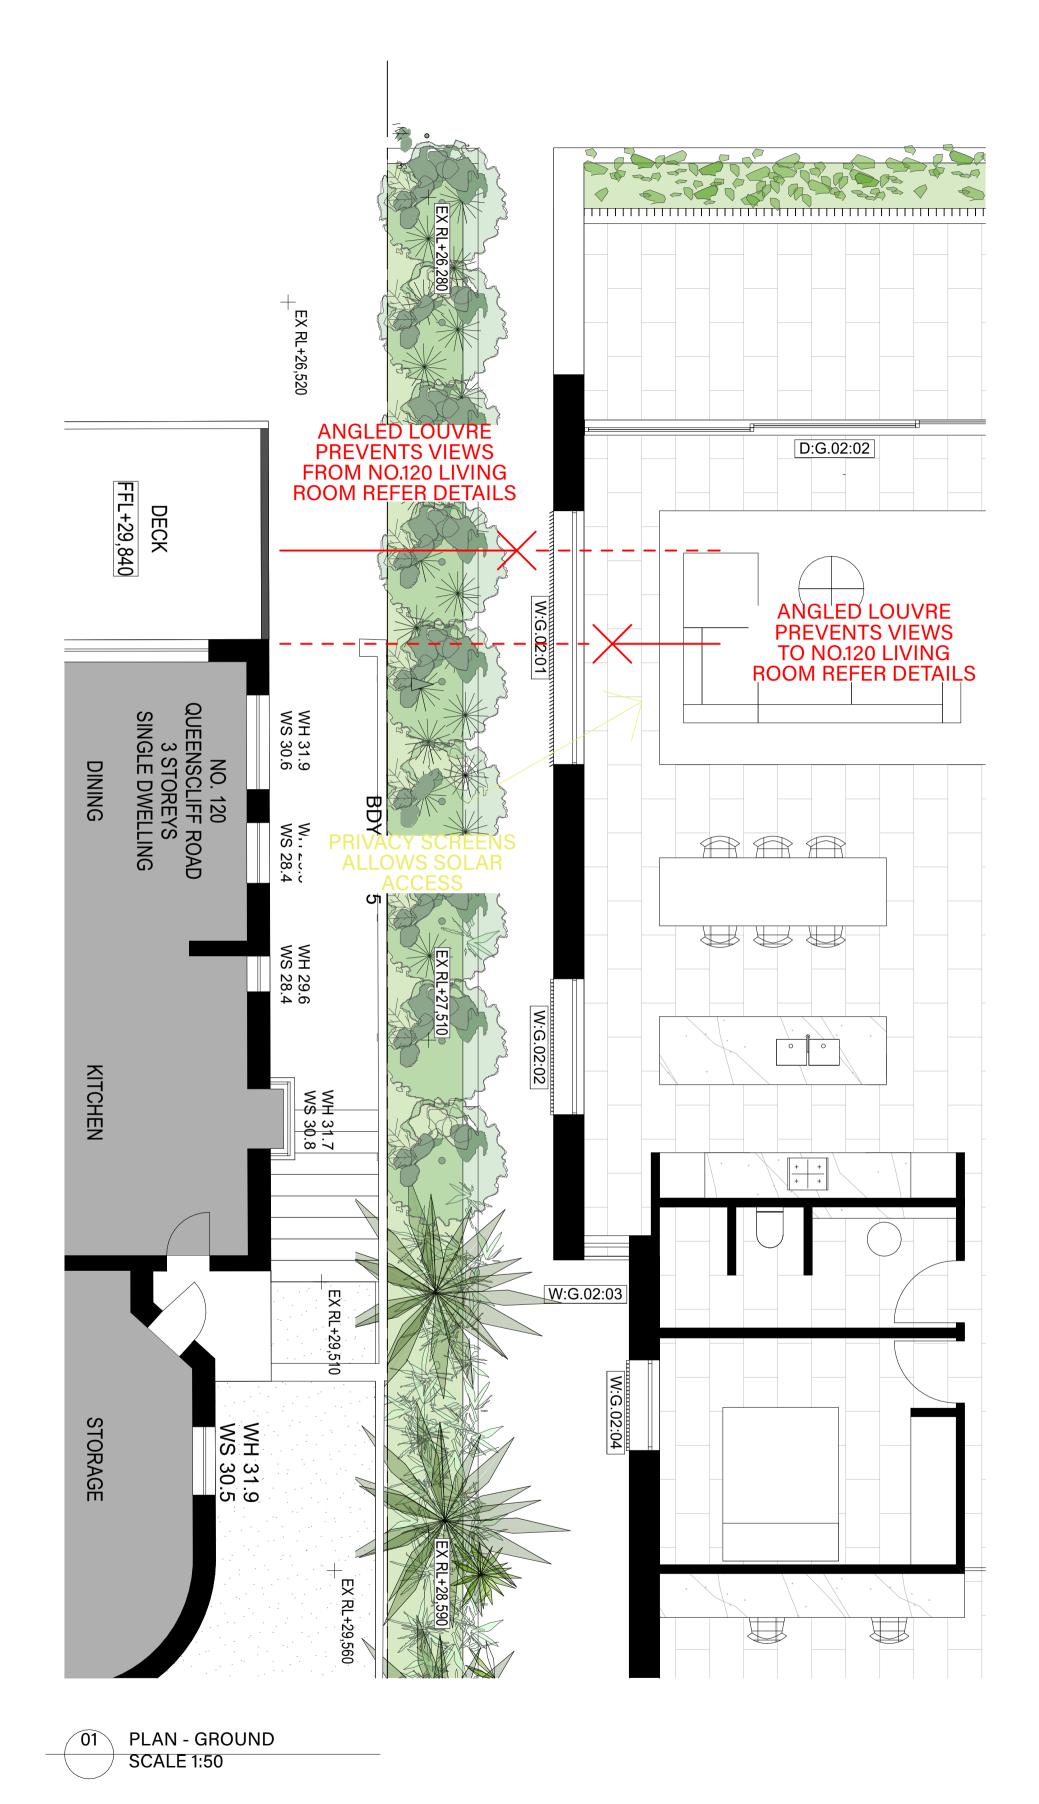

| Unit Development<br>122-124 Queenscliff Ro | - 4                                                                                                                                                                                                                                                                                                                                                                                                                                                                                                                                                                                                                                                                                                                                                                                                                                                                                                                                                                                                                                                                                                                                                                                                                                                                                                                                                                                                                                                                                                                                                                                                                                                                                                                                                                                                                                                                                                                                                                                                                                                                                                                           |                                                                                       | Prepared by Chapma                                                 |                  | ental Services                 | 5                            |                 | C                                | $\Rightarrow$     |  |  |  |
|--------------------------------------------|-------------------------------------------------------------------------------------------------------------------------------------------------------------------------------------------------------------------------------------------------------------------------------------------------------------------------------------------------------------------------------------------------------------------------------------------------------------------------------------------------------------------------------------------------------------------------------------------------------------------------------------------------------------------------------------------------------------------------------------------------------------------------------------------------------------------------------------------------------------------------------------------------------------------------------------------------------------------------------------------------------------------------------------------------------------------------------------------------------------------------------------------------------------------------------------------------------------------------------------------------------------------------------------------------------------------------------------------------------------------------------------------------------------------------------------------------------------------------------------------------------------------------------------------------------------------------------------------------------------------------------------------------------------------------------------------------------------------------------------------------------------------------------------------------------------------------------------------------------------------------------------------------------------------------------------------------------------------------------------------------------------------------------------------------------------------------------------------------------------------------------|---------------------------------------------------------------------------------------|--------------------------------------------------------------------|------------------|--------------------------------|------------------------------|-----------------|----------------------------------|-------------------|--|--|--|
| Queenscliff                                | aa<br>NSW                                                                                                                                                                                                                                                                                                                                                                                                                                                                                                                                                                                                                                                                                                                                                                                                                                                                                                                                                                                                                                                                                                                                                                                                                                                                                                                                                                                                                                                                                                                                                                                                                                                                                                                                                                                                                                                                                                                                                                                                                                                                                                                     | 2096                                                                                  | www.basixcertificates.com.au<br>1300 004 914                       |                  |                                |                              |                 |                                  |                   |  |  |  |
| Water Target                               |                                                                                                                                                                                                                                                                                                                                                                                                                                                                                                                                                                                                                                                                                                                                                                                                                                                                                                                                                                                                                                                                                                                                                                                                                                                                                                                                                                                                                                                                                                                                                                                                                                                                                                                                                                                                                                                                                                                                                                                                                                                                                                                               | 1                                                                                     | Water Score                                                        |                  | 42                             |                              |                 |                                  | NIAL APRELIES     |  |  |  |
| Energy Target                              |                                                                                                                                                                                                                                                                                                                                                                                                                                                                                                                                                                                                                                                                                                                                                                                                                                                                                                                                                                                                                                                                                                                                                                                                                                                                                                                                                                                                                                                                                                                                                                                                                                                                                                                                                                                                                                                                                                                                                                                                                                                                                                                               | 40<br>50                                                                              | Energy Score                                                       |                  | 43<br>54                       |                              |                 |                                  |                   |  |  |  |
| Max Avg Heating Load is                    | s (MJ/m²)                                                                                                                                                                                                                                                                                                                                                                                                                                                                                                                                                                                                                                                                                                                                                                                                                                                                                                                                                                                                                                                                                                                                                                                                                                                                                                                                                                                                                                                                                                                                                                                                                                                                                                                                                                                                                                                                                                                                                                                                                                                                                                                     | 40                                                                                    | Actual Avg Heating Loa                                             |                  | 33.3                           |                              |                 |                                  |                   |  |  |  |
| Max Avg Cooling Load is                    | (MJ/m²)                                                                                                                                                                                                                                                                                                                                                                                                                                                                                                                                                                                                                                                                                                                                                                                                                                                                                                                                                                                                                                                                                                                                                                                                                                                                                                                                                                                                                                                                                                                                                                                                                                                                                                                                                                                                                                                                                                                                                                                                                                                                                                                       | 26                                                                                    | Actual Avg Cooling Load                                            | <u> </u>         | 21.6                           |                              |                 |                                  |                   |  |  |  |
|                                            |                                                                                                                                                                                                                                                                                                                                                                                                                                                                                                                                                                                                                                                                                                                                                                                                                                                                                                                                                                                                                                                                                                                                                                                                                                                                                                                                                                                                                                                                                                                                                                                                                                                                                                                                                                                                                                                                                                                                                                                                                                                                                                                               |                                                                                       |                                                                    | nmitments        |                                |                              |                 |                                  |                   |  |  |  |
|                                            | Total area of                                                                                                                                                                                                                                                                                                                                                                                                                                                                                                                                                                                                                                                                                                                                                                                                                                                                                                                                                                                                                                                                                                                                                                                                                                                                                                                                                                                                                                                                                                                                                                                                                                                                                                                                                                                                                                                                                                                                                                                                                                                                                                                 | tal area of garden & lawn (m²) G01 - 161 Area of indigenous/low water use plants (m²) |                                                                    |                  |                                |                              |                 |                                  |                   |  |  |  |
|                                            |                                                                                                                                                                                                                                                                                                                                                                                                                                                                                                                                                                                                                                                                                                                                                                                                                                                                                                                                                                                                                                                                                                                                                                                                                                                                                                                                                                                                                                                                                                                                                                                                                                                                                                                                                                                                                                                                                                                                                                                                                                                                                                                               |                                                                                       | G02 - 161<br>G.01 - 37                                             |                  |                                |                              |                 |                                  |                   |  |  |  |
| Landscaping                                |                                                                                                                                                                                                                                                                                                                                                                                                                                                                                                                                                                                                                                                                                                                                                                                                                                                                                                                                                                                                                                                                                                                                                                                                                                                                                                                                                                                                                                                                                                                                                                                                                                                                                                                                                                                                                                                                                                                                                                                                                                                                                                                               |                                                                                       | G.02 - 37                                                          |                  |                                |                              |                 |                                  |                   |  |  |  |
|                                            |                                                                                                                                                                                                                                                                                                                                                                                                                                                                                                                                                                                                                                                                                                                                                                                                                                                                                                                                                                                                                                                                                                                                                                                                                                                                                                                                                                                                                                                                                                                                                                                                                                                                                                                                                                                                                                                                                                                                                                                                                                                                                                                               |                                                                                       | 1.01 - 20                                                          |                  |                                |                              |                 |                                  |                   |  |  |  |
|                                            |                                                                                                                                                                                                                                                                                                                                                                                                                                                                                                                                                                                                                                                                                                                                                                                                                                                                                                                                                                                                                                                                                                                                                                                                                                                                                                                                                                                                                                                                                                                                                                                                                                                                                                                                                                                                                                                                                                                                                                                                                                                                                                                               |                                                                                       | 1.02 - 20                                                          |                  |                                |                              |                 |                                  |                   |  |  |  |
| Fixtures                                   | Shower hea                                                                                                                                                                                                                                                                                                                                                                                                                                                                                                                                                                                                                                                                                                                                                                                                                                                                                                                                                                                                                                                                                                                                                                                                                                                                                                                                                                                                                                                                                                                                                                                                                                                                                                                                                                                                                                                                                                                                                                                                                                                                                                                    | ds                                                                                    | 4 star (> 4.5 but <= 6                                             | L/min)           | Toilets                        | 4 star                       |                 | All taps                         | 5 star            |  |  |  |
| Alternative Water                          |                                                                                                                                                                                                                                                                                                                                                                                                                                                                                                                                                                                                                                                                                                                                                                                                                                                                                                                                                                                                                                                                                                                                                                                                                                                                                                                                                                                                                                                                                                                                                                                                                                                                                                                                                                                                                                                                                                                                                                                                                                                                                                                               | ainwater tan                                                                          |                                                                    |                  | llect run off f                |                              | •               |                                  | 100               |  |  |  |
| (Common Tank)                              |                                                                                                                                                                                                                                                                                                                                                                                                                                                                                                                                                                                                                                                                                                                                                                                                                                                                                                                                                                                                                                                                                                                                                                                                                                                                                                                                                                                                                                                                                                                                                                                                                                                                                                                                                                                                                                                                                                                                                                                                                                                                                                                               | nnection<br>No                                                                        | Laundry connection No                                              |                  | connection<br>d Units Only     | Pool t<br>N                  |                 |                                  | Spa top up<br>n/a |  |  |  |
|                                            |                                                                                                                                                                                                                                                                                                                                                                                                                                                                                                                                                                                                                                                                                                                                                                                                                                                                                                                                                                                                                                                                                                                                                                                                                                                                                                                                                                                                                                                                                                                                                                                                                                                                                                                                                                                                                                                                                                                                                                                                                                                                                                                               |                                                                                       |                                                                    |                  | ,                              |                              |                 |                                  | , u               |  |  |  |
| Pool and Spa                               | Max pool vo                                                                                                                                                                                                                                                                                                                                                                                                                                                                                                                                                                                                                                                                                                                                                                                                                                                                                                                                                                                                                                                                                                                                                                                                                                                                                                                                                                                                                                                                                                                                                                                                                                                                                                                                                                                                                                                                                                                                                                                                                                                                                                                   |                                                                                       | 16 x2 Pool does  No heating                                        | s not require    | e a cover                      | Pool pum                     | p must have     | a timer                          |                   |  |  |  |
|                                            |                                                                                                                                                                                                                                                                                                                                                                                                                                                                                                                                                                                                                                                                                                                                                                                                                                                                                                                                                                                                                                                                                                                                                                                                                                                                                                                                                                                                                                                                                                                                                                                                                                                                                                                                                                                                                                                                                                                                                                                                                                                                                                                               |                                                                                       | <u> </u>                                                           |                  |                                |                              | 24 : 25 (       | 770                              |                   |  |  |  |
|                                            | Hot water s<br>Bathroom v                                                                                                                                                                                                                                                                                                                                                                                                                                                                                                                                                                                                                                                                                                                                                                                                                                                                                                                                                                                                                                                                                                                                                                                                                                                                                                                                                                                                                                                                                                                                                                                                                                                                                                                                                                                                                                                                                                                                                                                                                                                                                                     |                                                                                       | Electric heat pump - air<br>Individual fan, ducted to              |                  | roof                           | Rating with                  | 31 to 35 S      | witch on/off                     | :                 |  |  |  |
|                                            | Kitchen ven                                                                                                                                                                                                                                                                                                                                                                                                                                                                                                                                                                                                                                                                                                                                                                                                                                                                                                                                                                                                                                                                                                                                                                                                                                                                                                                                                                                                                                                                                                                                                                                                                                                                                                                                                                                                                                                                                                                                                                                                                                                                                                                   |                                                                                       | Individual fan, ducted t                                           |                  |                                | with                         |                 | witch on/off                     |                   |  |  |  |
|                                            | Laundry ver                                                                                                                                                                                                                                                                                                                                                                                                                                                                                                                                                                                                                                                                                                                                                                                                                                                                                                                                                                                                                                                                                                                                                                                                                                                                                                                                                                                                                                                                                                                                                                                                                                                                                                                                                                                                                                                                                                                                                                                                                                                                                                                   | ntilation                                                                             | Individual fan, ducted t                                           |                  |                                | with                         |                 | witch on/off                     |                   |  |  |  |
| Energy                                     | Cooling - liv                                                                                                                                                                                                                                                                                                                                                                                                                                                                                                                                                                                                                                                                                                                                                                                                                                                                                                                                                                                                                                                                                                                                                                                                                                                                                                                                                                                                                                                                                                                                                                                                                                                                                                                                                                                                                                                                                                                                                                                                                                                                                                                 |                                                                                       | Ceiling fans + 1-phase a<br>1-phase airconditioning                |                  | ng                             | Rating<br>Rating             | EER 3.0 -       |                                  | -                 |  |  |  |
|                                            | Heating - liv                                                                                                                                                                                                                                                                                                                                                                                                                                                                                                                                                                                                                                                                                                                                                                                                                                                                                                                                                                                                                                                                                                                                                                                                                                                                                                                                                                                                                                                                                                                                                                                                                                                                                                                                                                                                                                                                                                                                                                                                                                                                                                                 |                                                                                       | 1-phase airconditioning                                            |                  |                                | Rating                       | EER 3.0 -       |                                  | n/a               |  |  |  |
|                                            | Heating - be                                                                                                                                                                                                                                                                                                                                                                                                                                                                                                                                                                                                                                                                                                                                                                                                                                                                                                                                                                                                                                                                                                                                                                                                                                                                                                                                                                                                                                                                                                                                                                                                                                                                                                                                                                                                                                                                                                                                                                                                                                                                                                                  | edrooms                                                                               | 1-phase airconditioning                                            | }                |                                | Rating                       | EER 3.0 -       | 3.5                              |                   |  |  |  |
|                                            | Alternate En                                                                                                                                                                                                                                                                                                                                                                                                                                                                                                                                                                                                                                                                                                                                                                                                                                                                                                                                                                                                                                                                                                                                                                                                                                                                                                                                                                                                                                                                                                                                                                                                                                                                                                                                                                                                                                                                                                                                                                                                                                                                                                                  | nergy<br>ooktop & ele                                                                 | Photovoltaic system ab                                             | le to genera     | te at least<br>nesline require |                              | peak kilowat    | tts of electric<br>r clothesline | city              |  |  |  |
|                                            | induction co                                                                                                                                                                                                                                                                                                                                                                                                                                                                                                                                                                                                                                                                                                                                                                                                                                                                                                                                                                                                                                                                                                                                                                                                                                                                                                                                                                                                                                                                                                                                                                                                                                                                                                                                                                                                                                                                                                                                                                                                                                                                                                                  | JOKTOP & EIE                                                                          | ctric overi                                                        | utuoor cioti     | iesiirie requiri               | eu                           | NO IIIdoo       | Ciotnesime                       | required          |  |  |  |
|                                            |                                                                                                                                                                                                                                                                                                                                                                                                                                                                                                                                                                                                                                                                                                                                                                                                                                                                                                                                                                                                                                                                                                                                                                                                                                                                                                                                                                                                                                                                                                                                                                                                                                                                                                                                                                                                                                                                                                                                                                                                                                                                                                                               |                                                                                       | rformance Assessment E                                             |                  |                                |                              |                 |                                  |                   |  |  |  |
| Floor Types                                |                                                                                                                                                                                                                                                                                                                                                                                                                                                                                                                                                                                                                                                                                                                                                                                                                                                                                                                                                                                                                                                                                                                                                                                                                                                                                                                                                                                                                                                                                                                                                                                                                                                                                                                                                                                                                                                                                                                                                                                                                                                                                                                               | concrete slat                                                                         | o - Unit G01, G02                                                  | with with        | No insulatio                   | n required<br>lab insulatior | <u> </u>        |                                  |                   |  |  |  |
|                                            |                                                                                                                                                                                                                                                                                                                                                                                                                                                                                                                                                                                                                                                                                                                                                                                                                                                                                                                                                                                                                                                                                                                                                                                                                                                                                                                                                                                                                                                                                                                                                                                                                                                                                                                                                                                                                                                                                                                                                                                                                                                                                                                               |                                                                                       |                                                                    | VVICII           | MILI GIIGGIS                   | iab iiibaiatioi              |                 |                                  |                   |  |  |  |
| Floor Coverings                            | Tiles                                                                                                                                                                                                                                                                                                                                                                                                                                                                                                                                                                                                                                                                                                                                                                                                                                                                                                                                                                                                                                                                                                                                                                                                                                                                                                                                                                                                                                                                                                                                                                                                                                                                                                                                                                                                                                                                                                                                                                                                                                                                                                                         | Living/Wet                                                                            | areas/Bedrooms                                                     |                  |                                |                              |                 |                                  |                   |  |  |  |
| External Walls                             |                                                                                                                                                                                                                                                                                                                                                                                                                                                                                                                                                                                                                                                                                                                                                                                                                                                                                                                                                                                                                                                                                                                                                                                                                                                                                                                                                                                                                                                                                                                                                                                                                                                                                                                                                                                                                                                                                                                                                                                                                                                                                                                               | - Unit G01                                                                            |                                                                    | with             | No insulatio                   |                              |                 | Colour                           | Light             |  |  |  |
|                                            | Cavity brick                                                                                                                                                                                                                                                                                                                                                                                                                                                                                                                                                                                                                                                                                                                                                                                                                                                                                                                                                                                                                                                                                                                                                                                                                                                                                                                                                                                                                                                                                                                                                                                                                                                                                                                                                                                                                                                                                                                                                                                                                                                                                                                  | - All other u                                                                         | nits                                                               | with             | R1.0 Cavity                    | Board Insulat                | ion             | Colour                           | Light             |  |  |  |
| Internal Walls                             | Plasterboar                                                                                                                                                                                                                                                                                                                                                                                                                                                                                                                                                                                                                                                                                                                                                                                                                                                                                                                                                                                                                                                                                                                                                                                                                                                                                                                                                                                                                                                                                                                                                                                                                                                                                                                                                                                                                                                                                                                                                                                                                                                                                                                   | d                                                                                     |                                                                    | with             | No insulatio                   | n required                   |                 |                                  |                   |  |  |  |
| Party Walls                                | Cavity Brick                                                                                                                                                                                                                                                                                                                                                                                                                                                                                                                                                                                                                                                                                                                                                                                                                                                                                                                                                                                                                                                                                                                                                                                                                                                                                                                                                                                                                                                                                                                                                                                                                                                                                                                                                                                                                                                                                                                                                                                                                                                                                                                  |                                                                                       |                                                                    | with             | No insulatio                   | n required                   |                 |                                  |                   |  |  |  |
| Ceiling (floor over)                       | Concrete ab                                                                                                                                                                                                                                                                                                                                                                                                                                                                                                                                                                                                                                                                                                                                                                                                                                                                                                                                                                                                                                                                                                                                                                                                                                                                                                                                                                                                                                                                                                                                                                                                                                                                                                                                                                                                                                                                                                                                                                                                                                                                                                                   | ove plasterb                                                                          | oard                                                               | with             | No insulatio                   | n required                   |                 |                                  |                   |  |  |  |
| Ceilings (roof over)                       | Concrete ab                                                                                                                                                                                                                                                                                                                                                                                                                                                                                                                                                                                                                                                                                                                                                                                                                                                                                                                                                                                                                                                                                                                                                                                                                                                                                                                                                                                                                                                                                                                                                                                                                                                                                                                                                                                                                                                                                                                                                                                                                                                                                                                   | ove plasterb                                                                          | oard                                                               | with             | R5.0 unders                    | lab insulation               | 1               |                                  |                   |  |  |  |
| Roof                                       | Concrete                                                                                                                                                                                                                                                                                                                                                                                                                                                                                                                                                                                                                                                                                                                                                                                                                                                                                                                                                                                                                                                                                                                                                                                                                                                                                                                                                                                                                                                                                                                                                                                                                                                                                                                                                                                                                                                                                                                                                                                                                                                                                                                      | <u>'</u>                                                                              |                                                                    | with             | Waterproof                     | membrane o                   | nlv             | Colour                           | Medium            |  |  |  |
|                                            | AF single gla                                                                                                                                                                                                                                                                                                                                                                                                                                                                                                                                                                                                                                                                                                                                                                                                                                                                                                                                                                                                                                                                                                                                                                                                                                                                                                                                                                                                                                                                                                                                                                                                                                                                                                                                                                                                                                                                                                                                                                                                                                                                                                                 | azed clear                                                                            |                                                                    | Fixed Glas       |                                | -041-01   U-Va               |                 |                                  |                   |  |  |  |
|                                            |                                                                                                                                                                                                                                                                                                                                                                                                                                                                                                                                                                                                                                                                                                                                                                                                                                                                                                                                                                                                                                                                                                                                                                                                                                                                                                                                                                                                                                                                                                                                                                                                                                                                                                                                                                                                                                                                                                                                                                                                                                                                                                                               |                                                                                       |                                                                    | D-Hung           |                                | -041-01   0-Va               |                 | <u> </u>                         |                   |  |  |  |
| Windows and Doors                          | to all windows                                                                                                                                                                                                                                                                                                                                                                                                                                                                                                                                                                                                                                                                                                                                                                                                                                                                                                                                                                                                                                                                                                                                                                                                                                                                                                                                                                                                                                                                                                                                                                                                                                                                                                                                                                                                                                                                                                                                                                                                                                                                                                                | and glazed do                                                                         | ors unless noted otherwise                                         | Sliding Do       |                                | 0-140-01   U-V               |                 |                                  |                   |  |  |  |
|                                            | Sliding Windows   BRD-044-01   U-Value 6.61 or less   SHGC 0.69 +/- 5%  AF = Aluminium Framed   TB = Thermally Broken Aluminium Framed   TF = Timber Framed |                                                                                       |                                                                    |                  |                                |                              |                 |                                  |                   |  |  |  |
|                                            | •                                                                                                                                                                                                                                                                                                                                                                                                                                                                                                                                                                                                                                                                                                                                                                                                                                                                                                                                                                                                                                                                                                                                                                                                                                                                                                                                                                                                                                                                                                                                                                                                                                                                                                                                                                                                                                                                                                                                                                                                                                                                                                                             |                                                                                       | ·                                                                  |                  | . vontilet - 4 I FS            |                              |                 |                                  |                   |  |  |  |
|                                            | •                                                                                                                                                                                                                                                                                                                                                                                                                                                                                                                                                                                                                                                                                                                                                                                                                                                                                                                                                                                                                                                                                                                                                                                                                                                                                                                                                                                                                                                                                                                                                                                                                                                                                                                                                                                                                                                                                                                                                                                                                                                                                                                             |                                                                                       | licates downlights, then these<br>o be fitted with self-closing do |                  |                                | / Jiuorescent                |                 |                                  |                   |  |  |  |
|                                            |                                                                                                                                                                                                                                                                                                                                                                                                                                                                                                                                                                                                                                                                                                                                                                                                                                                                                                                                                                                                                                                                                                                                                                                                                                                                                                                                                                                                                                                                                                                                                                                                                                                                                                                                                                                                                                                                                                                                                                                                                                                                                                                               |                                                                                       | ne installed in accordance wit                                     |                  |                                |                              |                 |                                  |                   |  |  |  |
|                                            |                                                                                                                                                                                                                                                                                                                                                                                                                                                                                                                                                                                                                                                                                                                                                                                                                                                                                                                                                                                                                                                                                                                                                                                                                                                                                                                                                                                                                                                                                                                                                                                                                                                                                                                                                                                                                                                                                                                                                                                                                                                                                                                               |                                                                                       | een this document and the N                                        |                  | •                              | thers Certificate            | shall take prec | redence                          |                   |  |  |  |
| Notes                                      | 1v 1200mm C                                                                                                                                                                                                                                                                                                                                                                                                                                                                                                                                                                                                                                                                                                                                                                                                                                                                                                                                                                                                                                                                                                                                                                                                                                                                                                                                                                                                                                                                                                                                                                                                                                                                                                                                                                                                                                                                                                                                                                                                                                                                                                                   | ailing fan rogei'r                                                                    | ed in Unit G -01 G 01 G 02 c                                       | 1 O1 - Kitchon I | iving                          |                              |                 |                                  |                   |  |  |  |
|                                            | 1x 1200mm C6                                                                                                                                                                                                                                                                                                                                                                                                                                                                                                                                                                                                                                                                                                                                                                                                                                                                                                                                                                                                                                                                                                                                                                                                                                                                                                                                                                                                                                                                                                                                                                                                                                                                                                                                                                                                                                                                                                                                                                                                                                                                                                                  | anng ran requir                                                                       | red in Unit G01, G.01, G.02, :                                     | r.or - kitchen t | -ivilig                        |                              |                 |                                  |                   |  |  |  |
|                                            | 1                                                                                                                                                                                                                                                                                                                                                                                                                                                                                                                                                                                                                                                                                                                                                                                                                                                                                                                                                                                                                                                                                                                                                                                                                                                                                                                                                                                                                                                                                                                                                                                                                                                                                                                                                                                                                                                                                                                                                                                                                                                                                                                             |                                                                                       |                                                                    |                  |                                |                              |                 |                                  |                   |  |  |  |