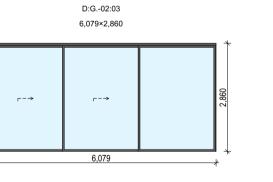

| Unit Development<br>122-124 Queenscliff Ro | - 4                                                                                                                                                                                                                                                                                                                                                                                                                                                                                                                                                                                                                                                                                                                                                                                                                                                                                                                                                                                                                                                                                                                                                                                                                                                                                                                                                                                                                                                                                                                                                                                                                                                                                                                                                                                                                                                                                                                                                                                                                                                                                                                           |                                                                                       | Prepared by Chapma                                                 |                  | ental Services                 | 5                            |                 | C                                | $\Rightarrow$     |  |  |  |
|--------------------------------------------|-------------------------------------------------------------------------------------------------------------------------------------------------------------------------------------------------------------------------------------------------------------------------------------------------------------------------------------------------------------------------------------------------------------------------------------------------------------------------------------------------------------------------------------------------------------------------------------------------------------------------------------------------------------------------------------------------------------------------------------------------------------------------------------------------------------------------------------------------------------------------------------------------------------------------------------------------------------------------------------------------------------------------------------------------------------------------------------------------------------------------------------------------------------------------------------------------------------------------------------------------------------------------------------------------------------------------------------------------------------------------------------------------------------------------------------------------------------------------------------------------------------------------------------------------------------------------------------------------------------------------------------------------------------------------------------------------------------------------------------------------------------------------------------------------------------------------------------------------------------------------------------------------------------------------------------------------------------------------------------------------------------------------------------------------------------------------------------------------------------------------------|---------------------------------------------------------------------------------------|--------------------------------------------------------------------|------------------|--------------------------------|------------------------------|-----------------|----------------------------------|-------------------|--|--|--|
| Queenscliff                                | aa<br>NSW                                                                                                                                                                                                                                                                                                                                                                                                                                                                                                                                                                                                                                                                                                                                                                                                                                                                                                                                                                                                                                                                                                                                                                                                                                                                                                                                                                                                                                                                                                                                                                                                                                                                                                                                                                                                                                                                                                                                                                                                                                                                                                                     | 2096                                                                                  | www.basixcertificates.com.au<br>1300 004 914                       |                  |                                |                              |                 |                                  |                   |  |  |  |
| Water Target                               |                                                                                                                                                                                                                                                                                                                                                                                                                                                                                                                                                                                                                                                                                                                                                                                                                                                                                                                                                                                                                                                                                                                                                                                                                                                                                                                                                                                                                                                                                                                                                                                                                                                                                                                                                                                                                                                                                                                                                                                                                                                                                                                               | 1                                                                                     | Water Score                                                        |                  | 42                             |                              |                 |                                  | NIAL APRELIES     |  |  |  |
| Energy Target                              |                                                                                                                                                                                                                                                                                                                                                                                                                                                                                                                                                                                                                                                                                                                                                                                                                                                                                                                                                                                                                                                                                                                                                                                                                                                                                                                                                                                                                                                                                                                                                                                                                                                                                                                                                                                                                                                                                                                                                                                                                                                                                                                               | 40<br>50                                                                              | Energy Score                                                       |                  | 43<br>54                       |                              |                 |                                  |                   |  |  |  |
| Max Avg Heating Load is                    | s (MJ/m²)                                                                                                                                                                                                                                                                                                                                                                                                                                                                                                                                                                                                                                                                                                                                                                                                                                                                                                                                                                                                                                                                                                                                                                                                                                                                                                                                                                                                                                                                                                                                                                                                                                                                                                                                                                                                                                                                                                                                                                                                                                                                                                                     | 40                                                                                    | Actual Avg Heating Loa                                             |                  | 33.3                           |                              |                 |                                  |                   |  |  |  |
| Max Avg Cooling Load is                    | (MJ/m²)                                                                                                                                                                                                                                                                                                                                                                                                                                                                                                                                                                                                                                                                                                                                                                                                                                                                                                                                                                                                                                                                                                                                                                                                                                                                                                                                                                                                                                                                                                                                                                                                                                                                                                                                                                                                                                                                                                                                                                                                                                                                                                                       | 26                                                                                    | Actual Avg Cooling Load                                            | <u> </u>         | 21.6                           |                              |                 |                                  |                   |  |  |  |
|                                            |                                                                                                                                                                                                                                                                                                                                                                                                                                                                                                                                                                                                                                                                                                                                                                                                                                                                                                                                                                                                                                                                                                                                                                                                                                                                                                                                                                                                                                                                                                                                                                                                                                                                                                                                                                                                                                                                                                                                                                                                                                                                                                                               |                                                                                       |                                                                    | nmitments        |                                |                              |                 |                                  |                   |  |  |  |
|                                            | Total area of                                                                                                                                                                                                                                                                                                                                                                                                                                                                                                                                                                                                                                                                                                                                                                                                                                                                                                                                                                                                                                                                                                                                                                                                                                                                                                                                                                                                                                                                                                                                                                                                                                                                                                                                                                                                                                                                                                                                                                                                                                                                                                                 | tal area of garden & lawn (m²) G01 - 161 Area of indigenous/low water use plants (m²) |                                                                    |                  |                                |                              |                 |                                  |                   |  |  |  |
|                                            |                                                                                                                                                                                                                                                                                                                                                                                                                                                                                                                                                                                                                                                                                                                                                                                                                                                                                                                                                                                                                                                                                                                                                                                                                                                                                                                                                                                                                                                                                                                                                                                                                                                                                                                                                                                                                                                                                                                                                                                                                                                                                                                               |                                                                                       | G02 - 161<br>G.01 - 37                                             |                  |                                |                              |                 |                                  |                   |  |  |  |
| Landscaping                                |                                                                                                                                                                                                                                                                                                                                                                                                                                                                                                                                                                                                                                                                                                                                                                                                                                                                                                                                                                                                                                                                                                                                                                                                                                                                                                                                                                                                                                                                                                                                                                                                                                                                                                                                                                                                                                                                                                                                                                                                                                                                                                                               |                                                                                       | G.02 - 37                                                          |                  |                                |                              |                 |                                  |                   |  |  |  |
|                                            |                                                                                                                                                                                                                                                                                                                                                                                                                                                                                                                                                                                                                                                                                                                                                                                                                                                                                                                                                                                                                                                                                                                                                                                                                                                                                                                                                                                                                                                                                                                                                                                                                                                                                                                                                                                                                                                                                                                                                                                                                                                                                                                               |                                                                                       | 1.01 - 20                                                          |                  |                                |                              |                 |                                  |                   |  |  |  |
|                                            |                                                                                                                                                                                                                                                                                                                                                                                                                                                                                                                                                                                                                                                                                                                                                                                                                                                                                                                                                                                                                                                                                                                                                                                                                                                                                                                                                                                                                                                                                                                                                                                                                                                                                                                                                                                                                                                                                                                                                                                                                                                                                                                               |                                                                                       | 1.02 - 20                                                          |                  |                                |                              |                 |                                  |                   |  |  |  |
| Fixtures                                   | Shower hea                                                                                                                                                                                                                                                                                                                                                                                                                                                                                                                                                                                                                                                                                                                                                                                                                                                                                                                                                                                                                                                                                                                                                                                                                                                                                                                                                                                                                                                                                                                                                                                                                                                                                                                                                                                                                                                                                                                                                                                                                                                                                                                    | ds                                                                                    | 4 star (> 4.5 but <= 6                                             | L/min)           | Toilets                        | 4 star                       |                 | All taps                         | 5 star            |  |  |  |
| Alternative Water                          |                                                                                                                                                                                                                                                                                                                                                                                                                                                                                                                                                                                                                                                                                                                                                                                                                                                                                                                                                                                                                                                                                                                                                                                                                                                                                                                                                                                                                                                                                                                                                                                                                                                                                                                                                                                                                                                                                                                                                                                                                                                                                                                               | ainwater tan                                                                          |                                                                    |                  | llect run off f                |                              | •               |                                  | 100               |  |  |  |
| (Common Tank)                              |                                                                                                                                                                                                                                                                                                                                                                                                                                                                                                                                                                                                                                                                                                                                                                                                                                                                                                                                                                                                                                                                                                                                                                                                                                                                                                                                                                                                                                                                                                                                                                                                                                                                                                                                                                                                                                                                                                                                                                                                                                                                                                                               | nnection<br>No                                                                        | Laundry connection No                                              |                  | connection<br>d Units Only     | Pool t<br>N                  |                 |                                  | Spa top up<br>n/a |  |  |  |
|                                            |                                                                                                                                                                                                                                                                                                                                                                                                                                                                                                                                                                                                                                                                                                                                                                                                                                                                                                                                                                                                                                                                                                                                                                                                                                                                                                                                                                                                                                                                                                                                                                                                                                                                                                                                                                                                                                                                                                                                                                                                                                                                                                                               |                                                                                       |                                                                    |                  | ,                              |                              |                 |                                  | , u               |  |  |  |
| Pool and Spa                               | Max pool vo                                                                                                                                                                                                                                                                                                                                                                                                                                                                                                                                                                                                                                                                                                                                                                                                                                                                                                                                                                                                                                                                                                                                                                                                                                                                                                                                                                                                                                                                                                                                                                                                                                                                                                                                                                                                                                                                                                                                                                                                                                                                                                                   |                                                                                       | 16 x2 Pool does  No heating                                        | s not require    | e a cover                      | Pool pum                     | p must have     | a timer                          |                   |  |  |  |
|                                            |                                                                                                                                                                                                                                                                                                                                                                                                                                                                                                                                                                                                                                                                                                                                                                                                                                                                                                                                                                                                                                                                                                                                                                                                                                                                                                                                                                                                                                                                                                                                                                                                                                                                                                                                                                                                                                                                                                                                                                                                                                                                                                                               |                                                                                       | <u> </u>                                                           |                  |                                |                              | 24 : 25 (       | 770                              |                   |  |  |  |
|                                            | Hot water s<br>Bathroom v                                                                                                                                                                                                                                                                                                                                                                                                                                                                                                                                                                                                                                                                                                                                                                                                                                                                                                                                                                                                                                                                                                                                                                                                                                                                                                                                                                                                                                                                                                                                                                                                                                                                                                                                                                                                                                                                                                                                                                                                                                                                                                     |                                                                                       | Electric heat pump - air<br>Individual fan, ducted to              |                  | roof                           | Rating with                  | 31 to 35 S      | witch on/off                     | :                 |  |  |  |
|                                            | Kitchen ven                                                                                                                                                                                                                                                                                                                                                                                                                                                                                                                                                                                                                                                                                                                                                                                                                                                                                                                                                                                                                                                                                                                                                                                                                                                                                                                                                                                                                                                                                                                                                                                                                                                                                                                                                                                                                                                                                                                                                                                                                                                                                                                   |                                                                                       | Individual fan, ducted t                                           |                  |                                | with                         |                 | witch on/off                     |                   |  |  |  |
|                                            | Laundry ver                                                                                                                                                                                                                                                                                                                                                                                                                                                                                                                                                                                                                                                                                                                                                                                                                                                                                                                                                                                                                                                                                                                                                                                                                                                                                                                                                                                                                                                                                                                                                                                                                                                                                                                                                                                                                                                                                                                                                                                                                                                                                                                   | ntilation                                                                             | Individual fan, ducted t                                           |                  |                                | with                         |                 | witch on/off                     |                   |  |  |  |
| Energy                                     | Cooling - liv                                                                                                                                                                                                                                                                                                                                                                                                                                                                                                                                                                                                                                                                                                                                                                                                                                                                                                                                                                                                                                                                                                                                                                                                                                                                                                                                                                                                                                                                                                                                                                                                                                                                                                                                                                                                                                                                                                                                                                                                                                                                                                                 |                                                                                       | Ceiling fans + 1-phase a<br>1-phase airconditioning                |                  | ng                             | Rating<br>Rating             | EER 3.0 -       |                                  | -                 |  |  |  |
|                                            | Heating - liv                                                                                                                                                                                                                                                                                                                                                                                                                                                                                                                                                                                                                                                                                                                                                                                                                                                                                                                                                                                                                                                                                                                                                                                                                                                                                                                                                                                                                                                                                                                                                                                                                                                                                                                                                                                                                                                                                                                                                                                                                                                                                                                 |                                                                                       | 1-phase airconditioning                                            |                  |                                | Rating                       | EER 3.0 -       |                                  | n/a               |  |  |  |
|                                            | Heating - be                                                                                                                                                                                                                                                                                                                                                                                                                                                                                                                                                                                                                                                                                                                                                                                                                                                                                                                                                                                                                                                                                                                                                                                                                                                                                                                                                                                                                                                                                                                                                                                                                                                                                                                                                                                                                                                                                                                                                                                                                                                                                                                  | edrooms                                                                               | 1-phase airconditioning                                            | }                |                                | Rating                       | EER 3.0 -       | 3.5                              |                   |  |  |  |
|                                            | Alternate En                                                                                                                                                                                                                                                                                                                                                                                                                                                                                                                                                                                                                                                                                                                                                                                                                                                                                                                                                                                                                                                                                                                                                                                                                                                                                                                                                                                                                                                                                                                                                                                                                                                                                                                                                                                                                                                                                                                                                                                                                                                                                                                  | nergy<br>ooktop & ele                                                                 | Photovoltaic system ab                                             | le to genera     | te at least<br>nesline require |                              | peak kilowat    | tts of electric<br>r clothesline | city              |  |  |  |
|                                            | induction co                                                                                                                                                                                                                                                                                                                                                                                                                                                                                                                                                                                                                                                                                                                                                                                                                                                                                                                                                                                                                                                                                                                                                                                                                                                                                                                                                                                                                                                                                                                                                                                                                                                                                                                                                                                                                                                                                                                                                                                                                                                                                                                  | JOKTOP & EIE                                                                          | ctric overi                                                        | utuoor cioti     | iesiirie requiri               | eu                           | NO IIIdoo       | Ciotnesime                       | required          |  |  |  |
|                                            |                                                                                                                                                                                                                                                                                                                                                                                                                                                                                                                                                                                                                                                                                                                                                                                                                                                                                                                                                                                                                                                                                                                                                                                                                                                                                                                                                                                                                                                                                                                                                                                                                                                                                                                                                                                                                                                                                                                                                                                                                                                                                                                               |                                                                                       | rformance Assessment E                                             |                  |                                |                              |                 |                                  |                   |  |  |  |
| Floor Types                                |                                                                                                                                                                                                                                                                                                                                                                                                                                                                                                                                                                                                                                                                                                                                                                                                                                                                                                                                                                                                                                                                                                                                                                                                                                                                                                                                                                                                                                                                                                                                                                                                                                                                                                                                                                                                                                                                                                                                                                                                                                                                                                                               | concrete slat                                                                         | o - Unit G01, G02                                                  | with with        | No insulatio                   | n required<br>lab insulatior | <u> </u>        |                                  |                   |  |  |  |
|                                            |                                                                                                                                                                                                                                                                                                                                                                                                                                                                                                                                                                                                                                                                                                                                                                                                                                                                                                                                                                                                                                                                                                                                                                                                                                                                                                                                                                                                                                                                                                                                                                                                                                                                                                                                                                                                                                                                                                                                                                                                                                                                                                                               |                                                                                       |                                                                    | VVICII           | MILI GIIGGIS                   | iab iiibaiatioi              |                 |                                  |                   |  |  |  |
| Floor Coverings                            | Tiles                                                                                                                                                                                                                                                                                                                                                                                                                                                                                                                                                                                                                                                                                                                                                                                                                                                                                                                                                                                                                                                                                                                                                                                                                                                                                                                                                                                                                                                                                                                                                                                                                                                                                                                                                                                                                                                                                                                                                                                                                                                                                                                         | Living/Wet                                                                            | areas/Bedrooms                                                     |                  |                                |                              |                 |                                  |                   |  |  |  |
| External Walls                             |                                                                                                                                                                                                                                                                                                                                                                                                                                                                                                                                                                                                                                                                                                                                                                                                                                                                                                                                                                                                                                                                                                                                                                                                                                                                                                                                                                                                                                                                                                                                                                                                                                                                                                                                                                                                                                                                                                                                                                                                                                                                                                                               | - Unit G01                                                                            |                                                                    | with             | No insulatio                   |                              |                 | Colour                           | Light             |  |  |  |
|                                            | Cavity brick                                                                                                                                                                                                                                                                                                                                                                                                                                                                                                                                                                                                                                                                                                                                                                                                                                                                                                                                                                                                                                                                                                                                                                                                                                                                                                                                                                                                                                                                                                                                                                                                                                                                                                                                                                                                                                                                                                                                                                                                                                                                                                                  | - All other u                                                                         | nits                                                               | with             | R1.0 Cavity                    | Board Insulat                | ion             | Colour                           | Light             |  |  |  |
| Internal Walls                             | Plasterboar                                                                                                                                                                                                                                                                                                                                                                                                                                                                                                                                                                                                                                                                                                                                                                                                                                                                                                                                                                                                                                                                                                                                                                                                                                                                                                                                                                                                                                                                                                                                                                                                                                                                                                                                                                                                                                                                                                                                                                                                                                                                                                                   | d                                                                                     |                                                                    | with             | No insulatio                   | n required                   |                 |                                  |                   |  |  |  |
| Party Walls                                | Cavity Brick                                                                                                                                                                                                                                                                                                                                                                                                                                                                                                                                                                                                                                                                                                                                                                                                                                                                                                                                                                                                                                                                                                                                                                                                                                                                                                                                                                                                                                                                                                                                                                                                                                                                                                                                                                                                                                                                                                                                                                                                                                                                                                                  |                                                                                       |                                                                    | with             | No insulatio                   | n required                   |                 |                                  |                   |  |  |  |
| Ceiling (floor over)                       | Concrete ab                                                                                                                                                                                                                                                                                                                                                                                                                                                                                                                                                                                                                                                                                                                                                                                                                                                                                                                                                                                                                                                                                                                                                                                                                                                                                                                                                                                                                                                                                                                                                                                                                                                                                                                                                                                                                                                                                                                                                                                                                                                                                                                   | ove plasterb                                                                          | oard                                                               | with             | No insulatio                   | n required                   |                 |                                  |                   |  |  |  |
| Ceilings (roof over)                       | Concrete ab                                                                                                                                                                                                                                                                                                                                                                                                                                                                                                                                                                                                                                                                                                                                                                                                                                                                                                                                                                                                                                                                                                                                                                                                                                                                                                                                                                                                                                                                                                                                                                                                                                                                                                                                                                                                                                                                                                                                                                                                                                                                                                                   | ove plasterb                                                                          | oard                                                               | with             | R5.0 unders                    | lab insulation               | 1               |                                  |                   |  |  |  |
| Roof                                       | Concrete                                                                                                                                                                                                                                                                                                                                                                                                                                                                                                                                                                                                                                                                                                                                                                                                                                                                                                                                                                                                                                                                                                                                                                                                                                                                                                                                                                                                                                                                                                                                                                                                                                                                                                                                                                                                                                                                                                                                                                                                                                                                                                                      | <u>'</u>                                                                              |                                                                    | with             | Waterproof                     | membrane o                   | nlv             | Colour                           | Medium            |  |  |  |
|                                            | AF single gla                                                                                                                                                                                                                                                                                                                                                                                                                                                                                                                                                                                                                                                                                                                                                                                                                                                                                                                                                                                                                                                                                                                                                                                                                                                                                                                                                                                                                                                                                                                                                                                                                                                                                                                                                                                                                                                                                                                                                                                                                                                                                                                 | azed clear                                                                            |                                                                    | Fixed Glas       |                                | -041-01   U-Va               |                 |                                  |                   |  |  |  |
|                                            |                                                                                                                                                                                                                                                                                                                                                                                                                                                                                                                                                                                                                                                                                                                                                                                                                                                                                                                                                                                                                                                                                                                                                                                                                                                                                                                                                                                                                                                                                                                                                                                                                                                                                                                                                                                                                                                                                                                                                                                                                                                                                                                               |                                                                                       |                                                                    | D-Hung           |                                | -041-01   0-Va               |                 | <u> </u>                         |                   |  |  |  |
| Windows and Doors                          | to all windows                                                                                                                                                                                                                                                                                                                                                                                                                                                                                                                                                                                                                                                                                                                                                                                                                                                                                                                                                                                                                                                                                                                                                                                                                                                                                                                                                                                                                                                                                                                                                                                                                                                                                                                                                                                                                                                                                                                                                                                                                                                                                                                | and glazed do                                                                         | ors unless noted otherwise                                         | Sliding Do       |                                | 0-140-01   U-V               |                 |                                  |                   |  |  |  |
|                                            | Sliding Windows   BRD-044-01   U-Value 6.61 or less   SHGC 0.69 +/- 5%  AF = Aluminium Framed   TB = Thermally Broken Aluminium Framed   TF = Timber Framed |                                                                                       |                                                                    |                  |                                |                              |                 |                                  |                   |  |  |  |
|                                            | •                                                                                                                                                                                                                                                                                                                                                                                                                                                                                                                                                                                                                                                                                                                                                                                                                                                                                                                                                                                                                                                                                                                                                                                                                                                                                                                                                                                                                                                                                                                                                                                                                                                                                                                                                                                                                                                                                                                                                                                                                                                                                                                             |                                                                                       | ·                                                                  |                  | . vontilet - 4 I FS            |                              |                 |                                  |                   |  |  |  |
|                                            | •                                                                                                                                                                                                                                                                                                                                                                                                                                                                                                                                                                                                                                                                                                                                                                                                                                                                                                                                                                                                                                                                                                                                                                                                                                                                                                                                                                                                                                                                                                                                                                                                                                                                                                                                                                                                                                                                                                                                                                                                                                                                                                                             |                                                                                       | licates downlights, then these<br>o be fitted with self-closing do |                  |                                | / Jiuorescent                |                 |                                  |                   |  |  |  |
|                                            |                                                                                                                                                                                                                                                                                                                                                                                                                                                                                                                                                                                                                                                                                                                                                                                                                                                                                                                                                                                                                                                                                                                                                                                                                                                                                                                                                                                                                                                                                                                                                                                                                                                                                                                                                                                                                                                                                                                                                                                                                                                                                                                               |                                                                                       | ne installed in accordance wit                                     |                  |                                |                              |                 |                                  |                   |  |  |  |
|                                            |                                                                                                                                                                                                                                                                                                                                                                                                                                                                                                                                                                                                                                                                                                                                                                                                                                                                                                                                                                                                                                                                                                                                                                                                                                                                                                                                                                                                                                                                                                                                                                                                                                                                                                                                                                                                                                                                                                                                                                                                                                                                                                                               |                                                                                       | een this document and the N                                        |                  | •                              | thers Certificate            | shall take prec | redence                          |                   |  |  |  |
| Notes                                      | 1v 1200mm C                                                                                                                                                                                                                                                                                                                                                                                                                                                                                                                                                                                                                                                                                                                                                                                                                                                                                                                                                                                                                                                                                                                                                                                                                                                                                                                                                                                                                                                                                                                                                                                                                                                                                                                                                                                                                                                                                                                                                                                                                                                                                                                   | ailing fan rogei'r                                                                    | ed in Unit G -01 G 01 G 02 c                                       | 1 O1 - Kitchon I | iving                          |                              |                 |                                  |                   |  |  |  |
|                                            | 1x 1200mm C6                                                                                                                                                                                                                                                                                                                                                                                                                                                                                                                                                                                                                                                                                                                                                                                                                                                                                                                                                                                                                                                                                                                                                                                                                                                                                                                                                                                                                                                                                                                                                                                                                                                                                                                                                                                                                                                                                                                                                                                                                                                                                                                  | anng ran requir                                                                       | red in Unit G01, G.01, G.02, :                                     | r.or - kitchen t | -ivilig                        |                              |                 |                                  |                   |  |  |  |
|                                            | 1                                                                                                                                                                                                                                                                                                                                                                                                                                                                                                                                                                                                                                                                                                                                                                                                                                                                                                                                                                                                                                                                                                                                                                                                                                                                                                                                                                                                                                                                                                                                                                                                                                                                                                                                                                                                                                                                                                                                                                                                                                                                                                                             |                                                                                       |                                                                    |                  |                                |                              |                 |                                  |                   |  |  |  |