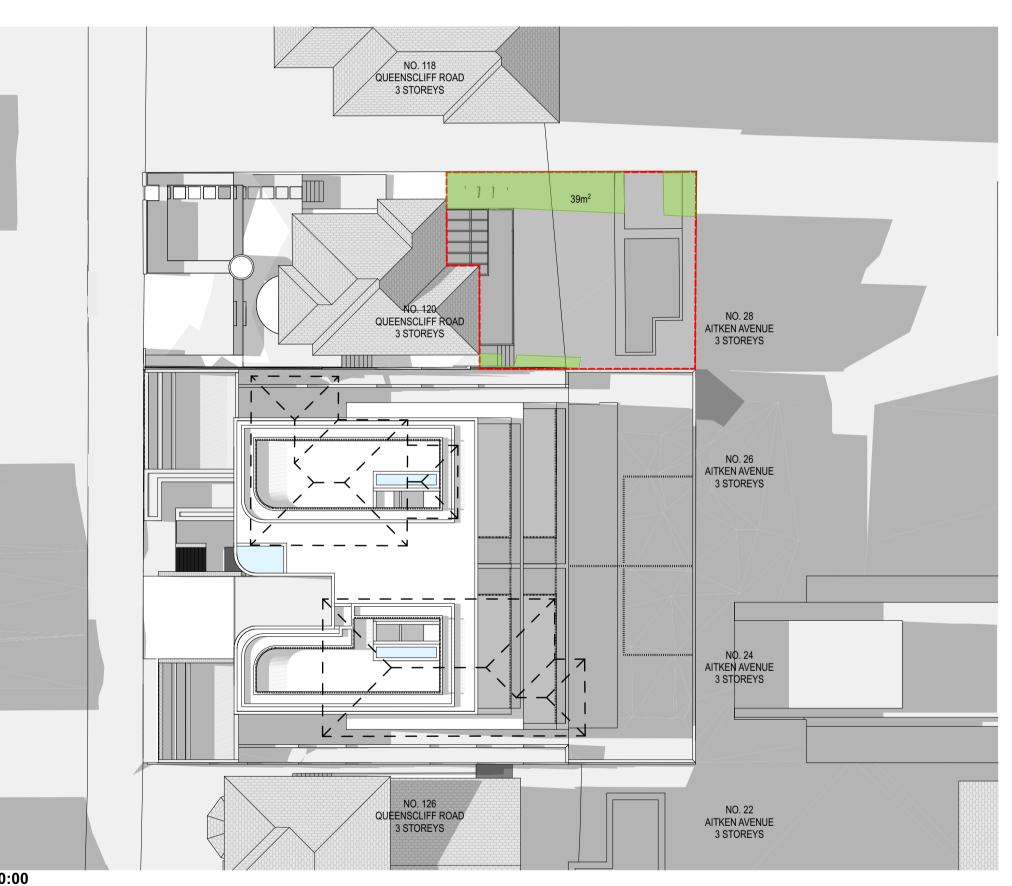

| Unit Development<br>122-124 Queenscliff Ro | - 4                                                                                                                                                                                                                                                                                                                                                                                                                                                                                                                                                                                                                                                                                                                                                                                                                                                                                                                                                                                                                                                                                                                                                                                                                                                                                                                                                                                                                                                                                                                                                                                                                                                                                                                                                                                                                                                                                                                                                                                                                                                                                                                           |                                                                                       | Prepared by Chapma                                                 |                  | ental Services                 | 5                            |                 | C                                | $\Rightarrow$     |  |  |  |
|--------------------------------------------|-------------------------------------------------------------------------------------------------------------------------------------------------------------------------------------------------------------------------------------------------------------------------------------------------------------------------------------------------------------------------------------------------------------------------------------------------------------------------------------------------------------------------------------------------------------------------------------------------------------------------------------------------------------------------------------------------------------------------------------------------------------------------------------------------------------------------------------------------------------------------------------------------------------------------------------------------------------------------------------------------------------------------------------------------------------------------------------------------------------------------------------------------------------------------------------------------------------------------------------------------------------------------------------------------------------------------------------------------------------------------------------------------------------------------------------------------------------------------------------------------------------------------------------------------------------------------------------------------------------------------------------------------------------------------------------------------------------------------------------------------------------------------------------------------------------------------------------------------------------------------------------------------------------------------------------------------------------------------------------------------------------------------------------------------------------------------------------------------------------------------------|---------------------------------------------------------------------------------------|--------------------------------------------------------------------|------------------|--------------------------------|------------------------------|-----------------|----------------------------------|-------------------|--|--|--|
| Queenscliff                                | aa<br>NSW                                                                                                                                                                                                                                                                                                                                                                                                                                                                                                                                                                                                                                                                                                                                                                                                                                                                                                                                                                                                                                                                                                                                                                                                                                                                                                                                                                                                                                                                                                                                                                                                                                                                                                                                                                                                                                                                                                                                                                                                                                                                                                                     | 2096                                                                                  | www.basixcertificates.com.au<br>1300 004 914                       |                  |                                |                              |                 |                                  |                   |  |  |  |
| Water Target                               |                                                                                                                                                                                                                                                                                                                                                                                                                                                                                                                                                                                                                                                                                                                                                                                                                                                                                                                                                                                                                                                                                                                                                                                                                                                                                                                                                                                                                                                                                                                                                                                                                                                                                                                                                                                                                                                                                                                                                                                                                                                                                                                               | 1                                                                                     | Water Score                                                        |                  | 42                             |                              |                 |                                  | NIAL APRELIES     |  |  |  |
| Energy Target                              |                                                                                                                                                                                                                                                                                                                                                                                                                                                                                                                                                                                                                                                                                                                                                                                                                                                                                                                                                                                                                                                                                                                                                                                                                                                                                                                                                                                                                                                                                                                                                                                                                                                                                                                                                                                                                                                                                                                                                                                                                                                                                                                               | 40<br>50                                                                              | Energy Score                                                       |                  | 43<br>54                       |                              |                 |                                  |                   |  |  |  |
| Max Avg Heating Load is                    | s (MJ/m²)                                                                                                                                                                                                                                                                                                                                                                                                                                                                                                                                                                                                                                                                                                                                                                                                                                                                                                                                                                                                                                                                                                                                                                                                                                                                                                                                                                                                                                                                                                                                                                                                                                                                                                                                                                                                                                                                                                                                                                                                                                                                                                                     | 40                                                                                    | Actual Avg Heating Loa                                             |                  | 33.3                           |                              |                 |                                  |                   |  |  |  |
| Max Avg Cooling Load is                    | (MJ/m²)                                                                                                                                                                                                                                                                                                                                                                                                                                                                                                                                                                                                                                                                                                                                                                                                                                                                                                                                                                                                                                                                                                                                                                                                                                                                                                                                                                                                                                                                                                                                                                                                                                                                                                                                                                                                                                                                                                                                                                                                                                                                                                                       | 26                                                                                    | Actual Avg Cooling Load                                            | <u> </u>         | 21.6                           |                              |                 |                                  |                   |  |  |  |
|                                            |                                                                                                                                                                                                                                                                                                                                                                                                                                                                                                                                                                                                                                                                                                                                                                                                                                                                                                                                                                                                                                                                                                                                                                                                                                                                                                                                                                                                                                                                                                                                                                                                                                                                                                                                                                                                                                                                                                                                                                                                                                                                                                                               |                                                                                       |                                                                    | nmitments        |                                |                              |                 |                                  |                   |  |  |  |
|                                            | Total area of                                                                                                                                                                                                                                                                                                                                                                                                                                                                                                                                                                                                                                                                                                                                                                                                                                                                                                                                                                                                                                                                                                                                                                                                                                                                                                                                                                                                                                                                                                                                                                                                                                                                                                                                                                                                                                                                                                                                                                                                                                                                                                                 | tal area of garden & lawn (m²) G01 - 161 Area of indigenous/low water use plants (m²) |                                                                    |                  |                                |                              |                 |                                  |                   |  |  |  |
|                                            |                                                                                                                                                                                                                                                                                                                                                                                                                                                                                                                                                                                                                                                                                                                                                                                                                                                                                                                                                                                                                                                                                                                                                                                                                                                                                                                                                                                                                                                                                                                                                                                                                                                                                                                                                                                                                                                                                                                                                                                                                                                                                                                               |                                                                                       | G02 - 161<br>G.01 - 37                                             |                  |                                |                              |                 |                                  |                   |  |  |  |
| Landscaping                                |                                                                                                                                                                                                                                                                                                                                                                                                                                                                                                                                                                                                                                                                                                                                                                                                                                                                                                                                                                                                                                                                                                                                                                                                                                                                                                                                                                                                                                                                                                                                                                                                                                                                                                                                                                                                                                                                                                                                                                                                                                                                                                                               |                                                                                       | G.02 - 37                                                          |                  |                                |                              |                 |                                  |                   |  |  |  |
|                                            |                                                                                                                                                                                                                                                                                                                                                                                                                                                                                                                                                                                                                                                                                                                                                                                                                                                                                                                                                                                                                                                                                                                                                                                                                                                                                                                                                                                                                                                                                                                                                                                                                                                                                                                                                                                                                                                                                                                                                                                                                                                                                                                               |                                                                                       | 1.01 - 20                                                          |                  |                                |                              |                 |                                  |                   |  |  |  |
|                                            |                                                                                                                                                                                                                                                                                                                                                                                                                                                                                                                                                                                                                                                                                                                                                                                                                                                                                                                                                                                                                                                                                                                                                                                                                                                                                                                                                                                                                                                                                                                                                                                                                                                                                                                                                                                                                                                                                                                                                                                                                                                                                                                               |                                                                                       | 1.02 - 20                                                          |                  |                                |                              |                 |                                  |                   |  |  |  |
| Fixtures                                   | Shower hea                                                                                                                                                                                                                                                                                                                                                                                                                                                                                                                                                                                                                                                                                                                                                                                                                                                                                                                                                                                                                                                                                                                                                                                                                                                                                                                                                                                                                                                                                                                                                                                                                                                                                                                                                                                                                                                                                                                                                                                                                                                                                                                    | ds                                                                                    | 4 star (> 4.5 but <= 6                                             | L/min)           | Toilets                        | 4 star                       |                 | All taps                         | 5 star            |  |  |  |
| Alternative Water                          |                                                                                                                                                                                                                                                                                                                                                                                                                                                                                                                                                                                                                                                                                                                                                                                                                                                                                                                                                                                                                                                                                                                                                                                                                                                                                                                                                                                                                                                                                                                                                                                                                                                                                                                                                                                                                                                                                                                                                                                                                                                                                                                               | ainwater tan                                                                          |                                                                    |                  | llect run off f                |                              | •               |                                  | 100               |  |  |  |
| (Common Tank)                              |                                                                                                                                                                                                                                                                                                                                                                                                                                                                                                                                                                                                                                                                                                                                                                                                                                                                                                                                                                                                                                                                                                                                                                                                                                                                                                                                                                                                                                                                                                                                                                                                                                                                                                                                                                                                                                                                                                                                                                                                                                                                                                                               | nnection<br>No                                                                        | Laundry connection No                                              |                  | connection<br>d Units Only     | Pool t<br>N                  |                 |                                  | Spa top up<br>n/a |  |  |  |
|                                            |                                                                                                                                                                                                                                                                                                                                                                                                                                                                                                                                                                                                                                                                                                                                                                                                                                                                                                                                                                                                                                                                                                                                                                                                                                                                                                                                                                                                                                                                                                                                                                                                                                                                                                                                                                                                                                                                                                                                                                                                                                                                                                                               |                                                                                       |                                                                    |                  | ,                              |                              |                 |                                  | , u               |  |  |  |
| Pool and Spa                               | Max pool vo                                                                                                                                                                                                                                                                                                                                                                                                                                                                                                                                                                                                                                                                                                                                                                                                                                                                                                                                                                                                                                                                                                                                                                                                                                                                                                                                                                                                                                                                                                                                                                                                                                                                                                                                                                                                                                                                                                                                                                                                                                                                                                                   |                                                                                       | 16 x2 Pool does  No heating                                        | s not require    | e a cover                      | Pool pum                     | p must have     | a timer                          |                   |  |  |  |
|                                            |                                                                                                                                                                                                                                                                                                                                                                                                                                                                                                                                                                                                                                                                                                                                                                                                                                                                                                                                                                                                                                                                                                                                                                                                                                                                                                                                                                                                                                                                                                                                                                                                                                                                                                                                                                                                                                                                                                                                                                                                                                                                                                                               |                                                                                       | <u> </u>                                                           |                  |                                |                              | 24 : 25 (       | 770                              |                   |  |  |  |
|                                            | Hot water s<br>Bathroom v                                                                                                                                                                                                                                                                                                                                                                                                                                                                                                                                                                                                                                                                                                                                                                                                                                                                                                                                                                                                                                                                                                                                                                                                                                                                                                                                                                                                                                                                                                                                                                                                                                                                                                                                                                                                                                                                                                                                                                                                                                                                                                     |                                                                                       | Electric heat pump - air<br>Individual fan, ducted to              |                  | roof                           | Rating with                  | 31 to 35 S      | witch on/off                     | :                 |  |  |  |
|                                            | Kitchen ven                                                                                                                                                                                                                                                                                                                                                                                                                                                                                                                                                                                                                                                                                                                                                                                                                                                                                                                                                                                                                                                                                                                                                                                                                                                                                                                                                                                                                                                                                                                                                                                                                                                                                                                                                                                                                                                                                                                                                                                                                                                                                                                   |                                                                                       | Individual fan, ducted t                                           |                  |                                | with                         |                 | witch on/off                     |                   |  |  |  |
|                                            | Laundry ver                                                                                                                                                                                                                                                                                                                                                                                                                                                                                                                                                                                                                                                                                                                                                                                                                                                                                                                                                                                                                                                                                                                                                                                                                                                                                                                                                                                                                                                                                                                                                                                                                                                                                                                                                                                                                                                                                                                                                                                                                                                                                                                   | ntilation                                                                             | Individual fan, ducted t                                           |                  |                                | with                         |                 | witch on/off                     |                   |  |  |  |
| Energy                                     | Cooling - liv                                                                                                                                                                                                                                                                                                                                                                                                                                                                                                                                                                                                                                                                                                                                                                                                                                                                                                                                                                                                                                                                                                                                                                                                                                                                                                                                                                                                                                                                                                                                                                                                                                                                                                                                                                                                                                                                                                                                                                                                                                                                                                                 |                                                                                       | Ceiling fans + 1-phase a<br>1-phase airconditioning                |                  | ng                             | Rating<br>Rating             | EER 3.0 -       |                                  | -                 |  |  |  |
|                                            | Heating - liv                                                                                                                                                                                                                                                                                                                                                                                                                                                                                                                                                                                                                                                                                                                                                                                                                                                                                                                                                                                                                                                                                                                                                                                                                                                                                                                                                                                                                                                                                                                                                                                                                                                                                                                                                                                                                                                                                                                                                                                                                                                                                                                 |                                                                                       | 1-phase airconditioning                                            |                  |                                | Rating                       | EER 3.0 -       |                                  | n/a               |  |  |  |
|                                            | Heating - be                                                                                                                                                                                                                                                                                                                                                                                                                                                                                                                                                                                                                                                                                                                                                                                                                                                                                                                                                                                                                                                                                                                                                                                                                                                                                                                                                                                                                                                                                                                                                                                                                                                                                                                                                                                                                                                                                                                                                                                                                                                                                                                  | edrooms                                                                               | 1-phase airconditioning                                            | }                |                                | Rating                       | EER 3.0 -       | 3.5                              |                   |  |  |  |
|                                            | Alternate En                                                                                                                                                                                                                                                                                                                                                                                                                                                                                                                                                                                                                                                                                                                                                                                                                                                                                                                                                                                                                                                                                                                                                                                                                                                                                                                                                                                                                                                                                                                                                                                                                                                                                                                                                                                                                                                                                                                                                                                                                                                                                                                  | nergy<br>ooktop & ele                                                                 | Photovoltaic system ab                                             | le to genera     | te at least<br>nesline require |                              | peak kilowat    | tts of electric<br>r clothesline | city              |  |  |  |
|                                            | induction co                                                                                                                                                                                                                                                                                                                                                                                                                                                                                                                                                                                                                                                                                                                                                                                                                                                                                                                                                                                                                                                                                                                                                                                                                                                                                                                                                                                                                                                                                                                                                                                                                                                                                                                                                                                                                                                                                                                                                                                                                                                                                                                  | JOKTOP & EIE                                                                          | ctric overi                                                        | utuoor cioti     | iesiirie requiri               | eu                           | NO IIIdoo       | Ciotnesime                       | required          |  |  |  |
|                                            |                                                                                                                                                                                                                                                                                                                                                                                                                                                                                                                                                                                                                                                                                                                                                                                                                                                                                                                                                                                                                                                                                                                                                                                                                                                                                                                                                                                                                                                                                                                                                                                                                                                                                                                                                                                                                                                                                                                                                                                                                                                                                                                               |                                                                                       | rformance Assessment E                                             |                  |                                |                              |                 |                                  |                   |  |  |  |
| Floor Types                                |                                                                                                                                                                                                                                                                                                                                                                                                                                                                                                                                                                                                                                                                                                                                                                                                                                                                                                                                                                                                                                                                                                                                                                                                                                                                                                                                                                                                                                                                                                                                                                                                                                                                                                                                                                                                                                                                                                                                                                                                                                                                                                                               | concrete slat                                                                         | o - Unit G01, G02                                                  | with with        | No insulatio                   | n required<br>lab insulatior | <u> </u>        |                                  |                   |  |  |  |
|                                            |                                                                                                                                                                                                                                                                                                                                                                                                                                                                                                                                                                                                                                                                                                                                                                                                                                                                                                                                                                                                                                                                                                                                                                                                                                                                                                                                                                                                                                                                                                                                                                                                                                                                                                                                                                                                                                                                                                                                                                                                                                                                                                                               |                                                                                       |                                                                    | VVICII           | MILI GIIGGIS                   | iab iiibaiatioi              |                 |                                  |                   |  |  |  |
| Floor Coverings                            | Tiles                                                                                                                                                                                                                                                                                                                                                                                                                                                                                                                                                                                                                                                                                                                                                                                                                                                                                                                                                                                                                                                                                                                                                                                                                                                                                                                                                                                                                                                                                                                                                                                                                                                                                                                                                                                                                                                                                                                                                                                                                                                                                                                         | Living/Wet                                                                            | areas/Bedrooms                                                     |                  |                                |                              |                 |                                  |                   |  |  |  |
| External Walls                             |                                                                                                                                                                                                                                                                                                                                                                                                                                                                                                                                                                                                                                                                                                                                                                                                                                                                                                                                                                                                                                                                                                                                                                                                                                                                                                                                                                                                                                                                                                                                                                                                                                                                                                                                                                                                                                                                                                                                                                                                                                                                                                                               | - Unit G01                                                                            |                                                                    | with             | No insulatio                   |                              |                 | Colour                           | Light             |  |  |  |
|                                            | Cavity brick                                                                                                                                                                                                                                                                                                                                                                                                                                                                                                                                                                                                                                                                                                                                                                                                                                                                                                                                                                                                                                                                                                                                                                                                                                                                                                                                                                                                                                                                                                                                                                                                                                                                                                                                                                                                                                                                                                                                                                                                                                                                                                                  | - All other u                                                                         | nits                                                               | with             | R1.0 Cavity                    | Board Insulat                | ion             | Colour                           | Light             |  |  |  |
| Internal Walls                             | Plasterboar                                                                                                                                                                                                                                                                                                                                                                                                                                                                                                                                                                                                                                                                                                                                                                                                                                                                                                                                                                                                                                                                                                                                                                                                                                                                                                                                                                                                                                                                                                                                                                                                                                                                                                                                                                                                                                                                                                                                                                                                                                                                                                                   | d                                                                                     |                                                                    | with             | No insulatio                   | n required                   |                 |                                  |                   |  |  |  |
| Party Walls                                | Cavity Brick                                                                                                                                                                                                                                                                                                                                                                                                                                                                                                                                                                                                                                                                                                                                                                                                                                                                                                                                                                                                                                                                                                                                                                                                                                                                                                                                                                                                                                                                                                                                                                                                                                                                                                                                                                                                                                                                                                                                                                                                                                                                                                                  |                                                                                       |                                                                    | with             | No insulatio                   | n required                   |                 |                                  |                   |  |  |  |
| Ceiling (floor over)                       | Concrete ab                                                                                                                                                                                                                                                                                                                                                                                                                                                                                                                                                                                                                                                                                                                                                                                                                                                                                                                                                                                                                                                                                                                                                                                                                                                                                                                                                                                                                                                                                                                                                                                                                                                                                                                                                                                                                                                                                                                                                                                                                                                                                                                   | ove plasterb                                                                          | oard                                                               | with             | No insulatio                   | n required                   |                 |                                  |                   |  |  |  |
| Ceilings (roof over)                       | Concrete ab                                                                                                                                                                                                                                                                                                                                                                                                                                                                                                                                                                                                                                                                                                                                                                                                                                                                                                                                                                                                                                                                                                                                                                                                                                                                                                                                                                                                                                                                                                                                                                                                                                                                                                                                                                                                                                                                                                                                                                                                                                                                                                                   | ove plasterb                                                                          | oard                                                               | with             | R5.0 unders                    | lab insulation               | 1               |                                  |                   |  |  |  |
| Roof                                       | Concrete                                                                                                                                                                                                                                                                                                                                                                                                                                                                                                                                                                                                                                                                                                                                                                                                                                                                                                                                                                                                                                                                                                                                                                                                                                                                                                                                                                                                                                                                                                                                                                                                                                                                                                                                                                                                                                                                                                                                                                                                                                                                                                                      | <u>'</u>                                                                              |                                                                    | with             | Waterproof                     | membrane o                   | nlv             | Colour                           | Medium            |  |  |  |
|                                            | AF single gla                                                                                                                                                                                                                                                                                                                                                                                                                                                                                                                                                                                                                                                                                                                                                                                                                                                                                                                                                                                                                                                                                                                                                                                                                                                                                                                                                                                                                                                                                                                                                                                                                                                                                                                                                                                                                                                                                                                                                                                                                                                                                                                 | azed clear                                                                            |                                                                    | Fixed Glas       |                                | -041-01   U-Va               |                 |                                  |                   |  |  |  |
|                                            |                                                                                                                                                                                                                                                                                                                                                                                                                                                                                                                                                                                                                                                                                                                                                                                                                                                                                                                                                                                                                                                                                                                                                                                                                                                                                                                                                                                                                                                                                                                                                                                                                                                                                                                                                                                                                                                                                                                                                                                                                                                                                                                               |                                                                                       |                                                                    | D-Hung           |                                | -041-01   0-Va               |                 | <u> </u>                         |                   |  |  |  |
| Windows and Doors                          | to all windows                                                                                                                                                                                                                                                                                                                                                                                                                                                                                                                                                                                                                                                                                                                                                                                                                                                                                                                                                                                                                                                                                                                                                                                                                                                                                                                                                                                                                                                                                                                                                                                                                                                                                                                                                                                                                                                                                                                                                                                                                                                                                                                | and glazed do                                                                         | ors unless noted otherwise                                         | Sliding Do       |                                | 0-140-01   U-V               |                 |                                  |                   |  |  |  |
|                                            | Sliding Windows   BRD-044-01   U-Value 6.61 or less   SHGC 0.69 +/- 5%  AF = Aluminium Framed   TB = Thermally Broken Aluminium Framed   TF = Timber Framed |                                                                                       |                                                                    |                  |                                |                              |                 |                                  |                   |  |  |  |
|                                            | •                                                                                                                                                                                                                                                                                                                                                                                                                                                                                                                                                                                                                                                                                                                                                                                                                                                                                                                                                                                                                                                                                                                                                                                                                                                                                                                                                                                                                                                                                                                                                                                                                                                                                                                                                                                                                                                                                                                                                                                                                                                                                                                             |                                                                                       | ·                                                                  |                  | . vontilet - 4 I FS            |                              |                 |                                  |                   |  |  |  |
|                                            | •                                                                                                                                                                                                                                                                                                                                                                                                                                                                                                                                                                                                                                                                                                                                                                                                                                                                                                                                                                                                                                                                                                                                                                                                                                                                                                                                                                                                                                                                                                                                                                                                                                                                                                                                                                                                                                                                                                                                                                                                                                                                                                                             |                                                                                       | licates downlights, then these<br>o be fitted with self-closing do |                  |                                | / Jiuorescent                |                 |                                  |                   |  |  |  |
|                                            |                                                                                                                                                                                                                                                                                                                                                                                                                                                                                                                                                                                                                                                                                                                                                                                                                                                                                                                                                                                                                                                                                                                                                                                                                                                                                                                                                                                                                                                                                                                                                                                                                                                                                                                                                                                                                                                                                                                                                                                                                                                                                                                               |                                                                                       | ne installed in accordance wit                                     |                  |                                |                              |                 |                                  |                   |  |  |  |
|                                            |                                                                                                                                                                                                                                                                                                                                                                                                                                                                                                                                                                                                                                                                                                                                                                                                                                                                                                                                                                                                                                                                                                                                                                                                                                                                                                                                                                                                                                                                                                                                                                                                                                                                                                                                                                                                                                                                                                                                                                                                                                                                                                                               |                                                                                       | een this document and the N                                        |                  | •                              | thers Certificate            | shall take prec | redence                          |                   |  |  |  |
| Notes                                      | 1v 1200mm C                                                                                                                                                                                                                                                                                                                                                                                                                                                                                                                                                                                                                                                                                                                                                                                                                                                                                                                                                                                                                                                                                                                                                                                                                                                                                                                                                                                                                                                                                                                                                                                                                                                                                                                                                                                                                                                                                                                                                                                                                                                                                                                   | ailing fan rogei'r                                                                    | ed in Unit G -01 G 01 G 02 c                                       | 1 O1 - Kitchon I | iving                          |                              |                 |                                  |                   |  |  |  |
|                                            | 1x 1200mm C6                                                                                                                                                                                                                                                                                                                                                                                                                                                                                                                                                                                                                                                                                                                                                                                                                                                                                                                                                                                                                                                                                                                                                                                                                                                                                                                                                                                                                                                                                                                                                                                                                                                                                                                                                                                                                                                                                                                                                                                                                                                                                                                  | anng ran requir                                                                       | red in Unit G01, G.01, G.02, :                                     | r.or - kitchen t | -ivilig                        |                              |                 |                                  |                   |  |  |  |
|                                            | 1                                                                                                                                                                                                                                                                                                                                                                                                                                                                                                                                                                                                                                                                                                                                                                                                                                                                                                                                                                                                                                                                                                                                                                                                                                                                                                                                                                                                                                                                                                                                                                                                                                                                                                                                                                                                                                                                                                                                                                                                                                                                                                                             |                                                                                       |                                                                    |                  |                                |                              |                 |                                  |                   |  |  |  |