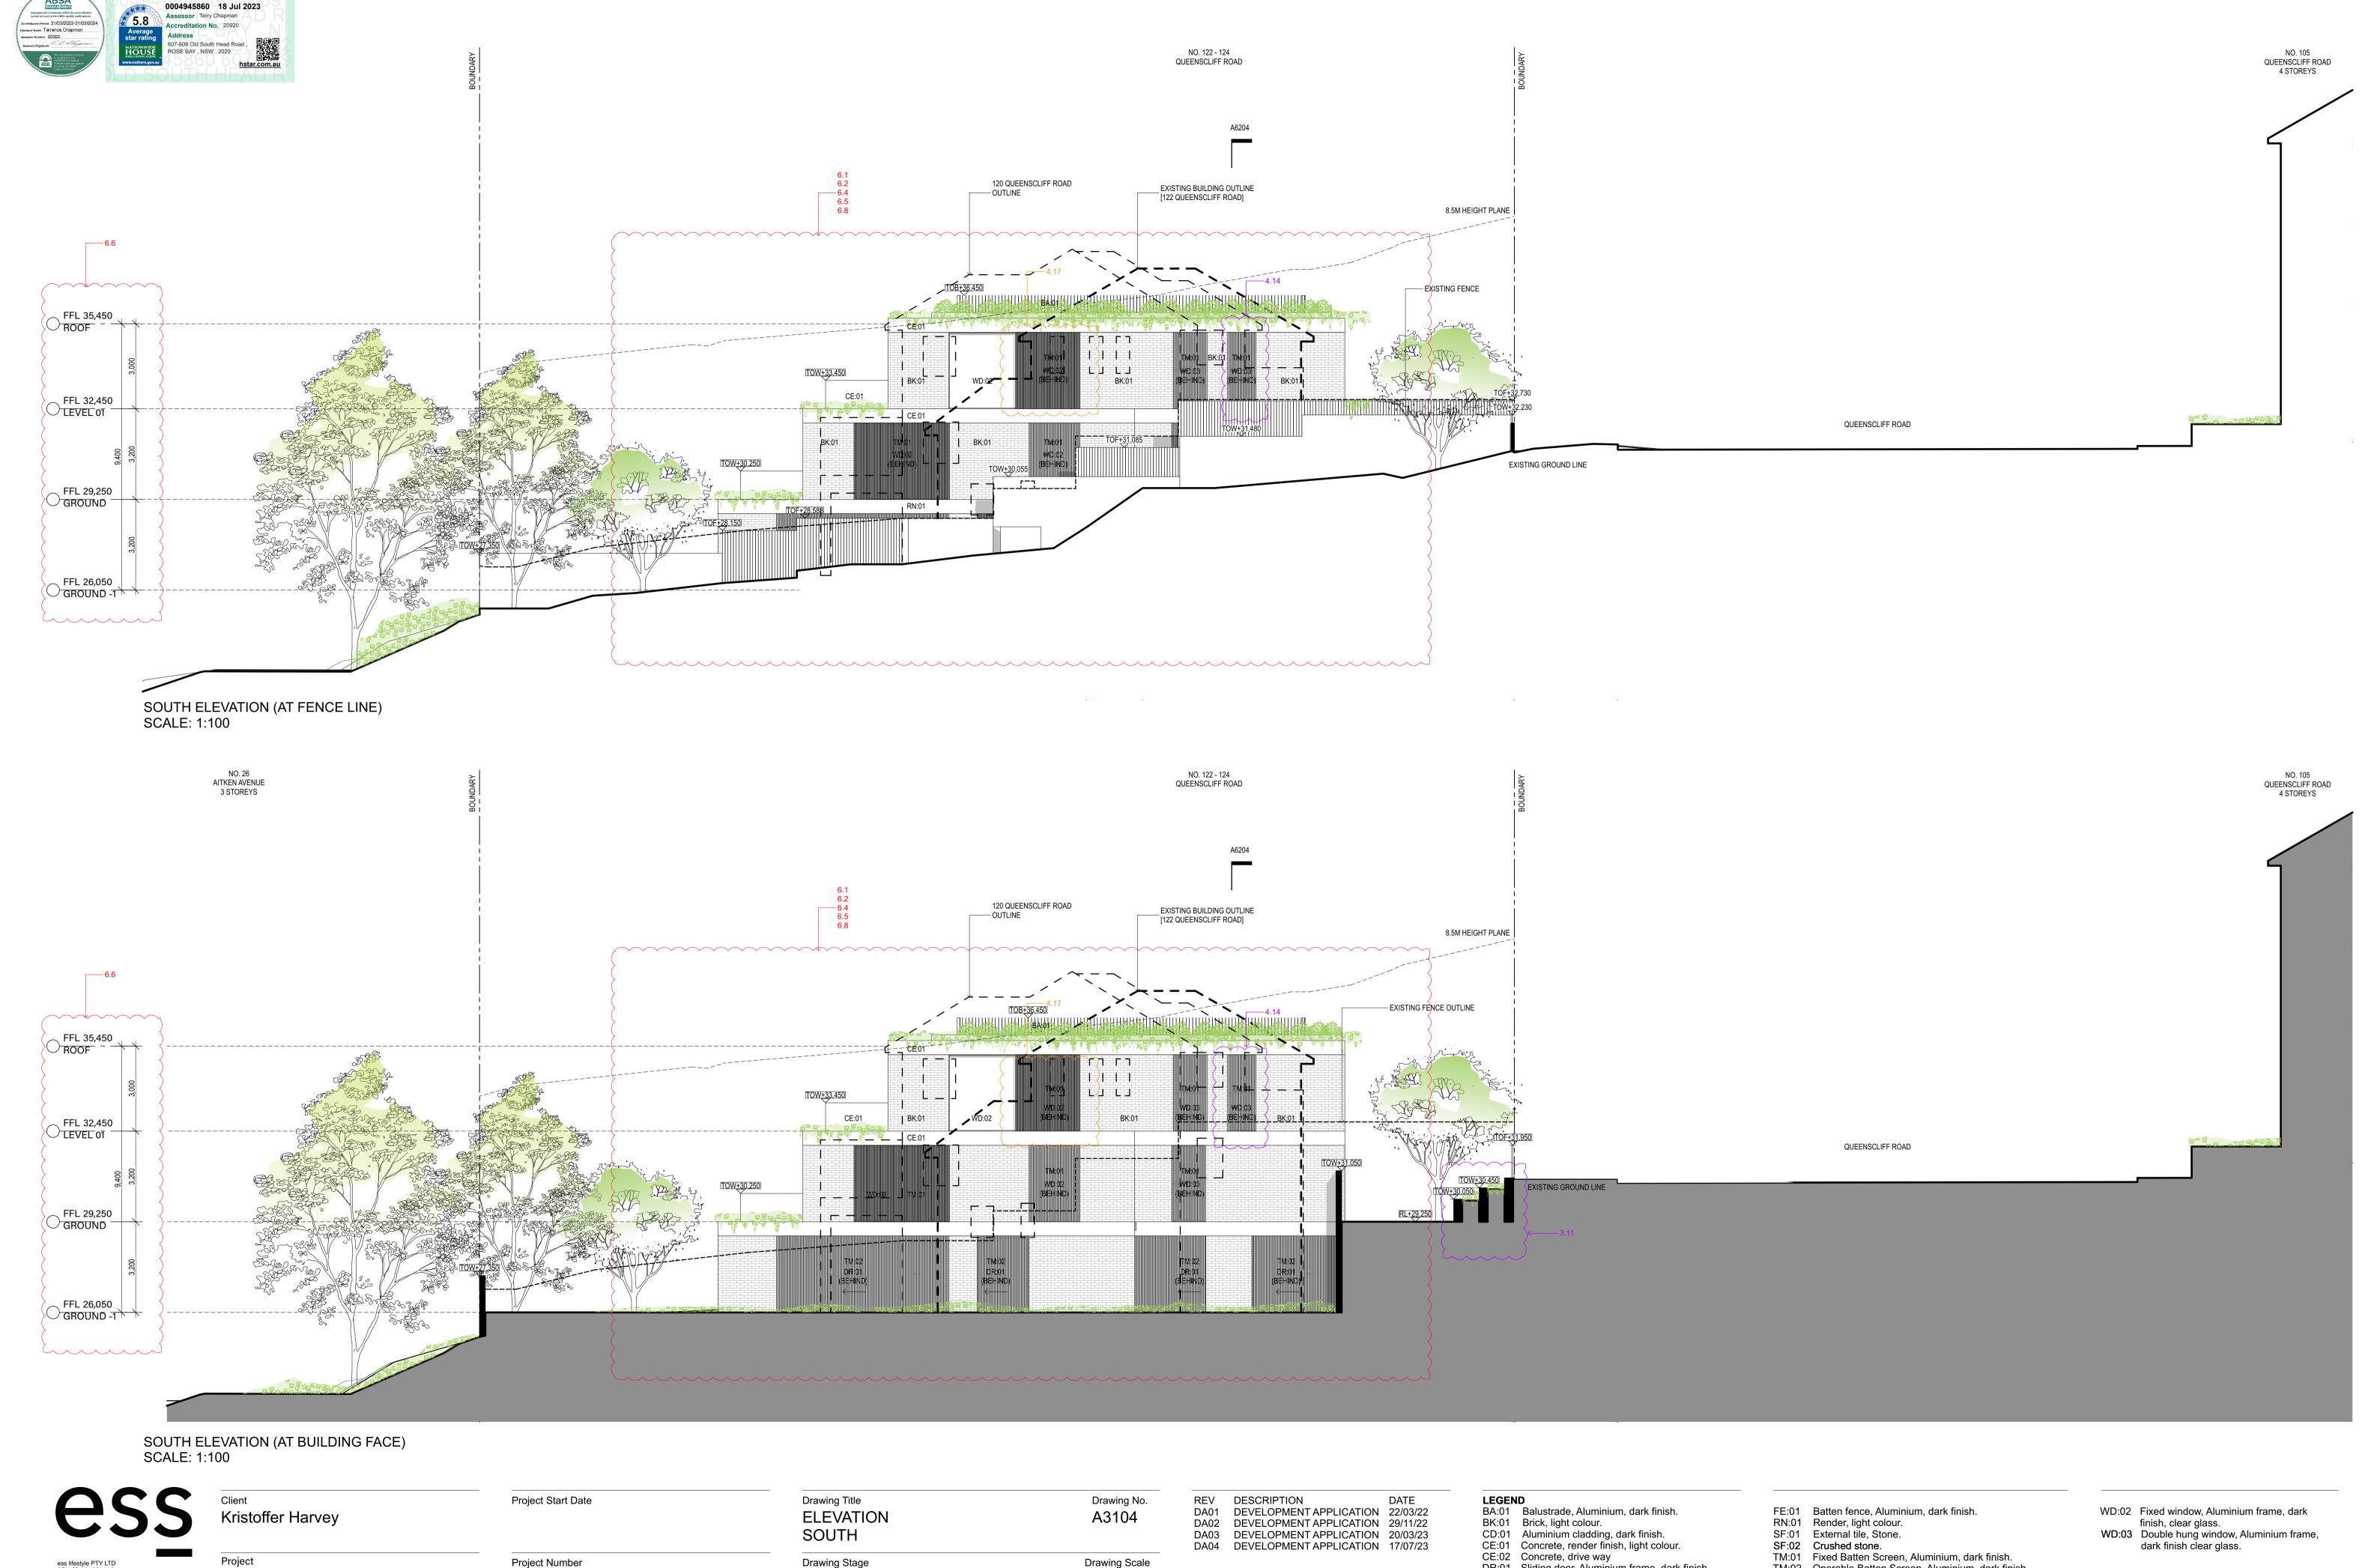

| Unit Development<br>122-124 Queenscliff Ro | - 4                                                                                                                                                                                                                                                                                                                                                                                                                                                                                                                                                                                                                                                                                                                                                                                                                                                                                                                                                                                                                                                                                                                                                                                                                                                                                                                                                                                                                                                                                                                                                                                                                                                                                                                                                                                                                                                                                                                                                                                                                                                                                                                           |                                                                                       | Prepared by Chapma                                                 |                  | ental Services                 | 5                            |                 | C                                | $\Rightarrow$     |  |  |  |
|--------------------------------------------|-------------------------------------------------------------------------------------------------------------------------------------------------------------------------------------------------------------------------------------------------------------------------------------------------------------------------------------------------------------------------------------------------------------------------------------------------------------------------------------------------------------------------------------------------------------------------------------------------------------------------------------------------------------------------------------------------------------------------------------------------------------------------------------------------------------------------------------------------------------------------------------------------------------------------------------------------------------------------------------------------------------------------------------------------------------------------------------------------------------------------------------------------------------------------------------------------------------------------------------------------------------------------------------------------------------------------------------------------------------------------------------------------------------------------------------------------------------------------------------------------------------------------------------------------------------------------------------------------------------------------------------------------------------------------------------------------------------------------------------------------------------------------------------------------------------------------------------------------------------------------------------------------------------------------------------------------------------------------------------------------------------------------------------------------------------------------------------------------------------------------------|---------------------------------------------------------------------------------------|--------------------------------------------------------------------|------------------|--------------------------------|------------------------------|-----------------|----------------------------------|-------------------|--|--|--|
| Queenscliff                                | aa<br>NSW                                                                                                                                                                                                                                                                                                                                                                                                                                                                                                                                                                                                                                                                                                                                                                                                                                                                                                                                                                                                                                                                                                                                                                                                                                                                                                                                                                                                                                                                                                                                                                                                                                                                                                                                                                                                                                                                                                                                                                                                                                                                                                                     | 2096                                                                                  | www.basixcertificates.com.au<br>1300 004 914                       |                  |                                |                              |                 |                                  |                   |  |  |  |
| Water Target                               |                                                                                                                                                                                                                                                                                                                                                                                                                                                                                                                                                                                                                                                                                                                                                                                                                                                                                                                                                                                                                                                                                                                                                                                                                                                                                                                                                                                                                                                                                                                                                                                                                                                                                                                                                                                                                                                                                                                                                                                                                                                                                                                               | 1                                                                                     | Water Score                                                        |                  | 42                             |                              |                 |                                  | NIAL APRELIES     |  |  |  |
| Energy Target                              |                                                                                                                                                                                                                                                                                                                                                                                                                                                                                                                                                                                                                                                                                                                                                                                                                                                                                                                                                                                                                                                                                                                                                                                                                                                                                                                                                                                                                                                                                                                                                                                                                                                                                                                                                                                                                                                                                                                                                                                                                                                                                                                               | 40<br>50                                                                              | Energy Score                                                       |                  | 43<br>54                       |                              |                 |                                  |                   |  |  |  |
| Max Avg Heating Load is                    | s (MJ/m²)                                                                                                                                                                                                                                                                                                                                                                                                                                                                                                                                                                                                                                                                                                                                                                                                                                                                                                                                                                                                                                                                                                                                                                                                                                                                                                                                                                                                                                                                                                                                                                                                                                                                                                                                                                                                                                                                                                                                                                                                                                                                                                                     | 40                                                                                    | Actual Avg Heating Loa                                             |                  | 33.3                           |                              |                 |                                  |                   |  |  |  |
| Max Avg Cooling Load is                    | (MJ/m²)                                                                                                                                                                                                                                                                                                                                                                                                                                                                                                                                                                                                                                                                                                                                                                                                                                                                                                                                                                                                                                                                                                                                                                                                                                                                                                                                                                                                                                                                                                                                                                                                                                                                                                                                                                                                                                                                                                                                                                                                                                                                                                                       | 26                                                                                    | Actual Avg Cooling Load                                            | <u> </u>         | 21.6                           |                              |                 |                                  |                   |  |  |  |
|                                            |                                                                                                                                                                                                                                                                                                                                                                                                                                                                                                                                                                                                                                                                                                                                                                                                                                                                                                                                                                                                                                                                                                                                                                                                                                                                                                                                                                                                                                                                                                                                                                                                                                                                                                                                                                                                                                                                                                                                                                                                                                                                                                                               |                                                                                       |                                                                    | nmitments        |                                |                              |                 |                                  |                   |  |  |  |
|                                            | Total area of                                                                                                                                                                                                                                                                                                                                                                                                                                                                                                                                                                                                                                                                                                                                                                                                                                                                                                                                                                                                                                                                                                                                                                                                                                                                                                                                                                                                                                                                                                                                                                                                                                                                                                                                                                                                                                                                                                                                                                                                                                                                                                                 | tal area of garden & lawn (m²) G01 - 161 Area of indigenous/low water use plants (m²) |                                                                    |                  |                                |                              |                 |                                  |                   |  |  |  |
|                                            |                                                                                                                                                                                                                                                                                                                                                                                                                                                                                                                                                                                                                                                                                                                                                                                                                                                                                                                                                                                                                                                                                                                                                                                                                                                                                                                                                                                                                                                                                                                                                                                                                                                                                                                                                                                                                                                                                                                                                                                                                                                                                                                               |                                                                                       | G02 - 161<br>G.01 - 37                                             |                  |                                |                              |                 |                                  |                   |  |  |  |
| Landscaping                                |                                                                                                                                                                                                                                                                                                                                                                                                                                                                                                                                                                                                                                                                                                                                                                                                                                                                                                                                                                                                                                                                                                                                                                                                                                                                                                                                                                                                                                                                                                                                                                                                                                                                                                                                                                                                                                                                                                                                                                                                                                                                                                                               |                                                                                       | G.02 - 37                                                          |                  |                                |                              |                 |                                  |                   |  |  |  |
|                                            |                                                                                                                                                                                                                                                                                                                                                                                                                                                                                                                                                                                                                                                                                                                                                                                                                                                                                                                                                                                                                                                                                                                                                                                                                                                                                                                                                                                                                                                                                                                                                                                                                                                                                                                                                                                                                                                                                                                                                                                                                                                                                                                               |                                                                                       | 1.01 - 20                                                          |                  |                                |                              |                 |                                  |                   |  |  |  |
|                                            |                                                                                                                                                                                                                                                                                                                                                                                                                                                                                                                                                                                                                                                                                                                                                                                                                                                                                                                                                                                                                                                                                                                                                                                                                                                                                                                                                                                                                                                                                                                                                                                                                                                                                                                                                                                                                                                                                                                                                                                                                                                                                                                               |                                                                                       | 1.02 - 20                                                          |                  |                                |                              |                 |                                  |                   |  |  |  |
| Fixtures                                   | Shower hea                                                                                                                                                                                                                                                                                                                                                                                                                                                                                                                                                                                                                                                                                                                                                                                                                                                                                                                                                                                                                                                                                                                                                                                                                                                                                                                                                                                                                                                                                                                                                                                                                                                                                                                                                                                                                                                                                                                                                                                                                                                                                                                    | ds                                                                                    | 4 star (> 4.5 but <= 6                                             | L/min)           | Toilets                        | 4 star                       |                 | All taps                         | 5 star            |  |  |  |
| Alternative Water                          |                                                                                                                                                                                                                                                                                                                                                                                                                                                                                                                                                                                                                                                                                                                                                                                                                                                                                                                                                                                                                                                                                                                                                                                                                                                                                                                                                                                                                                                                                                                                                                                                                                                                                                                                                                                                                                                                                                                                                                                                                                                                                                                               | ainwater tan                                                                          |                                                                    |                  | llect run off f                |                              | •               |                                  | 100               |  |  |  |
| (Common Tank)                              |                                                                                                                                                                                                                                                                                                                                                                                                                                                                                                                                                                                                                                                                                                                                                                                                                                                                                                                                                                                                                                                                                                                                                                                                                                                                                                                                                                                                                                                                                                                                                                                                                                                                                                                                                                                                                                                                                                                                                                                                                                                                                                                               | nnection<br>No                                                                        | Laundry connection No                                              |                  | connection<br>d Units Only     | Pool t<br>N                  |                 |                                  | Spa top up<br>n/a |  |  |  |
|                                            |                                                                                                                                                                                                                                                                                                                                                                                                                                                                                                                                                                                                                                                                                                                                                                                                                                                                                                                                                                                                                                                                                                                                                                                                                                                                                                                                                                                                                                                                                                                                                                                                                                                                                                                                                                                                                                                                                                                                                                                                                                                                                                                               |                                                                                       |                                                                    |                  | ,                              |                              |                 |                                  | , u               |  |  |  |
| Pool and Spa                               | Max pool vo                                                                                                                                                                                                                                                                                                                                                                                                                                                                                                                                                                                                                                                                                                                                                                                                                                                                                                                                                                                                                                                                                                                                                                                                                                                                                                                                                                                                                                                                                                                                                                                                                                                                                                                                                                                                                                                                                                                                                                                                                                                                                                                   |                                                                                       | 16 x2 Pool does  No heating                                        | s not require    | e a cover                      | Pool pum                     | p must have     | a timer                          |                   |  |  |  |
|                                            |                                                                                                                                                                                                                                                                                                                                                                                                                                                                                                                                                                                                                                                                                                                                                                                                                                                                                                                                                                                                                                                                                                                                                                                                                                                                                                                                                                                                                                                                                                                                                                                                                                                                                                                                                                                                                                                                                                                                                                                                                                                                                                                               |                                                                                       | <u> </u>                                                           |                  |                                |                              | 24 : 25 (       | 770                              |                   |  |  |  |
|                                            | Hot water s<br>Bathroom v                                                                                                                                                                                                                                                                                                                                                                                                                                                                                                                                                                                                                                                                                                                                                                                                                                                                                                                                                                                                                                                                                                                                                                                                                                                                                                                                                                                                                                                                                                                                                                                                                                                                                                                                                                                                                                                                                                                                                                                                                                                                                                     |                                                                                       | Electric heat pump - air<br>Individual fan, ducted to              |                  | roof                           | Rating with                  | 31 to 35 S      | witch on/off                     | :                 |  |  |  |
|                                            | Kitchen ven                                                                                                                                                                                                                                                                                                                                                                                                                                                                                                                                                                                                                                                                                                                                                                                                                                                                                                                                                                                                                                                                                                                                                                                                                                                                                                                                                                                                                                                                                                                                                                                                                                                                                                                                                                                                                                                                                                                                                                                                                                                                                                                   |                                                                                       | Individual fan, ducted t                                           |                  |                                | with                         |                 | witch on/off                     |                   |  |  |  |
|                                            | Laundry ver                                                                                                                                                                                                                                                                                                                                                                                                                                                                                                                                                                                                                                                                                                                                                                                                                                                                                                                                                                                                                                                                                                                                                                                                                                                                                                                                                                                                                                                                                                                                                                                                                                                                                                                                                                                                                                                                                                                                                                                                                                                                                                                   | ntilation                                                                             | Individual fan, ducted t                                           |                  |                                | with                         |                 | witch on/off                     |                   |  |  |  |
| Energy                                     | Cooling - liv                                                                                                                                                                                                                                                                                                                                                                                                                                                                                                                                                                                                                                                                                                                                                                                                                                                                                                                                                                                                                                                                                                                                                                                                                                                                                                                                                                                                                                                                                                                                                                                                                                                                                                                                                                                                                                                                                                                                                                                                                                                                                                                 |                                                                                       | Ceiling fans + 1-phase a<br>1-phase airconditioning                |                  | ng                             | Rating<br>Rating             | EER 3.0 -       |                                  | -                 |  |  |  |
|                                            | Heating - liv                                                                                                                                                                                                                                                                                                                                                                                                                                                                                                                                                                                                                                                                                                                                                                                                                                                                                                                                                                                                                                                                                                                                                                                                                                                                                                                                                                                                                                                                                                                                                                                                                                                                                                                                                                                                                                                                                                                                                                                                                                                                                                                 |                                                                                       | 1-phase airconditioning                                            |                  |                                | Rating                       | EER 3.0 -       |                                  | n/a               |  |  |  |
|                                            | Heating - be                                                                                                                                                                                                                                                                                                                                                                                                                                                                                                                                                                                                                                                                                                                                                                                                                                                                                                                                                                                                                                                                                                                                                                                                                                                                                                                                                                                                                                                                                                                                                                                                                                                                                                                                                                                                                                                                                                                                                                                                                                                                                                                  | edrooms                                                                               | 1-phase airconditioning                                            | }                |                                | Rating                       | EER 3.0 -       | 3.5                              |                   |  |  |  |
|                                            | Alternate En                                                                                                                                                                                                                                                                                                                                                                                                                                                                                                                                                                                                                                                                                                                                                                                                                                                                                                                                                                                                                                                                                                                                                                                                                                                                                                                                                                                                                                                                                                                                                                                                                                                                                                                                                                                                                                                                                                                                                                                                                                                                                                                  | nergy<br>ooktop & ele                                                                 | Photovoltaic system ab                                             | le to genera     | te at least<br>nesline require |                              | peak kilowat    | tts of electric<br>r clothesline | city              |  |  |  |
|                                            | induction co                                                                                                                                                                                                                                                                                                                                                                                                                                                                                                                                                                                                                                                                                                                                                                                                                                                                                                                                                                                                                                                                                                                                                                                                                                                                                                                                                                                                                                                                                                                                                                                                                                                                                                                                                                                                                                                                                                                                                                                                                                                                                                                  | JOKTOP & EIE                                                                          | ctric overi                                                        | utuoor cioti     | iesiirie requiri               | eu                           | NO IIIdoo       | Ciotnesime                       | required          |  |  |  |
|                                            |                                                                                                                                                                                                                                                                                                                                                                                                                                                                                                                                                                                                                                                                                                                                                                                                                                                                                                                                                                                                                                                                                                                                                                                                                                                                                                                                                                                                                                                                                                                                                                                                                                                                                                                                                                                                                                                                                                                                                                                                                                                                                                                               |                                                                                       | rformance Assessment E                                             |                  |                                |                              |                 |                                  |                   |  |  |  |
| Floor Types                                |                                                                                                                                                                                                                                                                                                                                                                                                                                                                                                                                                                                                                                                                                                                                                                                                                                                                                                                                                                                                                                                                                                                                                                                                                                                                                                                                                                                                                                                                                                                                                                                                                                                                                                                                                                                                                                                                                                                                                                                                                                                                                                                               | concrete slat                                                                         | o - Unit G01, G02                                                  | with with        | No insulatio                   | n required<br>lab insulatior | <u> </u>        |                                  |                   |  |  |  |
|                                            |                                                                                                                                                                                                                                                                                                                                                                                                                                                                                                                                                                                                                                                                                                                                                                                                                                                                                                                                                                                                                                                                                                                                                                                                                                                                                                                                                                                                                                                                                                                                                                                                                                                                                                                                                                                                                                                                                                                                                                                                                                                                                                                               |                                                                                       |                                                                    | VVICII           | MILI GIIGGIS                   | iab iiibaiatioi              |                 |                                  |                   |  |  |  |
| Floor Coverings                            | Tiles                                                                                                                                                                                                                                                                                                                                                                                                                                                                                                                                                                                                                                                                                                                                                                                                                                                                                                                                                                                                                                                                                                                                                                                                                                                                                                                                                                                                                                                                                                                                                                                                                                                                                                                                                                                                                                                                                                                                                                                                                                                                                                                         | Living/Wet                                                                            | areas/Bedrooms                                                     |                  |                                |                              |                 |                                  |                   |  |  |  |
| External Walls                             |                                                                                                                                                                                                                                                                                                                                                                                                                                                                                                                                                                                                                                                                                                                                                                                                                                                                                                                                                                                                                                                                                                                                                                                                                                                                                                                                                                                                                                                                                                                                                                                                                                                                                                                                                                                                                                                                                                                                                                                                                                                                                                                               | - Unit G01                                                                            |                                                                    | with             | No insulatio                   |                              |                 | Colour                           | Light             |  |  |  |
|                                            | Cavity brick                                                                                                                                                                                                                                                                                                                                                                                                                                                                                                                                                                                                                                                                                                                                                                                                                                                                                                                                                                                                                                                                                                                                                                                                                                                                                                                                                                                                                                                                                                                                                                                                                                                                                                                                                                                                                                                                                                                                                                                                                                                                                                                  | - All other u                                                                         | nits                                                               | with             | R1.0 Cavity                    | Board Insulat                | ion             | Colour                           | Light             |  |  |  |
| Internal Walls                             | Plasterboar                                                                                                                                                                                                                                                                                                                                                                                                                                                                                                                                                                                                                                                                                                                                                                                                                                                                                                                                                                                                                                                                                                                                                                                                                                                                                                                                                                                                                                                                                                                                                                                                                                                                                                                                                                                                                                                                                                                                                                                                                                                                                                                   | d                                                                                     |                                                                    | with             | No insulatio                   | n required                   |                 |                                  |                   |  |  |  |
| Party Walls                                | Cavity Brick                                                                                                                                                                                                                                                                                                                                                                                                                                                                                                                                                                                                                                                                                                                                                                                                                                                                                                                                                                                                                                                                                                                                                                                                                                                                                                                                                                                                                                                                                                                                                                                                                                                                                                                                                                                                                                                                                                                                                                                                                                                                                                                  |                                                                                       |                                                                    | with             | No insulatio                   | n required                   |                 |                                  |                   |  |  |  |
| Ceiling (floor over)                       | Concrete ab                                                                                                                                                                                                                                                                                                                                                                                                                                                                                                                                                                                                                                                                                                                                                                                                                                                                                                                                                                                                                                                                                                                                                                                                                                                                                                                                                                                                                                                                                                                                                                                                                                                                                                                                                                                                                                                                                                                                                                                                                                                                                                                   | ove plasterb                                                                          | oard                                                               | with             | No insulatio                   | n required                   |                 |                                  |                   |  |  |  |
| Ceilings (roof over)                       | Concrete ab                                                                                                                                                                                                                                                                                                                                                                                                                                                                                                                                                                                                                                                                                                                                                                                                                                                                                                                                                                                                                                                                                                                                                                                                                                                                                                                                                                                                                                                                                                                                                                                                                                                                                                                                                                                                                                                                                                                                                                                                                                                                                                                   | ove plasterb                                                                          | oard                                                               | with             | R5.0 unders                    | lab insulation               | 1               |                                  |                   |  |  |  |
| Roof                                       | Concrete                                                                                                                                                                                                                                                                                                                                                                                                                                                                                                                                                                                                                                                                                                                                                                                                                                                                                                                                                                                                                                                                                                                                                                                                                                                                                                                                                                                                                                                                                                                                                                                                                                                                                                                                                                                                                                                                                                                                                                                                                                                                                                                      | <u>'</u>                                                                              |                                                                    | with             | Waterproof                     | membrane o                   | nlv             | Colour                           | Medium            |  |  |  |
|                                            | AF single gla                                                                                                                                                                                                                                                                                                                                                                                                                                                                                                                                                                                                                                                                                                                                                                                                                                                                                                                                                                                                                                                                                                                                                                                                                                                                                                                                                                                                                                                                                                                                                                                                                                                                                                                                                                                                                                                                                                                                                                                                                                                                                                                 | azed clear                                                                            |                                                                    | Fixed Glas       |                                | -041-01   U-Va               |                 |                                  |                   |  |  |  |
|                                            |                                                                                                                                                                                                                                                                                                                                                                                                                                                                                                                                                                                                                                                                                                                                                                                                                                                                                                                                                                                                                                                                                                                                                                                                                                                                                                                                                                                                                                                                                                                                                                                                                                                                                                                                                                                                                                                                                                                                                                                                                                                                                                                               |                                                                                       |                                                                    | D-Hung           |                                | -041-01   0-Va               |                 | <u> </u>                         |                   |  |  |  |
| Windows and Doors                          | to all windows                                                                                                                                                                                                                                                                                                                                                                                                                                                                                                                                                                                                                                                                                                                                                                                                                                                                                                                                                                                                                                                                                                                                                                                                                                                                                                                                                                                                                                                                                                                                                                                                                                                                                                                                                                                                                                                                                                                                                                                                                                                                                                                | and glazed do                                                                         | ors unless noted otherwise                                         | Sliding Do       |                                | 0-140-01   U-V               |                 |                                  |                   |  |  |  |
|                                            | Sliding Windows   BRD-044-01   U-Value 6.61 or less   SHGC 0.69 +/- 5%  AF = Aluminium Framed   TB = Thermally Broken Aluminium Framed   TF = Timber Framed |                                                                                       |                                                                    |                  |                                |                              |                 |                                  |                   |  |  |  |
|                                            | •                                                                                                                                                                                                                                                                                                                                                                                                                                                                                                                                                                                                                                                                                                                                                                                                                                                                                                                                                                                                                                                                                                                                                                                                                                                                                                                                                                                                                                                                                                                                                                                                                                                                                                                                                                                                                                                                                                                                                                                                                                                                                                                             |                                                                                       | ·                                                                  |                  | . vontilet - 4 I FS            |                              |                 |                                  |                   |  |  |  |
|                                            | •                                                                                                                                                                                                                                                                                                                                                                                                                                                                                                                                                                                                                                                                                                                                                                                                                                                                                                                                                                                                                                                                                                                                                                                                                                                                                                                                                                                                                                                                                                                                                                                                                                                                                                                                                                                                                                                                                                                                                                                                                                                                                                                             |                                                                                       | licates downlights, then these<br>o be fitted with self-closing do |                  |                                | / Jiuorescent                |                 |                                  |                   |  |  |  |
|                                            |                                                                                                                                                                                                                                                                                                                                                                                                                                                                                                                                                                                                                                                                                                                                                                                                                                                                                                                                                                                                                                                                                                                                                                                                                                                                                                                                                                                                                                                                                                                                                                                                                                                                                                                                                                                                                                                                                                                                                                                                                                                                                                                               |                                                                                       | ne installed in accordance wit                                     |                  |                                |                              |                 |                                  |                   |  |  |  |
|                                            |                                                                                                                                                                                                                                                                                                                                                                                                                                                                                                                                                                                                                                                                                                                                                                                                                                                                                                                                                                                                                                                                                                                                                                                                                                                                                                                                                                                                                                                                                                                                                                                                                                                                                                                                                                                                                                                                                                                                                                                                                                                                                                                               |                                                                                       | een this document and the N                                        |                  | •                              | thers Certificate            | shall take prec | redence                          |                   |  |  |  |
| Notes                                      | 1v 1200mm C                                                                                                                                                                                                                                                                                                                                                                                                                                                                                                                                                                                                                                                                                                                                                                                                                                                                                                                                                                                                                                                                                                                                                                                                                                                                                                                                                                                                                                                                                                                                                                                                                                                                                                                                                                                                                                                                                                                                                                                                                                                                                                                   | ailing fan rogei'r                                                                    | ed in Unit G -01 G 01 G 02 c                                       | 1 O1 - Kitchon I | iving                          |                              |                 |                                  |                   |  |  |  |
|                                            | 1x 1200mm C6                                                                                                                                                                                                                                                                                                                                                                                                                                                                                                                                                                                                                                                                                                                                                                                                                                                                                                                                                                                                                                                                                                                                                                                                                                                                                                                                                                                                                                                                                                                                                                                                                                                                                                                                                                                                                                                                                                                                                                                                                                                                                                                  | anng ran requir                                                                       | red in Unit G01, G.01, G.02, :                                     | r.or - kitchen t | -ivilig                        |                              |                 |                                  |                   |  |  |  |
|                                            | 1                                                                                                                                                                                                                                                                                                                                                                                                                                                                                                                                                                                                                                                                                                                                                                                                                                                                                                                                                                                                                                                                                                                                                                                                                                                                                                                                                                                                                                                                                                                                                                                                                                                                                                                                                                                                                                                                                                                                                                                                                                                                                                                             |                                                                                       |                                                                    |                  |                                |                              |                 |                                  |                   |  |  |  |