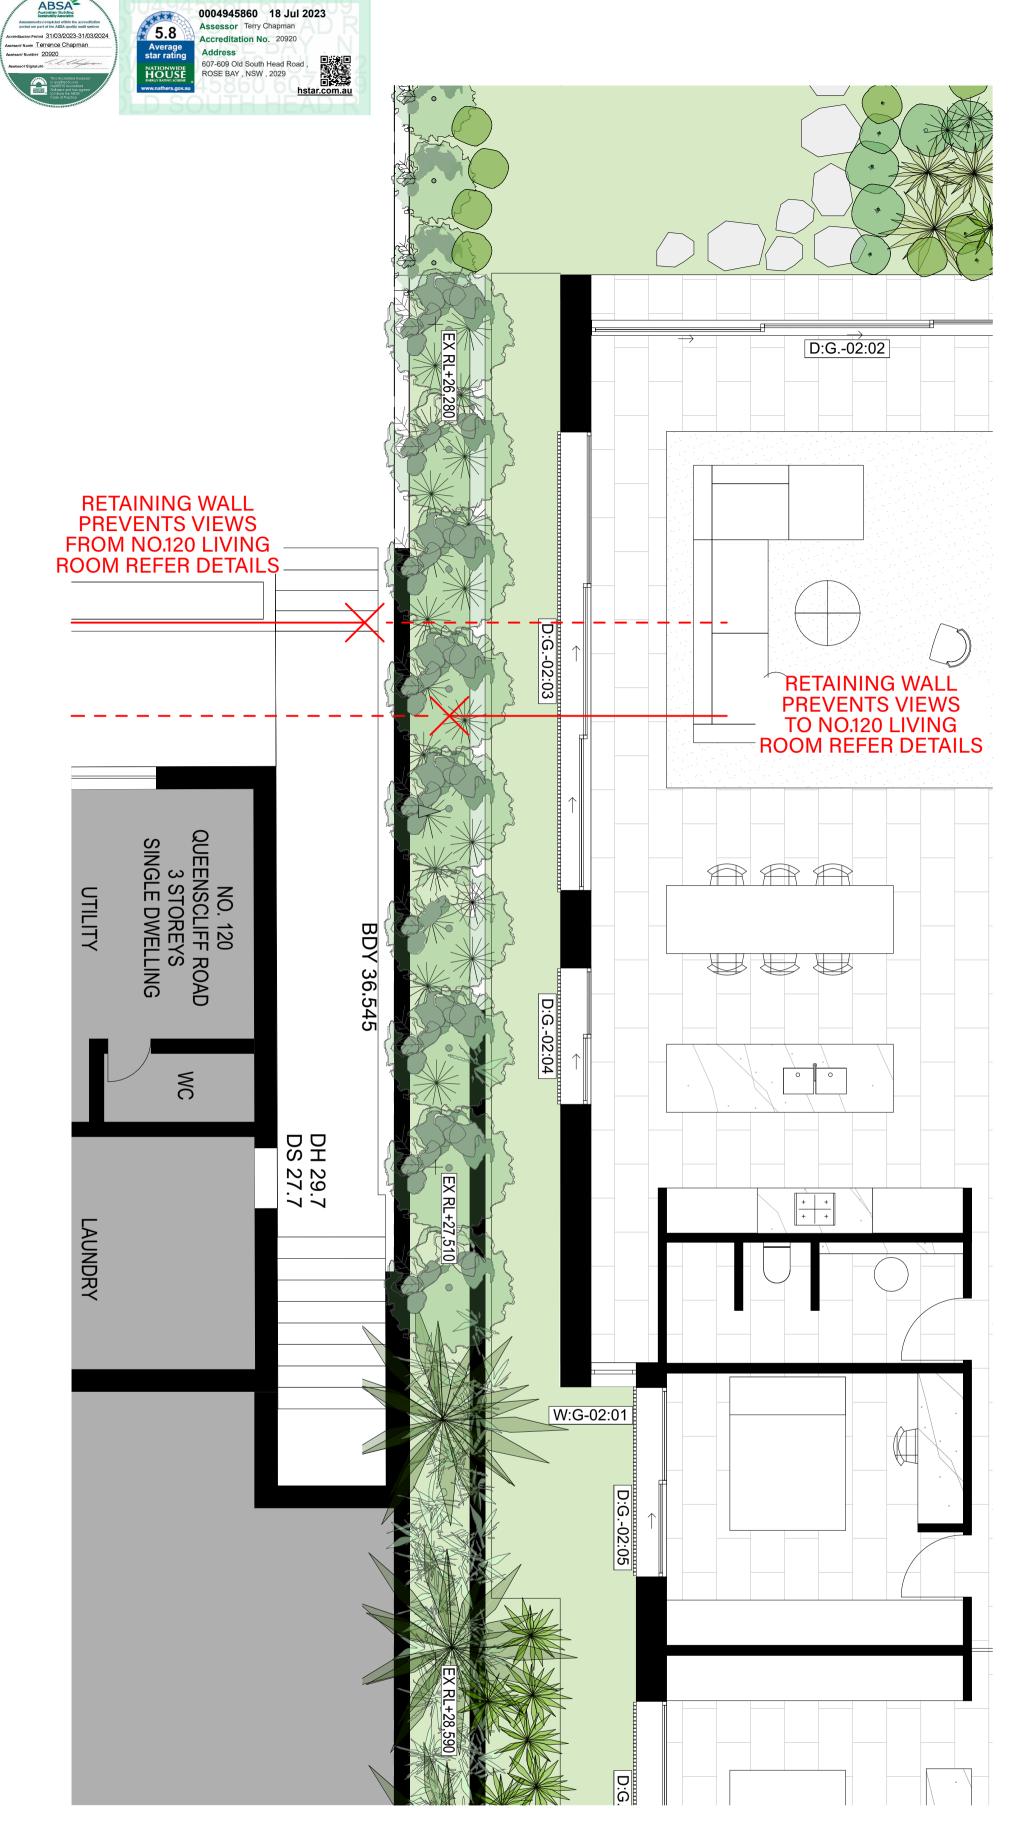

| Unit Development<br>122-124 Queenscliff Ro | - 4                                                                                                                                                                                                                                                                                                                                                                                                                                                                                                                                                                                                                                                                                                                                                                                                                                                                                                                                                                                                                                                                                                                                                                                                                                                                                                                                                                                                                                                                                                                                                                                                                                                                                                                                                                                                                                                                                                                                                                                                                                                                                                                           |                                                                                       | Prepared by Chapma                                                 |                  | ental Services                 | 5                            |                 | C                                | $\Rightarrow$     |  |  |  |
|--------------------------------------------|-------------------------------------------------------------------------------------------------------------------------------------------------------------------------------------------------------------------------------------------------------------------------------------------------------------------------------------------------------------------------------------------------------------------------------------------------------------------------------------------------------------------------------------------------------------------------------------------------------------------------------------------------------------------------------------------------------------------------------------------------------------------------------------------------------------------------------------------------------------------------------------------------------------------------------------------------------------------------------------------------------------------------------------------------------------------------------------------------------------------------------------------------------------------------------------------------------------------------------------------------------------------------------------------------------------------------------------------------------------------------------------------------------------------------------------------------------------------------------------------------------------------------------------------------------------------------------------------------------------------------------------------------------------------------------------------------------------------------------------------------------------------------------------------------------------------------------------------------------------------------------------------------------------------------------------------------------------------------------------------------------------------------------------------------------------------------------------------------------------------------------|---------------------------------------------------------------------------------------|--------------------------------------------------------------------|------------------|--------------------------------|------------------------------|-----------------|----------------------------------|-------------------|--|--|--|
| Queenscliff                                | aa<br>NSW                                                                                                                                                                                                                                                                                                                                                                                                                                                                                                                                                                                                                                                                                                                                                                                                                                                                                                                                                                                                                                                                                                                                                                                                                                                                                                                                                                                                                                                                                                                                                                                                                                                                                                                                                                                                                                                                                                                                                                                                                                                                                                                     | 2096                                                                                  | www.basixcertificates.com.au<br>1300 004 914                       |                  |                                |                              |                 |                                  |                   |  |  |  |
| Water Target                               |                                                                                                                                                                                                                                                                                                                                                                                                                                                                                                                                                                                                                                                                                                                                                                                                                                                                                                                                                                                                                                                                                                                                                                                                                                                                                                                                                                                                                                                                                                                                                                                                                                                                                                                                                                                                                                                                                                                                                                                                                                                                                                                               | 1                                                                                     | Water Score                                                        |                  | 42                             |                              |                 |                                  | NIAL APRELIES     |  |  |  |
| Energy Target                              |                                                                                                                                                                                                                                                                                                                                                                                                                                                                                                                                                                                                                                                                                                                                                                                                                                                                                                                                                                                                                                                                                                                                                                                                                                                                                                                                                                                                                                                                                                                                                                                                                                                                                                                                                                                                                                                                                                                                                                                                                                                                                                                               | 40<br>50                                                                              | Energy Score                                                       |                  | 43<br>54                       |                              |                 |                                  |                   |  |  |  |
| Max Avg Heating Load is                    | s (MJ/m²)                                                                                                                                                                                                                                                                                                                                                                                                                                                                                                                                                                                                                                                                                                                                                                                                                                                                                                                                                                                                                                                                                                                                                                                                                                                                                                                                                                                                                                                                                                                                                                                                                                                                                                                                                                                                                                                                                                                                                                                                                                                                                                                     | 40                                                                                    | Actual Avg Heating Loa                                             |                  | 33.3                           |                              |                 |                                  |                   |  |  |  |
| Max Avg Cooling Load is                    | (MJ/m²)                                                                                                                                                                                                                                                                                                                                                                                                                                                                                                                                                                                                                                                                                                                                                                                                                                                                                                                                                                                                                                                                                                                                                                                                                                                                                                                                                                                                                                                                                                                                                                                                                                                                                                                                                                                                                                                                                                                                                                                                                                                                                                                       | 26                                                                                    | Actual Avg Cooling Load                                            | <u> </u>         | 21.6                           |                              |                 |                                  |                   |  |  |  |
|                                            |                                                                                                                                                                                                                                                                                                                                                                                                                                                                                                                                                                                                                                                                                                                                                                                                                                                                                                                                                                                                                                                                                                                                                                                                                                                                                                                                                                                                                                                                                                                                                                                                                                                                                                                                                                                                                                                                                                                                                                                                                                                                                                                               |                                                                                       |                                                                    | nmitments        |                                |                              |                 |                                  |                   |  |  |  |
|                                            | Total area of                                                                                                                                                                                                                                                                                                                                                                                                                                                                                                                                                                                                                                                                                                                                                                                                                                                                                                                                                                                                                                                                                                                                                                                                                                                                                                                                                                                                                                                                                                                                                                                                                                                                                                                                                                                                                                                                                                                                                                                                                                                                                                                 | tal area of garden & lawn (m²) G01 - 161 Area of indigenous/low water use plants (m²) |                                                                    |                  |                                |                              |                 |                                  |                   |  |  |  |
|                                            |                                                                                                                                                                                                                                                                                                                                                                                                                                                                                                                                                                                                                                                                                                                                                                                                                                                                                                                                                                                                                                                                                                                                                                                                                                                                                                                                                                                                                                                                                                                                                                                                                                                                                                                                                                                                                                                                                                                                                                                                                                                                                                                               |                                                                                       | G02 - 161<br>G.01 - 37                                             |                  |                                |                              |                 |                                  |                   |  |  |  |
| Landscaping                                |                                                                                                                                                                                                                                                                                                                                                                                                                                                                                                                                                                                                                                                                                                                                                                                                                                                                                                                                                                                                                                                                                                                                                                                                                                                                                                                                                                                                                                                                                                                                                                                                                                                                                                                                                                                                                                                                                                                                                                                                                                                                                                                               |                                                                                       | G.02 - 37                                                          |                  |                                |                              |                 |                                  |                   |  |  |  |
|                                            |                                                                                                                                                                                                                                                                                                                                                                                                                                                                                                                                                                                                                                                                                                                                                                                                                                                                                                                                                                                                                                                                                                                                                                                                                                                                                                                                                                                                                                                                                                                                                                                                                                                                                                                                                                                                                                                                                                                                                                                                                                                                                                                               |                                                                                       | 1.01 - 20                                                          |                  |                                |                              |                 |                                  |                   |  |  |  |
|                                            |                                                                                                                                                                                                                                                                                                                                                                                                                                                                                                                                                                                                                                                                                                                                                                                                                                                                                                                                                                                                                                                                                                                                                                                                                                                                                                                                                                                                                                                                                                                                                                                                                                                                                                                                                                                                                                                                                                                                                                                                                                                                                                                               |                                                                                       | 1.02 - 20                                                          |                  |                                |                              |                 |                                  |                   |  |  |  |
| Fixtures                                   | Shower hea                                                                                                                                                                                                                                                                                                                                                                                                                                                                                                                                                                                                                                                                                                                                                                                                                                                                                                                                                                                                                                                                                                                                                                                                                                                                                                                                                                                                                                                                                                                                                                                                                                                                                                                                                                                                                                                                                                                                                                                                                                                                                                                    | ds                                                                                    | 4 star (> 4.5 but <= 6                                             | L/min)           | Toilets                        | 4 star                       |                 | All taps                         | 5 star            |  |  |  |
| Alternative Water                          |                                                                                                                                                                                                                                                                                                                                                                                                                                                                                                                                                                                                                                                                                                                                                                                                                                                                                                                                                                                                                                                                                                                                                                                                                                                                                                                                                                                                                                                                                                                                                                                                                                                                                                                                                                                                                                                                                                                                                                                                                                                                                                                               | ainwater tan                                                                          |                                                                    |                  | llect run off f                |                              | •               |                                  | 100               |  |  |  |
| (Common Tank)                              |                                                                                                                                                                                                                                                                                                                                                                                                                                                                                                                                                                                                                                                                                                                                                                                                                                                                                                                                                                                                                                                                                                                                                                                                                                                                                                                                                                                                                                                                                                                                                                                                                                                                                                                                                                                                                                                                                                                                                                                                                                                                                                                               | nnection<br>No                                                                        | Laundry connection No                                              |                  | connection<br>d Units Only     | Pool t<br>N                  |                 |                                  | Spa top up<br>n/a |  |  |  |
|                                            |                                                                                                                                                                                                                                                                                                                                                                                                                                                                                                                                                                                                                                                                                                                                                                                                                                                                                                                                                                                                                                                                                                                                                                                                                                                                                                                                                                                                                                                                                                                                                                                                                                                                                                                                                                                                                                                                                                                                                                                                                                                                                                                               |                                                                                       |                                                                    |                  | ,                              |                              |                 |                                  | , u               |  |  |  |
| Pool and Spa                               | Max pool vo                                                                                                                                                                                                                                                                                                                                                                                                                                                                                                                                                                                                                                                                                                                                                                                                                                                                                                                                                                                                                                                                                                                                                                                                                                                                                                                                                                                                                                                                                                                                                                                                                                                                                                                                                                                                                                                                                                                                                                                                                                                                                                                   |                                                                                       | 16 x2 Pool does  No heating                                        | s not require    | e a cover                      | Pool pum                     | p must have     | a timer                          |                   |  |  |  |
|                                            |                                                                                                                                                                                                                                                                                                                                                                                                                                                                                                                                                                                                                                                                                                                                                                                                                                                                                                                                                                                                                                                                                                                                                                                                                                                                                                                                                                                                                                                                                                                                                                                                                                                                                                                                                                                                                                                                                                                                                                                                                                                                                                                               |                                                                                       | <u> </u>                                                           |                  |                                |                              | 24 : 25 (       | 770                              |                   |  |  |  |
|                                            | Hot water s<br>Bathroom v                                                                                                                                                                                                                                                                                                                                                                                                                                                                                                                                                                                                                                                                                                                                                                                                                                                                                                                                                                                                                                                                                                                                                                                                                                                                                                                                                                                                                                                                                                                                                                                                                                                                                                                                                                                                                                                                                                                                                                                                                                                                                                     |                                                                                       | Electric heat pump - air<br>Individual fan, ducted to              |                  | roof                           | Rating with                  | 31 to 35 S      | witch on/off                     | :                 |  |  |  |
|                                            | Kitchen ven                                                                                                                                                                                                                                                                                                                                                                                                                                                                                                                                                                                                                                                                                                                                                                                                                                                                                                                                                                                                                                                                                                                                                                                                                                                                                                                                                                                                                                                                                                                                                                                                                                                                                                                                                                                                                                                                                                                                                                                                                                                                                                                   |                                                                                       | Individual fan, ducted t                                           |                  |                                | with                         |                 | witch on/off                     |                   |  |  |  |
|                                            | Laundry ver                                                                                                                                                                                                                                                                                                                                                                                                                                                                                                                                                                                                                                                                                                                                                                                                                                                                                                                                                                                                                                                                                                                                                                                                                                                                                                                                                                                                                                                                                                                                                                                                                                                                                                                                                                                                                                                                                                                                                                                                                                                                                                                   | ntilation                                                                             | Individual fan, ducted t                                           |                  |                                | with                         |                 | witch on/off                     |                   |  |  |  |
| Energy                                     | Cooling - liv                                                                                                                                                                                                                                                                                                                                                                                                                                                                                                                                                                                                                                                                                                                                                                                                                                                                                                                                                                                                                                                                                                                                                                                                                                                                                                                                                                                                                                                                                                                                                                                                                                                                                                                                                                                                                                                                                                                                                                                                                                                                                                                 |                                                                                       | Ceiling fans + 1-phase a<br>1-phase airconditioning                |                  | ng                             | Rating<br>Rating             | EER 3.0 -       |                                  | -                 |  |  |  |
|                                            | Heating - liv                                                                                                                                                                                                                                                                                                                                                                                                                                                                                                                                                                                                                                                                                                                                                                                                                                                                                                                                                                                                                                                                                                                                                                                                                                                                                                                                                                                                                                                                                                                                                                                                                                                                                                                                                                                                                                                                                                                                                                                                                                                                                                                 |                                                                                       | 1-phase airconditioning                                            |                  |                                | Rating                       | EER 3.0 -       |                                  | n/a               |  |  |  |
|                                            | Heating - be                                                                                                                                                                                                                                                                                                                                                                                                                                                                                                                                                                                                                                                                                                                                                                                                                                                                                                                                                                                                                                                                                                                                                                                                                                                                                                                                                                                                                                                                                                                                                                                                                                                                                                                                                                                                                                                                                                                                                                                                                                                                                                                  | edrooms                                                                               | 1-phase airconditioning                                            | }                |                                | Rating                       | EER 3.0 -       | 3.5                              |                   |  |  |  |
|                                            | Alternate En                                                                                                                                                                                                                                                                                                                                                                                                                                                                                                                                                                                                                                                                                                                                                                                                                                                                                                                                                                                                                                                                                                                                                                                                                                                                                                                                                                                                                                                                                                                                                                                                                                                                                                                                                                                                                                                                                                                                                                                                                                                                                                                  | nergy<br>ooktop & ele                                                                 | Photovoltaic system ab                                             | le to genera     | te at least<br>nesline require |                              | peak kilowat    | tts of electric<br>r clothesline | city              |  |  |  |
|                                            | induction co                                                                                                                                                                                                                                                                                                                                                                                                                                                                                                                                                                                                                                                                                                                                                                                                                                                                                                                                                                                                                                                                                                                                                                                                                                                                                                                                                                                                                                                                                                                                                                                                                                                                                                                                                                                                                                                                                                                                                                                                                                                                                                                  | JOKTOP & EIE                                                                          | ctric overi                                                        | utuoor cioti     | iesiirie requiri               | eu                           | NO IIIdoo       | Ciotnesime                       | required          |  |  |  |
|                                            |                                                                                                                                                                                                                                                                                                                                                                                                                                                                                                                                                                                                                                                                                                                                                                                                                                                                                                                                                                                                                                                                                                                                                                                                                                                                                                                                                                                                                                                                                                                                                                                                                                                                                                                                                                                                                                                                                                                                                                                                                                                                                                                               |                                                                                       | rformance Assessment E                                             |                  |                                |                              |                 |                                  |                   |  |  |  |
| Floor Types                                |                                                                                                                                                                                                                                                                                                                                                                                                                                                                                                                                                                                                                                                                                                                                                                                                                                                                                                                                                                                                                                                                                                                                                                                                                                                                                                                                                                                                                                                                                                                                                                                                                                                                                                                                                                                                                                                                                                                                                                                                                                                                                                                               | concrete slat                                                                         | o - Unit G01, G02                                                  | with with        | No insulatio                   | n required<br>lab insulatior | <u> </u>        |                                  |                   |  |  |  |
|                                            |                                                                                                                                                                                                                                                                                                                                                                                                                                                                                                                                                                                                                                                                                                                                                                                                                                                                                                                                                                                                                                                                                                                                                                                                                                                                                                                                                                                                                                                                                                                                                                                                                                                                                                                                                                                                                                                                                                                                                                                                                                                                                                                               |                                                                                       |                                                                    | VVICII           | MILI GIIGGIS                   | iab iiibaiatioi              |                 |                                  |                   |  |  |  |
| Floor Coverings                            | Tiles                                                                                                                                                                                                                                                                                                                                                                                                                                                                                                                                                                                                                                                                                                                                                                                                                                                                                                                                                                                                                                                                                                                                                                                                                                                                                                                                                                                                                                                                                                                                                                                                                                                                                                                                                                                                                                                                                                                                                                                                                                                                                                                         | Living/Wet                                                                            | areas/Bedrooms                                                     |                  |                                |                              |                 |                                  |                   |  |  |  |
| External Walls                             |                                                                                                                                                                                                                                                                                                                                                                                                                                                                                                                                                                                                                                                                                                                                                                                                                                                                                                                                                                                                                                                                                                                                                                                                                                                                                                                                                                                                                                                                                                                                                                                                                                                                                                                                                                                                                                                                                                                                                                                                                                                                                                                               | - Unit G01                                                                            |                                                                    | with             | No insulatio                   |                              |                 | Colour                           | Light             |  |  |  |
|                                            | Cavity brick                                                                                                                                                                                                                                                                                                                                                                                                                                                                                                                                                                                                                                                                                                                                                                                                                                                                                                                                                                                                                                                                                                                                                                                                                                                                                                                                                                                                                                                                                                                                                                                                                                                                                                                                                                                                                                                                                                                                                                                                                                                                                                                  | - All other u                                                                         | nits                                                               | with             | R1.0 Cavity                    | Board Insulat                | ion             | Colour                           | Light             |  |  |  |
| Internal Walls                             | Plasterboar                                                                                                                                                                                                                                                                                                                                                                                                                                                                                                                                                                                                                                                                                                                                                                                                                                                                                                                                                                                                                                                                                                                                                                                                                                                                                                                                                                                                                                                                                                                                                                                                                                                                                                                                                                                                                                                                                                                                                                                                                                                                                                                   | d                                                                                     |                                                                    | with             | No insulatio                   | n required                   |                 |                                  |                   |  |  |  |
| Party Walls                                | Cavity Brick                                                                                                                                                                                                                                                                                                                                                                                                                                                                                                                                                                                                                                                                                                                                                                                                                                                                                                                                                                                                                                                                                                                                                                                                                                                                                                                                                                                                                                                                                                                                                                                                                                                                                                                                                                                                                                                                                                                                                                                                                                                                                                                  |                                                                                       |                                                                    | with             | No insulatio                   | n required                   |                 |                                  |                   |  |  |  |
| Ceiling (floor over)                       | Concrete ab                                                                                                                                                                                                                                                                                                                                                                                                                                                                                                                                                                                                                                                                                                                                                                                                                                                                                                                                                                                                                                                                                                                                                                                                                                                                                                                                                                                                                                                                                                                                                                                                                                                                                                                                                                                                                                                                                                                                                                                                                                                                                                                   | ove plasterb                                                                          | oard                                                               | with             | No insulatio                   | n required                   |                 |                                  |                   |  |  |  |
| Ceilings (roof over)                       | Concrete ab                                                                                                                                                                                                                                                                                                                                                                                                                                                                                                                                                                                                                                                                                                                                                                                                                                                                                                                                                                                                                                                                                                                                                                                                                                                                                                                                                                                                                                                                                                                                                                                                                                                                                                                                                                                                                                                                                                                                                                                                                                                                                                                   | ove plasterb                                                                          | oard                                                               | with             | R5.0 unders                    | lab insulation               | 1               |                                  |                   |  |  |  |
| Roof                                       | Concrete                                                                                                                                                                                                                                                                                                                                                                                                                                                                                                                                                                                                                                                                                                                                                                                                                                                                                                                                                                                                                                                                                                                                                                                                                                                                                                                                                                                                                                                                                                                                                                                                                                                                                                                                                                                                                                                                                                                                                                                                                                                                                                                      | <u>'</u>                                                                              |                                                                    | with             | Waterproof                     | membrane o                   | nlv             | Colour                           | Medium            |  |  |  |
|                                            | AF single gla                                                                                                                                                                                                                                                                                                                                                                                                                                                                                                                                                                                                                                                                                                                                                                                                                                                                                                                                                                                                                                                                                                                                                                                                                                                                                                                                                                                                                                                                                                                                                                                                                                                                                                                                                                                                                                                                                                                                                                                                                                                                                                                 | azed clear                                                                            |                                                                    | Fixed Glas       |                                | -041-01   U-Va               |                 |                                  |                   |  |  |  |
|                                            |                                                                                                                                                                                                                                                                                                                                                                                                                                                                                                                                                                                                                                                                                                                                                                                                                                                                                                                                                                                                                                                                                                                                                                                                                                                                                                                                                                                                                                                                                                                                                                                                                                                                                                                                                                                                                                                                                                                                                                                                                                                                                                                               |                                                                                       |                                                                    | D-Hung           |                                | -041-01   0-Va               |                 | <u> </u>                         |                   |  |  |  |
| Windows and Doors                          | to all windows                                                                                                                                                                                                                                                                                                                                                                                                                                                                                                                                                                                                                                                                                                                                                                                                                                                                                                                                                                                                                                                                                                                                                                                                                                                                                                                                                                                                                                                                                                                                                                                                                                                                                                                                                                                                                                                                                                                                                                                                                                                                                                                | and glazed do                                                                         | ors unless noted otherwise                                         | Sliding Do       |                                | 0-140-01   U-V               |                 |                                  |                   |  |  |  |
|                                            | Sliding Windows   BRD-044-01   U-Value 6.61 or less   SHGC 0.69 +/- 5%  AF = Aluminium Framed   TB = Thermally Broken Aluminium Framed   TF = Timber Framed |                                                                                       |                                                                    |                  |                                |                              |                 |                                  |                   |  |  |  |
|                                            | •                                                                                                                                                                                                                                                                                                                                                                                                                                                                                                                                                                                                                                                                                                                                                                                                                                                                                                                                                                                                                                                                                                                                                                                                                                                                                                                                                                                                                                                                                                                                                                                                                                                                                                                                                                                                                                                                                                                                                                                                                                                                                                                             |                                                                                       | ·                                                                  |                  | . vontilet - 4 I FS            |                              |                 |                                  |                   |  |  |  |
|                                            | •                                                                                                                                                                                                                                                                                                                                                                                                                                                                                                                                                                                                                                                                                                                                                                                                                                                                                                                                                                                                                                                                                                                                                                                                                                                                                                                                                                                                                                                                                                                                                                                                                                                                                                                                                                                                                                                                                                                                                                                                                                                                                                                             |                                                                                       | licates downlights, then these<br>o be fitted with self-closing do |                  |                                | / Jiuorescent                |                 |                                  |                   |  |  |  |
|                                            |                                                                                                                                                                                                                                                                                                                                                                                                                                                                                                                                                                                                                                                                                                                                                                                                                                                                                                                                                                                                                                                                                                                                                                                                                                                                                                                                                                                                                                                                                                                                                                                                                                                                                                                                                                                                                                                                                                                                                                                                                                                                                                                               |                                                                                       | ne installed in accordance wit                                     |                  |                                |                              |                 |                                  |                   |  |  |  |
|                                            |                                                                                                                                                                                                                                                                                                                                                                                                                                                                                                                                                                                                                                                                                                                                                                                                                                                                                                                                                                                                                                                                                                                                                                                                                                                                                                                                                                                                                                                                                                                                                                                                                                                                                                                                                                                                                                                                                                                                                                                                                                                                                                                               |                                                                                       | een this document and the N                                        |                  | •                              | thers Certificate            | shall take prec | redence                          |                   |  |  |  |
| Notes                                      | 1v 1200mm C                                                                                                                                                                                                                                                                                                                                                                                                                                                                                                                                                                                                                                                                                                                                                                                                                                                                                                                                                                                                                                                                                                                                                                                                                                                                                                                                                                                                                                                                                                                                                                                                                                                                                                                                                                                                                                                                                                                                                                                                                                                                                                                   | ailing fan rogei'r                                                                    | ed in Unit G -01 G 01 G 02 c                                       | 1 O1 - Kitchon I | iving                          |                              |                 |                                  |                   |  |  |  |
|                                            | 1x 1200mm C6                                                                                                                                                                                                                                                                                                                                                                                                                                                                                                                                                                                                                                                                                                                                                                                                                                                                                                                                                                                                                                                                                                                                                                                                                                                                                                                                                                                                                                                                                                                                                                                                                                                                                                                                                                                                                                                                                                                                                                                                                                                                                                                  | anng ran requir                                                                       | red in Unit G01, G.01, G.02, :                                     | r.or - kitchen t | -ivilig                        |                              |                 |                                  |                   |  |  |  |
|                                            | 1                                                                                                                                                                                                                                                                                                                                                                                                                                                                                                                                                                                                                                                                                                                                                                                                                                                                                                                                                                                                                                                                                                                                                                                                                                                                                                                                                                                                                                                                                                                                                                                                                                                                                                                                                                                                                                                                                                                                                                                                                                                                                                                             |                                                                                       |                                                                    |                  |                                |                              |                 |                                  |                   |  |  |  |