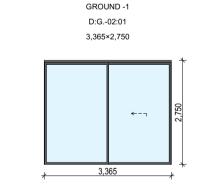

| Unit Development<br>122-124 Queenscliff Ro | - 4                                                                                                                                                                                                                                                                                                                                                                                                                                                                                                                                                                                                                                                                                                                                                                                                                                                                                                                                                                                                                                                                                                                                                                                                                                                                                                                                                                                                                                                                                                                                                                                                                                                                                                                                                                                                                                                                                                                                                                                                                                                                                                                           |                                                                                       | Prepared by Chapma                                                 |                  | ental Services                 | 5                            |                 | C                                | $\Rightarrow$     |  |  |  |
|--------------------------------------------|-------------------------------------------------------------------------------------------------------------------------------------------------------------------------------------------------------------------------------------------------------------------------------------------------------------------------------------------------------------------------------------------------------------------------------------------------------------------------------------------------------------------------------------------------------------------------------------------------------------------------------------------------------------------------------------------------------------------------------------------------------------------------------------------------------------------------------------------------------------------------------------------------------------------------------------------------------------------------------------------------------------------------------------------------------------------------------------------------------------------------------------------------------------------------------------------------------------------------------------------------------------------------------------------------------------------------------------------------------------------------------------------------------------------------------------------------------------------------------------------------------------------------------------------------------------------------------------------------------------------------------------------------------------------------------------------------------------------------------------------------------------------------------------------------------------------------------------------------------------------------------------------------------------------------------------------------------------------------------------------------------------------------------------------------------------------------------------------------------------------------------|---------------------------------------------------------------------------------------|--------------------------------------------------------------------|------------------|--------------------------------|------------------------------|-----------------|----------------------------------|-------------------|--|--|--|
| Queenscliff                                | aa<br>NSW                                                                                                                                                                                                                                                                                                                                                                                                                                                                                                                                                                                                                                                                                                                                                                                                                                                                                                                                                                                                                                                                                                                                                                                                                                                                                                                                                                                                                                                                                                                                                                                                                                                                                                                                                                                                                                                                                                                                                                                                                                                                                                                     | 2096                                                                                  | www.basixcertificates.com.au<br>1300 004 914                       |                  |                                |                              |                 |                                  |                   |  |  |  |
| Water Target                               |                                                                                                                                                                                                                                                                                                                                                                                                                                                                                                                                                                                                                                                                                                                                                                                                                                                                                                                                                                                                                                                                                                                                                                                                                                                                                                                                                                                                                                                                                                                                                                                                                                                                                                                                                                                                                                                                                                                                                                                                                                                                                                                               | 1                                                                                     | Water Score                                                        |                  | 42                             |                              |                 |                                  | NIAL APRELIES     |  |  |  |
| Energy Target                              |                                                                                                                                                                                                                                                                                                                                                                                                                                                                                                                                                                                                                                                                                                                                                                                                                                                                                                                                                                                                                                                                                                                                                                                                                                                                                                                                                                                                                                                                                                                                                                                                                                                                                                                                                                                                                                                                                                                                                                                                                                                                                                                               | 40<br>50                                                                              | Energy Score                                                       |                  | 43<br>54                       |                              |                 |                                  |                   |  |  |  |
| Max Avg Heating Load is                    | s (MJ/m²)                                                                                                                                                                                                                                                                                                                                                                                                                                                                                                                                                                                                                                                                                                                                                                                                                                                                                                                                                                                                                                                                                                                                                                                                                                                                                                                                                                                                                                                                                                                                                                                                                                                                                                                                                                                                                                                                                                                                                                                                                                                                                                                     | 40                                                                                    | Actual Avg Heating Loa                                             |                  | 33.3                           |                              |                 |                                  |                   |  |  |  |
| Max Avg Cooling Load is                    | (MJ/m²)                                                                                                                                                                                                                                                                                                                                                                                                                                                                                                                                                                                                                                                                                                                                                                                                                                                                                                                                                                                                                                                                                                                                                                                                                                                                                                                                                                                                                                                                                                                                                                                                                                                                                                                                                                                                                                                                                                                                                                                                                                                                                                                       | 26                                                                                    | Actual Avg Cooling Load                                            | <u> </u>         | 21.6                           |                              |                 |                                  |                   |  |  |  |
|                                            |                                                                                                                                                                                                                                                                                                                                                                                                                                                                                                                                                                                                                                                                                                                                                                                                                                                                                                                                                                                                                                                                                                                                                                                                                                                                                                                                                                                                                                                                                                                                                                                                                                                                                                                                                                                                                                                                                                                                                                                                                                                                                                                               |                                                                                       |                                                                    | nmitments        |                                |                              |                 |                                  |                   |  |  |  |
|                                            | Total area of                                                                                                                                                                                                                                                                                                                                                                                                                                                                                                                                                                                                                                                                                                                                                                                                                                                                                                                                                                                                                                                                                                                                                                                                                                                                                                                                                                                                                                                                                                                                                                                                                                                                                                                                                                                                                                                                                                                                                                                                                                                                                                                 | tal area of garden & lawn (m²) G01 - 161 Area of indigenous/low water use plants (m²) |                                                                    |                  |                                |                              |                 |                                  |                   |  |  |  |
|                                            |                                                                                                                                                                                                                                                                                                                                                                                                                                                                                                                                                                                                                                                                                                                                                                                                                                                                                                                                                                                                                                                                                                                                                                                                                                                                                                                                                                                                                                                                                                                                                                                                                                                                                                                                                                                                                                                                                                                                                                                                                                                                                                                               |                                                                                       | G02 - 161<br>G.01 - 37                                             |                  |                                |                              |                 |                                  |                   |  |  |  |
| Landscaping                                |                                                                                                                                                                                                                                                                                                                                                                                                                                                                                                                                                                                                                                                                                                                                                                                                                                                                                                                                                                                                                                                                                                                                                                                                                                                                                                                                                                                                                                                                                                                                                                                                                                                                                                                                                                                                                                                                                                                                                                                                                                                                                                                               |                                                                                       | G.02 - 37                                                          |                  |                                |                              |                 |                                  |                   |  |  |  |
|                                            |                                                                                                                                                                                                                                                                                                                                                                                                                                                                                                                                                                                                                                                                                                                                                                                                                                                                                                                                                                                                                                                                                                                                                                                                                                                                                                                                                                                                                                                                                                                                                                                                                                                                                                                                                                                                                                                                                                                                                                                                                                                                                                                               |                                                                                       | 1.01 - 20                                                          |                  |                                |                              |                 |                                  |                   |  |  |  |
|                                            |                                                                                                                                                                                                                                                                                                                                                                                                                                                                                                                                                                                                                                                                                                                                                                                                                                                                                                                                                                                                                                                                                                                                                                                                                                                                                                                                                                                                                                                                                                                                                                                                                                                                                                                                                                                                                                                                                                                                                                                                                                                                                                                               |                                                                                       | 1.02 - 20                                                          |                  |                                |                              |                 |                                  |                   |  |  |  |
| Fixtures                                   | Shower hea                                                                                                                                                                                                                                                                                                                                                                                                                                                                                                                                                                                                                                                                                                                                                                                                                                                                                                                                                                                                                                                                                                                                                                                                                                                                                                                                                                                                                                                                                                                                                                                                                                                                                                                                                                                                                                                                                                                                                                                                                                                                                                                    | ds                                                                                    | 4 star (> 4.5 but <= 6                                             | L/min)           | Toilets                        | 4 star                       |                 | All taps                         | 5 star            |  |  |  |
| Alternative Water                          |                                                                                                                                                                                                                                                                                                                                                                                                                                                                                                                                                                                                                                                                                                                                                                                                                                                                                                                                                                                                                                                                                                                                                                                                                                                                                                                                                                                                                                                                                                                                                                                                                                                                                                                                                                                                                                                                                                                                                                                                                                                                                                                               | ainwater tan                                                                          |                                                                    |                  | llect run off f                |                              | •               |                                  | 100               |  |  |  |
| (Common Tank)                              |                                                                                                                                                                                                                                                                                                                                                                                                                                                                                                                                                                                                                                                                                                                                                                                                                                                                                                                                                                                                                                                                                                                                                                                                                                                                                                                                                                                                                                                                                                                                                                                                                                                                                                                                                                                                                                                                                                                                                                                                                                                                                                                               | nnection<br>No                                                                        | Laundry connection No                                              |                  | connection<br>d Units Only     | Pool t<br>N                  |                 |                                  | Spa top up<br>n/a |  |  |  |
|                                            |                                                                                                                                                                                                                                                                                                                                                                                                                                                                                                                                                                                                                                                                                                                                                                                                                                                                                                                                                                                                                                                                                                                                                                                                                                                                                                                                                                                                                                                                                                                                                                                                                                                                                                                                                                                                                                                                                                                                                                                                                                                                                                                               |                                                                                       |                                                                    |                  | ,                              |                              |                 |                                  | , u               |  |  |  |
| Pool and Spa                               | Max pool vo                                                                                                                                                                                                                                                                                                                                                                                                                                                                                                                                                                                                                                                                                                                                                                                                                                                                                                                                                                                                                                                                                                                                                                                                                                                                                                                                                                                                                                                                                                                                                                                                                                                                                                                                                                                                                                                                                                                                                                                                                                                                                                                   |                                                                                       | 16 x2 Pool does  No heating                                        | s not require    | e a cover                      | Pool pum                     | p must have     | a timer                          |                   |  |  |  |
|                                            |                                                                                                                                                                                                                                                                                                                                                                                                                                                                                                                                                                                                                                                                                                                                                                                                                                                                                                                                                                                                                                                                                                                                                                                                                                                                                                                                                                                                                                                                                                                                                                                                                                                                                                                                                                                                                                                                                                                                                                                                                                                                                                                               |                                                                                       | <u> </u>                                                           |                  |                                |                              | 24 : 25 (       | 770                              |                   |  |  |  |
|                                            | Hot water s<br>Bathroom v                                                                                                                                                                                                                                                                                                                                                                                                                                                                                                                                                                                                                                                                                                                                                                                                                                                                                                                                                                                                                                                                                                                                                                                                                                                                                                                                                                                                                                                                                                                                                                                                                                                                                                                                                                                                                                                                                                                                                                                                                                                                                                     |                                                                                       | Electric heat pump - air<br>Individual fan, ducted to              |                  | roof                           | Rating with                  | 31 to 35 S      | witch on/off                     | :                 |  |  |  |
|                                            | Kitchen ven                                                                                                                                                                                                                                                                                                                                                                                                                                                                                                                                                                                                                                                                                                                                                                                                                                                                                                                                                                                                                                                                                                                                                                                                                                                                                                                                                                                                                                                                                                                                                                                                                                                                                                                                                                                                                                                                                                                                                                                                                                                                                                                   |                                                                                       | Individual fan, ducted t                                           |                  |                                | with                         |                 | witch on/off                     |                   |  |  |  |
|                                            | Laundry ver                                                                                                                                                                                                                                                                                                                                                                                                                                                                                                                                                                                                                                                                                                                                                                                                                                                                                                                                                                                                                                                                                                                                                                                                                                                                                                                                                                                                                                                                                                                                                                                                                                                                                                                                                                                                                                                                                                                                                                                                                                                                                                                   | ntilation                                                                             | Individual fan, ducted t                                           |                  |                                | with                         |                 | witch on/off                     |                   |  |  |  |
| Energy                                     | Cooling - liv                                                                                                                                                                                                                                                                                                                                                                                                                                                                                                                                                                                                                                                                                                                                                                                                                                                                                                                                                                                                                                                                                                                                                                                                                                                                                                                                                                                                                                                                                                                                                                                                                                                                                                                                                                                                                                                                                                                                                                                                                                                                                                                 |                                                                                       | Ceiling fans + 1-phase a<br>1-phase airconditioning                |                  | ng                             | Rating<br>Rating             | EER 3.0 -       |                                  | -                 |  |  |  |
|                                            | Heating - liv                                                                                                                                                                                                                                                                                                                                                                                                                                                                                                                                                                                                                                                                                                                                                                                                                                                                                                                                                                                                                                                                                                                                                                                                                                                                                                                                                                                                                                                                                                                                                                                                                                                                                                                                                                                                                                                                                                                                                                                                                                                                                                                 |                                                                                       | 1-phase airconditioning                                            |                  |                                | Rating                       | EER 3.0 -       |                                  | n/a               |  |  |  |
|                                            | Heating - be                                                                                                                                                                                                                                                                                                                                                                                                                                                                                                                                                                                                                                                                                                                                                                                                                                                                                                                                                                                                                                                                                                                                                                                                                                                                                                                                                                                                                                                                                                                                                                                                                                                                                                                                                                                                                                                                                                                                                                                                                                                                                                                  | edrooms                                                                               | 1-phase airconditioning                                            | }                |                                | Rating                       | EER 3.0 -       | 3.5                              |                   |  |  |  |
|                                            | Alternate En                                                                                                                                                                                                                                                                                                                                                                                                                                                                                                                                                                                                                                                                                                                                                                                                                                                                                                                                                                                                                                                                                                                                                                                                                                                                                                                                                                                                                                                                                                                                                                                                                                                                                                                                                                                                                                                                                                                                                                                                                                                                                                                  | nergy<br>ooktop & ele                                                                 | Photovoltaic system ab                                             | le to genera     | te at least<br>nesline require |                              | peak kilowat    | tts of electric<br>r clothesline | city              |  |  |  |
|                                            | induction co                                                                                                                                                                                                                                                                                                                                                                                                                                                                                                                                                                                                                                                                                                                                                                                                                                                                                                                                                                                                                                                                                                                                                                                                                                                                                                                                                                                                                                                                                                                                                                                                                                                                                                                                                                                                                                                                                                                                                                                                                                                                                                                  | JOKTOP & EIE                                                                          | ctric overi                                                        | utuoor cioti     | iesiirie requiri               | eu                           | NO IIIdoo       | Ciotnesime                       | required          |  |  |  |
|                                            |                                                                                                                                                                                                                                                                                                                                                                                                                                                                                                                                                                                                                                                                                                                                                                                                                                                                                                                                                                                                                                                                                                                                                                                                                                                                                                                                                                                                                                                                                                                                                                                                                                                                                                                                                                                                                                                                                                                                                                                                                                                                                                                               |                                                                                       | rformance Assessment E                                             |                  |                                |                              |                 |                                  |                   |  |  |  |
| Floor Types                                |                                                                                                                                                                                                                                                                                                                                                                                                                                                                                                                                                                                                                                                                                                                                                                                                                                                                                                                                                                                                                                                                                                                                                                                                                                                                                                                                                                                                                                                                                                                                                                                                                                                                                                                                                                                                                                                                                                                                                                                                                                                                                                                               | concrete slat                                                                         | o - Unit G01, G02                                                  | with with        | No insulatio                   | n required<br>lab insulatior | <u> </u>        |                                  |                   |  |  |  |
|                                            |                                                                                                                                                                                                                                                                                                                                                                                                                                                                                                                                                                                                                                                                                                                                                                                                                                                                                                                                                                                                                                                                                                                                                                                                                                                                                                                                                                                                                                                                                                                                                                                                                                                                                                                                                                                                                                                                                                                                                                                                                                                                                                                               |                                                                                       |                                                                    | VVICII           | MILI GIIGGIS                   | iab iiibaiatioi              |                 |                                  |                   |  |  |  |
| Floor Coverings                            | Tiles                                                                                                                                                                                                                                                                                                                                                                                                                                                                                                                                                                                                                                                                                                                                                                                                                                                                                                                                                                                                                                                                                                                                                                                                                                                                                                                                                                                                                                                                                                                                                                                                                                                                                                                                                                                                                                                                                                                                                                                                                                                                                                                         | Living/Wet                                                                            | areas/Bedrooms                                                     |                  |                                |                              |                 |                                  |                   |  |  |  |
| External Walls                             |                                                                                                                                                                                                                                                                                                                                                                                                                                                                                                                                                                                                                                                                                                                                                                                                                                                                                                                                                                                                                                                                                                                                                                                                                                                                                                                                                                                                                                                                                                                                                                                                                                                                                                                                                                                                                                                                                                                                                                                                                                                                                                                               | - Unit G01                                                                            |                                                                    | with             | No insulatio                   |                              |                 | Colour                           | Light             |  |  |  |
|                                            | Cavity brick                                                                                                                                                                                                                                                                                                                                                                                                                                                                                                                                                                                                                                                                                                                                                                                                                                                                                                                                                                                                                                                                                                                                                                                                                                                                                                                                                                                                                                                                                                                                                                                                                                                                                                                                                                                                                                                                                                                                                                                                                                                                                                                  | - All other u                                                                         | nits                                                               | with             | R1.0 Cavity                    | Board Insulat                | ion             | Colour                           | Light             |  |  |  |
| Internal Walls                             | Plasterboar                                                                                                                                                                                                                                                                                                                                                                                                                                                                                                                                                                                                                                                                                                                                                                                                                                                                                                                                                                                                                                                                                                                                                                                                                                                                                                                                                                                                                                                                                                                                                                                                                                                                                                                                                                                                                                                                                                                                                                                                                                                                                                                   | d                                                                                     |                                                                    | with             | No insulatio                   | n required                   |                 |                                  |                   |  |  |  |
| Party Walls                                | Cavity Brick                                                                                                                                                                                                                                                                                                                                                                                                                                                                                                                                                                                                                                                                                                                                                                                                                                                                                                                                                                                                                                                                                                                                                                                                                                                                                                                                                                                                                                                                                                                                                                                                                                                                                                                                                                                                                                                                                                                                                                                                                                                                                                                  |                                                                                       |                                                                    | with             | No insulatio                   | n required                   |                 |                                  |                   |  |  |  |
| Ceiling (floor over)                       | Concrete ab                                                                                                                                                                                                                                                                                                                                                                                                                                                                                                                                                                                                                                                                                                                                                                                                                                                                                                                                                                                                                                                                                                                                                                                                                                                                                                                                                                                                                                                                                                                                                                                                                                                                                                                                                                                                                                                                                                                                                                                                                                                                                                                   | ove plasterb                                                                          | oard                                                               | with             | No insulatio                   | n required                   |                 |                                  |                   |  |  |  |
| Ceilings (roof over)                       | Concrete ab                                                                                                                                                                                                                                                                                                                                                                                                                                                                                                                                                                                                                                                                                                                                                                                                                                                                                                                                                                                                                                                                                                                                                                                                                                                                                                                                                                                                                                                                                                                                                                                                                                                                                                                                                                                                                                                                                                                                                                                                                                                                                                                   | ove plasterb                                                                          | oard                                                               | with             | R5.0 unders                    | lab insulation               | 1               |                                  |                   |  |  |  |
| Roof                                       | Concrete                                                                                                                                                                                                                                                                                                                                                                                                                                                                                                                                                                                                                                                                                                                                                                                                                                                                                                                                                                                                                                                                                                                                                                                                                                                                                                                                                                                                                                                                                                                                                                                                                                                                                                                                                                                                                                                                                                                                                                                                                                                                                                                      | <u>'</u>                                                                              |                                                                    | with             | Waterproof                     | membrane o                   | nlv             | Colour                           | Medium            |  |  |  |
|                                            | AF single gla                                                                                                                                                                                                                                                                                                                                                                                                                                                                                                                                                                                                                                                                                                                                                                                                                                                                                                                                                                                                                                                                                                                                                                                                                                                                                                                                                                                                                                                                                                                                                                                                                                                                                                                                                                                                                                                                                                                                                                                                                                                                                                                 | azed clear                                                                            |                                                                    | Fixed Glas       |                                | -041-01   U-Va               |                 |                                  |                   |  |  |  |
|                                            |                                                                                                                                                                                                                                                                                                                                                                                                                                                                                                                                                                                                                                                                                                                                                                                                                                                                                                                                                                                                                                                                                                                                                                                                                                                                                                                                                                                                                                                                                                                                                                                                                                                                                                                                                                                                                                                                                                                                                                                                                                                                                                                               |                                                                                       |                                                                    | D-Hung           |                                | -041-01   0-Va               |                 | <u> </u>                         |                   |  |  |  |
| Windows and Doors                          | to all windows                                                                                                                                                                                                                                                                                                                                                                                                                                                                                                                                                                                                                                                                                                                                                                                                                                                                                                                                                                                                                                                                                                                                                                                                                                                                                                                                                                                                                                                                                                                                                                                                                                                                                                                                                                                                                                                                                                                                                                                                                                                                                                                | and glazed do                                                                         | ors unless noted otherwise                                         | Sliding Do       |                                | 0-140-01   U-V               |                 |                                  |                   |  |  |  |
|                                            | Sliding Windows   BRD-044-01   U-Value 6.61 or less   SHGC 0.69 +/- 5%  AF = Aluminium Framed   TB = Thermally Broken Aluminium Framed   TF = Timber Framed |                                                                                       |                                                                    |                  |                                |                              |                 |                                  |                   |  |  |  |
|                                            | •                                                                                                                                                                                                                                                                                                                                                                                                                                                                                                                                                                                                                                                                                                                                                                                                                                                                                                                                                                                                                                                                                                                                                                                                                                                                                                                                                                                                                                                                                                                                                                                                                                                                                                                                                                                                                                                                                                                                                                                                                                                                                                                             |                                                                                       | ·                                                                  |                  | . vontilet - 4 I FS            |                              |                 |                                  |                   |  |  |  |
|                                            | •                                                                                                                                                                                                                                                                                                                                                                                                                                                                                                                                                                                                                                                                                                                                                                                                                                                                                                                                                                                                                                                                                                                                                                                                                                                                                                                                                                                                                                                                                                                                                                                                                                                                                                                                                                                                                                                                                                                                                                                                                                                                                                                             |                                                                                       | licates downlights, then these<br>o be fitted with self-closing do |                  |                                | / Jiuorescent                |                 |                                  |                   |  |  |  |
|                                            |                                                                                                                                                                                                                                                                                                                                                                                                                                                                                                                                                                                                                                                                                                                                                                                                                                                                                                                                                                                                                                                                                                                                                                                                                                                                                                                                                                                                                                                                                                                                                                                                                                                                                                                                                                                                                                                                                                                                                                                                                                                                                                                               |                                                                                       | ne installed in accordance wit                                     |                  |                                |                              |                 |                                  |                   |  |  |  |
|                                            |                                                                                                                                                                                                                                                                                                                                                                                                                                                                                                                                                                                                                                                                                                                                                                                                                                                                                                                                                                                                                                                                                                                                                                                                                                                                                                                                                                                                                                                                                                                                                                                                                                                                                                                                                                                                                                                                                                                                                                                                                                                                                                                               |                                                                                       | een this document and the N                                        |                  | •                              | thers Certificate            | shall take prec | redence                          |                   |  |  |  |
| Notes                                      | 1v 1200mm C                                                                                                                                                                                                                                                                                                                                                                                                                                                                                                                                                                                                                                                                                                                                                                                                                                                                                                                                                                                                                                                                                                                                                                                                                                                                                                                                                                                                                                                                                                                                                                                                                                                                                                                                                                                                                                                                                                                                                                                                                                                                                                                   | ailing fan rogei'r                                                                    | ed in Unit G -01 G 01 G 02 c                                       | 1 O1 - Kitchon I | iving                          |                              |                 |                                  |                   |  |  |  |
|                                            | 1x 1200mm C6                                                                                                                                                                                                                                                                                                                                                                                                                                                                                                                                                                                                                                                                                                                                                                                                                                                                                                                                                                                                                                                                                                                                                                                                                                                                                                                                                                                                                                                                                                                                                                                                                                                                                                                                                                                                                                                                                                                                                                                                                                                                                                                  | anng ran requir                                                                       | red in Unit G01, G.01, G.02, :                                     | r.or - kitchen t | -ivilig                        |                              |                 |                                  |                   |  |  |  |
|                                            | 1                                                                                                                                                                                                                                                                                                                                                                                                                                                                                                                                                                                                                                                                                                                                                                                                                                                                                                                                                                                                                                                                                                                                                                                                                                                                                                                                                                                                                                                                                                                                                                                                                                                                                                                                                                                                                                                                                                                                                                                                                                                                                                                             |                                                                                       |                                                                    |                  |                                |                              |                 |                                  |                   |  |  |  |