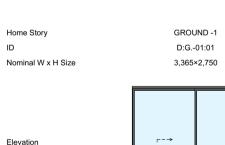

×2,750

GROUND

D:G.01:03

1,500×2,700

LEVEL 01 W:1.02:01 4,632×2,700

W:1.02:03 1,200×2,700

GROUND

W:G.02:04

1,200×2,700

W:1.02:04 1,000×2,700

W:1:01 1,485×2,700

Home Story Full Element ID Nominal W x H Size

GROUND 3,355×2,700

GROUND -1

W:G-02:01

600×2,700

GROUND GROUND W:G.01:02 W:G.01:03 1,800×2,700 700×2,700

GROUND W:G.01:04 1,200×2,700

W:G.02:01 3,355×2,700

GROUND

W:G.02:02 1,800×2,700 GROUND W:G.02:03 700×2,700

LEVEL 01

D:1.02:01

3,523×2,750

GROUND

D:G.02:01

3,523×2,750

GROUND -1

D:G.-01:05

2,572×2,750

GROUND W:G:01 1,485×2,700

LEVEL 01

D:1.02:02

5,632×2,750

GROUND

D:G.02:02

6,632×2,750

**←**-¬

Home Story Full Element ID Nominal W x H Size

GROUND -1 W:G-01:01 600×2,800

# DOOR SCHEDULE

LEVEL 01 D:1.01:01 Nominal W x H Size 3,523×2,750 **←**-¬













LEVEL 01

D:1.01:02

5,619×2,750

**←**-¬

GROUND

D:G.01:02

6,614×2,750



←-¬

←-¬











GROUND -1



Drawing No.

A7101



LEVEL 01

D:1.02:03

3,000×2,750

GROUND

D:G.02:03

1,500×2,700





GROUND -1

GROUND

D:G:01

1,612×2,700







E: alexp@esslifestyle.com M: 0414085001 NSW registered architect Robert Gordon Woodward 9383

Queenscliff

122-124 Queenscliff Road

Project Start Date

Project Number

0228

**Drawing Title** SCHEDULE WINDOW & DOOR

Drawing Scale Drawing Stage DEVELOPMENT APPLICATION 1:1@A1 1:200@A3

REV DESCRIPTION DA01 DEVELOPMENT APPLICATION 22/03/22 DA02 DEVELOPMENT APPLICATION 29/11/22

**LEGEND**BA:01 Balustrade, Aluminium, dark finish. BK:01 Brick, light colour.
CD:01 Aluminium cladding, dark finish. DA03 DEVELOPMENT APPLICATION 20/03/23 DA04 DEVE