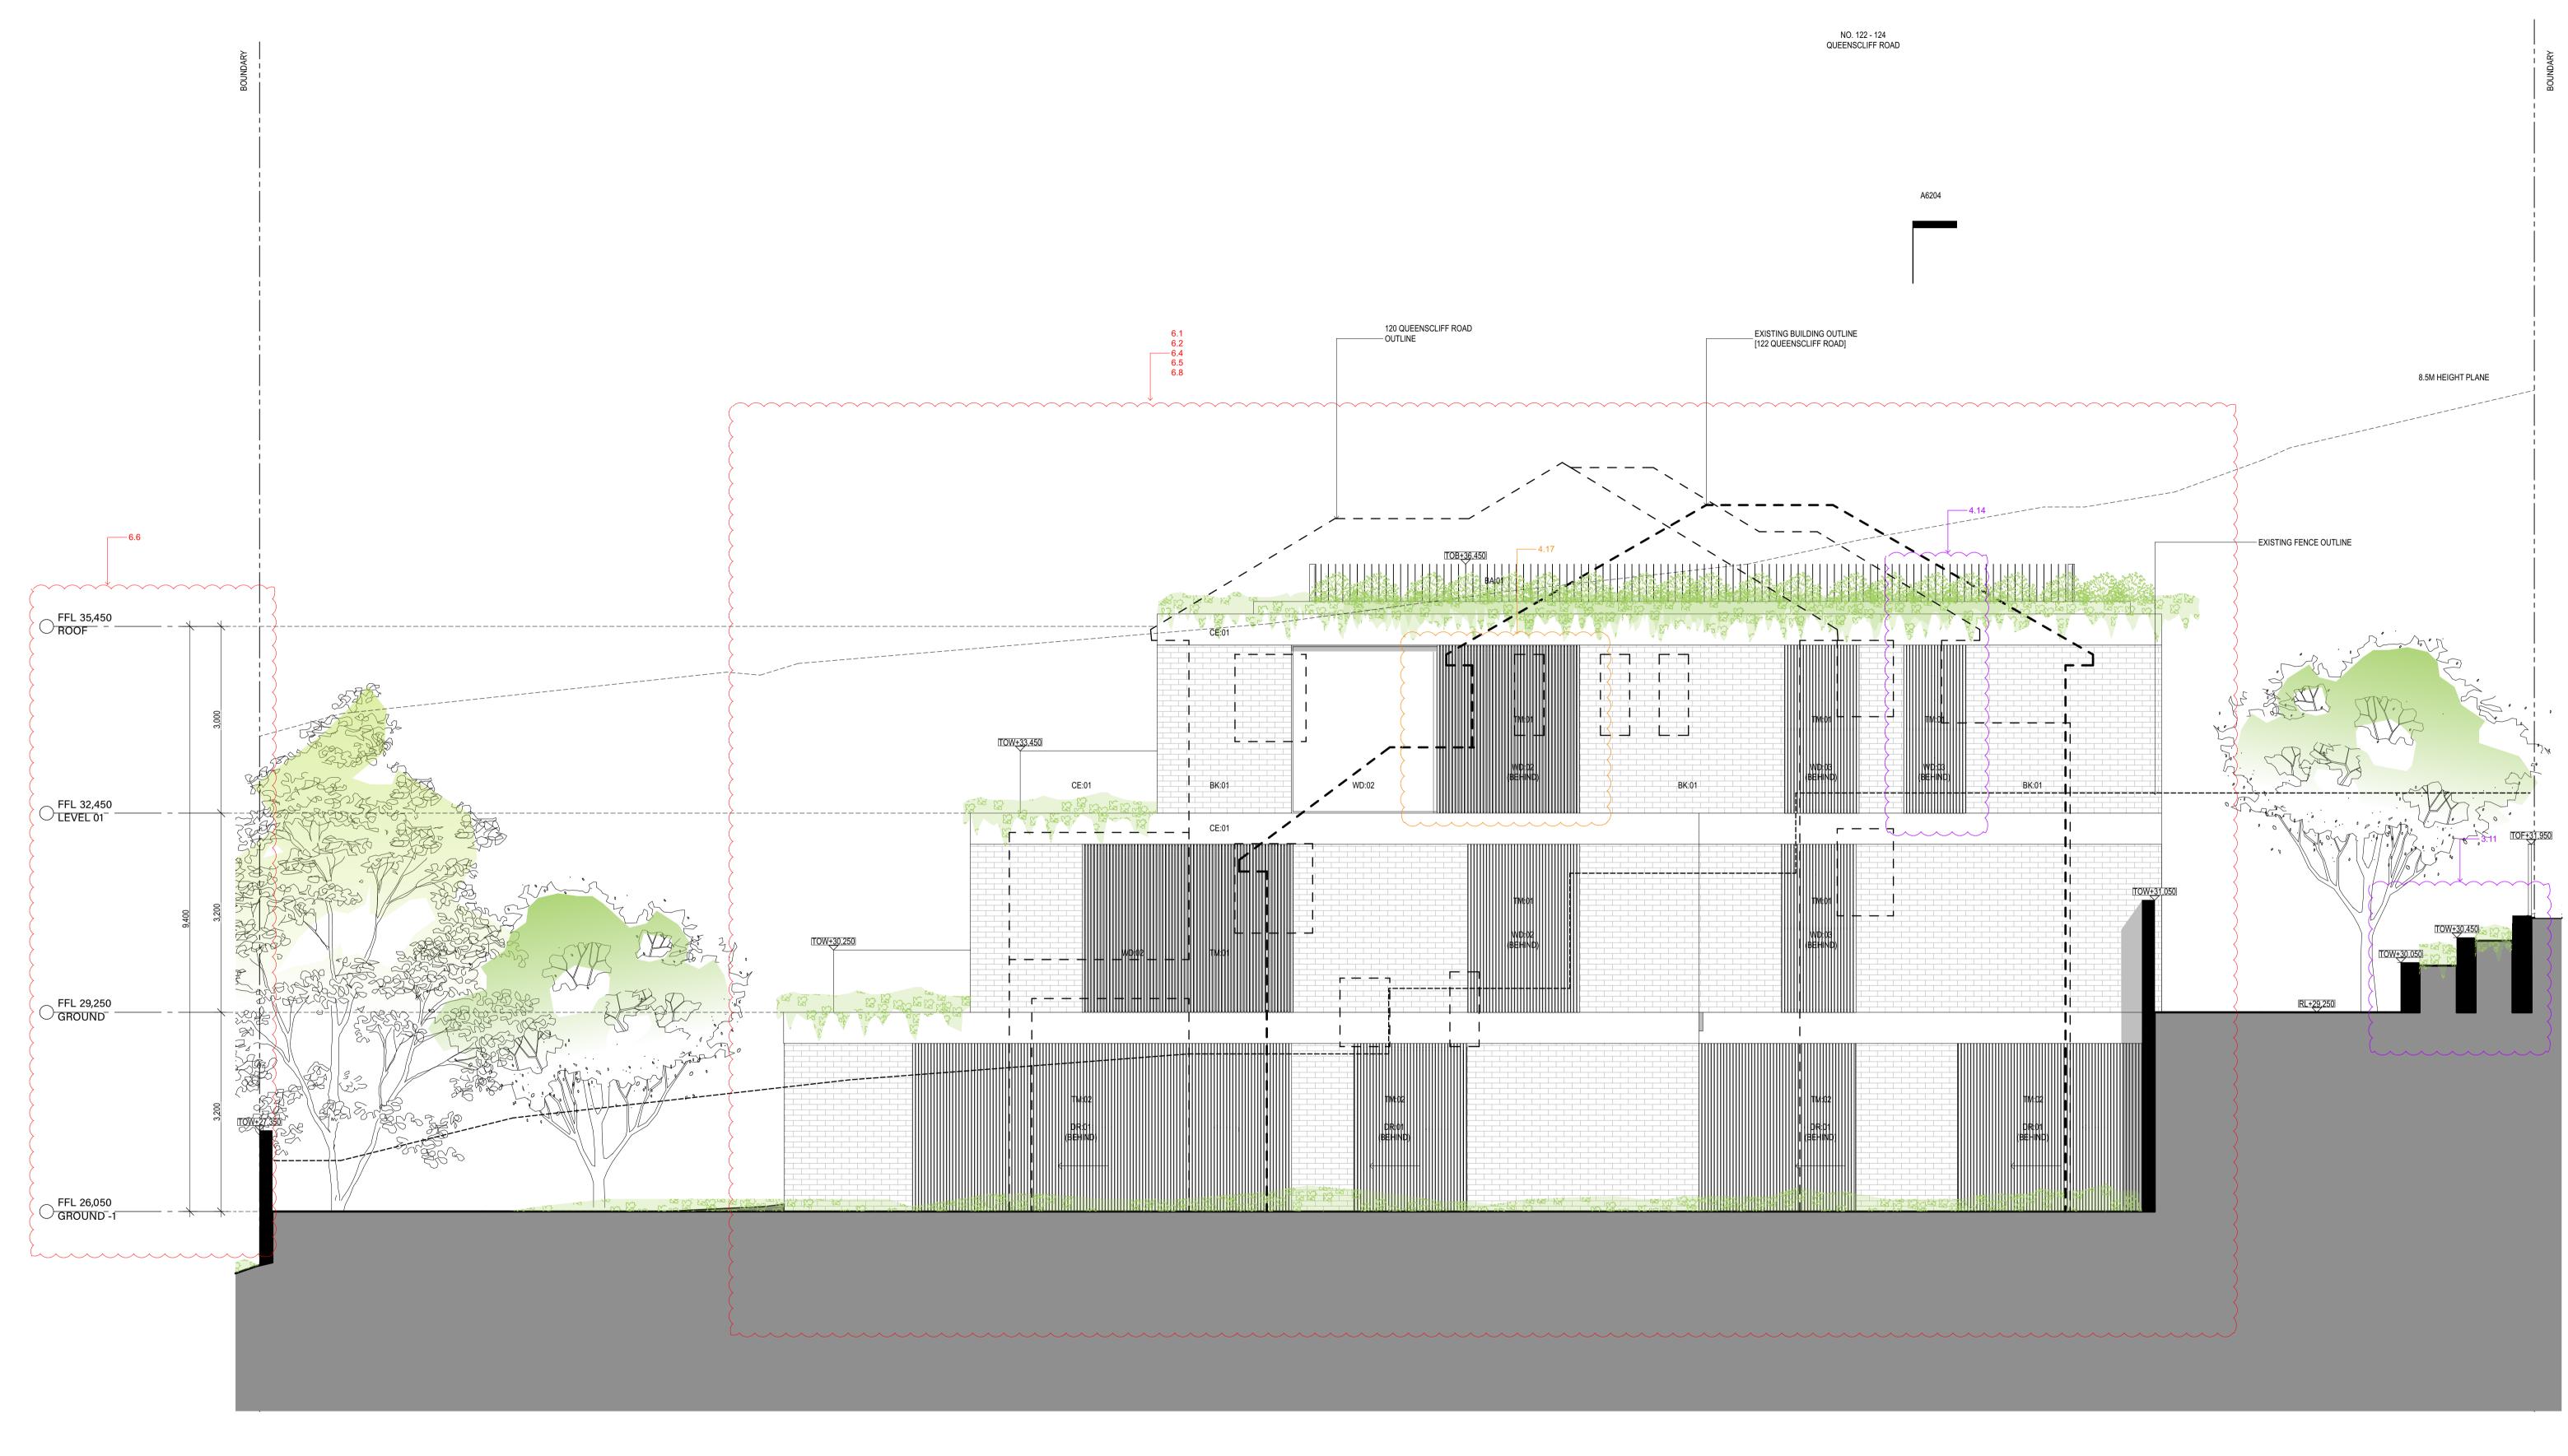

| Unit Development<br>122-124 Queenscliff Ro | - 4                                                                                                                                                                                                                                                                                                                                                                                                                                                                                                                                                                                                                                                                                                                                                                                                                                                                                                                                                                                                                                                                                                                                                                                                                                                                                                                                                                                                                                                                                                                                                                                                                                                                                                                                                                                                                                                                                                                                                                                                                                                                                                                           |                                                                                       | Prepared by Chapma                                                 |                  | ental Services                 | 5                            |                 | C                                | $\Rightarrow$     |  |  |  |
|--------------------------------------------|-------------------------------------------------------------------------------------------------------------------------------------------------------------------------------------------------------------------------------------------------------------------------------------------------------------------------------------------------------------------------------------------------------------------------------------------------------------------------------------------------------------------------------------------------------------------------------------------------------------------------------------------------------------------------------------------------------------------------------------------------------------------------------------------------------------------------------------------------------------------------------------------------------------------------------------------------------------------------------------------------------------------------------------------------------------------------------------------------------------------------------------------------------------------------------------------------------------------------------------------------------------------------------------------------------------------------------------------------------------------------------------------------------------------------------------------------------------------------------------------------------------------------------------------------------------------------------------------------------------------------------------------------------------------------------------------------------------------------------------------------------------------------------------------------------------------------------------------------------------------------------------------------------------------------------------------------------------------------------------------------------------------------------------------------------------------------------------------------------------------------------|---------------------------------------------------------------------------------------|--------------------------------------------------------------------|------------------|--------------------------------|------------------------------|-----------------|----------------------------------|-------------------|--|--|--|
| Queenscliff                                | aa<br>NSW                                                                                                                                                                                                                                                                                                                                                                                                                                                                                                                                                                                                                                                                                                                                                                                                                                                                                                                                                                                                                                                                                                                                                                                                                                                                                                                                                                                                                                                                                                                                                                                                                                                                                                                                                                                                                                                                                                                                                                                                                                                                                                                     | 2096                                                                                  | www.basixcertificates.com.au<br>1300 004 914                       |                  |                                |                              |                 |                                  |                   |  |  |  |
| Water Target                               |                                                                                                                                                                                                                                                                                                                                                                                                                                                                                                                                                                                                                                                                                                                                                                                                                                                                                                                                                                                                                                                                                                                                                                                                                                                                                                                                                                                                                                                                                                                                                                                                                                                                                                                                                                                                                                                                                                                                                                                                                                                                                                                               | 1                                                                                     | Water Score                                                        |                  | 42                             |                              |                 |                                  | NIAL APRELIES     |  |  |  |
| Energy Target                              |                                                                                                                                                                                                                                                                                                                                                                                                                                                                                                                                                                                                                                                                                                                                                                                                                                                                                                                                                                                                                                                                                                                                                                                                                                                                                                                                                                                                                                                                                                                                                                                                                                                                                                                                                                                                                                                                                                                                                                                                                                                                                                                               | 40<br>50                                                                              | Energy Score                                                       |                  | 43<br>54                       |                              |                 |                                  |                   |  |  |  |
| Max Avg Heating Load is                    | s (MJ/m²)                                                                                                                                                                                                                                                                                                                                                                                                                                                                                                                                                                                                                                                                                                                                                                                                                                                                                                                                                                                                                                                                                                                                                                                                                                                                                                                                                                                                                                                                                                                                                                                                                                                                                                                                                                                                                                                                                                                                                                                                                                                                                                                     | 40                                                                                    | Actual Avg Heating Loa                                             |                  | 33.3                           |                              |                 |                                  |                   |  |  |  |
| Max Avg Cooling Load is                    | (MJ/m²)                                                                                                                                                                                                                                                                                                                                                                                                                                                                                                                                                                                                                                                                                                                                                                                                                                                                                                                                                                                                                                                                                                                                                                                                                                                                                                                                                                                                                                                                                                                                                                                                                                                                                                                                                                                                                                                                                                                                                                                                                                                                                                                       | 26                                                                                    | Actual Avg Cooling Load                                            | <u> </u>         | 21.6                           |                              |                 |                                  |                   |  |  |  |
|                                            |                                                                                                                                                                                                                                                                                                                                                                                                                                                                                                                                                                                                                                                                                                                                                                                                                                                                                                                                                                                                                                                                                                                                                                                                                                                                                                                                                                                                                                                                                                                                                                                                                                                                                                                                                                                                                                                                                                                                                                                                                                                                                                                               |                                                                                       |                                                                    | nmitments        |                                |                              |                 |                                  |                   |  |  |  |
|                                            | Total area of                                                                                                                                                                                                                                                                                                                                                                                                                                                                                                                                                                                                                                                                                                                                                                                                                                                                                                                                                                                                                                                                                                                                                                                                                                                                                                                                                                                                                                                                                                                                                                                                                                                                                                                                                                                                                                                                                                                                                                                                                                                                                                                 | tal area of garden & lawn (m²) G01 - 161 Area of indigenous/low water use plants (m²) |                                                                    |                  |                                |                              |                 |                                  |                   |  |  |  |
|                                            |                                                                                                                                                                                                                                                                                                                                                                                                                                                                                                                                                                                                                                                                                                                                                                                                                                                                                                                                                                                                                                                                                                                                                                                                                                                                                                                                                                                                                                                                                                                                                                                                                                                                                                                                                                                                                                                                                                                                                                                                                                                                                                                               |                                                                                       | G02 - 161<br>G.01 - 37                                             |                  |                                |                              |                 |                                  |                   |  |  |  |
| Landscaping                                |                                                                                                                                                                                                                                                                                                                                                                                                                                                                                                                                                                                                                                                                                                                                                                                                                                                                                                                                                                                                                                                                                                                                                                                                                                                                                                                                                                                                                                                                                                                                                                                                                                                                                                                                                                                                                                                                                                                                                                                                                                                                                                                               |                                                                                       | G.02 - 37                                                          |                  |                                |                              |                 |                                  |                   |  |  |  |
|                                            |                                                                                                                                                                                                                                                                                                                                                                                                                                                                                                                                                                                                                                                                                                                                                                                                                                                                                                                                                                                                                                                                                                                                                                                                                                                                                                                                                                                                                                                                                                                                                                                                                                                                                                                                                                                                                                                                                                                                                                                                                                                                                                                               |                                                                                       | 1.01 - 20                                                          |                  |                                |                              |                 |                                  |                   |  |  |  |
|                                            |                                                                                                                                                                                                                                                                                                                                                                                                                                                                                                                                                                                                                                                                                                                                                                                                                                                                                                                                                                                                                                                                                                                                                                                                                                                                                                                                                                                                                                                                                                                                                                                                                                                                                                                                                                                                                                                                                                                                                                                                                                                                                                                               |                                                                                       | 1.02 - 20                                                          |                  |                                |                              |                 |                                  |                   |  |  |  |
| Fixtures                                   | Shower hea                                                                                                                                                                                                                                                                                                                                                                                                                                                                                                                                                                                                                                                                                                                                                                                                                                                                                                                                                                                                                                                                                                                                                                                                                                                                                                                                                                                                                                                                                                                                                                                                                                                                                                                                                                                                                                                                                                                                                                                                                                                                                                                    | ds                                                                                    | 4 star (> 4.5 but <= 6                                             | L/min)           | Toilets                        | 4 star                       |                 | All taps                         | 5 star            |  |  |  |
| Alternative Water                          |                                                                                                                                                                                                                                                                                                                                                                                                                                                                                                                                                                                                                                                                                                                                                                                                                                                                                                                                                                                                                                                                                                                                                                                                                                                                                                                                                                                                                                                                                                                                                                                                                                                                                                                                                                                                                                                                                                                                                                                                                                                                                                                               | ainwater tan                                                                          |                                                                    |                  | llect run off f                |                              | •               |                                  | 100               |  |  |  |
| (Common Tank)                              |                                                                                                                                                                                                                                                                                                                                                                                                                                                                                                                                                                                                                                                                                                                                                                                                                                                                                                                                                                                                                                                                                                                                                                                                                                                                                                                                                                                                                                                                                                                                                                                                                                                                                                                                                                                                                                                                                                                                                                                                                                                                                                                               | nnection<br>No                                                                        | Laundry connection No                                              |                  | connection<br>d Units Only     | Pool t<br>N                  |                 |                                  | Spa top up<br>n/a |  |  |  |
|                                            |                                                                                                                                                                                                                                                                                                                                                                                                                                                                                                                                                                                                                                                                                                                                                                                                                                                                                                                                                                                                                                                                                                                                                                                                                                                                                                                                                                                                                                                                                                                                                                                                                                                                                                                                                                                                                                                                                                                                                                                                                                                                                                                               |                                                                                       |                                                                    |                  | ,                              |                              |                 |                                  | , u               |  |  |  |
| Pool and Spa                               | Max pool vo                                                                                                                                                                                                                                                                                                                                                                                                                                                                                                                                                                                                                                                                                                                                                                                                                                                                                                                                                                                                                                                                                                                                                                                                                                                                                                                                                                                                                                                                                                                                                                                                                                                                                                                                                                                                                                                                                                                                                                                                                                                                                                                   |                                                                                       | 16 x2 Pool does  No heating                                        | s not require    | e a cover                      | Pool pum                     | p must have     | a timer                          |                   |  |  |  |
|                                            |                                                                                                                                                                                                                                                                                                                                                                                                                                                                                                                                                                                                                                                                                                                                                                                                                                                                                                                                                                                                                                                                                                                                                                                                                                                                                                                                                                                                                                                                                                                                                                                                                                                                                                                                                                                                                                                                                                                                                                                                                                                                                                                               |                                                                                       | <u> </u>                                                           |                  |                                |                              | 24 : 25 (       | 770                              |                   |  |  |  |
|                                            | Hot water s<br>Bathroom v                                                                                                                                                                                                                                                                                                                                                                                                                                                                                                                                                                                                                                                                                                                                                                                                                                                                                                                                                                                                                                                                                                                                                                                                                                                                                                                                                                                                                                                                                                                                                                                                                                                                                                                                                                                                                                                                                                                                                                                                                                                                                                     |                                                                                       | Electric heat pump - air<br>Individual fan, ducted to              |                  | roof                           | Rating with                  | 31 to 35 S      | witch on/off                     | :                 |  |  |  |
|                                            | Kitchen ven                                                                                                                                                                                                                                                                                                                                                                                                                                                                                                                                                                                                                                                                                                                                                                                                                                                                                                                                                                                                                                                                                                                                                                                                                                                                                                                                                                                                                                                                                                                                                                                                                                                                                                                                                                                                                                                                                                                                                                                                                                                                                                                   |                                                                                       | Individual fan, ducted t                                           |                  |                                | with                         |                 | witch on/off                     |                   |  |  |  |
|                                            | Laundry ver                                                                                                                                                                                                                                                                                                                                                                                                                                                                                                                                                                                                                                                                                                                                                                                                                                                                                                                                                                                                                                                                                                                                                                                                                                                                                                                                                                                                                                                                                                                                                                                                                                                                                                                                                                                                                                                                                                                                                                                                                                                                                                                   | ntilation                                                                             | Individual fan, ducted t                                           |                  |                                | with                         |                 | witch on/off                     |                   |  |  |  |
| Energy                                     | Cooling - liv                                                                                                                                                                                                                                                                                                                                                                                                                                                                                                                                                                                                                                                                                                                                                                                                                                                                                                                                                                                                                                                                                                                                                                                                                                                                                                                                                                                                                                                                                                                                                                                                                                                                                                                                                                                                                                                                                                                                                                                                                                                                                                                 |                                                                                       | Ceiling fans + 1-phase a<br>1-phase airconditioning                |                  | ng                             | Rating<br>Rating             | EER 3.0 -       |                                  | -                 |  |  |  |
|                                            | Heating - liv                                                                                                                                                                                                                                                                                                                                                                                                                                                                                                                                                                                                                                                                                                                                                                                                                                                                                                                                                                                                                                                                                                                                                                                                                                                                                                                                                                                                                                                                                                                                                                                                                                                                                                                                                                                                                                                                                                                                                                                                                                                                                                                 |                                                                                       | 1-phase airconditioning                                            |                  |                                | Rating                       | EER 3.0 -       |                                  | n/a               |  |  |  |
|                                            | Heating - be                                                                                                                                                                                                                                                                                                                                                                                                                                                                                                                                                                                                                                                                                                                                                                                                                                                                                                                                                                                                                                                                                                                                                                                                                                                                                                                                                                                                                                                                                                                                                                                                                                                                                                                                                                                                                                                                                                                                                                                                                                                                                                                  | edrooms                                                                               | 1-phase airconditioning                                            | }                |                                | Rating                       | EER 3.0 -       | 3.5                              |                   |  |  |  |
|                                            | Alternate En                                                                                                                                                                                                                                                                                                                                                                                                                                                                                                                                                                                                                                                                                                                                                                                                                                                                                                                                                                                                                                                                                                                                                                                                                                                                                                                                                                                                                                                                                                                                                                                                                                                                                                                                                                                                                                                                                                                                                                                                                                                                                                                  | nergy<br>ooktop & ele                                                                 | Photovoltaic system ab                                             | le to genera     | te at least<br>nesline require |                              | peak kilowat    | tts of electric<br>r clothesline | city              |  |  |  |
|                                            | induction co                                                                                                                                                                                                                                                                                                                                                                                                                                                                                                                                                                                                                                                                                                                                                                                                                                                                                                                                                                                                                                                                                                                                                                                                                                                                                                                                                                                                                                                                                                                                                                                                                                                                                                                                                                                                                                                                                                                                                                                                                                                                                                                  | JOKTOP & EIE                                                                          | ctric overi                                                        | utuoor cioti     | iesiirie requiri               | eu                           | NO IIIdoo       | Ciotnesime                       | required          |  |  |  |
|                                            |                                                                                                                                                                                                                                                                                                                                                                                                                                                                                                                                                                                                                                                                                                                                                                                                                                                                                                                                                                                                                                                                                                                                                                                                                                                                                                                                                                                                                                                                                                                                                                                                                                                                                                                                                                                                                                                                                                                                                                                                                                                                                                                               |                                                                                       | rformance Assessment E                                             |                  |                                |                              |                 |                                  |                   |  |  |  |
| Floor Types                                |                                                                                                                                                                                                                                                                                                                                                                                                                                                                                                                                                                                                                                                                                                                                                                                                                                                                                                                                                                                                                                                                                                                                                                                                                                                                                                                                                                                                                                                                                                                                                                                                                                                                                                                                                                                                                                                                                                                                                                                                                                                                                                                               | concrete slat                                                                         | o - Unit G01, G02                                                  | with with        | No insulatio                   | n required<br>lab insulatior | <u> </u>        |                                  |                   |  |  |  |
|                                            |                                                                                                                                                                                                                                                                                                                                                                                                                                                                                                                                                                                                                                                                                                                                                                                                                                                                                                                                                                                                                                                                                                                                                                                                                                                                                                                                                                                                                                                                                                                                                                                                                                                                                                                                                                                                                                                                                                                                                                                                                                                                                                                               |                                                                                       |                                                                    | VVICII           | MILI GIIGGIS                   | iab iiibaiatioi              |                 |                                  |                   |  |  |  |
| Floor Coverings                            | Tiles                                                                                                                                                                                                                                                                                                                                                                                                                                                                                                                                                                                                                                                                                                                                                                                                                                                                                                                                                                                                                                                                                                                                                                                                                                                                                                                                                                                                                                                                                                                                                                                                                                                                                                                                                                                                                                                                                                                                                                                                                                                                                                                         | Living/Wet                                                                            | areas/Bedrooms                                                     |                  |                                |                              |                 |                                  |                   |  |  |  |
| External Walls                             |                                                                                                                                                                                                                                                                                                                                                                                                                                                                                                                                                                                                                                                                                                                                                                                                                                                                                                                                                                                                                                                                                                                                                                                                                                                                                                                                                                                                                                                                                                                                                                                                                                                                                                                                                                                                                                                                                                                                                                                                                                                                                                                               | - Unit G01                                                                            |                                                                    | with             | No insulatio                   |                              |                 | Colour                           | Light             |  |  |  |
|                                            | Cavity brick                                                                                                                                                                                                                                                                                                                                                                                                                                                                                                                                                                                                                                                                                                                                                                                                                                                                                                                                                                                                                                                                                                                                                                                                                                                                                                                                                                                                                                                                                                                                                                                                                                                                                                                                                                                                                                                                                                                                                                                                                                                                                                                  | - All other u                                                                         | nits                                                               | with             | R1.0 Cavity                    | Board Insulat                | ion             | Colour                           | Light             |  |  |  |
| Internal Walls                             | Plasterboar                                                                                                                                                                                                                                                                                                                                                                                                                                                                                                                                                                                                                                                                                                                                                                                                                                                                                                                                                                                                                                                                                                                                                                                                                                                                                                                                                                                                                                                                                                                                                                                                                                                                                                                                                                                                                                                                                                                                                                                                                                                                                                                   | d                                                                                     |                                                                    | with             | No insulatio                   | n required                   |                 |                                  |                   |  |  |  |
| Party Walls                                | Cavity Brick                                                                                                                                                                                                                                                                                                                                                                                                                                                                                                                                                                                                                                                                                                                                                                                                                                                                                                                                                                                                                                                                                                                                                                                                                                                                                                                                                                                                                                                                                                                                                                                                                                                                                                                                                                                                                                                                                                                                                                                                                                                                                                                  |                                                                                       |                                                                    | with             | No insulatio                   | n required                   |                 |                                  |                   |  |  |  |
| Ceiling (floor over)                       | Concrete ab                                                                                                                                                                                                                                                                                                                                                                                                                                                                                                                                                                                                                                                                                                                                                                                                                                                                                                                                                                                                                                                                                                                                                                                                                                                                                                                                                                                                                                                                                                                                                                                                                                                                                                                                                                                                                                                                                                                                                                                                                                                                                                                   | ove plasterb                                                                          | oard                                                               | with             | No insulatio                   | n required                   |                 |                                  |                   |  |  |  |
| Ceilings (roof over)                       | Concrete ab                                                                                                                                                                                                                                                                                                                                                                                                                                                                                                                                                                                                                                                                                                                                                                                                                                                                                                                                                                                                                                                                                                                                                                                                                                                                                                                                                                                                                                                                                                                                                                                                                                                                                                                                                                                                                                                                                                                                                                                                                                                                                                                   | ove plasterb                                                                          | oard                                                               | with             | R5.0 unders                    | lab insulation               | 1               |                                  |                   |  |  |  |
| Roof                                       | Concrete                                                                                                                                                                                                                                                                                                                                                                                                                                                                                                                                                                                                                                                                                                                                                                                                                                                                                                                                                                                                                                                                                                                                                                                                                                                                                                                                                                                                                                                                                                                                                                                                                                                                                                                                                                                                                                                                                                                                                                                                                                                                                                                      | <u>'</u>                                                                              |                                                                    | with             | Waterproof                     | membrane o                   | nlv             | Colour                           | Medium            |  |  |  |
|                                            | AF single gla                                                                                                                                                                                                                                                                                                                                                                                                                                                                                                                                                                                                                                                                                                                                                                                                                                                                                                                                                                                                                                                                                                                                                                                                                                                                                                                                                                                                                                                                                                                                                                                                                                                                                                                                                                                                                                                                                                                                                                                                                                                                                                                 | azed clear                                                                            |                                                                    | Fixed Glas       |                                | -041-01   U-Va               |                 |                                  |                   |  |  |  |
|                                            |                                                                                                                                                                                                                                                                                                                                                                                                                                                                                                                                                                                                                                                                                                                                                                                                                                                                                                                                                                                                                                                                                                                                                                                                                                                                                                                                                                                                                                                                                                                                                                                                                                                                                                                                                                                                                                                                                                                                                                                                                                                                                                                               |                                                                                       |                                                                    | D-Hung           |                                | -041-01   0-Va               |                 | <u> </u>                         |                   |  |  |  |
| Windows and Doors                          | to all windows                                                                                                                                                                                                                                                                                                                                                                                                                                                                                                                                                                                                                                                                                                                                                                                                                                                                                                                                                                                                                                                                                                                                                                                                                                                                                                                                                                                                                                                                                                                                                                                                                                                                                                                                                                                                                                                                                                                                                                                                                                                                                                                | and glazed do                                                                         | ors unless noted otherwise                                         | Sliding Do       |                                | 0-140-01   U-V               |                 |                                  |                   |  |  |  |
|                                            | Sliding Windows   BRD-044-01   U-Value 6.61 or less   SHGC 0.69 +/- 5%  AF = Aluminium Framed   TB = Thermally Broken Aluminium Framed   TF = Timber Framed |                                                                                       |                                                                    |                  |                                |                              |                 |                                  |                   |  |  |  |
|                                            | •                                                                                                                                                                                                                                                                                                                                                                                                                                                                                                                                                                                                                                                                                                                                                                                                                                                                                                                                                                                                                                                                                                                                                                                                                                                                                                                                                                                                                                                                                                                                                                                                                                                                                                                                                                                                                                                                                                                                                                                                                                                                                                                             |                                                                                       | ·                                                                  |                  | . vontilet - 4 I FS            |                              |                 |                                  |                   |  |  |  |
|                                            | •                                                                                                                                                                                                                                                                                                                                                                                                                                                                                                                                                                                                                                                                                                                                                                                                                                                                                                                                                                                                                                                                                                                                                                                                                                                                                                                                                                                                                                                                                                                                                                                                                                                                                                                                                                                                                                                                                                                                                                                                                                                                                                                             |                                                                                       | licates downlights, then these<br>o be fitted with self-closing do |                  |                                | / Jiuorescent                |                 |                                  |                   |  |  |  |
|                                            |                                                                                                                                                                                                                                                                                                                                                                                                                                                                                                                                                                                                                                                                                                                                                                                                                                                                                                                                                                                                                                                                                                                                                                                                                                                                                                                                                                                                                                                                                                                                                                                                                                                                                                                                                                                                                                                                                                                                                                                                                                                                                                                               |                                                                                       | ne installed in accordance wit                                     |                  |                                |                              |                 |                                  |                   |  |  |  |
|                                            |                                                                                                                                                                                                                                                                                                                                                                                                                                                                                                                                                                                                                                                                                                                                                                                                                                                                                                                                                                                                                                                                                                                                                                                                                                                                                                                                                                                                                                                                                                                                                                                                                                                                                                                                                                                                                                                                                                                                                                                                                                                                                                                               |                                                                                       | een this document and the N                                        |                  | •                              | thers Certificate            | shall take prec | redence                          |                   |  |  |  |
| Notes                                      | 1v 1200mm C                                                                                                                                                                                                                                                                                                                                                                                                                                                                                                                                                                                                                                                                                                                                                                                                                                                                                                                                                                                                                                                                                                                                                                                                                                                                                                                                                                                                                                                                                                                                                                                                                                                                                                                                                                                                                                                                                                                                                                                                                                                                                                                   | ailing fan rogei'r                                                                    | ed in Unit G -01 G 01 G 02 c                                       | 1 O1 - Kitchon I | iving                          |                              |                 |                                  |                   |  |  |  |
|                                            | 1x 1200mm C6                                                                                                                                                                                                                                                                                                                                                                                                                                                                                                                                                                                                                                                                                                                                                                                                                                                                                                                                                                                                                                                                                                                                                                                                                                                                                                                                                                                                                                                                                                                                                                                                                                                                                                                                                                                                                                                                                                                                                                                                                                                                                                                  | anng ran requir                                                                       | red in Unit G01, G.01, G.02, :                                     | r.or - kitchen t | -ivilig                        |                              |                 |                                  |                   |  |  |  |
|                                            | 1                                                                                                                                                                                                                                                                                                                                                                                                                                                                                                                                                                                                                                                                                                                                                                                                                                                                                                                                                                                                                                                                                                                                                                                                                                                                                                                                                                                                                                                                                                                                                                                                                                                                                                                                                                                                                                                                                                                                                                                                                                                                                                                             |                                                                                       |                                                                    |                  |                                |                              |                 |                                  |                   |  |  |  |