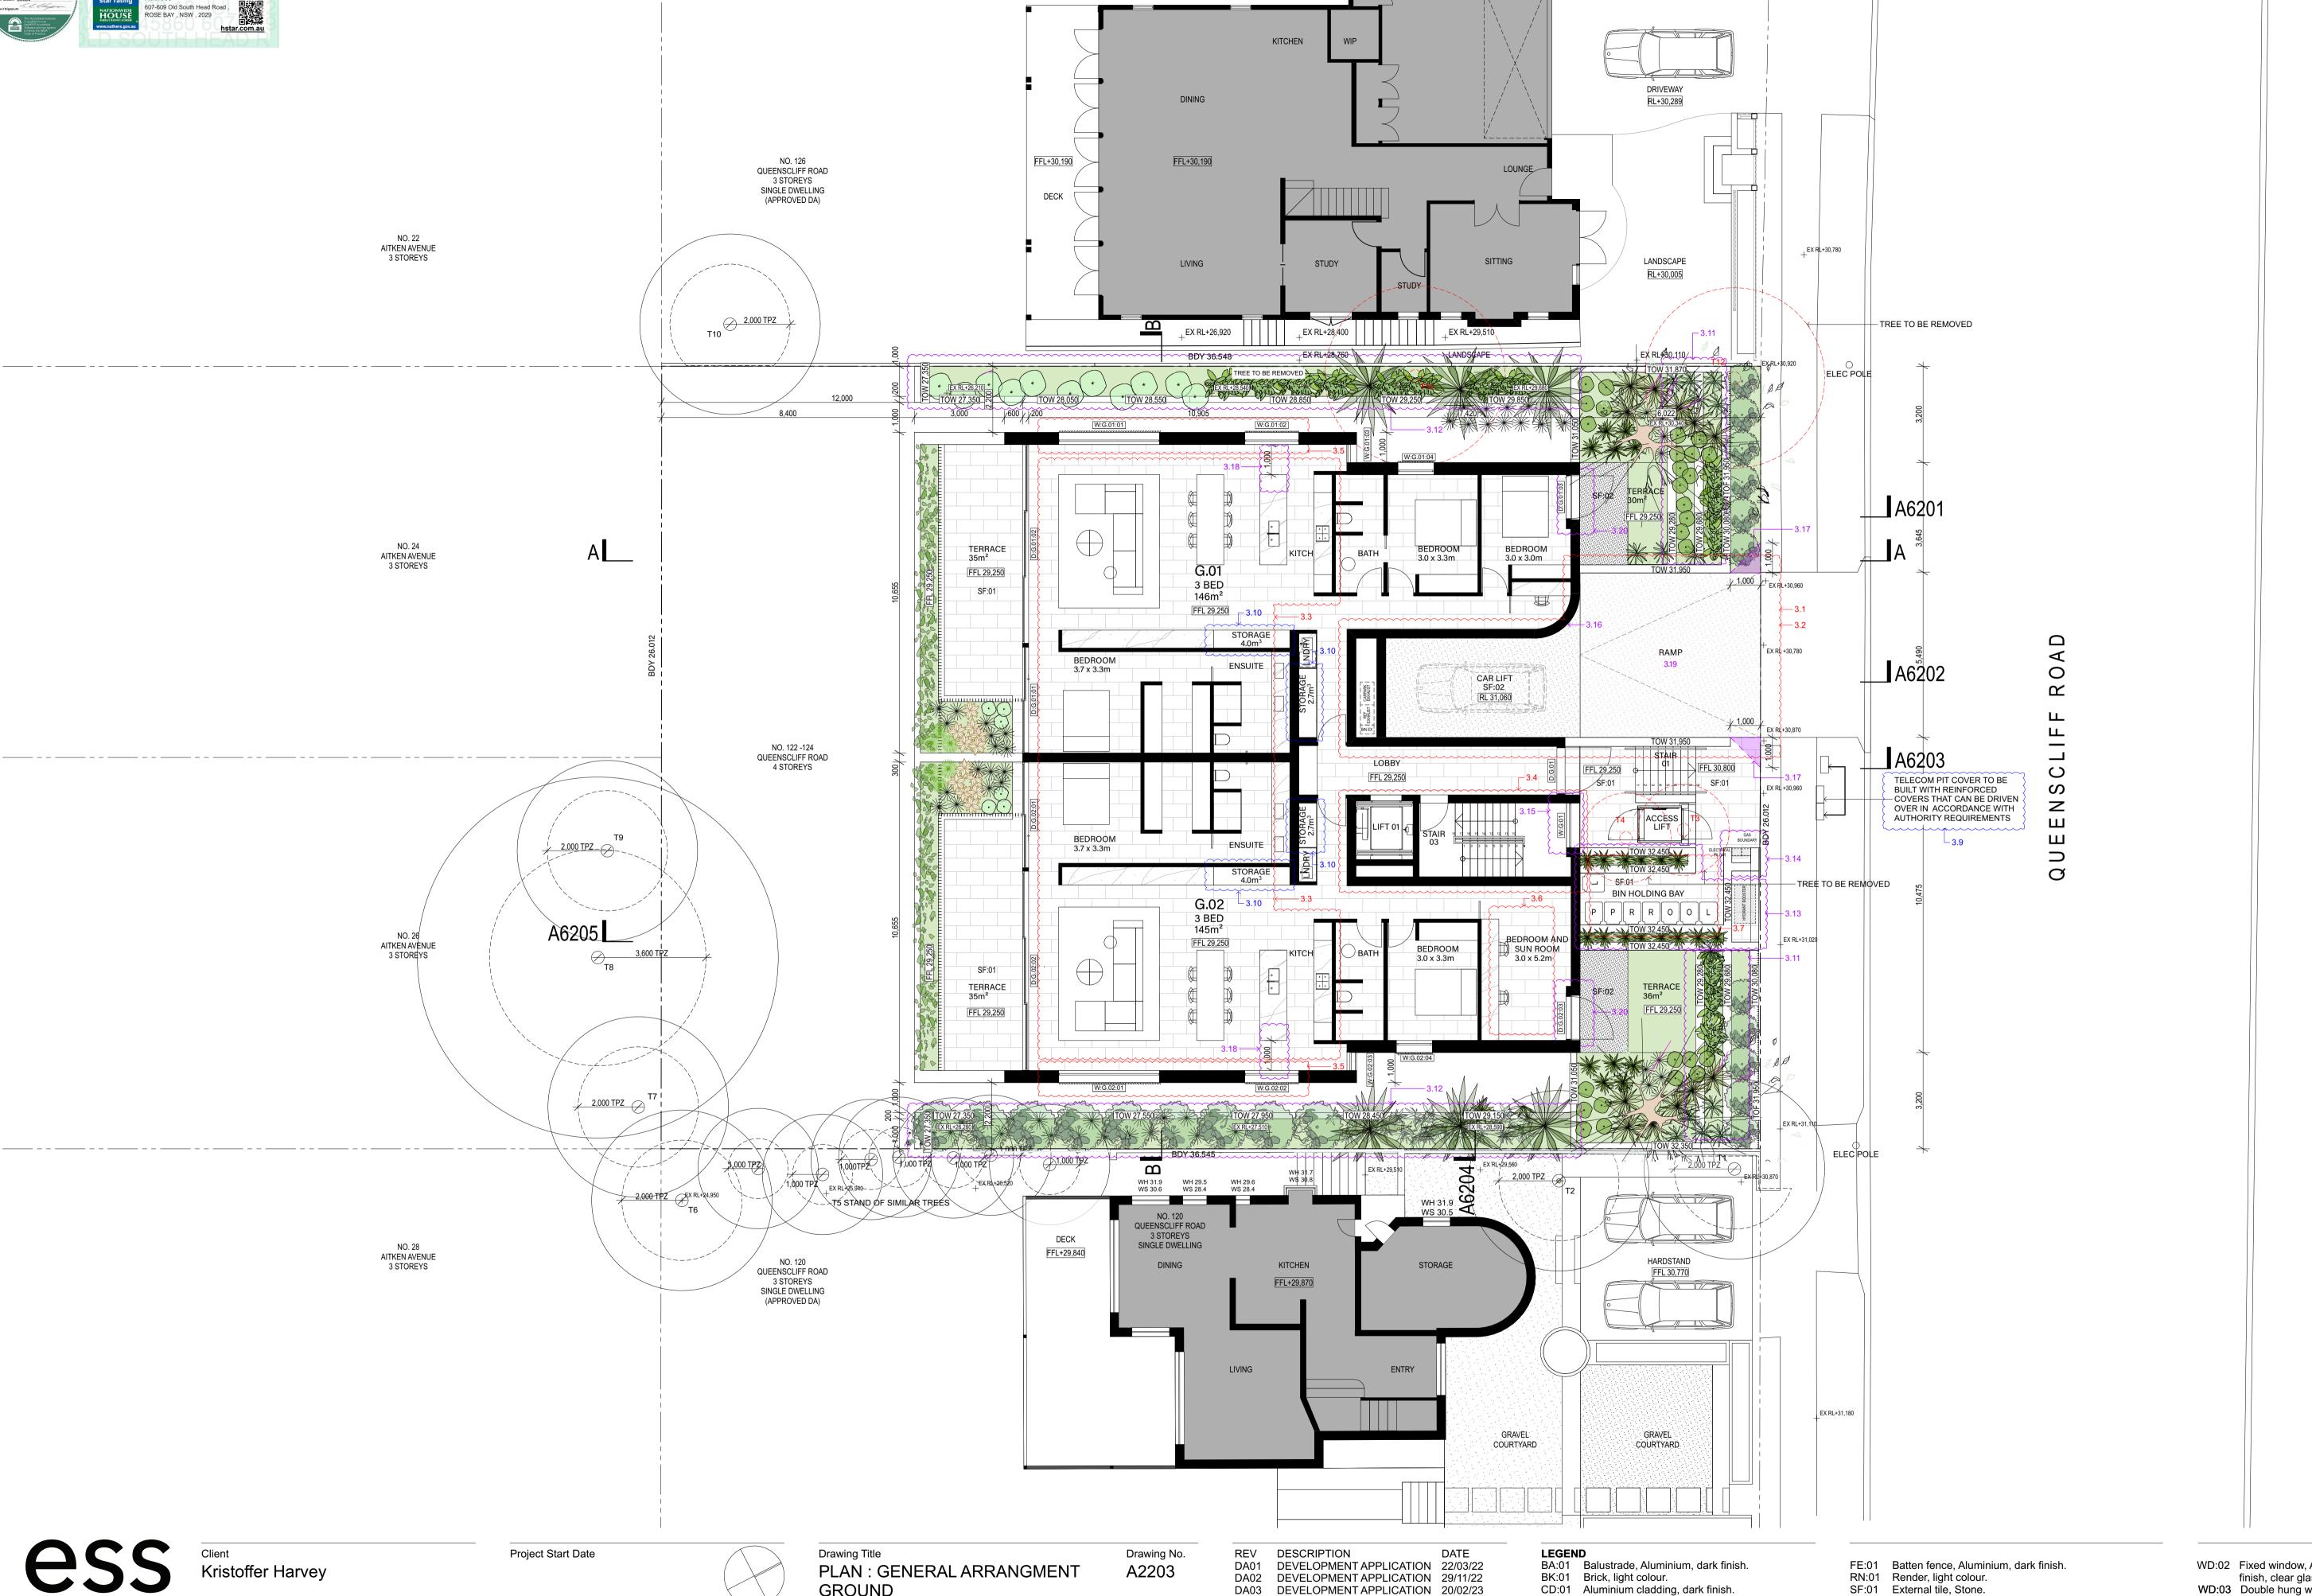

| Unit Development<br>122-124 Queenscliff Ro | - 4                                                                                                                                                                                                                                                                                                                                                                                                                                                                                                                                                                                                                                                                                                                                                                                                                                                                                                                                                                                                                                                                                                                                                                                                                                                                                                                                                                                                                                                                                                                                                                                                                                                                                                                                                                                                                                                                                                                                                                                                                                                                                                                           |                                                                                       | Prepared by Chapma                                                 |                  | ental Services                 | 5                            |                 | C                                | $\Rightarrow$     |  |  |  |
|--------------------------------------------|-------------------------------------------------------------------------------------------------------------------------------------------------------------------------------------------------------------------------------------------------------------------------------------------------------------------------------------------------------------------------------------------------------------------------------------------------------------------------------------------------------------------------------------------------------------------------------------------------------------------------------------------------------------------------------------------------------------------------------------------------------------------------------------------------------------------------------------------------------------------------------------------------------------------------------------------------------------------------------------------------------------------------------------------------------------------------------------------------------------------------------------------------------------------------------------------------------------------------------------------------------------------------------------------------------------------------------------------------------------------------------------------------------------------------------------------------------------------------------------------------------------------------------------------------------------------------------------------------------------------------------------------------------------------------------------------------------------------------------------------------------------------------------------------------------------------------------------------------------------------------------------------------------------------------------------------------------------------------------------------------------------------------------------------------------------------------------------------------------------------------------|---------------------------------------------------------------------------------------|--------------------------------------------------------------------|------------------|--------------------------------|------------------------------|-----------------|----------------------------------|-------------------|--|--|--|
| Queenscliff                                | aa<br>NSW                                                                                                                                                                                                                                                                                                                                                                                                                                                                                                                                                                                                                                                                                                                                                                                                                                                                                                                                                                                                                                                                                                                                                                                                                                                                                                                                                                                                                                                                                                                                                                                                                                                                                                                                                                                                                                                                                                                                                                                                                                                                                                                     | 2096                                                                                  | www.basixcertificates.com.au<br>1300 004 914                       |                  |                                |                              |                 |                                  |                   |  |  |  |
| Water Target                               |                                                                                                                                                                                                                                                                                                                                                                                                                                                                                                                                                                                                                                                                                                                                                                                                                                                                                                                                                                                                                                                                                                                                                                                                                                                                                                                                                                                                                                                                                                                                                                                                                                                                                                                                                                                                                                                                                                                                                                                                                                                                                                                               | 1                                                                                     | Water Score                                                        |                  | 42                             |                              |                 |                                  | NIAL APRELIES     |  |  |  |
| Energy Target                              |                                                                                                                                                                                                                                                                                                                                                                                                                                                                                                                                                                                                                                                                                                                                                                                                                                                                                                                                                                                                                                                                                                                                                                                                                                                                                                                                                                                                                                                                                                                                                                                                                                                                                                                                                                                                                                                                                                                                                                                                                                                                                                                               | 40<br>50                                                                              | Energy Score                                                       |                  | 43<br>54                       |                              |                 |                                  |                   |  |  |  |
| Max Avg Heating Load is                    | s (MJ/m²)                                                                                                                                                                                                                                                                                                                                                                                                                                                                                                                                                                                                                                                                                                                                                                                                                                                                                                                                                                                                                                                                                                                                                                                                                                                                                                                                                                                                                                                                                                                                                                                                                                                                                                                                                                                                                                                                                                                                                                                                                                                                                                                     | 40                                                                                    | Actual Avg Heating Loa                                             |                  | 33.3                           |                              |                 |                                  |                   |  |  |  |
| Max Avg Cooling Load is                    | (MJ/m²)                                                                                                                                                                                                                                                                                                                                                                                                                                                                                                                                                                                                                                                                                                                                                                                                                                                                                                                                                                                                                                                                                                                                                                                                                                                                                                                                                                                                                                                                                                                                                                                                                                                                                                                                                                                                                                                                                                                                                                                                                                                                                                                       | 26                                                                                    | Actual Avg Cooling Load                                            | <u> </u>         | 21.6                           |                              |                 |                                  |                   |  |  |  |
|                                            |                                                                                                                                                                                                                                                                                                                                                                                                                                                                                                                                                                                                                                                                                                                                                                                                                                                                                                                                                                                                                                                                                                                                                                                                                                                                                                                                                                                                                                                                                                                                                                                                                                                                                                                                                                                                                                                                                                                                                                                                                                                                                                                               |                                                                                       |                                                                    | nmitments        |                                |                              |                 |                                  |                   |  |  |  |
|                                            | Total area of                                                                                                                                                                                                                                                                                                                                                                                                                                                                                                                                                                                                                                                                                                                                                                                                                                                                                                                                                                                                                                                                                                                                                                                                                                                                                                                                                                                                                                                                                                                                                                                                                                                                                                                                                                                                                                                                                                                                                                                                                                                                                                                 | tal area of garden & lawn (m²) G01 - 161 Area of indigenous/low water use plants (m²) |                                                                    |                  |                                |                              |                 |                                  |                   |  |  |  |
|                                            |                                                                                                                                                                                                                                                                                                                                                                                                                                                                                                                                                                                                                                                                                                                                                                                                                                                                                                                                                                                                                                                                                                                                                                                                                                                                                                                                                                                                                                                                                                                                                                                                                                                                                                                                                                                                                                                                                                                                                                                                                                                                                                                               |                                                                                       | G02 - 161<br>G.01 - 37                                             |                  |                                |                              |                 |                                  |                   |  |  |  |
| Landscaping                                |                                                                                                                                                                                                                                                                                                                                                                                                                                                                                                                                                                                                                                                                                                                                                                                                                                                                                                                                                                                                                                                                                                                                                                                                                                                                                                                                                                                                                                                                                                                                                                                                                                                                                                                                                                                                                                                                                                                                                                                                                                                                                                                               |                                                                                       | G.02 - 37                                                          |                  |                                |                              |                 |                                  |                   |  |  |  |
|                                            |                                                                                                                                                                                                                                                                                                                                                                                                                                                                                                                                                                                                                                                                                                                                                                                                                                                                                                                                                                                                                                                                                                                                                                                                                                                                                                                                                                                                                                                                                                                                                                                                                                                                                                                                                                                                                                                                                                                                                                                                                                                                                                                               |                                                                                       | 1.01 - 20                                                          |                  |                                |                              |                 |                                  |                   |  |  |  |
|                                            |                                                                                                                                                                                                                                                                                                                                                                                                                                                                                                                                                                                                                                                                                                                                                                                                                                                                                                                                                                                                                                                                                                                                                                                                                                                                                                                                                                                                                                                                                                                                                                                                                                                                                                                                                                                                                                                                                                                                                                                                                                                                                                                               |                                                                                       | 1.02 - 20                                                          |                  |                                |                              |                 |                                  |                   |  |  |  |
| Fixtures                                   | Shower hea                                                                                                                                                                                                                                                                                                                                                                                                                                                                                                                                                                                                                                                                                                                                                                                                                                                                                                                                                                                                                                                                                                                                                                                                                                                                                                                                                                                                                                                                                                                                                                                                                                                                                                                                                                                                                                                                                                                                                                                                                                                                                                                    | ds                                                                                    | 4 star (> 4.5 but <= 6                                             | L/min)           | Toilets                        | 4 star                       |                 | All taps                         | 5 star            |  |  |  |
| Alternative Water                          |                                                                                                                                                                                                                                                                                                                                                                                                                                                                                                                                                                                                                                                                                                                                                                                                                                                                                                                                                                                                                                                                                                                                                                                                                                                                                                                                                                                                                                                                                                                                                                                                                                                                                                                                                                                                                                                                                                                                                                                                                                                                                                                               | ainwater tan                                                                          |                                                                    |                  | llect run off f                |                              | •               |                                  | 100               |  |  |  |
| (Common Tank)                              |                                                                                                                                                                                                                                                                                                                                                                                                                                                                                                                                                                                                                                                                                                                                                                                                                                                                                                                                                                                                                                                                                                                                                                                                                                                                                                                                                                                                                                                                                                                                                                                                                                                                                                                                                                                                                                                                                                                                                                                                                                                                                                                               | nnection<br>No                                                                        | Laundry connection No                                              |                  | connection<br>d Units Only     | Pool t<br>N                  |                 |                                  | Spa top up<br>n/a |  |  |  |
|                                            |                                                                                                                                                                                                                                                                                                                                                                                                                                                                                                                                                                                                                                                                                                                                                                                                                                                                                                                                                                                                                                                                                                                                                                                                                                                                                                                                                                                                                                                                                                                                                                                                                                                                                                                                                                                                                                                                                                                                                                                                                                                                                                                               |                                                                                       |                                                                    |                  | ,                              |                              |                 |                                  | , u               |  |  |  |
| Pool and Spa                               | Max pool vo                                                                                                                                                                                                                                                                                                                                                                                                                                                                                                                                                                                                                                                                                                                                                                                                                                                                                                                                                                                                                                                                                                                                                                                                                                                                                                                                                                                                                                                                                                                                                                                                                                                                                                                                                                                                                                                                                                                                                                                                                                                                                                                   |                                                                                       | 16 x2 Pool does  No heating                                        | s not require    | e a cover                      | Pool pum                     | p must have     | a timer                          |                   |  |  |  |
|                                            |                                                                                                                                                                                                                                                                                                                                                                                                                                                                                                                                                                                                                                                                                                                                                                                                                                                                                                                                                                                                                                                                                                                                                                                                                                                                                                                                                                                                                                                                                                                                                                                                                                                                                                                                                                                                                                                                                                                                                                                                                                                                                                                               |                                                                                       | <u> </u>                                                           |                  |                                |                              | 24 : 25 (       | 770                              |                   |  |  |  |
|                                            | Hot water s<br>Bathroom v                                                                                                                                                                                                                                                                                                                                                                                                                                                                                                                                                                                                                                                                                                                                                                                                                                                                                                                                                                                                                                                                                                                                                                                                                                                                                                                                                                                                                                                                                                                                                                                                                                                                                                                                                                                                                                                                                                                                                                                                                                                                                                     |                                                                                       | Electric heat pump - air<br>Individual fan, ducted to              |                  | roof                           | Rating with                  | 31 to 35 S      | witch on/off                     | :                 |  |  |  |
|                                            | Kitchen ven                                                                                                                                                                                                                                                                                                                                                                                                                                                                                                                                                                                                                                                                                                                                                                                                                                                                                                                                                                                                                                                                                                                                                                                                                                                                                                                                                                                                                                                                                                                                                                                                                                                                                                                                                                                                                                                                                                                                                                                                                                                                                                                   |                                                                                       | Individual fan, ducted t                                           |                  |                                | with                         |                 | witch on/off                     |                   |  |  |  |
|                                            | Laundry ver                                                                                                                                                                                                                                                                                                                                                                                                                                                                                                                                                                                                                                                                                                                                                                                                                                                                                                                                                                                                                                                                                                                                                                                                                                                                                                                                                                                                                                                                                                                                                                                                                                                                                                                                                                                                                                                                                                                                                                                                                                                                                                                   | ntilation                                                                             | Individual fan, ducted t                                           |                  |                                | with                         |                 | witch on/off                     |                   |  |  |  |
| Energy                                     | Cooling - liv                                                                                                                                                                                                                                                                                                                                                                                                                                                                                                                                                                                                                                                                                                                                                                                                                                                                                                                                                                                                                                                                                                                                                                                                                                                                                                                                                                                                                                                                                                                                                                                                                                                                                                                                                                                                                                                                                                                                                                                                                                                                                                                 |                                                                                       | Ceiling fans + 1-phase a<br>1-phase airconditioning                |                  | ng                             | Rating<br>Rating             | EER 3.0 -       |                                  | -                 |  |  |  |
|                                            | Heating - liv                                                                                                                                                                                                                                                                                                                                                                                                                                                                                                                                                                                                                                                                                                                                                                                                                                                                                                                                                                                                                                                                                                                                                                                                                                                                                                                                                                                                                                                                                                                                                                                                                                                                                                                                                                                                                                                                                                                                                                                                                                                                                                                 |                                                                                       | 1-phase airconditioning                                            |                  |                                | Rating                       | EER 3.0 -       |                                  | n/a               |  |  |  |
|                                            | Heating - be                                                                                                                                                                                                                                                                                                                                                                                                                                                                                                                                                                                                                                                                                                                                                                                                                                                                                                                                                                                                                                                                                                                                                                                                                                                                                                                                                                                                                                                                                                                                                                                                                                                                                                                                                                                                                                                                                                                                                                                                                                                                                                                  | edrooms                                                                               | 1-phase airconditioning                                            | }                |                                | Rating                       | EER 3.0 -       | 3.5                              |                   |  |  |  |
|                                            | Alternate En                                                                                                                                                                                                                                                                                                                                                                                                                                                                                                                                                                                                                                                                                                                                                                                                                                                                                                                                                                                                                                                                                                                                                                                                                                                                                                                                                                                                                                                                                                                                                                                                                                                                                                                                                                                                                                                                                                                                                                                                                                                                                                                  | nergy<br>ooktop & ele                                                                 | Photovoltaic system ab                                             | le to genera     | te at least<br>nesline require |                              | peak kilowat    | tts of electric<br>r clothesline | city              |  |  |  |
|                                            | induction co                                                                                                                                                                                                                                                                                                                                                                                                                                                                                                                                                                                                                                                                                                                                                                                                                                                                                                                                                                                                                                                                                                                                                                                                                                                                                                                                                                                                                                                                                                                                                                                                                                                                                                                                                                                                                                                                                                                                                                                                                                                                                                                  | JOKTOP & EIE                                                                          | ctric overi                                                        | utuoor cioti     | iesiirie requiri               | eu                           | NO IIIdoo       | Ciotnesime                       | required          |  |  |  |
|                                            |                                                                                                                                                                                                                                                                                                                                                                                                                                                                                                                                                                                                                                                                                                                                                                                                                                                                                                                                                                                                                                                                                                                                                                                                                                                                                                                                                                                                                                                                                                                                                                                                                                                                                                                                                                                                                                                                                                                                                                                                                                                                                                                               |                                                                                       | rformance Assessment E                                             |                  |                                |                              |                 |                                  |                   |  |  |  |
| Floor Types                                |                                                                                                                                                                                                                                                                                                                                                                                                                                                                                                                                                                                                                                                                                                                                                                                                                                                                                                                                                                                                                                                                                                                                                                                                                                                                                                                                                                                                                                                                                                                                                                                                                                                                                                                                                                                                                                                                                                                                                                                                                                                                                                                               | concrete slat                                                                         | o - Unit G01, G02                                                  | with with        | No insulatio                   | n required<br>lab insulatior | <u> </u>        |                                  |                   |  |  |  |
|                                            |                                                                                                                                                                                                                                                                                                                                                                                                                                                                                                                                                                                                                                                                                                                                                                                                                                                                                                                                                                                                                                                                                                                                                                                                                                                                                                                                                                                                                                                                                                                                                                                                                                                                                                                                                                                                                                                                                                                                                                                                                                                                                                                               |                                                                                       |                                                                    | VVICII           | MILI GIIGGIS                   | iab iiibaiatioi              |                 |                                  |                   |  |  |  |
| Floor Coverings                            | Tiles                                                                                                                                                                                                                                                                                                                                                                                                                                                                                                                                                                                                                                                                                                                                                                                                                                                                                                                                                                                                                                                                                                                                                                                                                                                                                                                                                                                                                                                                                                                                                                                                                                                                                                                                                                                                                                                                                                                                                                                                                                                                                                                         | Living/Wet                                                                            | areas/Bedrooms                                                     |                  |                                |                              |                 |                                  |                   |  |  |  |
| External Walls                             |                                                                                                                                                                                                                                                                                                                                                                                                                                                                                                                                                                                                                                                                                                                                                                                                                                                                                                                                                                                                                                                                                                                                                                                                                                                                                                                                                                                                                                                                                                                                                                                                                                                                                                                                                                                                                                                                                                                                                                                                                                                                                                                               | - Unit G01                                                                            |                                                                    | with             | No insulatio                   |                              |                 | Colour                           | Light             |  |  |  |
|                                            | Cavity brick                                                                                                                                                                                                                                                                                                                                                                                                                                                                                                                                                                                                                                                                                                                                                                                                                                                                                                                                                                                                                                                                                                                                                                                                                                                                                                                                                                                                                                                                                                                                                                                                                                                                                                                                                                                                                                                                                                                                                                                                                                                                                                                  | - All other u                                                                         | nits                                                               | with             | R1.0 Cavity                    | Board Insulat                | ion             | Colour                           | Light             |  |  |  |
| Internal Walls                             | Plasterboar                                                                                                                                                                                                                                                                                                                                                                                                                                                                                                                                                                                                                                                                                                                                                                                                                                                                                                                                                                                                                                                                                                                                                                                                                                                                                                                                                                                                                                                                                                                                                                                                                                                                                                                                                                                                                                                                                                                                                                                                                                                                                                                   | d                                                                                     |                                                                    | with             | No insulatio                   | n required                   |                 |                                  |                   |  |  |  |
| Party Walls                                | Cavity Brick                                                                                                                                                                                                                                                                                                                                                                                                                                                                                                                                                                                                                                                                                                                                                                                                                                                                                                                                                                                                                                                                                                                                                                                                                                                                                                                                                                                                                                                                                                                                                                                                                                                                                                                                                                                                                                                                                                                                                                                                                                                                                                                  |                                                                                       |                                                                    | with             | No insulatio                   | n required                   |                 |                                  |                   |  |  |  |
| Ceiling (floor over)                       | Concrete ab                                                                                                                                                                                                                                                                                                                                                                                                                                                                                                                                                                                                                                                                                                                                                                                                                                                                                                                                                                                                                                                                                                                                                                                                                                                                                                                                                                                                                                                                                                                                                                                                                                                                                                                                                                                                                                                                                                                                                                                                                                                                                                                   | ove plasterb                                                                          | oard                                                               | with             | No insulatio                   | n required                   |                 |                                  |                   |  |  |  |
| Ceilings (roof over)                       | Concrete ab                                                                                                                                                                                                                                                                                                                                                                                                                                                                                                                                                                                                                                                                                                                                                                                                                                                                                                                                                                                                                                                                                                                                                                                                                                                                                                                                                                                                                                                                                                                                                                                                                                                                                                                                                                                                                                                                                                                                                                                                                                                                                                                   | ove plasterb                                                                          | oard                                                               | with             | R5.0 unders                    | lab insulation               | 1               |                                  |                   |  |  |  |
| Roof                                       | Concrete                                                                                                                                                                                                                                                                                                                                                                                                                                                                                                                                                                                                                                                                                                                                                                                                                                                                                                                                                                                                                                                                                                                                                                                                                                                                                                                                                                                                                                                                                                                                                                                                                                                                                                                                                                                                                                                                                                                                                                                                                                                                                                                      | <u>'</u>                                                                              |                                                                    | with             | Waterproof                     | membrane o                   | nlv             | Colour                           | Medium            |  |  |  |
|                                            | AF single gla                                                                                                                                                                                                                                                                                                                                                                                                                                                                                                                                                                                                                                                                                                                                                                                                                                                                                                                                                                                                                                                                                                                                                                                                                                                                                                                                                                                                                                                                                                                                                                                                                                                                                                                                                                                                                                                                                                                                                                                                                                                                                                                 | azed clear                                                                            |                                                                    | Fixed Glas       |                                | -041-01   U-Va               |                 |                                  |                   |  |  |  |
|                                            |                                                                                                                                                                                                                                                                                                                                                                                                                                                                                                                                                                                                                                                                                                                                                                                                                                                                                                                                                                                                                                                                                                                                                                                                                                                                                                                                                                                                                                                                                                                                                                                                                                                                                                                                                                                                                                                                                                                                                                                                                                                                                                                               |                                                                                       |                                                                    | D-Hung           |                                | -041-01   0-Va               |                 | <u> </u>                         |                   |  |  |  |
| Windows and Doors                          | to all windows                                                                                                                                                                                                                                                                                                                                                                                                                                                                                                                                                                                                                                                                                                                                                                                                                                                                                                                                                                                                                                                                                                                                                                                                                                                                                                                                                                                                                                                                                                                                                                                                                                                                                                                                                                                                                                                                                                                                                                                                                                                                                                                | and glazed do                                                                         | ors unless noted otherwise                                         | Sliding Do       |                                | 0-140-01   U-V               |                 |                                  |                   |  |  |  |
|                                            | Sliding Windows   BRD-044-01   U-Value 6.61 or less   SHGC 0.69 +/- 5%  AF = Aluminium Framed   TB = Thermally Broken Aluminium Framed   TF = Timber Framed |                                                                                       |                                                                    |                  |                                |                              |                 |                                  |                   |  |  |  |
|                                            | •                                                                                                                                                                                                                                                                                                                                                                                                                                                                                                                                                                                                                                                                                                                                                                                                                                                                                                                                                                                                                                                                                                                                                                                                                                                                                                                                                                                                                                                                                                                                                                                                                                                                                                                                                                                                                                                                                                                                                                                                                                                                                                                             |                                                                                       | ·                                                                  |                  | . vontilet - 4 I FS            |                              |                 |                                  |                   |  |  |  |
|                                            | •                                                                                                                                                                                                                                                                                                                                                                                                                                                                                                                                                                                                                                                                                                                                                                                                                                                                                                                                                                                                                                                                                                                                                                                                                                                                                                                                                                                                                                                                                                                                                                                                                                                                                                                                                                                                                                                                                                                                                                                                                                                                                                                             |                                                                                       | licates downlights, then these<br>o be fitted with self-closing do |                  |                                | / Jiuorescent                |                 |                                  |                   |  |  |  |
|                                            |                                                                                                                                                                                                                                                                                                                                                                                                                                                                                                                                                                                                                                                                                                                                                                                                                                                                                                                                                                                                                                                                                                                                                                                                                                                                                                                                                                                                                                                                                                                                                                                                                                                                                                                                                                                                                                                                                                                                                                                                                                                                                                                               |                                                                                       | ne installed in accordance wit                                     |                  |                                |                              |                 |                                  |                   |  |  |  |
|                                            |                                                                                                                                                                                                                                                                                                                                                                                                                                                                                                                                                                                                                                                                                                                                                                                                                                                                                                                                                                                                                                                                                                                                                                                                                                                                                                                                                                                                                                                                                                                                                                                                                                                                                                                                                                                                                                                                                                                                                                                                                                                                                                                               |                                                                                       | een this document and the N                                        |                  | •                              | thers Certificate            | shall take prec | redence                          |                   |  |  |  |
| Notes                                      | 1v 1200mm C                                                                                                                                                                                                                                                                                                                                                                                                                                                                                                                                                                                                                                                                                                                                                                                                                                                                                                                                                                                                                                                                                                                                                                                                                                                                                                                                                                                                                                                                                                                                                                                                                                                                                                                                                                                                                                                                                                                                                                                                                                                                                                                   | ailing fan rogei'r                                                                    | ed in Unit G -01 G 01 G 02 c                                       | 1 O1 - Kitchon I | iving                          |                              |                 |                                  |                   |  |  |  |
|                                            | 1x 1200mm C6                                                                                                                                                                                                                                                                                                                                                                                                                                                                                                                                                                                                                                                                                                                                                                                                                                                                                                                                                                                                                                                                                                                                                                                                                                                                                                                                                                                                                                                                                                                                                                                                                                                                                                                                                                                                                                                                                                                                                                                                                                                                                                                  | anng ran requir                                                                       | red in Unit G01, G.01, G.02, :                                     | r.or - kitchen t | -ivilig                        |                              |                 |                                  |                   |  |  |  |
|                                            | 1                                                                                                                                                                                                                                                                                                                                                                                                                                                                                                                                                                                                                                                                                                                                                                                                                                                                                                                                                                                                                                                                                                                                                                                                                                                                                                                                                                                                                                                                                                                                                                                                                                                                                                                                                                                                                                                                                                                                                                                                                                                                                                                             |                                                                                       |                                                                    |                  |                                |                              |                 |                                  |                   |  |  |  |