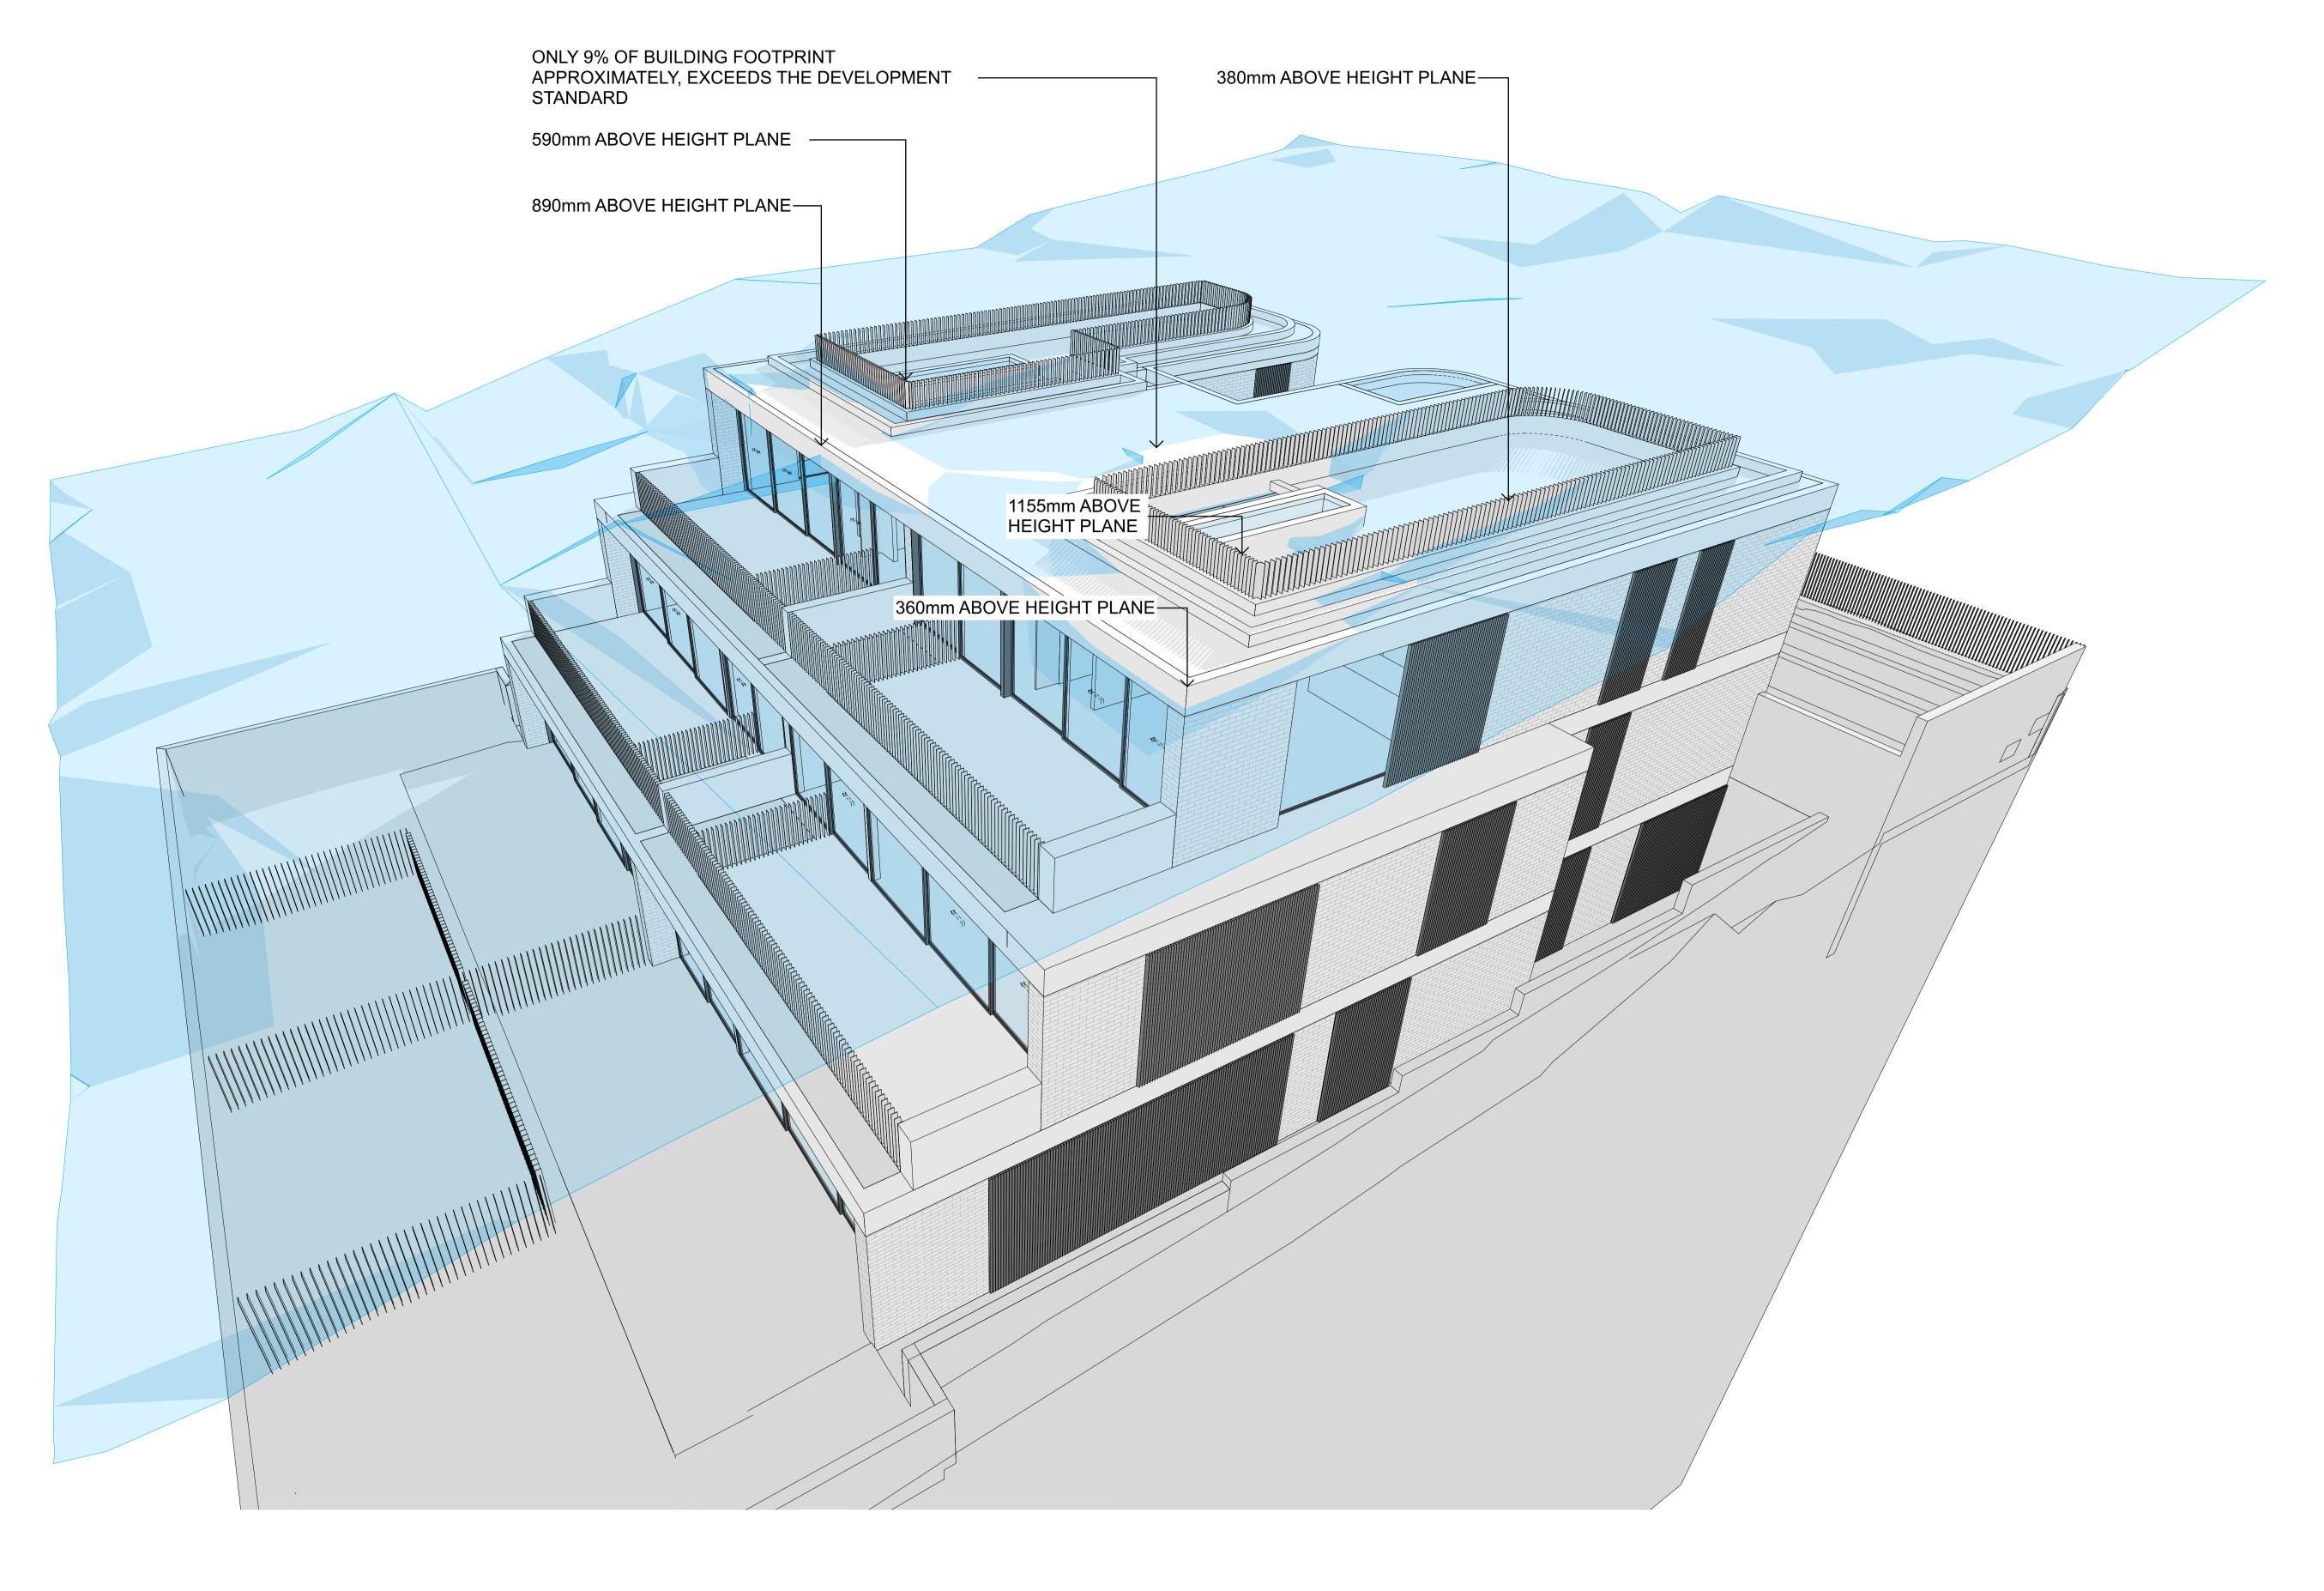

| Unit Development<br>122-124 Queenscliff Ro | - 4                                                                                                                                                                                                                                                                                                                                                                                                                                                                                                                                                                                                                                                                                                                                                                                                                                                                                                                                                                                                                                                                                                                                                                                                                                                                                                                                                                                                                                                                                                                                                                                                                                                                                                                                                                                                                                                                                                                                                                                                                                                                                                                           |                                                                                       | Prepared by Chapma                                                 |                  | ental Services                 | 5                            |                 | C                                | $\Rightarrow$     |  |  |  |
|--------------------------------------------|-------------------------------------------------------------------------------------------------------------------------------------------------------------------------------------------------------------------------------------------------------------------------------------------------------------------------------------------------------------------------------------------------------------------------------------------------------------------------------------------------------------------------------------------------------------------------------------------------------------------------------------------------------------------------------------------------------------------------------------------------------------------------------------------------------------------------------------------------------------------------------------------------------------------------------------------------------------------------------------------------------------------------------------------------------------------------------------------------------------------------------------------------------------------------------------------------------------------------------------------------------------------------------------------------------------------------------------------------------------------------------------------------------------------------------------------------------------------------------------------------------------------------------------------------------------------------------------------------------------------------------------------------------------------------------------------------------------------------------------------------------------------------------------------------------------------------------------------------------------------------------------------------------------------------------------------------------------------------------------------------------------------------------------------------------------------------------------------------------------------------------|---------------------------------------------------------------------------------------|--------------------------------------------------------------------|------------------|--------------------------------|------------------------------|-----------------|----------------------------------|-------------------|--|--|--|
| Queenscliff                                | aa<br>NSW                                                                                                                                                                                                                                                                                                                                                                                                                                                                                                                                                                                                                                                                                                                                                                                                                                                                                                                                                                                                                                                                                                                                                                                                                                                                                                                                                                                                                                                                                                                                                                                                                                                                                                                                                                                                                                                                                                                                                                                                                                                                                                                     | 2096                                                                                  | www.basixcertificates.com.au<br>1300 004 914                       |                  |                                |                              |                 |                                  |                   |  |  |  |
| Water Target                               |                                                                                                                                                                                                                                                                                                                                                                                                                                                                                                                                                                                                                                                                                                                                                                                                                                                                                                                                                                                                                                                                                                                                                                                                                                                                                                                                                                                                                                                                                                                                                                                                                                                                                                                                                                                                                                                                                                                                                                                                                                                                                                                               | 1                                                                                     | Water Score                                                        |                  | 42                             |                              |                 |                                  | NIAL APRELIES     |  |  |  |
| Energy Target                              |                                                                                                                                                                                                                                                                                                                                                                                                                                                                                                                                                                                                                                                                                                                                                                                                                                                                                                                                                                                                                                                                                                                                                                                                                                                                                                                                                                                                                                                                                                                                                                                                                                                                                                                                                                                                                                                                                                                                                                                                                                                                                                                               | 40<br>50                                                                              | Energy Score                                                       |                  | 43<br>54                       |                              |                 |                                  |                   |  |  |  |
| Max Avg Heating Load is                    | s (MJ/m²)                                                                                                                                                                                                                                                                                                                                                                                                                                                                                                                                                                                                                                                                                                                                                                                                                                                                                                                                                                                                                                                                                                                                                                                                                                                                                                                                                                                                                                                                                                                                                                                                                                                                                                                                                                                                                                                                                                                                                                                                                                                                                                                     | 40                                                                                    | Actual Avg Heating Loa                                             |                  | 33.3                           |                              |                 |                                  |                   |  |  |  |
| Max Avg Cooling Load is                    | (MJ/m²)                                                                                                                                                                                                                                                                                                                                                                                                                                                                                                                                                                                                                                                                                                                                                                                                                                                                                                                                                                                                                                                                                                                                                                                                                                                                                                                                                                                                                                                                                                                                                                                                                                                                                                                                                                                                                                                                                                                                                                                                                                                                                                                       | 26                                                                                    | Actual Avg Cooling Load                                            | <u> </u>         | 21.6                           |                              |                 |                                  |                   |  |  |  |
|                                            |                                                                                                                                                                                                                                                                                                                                                                                                                                                                                                                                                                                                                                                                                                                                                                                                                                                                                                                                                                                                                                                                                                                                                                                                                                                                                                                                                                                                                                                                                                                                                                                                                                                                                                                                                                                                                                                                                                                                                                                                                                                                                                                               |                                                                                       |                                                                    | nmitments        |                                |                              |                 |                                  |                   |  |  |  |
|                                            | Total area of                                                                                                                                                                                                                                                                                                                                                                                                                                                                                                                                                                                                                                                                                                                                                                                                                                                                                                                                                                                                                                                                                                                                                                                                                                                                                                                                                                                                                                                                                                                                                                                                                                                                                                                                                                                                                                                                                                                                                                                                                                                                                                                 | tal area of garden & lawn (m²) G01 - 161 Area of indigenous/low water use plants (m²) |                                                                    |                  |                                |                              |                 |                                  |                   |  |  |  |
|                                            |                                                                                                                                                                                                                                                                                                                                                                                                                                                                                                                                                                                                                                                                                                                                                                                                                                                                                                                                                                                                                                                                                                                                                                                                                                                                                                                                                                                                                                                                                                                                                                                                                                                                                                                                                                                                                                                                                                                                                                                                                                                                                                                               |                                                                                       | G02 - 161<br>G.01 - 37                                             |                  |                                |                              |                 |                                  |                   |  |  |  |
| Landscaping                                |                                                                                                                                                                                                                                                                                                                                                                                                                                                                                                                                                                                                                                                                                                                                                                                                                                                                                                                                                                                                                                                                                                                                                                                                                                                                                                                                                                                                                                                                                                                                                                                                                                                                                                                                                                                                                                                                                                                                                                                                                                                                                                                               |                                                                                       | G.02 - 37                                                          |                  |                                |                              |                 |                                  |                   |  |  |  |
|                                            |                                                                                                                                                                                                                                                                                                                                                                                                                                                                                                                                                                                                                                                                                                                                                                                                                                                                                                                                                                                                                                                                                                                                                                                                                                                                                                                                                                                                                                                                                                                                                                                                                                                                                                                                                                                                                                                                                                                                                                                                                                                                                                                               |                                                                                       | 1.01 - 20                                                          |                  |                                |                              |                 |                                  |                   |  |  |  |
|                                            |                                                                                                                                                                                                                                                                                                                                                                                                                                                                                                                                                                                                                                                                                                                                                                                                                                                                                                                                                                                                                                                                                                                                                                                                                                                                                                                                                                                                                                                                                                                                                                                                                                                                                                                                                                                                                                                                                                                                                                                                                                                                                                                               |                                                                                       | 1.02 - 20                                                          |                  |                                |                              |                 |                                  |                   |  |  |  |
| Fixtures                                   | Shower hea                                                                                                                                                                                                                                                                                                                                                                                                                                                                                                                                                                                                                                                                                                                                                                                                                                                                                                                                                                                                                                                                                                                                                                                                                                                                                                                                                                                                                                                                                                                                                                                                                                                                                                                                                                                                                                                                                                                                                                                                                                                                                                                    | ds                                                                                    | 4 star (> 4.5 but <= 6                                             | L/min)           | Toilets                        | 4 star                       |                 | All taps                         | 5 star            |  |  |  |
| Alternative Water                          |                                                                                                                                                                                                                                                                                                                                                                                                                                                                                                                                                                                                                                                                                                                                                                                                                                                                                                                                                                                                                                                                                                                                                                                                                                                                                                                                                                                                                                                                                                                                                                                                                                                                                                                                                                                                                                                                                                                                                                                                                                                                                                                               | ainwater tan                                                                          |                                                                    |                  | llect run off f                |                              | •               |                                  | 100               |  |  |  |
| (Common Tank)                              |                                                                                                                                                                                                                                                                                                                                                                                                                                                                                                                                                                                                                                                                                                                                                                                                                                                                                                                                                                                                                                                                                                                                                                                                                                                                                                                                                                                                                                                                                                                                                                                                                                                                                                                                                                                                                                                                                                                                                                                                                                                                                                                               | nnection<br>No                                                                        | Laundry connection No                                              |                  | connection<br>d Units Only     | Pool t<br>N                  |                 |                                  | Spa top up<br>n/a |  |  |  |
|                                            |                                                                                                                                                                                                                                                                                                                                                                                                                                                                                                                                                                                                                                                                                                                                                                                                                                                                                                                                                                                                                                                                                                                                                                                                                                                                                                                                                                                                                                                                                                                                                                                                                                                                                                                                                                                                                                                                                                                                                                                                                                                                                                                               |                                                                                       |                                                                    |                  | ,                              |                              |                 |                                  | , u               |  |  |  |
| Pool and Spa                               | Max pool vo                                                                                                                                                                                                                                                                                                                                                                                                                                                                                                                                                                                                                                                                                                                                                                                                                                                                                                                                                                                                                                                                                                                                                                                                                                                                                                                                                                                                                                                                                                                                                                                                                                                                                                                                                                                                                                                                                                                                                                                                                                                                                                                   |                                                                                       | 16 x2 Pool does  No heating                                        | s not require    | e a cover                      | Pool pum                     | p must have     | a timer                          |                   |  |  |  |
|                                            |                                                                                                                                                                                                                                                                                                                                                                                                                                                                                                                                                                                                                                                                                                                                                                                                                                                                                                                                                                                                                                                                                                                                                                                                                                                                                                                                                                                                                                                                                                                                                                                                                                                                                                                                                                                                                                                                                                                                                                                                                                                                                                                               |                                                                                       | <u> </u>                                                           |                  |                                |                              | 24 : 25 (       | 770                              |                   |  |  |  |
|                                            | Hot water s<br>Bathroom v                                                                                                                                                                                                                                                                                                                                                                                                                                                                                                                                                                                                                                                                                                                                                                                                                                                                                                                                                                                                                                                                                                                                                                                                                                                                                                                                                                                                                                                                                                                                                                                                                                                                                                                                                                                                                                                                                                                                                                                                                                                                                                     |                                                                                       | Electric heat pump - air<br>Individual fan, ducted to              |                  | roof                           | Rating with                  | 31 to 35 S      | witch on/off                     | :                 |  |  |  |
|                                            | Kitchen ven                                                                                                                                                                                                                                                                                                                                                                                                                                                                                                                                                                                                                                                                                                                                                                                                                                                                                                                                                                                                                                                                                                                                                                                                                                                                                                                                                                                                                                                                                                                                                                                                                                                                                                                                                                                                                                                                                                                                                                                                                                                                                                                   |                                                                                       | Individual fan, ducted t                                           |                  |                                | with                         |                 | witch on/off                     |                   |  |  |  |
|                                            | Laundry ver                                                                                                                                                                                                                                                                                                                                                                                                                                                                                                                                                                                                                                                                                                                                                                                                                                                                                                                                                                                                                                                                                                                                                                                                                                                                                                                                                                                                                                                                                                                                                                                                                                                                                                                                                                                                                                                                                                                                                                                                                                                                                                                   | ntilation                                                                             | Individual fan, ducted t                                           |                  |                                | with                         |                 | witch on/off                     |                   |  |  |  |
| Energy                                     | Cooling - liv                                                                                                                                                                                                                                                                                                                                                                                                                                                                                                                                                                                                                                                                                                                                                                                                                                                                                                                                                                                                                                                                                                                                                                                                                                                                                                                                                                                                                                                                                                                                                                                                                                                                                                                                                                                                                                                                                                                                                                                                                                                                                                                 |                                                                                       | Ceiling fans + 1-phase a<br>1-phase airconditioning                |                  | ng                             | Rating<br>Rating             | EER 3.0 -       |                                  | -                 |  |  |  |
|                                            | Heating - liv                                                                                                                                                                                                                                                                                                                                                                                                                                                                                                                                                                                                                                                                                                                                                                                                                                                                                                                                                                                                                                                                                                                                                                                                                                                                                                                                                                                                                                                                                                                                                                                                                                                                                                                                                                                                                                                                                                                                                                                                                                                                                                                 |                                                                                       | 1-phase airconditioning                                            |                  |                                | Rating                       | EER 3.0 -       |                                  | n/a               |  |  |  |
|                                            | Heating - be                                                                                                                                                                                                                                                                                                                                                                                                                                                                                                                                                                                                                                                                                                                                                                                                                                                                                                                                                                                                                                                                                                                                                                                                                                                                                                                                                                                                                                                                                                                                                                                                                                                                                                                                                                                                                                                                                                                                                                                                                                                                                                                  | edrooms                                                                               | 1-phase airconditioning                                            | }                |                                | Rating                       | EER 3.0 -       | 3.5                              |                   |  |  |  |
|                                            | Alternate En                                                                                                                                                                                                                                                                                                                                                                                                                                                                                                                                                                                                                                                                                                                                                                                                                                                                                                                                                                                                                                                                                                                                                                                                                                                                                                                                                                                                                                                                                                                                                                                                                                                                                                                                                                                                                                                                                                                                                                                                                                                                                                                  | nergy<br>ooktop & ele                                                                 | Photovoltaic system ab                                             | le to genera     | te at least<br>nesline require |                              | peak kilowat    | tts of electric<br>r clothesline | city              |  |  |  |
|                                            | induction co                                                                                                                                                                                                                                                                                                                                                                                                                                                                                                                                                                                                                                                                                                                                                                                                                                                                                                                                                                                                                                                                                                                                                                                                                                                                                                                                                                                                                                                                                                                                                                                                                                                                                                                                                                                                                                                                                                                                                                                                                                                                                                                  | JOKTOP & EIE                                                                          | ctric overi                                                        | utuoor cioti     | iesiirie requiri               | eu                           | NO IIIdoo       | Ciotnesime                       | required          |  |  |  |
|                                            |                                                                                                                                                                                                                                                                                                                                                                                                                                                                                                                                                                                                                                                                                                                                                                                                                                                                                                                                                                                                                                                                                                                                                                                                                                                                                                                                                                                                                                                                                                                                                                                                                                                                                                                                                                                                                                                                                                                                                                                                                                                                                                                               |                                                                                       | rformance Assessment E                                             |                  |                                |                              |                 |                                  |                   |  |  |  |
| Floor Types                                |                                                                                                                                                                                                                                                                                                                                                                                                                                                                                                                                                                                                                                                                                                                                                                                                                                                                                                                                                                                                                                                                                                                                                                                                                                                                                                                                                                                                                                                                                                                                                                                                                                                                                                                                                                                                                                                                                                                                                                                                                                                                                                                               | concrete slat                                                                         | o - Unit G01, G02                                                  | with with        | No insulatio                   | n required<br>lab insulatior | <u> </u>        |                                  |                   |  |  |  |
|                                            |                                                                                                                                                                                                                                                                                                                                                                                                                                                                                                                                                                                                                                                                                                                                                                                                                                                                                                                                                                                                                                                                                                                                                                                                                                                                                                                                                                                                                                                                                                                                                                                                                                                                                                                                                                                                                                                                                                                                                                                                                                                                                                                               |                                                                                       |                                                                    | VVICII           | MILI GIIGGIS                   | iab iiibaiatioi              |                 |                                  |                   |  |  |  |
| Floor Coverings                            | Tiles                                                                                                                                                                                                                                                                                                                                                                                                                                                                                                                                                                                                                                                                                                                                                                                                                                                                                                                                                                                                                                                                                                                                                                                                                                                                                                                                                                                                                                                                                                                                                                                                                                                                                                                                                                                                                                                                                                                                                                                                                                                                                                                         | Living/Wet                                                                            | areas/Bedrooms                                                     |                  |                                |                              |                 |                                  |                   |  |  |  |
| External Walls                             |                                                                                                                                                                                                                                                                                                                                                                                                                                                                                                                                                                                                                                                                                                                                                                                                                                                                                                                                                                                                                                                                                                                                                                                                                                                                                                                                                                                                                                                                                                                                                                                                                                                                                                                                                                                                                                                                                                                                                                                                                                                                                                                               | - Unit G01                                                                            |                                                                    | with             | No insulatio                   |                              |                 | Colour                           | Light             |  |  |  |
|                                            | Cavity brick                                                                                                                                                                                                                                                                                                                                                                                                                                                                                                                                                                                                                                                                                                                                                                                                                                                                                                                                                                                                                                                                                                                                                                                                                                                                                                                                                                                                                                                                                                                                                                                                                                                                                                                                                                                                                                                                                                                                                                                                                                                                                                                  | - All other u                                                                         | nits                                                               | with             | R1.0 Cavity                    | Board Insulat                | ion             | Colour                           | Light             |  |  |  |
| Internal Walls                             | Plasterboar                                                                                                                                                                                                                                                                                                                                                                                                                                                                                                                                                                                                                                                                                                                                                                                                                                                                                                                                                                                                                                                                                                                                                                                                                                                                                                                                                                                                                                                                                                                                                                                                                                                                                                                                                                                                                                                                                                                                                                                                                                                                                                                   | d                                                                                     |                                                                    | with             | No insulatio                   | n required                   |                 |                                  |                   |  |  |  |
| Party Walls                                | Cavity Brick                                                                                                                                                                                                                                                                                                                                                                                                                                                                                                                                                                                                                                                                                                                                                                                                                                                                                                                                                                                                                                                                                                                                                                                                                                                                                                                                                                                                                                                                                                                                                                                                                                                                                                                                                                                                                                                                                                                                                                                                                                                                                                                  |                                                                                       |                                                                    | with             | No insulatio                   | n required                   |                 |                                  |                   |  |  |  |
| Ceiling (floor over)                       | Concrete ab                                                                                                                                                                                                                                                                                                                                                                                                                                                                                                                                                                                                                                                                                                                                                                                                                                                                                                                                                                                                                                                                                                                                                                                                                                                                                                                                                                                                                                                                                                                                                                                                                                                                                                                                                                                                                                                                                                                                                                                                                                                                                                                   | ove plasterb                                                                          | oard                                                               | with             | No insulatio                   | n required                   |                 |                                  |                   |  |  |  |
| Ceilings (roof over)                       | Concrete ab                                                                                                                                                                                                                                                                                                                                                                                                                                                                                                                                                                                                                                                                                                                                                                                                                                                                                                                                                                                                                                                                                                                                                                                                                                                                                                                                                                                                                                                                                                                                                                                                                                                                                                                                                                                                                                                                                                                                                                                                                                                                                                                   | ove plasterb                                                                          | oard                                                               | with             | R5.0 unders                    | lab insulation               | 1               |                                  |                   |  |  |  |
| Roof                                       | Concrete                                                                                                                                                                                                                                                                                                                                                                                                                                                                                                                                                                                                                                                                                                                                                                                                                                                                                                                                                                                                                                                                                                                                                                                                                                                                                                                                                                                                                                                                                                                                                                                                                                                                                                                                                                                                                                                                                                                                                                                                                                                                                                                      | <u>'</u>                                                                              |                                                                    | with             | Waterproof                     | membrane o                   | nlv             | Colour                           | Medium            |  |  |  |
|                                            | AF single gla                                                                                                                                                                                                                                                                                                                                                                                                                                                                                                                                                                                                                                                                                                                                                                                                                                                                                                                                                                                                                                                                                                                                                                                                                                                                                                                                                                                                                                                                                                                                                                                                                                                                                                                                                                                                                                                                                                                                                                                                                                                                                                                 | azed clear                                                                            |                                                                    | Fixed Glas       |                                | -041-01   U-Va               |                 |                                  |                   |  |  |  |
|                                            |                                                                                                                                                                                                                                                                                                                                                                                                                                                                                                                                                                                                                                                                                                                                                                                                                                                                                                                                                                                                                                                                                                                                                                                                                                                                                                                                                                                                                                                                                                                                                                                                                                                                                                                                                                                                                                                                                                                                                                                                                                                                                                                               |                                                                                       |                                                                    | D-Hung           |                                | -041-01   0-Va               |                 | <u> </u>                         |                   |  |  |  |
| Windows and Doors                          | to all windows                                                                                                                                                                                                                                                                                                                                                                                                                                                                                                                                                                                                                                                                                                                                                                                                                                                                                                                                                                                                                                                                                                                                                                                                                                                                                                                                                                                                                                                                                                                                                                                                                                                                                                                                                                                                                                                                                                                                                                                                                                                                                                                | and glazed do                                                                         | ors unless noted otherwise                                         | Sliding Do       |                                | 0-140-01   U-V               |                 |                                  |                   |  |  |  |
|                                            | Sliding Windows   BRD-044-01   U-Value 6.61 or less   SHGC 0.69 +/- 5%  AF = Aluminium Framed   TB = Thermally Broken Aluminium Framed   TF = Timber Framed |                                                                                       |                                                                    |                  |                                |                              |                 |                                  |                   |  |  |  |
|                                            | •                                                                                                                                                                                                                                                                                                                                                                                                                                                                                                                                                                                                                                                                                                                                                                                                                                                                                                                                                                                                                                                                                                                                                                                                                                                                                                                                                                                                                                                                                                                                                                                                                                                                                                                                                                                                                                                                                                                                                                                                                                                                                                                             |                                                                                       | ·                                                                  |                  | . vontilet - 4 I FS            |                              |                 |                                  |                   |  |  |  |
|                                            | •                                                                                                                                                                                                                                                                                                                                                                                                                                                                                                                                                                                                                                                                                                                                                                                                                                                                                                                                                                                                                                                                                                                                                                                                                                                                                                                                                                                                                                                                                                                                                                                                                                                                                                                                                                                                                                                                                                                                                                                                                                                                                                                             |                                                                                       | licates downlights, then these<br>o be fitted with self-closing do |                  |                                | / Jiuorescent                |                 |                                  |                   |  |  |  |
|                                            |                                                                                                                                                                                                                                                                                                                                                                                                                                                                                                                                                                                                                                                                                                                                                                                                                                                                                                                                                                                                                                                                                                                                                                                                                                                                                                                                                                                                                                                                                                                                                                                                                                                                                                                                                                                                                                                                                                                                                                                                                                                                                                                               |                                                                                       | ne installed in accordance wit                                     |                  |                                |                              |                 |                                  |                   |  |  |  |
|                                            |                                                                                                                                                                                                                                                                                                                                                                                                                                                                                                                                                                                                                                                                                                                                                                                                                                                                                                                                                                                                                                                                                                                                                                                                                                                                                                                                                                                                                                                                                                                                                                                                                                                                                                                                                                                                                                                                                                                                                                                                                                                                                                                               |                                                                                       | een this document and the N                                        |                  | •                              | thers Certificate            | shall take prec | redence                          |                   |  |  |  |
| Notes                                      | 1v 1200mm C                                                                                                                                                                                                                                                                                                                                                                                                                                                                                                                                                                                                                                                                                                                                                                                                                                                                                                                                                                                                                                                                                                                                                                                                                                                                                                                                                                                                                                                                                                                                                                                                                                                                                                                                                                                                                                                                                                                                                                                                                                                                                                                   | ailing fan rogei'r                                                                    | ed in Unit G -01 G 01 G 02 c                                       | 1 O1 - Kitchon I | iving                          |                              |                 |                                  |                   |  |  |  |
|                                            | 1x 1200mm C6                                                                                                                                                                                                                                                                                                                                                                                                                                                                                                                                                                                                                                                                                                                                                                                                                                                                                                                                                                                                                                                                                                                                                                                                                                                                                                                                                                                                                                                                                                                                                                                                                                                                                                                                                                                                                                                                                                                                                                                                                                                                                                                  | anng ran requir                                                                       | red in Unit G01, G.01, G.02, :                                     | r.or - kitchen t | -ivilig                        |                              |                 |                                  |                   |  |  |  |
|                                            | 1                                                                                                                                                                                                                                                                                                                                                                                                                                                                                                                                                                                                                                                                                                                                                                                                                                                                                                                                                                                                                                                                                                                                                                                                                                                                                                                                                                                                                                                                                                                                                                                                                                                                                                                                                                                                                                                                                                                                                                                                                                                                                                                             |                                                                                       |                                                                    |                  |                                |                              |                 |                                  |                   |  |  |  |