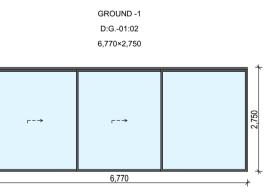

| Unit Development<br>122-124 Queenscliff Ro | - 4                                                                                                                                                                                                                                                                                                                                                                                                                                                                                                                                                                                                                                                                                                                                                                                                                                                                                                                                                                                                                                                                                                                                                                                                                                                                                                                                                                                                                                                                                                                                                                                                                                                                                                                                                                                                                                                                                                                                                                                                                                                                                                                           |                                                                                       | Prepared by Chapma                                                 |                  | ental Services                 | 5                            |                 | C                                | $\Rightarrow$     |  |  |  |
|--------------------------------------------|-------------------------------------------------------------------------------------------------------------------------------------------------------------------------------------------------------------------------------------------------------------------------------------------------------------------------------------------------------------------------------------------------------------------------------------------------------------------------------------------------------------------------------------------------------------------------------------------------------------------------------------------------------------------------------------------------------------------------------------------------------------------------------------------------------------------------------------------------------------------------------------------------------------------------------------------------------------------------------------------------------------------------------------------------------------------------------------------------------------------------------------------------------------------------------------------------------------------------------------------------------------------------------------------------------------------------------------------------------------------------------------------------------------------------------------------------------------------------------------------------------------------------------------------------------------------------------------------------------------------------------------------------------------------------------------------------------------------------------------------------------------------------------------------------------------------------------------------------------------------------------------------------------------------------------------------------------------------------------------------------------------------------------------------------------------------------------------------------------------------------------|---------------------------------------------------------------------------------------|--------------------------------------------------------------------|------------------|--------------------------------|------------------------------|-----------------|----------------------------------|-------------------|--|--|--|
| Queenscliff                                | aa<br>NSW                                                                                                                                                                                                                                                                                                                                                                                                                                                                                                                                                                                                                                                                                                                                                                                                                                                                                                                                                                                                                                                                                                                                                                                                                                                                                                                                                                                                                                                                                                                                                                                                                                                                                                                                                                                                                                                                                                                                                                                                                                                                                                                     | 2096                                                                                  | www.basixcertificates.com.au<br>1300 004 914                       |                  |                                |                              |                 |                                  |                   |  |  |  |
| Water Target                               |                                                                                                                                                                                                                                                                                                                                                                                                                                                                                                                                                                                                                                                                                                                                                                                                                                                                                                                                                                                                                                                                                                                                                                                                                                                                                                                                                                                                                                                                                                                                                                                                                                                                                                                                                                                                                                                                                                                                                                                                                                                                                                                               | 1                                                                                     | Water Score                                                        |                  | 42                             |                              |                 |                                  | NIAL APRELIES     |  |  |  |
| Energy Target                              |                                                                                                                                                                                                                                                                                                                                                                                                                                                                                                                                                                                                                                                                                                                                                                                                                                                                                                                                                                                                                                                                                                                                                                                                                                                                                                                                                                                                                                                                                                                                                                                                                                                                                                                                                                                                                                                                                                                                                                                                                                                                                                                               | 40<br>50                                                                              | Energy Score                                                       |                  | 43<br>54                       |                              |                 |                                  |                   |  |  |  |
| Max Avg Heating Load is                    | s (MJ/m²)                                                                                                                                                                                                                                                                                                                                                                                                                                                                                                                                                                                                                                                                                                                                                                                                                                                                                                                                                                                                                                                                                                                                                                                                                                                                                                                                                                                                                                                                                                                                                                                                                                                                                                                                                                                                                                                                                                                                                                                                                                                                                                                     | 40                                                                                    | Actual Avg Heating Loa                                             |                  | 33.3                           |                              |                 |                                  |                   |  |  |  |
| Max Avg Cooling Load is                    | (MJ/m²)                                                                                                                                                                                                                                                                                                                                                                                                                                                                                                                                                                                                                                                                                                                                                                                                                                                                                                                                                                                                                                                                                                                                                                                                                                                                                                                                                                                                                                                                                                                                                                                                                                                                                                                                                                                                                                                                                                                                                                                                                                                                                                                       | 26                                                                                    | Actual Avg Cooling Load                                            | <u> </u>         | 21.6                           |                              |                 |                                  |                   |  |  |  |
|                                            |                                                                                                                                                                                                                                                                                                                                                                                                                                                                                                                                                                                                                                                                                                                                                                                                                                                                                                                                                                                                                                                                                                                                                                                                                                                                                                                                                                                                                                                                                                                                                                                                                                                                                                                                                                                                                                                                                                                                                                                                                                                                                                                               |                                                                                       |                                                                    | nmitments        |                                |                              |                 |                                  |                   |  |  |  |
|                                            | Total area of                                                                                                                                                                                                                                                                                                                                                                                                                                                                                                                                                                                                                                                                                                                                                                                                                                                                                                                                                                                                                                                                                                                                                                                                                                                                                                                                                                                                                                                                                                                                                                                                                                                                                                                                                                                                                                                                                                                                                                                                                                                                                                                 | tal area of garden & lawn (m²) G01 - 161 Area of indigenous/low water use plants (m²) |                                                                    |                  |                                |                              |                 |                                  |                   |  |  |  |
|                                            |                                                                                                                                                                                                                                                                                                                                                                                                                                                                                                                                                                                                                                                                                                                                                                                                                                                                                                                                                                                                                                                                                                                                                                                                                                                                                                                                                                                                                                                                                                                                                                                                                                                                                                                                                                                                                                                                                                                                                                                                                                                                                                                               |                                                                                       | G02 - 161<br>G.01 - 37                                             |                  |                                |                              |                 |                                  |                   |  |  |  |
| Landscaping                                |                                                                                                                                                                                                                                                                                                                                                                                                                                                                                                                                                                                                                                                                                                                                                                                                                                                                                                                                                                                                                                                                                                                                                                                                                                                                                                                                                                                                                                                                                                                                                                                                                                                                                                                                                                                                                                                                                                                                                                                                                                                                                                                               |                                                                                       | G.02 - 37                                                          |                  |                                |                              |                 |                                  |                   |  |  |  |
|                                            |                                                                                                                                                                                                                                                                                                                                                                                                                                                                                                                                                                                                                                                                                                                                                                                                                                                                                                                                                                                                                                                                                                                                                                                                                                                                                                                                                                                                                                                                                                                                                                                                                                                                                                                                                                                                                                                                                                                                                                                                                                                                                                                               |                                                                                       | 1.01 - 20                                                          |                  |                                |                              |                 |                                  |                   |  |  |  |
|                                            |                                                                                                                                                                                                                                                                                                                                                                                                                                                                                                                                                                                                                                                                                                                                                                                                                                                                                                                                                                                                                                                                                                                                                                                                                                                                                                                                                                                                                                                                                                                                                                                                                                                                                                                                                                                                                                                                                                                                                                                                                                                                                                                               |                                                                                       | 1.02 - 20                                                          |                  |                                |                              |                 |                                  |                   |  |  |  |
| Fixtures                                   | Shower hea                                                                                                                                                                                                                                                                                                                                                                                                                                                                                                                                                                                                                                                                                                                                                                                                                                                                                                                                                                                                                                                                                                                                                                                                                                                                                                                                                                                                                                                                                                                                                                                                                                                                                                                                                                                                                                                                                                                                                                                                                                                                                                                    | ds                                                                                    | 4 star (> 4.5 but <= 6                                             | L/min)           | Toilets                        | 4 star                       |                 | All taps                         | 5 star            |  |  |  |
| Alternative Water                          |                                                                                                                                                                                                                                                                                                                                                                                                                                                                                                                                                                                                                                                                                                                                                                                                                                                                                                                                                                                                                                                                                                                                                                                                                                                                                                                                                                                                                                                                                                                                                                                                                                                                                                                                                                                                                                                                                                                                                                                                                                                                                                                               | ainwater tan                                                                          |                                                                    |                  | llect run off f                |                              | •               |                                  | 100               |  |  |  |
| (Common Tank)                              |                                                                                                                                                                                                                                                                                                                                                                                                                                                                                                                                                                                                                                                                                                                                                                                                                                                                                                                                                                                                                                                                                                                                                                                                                                                                                                                                                                                                                                                                                                                                                                                                                                                                                                                                                                                                                                                                                                                                                                                                                                                                                                                               | nnection<br>No                                                                        | Laundry connection No                                              |                  | connection<br>d Units Only     | Pool t<br>N                  |                 |                                  | Spa top up<br>n/a |  |  |  |
|                                            |                                                                                                                                                                                                                                                                                                                                                                                                                                                                                                                                                                                                                                                                                                                                                                                                                                                                                                                                                                                                                                                                                                                                                                                                                                                                                                                                                                                                                                                                                                                                                                                                                                                                                                                                                                                                                                                                                                                                                                                                                                                                                                                               |                                                                                       |                                                                    |                  | ,                              |                              |                 |                                  | , u               |  |  |  |
| Pool and Spa                               | Max pool vo                                                                                                                                                                                                                                                                                                                                                                                                                                                                                                                                                                                                                                                                                                                                                                                                                                                                                                                                                                                                                                                                                                                                                                                                                                                                                                                                                                                                                                                                                                                                                                                                                                                                                                                                                                                                                                                                                                                                                                                                                                                                                                                   |                                                                                       | 16 x2 Pool does  No heating                                        | s not require    | e a cover                      | Pool pum                     | p must have     | a timer                          |                   |  |  |  |
|                                            |                                                                                                                                                                                                                                                                                                                                                                                                                                                                                                                                                                                                                                                                                                                                                                                                                                                                                                                                                                                                                                                                                                                                                                                                                                                                                                                                                                                                                                                                                                                                                                                                                                                                                                                                                                                                                                                                                                                                                                                                                                                                                                                               |                                                                                       | <u> </u>                                                           |                  |                                |                              | 24 : 25 (       | 770                              |                   |  |  |  |
|                                            | Hot water s<br>Bathroom v                                                                                                                                                                                                                                                                                                                                                                                                                                                                                                                                                                                                                                                                                                                                                                                                                                                                                                                                                                                                                                                                                                                                                                                                                                                                                                                                                                                                                                                                                                                                                                                                                                                                                                                                                                                                                                                                                                                                                                                                                                                                                                     |                                                                                       | Electric heat pump - air<br>Individual fan, ducted to              |                  | roof                           | Rating with                  | 31 to 35 S      | witch on/off                     | :                 |  |  |  |
|                                            | Kitchen ven                                                                                                                                                                                                                                                                                                                                                                                                                                                                                                                                                                                                                                                                                                                                                                                                                                                                                                                                                                                                                                                                                                                                                                                                                                                                                                                                                                                                                                                                                                                                                                                                                                                                                                                                                                                                                                                                                                                                                                                                                                                                                                                   |                                                                                       | Individual fan, ducted t                                           |                  |                                | with                         |                 | witch on/off                     |                   |  |  |  |
|                                            | Laundry ver                                                                                                                                                                                                                                                                                                                                                                                                                                                                                                                                                                                                                                                                                                                                                                                                                                                                                                                                                                                                                                                                                                                                                                                                                                                                                                                                                                                                                                                                                                                                                                                                                                                                                                                                                                                                                                                                                                                                                                                                                                                                                                                   | ntilation                                                                             | Individual fan, ducted t                                           |                  |                                | with                         |                 | witch on/off                     |                   |  |  |  |
| Energy                                     | Cooling - liv                                                                                                                                                                                                                                                                                                                                                                                                                                                                                                                                                                                                                                                                                                                                                                                                                                                                                                                                                                                                                                                                                                                                                                                                                                                                                                                                                                                                                                                                                                                                                                                                                                                                                                                                                                                                                                                                                                                                                                                                                                                                                                                 |                                                                                       | Ceiling fans + 1-phase a<br>1-phase airconditioning                |                  | ng                             | Rating<br>Rating             | EER 3.0 -       |                                  | -                 |  |  |  |
|                                            | Heating - liv                                                                                                                                                                                                                                                                                                                                                                                                                                                                                                                                                                                                                                                                                                                                                                                                                                                                                                                                                                                                                                                                                                                                                                                                                                                                                                                                                                                                                                                                                                                                                                                                                                                                                                                                                                                                                                                                                                                                                                                                                                                                                                                 |                                                                                       | 1-phase airconditioning                                            |                  |                                | Rating                       | EER 3.0 -       |                                  | n/a               |  |  |  |
|                                            | Heating - be                                                                                                                                                                                                                                                                                                                                                                                                                                                                                                                                                                                                                                                                                                                                                                                                                                                                                                                                                                                                                                                                                                                                                                                                                                                                                                                                                                                                                                                                                                                                                                                                                                                                                                                                                                                                                                                                                                                                                                                                                                                                                                                  | edrooms                                                                               | 1-phase airconditioning                                            | }                |                                | Rating                       | EER 3.0 -       | 3.5                              |                   |  |  |  |
|                                            | Alternate En                                                                                                                                                                                                                                                                                                                                                                                                                                                                                                                                                                                                                                                                                                                                                                                                                                                                                                                                                                                                                                                                                                                                                                                                                                                                                                                                                                                                                                                                                                                                                                                                                                                                                                                                                                                                                                                                                                                                                                                                                                                                                                                  | nergy<br>ooktop & ele                                                                 | Photovoltaic system ab                                             | le to genera     | te at least<br>nesline require |                              | peak kilowat    | tts of electric<br>r clothesline | city              |  |  |  |
|                                            | induction co                                                                                                                                                                                                                                                                                                                                                                                                                                                                                                                                                                                                                                                                                                                                                                                                                                                                                                                                                                                                                                                                                                                                                                                                                                                                                                                                                                                                                                                                                                                                                                                                                                                                                                                                                                                                                                                                                                                                                                                                                                                                                                                  | JOKTOP & EIE                                                                          | ctric overi                                                        | utuoor cioti     | iesiirie requiri               | eu                           | NO IIIdoo       | Ciotnesime                       | required          |  |  |  |
|                                            |                                                                                                                                                                                                                                                                                                                                                                                                                                                                                                                                                                                                                                                                                                                                                                                                                                                                                                                                                                                                                                                                                                                                                                                                                                                                                                                                                                                                                                                                                                                                                                                                                                                                                                                                                                                                                                                                                                                                                                                                                                                                                                                               |                                                                                       | rformance Assessment E                                             |                  |                                |                              |                 |                                  |                   |  |  |  |
| Floor Types                                |                                                                                                                                                                                                                                                                                                                                                                                                                                                                                                                                                                                                                                                                                                                                                                                                                                                                                                                                                                                                                                                                                                                                                                                                                                                                                                                                                                                                                                                                                                                                                                                                                                                                                                                                                                                                                                                                                                                                                                                                                                                                                                                               | concrete slat                                                                         | o - Unit G01, G02                                                  | with with        | No insulatio                   | n required<br>lab insulatior | <u> </u>        |                                  |                   |  |  |  |
|                                            |                                                                                                                                                                                                                                                                                                                                                                                                                                                                                                                                                                                                                                                                                                                                                                                                                                                                                                                                                                                                                                                                                                                                                                                                                                                                                                                                                                                                                                                                                                                                                                                                                                                                                                                                                                                                                                                                                                                                                                                                                                                                                                                               |                                                                                       |                                                                    | VVICII           | MILI GIIGGIS                   | iab iiibaiatioi              |                 |                                  |                   |  |  |  |
| Floor Coverings                            | Tiles                                                                                                                                                                                                                                                                                                                                                                                                                                                                                                                                                                                                                                                                                                                                                                                                                                                                                                                                                                                                                                                                                                                                                                                                                                                                                                                                                                                                                                                                                                                                                                                                                                                                                                                                                                                                                                                                                                                                                                                                                                                                                                                         | Living/Wet                                                                            | areas/Bedrooms                                                     |                  |                                |                              |                 |                                  |                   |  |  |  |
| External Walls                             |                                                                                                                                                                                                                                                                                                                                                                                                                                                                                                                                                                                                                                                                                                                                                                                                                                                                                                                                                                                                                                                                                                                                                                                                                                                                                                                                                                                                                                                                                                                                                                                                                                                                                                                                                                                                                                                                                                                                                                                                                                                                                                                               | - Unit G01                                                                            |                                                                    | with             | No insulatio                   |                              |                 | Colour                           | Light             |  |  |  |
|                                            | Cavity brick                                                                                                                                                                                                                                                                                                                                                                                                                                                                                                                                                                                                                                                                                                                                                                                                                                                                                                                                                                                                                                                                                                                                                                                                                                                                                                                                                                                                                                                                                                                                                                                                                                                                                                                                                                                                                                                                                                                                                                                                                                                                                                                  | - All other u                                                                         | nits                                                               | with             | R1.0 Cavity                    | Board Insulat                | ion             | Colour                           | Light             |  |  |  |
| Internal Walls                             | Plasterboar                                                                                                                                                                                                                                                                                                                                                                                                                                                                                                                                                                                                                                                                                                                                                                                                                                                                                                                                                                                                                                                                                                                                                                                                                                                                                                                                                                                                                                                                                                                                                                                                                                                                                                                                                                                                                                                                                                                                                                                                                                                                                                                   | d                                                                                     |                                                                    | with             | No insulatio                   | n required                   |                 |                                  |                   |  |  |  |
| Party Walls                                | Cavity Brick                                                                                                                                                                                                                                                                                                                                                                                                                                                                                                                                                                                                                                                                                                                                                                                                                                                                                                                                                                                                                                                                                                                                                                                                                                                                                                                                                                                                                                                                                                                                                                                                                                                                                                                                                                                                                                                                                                                                                                                                                                                                                                                  |                                                                                       |                                                                    | with             | No insulatio                   | n required                   |                 |                                  |                   |  |  |  |
| Ceiling (floor over)                       | Concrete ab                                                                                                                                                                                                                                                                                                                                                                                                                                                                                                                                                                                                                                                                                                                                                                                                                                                                                                                                                                                                                                                                                                                                                                                                                                                                                                                                                                                                                                                                                                                                                                                                                                                                                                                                                                                                                                                                                                                                                                                                                                                                                                                   | ove plasterb                                                                          | oard                                                               | with             | No insulatio                   | n required                   |                 |                                  |                   |  |  |  |
| Ceilings (roof over)                       | Concrete ab                                                                                                                                                                                                                                                                                                                                                                                                                                                                                                                                                                                                                                                                                                                                                                                                                                                                                                                                                                                                                                                                                                                                                                                                                                                                                                                                                                                                                                                                                                                                                                                                                                                                                                                                                                                                                                                                                                                                                                                                                                                                                                                   | ove plasterb                                                                          | oard                                                               | with             | R5.0 unders                    | lab insulation               | 1               |                                  |                   |  |  |  |
| Roof                                       | Concrete                                                                                                                                                                                                                                                                                                                                                                                                                                                                                                                                                                                                                                                                                                                                                                                                                                                                                                                                                                                                                                                                                                                                                                                                                                                                                                                                                                                                                                                                                                                                                                                                                                                                                                                                                                                                                                                                                                                                                                                                                                                                                                                      | <u>'</u>                                                                              |                                                                    | with             | Waterproof                     | membrane o                   | nlv             | Colour                           | Medium            |  |  |  |
|                                            | AF single gla                                                                                                                                                                                                                                                                                                                                                                                                                                                                                                                                                                                                                                                                                                                                                                                                                                                                                                                                                                                                                                                                                                                                                                                                                                                                                                                                                                                                                                                                                                                                                                                                                                                                                                                                                                                                                                                                                                                                                                                                                                                                                                                 | azed clear                                                                            |                                                                    | Fixed Glas       |                                | -041-01   U-Va               |                 |                                  |                   |  |  |  |
|                                            |                                                                                                                                                                                                                                                                                                                                                                                                                                                                                                                                                                                                                                                                                                                                                                                                                                                                                                                                                                                                                                                                                                                                                                                                                                                                                                                                                                                                                                                                                                                                                                                                                                                                                                                                                                                                                                                                                                                                                                                                                                                                                                                               |                                                                                       |                                                                    | D-Hung           |                                | -041-01   0-Va               |                 | <u> </u>                         |                   |  |  |  |
| Windows and Doors                          | to all windows                                                                                                                                                                                                                                                                                                                                                                                                                                                                                                                                                                                                                                                                                                                                                                                                                                                                                                                                                                                                                                                                                                                                                                                                                                                                                                                                                                                                                                                                                                                                                                                                                                                                                                                                                                                                                                                                                                                                                                                                                                                                                                                | and glazed do                                                                         | ors unless noted otherwise                                         | Sliding Do       |                                | 0-140-01   U-V               |                 |                                  |                   |  |  |  |
|                                            | Sliding Windows   BRD-044-01   U-Value 6.61 or less   SHGC 0.69 +/- 5%  AF = Aluminium Framed   TB = Thermally Broken Aluminium Framed   TF = Timber Framed |                                                                                       |                                                                    |                  |                                |                              |                 |                                  |                   |  |  |  |
|                                            | •                                                                                                                                                                                                                                                                                                                                                                                                                                                                                                                                                                                                                                                                                                                                                                                                                                                                                                                                                                                                                                                                                                                                                                                                                                                                                                                                                                                                                                                                                                                                                                                                                                                                                                                                                                                                                                                                                                                                                                                                                                                                                                                             |                                                                                       | ·                                                                  |                  | . vontilet - 4 I FS            |                              |                 |                                  |                   |  |  |  |
|                                            | •                                                                                                                                                                                                                                                                                                                                                                                                                                                                                                                                                                                                                                                                                                                                                                                                                                                                                                                                                                                                                                                                                                                                                                                                                                                                                                                                                                                                                                                                                                                                                                                                                                                                                                                                                                                                                                                                                                                                                                                                                                                                                                                             |                                                                                       | licates downlights, then these<br>o be fitted with self-closing do |                  |                                | / Jiuorescent                |                 |                                  |                   |  |  |  |
|                                            |                                                                                                                                                                                                                                                                                                                                                                                                                                                                                                                                                                                                                                                                                                                                                                                                                                                                                                                                                                                                                                                                                                                                                                                                                                                                                                                                                                                                                                                                                                                                                                                                                                                                                                                                                                                                                                                                                                                                                                                                                                                                                                                               |                                                                                       | ne installed in accordance wit                                     |                  |                                |                              |                 |                                  |                   |  |  |  |
|                                            |                                                                                                                                                                                                                                                                                                                                                                                                                                                                                                                                                                                                                                                                                                                                                                                                                                                                                                                                                                                                                                                                                                                                                                                                                                                                                                                                                                                                                                                                                                                                                                                                                                                                                                                                                                                                                                                                                                                                                                                                                                                                                                                               |                                                                                       | een this document and the N                                        |                  | •                              | thers Certificate            | shall take prec | redence                          |                   |  |  |  |
| Notes                                      | 1v 1200mm C                                                                                                                                                                                                                                                                                                                                                                                                                                                                                                                                                                                                                                                                                                                                                                                                                                                                                                                                                                                                                                                                                                                                                                                                                                                                                                                                                                                                                                                                                                                                                                                                                                                                                                                                                                                                                                                                                                                                                                                                                                                                                                                   | ailing fan rogei'r                                                                    | ed in Unit G -01 G 01 G 02 c                                       | 1 O1 - Kitchon I | iving                          |                              |                 |                                  |                   |  |  |  |
|                                            | 1x 1200mm C6                                                                                                                                                                                                                                                                                                                                                                                                                                                                                                                                                                                                                                                                                                                                                                                                                                                                                                                                                                                                                                                                                                                                                                                                                                                                                                                                                                                                                                                                                                                                                                                                                                                                                                                                                                                                                                                                                                                                                                                                                                                                                                                  | anng ran requir                                                                       | red in Unit G01, G.01, G.02, :                                     | r.or - kitchen t | -ivilig                        |                              |                 |                                  |                   |  |  |  |
|                                            | 1                                                                                                                                                                                                                                                                                                                                                                                                                                                                                                                                                                                                                                                                                                                                                                                                                                                                                                                                                                                                                                                                                                                                                                                                                                                                                                                                                                                                                                                                                                                                                                                                                                                                                                                                                                                                                                                                                                                                                                                                                                                                                                                             |                                                                                       |                                                                    |                  |                                |                              |                 |                                  |                   |  |  |  |