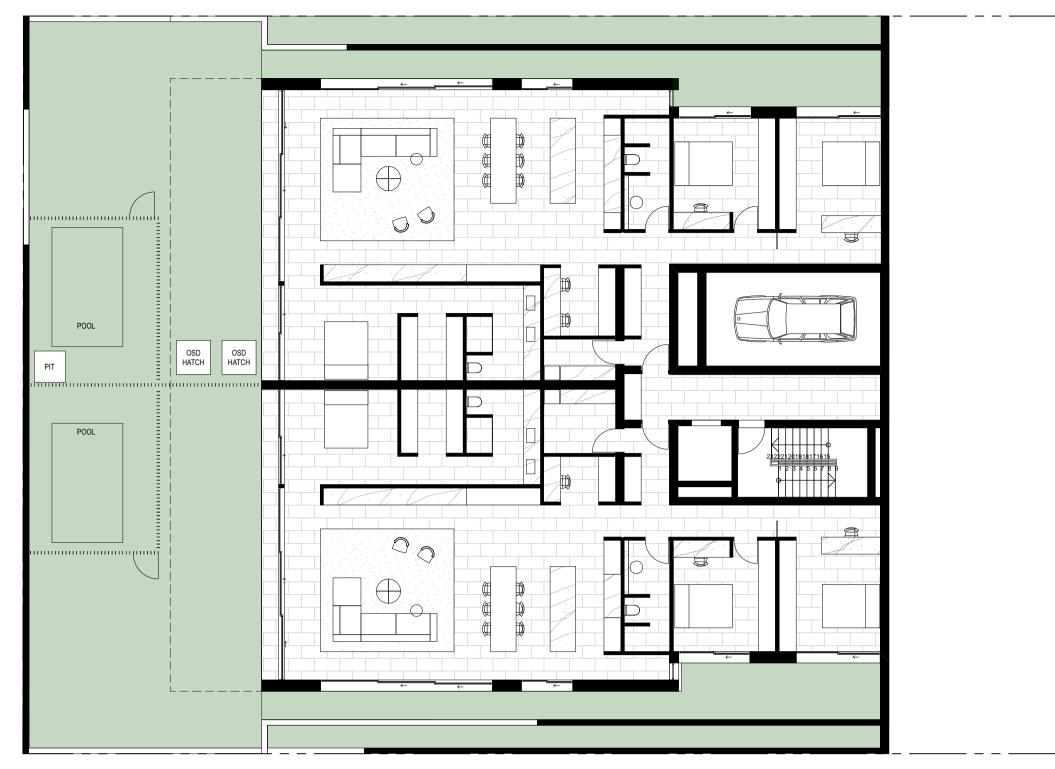

| Unit Development<br>122-124 Queenscliff Ro | - 4                                                                                                                                                                                                                                                                                                                                                                                                                                                                                                                                                                                                                                                                                                                                                                                                                                                                                                                                                                                                                                                                                                                                                                                                                                                                                                                                                                                                                                                                                                                                                                                                                                                                                                                                                                                                                                                                                                                                                                                                                                                                                                                           |                                                                                       | Prepared by Chapma                                                 |                  | ental Services                 | 5                            |                 | C                                | $\Rightarrow$     |  |  |  |
|--------------------------------------------|-------------------------------------------------------------------------------------------------------------------------------------------------------------------------------------------------------------------------------------------------------------------------------------------------------------------------------------------------------------------------------------------------------------------------------------------------------------------------------------------------------------------------------------------------------------------------------------------------------------------------------------------------------------------------------------------------------------------------------------------------------------------------------------------------------------------------------------------------------------------------------------------------------------------------------------------------------------------------------------------------------------------------------------------------------------------------------------------------------------------------------------------------------------------------------------------------------------------------------------------------------------------------------------------------------------------------------------------------------------------------------------------------------------------------------------------------------------------------------------------------------------------------------------------------------------------------------------------------------------------------------------------------------------------------------------------------------------------------------------------------------------------------------------------------------------------------------------------------------------------------------------------------------------------------------------------------------------------------------------------------------------------------------------------------------------------------------------------------------------------------------|---------------------------------------------------------------------------------------|--------------------------------------------------------------------|------------------|--------------------------------|------------------------------|-----------------|----------------------------------|-------------------|--|--|--|
| Queenscliff                                | aa<br>NSW                                                                                                                                                                                                                                                                                                                                                                                                                                                                                                                                                                                                                                                                                                                                                                                                                                                                                                                                                                                                                                                                                                                                                                                                                                                                                                                                                                                                                                                                                                                                                                                                                                                                                                                                                                                                                                                                                                                                                                                                                                                                                                                     | 2096                                                                                  | www.basixcertificates.com.au<br>1300 004 914                       |                  |                                |                              |                 |                                  |                   |  |  |  |
| Water Target                               |                                                                                                                                                                                                                                                                                                                                                                                                                                                                                                                                                                                                                                                                                                                                                                                                                                                                                                                                                                                                                                                                                                                                                                                                                                                                                                                                                                                                                                                                                                                                                                                                                                                                                                                                                                                                                                                                                                                                                                                                                                                                                                                               | 1                                                                                     | Water Score                                                        |                  | 42                             |                              |                 |                                  | NIAL APRELIES     |  |  |  |
| Energy Target                              |                                                                                                                                                                                                                                                                                                                                                                                                                                                                                                                                                                                                                                                                                                                                                                                                                                                                                                                                                                                                                                                                                                                                                                                                                                                                                                                                                                                                                                                                                                                                                                                                                                                                                                                                                                                                                                                                                                                                                                                                                                                                                                                               | 40<br>50                                                                              | Energy Score                                                       |                  | 43<br>54                       |                              |                 |                                  |                   |  |  |  |
| Max Avg Heating Load is                    | s (MJ/m²)                                                                                                                                                                                                                                                                                                                                                                                                                                                                                                                                                                                                                                                                                                                                                                                                                                                                                                                                                                                                                                                                                                                                                                                                                                                                                                                                                                                                                                                                                                                                                                                                                                                                                                                                                                                                                                                                                                                                                                                                                                                                                                                     | 40                                                                                    | Actual Avg Heating Loa                                             |                  | 33.3                           |                              |                 |                                  |                   |  |  |  |
| Max Avg Cooling Load is                    | (MJ/m²)                                                                                                                                                                                                                                                                                                                                                                                                                                                                                                                                                                                                                                                                                                                                                                                                                                                                                                                                                                                                                                                                                                                                                                                                                                                                                                                                                                                                                                                                                                                                                                                                                                                                                                                                                                                                                                                                                                                                                                                                                                                                                                                       | 26                                                                                    | Actual Avg Cooling Load                                            | <u> </u>         | 21.6                           |                              |                 |                                  |                   |  |  |  |
|                                            |                                                                                                                                                                                                                                                                                                                                                                                                                                                                                                                                                                                                                                                                                                                                                                                                                                                                                                                                                                                                                                                                                                                                                                                                                                                                                                                                                                                                                                                                                                                                                                                                                                                                                                                                                                                                                                                                                                                                                                                                                                                                                                                               |                                                                                       |                                                                    | nmitments        |                                |                              |                 |                                  |                   |  |  |  |
|                                            | Total area of                                                                                                                                                                                                                                                                                                                                                                                                                                                                                                                                                                                                                                                                                                                                                                                                                                                                                                                                                                                                                                                                                                                                                                                                                                                                                                                                                                                                                                                                                                                                                                                                                                                                                                                                                                                                                                                                                                                                                                                                                                                                                                                 | tal area of garden & lawn (m²) G01 - 161 Area of indigenous/low water use plants (m²) |                                                                    |                  |                                |                              |                 |                                  |                   |  |  |  |
|                                            |                                                                                                                                                                                                                                                                                                                                                                                                                                                                                                                                                                                                                                                                                                                                                                                                                                                                                                                                                                                                                                                                                                                                                                                                                                                                                                                                                                                                                                                                                                                                                                                                                                                                                                                                                                                                                                                                                                                                                                                                                                                                                                                               |                                                                                       | G02 - 161<br>G.01 - 37                                             |                  |                                |                              |                 |                                  |                   |  |  |  |
| Landscaping                                |                                                                                                                                                                                                                                                                                                                                                                                                                                                                                                                                                                                                                                                                                                                                                                                                                                                                                                                                                                                                                                                                                                                                                                                                                                                                                                                                                                                                                                                                                                                                                                                                                                                                                                                                                                                                                                                                                                                                                                                                                                                                                                                               |                                                                                       | G.02 - 37                                                          |                  |                                |                              |                 |                                  |                   |  |  |  |
|                                            |                                                                                                                                                                                                                                                                                                                                                                                                                                                                                                                                                                                                                                                                                                                                                                                                                                                                                                                                                                                                                                                                                                                                                                                                                                                                                                                                                                                                                                                                                                                                                                                                                                                                                                                                                                                                                                                                                                                                                                                                                                                                                                                               |                                                                                       | 1.01 - 20                                                          |                  |                                |                              |                 |                                  |                   |  |  |  |
|                                            |                                                                                                                                                                                                                                                                                                                                                                                                                                                                                                                                                                                                                                                                                                                                                                                                                                                                                                                                                                                                                                                                                                                                                                                                                                                                                                                                                                                                                                                                                                                                                                                                                                                                                                                                                                                                                                                                                                                                                                                                                                                                                                                               |                                                                                       | 1.02 - 20                                                          |                  |                                |                              |                 |                                  |                   |  |  |  |
| Fixtures                                   | Shower hea                                                                                                                                                                                                                                                                                                                                                                                                                                                                                                                                                                                                                                                                                                                                                                                                                                                                                                                                                                                                                                                                                                                                                                                                                                                                                                                                                                                                                                                                                                                                                                                                                                                                                                                                                                                                                                                                                                                                                                                                                                                                                                                    | ds                                                                                    | 4 star (> 4.5 but <= 6                                             | L/min)           | Toilets                        | 4 star                       |                 | All taps                         | 5 star            |  |  |  |
| Alternative Water                          |                                                                                                                                                                                                                                                                                                                                                                                                                                                                                                                                                                                                                                                                                                                                                                                                                                                                                                                                                                                                                                                                                                                                                                                                                                                                                                                                                                                                                                                                                                                                                                                                                                                                                                                                                                                                                                                                                                                                                                                                                                                                                                                               | ainwater tan                                                                          |                                                                    |                  | llect run off f                |                              | •               |                                  | 100               |  |  |  |
| (Common Tank)                              |                                                                                                                                                                                                                                                                                                                                                                                                                                                                                                                                                                                                                                                                                                                                                                                                                                                                                                                                                                                                                                                                                                                                                                                                                                                                                                                                                                                                                                                                                                                                                                                                                                                                                                                                                                                                                                                                                                                                                                                                                                                                                                                               | nnection<br>No                                                                        | Laundry connection No                                              |                  | connection<br>d Units Only     | Pool t<br>N                  |                 |                                  | Spa top up<br>n/a |  |  |  |
|                                            |                                                                                                                                                                                                                                                                                                                                                                                                                                                                                                                                                                                                                                                                                                                                                                                                                                                                                                                                                                                                                                                                                                                                                                                                                                                                                                                                                                                                                                                                                                                                                                                                                                                                                                                                                                                                                                                                                                                                                                                                                                                                                                                               |                                                                                       |                                                                    |                  | ,                              |                              |                 |                                  | , u               |  |  |  |
| Pool and Spa                               | Max pool vo                                                                                                                                                                                                                                                                                                                                                                                                                                                                                                                                                                                                                                                                                                                                                                                                                                                                                                                                                                                                                                                                                                                                                                                                                                                                                                                                                                                                                                                                                                                                                                                                                                                                                                                                                                                                                                                                                                                                                                                                                                                                                                                   |                                                                                       | 16 x2 Pool does  No heating                                        | s not require    | e a cover                      | Pool pum                     | p must have     | a timer                          |                   |  |  |  |
|                                            |                                                                                                                                                                                                                                                                                                                                                                                                                                                                                                                                                                                                                                                                                                                                                                                                                                                                                                                                                                                                                                                                                                                                                                                                                                                                                                                                                                                                                                                                                                                                                                                                                                                                                                                                                                                                                                                                                                                                                                                                                                                                                                                               |                                                                                       | <u> </u>                                                           |                  |                                |                              | 24 : 25 (       | 770                              |                   |  |  |  |
|                                            | Hot water s<br>Bathroom v                                                                                                                                                                                                                                                                                                                                                                                                                                                                                                                                                                                                                                                                                                                                                                                                                                                                                                                                                                                                                                                                                                                                                                                                                                                                                                                                                                                                                                                                                                                                                                                                                                                                                                                                                                                                                                                                                                                                                                                                                                                                                                     |                                                                                       | Electric heat pump - air<br>Individual fan, ducted to              |                  | roof                           | Rating with                  | 31 to 35 S      | witch on/off                     | :                 |  |  |  |
|                                            | Kitchen ven                                                                                                                                                                                                                                                                                                                                                                                                                                                                                                                                                                                                                                                                                                                                                                                                                                                                                                                                                                                                                                                                                                                                                                                                                                                                                                                                                                                                                                                                                                                                                                                                                                                                                                                                                                                                                                                                                                                                                                                                                                                                                                                   |                                                                                       | Individual fan, ducted t                                           |                  |                                | with                         |                 | witch on/off                     |                   |  |  |  |
|                                            | Laundry ver                                                                                                                                                                                                                                                                                                                                                                                                                                                                                                                                                                                                                                                                                                                                                                                                                                                                                                                                                                                                                                                                                                                                                                                                                                                                                                                                                                                                                                                                                                                                                                                                                                                                                                                                                                                                                                                                                                                                                                                                                                                                                                                   | ntilation                                                                             | Individual fan, ducted t                                           |                  |                                | with                         |                 | witch on/off                     |                   |  |  |  |
| Energy                                     | Cooling - liv                                                                                                                                                                                                                                                                                                                                                                                                                                                                                                                                                                                                                                                                                                                                                                                                                                                                                                                                                                                                                                                                                                                                                                                                                                                                                                                                                                                                                                                                                                                                                                                                                                                                                                                                                                                                                                                                                                                                                                                                                                                                                                                 |                                                                                       | Ceiling fans + 1-phase a<br>1-phase airconditioning                |                  | ng                             | Rating<br>Rating             | EER 3.0 -       |                                  | -                 |  |  |  |
|                                            | Heating - liv                                                                                                                                                                                                                                                                                                                                                                                                                                                                                                                                                                                                                                                                                                                                                                                                                                                                                                                                                                                                                                                                                                                                                                                                                                                                                                                                                                                                                                                                                                                                                                                                                                                                                                                                                                                                                                                                                                                                                                                                                                                                                                                 |                                                                                       | 1-phase airconditioning                                            |                  |                                | Rating                       | EER 3.0 -       |                                  | n/a               |  |  |  |
|                                            | Heating - be                                                                                                                                                                                                                                                                                                                                                                                                                                                                                                                                                                                                                                                                                                                                                                                                                                                                                                                                                                                                                                                                                                                                                                                                                                                                                                                                                                                                                                                                                                                                                                                                                                                                                                                                                                                                                                                                                                                                                                                                                                                                                                                  | edrooms                                                                               | 1-phase airconditioning                                            | }                |                                | Rating                       | EER 3.0 -       | 3.5                              |                   |  |  |  |
|                                            | Alternate En                                                                                                                                                                                                                                                                                                                                                                                                                                                                                                                                                                                                                                                                                                                                                                                                                                                                                                                                                                                                                                                                                                                                                                                                                                                                                                                                                                                                                                                                                                                                                                                                                                                                                                                                                                                                                                                                                                                                                                                                                                                                                                                  | nergy<br>ooktop & ele                                                                 | Photovoltaic system ab                                             | le to genera     | te at least<br>nesline require |                              | peak kilowat    | tts of electric<br>r clothesline | city              |  |  |  |
|                                            | induction co                                                                                                                                                                                                                                                                                                                                                                                                                                                                                                                                                                                                                                                                                                                                                                                                                                                                                                                                                                                                                                                                                                                                                                                                                                                                                                                                                                                                                                                                                                                                                                                                                                                                                                                                                                                                                                                                                                                                                                                                                                                                                                                  | JOKTOP & EIE                                                                          | ctric overi                                                        | utuoor cioti     | iesiirie requiri               | eu                           | NO IIIdoo       | Ciotnesime                       | required          |  |  |  |
|                                            |                                                                                                                                                                                                                                                                                                                                                                                                                                                                                                                                                                                                                                                                                                                                                                                                                                                                                                                                                                                                                                                                                                                                                                                                                                                                                                                                                                                                                                                                                                                                                                                                                                                                                                                                                                                                                                                                                                                                                                                                                                                                                                                               |                                                                                       | rformance Assessment E                                             |                  |                                |                              |                 |                                  |                   |  |  |  |
| Floor Types                                |                                                                                                                                                                                                                                                                                                                                                                                                                                                                                                                                                                                                                                                                                                                                                                                                                                                                                                                                                                                                                                                                                                                                                                                                                                                                                                                                                                                                                                                                                                                                                                                                                                                                                                                                                                                                                                                                                                                                                                                                                                                                                                                               | concrete slat                                                                         | o - Unit G01, G02                                                  | with with        | No insulatio                   | n required<br>lab insulatior | <u> </u>        |                                  |                   |  |  |  |
|                                            |                                                                                                                                                                                                                                                                                                                                                                                                                                                                                                                                                                                                                                                                                                                                                                                                                                                                                                                                                                                                                                                                                                                                                                                                                                                                                                                                                                                                                                                                                                                                                                                                                                                                                                                                                                                                                                                                                                                                                                                                                                                                                                                               |                                                                                       |                                                                    | VVICII           | MILI GIIGGIS                   | iab iiibaiatioi              |                 |                                  |                   |  |  |  |
| Floor Coverings                            | Tiles                                                                                                                                                                                                                                                                                                                                                                                                                                                                                                                                                                                                                                                                                                                                                                                                                                                                                                                                                                                                                                                                                                                                                                                                                                                                                                                                                                                                                                                                                                                                                                                                                                                                                                                                                                                                                                                                                                                                                                                                                                                                                                                         | Living/Wet                                                                            | areas/Bedrooms                                                     |                  |                                |                              |                 |                                  |                   |  |  |  |
| External Walls                             |                                                                                                                                                                                                                                                                                                                                                                                                                                                                                                                                                                                                                                                                                                                                                                                                                                                                                                                                                                                                                                                                                                                                                                                                                                                                                                                                                                                                                                                                                                                                                                                                                                                                                                                                                                                                                                                                                                                                                                                                                                                                                                                               | - Unit G01                                                                            |                                                                    | with             | No insulatio                   |                              |                 | Colour                           | Light             |  |  |  |
|                                            | Cavity brick                                                                                                                                                                                                                                                                                                                                                                                                                                                                                                                                                                                                                                                                                                                                                                                                                                                                                                                                                                                                                                                                                                                                                                                                                                                                                                                                                                                                                                                                                                                                                                                                                                                                                                                                                                                                                                                                                                                                                                                                                                                                                                                  | - All other u                                                                         | nits                                                               | with             | R1.0 Cavity                    | Board Insulat                | ion             | Colour                           | Light             |  |  |  |
| Internal Walls                             | Plasterboar                                                                                                                                                                                                                                                                                                                                                                                                                                                                                                                                                                                                                                                                                                                                                                                                                                                                                                                                                                                                                                                                                                                                                                                                                                                                                                                                                                                                                                                                                                                                                                                                                                                                                                                                                                                                                                                                                                                                                                                                                                                                                                                   | d                                                                                     |                                                                    | with             | No insulatio                   | n required                   |                 |                                  |                   |  |  |  |
| Party Walls                                | Cavity Brick                                                                                                                                                                                                                                                                                                                                                                                                                                                                                                                                                                                                                                                                                                                                                                                                                                                                                                                                                                                                                                                                                                                                                                                                                                                                                                                                                                                                                                                                                                                                                                                                                                                                                                                                                                                                                                                                                                                                                                                                                                                                                                                  |                                                                                       |                                                                    | with             | No insulatio                   | n required                   |                 |                                  |                   |  |  |  |
| Ceiling (floor over)                       | Concrete ab                                                                                                                                                                                                                                                                                                                                                                                                                                                                                                                                                                                                                                                                                                                                                                                                                                                                                                                                                                                                                                                                                                                                                                                                                                                                                                                                                                                                                                                                                                                                                                                                                                                                                                                                                                                                                                                                                                                                                                                                                                                                                                                   | ove plasterb                                                                          | oard                                                               | with             | No insulatio                   | n required                   |                 |                                  |                   |  |  |  |
| Ceilings (roof over)                       | Concrete ab                                                                                                                                                                                                                                                                                                                                                                                                                                                                                                                                                                                                                                                                                                                                                                                                                                                                                                                                                                                                                                                                                                                                                                                                                                                                                                                                                                                                                                                                                                                                                                                                                                                                                                                                                                                                                                                                                                                                                                                                                                                                                                                   | ove plasterb                                                                          | oard                                                               | with             | R5.0 unders                    | lab insulation               | 1               |                                  |                   |  |  |  |
| Roof                                       | Concrete                                                                                                                                                                                                                                                                                                                                                                                                                                                                                                                                                                                                                                                                                                                                                                                                                                                                                                                                                                                                                                                                                                                                                                                                                                                                                                                                                                                                                                                                                                                                                                                                                                                                                                                                                                                                                                                                                                                                                                                                                                                                                                                      | <u>'</u>                                                                              |                                                                    | with             | Waterproof                     | membrane o                   | nlv             | Colour                           | Medium            |  |  |  |
|                                            | AF single gla                                                                                                                                                                                                                                                                                                                                                                                                                                                                                                                                                                                                                                                                                                                                                                                                                                                                                                                                                                                                                                                                                                                                                                                                                                                                                                                                                                                                                                                                                                                                                                                                                                                                                                                                                                                                                                                                                                                                                                                                                                                                                                                 | azed clear                                                                            |                                                                    | Fixed Glas       |                                | -041-01   U-Va               |                 |                                  |                   |  |  |  |
|                                            |                                                                                                                                                                                                                                                                                                                                                                                                                                                                                                                                                                                                                                                                                                                                                                                                                                                                                                                                                                                                                                                                                                                                                                                                                                                                                                                                                                                                                                                                                                                                                                                                                                                                                                                                                                                                                                                                                                                                                                                                                                                                                                                               |                                                                                       |                                                                    | D-Hung           |                                | -041-01   0-Va               |                 | <u> </u>                         |                   |  |  |  |
| Windows and Doors                          | to all windows                                                                                                                                                                                                                                                                                                                                                                                                                                                                                                                                                                                                                                                                                                                                                                                                                                                                                                                                                                                                                                                                                                                                                                                                                                                                                                                                                                                                                                                                                                                                                                                                                                                                                                                                                                                                                                                                                                                                                                                                                                                                                                                | and glazed do                                                                         | ors unless noted otherwise                                         | Sliding Do       |                                | 0-140-01   U-V               |                 |                                  |                   |  |  |  |
|                                            | Sliding Windows   BRD-044-01   U-Value 6.61 or less   SHGC 0.69 +/- 5%  AF = Aluminium Framed   TB = Thermally Broken Aluminium Framed   TF = Timber Framed |                                                                                       |                                                                    |                  |                                |                              |                 |                                  |                   |  |  |  |
|                                            | •                                                                                                                                                                                                                                                                                                                                                                                                                                                                                                                                                                                                                                                                                                                                                                                                                                                                                                                                                                                                                                                                                                                                                                                                                                                                                                                                                                                                                                                                                                                                                                                                                                                                                                                                                                                                                                                                                                                                                                                                                                                                                                                             |                                                                                       | ·                                                                  |                  | . vontilet - 4 I FS            |                              |                 |                                  |                   |  |  |  |
|                                            | •                                                                                                                                                                                                                                                                                                                                                                                                                                                                                                                                                                                                                                                                                                                                                                                                                                                                                                                                                                                                                                                                                                                                                                                                                                                                                                                                                                                                                                                                                                                                                                                                                                                                                                                                                                                                                                                                                                                                                                                                                                                                                                                             |                                                                                       | licates downlights, then these<br>o be fitted with self-closing do |                  |                                | / Jiuorescent                |                 |                                  |                   |  |  |  |
|                                            |                                                                                                                                                                                                                                                                                                                                                                                                                                                                                                                                                                                                                                                                                                                                                                                                                                                                                                                                                                                                                                                                                                                                                                                                                                                                                                                                                                                                                                                                                                                                                                                                                                                                                                                                                                                                                                                                                                                                                                                                                                                                                                                               |                                                                                       | ne installed in accordance wit                                     |                  |                                |                              |                 |                                  |                   |  |  |  |
|                                            |                                                                                                                                                                                                                                                                                                                                                                                                                                                                                                                                                                                                                                                                                                                                                                                                                                                                                                                                                                                                                                                                                                                                                                                                                                                                                                                                                                                                                                                                                                                                                                                                                                                                                                                                                                                                                                                                                                                                                                                                                                                                                                                               |                                                                                       | een this document and the N                                        |                  | •                              | thers Certificate            | shall take prec | redence                          |                   |  |  |  |
| Notes                                      | 1v 1200mm C                                                                                                                                                                                                                                                                                                                                                                                                                                                                                                                                                                                                                                                                                                                                                                                                                                                                                                                                                                                                                                                                                                                                                                                                                                                                                                                                                                                                                                                                                                                                                                                                                                                                                                                                                                                                                                                                                                                                                                                                                                                                                                                   | ailing fan rogei'r                                                                    | ed in Unit G -01 G 01 G 02 c                                       | 1 O1 - Kitchon I | iving                          |                              |                 |                                  |                   |  |  |  |
|                                            | 1x 1200mm C6                                                                                                                                                                                                                                                                                                                                                                                                                                                                                                                                                                                                                                                                                                                                                                                                                                                                                                                                                                                                                                                                                                                                                                                                                                                                                                                                                                                                                                                                                                                                                                                                                                                                                                                                                                                                                                                                                                                                                                                                                                                                                                                  | anng ran requir                                                                       | red in Unit G01, G.01, G.02, :                                     | r.or - kitchen t | -ivilig                        |                              |                 |                                  |                   |  |  |  |
|                                            | 1                                                                                                                                                                                                                                                                                                                                                                                                                                                                                                                                                                                                                                                                                                                                                                                                                                                                                                                                                                                                                                                                                                                                                                                                                                                                                                                                                                                                                                                                                                                                                                                                                                                                                                                                                                                                                                                                                                                                                                                                                                                                                                                             |                                                                                       |                                                                    |                  |                                |                              |                 |                                  |                   |  |  |  |