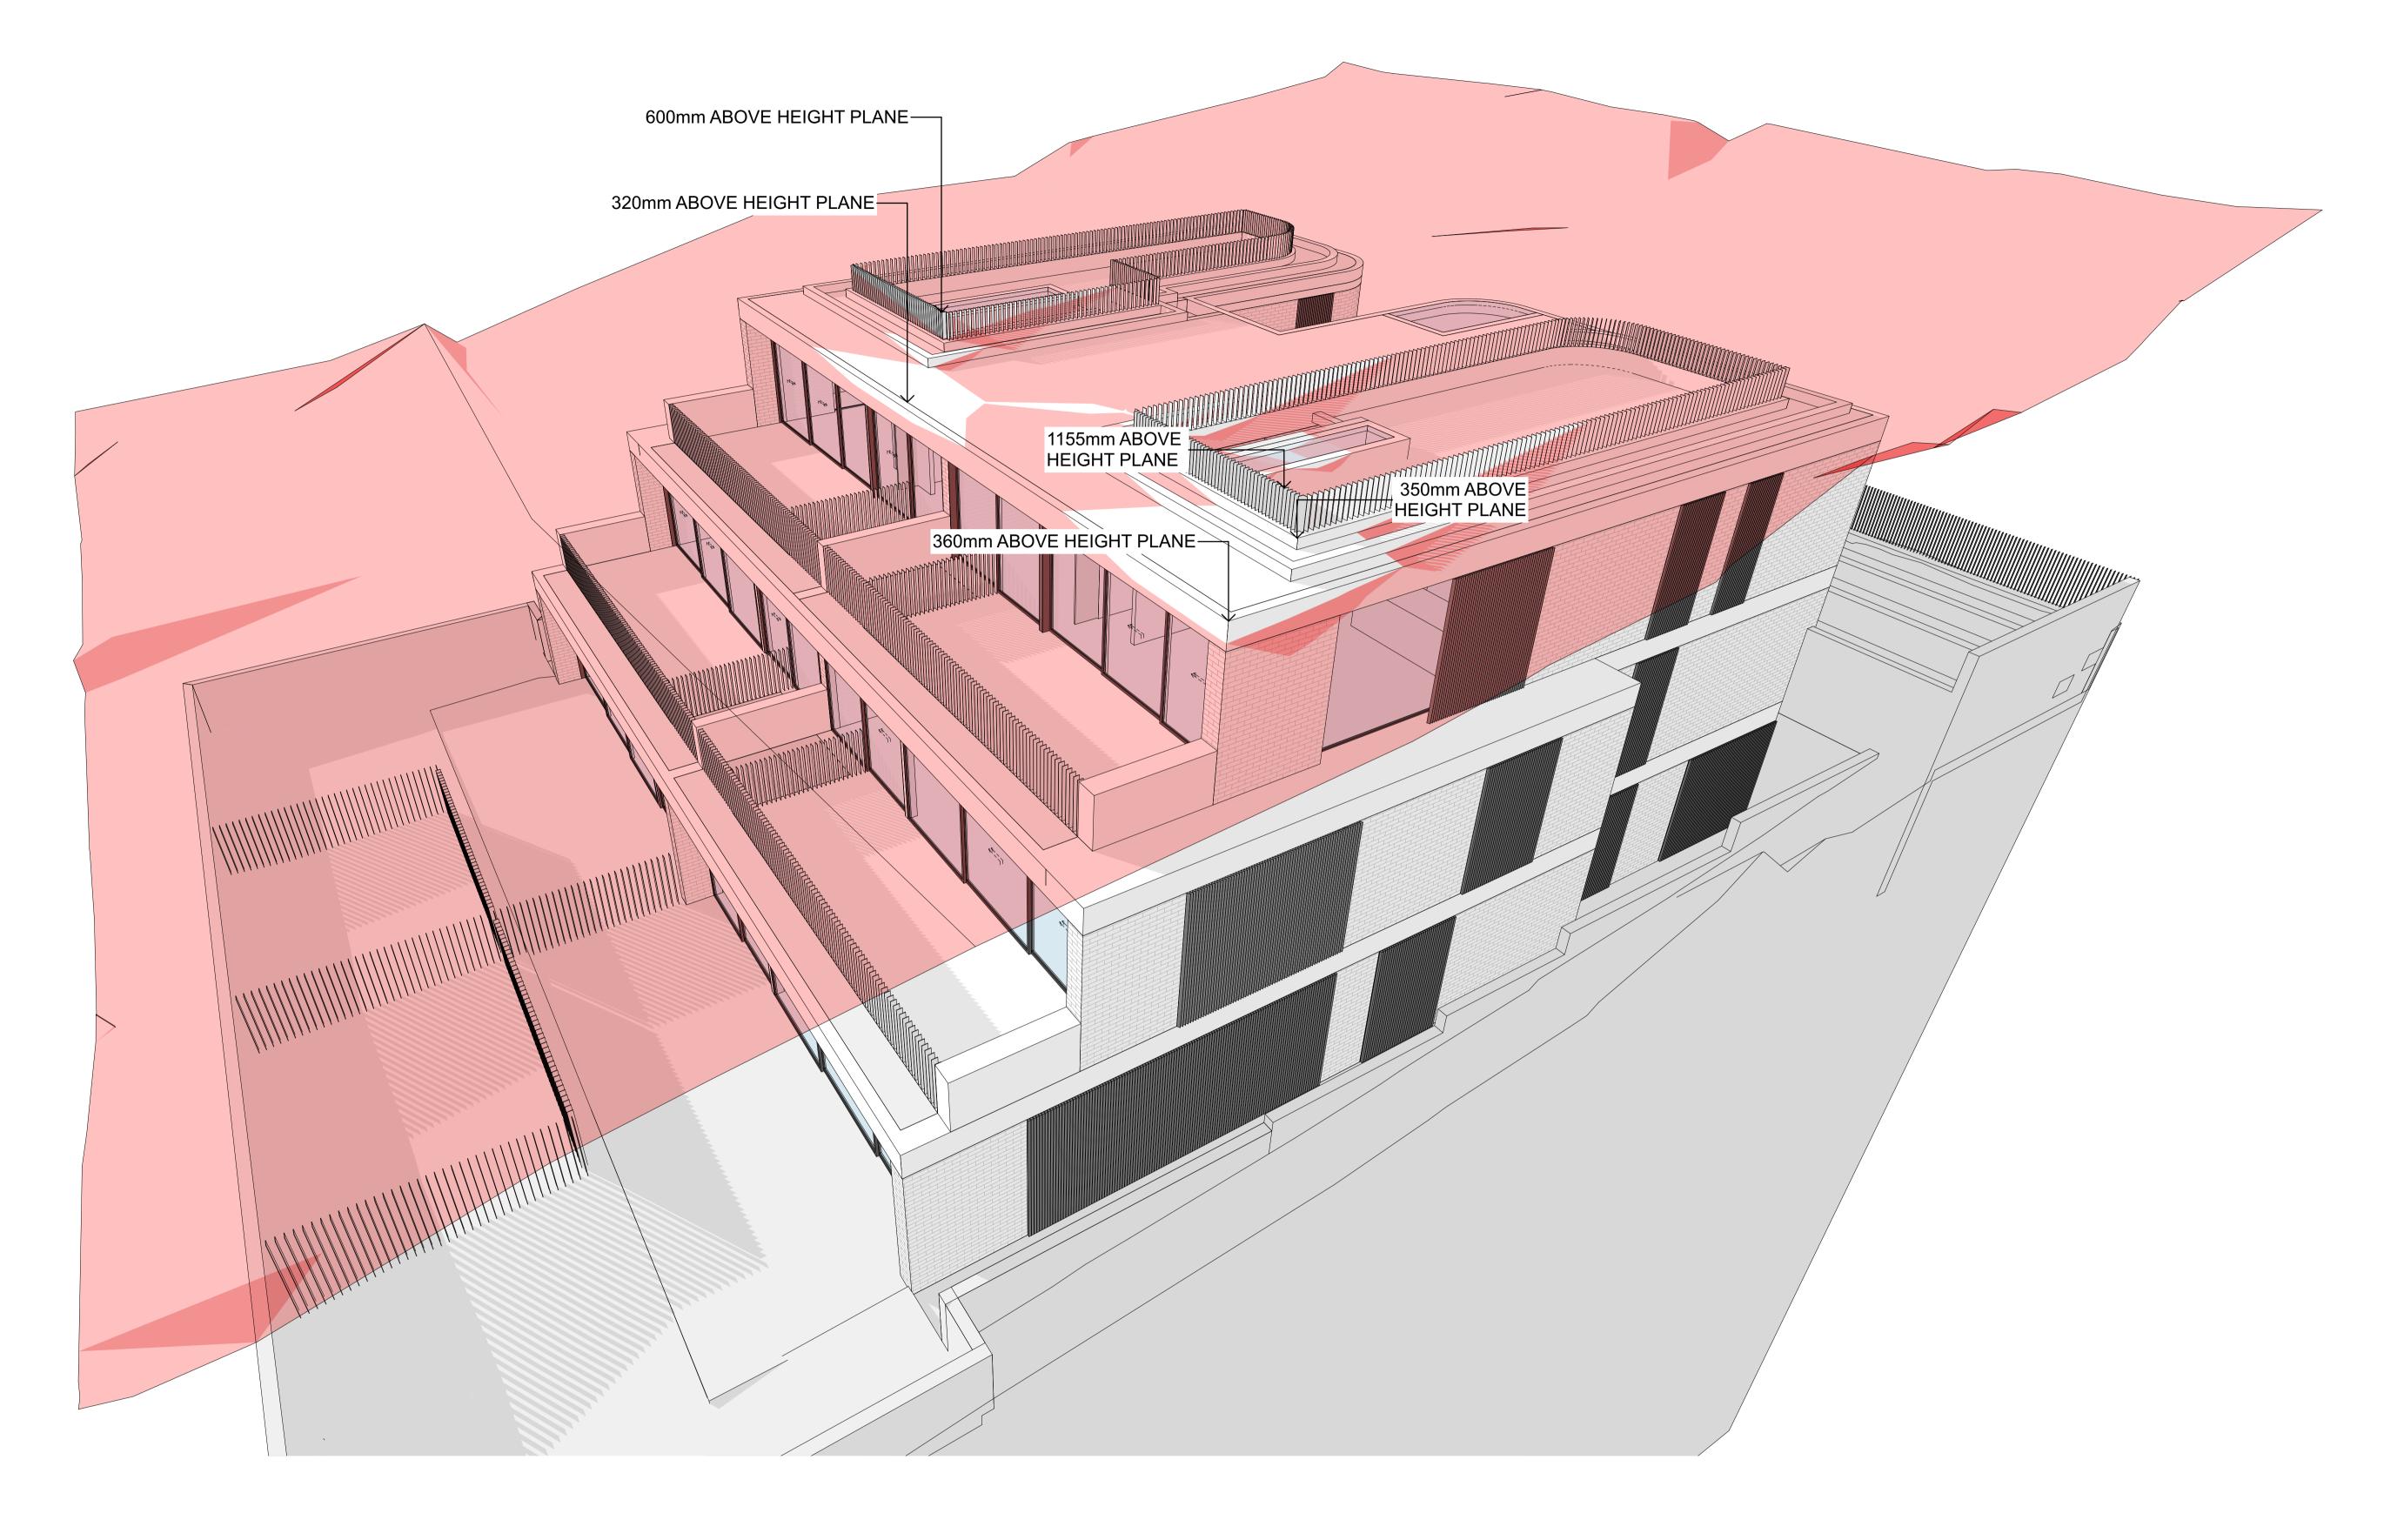

ERNAL REFERENCE

**Drawing Scale** Drawing Stage DEVELOPMENT APPLICATION

Drawing No.

A8201

REV DESCRIPTION DATE
DA01 DEVELOPMENT APPLICATION 04/05/23
DA02 DEVELOPMENT APPLICATION 17/07/23

LEGEND

BA:01 Balustrade, Aluminium, dark finish.

BK:01 Brick, light colour.

CD:01 Aluminium cladding, dark finish.

CE:01 Concrete, render finish, light colour.

CE:02 Concrete, drive way

DR:01 Sliding door, Aluminium frame, dark finish,

clear glass.
DR:02 Hinged Door, Glass, Aluminium frame, dark finish.

FE:01 Batten fence, Aluminium, dark finish.
RN:01 Render, light colour.
SF:01 External tile, Stone.
SF:02 Crushed stone.
TM:01 Fixed Batten Screen, Aluminium, dark finish.

clear glass.

TM:02 Operable Batten Screen, Aluminium, dark finish.WD:01 Sliding window, Aluminium frame, dark finish,







Client
Kristoffer Harvey

122-124 Queenscliff Road Queenscliff

Project Start Date

Project Number 0228

**Drawing Title** HEIGHT PLANE HEIGHT PLANE NGL

Drawing Stage DEVELOPMENT APPLICATION Drawing No. A9001

Drawing Scale

NTS

REV DESCRIPTION DATE
DA01 DEVELOPMENT APPLICATION 29/11/22
DA02 DEVELOPMENT APPLICATION 20/03/23

LEGEND

BA:01 Balustrade, Aluminium, dark finish.

BK:01 Brick, light colour.

CD:01 Aluminium cladding, dark finish.

CE:01 Concrete, render finish, light colour.

CE:02 Concrete, drive way

DR:01 Sliding door, Aluminium frame, dark finish,

clear glass.
DR:02 Hinged Door, Glass, Aluminium frame, dark finish.

clear glass.

FE:01 Batten fence, Aluminium, dark finish.
RN:01 Render, light colour.
SF:01 External tile, Stone.
SF:02 Crushed stone.
TM:01 Fixed Batten