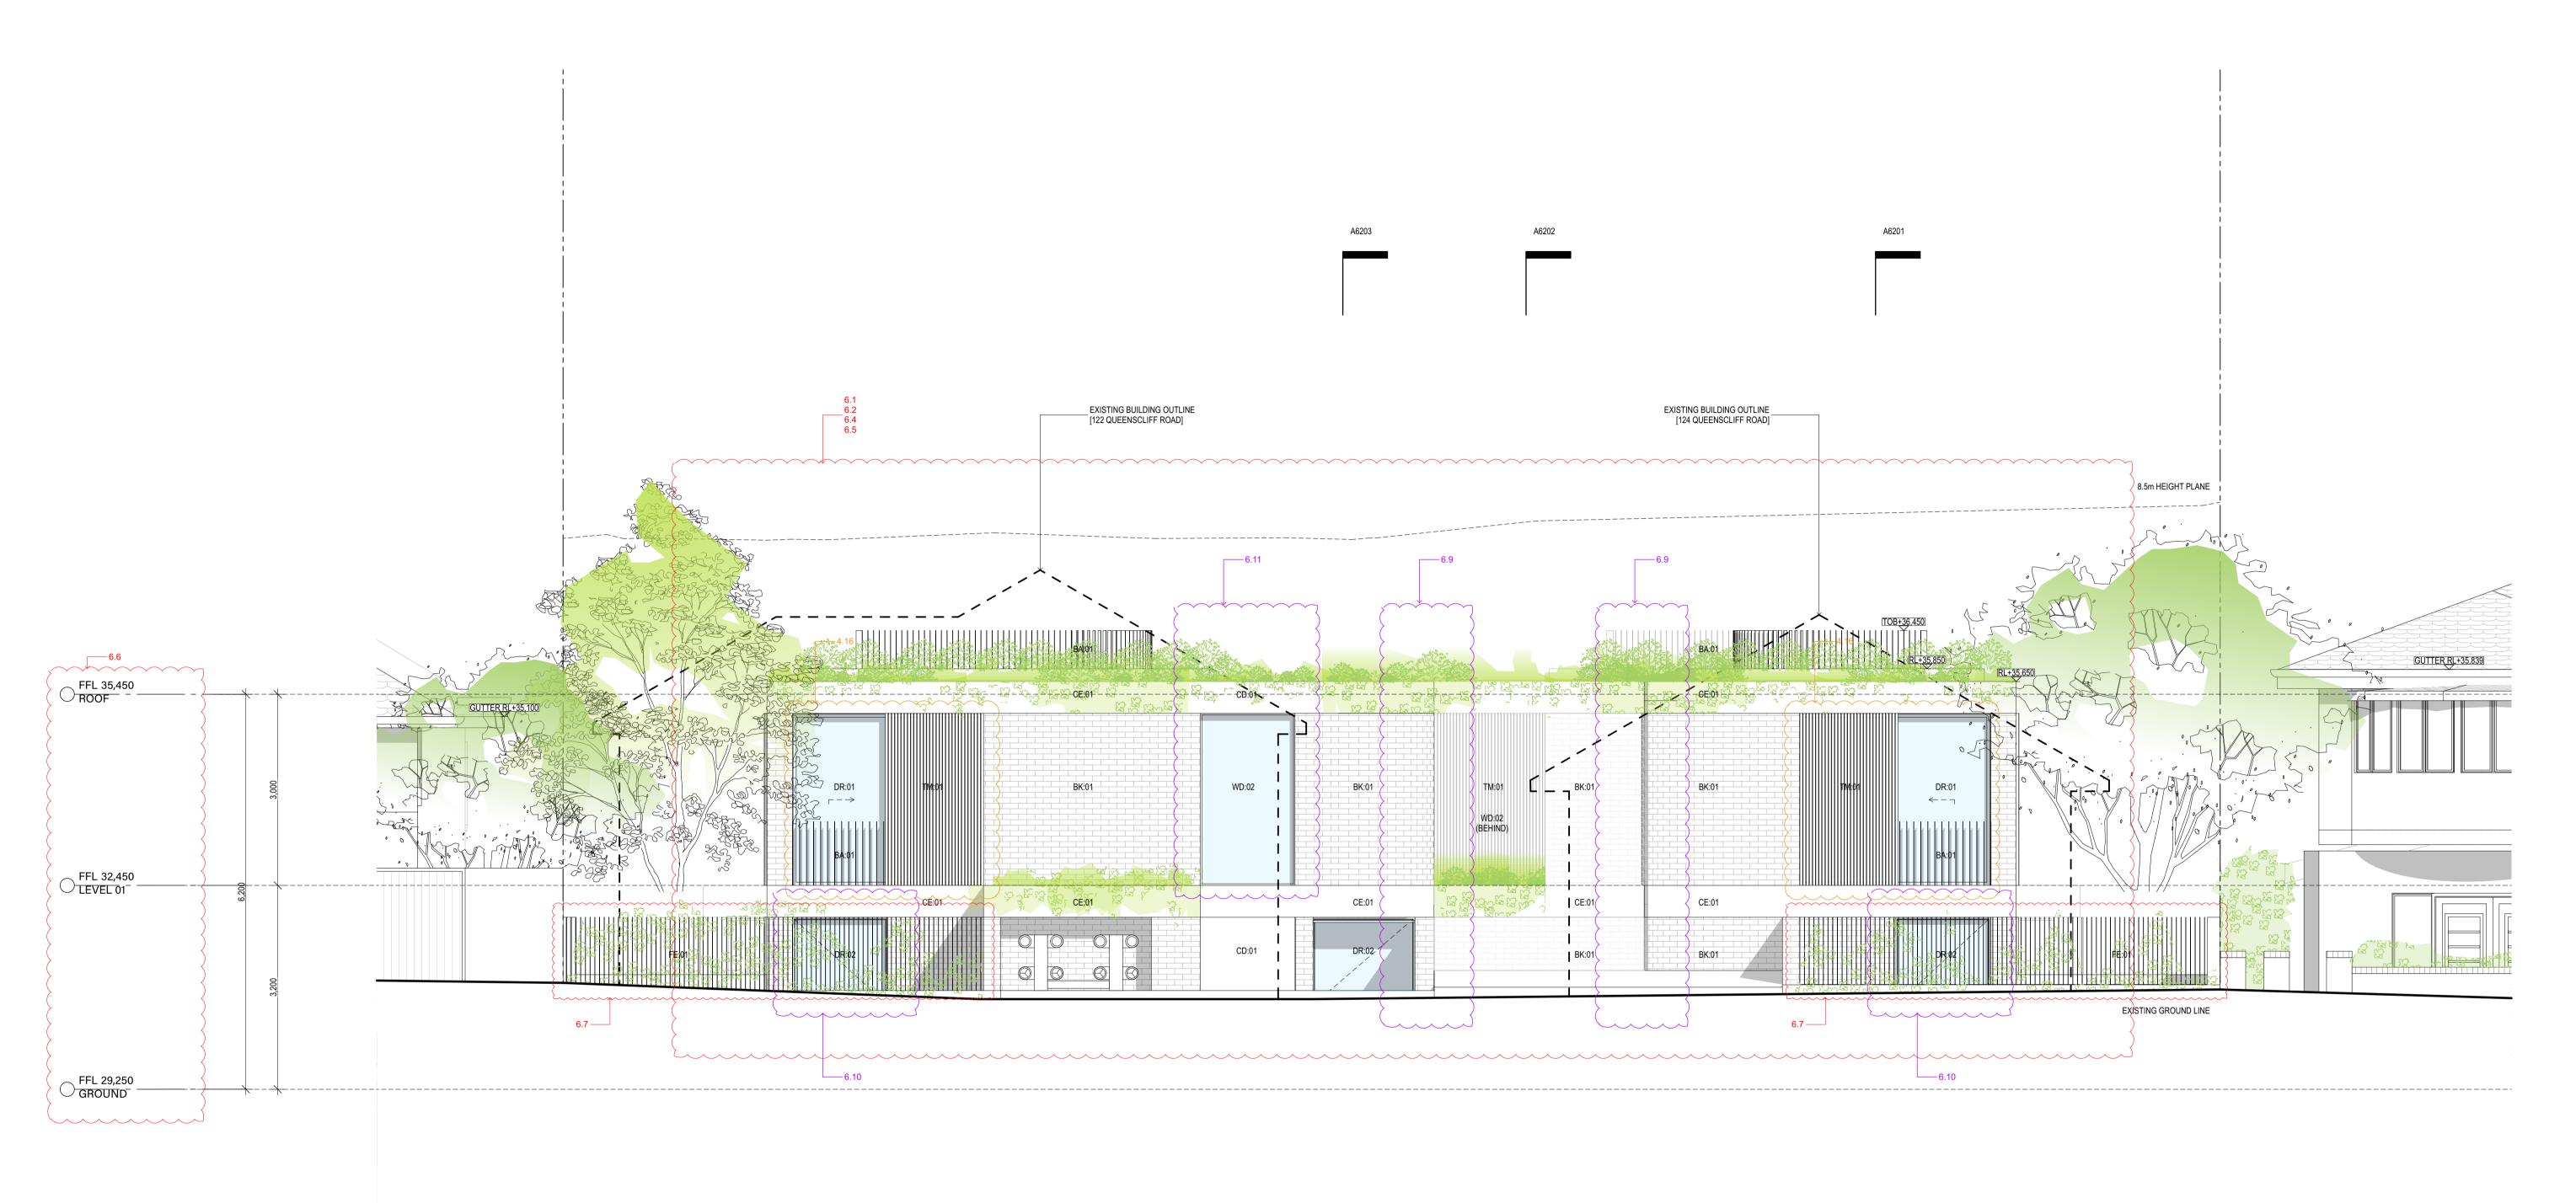

| Unit Development<br>122-124 Queenscliff Ro | - 4                                                                                                                                                                                                                                                                                                                                                                                                                                                                                                                                                                                                                                                                                                                                                                                                                                                                                                                                                                                                                                                                                                                                                                                                                                                                                                                                                                                                                                                                                                                                                                                                                                                                                                                                                                                                                                                                                                                                                                                                                                                                                                                           |                                                                                       | Prepared by Chapma                                                 |                  | ental Services                 | 5                            |                 | C                                | $\Rightarrow$     |  |  |  |
|--------------------------------------------|-------------------------------------------------------------------------------------------------------------------------------------------------------------------------------------------------------------------------------------------------------------------------------------------------------------------------------------------------------------------------------------------------------------------------------------------------------------------------------------------------------------------------------------------------------------------------------------------------------------------------------------------------------------------------------------------------------------------------------------------------------------------------------------------------------------------------------------------------------------------------------------------------------------------------------------------------------------------------------------------------------------------------------------------------------------------------------------------------------------------------------------------------------------------------------------------------------------------------------------------------------------------------------------------------------------------------------------------------------------------------------------------------------------------------------------------------------------------------------------------------------------------------------------------------------------------------------------------------------------------------------------------------------------------------------------------------------------------------------------------------------------------------------------------------------------------------------------------------------------------------------------------------------------------------------------------------------------------------------------------------------------------------------------------------------------------------------------------------------------------------------|---------------------------------------------------------------------------------------|--------------------------------------------------------------------|------------------|--------------------------------|------------------------------|-----------------|----------------------------------|-------------------|--|--|--|
| Queenscliff                                | aa<br>NSW                                                                                                                                                                                                                                                                                                                                                                                                                                                                                                                                                                                                                                                                                                                                                                                                                                                                                                                                                                                                                                                                                                                                                                                                                                                                                                                                                                                                                                                                                                                                                                                                                                                                                                                                                                                                                                                                                                                                                                                                                                                                                                                     | 2096                                                                                  | www.basixcertificates.com.au<br>1300 004 914                       |                  |                                |                              |                 |                                  |                   |  |  |  |
| Water Target                               |                                                                                                                                                                                                                                                                                                                                                                                                                                                                                                                                                                                                                                                                                                                                                                                                                                                                                                                                                                                                                                                                                                                                                                                                                                                                                                                                                                                                                                                                                                                                                                                                                                                                                                                                                                                                                                                                                                                                                                                                                                                                                                                               | 1                                                                                     | Water Score                                                        |                  | 42                             |                              |                 |                                  | NIAL APRELIES     |  |  |  |
| Energy Target                              |                                                                                                                                                                                                                                                                                                                                                                                                                                                                                                                                                                                                                                                                                                                                                                                                                                                                                                                                                                                                                                                                                                                                                                                                                                                                                                                                                                                                                                                                                                                                                                                                                                                                                                                                                                                                                                                                                                                                                                                                                                                                                                                               | 40<br>50                                                                              | Energy Score                                                       |                  | 43<br>54                       |                              |                 |                                  |                   |  |  |  |
| Max Avg Heating Load is                    | s (MJ/m²)                                                                                                                                                                                                                                                                                                                                                                                                                                                                                                                                                                                                                                                                                                                                                                                                                                                                                                                                                                                                                                                                                                                                                                                                                                                                                                                                                                                                                                                                                                                                                                                                                                                                                                                                                                                                                                                                                                                                                                                                                                                                                                                     | 40                                                                                    | Actual Avg Heating Loa                                             |                  | 33.3                           |                              |                 |                                  |                   |  |  |  |
| Max Avg Cooling Load is                    | (MJ/m²)                                                                                                                                                                                                                                                                                                                                                                                                                                                                                                                                                                                                                                                                                                                                                                                                                                                                                                                                                                                                                                                                                                                                                                                                                                                                                                                                                                                                                                                                                                                                                                                                                                                                                                                                                                                                                                                                                                                                                                                                                                                                                                                       | 26                                                                                    | Actual Avg Cooling Load                                            | <u> </u>         | 21.6                           |                              |                 |                                  |                   |  |  |  |
|                                            |                                                                                                                                                                                                                                                                                                                                                                                                                                                                                                                                                                                                                                                                                                                                                                                                                                                                                                                                                                                                                                                                                                                                                                                                                                                                                                                                                                                                                                                                                                                                                                                                                                                                                                                                                                                                                                                                                                                                                                                                                                                                                                                               |                                                                                       |                                                                    | nmitments        |                                |                              |                 |                                  |                   |  |  |  |
|                                            | Total area of                                                                                                                                                                                                                                                                                                                                                                                                                                                                                                                                                                                                                                                                                                                                                                                                                                                                                                                                                                                                                                                                                                                                                                                                                                                                                                                                                                                                                                                                                                                                                                                                                                                                                                                                                                                                                                                                                                                                                                                                                                                                                                                 | tal area of garden & lawn (m²) G01 - 161 Area of indigenous/low water use plants (m²) |                                                                    |                  |                                |                              |                 |                                  |                   |  |  |  |
|                                            |                                                                                                                                                                                                                                                                                                                                                                                                                                                                                                                                                                                                                                                                                                                                                                                                                                                                                                                                                                                                                                                                                                                                                                                                                                                                                                                                                                                                                                                                                                                                                                                                                                                                                                                                                                                                                                                                                                                                                                                                                                                                                                                               |                                                                                       | G02 - 161<br>G.01 - 37                                             |                  |                                |                              |                 |                                  |                   |  |  |  |
| Landscaping                                |                                                                                                                                                                                                                                                                                                                                                                                                                                                                                                                                                                                                                                                                                                                                                                                                                                                                                                                                                                                                                                                                                                                                                                                                                                                                                                                                                                                                                                                                                                                                                                                                                                                                                                                                                                                                                                                                                                                                                                                                                                                                                                                               |                                                                                       | G.02 - 37                                                          |                  |                                |                              |                 |                                  |                   |  |  |  |
|                                            |                                                                                                                                                                                                                                                                                                                                                                                                                                                                                                                                                                                                                                                                                                                                                                                                                                                                                                                                                                                                                                                                                                                                                                                                                                                                                                                                                                                                                                                                                                                                                                                                                                                                                                                                                                                                                                                                                                                                                                                                                                                                                                                               |                                                                                       | 1.01 - 20                                                          |                  |                                |                              |                 |                                  |                   |  |  |  |
|                                            |                                                                                                                                                                                                                                                                                                                                                                                                                                                                                                                                                                                                                                                                                                                                                                                                                                                                                                                                                                                                                                                                                                                                                                                                                                                                                                                                                                                                                                                                                                                                                                                                                                                                                                                                                                                                                                                                                                                                                                                                                                                                                                                               |                                                                                       | 1.02 - 20                                                          |                  |                                |                              |                 |                                  |                   |  |  |  |
| Fixtures                                   | Shower hea                                                                                                                                                                                                                                                                                                                                                                                                                                                                                                                                                                                                                                                                                                                                                                                                                                                                                                                                                                                                                                                                                                                                                                                                                                                                                                                                                                                                                                                                                                                                                                                                                                                                                                                                                                                                                                                                                                                                                                                                                                                                                                                    | ds                                                                                    | 4 star (> 4.5 but <= 6                                             | L/min)           | Toilets                        | 4 star                       |                 | All taps                         | 5 star            |  |  |  |
| Alternative Water                          |                                                                                                                                                                                                                                                                                                                                                                                                                                                                                                                                                                                                                                                                                                                                                                                                                                                                                                                                                                                                                                                                                                                                                                                                                                                                                                                                                                                                                                                                                                                                                                                                                                                                                                                                                                                                                                                                                                                                                                                                                                                                                                                               | ainwater tan                                                                          |                                                                    |                  | llect run off f                |                              | •               |                                  | 100               |  |  |  |
| (Common Tank)                              |                                                                                                                                                                                                                                                                                                                                                                                                                                                                                                                                                                                                                                                                                                                                                                                                                                                                                                                                                                                                                                                                                                                                                                                                                                                                                                                                                                                                                                                                                                                                                                                                                                                                                                                                                                                                                                                                                                                                                                                                                                                                                                                               | nnection<br>No                                                                        | Laundry connection No                                              |                  | connection<br>d Units Only     | Pool t<br>N                  |                 |                                  | Spa top up<br>n/a |  |  |  |
|                                            |                                                                                                                                                                                                                                                                                                                                                                                                                                                                                                                                                                                                                                                                                                                                                                                                                                                                                                                                                                                                                                                                                                                                                                                                                                                                                                                                                                                                                                                                                                                                                                                                                                                                                                                                                                                                                                                                                                                                                                                                                                                                                                                               |                                                                                       |                                                                    |                  | ,                              |                              |                 |                                  | , u               |  |  |  |
| Pool and Spa                               | Max pool vo                                                                                                                                                                                                                                                                                                                                                                                                                                                                                                                                                                                                                                                                                                                                                                                                                                                                                                                                                                                                                                                                                                                                                                                                                                                                                                                                                                                                                                                                                                                                                                                                                                                                                                                                                                                                                                                                                                                                                                                                                                                                                                                   |                                                                                       | 16 x2 Pool does  No heating                                        | s not require    | e a cover                      | Pool pum                     | p must have     | a timer                          |                   |  |  |  |
|                                            |                                                                                                                                                                                                                                                                                                                                                                                                                                                                                                                                                                                                                                                                                                                                                                                                                                                                                                                                                                                                                                                                                                                                                                                                                                                                                                                                                                                                                                                                                                                                                                                                                                                                                                                                                                                                                                                                                                                                                                                                                                                                                                                               |                                                                                       | <u> </u>                                                           |                  |                                |                              | 24 : 25 (       | 770                              |                   |  |  |  |
|                                            | Hot water s<br>Bathroom v                                                                                                                                                                                                                                                                                                                                                                                                                                                                                                                                                                                                                                                                                                                                                                                                                                                                                                                                                                                                                                                                                                                                                                                                                                                                                                                                                                                                                                                                                                                                                                                                                                                                                                                                                                                                                                                                                                                                                                                                                                                                                                     |                                                                                       | Electric heat pump - air<br>Individual fan, ducted to              |                  | roof                           | Rating with                  | 31 to 35 S      | witch on/off                     | :                 |  |  |  |
|                                            | Kitchen ven                                                                                                                                                                                                                                                                                                                                                                                                                                                                                                                                                                                                                                                                                                                                                                                                                                                                                                                                                                                                                                                                                                                                                                                                                                                                                                                                                                                                                                                                                                                                                                                                                                                                                                                                                                                                                                                                                                                                                                                                                                                                                                                   |                                                                                       | Individual fan, ducted t                                           |                  |                                | with                         |                 | witch on/off                     |                   |  |  |  |
|                                            | Laundry ver                                                                                                                                                                                                                                                                                                                                                                                                                                                                                                                                                                                                                                                                                                                                                                                                                                                                                                                                                                                                                                                                                                                                                                                                                                                                                                                                                                                                                                                                                                                                                                                                                                                                                                                                                                                                                                                                                                                                                                                                                                                                                                                   | ntilation                                                                             | Individual fan, ducted t                                           |                  |                                | with                         |                 | witch on/off                     |                   |  |  |  |
| Energy                                     | Cooling - liv                                                                                                                                                                                                                                                                                                                                                                                                                                                                                                                                                                                                                                                                                                                                                                                                                                                                                                                                                                                                                                                                                                                                                                                                                                                                                                                                                                                                                                                                                                                                                                                                                                                                                                                                                                                                                                                                                                                                                                                                                                                                                                                 |                                                                                       | Ceiling fans + 1-phase a<br>1-phase airconditioning                |                  | ng                             | Rating<br>Rating             | EER 3.0 -       |                                  | -                 |  |  |  |
|                                            | Heating - liv                                                                                                                                                                                                                                                                                                                                                                                                                                                                                                                                                                                                                                                                                                                                                                                                                                                                                                                                                                                                                                                                                                                                                                                                                                                                                                                                                                                                                                                                                                                                                                                                                                                                                                                                                                                                                                                                                                                                                                                                                                                                                                                 |                                                                                       | 1-phase airconditioning                                            |                  |                                | Rating                       | EER 3.0 -       |                                  | n/a               |  |  |  |
|                                            | Heating - be                                                                                                                                                                                                                                                                                                                                                                                                                                                                                                                                                                                                                                                                                                                                                                                                                                                                                                                                                                                                                                                                                                                                                                                                                                                                                                                                                                                                                                                                                                                                                                                                                                                                                                                                                                                                                                                                                                                                                                                                                                                                                                                  | edrooms                                                                               | 1-phase airconditioning                                            | }                |                                | Rating                       | EER 3.0 -       | 3.5                              |                   |  |  |  |
|                                            | Alternate En                                                                                                                                                                                                                                                                                                                                                                                                                                                                                                                                                                                                                                                                                                                                                                                                                                                                                                                                                                                                                                                                                                                                                                                                                                                                                                                                                                                                                                                                                                                                                                                                                                                                                                                                                                                                                                                                                                                                                                                                                                                                                                                  | nergy<br>ooktop & ele                                                                 | Photovoltaic system ab                                             | le to genera     | te at least<br>nesline require |                              | peak kilowat    | tts of electric<br>r clothesline | city              |  |  |  |
|                                            | induction co                                                                                                                                                                                                                                                                                                                                                                                                                                                                                                                                                                                                                                                                                                                                                                                                                                                                                                                                                                                                                                                                                                                                                                                                                                                                                                                                                                                                                                                                                                                                                                                                                                                                                                                                                                                                                                                                                                                                                                                                                                                                                                                  | JOKTOP & EIE                                                                          | ctric overi                                                        | utuoor cioti     | iesiirie requiri               | eu                           | NO IIIdoo       | Ciotnesime                       | required          |  |  |  |
|                                            |                                                                                                                                                                                                                                                                                                                                                                                                                                                                                                                                                                                                                                                                                                                                                                                                                                                                                                                                                                                                                                                                                                                                                                                                                                                                                                                                                                                                                                                                                                                                                                                                                                                                                                                                                                                                                                                                                                                                                                                                                                                                                                                               |                                                                                       | rformance Assessment E                                             |                  |                                |                              |                 |                                  |                   |  |  |  |
| Floor Types                                |                                                                                                                                                                                                                                                                                                                                                                                                                                                                                                                                                                                                                                                                                                                                                                                                                                                                                                                                                                                                                                                                                                                                                                                                                                                                                                                                                                                                                                                                                                                                                                                                                                                                                                                                                                                                                                                                                                                                                                                                                                                                                                                               | concrete slat                                                                         | o - Unit G01, G02                                                  | with with        | No insulatio                   | n required<br>lab insulatior | <u> </u>        |                                  |                   |  |  |  |
|                                            |                                                                                                                                                                                                                                                                                                                                                                                                                                                                                                                                                                                                                                                                                                                                                                                                                                                                                                                                                                                                                                                                                                                                                                                                                                                                                                                                                                                                                                                                                                                                                                                                                                                                                                                                                                                                                                                                                                                                                                                                                                                                                                                               |                                                                                       |                                                                    | VVICII           | MILI GIIGGIS                   | iab iiibaiatioi              |                 |                                  |                   |  |  |  |
| Floor Coverings                            | Tiles                                                                                                                                                                                                                                                                                                                                                                                                                                                                                                                                                                                                                                                                                                                                                                                                                                                                                                                                                                                                                                                                                                                                                                                                                                                                                                                                                                                                                                                                                                                                                                                                                                                                                                                                                                                                                                                                                                                                                                                                                                                                                                                         | Living/Wet                                                                            | areas/Bedrooms                                                     |                  |                                |                              |                 |                                  |                   |  |  |  |
| External Walls                             |                                                                                                                                                                                                                                                                                                                                                                                                                                                                                                                                                                                                                                                                                                                                                                                                                                                                                                                                                                                                                                                                                                                                                                                                                                                                                                                                                                                                                                                                                                                                                                                                                                                                                                                                                                                                                                                                                                                                                                                                                                                                                                                               | - Unit G01                                                                            |                                                                    | with             | No insulatio                   |                              |                 | Colour                           | Light             |  |  |  |
|                                            | Cavity brick                                                                                                                                                                                                                                                                                                                                                                                                                                                                                                                                                                                                                                                                                                                                                                                                                                                                                                                                                                                                                                                                                                                                                                                                                                                                                                                                                                                                                                                                                                                                                                                                                                                                                                                                                                                                                                                                                                                                                                                                                                                                                                                  | - All other u                                                                         | nits                                                               | with             | R1.0 Cavity                    | Board Insulat                | ion             | Colour                           | Light             |  |  |  |
| Internal Walls                             | Plasterboar                                                                                                                                                                                                                                                                                                                                                                                                                                                                                                                                                                                                                                                                                                                                                                                                                                                                                                                                                                                                                                                                                                                                                                                                                                                                                                                                                                                                                                                                                                                                                                                                                                                                                                                                                                                                                                                                                                                                                                                                                                                                                                                   | d                                                                                     |                                                                    | with             | No insulatio                   | n required                   |                 |                                  |                   |  |  |  |
| Party Walls                                | Cavity Brick                                                                                                                                                                                                                                                                                                                                                                                                                                                                                                                                                                                                                                                                                                                                                                                                                                                                                                                                                                                                                                                                                                                                                                                                                                                                                                                                                                                                                                                                                                                                                                                                                                                                                                                                                                                                                                                                                                                                                                                                                                                                                                                  |                                                                                       |                                                                    | with             | No insulatio                   | n required                   |                 |                                  |                   |  |  |  |
| Ceiling (floor over)                       | Concrete ab                                                                                                                                                                                                                                                                                                                                                                                                                                                                                                                                                                                                                                                                                                                                                                                                                                                                                                                                                                                                                                                                                                                                                                                                                                                                                                                                                                                                                                                                                                                                                                                                                                                                                                                                                                                                                                                                                                                                                                                                                                                                                                                   | ove plasterb                                                                          | oard                                                               | with             | No insulatio                   | n required                   |                 |                                  |                   |  |  |  |
| Ceilings (roof over)                       | Concrete ab                                                                                                                                                                                                                                                                                                                                                                                                                                                                                                                                                                                                                                                                                                                                                                                                                                                                                                                                                                                                                                                                                                                                                                                                                                                                                                                                                                                                                                                                                                                                                                                                                                                                                                                                                                                                                                                                                                                                                                                                                                                                                                                   | ove plasterb                                                                          | oard                                                               | with             | R5.0 unders                    | lab insulation               | 1               |                                  |                   |  |  |  |
| Roof                                       | Concrete                                                                                                                                                                                                                                                                                                                                                                                                                                                                                                                                                                                                                                                                                                                                                                                                                                                                                                                                                                                                                                                                                                                                                                                                                                                                                                                                                                                                                                                                                                                                                                                                                                                                                                                                                                                                                                                                                                                                                                                                                                                                                                                      | <u>'</u>                                                                              |                                                                    | with             | Waterproof                     | membrane o                   | nlv             | Colour                           | Medium            |  |  |  |
|                                            | AF single gla                                                                                                                                                                                                                                                                                                                                                                                                                                                                                                                                                                                                                                                                                                                                                                                                                                                                                                                                                                                                                                                                                                                                                                                                                                                                                                                                                                                                                                                                                                                                                                                                                                                                                                                                                                                                                                                                                                                                                                                                                                                                                                                 | azed clear                                                                            |                                                                    | Fixed Glas       |                                | -041-01   U-Va               |                 |                                  |                   |  |  |  |
|                                            |                                                                                                                                                                                                                                                                                                                                                                                                                                                                                                                                                                                                                                                                                                                                                                                                                                                                                                                                                                                                                                                                                                                                                                                                                                                                                                                                                                                                                                                                                                                                                                                                                                                                                                                                                                                                                                                                                                                                                                                                                                                                                                                               |                                                                                       |                                                                    | D-Hung           |                                | -041-01   0-Va               |                 | <u> </u>                         |                   |  |  |  |
| Windows and Doors                          | to all windows                                                                                                                                                                                                                                                                                                                                                                                                                                                                                                                                                                                                                                                                                                                                                                                                                                                                                                                                                                                                                                                                                                                                                                                                                                                                                                                                                                                                                                                                                                                                                                                                                                                                                                                                                                                                                                                                                                                                                                                                                                                                                                                | and glazed do                                                                         | ors unless noted otherwise                                         | Sliding Do       |                                | 0-140-01   U-V               |                 |                                  |                   |  |  |  |
|                                            | Sliding Windows   BRD-044-01   U-Value 6.61 or less   SHGC 0.69 +/- 5%  AF = Aluminium Framed   TB = Thermally Broken Aluminium Framed   TF = Timber Framed |                                                                                       |                                                                    |                  |                                |                              |                 |                                  |                   |  |  |  |
|                                            | •                                                                                                                                                                                                                                                                                                                                                                                                                                                                                                                                                                                                                                                                                                                                                                                                                                                                                                                                                                                                                                                                                                                                                                                                                                                                                                                                                                                                                                                                                                                                                                                                                                                                                                                                                                                                                                                                                                                                                                                                                                                                                                                             |                                                                                       | ·                                                                  |                  | . vontilet - 4 I FS            |                              |                 |                                  |                   |  |  |  |
|                                            | •                                                                                                                                                                                                                                                                                                                                                                                                                                                                                                                                                                                                                                                                                                                                                                                                                                                                                                                                                                                                                                                                                                                                                                                                                                                                                                                                                                                                                                                                                                                                                                                                                                                                                                                                                                                                                                                                                                                                                                                                                                                                                                                             |                                                                                       | licates downlights, then these<br>o be fitted with self-closing do |                  |                                | / Jiuorescent                |                 |                                  |                   |  |  |  |
|                                            |                                                                                                                                                                                                                                                                                                                                                                                                                                                                                                                                                                                                                                                                                                                                                                                                                                                                                                                                                                                                                                                                                                                                                                                                                                                                                                                                                                                                                                                                                                                                                                                                                                                                                                                                                                                                                                                                                                                                                                                                                                                                                                                               |                                                                                       | ne installed in accordance wit                                     |                  |                                |                              |                 |                                  |                   |  |  |  |
|                                            |                                                                                                                                                                                                                                                                                                                                                                                                                                                                                                                                                                                                                                                                                                                                                                                                                                                                                                                                                                                                                                                                                                                                                                                                                                                                                                                                                                                                                                                                                                                                                                                                                                                                                                                                                                                                                                                                                                                                                                                                                                                                                                                               |                                                                                       | een this document and the N                                        |                  | •                              | thers Certificate            | shall take prec | redence                          |                   |  |  |  |
| Notes                                      | 1v 1200mm C                                                                                                                                                                                                                                                                                                                                                                                                                                                                                                                                                                                                                                                                                                                                                                                                                                                                                                                                                                                                                                                                                                                                                                                                                                                                                                                                                                                                                                                                                                                                                                                                                                                                                                                                                                                                                                                                                                                                                                                                                                                                                                                   | ailing fan rogei'r                                                                    | ed in Unit G -01 G 01 G 02 c                                       | 1 O1 - Kitchon I | iving                          |                              |                 |                                  |                   |  |  |  |
|                                            | 1x 1200mm C6                                                                                                                                                                                                                                                                                                                                                                                                                                                                                                                                                                                                                                                                                                                                                                                                                                                                                                                                                                                                                                                                                                                                                                                                                                                                                                                                                                                                                                                                                                                                                                                                                                                                                                                                                                                                                                                                                                                                                                                                                                                                                                                  | anng ran requir                                                                       | red in Unit G01, G.01, G.02, :                                     | r.or - kitchen t | -ivilig                        |                              |                 |                                  |                   |  |  |  |
|                                            | 1                                                                                                                                                                                                                                                                                                                                                                                                                                                                                                                                                                                                                                                                                                                                                                                                                                                                                                                                                                                                                                                                                                                                                                                                                                                                                                                                                                                                                                                                                                                                                                                                                                                                                                                                                                                                                                                                                                                                                                                                                                                                                                                             |                                                                                       |                                                                    |                  |                                |                              |                 |                                  |                   |  |  |  |