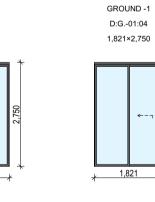

| Unit Development<br>122-124 Queenscliff Ro | - 4                                                                                                                                                                                                                                                                                                                                                                                                                                                                                                                                                                                                                                                                                                                                                                                                                                                                                                                                                                                                                                                                                                                                                                                                                                                                                                                                                                                                                                                                                                                                                                                                                                                                                                                                                                                                                                                                                                                                                                                                                                                                                                                           |                                                                                       | Prepared by Chapma                                                 |                  | ental Services                 | 5                            |                 | C                                | $\Rightarrow$     |  |  |  |
|--------------------------------------------|-------------------------------------------------------------------------------------------------------------------------------------------------------------------------------------------------------------------------------------------------------------------------------------------------------------------------------------------------------------------------------------------------------------------------------------------------------------------------------------------------------------------------------------------------------------------------------------------------------------------------------------------------------------------------------------------------------------------------------------------------------------------------------------------------------------------------------------------------------------------------------------------------------------------------------------------------------------------------------------------------------------------------------------------------------------------------------------------------------------------------------------------------------------------------------------------------------------------------------------------------------------------------------------------------------------------------------------------------------------------------------------------------------------------------------------------------------------------------------------------------------------------------------------------------------------------------------------------------------------------------------------------------------------------------------------------------------------------------------------------------------------------------------------------------------------------------------------------------------------------------------------------------------------------------------------------------------------------------------------------------------------------------------------------------------------------------------------------------------------------------------|---------------------------------------------------------------------------------------|--------------------------------------------------------------------|------------------|--------------------------------|------------------------------|-----------------|----------------------------------|-------------------|--|--|--|
| Queenscliff                                | aa<br>NSW                                                                                                                                                                                                                                                                                                                                                                                                                                                                                                                                                                                                                                                                                                                                                                                                                                                                                                                                                                                                                                                                                                                                                                                                                                                                                                                                                                                                                                                                                                                                                                                                                                                                                                                                                                                                                                                                                                                                                                                                                                                                                                                     | 2096                                                                                  | www.basixcertificates.com.au<br>1300 004 914                       |                  |                                |                              |                 |                                  |                   |  |  |  |
| Water Target                               |                                                                                                                                                                                                                                                                                                                                                                                                                                                                                                                                                                                                                                                                                                                                                                                                                                                                                                                                                                                                                                                                                                                                                                                                                                                                                                                                                                                                                                                                                                                                                                                                                                                                                                                                                                                                                                                                                                                                                                                                                                                                                                                               | 1                                                                                     | Water Score                                                        |                  | 42                             |                              |                 |                                  | NIAL APRELIES     |  |  |  |
| Energy Target                              |                                                                                                                                                                                                                                                                                                                                                                                                                                                                                                                                                                                                                                                                                                                                                                                                                                                                                                                                                                                                                                                                                                                                                                                                                                                                                                                                                                                                                                                                                                                                                                                                                                                                                                                                                                                                                                                                                                                                                                                                                                                                                                                               | 40<br>50                                                                              | Energy Score                                                       |                  | 43<br>54                       |                              |                 |                                  |                   |  |  |  |
| Max Avg Heating Load is                    | s (MJ/m²)                                                                                                                                                                                                                                                                                                                                                                                                                                                                                                                                                                                                                                                                                                                                                                                                                                                                                                                                                                                                                                                                                                                                                                                                                                                                                                                                                                                                                                                                                                                                                                                                                                                                                                                                                                                                                                                                                                                                                                                                                                                                                                                     | 40                                                                                    | Actual Avg Heating Loa                                             |                  | 33.3                           |                              |                 |                                  |                   |  |  |  |
| Max Avg Cooling Load is                    | (MJ/m²)                                                                                                                                                                                                                                                                                                                                                                                                                                                                                                                                                                                                                                                                                                                                                                                                                                                                                                                                                                                                                                                                                                                                                                                                                                                                                                                                                                                                                                                                                                                                                                                                                                                                                                                                                                                                                                                                                                                                                                                                                                                                                                                       | 26                                                                                    | Actual Avg Cooling Load                                            | <u> </u>         | 21.6                           |                              |                 |                                  |                   |  |  |  |
|                                            |                                                                                                                                                                                                                                                                                                                                                                                                                                                                                                                                                                                                                                                                                                                                                                                                                                                                                                                                                                                                                                                                                                                                                                                                                                                                                                                                                                                                                                                                                                                                                                                                                                                                                                                                                                                                                                                                                                                                                                                                                                                                                                                               |                                                                                       |                                                                    | nmitments        |                                |                              |                 |                                  |                   |  |  |  |
|                                            | Total area of                                                                                                                                                                                                                                                                                                                                                                                                                                                                                                                                                                                                                                                                                                                                                                                                                                                                                                                                                                                                                                                                                                                                                                                                                                                                                                                                                                                                                                                                                                                                                                                                                                                                                                                                                                                                                                                                                                                                                                                                                                                                                                                 | tal area of garden & lawn (m²) G01 - 161 Area of indigenous/low water use plants (m²) |                                                                    |                  |                                |                              |                 |                                  |                   |  |  |  |
|                                            |                                                                                                                                                                                                                                                                                                                                                                                                                                                                                                                                                                                                                                                                                                                                                                                                                                                                                                                                                                                                                                                                                                                                                                                                                                                                                                                                                                                                                                                                                                                                                                                                                                                                                                                                                                                                                                                                                                                                                                                                                                                                                                                               |                                                                                       | G02 - 161<br>G.01 - 37                                             |                  |                                |                              |                 |                                  |                   |  |  |  |
| Landscaping                                |                                                                                                                                                                                                                                                                                                                                                                                                                                                                                                                                                                                                                                                                                                                                                                                                                                                                                                                                                                                                                                                                                                                                                                                                                                                                                                                                                                                                                                                                                                                                                                                                                                                                                                                                                                                                                                                                                                                                                                                                                                                                                                                               |                                                                                       | G.02 - 37                                                          |                  |                                |                              |                 |                                  |                   |  |  |  |
|                                            |                                                                                                                                                                                                                                                                                                                                                                                                                                                                                                                                                                                                                                                                                                                                                                                                                                                                                                                                                                                                                                                                                                                                                                                                                                                                                                                                                                                                                                                                                                                                                                                                                                                                                                                                                                                                                                                                                                                                                                                                                                                                                                                               |                                                                                       | 1.01 - 20                                                          |                  |                                |                              |                 |                                  |                   |  |  |  |
|                                            |                                                                                                                                                                                                                                                                                                                                                                                                                                                                                                                                                                                                                                                                                                                                                                                                                                                                                                                                                                                                                                                                                                                                                                                                                                                                                                                                                                                                                                                                                                                                                                                                                                                                                                                                                                                                                                                                                                                                                                                                                                                                                                                               |                                                                                       | 1.02 - 20                                                          |                  |                                |                              |                 |                                  |                   |  |  |  |
| Fixtures                                   | Shower hea                                                                                                                                                                                                                                                                                                                                                                                                                                                                                                                                                                                                                                                                                                                                                                                                                                                                                                                                                                                                                                                                                                                                                                                                                                                                                                                                                                                                                                                                                                                                                                                                                                                                                                                                                                                                                                                                                                                                                                                                                                                                                                                    | ds                                                                                    | 4 star (> 4.5 but <= 6                                             | L/min)           | Toilets                        | 4 star                       |                 | All taps                         | 5 star            |  |  |  |
| Alternative Water                          |                                                                                                                                                                                                                                                                                                                                                                                                                                                                                                                                                                                                                                                                                                                                                                                                                                                                                                                                                                                                                                                                                                                                                                                                                                                                                                                                                                                                                                                                                                                                                                                                                                                                                                                                                                                                                                                                                                                                                                                                                                                                                                                               | ainwater tan                                                                          |                                                                    |                  | llect run off f                |                              | •               |                                  | 100               |  |  |  |
| (Common Tank)                              |                                                                                                                                                                                                                                                                                                                                                                                                                                                                                                                                                                                                                                                                                                                                                                                                                                                                                                                                                                                                                                                                                                                                                                                                                                                                                                                                                                                                                                                                                                                                                                                                                                                                                                                                                                                                                                                                                                                                                                                                                                                                                                                               | nnection<br>No                                                                        | Laundry connection No                                              |                  | connection<br>d Units Only     | Pool t<br>N                  |                 |                                  | Spa top up<br>n/a |  |  |  |
|                                            |                                                                                                                                                                                                                                                                                                                                                                                                                                                                                                                                                                                                                                                                                                                                                                                                                                                                                                                                                                                                                                                                                                                                                                                                                                                                                                                                                                                                                                                                                                                                                                                                                                                                                                                                                                                                                                                                                                                                                                                                                                                                                                                               |                                                                                       |                                                                    |                  | ,                              |                              |                 |                                  | , u               |  |  |  |
| Pool and Spa                               | Max pool vo                                                                                                                                                                                                                                                                                                                                                                                                                                                                                                                                                                                                                                                                                                                                                                                                                                                                                                                                                                                                                                                                                                                                                                                                                                                                                                                                                                                                                                                                                                                                                                                                                                                                                                                                                                                                                                                                                                                                                                                                                                                                                                                   |                                                                                       | 16 x2 Pool does  No heating                                        | s not require    | e a cover                      | Pool pum                     | p must have     | a timer                          |                   |  |  |  |
|                                            |                                                                                                                                                                                                                                                                                                                                                                                                                                                                                                                                                                                                                                                                                                                                                                                                                                                                                                                                                                                                                                                                                                                                                                                                                                                                                                                                                                                                                                                                                                                                                                                                                                                                                                                                                                                                                                                                                                                                                                                                                                                                                                                               |                                                                                       | <u> </u>                                                           |                  |                                |                              | 24 : 25 (       | 770                              |                   |  |  |  |
|                                            | Hot water s<br>Bathroom v                                                                                                                                                                                                                                                                                                                                                                                                                                                                                                                                                                                                                                                                                                                                                                                                                                                                                                                                                                                                                                                                                                                                                                                                                                                                                                                                                                                                                                                                                                                                                                                                                                                                                                                                                                                                                                                                                                                                                                                                                                                                                                     |                                                                                       | Electric heat pump - air<br>Individual fan, ducted to              |                  | roof                           | Rating with                  | 31 to 35 S      | witch on/off                     | :                 |  |  |  |
|                                            | Kitchen ven                                                                                                                                                                                                                                                                                                                                                                                                                                                                                                                                                                                                                                                                                                                                                                                                                                                                                                                                                                                                                                                                                                                                                                                                                                                                                                                                                                                                                                                                                                                                                                                                                                                                                                                                                                                                                                                                                                                                                                                                                                                                                                                   |                                                                                       | Individual fan, ducted t                                           |                  |                                | with                         |                 | witch on/off                     |                   |  |  |  |
|                                            | Laundry ver                                                                                                                                                                                                                                                                                                                                                                                                                                                                                                                                                                                                                                                                                                                                                                                                                                                                                                                                                                                                                                                                                                                                                                                                                                                                                                                                                                                                                                                                                                                                                                                                                                                                                                                                                                                                                                                                                                                                                                                                                                                                                                                   | ntilation                                                                             | Individual fan, ducted t                                           |                  |                                | with                         |                 | witch on/off                     |                   |  |  |  |
| Energy                                     | Cooling - liv                                                                                                                                                                                                                                                                                                                                                                                                                                                                                                                                                                                                                                                                                                                                                                                                                                                                                                                                                                                                                                                                                                                                                                                                                                                                                                                                                                                                                                                                                                                                                                                                                                                                                                                                                                                                                                                                                                                                                                                                                                                                                                                 |                                                                                       | Ceiling fans + 1-phase a<br>1-phase airconditioning                |                  | ng                             | Rating<br>Rating             | EER 3.0 -       |                                  | -                 |  |  |  |
|                                            | Heating - liv                                                                                                                                                                                                                                                                                                                                                                                                                                                                                                                                                                                                                                                                                                                                                                                                                                                                                                                                                                                                                                                                                                                                                                                                                                                                                                                                                                                                                                                                                                                                                                                                                                                                                                                                                                                                                                                                                                                                                                                                                                                                                                                 |                                                                                       | 1-phase airconditioning                                            |                  |                                | Rating                       | EER 3.0 -       |                                  | n/a               |  |  |  |
|                                            | Heating - be                                                                                                                                                                                                                                                                                                                                                                                                                                                                                                                                                                                                                                                                                                                                                                                                                                                                                                                                                                                                                                                                                                                                                                                                                                                                                                                                                                                                                                                                                                                                                                                                                                                                                                                                                                                                                                                                                                                                                                                                                                                                                                                  | edrooms                                                                               | 1-phase airconditioning                                            | }                |                                | Rating                       | EER 3.0 -       | 3.5                              |                   |  |  |  |
|                                            | Alternate En                                                                                                                                                                                                                                                                                                                                                                                                                                                                                                                                                                                                                                                                                                                                                                                                                                                                                                                                                                                                                                                                                                                                                                                                                                                                                                                                                                                                                                                                                                                                                                                                                                                                                                                                                                                                                                                                                                                                                                                                                                                                                                                  | nergy<br>ooktop & ele                                                                 | Photovoltaic system ab                                             | le to genera     | te at least<br>nesline require |                              | peak kilowat    | tts of electric<br>r clothesline | city              |  |  |  |
|                                            | induction co                                                                                                                                                                                                                                                                                                                                                                                                                                                                                                                                                                                                                                                                                                                                                                                                                                                                                                                                                                                                                                                                                                                                                                                                                                                                                                                                                                                                                                                                                                                                                                                                                                                                                                                                                                                                                                                                                                                                                                                                                                                                                                                  | JOKTOP & EIE                                                                          | ctric overi                                                        | utuoor cioti     | iesiirie requiri               | eu                           | NO IIIdoo       | Ciotnesime                       | required          |  |  |  |
|                                            |                                                                                                                                                                                                                                                                                                                                                                                                                                                                                                                                                                                                                                                                                                                                                                                                                                                                                                                                                                                                                                                                                                                                                                                                                                                                                                                                                                                                                                                                                                                                                                                                                                                                                                                                                                                                                                                                                                                                                                                                                                                                                                                               |                                                                                       | rformance Assessment E                                             |                  |                                |                              |                 |                                  |                   |  |  |  |
| Floor Types                                |                                                                                                                                                                                                                                                                                                                                                                                                                                                                                                                                                                                                                                                                                                                                                                                                                                                                                                                                                                                                                                                                                                                                                                                                                                                                                                                                                                                                                                                                                                                                                                                                                                                                                                                                                                                                                                                                                                                                                                                                                                                                                                                               | concrete slat                                                                         | o - Unit G01, G02                                                  | with with        | No insulatio                   | n required<br>lab insulatior | <u> </u>        |                                  |                   |  |  |  |
|                                            |                                                                                                                                                                                                                                                                                                                                                                                                                                                                                                                                                                                                                                                                                                                                                                                                                                                                                                                                                                                                                                                                                                                                                                                                                                                                                                                                                                                                                                                                                                                                                                                                                                                                                                                                                                                                                                                                                                                                                                                                                                                                                                                               |                                                                                       |                                                                    | VVICII           | MILI GIIGGIS                   | iab iiibaiatioi              |                 |                                  |                   |  |  |  |
| Floor Coverings                            | Tiles                                                                                                                                                                                                                                                                                                                                                                                                                                                                                                                                                                                                                                                                                                                                                                                                                                                                                                                                                                                                                                                                                                                                                                                                                                                                                                                                                                                                                                                                                                                                                                                                                                                                                                                                                                                                                                                                                                                                                                                                                                                                                                                         | Living/Wet                                                                            | areas/Bedrooms                                                     |                  |                                |                              |                 |                                  |                   |  |  |  |
| External Walls                             |                                                                                                                                                                                                                                                                                                                                                                                                                                                                                                                                                                                                                                                                                                                                                                                                                                                                                                                                                                                                                                                                                                                                                                                                                                                                                                                                                                                                                                                                                                                                                                                                                                                                                                                                                                                                                                                                                                                                                                                                                                                                                                                               | - Unit G01                                                                            |                                                                    | with             | No insulatio                   |                              |                 | Colour                           | Light             |  |  |  |
|                                            | Cavity brick                                                                                                                                                                                                                                                                                                                                                                                                                                                                                                                                                                                                                                                                                                                                                                                                                                                                                                                                                                                                                                                                                                                                                                                                                                                                                                                                                                                                                                                                                                                                                                                                                                                                                                                                                                                                                                                                                                                                                                                                                                                                                                                  | - All other u                                                                         | nits                                                               | with             | R1.0 Cavity                    | Board Insulat                | ion             | Colour                           | Light             |  |  |  |
| Internal Walls                             | Plasterboar                                                                                                                                                                                                                                                                                                                                                                                                                                                                                                                                                                                                                                                                                                                                                                                                                                                                                                                                                                                                                                                                                                                                                                                                                                                                                                                                                                                                                                                                                                                                                                                                                                                                                                                                                                                                                                                                                                                                                                                                                                                                                                                   | d                                                                                     |                                                                    | with             | No insulatio                   | n required                   |                 |                                  |                   |  |  |  |
| Party Walls                                | Cavity Brick                                                                                                                                                                                                                                                                                                                                                                                                                                                                                                                                                                                                                                                                                                                                                                                                                                                                                                                                                                                                                                                                                                                                                                                                                                                                                                                                                                                                                                                                                                                                                                                                                                                                                                                                                                                                                                                                                                                                                                                                                                                                                                                  |                                                                                       |                                                                    | with             | No insulatio                   | n required                   |                 |                                  |                   |  |  |  |
| Ceiling (floor over)                       | Concrete ab                                                                                                                                                                                                                                                                                                                                                                                                                                                                                                                                                                                                                                                                                                                                                                                                                                                                                                                                                                                                                                                                                                                                                                                                                                                                                                                                                                                                                                                                                                                                                                                                                                                                                                                                                                                                                                                                                                                                                                                                                                                                                                                   | ove plasterb                                                                          | oard                                                               | with             | No insulatio                   | n required                   |                 |                                  |                   |  |  |  |
| Ceilings (roof over)                       | Concrete ab                                                                                                                                                                                                                                                                                                                                                                                                                                                                                                                                                                                                                                                                                                                                                                                                                                                                                                                                                                                                                                                                                                                                                                                                                                                                                                                                                                                                                                                                                                                                                                                                                                                                                                                                                                                                                                                                                                                                                                                                                                                                                                                   | ove plasterb                                                                          | oard                                                               | with             | R5.0 unders                    | lab insulation               | 1               |                                  |                   |  |  |  |
| Roof                                       | Concrete                                                                                                                                                                                                                                                                                                                                                                                                                                                                                                                                                                                                                                                                                                                                                                                                                                                                                                                                                                                                                                                                                                                                                                                                                                                                                                                                                                                                                                                                                                                                                                                                                                                                                                                                                                                                                                                                                                                                                                                                                                                                                                                      | <u>'</u>                                                                              |                                                                    | with             | Waterproof                     | membrane o                   | nlv             | Colour                           | Medium            |  |  |  |
|                                            | AF single gla                                                                                                                                                                                                                                                                                                                                                                                                                                                                                                                                                                                                                                                                                                                                                                                                                                                                                                                                                                                                                                                                                                                                                                                                                                                                                                                                                                                                                                                                                                                                                                                                                                                                                                                                                                                                                                                                                                                                                                                                                                                                                                                 | azed clear                                                                            |                                                                    | Fixed Glas       |                                | -041-01   U-Va               |                 |                                  |                   |  |  |  |
|                                            |                                                                                                                                                                                                                                                                                                                                                                                                                                                                                                                                                                                                                                                                                                                                                                                                                                                                                                                                                                                                                                                                                                                                                                                                                                                                                                                                                                                                                                                                                                                                                                                                                                                                                                                                                                                                                                                                                                                                                                                                                                                                                                                               |                                                                                       |                                                                    | D-Hung           |                                | -041-01   0-Va               |                 | <u> </u>                         |                   |  |  |  |
| Windows and Doors                          | to all windows                                                                                                                                                                                                                                                                                                                                                                                                                                                                                                                                                                                                                                                                                                                                                                                                                                                                                                                                                                                                                                                                                                                                                                                                                                                                                                                                                                                                                                                                                                                                                                                                                                                                                                                                                                                                                                                                                                                                                                                                                                                                                                                | and glazed do                                                                         | ors unless noted otherwise                                         | Sliding Do       |                                | 0-140-01   U-V               |                 |                                  |                   |  |  |  |
|                                            | Sliding Windows   BRD-044-01   U-Value 6.61 or less   SHGC 0.69 +/- 5%  AF = Aluminium Framed   TB = Thermally Broken Aluminium Framed   TF = Timber Framed |                                                                                       |                                                                    |                  |                                |                              |                 |                                  |                   |  |  |  |
|                                            | •                                                                                                                                                                                                                                                                                                                                                                                                                                                                                                                                                                                                                                                                                                                                                                                                                                                                                                                                                                                                                                                                                                                                                                                                                                                                                                                                                                                                                                                                                                                                                                                                                                                                                                                                                                                                                                                                                                                                                                                                                                                                                                                             |                                                                                       | ·                                                                  |                  | . vontilet - 4 I FS            |                              |                 |                                  |                   |  |  |  |
|                                            | •                                                                                                                                                                                                                                                                                                                                                                                                                                                                                                                                                                                                                                                                                                                                                                                                                                                                                                                                                                                                                                                                                                                                                                                                                                                                                                                                                                                                                                                                                                                                                                                                                                                                                                                                                                                                                                                                                                                                                                                                                                                                                                                             |                                                                                       | licates downlights, then these<br>o be fitted with self-closing do |                  |                                | / Jiuorescent                |                 |                                  |                   |  |  |  |
|                                            |                                                                                                                                                                                                                                                                                                                                                                                                                                                                                                                                                                                                                                                                                                                                                                                                                                                                                                                                                                                                                                                                                                                                                                                                                                                                                                                                                                                                                                                                                                                                                                                                                                                                                                                                                                                                                                                                                                                                                                                                                                                                                                                               |                                                                                       | ne installed in accordance wit                                     |                  |                                |                              |                 |                                  |                   |  |  |  |
|                                            |                                                                                                                                                                                                                                                                                                                                                                                                                                                                                                                                                                                                                                                                                                                                                                                                                                                                                                                                                                                                                                                                                                                                                                                                                                                                                                                                                                                                                                                                                                                                                                                                                                                                                                                                                                                                                                                                                                                                                                                                                                                                                                                               |                                                                                       | een this document and the N                                        |                  | •                              | thers Certificate            | shall take prec | redence                          |                   |  |  |  |
| Notes                                      | 1v 1200mm C                                                                                                                                                                                                                                                                                                                                                                                                                                                                                                                                                                                                                                                                                                                                                                                                                                                                                                                                                                                                                                                                                                                                                                                                                                                                                                                                                                                                                                                                                                                                                                                                                                                                                                                                                                                                                                                                                                                                                                                                                                                                                                                   | ailing fan rogei'r                                                                    | ed in Unit G -01 G 01 G 02 c                                       | 1 O1 - Kitchon I | iving                          |                              |                 |                                  |                   |  |  |  |
|                                            | 1x 1200mm C6                                                                                                                                                                                                                                                                                                                                                                                                                                                                                                                                                                                                                                                                                                                                                                                                                                                                                                                                                                                                                                                                                                                                                                                                                                                                                                                                                                                                                                                                                                                                                                                                                                                                                                                                                                                                                                                                                                                                                                                                                                                                                                                  | anng ran requir                                                                       | red in Unit G01, G.01, G.02, :                                     | r.or - kitchen t | -ivilig                        |                              |                 |                                  |                   |  |  |  |
|                                            | 1                                                                                                                                                                                                                                                                                                                                                                                                                                                                                                                                                                                                                                                                                                                                                                                                                                                                                                                                                                                                                                                                                                                                                                                                                                                                                                                                                                                                                                                                                                                                                                                                                                                                                                                                                                                                                                                                                                                                                                                                                                                                                                                             |                                                                                       |                                                                    |                  |                                |                              |                 |                                  |                   |  |  |  |