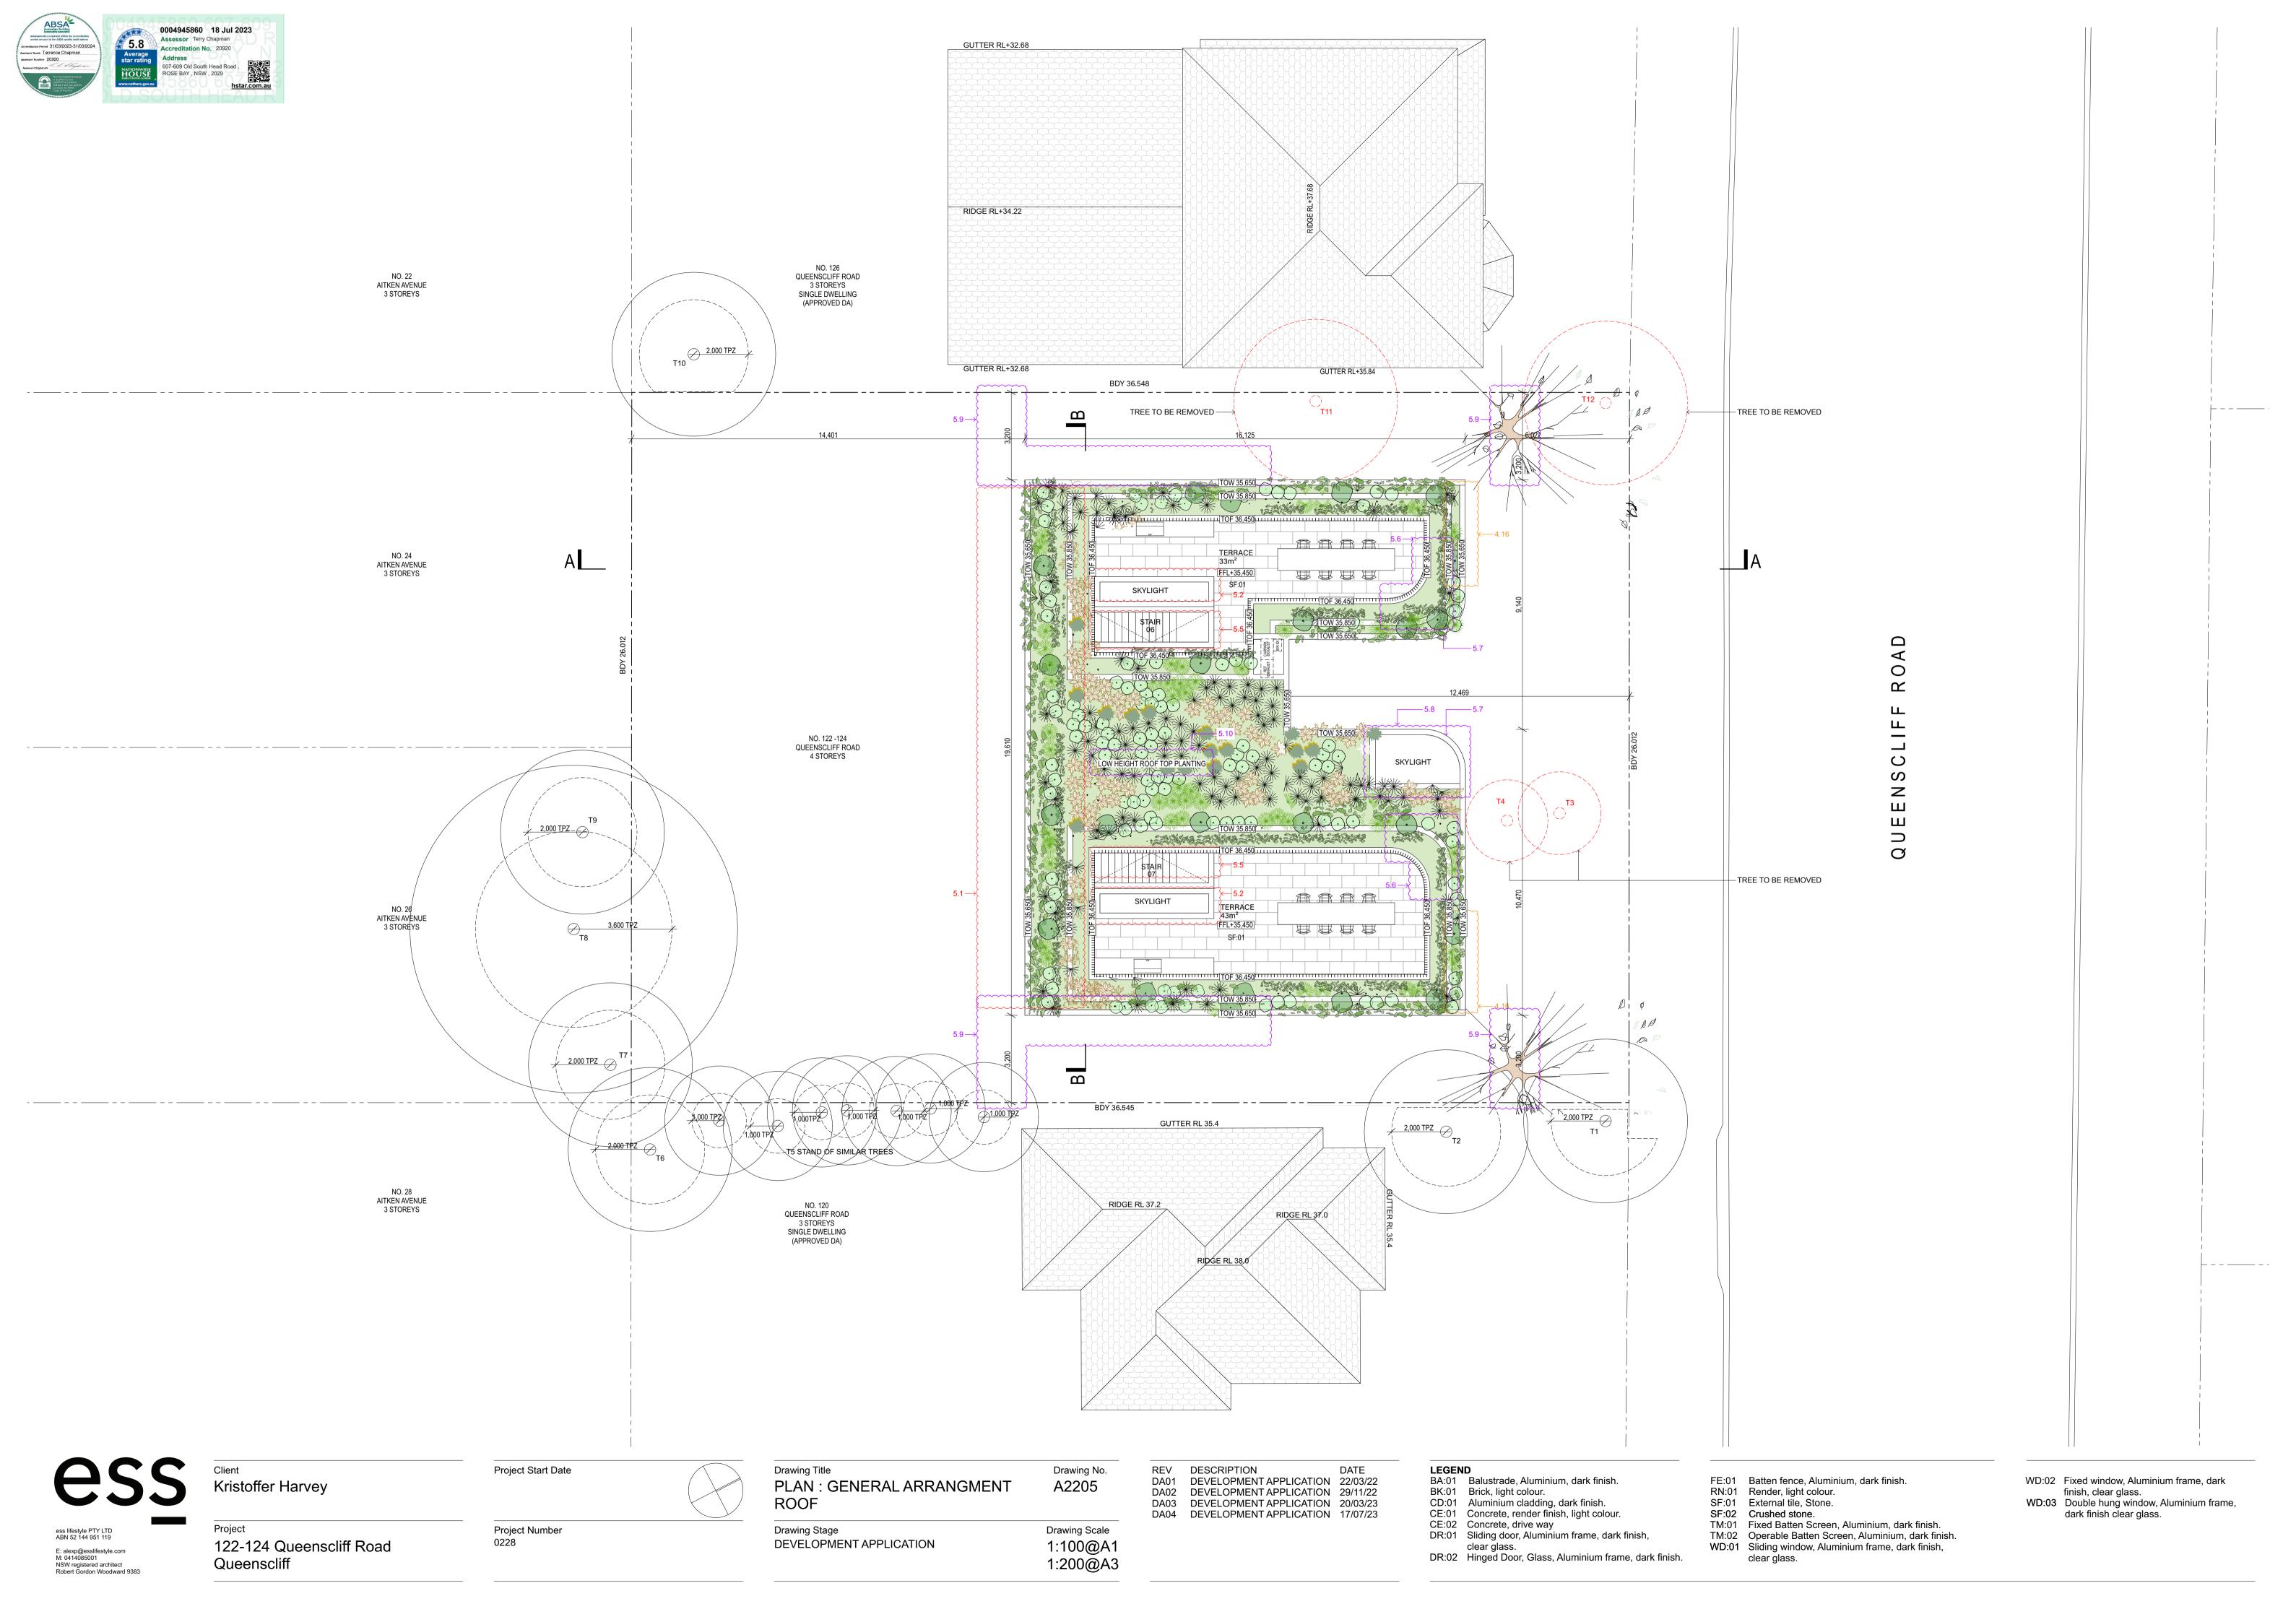

| Unit Development<br>122-124 Queenscliff Ro | - 4                                                                                                                                                                                                                                                                                                                                                                                                                                                                                                                                                                                                                                                                                                                                                                                                                                                                                                                                                                                                                                                                                                                                                                                                                                                                                                                                                                                                                                                                                                                                                                                                                                                                                                                                                                                                                                                                                                                                                                                                                                                                                                                           |                                                                                       | Prepared by Chapma                                                 |                  | ental Services                 | 5                            |                 | C                                | $\Rightarrow$     |  |  |  |
|--------------------------------------------|-------------------------------------------------------------------------------------------------------------------------------------------------------------------------------------------------------------------------------------------------------------------------------------------------------------------------------------------------------------------------------------------------------------------------------------------------------------------------------------------------------------------------------------------------------------------------------------------------------------------------------------------------------------------------------------------------------------------------------------------------------------------------------------------------------------------------------------------------------------------------------------------------------------------------------------------------------------------------------------------------------------------------------------------------------------------------------------------------------------------------------------------------------------------------------------------------------------------------------------------------------------------------------------------------------------------------------------------------------------------------------------------------------------------------------------------------------------------------------------------------------------------------------------------------------------------------------------------------------------------------------------------------------------------------------------------------------------------------------------------------------------------------------------------------------------------------------------------------------------------------------------------------------------------------------------------------------------------------------------------------------------------------------------------------------------------------------------------------------------------------------|---------------------------------------------------------------------------------------|--------------------------------------------------------------------|------------------|--------------------------------|------------------------------|-----------------|----------------------------------|-------------------|--|--|--|
| Queenscliff                                | aa<br>NSW                                                                                                                                                                                                                                                                                                                                                                                                                                                                                                                                                                                                                                                                                                                                                                                                                                                                                                                                                                                                                                                                                                                                                                                                                                                                                                                                                                                                                                                                                                                                                                                                                                                                                                                                                                                                                                                                                                                                                                                                                                                                                                                     | 2096                                                                                  | www.basixcertificates.com.au<br>1300 004 914                       |                  |                                |                              |                 |                                  |                   |  |  |  |
| Water Target                               |                                                                                                                                                                                                                                                                                                                                                                                                                                                                                                                                                                                                                                                                                                                                                                                                                                                                                                                                                                                                                                                                                                                                                                                                                                                                                                                                                                                                                                                                                                                                                                                                                                                                                                                                                                                                                                                                                                                                                                                                                                                                                                                               | 1                                                                                     | Water Score                                                        |                  | 42                             |                              |                 |                                  | NIAL APRELIES     |  |  |  |
| Energy Target                              |                                                                                                                                                                                                                                                                                                                                                                                                                                                                                                                                                                                                                                                                                                                                                                                                                                                                                                                                                                                                                                                                                                                                                                                                                                                                                                                                                                                                                                                                                                                                                                                                                                                                                                                                                                                                                                                                                                                                                                                                                                                                                                                               | 40<br>50                                                                              | Energy Score                                                       |                  | 43<br>54                       |                              |                 |                                  |                   |  |  |  |
| Max Avg Heating Load is                    | s (MJ/m²)                                                                                                                                                                                                                                                                                                                                                                                                                                                                                                                                                                                                                                                                                                                                                                                                                                                                                                                                                                                                                                                                                                                                                                                                                                                                                                                                                                                                                                                                                                                                                                                                                                                                                                                                                                                                                                                                                                                                                                                                                                                                                                                     | 40                                                                                    | Actual Avg Heating Loa                                             |                  | 33.3                           |                              |                 |                                  |                   |  |  |  |
| Max Avg Cooling Load is                    | (MJ/m²)                                                                                                                                                                                                                                                                                                                                                                                                                                                                                                                                                                                                                                                                                                                                                                                                                                                                                                                                                                                                                                                                                                                                                                                                                                                                                                                                                                                                                                                                                                                                                                                                                                                                                                                                                                                                                                                                                                                                                                                                                                                                                                                       | 26                                                                                    | Actual Avg Cooling Load                                            | <u> </u>         | 21.6                           |                              |                 |                                  |                   |  |  |  |
|                                            |                                                                                                                                                                                                                                                                                                                                                                                                                                                                                                                                                                                                                                                                                                                                                                                                                                                                                                                                                                                                                                                                                                                                                                                                                                                                                                                                                                                                                                                                                                                                                                                                                                                                                                                                                                                                                                                                                                                                                                                                                                                                                                                               |                                                                                       |                                                                    | nmitments        |                                |                              |                 |                                  |                   |  |  |  |
|                                            | Total area of                                                                                                                                                                                                                                                                                                                                                                                                                                                                                                                                                                                                                                                                                                                                                                                                                                                                                                                                                                                                                                                                                                                                                                                                                                                                                                                                                                                                                                                                                                                                                                                                                                                                                                                                                                                                                                                                                                                                                                                                                                                                                                                 | tal area of garden & lawn (m²) G01 - 161 Area of indigenous/low water use plants (m²) |                                                                    |                  |                                |                              |                 |                                  |                   |  |  |  |
|                                            |                                                                                                                                                                                                                                                                                                                                                                                                                                                                                                                                                                                                                                                                                                                                                                                                                                                                                                                                                                                                                                                                                                                                                                                                                                                                                                                                                                                                                                                                                                                                                                                                                                                                                                                                                                                                                                                                                                                                                                                                                                                                                                                               |                                                                                       | G02 - 161<br>G.01 - 37                                             |                  |                                |                              |                 |                                  |                   |  |  |  |
| Landscaping                                |                                                                                                                                                                                                                                                                                                                                                                                                                                                                                                                                                                                                                                                                                                                                                                                                                                                                                                                                                                                                                                                                                                                                                                                                                                                                                                                                                                                                                                                                                                                                                                                                                                                                                                                                                                                                                                                                                                                                                                                                                                                                                                                               |                                                                                       | G.02 - 37                                                          |                  |                                |                              |                 |                                  |                   |  |  |  |
|                                            |                                                                                                                                                                                                                                                                                                                                                                                                                                                                                                                                                                                                                                                                                                                                                                                                                                                                                                                                                                                                                                                                                                                                                                                                                                                                                                                                                                                                                                                                                                                                                                                                                                                                                                                                                                                                                                                                                                                                                                                                                                                                                                                               |                                                                                       | 1.01 - 20                                                          |                  |                                |                              |                 |                                  |                   |  |  |  |
|                                            |                                                                                                                                                                                                                                                                                                                                                                                                                                                                                                                                                                                                                                                                                                                                                                                                                                                                                                                                                                                                                                                                                                                                                                                                                                                                                                                                                                                                                                                                                                                                                                                                                                                                                                                                                                                                                                                                                                                                                                                                                                                                                                                               |                                                                                       | 1.02 - 20                                                          |                  |                                |                              |                 |                                  |                   |  |  |  |
| Fixtures                                   | Shower hea                                                                                                                                                                                                                                                                                                                                                                                                                                                                                                                                                                                                                                                                                                                                                                                                                                                                                                                                                                                                                                                                                                                                                                                                                                                                                                                                                                                                                                                                                                                                                                                                                                                                                                                                                                                                                                                                                                                                                                                                                                                                                                                    | ds                                                                                    | 4 star (> 4.5 but <= 6                                             | L/min)           | Toilets                        | 4 star                       |                 | All taps                         | 5 star            |  |  |  |
| Alternative Water                          |                                                                                                                                                                                                                                                                                                                                                                                                                                                                                                                                                                                                                                                                                                                                                                                                                                                                                                                                                                                                                                                                                                                                                                                                                                                                                                                                                                                                                                                                                                                                                                                                                                                                                                                                                                                                                                                                                                                                                                                                                                                                                                                               | ainwater tan                                                                          |                                                                    |                  | llect run off f                |                              | •               |                                  | 100               |  |  |  |
| (Common Tank)                              |                                                                                                                                                                                                                                                                                                                                                                                                                                                                                                                                                                                                                                                                                                                                                                                                                                                                                                                                                                                                                                                                                                                                                                                                                                                                                                                                                                                                                                                                                                                                                                                                                                                                                                                                                                                                                                                                                                                                                                                                                                                                                                                               | nnection<br>No                                                                        | Laundry connection No                                              |                  | connection<br>d Units Only     | Pool t<br>N                  |                 |                                  | Spa top up<br>n/a |  |  |  |
|                                            |                                                                                                                                                                                                                                                                                                                                                                                                                                                                                                                                                                                                                                                                                                                                                                                                                                                                                                                                                                                                                                                                                                                                                                                                                                                                                                                                                                                                                                                                                                                                                                                                                                                                                                                                                                                                                                                                                                                                                                                                                                                                                                                               |                                                                                       |                                                                    |                  | ,                              |                              |                 |                                  | , u               |  |  |  |
| Pool and Spa                               | Max pool vo                                                                                                                                                                                                                                                                                                                                                                                                                                                                                                                                                                                                                                                                                                                                                                                                                                                                                                                                                                                                                                                                                                                                                                                                                                                                                                                                                                                                                                                                                                                                                                                                                                                                                                                                                                                                                                                                                                                                                                                                                                                                                                                   |                                                                                       | 16 x2 Pool does  No heating                                        | s not require    | e a cover                      | Pool pum                     | p must have     | a timer                          |                   |  |  |  |
|                                            |                                                                                                                                                                                                                                                                                                                                                                                                                                                                                                                                                                                                                                                                                                                                                                                                                                                                                                                                                                                                                                                                                                                                                                                                                                                                                                                                                                                                                                                                                                                                                                                                                                                                                                                                                                                                                                                                                                                                                                                                                                                                                                                               |                                                                                       | <u> </u>                                                           |                  |                                |                              | 24 : 25 (       | 770                              |                   |  |  |  |
|                                            | Hot water s<br>Bathroom v                                                                                                                                                                                                                                                                                                                                                                                                                                                                                                                                                                                                                                                                                                                                                                                                                                                                                                                                                                                                                                                                                                                                                                                                                                                                                                                                                                                                                                                                                                                                                                                                                                                                                                                                                                                                                                                                                                                                                                                                                                                                                                     |                                                                                       | Electric heat pump - air<br>Individual fan, ducted to              |                  | roof                           | Rating with                  | 31 to 35 S      | witch on/off                     | :                 |  |  |  |
|                                            | Kitchen ven                                                                                                                                                                                                                                                                                                                                                                                                                                                                                                                                                                                                                                                                                                                                                                                                                                                                                                                                                                                                                                                                                                                                                                                                                                                                                                                                                                                                                                                                                                                                                                                                                                                                                                                                                                                                                                                                                                                                                                                                                                                                                                                   |                                                                                       | Individual fan, ducted t                                           |                  |                                | with                         |                 | witch on/off                     |                   |  |  |  |
|                                            | Laundry ver                                                                                                                                                                                                                                                                                                                                                                                                                                                                                                                                                                                                                                                                                                                                                                                                                                                                                                                                                                                                                                                                                                                                                                                                                                                                                                                                                                                                                                                                                                                                                                                                                                                                                                                                                                                                                                                                                                                                                                                                                                                                                                                   | ntilation                                                                             | Individual fan, ducted t                                           |                  |                                | with                         |                 | witch on/off                     |                   |  |  |  |
| Energy                                     | Cooling - liv                                                                                                                                                                                                                                                                                                                                                                                                                                                                                                                                                                                                                                                                                                                                                                                                                                                                                                                                                                                                                                                                                                                                                                                                                                                                                                                                                                                                                                                                                                                                                                                                                                                                                                                                                                                                                                                                                                                                                                                                                                                                                                                 |                                                                                       | Ceiling fans + 1-phase a<br>1-phase airconditioning                |                  | ng                             | Rating<br>Rating             | EER 3.0 -       |                                  | -                 |  |  |  |
|                                            | Heating - liv                                                                                                                                                                                                                                                                                                                                                                                                                                                                                                                                                                                                                                                                                                                                                                                                                                                                                                                                                                                                                                                                                                                                                                                                                                                                                                                                                                                                                                                                                                                                                                                                                                                                                                                                                                                                                                                                                                                                                                                                                                                                                                                 |                                                                                       | 1-phase airconditioning                                            |                  |                                | Rating                       | EER 3.0 -       |                                  | n/a               |  |  |  |
|                                            | Heating - be                                                                                                                                                                                                                                                                                                                                                                                                                                                                                                                                                                                                                                                                                                                                                                                                                                                                                                                                                                                                                                                                                                                                                                                                                                                                                                                                                                                                                                                                                                                                                                                                                                                                                                                                                                                                                                                                                                                                                                                                                                                                                                                  | edrooms                                                                               | 1-phase airconditioning                                            | }                |                                | Rating                       | EER 3.0 -       | 3.5                              |                   |  |  |  |
|                                            | Alternate En                                                                                                                                                                                                                                                                                                                                                                                                                                                                                                                                                                                                                                                                                                                                                                                                                                                                                                                                                                                                                                                                                                                                                                                                                                                                                                                                                                                                                                                                                                                                                                                                                                                                                                                                                                                                                                                                                                                                                                                                                                                                                                                  | nergy<br>ooktop & ele                                                                 | Photovoltaic system ab                                             | le to genera     | te at least<br>nesline require |                              | peak kilowat    | tts of electric<br>r clothesline | city              |  |  |  |
|                                            | induction co                                                                                                                                                                                                                                                                                                                                                                                                                                                                                                                                                                                                                                                                                                                                                                                                                                                                                                                                                                                                                                                                                                                                                                                                                                                                                                                                                                                                                                                                                                                                                                                                                                                                                                                                                                                                                                                                                                                                                                                                                                                                                                                  | JOKTOP & EIE                                                                          | ctric overi                                                        | utuoor cioti     | iesiirie requiri               | eu                           | NO IIIdoo       | Ciotnesime                       | required          |  |  |  |
|                                            |                                                                                                                                                                                                                                                                                                                                                                                                                                                                                                                                                                                                                                                                                                                                                                                                                                                                                                                                                                                                                                                                                                                                                                                                                                                                                                                                                                                                                                                                                                                                                                                                                                                                                                                                                                                                                                                                                                                                                                                                                                                                                                                               |                                                                                       | rformance Assessment E                                             |                  |                                |                              |                 |                                  |                   |  |  |  |
| Floor Types                                |                                                                                                                                                                                                                                                                                                                                                                                                                                                                                                                                                                                                                                                                                                                                                                                                                                                                                                                                                                                                                                                                                                                                                                                                                                                                                                                                                                                                                                                                                                                                                                                                                                                                                                                                                                                                                                                                                                                                                                                                                                                                                                                               | concrete slat                                                                         | o - Unit G01, G02                                                  | with with        | No insulatio                   | n required<br>lab insulatior | <u> </u>        |                                  |                   |  |  |  |
|                                            |                                                                                                                                                                                                                                                                                                                                                                                                                                                                                                                                                                                                                                                                                                                                                                                                                                                                                                                                                                                                                                                                                                                                                                                                                                                                                                                                                                                                                                                                                                                                                                                                                                                                                                                                                                                                                                                                                                                                                                                                                                                                                                                               |                                                                                       |                                                                    | VVICII           | MILI GIIGGIS                   | iab iiibaiatioi              |                 |                                  |                   |  |  |  |
| Floor Coverings                            | Tiles                                                                                                                                                                                                                                                                                                                                                                                                                                                                                                                                                                                                                                                                                                                                                                                                                                                                                                                                                                                                                                                                                                                                                                                                                                                                                                                                                                                                                                                                                                                                                                                                                                                                                                                                                                                                                                                                                                                                                                                                                                                                                                                         | Living/Wet                                                                            | areas/Bedrooms                                                     |                  |                                |                              |                 |                                  |                   |  |  |  |
| External Walls                             |                                                                                                                                                                                                                                                                                                                                                                                                                                                                                                                                                                                                                                                                                                                                                                                                                                                                                                                                                                                                                                                                                                                                                                                                                                                                                                                                                                                                                                                                                                                                                                                                                                                                                                                                                                                                                                                                                                                                                                                                                                                                                                                               | - Unit G01                                                                            |                                                                    | with             | No insulatio                   |                              |                 | Colour                           | Light             |  |  |  |
|                                            | Cavity brick                                                                                                                                                                                                                                                                                                                                                                                                                                                                                                                                                                                                                                                                                                                                                                                                                                                                                                                                                                                                                                                                                                                                                                                                                                                                                                                                                                                                                                                                                                                                                                                                                                                                                                                                                                                                                                                                                                                                                                                                                                                                                                                  | - All other u                                                                         | nits                                                               | with             | R1.0 Cavity                    | Board Insulat                | ion             | Colour                           | Light             |  |  |  |
| Internal Walls                             | Plasterboar                                                                                                                                                                                                                                                                                                                                                                                                                                                                                                                                                                                                                                                                                                                                                                                                                                                                                                                                                                                                                                                                                                                                                                                                                                                                                                                                                                                                                                                                                                                                                                                                                                                                                                                                                                                                                                                                                                                                                                                                                                                                                                                   | d                                                                                     |                                                                    | with             | No insulatio                   | n required                   |                 |                                  |                   |  |  |  |
| Party Walls                                | Cavity Brick                                                                                                                                                                                                                                                                                                                                                                                                                                                                                                                                                                                                                                                                                                                                                                                                                                                                                                                                                                                                                                                                                                                                                                                                                                                                                                                                                                                                                                                                                                                                                                                                                                                                                                                                                                                                                                                                                                                                                                                                                                                                                                                  |                                                                                       |                                                                    | with             | No insulatio                   | n required                   |                 |                                  |                   |  |  |  |
| Ceiling (floor over)                       | Concrete ab                                                                                                                                                                                                                                                                                                                                                                                                                                                                                                                                                                                                                                                                                                                                                                                                                                                                                                                                                                                                                                                                                                                                                                                                                                                                                                                                                                                                                                                                                                                                                                                                                                                                                                                                                                                                                                                                                                                                                                                                                                                                                                                   | ove plasterb                                                                          | oard                                                               | with             | No insulatio                   | n required                   |                 |                                  |                   |  |  |  |
| Ceilings (roof over)                       | Concrete ab                                                                                                                                                                                                                                                                                                                                                                                                                                                                                                                                                                                                                                                                                                                                                                                                                                                                                                                                                                                                                                                                                                                                                                                                                                                                                                                                                                                                                                                                                                                                                                                                                                                                                                                                                                                                                                                                                                                                                                                                                                                                                                                   | ove plasterb                                                                          | oard                                                               | with             | R5.0 unders                    | lab insulation               | 1               |                                  |                   |  |  |  |
| Roof                                       | Concrete                                                                                                                                                                                                                                                                                                                                                                                                                                                                                                                                                                                                                                                                                                                                                                                                                                                                                                                                                                                                                                                                                                                                                                                                                                                                                                                                                                                                                                                                                                                                                                                                                                                                                                                                                                                                                                                                                                                                                                                                                                                                                                                      | <u>'</u>                                                                              |                                                                    | with             | Waterproof                     | membrane o                   | nlv             | Colour                           | Medium            |  |  |  |
|                                            | AF single gla                                                                                                                                                                                                                                                                                                                                                                                                                                                                                                                                                                                                                                                                                                                                                                                                                                                                                                                                                                                                                                                                                                                                                                                                                                                                                                                                                                                                                                                                                                                                                                                                                                                                                                                                                                                                                                                                                                                                                                                                                                                                                                                 | azed clear                                                                            |                                                                    | Fixed Glas       |                                | -041-01   U-Va               |                 |                                  |                   |  |  |  |
|                                            |                                                                                                                                                                                                                                                                                                                                                                                                                                                                                                                                                                                                                                                                                                                                                                                                                                                                                                                                                                                                                                                                                                                                                                                                                                                                                                                                                                                                                                                                                                                                                                                                                                                                                                                                                                                                                                                                                                                                                                                                                                                                                                                               |                                                                                       |                                                                    | D-Hung           |                                | -041-01   0-Va               |                 | <u> </u>                         |                   |  |  |  |
| Windows and Doors                          | to all windows                                                                                                                                                                                                                                                                                                                                                                                                                                                                                                                                                                                                                                                                                                                                                                                                                                                                                                                                                                                                                                                                                                                                                                                                                                                                                                                                                                                                                                                                                                                                                                                                                                                                                                                                                                                                                                                                                                                                                                                                                                                                                                                | and glazed do                                                                         | ors unless noted otherwise                                         | Sliding Do       |                                | 0-140-01   U-V               |                 |                                  |                   |  |  |  |
|                                            | Sliding Windows   BRD-044-01   U-Value 6.61 or less   SHGC 0.69 +/- 5%  AF = Aluminium Framed   TB = Thermally Broken Aluminium Framed   TF = Timber Framed |                                                                                       |                                                                    |                  |                                |                              |                 |                                  |                   |  |  |  |
|                                            | •                                                                                                                                                                                                                                                                                                                                                                                                                                                                                                                                                                                                                                                                                                                                                                                                                                                                                                                                                                                                                                                                                                                                                                                                                                                                                                                                                                                                                                                                                                                                                                                                                                                                                                                                                                                                                                                                                                                                                                                                                                                                                                                             |                                                                                       | ·                                                                  |                  | . vontilet - 4 I FS            |                              |                 |                                  |                   |  |  |  |
|                                            | •                                                                                                                                                                                                                                                                                                                                                                                                                                                                                                                                                                                                                                                                                                                                                                                                                                                                                                                                                                                                                                                                                                                                                                                                                                                                                                                                                                                                                                                                                                                                                                                                                                                                                                                                                                                                                                                                                                                                                                                                                                                                                                                             |                                                                                       | licates downlights, then these<br>o be fitted with self-closing do |                  |                                | / Jiuorescent                |                 |                                  |                   |  |  |  |
|                                            |                                                                                                                                                                                                                                                                                                                                                                                                                                                                                                                                                                                                                                                                                                                                                                                                                                                                                                                                                                                                                                                                                                                                                                                                                                                                                                                                                                                                                                                                                                                                                                                                                                                                                                                                                                                                                                                                                                                                                                                                                                                                                                                               |                                                                                       | ne installed in accordance wit                                     |                  |                                |                              |                 |                                  |                   |  |  |  |
|                                            |                                                                                                                                                                                                                                                                                                                                                                                                                                                                                                                                                                                                                                                                                                                                                                                                                                                                                                                                                                                                                                                                                                                                                                                                                                                                                                                                                                                                                                                                                                                                                                                                                                                                                                                                                                                                                                                                                                                                                                                                                                                                                                                               |                                                                                       | een this document and the N                                        |                  | •                              | thers Certificate            | shall take prec | redence                          |                   |  |  |  |
| Notes                                      | 1v 1200mm C                                                                                                                                                                                                                                                                                                                                                                                                                                                                                                                                                                                                                                                                                                                                                                                                                                                                                                                                                                                                                                                                                                                                                                                                                                                                                                                                                                                                                                                                                                                                                                                                                                                                                                                                                                                                                                                                                                                                                                                                                                                                                                                   | ailing fan rogei'r                                                                    | ed in Unit G -01 G 01 G 02 c                                       | 1 O1 - Kitchon I | iving                          |                              |                 |                                  |                   |  |  |  |
|                                            | 1x 1200mm C6                                                                                                                                                                                                                                                                                                                                                                                                                                                                                                                                                                                                                                                                                                                                                                                                                                                                                                                                                                                                                                                                                                                                                                                                                                                                                                                                                                                                                                                                                                                                                                                                                                                                                                                                                                                                                                                                                                                                                                                                                                                                                                                  | anng ran requir                                                                       | red in Unit G01, G.01, G.02, :                                     | r.or - kitchen t | -ivilig                        |                              |                 |                                  |                   |  |  |  |
|                                            | 1                                                                                                                                                                                                                                                                                                                                                                                                                                                                                                                                                                                                                                                                                                                                                                                                                                                                                                                                                                                                                                                                                                                                                                                                                                                                                                                                                                                                                                                                                                                                                                                                                                                                                                                                                                                                                                                                                                                                                                                                                                                                                                                             |                                                                                       |                                                                    |                  |                                |                              |                 |                                  |                   |  |  |  |