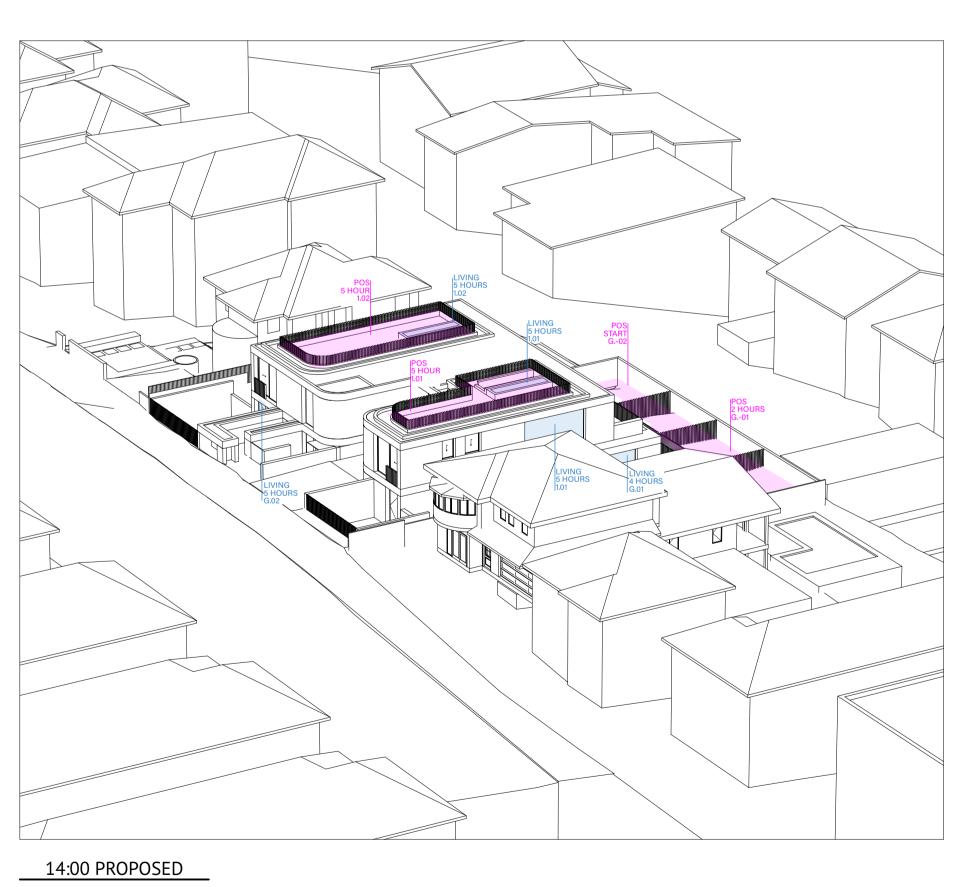

| Unit Development<br>122-124 Queenscliff Ro | - 4                                                                                                                                                                                                                                                                                                                                                                                                                                                                                                                                                                                                                                                                                                                                                                                                                                                                                                                                                                                                                                                                                                                                                                                                                                                                                                                                                                                                                                                                                                                                                                                                                                                                                                                                                                                                                                                                                                                                                                                                                                                                                                                           |                                                                                       | Prepared by Chapma                                                 |                  | ental Services                 | 5                            |                 | C                                | $\Rightarrow$     |  |  |  |
|--------------------------------------------|-------------------------------------------------------------------------------------------------------------------------------------------------------------------------------------------------------------------------------------------------------------------------------------------------------------------------------------------------------------------------------------------------------------------------------------------------------------------------------------------------------------------------------------------------------------------------------------------------------------------------------------------------------------------------------------------------------------------------------------------------------------------------------------------------------------------------------------------------------------------------------------------------------------------------------------------------------------------------------------------------------------------------------------------------------------------------------------------------------------------------------------------------------------------------------------------------------------------------------------------------------------------------------------------------------------------------------------------------------------------------------------------------------------------------------------------------------------------------------------------------------------------------------------------------------------------------------------------------------------------------------------------------------------------------------------------------------------------------------------------------------------------------------------------------------------------------------------------------------------------------------------------------------------------------------------------------------------------------------------------------------------------------------------------------------------------------------------------------------------------------------|---------------------------------------------------------------------------------------|--------------------------------------------------------------------|------------------|--------------------------------|------------------------------|-----------------|----------------------------------|-------------------|--|--|--|
| Queenscliff                                | aa<br>NSW                                                                                                                                                                                                                                                                                                                                                                                                                                                                                                                                                                                                                                                                                                                                                                                                                                                                                                                                                                                                                                                                                                                                                                                                                                                                                                                                                                                                                                                                                                                                                                                                                                                                                                                                                                                                                                                                                                                                                                                                                                                                                                                     | 2096                                                                                  | www.basixcertificates.com.au<br>1300 004 914                       |                  |                                |                              |                 |                                  |                   |  |  |  |
| Water Target                               |                                                                                                                                                                                                                                                                                                                                                                                                                                                                                                                                                                                                                                                                                                                                                                                                                                                                                                                                                                                                                                                                                                                                                                                                                                                                                                                                                                                                                                                                                                                                                                                                                                                                                                                                                                                                                                                                                                                                                                                                                                                                                                                               | 1                                                                                     | Water Score                                                        |                  | 42                             |                              |                 |                                  | NIAL APRELIES     |  |  |  |
| Energy Target                              |                                                                                                                                                                                                                                                                                                                                                                                                                                                                                                                                                                                                                                                                                                                                                                                                                                                                                                                                                                                                                                                                                                                                                                                                                                                                                                                                                                                                                                                                                                                                                                                                                                                                                                                                                                                                                                                                                                                                                                                                                                                                                                                               | 40<br>50                                                                              | Energy Score                                                       |                  | 43<br>54                       |                              |                 |                                  |                   |  |  |  |
| Max Avg Heating Load is                    | s (MJ/m²)                                                                                                                                                                                                                                                                                                                                                                                                                                                                                                                                                                                                                                                                                                                                                                                                                                                                                                                                                                                                                                                                                                                                                                                                                                                                                                                                                                                                                                                                                                                                                                                                                                                                                                                                                                                                                                                                                                                                                                                                                                                                                                                     | 40                                                                                    | Actual Avg Heating Loa                                             |                  | 33.3                           |                              |                 |                                  |                   |  |  |  |
| Max Avg Cooling Load is                    | (MJ/m²)                                                                                                                                                                                                                                                                                                                                                                                                                                                                                                                                                                                                                                                                                                                                                                                                                                                                                                                                                                                                                                                                                                                                                                                                                                                                                                                                                                                                                                                                                                                                                                                                                                                                                                                                                                                                                                                                                                                                                                                                                                                                                                                       | 26                                                                                    | Actual Avg Cooling Load                                            | <u> </u>         | 21.6                           |                              |                 |                                  |                   |  |  |  |
|                                            |                                                                                                                                                                                                                                                                                                                                                                                                                                                                                                                                                                                                                                                                                                                                                                                                                                                                                                                                                                                                                                                                                                                                                                                                                                                                                                                                                                                                                                                                                                                                                                                                                                                                                                                                                                                                                                                                                                                                                                                                                                                                                                                               |                                                                                       |                                                                    | nmitments        |                                |                              |                 |                                  |                   |  |  |  |
|                                            | Total area of                                                                                                                                                                                                                                                                                                                                                                                                                                                                                                                                                                                                                                                                                                                                                                                                                                                                                                                                                                                                                                                                                                                                                                                                                                                                                                                                                                                                                                                                                                                                                                                                                                                                                                                                                                                                                                                                                                                                                                                                                                                                                                                 | tal area of garden & lawn (m²) G01 - 161 Area of indigenous/low water use plants (m²) |                                                                    |                  |                                |                              |                 |                                  |                   |  |  |  |
|                                            |                                                                                                                                                                                                                                                                                                                                                                                                                                                                                                                                                                                                                                                                                                                                                                                                                                                                                                                                                                                                                                                                                                                                                                                                                                                                                                                                                                                                                                                                                                                                                                                                                                                                                                                                                                                                                                                                                                                                                                                                                                                                                                                               |                                                                                       | G02 - 161<br>G.01 - 37                                             |                  |                                |                              |                 |                                  |                   |  |  |  |
| Landscaping                                |                                                                                                                                                                                                                                                                                                                                                                                                                                                                                                                                                                                                                                                                                                                                                                                                                                                                                                                                                                                                                                                                                                                                                                                                                                                                                                                                                                                                                                                                                                                                                                                                                                                                                                                                                                                                                                                                                                                                                                                                                                                                                                                               |                                                                                       | G.02 - 37                                                          |                  |                                |                              |                 |                                  |                   |  |  |  |
|                                            |                                                                                                                                                                                                                                                                                                                                                                                                                                                                                                                                                                                                                                                                                                                                                                                                                                                                                                                                                                                                                                                                                                                                                                                                                                                                                                                                                                                                                                                                                                                                                                                                                                                                                                                                                                                                                                                                                                                                                                                                                                                                                                                               |                                                                                       | 1.01 - 20                                                          |                  |                                |                              |                 |                                  |                   |  |  |  |
|                                            |                                                                                                                                                                                                                                                                                                                                                                                                                                                                                                                                                                                                                                                                                                                                                                                                                                                                                                                                                                                                                                                                                                                                                                                                                                                                                                                                                                                                                                                                                                                                                                                                                                                                                                                                                                                                                                                                                                                                                                                                                                                                                                                               |                                                                                       | 1.02 - 20                                                          |                  |                                |                              |                 |                                  |                   |  |  |  |
| Fixtures                                   | Shower hea                                                                                                                                                                                                                                                                                                                                                                                                                                                                                                                                                                                                                                                                                                                                                                                                                                                                                                                                                                                                                                                                                                                                                                                                                                                                                                                                                                                                                                                                                                                                                                                                                                                                                                                                                                                                                                                                                                                                                                                                                                                                                                                    | ds                                                                                    | 4 star (> 4.5 but <= 6                                             | L/min)           | Toilets                        | 4 star                       |                 | All taps                         | 5 star            |  |  |  |
| Alternative Water                          |                                                                                                                                                                                                                                                                                                                                                                                                                                                                                                                                                                                                                                                                                                                                                                                                                                                                                                                                                                                                                                                                                                                                                                                                                                                                                                                                                                                                                                                                                                                                                                                                                                                                                                                                                                                                                                                                                                                                                                                                                                                                                                                               | ainwater tan                                                                          |                                                                    |                  | llect run off f                |                              | •               |                                  | 100               |  |  |  |
| (Common Tank)                              |                                                                                                                                                                                                                                                                                                                                                                                                                                                                                                                                                                                                                                                                                                                                                                                                                                                                                                                                                                                                                                                                                                                                                                                                                                                                                                                                                                                                                                                                                                                                                                                                                                                                                                                                                                                                                                                                                                                                                                                                                                                                                                                               | nnection<br>No                                                                        | Laundry connection No                                              |                  | connection<br>d Units Only     | Pool t<br>N                  |                 |                                  | Spa top up<br>n/a |  |  |  |
|                                            |                                                                                                                                                                                                                                                                                                                                                                                                                                                                                                                                                                                                                                                                                                                                                                                                                                                                                                                                                                                                                                                                                                                                                                                                                                                                                                                                                                                                                                                                                                                                                                                                                                                                                                                                                                                                                                                                                                                                                                                                                                                                                                                               |                                                                                       |                                                                    |                  | ,                              |                              |                 |                                  | , u               |  |  |  |
| Pool and Spa                               | Max pool vo                                                                                                                                                                                                                                                                                                                                                                                                                                                                                                                                                                                                                                                                                                                                                                                                                                                                                                                                                                                                                                                                                                                                                                                                                                                                                                                                                                                                                                                                                                                                                                                                                                                                                                                                                                                                                                                                                                                                                                                                                                                                                                                   |                                                                                       | 16 x2 Pool does  No heating                                        | s not require    | e a cover                      | Pool pum                     | p must have     | a timer                          |                   |  |  |  |
|                                            |                                                                                                                                                                                                                                                                                                                                                                                                                                                                                                                                                                                                                                                                                                                                                                                                                                                                                                                                                                                                                                                                                                                                                                                                                                                                                                                                                                                                                                                                                                                                                                                                                                                                                                                                                                                                                                                                                                                                                                                                                                                                                                                               |                                                                                       | <u> </u>                                                           |                  |                                |                              | 24 : 25 (       | 770                              |                   |  |  |  |
|                                            | Hot water s<br>Bathroom v                                                                                                                                                                                                                                                                                                                                                                                                                                                                                                                                                                                                                                                                                                                                                                                                                                                                                                                                                                                                                                                                                                                                                                                                                                                                                                                                                                                                                                                                                                                                                                                                                                                                                                                                                                                                                                                                                                                                                                                                                                                                                                     |                                                                                       | Electric heat pump - air<br>Individual fan, ducted to              |                  | roof                           | Rating with                  | 31 to 35 S      | witch on/off                     | :                 |  |  |  |
|                                            | Kitchen ven                                                                                                                                                                                                                                                                                                                                                                                                                                                                                                                                                                                                                                                                                                                                                                                                                                                                                                                                                                                                                                                                                                                                                                                                                                                                                                                                                                                                                                                                                                                                                                                                                                                                                                                                                                                                                                                                                                                                                                                                                                                                                                                   |                                                                                       | Individual fan, ducted t                                           |                  |                                | with                         |                 | witch on/off                     |                   |  |  |  |
|                                            | Laundry ver                                                                                                                                                                                                                                                                                                                                                                                                                                                                                                                                                                                                                                                                                                                                                                                                                                                                                                                                                                                                                                                                                                                                                                                                                                                                                                                                                                                                                                                                                                                                                                                                                                                                                                                                                                                                                                                                                                                                                                                                                                                                                                                   | ntilation                                                                             | Individual fan, ducted t                                           |                  |                                | with                         |                 | witch on/off                     |                   |  |  |  |
| Energy                                     | Cooling - liv                                                                                                                                                                                                                                                                                                                                                                                                                                                                                                                                                                                                                                                                                                                                                                                                                                                                                                                                                                                                                                                                                                                                                                                                                                                                                                                                                                                                                                                                                                                                                                                                                                                                                                                                                                                                                                                                                                                                                                                                                                                                                                                 |                                                                                       | Ceiling fans + 1-phase a<br>1-phase airconditioning                |                  | ng                             | Rating<br>Rating             | EER 3.0 -       |                                  | -                 |  |  |  |
|                                            | Heating - liv                                                                                                                                                                                                                                                                                                                                                                                                                                                                                                                                                                                                                                                                                                                                                                                                                                                                                                                                                                                                                                                                                                                                                                                                                                                                                                                                                                                                                                                                                                                                                                                                                                                                                                                                                                                                                                                                                                                                                                                                                                                                                                                 |                                                                                       | 1-phase airconditioning                                            |                  |                                | Rating                       | EER 3.0 -       |                                  | n/a               |  |  |  |
|                                            | Heating - be                                                                                                                                                                                                                                                                                                                                                                                                                                                                                                                                                                                                                                                                                                                                                                                                                                                                                                                                                                                                                                                                                                                                                                                                                                                                                                                                                                                                                                                                                                                                                                                                                                                                                                                                                                                                                                                                                                                                                                                                                                                                                                                  | edrooms                                                                               | 1-phase airconditioning                                            | }                |                                | Rating                       | EER 3.0 -       | 3.5                              |                   |  |  |  |
|                                            | Alternate En                                                                                                                                                                                                                                                                                                                                                                                                                                                                                                                                                                                                                                                                                                                                                                                                                                                                                                                                                                                                                                                                                                                                                                                                                                                                                                                                                                                                                                                                                                                                                                                                                                                                                                                                                                                                                                                                                                                                                                                                                                                                                                                  | nergy<br>ooktop & ele                                                                 | Photovoltaic system ab                                             | le to genera     | te at least<br>nesline require |                              | peak kilowat    | tts of electric<br>r clothesline | city              |  |  |  |
|                                            | induction co                                                                                                                                                                                                                                                                                                                                                                                                                                                                                                                                                                                                                                                                                                                                                                                                                                                                                                                                                                                                                                                                                                                                                                                                                                                                                                                                                                                                                                                                                                                                                                                                                                                                                                                                                                                                                                                                                                                                                                                                                                                                                                                  | JOKTOP & EIE                                                                          | ctric overi                                                        | utuoor cioti     | iesiirie requiri               | eu                           | NO IIIdoo       | Ciotnesime                       | required          |  |  |  |
|                                            |                                                                                                                                                                                                                                                                                                                                                                                                                                                                                                                                                                                                                                                                                                                                                                                                                                                                                                                                                                                                                                                                                                                                                                                                                                                                                                                                                                                                                                                                                                                                                                                                                                                                                                                                                                                                                                                                                                                                                                                                                                                                                                                               |                                                                                       | rformance Assessment E                                             |                  |                                |                              |                 |                                  |                   |  |  |  |
| Floor Types                                |                                                                                                                                                                                                                                                                                                                                                                                                                                                                                                                                                                                                                                                                                                                                                                                                                                                                                                                                                                                                                                                                                                                                                                                                                                                                                                                                                                                                                                                                                                                                                                                                                                                                                                                                                                                                                                                                                                                                                                                                                                                                                                                               | concrete slat                                                                         | o - Unit G01, G02                                                  | with with        | No insulatio                   | n required<br>lab insulatior | <u> </u>        |                                  |                   |  |  |  |
|                                            |                                                                                                                                                                                                                                                                                                                                                                                                                                                                                                                                                                                                                                                                                                                                                                                                                                                                                                                                                                                                                                                                                                                                                                                                                                                                                                                                                                                                                                                                                                                                                                                                                                                                                                                                                                                                                                                                                                                                                                                                                                                                                                                               |                                                                                       |                                                                    | VVICII           | MILI GIIGGIS                   | iab iiibaiatioi              |                 |                                  |                   |  |  |  |
| Floor Coverings                            | Tiles                                                                                                                                                                                                                                                                                                                                                                                                                                                                                                                                                                                                                                                                                                                                                                                                                                                                                                                                                                                                                                                                                                                                                                                                                                                                                                                                                                                                                                                                                                                                                                                                                                                                                                                                                                                                                                                                                                                                                                                                                                                                                                                         | Living/Wet                                                                            | areas/Bedrooms                                                     |                  |                                |                              |                 |                                  |                   |  |  |  |
| External Walls                             |                                                                                                                                                                                                                                                                                                                                                                                                                                                                                                                                                                                                                                                                                                                                                                                                                                                                                                                                                                                                                                                                                                                                                                                                                                                                                                                                                                                                                                                                                                                                                                                                                                                                                                                                                                                                                                                                                                                                                                                                                                                                                                                               | - Unit G01                                                                            |                                                                    | with             | No insulatio                   |                              |                 | Colour                           | Light             |  |  |  |
|                                            | Cavity brick                                                                                                                                                                                                                                                                                                                                                                                                                                                                                                                                                                                                                                                                                                                                                                                                                                                                                                                                                                                                                                                                                                                                                                                                                                                                                                                                                                                                                                                                                                                                                                                                                                                                                                                                                                                                                                                                                                                                                                                                                                                                                                                  | - All other u                                                                         | nits                                                               | with             | R1.0 Cavity                    | Board Insulat                | ion             | Colour                           | Light             |  |  |  |
| Internal Walls                             | Plasterboar                                                                                                                                                                                                                                                                                                                                                                                                                                                                                                                                                                                                                                                                                                                                                                                                                                                                                                                                                                                                                                                                                                                                                                                                                                                                                                                                                                                                                                                                                                                                                                                                                                                                                                                                                                                                                                                                                                                                                                                                                                                                                                                   | d                                                                                     |                                                                    | with             | No insulatio                   | n required                   |                 |                                  |                   |  |  |  |
| Party Walls                                | Cavity Brick                                                                                                                                                                                                                                                                                                                                                                                                                                                                                                                                                                                                                                                                                                                                                                                                                                                                                                                                                                                                                                                                                                                                                                                                                                                                                                                                                                                                                                                                                                                                                                                                                                                                                                                                                                                                                                                                                                                                                                                                                                                                                                                  |                                                                                       |                                                                    | with             | No insulatio                   | n required                   |                 |                                  |                   |  |  |  |
| Ceiling (floor over)                       | Concrete ab                                                                                                                                                                                                                                                                                                                                                                                                                                                                                                                                                                                                                                                                                                                                                                                                                                                                                                                                                                                                                                                                                                                                                                                                                                                                                                                                                                                                                                                                                                                                                                                                                                                                                                                                                                                                                                                                                                                                                                                                                                                                                                                   | ove plasterb                                                                          | oard                                                               | with             | No insulatio                   | n required                   |                 |                                  |                   |  |  |  |
| Ceilings (roof over)                       | Concrete ab                                                                                                                                                                                                                                                                                                                                                                                                                                                                                                                                                                                                                                                                                                                                                                                                                                                                                                                                                                                                                                                                                                                                                                                                                                                                                                                                                                                                                                                                                                                                                                                                                                                                                                                                                                                                                                                                                                                                                                                                                                                                                                                   | ove plasterb                                                                          | oard                                                               | with             | R5.0 unders                    | lab insulation               | 1               |                                  |                   |  |  |  |
| Roof                                       | Concrete                                                                                                                                                                                                                                                                                                                                                                                                                                                                                                                                                                                                                                                                                                                                                                                                                                                                                                                                                                                                                                                                                                                                                                                                                                                                                                                                                                                                                                                                                                                                                                                                                                                                                                                                                                                                                                                                                                                                                                                                                                                                                                                      | <u>'</u>                                                                              |                                                                    | with             | Waterproof                     | membrane o                   | nlv             | Colour                           | Medium            |  |  |  |
|                                            | AF single gla                                                                                                                                                                                                                                                                                                                                                                                                                                                                                                                                                                                                                                                                                                                                                                                                                                                                                                                                                                                                                                                                                                                                                                                                                                                                                                                                                                                                                                                                                                                                                                                                                                                                                                                                                                                                                                                                                                                                                                                                                                                                                                                 | azed clear                                                                            |                                                                    | Fixed Glas       |                                | -041-01   U-Va               |                 |                                  |                   |  |  |  |
|                                            |                                                                                                                                                                                                                                                                                                                                                                                                                                                                                                                                                                                                                                                                                                                                                                                                                                                                                                                                                                                                                                                                                                                                                                                                                                                                                                                                                                                                                                                                                                                                                                                                                                                                                                                                                                                                                                                                                                                                                                                                                                                                                                                               |                                                                                       |                                                                    | D-Hung           |                                | -041-01   0-Va               |                 | <u> </u>                         |                   |  |  |  |
| Windows and Doors                          | to all windows                                                                                                                                                                                                                                                                                                                                                                                                                                                                                                                                                                                                                                                                                                                                                                                                                                                                                                                                                                                                                                                                                                                                                                                                                                                                                                                                                                                                                                                                                                                                                                                                                                                                                                                                                                                                                                                                                                                                                                                                                                                                                                                | and glazed do                                                                         | ors unless noted otherwise                                         | Sliding Do       |                                | 0-140-01   U-V               |                 |                                  |                   |  |  |  |
|                                            | Sliding Windows   BRD-044-01   U-Value 6.61 or less   SHGC 0.69 +/- 5%  AF = Aluminium Framed   TB = Thermally Broken Aluminium Framed   TF = Timber Framed |                                                                                       |                                                                    |                  |                                |                              |                 |                                  |                   |  |  |  |
|                                            | •                                                                                                                                                                                                                                                                                                                                                                                                                                                                                                                                                                                                                                                                                                                                                                                                                                                                                                                                                                                                                                                                                                                                                                                                                                                                                                                                                                                                                                                                                                                                                                                                                                                                                                                                                                                                                                                                                                                                                                                                                                                                                                                             |                                                                                       | ·                                                                  |                  | . vontilet - 4 I FS            |                              |                 |                                  |                   |  |  |  |
|                                            | •                                                                                                                                                                                                                                                                                                                                                                                                                                                                                                                                                                                                                                                                                                                                                                                                                                                                                                                                                                                                                                                                                                                                                                                                                                                                                                                                                                                                                                                                                                                                                                                                                                                                                                                                                                                                                                                                                                                                                                                                                                                                                                                             |                                                                                       | licates downlights, then these<br>o be fitted with self-closing do |                  |                                | / Jiuorescent                |                 |                                  |                   |  |  |  |
|                                            |                                                                                                                                                                                                                                                                                                                                                                                                                                                                                                                                                                                                                                                                                                                                                                                                                                                                                                                                                                                                                                                                                                                                                                                                                                                                                                                                                                                                                                                                                                                                                                                                                                                                                                                                                                                                                                                                                                                                                                                                                                                                                                                               |                                                                                       | ne installed in accordance wit                                     |                  |                                |                              |                 |                                  |                   |  |  |  |
|                                            |                                                                                                                                                                                                                                                                                                                                                                                                                                                                                                                                                                                                                                                                                                                                                                                                                                                                                                                                                                                                                                                                                                                                                                                                                                                                                                                                                                                                                                                                                                                                                                                                                                                                                                                                                                                                                                                                                                                                                                                                                                                                                                                               |                                                                                       | een this document and the N                                        |                  | •                              | thers Certificate            | shall take prec | redence                          |                   |  |  |  |
| Notes                                      | 1v 1200mm C                                                                                                                                                                                                                                                                                                                                                                                                                                                                                                                                                                                                                                                                                                                                                                                                                                                                                                                                                                                                                                                                                                                                                                                                                                                                                                                                                                                                                                                                                                                                                                                                                                                                                                                                                                                                                                                                                                                                                                                                                                                                                                                   | ailing fan rogei'r                                                                    | ed in Unit G -01 G 01 G 02 c                                       | 1 O1 - Kitchon I | iving                          |                              |                 |                                  |                   |  |  |  |
|                                            | 1x 1200mm C6                                                                                                                                                                                                                                                                                                                                                                                                                                                                                                                                                                                                                                                                                                                                                                                                                                                                                                                                                                                                                                                                                                                                                                                                                                                                                                                                                                                                                                                                                                                                                                                                                                                                                                                                                                                                                                                                                                                                                                                                                                                                                                                  | anng ran requir                                                                       | red in Unit G01, G.01, G.02, :                                     | r.or - kitchen t | -ivilig                        |                              |                 |                                  |                   |  |  |  |
|                                            | 1                                                                                                                                                                                                                                                                                                                                                                                                                                                                                                                                                                                                                                                                                                                                                                                                                                                                                                                                                                                                                                                                                                                                                                                                                                                                                                                                                                                                                                                                                                                                                                                                                                                                                                                                                                                                                                                                                                                                                                                                                                                                                                                             |                                                                                       |                                                                    |                  |                                |                              |                 |                                  |                   |  |  |  |