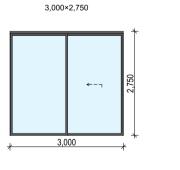

| Unit Development<br>122-124 Queenscliff Ro | - 4                                                                                                                                                                                                                                                                                                                                                                                                                                                                                                                                                                                                                                                                                                                                                                                                                                                                                                                                                                                                                                                                                                                                                                                                                                                                                                                                                                                                                                                                                                                                                                                                                                                                                                                                                                                                                                                                                                                                                                                                                                                                                                                           |                                                                                       | Prepared by Chapma                                                 |                  | ental Services                 | 5                            |                 | C                                | $\Rightarrow$     |  |  |  |
|--------------------------------------------|-------------------------------------------------------------------------------------------------------------------------------------------------------------------------------------------------------------------------------------------------------------------------------------------------------------------------------------------------------------------------------------------------------------------------------------------------------------------------------------------------------------------------------------------------------------------------------------------------------------------------------------------------------------------------------------------------------------------------------------------------------------------------------------------------------------------------------------------------------------------------------------------------------------------------------------------------------------------------------------------------------------------------------------------------------------------------------------------------------------------------------------------------------------------------------------------------------------------------------------------------------------------------------------------------------------------------------------------------------------------------------------------------------------------------------------------------------------------------------------------------------------------------------------------------------------------------------------------------------------------------------------------------------------------------------------------------------------------------------------------------------------------------------------------------------------------------------------------------------------------------------------------------------------------------------------------------------------------------------------------------------------------------------------------------------------------------------------------------------------------------------|---------------------------------------------------------------------------------------|--------------------------------------------------------------------|------------------|--------------------------------|------------------------------|-----------------|----------------------------------|-------------------|--|--|--|
| Queenscliff                                | aa<br>NSW                                                                                                                                                                                                                                                                                                                                                                                                                                                                                                                                                                                                                                                                                                                                                                                                                                                                                                                                                                                                                                                                                                                                                                                                                                                                                                                                                                                                                                                                                                                                                                                                                                                                                                                                                                                                                                                                                                                                                                                                                                                                                                                     | 2096                                                                                  | www.basixcertificates.com.au<br>1300 004 914                       |                  |                                |                              |                 |                                  |                   |  |  |  |
| Water Target                               |                                                                                                                                                                                                                                                                                                                                                                                                                                                                                                                                                                                                                                                                                                                                                                                                                                                                                                                                                                                                                                                                                                                                                                                                                                                                                                                                                                                                                                                                                                                                                                                                                                                                                                                                                                                                                                                                                                                                                                                                                                                                                                                               | 1                                                                                     | Water Score                                                        |                  | 42                             |                              |                 |                                  | NIAL APRELIES     |  |  |  |
| Energy Target                              |                                                                                                                                                                                                                                                                                                                                                                                                                                                                                                                                                                                                                                                                                                                                                                                                                                                                                                                                                                                                                                                                                                                                                                                                                                                                                                                                                                                                                                                                                                                                                                                                                                                                                                                                                                                                                                                                                                                                                                                                                                                                                                                               | 40<br>50                                                                              | Energy Score                                                       |                  | 43<br>54                       |                              |                 |                                  |                   |  |  |  |
| Max Avg Heating Load is                    | s (MJ/m²)                                                                                                                                                                                                                                                                                                                                                                                                                                                                                                                                                                                                                                                                                                                                                                                                                                                                                                                                                                                                                                                                                                                                                                                                                                                                                                                                                                                                                                                                                                                                                                                                                                                                                                                                                                                                                                                                                                                                                                                                                                                                                                                     | 40                                                                                    | Actual Avg Heating Loa                                             |                  | 33.3                           |                              |                 |                                  |                   |  |  |  |
| Max Avg Cooling Load is                    | (MJ/m²)                                                                                                                                                                                                                                                                                                                                                                                                                                                                                                                                                                                                                                                                                                                                                                                                                                                                                                                                                                                                                                                                                                                                                                                                                                                                                                                                                                                                                                                                                                                                                                                                                                                                                                                                                                                                                                                                                                                                                                                                                                                                                                                       | 26                                                                                    | Actual Avg Cooling Load                                            | <u> </u>         | 21.6                           |                              |                 |                                  |                   |  |  |  |
|                                            |                                                                                                                                                                                                                                                                                                                                                                                                                                                                                                                                                                                                                                                                                                                                                                                                                                                                                                                                                                                                                                                                                                                                                                                                                                                                                                                                                                                                                                                                                                                                                                                                                                                                                                                                                                                                                                                                                                                                                                                                                                                                                                                               |                                                                                       |                                                                    | nmitments        |                                |                              |                 |                                  |                   |  |  |  |
|                                            | Total area of                                                                                                                                                                                                                                                                                                                                                                                                                                                                                                                                                                                                                                                                                                                                                                                                                                                                                                                                                                                                                                                                                                                                                                                                                                                                                                                                                                                                                                                                                                                                                                                                                                                                                                                                                                                                                                                                                                                                                                                                                                                                                                                 | tal area of garden & lawn (m²) G01 - 161 Area of indigenous/low water use plants (m²) |                                                                    |                  |                                |                              |                 |                                  |                   |  |  |  |
|                                            |                                                                                                                                                                                                                                                                                                                                                                                                                                                                                                                                                                                                                                                                                                                                                                                                                                                                                                                                                                                                                                                                                                                                                                                                                                                                                                                                                                                                                                                                                                                                                                                                                                                                                                                                                                                                                                                                                                                                                                                                                                                                                                                               |                                                                                       | G02 - 161<br>G.01 - 37                                             |                  |                                |                              |                 |                                  |                   |  |  |  |
| Landscaping                                |                                                                                                                                                                                                                                                                                                                                                                                                                                                                                                                                                                                                                                                                                                                                                                                                                                                                                                                                                                                                                                                                                                                                                                                                                                                                                                                                                                                                                                                                                                                                                                                                                                                                                                                                                                                                                                                                                                                                                                                                                                                                                                                               |                                                                                       | G.02 - 37                                                          |                  |                                |                              |                 |                                  |                   |  |  |  |
|                                            |                                                                                                                                                                                                                                                                                                                                                                                                                                                                                                                                                                                                                                                                                                                                                                                                                                                                                                                                                                                                                                                                                                                                                                                                                                                                                                                                                                                                                                                                                                                                                                                                                                                                                                                                                                                                                                                                                                                                                                                                                                                                                                                               |                                                                                       | 1.01 - 20                                                          |                  |                                |                              |                 |                                  |                   |  |  |  |
|                                            |                                                                                                                                                                                                                                                                                                                                                                                                                                                                                                                                                                                                                                                                                                                                                                                                                                                                                                                                                                                                                                                                                                                                                                                                                                                                                                                                                                                                                                                                                                                                                                                                                                                                                                                                                                                                                                                                                                                                                                                                                                                                                                                               |                                                                                       | 1.02 - 20                                                          |                  |                                |                              |                 |                                  |                   |  |  |  |
| Fixtures                                   | Shower hea                                                                                                                                                                                                                                                                                                                                                                                                                                                                                                                                                                                                                                                                                                                                                                                                                                                                                                                                                                                                                                                                                                                                                                                                                                                                                                                                                                                                                                                                                                                                                                                                                                                                                                                                                                                                                                                                                                                                                                                                                                                                                                                    | ds                                                                                    | 4 star (> 4.5 but <= 6                                             | L/min)           | Toilets                        | 4 star                       |                 | All taps                         | 5 star            |  |  |  |
| Alternative Water                          |                                                                                                                                                                                                                                                                                                                                                                                                                                                                                                                                                                                                                                                                                                                                                                                                                                                                                                                                                                                                                                                                                                                                                                                                                                                                                                                                                                                                                                                                                                                                                                                                                                                                                                                                                                                                                                                                                                                                                                                                                                                                                                                               | ainwater tan                                                                          |                                                                    |                  | llect run off f                |                              | •               |                                  | 100               |  |  |  |
| (Common Tank)                              |                                                                                                                                                                                                                                                                                                                                                                                                                                                                                                                                                                                                                                                                                                                                                                                                                                                                                                                                                                                                                                                                                                                                                                                                                                                                                                                                                                                                                                                                                                                                                                                                                                                                                                                                                                                                                                                                                                                                                                                                                                                                                                                               | nnection<br>No                                                                        | Laundry connection No                                              |                  | connection<br>d Units Only     | Pool t<br>N                  |                 |                                  | Spa top up<br>n/a |  |  |  |
|                                            |                                                                                                                                                                                                                                                                                                                                                                                                                                                                                                                                                                                                                                                                                                                                                                                                                                                                                                                                                                                                                                                                                                                                                                                                                                                                                                                                                                                                                                                                                                                                                                                                                                                                                                                                                                                                                                                                                                                                                                                                                                                                                                                               |                                                                                       |                                                                    |                  | ,                              |                              |                 |                                  | , u               |  |  |  |
| Pool and Spa                               | Max pool vo                                                                                                                                                                                                                                                                                                                                                                                                                                                                                                                                                                                                                                                                                                                                                                                                                                                                                                                                                                                                                                                                                                                                                                                                                                                                                                                                                                                                                                                                                                                                                                                                                                                                                                                                                                                                                                                                                                                                                                                                                                                                                                                   |                                                                                       | 16 x2 Pool does  No heating                                        | s not require    | e a cover                      | Pool pum                     | p must have     | a timer                          |                   |  |  |  |
|                                            |                                                                                                                                                                                                                                                                                                                                                                                                                                                                                                                                                                                                                                                                                                                                                                                                                                                                                                                                                                                                                                                                                                                                                                                                                                                                                                                                                                                                                                                                                                                                                                                                                                                                                                                                                                                                                                                                                                                                                                                                                                                                                                                               |                                                                                       | <u> </u>                                                           |                  |                                |                              | 24 : 25 (       | 770                              |                   |  |  |  |
|                                            | Hot water s<br>Bathroom v                                                                                                                                                                                                                                                                                                                                                                                                                                                                                                                                                                                                                                                                                                                                                                                                                                                                                                                                                                                                                                                                                                                                                                                                                                                                                                                                                                                                                                                                                                                                                                                                                                                                                                                                                                                                                                                                                                                                                                                                                                                                                                     |                                                                                       | Electric heat pump - air<br>Individual fan, ducted to              |                  | roof                           | Rating with                  | 31 to 35 S      | witch on/off                     | :                 |  |  |  |
|                                            | Kitchen ven                                                                                                                                                                                                                                                                                                                                                                                                                                                                                                                                                                                                                                                                                                                                                                                                                                                                                                                                                                                                                                                                                                                                                                                                                                                                                                                                                                                                                                                                                                                                                                                                                                                                                                                                                                                                                                                                                                                                                                                                                                                                                                                   |                                                                                       | Individual fan, ducted t                                           |                  |                                | with                         |                 | witch on/off                     |                   |  |  |  |
|                                            | Laundry ver                                                                                                                                                                                                                                                                                                                                                                                                                                                                                                                                                                                                                                                                                                                                                                                                                                                                                                                                                                                                                                                                                                                                                                                                                                                                                                                                                                                                                                                                                                                                                                                                                                                                                                                                                                                                                                                                                                                                                                                                                                                                                                                   | ntilation                                                                             | Individual fan, ducted t                                           |                  |                                | with                         |                 | witch on/off                     |                   |  |  |  |
| Energy                                     | Cooling - liv                                                                                                                                                                                                                                                                                                                                                                                                                                                                                                                                                                                                                                                                                                                                                                                                                                                                                                                                                                                                                                                                                                                                                                                                                                                                                                                                                                                                                                                                                                                                                                                                                                                                                                                                                                                                                                                                                                                                                                                                                                                                                                                 |                                                                                       | Ceiling fans + 1-phase a<br>1-phase airconditioning                |                  | ng                             | Rating<br>Rating             | EER 3.0 -       |                                  | -                 |  |  |  |
|                                            | Heating - liv                                                                                                                                                                                                                                                                                                                                                                                                                                                                                                                                                                                                                                                                                                                                                                                                                                                                                                                                                                                                                                                                                                                                                                                                                                                                                                                                                                                                                                                                                                                                                                                                                                                                                                                                                                                                                                                                                                                                                                                                                                                                                                                 |                                                                                       | 1-phase airconditioning                                            |                  |                                | Rating                       | EER 3.0 -       |                                  | n/a               |  |  |  |
|                                            | Heating - be                                                                                                                                                                                                                                                                                                                                                                                                                                                                                                                                                                                                                                                                                                                                                                                                                                                                                                                                                                                                                                                                                                                                                                                                                                                                                                                                                                                                                                                                                                                                                                                                                                                                                                                                                                                                                                                                                                                                                                                                                                                                                                                  | edrooms                                                                               | 1-phase airconditioning                                            | }                |                                | Rating                       | EER 3.0 -       | 3.5                              |                   |  |  |  |
|                                            | Alternate En                                                                                                                                                                                                                                                                                                                                                                                                                                                                                                                                                                                                                                                                                                                                                                                                                                                                                                                                                                                                                                                                                                                                                                                                                                                                                                                                                                                                                                                                                                                                                                                                                                                                                                                                                                                                                                                                                                                                                                                                                                                                                                                  | nergy<br>ooktop & ele                                                                 | Photovoltaic system ab                                             | le to genera     | te at least<br>nesline require |                              | peak kilowat    | tts of electric<br>r clothesline | city              |  |  |  |
|                                            | induction co                                                                                                                                                                                                                                                                                                                                                                                                                                                                                                                                                                                                                                                                                                                                                                                                                                                                                                                                                                                                                                                                                                                                                                                                                                                                                                                                                                                                                                                                                                                                                                                                                                                                                                                                                                                                                                                                                                                                                                                                                                                                                                                  | JOKTOP & EIE                                                                          | ctric overi                                                        | utuoor cioti     | iesiirie requiri               | eu                           | NO IIIdoo       | Ciotnesime                       | required          |  |  |  |
|                                            |                                                                                                                                                                                                                                                                                                                                                                                                                                                                                                                                                                                                                                                                                                                                                                                                                                                                                                                                                                                                                                                                                                                                                                                                                                                                                                                                                                                                                                                                                                                                                                                                                                                                                                                                                                                                                                                                                                                                                                                                                                                                                                                               |                                                                                       | rformance Assessment E                                             |                  |                                |                              |                 |                                  |                   |  |  |  |
| Floor Types                                |                                                                                                                                                                                                                                                                                                                                                                                                                                                                                                                                                                                                                                                                                                                                                                                                                                                                                                                                                                                                                                                                                                                                                                                                                                                                                                                                                                                                                                                                                                                                                                                                                                                                                                                                                                                                                                                                                                                                                                                                                                                                                                                               | concrete slat                                                                         | o - Unit G01, G02                                                  | with with        | No insulatio                   | n required<br>lab insulatior | <u> </u>        |                                  |                   |  |  |  |
|                                            |                                                                                                                                                                                                                                                                                                                                                                                                                                                                                                                                                                                                                                                                                                                                                                                                                                                                                                                                                                                                                                                                                                                                                                                                                                                                                                                                                                                                                                                                                                                                                                                                                                                                                                                                                                                                                                                                                                                                                                                                                                                                                                                               |                                                                                       |                                                                    | VVICII           | MILI GIIGGIS                   | iab iiibaiatioi              |                 |                                  |                   |  |  |  |
| Floor Coverings                            | Tiles                                                                                                                                                                                                                                                                                                                                                                                                                                                                                                                                                                                                                                                                                                                                                                                                                                                                                                                                                                                                                                                                                                                                                                                                                                                                                                                                                                                                                                                                                                                                                                                                                                                                                                                                                                                                                                                                                                                                                                                                                                                                                                                         | Living/Wet                                                                            | areas/Bedrooms                                                     |                  |                                |                              |                 |                                  |                   |  |  |  |
| External Walls                             |                                                                                                                                                                                                                                                                                                                                                                                                                                                                                                                                                                                                                                                                                                                                                                                                                                                                                                                                                                                                                                                                                                                                                                                                                                                                                                                                                                                                                                                                                                                                                                                                                                                                                                                                                                                                                                                                                                                                                                                                                                                                                                                               | - Unit G01                                                                            |                                                                    | with             | No insulatio                   |                              |                 | Colour                           | Light             |  |  |  |
|                                            | Cavity brick                                                                                                                                                                                                                                                                                                                                                                                                                                                                                                                                                                                                                                                                                                                                                                                                                                                                                                                                                                                                                                                                                                                                                                                                                                                                                                                                                                                                                                                                                                                                                                                                                                                                                                                                                                                                                                                                                                                                                                                                                                                                                                                  | - All other u                                                                         | nits                                                               | with             | R1.0 Cavity                    | Board Insulat                | ion             | Colour                           | Light             |  |  |  |
| Internal Walls                             | Plasterboar                                                                                                                                                                                                                                                                                                                                                                                                                                                                                                                                                                                                                                                                                                                                                                                                                                                                                                                                                                                                                                                                                                                                                                                                                                                                                                                                                                                                                                                                                                                                                                                                                                                                                                                                                                                                                                                                                                                                                                                                                                                                                                                   | d                                                                                     |                                                                    | with             | No insulatio                   | n required                   |                 |                                  |                   |  |  |  |
| Party Walls                                | Cavity Brick                                                                                                                                                                                                                                                                                                                                                                                                                                                                                                                                                                                                                                                                                                                                                                                                                                                                                                                                                                                                                                                                                                                                                                                                                                                                                                                                                                                                                                                                                                                                                                                                                                                                                                                                                                                                                                                                                                                                                                                                                                                                                                                  |                                                                                       |                                                                    | with             | No insulatio                   | n required                   |                 |                                  |                   |  |  |  |
| Ceiling (floor over)                       | Concrete ab                                                                                                                                                                                                                                                                                                                                                                                                                                                                                                                                                                                                                                                                                                                                                                                                                                                                                                                                                                                                                                                                                                                                                                                                                                                                                                                                                                                                                                                                                                                                                                                                                                                                                                                                                                                                                                                                                                                                                                                                                                                                                                                   | ove plasterb                                                                          | oard                                                               | with             | No insulatio                   | n required                   |                 |                                  |                   |  |  |  |
| Ceilings (roof over)                       | Concrete ab                                                                                                                                                                                                                                                                                                                                                                                                                                                                                                                                                                                                                                                                                                                                                                                                                                                                                                                                                                                                                                                                                                                                                                                                                                                                                                                                                                                                                                                                                                                                                                                                                                                                                                                                                                                                                                                                                                                                                                                                                                                                                                                   | ove plasterb                                                                          | oard                                                               | with             | R5.0 unders                    | lab insulation               | 1               |                                  |                   |  |  |  |
| Roof                                       | Concrete                                                                                                                                                                                                                                                                                                                                                                                                                                                                                                                                                                                                                                                                                                                                                                                                                                                                                                                                                                                                                                                                                                                                                                                                                                                                                                                                                                                                                                                                                                                                                                                                                                                                                                                                                                                                                                                                                                                                                                                                                                                                                                                      | <u>'</u>                                                                              |                                                                    | with             | Waterproof                     | membrane o                   | nlv             | Colour                           | Medium            |  |  |  |
|                                            | AF single gla                                                                                                                                                                                                                                                                                                                                                                                                                                                                                                                                                                                                                                                                                                                                                                                                                                                                                                                                                                                                                                                                                                                                                                                                                                                                                                                                                                                                                                                                                                                                                                                                                                                                                                                                                                                                                                                                                                                                                                                                                                                                                                                 | azed clear                                                                            |                                                                    | Fixed Glas       |                                | -041-01   U-Va               |                 |                                  |                   |  |  |  |
|                                            |                                                                                                                                                                                                                                                                                                                                                                                                                                                                                                                                                                                                                                                                                                                                                                                                                                                                                                                                                                                                                                                                                                                                                                                                                                                                                                                                                                                                                                                                                                                                                                                                                                                                                                                                                                                                                                                                                                                                                                                                                                                                                                                               |                                                                                       |                                                                    | D-Hung           |                                | -041-01   0-Va               |                 | <u> </u>                         |                   |  |  |  |
| Windows and Doors                          | to all windows                                                                                                                                                                                                                                                                                                                                                                                                                                                                                                                                                                                                                                                                                                                                                                                                                                                                                                                                                                                                                                                                                                                                                                                                                                                                                                                                                                                                                                                                                                                                                                                                                                                                                                                                                                                                                                                                                                                                                                                                                                                                                                                | and glazed do                                                                         | ors unless noted otherwise                                         | Sliding Do       |                                | 0-140-01   U-V               |                 |                                  |                   |  |  |  |
|                                            | Sliding Windows   BRD-044-01   U-Value 6.61 or less   SHGC 0.69 +/- 5%  AF = Aluminium Framed   TB = Thermally Broken Aluminium Framed   TF = Timber Framed |                                                                                       |                                                                    |                  |                                |                              |                 |                                  |                   |  |  |  |
|                                            | •                                                                                                                                                                                                                                                                                                                                                                                                                                                                                                                                                                                                                                                                                                                                                                                                                                                                                                                                                                                                                                                                                                                                                                                                                                                                                                                                                                                                                                                                                                                                                                                                                                                                                                                                                                                                                                                                                                                                                                                                                                                                                                                             |                                                                                       | ·                                                                  |                  | . vontilet - 4 I FS            |                              |                 |                                  |                   |  |  |  |
|                                            | •                                                                                                                                                                                                                                                                                                                                                                                                                                                                                                                                                                                                                                                                                                                                                                                                                                                                                                                                                                                                                                                                                                                                                                                                                                                                                                                                                                                                                                                                                                                                                                                                                                                                                                                                                                                                                                                                                                                                                                                                                                                                                                                             |                                                                                       | licates downlights, then these<br>o be fitted with self-closing do |                  |                                | / Jiuorescent                |                 |                                  |                   |  |  |  |
|                                            |                                                                                                                                                                                                                                                                                                                                                                                                                                                                                                                                                                                                                                                                                                                                                                                                                                                                                                                                                                                                                                                                                                                                                                                                                                                                                                                                                                                                                                                                                                                                                                                                                                                                                                                                                                                                                                                                                                                                                                                                                                                                                                                               |                                                                                       | ne installed in accordance wit                                     |                  |                                |                              |                 |                                  |                   |  |  |  |
|                                            |                                                                                                                                                                                                                                                                                                                                                                                                                                                                                                                                                                                                                                                                                                                                                                                                                                                                                                                                                                                                                                                                                                                                                                                                                                                                                                                                                                                                                                                                                                                                                                                                                                                                                                                                                                                                                                                                                                                                                                                                                                                                                                                               |                                                                                       | een this document and the N                                        |                  | •                              | thers Certificate            | shall take prec | redence                          |                   |  |  |  |
| Notes                                      | 1v 1200mm C                                                                                                                                                                                                                                                                                                                                                                                                                                                                                                                                                                                                                                                                                                                                                                                                                                                                                                                                                                                                                                                                                                                                                                                                                                                                                                                                                                                                                                                                                                                                                                                                                                                                                                                                                                                                                                                                                                                                                                                                                                                                                                                   | ailing fan rogei'r                                                                    | ed in Unit G -01 G 01 G 02 c                                       | 1 O1 - Kitchon I | iving                          |                              |                 |                                  |                   |  |  |  |
|                                            | 1x 1200mm C6                                                                                                                                                                                                                                                                                                                                                                                                                                                                                                                                                                                                                                                                                                                                                                                                                                                                                                                                                                                                                                                                                                                                                                                                                                                                                                                                                                                                                                                                                                                                                                                                                                                                                                                                                                                                                                                                                                                                                                                                                                                                                                                  | anng ran requir                                                                       | red in Unit G01, G.01, G.02, :                                     | r.or - kitchen t | -ivilig                        |                              |                 |                                  |                   |  |  |  |
|                                            | 1                                                                                                                                                                                                                                                                                                                                                                                                                                                                                                                                                                                                                                                                                                                                                                                                                                                                                                                                                                                                                                                                                                                                                                                                                                                                                                                                                                                                                                                                                                                                                                                                                                                                                                                                                                                                                                                                                                                                                                                                                                                                                                                             |                                                                                       |                                                                    |                  |                                |                              |                 |                                  |                   |  |  |  |