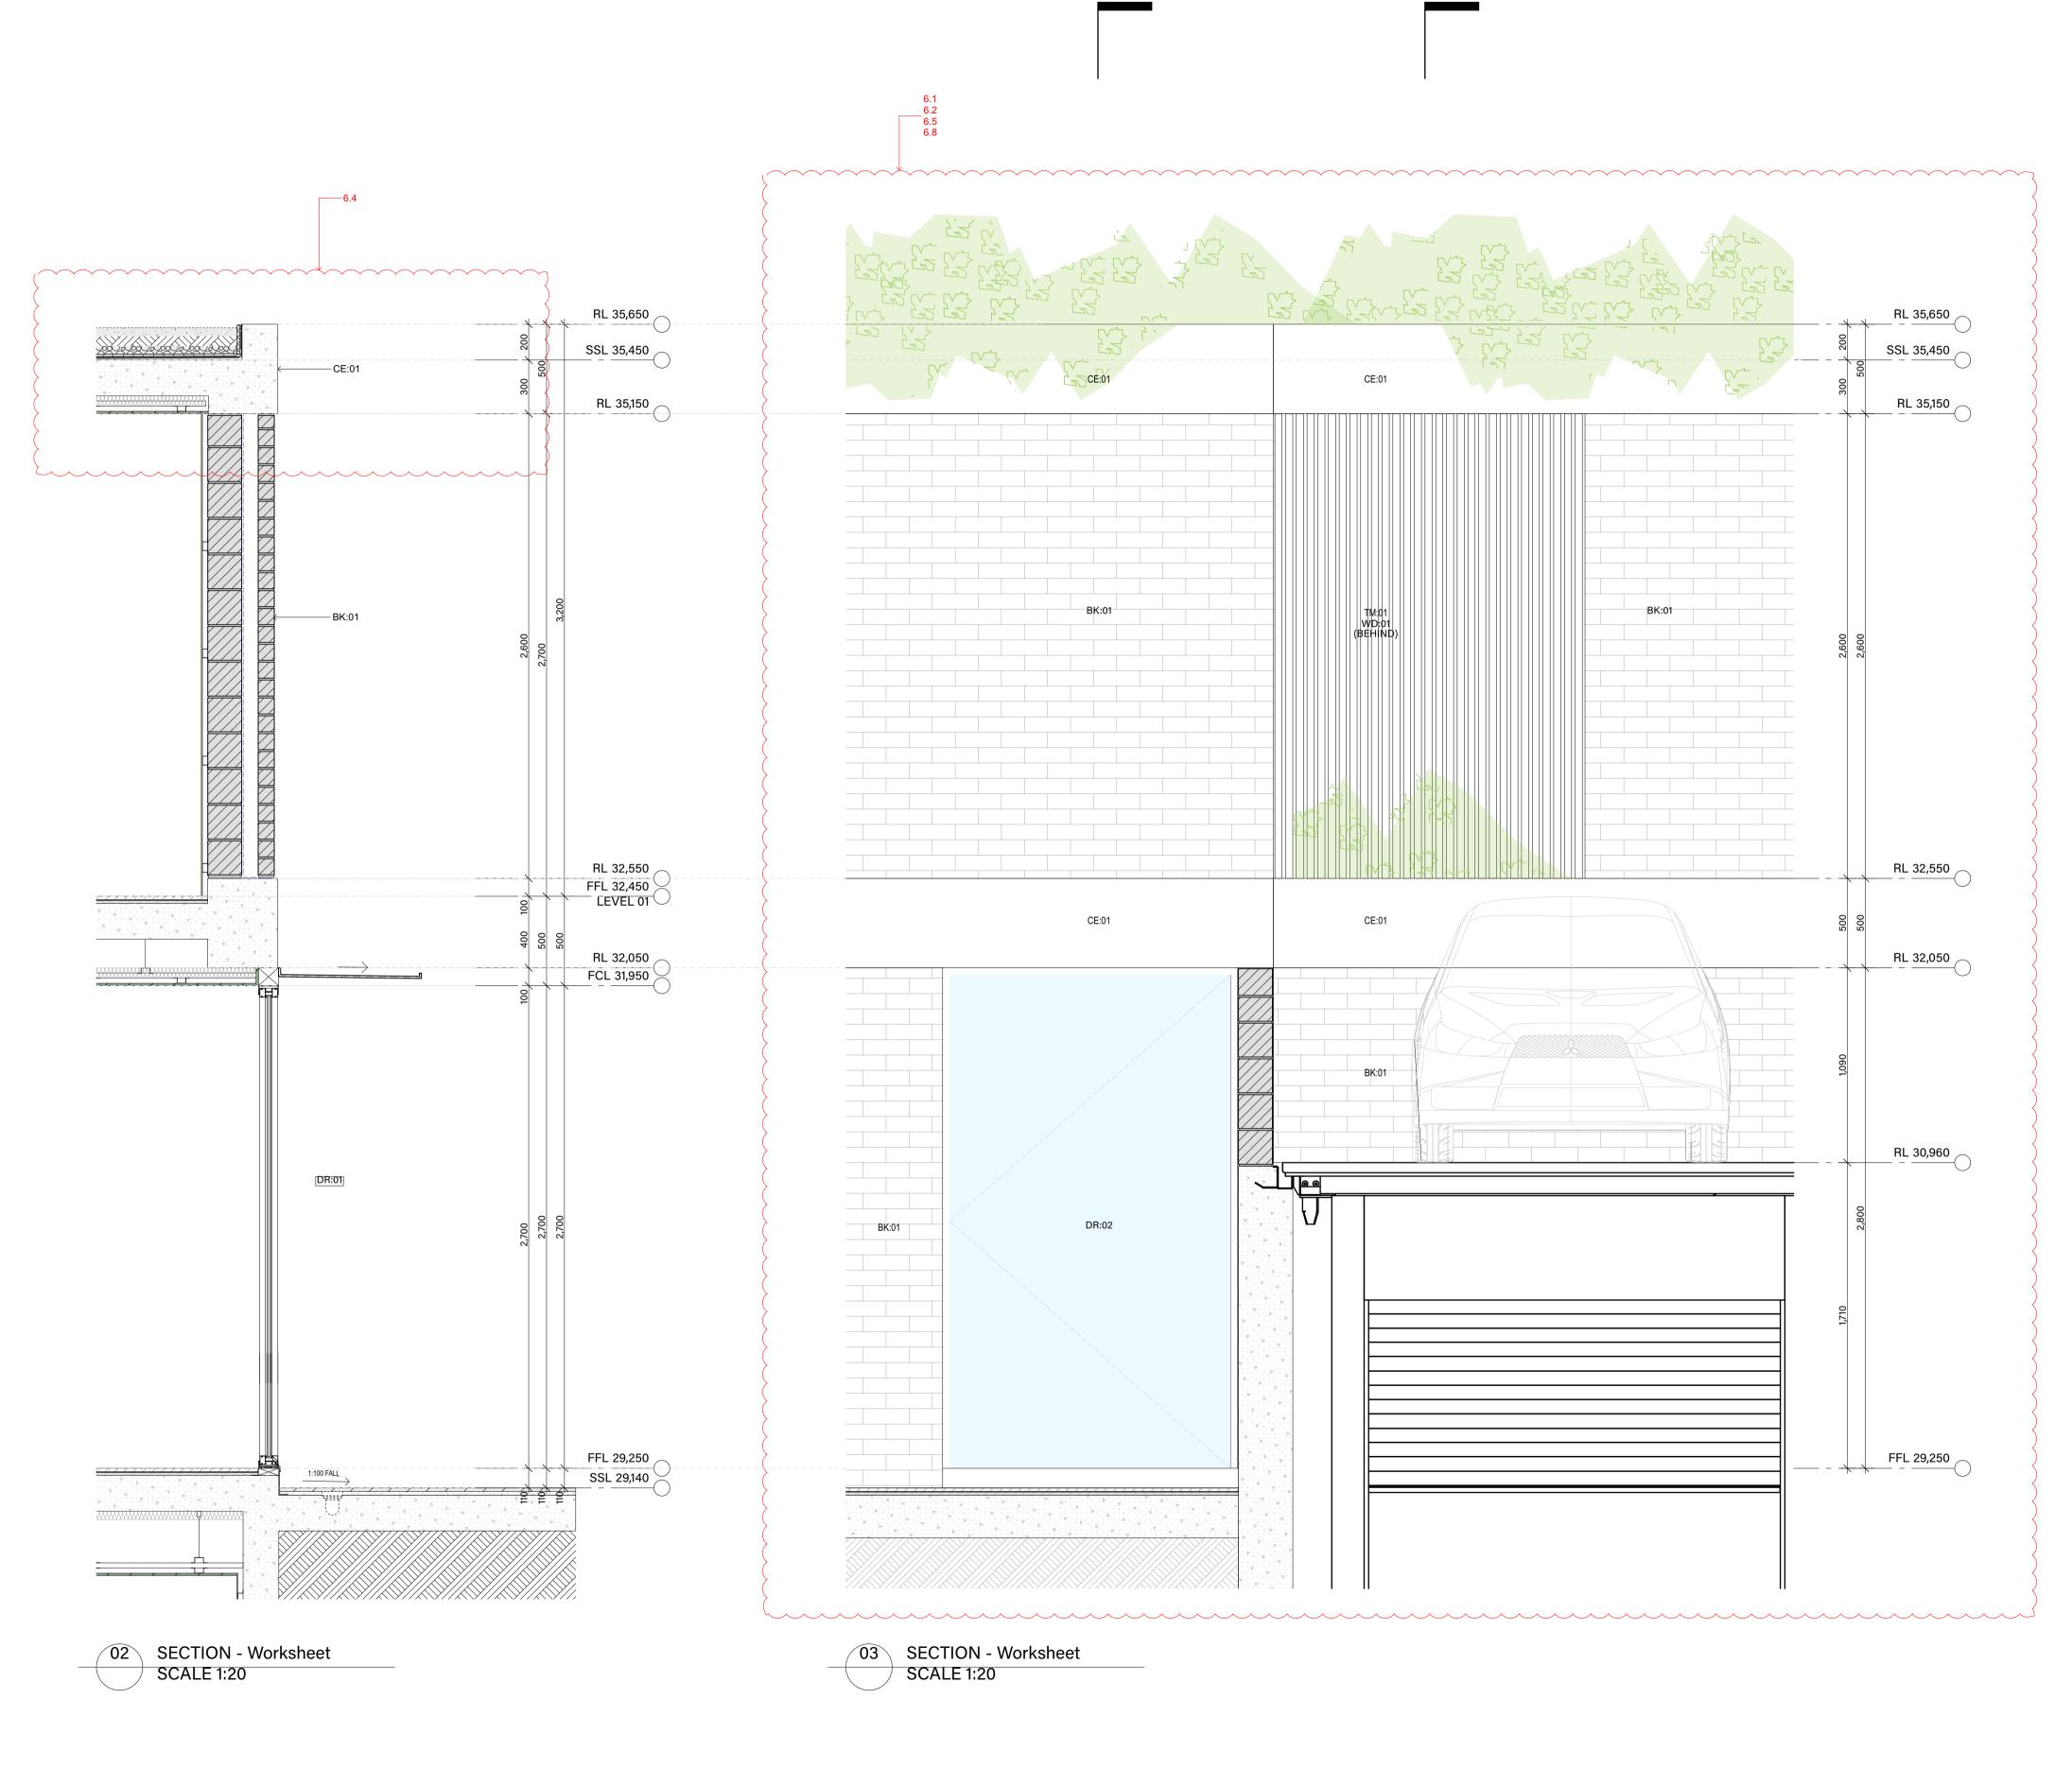

| Unit Development<br>122-124 Queenscliff Ro | - 4                                                                                                                                                                                                                                                                                                                                                                                                                                                                                                                                                                                                                                                                                                                                                                                                                                                                                                                                                                                                                                                                                                                                                                                                                                                                                                                                                                                                                                                                                                                                                                                                                                                                                                                                                                                                                                                                                                                                                                                                                                                                                                                           |                                                                                       | Prepared by Chapma                                                 |                  | ental Services                 | 5                            |                 | C                                | $\Rightarrow$     |  |  |  |
|--------------------------------------------|-------------------------------------------------------------------------------------------------------------------------------------------------------------------------------------------------------------------------------------------------------------------------------------------------------------------------------------------------------------------------------------------------------------------------------------------------------------------------------------------------------------------------------------------------------------------------------------------------------------------------------------------------------------------------------------------------------------------------------------------------------------------------------------------------------------------------------------------------------------------------------------------------------------------------------------------------------------------------------------------------------------------------------------------------------------------------------------------------------------------------------------------------------------------------------------------------------------------------------------------------------------------------------------------------------------------------------------------------------------------------------------------------------------------------------------------------------------------------------------------------------------------------------------------------------------------------------------------------------------------------------------------------------------------------------------------------------------------------------------------------------------------------------------------------------------------------------------------------------------------------------------------------------------------------------------------------------------------------------------------------------------------------------------------------------------------------------------------------------------------------------|---------------------------------------------------------------------------------------|--------------------------------------------------------------------|------------------|--------------------------------|------------------------------|-----------------|----------------------------------|-------------------|--|--|--|
| Queenscliff                                | aa<br>NSW                                                                                                                                                                                                                                                                                                                                                                                                                                                                                                                                                                                                                                                                                                                                                                                                                                                                                                                                                                                                                                                                                                                                                                                                                                                                                                                                                                                                                                                                                                                                                                                                                                                                                                                                                                                                                                                                                                                                                                                                                                                                                                                     | 2096                                                                                  | www.basixcertificates.com.au<br>1300 004 914                       |                  |                                |                              |                 |                                  |                   |  |  |  |
| Water Target                               |                                                                                                                                                                                                                                                                                                                                                                                                                                                                                                                                                                                                                                                                                                                                                                                                                                                                                                                                                                                                                                                                                                                                                                                                                                                                                                                                                                                                                                                                                                                                                                                                                                                                                                                                                                                                                                                                                                                                                                                                                                                                                                                               | 1                                                                                     | Water Score                                                        |                  | 42                             |                              |                 |                                  | NIAL APRELIES     |  |  |  |
| Energy Target                              |                                                                                                                                                                                                                                                                                                                                                                                                                                                                                                                                                                                                                                                                                                                                                                                                                                                                                                                                                                                                                                                                                                                                                                                                                                                                                                                                                                                                                                                                                                                                                                                                                                                                                                                                                                                                                                                                                                                                                                                                                                                                                                                               | 40<br>50                                                                              | Energy Score                                                       |                  | 43<br>54                       |                              |                 |                                  |                   |  |  |  |
| Max Avg Heating Load is                    | s (MJ/m²)                                                                                                                                                                                                                                                                                                                                                                                                                                                                                                                                                                                                                                                                                                                                                                                                                                                                                                                                                                                                                                                                                                                                                                                                                                                                                                                                                                                                                                                                                                                                                                                                                                                                                                                                                                                                                                                                                                                                                                                                                                                                                                                     | 40                                                                                    | Actual Avg Heating Loa                                             |                  | 33.3                           |                              |                 |                                  |                   |  |  |  |
| Max Avg Cooling Load is                    | (MJ/m²)                                                                                                                                                                                                                                                                                                                                                                                                                                                                                                                                                                                                                                                                                                                                                                                                                                                                                                                                                                                                                                                                                                                                                                                                                                                                                                                                                                                                                                                                                                                                                                                                                                                                                                                                                                                                                                                                                                                                                                                                                                                                                                                       | 26                                                                                    | Actual Avg Cooling Load                                            | <u> </u>         | 21.6                           |                              |                 |                                  |                   |  |  |  |
|                                            |                                                                                                                                                                                                                                                                                                                                                                                                                                                                                                                                                                                                                                                                                                                                                                                                                                                                                                                                                                                                                                                                                                                                                                                                                                                                                                                                                                                                                                                                                                                                                                                                                                                                                                                                                                                                                                                                                                                                                                                                                                                                                                                               |                                                                                       |                                                                    | nmitments        |                                |                              |                 |                                  |                   |  |  |  |
|                                            | Total area of                                                                                                                                                                                                                                                                                                                                                                                                                                                                                                                                                                                                                                                                                                                                                                                                                                                                                                                                                                                                                                                                                                                                                                                                                                                                                                                                                                                                                                                                                                                                                                                                                                                                                                                                                                                                                                                                                                                                                                                                                                                                                                                 | tal area of garden & lawn (m²) G01 - 161 Area of indigenous/low water use plants (m²) |                                                                    |                  |                                |                              |                 |                                  |                   |  |  |  |
|                                            |                                                                                                                                                                                                                                                                                                                                                                                                                                                                                                                                                                                                                                                                                                                                                                                                                                                                                                                                                                                                                                                                                                                                                                                                                                                                                                                                                                                                                                                                                                                                                                                                                                                                                                                                                                                                                                                                                                                                                                                                                                                                                                                               |                                                                                       | G02 - 161<br>G.01 - 37                                             |                  |                                |                              |                 |                                  |                   |  |  |  |
| Landscaping                                |                                                                                                                                                                                                                                                                                                                                                                                                                                                                                                                                                                                                                                                                                                                                                                                                                                                                                                                                                                                                                                                                                                                                                                                                                                                                                                                                                                                                                                                                                                                                                                                                                                                                                                                                                                                                                                                                                                                                                                                                                                                                                                                               |                                                                                       | G.02 - 37                                                          |                  |                                |                              |                 |                                  |                   |  |  |  |
|                                            |                                                                                                                                                                                                                                                                                                                                                                                                                                                                                                                                                                                                                                                                                                                                                                                                                                                                                                                                                                                                                                                                                                                                                                                                                                                                                                                                                                                                                                                                                                                                                                                                                                                                                                                                                                                                                                                                                                                                                                                                                                                                                                                               |                                                                                       | 1.01 - 20                                                          |                  |                                |                              |                 |                                  |                   |  |  |  |
|                                            |                                                                                                                                                                                                                                                                                                                                                                                                                                                                                                                                                                                                                                                                                                                                                                                                                                                                                                                                                                                                                                                                                                                                                                                                                                                                                                                                                                                                                                                                                                                                                                                                                                                                                                                                                                                                                                                                                                                                                                                                                                                                                                                               |                                                                                       | 1.02 - 20                                                          |                  |                                |                              |                 |                                  |                   |  |  |  |
| Fixtures                                   | Shower hea                                                                                                                                                                                                                                                                                                                                                                                                                                                                                                                                                                                                                                                                                                                                                                                                                                                                                                                                                                                                                                                                                                                                                                                                                                                                                                                                                                                                                                                                                                                                                                                                                                                                                                                                                                                                                                                                                                                                                                                                                                                                                                                    | ds                                                                                    | 4 star (> 4.5 but <= 6                                             | L/min)           | Toilets                        | 4 star                       |                 | All taps                         | 5 star            |  |  |  |
| Alternative Water                          |                                                                                                                                                                                                                                                                                                                                                                                                                                                                                                                                                                                                                                                                                                                                                                                                                                                                                                                                                                                                                                                                                                                                                                                                                                                                                                                                                                                                                                                                                                                                                                                                                                                                                                                                                                                                                                                                                                                                                                                                                                                                                                                               | ainwater tan                                                                          |                                                                    |                  | llect run off f                |                              | •               |                                  | 100               |  |  |  |
| (Common Tank)                              |                                                                                                                                                                                                                                                                                                                                                                                                                                                                                                                                                                                                                                                                                                                                                                                                                                                                                                                                                                                                                                                                                                                                                                                                                                                                                                                                                                                                                                                                                                                                                                                                                                                                                                                                                                                                                                                                                                                                                                                                                                                                                                                               | nnection<br>No                                                                        | Laundry connection No                                              |                  | connection<br>d Units Only     | Pool t<br>N                  |                 |                                  | Spa top up<br>n/a |  |  |  |
|                                            |                                                                                                                                                                                                                                                                                                                                                                                                                                                                                                                                                                                                                                                                                                                                                                                                                                                                                                                                                                                                                                                                                                                                                                                                                                                                                                                                                                                                                                                                                                                                                                                                                                                                                                                                                                                                                                                                                                                                                                                                                                                                                                                               |                                                                                       |                                                                    |                  | ,                              |                              |                 |                                  | , u               |  |  |  |
| Pool and Spa                               | Max pool vo                                                                                                                                                                                                                                                                                                                                                                                                                                                                                                                                                                                                                                                                                                                                                                                                                                                                                                                                                                                                                                                                                                                                                                                                                                                                                                                                                                                                                                                                                                                                                                                                                                                                                                                                                                                                                                                                                                                                                                                                                                                                                                                   |                                                                                       | 16 x2 Pool does  No heating                                        | s not require    | e a cover                      | Pool pum                     | p must have     | a timer                          |                   |  |  |  |
|                                            |                                                                                                                                                                                                                                                                                                                                                                                                                                                                                                                                                                                                                                                                                                                                                                                                                                                                                                                                                                                                                                                                                                                                                                                                                                                                                                                                                                                                                                                                                                                                                                                                                                                                                                                                                                                                                                                                                                                                                                                                                                                                                                                               |                                                                                       | <u> </u>                                                           |                  |                                |                              | 24 : 25 (       | 770                              |                   |  |  |  |
|                                            | Hot water s<br>Bathroom v                                                                                                                                                                                                                                                                                                                                                                                                                                                                                                                                                                                                                                                                                                                                                                                                                                                                                                                                                                                                                                                                                                                                                                                                                                                                                                                                                                                                                                                                                                                                                                                                                                                                                                                                                                                                                                                                                                                                                                                                                                                                                                     |                                                                                       | Electric heat pump - air<br>Individual fan, ducted to              |                  | roof                           | Rating with                  | 31 to 35 S      | witch on/off                     | :                 |  |  |  |
|                                            | Kitchen ven                                                                                                                                                                                                                                                                                                                                                                                                                                                                                                                                                                                                                                                                                                                                                                                                                                                                                                                                                                                                                                                                                                                                                                                                                                                                                                                                                                                                                                                                                                                                                                                                                                                                                                                                                                                                                                                                                                                                                                                                                                                                                                                   |                                                                                       | Individual fan, ducted t                                           |                  |                                | with                         |                 | witch on/off                     |                   |  |  |  |
|                                            | Laundry ver                                                                                                                                                                                                                                                                                                                                                                                                                                                                                                                                                                                                                                                                                                                                                                                                                                                                                                                                                                                                                                                                                                                                                                                                                                                                                                                                                                                                                                                                                                                                                                                                                                                                                                                                                                                                                                                                                                                                                                                                                                                                                                                   | ntilation                                                                             | Individual fan, ducted t                                           |                  |                                | with                         |                 | witch on/off                     |                   |  |  |  |
| Energy                                     | Cooling - liv                                                                                                                                                                                                                                                                                                                                                                                                                                                                                                                                                                                                                                                                                                                                                                                                                                                                                                                                                                                                                                                                                                                                                                                                                                                                                                                                                                                                                                                                                                                                                                                                                                                                                                                                                                                                                                                                                                                                                                                                                                                                                                                 |                                                                                       | Ceiling fans + 1-phase a<br>1-phase airconditioning                |                  | ng                             | Rating<br>Rating             | EER 3.0 -       |                                  | -                 |  |  |  |
|                                            | Heating - liv                                                                                                                                                                                                                                                                                                                                                                                                                                                                                                                                                                                                                                                                                                                                                                                                                                                                                                                                                                                                                                                                                                                                                                                                                                                                                                                                                                                                                                                                                                                                                                                                                                                                                                                                                                                                                                                                                                                                                                                                                                                                                                                 |                                                                                       | 1-phase airconditioning                                            |                  |                                | Rating                       | EER 3.0 -       |                                  | n/a               |  |  |  |
|                                            | Heating - be                                                                                                                                                                                                                                                                                                                                                                                                                                                                                                                                                                                                                                                                                                                                                                                                                                                                                                                                                                                                                                                                                                                                                                                                                                                                                                                                                                                                                                                                                                                                                                                                                                                                                                                                                                                                                                                                                                                                                                                                                                                                                                                  | edrooms                                                                               | 1-phase airconditioning                                            | }                |                                | Rating                       | EER 3.0 -       | 3.5                              |                   |  |  |  |
|                                            | Alternate En                                                                                                                                                                                                                                                                                                                                                                                                                                                                                                                                                                                                                                                                                                                                                                                                                                                                                                                                                                                                                                                                                                                                                                                                                                                                                                                                                                                                                                                                                                                                                                                                                                                                                                                                                                                                                                                                                                                                                                                                                                                                                                                  | nergy<br>ooktop & ele                                                                 | Photovoltaic system ab                                             | le to genera     | te at least<br>nesline require |                              | peak kilowat    | tts of electric<br>r clothesline | city              |  |  |  |
|                                            | induction co                                                                                                                                                                                                                                                                                                                                                                                                                                                                                                                                                                                                                                                                                                                                                                                                                                                                                                                                                                                                                                                                                                                                                                                                                                                                                                                                                                                                                                                                                                                                                                                                                                                                                                                                                                                                                                                                                                                                                                                                                                                                                                                  | JOKTOP & EIE                                                                          | ctric overi                                                        | utuoor cioti     | iesiirie requiri               | eu                           | NO IIIdoo       | Ciotnesime                       | required          |  |  |  |
|                                            |                                                                                                                                                                                                                                                                                                                                                                                                                                                                                                                                                                                                                                                                                                                                                                                                                                                                                                                                                                                                                                                                                                                                                                                                                                                                                                                                                                                                                                                                                                                                                                                                                                                                                                                                                                                                                                                                                                                                                                                                                                                                                                                               |                                                                                       | rformance Assessment E                                             |                  |                                |                              |                 |                                  |                   |  |  |  |
| Floor Types                                |                                                                                                                                                                                                                                                                                                                                                                                                                                                                                                                                                                                                                                                                                                                                                                                                                                                                                                                                                                                                                                                                                                                                                                                                                                                                                                                                                                                                                                                                                                                                                                                                                                                                                                                                                                                                                                                                                                                                                                                                                                                                                                                               | concrete slat                                                                         | o - Unit G01, G02                                                  | with with        | No insulatio                   | n required<br>lab insulatior | <u> </u>        |                                  |                   |  |  |  |
|                                            |                                                                                                                                                                                                                                                                                                                                                                                                                                                                                                                                                                                                                                                                                                                                                                                                                                                                                                                                                                                                                                                                                                                                                                                                                                                                                                                                                                                                                                                                                                                                                                                                                                                                                                                                                                                                                                                                                                                                                                                                                                                                                                                               |                                                                                       |                                                                    | VVICII           | MILI GIIGGIS                   | iab iiibaiatioi              |                 |                                  |                   |  |  |  |
| Floor Coverings                            | Tiles                                                                                                                                                                                                                                                                                                                                                                                                                                                                                                                                                                                                                                                                                                                                                                                                                                                                                                                                                                                                                                                                                                                                                                                                                                                                                                                                                                                                                                                                                                                                                                                                                                                                                                                                                                                                                                                                                                                                                                                                                                                                                                                         | Living/Wet                                                                            | areas/Bedrooms                                                     |                  |                                |                              |                 |                                  |                   |  |  |  |
| External Walls                             |                                                                                                                                                                                                                                                                                                                                                                                                                                                                                                                                                                                                                                                                                                                                                                                                                                                                                                                                                                                                                                                                                                                                                                                                                                                                                                                                                                                                                                                                                                                                                                                                                                                                                                                                                                                                                                                                                                                                                                                                                                                                                                                               | - Unit G01                                                                            |                                                                    | with             | No insulatio                   |                              |                 | Colour                           | Light             |  |  |  |
|                                            | Cavity brick                                                                                                                                                                                                                                                                                                                                                                                                                                                                                                                                                                                                                                                                                                                                                                                                                                                                                                                                                                                                                                                                                                                                                                                                                                                                                                                                                                                                                                                                                                                                                                                                                                                                                                                                                                                                                                                                                                                                                                                                                                                                                                                  | - All other u                                                                         | nits                                                               | with             | R1.0 Cavity                    | Board Insulat                | ion             | Colour                           | Light             |  |  |  |
| Internal Walls                             | Plasterboar                                                                                                                                                                                                                                                                                                                                                                                                                                                                                                                                                                                                                                                                                                                                                                                                                                                                                                                                                                                                                                                                                                                                                                                                                                                                                                                                                                                                                                                                                                                                                                                                                                                                                                                                                                                                                                                                                                                                                                                                                                                                                                                   | d                                                                                     |                                                                    | with             | No insulatio                   | n required                   |                 |                                  |                   |  |  |  |
| Party Walls                                | Cavity Brick                                                                                                                                                                                                                                                                                                                                                                                                                                                                                                                                                                                                                                                                                                                                                                                                                                                                                                                                                                                                                                                                                                                                                                                                                                                                                                                                                                                                                                                                                                                                                                                                                                                                                                                                                                                                                                                                                                                                                                                                                                                                                                                  |                                                                                       |                                                                    | with             | No insulatio                   | n required                   |                 |                                  |                   |  |  |  |
| Ceiling (floor over)                       | Concrete ab                                                                                                                                                                                                                                                                                                                                                                                                                                                                                                                                                                                                                                                                                                                                                                                                                                                                                                                                                                                                                                                                                                                                                                                                                                                                                                                                                                                                                                                                                                                                                                                                                                                                                                                                                                                                                                                                                                                                                                                                                                                                                                                   | ove plasterb                                                                          | oard                                                               | with             | No insulatio                   | n required                   |                 |                                  |                   |  |  |  |
| Ceilings (roof over)                       | Concrete ab                                                                                                                                                                                                                                                                                                                                                                                                                                                                                                                                                                                                                                                                                                                                                                                                                                                                                                                                                                                                                                                                                                                                                                                                                                                                                                                                                                                                                                                                                                                                                                                                                                                                                                                                                                                                                                                                                                                                                                                                                                                                                                                   | ove plasterb                                                                          | oard                                                               | with             | R5.0 unders                    | lab insulation               | 1               |                                  |                   |  |  |  |
| Roof                                       | Concrete                                                                                                                                                                                                                                                                                                                                                                                                                                                                                                                                                                                                                                                                                                                                                                                                                                                                                                                                                                                                                                                                                                                                                                                                                                                                                                                                                                                                                                                                                                                                                                                                                                                                                                                                                                                                                                                                                                                                                                                                                                                                                                                      | <u>'</u>                                                                              |                                                                    | with             | Waterproof                     | membrane o                   | nlv             | Colour                           | Medium            |  |  |  |
|                                            | AF single gla                                                                                                                                                                                                                                                                                                                                                                                                                                                                                                                                                                                                                                                                                                                                                                                                                                                                                                                                                                                                                                                                                                                                                                                                                                                                                                                                                                                                                                                                                                                                                                                                                                                                                                                                                                                                                                                                                                                                                                                                                                                                                                                 | azed clear                                                                            |                                                                    | Fixed Glas       |                                | -041-01   U-Va               |                 |                                  |                   |  |  |  |
|                                            |                                                                                                                                                                                                                                                                                                                                                                                                                                                                                                                                                                                                                                                                                                                                                                                                                                                                                                                                                                                                                                                                                                                                                                                                                                                                                                                                                                                                                                                                                                                                                                                                                                                                                                                                                                                                                                                                                                                                                                                                                                                                                                                               |                                                                                       |                                                                    | D-Hung           |                                | -041-01   0-Va               |                 | <u> </u>                         |                   |  |  |  |
| Windows and Doors                          | to all windows                                                                                                                                                                                                                                                                                                                                                                                                                                                                                                                                                                                                                                                                                                                                                                                                                                                                                                                                                                                                                                                                                                                                                                                                                                                                                                                                                                                                                                                                                                                                                                                                                                                                                                                                                                                                                                                                                                                                                                                                                                                                                                                | and glazed do                                                                         | ors unless noted otherwise                                         | Sliding Do       |                                | 0-140-01   U-V               |                 |                                  |                   |  |  |  |
|                                            | Sliding Windows   BRD-044-01   U-Value 6.61 or less   SHGC 0.69 +/- 5%  AF = Aluminium Framed   TB = Thermally Broken Aluminium Framed   TF = Timber Framed |                                                                                       |                                                                    |                  |                                |                              |                 |                                  |                   |  |  |  |
|                                            | •                                                                                                                                                                                                                                                                                                                                                                                                                                                                                                                                                                                                                                                                                                                                                                                                                                                                                                                                                                                                                                                                                                                                                                                                                                                                                                                                                                                                                                                                                                                                                                                                                                                                                                                                                                                                                                                                                                                                                                                                                                                                                                                             |                                                                                       | ·                                                                  |                  | . vontilet - 4 I FS            |                              |                 |                                  |                   |  |  |  |
|                                            | •                                                                                                                                                                                                                                                                                                                                                                                                                                                                                                                                                                                                                                                                                                                                                                                                                                                                                                                                                                                                                                                                                                                                                                                                                                                                                                                                                                                                                                                                                                                                                                                                                                                                                                                                                                                                                                                                                                                                                                                                                                                                                                                             |                                                                                       | licates downlights, then these<br>o be fitted with self-closing do |                  |                                | / Jiuorescent                |                 |                                  |                   |  |  |  |
|                                            |                                                                                                                                                                                                                                                                                                                                                                                                                                                                                                                                                                                                                                                                                                                                                                                                                                                                                                                                                                                                                                                                                                                                                                                                                                                                                                                                                                                                                                                                                                                                                                                                                                                                                                                                                                                                                                                                                                                                                                                                                                                                                                                               |                                                                                       | ne installed in accordance wit                                     |                  |                                |                              |                 |                                  |                   |  |  |  |
|                                            |                                                                                                                                                                                                                                                                                                                                                                                                                                                                                                                                                                                                                                                                                                                                                                                                                                                                                                                                                                                                                                                                                                                                                                                                                                                                                                                                                                                                                                                                                                                                                                                                                                                                                                                                                                                                                                                                                                                                                                                                                                                                                                                               |                                                                                       | een this document and the N                                        |                  | •                              | thers Certificate            | shall take prec | redence                          |                   |  |  |  |
| Notes                                      | 1v 1200mm C                                                                                                                                                                                                                                                                                                                                                                                                                                                                                                                                                                                                                                                                                                                                                                                                                                                                                                                                                                                                                                                                                                                                                                                                                                                                                                                                                                                                                                                                                                                                                                                                                                                                                                                                                                                                                                                                                                                                                                                                                                                                                                                   | ailing fan rogei'r                                                                    | ed in Unit G -01 G 01 G 02 c                                       | 1 O1 - Kitchon I | iving                          |                              |                 |                                  |                   |  |  |  |
|                                            | 1x 1200mm C6                                                                                                                                                                                                                                                                                                                                                                                                                                                                                                                                                                                                                                                                                                                                                                                                                                                                                                                                                                                                                                                                                                                                                                                                                                                                                                                                                                                                                                                                                                                                                                                                                                                                                                                                                                                                                                                                                                                                                                                                                                                                                                                  | anng ran requir                                                                       | red in Unit G01, G.01, G.02, :                                     | r.or - kitchen t | -ivilig                        |                              |                 |                                  |                   |  |  |  |
|                                            | 1                                                                                                                                                                                                                                                                                                                                                                                                                                                                                                                                                                                                                                                                                                                                                                                                                                                                                                                                                                                                                                                                                                                                                                                                                                                                                                                                                                                                                                                                                                                                                                                                                                                                                                                                                                                                                                                                                                                                                                                                                                                                                                                             |                                                                                       |                                                                    |                  |                                |                              |                 |                                  |                   |  |  |  |