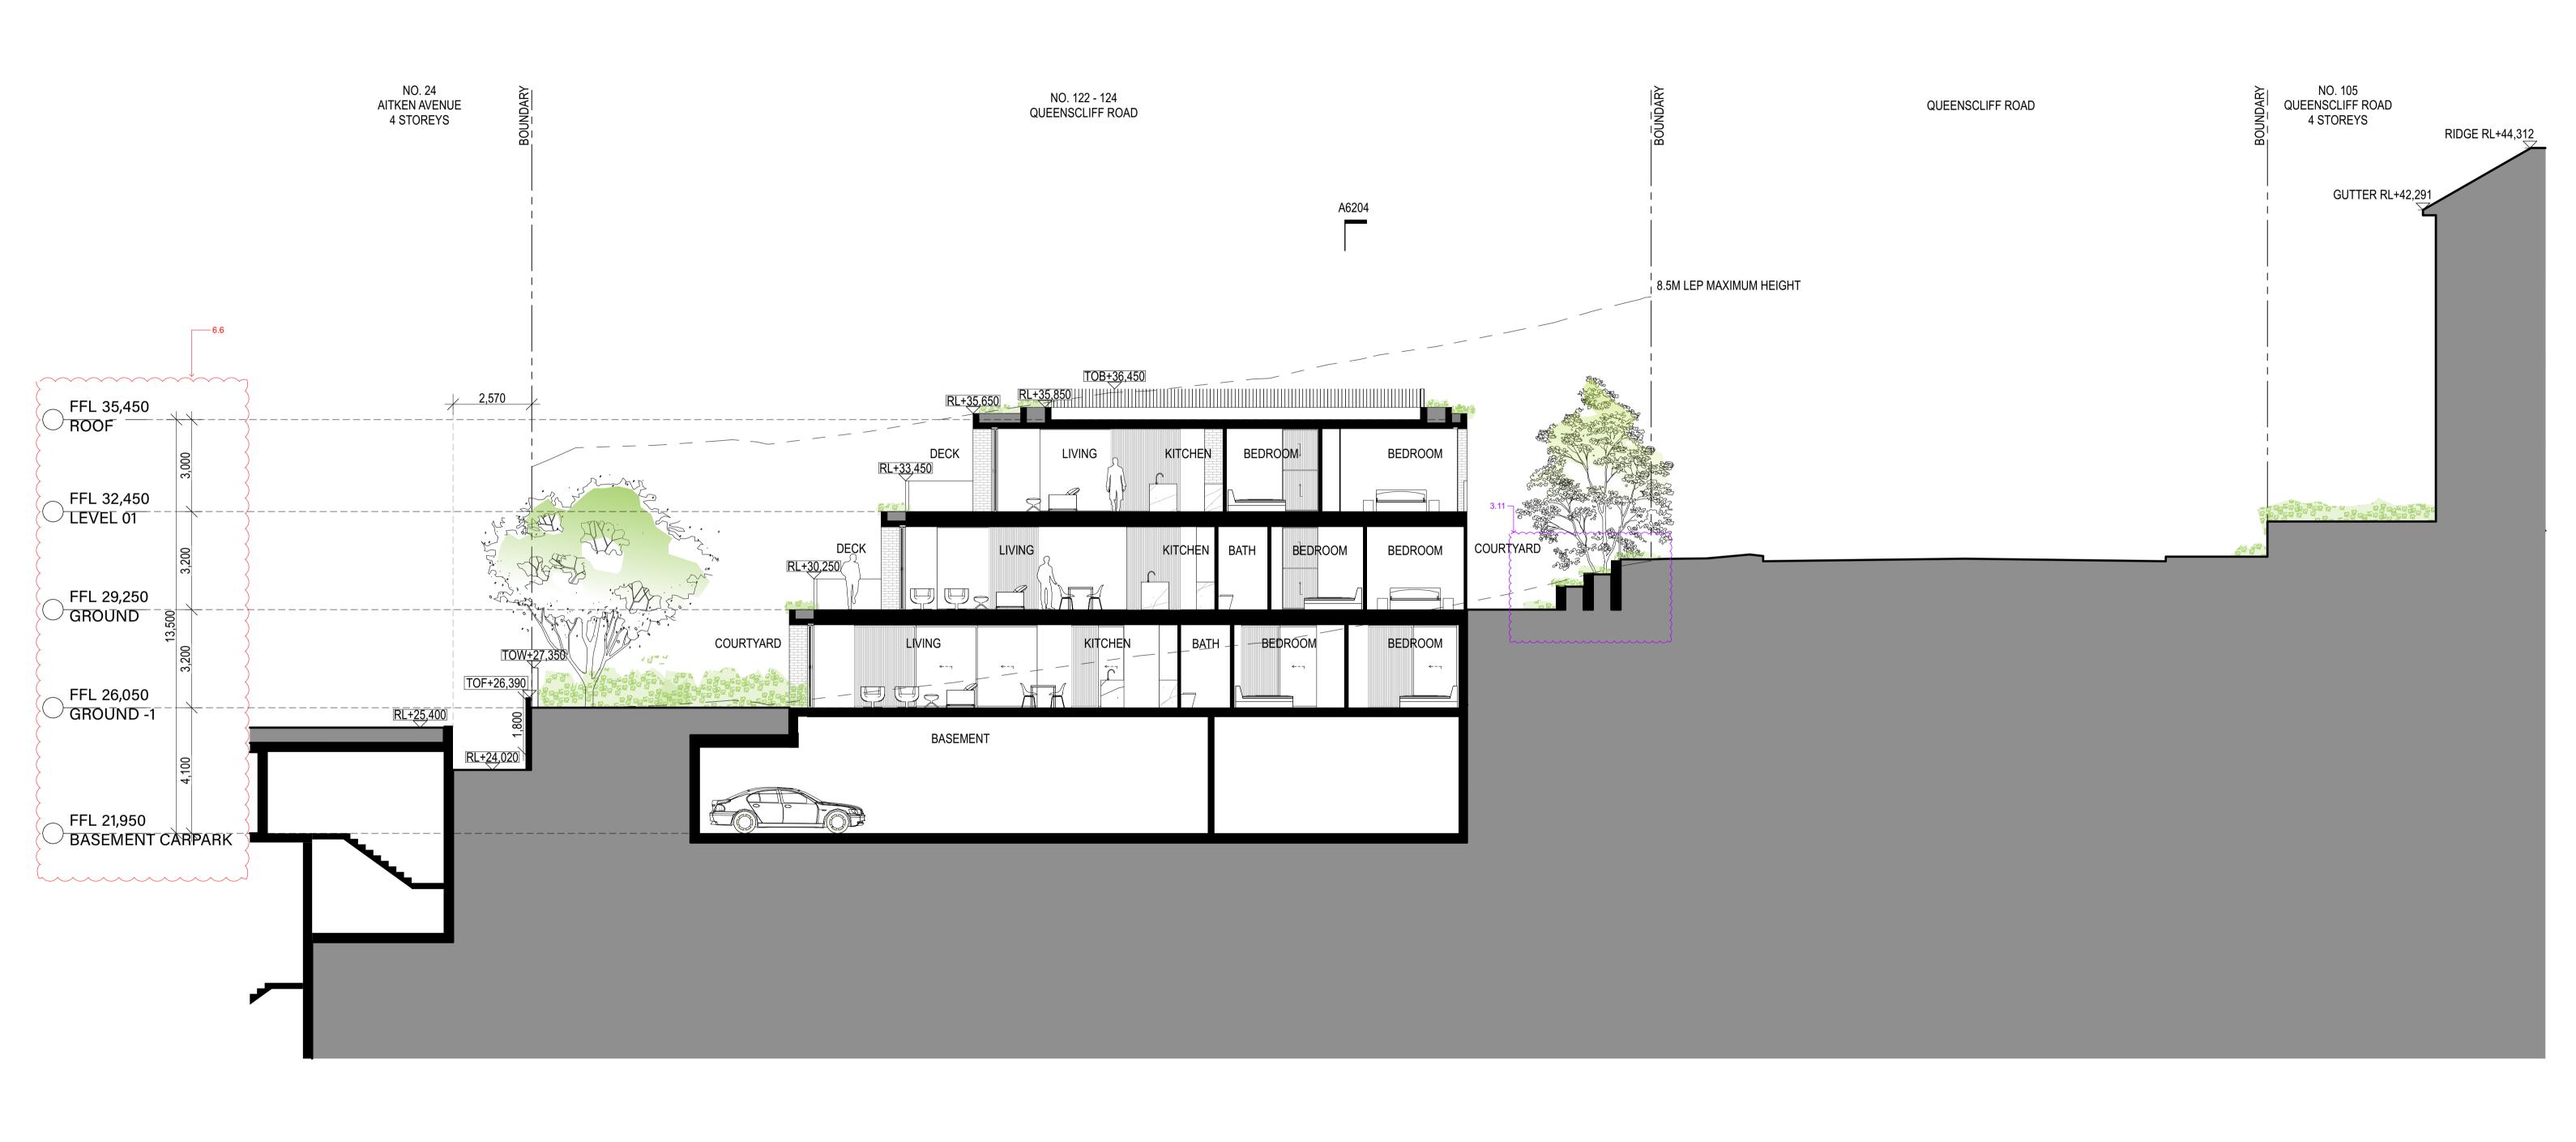

| Unit Development<br>122-124 Queenscliff Ro | - 4                                                                                                                                                                                                                                                                                                                                                                                                                                                                                                                                                                                                                                                                                                                                                                                                                                                                                                                                                                                                                                                                                                                                                                                                                                                                                                                                                                                                                                                                                                                                                                                                                                                                                                                                                                                                                                                                                                                                                                                                                                                                                                                           |                                                                                       | Prepared by Chapma                                                 |                  | ental Services                 | 5                            |                 | C                                | $\Rightarrow$     |  |  |  |
|--------------------------------------------|-------------------------------------------------------------------------------------------------------------------------------------------------------------------------------------------------------------------------------------------------------------------------------------------------------------------------------------------------------------------------------------------------------------------------------------------------------------------------------------------------------------------------------------------------------------------------------------------------------------------------------------------------------------------------------------------------------------------------------------------------------------------------------------------------------------------------------------------------------------------------------------------------------------------------------------------------------------------------------------------------------------------------------------------------------------------------------------------------------------------------------------------------------------------------------------------------------------------------------------------------------------------------------------------------------------------------------------------------------------------------------------------------------------------------------------------------------------------------------------------------------------------------------------------------------------------------------------------------------------------------------------------------------------------------------------------------------------------------------------------------------------------------------------------------------------------------------------------------------------------------------------------------------------------------------------------------------------------------------------------------------------------------------------------------------------------------------------------------------------------------------|---------------------------------------------------------------------------------------|--------------------------------------------------------------------|------------------|--------------------------------|------------------------------|-----------------|----------------------------------|-------------------|--|--|--|
| Queenscliff                                | aa<br>NSW                                                                                                                                                                                                                                                                                                                                                                                                                                                                                                                                                                                                                                                                                                                                                                                                                                                                                                                                                                                                                                                                                                                                                                                                                                                                                                                                                                                                                                                                                                                                                                                                                                                                                                                                                                                                                                                                                                                                                                                                                                                                                                                     | 2096                                                                                  | www.basixcertificates.com.au<br>1300 004 914                       |                  |                                |                              |                 |                                  |                   |  |  |  |
| Water Target                               |                                                                                                                                                                                                                                                                                                                                                                                                                                                                                                                                                                                                                                                                                                                                                                                                                                                                                                                                                                                                                                                                                                                                                                                                                                                                                                                                                                                                                                                                                                                                                                                                                                                                                                                                                                                                                                                                                                                                                                                                                                                                                                                               | 1                                                                                     | Water Score                                                        |                  | 42                             |                              |                 |                                  | NIAL APRELIES     |  |  |  |
| Energy Target                              |                                                                                                                                                                                                                                                                                                                                                                                                                                                                                                                                                                                                                                                                                                                                                                                                                                                                                                                                                                                                                                                                                                                                                                                                                                                                                                                                                                                                                                                                                                                                                                                                                                                                                                                                                                                                                                                                                                                                                                                                                                                                                                                               | 40<br>50                                                                              | Energy Score                                                       |                  | 43<br>54                       |                              |                 |                                  |                   |  |  |  |
| Max Avg Heating Load is                    | s (MJ/m²)                                                                                                                                                                                                                                                                                                                                                                                                                                                                                                                                                                                                                                                                                                                                                                                                                                                                                                                                                                                                                                                                                                                                                                                                                                                                                                                                                                                                                                                                                                                                                                                                                                                                                                                                                                                                                                                                                                                                                                                                                                                                                                                     | 40                                                                                    | Actual Avg Heating Loa                                             |                  | 33.3                           |                              |                 |                                  |                   |  |  |  |
| Max Avg Cooling Load is                    | (MJ/m²)                                                                                                                                                                                                                                                                                                                                                                                                                                                                                                                                                                                                                                                                                                                                                                                                                                                                                                                                                                                                                                                                                                                                                                                                                                                                                                                                                                                                                                                                                                                                                                                                                                                                                                                                                                                                                                                                                                                                                                                                                                                                                                                       | 26                                                                                    | Actual Avg Cooling Load                                            | <u> </u>         | 21.6                           |                              |                 |                                  |                   |  |  |  |
|                                            |                                                                                                                                                                                                                                                                                                                                                                                                                                                                                                                                                                                                                                                                                                                                                                                                                                                                                                                                                                                                                                                                                                                                                                                                                                                                                                                                                                                                                                                                                                                                                                                                                                                                                                                                                                                                                                                                                                                                                                                                                                                                                                                               |                                                                                       |                                                                    | nmitments        |                                |                              |                 |                                  |                   |  |  |  |
|                                            | Total area of                                                                                                                                                                                                                                                                                                                                                                                                                                                                                                                                                                                                                                                                                                                                                                                                                                                                                                                                                                                                                                                                                                                                                                                                                                                                                                                                                                                                                                                                                                                                                                                                                                                                                                                                                                                                                                                                                                                                                                                                                                                                                                                 | tal area of garden & lawn (m²) G01 - 161 Area of indigenous/low water use plants (m²) |                                                                    |                  |                                |                              |                 |                                  |                   |  |  |  |
|                                            |                                                                                                                                                                                                                                                                                                                                                                                                                                                                                                                                                                                                                                                                                                                                                                                                                                                                                                                                                                                                                                                                                                                                                                                                                                                                                                                                                                                                                                                                                                                                                                                                                                                                                                                                                                                                                                                                                                                                                                                                                                                                                                                               |                                                                                       | G02 - 161<br>G.01 - 37                                             |                  |                                |                              |                 |                                  |                   |  |  |  |
| Landscaping                                |                                                                                                                                                                                                                                                                                                                                                                                                                                                                                                                                                                                                                                                                                                                                                                                                                                                                                                                                                                                                                                                                                                                                                                                                                                                                                                                                                                                                                                                                                                                                                                                                                                                                                                                                                                                                                                                                                                                                                                                                                                                                                                                               |                                                                                       | G.02 - 37                                                          |                  |                                |                              |                 |                                  |                   |  |  |  |
|                                            |                                                                                                                                                                                                                                                                                                                                                                                                                                                                                                                                                                                                                                                                                                                                                                                                                                                                                                                                                                                                                                                                                                                                                                                                                                                                                                                                                                                                                                                                                                                                                                                                                                                                                                                                                                                                                                                                                                                                                                                                                                                                                                                               |                                                                                       | 1.01 - 20                                                          |                  |                                |                              |                 |                                  |                   |  |  |  |
|                                            |                                                                                                                                                                                                                                                                                                                                                                                                                                                                                                                                                                                                                                                                                                                                                                                                                                                                                                                                                                                                                                                                                                                                                                                                                                                                                                                                                                                                                                                                                                                                                                                                                                                                                                                                                                                                                                                                                                                                                                                                                                                                                                                               |                                                                                       | 1.02 - 20                                                          |                  |                                |                              |                 |                                  |                   |  |  |  |
| Fixtures                                   | Shower hea                                                                                                                                                                                                                                                                                                                                                                                                                                                                                                                                                                                                                                                                                                                                                                                                                                                                                                                                                                                                                                                                                                                                                                                                                                                                                                                                                                                                                                                                                                                                                                                                                                                                                                                                                                                                                                                                                                                                                                                                                                                                                                                    | ds                                                                                    | 4 star (> 4.5 but <= 6                                             | L/min)           | Toilets                        | 4 star                       |                 | All taps                         | 5 star            |  |  |  |
| Alternative Water                          |                                                                                                                                                                                                                                                                                                                                                                                                                                                                                                                                                                                                                                                                                                                                                                                                                                                                                                                                                                                                                                                                                                                                                                                                                                                                                                                                                                                                                                                                                                                                                                                                                                                                                                                                                                                                                                                                                                                                                                                                                                                                                                                               | ainwater tan                                                                          |                                                                    |                  | llect run off f                |                              | •               |                                  | 100               |  |  |  |
| (Common Tank)                              |                                                                                                                                                                                                                                                                                                                                                                                                                                                                                                                                                                                                                                                                                                                                                                                                                                                                                                                                                                                                                                                                                                                                                                                                                                                                                                                                                                                                                                                                                                                                                                                                                                                                                                                                                                                                                                                                                                                                                                                                                                                                                                                               | nnection<br>No                                                                        | Laundry connection No                                              |                  | connection<br>d Units Only     | Pool t<br>N                  |                 |                                  | Spa top up<br>n/a |  |  |  |
|                                            |                                                                                                                                                                                                                                                                                                                                                                                                                                                                                                                                                                                                                                                                                                                                                                                                                                                                                                                                                                                                                                                                                                                                                                                                                                                                                                                                                                                                                                                                                                                                                                                                                                                                                                                                                                                                                                                                                                                                                                                                                                                                                                                               |                                                                                       |                                                                    |                  | ,                              |                              |                 |                                  | , u               |  |  |  |
| Pool and Spa                               | Max pool vo                                                                                                                                                                                                                                                                                                                                                                                                                                                                                                                                                                                                                                                                                                                                                                                                                                                                                                                                                                                                                                                                                                                                                                                                                                                                                                                                                                                                                                                                                                                                                                                                                                                                                                                                                                                                                                                                                                                                                                                                                                                                                                                   |                                                                                       | 16 x2 Pool does  No heating                                        | s not require    | e a cover                      | Pool pum                     | p must have     | a timer                          |                   |  |  |  |
|                                            |                                                                                                                                                                                                                                                                                                                                                                                                                                                                                                                                                                                                                                                                                                                                                                                                                                                                                                                                                                                                                                                                                                                                                                                                                                                                                                                                                                                                                                                                                                                                                                                                                                                                                                                                                                                                                                                                                                                                                                                                                                                                                                                               |                                                                                       | <u> </u>                                                           |                  |                                |                              | 24 : 25 (       | 770                              |                   |  |  |  |
|                                            | Hot water s<br>Bathroom v                                                                                                                                                                                                                                                                                                                                                                                                                                                                                                                                                                                                                                                                                                                                                                                                                                                                                                                                                                                                                                                                                                                                                                                                                                                                                                                                                                                                                                                                                                                                                                                                                                                                                                                                                                                                                                                                                                                                                                                                                                                                                                     |                                                                                       | Electric heat pump - air<br>Individual fan, ducted to              |                  | roof                           | Rating with                  | 31 to 35 S      | witch on/off                     | :                 |  |  |  |
|                                            | Kitchen ven                                                                                                                                                                                                                                                                                                                                                                                                                                                                                                                                                                                                                                                                                                                                                                                                                                                                                                                                                                                                                                                                                                                                                                                                                                                                                                                                                                                                                                                                                                                                                                                                                                                                                                                                                                                                                                                                                                                                                                                                                                                                                                                   |                                                                                       | Individual fan, ducted t                                           |                  |                                | with                         |                 | witch on/off                     |                   |  |  |  |
|                                            | Laundry ver                                                                                                                                                                                                                                                                                                                                                                                                                                                                                                                                                                                                                                                                                                                                                                                                                                                                                                                                                                                                                                                                                                                                                                                                                                                                                                                                                                                                                                                                                                                                                                                                                                                                                                                                                                                                                                                                                                                                                                                                                                                                                                                   | ntilation                                                                             | Individual fan, ducted t                                           |                  |                                | with                         |                 | witch on/off                     |                   |  |  |  |
| Energy                                     | Cooling - liv                                                                                                                                                                                                                                                                                                                                                                                                                                                                                                                                                                                                                                                                                                                                                                                                                                                                                                                                                                                                                                                                                                                                                                                                                                                                                                                                                                                                                                                                                                                                                                                                                                                                                                                                                                                                                                                                                                                                                                                                                                                                                                                 |                                                                                       | Ceiling fans + 1-phase a<br>1-phase airconditioning                |                  | ng                             | Rating<br>Rating             | EER 3.0 -       |                                  | -                 |  |  |  |
|                                            | Heating - liv                                                                                                                                                                                                                                                                                                                                                                                                                                                                                                                                                                                                                                                                                                                                                                                                                                                                                                                                                                                                                                                                                                                                                                                                                                                                                                                                                                                                                                                                                                                                                                                                                                                                                                                                                                                                                                                                                                                                                                                                                                                                                                                 |                                                                                       | 1-phase airconditioning                                            |                  |                                | Rating                       | EER 3.0 -       |                                  | n/a               |  |  |  |
|                                            | Heating - be                                                                                                                                                                                                                                                                                                                                                                                                                                                                                                                                                                                                                                                                                                                                                                                                                                                                                                                                                                                                                                                                                                                                                                                                                                                                                                                                                                                                                                                                                                                                                                                                                                                                                                                                                                                                                                                                                                                                                                                                                                                                                                                  | edrooms                                                                               | 1-phase airconditioning                                            | }                |                                | Rating                       | EER 3.0 -       | 3.5                              |                   |  |  |  |
|                                            | Alternate En                                                                                                                                                                                                                                                                                                                                                                                                                                                                                                                                                                                                                                                                                                                                                                                                                                                                                                                                                                                                                                                                                                                                                                                                                                                                                                                                                                                                                                                                                                                                                                                                                                                                                                                                                                                                                                                                                                                                                                                                                                                                                                                  | nergy<br>ooktop & ele                                                                 | Photovoltaic system ab                                             | le to genera     | te at least<br>nesline require |                              | peak kilowat    | tts of electric<br>r clothesline | city              |  |  |  |
|                                            | induction co                                                                                                                                                                                                                                                                                                                                                                                                                                                                                                                                                                                                                                                                                                                                                                                                                                                                                                                                                                                                                                                                                                                                                                                                                                                                                                                                                                                                                                                                                                                                                                                                                                                                                                                                                                                                                                                                                                                                                                                                                                                                                                                  | JOKTOP & EIE                                                                          | ctric overi                                                        | utuoor cioti     | iesiirie requiri               | eu                           | NO IIIdoo       | Ciotnesime                       | required          |  |  |  |
|                                            |                                                                                                                                                                                                                                                                                                                                                                                                                                                                                                                                                                                                                                                                                                                                                                                                                                                                                                                                                                                                                                                                                                                                                                                                                                                                                                                                                                                                                                                                                                                                                                                                                                                                                                                                                                                                                                                                                                                                                                                                                                                                                                                               |                                                                                       | rformance Assessment E                                             |                  |                                |                              |                 |                                  |                   |  |  |  |
| Floor Types                                |                                                                                                                                                                                                                                                                                                                                                                                                                                                                                                                                                                                                                                                                                                                                                                                                                                                                                                                                                                                                                                                                                                                                                                                                                                                                                                                                                                                                                                                                                                                                                                                                                                                                                                                                                                                                                                                                                                                                                                                                                                                                                                                               | concrete slat                                                                         | o - Unit G01, G02                                                  | with with        | No insulatio                   | n required<br>lab insulatior | <u> </u>        |                                  |                   |  |  |  |
|                                            |                                                                                                                                                                                                                                                                                                                                                                                                                                                                                                                                                                                                                                                                                                                                                                                                                                                                                                                                                                                                                                                                                                                                                                                                                                                                                                                                                                                                                                                                                                                                                                                                                                                                                                                                                                                                                                                                                                                                                                                                                                                                                                                               |                                                                                       |                                                                    | VVICII           | MILI GIIGGIS                   | iab iiibaiatioi              |                 |                                  |                   |  |  |  |
| Floor Coverings                            | Tiles                                                                                                                                                                                                                                                                                                                                                                                                                                                                                                                                                                                                                                                                                                                                                                                                                                                                                                                                                                                                                                                                                                                                                                                                                                                                                                                                                                                                                                                                                                                                                                                                                                                                                                                                                                                                                                                                                                                                                                                                                                                                                                                         | Living/Wet                                                                            | areas/Bedrooms                                                     |                  |                                |                              |                 |                                  |                   |  |  |  |
| External Walls                             |                                                                                                                                                                                                                                                                                                                                                                                                                                                                                                                                                                                                                                                                                                                                                                                                                                                                                                                                                                                                                                                                                                                                                                                                                                                                                                                                                                                                                                                                                                                                                                                                                                                                                                                                                                                                                                                                                                                                                                                                                                                                                                                               | - Unit G01                                                                            |                                                                    | with             | No insulatio                   |                              |                 | Colour                           | Light             |  |  |  |
|                                            | Cavity brick                                                                                                                                                                                                                                                                                                                                                                                                                                                                                                                                                                                                                                                                                                                                                                                                                                                                                                                                                                                                                                                                                                                                                                                                                                                                                                                                                                                                                                                                                                                                                                                                                                                                                                                                                                                                                                                                                                                                                                                                                                                                                                                  | - All other u                                                                         | nits                                                               | with             | R1.0 Cavity                    | Board Insulat                | ion             | Colour                           | Light             |  |  |  |
| Internal Walls                             | Plasterboar                                                                                                                                                                                                                                                                                                                                                                                                                                                                                                                                                                                                                                                                                                                                                                                                                                                                                                                                                                                                                                                                                                                                                                                                                                                                                                                                                                                                                                                                                                                                                                                                                                                                                                                                                                                                                                                                                                                                                                                                                                                                                                                   | d                                                                                     |                                                                    | with             | No insulatio                   | n required                   |                 |                                  |                   |  |  |  |
| Party Walls                                | Cavity Brick                                                                                                                                                                                                                                                                                                                                                                                                                                                                                                                                                                                                                                                                                                                                                                                                                                                                                                                                                                                                                                                                                                                                                                                                                                                                                                                                                                                                                                                                                                                                                                                                                                                                                                                                                                                                                                                                                                                                                                                                                                                                                                                  |                                                                                       |                                                                    | with             | No insulatio                   | n required                   |                 |                                  |                   |  |  |  |
| Ceiling (floor over)                       | Concrete ab                                                                                                                                                                                                                                                                                                                                                                                                                                                                                                                                                                                                                                                                                                                                                                                                                                                                                                                                                                                                                                                                                                                                                                                                                                                                                                                                                                                                                                                                                                                                                                                                                                                                                                                                                                                                                                                                                                                                                                                                                                                                                                                   | ove plasterb                                                                          | oard                                                               | with             | No insulatio                   | n required                   |                 |                                  |                   |  |  |  |
| Ceilings (roof over)                       | Concrete ab                                                                                                                                                                                                                                                                                                                                                                                                                                                                                                                                                                                                                                                                                                                                                                                                                                                                                                                                                                                                                                                                                                                                                                                                                                                                                                                                                                                                                                                                                                                                                                                                                                                                                                                                                                                                                                                                                                                                                                                                                                                                                                                   | ove plasterb                                                                          | oard                                                               | with             | R5.0 unders                    | lab insulation               | 1               |                                  |                   |  |  |  |
| Roof                                       | Concrete                                                                                                                                                                                                                                                                                                                                                                                                                                                                                                                                                                                                                                                                                                                                                                                                                                                                                                                                                                                                                                                                                                                                                                                                                                                                                                                                                                                                                                                                                                                                                                                                                                                                                                                                                                                                                                                                                                                                                                                                                                                                                                                      | <u>'</u>                                                                              |                                                                    | with             | Waterproof                     | membrane o                   | nlv             | Colour                           | Medium            |  |  |  |
|                                            | AF single gla                                                                                                                                                                                                                                                                                                                                                                                                                                                                                                                                                                                                                                                                                                                                                                                                                                                                                                                                                                                                                                                                                                                                                                                                                                                                                                                                                                                                                                                                                                                                                                                                                                                                                                                                                                                                                                                                                                                                                                                                                                                                                                                 | azed clear                                                                            |                                                                    | Fixed Glas       |                                | -041-01   U-Va               |                 |                                  |                   |  |  |  |
|                                            |                                                                                                                                                                                                                                                                                                                                                                                                                                                                                                                                                                                                                                                                                                                                                                                                                                                                                                                                                                                                                                                                                                                                                                                                                                                                                                                                                                                                                                                                                                                                                                                                                                                                                                                                                                                                                                                                                                                                                                                                                                                                                                                               |                                                                                       |                                                                    | D-Hung           |                                | -041-01   0-Va               |                 | <u> </u>                         |                   |  |  |  |
| Windows and Doors                          | to all windows                                                                                                                                                                                                                                                                                                                                                                                                                                                                                                                                                                                                                                                                                                                                                                                                                                                                                                                                                                                                                                                                                                                                                                                                                                                                                                                                                                                                                                                                                                                                                                                                                                                                                                                                                                                                                                                                                                                                                                                                                                                                                                                | and glazed do                                                                         | ors unless noted otherwise                                         | Sliding Do       |                                | 0-140-01   U-V               |                 |                                  |                   |  |  |  |
|                                            | Sliding Windows   BRD-044-01   U-Value 6.61 or less   SHGC 0.69 +/- 5%  AF = Aluminium Framed   TB = Thermally Broken Aluminium Framed   TF = Timber Framed |                                                                                       |                                                                    |                  |                                |                              |                 |                                  |                   |  |  |  |
|                                            | •                                                                                                                                                                                                                                                                                                                                                                                                                                                                                                                                                                                                                                                                                                                                                                                                                                                                                                                                                                                                                                                                                                                                                                                                                                                                                                                                                                                                                                                                                                                                                                                                                                                                                                                                                                                                                                                                                                                                                                                                                                                                                                                             |                                                                                       | ·                                                                  |                  | . vontilet - 4 I FS            |                              |                 |                                  |                   |  |  |  |
|                                            | •                                                                                                                                                                                                                                                                                                                                                                                                                                                                                                                                                                                                                                                                                                                                                                                                                                                                                                                                                                                                                                                                                                                                                                                                                                                                                                                                                                                                                                                                                                                                                                                                                                                                                                                                                                                                                                                                                                                                                                                                                                                                                                                             |                                                                                       | licates downlights, then these<br>o be fitted with self-closing do |                  |                                | / Jiuorescent                |                 |                                  |                   |  |  |  |
|                                            |                                                                                                                                                                                                                                                                                                                                                                                                                                                                                                                                                                                                                                                                                                                                                                                                                                                                                                                                                                                                                                                                                                                                                                                                                                                                                                                                                                                                                                                                                                                                                                                                                                                                                                                                                                                                                                                                                                                                                                                                                                                                                                                               |                                                                                       | ne installed in accordance wit                                     |                  |                                |                              |                 |                                  |                   |  |  |  |
|                                            |                                                                                                                                                                                                                                                                                                                                                                                                                                                                                                                                                                                                                                                                                                                                                                                                                                                                                                                                                                                                                                                                                                                                                                                                                                                                                                                                                                                                                                                                                                                                                                                                                                                                                                                                                                                                                                                                                                                                                                                                                                                                                                                               |                                                                                       | een this document and the N                                        |                  | •                              | thers Certificate            | shall take prec | redence                          |                   |  |  |  |
| Notes                                      | 1v 1200mm C                                                                                                                                                                                                                                                                                                                                                                                                                                                                                                                                                                                                                                                                                                                                                                                                                                                                                                                                                                                                                                                                                                                                                                                                                                                                                                                                                                                                                                                                                                                                                                                                                                                                                                                                                                                                                                                                                                                                                                                                                                                                                                                   | ailing fan rogei'r                                                                    | ed in Unit G -01 G 01 G 02 c                                       | 1 O1 - Kitchon I | iving                          |                              |                 |                                  |                   |  |  |  |
|                                            | 1x 1200mm C6                                                                                                                                                                                                                                                                                                                                                                                                                                                                                                                                                                                                                                                                                                                                                                                                                                                                                                                                                                                                                                                                                                                                                                                                                                                                                                                                                                                                                                                                                                                                                                                                                                                                                                                                                                                                                                                                                                                                                                                                                                                                                                                  | anng ran requir                                                                       | red in Unit G01, G.01, G.02, :                                     | r.or - kitchen t | -ivilig                        |                              |                 |                                  |                   |  |  |  |
|                                            | 1                                                                                                                                                                                                                                                                                                                                                                                                                                                                                                                                                                                                                                                                                                                                                                                                                                                                                                                                                                                                                                                                                                                                                                                                                                                                                                                                                                                                                                                                                                                                                                                                                                                                                                                                                                                                                                                                                                                                                                                                                                                                                                                             |                                                                                       |                                                                    |                  |                                |                              |                 |                                  |                   |  |  |  |