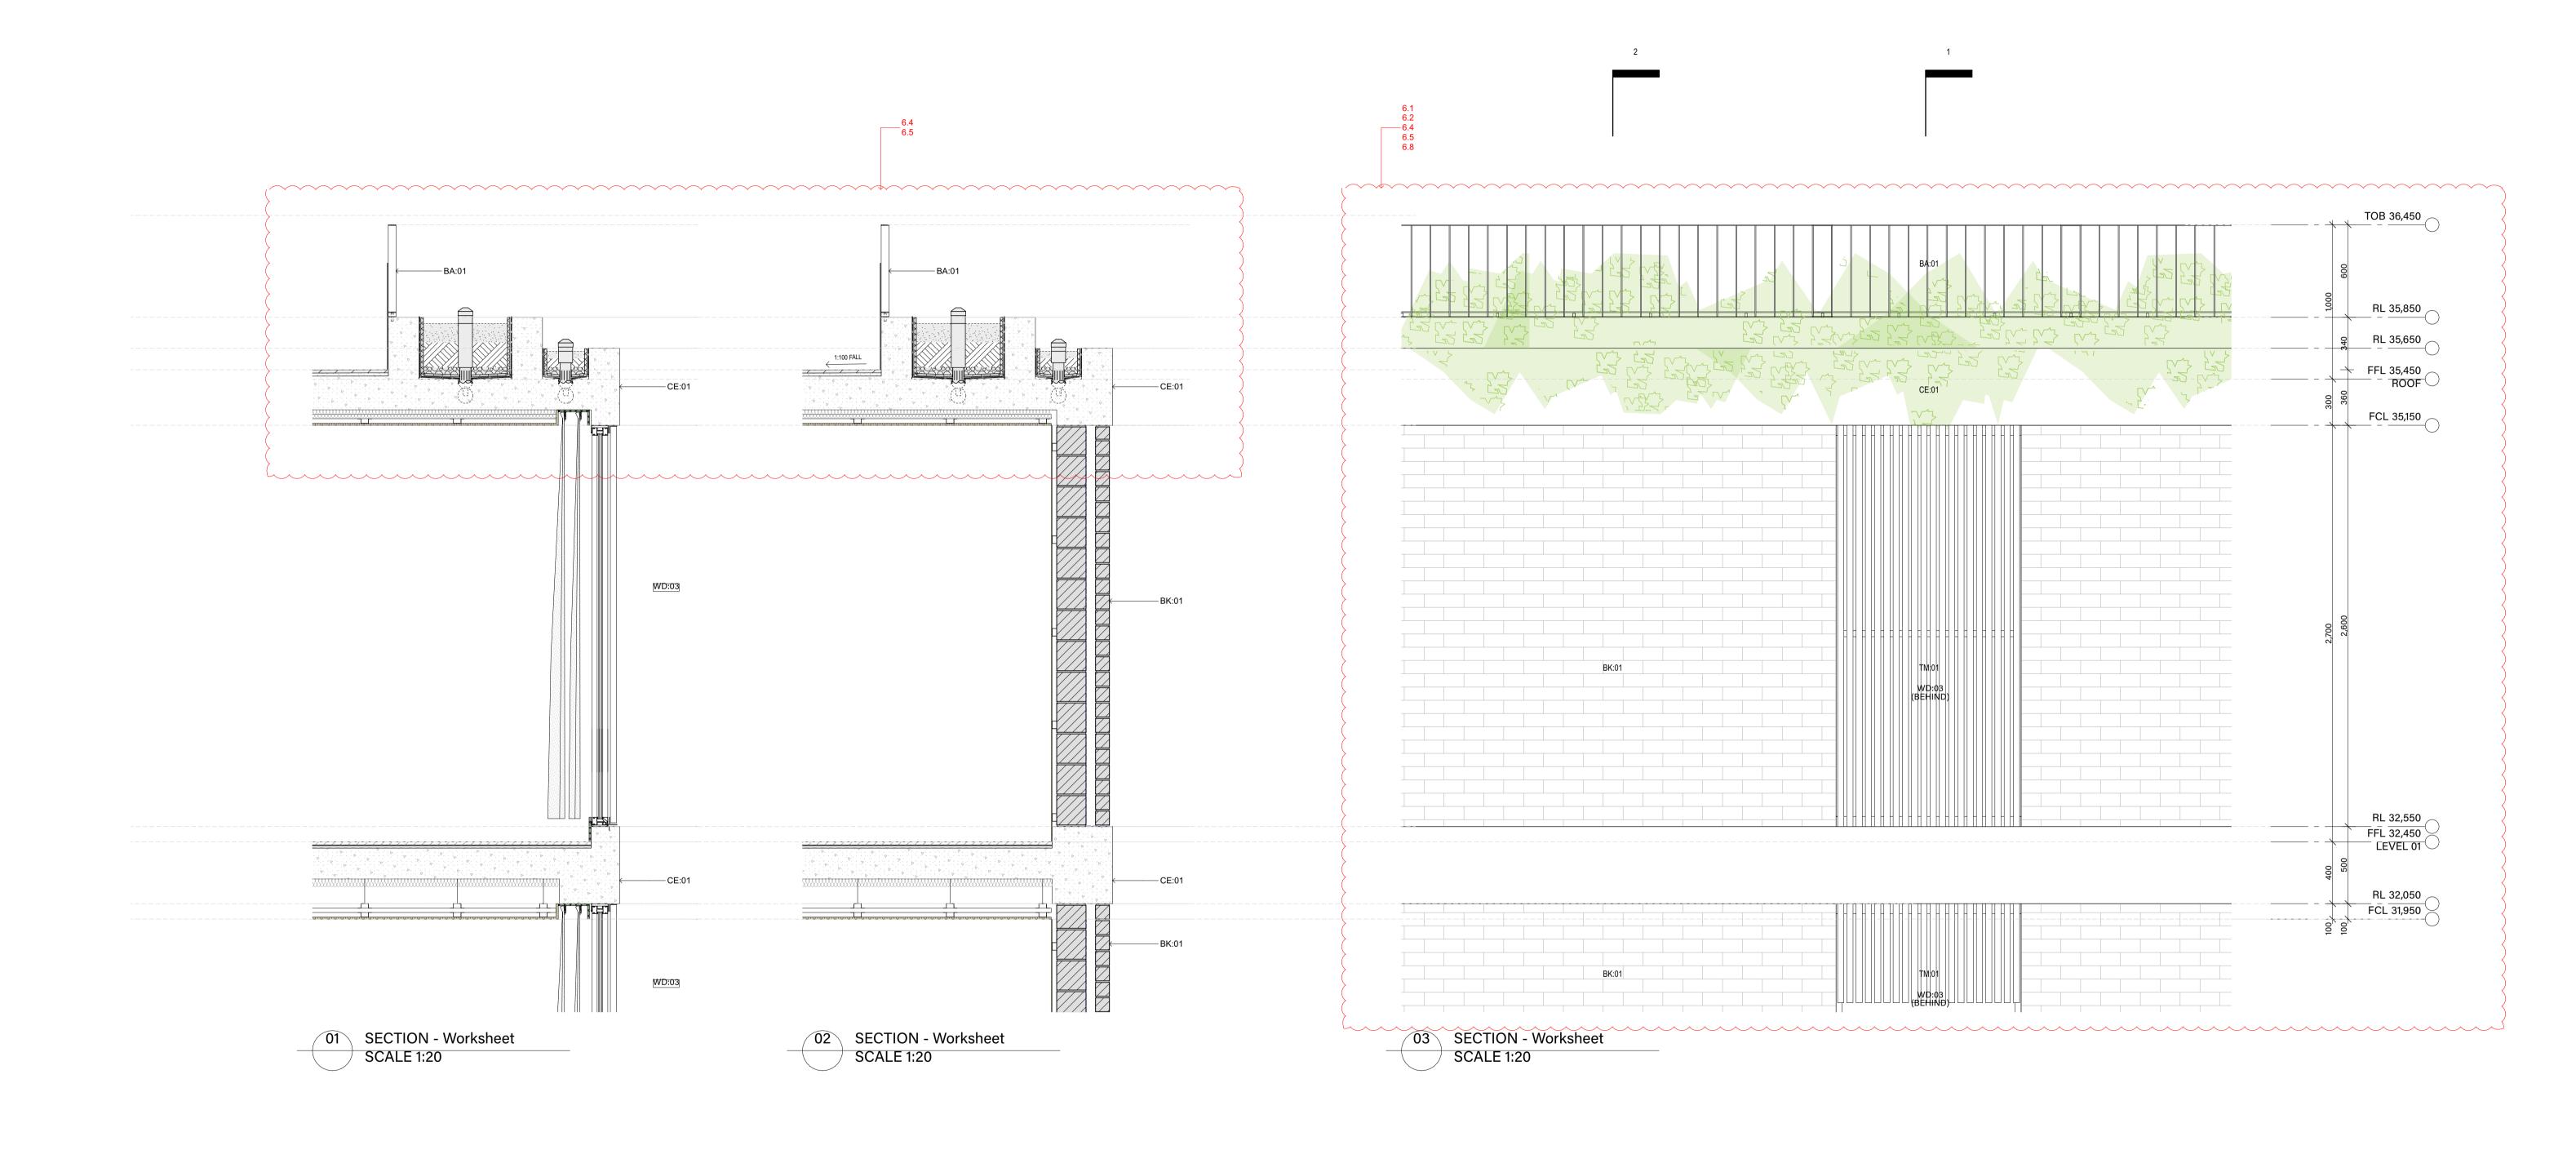

| Unit Development<br>122-124 Queenscliff Ro | - 4                                                                                                                                                                                                                                                                                                                                                                                                                                                                                                                                                                                                                                                                                                                                                                                                                                                                                                                                                                                                                                                                                                                                                                                                                                                                                                                                                                                                                                                                                                                                                                                                                                                                                                                                                                                                                                                                                                                                                                                                                                                                                                                           |                                                                                       | Prepared by Chapma                                                 |                  | ental Services                 | 5                            |                 | C                                | $\Rightarrow$     |  |  |  |
|--------------------------------------------|-------------------------------------------------------------------------------------------------------------------------------------------------------------------------------------------------------------------------------------------------------------------------------------------------------------------------------------------------------------------------------------------------------------------------------------------------------------------------------------------------------------------------------------------------------------------------------------------------------------------------------------------------------------------------------------------------------------------------------------------------------------------------------------------------------------------------------------------------------------------------------------------------------------------------------------------------------------------------------------------------------------------------------------------------------------------------------------------------------------------------------------------------------------------------------------------------------------------------------------------------------------------------------------------------------------------------------------------------------------------------------------------------------------------------------------------------------------------------------------------------------------------------------------------------------------------------------------------------------------------------------------------------------------------------------------------------------------------------------------------------------------------------------------------------------------------------------------------------------------------------------------------------------------------------------------------------------------------------------------------------------------------------------------------------------------------------------------------------------------------------------|---------------------------------------------------------------------------------------|--------------------------------------------------------------------|------------------|--------------------------------|------------------------------|-----------------|----------------------------------|-------------------|--|--|--|
| Queenscliff                                | aa<br>NSW                                                                                                                                                                                                                                                                                                                                                                                                                                                                                                                                                                                                                                                                                                                                                                                                                                                                                                                                                                                                                                                                                                                                                                                                                                                                                                                                                                                                                                                                                                                                                                                                                                                                                                                                                                                                                                                                                                                                                                                                                                                                                                                     | 2096                                                                                  | www.basixcertificates.com.au<br>1300 004 914                       |                  |                                |                              |                 |                                  |                   |  |  |  |
| Water Target                               |                                                                                                                                                                                                                                                                                                                                                                                                                                                                                                                                                                                                                                                                                                                                                                                                                                                                                                                                                                                                                                                                                                                                                                                                                                                                                                                                                                                                                                                                                                                                                                                                                                                                                                                                                                                                                                                                                                                                                                                                                                                                                                                               | 1                                                                                     | Water Score                                                        |                  | 42                             |                              |                 |                                  | NIAL APRELIES     |  |  |  |
| Energy Target                              |                                                                                                                                                                                                                                                                                                                                                                                                                                                                                                                                                                                                                                                                                                                                                                                                                                                                                                                                                                                                                                                                                                                                                                                                                                                                                                                                                                                                                                                                                                                                                                                                                                                                                                                                                                                                                                                                                                                                                                                                                                                                                                                               | 40<br>50                                                                              | Energy Score                                                       |                  | 43<br>54                       |                              |                 |                                  |                   |  |  |  |
| Max Avg Heating Load is                    | s (MJ/m²)                                                                                                                                                                                                                                                                                                                                                                                                                                                                                                                                                                                                                                                                                                                                                                                                                                                                                                                                                                                                                                                                                                                                                                                                                                                                                                                                                                                                                                                                                                                                                                                                                                                                                                                                                                                                                                                                                                                                                                                                                                                                                                                     | 40                                                                                    | Actual Avg Heating Loa                                             |                  | 33.3                           |                              |                 |                                  |                   |  |  |  |
| Max Avg Cooling Load is                    | (MJ/m²)                                                                                                                                                                                                                                                                                                                                                                                                                                                                                                                                                                                                                                                                                                                                                                                                                                                                                                                                                                                                                                                                                                                                                                                                                                                                                                                                                                                                                                                                                                                                                                                                                                                                                                                                                                                                                                                                                                                                                                                                                                                                                                                       | 26                                                                                    | Actual Avg Cooling Load                                            | <u> </u>         | 21.6                           |                              |                 |                                  |                   |  |  |  |
|                                            |                                                                                                                                                                                                                                                                                                                                                                                                                                                                                                                                                                                                                                                                                                                                                                                                                                                                                                                                                                                                                                                                                                                                                                                                                                                                                                                                                                                                                                                                                                                                                                                                                                                                                                                                                                                                                                                                                                                                                                                                                                                                                                                               |                                                                                       |                                                                    | nmitments        |                                |                              |                 |                                  |                   |  |  |  |
|                                            | Total area of                                                                                                                                                                                                                                                                                                                                                                                                                                                                                                                                                                                                                                                                                                                                                                                                                                                                                                                                                                                                                                                                                                                                                                                                                                                                                                                                                                                                                                                                                                                                                                                                                                                                                                                                                                                                                                                                                                                                                                                                                                                                                                                 | tal area of garden & lawn (m²) G01 - 161 Area of indigenous/low water use plants (m²) |                                                                    |                  |                                |                              |                 |                                  |                   |  |  |  |
|                                            |                                                                                                                                                                                                                                                                                                                                                                                                                                                                                                                                                                                                                                                                                                                                                                                                                                                                                                                                                                                                                                                                                                                                                                                                                                                                                                                                                                                                                                                                                                                                                                                                                                                                                                                                                                                                                                                                                                                                                                                                                                                                                                                               |                                                                                       | G02 - 161<br>G.01 - 37                                             |                  |                                |                              |                 |                                  |                   |  |  |  |
| Landscaping                                |                                                                                                                                                                                                                                                                                                                                                                                                                                                                                                                                                                                                                                                                                                                                                                                                                                                                                                                                                                                                                                                                                                                                                                                                                                                                                                                                                                                                                                                                                                                                                                                                                                                                                                                                                                                                                                                                                                                                                                                                                                                                                                                               |                                                                                       | G.02 - 37                                                          |                  |                                |                              |                 |                                  |                   |  |  |  |
|                                            |                                                                                                                                                                                                                                                                                                                                                                                                                                                                                                                                                                                                                                                                                                                                                                                                                                                                                                                                                                                                                                                                                                                                                                                                                                                                                                                                                                                                                                                                                                                                                                                                                                                                                                                                                                                                                                                                                                                                                                                                                                                                                                                               |                                                                                       | 1.01 - 20                                                          |                  |                                |                              |                 |                                  |                   |  |  |  |
|                                            |                                                                                                                                                                                                                                                                                                                                                                                                                                                                                                                                                                                                                                                                                                                                                                                                                                                                                                                                                                                                                                                                                                                                                                                                                                                                                                                                                                                                                                                                                                                                                                                                                                                                                                                                                                                                                                                                                                                                                                                                                                                                                                                               |                                                                                       | 1.02 - 20                                                          |                  |                                |                              |                 |                                  |                   |  |  |  |
| Fixtures                                   | Shower hea                                                                                                                                                                                                                                                                                                                                                                                                                                                                                                                                                                                                                                                                                                                                                                                                                                                                                                                                                                                                                                                                                                                                                                                                                                                                                                                                                                                                                                                                                                                                                                                                                                                                                                                                                                                                                                                                                                                                                                                                                                                                                                                    | ds                                                                                    | 4 star (> 4.5 but <= 6                                             | L/min)           | Toilets                        | 4 star                       |                 | All taps                         | 5 star            |  |  |  |
| Alternative Water                          |                                                                                                                                                                                                                                                                                                                                                                                                                                                                                                                                                                                                                                                                                                                                                                                                                                                                                                                                                                                                                                                                                                                                                                                                                                                                                                                                                                                                                                                                                                                                                                                                                                                                                                                                                                                                                                                                                                                                                                                                                                                                                                                               | ainwater tan                                                                          |                                                                    |                  | llect run off f                |                              | •               |                                  | 100               |  |  |  |
| (Common Tank)                              |                                                                                                                                                                                                                                                                                                                                                                                                                                                                                                                                                                                                                                                                                                                                                                                                                                                                                                                                                                                                                                                                                                                                                                                                                                                                                                                                                                                                                                                                                                                                                                                                                                                                                                                                                                                                                                                                                                                                                                                                                                                                                                                               | nnection<br>No                                                                        | Laundry connection No                                              |                  | connection<br>d Units Only     | Pool t<br>N                  |                 |                                  | Spa top up<br>n/a |  |  |  |
|                                            |                                                                                                                                                                                                                                                                                                                                                                                                                                                                                                                                                                                                                                                                                                                                                                                                                                                                                                                                                                                                                                                                                                                                                                                                                                                                                                                                                                                                                                                                                                                                                                                                                                                                                                                                                                                                                                                                                                                                                                                                                                                                                                                               |                                                                                       |                                                                    |                  | ,                              |                              |                 |                                  | , u               |  |  |  |
| Pool and Spa                               | Max pool vo                                                                                                                                                                                                                                                                                                                                                                                                                                                                                                                                                                                                                                                                                                                                                                                                                                                                                                                                                                                                                                                                                                                                                                                                                                                                                                                                                                                                                                                                                                                                                                                                                                                                                                                                                                                                                                                                                                                                                                                                                                                                                                                   |                                                                                       | 16 x2 Pool does  No heating                                        | s not require    | e a cover                      | Pool pum                     | p must have     | a timer                          |                   |  |  |  |
|                                            |                                                                                                                                                                                                                                                                                                                                                                                                                                                                                                                                                                                                                                                                                                                                                                                                                                                                                                                                                                                                                                                                                                                                                                                                                                                                                                                                                                                                                                                                                                                                                                                                                                                                                                                                                                                                                                                                                                                                                                                                                                                                                                                               |                                                                                       | <u> </u>                                                           |                  |                                |                              | 24 : 25 (       | 770                              |                   |  |  |  |
|                                            | Hot water s<br>Bathroom v                                                                                                                                                                                                                                                                                                                                                                                                                                                                                                                                                                                                                                                                                                                                                                                                                                                                                                                                                                                                                                                                                                                                                                                                                                                                                                                                                                                                                                                                                                                                                                                                                                                                                                                                                                                                                                                                                                                                                                                                                                                                                                     |                                                                                       | Electric heat pump - air<br>Individual fan, ducted to              |                  | roof                           | Rating with                  | 31 to 35 S      | witch on/off                     | :                 |  |  |  |
|                                            | Kitchen ven                                                                                                                                                                                                                                                                                                                                                                                                                                                                                                                                                                                                                                                                                                                                                                                                                                                                                                                                                                                                                                                                                                                                                                                                                                                                                                                                                                                                                                                                                                                                                                                                                                                                                                                                                                                                                                                                                                                                                                                                                                                                                                                   |                                                                                       | Individual fan, ducted t                                           |                  |                                | with                         |                 | witch on/off                     |                   |  |  |  |
|                                            | Laundry ver                                                                                                                                                                                                                                                                                                                                                                                                                                                                                                                                                                                                                                                                                                                                                                                                                                                                                                                                                                                                                                                                                                                                                                                                                                                                                                                                                                                                                                                                                                                                                                                                                                                                                                                                                                                                                                                                                                                                                                                                                                                                                                                   | ntilation                                                                             | Individual fan, ducted t                                           |                  |                                | with                         |                 | witch on/off                     |                   |  |  |  |
| Energy                                     | Cooling - liv                                                                                                                                                                                                                                                                                                                                                                                                                                                                                                                                                                                                                                                                                                                                                                                                                                                                                                                                                                                                                                                                                                                                                                                                                                                                                                                                                                                                                                                                                                                                                                                                                                                                                                                                                                                                                                                                                                                                                                                                                                                                                                                 |                                                                                       | Ceiling fans + 1-phase a<br>1-phase airconditioning                |                  | ng                             | Rating<br>Rating             | EER 3.0 -       |                                  | -                 |  |  |  |
|                                            | Heating - liv                                                                                                                                                                                                                                                                                                                                                                                                                                                                                                                                                                                                                                                                                                                                                                                                                                                                                                                                                                                                                                                                                                                                                                                                                                                                                                                                                                                                                                                                                                                                                                                                                                                                                                                                                                                                                                                                                                                                                                                                                                                                                                                 |                                                                                       | 1-phase airconditioning                                            |                  |                                | Rating                       | EER 3.0 -       |                                  | n/a               |  |  |  |
|                                            | Heating - be                                                                                                                                                                                                                                                                                                                                                                                                                                                                                                                                                                                                                                                                                                                                                                                                                                                                                                                                                                                                                                                                                                                                                                                                                                                                                                                                                                                                                                                                                                                                                                                                                                                                                                                                                                                                                                                                                                                                                                                                                                                                                                                  | edrooms                                                                               | 1-phase airconditioning                                            | }                |                                | Rating                       | EER 3.0 -       | 3.5                              |                   |  |  |  |
|                                            | Alternate En                                                                                                                                                                                                                                                                                                                                                                                                                                                                                                                                                                                                                                                                                                                                                                                                                                                                                                                                                                                                                                                                                                                                                                                                                                                                                                                                                                                                                                                                                                                                                                                                                                                                                                                                                                                                                                                                                                                                                                                                                                                                                                                  | nergy<br>ooktop & ele                                                                 | Photovoltaic system ab                                             | le to genera     | te at least<br>nesline require |                              | peak kilowat    | tts of electric<br>r clothesline | city              |  |  |  |
|                                            | induction co                                                                                                                                                                                                                                                                                                                                                                                                                                                                                                                                                                                                                                                                                                                                                                                                                                                                                                                                                                                                                                                                                                                                                                                                                                                                                                                                                                                                                                                                                                                                                                                                                                                                                                                                                                                                                                                                                                                                                                                                                                                                                                                  | JOKTOP & EIE                                                                          | ctric overi                                                        | utuoor cioti     | iesiirie requiri               | eu                           | NO IIIdoo       | Ciotnesime                       | required          |  |  |  |
|                                            |                                                                                                                                                                                                                                                                                                                                                                                                                                                                                                                                                                                                                                                                                                                                                                                                                                                                                                                                                                                                                                                                                                                                                                                                                                                                                                                                                                                                                                                                                                                                                                                                                                                                                                                                                                                                                                                                                                                                                                                                                                                                                                                               |                                                                                       | rformance Assessment E                                             |                  |                                |                              |                 |                                  |                   |  |  |  |
| Floor Types                                |                                                                                                                                                                                                                                                                                                                                                                                                                                                                                                                                                                                                                                                                                                                                                                                                                                                                                                                                                                                                                                                                                                                                                                                                                                                                                                                                                                                                                                                                                                                                                                                                                                                                                                                                                                                                                                                                                                                                                                                                                                                                                                                               | concrete slat                                                                         | o - Unit G01, G02                                                  | with with        | No insulatio                   | n required<br>lab insulatior | <u> </u>        |                                  |                   |  |  |  |
|                                            |                                                                                                                                                                                                                                                                                                                                                                                                                                                                                                                                                                                                                                                                                                                                                                                                                                                                                                                                                                                                                                                                                                                                                                                                                                                                                                                                                                                                                                                                                                                                                                                                                                                                                                                                                                                                                                                                                                                                                                                                                                                                                                                               |                                                                                       |                                                                    | VVICII           | MILI GIIGGIS                   | iab iiibaiatioi              |                 |                                  |                   |  |  |  |
| Floor Coverings                            | Tiles                                                                                                                                                                                                                                                                                                                                                                                                                                                                                                                                                                                                                                                                                                                                                                                                                                                                                                                                                                                                                                                                                                                                                                                                                                                                                                                                                                                                                                                                                                                                                                                                                                                                                                                                                                                                                                                                                                                                                                                                                                                                                                                         | Living/Wet                                                                            | areas/Bedrooms                                                     |                  |                                |                              |                 |                                  |                   |  |  |  |
| External Walls                             |                                                                                                                                                                                                                                                                                                                                                                                                                                                                                                                                                                                                                                                                                                                                                                                                                                                                                                                                                                                                                                                                                                                                                                                                                                                                                                                                                                                                                                                                                                                                                                                                                                                                                                                                                                                                                                                                                                                                                                                                                                                                                                                               | - Unit G01                                                                            |                                                                    | with             | No insulatio                   |                              |                 | Colour                           | Light             |  |  |  |
|                                            | Cavity brick                                                                                                                                                                                                                                                                                                                                                                                                                                                                                                                                                                                                                                                                                                                                                                                                                                                                                                                                                                                                                                                                                                                                                                                                                                                                                                                                                                                                                                                                                                                                                                                                                                                                                                                                                                                                                                                                                                                                                                                                                                                                                                                  | - All other u                                                                         | nits                                                               | with             | R1.0 Cavity                    | Board Insulat                | ion             | Colour                           | Light             |  |  |  |
| Internal Walls                             | Plasterboar                                                                                                                                                                                                                                                                                                                                                                                                                                                                                                                                                                                                                                                                                                                                                                                                                                                                                                                                                                                                                                                                                                                                                                                                                                                                                                                                                                                                                                                                                                                                                                                                                                                                                                                                                                                                                                                                                                                                                                                                                                                                                                                   | d                                                                                     |                                                                    | with             | No insulatio                   | n required                   |                 |                                  |                   |  |  |  |
| Party Walls                                | Cavity Brick                                                                                                                                                                                                                                                                                                                                                                                                                                                                                                                                                                                                                                                                                                                                                                                                                                                                                                                                                                                                                                                                                                                                                                                                                                                                                                                                                                                                                                                                                                                                                                                                                                                                                                                                                                                                                                                                                                                                                                                                                                                                                                                  |                                                                                       |                                                                    | with             | No insulatio                   | n required                   |                 |                                  |                   |  |  |  |
| Ceiling (floor over)                       | Concrete ab                                                                                                                                                                                                                                                                                                                                                                                                                                                                                                                                                                                                                                                                                                                                                                                                                                                                                                                                                                                                                                                                                                                                                                                                                                                                                                                                                                                                                                                                                                                                                                                                                                                                                                                                                                                                                                                                                                                                                                                                                                                                                                                   | ove plasterb                                                                          | oard                                                               | with             | No insulatio                   | n required                   |                 |                                  |                   |  |  |  |
| Ceilings (roof over)                       | Concrete ab                                                                                                                                                                                                                                                                                                                                                                                                                                                                                                                                                                                                                                                                                                                                                                                                                                                                                                                                                                                                                                                                                                                                                                                                                                                                                                                                                                                                                                                                                                                                                                                                                                                                                                                                                                                                                                                                                                                                                                                                                                                                                                                   | ove plasterb                                                                          | oard                                                               | with             | R5.0 unders                    | lab insulation               | 1               |                                  |                   |  |  |  |
| Roof                                       | Concrete                                                                                                                                                                                                                                                                                                                                                                                                                                                                                                                                                                                                                                                                                                                                                                                                                                                                                                                                                                                                                                                                                                                                                                                                                                                                                                                                                                                                                                                                                                                                                                                                                                                                                                                                                                                                                                                                                                                                                                                                                                                                                                                      | <u>'</u>                                                                              |                                                                    | with             | Waterproof                     | membrane o                   | nlv             | Colour                           | Medium            |  |  |  |
|                                            | AF single gla                                                                                                                                                                                                                                                                                                                                                                                                                                                                                                                                                                                                                                                                                                                                                                                                                                                                                                                                                                                                                                                                                                                                                                                                                                                                                                                                                                                                                                                                                                                                                                                                                                                                                                                                                                                                                                                                                                                                                                                                                                                                                                                 | azed clear                                                                            |                                                                    | Fixed Glas       |                                | -041-01   U-Va               |                 |                                  |                   |  |  |  |
|                                            |                                                                                                                                                                                                                                                                                                                                                                                                                                                                                                                                                                                                                                                                                                                                                                                                                                                                                                                                                                                                                                                                                                                                                                                                                                                                                                                                                                                                                                                                                                                                                                                                                                                                                                                                                                                                                                                                                                                                                                                                                                                                                                                               |                                                                                       |                                                                    | D-Hung           |                                | -041-01   0-Va               |                 | <u> </u>                         |                   |  |  |  |
| Windows and Doors                          | to all windows                                                                                                                                                                                                                                                                                                                                                                                                                                                                                                                                                                                                                                                                                                                                                                                                                                                                                                                                                                                                                                                                                                                                                                                                                                                                                                                                                                                                                                                                                                                                                                                                                                                                                                                                                                                                                                                                                                                                                                                                                                                                                                                | and glazed do                                                                         | ors unless noted otherwise                                         | Sliding Do       |                                | 0-140-01   U-V               |                 |                                  |                   |  |  |  |
|                                            | Sliding Windows   BRD-044-01   U-Value 6.61 or less   SHGC 0.69 +/- 5%  AF = Aluminium Framed   TB = Thermally Broken Aluminium Framed   TF = Timber Framed |                                                                                       |                                                                    |                  |                                |                              |                 |                                  |                   |  |  |  |
|                                            | •                                                                                                                                                                                                                                                                                                                                                                                                                                                                                                                                                                                                                                                                                                                                                                                                                                                                                                                                                                                                                                                                                                                                                                                                                                                                                                                                                                                                                                                                                                                                                                                                                                                                                                                                                                                                                                                                                                                                                                                                                                                                                                                             |                                                                                       | ·                                                                  |                  | . vontilet - 4 I FS            |                              |                 |                                  |                   |  |  |  |
|                                            | •                                                                                                                                                                                                                                                                                                                                                                                                                                                                                                                                                                                                                                                                                                                                                                                                                                                                                                                                                                                                                                                                                                                                                                                                                                                                                                                                                                                                                                                                                                                                                                                                                                                                                                                                                                                                                                                                                                                                                                                                                                                                                                                             |                                                                                       | licates downlights, then these<br>o be fitted with self-closing do |                  |                                | / Jiuorescent                |                 |                                  |                   |  |  |  |
|                                            |                                                                                                                                                                                                                                                                                                                                                                                                                                                                                                                                                                                                                                                                                                                                                                                                                                                                                                                                                                                                                                                                                                                                                                                                                                                                                                                                                                                                                                                                                                                                                                                                                                                                                                                                                                                                                                                                                                                                                                                                                                                                                                                               |                                                                                       | ne installed in accordance wit                                     |                  |                                |                              |                 |                                  |                   |  |  |  |
|                                            |                                                                                                                                                                                                                                                                                                                                                                                                                                                                                                                                                                                                                                                                                                                                                                                                                                                                                                                                                                                                                                                                                                                                                                                                                                                                                                                                                                                                                                                                                                                                                                                                                                                                                                                                                                                                                                                                                                                                                                                                                                                                                                                               |                                                                                       | een this document and the N                                        |                  | •                              | thers Certificate            | shall take prec | redence                          |                   |  |  |  |
| Notes                                      | 1v 1200mm C                                                                                                                                                                                                                                                                                                                                                                                                                                                                                                                                                                                                                                                                                                                                                                                                                                                                                                                                                                                                                                                                                                                                                                                                                                                                                                                                                                                                                                                                                                                                                                                                                                                                                                                                                                                                                                                                                                                                                                                                                                                                                                                   | ailing fan rogei'r                                                                    | ed in Unit G -01 G 01 G 02 c                                       | 1 O1 - Kitchon I | iving                          |                              |                 |                                  |                   |  |  |  |
|                                            | 1x 1200mm C6                                                                                                                                                                                                                                                                                                                                                                                                                                                                                                                                                                                                                                                                                                                                                                                                                                                                                                                                                                                                                                                                                                                                                                                                                                                                                                                                                                                                                                                                                                                                                                                                                                                                                                                                                                                                                                                                                                                                                                                                                                                                                                                  | anng ran requir                                                                       | red in Unit G01, G.01, G.02, :                                     | r.or - kitchen t | -ivilig                        |                              |                 |                                  |                   |  |  |  |
|                                            | 1                                                                                                                                                                                                                                                                                                                                                                                                                                                                                                                                                                                                                                                                                                                                                                                                                                                                                                                                                                                                                                                                                                                                                                                                                                                                                                                                                                                                                                                                                                                                                                                                                                                                                                                                                                                                                                                                                                                                                                                                                                                                                                                             |                                                                                       |                                                                    |                  |                                |                              |                 |                                  |                   |  |  |  |