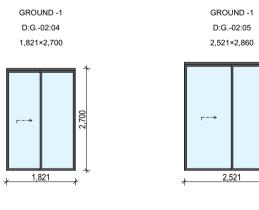

| Unit Development<br>122-124 Queenscliff Ro | - 4                                                                                                                                                                                                                                                                                                                                                                                                                                                                                                                                                                                                                                                                                                                                                                                                                                                                                                                                                                                                                                                                                                                                                                                                                                                                                                                                                                                                                                                                                                                                                                                                                                                                                                                                                                                                                                                                                                                                                                                                                                                                                                                           |                                                                                       | Prepared by Chapma                                                 |                  | ental Services                 | 5                            |                 | C                                | $\Rightarrow$     |  |  |  |
|--------------------------------------------|-------------------------------------------------------------------------------------------------------------------------------------------------------------------------------------------------------------------------------------------------------------------------------------------------------------------------------------------------------------------------------------------------------------------------------------------------------------------------------------------------------------------------------------------------------------------------------------------------------------------------------------------------------------------------------------------------------------------------------------------------------------------------------------------------------------------------------------------------------------------------------------------------------------------------------------------------------------------------------------------------------------------------------------------------------------------------------------------------------------------------------------------------------------------------------------------------------------------------------------------------------------------------------------------------------------------------------------------------------------------------------------------------------------------------------------------------------------------------------------------------------------------------------------------------------------------------------------------------------------------------------------------------------------------------------------------------------------------------------------------------------------------------------------------------------------------------------------------------------------------------------------------------------------------------------------------------------------------------------------------------------------------------------------------------------------------------------------------------------------------------------|---------------------------------------------------------------------------------------|--------------------------------------------------------------------|------------------|--------------------------------|------------------------------|-----------------|----------------------------------|-------------------|--|--|--|
| Queenscliff                                | aa<br>NSW                                                                                                                                                                                                                                                                                                                                                                                                                                                                                                                                                                                                                                                                                                                                                                                                                                                                                                                                                                                                                                                                                                                                                                                                                                                                                                                                                                                                                                                                                                                                                                                                                                                                                                                                                                                                                                                                                                                                                                                                                                                                                                                     | 2096                                                                                  | www.basixcertificates.com.au<br>1300 004 914                       |                  |                                |                              |                 |                                  |                   |  |  |  |
| Water Target                               |                                                                                                                                                                                                                                                                                                                                                                                                                                                                                                                                                                                                                                                                                                                                                                                                                                                                                                                                                                                                                                                                                                                                                                                                                                                                                                                                                                                                                                                                                                                                                                                                                                                                                                                                                                                                                                                                                                                                                                                                                                                                                                                               | 1                                                                                     | Water Score                                                        |                  | 42                             |                              |                 |                                  | NIAL APRELIES     |  |  |  |
| Energy Target                              |                                                                                                                                                                                                                                                                                                                                                                                                                                                                                                                                                                                                                                                                                                                                                                                                                                                                                                                                                                                                                                                                                                                                                                                                                                                                                                                                                                                                                                                                                                                                                                                                                                                                                                                                                                                                                                                                                                                                                                                                                                                                                                                               | 40<br>50                                                                              | Energy Score                                                       |                  | 43<br>54                       |                              |                 |                                  |                   |  |  |  |
| Max Avg Heating Load is                    | s (MJ/m²)                                                                                                                                                                                                                                                                                                                                                                                                                                                                                                                                                                                                                                                                                                                                                                                                                                                                                                                                                                                                                                                                                                                                                                                                                                                                                                                                                                                                                                                                                                                                                                                                                                                                                                                                                                                                                                                                                                                                                                                                                                                                                                                     | 40                                                                                    | Actual Avg Heating Loa                                             |                  | 33.3                           |                              |                 |                                  |                   |  |  |  |
| Max Avg Cooling Load is                    | (MJ/m²)                                                                                                                                                                                                                                                                                                                                                                                                                                                                                                                                                                                                                                                                                                                                                                                                                                                                                                                                                                                                                                                                                                                                                                                                                                                                                                                                                                                                                                                                                                                                                                                                                                                                                                                                                                                                                                                                                                                                                                                                                                                                                                                       | 26                                                                                    | Actual Avg Cooling Load                                            | <u> </u>         | 21.6                           |                              |                 |                                  |                   |  |  |  |
|                                            |                                                                                                                                                                                                                                                                                                                                                                                                                                                                                                                                                                                                                                                                                                                                                                                                                                                                                                                                                                                                                                                                                                                                                                                                                                                                                                                                                                                                                                                                                                                                                                                                                                                                                                                                                                                                                                                                                                                                                                                                                                                                                                                               |                                                                                       |                                                                    | nmitments        |                                |                              |                 |                                  |                   |  |  |  |
|                                            | Total area of                                                                                                                                                                                                                                                                                                                                                                                                                                                                                                                                                                                                                                                                                                                                                                                                                                                                                                                                                                                                                                                                                                                                                                                                                                                                                                                                                                                                                                                                                                                                                                                                                                                                                                                                                                                                                                                                                                                                                                                                                                                                                                                 | tal area of garden & lawn (m²) G01 - 161 Area of indigenous/low water use plants (m²) |                                                                    |                  |                                |                              |                 |                                  |                   |  |  |  |
|                                            |                                                                                                                                                                                                                                                                                                                                                                                                                                                                                                                                                                                                                                                                                                                                                                                                                                                                                                                                                                                                                                                                                                                                                                                                                                                                                                                                                                                                                                                                                                                                                                                                                                                                                                                                                                                                                                                                                                                                                                                                                                                                                                                               |                                                                                       | G02 - 161<br>G.01 - 37                                             |                  |                                |                              |                 |                                  |                   |  |  |  |
| Landscaping                                |                                                                                                                                                                                                                                                                                                                                                                                                                                                                                                                                                                                                                                                                                                                                                                                                                                                                                                                                                                                                                                                                                                                                                                                                                                                                                                                                                                                                                                                                                                                                                                                                                                                                                                                                                                                                                                                                                                                                                                                                                                                                                                                               |                                                                                       | G.02 - 37                                                          |                  |                                |                              |                 |                                  |                   |  |  |  |
|                                            |                                                                                                                                                                                                                                                                                                                                                                                                                                                                                                                                                                                                                                                                                                                                                                                                                                                                                                                                                                                                                                                                                                                                                                                                                                                                                                                                                                                                                                                                                                                                                                                                                                                                                                                                                                                                                                                                                                                                                                                                                                                                                                                               |                                                                                       | 1.01 - 20                                                          |                  |                                |                              |                 |                                  |                   |  |  |  |
|                                            |                                                                                                                                                                                                                                                                                                                                                                                                                                                                                                                                                                                                                                                                                                                                                                                                                                                                                                                                                                                                                                                                                                                                                                                                                                                                                                                                                                                                                                                                                                                                                                                                                                                                                                                                                                                                                                                                                                                                                                                                                                                                                                                               |                                                                                       | 1.02 - 20                                                          |                  |                                |                              |                 |                                  |                   |  |  |  |
| Fixtures                                   | Shower hea                                                                                                                                                                                                                                                                                                                                                                                                                                                                                                                                                                                                                                                                                                                                                                                                                                                                                                                                                                                                                                                                                                                                                                                                                                                                                                                                                                                                                                                                                                                                                                                                                                                                                                                                                                                                                                                                                                                                                                                                                                                                                                                    | ds                                                                                    | 4 star (> 4.5 but <= 6                                             | L/min)           | Toilets                        | 4 star                       |                 | All taps                         | 5 star            |  |  |  |
| Alternative Water                          |                                                                                                                                                                                                                                                                                                                                                                                                                                                                                                                                                                                                                                                                                                                                                                                                                                                                                                                                                                                                                                                                                                                                                                                                                                                                                                                                                                                                                                                                                                                                                                                                                                                                                                                                                                                                                                                                                                                                                                                                                                                                                                                               | ainwater tan                                                                          |                                                                    |                  | llect run off f                |                              | •               |                                  | 100               |  |  |  |
| (Common Tank)                              |                                                                                                                                                                                                                                                                                                                                                                                                                                                                                                                                                                                                                                                                                                                                                                                                                                                                                                                                                                                                                                                                                                                                                                                                                                                                                                                                                                                                                                                                                                                                                                                                                                                                                                                                                                                                                                                                                                                                                                                                                                                                                                                               | nnection<br>No                                                                        | Laundry connection No                                              |                  | connection<br>d Units Only     | Pool t<br>N                  |                 |                                  | Spa top up<br>n/a |  |  |  |
|                                            |                                                                                                                                                                                                                                                                                                                                                                                                                                                                                                                                                                                                                                                                                                                                                                                                                                                                                                                                                                                                                                                                                                                                                                                                                                                                                                                                                                                                                                                                                                                                                                                                                                                                                                                                                                                                                                                                                                                                                                                                                                                                                                                               |                                                                                       |                                                                    |                  | ,                              |                              |                 |                                  | , u               |  |  |  |
| Pool and Spa                               | Max pool vo                                                                                                                                                                                                                                                                                                                                                                                                                                                                                                                                                                                                                                                                                                                                                                                                                                                                                                                                                                                                                                                                                                                                                                                                                                                                                                                                                                                                                                                                                                                                                                                                                                                                                                                                                                                                                                                                                                                                                                                                                                                                                                                   |                                                                                       | 16 x2 Pool does  No heating                                        | s not require    | e a cover                      | Pool pum                     | p must have     | a timer                          |                   |  |  |  |
|                                            |                                                                                                                                                                                                                                                                                                                                                                                                                                                                                                                                                                                                                                                                                                                                                                                                                                                                                                                                                                                                                                                                                                                                                                                                                                                                                                                                                                                                                                                                                                                                                                                                                                                                                                                                                                                                                                                                                                                                                                                                                                                                                                                               |                                                                                       | <u> </u>                                                           |                  |                                |                              | 24 : 25 (       | 770                              |                   |  |  |  |
|                                            | Hot water s<br>Bathroom v                                                                                                                                                                                                                                                                                                                                                                                                                                                                                                                                                                                                                                                                                                                                                                                                                                                                                                                                                                                                                                                                                                                                                                                                                                                                                                                                                                                                                                                                                                                                                                                                                                                                                                                                                                                                                                                                                                                                                                                                                                                                                                     |                                                                                       | Electric heat pump - air<br>Individual fan, ducted to              |                  | roof                           | Rating with                  | 31 to 35 S      | witch on/off                     | :                 |  |  |  |
|                                            | Kitchen ven                                                                                                                                                                                                                                                                                                                                                                                                                                                                                                                                                                                                                                                                                                                                                                                                                                                                                                                                                                                                                                                                                                                                                                                                                                                                                                                                                                                                                                                                                                                                                                                                                                                                                                                                                                                                                                                                                                                                                                                                                                                                                                                   |                                                                                       | Individual fan, ducted t                                           |                  |                                | with                         |                 | witch on/off                     |                   |  |  |  |
|                                            | Laundry ver                                                                                                                                                                                                                                                                                                                                                                                                                                                                                                                                                                                                                                                                                                                                                                                                                                                                                                                                                                                                                                                                                                                                                                                                                                                                                                                                                                                                                                                                                                                                                                                                                                                                                                                                                                                                                                                                                                                                                                                                                                                                                                                   | ntilation                                                                             | Individual fan, ducted t                                           |                  |                                | with                         |                 | witch on/off                     |                   |  |  |  |
| Energy                                     | Cooling - liv                                                                                                                                                                                                                                                                                                                                                                                                                                                                                                                                                                                                                                                                                                                                                                                                                                                                                                                                                                                                                                                                                                                                                                                                                                                                                                                                                                                                                                                                                                                                                                                                                                                                                                                                                                                                                                                                                                                                                                                                                                                                                                                 |                                                                                       | Ceiling fans + 1-phase a<br>1-phase airconditioning                |                  | ng                             | Rating<br>Rating             | EER 3.0 -       |                                  | -                 |  |  |  |
|                                            | Heating - liv                                                                                                                                                                                                                                                                                                                                                                                                                                                                                                                                                                                                                                                                                                                                                                                                                                                                                                                                                                                                                                                                                                                                                                                                                                                                                                                                                                                                                                                                                                                                                                                                                                                                                                                                                                                                                                                                                                                                                                                                                                                                                                                 |                                                                                       | 1-phase airconditioning                                            |                  |                                | Rating                       | EER 3.0 -       |                                  | n/a               |  |  |  |
|                                            | Heating - be                                                                                                                                                                                                                                                                                                                                                                                                                                                                                                                                                                                                                                                                                                                                                                                                                                                                                                                                                                                                                                                                                                                                                                                                                                                                                                                                                                                                                                                                                                                                                                                                                                                                                                                                                                                                                                                                                                                                                                                                                                                                                                                  | edrooms                                                                               | 1-phase airconditioning                                            | }                |                                | Rating                       | EER 3.0 -       | 3.5                              |                   |  |  |  |
|                                            | Alternate En                                                                                                                                                                                                                                                                                                                                                                                                                                                                                                                                                                                                                                                                                                                                                                                                                                                                                                                                                                                                                                                                                                                                                                                                                                                                                                                                                                                                                                                                                                                                                                                                                                                                                                                                                                                                                                                                                                                                                                                                                                                                                                                  | nergy<br>ooktop & ele                                                                 | Photovoltaic system ab                                             | le to genera     | te at least<br>nesline require |                              | peak kilowat    | tts of electric<br>r clothesline | city              |  |  |  |
|                                            | induction co                                                                                                                                                                                                                                                                                                                                                                                                                                                                                                                                                                                                                                                                                                                                                                                                                                                                                                                                                                                                                                                                                                                                                                                                                                                                                                                                                                                                                                                                                                                                                                                                                                                                                                                                                                                                                                                                                                                                                                                                                                                                                                                  | JOKTOP & EIE                                                                          | ctric overi                                                        | utuoor cioti     | iesiirie requiri               | eu                           | NO IIIdoo       | Ciotnesime                       | required          |  |  |  |
|                                            |                                                                                                                                                                                                                                                                                                                                                                                                                                                                                                                                                                                                                                                                                                                                                                                                                                                                                                                                                                                                                                                                                                                                                                                                                                                                                                                                                                                                                                                                                                                                                                                                                                                                                                                                                                                                                                                                                                                                                                                                                                                                                                                               |                                                                                       | rformance Assessment E                                             |                  |                                |                              |                 |                                  |                   |  |  |  |
| Floor Types                                |                                                                                                                                                                                                                                                                                                                                                                                                                                                                                                                                                                                                                                                                                                                                                                                                                                                                                                                                                                                                                                                                                                                                                                                                                                                                                                                                                                                                                                                                                                                                                                                                                                                                                                                                                                                                                                                                                                                                                                                                                                                                                                                               | concrete slat                                                                         | o - Unit G01, G02                                                  | with with        | No insulatio                   | n required<br>lab insulatior | <u> </u>        |                                  |                   |  |  |  |
|                                            |                                                                                                                                                                                                                                                                                                                                                                                                                                                                                                                                                                                                                                                                                                                                                                                                                                                                                                                                                                                                                                                                                                                                                                                                                                                                                                                                                                                                                                                                                                                                                                                                                                                                                                                                                                                                                                                                                                                                                                                                                                                                                                                               |                                                                                       |                                                                    | VVICII           | MILI GIIGGIS                   | iab iiibaiatioi              |                 |                                  |                   |  |  |  |
| Floor Coverings                            | Tiles                                                                                                                                                                                                                                                                                                                                                                                                                                                                                                                                                                                                                                                                                                                                                                                                                                                                                                                                                                                                                                                                                                                                                                                                                                                                                                                                                                                                                                                                                                                                                                                                                                                                                                                                                                                                                                                                                                                                                                                                                                                                                                                         | Living/Wet                                                                            | areas/Bedrooms                                                     |                  |                                |                              |                 |                                  |                   |  |  |  |
| External Walls                             |                                                                                                                                                                                                                                                                                                                                                                                                                                                                                                                                                                                                                                                                                                                                                                                                                                                                                                                                                                                                                                                                                                                                                                                                                                                                                                                                                                                                                                                                                                                                                                                                                                                                                                                                                                                                                                                                                                                                                                                                                                                                                                                               | - Unit G01                                                                            |                                                                    | with             | No insulatio                   |                              |                 | Colour                           | Light             |  |  |  |
|                                            | Cavity brick                                                                                                                                                                                                                                                                                                                                                                                                                                                                                                                                                                                                                                                                                                                                                                                                                                                                                                                                                                                                                                                                                                                                                                                                                                                                                                                                                                                                                                                                                                                                                                                                                                                                                                                                                                                                                                                                                                                                                                                                                                                                                                                  | - All other u                                                                         | nits                                                               | with             | R1.0 Cavity                    | Board Insulat                | ion             | Colour                           | Light             |  |  |  |
| Internal Walls                             | Plasterboar                                                                                                                                                                                                                                                                                                                                                                                                                                                                                                                                                                                                                                                                                                                                                                                                                                                                                                                                                                                                                                                                                                                                                                                                                                                                                                                                                                                                                                                                                                                                                                                                                                                                                                                                                                                                                                                                                                                                                                                                                                                                                                                   | d                                                                                     |                                                                    | with             | No insulatio                   | n required                   |                 |                                  |                   |  |  |  |
| Party Walls                                | Cavity Brick                                                                                                                                                                                                                                                                                                                                                                                                                                                                                                                                                                                                                                                                                                                                                                                                                                                                                                                                                                                                                                                                                                                                                                                                                                                                                                                                                                                                                                                                                                                                                                                                                                                                                                                                                                                                                                                                                                                                                                                                                                                                                                                  |                                                                                       |                                                                    | with             | No insulatio                   | n required                   |                 |                                  |                   |  |  |  |
| Ceiling (floor over)                       | Concrete ab                                                                                                                                                                                                                                                                                                                                                                                                                                                                                                                                                                                                                                                                                                                                                                                                                                                                                                                                                                                                                                                                                                                                                                                                                                                                                                                                                                                                                                                                                                                                                                                                                                                                                                                                                                                                                                                                                                                                                                                                                                                                                                                   | ove plasterb                                                                          | oard                                                               | with             | No insulatio                   | n required                   |                 |                                  |                   |  |  |  |
| Ceilings (roof over)                       | Concrete ab                                                                                                                                                                                                                                                                                                                                                                                                                                                                                                                                                                                                                                                                                                                                                                                                                                                                                                                                                                                                                                                                                                                                                                                                                                                                                                                                                                                                                                                                                                                                                                                                                                                                                                                                                                                                                                                                                                                                                                                                                                                                                                                   | ove plasterb                                                                          | oard                                                               | with             | R5.0 unders                    | lab insulation               | 1               |                                  |                   |  |  |  |
| Roof                                       | Concrete                                                                                                                                                                                                                                                                                                                                                                                                                                                                                                                                                                                                                                                                                                                                                                                                                                                                                                                                                                                                                                                                                                                                                                                                                                                                                                                                                                                                                                                                                                                                                                                                                                                                                                                                                                                                                                                                                                                                                                                                                                                                                                                      | <u>'</u>                                                                              |                                                                    | with             | Waterproof                     | membrane o                   | nlv             | Colour                           | Medium            |  |  |  |
|                                            | AF single gla                                                                                                                                                                                                                                                                                                                                                                                                                                                                                                                                                                                                                                                                                                                                                                                                                                                                                                                                                                                                                                                                                                                                                                                                                                                                                                                                                                                                                                                                                                                                                                                                                                                                                                                                                                                                                                                                                                                                                                                                                                                                                                                 | azed clear                                                                            |                                                                    | Fixed Glas       |                                | -041-01   U-Va               |                 |                                  |                   |  |  |  |
|                                            |                                                                                                                                                                                                                                                                                                                                                                                                                                                                                                                                                                                                                                                                                                                                                                                                                                                                                                                                                                                                                                                                                                                                                                                                                                                                                                                                                                                                                                                                                                                                                                                                                                                                                                                                                                                                                                                                                                                                                                                                                                                                                                                               |                                                                                       |                                                                    | D-Hung           |                                | -041-01   0-Va               |                 | <u> </u>                         |                   |  |  |  |
| Windows and Doors                          | to all windows                                                                                                                                                                                                                                                                                                                                                                                                                                                                                                                                                                                                                                                                                                                                                                                                                                                                                                                                                                                                                                                                                                                                                                                                                                                                                                                                                                                                                                                                                                                                                                                                                                                                                                                                                                                                                                                                                                                                                                                                                                                                                                                | and glazed do                                                                         | ors unless noted otherwise                                         | Sliding Do       |                                | 0-140-01   U-V               |                 |                                  |                   |  |  |  |
|                                            | Sliding Windows   BRD-044-01   U-Value 6.61 or less   SHGC 0.69 +/- 5%  AF = Aluminium Framed   TB = Thermally Broken Aluminium Framed   TF = Timber Framed |                                                                                       |                                                                    |                  |                                |                              |                 |                                  |                   |  |  |  |
|                                            | •                                                                                                                                                                                                                                                                                                                                                                                                                                                                                                                                                                                                                                                                                                                                                                                                                                                                                                                                                                                                                                                                                                                                                                                                                                                                                                                                                                                                                                                                                                                                                                                                                                                                                                                                                                                                                                                                                                                                                                                                                                                                                                                             |                                                                                       | ·                                                                  |                  | . vontilet - 4 I FS            |                              |                 |                                  |                   |  |  |  |
|                                            | •                                                                                                                                                                                                                                                                                                                                                                                                                                                                                                                                                                                                                                                                                                                                                                                                                                                                                                                                                                                                                                                                                                                                                                                                                                                                                                                                                                                                                                                                                                                                                                                                                                                                                                                                                                                                                                                                                                                                                                                                                                                                                                                             |                                                                                       | licates downlights, then these<br>o be fitted with self-closing do |                  |                                | / Jiuorescent                |                 |                                  |                   |  |  |  |
|                                            |                                                                                                                                                                                                                                                                                                                                                                                                                                                                                                                                                                                                                                                                                                                                                                                                                                                                                                                                                                                                                                                                                                                                                                                                                                                                                                                                                                                                                                                                                                                                                                                                                                                                                                                                                                                                                                                                                                                                                                                                                                                                                                                               |                                                                                       | ne installed in accordance wit                                     |                  |                                |                              |                 |                                  |                   |  |  |  |
|                                            |                                                                                                                                                                                                                                                                                                                                                                                                                                                                                                                                                                                                                                                                                                                                                                                                                                                                                                                                                                                                                                                                                                                                                                                                                                                                                                                                                                                                                                                                                                                                                                                                                                                                                                                                                                                                                                                                                                                                                                                                                                                                                                                               |                                                                                       | een this document and the N                                        |                  | •                              | thers Certificate            | shall take prec | redence                          |                   |  |  |  |
| Notes                                      | 1v 1200mm C                                                                                                                                                                                                                                                                                                                                                                                                                                                                                                                                                                                                                                                                                                                                                                                                                                                                                                                                                                                                                                                                                                                                                                                                                                                                                                                                                                                                                                                                                                                                                                                                                                                                                                                                                                                                                                                                                                                                                                                                                                                                                                                   | ailing fan rogei'r                                                                    | ed in Unit G -01 G 01 G 02 c                                       | 1 O1 - Kitchon I | iving                          |                              |                 |                                  |                   |  |  |  |
|                                            | 1x 1200mm C6                                                                                                                                                                                                                                                                                                                                                                                                                                                                                                                                                                                                                                                                                                                                                                                                                                                                                                                                                                                                                                                                                                                                                                                                                                                                                                                                                                                                                                                                                                                                                                                                                                                                                                                                                                                                                                                                                                                                                                                                                                                                                                                  | anng ran requir                                                                       | red in Unit G01, G.01, G.02, :                                     | r.or - kitchen t | -ivilig                        |                              |                 |                                  |                   |  |  |  |
|                                            | 1                                                                                                                                                                                                                                                                                                                                                                                                                                                                                                                                                                                                                                                                                                                                                                                                                                                                                                                                                                                                                                                                                                                                                                                                                                                                                                                                                                                                                                                                                                                                                                                                                                                                                                                                                                                                                                                                                                                                                                                                                                                                                                                             |                                                                                       |                                                                    |                  |                                |                              |                 |                                  |                   |  |  |  |