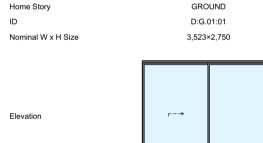

00×2,750

GROUND

D:G.01:03

1,500×2,700

LEVEL 01 W:1.02:01 4,632×2,700

W:1.02:03 1,200×2,700

GROUND

W:G.02:04

1,200×2,700

W:1.02:04 1,000×2,700

W:1:01 1,485×2,700

Home Story Full Element ID Nominal W x H Size

GROUND 3,355×2,700

GROUND -1

W:G-02:01

600×2,700

GROUND GROUND W:G.01:02 W:G.01:03 1,800×2,700 700×2,700

GROUND W:G.01:04 1,200×2,700

W:G.02:01 3,355×2,700

GROUND

W:G.02:02 1,800×2,700 GROUND W:G.02:03 700×2,700

LEVEL 01

D:1.02:01

3,523×2,750

GROUND

D:G.02:01

3,523×2,750

GROUND -1

D:G.-01:05

2,572×2,750

GROUND W:G:01 1,485×2,700

LEVEL 01

D:1.02:02

5,632×2,750

GROUND

D:G.02:02

6,632×2,750

**←**-¬

Home Story Full Element ID Nominal W x H Size

GROUND -1 W:G-01:01 600×2,800

# DOOR SCHEDULE

LEVEL 01 D:1.01:01 Nominal W x H Size 3,523×2,750 **←**-¬













LEVEL 01

D:1.01:02

5,619×2,750

**←**-¬

GROUND

D:G.01:02

6,614×2,750



←-¬

←-¬











GROUND -1



Drawing No.

A7101



LEVEL 01

D:1.02:03

3,000×2,750

GROUND

D:G.02:03

1,500×2,700





GROUND -1

GROUND

D:G:01

1,612×2,700







E: alexp@esslifestyle.com M: 0414085001 NSW registered architect Robert Gordon Woodward 9383

Queenscliff

122-124 Queenscliff Road

Project Start Date

Project Number

0228

**Drawing Title** SCHEDULE WINDOW & DOOR

Drawing Scale Drawing Stage DEVELOPMENT APPLICATION 1:1@A1 1:200@A3

REV DESCRIPTION DA01 DEVELOPMENT APPLICATION 22/03/22 DA02 DEVELOPMENT APPLICATION 29/11/22

**LEGEND**BA:01 Balustrade, Aluminium, dark finish. BK:01 Brick, light colour.
CD:01 Aluminium cladding, dark finish. DA03 DEVELOPMENT APPLICATION 20/03/23 DA04 DE