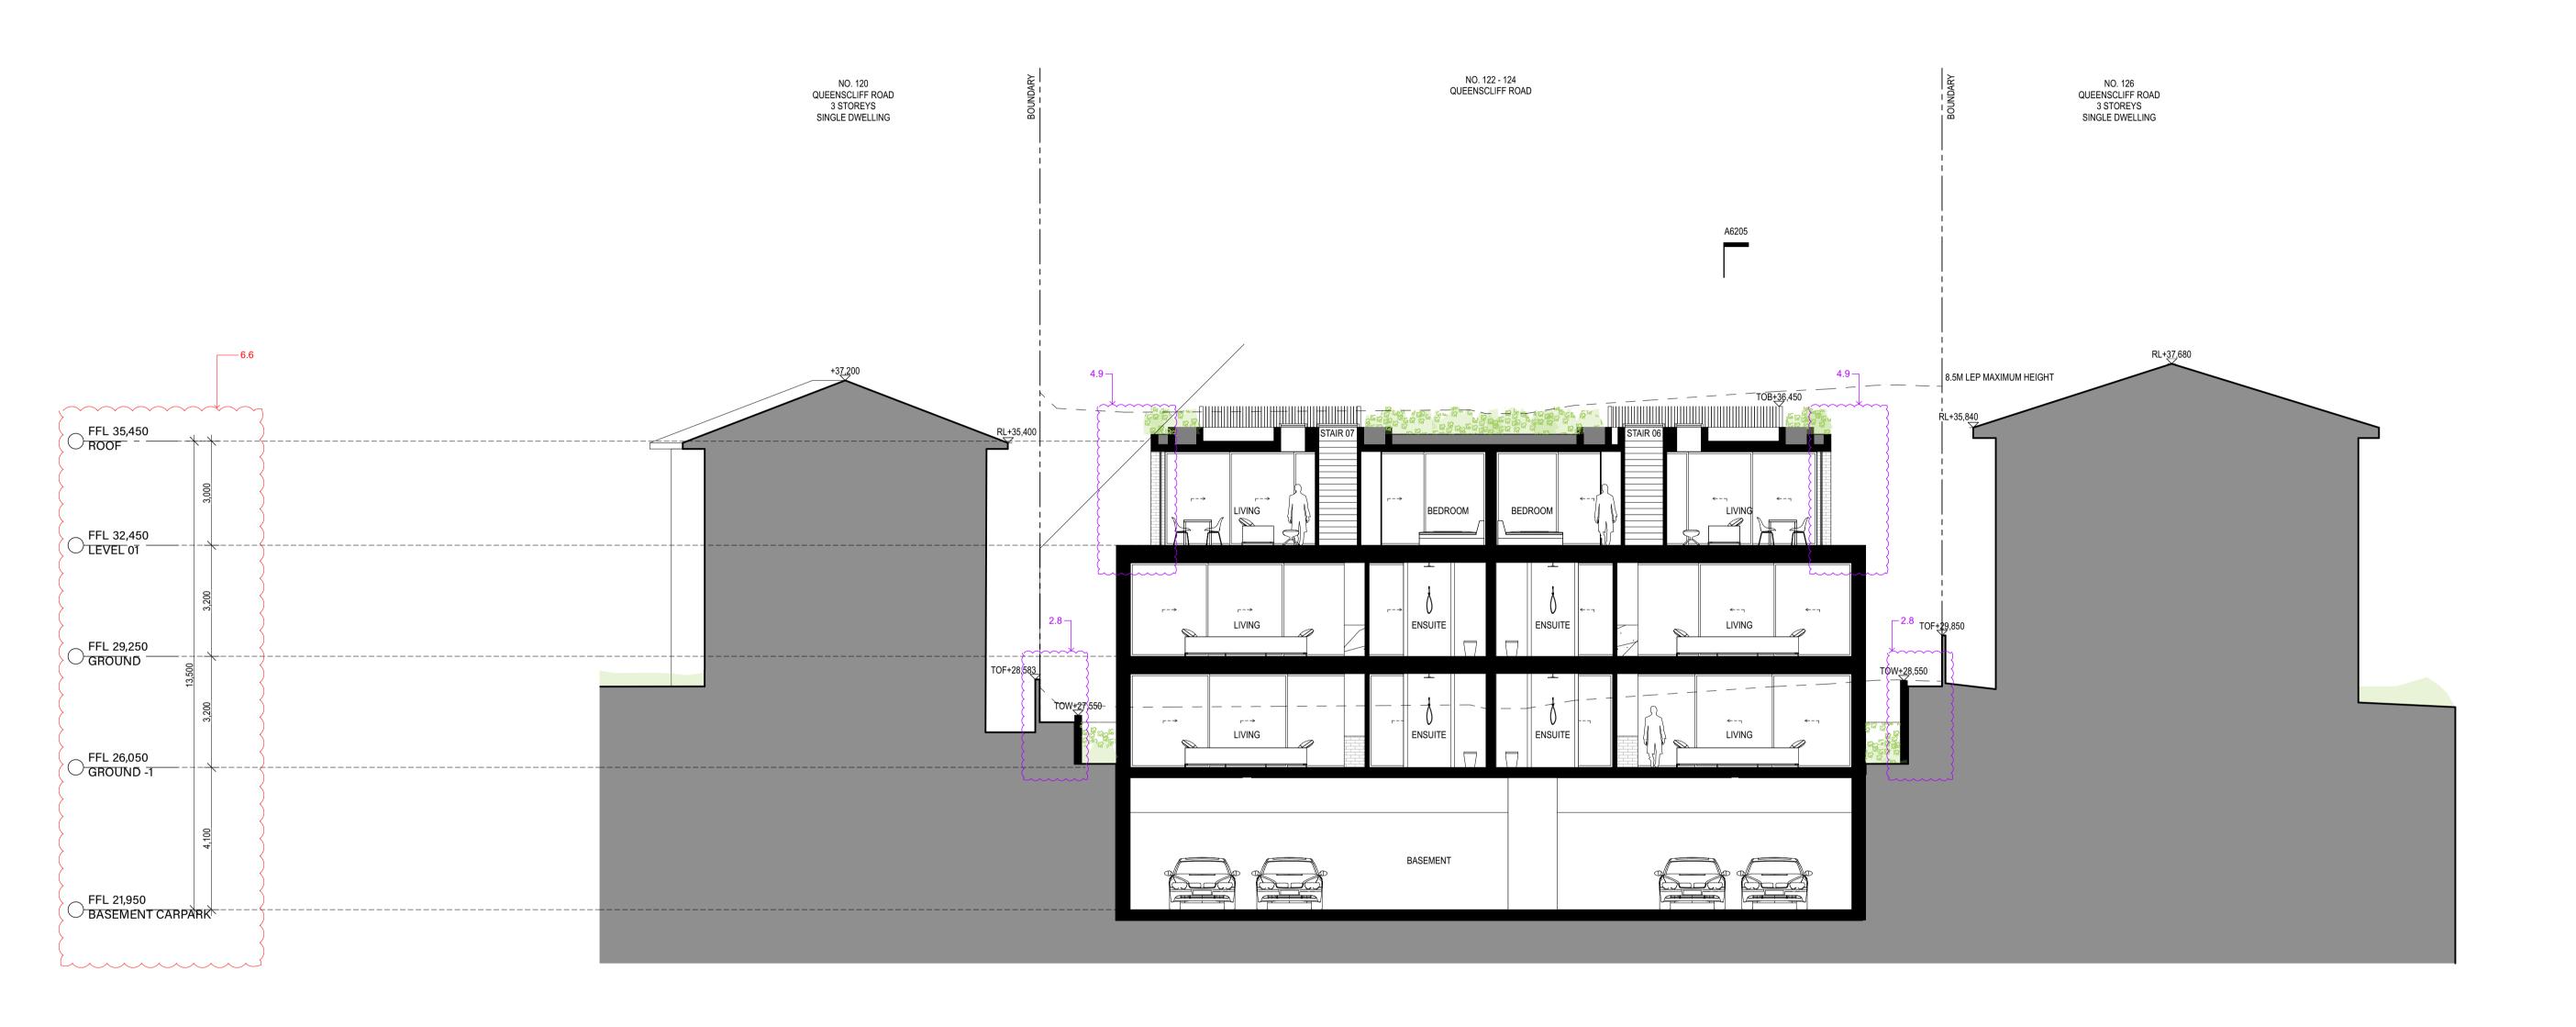

| Unit Development<br>122-124 Queenscliff Ro | - 4                                                                                                                                                                                                                                                                                                                                                                                                                                                                                                                                                                                                                                                                                                                                                                                                                                                                                                                                                                                                                                                                                                                                                                                                                                                                                                                                                                                                                                                                                                                                                                                                                                                                                                                                                                                                                                                                                                                                                                                                                                                                                                                           |                                                                                       | Prepared by Chapma                                                 |                  | ental Services                 | 5                            |                 | C                                | $\Rightarrow$     |  |  |  |
|--------------------------------------------|-------------------------------------------------------------------------------------------------------------------------------------------------------------------------------------------------------------------------------------------------------------------------------------------------------------------------------------------------------------------------------------------------------------------------------------------------------------------------------------------------------------------------------------------------------------------------------------------------------------------------------------------------------------------------------------------------------------------------------------------------------------------------------------------------------------------------------------------------------------------------------------------------------------------------------------------------------------------------------------------------------------------------------------------------------------------------------------------------------------------------------------------------------------------------------------------------------------------------------------------------------------------------------------------------------------------------------------------------------------------------------------------------------------------------------------------------------------------------------------------------------------------------------------------------------------------------------------------------------------------------------------------------------------------------------------------------------------------------------------------------------------------------------------------------------------------------------------------------------------------------------------------------------------------------------------------------------------------------------------------------------------------------------------------------------------------------------------------------------------------------------|---------------------------------------------------------------------------------------|--------------------------------------------------------------------|------------------|--------------------------------|------------------------------|-----------------|----------------------------------|-------------------|--|--|--|
| Queenscliff                                | aa<br>NSW                                                                                                                                                                                                                                                                                                                                                                                                                                                                                                                                                                                                                                                                                                                                                                                                                                                                                                                                                                                                                                                                                                                                                                                                                                                                                                                                                                                                                                                                                                                                                                                                                                                                                                                                                                                                                                                                                                                                                                                                                                                                                                                     | 2096                                                                                  | www.basixcertificates.com.au<br>1300 004 914                       |                  |                                |                              |                 |                                  |                   |  |  |  |
| Water Target                               |                                                                                                                                                                                                                                                                                                                                                                                                                                                                                                                                                                                                                                                                                                                                                                                                                                                                                                                                                                                                                                                                                                                                                                                                                                                                                                                                                                                                                                                                                                                                                                                                                                                                                                                                                                                                                                                                                                                                                                                                                                                                                                                               | 1                                                                                     | Water Score                                                        |                  | 42                             |                              |                 |                                  | NIAL APRELIES     |  |  |  |
| Energy Target                              |                                                                                                                                                                                                                                                                                                                                                                                                                                                                                                                                                                                                                                                                                                                                                                                                                                                                                                                                                                                                                                                                                                                                                                                                                                                                                                                                                                                                                                                                                                                                                                                                                                                                                                                                                                                                                                                                                                                                                                                                                                                                                                                               | 40<br>50                                                                              | Energy Score                                                       |                  | 43<br>54                       |                              |                 |                                  |                   |  |  |  |
| Max Avg Heating Load is                    | s (MJ/m²)                                                                                                                                                                                                                                                                                                                                                                                                                                                                                                                                                                                                                                                                                                                                                                                                                                                                                                                                                                                                                                                                                                                                                                                                                                                                                                                                                                                                                                                                                                                                                                                                                                                                                                                                                                                                                                                                                                                                                                                                                                                                                                                     | 40                                                                                    | Actual Avg Heating Loa                                             |                  | 33.3                           |                              |                 |                                  |                   |  |  |  |
| Max Avg Cooling Load is                    | (MJ/m²)                                                                                                                                                                                                                                                                                                                                                                                                                                                                                                                                                                                                                                                                                                                                                                                                                                                                                                                                                                                                                                                                                                                                                                                                                                                                                                                                                                                                                                                                                                                                                                                                                                                                                                                                                                                                                                                                                                                                                                                                                                                                                                                       | 26                                                                                    | Actual Avg Cooling Load                                            | <u> </u>         | 21.6                           |                              |                 |                                  |                   |  |  |  |
|                                            |                                                                                                                                                                                                                                                                                                                                                                                                                                                                                                                                                                                                                                                                                                                                                                                                                                                                                                                                                                                                                                                                                                                                                                                                                                                                                                                                                                                                                                                                                                                                                                                                                                                                                                                                                                                                                                                                                                                                                                                                                                                                                                                               |                                                                                       |                                                                    | nmitments        |                                |                              |                 |                                  |                   |  |  |  |
|                                            | Total area of                                                                                                                                                                                                                                                                                                                                                                                                                                                                                                                                                                                                                                                                                                                                                                                                                                                                                                                                                                                                                                                                                                                                                                                                                                                                                                                                                                                                                                                                                                                                                                                                                                                                                                                                                                                                                                                                                                                                                                                                                                                                                                                 | tal area of garden & lawn (m²) G01 - 161 Area of indigenous/low water use plants (m²) |                                                                    |                  |                                |                              |                 |                                  |                   |  |  |  |
|                                            |                                                                                                                                                                                                                                                                                                                                                                                                                                                                                                                                                                                                                                                                                                                                                                                                                                                                                                                                                                                                                                                                                                                                                                                                                                                                                                                                                                                                                                                                                                                                                                                                                                                                                                                                                                                                                                                                                                                                                                                                                                                                                                                               |                                                                                       | G02 - 161<br>G.01 - 37                                             |                  |                                |                              |                 |                                  |                   |  |  |  |
| Landscaping                                |                                                                                                                                                                                                                                                                                                                                                                                                                                                                                                                                                                                                                                                                                                                                                                                                                                                                                                                                                                                                                                                                                                                                                                                                                                                                                                                                                                                                                                                                                                                                                                                                                                                                                                                                                                                                                                                                                                                                                                                                                                                                                                                               |                                                                                       | G.02 - 37                                                          |                  |                                |                              |                 |                                  |                   |  |  |  |
|                                            |                                                                                                                                                                                                                                                                                                                                                                                                                                                                                                                                                                                                                                                                                                                                                                                                                                                                                                                                                                                                                                                                                                                                                                                                                                                                                                                                                                                                                                                                                                                                                                                                                                                                                                                                                                                                                                                                                                                                                                                                                                                                                                                               |                                                                                       | 1.01 - 20                                                          |                  |                                |                              |                 |                                  |                   |  |  |  |
|                                            |                                                                                                                                                                                                                                                                                                                                                                                                                                                                                                                                                                                                                                                                                                                                                                                                                                                                                                                                                                                                                                                                                                                                                                                                                                                                                                                                                                                                                                                                                                                                                                                                                                                                                                                                                                                                                                                                                                                                                                                                                                                                                                                               |                                                                                       | 1.02 - 20                                                          |                  |                                |                              |                 |                                  |                   |  |  |  |
| Fixtures                                   | Shower hea                                                                                                                                                                                                                                                                                                                                                                                                                                                                                                                                                                                                                                                                                                                                                                                                                                                                                                                                                                                                                                                                                                                                                                                                                                                                                                                                                                                                                                                                                                                                                                                                                                                                                                                                                                                                                                                                                                                                                                                                                                                                                                                    | ds                                                                                    | 4 star (> 4.5 but <= 6                                             | L/min)           | Toilets                        | 4 star                       |                 | All taps                         | 5 star            |  |  |  |
| Alternative Water                          |                                                                                                                                                                                                                                                                                                                                                                                                                                                                                                                                                                                                                                                                                                                                                                                                                                                                                                                                                                                                                                                                                                                                                                                                                                                                                                                                                                                                                                                                                                                                                                                                                                                                                                                                                                                                                                                                                                                                                                                                                                                                                                                               | ainwater tan                                                                          |                                                                    |                  | llect run off f                |                              | •               |                                  | 100               |  |  |  |
| (Common Tank)                              |                                                                                                                                                                                                                                                                                                                                                                                                                                                                                                                                                                                                                                                                                                                                                                                                                                                                                                                                                                                                                                                                                                                                                                                                                                                                                                                                                                                                                                                                                                                                                                                                                                                                                                                                                                                                                                                                                                                                                                                                                                                                                                                               | nnection<br>No                                                                        | Laundry connection No                                              |                  | connection<br>d Units Only     | Pool t<br>N                  |                 |                                  | Spa top up<br>n/a |  |  |  |
|                                            |                                                                                                                                                                                                                                                                                                                                                                                                                                                                                                                                                                                                                                                                                                                                                                                                                                                                                                                                                                                                                                                                                                                                                                                                                                                                                                                                                                                                                                                                                                                                                                                                                                                                                                                                                                                                                                                                                                                                                                                                                                                                                                                               |                                                                                       |                                                                    |                  | ,                              |                              |                 |                                  | , u               |  |  |  |
| Pool and Spa                               | Max pool vo                                                                                                                                                                                                                                                                                                                                                                                                                                                                                                                                                                                                                                                                                                                                                                                                                                                                                                                                                                                                                                                                                                                                                                                                                                                                                                                                                                                                                                                                                                                                                                                                                                                                                                                                                                                                                                                                                                                                                                                                                                                                                                                   |                                                                                       | 16 x2 Pool does  No heating                                        | s not require    | e a cover                      | Pool pum                     | p must have     | a timer                          |                   |  |  |  |
|                                            |                                                                                                                                                                                                                                                                                                                                                                                                                                                                                                                                                                                                                                                                                                                                                                                                                                                                                                                                                                                                                                                                                                                                                                                                                                                                                                                                                                                                                                                                                                                                                                                                                                                                                                                                                                                                                                                                                                                                                                                                                                                                                                                               |                                                                                       | <u> </u>                                                           |                  |                                |                              | 24 : 25 (       | 770                              |                   |  |  |  |
|                                            | Hot water s<br>Bathroom v                                                                                                                                                                                                                                                                                                                                                                                                                                                                                                                                                                                                                                                                                                                                                                                                                                                                                                                                                                                                                                                                                                                                                                                                                                                                                                                                                                                                                                                                                                                                                                                                                                                                                                                                                                                                                                                                                                                                                                                                                                                                                                     |                                                                                       | Electric heat pump - air<br>Individual fan, ducted to              |                  | roof                           | Rating with                  | 31 to 35 S      | witch on/off                     | :                 |  |  |  |
|                                            | Kitchen ven                                                                                                                                                                                                                                                                                                                                                                                                                                                                                                                                                                                                                                                                                                                                                                                                                                                                                                                                                                                                                                                                                                                                                                                                                                                                                                                                                                                                                                                                                                                                                                                                                                                                                                                                                                                                                                                                                                                                                                                                                                                                                                                   |                                                                                       | Individual fan, ducted t                                           |                  |                                | with                         |                 | witch on/off                     |                   |  |  |  |
|                                            | Laundry ver                                                                                                                                                                                                                                                                                                                                                                                                                                                                                                                                                                                                                                                                                                                                                                                                                                                                                                                                                                                                                                                                                                                                                                                                                                                                                                                                                                                                                                                                                                                                                                                                                                                                                                                                                                                                                                                                                                                                                                                                                                                                                                                   | ntilation                                                                             | Individual fan, ducted t                                           |                  |                                | with                         |                 | witch on/off                     |                   |  |  |  |
| Energy                                     | Cooling - liv                                                                                                                                                                                                                                                                                                                                                                                                                                                                                                                                                                                                                                                                                                                                                                                                                                                                                                                                                                                                                                                                                                                                                                                                                                                                                                                                                                                                                                                                                                                                                                                                                                                                                                                                                                                                                                                                                                                                                                                                                                                                                                                 |                                                                                       | Ceiling fans + 1-phase a<br>1-phase airconditioning                |                  | ng                             | Rating<br>Rating             | EER 3.0 -       |                                  | -                 |  |  |  |
|                                            | Heating - liv                                                                                                                                                                                                                                                                                                                                                                                                                                                                                                                                                                                                                                                                                                                                                                                                                                                                                                                                                                                                                                                                                                                                                                                                                                                                                                                                                                                                                                                                                                                                                                                                                                                                                                                                                                                                                                                                                                                                                                                                                                                                                                                 |                                                                                       | 1-phase airconditioning                                            |                  |                                | Rating                       | EER 3.0 -       |                                  | n/a               |  |  |  |
|                                            | Heating - be                                                                                                                                                                                                                                                                                                                                                                                                                                                                                                                                                                                                                                                                                                                                                                                                                                                                                                                                                                                                                                                                                                                                                                                                                                                                                                                                                                                                                                                                                                                                                                                                                                                                                                                                                                                                                                                                                                                                                                                                                                                                                                                  | edrooms                                                                               | 1-phase airconditioning                                            | }                |                                | Rating                       | EER 3.0 -       | 3.5                              |                   |  |  |  |
|                                            | Alternate En                                                                                                                                                                                                                                                                                                                                                                                                                                                                                                                                                                                                                                                                                                                                                                                                                                                                                                                                                                                                                                                                                                                                                                                                                                                                                                                                                                                                                                                                                                                                                                                                                                                                                                                                                                                                                                                                                                                                                                                                                                                                                                                  | nergy<br>ooktop & ele                                                                 | Photovoltaic system ab                                             | le to genera     | te at least<br>nesline require |                              | peak kilowat    | tts of electric<br>r clothesline | city              |  |  |  |
|                                            | induction co                                                                                                                                                                                                                                                                                                                                                                                                                                                                                                                                                                                                                                                                                                                                                                                                                                                                                                                                                                                                                                                                                                                                                                                                                                                                                                                                                                                                                                                                                                                                                                                                                                                                                                                                                                                                                                                                                                                                                                                                                                                                                                                  | JOKTOP & EIE                                                                          | ctric overi                                                        | utuoor cioti     | iesiirie requiri               | eu                           | NO IIIdoo       | Ciotnesime                       | required          |  |  |  |
|                                            |                                                                                                                                                                                                                                                                                                                                                                                                                                                                                                                                                                                                                                                                                                                                                                                                                                                                                                                                                                                                                                                                                                                                                                                                                                                                                                                                                                                                                                                                                                                                                                                                                                                                                                                                                                                                                                                                                                                                                                                                                                                                                                                               |                                                                                       | rformance Assessment E                                             |                  |                                |                              |                 |                                  |                   |  |  |  |
| Floor Types                                |                                                                                                                                                                                                                                                                                                                                                                                                                                                                                                                                                                                                                                                                                                                                                                                                                                                                                                                                                                                                                                                                                                                                                                                                                                                                                                                                                                                                                                                                                                                                                                                                                                                                                                                                                                                                                                                                                                                                                                                                                                                                                                                               | concrete slat                                                                         | o - Unit G01, G02                                                  | with with        | No insulatio                   | n required<br>lab insulatior | <u> </u>        |                                  |                   |  |  |  |
|                                            |                                                                                                                                                                                                                                                                                                                                                                                                                                                                                                                                                                                                                                                                                                                                                                                                                                                                                                                                                                                                                                                                                                                                                                                                                                                                                                                                                                                                                                                                                                                                                                                                                                                                                                                                                                                                                                                                                                                                                                                                                                                                                                                               |                                                                                       |                                                                    | VVICII           | MILI GIIGGIS                   | iab iiibaiatioi              |                 |                                  |                   |  |  |  |
| Floor Coverings                            | Tiles                                                                                                                                                                                                                                                                                                                                                                                                                                                                                                                                                                                                                                                                                                                                                                                                                                                                                                                                                                                                                                                                                                                                                                                                                                                                                                                                                                                                                                                                                                                                                                                                                                                                                                                                                                                                                                                                                                                                                                                                                                                                                                                         | Living/Wet                                                                            | areas/Bedrooms                                                     |                  |                                |                              |                 |                                  |                   |  |  |  |
| External Walls                             |                                                                                                                                                                                                                                                                                                                                                                                                                                                                                                                                                                                                                                                                                                                                                                                                                                                                                                                                                                                                                                                                                                                                                                                                                                                                                                                                                                                                                                                                                                                                                                                                                                                                                                                                                                                                                                                                                                                                                                                                                                                                                                                               | - Unit G01                                                                            |                                                                    | with             | No insulatio                   |                              |                 | Colour                           | Light             |  |  |  |
|                                            | Cavity brick                                                                                                                                                                                                                                                                                                                                                                                                                                                                                                                                                                                                                                                                                                                                                                                                                                                                                                                                                                                                                                                                                                                                                                                                                                                                                                                                                                                                                                                                                                                                                                                                                                                                                                                                                                                                                                                                                                                                                                                                                                                                                                                  | - All other u                                                                         | nits                                                               | with             | R1.0 Cavity                    | Board Insulat                | ion             | Colour                           | Light             |  |  |  |
| Internal Walls                             | Plasterboar                                                                                                                                                                                                                                                                                                                                                                                                                                                                                                                                                                                                                                                                                                                                                                                                                                                                                                                                                                                                                                                                                                                                                                                                                                                                                                                                                                                                                                                                                                                                                                                                                                                                                                                                                                                                                                                                                                                                                                                                                                                                                                                   | d                                                                                     |                                                                    | with             | No insulatio                   | n required                   |                 |                                  |                   |  |  |  |
| Party Walls                                | Cavity Brick                                                                                                                                                                                                                                                                                                                                                                                                                                                                                                                                                                                                                                                                                                                                                                                                                                                                                                                                                                                                                                                                                                                                                                                                                                                                                                                                                                                                                                                                                                                                                                                                                                                                                                                                                                                                                                                                                                                                                                                                                                                                                                                  |                                                                                       |                                                                    | with             | No insulatio                   | n required                   |                 |                                  |                   |  |  |  |
| Ceiling (floor over)                       | Concrete ab                                                                                                                                                                                                                                                                                                                                                                                                                                                                                                                                                                                                                                                                                                                                                                                                                                                                                                                                                                                                                                                                                                                                                                                                                                                                                                                                                                                                                                                                                                                                                                                                                                                                                                                                                                                                                                                                                                                                                                                                                                                                                                                   | ove plasterb                                                                          | oard                                                               | with             | No insulatio                   | n required                   |                 |                                  |                   |  |  |  |
| Ceilings (roof over)                       | Concrete ab                                                                                                                                                                                                                                                                                                                                                                                                                                                                                                                                                                                                                                                                                                                                                                                                                                                                                                                                                                                                                                                                                                                                                                                                                                                                                                                                                                                                                                                                                                                                                                                                                                                                                                                                                                                                                                                                                                                                                                                                                                                                                                                   | ove plasterb                                                                          | oard                                                               | with             | R5.0 unders                    | lab insulation               | 1               |                                  |                   |  |  |  |
| Roof                                       | Concrete                                                                                                                                                                                                                                                                                                                                                                                                                                                                                                                                                                                                                                                                                                                                                                                                                                                                                                                                                                                                                                                                                                                                                                                                                                                                                                                                                                                                                                                                                                                                                                                                                                                                                                                                                                                                                                                                                                                                                                                                                                                                                                                      | <u>'</u>                                                                              |                                                                    | with             | Waterproof                     | membrane o                   | nlv             | Colour                           | Medium            |  |  |  |
|                                            | AF single gla                                                                                                                                                                                                                                                                                                                                                                                                                                                                                                                                                                                                                                                                                                                                                                                                                                                                                                                                                                                                                                                                                                                                                                                                                                                                                                                                                                                                                                                                                                                                                                                                                                                                                                                                                                                                                                                                                                                                                                                                                                                                                                                 | azed clear                                                                            |                                                                    | Fixed Glas       |                                | -041-01   U-Va               |                 |                                  |                   |  |  |  |
|                                            |                                                                                                                                                                                                                                                                                                                                                                                                                                                                                                                                                                                                                                                                                                                                                                                                                                                                                                                                                                                                                                                                                                                                                                                                                                                                                                                                                                                                                                                                                                                                                                                                                                                                                                                                                                                                                                                                                                                                                                                                                                                                                                                               |                                                                                       |                                                                    | D-Hung           |                                | -041-01   0-Va               |                 | <u> </u>                         |                   |  |  |  |
| Windows and Doors                          | to all windows                                                                                                                                                                                                                                                                                                                                                                                                                                                                                                                                                                                                                                                                                                                                                                                                                                                                                                                                                                                                                                                                                                                                                                                                                                                                                                                                                                                                                                                                                                                                                                                                                                                                                                                                                                                                                                                                                                                                                                                                                                                                                                                | and glazed do                                                                         | ors unless noted otherwise                                         | Sliding Do       |                                | 0-140-01   U-V               |                 |                                  |                   |  |  |  |
|                                            | Sliding Windows   BRD-044-01   U-Value 6.61 or less   SHGC 0.69 +/- 5%  AF = Aluminium Framed   TB = Thermally Broken Aluminium Framed   TF = Timber Framed |                                                                                       |                                                                    |                  |                                |                              |                 |                                  |                   |  |  |  |
|                                            | •                                                                                                                                                                                                                                                                                                                                                                                                                                                                                                                                                                                                                                                                                                                                                                                                                                                                                                                                                                                                                                                                                                                                                                                                                                                                                                                                                                                                                                                                                                                                                                                                                                                                                                                                                                                                                                                                                                                                                                                                                                                                                                                             |                                                                                       | ·                                                                  |                  | . vontilet - 4 I FS            |                              |                 |                                  |                   |  |  |  |
|                                            | •                                                                                                                                                                                                                                                                                                                                                                                                                                                                                                                                                                                                                                                                                                                                                                                                                                                                                                                                                                                                                                                                                                                                                                                                                                                                                                                                                                                                                                                                                                                                                                                                                                                                                                                                                                                                                                                                                                                                                                                                                                                                                                                             |                                                                                       | licates downlights, then these<br>o be fitted with self-closing do |                  |                                | / Jiuorescent                |                 |                                  |                   |  |  |  |
|                                            |                                                                                                                                                                                                                                                                                                                                                                                                                                                                                                                                                                                                                                                                                                                                                                                                                                                                                                                                                                                                                                                                                                                                                                                                                                                                                                                                                                                                                                                                                                                                                                                                                                                                                                                                                                                                                                                                                                                                                                                                                                                                                                                               |                                                                                       | ne installed in accordance wit                                     |                  |                                |                              |                 |                                  |                   |  |  |  |
|                                            |                                                                                                                                                                                                                                                                                                                                                                                                                                                                                                                                                                                                                                                                                                                                                                                                                                                                                                                                                                                                                                                                                                                                                                                                                                                                                                                                                                                                                                                                                                                                                                                                                                                                                                                                                                                                                                                                                                                                                                                                                                                                                                                               |                                                                                       | een this document and the N                                        |                  | •                              | thers Certificate            | shall take prec | redence                          |                   |  |  |  |
| Notes                                      | 1v 1200mm C                                                                                                                                                                                                                                                                                                                                                                                                                                                                                                                                                                                                                                                                                                                                                                                                                                                                                                                                                                                                                                                                                                                                                                                                                                                                                                                                                                                                                                                                                                                                                                                                                                                                                                                                                                                                                                                                                                                                                                                                                                                                                                                   | ailing fan rogei'r                                                                    | ed in Unit G -01 G 01 G 02 c                                       | 1 O1 - Kitchon I | iving                          |                              |                 |                                  |                   |  |  |  |
|                                            | 1x 1200mm C6                                                                                                                                                                                                                                                                                                                                                                                                                                                                                                                                                                                                                                                                                                                                                                                                                                                                                                                                                                                                                                                                                                                                                                                                                                                                                                                                                                                                                                                                                                                                                                                                                                                                                                                                                                                                                                                                                                                                                                                                                                                                                                                  | anng ran requir                                                                       | red in Unit G01, G.01, G.02, :                                     | r.or - kitchen t | -ivilig                        |                              |                 |                                  |                   |  |  |  |
|                                            | 1                                                                                                                                                                                                                                                                                                                                                                                                                                                                                                                                                                                                                                                                                                                                                                                                                                                                                                                                                                                                                                                                                                                                                                                                                                                                                                                                                                                                                                                                                                                                                                                                                                                                                                                                                                                                                                                                                                                                                                                                                                                                                                                             |                                                                                       |                                                                    |                  |                                |                              |                 |                                  |                   |  |  |  |