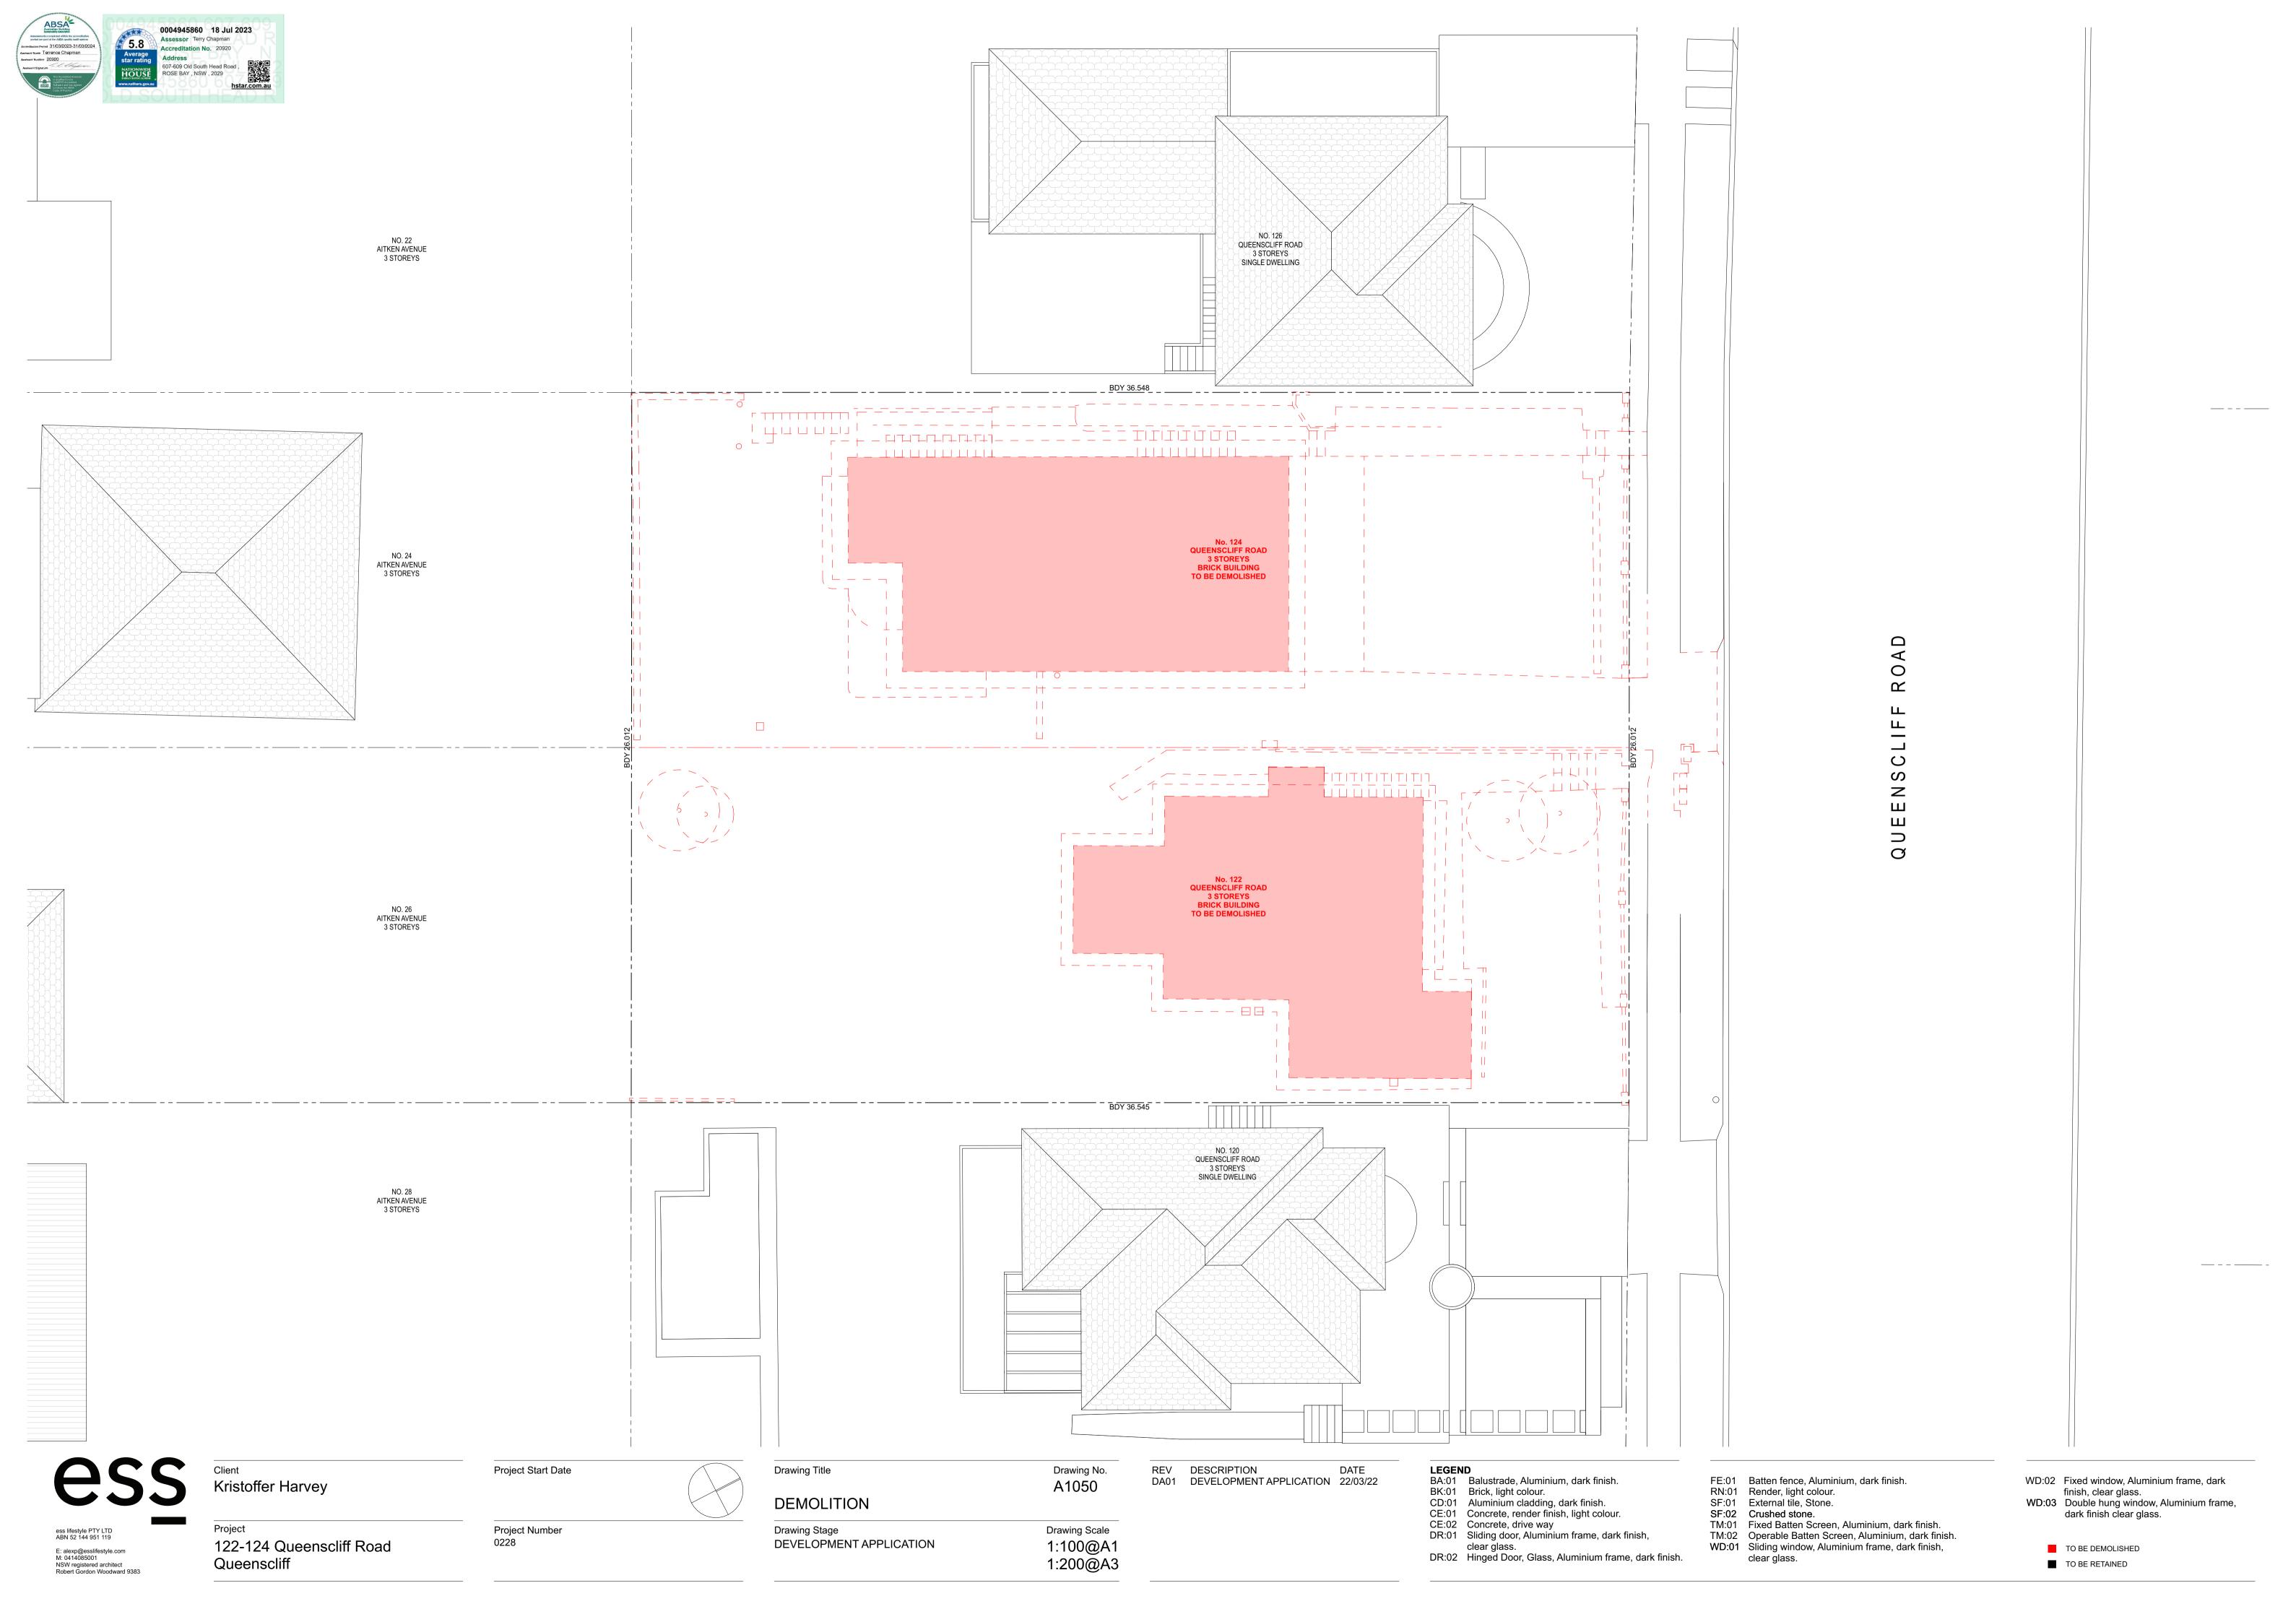

| Unit Development<br>122-124 Queenscliff Ro | - 4                                                                                                                                                                                                                                                                                                                                                                                                                                                                                                                                                                                                                                                                                                                                                                                                                                                                                                                                                                                                                                                                                                                                                                                                                                                                                                                                                                                                                                                                                                                                                                                                                                                                                                                                                                                                                                                                                                                                                                                                                                                                                                                           |                                                                                       | Prepared by Chapma                                                 |                  | ental Services                 | 5                            |                 | C                                | $\Rightarrow$     |  |  |  |
|--------------------------------------------|-------------------------------------------------------------------------------------------------------------------------------------------------------------------------------------------------------------------------------------------------------------------------------------------------------------------------------------------------------------------------------------------------------------------------------------------------------------------------------------------------------------------------------------------------------------------------------------------------------------------------------------------------------------------------------------------------------------------------------------------------------------------------------------------------------------------------------------------------------------------------------------------------------------------------------------------------------------------------------------------------------------------------------------------------------------------------------------------------------------------------------------------------------------------------------------------------------------------------------------------------------------------------------------------------------------------------------------------------------------------------------------------------------------------------------------------------------------------------------------------------------------------------------------------------------------------------------------------------------------------------------------------------------------------------------------------------------------------------------------------------------------------------------------------------------------------------------------------------------------------------------------------------------------------------------------------------------------------------------------------------------------------------------------------------------------------------------------------------------------------------------|---------------------------------------------------------------------------------------|--------------------------------------------------------------------|------------------|--------------------------------|------------------------------|-----------------|----------------------------------|-------------------|--|--|--|
| Queenscliff                                | aa<br>NSW                                                                                                                                                                                                                                                                                                                                                                                                                                                                                                                                                                                                                                                                                                                                                                                                                                                                                                                                                                                                                                                                                                                                                                                                                                                                                                                                                                                                                                                                                                                                                                                                                                                                                                                                                                                                                                                                                                                                                                                                                                                                                                                     | 2096                                                                                  | www.basixcertificates.com.au<br>1300 004 914                       |                  |                                |                              |                 |                                  |                   |  |  |  |
| Water Target                               |                                                                                                                                                                                                                                                                                                                                                                                                                                                                                                                                                                                                                                                                                                                                                                                                                                                                                                                                                                                                                                                                                                                                                                                                                                                                                                                                                                                                                                                                                                                                                                                                                                                                                                                                                                                                                                                                                                                                                                                                                                                                                                                               | 1                                                                                     | Water Score                                                        |                  | 42                             |                              |                 |                                  | NIAL APRELIES     |  |  |  |
| Energy Target                              |                                                                                                                                                                                                                                                                                                                                                                                                                                                                                                                                                                                                                                                                                                                                                                                                                                                                                                                                                                                                                                                                                                                                                                                                                                                                                                                                                                                                                                                                                                                                                                                                                                                                                                                                                                                                                                                                                                                                                                                                                                                                                                                               | 40<br>50                                                                              | Energy Score                                                       |                  | 43<br>54                       |                              |                 |                                  |                   |  |  |  |
| Max Avg Heating Load is                    | s (MJ/m²)                                                                                                                                                                                                                                                                                                                                                                                                                                                                                                                                                                                                                                                                                                                                                                                                                                                                                                                                                                                                                                                                                                                                                                                                                                                                                                                                                                                                                                                                                                                                                                                                                                                                                                                                                                                                                                                                                                                                                                                                                                                                                                                     | 40                                                                                    | Actual Avg Heating Loa                                             |                  | 33.3                           |                              |                 |                                  |                   |  |  |  |
| Max Avg Cooling Load is                    | (MJ/m²)                                                                                                                                                                                                                                                                                                                                                                                                                                                                                                                                                                                                                                                                                                                                                                                                                                                                                                                                                                                                                                                                                                                                                                                                                                                                                                                                                                                                                                                                                                                                                                                                                                                                                                                                                                                                                                                                                                                                                                                                                                                                                                                       | 26                                                                                    | Actual Avg Cooling Load                                            | <u> </u>         | 21.6                           |                              |                 |                                  |                   |  |  |  |
|                                            |                                                                                                                                                                                                                                                                                                                                                                                                                                                                                                                                                                                                                                                                                                                                                                                                                                                                                                                                                                                                                                                                                                                                                                                                                                                                                                                                                                                                                                                                                                                                                                                                                                                                                                                                                                                                                                                                                                                                                                                                                                                                                                                               |                                                                                       |                                                                    | nmitments        |                                |                              |                 |                                  |                   |  |  |  |
|                                            | Total area of                                                                                                                                                                                                                                                                                                                                                                                                                                                                                                                                                                                                                                                                                                                                                                                                                                                                                                                                                                                                                                                                                                                                                                                                                                                                                                                                                                                                                                                                                                                                                                                                                                                                                                                                                                                                                                                                                                                                                                                                                                                                                                                 | tal area of garden & lawn (m²) G01 - 161 Area of indigenous/low water use plants (m²) |                                                                    |                  |                                |                              |                 |                                  |                   |  |  |  |
|                                            |                                                                                                                                                                                                                                                                                                                                                                                                                                                                                                                                                                                                                                                                                                                                                                                                                                                                                                                                                                                                                                                                                                                                                                                                                                                                                                                                                                                                                                                                                                                                                                                                                                                                                                                                                                                                                                                                                                                                                                                                                                                                                                                               |                                                                                       | G02 - 161<br>G.01 - 37                                             |                  |                                |                              |                 |                                  |                   |  |  |  |
| Landscaping                                |                                                                                                                                                                                                                                                                                                                                                                                                                                                                                                                                                                                                                                                                                                                                                                                                                                                                                                                                                                                                                                                                                                                                                                                                                                                                                                                                                                                                                                                                                                                                                                                                                                                                                                                                                                                                                                                                                                                                                                                                                                                                                                                               |                                                                                       | G.02 - 37                                                          |                  |                                |                              |                 |                                  |                   |  |  |  |
|                                            |                                                                                                                                                                                                                                                                                                                                                                                                                                                                                                                                                                                                                                                                                                                                                                                                                                                                                                                                                                                                                                                                                                                                                                                                                                                                                                                                                                                                                                                                                                                                                                                                                                                                                                                                                                                                                                                                                                                                                                                                                                                                                                                               |                                                                                       | 1.01 - 20                                                          |                  |                                |                              |                 |                                  |                   |  |  |  |
|                                            |                                                                                                                                                                                                                                                                                                                                                                                                                                                                                                                                                                                                                                                                                                                                                                                                                                                                                                                                                                                                                                                                                                                                                                                                                                                                                                                                                                                                                                                                                                                                                                                                                                                                                                                                                                                                                                                                                                                                                                                                                                                                                                                               |                                                                                       | 1.02 - 20                                                          |                  |                                |                              |                 |                                  |                   |  |  |  |
| Fixtures                                   | Shower hea                                                                                                                                                                                                                                                                                                                                                                                                                                                                                                                                                                                                                                                                                                                                                                                                                                                                                                                                                                                                                                                                                                                                                                                                                                                                                                                                                                                                                                                                                                                                                                                                                                                                                                                                                                                                                                                                                                                                                                                                                                                                                                                    | ds                                                                                    | 4 star (> 4.5 but <= 6                                             | L/min)           | Toilets                        | 4 star                       |                 | All taps                         | 5 star            |  |  |  |
| Alternative Water                          |                                                                                                                                                                                                                                                                                                                                                                                                                                                                                                                                                                                                                                                                                                                                                                                                                                                                                                                                                                                                                                                                                                                                                                                                                                                                                                                                                                                                                                                                                                                                                                                                                                                                                                                                                                                                                                                                                                                                                                                                                                                                                                                               | ainwater tan                                                                          |                                                                    |                  | llect run off f                |                              | •               |                                  | 100               |  |  |  |
| (Common Tank)                              |                                                                                                                                                                                                                                                                                                                                                                                                                                                                                                                                                                                                                                                                                                                                                                                                                                                                                                                                                                                                                                                                                                                                                                                                                                                                                                                                                                                                                                                                                                                                                                                                                                                                                                                                                                                                                                                                                                                                                                                                                                                                                                                               | nnection<br>No                                                                        | Laundry connection No                                              |                  | connection<br>d Units Only     | Pool t<br>N                  |                 |                                  | Spa top up<br>n/a |  |  |  |
|                                            |                                                                                                                                                                                                                                                                                                                                                                                                                                                                                                                                                                                                                                                                                                                                                                                                                                                                                                                                                                                                                                                                                                                                                                                                                                                                                                                                                                                                                                                                                                                                                                                                                                                                                                                                                                                                                                                                                                                                                                                                                                                                                                                               |                                                                                       |                                                                    |                  | ,                              |                              |                 |                                  | , u               |  |  |  |
| Pool and Spa                               | Max pool vo                                                                                                                                                                                                                                                                                                                                                                                                                                                                                                                                                                                                                                                                                                                                                                                                                                                                                                                                                                                                                                                                                                                                                                                                                                                                                                                                                                                                                                                                                                                                                                                                                                                                                                                                                                                                                                                                                                                                                                                                                                                                                                                   |                                                                                       | 16 x2 Pool does  No heating                                        | s not require    | e a cover                      | Pool pum                     | p must have     | a timer                          |                   |  |  |  |
|                                            |                                                                                                                                                                                                                                                                                                                                                                                                                                                                                                                                                                                                                                                                                                                                                                                                                                                                                                                                                                                                                                                                                                                                                                                                                                                                                                                                                                                                                                                                                                                                                                                                                                                                                                                                                                                                                                                                                                                                                                                                                                                                                                                               |                                                                                       | <u> </u>                                                           |                  |                                |                              | 24 : 25 (       | 770                              |                   |  |  |  |
|                                            | Hot water s<br>Bathroom v                                                                                                                                                                                                                                                                                                                                                                                                                                                                                                                                                                                                                                                                                                                                                                                                                                                                                                                                                                                                                                                                                                                                                                                                                                                                                                                                                                                                                                                                                                                                                                                                                                                                                                                                                                                                                                                                                                                                                                                                                                                                                                     |                                                                                       | Electric heat pump - air<br>Individual fan, ducted to              |                  | roof                           | Rating with                  | 31 to 35 S      | witch on/off                     | :                 |  |  |  |
|                                            | Kitchen ven                                                                                                                                                                                                                                                                                                                                                                                                                                                                                                                                                                                                                                                                                                                                                                                                                                                                                                                                                                                                                                                                                                                                                                                                                                                                                                                                                                                                                                                                                                                                                                                                                                                                                                                                                                                                                                                                                                                                                                                                                                                                                                                   |                                                                                       | Individual fan, ducted t                                           |                  |                                | with                         |                 | witch on/off                     |                   |  |  |  |
|                                            | Laundry ver                                                                                                                                                                                                                                                                                                                                                                                                                                                                                                                                                                                                                                                                                                                                                                                                                                                                                                                                                                                                                                                                                                                                                                                                                                                                                                                                                                                                                                                                                                                                                                                                                                                                                                                                                                                                                                                                                                                                                                                                                                                                                                                   | ntilation                                                                             | Individual fan, ducted t                                           |                  |                                | with                         |                 | witch on/off                     |                   |  |  |  |
| Energy                                     | Cooling - liv                                                                                                                                                                                                                                                                                                                                                                                                                                                                                                                                                                                                                                                                                                                                                                                                                                                                                                                                                                                                                                                                                                                                                                                                                                                                                                                                                                                                                                                                                                                                                                                                                                                                                                                                                                                                                                                                                                                                                                                                                                                                                                                 |                                                                                       | Ceiling fans + 1-phase a<br>1-phase airconditioning                |                  | ng                             | Rating<br>Rating             | EER 3.0 -       |                                  | -                 |  |  |  |
|                                            | Heating - liv                                                                                                                                                                                                                                                                                                                                                                                                                                                                                                                                                                                                                                                                                                                                                                                                                                                                                                                                                                                                                                                                                                                                                                                                                                                                                                                                                                                                                                                                                                                                                                                                                                                                                                                                                                                                                                                                                                                                                                                                                                                                                                                 |                                                                                       | 1-phase airconditioning                                            |                  |                                | Rating                       | EER 3.0 -       |                                  | n/a               |  |  |  |
|                                            | Heating - be                                                                                                                                                                                                                                                                                                                                                                                                                                                                                                                                                                                                                                                                                                                                                                                                                                                                                                                                                                                                                                                                                                                                                                                                                                                                                                                                                                                                                                                                                                                                                                                                                                                                                                                                                                                                                                                                                                                                                                                                                                                                                                                  | edrooms                                                                               | 1-phase airconditioning                                            | }                |                                | Rating                       | EER 3.0 -       | 3.5                              |                   |  |  |  |
|                                            | Alternate En                                                                                                                                                                                                                                                                                                                                                                                                                                                                                                                                                                                                                                                                                                                                                                                                                                                                                                                                                                                                                                                                                                                                                                                                                                                                                                                                                                                                                                                                                                                                                                                                                                                                                                                                                                                                                                                                                                                                                                                                                                                                                                                  | nergy<br>ooktop & ele                                                                 | Photovoltaic system ab                                             | le to genera     | te at least<br>nesline require |                              | peak kilowat    | tts of electric<br>r clothesline | city              |  |  |  |
|                                            | induction co                                                                                                                                                                                                                                                                                                                                                                                                                                                                                                                                                                                                                                                                                                                                                                                                                                                                                                                                                                                                                                                                                                                                                                                                                                                                                                                                                                                                                                                                                                                                                                                                                                                                                                                                                                                                                                                                                                                                                                                                                                                                                                                  | JOKTOP & EIE                                                                          | ctric overi                                                        | utuoor cioti     | iesiirie requiri               | eu                           | NO IIIdoo       | Ciotnesime                       | required          |  |  |  |
|                                            |                                                                                                                                                                                                                                                                                                                                                                                                                                                                                                                                                                                                                                                                                                                                                                                                                                                                                                                                                                                                                                                                                                                                                                                                                                                                                                                                                                                                                                                                                                                                                                                                                                                                                                                                                                                                                                                                                                                                                                                                                                                                                                                               |                                                                                       | rformance Assessment E                                             |                  |                                |                              |                 |                                  |                   |  |  |  |
| Floor Types                                |                                                                                                                                                                                                                                                                                                                                                                                                                                                                                                                                                                                                                                                                                                                                                                                                                                                                                                                                                                                                                                                                                                                                                                                                                                                                                                                                                                                                                                                                                                                                                                                                                                                                                                                                                                                                                                                                                                                                                                                                                                                                                                                               | concrete slat                                                                         | o - Unit G01, G02                                                  | with with        | No insulatio                   | n required<br>lab insulatior | <u> </u>        |                                  |                   |  |  |  |
|                                            |                                                                                                                                                                                                                                                                                                                                                                                                                                                                                                                                                                                                                                                                                                                                                                                                                                                                                                                                                                                                                                                                                                                                                                                                                                                                                                                                                                                                                                                                                                                                                                                                                                                                                                                                                                                                                                                                                                                                                                                                                                                                                                                               |                                                                                       |                                                                    | VVICII           | MILI GIIGGIS                   | iab iiibaiatioi              |                 |                                  |                   |  |  |  |
| Floor Coverings                            | Tiles                                                                                                                                                                                                                                                                                                                                                                                                                                                                                                                                                                                                                                                                                                                                                                                                                                                                                                                                                                                                                                                                                                                                                                                                                                                                                                                                                                                                                                                                                                                                                                                                                                                                                                                                                                                                                                                                                                                                                                                                                                                                                                                         | Living/Wet                                                                            | areas/Bedrooms                                                     |                  |                                |                              |                 |                                  |                   |  |  |  |
| External Walls                             |                                                                                                                                                                                                                                                                                                                                                                                                                                                                                                                                                                                                                                                                                                                                                                                                                                                                                                                                                                                                                                                                                                                                                                                                                                                                                                                                                                                                                                                                                                                                                                                                                                                                                                                                                                                                                                                                                                                                                                                                                                                                                                                               | - Unit G01                                                                            |                                                                    | with             | No insulatio                   |                              |                 | Colour                           | Light             |  |  |  |
|                                            | Cavity brick                                                                                                                                                                                                                                                                                                                                                                                                                                                                                                                                                                                                                                                                                                                                                                                                                                                                                                                                                                                                                                                                                                                                                                                                                                                                                                                                                                                                                                                                                                                                                                                                                                                                                                                                                                                                                                                                                                                                                                                                                                                                                                                  | - All other u                                                                         | nits                                                               | with             | R1.0 Cavity                    | Board Insulat                | ion             | Colour                           | Light             |  |  |  |
| Internal Walls                             | Plasterboar                                                                                                                                                                                                                                                                                                                                                                                                                                                                                                                                                                                                                                                                                                                                                                                                                                                                                                                                                                                                                                                                                                                                                                                                                                                                                                                                                                                                                                                                                                                                                                                                                                                                                                                                                                                                                                                                                                                                                                                                                                                                                                                   | d                                                                                     |                                                                    | with             | No insulatio                   | n required                   |                 |                                  |                   |  |  |  |
| Party Walls                                | Cavity Brick                                                                                                                                                                                                                                                                                                                                                                                                                                                                                                                                                                                                                                                                                                                                                                                                                                                                                                                                                                                                                                                                                                                                                                                                                                                                                                                                                                                                                                                                                                                                                                                                                                                                                                                                                                                                                                                                                                                                                                                                                                                                                                                  |                                                                                       |                                                                    | with             | No insulatio                   | n required                   |                 |                                  |                   |  |  |  |
| Ceiling (floor over)                       | Concrete ab                                                                                                                                                                                                                                                                                                                                                                                                                                                                                                                                                                                                                                                                                                                                                                                                                                                                                                                                                                                                                                                                                                                                                                                                                                                                                                                                                                                                                                                                                                                                                                                                                                                                                                                                                                                                                                                                                                                                                                                                                                                                                                                   | ove plasterb                                                                          | oard                                                               | with             | No insulatio                   | n required                   |                 |                                  |                   |  |  |  |
| Ceilings (roof over)                       | Concrete ab                                                                                                                                                                                                                                                                                                                                                                                                                                                                                                                                                                                                                                                                                                                                                                                                                                                                                                                                                                                                                                                                                                                                                                                                                                                                                                                                                                                                                                                                                                                                                                                                                                                                                                                                                                                                                                                                                                                                                                                                                                                                                                                   | ove plasterb                                                                          | oard                                                               | with             | R5.0 unders                    | lab insulation               | 1               |                                  |                   |  |  |  |
| Roof                                       | Concrete                                                                                                                                                                                                                                                                                                                                                                                                                                                                                                                                                                                                                                                                                                                                                                                                                                                                                                                                                                                                                                                                                                                                                                                                                                                                                                                                                                                                                                                                                                                                                                                                                                                                                                                                                                                                                                                                                                                                                                                                                                                                                                                      | <u>'</u>                                                                              |                                                                    | with             | Waterproof                     | membrane o                   | nlv             | Colour                           | Medium            |  |  |  |
|                                            | AF single gla                                                                                                                                                                                                                                                                                                                                                                                                                                                                                                                                                                                                                                                                                                                                                                                                                                                                                                                                                                                                                                                                                                                                                                                                                                                                                                                                                                                                                                                                                                                                                                                                                                                                                                                                                                                                                                                                                                                                                                                                                                                                                                                 | azed clear                                                                            |                                                                    | Fixed Glas       |                                | -041-01   U-Va               |                 |                                  |                   |  |  |  |
|                                            |                                                                                                                                                                                                                                                                                                                                                                                                                                                                                                                                                                                                                                                                                                                                                                                                                                                                                                                                                                                                                                                                                                                                                                                                                                                                                                                                                                                                                                                                                                                                                                                                                                                                                                                                                                                                                                                                                                                                                                                                                                                                                                                               |                                                                                       |                                                                    | D-Hung           |                                | -041-01   0-Va               |                 | <u> </u>                         |                   |  |  |  |
| Windows and Doors                          | to all windows                                                                                                                                                                                                                                                                                                                                                                                                                                                                                                                                                                                                                                                                                                                                                                                                                                                                                                                                                                                                                                                                                                                                                                                                                                                                                                                                                                                                                                                                                                                                                                                                                                                                                                                                                                                                                                                                                                                                                                                                                                                                                                                | and glazed do                                                                         | ors unless noted otherwise                                         | Sliding Do       |                                | 0-140-01   U-V               |                 |                                  |                   |  |  |  |
|                                            | Sliding Windows   BRD-044-01   U-Value 6.61 or less   SHGC 0.69 +/- 5%  AF = Aluminium Framed   TB = Thermally Broken Aluminium Framed   TF = Timber Framed |                                                                                       |                                                                    |                  |                                |                              |                 |                                  |                   |  |  |  |
|                                            | •                                                                                                                                                                                                                                                                                                                                                                                                                                                                                                                                                                                                                                                                                                                                                                                                                                                                                                                                                                                                                                                                                                                                                                                                                                                                                                                                                                                                                                                                                                                                                                                                                                                                                                                                                                                                                                                                                                                                                                                                                                                                                                                             |                                                                                       | ·                                                                  |                  | . vontilet - 4 I FS            |                              |                 |                                  |                   |  |  |  |
|                                            | •                                                                                                                                                                                                                                                                                                                                                                                                                                                                                                                                                                                                                                                                                                                                                                                                                                                                                                                                                                                                                                                                                                                                                                                                                                                                                                                                                                                                                                                                                                                                                                                                                                                                                                                                                                                                                                                                                                                                                                                                                                                                                                                             |                                                                                       | licates downlights, then these<br>o be fitted with self-closing do |                  |                                | / Jiuorescent                |                 |                                  |                   |  |  |  |
|                                            |                                                                                                                                                                                                                                                                                                                                                                                                                                                                                                                                                                                                                                                                                                                                                                                                                                                                                                                                                                                                                                                                                                                                                                                                                                                                                                                                                                                                                                                                                                                                                                                                                                                                                                                                                                                                                                                                                                                                                                                                                                                                                                                               |                                                                                       | ne installed in accordance wit                                     |                  |                                |                              |                 |                                  |                   |  |  |  |
|                                            |                                                                                                                                                                                                                                                                                                                                                                                                                                                                                                                                                                                                                                                                                                                                                                                                                                                                                                                                                                                                                                                                                                                                                                                                                                                                                                                                                                                                                                                                                                                                                                                                                                                                                                                                                                                                                                                                                                                                                                                                                                                                                                                               |                                                                                       | een this document and the N                                        |                  | •                              | thers Certificate            | shall take prec | redence                          |                   |  |  |  |
| Notes                                      | 1v 1200mm C                                                                                                                                                                                                                                                                                                                                                                                                                                                                                                                                                                                                                                                                                                                                                                                                                                                                                                                                                                                                                                                                                                                                                                                                                                                                                                                                                                                                                                                                                                                                                                                                                                                                                                                                                                                                                                                                                                                                                                                                                                                                                                                   | ailing fan rogei'r                                                                    | ed in Unit G -01 G 01 G 02 c                                       | 1 O1 - Kitchon I | iving                          |                              |                 |                                  |                   |  |  |  |
|                                            | 1x 1200mm C6                                                                                                                                                                                                                                                                                                                                                                                                                                                                                                                                                                                                                                                                                                                                                                                                                                                                                                                                                                                                                                                                                                                                                                                                                                                                                                                                                                                                                                                                                                                                                                                                                                                                                                                                                                                                                                                                                                                                                                                                                                                                                                                  | anng ran requir                                                                       | red in Unit G01, G.01, G.02, :                                     | r.or - kitchen t | -ivilig                        |                              |                 |                                  |                   |  |  |  |
|                                            | 1                                                                                                                                                                                                                                                                                                                                                                                                                                                                                                                                                                                                                                                                                                                                                                                                                                                                                                                                                                                                                                                                                                                                                                                                                                                                                                                                                                                                                                                                                                                                                                                                                                                                                                                                                                                                                                                                                                                                                                                                                                                                                                                             |                                                                                       |                                                                    |                  |                                |                              |                 |                                  |                   |  |  |  |