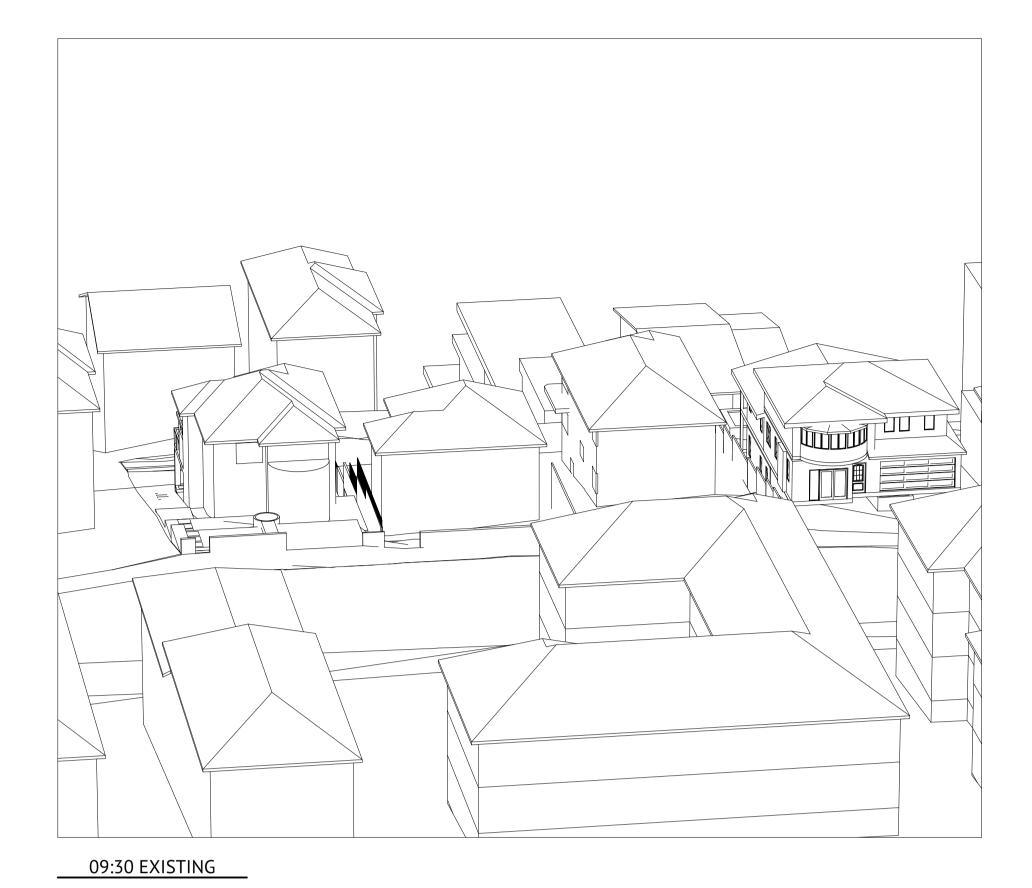

APPLICATION 20/03/23

clear glass.

LEGEND

BA:01 Balustrade, Aluminium, dark finish.

BK:01 Brick, light colour.

CD:01 Aluminium cladding, dark finish.

CE:01 Concrete, render finish, light colour.

CE:02 Concrete, drive way

DR:01 Sliding door, Aluminium frame, dark finish,

DR:02 Hinged Door, Glass, Aluminium frame, dark finish.

FE:01 Batten fence, Aluminium, dark finish. RN:01 Render, light colour. SF:01 External tile, Stone. SF:02 Crushed stone. TM:01 Fixed Batten Screen, Aluminium, dark finish. TM:02 Operable Batten Screen, Aluminium, dark finish.

WD:01 Sliding window, Aluminium frame, dark finish,

clear glass.

WD:02 Fixed window, Aluminium frame, dark finish, clear glass.

WD:03 Double hung window, Aluminium frame, dark finish clear glass.

PROPOSED SHADOW EXISTING SHADOW









EXISTING 10:00







E: alexp@esslifestyle.com M: 0414085001 NSW registered architect Robert Gordon Woodward 9383

122-124 Queenscliff Road Queenscliff

Project Start Date

Project Number 0228

**Drawing Title** Drawing No. SOLAR ACCESS A2701 VIEWS FROM THE SUN

Drawing Scale Drawing Stage 1:250@A1 DEVELOPMENT APPLICATION 1:200@A3 REV DESCRIPTION DATE
DA01 DEVELOPMENT APPLICATION 22/03/22
DA02 DEVELOPMENT APPLICATION 29/11/22
DA03 DEVELOPMENT APPLICATION 20/03/23

LEGEND

BA:01 Balustrade, Aluminium, dark finish.

BK:01 Brick, light colour.

CD:01 Aluminium cladding, dark finish.

CE:01 Concrete, render finish, light colour.

CE:02 Concrete, drive way

DR:01 Sliding door, Aluminium frame, dark finish,

clear glass.
DR:02 Hinged Door, Glass, Aluminium frame, dark finish.

FE:01 Batten