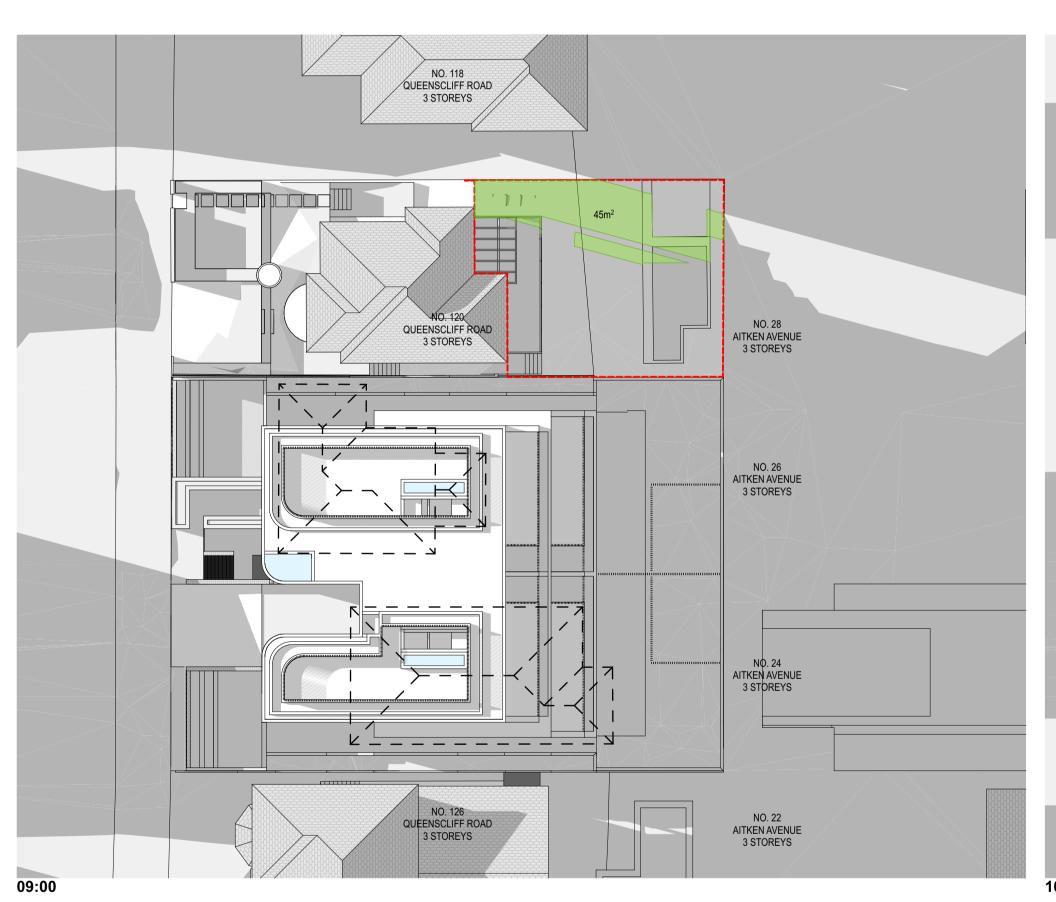

| Unit Development<br>122-124 Queenscliff Ro | - 4                                                                                                                                                                                                                                                                                                                                                                                                                                                                                                                                                                                                                                                                                                                                                                                                                                                                                                                                                                                                                                                                                                                                                                                                                                                                                                                                                                                                                                                                                                                                                                                                                                                                                                                                                                                                                                                                                                                                                                                                                                                                                                                           |                                                                                       | Prepared by Chapma                                                 |                  | ental Services                 | 5                            |                 | C                                | $\Rightarrow$     |  |  |  |
|--------------------------------------------|-------------------------------------------------------------------------------------------------------------------------------------------------------------------------------------------------------------------------------------------------------------------------------------------------------------------------------------------------------------------------------------------------------------------------------------------------------------------------------------------------------------------------------------------------------------------------------------------------------------------------------------------------------------------------------------------------------------------------------------------------------------------------------------------------------------------------------------------------------------------------------------------------------------------------------------------------------------------------------------------------------------------------------------------------------------------------------------------------------------------------------------------------------------------------------------------------------------------------------------------------------------------------------------------------------------------------------------------------------------------------------------------------------------------------------------------------------------------------------------------------------------------------------------------------------------------------------------------------------------------------------------------------------------------------------------------------------------------------------------------------------------------------------------------------------------------------------------------------------------------------------------------------------------------------------------------------------------------------------------------------------------------------------------------------------------------------------------------------------------------------------|---------------------------------------------------------------------------------------|--------------------------------------------------------------------|------------------|--------------------------------|------------------------------|-----------------|----------------------------------|-------------------|--|--|--|
| Queenscliff                                | aa<br>NSW                                                                                                                                                                                                                                                                                                                                                                                                                                                                                                                                                                                                                                                                                                                                                                                                                                                                                                                                                                                                                                                                                                                                                                                                                                                                                                                                                                                                                                                                                                                                                                                                                                                                                                                                                                                                                                                                                                                                                                                                                                                                                                                     | 2096                                                                                  | www.basixcertificates.com.au<br>1300 004 914                       |                  |                                |                              |                 |                                  |                   |  |  |  |
| Water Target                               |                                                                                                                                                                                                                                                                                                                                                                                                                                                                                                                                                                                                                                                                                                                                                                                                                                                                                                                                                                                                                                                                                                                                                                                                                                                                                                                                                                                                                                                                                                                                                                                                                                                                                                                                                                                                                                                                                                                                                                                                                                                                                                                               | 1                                                                                     | Water Score                                                        |                  | 42                             |                              |                 |                                  | NIAL APRELIES     |  |  |  |
| Energy Target                              |                                                                                                                                                                                                                                                                                                                                                                                                                                                                                                                                                                                                                                                                                                                                                                                                                                                                                                                                                                                                                                                                                                                                                                                                                                                                                                                                                                                                                                                                                                                                                                                                                                                                                                                                                                                                                                                                                                                                                                                                                                                                                                                               | 40<br>50                                                                              | Energy Score                                                       |                  | 43<br>54                       |                              |                 |                                  |                   |  |  |  |
| Max Avg Heating Load is                    | s (MJ/m²)                                                                                                                                                                                                                                                                                                                                                                                                                                                                                                                                                                                                                                                                                                                                                                                                                                                                                                                                                                                                                                                                                                                                                                                                                                                                                                                                                                                                                                                                                                                                                                                                                                                                                                                                                                                                                                                                                                                                                                                                                                                                                                                     | 40                                                                                    | Actual Avg Heating Loa                                             |                  | 33.3                           |                              |                 |                                  |                   |  |  |  |
| Max Avg Cooling Load is                    | (MJ/m²)                                                                                                                                                                                                                                                                                                                                                                                                                                                                                                                                                                                                                                                                                                                                                                                                                                                                                                                                                                                                                                                                                                                                                                                                                                                                                                                                                                                                                                                                                                                                                                                                                                                                                                                                                                                                                                                                                                                                                                                                                                                                                                                       | 26                                                                                    | Actual Avg Cooling Load                                            | <u> </u>         | 21.6                           |                              |                 |                                  |                   |  |  |  |
|                                            |                                                                                                                                                                                                                                                                                                                                                                                                                                                                                                                                                                                                                                                                                                                                                                                                                                                                                                                                                                                                                                                                                                                                                                                                                                                                                                                                                                                                                                                                                                                                                                                                                                                                                                                                                                                                                                                                                                                                                                                                                                                                                                                               |                                                                                       |                                                                    | nmitments        |                                |                              |                 |                                  |                   |  |  |  |
|                                            | Total area of                                                                                                                                                                                                                                                                                                                                                                                                                                                                                                                                                                                                                                                                                                                                                                                                                                                                                                                                                                                                                                                                                                                                                                                                                                                                                                                                                                                                                                                                                                                                                                                                                                                                                                                                                                                                                                                                                                                                                                                                                                                                                                                 | tal area of garden & lawn (m²) G01 - 161 Area of indigenous/low water use plants (m²) |                                                                    |                  |                                |                              |                 |                                  |                   |  |  |  |
|                                            |                                                                                                                                                                                                                                                                                                                                                                                                                                                                                                                                                                                                                                                                                                                                                                                                                                                                                                                                                                                                                                                                                                                                                                                                                                                                                                                                                                                                                                                                                                                                                                                                                                                                                                                                                                                                                                                                                                                                                                                                                                                                                                                               |                                                                                       | G02 - 161<br>G.01 - 37                                             |                  |                                |                              |                 |                                  |                   |  |  |  |
| Landscaping                                |                                                                                                                                                                                                                                                                                                                                                                                                                                                                                                                                                                                                                                                                                                                                                                                                                                                                                                                                                                                                                                                                                                                                                                                                                                                                                                                                                                                                                                                                                                                                                                                                                                                                                                                                                                                                                                                                                                                                                                                                                                                                                                                               |                                                                                       | G.02 - 37                                                          |                  |                                |                              |                 |                                  |                   |  |  |  |
|                                            |                                                                                                                                                                                                                                                                                                                                                                                                                                                                                                                                                                                                                                                                                                                                                                                                                                                                                                                                                                                                                                                                                                                                                                                                                                                                                                                                                                                                                                                                                                                                                                                                                                                                                                                                                                                                                                                                                                                                                                                                                                                                                                                               |                                                                                       | 1.01 - 20                                                          |                  |                                |                              |                 |                                  |                   |  |  |  |
|                                            |                                                                                                                                                                                                                                                                                                                                                                                                                                                                                                                                                                                                                                                                                                                                                                                                                                                                                                                                                                                                                                                                                                                                                                                                                                                                                                                                                                                                                                                                                                                                                                                                                                                                                                                                                                                                                                                                                                                                                                                                                                                                                                                               |                                                                                       | 1.02 - 20                                                          |                  |                                |                              |                 |                                  |                   |  |  |  |
| Fixtures                                   | Shower hea                                                                                                                                                                                                                                                                                                                                                                                                                                                                                                                                                                                                                                                                                                                                                                                                                                                                                                                                                                                                                                                                                                                                                                                                                                                                                                                                                                                                                                                                                                                                                                                                                                                                                                                                                                                                                                                                                                                                                                                                                                                                                                                    | ds                                                                                    | 4 star (> 4.5 but <= 6                                             | L/min)           | Toilets                        | 4 star                       |                 | All taps                         | 5 star            |  |  |  |
| Alternative Water                          |                                                                                                                                                                                                                                                                                                                                                                                                                                                                                                                                                                                                                                                                                                                                                                                                                                                                                                                                                                                                                                                                                                                                                                                                                                                                                                                                                                                                                                                                                                                                                                                                                                                                                                                                                                                                                                                                                                                                                                                                                                                                                                                               | ainwater tan                                                                          |                                                                    |                  | llect run off f                |                              | •               |                                  | 100               |  |  |  |
| (Common Tank)                              |                                                                                                                                                                                                                                                                                                                                                                                                                                                                                                                                                                                                                                                                                                                                                                                                                                                                                                                                                                                                                                                                                                                                                                                                                                                                                                                                                                                                                                                                                                                                                                                                                                                                                                                                                                                                                                                                                                                                                                                                                                                                                                                               | nnection<br>No                                                                        | Laundry connection No                                              |                  | connection<br>d Units Only     | Pool t<br>N                  |                 |                                  | Spa top up<br>n/a |  |  |  |
|                                            |                                                                                                                                                                                                                                                                                                                                                                                                                                                                                                                                                                                                                                                                                                                                                                                                                                                                                                                                                                                                                                                                                                                                                                                                                                                                                                                                                                                                                                                                                                                                                                                                                                                                                                                                                                                                                                                                                                                                                                                                                                                                                                                               |                                                                                       |                                                                    |                  | ,                              |                              |                 |                                  | , u               |  |  |  |
| Pool and Spa                               | Max pool vo                                                                                                                                                                                                                                                                                                                                                                                                                                                                                                                                                                                                                                                                                                                                                                                                                                                                                                                                                                                                                                                                                                                                                                                                                                                                                                                                                                                                                                                                                                                                                                                                                                                                                                                                                                                                                                                                                                                                                                                                                                                                                                                   |                                                                                       | 16 x2 Pool does  No heating                                        | s not require    | e a cover                      | Pool pum                     | p must have     | a timer                          |                   |  |  |  |
|                                            |                                                                                                                                                                                                                                                                                                                                                                                                                                                                                                                                                                                                                                                                                                                                                                                                                                                                                                                                                                                                                                                                                                                                                                                                                                                                                                                                                                                                                                                                                                                                                                                                                                                                                                                                                                                                                                                                                                                                                                                                                                                                                                                               |                                                                                       | <u> </u>                                                           |                  |                                |                              | 24 : 25 (       | 770                              |                   |  |  |  |
|                                            | Hot water s<br>Bathroom v                                                                                                                                                                                                                                                                                                                                                                                                                                                                                                                                                                                                                                                                                                                                                                                                                                                                                                                                                                                                                                                                                                                                                                                                                                                                                                                                                                                                                                                                                                                                                                                                                                                                                                                                                                                                                                                                                                                                                                                                                                                                                                     |                                                                                       | Electric heat pump - air<br>Individual fan, ducted to              |                  | roof                           | Rating with                  | 31 to 35 S      | witch on/off                     | :                 |  |  |  |
|                                            | Kitchen ven                                                                                                                                                                                                                                                                                                                                                                                                                                                                                                                                                                                                                                                                                                                                                                                                                                                                                                                                                                                                                                                                                                                                                                                                                                                                                                                                                                                                                                                                                                                                                                                                                                                                                                                                                                                                                                                                                                                                                                                                                                                                                                                   |                                                                                       | Individual fan, ducted t                                           |                  |                                | with                         |                 | witch on/off                     |                   |  |  |  |
|                                            | Laundry ver                                                                                                                                                                                                                                                                                                                                                                                                                                                                                                                                                                                                                                                                                                                                                                                                                                                                                                                                                                                                                                                                                                                                                                                                                                                                                                                                                                                                                                                                                                                                                                                                                                                                                                                                                                                                                                                                                                                                                                                                                                                                                                                   | ntilation                                                                             | Individual fan, ducted t                                           |                  |                                | with                         |                 | witch on/off                     |                   |  |  |  |
| Energy                                     | Cooling - liv                                                                                                                                                                                                                                                                                                                                                                                                                                                                                                                                                                                                                                                                                                                                                                                                                                                                                                                                                                                                                                                                                                                                                                                                                                                                                                                                                                                                                                                                                                                                                                                                                                                                                                                                                                                                                                                                                                                                                                                                                                                                                                                 |                                                                                       | Ceiling fans + 1-phase a<br>1-phase airconditioning                |                  | ng                             | Rating<br>Rating             | EER 3.0 -       |                                  | -                 |  |  |  |
|                                            | Heating - liv                                                                                                                                                                                                                                                                                                                                                                                                                                                                                                                                                                                                                                                                                                                                                                                                                                                                                                                                                                                                                                                                                                                                                                                                                                                                                                                                                                                                                                                                                                                                                                                                                                                                                                                                                                                                                                                                                                                                                                                                                                                                                                                 |                                                                                       | 1-phase airconditioning                                            |                  |                                | Rating                       | EER 3.0 -       |                                  | n/a               |  |  |  |
|                                            | Heating - be                                                                                                                                                                                                                                                                                                                                                                                                                                                                                                                                                                                                                                                                                                                                                                                                                                                                                                                                                                                                                                                                                                                                                                                                                                                                                                                                                                                                                                                                                                                                                                                                                                                                                                                                                                                                                                                                                                                                                                                                                                                                                                                  | edrooms                                                                               | 1-phase airconditioning                                            | }                |                                | Rating                       | EER 3.0 -       | 3.5                              |                   |  |  |  |
|                                            | Alternate En                                                                                                                                                                                                                                                                                                                                                                                                                                                                                                                                                                                                                                                                                                                                                                                                                                                                                                                                                                                                                                                                                                                                                                                                                                                                                                                                                                                                                                                                                                                                                                                                                                                                                                                                                                                                                                                                                                                                                                                                                                                                                                                  | nergy<br>ooktop & ele                                                                 | Photovoltaic system ab                                             | le to genera     | te at least<br>nesline require |                              | peak kilowat    | tts of electric<br>r clothesline | city              |  |  |  |
|                                            | induction co                                                                                                                                                                                                                                                                                                                                                                                                                                                                                                                                                                                                                                                                                                                                                                                                                                                                                                                                                                                                                                                                                                                                                                                                                                                                                                                                                                                                                                                                                                                                                                                                                                                                                                                                                                                                                                                                                                                                                                                                                                                                                                                  | JOKTOP & EIE                                                                          | ctric overi                                                        | utuoor cioti     | iesiirie requiri               | eu                           | NO IIIdoo       | Ciotnesime                       | required          |  |  |  |
|                                            |                                                                                                                                                                                                                                                                                                                                                                                                                                                                                                                                                                                                                                                                                                                                                                                                                                                                                                                                                                                                                                                                                                                                                                                                                                                                                                                                                                                                                                                                                                                                                                                                                                                                                                                                                                                                                                                                                                                                                                                                                                                                                                                               |                                                                                       | rformance Assessment E                                             |                  |                                |                              |                 |                                  |                   |  |  |  |
| Floor Types                                |                                                                                                                                                                                                                                                                                                                                                                                                                                                                                                                                                                                                                                                                                                                                                                                                                                                                                                                                                                                                                                                                                                                                                                                                                                                                                                                                                                                                                                                                                                                                                                                                                                                                                                                                                                                                                                                                                                                                                                                                                                                                                                                               | concrete slat                                                                         | o - Unit G01, G02                                                  | with with        | No insulatio                   | n required<br>lab insulatior | <u> </u>        |                                  |                   |  |  |  |
|                                            |                                                                                                                                                                                                                                                                                                                                                                                                                                                                                                                                                                                                                                                                                                                                                                                                                                                                                                                                                                                                                                                                                                                                                                                                                                                                                                                                                                                                                                                                                                                                                                                                                                                                                                                                                                                                                                                                                                                                                                                                                                                                                                                               |                                                                                       |                                                                    | VVICII           | MILI GIIGGIS                   | iab iiibaiatioi              |                 |                                  |                   |  |  |  |
| Floor Coverings                            | Tiles                                                                                                                                                                                                                                                                                                                                                                                                                                                                                                                                                                                                                                                                                                                                                                                                                                                                                                                                                                                                                                                                                                                                                                                                                                                                                                                                                                                                                                                                                                                                                                                                                                                                                                                                                                                                                                                                                                                                                                                                                                                                                                                         | Living/Wet                                                                            | areas/Bedrooms                                                     |                  |                                |                              |                 |                                  |                   |  |  |  |
| External Walls                             |                                                                                                                                                                                                                                                                                                                                                                                                                                                                                                                                                                                                                                                                                                                                                                                                                                                                                                                                                                                                                                                                                                                                                                                                                                                                                                                                                                                                                                                                                                                                                                                                                                                                                                                                                                                                                                                                                                                                                                                                                                                                                                                               | - Unit G01                                                                            |                                                                    | with             | No insulatio                   |                              |                 | Colour                           | Light             |  |  |  |
|                                            | Cavity brick                                                                                                                                                                                                                                                                                                                                                                                                                                                                                                                                                                                                                                                                                                                                                                                                                                                                                                                                                                                                                                                                                                                                                                                                                                                                                                                                                                                                                                                                                                                                                                                                                                                                                                                                                                                                                                                                                                                                                                                                                                                                                                                  | - All other u                                                                         | nits                                                               | with             | R1.0 Cavity                    | Board Insulat                | ion             | Colour                           | Light             |  |  |  |
| Internal Walls                             | Plasterboar                                                                                                                                                                                                                                                                                                                                                                                                                                                                                                                                                                                                                                                                                                                                                                                                                                                                                                                                                                                                                                                                                                                                                                                                                                                                                                                                                                                                                                                                                                                                                                                                                                                                                                                                                                                                                                                                                                                                                                                                                                                                                                                   | d                                                                                     |                                                                    | with             | No insulatio                   | n required                   |                 |                                  |                   |  |  |  |
| Party Walls                                | Cavity Brick                                                                                                                                                                                                                                                                                                                                                                                                                                                                                                                                                                                                                                                                                                                                                                                                                                                                                                                                                                                                                                                                                                                                                                                                                                                                                                                                                                                                                                                                                                                                                                                                                                                                                                                                                                                                                                                                                                                                                                                                                                                                                                                  |                                                                                       |                                                                    | with             | No insulatio                   | n required                   |                 |                                  |                   |  |  |  |
| Ceiling (floor over)                       | Concrete ab                                                                                                                                                                                                                                                                                                                                                                                                                                                                                                                                                                                                                                                                                                                                                                                                                                                                                                                                                                                                                                                                                                                                                                                                                                                                                                                                                                                                                                                                                                                                                                                                                                                                                                                                                                                                                                                                                                                                                                                                                                                                                                                   | ove plasterb                                                                          | oard                                                               | with             | No insulatio                   | n required                   |                 |                                  |                   |  |  |  |
| Ceilings (roof over)                       | Concrete ab                                                                                                                                                                                                                                                                                                                                                                                                                                                                                                                                                                                                                                                                                                                                                                                                                                                                                                                                                                                                                                                                                                                                                                                                                                                                                                                                                                                                                                                                                                                                                                                                                                                                                                                                                                                                                                                                                                                                                                                                                                                                                                                   | ove plasterb                                                                          | oard                                                               | with             | R5.0 unders                    | lab insulation               | 1               |                                  |                   |  |  |  |
| Roof                                       | Concrete                                                                                                                                                                                                                                                                                                                                                                                                                                                                                                                                                                                                                                                                                                                                                                                                                                                                                                                                                                                                                                                                                                                                                                                                                                                                                                                                                                                                                                                                                                                                                                                                                                                                                                                                                                                                                                                                                                                                                                                                                                                                                                                      | <u>'</u>                                                                              |                                                                    | with             | Waterproof                     | membrane o                   | nlv             | Colour                           | Medium            |  |  |  |
|                                            | AF single gla                                                                                                                                                                                                                                                                                                                                                                                                                                                                                                                                                                                                                                                                                                                                                                                                                                                                                                                                                                                                                                                                                                                                                                                                                                                                                                                                                                                                                                                                                                                                                                                                                                                                                                                                                                                                                                                                                                                                                                                                                                                                                                                 | azed clear                                                                            |                                                                    | Fixed Glas       |                                | -041-01   U-Va               |                 |                                  |                   |  |  |  |
|                                            |                                                                                                                                                                                                                                                                                                                                                                                                                                                                                                                                                                                                                                                                                                                                                                                                                                                                                                                                                                                                                                                                                                                                                                                                                                                                                                                                                                                                                                                                                                                                                                                                                                                                                                                                                                                                                                                                                                                                                                                                                                                                                                                               |                                                                                       |                                                                    | D-Hung           |                                | -041-01   0-Va               |                 | <u> </u>                         |                   |  |  |  |
| Windows and Doors                          | to all windows                                                                                                                                                                                                                                                                                                                                                                                                                                                                                                                                                                                                                                                                                                                                                                                                                                                                                                                                                                                                                                                                                                                                                                                                                                                                                                                                                                                                                                                                                                                                                                                                                                                                                                                                                                                                                                                                                                                                                                                                                                                                                                                | and glazed do                                                                         | ors unless noted otherwise                                         | Sliding Do       |                                | 0-140-01   U-V               |                 |                                  |                   |  |  |  |
|                                            | Sliding Windows   BRD-044-01   U-Value 6.61 or less   SHGC 0.69 +/- 5%  AF = Aluminium Framed   TB = Thermally Broken Aluminium Framed   TF = Timber Framed |                                                                                       |                                                                    |                  |                                |                              |                 |                                  |                   |  |  |  |
|                                            | •                                                                                                                                                                                                                                                                                                                                                                                                                                                                                                                                                                                                                                                                                                                                                                                                                                                                                                                                                                                                                                                                                                                                                                                                                                                                                                                                                                                                                                                                                                                                                                                                                                                                                                                                                                                                                                                                                                                                                                                                                                                                                                                             |                                                                                       | ·                                                                  |                  | . vontilet - 4 I FS            |                              |                 |                                  |                   |  |  |  |
|                                            | •                                                                                                                                                                                                                                                                                                                                                                                                                                                                                                                                                                                                                                                                                                                                                                                                                                                                                                                                                                                                                                                                                                                                                                                                                                                                                                                                                                                                                                                                                                                                                                                                                                                                                                                                                                                                                                                                                                                                                                                                                                                                                                                             |                                                                                       | licates downlights, then these<br>o be fitted with self-closing do |                  |                                | / Jiuorescent                |                 |                                  |                   |  |  |  |
|                                            |                                                                                                                                                                                                                                                                                                                                                                                                                                                                                                                                                                                                                                                                                                                                                                                                                                                                                                                                                                                                                                                                                                                                                                                                                                                                                                                                                                                                                                                                                                                                                                                                                                                                                                                                                                                                                                                                                                                                                                                                                                                                                                                               |                                                                                       | ne installed in accordance wit                                     |                  |                                |                              |                 |                                  |                   |  |  |  |
|                                            |                                                                                                                                                                                                                                                                                                                                                                                                                                                                                                                                                                                                                                                                                                                                                                                                                                                                                                                                                                                                                                                                                                                                                                                                                                                                                                                                                                                                                                                                                                                                                                                                                                                                                                                                                                                                                                                                                                                                                                                                                                                                                                                               |                                                                                       | een this document and the N                                        |                  | •                              | thers Certificate            | shall take prec | redence                          |                   |  |  |  |
| Notes                                      | 1v 1200mm C                                                                                                                                                                                                                                                                                                                                                                                                                                                                                                                                                                                                                                                                                                                                                                                                                                                                                                                                                                                                                                                                                                                                                                                                                                                                                                                                                                                                                                                                                                                                                                                                                                                                                                                                                                                                                                                                                                                                                                                                                                                                                                                   | ailing fan rogei'r                                                                    | ed in Unit G -01 G 01 G 02 c                                       | 1 O1 - Kitchon I | iving                          |                              |                 |                                  |                   |  |  |  |
|                                            | 1x 1200mm C6                                                                                                                                                                                                                                                                                                                                                                                                                                                                                                                                                                                                                                                                                                                                                                                                                                                                                                                                                                                                                                                                                                                                                                                                                                                                                                                                                                                                                                                                                                                                                                                                                                                                                                                                                                                                                                                                                                                                                                                                                                                                                                                  | anng ran requir                                                                       | red in Unit G01, G.01, G.02, :                                     | r.or - kitchen t | -ivilig                        |                              |                 |                                  |                   |  |  |  |
|                                            | 1                                                                                                                                                                                                                                                                                                                                                                                                                                                                                                                                                                                                                                                                                                                                                                                                                                                                                                                                                                                                                                                                                                                                                                                                                                                                                                                                                                                                                                                                                                                                                                                                                                                                                                                                                                                                                                                                                                                                                                                                                                                                                                                             |                                                                                       |                                                                    |                  |                                |                              |                 |                                  |                   |  |  |  |