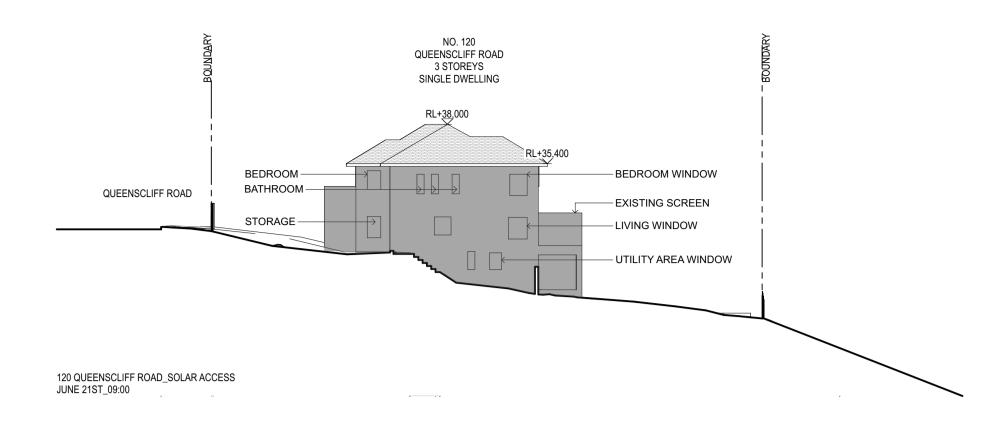

APPLICATION 20/03/23 DA04 DEVELOPMENT APPLICATION 17/07/23

**LEGEND**BA:01 Balustrade, Aluminium, dark finish.

BK:01 Brick, light colour.
CD:01 Aluminium cladding, dark finish.
CE:01 Concrete, render finish, light colour. CE:02 Concrete, drive way

DR:01 Sliding door, Aluminium frame, dark finish, clear glass. DR:02 Hinged Door, Glass, Aluminium frame, dark finish. FE:01 Batten fence, Aluminium, dark finish. RN:01 Render, light colour.

clear glass.

SF:01 External tile, Stone. SF:02 Crushed stone. TM:01 Fixed Batten Screen, Aluminium, dark finish. TM:02 Operable Batten Screen, Aluminium, dark finish. WD:01 Sliding window, Aluminium frame, dark finish,

WD:02 Fixed window, Aluminium frame, dark finish, clear glass.

WD:03 Double hung window, Aluminium frame, dark finish clear glass.

















Kristoffer Harvey

122-124 Queenscliff Road

Queenscliff

Project Start Date Project Number 0228

**Drawing Title** Drawing No. SHADOWS A2601 JUNE 21 SHADOWS Drawing Scale Drawing Stage 1:250@A1 1:500@A3 DEVELOPMENT APPLICATION

REV DESCRIPTION DATE
DA01 DEVELOPMENT APPLICATION 22/03/22
DA02 DEVELOPMENT APPLICATION 29/11/22 DA03 DEVELOPMENT APPLICATION 20/03/23

LEGEND

BA:01 Balustrade, Aluminium, dark finish.

BK:01 Brick, light colour.

CD:01 Aluminium cladding, dark finish.

CE:01 Concrete, render finish, light colour.

CE:02 Concrete, drive way

DR:01 Sliding door, Aluminium frame, dark finish,

RN:01 Render, light colour.
SF:01 External tile, Stone.
SF:02 Crushed stone.
TM:01 Fixed Batten Screen, Aluminium, dark finish. TM:02 Operable Batten Screen, Aluminium, dark fini