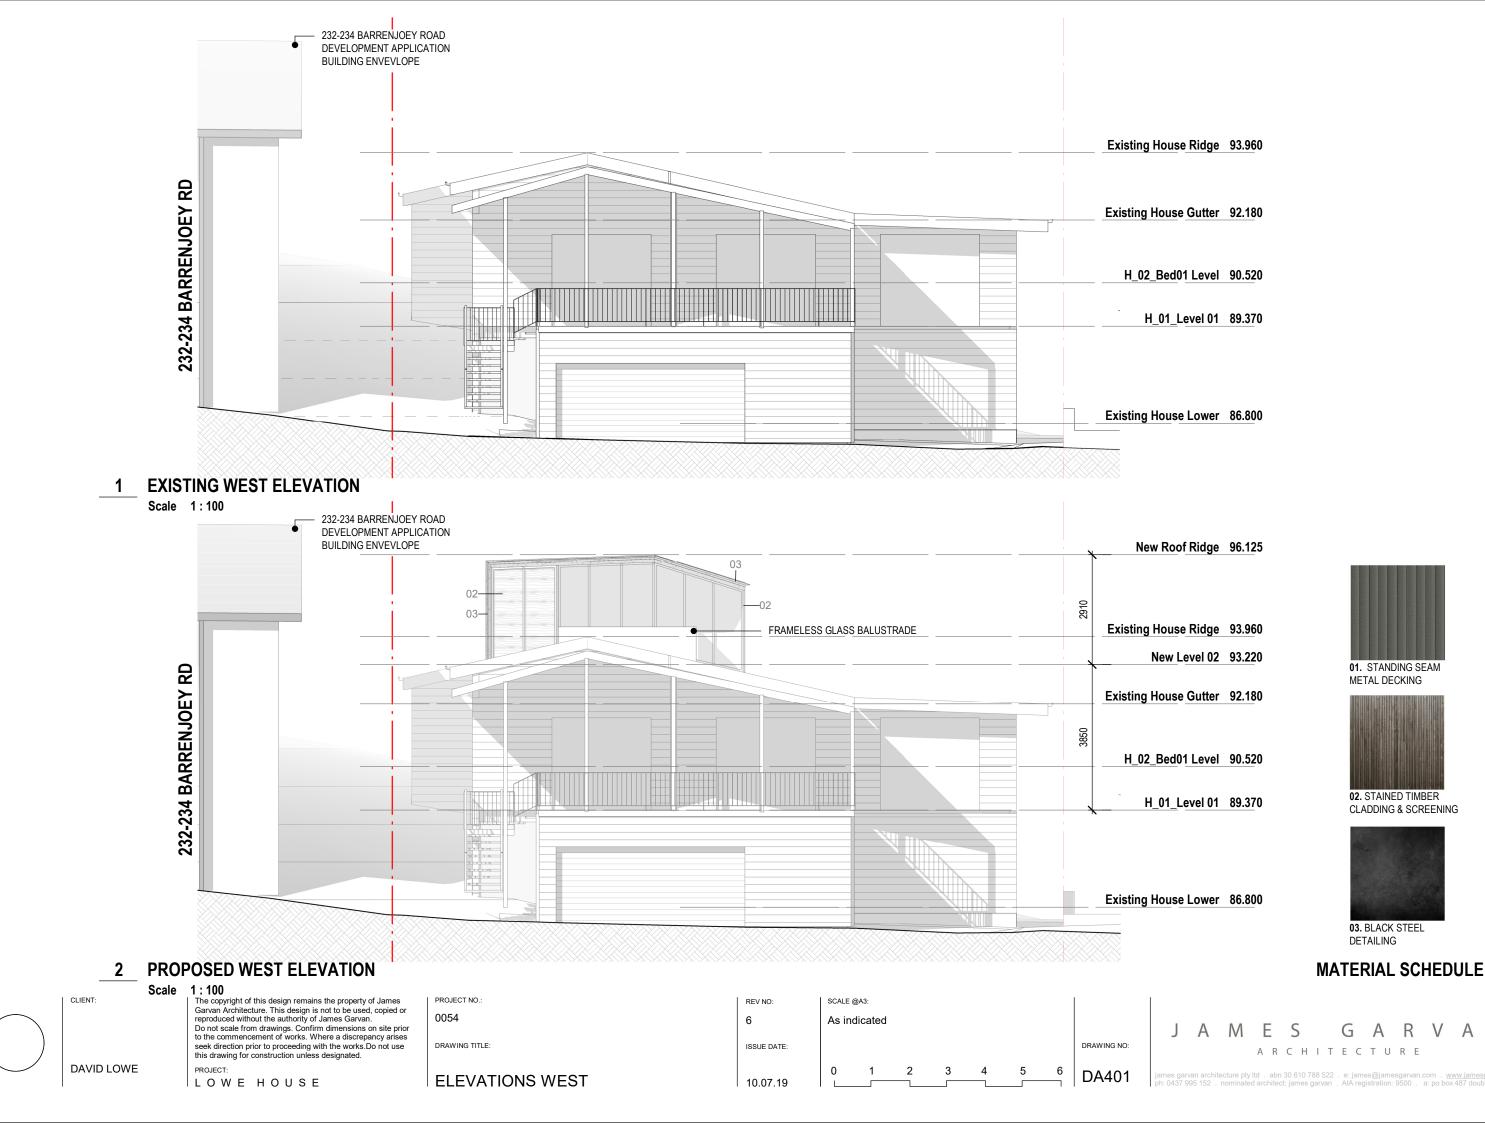

## **EXISTING NORTH ELEVATION**

Scale 1:100

01. STANDING SEAM METAL DECKING

02. STAINED TIMBER CLADDING & SCREENING

03. BLACK STEEL DETAILING

### **MATERIAL SCHEDULE**

2 PROPOSED NORTH ELEVATION

DAVID LOWE

Scale 1:100

The copyright of this design remains the property of James Garvan Architecture. This design is not to be used, copied or reproduced without the authority of James Garvan.