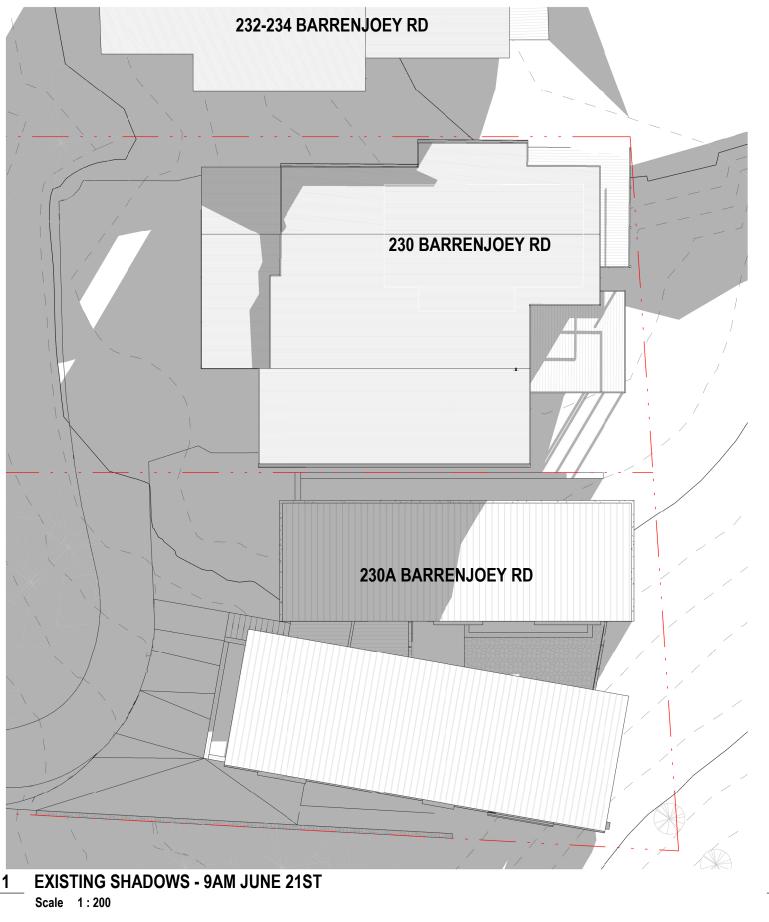

DRAWING NO:

DA402

232-234 BARRENJOEY RD 230 BARRENJOEY RD 230A BARRENJOEY RD 2 PROPOSED SHADOWS - 9AM JUNE 21ST Scale 1:200

DAVID LOWE

The copyright of this design remains the property of James Garvan Architecture. This design is not to be used, copied or reproduced without the authority of James Garvan. Do not scale from drawings. Confirm dimensions on site prior to the commencement of works. Where a discrepancy arises seek direction prior to proceeding with the works.Do not use this drawing for construction unless designated.

PROJECT:

LOWE HOUSE

0054

SHADOWS 9AM JUNE 21ST

REV NO: SCALE @A3:
6 1 : 200

ISSUE DATE:

10.07.19

0 1 2 3 4 5 6 7 8 9 10