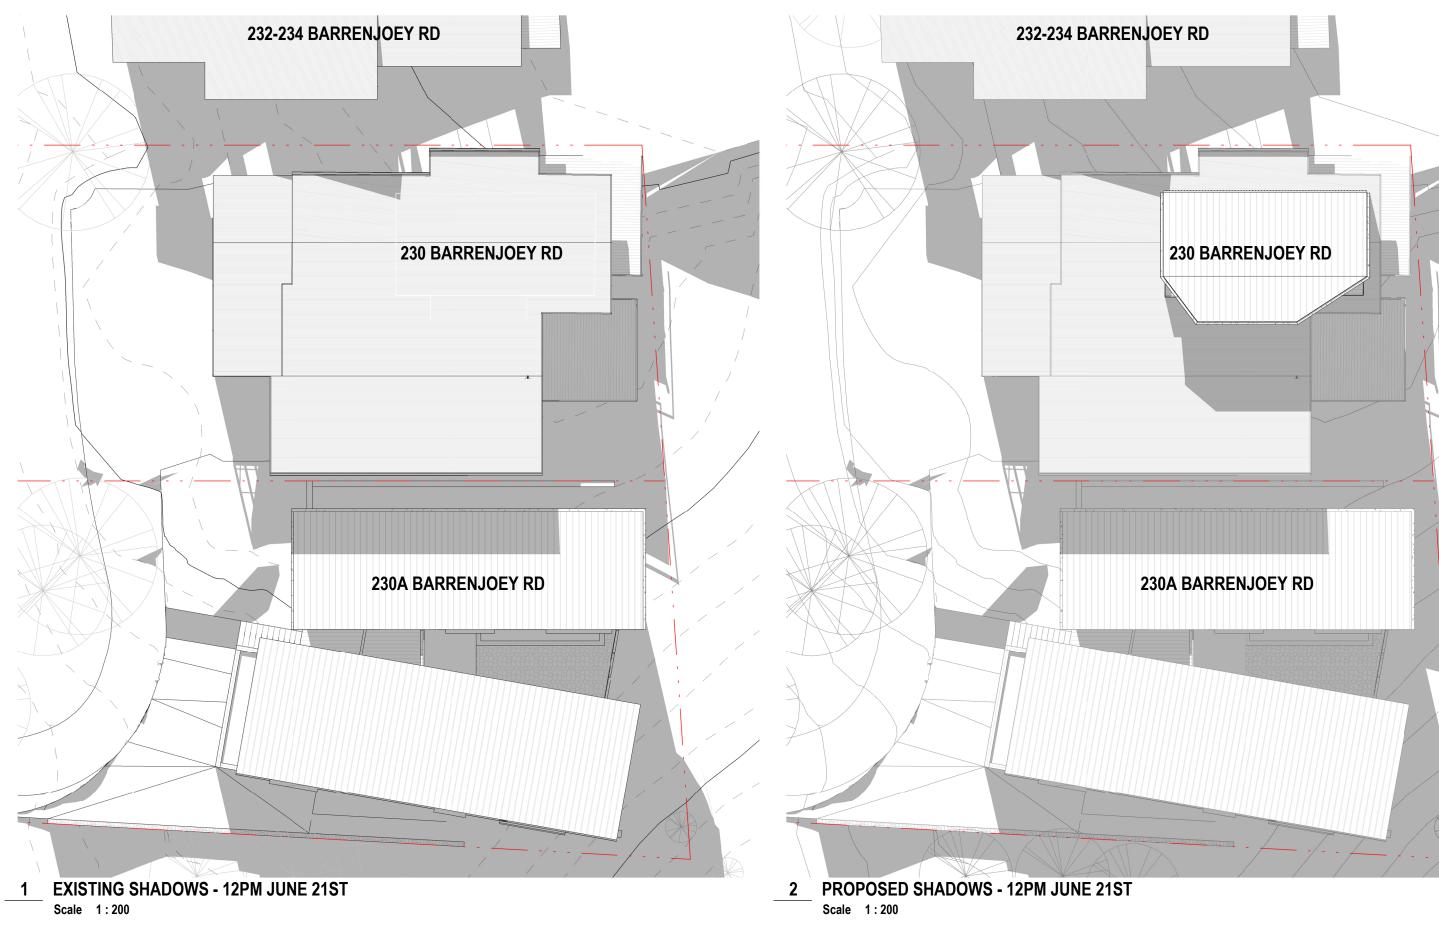

0054 SHADOWS 12PM JUNE 21ST

SCALE @A3: REV NO: 1:200 6 ISSUE DATE: 0 1 2 3 4 5 6 7 8 9 10 10.07.19

DRAWING NO:

DA701

Scale 1:200

DAVID LOWE

The copyright of this design remains the property of James Garvan Architecture. This design is not to be used, copied or reproduced without the authority of James Garvan.