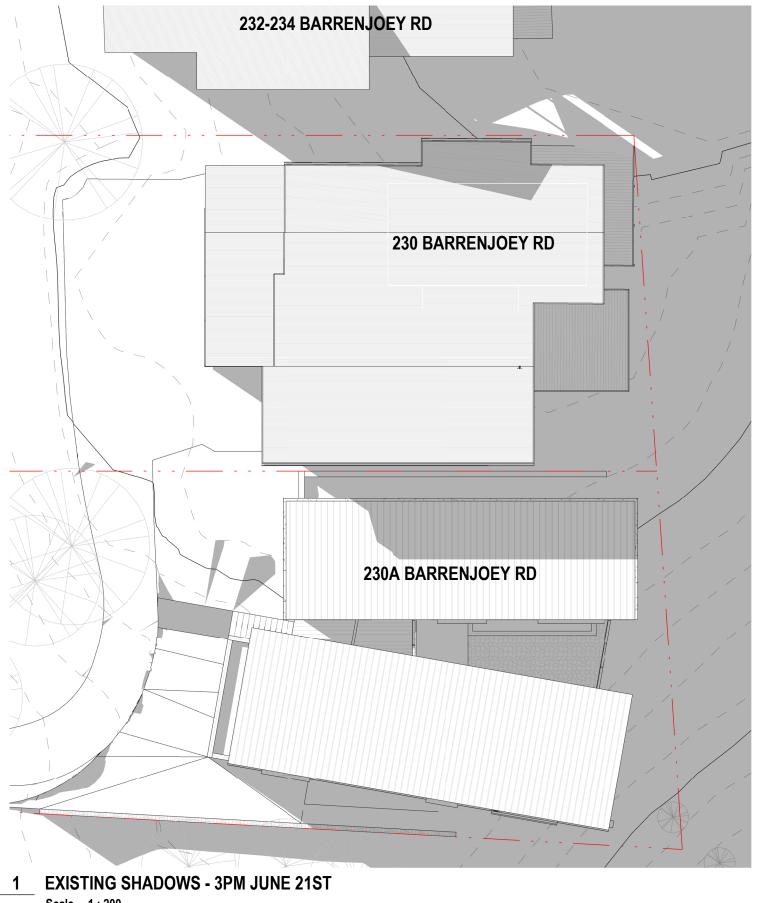

LOWE HOUSE

PROJECT NO.: 0054

SHADOWS 3PM JUNE 21ST

Scale 1:200

| REV NO:     | SCALE @A3:             |             |                         |                        |                         |           |                               |                               |                        |                       |                             |          |                                  |
|-------------|------------------------|-------------|-------------------------|------------------------|-------------------------|-----------|-------------------------------|-------------------------------|------------------------|-----------------------|-----------------------------|----------|----------------------------------|
| 6           | 1:200                  |             | J                       | Α                      | Μ                       | Е         | S                             | G                             | Α                      | R                     | V                           | Α        | Ν                                |
| ISSUE DATE: |                        | DRAWING NO: |                         | , ,                    |                         |           |                               | T E C                         |                        |                       | ·                           | , ,      |                                  |
| 10.07.19    | 0 1 2 3 4 5 6 7 8 9 10 | DA702       | james gar<br>ph: 0437 9 | van archii<br>95 152 . | tecture pty<br>nominate | Itd . abn | 30 610 788 :<br>t: james garv | 522 . e: jam<br>van . AIA reg | es@jame<br>gistration: | esgarvan.<br>: 9500 . | com . <u>w</u><br>a: po box | ww.james | <u>sgarvan.co</u><br>ole bay 136 |