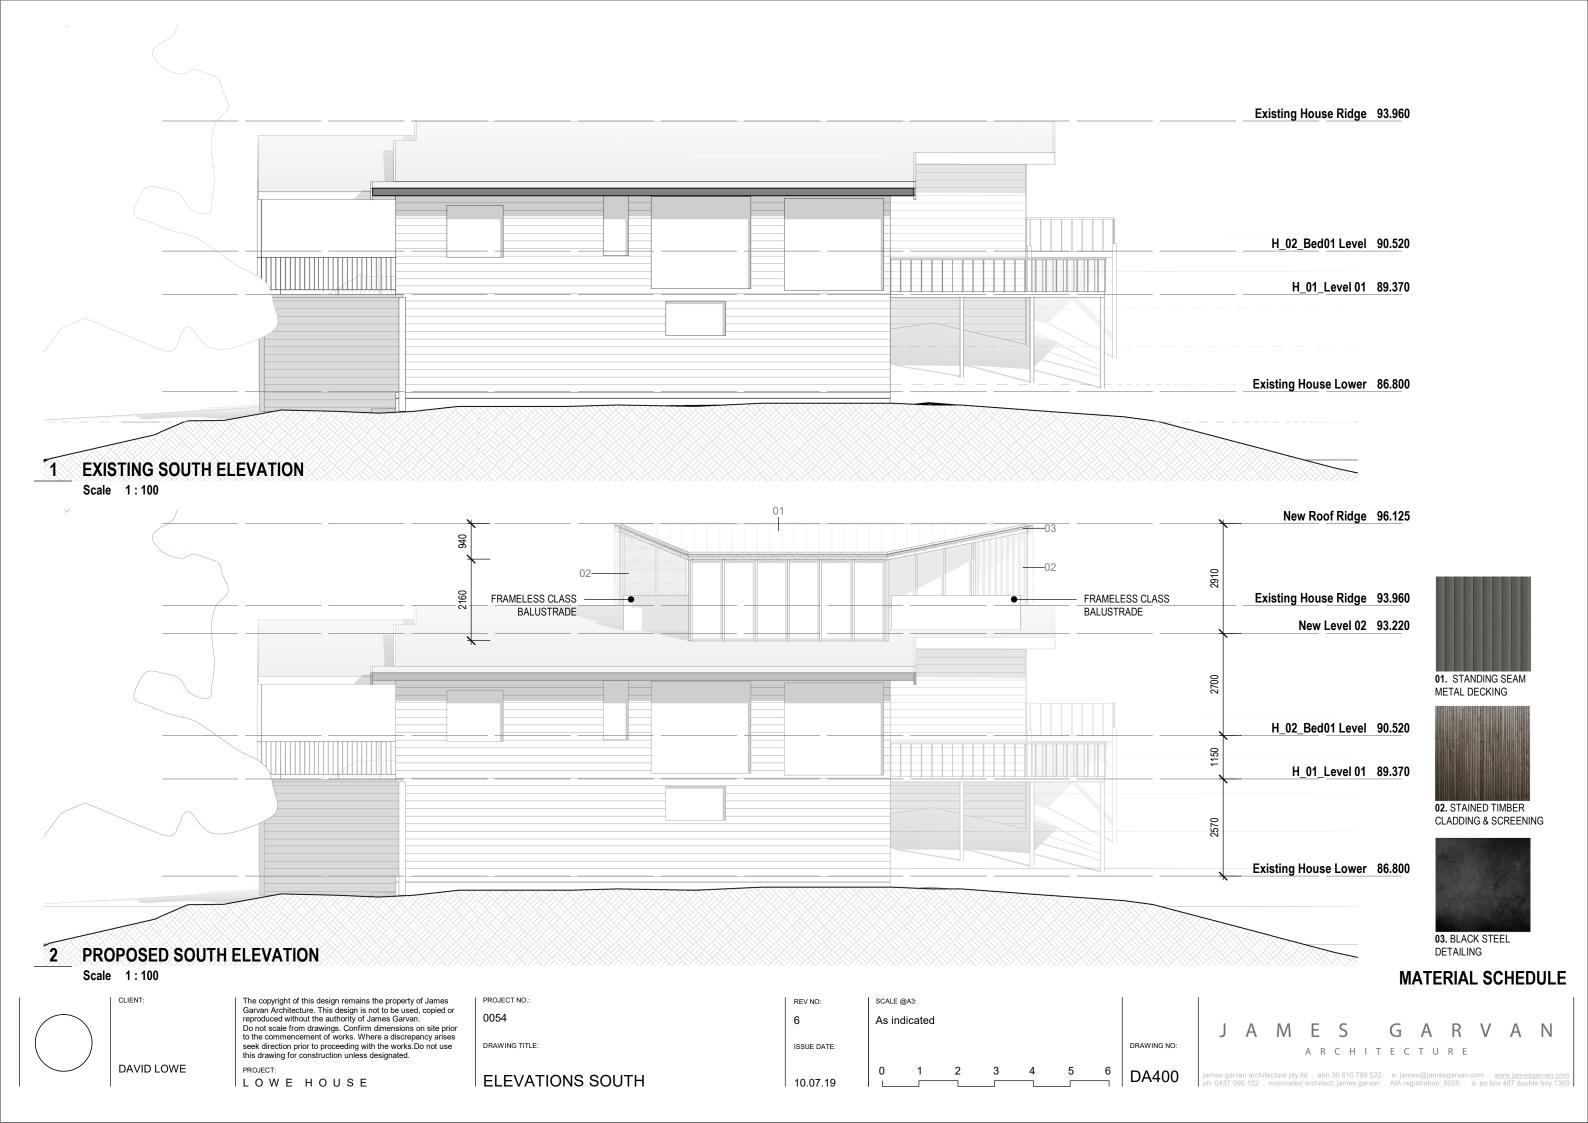

## **EXISTING NORTH ELEVATION**

Scale 1:100

01. STANDING SEAM METAL DECKING

02. STAINED TIMBER CLADDING & SCREENING

03. BLACK STEEL DETAILING

### **MATERIAL SCHEDULE**

2 PROPOSED NORTH ELEVATION

DAVID LOWE

Scale 1:100

The copyright of this design remains the property of James Garvan Architecture. This design is not to be used, copied or reproduced without the authority of James Garvan.