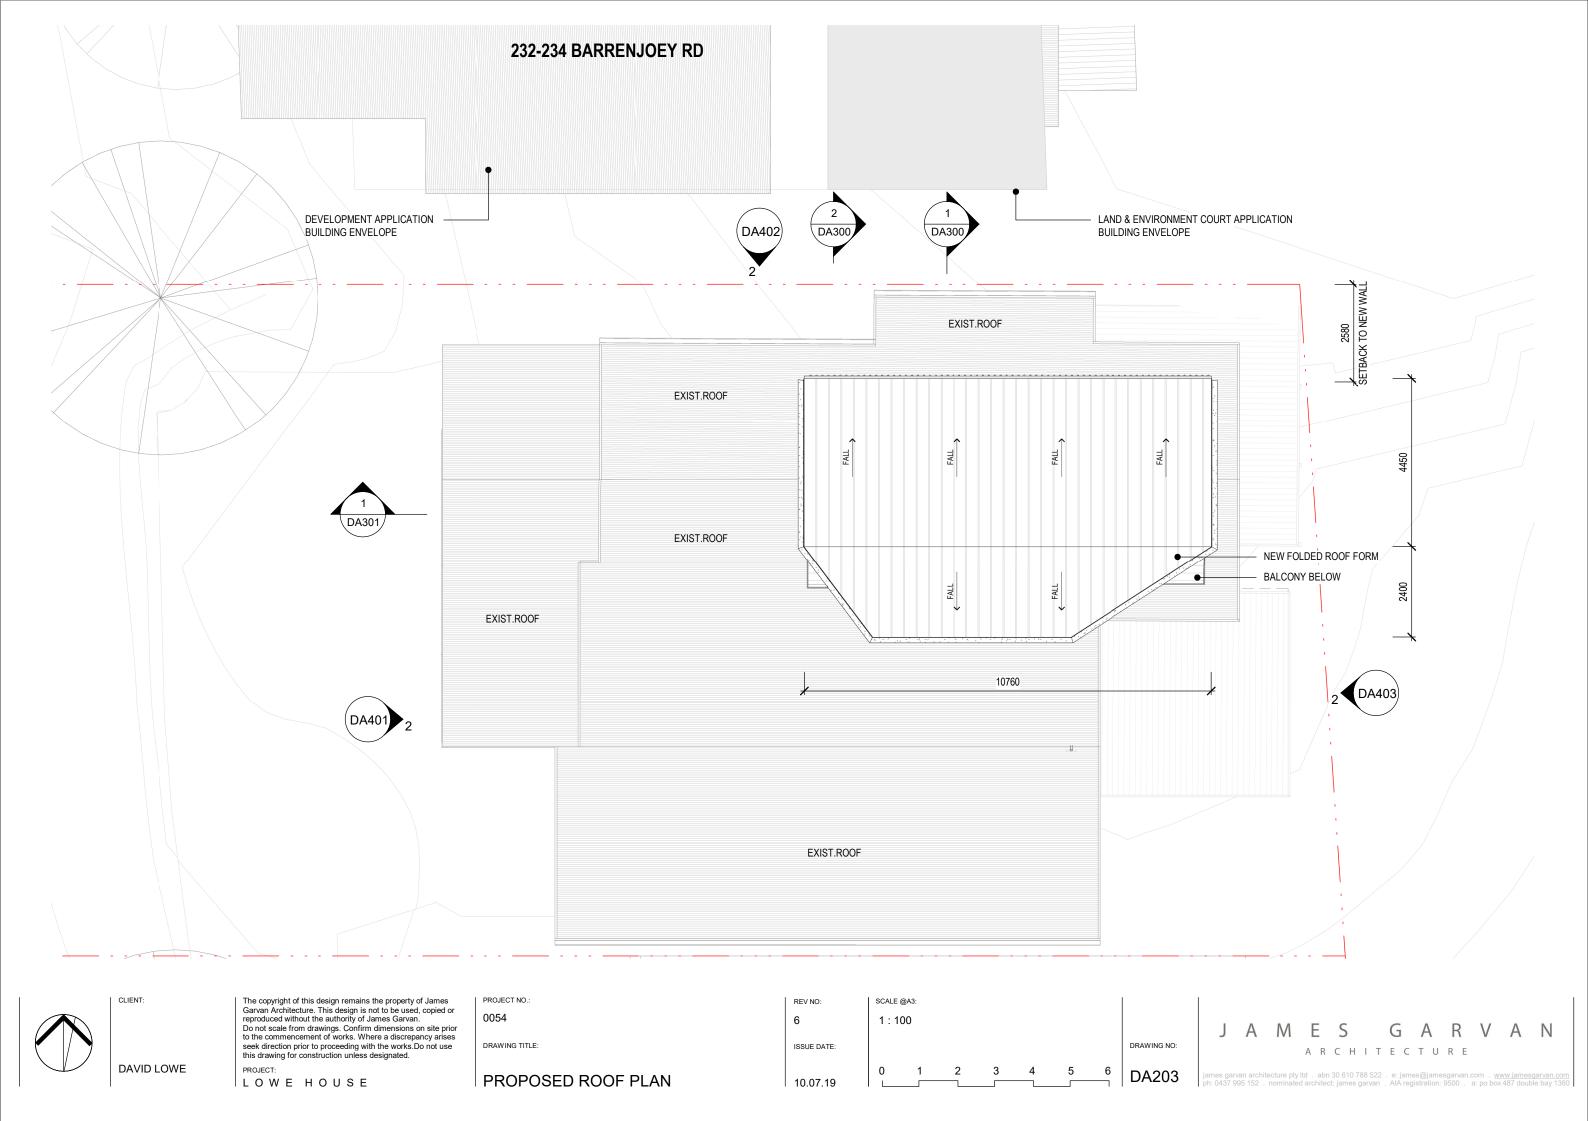

ng)



DAVID LOWE

The copyright of this design remains the property of James Garvan Architecture. This design is not to be used, copied or reproduced without the authority of James Garvan.

Do not scale from drawings. Confirm dimensions on site prior to the commencement of works. Where a discrepancy arises seek direction prior to proceeding with the works. Do not use this drawing for construction unless designated.

PROJECT:

LOWE HOUSE

PROJECT NO.:

0054

DRAWING TITLE:

TITLE

RAWING TITLE:

REV NO: SCALE @A3:

6

ISSUE DATE:

10.07.19

DRAWING NO:

J A M E S G A R V A N

DA000

james garvan architecture pty ltd .abn 30 610 788 522 .e: james@jamesgarvan.com .<u>www.jamesgarval</u> ph: 0437 995 152 .nominated architect: james garvan .AIA registration: 9500 . a: po box 487 double bay











## **EXISTING NORTH ELEVATION**

Scale 1:100





01. STANDING SEAM METAL DECKING



02. STAINED TIMBER CLADDING & SCREENING



03. BLACK STEEL DETAILING

### **MATERIAL SCHEDULE**

2 PROPOSED NORTH ELEVATION

DAVID LOWE

Scale 1:100



The copyright of this design remains the property of James Garvan Architecture. This design is not to be used, copied or reproduced without the authority of James Garvan.

Do not scale from drawings. Confirm dimensions on site prior to the commencement of works. Where a discrepancy arises seek direction prior to proceeding with the works. Do not use this drawing for construction unless designated.

LOWE HOUSE

| ELEVATIONS NORTH |
|------------------|
| DRAWING TITLE:   |
| 0054             |
| PROJECT NO.:     |

| REV NO:     | SCALE @ | @A3:    |