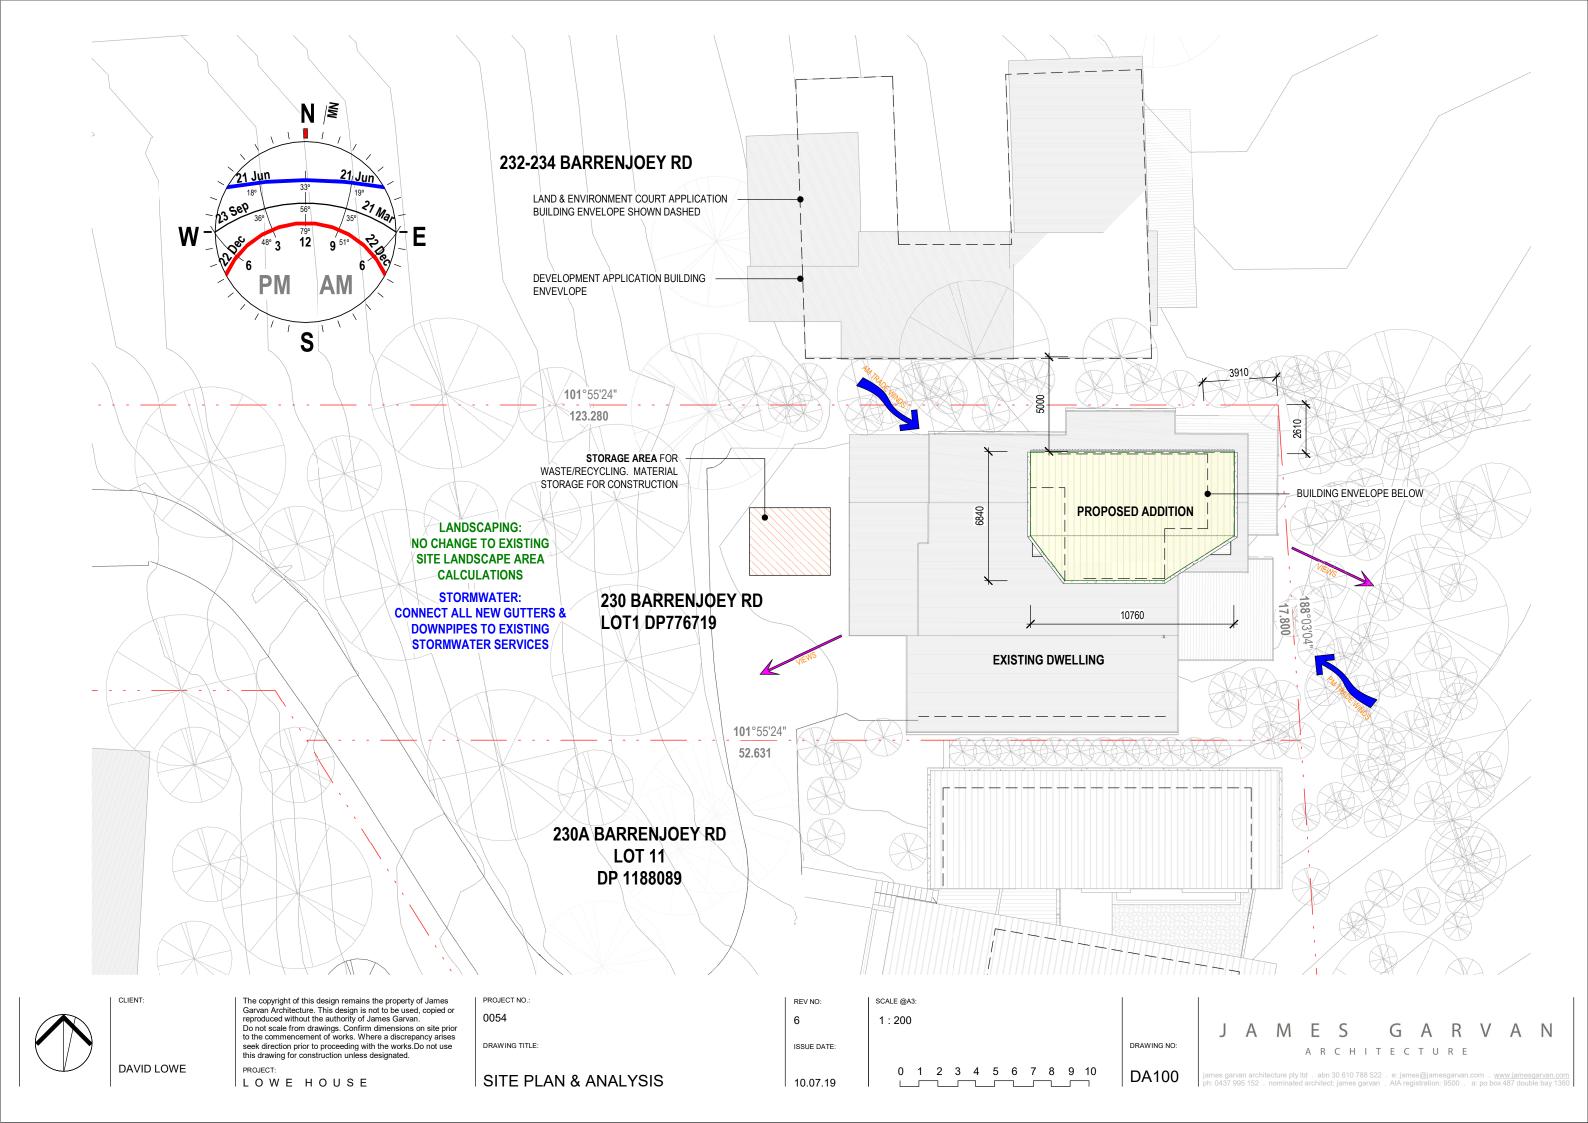

ting)



DAVID LOWE

The copyright of this design remains the property of James Garvan Architecture. This design is not to be used, copied or reproduced without the authority of James Garvan.

Do not scale from drawings. Confirm dimensions on site prior to the commencement of works. Where a discrepancy arises seek direction prior to proceeding with the works. Do not use this drawing for construction unless designated.

PROJECT:

LOWE HOUSE

PROJECT NO.:

0054

DRAWING TITLE:

TITLE

RAWING TITLE:

REV NO: SCALE @A3:

6

ISSUE DATE:

10.07.19

DRAWING NO:

J A M E S G A R V A N

DA000

james garvan architecture pty ltd .abn 30 610 788 522 .e: james@jamesgarvan.com .<u>www.jamesgarval</u> ph: 0437 995 152 .nominated architect: james garvan .AIA registration: 9500 . a: po box 487 double bay











## **EXISTING NORTH ELEVATION**

Scale 1:100





01. STANDING SEAM METAL DECKING



02. STAINED TIMBER CLADDING & SCREENING



03. BLACK STEEL DETAILING

### **MATERIAL SCHEDULE**

2 PROPOSED NORTH ELEVATION

DAVID LOWE

Scale 1:100



The copyright of this design remains the property of James Garvan Architecture. This design is not to be used, copied or reproduced without the authority of James Garvan.

Do not scale from drawings. Confirm dimensions on site prior to the commencement of works. Where a discrepancy arises seek direction prior to proceeding with the works. Do not use this drawing for construction unless designated.

LOWE HOUSE

| ELEVATIONS NORTH |
|------------------|
| DRAWING TITLE:   |
| 0054             |
| PROJECT NO.:     |

| REV NO:     | SCALE @ | @A3: