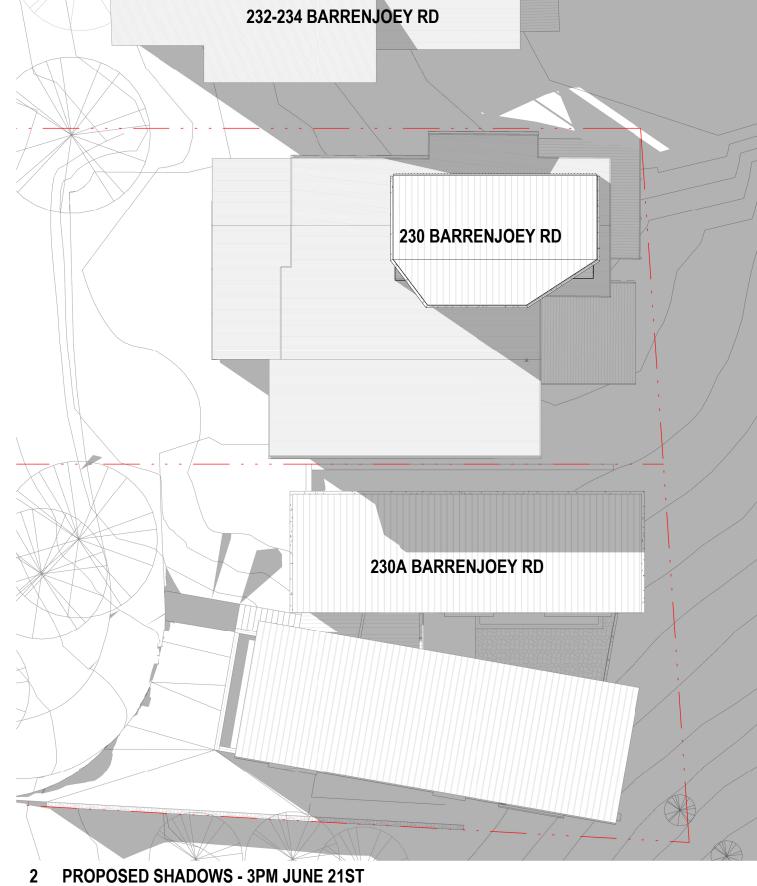

LOWE HOUSE

PROJECT NO.: 0054

SHADOWS 3PM JUNE 21ST

Scale 1:200

| REV NO:     | SCALE @A3:             |             |                         |                        |                         |           |                               |                               |                        |                       |                             |          |                                  |
|-------------|------------------------|-------------|-------------------------|------------------------|-------------------------|-----------|-------------------------------|-------------------------------|------------------------|-----------------------|-----------------------------|----------|----------------------------------|
| 6           | 1:200                  |             | J                       | Α                      | Μ                       | Е         | S                             | G                             | Α                      | R                     | V                           | Α        | Ν                                |
| ISSUE DATE: |                        | DRAWING NO: |                         | , ,                    |                         |           |                               | T E C                         |                        |                       | ·                           | , ,      |                                  |
| 10.07.19    | 0 1 2 3 4 5 6 7 8 9 10 | DA702       | james gar<br>ph: 0437 9 | van archii<br>95 152 . | tecture pty<br>nominate | Itd . abn | 30 610 788 :<br>t: james garv | 522 . e: jam<br>van . AIA reg | es@jame<br>gistration: | esgarvan.<br>: 9500 . | com . <u>w</u><br>a: po box | ww.james | <u>sgarvan.co</u><br>ole bay 136 |