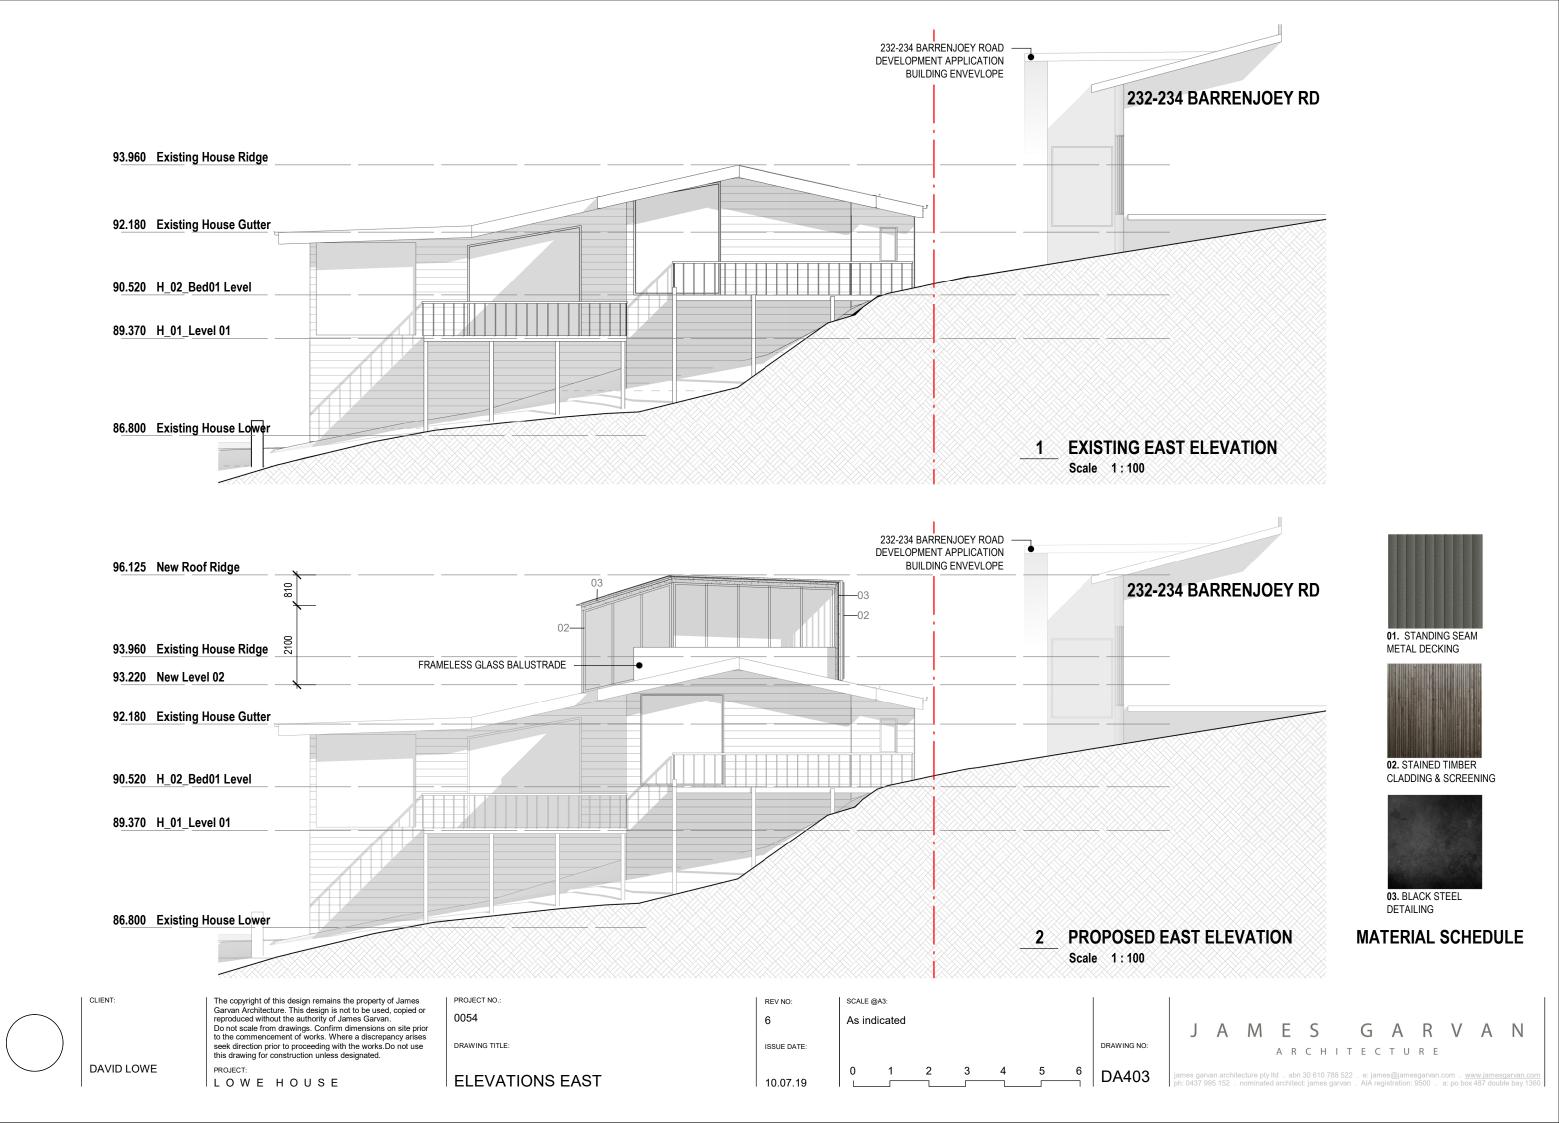

## **EXISTING NORTH ELEVATION**

Scale 1:100

01. STANDING SEAM METAL DECKING

02. STAINED TIMBER CLADDING & SCREENING

03. BLACK STEEL DETAILING

### **MATERIAL SCHEDULE**

2 PROPOSED NORTH ELEVATION

DAVID LOWE

Scale 1:100

The copyright of this design remains the property of James Garvan Architecture. This design is not to be used, copied or reproduced without the authority of James Garvan.