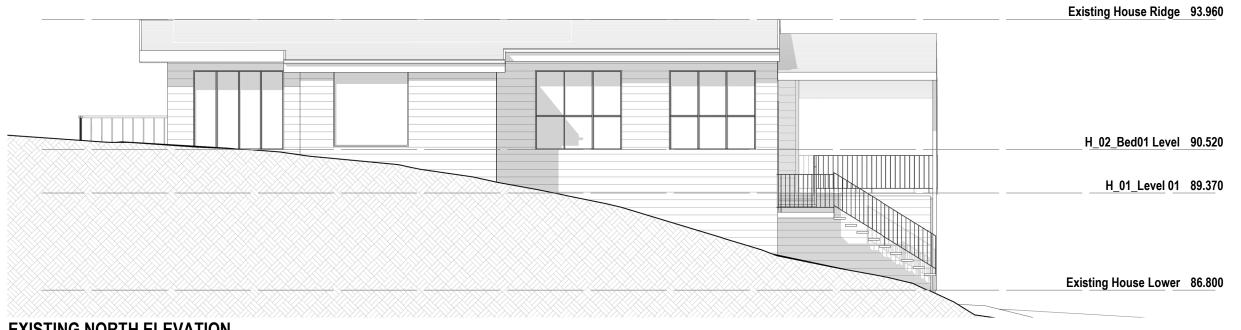

## **EXISTING NORTH ELEVATION**

Scale 1:100

01. STANDING SEAM METAL DECKING

02. STAINED TIMBER CLADDING & SCREENING

03. BLACK STEEL DETAILING