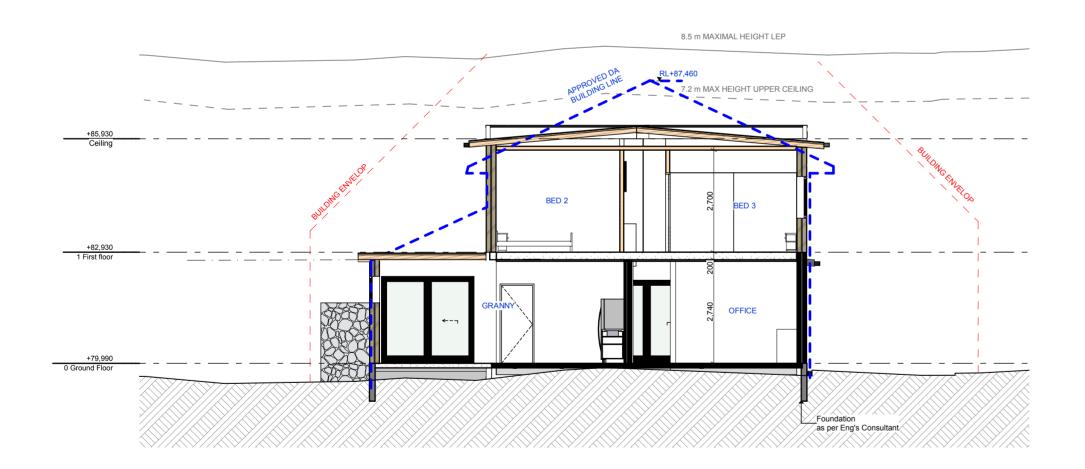

PREVIOUS CC DRAWING FROM APPROVED DA 2017 / 0386

| NOTES                                                                                                                                                                                                        | LEGEND |                               | DRAWING TITLE        |
|--------------------------------------------------------------------------------------------------------------------------------------------------------------------------------------------------------------|--------|-------------------------------|----------------------|
| - DRAWINGS NOT ISSUED FOR CONSTRUCTION.<br>- DO NOT SCALE OFF THIS DRAWING, USE NOTATED DIMENSIONS ONLY AS A GUIDE.<br>- VERIFY ALL DIMENSIONS ON-SITE AND RESOLVE ANY DISCREPANCIES OR OMISSIONS WITH THE   | · ·    | SITE BOUNDARY                 | CROSS SECTIONS       |
| SUPERINTENDANT PRIOR TO COMMENCING WORKS.<br>- ALL DRAWINGS ARE TO BE READ IN CONJUNCTION WITH ALL CONSULTANT SPECIFICATIONS &<br>DRAWINGS.                                                                  |        | SUBDIVISION LINE              |                      |
| - ANY DISCREPANCIES BETWEEN THESE DRAWINGS & ENGINEERING ARE TO HAVE ENGINEER'S<br>DETAILS PREVAIL.                                                                                                          |        | PROPOSED GROUND FLOOR OUTLINE |                      |
| - THESE DESIGNS, DRAWINGS & SPECIFICATIONS AND THE COPYRIGHT THEREIN ARE THE PROPERTY OF<br>NDRSN AND MUST NOT BE USED, REPRODUCED OR COPIED, WHOLLY OR IN PART, WITHOUT THE<br>WRITTEN PERMISSION OF NDRSN. |        | PROPOSED FIRST FLOOR OUTLINE  | 1108 OXFORD FALLS RD |