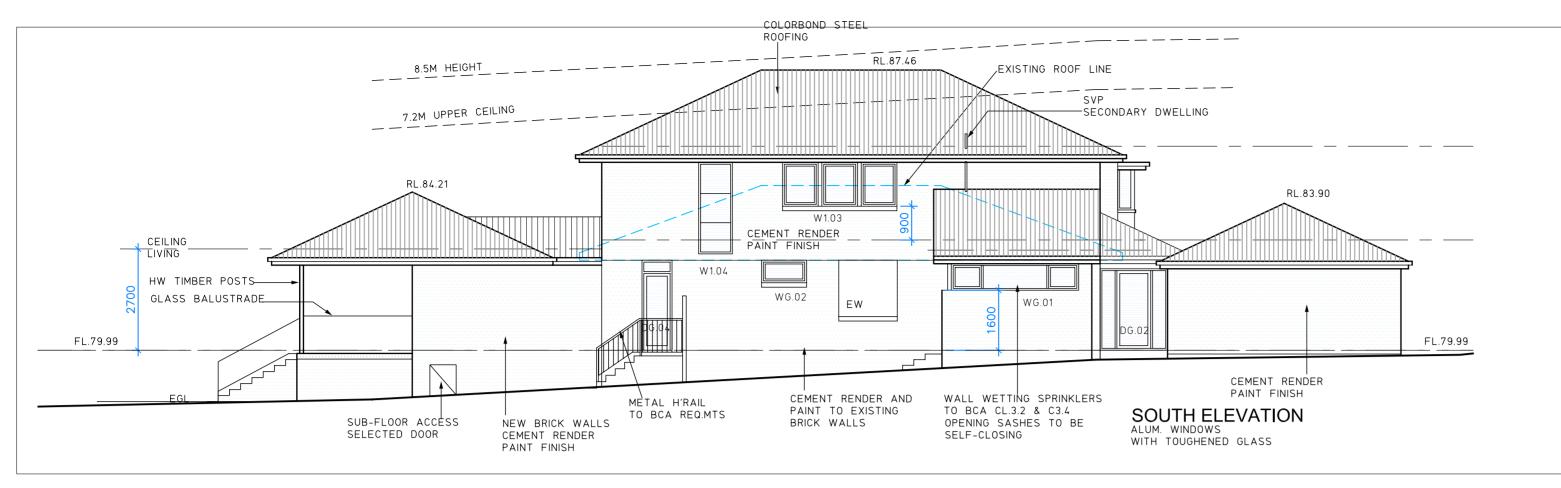

PREVIOUS CC DRAWING FROM APPROVED DA 2017 / 0386

| NOTES                                                                                                                                                                                                        | LEGEND |                               | DRAWING TITLE        |
|--------------------------------------------------------------------------------------------------------------------------------------------------------------------------------------------------------------|--------|-------------------------------|----------------------|
| - DRAWINGS NOT ISSUED FOR CONSTRUCTION.<br>- DO NOT SCALE OFF THIS DRAWING, USE NOTATED DIMENSIONS ONLY AS A GUIDE.<br>- VERIFY ALL DIMENSIONS ON-SITE AND RESOLVE ANY DISCREPANCIES OR OMISSIONS WITH THE   | · ·    | SITE BOUNDARY                 | CROSS SECTIONS       |
| SUPERINTENDANT PRIOR TO COMMENCING WORKS.<br>- ALL DRAWINGS ARE TO BE READ IN CONJUNCTION WITH ALL CONSULTANT SPECIFICATIONS &<br>DRAWINGS.                                                                  |        | SUBDIVISION LINE              |                      |
| - ANY DISCREPANCIES BETWEEN THESE DRAWINGS & ENGINEERING ARE TO HAVE ENGINEER'S<br>DETAILS PREVAIL.                                                                                                          |        | PROPOSED GROUND FLOOR OUTLINE |                      |
| - THESE DESIGNS, DRAWINGS & SPECIFICATIONS AND THE COPYRIGHT THEREIN ARE THE PROPERTY OF<br>NDRSN AND MUST NOT BE USED, REPRODUCED OR COPIED, WHOLLY OR IN PART, WITHOUT THE<br>WRITTEN PERMISSION OF NDRSN. |        | PROPOSED FIRST FLOOR OUTLINE  | 1108 OXFORD FALLS RD |