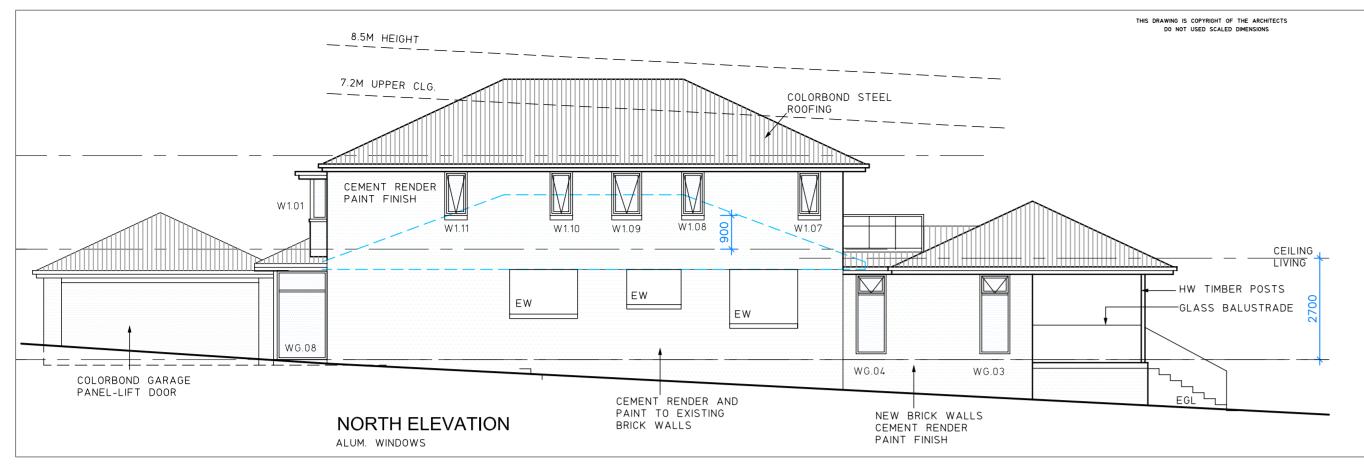

A102

ISSUE 01

DATE 6/10/2022

REVIEWED BY ZK

DRAWN BY

MD



SHOREHOUSE PROJECTS

15 PARRAMATTA ROAD, ANNANDALE NSW 2038, SYDNEY INFO@SHOREHOUSEPROJECTS.COM + 61 2 9557 0808 WWW.SHOREHOUSEPROJECTS.COM







+82,930 1 First floor

0 Ground Flo

 $\overline{1}$ 

THESE DESIGNS, DRAWINGS & SPECIFICATIONS AND THE COPYRIGHT THEREIN ARE THE PROPERTY OF NDRSN AND MUST NOT BE USED, REPRODUCED OR COPIED, WHOLLY OR IN PART, WITHOUT THE WRITTEN PERMISSION OF NDRSN.

\_ \_ \_ \_ \_

PROPOSED GROUND FLOOR OUTLINE PROPOSED FIRST FLOOR OUTLINE

PROJECT 1108 OXFORD FALLS RD



East elevation 1:100

ISSUE A200 01

DATE 6/10/2022

DRAWN BY MD

ZK

REVIEWED BY

**SHOREHOUSE** PROJECTS

15 PARRAMATTA ROAD, ANNANDALE NSW 2038, SYDNEY INFO@SHOREHOUSEPROJECTS.COM + 61 2 9557 0808 WWW.SHOREHOUSEPROJECTS.COM



PREVIOUS CC DRAWING FROM APPROVED DA 2017 / 0386





Metal roofing

(ST01)

Crazy stone cladding Outdoor walls



REVIEWED BY ZK

DRAWN BY

MD

N





PREVIOUS CC DRAWING FROM APPROVED DA 2017 / 0386





THIS PLAN IS TO BE READ IN **CONJUNCTION WITH** THE CONDITIONS OF DEVELOPMENT CONSENT

MOD2022/0570



15 PARRAMATTA ROAD, ANNANDALE NSW 2038, SYDNEY INFO@SHOREHOUSEPROJECTS.COM +61295570808 WWW.SHOREHOUSEPROJECTS.COM



PREVIOUS CC DRAWING FROM APPROVED DA 2017 / 0386



| NOTES                                                                                                                                                                                                        | LEGEND |                               | DRAWING TITLE        |
|---------------------------------------------