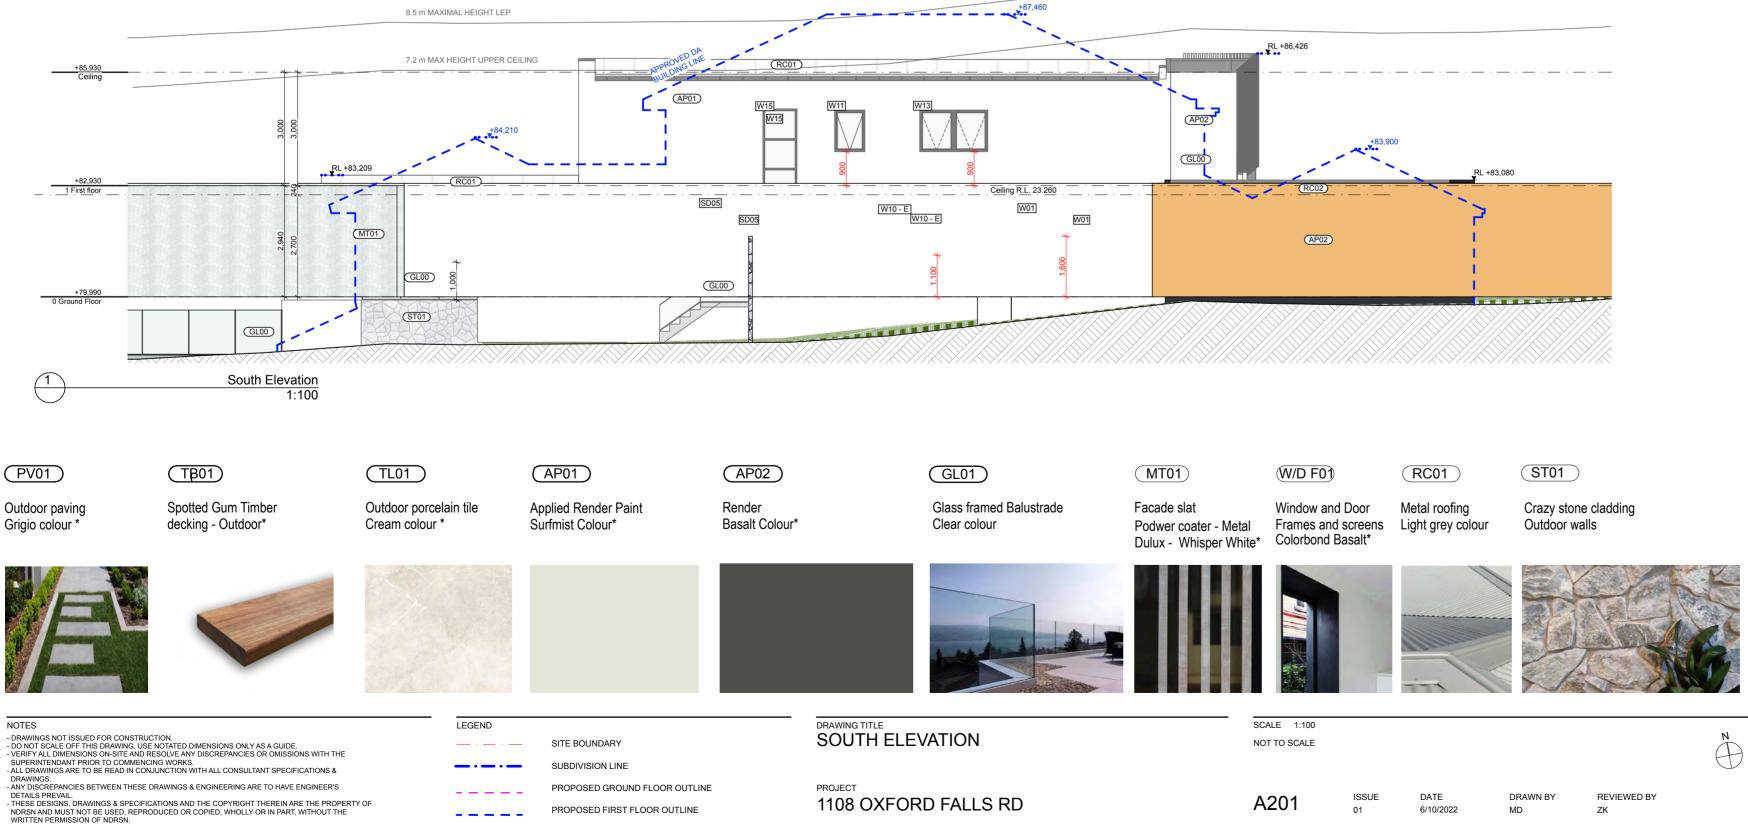

| NOTES                                                                                                                                                                                                        | LEGEND   |                               |
|--------------------------------------------------------------------------------------------------------------------------------------------------------------------------------------------------------------|----------|-------------------------------|
| - DRAWINGS NOT ISSUED FOR CONSTRUCTION.<br>- DO NOT SCALE OFF THIS DRAWING, USE NOTATED DIMENSIONS ONLY AS A GUIDE.<br>- VERIFY ALL DIMENSIONS ON-SITE AND RESOLVE ANY DISCREPANCIES OR OMISSIONS WITH THE   | <u> </u> | SITE BOUNDARY                 |
| SUPERINTENDANT PRIOR TO COMMENCING WORKS.<br>- ALL DRAWINGS ARE TO BE READ IN CONJUNCTION WITH ALL CONSULTANT SPECIFICATIONS &<br>DRAWINGS.                                                                  |          | SUBDIVISION LINE              |
| - ANY DISCREPANCIES BETWEEN THESE DRAWINGS & ENGINEERING ARE TO HAVE ENGINEER'S<br>DETAILS PREVAIL.                                                                                                          |          | PROPOSED GROUND FLOOR OUTLINE |
| - THESE DESIGNS, DRAWINGS & SPECIFICATIONS AND THE COPYRIGHT THEREIN ARE THE PROPERTY OF<br>NDRSN AND MUST NOT BE USED, REPRODUCED OR COPIED, WHOLLY OR IN PART, WITHOUT THE<br>WRITTEN PERMISSION OF NDRSN. |          | PROPOSED FIRST FLOOR OUTLINE  |

Metal roofing

(ST01)

Crazy stone cladding Outdoor walls

REVIEWED BY ZK

DRAWN BY

MD

N

PREVIOUS CC DRAWING FROM APPROVED DA 2017 / 0386