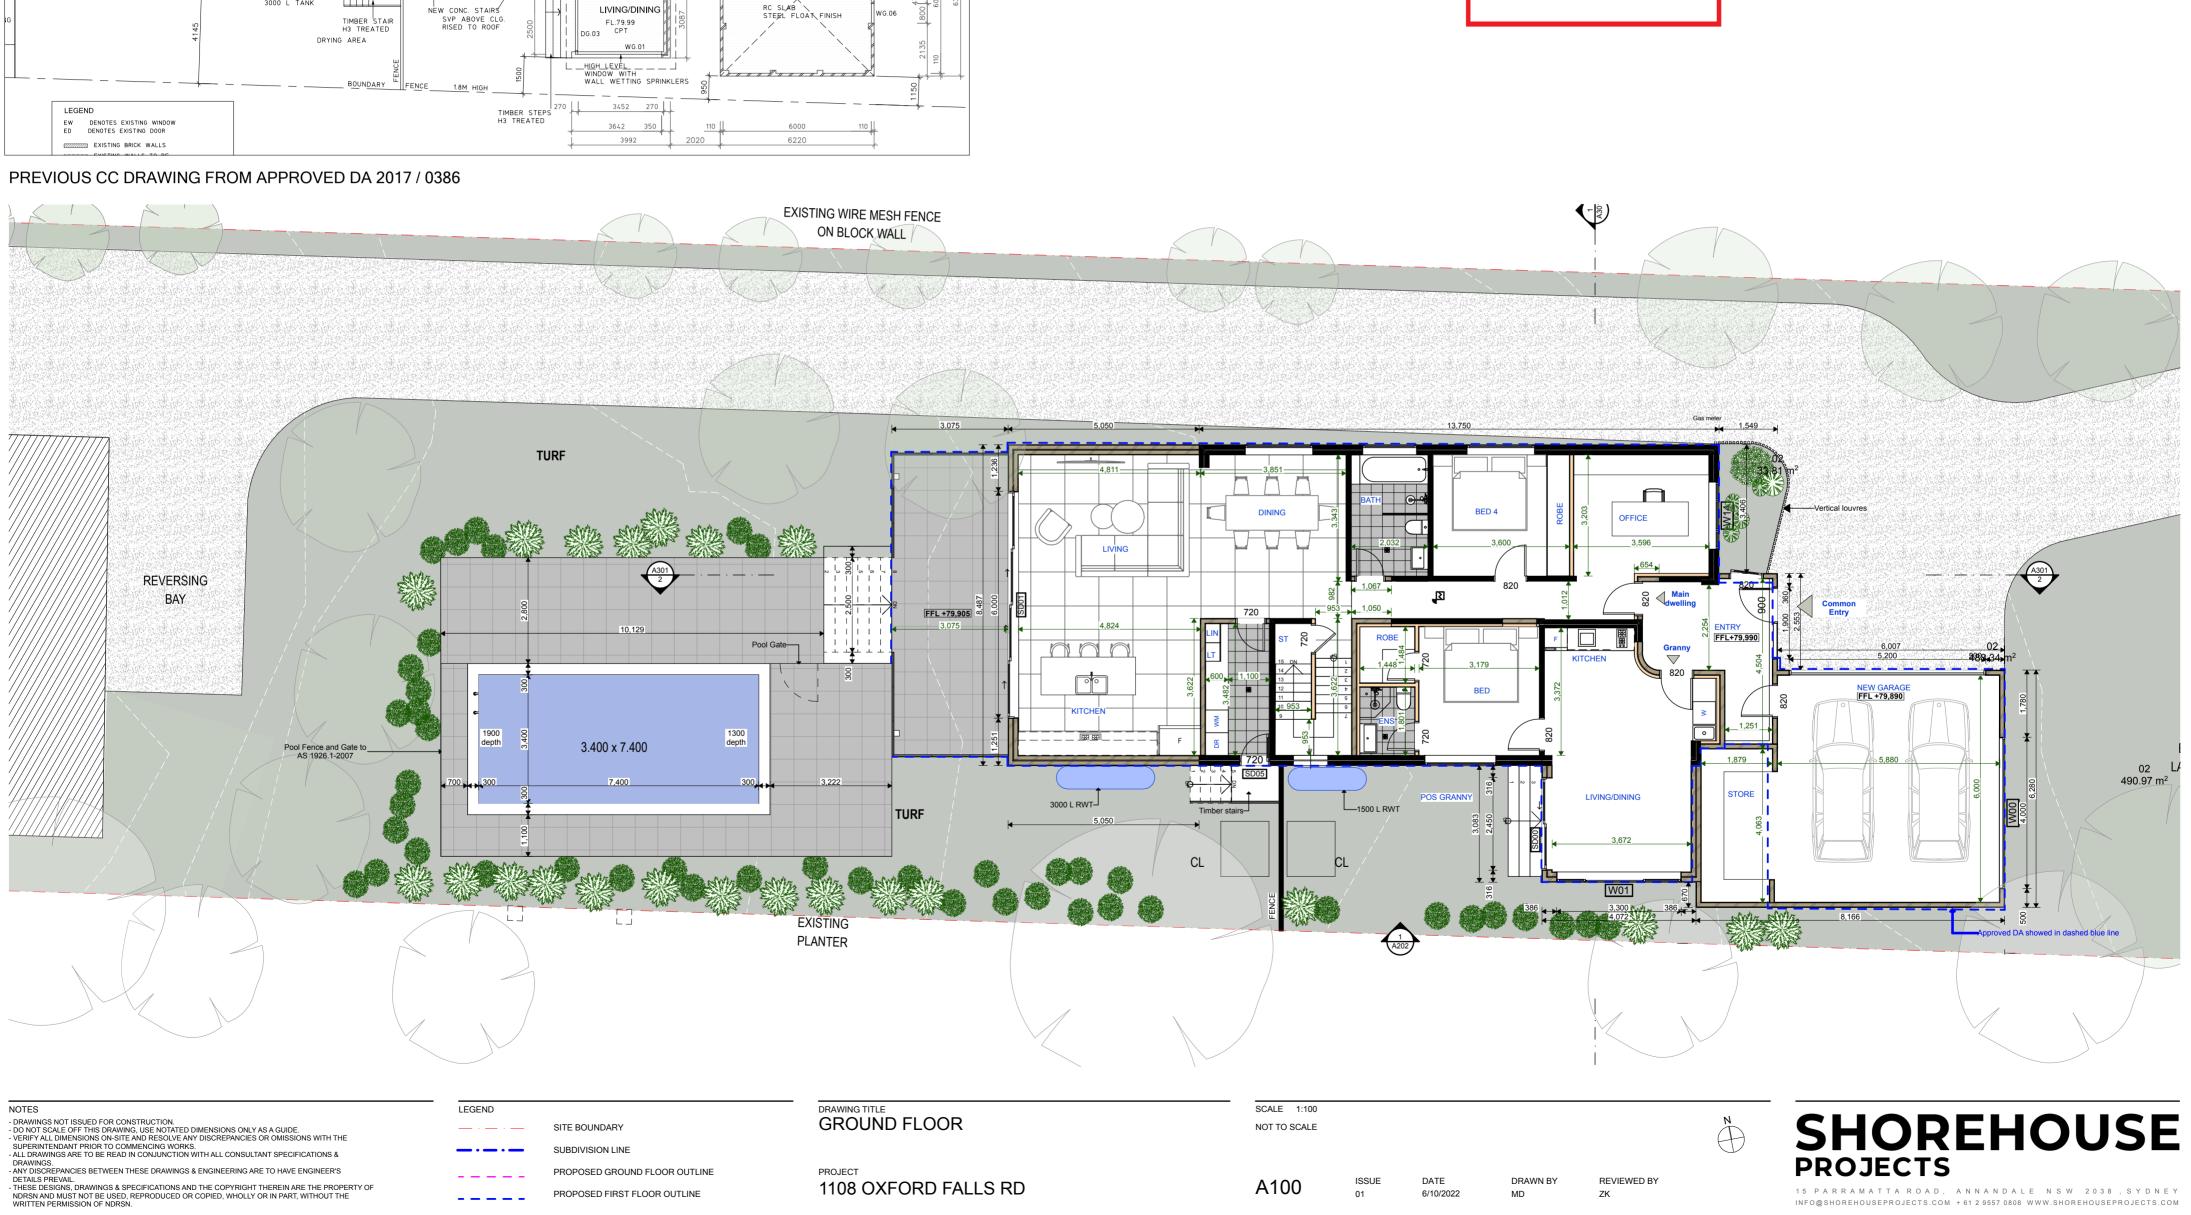

PREVIOUS CC DRAWING FROM APPROVED DA 2017 / 0386

| NOTES                                                                                                                                                                                                        | LEGEND |                               | DRAWING TITLE        |
|--------------------------------------------------------------------------------------------------------------------------------------------------------------------------------------------------------------|--------|-------------------------------|----------------------|
| - DRAWINGS NOT ISSUED FOR CONSTRUCTION.<br>- DO NOT SCALE OFF THIS DRAWING, USE NOTATED DIMENSIONS ONLY AS A GUIDE.<br>- VERFY ALL DIMENSIONS ON-SITE AND RESOLVE ANY DISCREPANCIES OR OMISSIONS WITH THE    | · ·    | SITE BOUNDARY                 | FIRST FLOOR          |
| SUPERINTENDANT PRIOR TO COMMENCING WORKS.<br>- ALL DRAWINGS ARE TO BE READ IN CONJUNCTION WITH ALL CONSULTANT SPECIFICATIONS &<br>DRAWINGS.                                                                  |        | SUBDIVISION LINE              |                      |
| - ANY DISCREPANCIES BETWEEN THESE DRAWINGS & ENGINEERING ARE TO HAVE ENGINEER'S<br>DETAILS PREVAIL.                                                                                                          |        | PROPOSED GROUND FLOOR OUTLINE | PROJECT              |
| - THESE DESIGNS, DRAWINGS & SPECIFICATIONS AND THE COPYRIGHT THEREIN ARE THE PROPERTY OF<br>NDRSN AND MUST NOT BE USED, REPRODUCED OR COPIED, WHOLLY OR IN PART, WITHOUT THE<br>WRITTEN PERMISSION OF NDRSN. |        | PROPOSED FIRST FLOOR OUTLINE  | 1108 OXFORD FALLS RD |