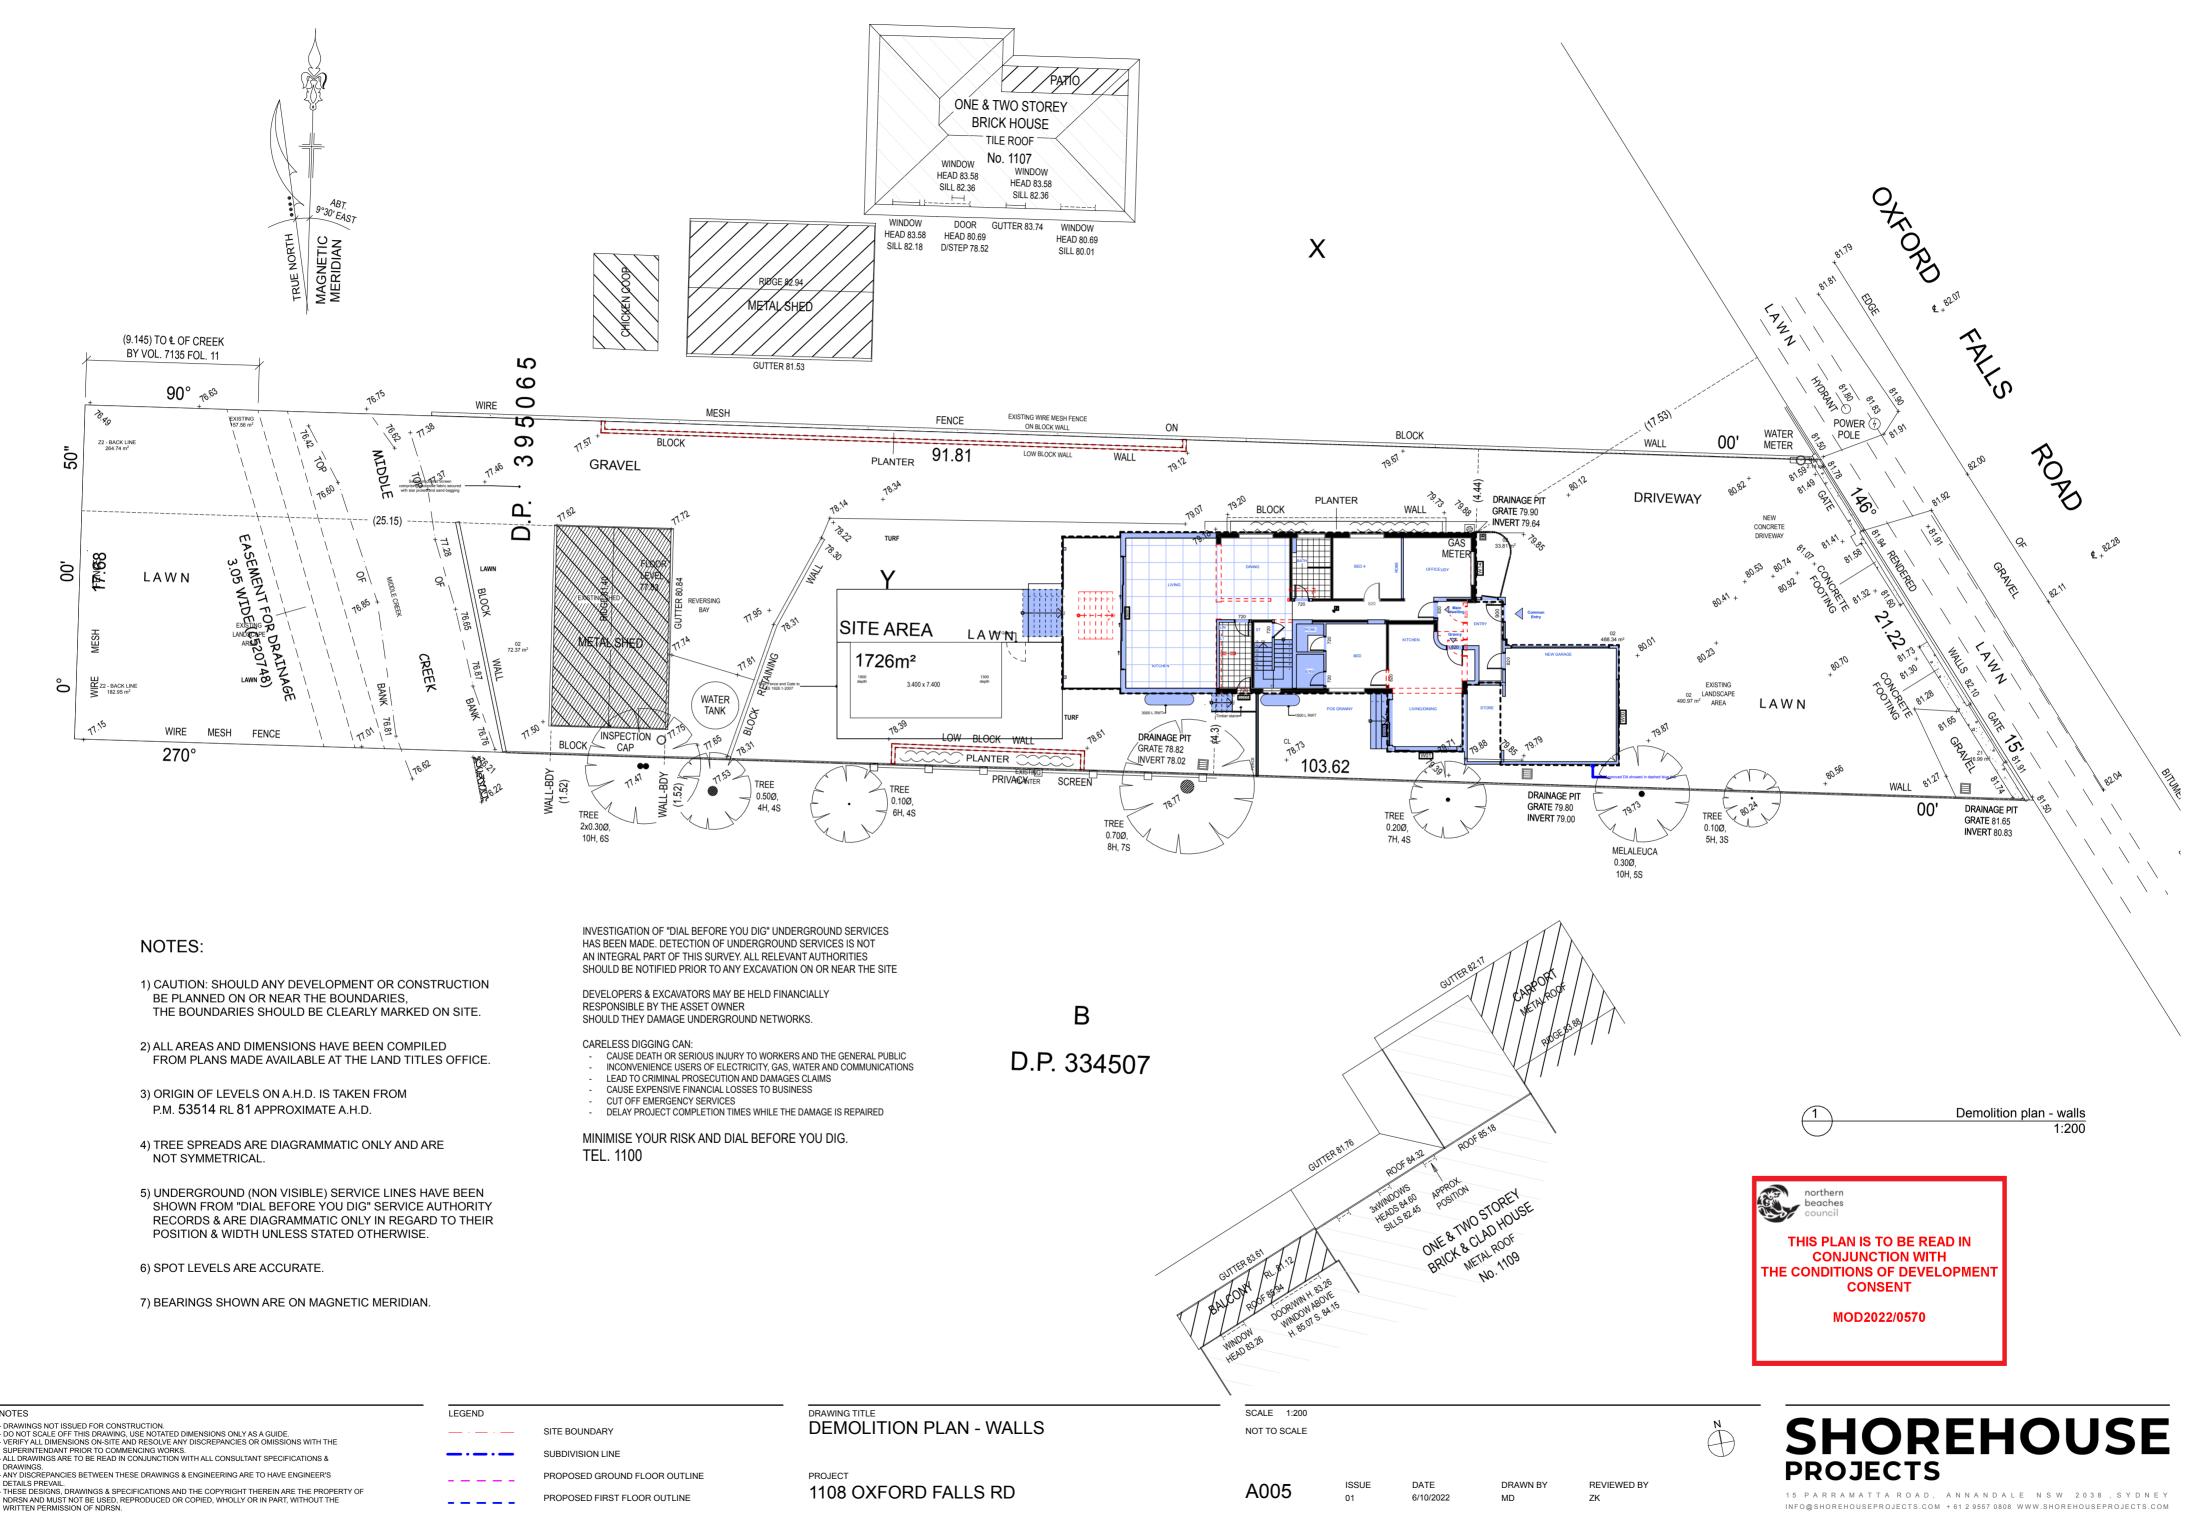

| NOTES                                                                                                                                                                                                        | LEGEND   |                               |
|--------------------------------------------------------------------------------------------------------------------------------------------------------------------------------------------------------------|----------|-------------------------------|
| - DRAWINGS NOT ISSUED FOR CONSTRUCTION.<br>- DO NOT SCALE OFF THIS DRAWING, USE NOTATED DIMENSIONS ONLY AS A GUIDE.<br>- VERIFY ALL DIMENSIONS ON-SITE AND RESOLVE ANY DISCREPANCIES OR OMISSIONS WITH THE   | <u> </u> | SITE BOUNDARY                 |
| SUPERINTENDANT PRIOR TO COMMENCING WORKS.<br>- ALL DRAWINGS ARE TO BE READ IN CONJUNCTION WITH ALL CONSULTANT SPECIFICATIONS &<br>DRAWINGS.                                                                  |          | SUBDIVISION LINE              |
| - ANY DISCREPANCIES BETWEEN THESE DRAWINGS & ENGINEERING ARE TO HAVE ENGINEER'S<br>DETAILS PREVAIL.                                                                                                          |          | PROPOSED GROUND FLOOR OUTLINE |
| - THESE DESIGNS, DRAWINGS & SPECIFICATIONS AND THE COPYRIGHT THEREIN ARE THE PROPERTY OF<br>NDRSN AND MUST NOT BE USED, REPRODUCED OR COPIED, WHOLLY OR IN PART, WITHOUT THE<br>WRITTEN PERMISSION OF NDRSN. |          | PROPOSED FIRST FLOOR OUTLINE  |