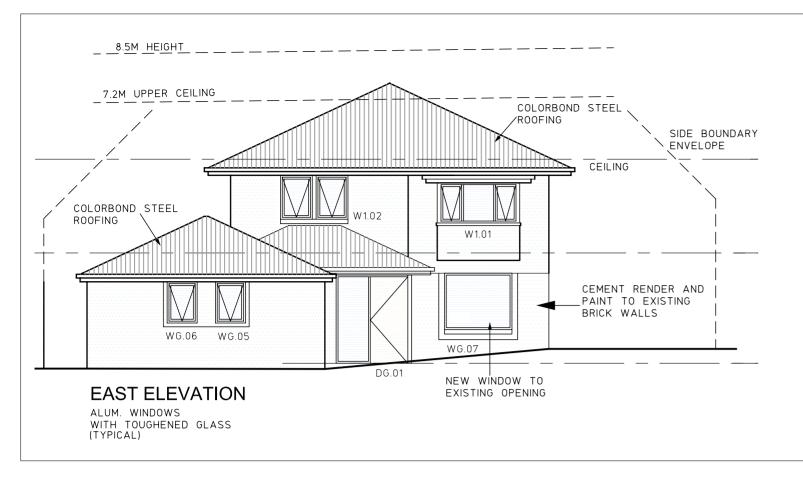

\_ \_ \_ \_ \_

PROPOSED GROUND FLOOR OUTLINE PROPOSED FIRST FLOOR OUTLINE

PROJECT 1108 OXFORD FALLS RD

East elevation 1:100

ISSUE A200 01

DATE 6/10/2022

DRAWN BY MD

ZK