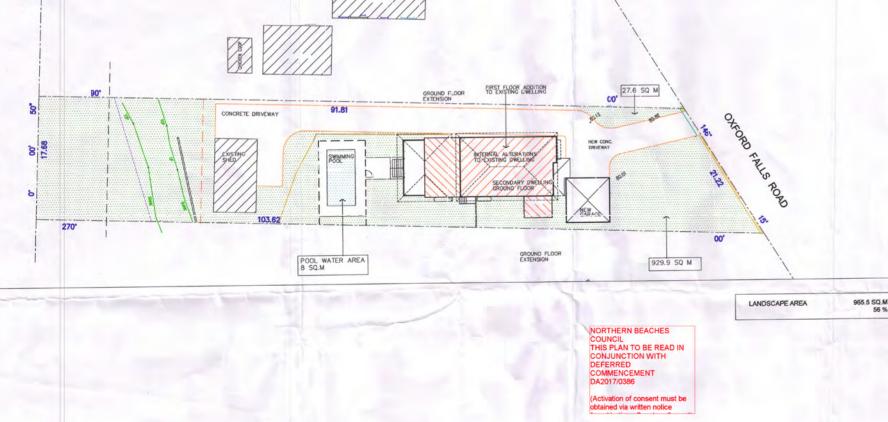

### EGEND

----

SITE BOUNDARY \_ . \_\_

SUBDIVISION LINE

PROPOSED GROUND FLOOR OUTLINE

PROPOSED FIRST FLOOR OUTLINE

DRAWING TITLE **ROOF PLAN** 

PROJECT 1108 OXFORD FALLS RD

A102

ISSUE 01

DATE 6/10/2022

REVIEWED BY ZK

DRAWN BY

MD

SHOREHOUSE PROJECTS

15 PARRAMATTA ROAD, ANNANDALE NSW 2038, SYDNEY INFO@SHOREHOUSEPROJECTS.COM + 61 2 9557 0808 WWW.SHOREHOUSEPROJECTS.COM