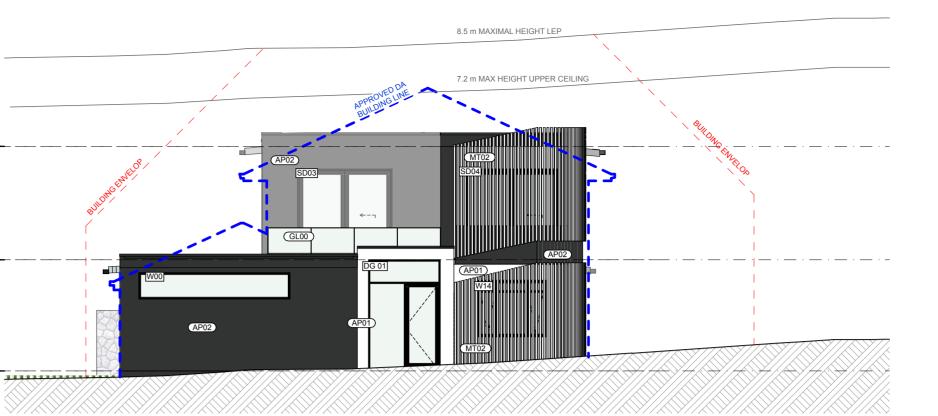

ART, WITHOUT THE WRITTEN PERMISSION OF NDRSN.

### EGEND

----

SITE BOUNDARY \_ . \_\_

SUBDIVISION LINE

PROPOSED GROUND FLOOR OUTLINE

PROPOSED FIRST FLOOR OUTLINE

DRAWING TITLE **ROOF PLAN** 

PROJECT 1108 OXFORD FALLS RD



A102

ISSUE 01

DATE 6/10/2022

REVIEWED BY ZK

DRAWN BY

MD



SHOREHOUSE PROJECTS

15 PARRAMATTA ROAD, ANNANDALE NSW 2038, SYDNEY INFO@SHOREHOUSEPROJECTS.COM + 61 2 9557 0808 WWW.SHOREHOUSEPROJECTS.COM







+82,930 1 First floor

0 Ground Flo

 $\overline{1}$ 

THESE DESIGNS, DRAWINGS & SPECIFICATIONS AND THE COPYRIGHT THEREIN ARE THE PROPERTY OF NDRSN AND MUST NOT BE USED, REPRODUCED OR COPIED, WHOLLY OR IN PART, WITHOUT THE WRITTEN PERMISSION OF NDRSN.

\_ \_ \_ \_ \_

PROPOSED GROUND FLOOR OUTLINE PROPOSED FIRST FLOOR OUTLINE

PROJECT 1108 OXFORD FALLS RD



East elevation 1:100

ISSUE A200 01

DATE 6/10/2022

DRAWN BY MD

ZK

REVIEWED BY

**SHOREHOUSE** PROJECTS

15 PARRAMATTA ROAD, ANNANDALE NSW 2038, SYDNEY INFO@SHOREHOUSEPROJECTS.COM + 61 2 9557 0808 WWW.SHOREHOUSEPROJECTS.COM



PREVIOUS CC DRAWING FROM APPROVED DA 2017 / 0386





Metal roofing

(ST01)

Crazy stone cladding Outdoor walls



REVIEWED BY ZK

DRAWN BY

MD

N





PREVIOUS CC DRAWING FROM APPROVED DA 2017 / 0386





THIS PLAN IS TO BE READ IN **CONJUNCTION WITH** THE CONDITIONS OF DEVELOPMENT CONSENT

MOD2022/0570



15 PARRAMATTA ROAD, ANNANDALE NSW 2038, SYDNEY INFO@SHOREHOUSEPROJECTS.COM +61295570808 WWW.SHOREHOUSEPROJECTS.COM



PREVIOUS CC DRAWING FROM APPROVED DA 2017 / 0386



| NOTES