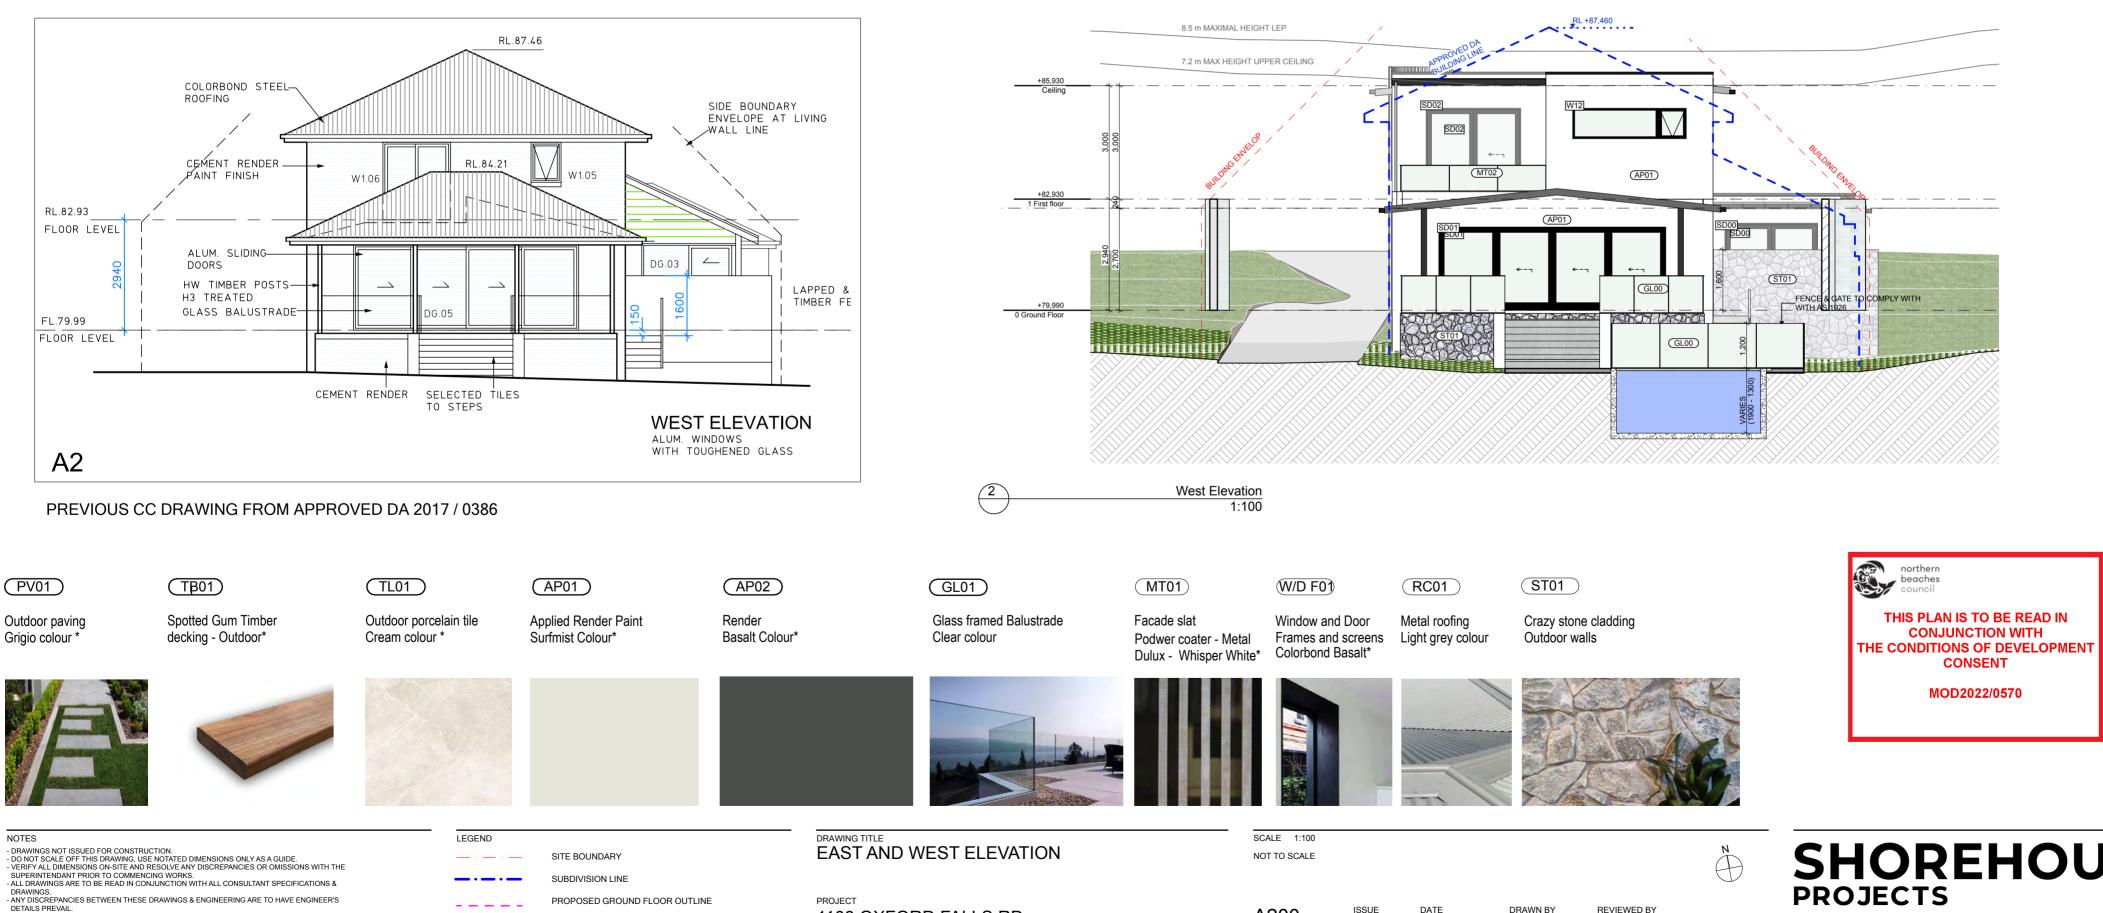

\_ \_ \_ \_ \_

PROPOSED GROUND FLOOR OUTLINE PROPOSED FIRST FLOOR OUTLINE

PROJECT 1108 OXFORD FALLS RD

East elevation 1:100

ISSUE A200 01

DATE 6/10/2022

DRAWN BY MD

ZK