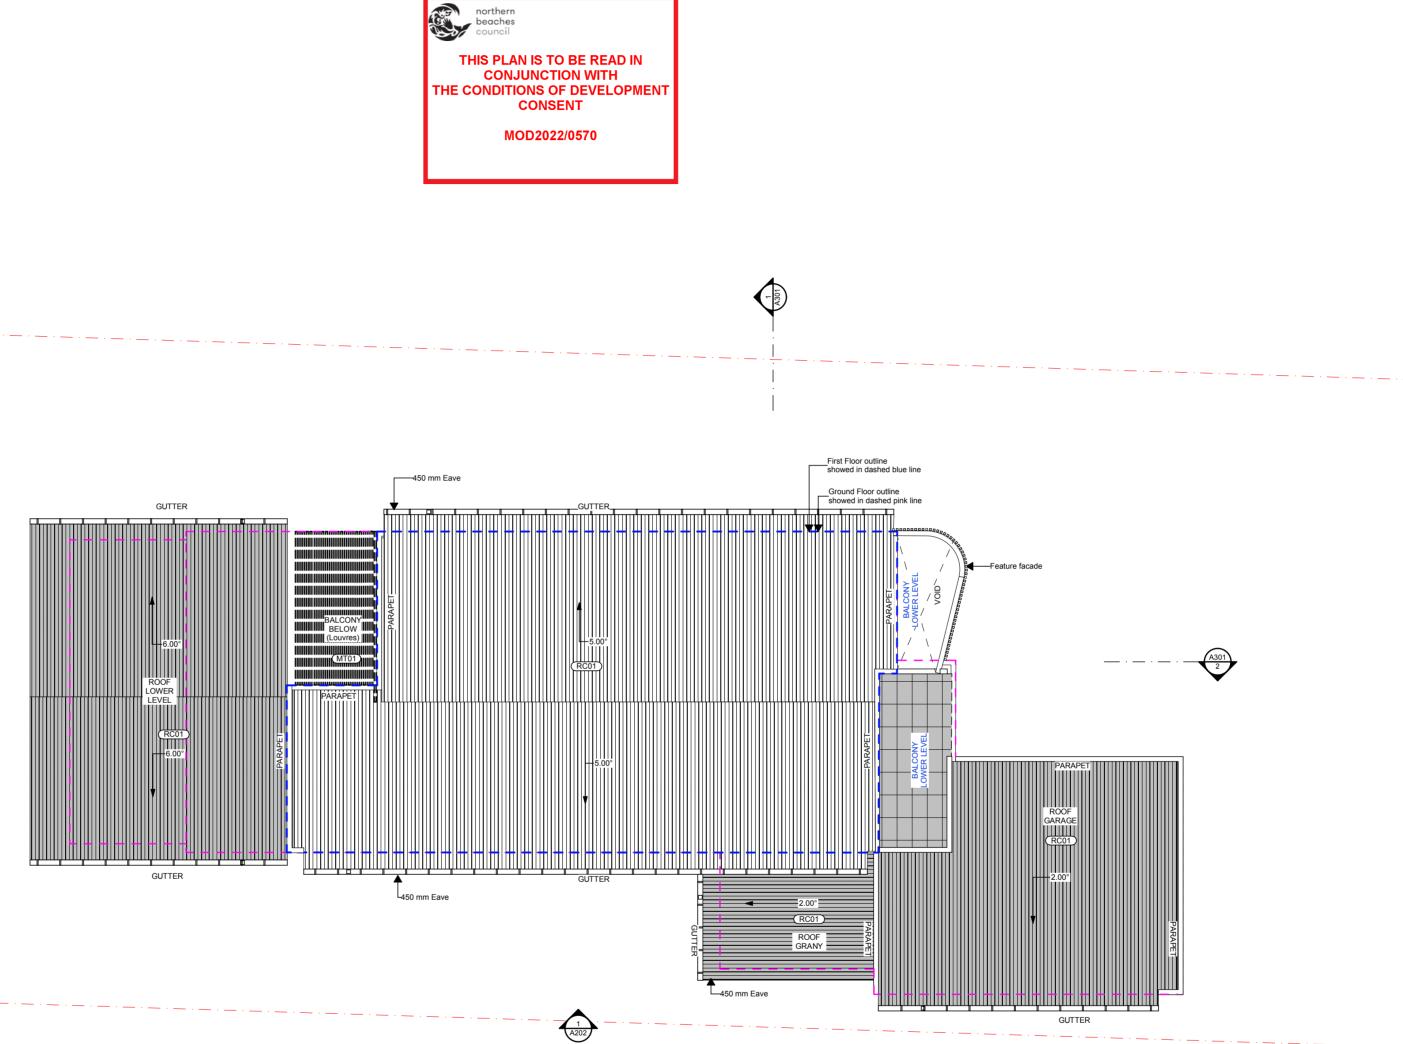

### EGEND

----

SITE BOUNDARY \_ . \_\_

SUBDIVISION LINE

PROPOSED GROUND FLOOR OUTLINE

PROPOSED FIRST FLOOR OUTLINE

DRAWING TITLE **ROOF PLAN** 

PROJECT 1108 OXFORD FALLS RD

A102

ISSUE 01

DATE 6/10/2022

REVIEWED BY ZK

DRAWN BY

MD

SHOREHOUSE PROJECTS

15 PARRAMATTA ROAD, ANNANDALE NSW 2038, SYDNEY INFO@SHOREHOUSEPROJECTS.COM + 61 2 9557 0808 WWW.SHOREHOUSEPROJECTS.COM

THIS PLAN IS TO BE READ IN **CONJUNCTION WITH** THE CONDITIONS OF DEVELOPMENT CONSENT

MOD2022/0570

15 PARRAMATTA ROAD, ANNANDALE NSW 2038, SYDNEY INFO@SHOREHOUSEPROJECTS.COM +61295570808 WWW.SHOREHOUSEPROJECTS.COM