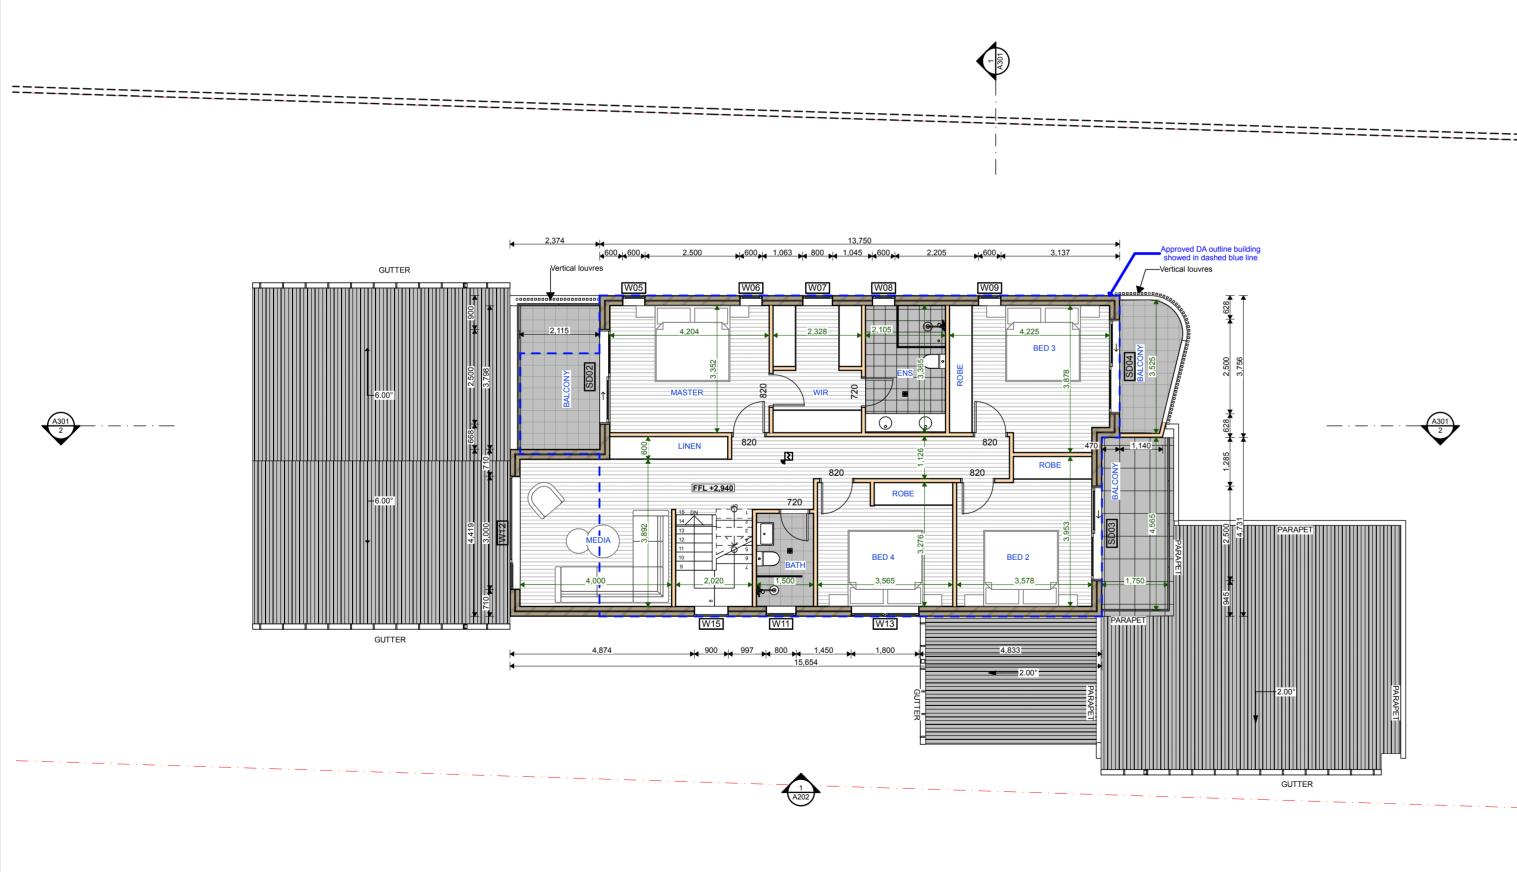

PREVIOUS CC DRAWING FROM APPROVED DA 2017 / 0386

| NOTES                                                                                                                                                                                                        | LEGEND |                               | DRAWING TITLE        |
|--------------------------------------------------------------------------------------------------------------------------------------------------------------------------------------------------------------|--------|-------------------------------|----------------------|
| - DRAWINGS NOT ISSUED FOR CONSTRUCTION.<br>- DO NOT SCALE OFF THIS DRAWING, USE NOTATED DIMENSIONS ONLY AS A GUIDE.<br>- VERFY ALL DIMENSIONS ON-SITE AND RESOLVE ANY DISCREPANCIES OR OMISSIONS WITH THE    | · ·    | SITE BOUNDARY                 | FIRST FLOOR          |
| SUPERINTENDANT PRIOR TO COMMENCING WORKS.<br>- ALL DRAWINGS ARE TO BE READ IN CONJUNCTION WITH ALL CONSULTANT SPECIFICATIONS &<br>DRAWINGS.                                                                  |        | SUBDIVISION LINE              |                      |
| - ANY DISCREPANCIES BETWEEN THESE DRAWINGS & ENGINEERING ARE TO HAVE ENGINEER'S<br>DETAILS PREVAIL.                                                                                                          |        | PROPOSED GROUND FLOOR OUTLINE | PROJECT              |
| - THESE DESIGNS, DRAWINGS & SPECIFICATIONS AND THE COPYRIGHT THEREIN ARE THE PROPERTY OF<br>NDRSN AND MUST NOT BE USED, REPRODUCED OR COPIED, WHOLLY OR IN PART, WITHOUT THE<br>WRITTEN PERMISSION OF NDRSN. |        | PROPOSED FIRST FLOOR OUTLINE  | 1108 OXFORD FALLS RD |

SCALE 1:100 NOT TO SCALE

A101

01

ISSUE DATE

6/10/2022

MD

DRAWN BY ZK

REVIEWED BY