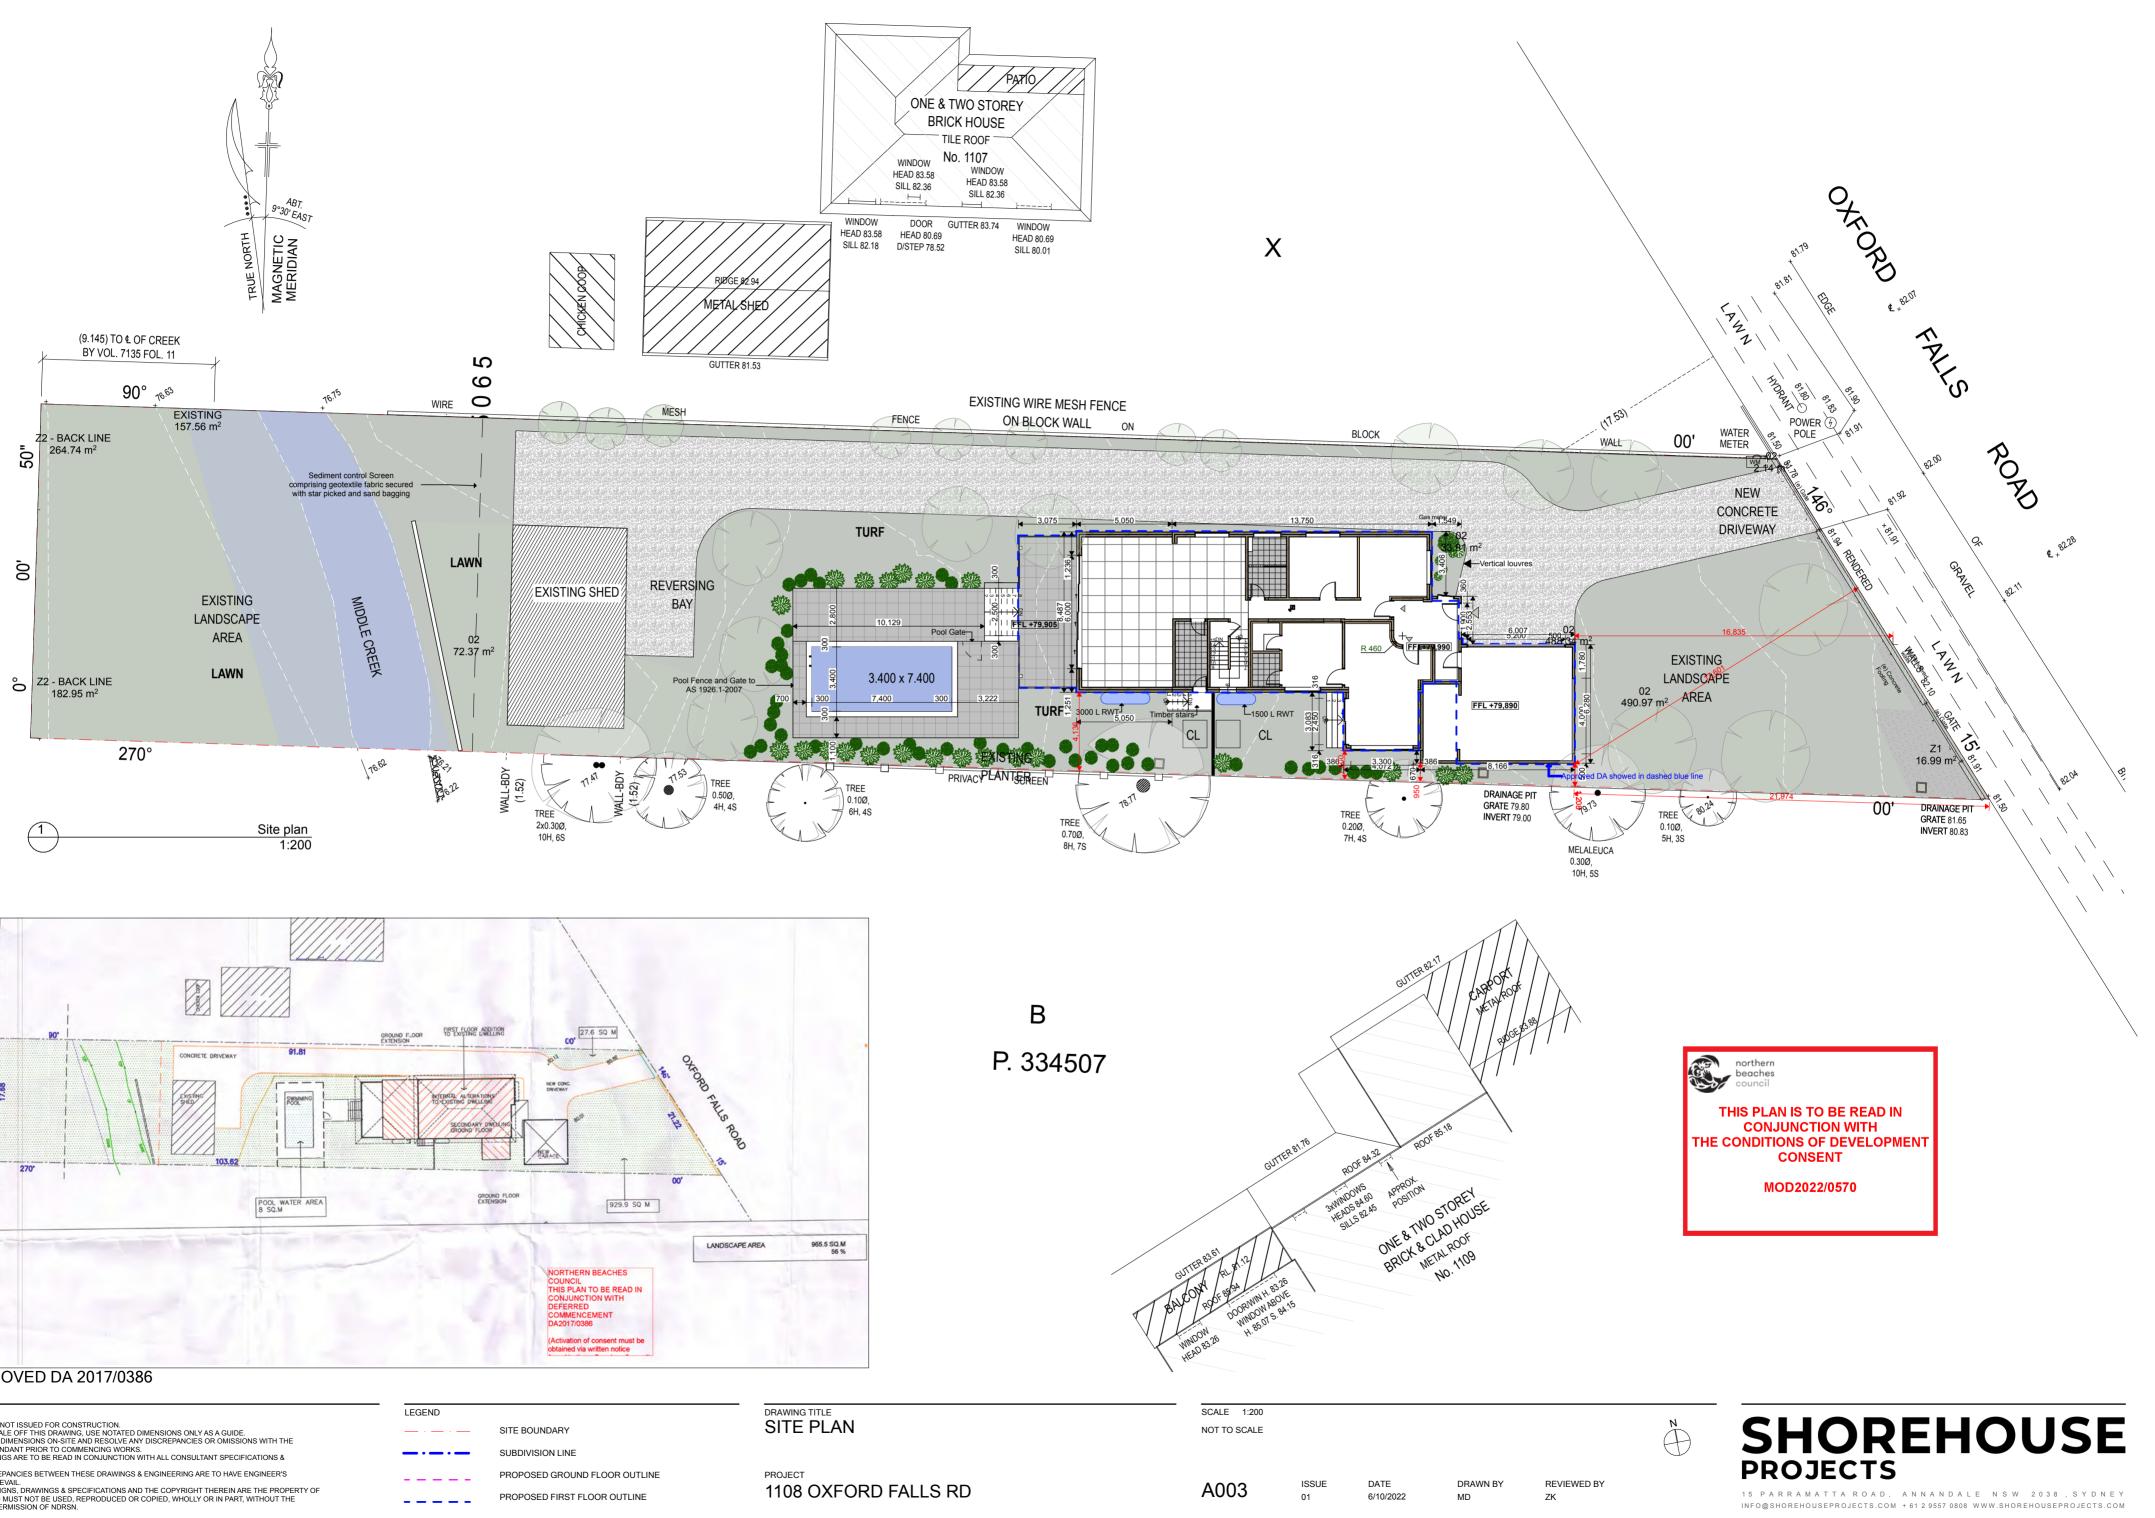

### EGEND

----

SITE BOUNDARY \_ . \_\_

SUBDIVISION LINE

PROPOSED GROUND FLOOR OUTLINE

PROPOSED FIRST FLOOR OUTLINE

DRAWING TITLE **ROOF PLAN** 

PROJECT 1108 OXFORD FALLS RD

A102

ISSUE 01

DATE 6/10/2022

REVIEWED BY ZK

DRAWN BY

MD

SHOREHOUSE PROJECTS

15 PARRAMATTA ROAD, ANNANDALE NSW 2038, SYDNEY INFO@SHOREHOUSEPROJECTS.COM + 61 2 9557 0808 WWW.SHOREHOUSEPROJECTS.COM