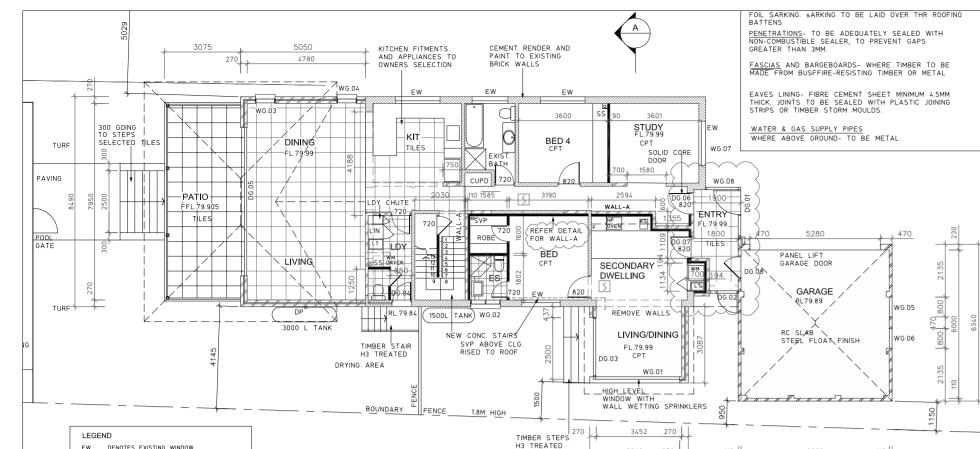

PREVIOUS CC DRAWING FROM APPROVED DA 2017 / 0386

| NOTES                                                                                                                                                                                                        | LEGEND |                               | DRAWING TITLE        |
|--------------------------------------------------------------------------------------------------------------------------------------------------------------------------------------------------------------|--------|-------------------------------|----------------------|
| - DRAWINGS NOT ISSUED FOR CONSTRUCTION.<br>- DO NOT SCALE OFF THIS DRAWING, USE NOTATED DIMENSIONS ONLY AS A GUIDE.<br>- VERFY ALL DIMENSIONS ON-SITE AND RESOLVE ANY DISCREPANCIES OR OMISSIONS WITH THE    | · ·    | SITE BOUNDARY                 | FIRST FLOOR          |
| SUPERINTENDANT PRIOR TO COMMENCING WORKS.<br>- ALL DRAWINGS ARE TO BE READ IN CONJUNCTION WITH ALL CONSULTANT SPECIFICATIONS &<br>DRAWINGS.                                                                  |        | SUBDIVISION LINE              |                      |
| - ANY DISCREPANCIES BETWEEN THESE DRAWINGS & ENGINEERING ARE TO HAVE ENGINEER'S<br>DETAILS PREVAIL.                                                                                                          |        | PROPOSED GROUND FLOOR OUTLINE | PROJECT              |
| - THESE DESIGNS, DRAWINGS & SPECIFICATIONS AND THE COPYRIGHT THEREIN ARE THE PROPERTY OF<br>NDRSN AND MUST NOT BE USED, REPRODUCED OR COPIED, WHOLLY OR IN PART, WITHOUT THE<br>WRITTEN PERMISSION OF NDRSN. |        | PROPOSED FIRST FLOOR OUTLINE  | 1108 OXFORD FALLS RD |