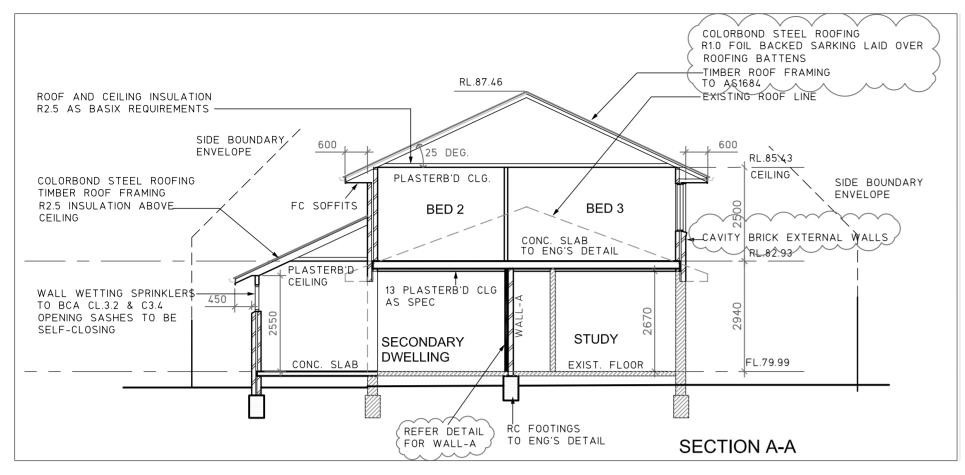

PREVIOUS CC DRAWING FROM APPROVED DA 2017 / 0386

| NOTES                                                                                                                                                                                                        | LEGEND |                               | DRAWING TITLE        |
|--------------------------------------------------------------------------------------------------------------------------------------------------------------------------------------------------------------|--------|-------------------------------|----------------------|
| - DRAWINGS NOT ISSUED FOR CONSTRUCTION.<br>- DO NOT SCALE OFF THIS DRAWING, USE NOTATED DIMENSIONS ONLY AS A GUIDE.<br>- VERIFY ALL DIMENSIONS ON-SITE AND RESOLVE ANY DISCREPANCIES OR OMISSIONS WITH THE   | · ·    | SITE BOUNDARY                 | CROSS SECTIONS       |
| SUPERINTENDANT PRIOR TO COMMENCING WORKS.<br>- ALL DRAWINGS ARE TO BE READ IN CONJUNCTION WITH ALL CONSULTANT SPECIFICATIONS &<br>DRAWINGS.                                                                  |        | SUBDIVISION LINE              |                      |
| - ANY DISCREPANCIES BETWEEN THESE DRAWINGS & ENGINEERING ARE TO HAVE ENGINEER'S<br>DETAILS PREVAIL.                                                                                                          |        | PROPOSED GROUND FLOOR OUTLINE |                      |
| - THESE DESIGNS, DRAWINGS & SPECIFICATIONS AND THE COPYRIGHT THEREIN ARE THE PROPERTY OF<br>NDRSN AND MUST NOT BE USED, REPRODUCED OR COPIED, WHOLLY OR IN PART, WITHOUT THE<br>WRITTEN PERMISSION OF NDRSN. |        | PROPOSED FIRST FLOOR OUTLINE  | 1108 OXFORD FALLS RD |