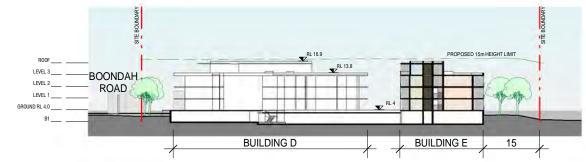

SECOND FLOOR PLAN

PP-018

SECTION BETWEEN BUILDING B AND BUILDING C

SECTION BETWEEN BUILDING C & D AND THROUGH BUILDING E

**WARRIEWOOD** 10-12 BOONDAH RD AND 6 JACKSONS RD, WARRIEWOOD Project Number 219071

**ELEVATIONS / SECTIONS** PP-020