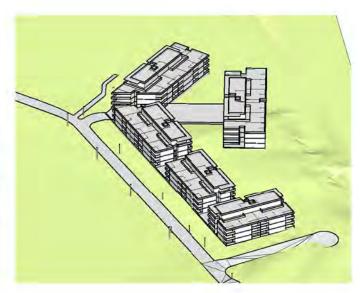

WARRIEWOOD
10-12 BOONDAH RD AND 6 JACKSONS RD, WARRIEWOOD

Date Plotted 23-Aug-19 12:22:46 PM

INDICATIVE BOONDAH ROAD PLANNING PROPOSAL

1. SITE

2. ADJOINING RESIDENTIAL DEVELOPMENT

3. ADJOINING RESIDENTIAL DEVELOPMENT

4. NEAR-BY PLAYING FIELDS

5. ADJOINING SHOPPING CENTRE (WARRIEWOOD SQUARE)

6. NEAR-BY B-LINE BUS STOP (PITTWATER ROAD)

7. NEAR-BY BUS STOPS (JACKSONS ROAD)

Date Plotted 23-Aug-19 12:22:47 PM Date Issued 23.08.19