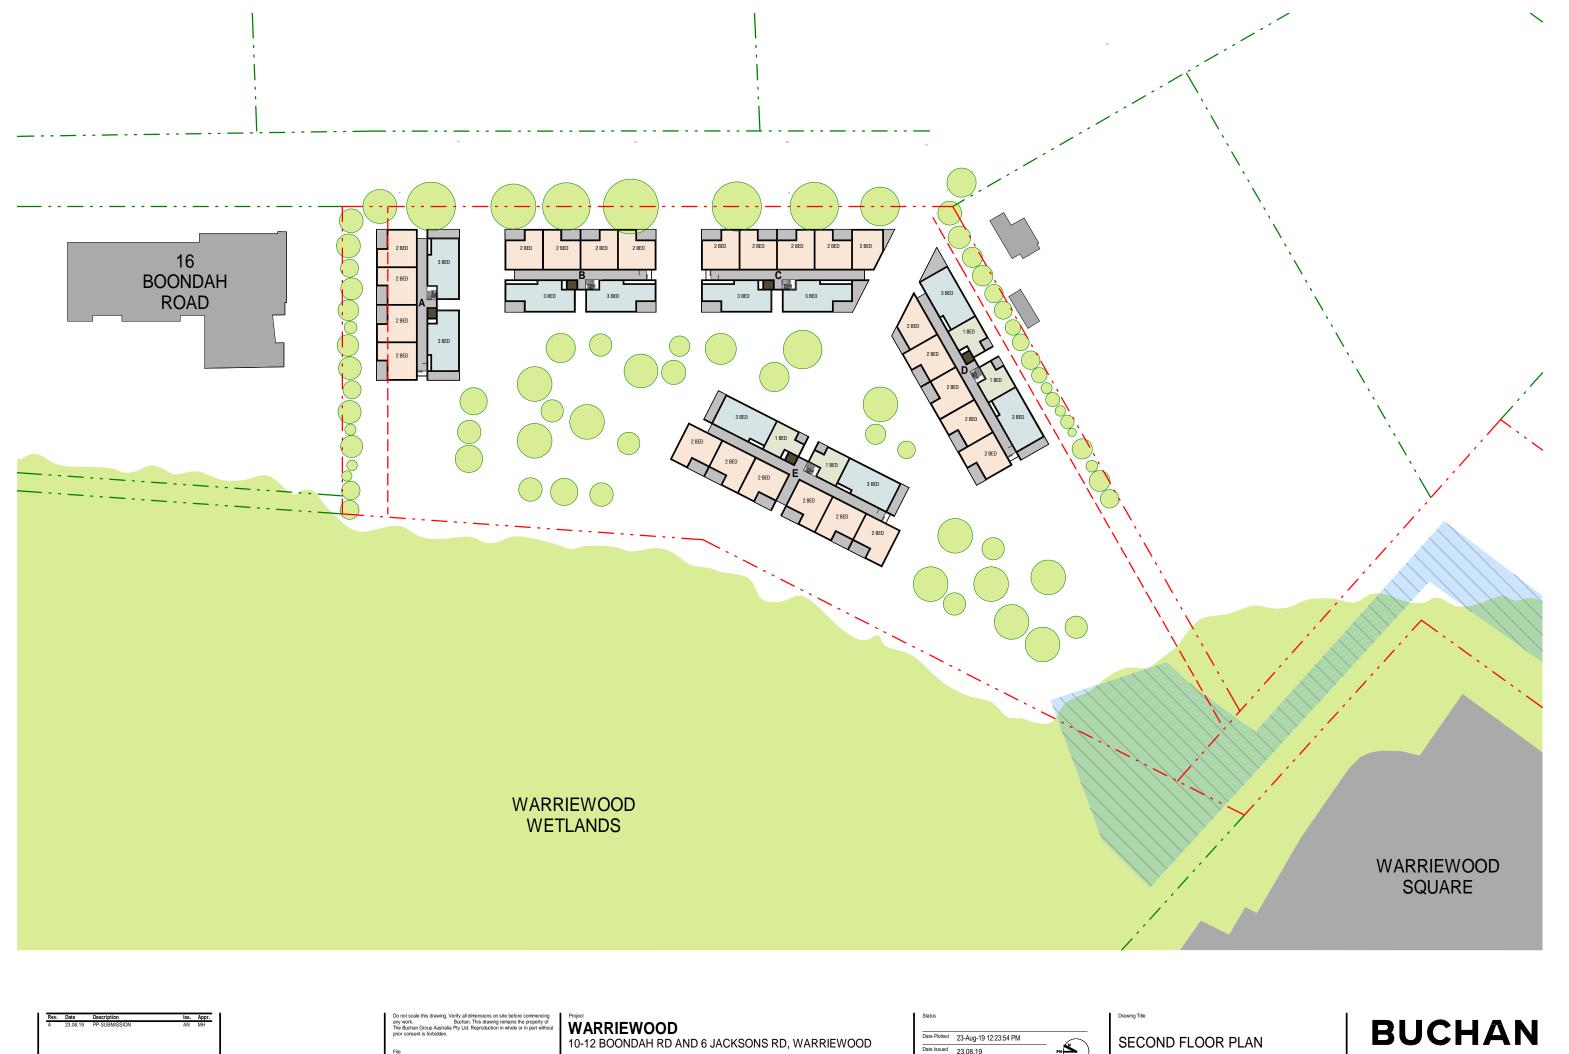

SECOND FLOOR PLAN

PP-018

SECTION BETWEEN BUILDING B AND BUILDING C

SECTION BETWEEN BUILDING C & D AND THROUGH BUILDING E

**WARRIEWOOD** 10-12 BOONDAH RD AND 6 JACKSONS RD, WARRIEWOOD Project Number 219071