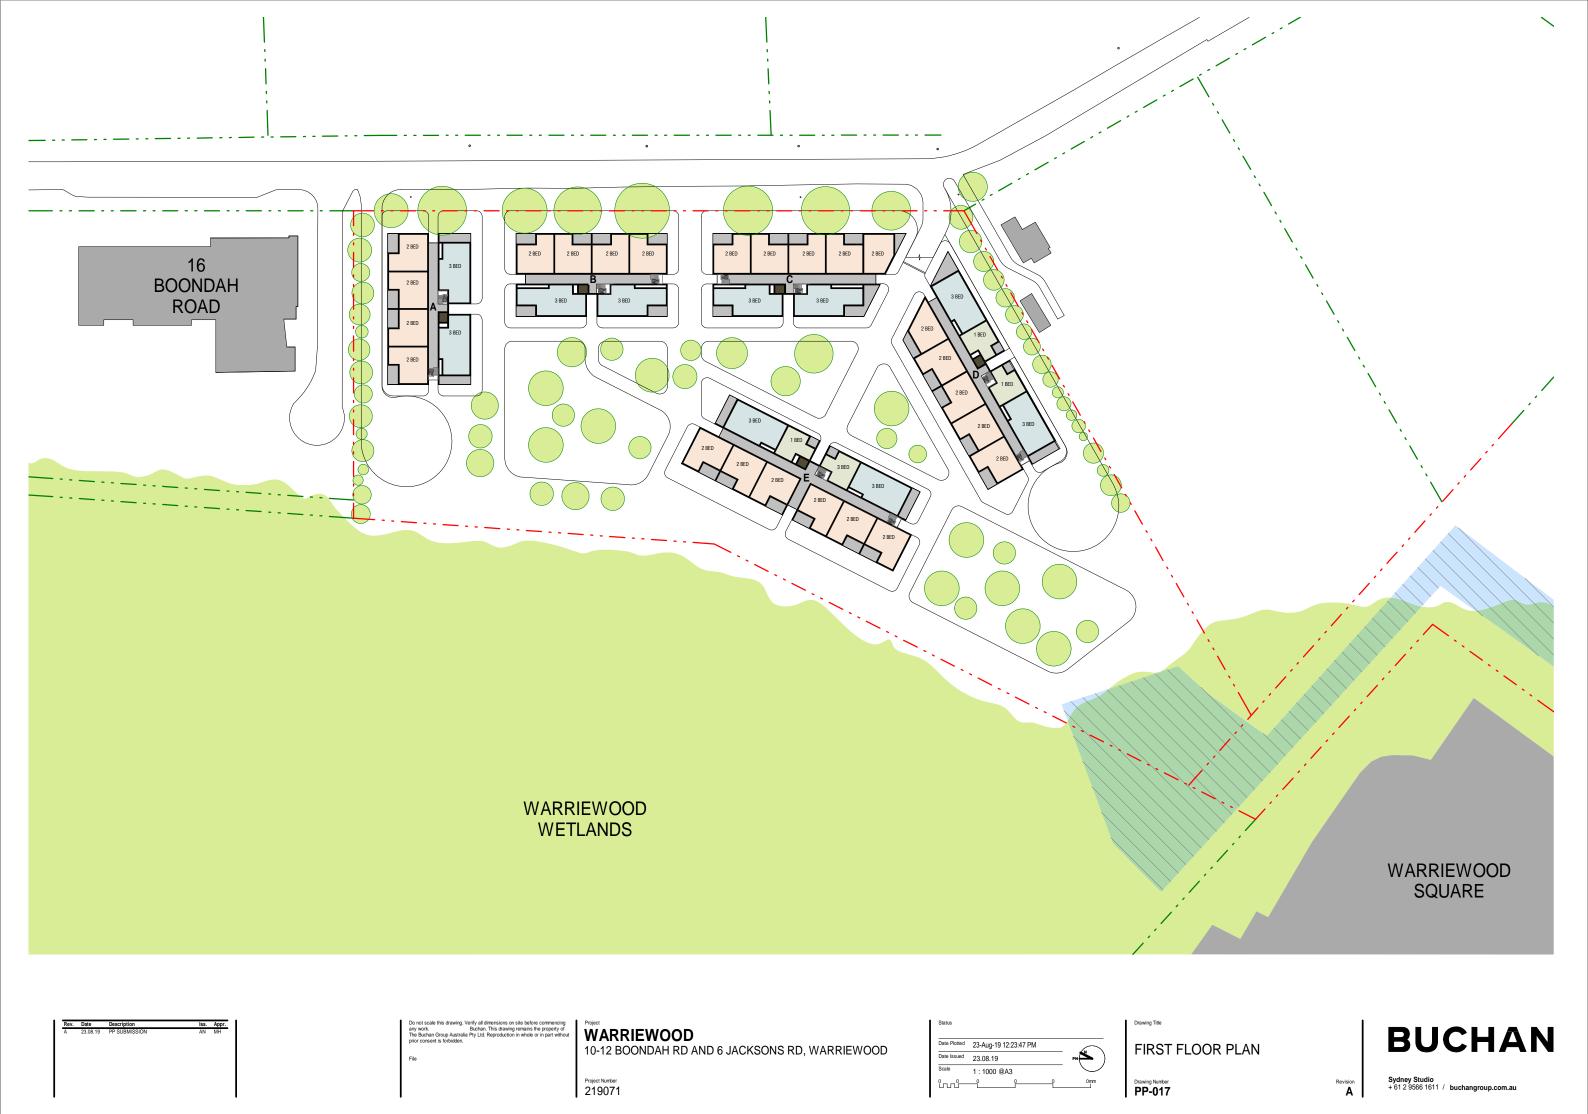

SECOND FLOOR PLAN

PP-018

SECTION BETWEEN BUILDING B AND BUILDING C

SECTION BETWEEN BUILDING C & D AND THROUGH BUILDING E

**WARRIEWOOD** 10-12 BOONDAH RD AND 6 JACKSONS RD, WARRIEWOOD Project Number 219071