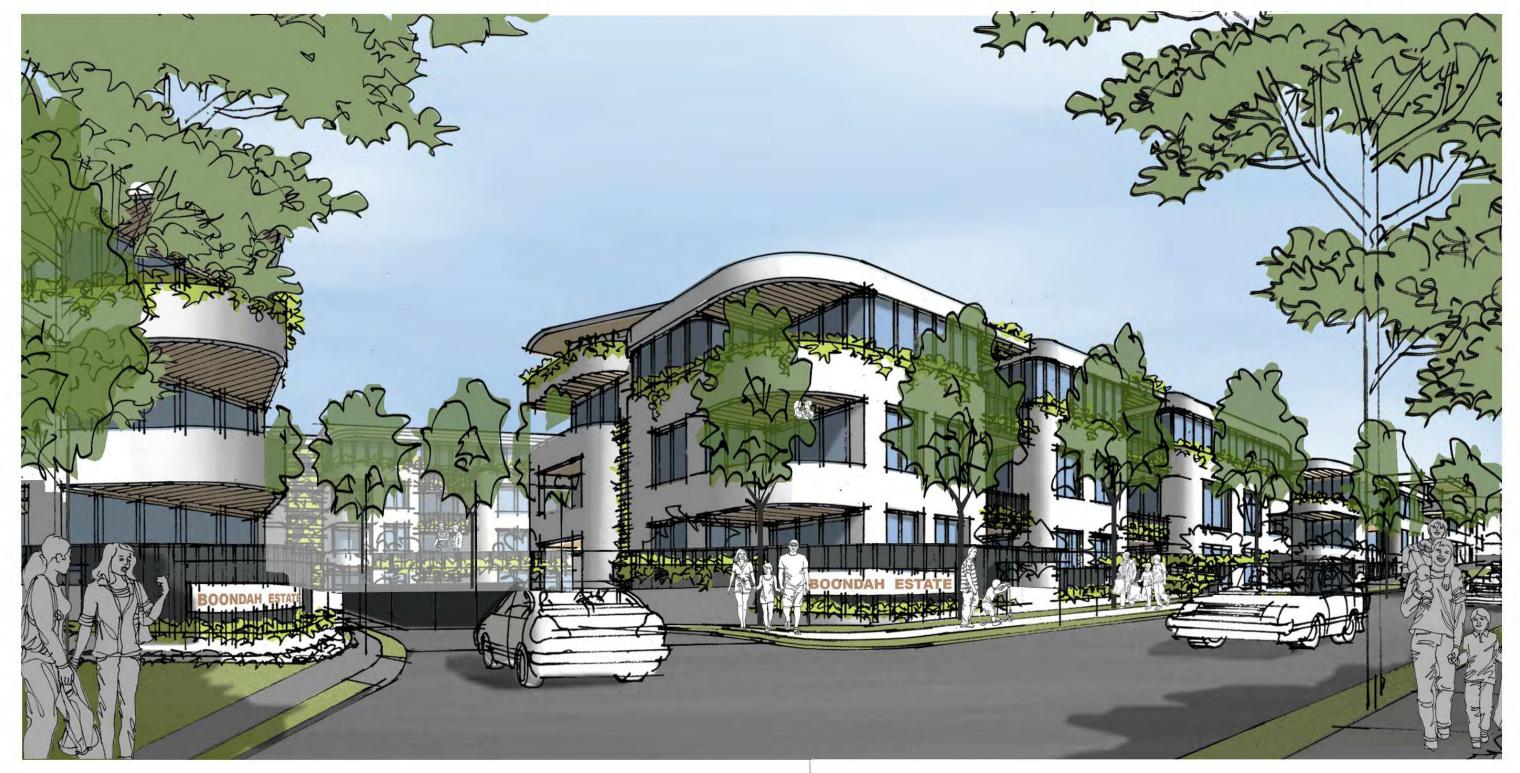

EXISTING VIEW FROM BOONDAH ROAD

Project Number 219071

WARRIEWOOD
10-12 BOONDAH RD AND 6 JACKSONS RD, WARRIEWOOD

Date Plotted 23-Aug-19 12:22:46 PM
Date Issued 23.08.19

EXISTING BOONDAH ROAD

PP-001

ARTIST IMPRESSION FROM BOONDAH ROAD