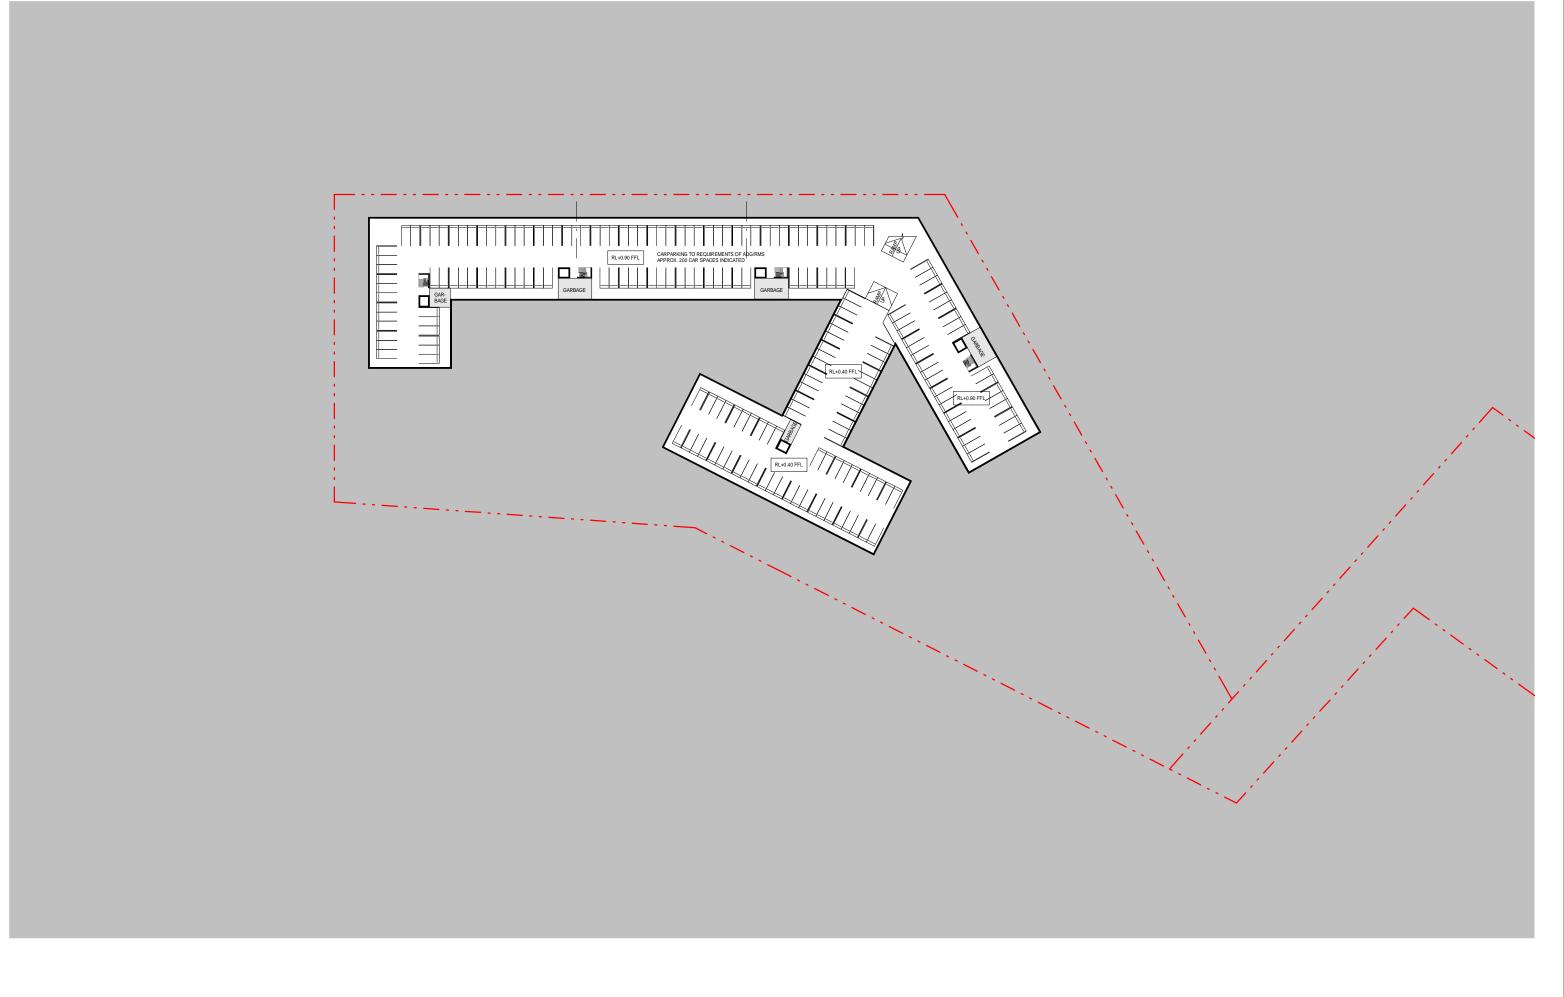

Project Number 219071 Date Issued 23.08.19
Scale As indicated @A3

BOONDAH RESERVE 2,3,4 - NEW FIELD CONCEPT
Drawing Number PP-013

**BUCHAN** 

Project Number 219071

BASEMENT PLAN

PP-015

**BUCHAN** 

Project Number 219071

RMS Cars per unit 60 Totals 158

| CARSPACES Resident spaces |  |  | <b>Cars</b> 158 |  |
|---------------------------|--|--|-----------------|--|
|                           |  |  |                 |  |
| TOTAL                     |  |  | 183             |  |