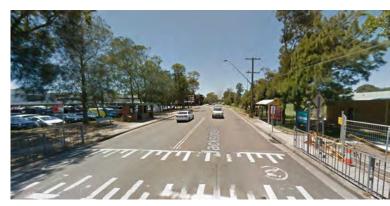

EXISTING VIEW FROM BOONDAH ROAD

Project Number 219071

WARRIEWOOD
10-12 BOONDAH RD AND 6 JACKSONS RD, WARRIEWOOD

Date Plotted 23-Aug-19 12:22:46 PM
Date Issued 23.08.19

EXISTING BOONDAH ROAD

PP-001

ARTIST IMPRESSION FROM BOONDAH ROAD