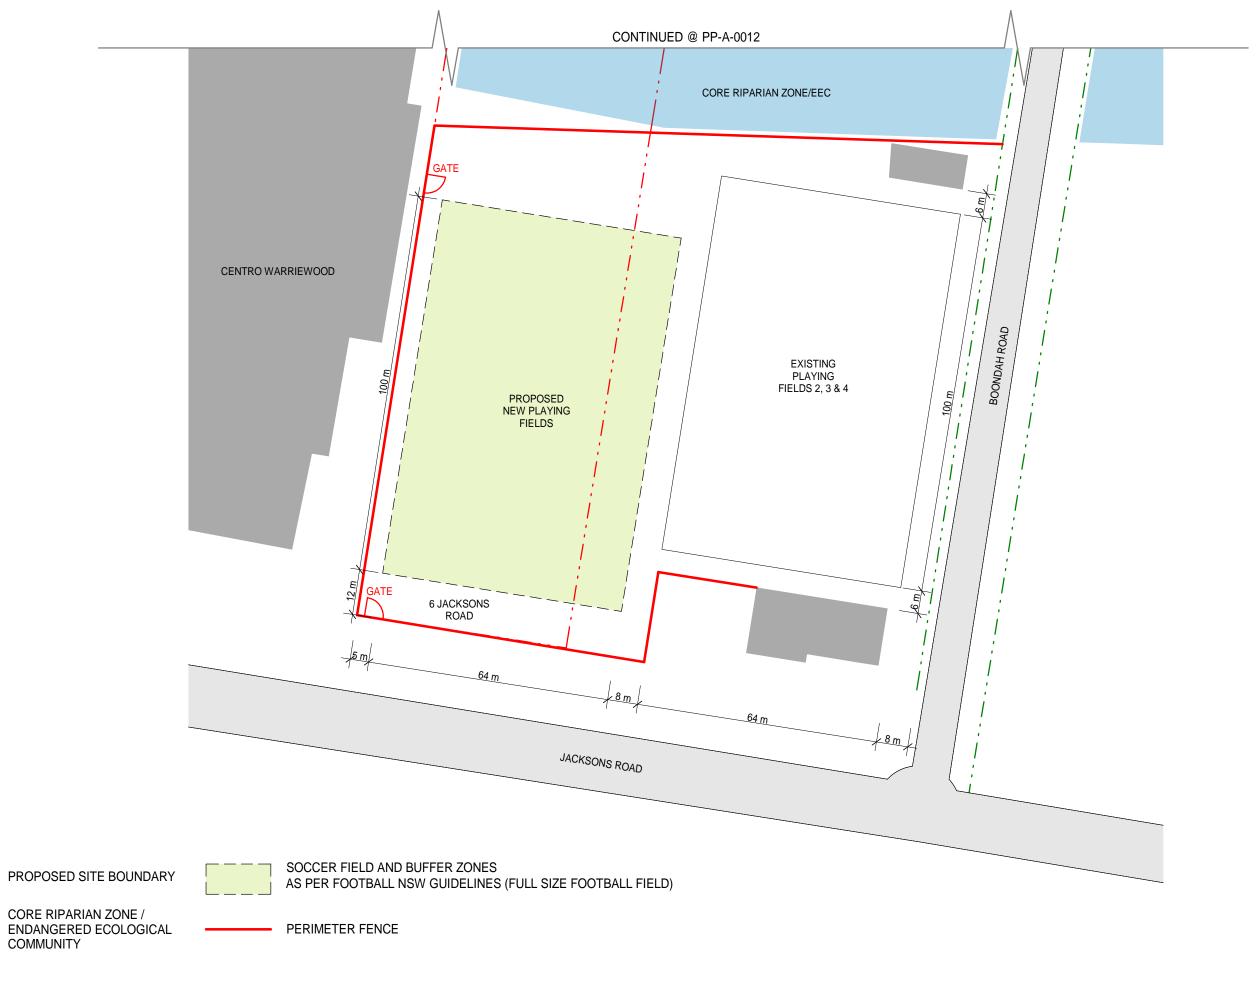

## **LEGEND**

PROPOSED SITE BOUNDARY

SOCCER FIELD AND BUFFER ZONES

CORE RIPARIAN ZONE /
ENDANGERED ECOLOGICAL
COMMUNITY

PERIMETER FENCE

Do not scale this drawing. Verify all dimensions on site before commencing any work. Buchan. This drawing remains the property of The Buchan Group Australia Pty Ltd. Reproduction in whole or in part witho prior consent is forbidden.

> Project Number 219071

WARRIEWOOD
10-12 BOONDAH RD AND 6 JACKSONS RD, WARRIEWOOD

BOONDAH RESERVE 6,7 - NEW FIELD CONCEPT
Drawing Number PP-012

**LEGEND** 

Dollini state us uramig, venirja uniteristrio un rape teoride comerciary work.