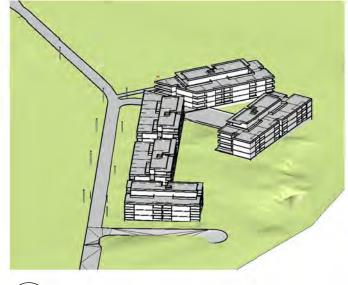

WARRIEWOOD
10-12 BOONDAH RD AND 6 JACKSONS RD, WARRIEWOOD

Date Plotted 23-Aug-19 12:22:46 PM

INDICATIVE BOONDAH ROAD PLANNING PROPOSAL

1. SITE

2. ADJOINING RESIDENTIAL DEVELOPMENT

3. ADJOINING RESIDENTIAL DEVELOPMENT

4. NEAR-BY PLAYING FIELDS

5. ADJOINING SHOPPING CENTRE (WARRIEWOOD SQUARE)

6. NEAR-BY B-LINE BUS STOP (PITTWATER ROAD)

7. NEAR-BY BUS STOPS (JACKSONS ROAD)

Date Plotted 23-Aug-19 12:22:47 PM Date Issued 23.08.19