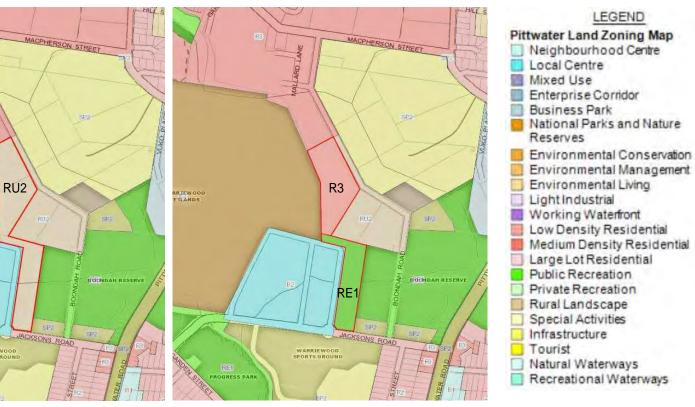

**CURRENT LAND ZONING** PROPOSED LAND ZONING R3(MEDIUM DENSITY RESIDENTIAL & RE1(PUBLIC RECREATION) RU2(RURAL LANDSCAPE)

8.5m

8.5m

Project Number 219071

PLANNING CONTROL

15m

PROPOSED HEIGHT LIMIT

15m