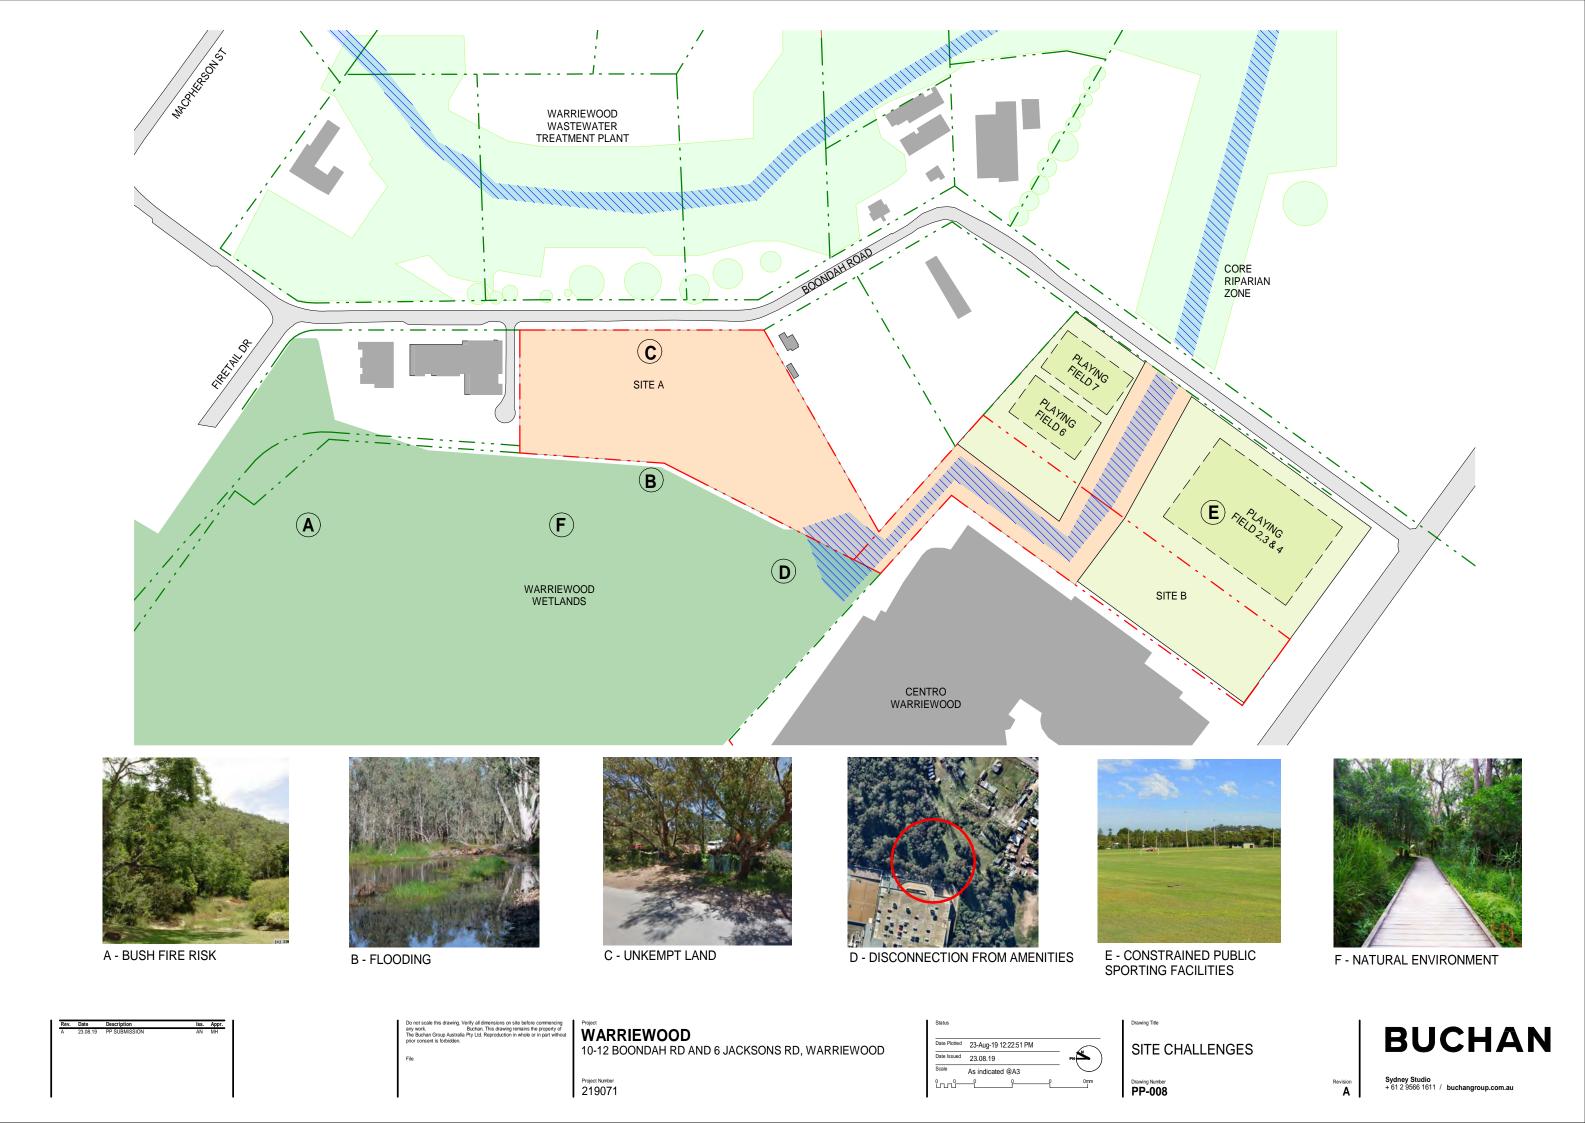

EXISTING AERIAL

PP-005

Project Number 219071

Date Plotted 23-Aug-19 12:22:49 PM Date Issued 23.08.19

SITE ANALYSIS DIAGRAM

PP-006

**BUCHAN** 

SITE LOCATION - AERIAL

**CURRENT LAND ZONING** PROPOSED LAND ZONING R3(MEDIUM DENSITY RESIDENTIAL & RE1(PUBLIC RECREATION) RU2(RURAL LANDSCAPE)

8.5m

8.5m

Project Number 219071

PLANNING CONTROL

15m

PROPOSED HEIGHT LIMIT

15m

**BUCHAN** 

LEGEND

AREA 1, Refer to Clause 4.3(2C)
AREA 2, Refer to Clause 4.3(2C)
AREA 3, Refer to Clause 4.3(2C)

AREA 4, Refer to Clause 4.3(2C) AREA 5, Refer to Clause 4.3(2E) AREA 6, Refer to Clause 4.3(2F) Pittwater Height of Buildings

Pittwater Height of Buildings

Area Map

■ B

C ■ G ■ H 8 K 10.5 L

11 M 11.5 N 13

A - BUSHFIRE RISK REDUCED VEGETATION, SETBACK AND MAINTENANCE

B - RAISED ROAD RL TO FPL

C - REVITALISED LANDSCAPE

D - NEW ADDITIONAL PLAYING FIELDS

E - BUSH OUTLOOK

PP-009

Oo not scale this drawing. Verify all dimensions on site before commencing any work. Buchan. This drawing remains the property of The Buchan Group Australia Pty Ltd. Reproduction in whole or in part with prior consent is forbidden.