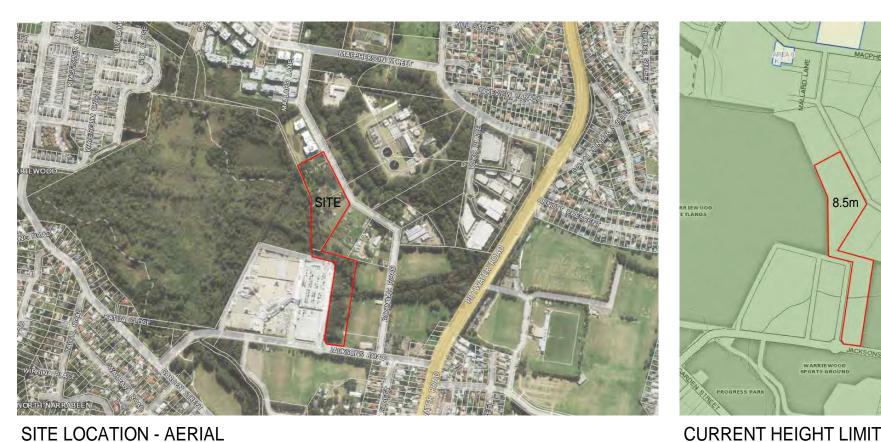

EXISTING AERIAL

PP-005

Project Number 219071

Date Plotted 23-Aug-19 12:22:49 PM Date Issued 23.08.19

SITE ANALYSIS DIAGRAM

PP-006

**BUCHAN** 

SITE LOCATION - AERIAL