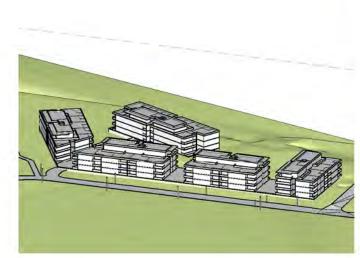

WARRIEWOOD
10-12 BOONDAH RD AND 6 JACKSONS RD, WARRIEWOOD

Date Plotted 23-Aug-19 12:22:46 PM

INDICATIVE BOONDAH ROAD PLANNING PROPOSAL

1. SITE

2. ADJOINING RESIDENTIAL DEVELOPMENT

3. ADJOINING RESIDENTIAL DEVELOPMENT

4. NEAR-BY PLAYING FIELDS

5. ADJOINING SHOPPING CENTRE (WARRIEWOOD SQUARE)

6. NEAR-BY B-LINE BUS STOP (PITTWATER ROAD)

7. NEAR-BY BUS STOPS (JACKSONS ROAD)

Date Plotted 23-Aug-19 12:22:47 PM Date Issued 23.08.19