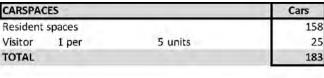

RMS Cars per unit 60 Totals 158

| CARSPACES Resident spaces |  |  | <b>Cars</b> 158 |  |
|---------------------------|--|--|-----------------|--|
|                           |  |  |                 |  |
| TOTAL                     |  |  | 183             |  |