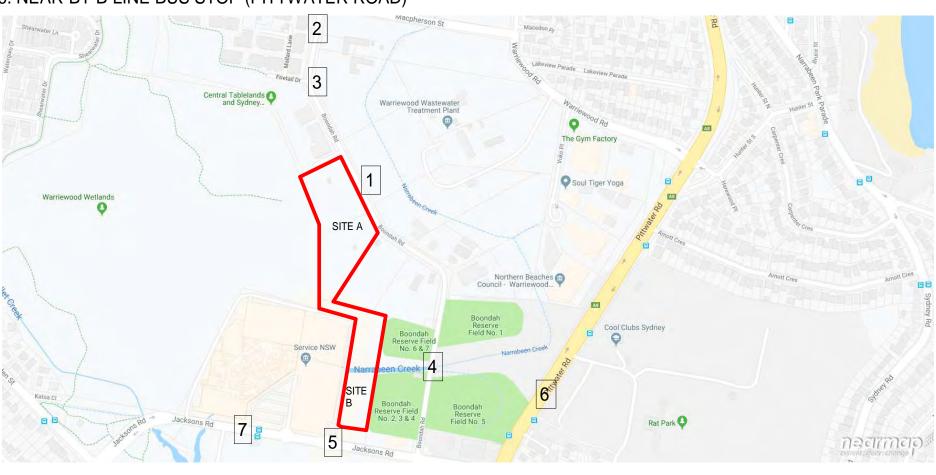

WARRIEWOOD
10-12 BOONDAH RD AND 6 JACKSONS RD, WARRIEWOOD

Date Plotted 23-Aug-19 12:22:46 PM

INDICATIVE BOONDAH ROAD PLANNING PROPOSAL

1. SITE

2. ADJOINING RESIDENTIAL DEVELOPMENT

3. ADJOINING RESIDENTIAL DEVELOPMENT

4. NEAR-BY PLAYING FIELDS

5. ADJOINING SHOPPING CENTRE (WARRIEWOOD SQUARE)

6. NEAR-BY B-LINE BUS STOP (PITTWATER ROAD)

7. NEAR-BY BUS STOPS (JACKSONS ROAD)

Date Plotted 23-Aug-19 12:22:47 PM Date Issued 23.08.19