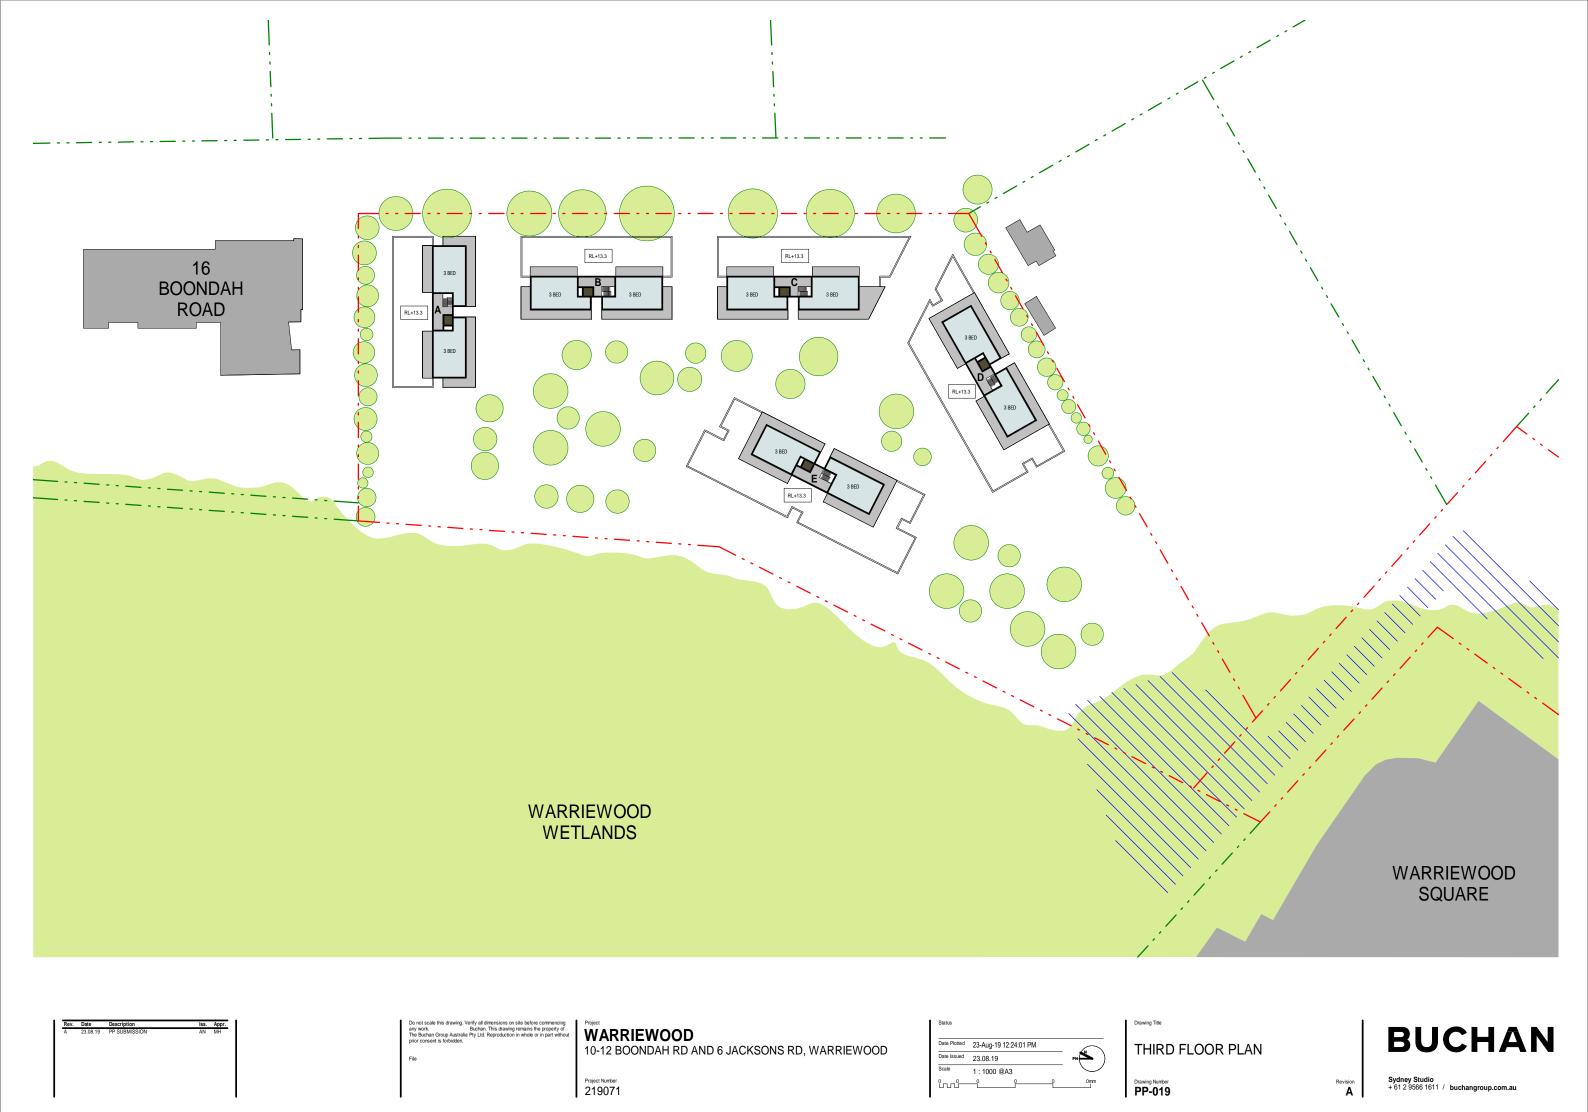

Pty Ltd. Reproduction in whole or in part witho prior consent is forbidden.

> Project Number 219071

WARRIEWOOD
10-12 BOONDAH RD AND 6 JACKSONS RD, WARRIEWOOD



BOONDAH RESERVE 6,7 - NEW FIELD CONCEPT
Drawing Number PP-012





**LEGEND** 

Dollini state us uramig, venirja uniteristrio un rape teoride comerciary work.

Buchan. This drawing remains the property of The Buchan Group Australia Pty Ltd. Reproduction in whole or in part with prior consent is forbidden.

WARRIEWOOD
10-12 BOONDAH RD AND 6 JACKSONS RD, WARRIEWOOD

Project Number 219071 Date Issued 23.08.19
Scale As indicated @A3



BOONDAH RESERVE 2,3,4 - NEW FIELD CONCEPT
Drawing Number PP-013

**BUCHAN** 





Project Number 219071



BASEMENT PLAN

PP-015

**BUCHAN** 







Project Number 219071



SECOND FLOOR PLAN

PP-018







SECTION BETWEEN BUILDING B AND BUILDING C





SECTION BETWEEN BUILDING C & D AND THROUGH BUILDING E





**WARRIEWOOD** 10-12 BOONDAH RD AND 6 JACKSONS RD, WARRIEWOOD Project Number 219071



**ELEVATIONS / SECTIONS** PP-020





## SEPP65

| BUILDINGS  | Carspaces | 1bed  | 2bed  | 3bed               | TOTAL          |
|------------|-----------|-------|-------|--------------------|----------------|
|            | Appr.NSA  | 55 m² | 85 m² | 120 m <sup>2</sup> |                |
|            | %         | 10%   | 58%   | 32%                |                |
| Building A |           | 0     | 12    | 8                  | 20             |
| Building B |           | 0     | 12    | 8                  | 20<br>20       |
| Building C |           | 0     | 15    | 8                  | 23