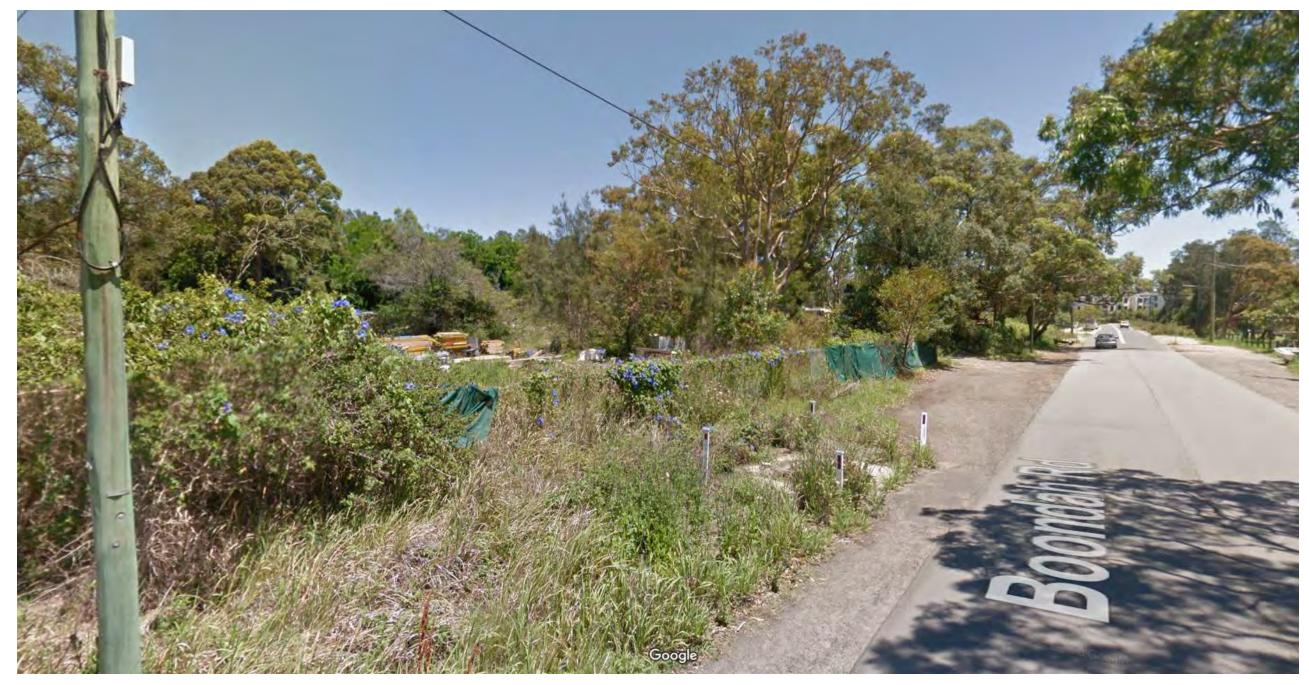

EXISTING VIEW FROM BOONDAH ROAD

Project Number 219071

WARRIEWOOD
10-12 BOONDAH RD AND 6 JACKSONS RD, WARRIEWOOD

Date Plotted 23-Aug-19 12:22:46 PM
Date Issued 23.08.19

EXISTING BOONDAH ROAD

PP-001

ARTIST IMPRESSION FROM BOONDAH ROAD