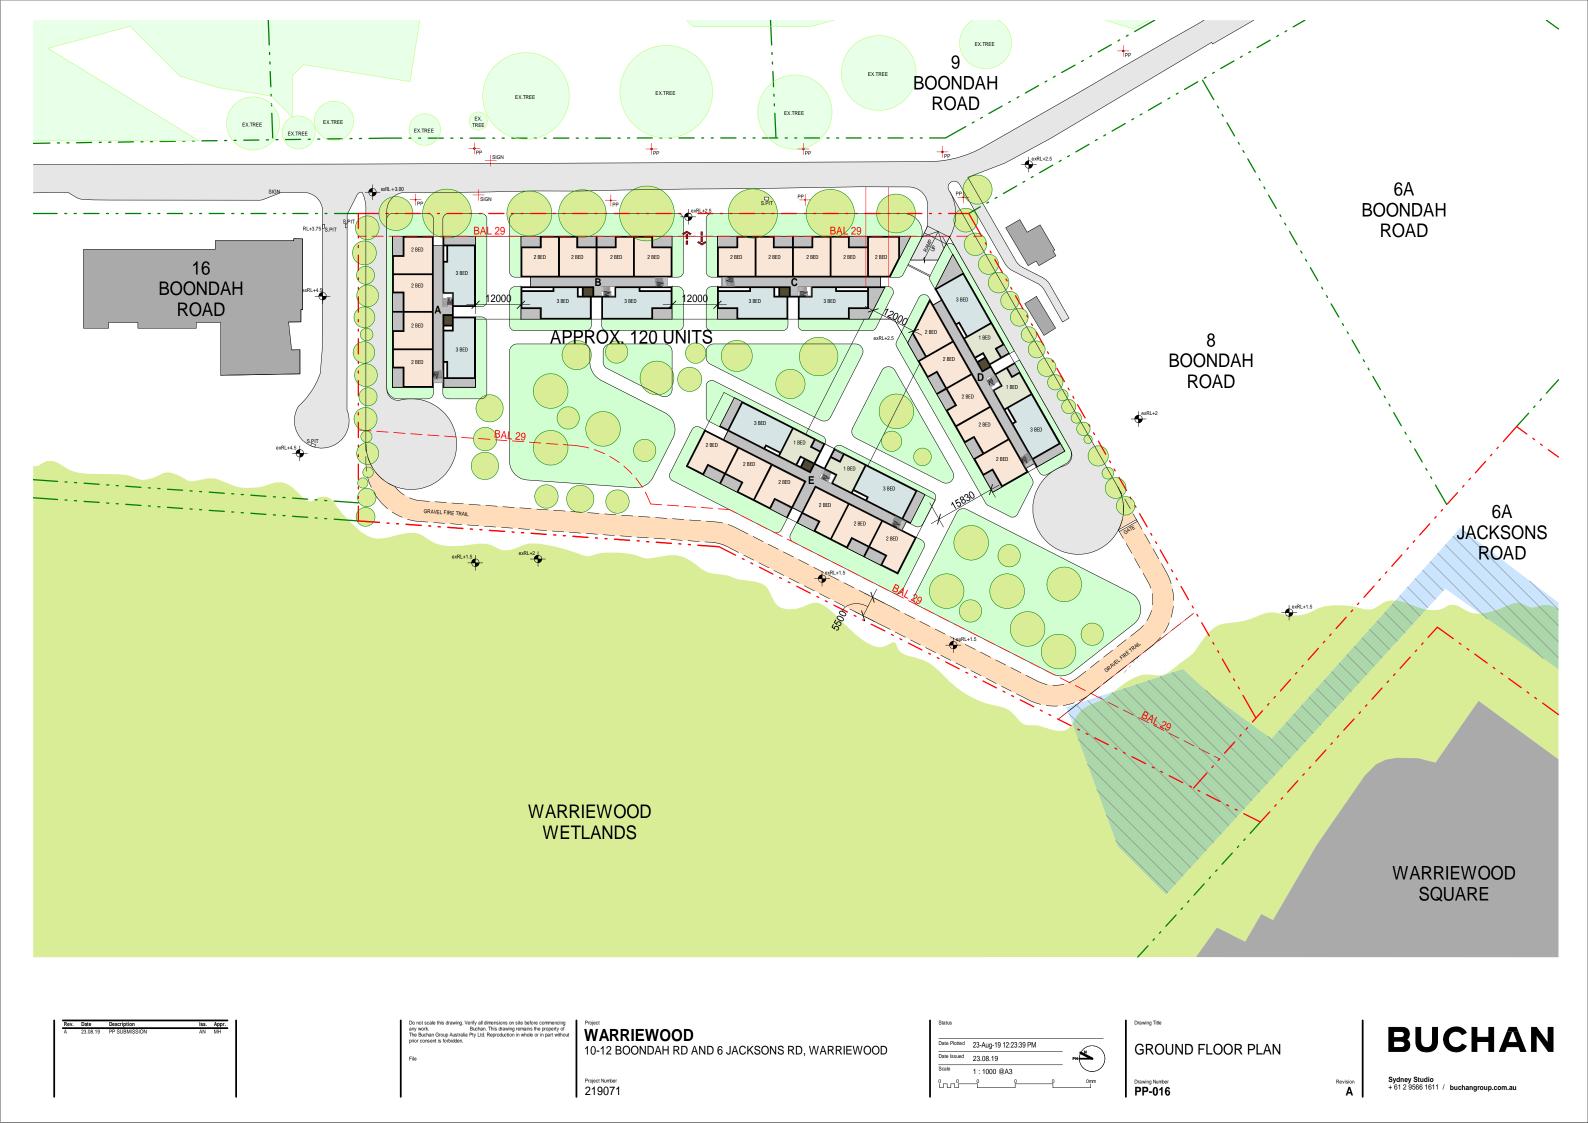

## SEPP65

| BUILDINGS  | Carspaces | 1bed  | 2bed  | 3bed               | TOTAL          |
|------------|-----------|-------|-------|--------------------|----------------|
|            | Appr.NSA  | 55 m² | 85 m² | 120 m <sup>2</sup> |                |
|            | %         | 10%   | 58%   | 32%                |                |
| Building A |           | 0     | 12    | 8                  | 20             |
| Building B |           | 0     | 12    | 8                  | 20<br>20       |
| Building C |           | 0     | 15    | 8                  | 23             |
| Building D |           | 6     | 15    | 8                  | 29             |
| Building E |           | 6     | 18    | 8                  | 23<br>29<br>32 |
| TOTAL      |           | 12    | 72    | 40                 | 124            |