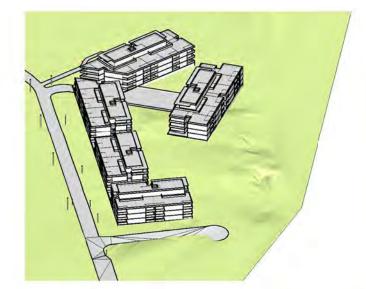

WARRIEWOOD
10-12 BOONDAH RD AND 6 JACKSONS RD, WARRIEWOOD

Date Plotted 23-Aug-19 12:22:46 PM

INDICATIVE BOONDAH ROAD PLANNING PROPOSAL

1. SITE

2. ADJOINING RESIDENTIAL DEVELOPMENT

3. ADJOINING RESIDENTIAL DEVELOPMENT

4. NEAR-BY PLAYING FIELDS

5. ADJOINING SHOPPING CENTRE (WARRIEWOOD SQUARE)

6. NEAR-BY B-LINE BUS STOP (PITTWATER ROAD)

7. NEAR-BY BUS STOPS (JACKSONS ROAD)

Date Plotted 23-Aug-19 12:22:47 PM Date Issued 23.08.19