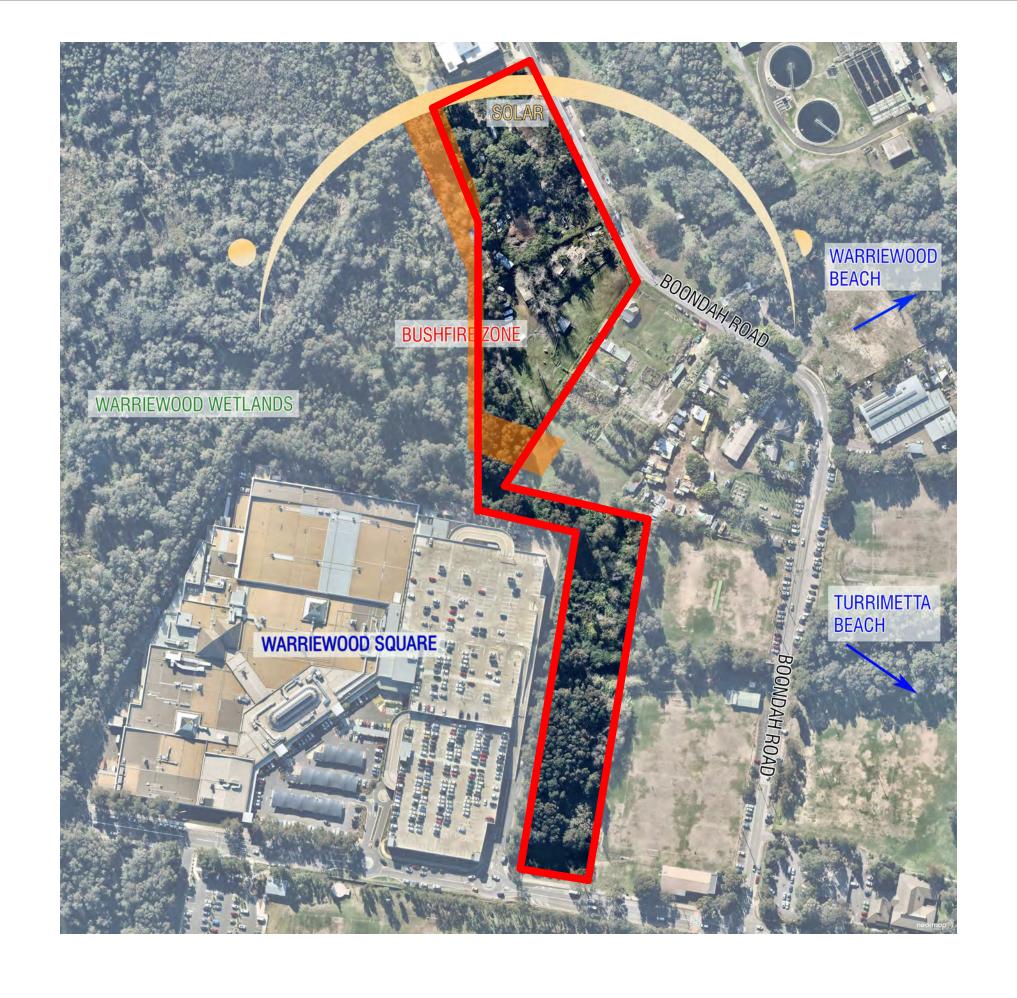

EXISTING AERIAL

PP-005

Project Number 219071

Date Plotted 23-Aug-19 12:22:49 PM Date Issued 23.08.19

SITE ANALYSIS DIAGRAM

PP-006

**BUCHAN** 

SITE LOCATION - AERIAL