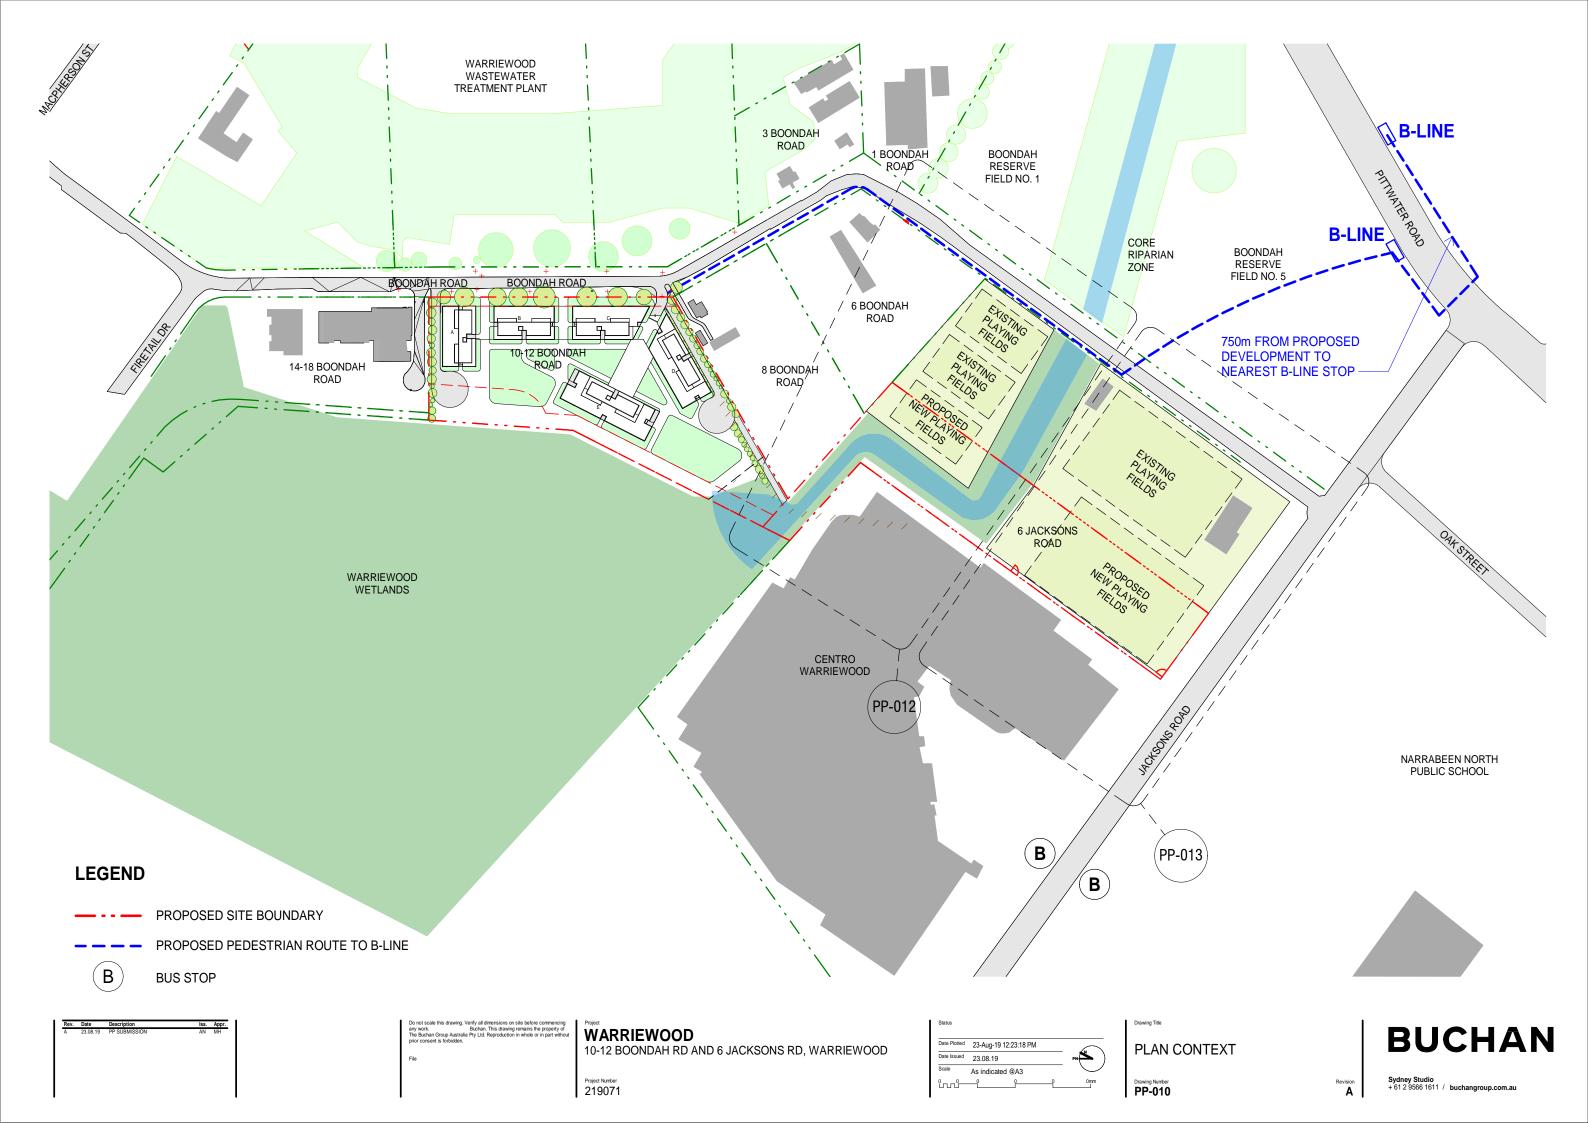

4. NEAR-BY PLAYING FIELDS

5. ADJOINING SHOPPING CENTRE (WARRIEWOOD SQUARE)

6. NEAR-BY B-LINE BUS STOP (PITTWATER ROAD)

7. NEAR-BY BUS STOPS (JACKSONS ROAD)

Date Plotted 23-Aug-19 12:22:47 PM Date Issued 23.08.19