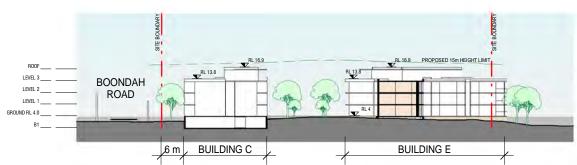

SECOND FLOOR PLAN

PP-018

SECTION BETWEEN BUILDING B AND BUILDING C

SECTION BETWEEN BUILDING C & D AND THROUGH BUILDING E

**WARRIEWOOD** 10-12 BOONDAH RD AND 6 JACKSONS RD, WARRIEWOOD Project Number 219071

**ELEVATIONS / SECTIONS** PP-020