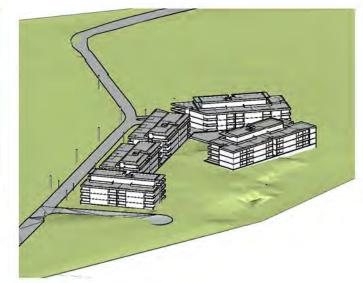

WARRIEWOOD
10-12 BOONDAH RD AND 6 JACKSONS RD, WARRIEWOOD

Date Plotted 23-Aug-19 12:22:46 PM

INDICATIVE BOONDAH ROAD PLANNING PROPOSAL

1. SITE

2. ADJOINING RESIDENTIAL DEVELOPMENT

3. ADJOINING RESIDENTIAL DEVELOPMENT

4. NEAR-BY PLAYING FIELDS

5. ADJOINING SHOPPING CENTRE (WARRIEWOOD SQUARE)

6. NEAR-BY B-LINE BUS STOP (PITTWATER ROAD)

7. NEAR-BY BUS STOPS (JACKSONS ROAD)

Date Plotted 23-Aug-19 12:22:47 PM Date Issued 23.08.19