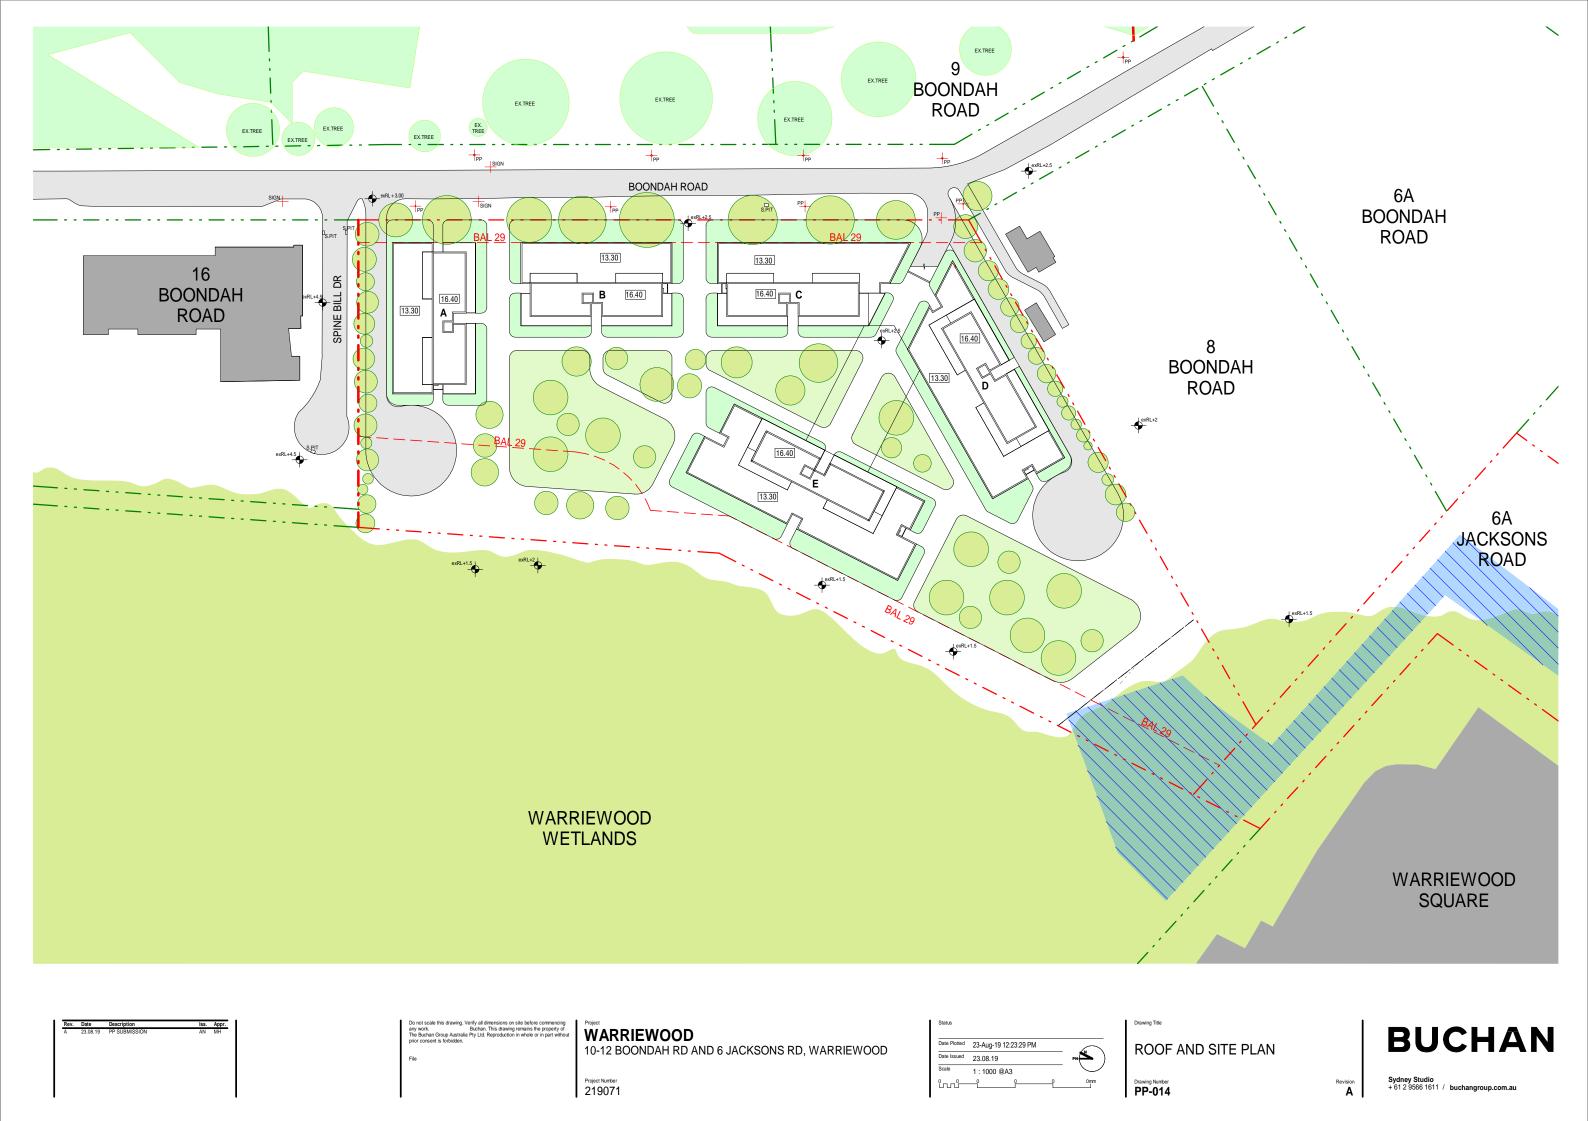

WARRIEWOOD
10-12 BOONDAH RD AND 6 JACKSONS RD, WARRIEWOOD

Date Plotted 23-Aug-19 12:22:46 PM

INDICATIVE BOONDAH ROAD PLANNING PROPOSAL

1. SITE

2. ADJOINING RESIDENTIAL DEVELOPMENT

3. ADJOINING RESIDENTIAL DEVELOPMENT

4. NEAR-BY PLAYING FIELDS

5. ADJOINING SHOPPING CENTRE (WARRIEWOOD SQUARE)

6. NEAR-BY B-LINE BUS STOP (PITTWATER ROAD)

7. NEAR-BY BUS STOPS (JACKSONS ROAD)

Date Plotted 23-Aug-19 12:22:47 PM Date Issued 23.08.19

**CURRENT LAND ZONING** PROPOSED LAND ZONING R3(MEDIUM DENSITY RESIDENTIAL & RE1(PUBLIC RECREATION) RU2(RURAL LANDSCAPE)

8.5m

8.5m

Project Number 219071

PLANNING CONTROL

15m

PROPOSED HEIGHT LIMIT

15m

**BUCHAN** 

LEGEND

AREA 1, Refer to Clause 4.3(2C)
AREA 2, Refer to Clause 4.3(2C)
AREA 3, Refer to Clause 4.3(2C)

AREA 4, Refer to Clause 4.3(2C) AREA 5, Refer to Clause 4.3(2E) AREA 6, Refer to Clause 4.3(2F) Pittwater Height of Buildings

Pittwater Height of Buildings

Area Map

■ B

C ■ G ■ H 8 K 10.5 L

11 M 11.5 N 13

A - BUSHFIRE RISK REDUCED VEGETATION, SETBACK AND MAINTENANCE

B - RAISED ROAD RL TO FPL

C - REVITALISED LANDSCAPE

D - NEW ADDITIONAL PLAYING FIELDS

E - BUSH OUTLOOK

PP-009

Oo not scale this drawing. Verify all dimensions on site before commencing any work. Buchan. This drawing remains the property of The Buchan Group Australia Pty Ltd. Reproduction in whole or in part with prior consent is forbidden.