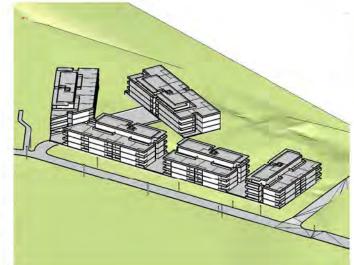

WARRIEWOOD
10-12 BOONDAH RD AND 6 JACKSONS RD, WARRIEWOOD

Date Plotted 23-Aug-19 12:22:46 PM

INDICATIVE BOONDAH ROAD PLANNING PROPOSAL

1. SITE

2. ADJOINING RESIDENTIAL DEVELOPMENT

3. ADJOINING RESIDENTIAL DEVELOPMENT

4. NEAR-BY PLAYING FIELDS

5. ADJOINING SHOPPING CENTRE (WARRIEWOOD SQUARE)

6. NEAR-BY B-LINE BUS STOP (PITTWATER ROAD)

7. NEAR-BY BUS STOPS (JACKSONS ROAD)

Date Plotted 23-Aug-19 12:22:47 PM Date Issued 23.08.19