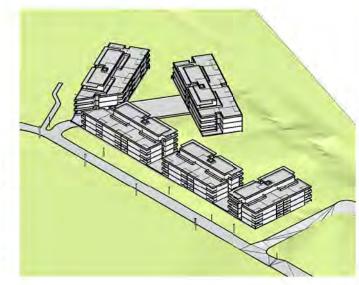

WARRIEWOOD
10-12 BOONDAH RD AND 6 JACKSONS RD, WARRIEWOOD

Date Plotted 23-Aug-19 12:22:46 PM

INDICATIVE BOONDAH ROAD PLANNING PROPOSAL

1. SITE

2. ADJOINING RESIDENTIAL DEVELOPMENT

3. ADJOINING RESIDENTIAL DEVELOPMENT

4. NEAR-BY PLAYING FIELDS

5. ADJOINING SHOPPING CENTRE (WARRIEWOOD SQUARE)

6. NEAR-BY B-LINE BUS STOP (PITTWATER ROAD)

7. NEAR-BY BUS STOPS (JACKSONS ROAD)

Date Plotted 23-Aug-19 12:22:47 PM Date Issued 23.08.19