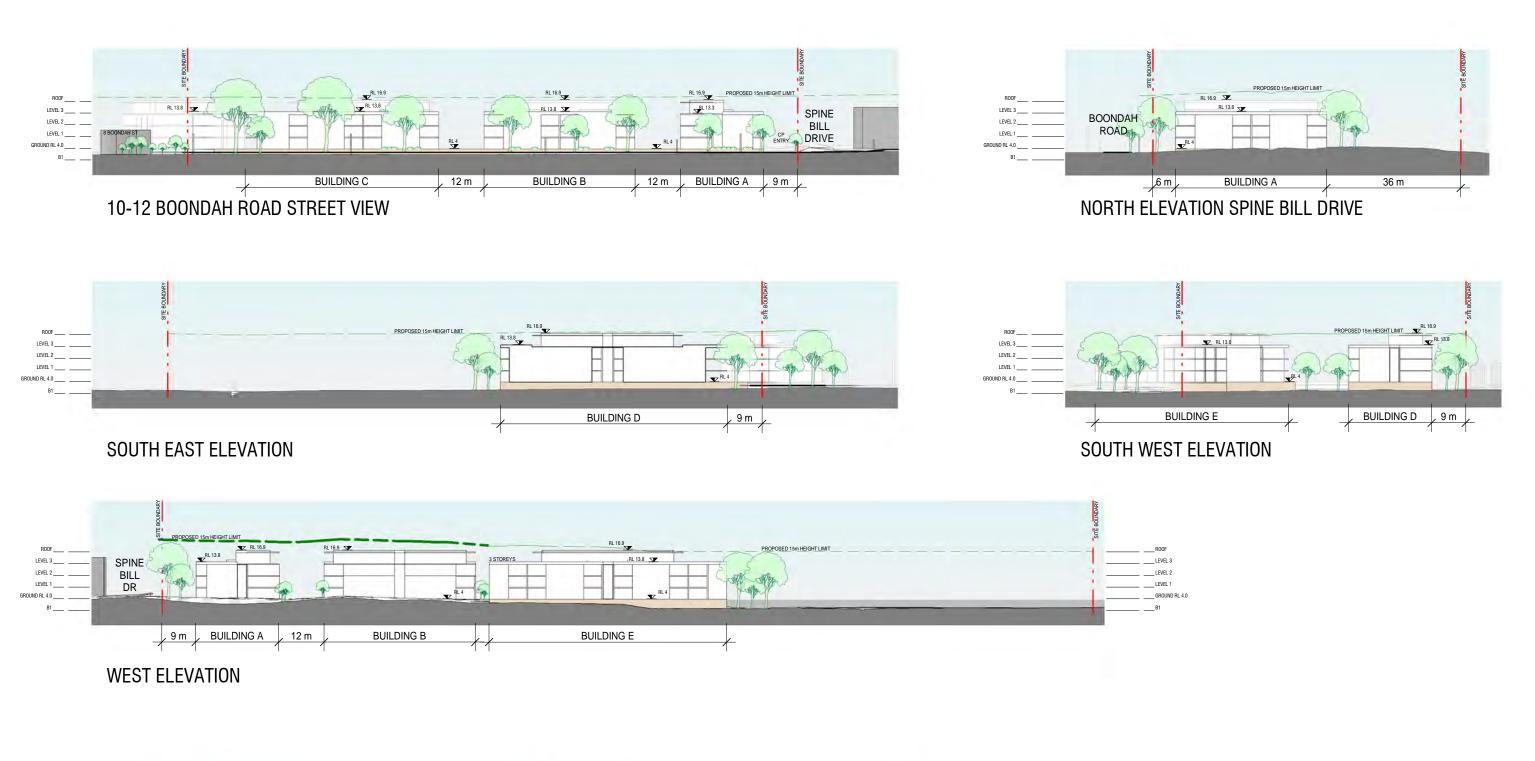

SECOND FLOOR PLAN

PP-018

SECTION BETWEEN BUILDING B AND BUILDING C

SECTION BETWEEN BUILDING C & D AND THROUGH BUILDING E

**WARRIEWOOD** 10-12 BOONDAH RD AND 6 JACKSONS RD, WARRIEWOOD Project Number 219071

**ELEVATIONS / SECTIONS** PP-020