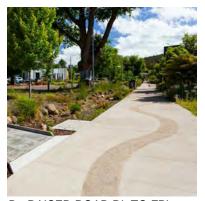

EXISTING VIEW FROM BOONDAH ROAD

Project Number 219071

WARRIEWOOD
10-12 BOONDAH RD AND 6 JACKSONS RD, WARRIEWOOD

Date Plotted 23-Aug-19 12:22:46 PM
Date Issued 23.08.19

EXISTING BOONDAH ROAD

PP-001

ARTIST IMPRESSION FROM BOONDAH ROAD