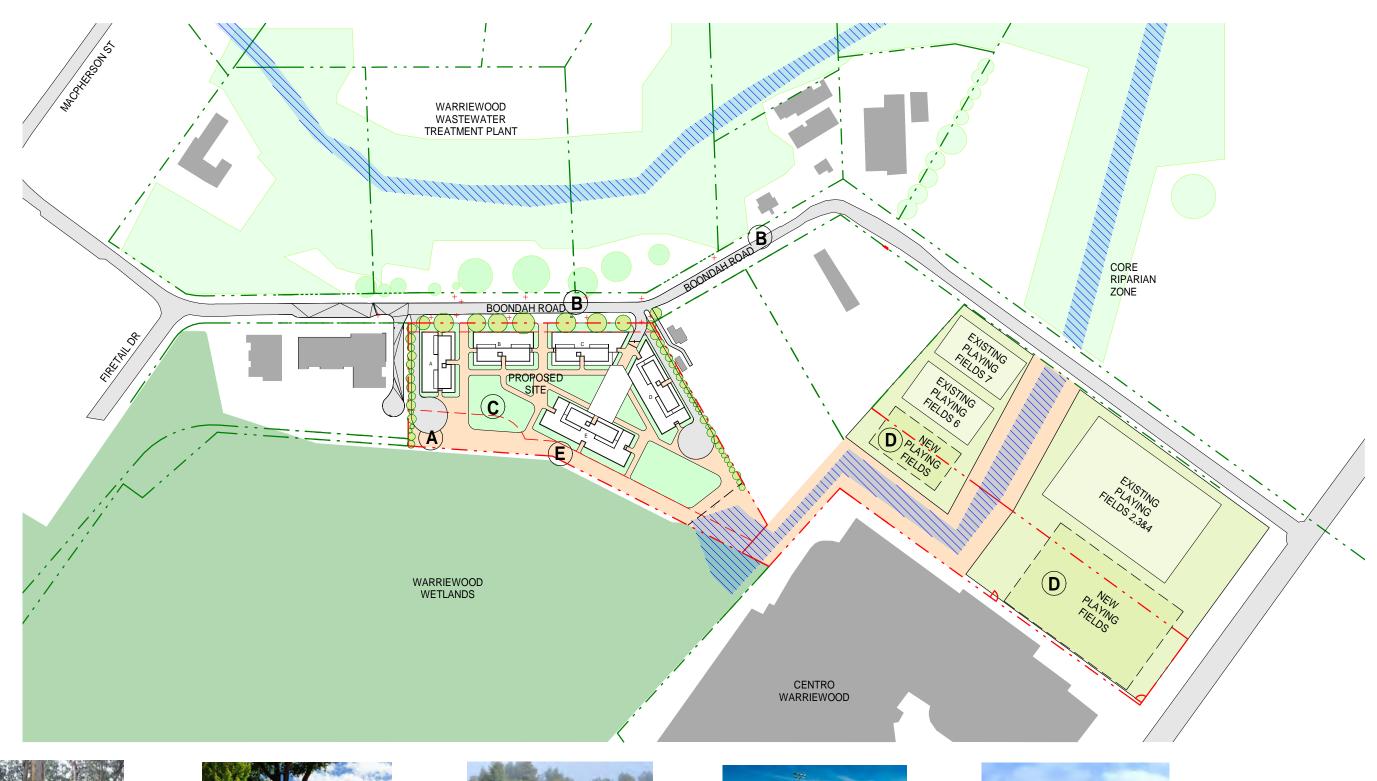

D - NEW ADDITIONAL PLAYING FIELDS

E - BUSH OUTLOOK

PP-009

Oo not scale this drawing. Verify all dimensions on site before commencing any work. Buchan. This drawing remains the property of The Buchan Group Australia Pty Ltd. Reproduction in whole or in part with prior consent is forbidden.

WARRIEWOOD
10-12 BOONDAH RD AND 6 JACKSONS RD, WARRIEWOOD

Date Pictied 23-Aug-19 12:23:01 PM

Date Issued 23.08.19

Scale As indicated @A3

SITE OPPORTUNITIES

**BUCHAN** 

Sydney Studio + 61 2 9566 1611 / buchangroup.com.au

## **LEGEND**

PROPOSED SITE BOUNDARY

SOCCER FIELD AND BUFFER ZONES

CORE RIPARIAN ZONE /
ENDANGERED ECOLOGICAL
COMMUNITY

PERIMETER FENCE

Do not scale this drawing. Verify all dimensions on site before commencing any work. Buchan. This drawing remains the property of The Buchan Group Australia Pty Ltd. Reproduction in whole or in part witho prior consent is forbidden.