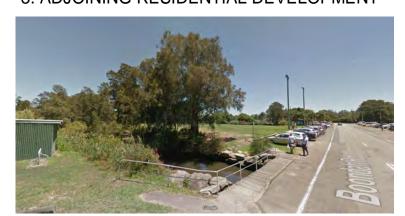

WARRIEWOOD
10-12 BOONDAH RD AND 6 JACKSONS RD, WARRIEWOOD

Date Plotted 23-Aug-19 12:22:46 PM

INDICATIVE BOONDAH ROAD PLANNING PROPOSAL

1. SITE

2. ADJOINING RESIDENTIAL DEVELOPMENT

3. ADJOINING RESIDENTIAL DEVELOPMENT

4. NEAR-BY PLAYING FIELDS

5. ADJOINING SHOPPING CENTRE (WARRIEWOOD SQUARE)

6. NEAR-BY B-LINE BUS STOP (PITTWATER ROAD)

7. NEAR-BY BUS STOPS (JACKSONS ROAD)

Date Plotted 23-Aug-19 12:22:47 PM Date Issued 23.08.19