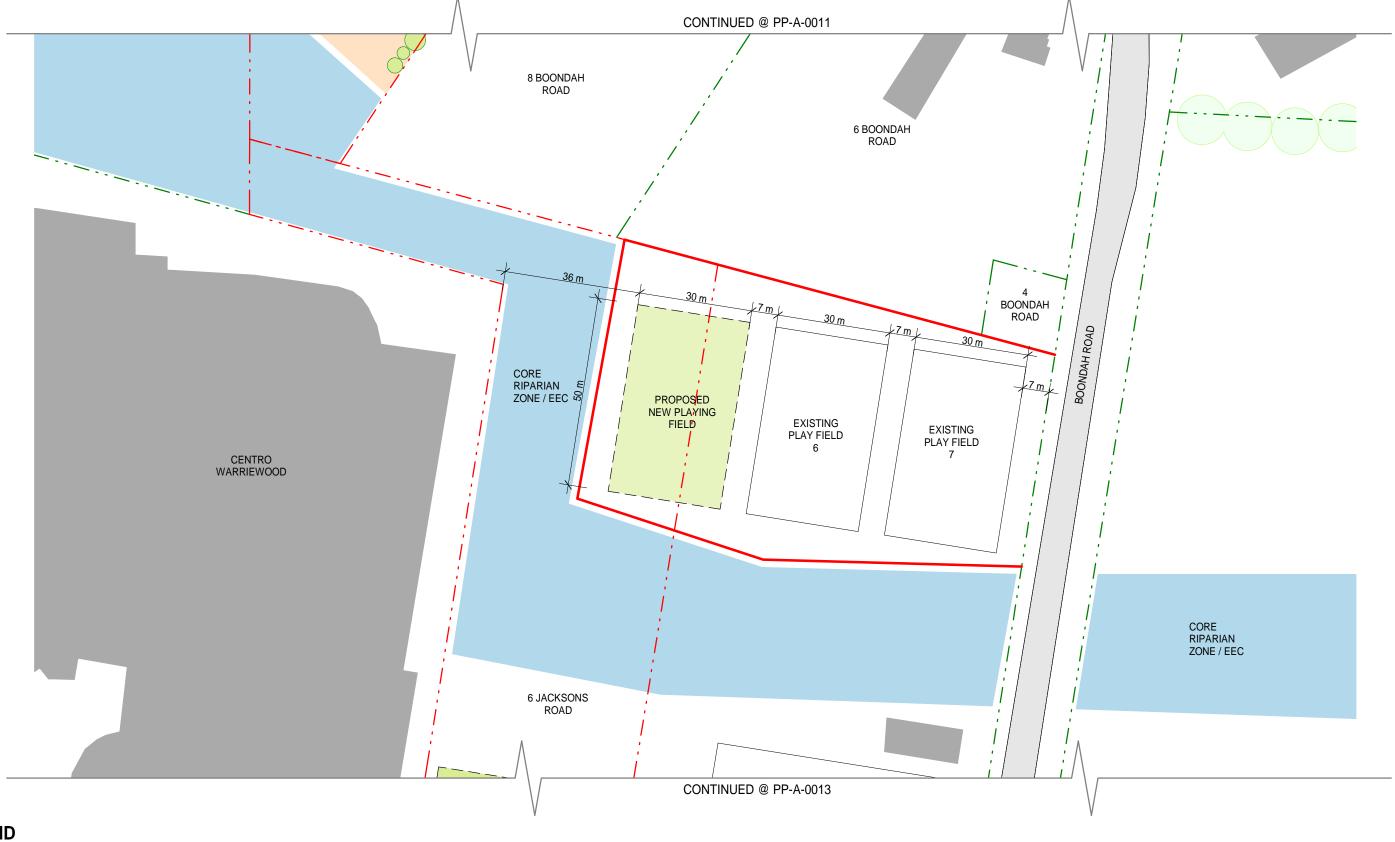

> Project Number 219071

WARRIEWOOD
10-12 BOONDAH RD AND 6 JACKSONS RD, WARRIEWOOD

BOONDAH RESERVE 6,7 - NEW FIELD CONCEPT
Drawing Number PP-012

**LEGEND** 

Dollini state us uramig, venirja uniteristrio un rape teoride comerciary work.