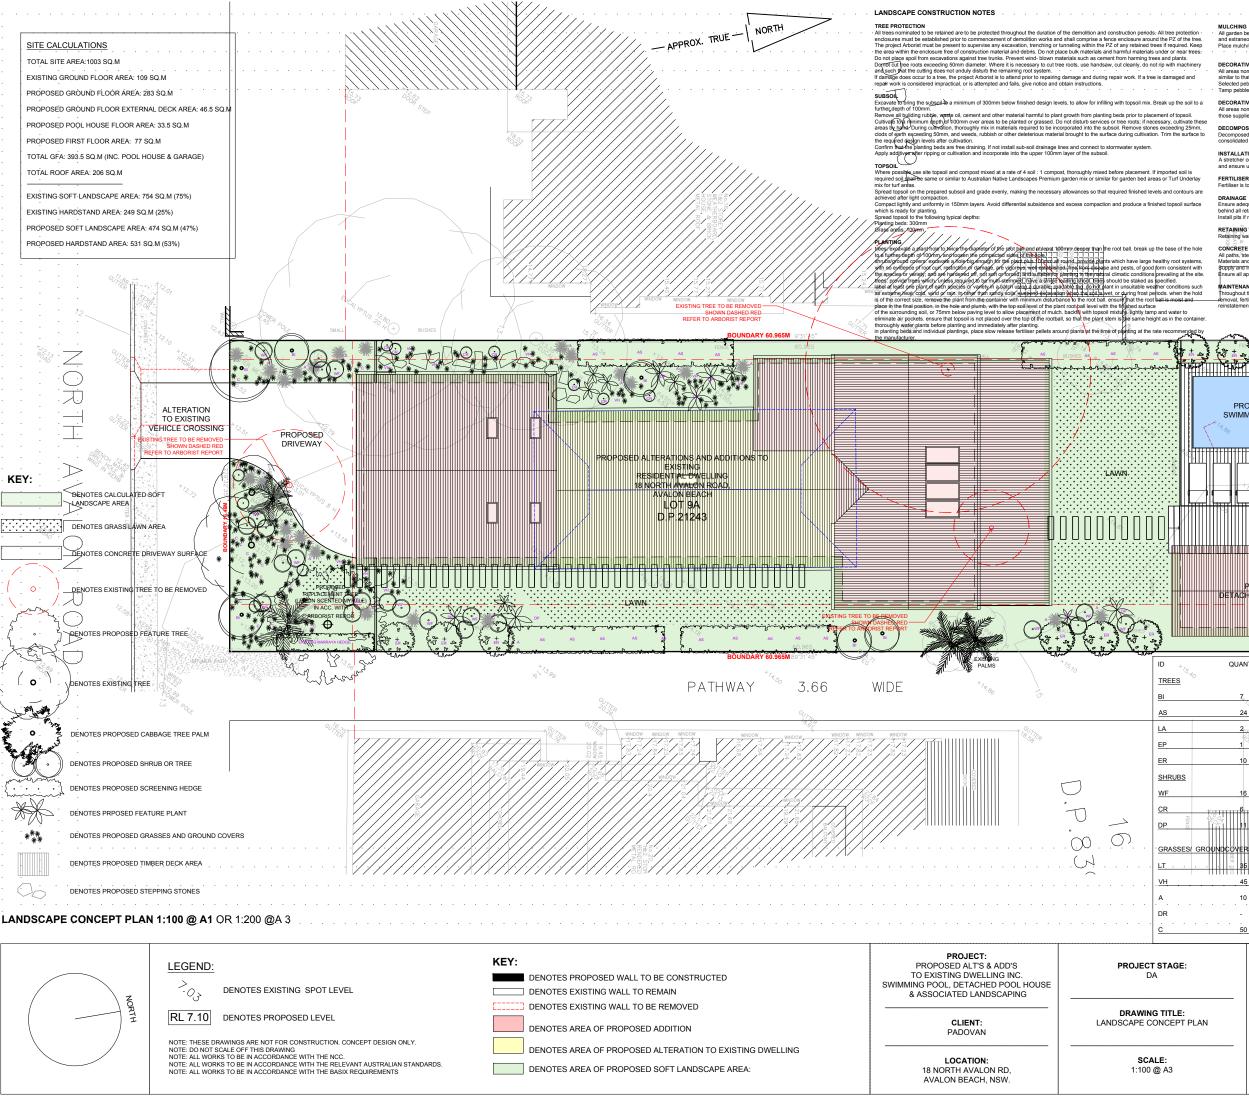

|                     | MULCHING                                                                                                                                                                                                                          |             |             |            |           |    |
|---------------------|-----------------------------------------------------------------------------------------------------------------------------------------------------------------------------------------------------------------------------------|-------------|-------------|------------|-----------|----|
| ection · ·          | All garden bed areas are to be mulched to 75mm depth with same or similar to Forest Blend. Provide mulch                                                                                                                          | i/graveł w  | /hich is fi | ree of de  | eleteriou | s  |
| he tree.            | and extraneous matter such as stones, soil, weeds and sticks.                                                                                                                                                                     |             |             |            |           | 1  |
| 1. Keep<br>r trees: | Place mulch/gravel clear of plant stems, and rake to an even surface flush with the surrounding finished lev                                                                                                                      | als.        |             |            |           | -  |
| 5.                  |                                                                                                                                                                                                                                   |             |             |            |           |    |
| chinery             | DECORATIVE GRAVEL                                                                                                                                                                                                                 |             |             |            |           |    |
|                     | All areas nominated as Decorative Gravel are to be finished as detailed with sandstone pebbles 10mm-20n                                                                                                                           | im avera    | ge diame    | eter, san  | ne or     | 1  |
| and                 | similar to that supplied by Australian Native Landscapes.<br>Selected pebbles are to be free of deleterious and extraneous matter such as stones, cement, soil, weeds a                                                           | and sticks  |             |            |           | 4  |
|                     | Tamp pebbles to an even surface flush with the surrounding finished levels:                                                                                                                                                       | •           |             |            |           |    |
|                     |                                                                                                                                                                                                                                   |             |             |            | •         | 1  |
| soil to a           | DECORATIVE ROCK MULCH<br>All areas nominated as Decorative Rock Mulch are to be finished with sandstone spalls, average diameter of                                                                                               | 80mm-12     | 0mm ea      | maare      | imilar to |    |
| oil.                | those supplied by Benedicts Sand and Gravel.                                                                                                                                                                                      |             |             |            |           |    |
| ate these           |                                                                                                                                                                                                                                   |             |             |            |           |    |
| 25mm,<br>urface to  | DECOMPOSED GRANITE PAVEMENT<br>Decomposed granite is to be fine-crushed river gravel (5mm-7mm), to a depth of 50mm, placed on a 50mm                                                                                              |             | •           |            |           | 1  |
|                     | consolidated hardcore. Gravel is to be compacted and trimmed to provide falls and a free draining surface.                                                                                                                        | . Ded of c  |             | averon     | ·         |    |
|                     | ¢                                                                                                                                                                                                                                 |             |             |            |           |    |
|                     | INSTALLATION OF BRICK GARDEN EDGE                                                                                                                                                                                                 | · .         |             |            | •         | ľ  |
|                     | A stretcher or single paver brick edge is to be installed to separate tur and garden beds. Secure pavers on<br>and ensure uniform 10mm joints between each brick to create flush struck joints. Refer to edging and turfing       |             | ortar toot  | ting 100   | mm thick  | ٢. |
| l is                | and ensure dimonitritorititi joints between each brick to create nosh strack joints. Nerer to edging and tarmin                                                                                                                   | juotan.     |             | -          |           |    |
| derlay              | FERTILISER                                                                                                                                                                                                                        |             |             |            |           |    |
|                     | Fertiliser is to be slow release fertiliser equivalent to "Osmocote" and is to be applied at manufacturer's spe-                                                                                                                  | sified rate | IS:         |            | •         | 1  |
| ours are            | DRAINAGE                                                                                                                                                                                                                          |             |             |            |           |    |
| surface             | Ensure adequate drainage to all garden beds, gravel and lawn areas. Install 100mm agricultural pipe with s                                                                                                                        |             |             |            |           |    |
|                     | behind all retaining walls. Agricultural pipes to drain to junction pits and connect to stormwater system. Ensu                                                                                                                   | ure paveo   | l àreas a   | ire free ( | draining. |    |
|                     | Install pits if required. (Refer to Hydraulic Engineering).                                                                                                                                                                       |             |             |            | •         | 1  |
|                     | RETAINING WALLS                                                                                                                                                                                                                   |             |             |            |           |    |
|                     | Retaining walls to be constructed as per Engineer's details.                                                                                                                                                                      |             |             | -          |           |    |
| he hole             |                                                                                                                                                                                                                                   |             |             |            |           | 1  |
| ne noie             | All paths, steps, slabs and footings shall be to Engineer's specification.                                                                                                                                                        |             |             |            |           |    |
| ystems,             | Materials and construction to AS3600 and AS3610.                                                                                                                                                                                  |             |             |            |           |    |
| ent with            | Supply and install ready mixed concrete to AS1379 with selected aggregate.                                                                                                                                                        |             |             |            |           |    |
| the site.           | Ensure all appropriate PVC conduits for garden lighting and irrigation systems are placed before concrete a                                                                                                                       | nd, paving  | g installa  | tion.      |           | 1  |
| ns such             | MAINTENANCE                                                                                                                                                                                                                       |             |             |            |           |    |
| he hold             | throughout the planting establishment period (minimum 12 weeks), carry out maintenance work including v                                                                                                                           |             |             |            |           |    |
| and                 | emoval, fertilising, pest and disease control, reseeding, returfing, staking and tying, replanting, cultivating,<br>reinstatement of mulch, renovating, top dressing and keeping the site heat and tidy. Continue to replace fail | oruning, h  | redges c    | lipping,   | aerating  | ŗ  |
| D                   | reinstatement of mulch, renovating, top dreasing and keeping the site heat and itdy. Continue to replace rain                                                                                                                     | . uama      |             | colein pie |           | 1  |
| container.          | ¥4.                                                                                                                                                                                                                               |             |             |            |           |    |
|                     |                                                                                                                                                                                                                                   |             |             |            |           |    |
| nded by             | where where we wanted                                                                                                                                                                                                             | •           | •           |            | •         | 1  |
| - <u>}</u>          |                                                                                                                                                                                                                                   |             |             |            |           |    |
| : <u>†</u> " } :    |                                                                                                                                                                                                                                   |             |             | -          |           |    |
| 10 35               | to to be to be to be the to be the to be the top to be the top                                                                                                                                |             |             |            |           |    |
|                     |                                                                                                                                                                                                                                   | •           | •           |            | •         | 2  |
|                     |                                                                                                                                                                                                                                   |             |             |            |           |    |
|                     |                                                                                                                                                                                                                                   |             |             | -          |           |    |
|                     |                                                                                                                                                                                                                                   |             |             |            |           | 1  |
|                     |                                                                                                                                                                                                                                   |             |             |            |           |    |
|                     | PROPOSED                                                                                                                                                                                                                          |             |             | •          |           |    |
|                     |                                                                                                                                                                                                                                   |             |             |            |           | 1  |
| -                   |                                                                                                                                                                                                                                   |             |             |            | •         | 1  |
| $  \rangle$         |                                                                                                                                                                                                                                   |             |             |            |           |    |
| $\langle \rangle$   | 78,o.                                                                                                                                                                                                                             |             |             | •          |           |    |
| llinni              |                                                                                                                                                                                                                                   | -           | •           |            | •         | 1  |
| 9F4                 |                                                                                                                                                                                                                                   |             |             |            |           |    |
|                     | ┶┷┶┓╽┟┷┷┷┑╽╢╎╎╎╎╎╎╎╎╎╎╢╎╢╎╢╎╢╎╢╎╢╎╢╎╢                                                                                                                                                                                             |             |             | •          |           |    |
| 1 111               |                                                                                                                                                                                                                                   |             | •           |            |           |    |

REVISION:

Daniel Ra Architect NSW Reg. #9788 Travers Williams Builder Lic No.2354160

rawdandc.co 0409 369 275

rav@rawdandc.

0421 904 523

SCHEDULED SIZE

75LT

45LT

75LT

75ĹT

45LT

300MM

300MM

100MM

100MM

150MM

100MM

100MM

RAW

COMMON NAME

COASTAL BANKSIA

**SREY GUN** 

BROAD-LEAF LILLYPILLY

CABBAGE TREE PALM

LUE BERRY ASH

OASTAL ROSEMAR

SPINY-HEADED MAT RUSH

OMMON COR

MEA LILLY

NATIVE VIOLET

FOXTAIL GRASS

KIDNEY WEED

PIGFACE

09.04.2024

DATE OF ISSUE:

DRAWING NO.

DA-700

10

PROPOSED DETACHED POOL HOUSE

BOTANICAL NAME

ACMENA SMITHI

BANKSIA INTEGRIFOLIA

LIVASTONA AUSTRALIS

EUGALYPTUS PUNCTAT

ELAGOCARPUS RETICULATU

FSTRINGIAFRITICO

ORYANTHES PALMER

LOMANDRA LONGIFOLIA

VIOLA HEDERACEA

DICHONDRA REPENS

ALOPECURUS

CARPOBROTUS

CORREA REFLEXA

QUANTITY