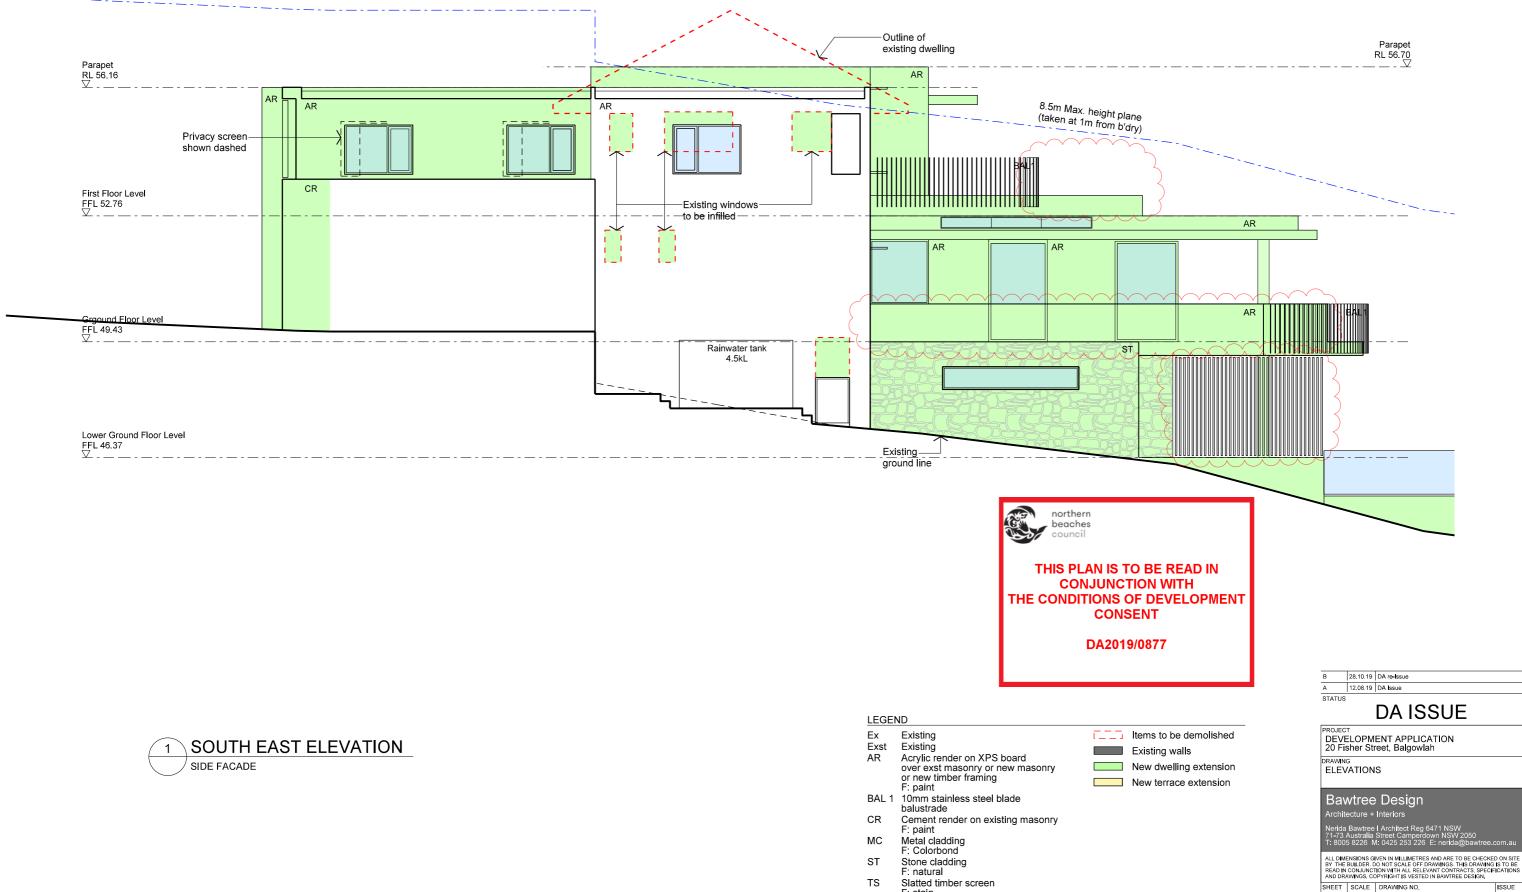

| LEG | END |
|-----|-----|
| Ex  | E   |

| Ex  | Existing                                                        | [ | Items to be der |
|-----|-----------------------------------------------------------------|---|-----------------|
| Exs |                                                                 |   | Existing walls  |
| AR  | Acrylic render on XPS board<br>over exst masonry or new masonry |   | New dwelling e  |
|     | or new timber framing<br>F: paint                               |   | New terrace ex  |
| BAI | 1 10mm stainless steel blade balustrade                         |   |                 |
| ~ ~ |                                                                 |   |                 |

- balustra CR Cement render on existing masonry F: paint
- Metal cladding F: Colorbond MC
- ST Stone cladding
- F: natural
- ΤS
- Slatted timber screen F: stain

ALL DIMENSIONS GIVEN IN MILLIMETRES AND ARE TO BE CHECKED ON SITE BY THE BUILDER. DO NOT SCALE OFF DRAWINGS. THIS DRAWING IS TO BE READ IN CONJUNCTION WITH ALL RELEVANT CONTRACTS. SPECIFICATIONS AND DRAWINGS, COPYRIGHT IS VESTED IN BAWTREE DESIGN. SHEET SCALE DRAWING NO SSUE A3 1:100 В 1811/ DA.06

| Existing                         |   |
|----------------------------------|---|
| Existing                         |   |
| 5                                |   |
| Acrylic render on XPS board      | _ |
| over exst masonry or new masonry |   |
| or new timber framing            |   |
| F: paint                         |   |
| 10mm stainless steel blade       |   |
| baluetrado                       |   |

- Slatted timber screen F: stain

A3 1:100

В

1811/ DA.07

| LE | GE | ND |
|----|----|----|

| LEGER | ND                                                              |    |                  |
|-------|-----------------------------------------------------------------|----|------------------|
| Ex    | Existing                                                        | [] | Items to be dem  |
| Exst  | Existing                                                        |    | Existing walls   |
| AR    | Acrylic render on XPS board<br>over exst masonry or new masonry |    | New dwelling ex  |
|       | or new timber framing<br>F: paint                               |    | New terrace exte |
| BAL 1 | 10mm stainless steel blade<br>balustrade                        |    |                  |
| CR    | Cement render on existing masonry<br>F: paint                   |    |                  |
| MC    | Metal cladding                                                  |    |                  |
|       |                                                                 |    |                  |