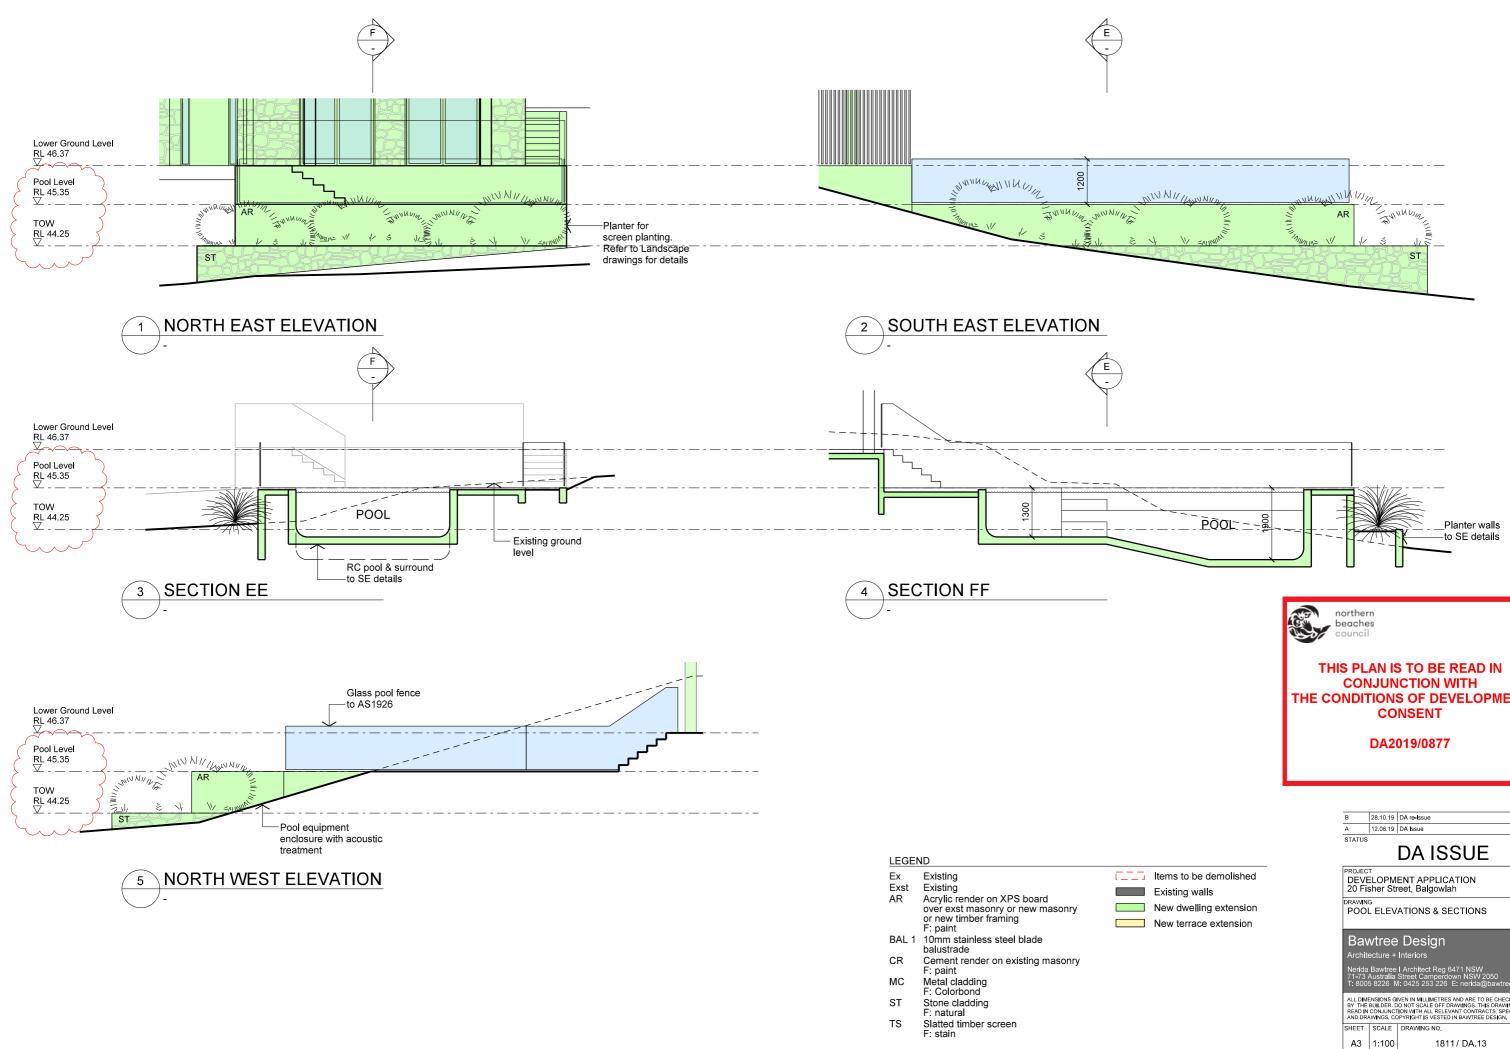

| LEG | END |
|-----|-----|
| Ex  | E   |

| Ex  | Existing                                                        | [ | Items to be der |
|-----|-----------------------------------------------------------------|---|-----------------|
| Exs |                                                                 |   | Existing walls  |
| AR  | Acrylic render on XPS board<br>over exst masonry or new masonry |   | New dwelling e  |
|     | or new timber framing<br>F: paint                               |   | New terrace ex  |
| BAI | 1 10mm stainless steel blade balustrade                         |   |                 |
| ~ ~ |                                                                 |   |                 |

- balustra CR Cement render on existing masonry F: paint
- Metal cladding F: Colorbond MC
- ST Stone cladding
- F: natural
- ΤS
- Slatted timber screen F: stain

ALL DIMENSIONS GIVEN IN MILLIMETRES AND ARE TO BE CHECKED ON SITE BY THE BUILDER. DO NOT SCALE OFF DRAWINGS. THIS DRAWING IS TO BE READ IN CONJUNCTION WITH ALL RELEVANT CONTRACTS. SPECIFICATIONS AND DRAWINGS, COPYRIGHT IS VESTED IN BAWTREE DESIGN. SHEET SCALE DRAWING NO SSUE A3 1:100 В 1811/ DA.06

| Existing                         |   |
|----------------------------------|---|
| Existing                         |   |
| 5                                |   |
| Acrylic render on XPS board      | _ |
| over exst masonry or new masonry |   |
| or new timber framing            |   |
| F: paint                         |   |
| 10mm stainless steel blade       |   |
| baluetrado                       |   |

- Slatted timber screen F: stain

A3 1:100

В

1811/ DA.07

| LE | GE | ND |
|----|----|----|

| LEGER | ND                                                              |    |                  |
|-------|-----------------------------------------------------------------|----|------------------|
| Ex    | Existing                                                        | [] | Items to be dem  |
| Exst  | Existing                                                        |    | Existing walls   |
| AR    | Acrylic render on XPS board<br>over exst masonry or new masonry |    | New dwelling ex  |
|       | or new timber framing<br>F: paint                               |    | New terrace exte |
| BAL 1 | 10mm stainless steel blade<br>balustrade                        |    |                  |
| CR    | Cement render on existing masonry<br>F: paint                   |    |                  |
| MC    | Metal cladding                                                  |    |                  |
|       |                                                                 |    |                  |

- F: Colorbond Stone cladding F: natural ST
- ΤS
  - Slatted timber screen F: stain

|                       | THIS PLAN IS TO BE READ IN<br>CONJUNCTION WITH<br>THE CONDITIONS OF DEVELOPMENT<br>CONSENT<br>DA2019/0877                           |    |
|-----------------------|-------------------------------------------------------------------------------------------------------------------------------------|----|
|                       |                                                                                                                                     |    |
|                       | B 28.10.19 DA re-Issue                                                                                                              |    |
|                       | DA ISSUE                                                                                                                            |    |
| molished              | PROJECT<br>DEVELOPMENT APPLICATION<br>20 Fisher Street, Balgowlah                                                                   |    |
| extension<br>xtension |                                                                                                                                     |    |
|                       | Bawtree Design<br>Architecture + Interiors<br>Nerida Bawtree I Architect Reg 6471 NSW<br>71-73 Australia Street Camperdown NSW 2050 |    |
|                       | T: 8005 8226 M: 0425 253 226 E: nerida@bawtree.com.a                                                                                | iu |

ALL DIMENSIONS GIVEN IN MILLIMETRES AND ARE TO BE CHECKED ON SITE BY THE BUILDER. DO NOT SCALE OFE DRAWINGS, THIS DRAWING IS TO BE READ IN CONJUNCTION WITH ALL RELEVANT CONTRACTS, SPECIFICATIONS AND DRAWINGS, COPYRIGHT IS VESTED IN BAWITREE DESIGN. SHEET SCALE DRAWING NO SUE A3 1:100 В 1811/ DA.08

| LEGEN            | ND                                                                                                                           |                                                                       |
|------------------|------------------------------------------------------------------------------------------------------------------------------|-----------------------------------------------------------------------|
| Ex<br>Exst<br>AR | Existing<br>Existing<br>Acrylic render on XPS board<br>over exst masonry or new masonry<br>or new timber framing<br>F: paint | Items to be der<br>Existing walls<br>New dwelling e<br>New terrace ex |
| BAL 1            | 10mm stainless steel blade<br>balustrade                                                                                     |                                                                       |
| CR               | Cement render on existing masonry F: paint                                                                                   |                                                                       |
| MC               | Metal cladding                                                                                                               |                                                                       |

- MC F: Colorbond
- ST
- Stone cladding
- F: natural ΤS
  - Slatted timber screen F: stain

## THE CONDITIONS OF DEVELOPMENT

ALL DIMENSIONS GIVEN IN MILLIMETRES AND ARE TO BE CHECKED ON SITE BY THE BUILDER. DO NOT SCALE OFF DRAWINGS. THIS DRAWING IS TO BE READ IN CONJUNCTION WITH ALL RELEVANT CONTRACTS. SPECIFICATIONS AND DRAWINGS, COPYRIGHT IS VESTED IN BAWTREE DESIGN. SSUE В