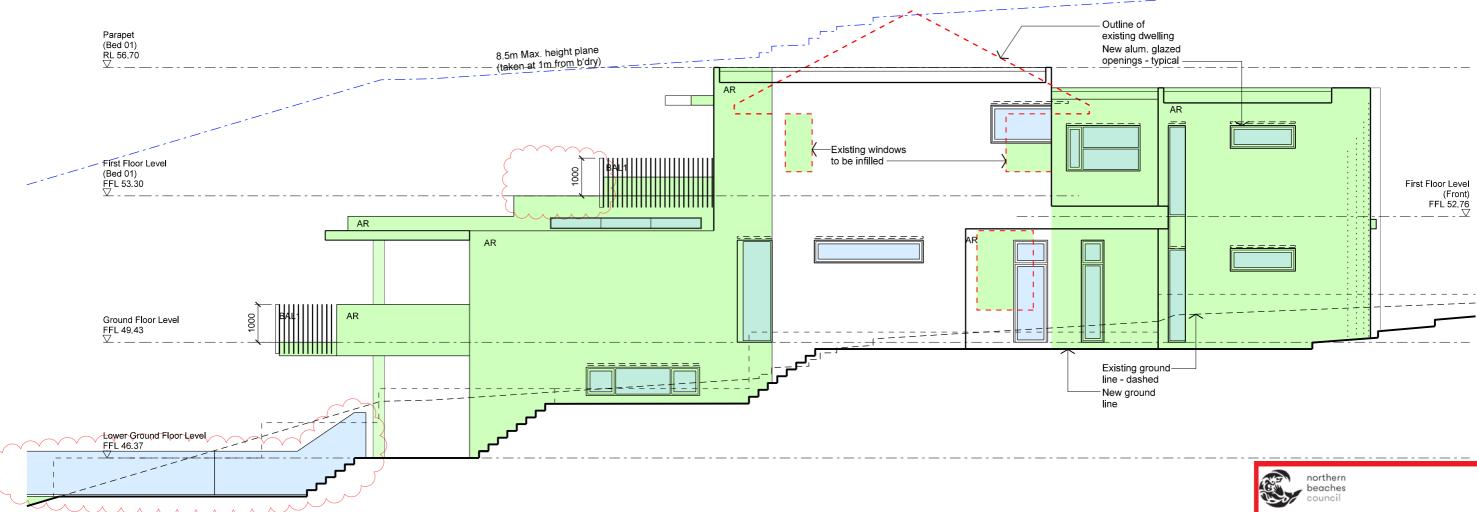

- Slatted timber screen F: stain

A3 1:100

В

1811/ DA.07

| LE | GE | ND |
|----|----|----|

| LEGER | ND                                                              |    |                  |
|-------|-----------------------------------------------------------------|----|------------------|
| Ex    | Existing                                                        | [] | Items to be dem  |
| Exst  | Existing                                                        |    | Existing walls   |
| AR    | Acrylic render on XPS board<br>over exst masonry or new masonry |    | New dwelling ex  |
|       | or new timber framing<br>F: paint                               |    | New terrace exte |
| BAL 1 | 10mm stainless steel blade<br>balustrade                        |    |                  |
| CR    | Cement render on existing masonry<br>F: paint                   |    |                  |
| MC    | Metal cladding                                                  |    |                  |
|       |                                                                 |    |                  |

- F: Colorbond Stone cladding F: natural ST
- ΤS
  - Slatted timber screen F: stain

|                       | THIS PLAN IS TO BE READ IN<br>CONJUNCTION WITH<br>THE CONDITIONS OF DEVELOPMENT<br>CONSENT<br>DA2019/0877                           |    |
|-----------------------|-------------------------------------------------------------------------------------------------------------------------------------|----|
|                       |                                                                                                                                     |    |
|                       | B 28.10.19 DA re-Issue                                                                                                              |    |
|                       | DA ISSUE                                                                                                                            |    |
| molished              | PROJECT<br>DEVELOPMENT APPLICATION<br>20 Fisher Street, Balgowlah                                                                   |    |
| extension<br>xtension |                                                                                                                                     |    |
|                       | Bawtree Design<br>Architecture + Interiors<br>Nerida Bawtree I Architect Reg 6471 NSW<br>71-73 Australia Street Camperdown NSW 2050 |    |
|                       | T: 8005 8226 M: 0425 253 226 E: nerida@bawtree.com.a                                                                                | iu |