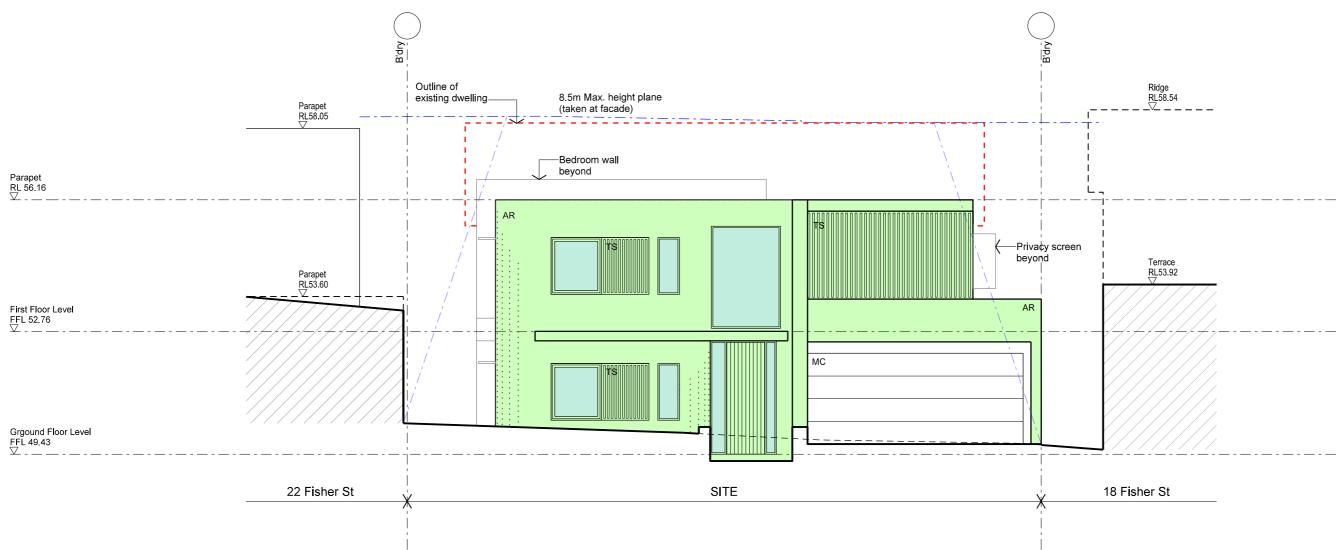

| LEG | END |
|-----|-----|
| Ex  | E   |

| Ex  | Existing                                                        | [ | Items to be der |
|-----|-----------------------------------------------------------------|---|-----------------|
| Exs |                                                                 |   | Existing walls  |
| AR  | Acrylic render on XPS board<br>over exst masonry or new masonry |   | New dwelling e  |
|     | or new timber framing<br>F: paint                               |   | New terrace ex  |
| BAI | 1 10mm stainless steel blade balustrade                         |   |                 |
| ~ ~ |                                                                 |   |                 |

- balustra CR Cement render on existing masonry F: paint
- Metal cladding F: Colorbond MC
- ST Stone cladding
- F: natural
- ΤS
- Slatted timber screen F: stain

ALL DIMENSIONS GIVEN IN MILLIMETRES AND ARE TO BE CHECKED ON SITE BY THE BUILDER. DO NOT SCALE OFF DRAWINGS. THIS DRAWING IS TO BE READ IN CONJUNCTION WITH ALL RELEVANT CONTRACTS. SPECIFICATIONS AND DRAWINGS, COPYRIGHT IS VESTED IN BAWTREE DESIGN. SHEET SCALE DRAWING NO SSUE A3 1:100 В 1811/ DA.06

| Existing                         |   |
|----------------------------------|---|
| Existing                         |   |
| 5                                |   |
| Acrylic render on XPS board      | _ |
| over exst masonry or new masonry |   |
| or new timber framing            |   |
| F: paint                         |   |
| 10mm stainless steel blade       |   |
| baluetrado                       |   |

- Slatted timber screen F: stain

A3 1:100

В

1811/ DA.07

| LE | GE | ND |
|----|----|----|

| LEGER | ND                                                              |    |                  |
|-------|-----------------------------------------------------------------|----|------------------|
| Ex    | Existing                                                        | [] | Items to be dem  |
| Exst  | Existing                                                        |    | Existing walls   |
| AR    | Acrylic render on XPS board<br>over exst masonry or new masonry |    | New dwelling ex  |
|       | or new timber framing<br>F: paint                               |    | New terrace exte |
| BAL 1 | 10mm stainless steel blade<br>balustrade                        |    |                  |
| CR    | Cement render on existing masonry<br>F: paint                   |    |                  |
| MC    | Metal cladding                                                  |    |                  |
|       |                                                                 |    |                  |

- F: Colorbond Stone cladding F: natural ST
- ΤS
  - Slatted timber screen F: stain

|                       | THIS PLAN IS TO BE READ IN<br>CONJUNCTION WITH<br>THE CONDITIONS OF DEVELOPMENT<br>CONSENT<br>DA2019/0877                           |    |
|-----------------------|-------------------------------------------------------------------------------------------------------------------------------------|----|
|                       |                                                                                                                                     |    |
|                       | B 28.10.19 DA re-Issue                                                                                                              |    |
|                       | DA ISSUE                                                                                                                            |    |
| molished              | PROJECT<br>DEVELOPMENT APPLICATION<br>20 Fisher Street, Balgowlah                                                                   |    |
| extension<br>xtension |                                                                                                                                     |    |
|                       | Bawtree Design<br>Architecture + Interiors<br>Nerida Bawtree I Architect Reg 6471 NSW<br>71-73 Australia Street Camperdown NSW 2050 |    |
|                       | T: 8005 8226 M: 0425 253 226 E: nerida@bawtree.com.a                                                                                | iu |

ALL DIMENSIONS GIVEN IN MILLIMETRES AND ARE TO BE CHECKED ON SITE BY THE BUILDER. DO NOT SCALE OFE DRAWINGS, THIS DRAWING IS TO BE READ IN CONJUNCTION WITH ALL RELEVANT CONTRACTS, SPECIFICATIONS AND DRAWINGS, COPYRIGHT IS VESTED IN BAWITREE DESIGN. SHEET SCALE DRAWING NO SUE A3 1:100 В 1811/ DA.08

| LEGEN            | ND                                                                                                                           |                                                                       |
|------------------|------------------------------------------------------------------------------------------------------------------------------|-----------------------------------------------------------------------|
| Ex<br>Exst<br>AR | Existing<br>Existing<br>Acrylic render on XPS board<br>over exst masonry or new masonry<br>or new timber framing<br>F: paint | Items to be der<br>Existing walls<br>New dwelling e<br>New terrace ex |
| BAL 1            | 10mm stainless steel blade<br>balustrade                                                                                     |                                                                       |
| CR               | Cement render on existing masonry F: paint                                                                                   |                                                                       |
| MC               | Metal cladding                                                                                                               |                                                                       |

- MC F: Colorbond
- ST
- Stone cladding
- F: natural ΤS
  - Slatted timber screen F: stain

## THE CONDITIONS OF DEVELOPMENT

ALL DIMENSIONS GIVEN IN MILLIMETRES AND ARE TO BE CHECKED ON SITE BY THE BUILDER. DO NOT SCALE OFF DRAWINGS. THIS DRAWING IS TO BE READ IN CONJUNCTION WITH ALL RELEVANT CONTRACTS. SPECIFICATIONS AND DRAWINGS, COPYRIGHT IS VESTED IN BAWTREE DESIGN. SSUE В