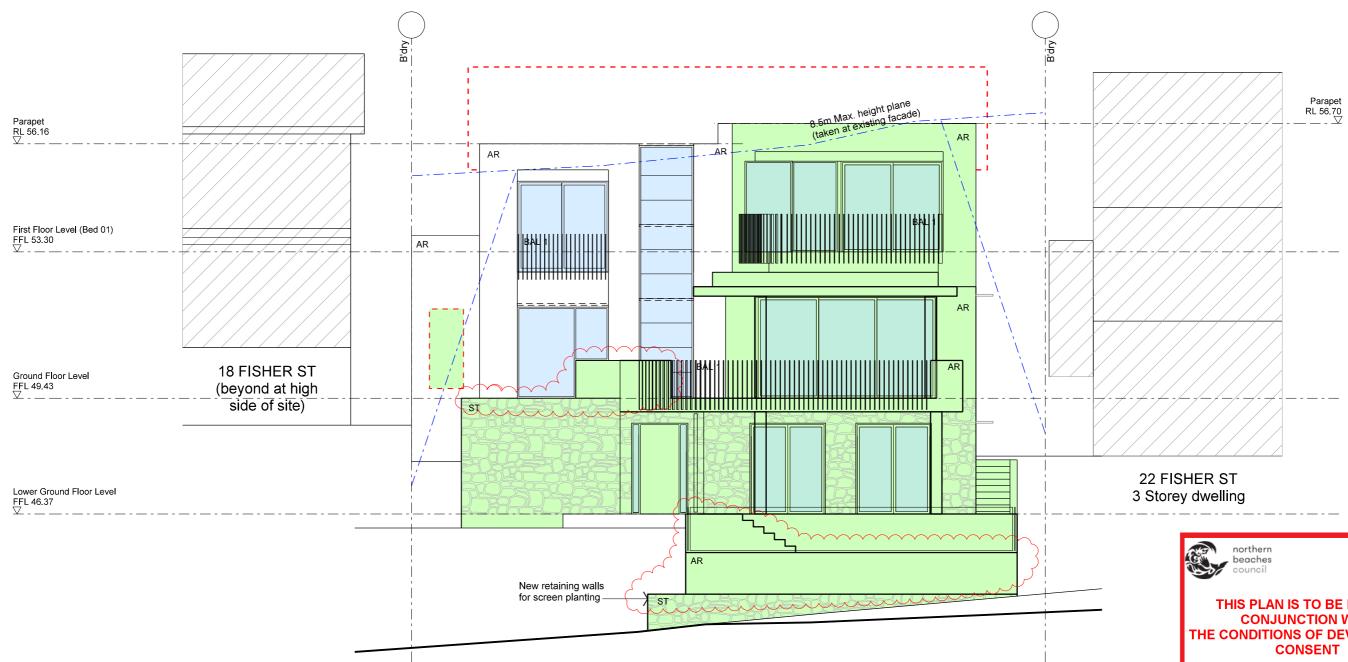

| LEGEN            | ND                                                                                                                           |                                                                       |
|------------------|------------------------------------------------------------------------------------------------------------------------------|-----------------------------------------------------------------------|
| Ex<br>Exst<br>AR | Existing<br>Existing<br>Acrylic render on XPS board<br>over exst masonry or new masonry<br>or new timber framing<br>F: paint | Items to be der<br>Existing walls<br>New dwelling e<br>New terrace ex |
| BAL 1            | 10mm stainless steel blade<br>balustrade                                                                                     |                                                                       |
| CR               | Cement render on existing masonry F: paint                                                                                   |                                                                       |
| MC               | Metal cladding                                                                                                               |                                                                       |

- MC F: Colorbond
- ST
- Stone cladding
- F: natural ΤS
  - Slatted timber screen F: stain

## THE CONDITIONS OF DEVELOPMENT

ALL DIMENSIONS GIVEN IN MILLIMETRES AND ARE TO BE CHECKED ON SITE BY THE BUILDER. DO NOT SCALE OFF DRAWINGS. THIS DRAWING IS TO BE READ IN CONJUNCTION WITH ALL RELEVANT CONTRACTS. SPECIFICATIONS AND DRAWINGS, COPYRIGHT IS VESTED IN BAWTREE DESIGN. SSUE В