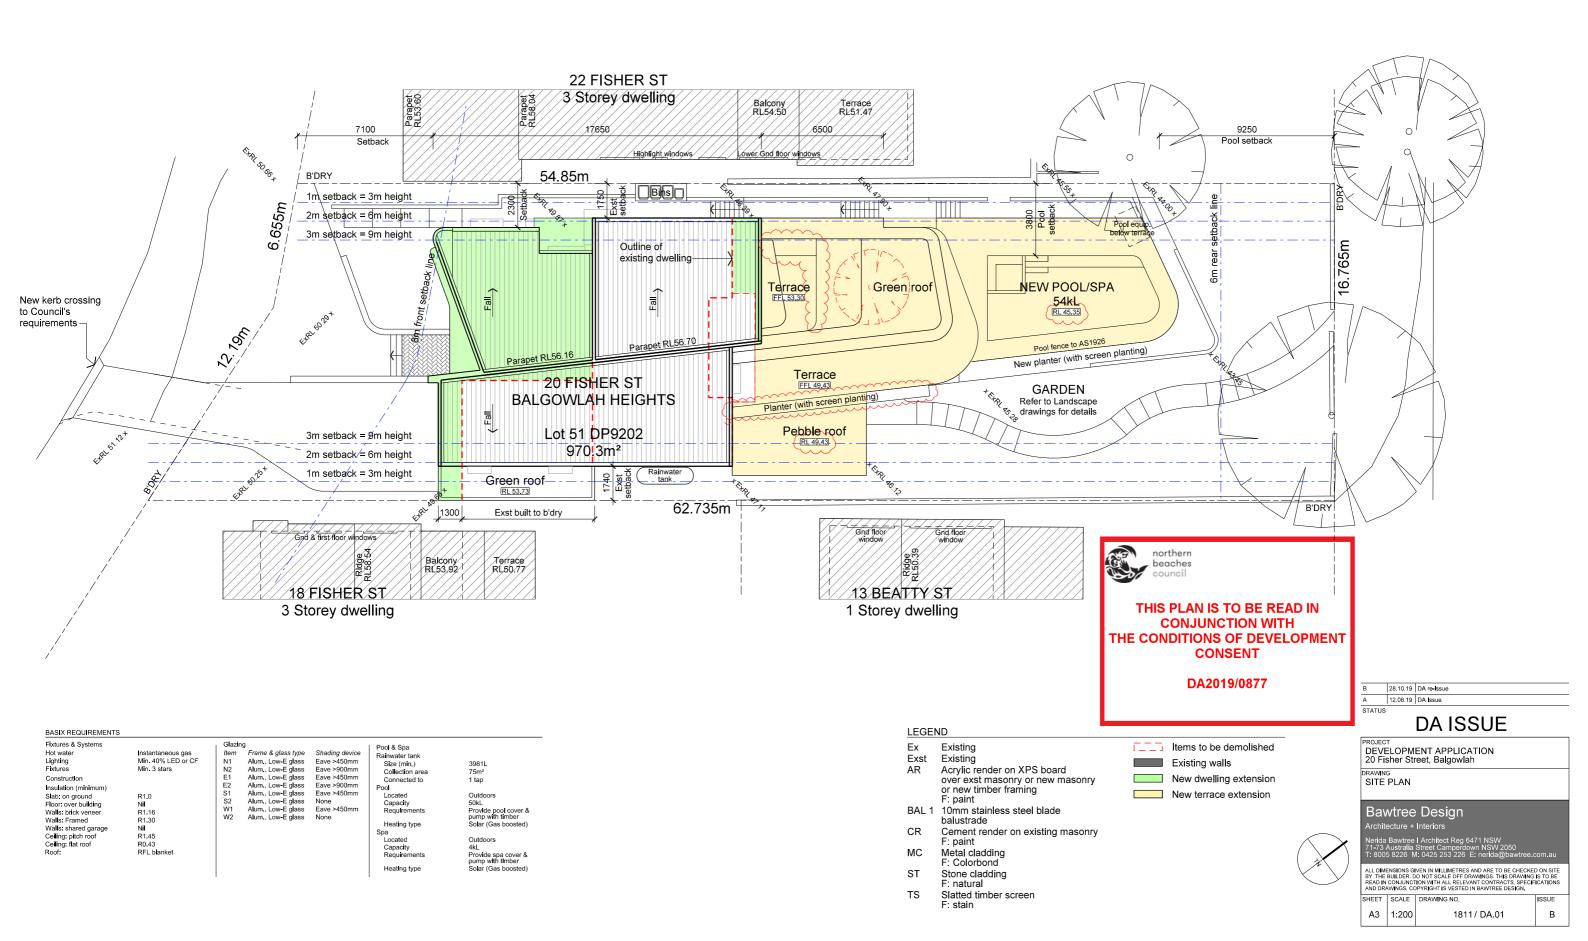

| LEG | END |
|-----|-----|
| Ex  | E   |

| Ex  | Existing                                                        | [ | Items to be der |
|-----|-----------------------------------------------------------------|---|-----------------|
| Exs |                                                                 |   | Existing walls  |
| AR  | Acrylic render on XPS board<br>over exst masonry or new masonry |   | New dwelling e  |
|     | or new timber framing<br>F: paint                               |   | New terrace ex  |
| BAI | 1 10mm stainless steel blade balustrade                         |   |                 |
| ~ ~ |                                                                 |   |                 |

- balustra CR Cement render on existing masonry F: paint
- Metal cladding F: Colorbond MC
- ST Stone cladding
- F: natural
- ΤS
- Slatted timber screen F: stain

ALL DIMENSIONS GIVEN IN MILLIMETRES AND ARE TO BE CHECKED ON SITE BY THE BUILDER. DO NOT SCALE OFF DRAWINGS. THIS DRAWING IS TO BE READ IN CONJUNCTION WITH ALL RELEVANT CONTRACTS. SPECIFICATIONS AND DRAWINGS, COPYRIGHT IS VESTED IN BAWTREE DESIGN. SHEET SCALE DRAWING NO SSUE A3 1:100 В 1811/ DA.06