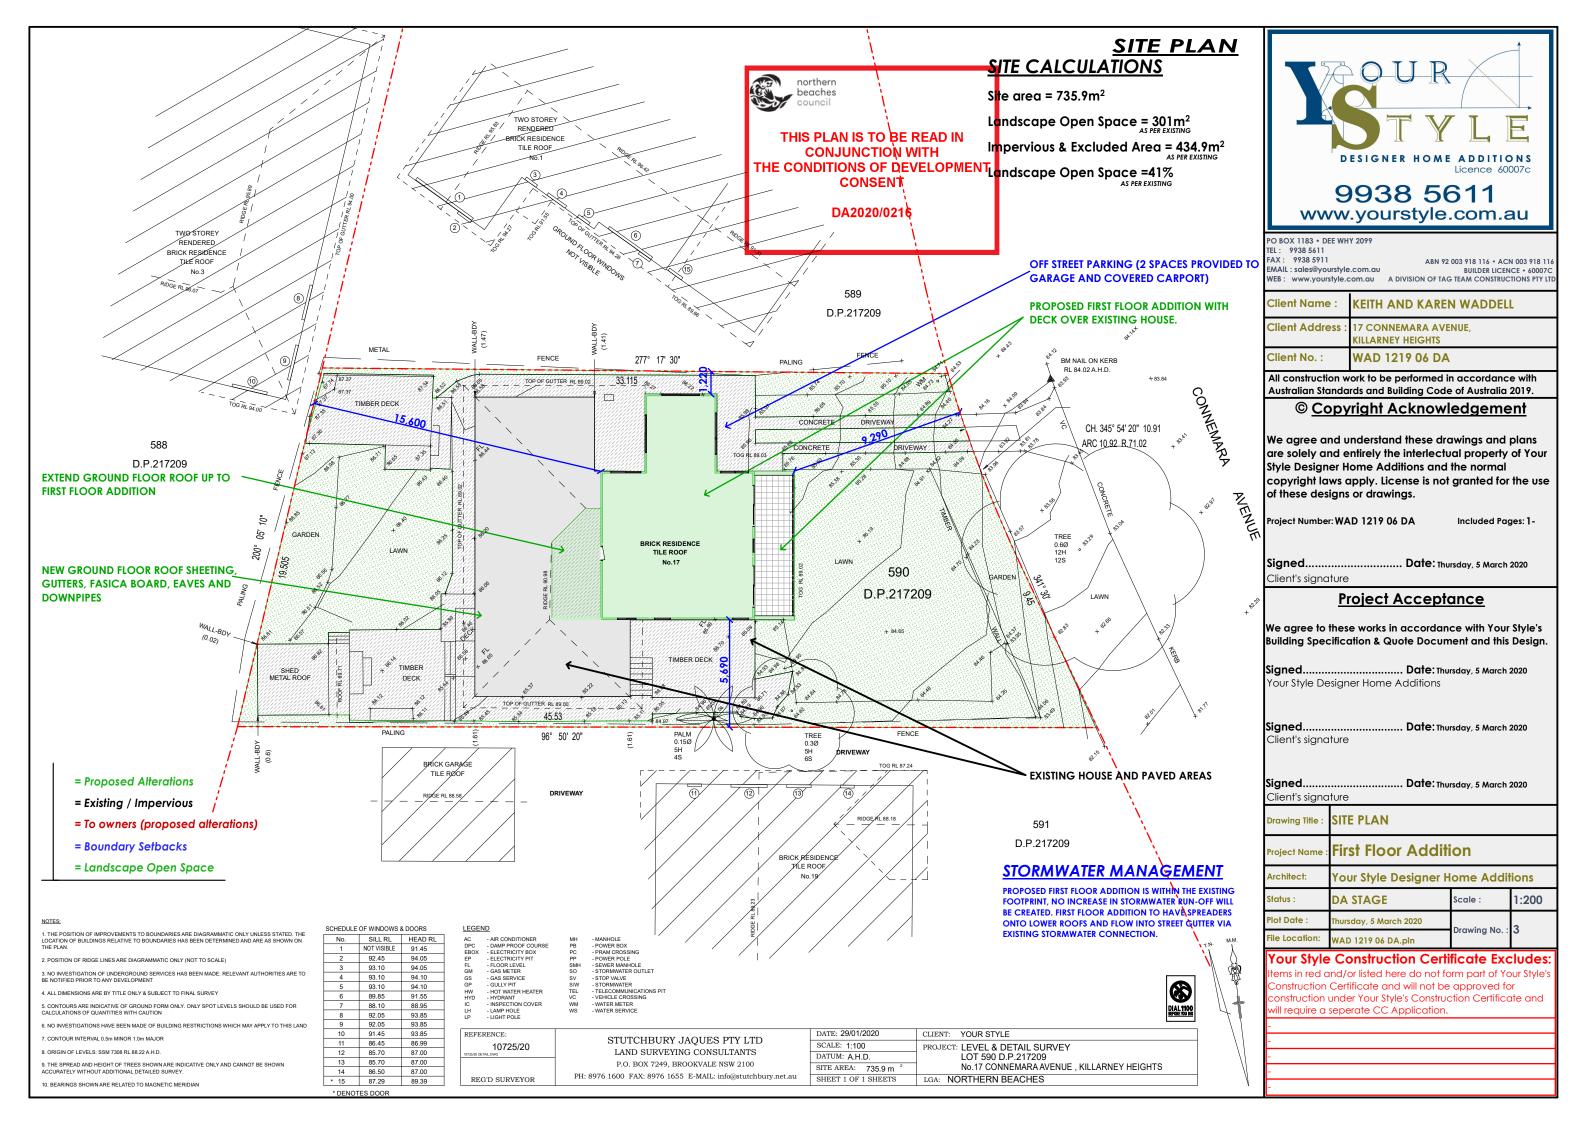

| <u>PLAN</u>                      | DESIGNER HOME ADDITIONS<br>Licence 60007c<br>9938 5611<br>www.yourstyle.com.au                                                                                                                                                                                             |             |                                                                                                                                                     |                               |                   |  |
|----------------------------------|----------------------------------------------------------------------------------------------------------------------------------------------------------------------------------------------------------------------------------------------------------------------------|-------------|-----------------------------------------------------------------------------------------------------------------------------------------------------|-------------------------------|-------------------|--|
| BACK ROOF<br>OUSE DESIGN.        | PO BOX 1183 • DEE WHY 2099           TEL:         9938 5611           FAX:         9938 5911           ABN 92 003 918 116 • ACN 003 918 116           EMAIL:         soles@yourstyle.com.au           BUILDER LICENCE • 60007C           WEB:         www.yourstyle.com.au |             |                                                                                                                                                     |                               |                   |  |
| G / EAVES                        | Client Name                                                                                                                                                                                                                                                                |             | KEITH AND KARE                                                                                                                                      |                               | L                 |  |
|                                  | Client Addre                                                                                                                                                                                                                                                               | ess :       | 17 CONNEMARA AVE<br>KILLARNEY HEIGHTS                                                                                                               | NUE,                          |                   |  |
|                                  | Client No. :                                                                                                                                                                                                                                                               |             | WAD 1219 06 DA                                                                                                                                      |                               |                   |  |
|                                  |                                                                                                                                                                                                                                                                            |             | l<br>vork to be performed in<br>Irds and Building Code                                                                                              |                               |                   |  |
|                                  | © <u>C</u> c                                                                                                                                                                                                                                                               | py          | right Acknowl                                                                                                                                       | edgeme                        | <u>ent</u>        |  |
| HERE SHOWN                       | We agree and understand these drawings and plans<br>are solely and entirely the interlectual property of Your<br>Style Designer Home Additions and the normal<br>copyright laws apply. License is not granted for the use<br>of these designs or drawings.                 |             |                                                                                                                                                     |                               |                   |  |
| TH ELECTRICIAN<br>INTERCONNECTED | Project Number: WAD 1219 06 DA Included Pages: 1-                                                                                                                                                                                                                          |             |                                                                                                                                                     |                               |                   |  |
| D ONSITE BY<br>AINT WITH BCA     | Signed Date: Thursday, 5 March 2020<br>Client's sianature                                                                                                                                                                                                                  |             |                                                                                                                                                     |                               |                   |  |
|                                  | Project Acceptance                                                                                                                                                                                                                                                         |             |                                                                                                                                                     |                               |                   |  |
|                                  | We agree to these works in accordance with Your Style's<br>Building Specification & Quote Document and this Design.<br>Signed                                                                                                                                              |             |                                                                                                                                                     |                               |                   |  |
| DF ATTACHMENT<br>ADDITION        | <b>Signed Date:</b> Thursday, 5 March 2020<br>Client's signature                                                                                                                                                                                                           |             |                                                                                                                                                     |                               |                   |  |
|                                  | <b>Signed</b><br>Client's signa                                                                                                                                                                                                                                            |             | Date: Thu                                                                                                                                           | rsday, 5 March                | 2020              |  |
| G AIRCON TO                      | Drawing Title : GROUND FLOOR PLAN                                                                                                                                                                                                                                          |             |                                                                                                                                                     |                               |                   |  |
| DITION                           |                                                                                                                                                                                                                                                                            |             | st Floor Additi                                                                                                                                     |                               |                   |  |
|                                  | Architect:                                                                                                                                                                                                                                                                 | Yo          | ur Style Designer H                                                                                                                                 | ome Addi                      | tions             |  |
|                                  | Status :                                                                                                                                                                                                                                                                   | DA          | STAGE                                                                                                                                               | Scale :                       | 1:100             |  |
|                                  | Plot Date :                                                                                                                                                                                                                                                                | _           | sday, 5 March 2020                                                                                                                                  | Drawing No. :                 | 5                 |  |
| 7                                | Items in red a<br>Construction<br>construction                                                                                                                                                                                                                             | nd/<br>Cert | D 1219 06 DA.pln<br>Destruction Certi<br>or listed here do not fo<br>ifficate and will not be<br>er Your Style's Construct<br>erate CC Application. | orm part of Yo<br>approved fo | our Style's<br>or |  |
|                                  | -<br>-<br>-                                                                                                                                                                                                                                                                |             |                                                                                                                                                     |                               |                   |  |
|                                  | -                                                                                                                                                                                                                                                                          |             |                                                                                                                                                     |                               |                   |  |